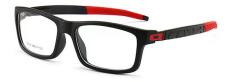

# **3**5848

FRAME: TR+METAL

(There is an error in the size≤3, please understand, thank you)

C2/BLACK GREEN

C5/BLACK RED

C3/GREY

C4/TAN

C7/BLUE

C2/BLACK GREEN