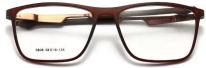

### PRODUCT PARAMETER

\*PLEASE UNDERSTAND IF THERE IS ANY ERROR

MODEL: 5852 FRAME: TR+Al-Mg

WEIGHT: 22.2g LENS: PC

Size: 54□16-138

Frame: TR90

C2/BLACK RED

C1/ BLACK GUN