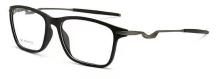

# **3**5850

FRAME: TR+METAL

(There is an error in the size≤3, please understand, thank you

C1/BLACK SILVER

C3/GREY

TAN

C6/BLUE

BLACK RED