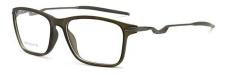

# **3**5850

FRAME: TR+METAL

(There is an error in the size≤3, please understand, thank you

C1/BLACK SILVER

C3/GREY

TAN

C6/BLUE

BLACK RED