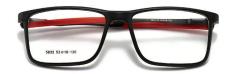

# **3**5848

FRAME: TR+METAL

(There is an error in the size≤3, please understand, thank you)

C2/BLACK GREEN

C5/BLACK RED

C3/GREY

C4/TAN

C7/BLUE