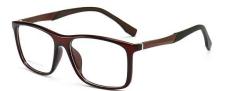

#### 5851

\*PLEASE UNDERSTAND IF THERE IS ANY ERROR

MODEL: 5851 FRAME: TR+Al-Mg

WEIGHT: 17.2g LENS: PC