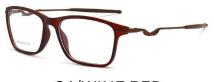

UNDERSTAND IF THERE IS ANY ERROR

MODEL: 5852 FRAME: TR+Al-Mg

WEIGHT: 22.2g LENS: PC







Size: 54□16-138

Frame: TR90







C2/BLACK RED



C1/ BLACK GUN



C5/BLUE



C4/CLARET



Size: 54□17-130







C4/RED



C1/BLACK



C2/GREY



C5/COFFEE



C3/BLUE



Size: 52□19-142





C2/BLACK RED



C1/BLACK



C5/WINE RED



C4/BLACK BLUE



Size: 55□17-148







C3/WINE RED



GREY



C6/BLACK RED



C1/BLACK



C5/BLUE



**BLACK GREEN** 

Size: 52□17-135

Frame: TR90





C3/GREY



C6/SILVER



C4/WINE RED



C5/BLUE



C2/BLACK RED



Size: 55□19-140

Frame: TR90





C2/RED



C5/BLUE



C4/CLARET



C1/BLACK



Size: 53 □ 18-136

Frame: TR90







C4/WINE RED



C1/BLACK



C3/GREY



C4/BLUE



C2/BLACK RED

Size: 55□18-135





SILVER



C2/BLACK RED



C3/GREY



C1/BLACK



C4/WINE RED



Size: 58□18-138







C5/BLUE



C2/BLACK RED



C4/WINE RED



C1/BLACK



Size: 55□17-143

Frame: TR90





C3/GREY



C5/BLUE



C4/WINE RED



C2/BLACK RED



C1/BLACK

Size: 54□17-140







C1/BALCK



C4/SAND BLACK RED



C2/SAND BLACK



C5/COFFEE



C7/BLACK RED



C3/SAND BLACK GREY



C6/BLACK GREY

Size: 55□18-140





C2/BLACK RED



C3/GREY



C6/SILVER



C1/BLACK



C4/WINE RED



Size: 55□18-140







C2/BLACK RED



C3/ BLACK BLUE



C5/GREY



C5/COFFEE



Size: 54□17-143







C1/SAND BLACK RED



**BLACK BLUE** 



C3/SAND BLACK GREY



C5/CLARET



C4/BLACK RED



C2/BLACK GREY

Size: 55□18-148







C5/BLACK BLUE



C6/BLACK RED



**BLACK GREEN** 



C5/GREY BLACK



C3/WINE RED



**GREY GREY** 

Size: 54□16-138







C1/BLACK



C3/GREY



C6