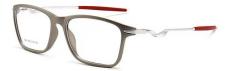

### PRODUCT PARAMETER

\*PLEASE UNDERSTAND IF THERE IS ANY ERROR

MODEL: 5852 FRAME: TR+Al-Mg

WEIGHT: 22.2g LENS: PC

Size: 54□16-138

Frame: TR90

C2/BLACK RED

C1/ BLACK GUN