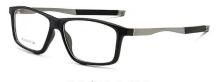

# **3**5848

FRAME: TR+METAL

(There is an error in the size≤3, please understand, thank you)

C2/BLACK GREEN

C5/BLACK RED

C3/GREY

C4/TAN

C7/BLUE

C2/BLACK GREEN