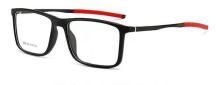

# **3**5850

FRAME: TR+METAL

(There is an error in the size≤3, please understand, thank you

C1/BLACK SILVER

C3/GREY

TAN

C6/BLUE

BLACK RED