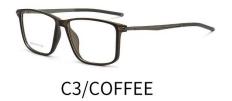

C5/BLUE

C4/CLARET

Size: 54□17-130

C4/RED

C1/BLACK

C2/GREY

C5/COFFEE

C3/BLUE