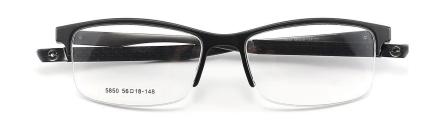

# **3**5850

FRAME: TR+METAL

(There is an error in the size≤3, please understand, thank you

C1/BLACK SILVER

C3/GREY

TAN

C6/BLUE

BLACK RED