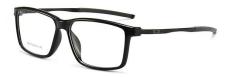

# **3**5850

FRAME: TR+METAL

(There is an error in the size≤3, please understand, thank you

C1/BLACK SILVER

C3/GREY

TAN

C6/BLUE

BLACK RED