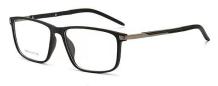

# **3**5850

FRAME: TR+METAL

(There is an error in the size≤3, please understand, thank you

C1/BLACK SILVER

C3/GREY

TAN

C6/BLUE

BLACK RED