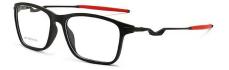

# **3**5848

FRAME: TR+METAL

(There is an error in the size≤3, please understand, thank you)

C2/BLACK GREEN

C5/BLACK RED

C3/GREY

C4/TAN

C7/BLUE