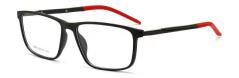

# **3**5848

FRAME: TR+METAL

(There is an error in the size≤3, please understand, thank you)

C2/BLACK GREEN

C5/BLACK RED

C3/GREY

C4/TAN

C7/BLUE