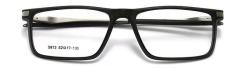

#### 5851

\*PLEASE UNDERSTAND IF THERE IS ANY ERROR

MODEL: 5851 FRAME: TR+Al-Mg

WEIGHT: 17.2g LENS: PC