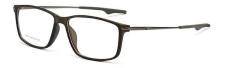

# **3**5848

FRAME: TR+METAL

(There is an error in the size≤3, please understand, thank you)

C2/BLACK GREEN

C5/BLACK RED

C3/GREY

C4/TAN

C7/BLUE