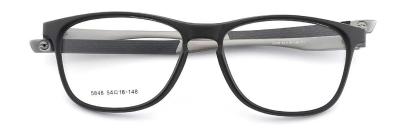

C5/GREY BLACK

C3/WINE RED

**GREY GREY** 

Size: 54□16-138

C1/BLACK

C3/GREY

C6/SILVER

C2/BLACK RED