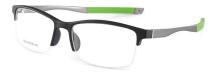

# **3**5848

FRAME: TR+METAL

(There is an error in the size≤3, please understand, thank you)

C2/BLACK GREEN

C5/BLACK RED

C3/GREY

C4/TAN

C7/BLUE

C2/BLACK GREEN