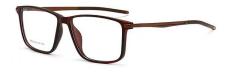

# **3**5850

FRAME: TR+METAL

(There is an error in the size≤3, please understand, thank you

C1/BLACK SILVER

C3/GREY

TAN

C6/BLUE

BLACK RED