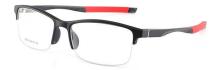

# **3**5850

FRAME: TR+METAL

(There is an error in the size≤3, please understand, thank you

C1/BLACK SILVER

C3/GREY

TAN

C6/BLUE

BLACK RED