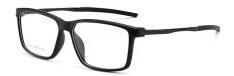

# **3**5850

FRAME: TR+METAL

(There is an error in the size≤3, please understand, thank you

C1/BLACK SILVER

C3/GREY

TAN

C6/BLUE

BLACK RED