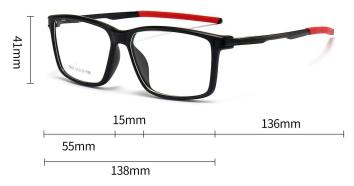

# 5849

C3/SAND BLACK GREY

C5/CLARET

C4/BLACK RED

C2/BLACK GREY

Size: 55□18-148

C5/BLACK BLUE

C6/BLACK RED

**BLACK GREEN** 