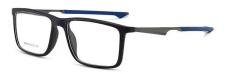

C1/BLACK

Size: 53 □ 18-136

Frame: TR90

C4/WINE RED

C1/BLACK

C3/GREY

C4/BLUE

C2/BLACK RED

Size: 55□18-135

SILVER

C2/BLACK RED

C3/GREY

C1/BLACK

C4/WINE RED

Size: 58□18-138

C5/BLUE