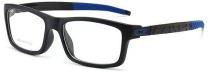

C6/BLACK RED

C1/BLACK

C5/BLUE

**BLACK GREEN** 

Size: 52□17-135

Frame: TR90

C3/GREY

C6/SILVER