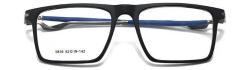

: TR+METAL

(There is an error in the size≤3, please understand, thank you)







C2/BLACK GREEN



C5/BLACK RED



C3/GREY



C4/TAN



C7/BLUE







# **3**5850









FRAME: TR+METAL

(There is an error in the size≤3, please understand, thank you



C1/BLACK SILVER



C3/GREY



TAN



C6/BLUE



BLACK RED



C2/BLACK GREEN







# 5849



## PRODUCT PARAMETER



#### 5851

\*PLEASE UNDERSTAND IF THERE IS ANY ERROR

MODEL: 5851 FRAME: TR+Al-Mg

WEIGHT: 17.2g LENS: PC



### PRODUCT PARAMETER



\*PLEASE UNDERSTAND IF THERE IS ANY ERROR

MODEL: 5852 FRAME: TR+Al-Mg

WEIGHT: 22.2g LENS: PC







Size: 54□16-138

Frame: TR90







C2/BLACK RED



C1/ BLACK GUN



C5/BLUE



C4/CLARET



Size: 54□17-130







C4/RED



C1/BLACK



C2/GREY



C5/COFFEE



C3/BLUE



Size: 52□19-142





C2/BLACK RED



C1/BLACK



C5/WINE RED



C4/BLACK BLUE



Size: 55□17-148







C3/WINE RED



GREY



C6/BLACK RED



C1/BLACK



C5/BLUE



**BLACK GREEN** 

Size: 52□17-135

Frame: TR90





C3/GREY



C6/SILVER



C4/WINE RED



C5/BLUE



C2/BLACK RED



Size: 55□19-140

Frame: TR90





C2/RED



C5/BLUE



C4/CLARET



C1/BLACK



Size: 53 □ 18-136

Frame: TR90







C4/WINE RED



C1/BLACK



C3/GREY



C4/BLUE



C2/BLACK RED

Size: 55□18-135





SILVER



C2/BLACK RED



C3/GREY



C1/BLACK



C4/WINE RED



Size: 58□18-138







C5/BLUE



C2/BLACK RED



C4/WINE RED



C1/BLACK



Size: 55□17-143

Frame: TR90





C3/GREY



C5/BLUE



C4/WINE RED



C2/BLACK RED



C1/BLACK

Size: 54□17-140







C1/BALCK



C4/SAND BLACK RED



C2/SAND BLACK



C5/COFFEE



C7/BLAC