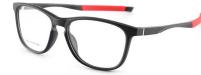

# **3**5848

FRAME: TR+METAL

(There is an error in the size≤3, please understand, thank you)

C2/BLACK GREEN

C5/BLACK RED

C3/GREY

C4/TAN

C7/BLUE