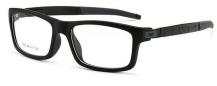

# **3**5850

FRAME: TR+METAL

(There is an error in the size≤3, please understand, thank you

C1/BLACK SILVER

C3/GREY

TAN

C6/BLUE

BLACK RED