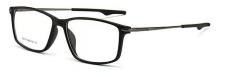

# **3**5850

FRAME: TR+METAL

(There is an error in the size≤3, please understand, thank you

C1/BLACK SILVER

C3/GREY

TAN

C6/BLUE

BLACK RED