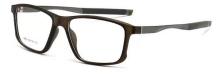

# **3**5848

FRAME: TR+METAL

(There is an error in the size≤3, please understand, thank you)

C2/BLACK GREEN

C5/BLACK RED

C3/GREY

C4/TAN

C7/BLUE