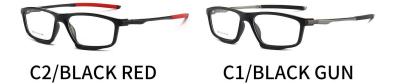

### PRODUCT PARAMETER

\*PLEASE UNDERSTAND IF THERE IS ANY ERROR

MODEL: 5852 FRAME: TR+Al-Mg

WEIGHT: 22.2g LENS: PC

Size: 54□16-138

Frame: TR90

C2/BLACK RED

C1/ BLACK GUN