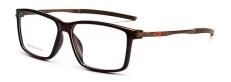

# **3**5850

FRAME: TR+METAL

(There is an error in the size≤3, please understand, thank you

C1/BLACK SILVER

C3/GREY

TAN

C6/BLUE

BLACK RED