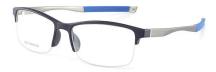

# **3**5848

FRAME: TR+METAL

(There is an error in the size≤3, please understand, thank you)

C2/BLACK GREEN

C5/BLACK RED

C3/GREY

C4/TAN

C7/BLUE

C2/BLACK GREEN