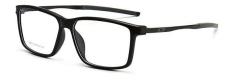

# **3**5848

FRAME: TR+METAL

(There is an error in the size≤3, please understand, thank you)

C2/BLACK GREEN

C5/BLACK RED

C3/GREY

C4/TAN

C7/BLUE