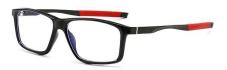

# **3**5848

FRAME: TR+METAL

(There is an error in the size≤3, please understand, thank you)

C2/BLACK GREEN

C5/BLACK RED

C3/GREY

C4/TAN

C7/BLUE