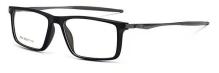

# **3**5848

FRAME: TR+METAL

(There is an error in the size≤3, please understand, thank you)

C2/BLACK GREEN

C5/BLACK RED

C3/GREY

C4/TAN

C7/BLUE