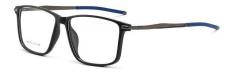

# **3**5848

FRAME: TR+METAL

(There is an error in the size≤3, please understand, thank you)

C2/BLACK GREEN

C5/BLACK RED

C3/GREY

C4/TAN

C7/BLUE