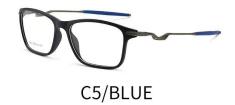

C5/BLUE

C4/CLARET

Size: 54□17-130

C4/RED

C1/BLACK

C2/GREY

C5/COFFEE

C3/BLUE