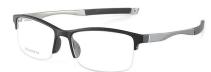

# **3**5850

FRAME: TR+METAL

(There is an error in the size≤3, please understand, thank you

C1/BLACK SILVER

C3/GREY

TAN

C6/BLUE

BLACK RED