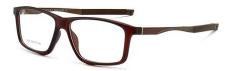

# **3**5850

FRAME: TR+METAL

(There is an error in the size≤3, please understand, thank you

C1/BLACK SILVER

C3/GREY

TAN

C6/BLUE

BLACK RED