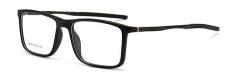

RSTAND IF THERE IS ANY ERROR

MODEL: 5851 FRAME: TR+Al-Mg

WEIGHT: 17.2g LENS: PC



### PRODUCT PARAMETER



\*PLEASE UNDERSTAND IF THERE IS ANY ERROR

MODEL: 5852 FRAME: TR+Al-Mg

WEIGHT: 22.2g LENS: PC







Size: 54□16-138

Frame: TR90







C2/BLACK RED



C1/ BLACK GUN



C5/BLUE



C4/CLARET



Size: 54□17-130







C4/RED



C1/BLACK



C2/GREY



C5/COFFEE



C3/BLUE



Size: 52□19-142





C2/BLACK RED



C1/BLACK



C5/WINE RED



C4/BLACK BLUE



Size: 55□17-148







C3/WINE RED



GREY



C6/BLACK RED



C1/BLACK



C5/BLUE



**BLACK GREEN** 

Size: 52□17-135

Frame: TR90





C3/GREY



C6/SILVER



C4/WINE RED



C5/BLUE



C2/BLACK RED



Size: 55□19-140

Frame: TR90





C2/RED



C5/BLUE



C4/CLARET



C1/BLACK



Size: 53 □ 18-136

Frame: TR90







C4/WINE RED



C1/BLACK



C3/GREY



C4/BLUE



C2/BLACK RED

Size: 55□18-135





SILVER



C2/BLACK RED



C3/GREY



C1/BLACK



C4/WINE RED



Size: 58□18-138







C5/BLUE



C2/BLACK RED



C4/WINE RED



C1/BLACK



Size: 55□17-143

Frame: TR90





C3/GREY



C5/BLUE



C4/WINE RED



C2/BLACK RED



C1/BLACK

Size: 54□17-140







C1/BALCK



C4/SAND BLACK RED



C2/SAND BLACK



C5/COFFEE



C7/BLACK RED



C3/SAND BLACK GREY



C6/BLACK GREY

Size: 55□18-140





C2/BLACK RED



C3/GREY



C6/SILVER



C1/BLACK



C4/WINE RED



Size: 55□18-140







C2/BLACK RED



C3/ BLACK BLUE



C5/GREY



C5/COFFEE



Size: 54□17-143







C1/SAND BLACK RED



**BLACK BLUE** 



C3/SAND BLACK GREY



C5/CLARET



C4/BLACK RED



C2/BLACK GREY

Size: 55□18-148







C5/BLACK BLUE



C6/BLACK RED