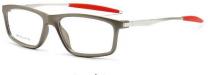

# **3**5848

FRAME: TR+METAL

(There is an error in the size≤3, please understand, thank you)

C2/BLACK GREEN

C5/BLACK RED

C3/GREY

C4/TAN

C7/BLUE