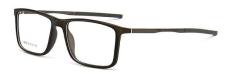

# **3**5850

FRAME: TR+METAL

(There is an error in the size≤3, please understand, thank you

C1/BLACK SILVER

C3/GREY

TAN

C6/BLUE

BLACK RED