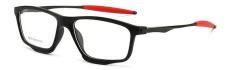

#### 5851

\*PLEASE UNDERSTAND IF THERE IS ANY ERROR

MODEL: 5851 FRAME: TR+Al-Mg

WEIGHT: 17.2g LENS: PC