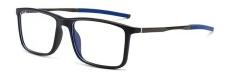

# **3**5848

FRAME: TR+METAL

(There is an error in the size≤3, please understand, thank you)

C2/BLACK GREEN

C5/BLACK RED

C3/GREY

C4/TAN

C7/BLUE