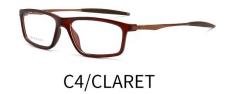

C5/BLUE

C4/CLARET

Size: 54□17-130

C4/RED

C1/BLACK

C2/GREY

C5/COFFEE

C3/BLUE

C4/WINE RED

C5/BLUE

C2/BLACK RED

Size: 55□19-140

Frame: TR90

C2/RED

C5/BLUE

C4/CLARET