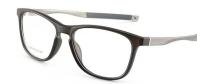

# **3**5850

FRAME: TR+METAL

(There is an error in the size≤3, please understand, thank you

C1/BLACK SILVER

C3/GREY

TAN

C6/BLUE

BLACK RED