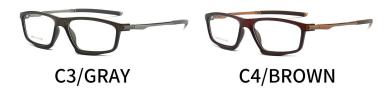

### PRODUCT PARAMETER

\*PLEASE UNDERSTAND IF THERE IS ANY ERROR

MODEL: 5852 FRAME: TR+Al-Mg

WEIGHT: 22.2g LENS: PC

Size: 54□16-138

Frame: TR90

C2/BLACK RED

C1/ BLACK GUN