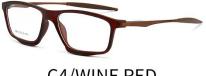

C4/WINE RED

C5/BLUE

C2/BLACK RED

Size: 55□19-140

Frame: TR90

C2/RED

C5/BLUE

C4/CLARET

C1/BLACK

Size: 53 □ 18-136

Frame: TR90

C4/WINE RED

C1/BLACK

C3/GREY

C4/BLUE

C2/BLACK RED