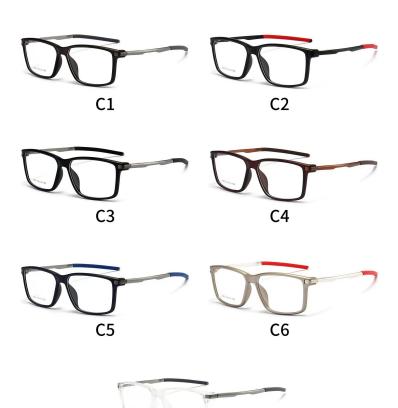

### PRODUCT PARAMETER

\*PLEASE UNDERSTAND IF THERE IS ANY ERROR

MODEL: 5852 FRAME: TR+Al-Mg

WEIGHT: 22.2g LENS: PC

Size: 54□16-138

Frame: TR90

C2/BLACK RED

C1/ BLACK GUN