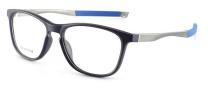

# **3**5850

FRAME: TR+METAL

(There is an error in the size≤3, please understand, thank you

C1/BLACK SILVER

C3/GREY

TAN

C6/BLUE

BLACK RED

C2/BLACK GREEN