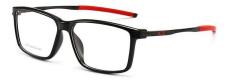

# **3**5848

FRAME: TR+METAL

(There is an error in the size≤3, please understand, thank you)

C2/BLACK GREEN

C5/BLACK RED

C3/GREY

C4/TAN

C7/BLUE