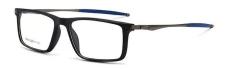

# **3**5850

FRAME: TR+METAL

(There is an error in the size≤3, please understand, thank you

C1/BLACK SILVER

C3/GREY

TAN

C6/BLUE

BLACK RED