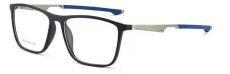

C6/BLACK RED

C1/BLACK

C5/BLUE

**BLACK GREEN** 

Size: 52□17-135

Frame: TR90

C3/GREY

C6/SILVER