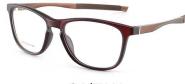

# **3**5848

FRAME: TR+METAL

(There is an error in the size≤3, please understand, thank you)

C2/BLACK GREEN

C5/BLACK RED

C3/GREY

C4/TAN

C7/BLUE