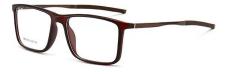

#### 5851

\*PLEASE UNDERSTAND IF THERE IS ANY ERROR

MODEL: 5851 FRAME: TR+Al-Mg

WEIGHT: 17.2g LENS: PC

### PRODUCT PARAMETER

\*PLEASE UNDERSTAND IF THERE IS ANY ERROR

MODEL: 5852 FRAME: TR+Al-Mg

WEIGHT: 22.2g LENS: PC

Size: 54□16-138

Frame: TR90

C2/BLACK RED

C1/ BLACK GUN