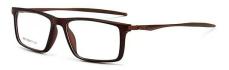

C1/BLACK

Size: 53 □ 18-136

Frame: TR90

C4/WINE RED

C1/BLACK

C3/GREY

C4/BLUE

C2/BLACK RED