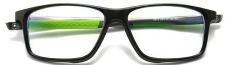

# **3**5848

FRAME: TR+METAL

(There is an error in the size≤3, please understand, thank you)

C2/BLACK GREEN

C5/BLACK RED

C3/GREY

C4/TAN

C7/BLUE

C2/BLACK GREEN