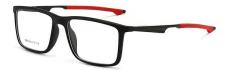

### PRODUCT PARAMETER

\*PLEASE UNDERSTAND IF THERE IS ANY ERROR

MODEL: 5852 FRAME: TR+Al-Mg

WEIGHT: 22.2g LENS: PC

Size: 54□16-138

Frame: TR90

C2/BLACK RED

C1/ BLACK GUN