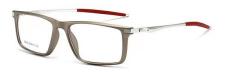

C6/BLACK RED

C1/BLACK

C5/BLUE

**BLACK GREEN** 

Size: 52□17-135

Frame: TR90

C3/GREY

C6/SILVER