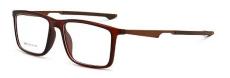

# **3**5850

FRAME: TR+METAL

(There is an error in the size≤3, please understand, thank you

C1/BLACK SILVER

C3/GREY

TAN

C6/BLUE

BLACK RED