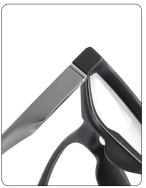

# **3**5850

FRAME: TR+METAL

(There is an error in the size≤3, please understand, thank you

C1/BLACK SILVER

C3/GREY

TAN

C6/BLUE

BLACK RED