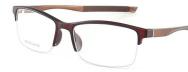

# **3**5848

FRAME: TR+METAL

(There is an error in the size≤3, please understand, thank you)

C2/BLACK GREEN

C5/BLACK RED

C3/GREY

C4/TAN

C7/BLUE