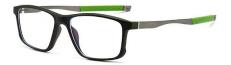

# **3**5850

FRAME: TR+METAL

(There is an error in the size≤3, please understand, thank you

C1/BLACK SILVER

C3/GREY

TAN

C6/BLUE

BLACK RED