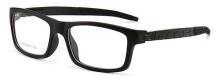

# **3**5848









FRAME: TR+METAL

(There is an error in the size≤3, please understand, thank you)







C2/BLACK GREEN



C5/BLACK RED



C3/GREY



C4/TAN



C7/BLUE







# **3**5850









FRAME: TR+METAL

(There is an error in the size≤3, please understand, thank you



C1/BLACK SILVER



C3/GREY



TAN



C6/BLUE



BLACK RED



C2/BLACK GREEN







# 5849



## PRODUCT PARAMETER



#### 5851

\*PLEASE UNDERSTAND IF THERE IS ANY ERROR

MODEL: 5851 FRAME: TR+Al-Mg

WEIGHT: 17.2g LENS: PC



### PRODUCT PARAMETER



\*PLEASE UNDERSTAND IF THERE IS ANY ERROR

MODEL: 5852 FRAME: TR+Al-Mg

WEIGHT: 22.2g LENS: PC







Size: 54□16-138

Frame: TR90







C2/BLACK RED



C1/ BLACK GUN



C5/BLUE



C4/CLARET



Size: 54□17-130







C4/RED



C1/BLACK



C2/GREY



C5/COFFEE



C3/BLUE



Size: 52□19-142





C2/BLACK RED



C1/BLACK



C5/WINE RED



C4/BLACK BLUE



Size: 55□17-148







C3/WINE RED



GREY



C6/BLACK RED



C1/BLACK



C5/BLUE



**BLACK GREEN** 

Size: 52□17-135

Frame: TR90





C3/GREY



C6/SILVER



C4/WINE RED



C5/BLUE



C2/BLACK RED



Size: 55□19-140

Frame: TR90





C2/RED



C5/BLUE



C4/CLARET



C1/BLACK



Size: 53 □ 18-136

Frame: TR90







C4/WINE RED



C1/BLACK



C3/GREY



C4/BLUE



C2/BLACK RED

Size: 55□18-135





SILVER



C2/BLACK RED



C3/GREY



C1/BLACK



C4/WINE RED



Size: 58□18-138







C5/BLUE



C2/BLACK RED



C4/WINE RED



C1/BLACK



Size: 55□17-143

Frame: TR90





C3/GREY



C5/BLUE



C4/WINE RED



C2/BLACK RED



C1/BLACK

Size: 54□17-140







C1/B