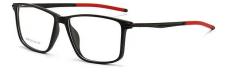

C2/BLACK RED

C1/BLACK

Size: 54□17-140

C1/BALCK

C4/SAND BLACK RED

C2/SAND BLACK

C5/COFFEE

C7/BLACK RED