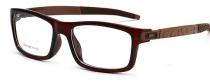

#### 5851

\*PLEASE UNDERSTAND IF THERE IS ANY ERROR

MODEL: 5851 FRAME: TR+Al-Mg

WEIGHT: 17.2g LENS: PC