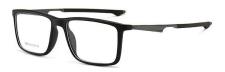

C6/BLACK RED

C1/BLACK

C5/BLUE

**BLACK GREEN** 

Size: 52□17-135

Frame: TR90

C3/GREY

C6/SILVER

C4/WINE RED

C5/BLUE

C2/BLACK RED

Size: 55□19-140

Frame: TR90

C2/RED

C5/BLUE

C4/CLARET