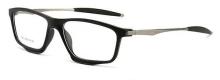

C1/BLACK

Size: 53 □ 18-136

Frame: TR90

C4/WINE RED

C1/BLACK

C3/GREY

C4/BLUE

C2/BLACK RED

Size: 55□18-135

SILVER

C2/BLACK RED

C3/GREY

C1/BLACK

C4/WINE RED

Size: 58□18-138

C5/BLUE