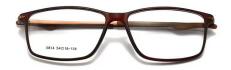

### PRODUCT PARAMETER

\*PLEASE UNDERSTAND IF THERE IS ANY ERROR

MODEL: 5852 FRAME: TR+Al-Mg

WEIGHT: 22.2g LENS: PC

Size: 54□16-138

Frame: TR90

C2/BLACK RED

C1/ BLACK GUN