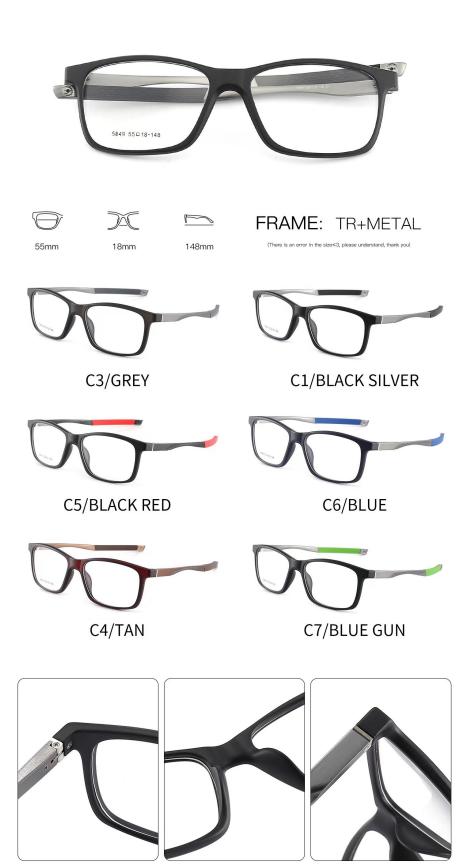

# 5849

C3/SAND BLACK GREY

C5/CLARET

C4/BLACK RED

C2/BLACK GREY

Size: 55□18-148

C5/BLACK BLUE

C6/BLACK RED

**BLACK GREEN** 