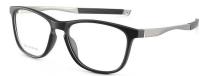

# **3**5848

FRAME: TR+METAL

(There is an error in the size≤3, please understand, thank you)

C2/BLACK GREEN

C5/BLACK RED

C3/GREY

C4/TAN

C7/BLUE