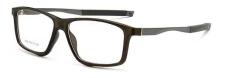

# **3**5850

FRAME: TR+METAL

(There is an error in the size≤3, please understand, thank you

C1/BLACK SILVER

C3/GREY

TAN

C6/BLUE

BLACK RED