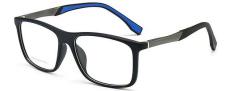

# **3**5850

FRAME: TR+METAL

(There is an error in the size≤3, please understand, thank you

C1/BLACK SILVER

C3/GREY

TAN

C6/BLUE

BLACK RED