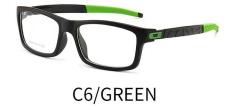

5848









FRAME: TR+METAL

(There is an error in the size≤3, please understand, thank you)







C2/BLACK GREEN



C5/BLACK RED



C3/GREY



C4/TAN



C7/BLUE







# **3**5850









FRAME: TR+METAL

(There is an error in the size≤3, please understand, thank you



C1/BLACK SILVER



C3/GREY



TAN



C6/BLUE



BLACK RED



C2/BLACK GREEN







# 5849



## PRODUCT PARAMETER



#### 5851

\*PLEASE UNDERSTAND IF THERE IS ANY ERROR

MODEL: 5851 FRAME: TR+Al-Mg

WEIGHT: 17.2g LENS: PC



### PRODUCT PARAMETER



\*PLEASE UNDERSTAND IF THERE IS ANY ERROR

MODEL: 5852 FRAME: TR+Al-Mg

WEIGHT: 22.2g LENS: PC







Size: 54□16-138

Frame: TR90







C2/BLACK RED



C1/ BLACK GUN



C5/BLUE



C4/CLARET



Size: 54□17-130







C4/RED



C1/BLACK



C2/GREY



C5/COFFEE



C3/BLUE



Size: 52□19-142





C2/BLACK RED



C1/BLACK



C5/WINE RED



C4/BLACK BLUE



Size: 55□17-148







C3/WINE RED



GREY



C6/BLACK RED



C1/BLACK



C5/BLUE



**BLACK GREEN** 

Size: 52□17-135

Frame: TR90





C3/GREY



C6/SILVER



C4/WINE RED



C5/BLUE



C2/BLACK RED



Size: 55□19-140

Frame: TR90





C2/RED



C5/BLUE



C4/CLARET



C1/BLACK



Size: 53 □ 18-136

Frame: TR90







C4/WINE RED



C1/BLACK



C3/GREY



C4/BLUE



C2/BLACK RED

Size: 55□18-135





SILVER



C2/BLACK RED



C3/GREY



C1/BLACK



C4/WINE RED



Size: 58□18-138







C5/BLUE



C2/BLACK RED



C4/WINE RED



C1/BLACK



Size: 55□17-143

Frame: TR90





C3/GREY



C5/BLUE



C4/WINE RED



C2/BLACK RED



C1/BLACK

Size: 54□17-140







C1/BALCK



C4/SAND BLACK RED



C2/SAND BLACK



C