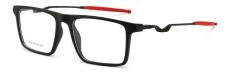

TR+METAL

(There is an error in the size≤3, please understand, thank you)







C2/BLACK GREEN



C5/BLACK RED



C3/GREY



C4/TAN



C7/BLUE







# **3**5850









FRAME: TR+METAL

(There is an error in the size≤3, please understand, thank you



C1/BLACK SILVER



C3/GREY



TAN



C6/BLUE



BLACK RED



C2/BLACK GREEN







# 5849



## PRODUCT PARAMETER



#### 5851

\*PLEASE UNDERSTAND IF THERE IS ANY ERROR

MODEL: 5851 FRAME: TR+Al-Mg

WEIGHT: 17.2g LENS: PC



### PRODUCT PARAMETER



\*PLEASE UNDERSTAND IF THERE IS ANY ERROR

MODEL: 5852 FRAME: TR+Al-Mg

WEIGHT: 22.2g LENS: PC







Size: 54□16-138

Frame: TR90







C2/BLACK RED



C1/ BLACK GUN



C5/BLUE



C4/CLARET



Size: 54□17-130







C4/RED



C1/BLACK



C2/GREY



C5/COFFEE



C3/BLUE



Size: 52□19-142





C2/BLACK RED



C1/BLACK



C5/WINE RED



C4/BLACK BLUE



Size: 55□17-148







C3/WINE RED



GREY



C6/BLACK RED



C1/BLACK



C5/BLUE



**BLACK GREEN** 

Size: 52□17-135

Frame: TR90





C3/GREY



C6/SILVER



C4/WINE RED



C5/BLUE



C2/BLACK RED



Size: 55□19-140

Frame: TR90





C2/RED



C5/BLUE



C4/CLARET



C1/BLACK



Size: 53 □ 18-136

Frame: TR90







C4/WINE RED



C1/BLACK



C3/GREY



C4/BLUE



C2/BLACK RED

Size: 55□18-135





SILVER



C2/BLACK RED



C3/GREY



C1/BLACK



C4/WINE RED



Size: 58□18-138







C5/BLUE



C2/BLACK RED



C4/WINE RED



C1/BLACK



Size: 55□17-143

Frame: TR90





C3/GREY



C5/BLUE



C4/WINE RED



C2/BLACK RED



C1/BLACK

Size: 54□17-140







C1/BALCK



C4/SAND BLACK RED



C2/SAND BLACK



C5/COFFEE



C7/BLACK