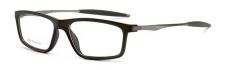

# **3**5850

FRAME: TR+METAL

(There is an error in the size≤3, please understand, thank you

C1/BLACK SILVER

C3/GREY

TAN

C6/BLUE

BLACK RED