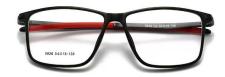

### PRODUCT PARAMETER

\*PLEASE UNDERSTAND IF THERE IS ANY ERROR

MODEL: 5852 FRAME: TR+Al-Mg

WEIGHT: 22.2g LENS: PC

Size: 54□16-138

Frame: TR90

C2/BLACK RED

C1/ BLACK GUN