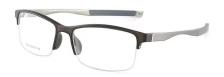

# **3**5848

FRAME: TR+METAL

(There is an error in the size≤3, please understand, thank you)

C2/BLACK GREEN

C5/BLACK RED

C3/GREY

C4/TAN

C7/BLUE