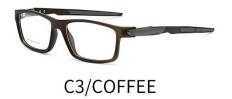

C5/BLUE

C4/CLARET

Size: 54□17-130

C4/RED

C1/BLACK

C2/GREY

C5/COFFEE

C3/BLUE