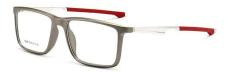

# **3**5848

FRAME: TR+METAL

(There is an error in the size≤3, please understand, thank you)

C2/BLACK GREEN

C5/BLACK RED

C3/GREY

C4/TAN

C7/BLUE