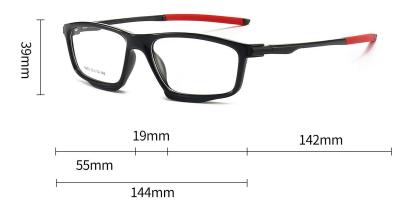

### PRODUCT PARAMETER

\*PLEASE UNDERSTAND IF THERE IS ANY ERROR

MODEL: 5852 FRAME: TR+Al-Mg

WEIGHT: 22.2g LENS: PC

Size: 54□16-138

Frame: TR90

C2/BLACK RED

C1/ BLACK GUN