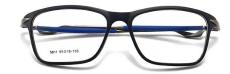

17.2g LENS: PC



### PRODUCT PARAMETER



\*PLEASE UNDERSTAND IF THERE IS ANY ERROR

MODEL: 5852 FRAME: TR+Al-Mg

WEIGHT: 22.2g LENS: PC







Size: 54□16-138

Frame: TR90







C2/BLACK RED



C1/ BLACK GUN



C5/BLUE



C4/CLARET



Size: 54□17-130







C4/RED



C1/BLACK



C2/GREY



C5/COFFEE



C3/BLUE



Size: 52□19-142





C2/BLACK RED



C1/BLACK



C5/WINE RED



C4/BLACK BLUE



Size: 55□17-148







C3/WINE RED



GREY



C6/BLACK RED



C1/BLACK



C5/BLUE



**BLACK GREEN** 

Size: 52□17-135

Frame: TR90





C3/GREY



C6/SILVER



C4/WINE RED



C5/BLUE



C2/BLACK RED



Size: 55□19-140

Frame: TR90





C2/RED



C5/BLUE



C4/CLARET



C1/BLACK



Size: 53 □ 18-136

Frame: TR90







C4/WINE RED



C1/BLACK



C3/GREY



C4/BLUE



C2/BLACK RED

Size: 55□18-135





SILVER



C2/BLACK RED



C3/GREY



C1/BLACK



C4/WINE RED



Size: 58□18-138







C5/BLUE



C2/BLACK RED



C4/WINE RED



C1/BLACK



Size: 55□17-143

Frame: TR90





C3/GREY



C5/BLUE



C4/WINE RED



C2/BLACK RED



C1/BLACK

Size: 54□17-140







C1/BALCK



C4/SAND BLACK RED



C2/SAND BLACK



C5/COFFEE



C7/BLACK RED



C3/SAND BLACK GREY



C6/BLACK GREY

Size: 55□18-140





C2/BLACK RED



C3/GREY



C6/SILVER



C1/BLACK



C4/WINE RED



Size: 55□18-140







C2/BLACK RED



C3/ BLACK BLUE



C5/GREY



C5/COFFEE



Size: 54□17-143







C1/SAND BLACK RED



**BLACK BLUE** 



C3/SAND BLACK GREY



C5/CLARET



C4/BLACK RED



C2/BLACK GREY

Size: 55□18-148







C5/BLACK BLUE



C6/BLACK RED



**BLACK GREEN** 



C5/GREY BLACK



C3/WINE RED



**GREY GREY**