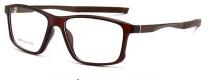

#### 5851

\*PLEASE UNDERSTAND IF THERE IS ANY ERROR

MODEL: 5851 FRAME: TR+Al-Mg

WEIGHT: 17.2g LENS: PC