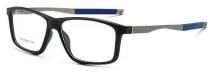

# **3**5850

FRAME: TR+METAL

(There is an error in the size≤3, please understand, thank you

C1/BLACK SILVER

C3/GREY

TAN

C6/BLUE

BLACK RED