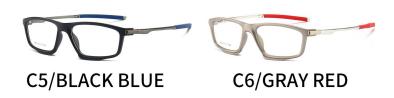

C6/BLACK RED

C1/BLACK

C5/BLUE

**BLACK GREEN** 

Size: 52□17-135

Frame: TR90

C3/GREY

C6/SILVER