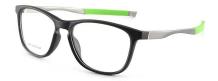

# **3**5848









FRAME: TR+METAL

(There is an error in the size≤3, please understand, thank you)







C2/BLACK GREEN



C5/BLACK RED



C3/GREY



C4/TAN



C7/BLUE







# **3**5850









FRAME: TR+METAL

(There is an error in the size≤3, please understand, thank you



C1/BLACK SILVER



C3/GREY



TAN



C6/BLUE



BLACK RED



C2/BLACK GREEN







# 5849



## PRODUCT PARAMETER



#### 5851

\*PLEASE UNDERSTAND IF THERE IS ANY ERROR

MODEL: 5851 FRAME: TR+Al-Mg

WEIGHT: 17.2g LENS: PC



### PRODUCT PARAMETER



\*PLEASE UNDERSTAND IF THERE IS ANY ERROR

MODEL: 5852 FRAME: TR+Al-Mg

WEIGHT: 22.2g LENS: PC







Size: 54□16-138

Frame: TR90







C2/BLACK RED



C1/ BLACK GUN



C5/BLUE



C4/CLARET



Size: 54□17-130







C4/RED



C1/BLACK



C2/GREY



C5/COFFEE



C3/BLUE



Size: 52□19-142





C2/BLACK RED



C1/BLACK



C5/WINE RED



C4/BLACK BLUE



Size: 55□17-148