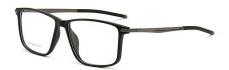

#### 5851

\*PLEASE UNDERSTAND IF THERE IS ANY ERROR

MODEL: 5851 FRAME: TR+Al-Mg

WEIGHT: 17.2g LENS: PC