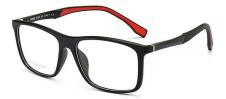

# **3**5848

FRAME: TR+METAL

(There is an error in the size≤3, please understand, thank you)

C2/BLACK GREEN

C5/BLACK RED

C3/GREY

C4/TAN

C7/BLUE

C2/BLACK GREEN