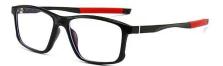

# **3**5848

FRAME: TR+METAL

(There is an error in the size≤3, please understand, thank you)

C2/BLACK GREEN

C5/BLACK RED

C3/GREY

C4/TAN

C7/BLUE

C2/BLACK GREEN