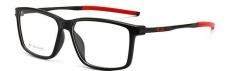

# **3**5848

FRAME: TR+METAL

(There is an error in the size≤3, please understand, thank you)

C2/BLACK GREEN

C5/BLACK RED

C3/GREY

C4/TAN

C7/BLUE

C2/BLACK GREEN