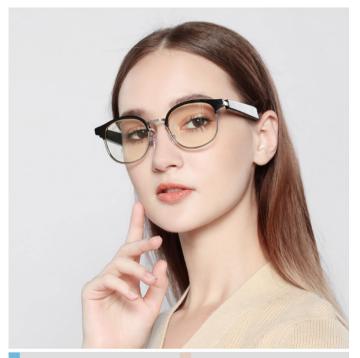

语音通话 | 聆听音乐 | 智能助手 | 隔空拍照 | 时尚眼镜

光学/墨镜+智能眼镜: MX08

型号: MX08 镜片:防蓝光 充电:双磁吸充电 方案:中科蓝汛

装箱:50pcs 裸机重量:40g 尺寸:165 \*70\*52 mm 盒装重量:152g

一箱重量:7.7kg

外箱尺寸:375\*345\*280mm

Lenses: Anti-blue light Charging: Dual magnetic charge Plan: TFC Plan: IFC Containers: 50 pieces unit weight: 40g SIZE: 165 \*70 \*52 mm Full set weight: 152g One box weight: 7.7kg Outer box size: 375\*345\*280mm