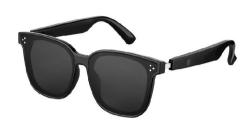

e: All dimensions are measured m may be with an error of 1-3mm

语音通话 | 聆听音乐 | 智能助手 | 隔空拍照 | 时尚眼镜

墨镜+智能眼镜: MZ01A

型号: MZ01 鏡片:粉色-茶色-灰色-蓝色-水银(偏光) 墨镜防紫外线Uv400 偏光 充电: 双磁吸充电 方案:中科蓝汛

装箱:50pcs

裸机重量:30g 尺寸:165\*70\*52mm 盒装重量:130g

一箱重量: 7.3kg 外箱尺寸: 375\*345\*280mm

Lenses: Pink - Teal - Grey - Blue - Mercury (polarized)
Sunglasses UV protection UV400
Charging: dual magnetic charge
Plant TFC Containers: 50 pieces unit weight: 30 g SIZE : 165\*70\*52mm Full set weight: 130 g One box weight: 7.3kg Outer box size: 375\*345\*280mm