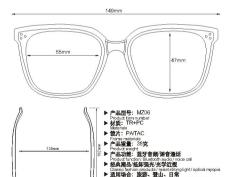

语音通话 | 聆听音乐 | 智能助手 | 隔空拍照 | 时尚眼镜

光学/墨镜+智能眼镜: MX08

型号: MX08 镜片:防蓝光 充电:双磁吸充电 方案:中科蓝汛

装箱:50pcs 裸机重量:40g 尺寸:165 \*70\*52 mm 盒装重量:152g

一箱重量:7.7kg

外箱尺寸:375\*345\*280mm

Lenses: Anti-blue light Charging: Dual magnetic charge Plan: TFC Plan: IFC Containers: 50 pieces unit weight: 40g SIZE: 165 \*70 \*52 mm Full set weight: 152g One box weight: 7.7kg Outer box size: 375\*345\*280mm

- Product weight
  ▶ 产品功能: 蓝牙音類/语音通话 Product function: Bluetooth audio / vo ▶ 经典潮品/抵卸强光/光学近视
- Classic fashion products / resist strong light / optical myopia

  适用场合: 旅游、登山、日常
  Applicable occasions: tourism, mountaineering, daily life ▶ 适用人群: 男女通用

- 产品型号: MX04
   Product item number
   材质: AC+Medal frame
- Materials ▶ 後片: PA/TAC
- Frame materials
  ▶ 产品重量: 42克
- Product weight
  ▶ 产品功能: 蓝牙音類/语音通话
- Product function: Bluetooth audio / vo

  ▶ 经典潮品/抵卸强光/光学近视
- Classic fashion products / resist strong light / optical myopia b 适用场合:旅游、登山、日常 Applicable occasions: tourism, mountaineering, daily life
- Applicable occasions: toun

  ▶ 适用人群: 男女通用

注: 尺寸均为于工资量,会有1-3mm观差。居正常现象。 Note: All dimensions are measured manually, may be with an error of 1-3mm

语音通话 | 聆听音乐 | 智能助手 | 隔空拍照 | 时尚眼镜

光学/墨镜+智能眼镜: MX05

型号: MX05 鏡片:防蓝光 充电:双磁吸充电 方案:中科蓝汛

装箱:50pcs 表情: 30pc | 165 \*70\*52mm | 意装重量: 154g | 一箱重量: 7.8kg