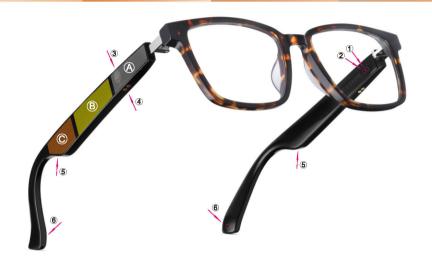

语音通话 | 聆听音乐 | 智能助手 | 隔空拍照 | 时尚眼镜

智能眼镜示意图说明

① 麦克风 Microphone

② 指示灯 Indicator light

③ 触摸区域 Touch Area

4)磁吸充电 Magnetic charging

⑤ 音频孔 Audio Hole

⑥ 排音孔 Sound Exit Hole

A)主板位 Motherboard

B) 电池位 Battery Position

C 喇叭位 Speaker Position

| 外观<br>Appearance                | 颜色(Color)                 | 黑/白<br>Black/White                                                                      |
|---------------------------------|---------------------------|-----------------------------------------------------------------------------------------|
| 功能<br>Function                  | 主要功能(Major function)      | 蓝牙通话、蓝牙音乐,智能AI,语音助手<br>Bluetooth call, Bluetooth music, intelligent AI, voice assistant |
|                                 |                           | 可配防蓝光镜片,偏光太阳镜片,近视镜片,TWS技术<br>Can be equipped with anti blue light lens, Solar lens,     |
|                                 |                           | Myopic lens, TWS technology                                                             |
|                                 | 蓝牙芯片厂商(Chipset Supplier)  | 炬芯(Actions)/中科蓝讯 (TFC )                                                                 |
| 硬件参数                            | 芯片型号(Chipset)             | ATS3015/AB5616A                                                                         |
| Hardware                        | 兼容系统(Compatible System)   | IOS和安卓(IOS and Android)                                                                 |
| parameter                       | FLASH 内存 ( FLASH memory ) | 16MB                                                                                    |
|                                 | 功放(power amplifier)       | 安耐料8112                                                                                 |
| 连接参数<br>Connection<br>parameter | ВТ                        | BT5.3                                                                                   |
|                                 | WIFI                      | 不支持(Not support)                                                                        |
|                                 | NFC                       | 不支持(Not support)                                                                        |
| 喇叭Speaker                       | 喇叭型号(Speaker model)       | AAC1508                                                                                 |