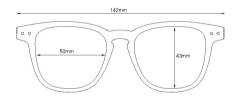

Containers: 50 pieces unit weight: 26g SIZE : 165\*70\*52mm Full set weight: 136g

One box weight: 7kg Outer box size: 375\*345\*280mm

语音通话 | 聆听音乐 | 智能助手 | 隔空拍照 | 时尚眼镜

光学/墨镜+智能眼镜: MX01

型号: MX01 鏡片:防蓝光 充电:双磁吸充电 方案:中科蓝汛

装箱:50pcs 课机重量: 35g 尺寸: 165 \*70\*5 2mm 盒装重量: 147g 一箱重量: 7.4kg

外箱尺寸:375\*345\*280mm

Model:MX01 Lenses: Anti-blue light Charging: Dual magnetic charge Plan: TFC

Containers: 50 pieces unit weight: 35g SIZE : 165\*70\*52 mm Full set weight: 147g One box weight: 7.4kg