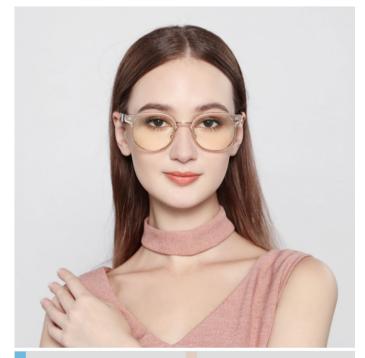

语音通话 | 聆听音乐 | 智能助手 | 隔空拍照 | 时尚眼镜

光学/墨镜+智能眼镜: MX08

型号: MX08 镜片:防蓝光 充电:双磁吸充电 方案:中科蓝汛

装箱:50pcs 裸机重量:40g 尺寸:165 \*70\*52 mm 盒装重量:152g

一箱重量:7.7kg

外箱尺寸:375\*345\*280mm

Lenses: Anti-blue light Charging: Dual magnetic charge Plan: TFC Plan: IFC Containers: 50 pieces unit weight: 40g SIZE: 165 \*70 \*52 mm Full set weight: 152g One box weight: 7.7kg Outer box size: 375\*345\*280mm

- Product weight
  ▶ 产品功能: 蓝牙音類/语音通话 Product function: Bluetooth audio / vo ▶ 经典潮品/抵卸强光/光学近视
- Classic fashion products / resist strong light / optical myopia

  适用场合: 旅游、登山、日常
  Applicable occasions: tourism, mountaineering, daily life ▶ 适用人群: 男女通用