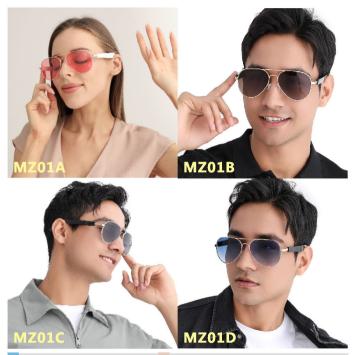

e: All dimensions are measured m may be with an error of 1-3mm

语音通话 | 聆听音乐 | 智能助手 | 隔空拍照 | 时尚眼镜

墨镜+智能眼镜: MZ01A

型号: MZ01 鏡片:粉色-茶色-灰色-蓝色-水银(偏光) 墨镜防紫外线Uv400 偏光 充电: 双磁吸充电 方案:中科蓝汛

装箱:50pcs

裸机重量:30g 尺寸:165\*70\*52mm 盒装重量:130g

语音通话 | 聆听音乐 | 智能助手 | 隔空拍照 | 时尚眼镜

墨镜+智能眼镜: MZ02A

型号: MZ02 鏡片:粉色-茶色-灰色(偏光) 墨鏡防紫外线Uv400 偏光 充电: 双磁吸充电

方案:中科蓝汛 装箱:50pcs

架机重量: 36g 尺寸: 165\*70\*52mm 盒装重量: 136 g 一箱重量: 7.5kg

外箱尺寸: 375\*345\*280mm

Model:MZ02 Lenses: Pink - Teal - Grey (polarized)
Sunglasses UV protection UV400
Charging: dual magnetic charge
Plan: TFC Containers: 50 pieces unit weight: 36g SIZE : 16 5\*70\*52mm Full set weight: 136g One box weight: 7.5kg Outer box size: 375\*345\*280mm

▶ 适用人群: 男女通用

注: 尺寸為外子工資金,会有13mm保健,原正常设金。 Note: All disease: All dimensions are measured in may be with an error of 1-3mm

语音通话 | 聆听音乐 | 智能助手 | 隔空拍照 | 时尚眼镜

墨镜+智能眼镜: MZ03A

型号: MZ03

鏡片:粉色-茶色-灰色(偏光) 墨鏡防紫外线Uv400 偏光