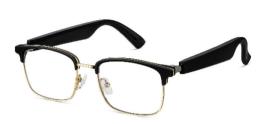

语音通话 | 聆听音乐 | 智能助手 | 隔空拍照 | 时尚眼镜

光学/墨镜+智能眼镜: MX08

型号: MX08 镜片:防蓝光 充电:双磁吸充电 方案:中科蓝汛

装箱:50pcs 裸机重量:40g 尺寸:165 \*70\*52 mm 盒装重量:152g

一箱重量:7.7kg

外箱尺寸:375\*345\*280mm

Lenses: Anti-blue light Charging: Dual magnetic charge Plan: TFC Plan: IFC Containers: 50 pieces unit weight: 40g SIZE: 165 \*70 \*52 mm Full set weight: 152g One box weight: 7.7kg Outer box size: 375\*345\*280mm

- Product weight
  ▶ 产品功能: 蓝牙音類/语音通话 Product function: Bluetooth audio / vo ▶ 经典潮品/抵卸强光/光学近视
- Classic fashion products / resist strong light / optical myopia

  适用场合: 旅游、登山、日常
  Applicable occasions: tourism, mountaineering, daily life ▶ 适用人群: 男女通用