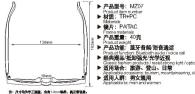

- 产品型号: MX04
   Product item number
   材质: AC+Medal frame
- Materials ▶ 後片: PA/TAC
- Frame materials
  ▶ 产品重量: 42克
- Product weight
  ▶ 产品功能: 蓝牙音類/语音通话
- Product function: Bluetooth audio / vo

  ▶ 经典潮品/抵卸强光/光学近视
- Classic fashion products / resist strong light / optical myopia b 适用场合:旅游、登山、日常 Applicable occasions: tourism, mountaineering, daily life
- Applicable occasions: toun

  ▶ 适用人群: 男女通用

注: 尺寸均为于工资量,会有1-3mm观差。居正常现象。 Note: All dimensions are measured manually, may be with an error of 1-3mm

语音通话 | 聆听音乐 | 智能助手 | 隔空拍照 | 时尚眼镜

光学/墨镜+智能眼镜: MX05

型号: MX05 鏡片:防蓝光 充电:双磁吸充电 方案:中科蓝汛

装箱:50pcs 表情: 30pc | 165 \*70\*52mm | 意装重量: 154g | 一箱重量: 7.8kg