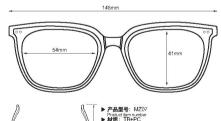

- 产品型号: MX04
   Product item number
   材质: AC+Medal frame
- Materials ▶ 後片: PA/TAC
- Frame materials
  ▶ 产品重量: 42克
- Product weight
  ▶ 产品功能: 蓝牙音類/语音通话
- Product function: Bluetooth audio / vo

  ▶ 经典潮品/抵卸强光/光学近视
- Classic fashion products / resist strong light / optical myopia b 适用场合:旅游、登山、日常 Applicable occasions: tourism, mountaineering, daily life
- Applicable occasions: toun

  ▶ 适用人群: 男女通用

注: 尺寸均为于工资量,会有1-3mm观差。居正常现象。 Note: All dimensions are measured manually, may be with an error of 1-3mm

语音通话 | 聆听音乐 | 智能助手 | 隔空拍照 | 时尚眼镜

光学/墨镜+智能眼镜: MX05

型号: MX05 鏡片:防蓝光 充电:双磁吸充电 方案:中科蓝汛

装箱:50pcs 表情: 30pc | 165 \*70\*52mm | 意装重量: 154g | 一箱重量: 7.8kg