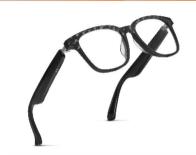

语音通话 | 聆听音乐 | 智能助手 | 隔空拍照 | 时尚眼镜

光学/墨镜+智能眼镜: MX08

型号: MX08 镜片:防蓝光 充电:双磁吸充电 方案:中科蓝汛

装箱:50pcs 裸机重量:40g 尺寸:165 \*70\*52 mm 盒装重量:152g

一箱重量:7.7kg

外箱尺寸:375\*345\*280mm

Lenses: Anti-blue light Charging: Dual magnetic charge Plan: TFC Plan: IFC Containers: 50 pieces unit weight: 40g SIZE: 165 \*70 \*52 mm Full set weight: 152g One box weight: 7.7kg Outer box size: 375\*345\*280mm

语音通话 | 聆听音乐 | 智能助手 | 隔空拍照 | 时尚眼镜

光学/墨镜+智能眼镜: MX06

型号: MX06 鏡片:防蓝光 充电:双磁吸充电 方案:中科蓝汛

装箱:50pcs 裸机重量: 26g 尺寸: 165 \*70\*52 mm

盒装重量:136g

一箱重量:7kg 外箱尺寸:375\*345\*280mm

Model:MX06 Lenses: Anti-blue light Charging: Dual magnetic charge Plan: TFC

Containers: 50 pieces unit weight: 26g SIZE : 165\*70\*52mm Full set weight: 136g

One box weight: 7kg Outer box size: 375\*345\*280mm

语音通话 | 聆听音乐 | 智能助手 | 隔空拍照 | 时尚眼镜

光学/墨镜+智能眼镜: MX01

型号: MX01 鏡片:防蓝光 充电:双磁吸充电 方案:中科蓝汛

Outer box size: 375\*345\*280mm

语音通话 | 聆听音乐 | 智能助手 | 隔空拍照 | 时尚眼镜

光学/墨镜+智能眼镜: MX04

型号: MX04 鏡片:防蓝光 充电:双磁吸充电 方案:中科蓝汛

装箱:50pcs

表情: 30pc | 165 \*70\*5 2mm | 意装重量: 154g | 一箱重量: 7.8kg

外箱尺寸:375\*345\*280mm

Model:MX04 Lenses: Anti-blue light
Charging: Dual magnetic charge
Plan: TFC

外箱尺寸:375\*345\*280mm

Model:MX05 Lenses: Anti-blue light Charging: Dual magnetic charge Plan: TFC

Containers: 50 pieces unit weight: 42g SIZE: 1 65\*70\*52mm Full set weight: 154g One box weight: 7.8kg Outer box size: 375\*345\*280mm

Note: All dimensions are measured ma may be with an error of 1-3mm

语音通话 | 聆听音乐 | 智能助手 | 隔空拍照 | 时尚眼镜

光学/墨镜+智能眼镜: MX10

型号: MX10 鏡片:防蓝光 充电:双磁吸充电 方案:中科蓝汛

装箱:50pcs 裸机重量:35g 尺寸:165\*70\*52mm 盒装重量:147g

一箱重量: 7.4kg

Model:MX10

语音通话 | 聆听音乐 | 智能助手 | 隔空拍照 | 时尚眼镜

光学/墨镜+智能眼镜: MX11

型号: MX11 镜片:防蓝光 充电:双磁吸充电 方案:中科蓝汛

裸机重量:40g 尺寸:165\*70\*52mm 盒装重量:152g

一箱重量:7.7kg

外箱尺寸: 375\*345\*280mm

Model:MX11 Lenses: Anti-blue light Charging: Dual magnetic charge Plan: TFC