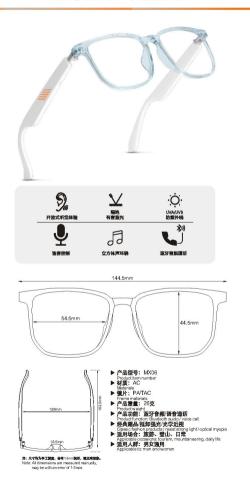

Plan: IFC Containers: 50 pieces unit weight: 42g SIZE: 165\*70\*52mm Full set weight: 154g One box weight: 7.8kg Outer box size: 375\*345\*280mm

| 2           | $\mathbf{Y}$ | Ö.              |
|-------------|--------------|-----------------|
| 开放式听觉体验     | 隔绝<br>有害蓝光   | UVA/UVB<br>防禦外线 |
| <b>.</b> 0, | =            | ***             |
| <b>Y</b>    | 99           |                 |
| 语音控制        | 立方体声环绕       | 蓝牙音频通过          |

- 产品型号: MX04
   Product item number
   材质: AC+Medal frame
- Materials ▶ 後片: PA/TAC
- Frame materials
  ▶ 产品重量: 42克
- Product weight
  ▶ 产品功能: 蓝牙音類/语音通话
- Product function: Bluetooth audio / vo

  ▶ 经典潮品/抵卸强光/光学近视
- Classic fashion products / resist strong light / optical myopia b 适用场合:旅游、登山、日常 Applicable occasions: tourism, mountaineering, daily life
- Applicable occasions: toun

  ▶ 适用人群: 男女通用

注: 尺寸均为于工资量,会有1-3mm观差。居正常现象。 Note: All dimensions are measured manually, may be with an error of 1-3mm

语音通话 | 聆听音乐 | 智能助手 | 隔空拍照 | 时尚眼镜

光学/墨镜+智能眼镜: MX05

型号: MX05 鏡片:防蓝光 充电:双磁吸充电 方案:中科蓝汛

装箱:50pcs 表情: 30pc | 165 \*70\*52mm | 意装重量: 154g | 一箱重量: 7.8kg