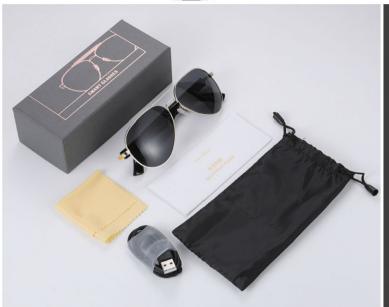

语音通话 | 聆听音乐 | 智能助手 | 隔空拍照 | 时尚眼镜

包装示图

电商简易包装

#### 精美礼品盒装

单品装重量: 130g 单品装尺寸: 175\*73\*80mm 50盒装重量: 7.5kg 10盒装尺寸: 400\*170\*190mm

眼镜、眼镜布、快速指南、磁吸充电线、说明书保修卡,各1份

单品装重量: 370g

10盒装重量: 4Kg