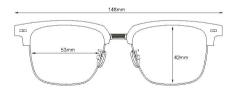

语音通话 | 聆听音乐 | 智能助手 | 隔空拍照 | 时尚眼镜

光学/墨镜+智能眼镜: MX08

型号: MX08 镜片:防蓝光 充电:双磁吸充电 方案:中科蓝汛

装箱:50pcs 裸机重量:40g 尺寸:165 \*70\*52 mm 盒装重量:152g

一箱重量:7.7kg

外箱尺寸:375\*345\*280mm

Lenses: Anti-blue light Charging: Dual magnetic charge Plan: TFC Plan: IFC Containers: 50 pieces unit weight: 40g SIZE: 165 \*70 \*52 mm Full set weight: 152g One box weight: 7.7kg Outer box size: 375\*345\*280mm