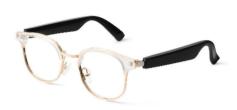

语音通话 | 聆听音乐 | 智能助手 | 隔空拍照 | 时尚眼镜

光学/墨镜+智能眼镜: MX06

型号: MX06 鏡片:防蓝光 充电:双磁吸充电 方案:中科蓝汛

装箱:50pcs 裸机重量: 26g 尺寸: 165 \*70\*52 mm

盒装重量:136g

一箱重量:7kg 外箱尺寸:375\*345\*280mm

Model:MX06 Lenses: Anti-blue light Charging: Dual magnetic charge Plan: TFC

Containers: 50 pieces unit weight: 26g SIZE : 165\*70\*52mm Full set weight: 136g

One box weight: 7kg Outer box size: 375\*345\*280mm

语音通话 | 聆听音乐 | 智能助手 | 隔空拍照 | 时尚眼镜

光学/墨镜+智能眼镜: MX01

型号: MX01 鏡片:防蓝光 充电:双磁吸充电 方案:中科蓝汛