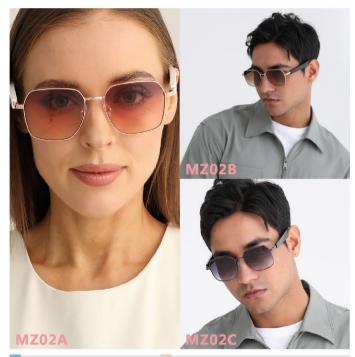

语音通话 | 聆听音乐 | 智能助手 | 隔空拍照 | 时尚眼镜

墨镜+智能眼镜: MZ02A

型号: MZ02 鏡片:粉色-茶色-灰色(偏光) 墨鏡防紫外线Uv400 偏光 充电: 双磁吸充电

方案:中科蓝汛 装箱:50pcs

架机重量: 36g 尺寸: 165\*70\*52mm 盒装重量: 136 g 一箱重量: 7.5kg

外箱尺寸: 375\*345\*280mm

Model:MZ02 Lenses: Pink - Teal - Grey (polarized)
Sunglasses UV protection UV400
Charging: dual magnetic charge
Plan: TFC Containers: 50 pieces unit weight: 36g SIZE : 16 5\*70\*52mm Full set weight: 136g One box weight: 7.5kg Outer box size: 375\*345\*280mm