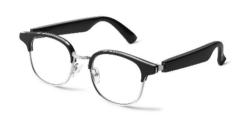

- 产品型号: MX04
   Product item number
   材质: AC+Medal frame
- Materials ▶ 後片: PA/TAC
- Frame materials
  ▶ 产品重量: 42克
- Product weight
  ▶ 产品功能: 蓝牙音類/语音通话
- Product function: Bluetooth audio / vo

  ▶ 经典潮品/抵卸强光/光学近视
- Classic fashion products / resist strong light / optical myopia b 适用场合:旅游、登山、日常 Applicable occasions: tourism, mountaineering, daily life
- Applicable occasions: toun