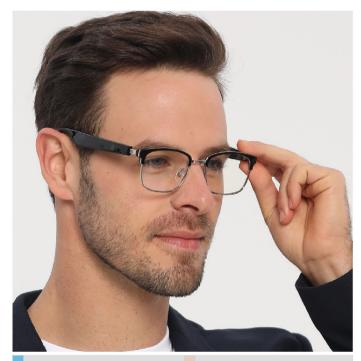

语音通话 | 聆听音乐 | 智能助手 | 隔空拍照 | 时尚眼镜

光学/墨镜+智能眼镜: MX08

型号: MX08 镜片:防蓝光 充电:双磁吸充电 方案:中科蓝汛

装箱:50pcs 裸机重量:40g 尺寸:165 \*70\*52 mm 盒装重量:152g

一箱重量:7.7kg

外箱尺寸:375\*345\*280mm

Lenses: Anti-blue light Charging: Dual magnetic charge Plan: TFC Plan: IFC Containers: 50 pieces unit weight: 40g SIZE: 165 \*70 \*52 mm Full set weight: 152g One box weight: 7.7kg Outer box size: 375\*345\*280mm

- Product weight
  ▶ 产品功能: 蓝牙音類/语音通话 Product function: Bluetooth audio / vo ▶ 经典潮品/抵卸强光/光学近视
- Classic fashion products / resist strong light / optical myopia

  适用场合: 旅游、登山、日常
  Applicable occasions: tourism, mountaineering, daily life ▶ 适用人群: 男女通用