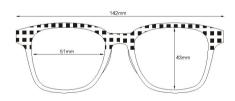

语音通话 | 聆听音乐 | 智能助手 | 隔空拍照 | 时尚眼镜

光学/墨镜+智能眼镜: MX08

型号: MX08 镜片:防蓝光 充电:双磁吸充电 方案:中科蓝汛

装箱:50pcs 裸机重量:40g 尺寸:165 \*70\*52 mm 盒装重量:152g

一箱重量:7.7kg

外箱尺寸:375\*345\*280mm

Lenses: Anti-blue light Charging: Dual magnetic charge Plan: TFC Plan: IFC Containers: 50 pieces unit weight: 40g SIZE: 165 \*70 \*52 mm Full set weight: 152g One box weight: 7.7kg Outer box size: 375\*345\*280mm

语音通话 | 聆听音乐 | 智能助手 | 隔空拍照 | 时尚眼镜

光学/墨镜+智能眼镜: MX06

型号: MX06 鏡片:防蓝光 充电:双磁吸充电 方案:中科蓝汛

装箱:50pcs 裸机重量: 26g 尺寸: 165 \*70\*52 mm

盒装重量:136g

一箱重量:7kg 外箱尺寸:375\*345\*280mm

Model:MX06 Lenses: Anti-blue light Charging: Dual magnetic charge Plan: TFC

Containers: 50 pieces unit weight: 26g SIZE : 165\*70\*52mm Full set weight: 136g

One box weight: 7kg Outer box size: 375\*345\*280mm

语音通话 | 聆听音乐 | 智能助手 | 隔空拍照 | 时尚眼镜

光学/墨镜+智能眼镜: MX01

型号: MX01 鏡片:防蓝光 充电:双磁吸充电 方案:中科蓝汛

Outer box size: 375\*345\*280mm

语音通话 | 聆听音乐 | 智能助手 | 隔空拍照 | 时尚眼镜

光学/墨镜+智能眼镜: MX04

型号: MX04 鏡片:防蓝光 充电:双磁吸充电 方案:中科蓝汛

装箱:50pcs

表情: 30pc | 165 \*70\*5 2mm | 意装重量: 154g | 一箱重量: 7.8kg

外箱尺寸:375\*345\*280mm

Model:MX04 Lenses: Anti-blue light
Charging: Dual magnetic charge
Plan: TFC

外箱尺寸:375\*345\*280mm

Model:MX05 Lenses: Anti-blue light Charging: Dual magnetic charge Plan: TFC

Containers: 50 pieces unit weight: 42g SIZE: 1 65\*70\*52mm Full set weight: 154g One box weight: 7.8kg Outer box size: 375\*345\*280mm

Note: All dimensions are measured ma may be with an error of 1-3mm

语音通话 | 聆听音乐 | 智能助手 | 隔空拍照 | 时尚眼镜

光学/墨镜+智能眼镜: MX10

型号: MX10 鏡片:防蓝光 充电:双磁吸充电 方案:中科蓝汛

装箱:50pcs 裸机重量:35g 尺寸:165\*70\*52mm 盒装重量:147g

一箱重量: 7.4kg

Model:MX10

语音通话 | 聆听音乐 | 智能助手 | 隔空拍照 | 时尚眼镜

光学/墨镜+智能眼镜: MX11

型号: MX11 镜片:防蓝光 充电:双磁吸充电 方案:中科蓝汛

裸机重量:40g 尺寸:165\*70\*52mm 盒装重量:152g

一箱重量:7.7kg

外箱尺寸: 375\*345\*280mm

Model:MX11 Lenses: Anti-blue light Charging: Dual magnetic charge Plan: TFC