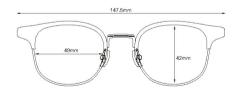

语音通话 | 聆听音乐 | 智能助手 | 隔空拍照 | 时尚眼镜

光学/墨镜+智能眼镜: MX06

型号: MX06 鏡片:防蓝光 充电:双磁吸充电 方案:中科蓝汛

装箱:50pcs 裸机重量: 26g 尺寸: 165 \*70\*52 mm

盒装重量:136g

一箱重量:7kg 外箱尺寸:375\*345\*280mm

Model:MX06 Lenses: Anti-blue light Charging: Dual magnetic charge Plan: TFC

Containers: 50 pieces unit weight: 26g SIZE : 165\*70\*52mm Full set weight: 136g

One box weight: 7kg Outer box size: 375\*345\*280mm

语音通话 | 聆听音乐 | 智能助手 | 隔空拍照 | 时尚眼镜

光学/墨镜+智能眼镜: MX01

型号: MX01 鏡片:防蓝光 充电:双磁吸充电 方案:中科蓝汛