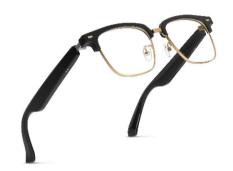

语音通话 | 聆听音乐 | 智能助手 | 隔空拍照 | 时尚眼镜

光学/墨镜+智能眼镜: MX08

型号: MX08 镜片:防蓝光 充电:双磁吸充电 方案:中科蓝汛

装箱:50pcs 裸机重量:40g 尺寸:165 \*70\*52 mm 盒装重量:152g

一箱重量:7.7kg

外箱尺寸:375\*345\*280mm

Lenses: Anti-blue light Charging: Dual magnetic charge Plan: TFC Plan: IFC Containers: 50 pieces unit weight: 40g SIZE: 165 \*70 \*52 mm Full set weight: 152g One box weight: 7.7kg Outer box size: 375\*345\*280mm