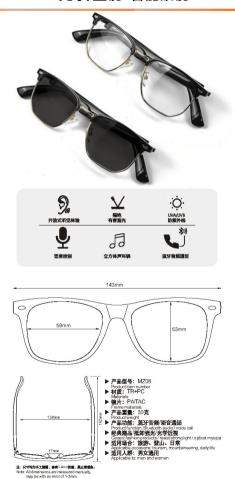

e: All dimensions are measured m may be with an error of 1-3mm

语音通话 | 聆听音乐 | 智能助手 | 隔空拍照 | 时尚眼镜

墨镜+智能眼镜: MZ01A

型号: MZ01 鏡片:粉色-茶色-灰色-蓝色-水银(偏光) 墨镜防紫外线Uv400 偏光 充电: 双磁吸充电 方案:中科蓝汛

装箱:50pcs

裸机重量:30g 尺寸:165\*70\*52mm 盒装重量:130g

一箱重量: 7.3kg 外箱尺寸: 375\*345\*280mm

Lenses: Pink - Teal - Grey - Blue - Mercury (polarized)
Sunglasses UV protection UV400
Charging: dual magnetic charge
Plant TFC Containers: 50 pieces unit weight: 30 g SIZE : 165\*70\*52mm Full set weight: 130 g One box weight: 7.3kg Outer box size: 375\*345\*280mm

- Product function: Bluetooth audio / voice
  ▶ 经典期品/抵卸强光/光学近视 Classic fashion products / resist strong light / optical myopia ▶ 适用场合: 旅游、登山、日常
- Applicable occasions: touri
  ▶ 适用人群: 男女通用

All dimensions are measured in may be with an error of 1-3mm