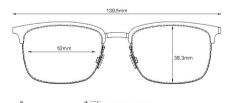

语音通话 | 聆听音乐 | 智能助手 | 隔空拍照 | 时尚眼镜

智能眼镜示意图说明

① 麦克风 Microphone

② 指示灯 Indicator light

③ 触摸区域 Touch Area

4)磁吸充电 Magnetic charging

⑤ 音频孔 Audio Hole

⑥ 排音孔 Sound Exit Hole

A)主板位 Motherboard

B) 电池位 Battery Position

C 喇叭位 Speaker Position

| 外观<br>Appearance                | 颜色(Color)                 | 黑/白<br>Black/White                                                                      |
|---------------------------------|---------------------------|-----------------------------------------------------------------------------------------|
| 功能<br>Function                  | 主要功能(Major function)      | 蓝牙通话、蓝牙音乐,智能AI,语音助手<br>Bluetooth call, Bluetooth music, intelligent AI, voice assistant |
|                                 |                           | 可配防蓝光镜片,偏光太阳镜片,近视镜片,TWS技术<br>Can be equipped with anti blue light lens, Solar lens,     |
|                                 |                           | Myopic lens, TWS technology                                                             |
|                                 | 蓝牙芯片厂商(Chipset Supplier)  | 炬芯(Actions)/中科蓝讯 (TFC )                                                                 |
| 硬件参数                            | 芯片型号(Chipset)             | ATS3015/AB5616A                                                                         |
| Hardware                        | 兼容系统(Compatible System)   | IOS和安卓(IOS and Android)                                                                 |
| parameter                       | FLASH 内存 ( FLASH memory ) | 16MB                                                                                    |
|                                 | 功放(power amplifier)       | 安耐料8112                                                                                 |
| 连接参数<br>Connection<br>parameter | ВТ                        | BT5.3                                                                                   |
|                                 | WIFI                      | 不支持(Not support)                                                                        |
|                                 | NFC                       | 不支持(Not support)                                                                        |
| 喇叭Speaker                       | 喇叭型号(Speaker model)       | AAC1508                                                                                 |