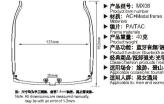

Plan: IFC Containers: 50 pieces unit weight: 42g SIZE: 165\*70\*52mm Full set weight: 154g One box weight: 7.8kg Outer box size: 375\*345\*280mm

| 2           | $\mathbf{Y}$ | Ö.              |
|-------------|--------------|-----------------|
| 开放式听觉体验     | 隔绝<br>有害蓝光   | UVA/UVB<br>防禦外线 |
| <b>.</b> 0, | =            | ***             |
| <b>Y</b>    | 99           |                 |
| 语音控制        | 立方体声环绕       | 蓝牙音频通过          |

- 产品型号: MX04
   Product item number
   材质: AC+Medal frame
- Materials ▶ 後片: PA/TAC
- Frame materials
  ▶ 产品重量: 42克
- Product weight
  ▶ 产品功能: 蓝牙音類/语音通话
- Product function: Bluetooth audio / vo

  ▶ 经典潮品/抵卸强光/光学近视
- Classic fashion products / resist strong light / optical myopia b 适用场合:旅游、登山、日常 Applicable occasions: tourism, mountaineering, daily life
- Applicable occasions: toun

  ▶ 适用人群: 男女通用

注: 尺寸均为于工资量,会有1-3mm观差。居正常现象。 Note: All dimensions are measured manually, may be with an error of 1-3mm

语音通话 | 聆听音乐 | 智能助手 | 隔空拍照 | 时尚眼镜

光学/墨镜+智能眼镜: MX05

型号: MX05 鏡片:防蓝光 充电:双磁吸充电 方案:中科蓝汛

装箱:50pcs 表情: 30pc | 165 \*70\*52mm | 意装重量: 154g | 一箱重量: 7.8kg