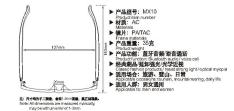

语音通话 | 聆听音乐 | 智能助手 | 隔空拍照 | 时尚眼镜

智能眼镜示意图说明

① 麦克风 Microphone

② 指示灯 Indicator light

③ 触摸区域 Touch Area

4)磁吸充电 Magnetic charging

⑤ 音频孔 Audio Hole

⑥ 排音孔 Sound Exit Hole

A)主板位 Motherboard

B) 电池位 Battery Position

C 喇叭位 Speaker Position

| 外观<br>Appearance                | 颜色(Color)                 | 黑/白<br>Black/White                                                                      |
|---------------------------------|---------------------------|-----------------------------------------------------------------------------------------|
| 功能<br>Function                  | 主要功能(Major function)      | 蓝牙通话、蓝牙音乐,智能AI,语音助手<br>Bluetooth call, Bluetooth music, intelligent AI, voice assistant |
|                                 |                           | 可配防蓝光镜片,偏光太阳镜片,近视镜片,TWS技术<br>Can be equipped with anti blue light lens, Solar lens,     |
|                                 |                           | Myopic lens, TWS technology                                                             |
|                                 | 蓝牙芯片厂商(Chipset Supplier)  | 炬芯(Actions)/中科蓝讯 (TFC )                                                                 |
| 硬件参数                            | 芯片型号(Chipset)             | ATS3015/AB5616A                                                                         |
| Hardware                        | 兼容系统(Compatible System)   | IOS和安卓(IOS and Android)                                                                 |
| parameter                       | FLASH 内存 ( FLASH memory ) | 16MB                                                                                    |
|                                 | 功放(power amplifier)       | 安耐料8112                                                                                 |
| 连接参数<br>Connection<br>parameter | ВТ                        | BT5.3                                                                                   |
|                                 | WIFI                      | 不支持(Not support)                                                                        |
|                                 | NFC                       | 不支持(Not support)                                                                        |
| 喇叭Speaker                       | 喇叭型号(Speaker model)       | AAC1508                                                                                 |