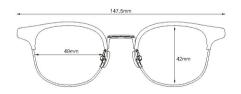

  ▶ 适用人群: 男女通用

注: 尺寸均为于工资量,会有1-3mm观差。居正常现象。 Note: All dimensions are measured manually, may be with an error of 1-3mm

语音通话 | 聆听音乐 | 智能助手 | 隔空拍照 | 时尚眼镜

光学/墨镜+智能眼镜: MX05

型号: MX05 鏡片:防蓝光 充电:双磁吸充电 方案:中科蓝汛

装箱:50pcs 表情: 30pc | 165 \*70\*52mm | 意装重量: 154g | 一箱重量: 7.8kg