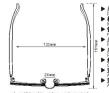

语音通话 | 聆听音乐 | 智能助手 | 隔空拍照 | 时尚眼镜

智能眼镜示意图说明

① 麦克风 Microphone

② 指示灯 Indicator light

③ 触摸区域 Touch Area

4)磁吸充电 Magnetic charging

⑤ 音频孔 Audio Hole

⑥ 排音孔 Sound Exit Hole

A)主板位 Motherboard

B) 电池位 Battery Position

C 喇叭位 Speaker Position

| 外观<br>Appearance                | 颜色(Color)                 | 黑/白<br>Black/White                                                                      |
|---------------------------------|---------------------------|-----------------------------------------------------------------------------------------|
| 功能<br>Function                  | 主要功能(Major function)      | 蓝牙通话、蓝牙音乐,智能AI,语音助手<br>Bluetooth call, Bluetooth music, intelligent AI, voice assistant |
|                                 |                           | 可配防蓝光镜片,偏光太阳镜片,近视镜片,TWS技术<br>Can be equipped with anti blue light lens, Solar lens,     |
|                                 |                           | Myopic lens, TWS technology                                                             |
|                                 | 蓝牙芯片厂商(Chipset Supplier)  | 炬芯(Actions)/中科蓝讯 (TFC )                                                                 |
| 硬件参数                            | 芯片型号(Chipset)             | ATS3015/AB5616A                                                                         |
| Hardware                        | 兼容系统(Compatible System)   | IOS和安卓(IOS and Android)                                                                 |
| parameter                       | FLASH 内存 ( FLASH memory ) | 16MB                                                                                    |
|                                 | 功放(power amplifier)       | 安耐料8112                                                                                 |
| 连接参数<br>Connection<br>parameter | ВТ                        | BT5.3                                                                                   |
|                                 | WIFI                      | 不支持(Not support)                                                                        |
|                                 | NFC                       | 不支持(Not support)                                                                        |
| 喇叭Speaker                       | 喇叭型号(Speaker model)       | AAC1508                                                                                 |