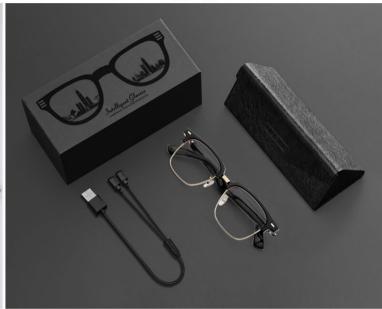

语音通话 | 聆听音乐 | 智能助手 | 隔空拍照 | 时尚眼镜

包装示图

电商简易包装

#### 精美礼品盒装

单品装重量: 130g 单品装尺寸: 175\*73\*80mm 50盒装重量: 7.5kg 10盒装尺寸: 400\*170\*190mm

眼镜、眼镜布、快速指南、磁吸充电线、说明书保修卡,各1份

单品装重量: 370g

10盒装重量: 4Kg