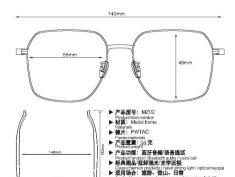

- 产品型号: MX04
   Product item number
   材质: AC+Medal frame
- Materials ▶ 後片: PA/TAC
- Frame materials
  ▶ 产品重量: 42克
- Product weight
  ▶ 产品功能: 蓝牙音類/语音通话
- Product function: Bluetooth audio / vo

  ▶ 经典潮品/抵卸强光/光学近视
- Classic fashion products / resist strong light / optical myopia b 适用场合:旅游、登山、日常 Applicable occasions: tourism, mountaineering, daily life
- Applicable occasions: toun

  ▶ 适用人群: 男女通用

注: 尺寸均为于工资量,会有1-3mm观差。居正常现象。 Note: All dimensions are measured manually, may be with an error of 1-3mm

语音通话 | 聆听音乐 | 智能助手 | 隔空拍照 | 时尚眼镜

光学/墨镜+智能眼镜: MX05

型号: MX05 鏡片:防蓝光 充电:双磁吸充电 方案:中科蓝汛

装箱:50pcs 表情: 30pc | 165 \*70\*52mm | 意装重量: 154g | 一箱重量: 7.8kg