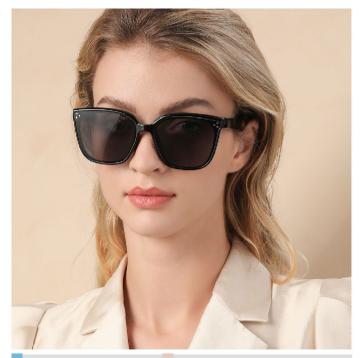

语音通话 | 聆听音乐 | 智能助手 | 隔空拍照 | 时尚眼镜

光学/墨镜+智能眼镜: MX08

型号: MX08 镜片:防蓝光 充电:双磁吸充电 方案:中科蓝汛

装箱:50pcs 裸机重量:40g 尺寸:165 \*70\*52 mm 盒装重量:152g

一箱重量:7.7kg

外箱尺寸:375\*345\*280mm

Lenses: Anti-blue light Charging: Dual magnetic charge Plan: TFC Plan: IFC Containers: 50 pieces unit weight: 40g SIZE: 165 \*70 \*52 mm Full set weight: 152g One box weight: 7.7kg Outer box size: 375\*345\*280mm

- Product weight
  ▶ 产品功能: 蓝牙音類/语音通话 Product function: Bluetooth audio / vo ▶ 经典潮品/抵卸强光/光学近视
- Classic fashion products / resist strong light / optical myopia

  适用场合: 旅游、登山、日常
  Applicable occasions: tourism, mountaineering, daily life ▶ 适用人群: 男女通用