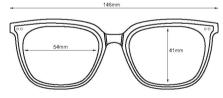

  ▶ 适用人群: 男女通用

注: 尺寸均为于工资量,会有1-3mm观差。居正常现象。 Note: All dimensions are measured manually, may be with an error of 1-3mm

语音通话 | 聆听音乐 | 智能助手 | 隔空拍照 | 时尚眼镜

光学/墨镜+智能眼镜: MX05

型号: MX05 鏡片:防蓝光 充电:双磁吸充电 方案:中科蓝汛

装箱:50pcs 表情: 30pc | 165 \*70\*52mm | 意装重量: 154g | 一箱重量: 7.8kg