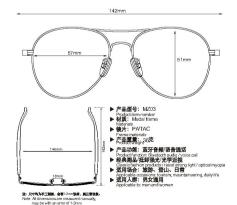

语音通话 | 聆听音乐 | 智能助手 | 隔空拍照 | 时尚眼镜

智能眼镜示意图说明

① 麦克风 Microphone

② 指示灯 Indicator light

③ 触摸区域 Touch Area

4)磁吸充电 Magnetic charging

⑤ 音频孔 Audio Hole

⑥ 排音孔 Sound Exit Hole

A)主板位 Motherboard

B) 电池位 Battery Position

C 喇叭位 Speaker Position

| 外观<br>Appearance                | 颜色(Color)                 | 黑/白<br>Black/White                                                                      |
|---------------------------------|---------------------------|-----------------------------------------------------------------------------------------|
| 功能<br>Function                  | 主要功能(Major function)      | 蓝牙通话、蓝牙音乐,智能AI,语音助手<br>Bluetooth call, Bluetooth music, intelligent AI, voice assistant |
|                                 |                           | 可配防蓝光镜片,偏光太阳镜片,近视镜片,TWS技术<br>Can be equipped with anti blue light lens, Solar lens,     |
|                                 |                           | Myopic lens, TWS technology                                                             |
|                                 | 蓝牙芯片厂商(Chipset Supplier)  | 炬芯(Actions)/中科蓝讯 (TFC )                                                                 |
| 硬件参数                            | 芯片型号(Chipset)             | ATS3015/AB5616A                                                                         |
| Hardware                        | 兼容系统(Compatible System)   | IOS和安卓(IOS and Android)                                                                 |
| parameter                       | FLASH 内存 ( FLASH memory ) | 16MB                                                                                    |
|                                 | 功放(power amplifier)       | 安耐料8112                                                                                 |
| 连接参数<br>Connection<br>parameter | ВТ                        | BT5.3                                                                                   |
|                                 | WIFI                      | 不支持(Not support)                                                                        |
|                                 | NFC                       | 不支持(Not support)                                                                        |
| 喇叭Speaker                       | 喇叭型号(Speaker model)       | AAC1508                                                                                 |