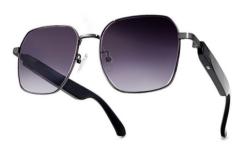

语音通话 | 聆听音乐 | 智能助手 | 隔空拍照 | 时尚眼镜

墨镜+智能眼镜: MZ02A

型号: MZ02 鏡片:粉色-茶色-灰色(偏光) 墨鏡防紫外线Uv400 偏光 充电: 双磁吸充电

方案:中科蓝汛 装箱:50pcs

架机重量: 36g 尺寸: 165\*70\*52mm 盒装重量: 136 g 一箱重量: 7.5kg

外箱尺寸: 375\*345\*280mm

Model:MZ02 Lenses: Pink - Teal - Grey (polarized)
Sunglasses UV protection UV400
Charging: dual magnetic charge
Plan: TFC Containers: 50 pieces unit weight: 36g SIZE : 16 5\*70\*52mm Full set weight: 136g One box weight: 7.5kg Outer box size: 375\*345\*280mm