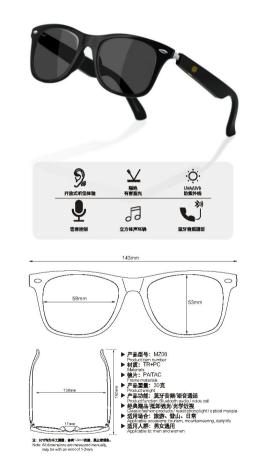

语音通话 | 聆听音乐 | 智能助手 | 隔空拍照 | 时尚眼镜

光学/墨镜+智能眼镜: MX08

型号: MX08 镜片:防蓝光 充电:双磁吸充电 方案:中科蓝汛

装箱:50pcs 裸机重量:40g 尺寸:165 \*70\*52 mm 盒装重量:152g

一箱重量:7.7kg

外箱尺寸:375\*345\*280mm

Lenses: Anti-blue light Charging: Dual magnetic charge Plan: TFC Plan: IFC Containers: 50 pieces unit weight: 40g SIZE: 165 \*70 \*52 mm Full set weight: 152g One box weight: 7.7kg Outer box size: 375\*345\*280mm

- Product weight
  ▶ 产品功能: 蓝牙音類/语音通话 Product function: Bluetooth audio / vo ▶ 经典潮品/抵卸强光/光学近视
- Classic fashion products / resist strong light / optical myopia

  适用场合: 旅游、登山、日常
  Applicable occasions: tourism, mountaineering, daily life ▶ 适用人群: 男女通用