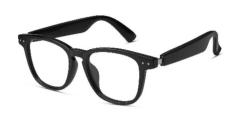

Containers: 50 pieces unit weight: 26g SIZE : 165\*70\*52mm Full set weight: 136g

One box weight: 7kg Outer box size: 375\*345\*280mm

语音通话 | 聆听音乐 | 智能助手 | 隔空拍照 | 时尚眼镜

光学/墨镜+智能眼镜: MX01

型号: MX01 鏡片:防蓝光 充电:双磁吸充电 方案:中科蓝汛

装箱:50pcs 课机重量: 35g 尺寸: 165 \*70\*5 2mm 盒装重量: 147g 一箱重量: 7.4kg

外箱尺寸:375\*345\*280mm

Model:MX01 Lenses: Anti-blue light Charging: Dual magnetic charge Plan: TFC

Containers: 50 pieces unit weight: 35g SIZE : 165\*70\*52 mm Full set weight: 147g One box weight: 7.4kg