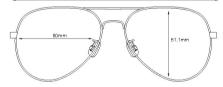

语音通话 | 聆听音乐 | 智能助手 | 隔空拍照 | 时尚眼镜

光学/墨镜+智能眼镜: MX08

型号: MX08 镜片:防蓝光 充电:双磁吸充电 方案:中科蓝汛

装箱:50pcs 裸机重量:40g 尺寸:165 \*70\*52 mm 盒装重量:152g

一箱重量:7.7kg

外箱尺寸:375\*345\*280mm

Lenses: Anti-blue light Charging: Dual magnetic charge Plan: TFC Plan: IFC Containers: 50 pieces unit weight: 40g SIZE: 165 \*70 \*52 mm Full set weight: 152g One box weight: 7.7kg Outer box size: 375\*345\*280mm

- Product weight
  ▶ 产品功能: 蓝牙音類/语音通话 Product function: Bluetooth audio / vo ▶ 经典潮品/抵卸强光/光学近视
- Classic fashion products / resist strong light / optical myopia

  适用场合: 旅游、登山、日常
  Applicable occasions: tourism, mountaineering, daily life ▶ 适用人群: 男女通用