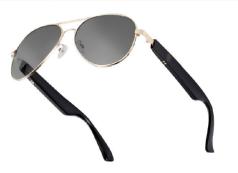

语音通话 | 聆听音乐 | 智能助手 | 隔空拍照 | 时尚眼镜

智能眼镜示意图说明

① 麦克风 Microphone

② 指示灯 Indicator light

③ 触摸区域 Touch Area

4)磁吸充电 Magnetic charging

⑤ 音频孔 Audio Hole

⑥ 排音孔 Sound Exit Hole

A)主板位 Motherboard

B) 电池位 Battery Position

C 喇叭位 Speaker Position

| 外观<br>Appearance                | 颜色(Color)                 | 黑/白<br>Black/White                                                                      |
|---------------------------------|---------------------------|-----------------------------------------------------------------------------------------|
| 功能<br>Function                  | 主要功能(Major function)      | 蓝牙通话、蓝牙音乐,智能AI,语音助手<br>Bluetooth call, Bluetooth music, intelligent AI, voice assistant |
|                                 |                           | 可配防蓝光镜片,偏光太阳镜片,近视镜片,TWS技术<br>Can be equipped with anti blue light lens, Solar lens,     |
|                                 |                           | Myopic lens, TWS technology                                                             |
|                                 | 蓝牙芯片厂商(Chipset Supplier)  | 炬芯(Actions)/中科蓝讯 (TFC )                                                                 |
| 硬件参数                            | 芯片型号(Chipset)             | ATS3015/AB5616A                                                                         |
| Hardware                        | 兼容系统(Compatible System)   | IOS和安卓(IOS and Android)                                                                 |
| parameter                       | FLASH 内存 ( FLASH memory ) | 16MB                                                                                    |
|                                 | 功放(power amplifier)       | 安耐料8112                                                                                 |
| 连接参数<br>Connection<br>parameter | ВТ                        | BT5.3                                                                                   |
|                                 | WIFI                      | 不支持(Not support)                                                                        |
|                                 | NFC                       | 不支持(Not support)                                                                        |
| 喇叭Speaker                       | 喇叭型号(Speaker model)       | AAC1508                                                                                 |