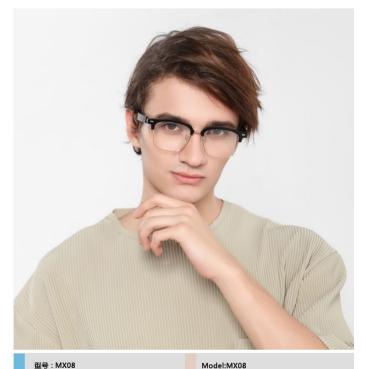

语音通话 | 聆听音乐 | 智能助手 | 隔空拍照 | 时尚眼镜

光学/墨镜+智能眼镜: MX08

型号: MX08 镜片:防蓝光 充电:双磁吸充电 方案:中科蓝汛

装箱:50pcs 裸机重量:40g 尺寸:165 \*70\*52 mm 盒装重量:152g

一箱重量:7.7kg

外箱尺寸:375\*345\*280mm

Lenses: Anti-blue light Charging: Dual magnetic charge Plan: TFC Plan: IFC Containers: 50 pieces unit weight: 40g SIZE: 165 \*70 \*52 mm Full set weight: 152g One box weight: 7.7kg Outer box size: 375\*345\*280mm