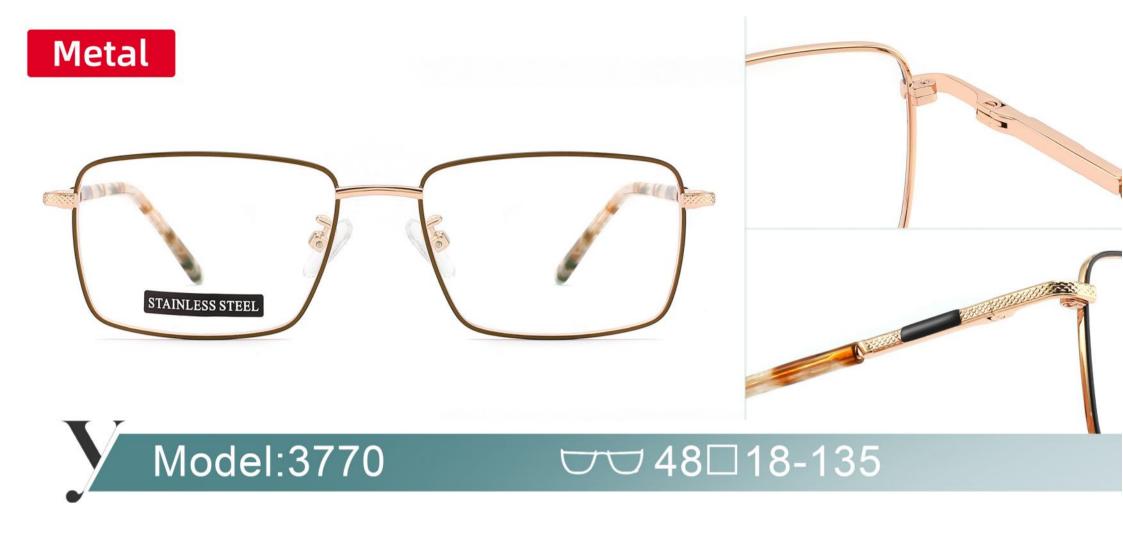

C8 S.Red/Silver

C9 S.Pink/Gold

C10 S.Black/Gold

C12 S.Green/Gold

3687

SIZE:51-17-135

Metal **3706** 

SIZE: 52-18-140