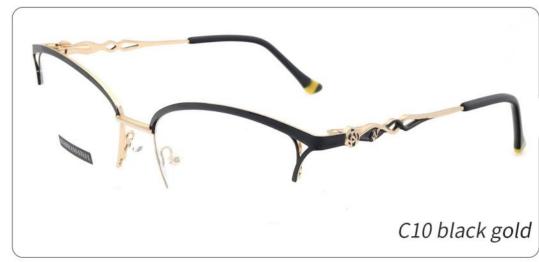

# METAL

3681

SIZE: 52-17-140

♦SPRING HINGE

**◆**CRAFT TEMPLE

◆COLOR DISPLAY

C6 S.Beige/Gold

C7 S.Purple/Silver

C8 S.Red/Silver

C9 S.Pink/Gold

C10 S.Black/Gold

C12 S.Green/Gold

3651 size:53-17140

3647 size:51-17-138