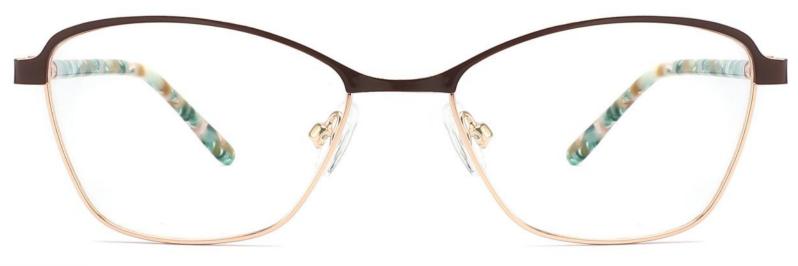

C8 S.Red/Silver

C9 S.Pink/Gold

C10 S.Black/Gold

C12 S.Green/Gold

3687

SIZE:51-17-135

Metal **3706** 

SIZE: 52-18-140