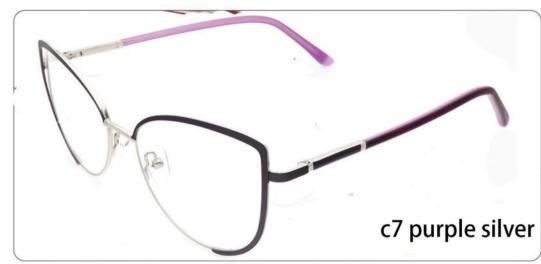

# METAL

D313

SIZE: 52-18-140

◆SPRING HINGE

◆COLOR DISPLAY-

C6 S.Beige/Gold

C7 S.Purple/Silver

C8 S.Red/Silver

C9 S.Pink/Gold

C10 S.Black/Gold

C12 S.Green/Gold