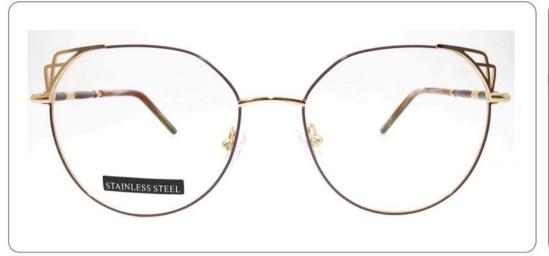

C8 S.Red/Silver



C9 S.Pink/Gold



C10 S.Black/Gold



C12 S.Green/Gold

## Metal+acetate

D331

SIZE: 50-17-140

















Metato

D315

D315 SIZE: 51-17-140



















# Metal

D323

SIZE: 50-17-140



















### Stainless Steel

D303 size:50-18-140



















#### METAL

D318

SIZE: 52-17-140



◆SPRING HINGE



◆CRAFT TEMPLE



**♦**COLOR DISPLAY



C6 S.Beige/Gold



C7 S.Purple/Silver



C8 S.Red/Silver



C9 S.Pink/Gold



C10 S.Black/Gold



C12 S.Green/Gold



































































































**3598**SIZE:51-17-135





















3564

SIZE:48-17-135



























#### Metal+acetate

**3707** SIZE: 52-17-140























3552 size:53-17-138



















3633 size:51-17-135

















C12 GREY BROWN

# METAL

3681

SIZE: 52-17-140



♦SPRING HINGE



**◆**CRAFT TEMPLE



◆COLOR DISPLAY



C6 S.Beige/Gold



C7 S.Purple/Silver



C8 S.Red/Silver



C9 S.Pink/Gold



C10 S.Black/Gold



C12 S.Green/Gold





3651 size:53-17140



















3647 size:51-17-138























# **METAL**

3665

SIZE: 51-17-138



**♦**SPRING HINGE

◆CRAFT TEMPLE





**♦**COLOR DISPLAY-



C6 S.Beige/Gold



C7 S.Purple/Silver



C8 S.Red/Silver



C9 S.Pink/Gold



C10 S.Black/Gold



C12 S.Green/Gold

3687

SIZE:51-17-135

























Metal **3706** 

SIZE: 52-18-140























3648 size:52-17-138













3592

SIZE:49-17-135

























3551 size:53-17-140



















**3547** SIZE:53-