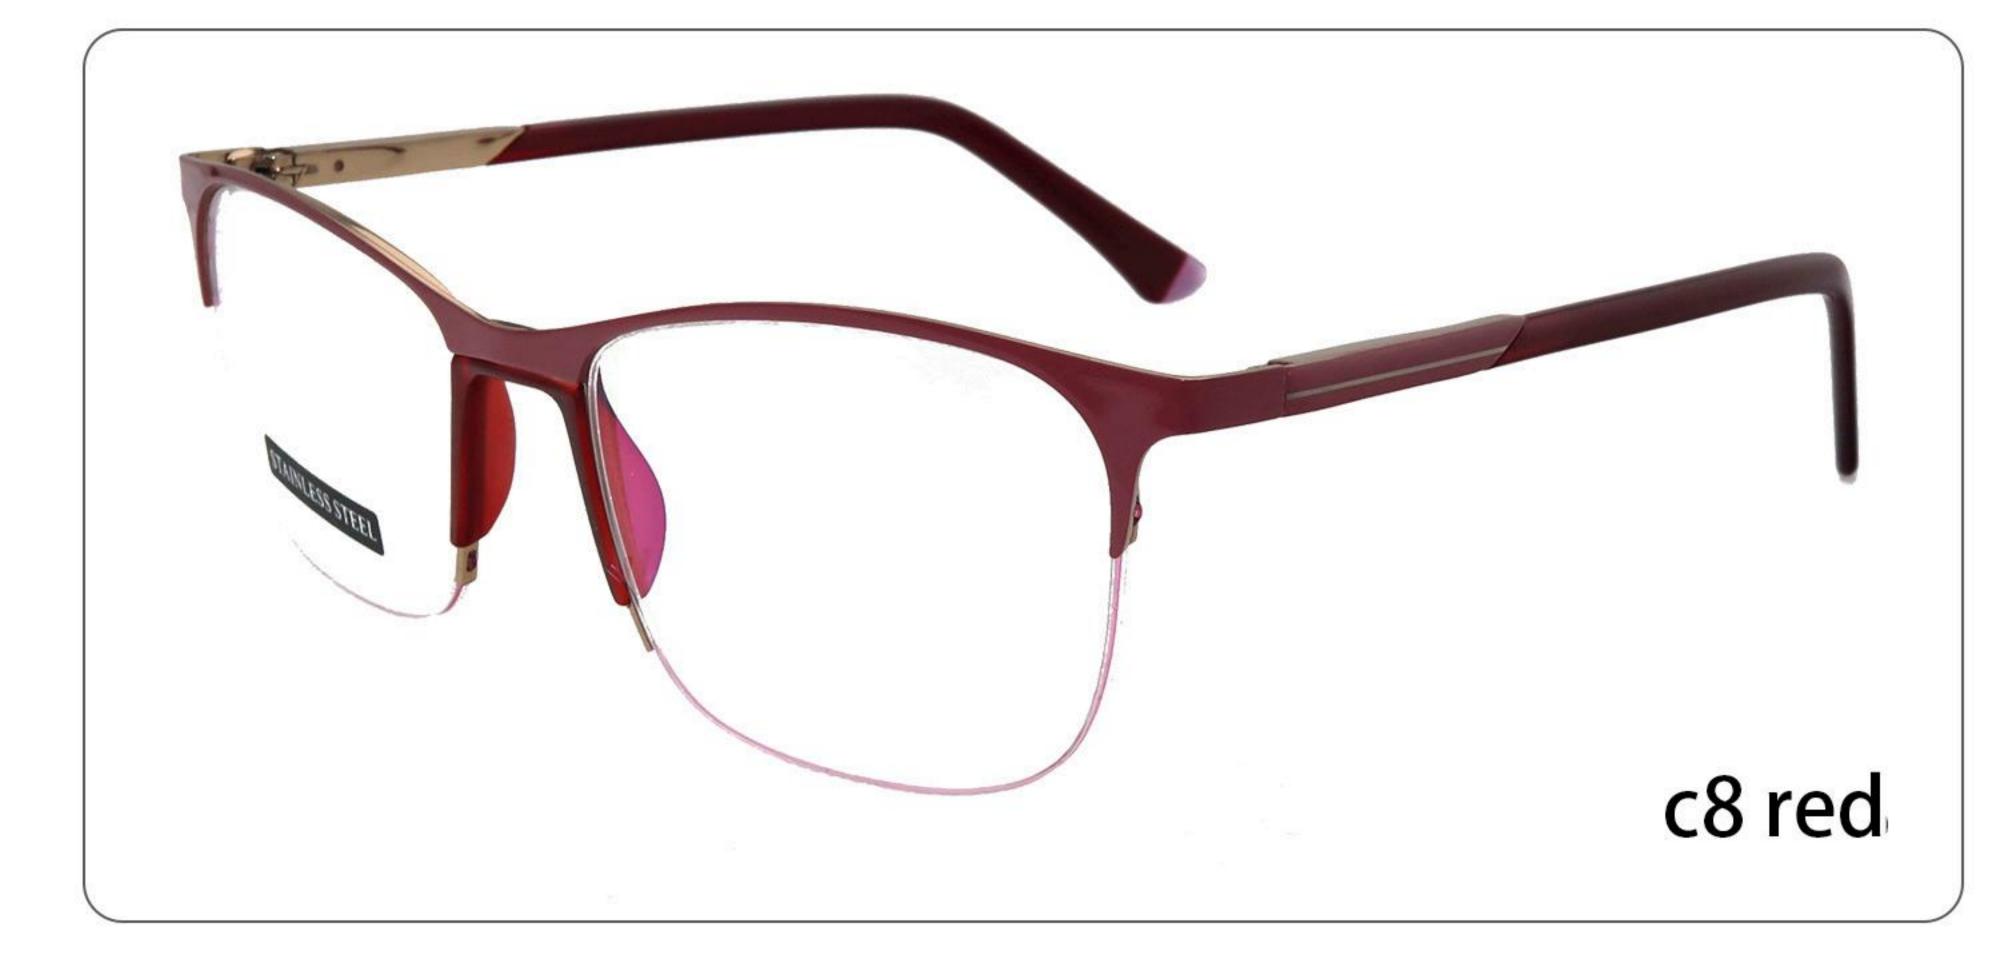

#### METAL

D318

SIZE: 52-17-140

◆SPRING HINGE

◆CRAFT TEMPLE

**♦**COLOR DISPLAY

C6 S.Beige/Gold

C7 S.Purple/Silver

C8 S.Red/Silver

C9 S.Pink/Gold

C10 S.Black/Gold

C12 S.Green/Gold

**3598**SIZE:51-17-135

3564

SIZE:48-17-135