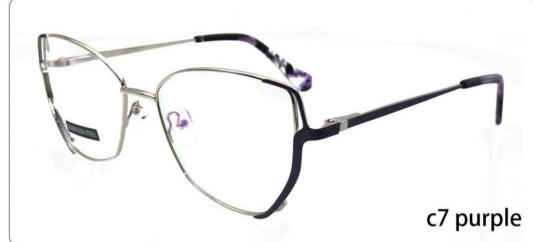

# METAL

3681

SIZE: 52-17-140

♦SPRING HINGE

**◆**CRAFT TEMPLE

◆COLOR DISPLAY

C6 S.Beige/Gold

C7 S.Purple/Silver

C8 S.Red/Silver

C9 S.Pink/Gold

C10 S.Black/Gold

C12 S.Green/Gold

3651 size:53-17140

3647 size:51-17-138