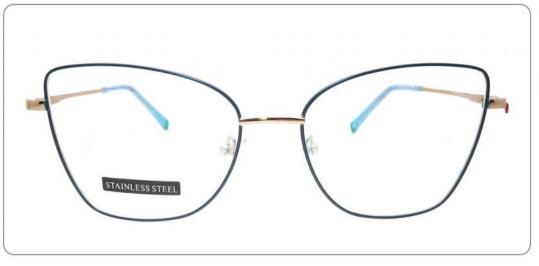

0























3552 size:53-17-138



















3633 size:51-17-135

















C12 GREY BROWN

# METAL

3681

SIZE: 52-17-140



♦SPRING HINGE



**◆**CRAFT TEMPLE



◆COLOR DISPLAY



C6 S.Beige/Gold



C7 S.Purple/Silver



C8 S.Red/Silver



C9 S.Pink/Gold



C10 S.Black/Gold



C12 S.Green/Gold





3651 size:53-17140



















3647 size:51-17-138























# **METAL**

3665

SIZE: 51-17-138



**♦**SPRING HINGE

◆CRAFT TEMPLE





**♦**COLOR DISPLAY-



C6 S.Beige/Gold



C7 S.Purple/Silver



C8 S.Red/Silver



C9 S.Pink/Gold



C10 S.Black/Gold



C12 S.Green/Gold

3687

SIZE:51-17-135

























Metal **3706** 

SIZE: 52-18-140























3648 size:52-17-138













3592

SIZE:49-17-135

























3551 size:53-17-140



















**3547** SIZE:53-18-138