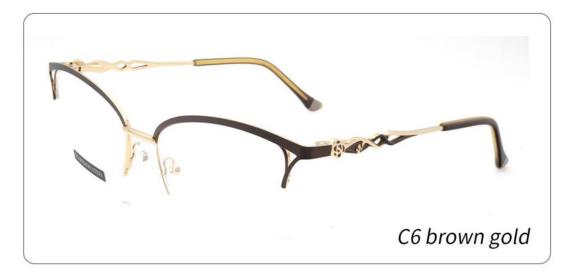

#### METAL

D318

SIZE: 52-17-140

◆SPRING HINGE

◆CRAFT TEMPLE

**♦**COLOR DISPLAY

C6 S.Beige/Gold

C7 S.Purple/Silver

C8 S.Red/Silver

C9 S.Pink/Gold

C10 S.Black/Gold

C12 S.Green/Gold

**3598**SIZE:51-17-135

3564

SIZE:48-17-135