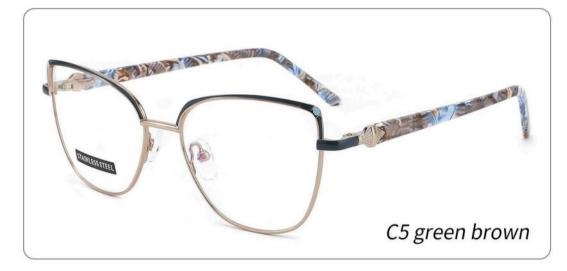

Acetate D327

SIZE: 52-17-140





























# METAL

D313

SIZE: 52-18-140



◆SPRING HINGE





◆COLOR DISPLAY-



C6 S.Beige/Gold



C7 S.Purple/Silver



C8 S.Red/Silver



C9 S.Pink/Gold



C10 S.Black/Gold



C12 S.Green/Gold

## Metal+acetate

D331

SIZE: 50-17-140

















Metato

D315

D315 SIZE: 51-17-140



















# Metal

D323

SIZE: 50-17-140



















### Stainless Steel

D303 size:50-18-140



















#### METAL

D318

SIZE: 52-17-140



◆SPRING HINGE



◆CRAFT TEMPLE



**♦**COLOR DISPLAY



C6 S.Beige/Gold



C7 S.Purple/Silver



C8 S.Red/Silver



C9 S.Pink/Gold



C10 S.Black/Gold



C12 S.Green/Gold



































































































**3598**SIZE:51-17-135





















3564

SIZE:48-17-135



























#### Metal+acetate

**3707** SIZE: 52-17-140























3552 size:53-17-138



















3633 size:51-17-135

















C12 GREY BROWN

# METAL

3681

SIZE: 52-17-140



♦SPRING HINGE



**◆**CRAFT TEMPLE



◆COLOR DISPLAY



C6 S.Beige/Gold



C7 S.Purple/Silver



C8 S.Red/Silver



C9 S.Pink/Gold



C10 S.Black/Gold



C12 S.Green/Gold





3651 size:53-17140



















3647 size:51-17-138























# **METAL**

3665

SIZE: 51-17-138



**♦**SPRING HINGE

◆CRAFT TEMPLE





**♦**COLOR DISPLAY-



C6 S.Beige/Gold



C7 S.Purple/Silver



C8 S.Red/Silver



C9 S.Pink/Gold



C10 S.Black/Gold



C12 S.Green/Gold

3687

SIZE:51-17-135

























Metal **3706** 

SIZ