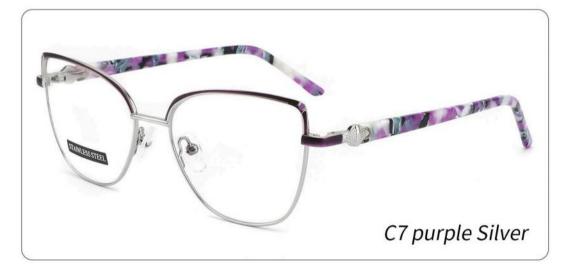

tate D327

SIZE: 52-17-140





























# METAL

D313

SIZE: 52-18-140



◆SPRING HINGE





◆COLOR DISPLAY-



C6 S.Beige/Gold



C7 S.Purple/Silver



C8 S.Red/Silver



C9 S.Pink/Gold



C10 S.Black/Gold



C12 S.Green/Gold

## Metal+acetate

D331

SIZE: 50-17-140

















Metato

D315

D315 SIZE: 51-17-140



















# Metal

D323

SIZE: 50-17-140



















### Stainless Steel

D303 size:50-18-140



















#### METAL

D318

SIZE: 52-17-140



◆SPRING HINGE



◆CRAFT TEMPLE



**♦**COLOR DISPLAY



C6 S.Beige/Gold



C7 S.Purple/Silver



C8 S.Red/Silver



C9 S.Pink/Gold



C10 S.Black/Gold



C12 S.Green/Gold



































































































**3598**SIZE:51-17-135





















3564

SIZE:48-17-135



























#### Metal+acetate

**3707** SIZE: 52-17-140























3552 size:53-17-138



















3633 size:51-17-135

















C12 GREY BROWN

# METAL

3681

SIZE: 52-17-140



♦SPRING HINGE



**◆**CRAFT TEMPLE



◆COLOR DISPLAY



C6 S.Beige/Gold



C7 S.Purple/Silver



C8 S.Red/Silver



C9 S.Pink/Gold



C10 S.Black/Gold



C12 S.Green/Gold





3651 size:53-17140



















3647 size:51-17-138























# **METAL**

3665

SIZE: 51-17-138



**♦**SPRING HINGE

◆CRAFT TEMPLE





**♦**COLOR DISPLAY-



C6 S.Beige/Gold



C7 S.Purple/Silver



C8 S.Red/Silver



C9 S.Pink/Gold



C10 S.Black/Gold



C12 S.Green/Gold

3687

SIZE:51-17-135

























Metal **3706** 

SIZE: 5