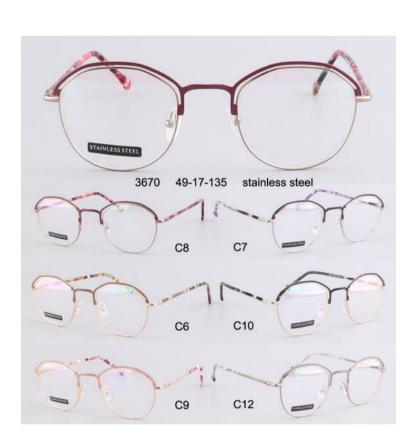

C8 S.Red/Silver

C9 S.Pink/Gold

C10 S.Black/Gold

C12 S.Green/Gold

**3598**SIZE:51-17-135

3564

SIZE:48-17-135

C8 S.Red/Silver

C9 S.Pink/Gold

C10 S.Black/Gold

C12 S.Green/Gold

3651 size:53-17140

3647 size:51-17-138

C8 S.Red/Silver

C9 S.Pink/Gold

C10 S.Black/Gold

C12 S.Green/Gold

3687

SIZE:51-17-135

Metal **3706** 

SIZE: 52-18-140