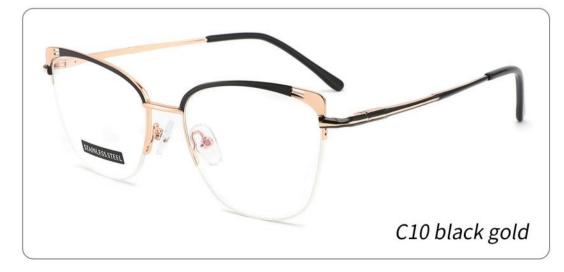

C9 S.Pink/Gold

C10 S.Black/Gold

C12 S.Green/Gold

C8 S.Red/Silver

C9 S.Pink/Gold

C10 S.Black/Gold

C12 S.Green/Gold

**3598**SIZE:51-17-135

3564

SIZE:48-17-135

C8 S.Red/Silver

C9 S.Pink/Gold

C10 S.Black/Gold

C12 S.Green/Gold

3651 size:53-17140

3647 size:51-17-138

C8 S.Red/Silver

C9 S.Pink/Gold

C10 S.Black/Gold

C12 S.Green/Gold

3687

SIZE:51-17-135

Metal **3706** 

SIZE: 52-18-140