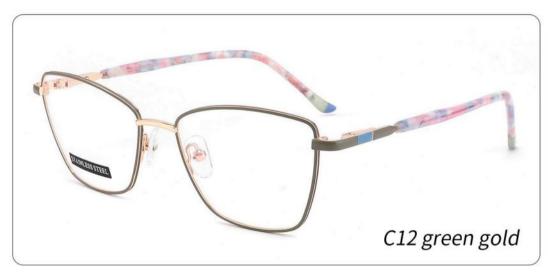

# METAL

D313

SIZE: 52-18-140



◆SPRING HINGE





◆COLOR DISPLAY-



C6 S.Beige/Gold



C7 S.Purple/Silver



C8 S.Red/Silver



C9 S.Pink/Gold



C10 S.Black/Gold



C12 S.Green/Gold

## Metal+acetate

D331

SIZE: 50-17-140

















Metato

D315

D315 SIZE: 51-17-140



















# Metal

D323

SIZE: 50-17-140



















### Stainless Steel

D303 size:50-18-140



















#### METAL

D318

SIZE: 52-17-140



◆SPRING HINGE



◆CRAFT TEMPLE



**♦**COLOR DISPLAY



C6 S.Beige/Gold



C7 S.Purple/Silver



C8 S.Red/Silver



C9 S.Pink/Gold



C10 S.Black/Gold



C12 S.Green/Gold



































































































**3598**SIZE:51-17-135





















3564

SIZE:48-17-135



























#### Metal+acetate

**3707** SIZE: 52-17-140























3552 size:53-17-138



















3633 size:51-17-135

















C12 GREY BROWN

# METAL

3681

SIZE: 52-17-140



♦SPRING HINGE



**◆**CRAFT TEMPLE



◆COLOR DISPLAY



C6 S.Beige/Gold



C7 S.Purple/Silver



C8 S.Red/Silver



C9 S.Pink/Gold



C10 S.Black/Gold



C12 S.Green/Gold





3651 size:53-17140



















3647 size:51-17-138























# **METAL**

3665

SIZE: 51-17-138



**♦**SPRING HINGE

◆CRAFT TEMPLE





**♦**COLOR DISPLAY-



C6 S.Beige/Gold



C7 S.Purple/Silver



C8 S.Red/Silver



C9 S.Pink/Gold



C10 S.Black/Gold



C12 S.Green/Gold

3687

SIZE:51-17-135

























Metal **3706** 

SIZE: 52-18-140























3648 size:52-1