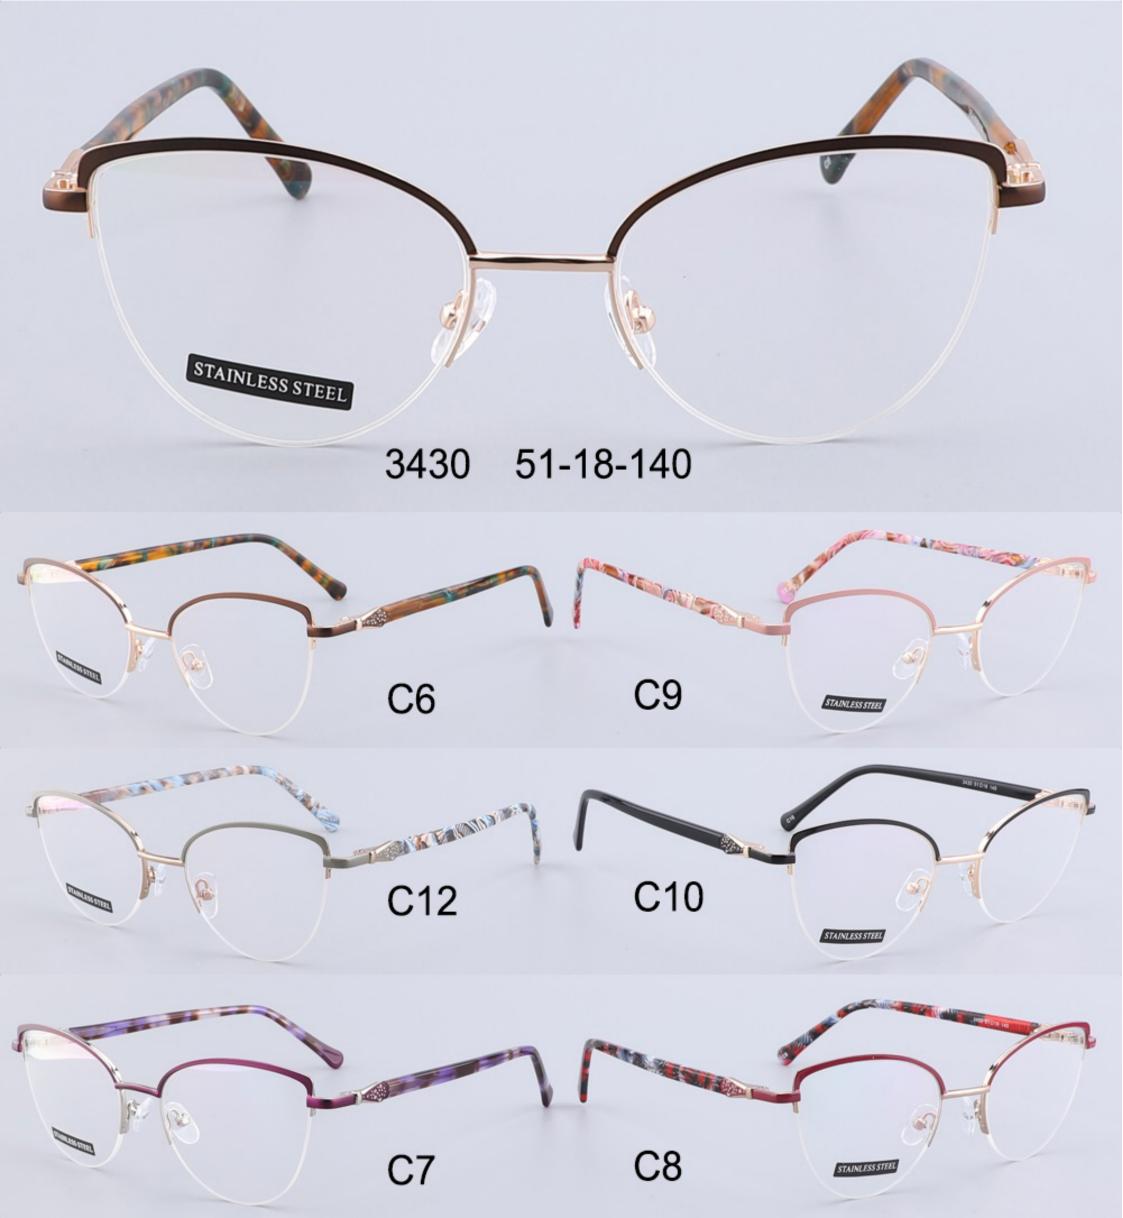

C12 GREY BROWN

# METAL

3681

SIZE: 52-17-140



♦SPRING HINGE



**◆**CRAFT TEMPLE



◆COLOR DISPLAY



C6 S.Beige/Gold



C7 S.Purple/Silver



C8 S.Red/Silver



C9 S.Pink/Gold



C10 S.Black/Gold



C12 S.Green/Gold





3651 size:53-17140



















3647 size:51-17-138























# **METAL**

3665

SIZE: 51-17-138



**♦**SPRING HINGE

◆CRAFT TEMPLE





**♦**COLOR DISPLAY-



C6 S.Beige/Gold



C7 S.Purple/Silver



C8 S.Red/Silver



C9 S.Pink/Gold



C10 S.Black/Gold



C12 S.Green/Gold

3687

SIZE:51-17-135

























Metal **3706** 

SIZE: 52-18-140























3648 size:52-17-138













3592

SIZE:49-17-135

























3551 size:53-17-140



















**3547** SIZE:53-18-138