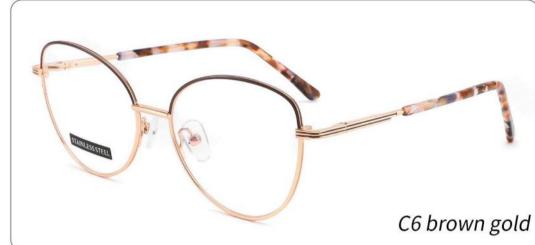

# METAL

D313

SIZE: 52-18-140

◆SPRING HINGE

◆COLOR DISPLAY-

C6 S.Beige/Gold

C7 S.Purple/Silver

C8 S.Red/Silver

#### METAL

D318

SIZE: 52-17-140

◆SPRING HINGE

◆CRAFT TEMPLE

**♦**COLOR DISPLAY

C6 S.Beige/Gold

C7 S.Purple/Silver

# METAL

3681

SIZE: 52-17-140

♦SPRING HINGE

**◆**CRAFT TEMPLE

◆COLOR DISPLAY

C6 S.Beige/Gold

C7 S.Purple/Silver

# **METAL**

3665

SIZE: 51-17-138

**♦**SPRING HINGE

◆CRAFT TEMPLE

**♦**COLOR DISPLAY-

C6 S.Beige/Gold

C7 S.Purple/Silver