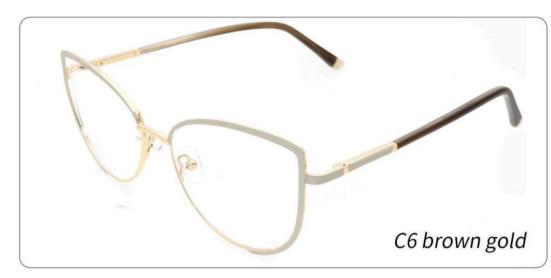

# METAL

D313

SIZE: 52-18-140

◆SPRING HINGE

◆COLOR DISPLAY-

C6 S.Beige/Gold

C7 S.Purple/Silver

C8 S.Red/Silver

C9 S.Pink/Gold

C10 S.Black/Gold

C12 S.Green/Gold

#### METAL

D318

SIZE: 52-17-140

◆SPRING HINGE

◆CRAFT TEMPLE

**♦**COLOR DISPLAY

C6 S.Beige/Gold

C7 S.Purple/Silver

C8 S.Red/Silver

C9 S.Pink/Gold

C10 S.Black/Gold

C12 S.Green/Gold

**3598**SIZE:51-17-135

3564

SIZE:48-17-135

# METAL

3681

SIZE: 52-17-140

♦SPRING HINGE

**◆**CRAFT TEMPLE

◆COLOR DISPLAY

C6 S.Beige/Gold

C7 S.Purple/Silver

C8 S.Red/Silver

C9 S.Pink/Gold

C10 S.Black/Gold

C12 S.Green/Gold

3651 size:53-17140

3647 size:51-17-138

# **METAL**

3665

SIZE: 51-17-138

**♦**SPRING HINGE

◆CRAFT TEMPLE

**♦**COLOR DISPLAY-

C6 S.Beige/Gold

C7 S.Purple/Silver

C8 S.Red/Silver

C9 S.Pink/Gold

C10 S.Black/Gold

C12 S.Green/Gold

3687

SIZE:51-17-135

Metal **3706** 

SIZE: 52-18-140