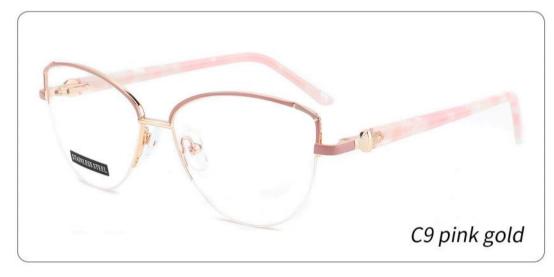

# METAL

D313

SIZE: 52-18-140

◆SPRING HINGE

◆COLOR DISPLAY-

C6 S.Beige/Gold

C7 S.Purple/Silver

C8 S.Red/Silver

C9 S.Pink/Gold

C10 S.Black/Gold

C12 S.Green/Gold