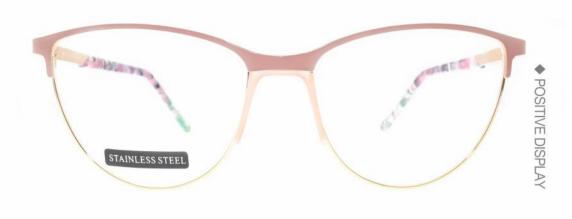

Acetate D327

SIZE: 52-17-140





























# METAL

D313

SIZE: 52-18-140



◆SPRING HINGE





◆COLOR DISPLAY-



C6 S.Beige/Gold



C7 S.Purple/Silver



C8 S.Red/Silver



C9 S.Pink/Gold



C10 S.Black/Gold



C12 S.Green/Gold

## Metal+acetate

D331

SIZE: 50-17-140

















Metato

D315

D315 SIZE: 51-17-140



















# Metal

D323

SIZE: 50-17-140



















### Stainless Steel

D303 size:50-18-140



















#### METAL

D318

SIZE: 52-17-140



◆SPRING HINGE



◆CRAFT TEMPLE



**♦**COLOR DISPLAY



C6 S.Beige/Gold



C7 S.Purple/Silver



C8 S.Red/Silver



C9 S.Pink/Gold



C10 S.Black/Gold



C12 S.Green/Gold



































































































**3598**SIZE:51-17-135





















3564

SIZE:48-17-135



























#### Metal+acetate

**3707** SIZE: 52-17-140























3552 size:53-17-138



















3633 size:51-17-135

















C12 GREY BROWN

# METAL

3681

SIZE: 52-17-140



♦SPRING HINGE



**◆**CRAFT TEMPLE



◆COLOR DISPLAY



C6 S.Beige/Gold



C7 S.Purple/Silver



C8 S.Red/Silver



C9 S.Pink/Gold



C10 S.Black/Gold



C12 S.Green/Gold





3651 size:53-17140



















3647 size:51-17-138