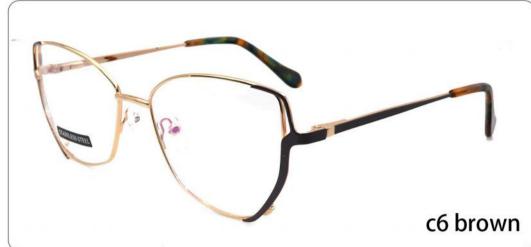

# METAL

3681

SIZE: 52-17-140

♦SPRING HINGE

**◆**CRAFT TEMPLE

◆COLOR DISPLAY

C6 S.Beige/Gold

C7 S.Purple/Silver

C8 S.Red/Silver

C9 S.Pink/Gold

C10 S.Black/Gold

C12 S.Green/Gold

3651 size:53-17140

3647 size:51-17-138