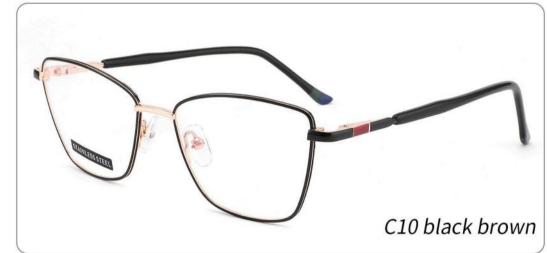

# METAL

D313

SIZE: 52-18-140



◆SPRING HINGE





◆COLOR DISPLAY-



C6 S.Beige/Gold



C7 S.Purple/Silver



C8 S.Red/Silver



C9 S.Pink/Gold



C10 S.Black/Gold



C12 S.Green/Gold

## Metal+acetate

D331

SIZE: 50-17-140

















Metato

D315

D315 SIZE: 51-17-140



















# Metal

D323

SIZE: 50-17-140



















### Stainless Steel

D303 size:50-18-140



















#### METAL

D318

SIZE: 52-17-140



◆SPRING HINGE



◆CRAFT TEMPLE



**♦**COLOR DISPLAY



C6 S.Beige/Gold



C7 S.Purple/Silver



C8 S.Red/Silver



C9 S.Pink/Gold



C10 S.Black/Gold



C12 S.Green/Gold



































































































**3598**SIZE:51-17-135





















3564

SIZE:48-17-135



























#### Metal+acetate

**3707** SIZE: 52-17-140























3552 size:53-17-138



















3633 size:51-17-135

















C12 GREY BROWN

# METAL

3681

SIZE: 52-17-140



♦SPRING HINGE



**◆**CRAFT TEMPLE



◆COLOR DISPLAY



C6 S.Beige/Gold



C7 S.Purple/Silver



C8 S.Red/Silver



C9 S.Pink/Gold



C10 S.Black/Gold



C12 S.Green/Gold





3651 size:53-17140



















3647 size:51-17-138























# **METAL**

3665

SIZE: 51-17-138



**♦**SPRING HINGE

◆CRAFT TEMPLE





**♦**COLOR DISPLAY-



C6 S.Beige/Gold



C7 S.Purple/Silver



C8 S.Red/Silver



C9 S.Pink/Gold



C10 S.Black/Gold



C12 S.Green/Gold

3687

SIZE:51-17-135

























Metal **3706** 

SIZE: 52-18-140























3648 size:52