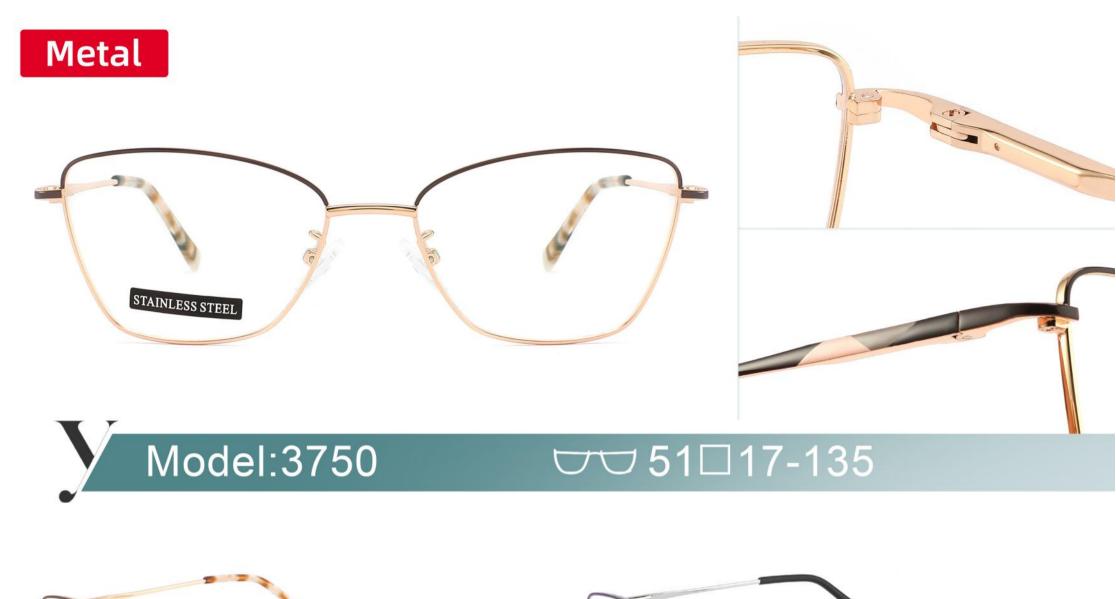

Acetate D327

SIZE: 52-17-140





























# METAL

D313

SIZE: 52-18-140



◆SPRING HINGE





◆COLOR DISPLAY-



C6 S.Beige/Gold



C7 S.Purple/Silver



C8 S.Red/Silver



C9 S.Pink/Gold



C10 S.Black/Gold



C12 S.Green/Gold

## Metal+acetate

D331

SIZE: 50-17-140

















Metato

D315

D315 SIZE: 51-17-140



















# Metal

D323

SIZE: 50-17-140



















### Stainless Steel

D303 size:50-18-140



















#### METAL

D318

SIZE: 52-17-140



◆SPRING HINGE



◆CRAFT TEMPLE



**♦**COLOR DISPLAY



C6 S.Beige/Gold



C7 S.Purple/Silver



C8 S.Red/Silver



C9 S.Pink/Gold



C10 S.Black/Gold



C12 S.Green/Gold



































































































**3598**SIZE:51-17-135





















3564

SIZE:48-17-135



























#### Metal+acetate

**3707** SIZE: 52-17-140























3552 size:53-17-138



















3633 size:51-17-135

















C12 GREY BROWN

# METAL

3681

SIZE: 52-17-140



♦SPRING HINGE



**◆**CRAFT TEMPLE



◆COLOR DISPLAY



C6 S.Beige/Gold



C7 S.Purple/Silver



C8 S.Red/Silver



C9 S.Pink/Gold



C10 S.Black/Gold



C12 S.Green/Gold





3651 size:53-17140



















3647 size:51-17-138























# **METAL**

3665

SIZE: 51-17-138



**♦**SPRING HINGE

◆CRAFT TEMPLE





**♦**COLOR DISPLAY-



C6 S.Beige/Gold



C7 S.Purple/Silver



C8 S.Red/Silver



C9 S.Pink/Gold