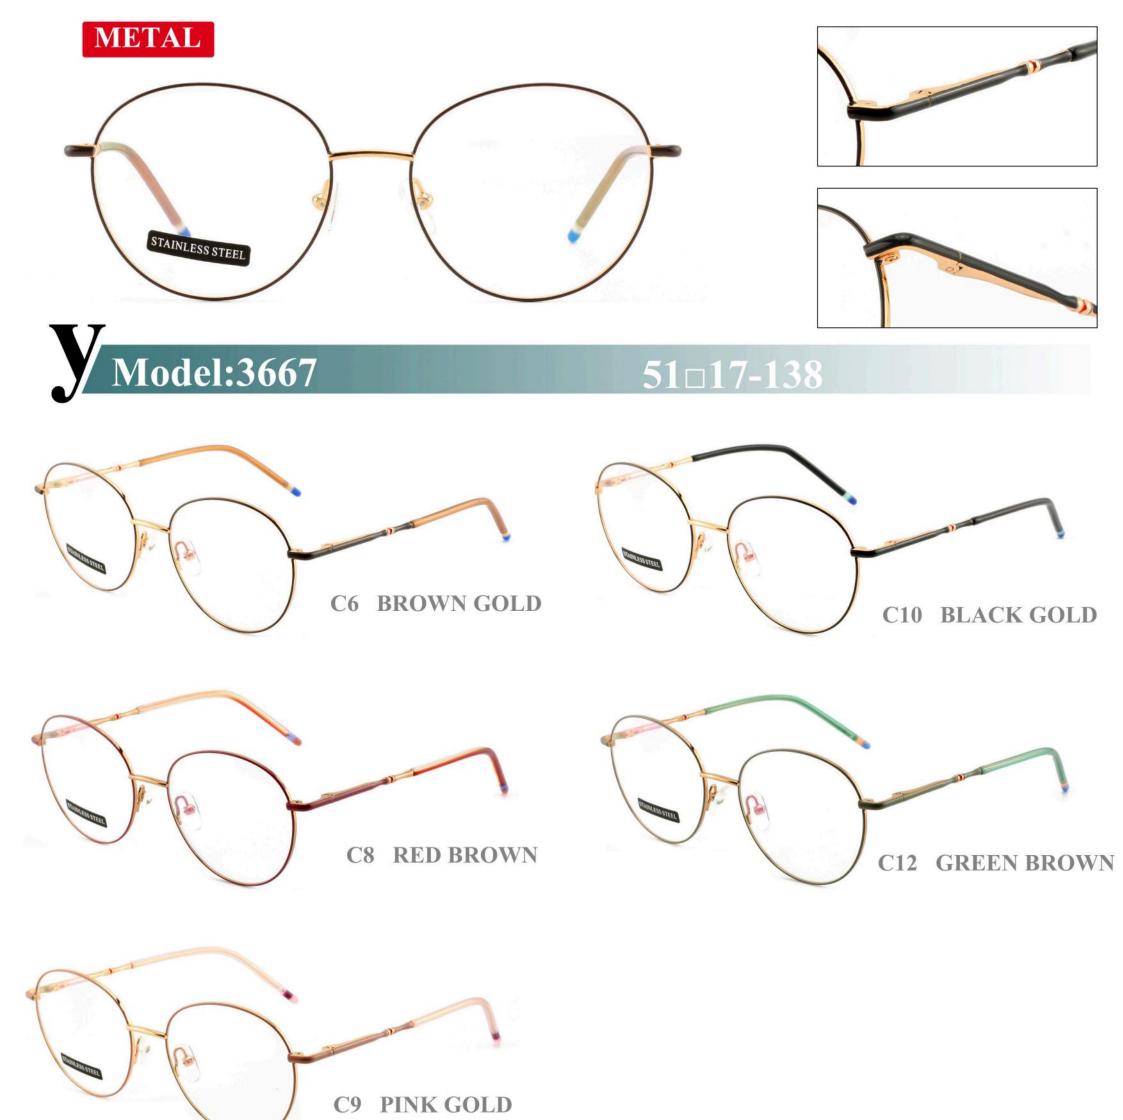

# **METAL**

3665

SIZE: 51-17-138

**♦**SPRING HINGE

◆CRAFT TEMPLE

**♦**COLOR DISPLAY-

C6 S.Beige/Gold

C7 S.Purple/Silver

C8 S.Red/Silver

C9 S.Pink/Gold

C10 S.Black/Gold

C12 S.Green/Gold

3687

SIZE:51-17-135

Metal **3706** 

SIZE: 52-18-140