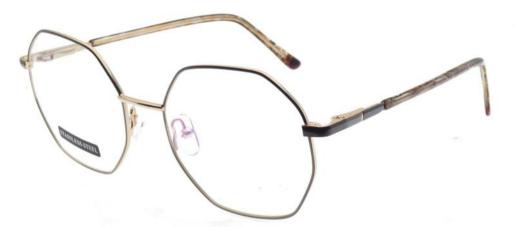

#### METAL

D318

SIZE: 52-17-140

◆SPRING HINGE

◆CRAFT TEMPLE

**♦**COLOR DISPLAY

C6 S.Beige/Gold

C7 S.Purple/Silver

C8 S.Red/Silver

C9 S.Pink/Gold

C10 S.Black/Gold

C12 S.Green/Gold

**3598**SIZE:51-17-135

3564

SIZE:48-17-135