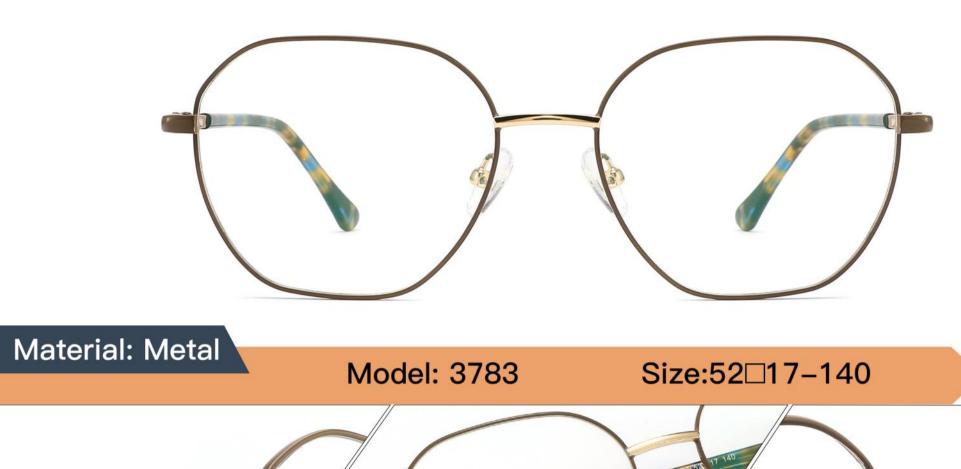

Acetate D327

SIZE: 52-17-140





























# METAL

D313

SIZE: 52-18-140



◆SPRING HINGE





◆COLOR DISPLAY-



C6 S.Beige/Gold



C7 S.Purple/Silver



C8 S.Red/Silver



C9 S.Pink/Gold



C10 S.Black/Gold



C12 S.Green/Gold

## Metal+acetate

D331

SIZE: 50-17-140

















Metato

D315

D315 SIZE: 51-17-140



















# Metal

D323

SIZE: 50-17-140



















### Stainless Steel

D303 size:50-18-140



















#### METAL

D318

SIZE: 52-17-140



◆SPRING HINGE



◆CRAFT TEMPLE



**♦**COLOR DISPLAY



C6 S.Beige/Gold



C7 S.Purple/Silver



C8 S.Red/Silver



C9 S.Pink/Gold



C10 S.Black/Gold



C12 S.Green/Gold



































































































**3598**SIZE:51-17-135





















3564

SIZE:48-17-135



























#### Metal+acetate

**3707** SIZE: 52-17-140























3552 size:53-17-138



















3633 size:51-17-135

















C12 GREY BROWN

# METAL

3681

SIZE: 52-17-140



♦SPRING HINGE



**◆**CRAFT TEMPLE



◆COLOR DISPLAY



C6 S.Beige/Gold



C7 S.Purple/Silver



C8 S.Red/Silver



C9 S.Pink/Gold



C10 S.Black/Gold



C12 S.Green/Gold





3651 size:53-17140



















3647 size:51-17-138























# **METAL**

3665

SIZE: 51-17-138



**♦**SPRING HINGE

◆CRAFT TEMPLE





**♦**COLOR DISPLAY-



C6 S.Beige/Gold



C7 S.Purple/Silver



C8 S.Red/Silver



C9 S.Pink/Gold



C10 S.Black/Gold



C1