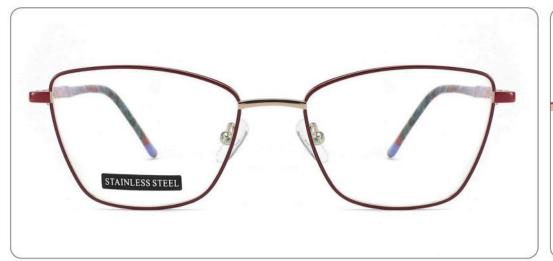

IZE: 52-17-140





























# METAL

D313

SIZE: 52-18-140



◆SPRING HINGE





◆COLOR DISPLAY-



C6 S.Beige/Gold



C7 S.Purple/Silver



C8 S.Red/Silver



C9 S.Pink/Gold



C10 S.Black/Gold



C12 S.Green/Gold

## Metal+acetate

D331

SIZE: 50-17-140

















Metato

D315

D315 SIZE: 51-17-140



















# Metal

D323

SIZE: 50-17-140



















### Stainless Steel

D303 size:50-18-140



















#### METAL

D318

SIZE: 52-17-140



◆SPRING HINGE



◆CRAFT TEMPLE



**♦**COLOR DISPLAY



C6 S.Beige/Gold



C7 S.Purple/Silver



C8 S.Red/Silver



C9 S.Pink/Gold



C10 S.Black/Gold



C12 S.Green/Gold



































































































**3598**SIZE:51-17-135





















3564

SIZE:48-17-135



























#### Metal+acetate

**3707** SIZE: 52-17-140























3552 size:53-17-138



















3633 size:51-17-135

















C12 GREY BROWN

# METAL

3681

SIZE: 52-17-140



♦SPRING HINGE



**◆**CRAFT TEMPLE



◆COLOR DISPLAY



C6 S.Beige/Gold



C7 S.Purple/Silver



C8 S.Red/Silver



C9 S.Pink/Gold



C10 S.Black/Gold



C12 S.Green/Gold





3651 size:53-17140



















3647 size:51-17-138























# **METAL**

3665

SIZE: 51-17-138



**♦**SPRING HINGE

◆CRAFT TEMPLE





**♦**COLOR DISPLAY-



C6 S.Beige/Gold



C7 S.Purple/Silver



C8 S.Red/Silver



C9 S.Pink/Gold



C10 S.Black/Gold



C12 S.Green/Gold

3687

SIZE:51-17-135

























Metal **3706** 

SIZE: 52-18-140