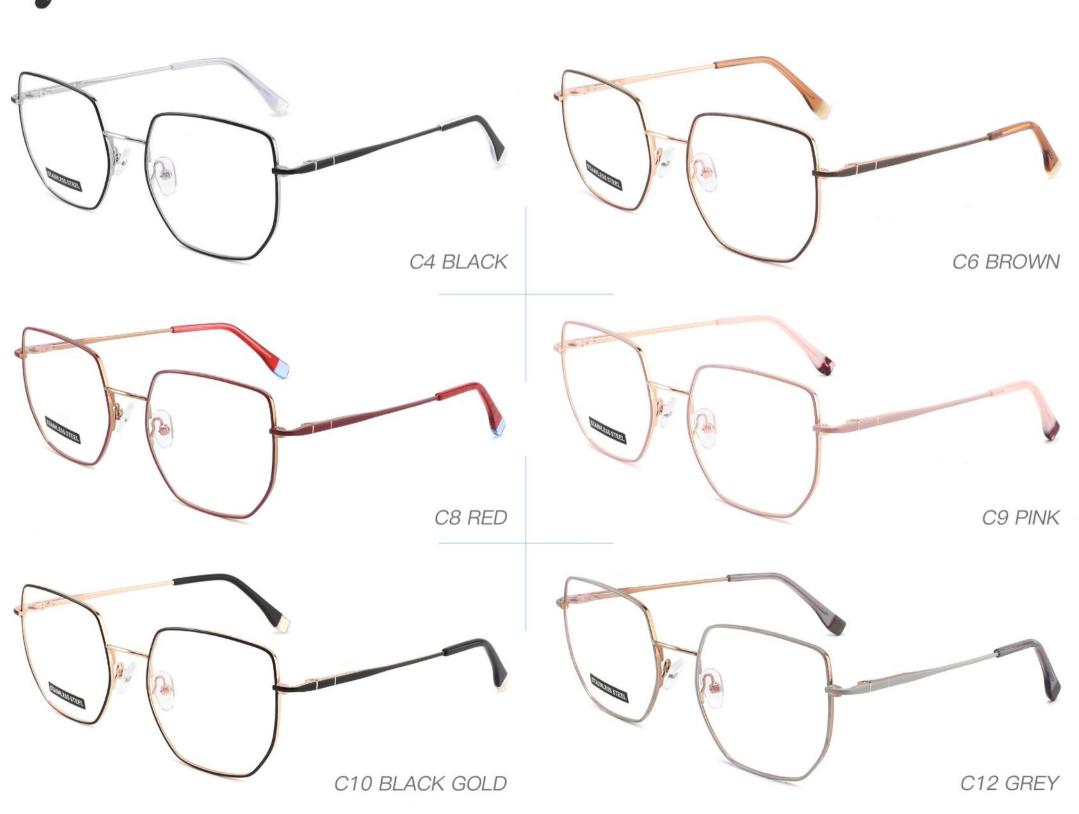

# **METAL**

3665

SIZE: 51-17-138

**♦**SPRING HINGE

◆CRAFT TEMPLE

**♦**COLOR DISPLAY-

C6 S.Beige/Gold

C7 S.Purple/Silver

C8 S.Red/Silver

C9 S.Pink/Gold

C10 S.Black/Gold

C12 S.Green/Gold

3687

SIZE:51-17-135

Metal **3706** 

SIZE: 52-18-140