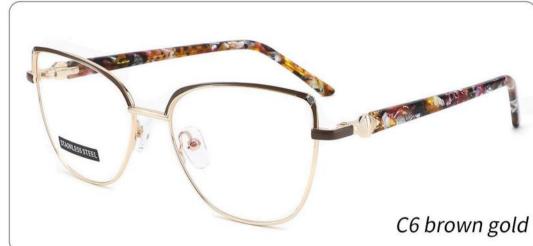

cetate D327

SIZE: 52-17-140





























# METAL

D313

SIZE: 52-18-140



◆SPRING HINGE





◆COLOR DISPLAY-



C6 S.Beige/Gold



C7 S.Purple/Silver



C8 S.Red/Silver



C9 S.Pink/Gold



C10 S.Black/Gold



C12 S.Green/Gold

## Metal+acetate

D331

SIZE: 50-17-140

















Metato

D315

D315 SIZE: 51-17-140



















# Metal

D323

SIZE: 50-17-140



















### Stainless Steel

D303 size:50-18-140



















#### METAL

D318

SIZE: 52-17-140



◆SPRING HINGE



◆CRAFT TEMPLE



**♦**COLOR DISPLAY



C6 S.Beige/Gold



C7 S.Purple/Silver



C8 S.Red/Silver



C9 S.Pink/Gold



C10 S.Black/Gold



C12 S.Green/Gold



































































































**3598**SIZE:51-17-135





















3564

SIZE:48-17-135



























#### Metal+acetate

**3707** SIZE: 52-17-140























3552 size:53-17-138



















3633 size:51-17-135

















C12 GREY BROWN

# METAL

3681

SIZE: 52-17-140



♦SPRING HINGE



**◆**CRAFT TEMPLE



◆COLOR DISPLAY



C6 S.Beige/Gold



C7 S.Purple/Silver



C8 S.Red/Silver



C9 S.Pink/Gold



C10 S.Black/Gold



C12 S.Green/Gold





3651 size:53-17140



















3647 size:51-17-138























# **METAL**

3665

SIZE: 51-17-138



**♦**SPRING HINGE

◆CRAFT TEMPLE





**♦**COLOR DISPLAY-



C6 S.Beige/Gold



C7 S.Purple/Silver



C8 S.Red/Silver



C9 S.Pink/Gold



C10 S.Black/Gold



C12 S.Green/Gold

3687

SIZE:51-17-135

























Metal **3706** 

SIZE: