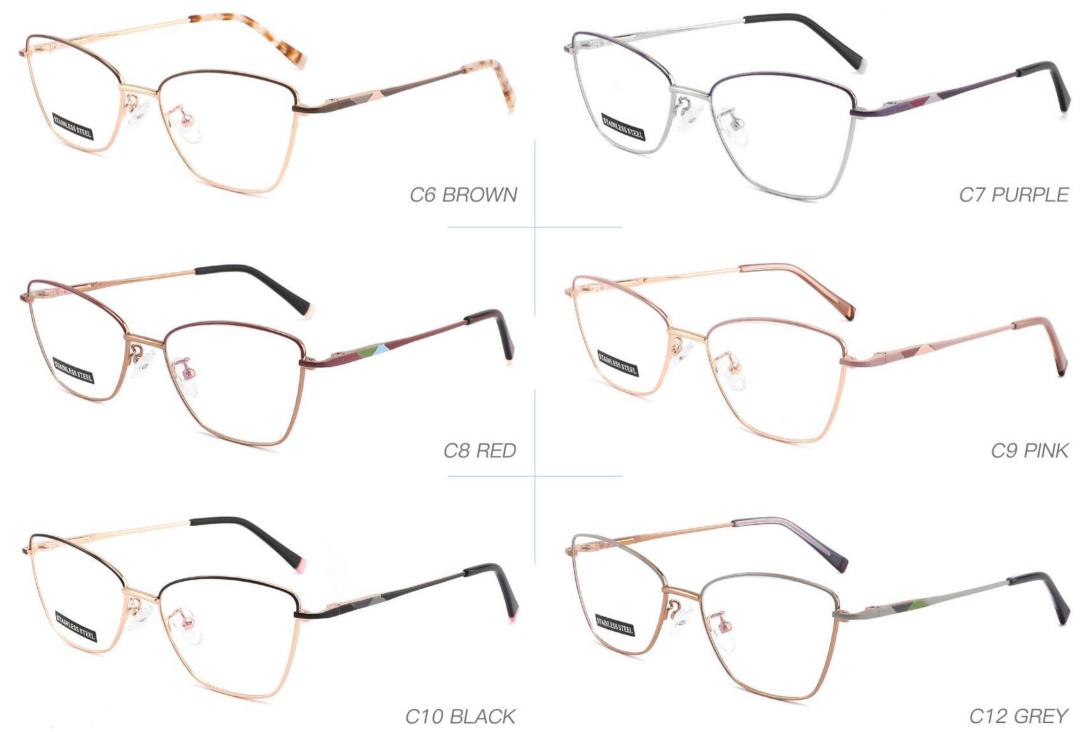

Acetate D327

SIZE: 52-17-140





























# METAL

D313

SIZE: 52-18-140



◆SPRING HINGE





◆COLOR DISPLAY-



C6 S.Beige/Gold



C7 S.Purple/Silver



C8 S.Red/Silver



C9 S.Pink/Gold



C10 S.Black/Gold



C12 S.Green/Gold

## Metal+acetate

D331

SIZE: 50-17-140

















Metato

D315

D315 SIZE: 51-17-140



















# Metal

D323

SIZE: 50-17-140



















### Stainless Steel

D303 size:50-18-140



















#### METAL

D318

SIZE: 52-17-140



◆SPRING HINGE



◆CRAFT TEMPLE



**♦**COLOR DISPLAY



C6 S.Beige/Gold



C7 S.Purple/Silver



C8 S.Red/Silver



C9 S.Pink/Gold



C10 S.Black/Gold



C12 S.Green/Gold



































































































**3598**SIZE:51-17-135





















3564

SIZE:48-17-135



























#### Metal+acetate

**3707** SIZE: 52-17-140























3552 size:53-17-138



















3633 size:51-17-135

















C12 GREY BROWN

# METAL

3681

SIZE: 52-17-140



♦SPRING HINGE



**◆**CRAFT TEMPLE



◆COLOR DISPLAY



C6 S.Beige/Gold



C7 S.Purple/Silver



C8 S.Red/Silver



C9 S.Pink/Gold



C10 S.Black/Gold



C12 S.Green/Gold





3651 size:53-17140



















3647 size:51-17-138























# **METAL**

3665

SIZE: 51-17-138



**♦**SPRING HINGE

◆CRAFT TEMPLE





**♦**COLOR DISPLAY-



C6 S.Beige/Gold



C7 S.Purple/Silver



C8 S.Red/Silver



C9 S.Pink/Gold