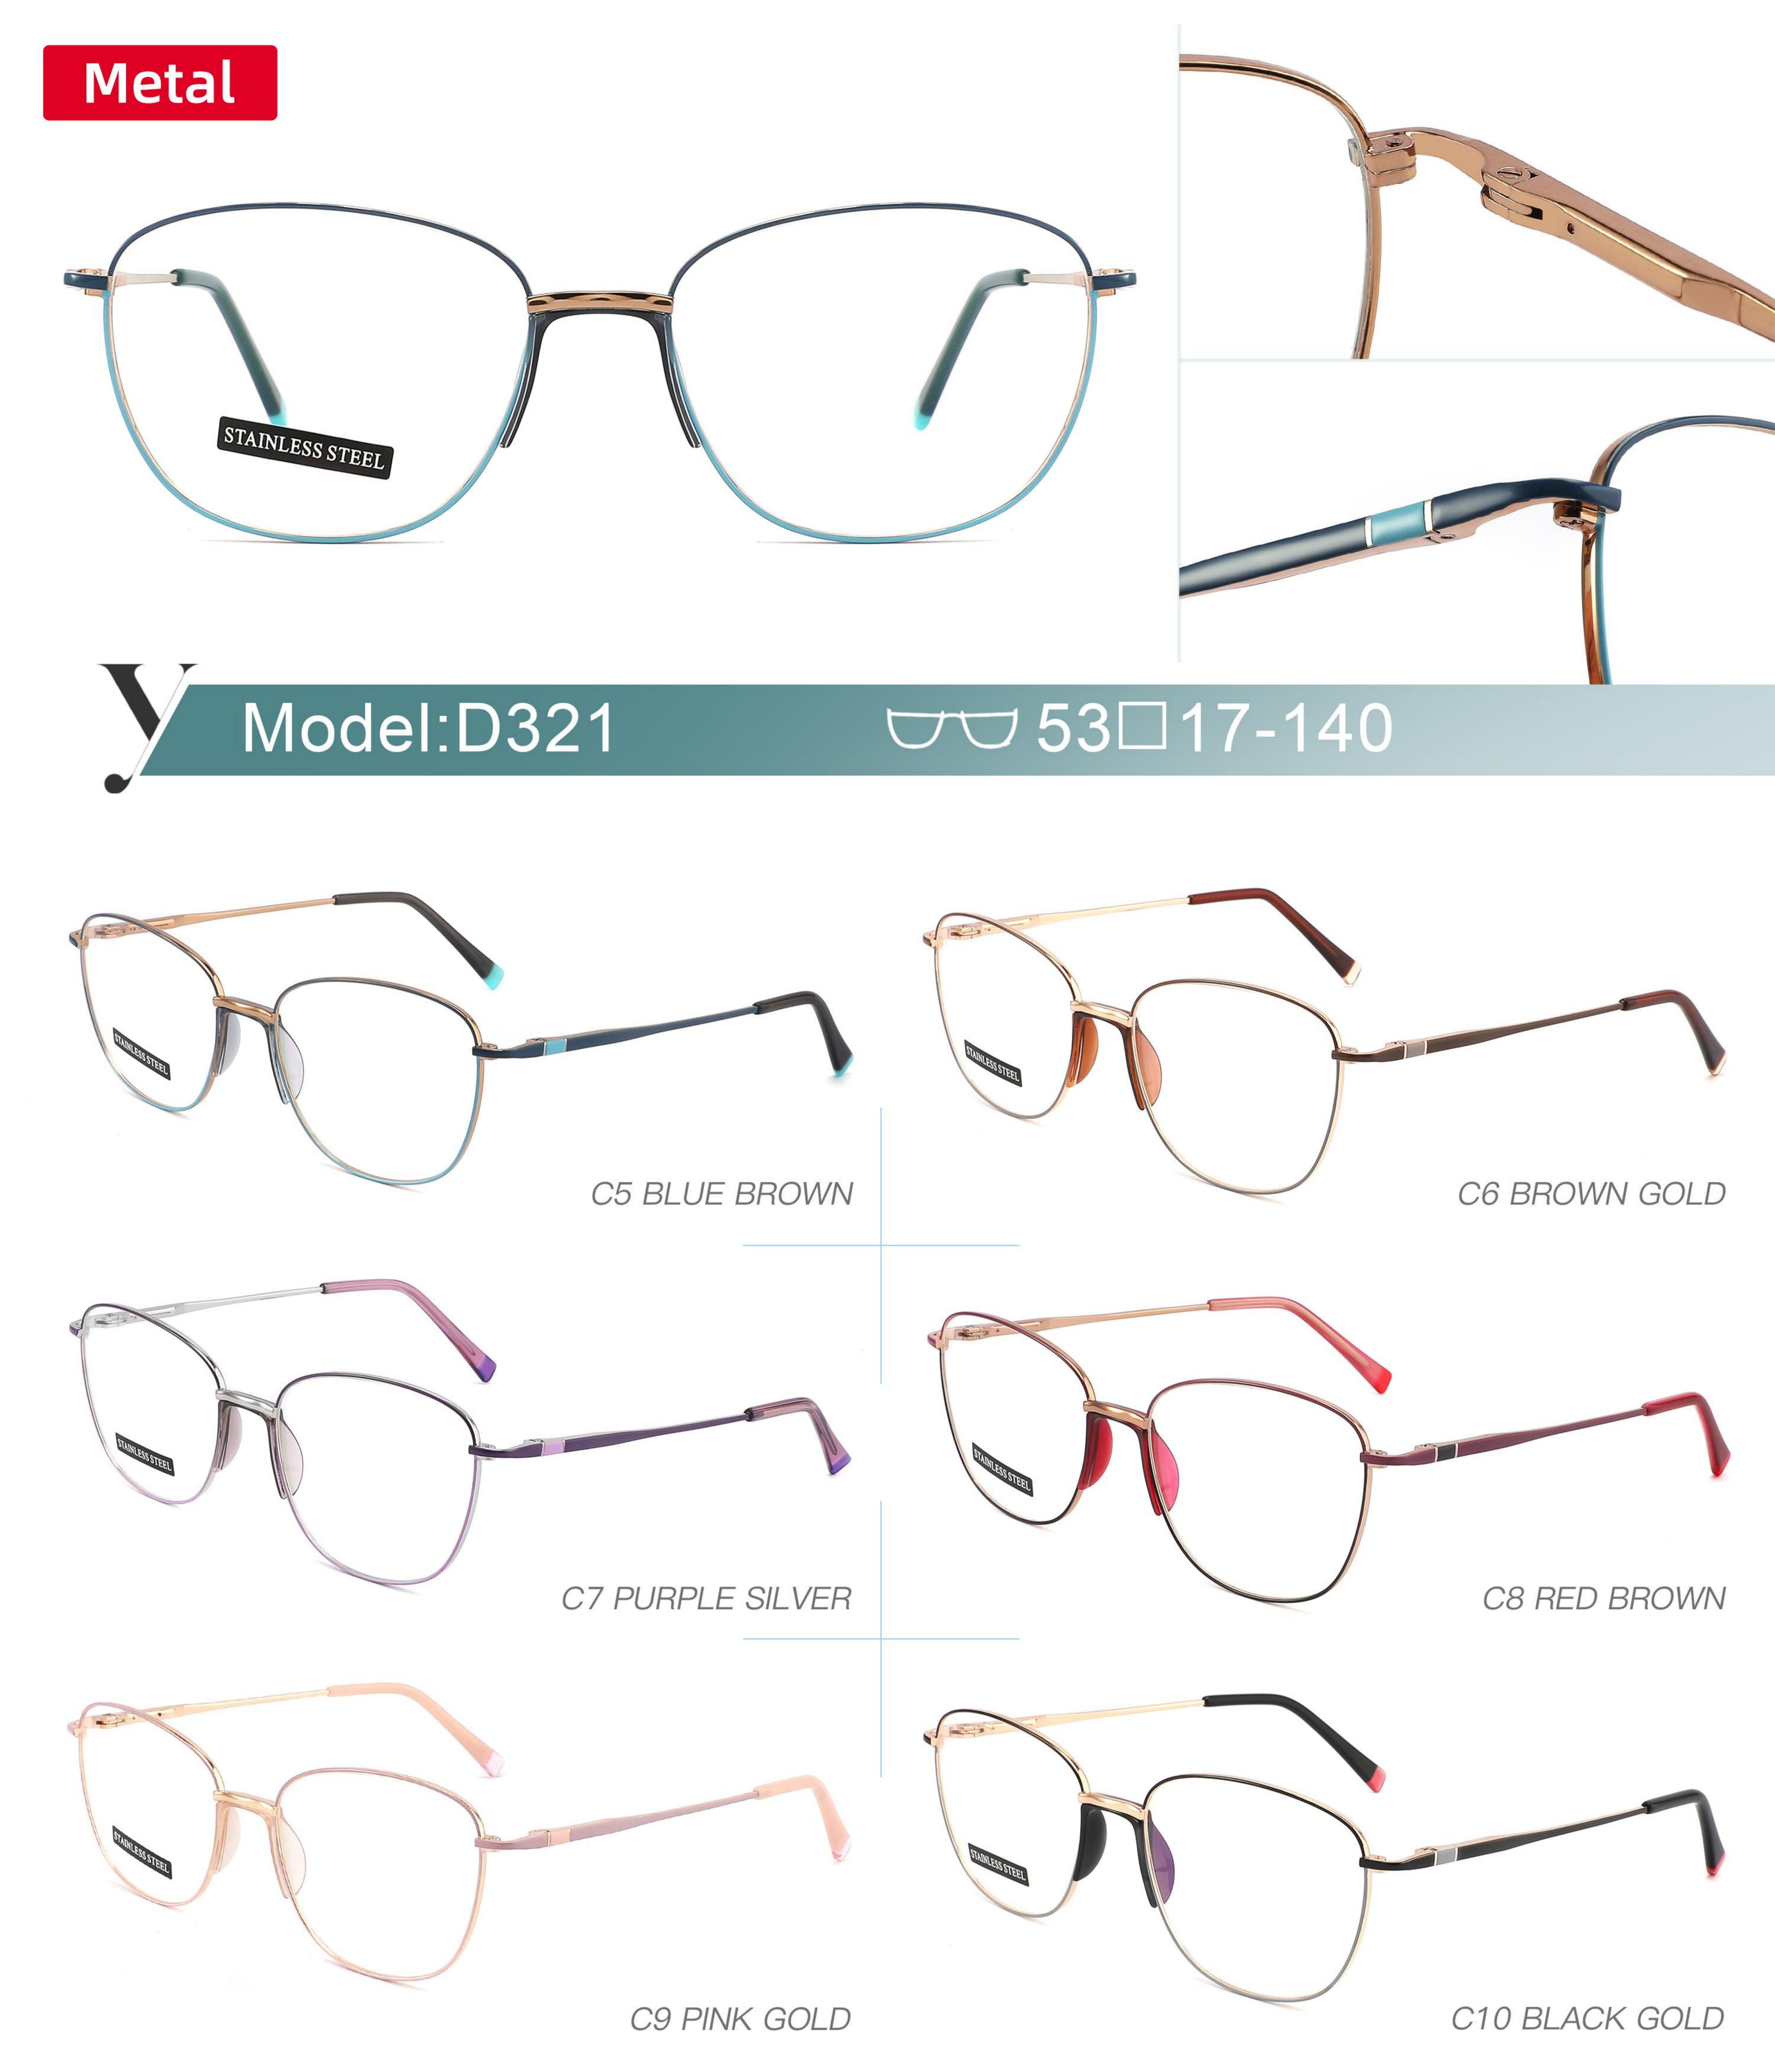

Acetate D327

SIZE: 52-17-140





























# METAL

D313

SIZE: 52-18-140



◆SPRING HINGE





◆COLOR DISPLAY-



C6 S.Beige/Gold



C7 S.Purple/Silver



C8 S.Red/Silver



C9 S.Pink/Gold



C10 S.Black/Gold



C12 S.Green/Gold

## Metal+acetate

D331

SIZE: 50-17-140

















Metato

D315

D315 SIZE: 51-17-140



















# Metal

D323

SIZE: 50-17-140



















### Stainless Steel

D303 size:50-18-140



















#### METAL

D318

SIZE: 52-17-140



◆SPRING HINGE



◆CRAFT TEMPLE



**♦**COLOR DISPLAY



C6 S.Beige/Gold



C7 S.Purple/Silver



C8 S.Red/Silver



C9 S.Pink/Gold



C10 S.Black/Gold



C12 S.Green/Gold



































































































**3598**SIZE:51-17-135