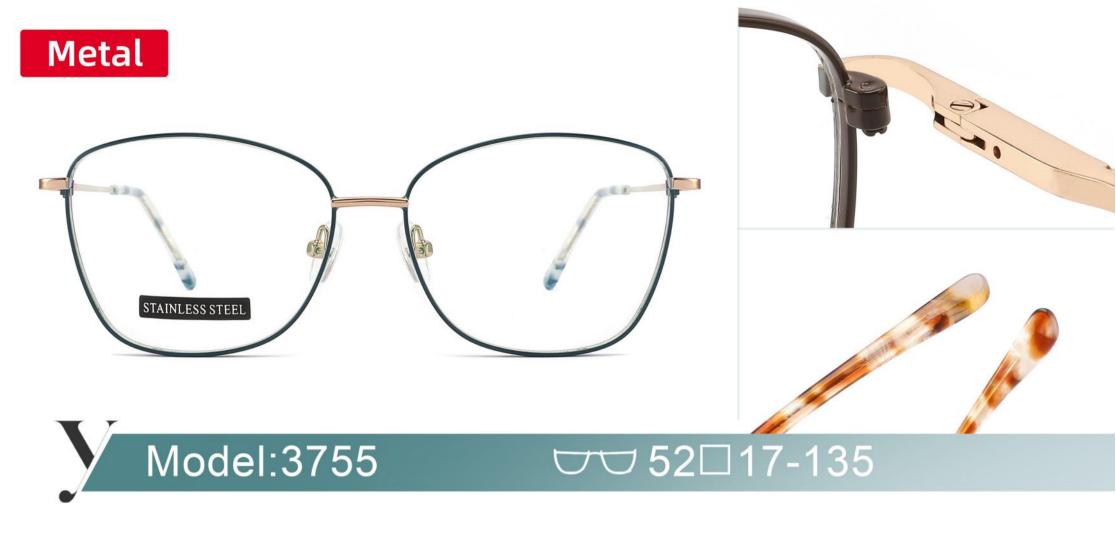

Acetate D327

SIZE: 52-17-140





























# METAL

D313

SIZE: 52-18-140



◆SPRING HINGE





◆COLOR DISPLAY-



C6 S.Beige/Gold



C7 S.Purple/Silver



C8 S.Red/Silver



C9 S.Pink/Gold



C10 S.Black/Gold



C12 S.Green/Gold

## Metal+acetate

D331

SIZE: 50-17-140

















Metato

D315

D315 SIZE: 51-17-140



















# Metal

D323

SIZE: 50-17-140



















### Stainless Steel

D303 size:50-18-140



















#### METAL

D318

SIZE: 52-17-140



◆SPRING HINGE



◆CRAFT TEMPLE



**♦**COLOR DISPLAY



C6 S.Beige/Gold



C7 S.Purple/Silver



C8 S.Red/Silver



C9 S.Pink/Gold



C10 S.Black/Gold



C12 S.Green/Gold



































































































**3598**SIZE:51-17-135





















3564

SIZE:48-17-135



























#### Metal+acetate

**3707** SIZE: 52-17-140























3552 size:53-17-138



















3633 size:51-17-135

















C12 GREY BROWN

# METAL

3681

SIZE: 52-17-140



♦SPRING HINGE



**◆**CRAFT TEMPLE



◆COLOR DISPLAY



C6 S.Beige/Gold



C7 S.Purple/Silver



C8 S.Red/Silver



C9 S.Pink/Gold



C10 S.Black/Gold



C12 S.Green/Gold





3651 size:53-17140



















3647 size:51-17-138























# **METAL**

3665

SIZE: 51-17-138



**♦**SPRING HINGE

◆CRAFT TEMPLE





**♦**COLOR DISPLAY-



C6 S.Beige/Gold



C7 S.Purple/Silver



C8 S.Red/Silver



C9 S.Pink/Gold



C10 S.Black/Gold



C12 S.Gr