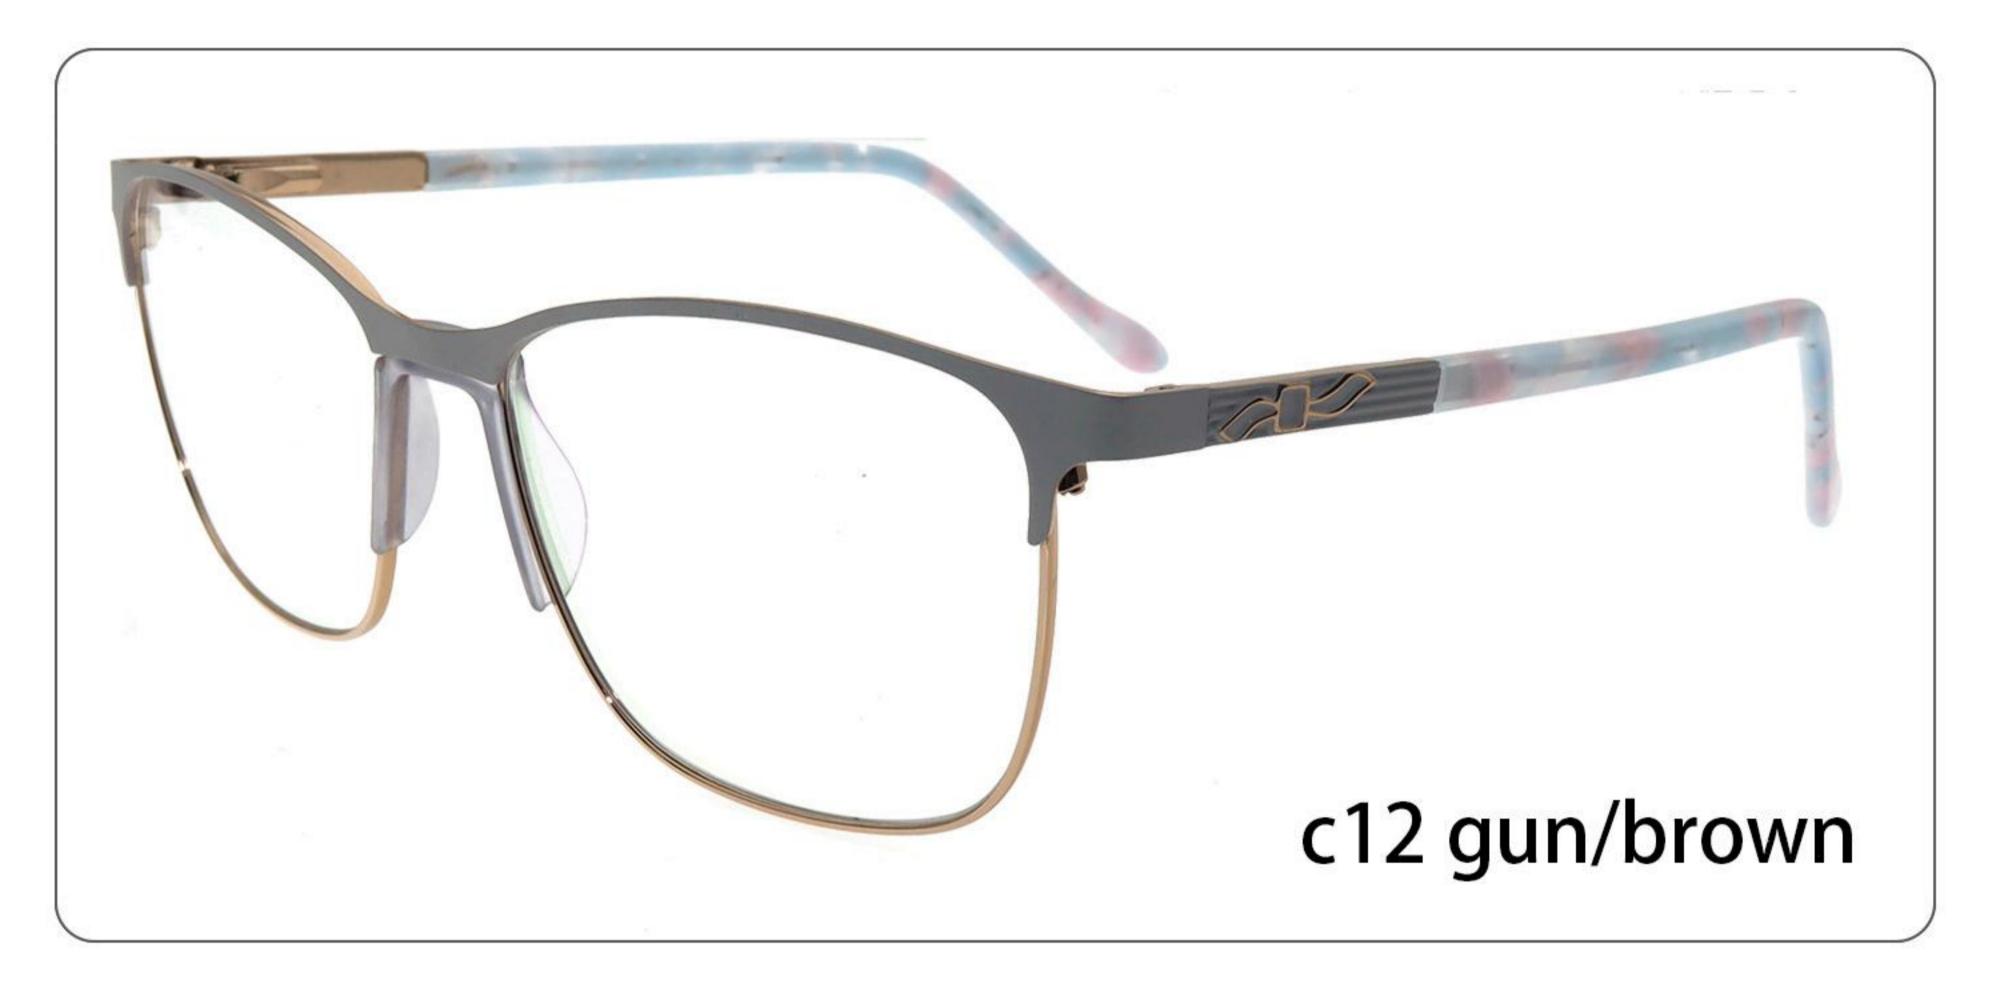

#### METAL

D318

SIZE: 52-17-140

◆SPRING HINGE

◆CRAFT TEMPLE

**♦**COLOR DISPLAY

C6 S.Beige/Gold

C7 S.Purple/Silver

C8 S.Red/Silver

C9 S.Pink/Gold

C10 S.Black/Gold

C12 S.Green/Gold

**3598**SIZE:51-17-135

3564

SIZE:48-17-135