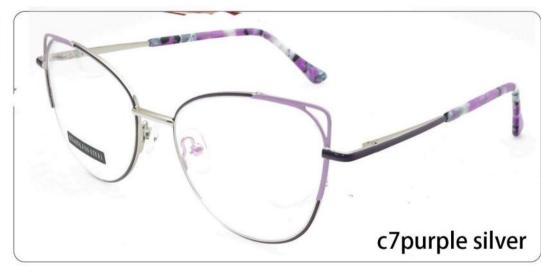

# METAL

D313

SIZE: 52-18-140

◆SPRING HINGE

◆COLOR DISPLAY-

C6 S.Beige/Gold

C7 S.Purple/Silver

C8 S.Red/Silver