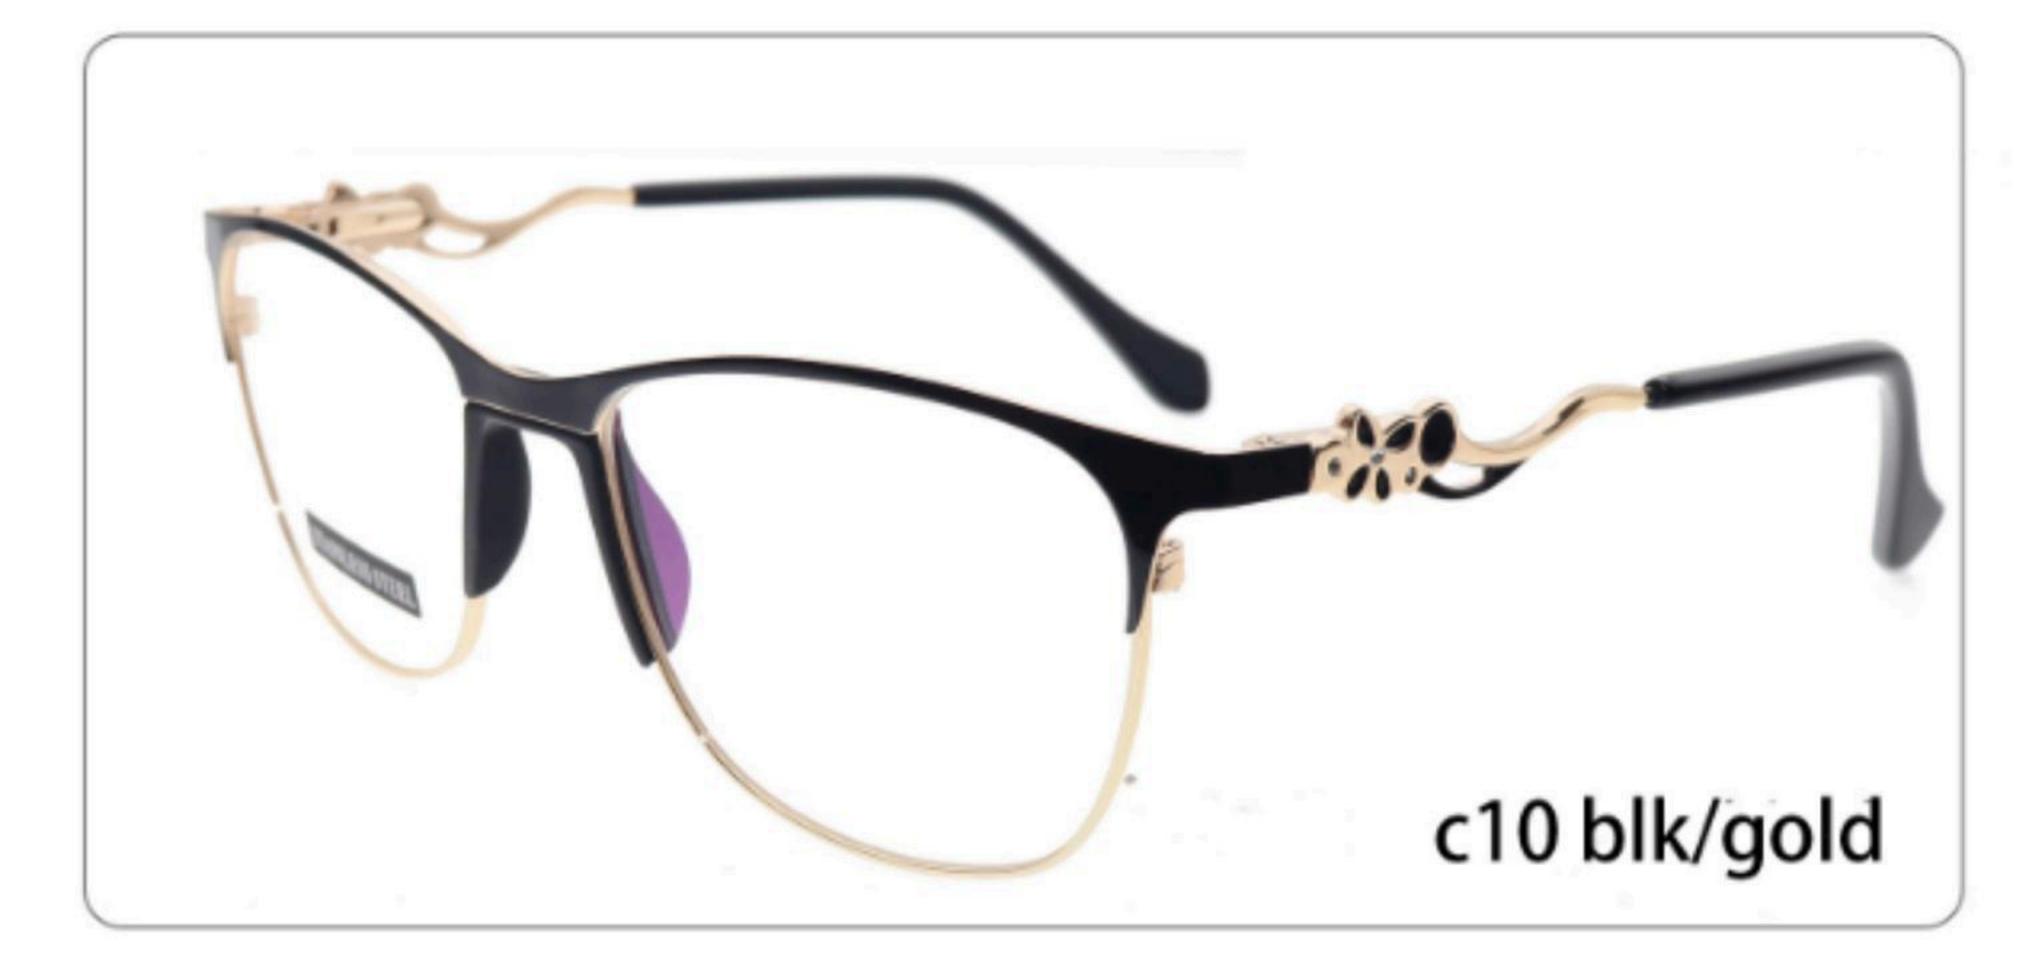

#### METAL

D318

SIZE: 52-17-140

◆SPRING HINGE

◆CRAFT TEMPLE

**♦**COLOR DISPLAY

C6 S.Beige/Gold

C7 S.Purple/Silver

C8 S.Red/Silver

C9 S.Pink/Gold

C10 S.Black/Gold

C12 S.Green/Gold

**3598**SIZE:51-17-135

3564

SIZE:48-17-135