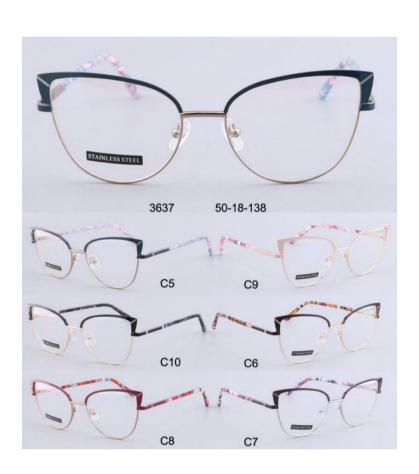

**3598**SIZE:51-17-135





















3564

SIZE:48-17-135



























#### Metal+acetate

**3707** SIZE: 52-17-140























3552 size:53-17-138



















3633 size:51-17-135

















C12 GREY BROWN

# METAL

3681

SIZE: 52-17-140



♦SPRING HINGE



**◆**CRAFT TEMPLE



◆COLOR DISPLAY



C6 S.Beige/Gold



C7 S.Purple/Silver



C8 S.Red/Silver



C9 S.Pink/Gold



C10 S.Black/Gold



C12 S.Green/Gold





3651 size:53-17140



















3647 size:51-17-138























# **METAL**

3665

SIZE: 51-17-138



**♦**SPRING HINGE

◆CRAFT TEMPLE





**♦**COLOR DISPLAY-



C6 S.Beige/Gold



C7 S.Purple/Silver



C8 S.Red/Silver



C9 S.Pink/Gold



C10 S.Black/Gold



C12 S.Green/Gold

3687

SIZE:51-17-135

























Metal **3706** 

SIZE: 52-18-140























3648 size:52-17-138













3592

SIZE:49-17-135

























3551 size:53-17-140



















**3547** SIZE:53-18-138