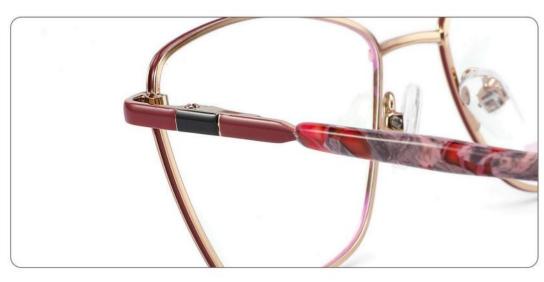

# METAL

D313

SIZE: 52-18-140



◆SPRING HINGE





◆COLOR DISPLAY-



C6 S.Beige/Gold



C7 S.Purple/Silver



C8 S.Red/Silver



C9 S.Pink/Gold



C10 S.Black/Gold



C12 S.Green/Gold

## Metal+acetate

D331

SIZE: 50-17-140

















Metato

D315

D315 SIZE: 51-17-140



















# Metal

D323

SIZE: 50-17-140



















### Stainless Steel

D303 size:50-18-140



















#### METAL

D318

SIZE: 52-17-140



◆SPRING HINGE



◆CRAFT TEMPLE



**♦**COLOR DISPLAY



C6 S.Beige/Gold



C7 S.Purple/Silver



C8 S.Red/Silver



C9 S.Pink/Gold



C10 S.Black/Gold



C12 S.Green/Gold



































































































**3598**SIZE:51-17-135





















3564

SIZE:48-17-135



























#### Metal+acetate

**3707** SIZE: 52-17-140























3552 size:53-17-138



















3633 size:51-17-135

















C12 GREY BROWN

# METAL

3681

SIZE: 52-17-140



♦SPRING HINGE



**◆**CRAFT TEMPLE



◆COLOR DISPLAY



C6 S.Beige/Gold



C7 S.Purple/Silver



C8 S.Red/Silver



C9 S.Pink/Gold



C10 S.Black/Gold



C12 S.Green/Gold





3651 size:53-17140



















3647 size:51-17-138























# **METAL**

3665

SIZE: 51-17-138



**♦**SPRING HINGE

◆CRAFT TEMPLE





**♦**COLOR DISPLAY-



C6 S.Beige/Gold



C7 S.Purple/Silver



C8 S.Red/Silver



C9 S.Pink/Gold



C10 S.Black/Gold



C12 S.Green/Gold

3687

SIZE:51-17-135

























Metal **3706** 

SIZE: 52-18-140























3648 size:52-17-13