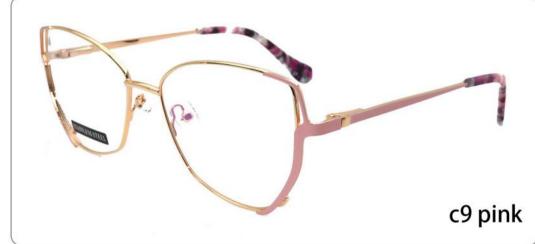

# METAL

3681

SIZE: 52-17-140

♦SPRING HINGE

**◆**CRAFT TEMPLE

◆COLOR DISPLAY

C6 S.Beige/Gold

C7 S.Purple/Silver

C8 S.Red/Silver

C9 S.Pink/Gold

C10 S.Black/Gold

C12 S.Green/Gold

3651 size:53-17140

3647 size:51-17-138