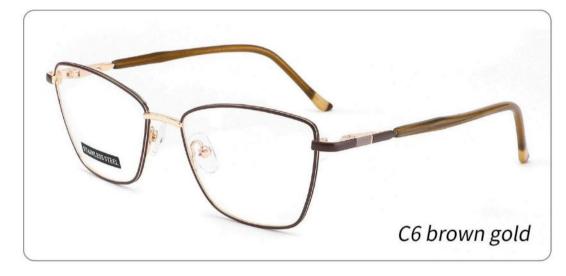

# METAL

D313

SIZE: 52-18-140



◆SPRING HINGE





◆COLOR DISPLAY-



C6 S.Beige/Gold



C7 S.Purple/Silver



C8 S.Red/Silver



C9 S.Pink/Gold



C10 S.Black/Gold



C12 S.Green/Gold

## Metal+acetate

D331

SIZE: 50-17-140

















Metato

D315

D315 SIZE: 51-17-140



















# Metal

D323

SIZE: 50-17-140



















### Stainless Steel

D303 size:50-18-140



















#### METAL

D318

SIZE: 52-17-140



◆SPRING HINGE



◆CRAFT TEMPLE



**♦**COLOR DISPLAY



C6 S.Beige/Gold



C7 S.Purple/Silver



C8 S.Red/Silver



C9 S.Pink/Gold



C10 S.Black/Gold



C12 S.Green/Gold



































































































**3598**SIZE:51-17-135





















3564

SIZE:48-17-135



























#### Metal+acetate

**3707** SIZE: 52-17-140























3552 size:53-17-138



















3633 size:51-17-135

















C12 GREY BROWN

# METAL

3681

SIZE: 52-17-140



♦SPRING HINGE



**◆**CRAFT TEMPLE



◆COLOR DISPLAY



C6 S.Beige/Gold



C7 S.Purple/Silver



C8 S.Red/Silver



C9 S.Pink/Gold



C10 S.Black/Gold



C12 S.Green/Gold





3651 size:53-17140



















3647 size:51-17-138























# **METAL**

3665

SIZE: 51-17-138



**♦**SPRING HINGE

◆CRAFT TEMPLE





**♦**COLOR DISPLAY-



C6 S.Beige/Gold



C7 S.Purple/Silver



C8 S.Red/Silver



C9 S.Pink/Gold



C10 S.Black/Gold



C12 S.Green/Gold

3687

SIZE:51-17-135

























Metal **3706** 

SIZE: 52-18-140























3648 s