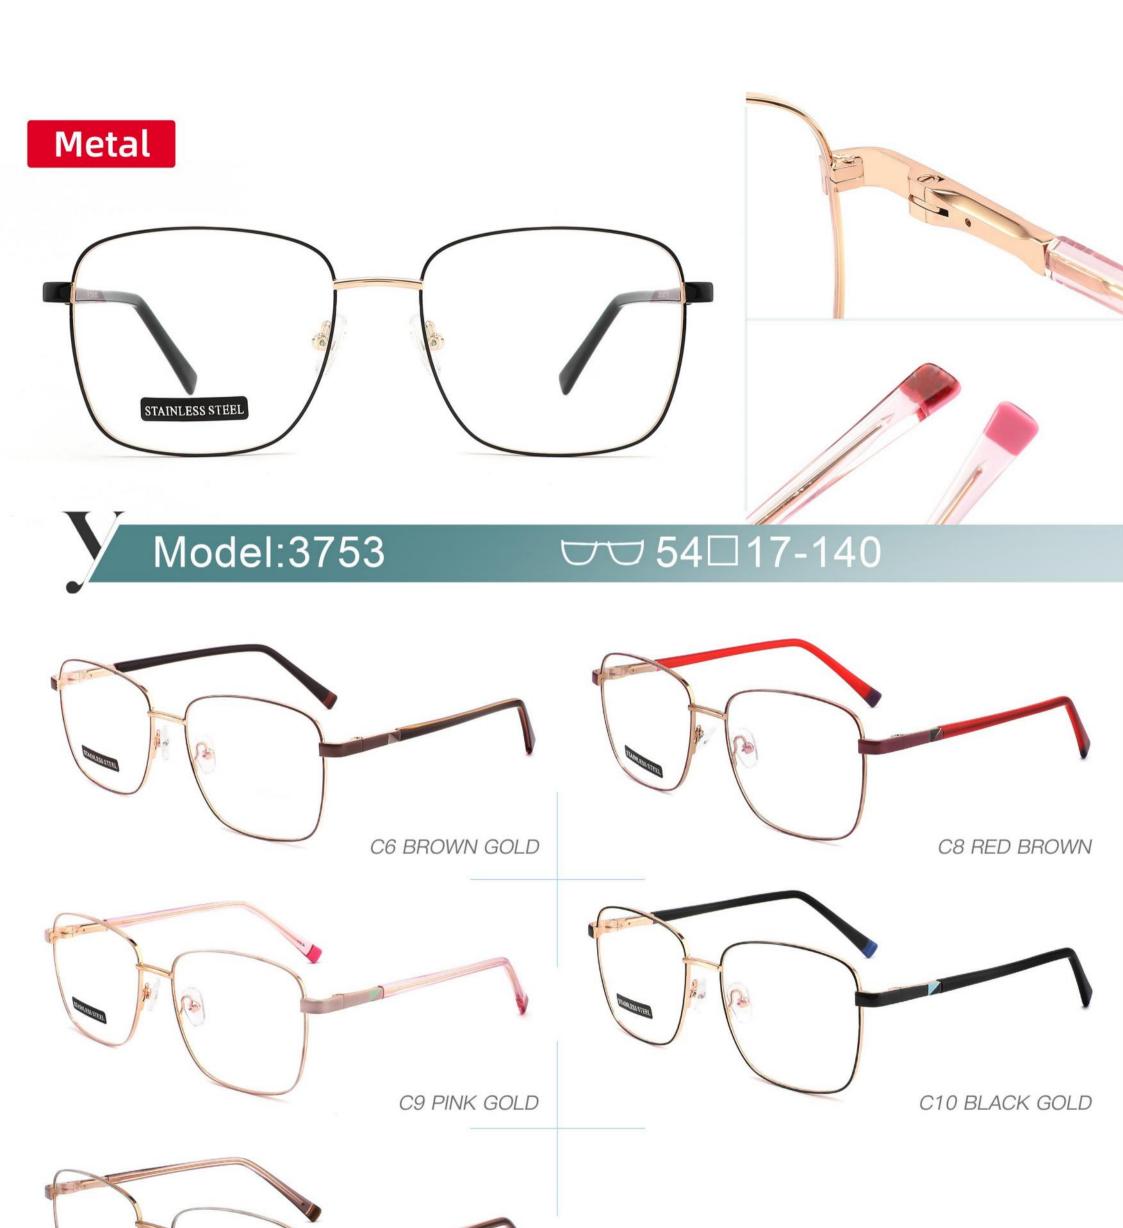

C10 S.Black/Gold



C12 S.Green/Gold

## Metal+acetate

D331

SIZE: 50-17-140

















Metato

D315

D315 SIZE: 51-17-140



















# Metal

D323

SIZE: 50-17-140



















### Stainless Steel

D303 size:50-18-140



















#### METAL

D318

SIZE: 52-17-140



◆SPRING HINGE



◆CRAFT TEMPLE



**♦**COLOR DISPLAY



C6 S.Beige/Gold



C7 S.Purple/Silver



C8 S.Red/Silver



C9 S.Pink/Gold



C10 S.Black/Gold



C12 S.Green/Gold



































































































**3598**SIZE:51-17-135





















3564

SIZE:48-17-135



























#### Metal+acetate

**3707** SIZE: 52-17-140























3552 size:53-17-138



















3633 size:51-17-135

















C12 GREY BROWN

# METAL

3681

SIZE: 52-17-140



♦SPRING HINGE



**◆**CRAFT TEMPLE



◆COLOR DISPLAY



C6 S.Beige/Gold



C7 S.Purple/Silver



C8 S.Red/Silver



C9 S.Pink/Gold



C10 S.Black/Gold



C12 S.Green/Gold





3651 size:53-17140



















3647 size:51-17-138























# **METAL**

3665

SIZE: 51-17-138



**♦**SPRING HINGE

◆CRAFT TEMPLE





**♦**COLOR DISPLAY-



C6 S.Beige/Gold



C7 S.Purple/Silver



C8 S.Red/Silver



C9 S.Pink/Gold



C10 S.Black/Gold



C12 S.Green/Gold

3687

SIZE:51-17-135

























Metal **3706** 

SIZE: 52-18-140























3648 size:52-17-138













3592

SIZE:49-17-135

























3551 size:53-17-140



















**3547** SIZE:53-18-138