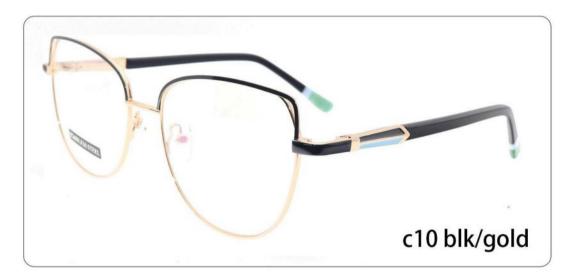

# METAL

D313

SIZE: 52-18-140

◆SPRING HINGE

◆COLOR DISPLAY-

C6 S.Beige/Gold

C7 S.Purple/Silver

C8 S.Red/Silver

C9 S.Pink/Gold

C10 S.Black/Gold

C12 S.Green/Gold