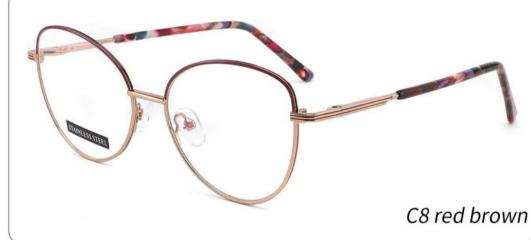

# METAL

D313

SIZE: 52-18-140

◆SPRING HINGE

◆COLOR DISPLAY-

C6 S.Beige/Gold

C7 S.Purple/Silver

C8 S.Red/Silver

C8 S.Red/Silver

C9 S.Pink/Gold

C10 S.Black/Gold

C12 S.Green/Gold

**3598**SIZE:51-17-135

3564

SIZE:48-17-135

C8 S.Red/Silver

C9 S.Pink/Gold

C10 S.Black/Gold

C12 S.Green/Gold

3651 size:53-17140

3647 size:51-17-138

C8 S.Red/Silver

C9 S.Pink/Gold

C10 S.Black/Gold

C12 S.Green/Gold

3687

SIZE:51-17-135

Metal **3706** 

SIZE: 52-18-140