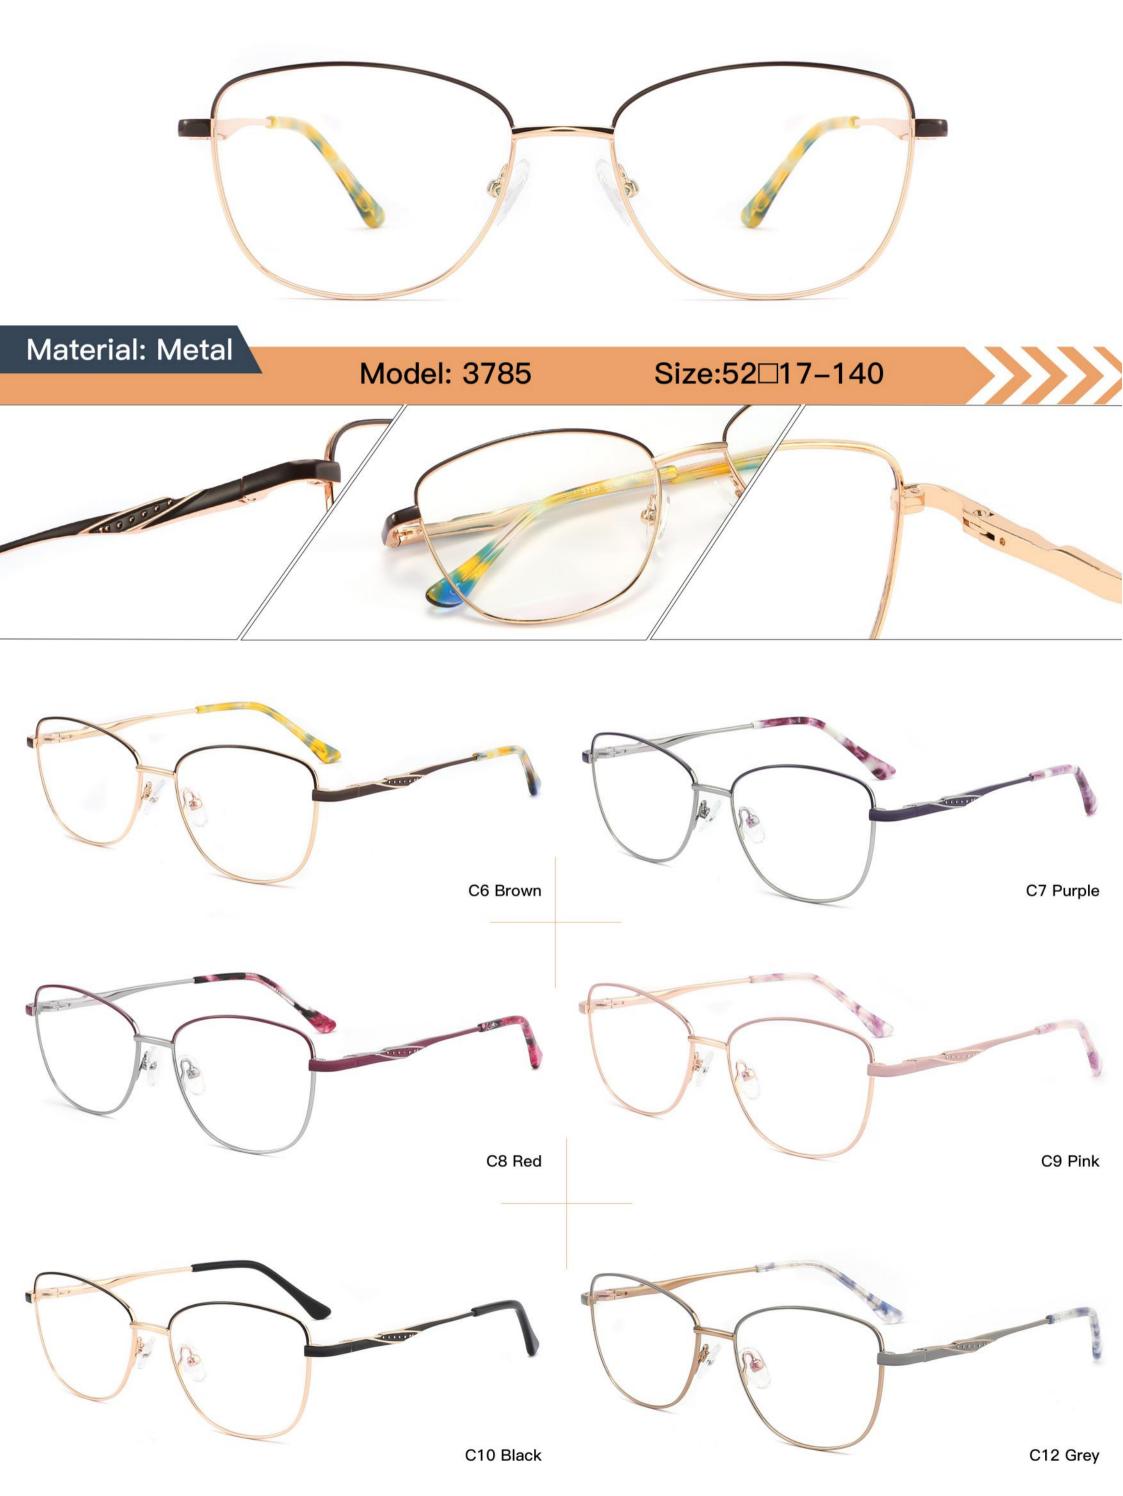

# METAL

3681

SIZE: 52-17-140

♦SPRING HINGE

**◆**CRAFT TEMPLE

◆COLOR DISPLAY

C6 S.Beige/Gold

C7 S.Purple/Silver