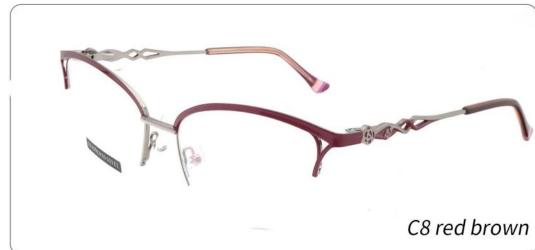

#### METAL

D318

SIZE: 52-17-140

◆SPRING HINGE

◆CRAFT TEMPLE

**♦**COLOR DISPLAY

C6 S.Beige/Gold

C7 S.Purple/Silver

C8 S.Red/Silver

C9 S.Pink/Gold

C10 S.Black/Gold

C12 S.Green/Gold

**3598**SIZE:51-17-135

3564

SIZE:48-17-135