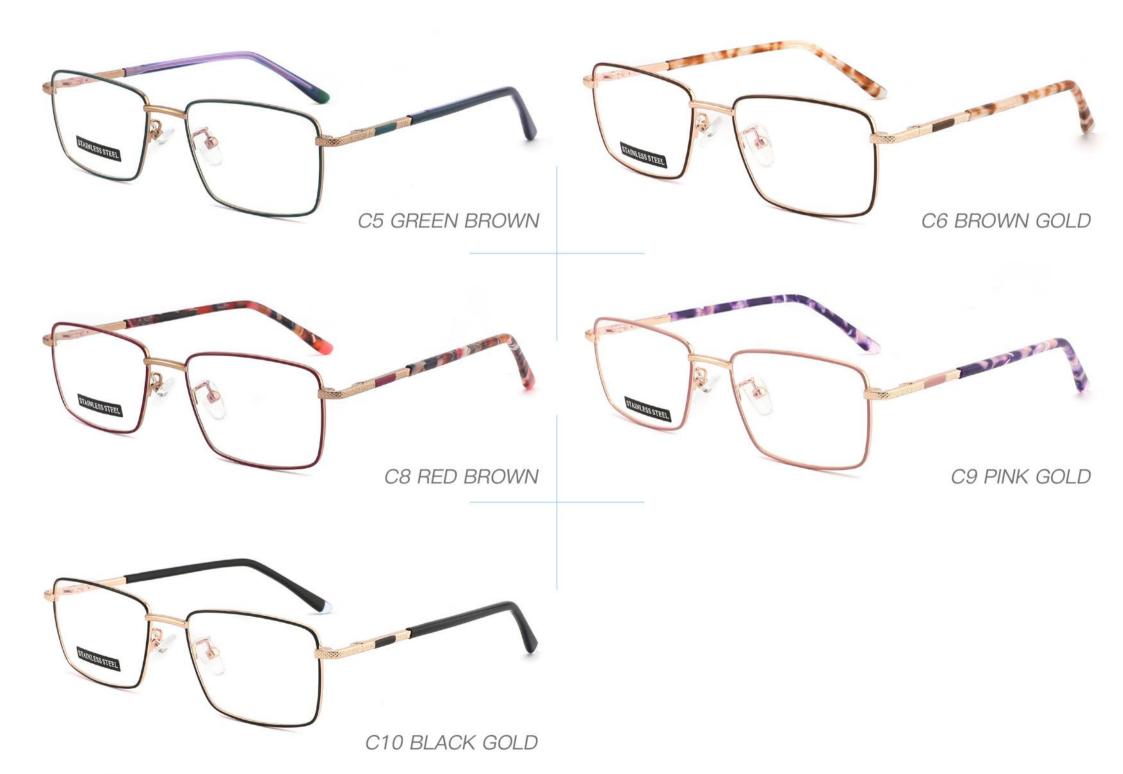

C8 S.Red/Silver

C9 S.Pink/Gold

C10 S.Black/Gold

C12 S.Green/Gold

**3598**SIZE:51-17-135

3564

SIZE:48-17-135