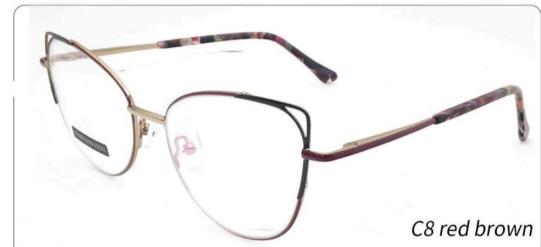

#### METAL

D318

SIZE: 52-17-140

◆SPRING HINGE

◆CRAFT TEMPLE

**♦**COLOR DISPLAY

C6 S.Beige/Gold

C7 S.Purple/Silver

C8 S.Red/Silver

C9 S.Pink/Gold

C10 S.Black/Gold

C12 S.Green/Gold

**3598**SIZE:51-17-135

3564

SIZE:48-17-135