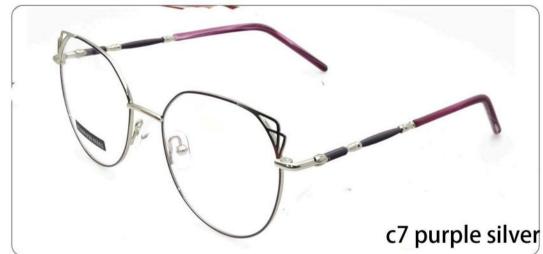

# METAL

D313

SIZE: 52-18-140

◆SPRING HINGE

◆COLOR DISPLAY-

C6 S.Beige/Gold

C7 S.Purple/Silver

C8 S.Red/Silver

#### METAL

D318

SIZE: 52-17-140

◆SPRING HINGE

◆CRAFT TEMPLE

**♦**COLOR DISPLAY

C6 S.Beige/Gold

C7 S.Purple/Silver