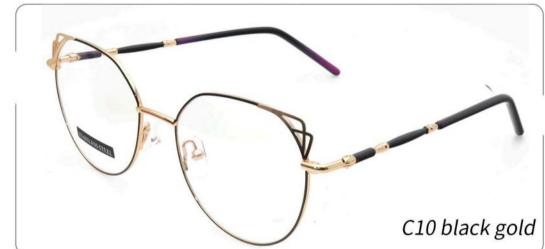

#### METAL

D318

SIZE: 52-17-140

◆SPRING HINGE

◆CRAFT TEMPLE

**♦**COLOR DISPLAY

C6 S.Beige/Gold

C7 S.Purple/Silver

C8 S.Red/Silver

C9 S.Pink/Gold

C10 S.Black/Gold

C12 S.Green/Gold

**3598**SIZE:51-17-135

3564

SIZE:48-17-135