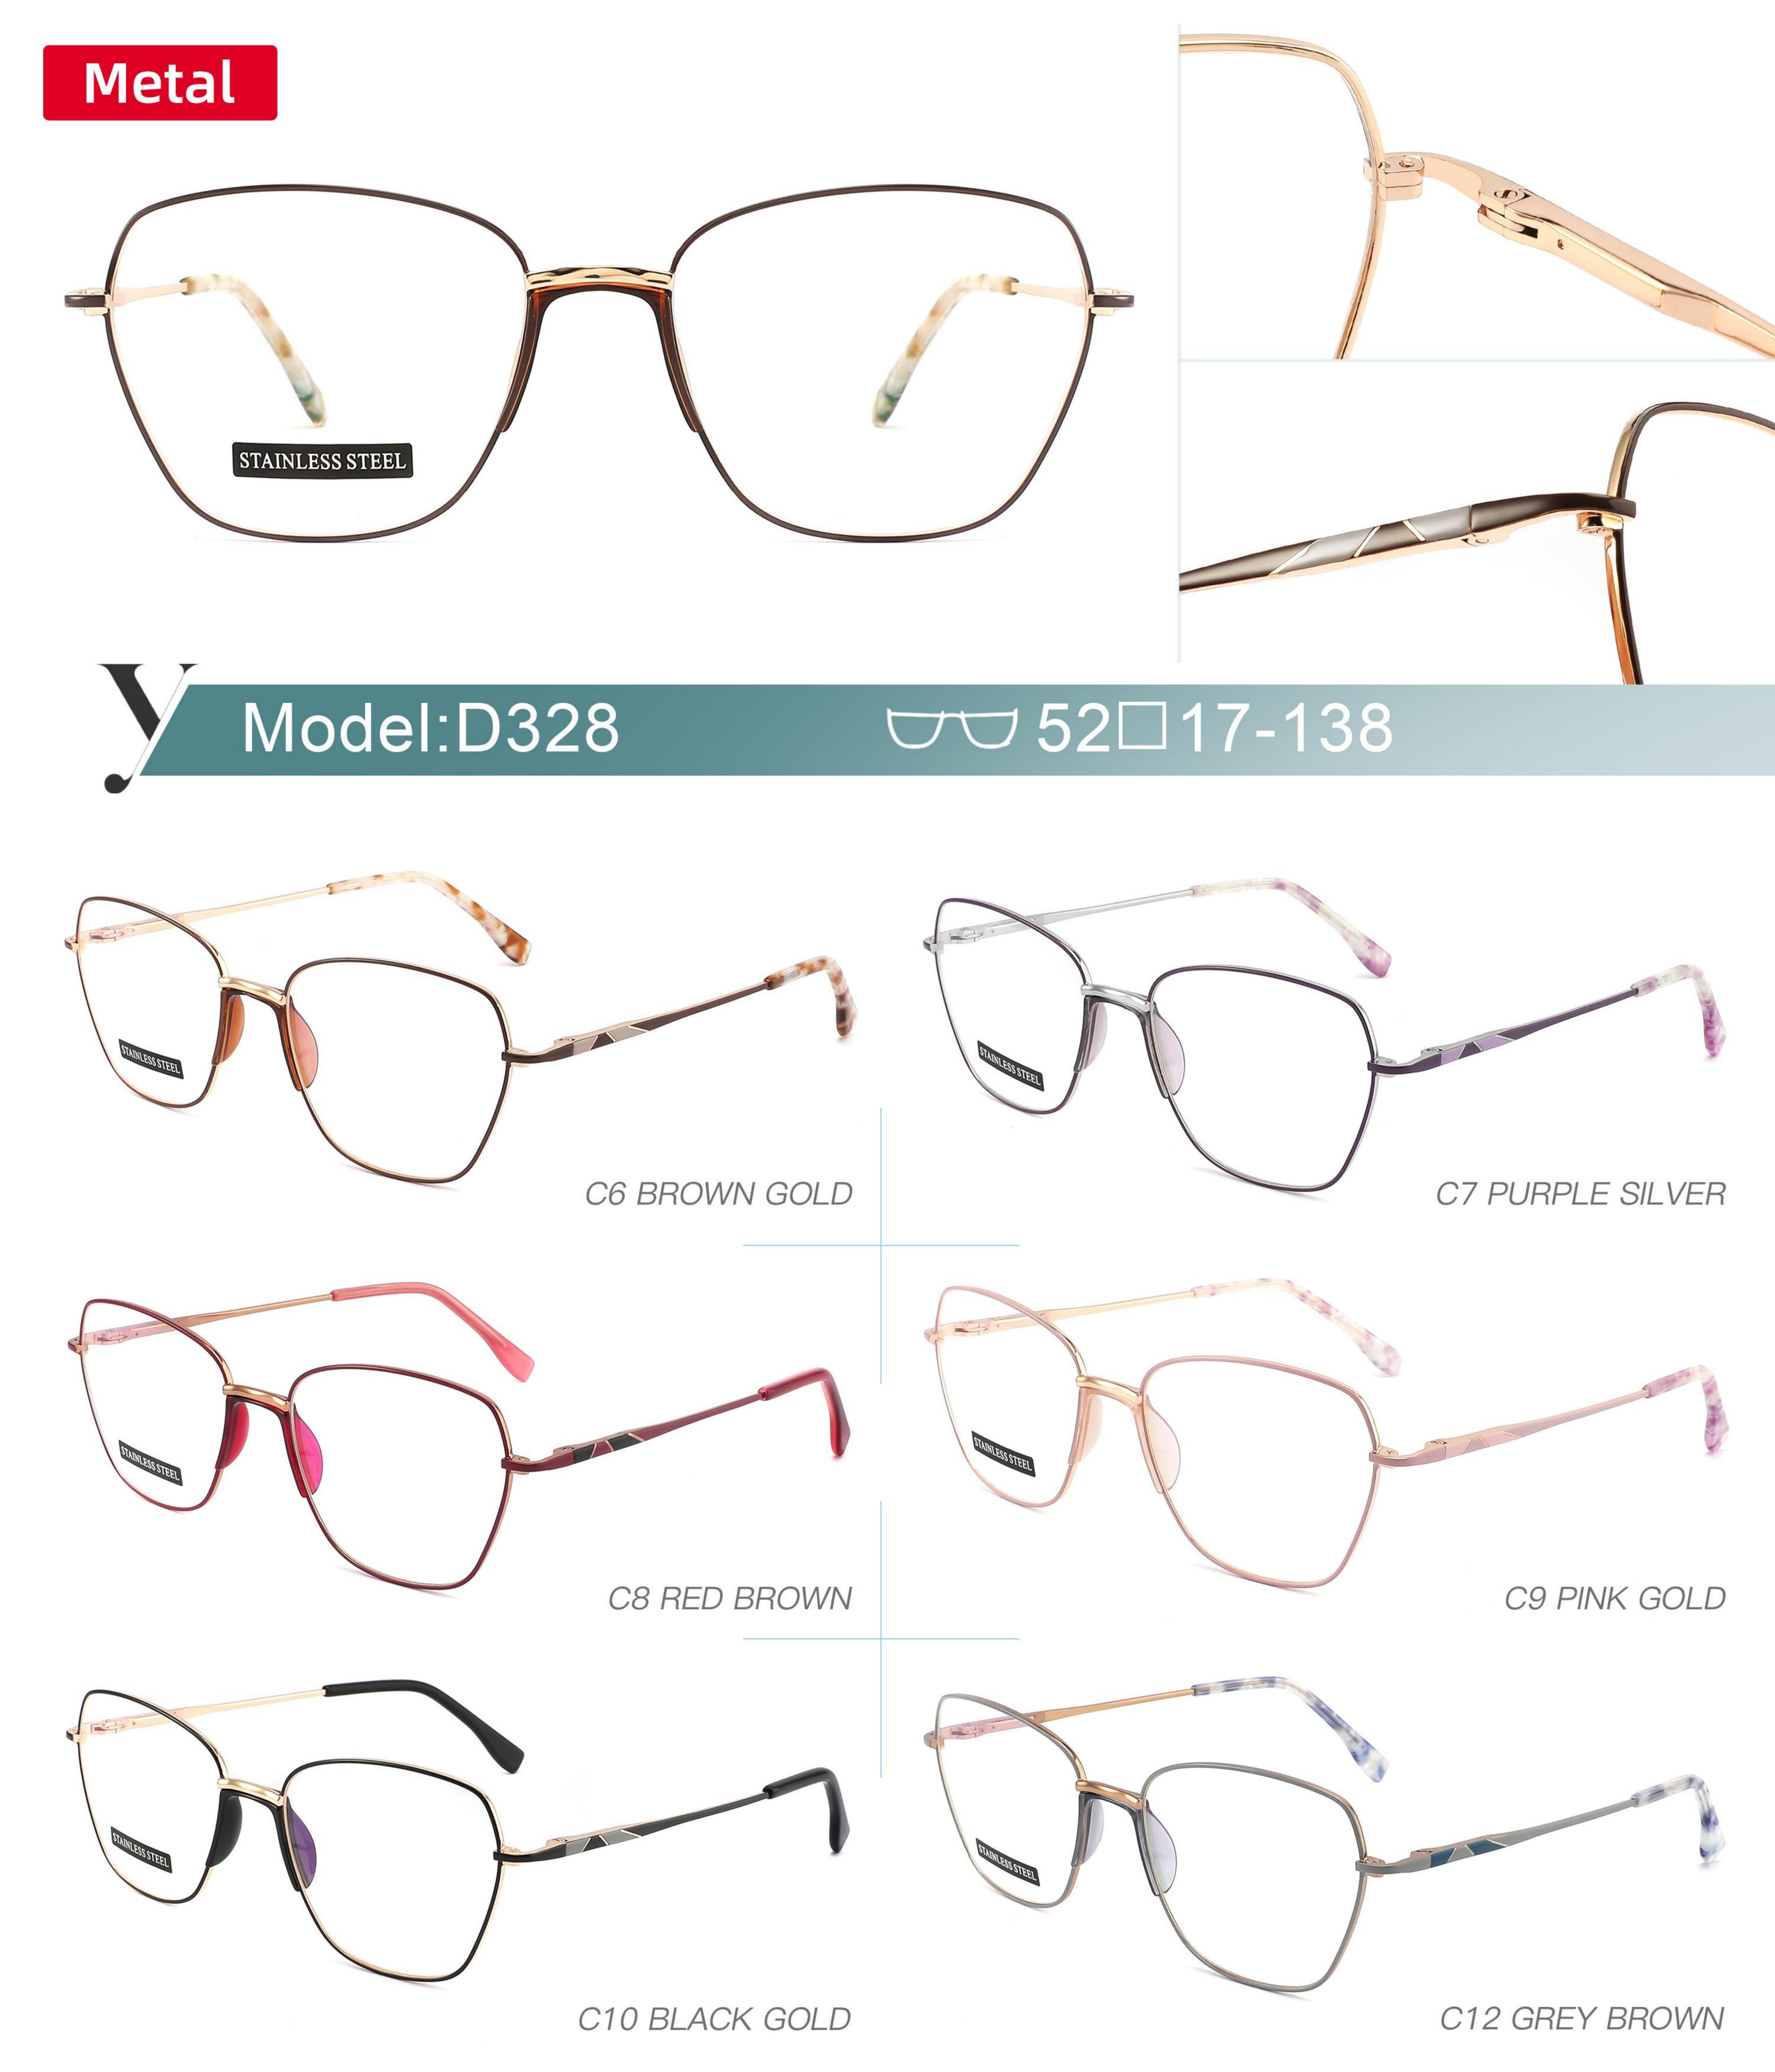

Acetate D327

SIZE: 52-17-140





























# METAL

D313

SIZE: 52-18-140



◆SPRING HINGE





◆COLOR DISPLAY-



C6 S.Beige/Gold



C7 S.Purple/Silver



C8 S.Red/Silver



C9 S.Pink/Gold



C10 S.Black/Gold



C12 S.Green/Gold

## Metal+acetate

D331

SIZE: 50-17-140

















Metato

D315

D315 SIZE: 51-17-140



















# Metal

D323

SIZE: 50-17-140



















### Stainless Steel

D303 size:50-18-140



















#### METAL

D318

SIZE: 52-17-140



◆SPRING HINGE



◆CRAFT TEMPLE



**♦**COLOR DISPLAY



C6 S.Beige/Gold



C7 S.Purple/Silver



C8 S.Red/Silver



C9 S.Pink/Gold



C10 S.Black/Gold



C12 S.Green/Gold



































































































**3598**SIZE:51-17-13