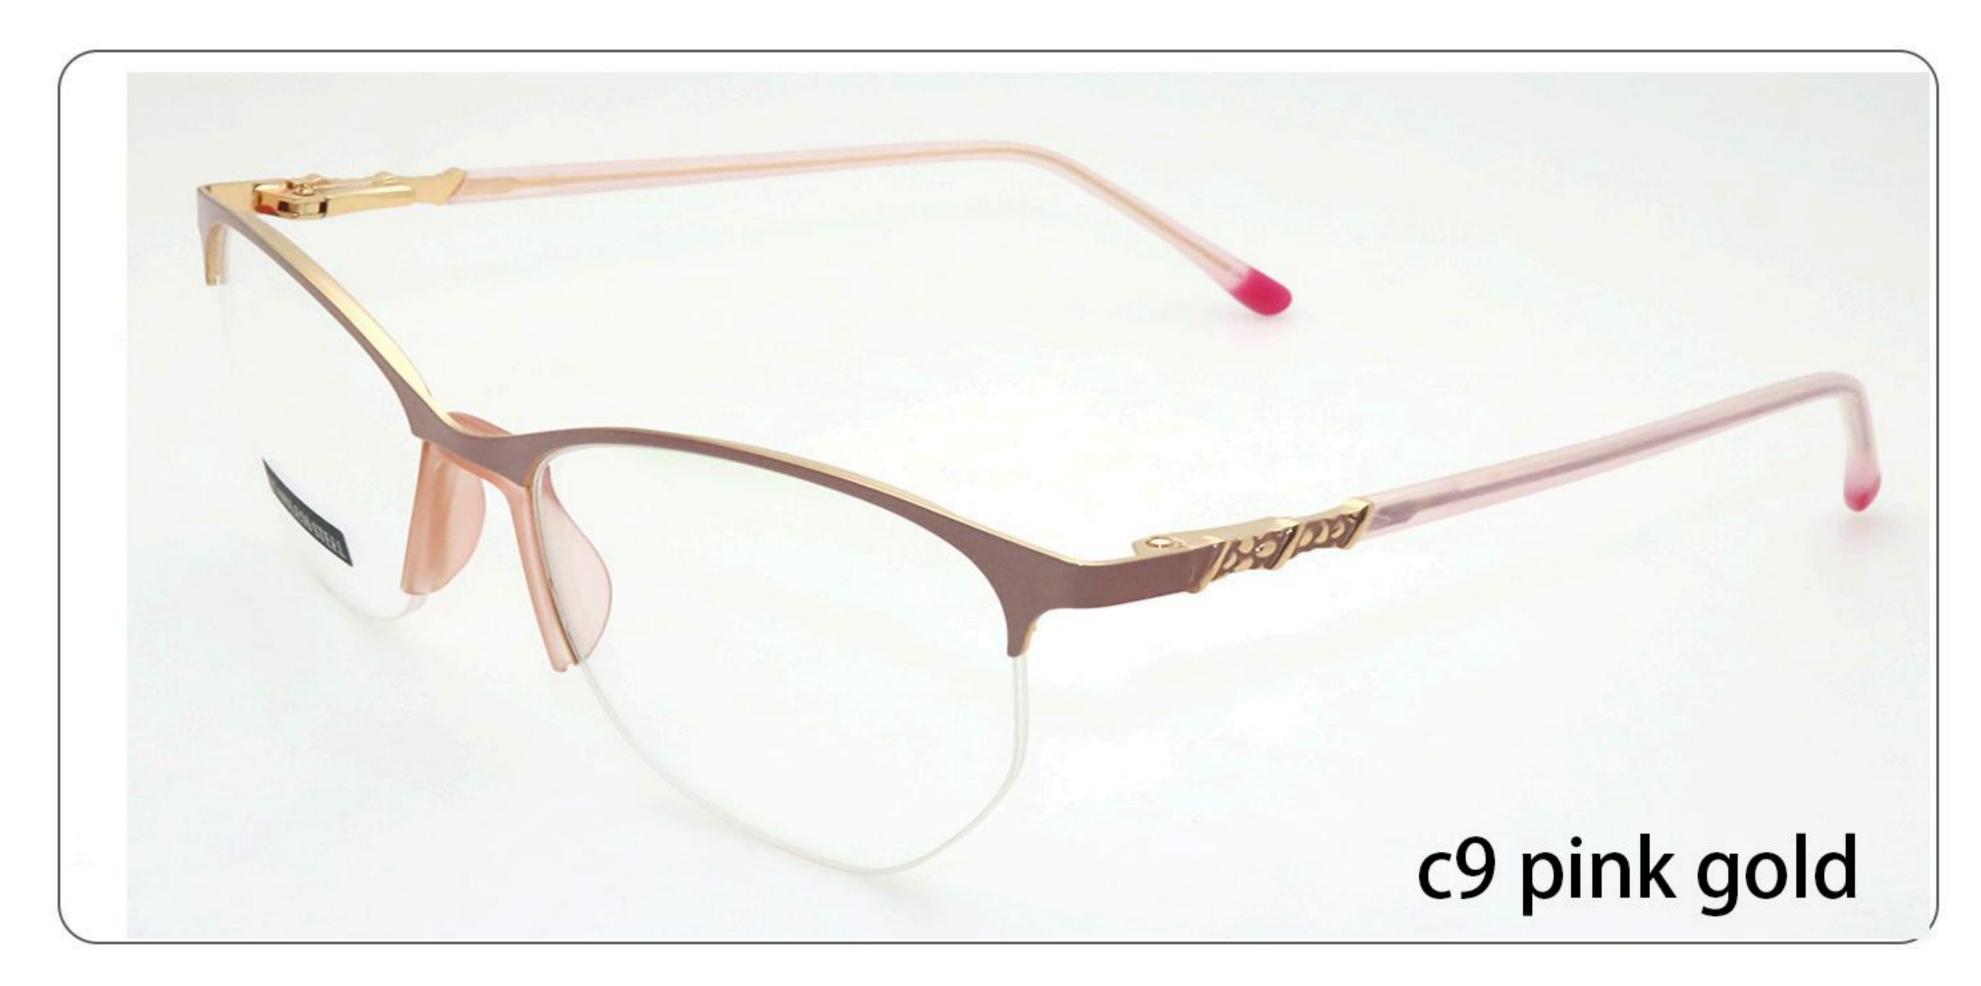

C8 S.Red/Silver

C9 S.Pink/Gold

C10 S.Black/Gold

C12 S.Green/Gold

**3598**SIZE:51-17-135

3564

SIZE:48-17-135