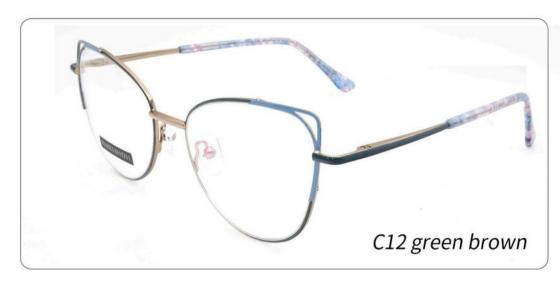

◆SPRING HINGE



◆CRAFT TEMPLE



**♦**COLOR DISPLAY



C6 S.Beige/Gold



C7 S.Purple/Silver



C8 S.Red/Silver



C9 S.Pink/Gold



C10 S.Black/Gold



C12 S.Green/Gold



































































































**3598**SIZE:51-17-135





















3564

SIZE:48-17-135



























#### Metal+acetate

**3707** SIZE: 52-17-140























3552 size:53-17-138



















3633 size:51-17-135

















C12 GREY BROWN

# METAL

3681

SIZE: 52-17-140



♦SPRING HINGE



**◆**CRAFT TEMPLE



◆COLOR DISPLAY



C6 S.Beige/Gold



C7 S.Purple/Silver



C8 S.Red/Silver



C9 S.Pink/Gold



C10 S.Black/Gold



C12 S.Green/Gold





3651 size:53-17140



















3647 size:51-17-138























# **METAL**

3665

SIZE: 51-17-138



**♦**SPRING HINGE

◆CRAFT TEMPLE





**♦**COLOR DISPLAY-



C6 S.Beige/Gold



C7 S.Purple/Silver



C8 S.Red/Silver



C9 S.Pink/Gold



C10 S.Black/Gold



C12 S.Green/Gold

3687

SIZE:51-17-135

























Metal **3706** 

SIZE: 52-18-140























3648 size:52-17-138













3592

SIZE:49-17-135

























3551 size:53-17-140



















**3547** SIZE:53-18-138