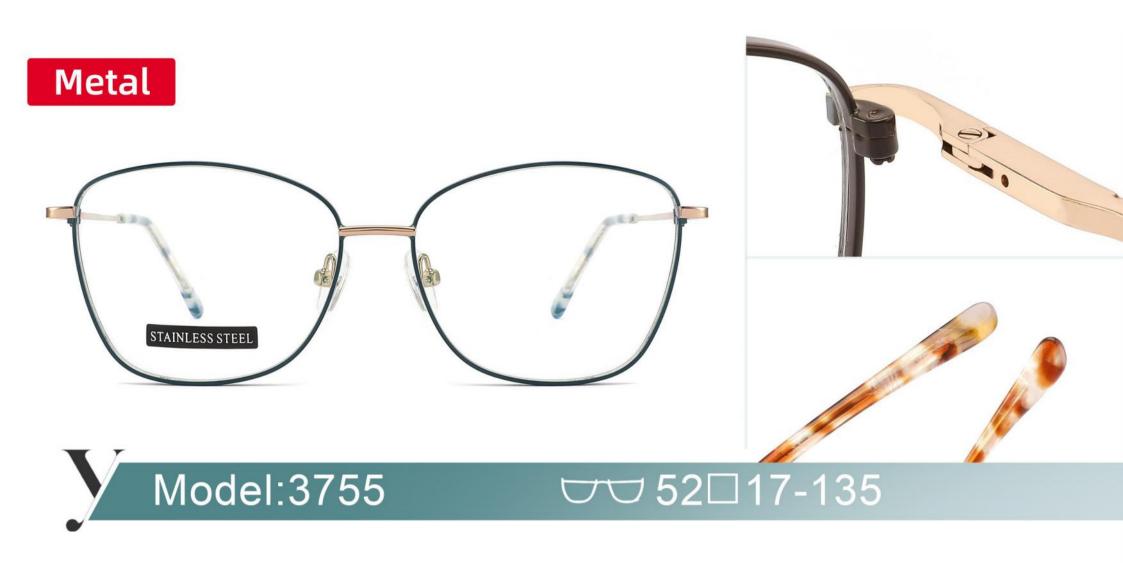

NG HINGE



◆CRAFT TEMPLE



**♦**COLOR DISPLAY



C6 S.Beige/Gold



C7 S.Purple/Silver



C8 S.Red/Silver



C9 S.Pink/Gold



C10 S.Black/Gold



C12 S.Green/Gold



































































































**3598**SIZE:51-17-135





















3564

SIZE:48-17-135



























#### Metal+acetate

**3707** SIZE: 52-17-140























3552 size:53-17-138



















3633 size:51-17-135

















C12 GREY BROWN

# METAL

3681

SIZE: 52-17-140



♦SPRING HINGE



**◆**CRAFT TEMPLE



◆COLOR DISPLAY



C6 S.Beige/Gold



C7 S.Purple/Silver



C8 S.Red/Silver



C9 S.Pink/Gold



C10 S.Black/Gold



C12 S.Green/Gold





3651 size:53-17140



















3647 size:51-17-138























# **METAL**

3665

SIZE: 51-17-138



**♦**SPRING HINGE

◆CRAFT TEMPLE





**♦**COLOR DISPLAY-



C6 S.Beige/Gold



C7 S.Purple/Silver



C8 S.Red/Silver



C9 S.Pink/Gold



C10 S.Black/Gold



C12 S.Green/Gold

3687

SIZE:51-17-135

























Metal **3706** 

SIZE: 52-18-140























3648 size:52-17-138













3592

SIZE:49-17-135

























3551 size:53-17-140



















**3547** SIZE:53-18-138