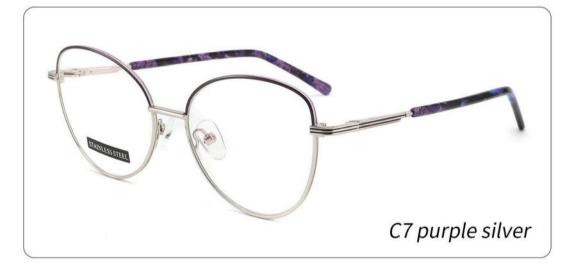

# METAL

D313

SIZE: 52-18-140

◆SPRING HINGE

◆COLOR DISPLAY-

C6 S.Beige/Gold

C7 S.Purple/Silver

C8 S.Red/Silver

#### METAL

D318

SIZE: 52-17-140

◆SPRING HINGE

◆CRAFT TEMPLE

**♦**COLOR DISPLAY

C6 S.Beige/Gold

C7 S.Purple/Silver

# METAL

3681

SIZE: 52-17-140

♦SPRING HINGE

**◆**CRAFT TEMPLE

◆COLOR DISPLAY

C6 S.Beige/Gold

C7 S.Purple/Silver

# **METAL**

3665

SIZE: 51-17-138

**♦**SPRING HINGE

◆CRAFT TEMPLE

**♦**COLOR DISPLAY-

C6 S.Beige/Gold

C7 S.Purple/Silver