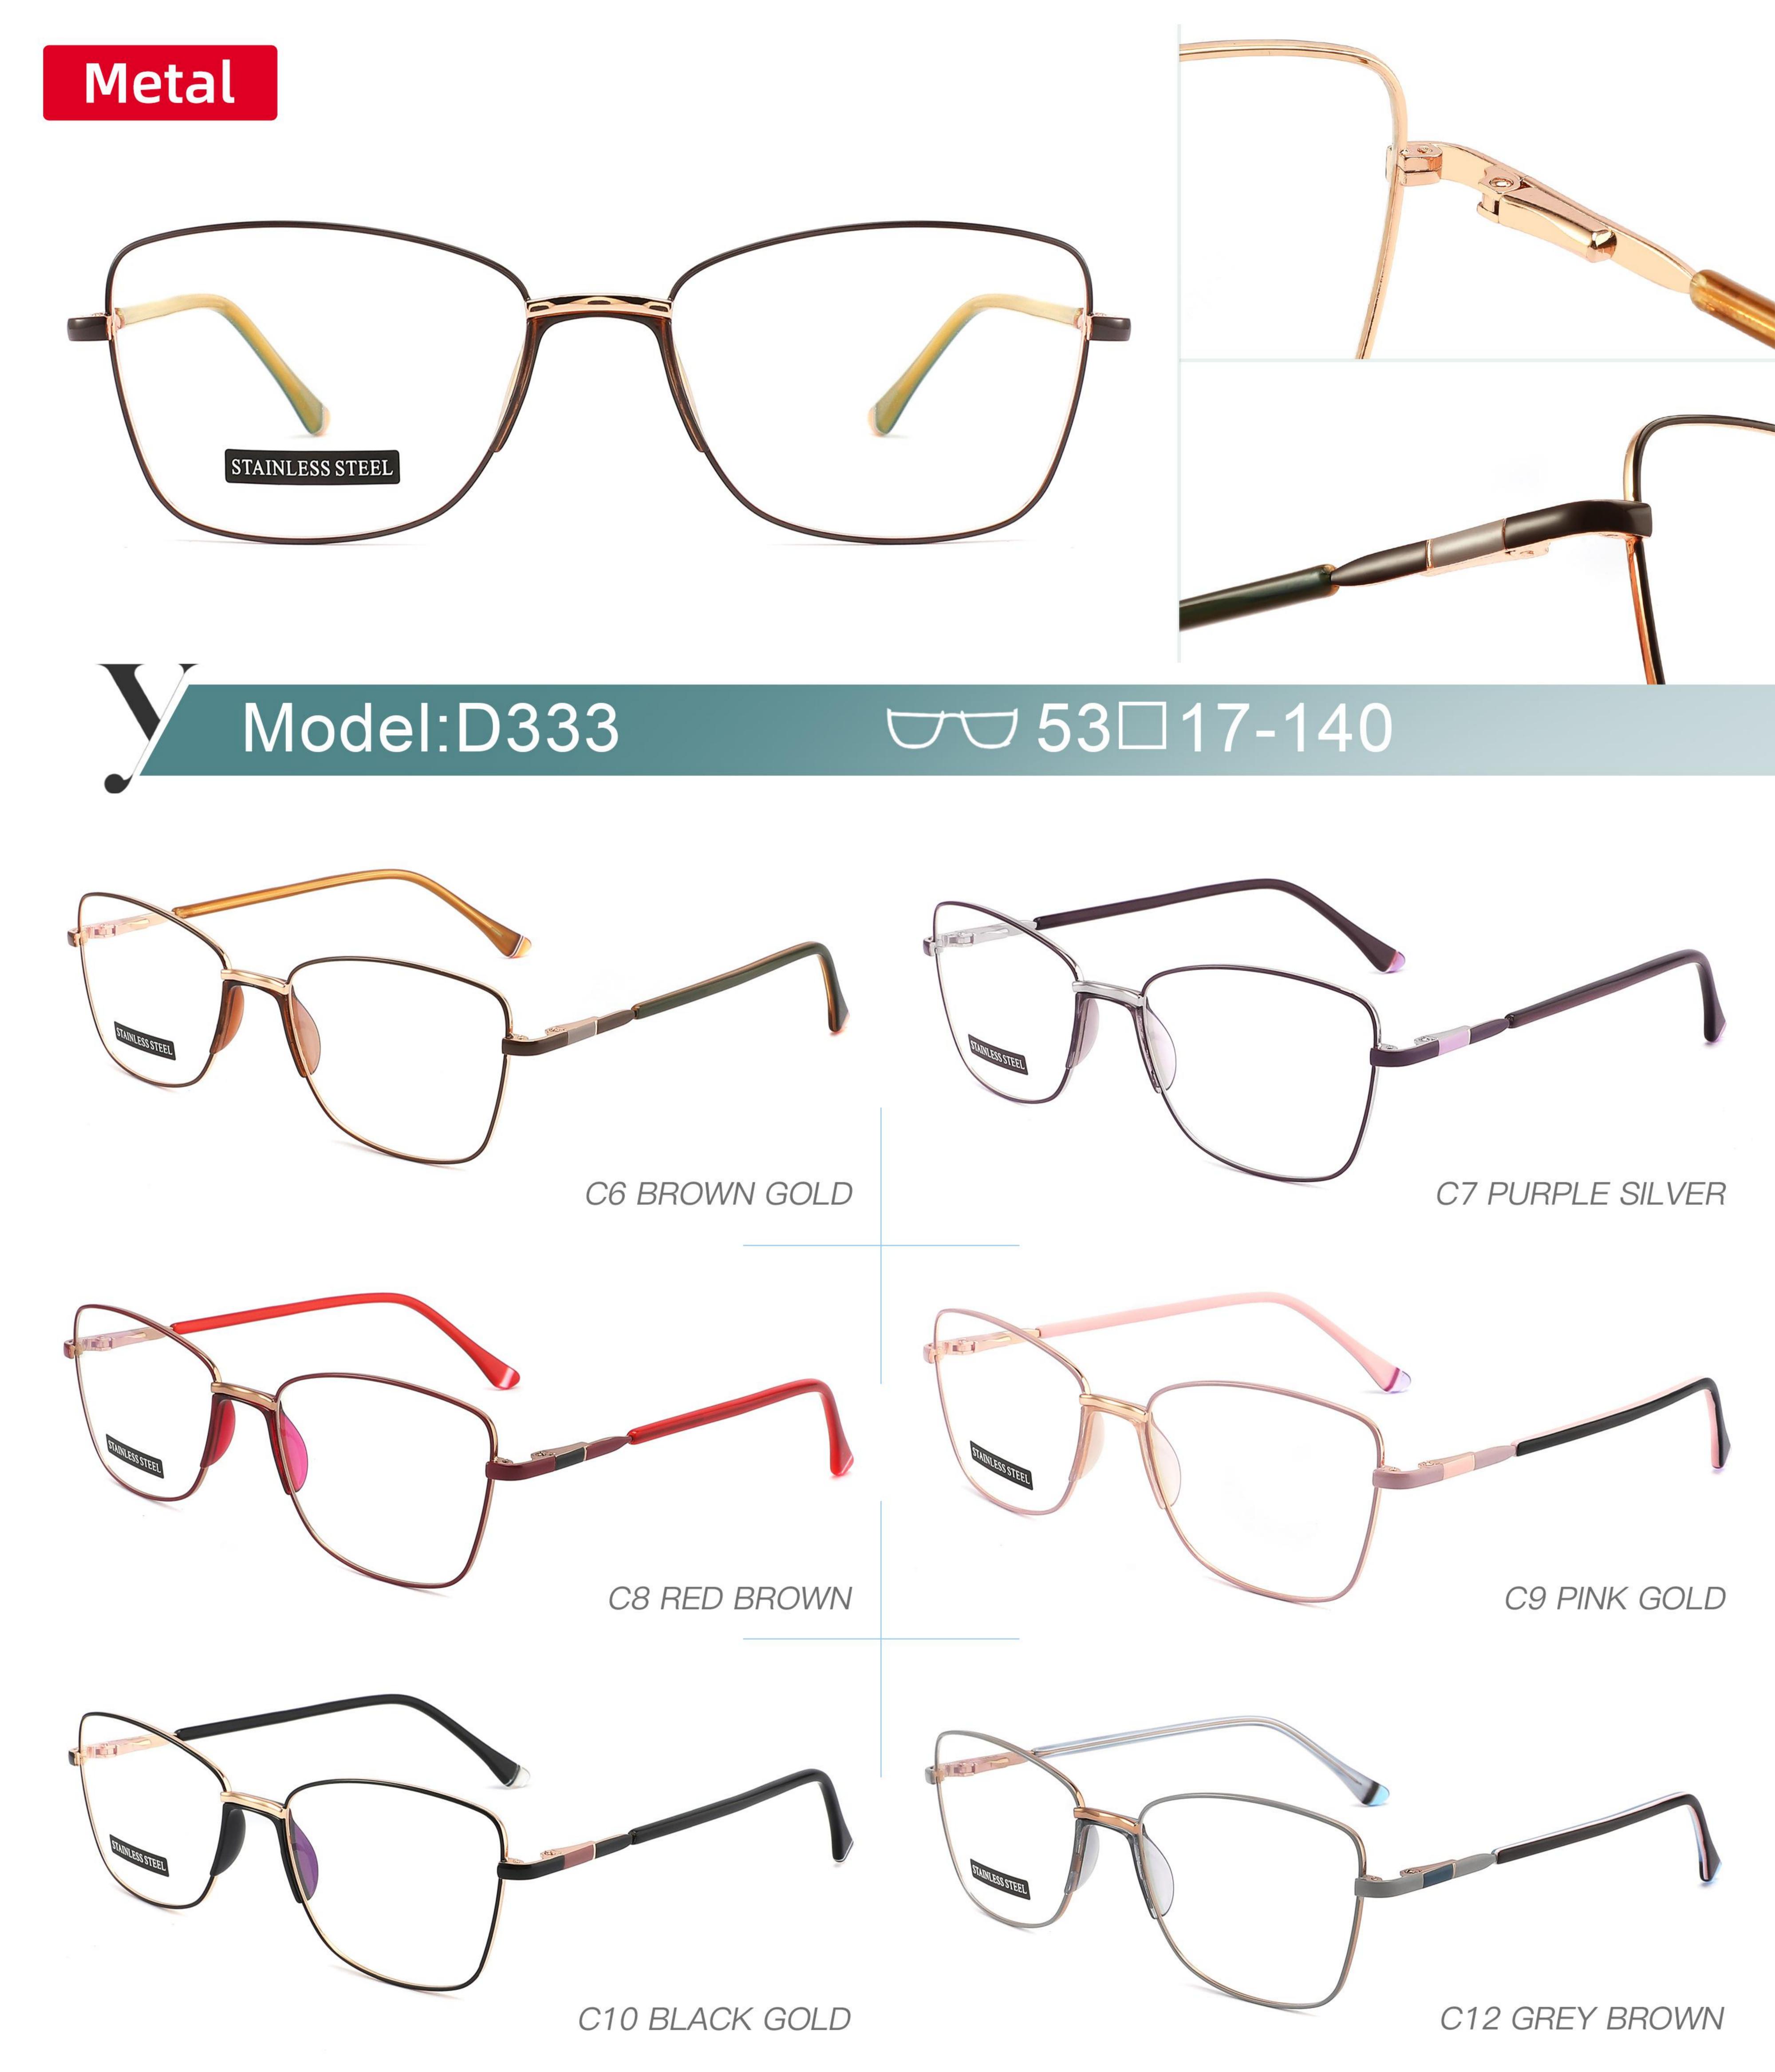

Acetate D327

SIZE: 52-17-140





























# METAL

D313

SIZE: 52-18-140



◆SPRING HINGE





◆COLOR DISPLAY-



C6 S.Beige/Gold



C7 S.Purple/Silver



C8 S.Red/Silver



C9 S.Pink/Gold



C10 S.Black/Gold



C12 S.Green/Gold

## Metal+acetate

D331

SIZE: 50-17-140

















Metato

D315

D315 SIZE: 51-17-140



















# Metal

D323

SIZE: 50-17-140



















### Stainless Steel

D303 size:50-18-140



















#### METAL

D318

SIZE: 52-17-140



◆SPRING HINGE



◆CRAFT TEMPLE



**♦**COLOR DISPLAY



C6 S.Beige/Gold



C7 S.Purple/Silver



C8 S.Red/Silver



C9 S.Pink/Gold



C10 S.Black/Gold



C12 S.Green/Gold



































































































**3598**SIZE:51-17-135





















3564

SIZE:48-17-135