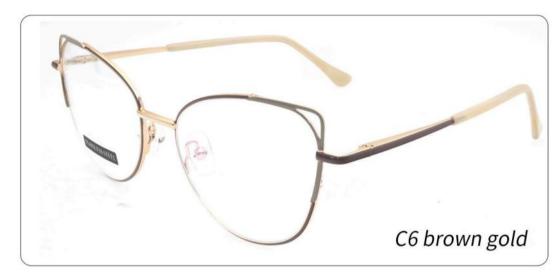

#### Metal+acetate

**3707** SIZE: 52-17-140

3552 size:53-17-138

3633 size:51-17-135

C12 GREY BROWN