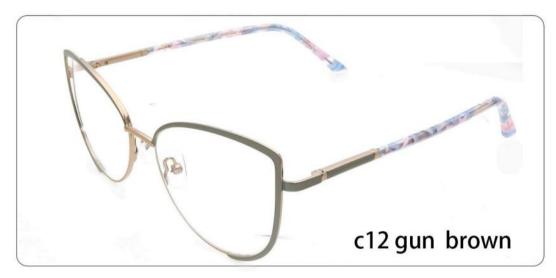

#### METAL

D318

SIZE: 52-17-140

◆SPRING HINGE

◆CRAFT TEMPLE

**♦**COLOR DISPLAY

C6 S.Beige/Gold

C7 S.Purple/Silver

C8 S.Red/Silver

C9 S.Pink/Gold

C10 S.Black/Gold

C12 S.Green/Gold

**3598**SIZE:51-17-135

3564

SIZE:48-17-135