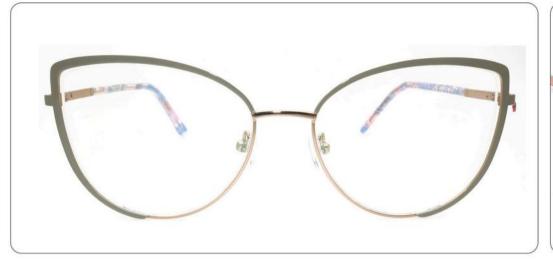

#### METAL

D318

SIZE: 52-17-140

◆SPRING HINGE

◆CRAFT TEMPLE

**♦**COLOR DISPLAY

C6 S.Beige/Gold

C7 S.Purple/Silver

C8 S.Red/Silver

C9 S.Pink/Gold

C10 S.Black/Gold

C12 S.Green/Gold

**3598**SIZE:51-17-135

3564

SIZE:48-17-135