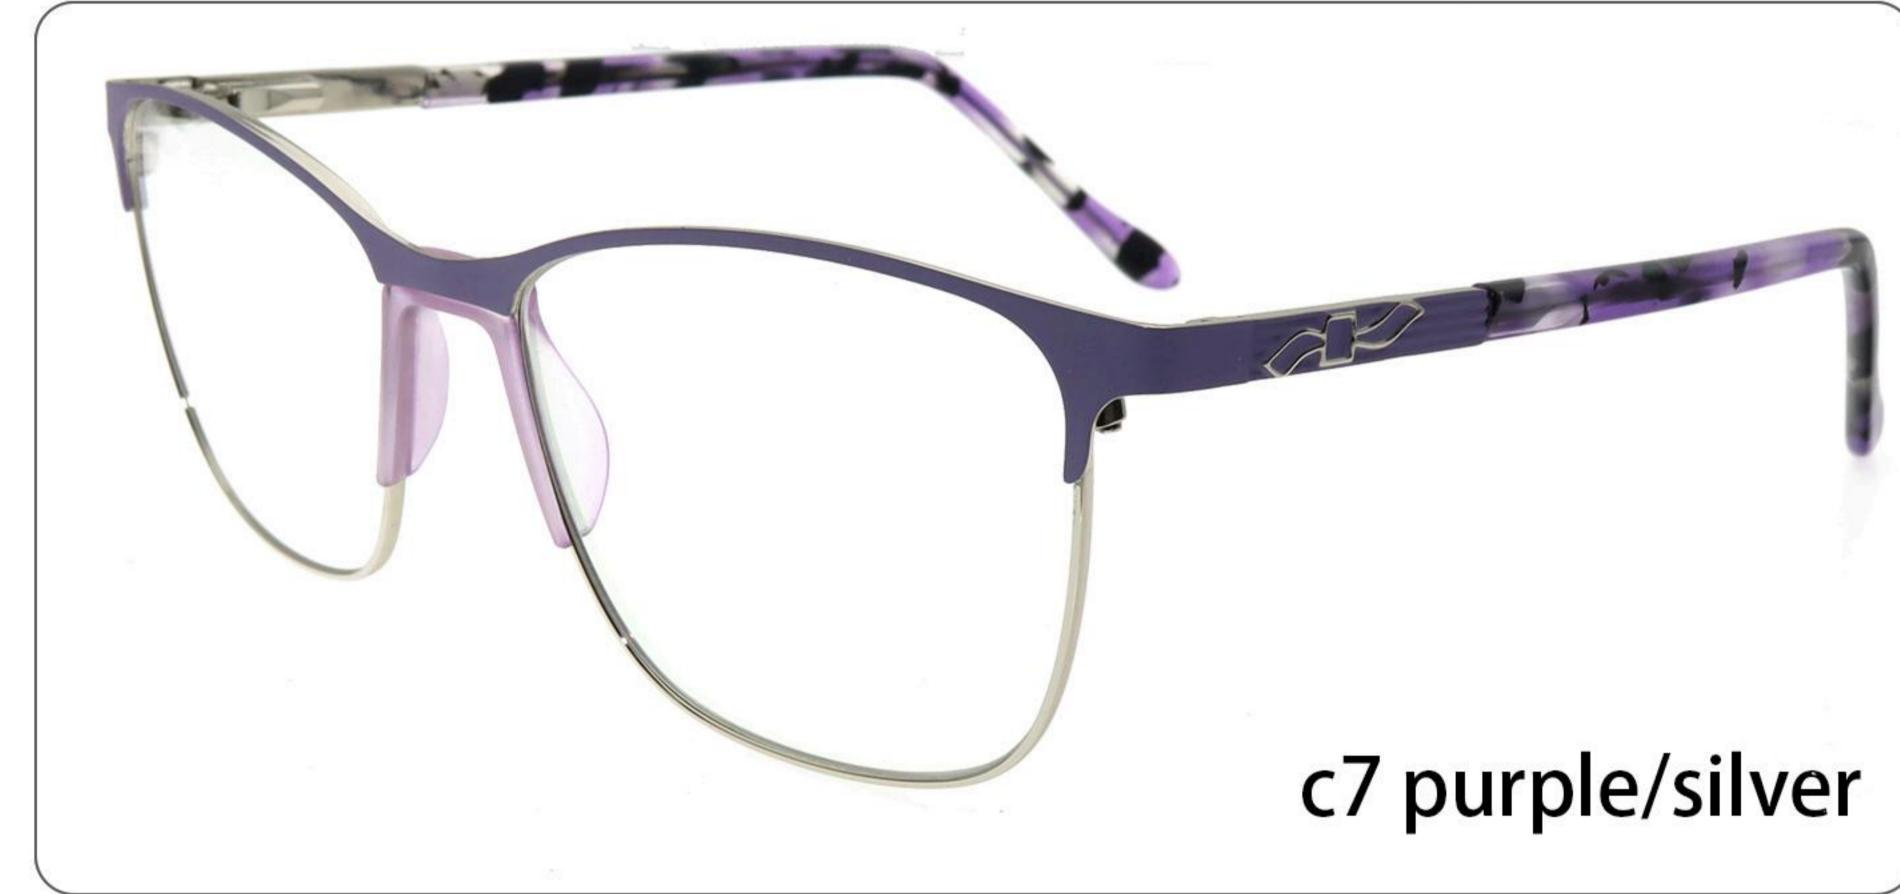

#### METAL

D318

SIZE: 52-17-140

◆SPRING HINGE

◆CRAFT TEMPLE

**♦**COLOR DISPLAY

C6 S.Beige/Gold

C7 S.Purple/Silver

C8 S.Red/Silver

C9 S.Pink/Gold

C10 S.Black/Gold

C12 S.Green/Gold

**3598**SIZE:51-17-135

3564

SIZE:48-17-135