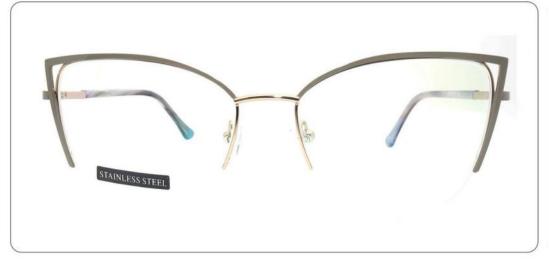

C6 S.Beige/Gold



C7 S.Purple/Silver



C8 S.Red/Silver



C9 S.Pink/Gold



C10 S.Black/Gold



C12 S.Green/Gold

## Metal+acetate

D331

SIZE: 50-17-140

















Metato

D315

D315 SIZE: 51-17-140



















# Metal

D323

SIZE: 50-17-140



















### Stainless Steel

D303 size:50-18-140



















#### METAL

D318

SIZE: 52-17-140



◆SPRING HINGE



◆CRAFT TEMPLE



**♦**COLOR DISPLAY



C6 S.Beige/Gold



C7 S.Purple/Silver



C8 S.Red/Silver



C9 S.Pink/Gold



C10 S.Black/Gold



C12 S.Green/Gold



































































































**3598**SIZE:51-17-135





















3564

SIZE:48-17-135



























#### Metal+acetate

**3707** SIZE: 52-17-140























3552 size:53-17-138



















3633 size:51-17-135

















C12 GREY BROWN

# METAL

3681

SIZE: 52-17-140



♦SPRING HINGE



**◆**CRAFT TEMPLE



◆COLOR DISPLAY



C6 S.Beige/Gold



C7 S.Purple/Silver



C8 S.Red/Silver



C9 S.Pink/Gold



C10 S.Black/Gold



C12 S.Green/Gold





3651 size:53-17140



















3647 size:51-17-138























# **METAL**

3665

SIZE: 51-17-138



**♦**SPRING HINGE

◆CRAFT TEMPLE





**♦**COLOR DISPLAY-



C6 S.Beige/Gold



C7 S.Purple/Silver



C8 S.Red/Silver



C9 S.Pink/Gold



C10 S.Black/Gold



C12 S.Green/Gold

3687

SIZE:51-17-135

























Metal **3706** 

SIZE: 52-18-140























3648 size:52-17-138













3592

SIZE:49-17-135

























3551 size:53-17-1