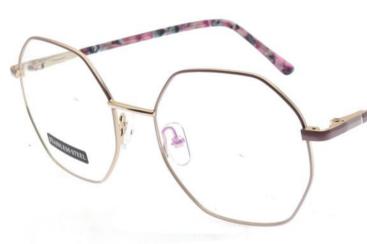

#### METAL

D318

SIZE: 52-17-140

◆SPRING HINGE

◆CRAFT TEMPLE

**♦**COLOR DISPLAY

C6 S.Beige/Gold

C7 S.Purple/Silver

C8 S.Red/Silver

C9 S.Pink/Gold

C10 S.Black/Gold

C12 S.Green/Gold

**3598**SIZE:51-17-135

3564

SIZE:48-17-135