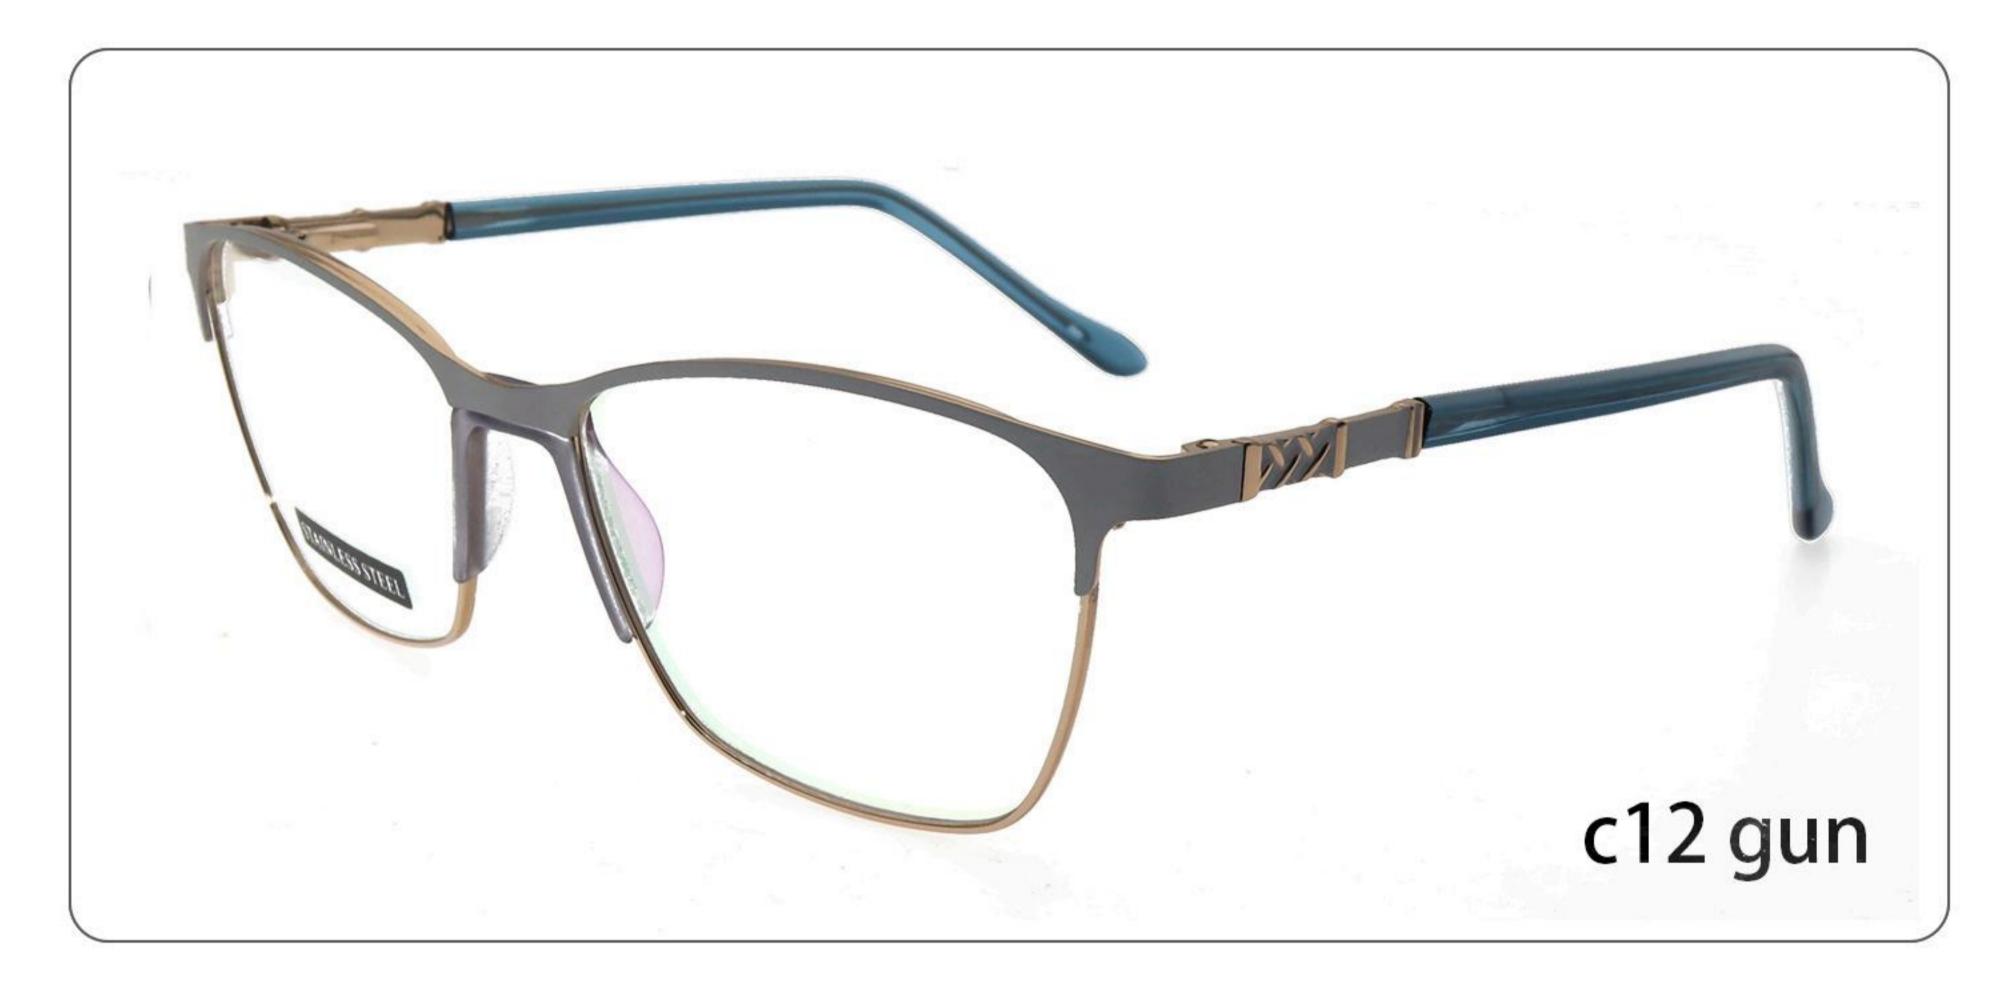

#### METAL

D318

SIZE: 52-17-140

◆SPRING HINGE

◆CRAFT TEMPLE

**♦**COLOR DISPLAY

C6 S.Beige/Gold

C7 S.Purple/Silver

C8 S.Red/Silver

C9 S.Pink/Gold

C10 S.Black/Gold

C12 S.Green/Gold

**3598**SIZE:51-17-135

3564

SIZE:48-17-135