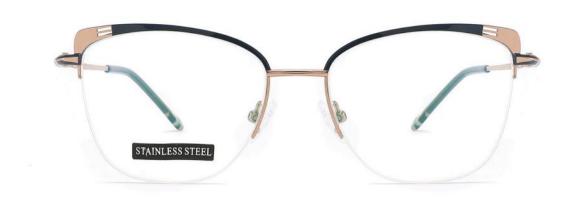

707** SIZE: 52-17-140























3552 size:53-17-138



















3633 size:51-17-135

















C12 GREY BROWN

# METAL

3681

SIZE: 52-17-140



♦SPRING HINGE



**◆**CRAFT TEMPLE



◆COLOR DISPLAY



C6 S.Beige/Gold



C7 S.Purple/Silver



C8 S.Red/Silver



C9 S.Pink/Gold



C10 S.Black/Gold



C12 S.Green/Gold





3651 size:53-17140



















3647 size:51-17-138























# **METAL**

3665

SIZE: 51-17-138



**♦**SPRING HINGE

◆CRAFT TEMPLE





**♦**COLOR DISPLAY-



C6 S.Beige/Gold



C7 S.Purple/Silver



C8 S.Red/Silver



C9 S.Pink/Gold



C10 S.Black/Gold



C12 S.Green/Gold

3687

SIZE:51-17-135

























Metal **3706** 

SIZE: 52-18-140























3648 size:52-17-138













3592

SIZE:49-17-135

























3551 size:53-17-140



















**3547** SIZE:53-18-138