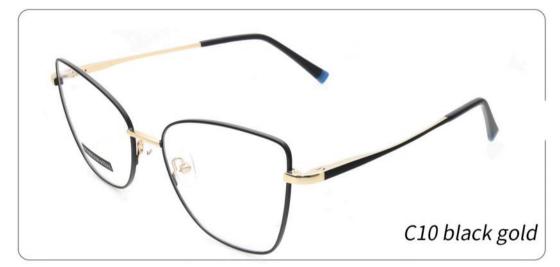

# METAL

D313

SIZE: 52-18-140

◆SPRING HINGE

◆COLOR DISPLAY-

C6 S.Beige/Gold

C7 S.Purple/Silver

C8 S.Red/Silver

C9 S.Pink/Gold

C10 S.Black/Gold

C12 S.Green/Gold