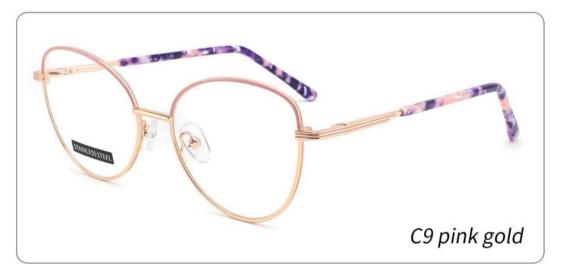

C9 S.Pink/Gold

C10 S.Black/Gold

C12 S.Green/Gold

C8 S.Red/Silver

C9 S.Pink/Gold

C10 S.Black/Gold

C12 S.Green/Gold

**3598**SIZE:51-17-135

3564

SIZE:48-17-135

C8 S.Red/Silver

C9 S.Pink/Gold

C10 S.Black/Gold

C12 S.Green/Gold

3651 size:53-17140

3647 size:51-17-138

C8 S.Red/Silver

C9 S.Pink/Gold

C10 S.Black/Gold

C12 S.Green/Gold

3687

SIZE:51-17-135

Metal **3706** 

SIZE: 52-18-140