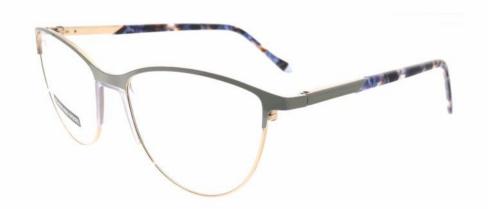

# METAL

D313

SIZE: 52-18-140

◆SPRING HINGE

◆COLOR DISPLAY-

C6 S.Beige/Gold

C7 S.Purple/Silver

C8 S.Red/Silver

C9 S.Pink/Gold

C10 S.Black/Gold

C12 S.Green/Gold