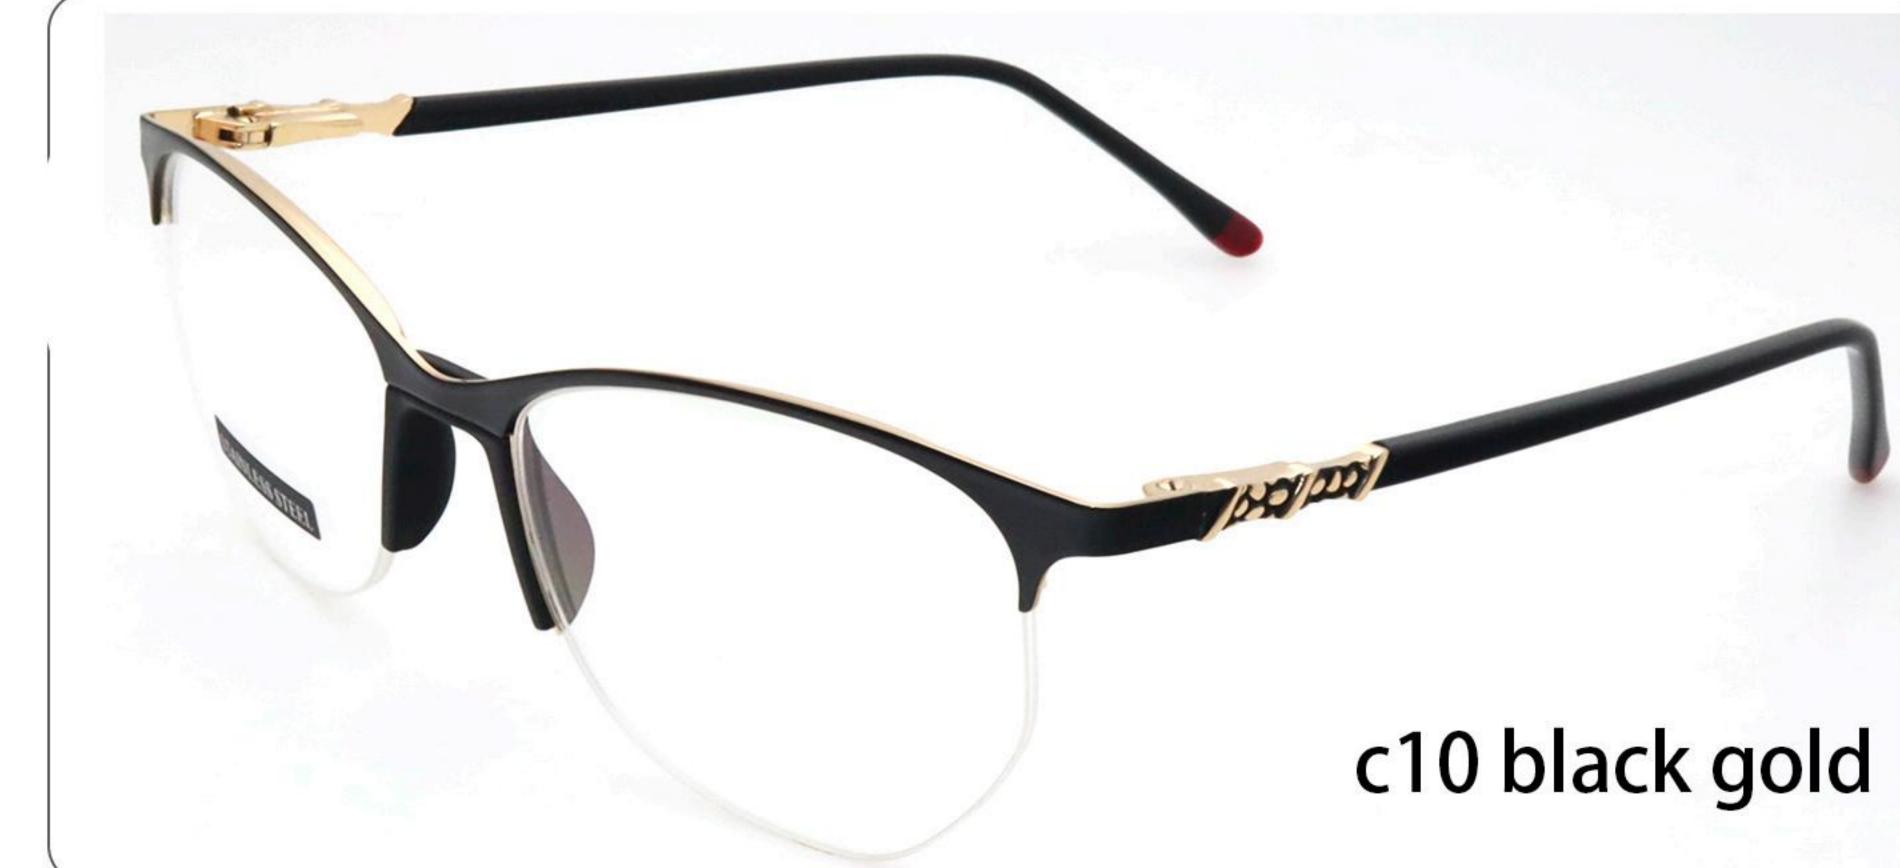

#### METAL

D318

SIZE: 52-17-140

◆SPRING HINGE

◆CRAFT TEMPLE

**♦**COLOR DISPLAY

C6 S.Beige/Gold

C7 S.Purple/Silver

C8 S.Red/Silver

C9 S.Pink/Gold

C10 S.Black/Gold

C12 S.Green/Gold

**3598**SIZE:51-17-135

3564

SIZE:48-17-135