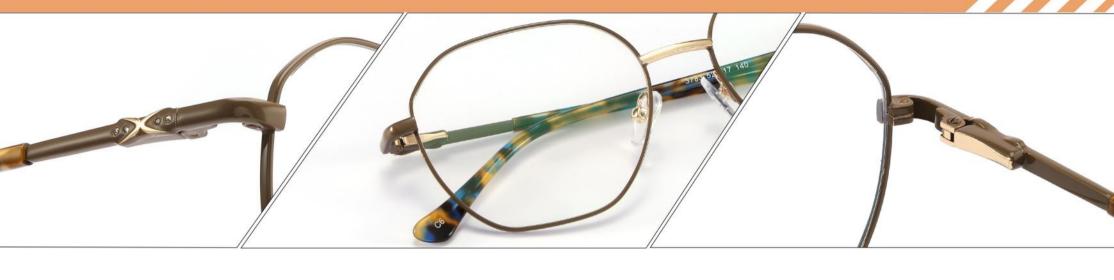

# METAL

3681

SIZE: 52-17-140

♦SPRING HINGE

**◆**CRAFT TEMPLE

◆COLOR DISPLAY

C6 S.Beige/Gold

C7 S.Purple/Silver