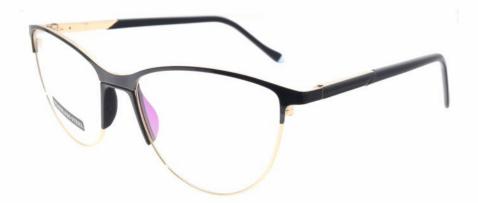

# METAL

D313

SIZE: 52-18-140

◆SPRING HINGE

◆COLOR DISPLAY-

C6 S.Beige/Gold

C7 S.Purple/Silver

C8 S.Red/Silver

C9 S.Pink/Gold

C10 S.Black/Gold

C12 S.Green/Gold