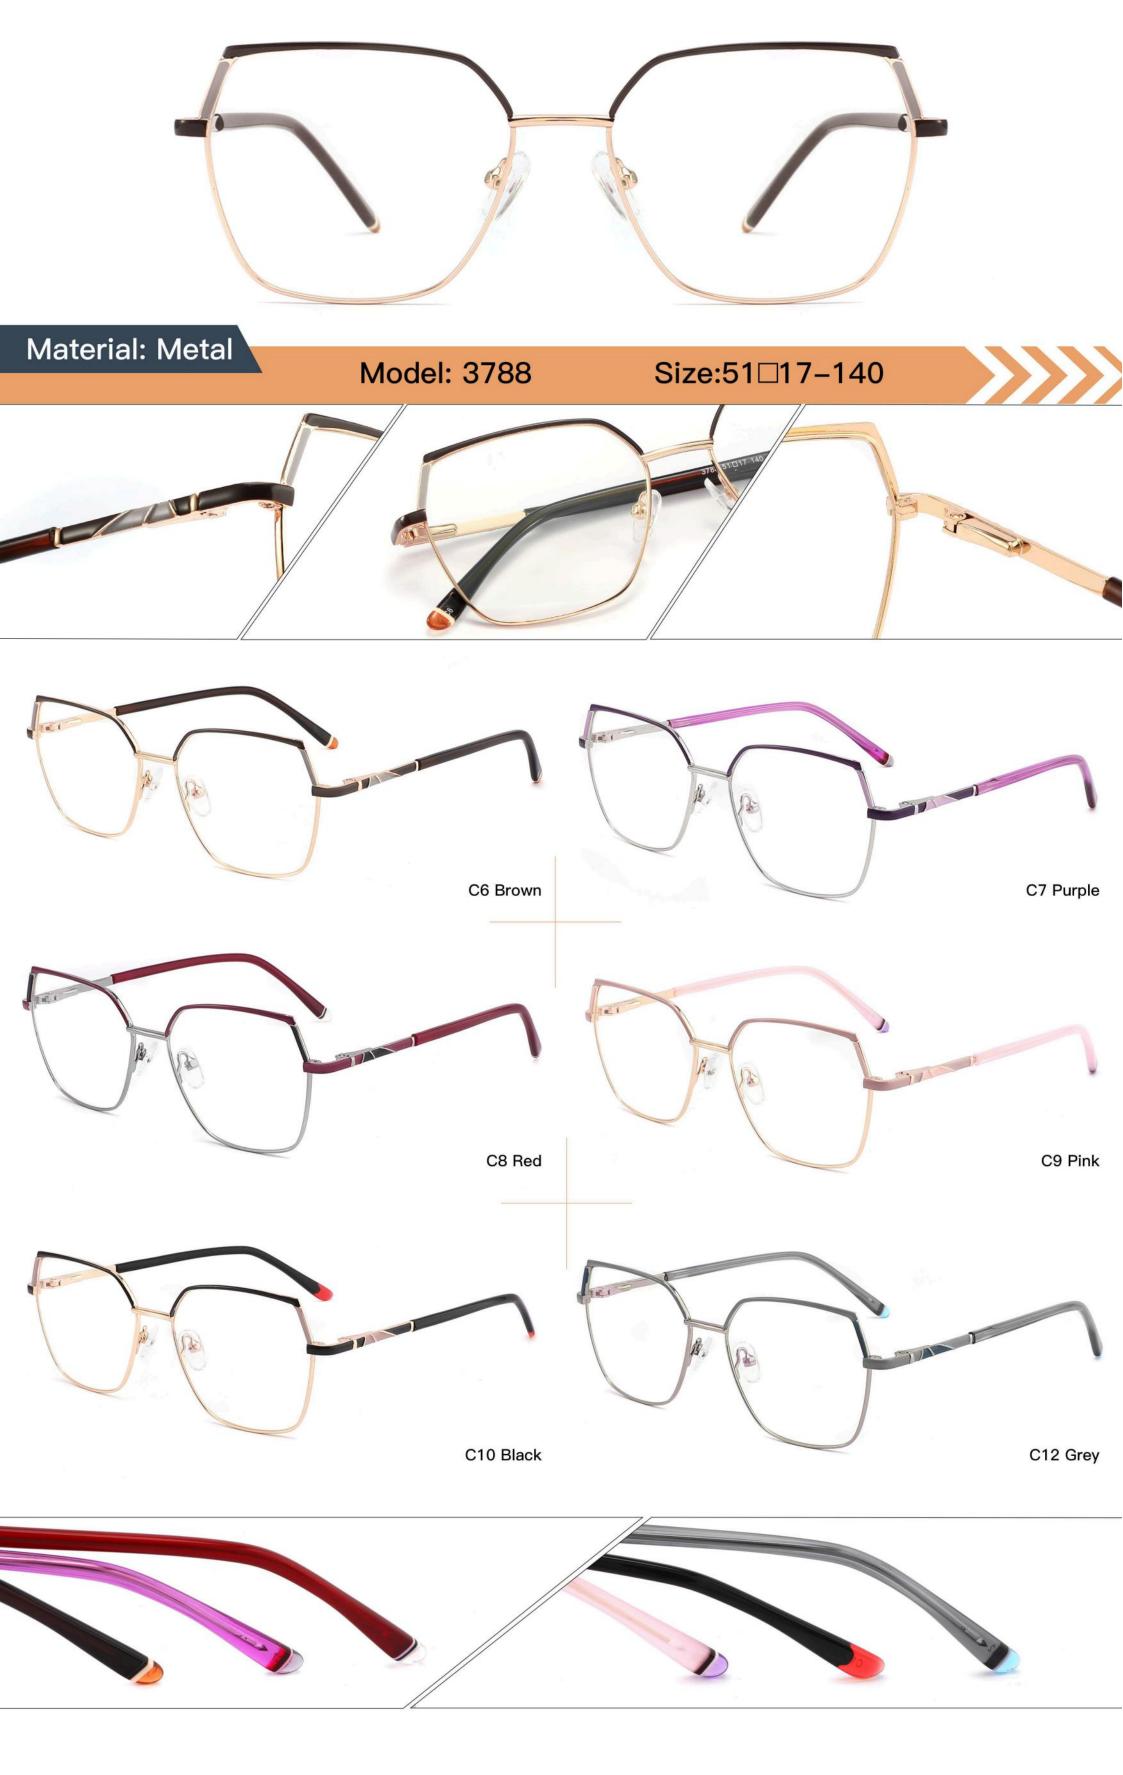

# METAL

3681

SIZE: 52-17-140

♦SPRING HINGE

**◆**CRAFT TEMPLE

◆COLOR DISPLAY

C6 S.Beige/Gold

C7 S.Purple/Silver

C8 S.Red/Silver

C9 S.Pink/Gold

C10 S.Black/Gold

C12 S.Green/Gold

3651 size:53-17140

3647 size:51-17-138