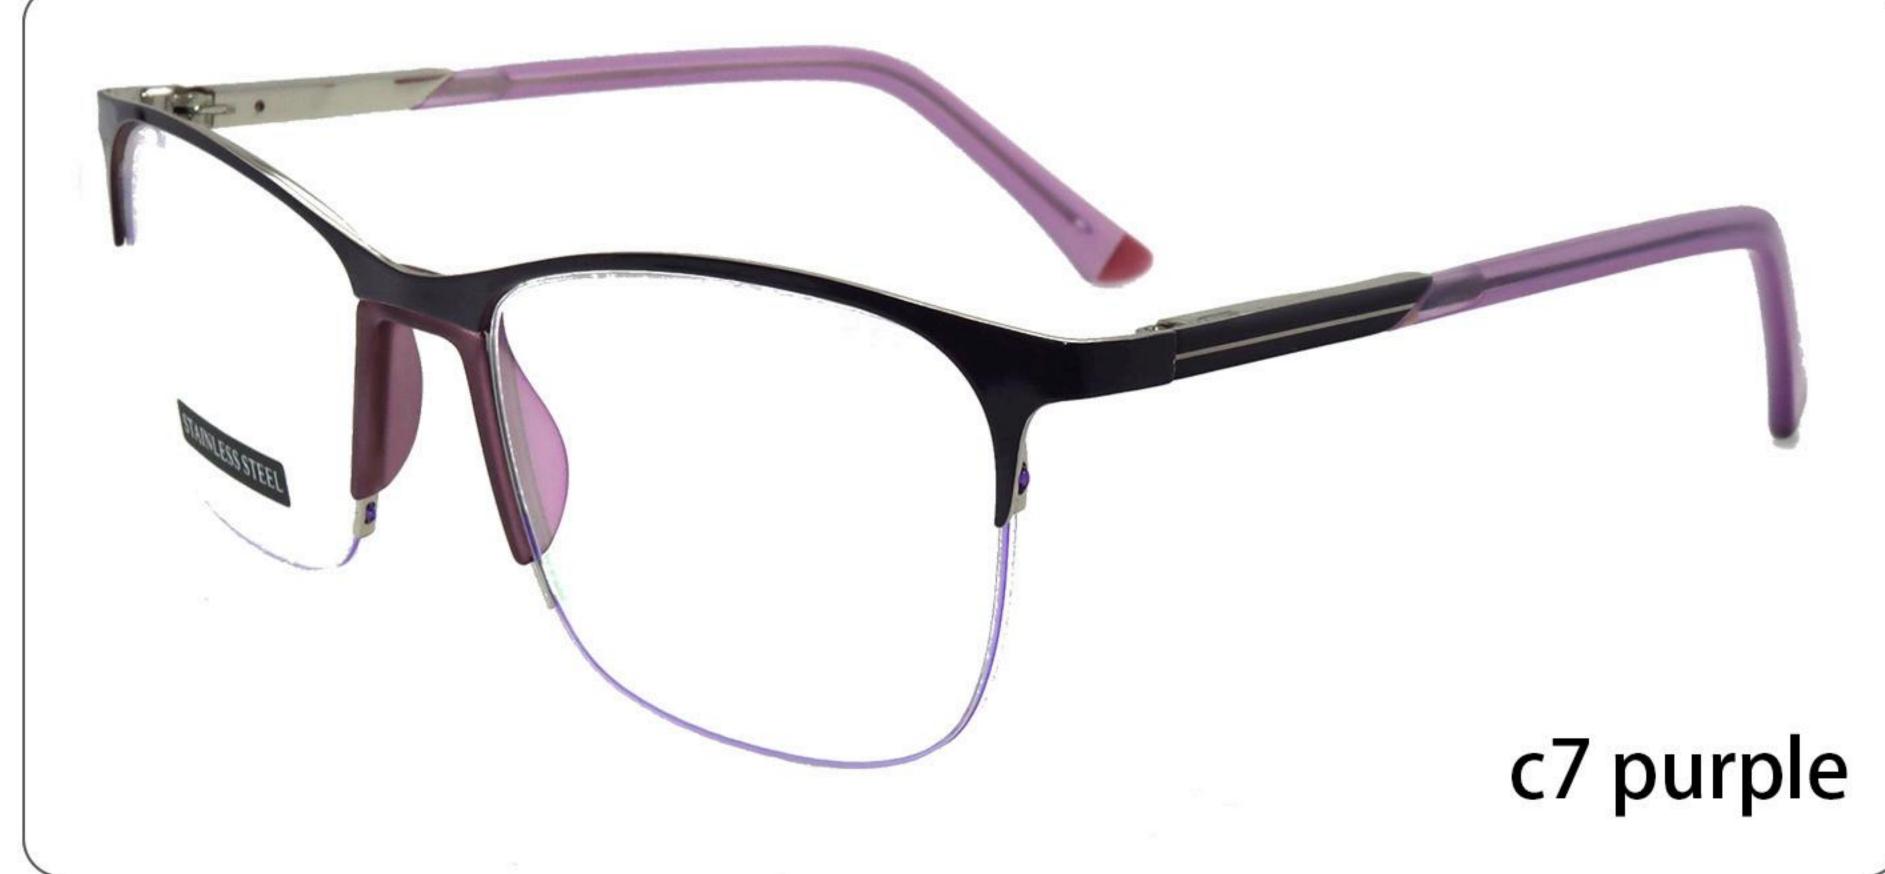

#### METAL

D318

SIZE: 52-17-140

◆SPRING HINGE

◆CRAFT TEMPLE

**♦**COLOR DISPLAY

C6 S.Beige/Gold

C7 S.Purple/Silver

C8 S.Red/Silver

C9 S.Pink/Gold

C10 S.Black/Gold

C12 S.Green/Gold

**3598**SIZE:51-17-135

3564

SIZE:48-17-135