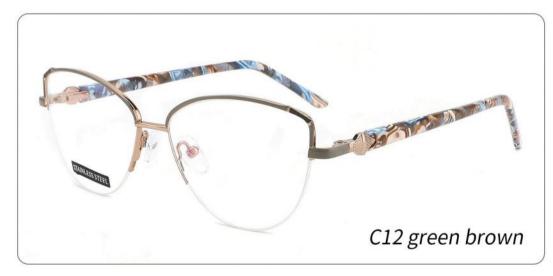

#### Metal+acetate

**3707** SIZE: 52-17-140

3552 size:53-17-138

3633 size:51-17-135

C12 GREY BROWN