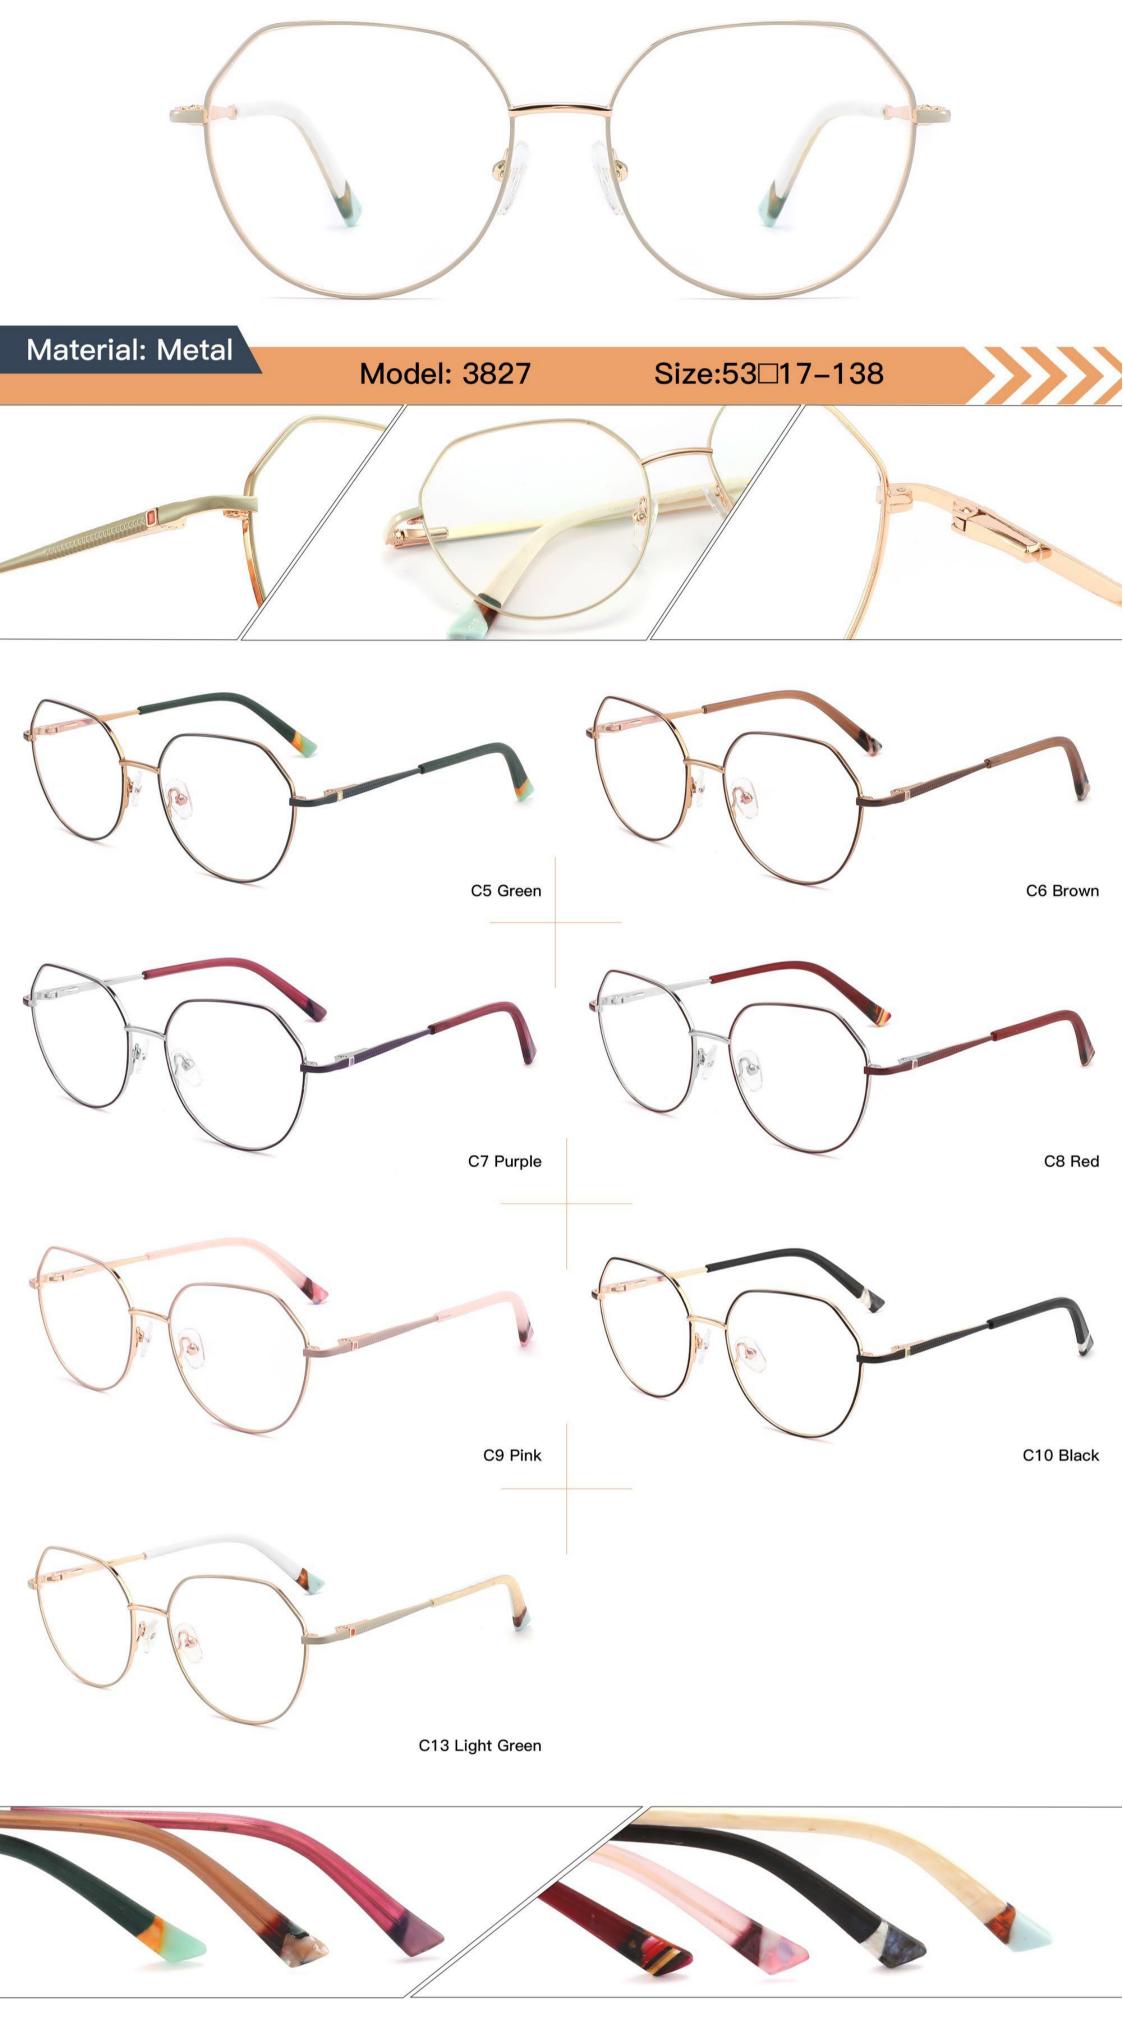

#### Metal+acetate

**3707** SIZE: 52-17-140

3552 size:53-17-138

3633 size:51-17-135

C12 GREY BROWN