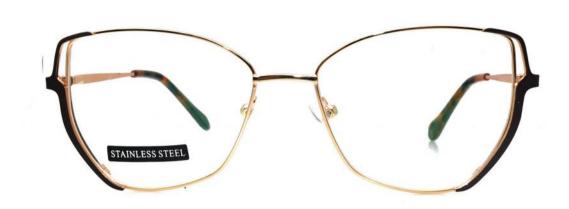

3564

SIZE:48-17-135



























#### Metal+acetate

**3707** SIZE: 52-17-140























3552 size:53-17-138



















3633 size:51-17-135

















C12 GREY BROWN

# METAL

3681

SIZE: 52-17-140



♦SPRING HINGE



**◆**CRAFT TEMPLE



◆COLOR DISPLAY



C6 S.Beige/Gold



C7 S.Purple/Silver



C8 S.Red/Silver



C9 S.Pink/Gold



C10 S.Black/Gold



C12 S.Green/Gold





3651 size:53-17140



















3647 size:51-17-138























# **METAL**

3665

SIZE: 51-17-138



**♦**SPRING HINGE

◆CRAFT TEMPLE





**♦**COLOR DISPLAY-



C6 S.Beige/Gold



C7 S.Purple/Silver



C8 S.Red/Silver



C9 S.Pink/Gold



C10 S.Black/Gold



C12 S.Green/Gold

3687

SIZE:51-17-135

























Metal **3706** 

SIZE: 52-18-140























3648 size:52-17-138













3592

SIZE:49-17-135

























3551 size:53-17-140



















**3547** SIZE:53-18-138