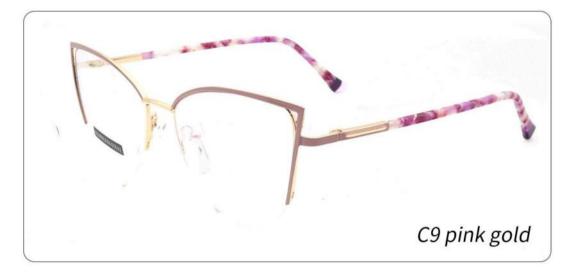

# METAL

D313

SIZE: 52-18-140

◆SPRING HINGE

◆COLOR DISPLAY-

C6 S.Beige/Gold

C7 S.Purple/Silver

C8 S.Red/Silver

C9 S.Pink/Gold

C10 S.Black/Gold

C12 S.Green/Gold

#### METAL

D318

SIZE: 52-17-140

◆SPRING HINGE

◆CRAFT TEMPLE

**♦**COLOR DISPLAY

C6 S.Beige/Gold

C7 S.Purple/Silver

C8 S.Red/Silver

C9 S.Pink/Gold

C10 S.Black/Gold

C12 S.Green/Gold

**3598**SIZE:51-17-135

3564

SIZE:48-17-135

# METAL

3681

SIZE: 52-17-140

♦SPRING HINGE

**◆**CRAFT TEMPLE

◆COLOR DISPLAY

C6 S.Beige/Gold

C7 S.Purple/Silver

C8 S.Red/Silver

C9 S.Pink/Gold

C10 S.Black/Gold

C12 S.Green/Gold

3651 size:53-17140

3647 size:51-17-138

# **METAL**

3665

SIZE: 51-17-138

**♦**SPRING HINGE

◆CRAFT TEMPLE

**♦**COLOR DISPLAY-

C6 S.Beige/Gold

C7 S.Purple/Silver

C8 S.Red/Silver

C9 S.Pink/Gold

C10 S.Black/Gold

C12 S.Green/Gold

3687

SIZE:51-17-135

Metal **3706** 

SIZE: 52-18-140