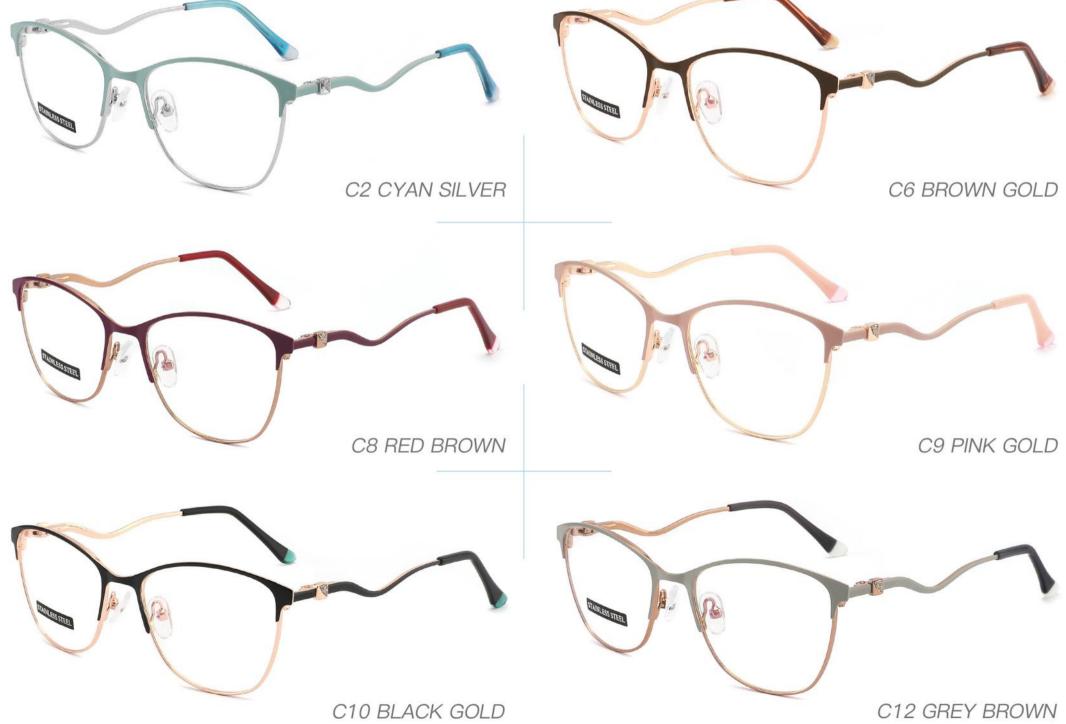

Acetate D327

SIZE: 52-17-140





























# METAL

D313

SIZE: 52-18-140



◆SPRING HINGE





◆COLOR DISPLAY-



C6 S.Beige/Gold



C7 S.Purple/Silver



C8 S.Red/Silver



C9 S.Pink/Gold



C10 S.Black/Gold



C12 S.Green/Gold

## Metal+acetate

D331

SIZE: 50-17-140

















Metato

D315

D315 SIZE: 51-17-140



















# Metal

D323

SIZE: 50-17-140



















### Stainless Steel

D303 size:50-18-140



















#### METAL

D318

SIZE: 52-17-140



◆SPRING HINGE



◆CRAFT TEMPLE



**♦**COLOR DISPLAY



C6 S.Beige/Gold



C7 S.Purple/Silver



C8 S.Red/Silver



C9 S.Pink/Gold



C10 S.Black/Gold



C12 S.Green/Gold



































































































**3598**SIZE:51-17-135





















3564

SIZE:48-17-135



























#### Metal+acetate

**3707** SIZE: 52-17-140























3552 size:53-17-138



















3633 size:51-17-135

















C12 GREY BROWN

# METAL

3681

SIZE: 52-17-140



♦SPRING HINGE



**◆**CRAFT TEMPLE



◆COLOR DISPLAY



C6 S.Beige/Gold



C7 S.Purple/Silver



C8 S.Red/Silver



C9 S.Pink/Gold



C10 S.Black/Gold



C12 S.Green/Gold





3651 size:53-17140



















3647 size:51-17-138























# **METAL**

3665

SIZE: 51-17-138



**♦**SPRING HINGE

◆CRAFT TEMPLE





**♦**COLOR DISPLAY-



C6 S.Beige/Gold



C7 S.Purple/Silver



C8 S.Red/Silver



C9 S.Pink/Gold



C10 S.Black/Gold



C12 S.Green/Gold

3687

SIZE:51-17-135