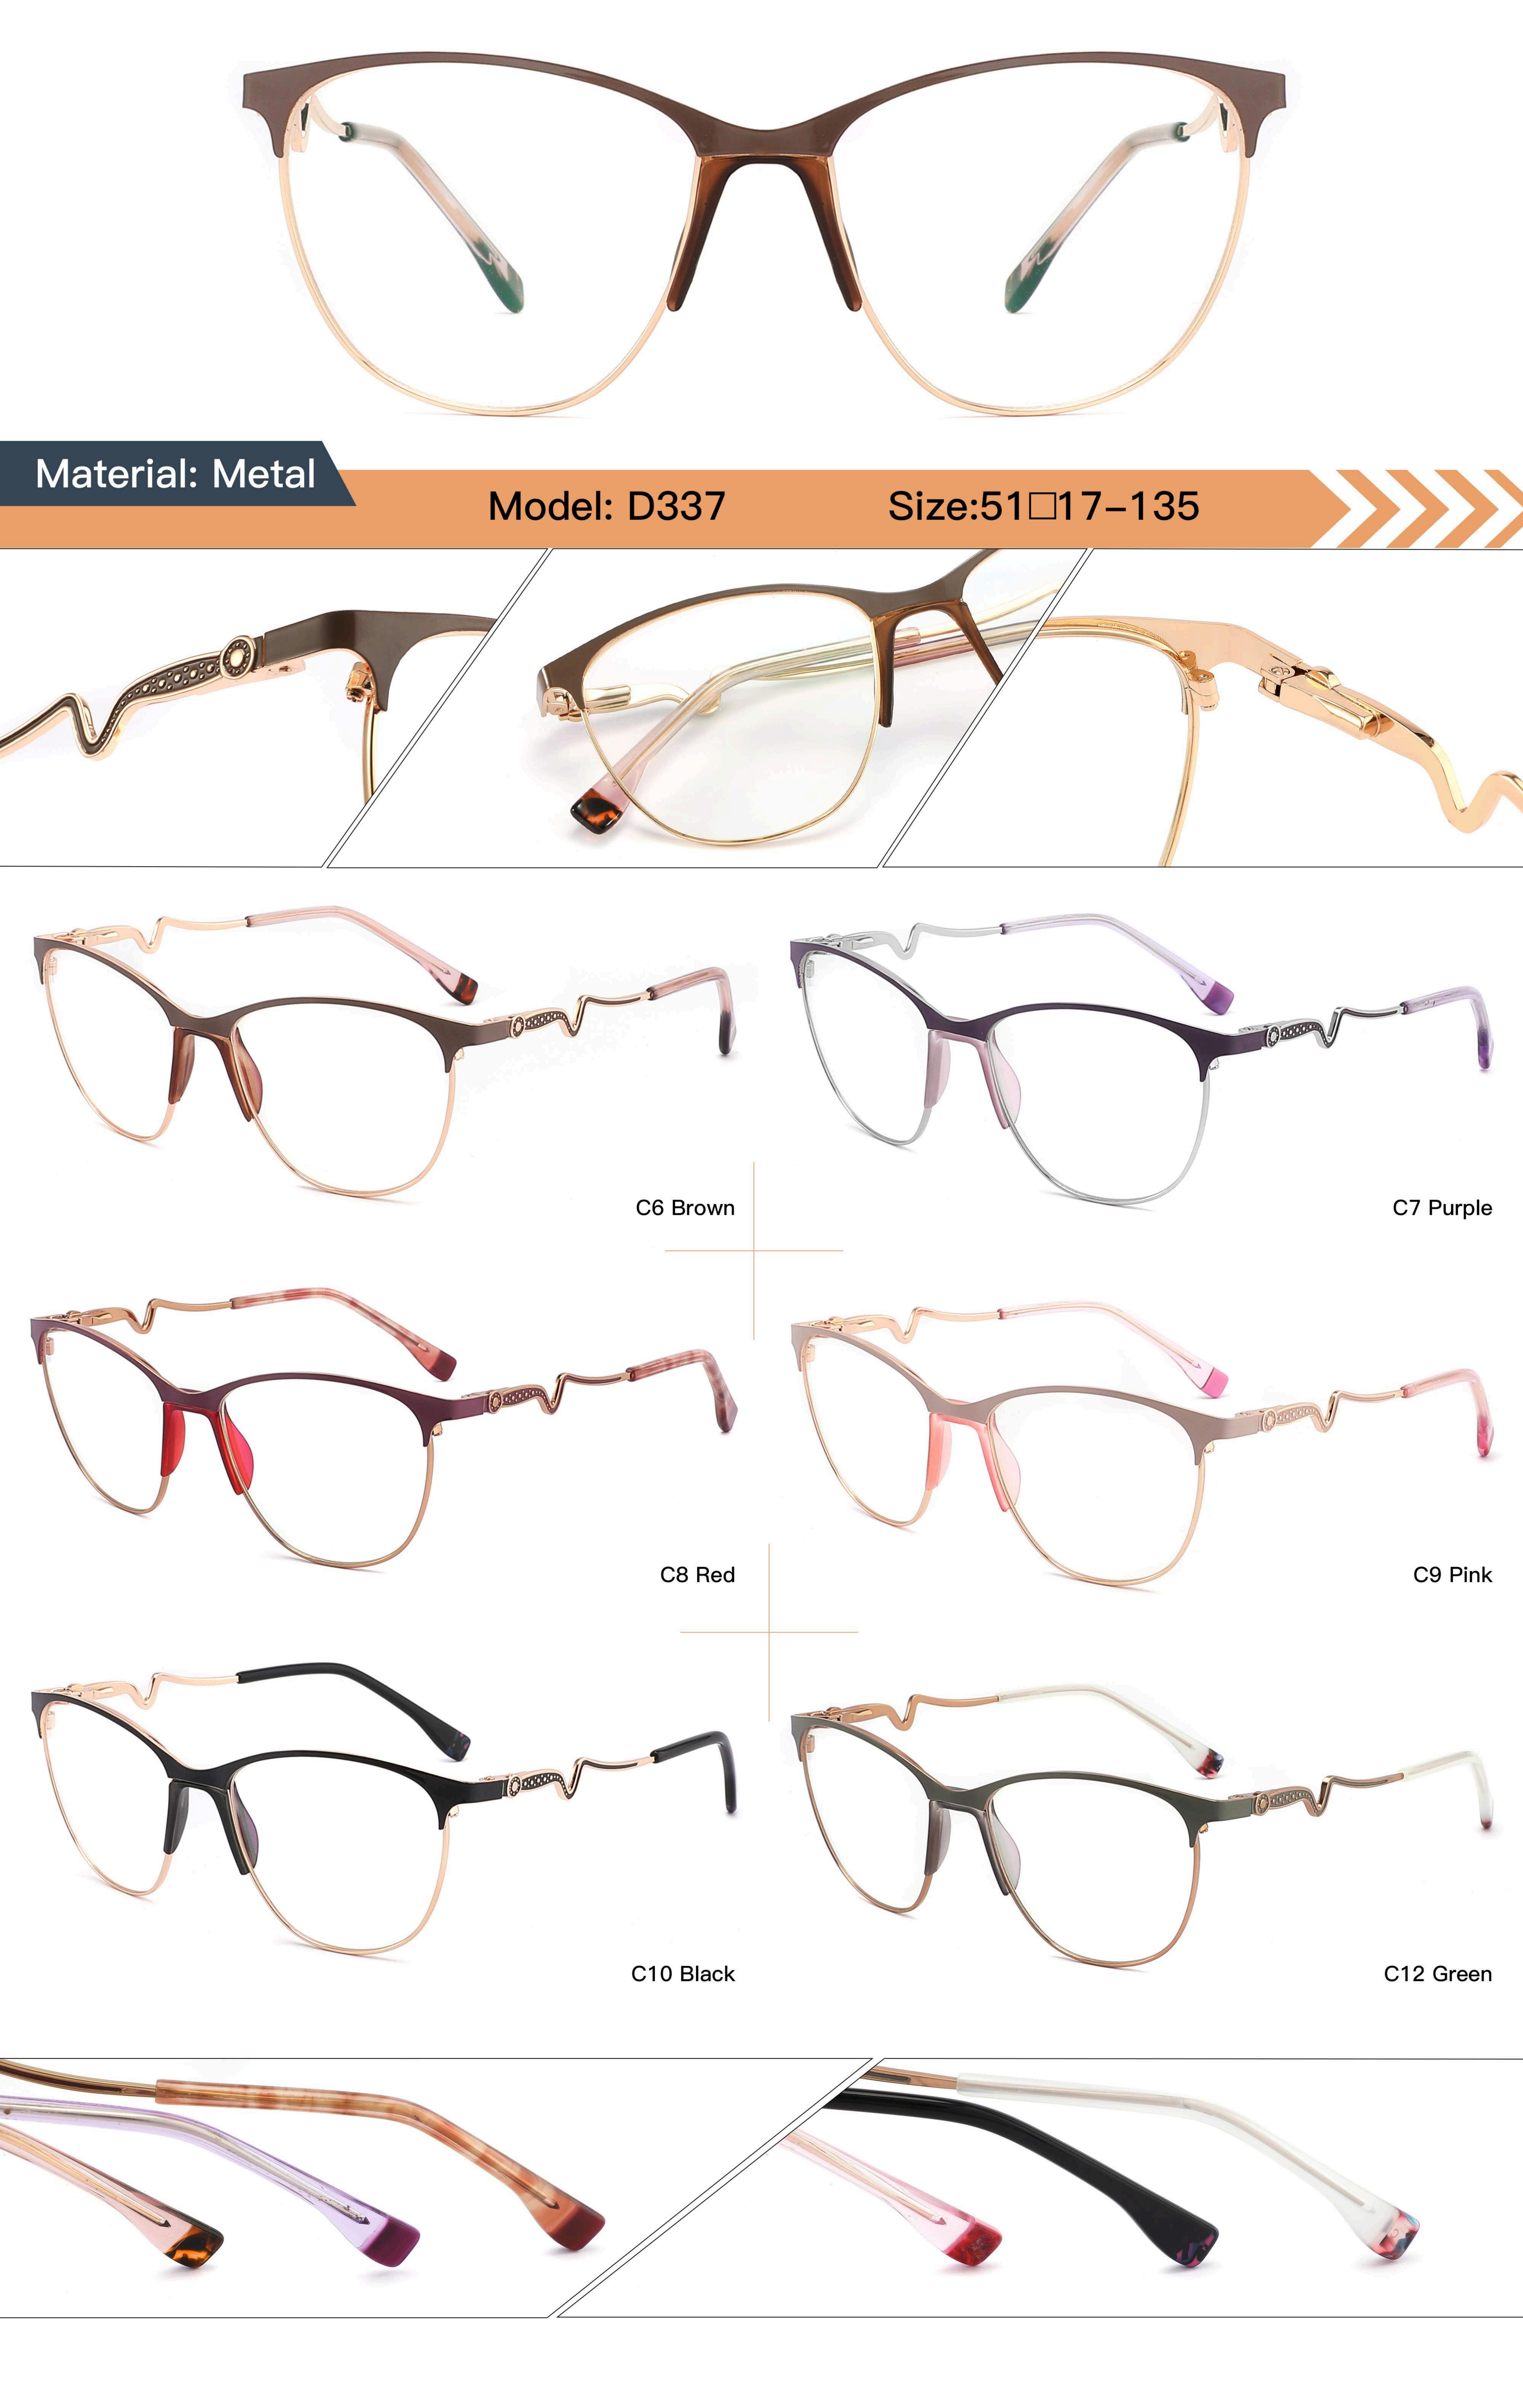

Acetate D327

SIZE: 52-17-140





























# METAL

D313

SIZE: 52-18-140



◆SPRING HINGE





◆COLOR DISPLAY-



C6 S.Beige/Gold



C7 S.Purple/Silver



C8 S.Red/Silver



C9 S.Pink/Gold



C10 S.Black/Gold



C12 S.Green/Gold

## Metal+acetate

D331

SIZE: 50-17-140

















Metato

D315

D315 SIZE: 51-17-140



















# Metal

D323

SIZE: 50-17-140



















### Stainless Steel

D303 size:50-18-140



















#### METAL

D318

SIZE: 52-17-140



◆SPRING HINGE



◆CRAFT TEMPLE



**♦**COLOR DISPLAY



C6 S.Beige/Gold



C7 S.Purple/Silver



C8 S.Red/Silver



C9 S.Pink/Gold



C10 S.Black/Gold



C12 S.Green/Gold



































































































**3598**SIZE:51-1