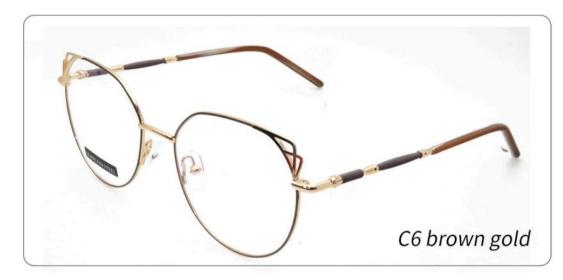

#### Metal+acetate

**3707** SIZE: 52-17-140

3552 size:53-17-138

3633 size:51-17-135

C12 GREY BROWN