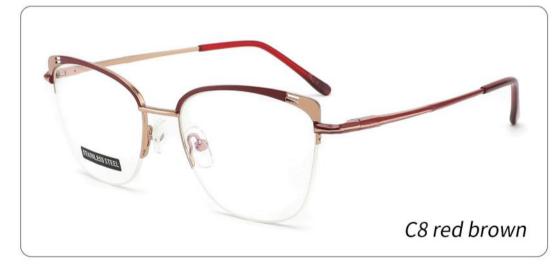

SIZE: 52-17-140























3552 size:53-17-138



















3633 size:51-17-135

















C12 GREY BROWN

# METAL

3681

SIZE: 52-17-140



♦SPRING HINGE



**◆**CRAFT TEMPLE



◆COLOR DISPLAY



C6 S.Beige/Gold



C7 S.Purple/Silver



C8 S.Red/Silver



C9 S.Pink/Gold



C10 S.Black/Gold



C12 S.Green/Gold





3651 size:53-17140



















3647 size:51-17-138























# **METAL**

3665

SIZE: 51-17-138



**♦**SPRING HINGE

◆CRAFT TEMPLE





**♦**COLOR DISPLAY-



C6 S.Beige/Gold



C7 S.Purple/Silver



C8 S.Red/Silver



C9 S.Pink/Gold



C10 S.Black/Gold



C12 S.Green/Gold

3687

SIZE:51-17-135

























Metal **3706** 

SIZE: 52-18-140























3648 size:52-17-138













3592

SIZE:49-17-135

























3551 size:53-17-140



















**3547** SIZE:53-18-138