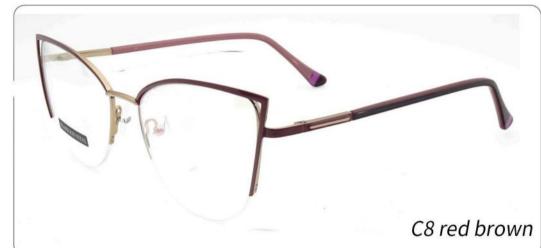

#### METAL

D318

SIZE: 52-17-140

◆SPRING HINGE

◆CRAFT TEMPLE

**♦**COLOR DISPLAY

C6 S.Beige/Gold

C7 S.Purple/Silver

C8 S.Red/Silver

C9 S.Pink/Gold

C10 S.Black/Gold

C12 S.Green/Gold

**3598**SIZE:51-17-135

3564

SIZE:48-17-135