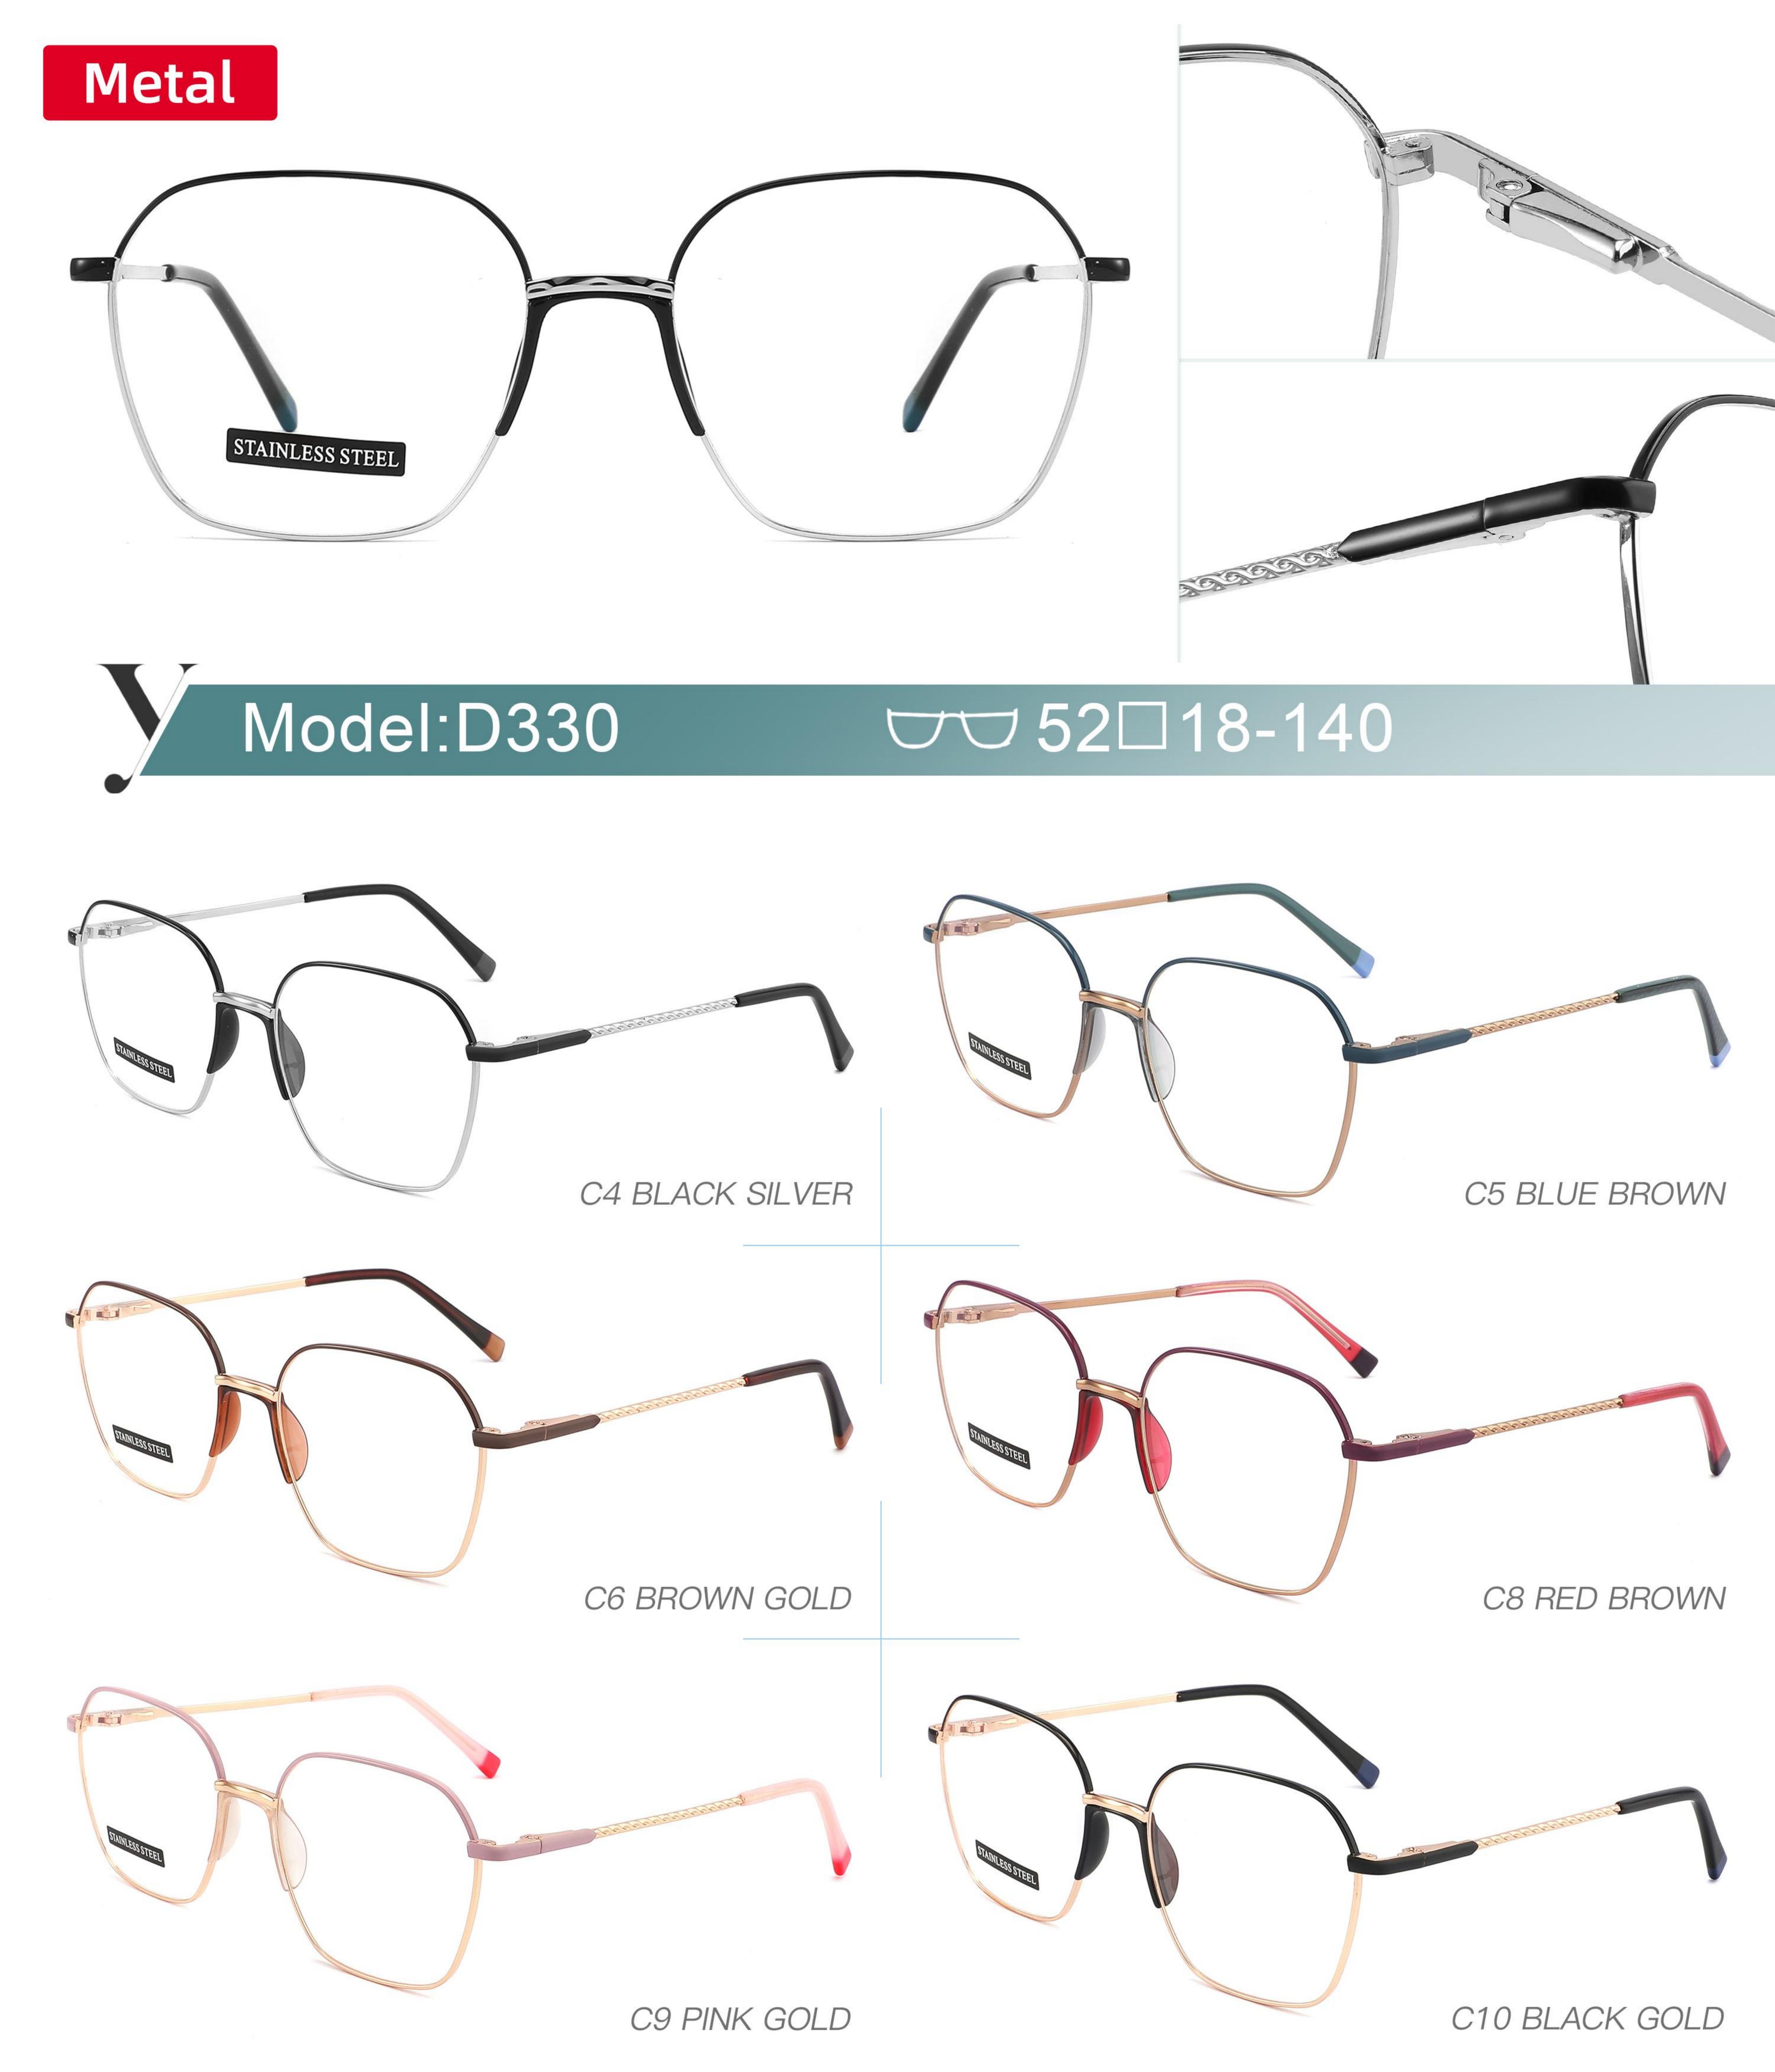

Acetate D327

SIZE: 52-17-140





























# METAL

D313

SIZE: 52-18-140



◆SPRING HINGE





◆COLOR DISPLAY-



C6 S.Beige/Gold



C7 S.Purple/Silver



C8 S.Red/Silver



C9 S.Pink/Gold



C10 S.Black/Gold



C12 S.Green/Gold

## Metal+acetate

D331

SIZE: 50-17-140

















Metato

D315

D315 SIZE: 51-17-140



















# Metal

D323

SIZE: 50-17-140



















### Stainless Steel

D303 size:50-18-140



















#### METAL

D318

SIZE: 52-17-140



◆SPRING HINGE



◆CRAFT TEMPLE



**♦**COLOR DISPLAY



C6 S.Beige/Gold



C7 S.Purple/Silver



C8 S.Red/Silver



C9 S.Pink/Gold



C10 S.Black/Gold



C12 S.Green/Gold



































































































**3598**SIZE:51-17-135





















3564

SIZE:48-17-135