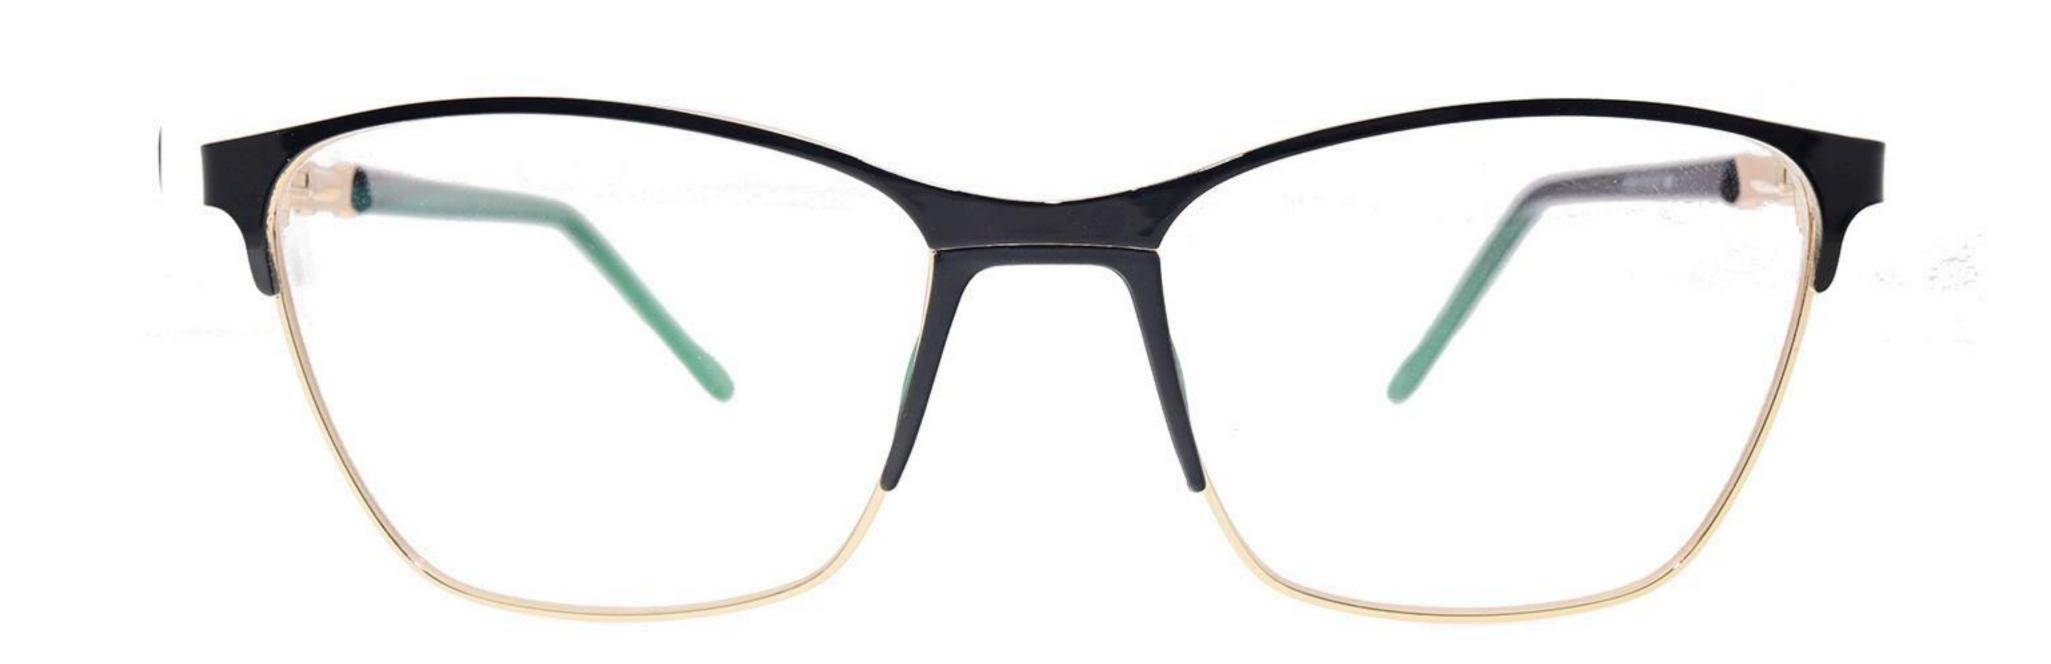

Acetate D327

SIZE: 52-17-140





























# METAL

D313

SIZE: 52-18-140



◆SPRING HINGE





◆COLOR DISPLAY-



C6 S.Beige/Gold



C7 S.Purple/Silver



C8 S.Red/Silver



C9 S.Pink/Gold



C10 S.Black/Gold



C12 S.Green/Gold

## Metal+acetate

D331

SIZE: 50-17-140

















Metato

D315

D315 SIZE: 51-17-140



















# Metal

D323

SIZE: 50-17-140



















### Stainless Steel

D303 size:50-18-140



















#### METAL

D318

SIZE: 52-17-140



◆SPRING HINGE



◆CRAFT TEMPLE



**♦**COLOR DISPLAY



C6 S.Beige/Gold



C7 S.Purple/Silver



C8 S.Red/Silver



C9 S.Pink/Gold



C10 S.Black/Gold



C12 S.Green/Gold



































































































**3598**SIZE:51-17-135





















3564

SIZE:48-17-135



























#### Metal+acetate

**3707** SIZE: 52-17-140























3552 size:53-17-138



















3633 size:51-17-135

















C12 GREY BROWN

# METAL

3681

SIZE: 52-17-140



♦SPRING HINGE



**◆**CRAFT TEMPLE



◆COLOR DISPLAY



C6 S.Beige/Gold



C7 S