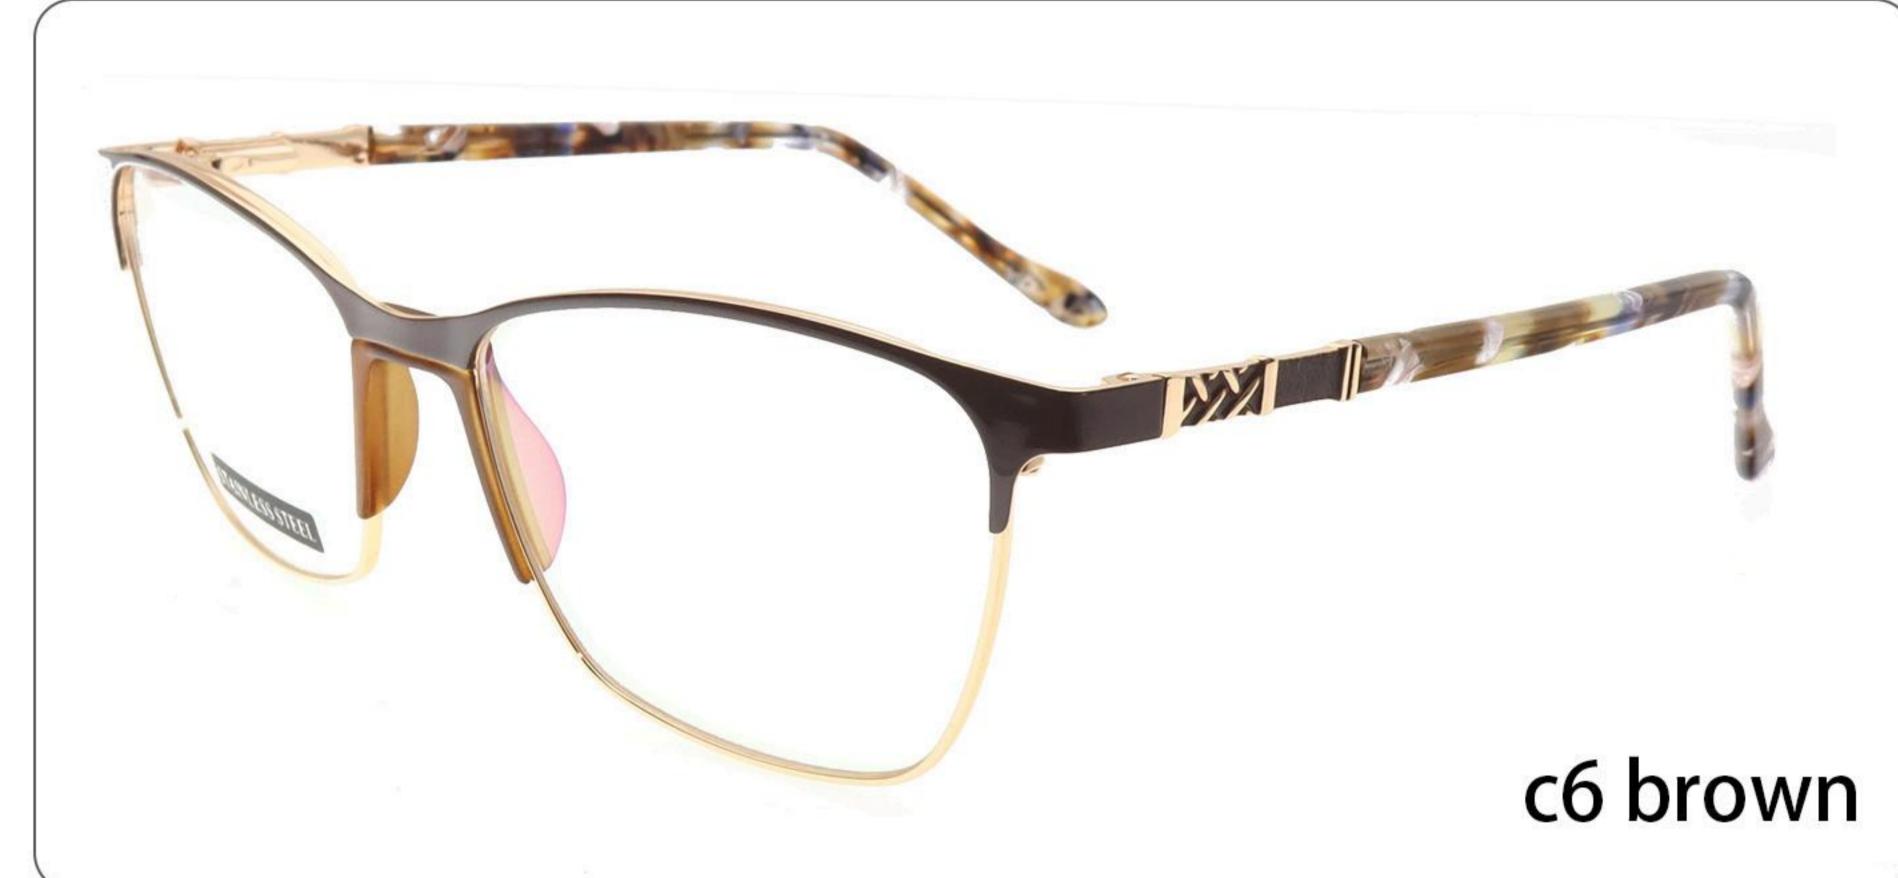

#### METAL

D318

SIZE: 52-17-140

◆SPRING HINGE

◆CRAFT TEMPLE

**♦**COLOR DISPLAY

C6 S.Beige/Gold

C7 S.Purple/Silver

C8 S.Red/Silver

C9 S.Pink/Gold

C10 S.Black/Gold

C12 S.Green/Gold

**3598**SIZE:51-17-135

3564

SIZE:48-17-135