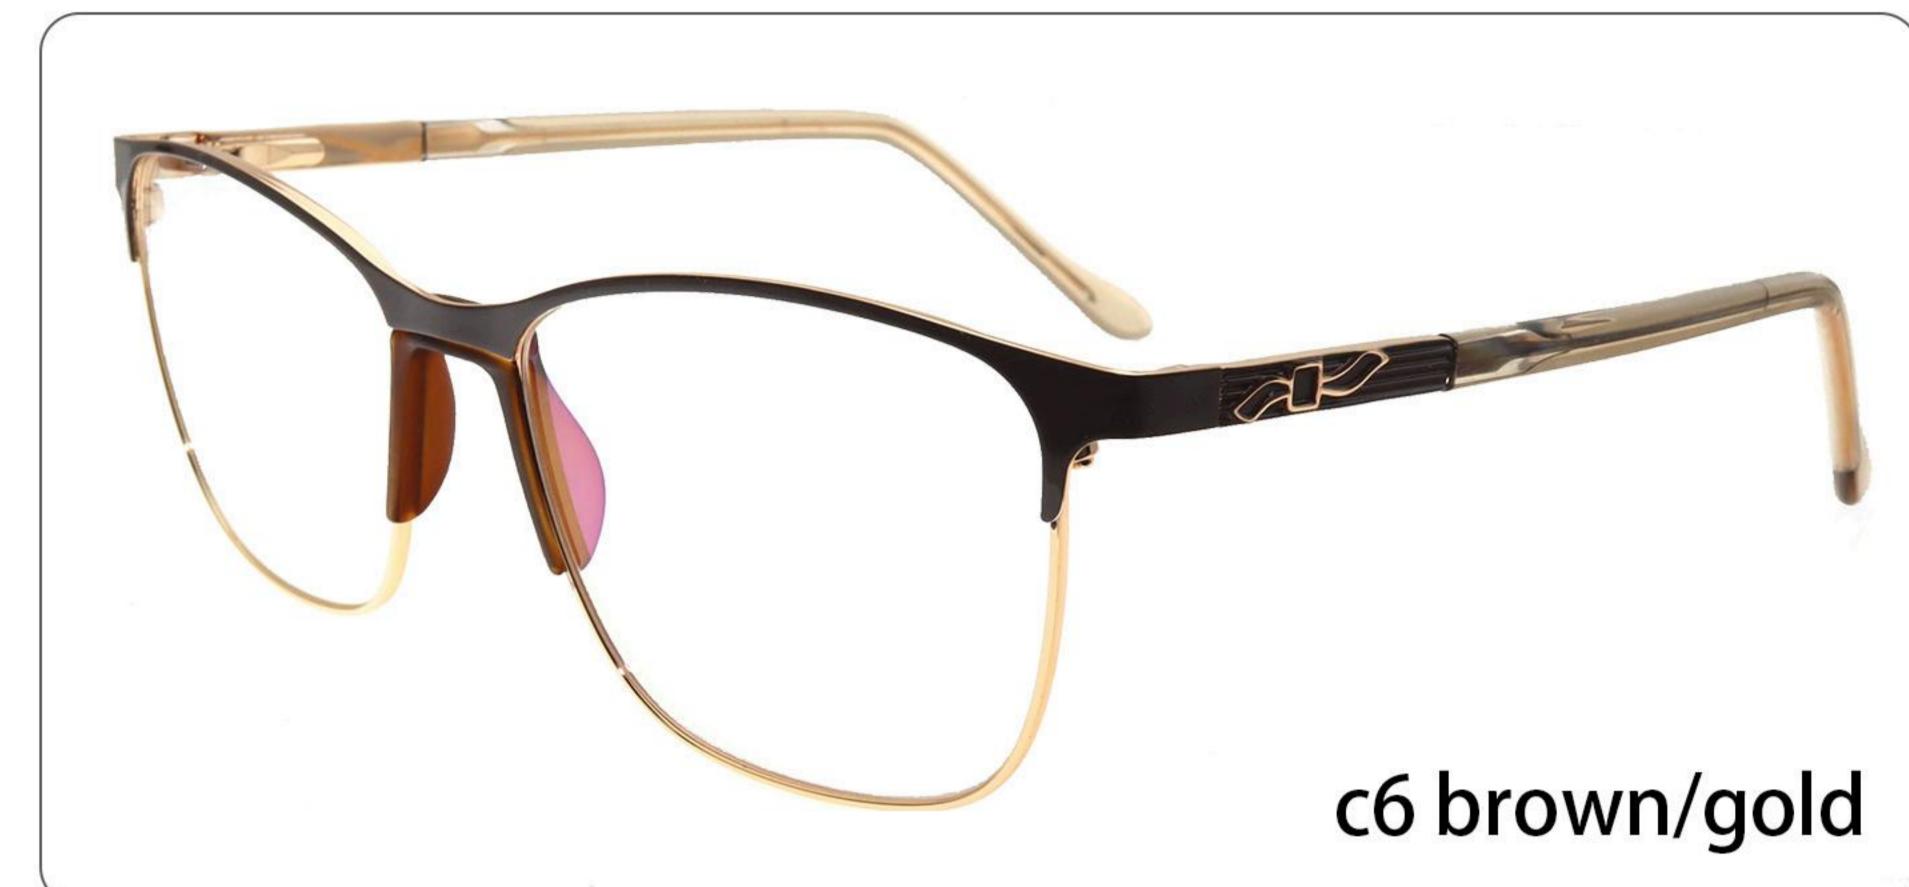

#### METAL

D318

SIZE: 52-17-140

◆SPRING HINGE

◆CRAFT TEMPLE

**♦**COLOR DISPLAY

C6 S.Beige/Gold

C7 S.Purple/Silver

C8 S.Red/Silver

C9 S.Pink/Gold

C10 S.Black/Gold

C12 S.Green/Gold

**3598**SIZE:51-17-135

3564

SIZE:48-17-135