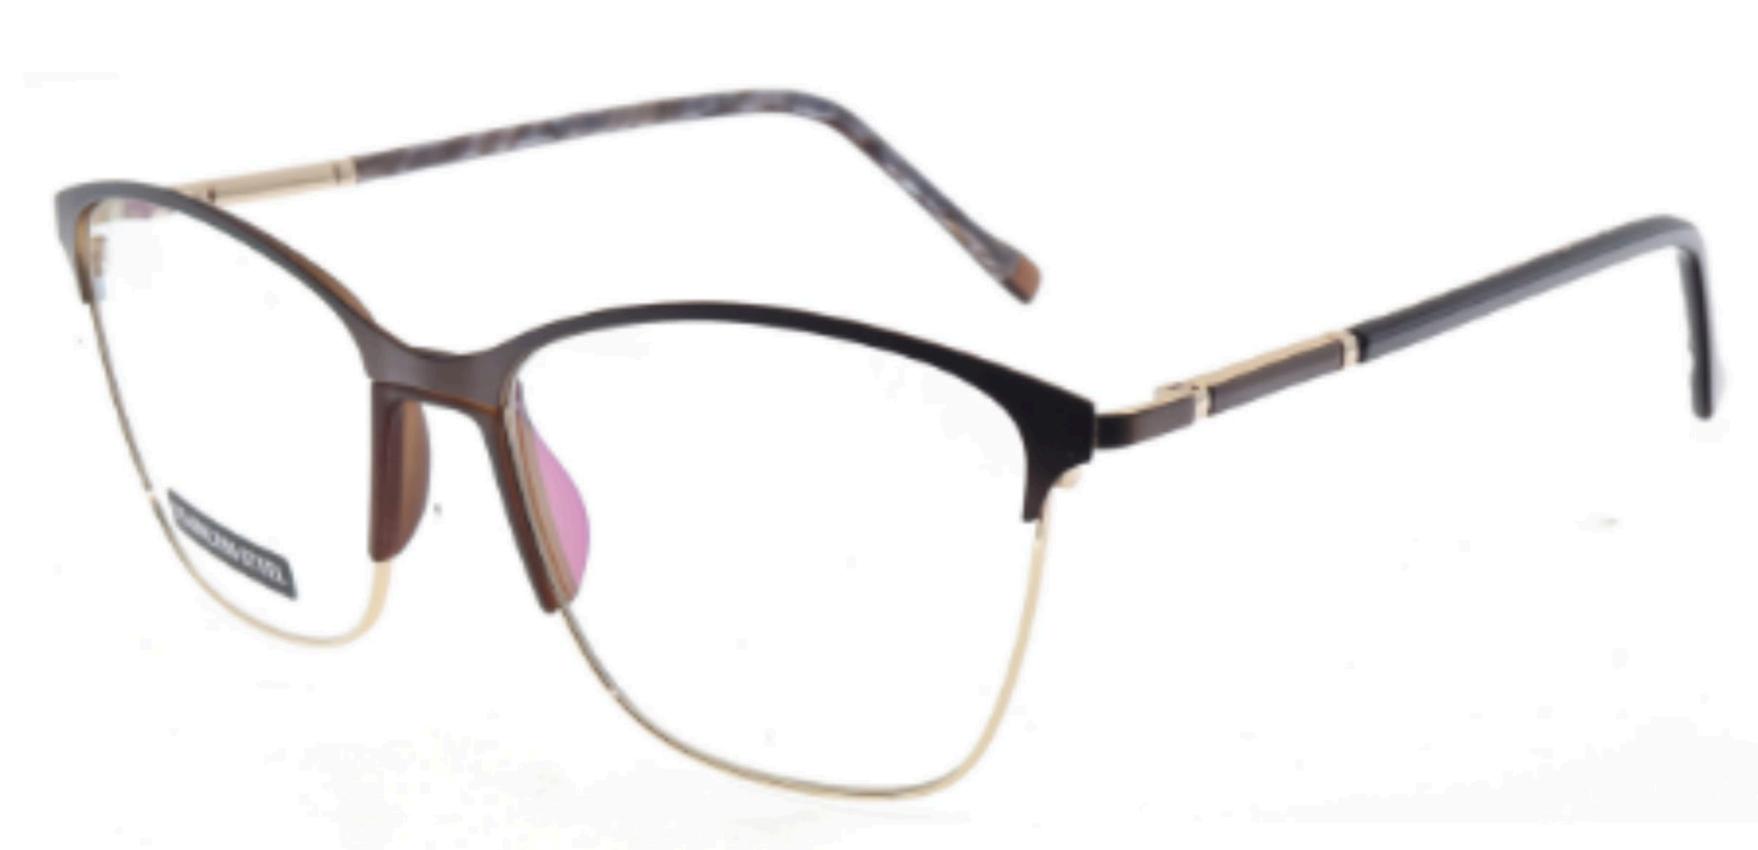

# METAL

3681

SIZE: 52-17-140

♦SPRING HINGE

**◆**CRAFT TEMPLE

◆COLOR DISPLAY

C6 S.Beige/Gold

C7 S.Purple/Silver