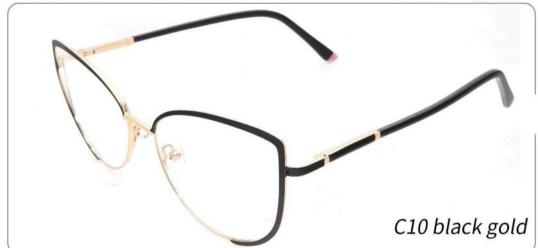

#### METAL

D318

SIZE: 52-17-140

◆SPRING HINGE

◆CRAFT TEMPLE

**♦**COLOR DISPLAY

C6 S.Beige/Gold

C7 S.Purple/Silver

C8 S.Red/Silver

C9 S.Pink/Gold

C10 S.Black/Gold

C12 S.Green/Gold

**3598**SIZE:51-17-135

3564

SIZE:48-17-135