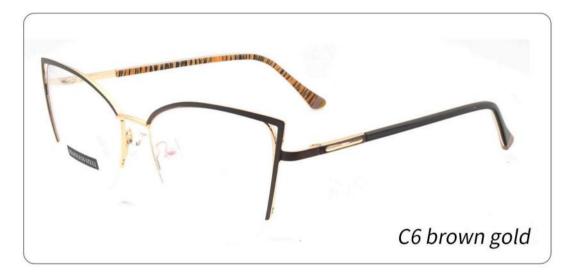

#### METAL

D318

SIZE: 52-17-140

◆SPRING HINGE

◆CRAFT TEMPLE

**♦**COLOR DISPLAY

C6 S.Beige/Gold

C7 S.Purple/Silver

C8 S.Red/Silver

C9 S.Pink/Gold

C10 S.Black/Gold

C12 S.Green/Gold

**3598**SIZE:51-17-135

3564

SIZE:48-17-135