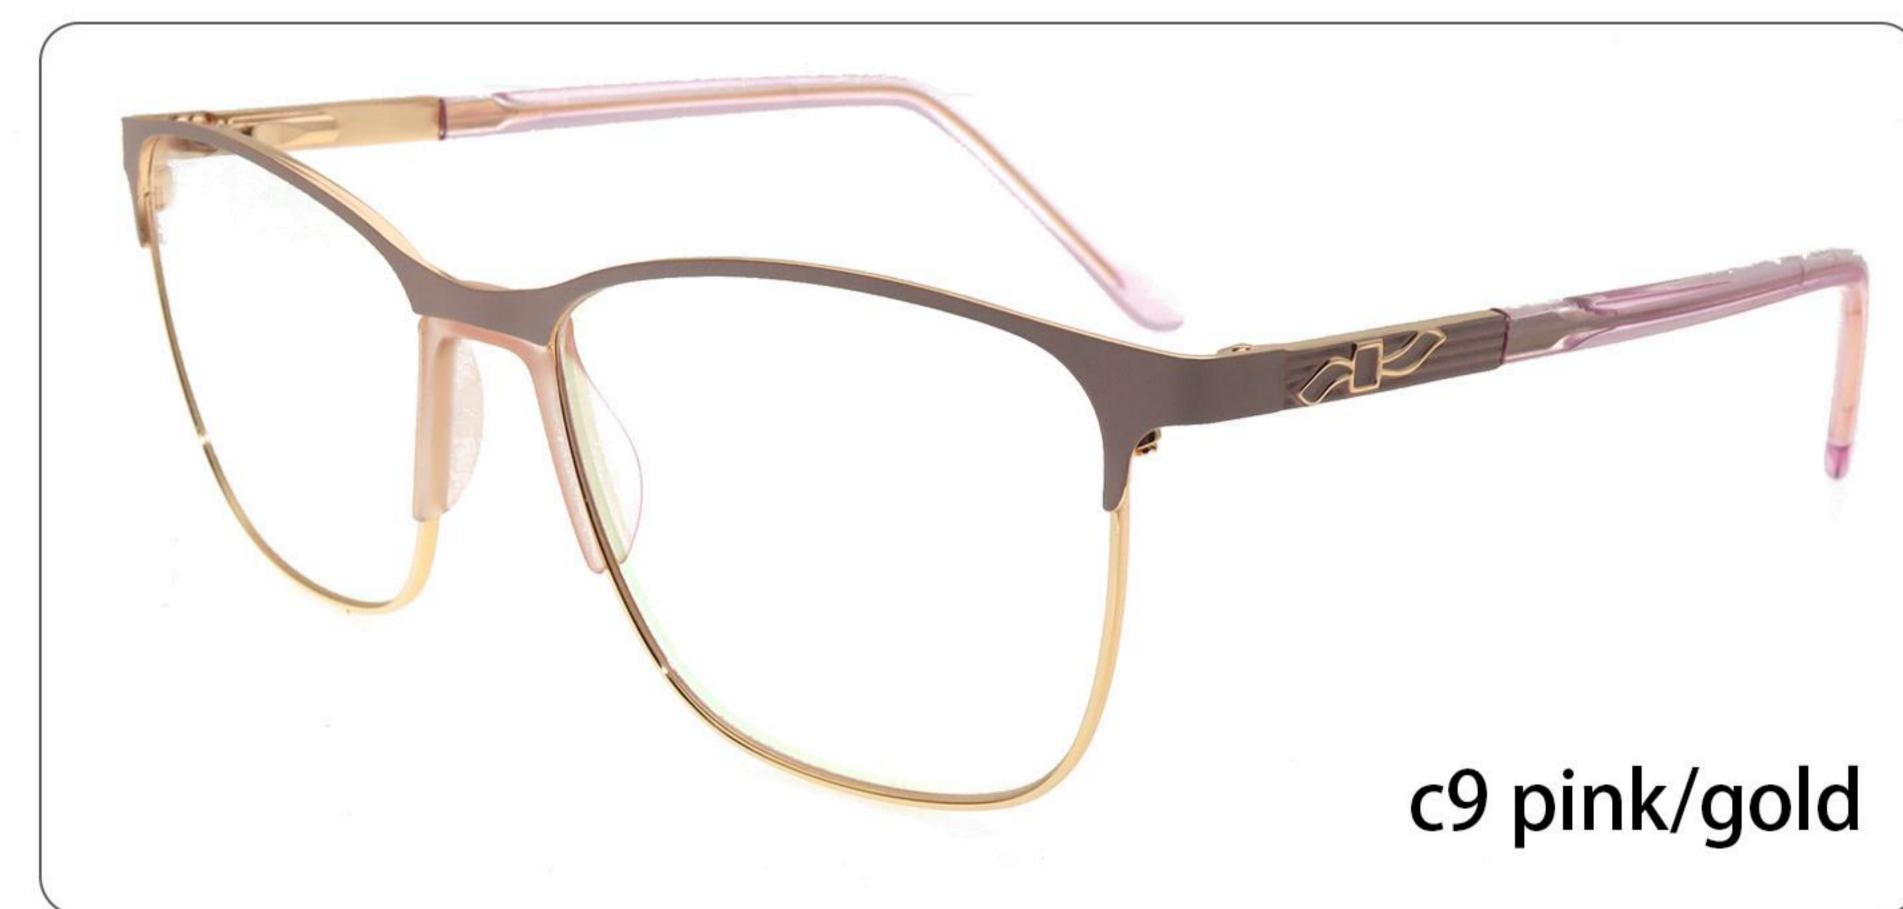

#### METAL

D318

SIZE: 52-17-140

◆SPRING HINGE

◆CRAFT TEMPLE

**♦**COLOR DISPLAY

C6 S.Beige/Gold

C7 S.Purple/Silver

C8 S.Red/Silver

C9 S.Pink/Gold

C10 S.Black/Gold

C12 S.Green/Gold

**3598**SIZE:51-17-135

3564

SIZE:48-17-135