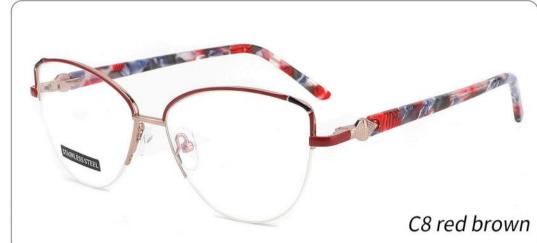

# METAL

D313

SIZE: 52-18-140

◆SPRING HINGE

◆COLOR DISPLAY-

C6 S.Beige/Gold

C7 S.Purple/Silver

C8 S.Red/Silver

C9 S.Pink/Gold

C10 S.Black/Gold

C12 S.Green/Gold