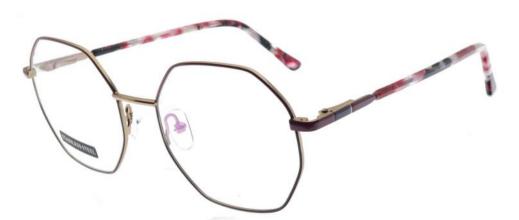

#### METAL

D318

SIZE: 52-17-140

◆SPRING HINGE

◆CRAFT TEMPLE

**♦**COLOR DISPLAY

C6 S.Beige/Gold

C7 S.Purple/Silver

C8 S.Red/Silver

C9 S.Pink/Gold

C10 S.Black/Gold

C12 S.Green/Gold

**3598**SIZE:51-17-135

3564

SIZE:48-17-135