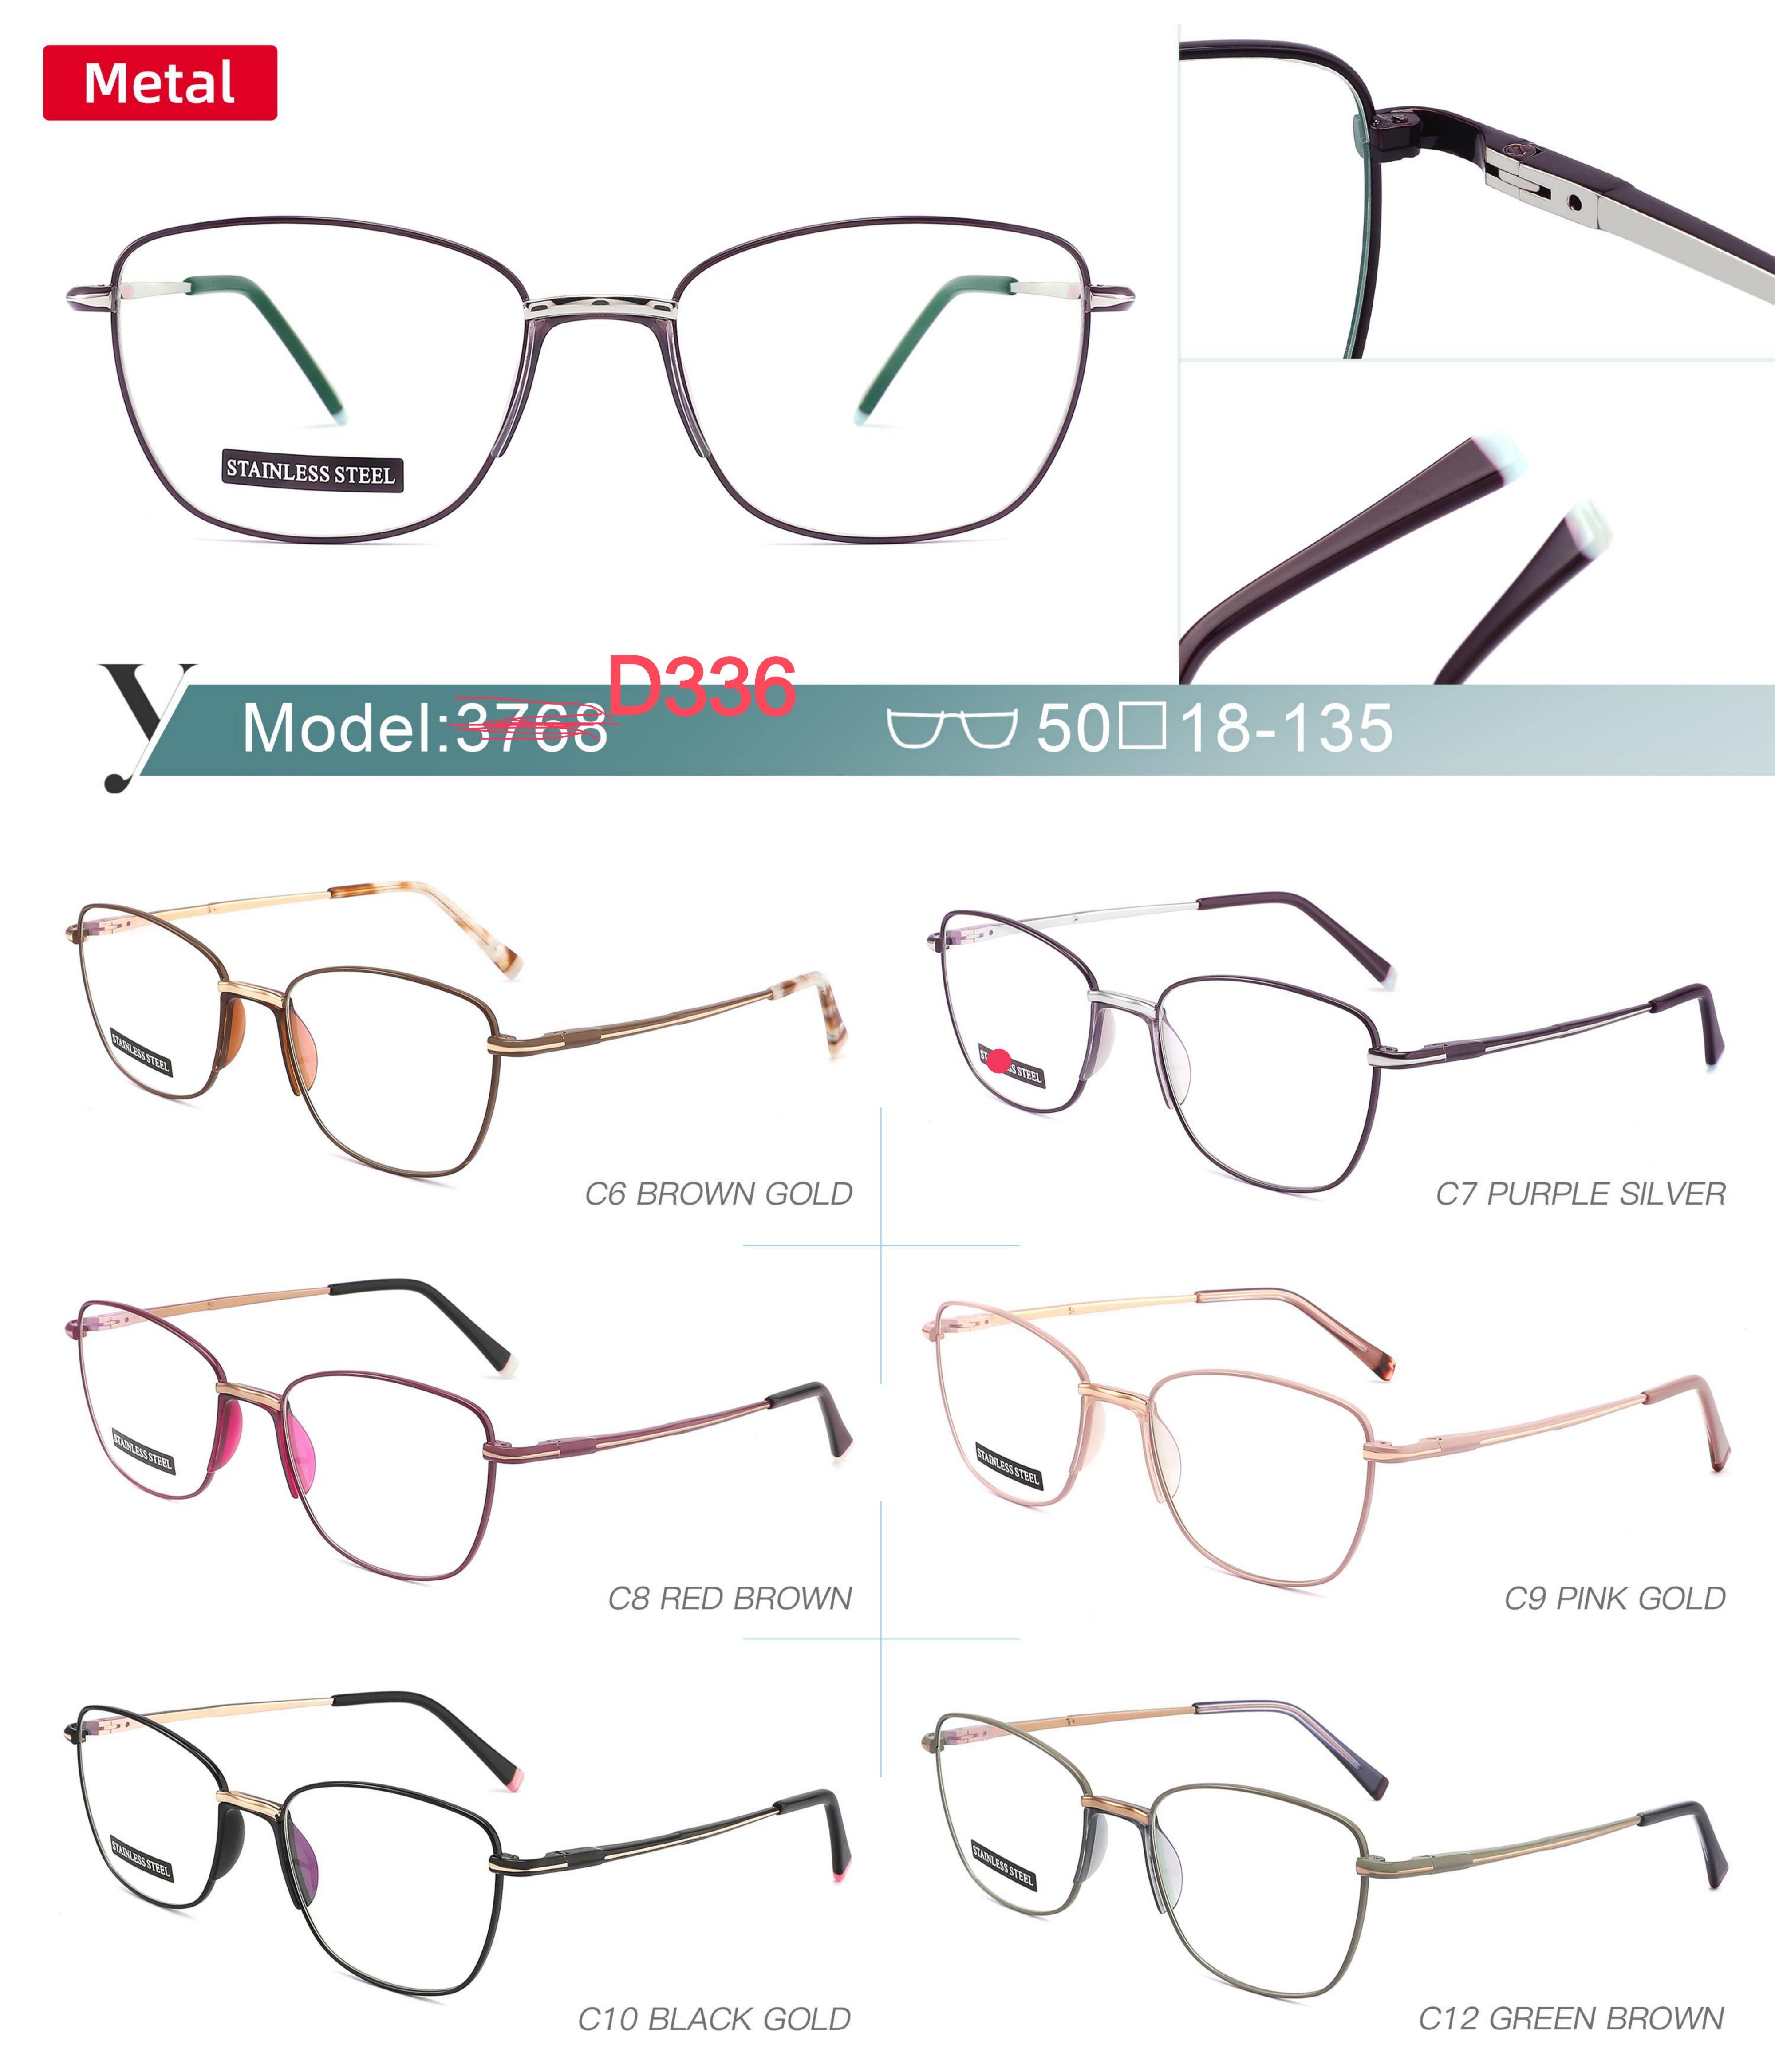

Acetate D327

SIZE: 52-17-140





























# METAL

D313

SIZE: 52-18-140



◆SPRING HINGE





◆COLOR DISPLAY-



C6 S.Beige/Gold



C7 S.Purple/Silver



C8 S.Red/Silver



C9 S.Pink/Gold



C10 S.Black/Gold



C12 S.Green/Gold

## Metal+acetate

D331

SIZE: 50-17-140

















Metato

D315

D315 SIZE: 51-17-140



















# Metal

D323

SIZE: 50-17-140



















### Stainless Steel

D303 size:50-18-140



















#### METAL

D318

SIZE: 52-17-140



◆SPRING HINGE



◆CRAFT TEMPLE



**♦**COLOR DISPLAY



C6 S.Beige/Gold



C7 S.Purple/Silver



C8 S.Red/Silver



C9 S.Pink/Gold



C10 S.Black/Gold



C12 S.Green/Gold



































































































**3598**SIZE:51-17-