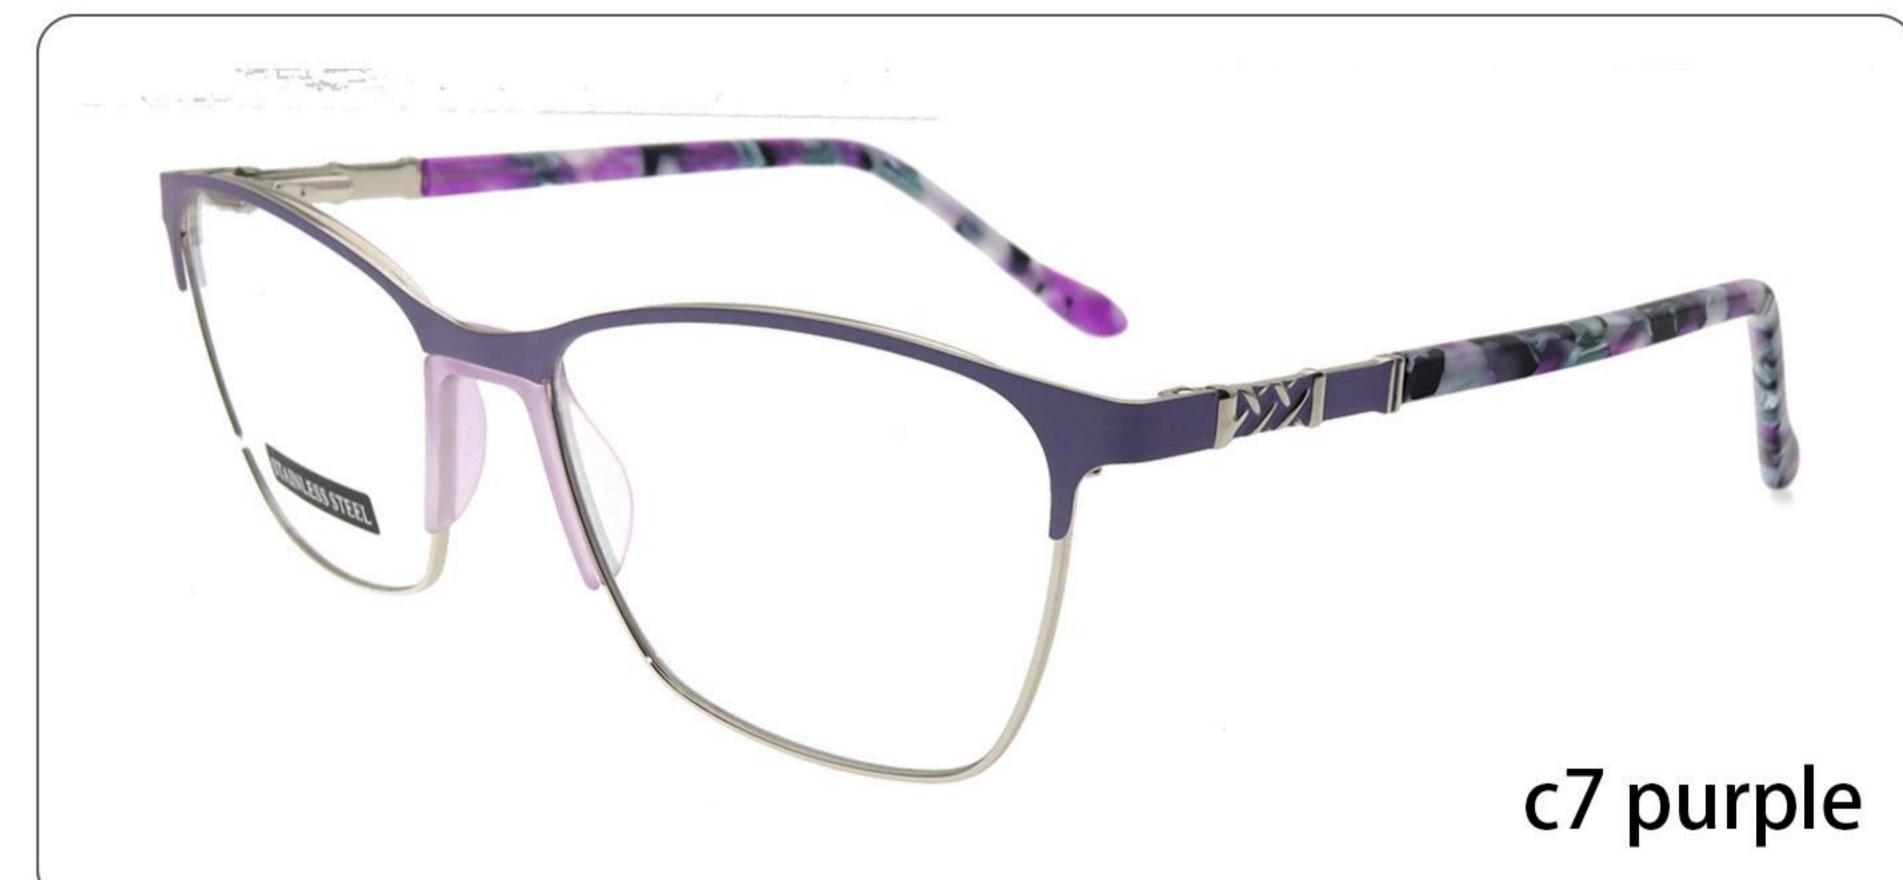

#### METAL

D318

SIZE: 52-17-140

◆SPRING HINGE

◆CRAFT TEMPLE

**♦**COLOR DISPLAY

C6 S.Beige/Gold

C7 S.Purple/Silver

C8 S.Red/Silver

C9 S.Pink/Gold

C10 S.Black/Gold

C12 S.Green/Gold

**3598**SIZE:51-17-135

3564

SIZE:48-17-135