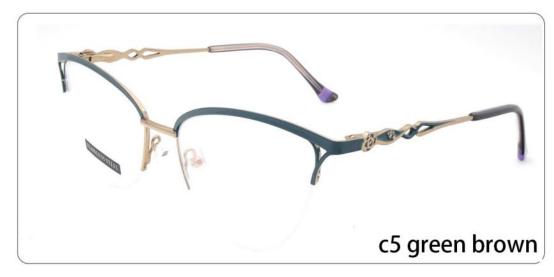

#### Metal+acetate

**3707** SIZE: 52-17-140

3552 size:53-17-138

3633 size:51-17-135

C12 GREY BROWN