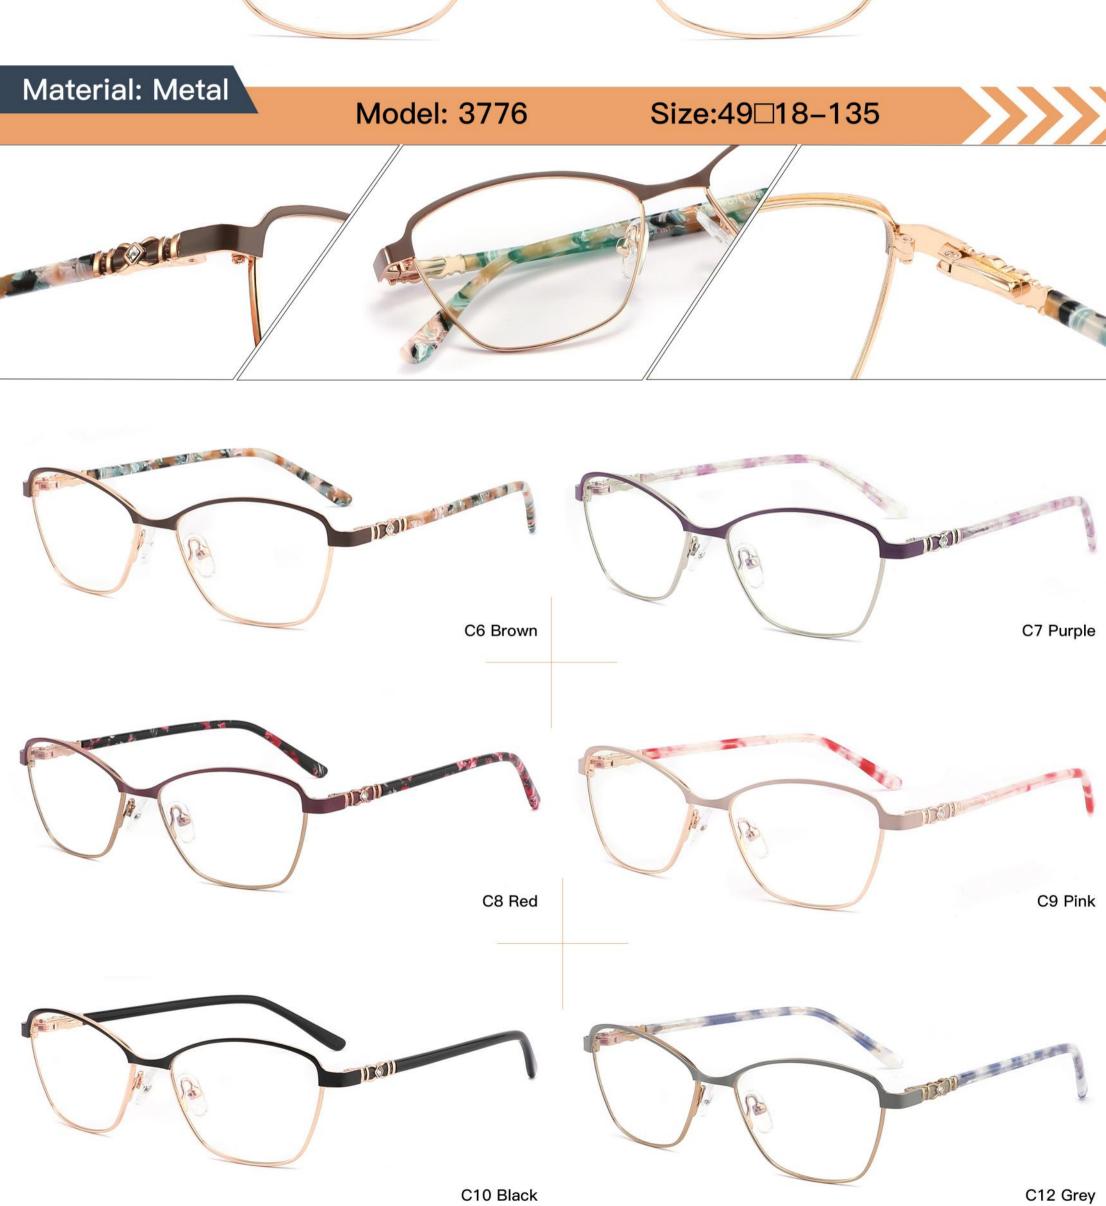

C8 S.Red/Silver

C9 S.Pink/Gold

C10 S.Black/Gold

C12 S.Green/Gold

3687

SIZE:51-17-135

Metal **3706** 

SIZE: 52-18-140