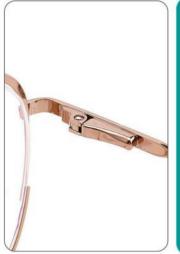

# METAL

D313

SIZE: 52-18-140

◆SPRING HINGE

◆COLOR DISPLAY-

C6 S.Beige/Gold

C7 S.Purple/Silver

C8 S.Red/Silver

#### METAL

D318

SIZE: 52-17-140

◆SPRING HINGE

◆CRAFT TEMPLE

**♦**COLOR DISPLAY

C6 S.Beige/Gold

C7 S.Purple/Silver

# METAL

3681

SIZE: 52-17-140

♦SPRING HINGE

**◆**CRAFT TEMPLE

◆COLOR DISPLAY

C6 S.Beige/Gold

C7 S.Purple/Silver

# **METAL**

3665

SIZE: 51-17-138

**♦**SPRING HINGE

◆CRAFT TEMPLE

**♦**COLOR DISPLAY-

C6 S.Beige/Gold

C7 S.Purple/Silver