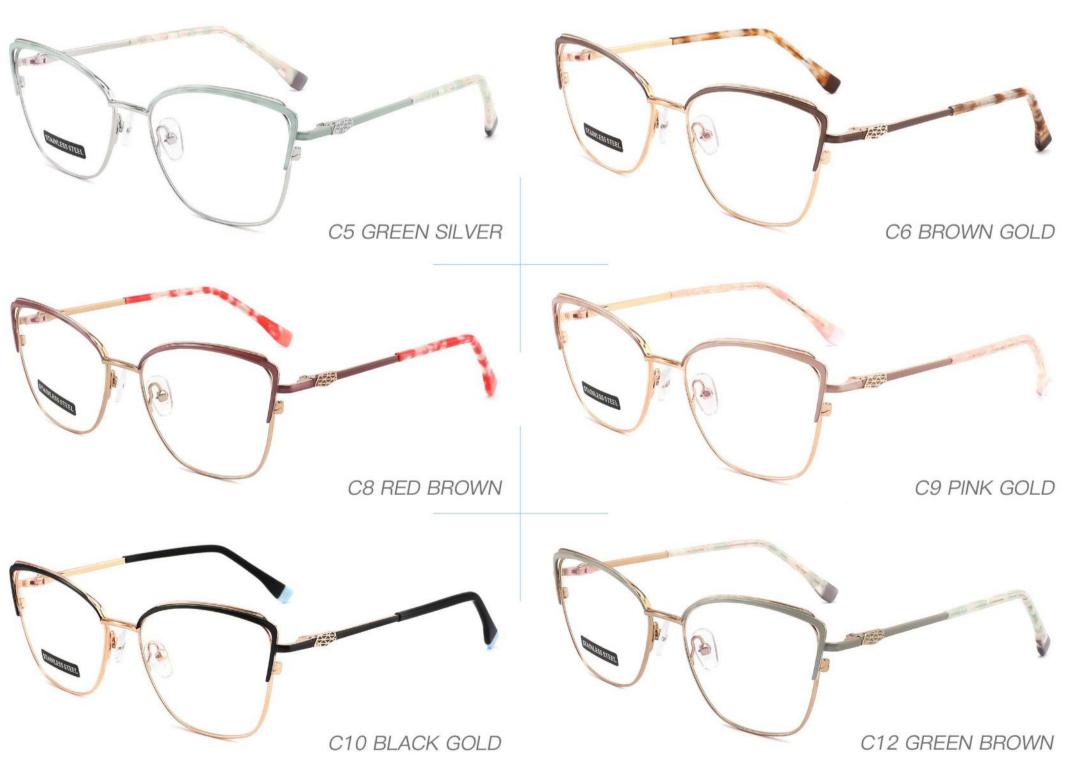

L

D313

SIZE: 52-18-140



◆SPRING HINGE





◆COLOR DISPLAY-



C6 S.Beige/Gold



C7 S.Purple/Silver



C8 S.Red/Silver



C9 S.Pink/Gold



C10 S.Black/Gold



C12 S.Green/Gold

## Metal+acetate

D331

SIZE: 50-17-140

















Metato

D315

D315 SIZE: 51-17-140



















# Metal

D323

SIZE: 50-17-140



















### Stainless Steel

D303 size:50-18-140



















#### METAL

D318

SIZE: 52-17-140



◆SPRING HINGE



◆CRAFT TEMPLE



**♦**COLOR DISPLAY



C6 S.Beige/Gold



C7 S.Purple/Silver



C8 S.Red/Silver



C9 S.Pink/Gold



C10 S.Black/Gold



C12 S.Green/Gold



































































































**3598**SIZE:51-17-135





















3564

SIZE:48-17-135



























#### Metal+acetate

**3707** SIZE: 52-17-140























3552 size:53-17-138



















3633 size:51-17-135

















C12 GREY BROWN

# METAL

3681

SIZE: 52-17-140



♦SPRING HINGE



**◆**CRAFT TEMPLE



◆COLOR DISPLAY



C6 S.Beige/Gold



C7 S.Purple/Silver



C8 S.Red/Silver



C9 S.Pink/Gold



C10 S.Black/Gold



C12 S.Green/Gold





3651 size:53-17140



















3647 size:51-17-138























# **METAL**

3665

SIZE: 51-17-138



**♦**SPRING HINGE

◆CRAFT TEMPLE





**♦**COLOR DISPLAY-



C6 S.Beige/Gold



C7 S.Purple/Silver



C8 S.Red/Silver



C9 S.Pink/Gold



C10 S.Black/Gold



C12 S.Green/Gold

3687

SIZE:51-17-135

























Metal **3706** 

SIZE: 52-18-140























3648 size:52-17-138