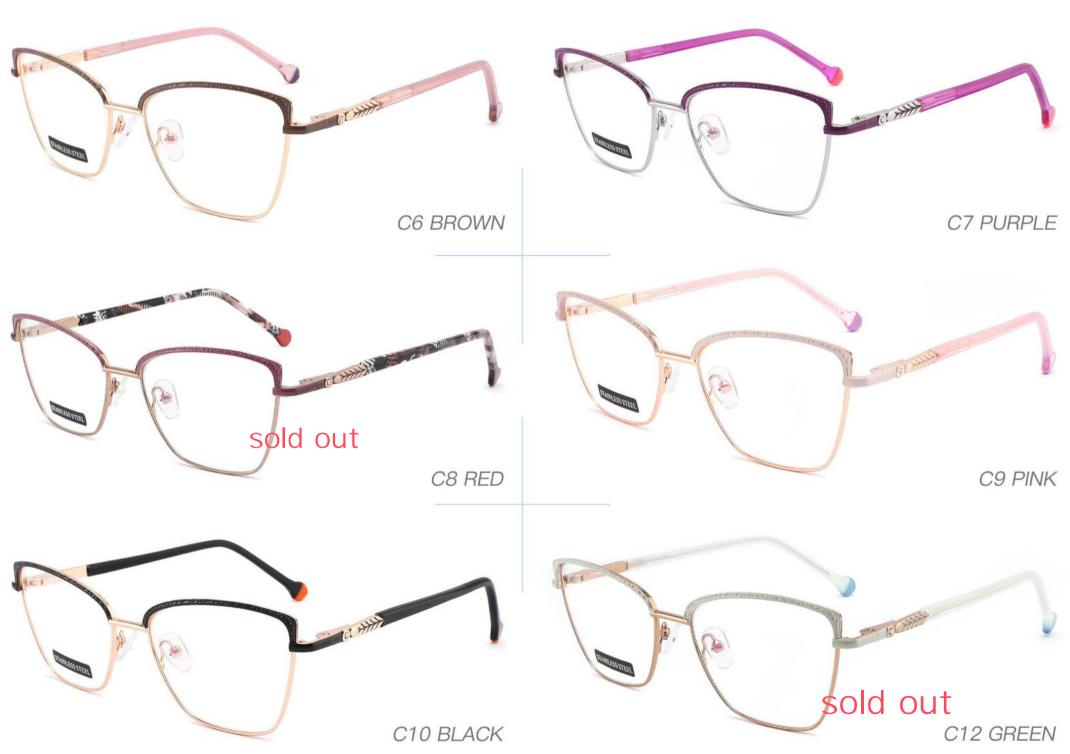

# METAL

D313

SIZE: 52-18-140



◆SPRING HINGE





◆COLOR DISPLAY-



C6 S.Beige/Gold



C7 S.Purple/Silver



C8 S.Red/Silver



C9 S.Pink/Gold



C10 S.Black/Gold



C12 S.Green/Gold

## Metal+acetate

D331

SIZE: 50-17-140

















Metato

D315

D315 SIZE: 51-17-140



















# Metal

D323

SIZE: 50-17-140



















### Stainless Steel

D303 size:50-18-140



















#### METAL

D318

SIZE: 52-17-140



◆SPRING HINGE



◆CRAFT TEMPLE



**♦**COLOR DISPLAY



C6 S.Beige/Gold



C7 S.Purple/Silver



C8 S.Red/Silver



C9 S.Pink/Gold



C10 S.Black/Gold



C12 S.Green/Gold



































































































**3598**SIZE:51-17-135





















3564

SIZE:48-17-135



























#### Metal+acetate

**3707** SIZE: 52-17-140























3552 size:53-17-138



















3633 size:51-17-135

















C12 GREY BROWN

# METAL

3681

SIZE: 52-17-140



♦SPRING HINGE



**◆**CRAFT TEMPLE



◆COLOR DISPLAY



C6 S.Beige/Gold



C7 S.Purple/Silver



C8 S.Red/Silver



C9 S.Pink/Gold



C10 S.Black/Gold



C12 S.Green/Gold





3651 size:53-17140



















3647 size:51-17-138























# **METAL**

3665

SIZE: 51-17-138



**♦**SPRING HINGE

◆CRAFT TEMPLE





**♦**COLOR DISPLAY-



C6 S.Beige/Gold



C7 S.Purple/Silver



C8 S.Red/Silver



C9 S.Pink/Gold



C10 S.Black/Gold



C12 S.Green/Gold

3687

SIZE:51-17-135

























Metal **3706** 

SIZE: 52-18-140























3648 size:52-17-138