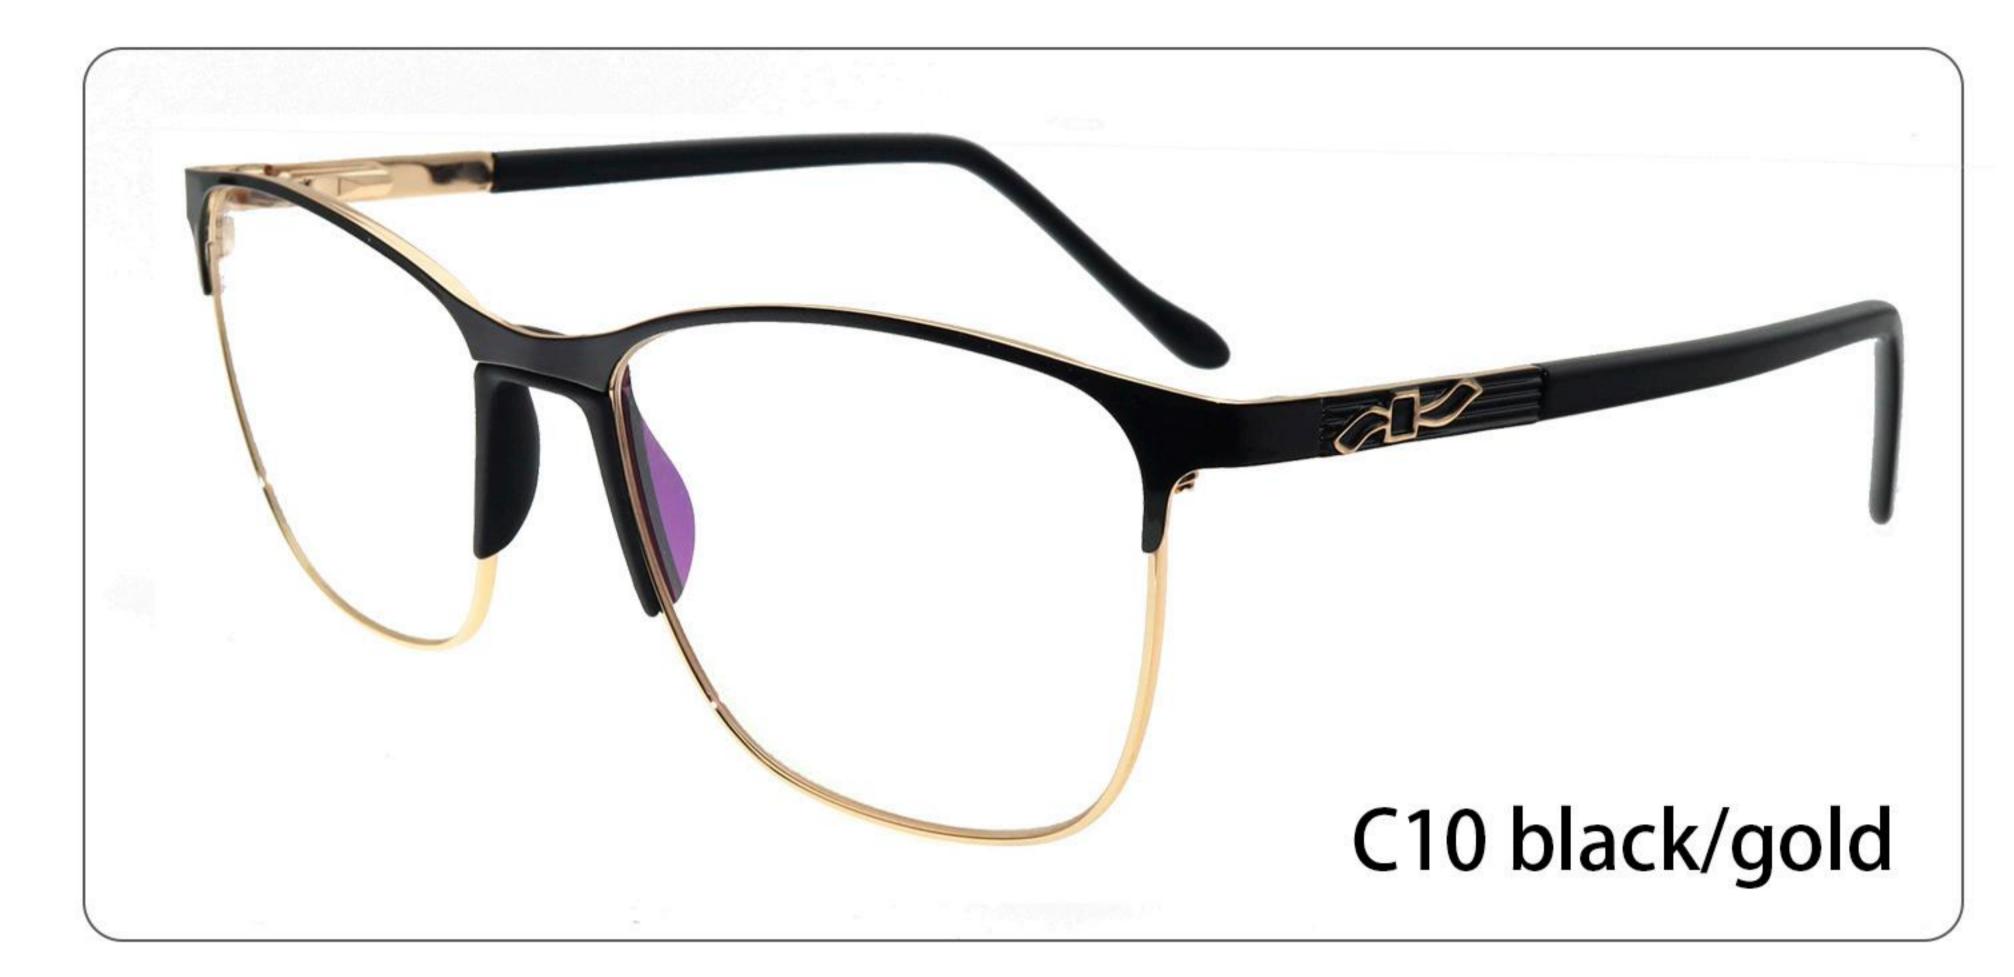

#### METAL

D318

SIZE: 52-17-140

◆SPRING HINGE

◆CRAFT TEMPLE

**♦**COLOR DISPLAY

C6 S.Beige/Gold

C7 S.Purple/Silver

C8 S.Red/Silver

C9 S.Pink/Gold

C10 S.Black/Gold

C12 S.Green/Gold

**3598**SIZE:51-17-135

3564

SIZE:48-17-135