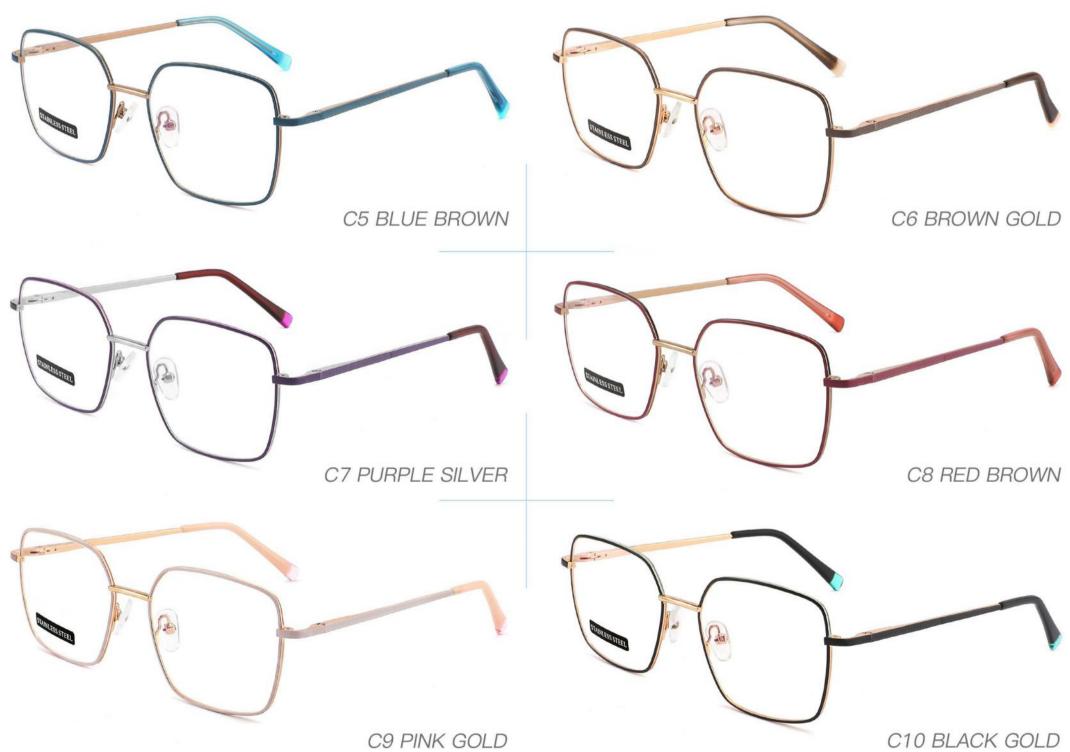

# METAL

D313

SIZE: 52-18-140

◆SPRING HINGE

◆COLOR DISPLAY-

C6 S.Beige/Gold

C7 S.Purple/Silver

C8 S.Red/Silver

C9 S.Pink/Gold

C10 S.Black/Gold

C12 S.Green/Gold