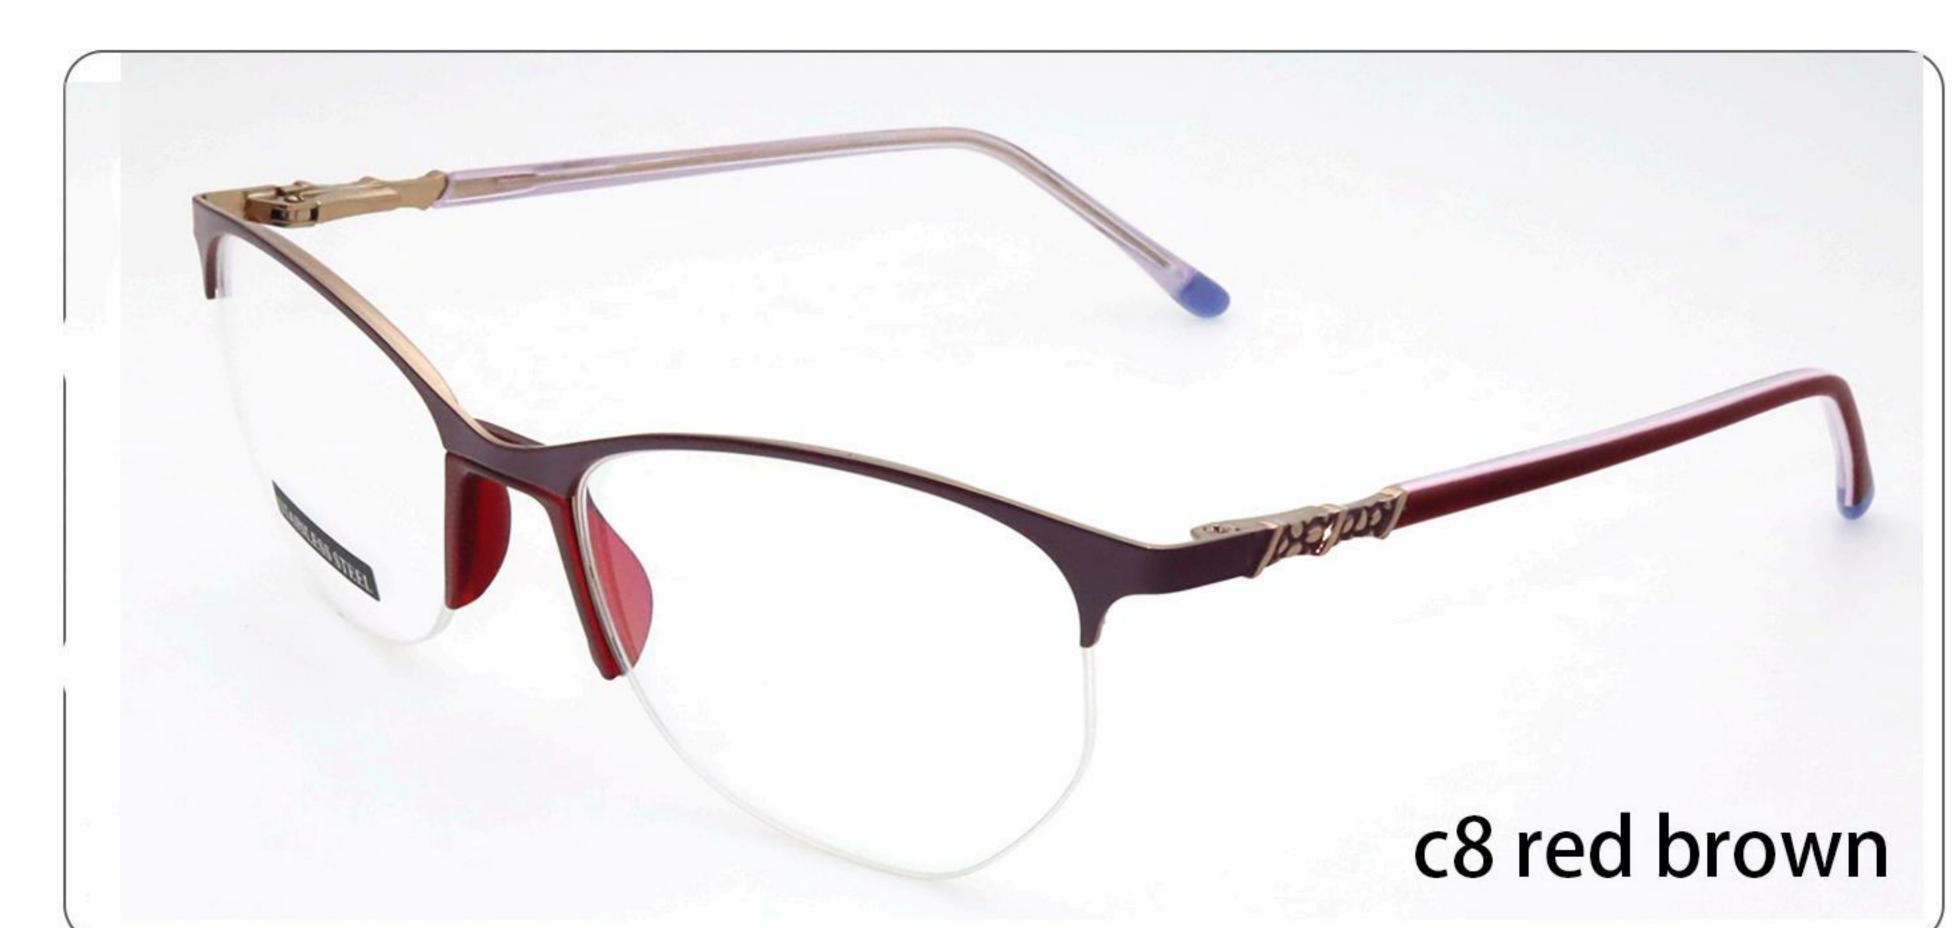

C8 S.Red/Silver

C9 S.Pink/Gold

C10 S.Black/Gold

C12 S.Green/Gold

**3598**SIZE:51-17-135

3564

SIZE:48-17-135