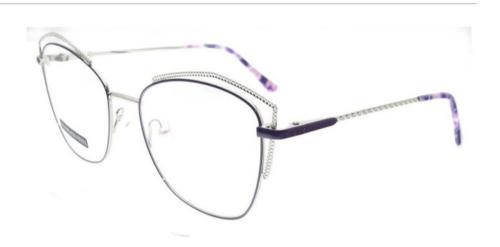

#### METAL

D318

SIZE: 52-17-140

◆SPRING HINGE

◆CRAFT TEMPLE

**♦**COLOR DISPLAY

C6 S.Beige/Gold

C7 S.Purple/Silver

C8 S.Red/Silver

C9 S.Pink/Gold

C10 S.Black/Gold

C12 S.Green/Gold

**3598**SIZE:51-17-135

3564

SIZE:48-17-135