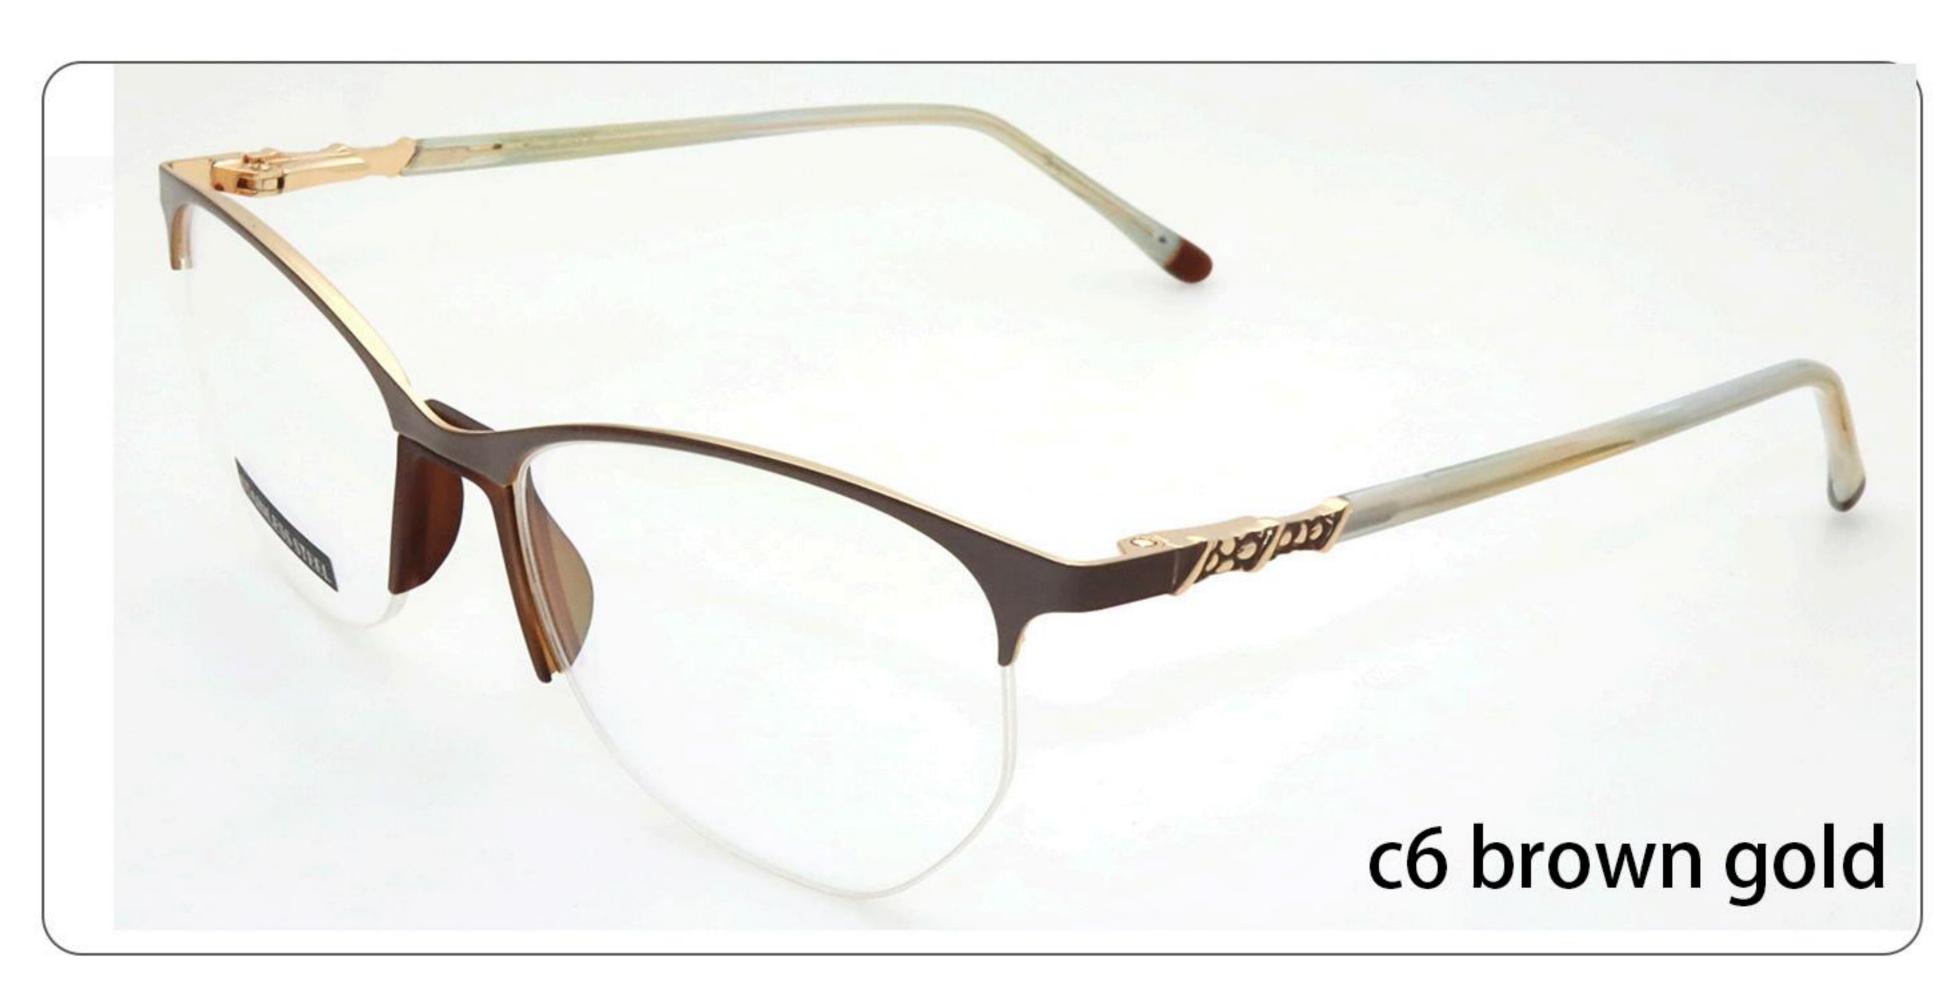

#### METAL

D318

SIZE: 52-17-140

◆SPRING HINGE

◆CRAFT TEMPLE

**♦**COLOR DISPLAY

C6 S.Beige/Gold

C7 S.Purple/Silver