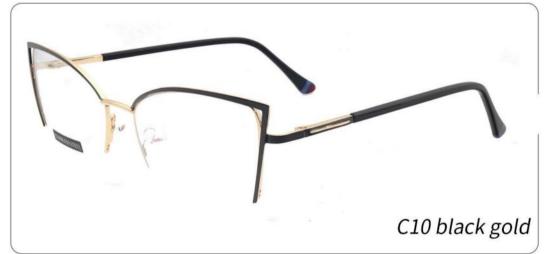

# METAL

D313

SIZE: 52-18-140

◆SPRING HINGE

◆COLOR DISPLAY-

C6 S.Beige/Gold

C7 S.Purple/Silver

C8 S.Red/Silver

C9 S.Pink/Gold

C10 S.Black/Gold

C12 S.Green/Gold

#### METAL

D318

SIZE: 52-17-140

◆SPRING HINGE

◆CRAFT TEMPLE

**♦**COLOR DISPLAY

C6 S.Beige/Gold

C7 S.Purple/Silver

C8 S.Red/Silver

C9 S.Pink/Gold

C10 S.Black/Gold

C12 S.Green/Gold

**3598**SIZE:51-17-135

3564

SIZE:48-17-135

# METAL

3681

SIZE: 52-17-140

♦SPRING HINGE

**◆**CRAFT TEMPLE

◆COLOR DISPLAY

C6 S.Beige/Gold

C7 S.Purple/Silver

C8 S.Red/Silver

C9 S.Pink/Gold

C10 S.Black/Gold

C12 S.Green/Gold

3651 size:53-17140

3647 size:51-17-138

# **METAL**

3665

SIZE: 51-17-138

**♦**SPRING HINGE

◆CRAFT TEMPLE

**♦**COLOR DISPLAY-

C6 S.Beige/Gold

C7 S.Purple/Silver

C8 S.Red/Silver

C9 S.Pink/Gold

C10 S.Black/Gold

C12 S.Green/Gold

3687

SIZE:51-17-135

Metal **3706** 

SIZE: 52-18-140