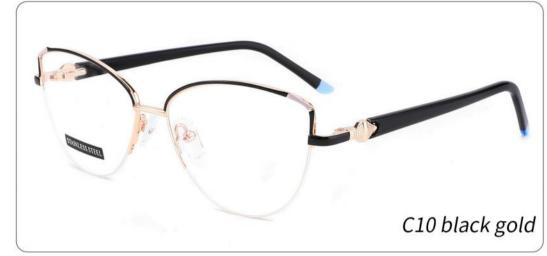

# METAL

D313

SIZE: 52-18-140

◆SPRING HINGE

◆COLOR DISPLAY-

C6 S.Beige/Gold

C7 S.Purple/Silver

C8 S.Red/Silver

C9 S.Pink/Gold

C10 S.Black/Gold

C12 S.Green/Gold