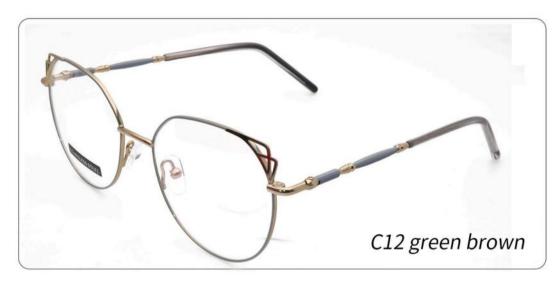

#### METAL

D318

SIZE: 52-17-140

◆SPRING HINGE

◆CRAFT TEMPLE

**♦**COLOR DISPLAY

C6 S.Beige/Gold

C7 S.Purple/Silver

C8 S.Red/Silver

C9 S.Pink/Gold

C10 S.Black/Gold

C12 S.Green/Gold

**3598**SIZE:51-17-135

3564

SIZE:48-17-135