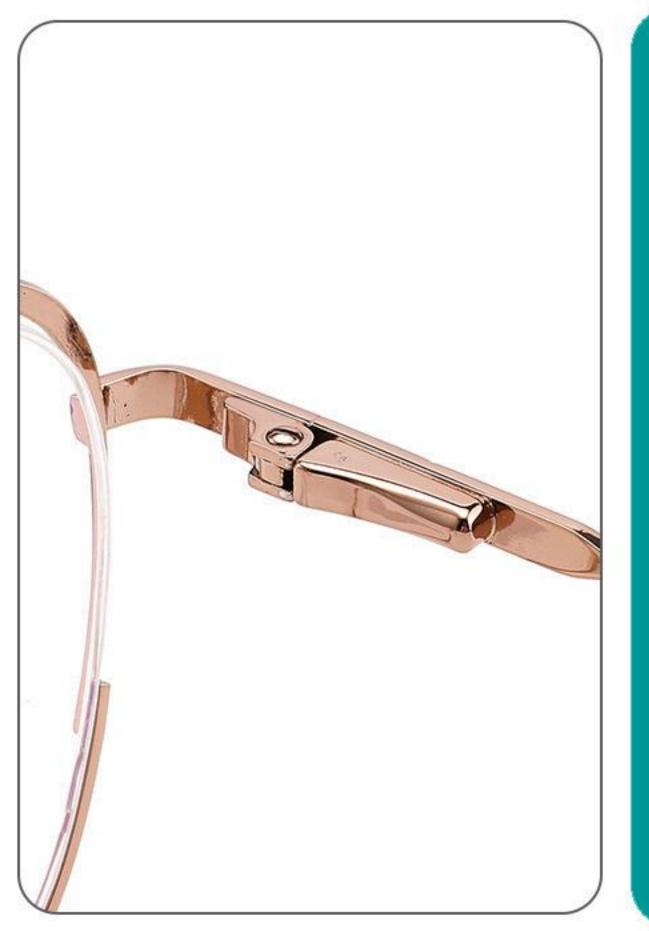

#### METAL

D318

SIZE: 52-17-140

◆SPRING HINGE

◆CRAFT TEMPLE

**♦**COLOR DISPLAY

C6 S.Beige/Gold

C7 S.Purple/Silver