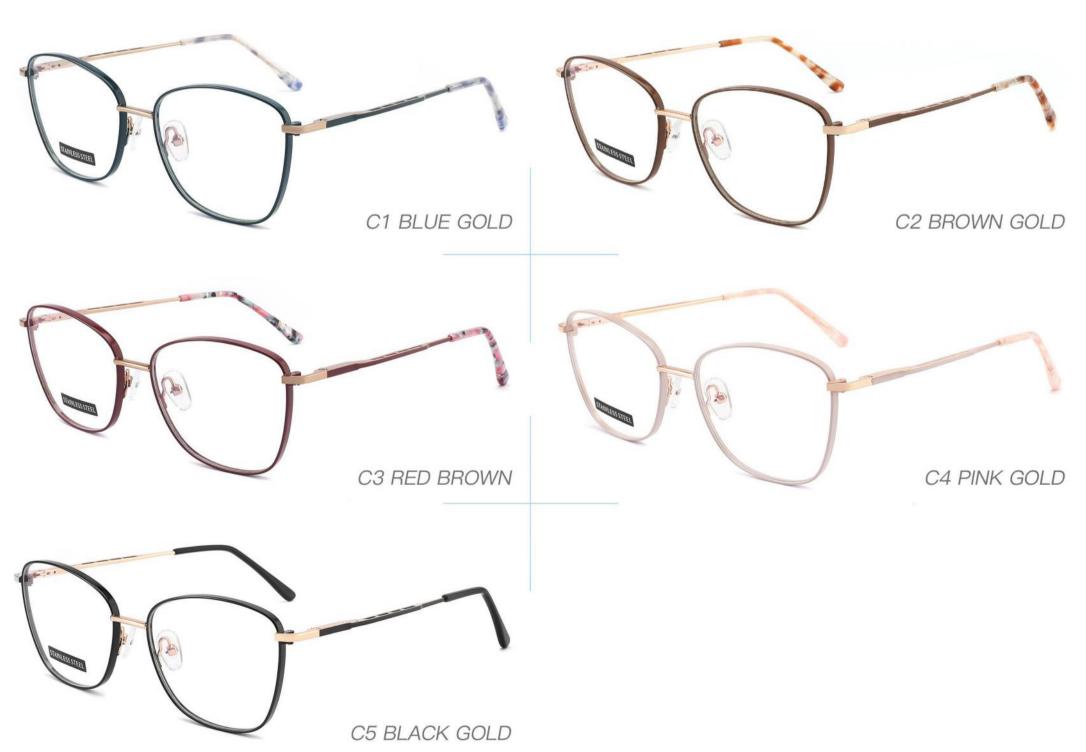

HINGE



◆CRAFT TEMPLE



**♦**COLOR DISPLAY



C6 S.Beige/Gold



C7 S.Purple/Silver



C8 S.Red/Silver



C9 S.Pink/Gold



C10 S.Black/Gold



C12 S.Green/Gold



































































































**3598**SIZE:51-17-135





















3564

SIZE:48-17-135



























#### Metal+acetate

**3707** SIZE: 52-17-140























3552 size:53-17-138



















3633 size:51-17-135

















C12 GREY BROWN

# METAL

3681

SIZE: 52-17-140



♦SPRING HINGE



**◆**CRAFT TEMPLE



◆COLOR DISPLAY



C6 S.Beige/Gold



C7 S.Purple/Silver



C8 S.Red/Silver



C9 S.Pink/Gold



C10 S.Black/Gold



C12 S.Green/Gold





3651 size:53-17140



















3647 size:51-17-138























# **METAL**

3665

SIZE: 51-17-138



**♦**SPRING HINGE

◆CRAFT TEMPLE





**♦**COLOR DISPLAY-



C6 S.Beige/Gold



C7 S.Purple/Silver



C8 S.Red/Silver



C9 S.Pink/Gold



C10 S.Black/Gold



C12 S.Green/Gold

3687

SIZE:51-17-135

























Metal **3706** 

SIZE: 52-18-140























3648 size:52-17-138













3592

SIZE:49-17-135

























3551 size:53-17-140



















**3547** SIZE:53-18-138