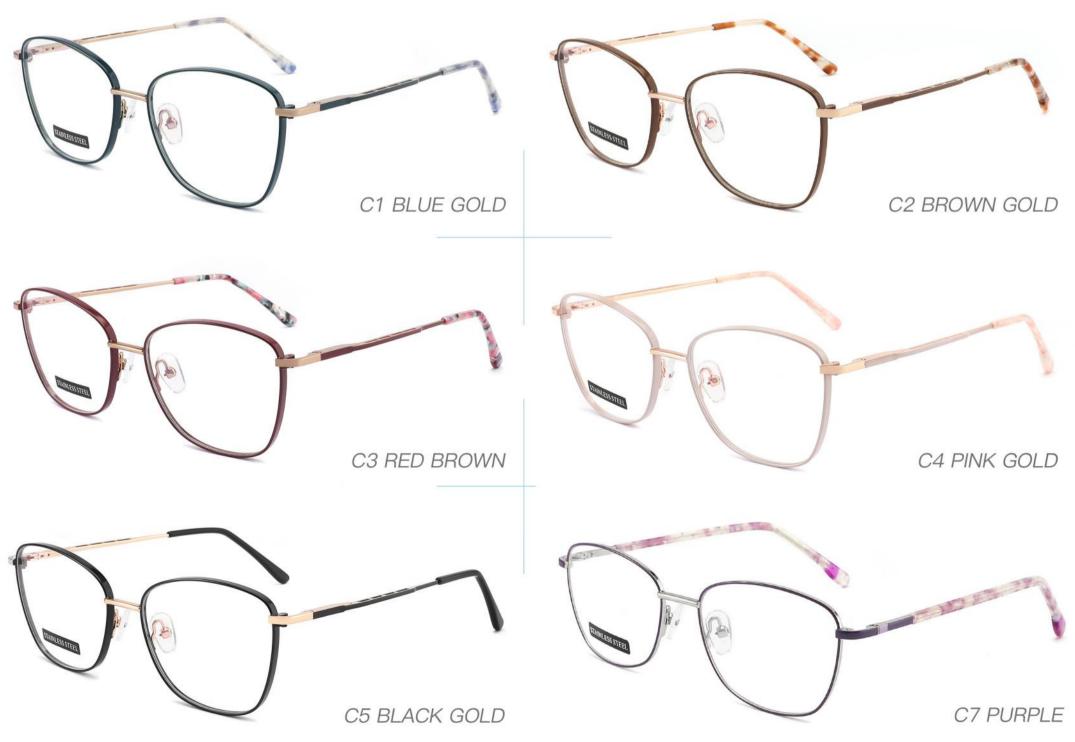

Acetate D327

SIZE: 52-17-140





























# METAL

D313

SIZE: 52-18-140



◆SPRING HINGE





◆COLOR DISPLAY-



C6 S.Beige/Gold



C7 S.Purple/Silver



C8 S.Red/Silver



C9 S.Pink/Gold



C10 S.Black/Gold



C12 S.Green/Gold

## Metal+acetate

D331

SIZE: 50-17-140

















Metato

D315

D315 SIZE: 51-17-140



















# Metal

D323

SIZE: 50-17-140



















### Stainless Steel

D303 size:50-18-140



















#### METAL

D318

SIZE: 52-17-140



◆SPRING HINGE



◆CRAFT TEMPLE



**♦**COLOR DISPLAY



C6 S.Beige/Gold



C7 S.Purple/Silver



C8 S.Red/Silver



C9 S.Pink/Gold



C10 S.Black/Gold



C12 S.Green/Gold



































































































**3598**SIZE:51-17-135





















3564

SIZE:48-17-135



























#### Metal+acetate

**3707** SIZE: 52-17-140























3552 size:53-17-138



















3633 size:51-17-135

















C12 GREY BROWN

# METAL

3681

SIZE: 52-17-140



♦SPRING HINGE



**◆**CRAFT TEMPLE



◆COLOR DISPLAY



C6 S.Beige/Gold



C7 S.Purple/Silver



C8 S.Red/Silver



C9 S.Pink/Gold



C10 S.Black/Gold



C12 S.Green/Gold





3651 size:53-17140



















3647 size:51-17-138























# **METAL**

3665

SIZE: 51-17-138



**♦**SPRING HINGE

◆CRAFT TEMPLE





**♦**COLOR DISPLAY-



C6 S.Beige/Gold



C7 S.Purple/Silver



C8 S.Red/Silver



C9 S.Pink/Gold



C10 S.Black/Gold



C12 S.Gree