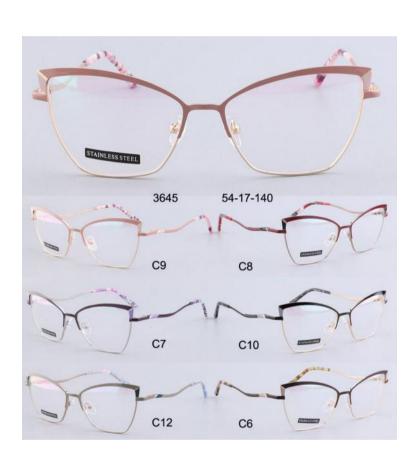

3598**SIZE:51-17-135





















3564

SIZE:48-17-135



























#### Metal+acetate

**3707** SIZE: 52-17-140























3552 size:53-17-138



















3633 size:51-17-135

















C12 GREY BROWN

# METAL

3681

SIZE: 52-17-140



♦SPRING HINGE



**◆**CRAFT TEMPLE



◆COLOR DISPLAY



C6 S.Beige/Gold



C7 S.Purple/Silver



C8 S.Red/Silver



C9 S.Pink/Gold



C10 S.Black/Gold



C12 S.Green/Gold





3651 size:53-17140



















3647 size:51-17-138























# **METAL**

3665

SIZE: 51-17-138



**♦**SPRING HINGE

◆CRAFT TEMPLE





**♦**COLOR DISPLAY-



C6 S.Beige/Gold



C7 S.Purple/Silver



C8 S.Red/Silver



C9 S.Pink/Gold



C10 S.Black/Gold



C12 S.Green/Gold

3687

SIZE:51-17-135

























Metal **3706** 

SIZE: 52-18-140























3648 size:52-17-138













3592

SIZE:49-17-135

























3551 size:53-17-140



















**3547** SIZE:53-18-138