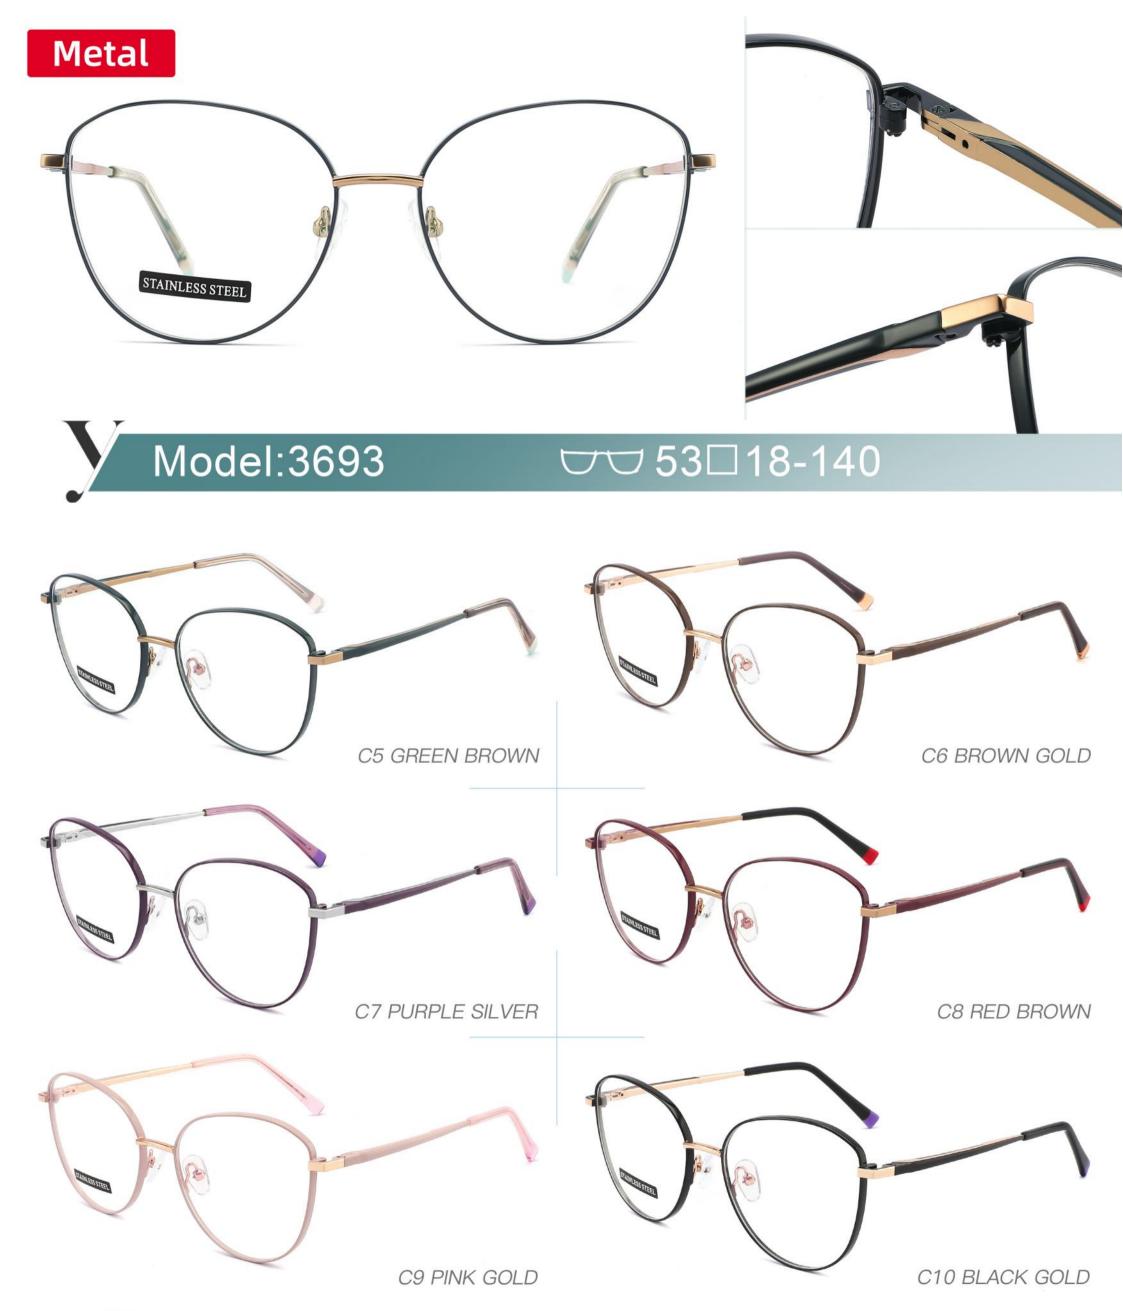

# METAL

3681

SIZE: 52-17-140

♦SPRING HINGE

**◆**CRAFT TEMPLE

◆COLOR DISPLAY

C6 S.Beige/Gold

C7 S.Purple/Silver

C8 S.Red/Silver

C9 S.Pink/Gold

C10 S.Black/Gold

C12 S.Green/Gold

3651 size:53-17140

3647 size:51-17-138