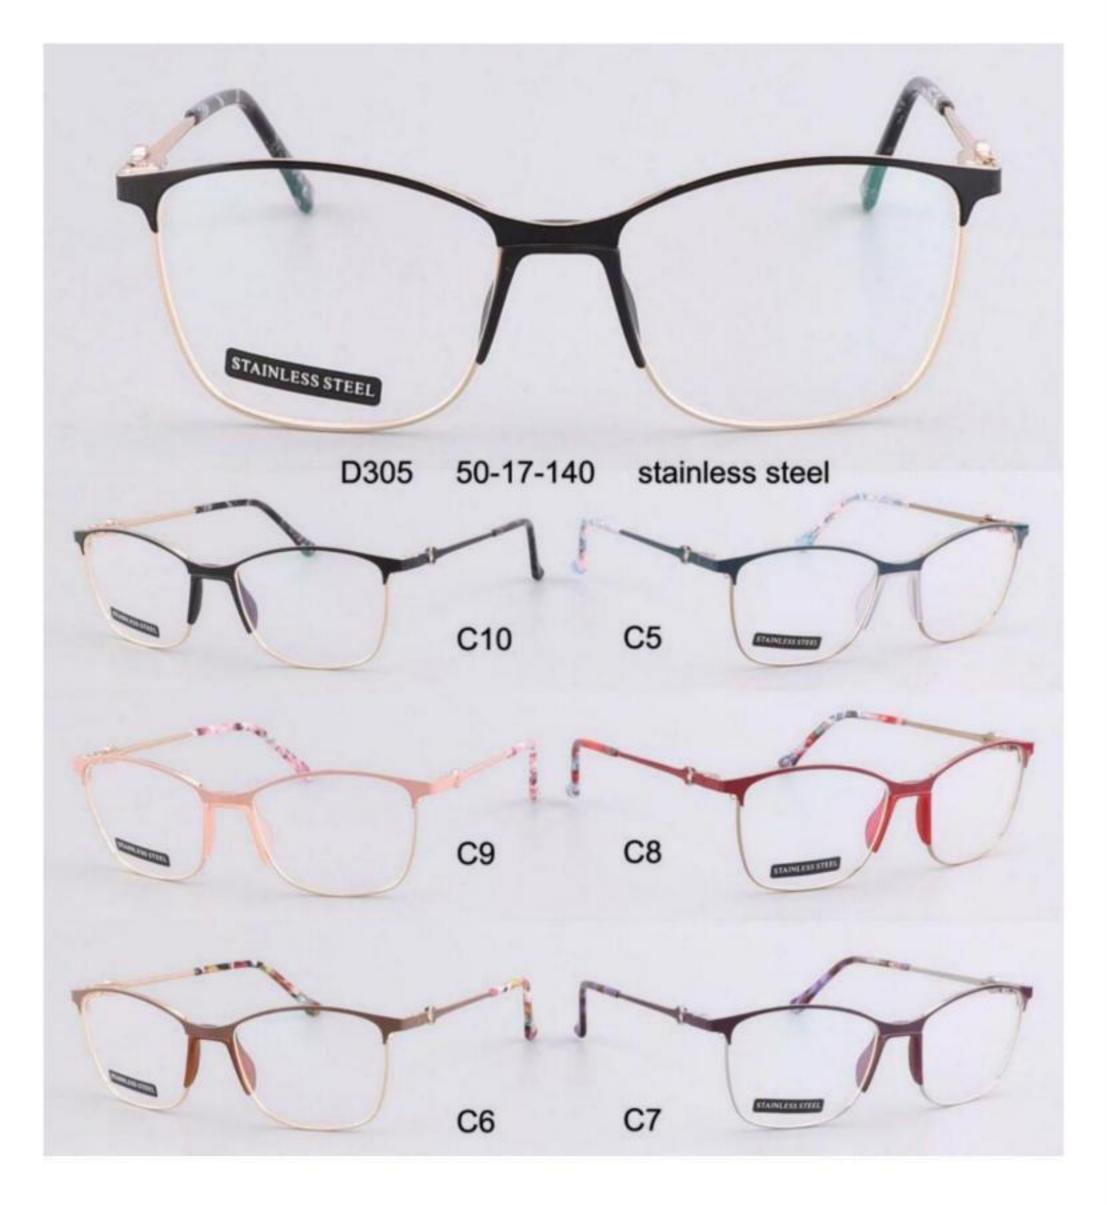

Acetate D327

SIZE: 52-17-140





























# METAL

D313

SIZE: 52-18-140



◆SPRING HINGE





◆COLOR DISPLAY-



C6 S.Beige/Gold



C7 S.Purple/Silver



C8 S.Red/Silver



C9 S.Pink/Gold



C10 S.Black/Gold



C12 S.Green/Gold

## Metal+acetate

D331

SIZE: 50-17-140

















Metato

D315

D315 SIZE: 51-17-140



















# Metal

D323

SIZE: 50-17-140



















### Stainless Steel

D303 size:50-18-140



















#### METAL

D318

SIZE: 52-17-140



◆SPRING HINGE



◆CRAFT TEMPLE



**♦**COLOR DISPLAY



C6 S.Beige/Gold



C7 S.Purple/Silver



C8 S.Red/Silver



C9 S.Pink/Gold



C10 S.Black/Gold



C12 S.Green/Gold



































































































**3598**SIZE:51-17-135





















3564

SIZE:48-17-135



























#### Metal+acetate

**3707** SIZE: 52-17-140























3552 size:53-17-138



















3633 size:51-17-135

















C12 GREY BROWN

# METAL

3681

SIZE: 52-17-140



♦SPRING HINGE



**◆**CRAFT TEMPLE



◆COLOR DISPLAY



C6 S.Beige/Gold



C7 S.Purple/Silver



C8 S.Red/Silver



C9 S.Pink/Gold



C10 S.Black/Gold



C12 S.Green/Gold





3651 size:53-17140