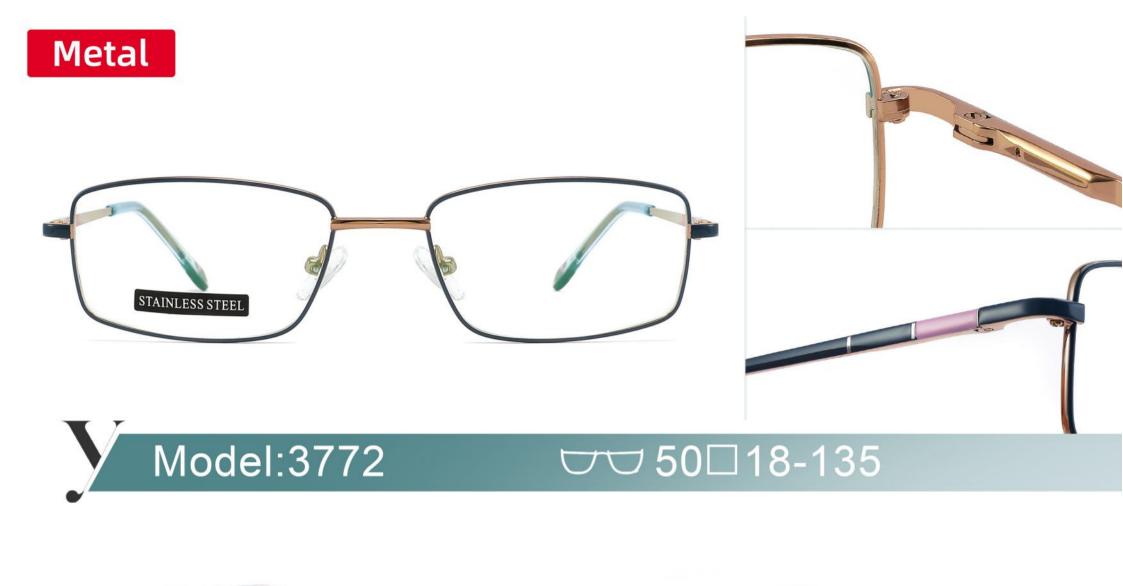

3648 size:52-17-138

3592

SIZE:49-17-135

3551 size:53-17-140

**3547** SIZE:53-18-138