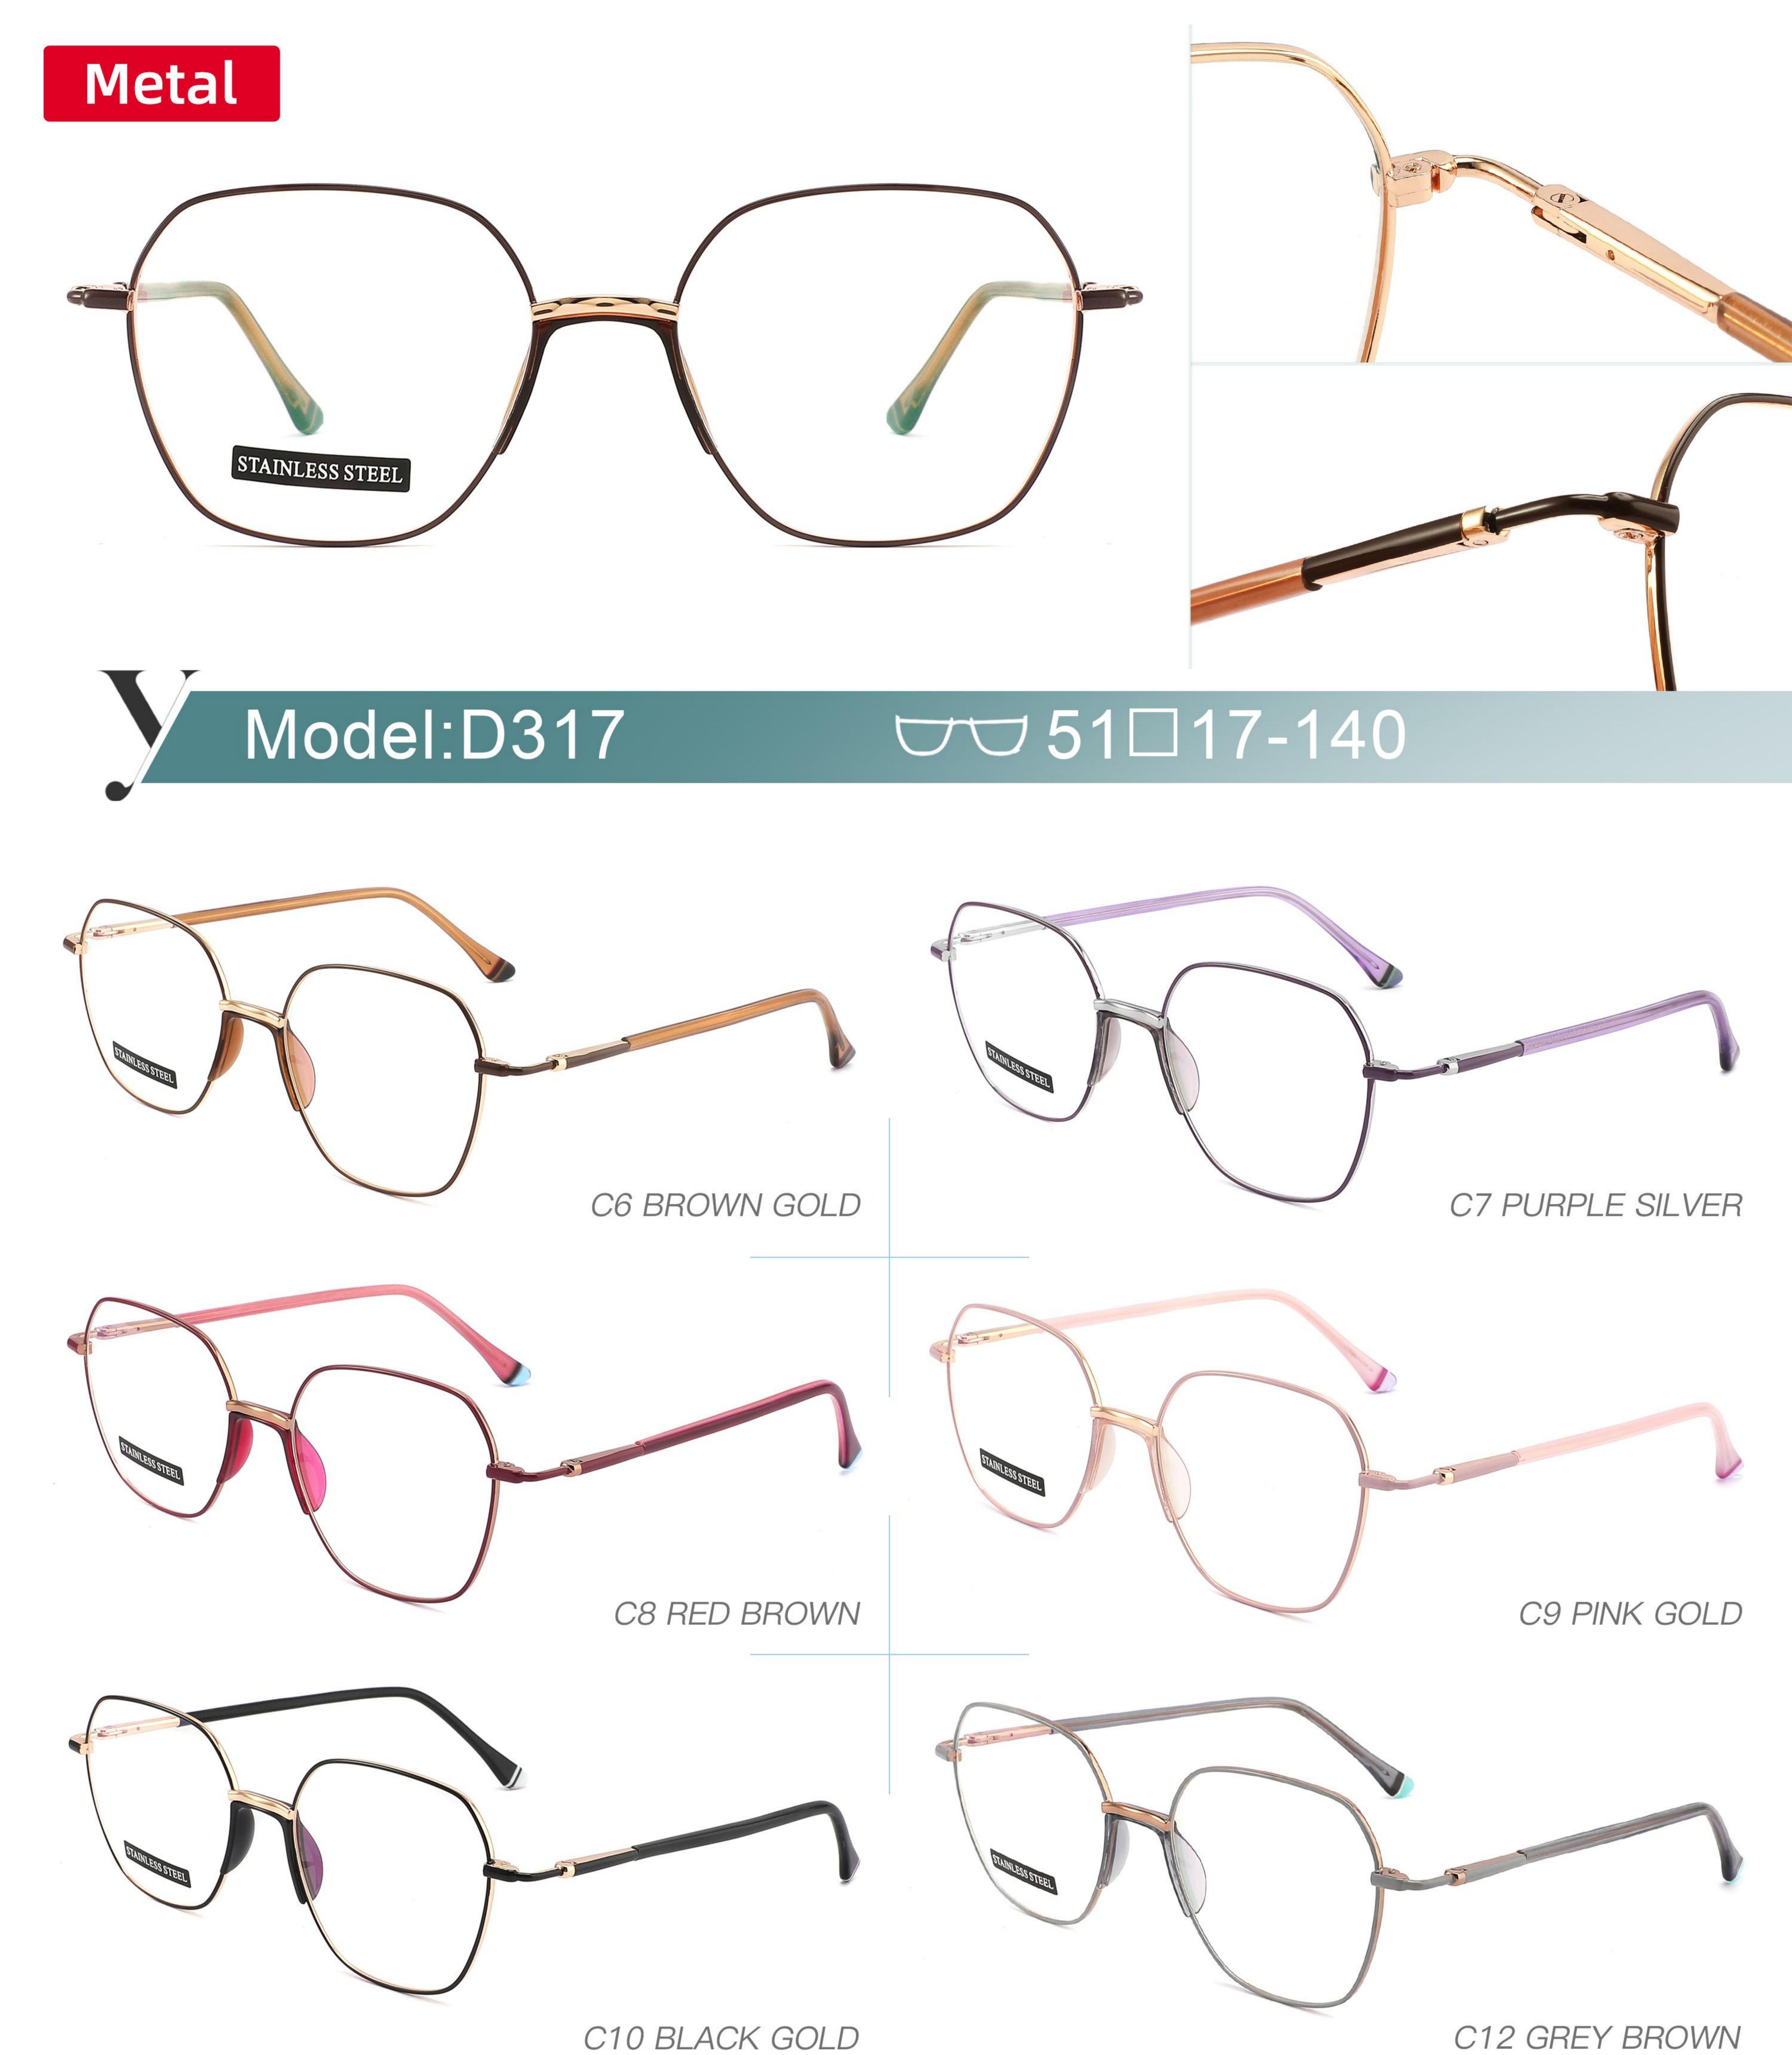

# METAL

D313

SIZE: 52-18-140

◆SPRING HINGE

◆COLOR DISPLAY-

C6 S.Beige/Gold

C7 S.Purple/Silver

C8 S.Red/Silver

C9 S.Pink/Gold

C10 S.Black/Gold

C12 S.Green/Gold