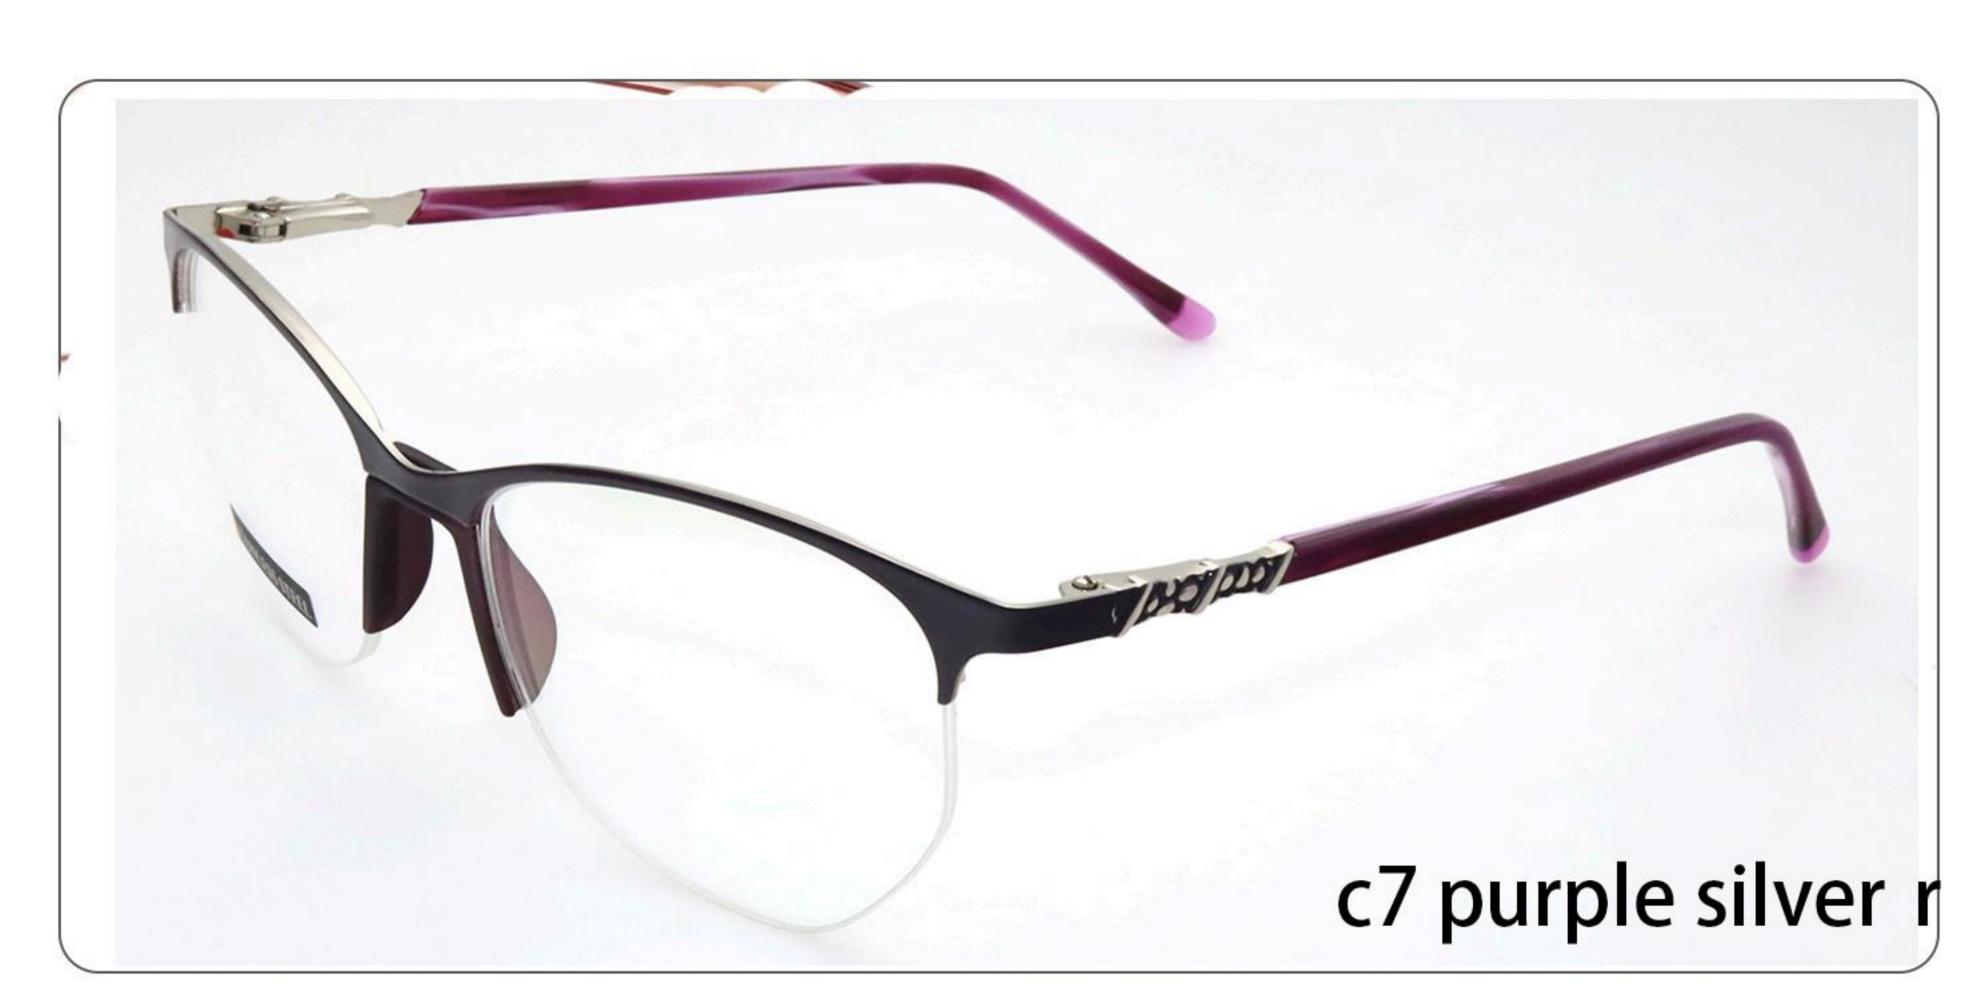

#### METAL

D318

SIZE: 52-17-140

◆SPRING HINGE

◆CRAFT TEMPLE

**♦**COLOR DISPLAY

C6 S.Beige/Gold

C7 S.Purple/Silver

C8 S.Red/Silver

C9 S.Pink/Gold

C10 S.Black/Gold

C12 S.Green/Gold

**3598**SIZE:51-17-135

3564

SIZE:48-17-135