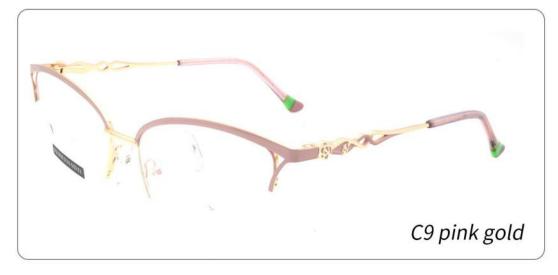

#### METAL

D318

SIZE: 52-17-140

◆SPRING HINGE

◆CRAFT TEMPLE

**♦**COLOR DISPLAY

C6 S.Beige/Gold

C7 S.Purple/Silver

C8 S.Red/Silver

C9 S.Pink/Gold

C10 S.Black/Gold

C12 S.Green/Gold

**3598**SIZE:51-17-135

3564

SIZE:48-17-135