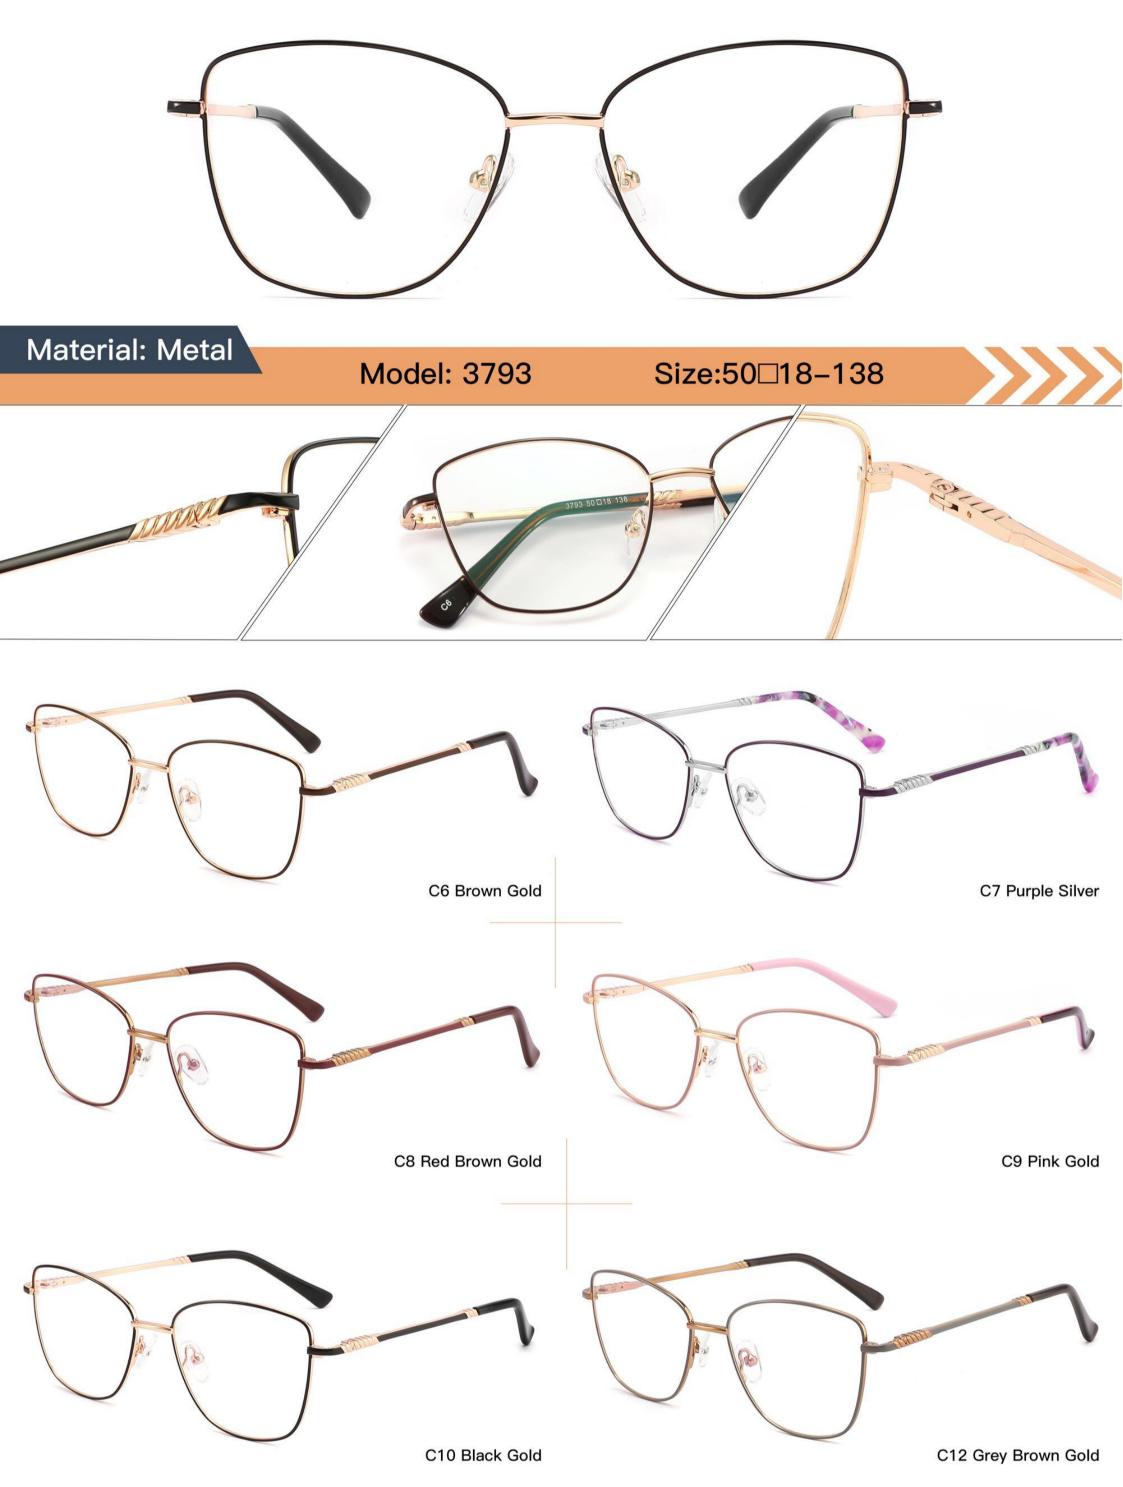

#### Metal+acetate

**3707** SIZE: 52-17-140

3552 size:53-17-138

3633 size:51-17-135

C12 GREY BROWN