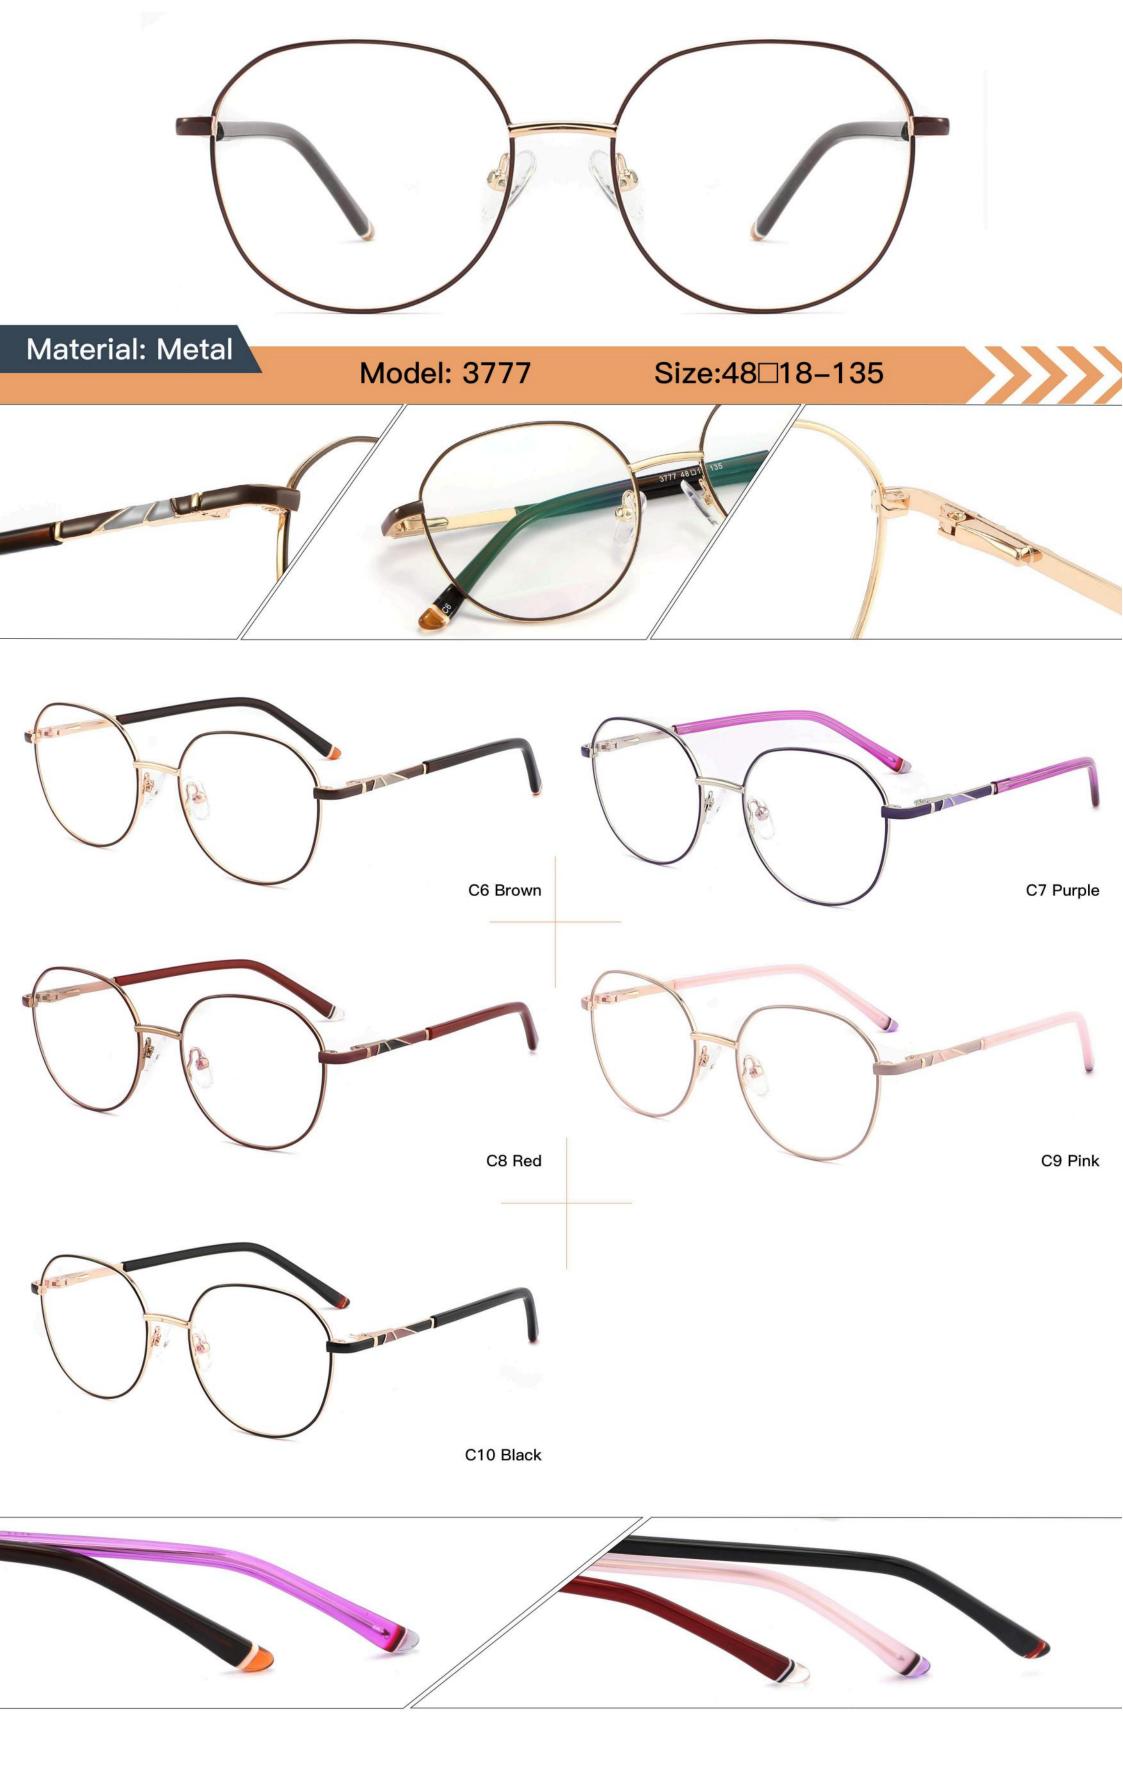

Acetate D327

SIZE: 52-17-140





























# METAL

D313

SIZE: 52-18-140



◆SPRING HINGE





◆COLOR DISPLAY-



C6 S.Beige/Gold



C7 S.Purple/Silver



C8 S.Red/Silver



C9 S.Pink/Gold



C10 S.Black/Gold



C12 S.Green/Gold

## Metal+acetate

D331

SIZE: 50-17-140

















Metato

D315

D315 SIZE: 51-17-140



















# Metal

D323

SIZE: 50-17-140



















### Stainless Steel

D303 size:50-18-140



















#### METAL

D318

SIZE: 52-17-140



◆SPRING HINGE



◆CRAFT TEMPLE



**♦**COLOR DISPLAY



C6 S.Beige/Gold



C7 S.Purple/Silver



C8 S.Red/Silver



C9 S.Pink/Gold



C10 S.Black/Gold



C12 S.Green/Gold



































































































**3598**SIZE:51-17-135





















3564

SIZE:48-17-135



























#### Metal+acetate

**3707** SIZE: 52-17-140























3552 size:53-17-138



















3633 size:51-17-135

















C12 GREY BROWN

# METAL

3681

SIZE: 52-17-140



♦SPRING HINGE



**◆**CRAFT TEMPLE



◆COLOR DISPLAY



C6 S.Beige/Gold



C7 S.Purple/Silver



C8 S.Red/Silver



C9 S.Pink/Gold



C10 S.Black/Gold



C12 S.Green/Gold





3651 size:53-17140



















3647 size:51-17-138























# **METAL**

3665

SIZE: 51-17-138



**♦**SPRING HINGE

◆CRAFT TEMPLE





**♦**COLOR DISPLAY-



C6 S.Beige/Gold



C7 S.Purple/Silver



C8 S.Red/Silver



C9 S.Pink/Gold



C10 S.Bl