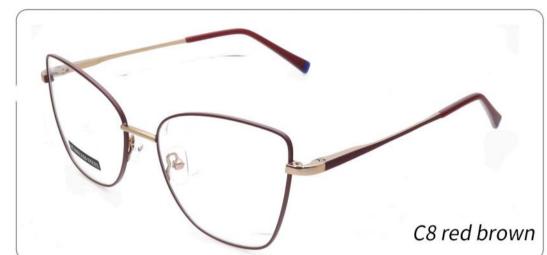

# METAL

D313

SIZE: 52-18-140

◆SPRING HINGE

◆COLOR DISPLAY-

C6 S.Beige/Gold

C7 S.Purple/Silver

C8 S.Red/Silver

C9 S.Pink/Gold

C10 S.Black/Gold

C12 S.Green/Gold