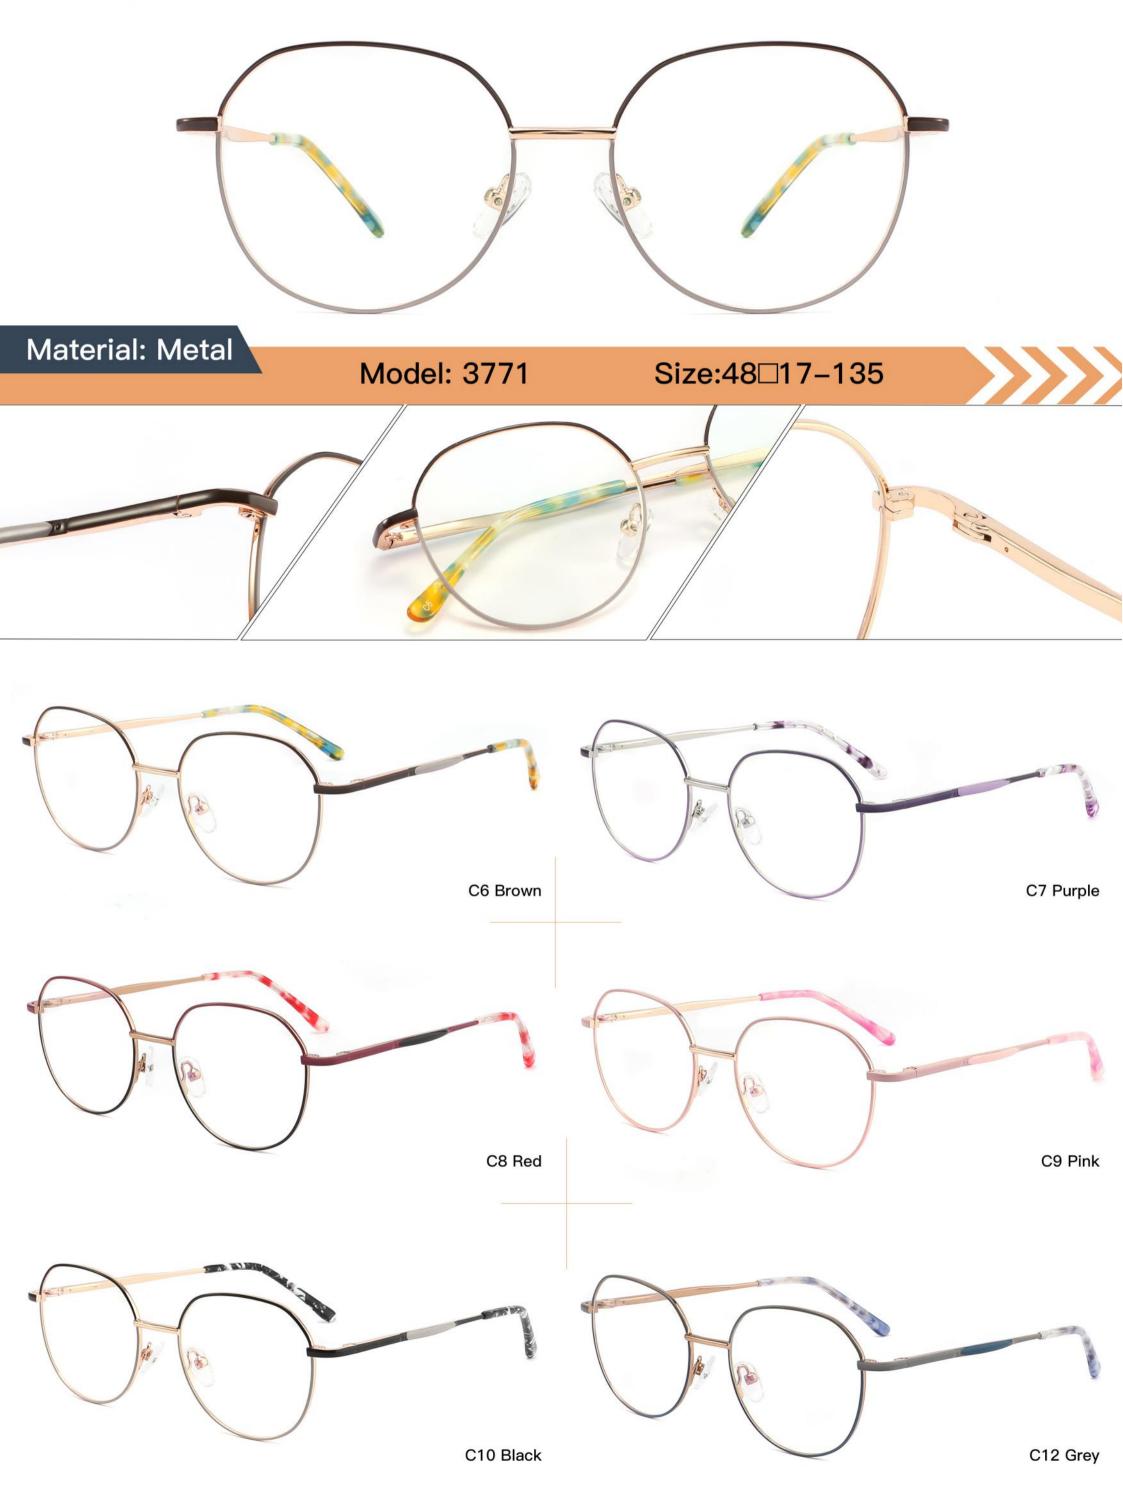

Acetate D327

SIZE: 52-17-140





























# METAL

D313

SIZE: 52-18-140



◆SPRING HINGE





◆COLOR DISPLAY-



C6 S.Beige/Gold



C7 S.Purple/Silver



C8 S.Red/Silver



C9 S.Pink/Gold



C10 S.Black/Gold



C12 S.Green/Gold

## Metal+acetate

D331

SIZE: 50-17-140

















Metato

D315

D315 SIZE: 51-17-140



















# Metal

D323

SIZE: 50-17-140



















### Stainless Steel

D303 size:50-18-140



















#### METAL

D318

SIZE: 52-17-140



◆SPRING HINGE



◆CRAFT TEMPLE



**♦**COLOR DISPLAY



C6 S.Beige/Gold



C7 S.Purple/Silver



C8 S.Red/Silver



C9 S.Pink/Gold



C10 S.Black/Gold



C12 S.Green/Gold



































































































**3598**SIZE:51-17-135





















3564

SIZE:48-17-135



























#### Metal+acetate

**3707** SIZE: 52-17-140























3552 size:53-17-138



















3633 size:51-17-135

















C12 GREY BROWN

# METAL

3681

SIZE: 52-17-140



♦SPRING HINGE



**◆**CRAFT TEMPLE



◆COLOR DISPLAY



C6 S.Beige/Gold



C7 S.Purple/Silver



C8 S.Red/Silver



C9 S.Pink/Gold



C10 S.Black/Gold



C12 S.Green/Gold





3651 size:53-17140



















3647 size:51-17-138























# **METAL**

3665

SIZE: 51-17-138



**♦**SPRING HINGE

◆CRAFT TEMPLE





**♦**COLOR DISPLAY-



C6 S.Beige/Gold



C7 S.Purple/Silver



C8 S.Red/Silver



C9 S.Pink/Gold



C10 S.Black/