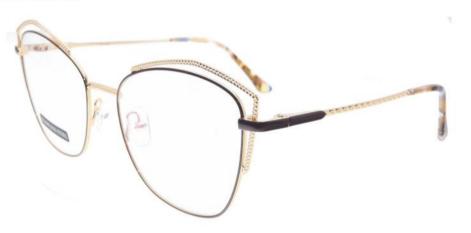

#### METAL

D318

SIZE: 52-17-140

◆SPRING HINGE

◆CRAFT TEMPLE

**♦**COLOR DISPLAY

C6 S.Beige/Gold

C7 S.Purple/Silver

C8 S.Red/Silver

C9 S.Pink/Gold

C10 S.Black/Gold

C12 S.Green/Gold

**3598**SIZE:51-17-135

3564

SIZE:48-17-135