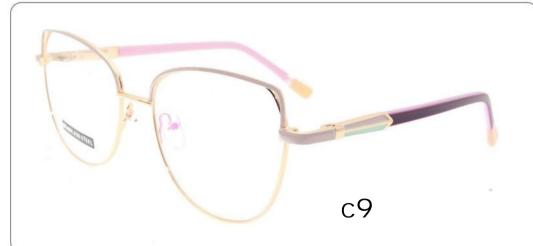

#### METAL

D318

SIZE: 52-17-140

◆SPRING HINGE

◆CRAFT TEMPLE

**♦**COLOR DISPLAY

C6 S.Beige/Gold

C7 S.Purple/Silver

C8 S.Red/Silver

C9 S.Pink/Gold

C10 S.Black/Gold

C12 S.Green/Gold

**3598**SIZE:51-17-135

3564

SIZE:48-17-135