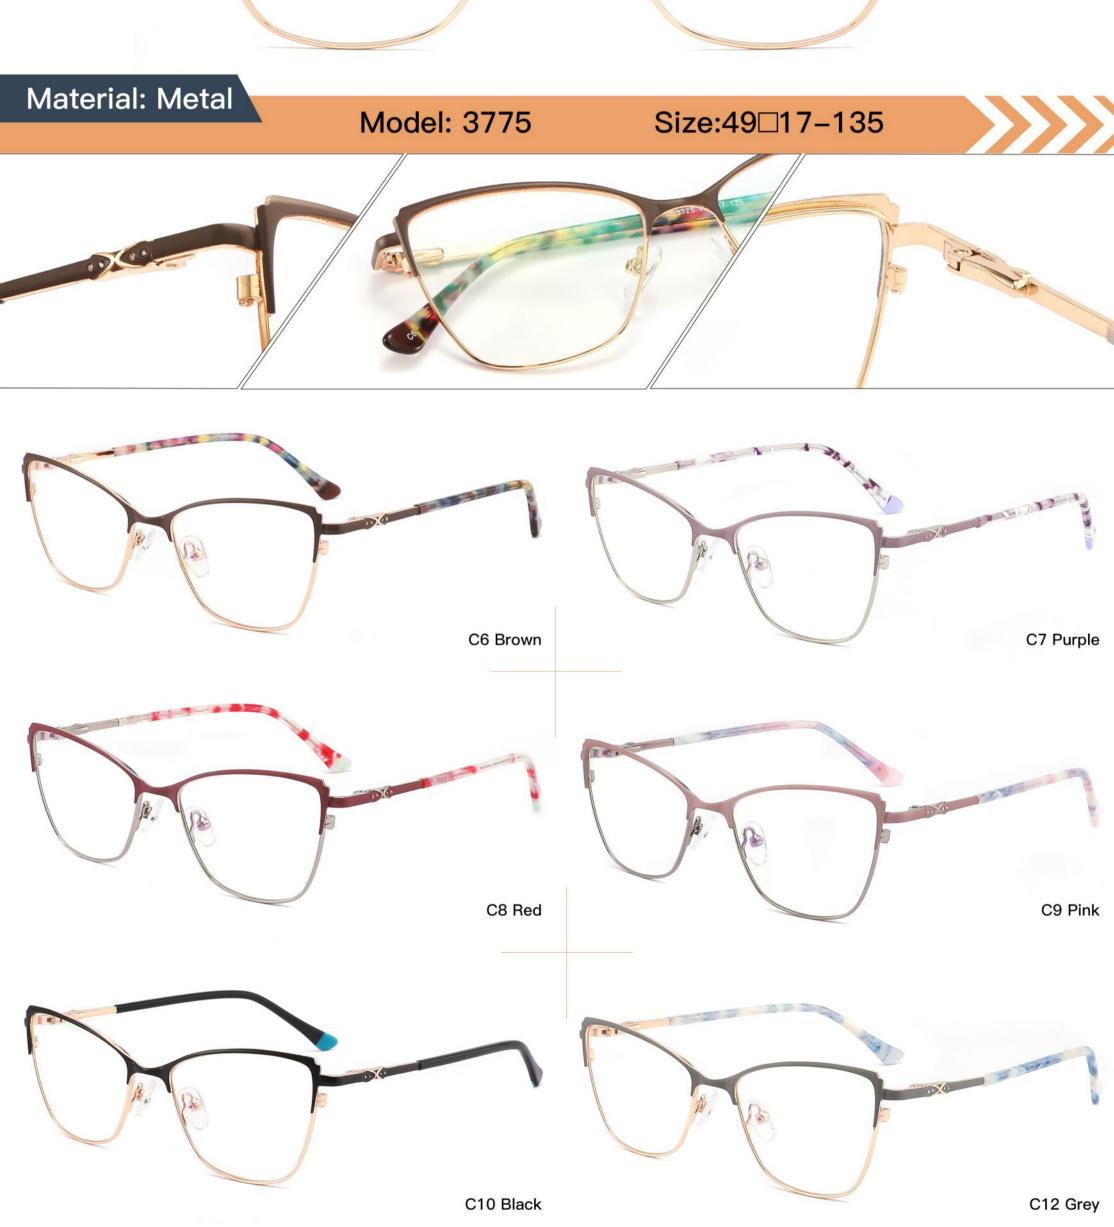

Acetate D327

SIZE: 52-17-140





























# METAL

D313

SIZE: 52-18-140



◆SPRING HINGE





◆COLOR DISPLAY-



C6 S.Beige/Gold



C7 S.Purple/Silver



C8 S.Red/Silver



C9 S.Pink/Gold



C10 S.Black/Gold



C12 S.Green/Gold

## Metal+acetate

D331

SIZE: 50-17-140

















Metato

D315

D315 SIZE: 51-17-140



















# Metal

D323

SIZE: 50-17-140



















### Stainless Steel

D303 size:50-18-140



















#### METAL

D318

SIZE: 52-17-140



◆SPRING HINGE



◆CRAFT TEMPLE



**♦**COLOR DISPLAY



C6 S.Beige/Gold



C7 S.Purple/Silver



C8 S.Red/Silver



C9 S.Pink/Gold



C10 S.Black/Gold



C12 S.Green/Gold



































































































**3598**SIZE:51-17-135





















3564

SIZE:48-17-135



























#### Metal+acetate

**3707** SIZE: 52-17-140























3552 size:53-17-138



















3633 size:51-17-135

















C12 GREY BROWN

# METAL

3681

SIZE: 52-17-140



♦SPRING HINGE



**◆**CRAFT TEMPLE



◆COLOR DISPLAY



C6 S.Beige/Gold



C7 S.Purple/Silver



C8 S.Red/Silver



C9 S.Pink/Gold



C10 S.Black/Gold



C12 S.Green/Gold





3651 size:53-17140



















3647 size:51-17-138























# **METAL**

3665

SIZE: 51-17-138



**♦**SPRING HINGE

◆CRAFT TEMPLE





**♦**COLOR DISPLAY-



C6 S.Beige/Gold



C7 S.Purple/Silver



C8 S.Red/Silver



C9 S.Pink/Gold



C10