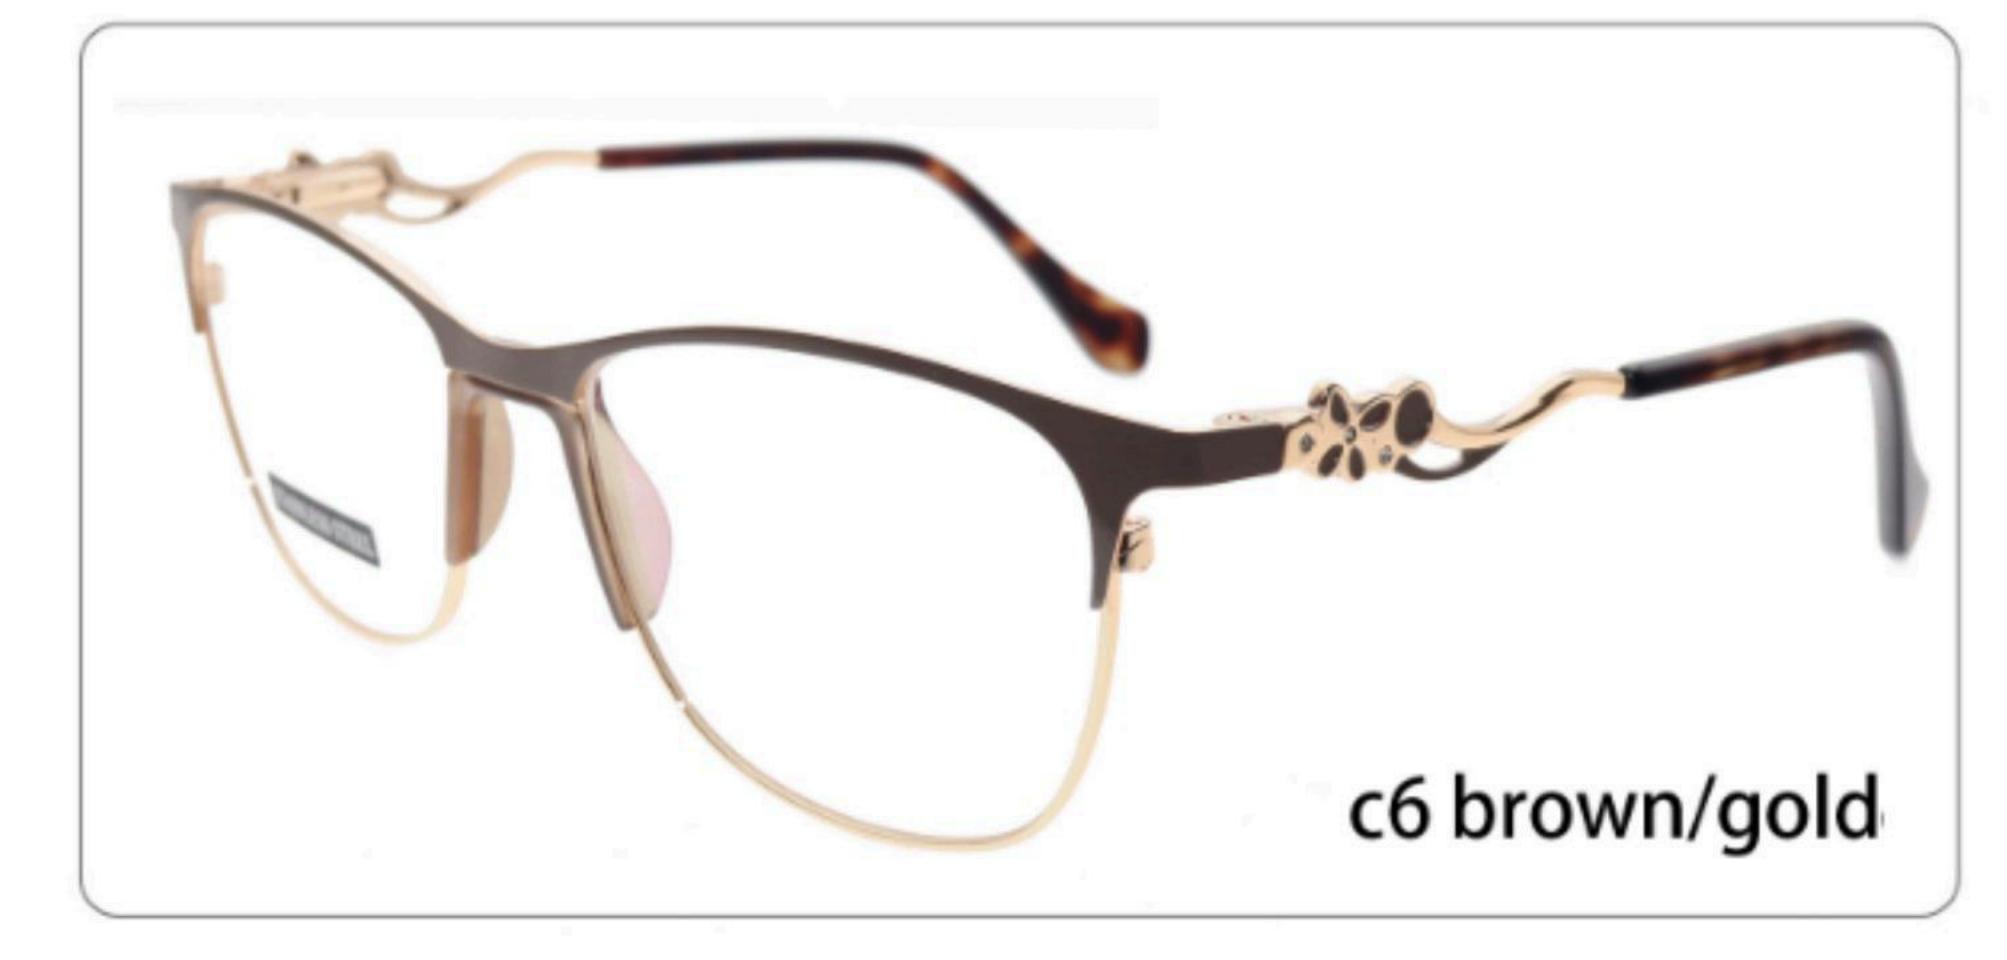

#### METAL

D318

SIZE: 52-17-140

◆SPRING HINGE

◆CRAFT TEMPLE

**♦**COLOR DISPLAY

C6 S.Beige/Gold

C7 S.Purple/Silver

C8 S.Red/Silver

C9 S.Pink/Gold

C10 S.Black/Gold

C12 S.Green/Gold

**3598**SIZE:51-17-135

3564

SIZE:48-17-135