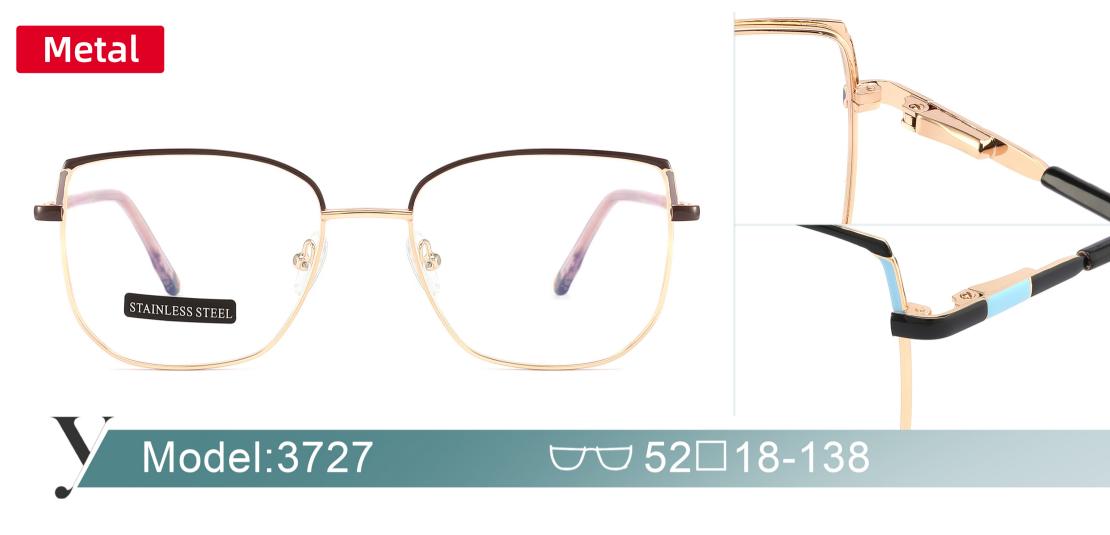

5

















C12 GREY BROWN

# METAL

3681

SIZE: 52-17-140



♦SPRING HINGE



**◆**CRAFT TEMPLE



◆COLOR DISPLAY



C6 S.Beige/Gold



C7 S.Purple/Silver



C8 S.Red/Silver



C9 S.Pink/Gold



C10 S.Black/Gold



C12 S.Green/Gold





3651 size:53-17140



















3647 size:51-17-138























# **METAL**

3665

SIZE: 51-17-138



**♦**SPRING HINGE

◆CRAFT TEMPLE





**♦**COLOR DISPLAY-



C6 S.Beige/Gold



C7 S.Purple/Silver



C8 S.Red/Silver



C9 S.Pink/Gold



C10 S.Black/Gold



C12 S.Green/Gold

3687

SIZE:51-17-135

























Metal **3706** 

SIZE: 52-18-140























3648 size:52-17-138













3592

SIZE:49-17-135

























3551 size:53-17-140



















**3547** SIZE:53-18-138