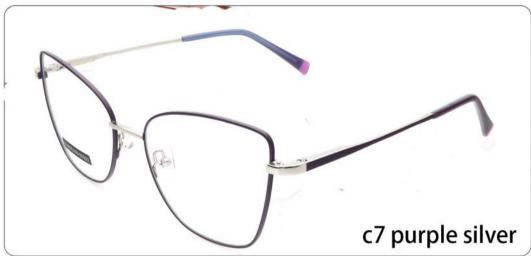

# METAL

D313

SIZE: 52-18-140

◆SPRING HINGE

◆COLOR DISPLAY-

C6 S.Beige/Gold

C7 S.Purple/Silver

C8 S.Red/Silver

#### METAL

D318

SIZE: 52-17-140

◆SPRING HINGE

◆CRAFT TEMPLE

**♦**COLOR DISPLAY

C6 S.Beige/Gold

C7 S.Purple/Silver

# METAL

3681

SIZE: 52-17-140

♦SPRING HINGE

**◆**CRAFT TEMPLE

◆COLOR DISPLAY

C6 S.Beige/Gold

C7 S.Purple/Silver

# **METAL**

3665

SIZE: 51-17-138

**♦**SPRING HINGE

◆CRAFT TEMPLE

**♦**COLOR DISPLAY-

C6 S.Beige/Gold

C7 S.Purple/Silver