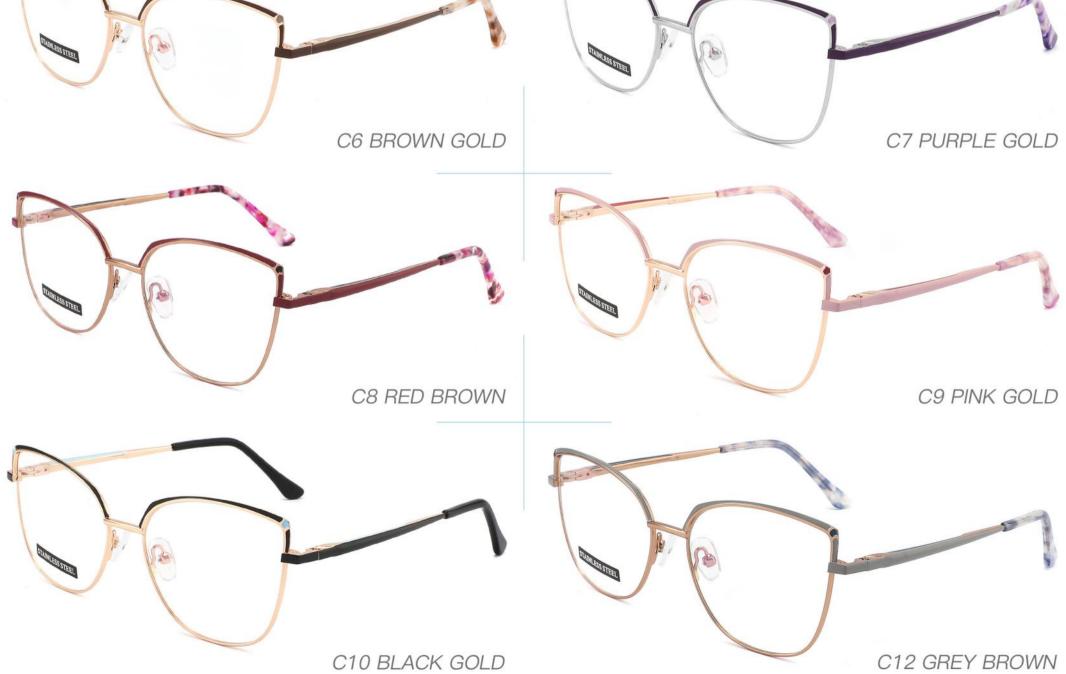

#### Metal+acetate

**3707** SIZE: 52-17-140

3552 size:53-17-138

3633 size:51-17-135

C12 GREY BROWN