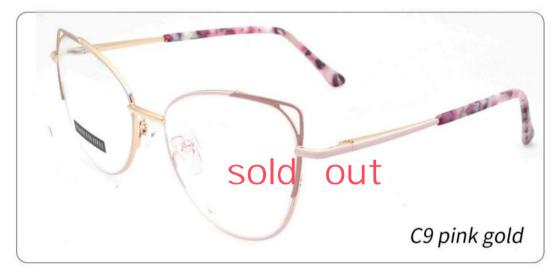

0



◆SPRING HINGE



◆CRAFT TEMPLE



**♦**COLOR DISPLAY



C6 S.Beige/Gold



C7 S.Purple/Silver



C8 S.Red/Silver



C9 S.Pink/Gold



C10 S.Black/Gold



C12 S.Green/Gold



































































































**3598**SIZE:51-17-135





















3564

SIZE:48-17-135



























#### Metal+acetate

**3707** SIZE: 52-17-140























3552 size:53-17-138



















3633 size:51-17-135

















C12 GREY BROWN

# METAL

3681

SIZE: 52-17-140



♦SPRING HINGE



**◆**CRAFT TEMPLE



◆COLOR DISPLAY



C6 S.Beige/Gold



C7 S.Purple/Silver



C8 S.Red/Silver



C9 S.Pink/Gold



C10 S.Black/Gold



C12 S.Green/Gold





3651 size:53-17140



















3647 size:51-17-138























# **METAL**

3665

SIZE: 51-17-138



**♦**SPRING HINGE

◆CRAFT TEMPLE





**♦**COLOR DISPLAY-



C6 S.Beige/Gold



C7 S.Purple/Silver



C8 S.Red/Silver



C9 S.Pink/Gold



C10 S.Black/Gold



C12 S.Green/Gold

3687

SIZE:51-17-135

























Metal **3706** 

SIZE: 52-18-140























3648 size:52-17-138













3592

SIZE:49-17-135

























3551 size:53-17-140



















**3547** SIZE:53-18-138