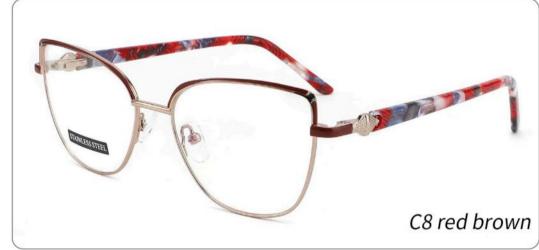

te D327

SIZE: 52-17-140





























# METAL

D313

SIZE: 52-18-140



◆SPRING HINGE





◆COLOR DISPLAY-



C6 S.Beige/Gold



C7 S.Purple/Silver



C8 S.Red/Silver



C9 S.Pink/Gold



C10 S.Black/Gold



C12 S.Green/Gold

## Metal+acetate

D331

SIZE: 50-17-140

















Metato

D315

D315 SIZE: 51-17-140



















# Metal

D323

SIZE: 50-17-140



















### Stainless Steel

D303 size:50-18-140



















#### METAL

D318

SIZE: 52-17-140



◆SPRING HINGE



◆CRAFT TEMPLE



**♦**COLOR DISPLAY



C6 S.Beige/Gold



C7 S.Purple/Silver



C8 S.Red/Silver



C9 S.Pink/Gold



C10 S.Black/Gold



C12 S.Green/Gold



































































































**3598**SIZE:51-17-135





















3564

SIZE:48-17-135



























#### Metal+acetate

**3707** SIZE: 52-17-140























3552 size:53-17-138



















3633 size:51-17-135

















C12 GREY BROWN

# METAL

3681

SIZE: 52-17-140



♦SPRING HINGE



**◆**CRAFT TEMPLE



◆COLOR DISPLAY



C6 S.Beige/Gold



C7 S.Purple/Silver



C8 S.Red/Silver



C9 S.Pink/Gold



C10 S.Black/Gold



C12 S.Green/Gold





3651 size:53-17140



















3647 size:51-17-138























# **METAL**

3665

SIZE: 51-17-138



**♦**SPRING HINGE

◆CRAFT TEMPLE





**♦**COLOR DISPLAY-



C6 S.Beige/Gold



C7 S.Purple/Silver



C8 S.Red/Silver



C9 S.Pink/Gold



C10 S.Black/Gold



C12 S.Green/Gold

3687

SIZE:51-17-135

























Metal **3706** 

SIZE: 52-