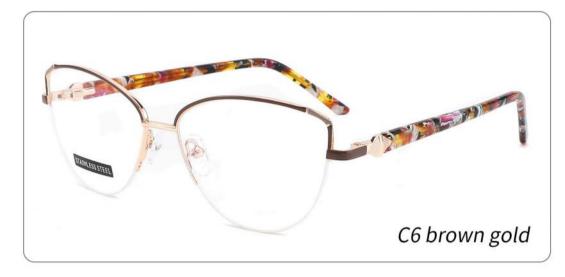

# METAL

D313

SIZE: 52-18-140

◆SPRING HINGE

◆COLOR DISPLAY-

C6 S.Beige/Gold

C7 S.Purple/Silver

C8 S.Red/Silver

C9 S.Pink/Gold

C10 S.Black/Gold

C12 S.Green/Gold