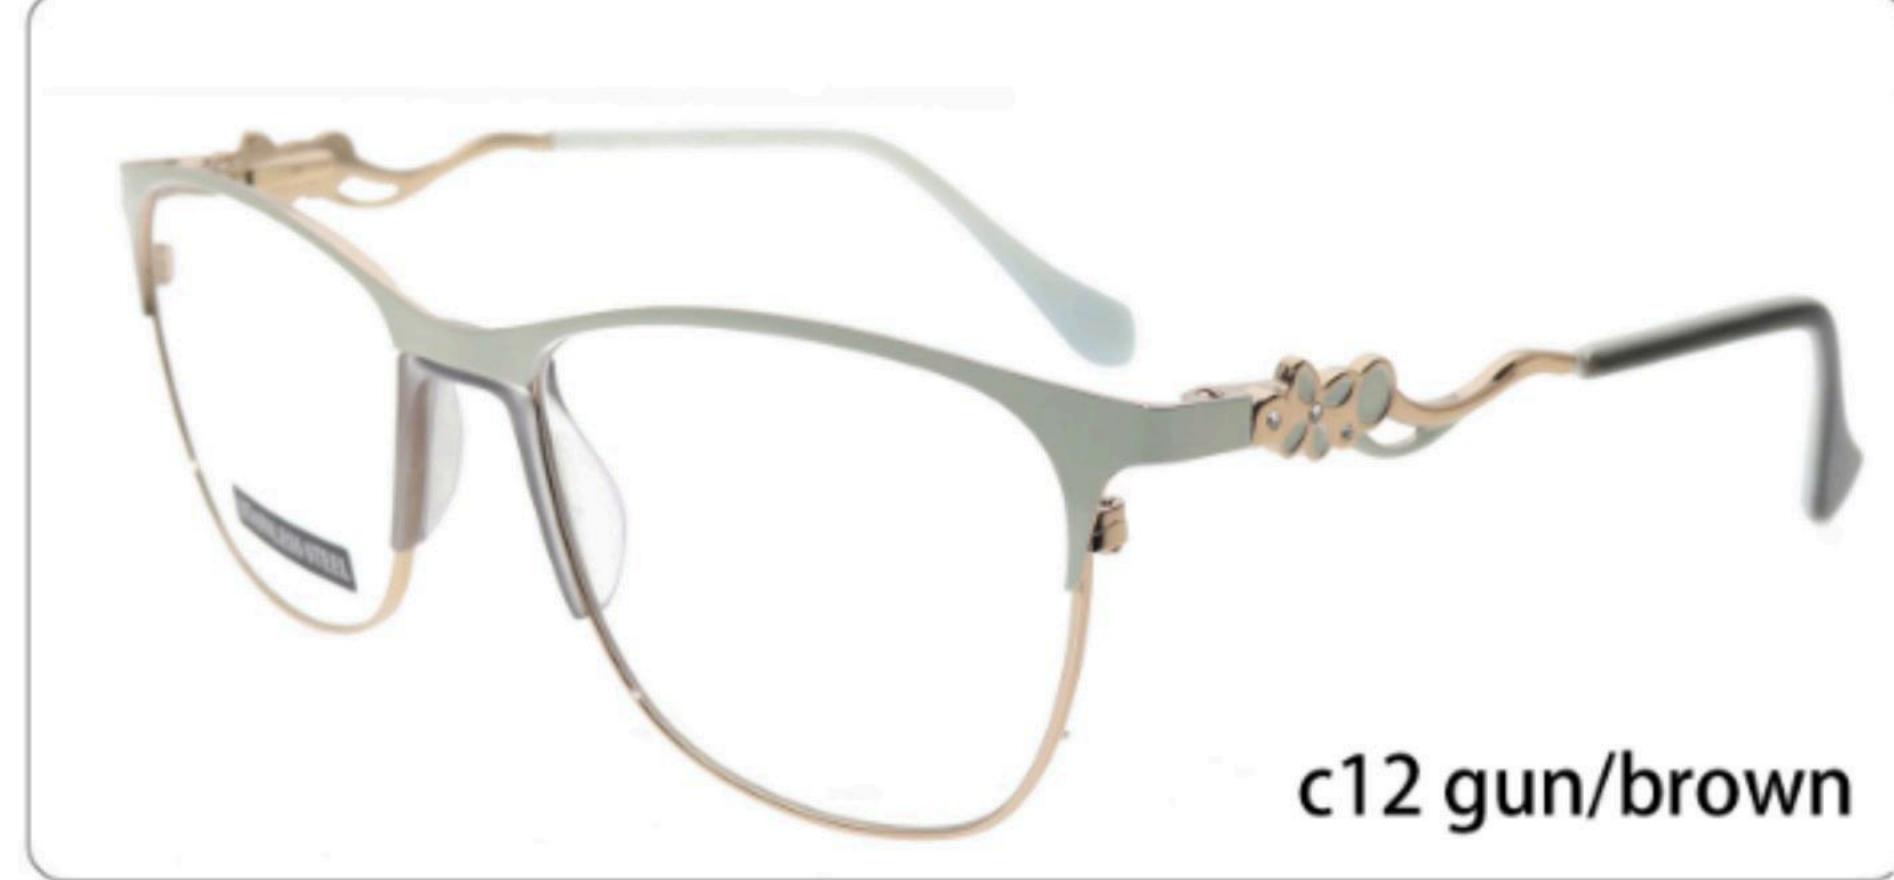

#### METAL

D318

SIZE: 52-17-140

◆SPRING HINGE

◆CRAFT TEMPLE

**♦**COLOR DISPLAY

C6 S.Beige/Gold

C7 S.Purple/Silver

C8 S.Red/Silver

C9 S.Pink/Gold

C10 S.Black/Gold

C12 S.Green/Gold

**3598**SIZE:51-17-135

3564

SIZE:48-17-135