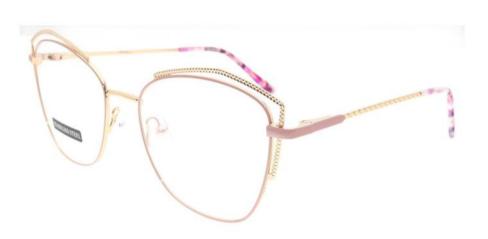

#### METAL

D318

SIZE: 52-17-140

◆SPRING HINGE

◆CRAFT TEMPLE

**♦**COLOR DISPLAY

C6 S.Beige/Gold

C7 S.Purple/Silver

C8 S.Red/Silver

C9 S.Pink/Gold

C10 S.Black/Gold

C12 S.Green/Gold

**3598**SIZE:51-17-135

3564

SIZE:48-17-135