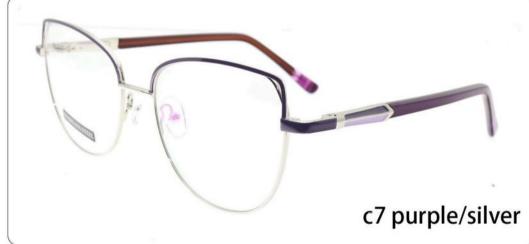

#### METAL

D318

SIZE: 52-17-140

◆SPRING HINGE

◆CRAFT TEMPLE

**♦**COLOR DISPLAY

C6 S.Beige/Gold

C7 S.Purple/Silver

C8 S.Red/Silver

C9 S.Pink/Gold

C10 S.Black/Gold

C12 S.Green/Gold

**3598**SIZE:51-17-135

3564

SIZE:48-17-135