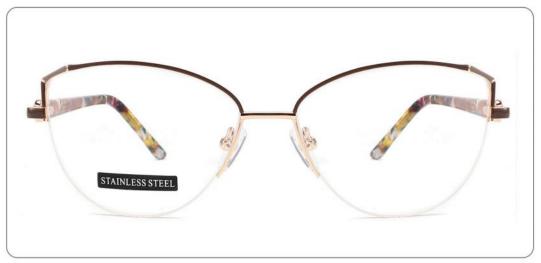

7-138



















3633 size:51-17-135

















C12 GREY BROWN

# METAL

3681

SIZE: 52-17-140



♦SPRING HINGE



**◆**CRAFT TEMPLE



◆COLOR DISPLAY



C6 S.Beige/Gold



C7 S.Purple/Silver



C8 S.Red/Silver



C9 S.Pink/Gold



C10 S.Black/Gold



C12 S.Green/Gold





3651 size:53-17140



















3647 size:51-17-138























# **METAL**

3665

SIZE: 51-17-138



**♦**SPRING HINGE

◆CRAFT TEMPLE





**♦**COLOR DISPLAY-



C6 S.Beige/Gold



C7 S.Purple/Silver



C8 S.Red/Silver



C9 S.Pink/Gold



C10 S.Black/Gold



C12 S.Green/Gold

3687

SIZE:51-17-135

























Metal **3706** 

SIZE: 52-18-140























3648 size:52-17-138













3592

SIZE:49-17-135

























3551 size:53-17-140



















**3547** SIZE:53-18-138