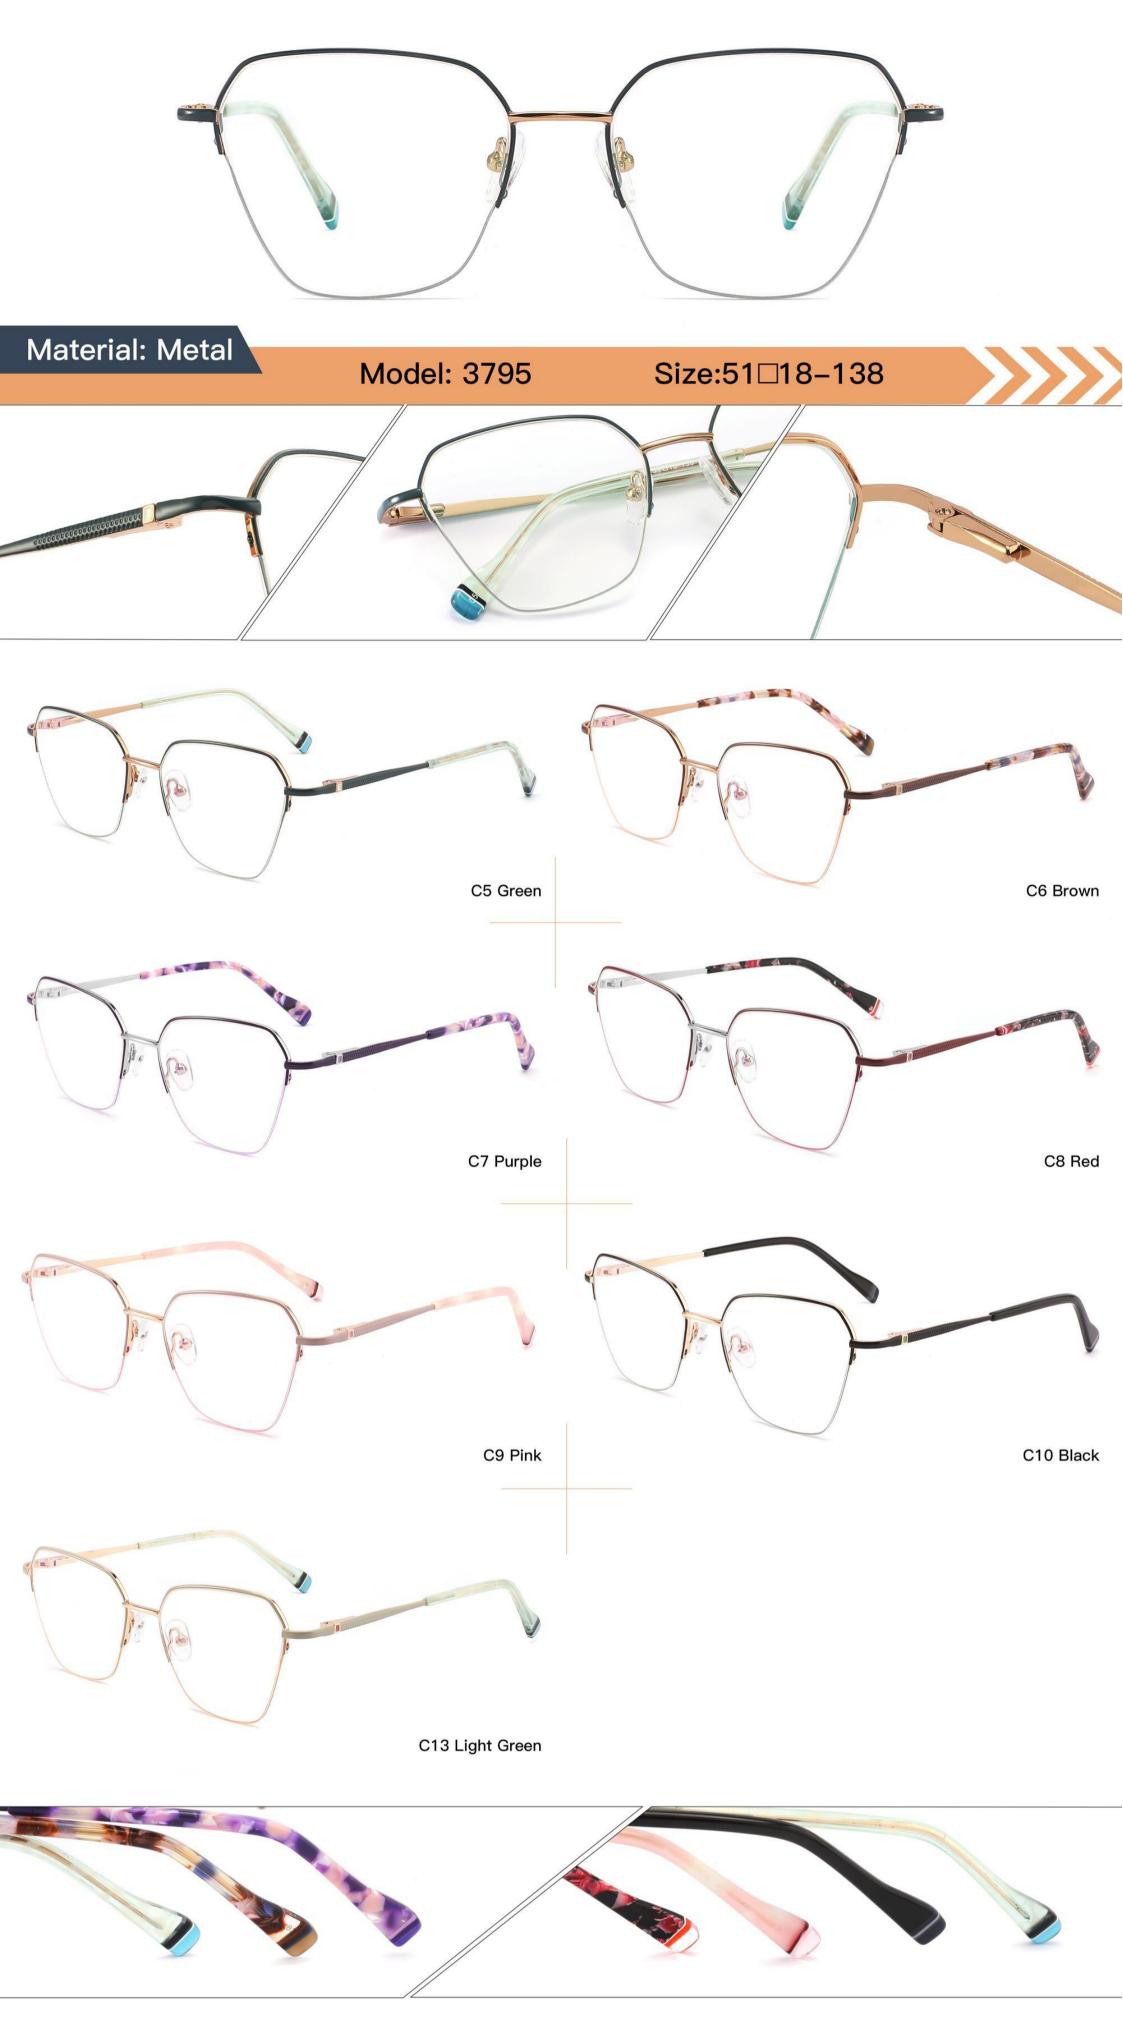

Acetate D327

SIZE: 52-17-140





























# METAL

D313

SIZE: 52-18-140



◆SPRING HINGE





◆COLOR DISPLAY-



C6 S.Beige/Gold



C7 S.Purple/Silver



C8 S.Red/Silver



C9 S.Pink/Gold



C10 S.Black/Gold



C12 S.Green/Gold

## Metal+acetate

D331

SIZE: 50-17-140

















Metato

D315

D315 SIZE: 51-17-140



















# Metal

D323

SIZE: 50-17-140



















### Stainless Steel

D303 size:50-18-140



















#### METAL

D318

SIZE: 52-17-140



◆SPRING HINGE



◆CRAFT TEMPLE



**♦**COLOR DISPLAY



C6 S.Beige/Gold



C7 S.Purple/Silver



C8 S.Red/Silver



C9 S.Pink/Gold



C10 S.Black/Gold



C12 S.Green/Gold



































































































**3598**SIZE:51-17-135





















3564

SIZE:48-17-135



























#### Metal+acetate

**3707** SIZE: 52-17-140























3552 size:53-17-138



















3633 size:51-17-135

















C12 GREY BROWN

# METAL

3681

SIZE: 52-17-140



♦SPRING HINGE



**◆**CRAFT TEMPLE



◆COLOR DISPLAY



C6 S.Beige/Gold



C7 S.Purple/Silver



C8 S.Red/Silver



C9 S.Pink/Gold



C10 S.Black/Gold



C12 S.Green/Gold





3651 size:53-17140



















3647 size:51-17-138























# **METAL**

3665

SIZE: 51-17-138



**♦**SPRING HINGE

◆CRAFT TEMPLE





**♦**COLOR DISPLAY-



C6 S.Beige/Gold



C7 S.Purple/Silver



C8 S.Red/Silver



C9 S.Pink/