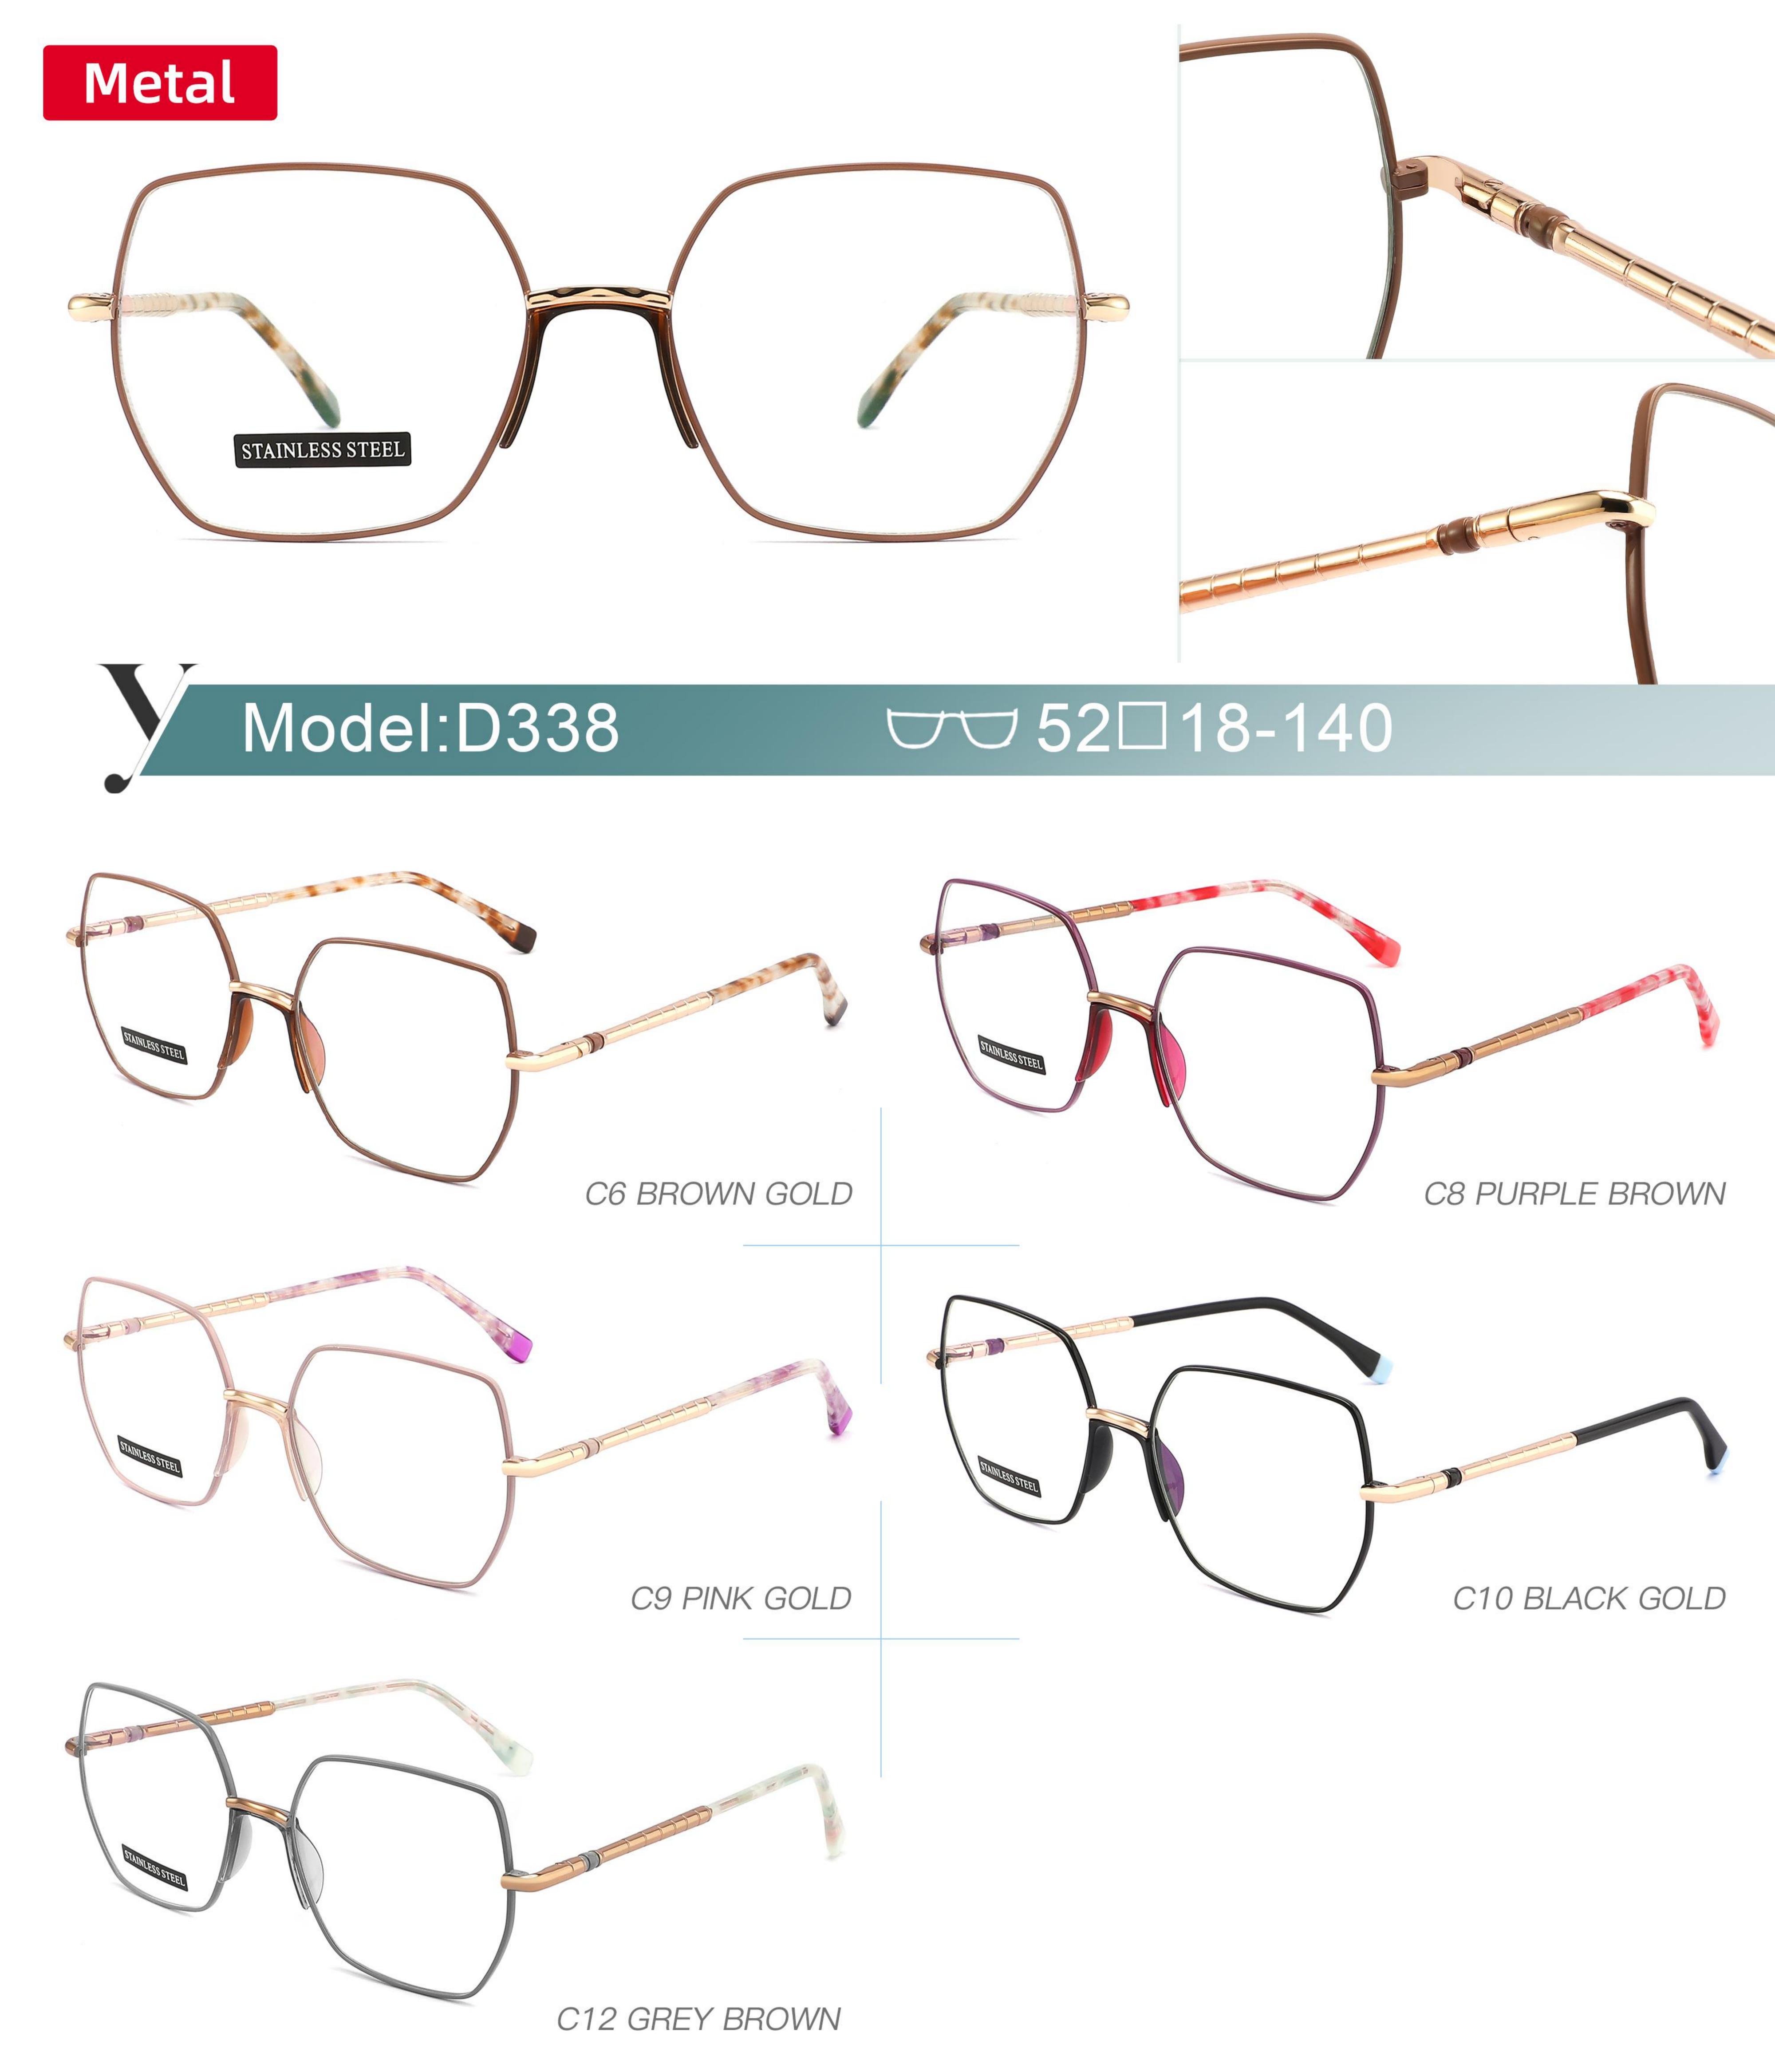

Acetate D327

SIZE: 52-17-140





























# METAL

D313

SIZE: 52-18-140



◆SPRING HINGE





◆COLOR DISPLAY-



C6 S.Beige/Gold



C7 S.Purple/Silver



C8 S.Red/Silver



C9 S.Pink/Gold



C10 S.Black/Gold



C12 S.Green/Gold

## Metal+acetate

D331

SIZE: 50-17-140

















Metato

D315

D315 SIZE: 51-17-140



















# Metal

D323

SIZE: 50-17-140



















### Stainless Steel

D303 size:50-18-140



















#### METAL

D318

SIZE: 52-17-140



◆SPRING HINGE



◆CRAFT TEMPLE



**♦**COLOR DISPLAY



C6 S.Beige/Gold



C7 S.Purple/Silver



C8 S.Red/Silver



C9 S.Pink/Gold



C10 S.Black/Gold



C12 S.Green/Gold



































































































**3598**SIZE:51-17-135





















3564

SIZE:48-17-135