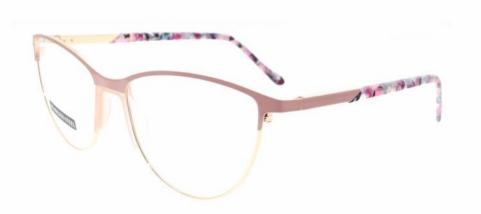

# METAL

D313

SIZE: 52-18-140

◆SPRING HINGE

◆COLOR DISPLAY-

C6 S.Beige/Gold

C7 S.Purple/Silver

C8 S.Red/Silver

C9 S.Pink/Gold

C10 S.Black/Gold

C12 S.Green/Gold