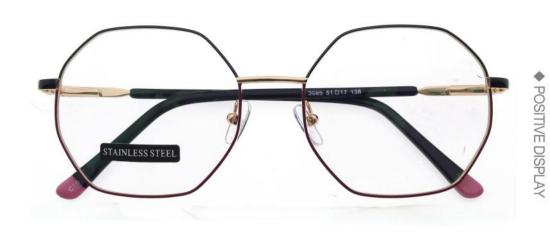

C8 S.Red/Silver

C9 S.Pink/Gold

C10 S.Black/Gold

C12 S.Green/Gold

**3598**SIZE:51-17-135

3564

SIZE:48-17-135