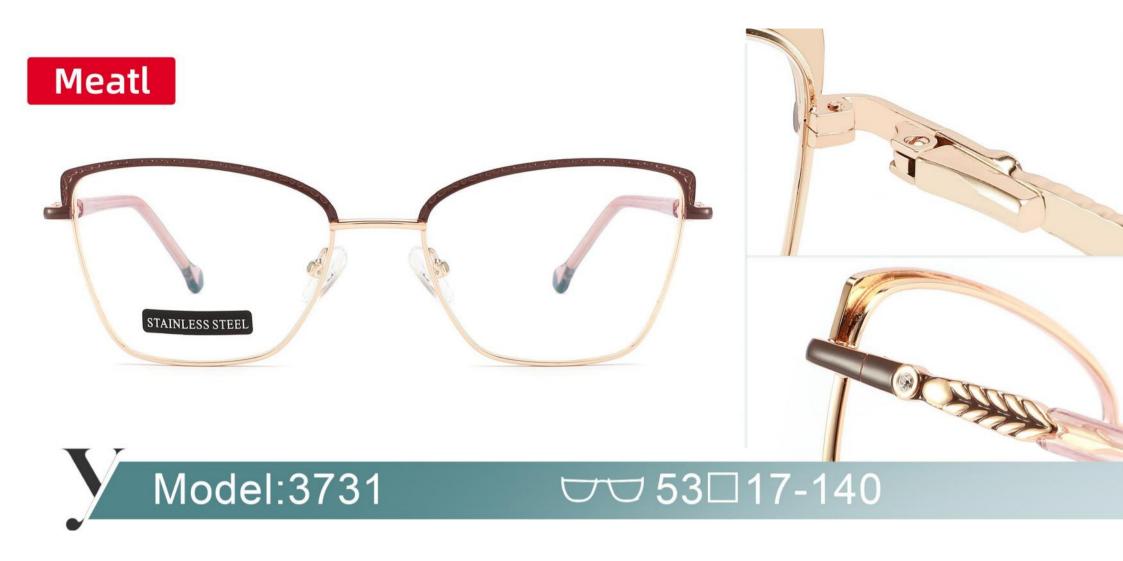

# METAL

D313

SIZE: 52-18-140



◆SPRING HINGE





◆COLOR DISPLAY-



C6 S.Beige/Gold



C7 S.Purple/Silver



C8 S.Red/Silver



C9 S.Pink/Gold



C10 S.Black/Gold



C12 S.Green/Gold

## Metal+acetate

D331

SIZE: 50-17-140

















Metato

D315

D315 SIZE: 51-17-140



















# Metal

D323

SIZE: 50-17-140



















### Stainless Steel

D303 size:50-18-140



















#### METAL

D318

SIZE: 52-17-140



◆SPRING HINGE



◆CRAFT TEMPLE



**♦**COLOR DISPLAY



C6 S.Beige/Gold



C7 S.Purple/Silver



C8 S.Red/Silver



C9 S.Pink/Gold



C10 S.Black/Gold



C12 S.Green/Gold



































































































**3598**SIZE:51-17-135





















3564

SIZE:48-17-135



























#### Metal+acetate

**3707** SIZE: 52-17-140























3552 size:53-17-138



















3633 size:51-17-135

















C12 GREY BROWN

# METAL

3681

SIZE: 52-17-140



♦SPRING HINGE



**◆**CRAFT TEMPLE



◆COLOR DISPLAY



C6 S.Beige/Gold



C7 S.Purple/Silver



C8 S.Red/Silver



C9 S.Pink/Gold



C10 S.Black/Gold



C12 S.Green/Gold





3651 size:53-17140



















3647 size:51-17-138























# **METAL**

3665

SIZE: 51-17-138



**♦**SPRING HINGE

◆CRAFT TEMPLE





**♦**COLOR DISPLAY-



C6 S.Beige/Gold



C7 S.Purple/Silver



C8 S.Red/Silver



C9 S.Pink/Gold



C10 S.Black/Gold



C12 S.Green/Gold

3687

SIZE:51-17-135

























Metal **3706** 

SIZE: 52-18-140























3648 size:52-17-138