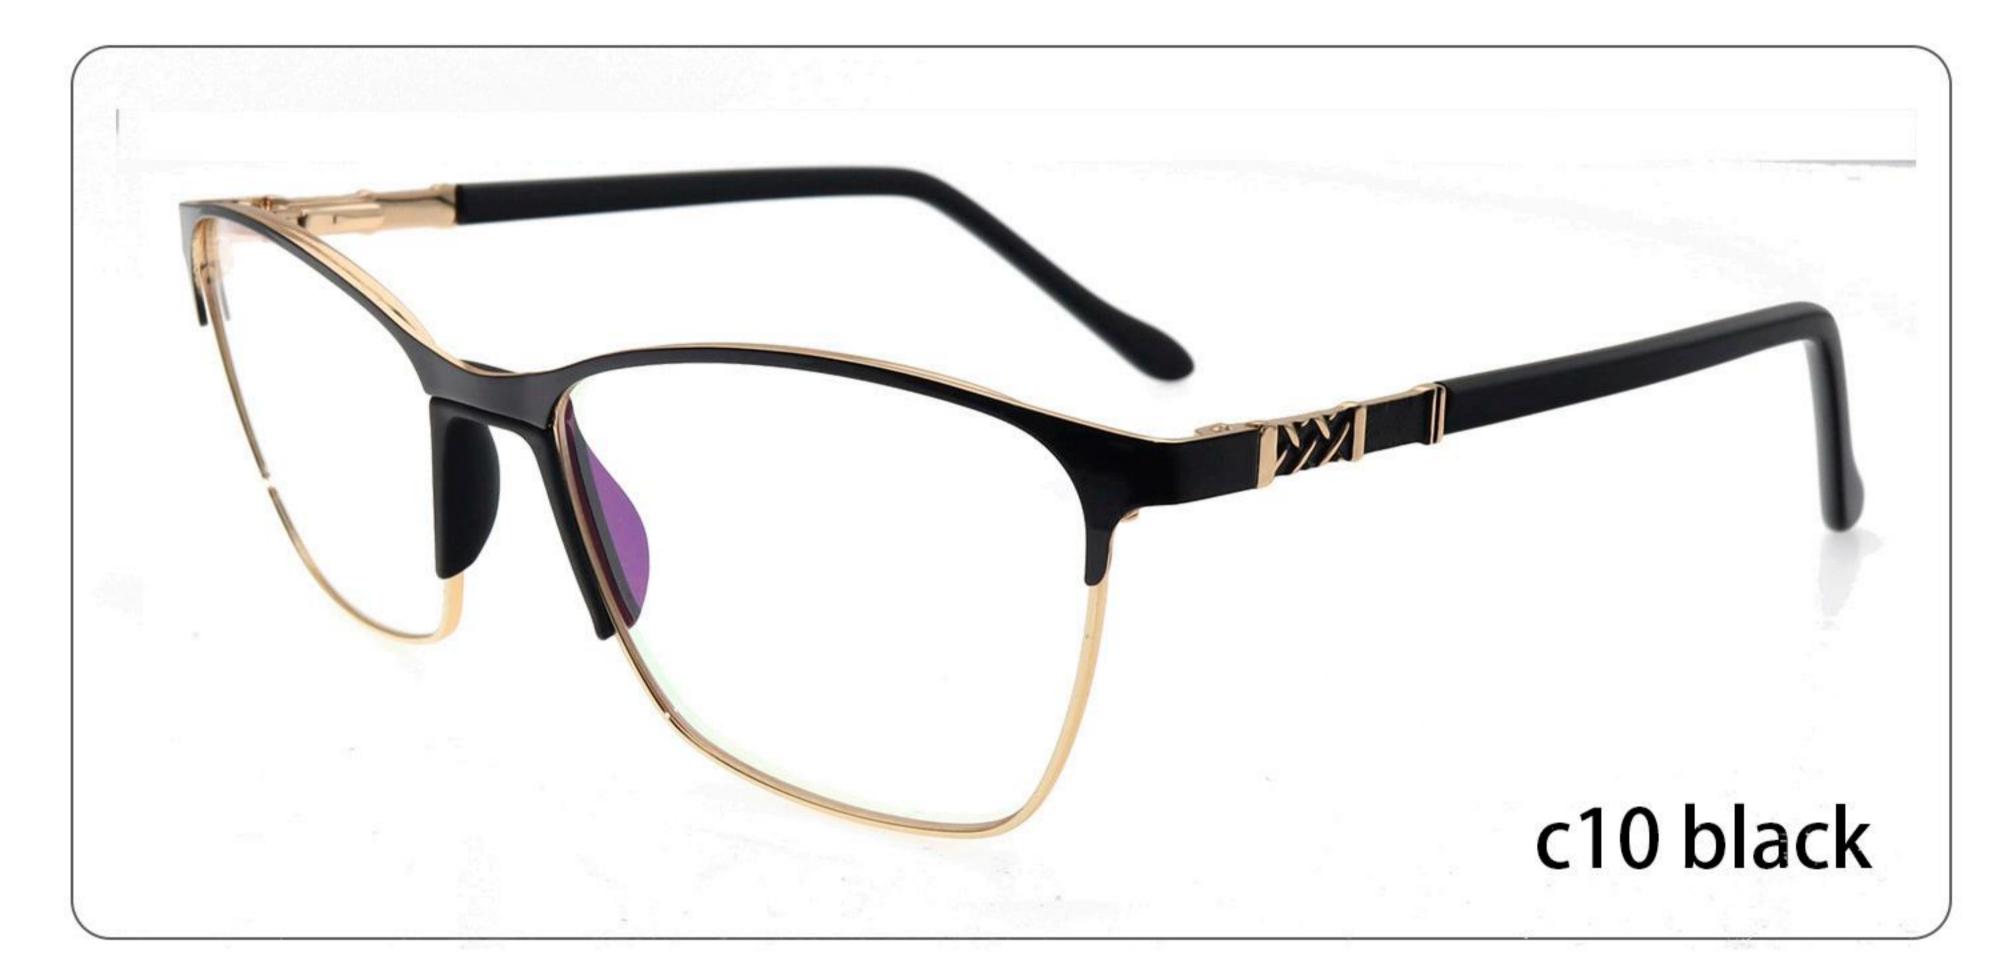

#### METAL

D318

SIZE: 52-17-140

◆SPRING HINGE

◆CRAFT TEMPLE

**♦**COLOR DISPLAY

C6 S.Beige/Gold

C7 S.Purple/Silver

C8 S.Red/Silver

C9 S.Pink/Gold

C10 S.Black/Gold

C12 S.Green/Gold

**3598**SIZE:51-17-135

3564

SIZE:48-17-135