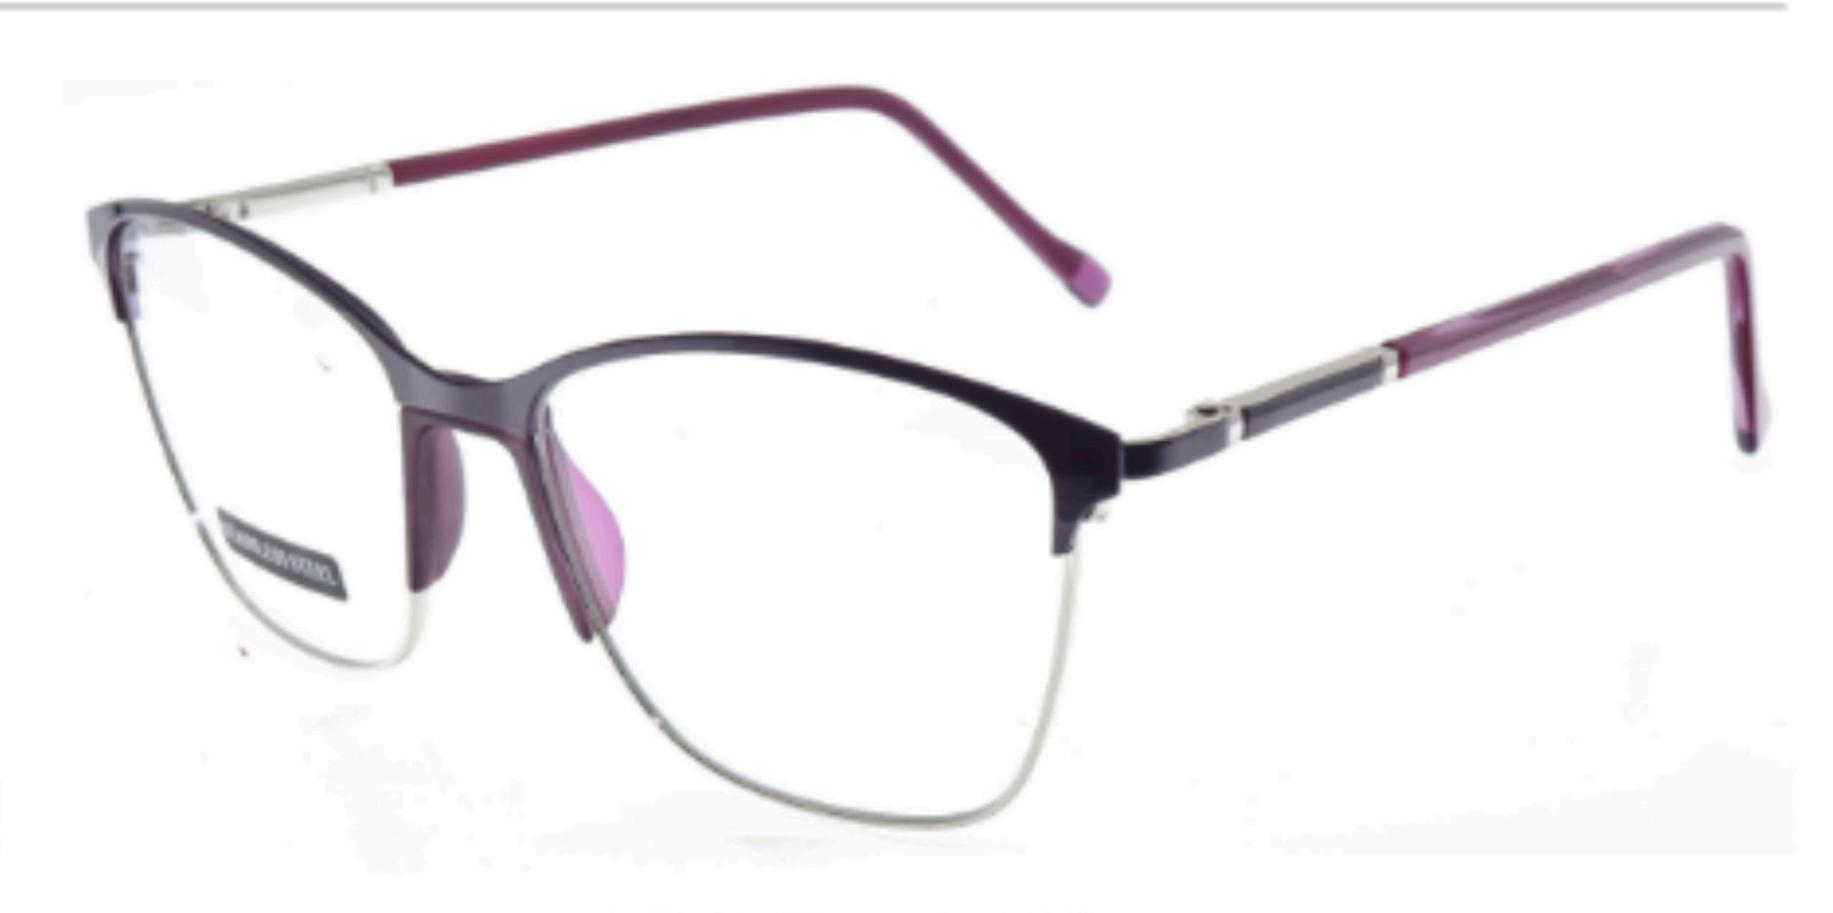

# METAL

3681

SIZE: 52-17-140

♦SPRING HINGE

**◆**CRAFT TEMPLE

◆COLOR DISPLAY

C6 S.Beige/Gold

C7 S.Purple/Silver