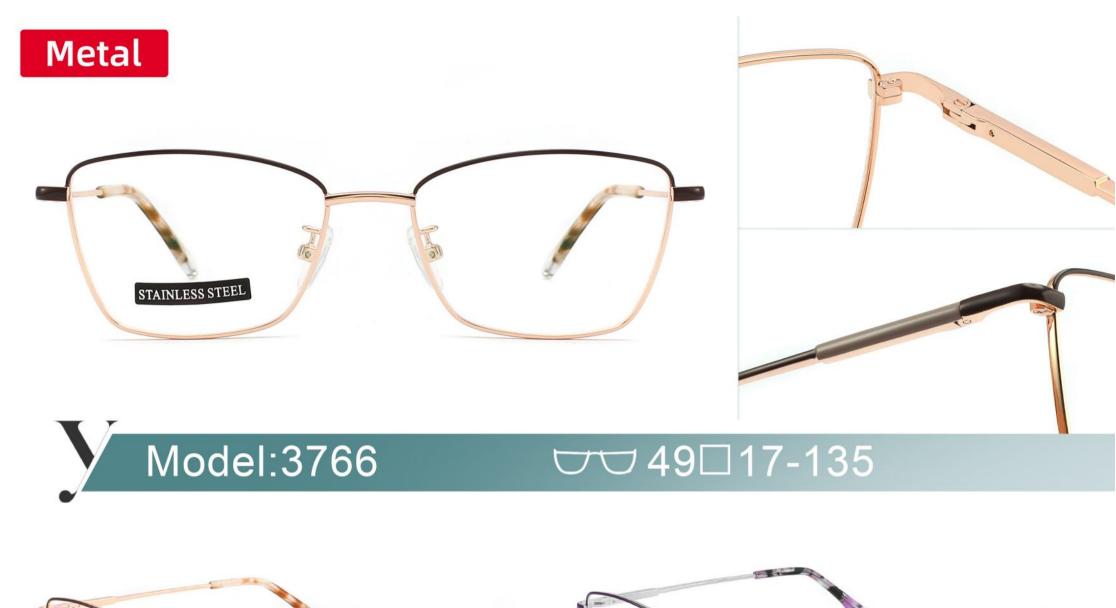

Acetate D327

SIZE: 52-17-140





























# METAL

D313

SIZE: 52-18-140



◆SPRING HINGE





◆COLOR DISPLAY-



C6 S.Beige/Gold



C7 S.Purple/Silver



C8 S.Red/Silver



C9 S.Pink/Gold



C10 S.Black/Gold



C12 S.Green/Gold

## Metal+acetate

D331

SIZE: 50-17-140

















Metato

D315

D315 SIZE: 51-17-140



















# Metal

D323

SIZE: 50-17-140



















### Stainless Steel

D303 size:50-18-140



















#### METAL

D318

SIZE: 52-17-140



◆SPRING HINGE



◆CRAFT TEMPLE



**♦**COLOR DISPLAY



C6 S.Beige/Gold



C7 S.Purple/Silver



C8 S.Red/Silver



C9 S.Pink/Gold



C10 S.Black/Gold



C12 S.Green/Gold



































































































**3598**SIZE:51-17-135





















3564

SIZE:48-17-135



























#### Metal+acetate

**3707** SIZE: 52-17-140























3552 size:53-17-138



















3633 size:51-17-135

















C12 GREY BROWN

# METAL

3681

SIZE: 52-17-140



♦SPRING HINGE



**◆**CRAFT TEMPLE



◆COLOR DISPLAY



C6 S.Beige/Gold



C7 S.Purple/Silver



C8 S.Red/Silver



C9 S.Pink/Gold



C10 S.Black/Gold



C12 S.Green/Gold





3651 size:53-17140



















3647 size:51-17-138























# **METAL**

3665

SIZE: 51-17-138



**♦**SPRING HINGE

◆CRAFT TEMPLE





**♦**COLOR DISPLAY-



C6 S.Beige/Gold



C7 S.Purple/Silver



C8 S.Red/Silver



C9 S.Pink/Gold



C10 S.Black/Gold



C12 S.Green/Gold

3687

SIZE:51-17-135