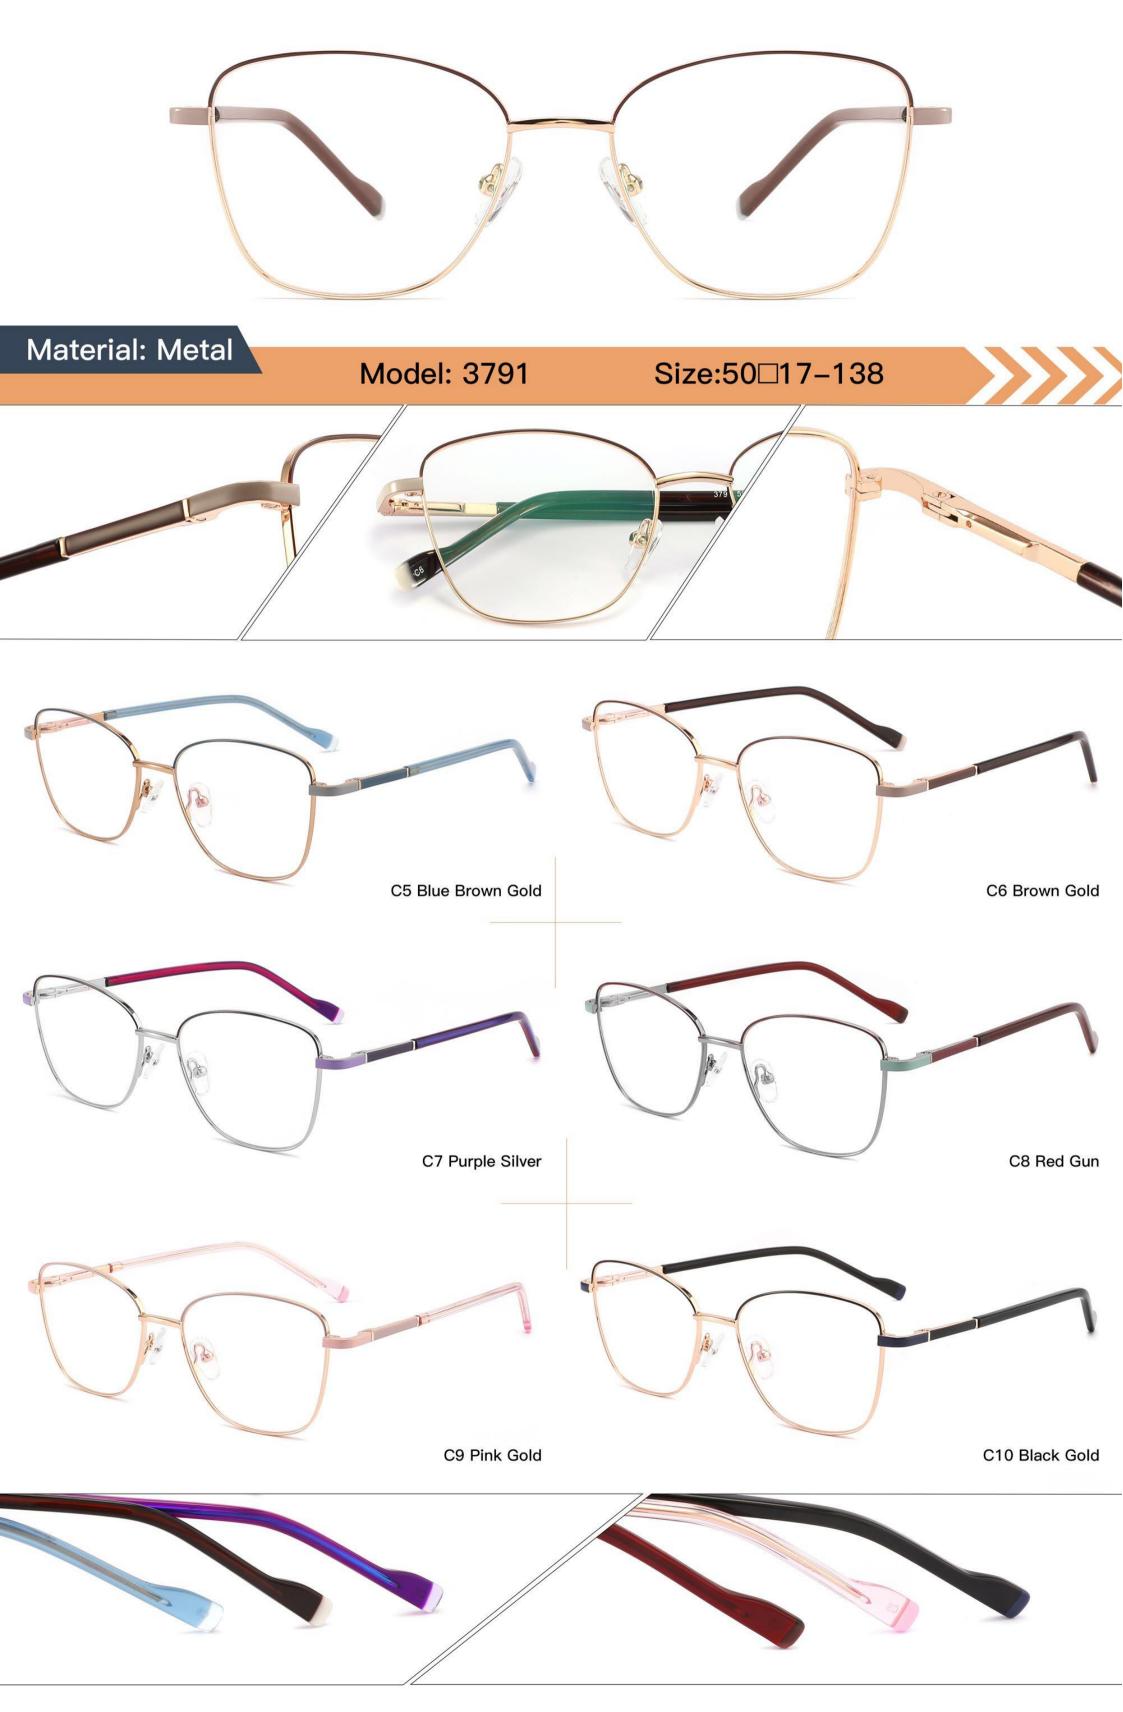

Acetate D327

SIZE: 52-17-140





























# METAL

D313

SIZE: 52-18-140



◆SPRING HINGE





◆COLOR DISPLAY-



C6 S.Beige/Gold



C7 S.Purple/Silver



C8 S.Red/Silver



C9 S.Pink/Gold



C10 S.Black/Gold



C12 S.Green/Gold

## Metal+acetate

D331

SIZE: 50-17-140

















Metato

D315

D315 SIZE: 51-17-140



















# Metal

D323

SIZE: 50-17-140



















### Stainless Steel

D303 size:50-18-140



















#### METAL

D318

SIZE: 52-17-140



◆SPRING HINGE



◆CRAFT TEMPLE



**♦**COLOR DISPLAY



C6 S.Beige/Gold



C7 S.Purple/Silver



C8 S.Red/Silver



C9 S.Pink/Gold



C10 S.Black/Gold



C12 S.Green/Gold



































































































**3598**SIZE:51-17-135





















3564

SIZE:48-17-135



























#### Metal+acetate

**3707** SIZE: 52-17-140























3552 size:53-17-138



















3633 size:51-17-135

















C12 GREY BROWN

# METAL

3681

SIZE: 52-17-140



♦SPRING HINGE



**◆**CRAFT TEMPLE



◆COLOR DISPLAY



C6 S.Beige/Gold



C7 S.Purple/Silver



C8 S.Red/Silver



C9 S.Pink/Gold



C10 S.Black/Gold



C12 S.Green/Gold





3651 size:53-17140



















3647 size:51-17-138























# **METAL**

3665

SIZE: 51-17-138



**♦**SPRING HINGE

◆CRAFT TEMPLE





**♦**COLOR DISPLAY-



C6 S.Beige/Gold



C7 S.Purple/Silver



C8 S.Red/Silver



C9 S.P