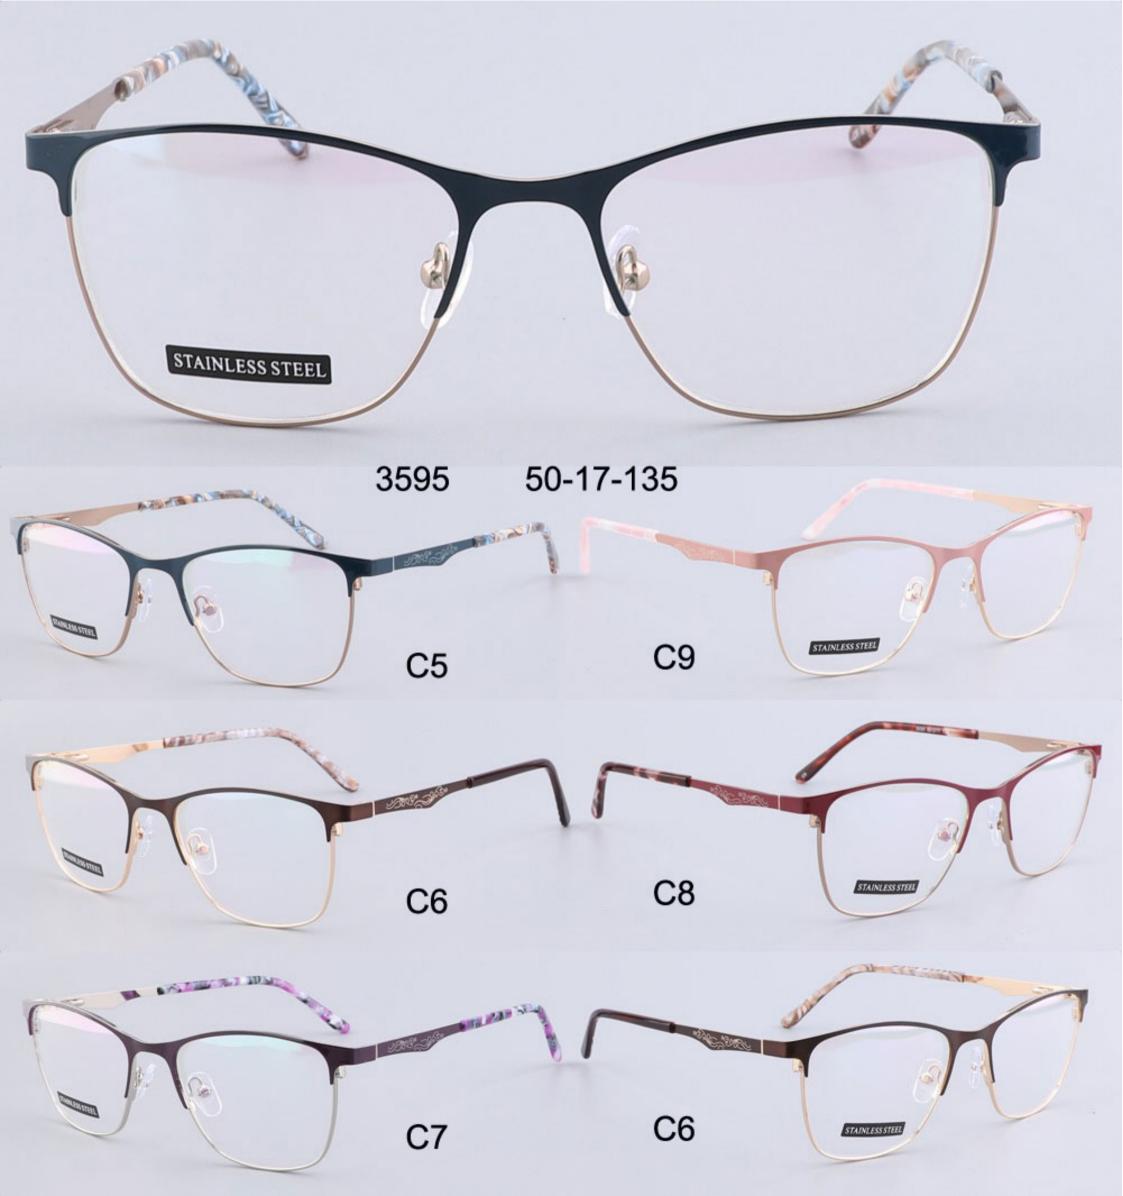

C12 GREY BROWN

# METAL

3681

SIZE: 52-17-140



♦SPRING HINGE



**◆**CRAFT TEMPLE



◆COLOR DISPLAY



C6 S.Beige/Gold



C7 S.Purple/Silver



C8 S.Red/Silver



C9 S.Pink/Gold



C10 S.Black/Gold



C12 S.Green/Gold





3651 size:53-17140



















3647 size:51-17-138























# **METAL**

3665

SIZE: 51-17-138



**♦**SPRING HINGE

◆CRAFT TEMPLE





**♦**COLOR DISPLAY-



C6 S.Beige/Gold



C7 S.Purple/Silver



C8 S.Red/Silver



C9 S.Pink/Gold



C10 S.Black/Gold



C12 S.Green/Gold

3687

SIZE:51-17-135

























Metal **3706** 

SIZE: 52-18-140























3648 size:52-17-138













3592

SIZE:49-17-135

























3551 size:53-17-140



















**3547** SIZE:53-18-138