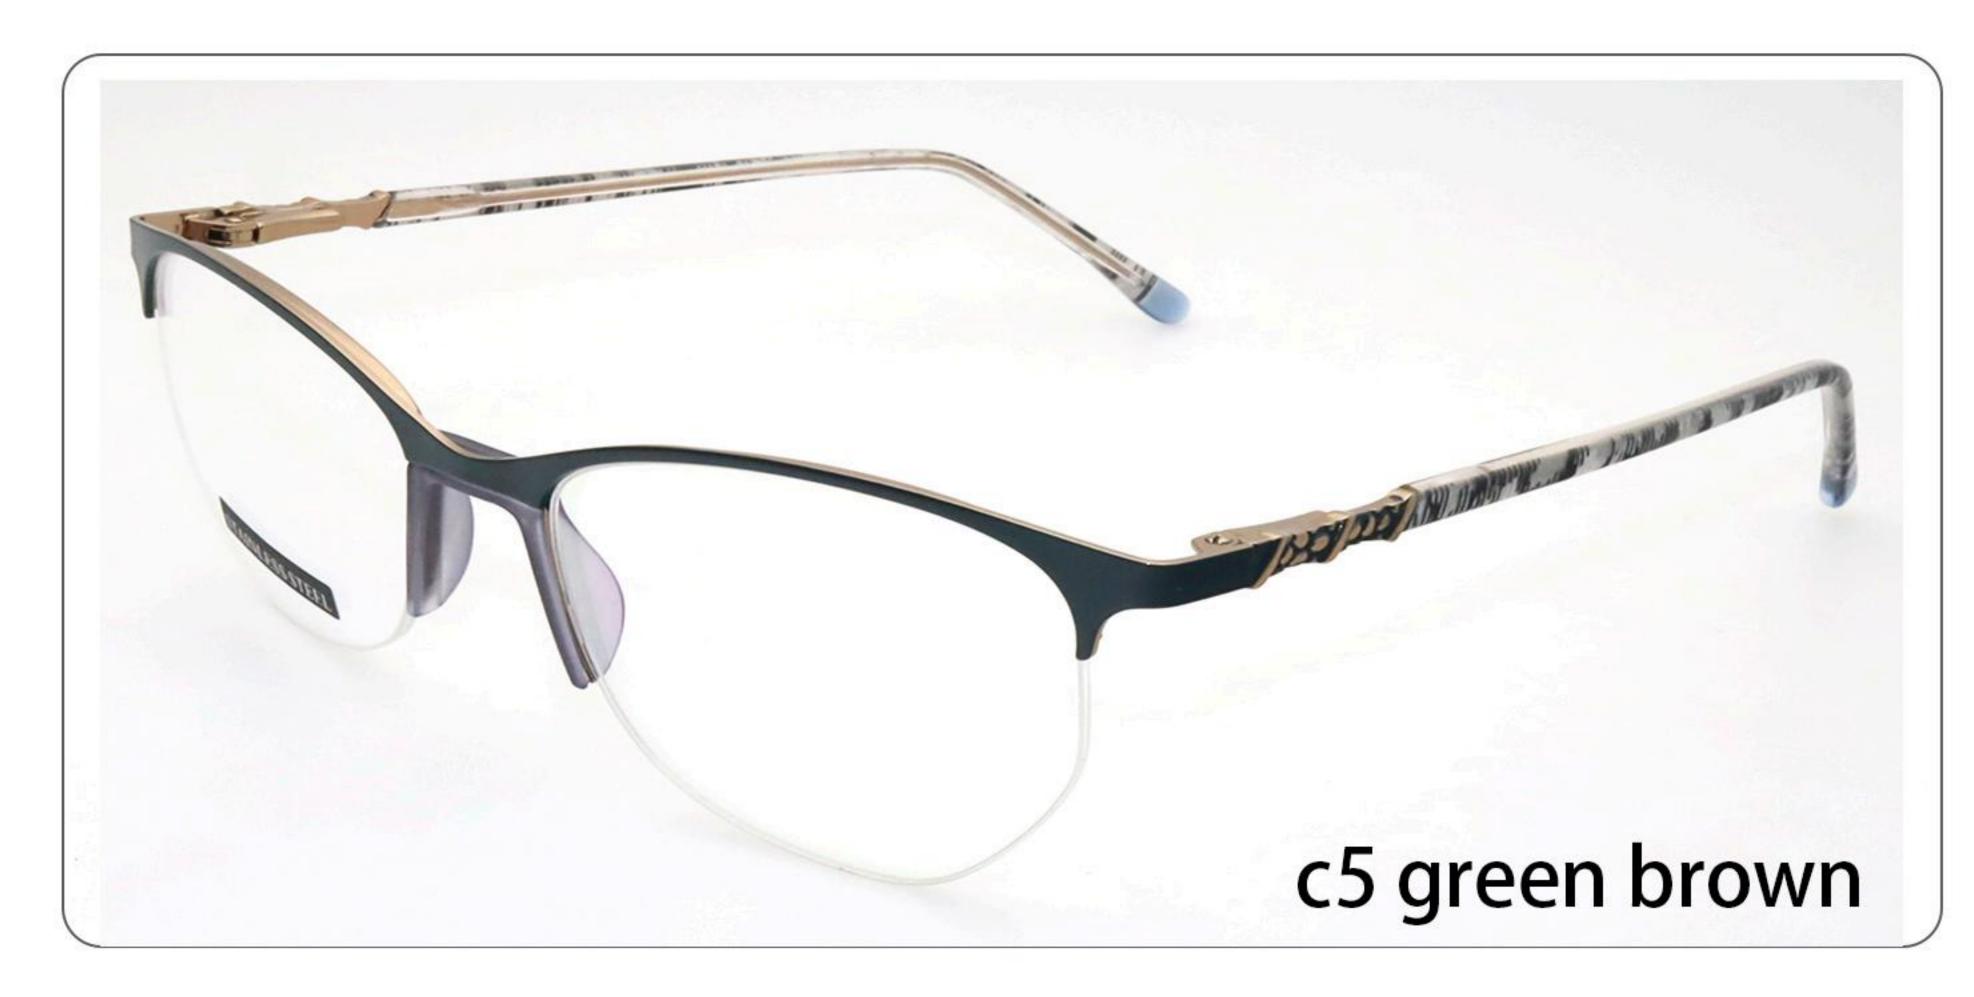

#### METAL

D318

SIZE: 52-17-140

◆SPRING HINGE

◆CRAFT TEMPLE

**♦**COLOR DISPLAY

C6 S.Beige/Gold

C7 S.Purple/Silver

C8 S.Red/Silver

C9 S.Pink/Gold

C10 S.Black/Gold

C12 S.Green/Gold

**3598**SIZE:51-17-135

3564

SIZE:48-17-135