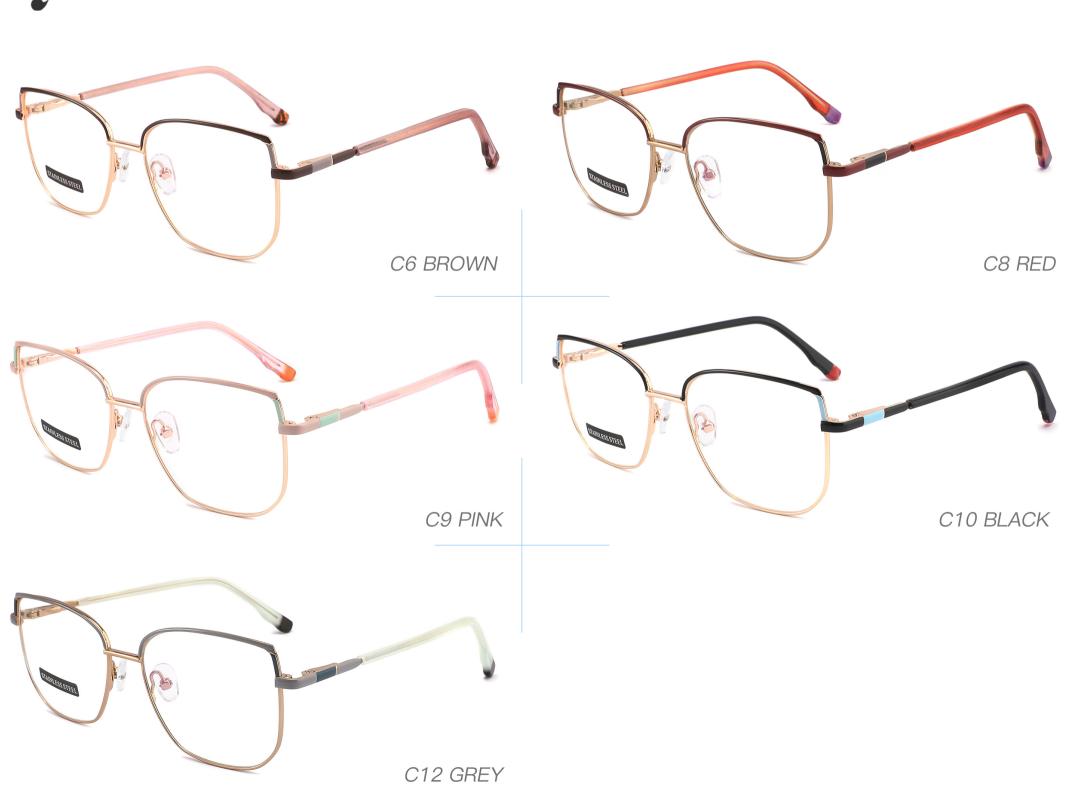

C12 GREY BROWN

# METAL

3681

SIZE: 52-17-140



♦SPRING HINGE



**◆**CRAFT TEMPLE



◆COLOR DISPLAY



C6 S.Beige/Gold



C7 S.Purple/Silver



C8 S.Red/Silver



C9 S.Pink/Gold



C10 S.Black/Gold



C12 S.Green/Gold





3651 size:53-17140



















3647 size:51-17-138























# **METAL**

3665

SIZE: 51-17-138



**♦**SPRING HINGE

◆CRAFT TEMPLE





**♦**COLOR DISPLAY-



C6 S.Beige/Gold



C7 S.Purple/Silver



C8 S.Red/Silver



C9 S.Pink/Gold



C10 S.Black/Gold



C12 S.Green/Gold

3687

SIZE:51-17-135

























Metal **3706** 

SIZE: 52-18-140























3648 size:52-17-138













3592

SIZE:49-17-135

























3551 size:53-17-140



















**3547** SIZE:53-18-138