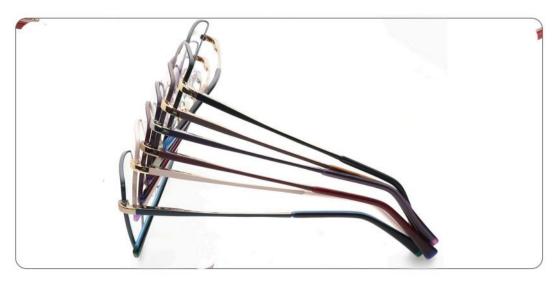

-17-138



















3633 size:51-17-135

















C12 GREY BROWN

# METAL

3681

SIZE: 52-17-140



♦SPRING HINGE



**◆**CRAFT TEMPLE



◆COLOR DISPLAY



C6 S.Beige/Gold



C7 S.Purple/Silver



C8 S.Red/Silver



C9 S.Pink/Gold



C10 S.Black/Gold



C12 S.Green/Gold





3651 size:53-17140



















3647 size:51-17-138























# **METAL**

3665

SIZE: 51-17-138



**♦**SPRING HINGE

◆CRAFT TEMPLE





**♦**COLOR DISPLAY-



C6 S.Beige/Gold



C7 S.Purple/Silver



C8 S.Red/Silver



C9 S.Pink/Gold



C10 S.Black/Gold



C12 S.Green/Gold

3687

SIZE:51-17-135

























Metal **3706** 

SIZE: 52-18-140























3648 size:52-17-138













3592

SIZE:49-17-135

























3551 size:53-17-140



















**3547** SIZE:53-18-138