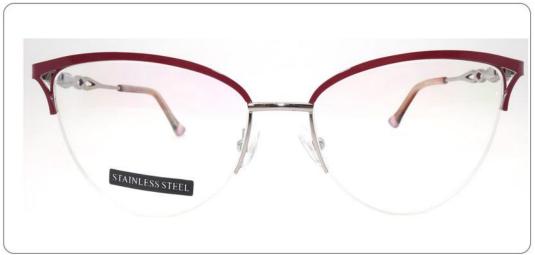

8-17-135



























#### Metal+acetate

**3707** SIZE: 52-17-140























3552 size:53-17-138



















3633 size:51-17-135

















C12 GREY BROWN

# METAL

3681

SIZE: 52-17-140



♦SPRING HINGE



**◆**CRAFT TEMPLE



◆COLOR DISPLAY



C6 S.Beige/Gold



C7 S.Purple/Silver



C8 S.Red/Silver



C9 S.Pink/Gold



C10 S.Black/Gold



C12 S.Green/Gold





3651 size:53-17140



















3647 size:51-17-138























# **METAL**

3665

SIZE: 51-17-138



**♦**SPRING HINGE

◆CRAFT TEMPLE





**♦**COLOR DISPLAY-



C6 S.Beige/Gold



C7 S.Purple/Silver



C8 S.Red/Silver



C9 S.Pink/Gold



C10 S.Black/Gold



C12 S.Green/Gold

3687

SIZE:51-17-135

























Metal **3706** 

SIZE: 52-18-140























3648 size:52-17-138













3592

SIZE:49-17-135

























3551 size:53-17-140



















**3547** SIZE:53-18-138