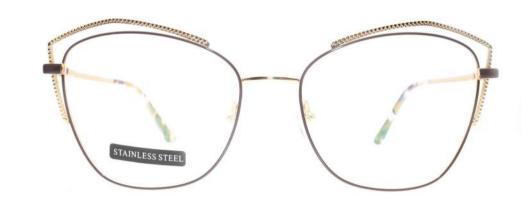

tate

D331

SIZE: 50-17-140

















Metato

D315

D315 SIZE: 51-17-140



















# Metal

D323

SIZE: 50-17-140



















### Stainless Steel

D303 size:50-18-140



















#### METAL

D318

SIZE: 52-17-140



◆SPRING HINGE



◆CRAFT TEMPLE



**♦**COLOR DISPLAY



C6 S.Beige/Gold



C7 S.Purple/Silver



C8 S.Red/Silver



C9 S.Pink/Gold



C10 S.Black/Gold



C12 S.Green/Gold



































































































**3598**SIZE:51-17-135





















3564

SIZE:48-17-135



























#### Metal+acetate

**3707** SIZE: 52-17-140























3552 size:53-17-138



















3633 size:51-17-135

















C12 GREY BROWN

# METAL

3681

SIZE: 52-17-140



♦SPRING HINGE



**◆**CRAFT TEMPLE



◆COLOR DISPLAY



C6 S.Beige/Gold



C7 S.Purple/Silver



C8 S.Red/Silver



C9 S.Pink/Gold



C10 S.Black/Gold



C12 S.Green/Gold





3651 size:53-17140



















3647 size:51-17-138























# **METAL**

3665

SIZE: 51-17-138



**♦**SPRING HINGE

◆CRAFT TEMPLE





**♦**COLOR DISPLAY-



C6 S.Beige/Gold



C7 S.Purple/Silver



C8 S.Red/Silver



C9 S.Pink/Gold



C10 S.Black/Gold



C12 S.Green/Gold

3687

SIZE:51-17-135

























Metal **3706** 

SIZE: 52-18-140























3648 size:52-17-138













3592

SIZE:49-17-135

























3551 size:53-17-140



















**3547** SIZE:53-18-138