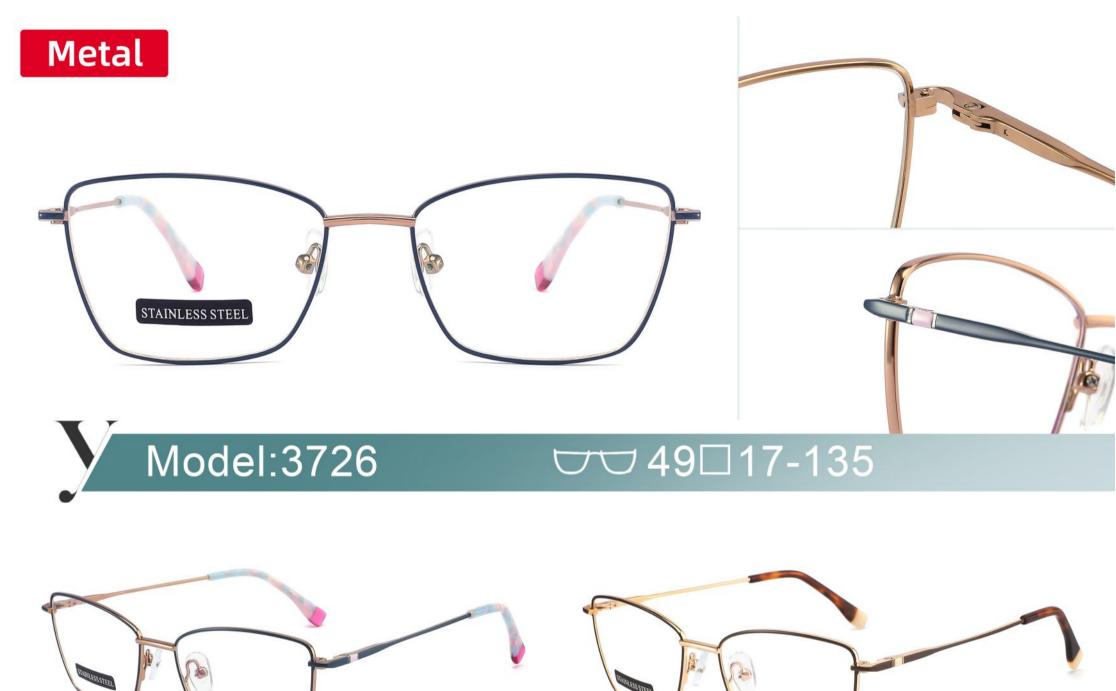

7-140























3552 size:53-17-138



















3633 size:51-17-135

















C12 GREY BROWN

# METAL

3681

SIZE: 52-17-140



♦SPRING HINGE



**◆**CRAFT TEMPLE



◆COLOR DISPLAY



C6 S.Beige/Gold



C7 S.Purple/Silver



C8 S.Red/Silver



C9 S.Pink/Gold



C10 S.Black/Gold



C12 S.Green/Gold





3651 size:53-17140



















3647 size:51-17-138























# **METAL**

3665

SIZE: 51-17-138



**♦**SPRING HINGE

◆CRAFT TEMPLE





**♦**COLOR DISPLAY-



C6 S.Beige/Gold



C7 S.Purple/Silver



C8 S.Red/Silver



C9 S.Pink/Gold



C10 S.Black/Gold



C12 S.Green/Gold

3687

SIZE:51-17-135

























Metal **3706** 

SIZE: 52-18-140























3648 size:52-17-138













3592

SIZE:49-17-135

























3551 size:53-17-140



















**3547** SIZE:53-18-138