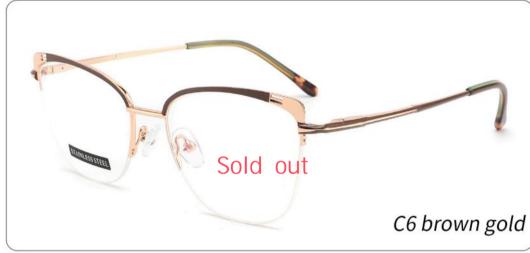

* SIZE: 52-17-140























3552 size:53-17-138



















3633 size:51-17-135

















C12 GREY BROWN

# METAL

3681

SIZE: 52-17-140



♦SPRING HINGE



**◆**CRAFT TEMPLE



◆COLOR DISPLAY



C6 S.Beige/Gold



C7 S.Purple/Silver



C8 S.Red/Silver



C9 S.Pink/Gold



C10 S.Black/Gold



C12 S.Green/Gold





3651 size:53-17140



















3647 size:51-17-138























# **METAL**

3665

SIZE: 51-17-138



**♦**SPRING HINGE

◆CRAFT TEMPLE





**♦**COLOR DISPLAY-



C6 S.Beige/Gold



C7 S.Purple/Silver



C8 S.Red/Silver



C9 S.Pink/Gold



C10 S.Black/Gold



C12 S.Green/Gold

3687

SIZE:51-17-135

























Metal **3706** 

SIZE: 52-18-140























3648 size:52-17-138













3592

SIZE:49-17-135

























3551 size:53-17-140



















**3547** SIZE:53-18-138