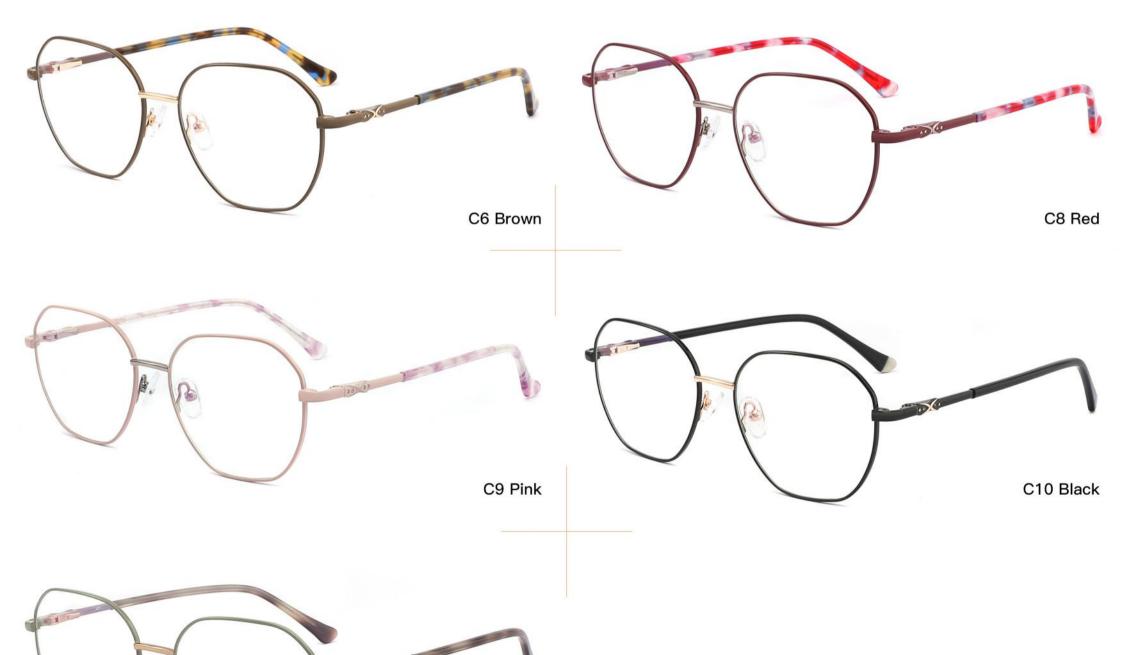

# METAL

3681

SIZE: 52-17-140

♦SPRING HINGE

**◆**CRAFT TEMPLE

◆COLOR DISPLAY

C6 S.Beige/Gold

C7 S.Purple/Silver

C8 S.Red/Silver

C9 S.Pink/Gold

C10 S.Black/Gold

C12 S.Green/Gold

3651 size:53-17140

3647 size:51-17-138