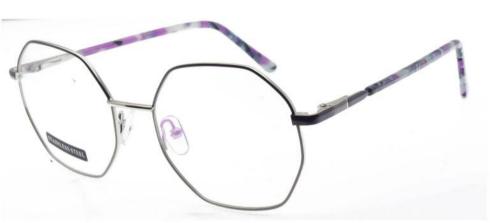

#### METAL

D318

SIZE: 52-17-140

◆SPRING HINGE

◆CRAFT TEMPLE

**♦**COLOR DISPLAY

C6 S.Beige/Gold

C7 S.Purple/Silver

C8 S.Red/Silver

C9 S.Pink/Gold

C10 S.Black/Gold

C12 S.Green/Gold

**3598**SIZE:51-17-135

3564

SIZE:48-17-135