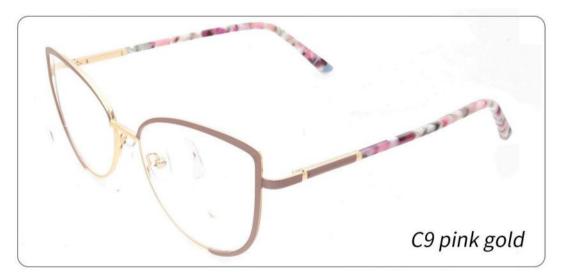

C9 S.Pink/Gold

C10 S.Black/Gold

C12 S.Green/Gold

C8 S.Red/Silver

C9 S.Pink/Gold

C10 S.Black/Gold

C12 S.Green/Gold

**3598**SIZE:51-17-135

3564

SIZE:48-17-135

C8 S.Red/Silver

C9 S.Pink/Gold

C10 S.Black/Gold

C12 S.Green/Gold

3651 size:53-17140

3647 size:51-17-138

C8 S.Red/Silver

C9 S.Pink/Gold

C10 S.Black/Gold

C12 S.Green/Gold

3687

SIZE:51-17-135

Metal **3706** 

SIZE: 52-18-140