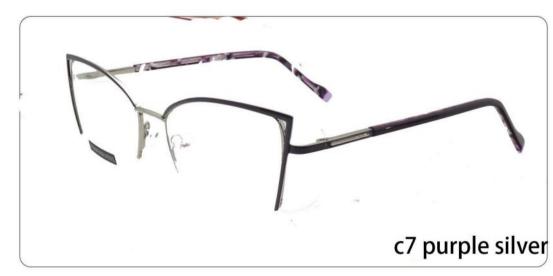

# METAL

D313

SIZE: 52-18-140

◆SPRING HINGE

◆COLOR DISPLAY-

C6 S.Beige/Gold

C7 S.Purple/Silver

C8 S.Red/Silver

#### METAL

D318

SIZE: 52-17-140

◆SPRING HINGE

◆CRAFT TEMPLE

**♦**COLOR DISPLAY

C6 S.Beige/Gold

C7 S.Purple/Silver

C8 S.Red/Silver

C9 S.Pink/Gold

C10 S.Black/Gold

C12 S.Green/Gold

**3598**SIZE:51-17-135

3564

SIZE:48-17-135

# METAL

3681

SIZE: 52-17-140

♦SPRING HINGE

**◆**CRAFT TEMPLE

◆COLOR DISPLAY

C6 S.Beige/Gold

C7 S.Purple/Silver

# **METAL**

3665

SIZE: 51-17-138

**♦**SPRING HINGE

◆CRAFT TEMPLE

**♦**COLOR DISPLAY-

C6 S.Beige/Gold

C7 S.Purple/Silver