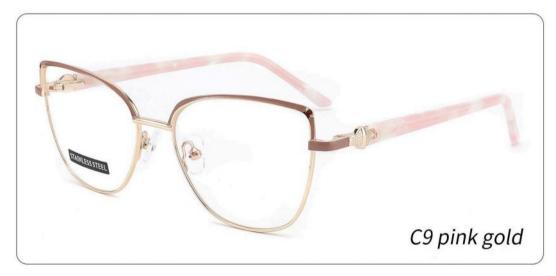

D327

SIZE: 52-17-140





























# METAL

D313

SIZE: 52-18-140



◆SPRING HINGE





◆COLOR DISPLAY-



C6 S.Beige/Gold



C7 S.Purple/Silver



C8 S.Red/Silver



C9 S.Pink/Gold



C10 S.Black/Gold



C12 S.Green/Gold

## Metal+acetate

D331

SIZE: 50-17-140

















Metato

D315

D315 SIZE: 51-17-140



















# Metal

D323

SIZE: 50-17-140



















### Stainless Steel

D303 size:50-18-140



















#### METAL

D318

SIZE: 52-17-140



◆SPRING HINGE



◆CRAFT TEMPLE



**♦**COLOR DISPLAY



C6 S.Beige/Gold



C7 S.Purple/Silver



C8 S.Red/Silver



C9 S.Pink/Gold



C10 S.Black/Gold



C12 S.Green/Gold



































































































**3598**SIZE:51-17-135





















3564

SIZE:48-17-135



























#### Metal+acetate

**3707** SIZE: 52-17-140























3552 size:53-17-138



















3633 size:51-17-135

















C12 GREY BROWN

# METAL

3681

SIZE: 52-17-140



♦SPRING HINGE



**◆**CRAFT TEMPLE



◆COLOR DISPLAY



C6 S.Beige/Gold



C7 S.Purple/Silver



C8 S.Red/Silver



C9 S.Pink/Gold



C10 S.Black/Gold



C12 S.Green/Gold





3651 size:53-17140



















3647 size:51-17-138























# **METAL**

3665

SIZE: 51-17-138



**♦**SPRING HINGE

◆CRAFT TEMPLE





**♦**COLOR DISPLAY-



C6 S.Beige/Gold



C7 S.Purple/Silver



C8 S.Red/Silver



C9 S.Pink/Gold



C10 S.Black/Gold



C12 S.Green/Gold

3687

SIZE:51-17-135

























Metal **3706** 

SIZE: 52-18