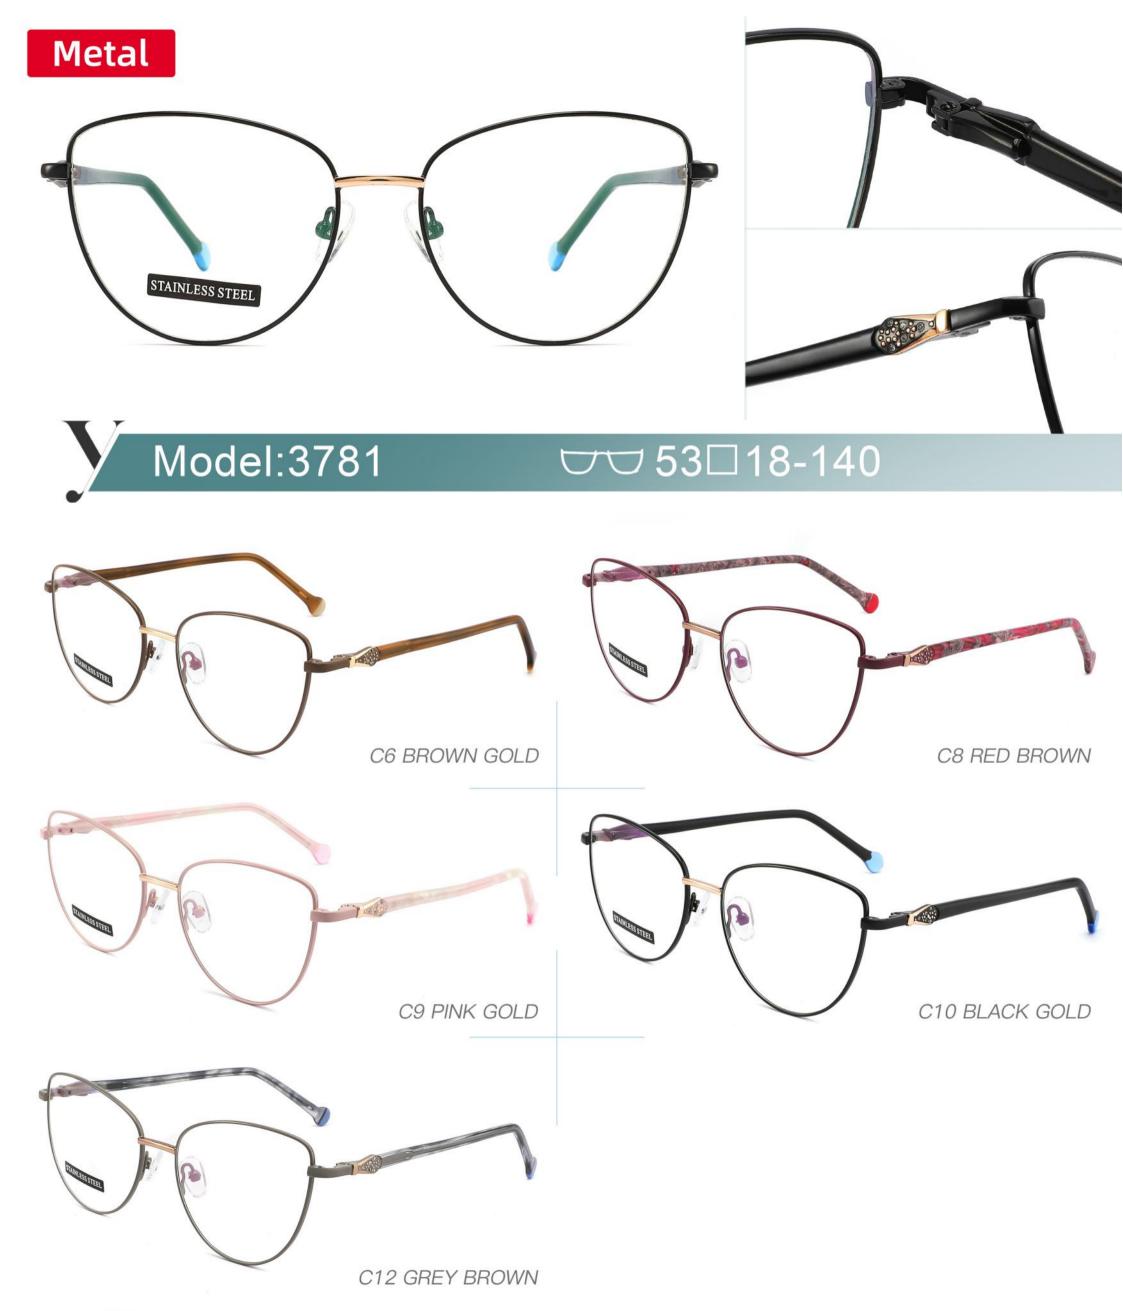

# METAL

3681

SIZE: 52-17-140

♦SPRING HINGE

**◆**CRAFT TEMPLE

◆COLOR DISPLAY

C6 S.Beige/Gold

C7 S.Purple/Silver

C8 S.Red/Silver

C9 S.Pink/Gold

C10 S.Black/Gold

C12 S.Green/Gold

3651 size:53-17140

3647 size:51-17-138