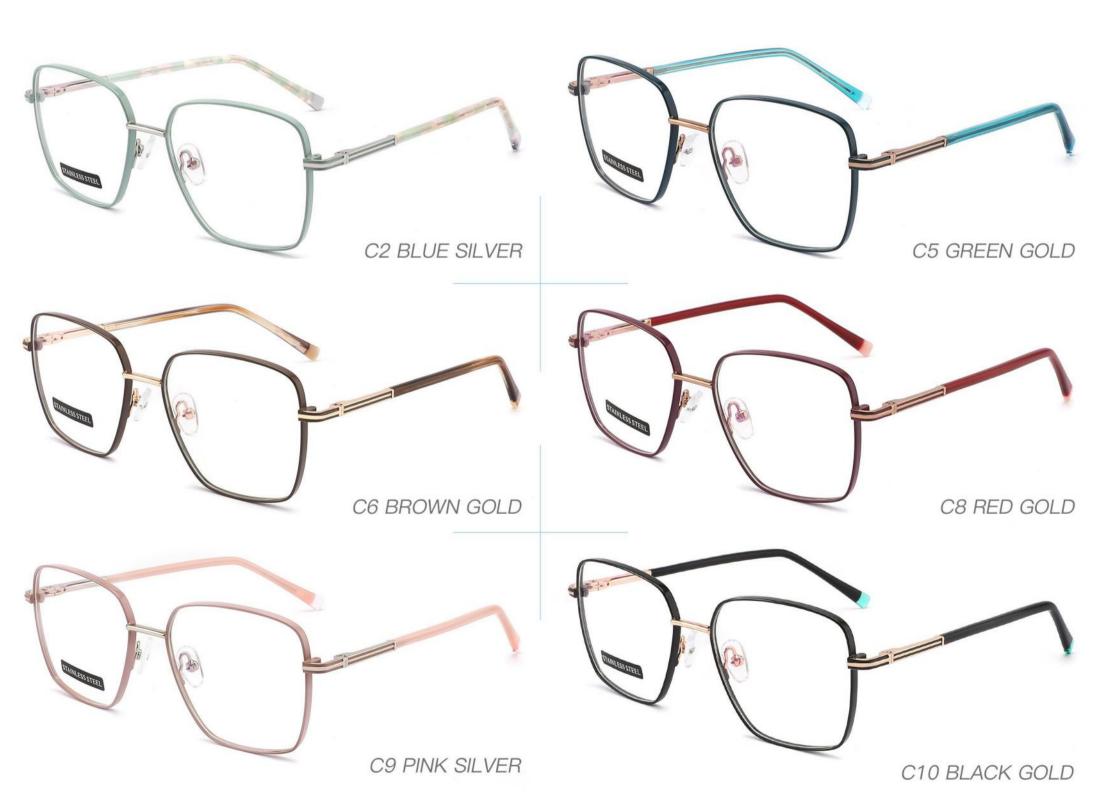

# METAL

3681

SIZE: 52-17-140

♦SPRING HINGE

**◆**CRAFT TEMPLE

◆COLOR DISPLAY

C6 S.Beige/Gold

C7 S.Purple/Silver

C8 S.Red/Silver

C9 S.Pink/Gold

C10 S.Black/Gold

C12 S.Green/Gold

3651 size:53-17140

3647 size:51-17-138