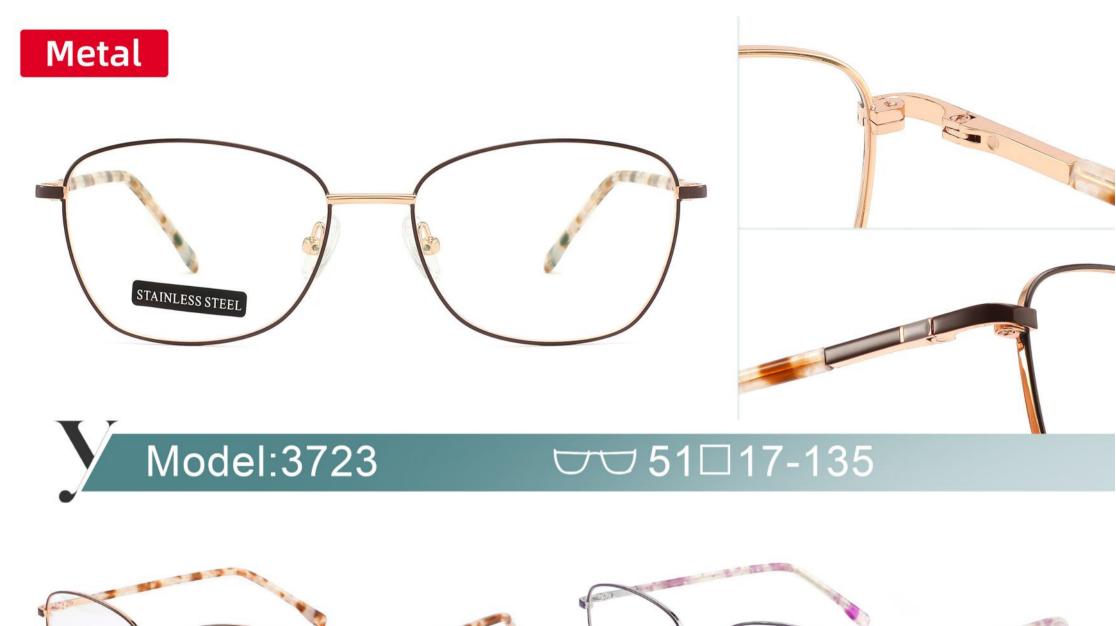

C8 S.Red/Silver

C9 S.Pink/Gold

C10 S.Black/Gold

C12 S.Green/Gold

**3598**SIZE:51-17-135

3564

SIZE:48-17-135