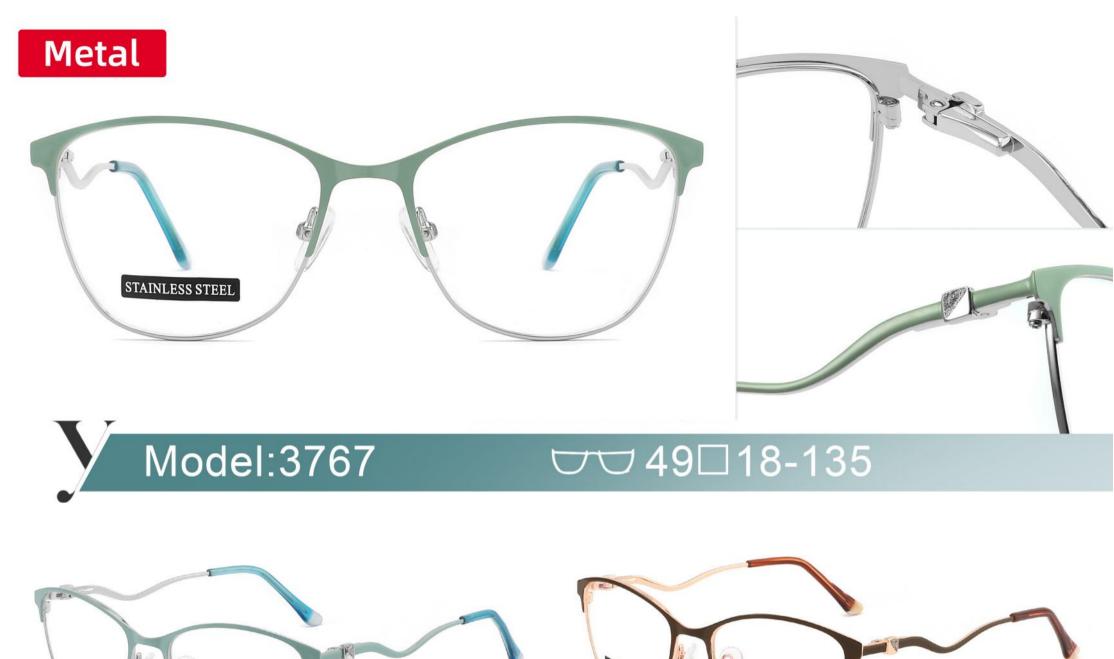

Acetate D327

SIZE: 52-17-140





























# METAL

D313

SIZE: 52-18-140



◆SPRING HINGE





◆COLOR DISPLAY-



C6 S.Beige/Gold



C7 S.Purple/Silver



C8 S.Red/Silver



C9 S.Pink/Gold



C10 S.Black/Gold



C12 S.Green/Gold

## Metal+acetate

D331

SIZE: 50-17-140

















Metato

D315

D315 SIZE: 51-17-140



















# Metal

D323

SIZE: 50-17-140



















### Stainless Steel

D303 size:50-18-140



















#### METAL

D318

SIZE: 52-17-140



◆SPRING HINGE



◆CRAFT TEMPLE



**♦**COLOR DISPLAY



C6 S.Beige/Gold



C7 S.Purple/Silver



C8 S.Red/Silver



C9 S.Pink/Gold



C10 S.Black/Gold



C12 S.Green/Gold



































































































**3598**SIZE:51-17-135





















3564

SIZE:48-17-135



























#### Metal+acetate

**3707** SIZE: 52-17-140























3552 size:53-17-138



















3633 size:51-17-135

















C12 GREY BROWN

# METAL

3681

SIZE: 52-17-140



♦SPRING HINGE



**◆**CRAFT TEMPLE



◆COLOR DISPLAY



C6 S.Beige/Gold



C7 S.Purple/Silver



C8 S.Red/Silver



C9 S.Pink/Gold



C10 S.Black/Gold



C12 S.Green/Gold





3651 size:53-17140



















3647 size:51-17-138























# **METAL**

3665

SIZE: 51-17-138



**♦**SPRING HINGE

◆CRAFT TEMPLE





**♦**COLOR DISPLAY-



C6 S.Beige/Gold



C7 S.Purple/Silver



C8 S.Red/Silver



C9 S.Pink/Gold



C10 S.Black/Gold



C12 S.Green/Gold

3687

SIZE:51-17-135