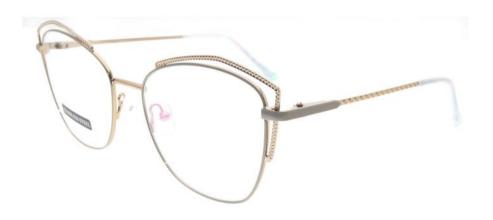

#### METAL

D318

SIZE: 52-17-140

◆SPRING HINGE

◆CRAFT TEMPLE

**♦**COLOR DISPLAY

C6 S.Beige/Gold

C7 S.Purple/Silver

C8 S.Red/Silver

C9 S.Pink/Gold

C10 S.Black/Gold

C12 S.Green/Gold

**3598**SIZE:51-17-135

3564

SIZE:48-17-135