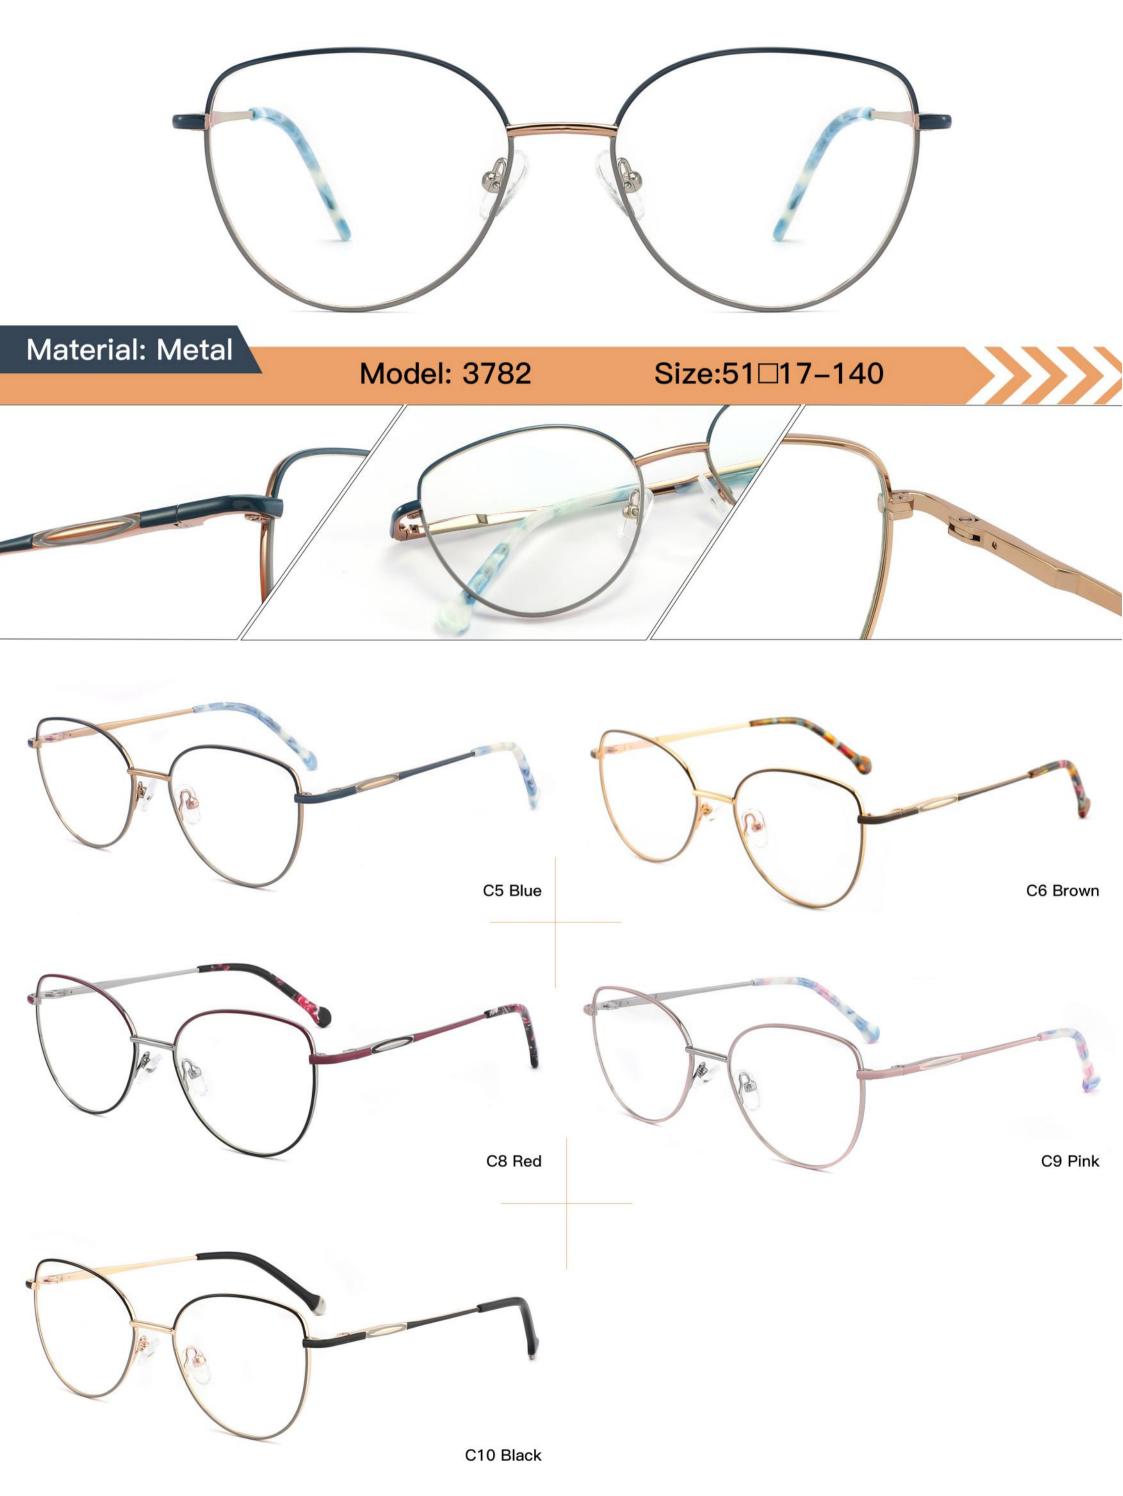

Acetate D327

SIZE: 52-17-140





























# METAL

D313

SIZE: 52-18-140



◆SPRING HINGE





◆COLOR DISPLAY-



C6 S.Beige/Gold



C7 S.Purple/Silver



C8 S.Red/Silver



C9 S.Pink/Gold



C10 S.Black/Gold



C12 S.Green/Gold

## Metal+acetate

D331

SIZE: 50-17-140

















Metato

D315

D315 SIZE: 51-17-140



















# Metal

D323

SIZE: 50-17-140



















### Stainless Steel

D303 size:50-18-140



















#### METAL

D318

SIZE: 52-17-140



◆SPRING HINGE



◆CRAFT TEMPLE



**♦**COLOR DISPLAY



C6 S.Beige/Gold



C7 S.Purple/Silver



C8 S.Red/Silver



C9 S.Pink/Gold



C10 S.Black/Gold



C12 S.Green/Gold



































































































**3598**SIZE:51-17-135





















3564

SIZE:48-17-135



























#### Metal+acetate

**3707** SIZE: 52-17-140























3552 size:53-17-138



















3633 size:51-17-135

















C12 GREY BROWN

# METAL

3681

SIZE: 52-17-140



♦SPRING HINGE



**◆**CRAFT TEMPLE



◆COLOR DISPLAY



C6 S.Beige/Gold



C7 S.Purple/Silver



C8 S.Red/Silver



C9 S.Pink/Gold



C10 S.Black/Gold



C12 S.Green/Gold





3651 size:53-17140



















3647 size:51-17-138























# **METAL**

3665

SIZE: 51-17-138



**♦**SPRING HINGE

◆CRAFT TEMPLE





**♦**COLOR DISPLAY-



C6 S.Beige/Gold



C7 S.Purple/Silver



C8 S.Red/Silver



C9 S.Pink/Gold



C10 S.Black/Go