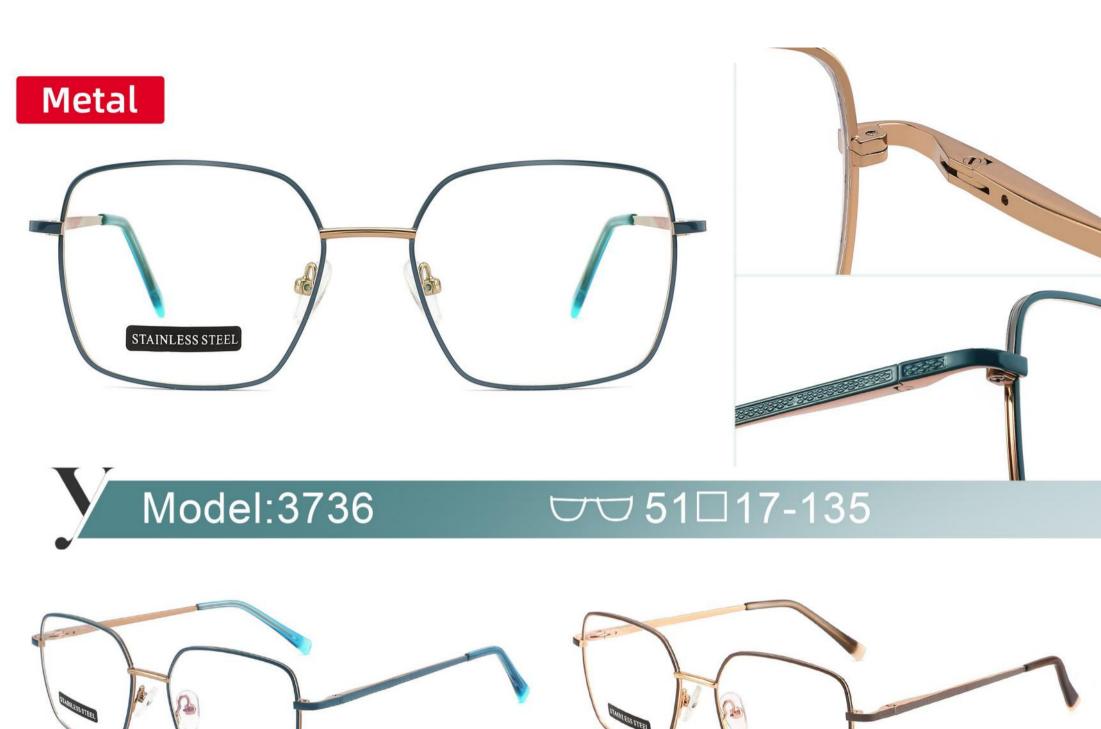

INGE



◆CRAFT TEMPLE



**♦**COLOR DISPLAY



C6 S.Beige/Gold



C7 S.Purple/Silver



C8 S.Red/Silver



C9 S.Pink/Gold



C10 S.Black/Gold



C12 S.Green/Gold



































































































**3598**SIZE:51-17-135





















3564

SIZE:48-17-135



























#### Metal+acetate

**3707** SIZE: 52-17-140























3552 size:53-17-138



















3633 size:51-17-135

















C12 GREY BROWN

# METAL

3681

SIZE: 52-17-140



♦SPRING HINGE



**◆**CRAFT TEMPLE



◆COLOR DISPLAY



C6 S.Beige/Gold



C7 S.Purple/Silver



C8 S.Red/Silver



C9 S.Pink/Gold



C10 S.Black/Gold



C12 S.Green/Gold





3651 size:53-17140



















3647 size:51-17-138























# **METAL**

3665

SIZE: 51-17-138



**♦**SPRING HINGE

◆CRAFT TEMPLE





**♦**COLOR DISPLAY-



C6 S.Beige/Gold



C7 S.Purple/Silver



C8 S.Red/Silver



C9 S.Pink/Gold



C10 S.Black/Gold



C12 S.Green/Gold

3687

SIZE:51-17-135

























Metal **3706** 

SIZE: 52-18-140























3648 size:52-17-138













3592

SIZE:49-17-135

























3551 size:53-17-140



















**3547** SIZE:53-18-138