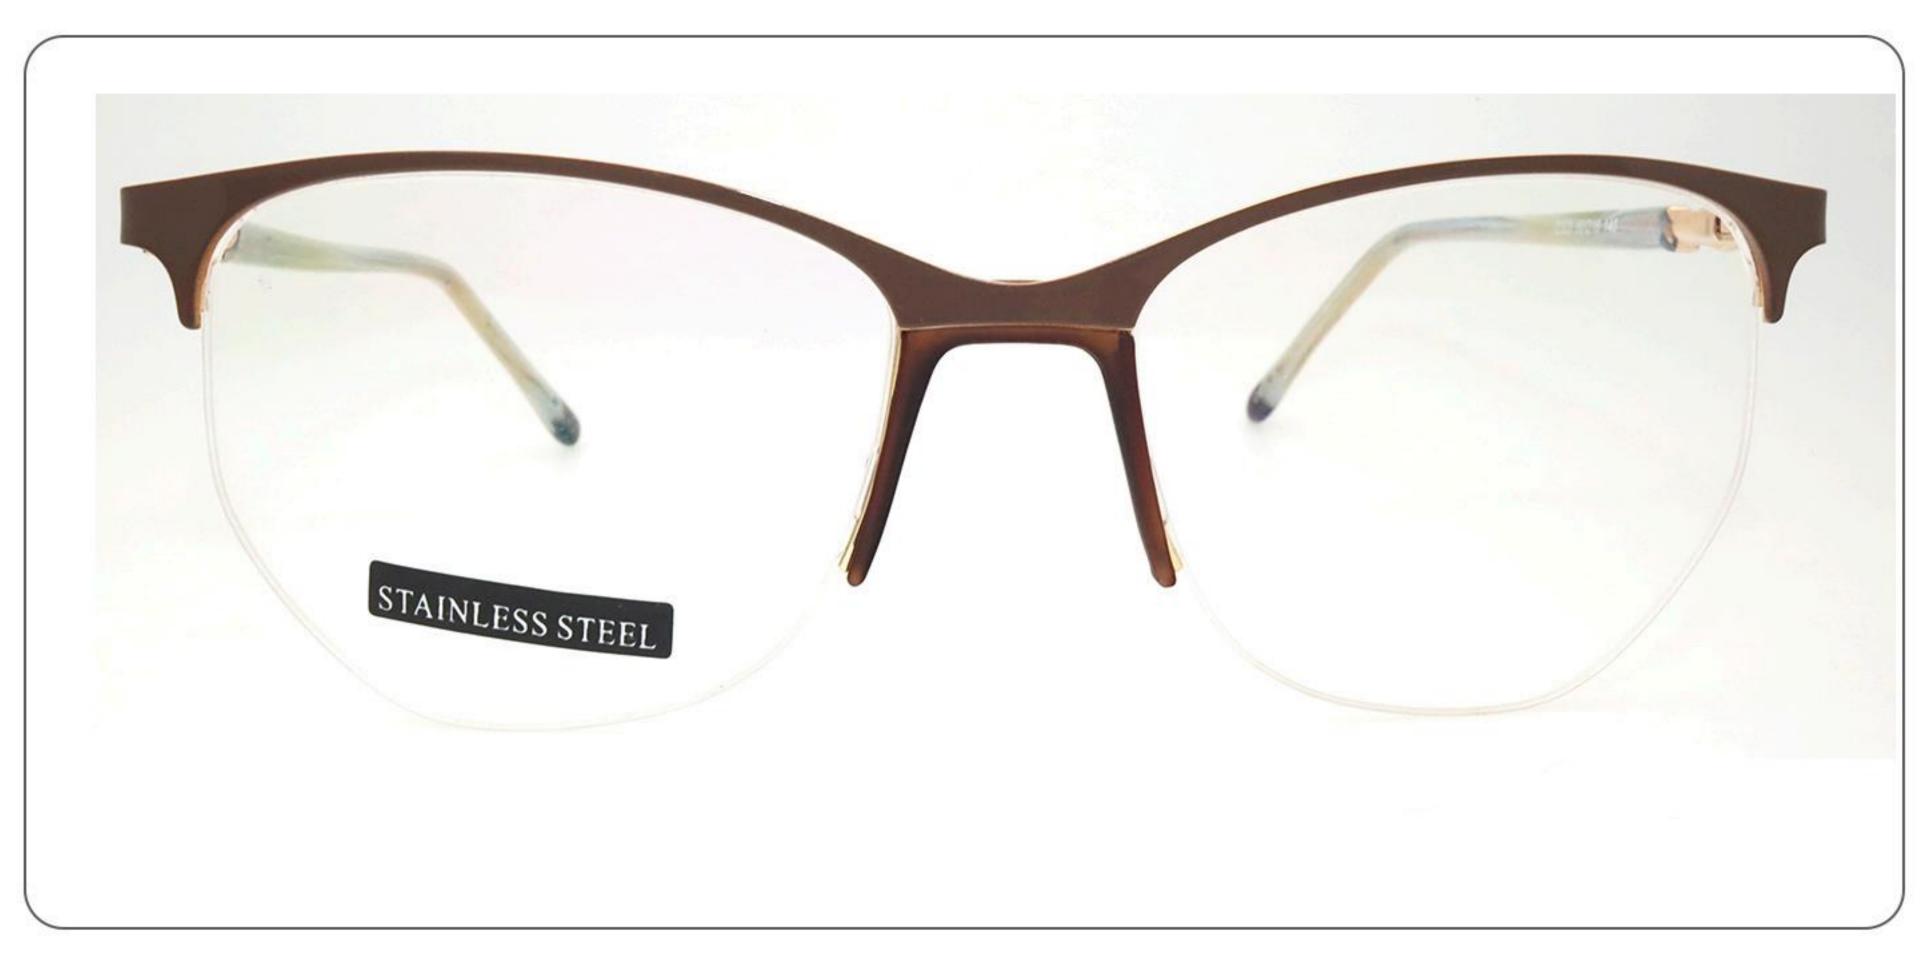

Acetate D327

SIZE: 52-17-140





























# METAL

D313

SIZE: 52-18-140



◆SPRING HINGE





◆COLOR DISPLAY-



C6 S.Beige/Gold



C7 S.Purple/Silver



C8 S.Red/Silver



C9 S.Pink/Gold



C10 S.Black/Gold



C12 S.Green/Gold

## Metal+acetate

D331

SIZE: 50-17-140

















Metato

D315

D315 SIZE: 51-17-140



















# Metal

D323

SIZE: 50-17-140



















### Stainless Steel

D303 size:50-18-140



















#### METAL

D318

SIZE: 52-17-140



◆SPRING HINGE



◆CRAFT TEMPLE



**♦**COLOR DISPLAY



C6 S.Beige/Gold



C7 S.Purple/Silver



C8 S.Red/Silver



C9 S.Pink/Gold



C10 S.Black/Gold



C12 S.Green/Gold



































































































**3598**SIZE:51-17-135





















3564

SIZE:48-17-135



























#### Metal+acetate

**3707** SIZE: 52-17-140























3552 size:53-17-138



















3633 size:51-17-135

















C12 GREY BROWN

# METAL

3681

SIZE: 52-17-140



♦SPRING HINGE



**◆**CRAFT TEMPLE



◆COLOR DISPLAY



C6 S.Beige/Gold



C7 S.Purple/Silver



C8 S.Red/Silver



C9 S.Pink/Gold



C10 S.Bla