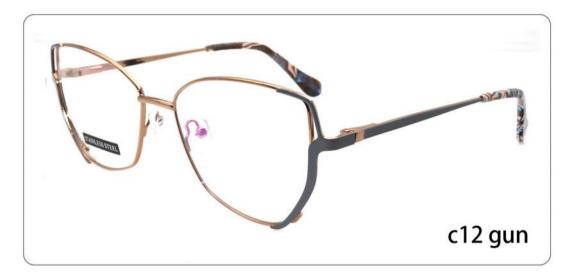

# METAL

3681

SIZE: 52-17-140

♦SPRING HINGE

**◆**CRAFT TEMPLE

◆COLOR DISPLAY

C6 S.Beige/Gold

C7 S.Purple/Silver

C8 S.Red/Silver

C9 S.Pink/Gold

C10 S.Black/Gold

C12 S.Green/Gold

3651 size:53-17140

3647 size:51-17-138