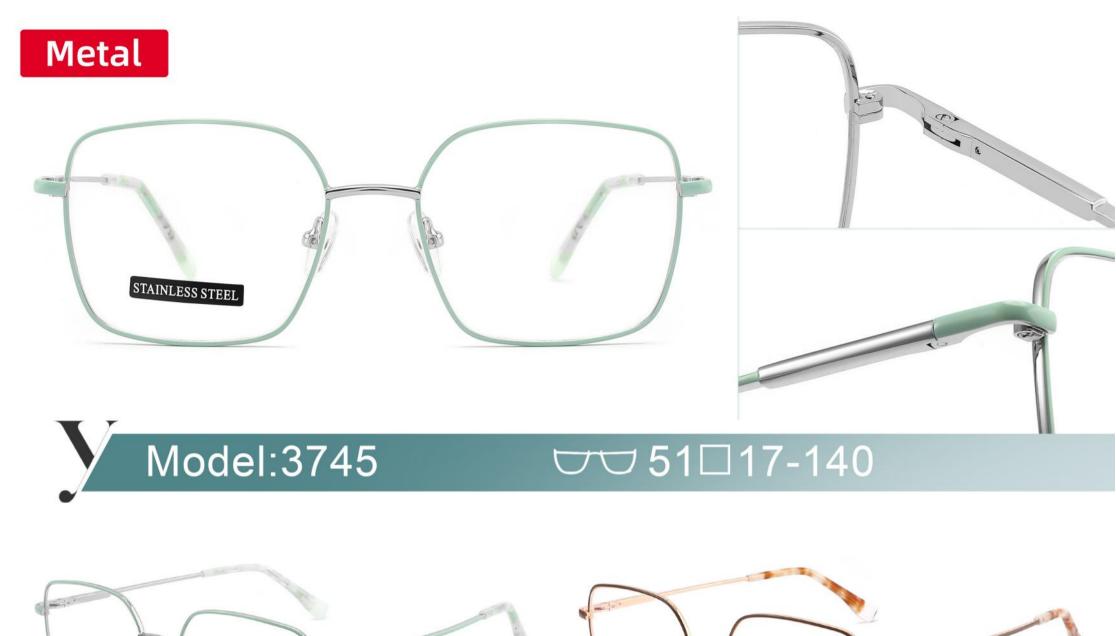

Acetate D327

SIZE: 52-17-140





























# METAL

D313

SIZE: 52-18-140



◆SPRING HINGE





◆COLOR DISPLAY-



C6 S.Beige/Gold



C7 S.Purple/Silver



C8 S.Red/Silver



C9 S.Pink/Gold



C10 S.Black/Gold



C12 S.Green/Gold

## Metal+acetate

D331

SIZE: 50-17-140

















Metato

D315

D315 SIZE: 51-17-140



















# Metal

D323

SIZE: 50-17-140



















### Stainless Steel

D303 size:50-18-140



















#### METAL

D318

SIZE: 52-17-140



◆SPRING HINGE



◆CRAFT TEMPLE



**♦**COLOR DISPLAY



C6 S.Beige/Gold



C7 S.Purple/Silver



C8 S.Red/Silver



C9 S.Pink/Gold



C10 S.Black/Gold



C12 S.Green/Gold



































































































**3598**SIZE:51-17-135





















3564

SIZE:48-17-135



























#### Metal+acetate

**3707** SIZE: 52-17-140























3552 size:53-17-138



















3633 size:51-17-135

















C12 GREY BROWN

# METAL

3681

SIZE: 52-17-140



♦SPRING HINGE



**◆**CRAFT TEMPLE



◆COLOR DISPLAY



C6 S.Beige/Gold



C7 S.Purple/Silver



C8 S.Red/Silver



C9 S.Pink/Gold



C10 S.Black/Gold



C12 S.Green/Gold





3651 size:53-17140



















3647 size:51-17-138























# **METAL**

3665

SIZE: 51-17-138



**♦**SPRING HINGE

◆CRAFT TEMPLE





**♦**COLOR DISPLAY-



C6 S.Beige/Gold



C7 S.Purple/Silver



C8 S.Red/Silver



C9 S.Pink/Gold



C10 S.Black/Gold



C12 S.Green/Gold

3687

SIZE:51-