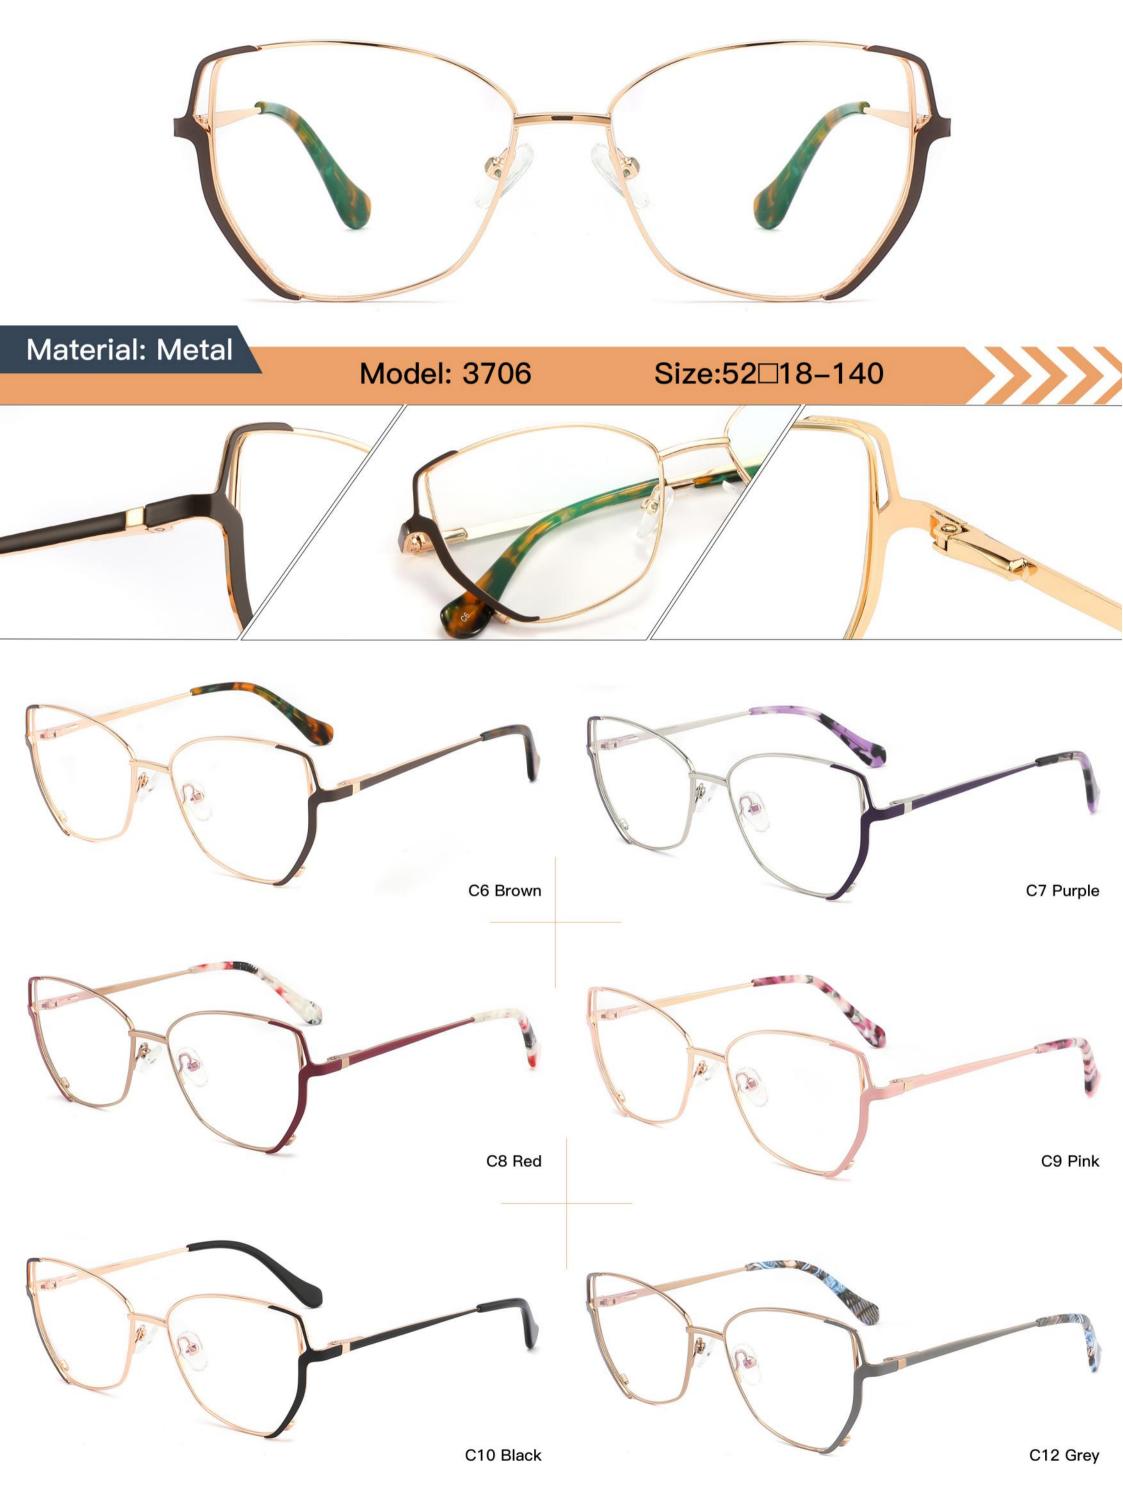

C8 S.Red/Silver

C9 S.Pink/Gold

C10 S.Black/Gold

C12 S.Green/Gold

3687

SIZE:51-17-135

Metal **3706** 

SIZE: 52-18-140