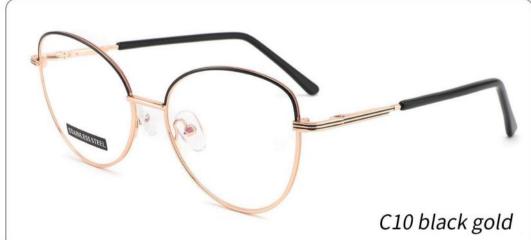

# METAL

D313

SIZE: 52-18-140

◆SPRING HINGE

◆COLOR DISPLAY-

C6 S.Beige/Gold

C7 S.Purple/Silver

C8 S.Red/Silver

C9 S.Pink/Gold

C10 S.Black/Gold

C12 S.Green/Gold