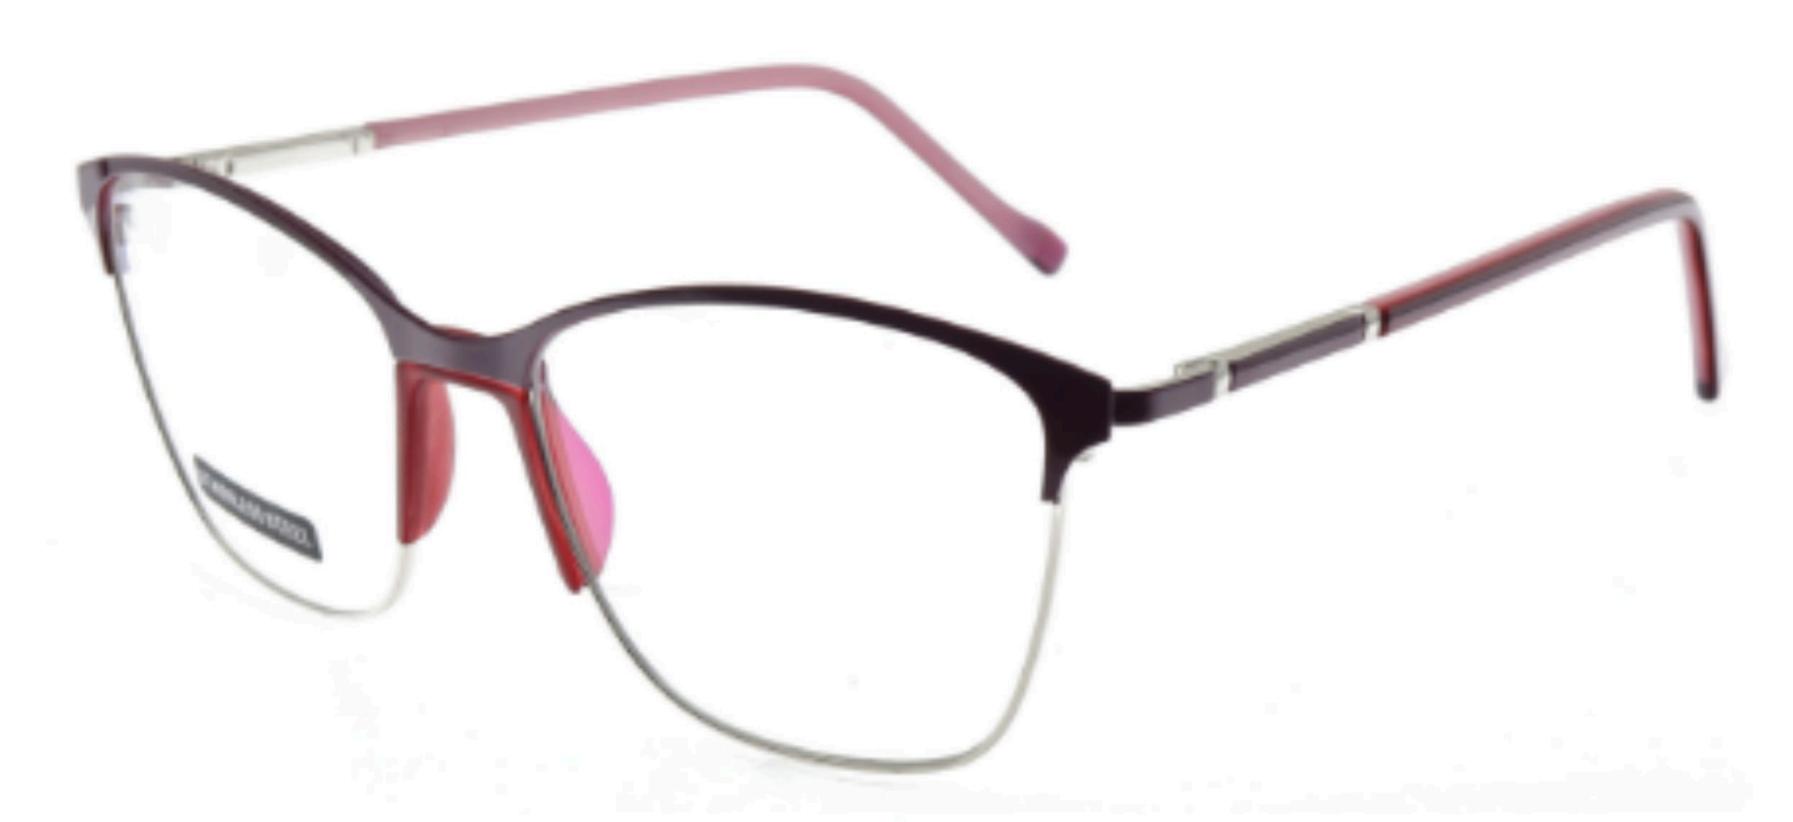

# METAL

3681

SIZE: 52-17-140

♦SPRING HINGE

**◆**CRAFT TEMPLE

◆COLOR DISPLAY

C6 S.Beige/Gold

C7 S.Purple/Silver