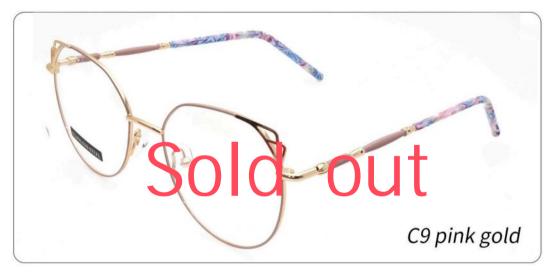

#### METAL

D318

SIZE: 52-17-140

◆SPRING HINGE

◆CRAFT TEMPLE

**♦**COLOR DISPLAY

C6 S.Beige/Gold

C7 S.Purple/Silver

C8 S.Red/Silver

C9 S.Pink/Gold

C10 S.Black/Gold

C12 S.Green/Gold

**3598**SIZE:51-17-135

3564

SIZE:48-17-135