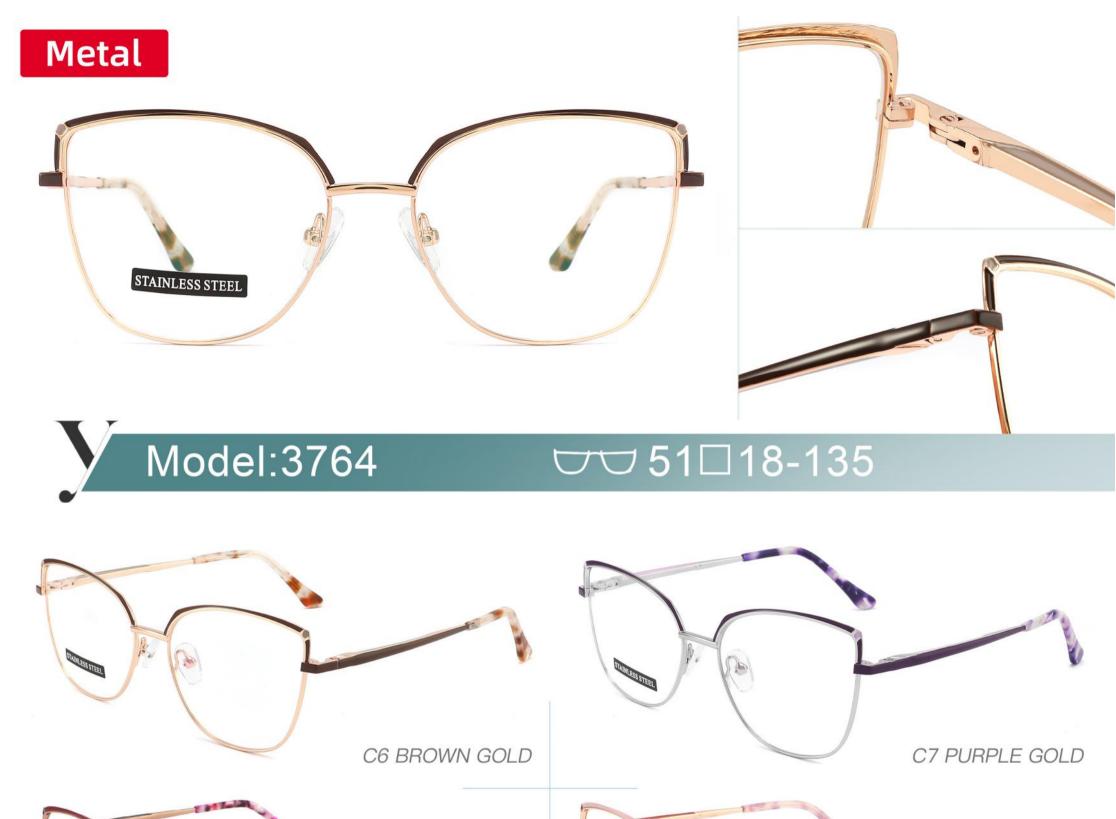

#### Metal+acetate

**3707** SIZE: 52-17-140

3552 size:53-17-138

3633 size:51-17-135

C12 GREY BROWN