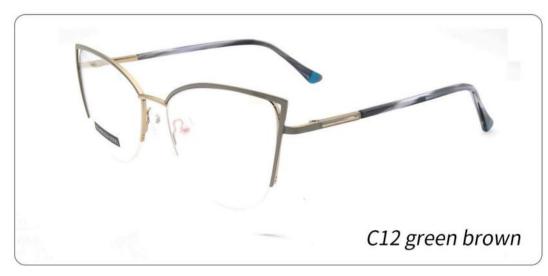

# METAL

D313

SIZE: 52-18-140

◆SPRING HINGE

◆COLOR DISPLAY-

C6 S.Beige/Gold

C7 S.Purple/Silver

C8 S.Red/Silver

C9 S.Pink/Gold

C10 S.Black/Gold

C12 S.Green/Gold

#### METAL

D318

SIZE: 52-17-140

◆SPRING HINGE

◆CRAFT TEMPLE

**♦**COLOR DISPLAY

C6 S.Beige/Gold

C7 S.Purple/Silver

C8 S.Red/Silver

C9 S.Pink/Gold

C10 S.Black/Gold

C12 S.Green/Gold

**3598**SIZE:51-17-135

3564

SIZE:48-17-135

# METAL

3681

SIZE: 52-17-140

♦SPRING HINGE

**◆**CRAFT TEMPLE

◆COLOR DISPLAY

C6 S.Beige/Gold

C7 S.Purple/Silver

C8 S.Red/Silver

C9 S.Pink/Gold

C10 S.Black/Gold

C12 S.Green/Gold

3651 size:53-17140

3647 size:51-17-138

# **METAL**

3665

SIZE: 51-17-138

**♦**SPRING HINGE

◆CRAFT TEMPLE

**♦**COLOR DISPLAY-

C6 S.Beige/Gold

C7 S.Purple/Silver

C8 S.Red/Silver

C9 S.Pink/Gold

C10 S.Black/Gold

C12 S.Green/Gold

3687

SIZE:51-17-135

Metal **3706** 

SIZE: 52-18-140