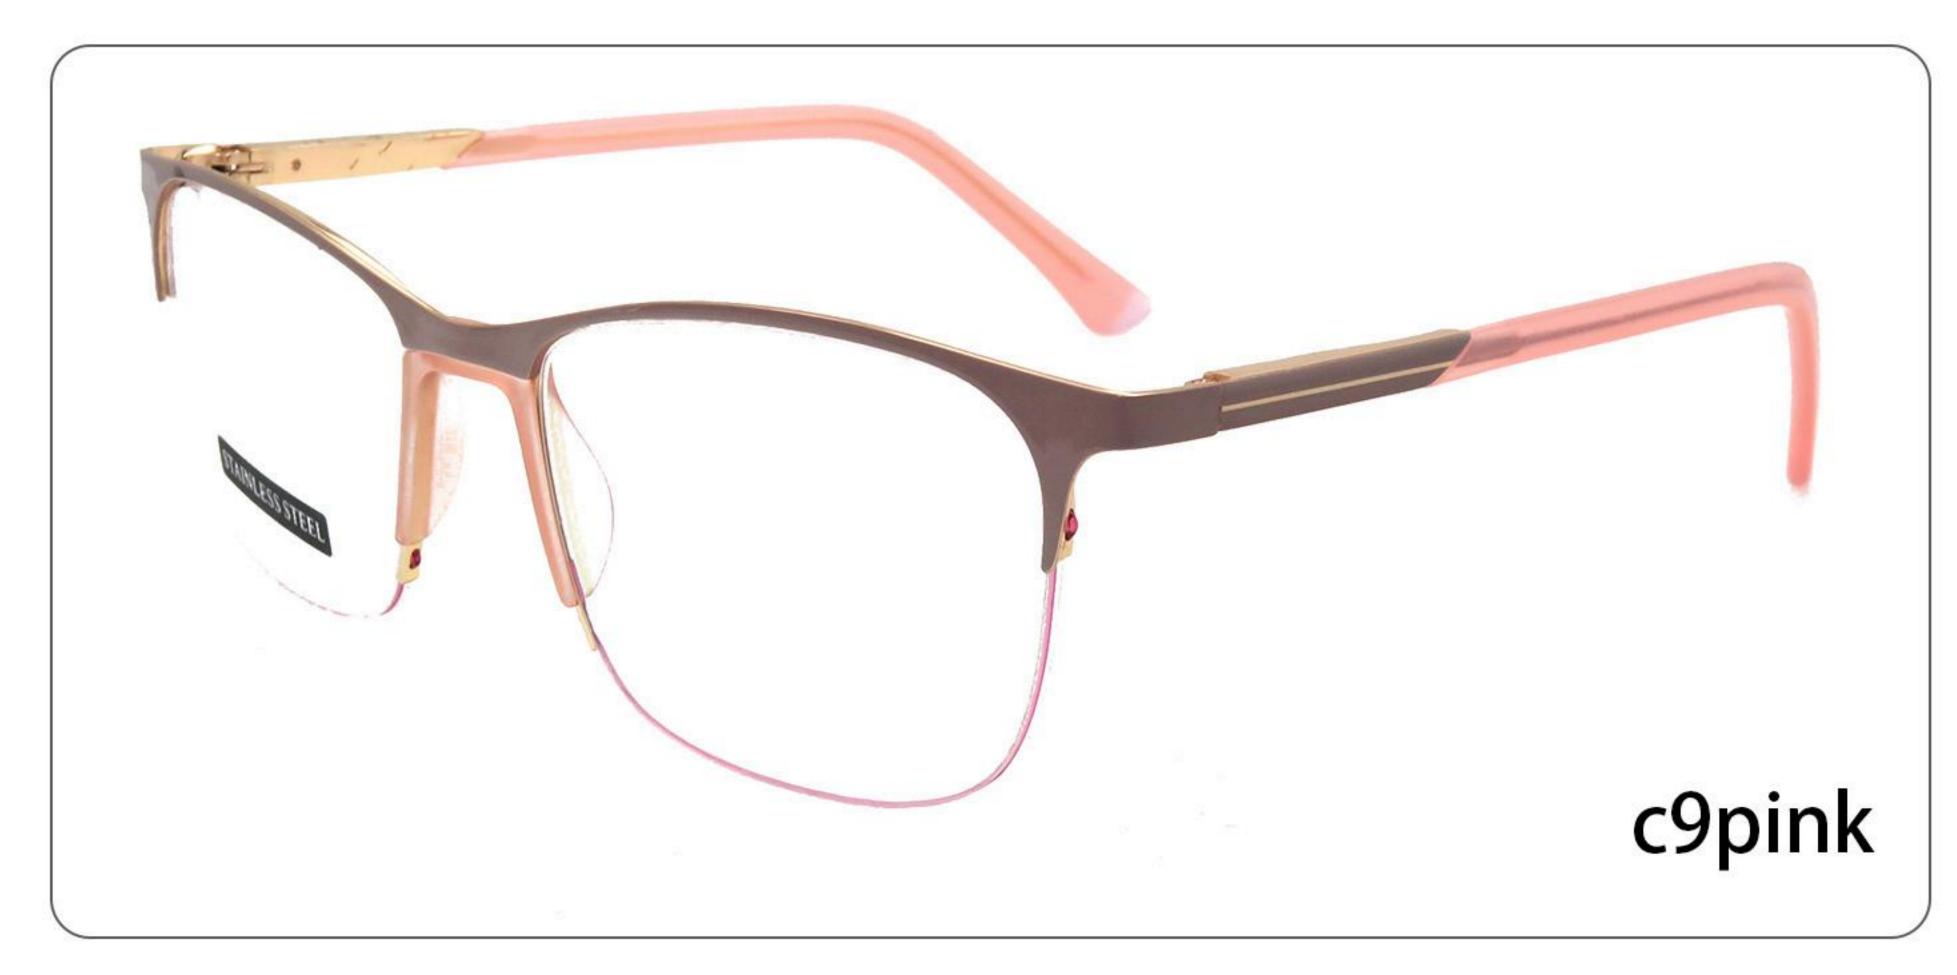

#### METAL

D318

SIZE: 52-17-140

◆SPRING HINGE

◆CRAFT TEMPLE

**♦**COLOR DISPLAY

C6 S.Beige/Gold

C7 S.Purple/Silver

C8 S.Red/Silver

C9 S.Pink/Gold

C10 S.Black/Gold

C12 S.Green/Gold

**3598**SIZE:51-17-135

3564

SIZE:48-17-135