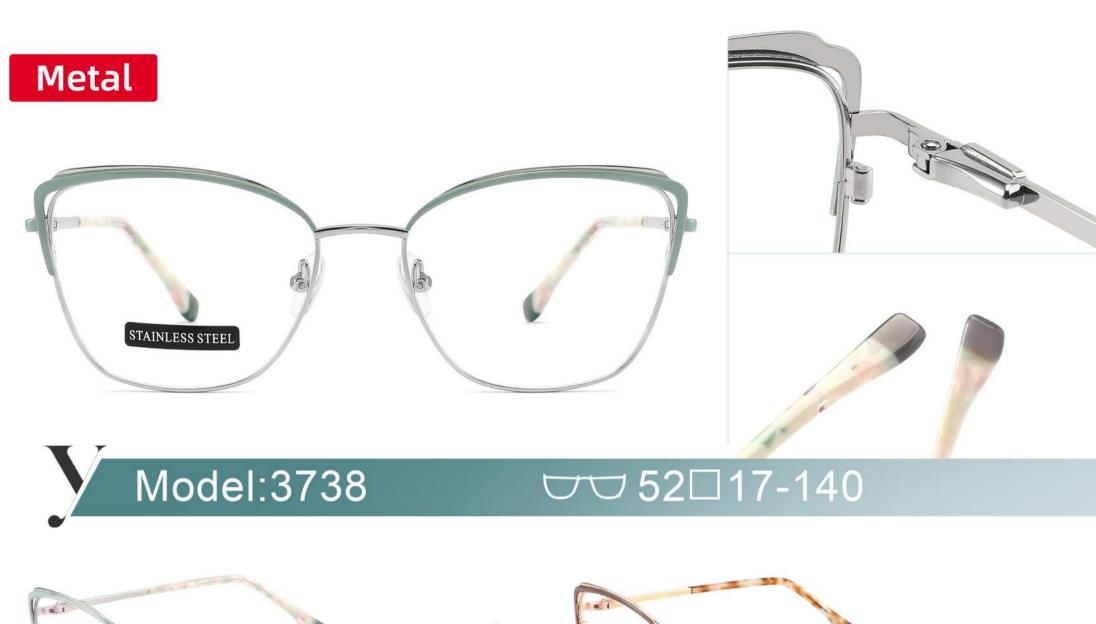

TAL

D313

SIZE: 52-18-140



◆SPRING HINGE





◆COLOR DISPLAY-



C6 S.Beige/Gold



C7 S.Purple/Silver



C8 S.Red/Silver



C9 S.Pink/Gold



C10 S.Black/Gold



C12 S.Green/Gold

## Metal+acetate

D331

SIZE: 50-17-140

















Metato

D315

D315 SIZE: 51-17-140



















# Metal

D323

SIZE: 50-17-140



















### Stainless Steel

D303 size:50-18-140



















#### METAL

D318

SIZE: 52-17-140



◆SPRING HINGE



◆CRAFT TEMPLE



**♦**COLOR DISPLAY



C6 S.Beige/Gold



C7 S.Purple/Silver



C8 S.Red/Silver



C9 S.Pink/Gold



C10 S.Black/Gold



C12 S.Green/Gold



































































































**3598**SIZE:51-17-135





















3564

SIZE:48-17-135



























#### Metal+acetate

**3707** SIZE: 52-17-140























3552 size:53-17-138



















3633 size:51-17-135

















C12 GREY BROWN

# METAL

3681

SIZE: 52-17-140



♦SPRING HINGE



**◆**CRAFT TEMPLE



◆COLOR DISPLAY



C6 S.Beige/Gold



C7 S.Purple/Silver



C8 S.Red/Silver



C9 S.Pink/Gold



C10 S.Black/Gold



C12 S.Green/Gold





3651 size:53-17140



















3647 size:51-17-138























# **METAL**

3665

SIZE: 51-17-138



**♦**SPRING HINGE

◆CRAFT TEMPLE





**♦**COLOR DISPLAY-



C6 S.Beige/Gold



C7 S.Purple/Silver



C8 S.Red/Silver



C9 S.Pink/Gold



C10 S.Black/Gold



C12 S.Green/Gold

3687

SIZE:51-17-135

























Metal **3706** 

SIZE: 52-18-140























3648 size:52-17-138