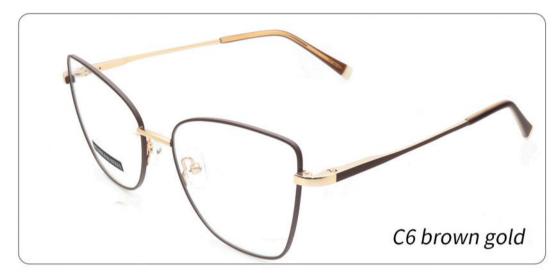

3552 size:53-17-138



















3633 size:51-17-135

















C12 GREY BROWN

# METAL

3681

SIZE: 52-17-140



♦SPRING HINGE



**◆**CRAFT TEMPLE



◆COLOR DISPLAY



C6 S.Beige/Gold



C7 S.Purple/Silver



C8 S.Red/Silver



C9 S.Pink/Gold



C10 S.Black/Gold



C12 S.Green/Gold





3651 size:53-17140



















3647 size:51-17-138























# **METAL**

3665

SIZE: 51-17-138



**♦**SPRING HINGE

◆CRAFT TEMPLE





**♦**COLOR DISPLAY-



C6 S.Beige/Gold



C7 S.Purple/Silver



C8 S.Red/Silver



C9 S.Pink/Gold



C10 S.Black/Gold



C12 S.Green/Gold

3687

SIZE:51-17-135

























Metal **3706** 

SIZE: 52-18-140























3648 size:52-17-138













3592

SIZE:49-17-135

























3551 size:53-17-140



















**3547** SIZE:53-18-138