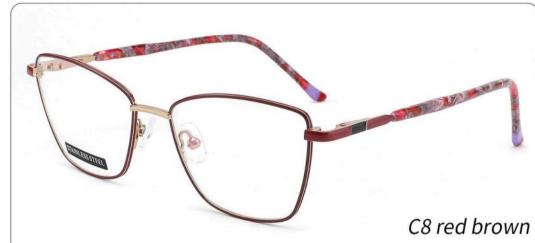

# METAL

D313

SIZE: 52-18-140



◆SPRING HINGE





◆COLOR DISPLAY-



C6 S.Beige/Gold



C7 S.Purple/Silver



C8 S.Red/Silver



C9 S.Pink/Gold



C10 S.Black/Gold



C12 S.Green/Gold

## Metal+acetate

D331

SIZE: 50-17-140

















Metato

D315

D315 SIZE: 51-17-140



















# Metal

D323

SIZE: 50-17-140



















### Stainless Steel

D303 size:50-18-140



















#### METAL

D318

SIZE: 52-17-140



◆SPRING HINGE



◆CRAFT TEMPLE



**♦**COLOR DISPLAY



C6 S.Beige/Gold



C7 S.Purple/Silver



C8 S.Red/Silver



C9 S.Pink/Gold



C10 S.Black/Gold



C12 S.Green/Gold



































































































**3598**SIZE:51-17-135





















3564

SIZE:48-17-135



























#### Metal+acetate

**3707** SIZE: 52-17-140























3552 size:53-17-138



















3633 size:51-17-135

















C12 GREY BROWN

# METAL

3681

SIZE: 52-17-140



♦SPRING HINGE



**◆**CRAFT TEMPLE



◆COLOR DISPLAY



C6 S.Beige/Gold



C7 S.Purple/Silver



C8 S.Red/Silver



C9 S.Pink/Gold



C10 S.Black/Gold



C12 S.Green/Gold





3651 size:53-17140



















3647 size:51-17-138























# **METAL**

3665

SIZE: 51-17-138



**♦**SPRING HINGE

◆CRAFT TEMPLE





**♦**COLOR DISPLAY-



C6 S.Beige/Gold



C7 S.Purple/Silver



C8 S.Red/Silver



C9 S.Pink/Gold



C10 S.Black/Gold



C12 S.Green/Gold

3687

SIZE:51-17-135

























Metal **3706** 

SIZE: 52-18-140























3648 siz