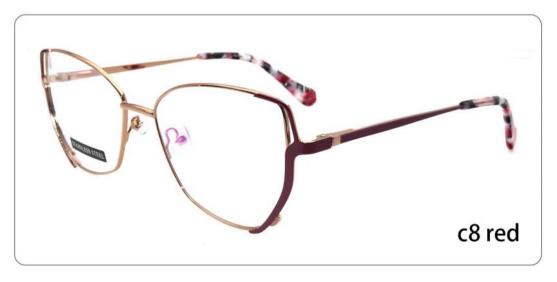

# METAL

3681

SIZE: 52-17-140

♦SPRING HINGE

**◆**CRAFT TEMPLE

◆COLOR DISPLAY

C6 S.Beige/Gold

C7 S.Purple/Silver

C8 S.Red/Silver

C9 S.Pink/Gold

C10 S.Black/Gold

C12 S.Green/Gold

3651 size:53-17140

3647 size:51-17-138