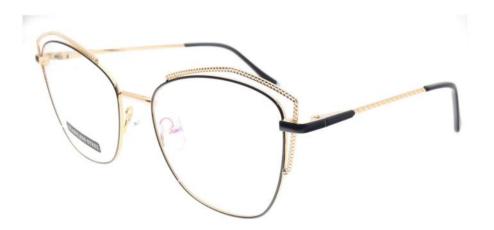

#### METAL

D318

SIZE: 52-17-140

◆SPRING HINGE

◆CRAFT TEMPLE

**♦**COLOR DISPLAY

C6 S.Beige/Gold

C7 S.Purple/Silver

C8 S.Red/Silver

C9 S.Pink/Gold

C10 S.Black/Gold

C12 S.Green/Gold

**3598**SIZE:51-17-135

3564

SIZE:48-17-135