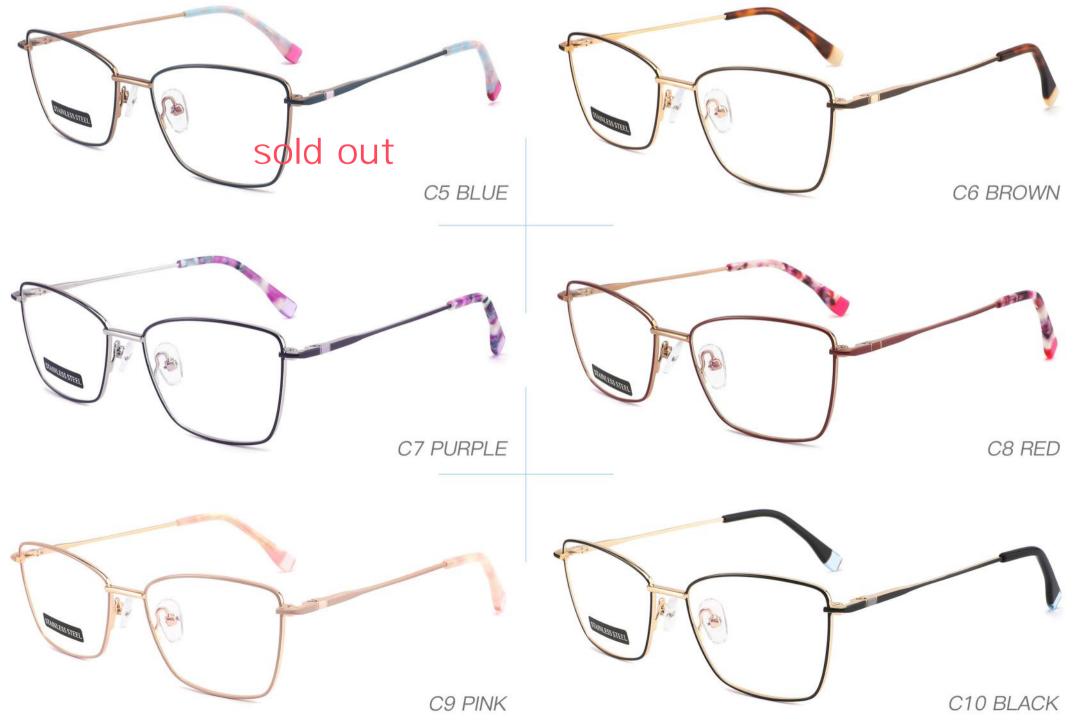

140























3552 size:53-17-138



















3633 size:51-17-135

















C12 GREY BROWN

# METAL

3681

SIZE: 52-17-140



♦SPRING HINGE



**◆**CRAFT TEMPLE



◆COLOR DISPLAY



C6 S.Beige/Gold



C7 S.Purple/Silver



C8 S.Red/Silver



C9 S.Pink/Gold



C10 S.Black/Gold



C12 S.Green/Gold





3651 size:53-17140



















3647 size:51-17-138























# **METAL**

3665

SIZE: 51-17-138



**♦**SPRING HINGE

◆CRAFT TEMPLE





**♦**COLOR DISPLAY-



C6 S.Beige/Gold



C7 S.Purple/Silver



C8 S.Red/Silver



C9 S.Pink/Gold



C10 S.Black/Gold



C12 S.Green/Gold

3687

SIZE:51-17-135

























Metal **3706** 

SIZE: 52-18-140























3648 size:52-17-138













3592

SIZE:49-17-135

























3551 size:53-17-140



















**3547** SIZE:53-18-138