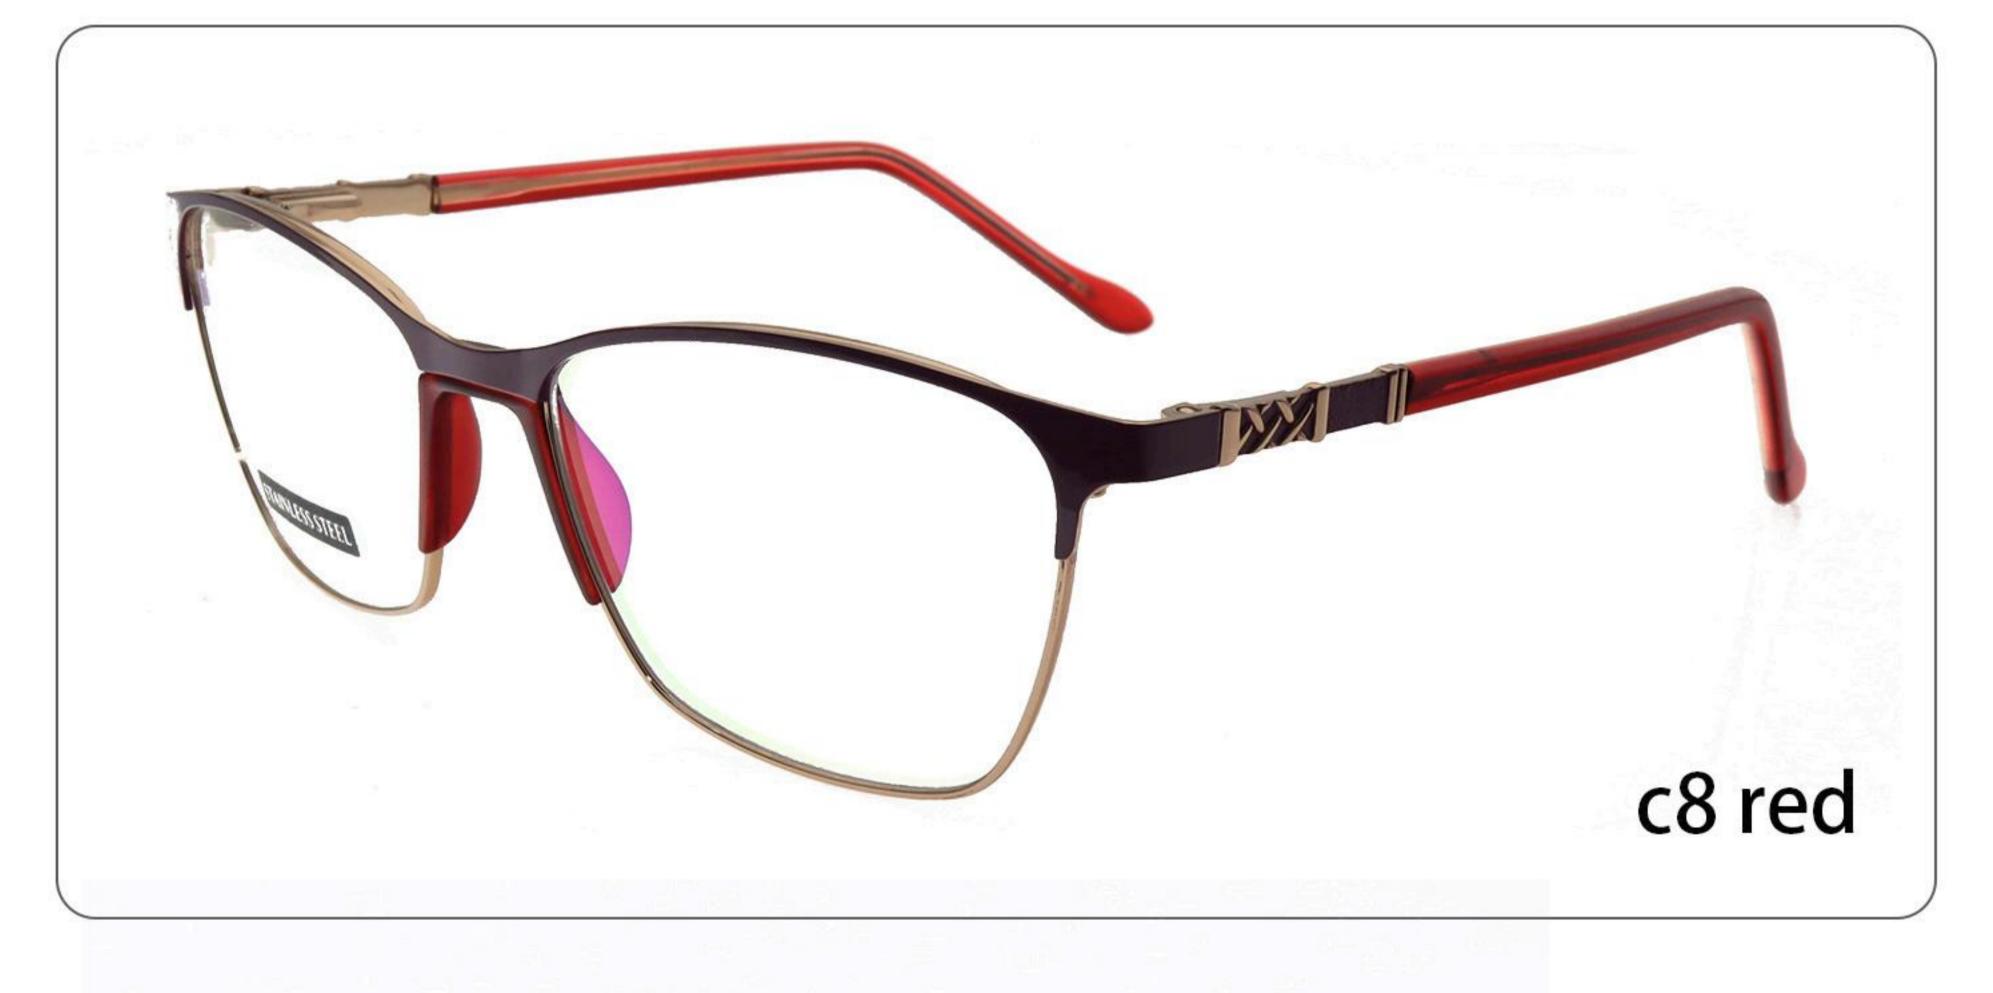

#### METAL

D318

SIZE: 52-17-140

◆SPRING HINGE

◆CRAFT TEMPLE

**♦**COLOR DISPLAY

C6 S.Beige/Gold

C7 S.Purple/Silver

C8 S.Red/Silver

C9 S.Pink/Gold

C10 S.Black/Gold

C12 S.Green/Gold

**3598**SIZE:51-17-135

3564

SIZE:48-17-135