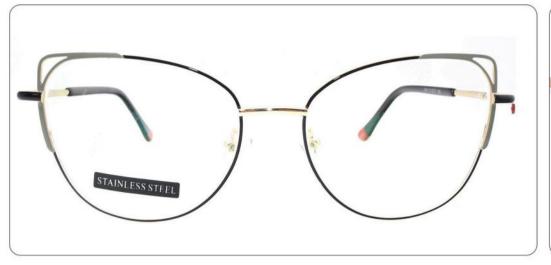

# METAL

D318

SIZE: 52-17-140



◆SPRING HINGE



◆CRAFT TEMPLE



**♦**COLOR DISPLAY



C6 S.Beige/Gold



C7 S.Purple/Silver



C8 S.Red/Silver



C9 S.Pink/Gold



C10 S.Black/Gold



C12 S.Green/Gold



































































































**3598**SIZE:51-17-135





















3564

SIZE:48-17-135



























#### Metal+acetate

**3707** SIZE: 52-17-140























3552 size:53-17-138



















3633 size:51-17-135

















C12 GREY BROWN

# METAL

3681

SIZE: 52-17-140



♦SPRING HINGE



**◆**CRAFT TEMPLE



◆COLOR DISPLAY



C6 S.Beige/Gold



C7 S.Purple/Silver



C8 S.Red/Silver



C9 S.Pink/Gold



C10 S.Black/Gold



C12 S.Green/Gold





3651 size:53-17140



















3647 size:51-17-138























# **METAL**

3665

SIZE: 51-17-138



**♦**SPRING HINGE

◆CRAFT TEMPLE





**♦**COLOR DISPLAY-



C6 S.Beige/Gold



C7 S.Purple/Silver



C8 S.Red/Silver



C9 S.Pink/Gold



C10 S.Black/Gold



C12 S.Green/Gold

3687

SIZE:51-17-135

























Metal **3706** 

SIZE: 52-18-140























3648 size:52-17-138













3592

SIZE:49-17-135

























3551 size:53-17-140



















**3547** SIZE:53-18-138