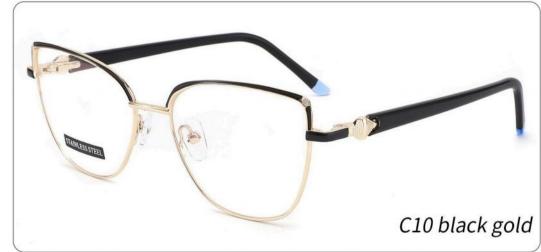

327

SIZE: 52-17-140





























# METAL

D313

SIZE: 52-18-140



◆SPRING HINGE





◆COLOR DISPLAY-



C6 S.Beige/Gold



C7 S.Purple/Silver



C8 S.Red/Silver



C9 S.Pink/Gold



C10 S.Black/Gold



C12 S.Green/Gold

## Metal+acetate

D331

SIZE: 50-17-140

















Metato

D315

D315 SIZE: 51-17-140



















# Metal

D323

SIZE: 50-17-140



















### Stainless Steel

D303 size:50-18-140



















#### METAL

D318

SIZE: 52-17-140



◆SPRING HINGE



◆CRAFT TEMPLE



**♦**COLOR DISPLAY



C6 S.Beige/Gold



C7 S.Purple/Silver



C8 S.Red/Silver



C9 S.Pink/Gold



C10 S.Black/Gold



C12 S.Green/Gold



































































































**3598**SIZE:51-17-135





















3564

SIZE:48-17-135



























#### Metal+acetate

**3707** SIZE: 52-17-140























3552 size:53-17-138



















3633 size:51-17-135

















C12 GREY BROWN

# METAL

3681

SIZE: 52-17-140



♦SPRING HINGE



**◆**CRAFT TEMPLE



◆COLOR DISPLAY



C6 S.Beige/Gold



C7 S.Purple/Silver



C8 S.Red/Silver



C9 S.Pink/Gold



C10 S.Black/Gold



C12 S.Green/Gold





3651 size:53-17140



















3647 size:51-17-138























# **METAL**

3665

SIZE: 51-17-138



**♦**SPRING HINGE

◆CRAFT TEMPLE





**♦**COLOR DISPLAY-



C6 S.Beige/Gold



C7 S.Purple/Silver



C8 S.Red/Silver



C9 S.Pink/Gold



C10 S.Black/Gold



C12 S.Green/Gold

3687

SIZE:51-17-135

























Metal **3706** 

SIZE: 52-18-1