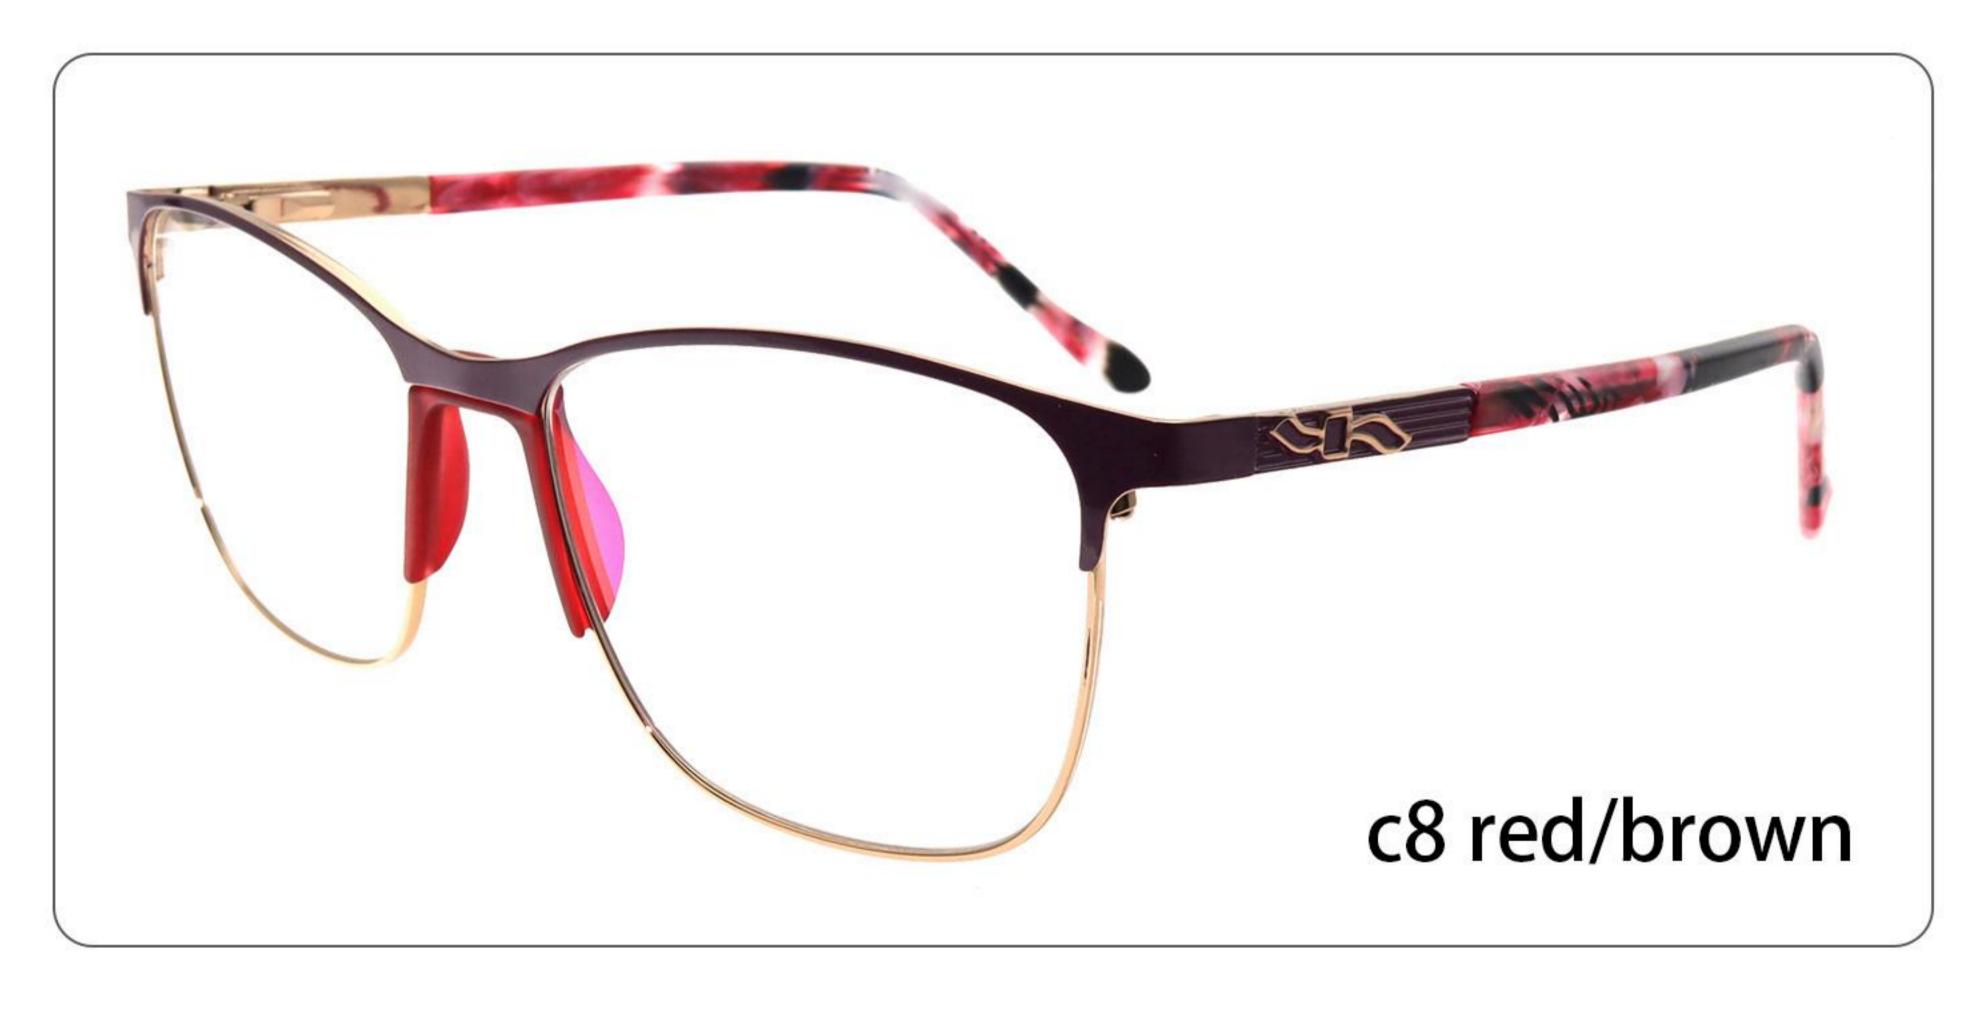

#### METAL

D318

SIZE: 52-17-140

◆SPRING HINGE

◆CRAFT TEMPLE

**♦**COLOR DISPLAY

C6 S.Beige/Gold

C7 S.Purple/Silver

C8 S.Red/Silver

C9 S.Pink/Gold

C10 S.Black/Gold

C12 S.Green/Gold

**3598**SIZE:51-17-135

3564

SIZE:48-17-135