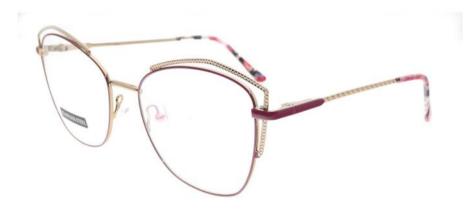

#### METAL

D318

SIZE: 52-17-140

◆SPRING HINGE

◆CRAFT TEMPLE

**♦**COLOR DISPLAY

C6 S.Beige/Gold

C7 S.Purple/Silver

C8 S.Red/Silver

C9 S.Pink/Gold

C10 S.Black/Gold

C12 S.Green/Gold

**3598**SIZE:51-17-135

3564

SIZE:48-17-135