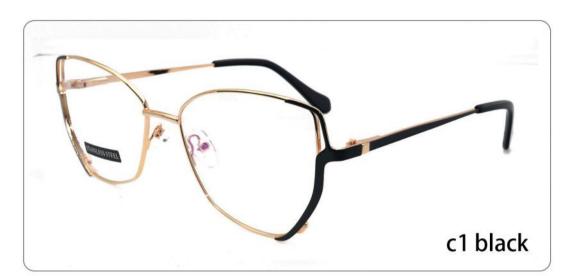

3564

SIZE:48-17-135



























#### Metal+acetate

**3707** SIZE: 52-17-140























3552 size:53-17-138



















3633 size:51-17-135

















C12 GREY BROWN

# METAL

3681

SIZE: 52-17-140



♦SPRING HINGE



**◆**CRAFT TEMPLE



◆COLOR DISPLAY



C6 S.Beige/Gold



C7 S.Purple/Silver



C8 S.Red/Silver



C9 S.Pink/Gold



C10 S.Black/Gold



C12 S.Green/Gold





3651 size:53-17140



















3647 size:51-17-138























# **METAL**

3665

SIZE: 51-17-138



**♦**SPRING HINGE

◆CRAFT TEMPLE





**♦**COLOR DISPLAY-



C6 S.Beige/Gold



C7 S.Purple/Silver



C8 S.Red/Silver



C9 S.Pink/Gold



C10 S.Black/Gold



C12 S.Green/Gold

3687

SIZE:51-17-135

























Metal **3706** 

SIZE: 52-18-140























3648 size:52-17-138













3592

SIZE:49-17-135

























3551 size:53-17-140



















**3547** SIZE:53-18-138