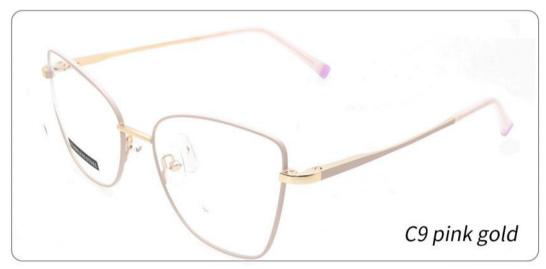

# METAL

D313

SIZE: 52-18-140

◆SPRING HINGE

◆COLOR DISPLAY-

C6 S.Beige/Gold

C7 S.Purple/Silver

C8 S.Red/Silver

C9 S.Pink/Gold

C10 S.Black/Gold

C12 S.Green/Gold