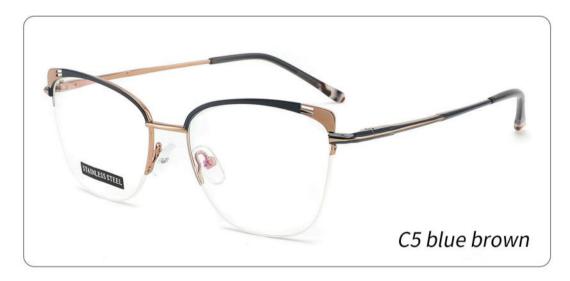

7** SIZE: 52-17-140























3552 size:53-17-138



















3633 size:51-17-135

















C12 GREY BROWN

# METAL

3681

SIZE: 52-17-140



♦SPRING HINGE



**◆**CRAFT TEMPLE



◆COLOR DISPLAY



C6 S.Beige/Gold



C7 S.Purple/Silver



C8 S.Red/Silver



C9 S.Pink/Gold



C10 S.Black/Gold



C12 S.Green/Gold





3651 size:53-17140



















3647 size:51-17-138























# **METAL**

3665

SIZE: 51-17-138



**♦**SPRING HINGE

◆CRAFT TEMPLE





**♦**COLOR DISPLAY-



C6 S.Beige/Gold



C7 S.Purple/Silver



C8 S.Red/Silver



C9 S.Pink/Gold



C10 S.Black/Gold



C12 S.Green/Gold

3687

SIZE:51-17-135

























Metal **3706** 

SIZE: 52-18-140























3648 size:52-17-138













3592

SIZE:49-17-135

























3551 size:53-17-140



















**3547** SIZE:53-18-138