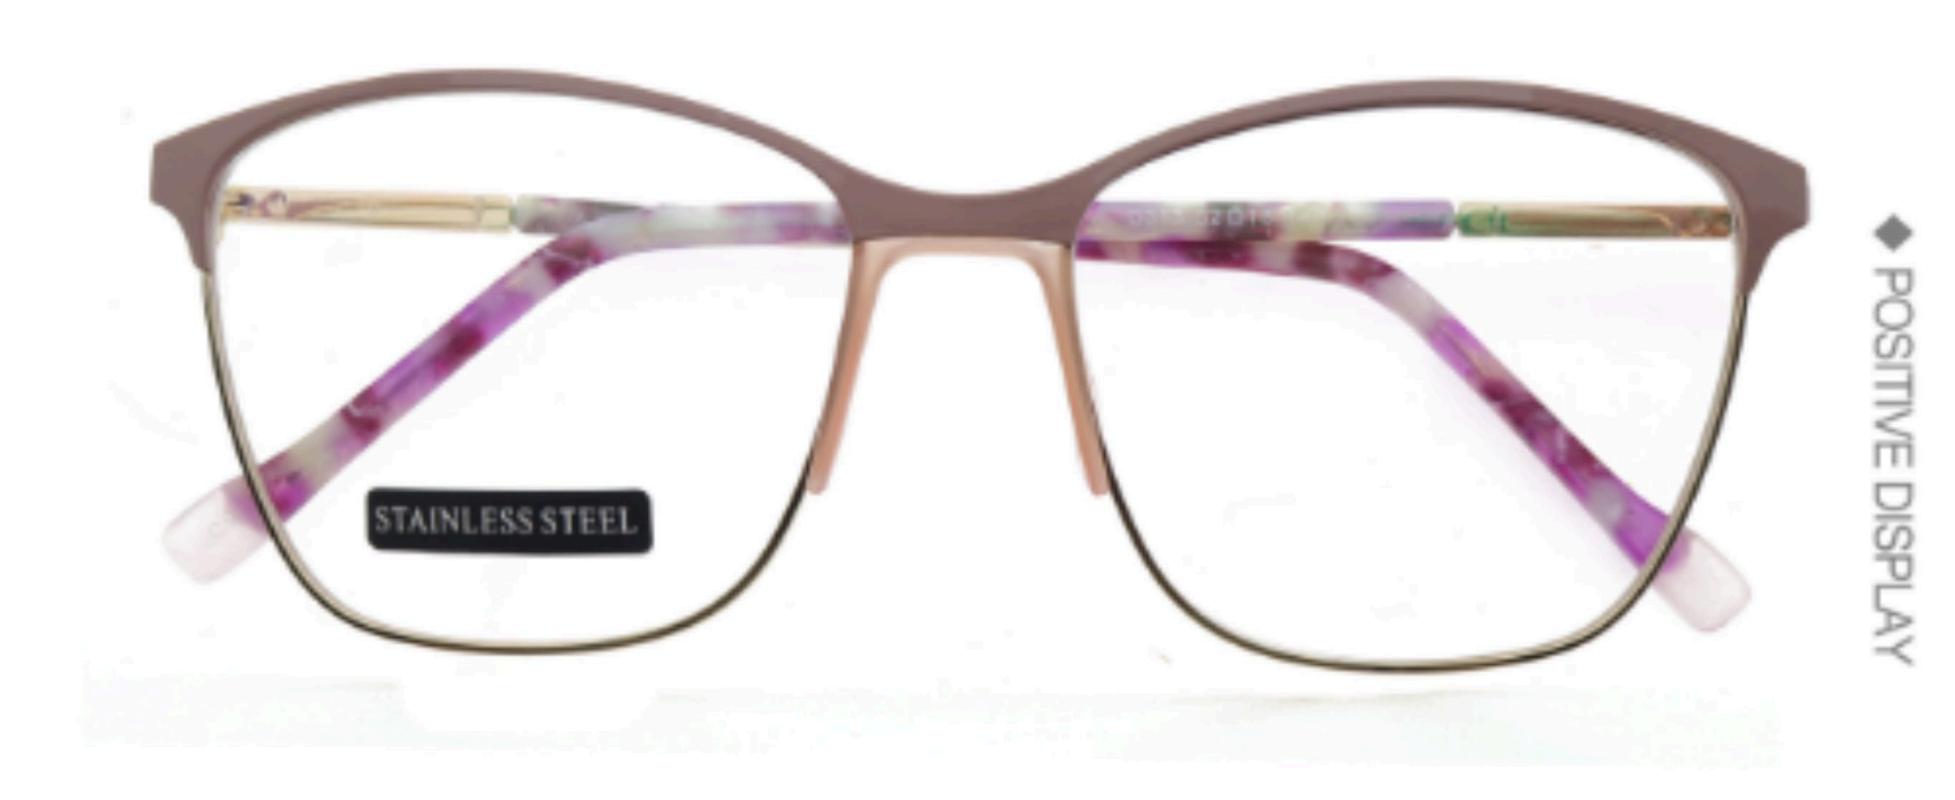

Acetate D327

SIZE: 52-17-140





























# METAL

D313

SIZE: 52-18-140



◆SPRING HINGE





◆COLOR DISPLAY-



C6 S.Beige/Gold



C7 S.Purple/Silver



C8 S.Red/Silver



C9 S.Pink/Gold



C10 S.Black/Gold



C12 S.Green/Gold

## Metal+acetate

D331

SIZE: 50-17-140

















Metato

D315

D315 SIZE: 51-17-140



















# Metal

D323

SIZE: 50-17-140



















### Stainless Steel

D303 size:50-18-140



















#### METAL

D318

SIZE: 52-17-140



◆SPRING HINGE



◆CRAFT TEMPLE



**♦**COLOR DISPLAY



C6 S.Beige/Gold



C7 S.Purple/Silver



C8 S.Red/Silver



C9 S.Pink/Gold



C10 S.Black/Gold



C12 S.Green/Gold



































































































**3598**SIZE:51-17-135





















3564

SIZE:48-17-135



























#### Metal+acetate

**37