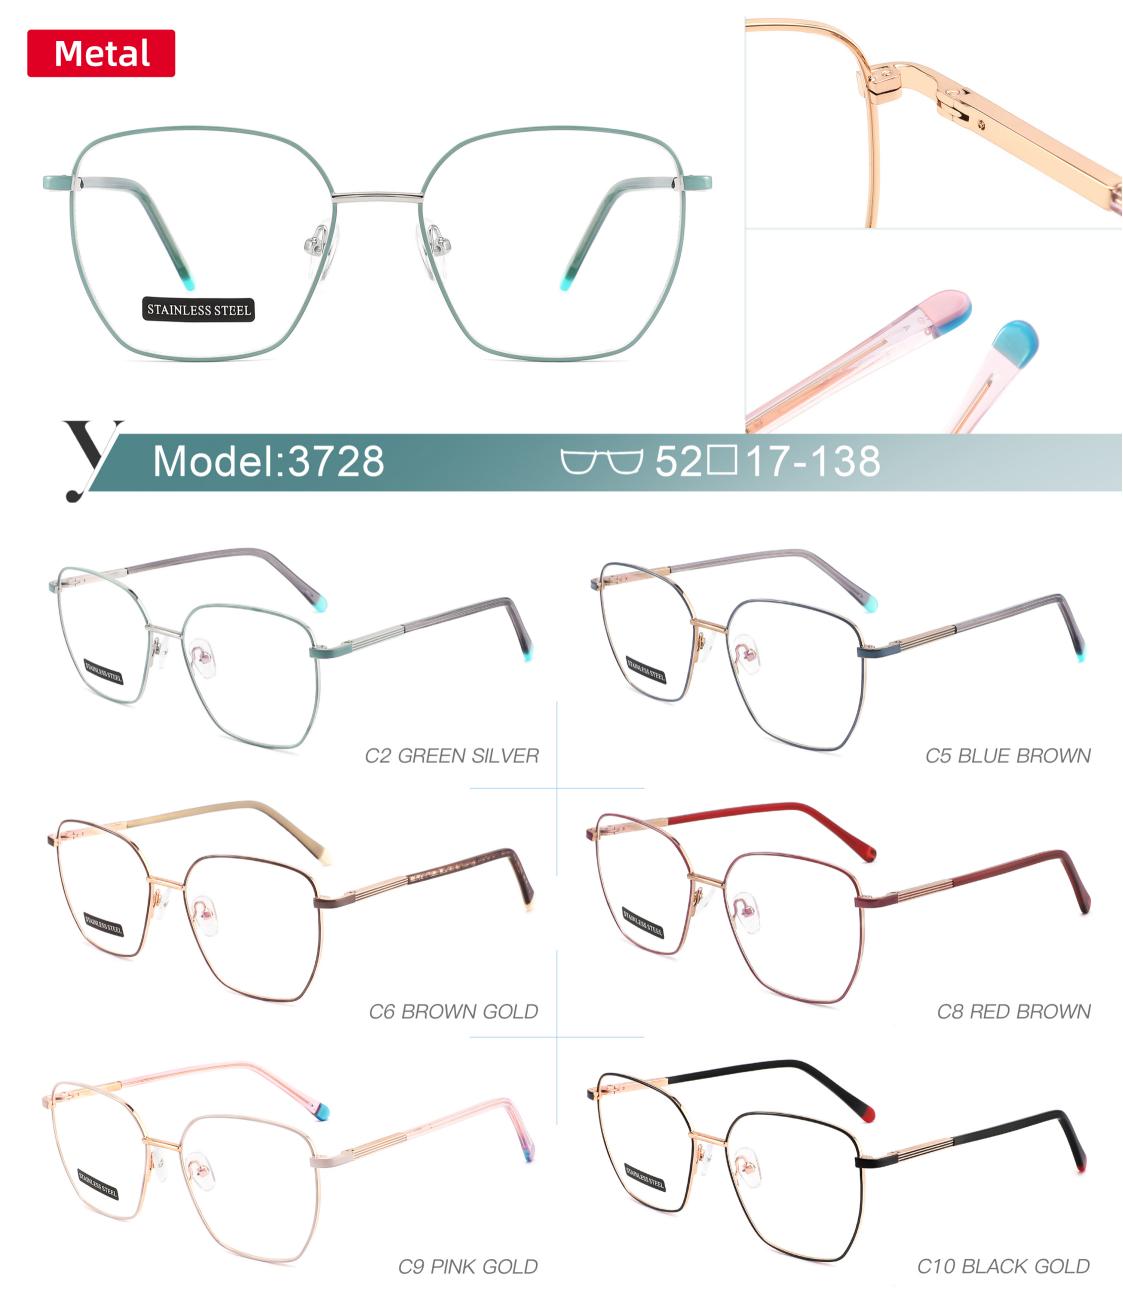

C12 GREY BROWN

# METAL

3681

SIZE: 52-17-140



♦SPRING HINGE



**◆**CRAFT TEMPLE



◆COLOR DISPLAY



C6 S.Beige/Gold



C7 S.Purple/Silver



C8 S.Red/Silver



C9 S.Pink/Gold



C10 S.Black/Gold



C12 S.Green/Gold





3651 size:53-17140



















3647 size:51-17-138























# **METAL**

3665

SIZE: 51-17-138



**♦**SPRING HINGE

◆CRAFT TEMPLE





**♦**COLOR DISPLAY-



C6 S.Beige/Gold



C7 S.Purple/Silver



C8 S.Red/Silver



C9 S.Pink/Gold



C10 S.Black/Gold



C12 S.Green/Gold

3687

SIZE:51-17-135

























Metal **3706** 

SIZE: 52-18-140























3648 size:52-17-138













3592

SIZE:49-17-135

























3551 size:53-17-140



















**3547** SIZE:53-18-138