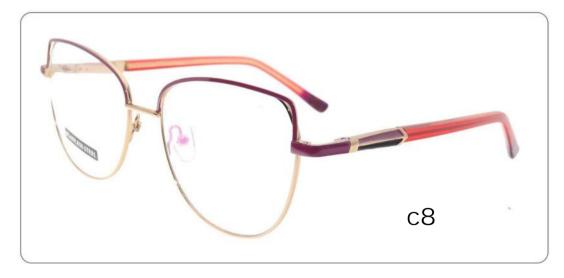

#### METAL

D318

SIZE: 52-17-140

◆SPRING HINGE

◆CRAFT TEMPLE

**♦**COLOR DISPLAY

C6 S.Beige/Gold

C7 S.Purple/Silver

C8 S.Red/Silver

C9 S.Pink/Gold

C10 S.Black/Gold

C12 S.Green/Gold

**3598**SIZE:51-17-135

3564

SIZE:48-17-135