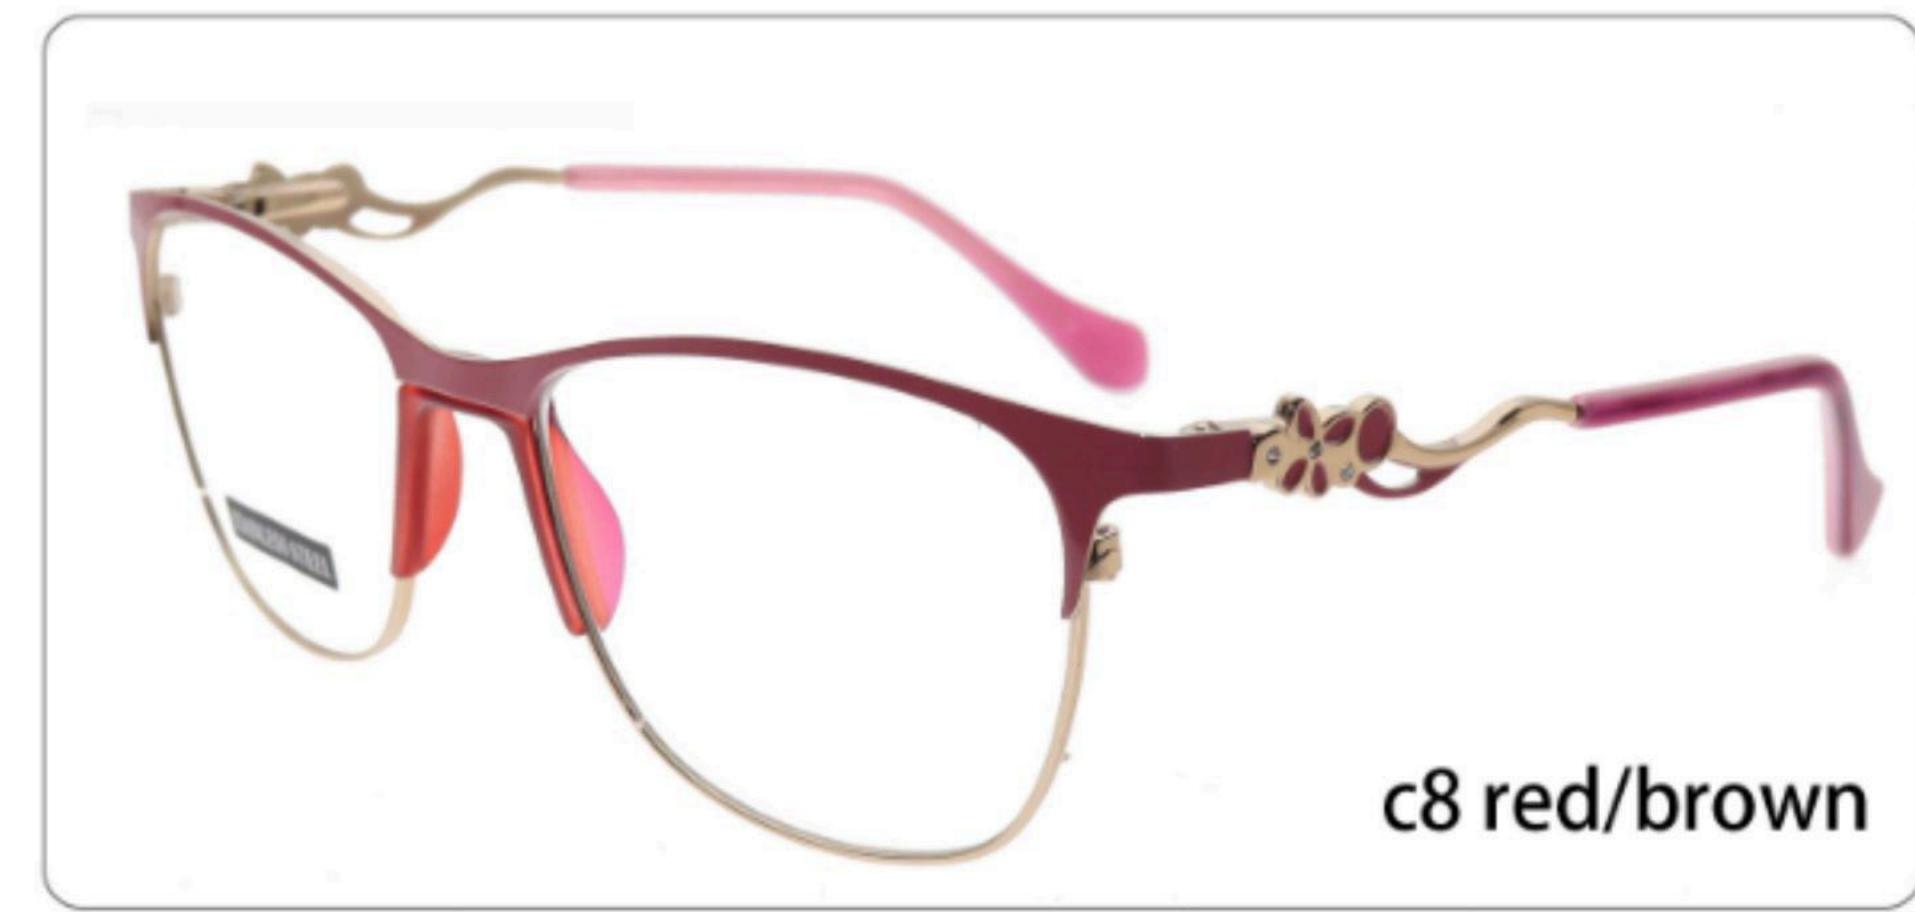

#### METAL

D318

SIZE: 52-17-140

◆SPRING HINGE

◆CRAFT TEMPLE

**♦**COLOR DISPLAY

C6 S.Beige/Gold

C7 S.Purple/Silver

C8 S.Red/Silver

C9 S.Pink/Gold

C10 S.Black/Gold

C12 S.Green/Gold

**3598**SIZE:51-17-135

3564

SIZE:48-17-135