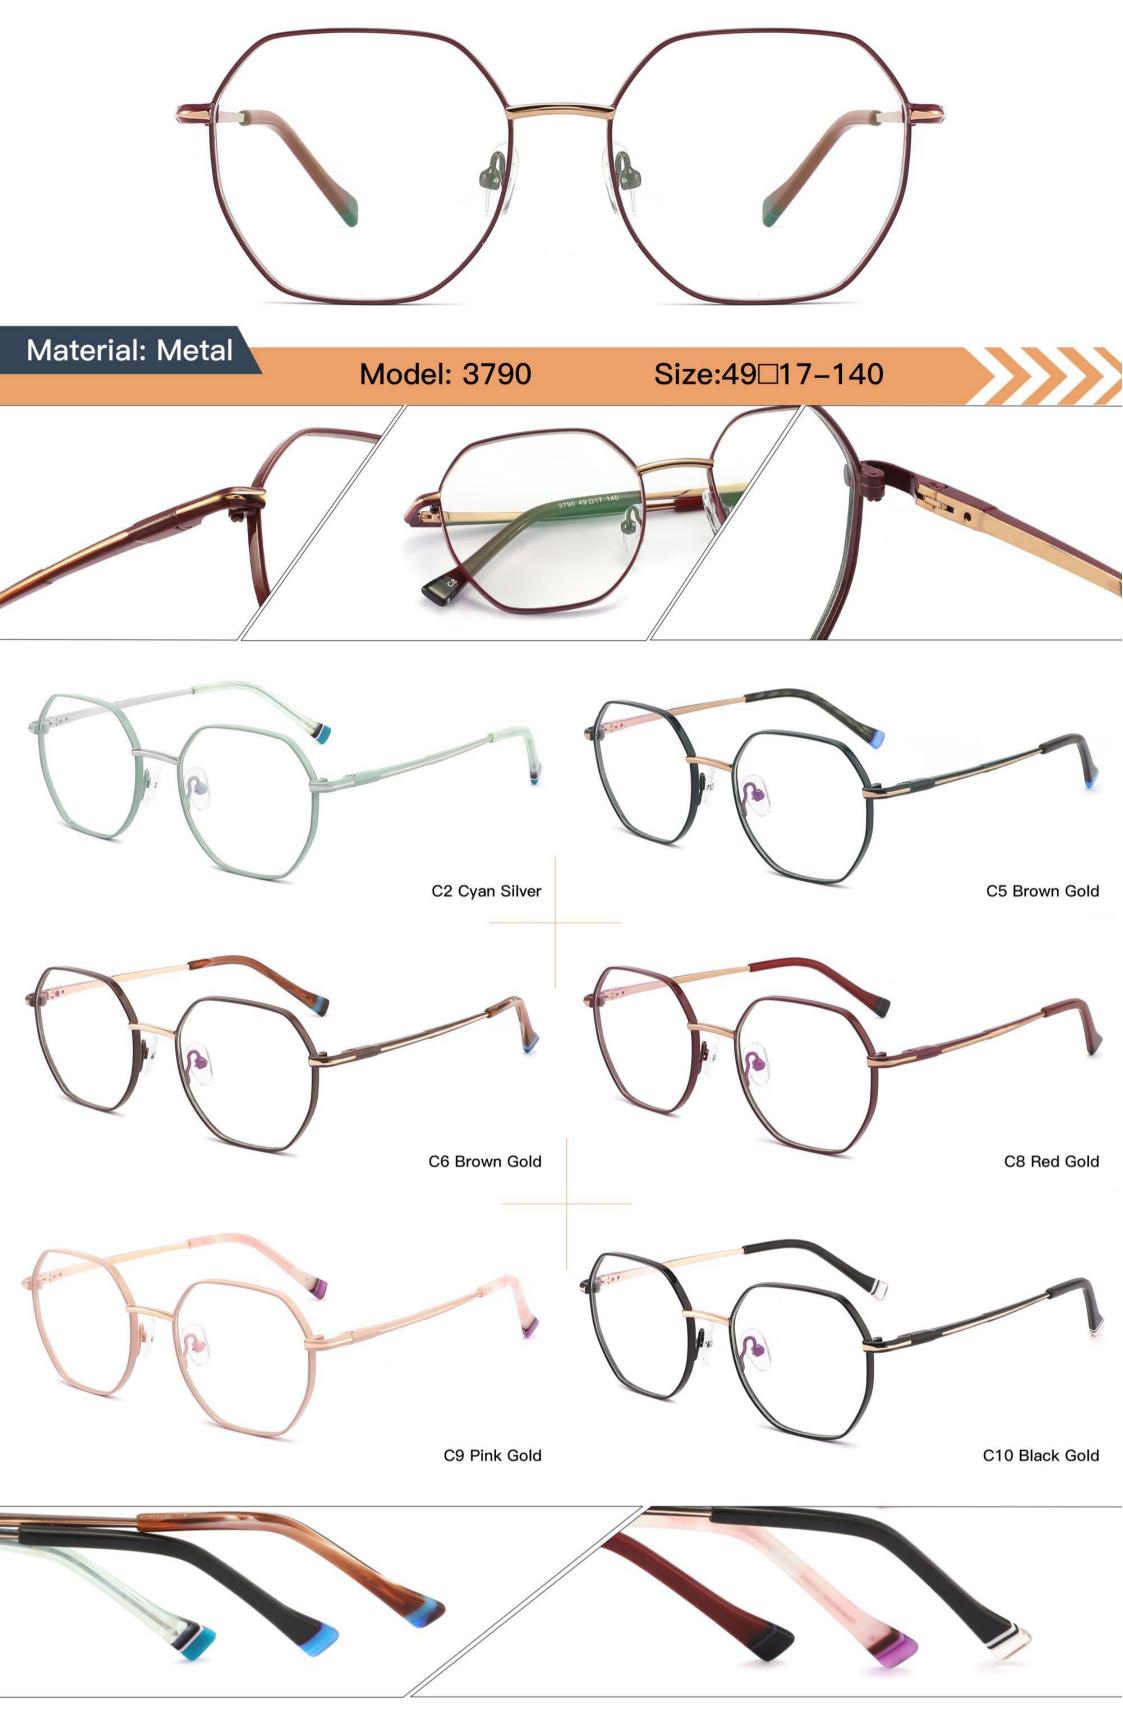

Acetate D327

SIZE: 52-17-140





























# METAL

D313

SIZE: 52-18-140



◆SPRING HINGE





◆COLOR DISPLAY-



C6 S.Beige/Gold



C7 S.Purple/Silver



C8 S.Red/Silver



C9 S.Pink/Gold



C10 S.Black/Gold



C12 S.Green/Gold

## Metal+acetate

D331

SIZE: 50-17-140

















Metato

D315

D315 SIZE: 51-17-140



















# Metal

D323

SIZE: 50-17-140



















### Stainless Steel

D303 size:50-18-140



















#### METAL

D318

SIZE: 52-17-140



◆SPRING HINGE



◆CRAFT TEMPLE



**♦**COLOR DISPLAY



C6 S.Beige/Gold



C7 S.Purple/Silver



C8 S.Red/Silver



C9 S.Pink/Gold



C10 S.Black/Gold



C12 S.Green/Gold



































































































**3598**SIZE:51-17-135





















3564

SIZE:48-17-135



























#### Metal+acetate

**3707** SIZE: 52-17-140























3552 size:53-17-138



















3633 size:51-17-135

















C12 GREY BROWN

# METAL

3681

SIZE: 52-17-140



♦SPRING HINGE



**◆**CRAFT TEMPLE



◆COLOR DISPLAY



C6 S.Beige/Gold



C7 S.Purple/Silver



C8 S.Red/Silver



C9 S.Pink/Gold



C10 S.Black/Gold



C12 S.Green/Gold





3651 size:53-17140



















3647 size:51-17-138























# **METAL**

3665

SIZE: 51-17-138



**♦**SPRING HINGE

◆CRAFT TEMPLE





**♦**COLOR DISPLAY-



C6 S.Beige/Gold



C7 S.Purple/Silver



C8 S.Red/Silver



C9 S