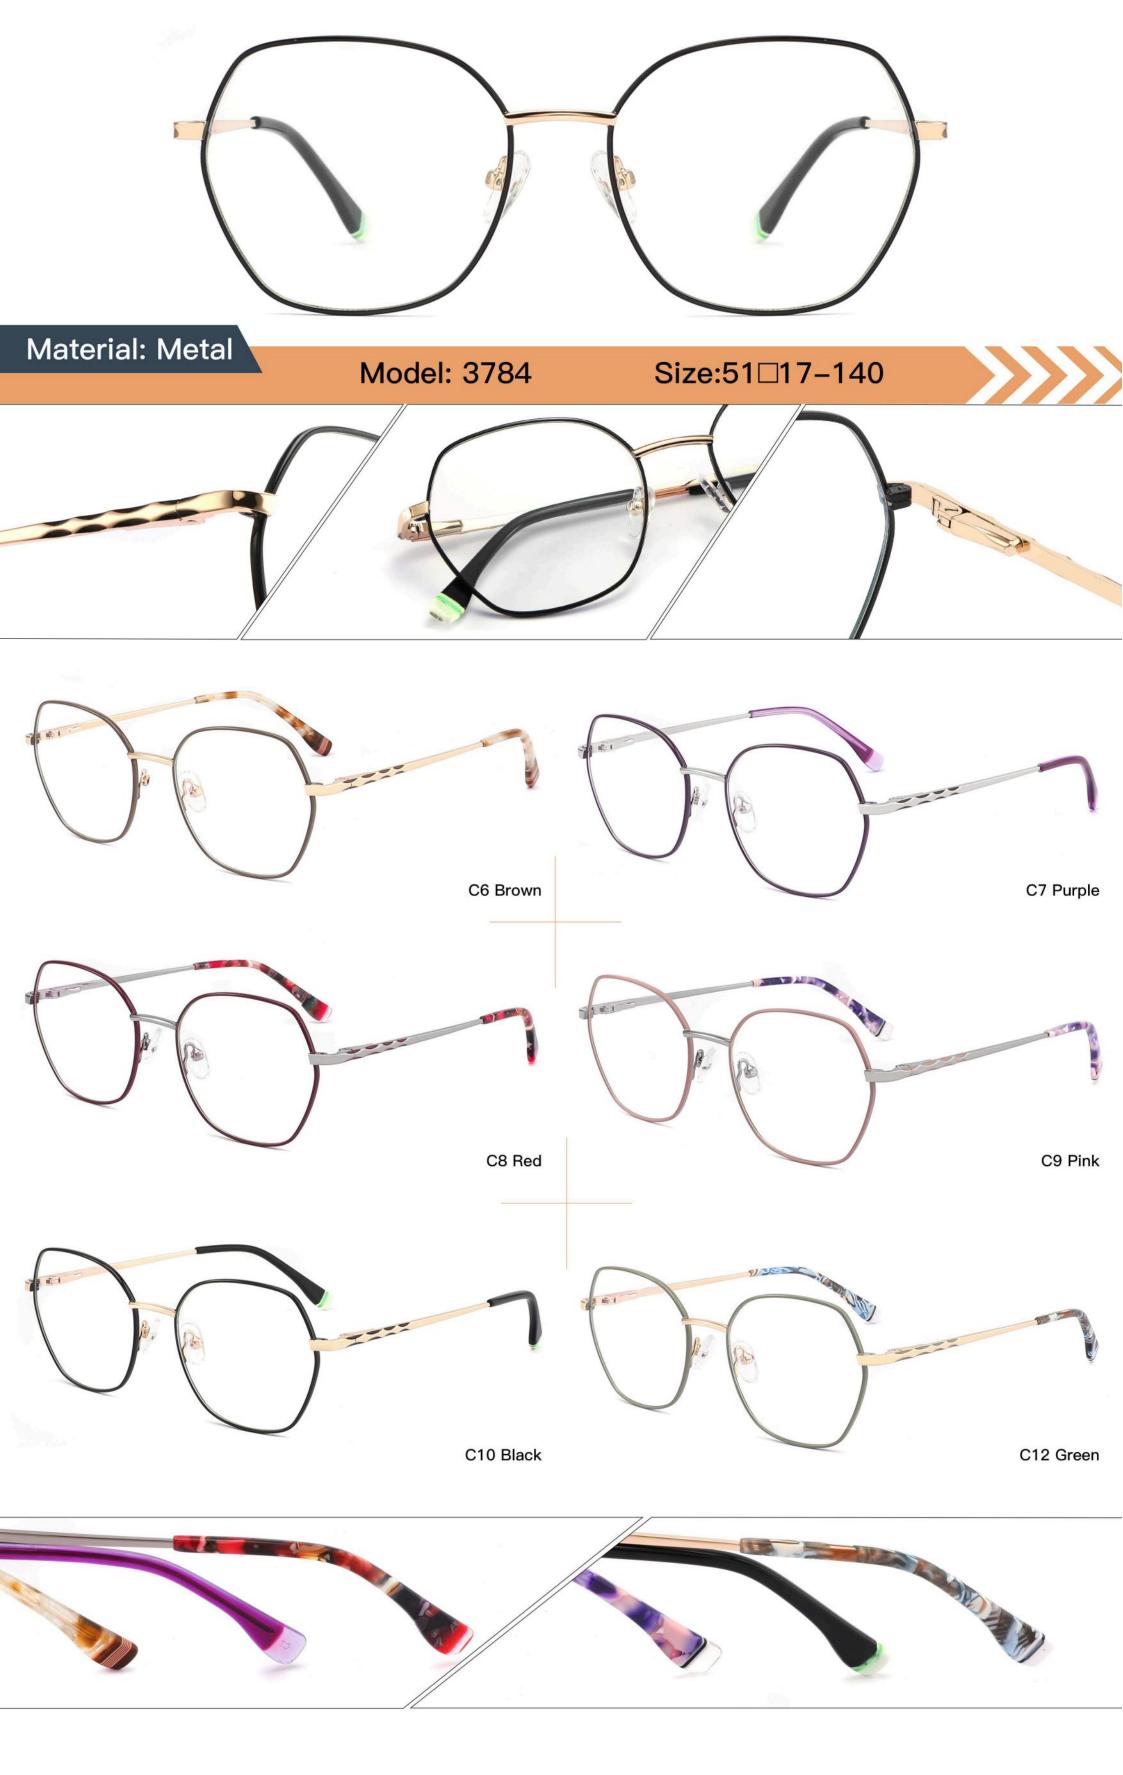

Acetate D327

SIZE: 52-17-140





























# METAL

D313

SIZE: 52-18-140



◆SPRING HINGE





◆COLOR DISPLAY-



C6 S.Beige/Gold



C7 S.Purple/Silver



C8 S.Red/Silver



C9 S.Pink/Gold



C10 S.Black/Gold



C12 S.Green/Gold

## Metal+acetate

D331

SIZE: 50-17-140

















Metato

D315

D315 SIZE: 51-17-140



















# Metal

D323

SIZE: 50-17-140



















### Stainless Steel

D303 size:50-18-140



















#### METAL

D318

SIZE: 52-17-140



◆SPRING HINGE



◆CRAFT TEMPLE



**♦**COLOR DISPLAY



C6 S.Beige/Gold



C7 S.Purple/Silver



C8 S.Red/Silver



C9 S.Pink/Gold



C10 S.Black/Gold



C12 S.Green/Gold



































































































**3598**SIZE:51-17-135





















3564

SIZE:48-17-135



























#### Metal+acetate

**3707** SIZE: 52-17-140























3552 size:53-17-138



















3633 size:51-17-135

















C12 GREY BROWN

# METAL

3681

SIZE: 52-17-140



♦SPRING HINGE



**◆**CRAFT TEMPLE



◆COLOR DISPLAY



C6 S.Beige/Gold



C7 S.Purple/Silver



C8 S.Red/Silver



C9 S.Pink/Gold



C10 S.Black/Gold



C12 S.Green/Gold





3651 size:53-17140



















3647 size:51-17-138























# **METAL**

3665

SIZE: 51-17-138



**♦**SPRING HINGE

◆CRAFT TEMPLE





**♦**COLOR DISPLAY-



C6 S.Beige/Gold



C7 S.Purple/Silver



C8 S.Red/Silver



C9 S.Pink/Gold



C10 S.Blac