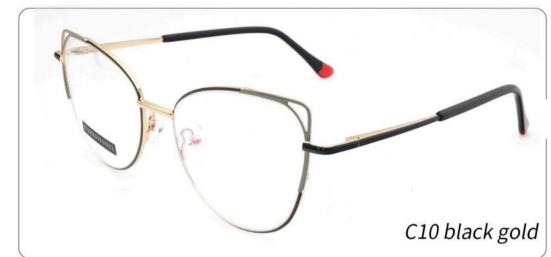

◆SPRING HINGE



◆CRAFT TEMPLE



**♦**COLOR DISPLAY



C6 S.Beige/Gold



C7 S.Purple/Silver



C8 S.Red/Silver



C9 S.Pink/Gold



C10 S.Black/Gold



C12 S.Green/Gold



































































































**3598**SIZE:51-17-135





















3564

SIZE:48-17-135



























#### Metal+acetate

**3707** SIZE: 52-17-140























3552 size:53-17-138



















3633 size:51-17-135

















C12 GREY BROWN

# METAL

3681

SIZE: 52-17-140



♦SPRING HINGE



**◆**CRAFT TEMPLE



◆COLOR DISPLAY



C6 S.Beige/Gold



C7 S.Purple/Silver



C8 S.Red/Silver



C9 S.Pink/Gold



C10 S.Black/Gold



C12 S.Green/Gold





3651 size:53-17140



















3647 size:51-17-138























# **METAL**

3665

SIZE: 51-17-138



**♦**SPRING HINGE

◆CRAFT TEMPLE





**♦**COLOR DISPLAY-



C6 S.Beige/Gold



C7 S.Purple/Silver



C8 S.Red/Silver



C9 S.Pink/Gold



C10 S.Black/Gold



C12 S.Green/Gold

3687

SIZE:51-17-135

























Metal **3706** 

SIZE: 52-18-140























3648 size:52-17-138













3592

SIZE:49-17-135

























3551 size:53-17-140



















**3547** SIZE:53-18-138