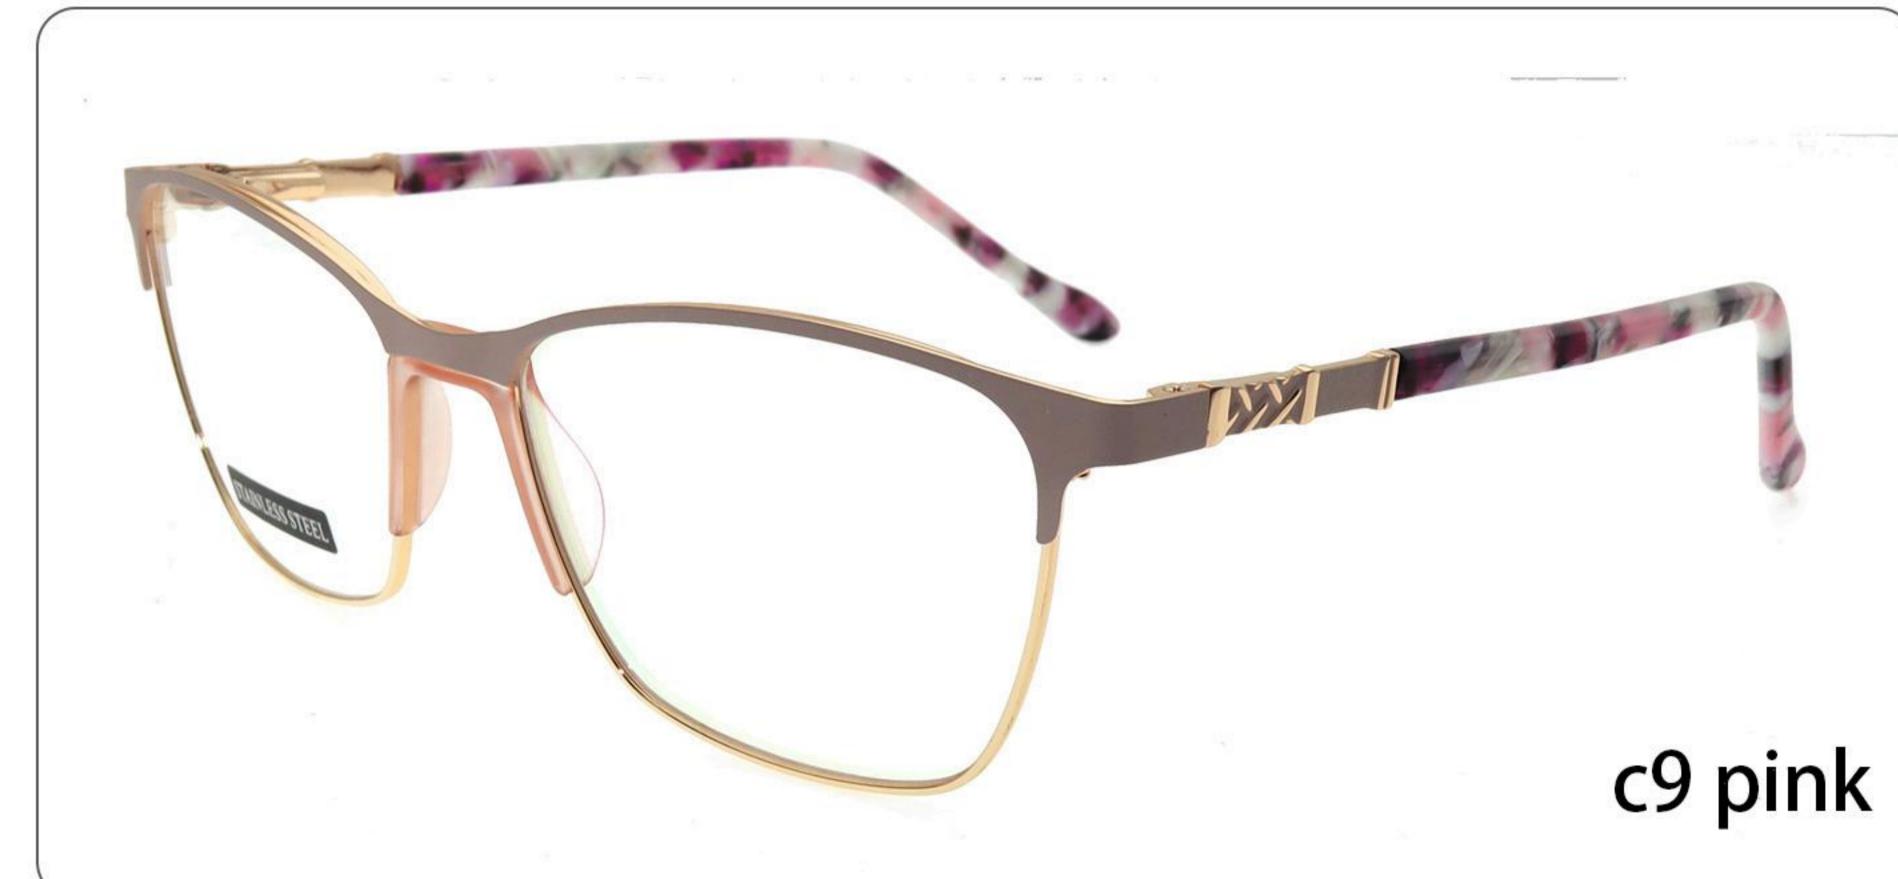

#### METAL

D318

SIZE: 52-17-140

◆SPRING HINGE

◆CRAFT TEMPLE

**♦**COLOR DISPLAY

C6 S.Beige/Gold

C7 S.Purple/Silver

C8 S.Red/Silver

C9 S.Pink/Gold

C10 S.Black/Gold

C12 S.Green/Gold

**3598**SIZE:51-17-135

3564

SIZE:48-17-135