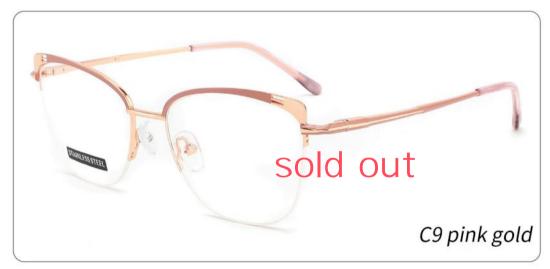

ZE: 52-17-140























3552 size:53-17-138



















3633 size:51-17-135

















C12 GREY BROWN

# METAL

3681

SIZE: 52-17-140



♦SPRING HINGE



**◆**CRAFT TEMPLE



◆COLOR DISPLAY



C6 S.Beige/Gold



C7 S.Purple/Silver



C8 S.Red/Silver



C9 S.Pink/Gold



C10 S.Black/Gold



C12 S.Green/Gold





3651 size:53-17140



















3647 size:51-17-138























# **METAL**

3665

SIZE: 51-17-138



**♦**SPRING HINGE

◆CRAFT TEMPLE





**♦**COLOR DISPLAY-



C6 S.Beige/Gold



C7 S.Purple/Silver



C8 S.Red/Silver



C9 S.Pink/Gold



C10 S.Black/Gold



C12 S.Green/Gold

3687

SIZE:51-17-135

























Metal **3706** 

SIZE: 52-18-140























3648 size:52-17-138













3592

SIZE:49-17-135

























3551 size:53-17-140



















**3547** SIZE:53-18-138