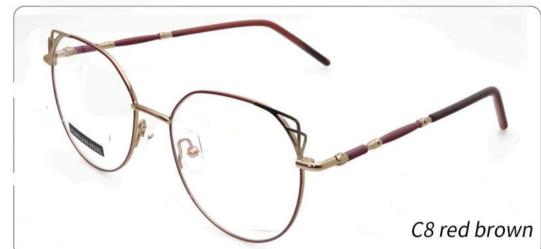

#### METAL

D318

SIZE: 52-17-140

◆SPRING HINGE

◆CRAFT TEMPLE

**♦**COLOR DISPLAY

C6 S.Beige/Gold

C7 S.Purple/Silver

C8 S.Red/Silver

C9 S.Pink/Gold

C10 S.Black/Gold

C12 S.Green/Gold

**3598**SIZE:51-17-135

3564

SIZE:48-17-135