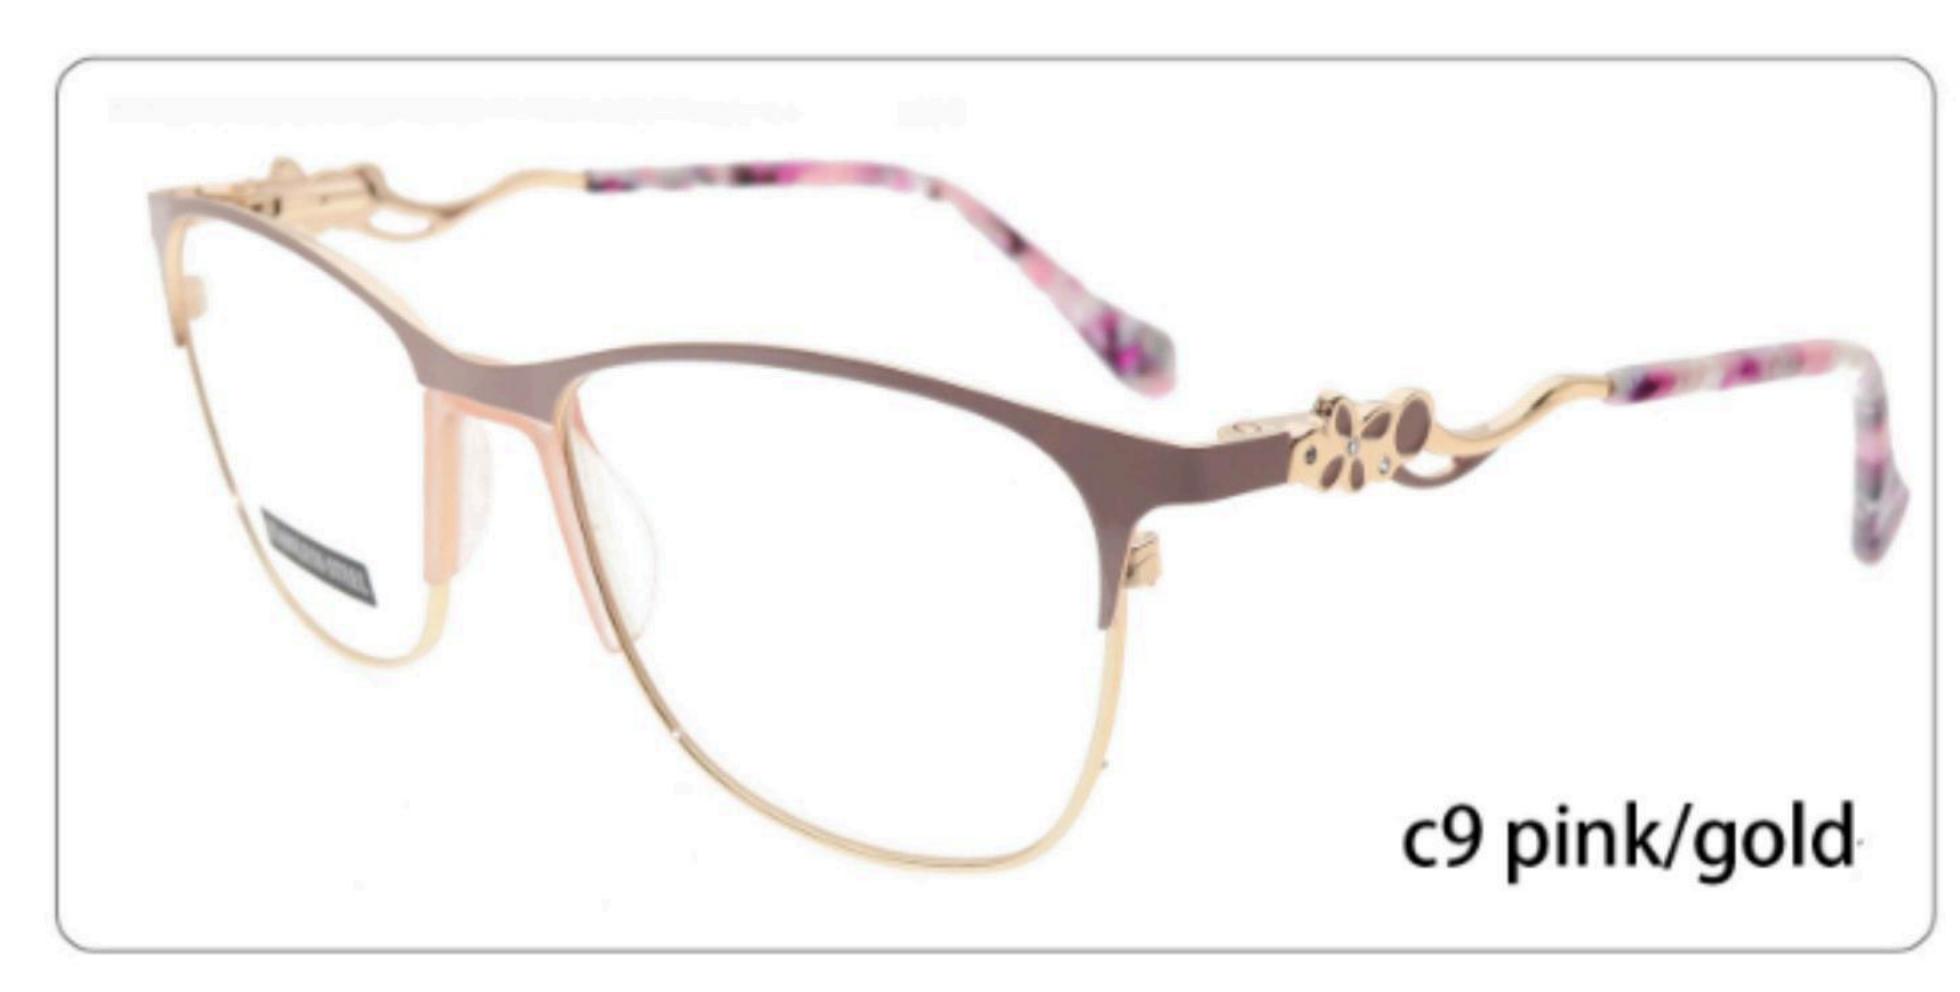

#### METAL

D318

SIZE: 52-17-140

◆SPRING HINGE

◆CRAFT TEMPLE

**♦**COLOR DISPLAY

C6 S.Beige/Gold

C7 S.Purple/Silver

C8 S.Red/Silver

C9 S.Pink/Gold

C10 S.Black/Gold

C12 S.Green/Gold

**3598**SIZE:51-17-135

3564

SIZE:48-17-135