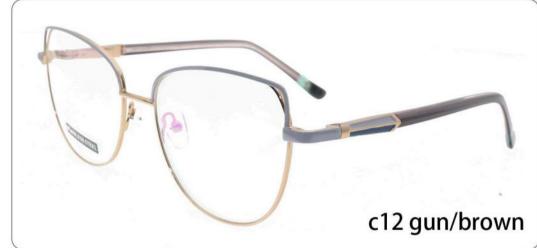

# METAL

D313

SIZE: 52-18-140

◆SPRING HINGE

◆COLOR DISPLAY-

C6 S.Beige/Gold

C7 S.Purple/Silver

C8 S.Red/Silver

C9 S.Pink/Gold

C10 S.Black/Gold

C12 S.Green/Gold