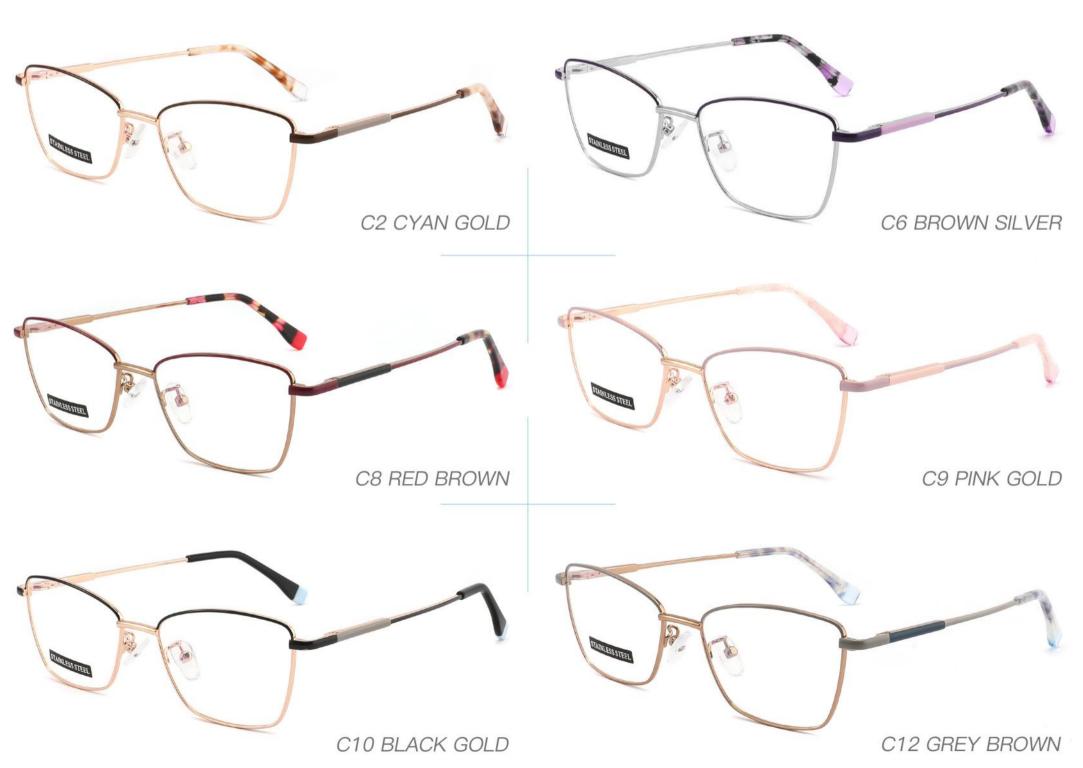

Acetate D327

SIZE: 52-17-140





























# METAL

D313

SIZE: 52-18-140



◆SPRING HINGE





◆COLOR DISPLAY-



C6 S.Beige/Gold



C7 S.Purple/Silver



C8 S.Red/Silver



C9 S.Pink/Gold



C10 S.Black/Gold



C12 S.Green/Gold

## Metal+acetate

D331

SIZE: 50-17-140

















Metato

D315

D315 SIZE: 51-17-140



















# Metal

D323

SIZE: 50-17-140



















### Stainless Steel

D303 size:50-18-140



















#### METAL

D318

SIZE: 52-17-140



◆SPRING HINGE



◆CRAFT TEMPLE



**♦**COLOR DISPLAY



C6 S.Beige/Gold



C7 S.Purple/Silver



C8 S.Red/Silver



C9 S.Pink/Gold



C10 S.Black/Gold



C12 S.Green/Gold



































































































**3598**SIZE:51-17-135





















3564

SIZE:48-17-135



























#### Metal+acetate

**3707** SIZE: 52-17-140























3552 size:53-17-138



















3633 size:51-17-135

















C12 GREY BROWN

# METAL

3681

SIZE: 52-17-140



♦SPRING HINGE



**◆**CRAFT TEMPLE



◆COLOR DISPLAY



C6 S.Beige/Gold



C7 S.Purple/Silver



C8 S.Red/Silver



C9 S.Pink/Gold



C10 S.Black/Gold



C12 S.Green/Gold





3651 size:53-17140



















3647 size:51-17-138























# **METAL**

3665

SIZE: 51-17-138



**♦**SPRING HINGE

◆CRAFT TEMPLE





**♦**COLOR DISPLAY-



C6 S.Beige/Gold



C7 S.Purple/Silver



C8 S.Red/Silver



C9 S.Pink/Gold



C10 S.Black/Gold



C12 S.Green/Gold

3687

SIZE:51-17-135