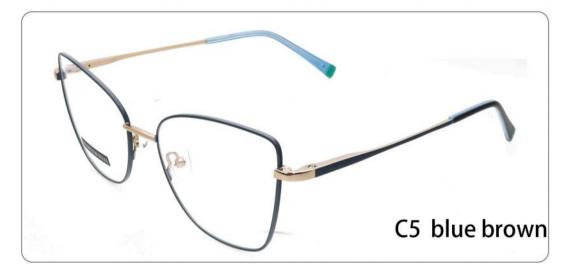

# METAL

D313

SIZE: 52-18-140

◆SPRING HINGE

◆COLOR DISPLAY-

C6 S.Beige/Gold

C7 S.Purple/Silver

C8 S.Red/Silver

C9 S.Pink/Gold

C10 S.Black/Gold

C12 S.Green/Gold