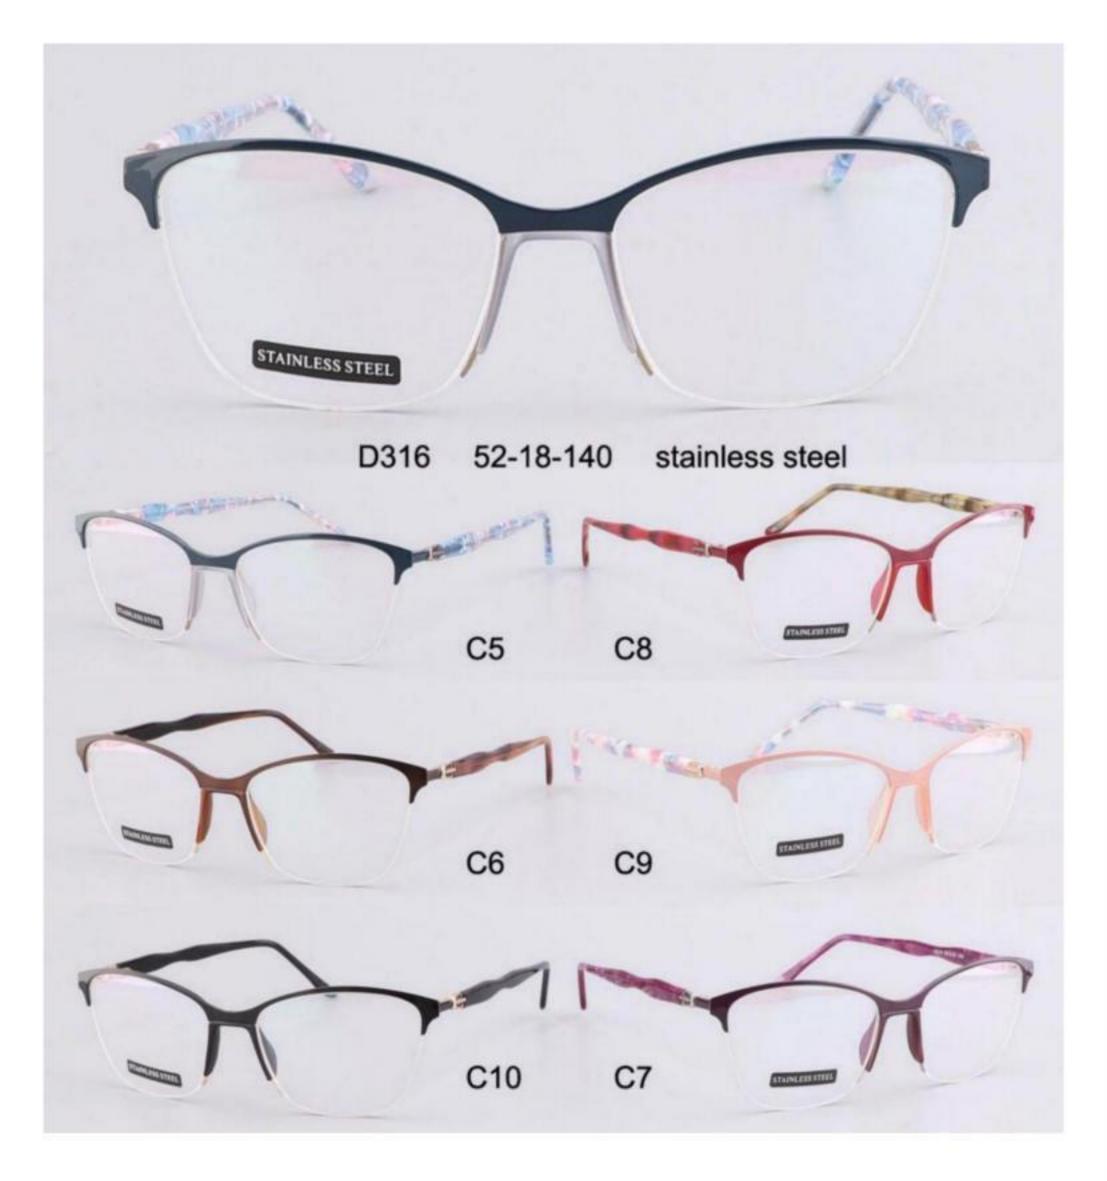

Acetate D327

SIZE: 52-17-140





























# METAL

D313

SIZE: 52-18-140



◆SPRING HINGE





◆COLOR DISPLAY-



C6 S.Beige/Gold



C7 S.Purple/Silver



C8 S.Red/Silver



C9 S.Pink/Gold



C10 S.Black/Gold



C12 S.Green/Gold

## Metal+acetate

D331

SIZE: 50-17-140

















Metato

D315

D315 SIZE: 51-17-140



















# Metal

D323

SIZE: 50-17-140



















### Stainless Steel

D303 size:50-18-140



















#### METAL

D318

SIZE: 52-17-140



◆SPRING HINGE



◆CRAFT TEMPLE



**♦**COLOR DISPLAY



C6 S.Beige/Gold



C7 S.Purple/Silver



C8 S.Red/Silver



C9 S.Pink/Gold



C10 S.Black/Gold



C12 S.Green/Gold



































































































**3598**SIZE:51-17-135





















3564

SIZE:48-17-135



























#### Metal+acetate

**3707** SIZE: 52-17-140























3552 size:53-17-138



















3633 size:51-17-135

















C12 GREY BROWN

# METAL

3681

SIZE: 52-17-140



♦SPRING HINGE



**◆**CRAFT TEMPLE



◆COLOR DISPLAY



C6 S.Beige/Gold



C7 S.Purple/Silver



C8 S.Red/Silver



C9 S.Pink/Gold



C10 S.Black/Gold



C12 S.Green/Gold





3651 size:53-17140