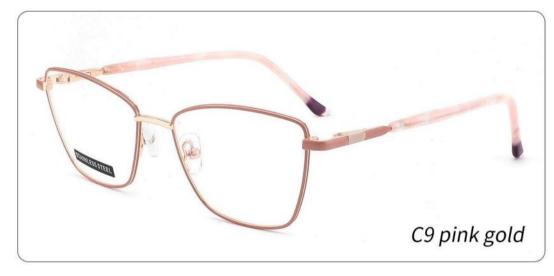

# METAL

D313

SIZE: 52-18-140



◆SPRING HINGE





◆COLOR DISPLAY-



C6 S.Beige/Gold



C7 S.Purple/Silver



C8 S.Red/Silver



C9 S.Pink/Gold



C10 S.Black/Gold



C12 S.Green/Gold

## Metal+acetate

D331

SIZE: 50-17-140

















Metato

D315

D315 SIZE: 51-17-140



















# Metal

D323

SIZE: 50-17-140



















### Stainless Steel

D303 size:50-18-140



















#### METAL

D318

SIZE: 52-17-140



◆SPRING HINGE



◆CRAFT TEMPLE



**♦**COLOR DISPLAY



C6 S.Beige/Gold



C7 S.Purple/Silver



C8 S.Red/Silver



C9 S.Pink/Gold



C10 S.Black/Gold



C12 S.Green/Gold



































































































**3598**SIZE:51-17-135





















3564

SIZE:48-17-135



























#### Metal+acetate

**3707** SIZE: 52-17-140























3552 size:53-17-138



















3633 size:51-17-135

















C12 GREY BROWN

# METAL

3681

SIZE: 52-17-140



♦SPRING HINGE



**◆**CRAFT TEMPLE



◆COLOR DISPLAY



C6 S.Beige/Gold



C7 S.Purple/Silver



C8 S.Red/Silver



C9 S.Pink/Gold



C10 S.Black/Gold



C12 S.Green/Gold





3651 size:53-17140



















3647 size:51-17-138























# **METAL**

3665

SIZE: 51-17-138



**♦**SPRING HINGE

◆CRAFT TEMPLE





**♦**COLOR DISPLAY-



C6 S.Beige/Gold



C7 S.Purple/Silver



C8 S.Red/Silver



C9 S.Pink/Gold



C10 S.Black/Gold



C12 S.Green/Gold

3687

SIZE:51-17-135

























Metal **3706** 

SIZE: 52-18-140























3648 size: