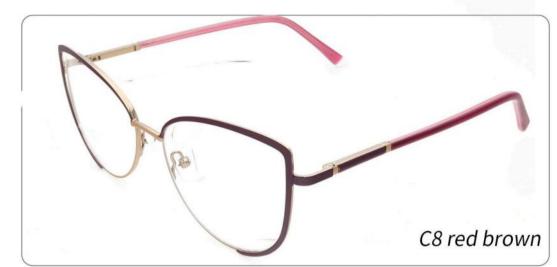

# METAL

D313

SIZE: 52-18-140

◆SPRING HINGE

◆COLOR DISPLAY-

C6 S.Beige/Gold

C7 S.Purple/Silver

C8 S.Red/Silver

C9 S.Pink/Gold

C10 S.Black/Gold

C12 S.Green/Gold

#### METAL

D318

SIZE: 52-17-140

◆SPRING HINGE

◆CRAFT TEMPLE

**♦**COLOR DISPLAY

C6 S.Beige/Gold

C7 S.Purple/Silver

C8 S.Red/Silver

C9 S.Pink/Gold

C10 S.Black/Gold

C12 S.Green/Gold

**3598**SIZE:51-17-135

3564

SIZE:48-17-135

# METAL

3681

SIZE: 52-17-140

♦SPRING HINGE

**◆**CRAFT TEMPLE

◆COLOR DISPLAY

C6 S.Beige/Gold

C7 S.Purple/Silver

C8 S.Red/Silver

C9 S.Pink/Gold

C10 S.Black/Gold

C12 S.Green/Gold

3651 size:53-17140

3647 size:51-17-138

# **METAL**

3665

SIZE: 51-17-138

**♦**SPRING HINGE

◆CRAFT TEMPLE

**♦**COLOR DISPLAY-

C6 S.Beige/Gold

C7 S.Purple/Silver

C8 S.Red/Silver

C9 S.Pink/Gold

C10 S.Black/Gold

C12 S.Green/Gold

3687

SIZE:51-17-135

Metal **3706** 

SIZE: 52-18-140