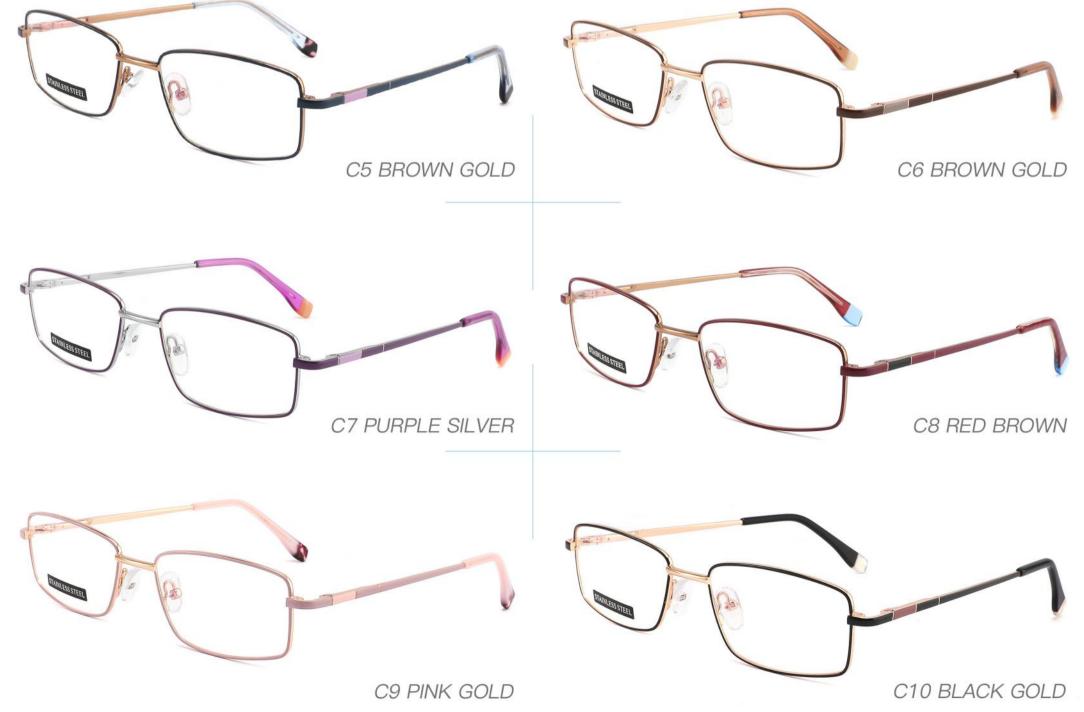

#### METAL

D318

SIZE: 52-17-140

◆SPRING HINGE

◆CRAFT TEMPLE

**♦**COLOR DISPLAY

C6 S.Beige/Gold

C7 S.Purple/Silver

C8 S.Red/Silver

C9 S.Pink/Gold

C10 S.Black/Gold

C12 S.Green/Gold

**3598**SIZE:51-17-135

3564

SIZE:48-17-135