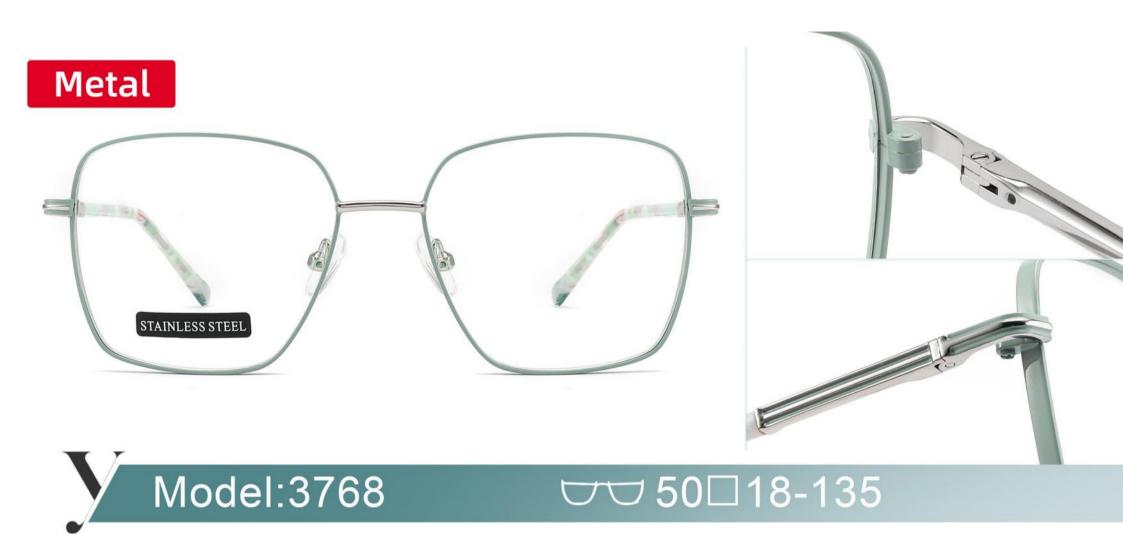

# METAL

D313

SIZE: 52-18-140



◆SPRING HINGE





◆COLOR DISPLAY-



C6 S.Beige/Gold



C7 S.Purple/Silver



C8 S.Red/Silver



C9 S.Pink/Gold



C10 S.Black/Gold



C12 S.Green/Gold

## Metal+acetate

D331

SIZE: 50-17-140

















Metato

D315

D315 SIZE: 51-17-140



















# Metal

D323

SIZE: 50-17-140



















### Stainless Steel

D303 size:50-18-140



















#### METAL

D318

SIZE: 52-17-140



◆SPRING HINGE



◆CRAFT TEMPLE



**♦**COLOR DISPLAY



C6 S.Beige/Gold



C7 S.Purple/Silver



C8 S.Red/Silver



C9 S.Pink/Gold



C10 S.Black/Gold



C12 S.Green/Gold



































































































**3598**SIZE:51-17-135





















3564

SIZE:48-17-135



























#### Metal+acetate

**3707** SIZE: 52-17-140























3552 size:53-17-138



















3633 size:51-17-135

















C12 GREY BROWN

# METAL

3681

SIZE: 52-17-140



♦SPRING HINGE



**◆**CRAFT TEMPLE



◆COLOR DISPLAY



C6 S.Beige/Gold



C7 S.Purple/Silver



C8 S.Red/Silver



C9 S.Pink/Gold



C10 S.Black/Gold



C12 S.Green/Gold





3651 size:53-17140



















3647 size:51-17-138























# **METAL**

3665

SIZE: 51-17-138



**♦**SPRING HINGE

◆CRAFT TEMPLE





**♦**COLOR DISPLAY-



C6 S.Beige/Gold



C7 S.Purple/Silver



C8 S.Red/Silver



C9 S.Pink/Gold



C10 S.Black/Gold



C12 S.Green/Gold

3687

SIZE:51-17-135

























Metal **3706** 

SIZE: 52-18-140























3648 size:52-17-138