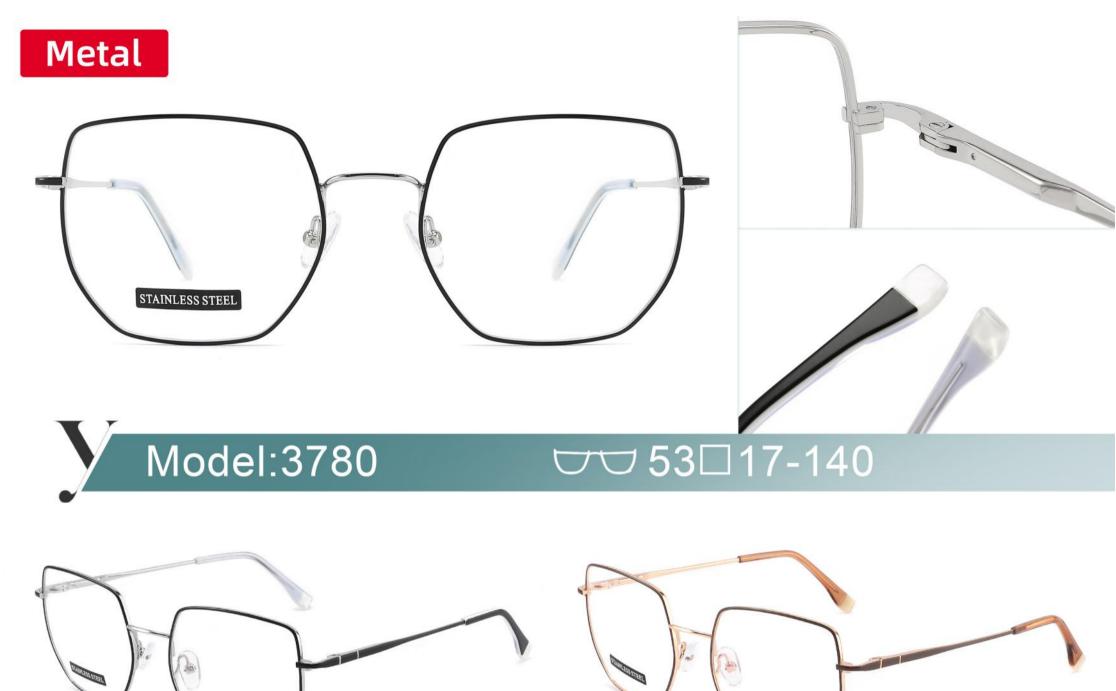

# **METAL**

3665

SIZE: 51-17-138

**♦**SPRING HINGE

◆CRAFT TEMPLE

**♦**COLOR DISPLAY-

C6 S.Beige/Gold

C7 S.Purple/Silver

C8 S.Red/Silver

C9 S.Pink/Gold

C10 S.Black/Gold

C12 S.Green/Gold

3687

SIZE:51-17-135

Metal **3706** 

SIZE: 52-18-140