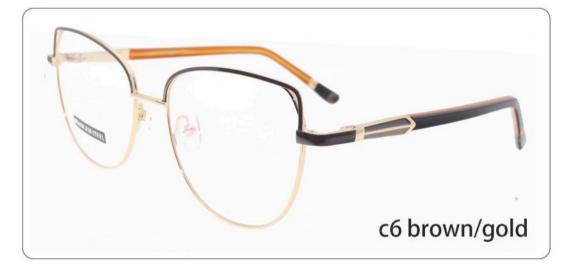

#### METAL

D318

SIZE: 52-17-140

◆SPRING HINGE

◆CRAFT TEMPLE

**♦**COLOR DISPLAY

C6 S.Beige/Gold

C7 S.Purple/Silver

C8 S.Red/Silver

C9 S.Pink/Gold

C10 S.Black/Gold

C12 S.Green/Gold

**3598**SIZE:51-17-135

3564

SIZE:48-17-135