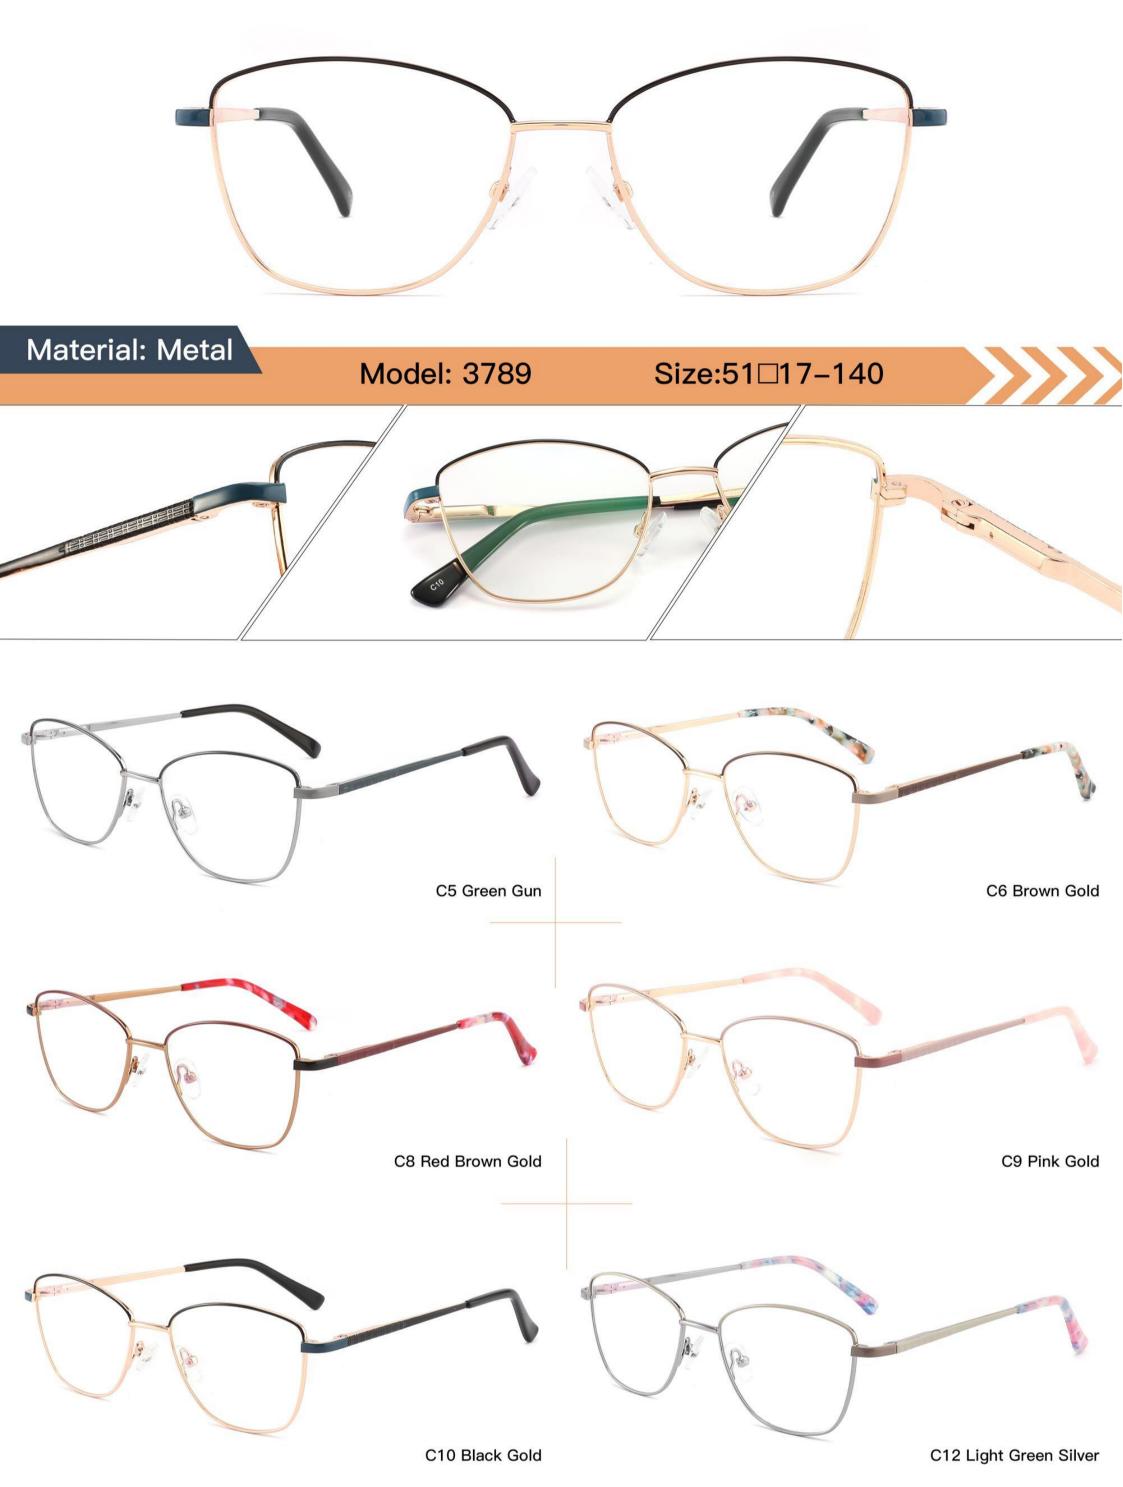

Acetate D327

SIZE: 52-17-140





























# METAL

D313

SIZE: 52-18-140



◆SPRING HINGE





◆COLOR DISPLAY-



C6 S.Beige/Gold



C7 S.Purple/Silver



C8 S.Red/Silver



C9 S.Pink/Gold



C10 S.Black/Gold



C12 S.Green/Gold

## Metal+acetate

D331

SIZE: 50-17-140

















Metato

D315

D315 SIZE: 51-17-140



















# Metal

D323

SIZE: 50-17-140



















### Stainless Steel

D303 size:50-18-140



















#### METAL

D318

SIZE: 52-17-140



◆SPRING HINGE



◆CRAFT TEMPLE



**♦**COLOR DISPLAY



C6 S.Beige/Gold



C7 S.Purple/Silver



C8 S.Red/Silver



C9 S.Pink/Gold



C10 S.Black/Gold



C12 S.Green/Gold



































































































**3598**SIZE:51-17-135





















3564

SIZE:48-17-135



























#### Metal+acetate

**3707** SIZE: 52-17-140























3552 size:53-17-138



















3633 size:51-17-135

















C12 GREY BROWN

# METAL

3681

SIZE: 52-17-140



♦SPRING HINGE



**◆**CRAFT TEMPLE



◆COLOR DISPLAY



C6 S.Beige/Gold



C7 S.Purple/Silver



C8 S.Red/Silver



C9 S.Pink/Gold



C10 S.Black/Gold



C12 S.Green/Gold





3651 size:53-17140



















3647 size:51-17-138























# **METAL**

3665

SIZE: 51-17-138



**♦**SPRING HINGE

◆CRAFT TEMPLE





**♦**COLOR DISPLAY-



C6 S.Beige/Gold



C7 S.Purple/Silver



C8 S.Red/Silver



C9 S.Pink/Go