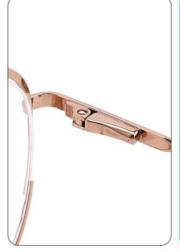

# METAL

D313

SIZE: 52-18-140

◆SPRING HINGE

◆COLOR DISPLAY-

C6 S.Beige/Gold

C7 S.Purple/Silver

C8 S.Red/Silver