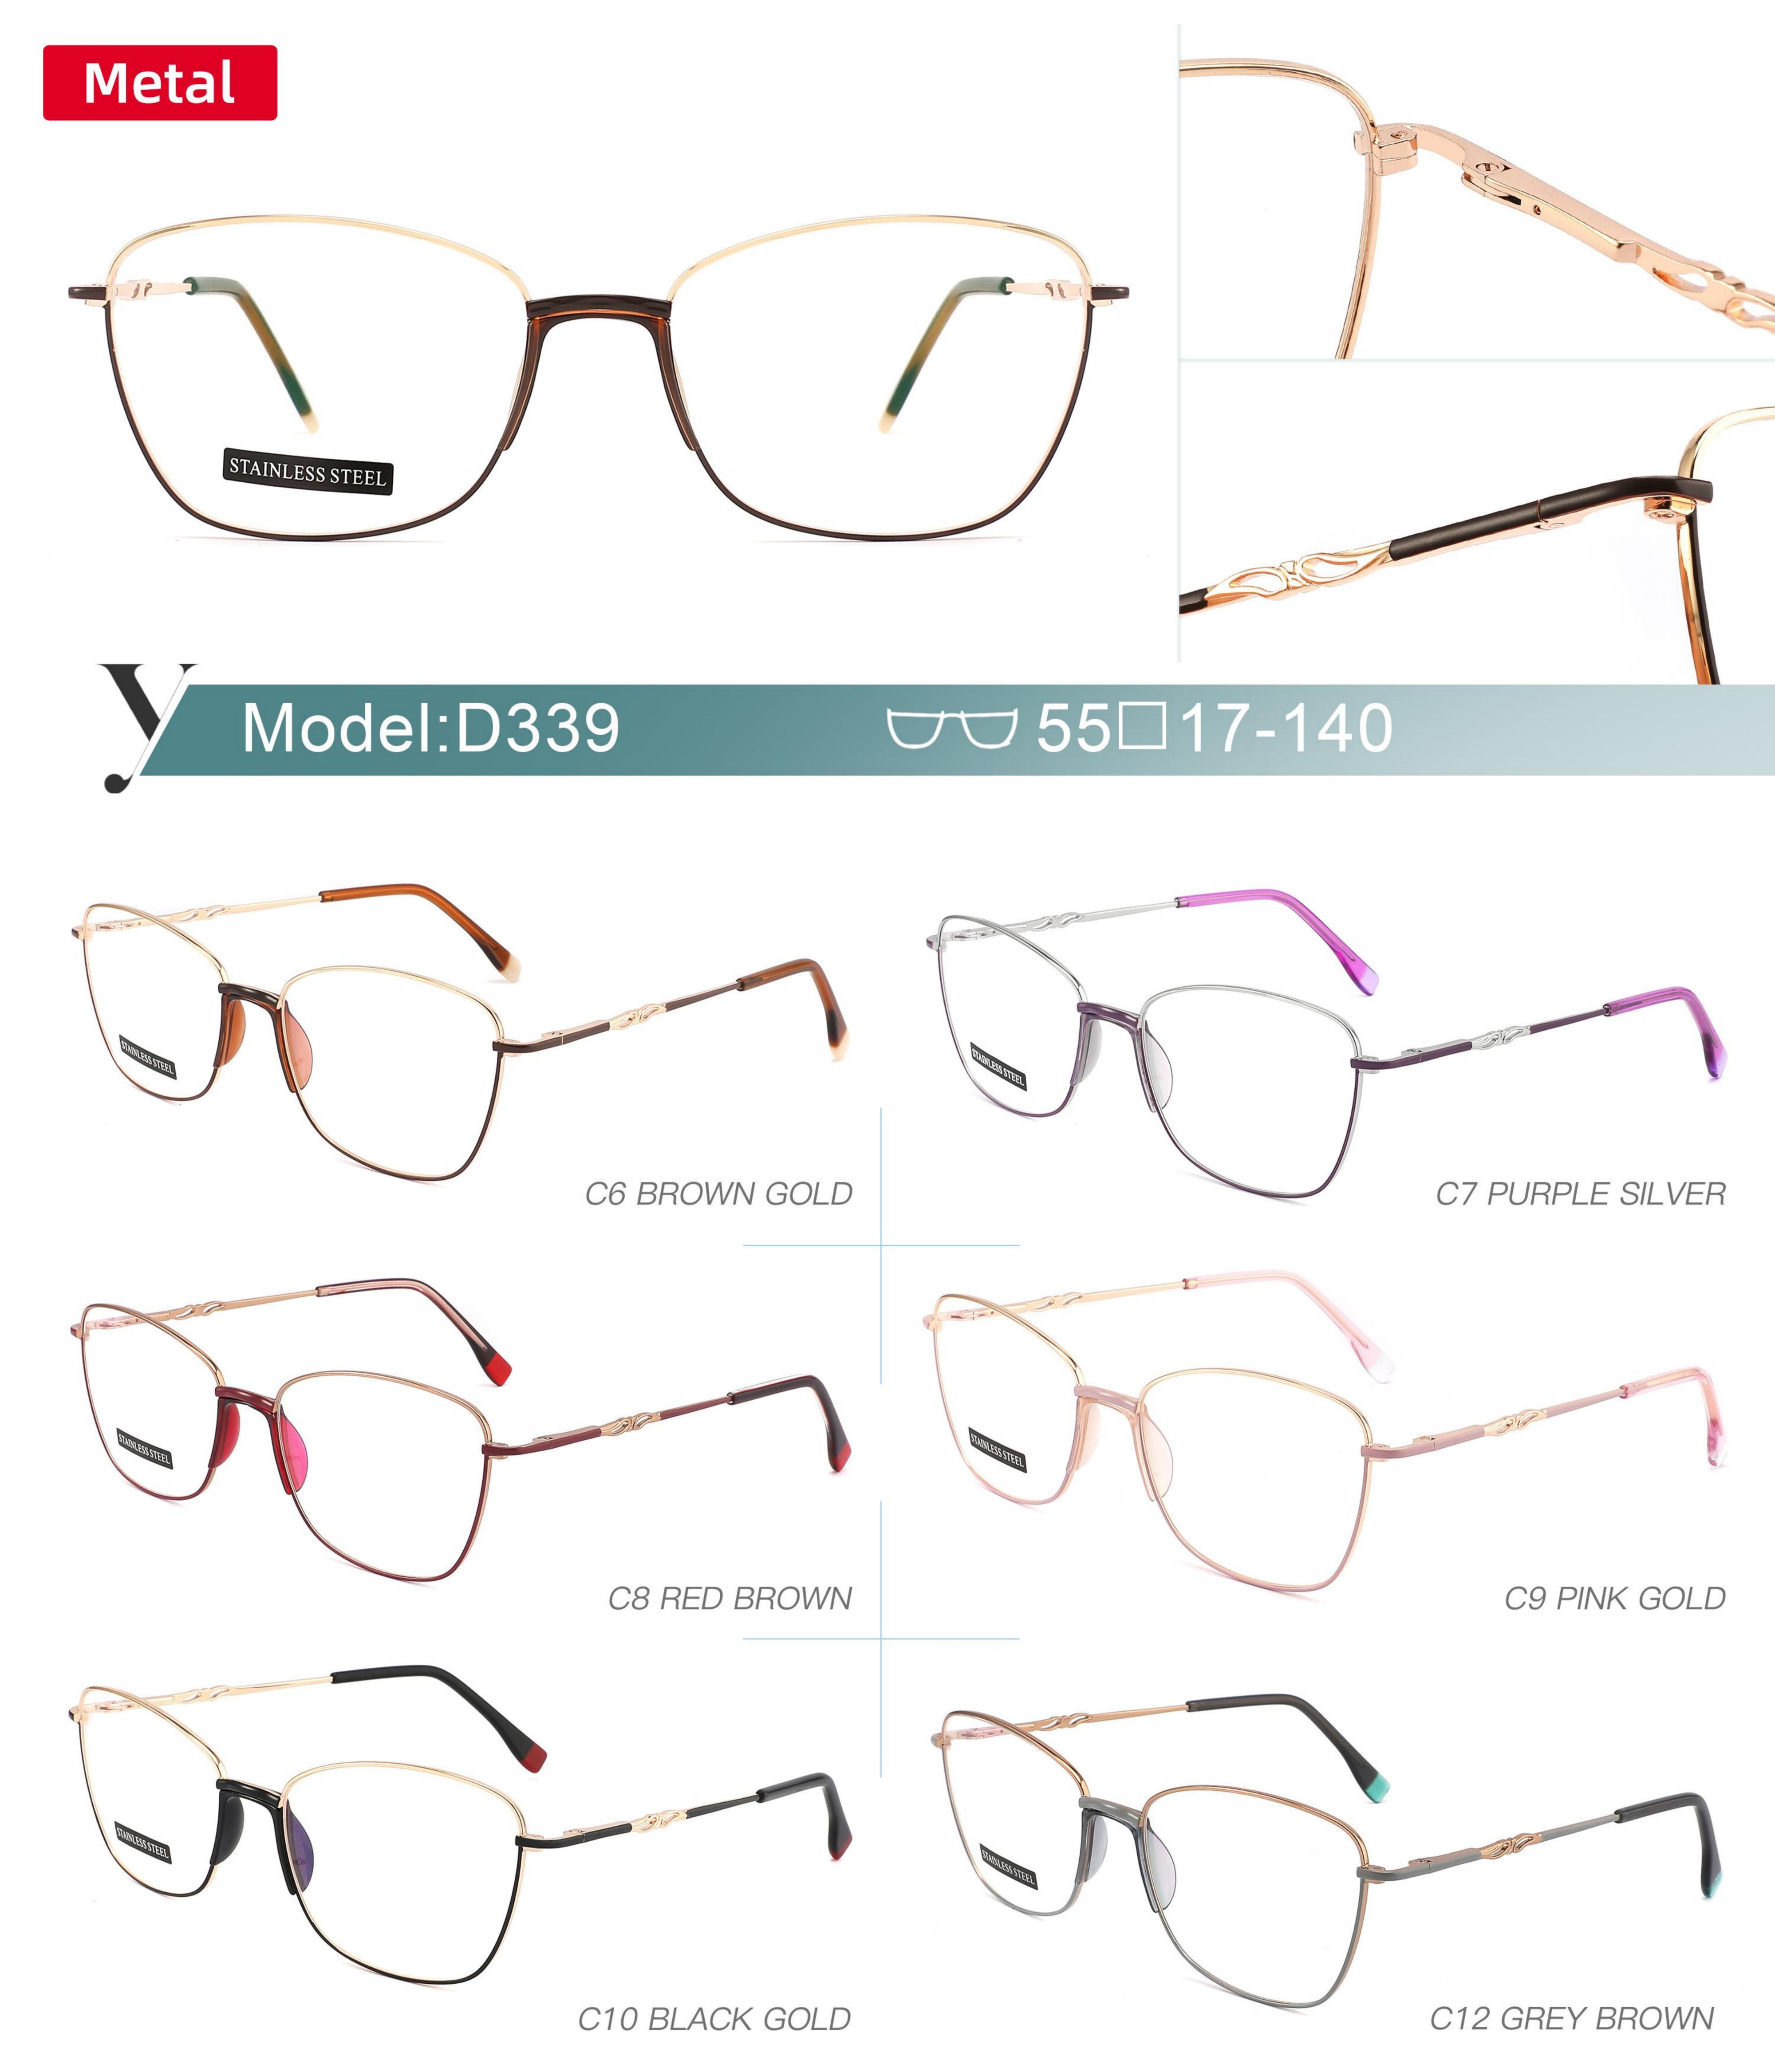

Acetate D327

SIZE: 52-17-140





























# METAL

D313

SIZE: 52-18-140



◆SPRING HINGE





◆COLOR DISPLAY-



C6 S.Beige/Gold



C7 S.Purple/Silver



C8 S.Red/Silver



C9 S.Pink/Gold



C10 S.Black/Gold



C12 S.Green/Gold

## Metal+acetate

D331

SIZE: 50-17-140

















Metato

D315

D315 SIZE: 51-17-140



















# Metal

D323

SIZE: 50-17-140



















### Stainless Steel

D303 size:50-18-140



















#### METAL

D318

SIZE: 52-17-140



◆SPRING HINGE



◆CRAFT TEMPLE



**♦**COLOR DISPLAY



C6 S.Beige/Gold



C7 S.Purple/Silver



C8 S.Red/Silver



C9 S.Pink/Gold



C10 S.Black/Gold



C12 S.Green/Gold



































































































**3598**SIZE:51-17-135





















3564

SIZE:48-17-135