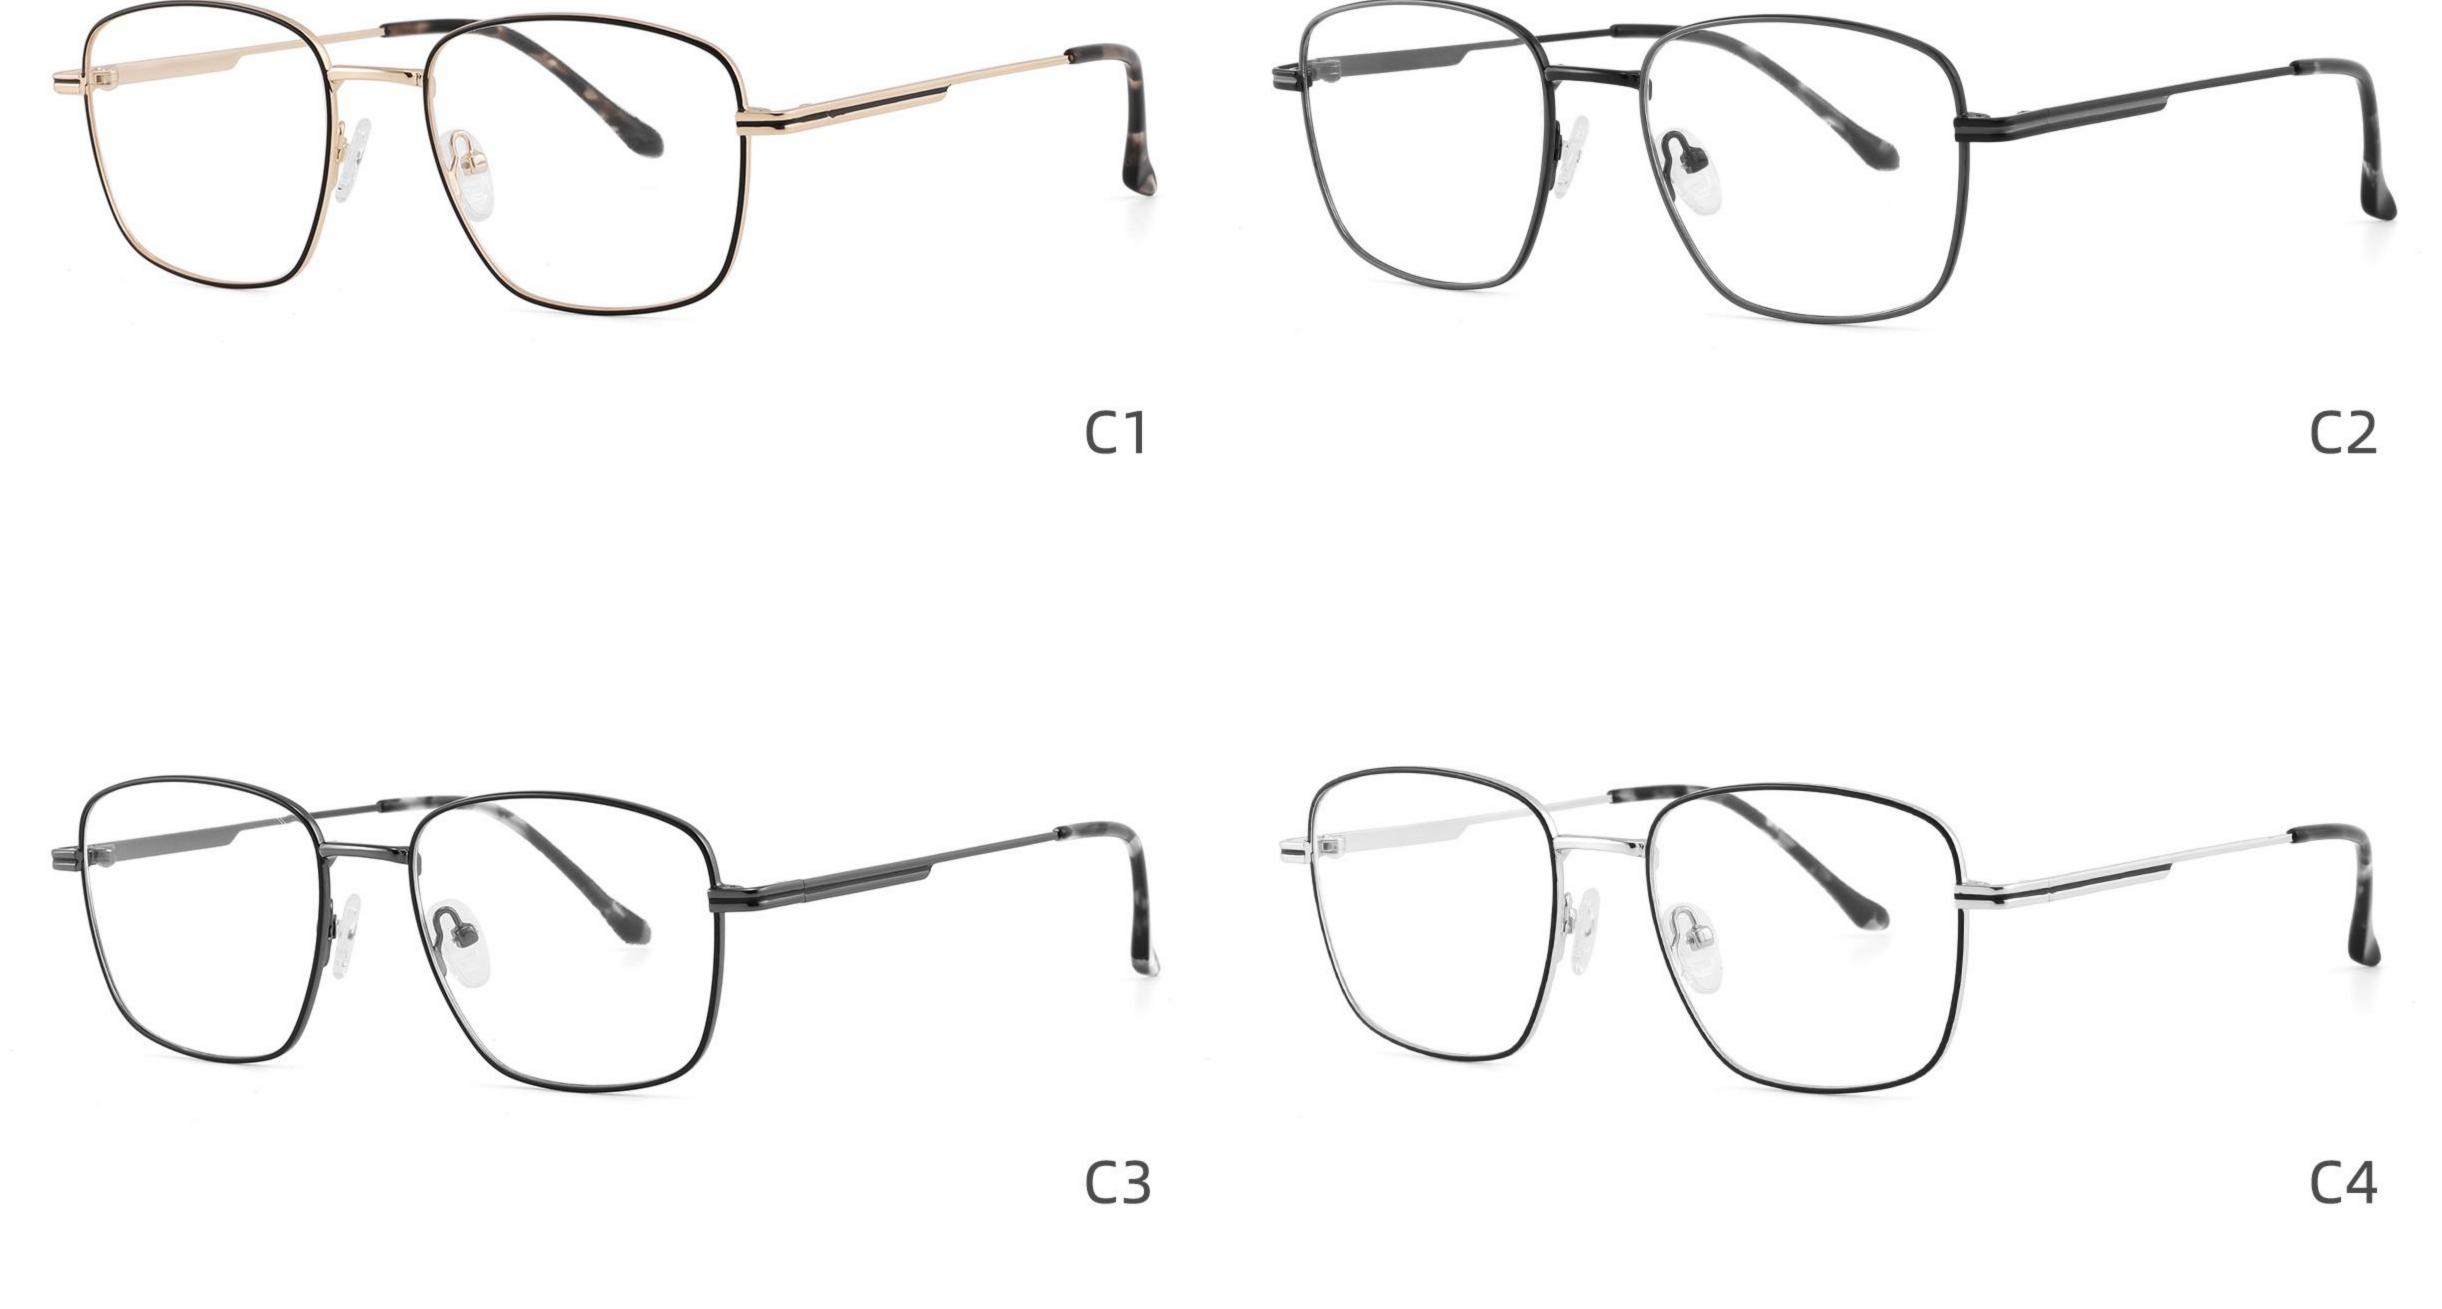

45









### COLOR DISPLAY

















\_\_\_\_\_

# Model:GL8943

# Size:34-30-135

C4

### COLOR DISPLAY





С3







## COLOR DISPLAY





-----







-----

# Size:50-18-140

## COLOR DISPLAY



C5







## Size:46-21-137









-----

# Size:53-18-140











## COLOR DISPLAY









C4

### COLOR DISPLAY











\_\_\_\_\_











## COLOR DISPLAY











### COLOR DISPLAY











-----

## COLOR DISPLAY









# Model:GL9138

Size:46-20-145









Size:40-27-140













## COLOR DISPLAY

\_\_\_\_\_









### COLOR DISPLAY



C5







C4

### COLOR DISPLAY











### COLOR DISPLAY









\_\_\_\_\_













### COLOR DISPLAY











### COLOR DISPLAY





C1











# Model:GL9165

Size:52-17-142









#### COLOR DISPLAY









# Model:GL9169

## Size:50-21-140











.....









-------

# Model:GL9176

## Size:47-21-145









\_\_\_\_\_

#### COLOR DISPLAY









# Model:GL9183

Size:54-17-142









# Model:GL9185

Size:54-17-140









-----









#### COLOR DISPLAY









# Model:GL9197

## Size:54-20-145





















## Model:GL9208

## Size:55-16-145

















# Model:GL9211

Size:47-22-142









\_\_\_\_\_









C2

#### COLOR DISPLAY





\_\_\_\_\_

C1











#### COLOR DISPLAY













# Model:GL9215

# Size:55-14-140









-------

## COLOR DISPLAY













\_\_\_\_\_









# Model:GL9223

# Size:53-21-140

C2

C4

#### COLOR DISPLAY



C1









# Model:GL9229

## Size:50-20-138

#### COLOR DISPLAY



C1





C2