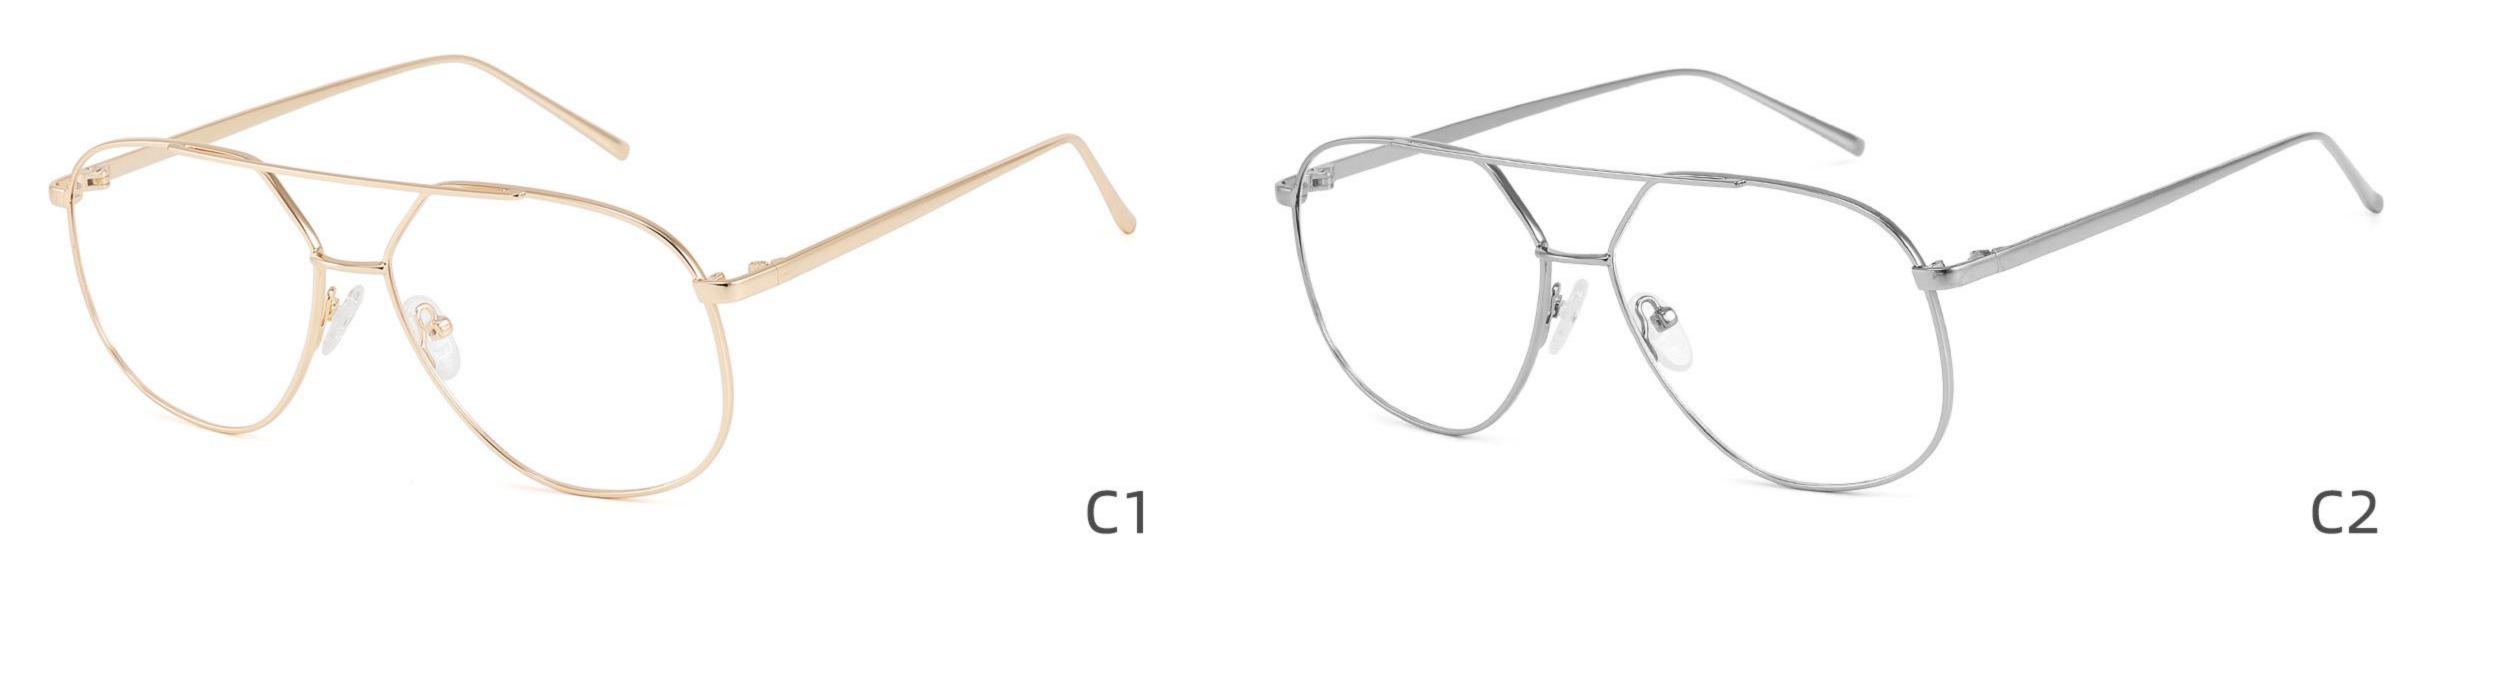

## Model:20002

## Size:53-19-145

-----

## Model:GL0036

## Size:53-17-135

#### COLOR DISPLAY