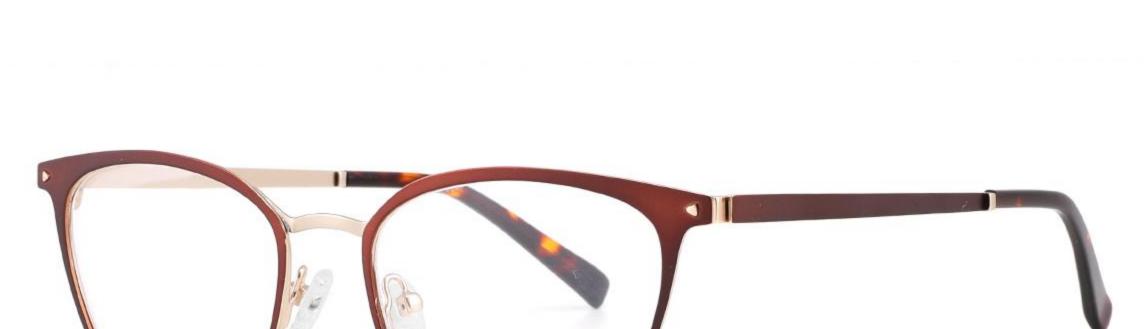

ze:53-18-140

#### COLOR DISPLAY





-----









#### COLOR DISPLAY











#### COLOR DISPLAY





C1



C4

C2







### Size:57-18-145

#### COLOR DISPLAY





C1











### Size:54-18-140

#### COLOR DISPLAY





C1















## Size:54-18-140

#### COLOR DISPLAY





C1













## Size:52-16-140

#### COLOR DISPLAY





------

C1















## Size:52-18-140

#### COLOR DISPLAY





-----

C1





C3









\_\_\_\_\_

### COLOR DISPLAY



Size:45-19-140



Model:GL8836













-----

### COLOR DISPLAY

# Model:GL8837

Size:47-17-147

























------

























------













Size:47-17-145

### COLOR DISPLAY













-----

## Size:50-20-145











-----

### Size:50-20-140

#### COLOR DISPLAY



C1

C3











C4





















### Size:52-15-140

C2













\_\_\_\_\_

## Model:GL8853

### Size:53-18-145









------

# Model:GL8854

## Size:40-16-145









### Size:47-20-135

#### COLOR DISPLAY

















Size:49-20-145

#### COLOR DISPLAY



C3







C4







\_\_\_\_\_

## Model:GL8857

### Size:51-20-145













### Size:48-18-138

#### COLOR DISPLAY











\_\_\_\_\_

### Model:GL8860

Size:43-22-140









### Size:39-27-145









------





-----





C4

### COLOR DISPLAY











\_\_\_\_\_

## Model:GL8864

# Size:52-20-145





-----





#### COLOR DISPLAY





C3







### Size:55-12-145

#### COLOR DISPLAY



C1

















#### COLOR DISPLAY



























#### COLOR DISPLAY













C1







C3









C3