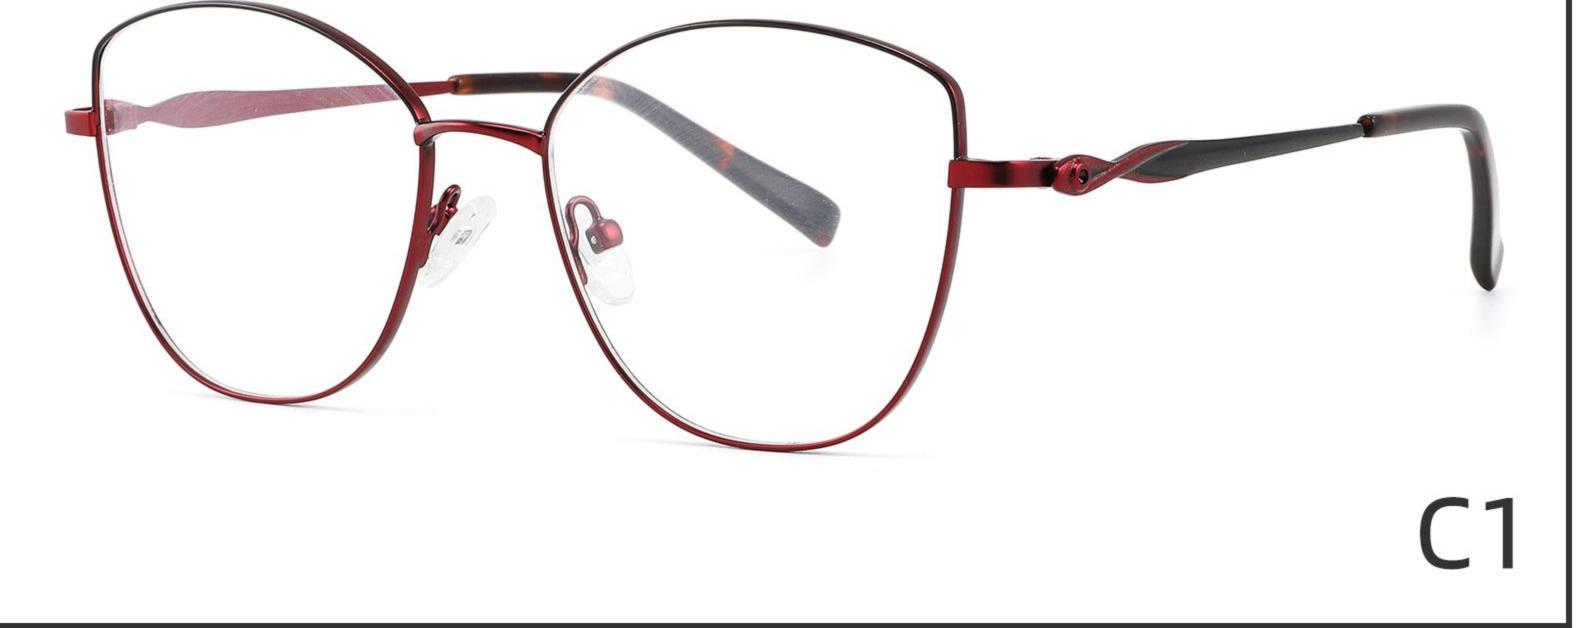

## Model:GL0036

## Size:53-17-135

#### COLOR DISPLAY

#### COLOR DISPLAY

C1

-------

\_\_\_\_\_

-----