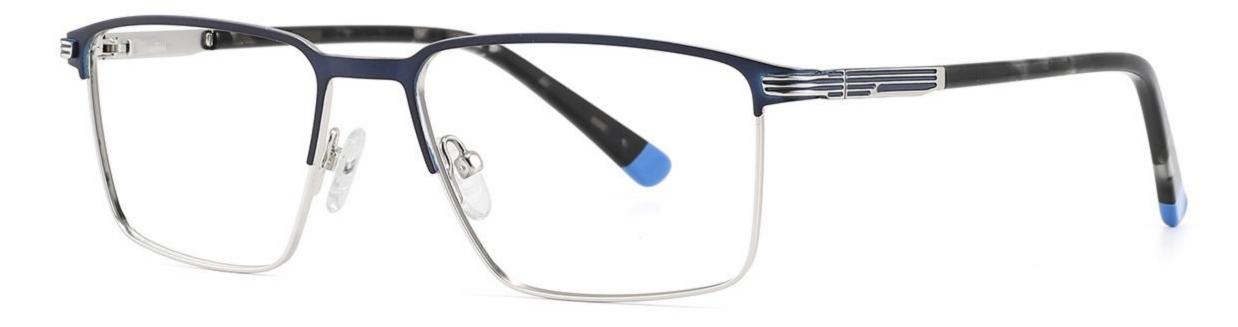

-----

## Model:GL0036

## Size:53-17-135





#### COLOR DISPLAY











### Size:54-17-140

#### COLOR DISPLAY



C1



-------













\_\_\_\_\_









-----

## Model:GL8184

### Size:53-17-145









#### COLOR DISPLAY













-----

## Model:GL8400

### Size:52-17-140

#### COLOR DISPLAY















-----

## Model:GL8451

Size:54-16-140









## Size:57-15-145

C2

#### COLOR DISPLAY















\_\_\_\_\_











#### COLOR DISPLAY











C4

#### COLOR DISPLAY











-----



#### COLOR DISPLAY









### Size:53-18-140

#### COLOR DISPLAY





-----









#### COLOR DISPLAY











#### COLOR DISPLAY





C1



C4

C2







### Size:57-18-145

#### COLOR DISPLAY





C1











### Size:54-18-140

#### COLOR DISPLAY





C1















## Size:54-18-140

#### COLOR DISPLAY





C1













## Size:52-16-140

#### COLOR DISPLAY





------

C1















## Size:52-18-140

#### COLOR DISPLAY





-----

C1





C3









\_\_\_\_\_

### COLOR DISPLAY



Size:45-19-140



Model:GL8836













-----

### COLOR DISPLAY

# Model:GL8837

Size:47-17-147

























------

























------













Size:47-17-145

### COLOR DISPLAY













-----

## Size:50-20-145











-----

### Size:50-20-140

#### COLOR DISPLAY



C1

C3











C4





















### Size:52-15-140

C2













\_\_\_\_\_

## Model:GL8853

### Size:53-18-145









------

# Model:GL8854

## Size:40-16-145









### Size:47-20-135

#### COLOR DISPLAY