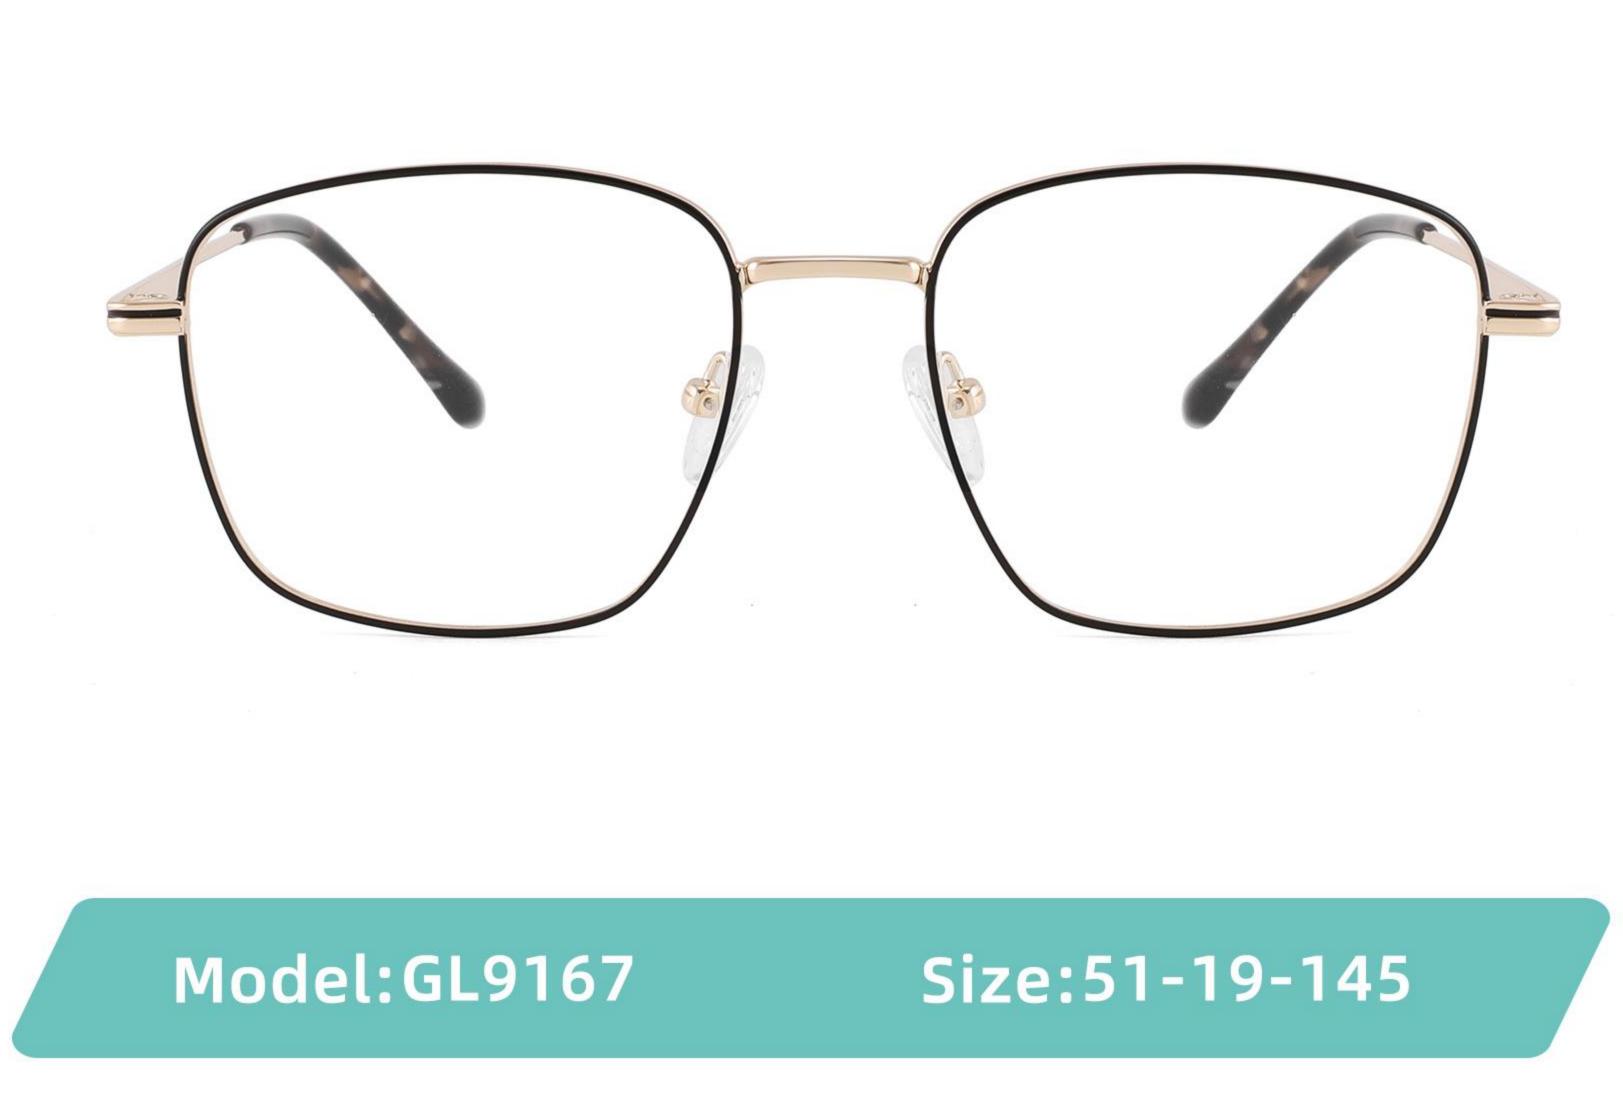

el:GL8932

## Size:56-18-145









### COLOR DISPLAY

















\_\_\_\_\_

# Model:GL8943

# Size:34-30-135

C4

### COLOR DISPLAY





С3







## COLOR DISPLAY





-----







-----

# Size:50-18-140

## COLOR DISPLAY



C5







## Size:46-21-137









-----

# Size:53-18-140











## COLOR DISPLAY









C4

### COLOR DISPLAY











\_\_\_\_\_











## COLOR DISPLAY











### COLOR DISPLAY











-----

## COLOR DISPLAY









# Model:GL9138

Size:46-20-145









Size:40-27-140













## COLOR DISPLAY

\_\_\_\_\_









### COLOR DISPLAY



C5







C4

### COLOR DISPLAY











### COLOR DISPLAY









\_\_\_\_\_













### COLOR DISPLAY











### COLOR DISPLAY





C1











# Model:GL9165

Size:52-17-142









#### COLOR DISPLAY









# Model:GL9169

## Size:50-21-140











.....









-------

# Model:GL9176

## Size:47-21-145









\_\_\_\_\_

#### COLOR DISPLAY









# Model:GL9183

Size:54-17-142









# Model:GL9185

Size:54-17-140









-----









#### COLOR DISPLAY









# Model:GL9197

## Size:54-20-145





















## Model:GL9208

## Size:55-16-145

















# Model:GL9211

Size:47-22-142









\_\_\_\_\_









C2

#### COLOR DISPLAY





\_\_\_\_\_

C1











#### COLOR DISPLAY













# Model:GL9215

# Size:55-14-140









-------

## COLOR DISPLAY













\_\_\_\_\_









# Model:GL9223

# Size:53-21-140

C2

C4

#### COLOR DISPLAY



C1









# Model:GL9229

## Size:50-20-138

#### COLOR DISPLAY



C1