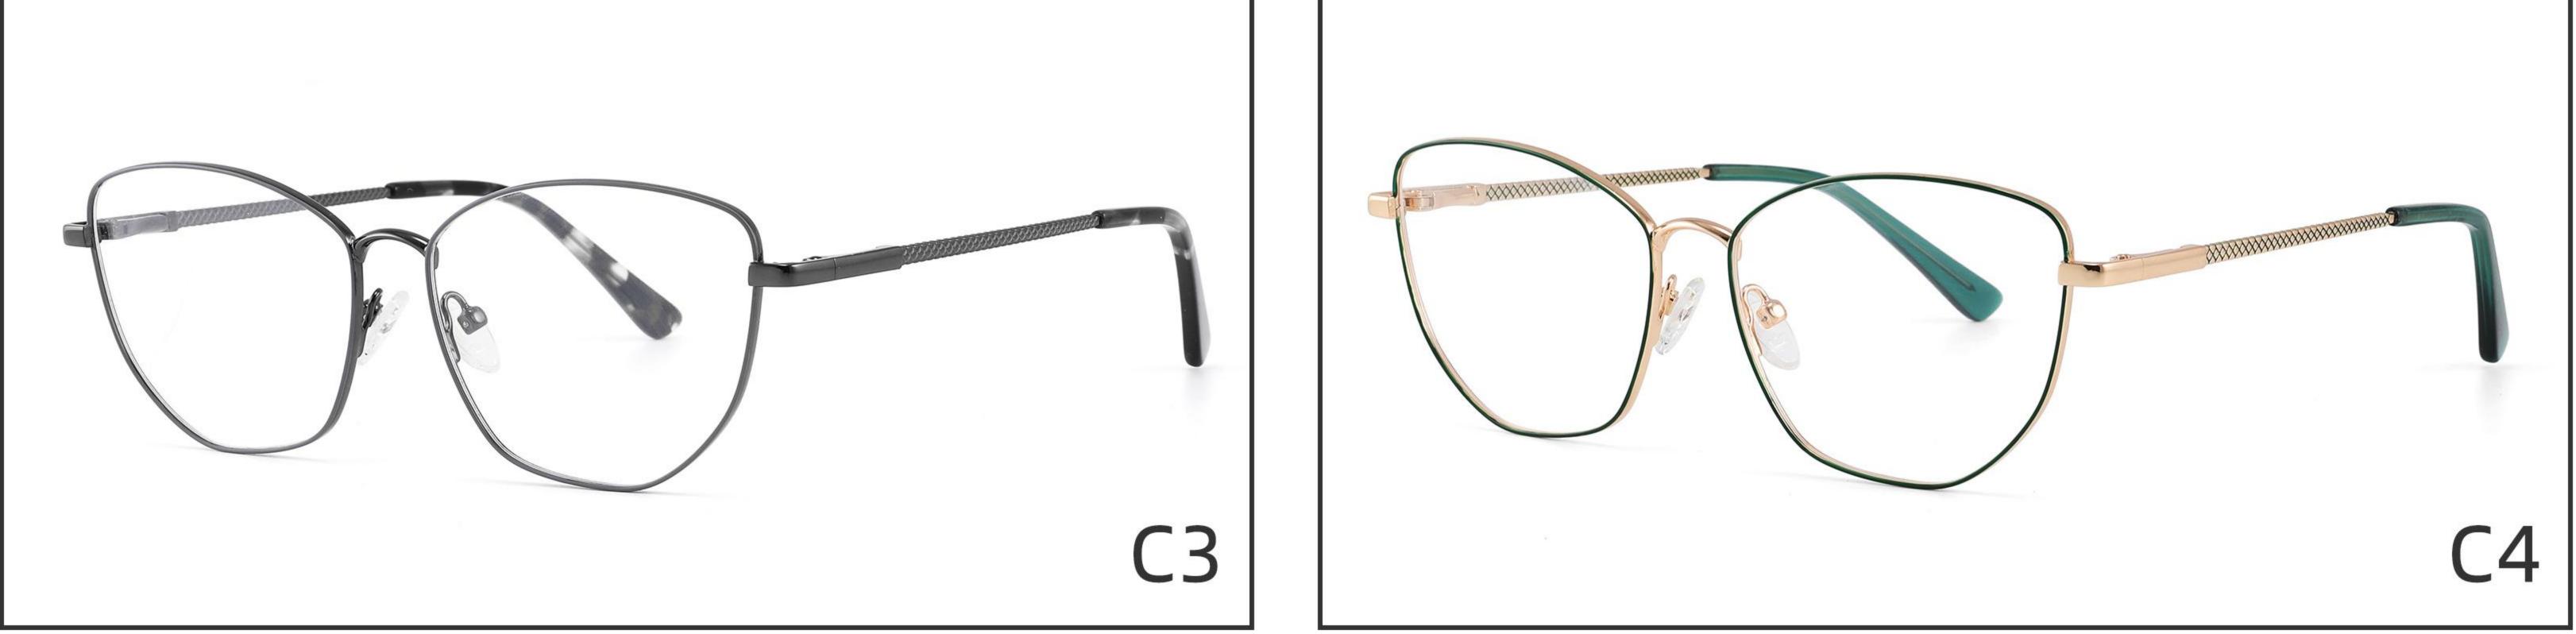

LAY



#### COLOR DISPLAY





## Model: GL8882

## Size: 57 🗆 17-140



DETAIL DISPLAY



#### COLOR DISPLAY







## Model: GL8917

## Size: 54 🗆 17-139



DETAIL DISPLAY









## Model: GL8942

## Size: 39 29-140



DETAIL DISPLAY







## Model: GL8946

## Size: 55 🗆 16-142



DETAIL DISPLAY







## Model: GL8948

## Size: 46 🗆 22-138



DETAIL DISPLAY



#### COLOR DISPLAY







**C3** 

## Model: GL8951

## Size: 52 🗆 17-135



DETAIL DISPLAY



#### COLOR DISPLAY





## Model: GL8959

## Size: 52 🗆 18-144

\_\_\_\_\_



DETAIL DISPLAY



#### COLOR DISPLAY





## Model: GL8960

## Size: 52 🗆 18-142



DETAIL DISPLAY







## Model: GL8962

## Size: 55 🗆 18-140



DETAIL DISPLAY







## Modle:8878 Size:54 18-142















## Modle:8883 Size:54 15-145

















## Modle:9199 Size:60 12-145















## Modle:GL8871 Size:55 12-145















## Modle:GL9213 Size:47 19-142























## Model:20002

## Size:53-19-145











-----

## Model:GL0036

## Size:53-17-135





#### COLOR DISPLAY











### Size:54-17-140

#### COLOR DISPLAY



C1



-------













\_\_\_\_\_









-----

## Model:GL8184

### Size:53-17-145









#### COLOR DISPLAY













-----

## Model:GL8400

### Size:52-17-140

#### COLOR DISPLAY















-----

## Model:GL8451

Size:54-16-140









## Size:57-15-145

C2

#### COLOR DISPLAY















\_\_\_\_\_











#### COLOR DISPLAY











C4

#### COLOR DISPLAY











-----



#### COLOR DISPLAY









### Size:53-18-140

#### COLOR DISPLAY





-----