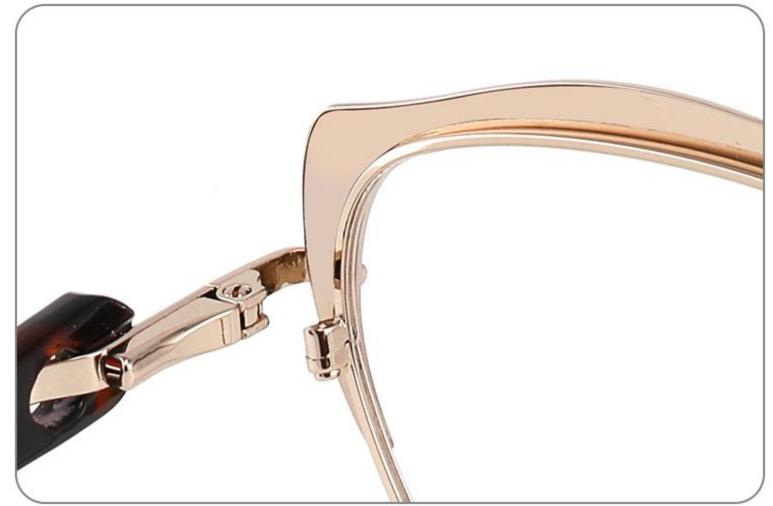

### COLOR DISPLAY



C1









# Model:GL8932

## Size:56-18-145









### COLOR DISPLAY

















\_\_\_\_\_

# Model:GL8943

# Size:34-30-135

C4

### COLOR DISPLAY





С3







## COLOR DISPLAY





-----







-----

# Size:50-18-140

## COLOR DISPLAY



C5







## Size:46-21-137









-----

# Size:53-18-140











## COLOR DISPLAY









C4

### COLOR DISPLAY











\_\_\_\_\_











## COLOR DISPLAY











### COLOR DISPLAY











-----

## COLOR DISPLAY









# Model:GL9138

Size:46-20-145









Size:40-27-140













## COLOR DISPLAY

\_\_\_\_\_









### COLOR DISPLAY



C5







C4

### COLOR DISPLAY











### COLOR DISPLAY









\_\_\_\_\_













### COLOR DISPLAY











### COLOR DISPLAY





C1











# Model:GL9165

Size:52-17-142









#### COLOR DISPLAY









# Model:GL9169

## Size:50-21-140











.....









-------

# Model:GL9176

## Size:47-21-145









\_\_\_\_\_

#### COLOR DISPLAY









# Model:GL9183

Size:54-17-142









# Model:GL9185

Size:54-17-140









-----









#### COLOR DISPLAY









# Model:GL9197

## Size:54-20-145





















## Model:GL9208

## Size:55-16-145

















# Model:GL9211

Size:47-22-142









\_\_\_\_\_









C2

#### COLOR DISPLAY





\_\_\_\_\_

C1











#### COLOR DISPLAY













# Model:GL9215

# Size:55-14-140









-------

## COLOR DISPLAY













\_\_\_\_\_









# Model:GL9223

# Size:53-21-140

C2

C4

#### COLOR DISPLAY



C1









# Model:GL9229

## Size