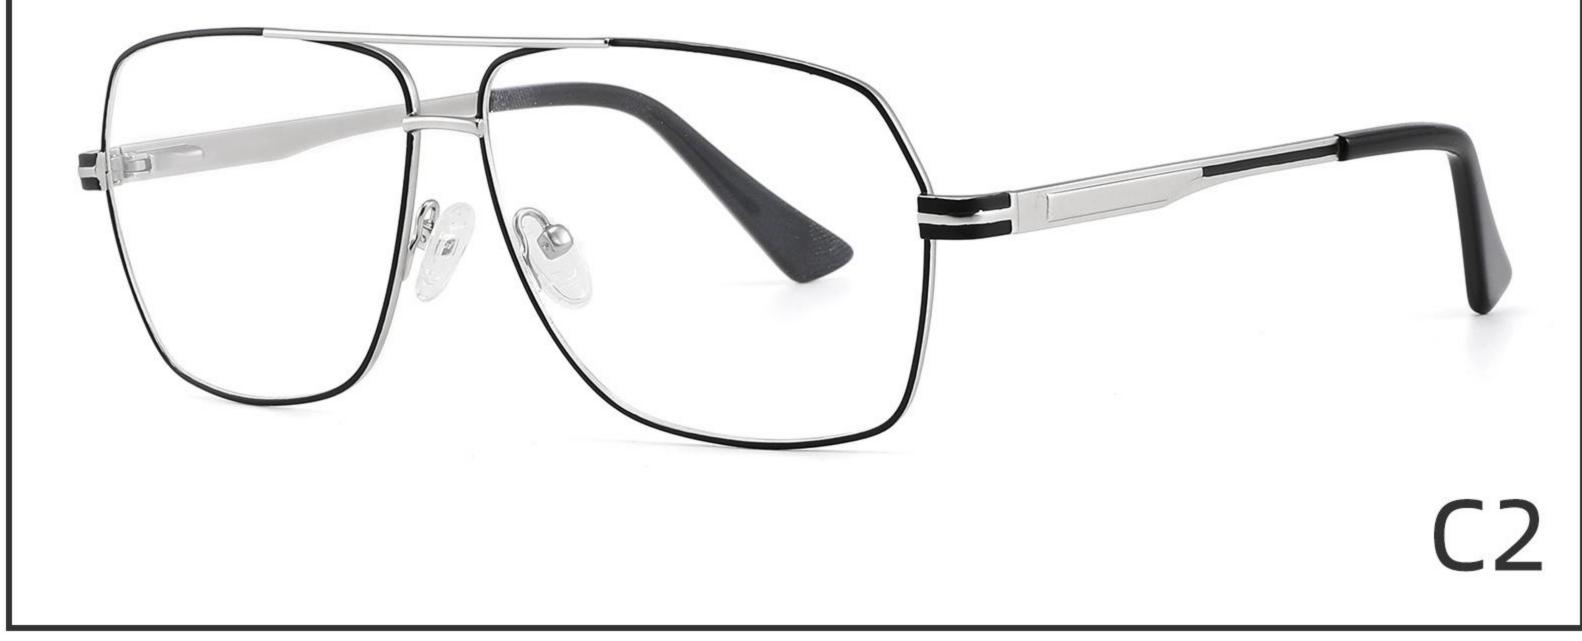

## Model:GL8451

Size:54-16-140

## Size:57-15-145

C2

#### COLOR DISPLAY

\_\_\_\_\_