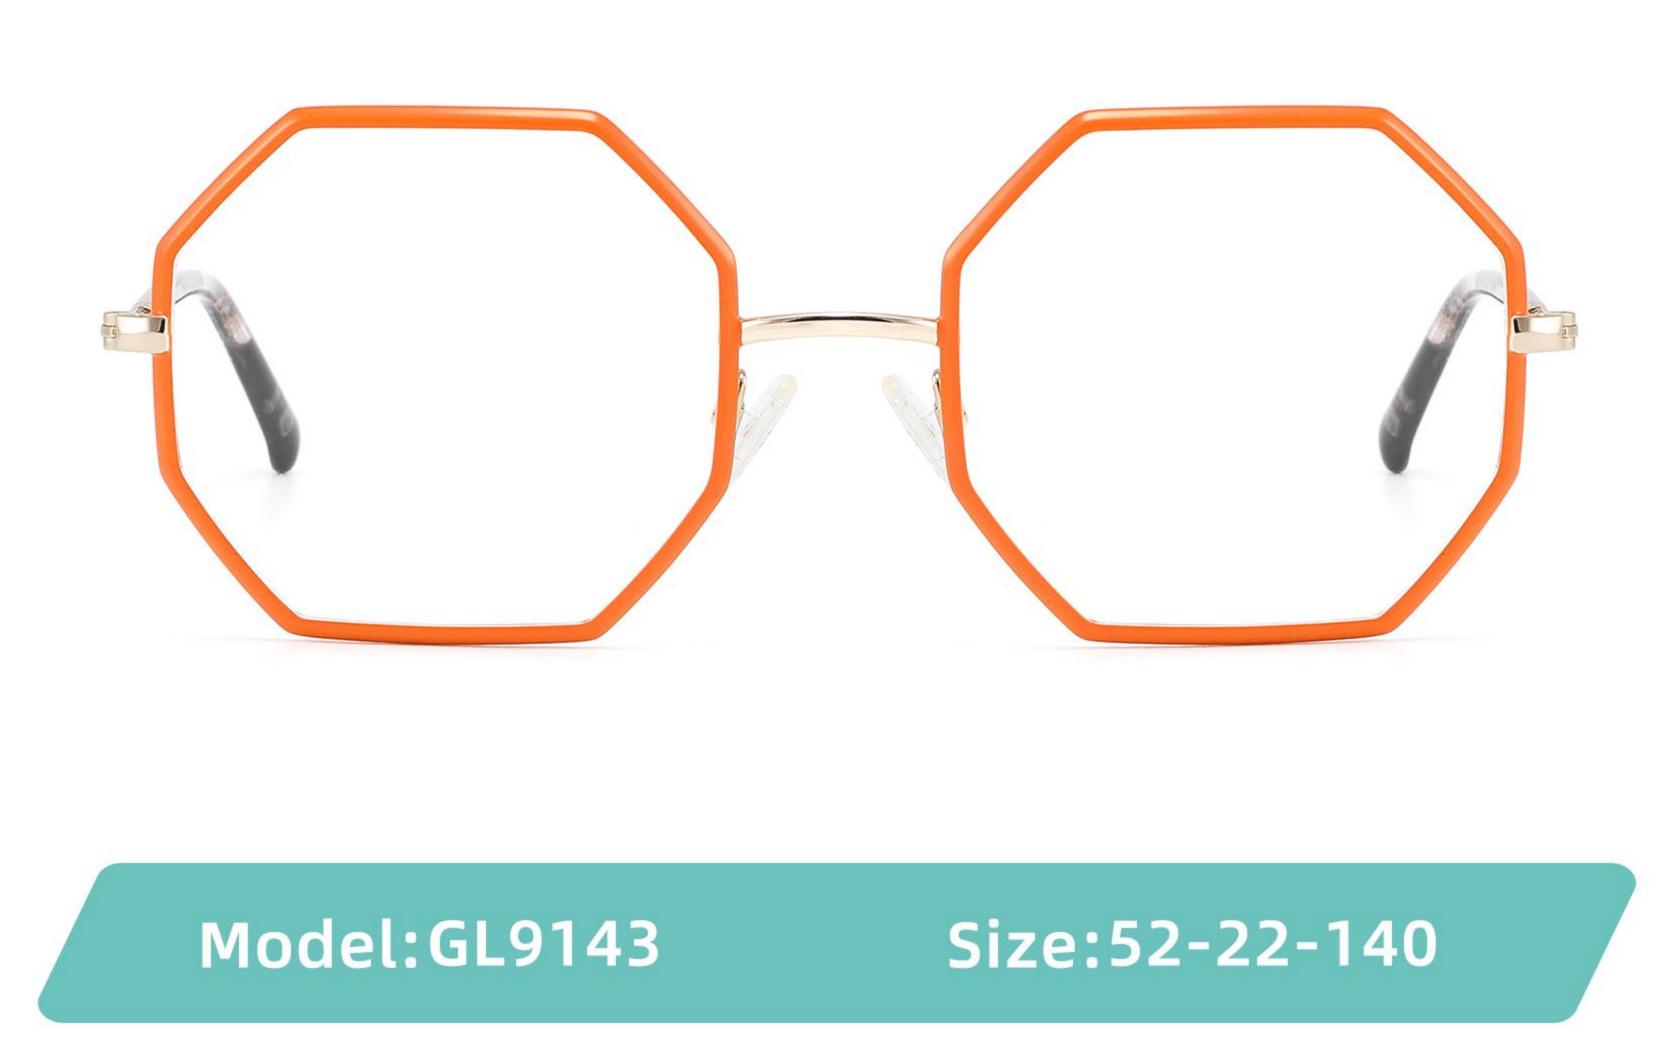

\_\_\_\_\_

# Model:GL8916

## Size:57-18-145











## Size:54-21-142

#### COLOR DISPLAY





\_\_\_\_\_

C1





C2











\_\_\_\_\_

# Model:GL8931

## Size:48-21-140

#### COLOR DISPLAY



C1









# Model:GL8932

## Size:56-18-145









### COLOR DISPLAY

















\_\_\_\_\_

# Model:GL8943

# Size:34-30-135

C4

### COLOR DISPLAY





С3







## COLOR DISPLAY





-----







-----

# Size:50-18-140

## COLOR DISPLAY



C5







## Size:46-21-137









-----

# Size:53-18-140











## COLOR DISPLAY









C4

### COLOR DISPLAY











\_\_\_\_\_











## COLOR DISPLAY











### COLOR DISPLAY











-----

## COLOR DISPLAY









# Model:GL9138

Size:46-20-145









Size:40-27-140













## COLOR DISPLAY

\_\_\_\_\_









### COLOR DISPLAY



C5







C4

### COLOR DISPLAY











### COLOR DISPLAY









\_\_\_\_\_













### COLOR DISPLAY











### COLOR DISPLAY





C1











# Model:GL9165

Size:52-17-142









#### COLOR DISPLAY









# Model:GL9169

## Size:50-21-140











.....









-------

# Model:GL9176

## Size:47-21-145









\_\_\_\_\_

#### COLOR DISPLAY









# Model:GL9183

Size:54-17-142









# Model:GL9185

Size:54-17-140









-----









#### COLOR DISPLAY









# Model:GL9197

## Size:54-20-145





















## Model:GL9208

## Size:55-16-145

















# Model:GL9211

Size:47-22-142









\_\_\_\_\_









C2

#### COLOR DISPLAY





\_\_\_\_\_

C1











#### COLOR DISPLAY













# Model:GL9215

#