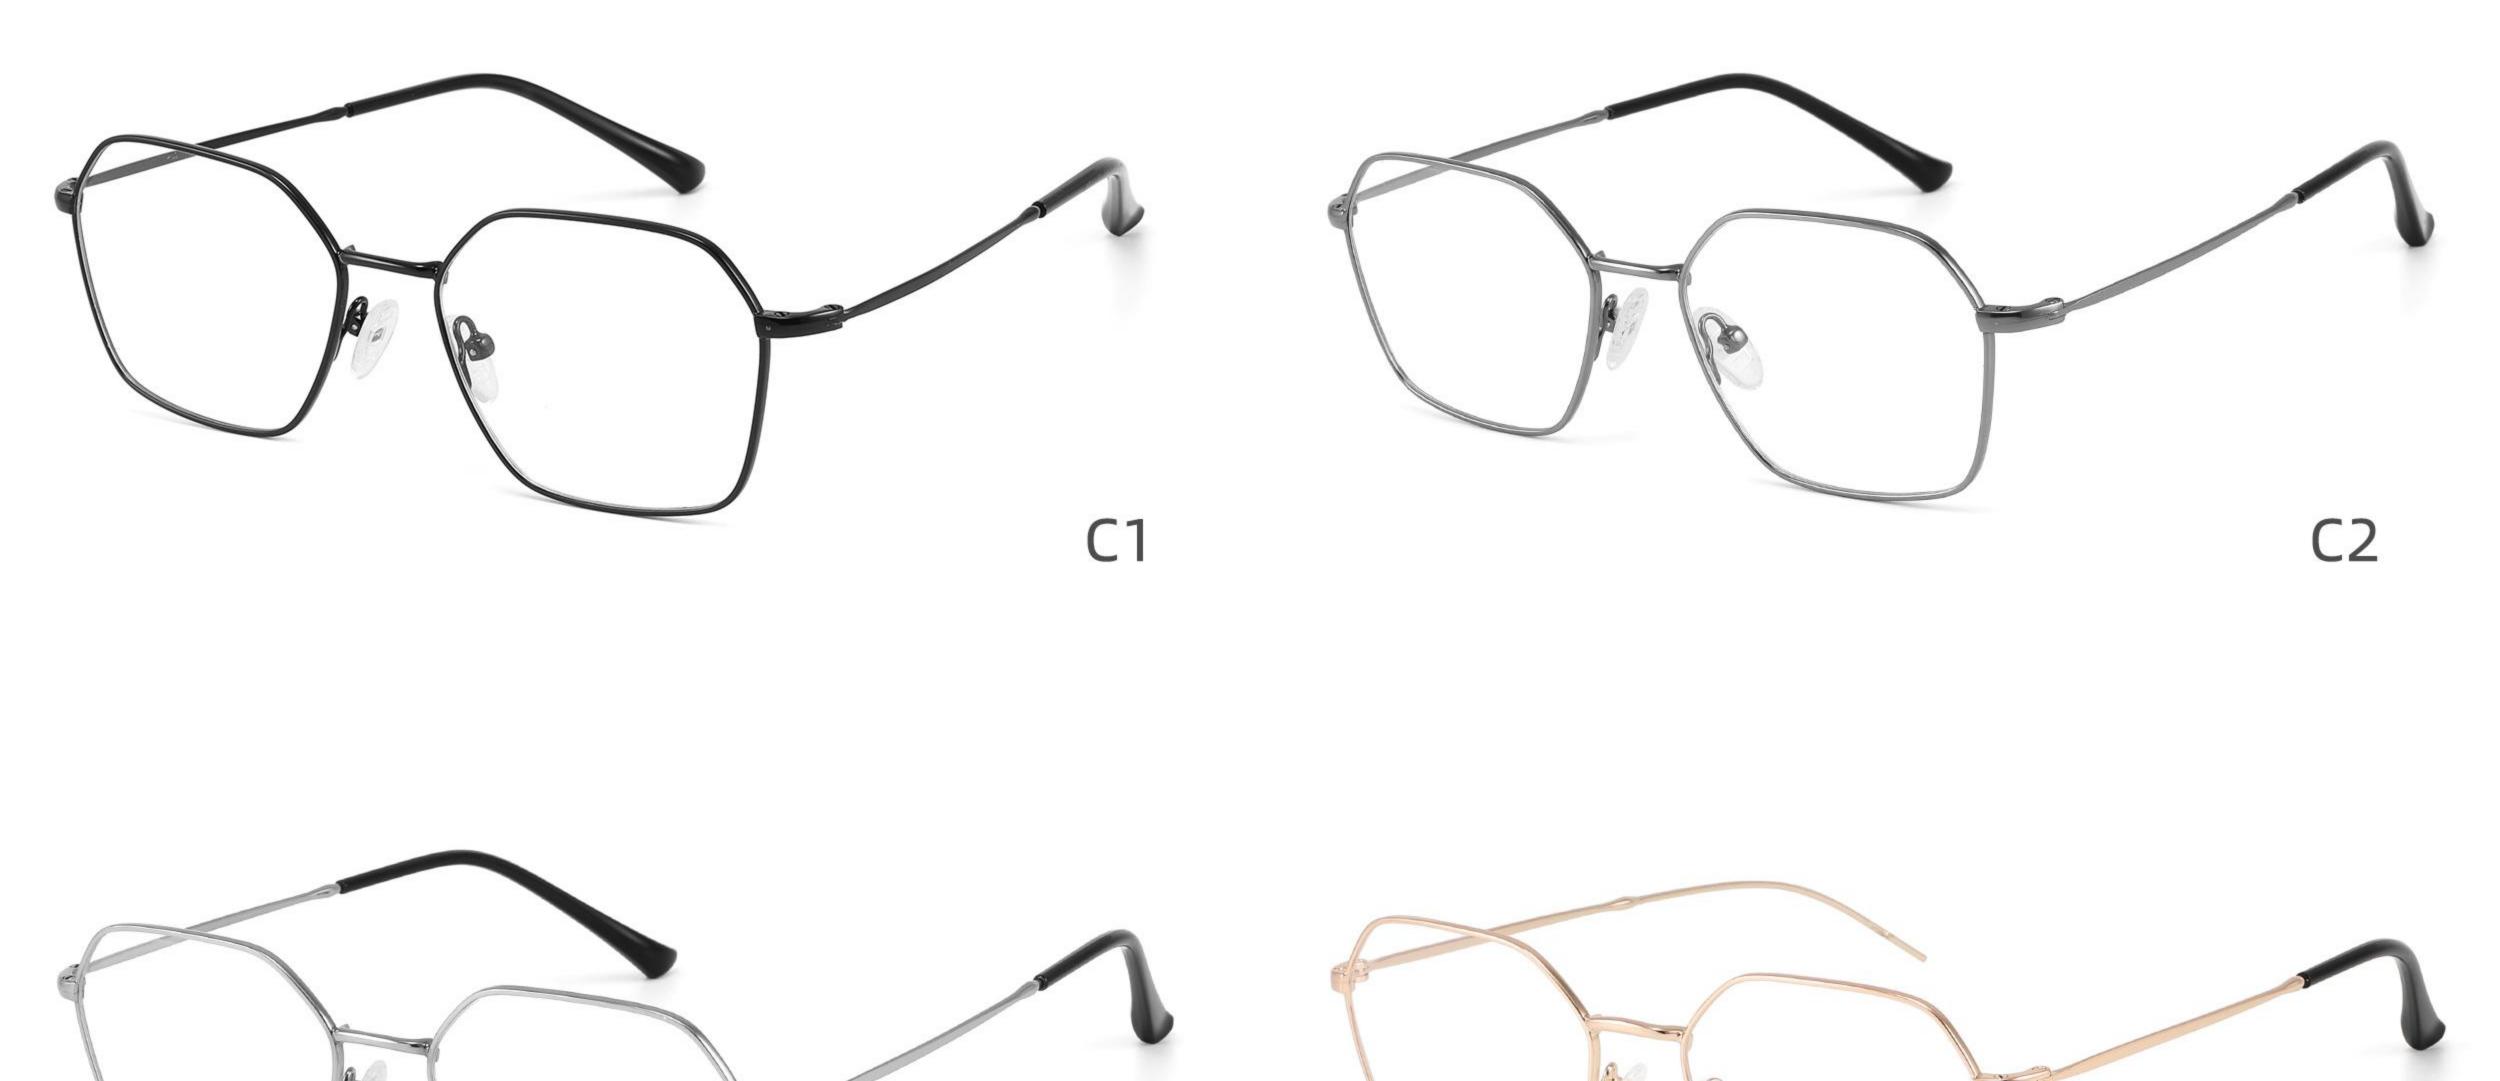

PLAY







## Model: GL8962

## Size: 55 🗆 18-140



DETAIL DISPLAY







## Modle:8878 Size:54 18-142















## Modle:8883 Size:54 15-145

















## Modle:9199 Size:60 12-145















## Modle:GL8871 Size:55 12-145















## Modle:GL9213 Size:47 19-142























## Model:20002

## Size:53-19-145











-----

## Model:GL0036

## Size:53-17-135





#### COLOR DISPLAY











### Size:54-17-140

#### COLOR DISPLAY



C1



-------













\_\_\_\_\_









-----

## Model:GL8184

### Size:53-17-145









#### COLOR DISPLAY













-----

## Model:GL8400

### Size:52-17-140

#### COLOR DISPLAY















-----

## Model:GL8451

Size:54-16-140









## Size:57-15-145

C2

#### COLOR DISPLAY















\_\_\_\_\_











#### COLOR DISPLAY











C4

#### COLOR DISPLAY











-----



#### COLOR DISPLAY









### Size:53-18-140

#### COLOR DISPLAY





-----









#### COLOR DISPLAY











#### COLOR DISPLAY





C1



C4

C2







### Size:57-18-145

#### COLOR DISPLAY





C1











### Size:54-18-140

#### COLOR DISPLAY





C1















## Size:54-18-140

#### COLOR DISPLAY





C1













## Size:52-16-140

#### COLOR DISPLAY





------

C1















## Size:52-18-140

#### COLOR DISPLAY





-----

C1





C3









\_\_\_\_\_

### COLOR DISPLAY



Size:45-19-140



Model:GL8836













-----

### COLOR DISPLAY

# Model:GL8837

Size:47-17-147

























------

























------













Size:47-17-145

### COLOR D