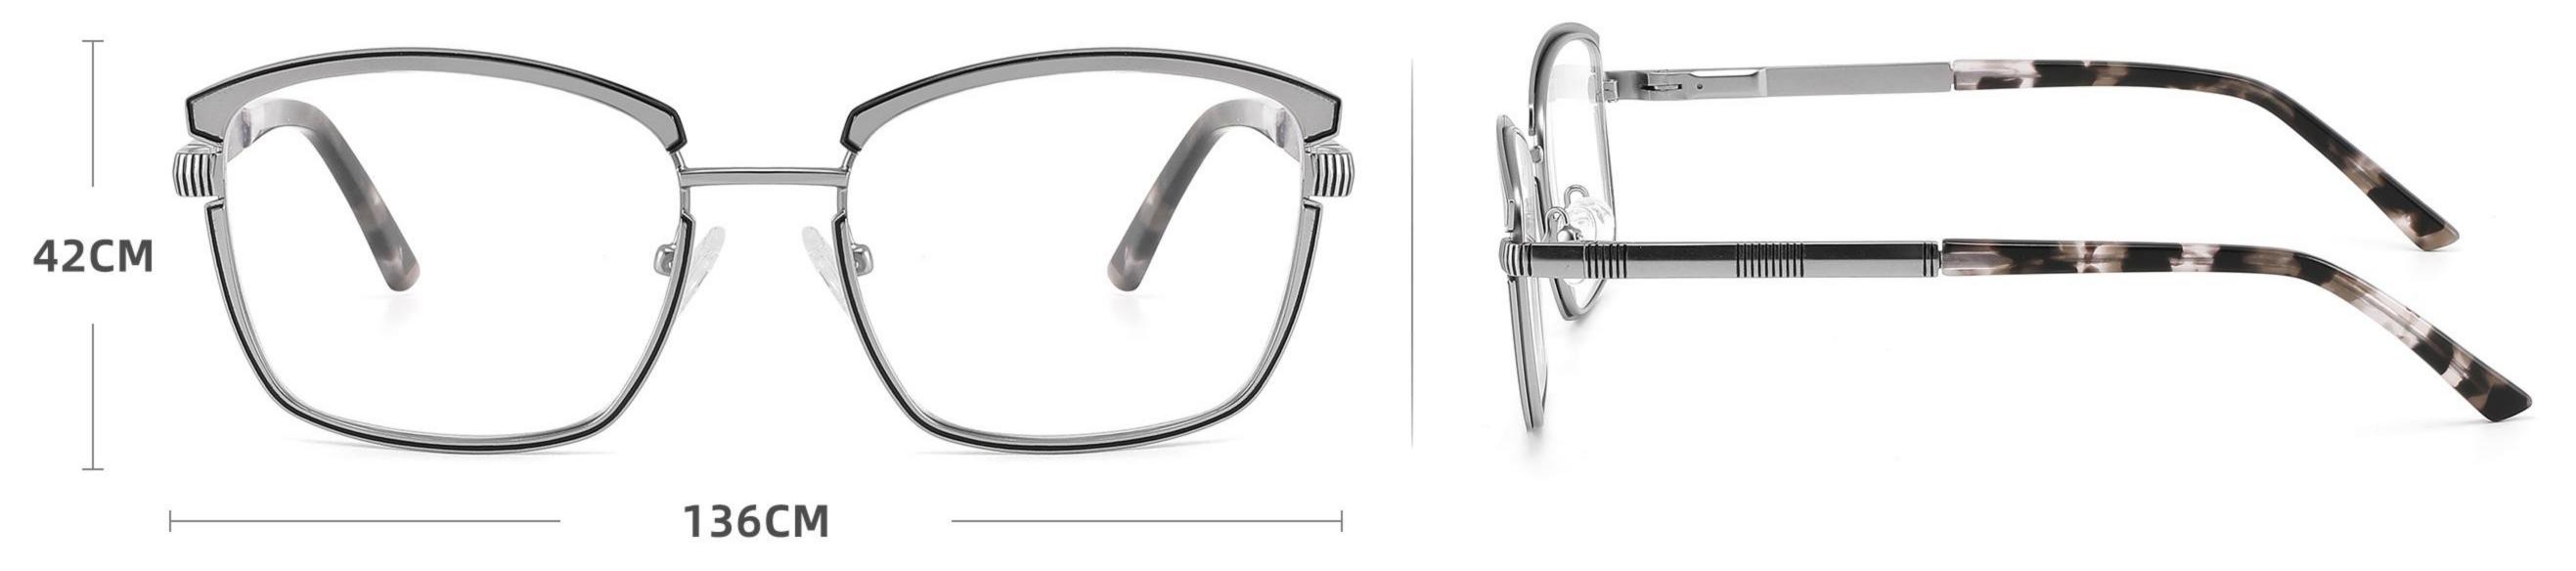

## Model: GL8868

## Size: 53 🗆 17-138



DETAIL DISPLAY



#### COLOR DISPLAY





## Model: GL8882

## Size: 57 🗆 17-140



DETAIL DISPLAY



#### COLOR DISPLAY







## Model: GL8917

## Size: 54 🗆 17-139



DETAIL DISPLAY









## Model: GL8942

## Size: 39 29-140



DETAIL DISPLAY







## Model: GL8946

## Size: 55 🗆 16-142



DETAIL DISPLAY







## Model: GL8948

## Size: 46 🗆 22-138



DETAIL DISPLAY



#### COLOR DISPLAY







**C3** 

## Model: GL8951

## Size: 52 🗆 17-135



DETAIL DISPLAY



#### COLOR DISPLAY





## Model: GL8959

## Size: 52 🗆 18-144

\_\_\_\_\_



DETAIL DISPLAY



#### COLOR DISPLAY





## Model: GL8960

## Size: 52 🗆 18-142



DETAIL DISPLAY







## Model: GL8962

## Size: 55 🗆 18-140



DETAIL DISPLAY







## Modle:8878 Size:54 18-142















## Modle:8883 Size:54 15-145

















## Modle:9199 Size:60 12-145















## Modle:GL8871 Size:55 12-145















## Modle:GL9213 Size:47 19-142























## Model:20002

## Size:53-19-145











-----

## Model:GL0036

## Size:53-17-135





#### COLOR DISPLAY











### Size:54-17-140

#### COLOR DISPLAY



C1



-------













\_\_\_\_\_









-----

## Model:GL8184

### Size:53-17-145









#### COLOR DISPLAY













-----

## Model:GL8400

### Size:52-17-140

#### COLOR DISPLAY















-----

## Model:GL8451

Size:54-16-140









## Size:57-15-145

C2

#### COLOR DISPLAY