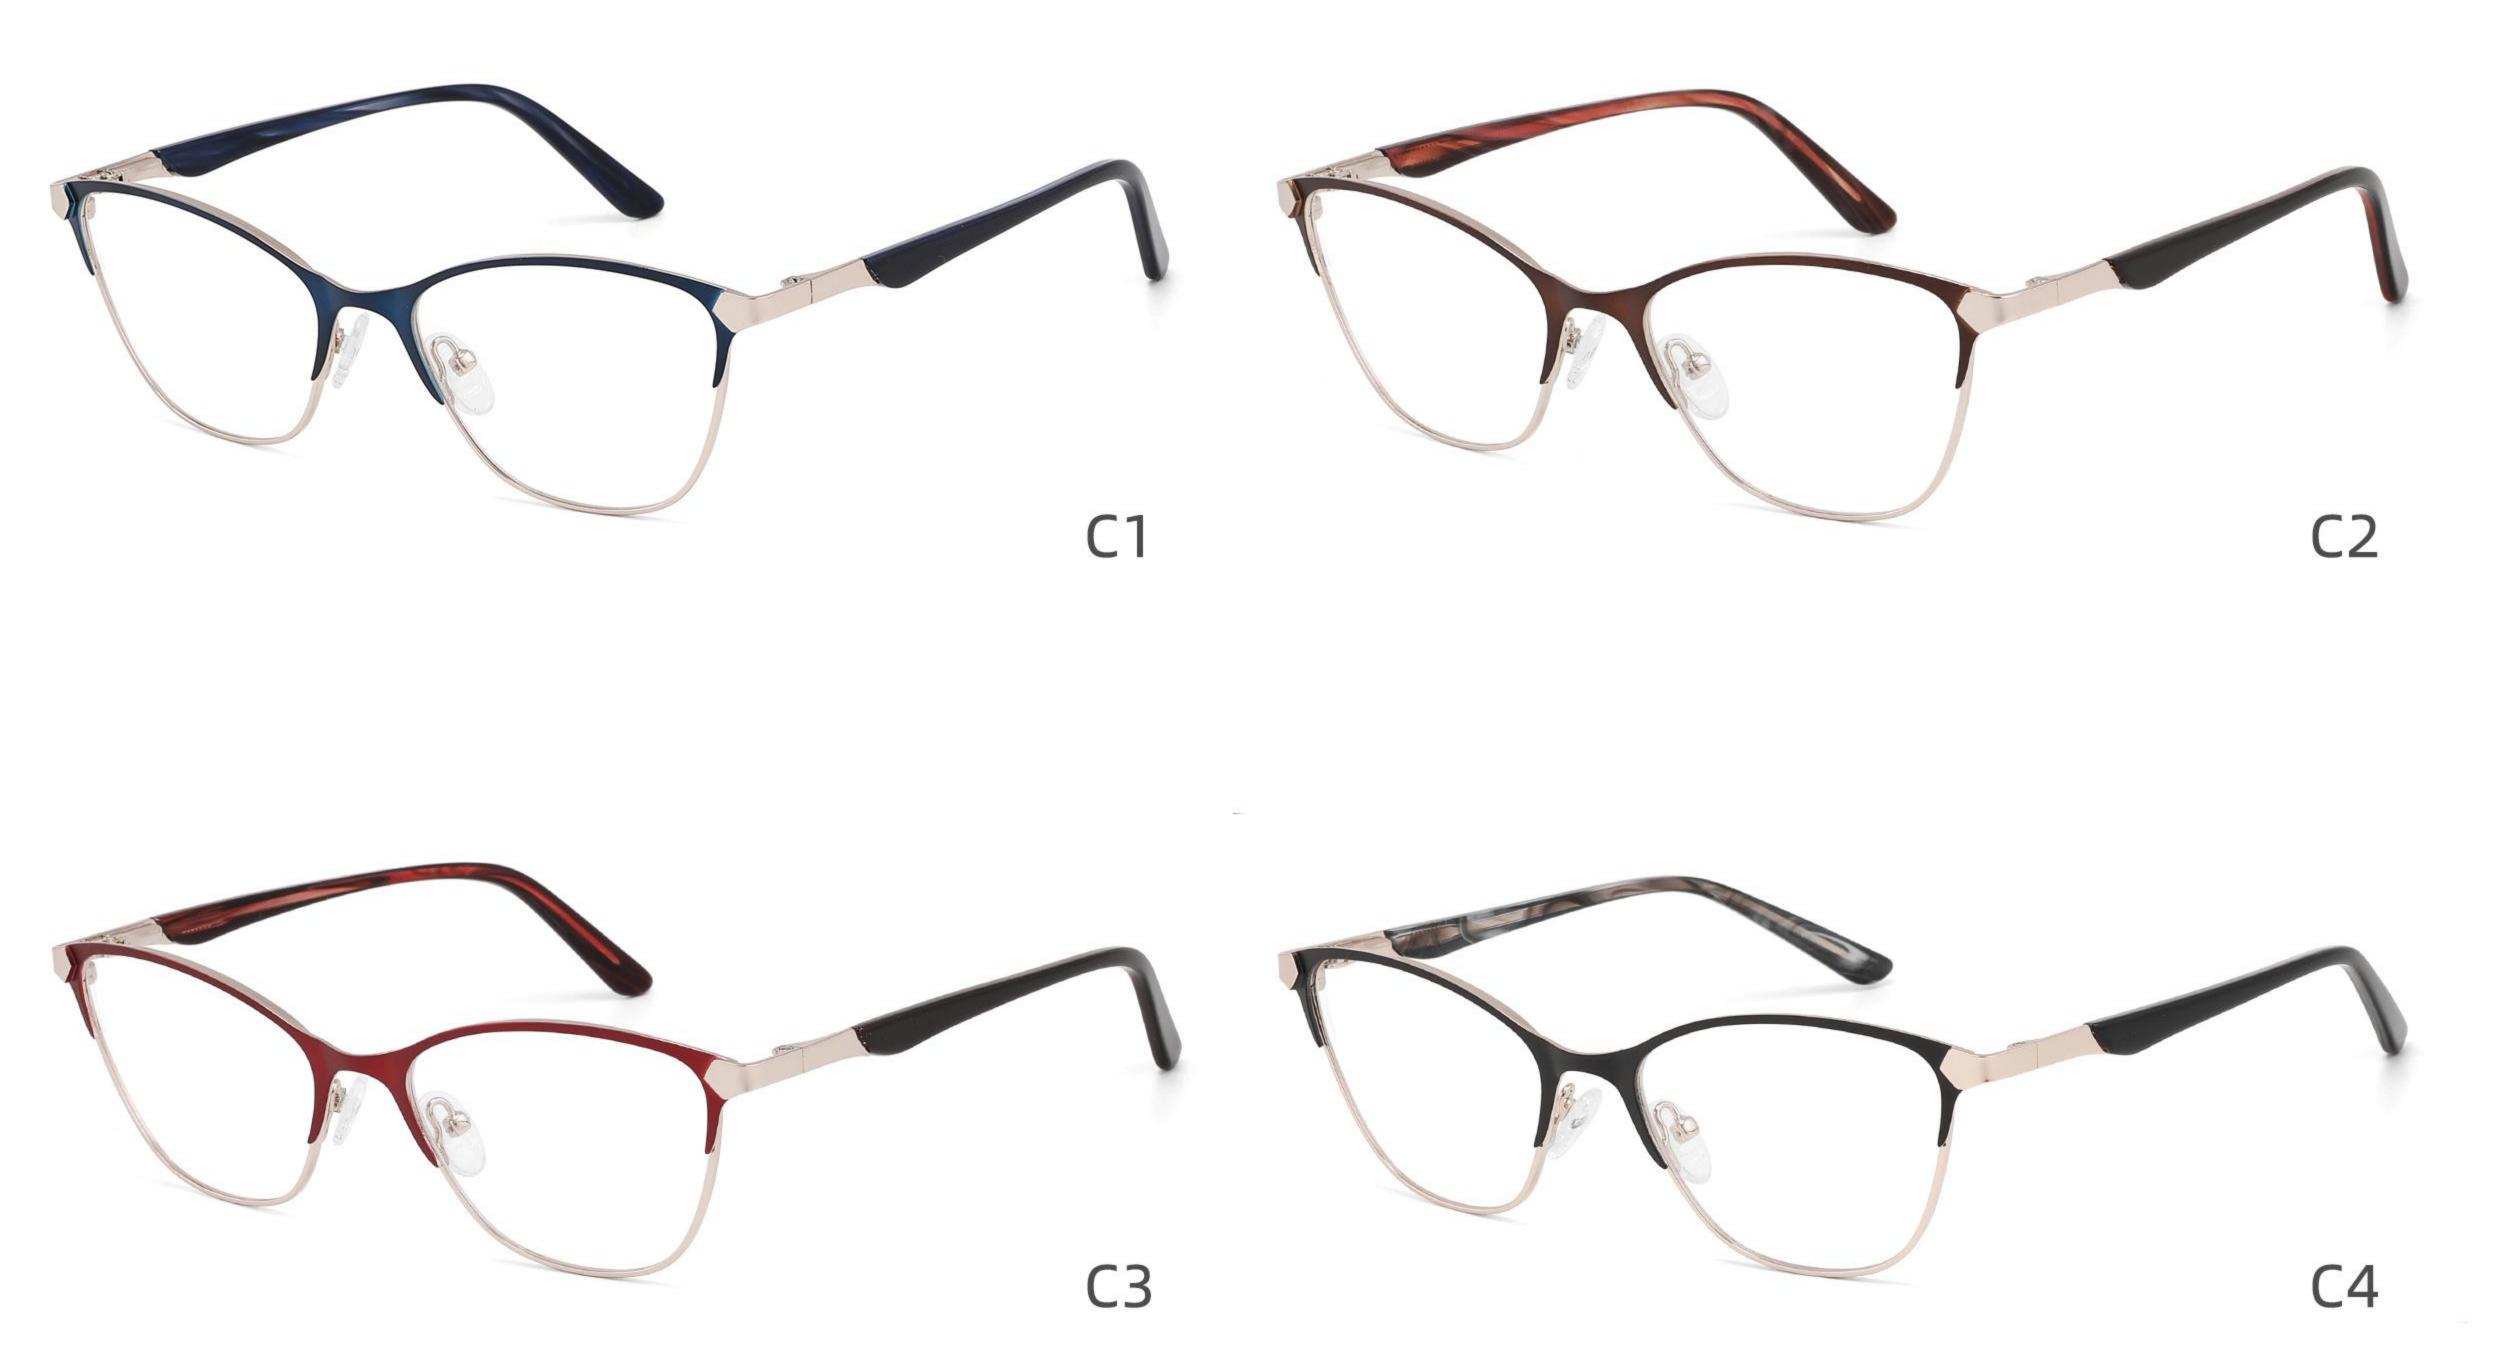

## Model: GL8951

## Size: 52 🗆 17-135



DETAIL DISPLAY



#### COLOR DISPLAY





## Model: GL8959

## Size: 52 🗆 18-144

\_\_\_\_\_



DETAIL DISPLAY



#### COLOR DISPLAY





## Model: GL8960

## Size: 52 🗆 18-142



DETAIL DISPLAY







## Model: GL8962

## Size: 55 🗆 18-140



DETAIL DISPLAY







## Modle:8878 Size:54 18-142















## Modle:8883 Size:54 15-145

















## Modle:9199 Size:60 12-145















## Modle:GL8871 Size:55 12-145















## Modle:GL9213 Size:47 19-142























## Model:20002

## Size:53-19-145











-----

## Model:GL0036

## Size:53-17-135





#### COLOR DISPLAY











### Size:54-17-140

#### COLOR DISPLAY



C1



-------













\_\_\_\_\_









-----

## Model:GL8184

### Size:53-17-145









#### COLOR DISPLAY













-----

## Model:GL8400

### Size:52-17-140

#### COLOR DISPLAY















-----

## Model:GL8451

Size:54-16-140









## Size:57-15-145

C2

#### COLOR DISPLAY















\_\_\_\_\_











#### COLOR DISPLAY











C4

#### COLOR DISPLAY











-----



#### COLOR DISPLAY









### Size:53-18-140

#### COLOR DISPLAY





-----









#### COLOR DISPLAY











#### COLOR DISPLAY





C1



C4

C2







### Size:57-18-145

#### COLOR DISPLAY





C1











### Size:54-18-140

#### COLOR DISPLAY





C1















## Size:54-18-140

#### COLOR DISPLAY





C1













## Size:52-16-140

#### COLOR DISPLAY





------

C1















## Size:52-18-140

#### COLOR DISPLAY





-----

C1





C3









\_\