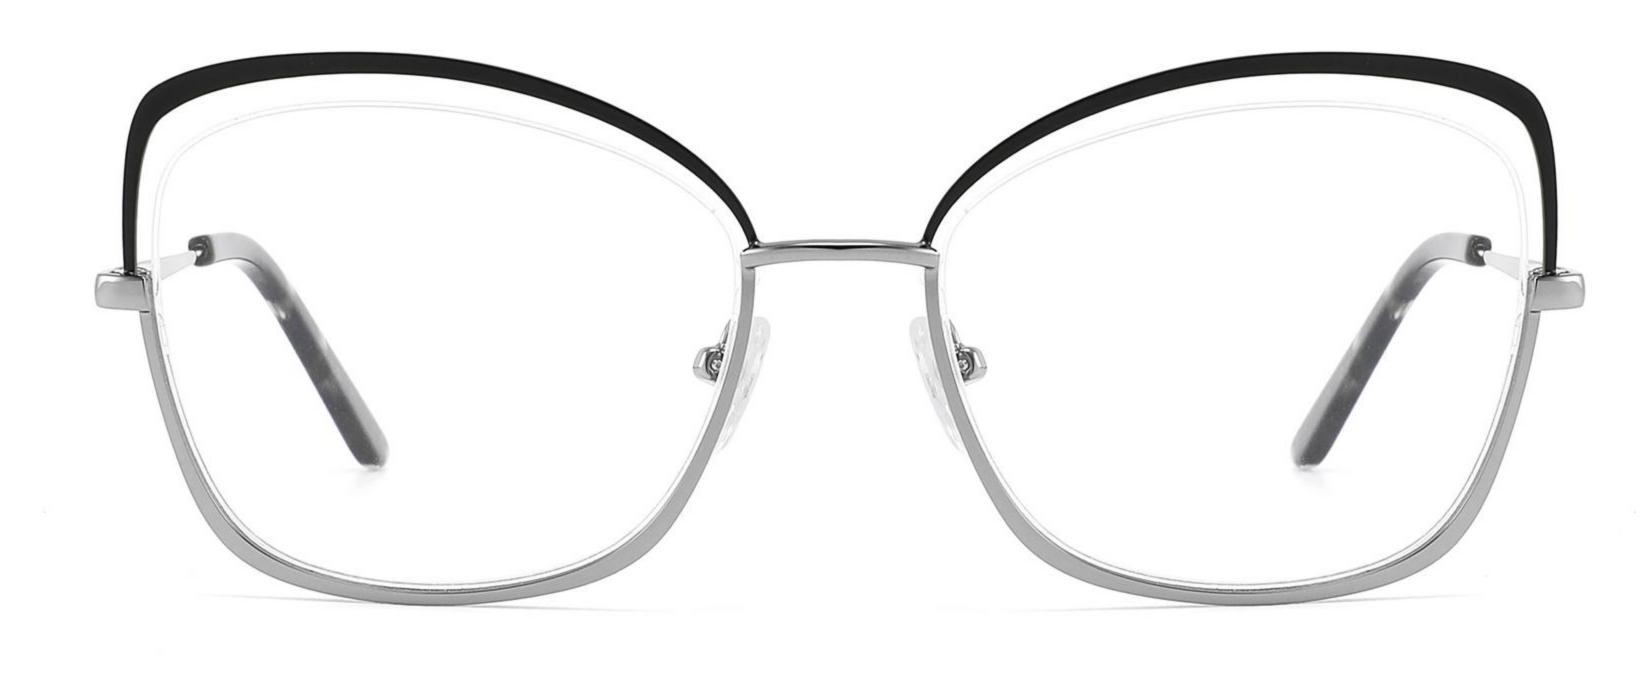

SPLAY















\_\_\_\_\_











#### COLOR DISPLAY











C4

#### COLOR DISPLAY











-----



#### COLOR DISPLAY









### Size:53-18-140

#### COLOR DISPLAY





-----









#### COLOR DISPLAY











#### COLOR DISPLAY





C1



C4

C2







### Size:57-18-145

#### COLOR DISPLAY





C1











### Size:54-18-140

#### COLOR DISPLAY





C1















## Size:54-18-140

#### COLOR DISPLAY





C1













## Size:52-16-140

#### COLOR DISPLAY





------

C1















## Size:52-18-140

#### COLOR DISPLAY





-----

C1





C3









\_\_\_\_\_

### COLOR DISPLAY



Size:45-19-140



Model:GL8836













-----

### COLOR DISPLAY

# Model:GL8837

Size:47-17-147

























------

























------













Size:47-17-145

### COLOR DISPLAY













-----

## Size:50-20-145











-----

### Size:50-20-140

#### COLOR DISPLAY



C1

C3











C4





















### Size:52-15-140

C2













\_\_\_\_\_

## Model:GL8853

### Size:53-18-145









------

# Model:GL8854

## Size:40-16-145









### Size:47-20-135

#### COLOR DISPLAY

















Size:49-20-145

#### COLOR DISPLAY



C3







C4







\_\_\_\_\_

## Model:GL8857

### Size:51-20-145













### Size:48-18-138

#### COLOR DISPLAY











\_\_\_\_\_

### Model:GL8860

Size:43-22-140









### Size:39-27-145









------





-----





C4

### COLOR DISPLAY











\_\_\_\_\_

## Model:GL8864

# Size:52-20-145





-----





#### COLOR DISPLAY





C3







### Size:55-12-14