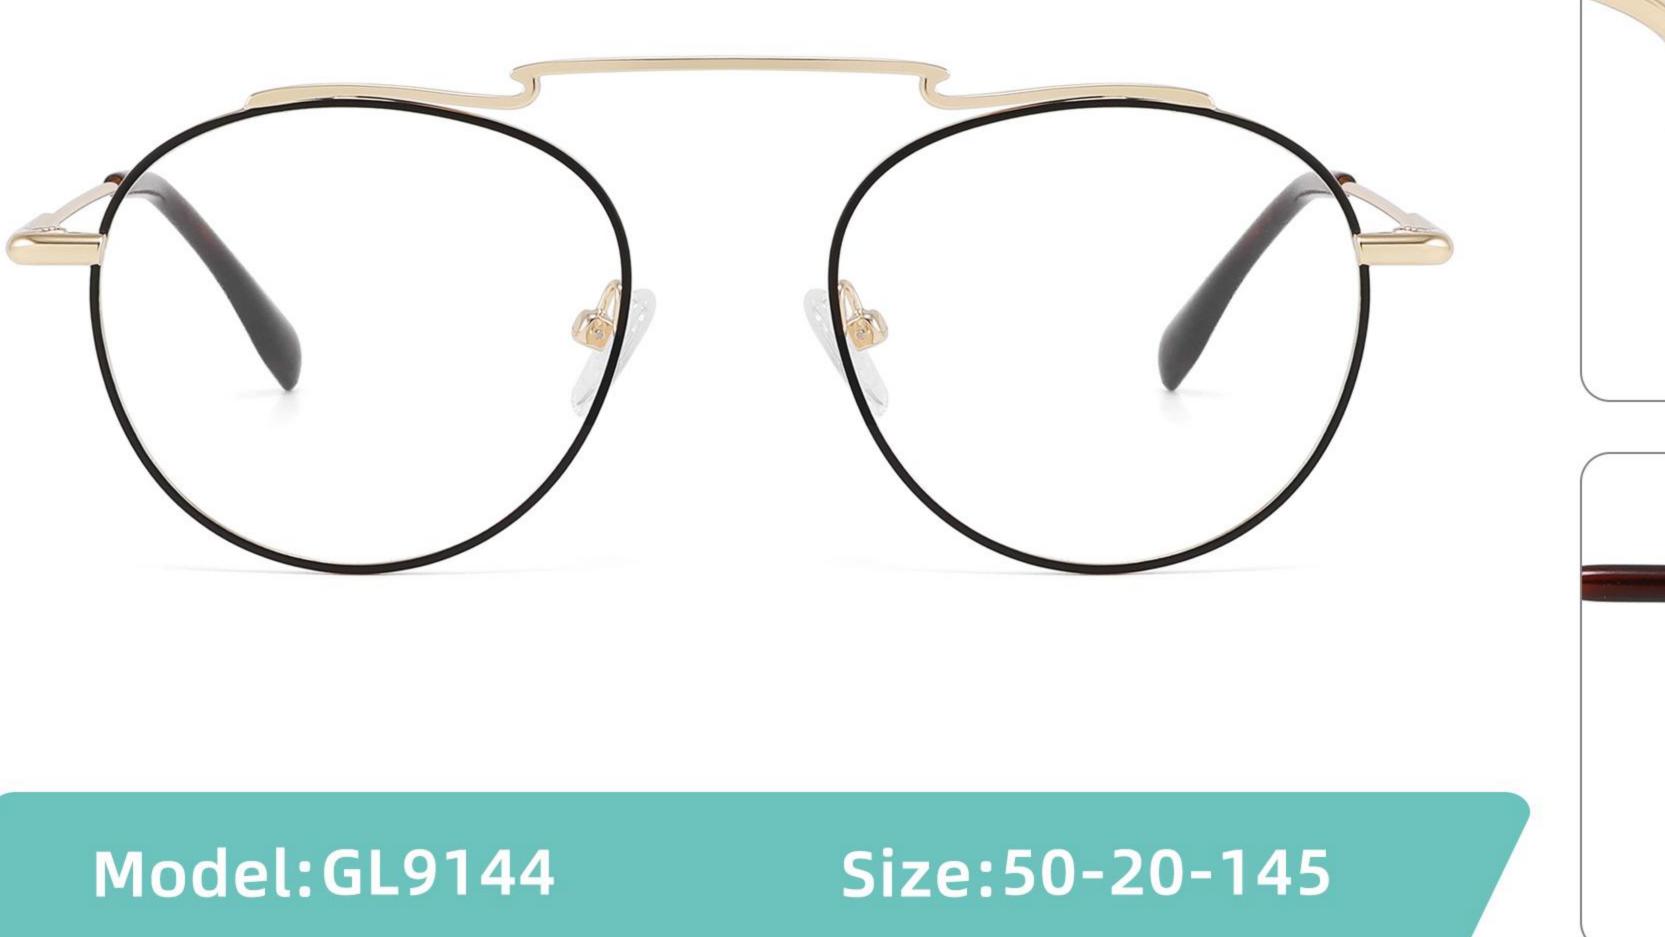

Size:57-18-145











## Size:54-21-142

#### COLOR DISPLAY





\_\_\_\_\_

C1





C2











\_\_\_\_\_

# Model:GL8931

## Size:48-21-140

#### COLOR DISPLAY



C1









# Model:GL8932

## Size:56-18-145









### COLOR DISPLAY

















\_\_\_\_\_

# Model:GL8943

# Size:34-30-135

C4

### COLOR DISPLAY





С3







## COLOR DISPLAY





-----







-----

# Size:50-18-140

## COLOR DISPLAY



C5







## Size:46-21-137









-----

# Size:53-18-140











## COLOR DISPLAY









C4

### COLOR DISPLAY











\_\_\_\_\_











## COLOR DISPLAY











### COLOR DISPLAY











-----

## COLOR DISPLAY









# Model:GL9138

Size:46-20-145









Size:40-27-140













## COLOR DISPLAY

\_\_\_\_\_









### COLOR DISPLAY



C5







C4

### COLOR DISPLAY











### COLOR DISPLAY









\_\_\_\_\_













### COLOR DISPLAY











### COLOR DISPLAY





C1











# Model:GL9165

Size:52-17-142









#### COLOR DISPLAY









# Model:GL9169

## Size:50-21-140











.....









-------

# Model:GL9176

## Size:47-21-145









\_\_\_\_\_

#### COLOR DISPLAY









# Model:GL9183

Size:54-17-142









# Model:GL9185

Size:54-17-140









-----









#### COLOR DISPLAY









# Model:GL9197

## Size:54-20-145





















## Model:GL9208

## Size:55-16-145

















# Model:GL9211

Size:47-22-142









\_\_\_\_\_









C2

#### COLOR DISPLAY





\_\_\_\_\_

C1











#### COLOR DISPLAY













# Model:GL9215

# Size:55-14-140









------