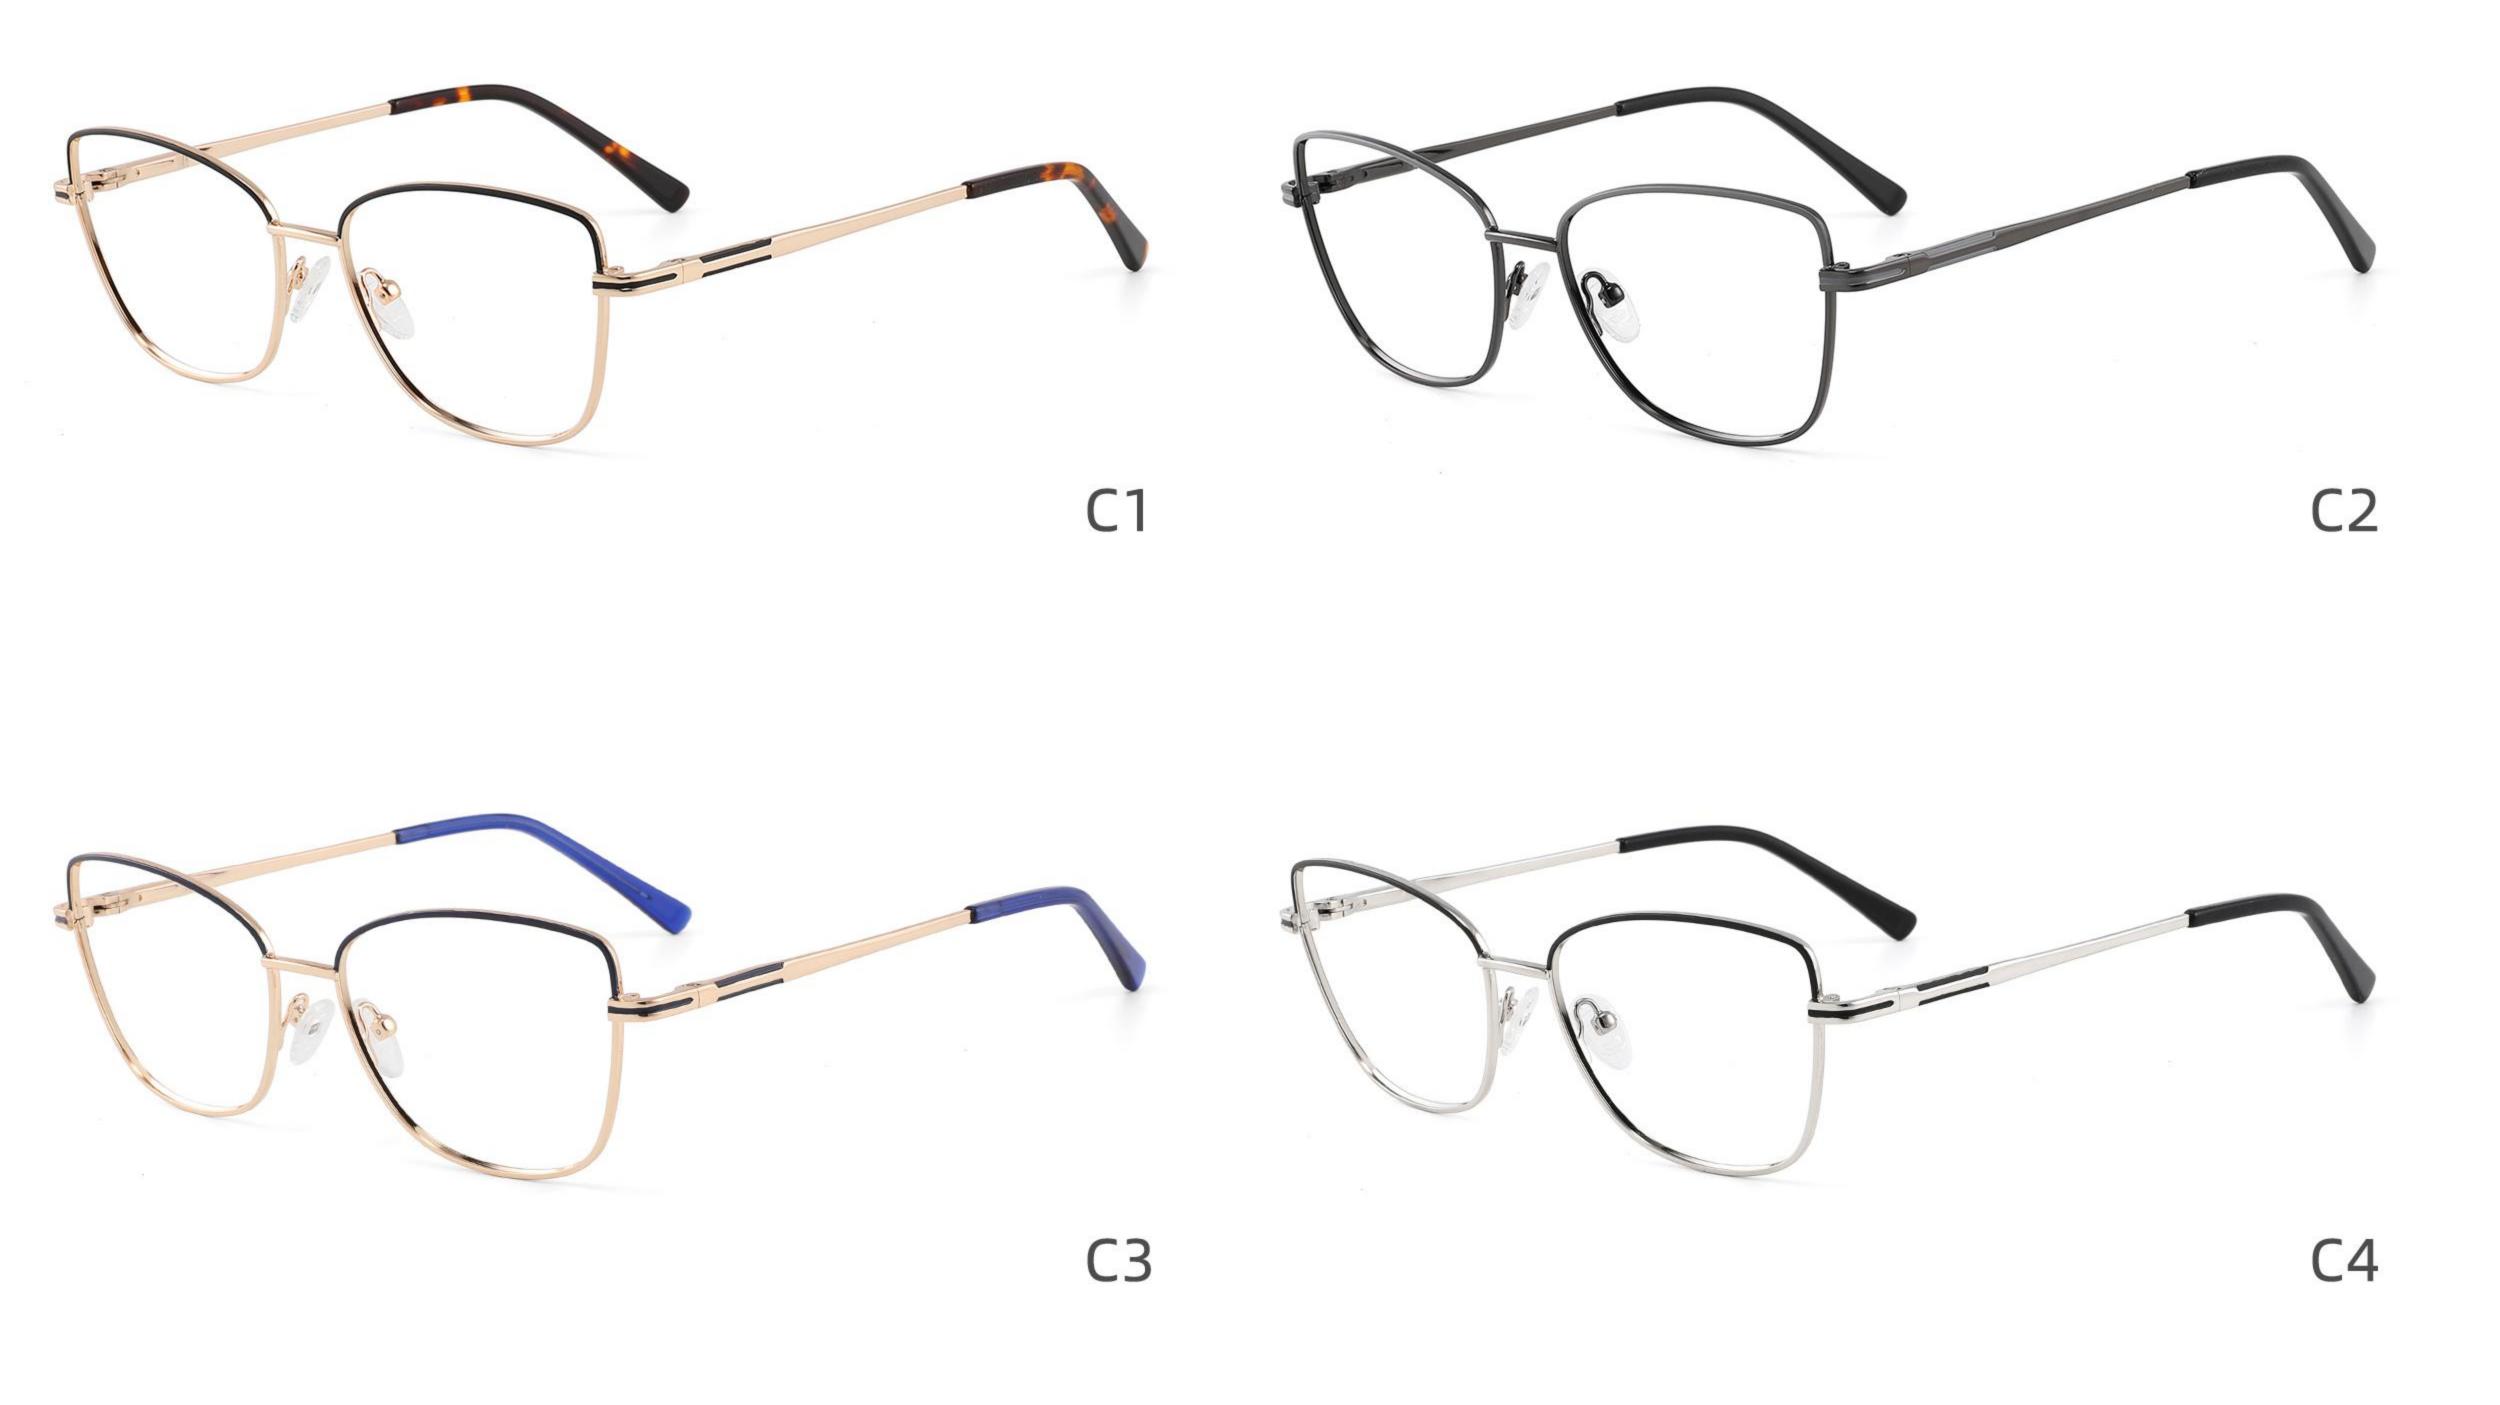

Size:49-20-145

#### COLOR DISPLAY



C3







C4







\_\_\_\_\_

## Model:GL8857

### Size:51-20-145













### Size:48-18-138

#### COLOR DISPLAY











\_\_\_\_\_

### Model:GL8860

Size:43-22-140









### Size:39-27-145









------





-----





C4

### COLOR DISPLAY











\_\_\_\_\_

## Model:GL8864

# Size:52-20-145





-----





#### COLOR DISPLAY





C3







### Size:55-12-145

#### COLOR DISPLAY



C1

















#### COLOR DISPLAY



























#### COLOR DISPLAY













C1







C3









C3













C3









## Size:50-19-140

### COLOR DISPLAY











\_\_\_\_\_

# Model:GL8889

Size:54-18-142

C2











C2

#### COLOR DISPLAY





------







#### COLOR DISPLAY



C1













-----









### COLOR DISPLAY





------









## Size:51-18-142













C2

### COLOR DISPLAY







C5







# Model:GL8910

## Size:55-16-142











# Size:56-17-145

### COLOR DISPLAY





------

C2











### COLOR DISPLAY

# Model:GL8912

Size:54-17-142









# Size:50-22-142

## COLOR DISPLAY





## **C**3















\_\_\_\_\_

# Model:GL8916

## Size:57-18-145











## Size:54-21-142

#### COLOR DISPLAY





\_\_\_\_\_

C1





C2











\_\_\_\_\_

# Model:GL8931

## Size:48-21-140

#### COLOR DISPLAY



C1









# Model:GL8932

## Size:56-18-145









### COLOR DISPLAY

















\_\_\_\_\_

# Model:GL8943

# Size:34-30-135

C4

### COLOR DISPLAY





С3







## COLOR DISPLAY





-----







-----

# Size:50-18-140

## COLOR DISPLA