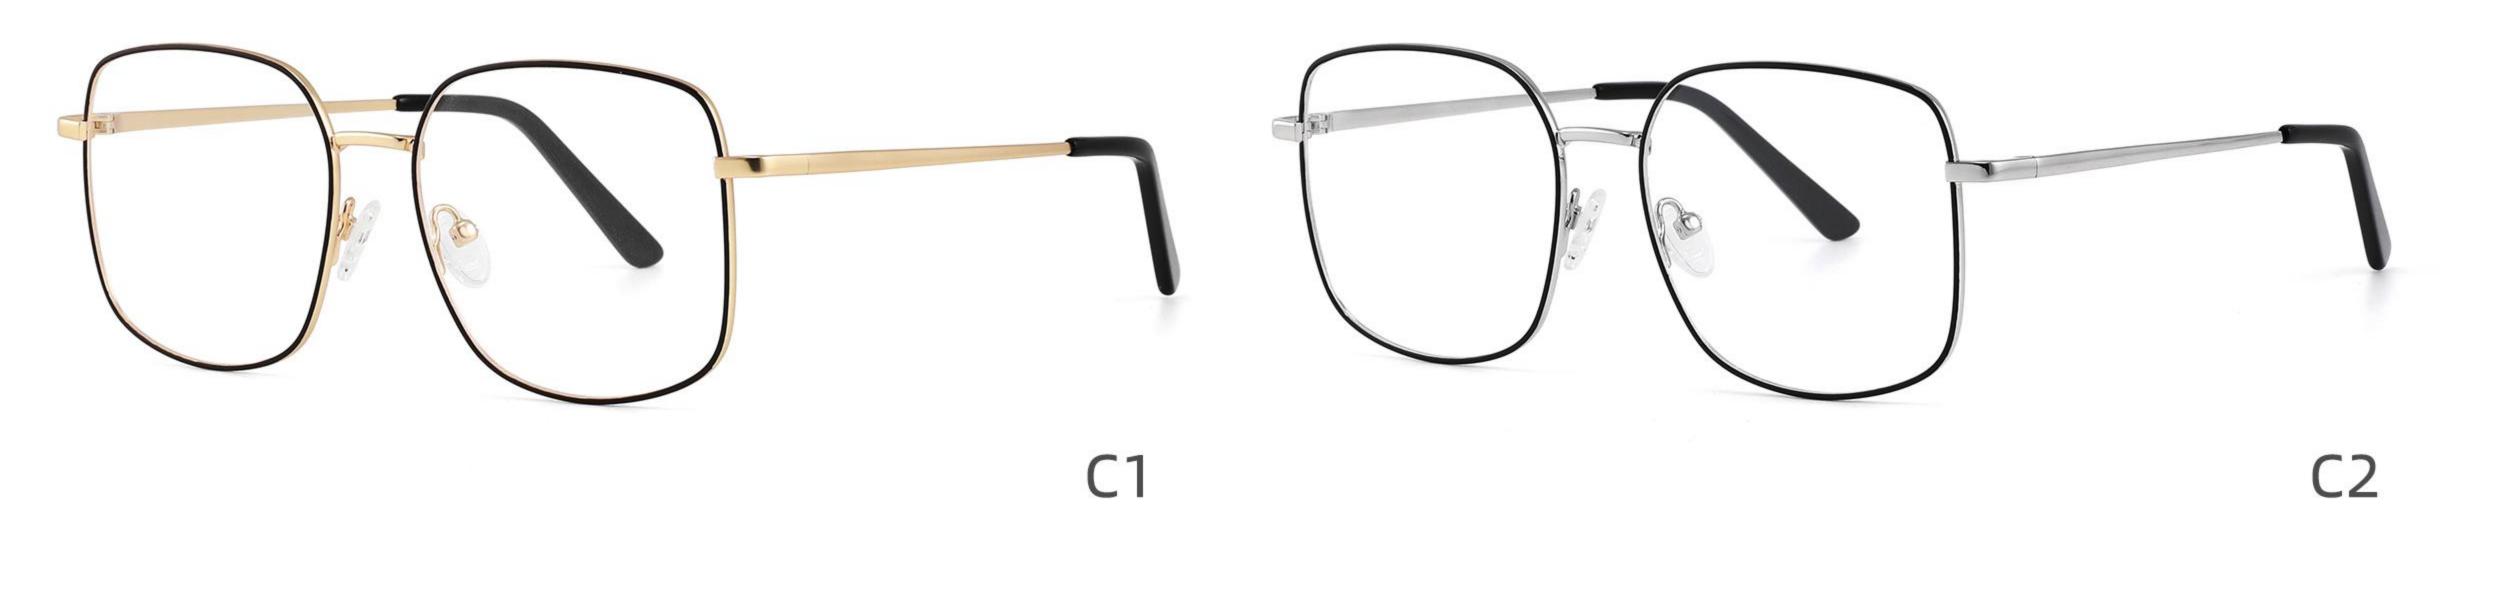

------













Size:47-17-145

### COLOR DISPLAY













-----

## Size:50-20-145











-----

### Size:50-20-140

#### COLOR DISPLAY



C1

C3











C4





















### Size:52-15-140

C2













\_\_\_\_\_

## Model:GL8853

### Size:53-18-145









------

# Model:GL8854

## Size:40-16-145









### Size:47-20-135

#### COLOR DISPLAY

















Size:49-20-145

#### COLOR DISPLAY



C3







C4







\_\_\_\_\_

## Model:GL8857

### Size:51-20-145













### Size:48-18-138

#### COLOR DISPLAY











\_\_\_\_\_

### Model:GL8860

Size:43-22-140









### Size:39-27-145









------





-----





C4

### COLOR DISPLAY











\_\_\_\_\_

## Model:GL8864

# Size:52-20-145





-----





#### COLOR DISPLAY





C3







### Size:55-12-145

#### COLOR DISPLAY



C1

















#### COLOR DISPLAY



























#### COLOR DISPLAY













C1







C3









C3













C3









## Size:50-19-140

### COLOR DISPLAY











\_\_\_\_\_

# Model:GL8889

Size:54-18-142

C2











C2

#### COLOR DISPLAY





------







#### COLOR DISPLAY



C1













-----









### COLOR DISPLAY





------









## Size:51-18-142













C2

### COLOR DISPLAY







C5







# Model:GL8910

## Size:55-16-142











# Size:56-17-145

### COLOR DISPLAY





------

C2











### COLOR DISPLAY

# Model:GL8912

Size:54-17-142









# Size:50-22-142

## COLOR DISPLAY





## **C**3















\_\_\_\_\_

# Model:GL8916

## Size:57-18-145