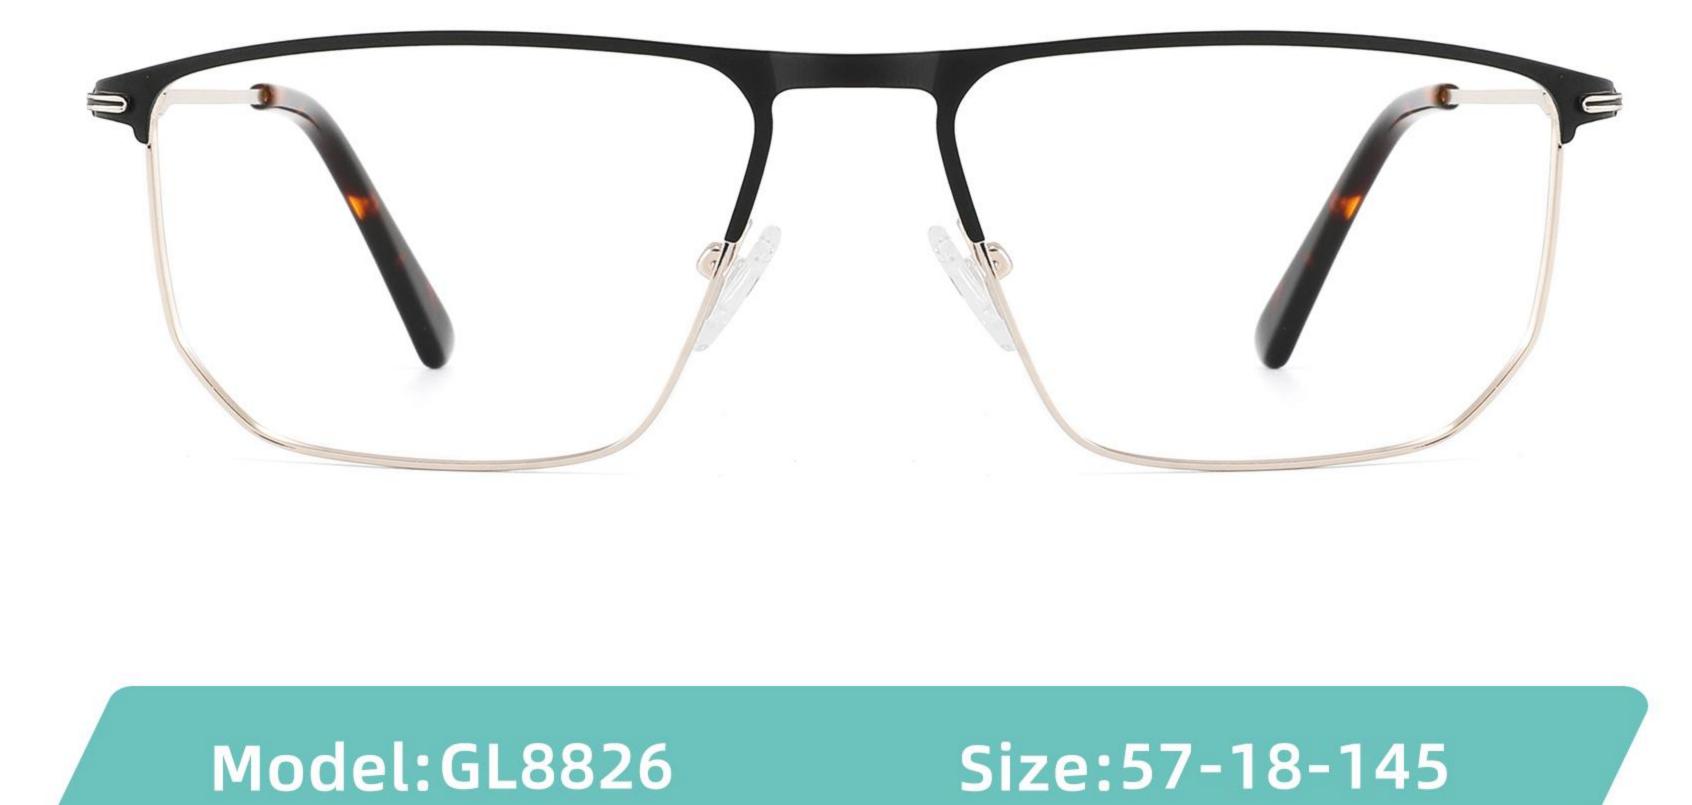

## Modle:GL8871 Size:55 12-145















## Modle:GL9213 Size:47 19-142























## Model:20002

## Size:53-19-145











-----

## Model:GL0036

## Size:53-17-135





#### COLOR DISPLAY











### Size:54-17-140

#### COLOR DISPLAY



C1



-------













\_\_\_\_\_









-----

## Model:GL8184

### Size:53-17-145









#### COLOR DISPLAY













-----

## Model:GL8400

### Size:52-17-140

#### COLOR DISPLAY















-----

## Model:GL8451

Size:54-16-140









## Size:57-15-145

C2

#### COLOR DISPLAY















\_\_\_\_\_











#### COLOR DISPLAY











C4

#### COLOR DISPLAY











-----



#### COLOR DISPLAY









### Size:53-18-140

#### COLOR DISPLAY





-----









#### COLOR DISPLAY











#### COLOR DISPLAY





C1



C4

C2







### Size:57-18-145

#### COLOR DISPLAY





C1











### Size:54-18-140

#### COLOR DISPLAY





C1















## Size:54-18-140

#### COLOR DISPLAY





C1













## Size:52-16-140

#### COLOR DISPLAY





------

C1















## Size:52-18-140

#### COLOR DISPLAY





-----

C1





C3









\_\_\_\_\_

### COLOR DISPLAY



Size:45-19-140



Model:GL8836













-----

### COLOR DISPLAY

# Model:GL8837

Size:47-17-147

























------

























------













Size:47-17-145

### COLOR DISPLAY













-----

## Size:50-20-145











-----

### Size:50-20-140

#### COLOR DISPLAY



C1

C3











C4





















### Size:52-15-140

C2













\_\_\_\_\_