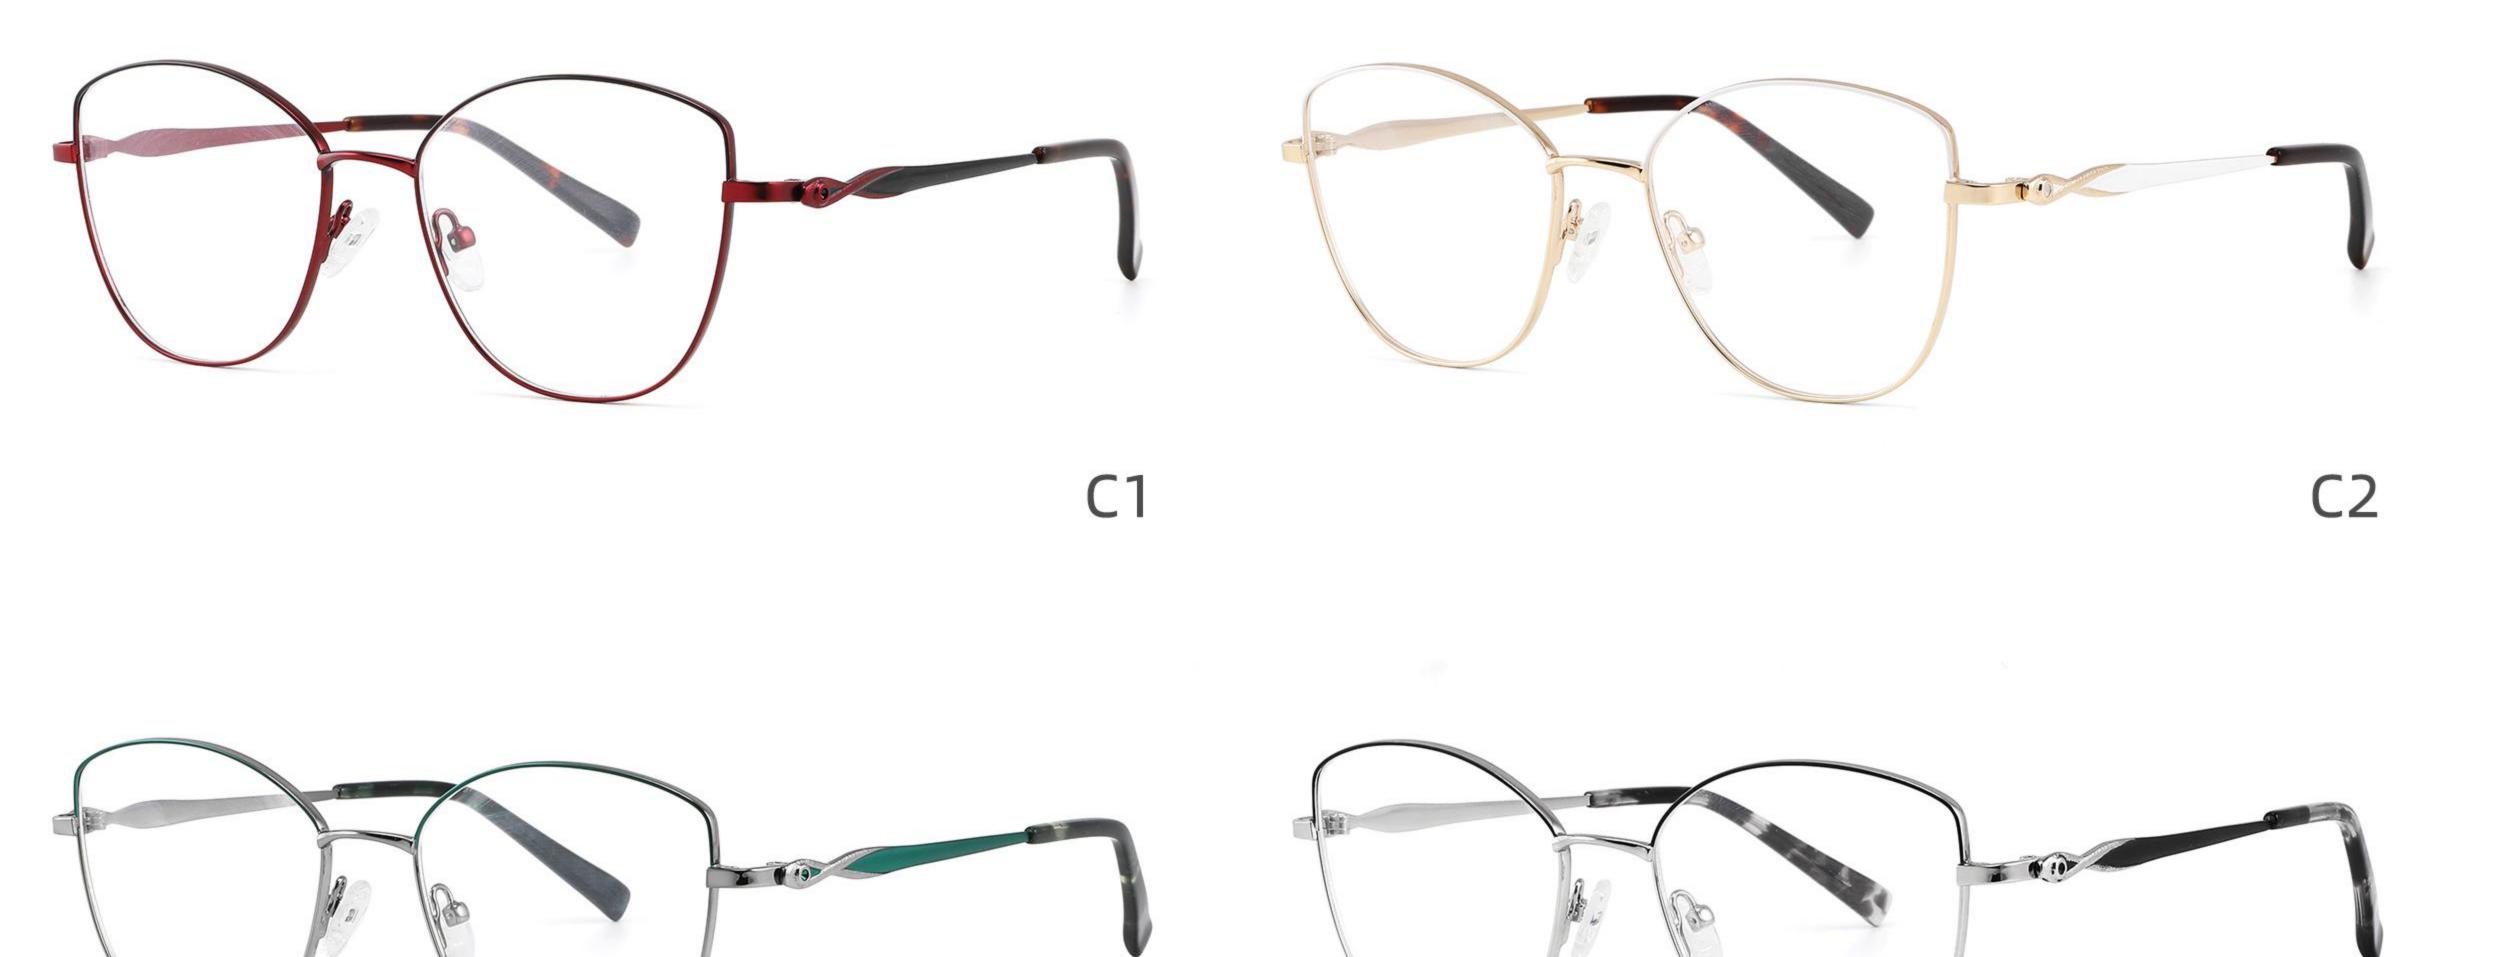

140

#### COLOR DISPLAY



C1

C3











C4





















### Size:52-15-140

C2













\_\_\_\_\_

## Model:GL8853

### Size:53-18-145









------

# Model:GL8854

## Size:40-16-145









### Size:47-20-135

#### COLOR DISPLAY

















Size:49-20-145

#### COLOR DISPLAY



C3







C4







\_\_\_\_\_

## Model:GL8857

### Size:51-20-145













### Size:48-18-138

#### COLOR DISPLAY











\_\_\_\_\_

### Model:GL8860

Size:43-22-140









### Size:39-27-145









------





-----





C4

### COLOR DISPLAY











\_\_\_\_\_

## Model:GL8864

# Size:52-20-145





-----





#### COLOR DISPLAY





C3







### Size:55-12-145

#### COLOR DISPLAY



C1

















#### COLOR DISPLAY



























#### COLOR DISPLAY













C1







C3









C3













C3









## Size:50-19-140

### COLOR DISPLAY











\_\_\_\_\_

# Model:GL8889

Size:54-18-142

C2











C2

#### COLOR DISPLAY





------







#### COLOR DISPLAY



C1













-----









### COLOR DISPLAY





------









## Size:51-18-142













C2

### COLOR DISPLAY







C5







# Model:GL8910

## Size:55-16-142











# Size:56-17-145

### COLOR DISPLAY





------

C2











### COLOR DISPLAY

# Model:GL8912

Size:54-17-142









# Size:50-22-142

## COLOR DISPLAY





## **C**3















\_\_\_\_\_

# Model:GL8916

## Size:57-18-145











## Size:54-21-142

#### COLOR DISPLAY





\_\_\_\_\_

C1





C2











\_\_\_\_\_

# Model:GL8931

## Size:48-21-140

#### COLOR DISP