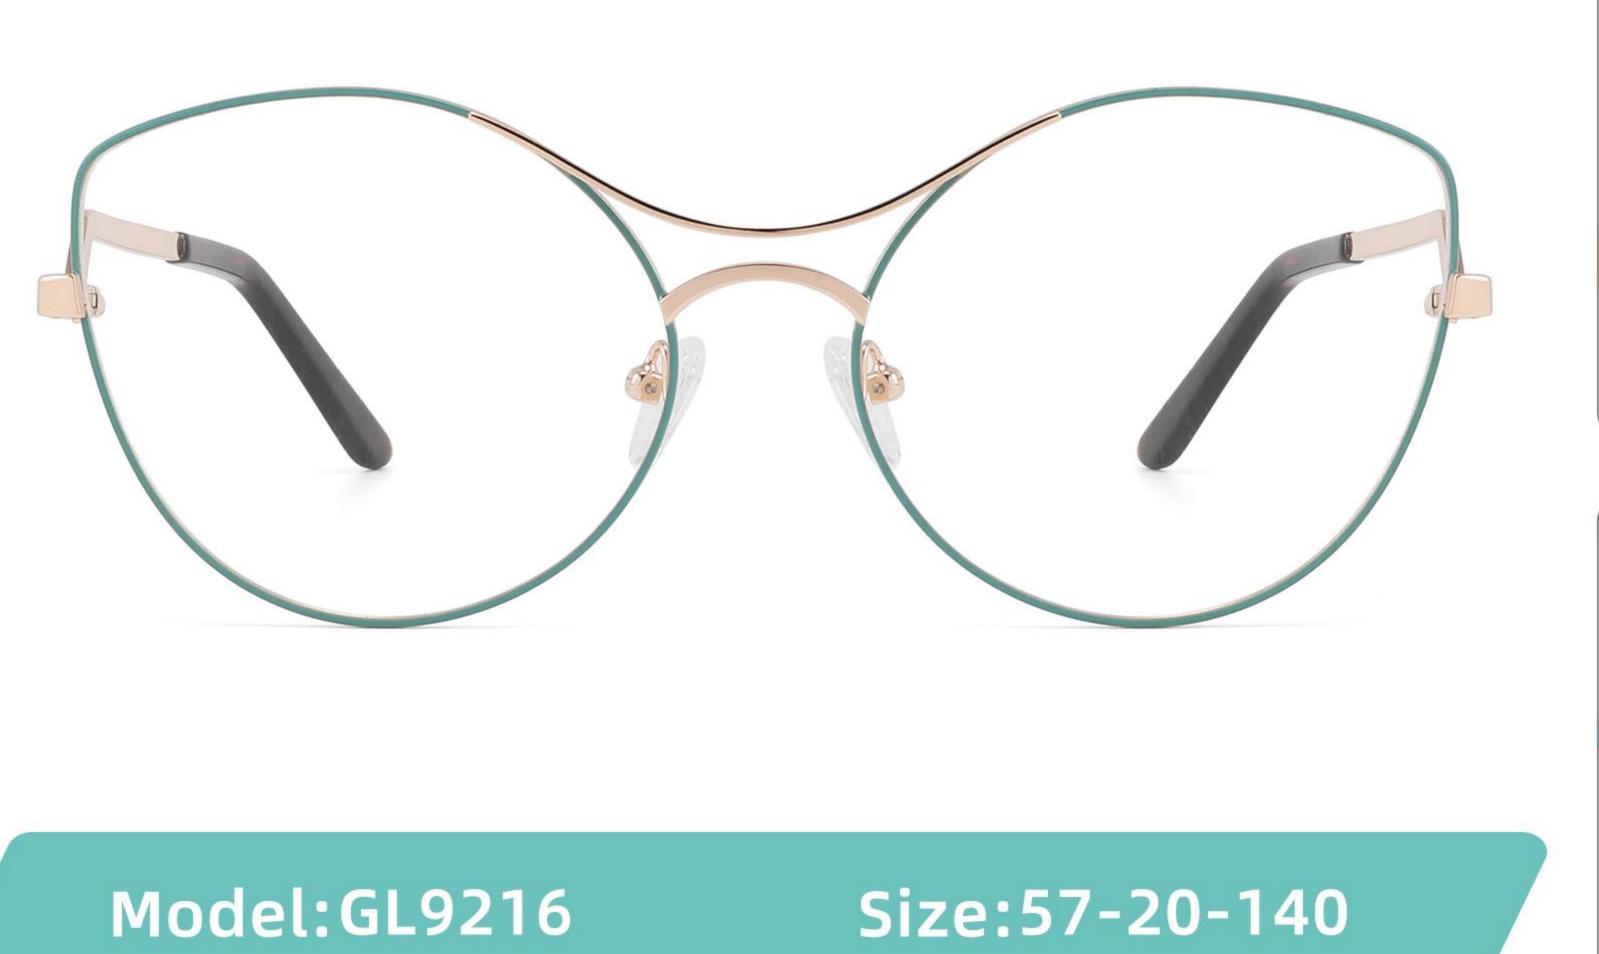

PLAY



C5







C4

### COLOR DISPLAY











### COLOR DISPLAY









\_\_\_\_\_













### COLOR DISPLAY











### COLOR DISPLAY





C1











# Model:GL9165

Size:52-17-142









#### COLOR DISPLAY









# Model:GL9169

## Size:50-21-140











.....









-------

# Model:GL9176

## Size:47-21-145









\_\_\_\_\_

#### COLOR DISPLAY









# Model:GL9183

Size:54-17-142









# Model:GL9185

Size:54-17-140









-----









#### COLOR DISPLAY









# Model:GL9197

## Size:54-20-145





















## Model:GL9208

## Size:55-16-145

















# Model:GL9211

Size:47-22-142









\_\_\_\_\_









C2

#### COLOR DISPLAY





\_\_\_\_\_

C1











#### COLOR DISPLAY













# Model:GL9215

# Size:55-14-140









-------

## COLOR DISPLAY













\_\_\_\_\_









# Model:GL9223

# Size:53-21-140

C2

C4

#### COLOR DISPLAY



C1









# Model:GL9229

## Size:50-20-138

#### COLOR DISPLAY



C1





C2