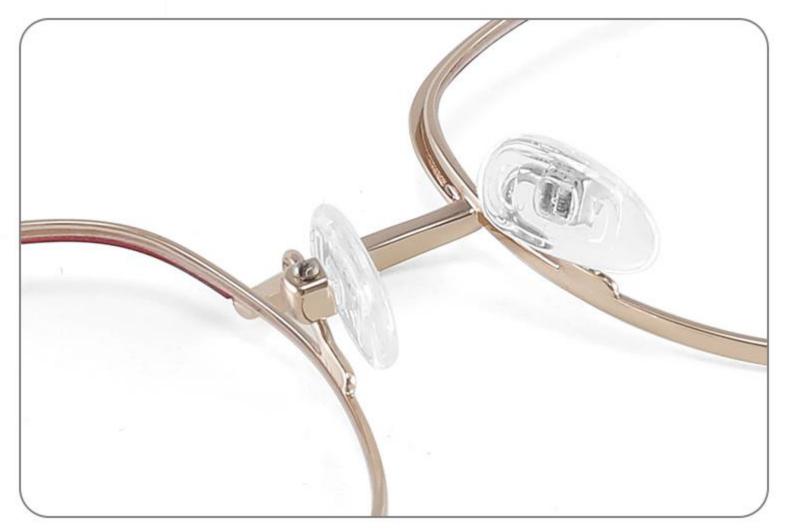

------

C1















## Size:52-18-140

#### COLOR DISPLAY





-----

C1





C3









\_\_\_\_\_

### COLOR DISPLAY



Size:45-19-140



Model:GL8836













-----

### COLOR DISPLAY

# Model:GL8837

Size:47-17-147

























------

























------













Size:47-17-145

### COLOR DISPLAY













-----

## Size:50-20-145











-----

### Size:50-20-140

#### COLOR DISPLAY



C1

C3











C4





















### Size:52-15-140

C2













\_\_\_\_\_

## Model:GL8853

### Size:53-18-145









------

# Model:GL8854

## Size:40-16-145









### Size:47-20-135

#### COLOR DISPLAY

















Size:49-20-145

#### COLOR DISPLAY



C3







C4







\_\_\_\_\_

## Model:GL8857

### Size:51-20-145













### Size:48-18-138

#### COLOR DISPLAY











\_\_\_\_\_

### Model:GL8860

Size:43-22-140









### Size:39-27-145









------





-----





C4

### COLOR DISPLAY











\_\_\_\_\_

## Model:GL8864

# Size:52-20-145





-----





#### COLOR DISPLAY





C3







### Size:55-12-145

#### COLOR DISPLAY



C1

















#### COLOR DISPLAY



























#### COLOR DISPLAY













C1







C3









C3













C3









## Size:50-19-140

### COLOR DISPLAY











\_\_\_\_\_

# Model:GL8889

Size:54-18-142

C2











C2

#### COLOR DISPLAY





------







#### COLOR DISPLAY



C1













-----









### COLOR DISPLAY





------









## Size:51-18-142













C2

### COLOR DISPLAY







C5







# Model:GL8910