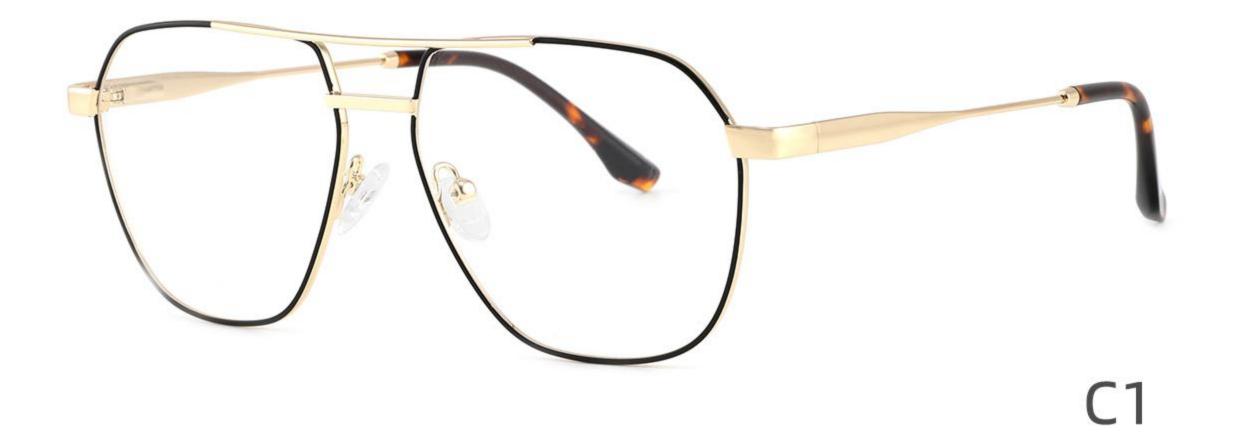

COLOR DISPLAY

\_\_\_\_\_









### COLOR DISPLAY



C5







C4

### COLOR DISPLAY











### COLOR DISPLAY









\_\_\_\_\_













### COLOR DISPLAY











### COLOR DISPLAY





C1











# Model:GL9165

Size:52-17-142









#### COLOR DISPLAY









# Model:GL9169

## Size:50-21-140











.....









-------

# Model:GL9176

## Size:47-21-145









\_\_\_\_\_

#### COLOR DISPLAY









# Model:GL9183

Size:54-17-142









# Model:GL9185

Size:54-17-140









-----









#### COLOR DISPLAY









# Model:GL9197

## Size:54-20-145





















## Model:GL9208

## Size:55-16-145

















# Model:GL9211

Size:47-22-142









\_\_\_\_\_









C2

#### COLOR DISPLAY





\_\_\_\_\_

C1











#### COLOR DISPLAY













# Model:GL9215

# Size:55-14-140









-------

## COLOR DISPLAY













\_\_\_\_\_









# Model:GL9223

# Size:53-21-140

C2

C4

#### COLOR DISPLAY



C1









# Model:GL9229

## Size:50-20-138

#### COLOR DISPLAY



C1





C2