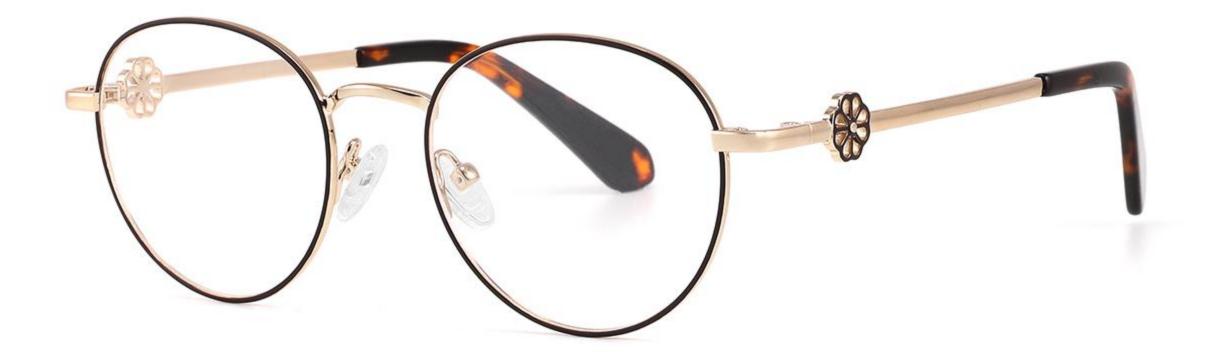

-20-145









Size:40-27-140













## COLOR DISPLAY

\_\_\_\_\_









### COLOR DISPLAY



C5







C4

### COLOR DISPLAY











### COLOR DISPLAY









\_\_\_\_\_













### COLOR DISPLAY











### COLOR DISPLAY





C1











# Model:GL9165

Size:52-17-142









#### COLOR DISPLAY









# Model:GL9169

## Size:50-21-140











.....









-------

# Model:GL9176

## Size:47-21-145









\_\_\_\_\_

#### COLOR DISPLAY









# Model:GL9183

Size:54-17-142









# Model:GL9185

Size:54-17-140









-----









#### COLOR DISPLAY









# Model:GL9197

## Size:54-20-145





















## Model:GL9208

## Size:55-16-145

















# Model:GL9211

Size:47-22-142









\_\_\_\_\_









C2

#### COLOR DISPLAY





\_\_\_\_\_

C1











#### COLOR DISPLAY













# Model:GL9215

# Size:55-14-140









-------

## COLOR DISPLAY













\_\_\_\_\_









# Model:GL9223

# Size:53-21-140

C2

C4

#### COLOR DISPLAY



C1









# Model:GL9229

## Size:50-20-138

#### COLOR DISPLAY



C1





C2