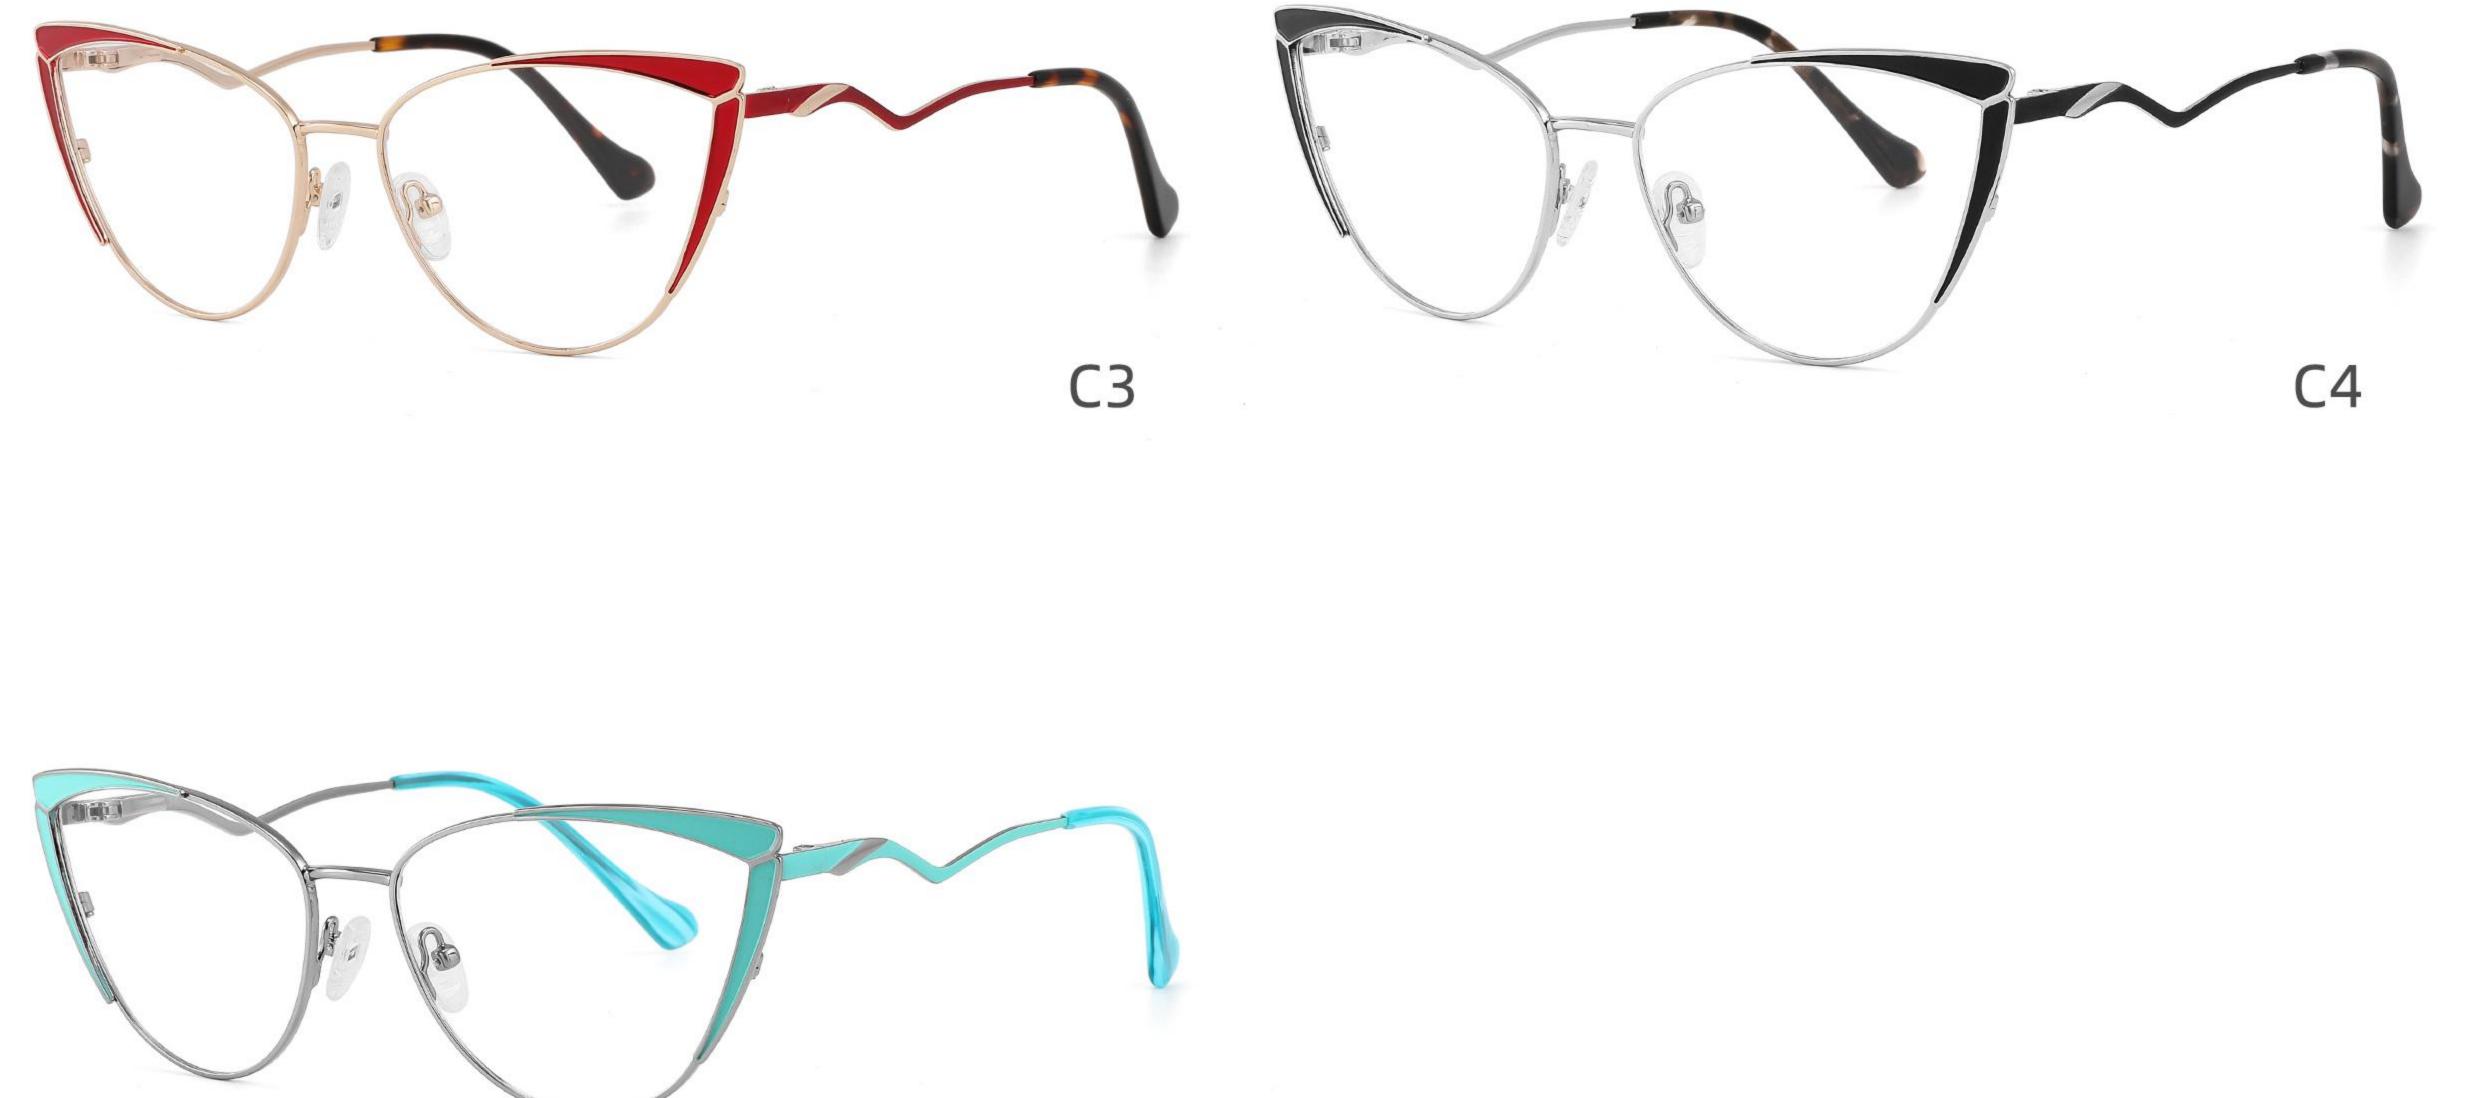

Size:51-20-145













### Size:48-18-138

#### COLOR DISPLAY











\_\_\_\_\_

### Model:GL8860

Size:43-22-140









### Size:39-27-145









------





-----





C4

### COLOR DISPLAY











\_\_\_\_\_

## Model:GL8864

# Size:52-20-145





-----





#### COLOR DISPLAY





C3







### Size:55-12-145

#### COLOR DISPLAY



C1

















#### COLOR DISPLAY



























#### COLOR DISPLAY













C1







C3









C3













C3









## Size:50-19-140

### COLOR DISPLAY











\_\_\_\_\_

# Model:GL8889

Size:54-18-142

C2











C2

#### COLOR DISPLAY





------







#### COLOR DISPLAY



C1













-----









### COLOR DISPLAY





------









## Size:51-18-142













C2

### COLOR DISPLAY







C5







# Model:GL8910

## Size:55-16-142











# Size:56-17-145

### COLOR DISPLAY





------

C2











### COLOR DISPLAY

# Model:GL8912

Size:54-17-142









# Size:50-22-142

## COLOR DISPLAY





## **C**3















\_\_\_\_\_

# Model:GL8916

## Size:57-18-145











## Size:54-21-142

#### COLOR DISPLAY





\_\_\_\_\_

C1





C2











\_\_\_\_\_

# Model:GL8931

## Size:48-21-140

#### COLOR DISPLAY



C1









# Model:GL8932

## Size:56-18-145









### COLOR DISPLAY

















\_\_\_\_\_

# Model:GL8943

# Size:34-30-135

C4

### COLOR DISPLAY





С3







## COLOR DISPLAY





-----







-----

# Size:50-18-140

## COLOR DISPLAY



C5







## Size:46-21-137









-----

# Size:53-18-140











## COLOR DISPLAY









C4