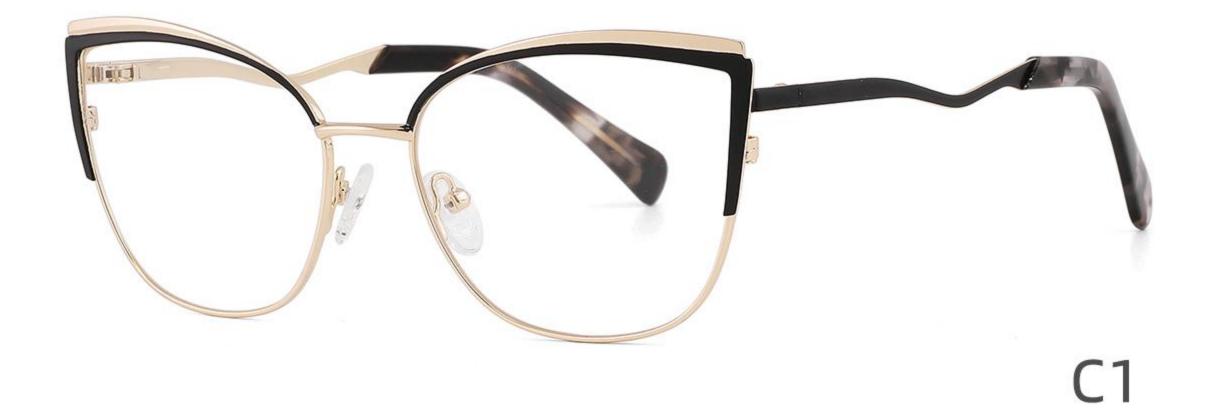

## Model:GL0036

## Size:53-17-135

#### COLOR DISPLAY

#### COLOR DISPLAY

C1

-------

\_\_\_\_\_

-----