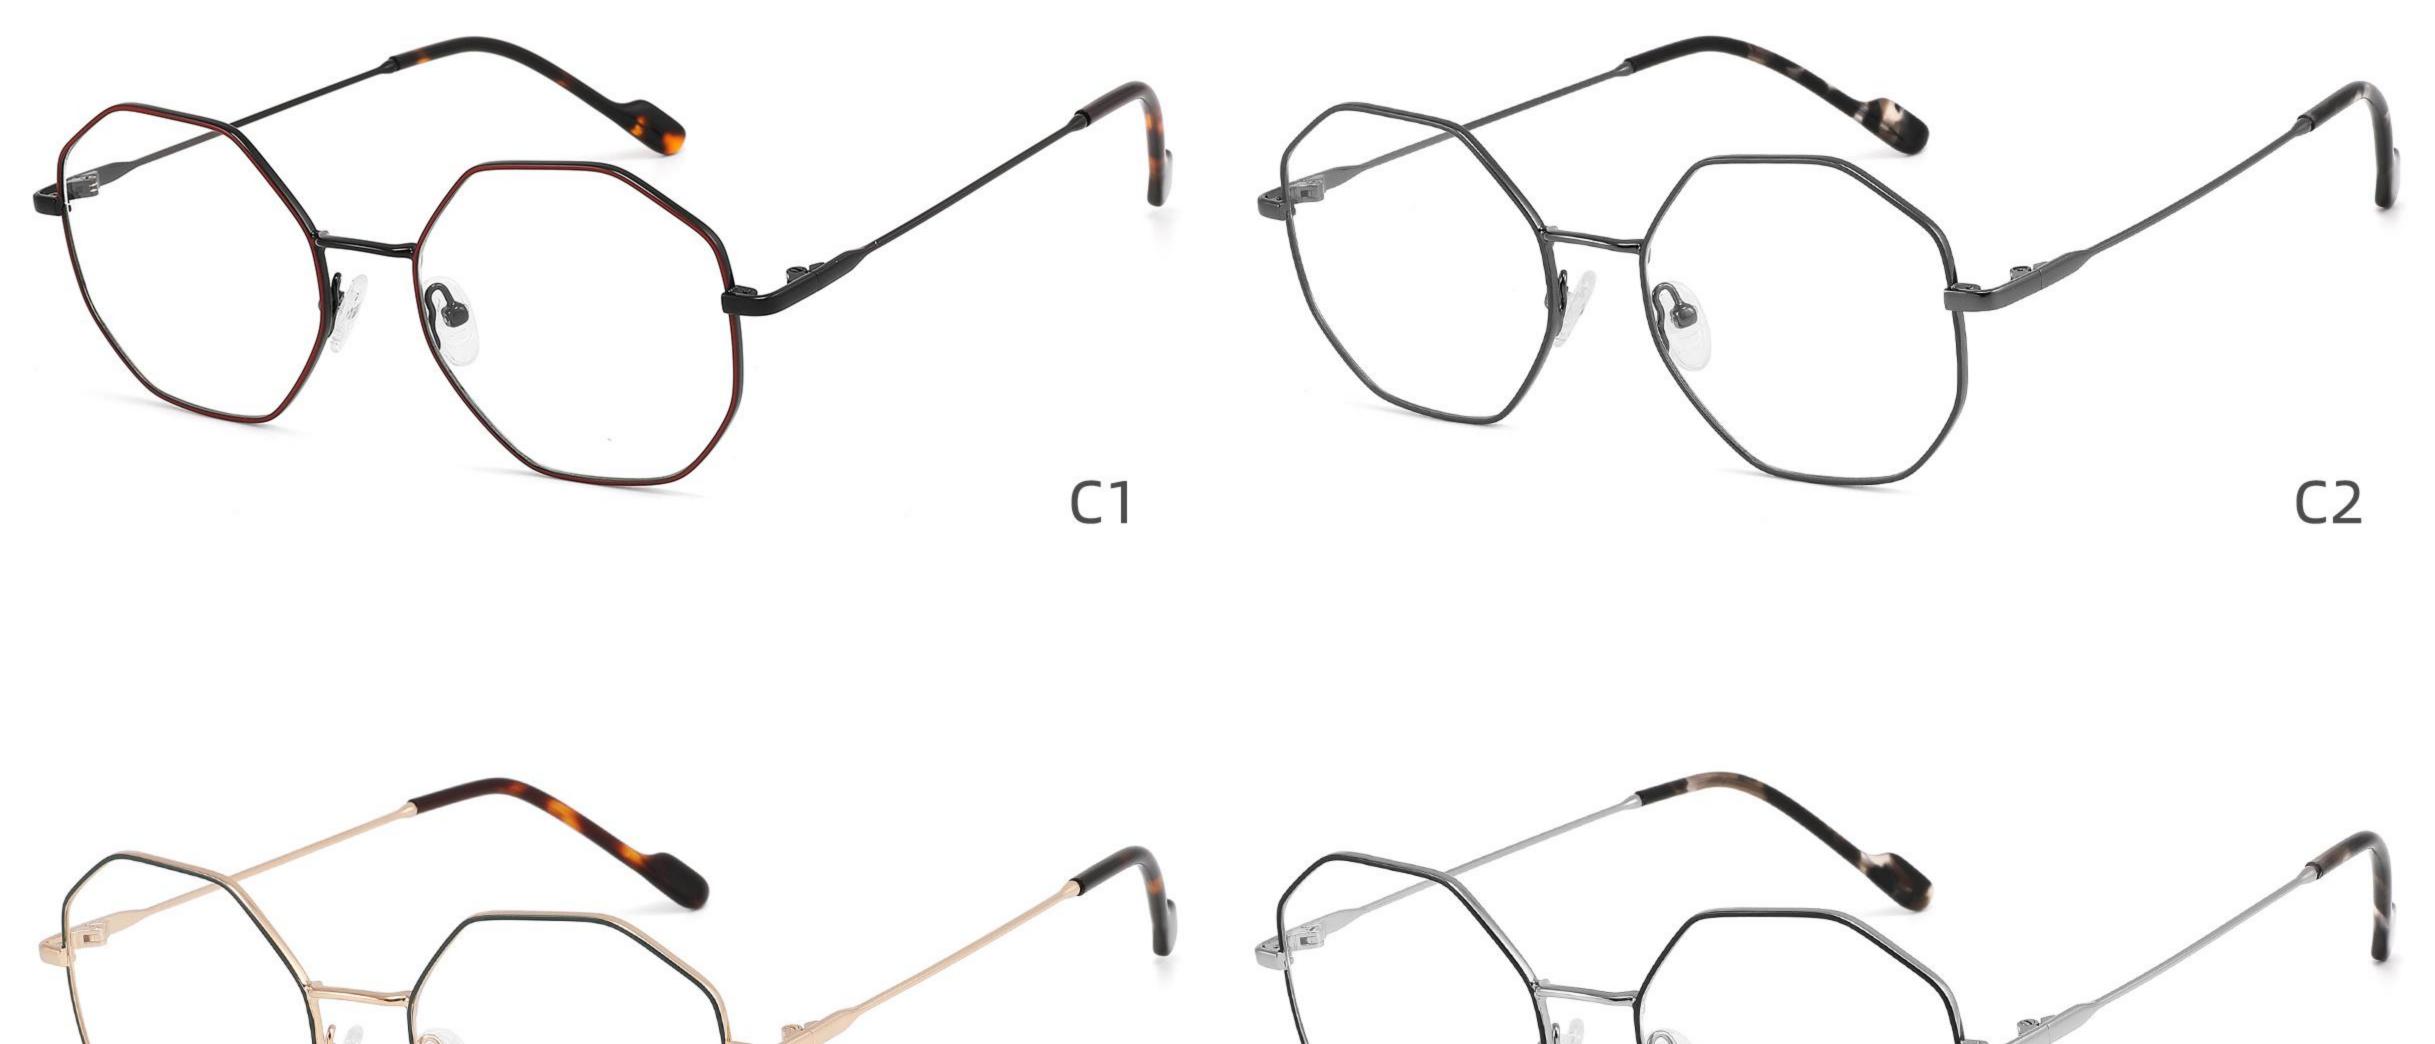

### COLOR DISPLAY

# Model:GL8837

Size:47-17-147

























------

























------













Size:47-17-145

### COLOR DISPLAY













-----

## Size:50-20-145











-----

### Size:50-20-140

#### COLOR DISPLAY



C1

C3











C4





















### Size:52-15-140

C2













\_\_\_\_\_

## Model:GL8853

### Size:53-18-145









------

# Model:GL8854

## Size:40-16-145









### Size:47-20-135

#### COLOR DISPLAY

















Size:49-20-145

#### COLOR DISPLAY



C3







C4







\_\_\_\_\_

## Model:GL8857

### Size:51-20-145













### Size:48-18-138

#### COLOR DISPLAY











\_\_\_\_\_

### Model:GL8860

Size:43-22-140









### Size:39-27-145









------





-----





C4

### COLOR DISPLAY











\_\_\_\_\_

## Model:GL8864

# Size:52-20-145





-----





#### COLOR DISPLAY





C3







### Size:55-12-145

#### COLOR DISPLAY



C1

















#### COLOR DISPLAY



























#### COLOR DISPLAY













C1







C3









C3













C3









## Size:50-19-140

### COLOR DISPLAY











\_\_\_\_\_

# Model:GL8889

Size:54-18-142

C2











C2

#### COLOR DISPLAY





------







#### COLOR DISPLAY



C1













-----









### COLOR DISPLAY





------









## Size:51-18-142













C2

### COLOR DISPLAY







C5







# Model:GL8910

## Size:55-16-142











# Size:56-17-145

### COLOR DISPLAY





------

C2











### COLOR DISPLAY

# Model:GL8912

Size:54-17-142









# Size:50-22-142

## COLOR