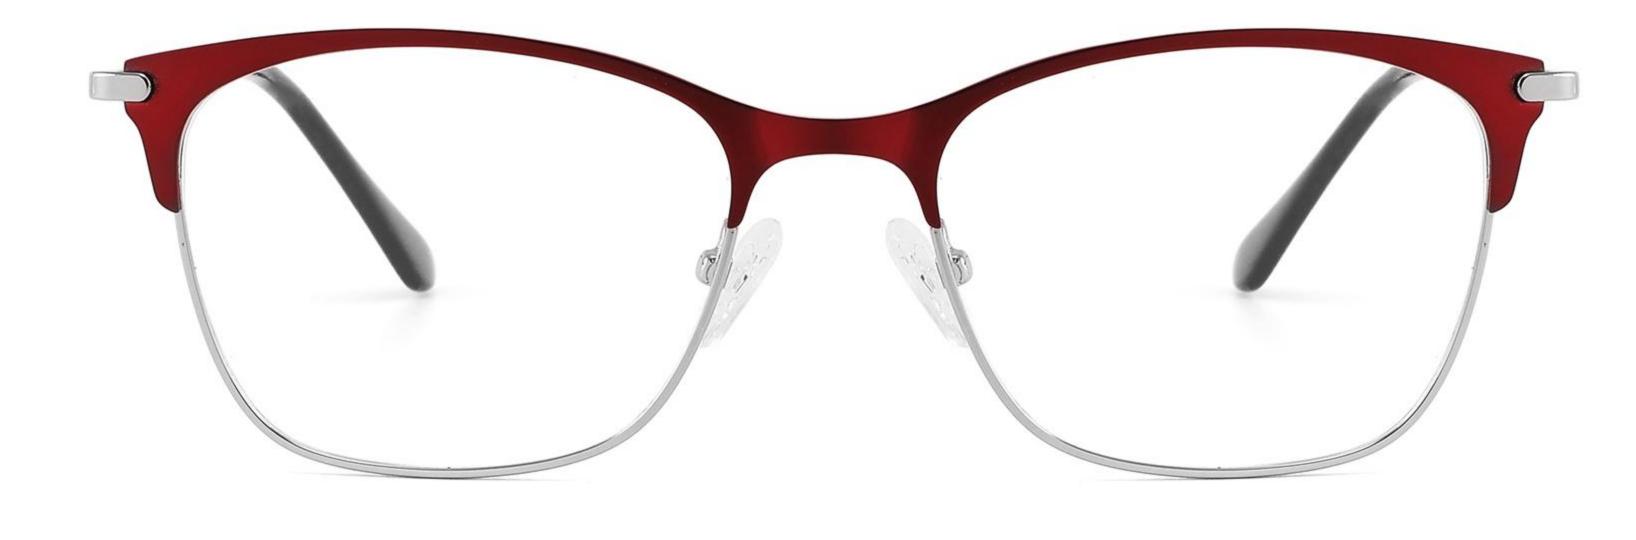

ze: 54 🗆 17-139



DETAIL DISPLAY









## Model: GL8942

## Size: 39 29-140



DETAIL DISPLAY







## Model: GL8946

## Size: 55 🗆 16-142



DETAIL DISPLAY







## Model: GL8948

## Size: 46 🗆 22-138



DETAIL DISPLAY



#### COLOR DISPLAY







**C3** 

## Model: GL8951

## Size: 52 🗆 17-135



DETAIL DISPLAY



#### COLOR DISPLAY





## Model: GL8959

## Size: 52 🗆 18-144

\_\_\_\_\_



DETAIL DISPLAY



#### COLOR DISPLAY





## Model: GL8960

## Size: 52 🗆 18-142



DETAIL DISPLAY







## Model: GL8962

## Size: 55 🗆 18-140



DETAIL DISPLAY







## Modle:8878 Size:54 18-142















## Modle:8883 Size:54 15-145

















## Modle:9199 Size:60 12-145















## Modle:GL8871 Size:55 12-145















## Modle:GL9213 Size:47 19-142























## Model:20002

## Size:53-19-145











-----

## Model:GL0036

## Size:53-17-135





#### COLOR DISPLAY











### Size:54-17-140

#### COLOR DISPLAY



C1



-------













\_\_\_\_\_









-----

## Model:GL8184

### Size:53-17-145









#### COLOR DISPLAY













-----

## Model:GL8400

### Size:52-17-140

#### COLOR DISPLAY















-----

## Model:GL8451

Size:54-16-140









## Size:57-15-145

C2

#### COLOR DISPLAY















\_\_\_\_\_











#### COLOR DISPLAY











C4

#### COLOR DISPLAY











-----



#### COLOR DISPLAY









### Size:53-18-140

#### COLOR DISPLAY





-----









#### COLOR DISPLAY











#### COLOR DISPLAY





C1



C4

C2







### Size:57-18-145

#### COLOR DISPLAY





C1











##