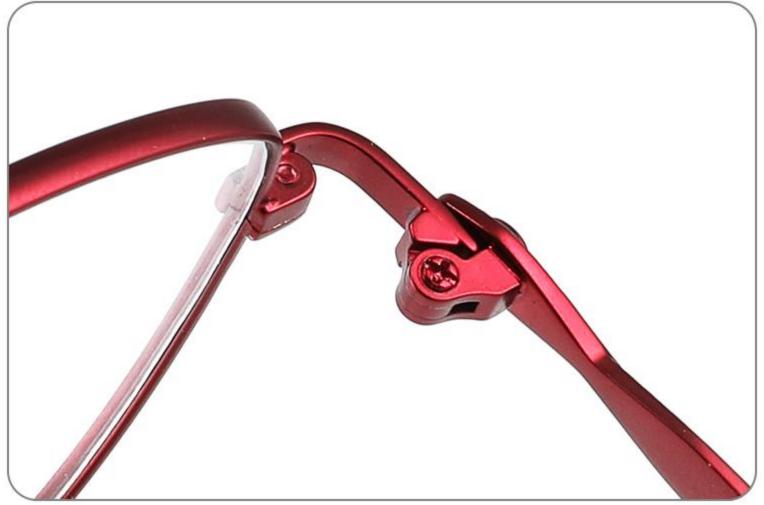

-----

### Size:50-20-140

#### COLOR DISPLAY



C1

C3











C4





















### Size:52-15-140

C2













\_\_\_\_\_

## Model:GL8853

### Size:53-18-145









------

# Model:GL8854

## Size:40-16-145









### Size:47-20-135

#### COLOR DISPLAY

















Size:49-20-145

#### COLOR DISPLAY



C3







C4







\_\_\_\_\_

## Model:GL8857

### Size:51-20-145













### Size:48-18-138

#### COLOR DISPLAY











\_\_\_\_\_

### Model:GL8860

Size:43-22-140









### Size:39-27-145









------





-----





C4

### COLOR DISPLAY











\_\_\_\_\_

## Model:GL8864

# Size:52-20-145





-----





#### COLOR DISPLAY





C3







### Size:55-12-145

#### COLOR DISPLAY



C1

















#### COLOR DISPLAY



























#### COLOR DISPLAY













C1







C3









C3













C3









## Size:50-19-140

### COLOR DISPLAY











\_\_\_\_\_

# Model:GL8889

Size:54-18-142

C2











C2

#### COLOR DISPLAY





------







#### COLOR DISPLAY



C1













-----









### COLOR DISPLAY





------









## Size:51-18-142













C2

### COLOR DISPLAY







C5







# Model:GL8910

## Size:55-16-142











# Size:56-17-145

### COLOR DISPLAY





------

C2











### COLOR DISPLAY

# Model:GL8912

Size:54-17-142









# Size:50-22-142

## COLOR DISPLAY





## **C**3















\_\_\_\_\_

# Model:GL8916

## Size:57-18-145











## Size:54-21-142

#### COLOR DISPLAY





\_\_\_\_\_

C1





C2











\_\_\_\_\_

# Model:GL8931

## Size:48