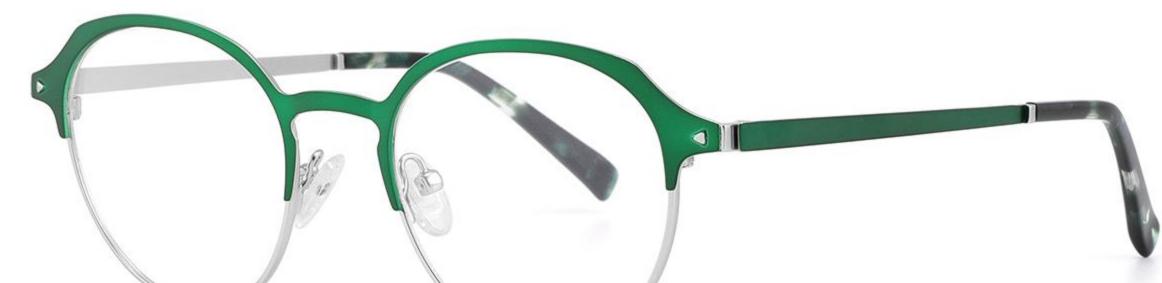

DISPLAY





C1















## Size:54-18-140

#### COLOR DISPLAY





C1













## Size:52-16-140

#### COLOR DISPLAY





------

C1















## Size:52-18-140

#### COLOR DISPLAY





-----

C1





C3









\_\_\_\_\_

### COLOR DISPLAY



Size:45-19-140



Model:GL8836













-----

### COLOR DISPLAY

# Model:GL8837

Size:47-17-147

























------

























------













Size:47-17-145

### COLOR DISPLAY













-----

## Size:50-20-145











-----

### Size:50-20-140

#### COLOR DISPLAY



C1

C3











C4





















### Size:52-15-140

C2













\_\_\_\_\_

## Model:GL8853

### Size:53-18-145









------

# Model:GL8854

## Size:40-16-145









### Size:47-20-135

#### COLOR DISPLAY

















Size:49-20-145

#### COLOR DISPLAY



C3







C4







\_\_\_\_\_

## Model:GL8857

### Size:51-20-145













### Size:48-18-138

#### COLOR DISPLAY











\_\_\_\_\_

### Model:GL8860

Size:43-22-140









### Size:39-27-145









------





-----





C4

### COLOR DISPLAY











\_\_\_\_\_

## Model:GL8864

# Size:52-20-145





-----





#### COLOR DISPLAY





C3







### Size:55-12-145

#### COLOR DISPLAY



C1

















#### COLOR DISPLAY



























#### COLOR DISPLAY













C1







C3









C3













C3









## Size:50-19-140

### COLOR DISPLAY











\_\_\_\_\_

# Model:GL8889

Size:54-18-142

C2











C2

#### COLOR DISPLAY





------







#### COLOR DISPLAY



C1













-----