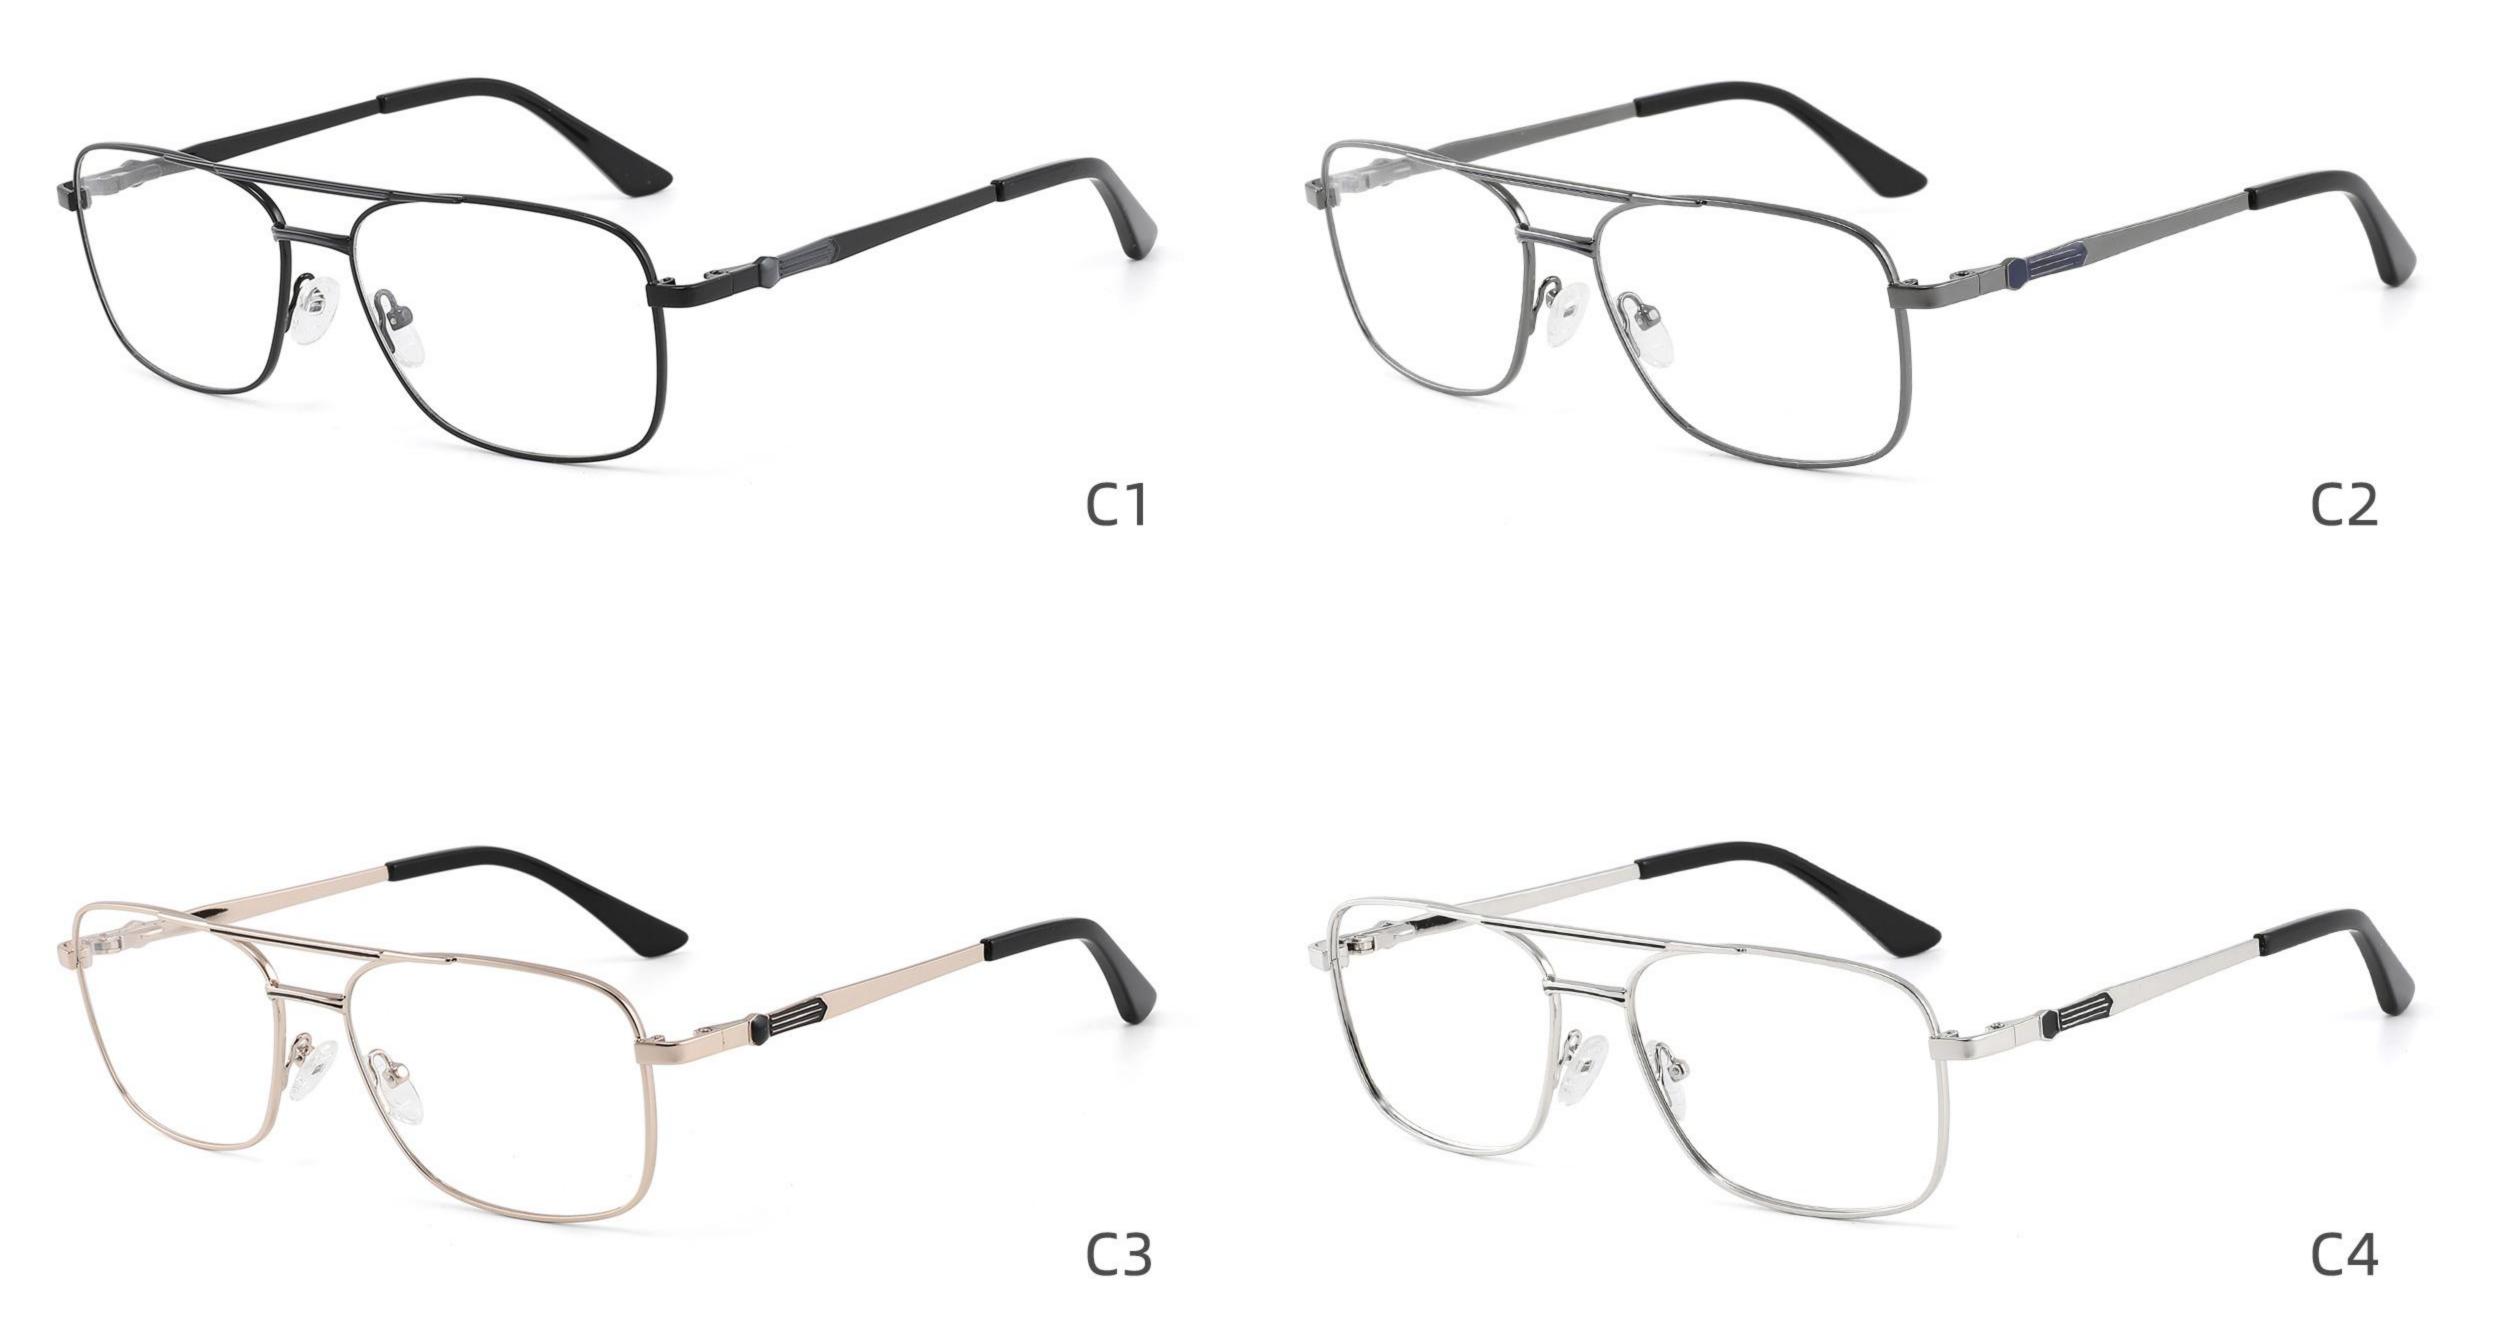

## Modle:8878 Size:54 18-142

## Modle:8883 Size:54 15-145

## Modle:9199 Size:60 12-145

## Modle:GL8871 Size:55 12-145

## Modle:GL9213 Size:47 19-142