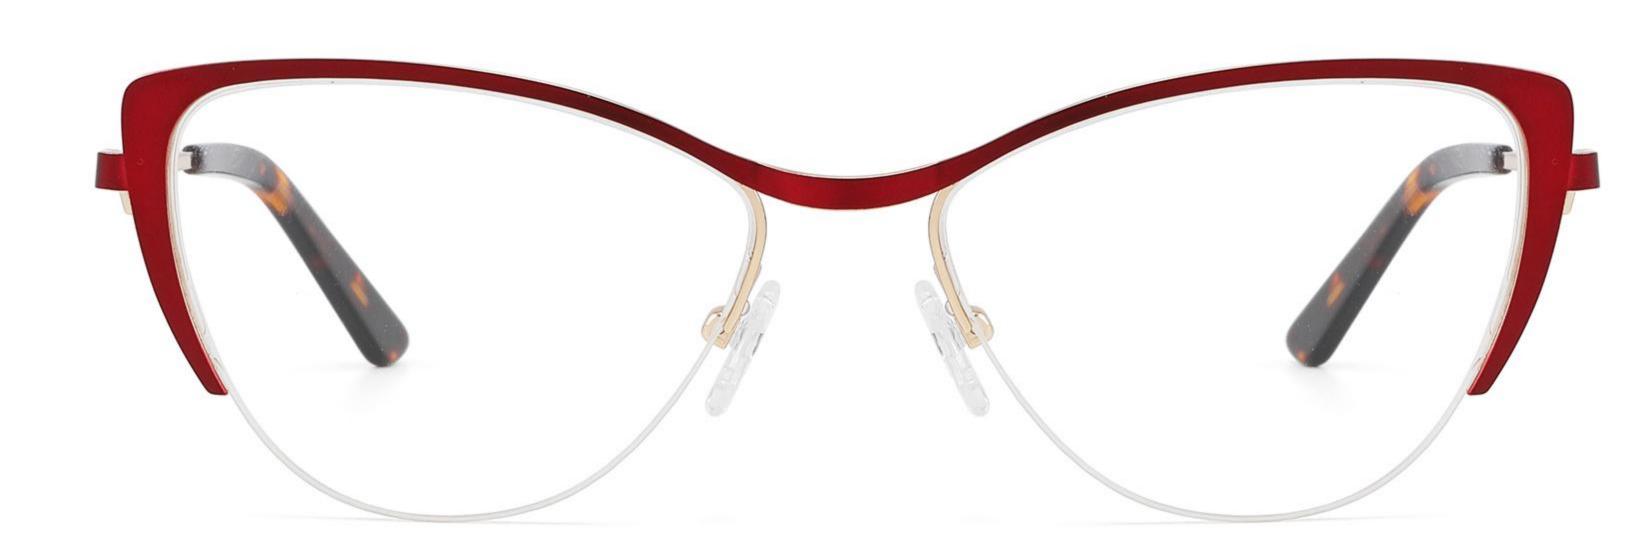

1-20-145













### Size:48-18-138

#### COLOR DISPLAY











\_\_\_\_\_

### Model:GL8860

Size:43-22-140









### Size:39-27-145









------





-----





C4

### COLOR DISPLAY











\_\_\_\_\_

## Model:GL8864

# Size:52-20-145





-----





#### COLOR DISPLAY





C3







### Size:55-12-145

#### COLOR DISPLAY



C1

















#### COLOR DISPLAY



























#### COLOR DISPLAY













C1







C3









C3













C3









## Size:50-19-140

### COLOR DISPLAY











\_\_\_\_\_

# Model:GL8889

Size:54-18-142

C2











C2

#### COLOR DISPLAY





------







#### COLOR DISPLAY



C1













-----









### COLOR DISPLAY





------









## Size:51-18-142













C2

### COLOR DISPLAY







C5







# Model:GL8910

## Size:55-16-142











# Size:56-17-145

### COLOR DISPLAY





------

C2











### COLOR DISPLAY

# Model:GL8912

Size:54-17-142









# Size:50-22-142

## COLOR DISPLAY





## **C**3















\_\_\_\_\_

# Model:GL8916

## Size:57-18-145











## Size:54-21-142

#### COLOR DISPLAY





\_\_\_\_\_

C1





C2











\_\_\_\_\_

# Model:GL8931

## Size:48-21-140

#### COLOR DISPLAY



C1









# Model:GL8932

## Size:56-18-145









### COLOR DISPLAY

















\_\_\_\_\_

# Model:GL8943

# Size:34-30-135

C4

### COLOR DISPLAY





С3







## COLOR DISPLAY





-----







-----

# Size:50-18-140

## COLOR DISPLAY



C5







## Size:46-21-137









-----

# Size:53-18-140











## COLOR DISPLAY









C4

###