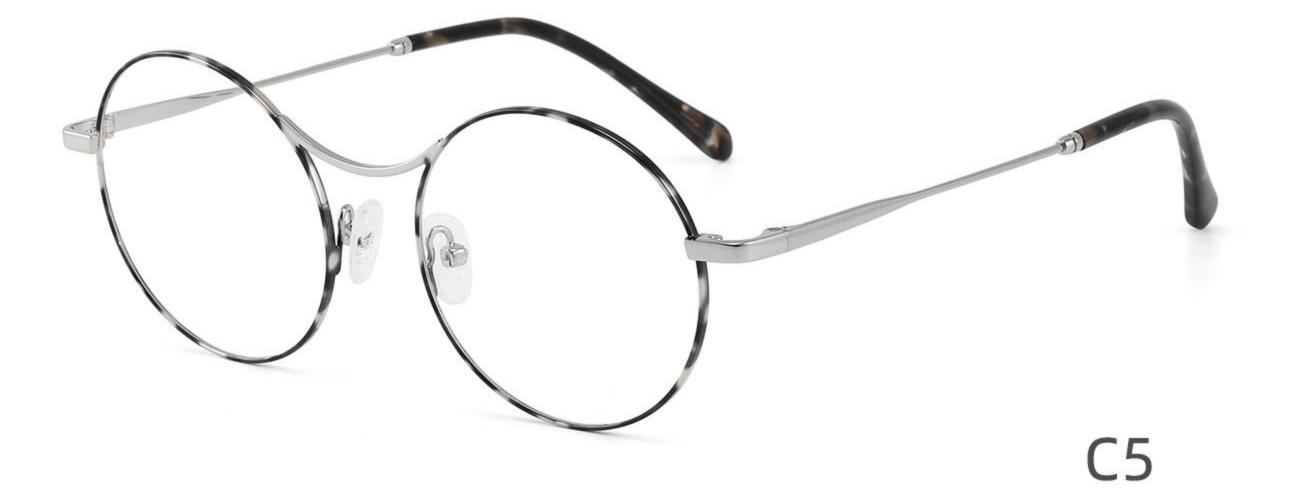

COLOR DISPLAY











-----



#### COLOR DISPLAY









### Size:53-18-140

#### COLOR DISPLAY





-----









#### COLOR DISPLAY











#### COLOR DISPLAY





C1



C4

C2







### Size:57-18-145

#### COLOR DISPLAY





C1











### Size:54-18-140

#### COLOR DISPLAY





C1















## Size:54-18-140

#### COLOR DISPLAY





C1













## Size:52-16-140

#### COLOR DISPLAY





------

C1















## Size:52-18-140

#### COLOR DISPLAY





-----

C1





C3









\_\_\_\_\_

### COLOR DISPLAY



Size:45-19-140



Model:GL8836













-----

### COLOR DISPLAY

# Model:GL8837

Size:47-17-147

























------

























------













Size:47-17-145

### COLOR DISPLAY













-----

## Size:50-20-145











-----

### Size:50-20-140

#### COLOR DISPLAY



C1

C3











C4





















### Size:52-15-140

C2













\_\_\_\_\_

## Model:GL8853

### Size:53-18-145









------

# Model:GL8854

## Size:40-16-145









### Size:47-20-135

#### COLOR DISPLAY

















Size:49-20-145

#### COLOR DISPLAY



C3







C4







\_\_\_\_\_

## Model:GL8857

### Size:51-20-145













### Size:48-18-138

#### COLOR DISPLAY











\_\_\_\_\_

### Model:GL8860

Size:43-22-140









### Size:39-27-145









------





-----





C4

### COLOR DISPLAY











\_\_\_\_\_

## Model:GL8864

# Size:52-20-145





-----





#### COLOR DISPLAY





C3







### Size:55-12-145

#### COLOR DISPLAY



C1

















#### COLOR DISPLAY