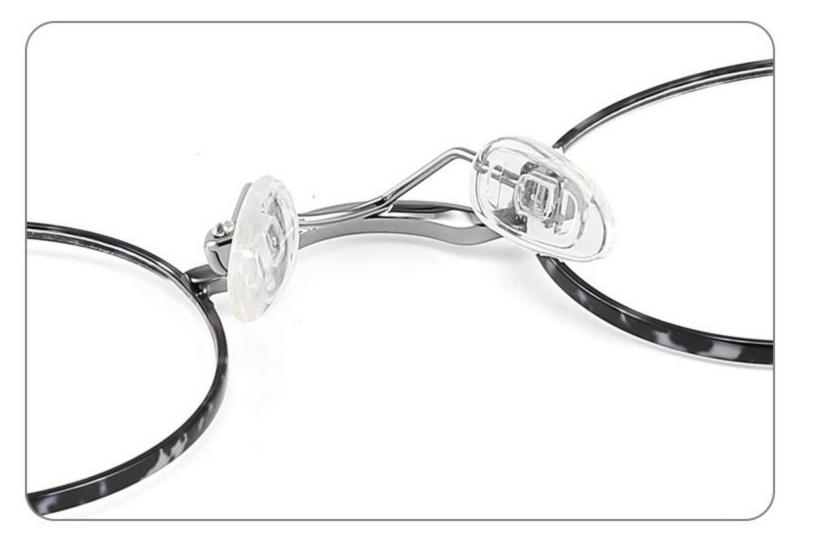

Size:50-22-142

## COLOR DISPLAY





## **C**3















\_\_\_\_\_

# Model:GL8916

## Size:57-18-145











## Size:54-21-142

#### COLOR DISPLAY





\_\_\_\_\_

C1





C2











\_\_\_\_\_

# Model:GL8931

## Size:48-21-140

#### COLOR DISPLAY



C1









# Model:GL8932

## Size:56-18-145









### COLOR DISPLAY

















\_\_\_\_\_

# Model:GL8943

# Size:34-30-135

C4

### COLOR DISPLAY





С3







## COLOR DISPLAY





-----







-----

# Size:50-18-140

## COLOR DISPLAY



C5







## Size:46-21-137









-----

# Size:53-18-140











## COLOR DISPLAY









C4

### COLOR DISPLAY











\_\_\_\_\_











## COLOR DISPLAY











### COLOR DISPLAY











-----

## COLOR DISPLAY









# Model:GL9138

Size:46-20-145









Size:40-27-140













## COLOR DISPLAY

\_\_\_\_\_









### COLOR DISPLAY



C5







C4

### COLOR DISPLAY











### COLOR DISPLAY









\_\_\_\_\_













### COLOR DISPLAY











### COLOR DISPLAY





C1











# Model:GL9165

Size:52-17-142









#### COLOR DISPLAY









# Model:GL9169

## Size:50-21-140











.....









-------

# Model:GL9176

## Size:47-21-145









\_\_\_\_\_

#### COLOR DISPLAY









# Model:GL9183

Size:54-17-142









# Model:GL9185

Size:54-17-140









-----









#### COLOR DISPLAY









# Model:GL9197

## Size:54-20-145





















## Model:GL9208

## Size:55-16-145

















# Model:GL9211

Size:47-22-142









\_\_\_\_\_









C2

#### COLOR DISPLAY





\_\_\_\_\_

C