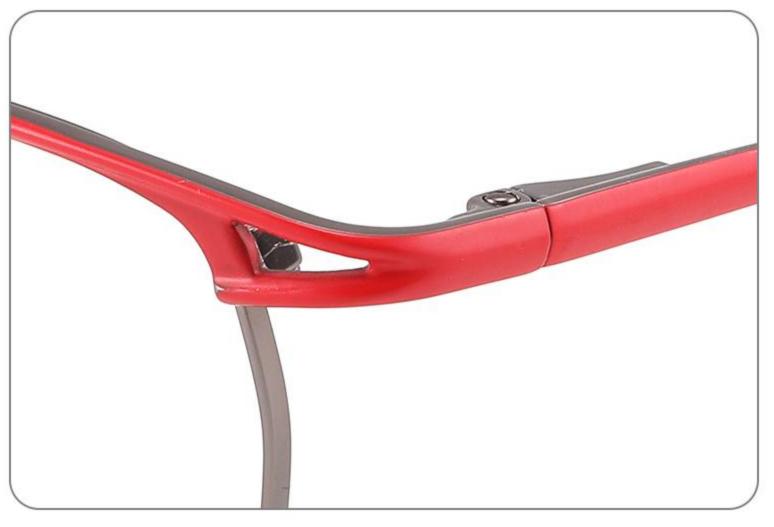

## Model:GL0036

## Size:53-17-135





#### COLOR DISPLAY











### Size:54-17-140

#### COLOR DISPLAY



C1



-------













\_\_\_\_\_









-----

## Model:GL8184

### Size:53-17-145









#### COLOR DISPLAY













-----

## Model:GL8400

### Size:52-17-140

#### COLOR DISPLAY















-----

## Model:GL8451

Size:54-16-140









## Size:57-15-145

C2

#### COLOR DISPLAY















\_\_\_\_\_











#### COLOR DISPLAY











C4

#### COLOR DISPLAY











-----



#### COLOR DISPLAY









### Size:53-18-140

#### COLOR DISPLAY





-----









#### COLOR DISPLAY











#### COLOR DISPLAY





C1



C4

C2







### Size:57-18-145

#### COLOR DISPLAY





C1











### Size:54-18-140

#### COLOR DISPLAY





C1















## Size:54-18-140

#### COLOR DISPLAY





C1













## Size:52-16-140

#### COLOR DISPLAY





------

C1















## Size:52-18-140

#### COLOR DISPLAY





-----

C1





C3









\_\_\_\_\_

### COLOR DISPLAY



Size:45-19-140



Model:GL8836













-----

### COLOR DISPLAY

# Model:GL8837

Size:47-17-147

























------

























------













Size:47-17-145

### COLOR DISPLAY













-----

## Size:50-20-145











-----

### Size:50-20-140

#### COLOR DISPLAY



C1

C3











C4





















### Size:52-15-140

C2













\_\_\_\_\_

## Model:GL8853

### Size:53-18-145









------

# Model:GL8854

## Size:40-16-145









### Size:47-20-135

#### COLOR DISPLAY

















Size:49-20-14