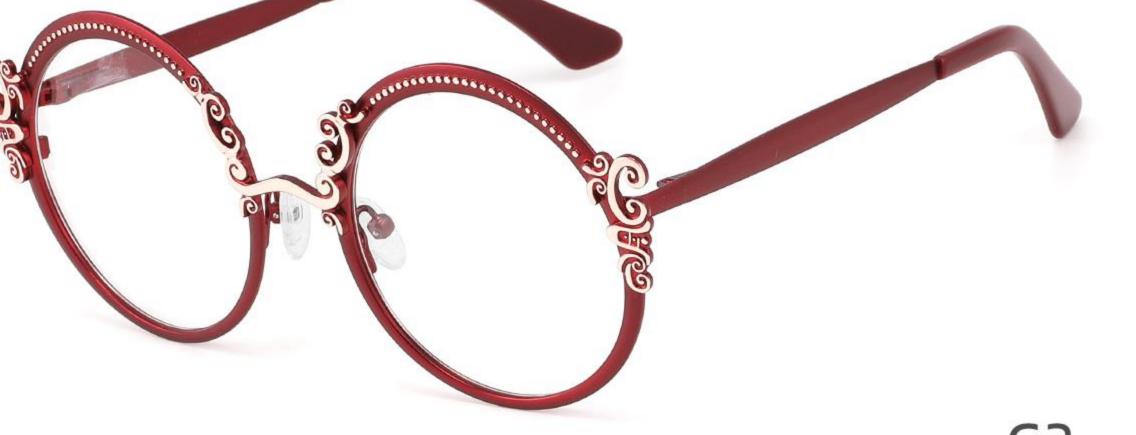

# Size: 52 🗆 18-144

\_\_\_\_\_



DETAIL DISPLAY



#### COLOR DISPLAY





## Model: GL8960

## Size: 52 🗆 18-142



DETAIL DISPLAY







## Model: GL8962

## Size: 55 🗆 18-140



DETAIL DISPLAY







## Modle:8878 Size:54 18-142















## Modle:8883 Size:54 15-145

















## Modle:9199 Size:60 12-145















## Modle:GL8871 Size:55 12-145















## Modle:GL9213 Size:47 19-142























## Model:20002

## Size:53-19-145











-----

## Model:GL0036

## Size:53-17-135





#### COLOR DISPLAY











### Size:54-17-140

#### COLOR DISPLAY



C1



-------













\_\_\_\_\_









-----

## Model:GL8184

### Size:53-17-145









#### COLOR DISPLAY













-----

## Model:GL8400

### Size:52-17-140

#### COLOR DISPLAY















-----

## Model:GL8451

Size:54-16-140









## Size:57-15-145

C2

#### COLOR DISPLAY















\_\_\_\_\_











#### COLOR DISPLAY











C4

#### COLOR DISPLAY











-----



#### COLOR DISPLAY









### Size:53-18-140

#### COLOR DISPLAY





-----









#### COLOR DISPLAY











#### COLOR DISPLAY





C1



C4

C2







### Size:57-18-145

#### COLOR DISPLAY





C1











### Size:54-18-140

#### COLOR DISPLAY





C1















## Size:54-18-140

#### COLOR DISPLAY





C1













## Size:52-16-140

#### COLOR DISPLAY





------

C1















## Size:52-18-140

#### COLOR DISPLAY





-----

C1





C3









\_\_\_\_\_

### COLOR DISPLAY



Size:45-19-140



Model:GL8836













-----

### COLOR DISPLAY

# Mode