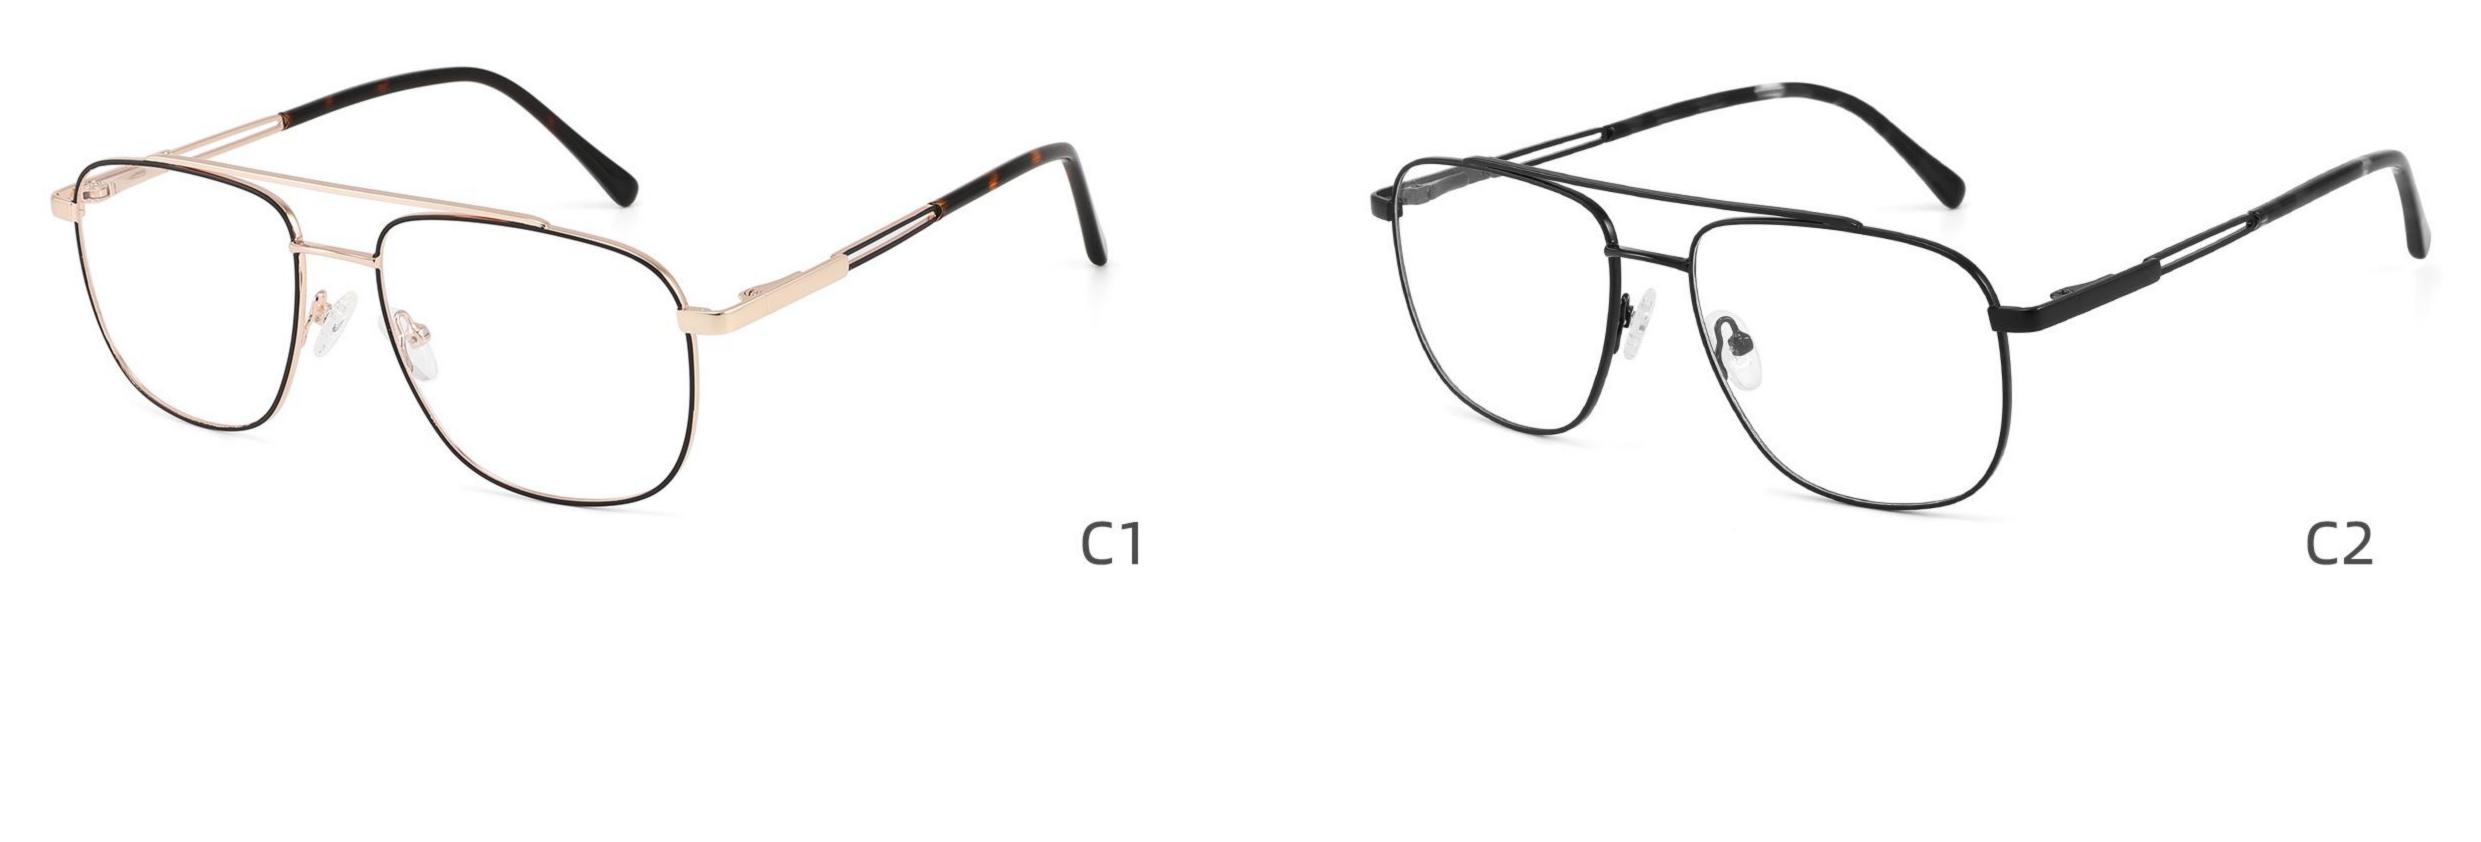

\_

C1





C2











\_\_\_\_\_

# Model:GL8931

## Size:48-21-140

#### COLOR DISPLAY



C1









# Model:GL8932

## Size:56-18-145









### COLOR DISPLAY

















\_\_\_\_\_

# Model:GL8943

# Size:34-30-135

C4

### COLOR DISPLAY





С3







## COLOR DISPLAY





-----







-----

# Size:50-18-140

## COLOR DISPLAY



C5







## Size:46-21-137









-----

# Size:53-18-140











## COLOR DISPLAY









C4

### COLOR DISPLAY











\_\_\_\_\_











## COLOR DISPLAY











### COLOR DISPLAY











-----

## COLOR DISPLAY









# Model:GL9138

Size:46-20-145









Size:40-27-140













## COLOR DISPLAY

\_\_\_\_\_









### COLOR DISPLAY



C5







C4

### COLOR DISPLAY











### COLOR DISPLAY









\_\_\_\_\_













### COLOR DISPLAY











### COLOR DISPLAY





C1











# Model:GL9165

Size:52-17-142









#### COLOR DISPLAY









# Model:GL9169

## Size:50-21-140











.....









-------

# Model:GL9176

## Size:47-21-145









\_\_\_\_\_

#### COLOR DISPLAY









# Model:GL9183

Size:54-17-142









# Model:GL9185

Size:54-17-140









-----









#### COLOR DISPLAY









# Model:GL9197

## Size:54-20-145





















## Model:GL9208

## Size:55-16-145

















# Model:GL9211

Size:47-22-142









\_\_\_\_\_









C2

#### COLOR DISPLAY





\_\_\_\_\_

C1











#### COLOR DISPLAY













# Model:GL9215

# Size:55-14-140









-------

## COLOR DISPLAY













\_\_\_\_\_









# Model:GL9223

# Size:53