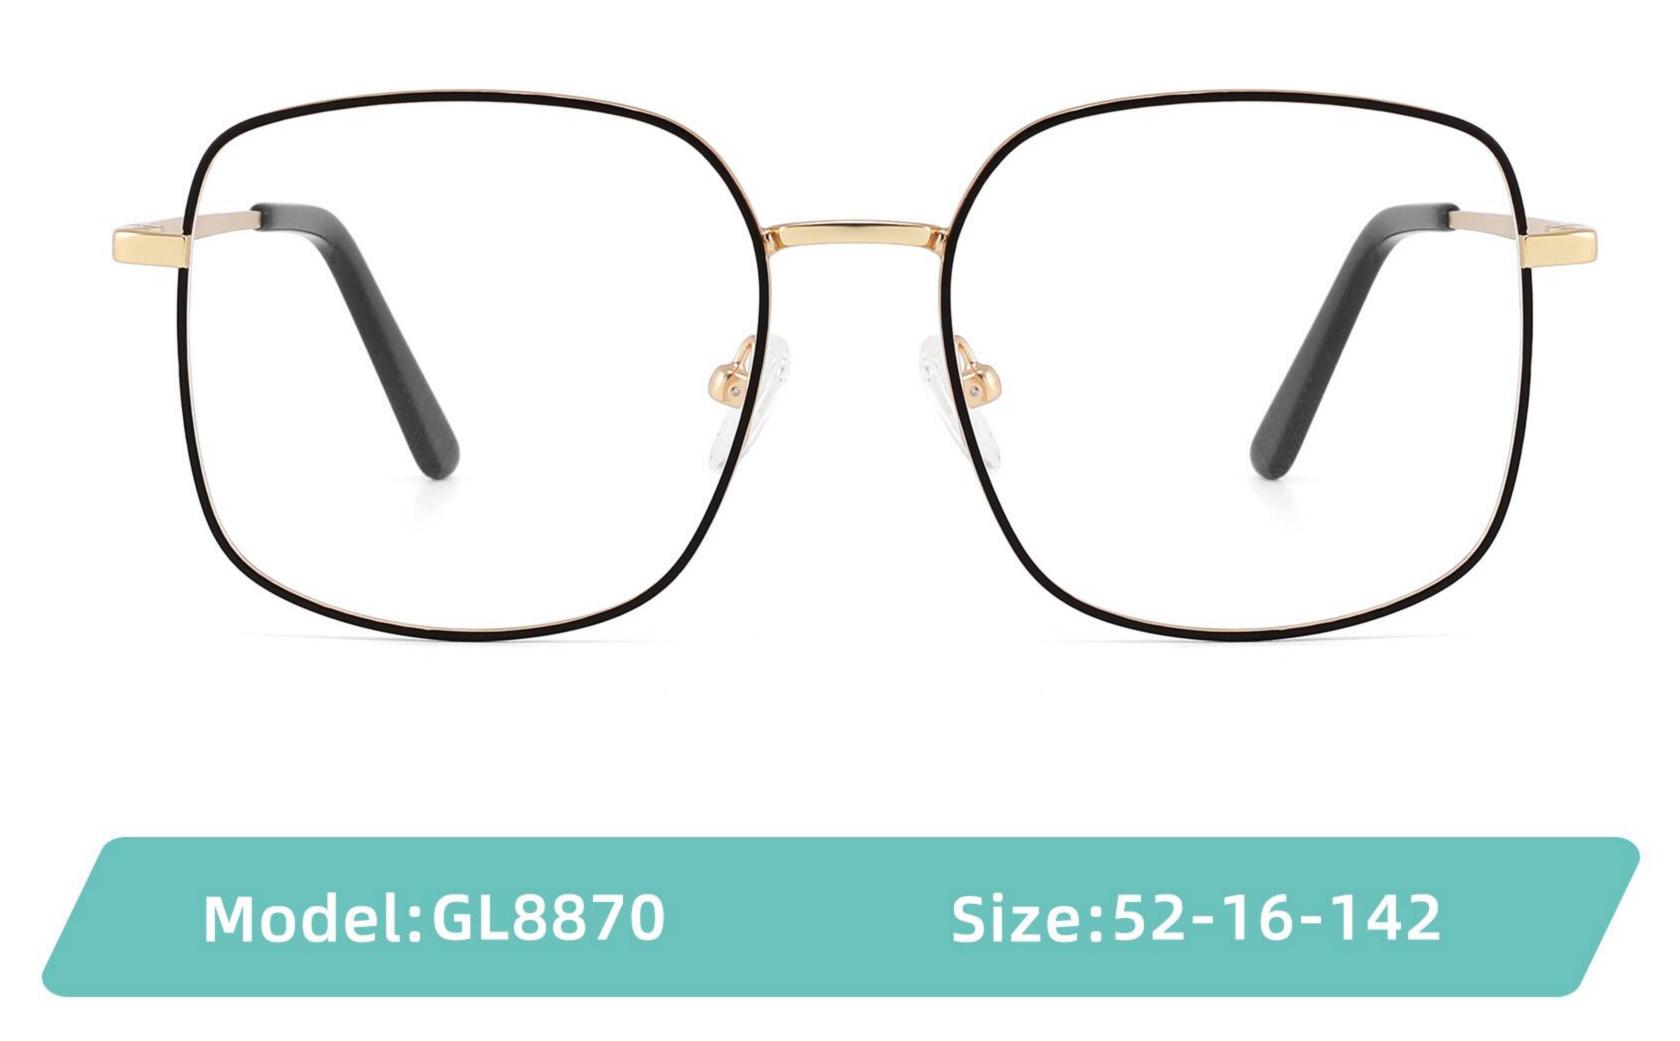

------

























------













Size:47-17-145

### COLOR DISPLAY













-----

## Size:50-20-145











-----

### Size:50-20-140

#### COLOR DISPLAY



C1

C3











C4





















### Size:52-15-140

C2













\_\_\_\_\_

## Model:GL8853

### Size:53-18-145









------

# Model:GL8854

## Size:40-16-145









### Size:47-20-135

#### COLOR DISPLAY

















Size:49-20-145

#### COLOR DISPLAY



C3







C4







\_\_\_\_\_

## Model:GL8857

### Size:51-20-145













### Size:48-18-138

#### COLOR DISPLAY











\_\_\_\_\_

### Model:GL8860

Size:43-22-140









### Size:39-27-145









------





-----





C4

### COLOR DISPLAY











\_\_\_\_\_

## Model:GL8864

# Size:52-20-145





-----





#### COLOR DISPLAY





C3







### Size:55-12-145

#### COLOR DISPLAY



C1

















#### COLOR DISPLAY



























#### COLOR DISPLAY













C1







C3









C3













C3









## Size:50-19-140

### COLOR DISPLAY











\_\_\_\_\_

# Model:GL8889

Size:54-18-142

C2











C2

#### COLOR DISPLAY





------







#### COLOR DISPLAY



C1













-----









### COLOR DISPLAY





------









## Size:51-18-142













C2

### COLOR DISPLAY







C5







# Model:GL8910

## Size:55-16-142











# Size:56-17-145

### COLOR DISPLAY





------

C2











### COLOR DISPLAY

# Model:GL8912

Size:54-17-142









# Size:50-22-142

## COLOR DISPLAY





## **C**3















\_\_\_\_\_

# Model:G