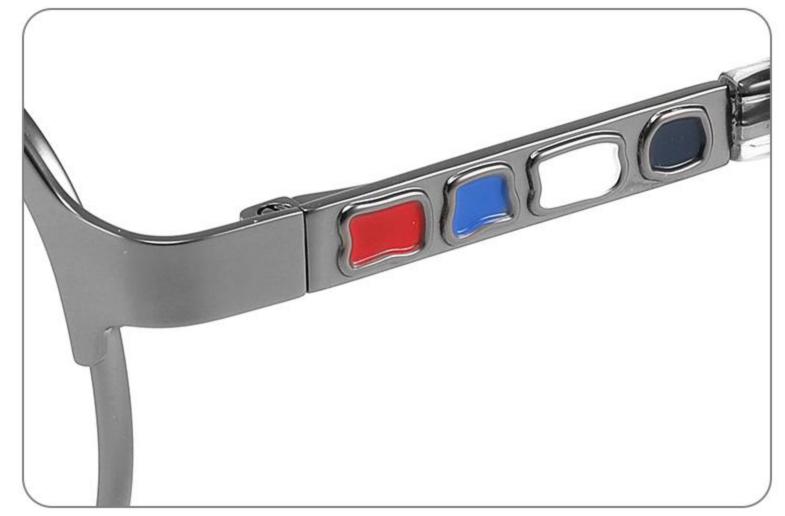

### COLOR DISPLAY

















\_\_\_\_\_

# Model:GL8943

# Size:34-30-135

C4

### COLOR DISPLAY





С3







## COLOR DISPLAY





-----







-----

# Size:50-18-140

## COLOR DISPLAY



C5







## Size:46-21-137









-----

# Size:53-18-140











## COLOR DISPLAY









C4

### COLOR DISPLAY











\_\_\_\_\_











## COLOR DISPLAY











### COLOR DISPLAY











-----

## COLOR DISPLAY









# Model:GL9138

Size:46-20-145









Size:40-27-140













## COLOR DISPLAY

\_\_\_\_\_









### COLOR DISPLAY



C5







C4

### COLOR DISPLAY











### COLOR DISPLAY









\_\_\_\_\_













### COLOR DISPLAY











### COLOR DISPLAY





C1











# Model:GL9165

Size:52-17-142









#### COLOR DISPLAY









# Model:GL9169

## Size:50-21-140











.....









-------

# Model:GL9176

## Size:47-21-145









\_\_\_\_\_

#### COLOR DISPLAY









# Model:GL9183

Size:54-17-142









# Model:GL9185

Size:54-17-140









-----









#### COLOR DISPLAY









# Model:GL9197

## Size:54-20-145





















## Model:GL9208

## Size:55-16-145

















# Model:GL9211

Size:47-22-142









\_\_\_\_\_









C2

#### COLOR DISPLAY





\_\_\_\_\_

C1











#### COLOR DISPLAY













# Model:GL9215

# Size:55-14-140









-------

## COLOR DISPLAY













\_\_\_\_\_









# Model:GL9223

# Size:53-21-140

C2

C4

#### COLOR DISPLAY



C1









# Model:GL9229

## Size:50-20-138

#### COLOR DISPLAY



C1





C2