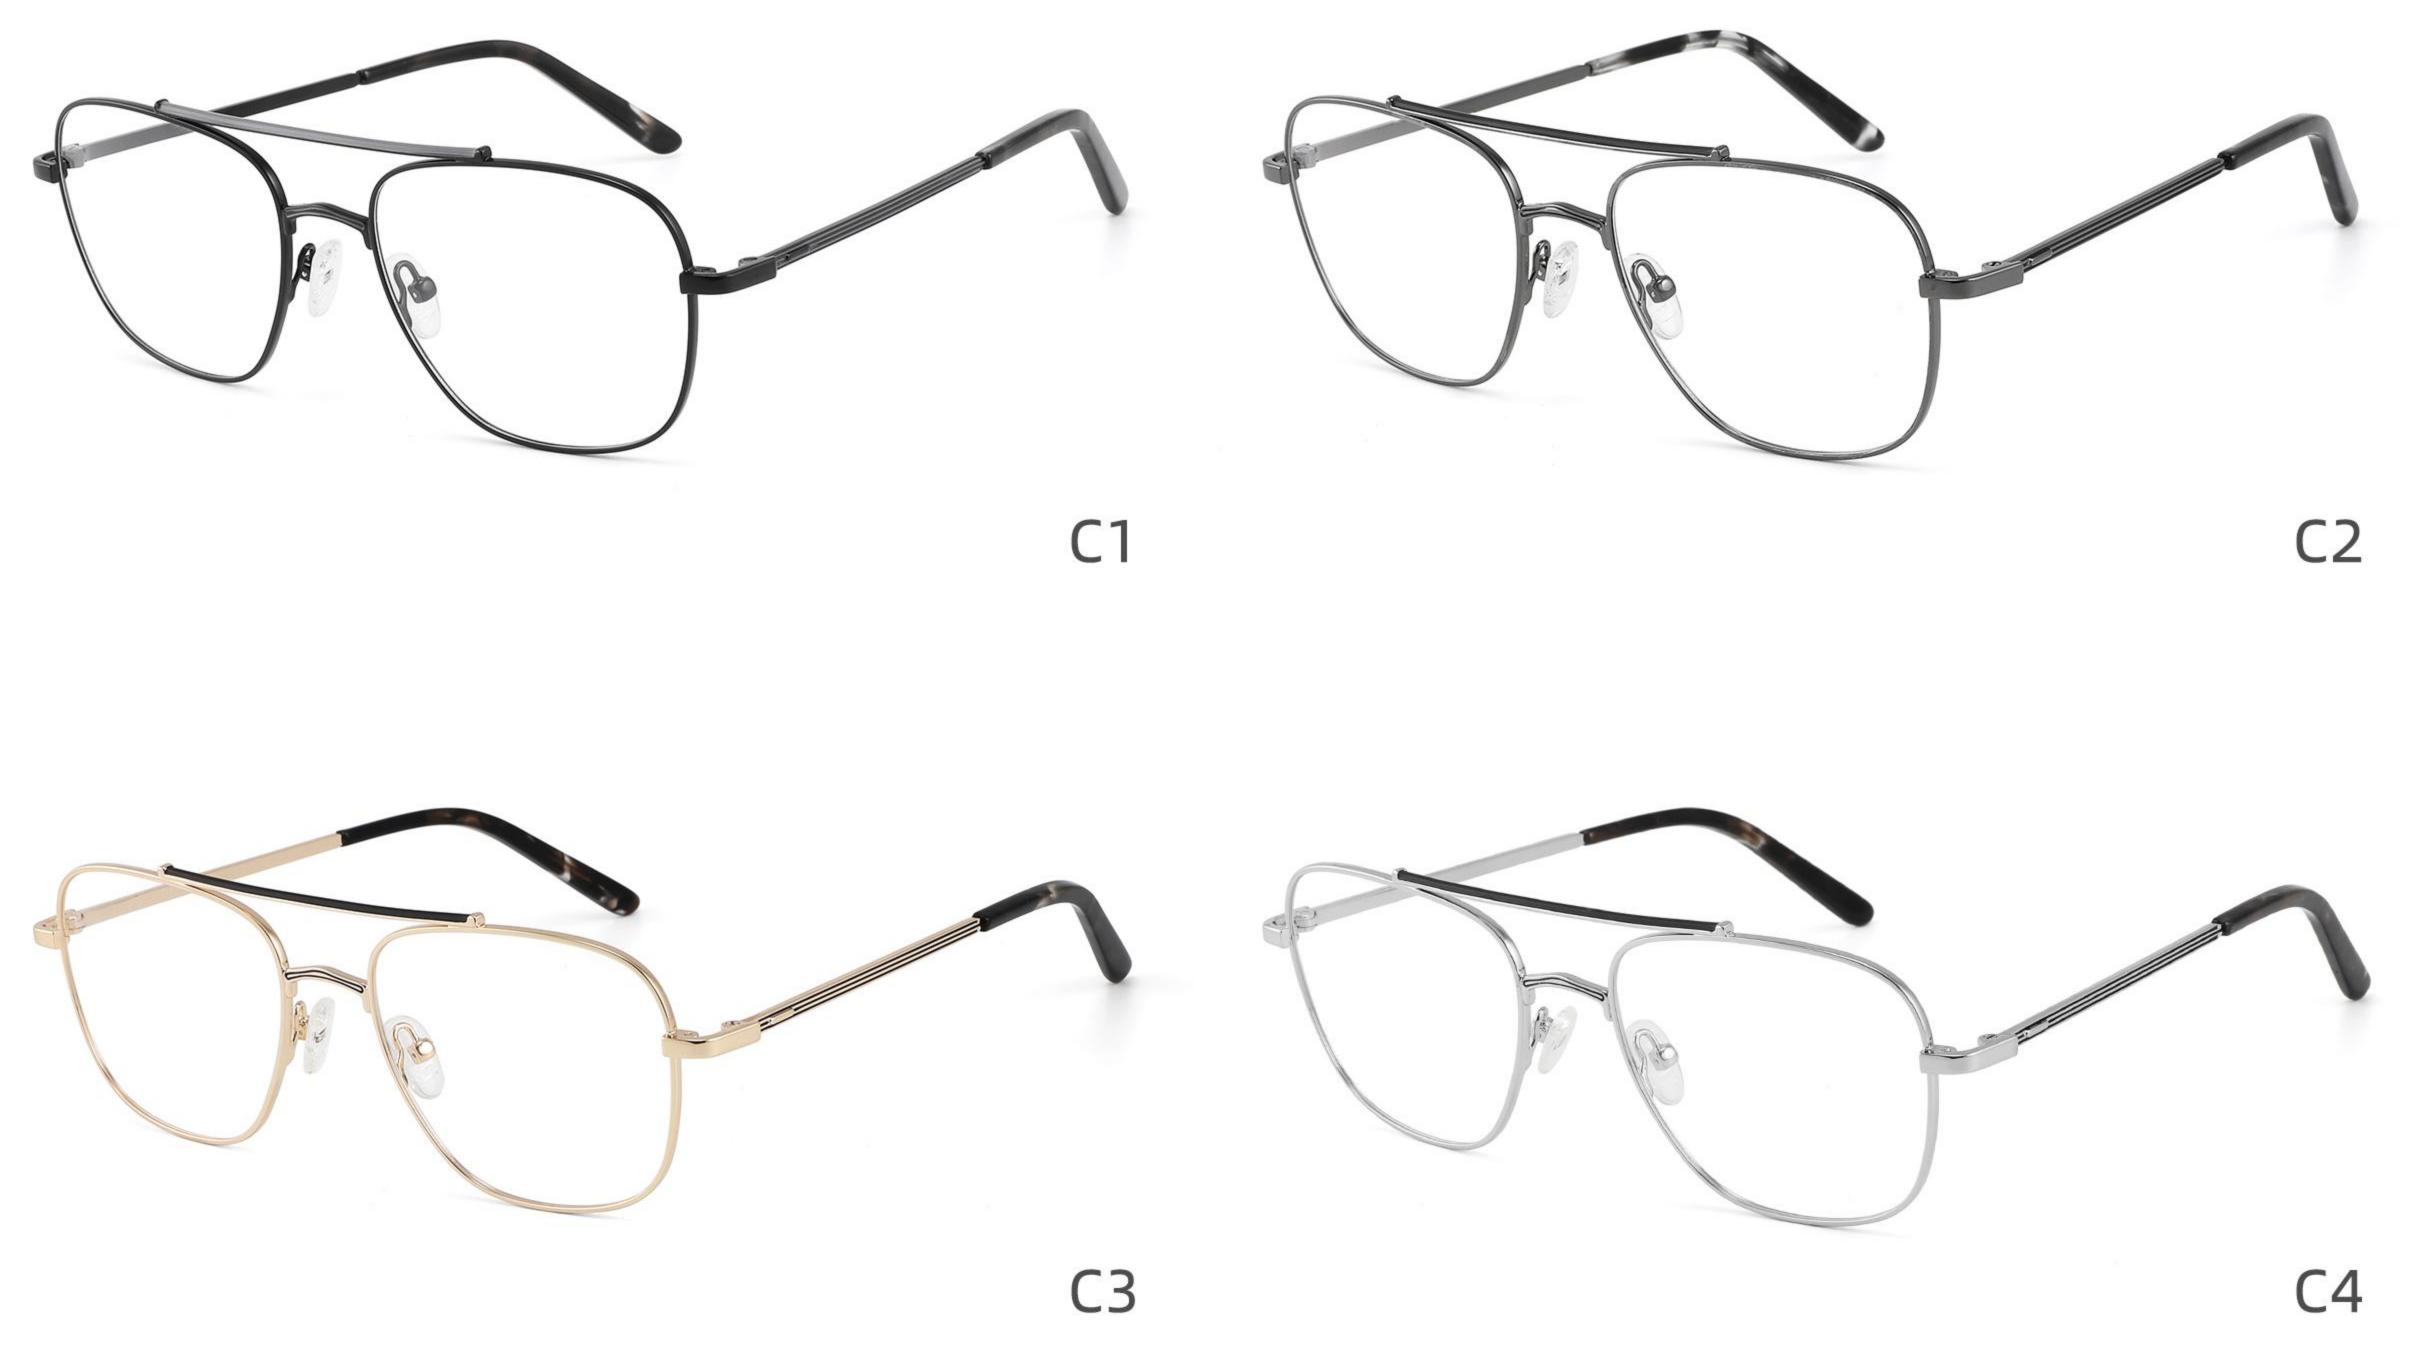

Model:GL8943

# Size:34-30-135

C4

### COLOR DISPLAY





С3







## COLOR DISPLAY





-----







-----

# Size:50-18-140

## COLOR DISPLAY



C5







## Size:46-21-137









-----

# Size:53-18-140











## COLOR DISPLAY









C4

### COLOR DISPLAY











\_\_\_\_\_











## COLOR DISPLAY











### COLOR DISPLAY











-----

## COLOR DISPLAY









# Model:GL9138

Size:46-20-145









Size:40-27-140













## COLOR DISPLAY

\_\_\_\_\_









### COLOR DISPLAY



C5







C4

### COLOR DISPLAY











### COLOR DISPLAY









\_\_\_\_\_













### COLOR DISPLAY











### COLOR DISPLAY





C1











# Model:GL9165

Size:52-17-142









#### COLOR DISPLAY









# Model:GL9169

## Size:50-21-140











.....









-------

# Model:GL9176

## Size:47-21-145









\_\_\_\_\_

#### COLOR DISPLAY









# Model:GL9183

Size:54-17-142









# Model:GL9185

Size:54-17-140









-----









#### COLOR DISPLAY









# Model:GL9197

## Size:54-20-145





















## Model:GL9208

## Size:55-16-145

















# Model:GL9211

Size:47-22-142









\_\_\_\_\_









C2

#### COLOR DISPLAY





\_\_\_\_\_

C1











#### COLOR DISPLAY













# Model:GL9215

# Size:55-14-140









-------

## COLOR DISPLAY













\_\_\_\_\_









# Model:GL9223

# Size:53-21-140

C2

C4

#### COLOR DISPLAY



C1









# Model:GL9229

## Size:50-20-138

#### COLOR DISPLAY



C1





C2