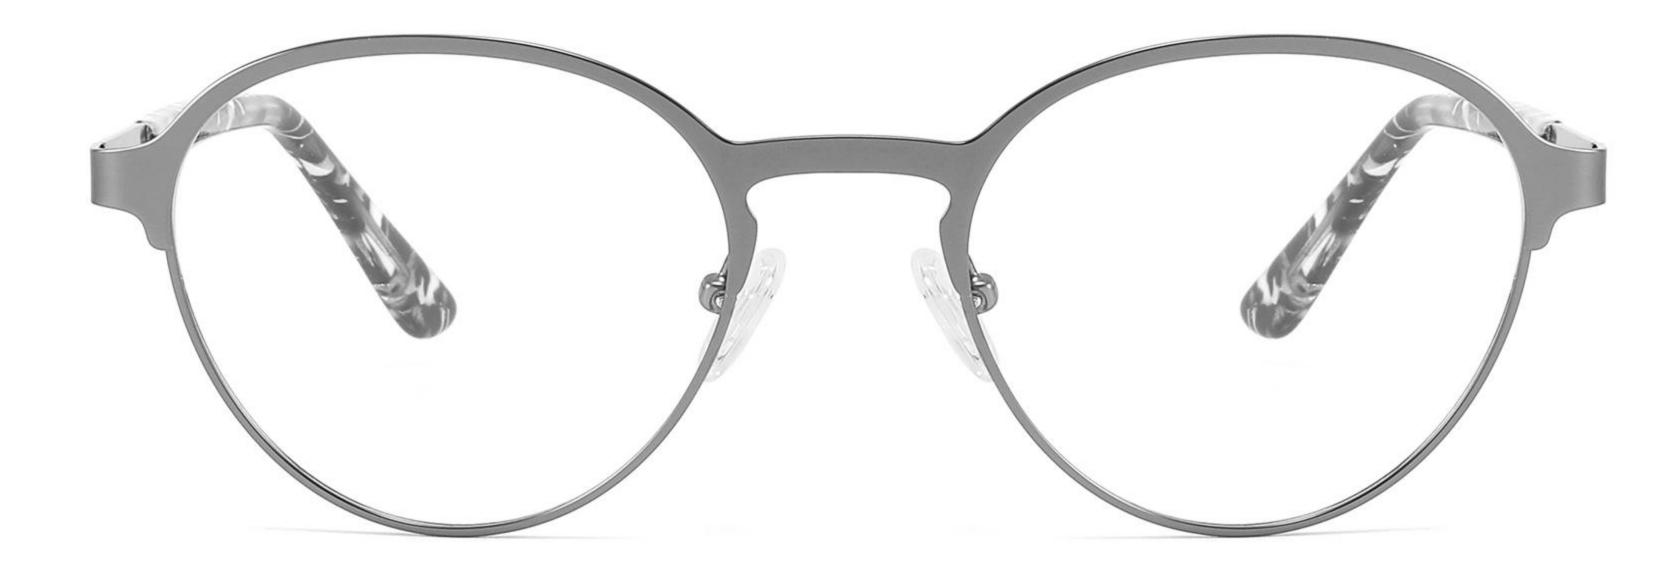

### COLOR DISPLAY

















\_\_\_\_\_

# Model:GL8943

# Size:34-30-135

C4

### COLOR DISPLAY





С3







## COLOR DISPLAY





-----







-----

# Size:50-18-140

## COLOR DISPLAY



C5







## Size:46-21-137









-----

# Size:53-18-140











## COLOR DISPLAY









C4

### COLOR DISPLAY











\_\_\_\_\_











## COLOR DISPLAY











### COLOR DISPLAY











-----

## COLOR DISPLAY









# Model:GL9138

Size:46-20-145









Size:40-27-140













## COLOR DISPLAY

\_\_\_\_\_









### COLOR DISPLAY



C5







C4

### COLOR DISPLAY











### COLOR DISPLAY









\_\_\_\_\_













### COLOR DISPLAY











### COLOR DISPLAY





C1











# Model:GL9165

Size:52-17-142









#### COLOR DISPLAY









# Model:GL9169

## Size:50-21-140











.....









-------

# Model:GL9176

## Size:47-21-145









\_\_\_\_\_

#### COLOR DISPLAY









# Model:GL9183

Size:54-17-142









# Model:GL9185

Size:54-17-140









-----









#### COLOR DISPLAY









# Model:GL9197

## Size:54-20-145





















## Model:GL9208

## Size:55-16-145

















# Model:GL9211

Size:47-22-142









\_\_\_\_\_









C2

#### COLOR DISPLAY





\_\_\_\_\_

C1











#### COLOR DISPLAY













# Model:GL9215

# Size:55-14-140









-------

## COLOR DISPLAY













\_\_\_\_\_









# Model:GL9223

# Size:53-21-140

C2

C4

#### COLOR DISPLAY



C1









# Model:GL9229

## Size:50-20-138

#### COLOR DISPLAY



C1





C2