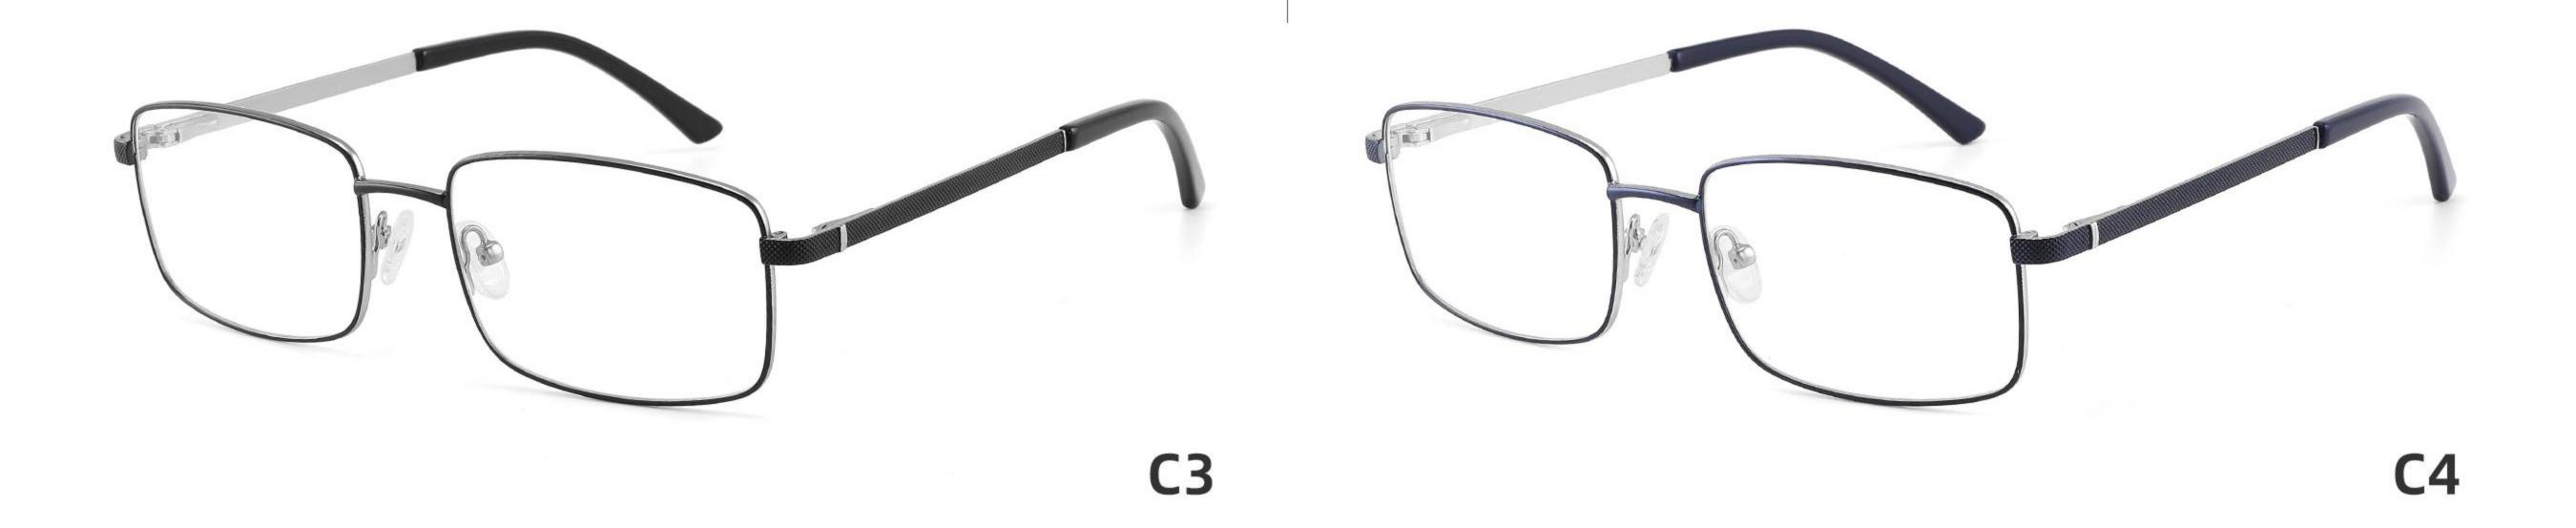

## Model: GL8868

## Size: 53 🗆 17-138



DETAIL DISPLAY



#### COLOR DISPLAY





## Model: GL8882

## Size: 57 🗆 17-140



DETAIL DISPLAY



#### COLOR DISPLAY







## Model: GL8917

## Size: 54 🗆 17-139



DETAIL DISPLAY









## Model: GL8942

## Size: 39 29-140



DETAIL DISPLAY







## Model: GL8946

## Size: 55 🗆 16-142



DETAIL DISPLAY







## Model: GL8948

## Size: 46 🗆 22-138



DETAIL DISPLAY



#### COLOR DISPLAY







**C3** 

## Model: GL8951

## Size: 52 🗆 17-135



DETAIL DISPLAY



#### COLOR DISPLAY





## Model: GL8959

## Size: 52 🗆 18-144

\_\_\_\_\_



DETAIL DISPLAY



#### COLOR DISPLAY





## Model: GL8960

## Size: 52 🗆 18-142



DETAIL DISPLAY







## Model: GL8962

## Size: 55 🗆 18-140



DETAIL DISPLAY







## Modle:8878 Size:54 18-142















## Modle:8883 Size:54 15-145

















## Modle:9199 Size:60 12-145















## Modle:GL8871 Size:55 12-145















## Modle:GL9213 Size:47 19-142























## Model:20002

## Size:53-19-145











-----

## Model:GL0036

## Size:53-17-135





#### COLOR DISPLAY











### Size:54-17-140

#### COLOR DISPLAY



C1



-------













\_\_\_\_\_









-----

## Model:GL8184

### Size:53-17-145









#### COLOR DISPLAY













-----

## Model:GL8400

### Size:52-17-140

#### COLOR DISPLAY















-----

## Model:GL8451

Size:54-16-140









## Size:57-15-145

C2

#### COLOR DISPLAY















\_\_\_\_\_











#### COLOR DISPLAY











C4

#### COLOR DISPLAY