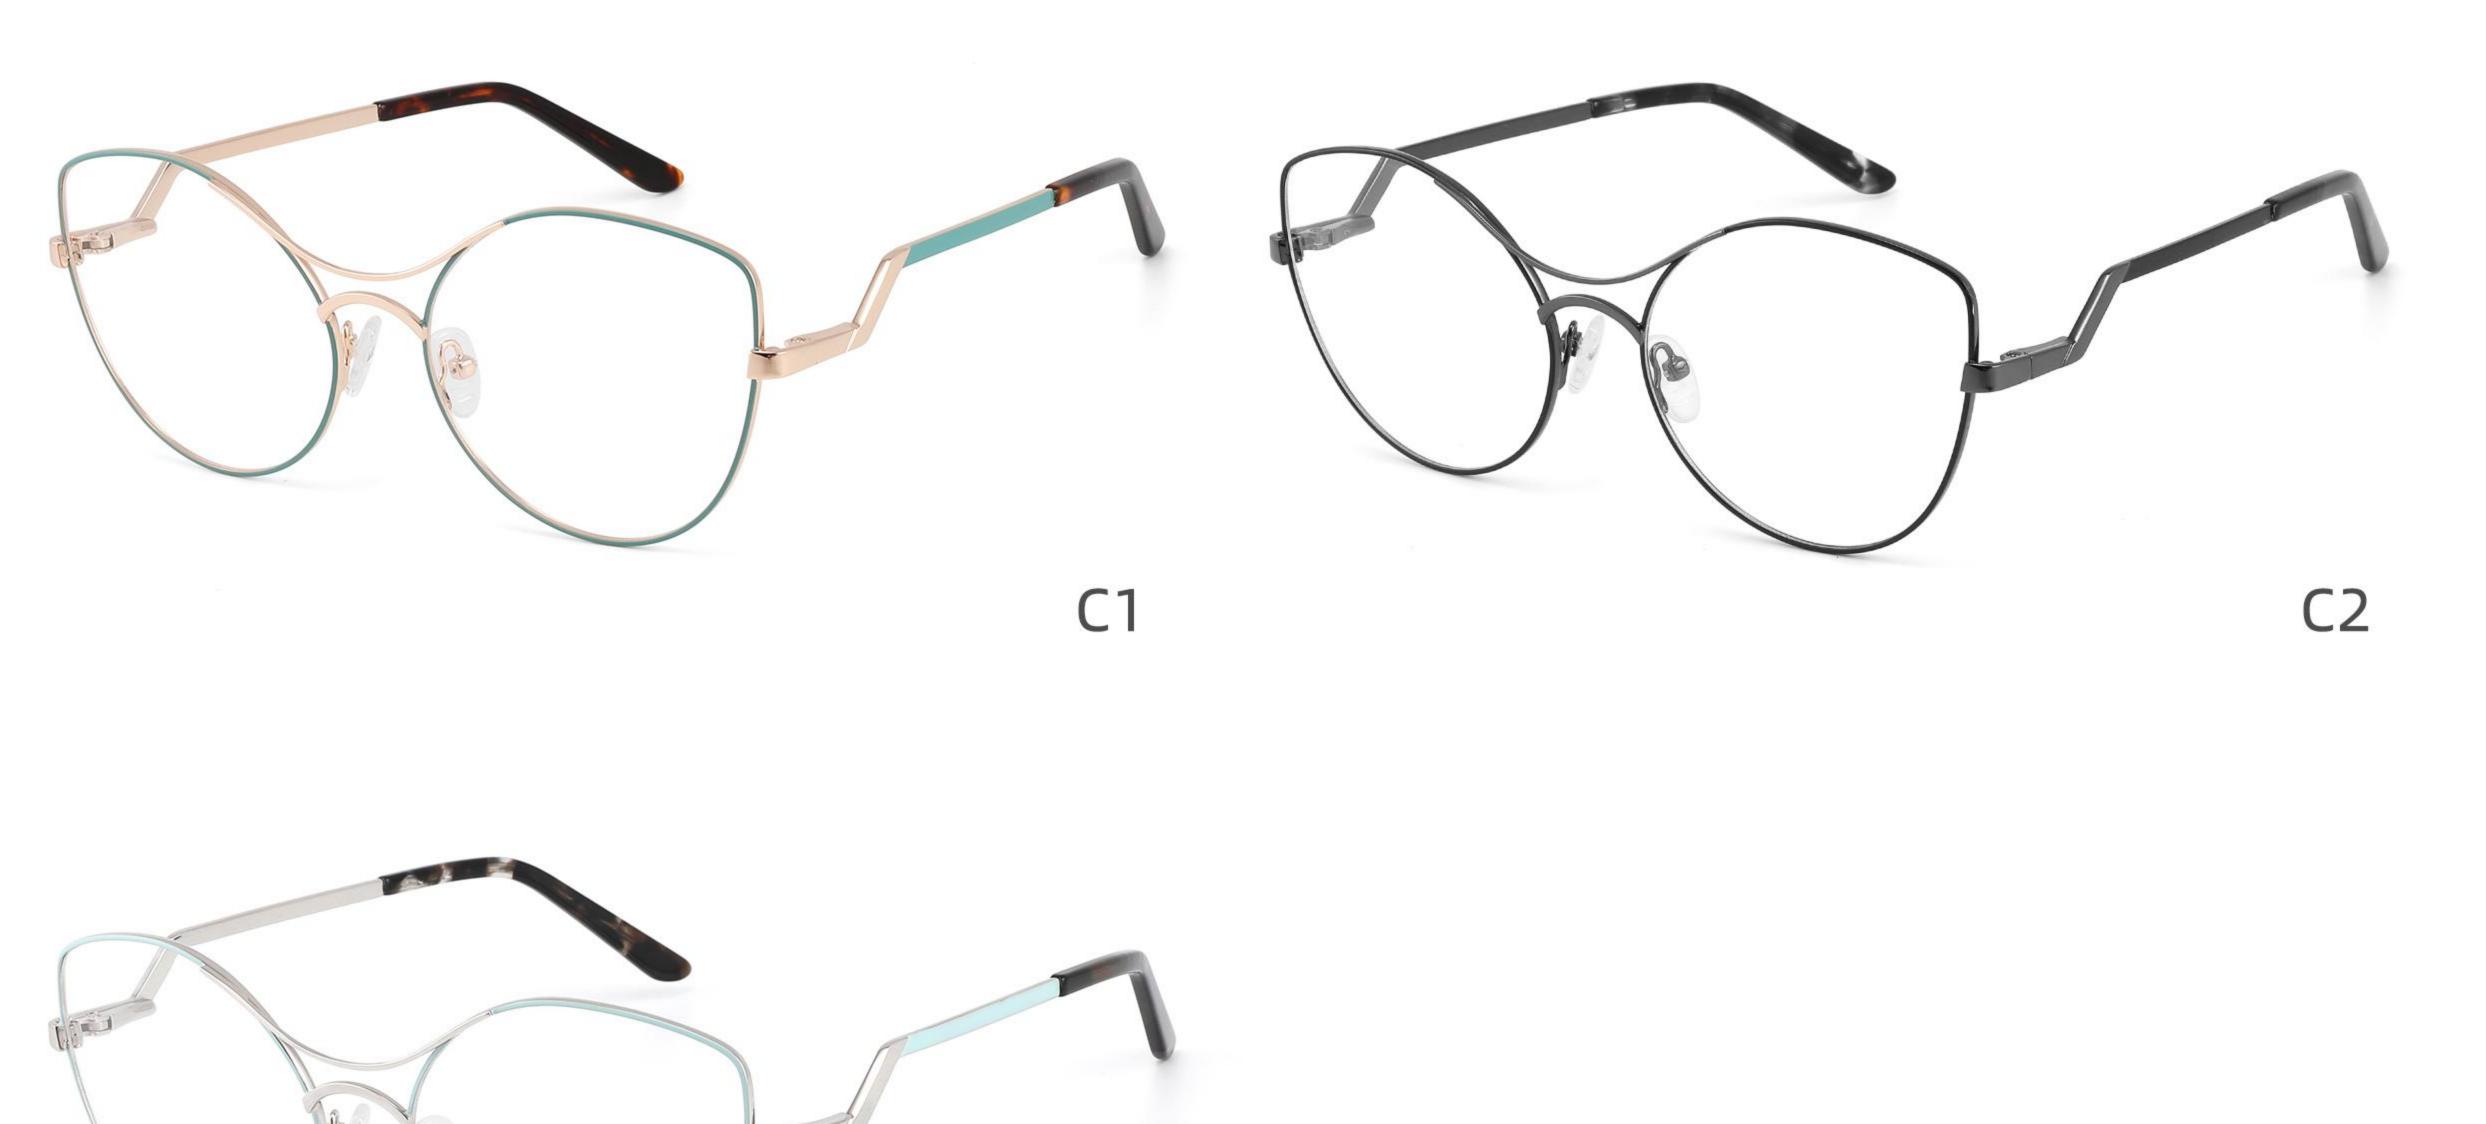

ISPLAY











### COLOR DISPLAY









\_\_\_\_\_













### COLOR DISPLAY











### COLOR DISPLAY





C1











# Model:GL9165

Size:52-17-142









#### COLOR DISPLAY









# Model:GL9169

## Size:50-21-140











.....









-------

# Model:GL9176

## Size:47-21-145









\_\_\_\_\_

#### COLOR DISPLAY









# Model:GL9183

Size:54-17-142









# Model:GL9185

Size:54-17-140









-----









#### COLOR DISPLAY









# Model:GL9197

## Size:54-20-145





















## Model:GL9208

## Size:55-16-145

















# Model:GL9211

Size:47-22-142









\_\_\_\_\_









C2

#### COLOR DISPLAY





\_\_\_\_\_

C1











#### COLOR DISPLAY













# Model:GL9215

# Size:55-14-140









-------

## COLOR DISPLAY













\_\_\_\_\_









# Model:GL9223

# Size:53-21-140

C2

C4

#### COLOR DISPLAY



C1









# Model:GL9229

## Size:50-20-138

#### COLOR DISPLAY



C1





C2