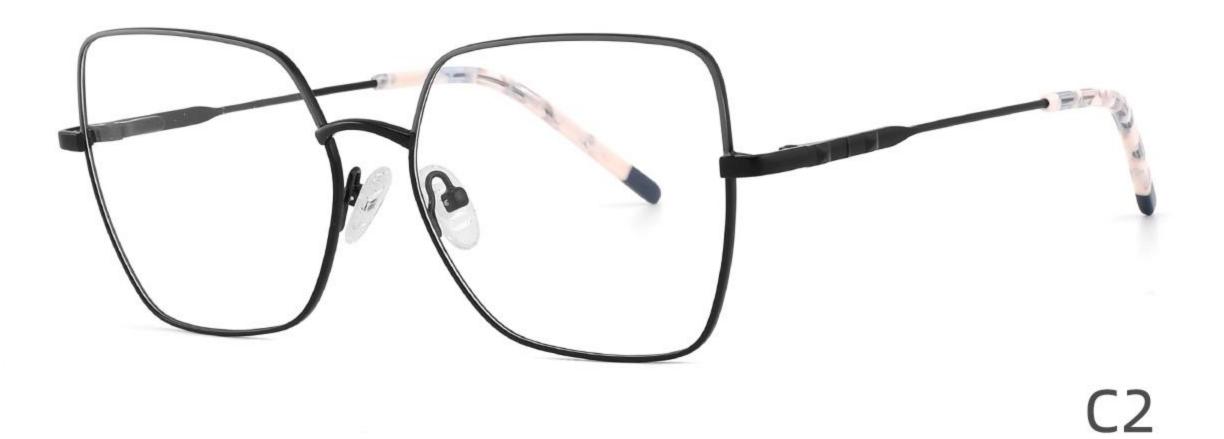

48-21-140

#### COLOR DISPLAY



C1









# Model:GL8932

## Size:56-18-145









### COLOR DISPLAY

















\_\_\_\_\_

# Model:GL8943

# Size:34-30-135

C4

### COLOR DISPLAY





С3







## COLOR DISPLAY





-----







-----

# Size:50-18-140

## COLOR DISPLAY



C5







## Size:46-21-137









-----

# Size:53-18-140











## COLOR DISPLAY









C4

### COLOR DISPLAY











\_\_\_\_\_











## COLOR DISPLAY











### COLOR DISPLAY











-----

## COLOR DISPLAY









# Model:GL9138

Size:46-20-145









Size:40-27-140













## COLOR DISPLAY

\_\_\_\_\_









### COLOR DISPLAY



C5







C4

### COLOR DISPLAY











### COLOR DISPLAY









\_\_\_\_\_













### COLOR DISPLAY











### COLOR DISPLAY





C1











# Model:GL9165

Size:52-17-142









#### COLOR DISPLAY









# Model:GL9169

## Size:50-21-140











.....









-------

# Model:GL9176

## Size:47-21-145









\_\_\_\_\_

#### COLOR DISPLAY









# Model:GL9183

Size:54-17-142









# Model:GL9185

Size:54-17-140









-----









#### COLOR DISPLAY









# Model:GL9197

## Size:54-20-145





















## Model:GL9208

## Size:55-16-145

















# Model:GL9211

Size:47-22-142









\_\_\_\_\_









C2

#### COLOR DISPLAY





\_\_\_\_\_

C1











#### COLOR DISPLAY













# Model:GL9215

# Size:55-14-140









-------

## COLOR DISPLAY













\_\_\_\_\_









# Model:GL9223

# Size:53-21-140

C2

C4

#### COLOR DISPLAY



C1









# Model:GL9