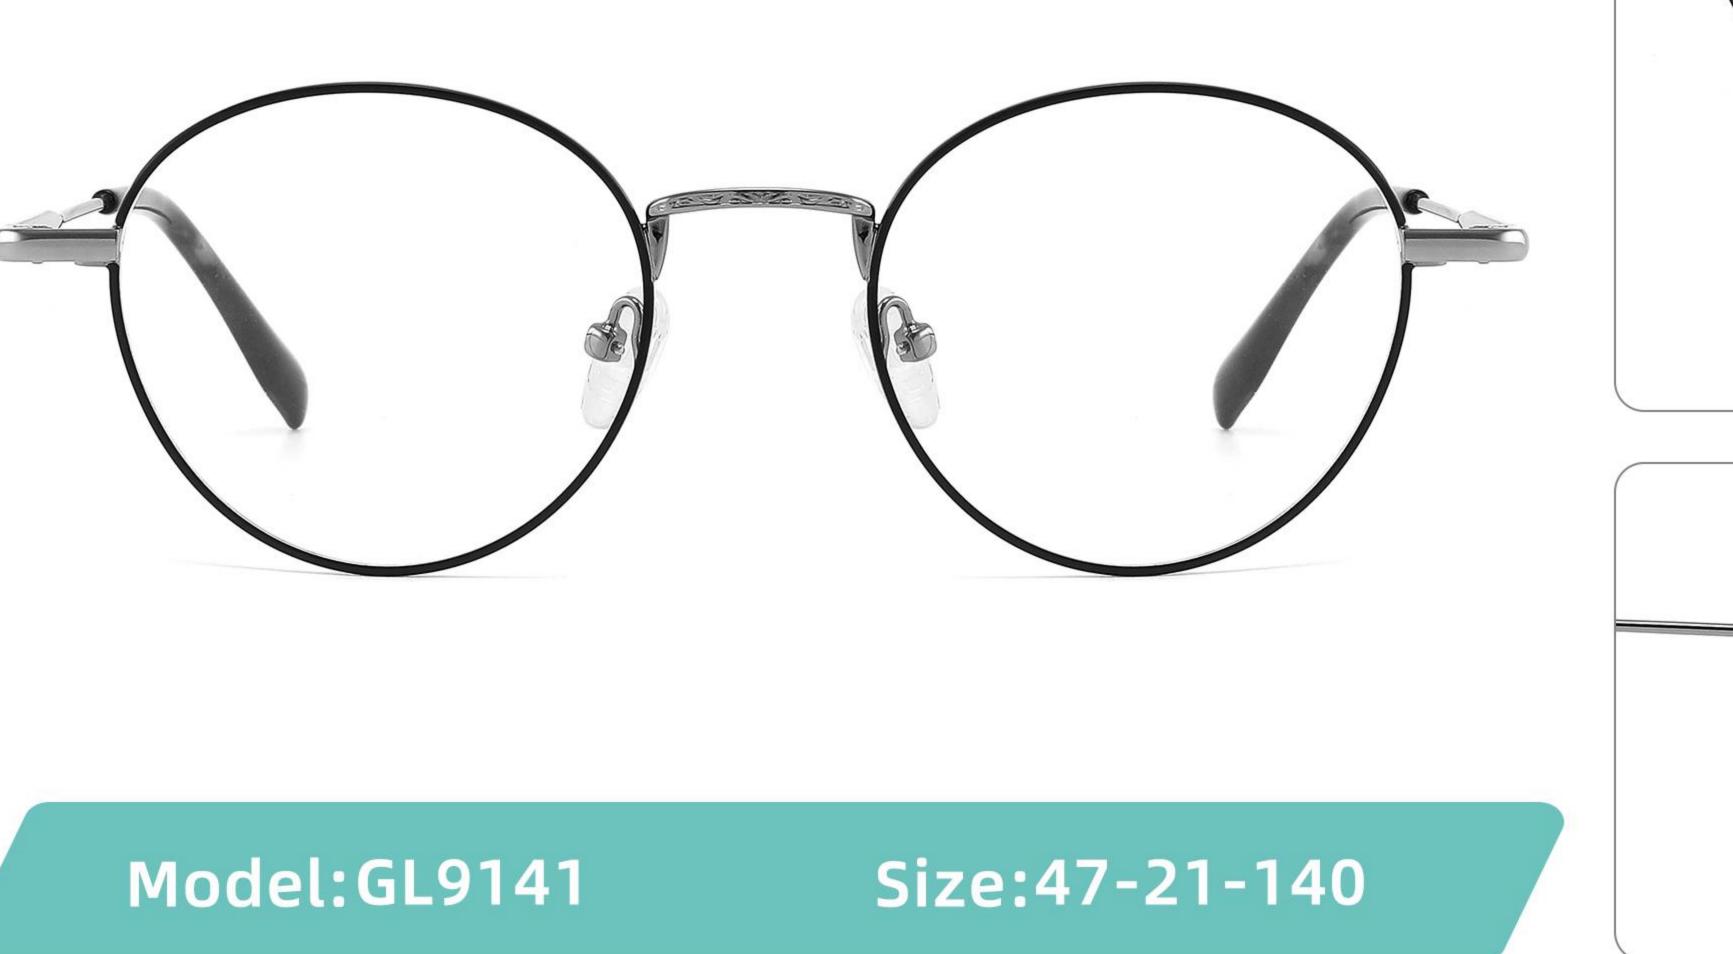

OLOR DISPLAY





## **C**3















\_\_\_\_\_

# Model:GL8916

## Size:57-18-145











## Size:54-21-142

#### COLOR DISPLAY





\_\_\_\_\_

C1





C2











\_\_\_\_\_

# Model:GL8931

## Size:48-21-140

#### COLOR DISPLAY



C1









# Model:GL8932

## Size:56-18-145









### COLOR DISPLAY

















\_\_\_\_\_

# Model:GL8943

# Size:34-30-135

C4

### COLOR DISPLAY





С3







## COLOR DISPLAY





-----







-----

# Size:50-18-140

## COLOR DISPLAY



C5







## Size:46-21-137









-----

# Size:53-18-140











## COLOR DISPLAY









C4

### COLOR DISPLAY











\_\_\_\_\_











## COLOR DISPLAY











### COLOR DISPLAY











-----

## COLOR DISPLAY









# Model:GL9138

Size:46-20-145









Size:40-27-140













## COLOR DISPLAY

\_\_\_\_\_









### COLOR DISPLAY



C5







C4

### COLOR DISPLAY











### COLOR DISPLAY









\_\_\_\_\_













### COLOR DISPLAY











### COLOR DISPLAY





C1











# Model:GL9165

Size:52-17-142









#### COLOR DISPLAY









# Model:GL9169

## Size:50-21-140











.....









-------

# Model:GL9176

## Size:47-21-145









\_\_\_\_\_

#### COLOR DISPLAY









# Model:GL9183

Size:54-17-142









# Model:GL9185

Size:54-17-140









-----









#### COLOR DISPLAY









# Model:GL9197

## Size:54-20-145





















## Model:GL9208

## Size:55-16-145

















# Model:GL9211

Size:47-22-142









\_\_\_\_\_









C2

#### COLOR DISPLAY





\_\_\_\_\_

C1











#### CO