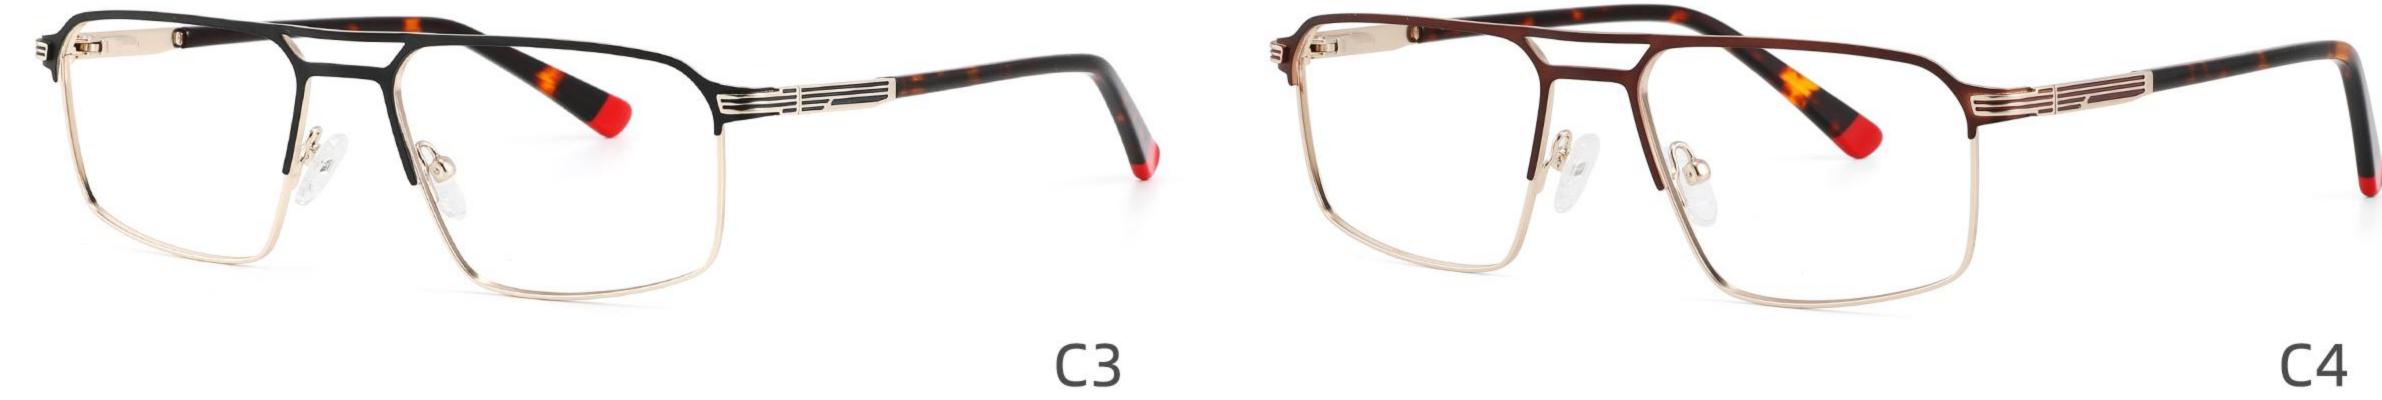

## Model:20002

## Size:53-19-145











-----

## Model:GL0036

## Size:53-17-135





#### COLOR DISPLAY











### Size:54-17-140

#### COLOR DISPLAY



C1



-------













\_\_\_\_\_









-----

## Model:GL8184

### Size:53-17-145









#### COLOR DISPLAY













-----

## Model:GL8400

### Size:52-17-140

#### COLOR DISPLAY















-----

## Model:GL8451

Size:54-16-140









## Size:57-15-145

C2

#### COLOR DISPLAY















\_\_\_\_\_











#### COLOR DISPLAY











C4

#### COLOR DISPLAY











-----



#### COLOR DISPLAY









### Size:53-18-140

#### COLOR DISPLAY





-----









#### COLOR DISPLAY











#### COLOR DISPLAY





C1



C4

C2







### Size:57-18-145

#### COLOR DISPLAY





C1











### Size:54-18-140

#### COLOR DISPLAY





C1















## Size:54-18-140

#### COLOR DISPLAY





C1













## Size:52-16-140

#### COLOR DISPLAY





------

C1















## Size:52-18-140

#### COLOR DISPLAY





-----

C1





C3









\_\_\_\_\_

### COLOR DISPLAY



Size:45-19-140



Model:GL8836













-----

### COLOR DISPLAY

# Model:GL8837

Size:47-17-147

























------

























------













Size:47-17-145

### COLOR DISPLAY













-----

## Size:50-20-145











-----

### Size:50-20-140

#### COLOR DISPLAY



C1

C3











C4





















### Size:52-15-140

C2













\_\_\_\_\_

## Model:GL8853

### Size:53-18-145









------

# Model:GL8854

## Size:40-16-145









#