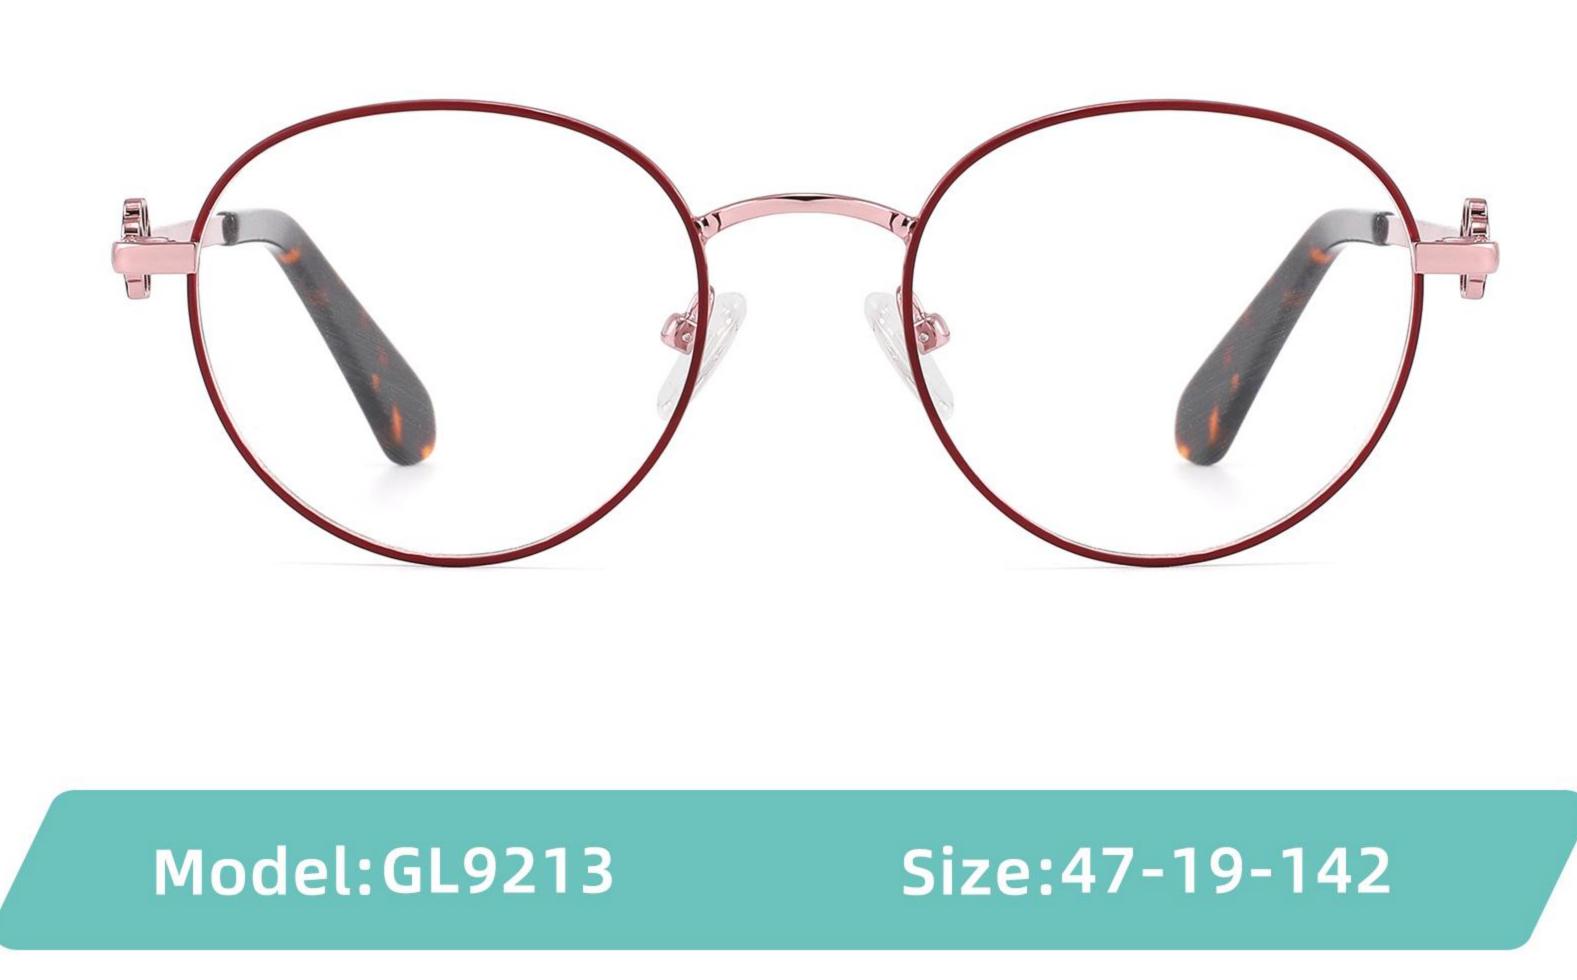

# Model:GL9138

Size:46-20-145









Size:40-27-140













## COLOR DISPLAY

\_\_\_\_\_









### COLOR DISPLAY



C5







C4

### COLOR DISPLAY











### COLOR DISPLAY









\_\_\_\_\_













### COLOR DISPLAY











### COLOR DISPLAY





C1











# Model:GL9165

Size:52-17-142









#### COLOR DISPLAY









# Model:GL9169

## Size:50-21-140











.....









-------

# Model:GL9176

## Size:47-21-145









\_\_\_\_\_

#### COLOR DISPLAY









# Model:GL9183

Size:54-17-142









# Model:GL9185

Size:54-17-140









-----









#### COLOR DISPLAY









# Model:GL9197

## Size:54-20-145





















## Model:GL9208

## Size:55-16-145

















# Model:GL9211

Size:47-22-142









\_\_\_\_\_









C2

#### COLOR DISPLAY





\_\_\_\_\_

C1











#### COLOR DISPLAY













# Model:GL9215

# Size:55-14-140









-------

## COLOR DISPLAY













\_\_\_\_\_









# Model:GL9223

# Size:53-21-140

C2

C4

#### COLOR DISPLAY



C1









# Model:GL9229

## Size:50-20-138

#### COLOR DISPLAY



C1





C2