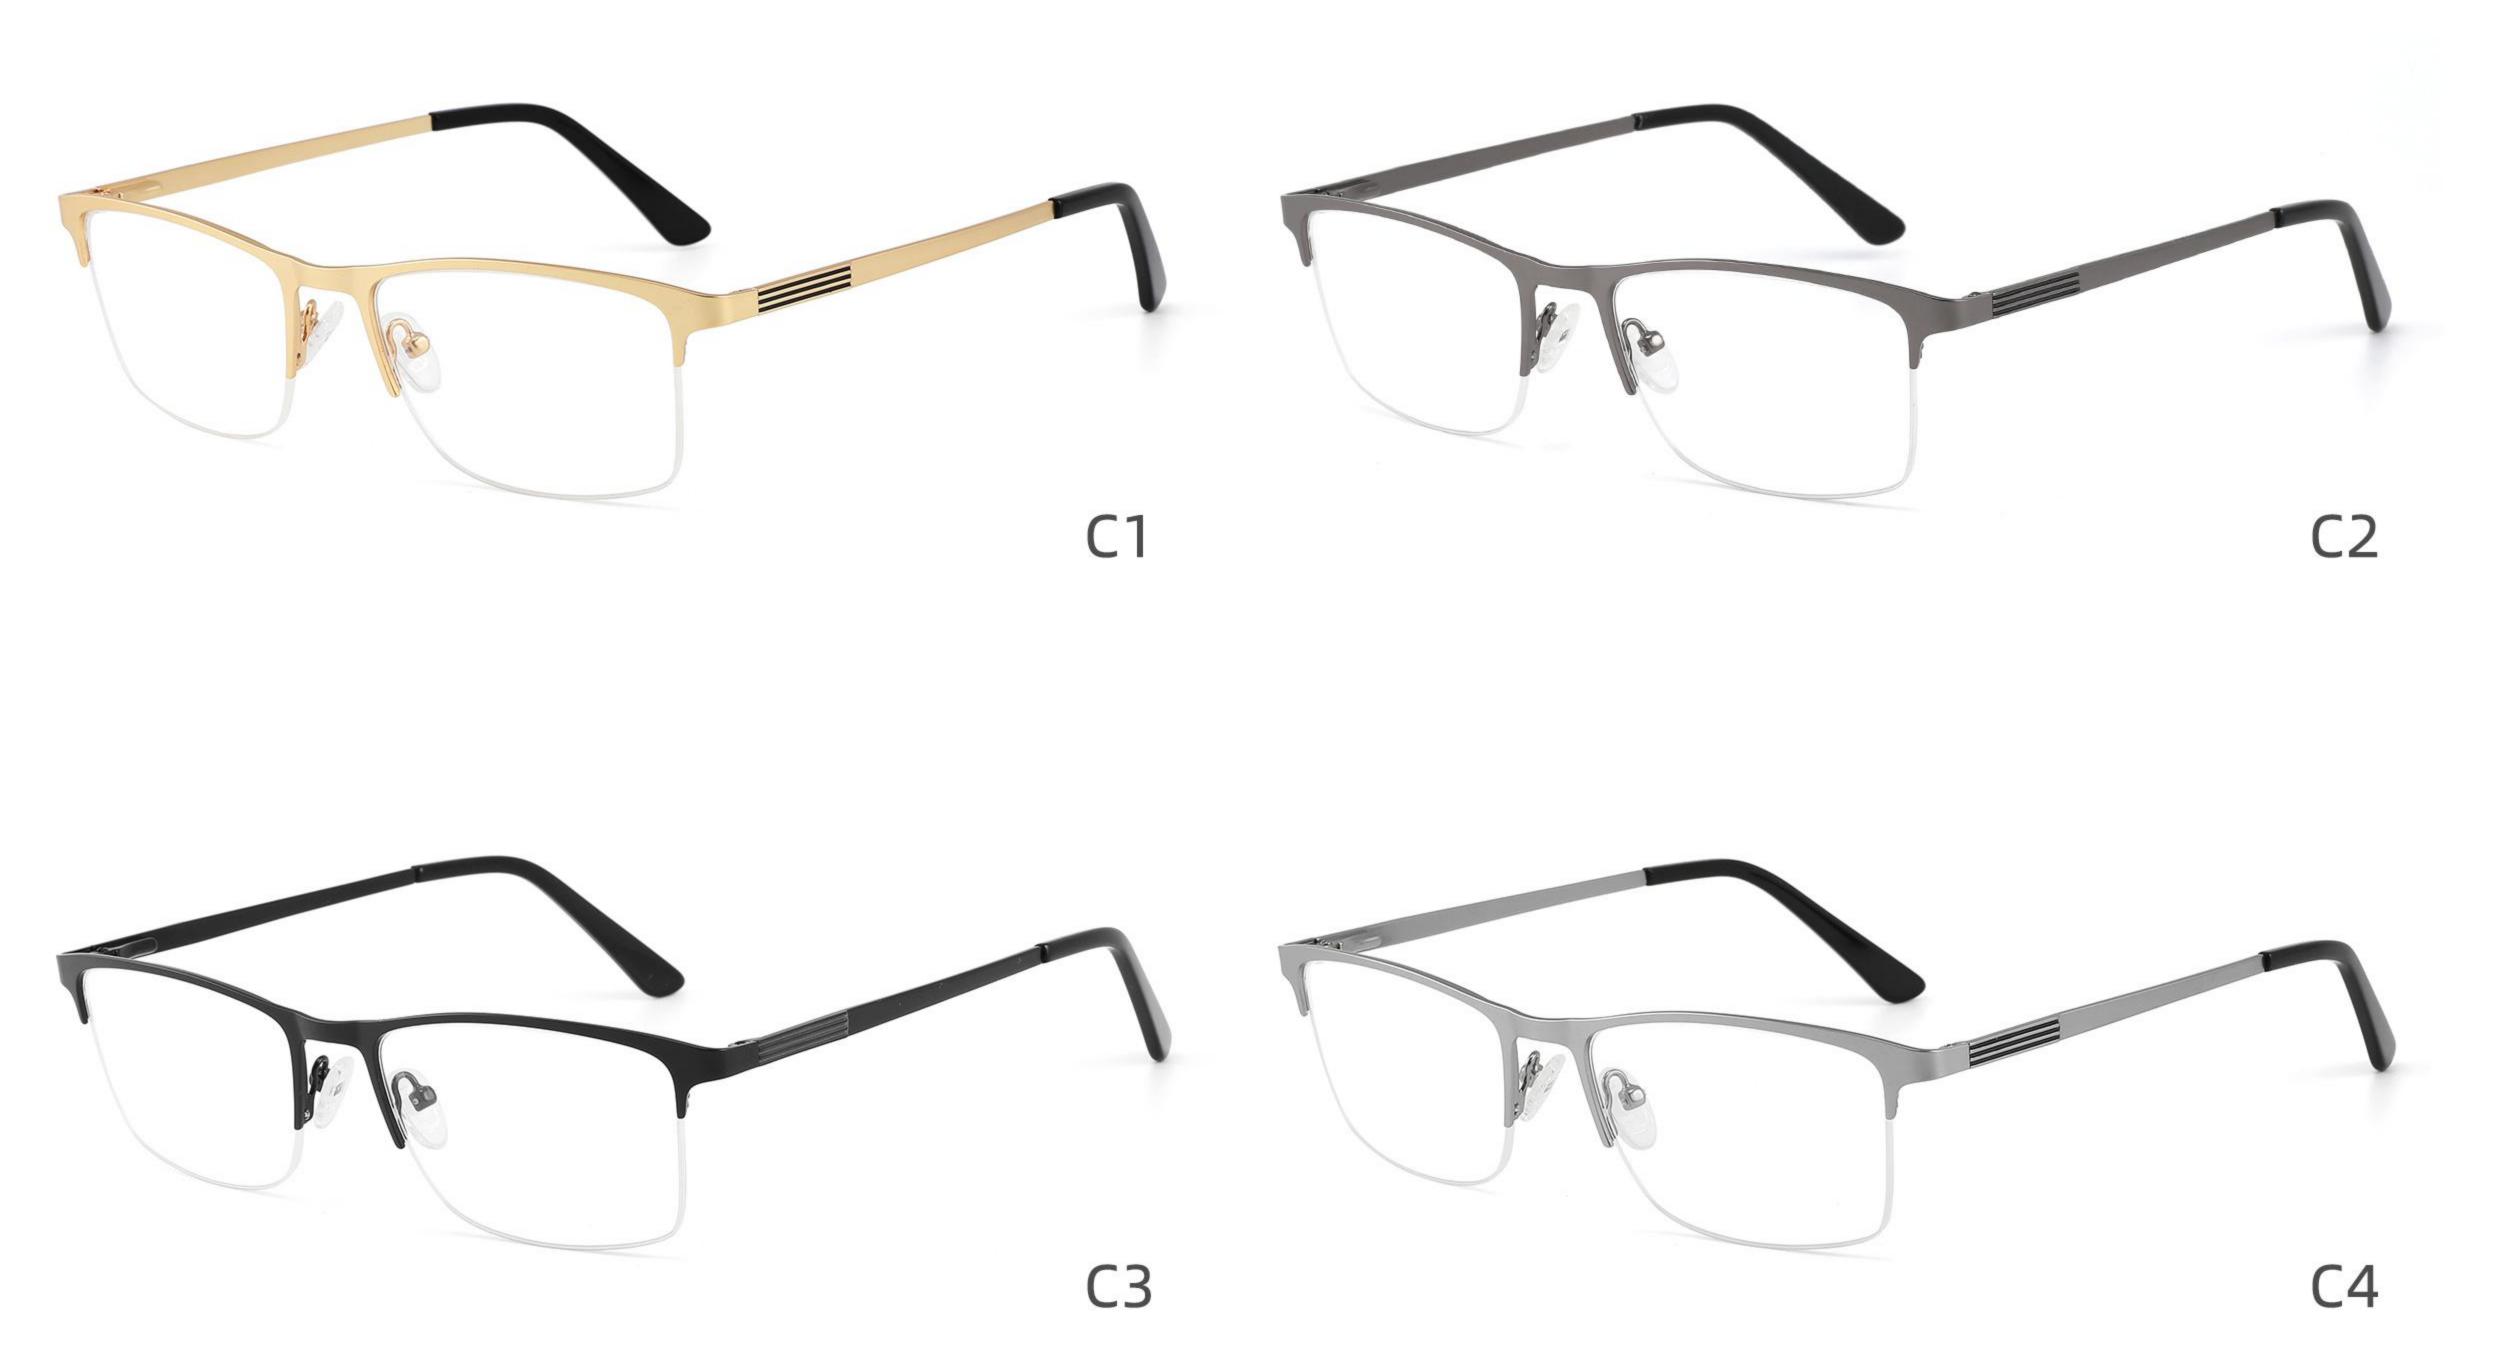

-----





C4

### COLOR DISPLAY











\_\_\_\_\_

## Model:GL8864

# Size:52-20-145





-----





#### COLOR DISPLAY





C3







### Size:55-12-145

#### COLOR DISPLAY



C1

















#### COLOR DISPLAY



























#### COLOR DISPLAY













C1







C3









C3













C3









## Size:50-19-140

### COLOR DISPLAY











\_\_\_\_\_

# Model:GL8889

Size:54-18-142

C2











C2

#### COLOR DISPLAY





------







#### COLOR DISPLAY



C1













-----









### COLOR DISPLAY





------









## Size:51-18-142













C2

### COLOR DISPLAY







C5







# Model:GL8910

## Size:55-16-142











# Size:56-17-145

### COLOR DISPLAY





------

C2











### COLOR DISPLAY

# Model:GL8912

Size:54-17-142









# Size:50-22-142

## COLOR DISPLAY





## **C**3















\_\_\_\_\_

# Model:GL8916

## Size:57-18-145











## Size:54-21-142

#### COLOR DISPLAY





\_\_\_\_\_

C1





C2











\_\_\_\_\_

# Model:GL8931

## Size:48-21-140

#### COLOR DISPLAY



C1









# Model:GL8932

## Size:56-18-145









### COLOR DISPLAY

















\_\_\_\_\_

# Model:GL8943

# Size:34-30-135

C4

### COLOR DISPLAY





С3







## COLOR DISPLAY





-----







-----

# Size:50-18-140

## COLOR DISPLAY



C5







## Size:46-21-137









-----

# Size:53-18-140











## COLOR DISPLAY









C4

### COLOR DISPLAY











\_\_\_\_\_











## COLOR DISPLAY











### COLOR DISPLAY











-----

## COLOR DISPLAY









# Model:GL9138

Size:46-20-1