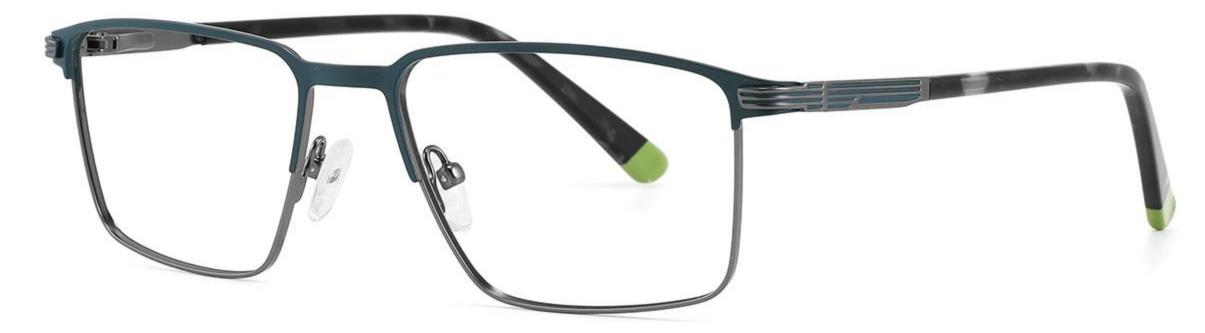

5











-----

## Model:GL0036

## Size:53-17-135





#### COLOR DISPLAY











### Size:54-17-140

#### COLOR DISPLAY



C1



-------













\_\_\_\_\_









-----

## Model:GL8184

### Size:53-17-145









#### COLOR DISPLAY













-----

## Model:GL8400

### Size:52-17-140

#### COLOR DISPLAY















-----

## Model:GL8451

Size:54-16-140









## Size:57-15-145

C2

#### COLOR DISPLAY















\_\_\_\_\_











#### COLOR DISPLAY











C4

#### COLOR DISPLAY











-----



#### COLOR DISPLAY









### Size:53-18-140

#### COLOR DISPLAY





-----









#### COLOR DISPLAY











#### COLOR DISPLAY





C1



C4

C2







### Size:57-18-145

#### COLOR DISPLAY





C1











### Size:54-18-140

#### COLOR DISPLAY





C1















## Size:54-18-140

#### COLOR DISPLAY





C1













## Size:52-16-140

#### COLOR DISPLAY





------

C1















## Size:52-18-140

#### COLOR DISPLAY





-----

C1





C3









\_\_\_\_\_

### COLOR DISPLAY



Size:45-19-140



Model:GL8836













-----

### COLOR DISPLAY

# Model:GL8837

Size:47-17-147

























------

























------













Size:47-17-145

### COLOR DISPLAY













-----

## Size:50-20-145











-----

### Size:50-20-140

#### COLOR DISPLAY



C1

C3











C4





















### Size:52-15-140

C2













\_\_\_\_\_

## Model:GL8853

### Size:53-18-145









------

# Model:GL8854

## Size:40-16-145









### Size:47-20-135

#### COLOR DISPLAY