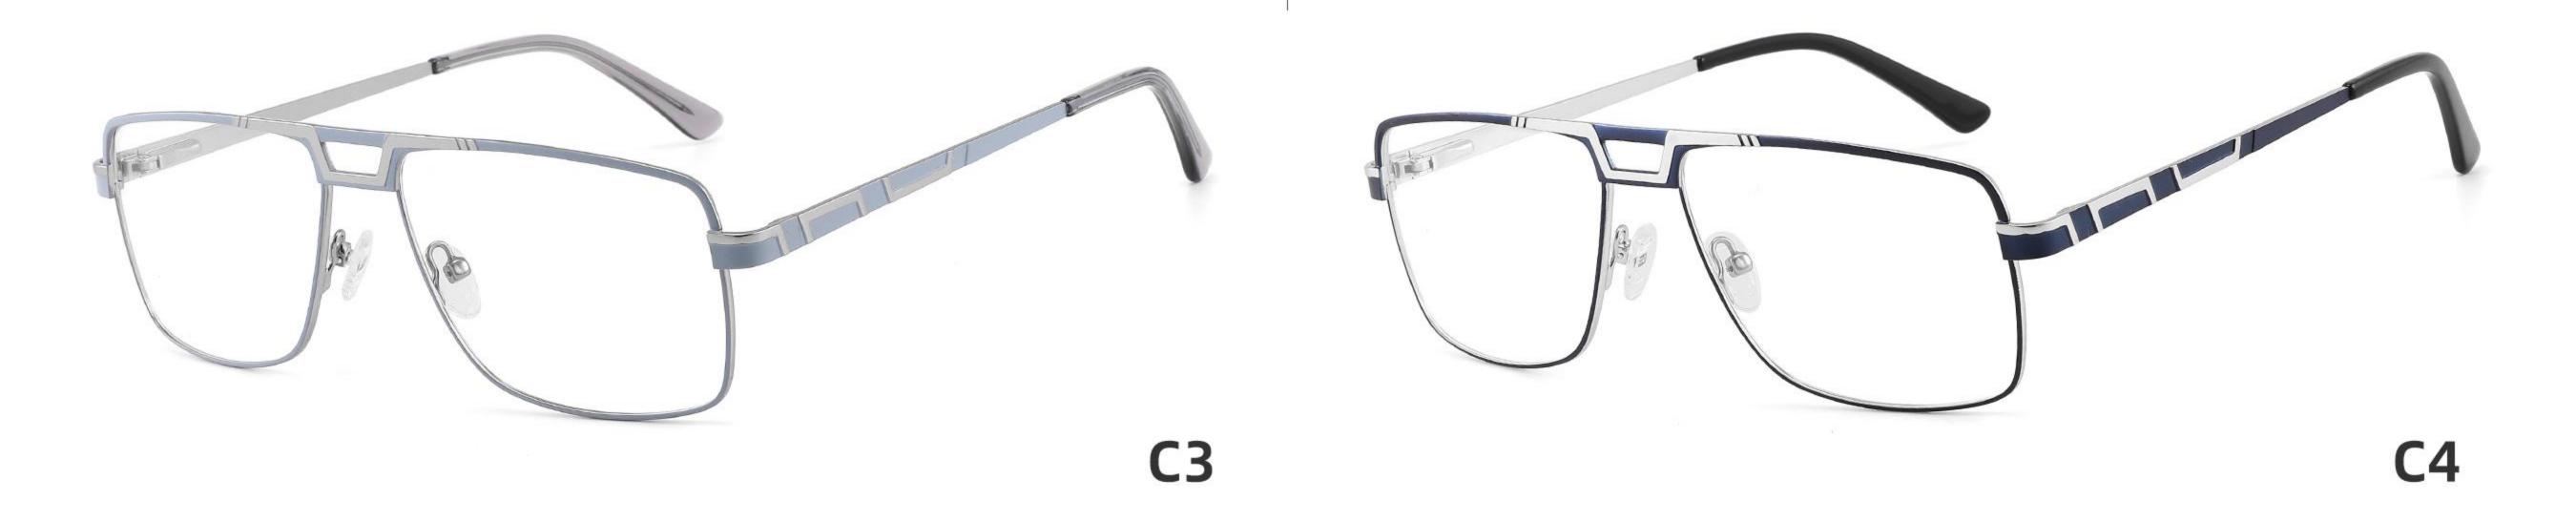

## Model: GL8868

## Size: 53 🗆 17-138



DETAIL DISPLAY



#### COLOR DISPLAY





## Model: GL8882

## Size: 57 🗆 17-140



DETAIL DISPLAY



#### COLOR DISPLAY







## Model: GL8917

## Size: 54 🗆 17-139



DETAIL DISPLAY









## Model: GL8942

## Size: 39 29-140



DETAIL DISPLAY







## Model: GL8946

## Size: 55 🗆 16-142



DETAIL DISPLAY







## Model: GL8948

## Size: 46 🗆 22-138



DETAIL DISPLAY



#### COLOR DISPLAY







**C3** 

## Model: GL8951

## Size: 52 🗆 17-135



DETAIL DISPLAY



#### COLOR DISPLAY





## Model: GL8959

## Size: 52 🗆 18-144

\_\_\_\_\_



DETAIL DISPLAY



#### COLOR DISPLAY





## Model: GL8960

## Size: 52 🗆 18-142



DETAIL DISPLAY







## Model: GL8962

## Size: 55 🗆 18-140



DETAIL DISPLAY







## Modle:8878 Size:54 18-142















## Modle:8883 Size:54 15-145

















## Modle:9199 Size:60 12-145















## Modle:GL8871 Size:55 12-145















## Modle:GL9213 Size:47 19-142























## Model:20002

## Size:53-19-145











-----

## Model:GL0036

## Size:53-17-135





#### COLOR DISPLAY











### Size:54-17-140

#### COLOR DISPLAY