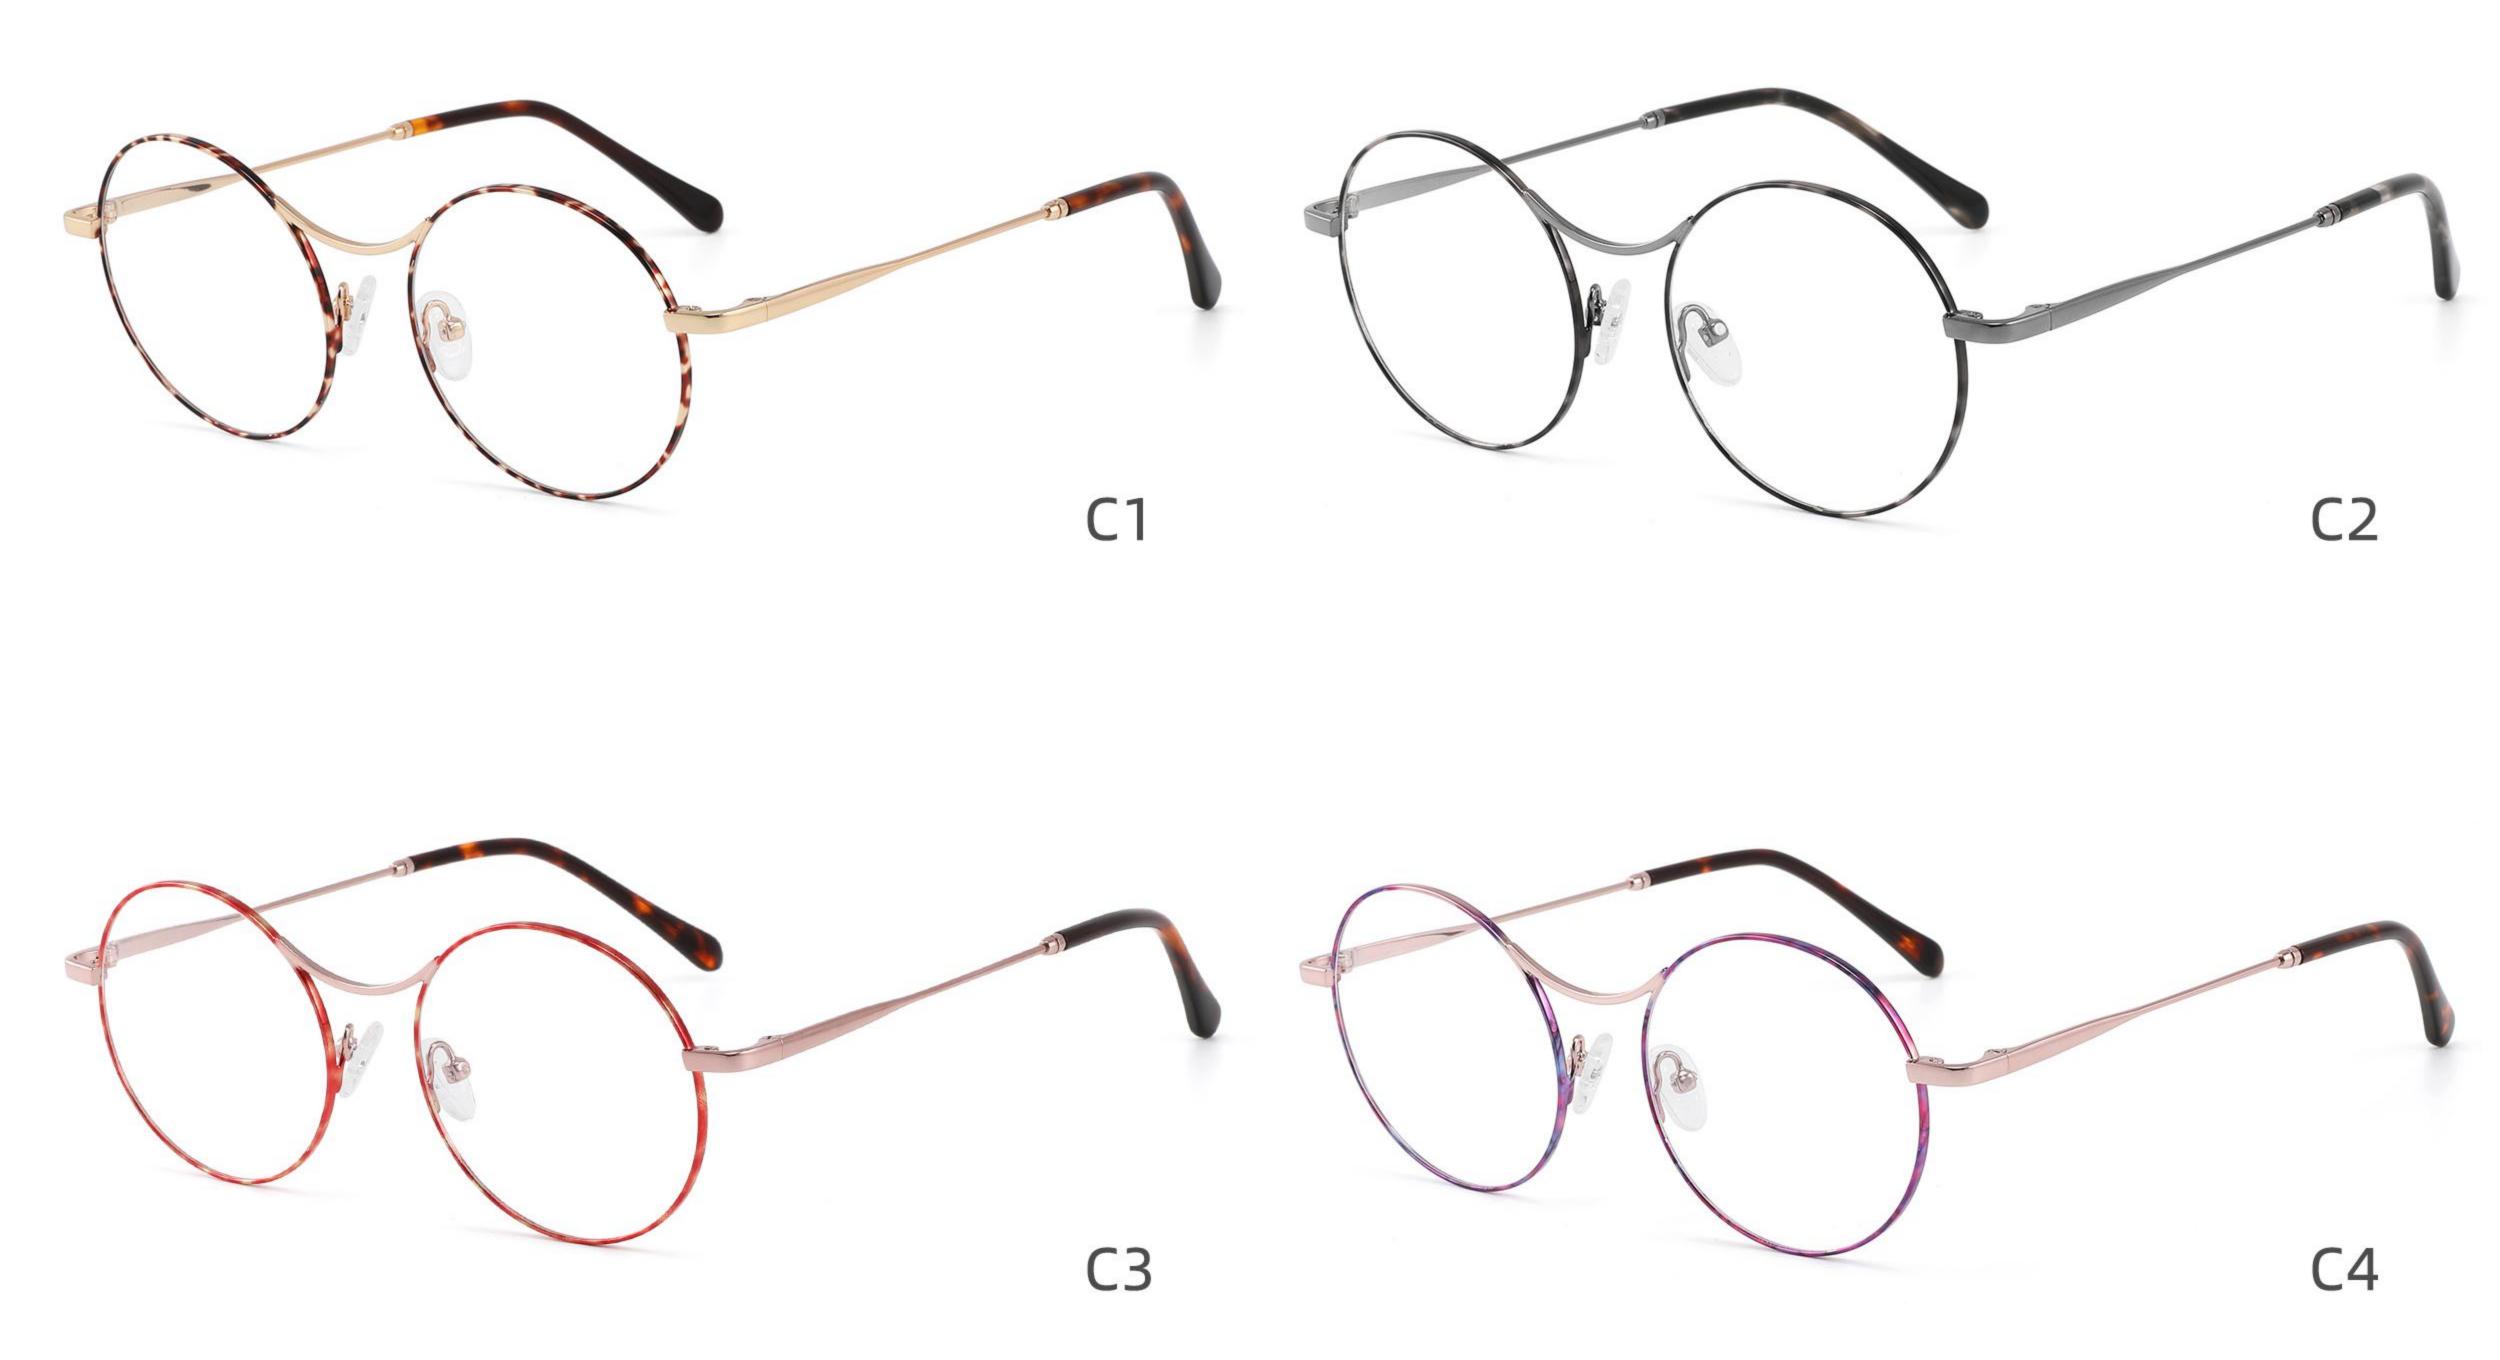

## COLOR DISPLAY











-----



#### COLOR DISPLAY









### Size:53-18-140

#### COLOR DISPLAY





-----









#### COLOR DISPLAY











#### COLOR DISPLAY





C1



C4

C2







### Size:57-18-145

#### COLOR DISPLAY





C1











### Size:54-18-140

#### COLOR DISPLAY





C1















## Size:54-18-140

#### COLOR DISPLAY





C1













## Size:52-16-140

#### COLOR DISPLAY





------

C1















## Size:52-18-140

#### COLOR DISPLAY





-----

C1





C3









\_\_\_\_\_

### COLOR DISPLAY



Size:45-19-140



Model:GL8836













-----

### COLOR DISPLAY

# Model:GL8837

Size:47-17-147

























------

























------













Size:47-17-145

### COLOR DISPLAY













-----

## Size:50-20-145











-----

### Size:50-20-140

#### COLOR DISPLAY



C1

C3











C4





















### Size:52-15-140

C2













\_\_\_\_\_

## Model:GL8853

### Size:53-18-145









------

# Model:GL8854

## Size:40-16-145









### Size:47-20-135

#### COLOR DISPLAY

















Size:49-20-145

#### COLOR DISPLAY



C3







C4







\_\_\_\_\_

## Model:GL8857

### Size:51-20-145













### Size:48-18-138

#### COLOR DISPLAY











\_\_\_\_\_

### Model:GL8860

Size:43-22-140









### Size:39-27-145









------





-----





C4

### COLOR DISPLAY











\_\_\_\_\_

## Model:GL8864

# Size:52-20-145





-----





#### COLOR DISPLAY





C3







### Size:55-12-145

#### COLOR DISPLAY



C1

















#### COLOR DISPLAY