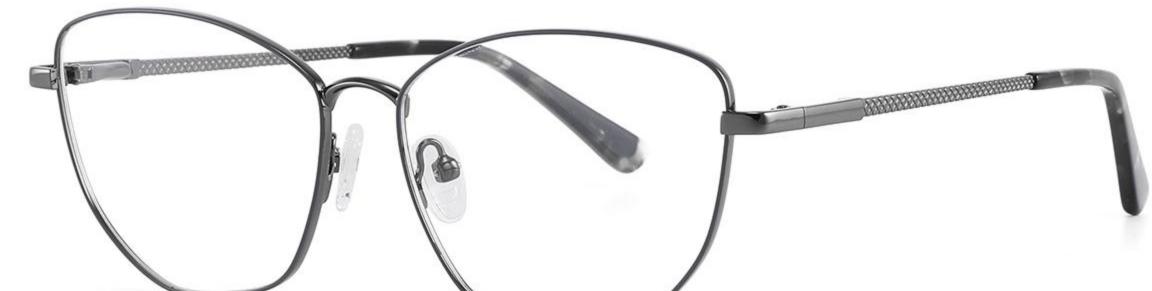

DISPLAY



C1

C3











C4





















### Size:52-15-140

C2













\_\_\_\_\_

## Model:GL8853

### Size:53-18-145









------

# Model:GL8854

## Size:40-16-145









### Size:47-20-135

#### COLOR DISPLAY

















Size:49-20-145

#### COLOR DISPLAY



C3







C4







\_\_\_\_\_

## Model:GL8857

### Size:51-20-145













### Size:48-18-138

#### COLOR DISPLAY











\_\_\_\_\_

### Model:GL8860

Size:43-22-140









### Size:39-27-145









------





-----





C4

### COLOR DISPLAY











\_\_\_\_\_

## Model:GL8864

# Size:52-20-145





-----





#### COLOR DISPLAY





C3







### Size:55-12-145

#### COLOR DISPLAY



C1

















#### COLOR DISPLAY



























#### COLOR DISPLAY













C1







C3









C3













C3









## Size:50-19-140

### COLOR DISPLAY











\_\_\_\_\_

# Model:GL8889

Size:54-18-142

C2











C2

#### COLOR DISPLAY





------







#### COLOR DISPLAY



C1













-----









### COLOR DISPLAY





------









## Size:51-18-142













C2

### COLOR DISPLAY







C5







# Model:GL8910

## Size:55-16-142











# Size:56-17-145

### COLOR DISPLAY





------

C2











### COLOR DISPLAY

# Model:GL8912

Size:54-17-142









# Size:50-22-142

## COLOR DISPLAY





## **C**3















\_\_\_\_\_

# Model:GL8916

## Size:57-18-145











## Size:54-21-142

#### COLOR DISPLAY





\_\_\_\_\_

C1





C2











\_\_\_\_\_

# Model:GL8931

## Size:48-21-140

#### COLOR DISPLAY



C1