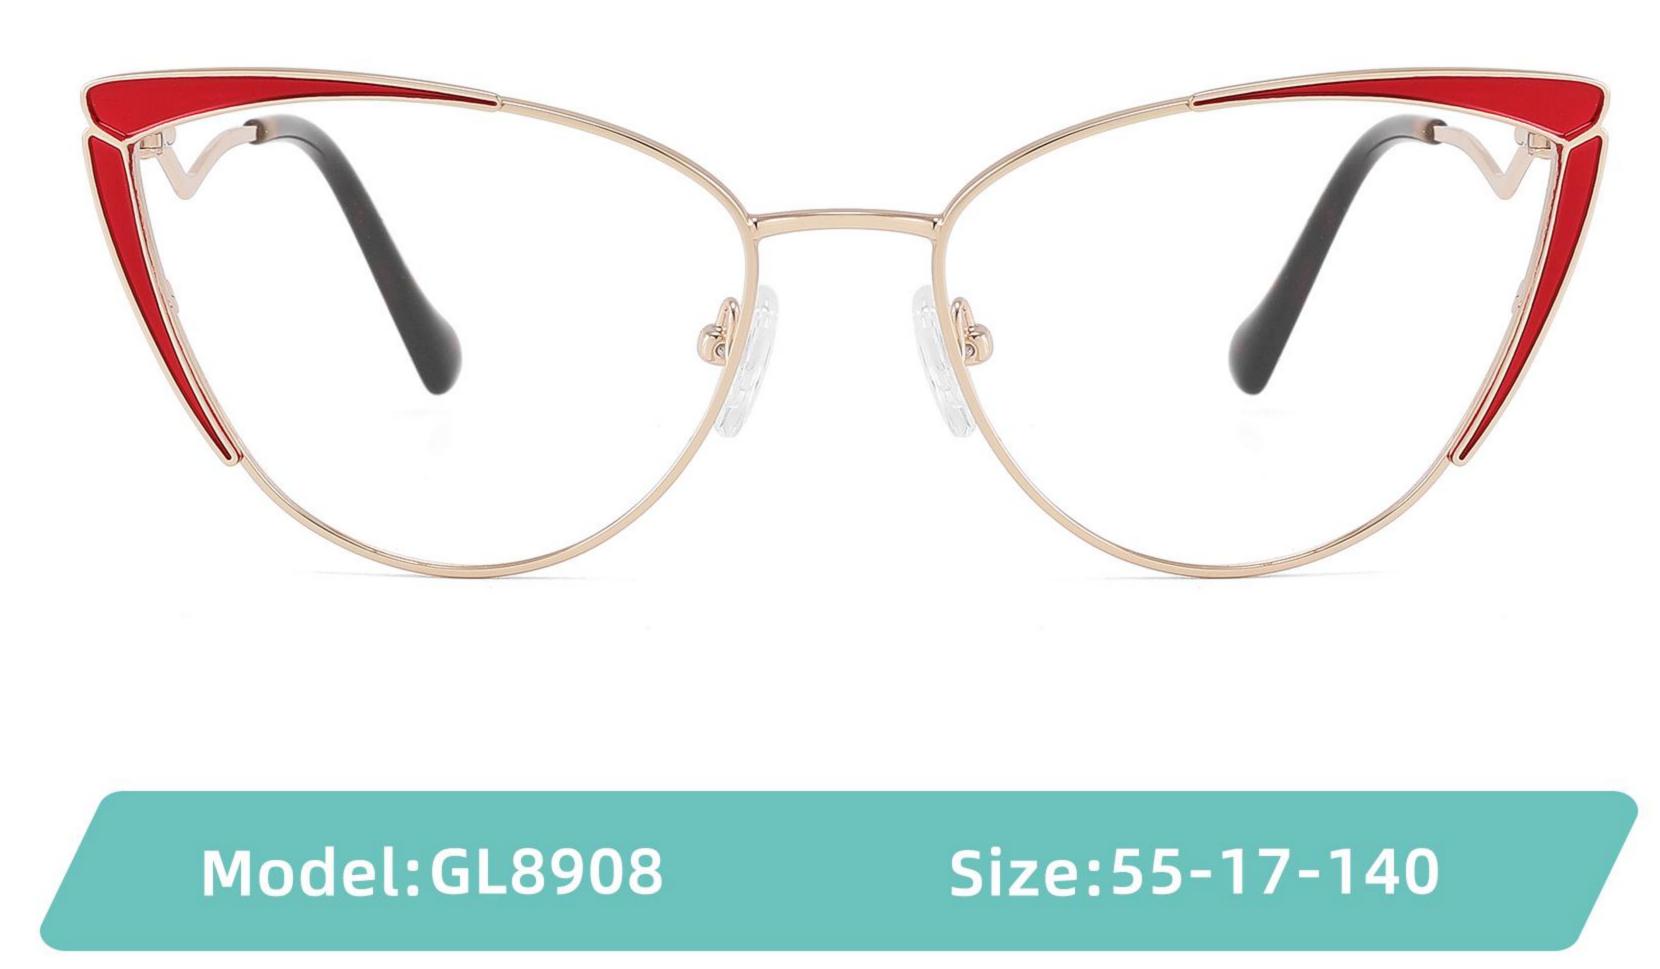

\_\_\_\_\_

## Model:GL8857

### Size:51-20-145













### Size:48-18-138

#### COLOR DISPLAY











\_\_\_\_\_

### Model:GL8860

Size:43-22-140









### Size:39-27-145









------





-----





C4

### COLOR DISPLAY











\_\_\_\_\_

## Model:GL8864

# Size:52-20-145





-----





#### COLOR DISPLAY





C3







### Size:55-12-145

#### COLOR DISPLAY



C1

















#### COLOR DISPLAY



























#### COLOR DISPLAY













C1







C3









C3













C3









## Size:50-19-140

### COLOR DISPLAY











\_\_\_\_\_

# Model:GL8889

Size:54-18-142

C2











C2

#### COLOR DISPLAY





------







#### COLOR DISPLAY



C1













-----









### COLOR DISPLAY





------









## Size:51-18-142













C2

### COLOR DISPLAY







C5







# Model:GL8910

## Size:55-16-142











# Size:56-17-145

### COLOR DISPLAY





------

C2











### COLOR DISPLAY

# Model:GL8912

Size:54-17-142









# Size:50-22-142

## COLOR DISPLAY





## **C**3















\_\_\_\_\_

# Model:GL8916

## Size:57-18-145











## Size:54-21-142

#### COLOR DISPLAY





\_\_\_\_\_

C1





C2











\_\_\_\_\_

# Model:GL8931

## Size:48-21-140

#### COLOR DISPLAY



C1









# Model:GL8932

## Size:56-18-145









### COLOR DISPLAY

















\_\_\_\_\_

# Model:GL8943

# Size:34-30-135

C4

### COLOR DISPLAY





С3







## COLOR DISPLAY





-----







-----

# Size:50-18-140

## COLOR DISPLAY



C5







## Size:46-21-137









-----

# Size:53-18-140