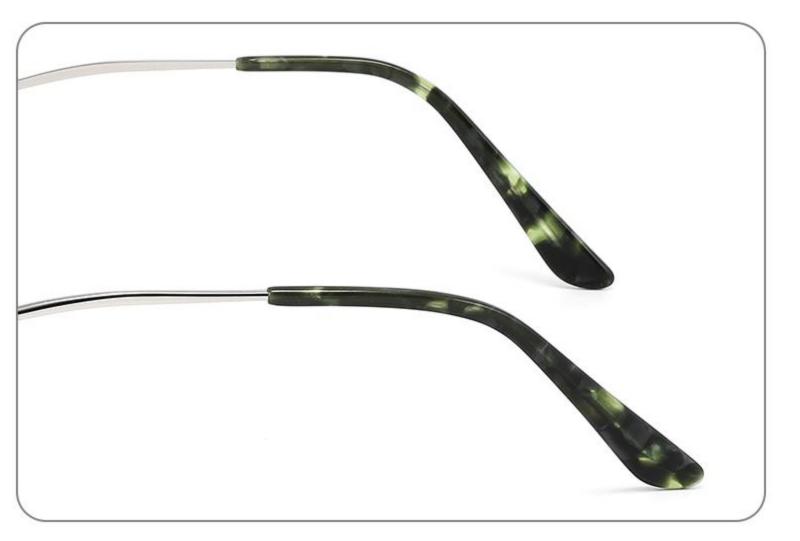

🗆 18-144

\_\_\_\_\_



DETAIL DISPLAY



#### COLOR DISPLAY





## Model: GL8960

## Size: 52 🗆 18-142



DETAIL DISPLAY







## Model: GL8962

## Size: 55 🗆 18-140



DETAIL DISPLAY







## Modle:8878 Size:54 18-142















## Modle:8883 Size:54 15-145

















## Modle:9199 Size:60 12-145















## Modle:GL8871 Size:55 12-145















## Modle:GL9213 Size:47 19-142























## Model:20002

## Size:53-19-145











-----

## Model:GL0036

## Size:53-17-135





#### COLOR DISPLAY











### Size:54-17-140

#### COLOR DISPLAY



C1



-------













\_\_\_\_\_









-----

## Model:GL8184

### Size:53-17-145









#### COLOR DISPLAY













-----

## Model:GL8400

### Size:52-17-140

#### COLOR DISPLAY















-----

## Model:GL8451

Size:54-16-140









## Size:57-15-145

C2

#### COLOR DISPLAY















\_\_\_\_\_











#### COLOR DISPLAY











C4

#### COLOR DISPLAY











-----



#### COLOR DISPLAY









### Size:53-18-140

#### COLOR DISPLAY





-----









#### COLOR DISPLAY











#### COLOR DISPLAY





C1



C4

C2







### Size:57-18-145

#### COLOR DISPLAY





C1











### Size:54-18-140

#### COLOR DISPLAY





C1















## Size:54-18-140

#### COLOR DISPLAY





C1













## Size:52-16-140

#### COLOR DISPLAY





------

C1















## Size:52-18-140

#### COLOR DISPLAY





-----

C1





C3









\_\_\_\_\_

### COLOR DISPLAY



Size:45-19-140



Model:GL8836













-----

### COLOR DISPLAY

# Model:GL8837