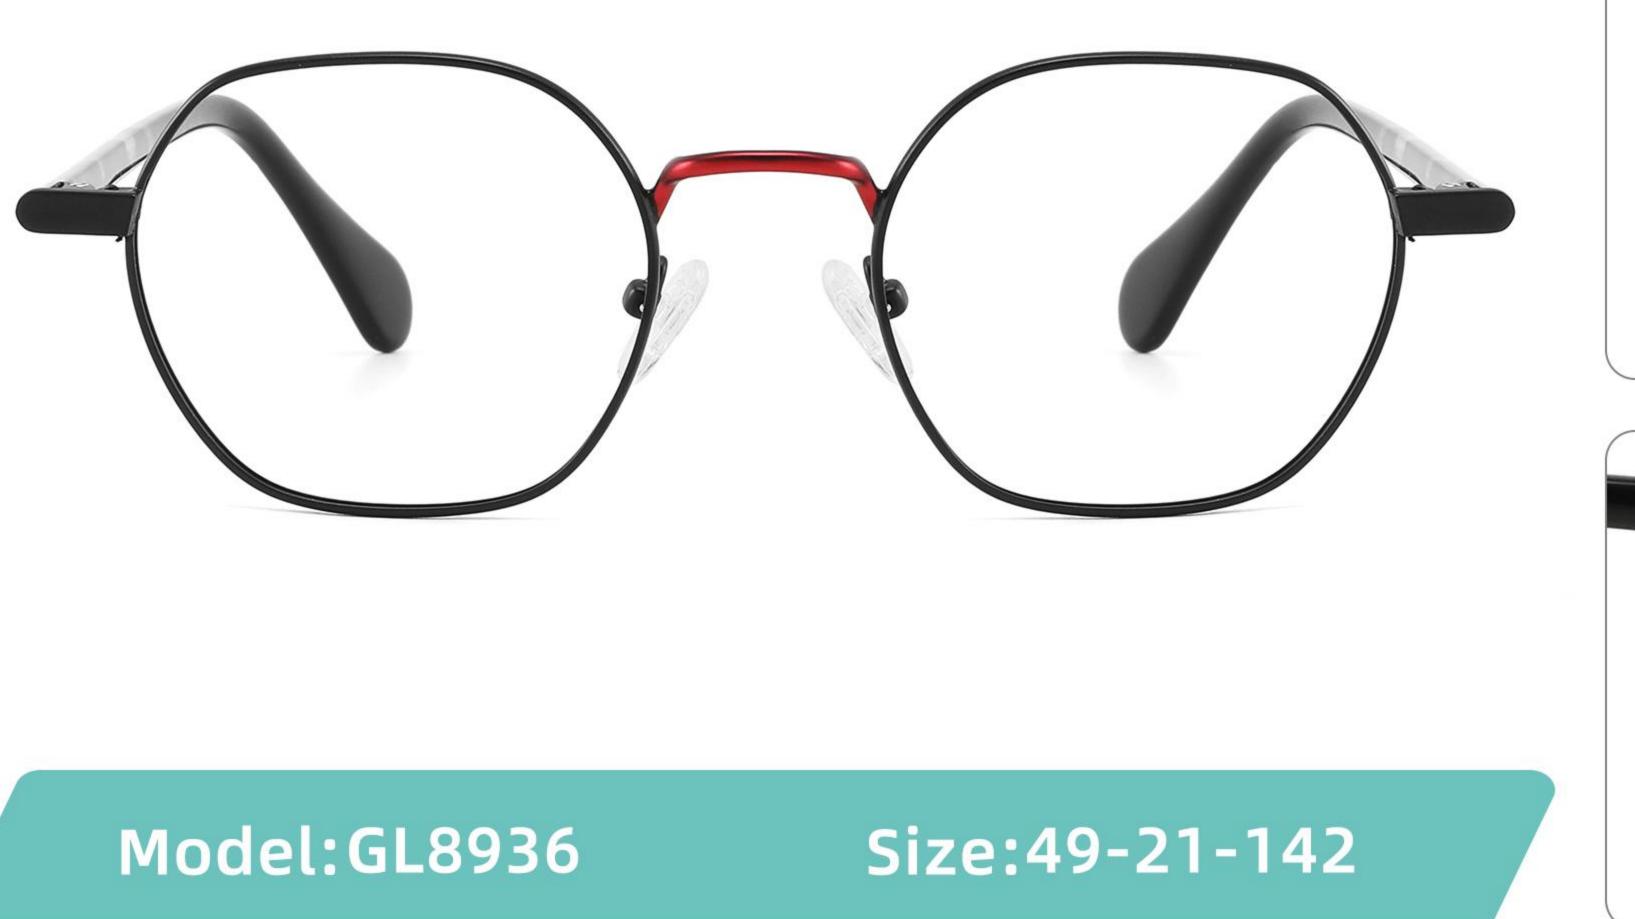

# COLOR DISPLAY











\_\_\_\_\_

# Model:GL8889

Size:54-18-142

C2











C2

#### COLOR DISPLAY





------







#### COLOR DISPLAY



C1













-----









### COLOR DISPLAY





------









## Size:51-18-142













C2

### COLOR DISPLAY







C5







# Model:GL8910

## Size:55-16-142











# Size:56-17-145

### COLOR DISPLAY





------

C2











### COLOR DISPLAY

# Model:GL8912

Size:54-17-142









# Size:50-22-142

## COLOR DISPLAY





## **C**3















\_\_\_\_\_

# Model:GL8916

## Size:57-18-145











## Size:54-21-142

#### COLOR DISPLAY





\_\_\_\_\_

C1





C2











\_\_\_\_\_

# Model:GL8931

## Size:48-21-140

#### COLOR DISPLAY



C1









# Model:GL8932

## Size:56-18-145









### COLOR DISPLAY

















\_\_\_\_\_

# Model:GL8943

# Size:34-30-135

C4

### COLOR DISPLAY





С3







## COLOR DISPLAY





-----







-----

# Size:50-18-140

## COLOR DISPLAY



C5







## Size:46-21-137









-----

# Size:53-18-140











## COLOR DISPLAY









C4

### COLOR DISPLAY











\_\_\_\_\_











## COLOR DISPLAY











### COLOR DISPLAY











-----

## COLOR DISPLAY









# Model:GL9138

Size:46-20-145









Size:40-27-140













## COLOR DISPLAY

\_\_\_\_\_









### COLOR DISPLAY



C5







C4

### COLOR DISPLAY











### COLOR DISPLAY









\_\_\_\_\_













### COLOR DISPLAY











### COLOR DISPLAY





C1











# Model:GL9165

Size:52-17-142









#### COLOR DISPLAY









# Model:GL9169

## Size:5