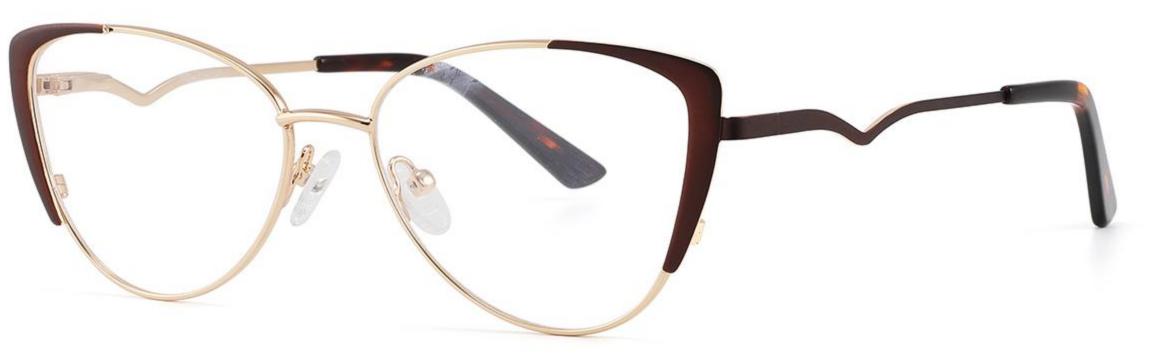

del:GL8860

Size:43-22-140









### Size:39-27-145









------





-----





C4

### COLOR DISPLAY











\_\_\_\_\_

## Model:GL8864

# Size:52-20-145





-----





#### COLOR DISPLAY





C3







### Size:55-12-145

#### COLOR DISPLAY



C1

















#### COLOR DISPLAY



























#### COLOR DISPLAY













C1







C3









C3













C3









## Size:50-19-140

### COLOR DISPLAY











\_\_\_\_\_

# Model:GL8889

Size:54-18-142

C2











C2

#### COLOR DISPLAY





------







#### COLOR DISPLAY



C1













-----









### COLOR DISPLAY





------









## Size:51-18-142













C2

### COLOR DISPLAY







C5







# Model:GL8910

## Size:55-16-142











# Size:56-17-145

### COLOR DISPLAY





------

C2











### COLOR DISPLAY

# Model:GL8912

Size:54-17-142









# Size:50-22-142

## COLOR DISPLAY





## **C**3















\_\_\_\_\_

# Model:GL8916

## Size:57-18-145











## Size:54-21-142

#### COLOR DISPLAY





\_\_\_\_\_

C1





C2











\_\_\_\_\_

# Model:GL8931

## Size:48-21-140

#### COLOR DISPLAY



C1









# Model:GL8932

## Size:56-18-145









### COLOR DISPLAY

















\_\_\_\_\_

# Model:GL8943

# Size:34-30-135

C4

### COLOR DISPLAY





С3







## COLOR DISPLAY





-----







-----

# Size:50-18-140

## COLOR DISPLAY



C5







## Size:46-21-137









-----

# Size:53-18-140











## COLOR DISPLAY









C4

### COLOR DISPLAY











\_\_\_\_\_











## COLOR DISPLAY











### COLOR DISPL