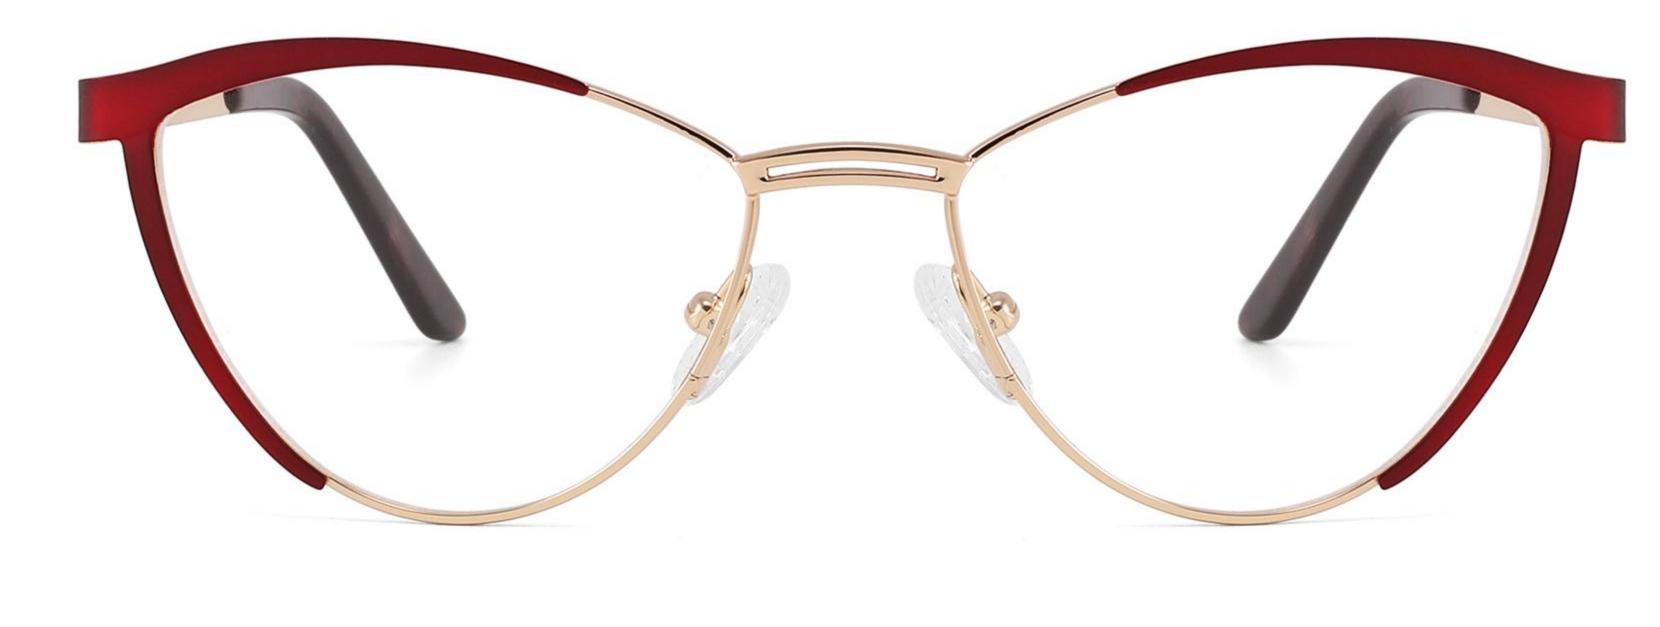

## Size: 55 🗆 16-142



DETAIL DISPLAY







## Model: GL8948

## Size: 46 🗆 22-138



DETAIL DISPLAY



#### COLOR DISPLAY







**C3** 

## Model: GL8951

## Size: 52 🗆 17-135



DETAIL DISPLAY



#### COLOR DISPLAY





## Model: GL8959

## Size: 52 🗆 18-144

\_\_\_\_\_



DETAIL DISPLAY



#### COLOR DISPLAY





## Model: GL8960

## Size: 52 🗆 18-142



DETAIL DISPLAY







## Model: GL8962

## Size: 55 🗆 18-140



DETAIL DISPLAY







## Modle:8878 Size:54 18-142















## Modle:8883 Size:54 15-145

















## Modle:9199 Size:60 12-145















## Modle:GL8871 Size:55 12-145















## Modle:GL9213 Size:47 19-142























## Model:20002

## Size:53-19-145











-----

## Model:GL0036

## Size:53-17-135





#### COLOR DISPLAY











### Size:54-17-140

#### COLOR DISPLAY



C1



-------













\_\_\_\_\_









-----

## Model:GL8184

### Size:53-17-145









#### COLOR DISPLAY













-----

## Model:GL8400

### Size:52-17-140

#### COLOR DISPLAY















-----

## Model:GL8451

Size:54-16-140









## Size:57-15-145

C2

#### COLOR DISPLAY















\_\_\_\_\_











#### COLOR DISPLAY











C4

#### COLOR DISPLAY











-----



#### COLOR DISPLAY









### Size:53-18-140

#### COLOR DISPLAY





-----









#### COLOR DISPLAY











#### COLOR DISPLAY





C1



C4

C2







### Size:57-18-145

#### COLOR DISPLAY





C1











### Size:54-18-140

#### COLOR DISPLAY





C1















## Size:54-18-140

#### COLOR DISPLAY





C1













##