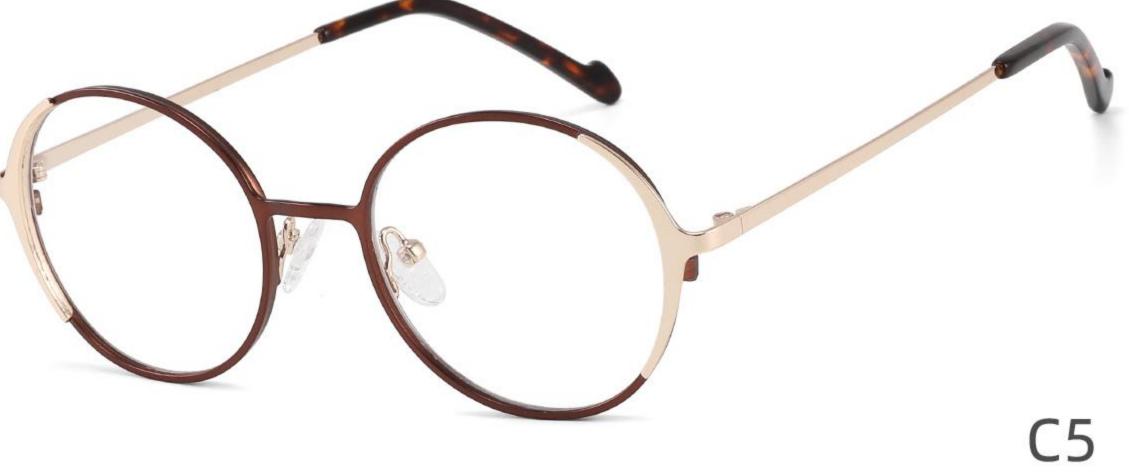

--







#### COLOR DISPLAY



C1













-----









### COLOR DISPLAY





------









## Size:51-18-142













C2

### COLOR DISPLAY







C5







# Model:GL8910

## Size:55-16-142











# Size:56-17-145

### COLOR DISPLAY





------

C2











### COLOR DISPLAY

# Model:GL8912

Size:54-17-142









# Size:50-22-142

## COLOR DISPLAY





## **C**3















\_\_\_\_\_

# Model:GL8916

## Size:57-18-145











## Size:54-21-142

#### COLOR DISPLAY





\_\_\_\_\_

C1





C2











\_\_\_\_\_

# Model:GL8931

## Size:48-21-140

#### COLOR DISPLAY



C1









# Model:GL8932

## Size:56-18-145









### COLOR DISPLAY

















\_\_\_\_\_

# Model:GL8943

# Size:34-30-135

C4

### COLOR DISPLAY





С3







## COLOR DISPLAY





-----







-----

# Size:50-18-140

## COLOR DISPLAY



C5







## Size:46-21-137









-----

# Size:53-18-140











## COLOR DISPLAY









C4

### COLOR DISPLAY











\_\_\_\_\_











## COLOR DISPLAY











### COLOR DISPLAY











-----

## COLOR DISPLAY









# Model:GL9138

Size:46-20-145









Size:40-27-140













## COLOR DISPLAY

\_\_\_\_\_









### COLOR DISPLAY



C5







C4

### COLOR DISPLAY











### COLOR DISPLAY









\_\_\_\_\_













### COLOR DISPLAY











### COLOR DISPLAY





C1











# Model:GL9165

Size:52-17-142









#### COLOR DISPLAY









# Model:GL9169

## Size:50-21-140











.....









-------

# Model:GL9176

## Size:47-21-145









\_\_\_\_\_

#### COLOR DISPLAY