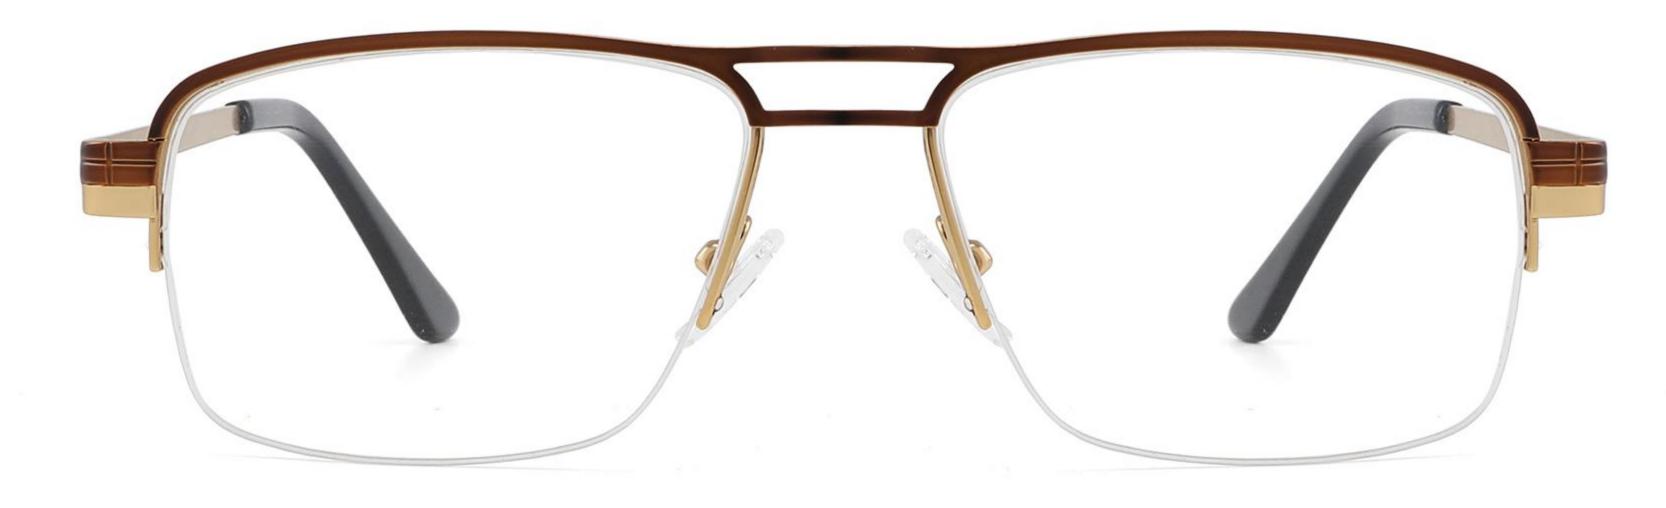

C2







### Size:57-18-145

#### COLOR DISPLAY





C1











### Size:54-18-140

#### COLOR DISPLAY





C1















## Size:54-18-140

#### COLOR DISPLAY





C1













## Size:52-16-140

#### COLOR DISPLAY





------

C1















## Size:52-18-140

#### COLOR DISPLAY





-----

C1





C3









\_\_\_\_\_

### COLOR DISPLAY



Size:45-19-140



Model:GL8836













-----

### COLOR DISPLAY

# Model:GL8837

Size:47-17-147

























------

























------













Size:47-17-145

### COLOR DISPLAY













-----

## Size:50-20-145











-----

### Size:50-20-140

#### COLOR DISPLAY



C1

C3











C4





















### Size:52-15-140

C2













\_\_\_\_\_

## Model:GL8853

### Size:53-18-145









------

# Model:GL8854

## Size:40-16-145









### Size:47-20-135

#### COLOR DISPLAY

















Size:49-20-145

#### COLOR DISPLAY



C3







C4







\_\_\_\_\_

## Model:GL8857

### Size:51-20-145













### Size:48-18-138

#### COLOR DISPLAY











\_\_\_\_\_

### Model:GL8860

Size:43-22-140









### Size:39-27-145









------





-----





C4

### COLOR DISPLAY











\_\_\_\_\_

## Model:GL8864

# Size:52-20-145





-----





#### COLOR DISPLAY





C3







### Size:55-12-145

#### COLOR DISPLAY



C1

















#### COLOR DISPLAY



























#### COLOR DISPLAY













C1







C3









C3













C3









## Size:50-19-140

### COLOR DISPLAY











\_\_\_\_\_

# Model:GL8889

Size:54-18-142

C2