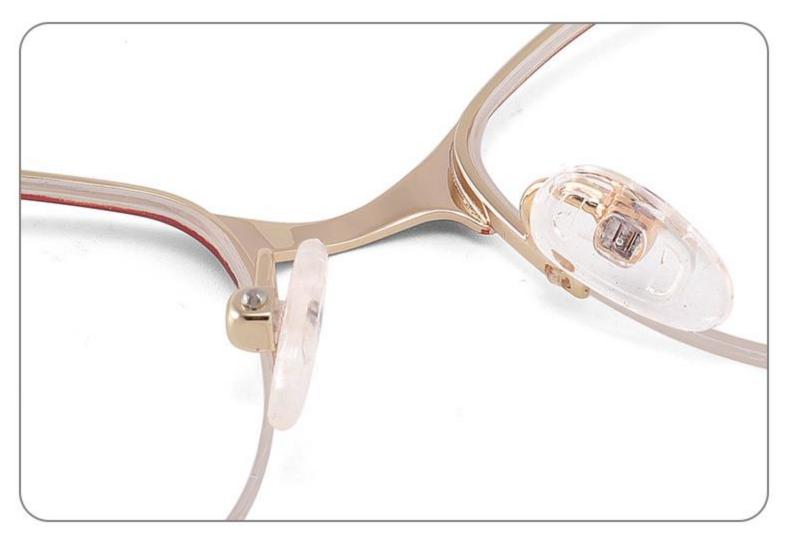

_\_\_\_

## Model:GL8853

### Size:53-18-145









------

# Model:GL8854

## Size:40-16-145









### Size:47-20-135

#### COLOR DISPLAY

















Size:49-20-145

#### COLOR DISPLAY



C3







C4







\_\_\_\_\_

## Model:GL8857

### Size:51-20-145













### Size:48-18-138

#### COLOR DISPLAY











\_\_\_\_\_

### Model:GL8860

Size:43-22-140









### Size:39-27-145









------





-----





C4

### COLOR DISPLAY











\_\_\_\_\_

## Model:GL8864

# Size:52-20-145





-----





#### COLOR DISPLAY





C3







### Size:55-12-145

#### COLOR DISPLAY



C1

















#### COLOR DISPLAY



























#### COLOR DISPLAY













C1







C3









C3













C3









## Size:50-19-140

### COLOR DISPLAY











\_\_\_\_\_

# Model:GL8889

Size:54-18-142

C2











C2

#### COLOR DISPLAY





------







#### COLOR DISPLAY



C1













-----









### COLOR DISPLAY





------









## Size:51-18-142













C2

### COLOR DISPLAY







C5







# Model:GL8910

## Size:55-16-142











# Size:56-17-145

### COLOR DISPLAY





------

C2











### COLOR DISPLAY

# Model:GL8912

Size:54-17-142









# Size:50-22-142

## COLOR DISPLAY





## **C**3















\_\_\_\_\_

# Model:GL8916

## Size:57-18-145











## Size:54-21-142

#### COLOR DISPLAY





\_\_\_\_\_

C1





C2











\_\_\_\_\_

# Model:GL8931

## Size:48-21-140

#### COLOR DISPLAY



C1









# Model:GL8932

## Size:56-18-145









### COLOR DISPLAY

















\_\_\_\_\_