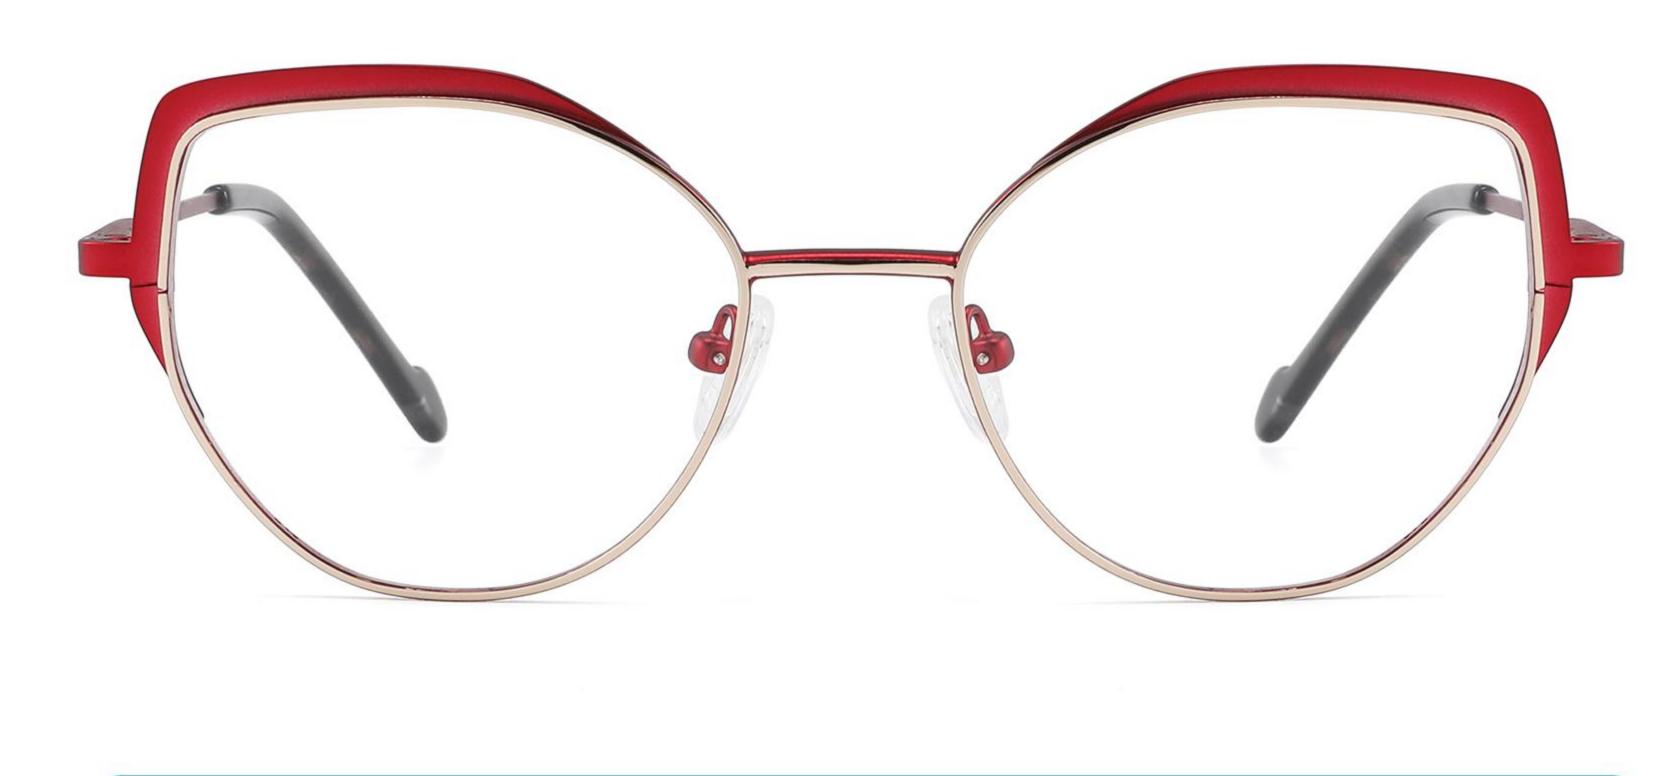

-17-145









#### COLOR DISPLAY













-----

## Model:GL8400

### Size:52-17-140

#### COLOR DISPLAY















-----

## Model:GL8451

Size:54-16-140









## Size:57-15-145

C2

#### COLOR DISPLAY















\_\_\_\_\_











#### COLOR DISPLAY











C4

#### COLOR DISPLAY











-----



#### COLOR DISPLAY









### Size:53-18-140

#### COLOR DISPLAY





-----









#### COLOR DISPLAY











#### COLOR DISPLAY





C1



C4

C2







### Size:57-18-145

#### COLOR DISPLAY





C1











### Size:54-18-140

#### COLOR DISPLAY





C1















## Size:54-18-140

#### COLOR DISPLAY





C1













## Size:52-16-140

#### COLOR DISPLAY





------

C1















## Size:52-18-140

#### COLOR DISPLAY





-----

C1





C3









\_\_\_\_\_

### COLOR DISPLAY



Size:45-19-140



Model:GL8836













-----

### COLOR DISPLAY

# Model:GL8837

Size:47-17-147

























------

























------













Size:47-17-145

### COLOR DISPLAY













-----

## Size:50-20-145











-----

### Size:50-20-140

#### COLOR DISPLAY



C1

C3











C4





















### Size:52-15-140

C2













\_\_\_\_\_

## Model:GL8853

### Size:53-18-145









------

# Model:GL8854

## Size:40-16-145









### Size:47-20-135

#### COLOR DISPLAY

















Size:49-20-145

#### COLOR DISPLAY



C3







C4







\_\_\_\_\_

## Model:GL8857

### Size:51-20-145













### Size:48-18-138

#### COLOR DISPLAY











\_\_\_\_\_

### Model:GL8860

Size:43-22