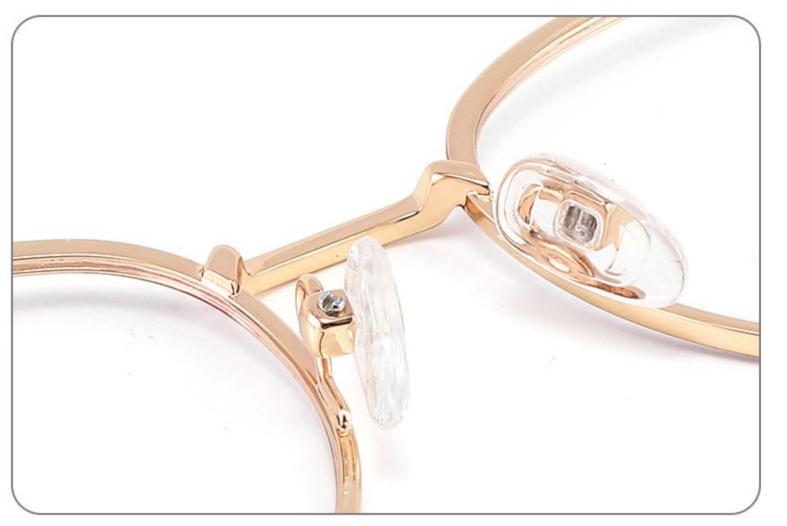

-----

## Size:50-20-145











-----

### Size:50-20-140

#### COLOR DISPLAY



C1

C3











C4





















### Size:52-15-140

C2













\_\_\_\_\_

## Model:GL8853

### Size:53-18-145









------

# Model:GL8854

## Size:40-16-145









### Size:47-20-135

#### COLOR DISPLAY

















Size:49-20-145

#### COLOR DISPLAY



C3







C4







\_\_\_\_\_

## Model:GL8857

### Size:51-20-145













### Size:48-18-138

#### COLOR DISPLAY











\_\_\_\_\_

### Model:GL8860

Size:43-22-140









### Size:39-27-145









------





-----





C4

### COLOR DISPLAY











\_\_\_\_\_

## Model:GL8864

# Size:52-20-145





-----





#### COLOR DISPLAY





C3







### Size:55-12-145

#### COLOR DISPLAY



C1

















#### COLOR DISPLAY



























#### COLOR DISPLAY













C1







C3









C3













C3









## Size:50-19-140

### COLOR DISPLAY











\_\_\_\_\_

# Model:GL8889

Size:54-18-142

C2











C2

#### COLOR DISPLAY





------







#### COLOR DISPLAY



C1













-----









### COLOR DISPLAY





------









## Size:51-18-142













C2

### COLOR DISPLAY







C5







# Model:GL8910

## Size:55-16-142











# Size:56-17-145

### COLOR DISPLAY





------

C2











### COLOR DISPLAY

# Model:GL8912

Size:54-17-142









# Size:50-22-142

## COLOR DISPLAY





## **C**3















\_\_\_\_\_

# Model:GL8916

## Size:57-18-145











## Size:54-21-142

#### COLOR DISPLAY





\_\_\_\_\_

C1





C2