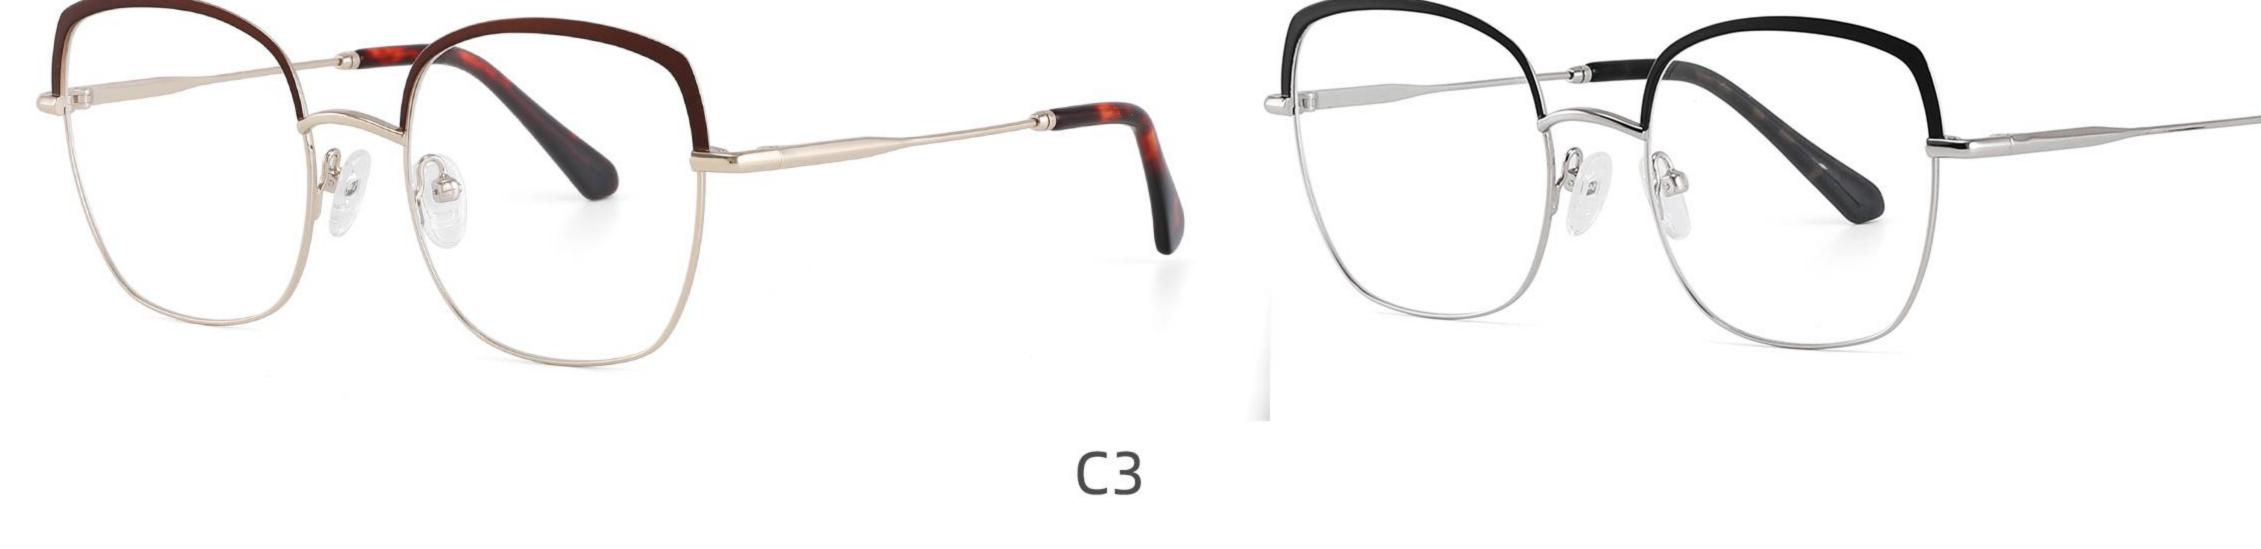

## Model: GL8948

## Size: 46 🗆 22-138

DETAIL DISPLAY

#### COLOR DISPLAY

**C3** 