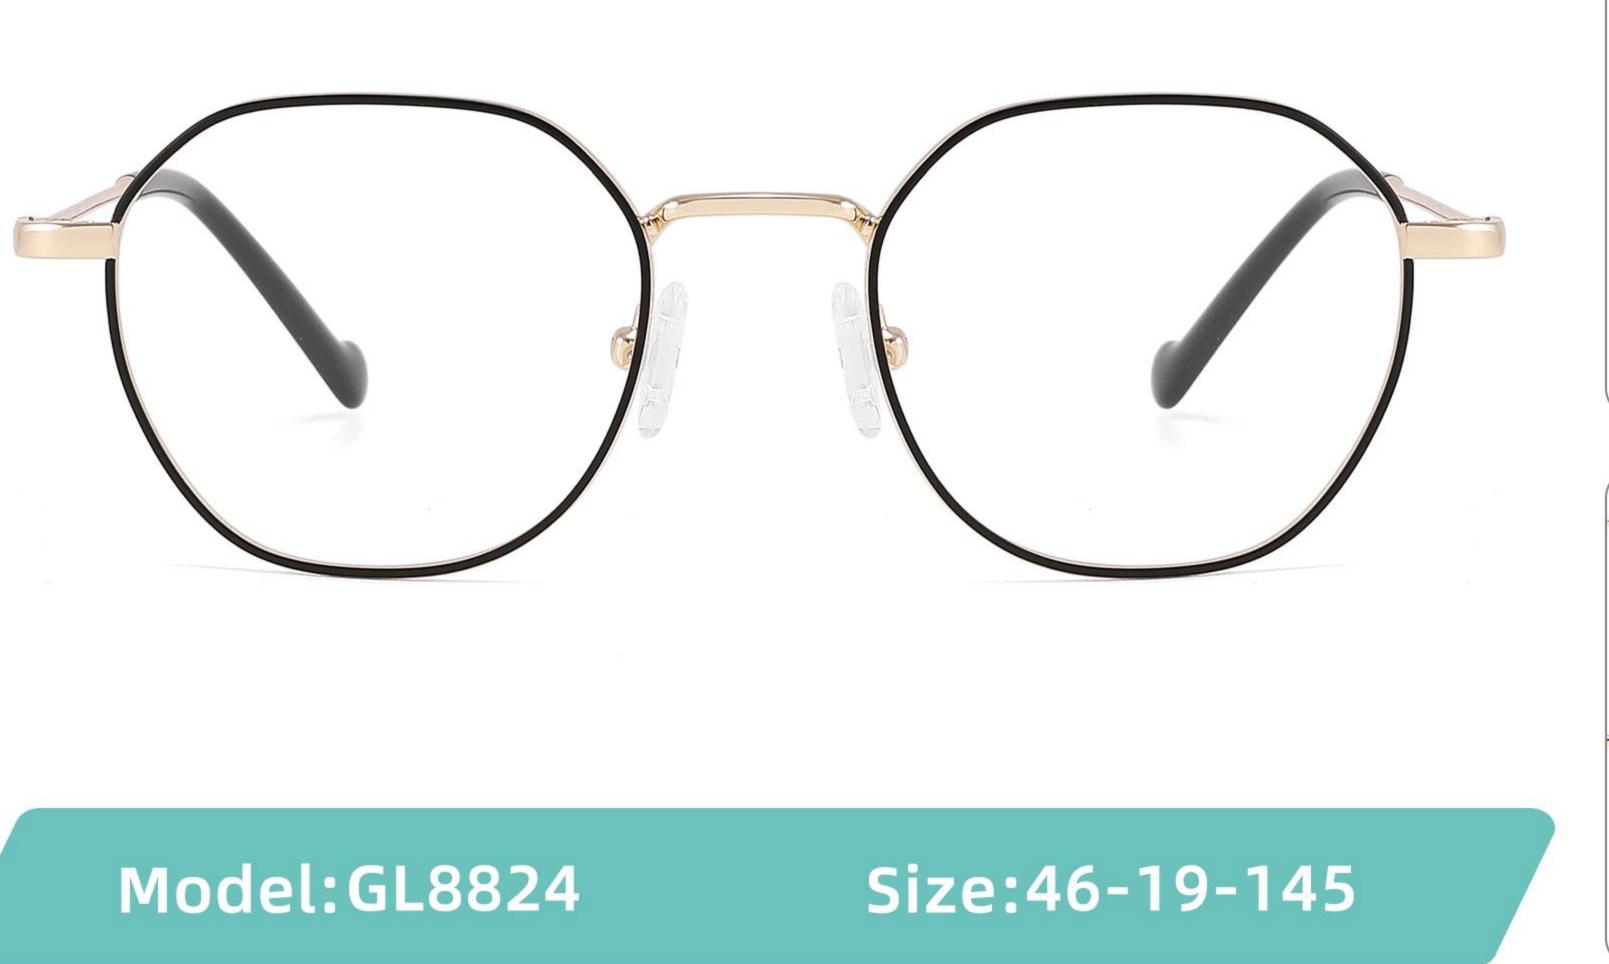

## Modle:9199 Size:60 12-145















## Modle:GL8871 Size:55 12-145















## Modle:GL9213 Size:47 19-142























## Model:20002

## Size:53-19-145











-----

## Model:GL0036

## Size:53-17-135





#### COLOR DISPLAY











### Size:54-17-140

#### COLOR DISPLAY



C1



-------













\_\_\_\_\_









-----

## Model:GL8184

### Size:53-17-145









#### COLOR DISPLAY













-----

## Model:GL8400

### Size:52-17-140

#### COLOR DISPLAY















-----

## Model:GL8451

Size:54-16-140









## Size:57-15-145

C2

#### COLOR DISPLAY















\_\_\_\_\_











#### COLOR DISPLAY











C4

#### COLOR DISPLAY











-----



#### COLOR DISPLAY









### Size:53-18-140

#### COLOR DISPLAY





-----









#### COLOR DISPLAY











#### COLOR DISPLAY





C1



C4

C2







### Size:57-18-145

#### COLOR DISPLAY





C1











### Size:54-18-140

#### COLOR DISPLAY





C1















## Size:54-18-140

#### COLOR DISPLAY





C1













## Size:52-16-140

#### COLOR DISPLAY





------

C1















## Size:52-18-140

#### COLOR DISPLAY





-----

C1





C3









\_\_\_\_\_

### COLOR DISPLAY



Size:45-19-140



Model:GL8836













-----

### COLOR DISPLAY

# Model:GL8837

Size:47-17-147

























------

























------













Size:47-17-145

### COLOR DISPLAY













-----

## Size:50-20-145











-----

### Size:50-20-140

#### COLOR DISPLAY



C1

C3











C4





















### Size:52-15-14