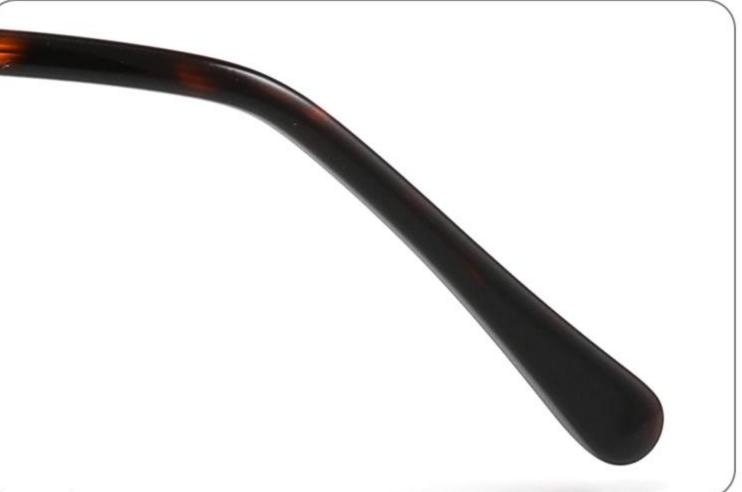

\_\_\_\_\_

C1





C2











\_\_\_\_\_

# Model:GL8931

## Size:48-21-140

#### COLOR DISPLAY



C1









# Model:GL8932

## Size:56-18-145









### COLOR DISPLAY

















\_\_\_\_\_

# Model:GL8943

# Size:34-30-135

C4

### COLOR DISPLAY





С3







## COLOR DISPLAY





-----







-----

# Size:50-18-140

## COLOR DISPLAY



C5







## Size:46-21-137









-----

# Size:53-18-140











## COLOR DISPLAY









C4

### COLOR DISPLAY











\_\_\_\_\_











## COLOR DISPLAY











### COLOR DISPLAY











-----

## COLOR DISPLAY









# Model:GL9138

Size:46-20-145









Size:40-27-140













## COLOR DISPLAY

\_\_\_\_\_









### COLOR DISPLAY



C5







C4

### COLOR DISPLAY











### COLOR DISPLAY









\_\_\_\_\_













### COLOR DISPLAY











### COLOR DISPLAY





C1











# Model:GL9165

Size:52-17-142









#### COLOR DISPLAY









# Model:GL9169

## Size:50-21-140











.....









-------

# Model:GL9176

## Size:47-21-145









\_\_\_\_\_

#### COLOR DISPLAY









# Model:GL9183

Size:54-17-142









# Model:GL9185

Size:54-17-140









-----









#### COLOR DISPLAY









# Model:GL9197

## Size:54-20-145





















## Model:GL9208

## Size:55-16-145

















# Model:GL9211

Size:47-22-142









\_\_\_\_\_









C2

#### COLOR DISPLAY





\_\_\_\_\_

C1











#### COLOR DISPLAY













# Model:GL9215

# Size:55-14-140









-------

## COLOR DISPLAY













\_\_\_\_\_









# Model:GL9