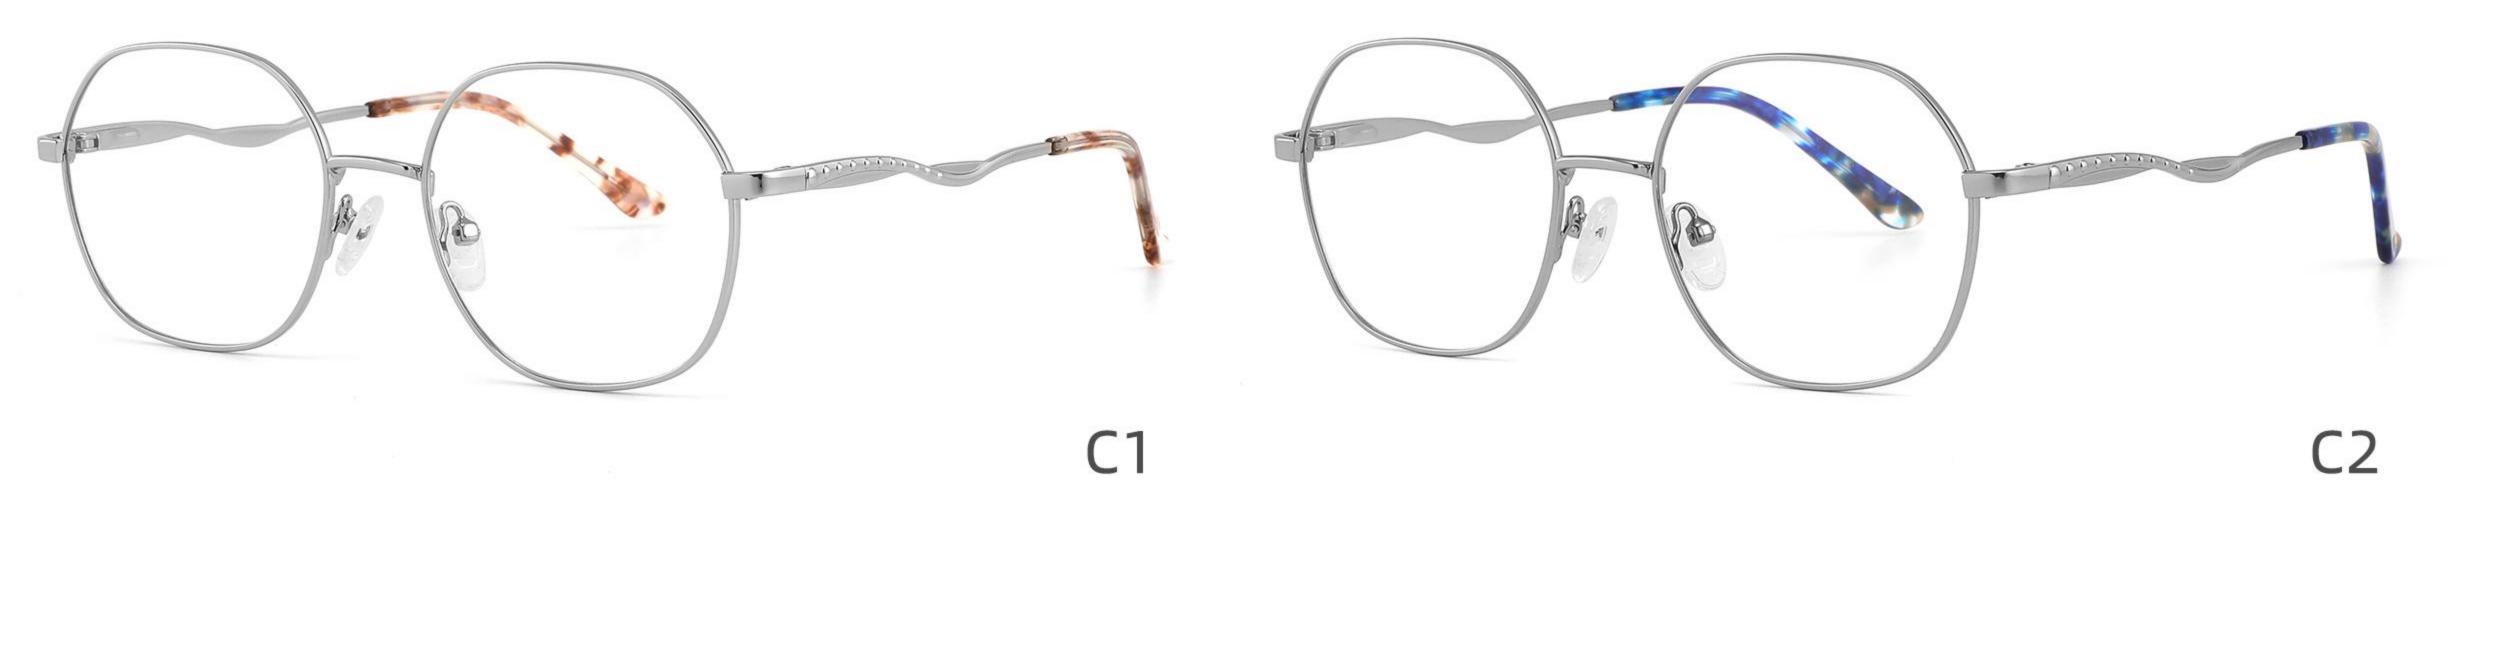

\_\_\_\_\_

## Model:GL8857

### Size:51-20-145













### Size:48-18-138

#### COLOR DISPLAY











\_\_\_\_\_

### Model:GL8860

Size:43-22-140









### Size:39-27-145









------





-----





C4

### COLOR DISPLAY











\_\_\_\_\_

## Model:GL8864

# Size:52-20-145





-----





#### COLOR DISPLAY





C3







### Size:55-12-145

#### COLOR DISPLAY



C1

















#### COLOR DISPLAY



























#### COLOR DISPLAY













C1







C3









C3













C3









## Size:50-19-140

### COLOR DISPLAY











\_\_\_\_\_

# Model:GL8889

Size:54-18-142

C2











C2

#### COLOR DISPLAY





------







#### COLOR DISPLAY



C1













-----









### COLOR DISPLAY





------









## Size:51-18-142













C2

### COLOR DISPLAY







C5







# Model:GL8910

## Size:55-16-142











# Size:56-17-145

### COLOR DISPLAY





------

C2











### COLOR DISPLAY

# Model:GL8912

Size:54-17-142









# Size:50-22-142

## COLOR DISPLAY





## **C**3















\_\_\_\_\_

# Model:GL8916

## Size:57-18-145











## Size:54-21-142

#### COLOR DISPLAY





\_\_\_\_\_

C1





C2











\_\_\_\_\_

# Model:GL8931

## Size:48-21-140

#### COLOR DISPLAY



C1









# Model:GL8932

## Size:56-18-145









### COLOR DISPLAY

















\_\_\_\_\_

# Model:GL8943

# Size:34-30-135

C4

### COLOR DISPLAY





С3







## COLOR DISPLAY





-----







-----

# Size:50-18-140

## COLOR DISPLAY



C5







## Size:46-21-137









-----

# Size:53-18-140