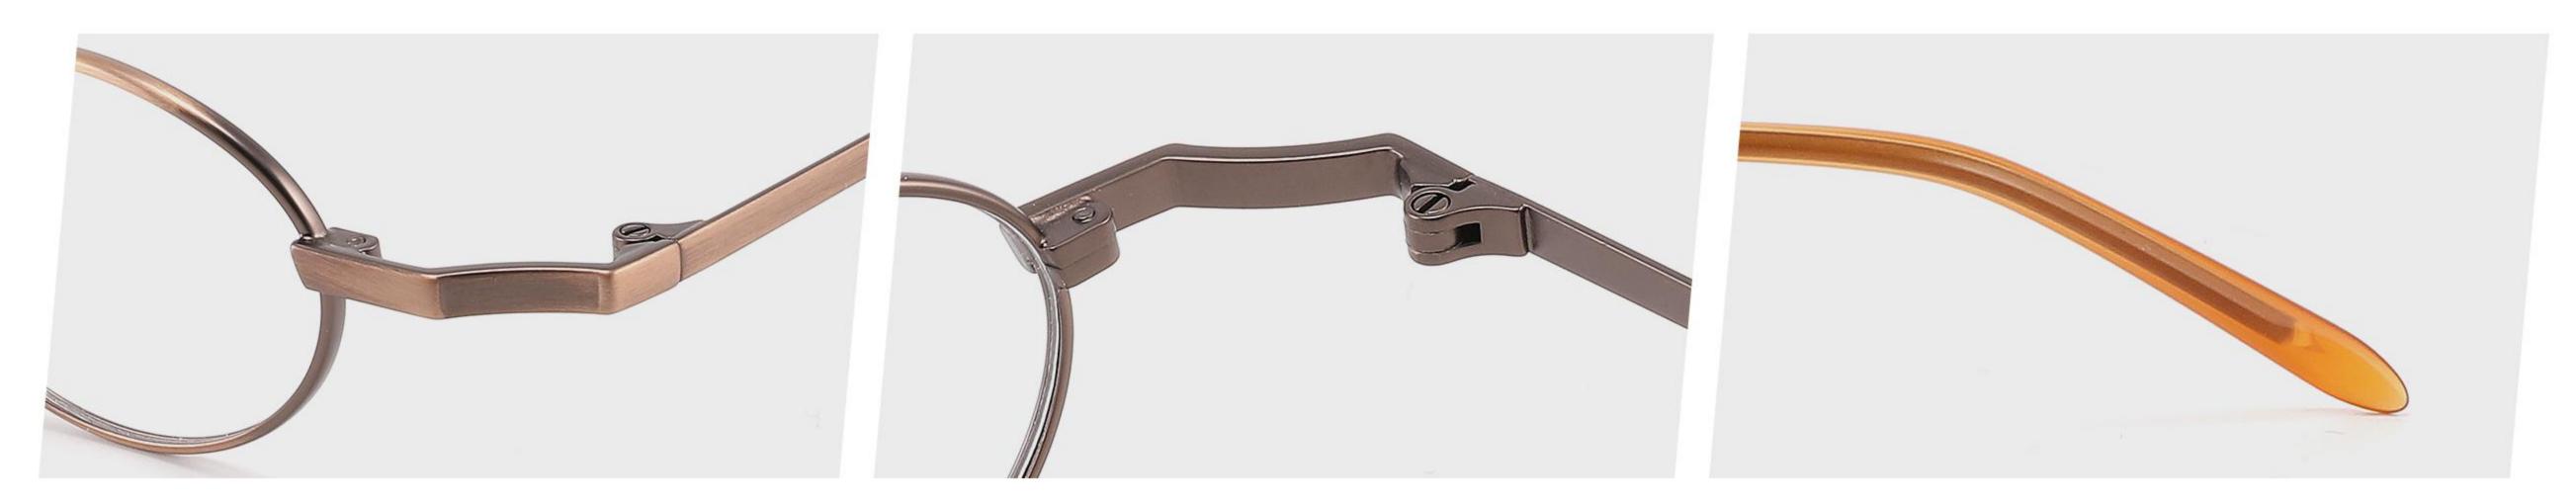

## Model: GL8868

## Size: 53 🗆 17-138



DETAIL DISPLAY



#### COLOR DISPLAY





## Model: GL8882

## Size: 57 🗆 17-140



DETAIL DISPLAY



#### COLOR DISPLAY







## Model: GL8917

## Size: 54 🗆 17-139



DETAIL DISPLAY









## Model: GL8942

## Size: 39 29-140



DETAIL DISPLAY







## Model: GL8946

## Size: 55 🗆 16-142



DETAIL DISPLAY







## Model: GL8948

## Size: 46 🗆 22-138



DETAIL DISPLAY



#### COLOR DISPLAY







**C3** 

## Model: GL8951

## Size: 52 🗆 17-135



DETAIL DISPLAY



#### COLOR DISPLAY





## Model: GL8959

## Size: 52 🗆 18-144

\_\_\_\_\_



DETAIL DISPLAY



#### COLOR DISPLAY





## Model: GL8960

## Size: 52 🗆 18-142



DETAIL DISPLAY







## Model: GL8962

## Size: 55 🗆 18-140



DETAIL DISPLAY







## Modle:8878 Size:54 18-142















## Modle:8883 Size:54 15-145

















## Modle:9199 Size:60 12-145















## Modle:GL8871 Size:55 12-145















## Modle:GL9213 Size:47 19-142























## Model:20002

## Size:53-19-145











-----

## Model:GL0036

## Size:53-17-135





#