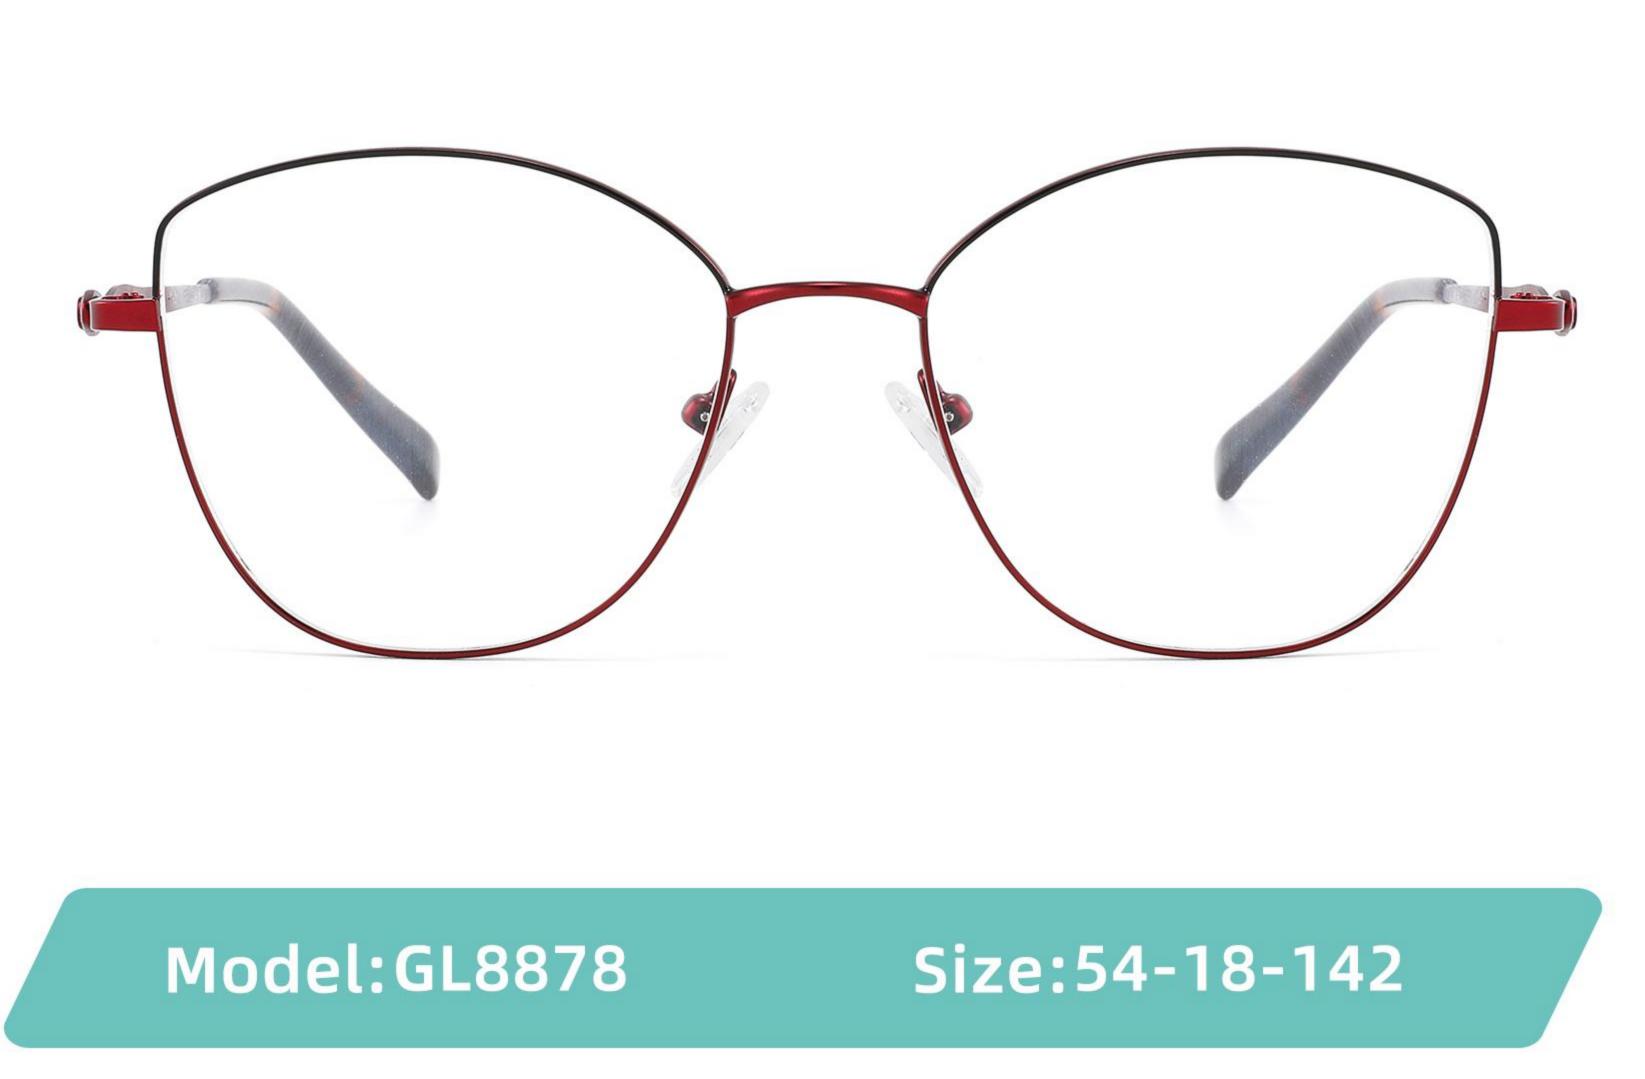

-----

### Size:50-20-140

#### COLOR DISPLAY



C1

C3











C4





















### Size:52-15-140

C2













\_\_\_\_\_

## Model:GL8853

### Size:53-18-145









------

# Model:GL8854

## Size:40-16-145









### Size:47-20-135

#### COLOR DISPLAY

















Size:49-20-145

#### COLOR DISPLAY



C3







C4







\_\_\_\_\_

## Model:GL8857

### Size:51-20-145













### Size:48-18-138

#### COLOR DISPLAY











\_\_\_\_\_

### Model:GL8860

Size:43-22-140









### Size:39-27-145









------





-----





C4

### COLOR DISPLAY











\_\_\_\_\_

## Model:GL8864

# Size:52-20-145





-----





#### COLOR DISPLAY





C3







### Size:55-12-145

#### COLOR DISPLAY



C1

















#### COLOR DISPLAY



























#### COLOR DISPLAY













C1







C3









C3













C3









## Size:50-19-140

### COLOR DISPLAY











\_\_\_\_\_

# Model:GL8889

Size:54-18-142

C2











C2

#### COLOR DISPLAY





------







#### COLOR DISPLAY



C1













-----









### COLOR DISPLAY





------









## Size:51-18-142













C2

### COLOR DISPLAY







C5







# Model:GL8910

## Size:55-16-142











# Size:56-17-145

### COLOR DISPLAY





------

C2











### COLOR DISPLAY

# Model:GL8912

Size:54-17-142









# Size:50-22-142

## COLOR DISPLAY





## **C**3















\_\_\_\_\_

# Model:GL8916

## Size:57-18-145











## Size:54-21-142

#### COLOR DISPLAY





\_\_\_\_\_

C1





C2











\_\_\_\_\_

# Model:GL8931

## Size: