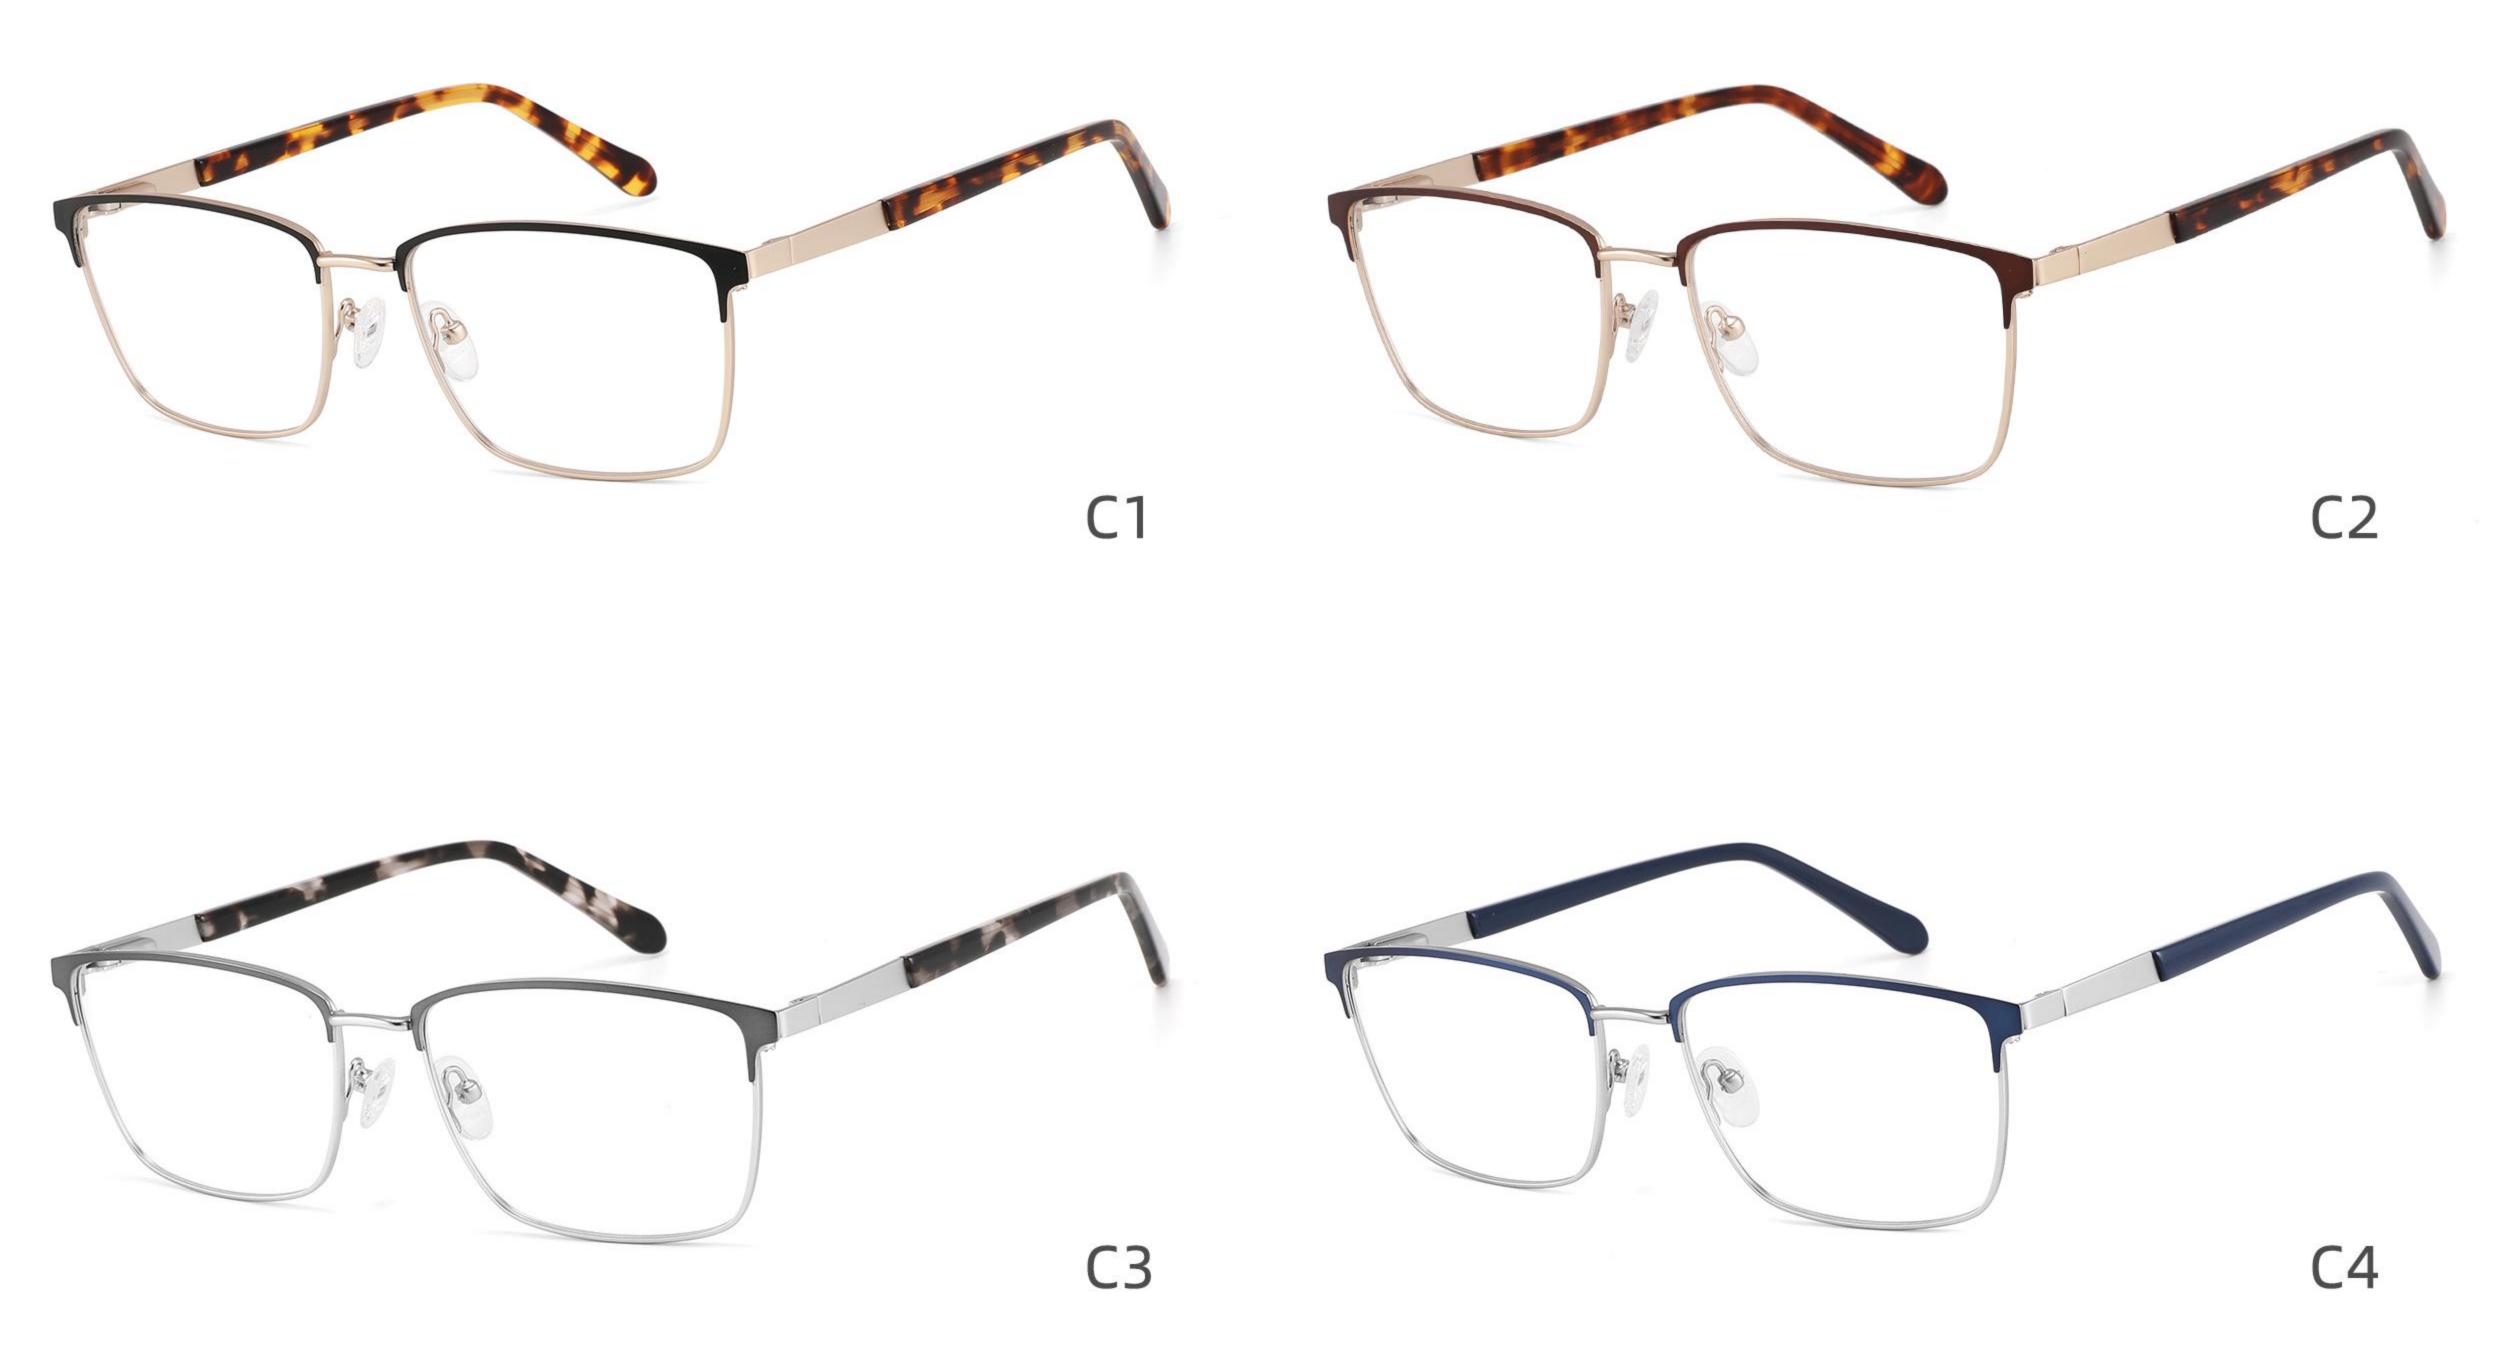

## Size:50-19-140

### COLOR DISPLAY











\_\_\_\_\_

# Model:GL8889

Size:54-18-142

C2











C2

#### COLOR DISPLAY





------







#### COLOR DISPLAY



C1













-----









### COLOR DISPLAY





------









## Size:51-18-142













C2

### COLOR DISPLAY







C5







# Model:GL8910

## Size:55-16-142











# Size:56-17-145

### COLOR DISPLAY





------

C2











### COLOR DISPLAY

# Model:GL8912

Size:54-17-142









# Size:50-22-142

## COLOR DISPLAY





## **C**3















\_\_\_\_\_

# Model:GL8916

## Size:57-18-145











## Size:54-21-142

#### COLOR DISPLAY





\_\_\_\_\_

C1





C2











\_\_\_\_\_

# Model:GL8931

## Size:48-21-140

#### COLOR DISPLAY



C1









# Model:GL8932

## Size:56-18-145









### COLOR DISPLAY

















\_\_\_\_\_

# Model:GL8943

# Size:34-30-135

C4

### COLOR DISPLAY





С3







## COLOR DISPLAY





-----







-----

# Size:50-18-140

## COLOR DISPLAY



C5







## Size:46-21-137









-----

# Size:53-18-140











## COLOR DISPLAY









C4

### COLOR DISPLAY











\_\_\_\_\_











## COLOR DISPLAY











### COLOR DISPLAY











-----

## COLOR DISPLAY









# Model:GL9138

Size:46-20-145









Size:40-27-140













## COLOR DISPLAY

\_\_\_\_\_









### COLOR DISPLAY



C5







C4

### COLOR DISPLAY











### COLOR DISPLAY









\_\_\_\_\_













### COLOR DISPLAY











### COLOR DISPLAY





C1











# Model:GL9165

Size:52-17-142









#### COLOR DISPLAY