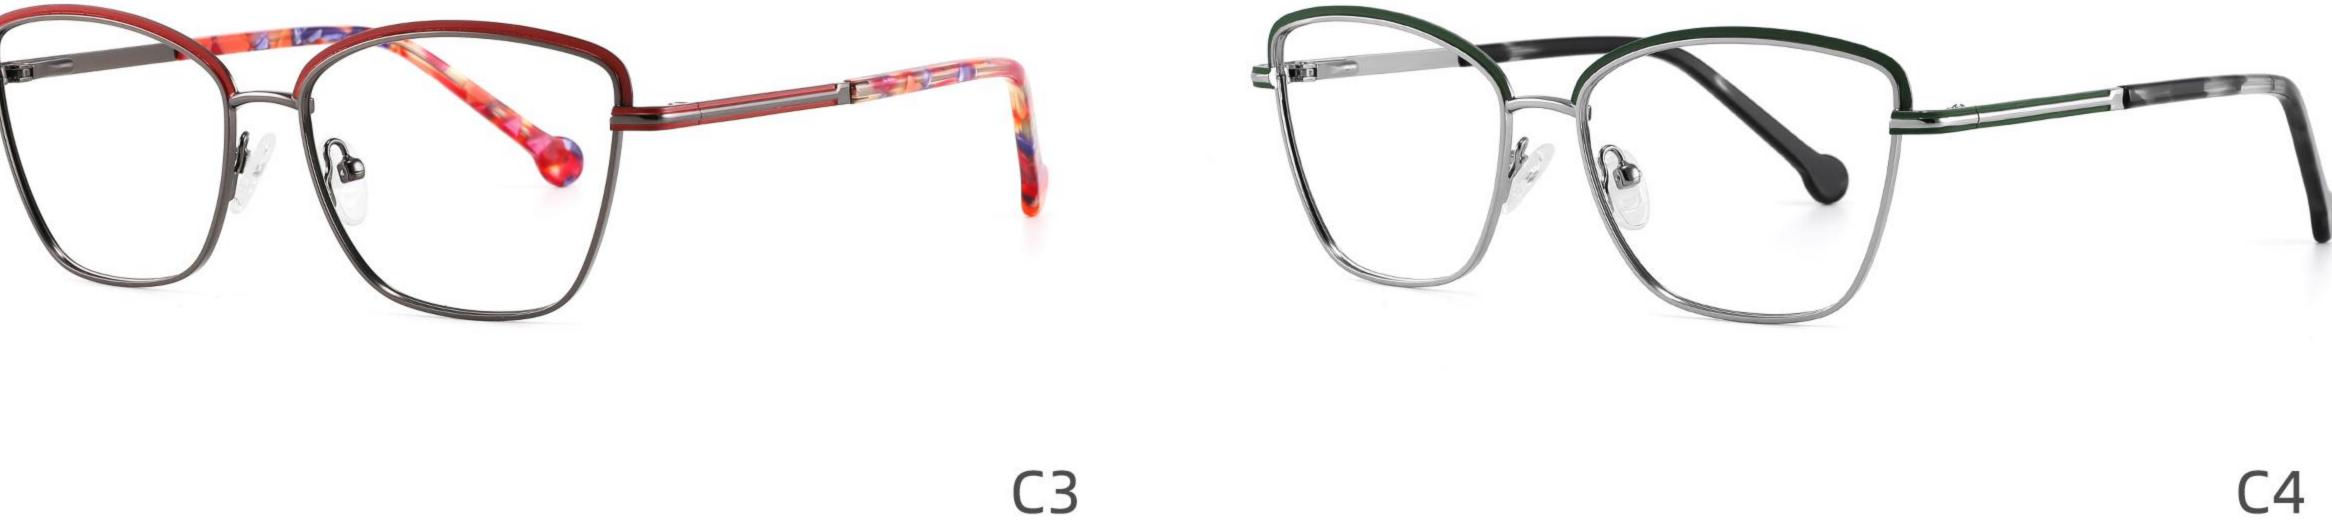

## Model:GL8451

Size:54-16-140

## Size:57-15-145

C2

#### COLOR DISPLAY

\_\_\_\_\_

#### COLOR DISPLAY

C4