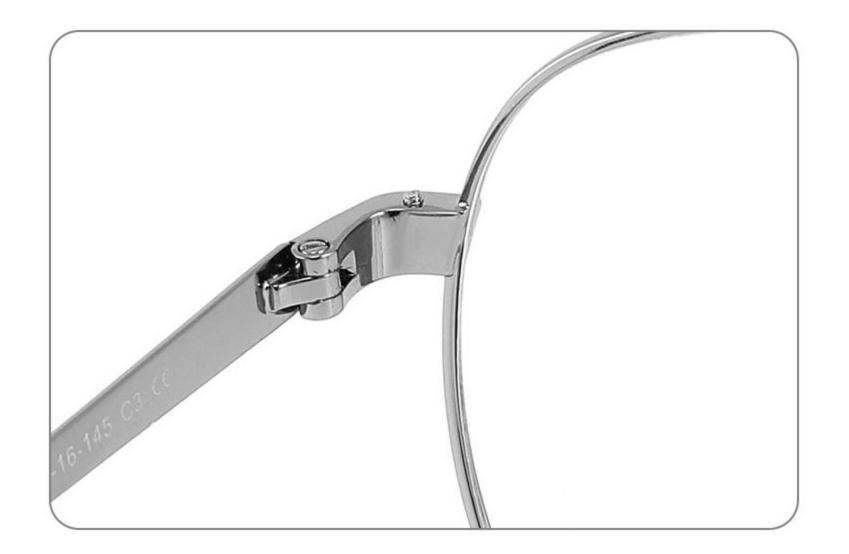

\_\_\_\_\_











## COLOR DISPLAY











### COLOR DISPLAY











-----

## COLOR DISPLAY









# Model:GL9138

Size:46-20-145









Size:40-27-140













## COLOR DISPLAY

\_\_\_\_\_









### COLOR DISPLAY



C5







C4

### COLOR DISPLAY











### COLOR DISPLAY









\_\_\_\_\_













### COLOR DISPLAY











### COLOR DISPLAY





C1











# Model:GL9165

Size:52-17-142









#### COLOR DISPLAY









# Model:GL9169

## Size:50-21-140











.....









-------

# Model:GL9176

## Size:47-21-145









\_\_\_\_\_

#### COLOR DISPLAY









# Model:GL9183

Size:54-17-142









# Model:GL9185

Size:54-17-140









-----









#### COLOR DISPLAY









# Model:GL9197

## Size:54-20-145





















## Model:GL9208

## Size:55-16-145

















# Model:GL9211

Size:47-22-142









\_\_\_\_\_









C2

#### COLOR DISPLAY





\_\_\_\_\_

C1











#### COLOR DISPLAY













# Model:GL9215

# Size:55-14-140









-------

## COLOR DISPLAY













\_\_\_\_\_









# Model:GL9223

# Size:53-21-140

C2

C4

#### COLOR DISPLAY



C1









# Model:GL9229

## Size:50-20-138

#### COLOR DISPLAY



C1





C2