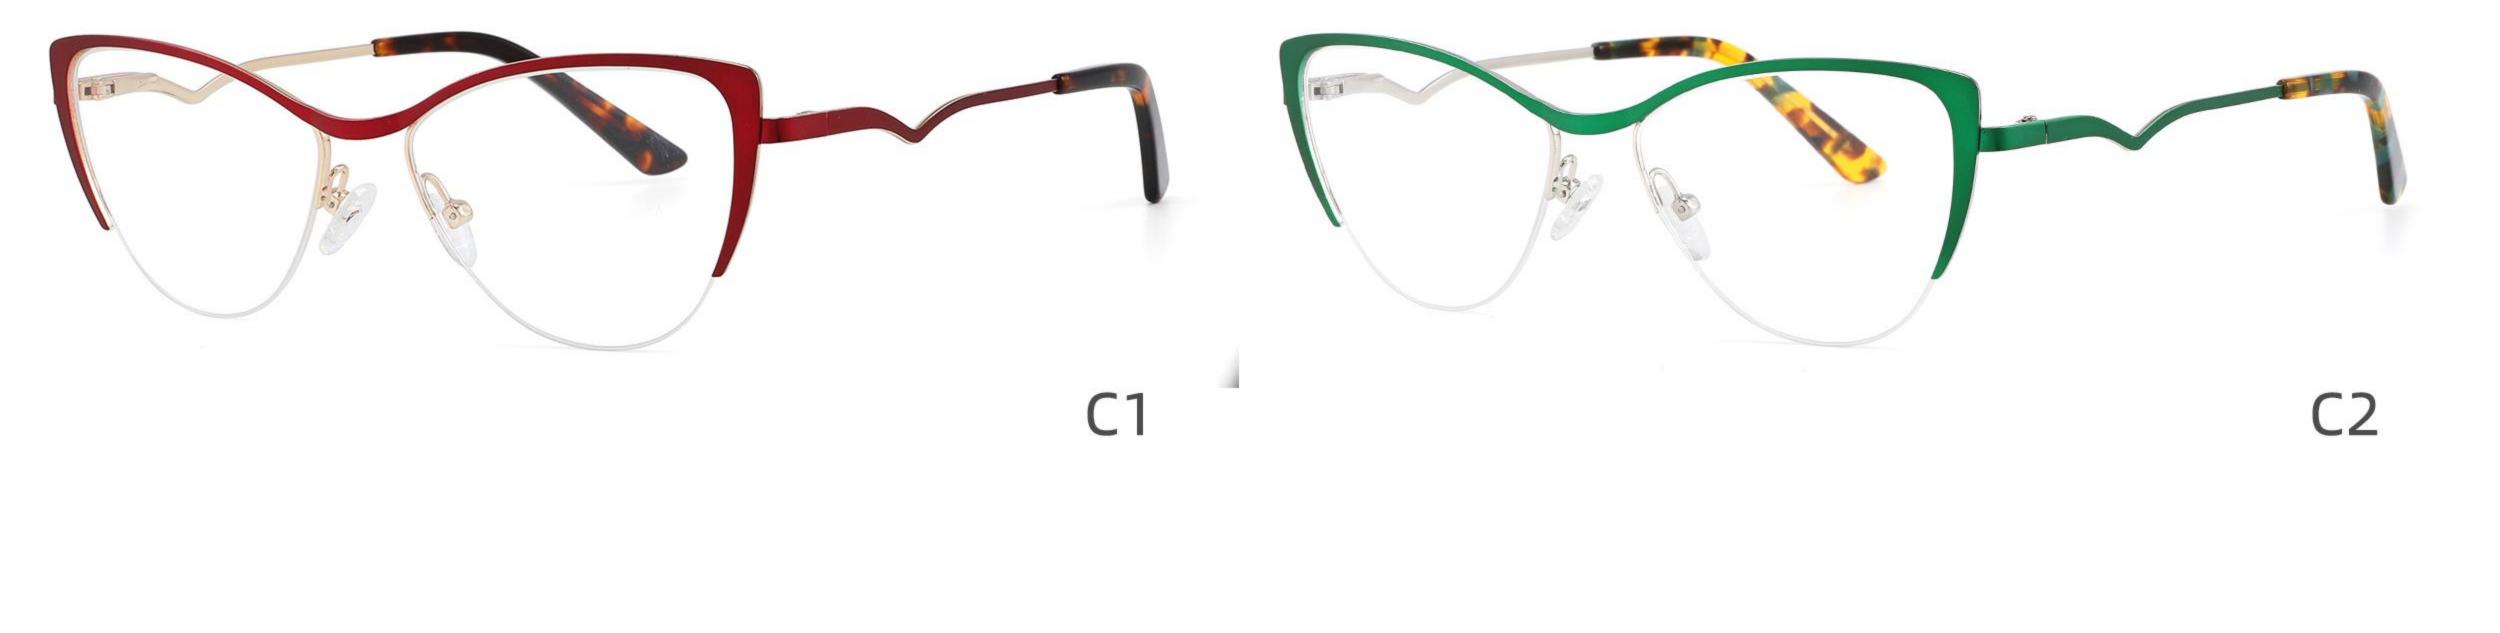

#### COLOR DISPLAY











\_\_\_\_\_

### Model:GL8860

Size:43-22-140









### Size:39-27-145









------





-----





C4

### COLOR DISPLAY











\_\_\_\_\_

## Model:GL8864

# Size:52-20-145





-----





#### COLOR DISPLAY





C3







### Size:55-12-145

#### COLOR DISPLAY



C1

















#### COLOR DISPLAY



























#### COLOR DISPLAY













C1







C3









C3













C3









## Size:50-19-140

### COLOR DISPLAY











\_\_\_\_\_

# Model:GL8889

Size:54-18-142

C2











C2

#### COLOR DISPLAY





------







#### COLOR DISPLAY



C1













-----









### COLOR DISPLAY





------









## Size:51-18-142













C2

### COLOR DISPLAY







C5







# Model:GL8910

## Size:55-16-142











# Size:56-17-145

### COLOR DISPLAY





------

C2











### COLOR DISPLAY

# Model:GL8912

Size:54-17-142









# Size:50-22-142

## COLOR DISPLAY





## **C**3















\_\_\_\_\_

# Model:GL8916

## Size:57-18-145











## Size:54-21-142

#### COLOR DISPLAY





\_\_\_\_\_

C1





C2











\_\_\_\_\_

# Model:GL8931

## Size:48-21-140

#### COLOR DISPLAY



C1









# Model:GL8932

## Size:56-18-145









### COLOR DISPLAY

















\_\_\_\_\_

# Model:GL8943

# Size:34-30-135

C4

### COLOR DISPLAY





С3







## COLOR DISPLAY





-----







-----

# Size:50-18-140

## COLOR DISPLAY



C5







## Size:46-21-137









-----

# Size:53-18-140











## COLOR DISPLAY









C4

### COLOR DISPLAY











\_\_\_\_\_