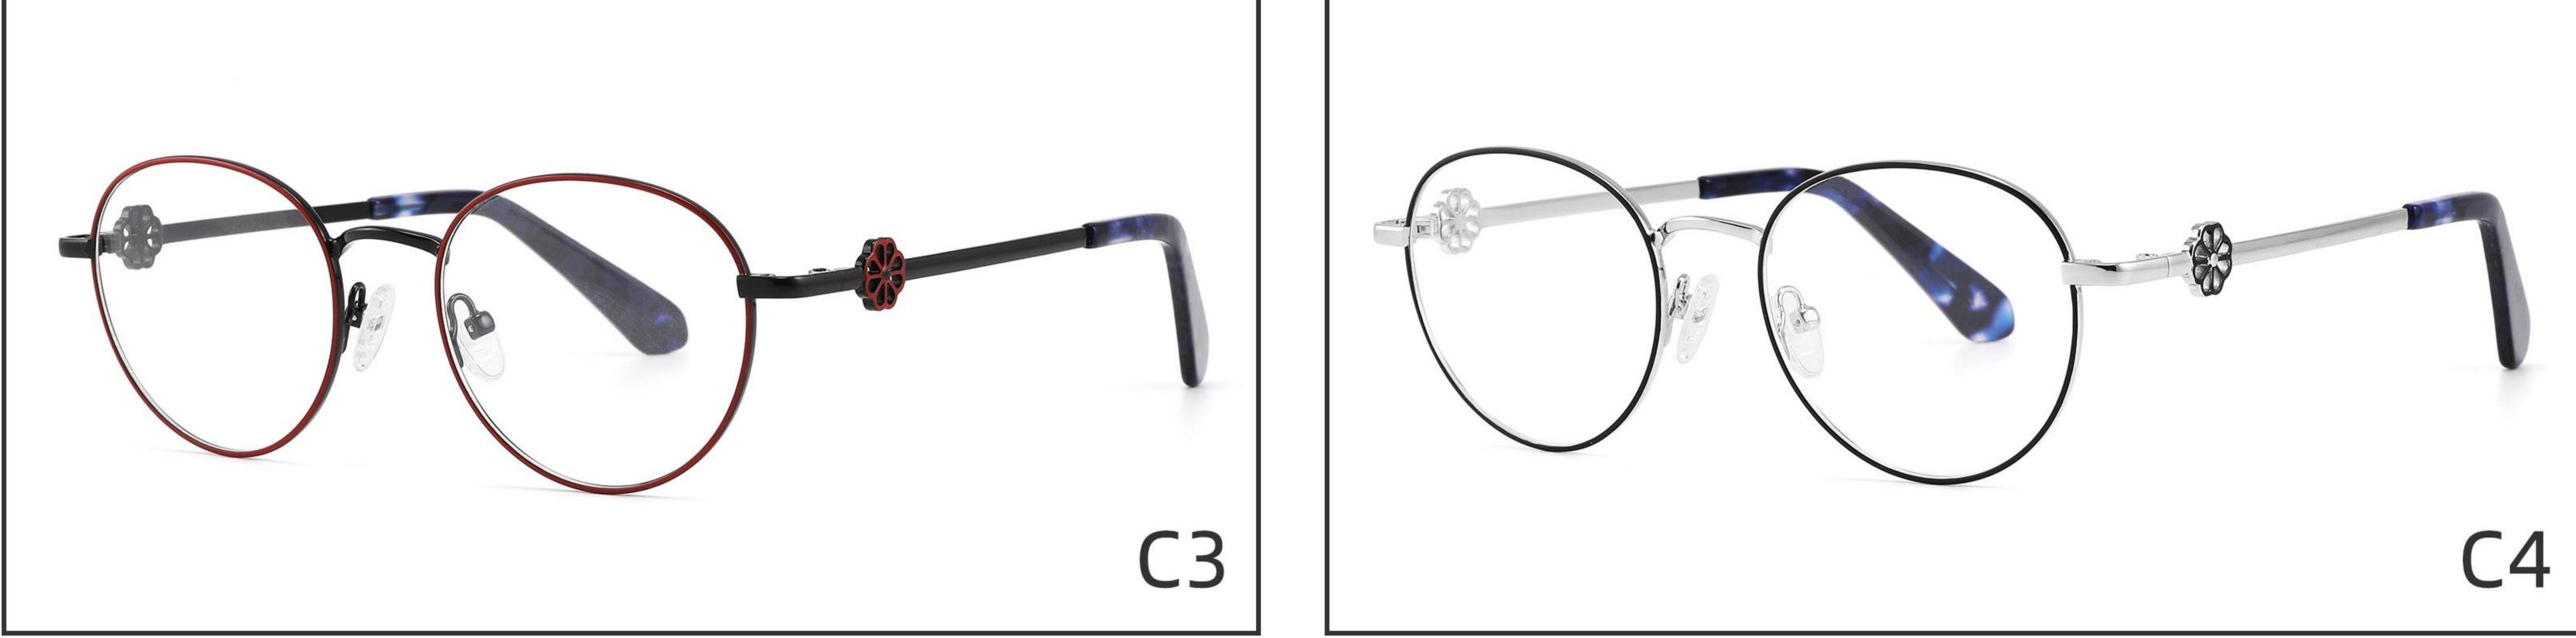

Size: 54 🗆 17-139



DETAIL DISPLAY









## Model: GL8942

## Size: 39 29-140



DETAIL DISPLAY







## Model: GL8946

## Size: 55 🗆 16-142



DETAIL DISPLAY







## Model: GL8948

## Size: 46 🗆 22-138



DETAIL DISPLAY



#### COLOR DISPLAY







**C3** 

## Model: GL8951

## Size: 52 🗆 17-135



DETAIL DISPLAY



#### COLOR DISPLAY





## Model: GL8959

## Size: 52 🗆 18-144

\_\_\_\_\_



DETAIL DISPLAY



#### COLOR DISPLAY





## Model: GL8960

## Size: 52 🗆 18-142



DETAIL DISPLAY







## Model: GL8962

## Size: 55 🗆 18-140



DETAIL DISPLAY







## Modle:8878 Size:54 18-142















## Modle:8883 Size:54 15-145

















## Modle:9199 Size:60 12-145















## Modle:GL8871 Size:55 12-145















## Modle:GL9213 Size:47 19-142























## Model:20002

## Size:53-19-145











-----

## Model:GL0036

## Size:53-17-135





#### COLOR DISPLAY











### Size:54-17-140

#### COLOR DISPLAY



C1



-------













\_\_\_\_\_









-----

## Model:GL8184

### Size:53-17-145









#### COLOR DISPLAY













-----

## Model:GL8400

### Size:52-17-140

#### COLOR DISPLAY















-----

## Model:GL8451

Size:54-16-140









## Size:57-15-145

C2

#### COLOR DISPLAY















\_\_\_\_\_











#### COLOR DISPLAY











C4

#### COLOR DISPLAY











-----



#### COLOR DISPLAY









### Size:53-18-140

#### COLOR DISPLAY





-----









#### COLOR DISPLAY











#### COLOR DISPLAY





C1



C4

C2







### Size:57-18-145

#### COLOR DISPLAY





C1