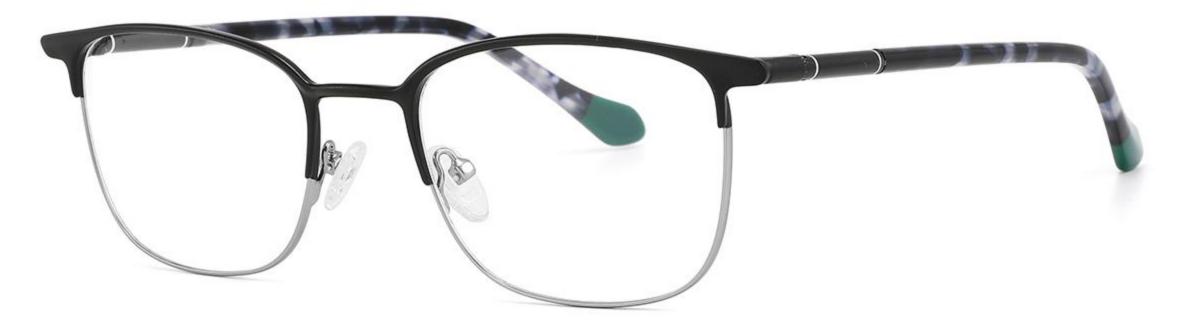

OR DISPLAY



C1

















#### COLOR DISPLAY



























#### COLOR DISPLAY













C1







C3









C3













C3









## Size:50-19-140

### COLOR DISPLAY











\_\_\_\_\_

# Model:GL8889

Size:54-18-142

C2











C2

#### COLOR DISPLAY





------







#### COLOR DISPLAY



C1













-----









### COLOR DISPLAY





------









## Size:51-18-142













C2

### COLOR DISPLAY







C5







# Model:GL8910

## Size:55-16-142











# Size:56-17-145

### COLOR DISPLAY





------

C2











### COLOR DISPLAY

# Model:GL8912

Size:54-17-142









# Size:50-22-142

## COLOR DISPLAY





## **C**3















\_\_\_\_\_

# Model:GL8916

## Size:57-18-145











## Size:54-21-142

#### COLOR DISPLAY





\_\_\_\_\_

C1





C2











\_\_\_\_\_

# Model:GL8931

## Size:48-21-140

#### COLOR DISPLAY



C1









# Model:GL8932

## Size:56-18-145









### COLOR DISPLAY

















\_\_\_\_\_

# Model:GL8943

# Size:34-30-135

C4

### COLOR DISPLAY





С3







## COLOR DISPLAY





-----







-----

# Size:50-18-140

## COLOR DISPLAY



C5







## Size:46-21-137









-----

# Size:53-18-140











## COLOR DISPLAY









C4

### COLOR DISPLAY











\_\_\_\_\_











## COLOR DISPLAY











### COLOR DISPLAY











-----

## COLOR DISPLAY









# Model:GL9138

Size:46-20-145









Size:40-27-140













## COLOR DISPLAY

\_\_\_\_\_









### COLOR DISPLAY



C5







C4

### COLOR DISPLAY











### COLOR DISPLAY