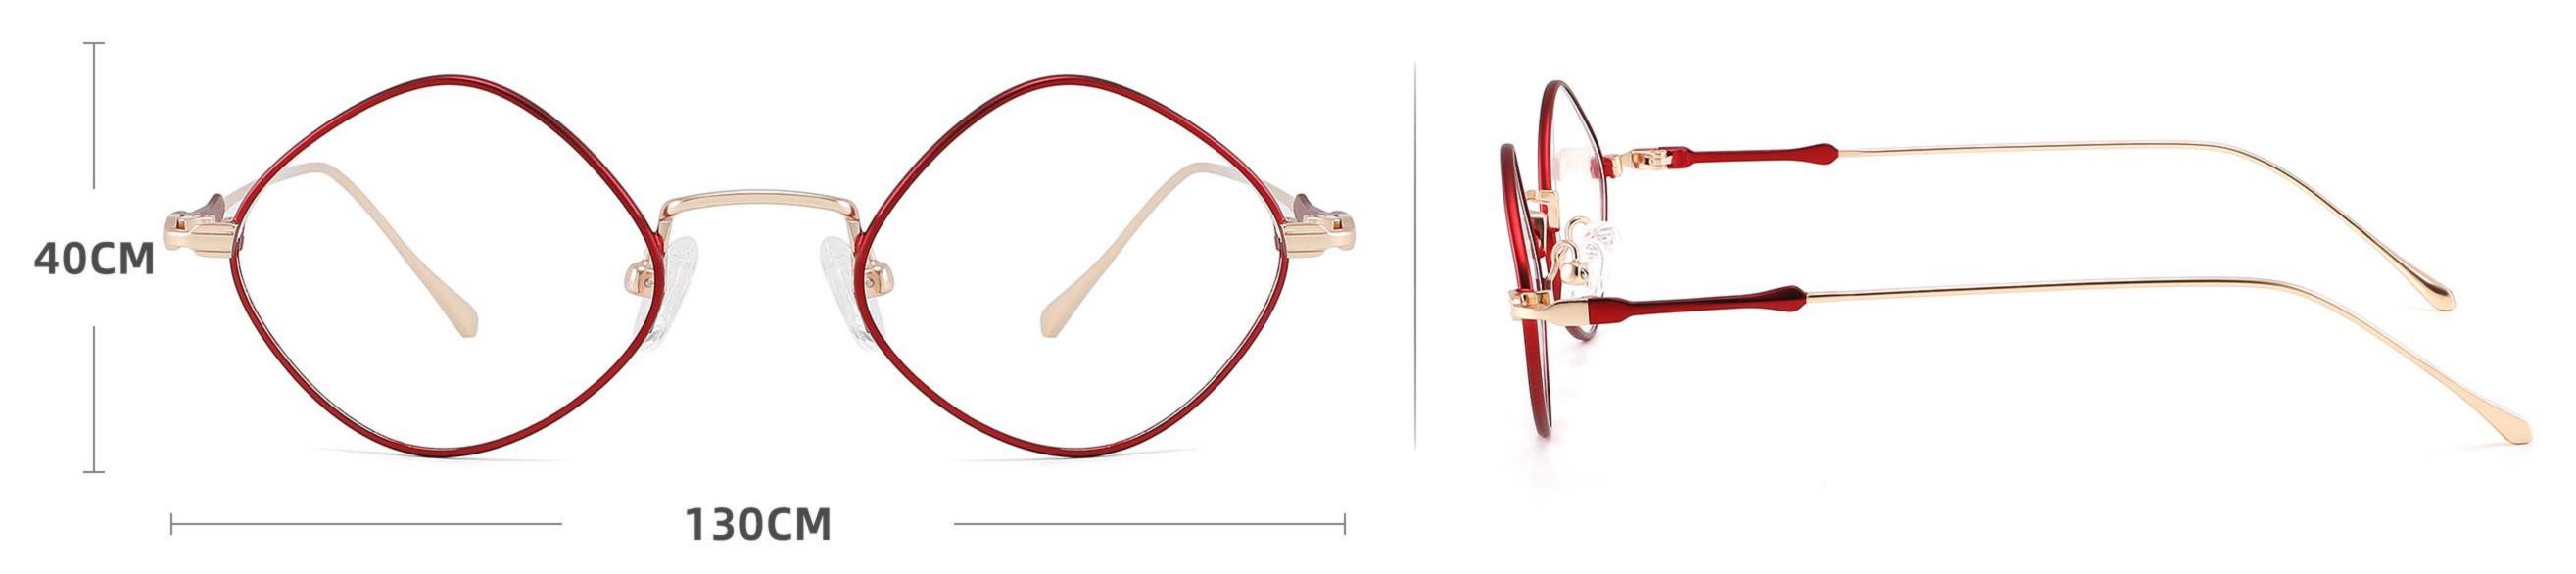

## Model: GL8868

## Size: 53 🗆 17-138



DETAIL DISPLAY



#### COLOR DISPLAY





## Model: GL8882

## Size: 57 🗆 17-140



DETAIL DISPLAY



#### COLOR DISPLAY







## Model: GL8917

## Size: 54 🗆 17-139



DETAIL DISPLAY









## Model: GL8942

## Size: 39 29-140



DETAIL DISPLAY







## Model: GL8946

## Size: 55 🗆 16-142



DETAIL DISPLAY







## Model: GL8948

## Size: 46 🗆 22-138



DETAIL DISPLAY



#### COLOR DISPLAY







**C3** 

## Model: GL8951

## Size: 52 🗆 17-135



DETAIL DISPLAY



#### COLOR DISPLAY





## Model: GL8959

## Size: 52 🗆 18-144

\_\_\_\_\_



DETAIL DISPLAY



#### COLOR DISPLAY





## Model: GL8960

## Size: 52 🗆 18-142



DETAIL DISPLAY







## Model: GL8962

## Size: 55 🗆 18-140



DETAIL DISPLAY







## Modle:8878 Size:54 18-142















## Modle:8883 Size:54 15-145

















## Modle:9199 Size:60 12-145















## Modle:GL8871 Size:55 12-145















## Modle:GL9213 Size:47 19-142























## Model:20002

## Size:53-19-145











-----

## Model:GL0036

## Size:53-17-135





#### COLOR DISPLAY











### Size:54-17-140

#### COLOR DISPLAY



C1



-------













\_\_\_\_\_