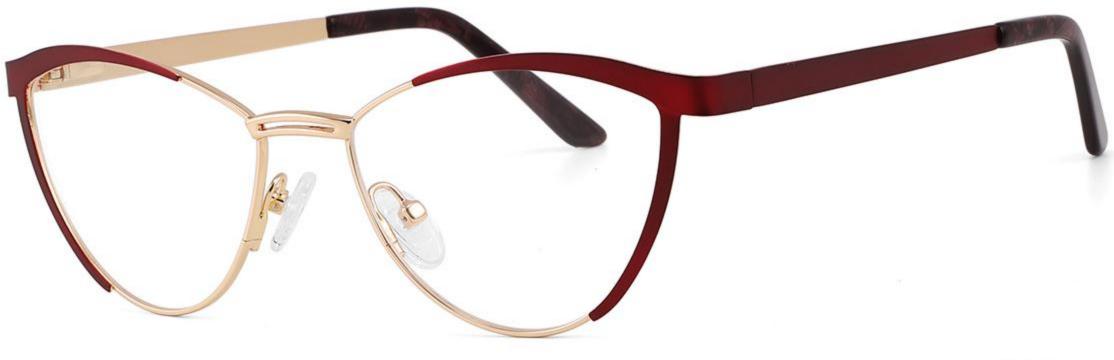

del: GL8948

## Size: 46 🗆 22-138



DETAIL DISPLAY



#### COLOR DISPLAY







**C3** 

## Model: GL8951

## Size: 52 🗆 17-135



DETAIL DISPLAY



#### COLOR DISPLAY





## Model: GL8959

## Size: 52 🗆 18-144

\_\_\_\_\_



DETAIL DISPLAY



#### COLOR DISPLAY





## Model: GL8960

## Size: 52 🗆 18-142



DETAIL DISPLAY







## Model: GL8962

## Size: 55 🗆 18-140



DETAIL DISPLAY







## Modle:8878 Size:54 18-142















## Modle:8883 Size:54 15-145

















## Modle:9199 Size:60 12-145















## Modle:GL8871 Size:55 12-145















## Modle:GL9213 Size:47 19-142























## Model:20002

## Size:53-19-145











-----

## Model:GL0036

## Size:53-17-135





#### COLOR DISPLAY











### Size:54-17-140

#### COLOR DISPLAY



C1



-------













\_\_\_\_\_









-----

## Model:GL8184

### Size:53-17-145









#### COLOR DISPLAY













-----

## Model:GL8400

### Size:52-17-140

#### COLOR DISPLAY















-----

## Model:GL8451

Size:54-16-140









## Size:57-15-145

C2

#### COLOR DISPLAY















\_\_\_\_\_











#### COLOR DISPLAY











C4

#### COLOR DISPLAY











-----



#### COLOR DISPLAY









### Size:53-18-140

#### COLOR DISPLAY





-----









#### COLOR DISPLAY











#### COLOR DISPLAY





C1



C4

C2







### Size:57-18-145

#### COLOR DISPLAY





C1











### Size:54-18-140

#### COLOR DISPLAY





C1















## Size:54-18-140

#### COLOR DISPLAY





C1













## Size:52-16-140

#### COLOR DISPLAY





------

C1