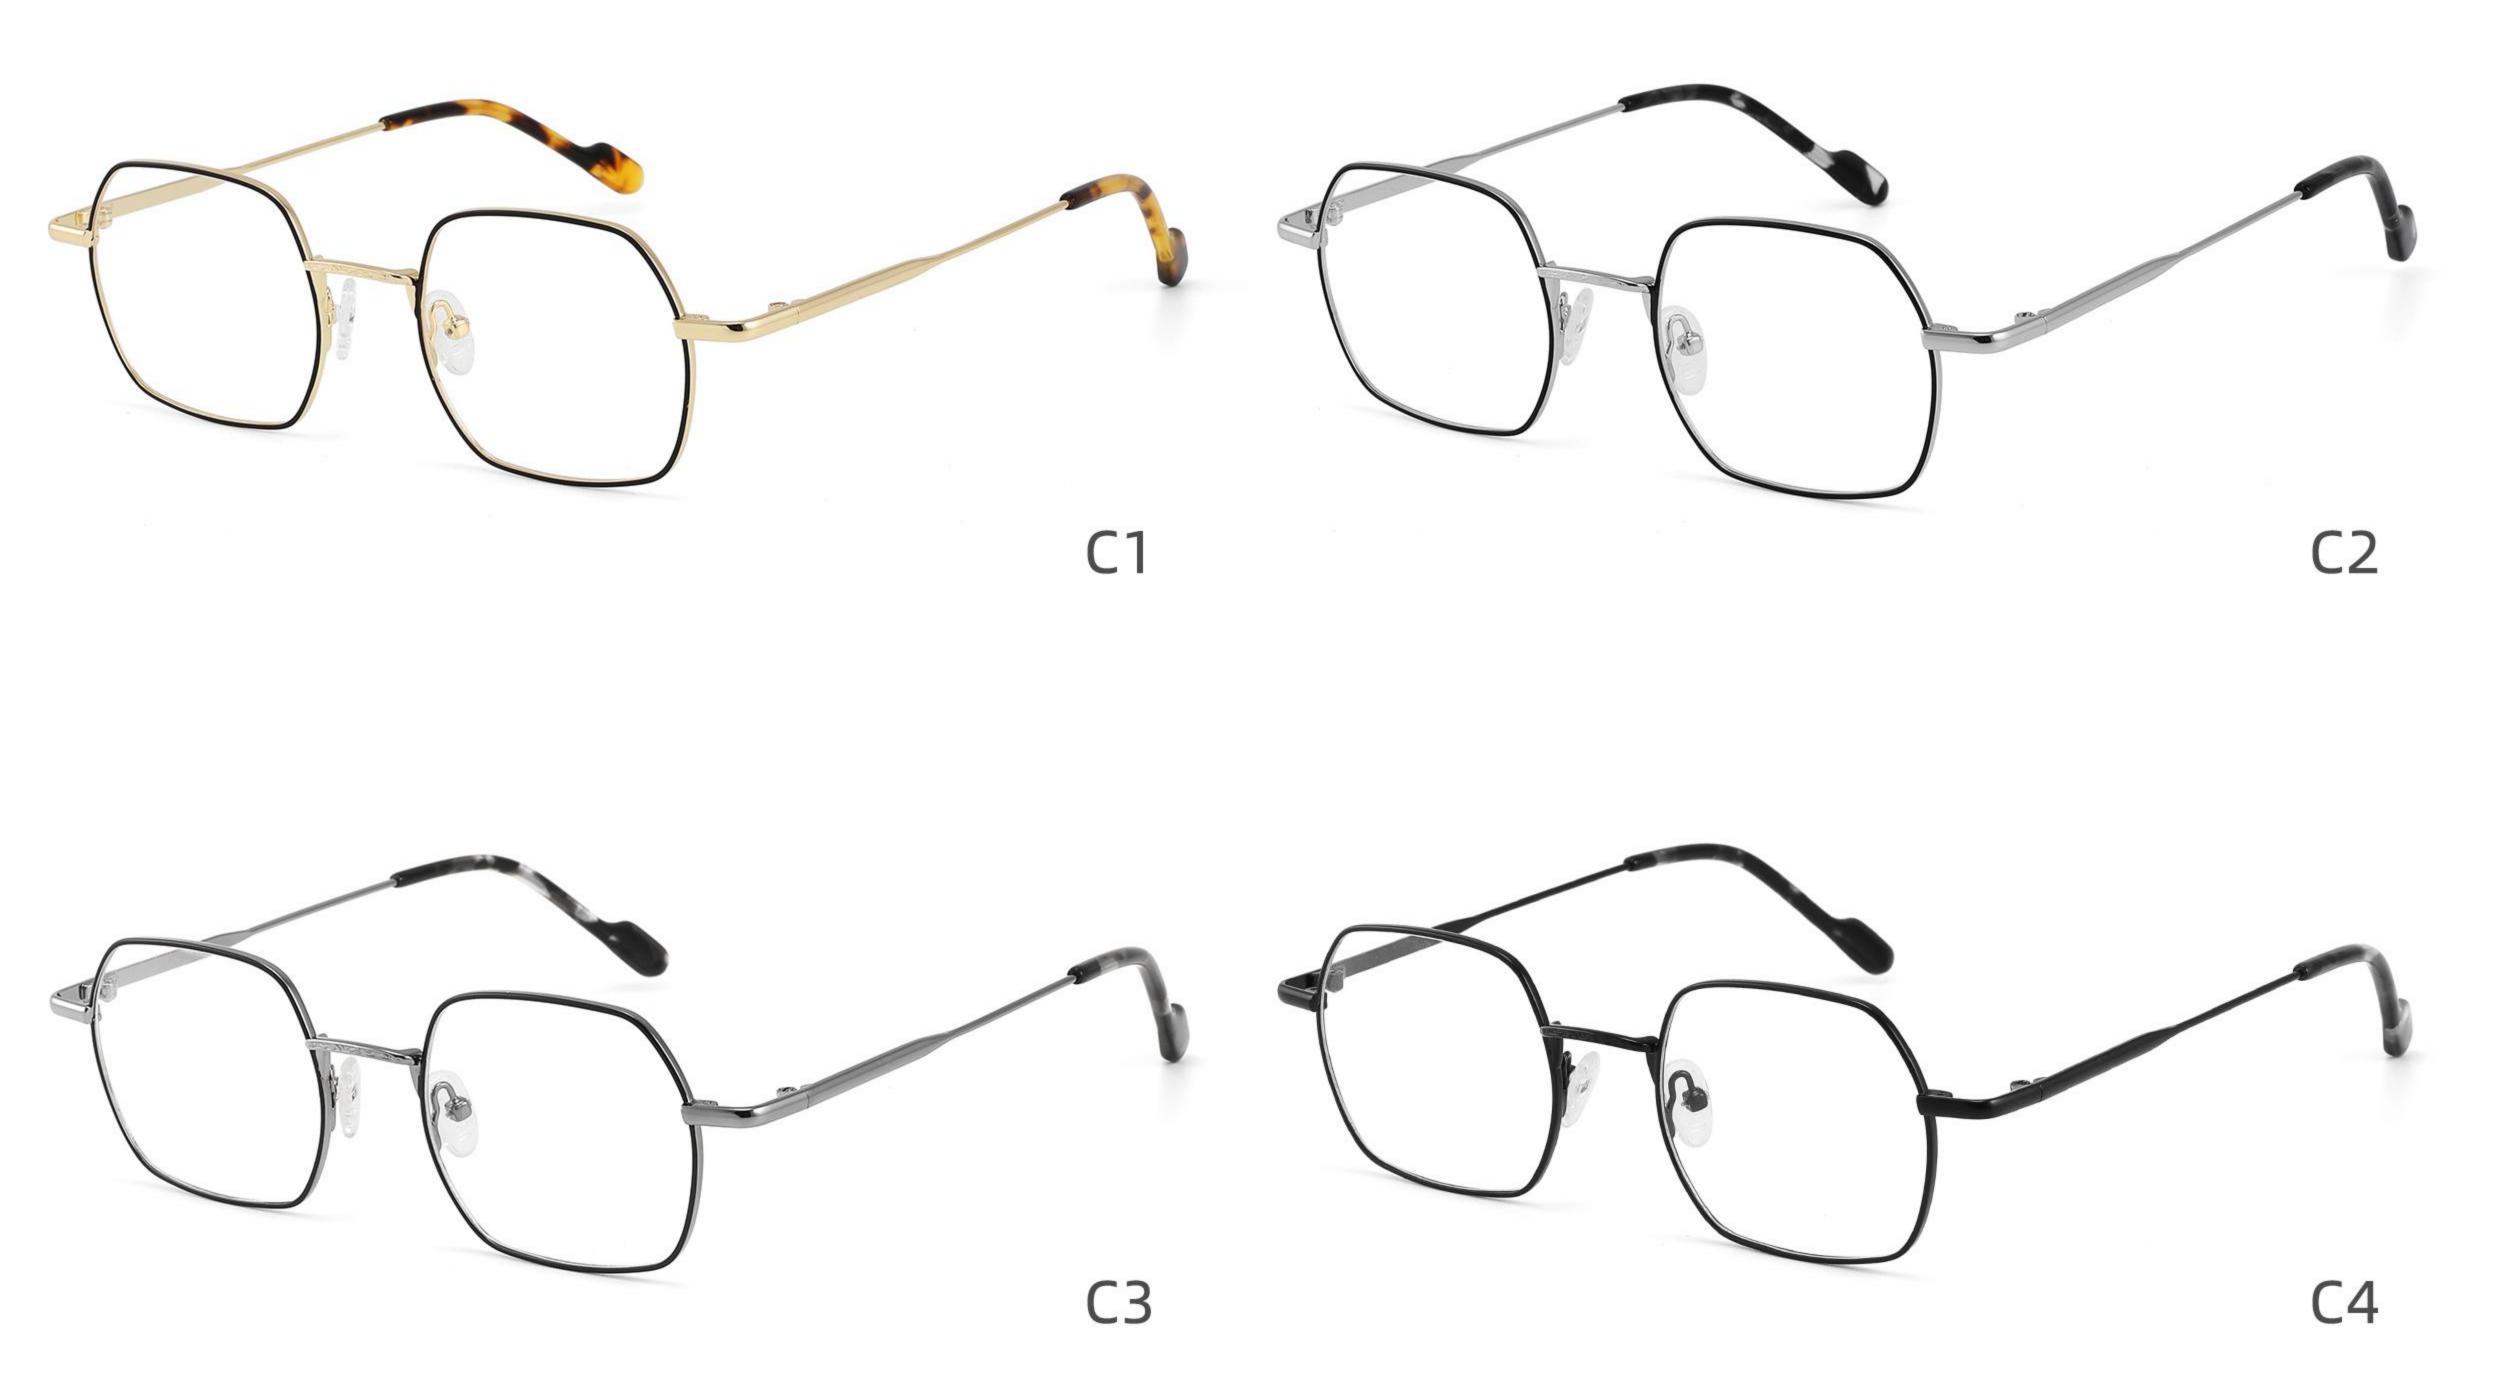

\_\_\_\_\_

# Model:GL8916

## Size:57-18-145











## Size:54-21-142

#### COLOR DISPLAY





\_\_\_\_\_

C1





C2











\_\_\_\_\_

# Model:GL8931

## Size:48-21-140

#### COLOR DISPLAY



C1









# Model:GL8932

## Size:56-18-145









### COLOR DISPLAY

















\_\_\_\_\_

# Model:GL8943

# Size:34-30-135

C4

### COLOR DISPLAY





С3







## COLOR DISPLAY





-----







-----

# Size:50-18-140

## COLOR DISPLAY



C5







## Size:46-21-137









-----

# Size:53-18-140











## COLOR DISPLAY









C4

### COLOR DISPLAY











\_\_\_\_\_











## COLOR DISPLAY











### COLOR DISPLAY











-----

## COLOR DISPLAY









# Model:GL9138

Size:46-20-145









Size:40-27-140













## COLOR DISPLAY

\_\_\_\_\_









### COLOR DISPLAY



C5







C4

### COLOR DISPLAY











### COLOR DISPLAY









\_\_\_\_\_













### COLOR DISPLAY











### COLOR DISPLAY





C1











# Model:GL9165

Size:52-17-142









#### COLOR DISPLAY









# Model:GL9169

## Size:50-21-140











.....









-------

# Model:GL9176

## Size:47-21-145









\_\_\_\_\_

#### COLOR DISPLAY









# Model:GL9183

Size:54-17-142









# Model:GL9185

Size:54-17-140









-----









#### COLOR DISPLAY









# Model:GL9197

## Size:54-20-145





















## Model:GL9208

## Size:55-16-145

















# Model:GL9211

Size:47-22-142









\_\_\_\_\_









C2

#### COLOR DISPLAY





\_\_\_\_\_

C1











#### COLOR DISPLAY













# Model:GL9215