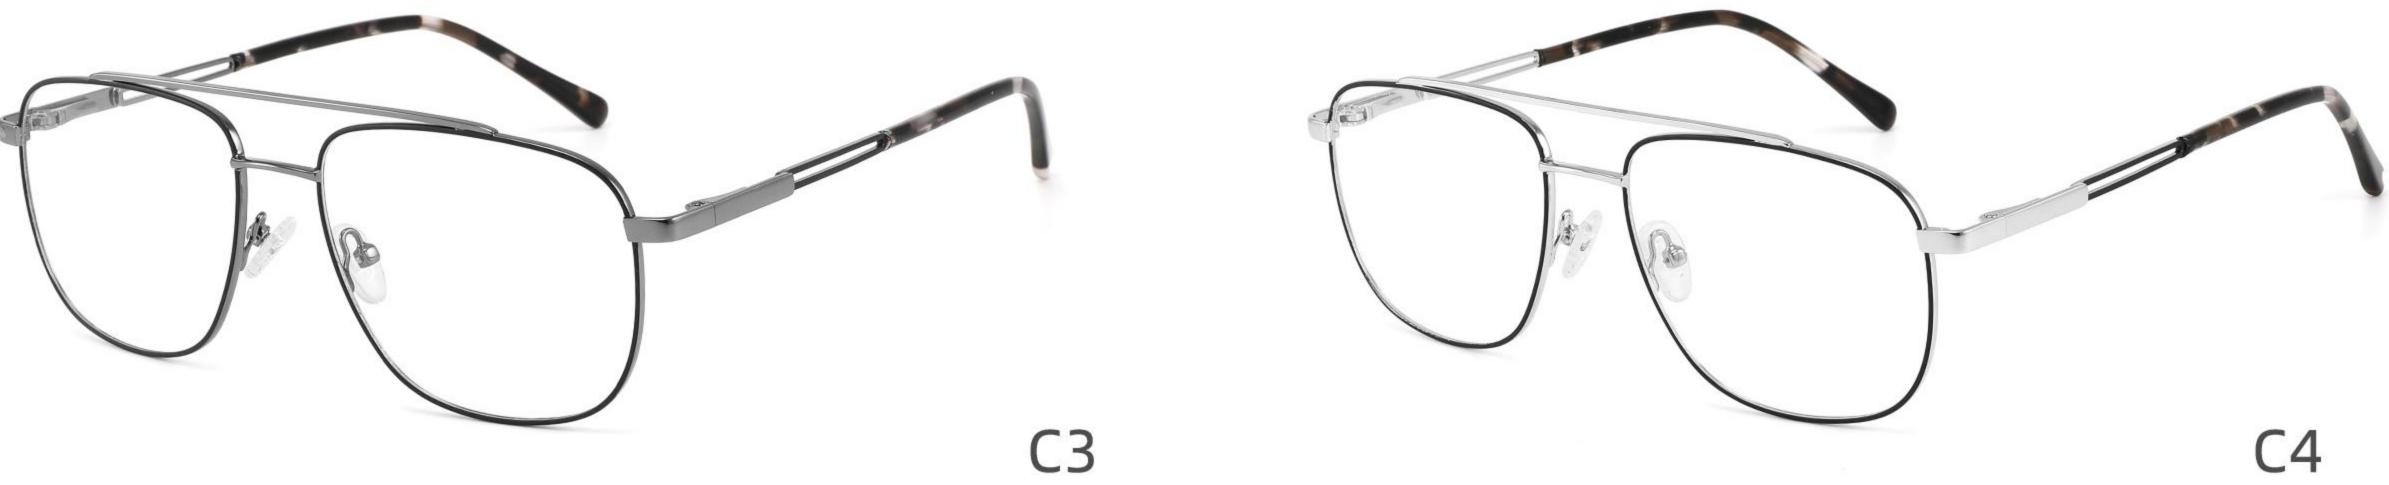

C1





C2











\_\_\_\_\_

# Model:GL8931

## Size:48-21-140

#### COLOR DISPLAY



C1









# Model:GL8932

## Size:56-18-145









### COLOR DISPLAY

















\_\_\_\_\_

# Model:GL8943

# Size:34-30-135

C4

### COLOR DISPLAY





С3







## COLOR DISPLAY





-----







-----

# Size:50-18-140

## COLOR DISPLAY



C5







## Size:46-21-137









-----

# Size:53-18-140











## COLOR DISPLAY









C4

### COLOR DISPLAY











\_\_\_\_\_











## COLOR DISPLAY











### COLOR DISPLAY











-----

## COLOR DISPLAY









# Model:GL9138

Size:46-20-145









Size:40-27-140













## COLOR DISPLAY

\_\_\_\_\_









### COLOR DISPLAY



C5







C4

### COLOR DISPLAY











### COLOR DISPLAY









\_\_\_\_\_













### COLOR DISPLAY











### COLOR DISPLAY





C1











# Model:GL9165

Size:52-17-142









#### COLOR DISPLAY









# Model:GL9169

## Size:50-21-140











.....









-------

# Model:GL9176

## Size:47-21-145









\_\_\_\_\_

#### COLOR DISPLAY









# Model:GL9183

Size:54-17-142









# Model:GL9185

Size:54-17-140









-----









#### COLOR DISPLAY









# Model:GL9197

## Size:54-20-145





















## Model:GL9208

## Size:55-16-145

















# Model:GL9211

Size:47-22-142









\_\_\_\_\_









C2

#### COLOR DISPLAY





\_\_\_\_\_

C1











#### COLOR DISPLAY













# Model:GL9215

# Size:55-14-140









-------

## COLOR DISPLAY













\_\_\_\_\_









# Model:GL9223

# Size:53-21-