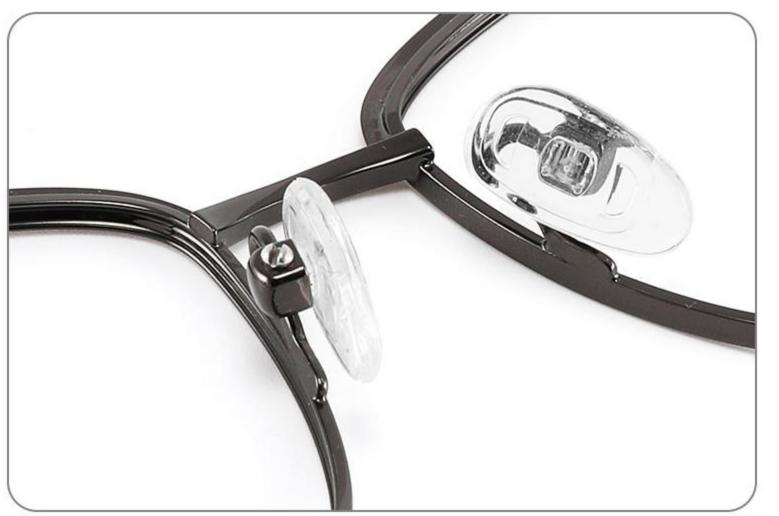

PLAY





-----









#### COLOR DISPLAY











#### COLOR DISPLAY





C1



C4

C2







### Size:57-18-145

#### COLOR DISPLAY





C1











### Size:54-18-140

#### COLOR DISPLAY





C1















## Size:54-18-140

#### COLOR DISPLAY





C1













## Size:52-16-140

#### COLOR DISPLAY





------

C1















## Size:52-18-140

#### COLOR DISPLAY





-----

C1





C3









\_\_\_\_\_

### COLOR DISPLAY



Size:45-19-140



Model:GL8836













-----

### COLOR DISPLAY

# Model:GL8837

Size:47-17-147

























------

























------













Size:47-17-145

### COLOR DISPLAY













-----

## Size:50-20-145











-----

### Size:50-20-140

#### COLOR DISPLAY



C1

C3











C4





















### Size:52-15-140

C2













\_\_\_\_\_

## Model:GL8853

### Size:53-18-145









------

# Model:GL8854

## Size:40-16-145









### Size:47-20-135

#### COLOR DISPLAY

















Size:49-20-145

#### COLOR DISPLAY



C3







C4







\_\_\_\_\_

## Model:GL8857

### Size:51-20-145













### Size:48-18-138

#### COLOR DISPLAY











\_\_\_\_\_

### Model:GL8860

Size:43-22-140









### Size:39-27-145









------





-----





C4

### COLOR DISPLAY











\_\_\_\_\_

## Model:GL8864

# Size:52-20-145





-----





#### COLOR DISPLAY





C3







### Size:55-12-145

#### COLOR DISPLAY



C1

















#### COLOR DISPLAY



























#### COLOR DISPLAY













C1







C3









C3













C3









## Si