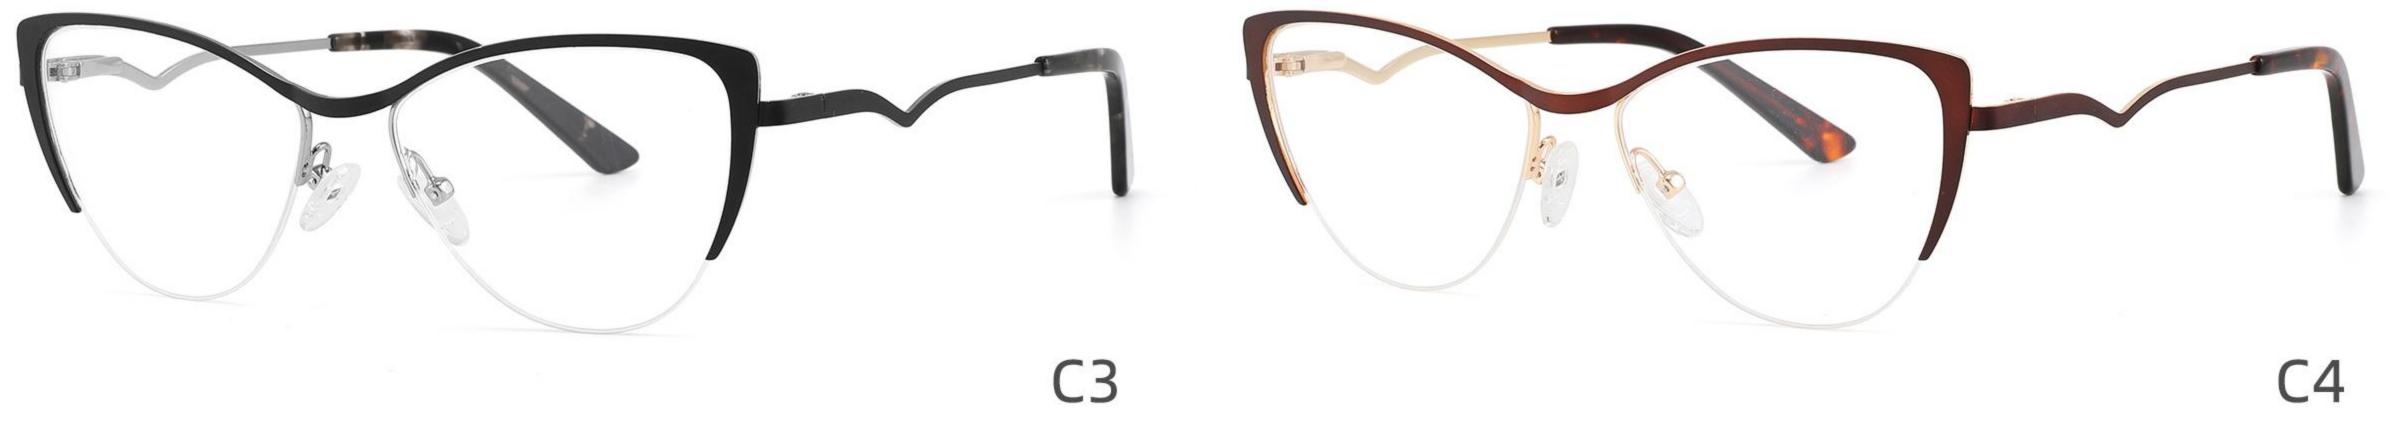

### COLOR DISPLAY











\_\_\_\_\_

### Model:GL8860

Size:43-22-140









### Size:39-27-145









------





-----





C4

### COLOR DISPLAY











\_\_\_\_\_

## Model:GL8864

# Size:52-20-145





-----





#### COLOR DISPLAY





C3







### Size:55-12-145

#### COLOR DISPLAY



C1

















#### COLOR DISPLAY



























#### COLOR DISPLAY













C1







C3









C3













C3









## Size:50-19-140

### COLOR DISPLAY











\_\_\_\_\_

# Model:GL8889

Size:54-18-142

C2











C2

#### COLOR DISPLAY





------







#### COLOR DISPLAY



C1













-----









### COLOR DISPLAY





------









## Size:51-18-142













C2

### COLOR DISPLAY







C5







# Model:GL8910

## Size:55-16-142











# Size:56-17-145

### COLOR DISPLAY





------

C2











### COLOR DISPLAY

# Model:GL8912

Size:54-17-142









# Size:50-22-142

## COLOR DISPLAY





## **C**3















\_\_\_\_\_

# Model:GL8916

## Size:57-18-145











## Size:54-21-142

#### COLOR DISPLAY





\_\_\_\_\_

C1





C2











\_\_\_\_\_

# Model:GL8931

## Size:48-21-140

#### COLOR DISPLAY



C1









# Model:GL8932

## Size:56-18-145









### COLOR DISPLAY

















\_\_\_\_\_

# Model:GL8943

# Size:34-30-135

C4

### COLOR DISPLAY





С3







## COLOR DISPLAY





-----







-----

# Size:50-18-140

## COLOR DISPLAY



C5







## Size:46-21-137









-----

# Size:53-18-140











## COLOR DISPLAY









C4

### COLOR DISPLAY











\_\_\_\_\_