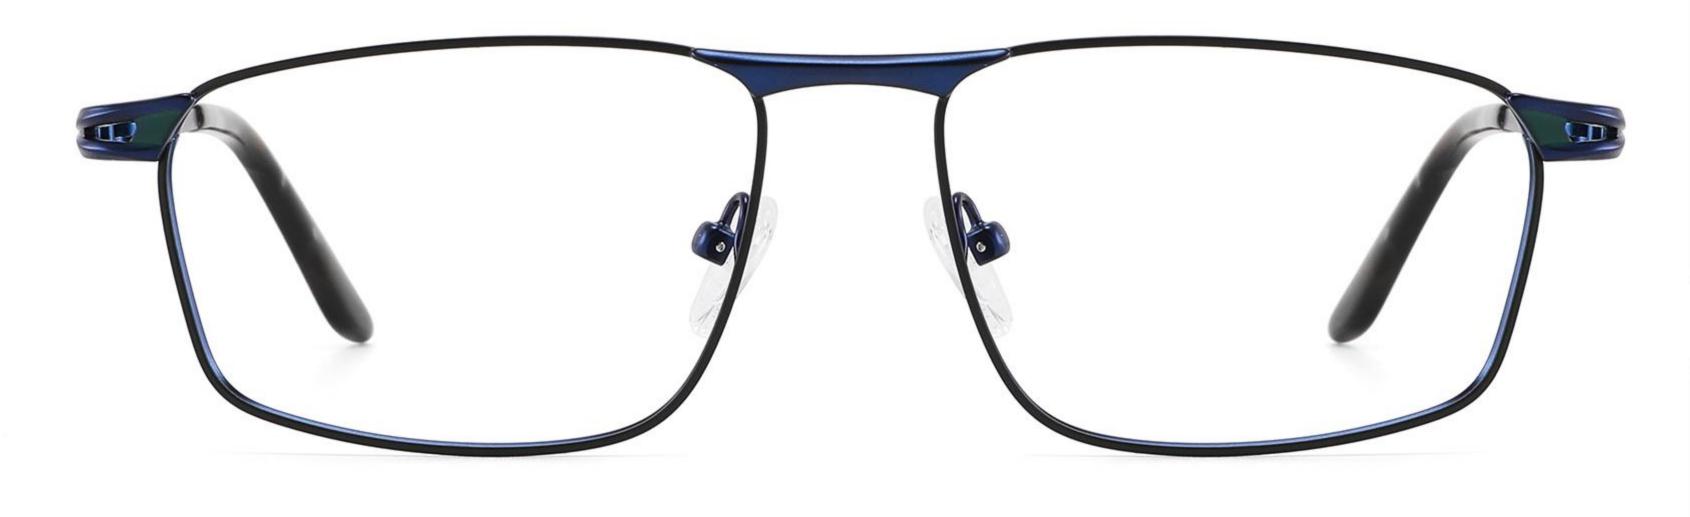

LAY











### Size:54-17-140

#### COLOR DISPLAY



C1



-------













\_\_\_\_\_









-----

## Model:GL8184

### Size:53-17-145









#### COLOR DISPLAY













-----

## Model:GL8400

### Size:52-17-140

#### COLOR DISPLAY















-----

## Model:GL8451

Size:54-16-140









## Size:57-15-145

C2

#### COLOR DISPLAY















\_\_\_\_\_











#### COLOR DISPLAY











C4

#### COLOR DISPLAY











-----



#### COLOR DISPLAY









### Size:53-18-140

#### COLOR DISPLAY





-----









#### COLOR DISPLAY











#### COLOR DISPLAY





C1



C4

C2







### Size:57-18-145

#### COLOR DISPLAY





C1











### Size:54-18-140

#### COLOR DISPLAY





C1















## Size:54-18-140

#### COLOR DISPLAY





C1













## Size:52-16-140

#### COLOR DISPLAY





------

C1















## Size:52-18-140

#### COLOR DISPLAY





-----

C1





C3









\_\_\_\_\_

### COLOR DISPLAY



Size:45-19-140



Model:GL8836













-----

### COLOR DISPLAY

# Model:GL8837

Size:47-17-147

























------

























------













Size:47-17-145

### COLOR DISPLAY













-----

## Size:50-20-145











-----

### Size:50-20-140

#### COLOR DISPLAY



C1

C3











C4





















### Size:52-15-140

C2













\_\_\_\_\_

## Model:GL8853

### Size:53-18-145









------

# Model:GL8854

## Size:40-16-145









### Size:47-20-135

#### COLOR DISPLAY

















Size:49-20-145

#### COLOR DISPLAY



C3







C4







\_\_\_\_\_