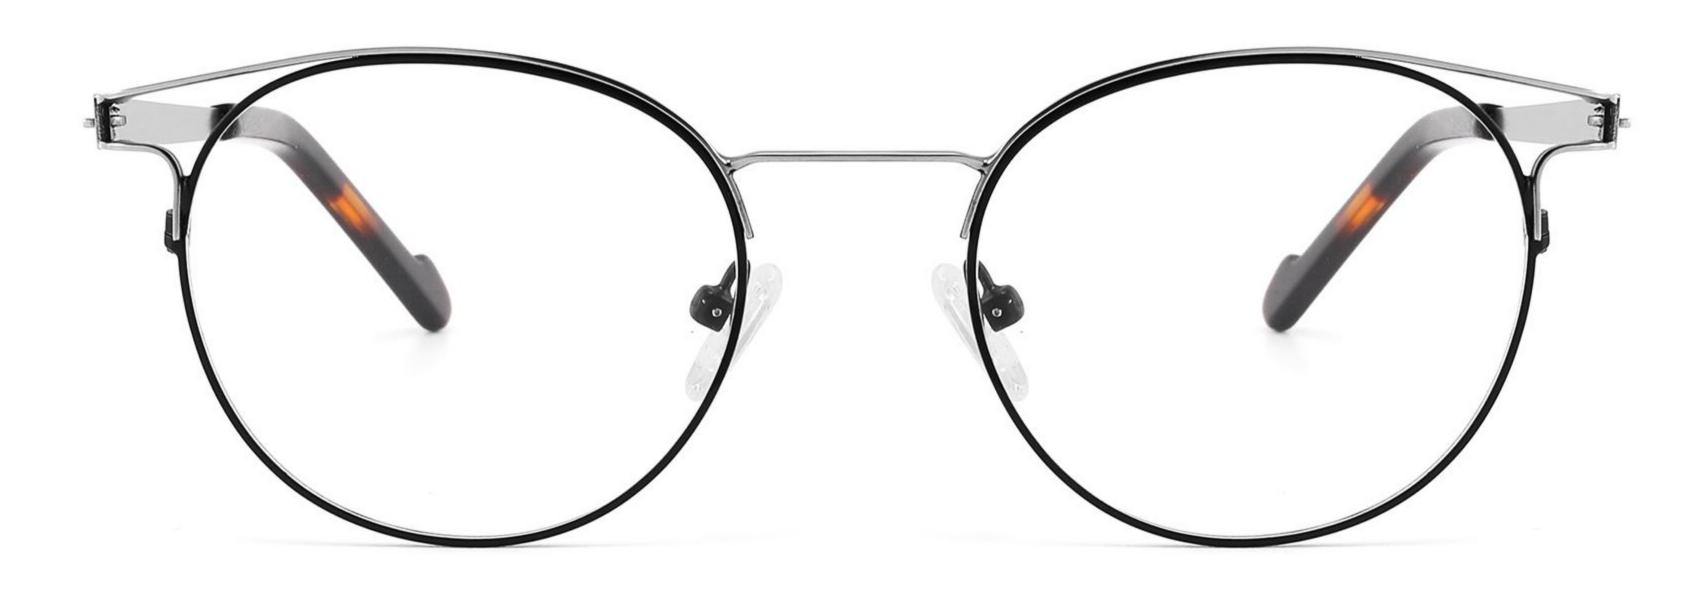

C1















## Size:54-18-140

#### COLOR DISPLAY





C1













## Size:52-16-140

#### COLOR DISPLAY





------

C1















## Size:52-18-140

#### COLOR DISPLAY





-----

C1





C3









\_\_\_\_\_

### COLOR DISPLAY



Size:45-19-140



Model:GL8836













-----

### COLOR DISPLAY

# Model:GL8837

Size:47-17-147

























------

























------













Size:47-17-145

### COLOR DISPLAY













-----

## Size:50-20-145











-----

### Size:50-20-140

#### COLOR DISPLAY



C1

C3











C4





















### Size:52-15-140

C2













\_\_\_\_\_

## Model:GL8853

### Size:53-18-145









------

# Model:GL8854

## Size:40-16-145









### Size:47-20-135

#### COLOR DISPLAY

















Size:49-20-145

#### COLOR DISPLAY



C3







C4







\_\_\_\_\_

## Model:GL8857

### Size:51-20-145













### Size:48-18-138

#### COLOR DISPLAY











\_\_\_\_\_

### Model:GL8860

Size:43-22-140









### Size:39-27-145









------





-----





C4

### COLOR DISPLAY











\_\_\_\_\_

## Model:GL8864

# Size:52-20-145





-----





#### COLOR DISPLAY





C3







### Size:55-12-145

#### COLOR DISPLAY



C1

















#### COLOR DISPLAY



























#### COLOR DISPLAY













C1







C3









C3













C3









## Size:50-19-140

### COLOR DISPLAY











\_\_\_\_\_

# Model:GL8889

Size:54-18-142

C2











C2

#### COLOR DISPLAY





------







#### COLOR DISPLAY



C1













-----