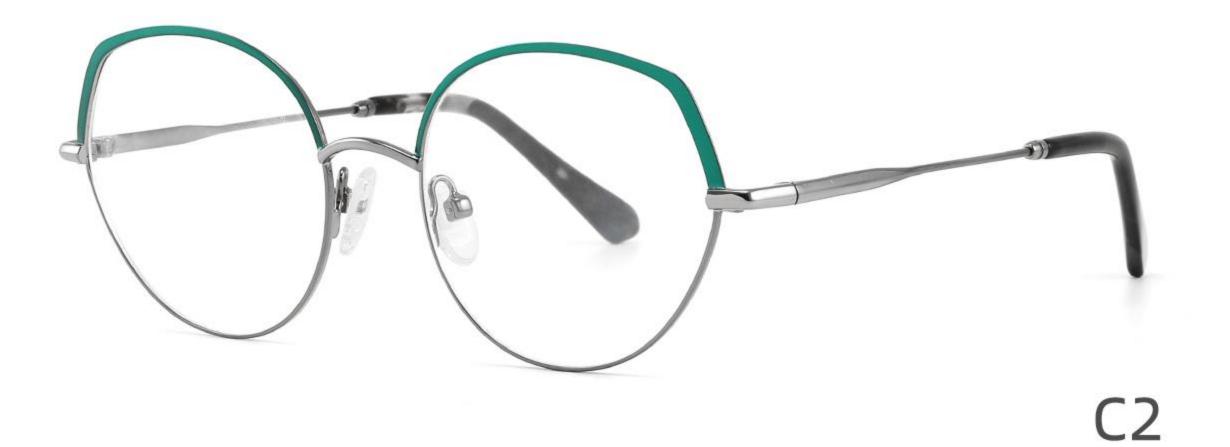

COLOR DISPLAY





-----









#### COLOR DISPLAY











#### COLOR DISPLAY





C1



C4

C2







### Size:57-18-145

#### COLOR DISPLAY





C1











### Size:54-18-140

#### COLOR DISPLAY





C1















## Size:54-18-140

#### COLOR DISPLAY





C1













## Size:52-16-140

#### COLOR DISPLAY





------

C1















## Size:52-18-140

#### COLOR DISPLAY





-----

C1





C3









\_\_\_\_\_

### COLOR DISPLAY



Size:45-19-140



Model:GL8836













-----

### COLOR DISPLAY

# Model:GL8837

Size:47-17-147

























------

























------













Size:47-17-145

### COLOR DISPLAY













-----

## Size:50-20-145











-----

### Size:50-20-140

#### COLOR DISPLAY



C1

C3











C4





















### Size:52-15-140

C2













\_\_\_\_\_

## Model:GL8853

### Size:53-18-145









------

# Model:GL8854

## Size:40-16-145









### Size:47-20-135

#### COLOR DISPLAY

















Size:49-20-145

#### COLOR DISPLAY



C3







C4







\_\_\_\_\_

## Model:GL8857

### Size:51-20-145













### Size:48-18-138

#### COLOR DISPLAY











\_\_\_\_\_

### Model:GL8860

Size:43-22-140









### Size:39-27-145









------





-----





C4

### COLOR DISPLAY











\_\_\_\_\_

## Model:GL8864

# Size:52-20-145





-----





#### COLOR DISPLAY





C3







### Size:55-12-145

#### COLOR DISPLAY



C1

















#### COLOR DISPLAY



























#### COLOR DISPLAY













C1







C3









C3













C3