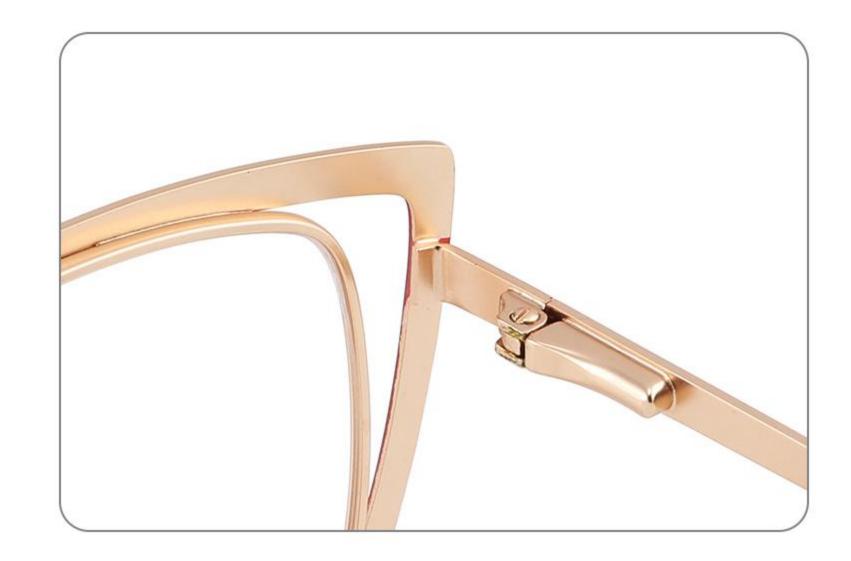

e: 46 🗆 22-138



DETAIL DISPLAY



#### COLOR DISPLAY







**C3** 

## Model: GL8951

## Size: 52 🗆 17-135



DETAIL DISPLAY



#### COLOR DISPLAY





## Model: GL8959

## Size: 52 🗆 18-144

\_\_\_\_\_



DETAIL DISPLAY



#### COLOR DISPLAY





## Model: GL8960

## Size: 52 🗆 18-142



DETAIL DISPLAY







## Model: GL8962

## Size: 55 🗆 18-140



DETAIL DISPLAY







## Modle:8878 Size:54 18-142















## Modle:8883 Size:54 15-145

















## Modle:9199 Size:60 12-145















## Modle:GL8871 Size:55 12-145















## Modle:GL9213 Size:47 19-142























## Model:20002

## Size:53-19-145











-----

## Model:GL0036

## Size:53-17-135





#### COLOR DISPLAY











### Size:54-17-140

#### COLOR DISPLAY



C1



-------













\_\_\_\_\_









-----

## Model:GL8184

### Size:53-17-145









#### COLOR DISPLAY













-----

## Model:GL8400

### Size:52-17-140

#### COLOR DISPLAY















-----

## Model:GL8451

Size:54-16-140









## Size:57-15-145

C2

#### COLOR DISPLAY















\_\_\_\_\_











#### COLOR DISPLAY











C4

#### COLOR DISPLAY











-----



#### COLOR DISPLAY









### Size:53-18-140

#### COLOR DISPLAY





-----









#### COLOR DISPLAY











#### COLOR DISPLAY





C1



C4

C2







### Size:57-18-145

#### COLOR DISPLAY





C1











### Size:54-18-140

#### COLOR DISPLAY





C1















## Size:54-18-140

#### COLOR DISPLAY





C1













## Size:52-16-140

#### COLOR DISPLAY





------

C1















## Si