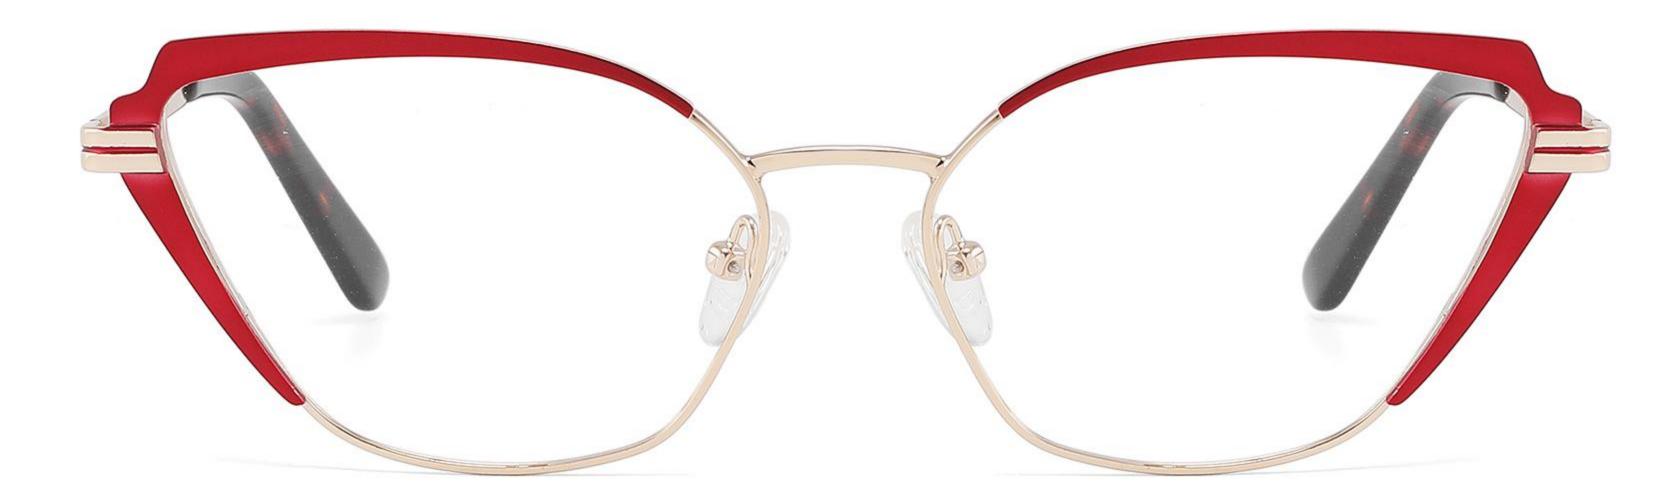

OLOR DISPLAY



C5







## Size:46-21-137









-----

# Size:53-18-140











## COLOR DISPLAY









C4

### COLOR DISPLAY











\_\_\_\_\_











## COLOR DISPLAY











### COLOR DISPLAY











-----

## COLOR DISPLAY









# Model:GL9138

Size:46-20-145









Size:40-27-140













## COLOR DISPLAY

\_\_\_\_\_









### COLOR DISPLAY



C5







C4

### COLOR DISPLAY











### COLOR DISPLAY









\_\_\_\_\_













### COLOR DISPLAY











### COLOR DISPLAY





C1











# Model:GL9165

Size:52-17-142









#### COLOR DISPLAY









# Model:GL9169

## Size:50-21-140











.....









-------

# Model:GL9176

## Size:47-21-145









\_\_\_\_\_

#### COLOR DISPLAY









# Model:GL9183

Size:54-17-142









# Model:GL9185

Size:54-17-140









-----









#### COLOR DISPLAY









# Model:GL9197

## Size:54-20-145





















## Model:GL9208

## Size:55-16-145

















# Model:GL9211

Size:47-22-142









\_\_\_\_\_









C2

#### COLOR DISPLAY





\_\_\_\_\_

C1











#### COLOR DISPLAY













# Model:GL9215

# Size:55-14-140









-------

## COLOR DISPLAY













\_\_\_\_\_









# Model:GL9223

# Size:53-21-140

C2

C4

#### COLOR DISPLAY



C1









# Model:GL9229

## Size:50-20-138

#### COLOR DISPLAY



C1





C2