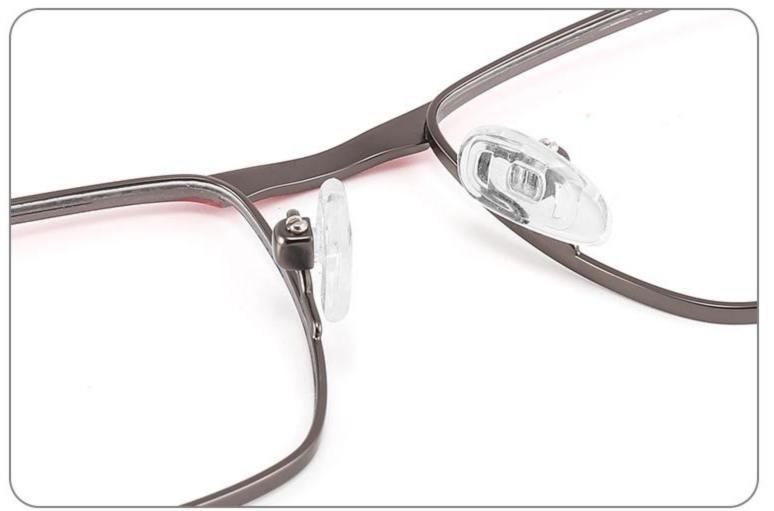

## Model:GL0036

## Size:53-17-135





#### COLOR DISPLAY











### Size:54-17-140

#### COLOR DISPLAY



C1



-------













\_\_\_\_\_









-----

## Model:GL8184

### Size:53-17-145









#### COLOR DISPLAY













-----

## Model:GL8400

### Size:52-17-140

#### COLOR DISPLAY















-----

## Model:GL8451

Size:54-16-140









## Size:57-15-145

C2

#### COLOR DISPLAY















\_\_\_\_\_











#### COLOR DISPLAY











C4

#### COLOR DISPLAY











-----



#### COLOR DISPLAY









### Size:53-18-140

#### COLOR DISPLAY





-----









#### COLOR DISPLAY











#### COLOR DISPLAY





C1



C4

C2







### Size:57-18-145

#### COLOR DISPLAY





C1











### Size:54-18-140

#### COLOR DISPLAY





C1















## Size:54-18-140

#### COLOR DISPLAY





C1













## Size:52-16-140

#### COLOR DISPLAY





------

C1















## Size:52-18-140

#### COLOR DISPLAY





-----

C1





C3









\_\_\_\_\_

### COLOR DISPLAY



Size:45-19-140



Model:GL8836













-----

### COLOR DISPLAY

# Model:GL8837

Size:47-17-147

























------

























------













Size:47-17-145

### COLOR DISPLAY













-----

## Size:50-20-145











-----

### Size:50-20-140

#### COLOR DISPLAY



C1

C3











C4





















### Size:52-15-140

C2













\_\_\_\_\_

## Model:GL8853

### Size:53-18-145









------

# Model:GL8854

## Size:40-16-145









### Size:47-20-135

#### COLOR DISPLAY

















Size:49-20-145