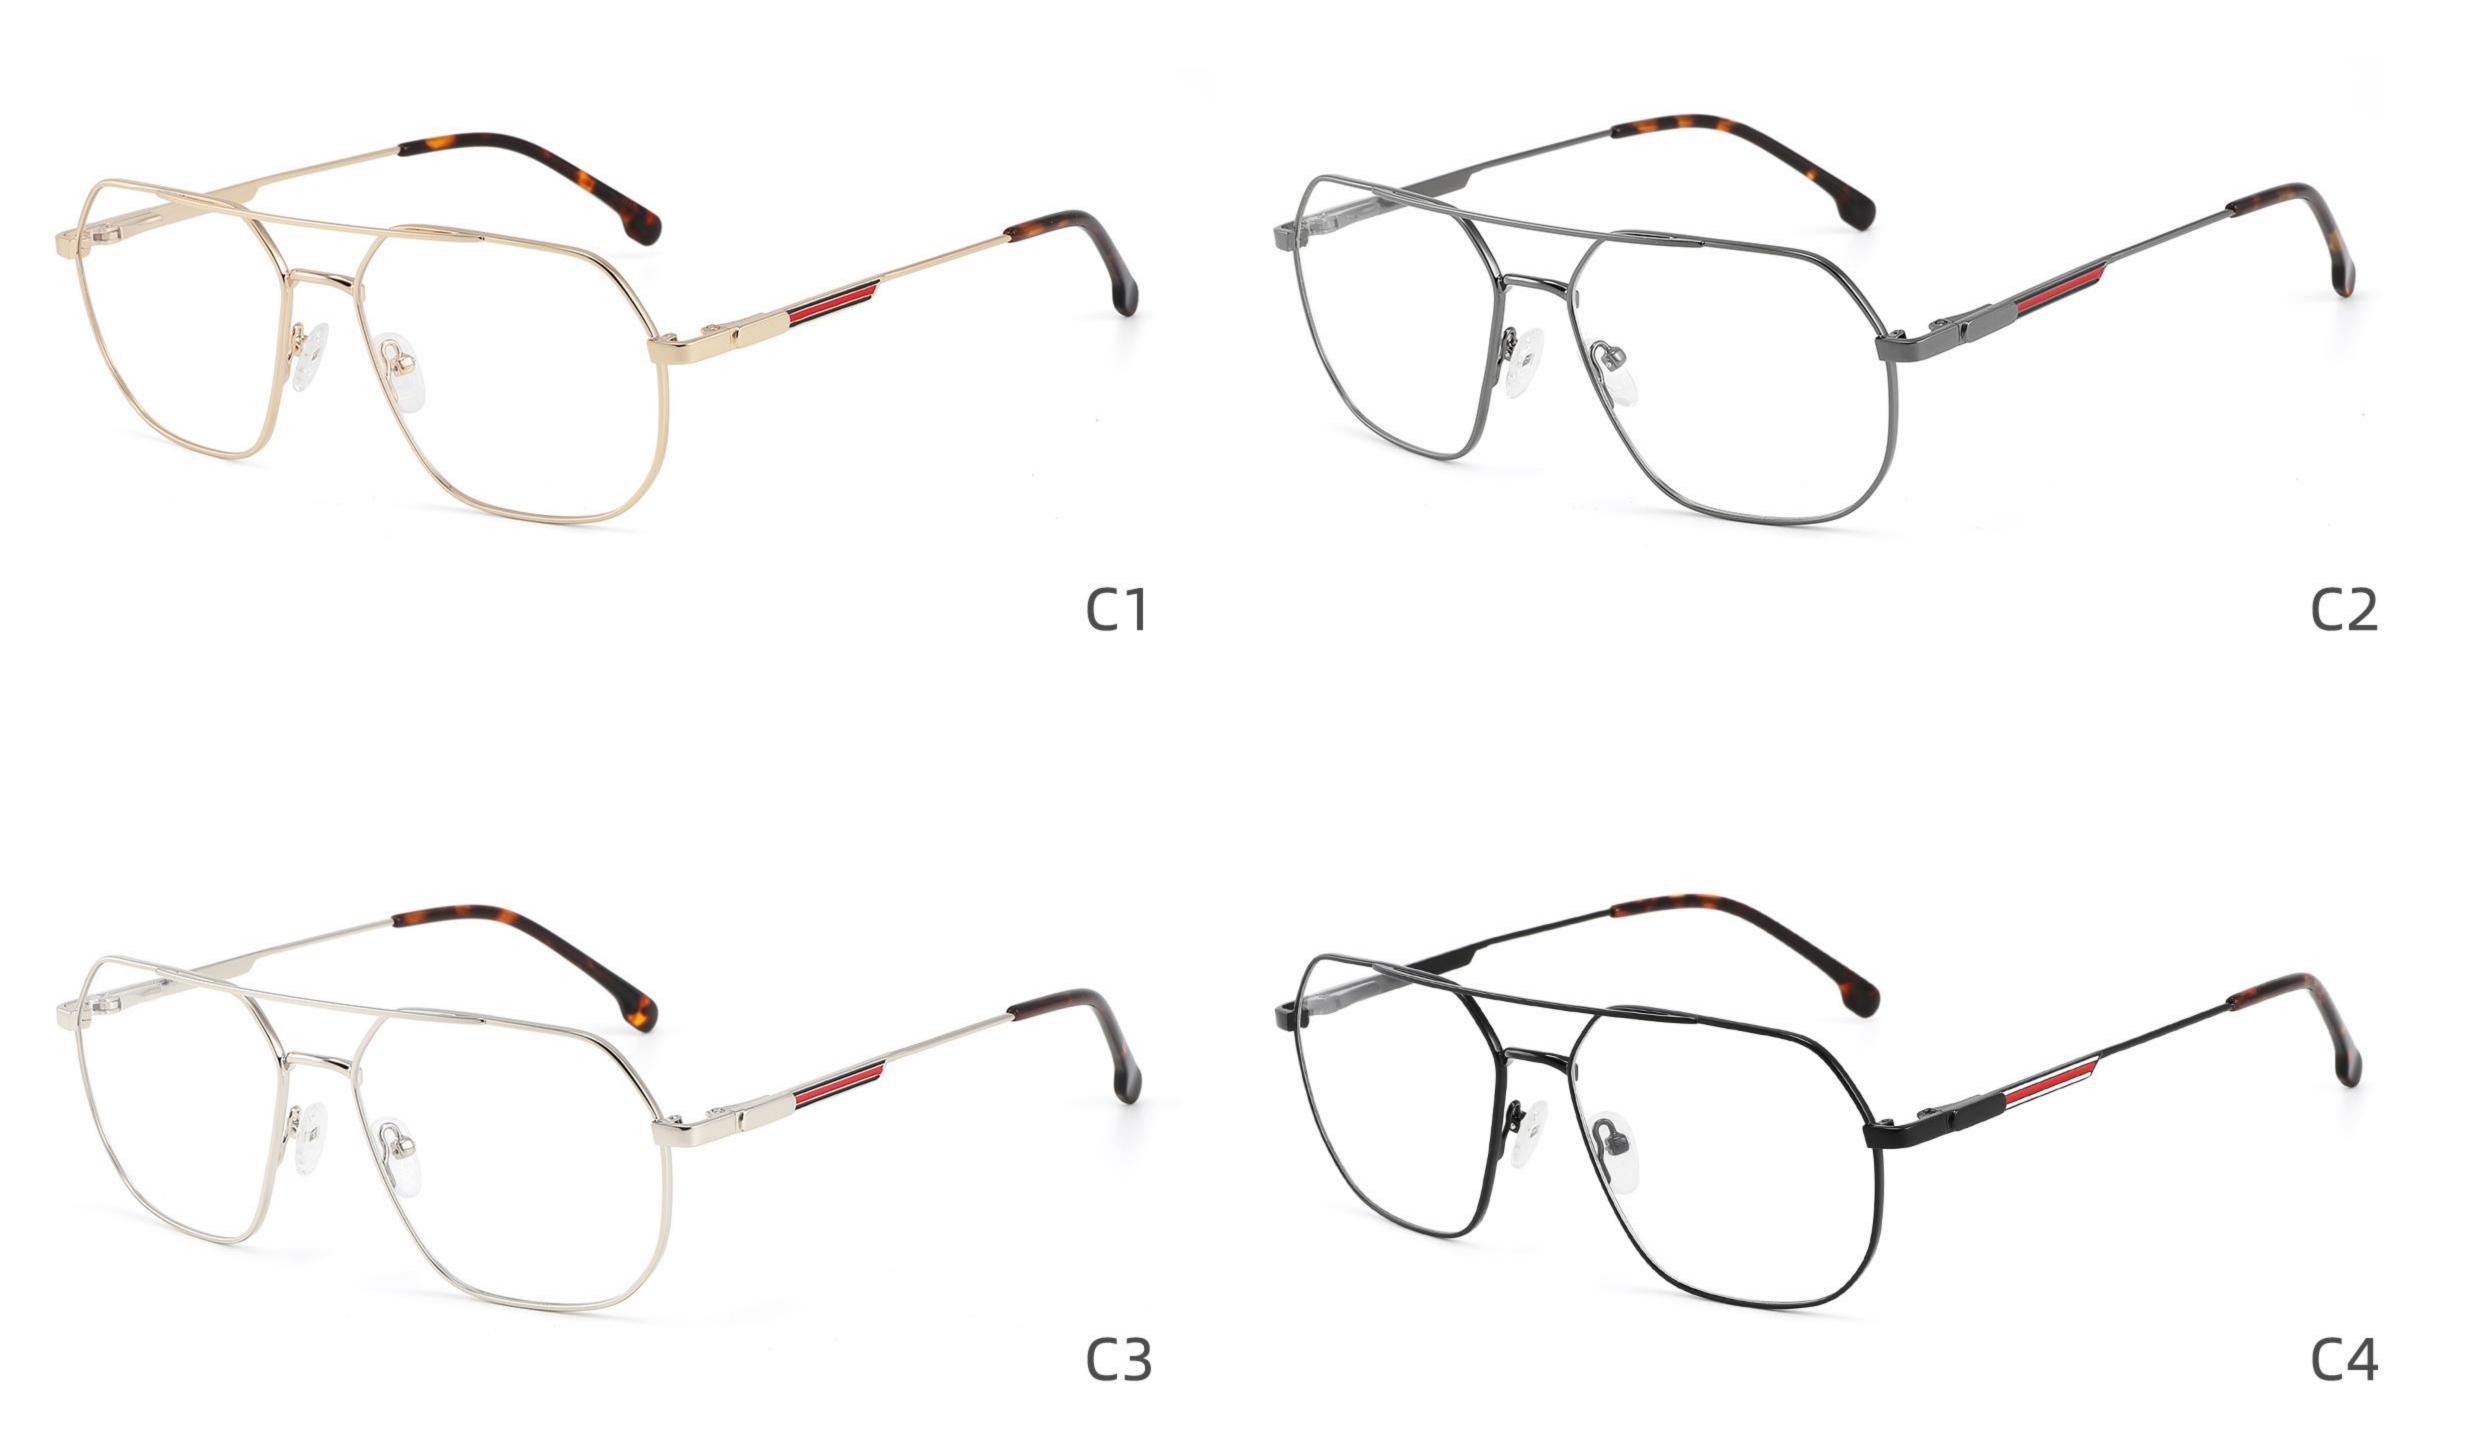

Y









# Model:GL9138

Size:46-20-145









Size:40-27-140













## COLOR DISPLAY

\_\_\_\_\_









### COLOR DISPLAY



C5







C4

### COLOR DISPLAY











### COLOR DISPLAY









\_\_\_\_\_













### COLOR DISPLAY











### COLOR DISPLAY





C1











# Model:GL9165

Size:52-17-142









#### COLOR DISPLAY









# Model:GL9169

## Size:50-21-140











.....









-------

# Model:GL9176

## Size:47-21-145









\_\_\_\_\_

#### COLOR DISPLAY









# Model:GL9183

Size:54-17-142









# Model:GL9185

Size:54-17-140









-----









#### COLOR DISPLAY









# Model:GL9197

## Size:54-20-145





















## Model:GL9208

## Size:55-16-145

















# Model:GL9211

Size:47-22-142









\_\_\_\_\_









C2

#### COLOR DISPLAY





\_\_\_\_\_

C1











#### COLOR DISPLAY













# Model:GL9215

# Size:55-14-140









-------

## COLOR DISPLAY













\_\_\_\_\_









# Model:GL9223

# Size:53-21-140

C2

C4

#### COLOR DISPLAY



C1









# Model:GL9229

## Size:50-20-138

#### COLOR DISPLAY



C1





C2