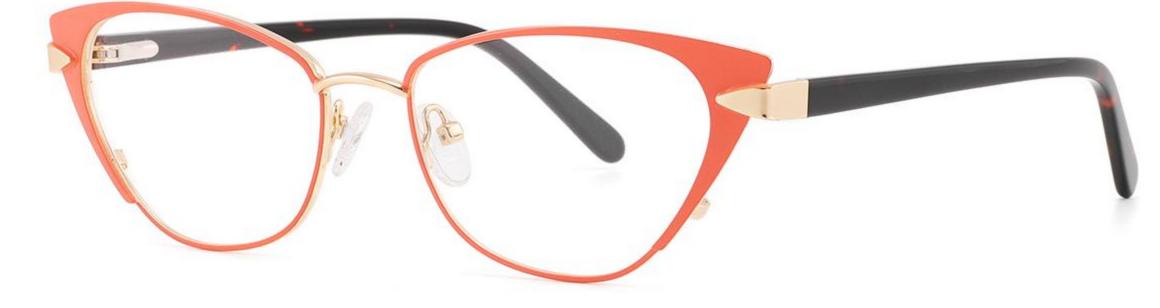

2 🗆 18-142



DETAIL DISPLAY







## Model: GL8962

## Size: 55 🗆 18-140



DETAIL DISPLAY







## Modle:8878 Size:54 18-142















## Modle:8883 Size:54 15-145

















## Modle:9199 Size:60 12-145















## Modle:GL8871 Size:55 12-145















## Modle:GL9213 Size:47 19-142























## Model:20002

## Size:53-19-145











-----

## Model:GL0036

## Size:53-17-135





#### COLOR DISPLAY











### Size:54-17-140

#### COLOR DISPLAY



C1



-------













\_\_\_\_\_









-----

## Model:GL8184

### Size:53-17-145









#### COLOR DISPLAY













-----

## Model:GL8400

### Size:52-17-140

#### COLOR DISPLAY















-----

## Model:GL8451

Size:54-16-140









## Size:57-15-145

C2

#### COLOR DISPLAY















\_\_\_\_\_











#### COLOR DISPLAY











C4

#### COLOR DISPLAY











-----



#### COLOR DISPLAY









### Size:53-18-140

#### COLOR DISPLAY





-----









#### COLOR DISPLAY











#### COLOR DISPLAY





C1



C4

C2







### Size:57-18-145

#### COLOR DISPLAY





C1











### Size:54-18-140

#### COLOR DISPLAY





C1















## Size:54-18-140

#### COLOR DISPLAY





C1













## Size:52-16-140

#### COLOR DISPLAY





------

C1















## Size:52-18-140

#### COLOR DISPLAY





-----

C1





C3









\_\_\_\_\_

### COLOR DISPLAY



Size:45-19-140



Model:GL8836













-----

### COLOR DISPLAY

# Model:GL8837

Size:47-17-147

























------

























------













Siz