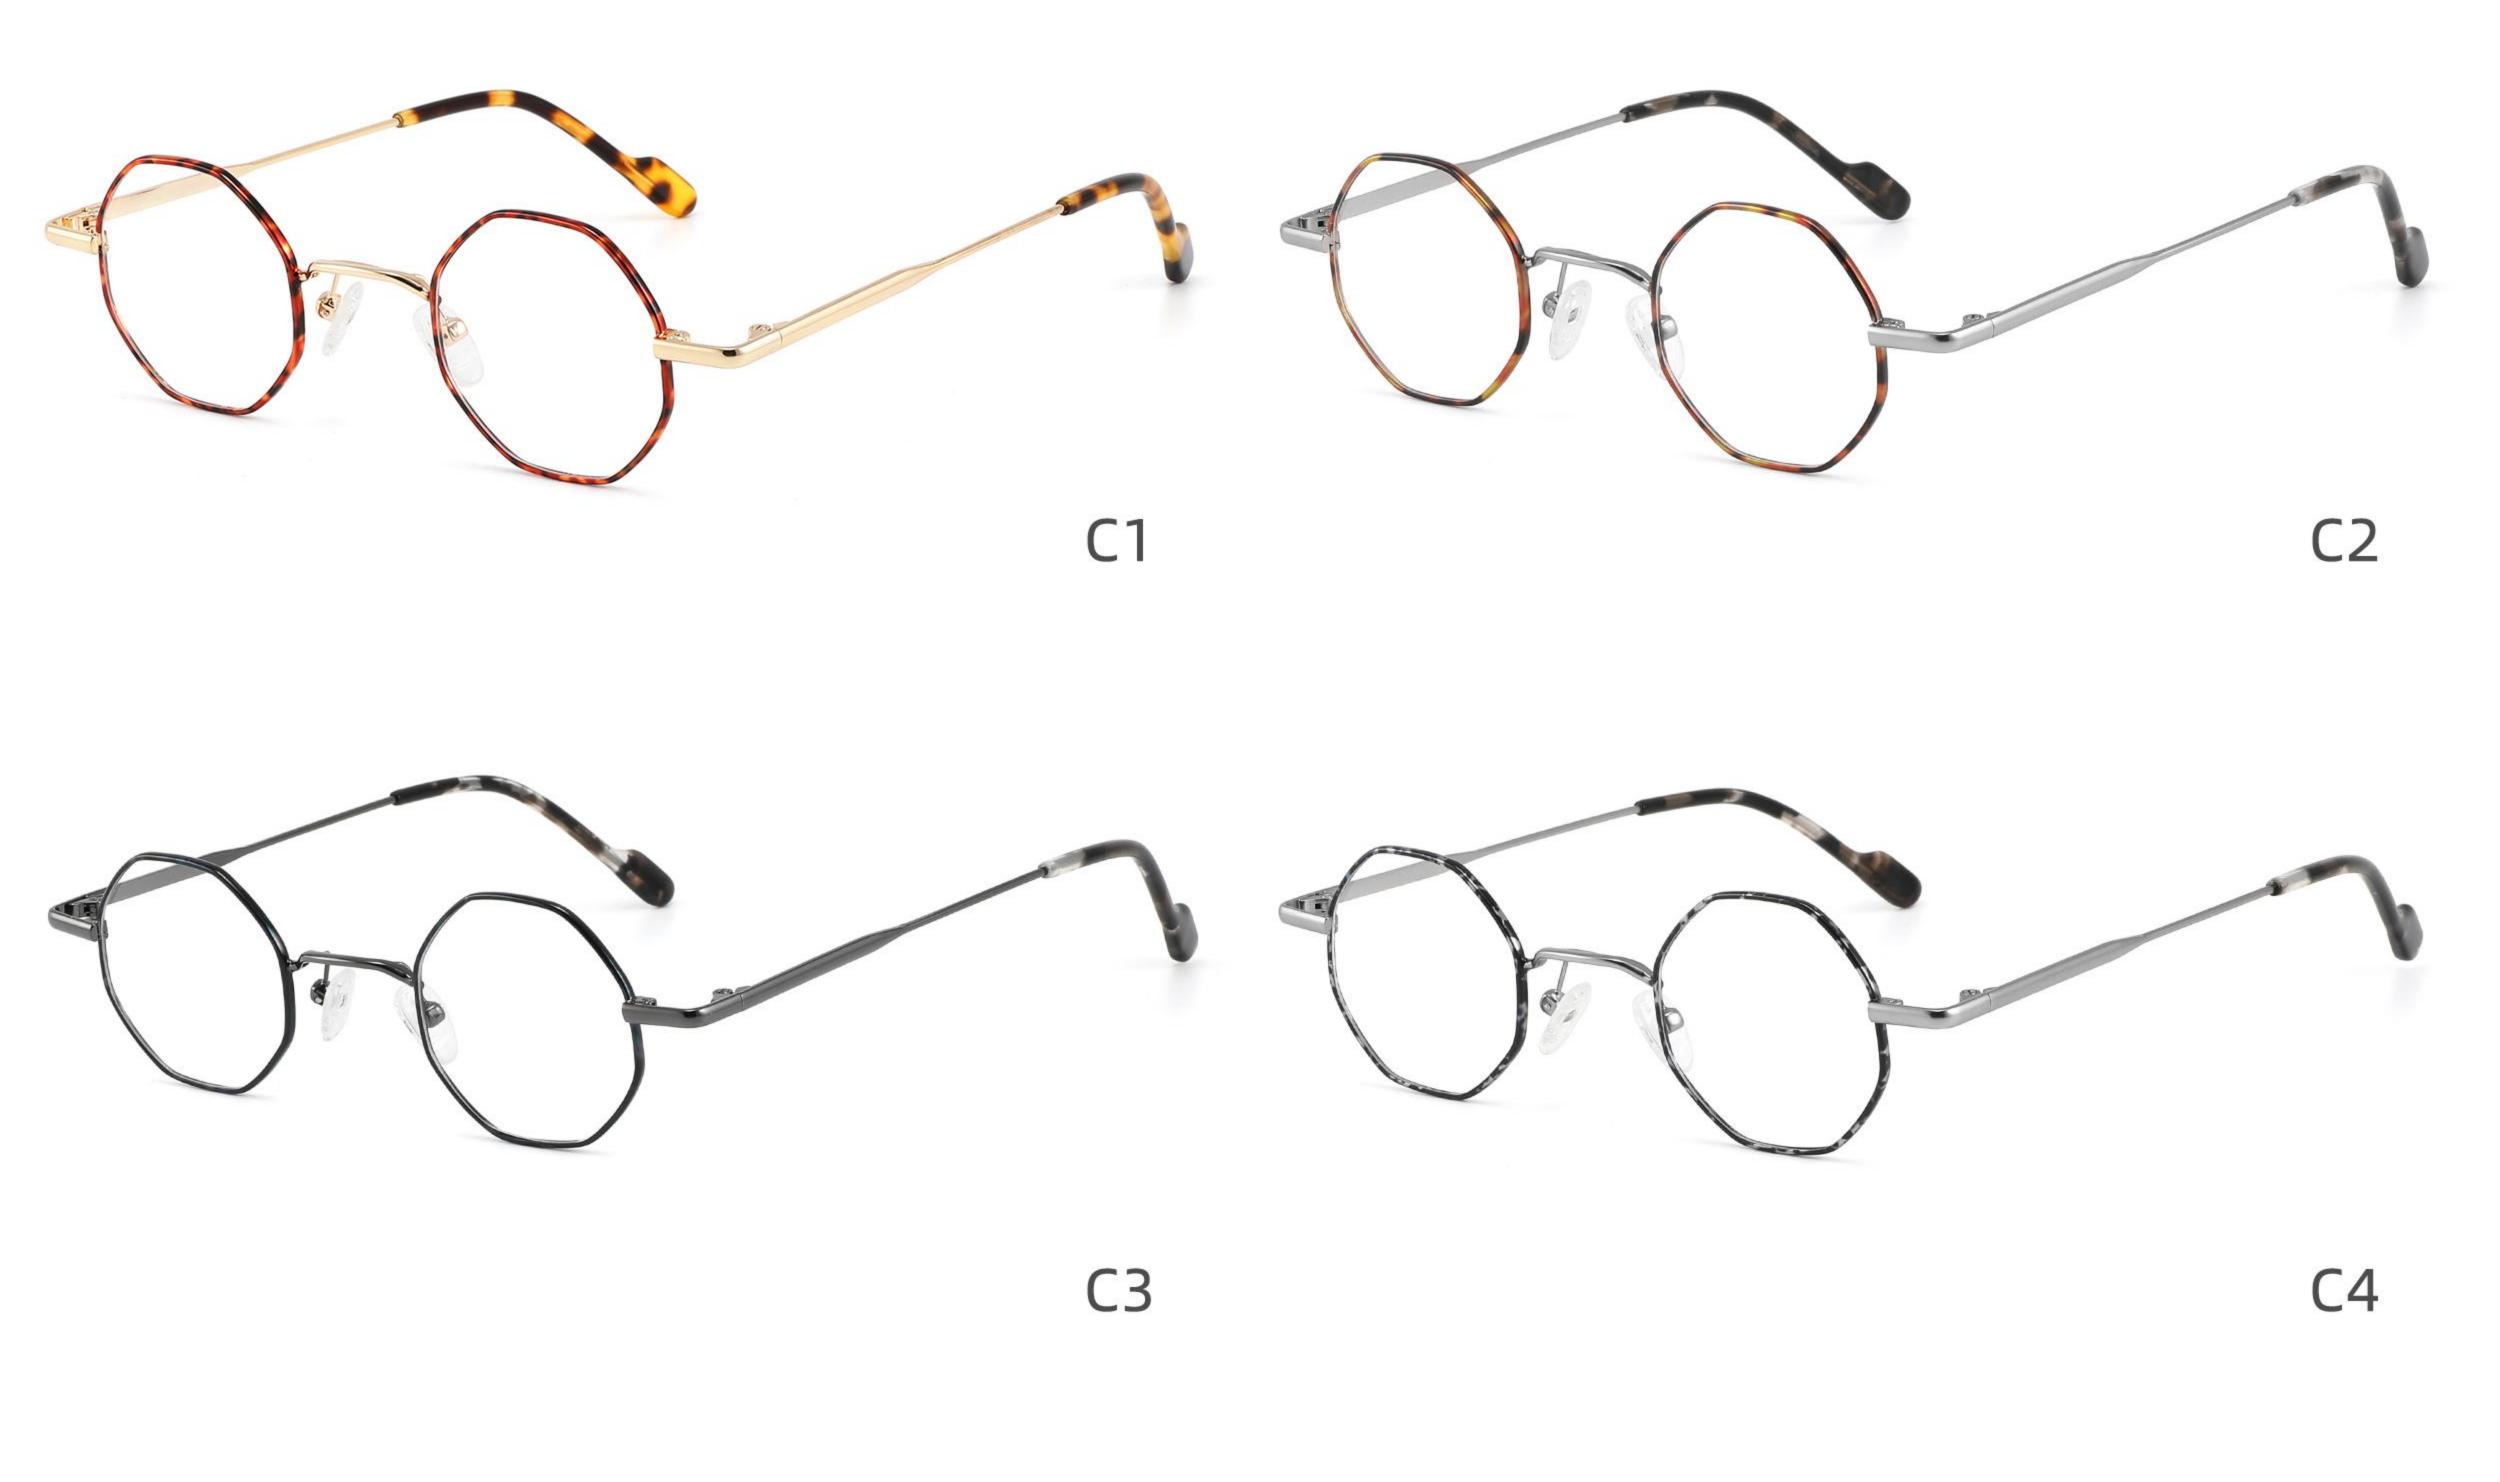

Y



Size:45-19-140



Model:GL8836













-----

### COLOR DISPLAY

# Model:GL8837

Size:47-17-147

























------

























------













Size:47-17-145

### COLOR DISPLAY













-----

## Size:50-20-145











-----

### Size:50-20-140

#### COLOR DISPLAY



C1

C3











C4





















### Size:52-15-140

C2













\_\_\_\_\_

## Model:GL8853

### Size:53-18-145









------

# Model:GL8854

## Size:40-16-145









### Size:47-20-135

#### COLOR DISPLAY

















Size:49-20-145

#### COLOR DISPLAY



C3







C4







\_\_\_\_\_

## Model:GL8857

### Size:51-20-145













### Size:48-18-138

#### COLOR DISPLAY











\_\_\_\_\_

### Model:GL8860

Size:43-22-140









### Size:39-27-145









------





-----





C4

### COLOR DISPLAY











\_\_\_\_\_

## Model:GL8864

# Size:52-20-145





-----





#### COLOR DISPLAY





C3







### Size:55-12-145

#### COLOR DISPLAY



C1

















#### COLOR DISPLAY



























#### COLOR DISPLAY













C1







C3









C3













C3









## Size:50-19-140

### COLOR DISPLAY











\_\_\_\_\_

# Model:GL8889

Size:54-18-142

C2











C2

#### COLOR DISPLAY





------







#### COLOR DISPLAY



C1













-----









### COLOR DISPLAY





------









## Size:51-18-142













C2

### COLOR DISPLAY







C5







# Model:GL8910

## Size:55-16-142











# Size:56-17-145

### COLOR DISPLAY





------

C2











### COLOR DISPLAY

# Model:GL891