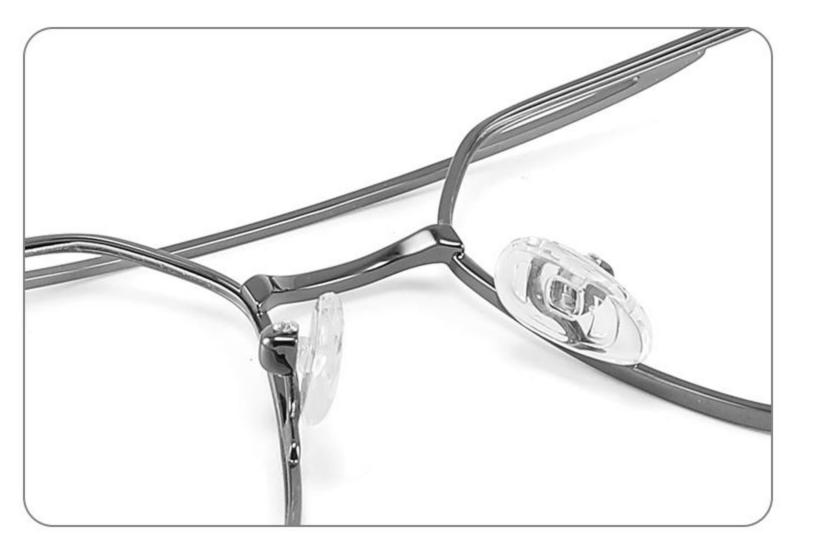

# COLOR DISPLAY









# Model:GL9138

Size:46-20-145









Size:40-27-140













## COLOR DISPLAY

\_\_\_\_\_









### COLOR DISPLAY



C5







C4

### COLOR DISPLAY











### COLOR DISPLAY









\_\_\_\_\_













### COLOR DISPLAY











### COLOR DISPLAY





C1











# Model:GL9165

Size:52-17-142









#### COLOR DISPLAY









# Model:GL9169

## Size:50-21-140











.....









-------

# Model:GL9176

## Size:47-21-145









\_\_\_\_\_

#### COLOR DISPLAY









# Model:GL9183

Size:54-17-142









# Model:GL9185

Size:54-17-140









-----









#### COLOR DISPLAY









# Model:GL9197

## Size:54-20-145





















## Model:GL9208

## Size:55-16-145

















# Model:GL9211

Size:47-22-142









\_\_\_\_\_









C2

#### COLOR DISPLAY





\_\_\_\_\_

C1











#### COLOR DISPLAY













# Model:GL9215

# Size:55-14-140









-------

## COLOR DISPLAY













\_\_\_\_\_









# Model:GL9223

# Size:53-21-140

C2

C4

#### COLOR DISPLAY



C1









# Model:GL9229

## Size:50-20-138

#### COLOR DISPLAY



C1





C2