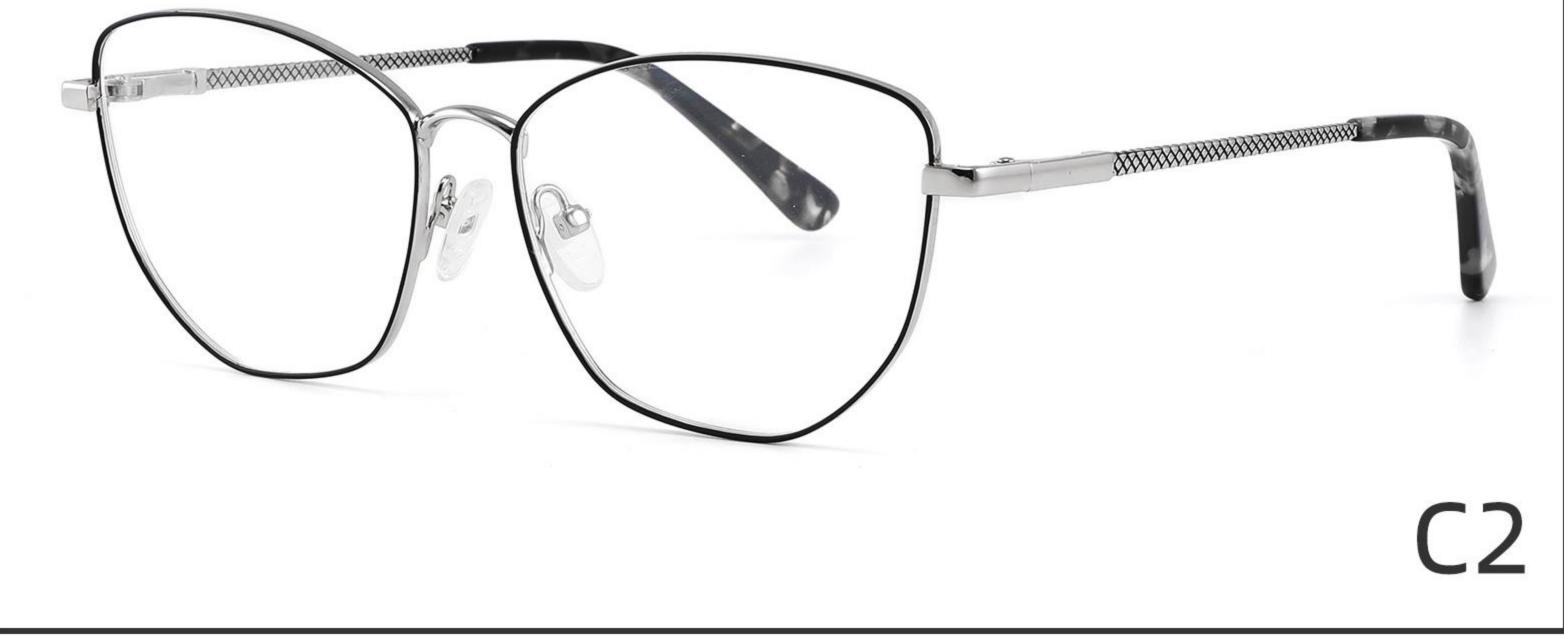

DISPLAY



#### COLOR DISPLAY





## Model: GL8882

## Size: 57 🗆 17-140



DETAIL DISPLAY



#### COLOR DISPLAY







## Model: GL8917

## Size: 54 🗆 17-139



DETAIL DISPLAY









## Model: GL8942

## Size: 39 29-140



DETAIL DISPLAY







## Model: GL8946

## Size: 55 🗆 16-142



DETAIL DISPLAY







## Model: GL8948

## Size: 46 🗆 22-138



DETAIL DISPLAY



#### COLOR DISPLAY







**C3** 

## Model: GL8951

## Size: 52 🗆 17-135



DETAIL DISPLAY



#### COLOR DISPLAY





## Model: GL8959

## Size: 52 🗆 18-144

\_\_\_\_\_



DETAIL DISPLAY



#### COLOR DISPLAY





## Model: GL8960

## Size: 52 🗆 18-142



DETAIL DISPLAY







## Model: GL8962

## Size: 55 🗆 18-140



DETAIL DISPLAY







## Modle:8878 Size:54 18-142















## Modle:8883 Size:54 15-145

















## Modle:9199 Size:60 12-145















## Modle:GL8871 Size:55 12-145















## Modle:GL9213 Size:47 19-142























## Model:20002

## Size:53-19-145











-----

## Model:GL0036

## Size:53-17-135





#### COLOR DISPLAY











### Size:54-17-140

#### COLOR DISPLAY



C1



-------













\_\_\_\_\_









-----

## Model:GL8184

### Size:53-17-145









#### COLOR DISPLAY













-----

## Model:GL8400

### Size:52-17-140

#### COLOR DISPLAY















-----

## Model:GL8451

Size:54-16-140









## Size:57-15-145

C2

#### COLOR DISPLAY















\_\_\_\_\_











#### COLOR DISPLAY











C4

#### COLOR DISPLAY











-----



#### COLOR DISPLAY









### Size:53-18-140

#### COLOR DISPLAY





-----