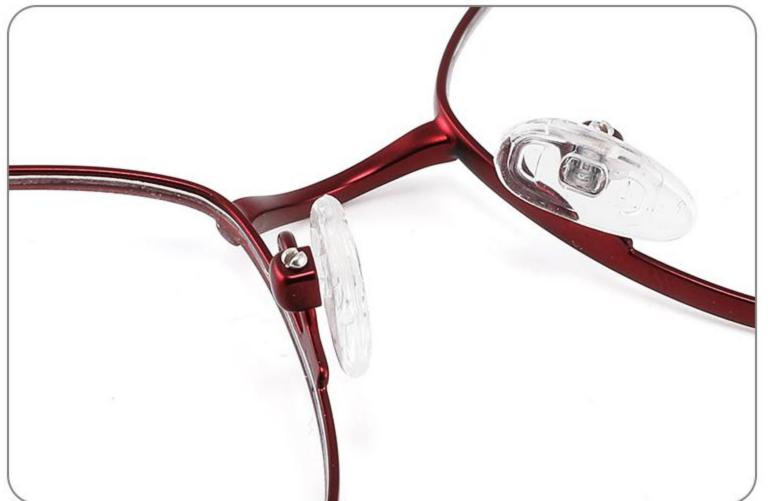

-----

### Size:50-20-140

#### COLOR DISPLAY



C1

C3











C4





















### Size:52-15-140

C2













\_\_\_\_\_

## Model:GL8853

### Size:53-18-145









------

# Model:GL8854

## Size:40-16-145









### Size:47-20-135

#### COLOR DISPLAY

















Size:49-20-145

#### COLOR DISPLAY



C3







C4







\_\_\_\_\_

## Model:GL8857

### Size:51-20-145













### Size:48-18-138

#### COLOR DISPLAY











\_\_\_\_\_

### Model:GL8860

Size:43-22-140









### Size:39-27-145









------





-----





C4

### COLOR DISPLAY











\_\_\_\_\_

## Model:GL8864

# Size:52-20-145





-----





#### COLOR DISPLAY





C3







### Size:55-12-145

#### COLOR DISPLAY



C1

















#### COLOR DISPLAY



























#### COLOR DISPLAY













C1







C3









C3













C3









## Size:50-19-140

### COLOR DISPLAY











\_\_\_\_\_

# Model:GL8889

Size:54-18-142

C2











C2

#### COLOR DISPLAY





------







#### COLOR DISPLAY



C1













-----









### COLOR DISPLAY





------









## Size:51-18-142













C2

### COLOR DISPLAY







C5







# Model:GL8910

## Size:55-16-142











# Size:56-17-145

### COLOR DISPLAY





------

C2











### COLOR DISPLAY

# Model:GL8912

Size:54-17-142









# Size:50-22-142

## COLOR DISPLAY





## **C**3















\_\_\_\_\_

# Model:GL8916

## Size:57-18-145











## Size:54-21-142

#### COLOR DISPLAY





\_\_\_\_\_

C1





C2











\_\_\_\_\_

# Model:GL8931

## Size:48-2