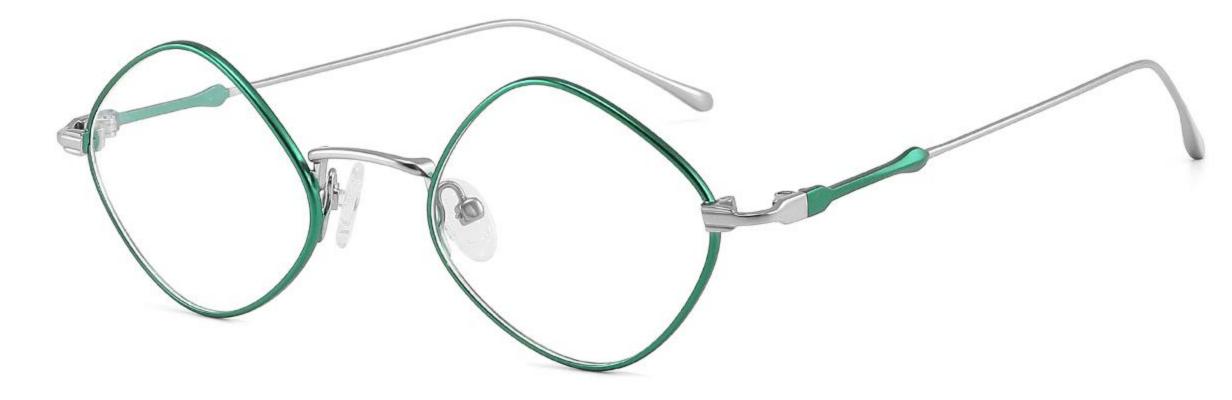

## Model: GL8868

## Size: 53 🗆 17-138



DETAIL DISPLAY



#### COLOR DISPLAY





## Model: GL8882

## Size: 57 🗆 17-140



DETAIL DISPLAY



#### COLOR DISPLAY







## Model: GL8917

## Size: 54 🗆 17-139



DETAIL DISPLAY









## Model: GL8942

## Size: 39 29-140



DETAIL DISPLAY







## Model: GL8946

## Size: 55 🗆 16-142



DETAIL DISPLAY







## Model: GL8948

## Size: 46 🗆 22-138



DETAIL DISPLAY



#### COLOR DISPLAY







**C3** 

## Model: GL8951

## Size: 52 🗆 17-135



DETAIL DISPLAY



#### COLOR DISPLAY





## Model: GL8959

## Size: 52 🗆 18-144

\_\_\_\_\_



DETAIL DISPLAY



#### COLOR DISPLAY





## Model: GL8960

## Size: 52 🗆 18-142



DETAIL DISPLAY







## Model: GL8962

## Size: 55 🗆 18-140



DETAIL DISPLAY







## Modle:8878 Size:54 18-142















## Modle:8883 Size:54 15-145

















## Modle:9199 Size:60 12-145















## Modle:GL8871 Size:55 12-145















## Modle:GL9213 Size:47 19-142























## Model:20002

## Size:53-19-145











-----

## Model:GL0036

## Size:53-17-135





#### COLOR DISPLAY











### Size:54-17-140

#### COLOR DISPLAY



C1



-------













\_\_\_\_\_









-----

## Model:GL8184

### Size:5