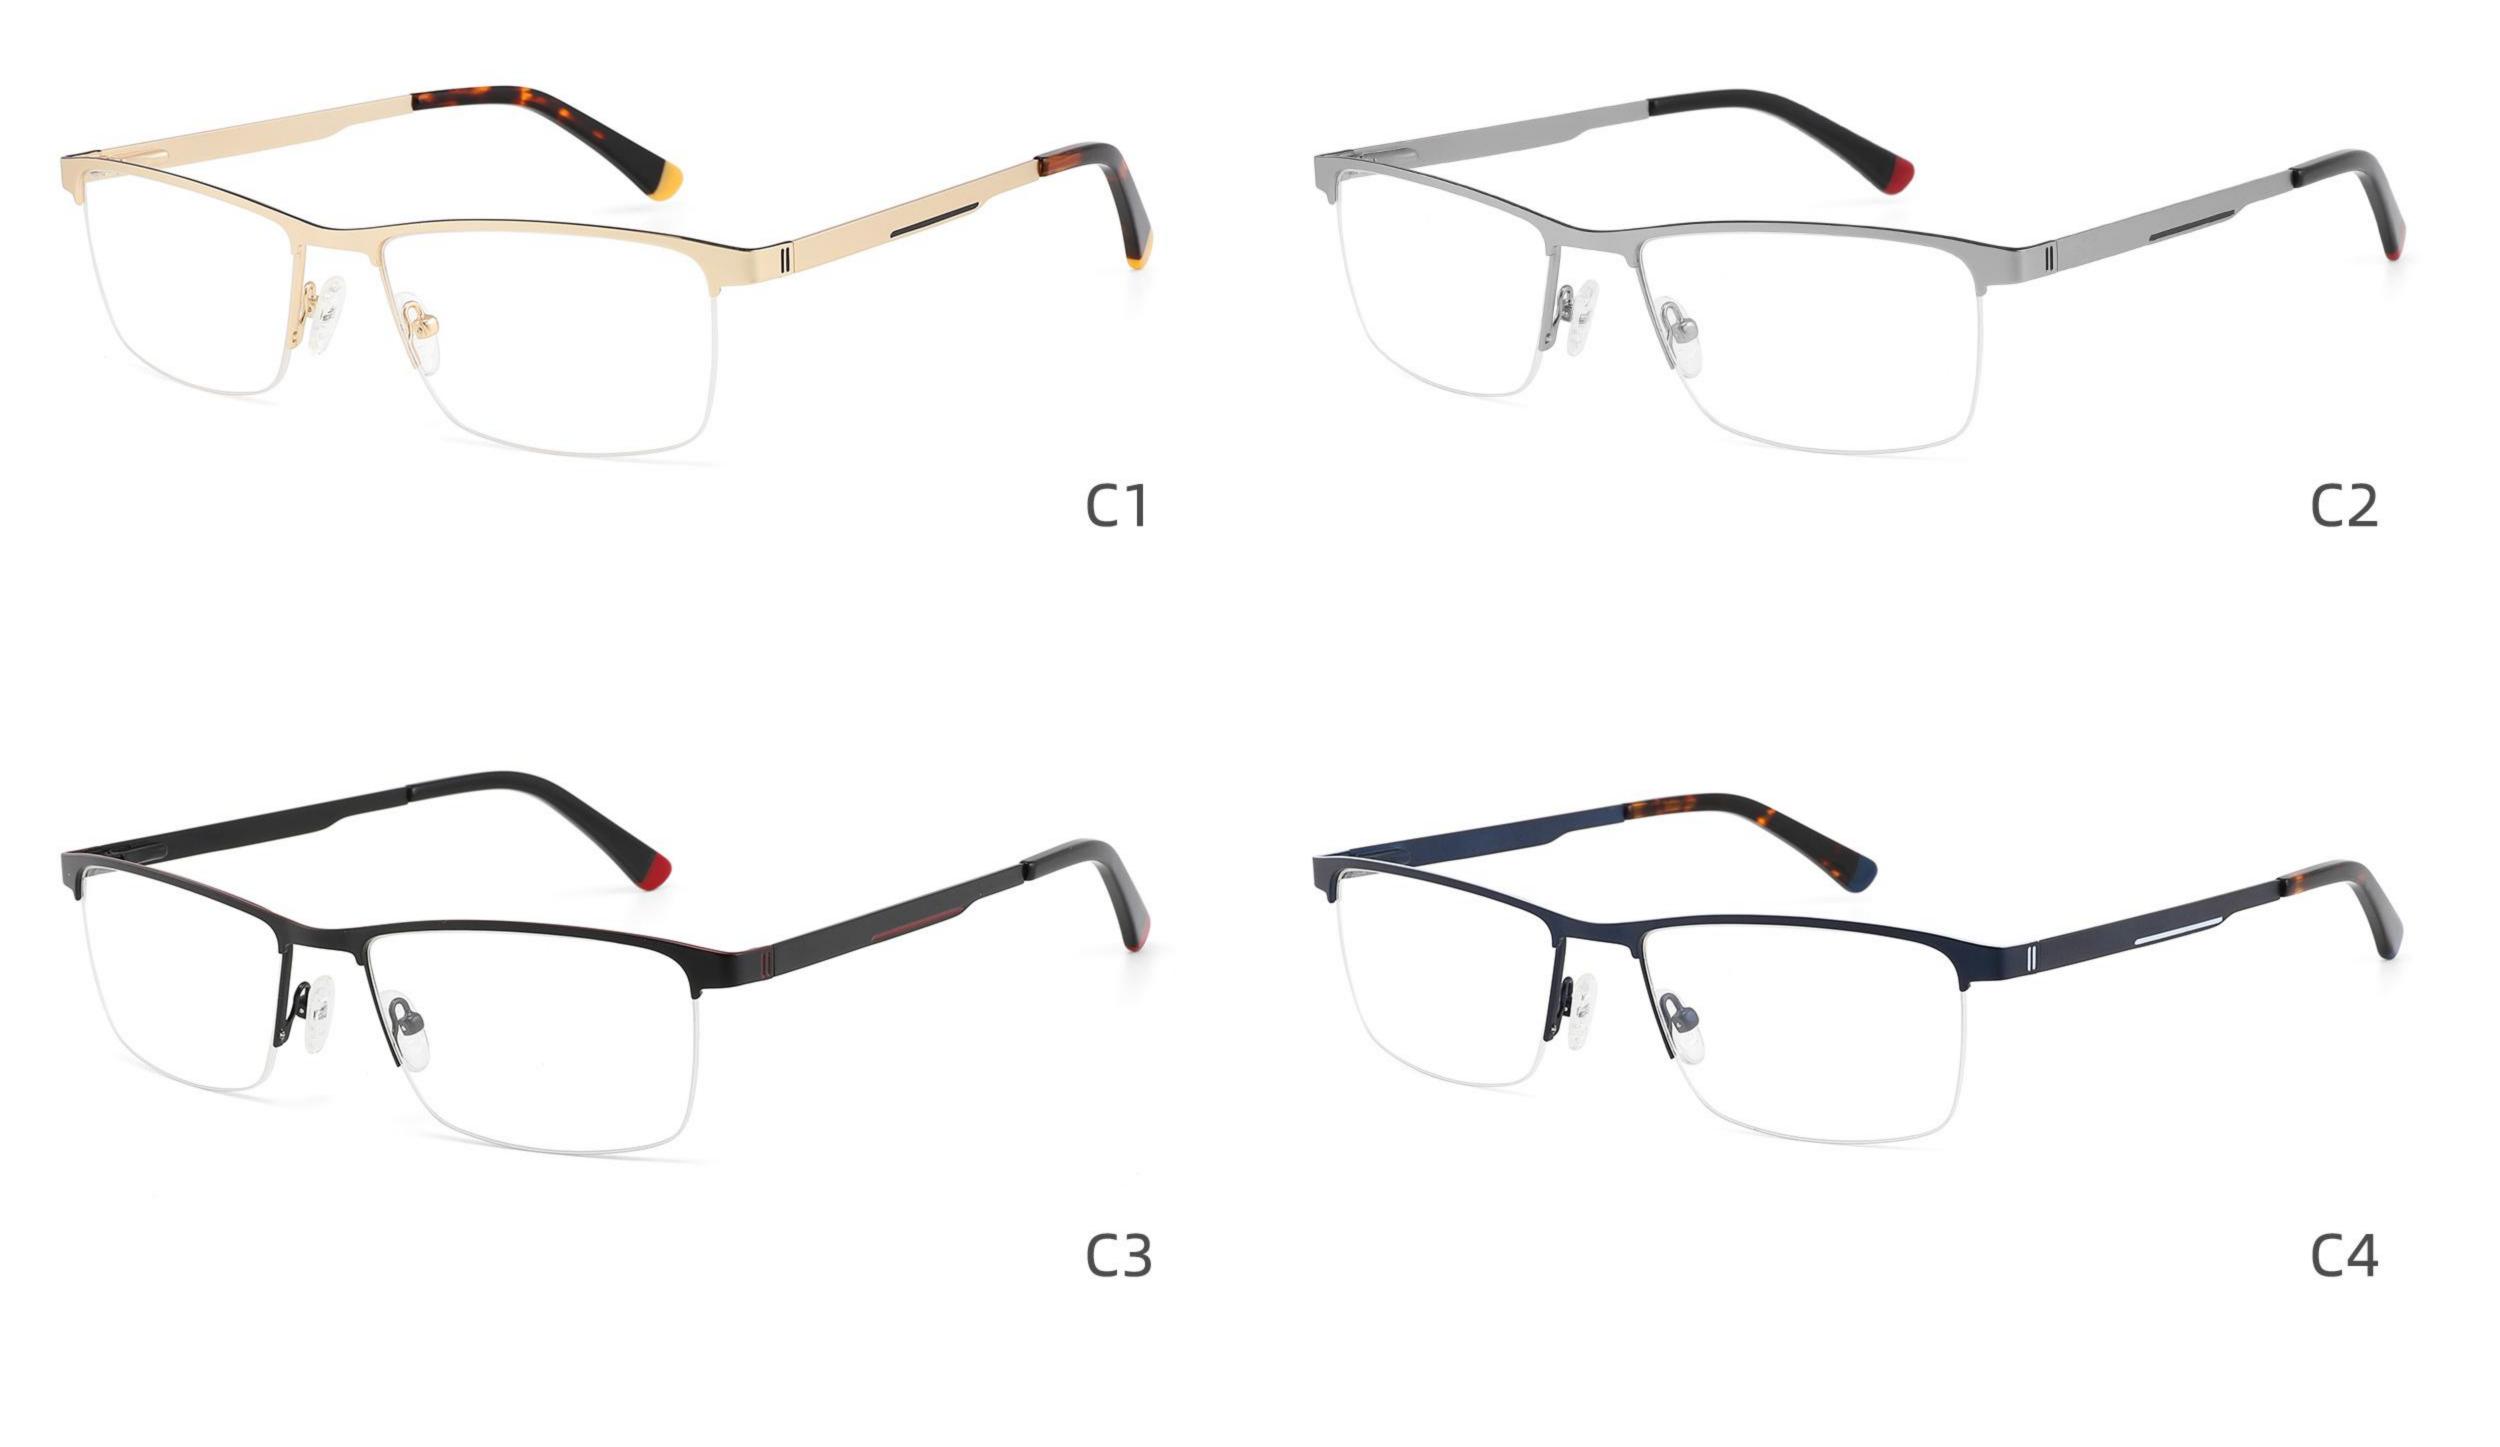

l:GL8451

Size:54-16-140









## Size:57-15-145

C2

#### COLOR DISPLAY















\_\_\_\_\_











#### COLOR DISPLAY











C4

#### COLOR DISPLAY











-----



#### COLOR DISPLAY









### Size:53-18-140

#### COLOR DISPLAY





-----









#### COLOR DISPLAY











#### COLOR DISPLAY





C1



C4

C2







### Size:57-18-145

#### COLOR DISPLAY





C1











### Size:54-18-140

#### COLOR DISPLAY





C1















## Size:54-18-140

#### COLOR DISPLAY





C1













## Size:52-16-140

#### COLOR DISPLAY





------

C1















## Size:52-18-140

#### COLOR DISPLAY





-----

C1





C3









\_\_\_\_\_

### COLOR DISPLAY



Size:45-19-140



Model:GL8836













-----

### COLOR DISPLAY

# Model:GL8837

Size:47-17-147

























------

























------













Size:47-17-145

### COLOR DISPLAY













-----

## Size:50-20-145











-----

### Size:50-20-140

#### COLOR DISPLAY



C1

C3











C4





















### Size:52-15-140

C2













\_\_\_\_\_

## Model:GL8853

### Size:53-18-145









------

# Model:GL8854

## Size:40-16-145









### Size:47-20-135

#### COLOR DISPLAY

















Size:49-20-145

#### COLOR DISPLAY



C3







C4







\_\_\_\_\_

## Model:GL8857

### Size:51-20-145













### Size:48-18-138

#### COLOR DISPLAY











\_\_\_\_\_

### Model:GL8860

Size:43-22-140









### Size:39-27-145









------





-----





C4

### COLOR DISPLAY











\_\_\_\_\_

## Model:GL8864

# Size:52-20-1