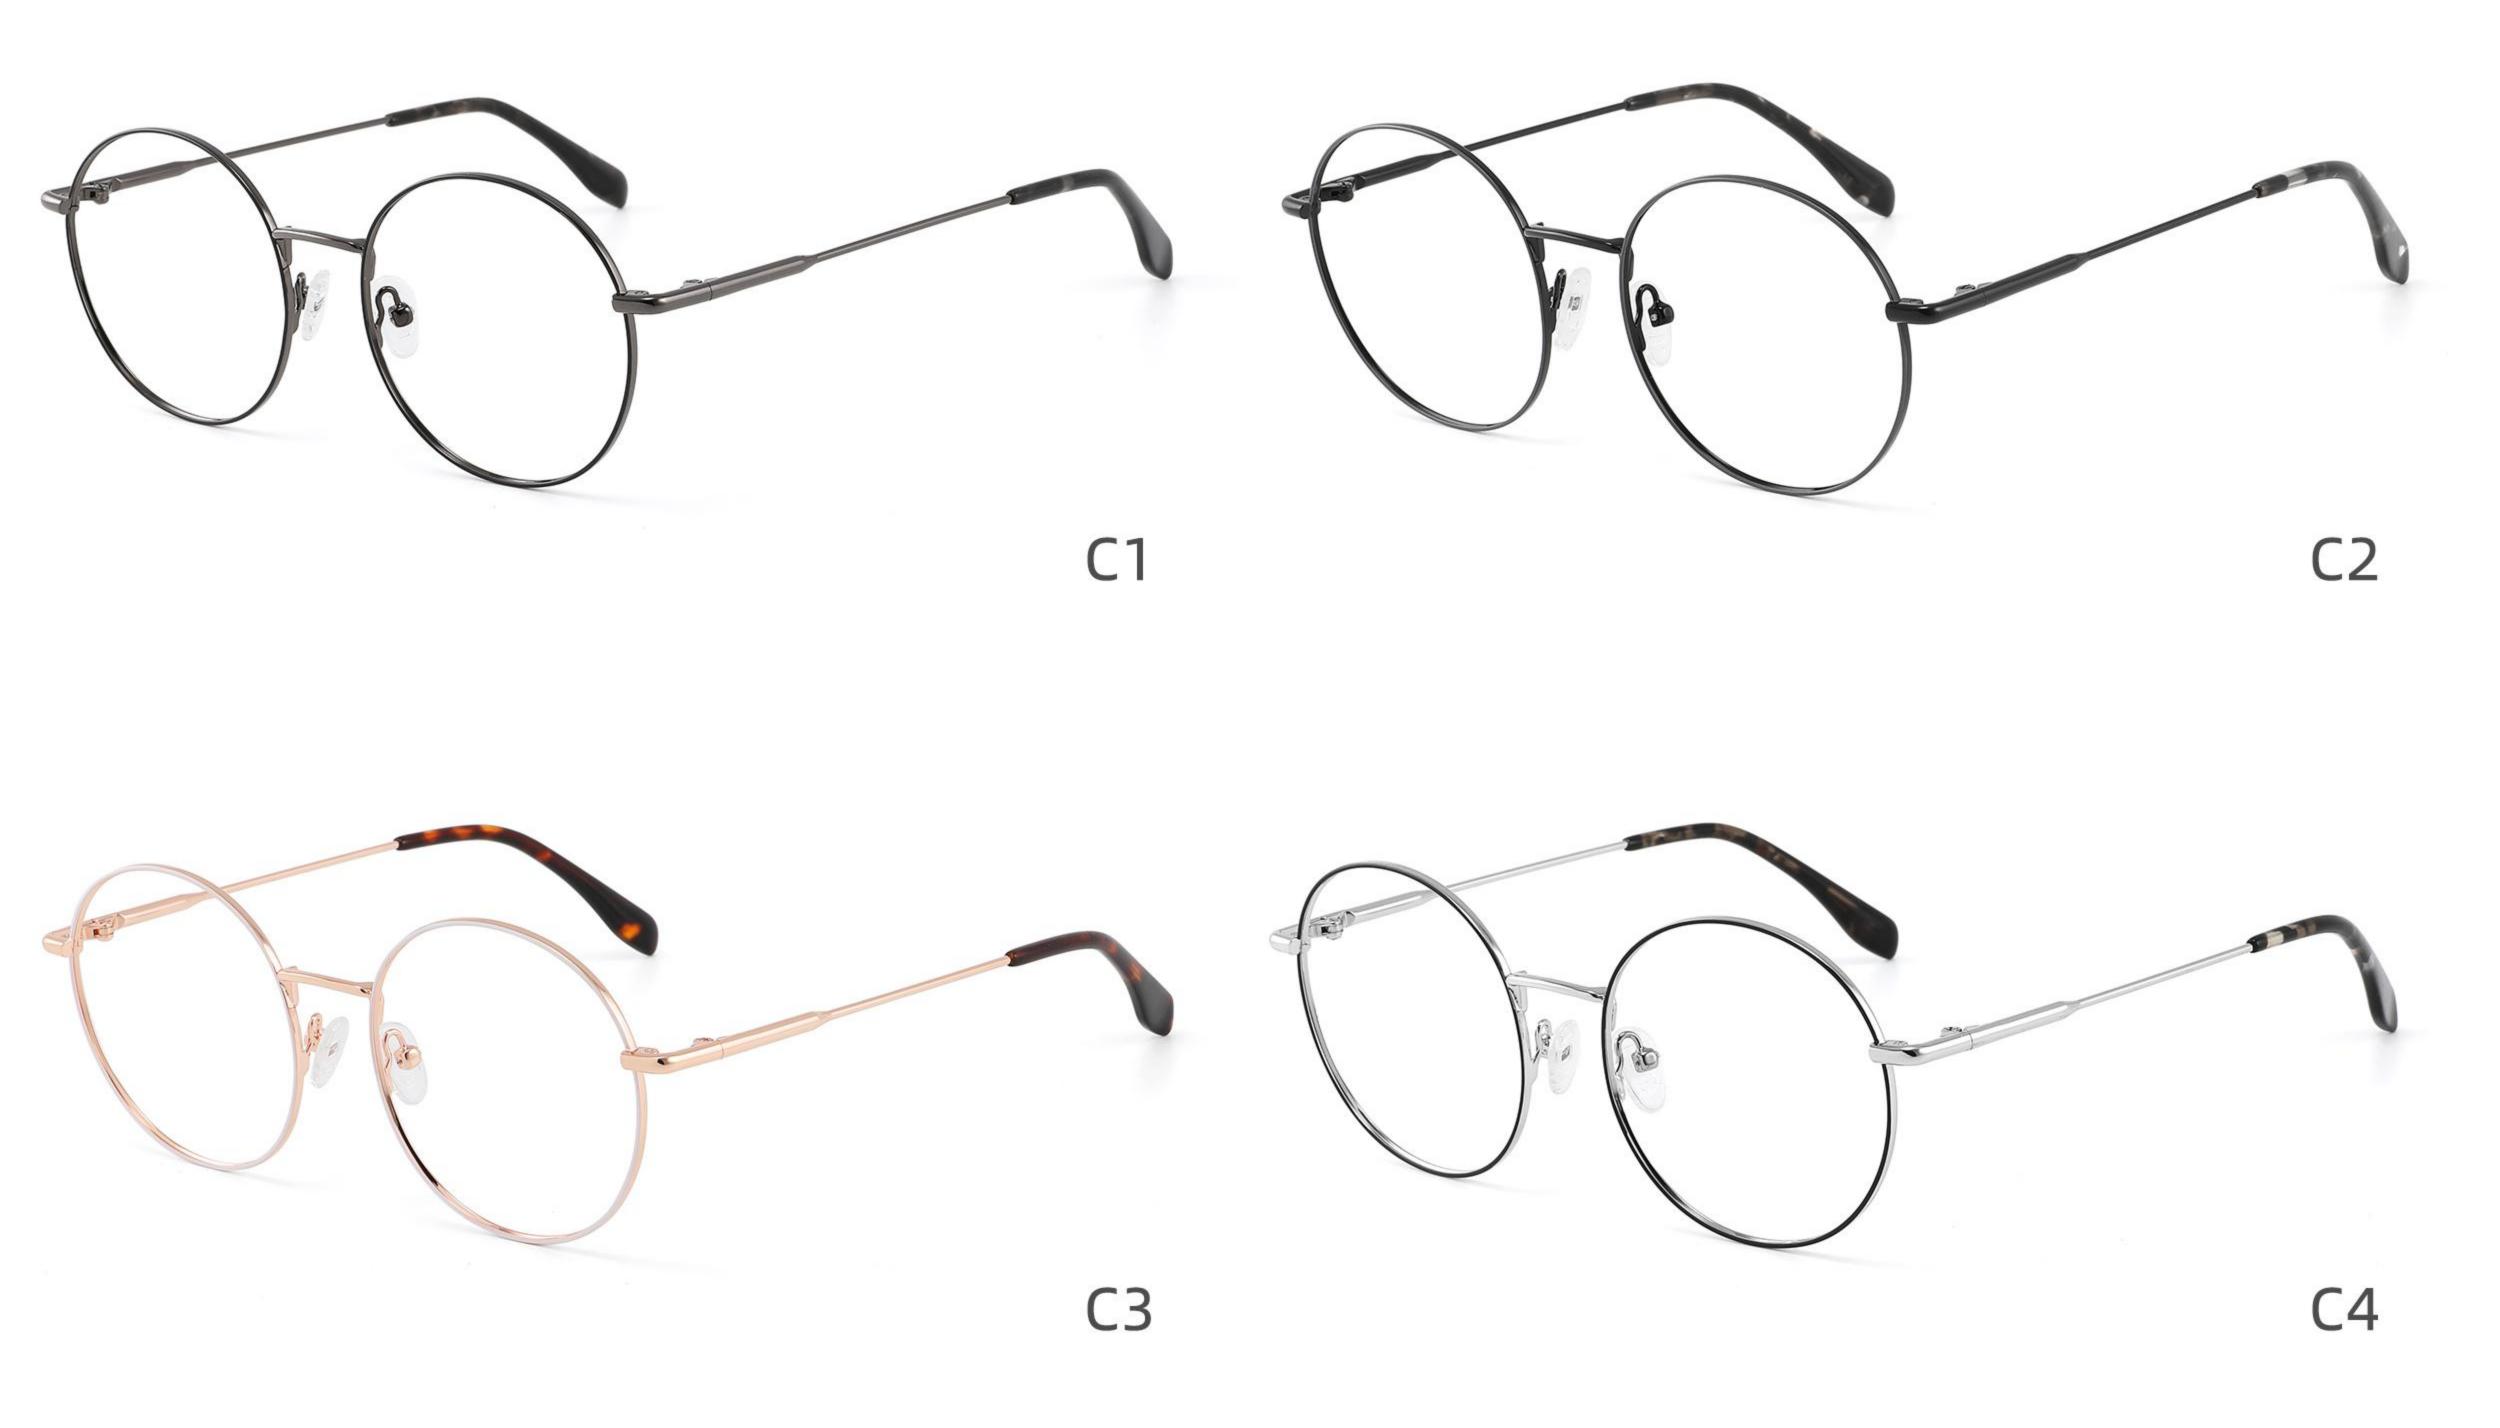

-----

# Size:53-18-140











## COLOR DISPLAY









C4

### COLOR DISPLAY











\_\_\_\_\_











## COLOR DISPLAY











### COLOR DISPLAY











-----

## COLOR DISPLAY









# Model:GL9138

Size:46-20-145









Size:40-27-140













## COLOR DISPLAY

\_\_\_\_\_









### COLOR DISPLAY



C5







C4

### COLOR DISPLAY











### COLOR DISPLAY









\_\_\_\_\_













### COLOR DISPLAY











### COLOR DISPLAY





C1











# Model:GL9165

Size:52-17-142









#### COLOR DISPLAY









# Model:GL9169

## Size:50-21-140











.....









-------

# Model:GL9176

## Size:47-21-145









\_\_\_\_\_

#### COLOR DISPLAY









# Model:GL9183

Size:54-17-142









# Model:GL9185

Size:54-17-140









-----









#### COLOR DISPLAY









# Model:GL9197

## Size:54-20-145





















## Model:GL9208

## Size:55-16-145

















# Model:GL9211

Size:47-22-142









\_\_\_\_\_









C2

#### COLOR DISPLAY





\_\_\_\_\_

C1











#### COLOR DISPLAY













# Model:GL9215

# Size:55-14-140









-------

## COLOR DISPLAY













\_\_\_\_\_









# Model:GL9223

# Size:53-21-140

C2

C4

#### COLOR DISPLAY



C1









# Model:GL9229

## Size:50-20-138

#### COLOR DISPLAY



C1





C2