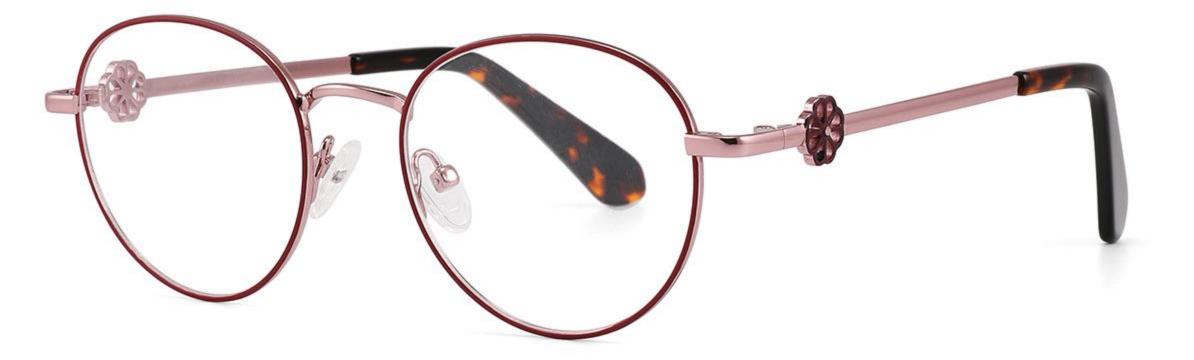

46-20-145









Size:40-27-140













## COLOR DISPLAY

\_\_\_\_\_









### COLOR DISPLAY



C5







C4

### COLOR DISPLAY











### COLOR DISPLAY









\_\_\_\_\_













### COLOR DISPLAY











### COLOR DISPLAY





C1











# Model:GL9165

Size:52-17-142









#### COLOR DISPLAY









# Model:GL9169

## Size:50-21-140











.....









-------

# Model:GL9176

## Size:47-21-145









\_\_\_\_\_

#### COLOR DISPLAY









# Model:GL9183

Size:54-17-142









# Model:GL9185

Size:54-17-140









-----









#### COLOR DISPLAY









# Model:GL9197

## Size:54-20-145





















## Model:GL9208

## Size:55-16-145

















# Model:GL9211

Size:47-22-142









\_\_\_\_\_









C2

#### COLOR DISPLAY





\_\_\_\_\_

C1











#### COLOR DISPLAY













# Model:GL9215

# Size:55-14-140









-------

## COLOR DISPLAY













\_\_\_\_\_









# Model:GL9223

# Size:53-21-140

C2

C4

#### COLOR DISPLAY



C1









# Model:GL9229

## Size:50-20-138

#### COLOR DISPLAY



C1





C2