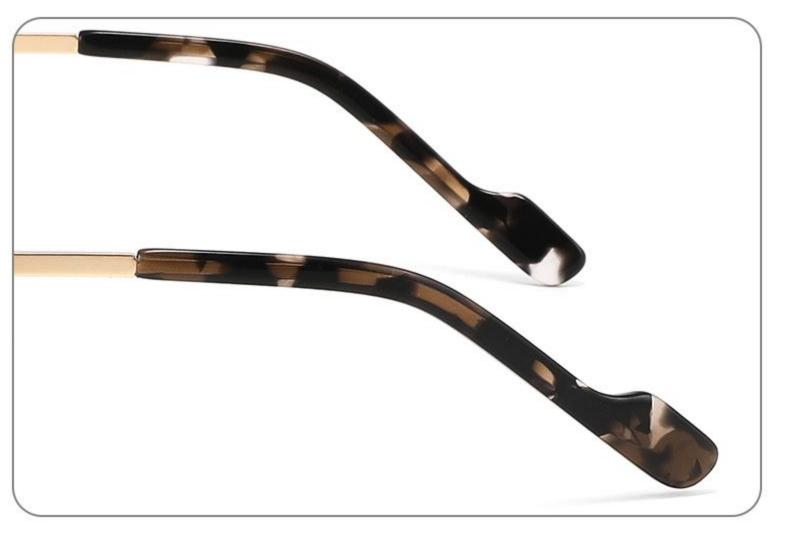

# COLOR DISPLAY





-----

C1





C3









\_\_\_\_\_

### COLOR DISPLAY



Size:45-19-140



Model:GL8836













-----

### COLOR DISPLAY

# Model:GL8837

Size:47-17-147

























------

























------













Size:47-17-145

### COLOR DISPLAY













-----

## Size:50-20-145











-----

### Size:50-20-140

#### COLOR DISPLAY



C1

C3











C4





















### Size:52-15-140

C2













\_\_\_\_\_

## Model:GL8853

### Size:53-18-145









------

# Model:GL8854

## Size:40-16-145









### Size:47-20-135

#### COLOR DISPLAY

















Size:49-20-145

#### COLOR DISPLAY



C3







C4







\_\_\_\_\_

## Model:GL8857

### Size:51-20-145













### Size:48-18-138

#### COLOR DISPLAY











\_\_\_\_\_

### Model:GL8860

Size:43-22-140









### Size:39-27-145









------





-----





C4

### COLOR DISPLAY











\_\_\_\_\_

## Model:GL8864

# Size:52-20-145





-----





#### COLOR DISPLAY





C3







### Size:55-12-145

#### COLOR DISPLAY



C1

















#### COLOR DISPLAY



























#### COLOR DISPLAY













C1







C3









C3













C3









## Size:50-19-140

### COLOR DISPLAY











\_\_\_\_\_

# Model:GL8889

Size:54-18-142

C2











C2

#### COLOR DISPLAY





------







#### COLOR DISPLAY



C1













-----









### COLOR DISPLAY





------









## Size:51-18-142













C2

### COLOR DISPLAY







C5







# Model:GL8910

## Size:55-16-142











# Size:56-17-145

#