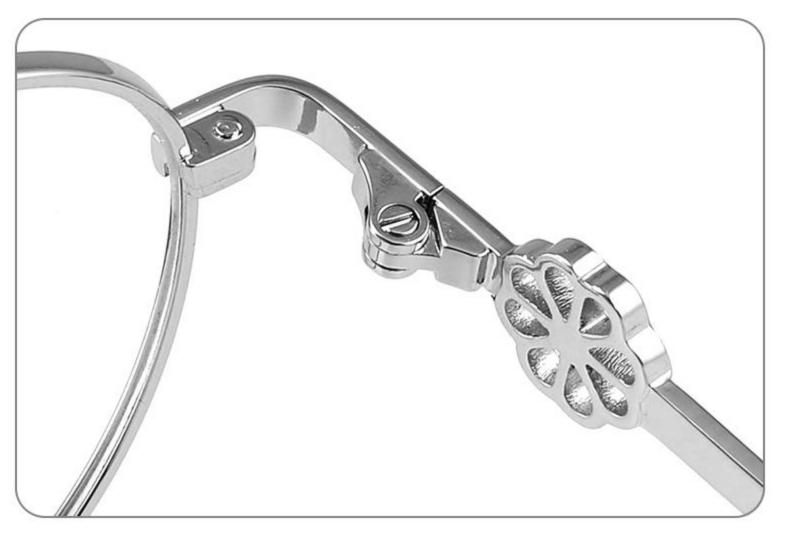

# Model:GL9138

Size:46-20-145









Size:40-27-140













## COLOR DISPLAY

\_\_\_\_\_









### COLOR DISPLAY



C5







C4

### COLOR DISPLAY











### COLOR DISPLAY









\_\_\_\_\_













### COLOR DISPLAY











### COLOR DISPLAY





C1











# Model:GL9165

Size:52-17-142









#### COLOR DISPLAY









# Model:GL9169

## Size:50-21-140











.....









-------

# Model:GL9176

## Size:47-21-145









\_\_\_\_\_

#### COLOR DISPLAY









# Model:GL9183

Size:54-17-142









# Model:GL9185

Size:54-17-140









-----









#### COLOR DISPLAY









# Model:GL9197

## Size:54-20-145





















## Model:GL9208

## Size:55-16-145

















# Model:GL9211

Size:47-22-142









\_\_\_\_\_









C2

#### COLOR DISPLAY





\_\_\_\_\_

C1











#### COLOR DISPLAY













# Model:GL9215

# Size:55-14-140









-------

## COLOR DISPLAY













\_\_\_\_\_









# Model:GL9223

# Size:53-21-140

C2

C4

#### COLOR DISPLAY



C1









# Model:GL9229

## Size:50-20-138

#### COLOR DISPLAY



C1





C2