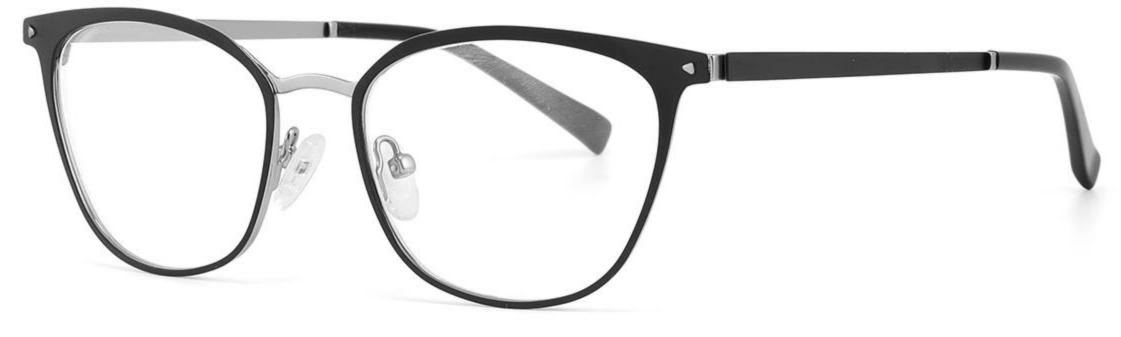

### Size:53-18-140

#### COLOR DISPLAY





-----









#### COLOR DISPLAY











#### COLOR DISPLAY





C1



C4

C2







### Size:57-18-145

#### COLOR DISPLAY





C1











### Size:54-18-140

#### COLOR DISPLAY





C1















## Size:54-18-140

#### COLOR DISPLAY





C1













## Size:52-16-140

#### COLOR DISPLAY





------

C1















## Size:52-18-140

#### COLOR DISPLAY





-----

C1





C3









\_\_\_\_\_

### COLOR DISPLAY



Size:45-19-140



Model:GL8836













-----

### COLOR DISPLAY

# Model:GL8837

Size:47-17-147

























------

























------













Size:47-17-145

### COLOR DISPLAY













-----

## Size:50-20-145











-----

### Size:50-20-140

#### COLOR DISPLAY



C1

C3











C4





















### Size:52-15-140

C2













\_\_\_\_\_

## Model:GL8853

### Size:53-18-145









------

# Model:GL8854

## Size:40-16-145









### Size:47-20-135

#### COLOR DISPLAY

















Size:49-20-145

#### COLOR DISPLAY



C3







C4







\_\_\_\_\_

## Model:GL8857

### Size:51-20-145













### Size:48-18-138

#### COLOR DISPLAY











\_\_\_\_\_

### Model:GL8860

Size:43-22-140









### Size:39-27-145









------





-----





C4

### COLOR DISPLAY











\_\_\_\_\_

## Model:GL8864

# Size:52-20-145





-----





#### COLOR DISPLAY





C3







### Size:55-12-145

#### COLOR DISPLAY



C1

















#### COLOR DISPLAY



























#### COLOR DISPLAY













C1







C3