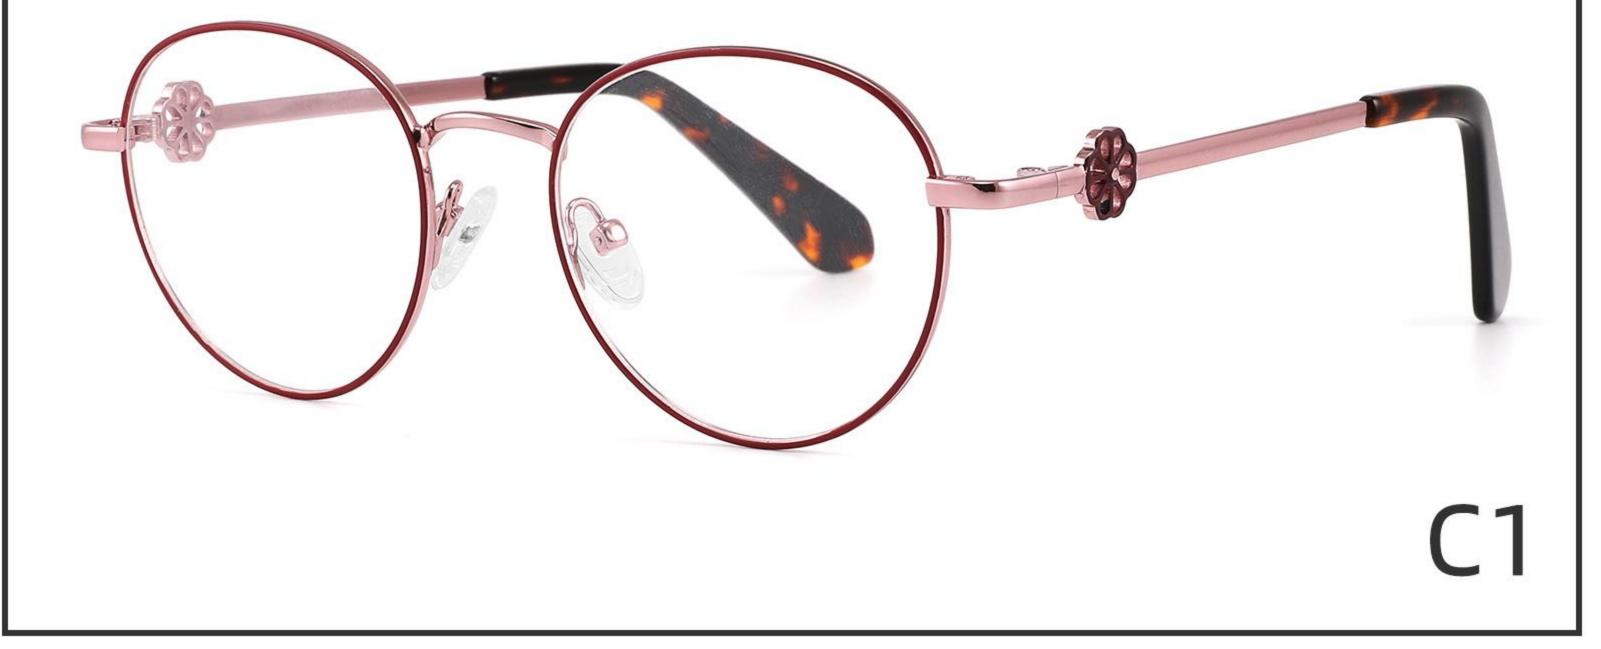

7

## Size: 54 🗆 17-139



DETAIL DISPLAY









## Model: GL8942

## Size: 39 29-140



DETAIL DISPLAY







## Model: GL8946

## Size: 55 🗆 16-142



DETAIL DISPLAY







## Model: GL8948

## Size: 46 🗆 22-138



DETAIL DISPLAY



#### COLOR DISPLAY







**C3** 

## Model: GL8951

## Size: 52 🗆 17-135



DETAIL DISPLAY



#### COLOR DISPLAY





## Model: GL8959

## Size: 52 🗆 18-144

\_\_\_\_\_



DETAIL DISPLAY



#### COLOR DISPLAY





## Model: GL8960

## Size: 52 🗆 18-142



DETAIL DISPLAY







## Model: GL8962

## Size: 55 🗆 18-140



DETAIL DISPLAY







## Modle:8878 Size:54 18-142















## Modle:8883 Size:54 15-145

















## Modle:9199 Size:60 12-145















## Modle:GL8871 Size:55 12-145















## Modle:GL9213 Size:47 19-142























## Model:20002

## Size:53-19-145











-----

## Model:GL0036

## Size:53-17-135





#### COLOR DISPLAY











### Size:54-17-140

#### COLOR DISPLAY



C1



-------













\_\_\_\_\_









-----

## Model:GL8184

### Size:53-17-145









#### COLOR DISPLAY













-----

## Model:GL8400

### Size:52-17-140

#### COLOR DISPLAY















-----

## Model:GL8451

Size:54-16-140









## Size:57-15-145

C2

#### COLOR DISPLAY















\_\_\_\_\_











#### COLOR DISPLAY











C4

#### COLOR DISPLAY











-----



#### COLOR DISPLAY









### Size:53-18-140

#### COLOR DISPLAY





-----









#### COLOR DISPLAY











#### COLOR DISPLAY





C1



C4

C2







### Size:57-18-145

#### COLOR DISPLAY





C1