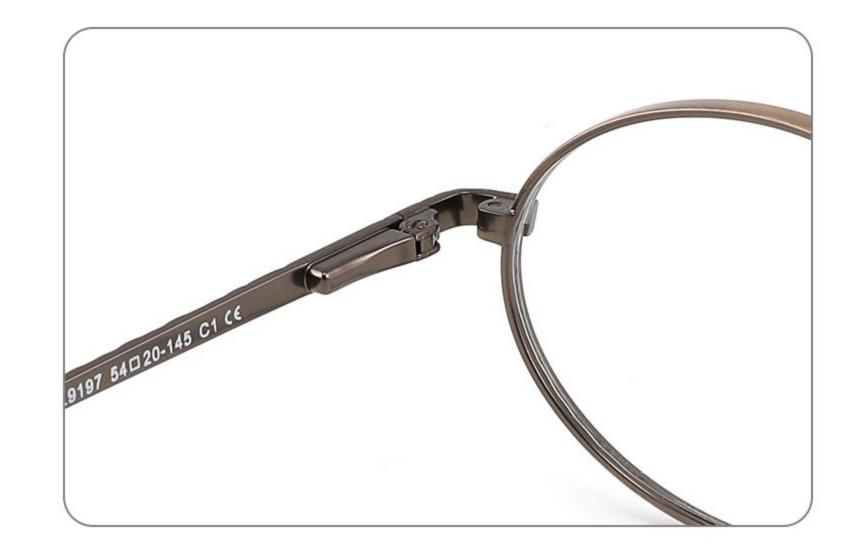

## COLOR DISPLAY









C4

### COLOR DISPLAY











\_\_\_\_\_











## COLOR DISPLAY











### COLOR DISPLAY











-----

## COLOR DISPLAY









# Model:GL9138

Size:46-20-145









Size:40-27-140













## COLOR DISPLAY

\_\_\_\_\_









### COLOR DISPLAY



C5







C4

### COLOR DISPLAY











### COLOR DISPLAY









\_\_\_\_\_













### COLOR DISPLAY











### COLOR DISPLAY





C1











# Model:GL9165

Size:52-17-142









#### COLOR DISPLAY









# Model:GL9169

## Size:50-21-140











.....









-------

# Model:GL9176

## Size:47-21-145









\_\_\_\_\_

#### COLOR DISPLAY









# Model:GL9183

Size:54-17-142









# Model:GL9185

Size:54-17-140









-----









#### COLOR DISPLAY









# Model:GL9197

## Size:54-20-145





















## Model:GL9208

## Size:55-16-145

















# Model:GL9211

Size:47-22-142









\_\_\_\_\_









C2

#### COLOR DISPLAY





\_\_\_\_\_

C1











#### COLOR DISPLAY













# Model:GL9215

# Size:55-14-140









-------

## COLOR DISPLAY













\_\_\_\_\_









# Model:GL9223

# Size:53-21-140

C2

C4

#### COLOR DISPLAY



C1









# Model:GL9229

## Size:50-20-138

#### COLOR DISPLAY



C1





C2