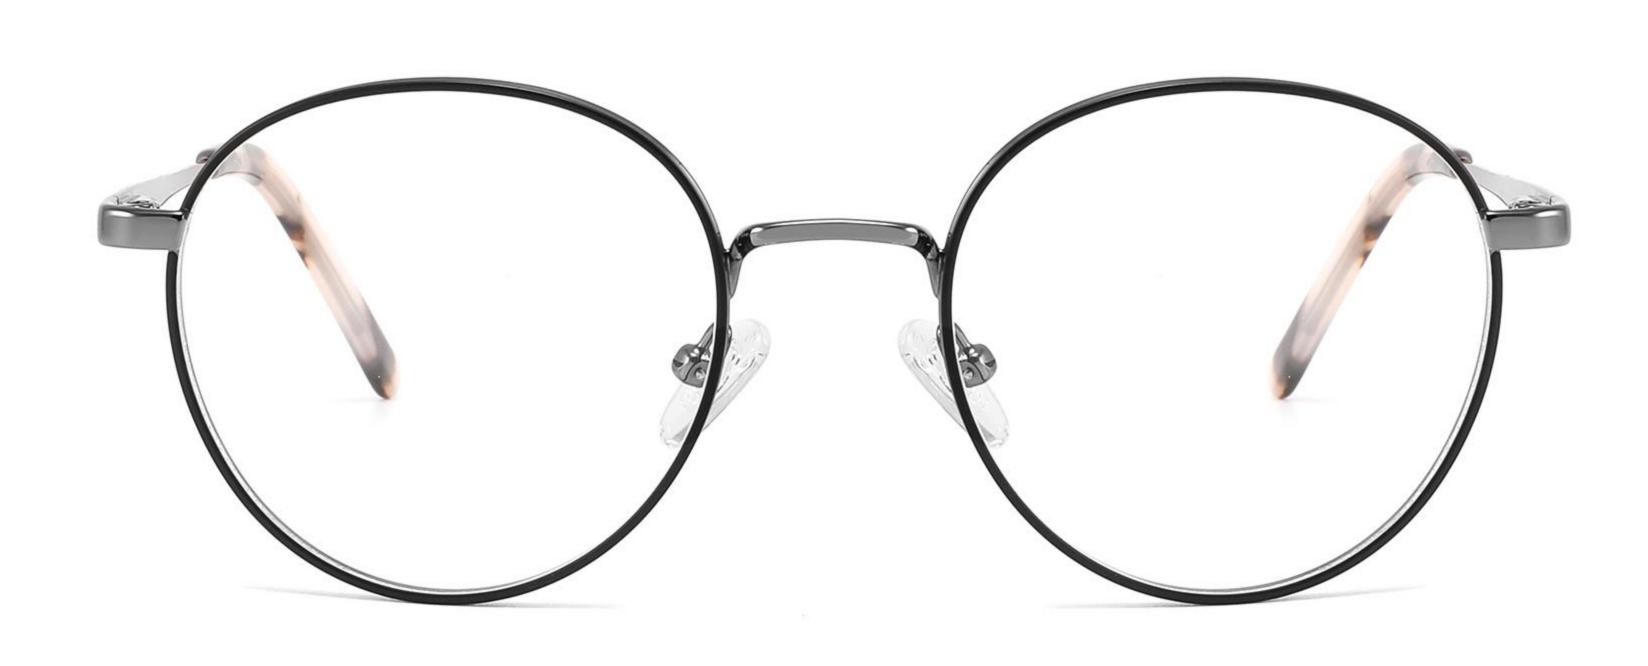

odel:GL8943

# Size:34-30-135

C4

### COLOR DISPLAY





С3







## COLOR DISPLAY





-----







-----

# Size:50-18-140

## COLOR DISPLAY



C5







## Size:46-21-137









-----

# Size:53-18-140











## COLOR DISPLAY









C4

### COLOR DISPLAY











\_\_\_\_\_











## COLOR DISPLAY











### COLOR DISPLAY











-----

## COLOR DISPLAY









# Model:GL9138

Size:46-20-145









Size:40-27-140













## COLOR DISPLAY

\_\_\_\_\_









### COLOR DISPLAY



C5







C4

### COLOR DISPLAY











### COLOR DISPLAY









\_\_\_\_\_













### COLOR DISPLAY











### COLOR DISPLAY





C1











# Model:GL9165

Size:52-17-142









#### COLOR DISPLAY









# Model:GL9169

## Size:50-21-140











.....









-------

# Model:GL9176

## Size:47-21-145









\_\_\_\_\_

#### COLOR DISPLAY









# Model:GL9183

Size:54-17-142









# Model:GL9185

Size:54-17-140









-----









#### COLOR DISPLAY









# Model:GL9197

## Size:54-20-145





















## Model:GL9208

## Size:55-16-145

















# Model:GL9211

Size:47-22-142









\_\_\_\_\_









C2

#### COLOR DISPLAY





\_\_\_\_\_

C1











#### COLOR DISPLAY













# Model:GL9215

# Size:55-14-140









-------

## COLOR DISPLAY













\_\_\_\_\_









# Model:GL9223

# Size:53-21-140

C2

C4

#### COLOR DISPLAY



C1









# Model:GL9229

## Size:50-20-138

#### COLOR DISPLAY



C1





C2