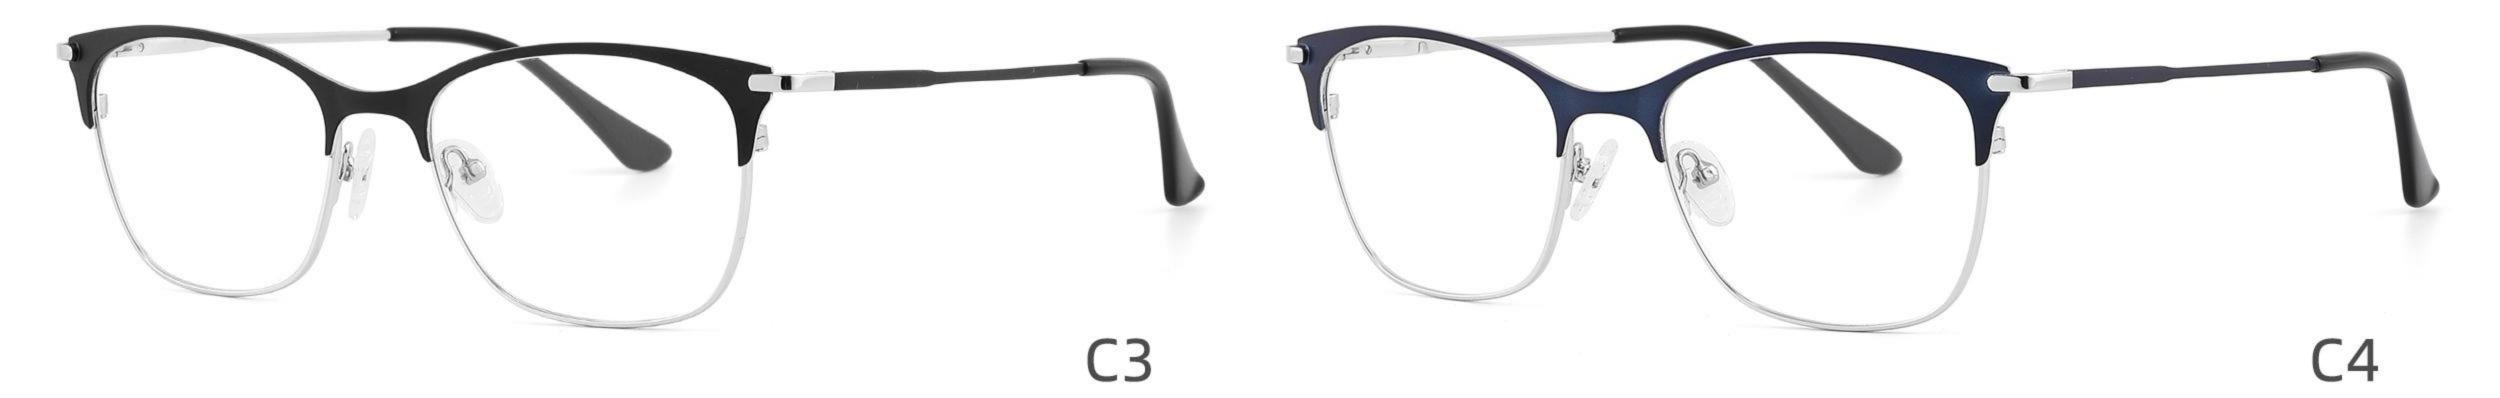

## Model: GL8942

## Size: 39 29-140



DETAIL DISPLAY







## Model: GL8946

## Size: 55 🗆 16-142



DETAIL DISPLAY







## Model: GL8948

## Size: 46 🗆 22-138



DETAIL DISPLAY



#### COLOR DISPLAY







**C3** 

## Model: GL8951

## Size: 52 🗆 17-135



DETAIL DISPLAY



#### COLOR DISPLAY





## Model: GL8959

## Size: 52 🗆 18-144

\_\_\_\_\_



DETAIL DISPLAY



#### COLOR DISPLAY





## Model: GL8960

## Size: 52 🗆 18-142



DETAIL DISPLAY







## Model: GL8962

## Size: 55 🗆 18-140



DETAIL DISPLAY







## Modle:8878 Size:54 18-142















## Modle:8883 Size:54 15-145

















## Modle:9199 Size:60 12-145















## Modle:GL8871 Size:55 12-145















## Modle:GL9213 Size:47 19-142























## Model:20002

## Size:53-19-145











-----

## Model:GL0036

## Size:53-17-135





#### COLOR DISPLAY











### Size:54-17-140

#### COLOR DISPLAY



C1



-------













\_\_\_\_\_









-----

## Model:GL8184

### Size:53-17-145









#### COLOR DISPLAY













-----

## Model:GL8400

### Size:52-17-140

#### COLOR DISPLAY















-----

## Model:GL8451

Size:54-16-140









## Size:57-15-145

C2

#### COLOR DISPLAY















\_\_\_\_\_











#### COLOR DISPLAY











C4

#### COLOR DISPLAY











-----



#### COLOR DISPLAY









### Size:53-18-140

#### COLOR DISPLAY





-----









#### COLOR DISPLAY











#### COLOR DISPLAY





C1



C4

C2







### Size:57-18-145

#### COLOR DISPLAY





C1











### Size:54-18-140

#### COLOR DISPLAY





C