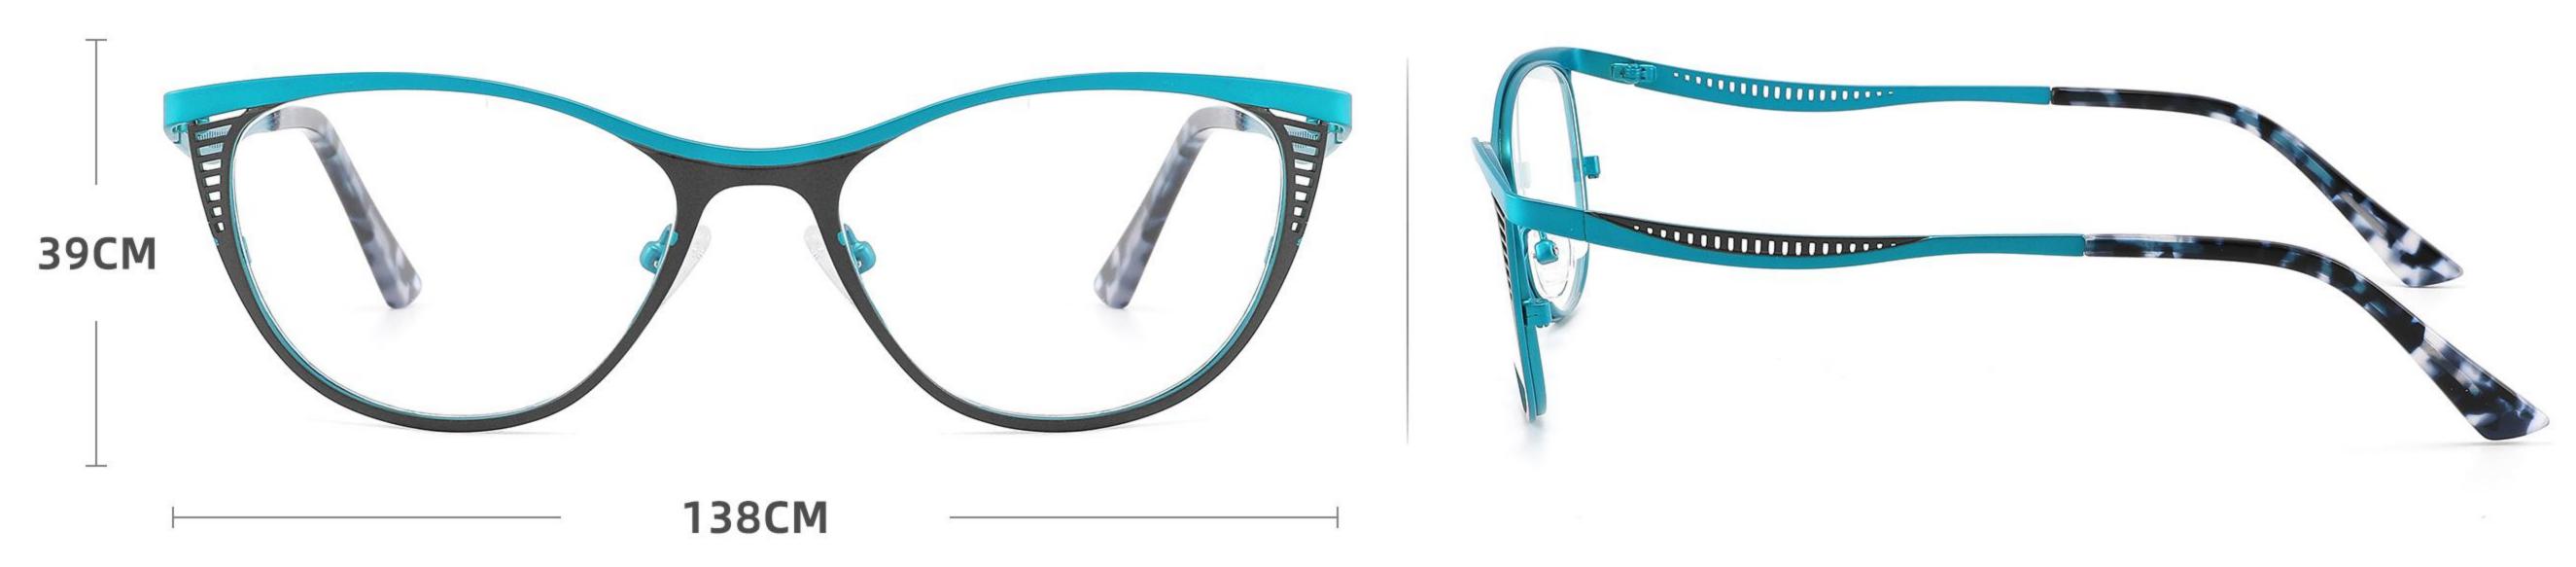

## Model: GL8868

## Size: 53 🗆 17-138



DETAIL DISPLAY



#### COLOR DISPLAY





## Model: GL8882

## Size: 57 🗆 17-140



DETAIL DISPLAY



#### COLOR DISPLAY







## Model: GL8917

## Size: 54 🗆 17-139



DETAIL DISPLAY









## Model: GL8942

## Size: 39 29-140



DETAIL DISPLAY







## Model: GL8946

## Size: 55 🗆 16-142



DETAIL DISPLAY







## Model: GL8948

## Size: 46 🗆 22-138



DETAIL DISPLAY



#### COLOR DISPLAY







**C3** 

## Model: GL8951

## Size: 52 🗆 17-135



DETAIL DISPLAY



#### COLOR DISPLAY





## Model: GL8959

## Size: 52 🗆 18-144

\_\_\_\_\_



DETAIL DISPLAY



#### COLOR DISPLAY





## Model: GL8960

## Size: 52 🗆 18-142



DETAIL DISPLAY







## Model: GL8962

## Size: 55 🗆 18-140



DETAIL DISPLAY







## Modle:8878 Size:54 18-142















## Modle:8883 Size:54 15-145

















## Modle:9199 Size:60 12-145















## Modle:GL8871 Size:55 12-145















## Modle:GL9213 Size:47 19-142























## Model:20002

## Size:53-19-145











-----

## Model:GL0036

## Size:53-17-135





#### COLOR DISPLAY











### Size:54-17-140

#### COLOR DISPLAY



C1



-------













\_\_\_\_\_









-----

## Model:GL8184

### Size:53-17-145









#### COLOR DISPLAY













-----

## Model:GL8400

### Size:52-17-140

#### COLOR DISPLAY















-----

## Model:GL845