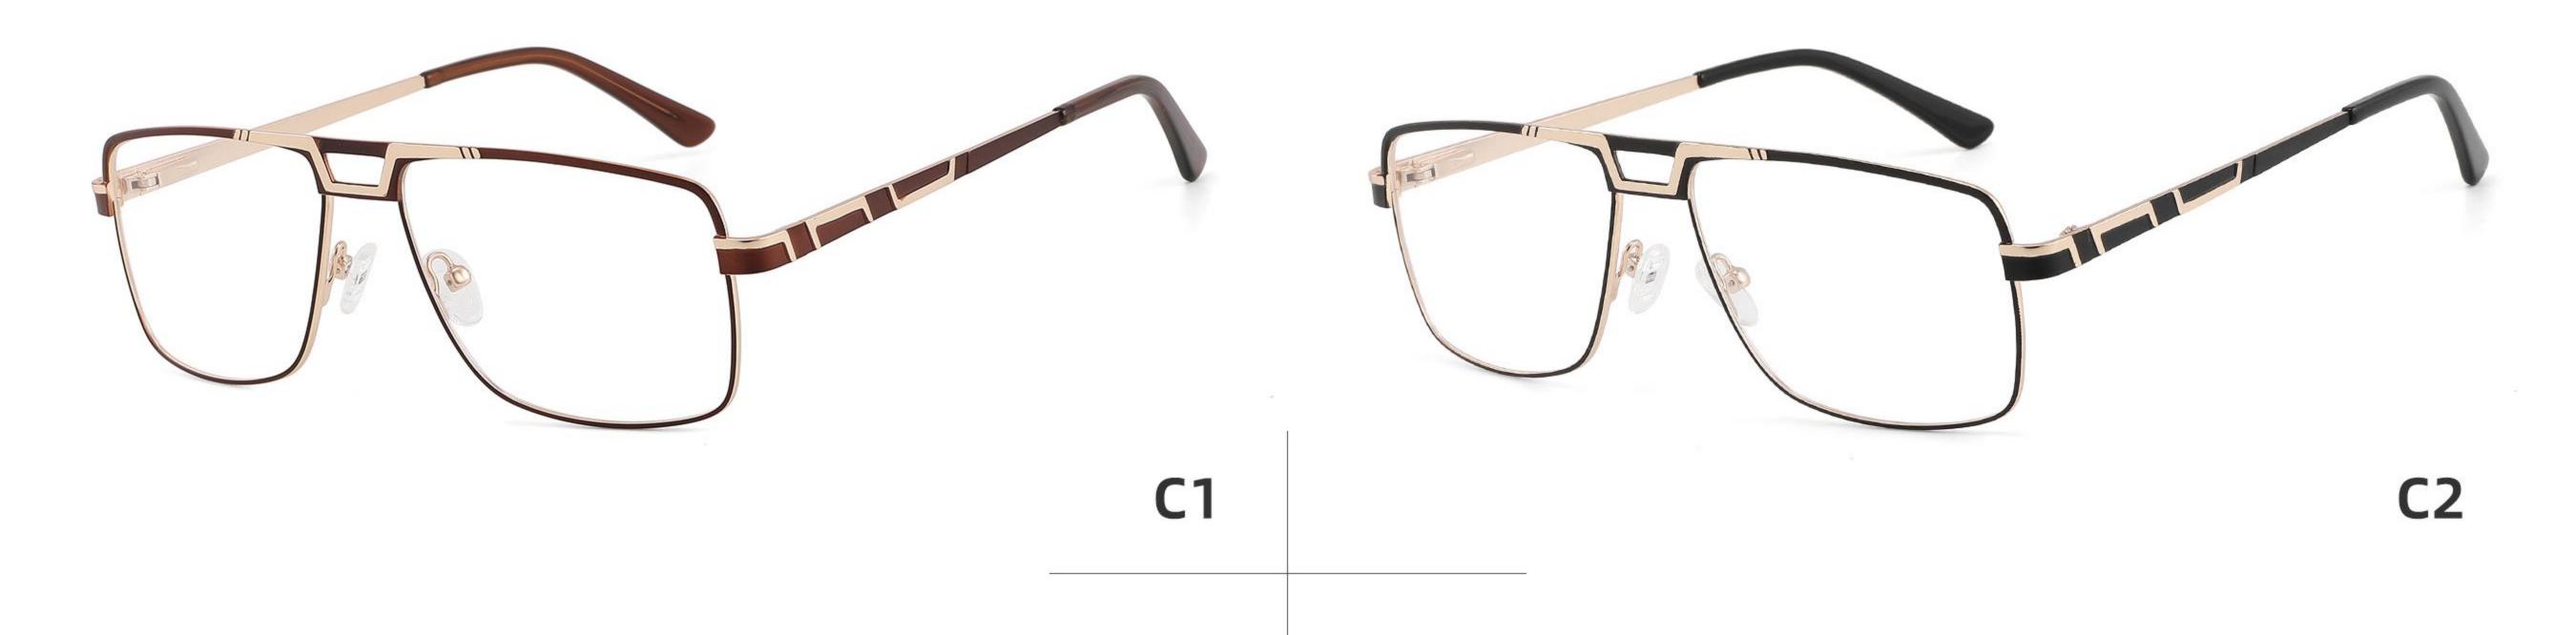

## Model: GL8868

## Size: 53 🗆 17-138



DETAIL DISPLAY



#### COLOR DISPLAY





## Model: GL8882

## Size: 57 🗆 17-140



DETAIL DISPLAY



#### COLOR DISPLAY







## Model: GL8917

## Size: 54 🗆 17-139



DETAIL DISPLAY









## Model: GL8942

## Size: 39 29-140



DETAIL DISPLAY







## Model: GL8946

## Size: 55 🗆 16-142



DETAIL DISPLAY







## Model: GL8948

## Size: 46 🗆 22-138



DETAIL DISPLAY



#### COLOR DISPLAY







**C3** 

## Model: GL8951

## Size: 52 🗆 17-135



DETAIL DISPLAY



#### COLOR DISPLAY





## Model: GL8959

## Size: 52 🗆 18-144

\_\_\_\_\_



DETAIL DISPLAY



#### COLOR DISPLAY





## Model: GL8960

## Size: 52 🗆 18-142



DETAIL DISPLAY







## Model: GL8962

## Size: 55 🗆 18-140



DETAIL DISPLAY







## Modle:8878 Size:54 18-142















## Modle:8883 Size:54 15-145

















## Modle:9199 Size:60 12-145















## Modle:GL8871 Size:55 12-145















## Modle:GL9213 Size:47 19-142























## Model:20002

## Size:53-19-145











-----

## Model:GL0036

## Size:53-17-135





#### COLOR DISPLAY











### Size:54-17-140

#### COLOR DISPLA