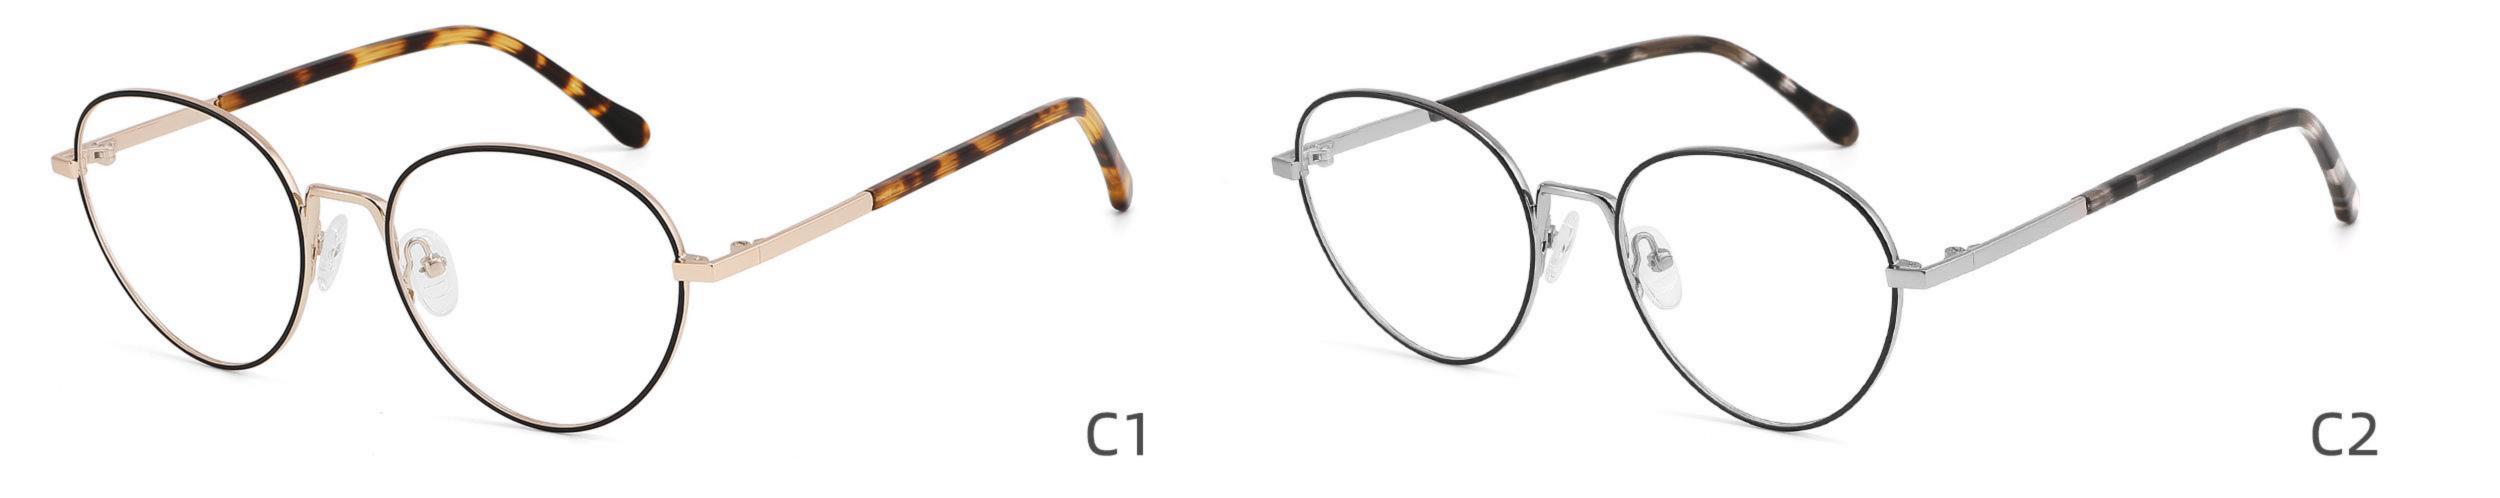

_\_\_

# Model:GL8931

## Size:48-21-140

#### COLOR DISPLAY



C1









# Model:GL8932

## Size:56-18-145









### COLOR DISPLAY

















\_\_\_\_\_

# Model:GL8943

# Size:34-30-135

C4

### COLOR DISPLAY





С3







## COLOR DISPLAY





-----







-----

# Size:50-18-140

## COLOR DISPLAY



C5







## Size:46-21-137









-----

# Size:53-18-140











## COLOR DISPLAY









C4

### COLOR DISPLAY











\_\_\_\_\_











## COLOR DISPLAY











### COLOR DISPLAY











-----

## COLOR DISPLAY









# Model:GL9138

Size:46-20-145









Size:40-27-140













## COLOR DISPLAY

\_\_\_\_\_









### COLOR DISPLAY



C5







C4

### COLOR DISPLAY











### COLOR DISPLAY









\_\_\_\_\_













### COLOR DISPLAY











### COLOR DISPLAY





C1











# Model:GL9165

Size:52-17-142









#### COLOR DISPLAY









# Model:GL9169

## Size:50-21-140











.....









-------

# Model:GL9176

## Size:47-21-145









\_\_\_\_\_

#### COLOR DISPLAY









# Model:GL9183

Size:54-17-142









# Model:GL9185

Size:54-17-140









-----









#### COLOR DISPLAY









# Model:GL9197

## Size:54-20-145





















## Model:GL9208

## Size:55-16-145

















# Model:GL9211

Size:47-22-142









\_\_\_\_\_









C2

#### COLOR DISPLAY





\_\_\_\_\_

C1











#### COLOR DISPLAY













# Model:GL9215

# Size:55-14-140









-------

## COLOR DISPLAY













\_\_\_\_\_









# Model:GL9223

# Size:53-21-140

C2

C4

#### COLOR DIS