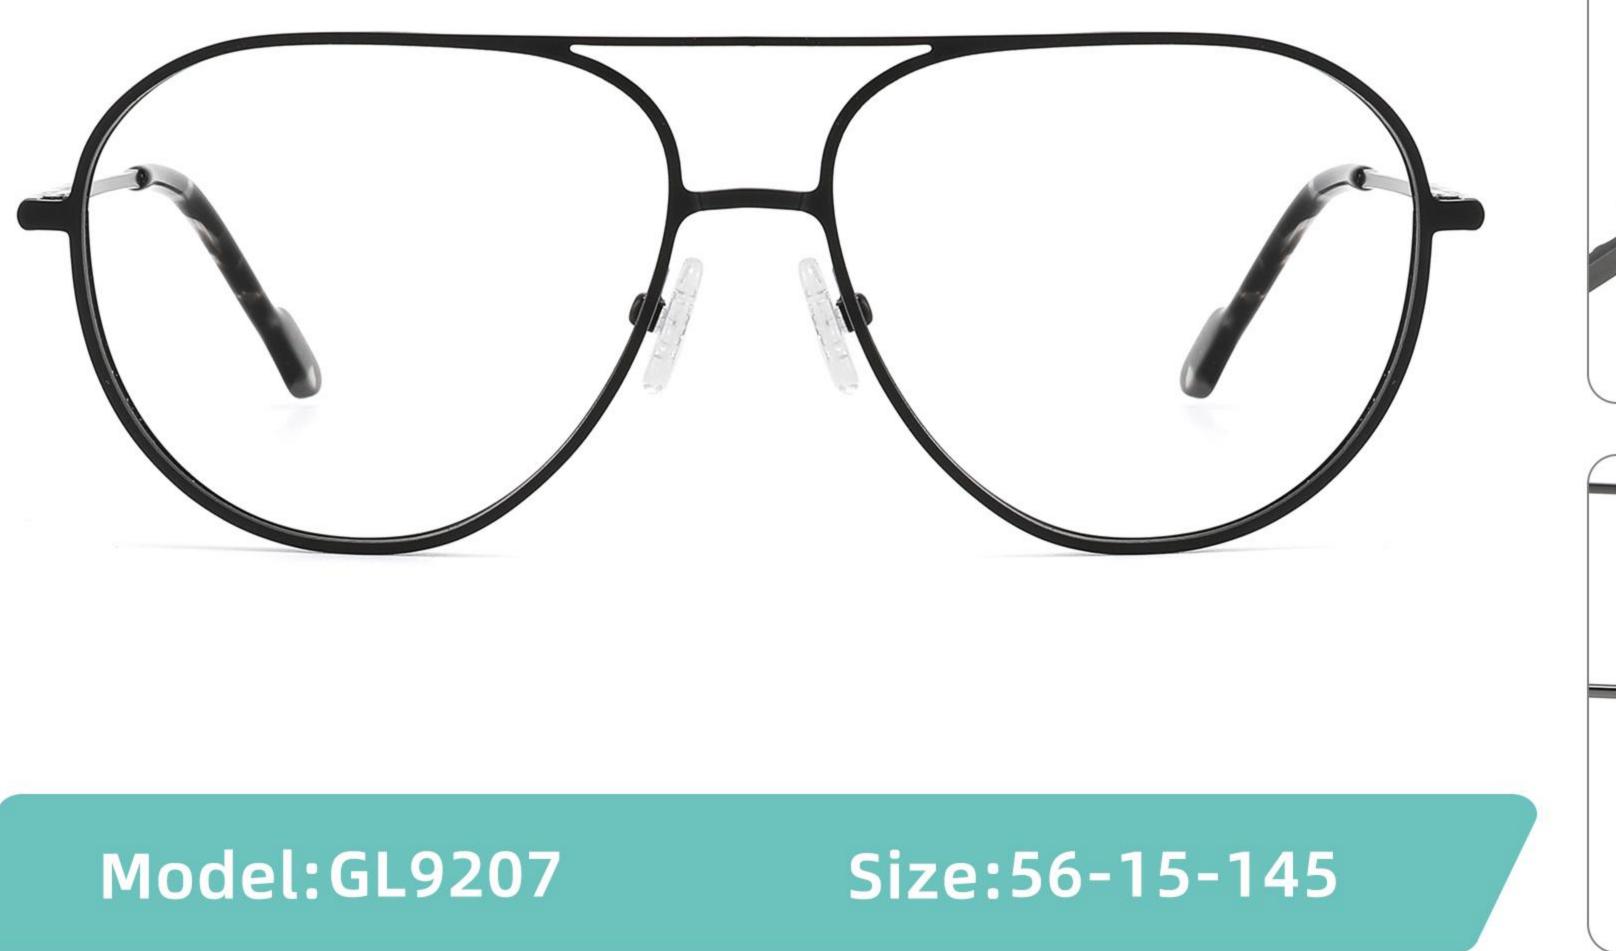

SPLAY











\_\_\_\_\_











## COLOR DISPLAY











### COLOR DISPLAY











-----

## COLOR DISPLAY









# Model:GL9138

Size:46-20-145









Size:40-27-140













## COLOR DISPLAY

\_\_\_\_\_









### COLOR DISPLAY



C5







C4

### COLOR DISPLAY











### COLOR DISPLAY









\_\_\_\_\_













### COLOR DISPLAY











### COLOR DISPLAY





C1











# Model:GL9165

Size:52-17-142









#### COLOR DISPLAY









# Model:GL9169

## Size:50-21-140











.....









-------

# Model:GL9176

## Size:47-21-145









\_\_\_\_\_

#### COLOR DISPLAY









# Model:GL9183

Size:54-17-142









# Model:GL9185

Size:54-17-140









-----









#### COLOR DISPLAY









# Model:GL9197

## Size:54-20-145





















## Model:GL9208

## Size:55-16-145

















# Model:GL9211

Size:47-22-142









\_\_\_\_\_









C2

#### COLOR DISPLAY





\_\_\_\_\_

C1











#### COLOR DISPLAY













# Model:GL9215

# Size:55-14-140









-------

## COLOR DISPLAY













\_\_\_\_\_









# Model:GL9223

# Size:53-21-140

C2

C4

#### COLOR DISPLAY



C1









# Model:GL9229

## Size:50-20-138

#### COLOR DISPLAY



C1





C2