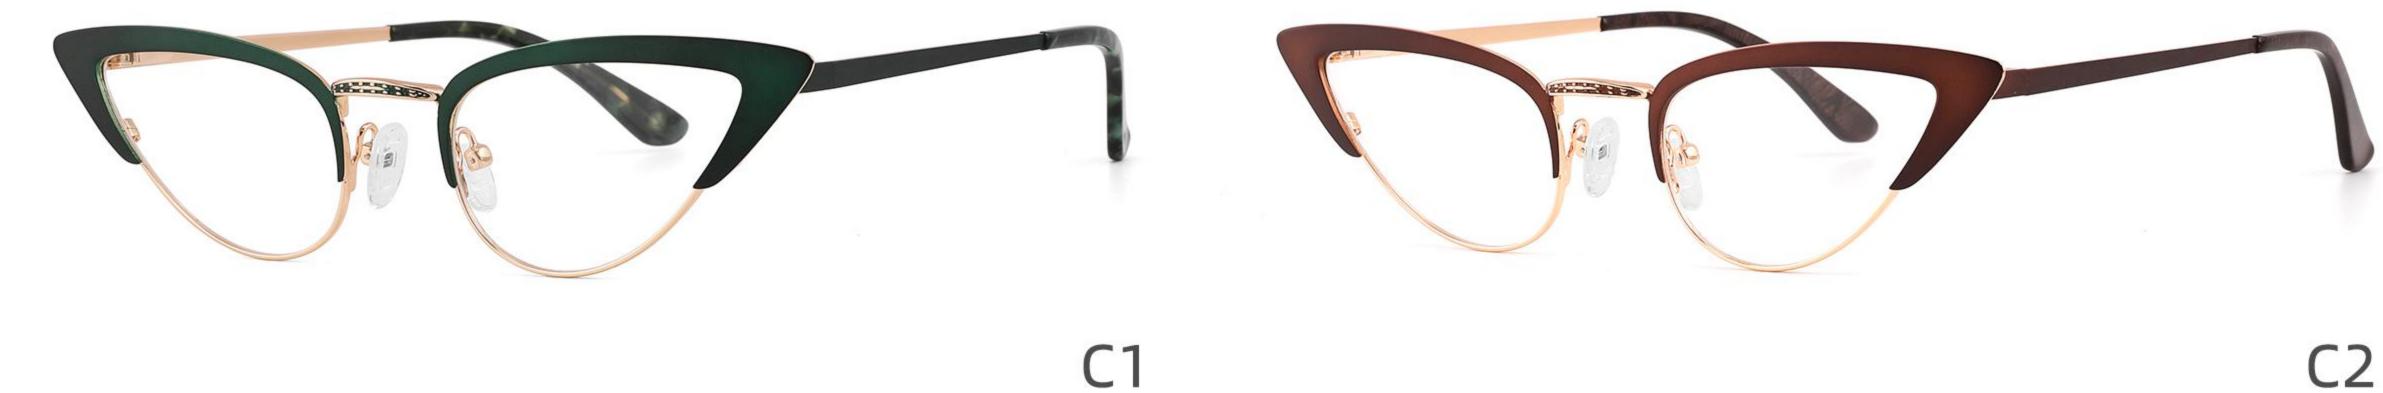

## Model:GL0036

## Size:53-17-135

#### COLOR DISPLAY

### Size:54-17-140

#### COLOR DISPLAY

C1

-------

\_\_\_\_\_

-----