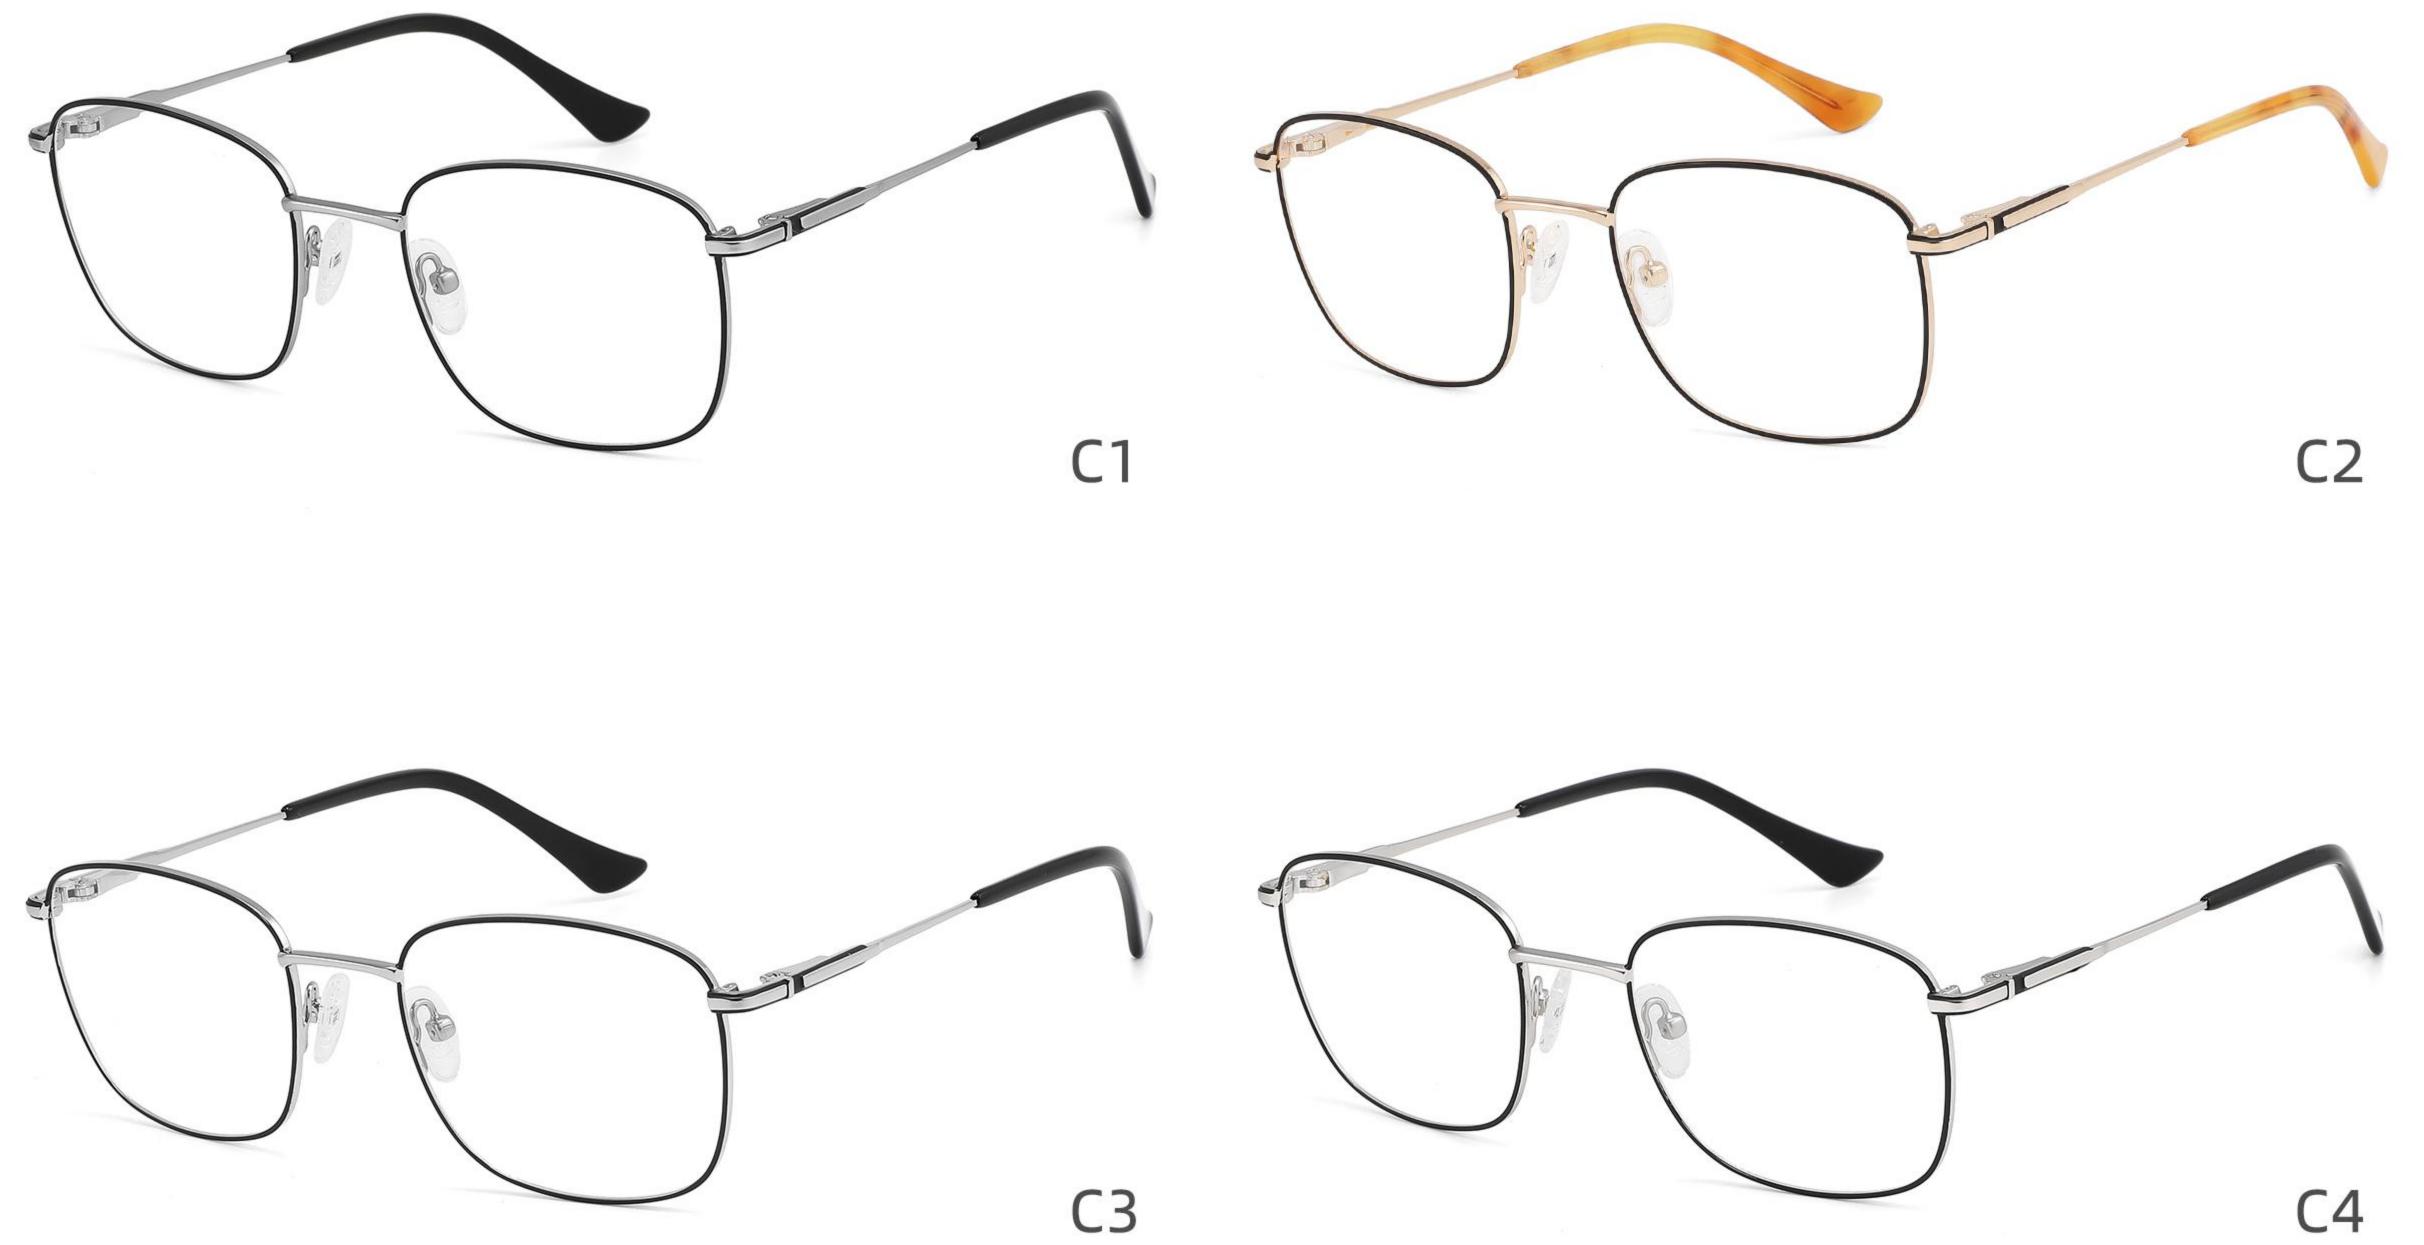

### COLOR DISPLAY











\_\_\_\_\_

# Model:GL8889

Size:54-18-142

C2











C2

#### COLOR DISPLAY





------







#### COLOR DISPLAY



C1













-----









### COLOR DISPLAY





------









## Size:51-18-142













C2

### COLOR DISPLAY







C5







# Model:GL8910

## Size:55-16-142











# Size:56-17-145

### COLOR DISPLAY





------

C2











### COLOR DISPLAY

# Model:GL8912

Size:54-17-142









# Size:50-22-142

## COLOR DISPLAY





## **C**3















\_\_\_\_\_

# Model:GL8916

## Size:57-18-145











## Size:54-21-142

#### COLOR DISPLAY





\_\_\_\_\_

C1





C2











\_\_\_\_\_

# Model:GL8931

## Size:48-21-140

#### COLOR DISPLAY



C1









# Model:GL8932

## Size:56-18-145









### COLOR DISPLAY

















\_\_\_\_\_

# Model:GL8943

# Size:34-30-135

C4

### COLOR DISPLAY





С3







## COLOR DISPLAY





-----







-----

# Size:50-18-140

## COLOR DISPLAY



C5







## Size:46-21-137









-----

# Size:53-18-140











## COLOR DISPLAY









C4

### COLOR DISPLAY











\_\_\_\_\_











## COLOR DISPLAY











### COLOR DISPLAY











-----

## COLOR DISPLAY









# Model:GL9138

Size:46-20-145









Size:40-27-140













## COLOR DISPLAY

\_\_\_\_\_









### COLOR DISPLAY



C5







C4

### COLOR DISPLAY











### COLOR DISPLAY









\_\_\_\_\_













### COLOR DISPLAY











### COLOR DISPLAY





C1











# Model:GL9165

Size:52-17-142









#### COLOR DISPLAY









# Model:GL9169

## Size