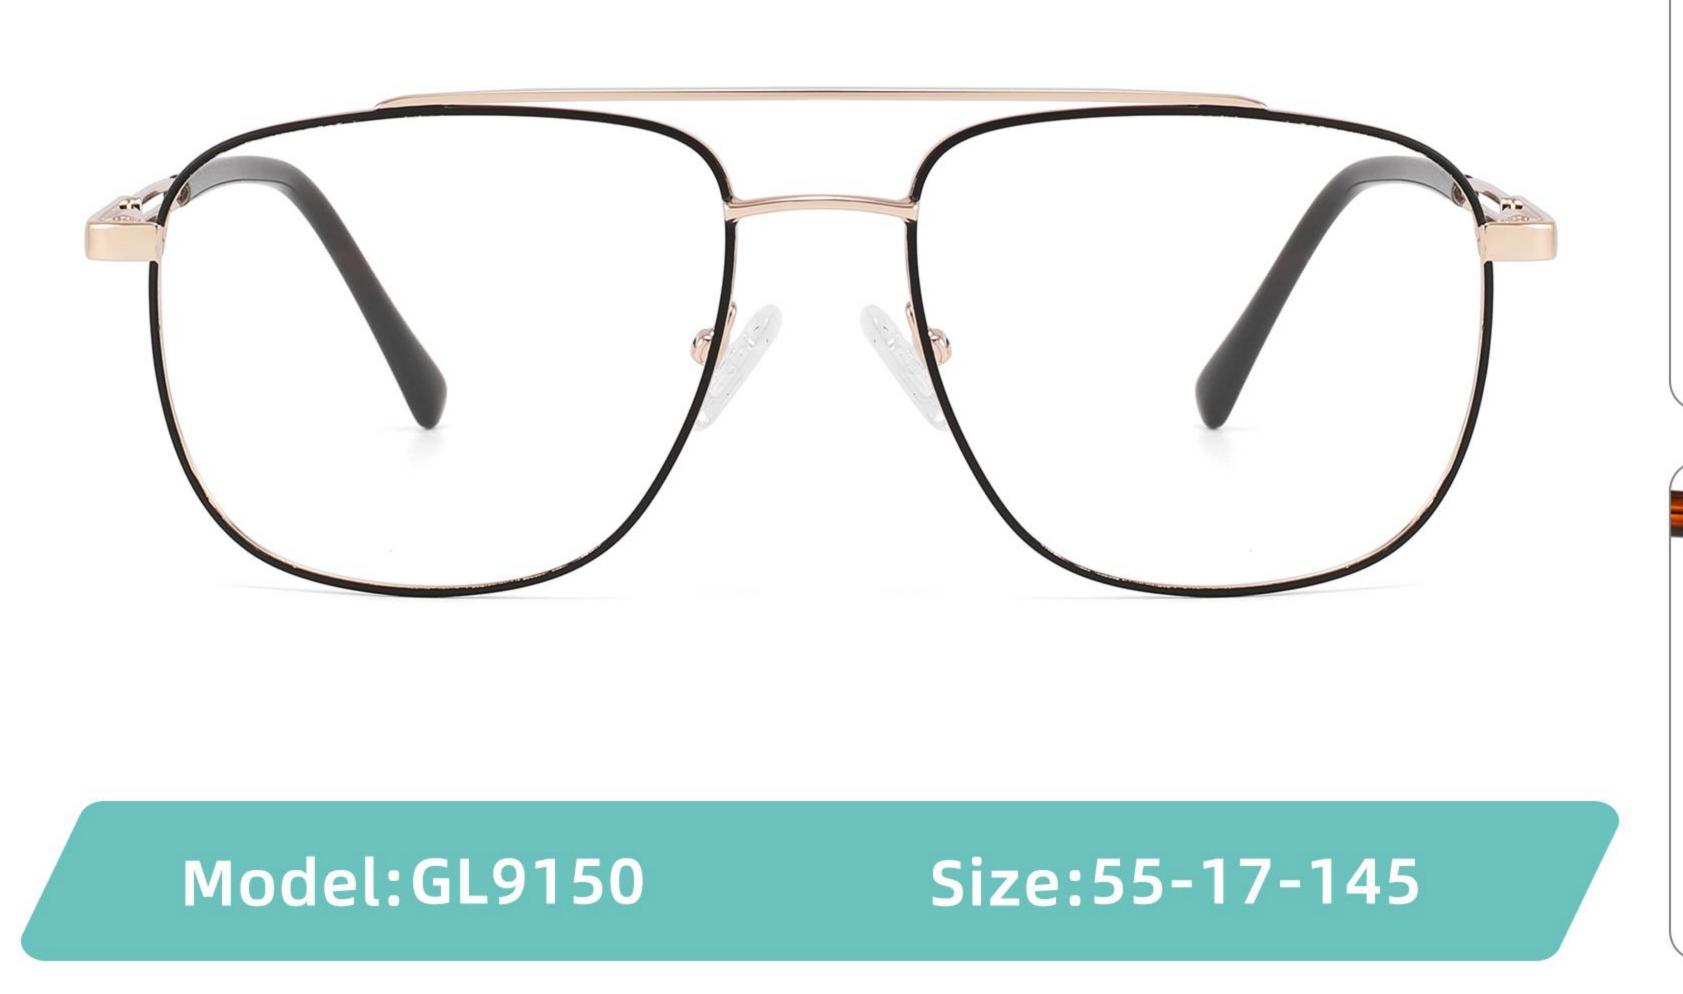

PLAY





\_\_\_\_\_

C1





C2











\_\_\_\_\_

# Model:GL8931

## Size:48-21-140

#### COLOR DISPLAY



C1









# Model:GL8932

## Size:56-18-145









### COLOR DISPLAY

















\_\_\_\_\_

# Model:GL8943

# Size:34-30-135

C4

### COLOR DISPLAY





С3







## COLOR DISPLAY





-----







-----

# Size:50-18-140

## COLOR DISPLAY



C5







## Size:46-21-137









-----

# Size:53-18-140











## COLOR DISPLAY









C4

### COLOR DISPLAY











\_\_\_\_\_











## COLOR DISPLAY











### COLOR DISPLAY











-----

## COLOR DISPLAY









# Model:GL9138

Size:46-20-145









Size:40-27-140













## COLOR DISPLAY

\_\_\_\_\_









### COLOR DISPLAY



C5







C4

### COLOR DISPLAY











### COLOR DISPLAY









\_\_\_\_\_













### COLOR DISPLAY











### COLOR DISPLAY





C1











# Model:GL9165

Size:52-17-142









#### COLOR DISPLAY









# Model:GL9169

## Size:50-21-140











.....









-------

# Model:GL9176

## Size:47-21-145









\_\_\_\_\_

#### COLOR DISPLAY









# Model:GL9183

Size:54-17-142









# Model:GL9185

Size:54-17-140









-----









#### COLOR DISPLAY









# Model:GL9197

## Size:54-20-145





















## Model:GL9208

## Size:55-16-145

















# Model:GL9211

Size:47-22-142









\_\_\_\_\_









C2

#### COLOR DISPLAY





\_\_\_\_\_

C1











#### COLOR DISPLAY













# Model:GL9215

# Size:55-14-140









-------

## COLOR DISPLAY













\_\_\_\_\_









# Model