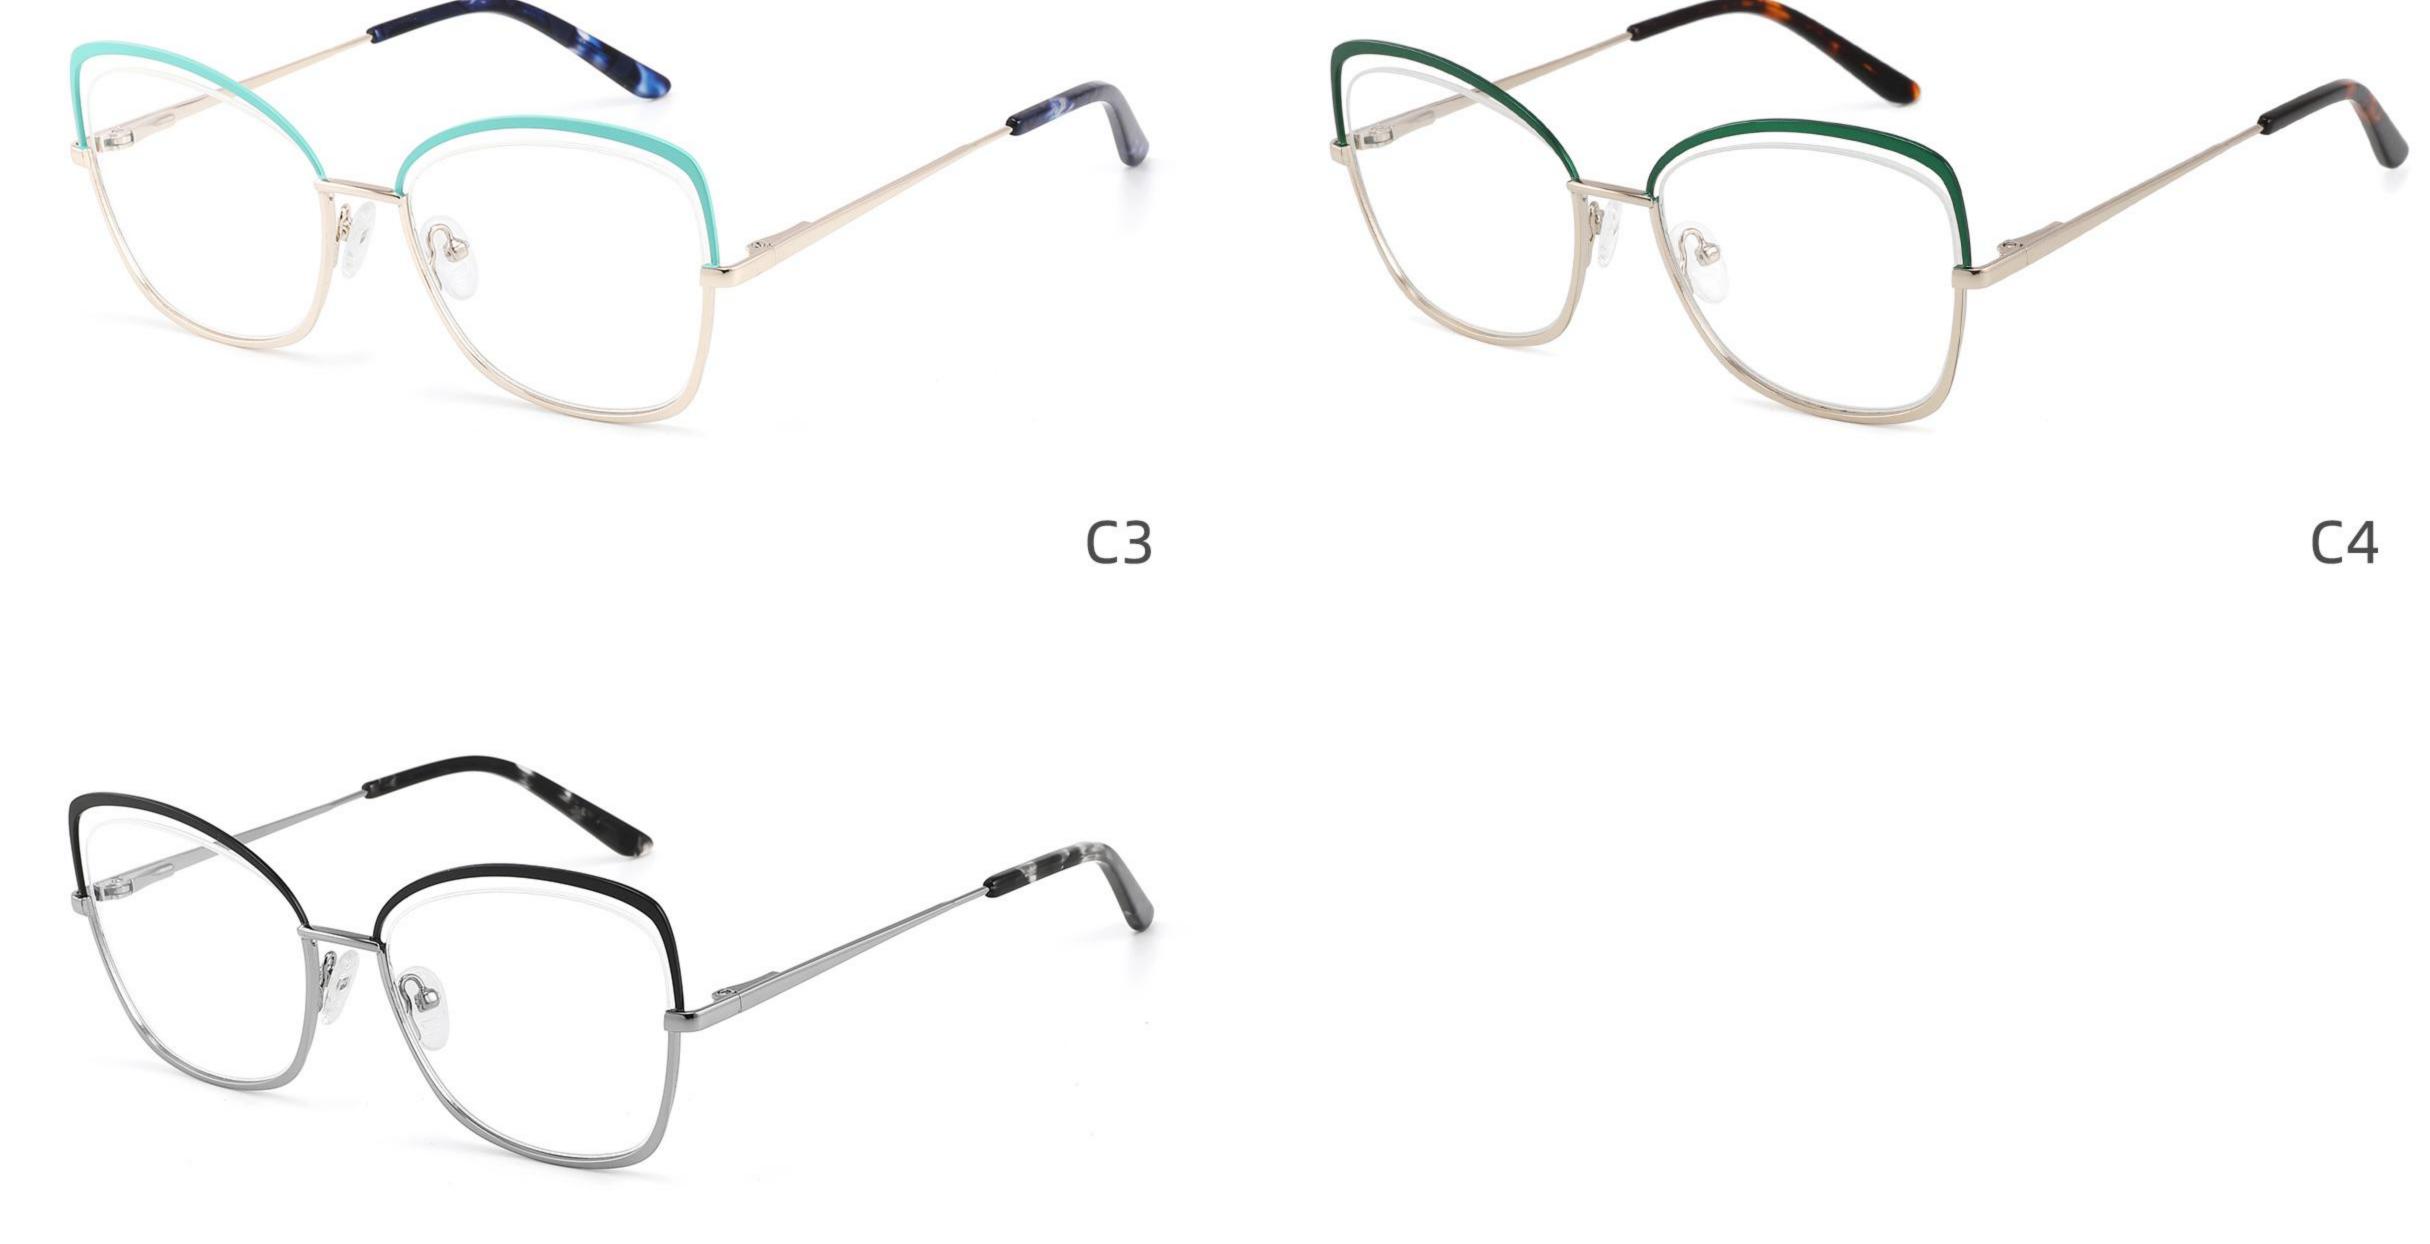

## Model:GL0036

## Size:53-17-135

#### COLOR DISPLAY

#### COLOR DISPLAY

C1

-------

\_\_\_\_\_

-----