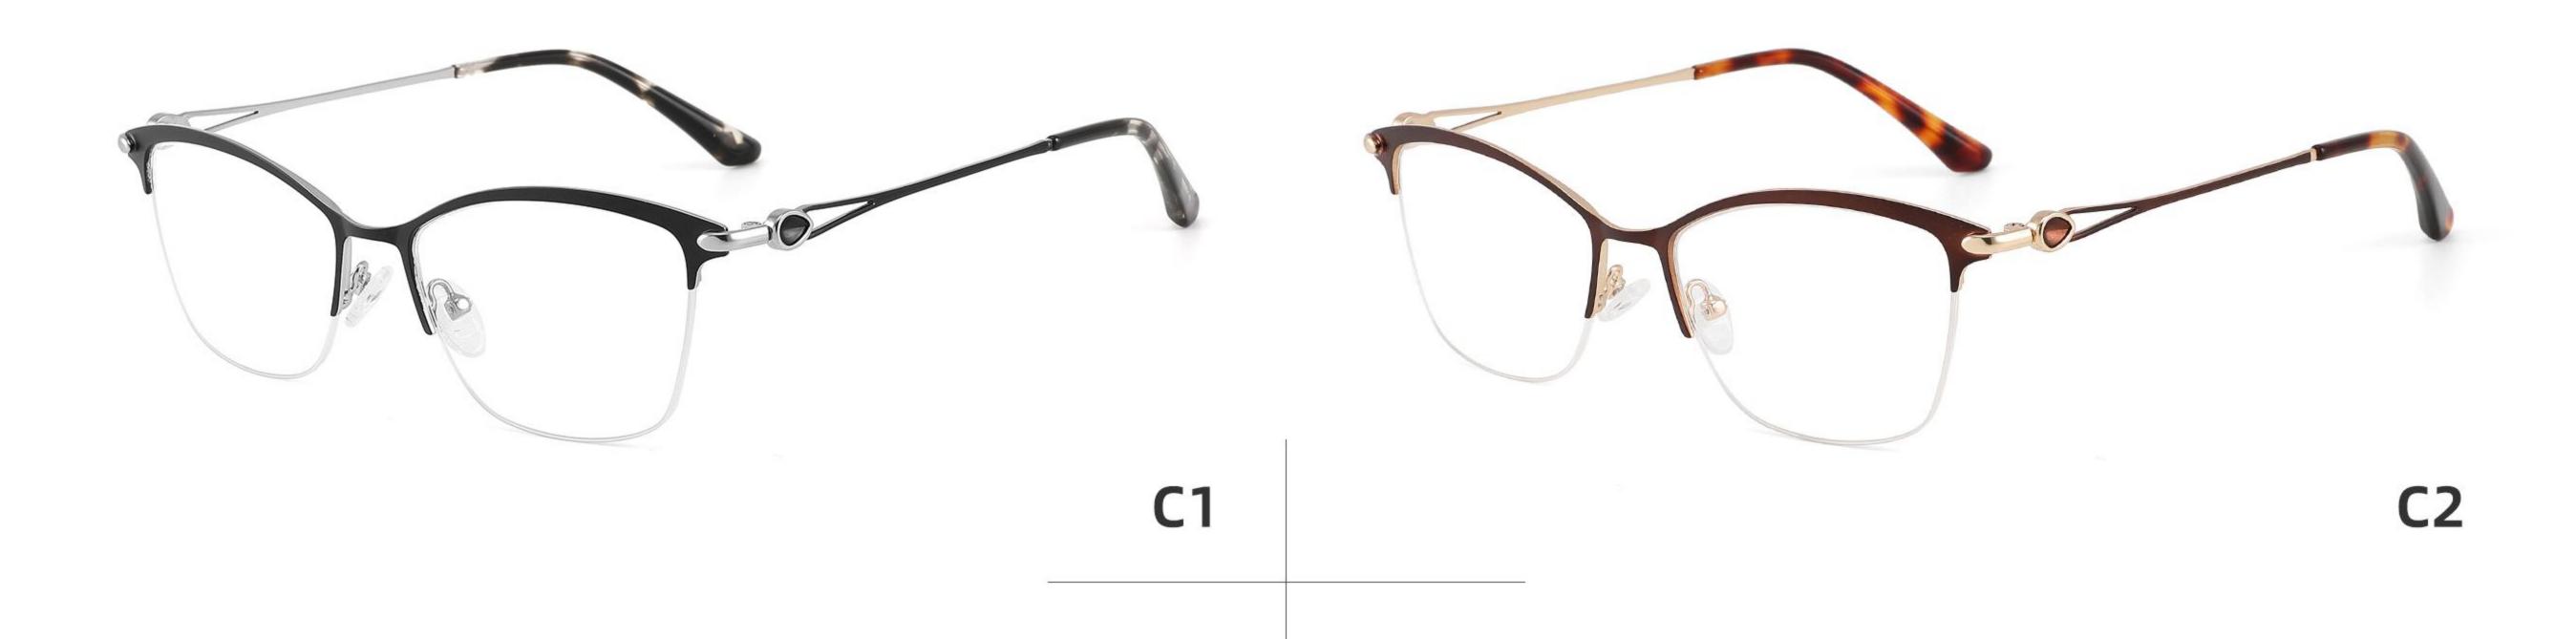

## Model: GL8868

## Size: 53 🗆 17-138



DETAIL DISPLAY



#### COLOR DISPLAY





## Model: GL8882

## Size: 57 🗆 17-140



DETAIL DISPLAY



#### COLOR DISPLAY







## Model: GL8917

## Size: 54 🗆 17-139



DETAIL DISPLAY









## Model: GL8942

## Size: 39 29-140



DETAIL DISPLAY







## Model: GL8946

## Size: 55 🗆 16-142



DETAIL DISPLAY







## Model: GL8948

## Size: 46 🗆 22-138



DETAIL DISPLAY



#### COLOR DISPLAY







**C3** 

## Model: GL8951

## Size: 52 🗆 17-135



DETAIL DISPLAY



#### COLOR DISPLAY





## Model: GL8959

## Size: 52 🗆 18-144

\_\_\_\_\_



DETAIL DISPLAY



#### COLOR DISPLAY





## Model: GL8960

## Size: 52 🗆 18-142



DETAIL DISPLAY







## Model: GL8962

## Size: 55 🗆 18-140



DETAIL DISPLAY







## Modle:8878 Size:54 18-142















## Modle:8883 Size:54 15-145

















## Modle:9199 Size:60 12-