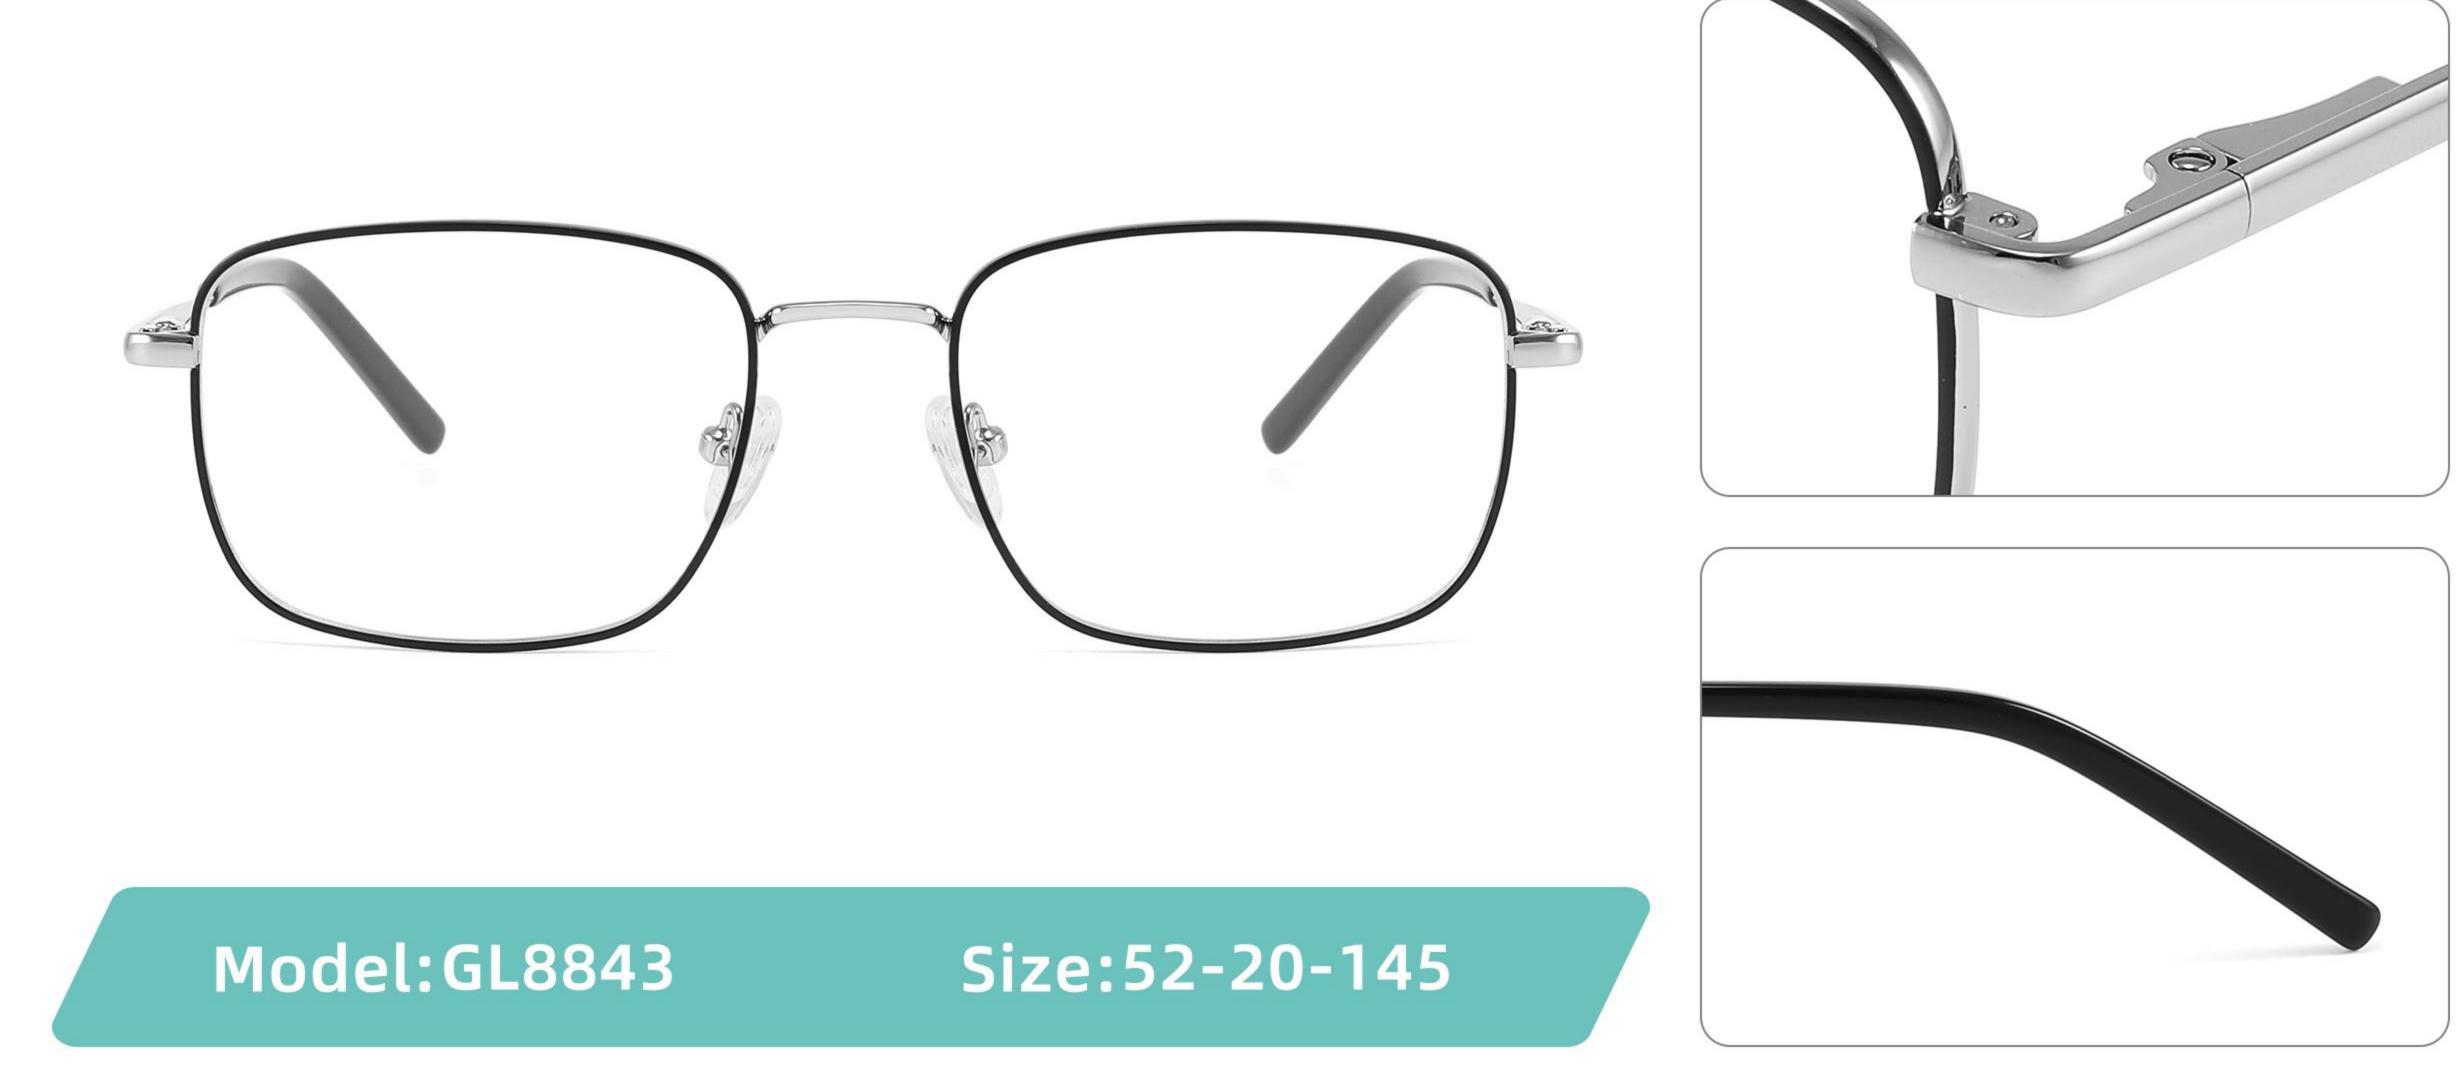

-15-145

C2

#### COLOR DISPLAY















\_\_\_\_\_











#### COLOR DISPLAY











C4

#### COLOR DISPLAY











-----



#### COLOR DISPLAY









### Size:53-18-140

#### COLOR DISPLAY





-----









#### COLOR DISPLAY











#### COLOR DISPLAY





C1



C4

C2







### Size:57-18-145

#### COLOR DISPLAY





C1











### Size:54-18-140

#### COLOR DISPLAY





C1















## Size:54-18-140

#### COLOR DISPLAY





C1













## Size:52-16-140

#### COLOR DISPLAY





------

C1















## Size:52-18-140

#### COLOR DISPLAY





-----

C1





C3









\_\_\_\_\_

### COLOR DISPLAY



Size:45-19-140



Model:GL8836













-----

### COLOR DISPLAY

# Model:GL8837

Size:47-17-147

























------

























------













Size:47-17-145

### COLOR DISPLAY













-----

## Size:50-20-145











-----

### Size:50-20-140

#### COLOR DISPLAY



C1

C3











C4





















### Size:52-15-140

C2













\_\_\_\_\_

## Model:GL8853

### Size:53-18-145









------

# Model:GL8854

## Size:40-16-145









### Size:47-20-135

#### COLOR DISPLAY

















Size:49-20-145

#### COLOR DISPLAY



C3







C4







\_\_\_\_\_

## Model:GL8857

### Size:51-20-145













### Size:48-18-138

#### COLOR DISPLAY











\_\_\_\_\_

### Model:GL8860

Size:43-22-140









### Size:39-27-145









------





-----





C4

### COLOR DISPLAY











\_\_\_\_\_

## Model:GL8864

# Size:52-20-145





-----





#### COLOR DISPLAY





C