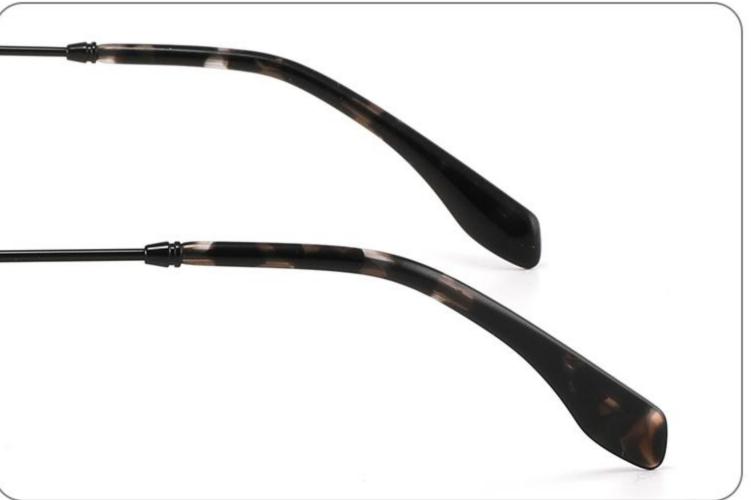

# Size:53-18-140











## COLOR DISPLAY









C4

### COLOR DISPLAY











\_\_\_\_\_











## COLOR DISPLAY











### COLOR DISPLAY











-----

## COLOR DISPLAY









# Model:GL9138

Size:46-20-145









Size:40-27-140













## COLOR DISPLAY

\_\_\_\_\_









### COLOR DISPLAY



C5







C4

### COLOR DISPLAY











### COLOR DISPLAY









\_\_\_\_\_













### COLOR DISPLAY











### COLOR DISPLAY





C1











# Model:GL9165

Size:52-17-142









#### COLOR DISPLAY









# Model:GL9169

## Size:50-21-140











.....









-------

# Model:GL9176

## Size:47-21-145









\_\_\_\_\_

#### COLOR DISPLAY









# Model:GL9183

Size:54-17-142









# Model:GL9185

Size:54-17-140









-----









#### COLOR DISPLAY









# Model:GL9197

## Size:54-20-145





















## Model:GL9208

## Size:55-16-145

















# Model:GL9211

Size:47-22-142









\_\_\_\_\_









C2

#### COLOR DISPLAY





\_\_\_\_\_

C1











#### COLOR DISPLAY













# Model:GL9215

# Size:55-14-140









-------

## COLOR DISPLAY













\_\_\_\_\_









# Model:GL9223

# Size:53-21-140

C2

C4

#### COLOR DISPLAY



C1









# Model:GL9229

## Size:50-20-138

#### COLOR DISPLAY



C1





C2