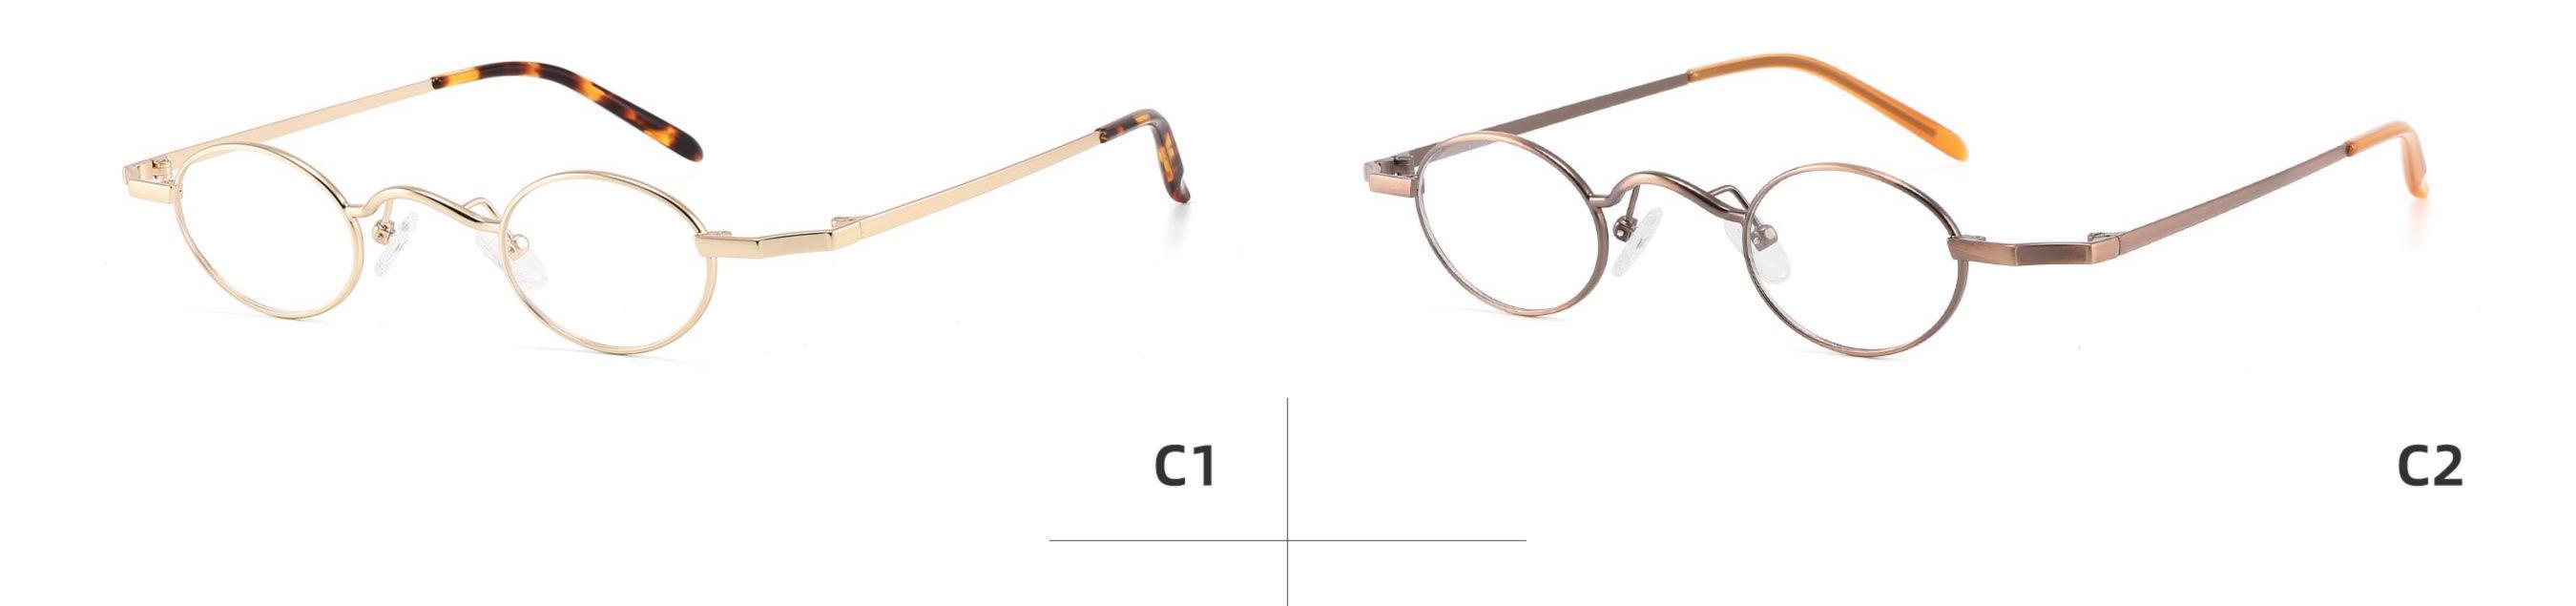

## Model: GL8868

## Size: 53 🗆 17-138



DETAIL DISPLAY



#### COLOR DISPLAY





## Model: GL8882

## Size: 57 🗆 17-140



DETAIL DISPLAY



#### COLOR DISPLAY







## Model: GL8917

## Size: 54 🗆 17-139



DETAIL DISPLAY









## Model: GL8942

## Size: 39 29-140



DETAIL DISPLAY







## Model: GL8946

## Size: 55 🗆 16-142



DETAIL DISPLAY







## Model: GL8948

## Size: 46 🗆 22-138



DETAIL DISPLAY



#### COLOR DISPLAY







**C3** 

## Model: GL8951

## Size: 52 🗆 17-135



DETAIL DISPLAY



#### COLOR DISPLAY





## Model: GL8959

## Size: 52 🗆 18-144

\_\_\_\_\_



DETAIL DISPLAY



#### COLOR DISPLAY





## Model: GL8960

## Size: 52 🗆 18-142



DETAIL DISPLAY







## Model: GL8962

## Size: 55 🗆 18-140



DETAIL DISPLAY







## Modle:8878 Size:54 18-142















## Modle:8883 Size:54 15-145

















## Modle:9199 Size:60 12-145















## Modle:GL8871 Size:55 12-145















## Modle:GL9213 Size:47 19-142























## Model:20002

## Size:53-19-145











-----

## Model:GL0036

## Size:53-17-135





###