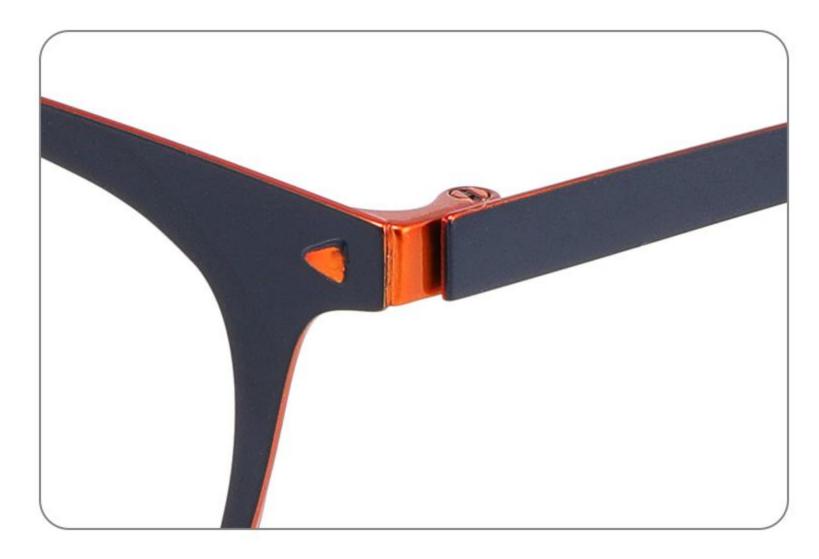

OR DISPLAY











-----



#### COLOR DISPLAY









### Size:53-18-140

#### COLOR DISPLAY





-----









#### COLOR DISPLAY











#### COLOR DISPLAY





C1



C4

C2







### Size:57-18-145

#### COLOR DISPLAY





C1











### Size:54-18-140

#### COLOR DISPLAY





C1















## Size:54-18-140

#### COLOR DISPLAY





C1













## Size:52-16-140

#### COLOR DISPLAY





------

C1















## Size:52-18-140

#### COLOR DISPLAY





-----

C1





C3









\_\_\_\_\_

### COLOR DISPLAY



Size:45-19-140



Model:GL8836













-----

### COLOR DISPLAY

# Model:GL8837

Size:47-17-147

























------

























------













Size:47-17-145

### COLOR DISPLAY













-----

## Size:50-20-145











-----

### Size:50-20-140

#### COLOR DISPLAY



C1

C3











C4





















### Size:52-15-140

C2













\_\_\_\_\_

## Model:GL8853

### Size:53-18-145









------

# Model:GL8854

## Size:40-16-145









### Size:47-20-135

#### COLOR DISPLAY

















Size:49-20-145

#### COLOR DISPLAY



C3







C4







\_\_\_\_\_

## Model:GL8857

### Size:51-20-145













### Size:48-18-138

#### COLOR DISPLAY











\_\_\_\_\_

### Model:GL8860

Size:43-22-140









### Size:39-27-145









------





-----





C4

### COLOR DISPLAY











\_\_\_\_\_

## Model:GL8864

# Size:52-20-145





-----





#### COLOR DISPLAY





C3







### Size:55-12-145

#### COLOR DISPLAY



C1

















#### COLOR DISPLAY