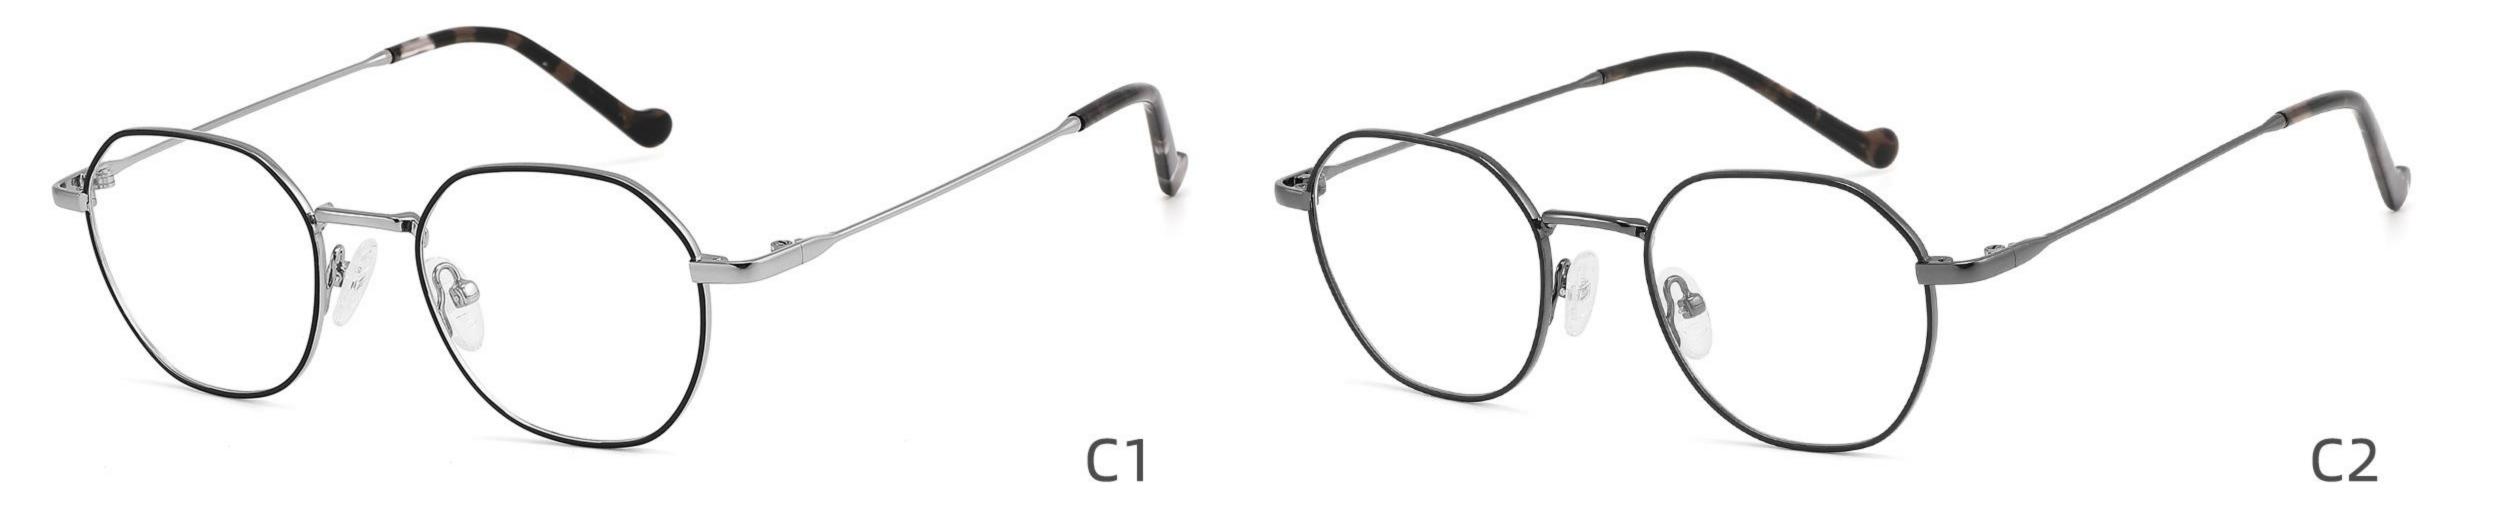

-145















## Modle:GL8871 Size:55 12-145















## Modle:GL9213 Size:47 19-142























## Model:20002

## Size:53-19-145











-----

## Model:GL0036

## Size:53-17-135





#### COLOR DISPLAY











### Size:54-17-140

#### COLOR DISPLAY



C1



-------













\_\_\_\_\_









-----

## Model:GL8184

### Size:53-17-145









#### COLOR DISPLAY













-----

## Model:GL8400

### Size:52-17-140

#### COLOR DISPLAY















-----

## Model:GL8451

Size:54-16-140









## Size:57-15-145

C2

#### COLOR DISPLAY















\_\_\_\_\_











#### COLOR DISPLAY











C4

#### COLOR DISPLAY











-----



#### COLOR DISPLAY









### Size:53-18-140

#### COLOR DISPLAY





-----









#### COLOR DISPLAY











#### COLOR DISPLAY





C1



C4

C2







### Size:57-18-145

#### COLOR DISPLAY





C1











### Size:54-18-140

#### COLOR DISPLAY





C1















## Size:54-18-140

#### COLOR DISPLAY





C1













## Size:52-16-140

#### COLOR DISPLAY





------

C1















## Size:52-18-140

#### COLOR DISPLAY





-----

C1





C3









\_\_\_\_\_

### COLOR DISPLAY



Size:45-19-140



Model:GL8836













-----

### COLOR DISPLAY

# Model:GL8837

Size:47-17-147

























------

























------













Size:47-17-145

### COLOR DISPLAY













-----

## Size:50-20-145











-----

### Size:50-20-140

#### COLOR DISPLAY



C1

C3











C4





















### Size:52-15-140

C2













\_\_\_\