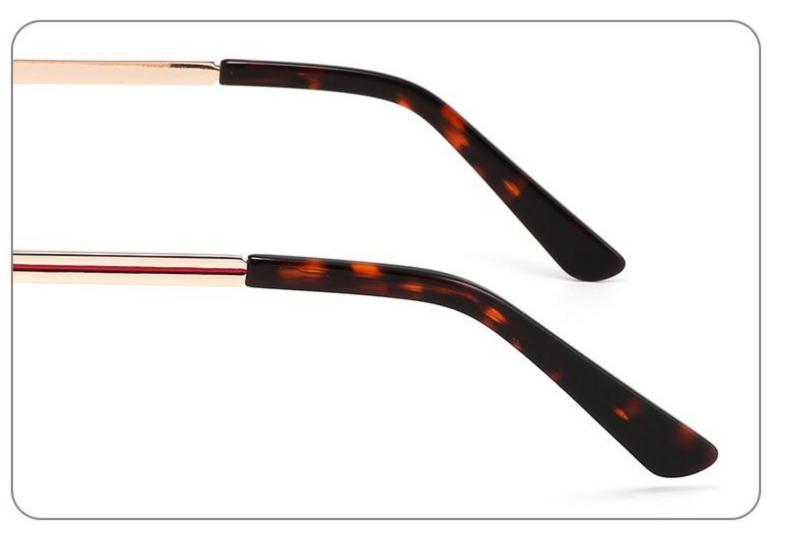

DISPLAY



C5







## Size:46-21-137









-----

# Size:53-18-140











## COLOR DISPLAY









C4

### COLOR DISPLAY











\_\_\_\_\_











## COLOR DISPLAY











### COLOR DISPLAY











-----

## COLOR DISPLAY









# Model:GL9138

Size:46-20-145









Size:40-27-140













## COLOR DISPLAY

\_\_\_\_\_









### COLOR DISPLAY



C5







C4

### COLOR DISPLAY











### COLOR DISPLAY









\_\_\_\_\_













### COLOR DISPLAY











### COLOR DISPLAY





C1











# Model:GL9165

Size:52-17-142









#### COLOR DISPLAY









# Model:GL9169

## Size:50-21-140











.....









-------

# Model:GL9176

## Size:47-21-145









\_\_\_\_\_

#### COLOR DISPLAY









# Model:GL9183

Size:54-17-142









# Model:GL9185

Size:54-17-140









-----









#### COLOR DISPLAY









# Model:GL9197

## Size:54-20-145





















## Model:GL9208

## Size:55-16-145

















# Model:GL9211

Size:47-22-142









\_\_\_\_\_









C2

#### COLOR DISPLAY





\_\_\_\_\_

C1











#### COLOR DISPLAY













# Model:GL9215

# Size:55-14-140









-------

## COLOR DISPLAY













\_\_\_\_\_









# Model:GL9223

# Size:53-21-140

C2

C4

#### COLOR DISPLAY



C1









# Model:GL9229

## Size:50-20-138

#### COLOR DISPLAY



C1





C2