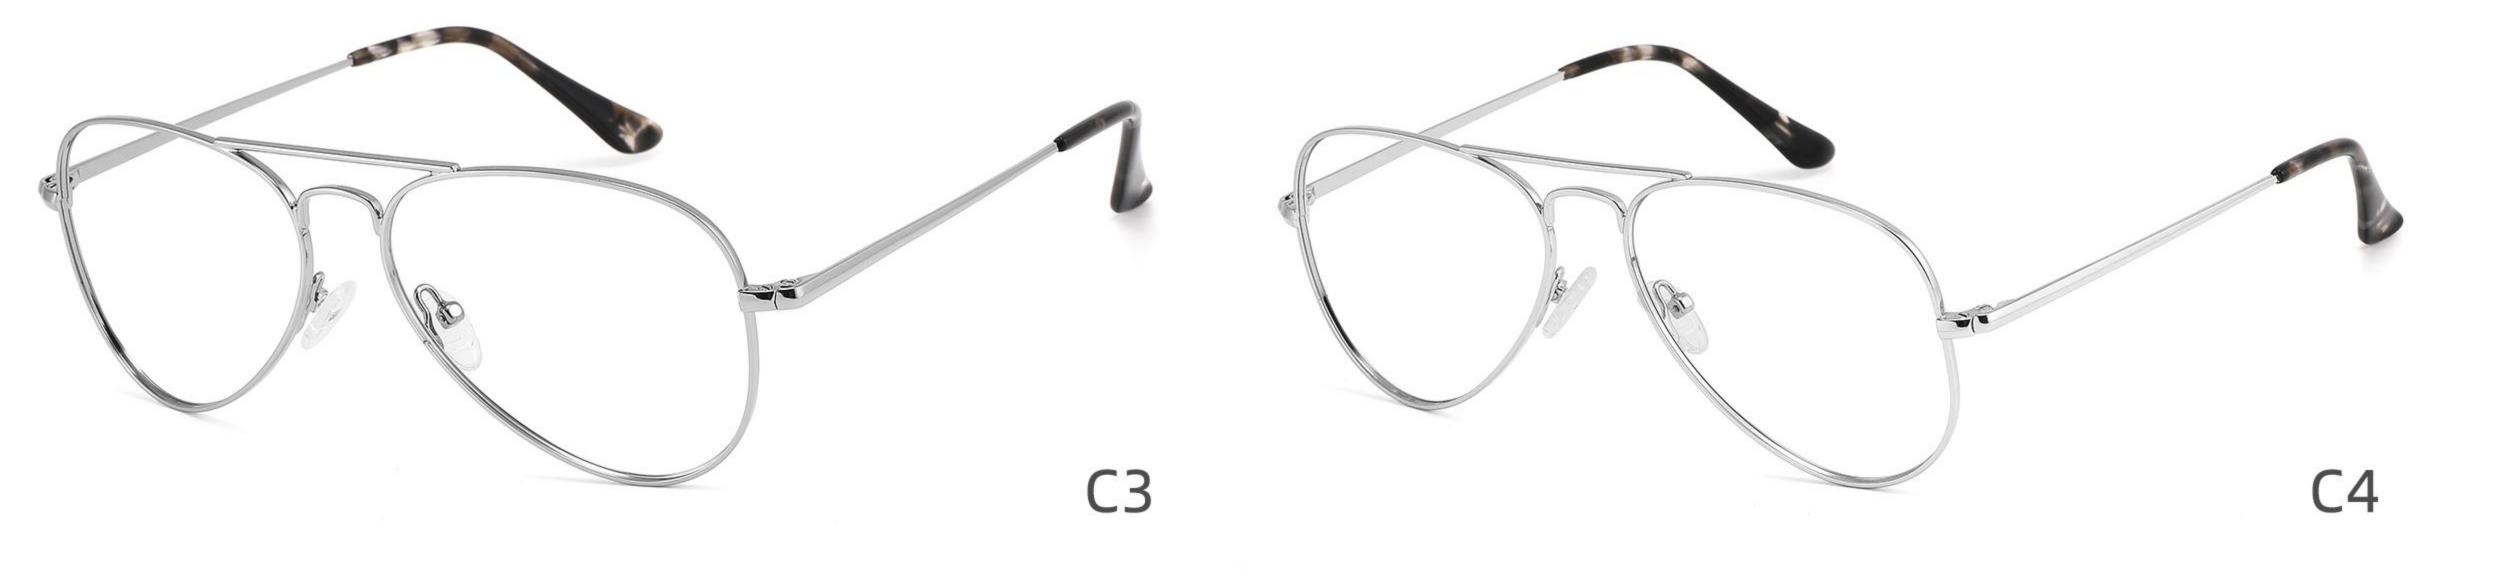

## Model:GL8451

Size:54-16-140

## Size:57-15-145

C2

#### COLOR DISPLAY

\_\_\_\_\_