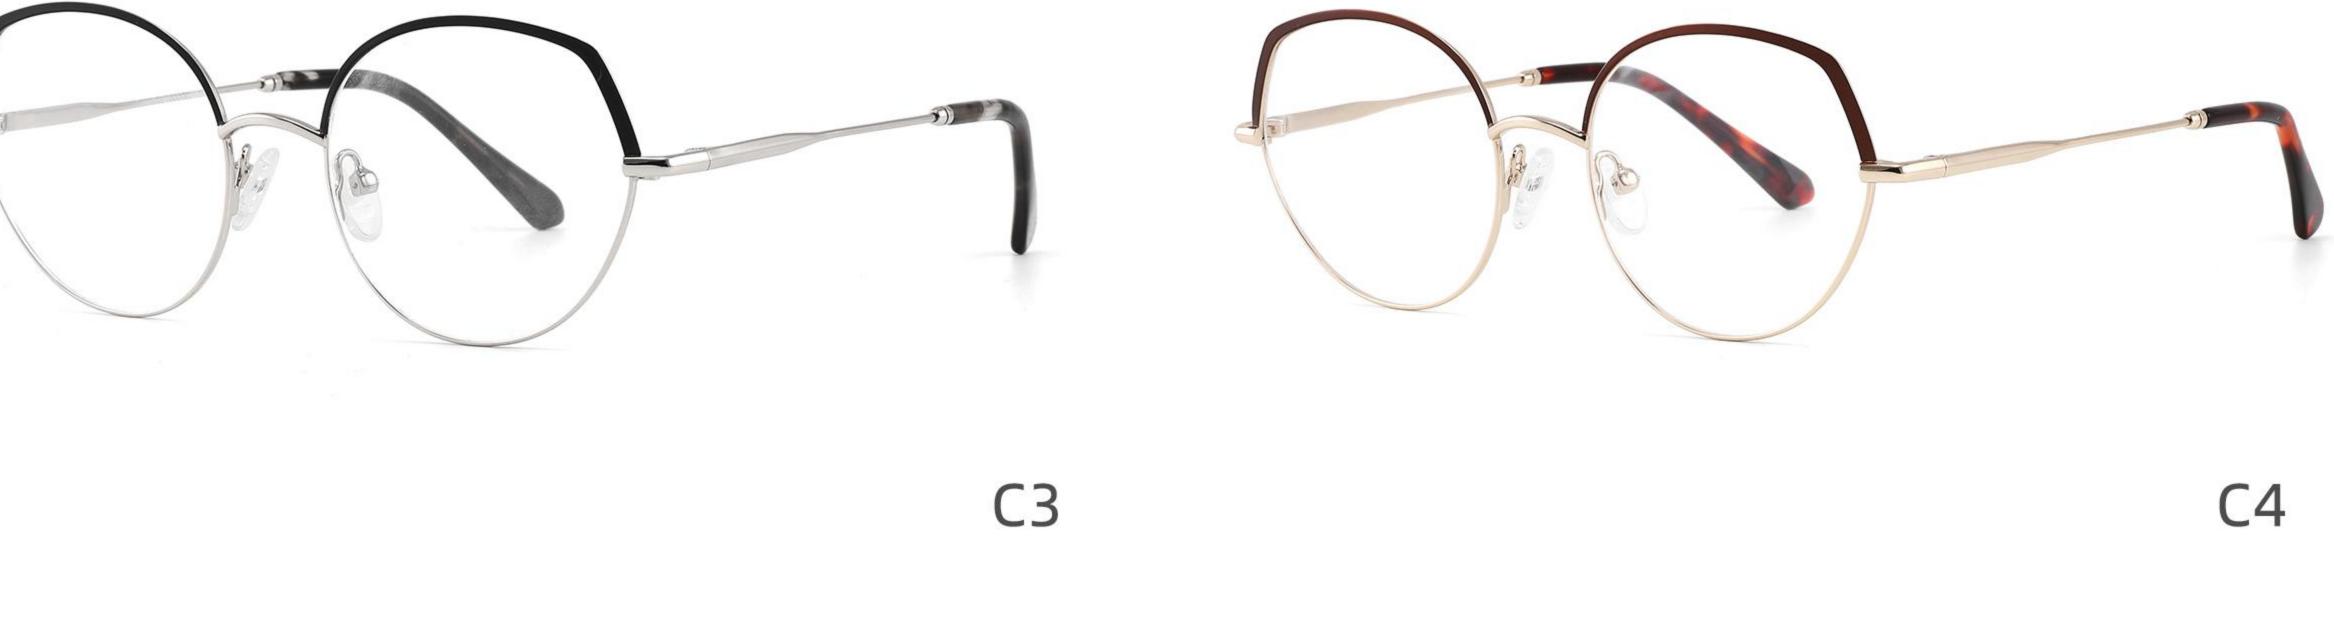

OR DISPLAY





-----









#### COLOR DISPLAY











#### COLOR DISPLAY





C1



C4

C2







### Size:57-18-145

#### COLOR DISPLAY





C1











### Size:54-18-140

#### COLOR DISPLAY





C1















## Size:54-18-140

#### COLOR DISPLAY





C1













## Size:52-16-140

#### COLOR DISPLAY





------

C1















## Size:52-18-140

#### COLOR DISPLAY





-----

C1





C3









\_\_\_\_\_

### COLOR DISPLAY



Size:45-19-140



Model:GL8836













-----

### COLOR DISPLAY

# Model:GL8837

Size:47-17-147

























------

























------













Size:47-17-145

### COLOR DISPLAY













-----

## Size:50-20-145











-----

### Size:50-20-140

#### COLOR DISPLAY



C1

C3











C4





















### Size:52-15-140

C2













\_\_\_\_\_

## Model:GL8853

### Size:53-18-145









------

# Model:GL8854

## Size:40-16-145









### Size:47-20-135

#### COLOR DISPLAY

















Size:49-20-145

#### COLOR DISPLAY



C3







C4







\_\_\_\_\_

## Model:GL8857

### Size:51-20-145













### Size:48-18-138

#### COLOR DISPLAY











\_\_\_\_\_

### Model:GL8860

Size:43-22-140









### Size:39-27-145









------





-----





C4

### COLOR DISPLAY











\_\_\_\_\_

## Model:GL8864

# Size:52-20-145





-----





#### COLOR DISPLAY





C3







### Size:55-12-145

#### COLOR DISPLAY



C1

















#### COLOR DISPLAY



























#### COLOR DISPLAY













C1







C3









C3













C3