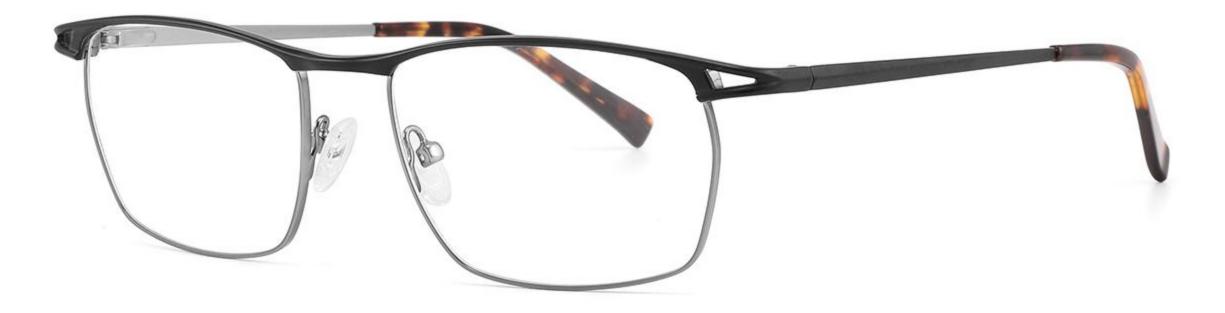

# COLOR DISPLAY











### Size:54-17-140

#### COLOR DISPLAY



C1



-------













\_\_\_\_\_









-----

## Model:GL8184

### Size:53-17-145









#### COLOR DISPLAY













-----

## Model:GL8400

### Size:52-17-140

#### COLOR DISPLAY















-----

## Model:GL8451

Size:54-16-140









## Size:57-15-145

C2

#### COLOR DISPLAY















\_\_\_\_\_











#### COLOR DISPLAY











C4

#### COLOR DISPLAY











-----



#### COLOR DISPLAY









### Size:53-18-140

#### COLOR DISPLAY





-----









#### COLOR DISPLAY











#### COLOR DISPLAY





C1



C4

C2







### Size:57-18-145

#### COLOR DISPLAY





C1











### Size:54-18-140

#### COLOR DISPLAY





C1















## Size:54-18-140

#### COLOR DISPLAY





C1













## Size:52-16-140

#### COLOR DISPLAY





------

C1















## Size:52-18-140

#### COLOR DISPLAY





-----

C1





C3









\_\_\_\_\_

### COLOR DISPLAY



Size:45-19-140



Model:GL8836













-----

### COLOR DISPLAY

# Model:GL8837

Size:47-17-147

























------

























------













Size:47-17-145

### COLOR DISPLAY













-----

## Size:50-20-145











-----

### Size:50-20-140

#### COLOR DISPLAY



C1

C3











C4





















### Size:52-15-140

C2













\_\_\_\_\_

## Model:GL8853

### Size:53-18-145









------

# Model:GL8854

## Size:40-16-145









### Size:47-20-135

#### COLOR DISPLAY

















Size:49-20-145

#### COLOR DISPLAY



C3







C4