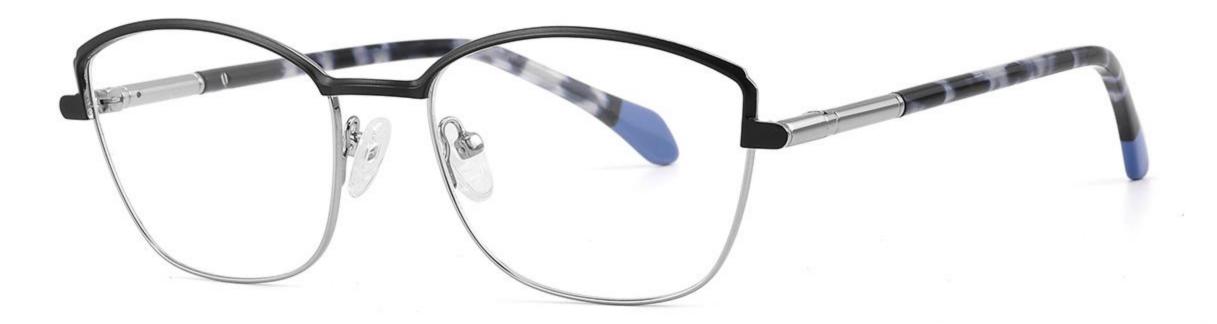

Model:GL8184

### Size:53-17-145









#### COLOR DISPLAY













-----

## Model:GL8400

### Size:52-17-140

#### COLOR DISPLAY















-----

## Model:GL8451

Size:54-16-140









## Size:57-15-145

C2

#### COLOR DISPLAY















\_\_\_\_\_











#### COLOR DISPLAY











C4

#### COLOR DISPLAY











-----



#### COLOR DISPLAY









### Size:53-18-140

#### COLOR DISPLAY





-----









#### COLOR DISPLAY











#### COLOR DISPLAY





C1



C4

C2







### Size:57-18-145

#### COLOR DISPLAY





C1











### Size:54-18-140

#### COLOR DISPLAY





C1















## Size:54-18-140

#### COLOR DISPLAY





C1













## Size:52-16-140

#### COLOR DISPLAY





------

C1















## Size:52-18-140

#### COLOR DISPLAY





-----

C1





C3









\_\_\_\_\_

### COLOR DISPLAY



Size:45-19-140



Model:GL8836













-----

### COLOR DISPLAY

# Model:GL8837

Size:47-17-147

























------

























------













Size:47-17-145

### COLOR DISPLAY













-----

## Size:50-20-145











-----

### Size:50-20-140

#### COLOR DISPLAY



C1

C3











C4





















### Size:52-15-140

C2













\_\_\_\_\_

## Model:GL8853

### Size:53-18-145









------

# Model:GL8854

## Size:40-16-145









### Size:47-20-135

#### COLOR DISPLAY

















Size:49-20-145

#### COLOR DISPLAY



C3







C4







\_\_\_\_\_

## Model:GL8857

### Size:51-20-145













### Size:48-18-138

#### COLOR DISPLAY











\_\_\_\_\_

###