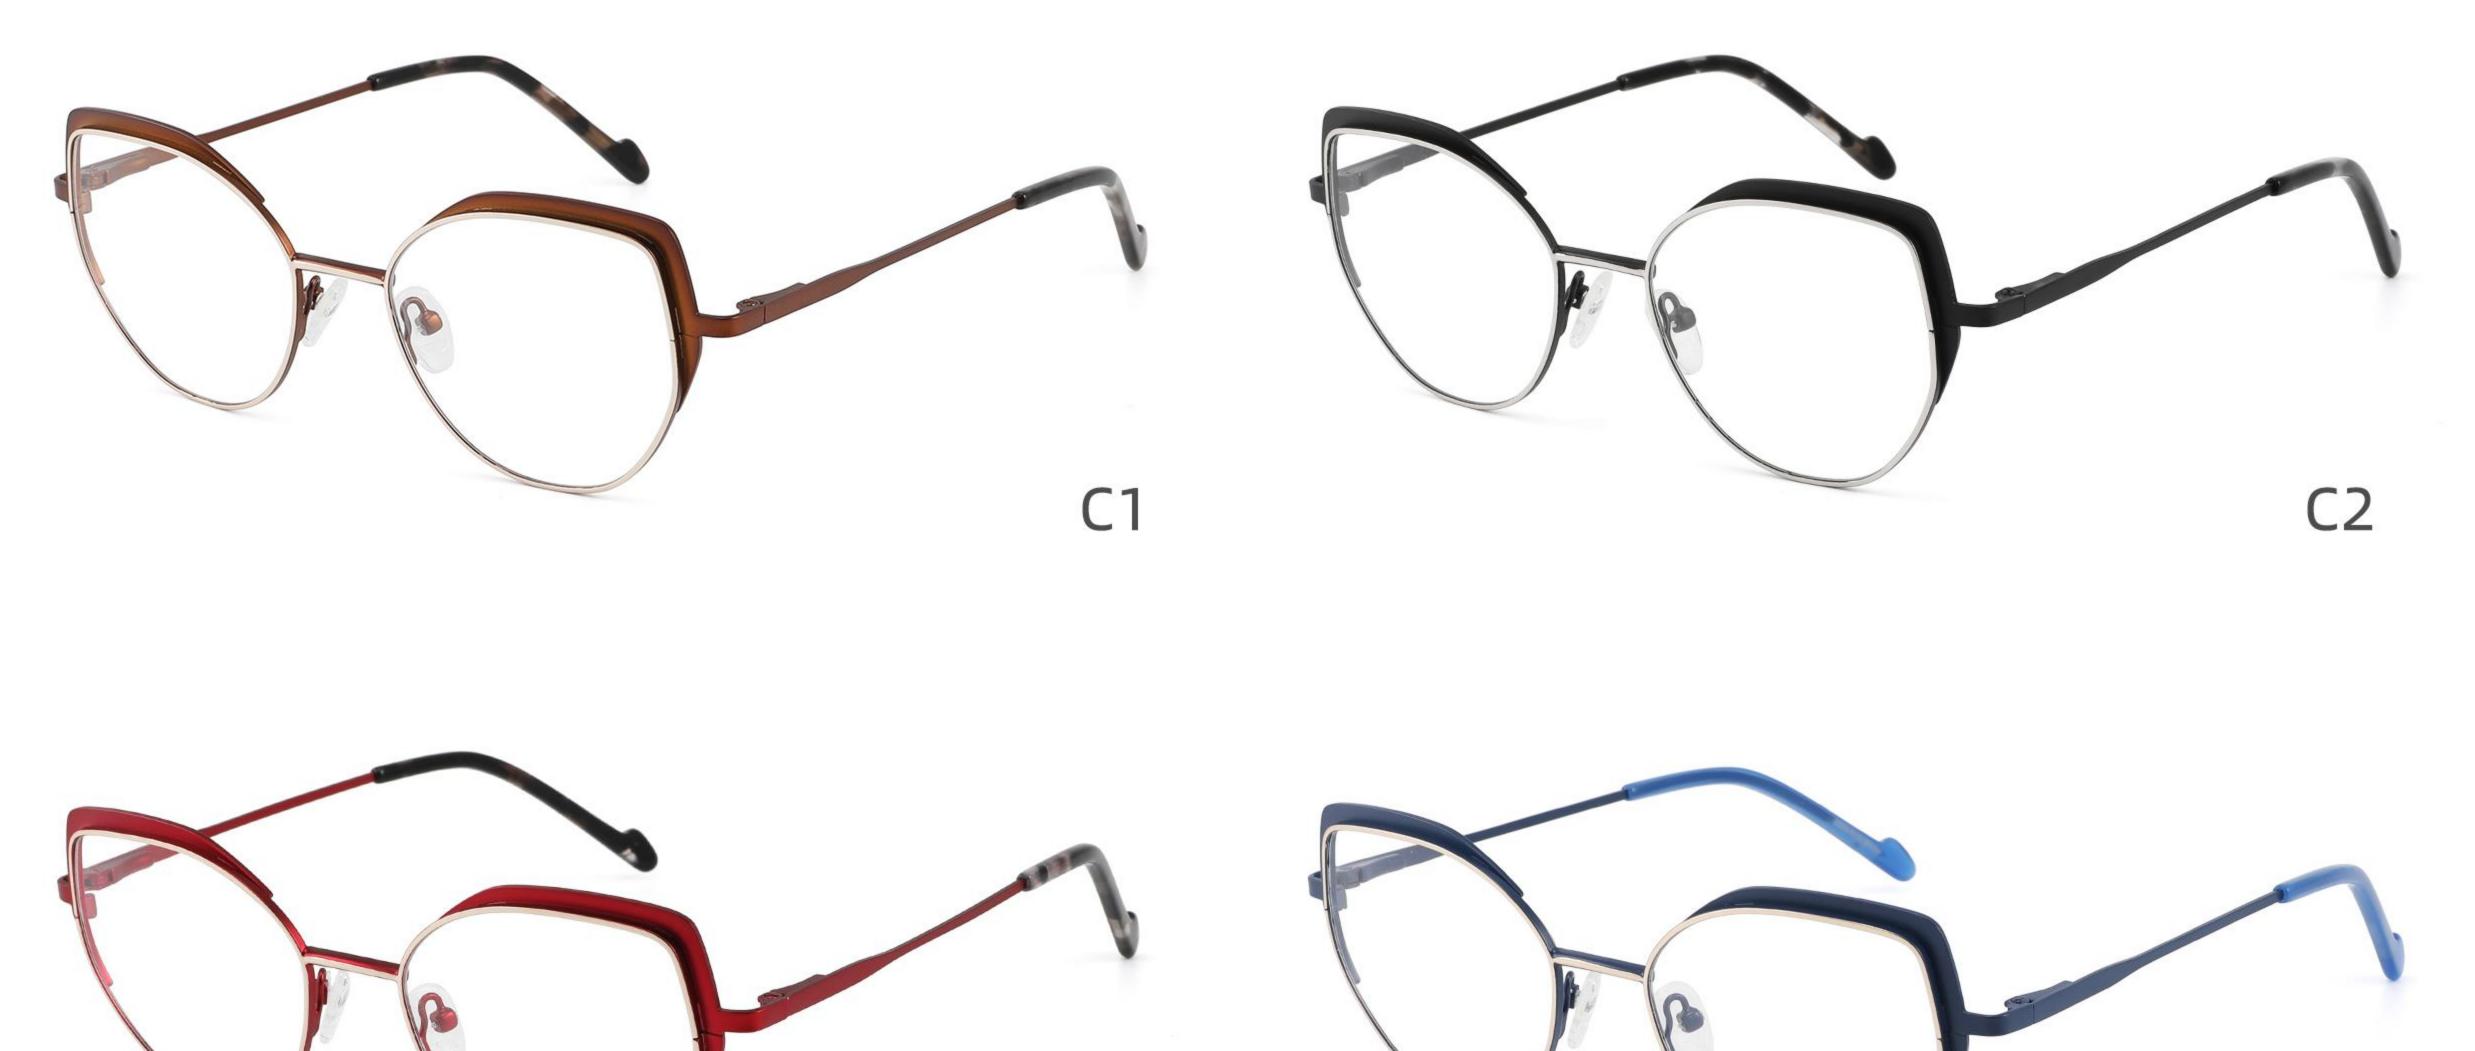

-----

## Model:GL8400

### Size:52-17-140

#### COLOR DISPLAY















-----

## Model:GL8451

Size:54-16-140









## Size:57-15-145

C2

#### COLOR DISPLAY















\_\_\_\_\_











#### COLOR DISPLAY











C4

#### COLOR DISPLAY











-----



#### COLOR DISPLAY









### Size:53-18-140

#### COLOR DISPLAY





-----









#### COLOR DISPLAY











#### COLOR DISPLAY





C1



C4

C2







### Size:57-18-145

#### COLOR DISPLAY





C1











### Size:54-18-140

#### COLOR DISPLAY





C1















## Size:54-18-140

#### COLOR DISPLAY





C1













## Size:52-16-140

#### COLOR DISPLAY





------

C1















## Size:52-18-140

#### COLOR DISPLAY





-----

C1





C3









\_\_\_\_\_

### COLOR DISPLAY



Size:45-19-140



Model:GL8836













-----

### COLOR DISPLAY

# Model:GL8837

Size:47-17-147

























------

























------













Size:47-17-145

### COLOR DISPLAY













-----

## Size:50-20-145











-----

### Size:50-20-140

#### COLOR DISPLAY



C1

C3











C4





















### Size:52-15-140

C2













\_\_\_\_\_

## Model:GL8853

### Size:53-18-145









------

# Model:GL8854

## Size:40-16-145









### Size:47-20-135

#### COLOR DISPLAY

















Size:49-20-145

#### COLOR DISPLAY



C3







C4







\_\_\_\_\_

## Model:GL8857

### Size:51-20-145













### Size:48-18-138

#### COLOR DISPLAY











\_\_\_\_\_

### Model:GL8860

Size:43-22-140









### Size:39-27-145