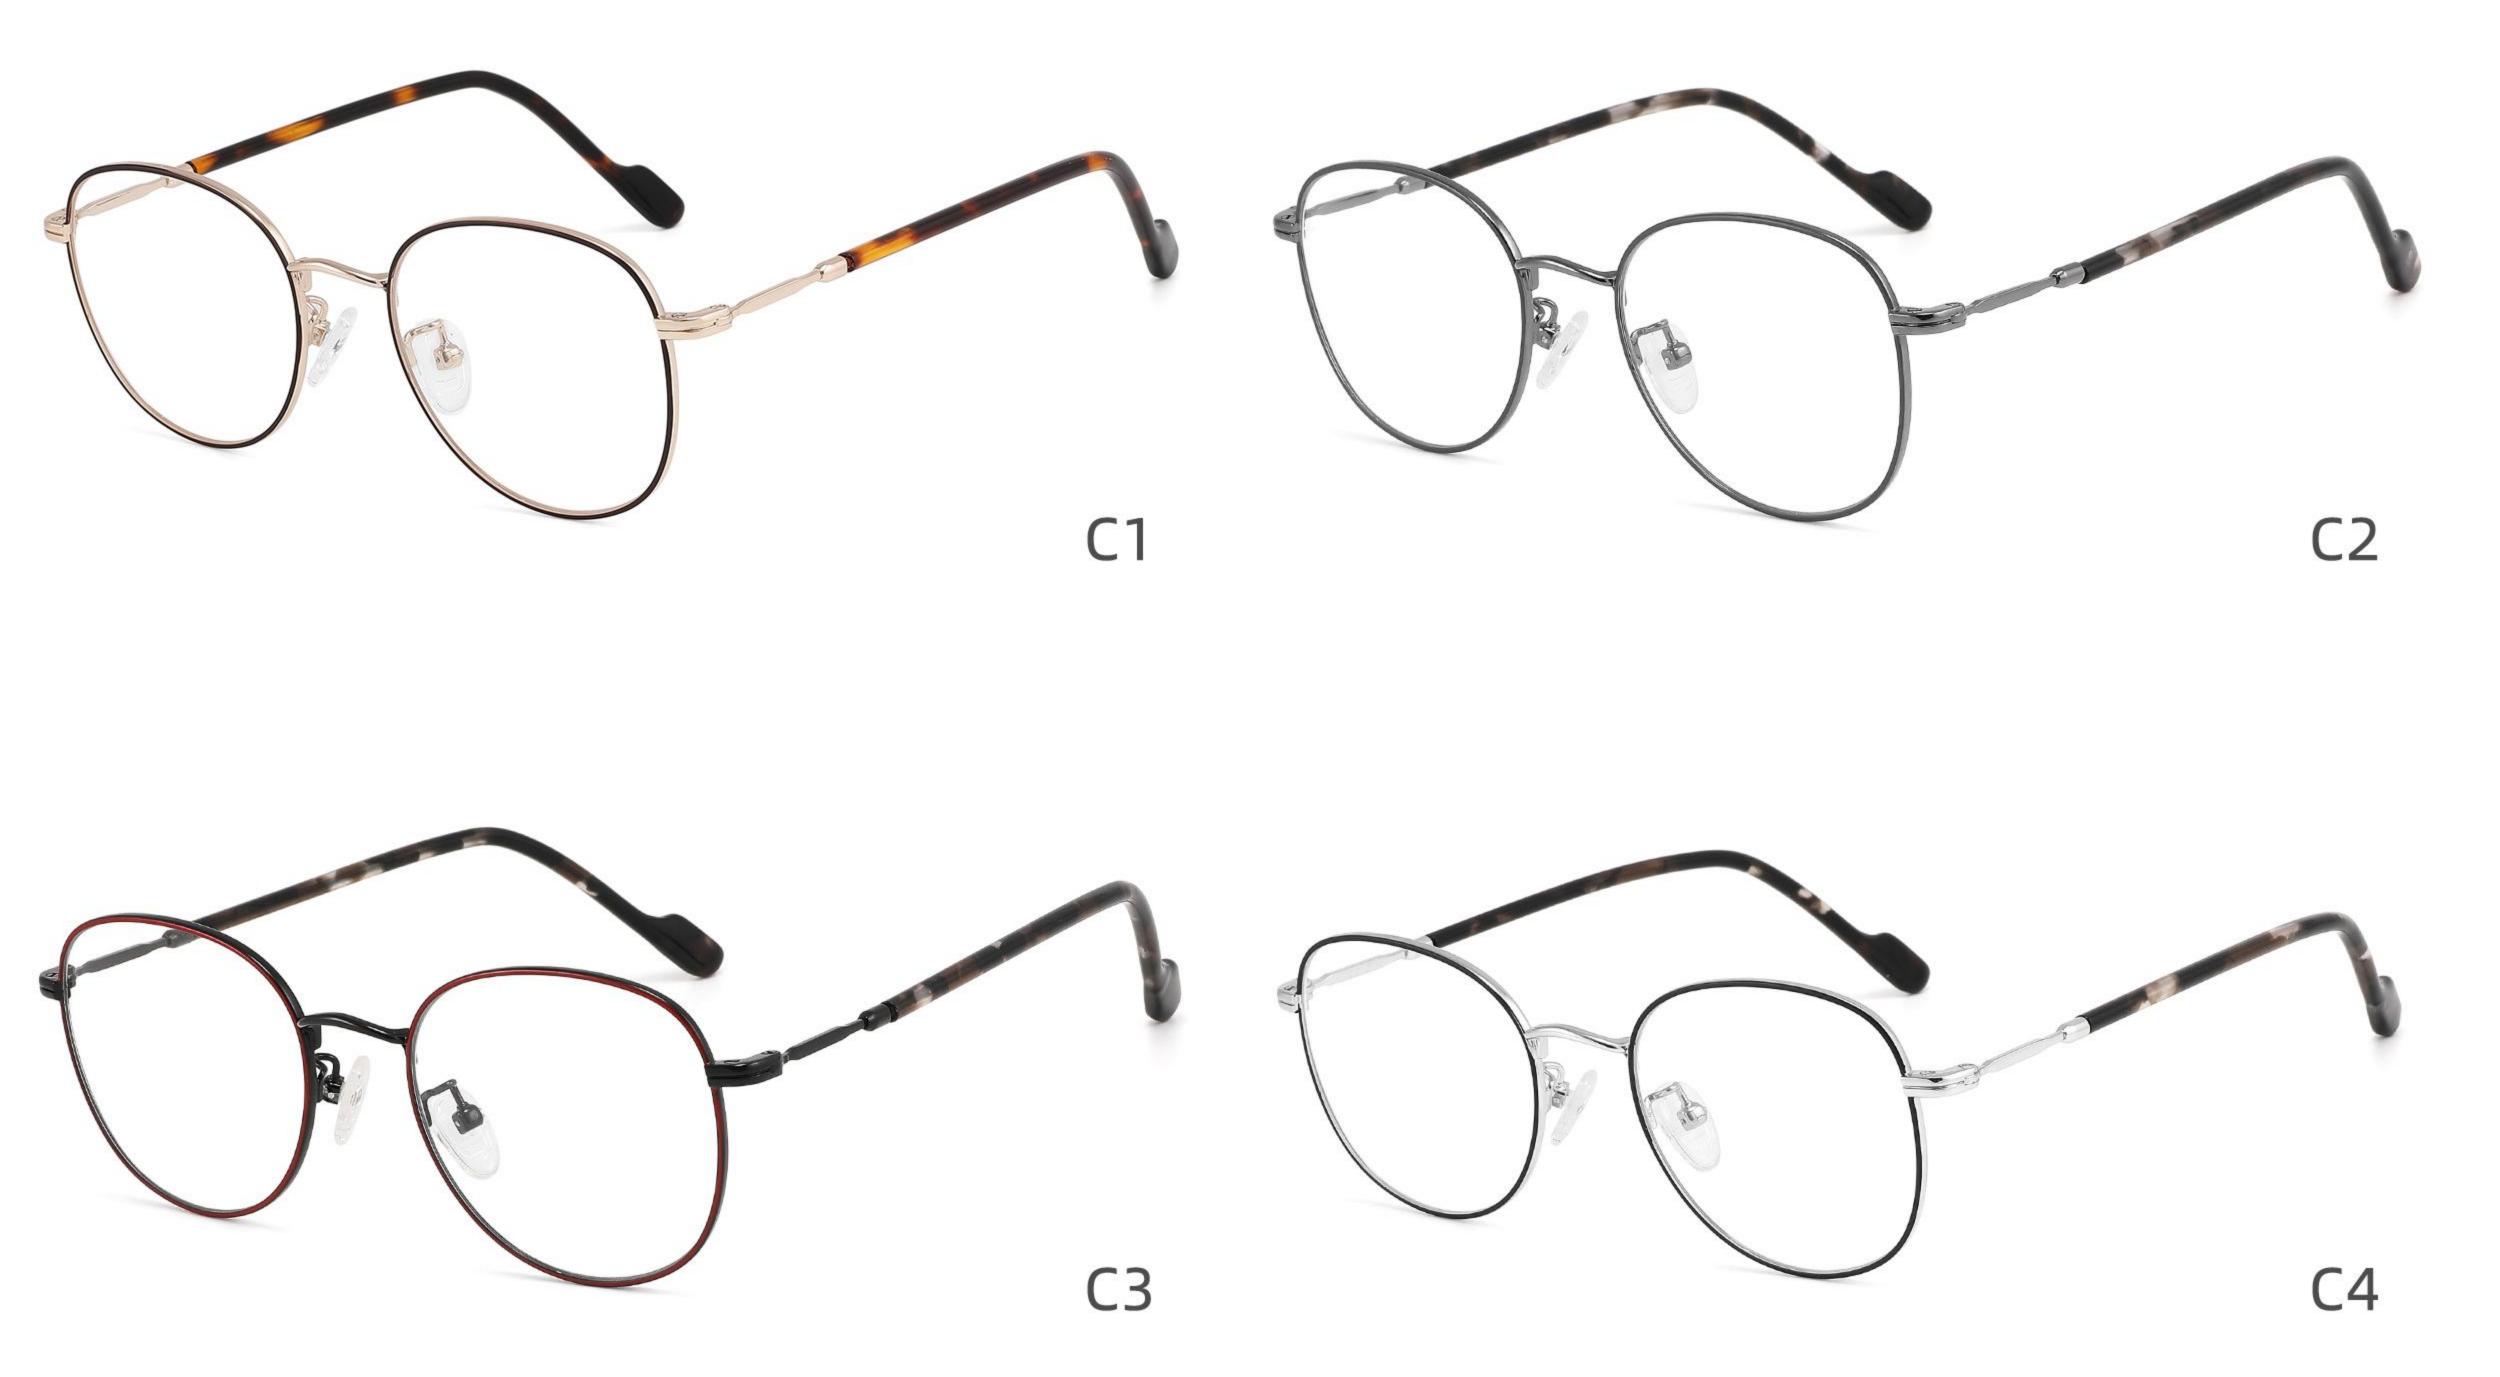

:GL8864

# Size:52-20-145





-----





#### COLOR DISPLAY





C3







### Size:55-12-145

#### COLOR DISPLAY



C1

















#### COLOR DISPLAY



























#### COLOR DISPLAY













C1







C3









C3













C3









## Size:50-19-140

### COLOR DISPLAY











\_\_\_\_\_

# Model:GL8889

Size:54-18-142

C2











C2

#### COLOR DISPLAY





------







#### COLOR DISPLAY



C1













-----









### COLOR DISPLAY





------









## Size:51-18-142













C2

### COLOR DISPLAY







C5







# Model:GL8910

## Size:55-16-142











# Size:56-17-145

### COLOR DISPLAY





------

C2











### COLOR DISPLAY

# Model:GL8912

Size:54-17-142









# Size:50-22-142

## COLOR DISPLAY





## **C**3















\_\_\_\_\_

# Model:GL8916

## Size:57-18-145











## Size:54-21-142

#### COLOR DISPLAY





\_\_\_\_\_

C1





C2











\_\_\_\_\_

# Model:GL8931

## Size:48-21-140

#### COLOR DISPLAY



C1









# Model:GL8932

## Size:56-18-145









### COLOR DISPLAY

















\_\_\_\_\_

# Model:GL8943

# Size:34-30-135

C4

### COLOR DISPLAY





С3







## COLOR DISPLAY





-----







-----

# Size:50-18-140

## COLOR DISPLAY



C5







## Size:46-21-137









-----

# Size:53-18-140











## COLOR DISPLAY









C4

### COLOR DISPLAY











\_\_\_\_\_











## COLOR DISPLAY











### COLOR DISPLAY











-----

## COLOR DISPLAY









# Model:GL9138

Size:46-20-145









Size:40-27-140













## COLOR DISPLAY

\_\_\_\