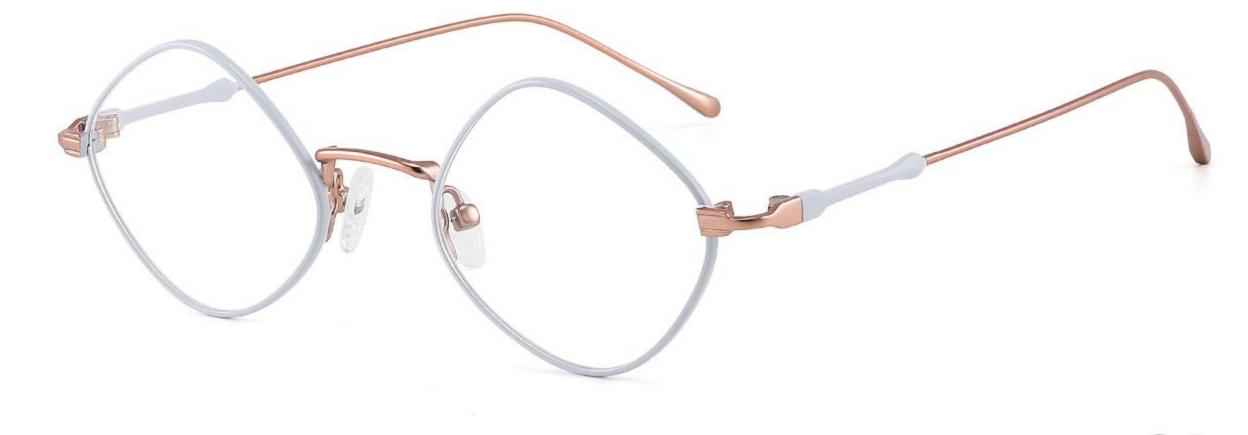

## Model: GL8868

## Size: 53 🗆 17-138



DETAIL DISPLAY



#### COLOR DISPLAY





## Model: GL8882

## Size: 57 🗆 17-140



DETAIL DISPLAY



#### COLOR DISPLAY







## Model: GL8917

## Size: 54 🗆 17-139



DETAIL DISPLAY









## Model: GL8942

## Size: 39 29-140



DETAIL DISPLAY







## Model: GL8946

## Size: 55 🗆 16-142



DETAIL DISPLAY







## Model: GL8948

## Size: 46 🗆 22-138



DETAIL DISPLAY



#### COLOR DISPLAY







**C3** 

## Model: GL8951

## Size: 52 🗆 17-135



DETAIL DISPLAY



#### COLOR DISPLAY





## Model: GL8959

## Size: 52 🗆 18-144

\_\_\_\_\_



DETAIL DISPLAY



#### COLOR DISPLAY





## Model: GL8960

## Size: 52 🗆 18-142



DETAIL DISPLAY







## Model: GL8962

## Size: 55 🗆 18-140



DETAIL DISPLAY







## Modle:8878 Size:54 18-142















## Modle:8883 Size:54 15-145

















## Modle:9199 Size:60 12-145















## Modle:GL8871 Size:55 12-145















## Modle:GL9213 Size:47 19-142























## Model:20002

## Size:53-19-145











-----

## Model:GL0036

## Size:53-17-135





#### COLOR DISPLAY











### Size:54-17-140

#### COLOR DISPLAY



C1



-------













\_\_\_\_\_









-----

## Model:GL8184

### Size:53-