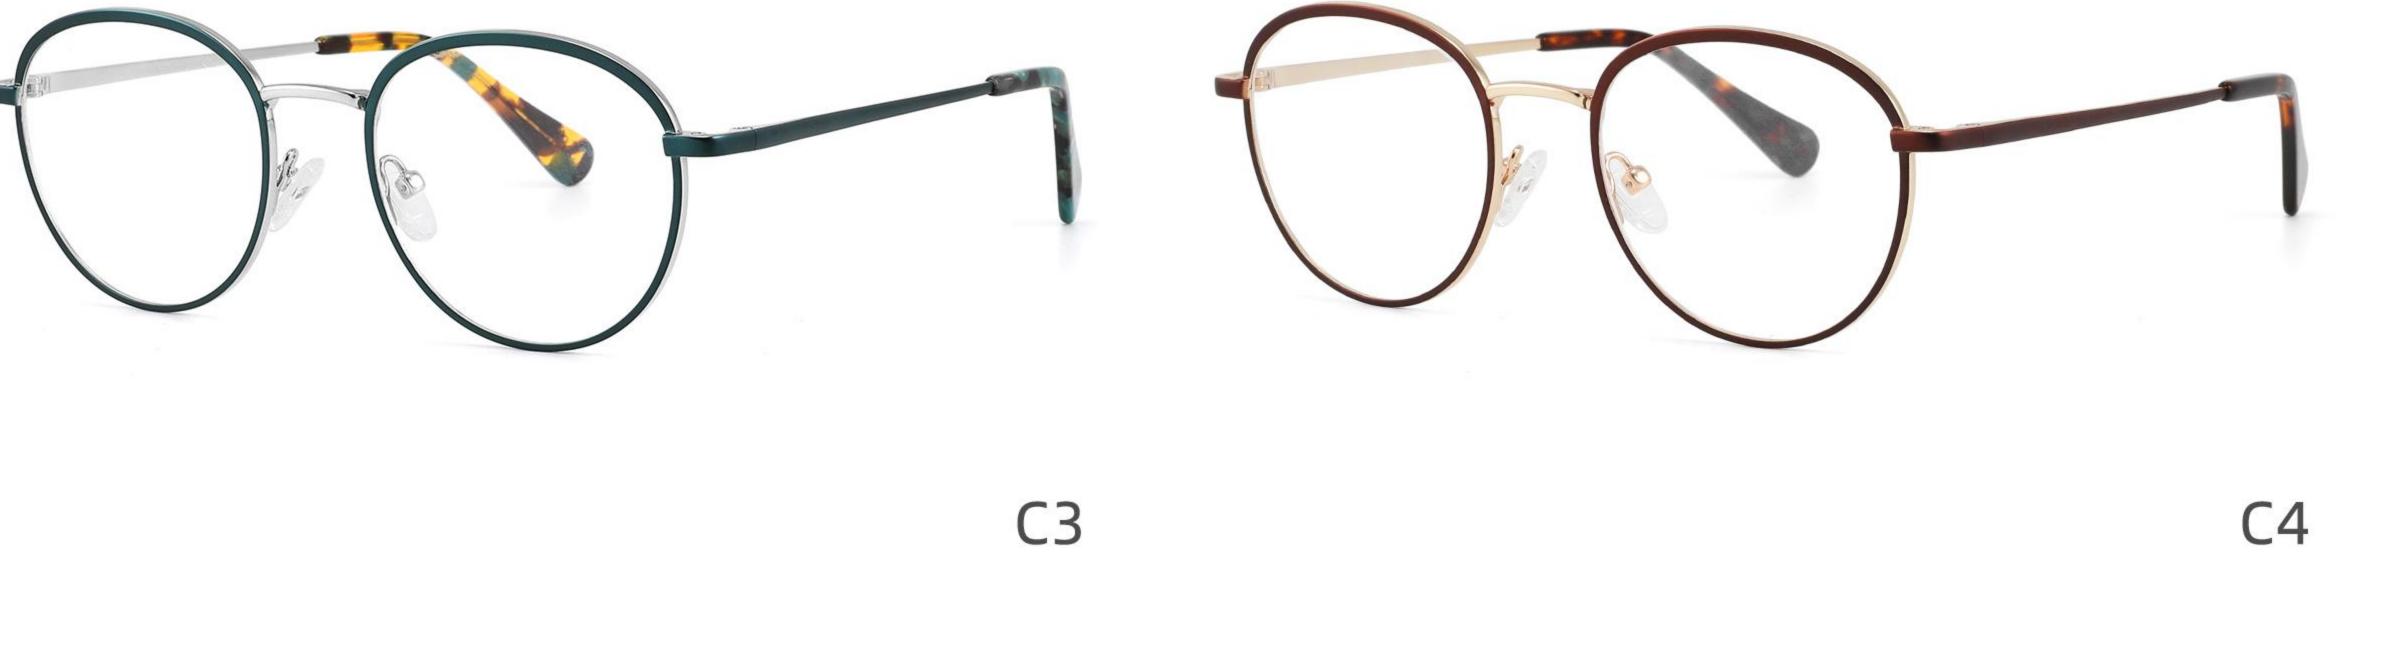

0-20-145











-----

### Size:50-20-140

#### COLOR DISPLAY



C1

C3











C4





















### Size:52-15-140

C2













\_\_\_\_\_

## Model:GL8853

### Size:53-18-145









------

# Model:GL8854

## Size:40-16-145









### Size:47-20-135

#### COLOR DISPLAY

















Size:49-20-145

#### COLOR DISPLAY



C3







C4







\_\_\_\_\_

## Model:GL8857

### Size:51-20-145













### Size:48-18-138

#### COLOR DISPLAY











\_\_\_\_\_

### Model:GL8860

Size:43-22-140









### Size:39-27-145









------





-----





C4

### COLOR DISPLAY











\_\_\_\_\_

## Model:GL8864

# Size:52-20-145





-----





#### COLOR DISPLAY





C3







### Size:55-12-145

#### COLOR DISPLAY



C1

















#### COLOR DISPLAY



























#### COLOR DISPLAY













C1







C3









C3













C3









## Size:50-19-140

### COLOR DISPLAY











\_\_\_\_\_

# Model:GL8889

Size:54-18-142

C2











C2

#### COLOR DISPLAY





------







#### COLOR DISPLAY



C1













-----









### COLOR DISPLAY





------









## Size:51-18-142













C2

### COLOR DISPLAY







C5







# Model:GL8910

## Size:55-16-142











# Size:56-17-145

### COLOR DISPLAY





------

C2











### COLOR DISPLAY

# Model:GL8912

Size:54-17-142









# Size:50-22-142

## COLOR DISPLAY





## **C**3















\_\_\_\_\_

# Model:GL8916

## Size:57-18-145











## Size:54-21-142

#### COLOR DISPLAY





\_\_\_\_\_

C1





C2











\_\_\_\_\_

# Model: