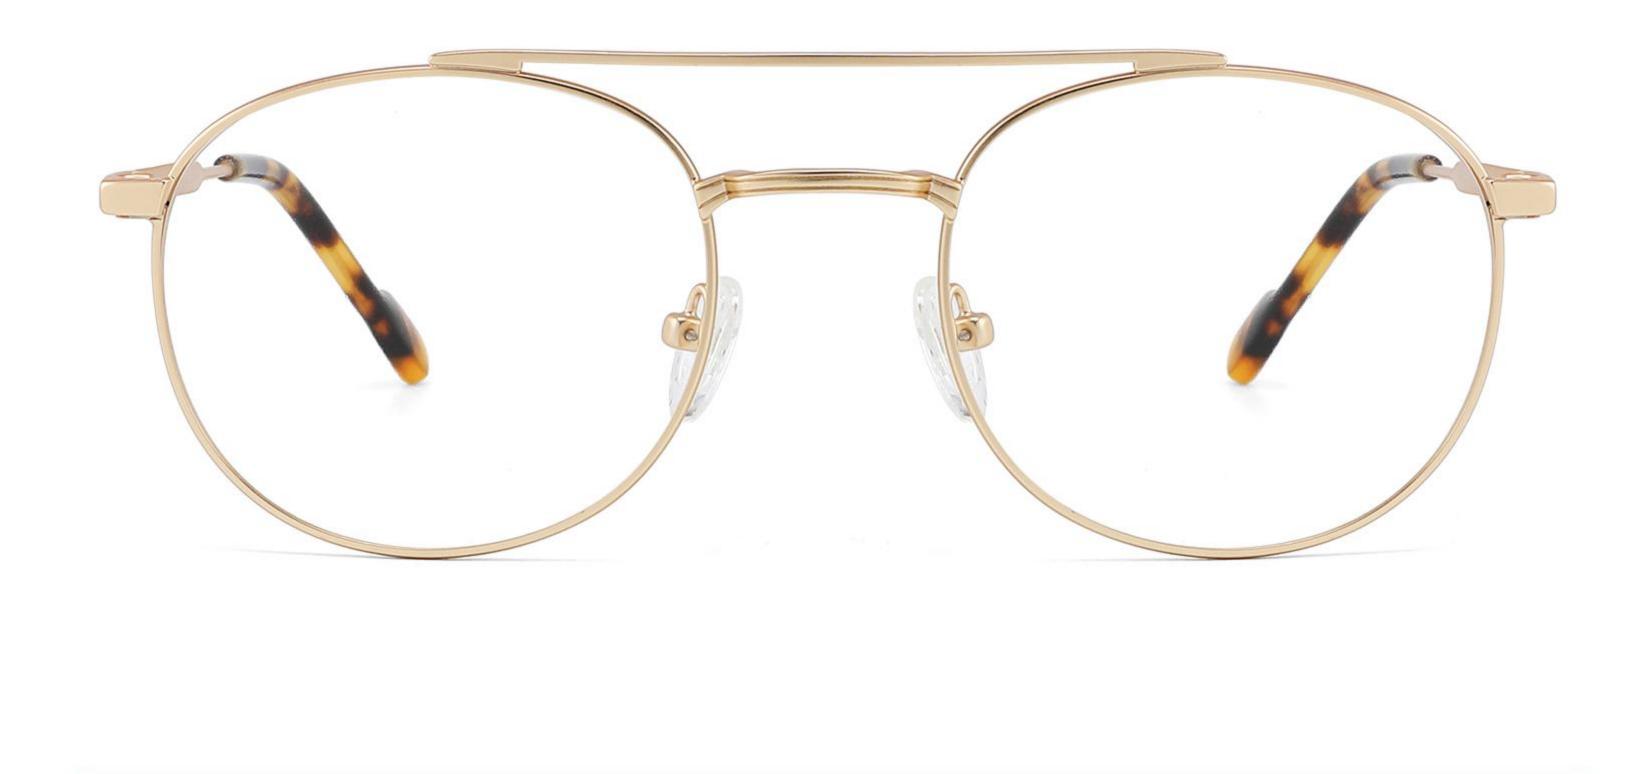

----





C4

### COLOR DISPLAY











\_\_\_\_\_

## Model:GL8864

# Size:52-20-145





-----





#### COLOR DISPLAY





C3







### Size:55-12-145

#### COLOR DISPLAY



C1

















#### COLOR DISPLAY



























#### COLOR DISPLAY













C1







C3









C3













C3









## Size:50-19-140

### COLOR DISPLAY











\_\_\_\_\_

# Model:GL8889

Size:54-18-142

C2











C2

#### COLOR DISPLAY





------







#### COLOR DISPLAY



C1













-----









### COLOR DISPLAY





------









## Size:51-18-142













C2

### COLOR DISPLAY







C5







# Model:GL8910

## Size:55-16-142











# Size:56-17-145

### COLOR DISPLAY





------

C2











### COLOR DISPLAY

# Model:GL8912

Size:54-17-142









# Size:50-22-142

## COLOR DISPLAY





## **C**3















\_\_\_\_\_

# Model:GL8916

## Size:57-18-145











## Size:54-21-142

#### COLOR DISPLAY





\_\_\_\_\_

C1





C2











\_\_\_\_\_

# Model:GL8931

## Size:48-21-140

#### COLOR DISPLAY



C1









# Model:GL8932

## Size:56-18-145









### COLOR DISPLAY

















\_\_\_\_\_

# Model:GL8943

# Size:34-30-135

C4

### COLOR DISPLAY





С3







## COLOR DISPLAY





-----







-----

# Size:50-18-140

## COLOR DISPLAY



C5







## Size:46-21-137









-----

# Size:53-18-140











## COLOR DISPLAY









C4

### COLOR DISPLAY











\_\_\_\_\_











## COLOR DISPLAY











### COLOR DISPLAY











-----

## COLOR DISPLAY









# Model:GL9138

Size:46-20-145