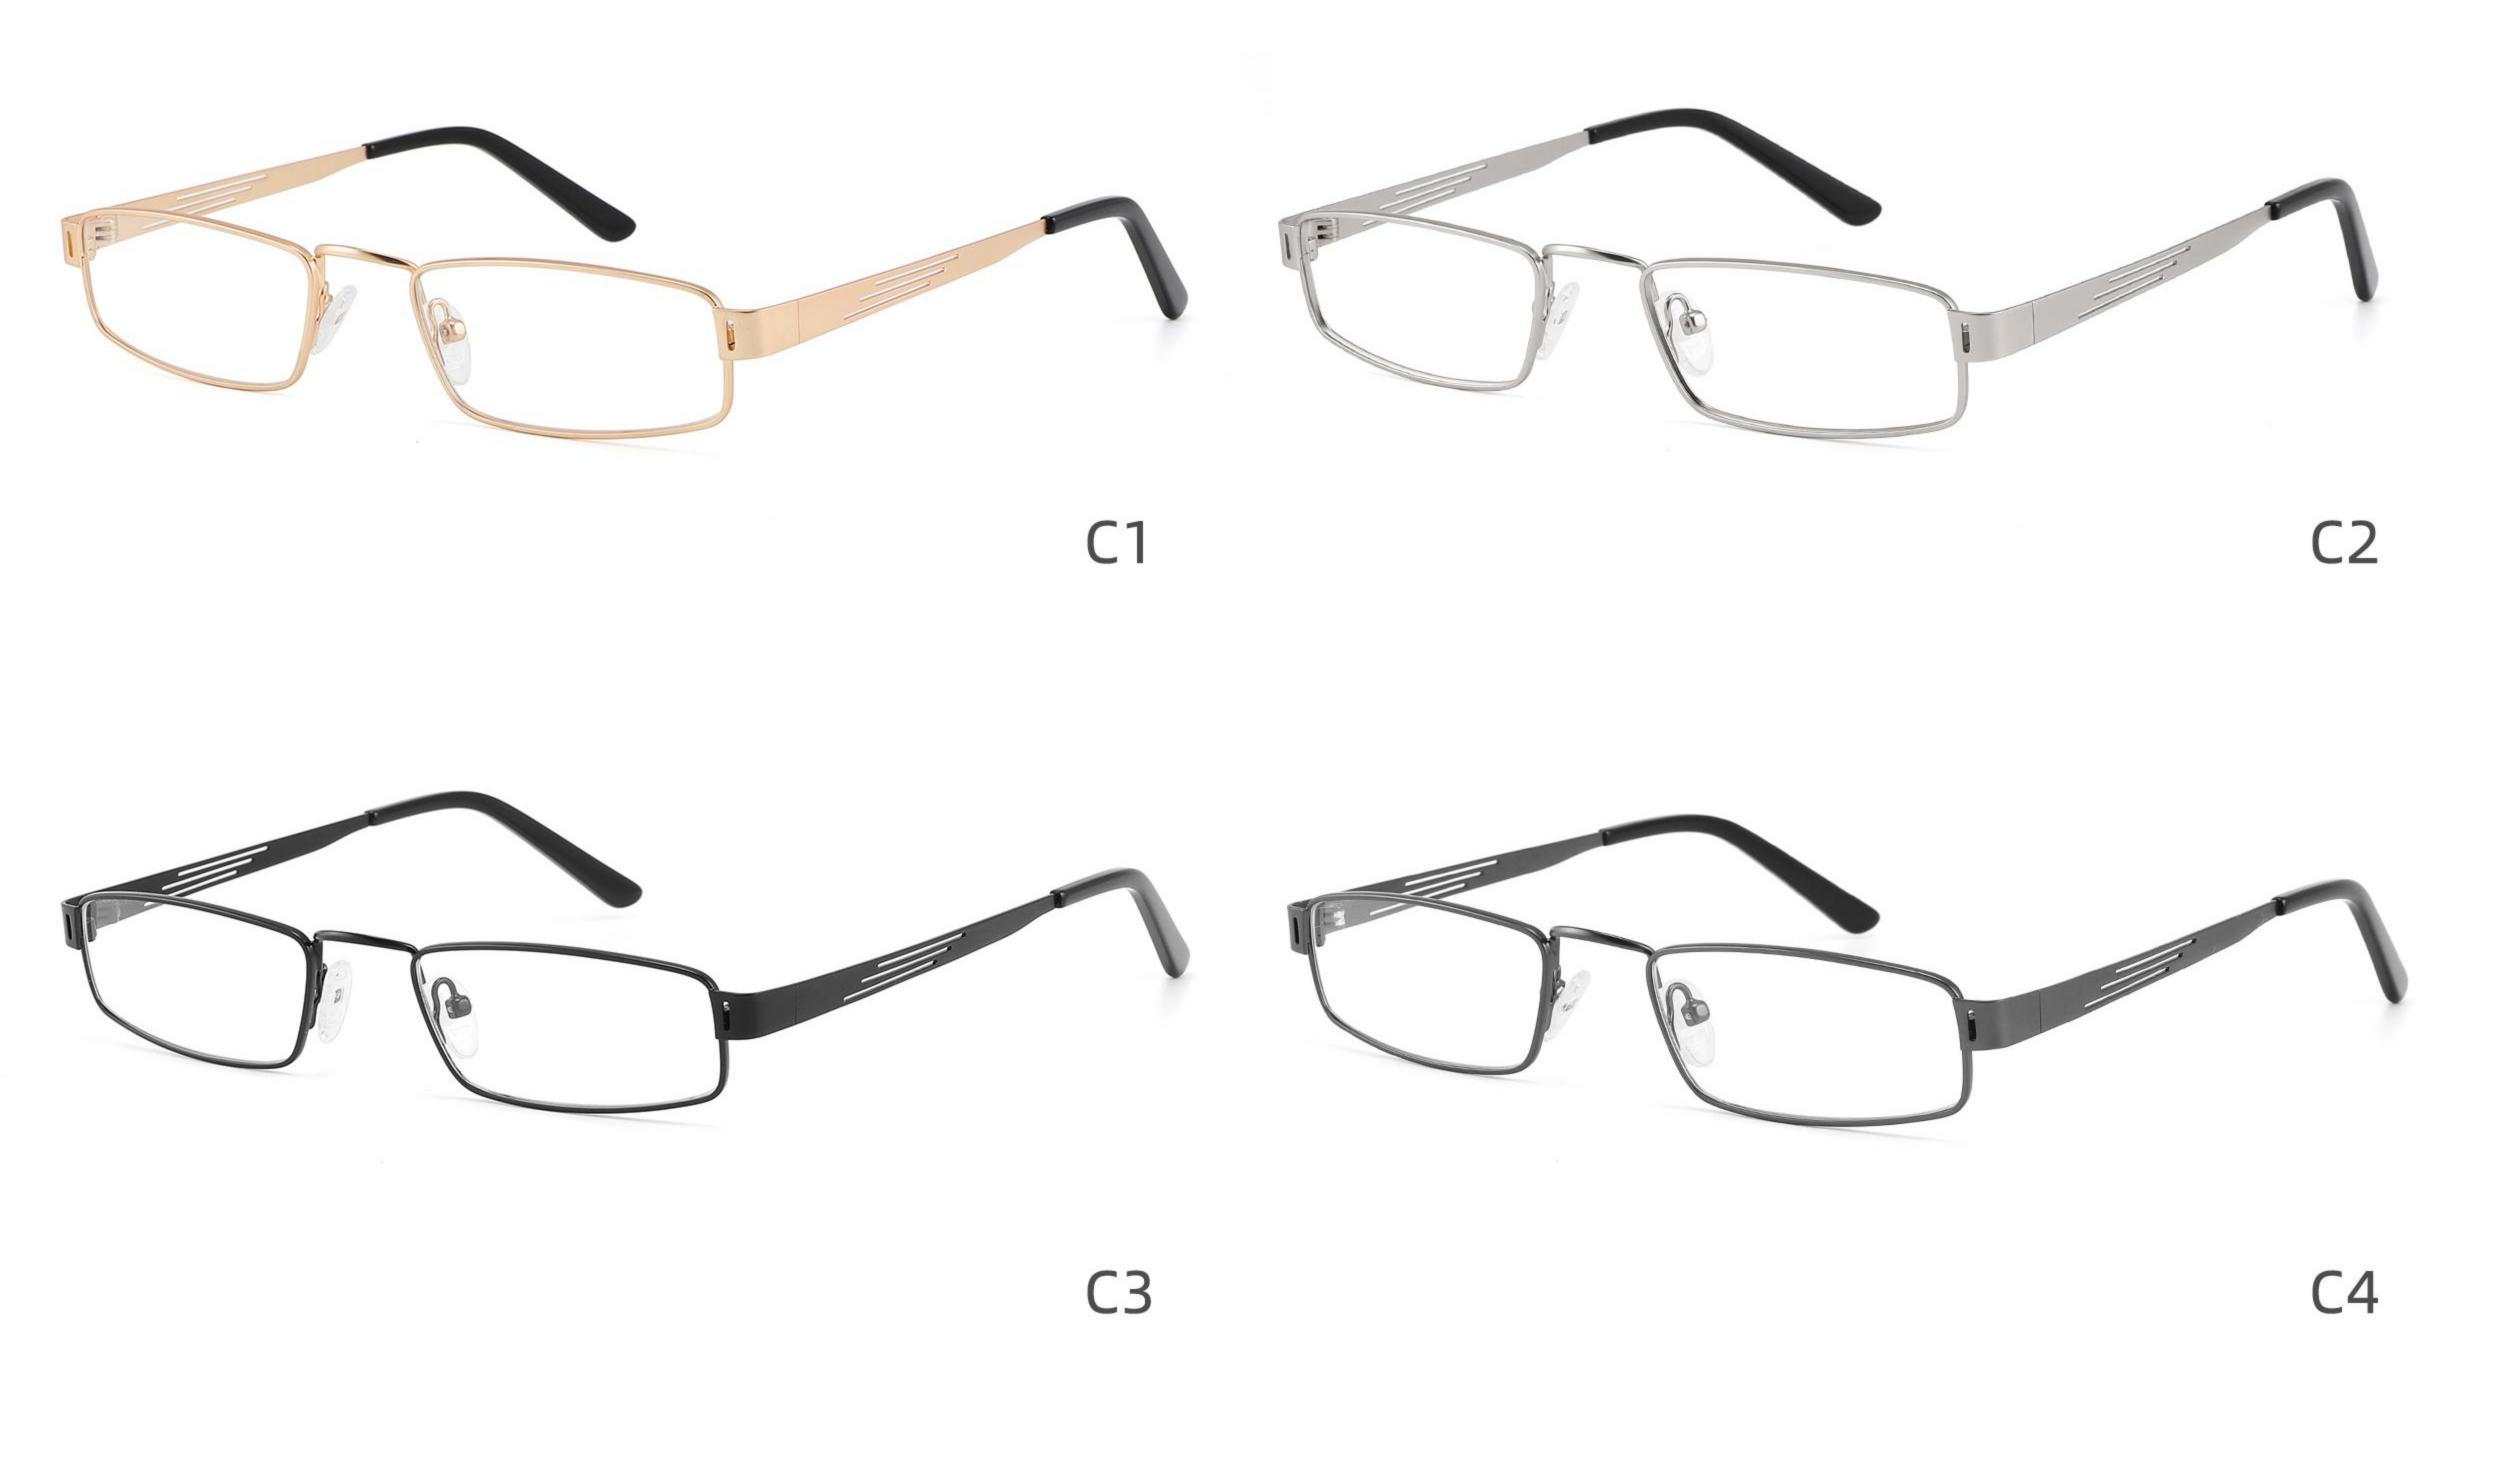

------

























------













Size:47-17-145

### COLOR DISPLAY













-----

## Size:50-20-145











-----

### Size:50-20-140

#### COLOR DISPLAY



C1

C3











C4





















### Size:52-15-140

C2













\_\_\_\_\_

## Model:GL8853

### Size:53-18-145









------

# Model:GL8854

## Size:40-16-145









### Size:47-20-135

#### COLOR DISPLAY

















Size:49-20-145

#### COLOR DISPLAY



C3







C4







\_\_\_\_\_

## Model:GL8857

### Size:51-20-145













### Size:48-18-138

#### COLOR DISPLAY











\_\_\_\_\_

### Model:GL8860

Size:43-22-140









### Size:39-27-145









------





-----





C4

### COLOR DISPLAY











\_\_\_\_\_

## Model:GL8864

# Size:52-20-145





-----





#### COLOR DISPLAY





C3







### Size:55-12-145

#### COLOR DISPLAY



C1

















#### COLOR DISPLAY



























#### COLOR DISPLAY













C1







C3









C3













C3









## Size:50-19-140

### COLOR DISPLAY











\_\_\_\_\_

# Model:GL8889

Size:54-18-142

C2











C2

#### COLOR DISPLAY





------







#### COLOR DISPLAY



C1













-----









### COLOR DISPLAY





------









## Size:51-18-142













C2

### COLOR DISPLAY







C5







# Model:GL8910

## Size:55-16-142











# Size:56-17-145

### COLOR DISPLAY





------

C2











### COLOR DISPLAY

# Model:GL8912

Size:54-17-142









# Size:50-22-142

## COLOR DISPLAY





## **C**3















\_\_\_\_\_

# Model