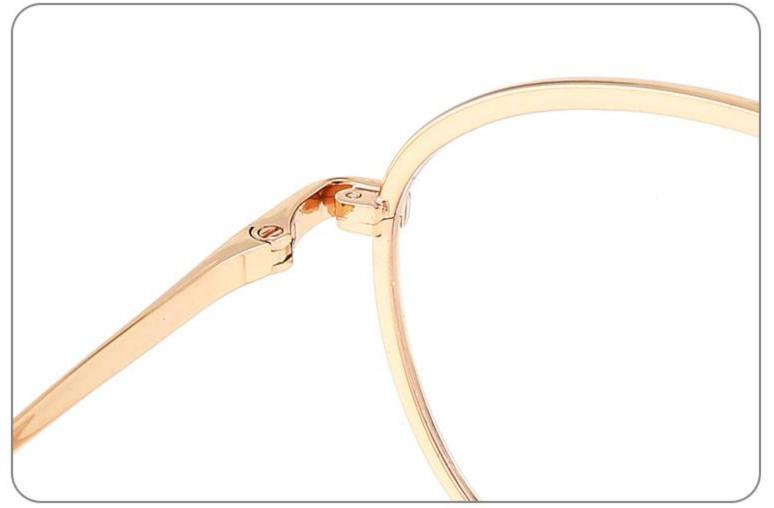

-----

## Size:50-20-145











-----

### Size:50-20-140

#### COLOR DISPLAY



C1

C3











C4





















### Size:52-15-140

C2













\_\_\_\_\_

## Model:GL8853

### Size:53-18-145









------

# Model:GL8854

## Size:40-16-145









### Size:47-20-135

#### COLOR DISPLAY

















Size:49-20-145

#### COLOR DISPLAY



C3







C4







\_\_\_\_\_

## Model:GL8857

### Size:51-20-145













### Size:48-18-138

#### COLOR DISPLAY











\_\_\_\_\_

### Model:GL8860

Size:43-22-140









### Size:39-27-145









------





-----





C4

### COLOR DISPLAY











\_\_\_\_\_

## Model:GL8864

# Size:52-20-145





-----





#### COLOR DISPLAY





C3







### Size:55-12-145

#### COLOR DISPLAY



C1

















#### COLOR DISPLAY



























#### COLOR DISPLAY













C1







C3









C3













C3









## Size:50-19-140

### COLOR DISPLAY











\_\_\_\_\_

# Model:GL8889

Size:54-18-142

C2











C2

#### COLOR DISPLAY





------







#### COLOR DISPLAY



C1













-----









### COLOR DISPLAY





------









## Size:51-18-142













C2

### COLOR DISPLAY







C5







# Model:GL8910

## Size:55-16-142











# Size:56-17-145

### COLOR DISPLAY





------

C2











### COLOR DISPLAY

# Model:GL8912

Size:54-17-142









# Size:50-22-142

## COLOR DISPLAY





## **C**3















\_\_\_\_\_

# Model:GL8916

## Size:57-18-145











## Size:54-21-142

#### COLOR DISPLAY





\_\_\_\_\_

C1





C2