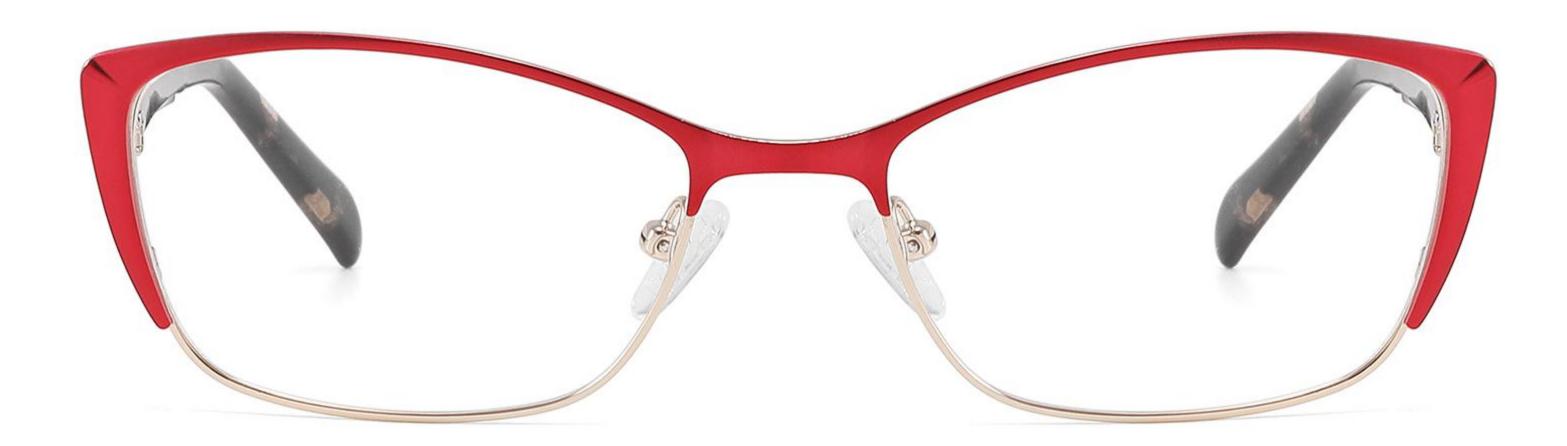

Model: GL8942

## Size: 39 29-140



DETAIL DISPLAY







## Model: GL8946

## Size: 55 🗆 16-142



DETAIL DISPLAY







## Model: GL8948

## Size: 46 🗆 22-138



DETAIL DISPLAY



#### COLOR DISPLAY







**C3** 

## Model: GL8951

## Size: 52 🗆 17-135



DETAIL DISPLAY



#### COLOR DISPLAY





## Model: GL8959

## Size: 52 🗆 18-144

\_\_\_\_\_



DETAIL DISPLAY



#### COLOR DISPLAY





## Model: GL8960

## Size: 52 🗆 18-142



DETAIL DISPLAY







## Model: GL8962

## Size: 55 🗆 18-140



DETAIL DISPLAY







## Modle:8878 Size:54 18-142















## Modle:8883 Size:54 15-145

















## Modle:9199 Size:60 12-145















## Modle:GL8871 Size:55 12-145















## Modle:GL9213 Size:47 19-142























## Model:20002

## Size:53-19-145











-----

## Model:GL0036

## Size:53-17-135





#### COLOR DISPLAY











### Size:54-17-140

#### COLOR DISPLAY



C1



-------













\_\_\_\_\_









-----

## Model:GL8184

### Size:53-17-145









#### COLOR DISPLAY













-----

## Model:GL8400

### Size:52-17-140

#### COLOR DISPLAY















-----

## Model:GL8451

Size:54-16-140









## Size:57-15-145

C2

#### COLOR DISPLAY















\_\_\_\_\_











#### COLOR DISPLAY











C4

#### COLOR DISPLAY











-----



#### COLOR DISPLAY









### Size:53-18-140

#### COLOR DISPLAY





-----









#### COLOR DISPLAY











#### COLOR DISPLAY





C1



C4

C2







### Size:57-18-145

#### COLOR DISPLAY





C1











### Size:54-18-140

#### COLOR DISPLAY





C1