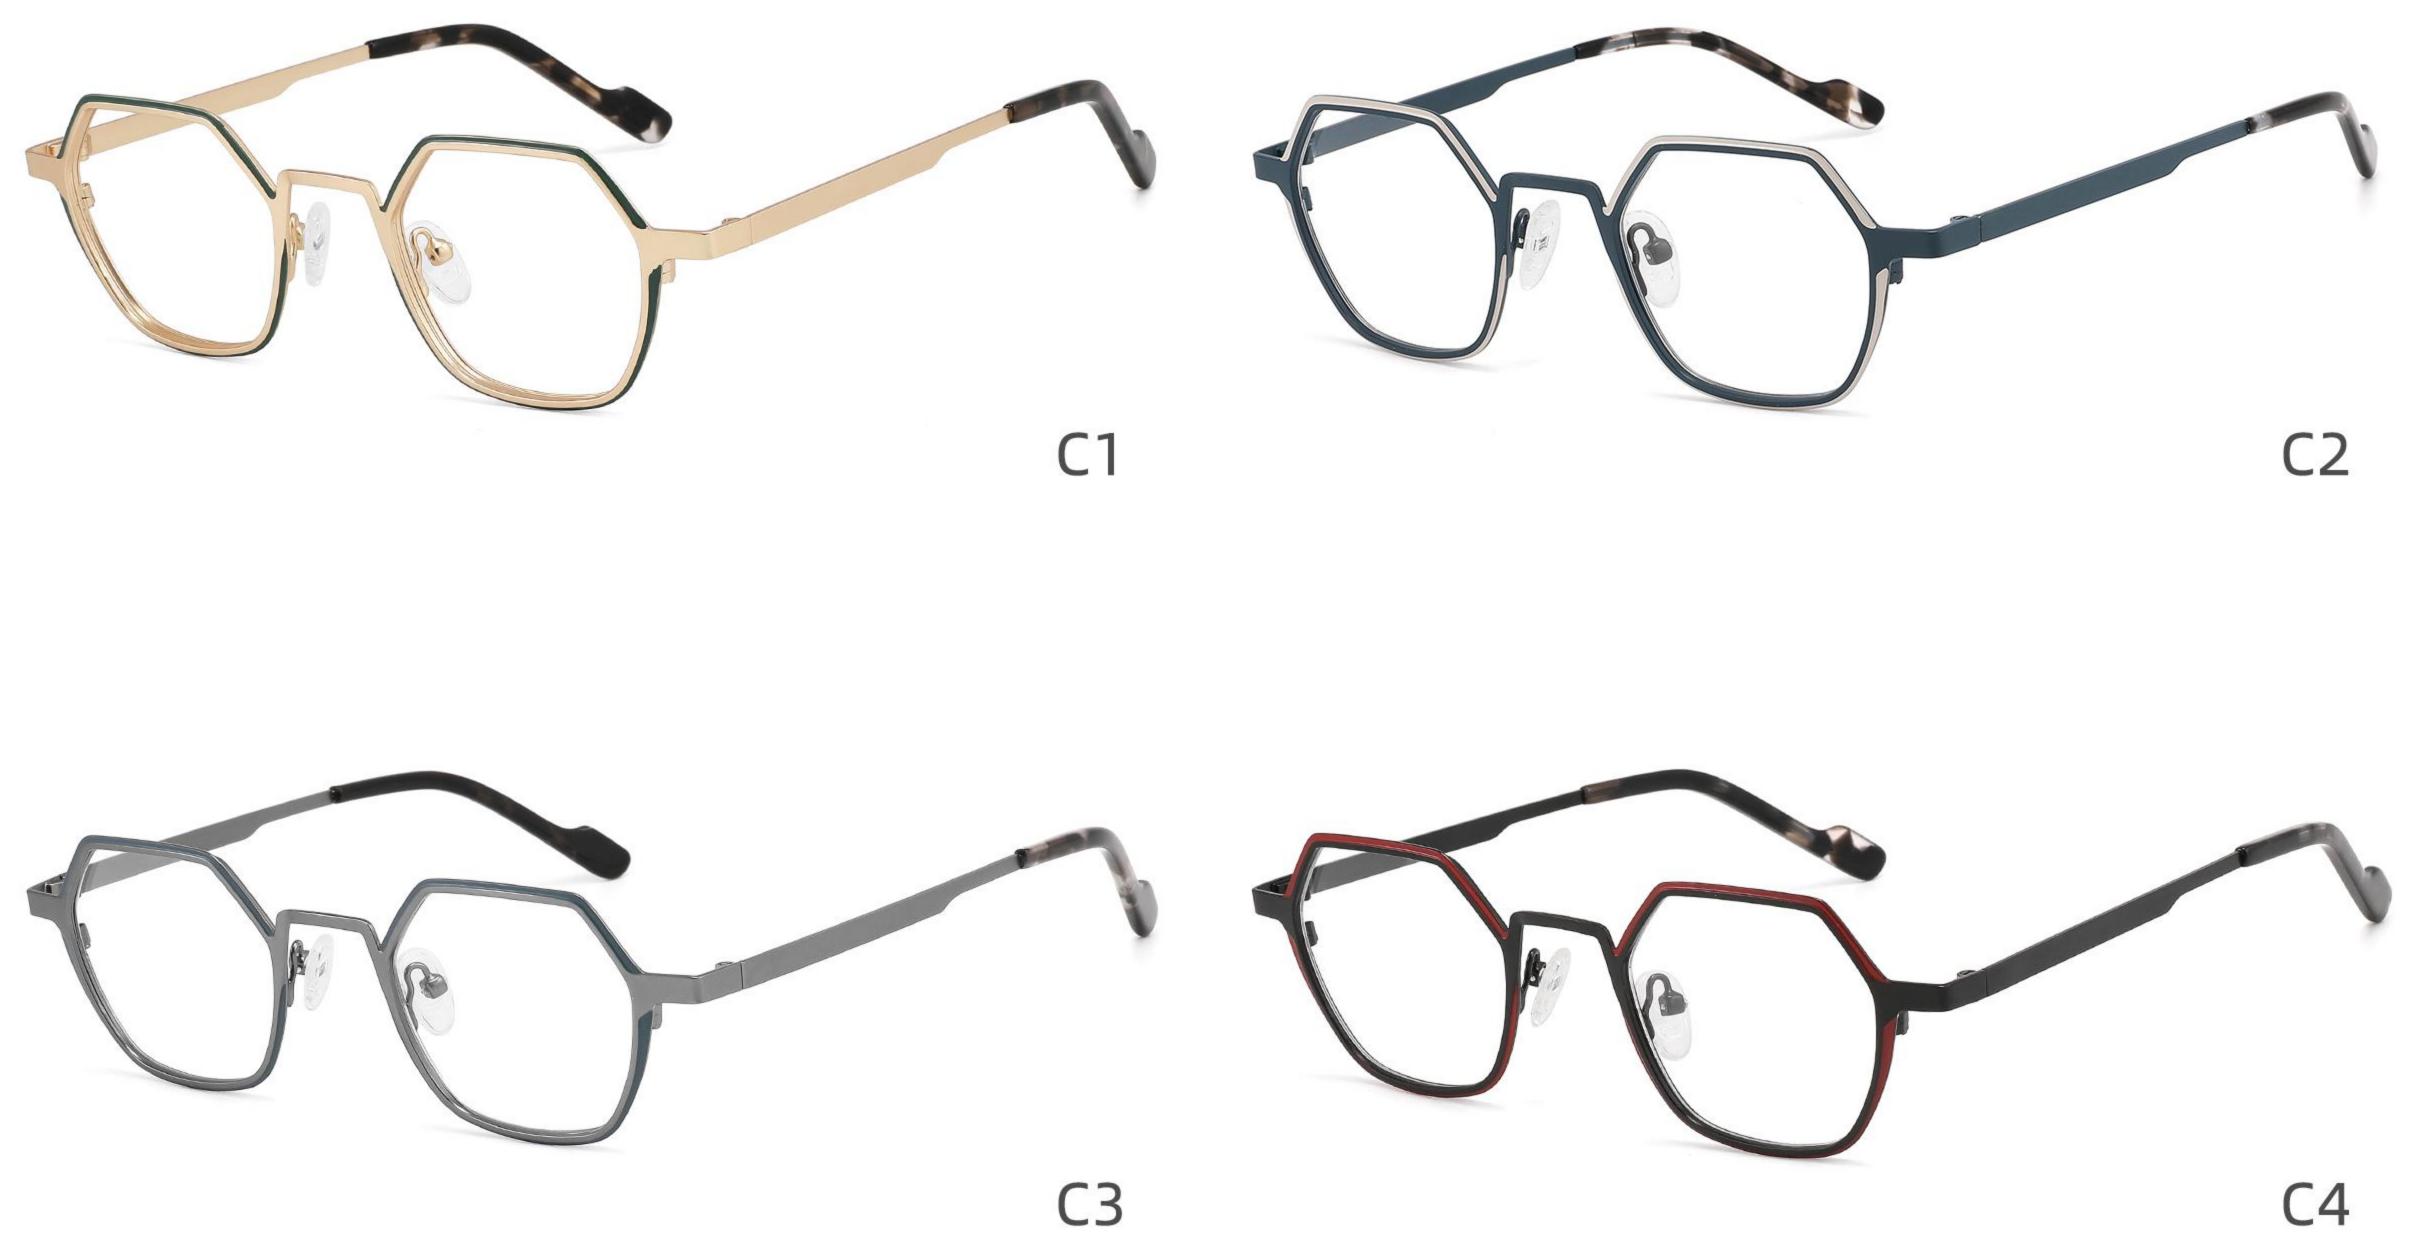

\_\_\_\_\_

### COLOR DISPLAY



Size:45-19-140



Model:GL8836













-----

### COLOR DISPLAY

# Model:GL8837

Size:47-17-147

























------

























------













Size:47-17-145

### COLOR DISPLAY













-----

## Size:50-20-145











-----

### Size:50-20-140

#### COLOR DISPLAY



C1

C3











C4





















### Size:52-15-140

C2













\_\_\_\_\_

## Model:GL8853

### Size:53-18-145









------

# Model:GL8854

## Size:40-16-145









### Size:47-20-135

#### COLOR DISPLAY

















Size:49-20-145

#### COLOR DISPLAY



C3







C4







\_\_\_\_\_

## Model:GL8857

### Size:51-20-145













### Size:48-18-138

#### COLOR DISPLAY











\_\_\_\_\_

### Model:GL8860

Size:43-22-140









### Size:39-27-145









------





-----





C4

### COLOR DISPLAY











\_\_\_\_\_

## Model:GL8864

# Size:52-20-145





-----





#### COLOR DISPLAY





C3







### Size:55-12-145

#### COLOR DISPLAY



C1

















#### COLOR DISPLAY



























#### COLOR DISPLAY













C1







C3









C3













C3









## Size:50-19-140

### COLOR DISPLAY











\_\_\_\_\_

# Model:GL8889

Size:54-18-142

C2











C2

#### COLOR DISPLAY





------







#### COLOR DISPLAY



C1













-----









### COLOR DISPLAY





------









## Size:51-18-142













C2

### COLOR DISPLAY







C5







# Model:GL8910

## Size:55-16-142











# Size:56-17-145

### COLOR DISPLAY





------

C2











###