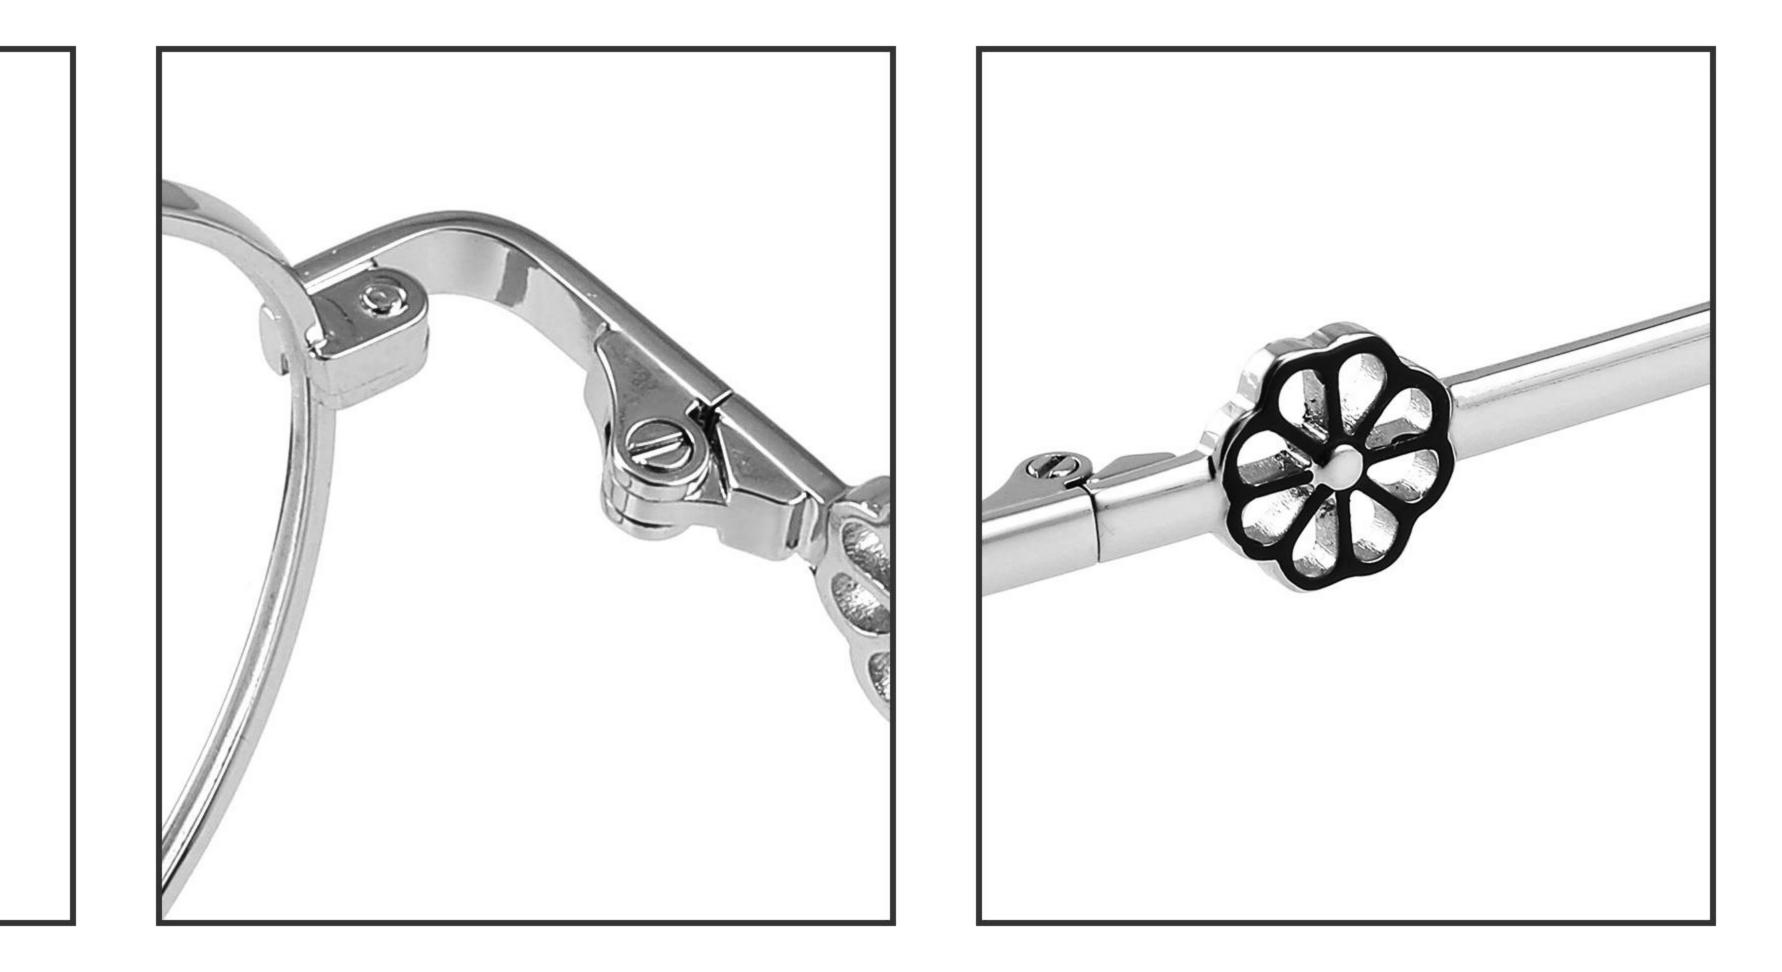

l: GL8917

## Size: 54 🗆 17-139



DETAIL DISPLAY









## Model: GL8942

## Size: 39 29-140



DETAIL DISPLAY







## Model: GL8946

## Size: 55 🗆 16-142



DETAIL DISPLAY







## Model: GL8948

## Size: 46 🗆 22-138



DETAIL DISPLAY



#### COLOR DISPLAY







**C3** 

## Model: GL8951

## Size: 52 🗆 17-135



DETAIL DISPLAY



#### COLOR DISPLAY





## Model: GL8959

## Size: 52 🗆 18-144

\_\_\_\_\_



DETAIL DISPLAY



#### COLOR DISPLAY





## Model: GL8960

## Size: 52 🗆 18-142



DETAIL DISPLAY







## Model: GL8962

## Size: 55 🗆 18-140



DETAIL DISPLAY







## Modle:8878 Size:54 18-142















## Modle:8883 Size:54 15-145

















## Modle:9199 Size:60 12-145















## Modle:GL8871 Size:55 12-145















## Modle:GL9213 Size:47 19-142























## Model:20002

## Size:53-19-145











-----

## Model:GL0036

## Size:53-17-135





#### COLOR DISPLAY











### Size:54-17-140

#### COLOR DISPLAY



C1



-------













\_\_\_\_\_









-----

## Model:GL8184

### Size:53-17-145









#### COLOR DISPLAY













-----

## Model:GL8400

### Size:52-17-140

#### COLOR DISPLAY















-----

## Model:GL8451

Size:54-16-140









## Size:57-15-145

C2

#### COLOR DISPLAY















\_\_\_\_\_











#### COLOR DISPLAY











C4

#### COLOR DISPLAY











-----



#### COLOR DISPLAY









### Size:53-18-140

#### COLOR DISPLAY





-----









#### COLOR DISPLAY











#### COLOR DISPLAY





C1



C4

C2







### Size:57-18-145

#### COLOR DISPLAY