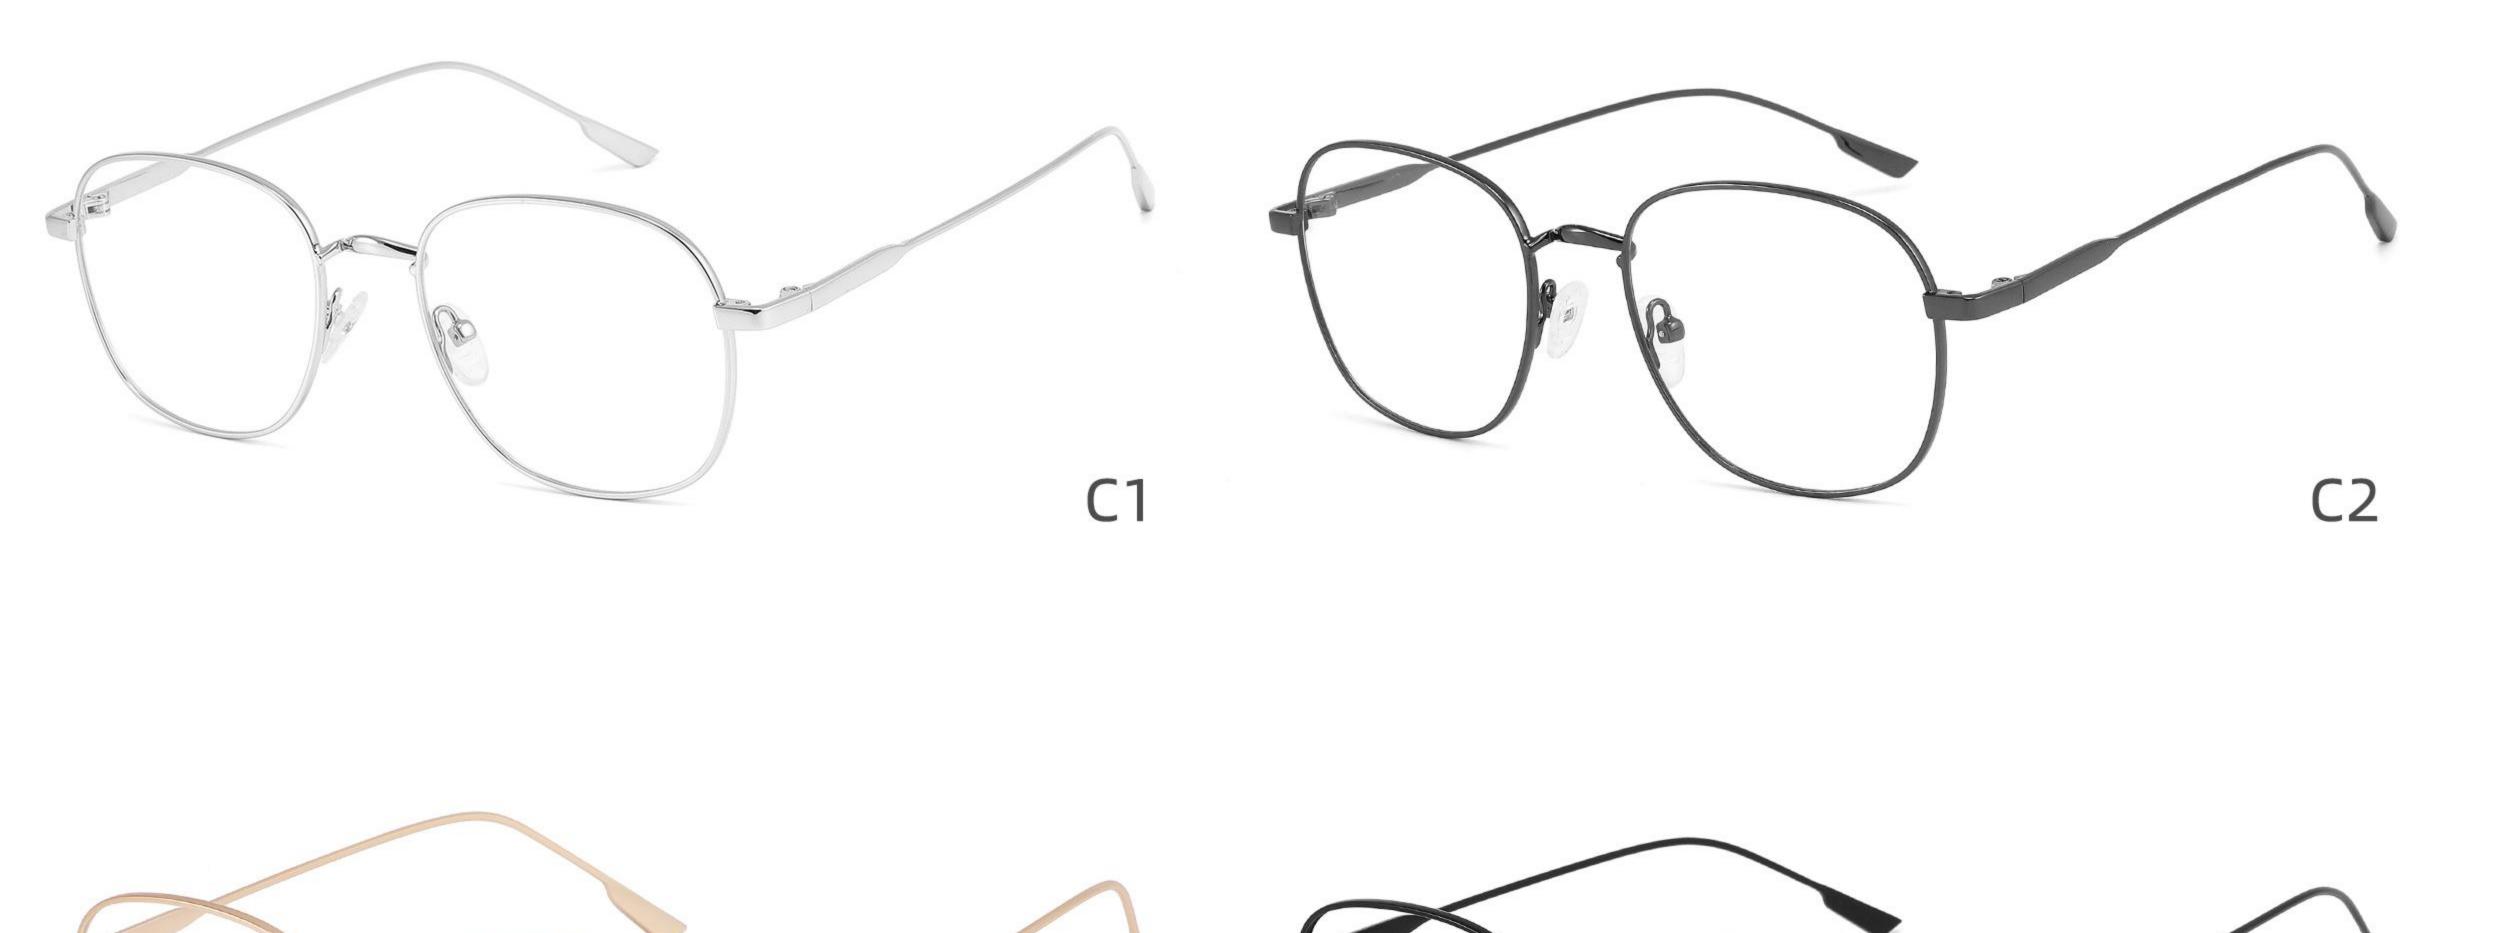

L8910

## Size:55-16-142











# Size:56-17-145

### COLOR DISPLAY





------

C2











### COLOR DISPLAY

# Model:GL8912

Size:54-17-142









# Size:50-22-142

## COLOR DISPLAY





## **C**3















\_\_\_\_\_

# Model:GL8916

## Size:57-18-145











## Size:54-21-142

#### COLOR DISPLAY





\_\_\_\_\_

C1





C2











\_\_\_\_\_

# Model:GL8931

## Size:48-21-140

#### COLOR DISPLAY



C1









# Model:GL8932

## Size:56-18-145









### COLOR DISPLAY

















\_\_\_\_\_

# Model:GL8943

# Size:34-30-135

C4

### COLOR DISPLAY





С3







## COLOR DISPLAY





-----







-----

# Size:50-18-140

## COLOR DISPLAY



C5







## Size:46-21-137









-----

# Size:53-18-140











## COLOR DISPLAY









C4

### COLOR DISPLAY











\_\_\_\_\_











## COLOR DISPLAY











### COLOR DISPLAY











-----

## COLOR DISPLAY









# Model:GL9138

Size:46-20-145









Size:40-27-140













## COLOR DISPLAY

\_\_\_\_\_









### COLOR DISPLAY



C5







C4

### COLOR DISPLAY











### COLOR DISPLAY









\_\_\_\_\_













### COLOR DISPLAY











### COLOR DISPLAY





C1











# Model:GL9165

Size:52-17-142









#### COLOR DISPLAY









# Model:GL9169

## Size:50-21-140











.....









-------

# Model:GL9176

## Size:47-21-145









\_\_\_\_\_

#### COLOR DISPLAY









# Model:GL9183

Size:54-17-142









# Model:GL9185

Size:54-17-140









-----









#### COLOR DISPLAY









# Model:GL9197

## Size:54-20-145