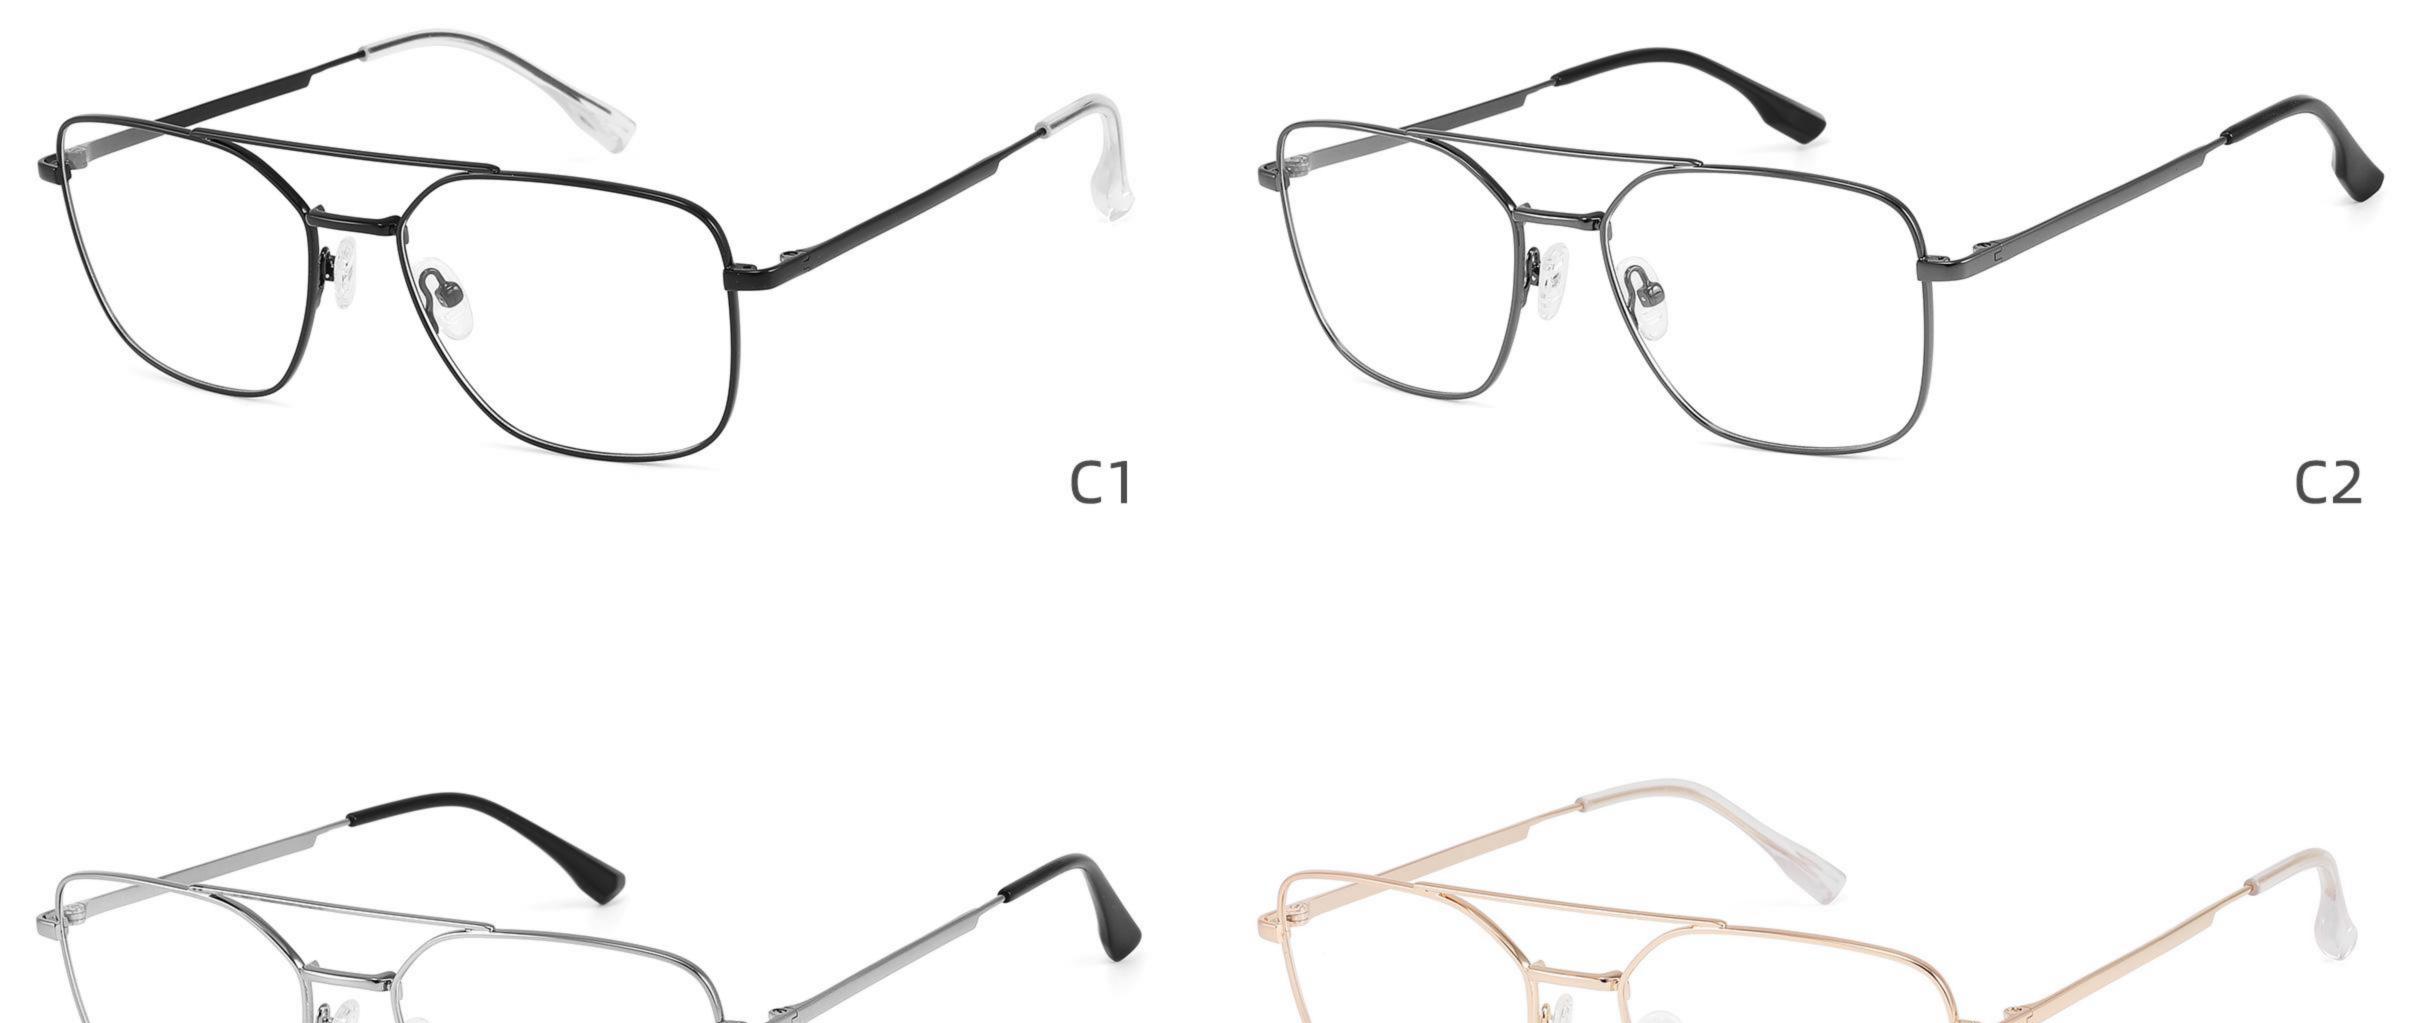

PLAY







## Modle:8878 Size:54 18-142















## Modle:8883 Size:54 15-145

















## Modle:9199 Size:60 12-145















## Modle:GL8871 Size:55 12-145















## Modle:GL9213 Size:47 19-142























## Model:20002

## Size:53-19-145











-----

## Model:GL0036

## Size:53-17-135





#### COLOR DISPLAY











### Size:54-17-140

#### COLOR DISPLAY



C1



-------













\_\_\_\_\_









-----

## Model:GL8184

### Size:53-17-145









#### COLOR DISPLAY













-----

## Model:GL8400

### Size:52-17-140

#### COLOR DISPLAY















-----

## Model:GL8451

Size:54-16-140









## Size:57-15-145

C2

#### COLOR DISPLAY















\_\_\_\_\_











#### COLOR DISPLAY











C4

#### COLOR DISPLAY











-----



#### COLOR DISPLAY









### Size:53-18-140

#### COLOR DISPLAY





-----









#### COLOR DISPLAY











#### COLOR DISPLAY





C1



C4

C2







### Size:57-18-145

#### COLOR DISPLAY





C1











### Size:54-18-140

#### COLOR DISPLAY





C1















## Size:54-18-140

#### COLOR DISPLAY





C1













## Size:52-16-140

#### COLOR DISPLAY





------

C1















## Size:52-18-140

#### COLOR DISPLAY





-----

C1





C3









\_\_\_\_\_

### COLOR DISPLAY



Size:45-19-140



Model:GL8836













-----

### COLOR DISPLAY

# Model:GL8837

Size:47-17-147

























------

























------













Size:47-17-145

### COLOR DISPLAY













-----

## Size:50-20-145











-----

#