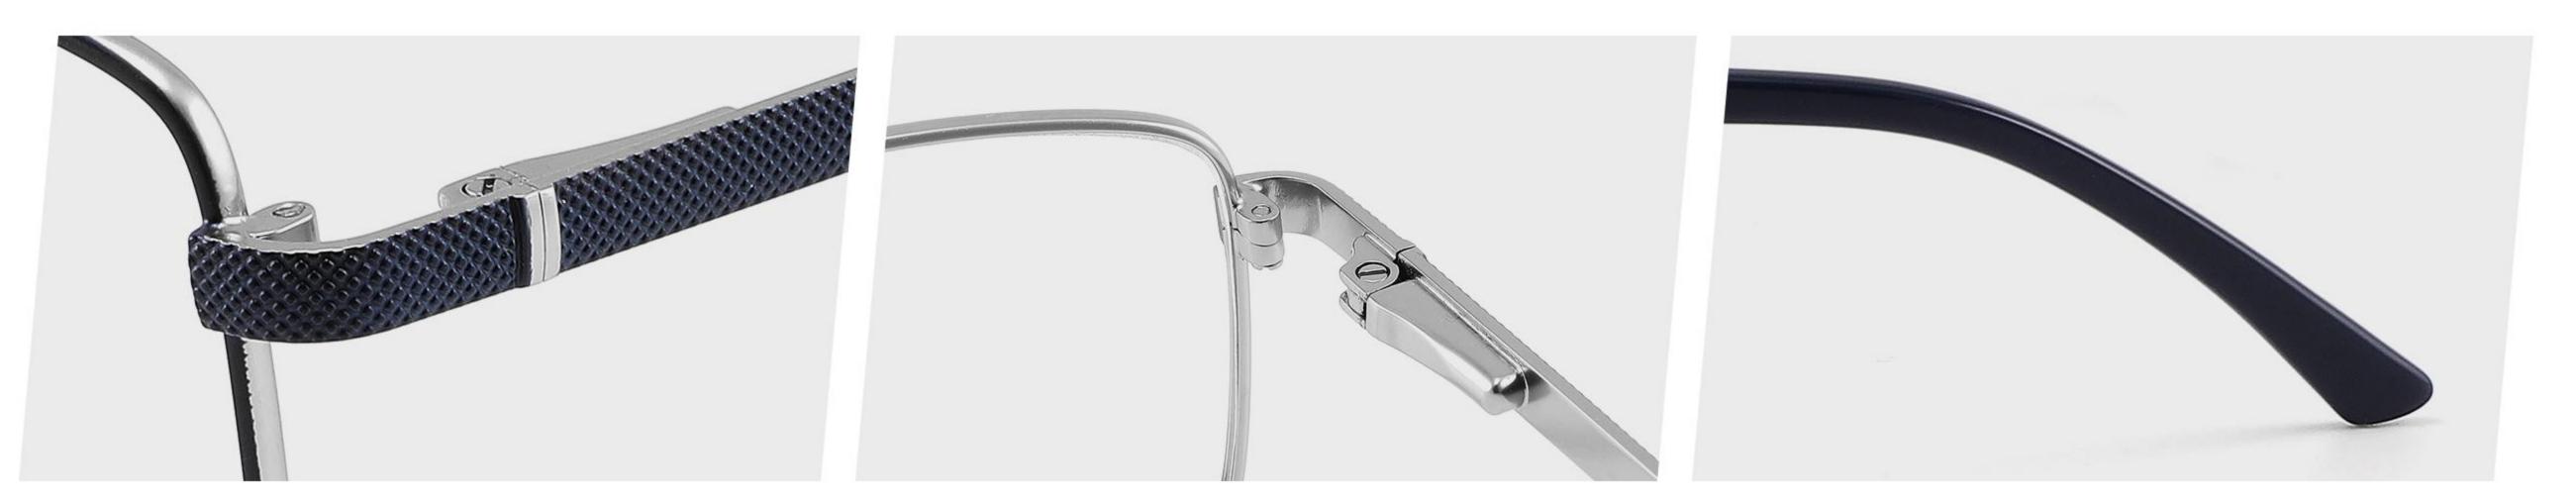

## Model: GL8868

## Size: 53 🗆 17-138



DETAIL DISPLAY



#### COLOR DISPLAY





## Model: GL8882

## Size: 57 🗆 17-140



DETAIL DISPLAY



#### COLOR DISPLAY







## Model: GL8917

## Size: 54 🗆 17-139



DETAIL DISPLAY









## Model: GL8942

## Size: 39 29-140



DETAIL DISPLAY







## Model: GL8946

## Size: 55 🗆 16-142



DETAIL DISPLAY







## Model: GL8948

## Size: 46 🗆 22-138



DETAIL DISPLAY



#### COLOR DISPLAY







**C3** 

## Model: GL8951

## Size: 52 🗆 17-135



DETAIL DISPLAY



#### COLOR DISPLAY





## Model: GL8959

## Size: 52 🗆 18-144

\_\_\_\_\_



DETAIL DISPLAY



#### COLOR DISPLAY





## Model: GL8960

## Size: 52 🗆 18-142



DETAIL DISPLAY







## Model: GL8962

## Size: 55 🗆 18-140



DETAIL DISPLAY







## Modle:8878 Size:54 18-142















## Modle:8883 Size:54 15-145

















## Modle:9199 Size:60 12-145















## Modle:GL8871 Size:55 12-145















## Modle:GL9213 Size:47 19-142























## Model:20002

## Size:53-19-145











-----

## Model:GL0036

## Size:53-17-135





#### COLOR DISPLAY











### Size:54-17-140

#### COLOR DISPLAY



C1



-------













\_\_\_\_\_









-----

## Model:GL8184

### Size:53-17-145









#### COLOR DISPLAY













-----

## Model:GL8400

### Size:52-17-140

#### COLOR DISPLAY















-----

## Model:GL8451

Size:54-16-140









## Size:57-15-145

C2

#### COLOR DISPLAY















\_\_\_\_\_











#### COLOR DISPLAY











C4

#### COLOR DISPLAY