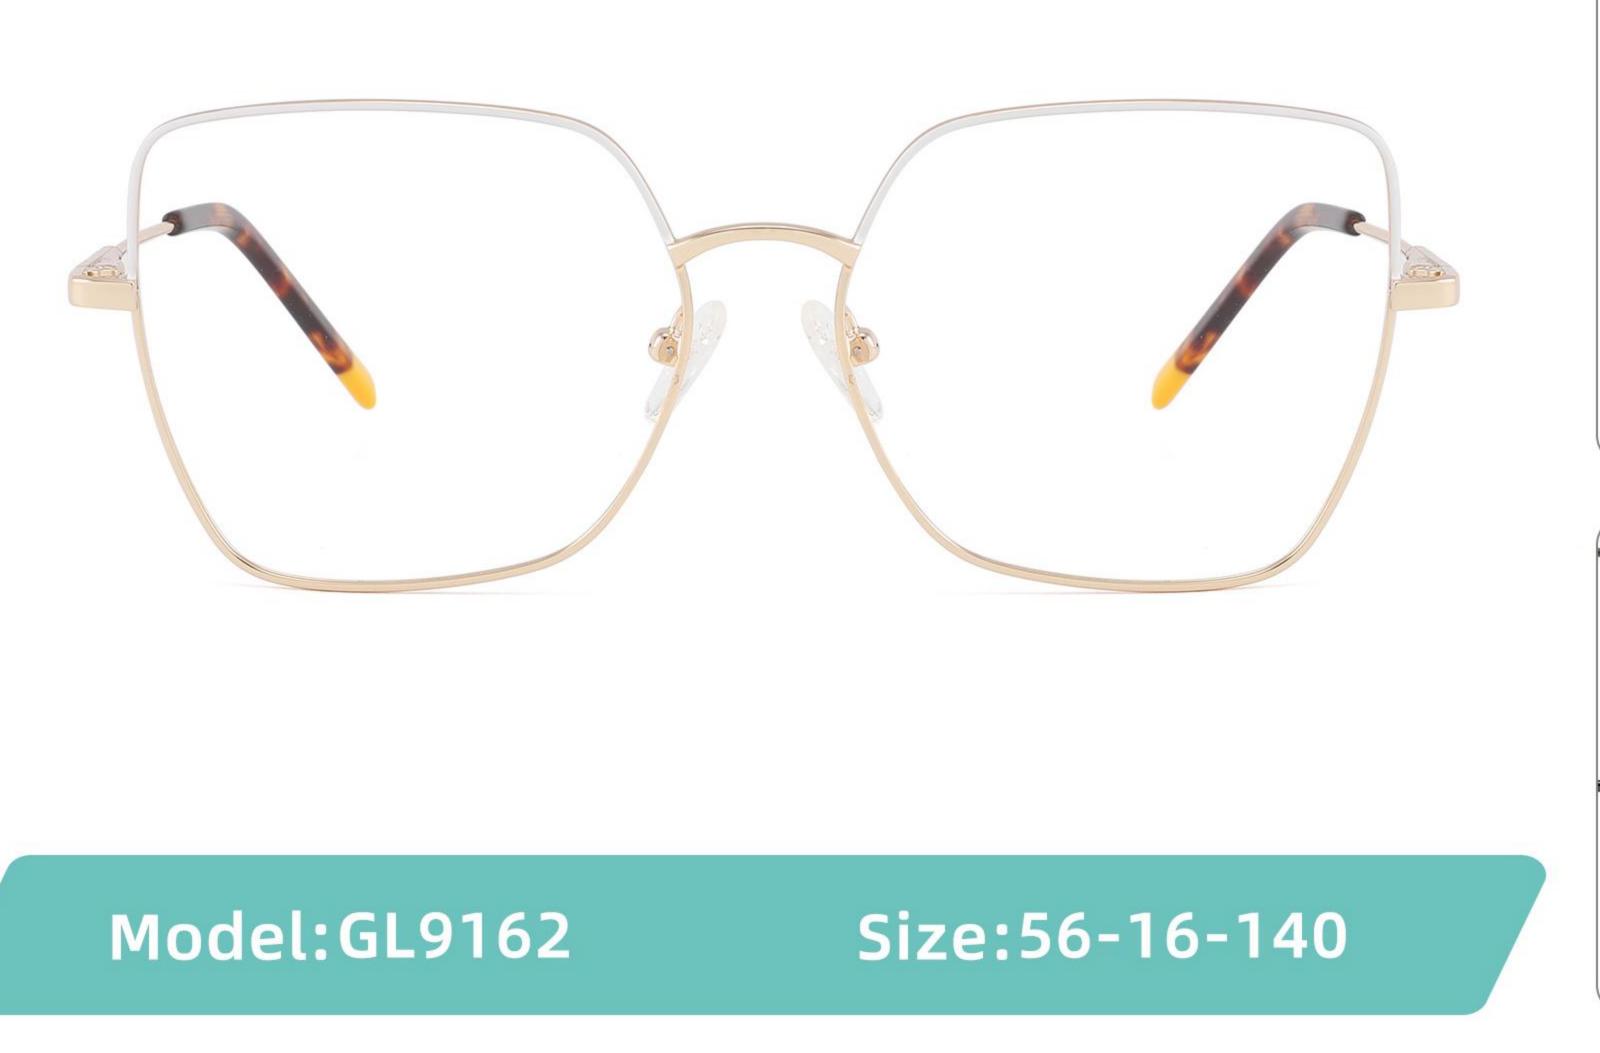

_

# Model:GL8931

## Size:48-21-140

#### COLOR DISPLAY



C1









# Model:GL8932

## Size:56-18-145









### COLOR DISPLAY

















\_\_\_\_\_

# Model:GL8943

# Size:34-30-135

C4

### COLOR DISPLAY





С3







## COLOR DISPLAY





-----







-----

# Size:50-18-140

## COLOR DISPLAY



C5







## Size:46-21-137









-----

# Size:53-18-140











## COLOR DISPLAY









C4

### COLOR DISPLAY











\_\_\_\_\_











## COLOR DISPLAY











### COLOR DISPLAY











-----

## COLOR DISPLAY









# Model:GL9138

Size:46-20-145









Size:40-27-140













## COLOR DISPLAY

\_\_\_\_\_









### COLOR DISPLAY



C5







C4

### COLOR DISPLAY











### COLOR DISPLAY









\_\_\_\_\_













### COLOR DISPLAY











### COLOR DISPLAY





C1











# Model:GL9165

Size:52-17-142









#### COLOR DISPLAY









# Model:GL9169

## Size:50-21-140











.....









-------

# Model:GL9176

## Size:47-21-145









\_\_\_\_\_

#### COLOR DISPLAY









# Model:GL9183

Size:54-17-142









# Model:GL9185

Size:54-17-140









-----









#### COLOR DISPLAY









# Model:GL9197

## Size:54-20-145





















## Model:GL9208

## Size:55-16-145

















# Model:GL9211

Size:47-22-142









\_\_\_\_\_









C2

#### COLOR DISPLAY





\_\_\_\_\_

C1











#### COLOR DISPLAY













# Model:GL9215

# Size:55-14-140









-------

## COLOR DISPLAY













\_\_\_\_\_









# Model:GL9223

# Size:53-21-140

C2

C4

#### COLOR DISPLAY