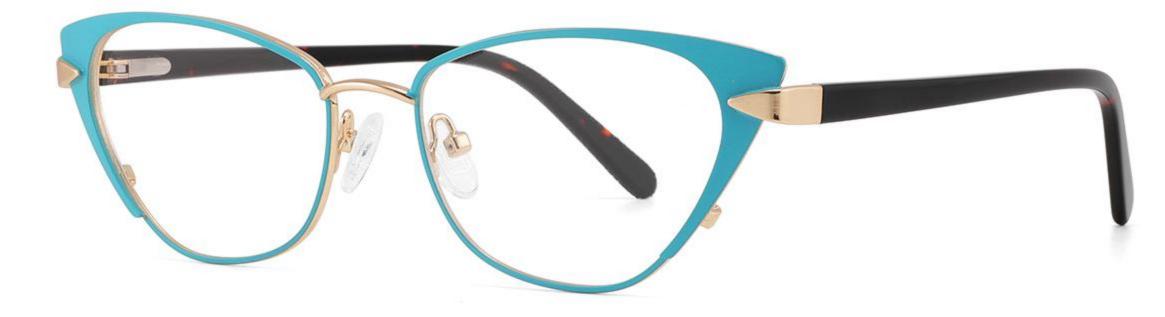

52 🗆 18-142



DETAIL DISPLAY







## Model: GL8962

## Size: 55 🗆 18-140



DETAIL DISPLAY







## Modle:8878 Size:54 18-142















## Modle:8883 Size:54 15-145

















## Modle:9199 Size:60 12-145















## Modle:GL8871 Size:55 12-145















## Modle:GL9213 Size:47 19-142























## Model:20002

## Size:53-19-145











-----

## Model:GL0036

## Size:53-17-135





#### COLOR DISPLAY











### Size:54-17-140

#### COLOR DISPLAY



C1



-------













\_\_\_\_\_









-----

## Model:GL8184

### Size:53-17-145









#### COLOR DISPLAY













-----

## Model:GL8400

### Size:52-17-140

#### COLOR DISPLAY















-----

## Model:GL8451

Size:54-16-140









## Size:57-15-145

C2

#### COLOR DISPLAY















\_\_\_\_\_











#### COLOR DISPLAY











C4

#### COLOR DISPLAY











-----



#### COLOR DISPLAY









### Size:53-18-140

#### COLOR DISPLAY





-----









#### COLOR DISPLAY











#### COLOR DISPLAY





C1



C4

C2







### Size:57-18-145

#### COLOR DISPLAY





C1











### Size:54-18-140

#### COLOR DISPLAY





C1















## Size:54-18-140

#### COLOR DISPLAY





C1













## Size:52-16-140

#### COLOR DISPLAY





------

C1















## Size:52-18-140

#### COLOR DISPLAY





-----

C1





C3









\_\_\_\_\_

### COLOR DISPLAY



Size:45-19-140



Model:GL8836













-----

### COLOR DISPLAY

# Model:GL8837

Size:47-17-147

























------

























------













S