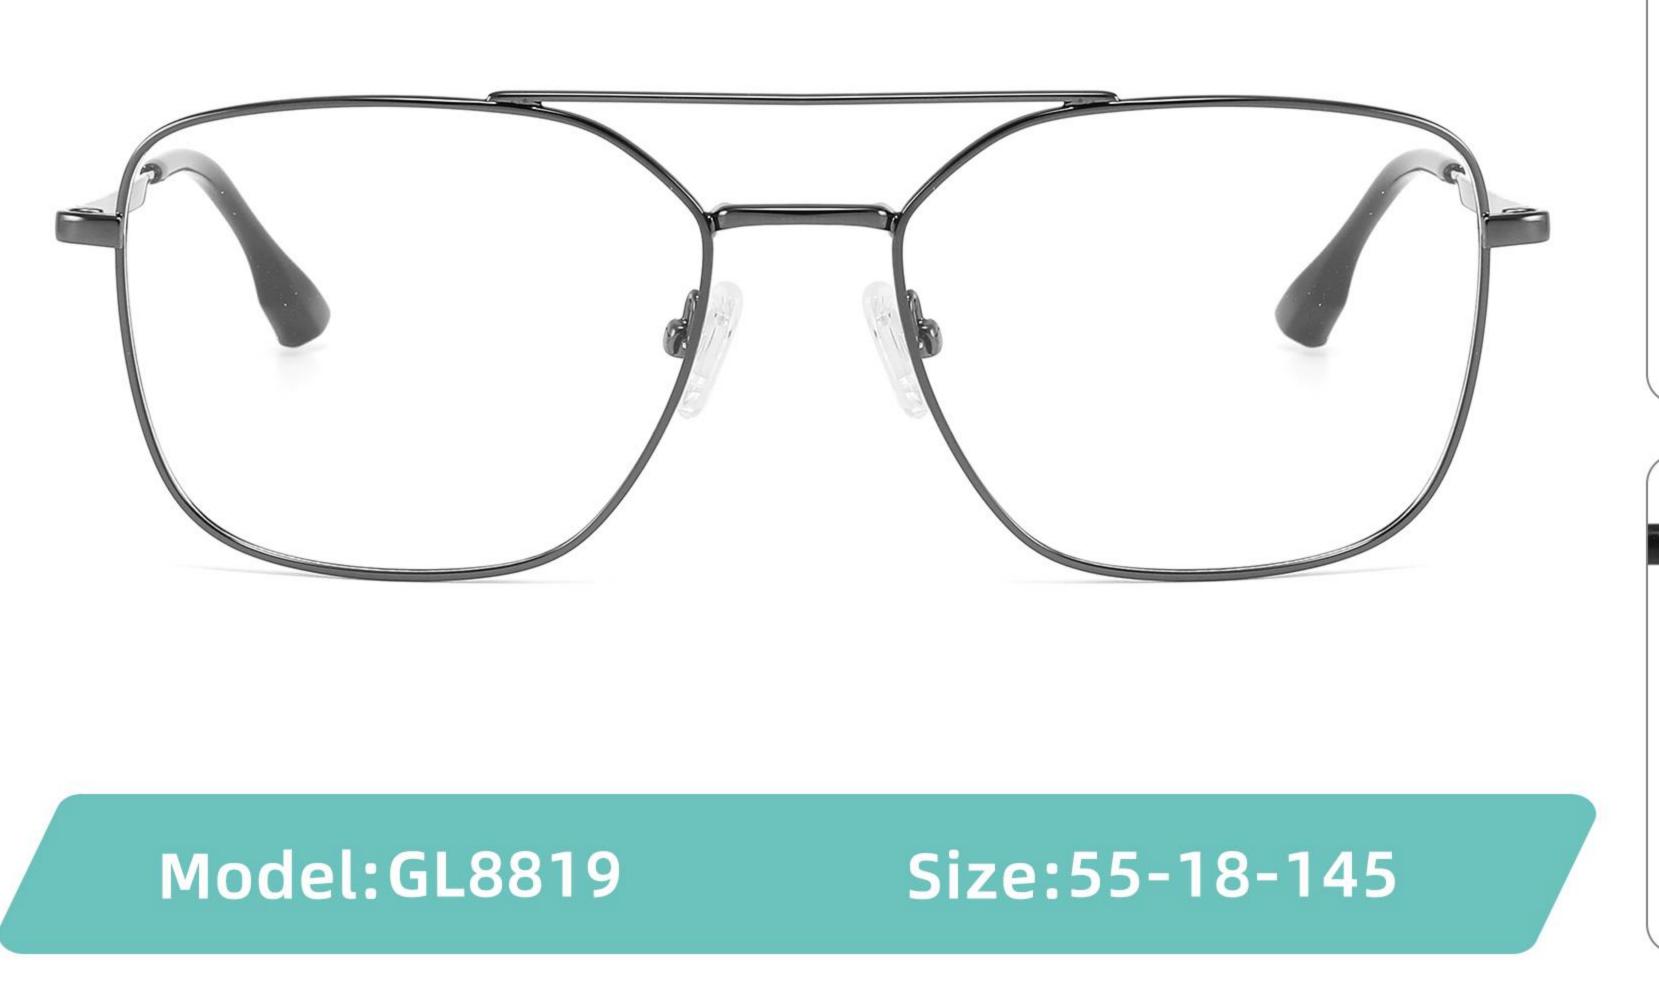

ize: 55 🗆 18-140



DETAIL DISPLAY







## Modle:8878 Size:54 18-142















## Modle:8883 Size:54 15-145

















## Modle:9199 Size:60 12-145















## Modle:GL8871 Size:55 12-145















## Modle:GL9213 Size:47 19-142























## Model:20002

## Size:53-19-145











-----

## Model:GL0036

## Size:53-17-135





#### COLOR DISPLAY











### Size:54-17-140

#### COLOR DISPLAY



C1



-------













\_\_\_\_\_









-----

## Model:GL8184

### Size:53-17-145









#### COLOR DISPLAY













-----

## Model:GL8400

### Size:52-17-140

#### COLOR DISPLAY















-----

## Model:GL8451

Size:54-16-140









## Size:57-15-145

C2

#### COLOR DISPLAY















\_\_\_\_\_











#### COLOR DISPLAY











C4

#### COLOR DISPLAY











-----



#### COLOR DISPLAY









### Size:53-18-140

#### COLOR DISPLAY





-----









#### COLOR DISPLAY











#### COLOR DISPLAY





C1



C4

C2







### Size:57-18-145

#### COLOR DISPLAY





C1











### Size:54-18-140

#### COLOR DISPLAY





C1















## Size:54-18-140

#### COLOR DISPLAY





C1













## Size:52-16-140

#### COLOR DISPLAY





------

C1















## Size:52-18-140

#### COLOR DISPLAY





-----

C1





C3









\_\_\_\_\_

### COLOR DISPLAY



Size:45-19-140



Model:GL8836













-----

### COLOR DISPLAY

# Model:GL8837

Size:47-17-147

























------

























------













Size:47-17-145

### COLOR DISPLAY













-----

## Size