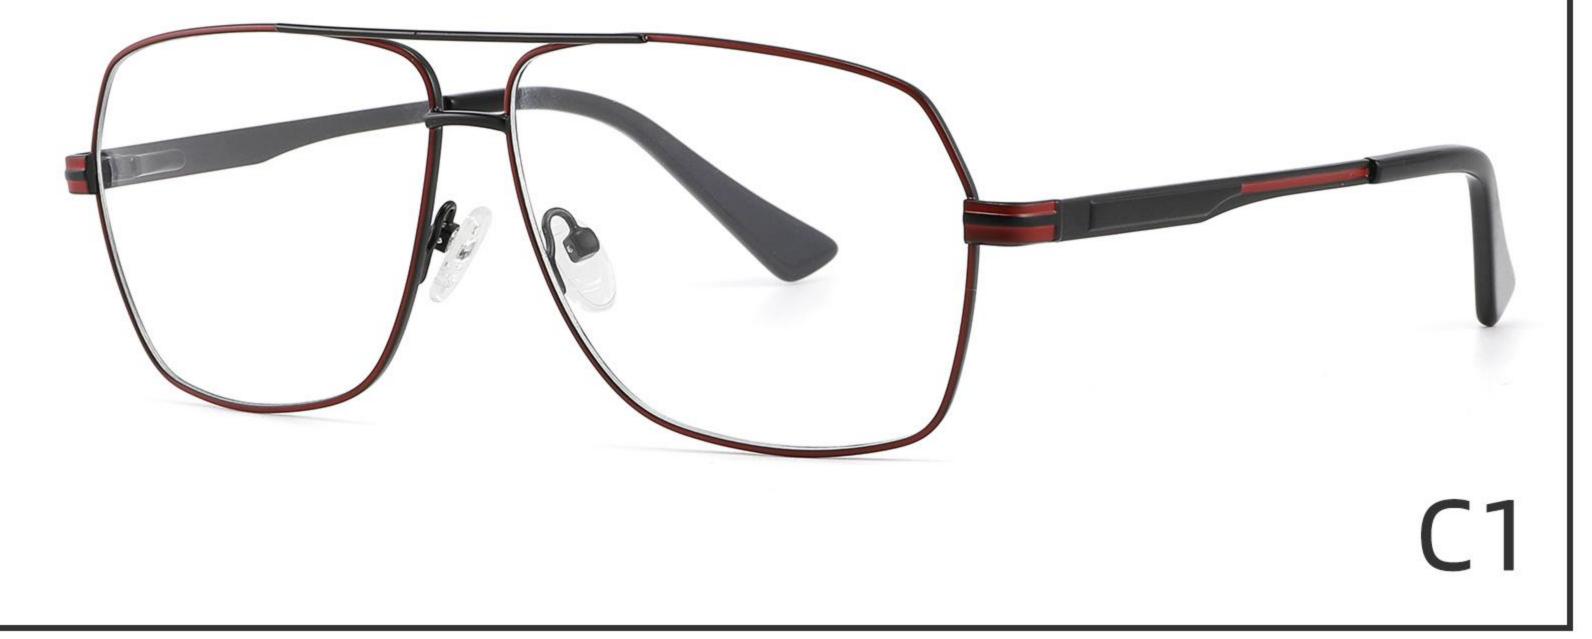

## Model:GL0036

## Size:53-17-135

#### COLOR DISPLAY

#### COLOR DISPLAY

C1

-------

\_\_\_\_\_

-----