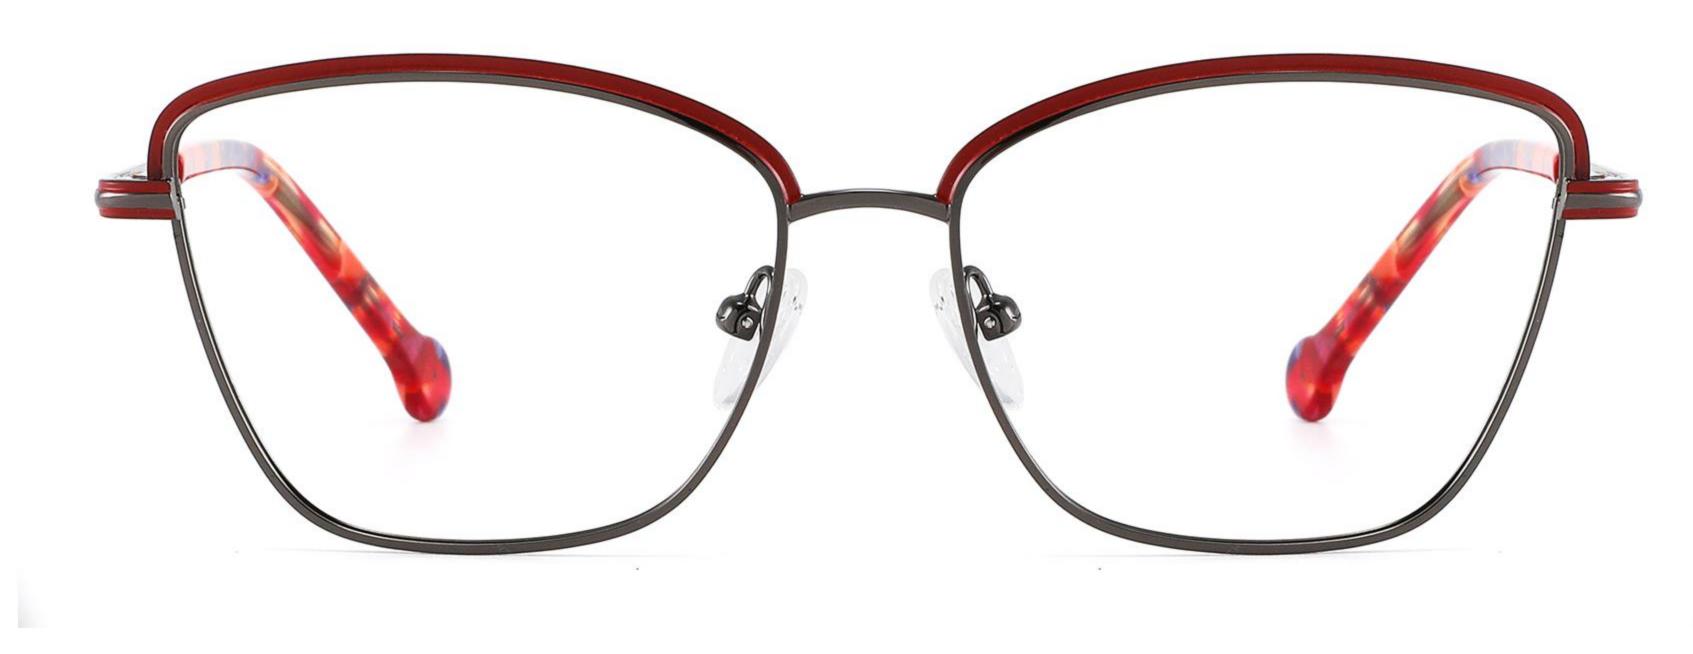

DISPLAY





-----









#### COLOR DISPLAY











#### COLOR DISPLAY





C1



C4

C2







### Size:57-18-145

#### COLOR DISPLAY





C1











### Size:54-18-140

#### COLOR DISPLAY





C1















## Size:54-18-140

#### COLOR DISPLAY





C1













## Size:52-16-140

#### COLOR DISPLAY





------

C1















## Size:52-18-140

#### COLOR DISPLAY





-----

C1





C3









\_\_\_\_\_

### COLOR DISPLAY



Size:45-19-140



Model:GL8836













-----

### COLOR DISPLAY

# Model:GL8837

Size:47-17-147

























------

























------













Size:47-17-145

### COLOR DISPLAY













-----

## Size:50-20-145











-----

### Size:50-20-140

#### COLOR DISPLAY



C1

C3











C4





















### Size:52-15-140

C2













\_\_\_\_\_

## Model:GL8853

### Size:53-18-145









------

# Model:GL8854

## Size:40-16-145









### Size:47-20-135

#### COLOR DISPLAY

















Size:49-20-145

#### COLOR DISPLAY



C3







C4







\_\_\_\_\_

## Model:GL8857

### Size:51-20-145













### Size:48-18-138

#### COLOR DISPLAY











\_\_\_\_\_

### Model:GL8860

Size:43-22-140









### Size:39-27-145









------





-----





C4

### COLOR DISPLAY











\_\_\_\_\_

## Model:GL8864

# Size:52-20-145





-----





#### COLOR DISPLAY





C3







### Size:55-12-145

#### COLOR DISPLAY



C1

















#### COLOR DISPLAY



























#### COLOR DISPLAY













C1







C3









C3













C3









#