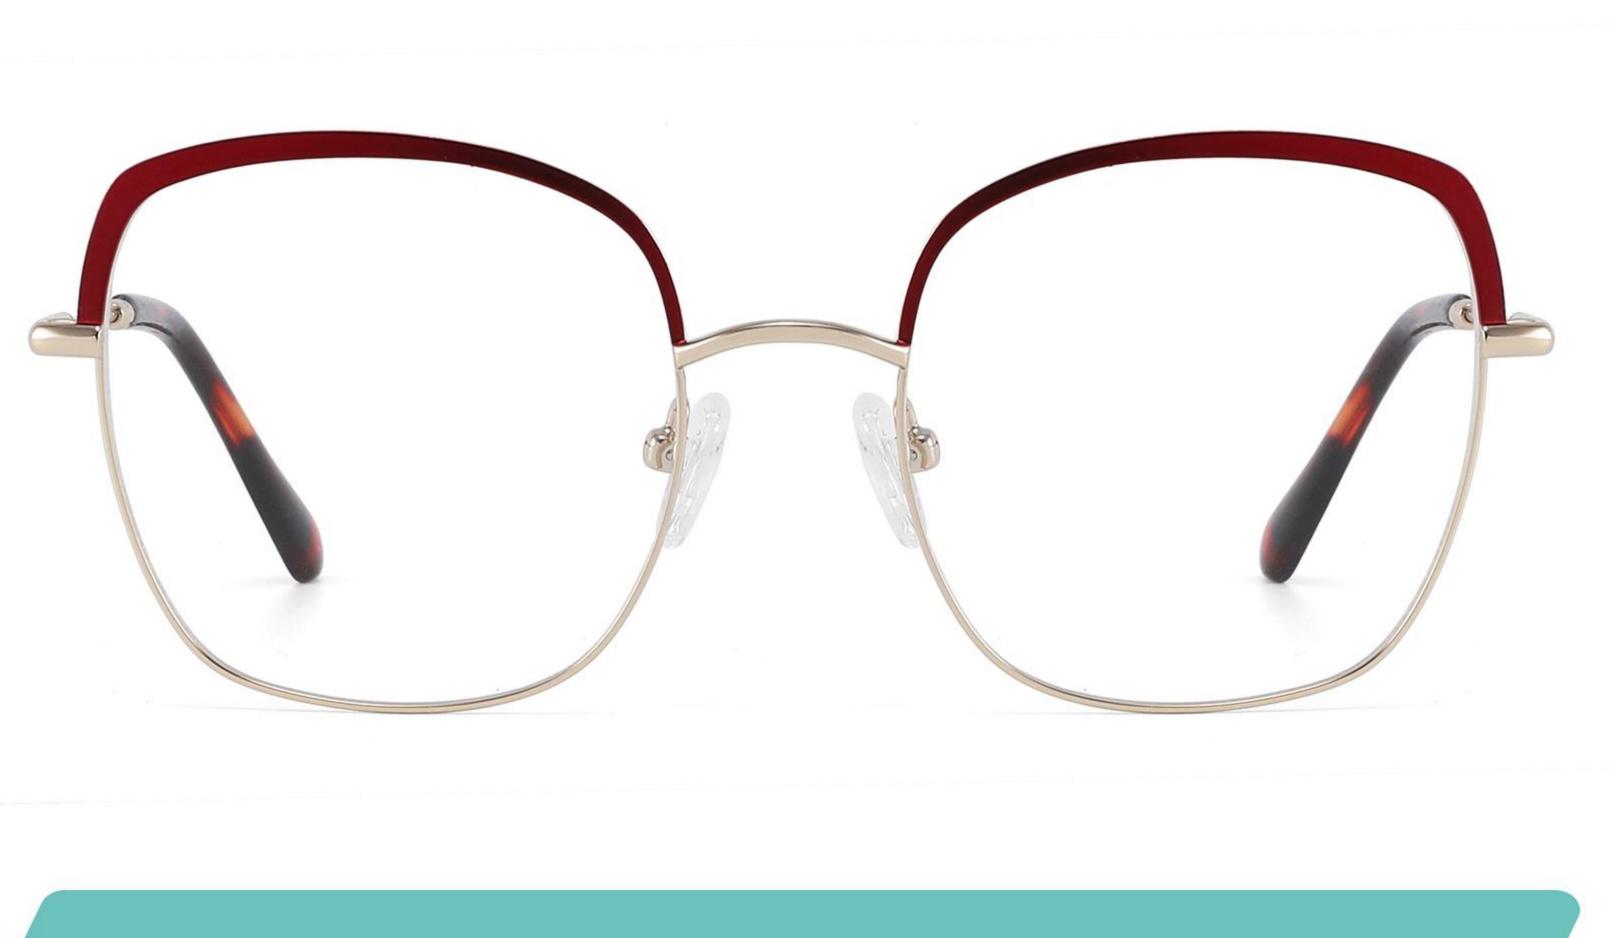

------

C1















## Size:52-18-140

#### COLOR DISPLAY





-----

C1





C3









\_\_\_\_\_

### COLOR DISPLAY



Size:45-19-140



Model:GL8836













-----

### COLOR DISPLAY

# Model:GL8837

Size:47-17-147

























------

























------













Size:47-17-145

### COLOR DISPLAY













-----

## Size:50-20-145











-----

### Size:50-20-140

#### COLOR DISPLAY



C1

C3











C4





















### Size:52-15-140

C2













\_\_\_\_\_

## Model:GL8853

### Size:53-18-145









------

# Model:GL8854

## Size:40-16-145









### Size:47-20-135

#### COLOR DISPLAY

















Size:49-20-145

#### COLOR DISPLAY



C3







C4







\_\_\_\_\_

## Model:GL8857

### Size:51-20-145













### Size:48-18-138

#### COLOR DISPLAY











\_\_\_\_\_

### Model:GL8860

Size:43-22-140









### Size:39-27-145









------





-----





C4

### COLOR DISPLAY











\_\_\_\_\_

## Model:GL8864

# Size:52-20-145





-----





#### COLOR DISPLAY





C3







### Size:55-12-145

#### COLOR DISPLAY



C1

















#### COLOR DISPLAY



























#### COLOR DISPLAY













C1







C3









C3













C3









## Size:50-19-140

### COLOR DISPLAY











\_\_\_\_\_

# Model:GL8889

Size:54-18-142

C2











C2

#### COLOR DISPLAY





------







#### COLOR DISPLAY



C1













-----









### COLOR DISPLAY





------









## Size:51-18-142













C2

### COLOR DISPLAY







C5







# Model:GL