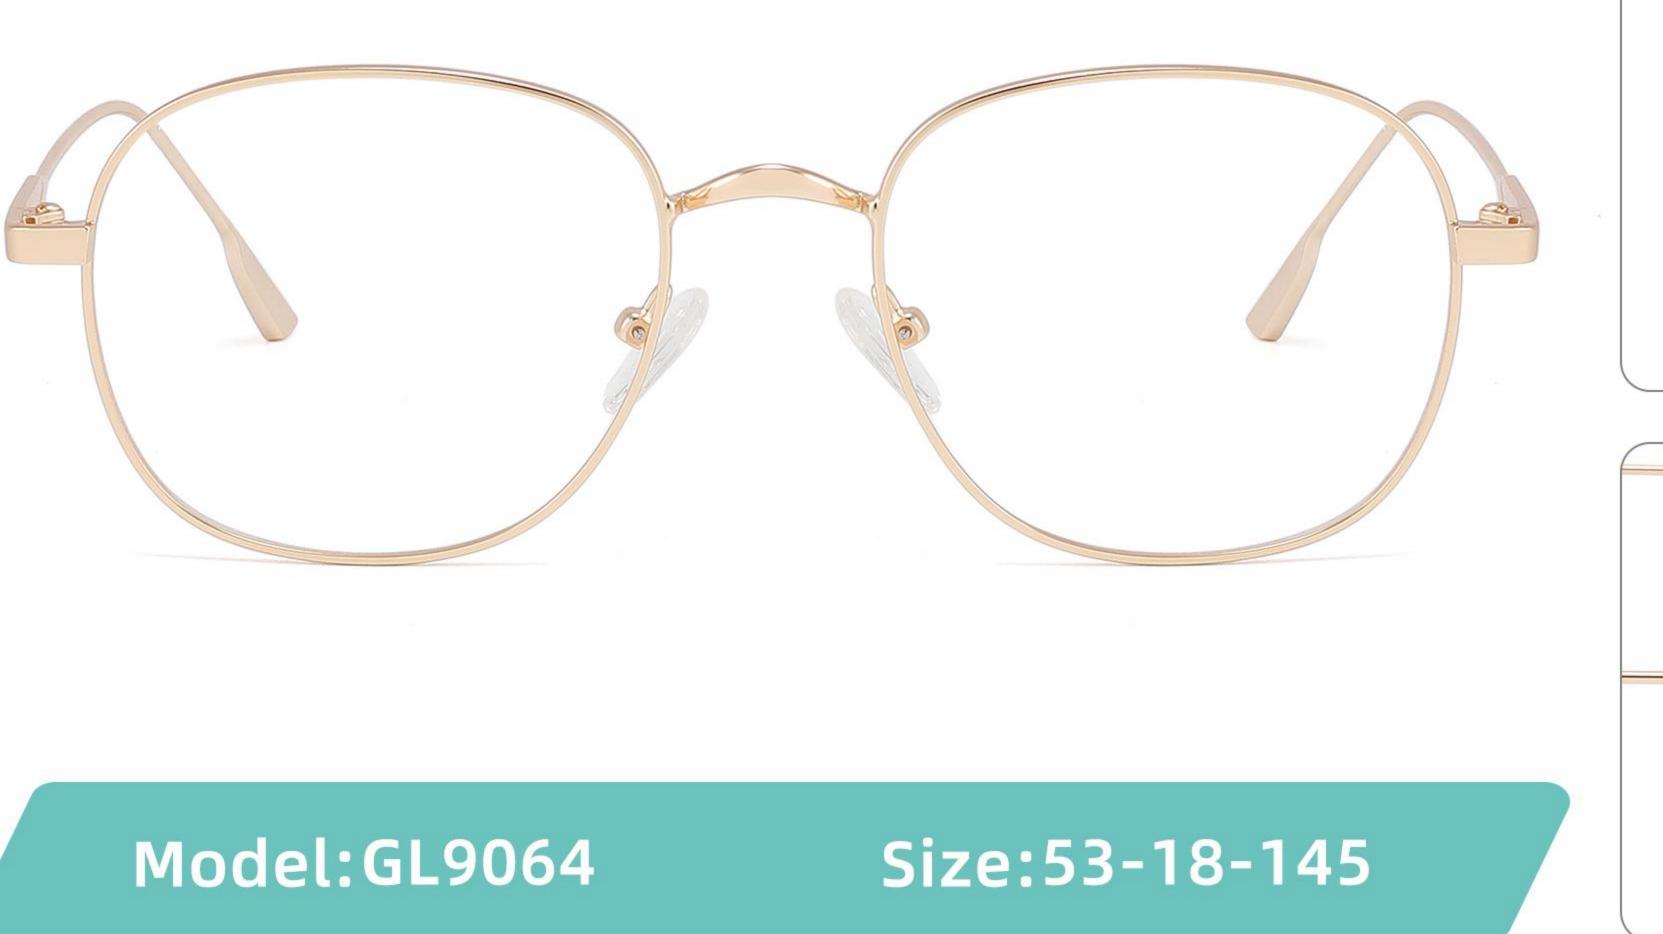

AY







C5







# Model:GL8910

## Size:55-16-142











# Size:56-17-145

### COLOR DISPLAY





------

C2











### COLOR DISPLAY

# Model:GL8912

Size:54-17-142









# Size:50-22-142

## COLOR DISPLAY





## **C**3















\_\_\_\_\_

# Model:GL8916

## Size:57-18-145











## Size:54-21-142

#### COLOR DISPLAY





\_\_\_\_\_

C1





C2











\_\_\_\_\_

# Model:GL8931

## Size:48-21-140

#### COLOR DISPLAY



C1









# Model:GL8932

## Size:56-18-145









### COLOR DISPLAY

















\_\_\_\_\_

# Model:GL8943

# Size:34-30-135

C4

### COLOR DISPLAY





С3







## COLOR DISPLAY





-----







-----

# Size:50-18-140

## COLOR DISPLAY



C5







## Size:46-21-137









-----

# Size:53-18-140











## COLOR DISPLAY









C4

### COLOR DISPLAY











\_\_\_\_\_











## COLOR DISPLAY











### COLOR DISPLAY











-----

## COLOR DISPLAY









# Model:GL9138

Size:46-20-145









Size:40-27-140













## COLOR DISPLAY

\_\_\_\_\_









### COLOR DISPLAY



C5







C4

### COLOR DISPLAY











### COLOR DISPLAY









\_\_\_\_\_













### COLOR DISPLAY











### COLOR DISPLAY





C1











# Model:GL9165

Size:52-17-142









#### COLOR DISPLAY









# Model:GL9169

## Size:50-21-140











.....









-------

# Model:GL9176

## Size:47-21-145









\_\_\_\_\_

#### COLOR DISPLAY









# Model:GL9183

Size:54-17-142









# Model:GL9185

Size:54-17-140









-----









#### COLOR DISPLAY









# Model:GL9197

##