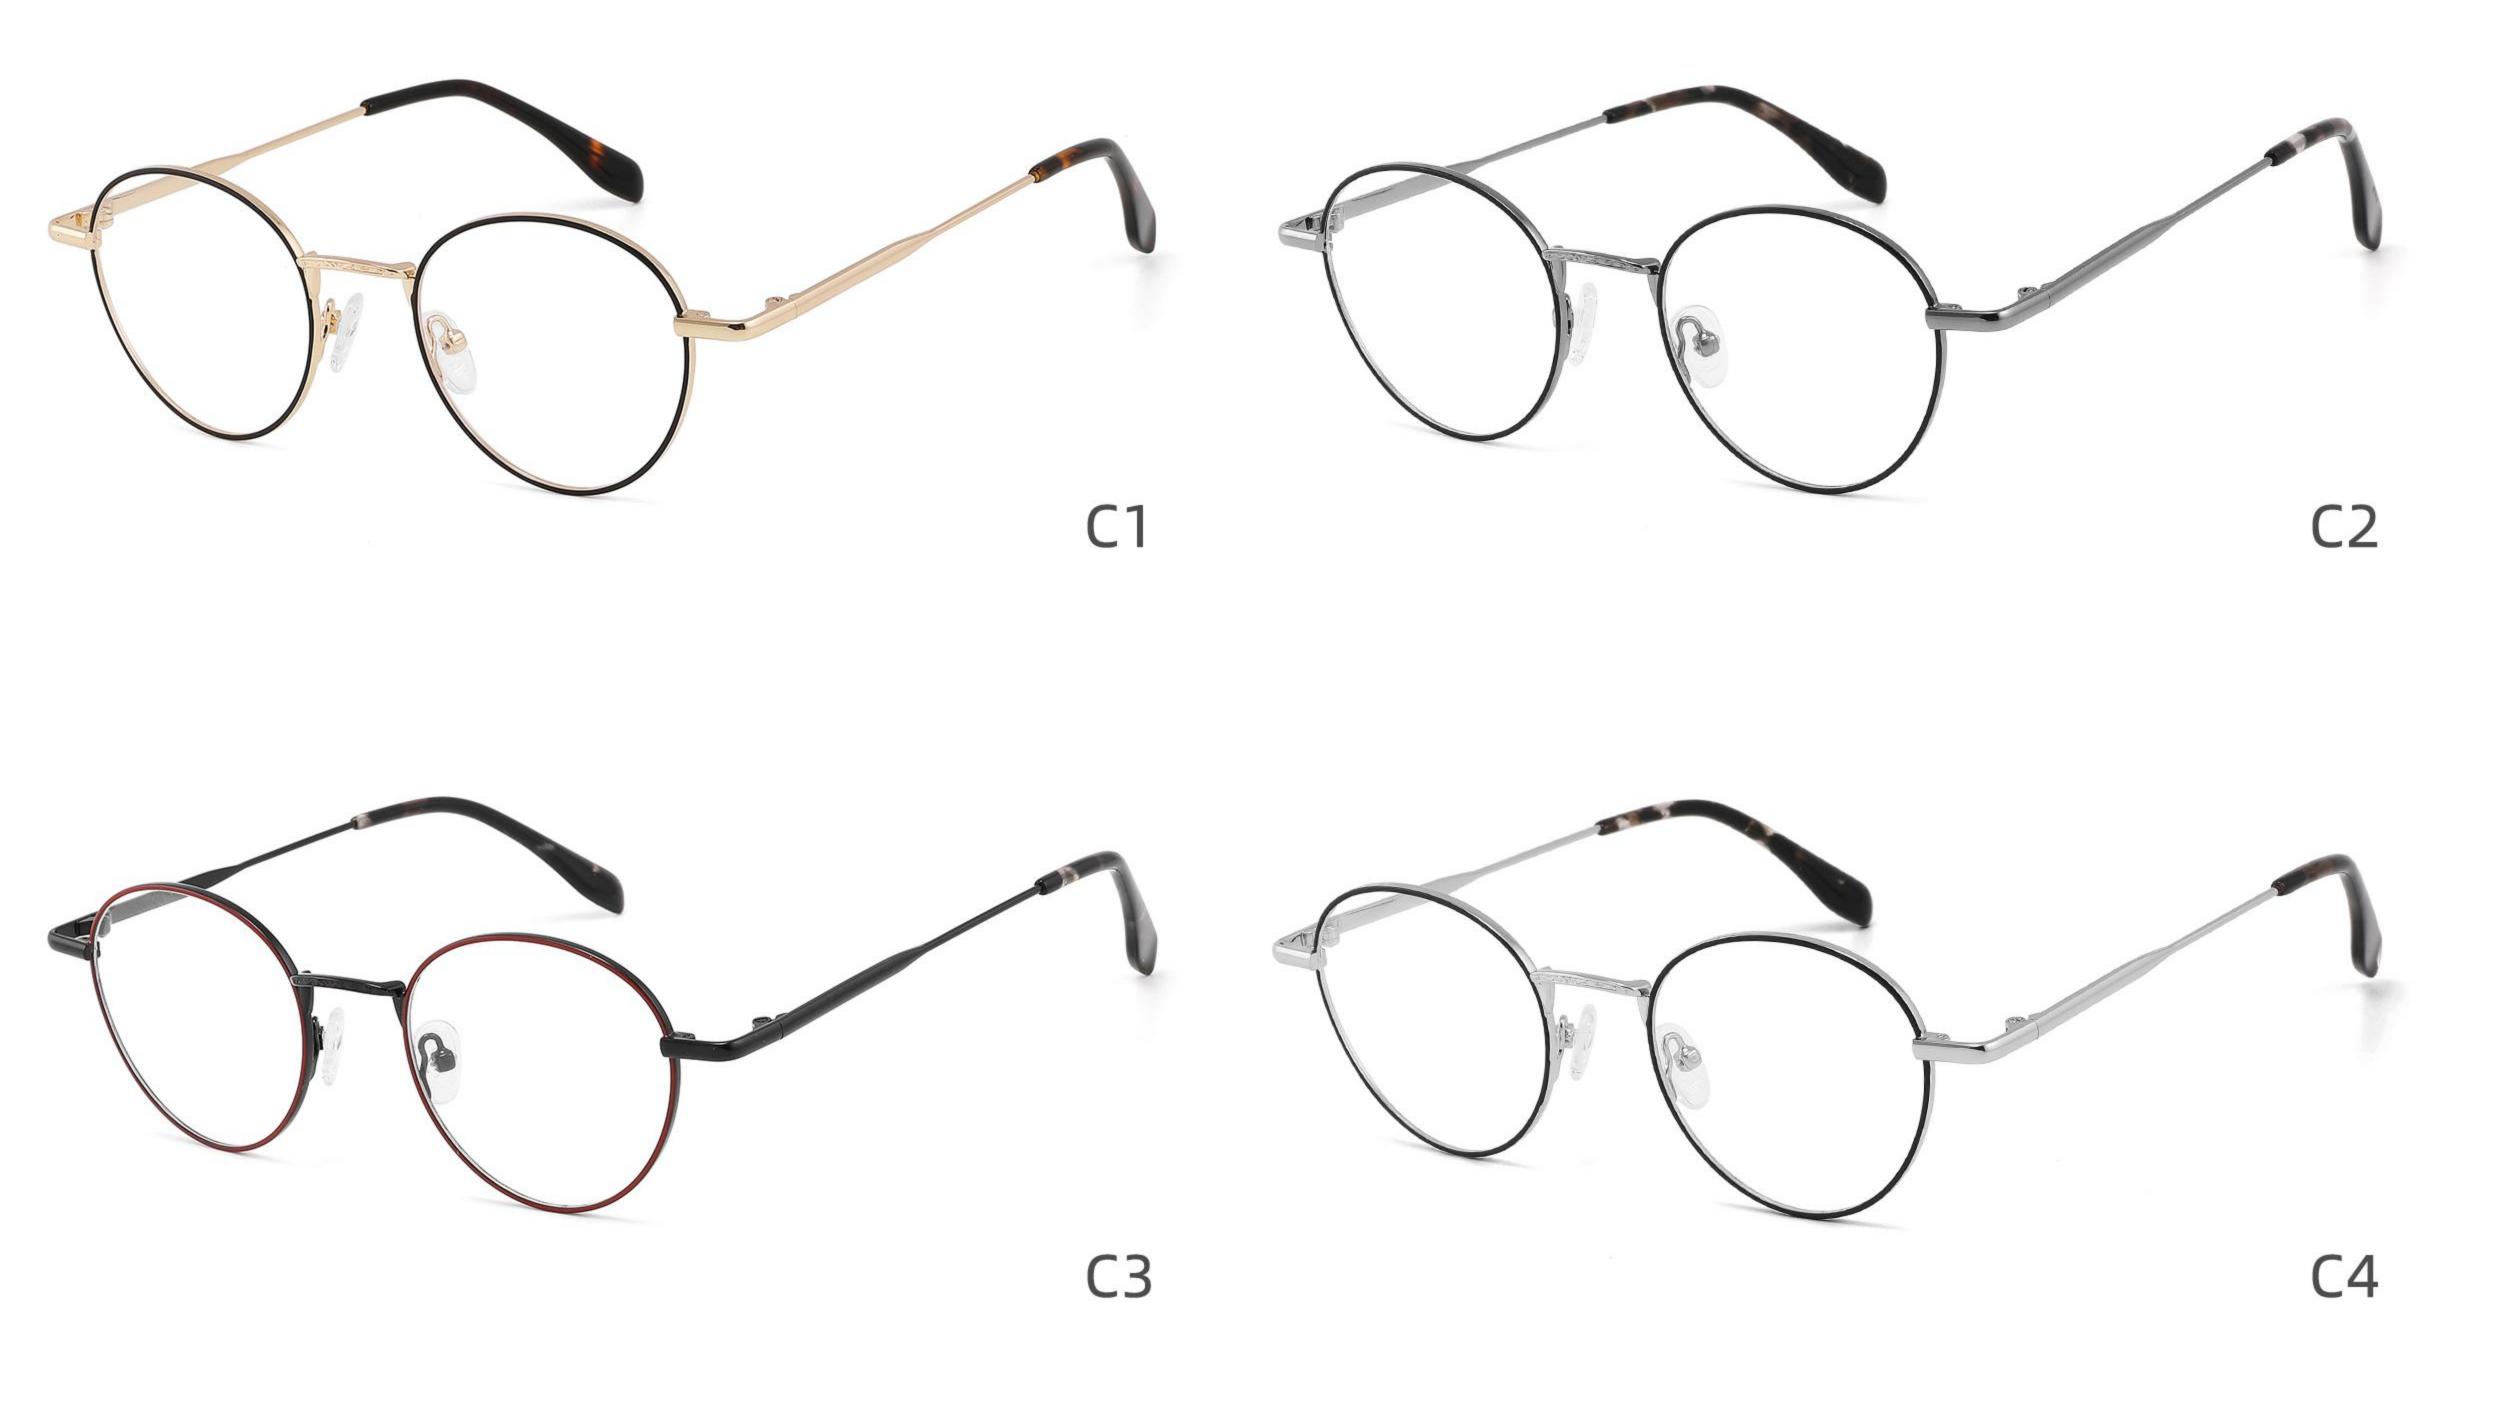

ISPLAY





## **C**3















\_\_\_\_\_

# Model:GL8916

## Size:57-18-145











## Size:54-21-142

#### COLOR DISPLAY





\_\_\_\_\_

C1





C2











\_\_\_\_\_

# Model:GL8931

## Size:48-21-140

#### COLOR DISPLAY



C1









# Model:GL8932

## Size:56-18-145









### COLOR DISPLAY

















\_\_\_\_\_

# Model:GL8943

# Size:34-30-135

C4

### COLOR DISPLAY





С3







## COLOR DISPLAY





-----







-----

# Size:50-18-140

## COLOR DISPLAY



C5







## Size:46-21-137









-----

# Size:53-18-140











## COLOR DISPLAY









C4

### COLOR DISPLAY











\_\_\_\_\_











## COLOR DISPLAY











### COLOR DISPLAY











-----

## COLOR DISPLAY









# Model:GL9138

Size:46-20-145









Size:40-27-140













## COLOR DISPLAY

\_\_\_\_\_









### COLOR DISPLAY



C5







C4

### COLOR DISPLAY











### COLOR DISPLAY









\_\_\_\_\_













### COLOR DISPLAY











### COLOR DISPLAY





C1











# Model:GL9165

Size:52-17-142









#### COLOR DISPLAY









# Model:GL9169

## Size:50-21-140











.....









-------

# Model:GL9176

## Size:47-21-145









\_\_\_\_\_

#### COLOR DISPLAY









# Model:GL9183

Size:54-17-142









# Model:GL9185

Size:54-17-140









-----









#### COLOR DISPLAY









# Model:GL9197

## Size:54-20-145





















## Model:GL9208

## Size:55-16-145

















# Model:GL9211

Size:47-22-142









\_\_\_\_\_









C2

#### COLOR DISPLAY





\_\_\_\_\_

C1











#### COLOR DI