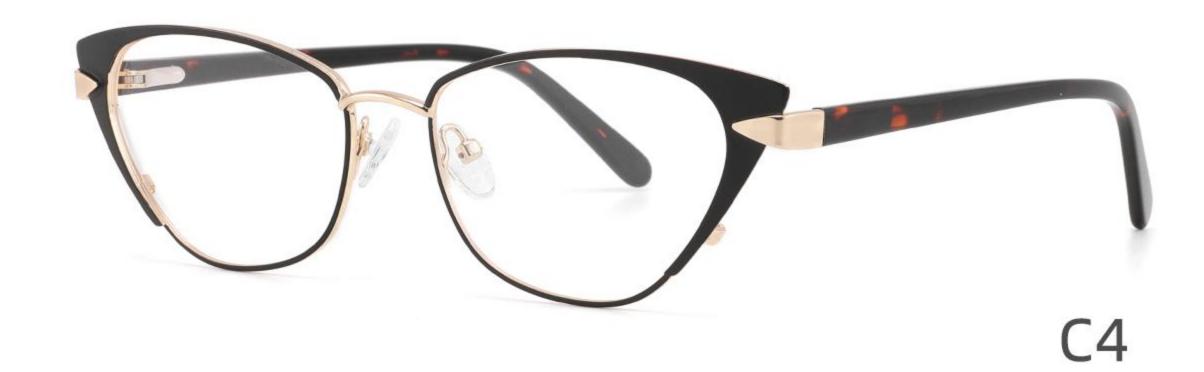

18-142



DETAIL DISPLAY







## Model: GL8962

## Size: 55 🗆 18-140



DETAIL DISPLAY







## Modle:8878 Size:54 18-142















## Modle:8883 Size:54 15-145

















## Modle:9199 Size:60 12-145















## Modle:GL8871 Size:55 12-145















## Modle:GL9213 Size:47 19-142























## Model:20002

## Size:53-19-145











-----

## Model:GL0036

## Size:53-17-135





#### COLOR DISPLAY











### Size:54-17-140

#### COLOR DISPLAY



C1



-------













\_\_\_\_\_









-----

## Model:GL8184

### Size:53-17-145









#### COLOR DISPLAY













-----

## Model:GL8400

### Size:52-17-140

#### COLOR DISPLAY















-----

## Model:GL8451

Size:54-16-140









## Size:57-15-145

C2

#### COLOR DISPLAY















\_\_\_\_\_











#### COLOR DISPLAY











C4

#### COLOR DISPLAY











-----



#### COLOR DISPLAY









### Size:53-18-140

#### COLOR DISPLAY





-----









#### COLOR DISPLAY











#### COLOR DISPLAY





C1



C4

C2







### Size:57-18-145

#### COLOR DISPLAY





C1











### Size:54-18-140

#### COLOR DISPLAY





C1















## Size:54-18-140

#### COLOR DISPLAY





C1













## Size:52-16-140

#### COLOR DISPLAY





------

C1















## Size:52-18-140

#### COLOR DISPLAY





-----

C1





C3









\_\_\_\_\_

### COLOR DISPLAY



Size:45-19-140



Model:GL8836













-----

### COLOR DISPLAY

# Model:GL8837

Size:47-17-147

























------

























------













Size:47