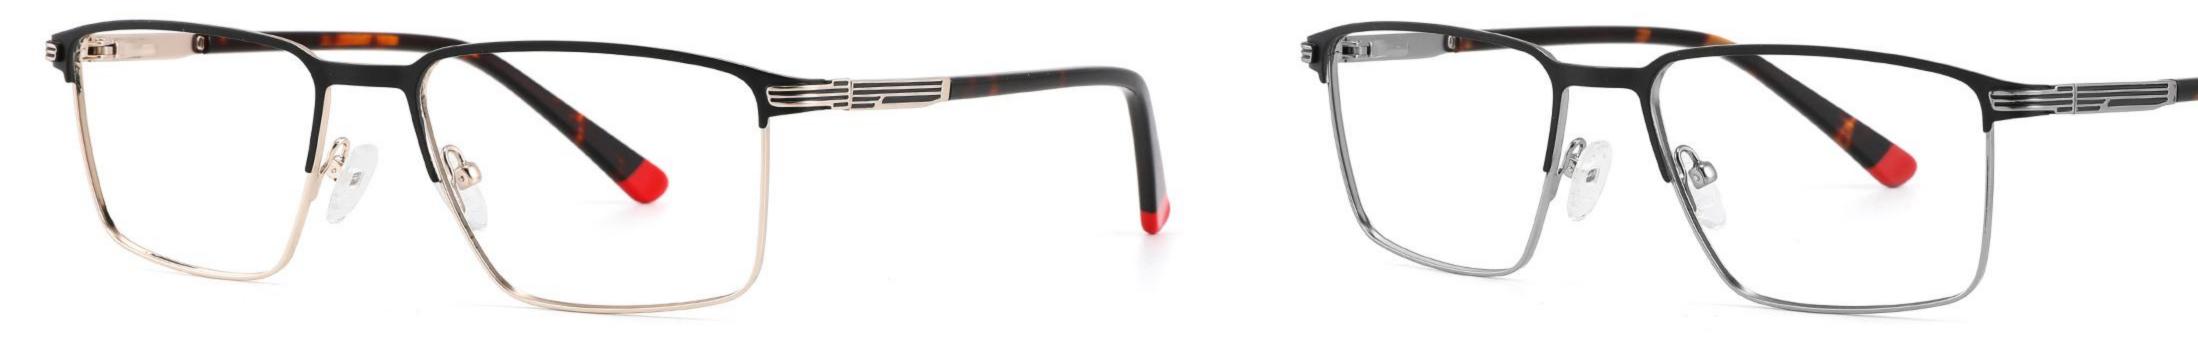

-----

## Model:GL0036

## Size:53-17-135





#### COLOR DISPLAY











### Size:54-17-140

#### COLOR DISPLAY



C1



-------













\_\_\_\_\_









-----

## Model:GL8184

### Size:53-17-145









#### COLOR DISPLAY













-----

## Model:GL8400

### Size:52-17-140

#### COLOR DISPLAY















-----

## Model:GL8451

Size:54-16-140









## Size:57-15-145

C2

#### COLOR DISPLAY















\_\_\_\_\_











#### COLOR DISPLAY











C4

#### COLOR DISPLAY











-----



#### COLOR DISPLAY









### Size:53-18-140

#### COLOR DISPLAY





-----









#### COLOR DISPLAY











#### COLOR DISPLAY





C1



C4

C2







### Size:57-18-145

#### COLOR DISPLAY





C1











### Size:54-18-140

#### COLOR DISPLAY





C1















## Size:54-18-140

#### COLOR DISPLAY





C1













## Size:52-16-140

#### COLOR DISPLAY





------

C1















## Size:52-18-140

#### COLOR DISPLAY





-----

C1





C3









\_\_\_\_\_

### COLOR DISPLAY



Size:45-19-140



Model:GL8836













-----

### COLOR DISPLAY

# Model:GL8837

Size:47-17-147

























------

























------













Size:47-17-145

### COLOR DISPLAY













-----

## Size:50-20-145











-----

### Size:50-20-140

#### COLOR DISPLAY



C1

C3











C4





















### Size:52-15-140

C2













\_\_\_\_\_

## Model:GL8853

### Size:53-18-145









------

# Model:GL8854

## Size:40-16-145









### Size:47-20-135

#### COLOR DISPLAY

















Siz