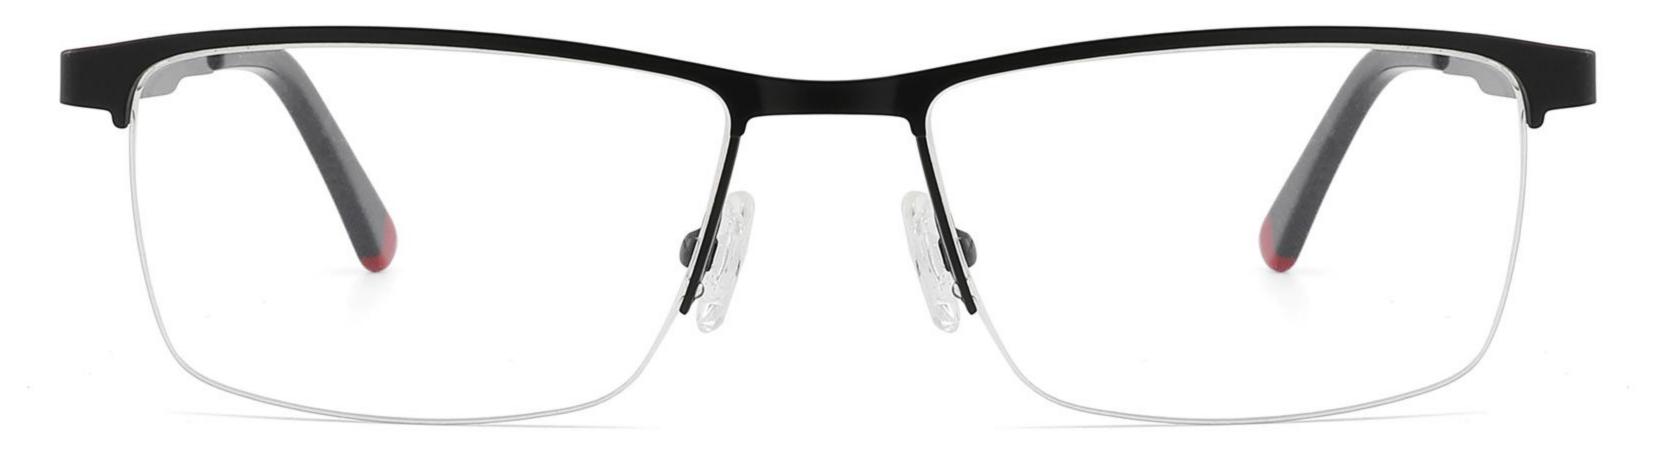

Size:52-17-140

#### COLOR DISPLAY















-----

## Model:GL8451

Size:54-16-140









## Size:57-15-145

C2

#### COLOR DISPLAY















\_\_\_\_\_











#### COLOR DISPLAY











C4

#### COLOR DISPLAY











-----



#### COLOR DISPLAY









### Size:53-18-140

#### COLOR DISPLAY





-----









#### COLOR DISPLAY











#### COLOR DISPLAY





C1



C4

C2







### Size:57-18-145

#### COLOR DISPLAY





C1











### Size:54-18-140

#### COLOR DISPLAY





C1















## Size:54-18-140

#### COLOR DISPLAY





C1













## Size:52-16-140

#### COLOR DISPLAY





------

C1















## Size:52-18-140

#### COLOR DISPLAY





-----

C1





C3









\_\_\_\_\_

### COLOR DISPLAY



Size:45-19-140



Model:GL8836













-----

### COLOR DISPLAY

# Model:GL8837

Size:47-17-147

























------

























------













Size:47-17-145

### COLOR DISPLAY













-----

## Size:50-20-145











-----

### Size:50-20-140

#### COLOR DISPLAY



C1

C3











C4





















### Size:52-15-140

C2













\_\_\_\_\_

## Model:GL8853

### Size:53-18-145









------

# Model:GL8854

## Size:40-16-145









### Size:47-20-135

#### COLOR DISPLAY

















Size:49-20-145

#### COLOR DISPLAY



C3







C4







\_\_\_\_\_

## Model:GL8857

### Size:51-20-145













### Size:48-18-138

#### COLOR DISPLAY











\_\_\_\_\_

### Model:GL8860

Size:43-22-140









### Size:39-27-145









------





-----





C4

### COLO