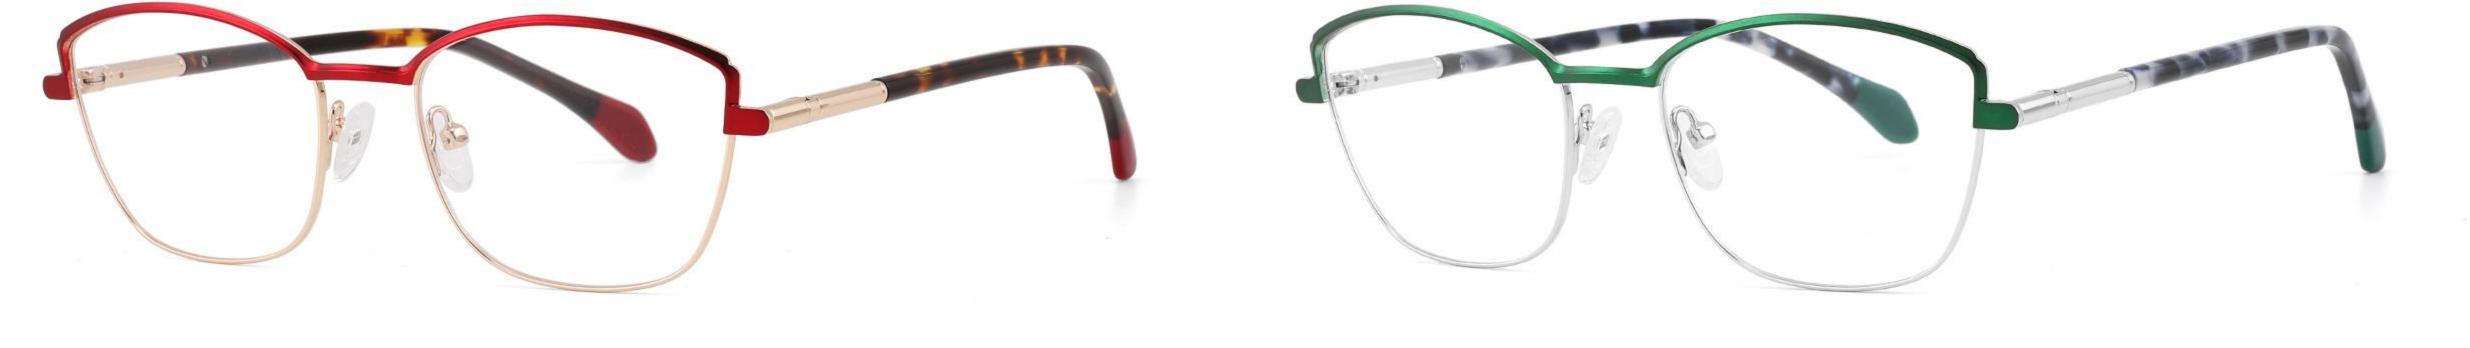

Size:53-17-145









#### COLOR DISPLAY













-----

## Model:GL8400

### Size:52-17-140

#### COLOR DISPLAY















-----

## Model:GL8451

Size:54-16-140









## Size:57-15-145

C2

#### COLOR DISPLAY















\_\_\_\_\_











#### COLOR DISPLAY











C4

#### COLOR DISPLAY











-----



#### COLOR DISPLAY









### Size:53-18-140

#### COLOR DISPLAY





-----









#### COLOR DISPLAY











#### COLOR DISPLAY





C1



C4

C2







### Size:57-18-145

#### COLOR DISPLAY





C1











### Size:54-18-140

#### COLOR DISPLAY





C1















## Size:54-18-140

#### COLOR DISPLAY





C1













## Size:52-16-140

#### COLOR DISPLAY





------

C1















## Size:52-18-140

#### COLOR DISPLAY





-----

C1





C3









\_\_\_\_\_

### COLOR DISPLAY



Size:45-19-140



Model:GL8836













-----

### COLOR DISPLAY

# Model:GL8837

Size:47-17-147

























------

























------













Size:47-17-145

### COLOR DISPLAY













-----

## Size:50-20-145











-----

### Size:50-20-140

#### COLOR DISPLAY



C1

C3











C4





















### Size:52-15-140

C2













\_\_\_\_\_

## Model:GL8853

### Size:53-18-145









------

# Model:GL8854

## Size:40-16-145









### Size:47-20-135

#### COLOR DISPLAY

















Size:49-20-145

#### COLOR DISPLAY



C3







C4







\_\_\_\_\_

## Model:GL8857

### Size:51-20-145













### Size:48-18-138

#### COLOR DISPLAY











\_\_\_\_\_

### Model:GL8860

Si