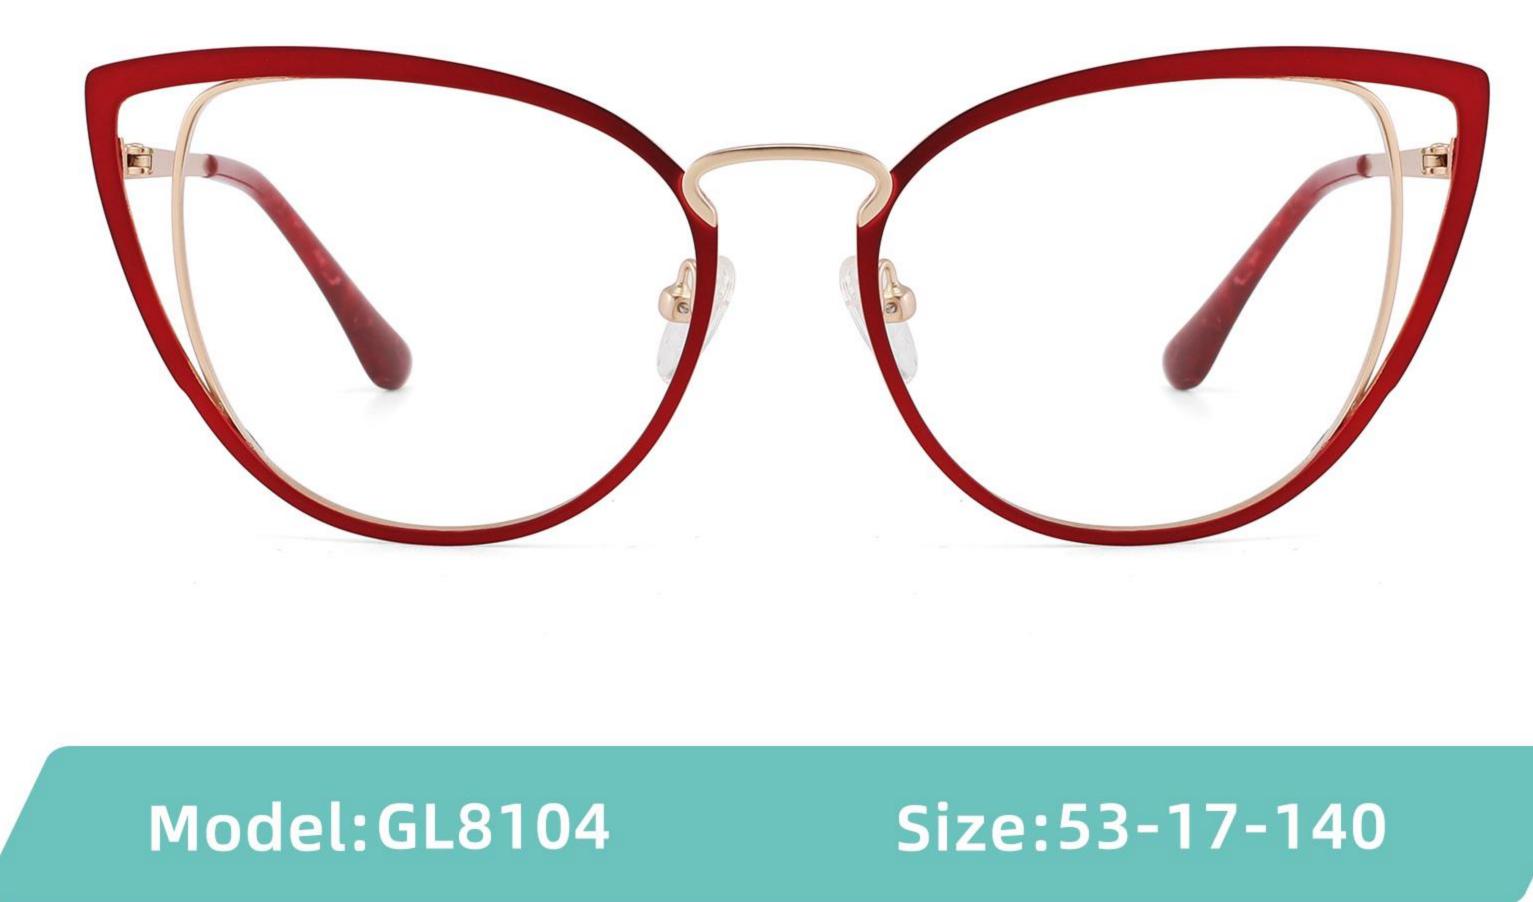

ize: 46 🗆 22-138



DETAIL DISPLAY



#### COLOR DISPLAY







**C3** 

## Model: GL8951

## Size: 52 🗆 17-135



DETAIL DISPLAY



#### COLOR DISPLAY





## Model: GL8959

## Size: 52 🗆 18-144

\_\_\_\_\_



DETAIL DISPLAY



#### COLOR DISPLAY





## Model: GL8960

## Size: 52 🗆 18-142



DETAIL DISPLAY







## Model: GL8962

## Size: 55 🗆 18-140



DETAIL DISPLAY







## Modle:8878 Size:54 18-142















## Modle:8883 Size:54 15-145

















## Modle:9199 Size:60 12-145















## Modle:GL8871 Size:55 12-145















## Modle:GL9213 Size:47 19-142























## Model:20002

## Size:53-19-145











-----

## Model:GL0036

## Size:53-17-135





#### COLOR DISPLAY











### Size:54-17-140

#### COLOR DISPLAY



C1



-------













\_\_\_\_\_









-----

## Model:GL8184

### Size:53-17-145









#### COLOR DISPLAY













-----

## Model:GL8400

### Size:52-17-140

#### COLOR DISPLAY















-----

## Model:GL8451

Size:54-16-140









## Size:57-15-145

C2

#### COLOR DISPLAY















\_\_\_\_\_











#### COLOR DISPLAY











C4

#### COLOR DISPLAY











-----



#### COLOR DISPLAY









### Size:53-18-140

#### COLOR DISPLAY





-----









#### COLOR DISPLAY











#### COLOR DISPLAY





C1



C4

C2







### Size:57-18-145

#### COLOR DISPLAY





C1











### Size:54-18-140

#### COLOR DISPLAY





C1















## Size:54-18-140

#### COLOR DISPLAY





C1













## Size:52-16-140

#### COLOR DISPLAY





------

C1















##