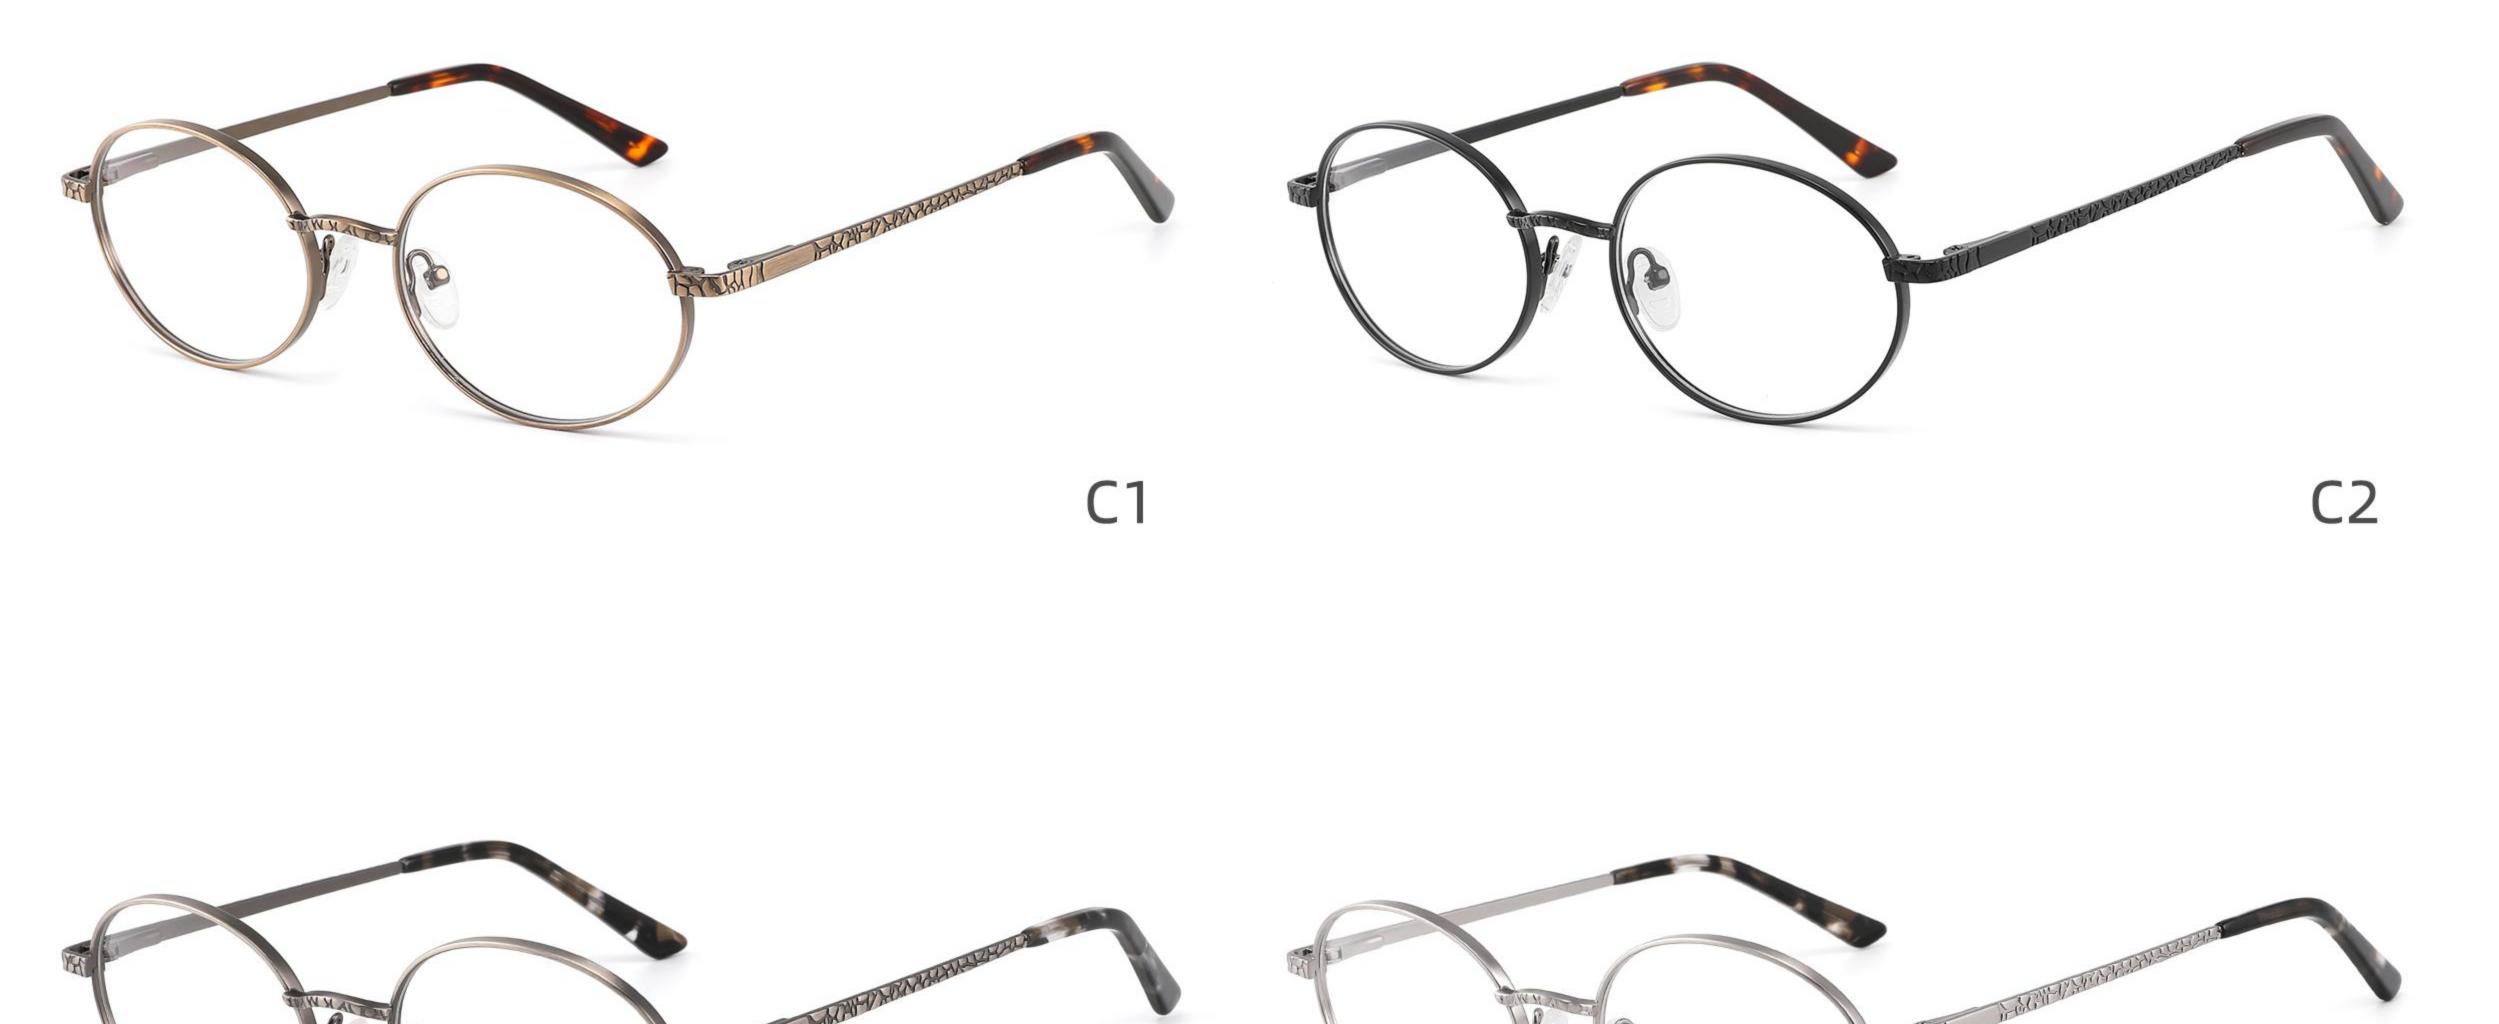

LOR DISPLAY











\_\_\_\_\_











## COLOR DISPLAY











### COLOR DISPLAY











-----

## COLOR DISPLAY









# Model:GL9138

Size:46-20-145









Size:40-27-140













## COLOR DISPLAY

\_\_\_\_\_









### COLOR DISPLAY



C5







C4

### COLOR DISPLAY











### COLOR DISPLAY









\_\_\_\_\_













### COLOR DISPLAY











### COLOR DISPLAY





C1











# Model:GL9165

Size:52-17-142









#### COLOR DISPLAY









# Model:GL9169

## Size:50-21-140











.....









-------

# Model:GL9176

## Size:47-21-145









\_\_\_\_\_

#### COLOR DISPLAY









# Model:GL9183

Size:54-17-142









# Model:GL9185

Size:54-17-140









-----









#### COLOR DISPLAY









# Model:GL9197

## Size:54-20-145





















## Model:GL9208

## Size:55-16-145

















# Model:GL9211

Size:47-22-142









\_\_\_\_\_









C2

#### COLOR DISPLAY





\_\_\_\_\_

C1











#### COLOR DISPLAY













# Model:GL9215

# Size:55-14-140









-------

## COLOR DISPLAY













\_\_\_\_\_









# Model:GL9223

# Size:53-21-140

C2

C4

#### COLOR DISPLAY



C1









# Model:GL9229

## Size:50-20-138

#### COLOR DISPLAY



C1





C2