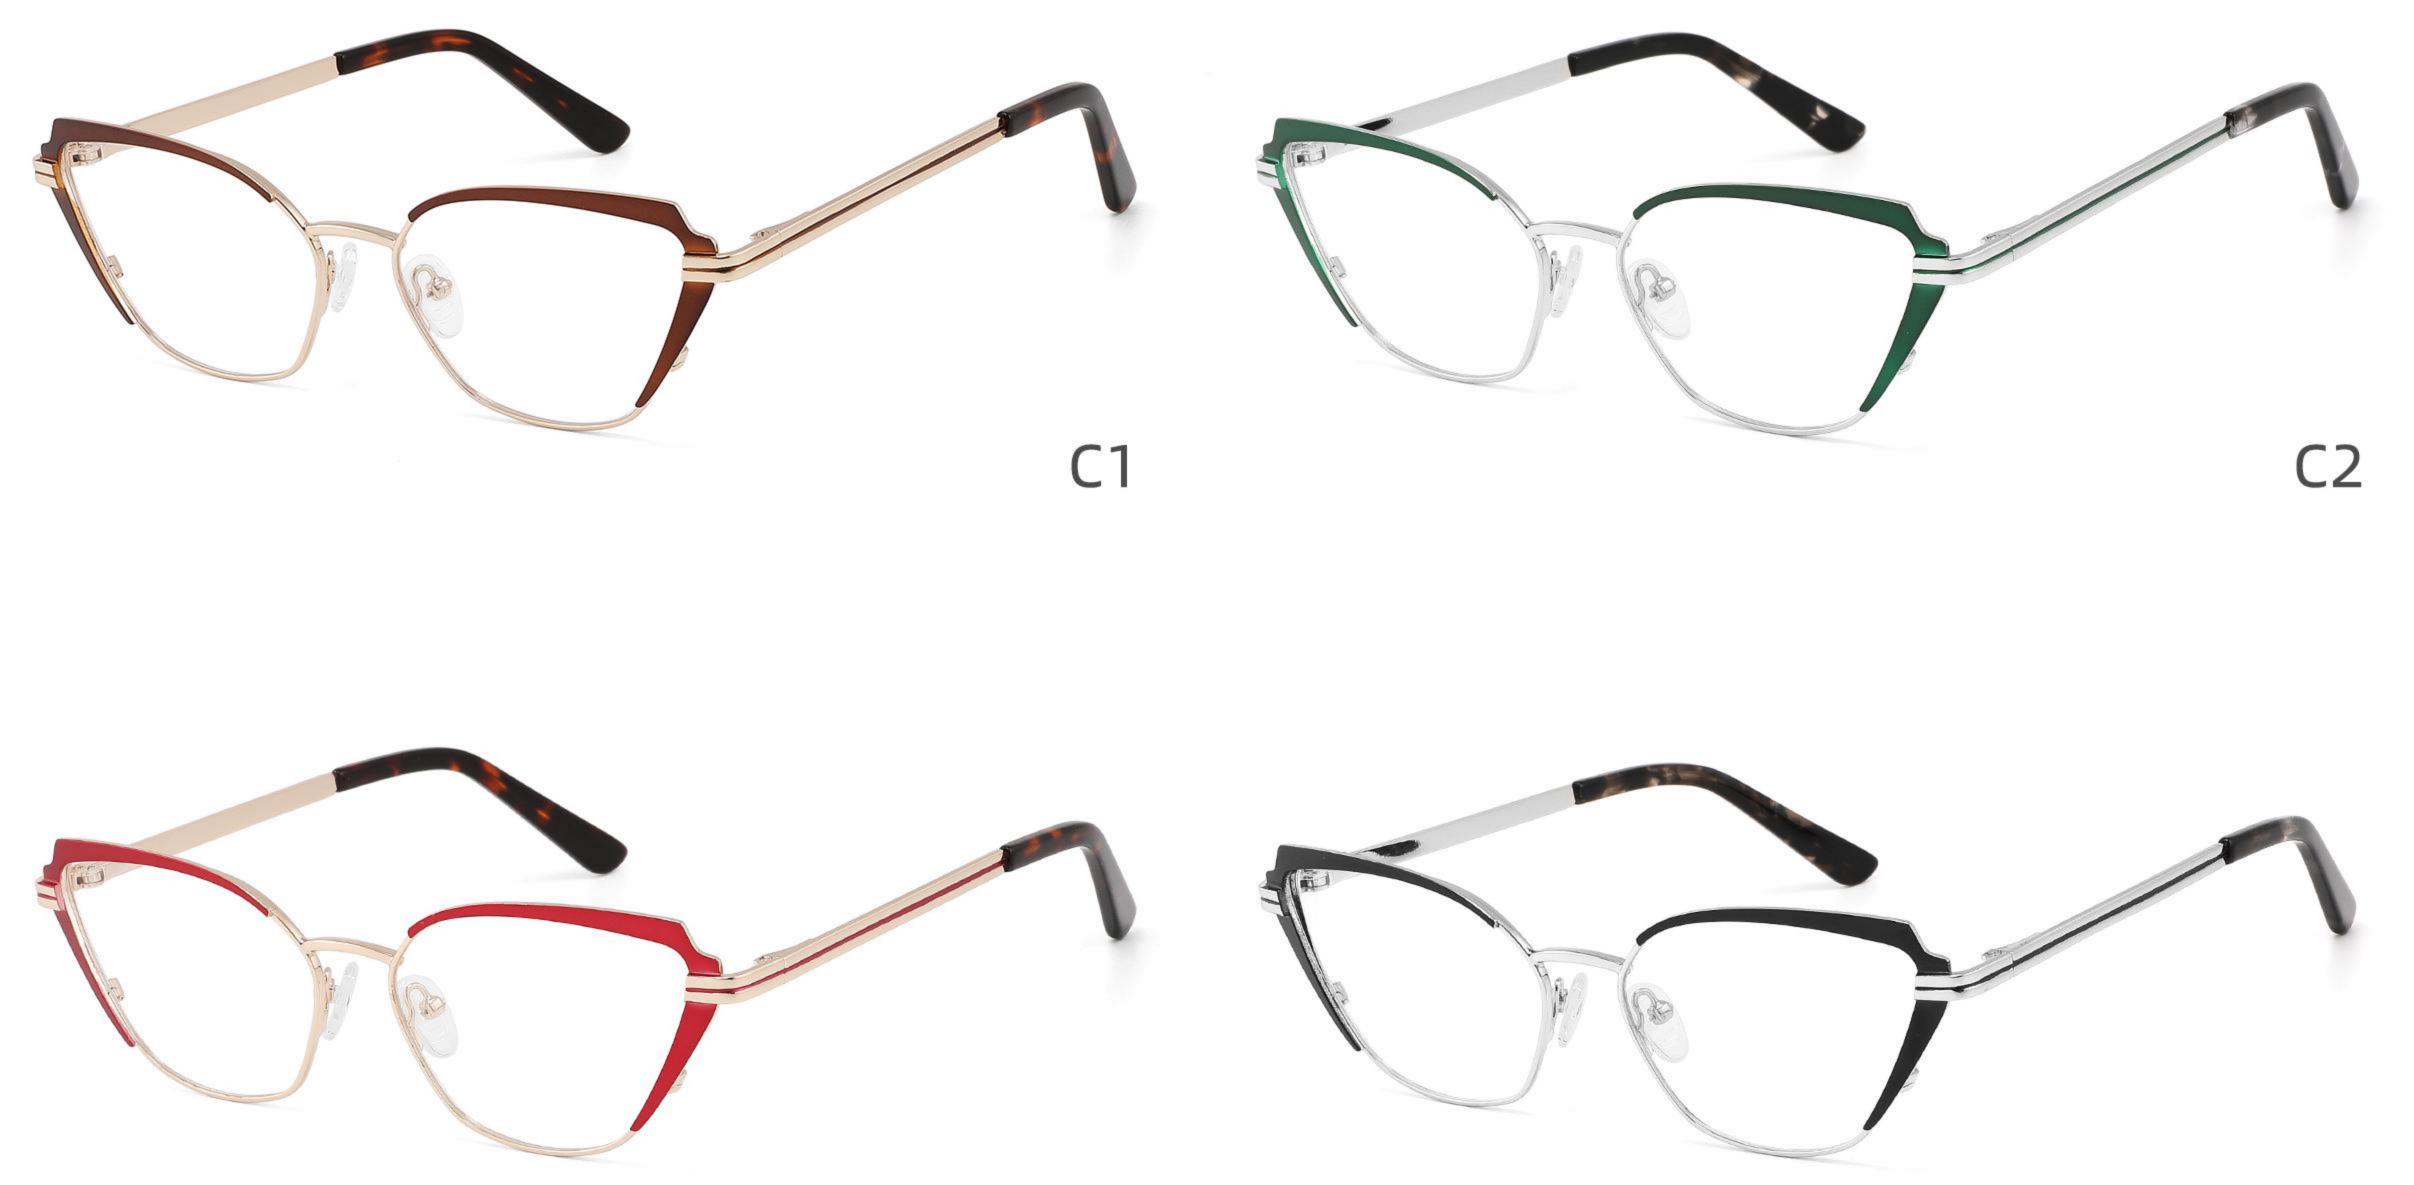

1-137









-----

# Size:53-18-140











## COLOR DISPLAY









C4

### COLOR DISPLAY











\_\_\_\_\_











## COLOR DISPLAY











### COLOR DISPLAY











-----

## COLOR DISPLAY









# Model:GL9138

Size:46-20-145









Size:40-27-140













## COLOR DISPLAY

\_\_\_\_\_









### COLOR DISPLAY



C5







C4

### COLOR DISPLAY











### COLOR DISPLAY









\_\_\_\_\_













### COLOR DISPLAY











### COLOR DISPLAY





C1











# Model:GL9165

Size:52-17-142









#### COLOR DISPLAY









# Model:GL9169

## Size:50-21-140











.....









-------

# Model:GL9176

## Size:47-21-145









\_\_\_\_\_

#### COLOR DISPLAY









# Model:GL9183

Size:54-17-142









# Model:GL9185

Size:54-17-140









-----









#### COLOR DISPLAY









# Model:GL9197

## Size:54-20-145





















## Model:GL9208

## Size:55-16-145

















# Model:GL9211

Size:47-22-142









\_\_\_\_\_









C2

#### COLOR DISPLAY





\_\_\_\_\_

C1











#### COLOR DISPLAY













# Model:GL9215

# Size:55-14-140









-------

## COLOR DISPLAY













\_\_\_\_\_









# Model:GL9223

# Size:53-21-140

C2

C4

#### COLOR DISPLAY



C1









# Model:GL9229

## Size:50-20-138

#### COLOR DISPLAY



C1





C2