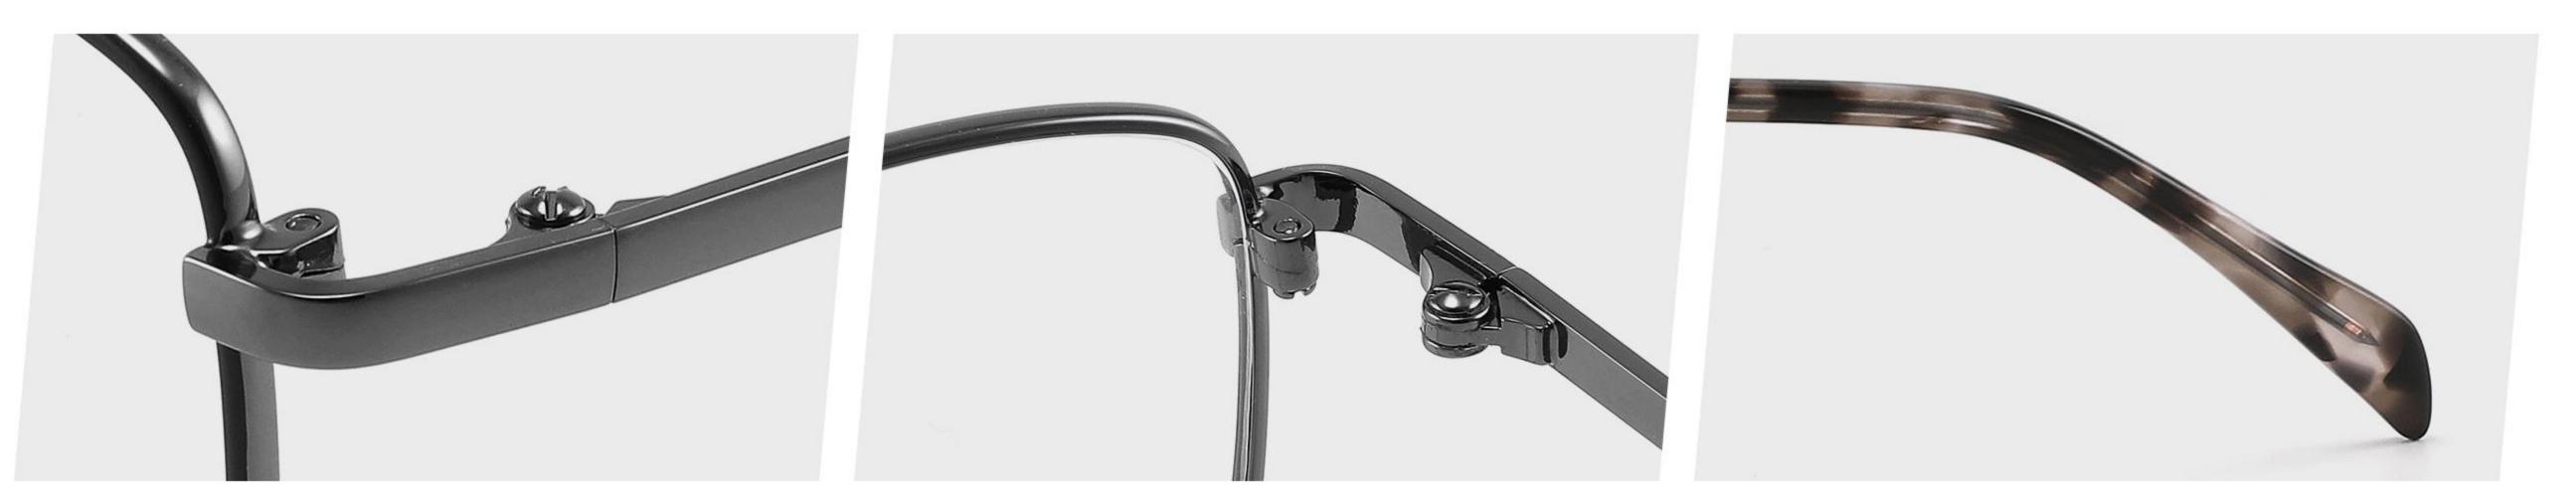

## Model: GL8868

## Size: 53 🗆 17-138



DETAIL DISPLAY



#### COLOR DISPLAY





## Model: GL8882

## Size: 57 🗆 17-140



DETAIL DISPLAY



#### COLOR DISPLAY







## Model: GL8917

## Size: 54 🗆 17-139



DETAIL DISPLAY









## Model: GL8942

## Size: 39 29-140



DETAIL DISPLAY







## Model: GL8946

## Size: 55 🗆 16-142



DETAIL DISPLAY







## Model: GL8948

## Size: 46 🗆 22-138



DETAIL DISPLAY



#### COLOR DISPLAY







**C3** 

## Model: GL8951

## Size: 52 🗆 17-135



DETAIL DISPLAY



#### COLOR DISPLAY





## Model: GL8959

## Size: 52 🗆 18-144

\_\_\_\_\_



DETAIL DISPLAY



#### COLOR DISPLAY





## Model: GL8960

## Size: 52 🗆 18-142



DETAIL DISPLAY







## Model: GL8962

## Size: 55 🗆 18-140



DETAIL DISPLAY







## Modle:8878 Size:54 18-142















## Modle:8883 Size:54 15-145

















## Modle:9199 Size:60 12-145















## Modle:GL8871 Size:55 12-145















## Modle:GL9213 Size:47 19-142























## Model:20002

## Size:53-19-145











-----

## Model:GL0036

## Size:53-17-135





#### COLOR DISPLAY











### Size:54-17-140

#### COLOR DISPLAY



C1



-------













\_\_\_\_\_









-----

## Model:GL8184

### Size:53-17-145









#### COLOR DISPLAY













-----

## Model:GL840