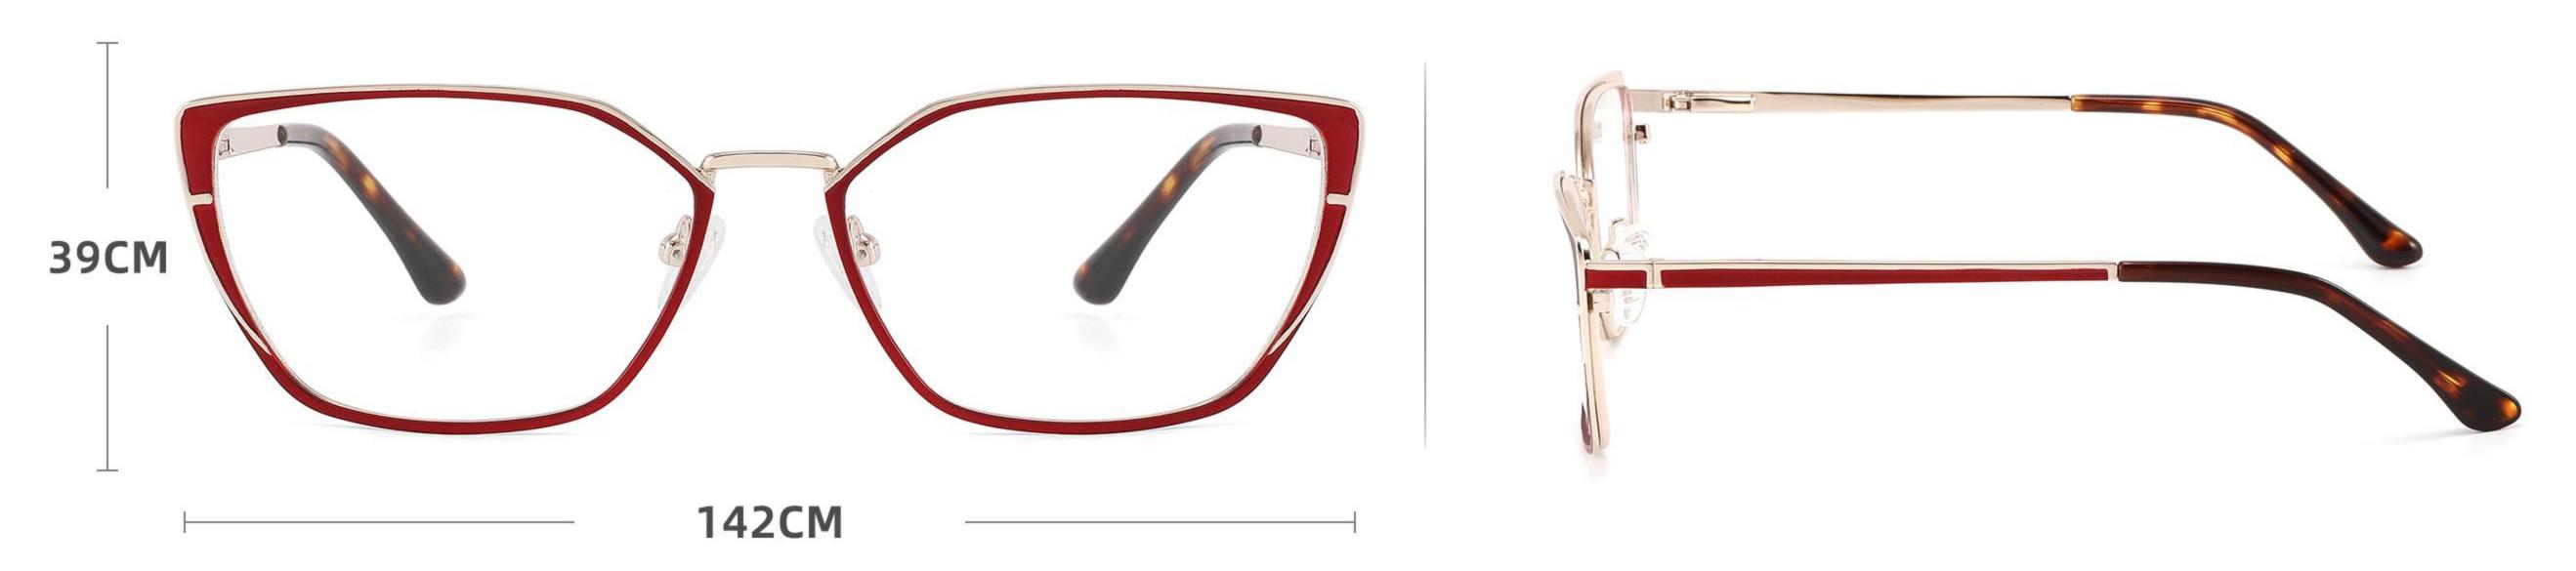

## Model: GL8868

## Size: 53 🗆 17-138



DETAIL DISPLAY



#### COLOR DISPLAY





## Model: GL8882

## Size: 57 🗆 17-140



DETAIL DISPLAY



#### COLOR DISPLAY







## Model: GL8917

## Size: 54 🗆 17-139



DETAIL DISPLAY









## Model: GL8942

## Size: 39 29-140



DETAIL DISPLAY







## Model: GL8946

## Size: 55 🗆 16-142



DETAIL DISPLAY







## Model: GL8948

## Size: 46 🗆 22-138



DETAIL DISPLAY



#### COLOR DISPLAY







**C3** 

## Model: GL8951

## Size: 52 🗆 17-135



DETAIL DISPLAY



#### COLOR DISPLAY





## Model: GL8959

## Size: 52 🗆 18-144

\_\_\_\_\_



DETAIL DISPLAY



#### COLOR DISPLAY





## Model: GL8960

## Size: 52 🗆 18-142



DETAIL DISPLAY







## Model: GL8962

## Size: 55 🗆 18-140



DETAIL DISPLAY







## Modle:8878 Size:54 18-142















## Modle:8883 Size:54 15-145

















## Modle:9199 Size:60 12-145















## Modle:GL8871 Size:55 1