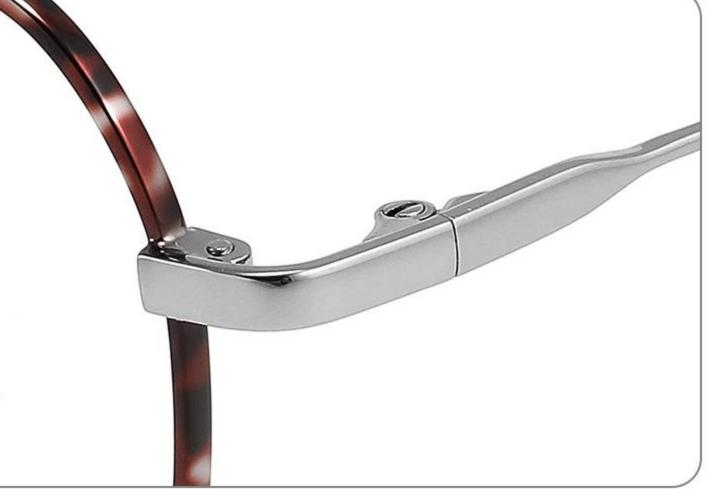

Size:45-19-140



Model:GL8836













-----

### COLOR DISPLAY

# Model:GL8837

Size:47-17-147

























------

























------













Size:47-17-145

### COLOR DISPLAY













-----

## Size:50-20-145











-----

### Size:50-20-140

#### COLOR DISPLAY



C1

C3











C4





















### Size:52-15-140

C2













\_\_\_\_\_

## Model:GL8853

### Size:53-18-145









------

# Model:GL8854

## Size:40-16-145









### Size:47-20-135

#### COLOR DISPLAY

















Size:49-20-145

#### COLOR DISPLAY



C3







C4







\_\_\_\_\_

## Model:GL8857

### Size:51-20-145













### Size:48-18-138

#### COLOR DISPLAY











\_\_\_\_\_

### Model:GL8860

Size:43-22-140









### Size:39-27-145









------





-----





C4

### COLOR DISPLAY











\_\_\_\_\_

## Model:GL8864

# Size:52-20-145





-----





#### COLOR DISPLAY





C3







### Size:55-12-145

#### COLOR DISPLAY



C1

















#### COLOR DISPLAY



























#### COLOR DISPLAY













C1







C3









C3













C3









## Size:50-19-140

### COLOR DISPLAY











\_\_\_\_\_

# Model:GL8889

Size:54-18-142

C2











C2

#### COLOR DISPLAY





------







#### COLOR DISPLAY



C1













-----









### COLOR DISPLAY





------









## Size:51-18-142













C2

### COLOR DISPLAY







C5







# Model:GL8910

## Size:55-16-142











# Size:56-17-145

### COLOR DISPLAY





------

C2











### COLOR DISPLAY

# Model:GL8912

S