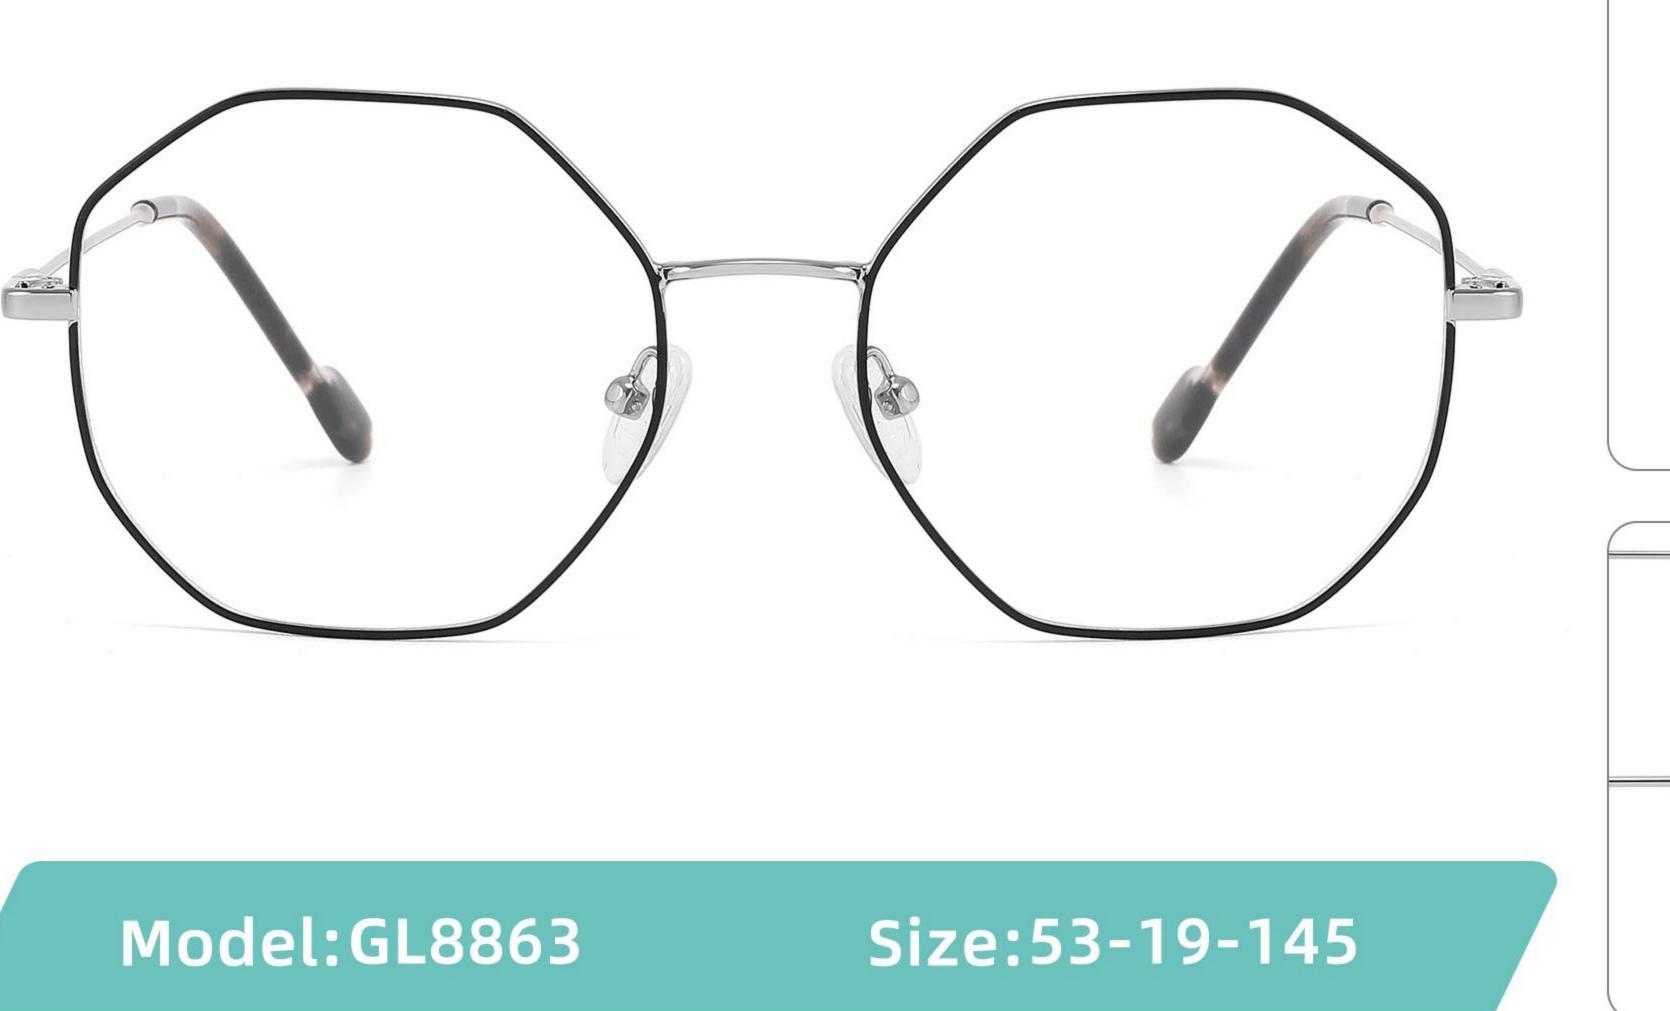

0



Model:GL8836













-----

### COLOR DISPLAY

# Model:GL8837

Size:47-17-147

























------

























------













Size:47-17-145

### COLOR DISPLAY













-----

## Size:50-20-145











-----

### Size:50-20-140

#### COLOR DISPLAY



C1

C3











C4





















### Size:52-15-140

C2













\_\_\_\_\_

## Model:GL8853

### Size:53-18-145









------

# Model:GL8854

## Size:40-16-145









### Size:47-20-135

#### COLOR DISPLAY

















Size:49-20-145

#### COLOR DISPLAY



C3







C4







\_\_\_\_\_

## Model:GL8857

### Size:51-20-145













### Size:48-18-138

#### COLOR DISPLAY











\_\_\_\_\_

### Model:GL8860

Size:43-22-140









### Size:39-27-145









------





-----





C4

### COLOR DISPLAY











\_\_\_\_\_

## Model:GL8864

# Size:52-20-145





-----





#### COLOR DISPLAY





C3







### Size:55-12-145

#### COLOR DISPLAY



C1

















#### COLOR DISPLAY



























#### COLOR DISPLAY













C1







C3









C3













C3









## Size:50-19-140

### COLOR DISPLAY











\_\_\_\_\_

# Model:GL8889

Size:54-18-142

C2











C2

#### COLOR DISPLAY





------







#### COLOR DISPLAY



C1













-----









### COLOR DISPLAY





------









## Size:51-18-142













C2

### COLOR DISPLAY







C5







# Model:GL8910

## Size:55-16-142











# Size:56-17-145

### COLOR DISPLAY





------

C2











### COLOR DISPLAY

# Model:GL8912

Size:54-17-142