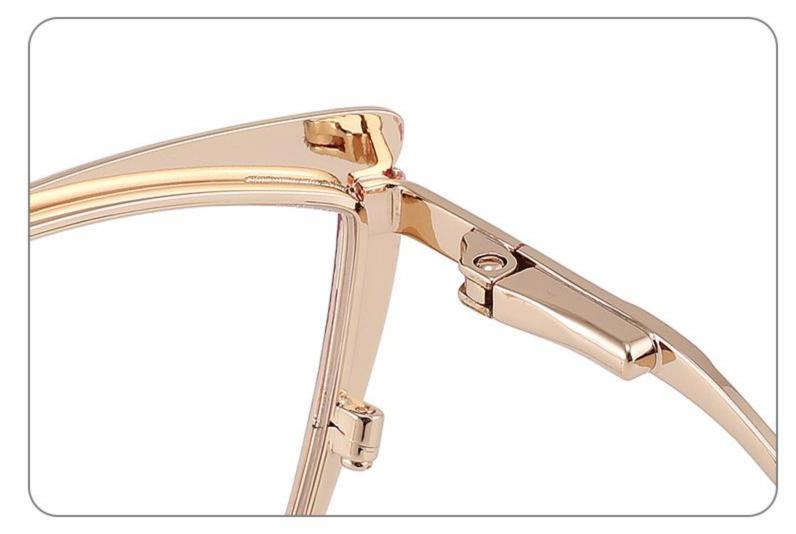

\_\_\_\_

## Model:GL8857

### Size:51-20-145













### Size:48-18-138

#### COLOR DISPLAY











\_\_\_\_\_

### Model:GL8860

Size:43-22-140









### Size:39-27-145









------





-----





C4

### COLOR DISPLAY











\_\_\_\_\_

## Model:GL8864

# Size:52-20-145





-----





#### COLOR DISPLAY





C3







### Size:55-12-145

#### COLOR DISPLAY



C1

















#### COLOR DISPLAY



























#### COLOR DISPLAY













C1







C3









C3













C3









## Size:50-19-140

### COLOR DISPLAY











\_\_\_\_\_

# Model:GL8889

Size:54-18-142

C2











C2

#### COLOR DISPLAY





------







#### COLOR DISPLAY



C1













-----









### COLOR DISPLAY





------









## Size:51-18-142













C2

### COLOR DISPLAY







C5







# Model:GL8910

## Size:55-16-142











# Size:56-17-145

### COLOR DISPLAY





------

C2











### COLOR DISPLAY

# Model:GL8912

Size:54-17-142









# Size:50-22-142

## COLOR DISPLAY





## **C**3















\_\_\_\_\_

# Model:GL8916

## Size:57-18-145











## Size:54-21-142

#### COLOR DISPLAY





\_\_\_\_\_

C1





C2











\_\_\_\_\_

# Model:GL8931

## Size:48-21-140

#### COLOR DISPLAY



C1









# Model:GL8932

## Size:56-18-145









### COLOR DISPLAY

















\_\_\_\_\_

# Model:GL8943

# Size:34-30-135

C4

### COLOR DISPLAY





С3







## COLOR DISPLAY





-----







-----

# Size:50-18-140

## COLOR DISPLAY



C5







## Size:46-21-137









-----

# Size:53-18-140