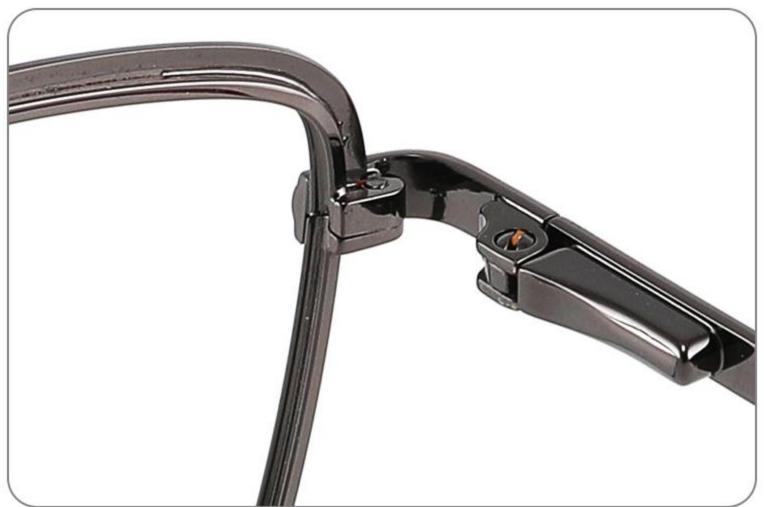

ISPLAY





-----









#### COLOR DISPLAY











#### COLOR DISPLAY





C1



C4

C2







### Size:57-18-145

#### COLOR DISPLAY





C1











### Size:54-18-140

#### COLOR DISPLAY





C1















## Size:54-18-140

#### COLOR DISPLAY





C1













## Size:52-16-140

#### COLOR DISPLAY





------

C1















## Size:52-18-140

#### COLOR DISPLAY





-----

C1





C3









\_\_\_\_\_

### COLOR DISPLAY



Size:45-19-140



Model:GL8836













-----

### COLOR DISPLAY

# Model:GL8837

Size:47-17-147

























------

























------













Size:47-17-145

### COLOR DISPLAY













-----

## Size:50-20-145











-----

### Size:50-20-140

#### COLOR DISPLAY



C1

C3











C4





















### Size:52-15-140

C2













\_\_\_\_\_

## Model:GL8853

### Size:53-18-145









------

# Model:GL8854

## Size:40-16-145









### Size:47-20-135

#### COLOR DISPLAY

















Size:49-20-145

#### COLOR DISPLAY



C3







C4







\_\_\_\_\_

## Model:GL8857

### Size:51-20-145













### Size:48-18-138

#### COLOR DISPLAY











\_\_\_\_\_

### Model:GL8860

Size:43-22-140









### Size:39-27-145









------





-----





C4

### COLOR DISPLAY











\_\_\_\_\_

## Model:GL8864

# Size:52-20-145





-----





#### COLOR DISPLAY





C3







### Size:55-12-145

#### COLOR DISPLAY



C1

















#### COLOR DISPLAY



























#### COLOR DISPLAY













C1







C3









C3













C3









##