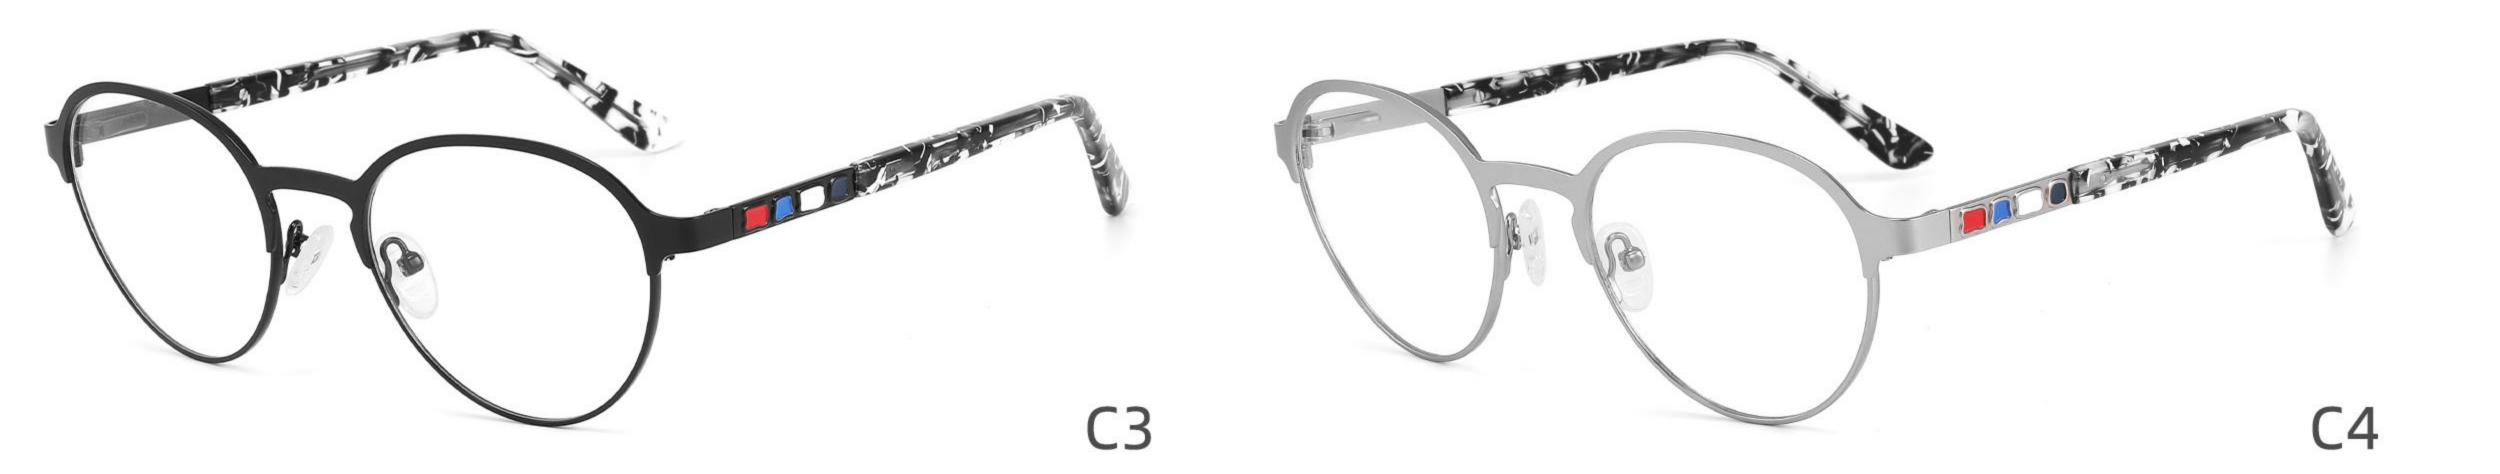

\_\_\_\_\_

# Model:GL8943

# Size:34-30-135

C4

### COLOR DISPLAY





С3







## COLOR DISPLAY





-----







-----

# Size:50-18-140

## COLOR DISPLAY



C5







## Size:46-21-137









-----

# Size:53-18-140











## COLOR DISPLAY









C4

### COLOR DISPLAY











\_\_\_\_\_











## COLOR DISPLAY











### COLOR DISPLAY











-----

## COLOR DISPLAY









# Model:GL9138

Size:46-20-145









Size:40-27-140













## COLOR DISPLAY

\_\_\_\_\_









### COLOR DISPLAY



C5







C4

### COLOR DISPLAY











### COLOR DISPLAY









\_\_\_\_\_













### COLOR DISPLAY











### COLOR DISPLAY





C1











# Model:GL9165

Size:52-17-142









#### COLOR DISPLAY









# Model:GL9169

## Size:50-21-140











.....









-------

# Model:GL9176

## Size:47-21-145









\_\_\_\_\_

#### COLOR DISPLAY









# Model:GL9183

Size:54-17-142









# Model:GL9185

Size:54-17-140









-----









#### COLOR DISPLAY









# Model:GL9197

## Size:54-20-145





















## Model:GL9208

## Size:55-16-145

















# Model:GL9211

Size:47-22-142









\_\_\_\_\_









C2

#### COLOR DISPLAY





\_\_\_\_\_

C1











#### COLOR DISPLAY













# Model:GL9215

# Size:55-14-140









-------

## COLOR DISPLAY













\_\_\_\_\_









# Model:GL9223

# Size:53-21-140

C2

C4

#### COLOR DISPLAY



C1









# Model:GL9229

## Size:50-20-138

#### COLOR DISPLAY



C1





C2