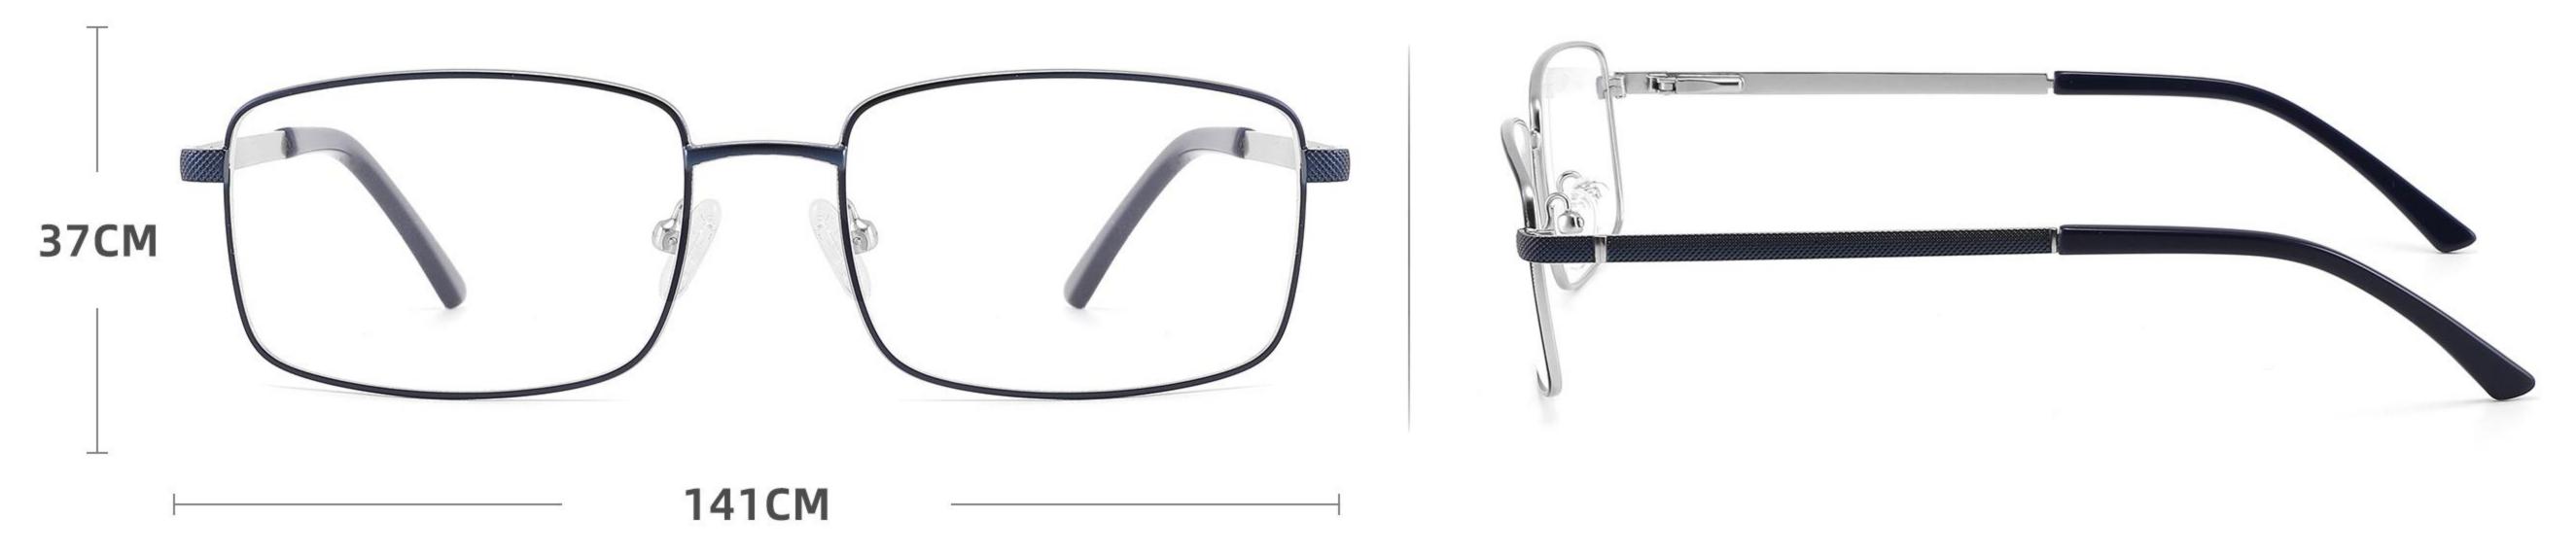

## Model: GL8868

## Size: 53 🗆 17-138



DETAIL DISPLAY



#### COLOR DISPLAY





## Model: GL8882

## Size: 57 🗆 17-140



DETAIL DISPLAY



#### COLOR DISPLAY







## Model: GL8917

## Size: 54 🗆 17-139



DETAIL DISPLAY









## Model: GL8942

## Size: 39 29-140



DETAIL DISPLAY







## Model: GL8946

## Size: 55 🗆 16-142



DETAIL DISPLAY







## Model: GL8948

## Size: 46 🗆 22-138



DETAIL DISPLAY



#### COLOR DISPLAY







**C3** 

## Model: GL8951

## Size: 52 🗆 17-135



DETAIL DISPLAY



#### COLOR DISPLAY





## Model: GL8959

## Size: 52 🗆 18-144

\_\_\_\_\_



DETAIL DISPLAY



#### COLOR DISPLAY





## Model: GL8960

## Size: 52 🗆 18-142



DETAIL DISPLAY







## Model: GL8962

## Size: 55 🗆 18-140



DETAIL DISPLAY







## Modle:8878 Size:54 18-142















## Modle:8883 Size:54 15-145

















## Modle:9199 Size:60 12-145















## Modle:GL8871 Size:55 12-145















## Modle:GL9213 Size:47 19-142























## Model:20002

## Size:53-19-145











-----

## Model:GL0036

## Size:53-17-135





#### COLOR DISPLAY











### Size:54-17-140

#### COLOR DISPLAY



C1



-------













\_\_\_\_\_









-----

## Model:GL8184

### Size:53-17-145









#### COLOR DISPLAY













-----

## Model:GL8400

### Size:52-17-140

#### COLOR DISPLAY















-----

## Model:GL8451

Size:54-16-140









## Size:57-15-145

C2

#### COLOR DISPLAY















\_\_\_\_\_











#### COLOR DISPLAY











C4

#### COL