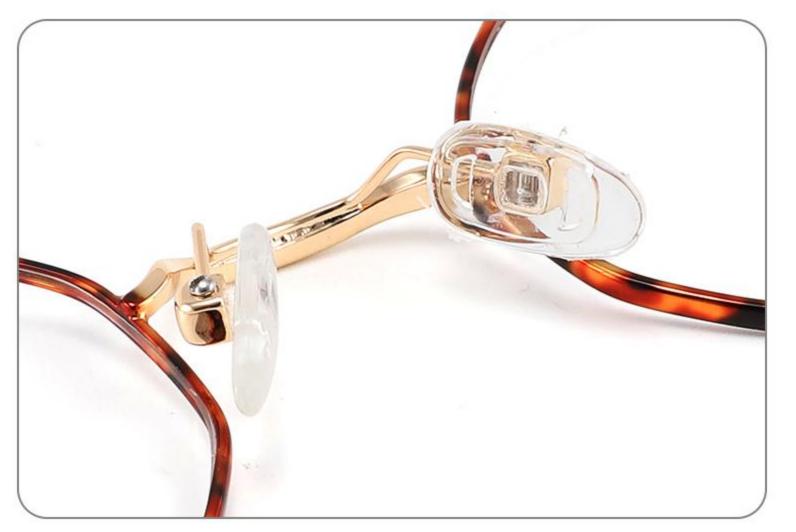

\_\_

### COLOR DISPLAY



Size:45-19-140



Model:GL8836













-----

### COLOR DISPLAY

# Model:GL8837

Size:47-17-147

























------

























------













Size:47-17-145

### COLOR DISPLAY













-----

## Size:50-20-145











-----

### Size:50-20-140

#### COLOR DISPLAY



C1

C3











C4





















### Size:52-15-140

C2













\_\_\_\_\_

## Model:GL8853

### Size:53-18-145









------

# Model:GL8854

## Size:40-16-145









### Size:47-20-135

#### COLOR DISPLAY

















Size:49-20-145

#### COLOR DISPLAY



C3







C4







\_\_\_\_\_

## Model:GL8857

### Size:51-20-145













### Size:48-18-138

#### COLOR DISPLAY











\_\_\_\_\_

### Model:GL8860

Size:43-22-140









### Size:39-27-145









------





-----





C4

### COLOR DISPLAY











\_\_\_\_\_

## Model:GL8864

# Size:52-20-145





-----





#### COLOR DISPLAY





C3







### Size:55-12-145

#### COLOR DISPLAY



C1

















#### COLOR DISPLAY



























#### COLOR DISPLAY













C1







C3









C3













C3









## Size:50-19-140

### COLOR DISPLAY











\_\_\_\_\_

# Model:GL8889

Size:54-18-142

C2











C2

#### COLOR DISPLAY





------







#### COLOR DISPLAY



C1













-----









### COLOR DISPLAY





------









## Size:51-18-142













C2

### COLOR DISPLAY







C5







# Model:GL8910

## Size:55-16-142











# Size:56-17-145

### COLOR DISPLAY





------

C2











### COLOR