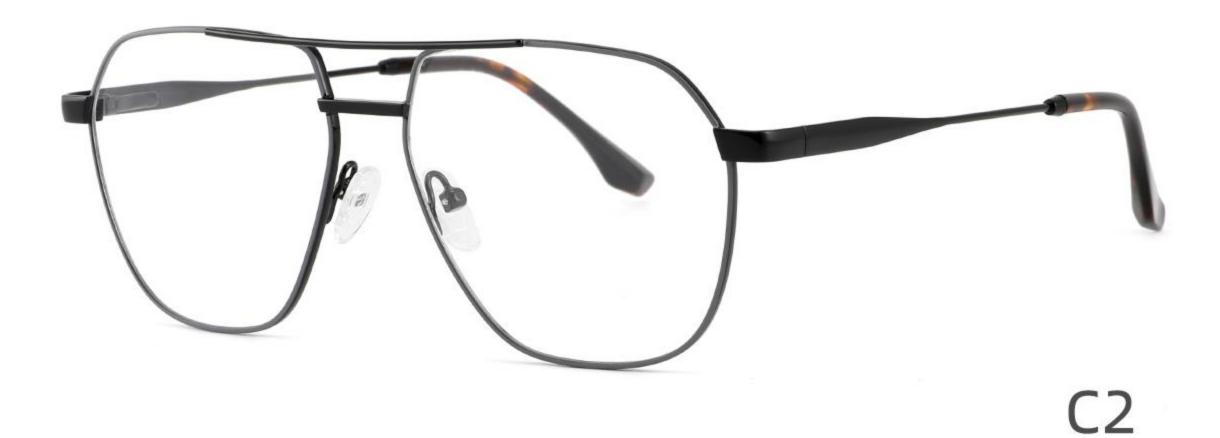

## Model:GL8451

Size:54-16-140

## Size:57-15-145

C2

#### COLOR DISPLAY

\_\_\_\_\_