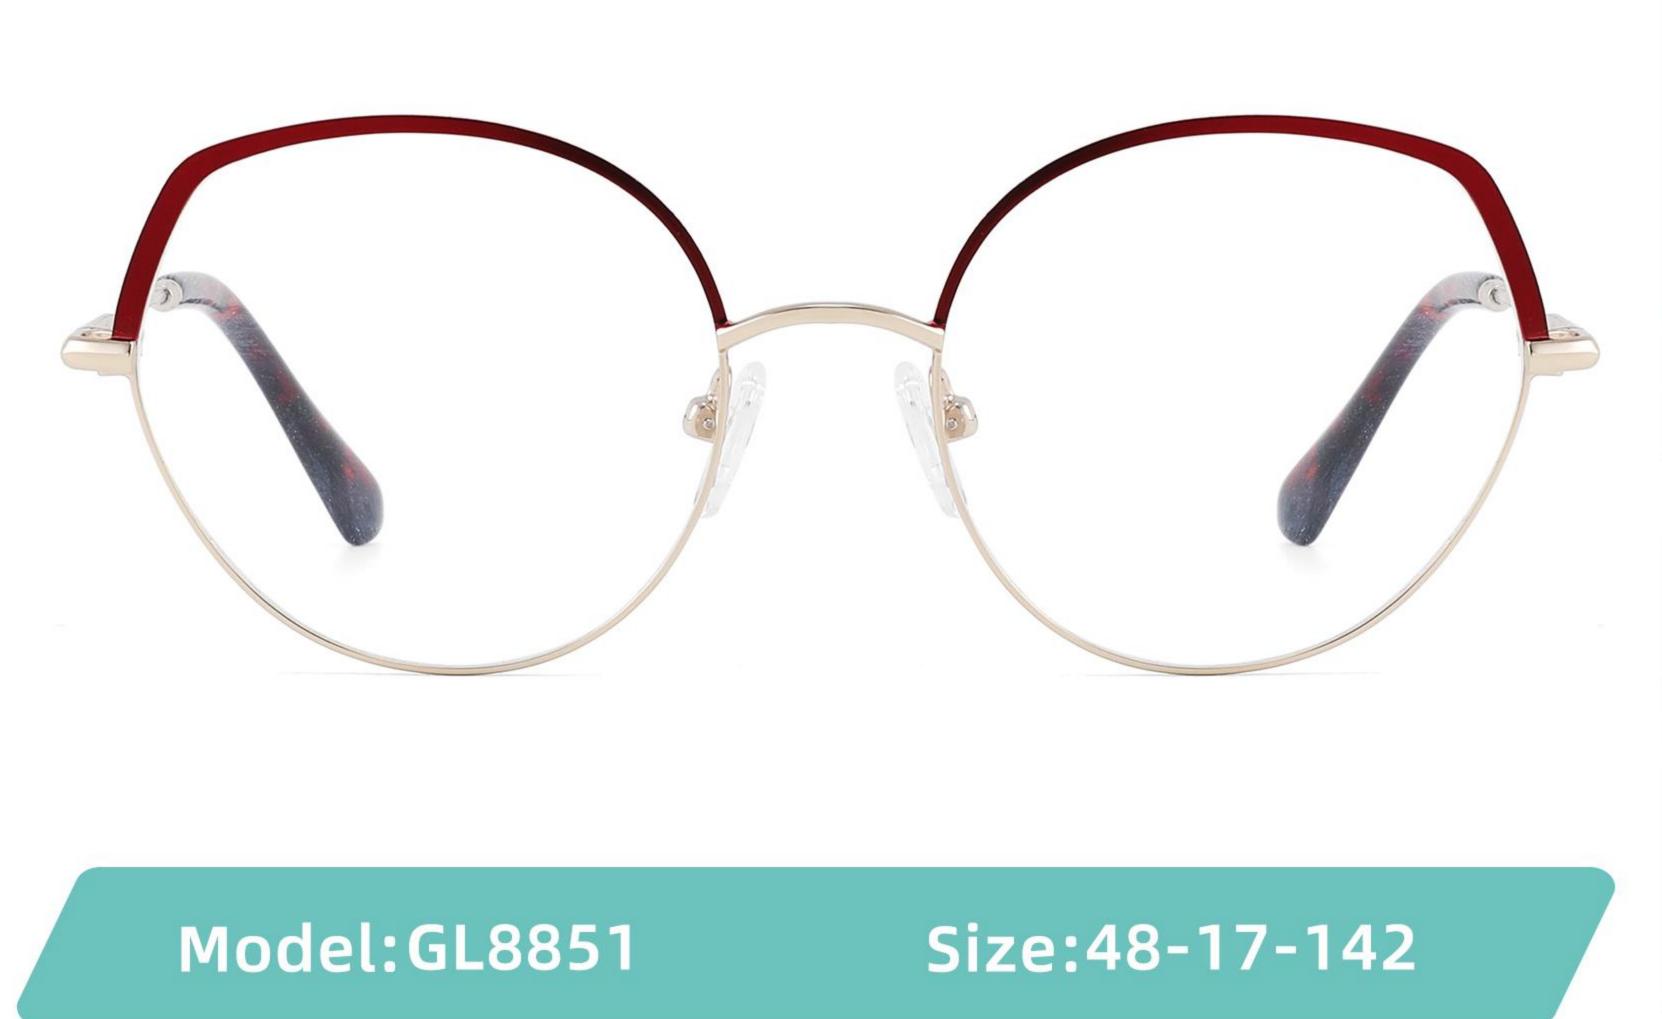

40

#### COLOR DISPLAY





-----









#### COLOR DISPLAY











#### COLOR DISPLAY





C1



C4

C2







### Size:57-18-145

#### COLOR DISPLAY





C1











### Size:54-18-140

#### COLOR DISPLAY





C1















## Size:54-18-140

#### COLOR DISPLAY





C1













## Size:52-16-140

#### COLOR DISPLAY





------

C1















## Size:52-18-140

#### COLOR DISPLAY





-----

C1





C3









\_\_\_\_\_

### COLOR DISPLAY



Size:45-19-140



Model:GL8836













-----

### COLOR DISPLAY

# Model:GL8837

Size:47-17-147

























------

























------













Size:47-17-145

### COLOR DISPLAY













-----

## Size:50-20-145











-----

### Size:50-20-140

#### COLOR DISPLAY



C1

C3











C4





















### Size:52-15-140

C2













\_\_\_\_\_

## Model:GL8853

### Size:53-18-145









------

# Model:GL8854

## Size:40-16-145









### Size:47-20-135

#### COLOR DISPLAY

















Size:49-20-145

#### COLOR DISPLAY



C3







C4







\_\_\_\_\_

## Model:GL8857

### Size:51-20-145













### Size:48-18-138

#### COLOR DISPLAY











\_\_\_\_\_

### Model:GL8860

Size:43-22-140









### Size:39-27-145









------





-----





C4

### COLOR DISPLAY











\_\_\_\_\_

## Model:GL8864

# Size:52-20-145





-----





#### COLOR DISPLAY





C3







### Size:55-12-145

#### COLOR DISPLAY



C1

















#### COLOR DISPLAY



























#### COLOR DISPLAY













C1







C3









C3