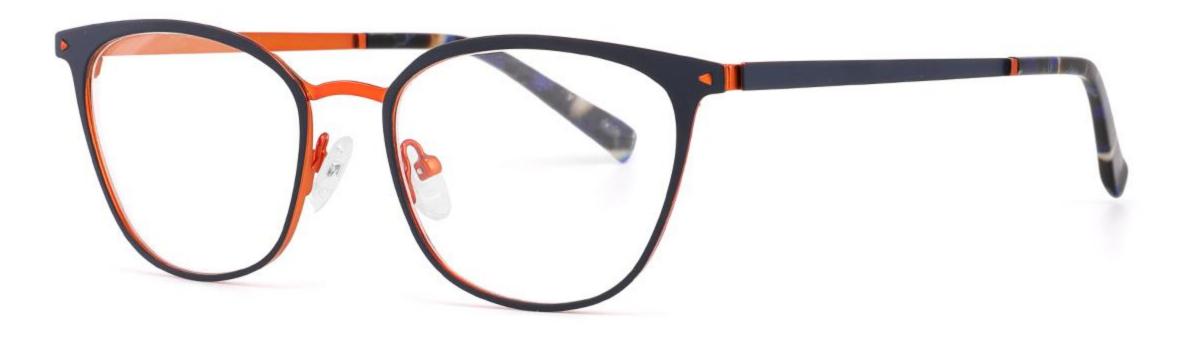

Size:53-18-140

#### COLOR DISPLAY





-----









#### COLOR DISPLAY











#### COLOR DISPLAY





C1



C4

C2







### Size:57-18-145

#### COLOR DISPLAY





C1











### Size:54-18-140

#### COLOR DISPLAY





C1















## Size:54-18-140

#### COLOR DISPLAY





C1













## Size:52-16-140

#### COLOR DISPLAY





------

C1















## Size:52-18-140

#### COLOR DISPLAY





-----

C1





C3









\_\_\_\_\_

### COLOR DISPLAY



Size:45-19-140



Model:GL8836













-----

### COLOR DISPLAY

# Model:GL8837

Size:47-17-147

























------

























------













Size:47-17-145

### COLOR DISPLAY













-----

## Size:50-20-145











-----

### Size:50-20-140

#### COLOR DISPLAY



C1

C3











C4





















### Size:52-15-140

C2













\_\_\_\_\_

## Model:GL8853

### Size:53-18-145









------

# Model:GL8854

## Size:40-16-145









### Size:47-20-135

#### COLOR DISPLAY

















Size:49-20-145

#### COLOR DISPLAY



C3







C4







\_\_\_\_\_

## Model:GL8857

### Size:51-20-145













### Size:48-18-138

#### COLOR DISPLAY











\_\_\_\_\_

### Model:GL8860

Size:43-22-140









### Size:39-27-145









------





-----





C4

### COLOR DISPLAY











\_\_\_\_\_

## Model:GL8864

# Size:52-20-145





-----





#### COLOR DISPLAY





C3







### Size:55-12-145

#### COLOR DISPLAY



C1

















#### COLOR DISPLAY



























#### COLOR DISPLAY













C1







C3









C3