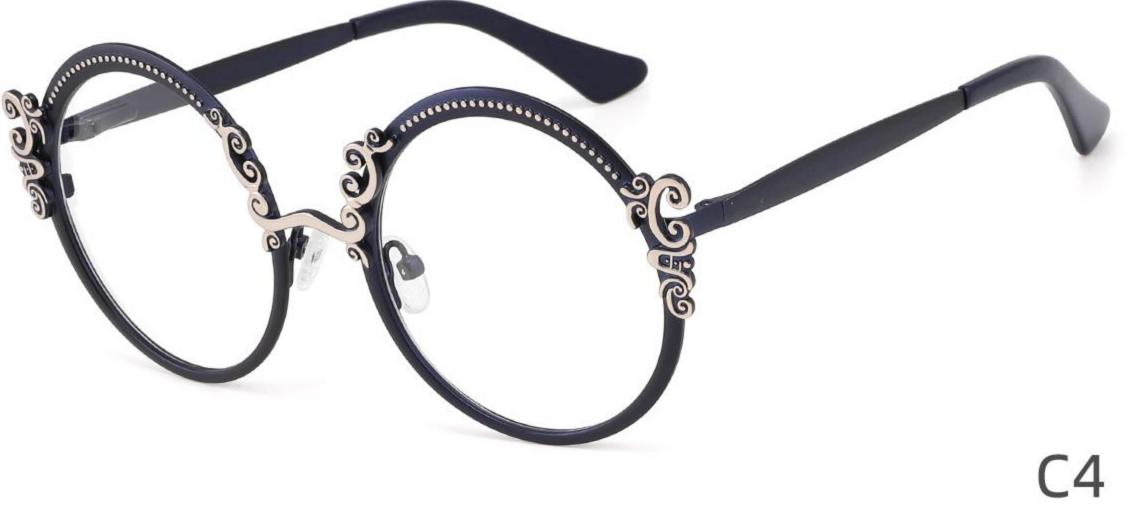

Size: 52 🗆 18-144

\_\_\_\_\_



DETAIL DISPLAY



#### COLOR DISPLAY





## Model: GL8960

## Size: 52 🗆 18-142



DETAIL DISPLAY







## Model: GL8962

## Size: 55 🗆 18-140



DETAIL DISPLAY







## Modle:8878 Size:54 18-142















## Modle:8883 Size:54 15-145

















## Modle:9199 Size:60 12-145















## Modle:GL8871 Size:55 12-145















## Modle:GL9213 Size:47 19-142























## Model:20002

## Size:53-19-145











-----

## Model:GL0036

## Size:53-17-135





#### COLOR DISPLAY











### Size:54-17-140

#### COLOR DISPLAY



C1



-------













\_\_\_\_\_









-----

## Model:GL8184

### Size:53-17-145









#### COLOR DISPLAY













-----

## Model:GL8400

### Size:52-17-140

#### COLOR DISPLAY















-----

## Model:GL8451

Size:54-16-140









## Size:57-15-145

C2

#### COLOR DISPLAY















\_\_\_\_\_











#### COLOR DISPLAY











C4

#### COLOR DISPLAY











-----



#### COLOR DISPLAY









### Size:53-18-140

#### COLOR DISPLAY





-----









#### COLOR DISPLAY











#### COLOR DISPLAY





C1



C4

C2







### Size:57-18-145

#### COLOR DISPLAY





C1











### Size:54-18-140

#### COLOR DISPLAY





C1















## Size:54-18-140

#### COLOR DISPLAY





C1













## Size:52-16-140

#### COLOR DISPLAY





------

C1















## Size:52-18-140

#### COLOR DISPLAY





-----

C1





C3









\_\_\_\_\_

### COLOR DISPLAY



Size:45-19-140



Model:GL8836













-----

### COLOR DISPLAY

# Model: