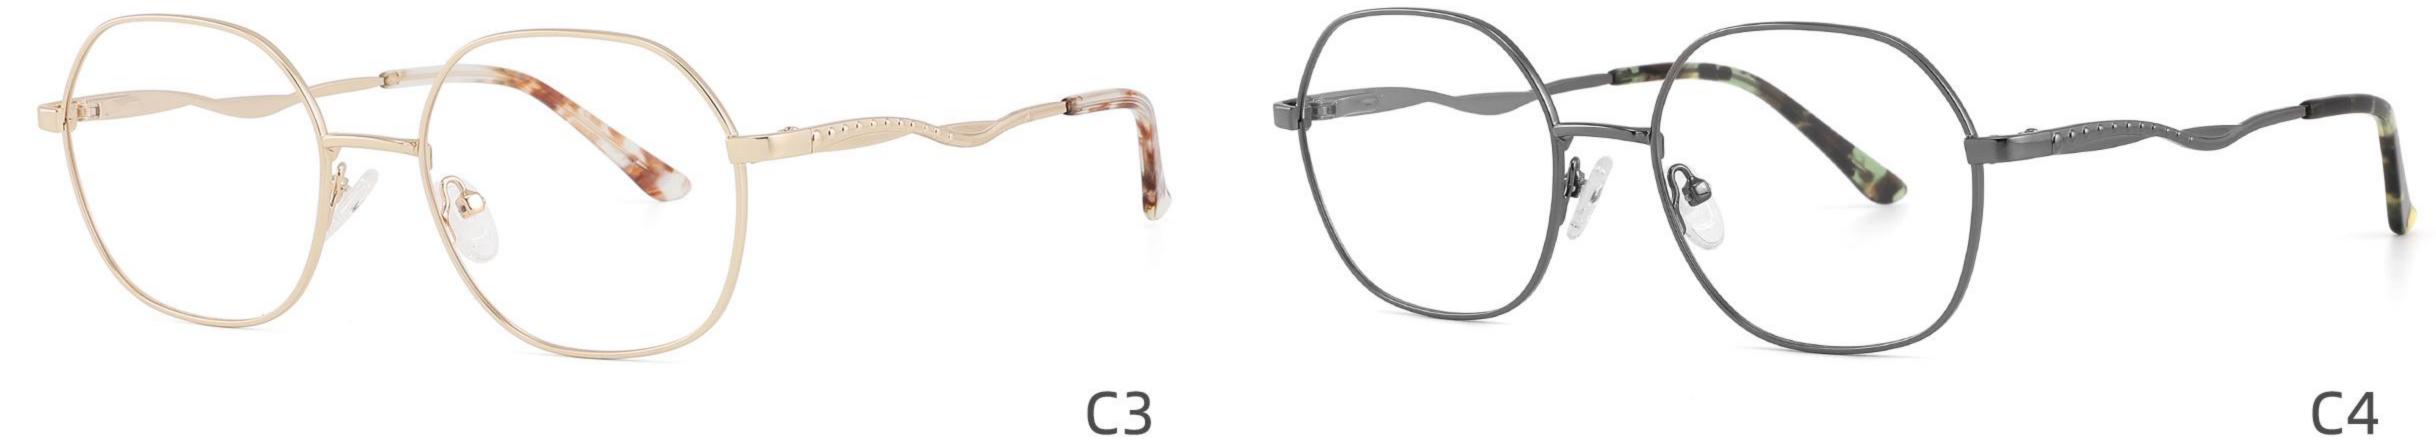

\_\_\_\_\_

## Model:GL8857

### Size:51-20-145













### Size:48-18-138

#### COLOR DISPLAY











\_\_\_\_\_

### Model:GL8860

Size:43-22-140









### Size:39-27-145









------





-----





C4

### COLOR DISPLAY











\_\_\_\_\_

## Model:GL8864

# Size:52-20-145





-----





#### COLOR DISPLAY





C3







### Size:55-12-145

#### COLOR DISPLAY



C1

















#### COLOR DISPLAY



























#### COLOR DISPLAY













C1







C3









C3













C3









## Size:50-19-140

### COLOR DISPLAY











\_\_\_\_\_

# Model:GL8889

Size:54-18-142

C2











C2

#### COLOR DISPLAY





------







#### COLOR DISPLAY



C1













-----









### COLOR DISPLAY





------









## Size:51-18-142













C2

### COLOR DISPLAY







C5







# Model:GL8910

## Size:55-16-142











# Size:56-17-145

### COLOR DISPLAY





------

C2











### COLOR DISPLAY

# Model:GL8912

Size:54-17-142









# Size:50-22-142

## COLOR DISPLAY





## **C**3















\_\_\_\_\_

# Model:GL8916

## Size:57-18-145











## Size:54-21-142

#### COLOR DISPLAY





\_\_\_\_\_

C1





C2











\_\_\_\_\_

# Model:GL8931

## Size:48-21-140

#### COLOR DISPLAY



C1









# Model:GL8932

## Size:56-18-145









### COLOR DISPLAY

















\_\_\_\_\_

# Model:GL8943

# Size:34-30-135

C4

### COLOR DISPLAY





С3







## COLOR DISPLAY





-----







-----

# Size:50-18-140

## COLOR DISPLAY



C5







## Size:46-21-137









-----

# Size:53-18-140