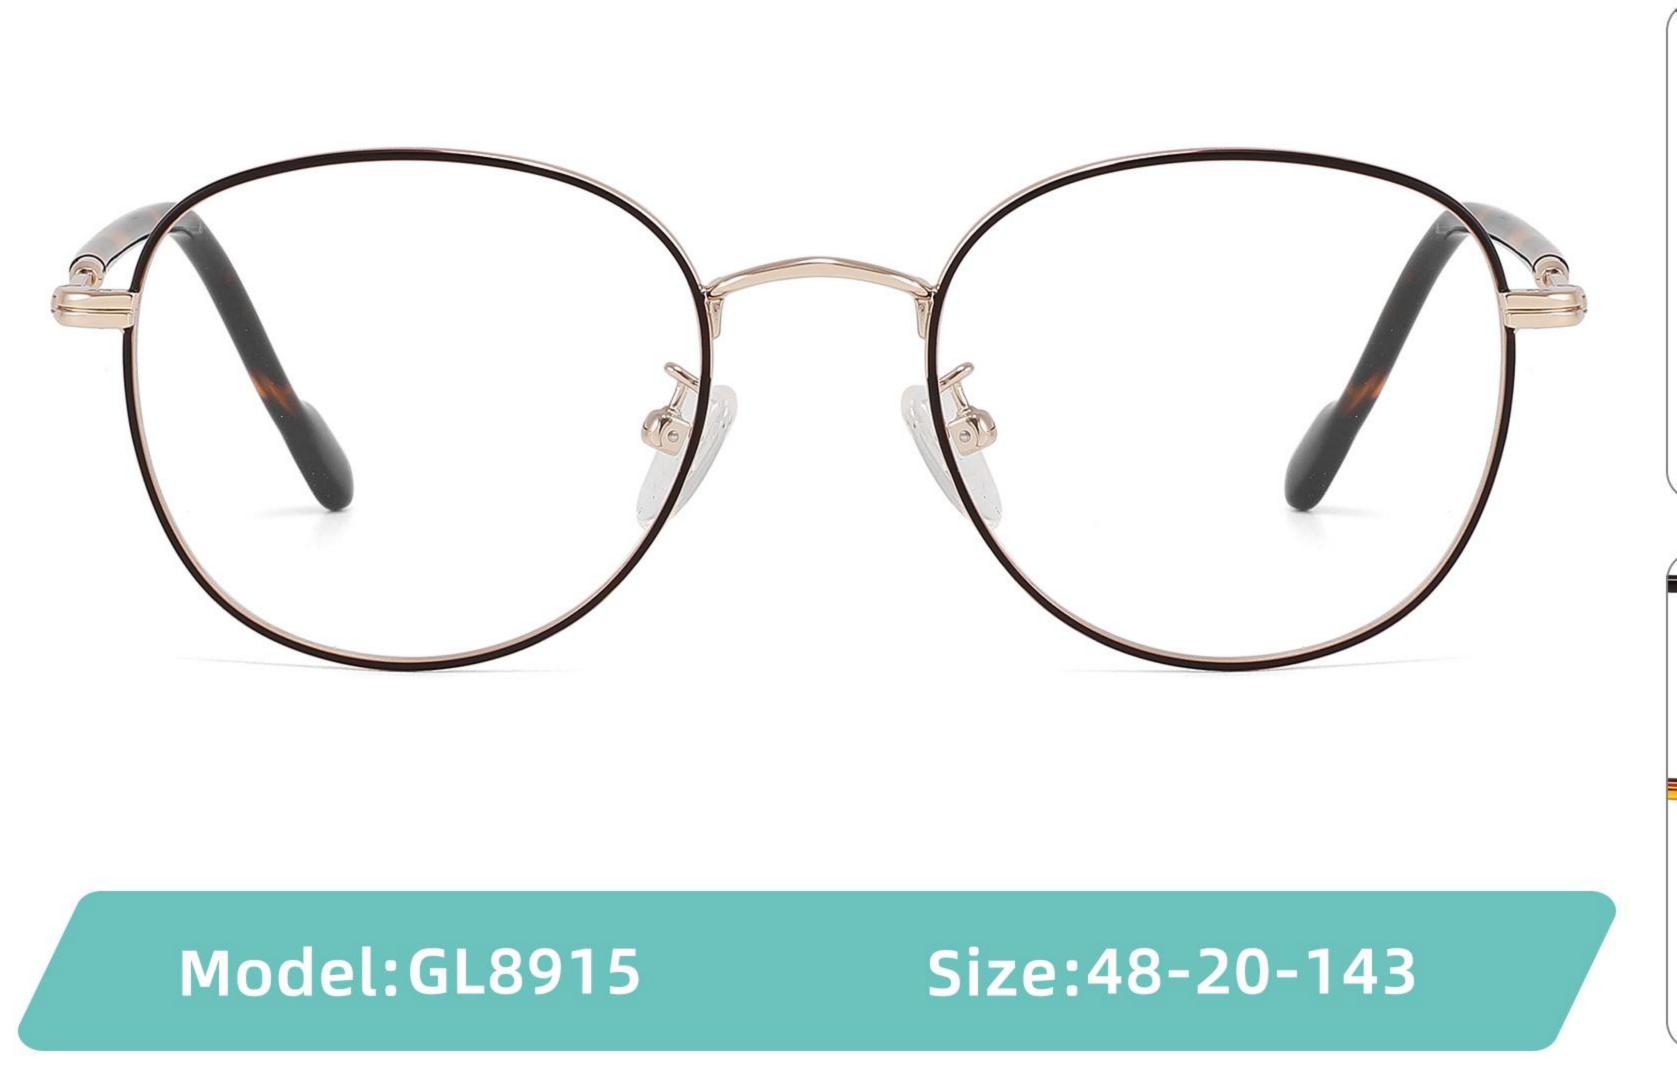

Model:GL8864

# Size:52-20-145





-----





#### COLOR DISPLAY





C3







### Size:55-12-145

#### COLOR DISPLAY



C1

















#### COLOR DISPLAY



























#### COLOR DISPLAY













C1







C3









C3













C3









## Size:50-19-140

### COLOR DISPLAY











\_\_\_\_\_

# Model:GL8889

Size:54-18-142

C2











C2

#### COLOR DISPLAY





------







#### COLOR DISPLAY



C1













-----









### COLOR DISPLAY





------









## Size:51-18-142













C2

### COLOR DISPLAY







C5







# Model:GL8910

## Size:55-16-142











# Size:56-17-145

### COLOR DISPLAY





------

C2











### COLOR DISPLAY

# Model:GL8912

Size:54-17-142









# Size:50-22-142

## COLOR DISPLAY





## **C**3















\_\_\_\_\_

# Model:GL8916

## Size:57-18-145











## Size:54-21-142

#### COLOR DISPLAY





\_\_\_\_\_

C1





C2











\_\_\_\_\_

# Model:GL8931

## Size:48-21-140

#### COLOR DISPLAY



C1









# Model:GL8932

## Size:56-18-145









### COLOR DISPLAY

















\_\_\_\_\_

# Model:GL8943

# Size:34-30-135

C4

### COLOR DISPLAY





С3







## COLOR DISPLAY





-----







-----

# Size:50-18-140

## COLOR DISPLAY



C5







## Size:46-21-137









-----

# Size:53-18-140











## COLOR DISPLAY









C4

### COLOR DISPLAY











\_\_\_\_\_











## COLOR DISPLAY











### COLOR DISPLAY











-----

## COLOR DISPLAY









# Model:GL9138

Size:46-20-145









Size:40-27-140













## COLOR DISPLAY

\