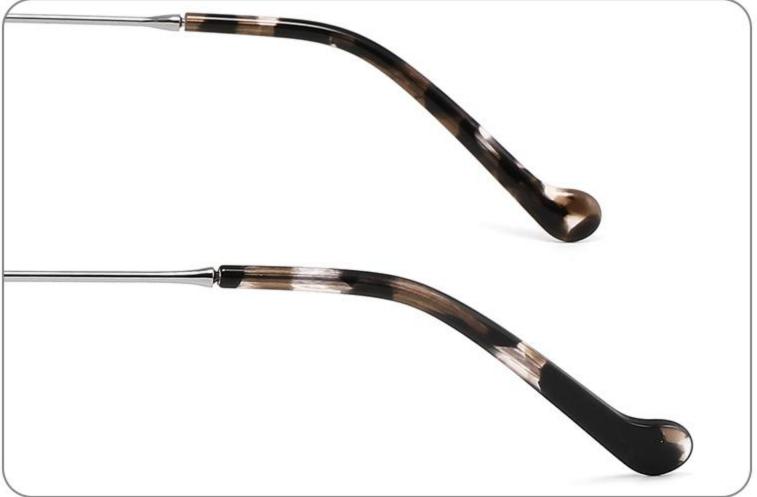

ize:45-19-140



Model:GL8836













-----

### COLOR DISPLAY

# Model:GL8837

Size:47-17-147

























------

























------













Size:47-17-145

### COLOR DISPLAY













-----

## Size:50-20-145











-----

### Size:50-20-140

#### COLOR DISPLAY



C1

C3











C4





















### Size:52-15-140

C2













\_\_\_\_\_

## Model:GL8853

### Size:53-18-145









------

# Model:GL8854

## Size:40-16-145









### Size:47-20-135

#### COLOR DISPLAY

















Size:49-20-145

#### COLOR DISPLAY



C3







C4







\_\_\_\_\_

## Model:GL8857

### Size:51-20-145













### Size:48-18-138

#### COLOR DISPLAY











\_\_\_\_\_

### Model:GL8860

Size:43-22-140









### Size:39-27-145









------





-----





C4

### COLOR DISPLAY











\_\_\_\_\_

## Model:GL8864

# Size:52-20-145





-----





#### COLOR DISPLAY





C3







### Size:55-12-145

#### COLOR DISPLAY



C1

















#### COLOR DISPLAY



























#### COLOR DISPLAY













C1







C3









C3













C3









## Size:50-19-140

### COLOR DISPLAY











\_\_\_\_\_

# Model:GL8889

Size:54-18-142

C2











C2

#### COLOR DISPLAY





------







#### COLOR DISPLAY



C1













-----









### COLOR DISPLAY





------









## Size:51-18-142













C2

### COLOR DISPLAY







C5







# Model:GL8910

## Size:55-16-142











# Size:56-17-145

### COLOR DISPLAY





------

C2











### COLOR DISPLAY

# Model:GL8912

Siz