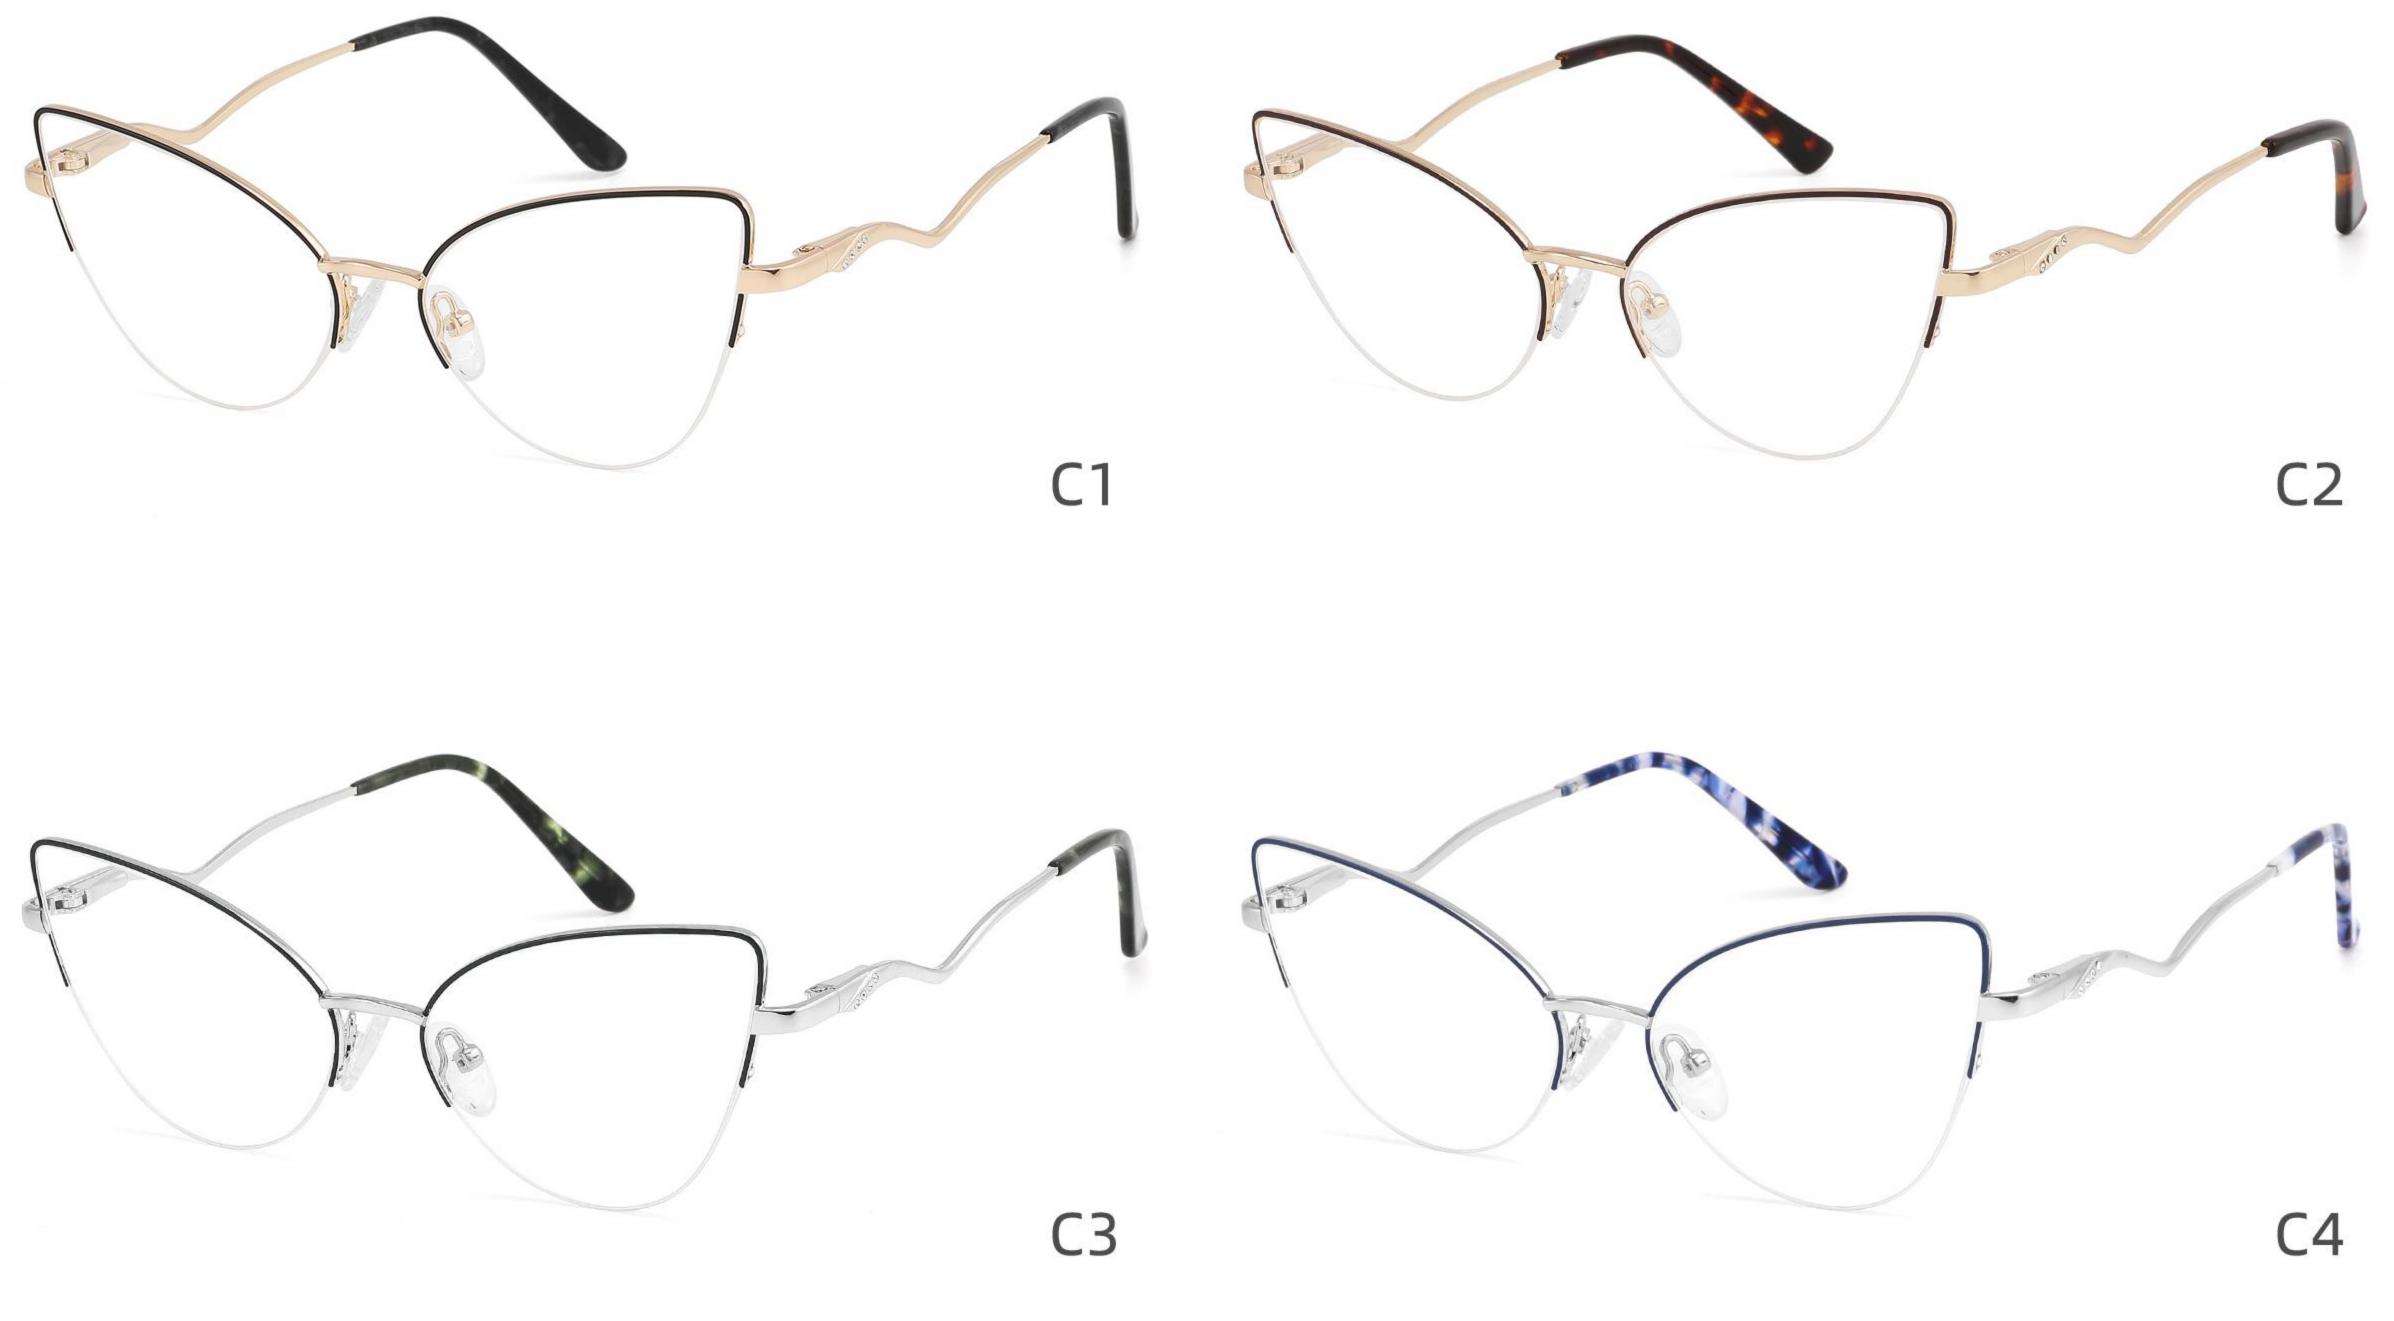

#### COLOR DISPLAY





## Model: GL8960

## Size: 52 🗆 18-142



DETAIL DISPLAY







## Model: GL8962

## Size: 55 🗆 18-140



DETAIL DISPLAY







## Modle:8878 Size:54 18-142















## Modle:8883 Size:54 15-145

















## Modle:9199 Size:60 12-145















## Modle:GL8871 Size:55 12-145















## Modle:GL9213 Size:47 19-142























## Model:20002

## Size:53-19-145











-----

## Model:GL0036

## Size:53-17-135





#### COLOR DISPLAY











### Size:54-17-140

#### COLOR DISPLAY



C1



-------













\_\_\_\_\_









-----

## Model:GL8184

### Size:53-17-145









#### COLOR DISPLAY













-----

## Model:GL8400

### Size:52-17-140

#### COLOR DISPLAY















-----

## Model:GL8451

Size:54-16-140









## Size:57-15-145

C2

#### COLOR DISPLAY















\_\_\_\_\_











#### COLOR DISPLAY











C4

#### COLOR DISPLAY











-----



#### COLOR DISPLAY









### Size:53-18-140

#### COLOR DISPLAY





-----









#### COLOR DISPLAY











#### COLOR DISPLAY





C1



C4

C2







### Size:57-18-145

#### COLOR DISPLAY





C1











### Size:54-18-140

#### COLOR DISPLAY





C1















## Size:54-18-140

#### COLOR DISPLAY





C1













## Size:52-16-140

#### COLOR DISPLAY





------

C1















## Size:52-18-140

#### COLOR DISPLAY





-----

C1





C3









\_\_\_\_\_

### COLOR DISPLAY



Size:45-19-140



Model:GL8836













-----

### COLOR DISPLAY

# Model:GL8837

Size:47-17-147

























--