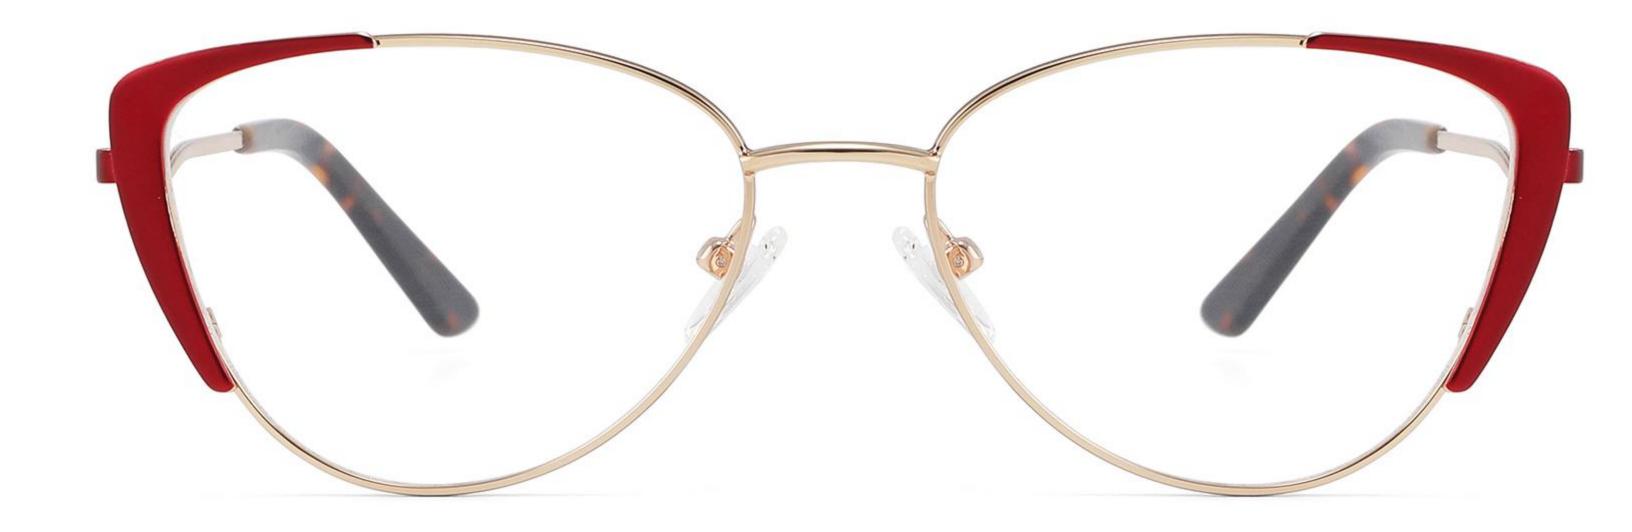

# COLOR DISPLAY











\_\_\_\_\_

### Model:GL8860

Size:43-22-140









### Size:39-27-145









------





-----





C4

### COLOR DISPLAY











\_\_\_\_\_

## Model:GL8864

# Size:52-20-145





-----





#### COLOR DISPLAY





C3







### Size:55-12-145

#### COLOR DISPLAY



C1

















#### COLOR DISPLAY



























#### COLOR DISPLAY













C1







C3









C3













C3









## Size:50-19-140

### COLOR DISPLAY











\_\_\_\_\_

# Model:GL8889

Size:54-18-142

C2











C2

#### COLOR DISPLAY





------







#### COLOR DISPLAY



C1













-----









### COLOR DISPLAY





------









## Size:51-18-142













C2

### COLOR DISPLAY







C5







# Model:GL8910

## Size:55-16-142











# Size:56-17-145

### COLOR DISPLAY





------

C2











### COLOR DISPLAY

# Model:GL8912

Size:54-17-142









# Size:50-22-142

## COLOR DISPLAY





## **C**3















\_\_\_\_\_

# Model:GL8916

## Size:57-18-145











## Size:54-21-142

#### COLOR DISPLAY





\_\_\_\_\_

C1





C2











\_\_\_\_\_

# Model:GL8931

## Size:48-21-140

#### COLOR DISPLAY



C1









# Model:GL8932

## Size:56-18-145









### COLOR DISPLAY

















\_\_\_\_\_

# Model:GL8943

# Size:34-30-135

C4

### COLOR DISPLAY





С3







## COLOR DISPLAY





-----







-----

# Size:50-18-140

## COLOR DISPLAY



C5







## Size:46-21-137









-----

# Size:53-18-140











## COLOR DISPLAY









C4

### COLOR DISPLAY











\_\_\_\_\_