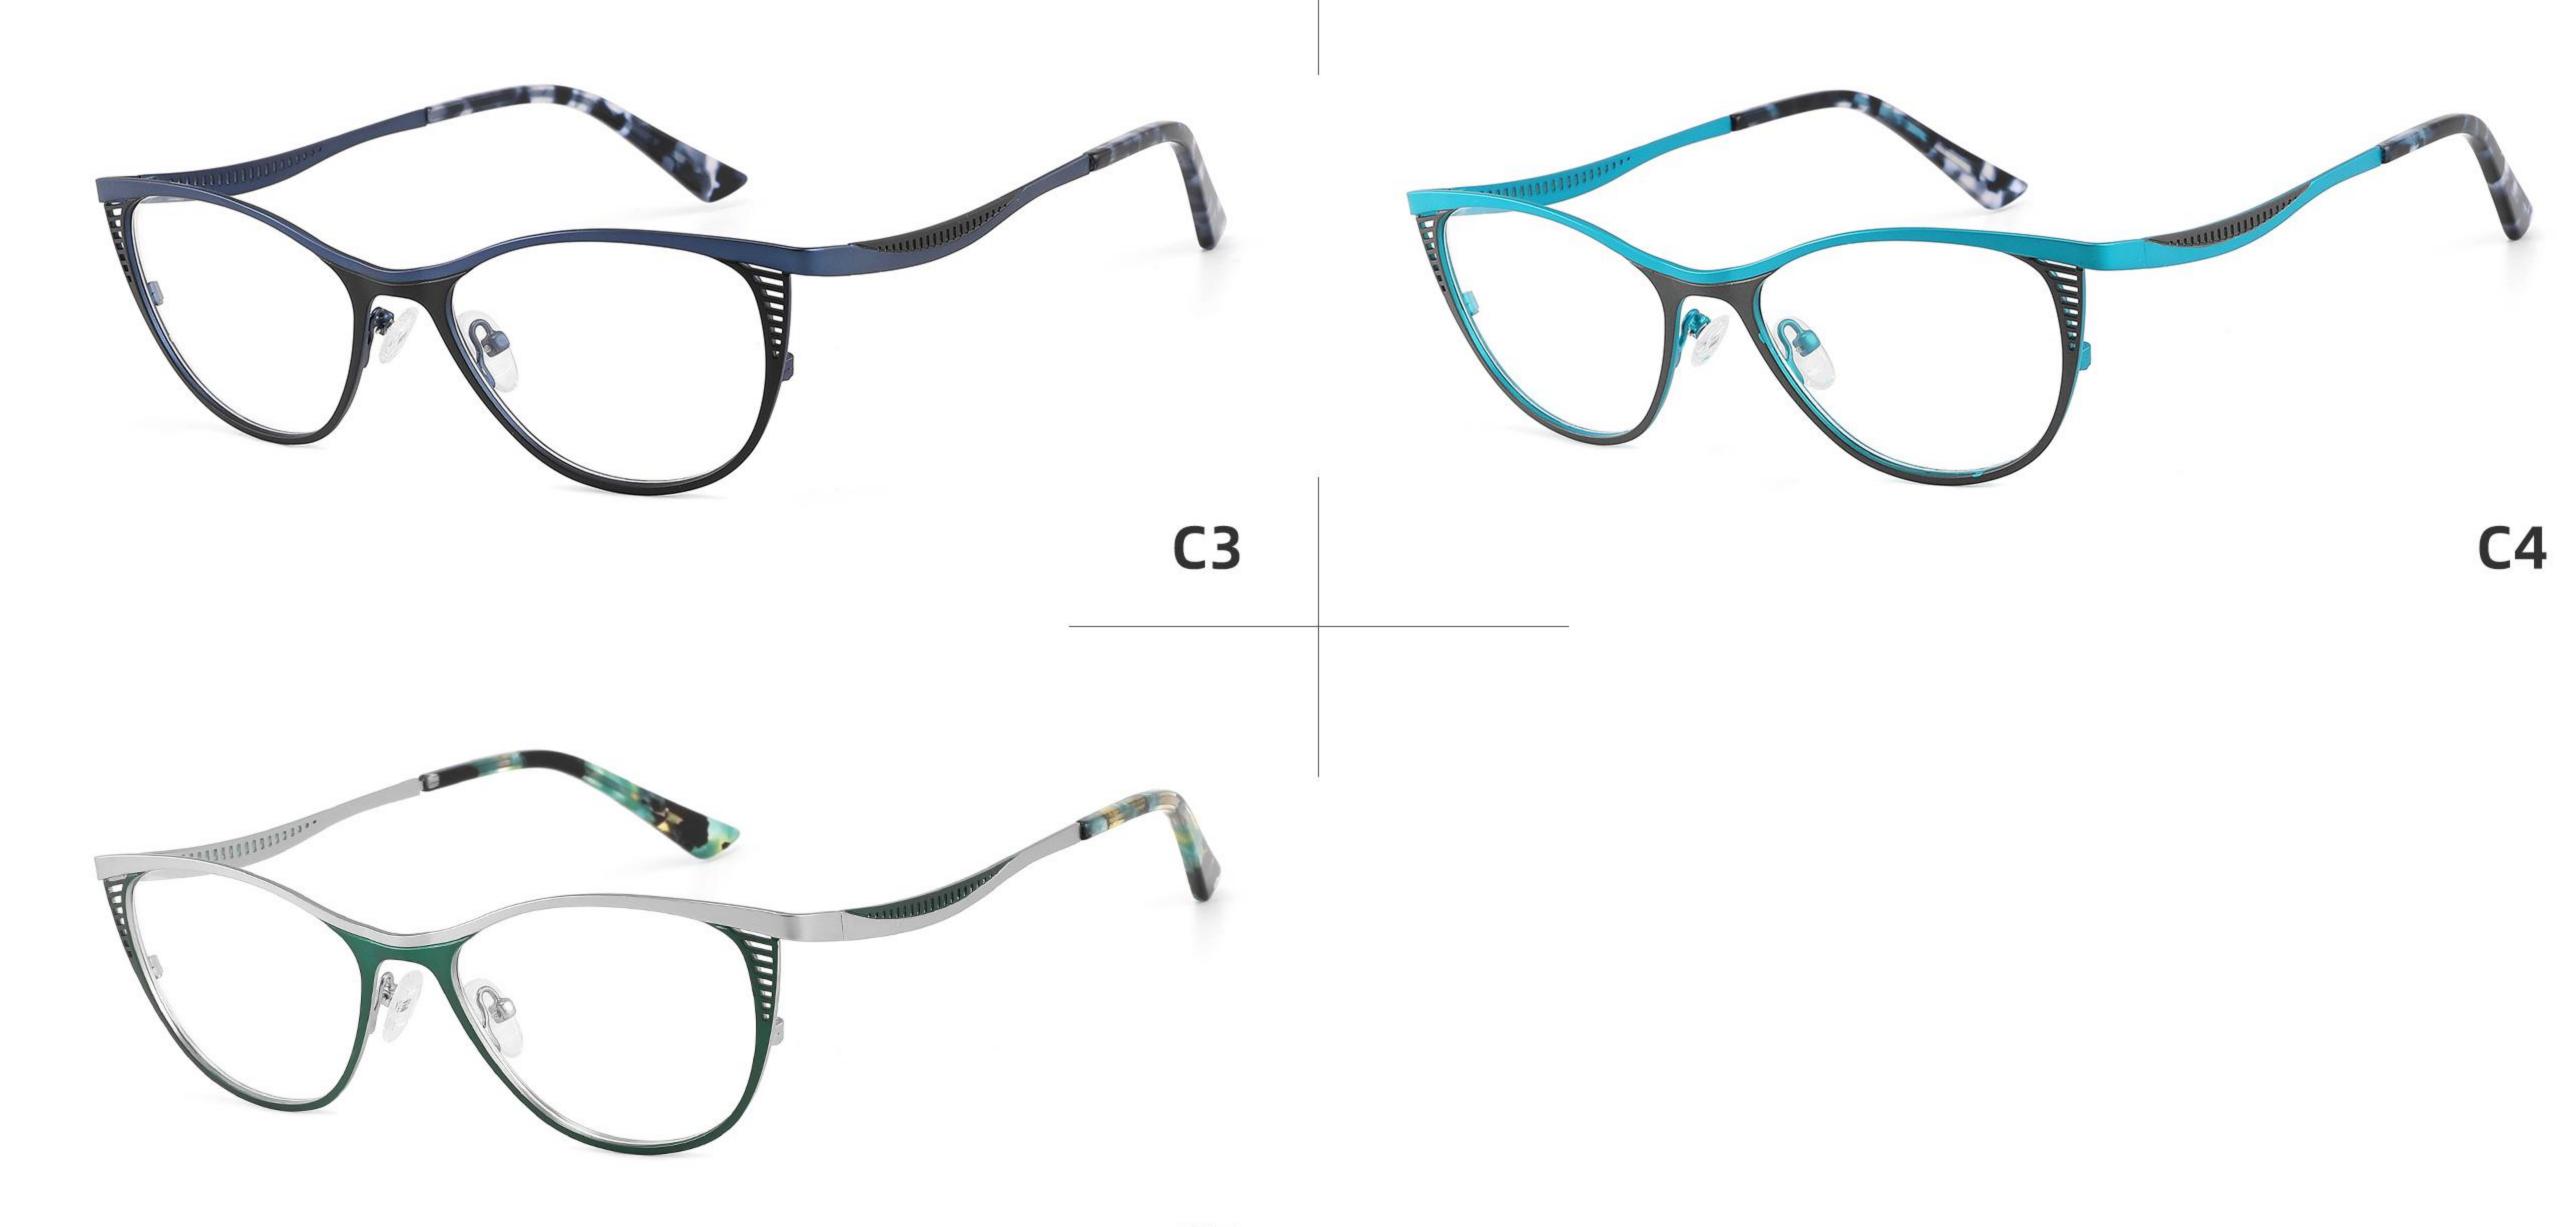

## Model: GL8868

## Size: 53 🗆 17-138



DETAIL DISPLAY



#### COLOR DISPLAY





## Model: GL8882

## Size: 57 🗆 17-140



DETAIL DISPLAY



#### COLOR DISPLAY







## Model: GL8917

## Size: 54 🗆 17-139



DETAIL DISPLAY









## Model: GL8942

## Size: 39 29-140



DETAIL DISPLAY







## Model: GL8946

## Size: 55 🗆 16-142



DETAIL DISPLAY







## Model: GL8948

## Size: 46 🗆 22-138



DETAIL DISPLAY



#### COLOR DISPLAY







**C3** 

## Model: GL8951

## Size: 52 🗆 17-135



DETAIL DISPLAY



#### COLOR DISPLAY





## Model: GL8959

## Size: 52 🗆 18-144

\_\_\_\_\_



DETAIL DISPLAY



#### COLOR DISPLAY





## Model: GL8960

## Size: 52 🗆 18-142



DETAIL DISPLAY







## Model: GL8962

## Size: 55 🗆 18-140



DETAIL DISPLAY







## Modle:8878 Size:54 18-142















## Modle:8883 Size:54 15-145

















## Modle:9199 Size:60 12-145















## Modle:GL8871 Size:55 12-145















## Modle:GL9213 Size:47 19-142























## Model:20002

## Size:53-19-145











-----

## Model:GL0036

## Size:53-17-135





#### COLOR DISPLAY











### Size:54-17-140

#### COLOR DISPLAY



C1



-------













\_\_\_\_\_









-----

## Model:GL8184

### Size:53-17-145









#### COLOR DISPLAY













-----

## Model:GL8400

### Size:52-17-140

#### COLOR DISPLAY















-----

## Model:GL8451

Size:54-16-140









## Size:57-15-1