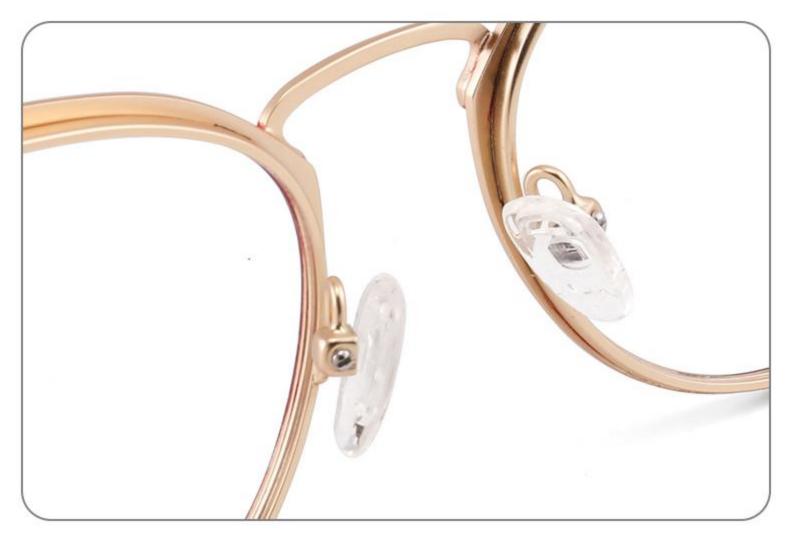

46 🗆 22-138



DETAIL DISPLAY



#### COLOR DISPLAY







**C3** 

## Model: GL8951

## Size: 52 🗆 17-135



DETAIL DISPLAY



#### COLOR DISPLAY





## Model: GL8959

## Size: 52 🗆 18-144

\_\_\_\_\_



DETAIL DISPLAY



#### COLOR DISPLAY





## Model: GL8960

## Size: 52 🗆 18-142



DETAIL DISPLAY







## Model: GL8962

## Size: 55 🗆 18-140



DETAIL DISPLAY







## Modle:8878 Size:54 18-142















## Modle:8883 Size:54 15-145

















## Modle:9199 Size:60 12-145















## Modle:GL8871 Size:55 12-145















## Modle:GL9213 Size:47 19-142























## Model:20002

## Size:53-19-145











-----

## Model:GL0036

## Size:53-17-135





#### COLOR DISPLAY











### Size:54-17-140

#### COLOR DISPLAY



C1



-------













\_\_\_\_\_









-----

## Model:GL8184

### Size:53-17-145









#### COLOR DISPLAY













-----

## Model:GL8400

### Size:52-17-140

#### COLOR DISPLAY















-----

## Model:GL8451

Size:54-16-140









## Size:57-15-145

C2

#### COLOR DISPLAY















\_\_\_\_\_











#### COLOR DISPLAY











C4

#### COLOR DISPLAY











-----



#### COLOR DISPLAY









### Size:53-18-140

#### COLOR DISPLAY





-----









#### COLOR DISPLAY











#### COLOR DISPLAY





C1



C4

C2







### Size:57-18-145

#### COLOR DISPLAY





C1











### Size:54-18-140

#### COLOR DISPLAY





C1















## Size:54-18-140

#### COLOR DISPLAY





C1













## Size:52-16-140

#### COLOR DISPLAY





------

C1















## Size