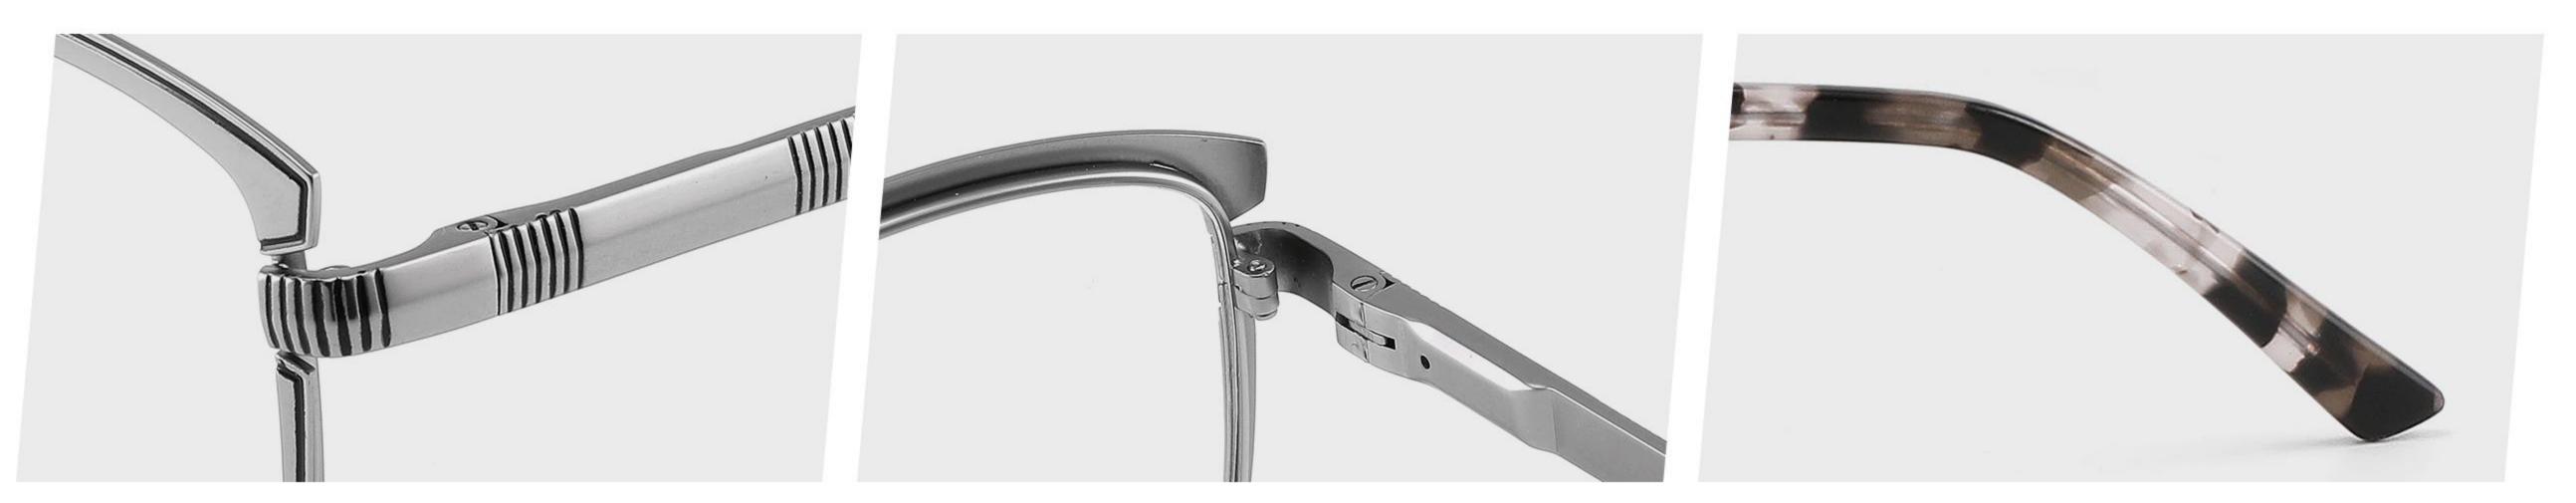

## Model: GL8868

## Size: 53 🗆 17-138



DETAIL DISPLAY



#### COLOR DISPLAY





## Model: GL8882

## Size: 57 🗆 17-140



DETAIL DISPLAY



#### COLOR DISPLAY







## Model: GL8917

## Size: 54 🗆 17-139



DETAIL DISPLAY









## Model: GL8942

## Size: 39 29-140



DETAIL DISPLAY







## Model: GL8946

## Size: 55 🗆 16-142



DETAIL DISPLAY







## Model: GL8948

## Size: 46 🗆 22-138



DETAIL DISPLAY



#### COLOR DISPLAY







**C3** 

## Model: GL8951

## Size: 52 🗆 17-135



DETAIL DISPLAY



#### COLOR DISPLAY





## Model: GL8959

## Size: 52 🗆 18-144

\_\_\_\_\_



DETAIL DISPLAY



#### COLOR DISPLAY





## Model: GL8960

## Size: 52 🗆 18-142



DETAIL DISPLAY







## Model: GL8962

## Size: 55 🗆 18-140



DETAIL DISPLAY







## Modle:8878 Size:54 18-142















## Modle:8883 Size:54 15-145

















## Modle:9199 Size:60 12-145















## Modle:GL8871 Size:55 12-145















## Modle:GL9213 Size:47 19-142























## Model:20002

## Size:53-19-145











-----

## Model:GL0036

## Size:53-17-135





#### COLOR DISPLAY











### Size:54-17-140

#### COLOR DISPLAY



C1



-------













\_\_\_\_\_









-----

## Model:GL8184

### Size:53-17-145









#### COLOR DISPLAY













-----

## Model:GL8400

### Size:52-17-140

#### COLOR DISPLAY















-----

## Model:GL8451

Size:54-16-140









## Size:57-15-145

C2

#### COLOR DISPLAY















\_\_\_\_\_