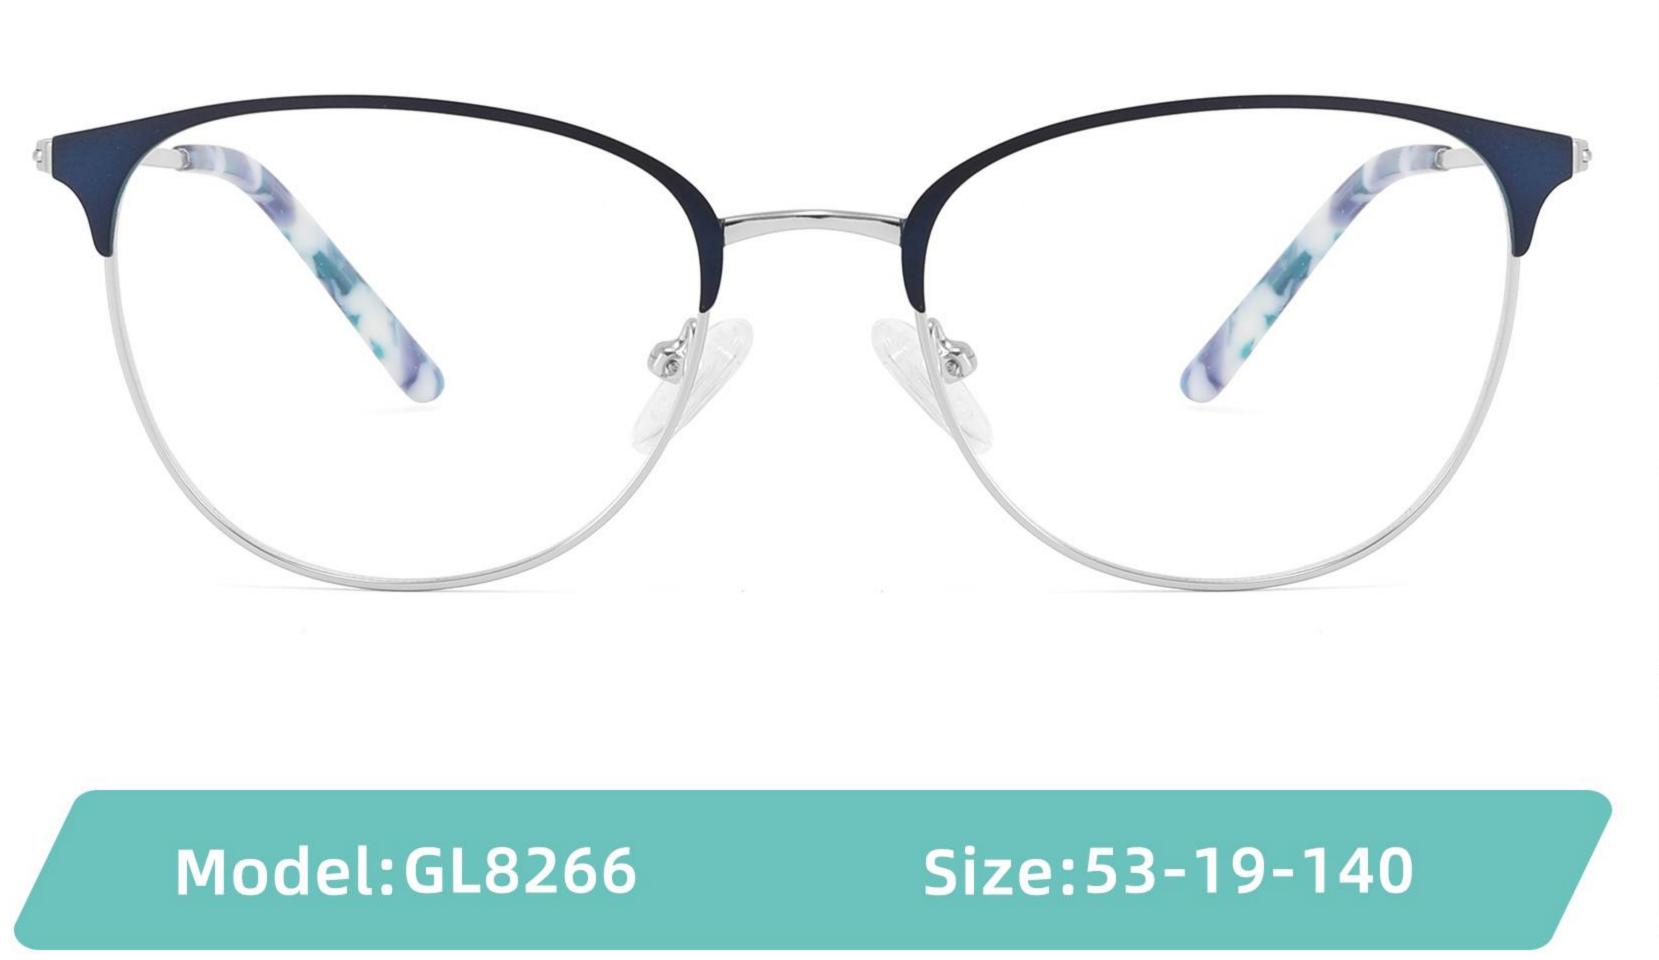

## Model: GL8951

## Size: 52 🗆 17-135



DETAIL DISPLAY



#### COLOR DISPLAY





## Model: GL8959

## Size: 52 🗆 18-144

\_\_\_\_\_



DETAIL DISPLAY



#### COLOR DISPLAY





## Model: GL8960

## Size: 52 🗆 18-142



DETAIL DISPLAY







## Model: GL8962

## Size: 55 🗆 18-140



DETAIL DISPLAY







## Modle:8878 Size:54 18-142















## Modle:8883 Size:54 15-145

















## Modle:9199 Size:60 12-145















## Modle:GL8871 Size:55 12-145















## Modle:GL9213 Size:47 19-142























## Model:20002

## Size:53-19-145











-----

## Model:GL0036

## Size:53-17-135





#### COLOR DISPLAY











### Size:54-17-140

#### COLOR DISPLAY



C1



-------













\_\_\_\_\_









-----

## Model:GL8184

### Size:53-17-145









#### COLOR DISPLAY













-----

## Model:GL8400

### Size:52-17-140

#### COLOR DISPLAY















-----

## Model:GL8451

Size:54-16-140









## Size:57-15-145

C2

#### COLOR DISPLAY















\_\_\_\_\_











#### COLOR DISPLAY











C4

#### COLOR DISPLAY











-----



#### COLOR DISPLAY









### Size:53-18-140

#### COLOR DISPLAY





-----









#### COLOR DISPLAY











#### COLOR DISPLAY





C1



C4

C2







### Size:57-18-145

#### COLOR DISPLAY





C1











### Size:54-18-140

#### COLOR DISPLAY





C1















## Size:54-18-140

#### COLOR DISPLAY





C1













## Size:52-16-140

#### COLOR DISPLAY





------

C1















## Size:52-18-140

#### COLOR DISPLAY





-----

C1





C3









\_\_\