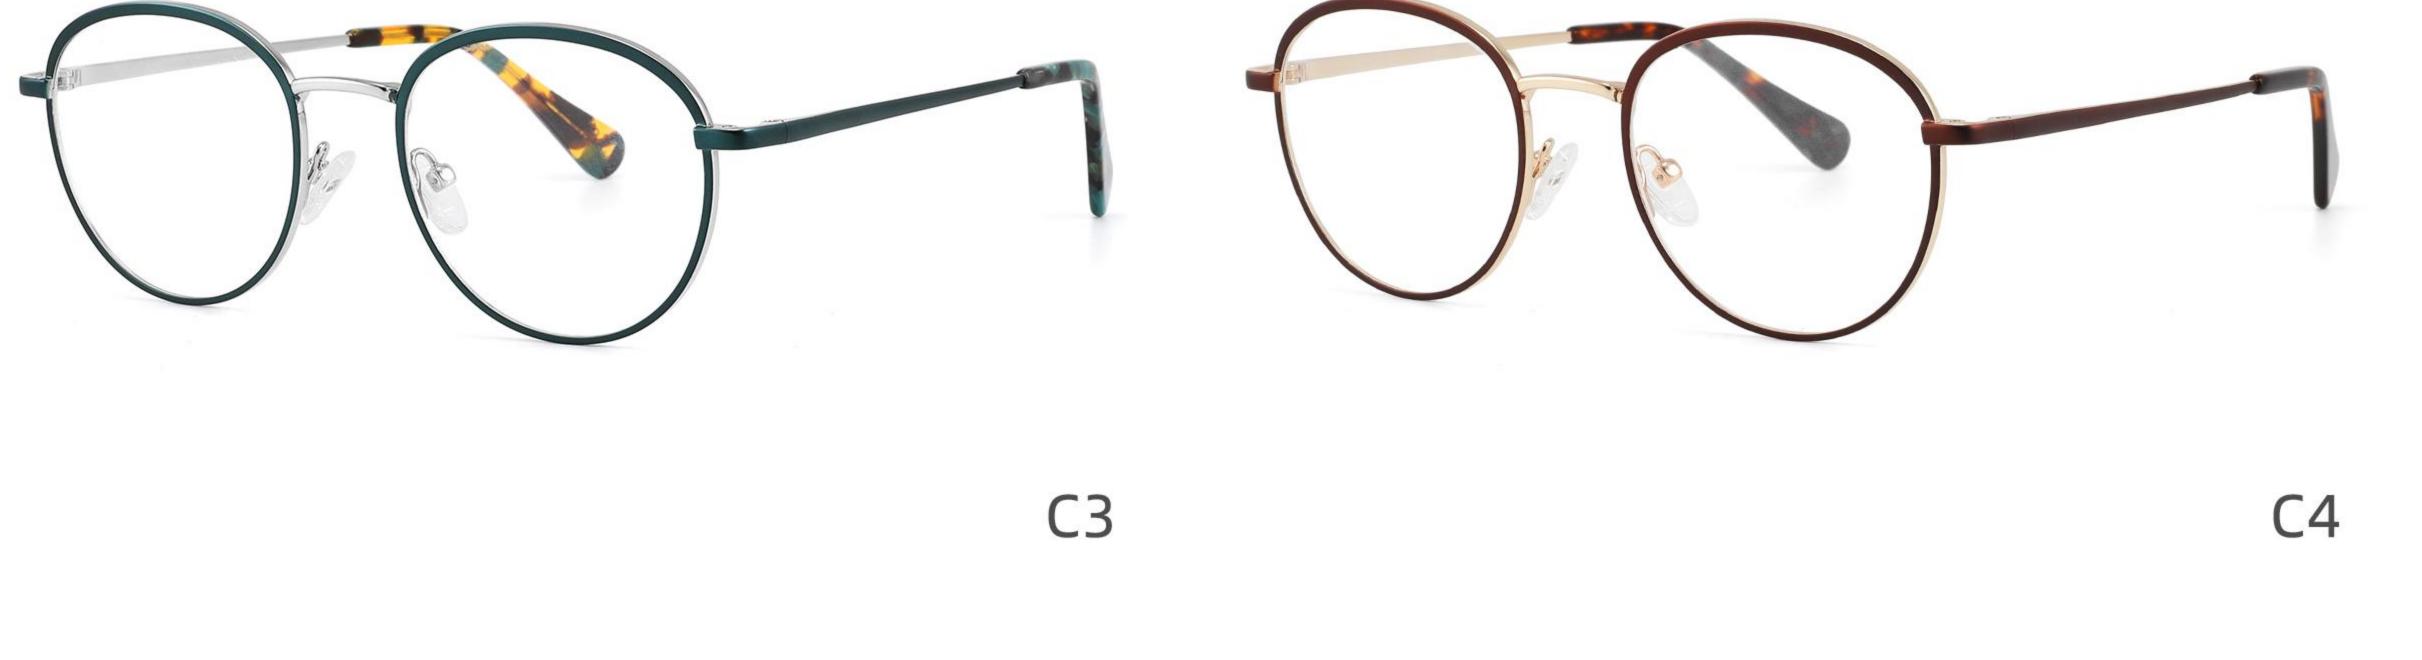

:50-20-145











-----

### Size:50-20-140

#### COLOR DISPLAY



C1

C3











C4





















### Size:52-15-140

C2













\_\_\_\_\_

## Model:GL8853

### Size:53-18-145









------

# Model:GL8854

## Size:40-16-145









### Size:47-20-135

#### COLOR DISPLAY

















Size:49-20-145

#### COLOR DISPLAY



C3







C4







\_\_\_\_\_

## Model:GL8857

### Size:51-20-145













### Size:48-18-138

#### COLOR DISPLAY











\_\_\_\_\_

### Model:GL8860

Size:43-22-140









### Size:39-27-145









------





-----





C4

### COLOR DISPLAY











\_\_\_\_\_

## Model:GL8864

# Size:52-20-145





-----





#### COLOR DISPLAY





C3







### Size:55-12-145

#### COLOR DISPLAY



C1

















#### COLOR DISPLAY



























#### COLOR DISPLAY













C1







C3









C3













C3









## Size:50-19-140

### COLOR DISPLAY











\_\_\_\_\_

# Model:GL8889

Size:54-18-142

C2











C2

#### COLOR DISPLAY





------







#### COLOR DISPLAY



C1













-----









### COLOR DISPLAY





------









## Size:51-18-142













C2

### COLOR DISPLAY







C5







# Model:GL8910

## Size:55-16-142











# Size:56-17-145

### COLOR DISPLAY





------

C2











### COLOR DISPLAY

# Model:GL8912

Size:54-17-142









# Size:50-22-142

## COLOR DISPLAY





## **C**3















\_\_\_\_\_

# Model:GL8916

## Size:57-18-145











## Size:54-21-142

#### COLOR DISPLAY





\_\_\_\_\_

C1





C2











\_\_\_\_\_

# Mode