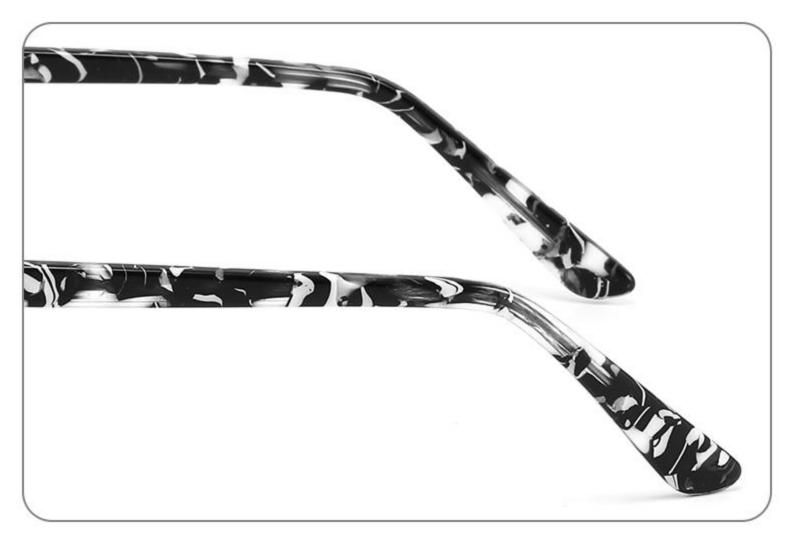

### COLOR DISPLAY

















\_\_\_\_\_

# Model:GL8943

# Size:34-30-135

C4

### COLOR DISPLAY





С3







## COLOR DISPLAY





-----







-----

# Size:50-18-140

## COLOR DISPLAY



C5







## Size:46-21-137









-----

# Size:53-18-140











## COLOR DISPLAY









C4

### COLOR DISPLAY











\_\_\_\_\_











## COLOR DISPLAY











### COLOR DISPLAY











-----

## COLOR DISPLAY









# Model:GL9138

Size:46-20-145









Size:40-27-140













## COLOR DISPLAY

\_\_\_\_\_









### COLOR DISPLAY



C5







C4

### COLOR DISPLAY











### COLOR DISPLAY









\_\_\_\_\_













### COLOR DISPLAY











### COLOR DISPLAY





C1











# Model:GL9165

Size:52-17-142









#### COLOR DISPLAY









# Model:GL9169

## Size:50-21-140











.....









-------

# Model:GL9176

## Size:47-21-145









\_\_\_\_\_

#### COLOR DISPLAY









# Model:GL9183

Size:54-17-142









# Model:GL9185

Size:54-17-140









-----









#### COLOR DISPLAY









# Model:GL9197

## Size:54-20-145





















## Model:GL9208

## Size:55-16-145

















# Model:GL9211

Size:47-22-142









\_\_\_\_\_









C2

#### COLOR DISPLAY





\_\_\_\_\_

C1











#### COLOR DISPLAY













# Model:GL9215

# Size:55-14-140









-------

## COLOR DISPLAY













\_\_\_\_\_









# Model:GL9223

# Size:53-21-140

C2

C4

#### COLOR DISPLAY



C1









# Model:GL9229

## Size:50-20-138

#### COLOR DISPLAY



C1





C2