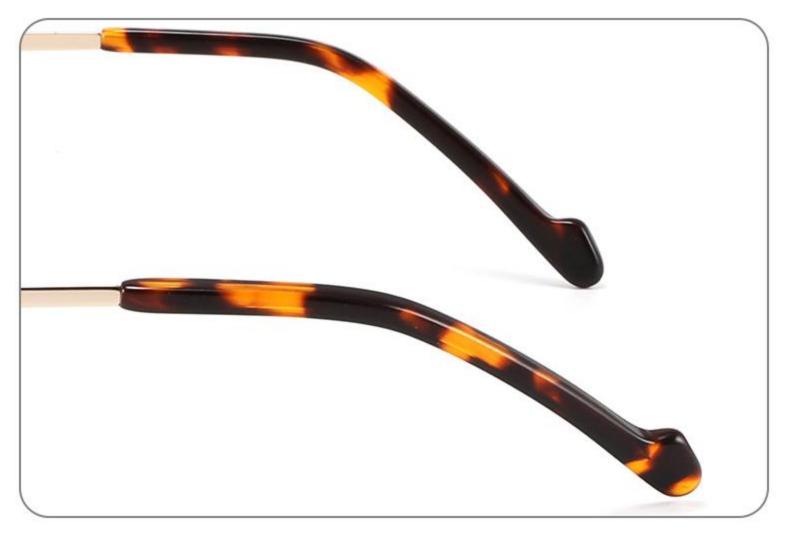

# COLOR DISPLAY



C1













-----









### COLOR DISPLAY





------









## Size:51-18-142













C2

### COLOR DISPLAY







C5







# Model:GL8910

## Size:55-16-142











# Size:56-17-145

### COLOR DISPLAY





------

C2











### COLOR DISPLAY

# Model:GL8912

Size:54-17-142









# Size:50-22-142

## COLOR DISPLAY





## **C**3















\_\_\_\_\_

# Model:GL8916

## Size:57-18-145











## Size:54-21-142

#### COLOR DISPLAY





\_\_\_\_\_

C1





C2











\_\_\_\_\_

# Model:GL8931

## Size:48-21-140

#### COLOR DISPLAY



C1









# Model:GL8932

## Size:56-18-145









### COLOR DISPLAY

















\_\_\_\_\_

# Model:GL8943

# Size:34-30-135

C4

### COLOR DISPLAY





С3







## COLOR DISPLAY





-----







-----

# Size:50-18-140

## COLOR DISPLAY



C5







## Size:46-21-137









-----

# Size:53-18-140











## COLOR DISPLAY









C4

### COLOR DISPLAY











\_\_\_\_\_











## COLOR DISPLAY











### COLOR DISPLAY











-----

## COLOR DISPLAY









# Model:GL9138

Size:46-20-145









Size:40-27-140













## COLOR DISPLAY

\_\_\_\_\_









### COLOR DISPLAY



C5







C4

### COLOR DISPLAY











### COLOR DISPLAY









\_\_\_\_\_













### COLOR DISPLAY











### COLOR DISPLAY





C1











# Model:GL9165

Size:52-17-142









#### COLOR DISPLAY









# Model:GL9169

## Size:50-21-140











.....









-------

# Model:GL9176

## Size:47-21-145









\_\_\_\_\_

#### COLOR DISPLAY









# M