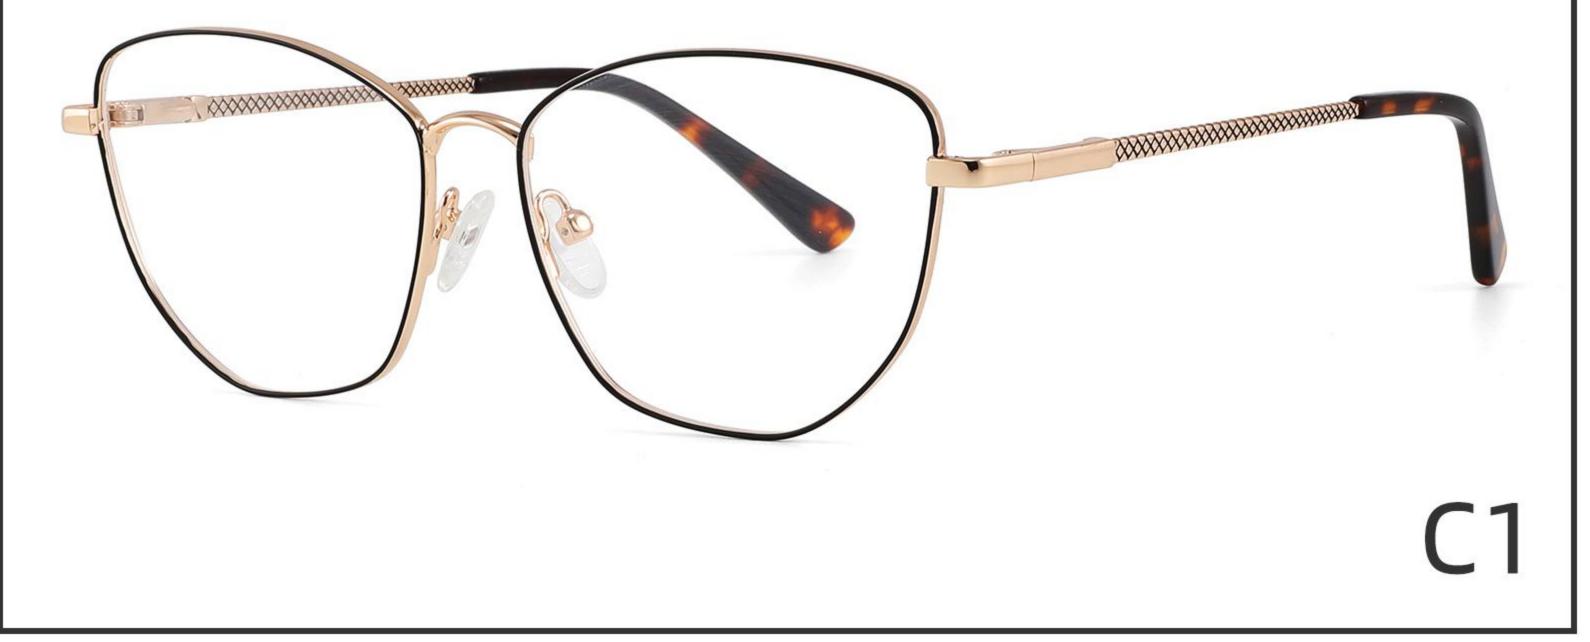

L DISPLAY



#### COLOR DISPLAY





## Model: GL8882

## Size: 57 🗆 17-140



DETAIL DISPLAY



#### COLOR DISPLAY







## Model: GL8917

## Size: 54 🗆 17-139



DETAIL DISPLAY









## Model: GL8942

## Size: 39 29-140



DETAIL DISPLAY







## Model: GL8946

## Size: 55 🗆 16-142



DETAIL DISPLAY







## Model: GL8948

## Size: 46 🗆 22-138



DETAIL DISPLAY



#### COLOR DISPLAY







**C3** 

## Model: GL8951

## Size: 52 🗆 17-135



DETAIL DISPLAY



#### COLOR DISPLAY





## Model: GL8959

## Size: 52 🗆 18-144

\_\_\_\_\_



DETAIL DISPLAY



#### COLOR DISPLAY





## Model: GL8960

## Size: 52 🗆 18-142



DETAIL DISPLAY







## Model: GL8962

## Size: 55 🗆 18-140



DETAIL DISPLAY







## Modle:8878 Size:54 18-142















## Modle:8883 Size:54 15-145

















## Modle:9199 Size:60 12-145















## Modle:GL8871 Size:55 12-145















## Modle:GL9213 Size:47 19-142























## Model:20002

## Size:53-19-145











-----

## Model:GL0036

## Size:53-17-135





#### COLOR DISPLAY











### Size:54-17-140

#### COLOR DISPLAY



C1



-------













\_\_\_\_\_









-----

## Model:GL8184

### Size:53-17-145









#### COLOR DISPLAY













-----

## Model:GL8400

### Size:52-17-140

#### COLOR DISPLAY















-----

## Model:GL8451

Size:54-16-140









## Size:57-15-145

C2

#### COLOR DISPLAY















\_\_\_\_\_











#### COLOR DISPLAY











C4

#### COLOR DISPLAY











-----



#### COLOR DISPLAY









### Size:53-18-140

#### COLOR DISPLAY





---