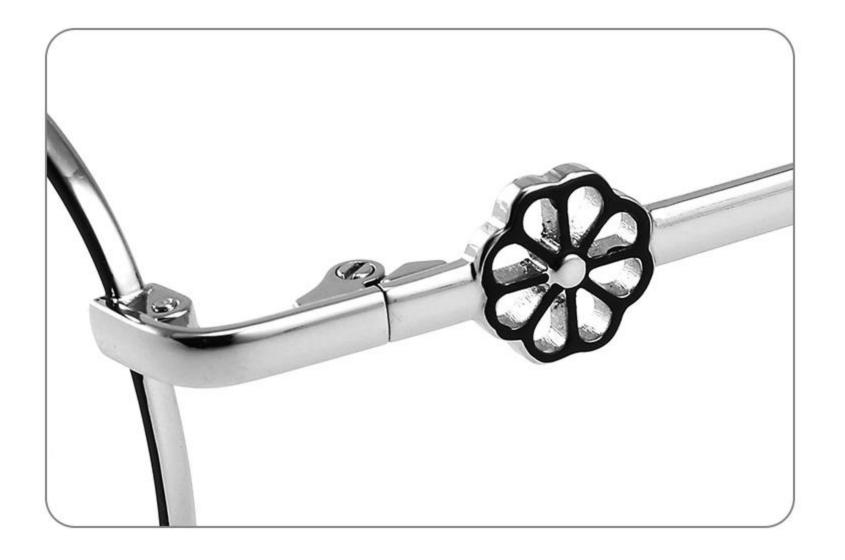

# Model:GL9138

Size:46-20-145









Size:40-27-140













## COLOR DISPLAY

\_\_\_\_\_









### COLOR DISPLAY



C5







C4

### COLOR DISPLAY











### COLOR DISPLAY









\_\_\_\_\_













### COLOR DISPLAY











### COLOR DISPLAY





C1











# Model:GL9165

Size:52-17-142









#### COLOR DISPLAY









# Model:GL9169

## Size:50-21-140











.....









-------

# Model:GL9176

## Size:47-21-145









\_\_\_\_\_

#### COLOR DISPLAY









# Model:GL9183

Size:54-17-142









# Model:GL9185

Size:54-17-140









-----









#### COLOR DISPLAY









# Model:GL9197

## Size:54-20-145





















## Model:GL9208

## Size:55-16-145

















# Model:GL9211

Size:47-22-142









\_\_\_\_\_









C2

#### COLOR DISPLAY





\_\_\_\_\_

C1











#### COLOR DISPLAY













# Model:GL9215

# Size:55-14-140









-------

## COLOR DISPLAY













\_\_\_\_\_









# Model:GL9223

# Size:53-21-140

C2

C4

#### COLOR DISPLAY



C1









# Model:GL9229

## Size:50-20-138

#### COLOR DISPLAY



C1





C2