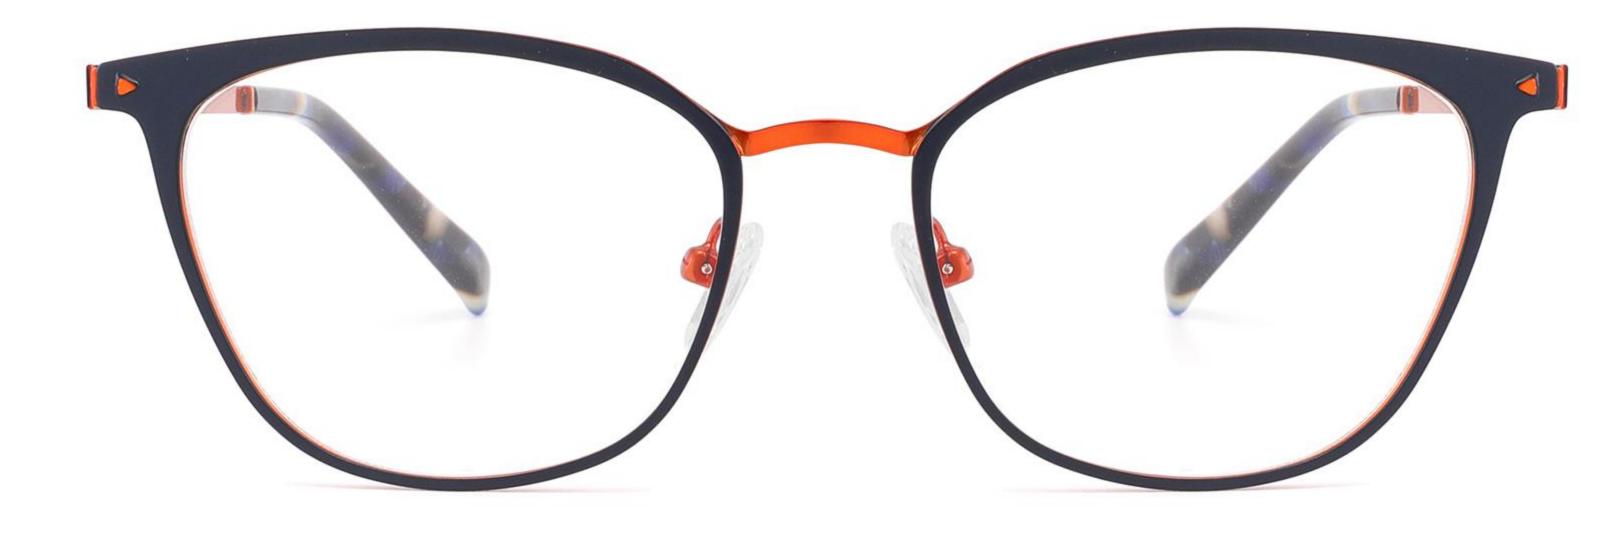

OLOR DISPLAY











-----



#### COLOR DISPLAY









### Size:53-18-140

#### COLOR DISPLAY





-----









#### COLOR DISPLAY











#### COLOR DISPLAY





C1



C4

C2







### Size:57-18-145

#### COLOR DISPLAY





C1











### Size:54-18-140

#### COLOR DISPLAY





C1















## Size:54-18-140

#### COLOR DISPLAY





C1













## Size:52-16-140

#### COLOR DISPLAY





------

C1















## Size:52-18-140

#### COLOR DISPLAY





-----

C1





C3









\_\_\_\_\_

### COLOR DISPLAY



Size:45-19-140



Model:GL8836













-----

### COLOR DISPLAY

# Model:GL8837

Size:47-17-147

























------

























------













Size:47-17-145

### COLOR DISPLAY













-----

## Size:50-20-145











-----

### Size:50-20-140

#### COLOR DISPLAY



C1

C3











C4





















### Size:52-15-140

C2













\_\_\_\_\_

## Model:GL8853

### Size:53-18-145









------

# Model:GL8854

## Size:40-16-145









### Size:47-20-135

#### COLOR DISPLAY

















Size:49-20-145

#### COLOR DISPLAY



C3







C4







\_\_\_\_\_

## Model:GL8857

### Size:51-20-145













### Size:48-18-138

#### COLOR DISPLAY











\_\_\_\_\_

### Model:GL8860

Size:43-22-140









### Size:39-27-145









------





-----





C4

### COLOR DISPLAY











\_\_\_\_\_

## Model:GL8864

# Size:52-20-145





-----





#### COLOR DISPLAY





C3







### Size:55-12-145

#### COLOR DISPLAY



C1

















#### COLOR DISPLAY