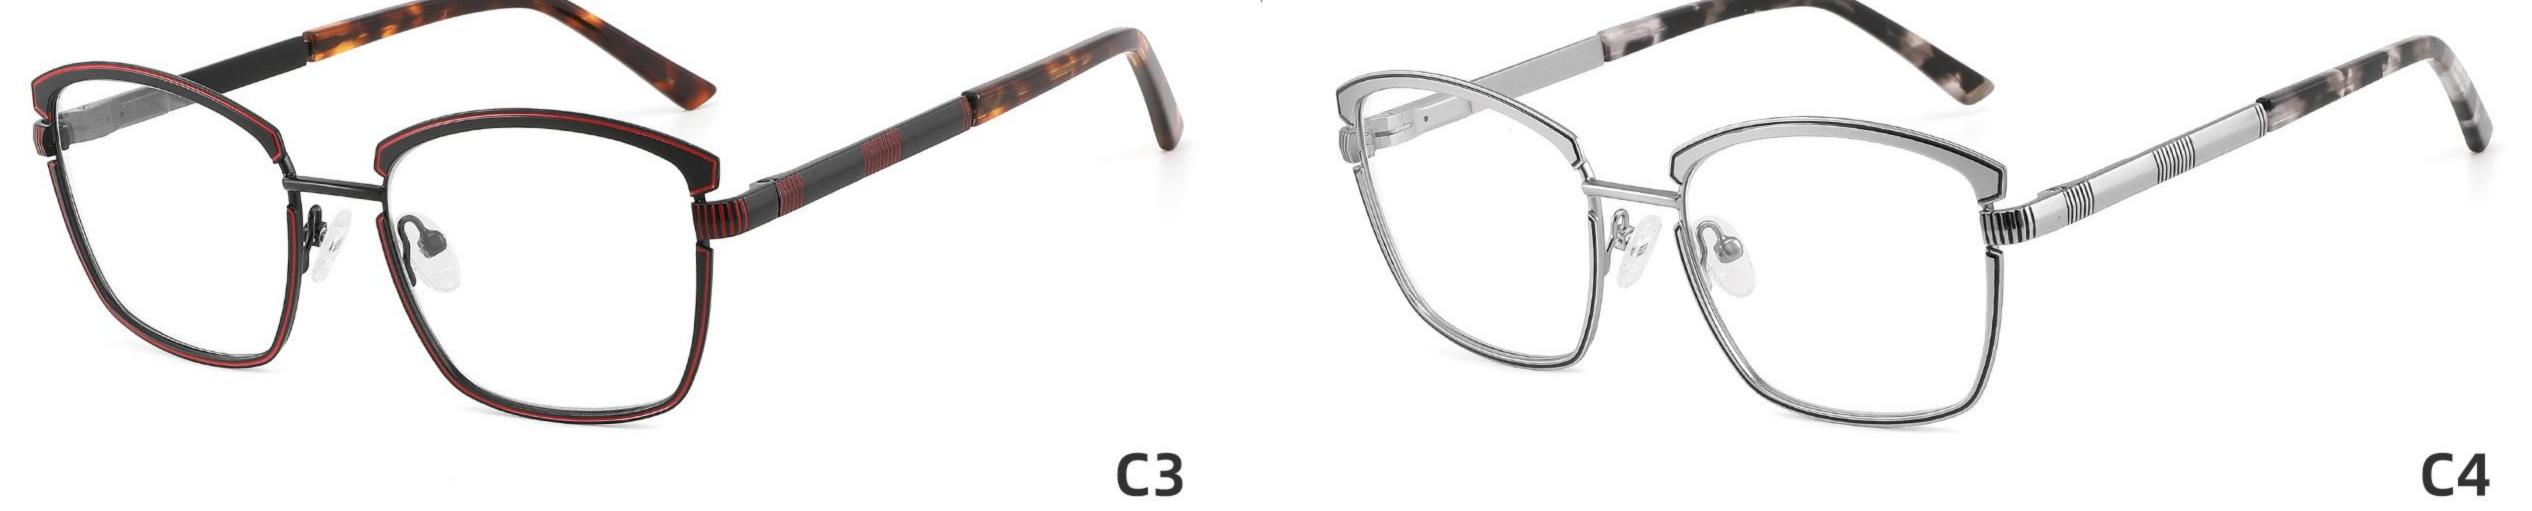

## Model: GL8868

## Size: 53 🗆 17-138



DETAIL DISPLAY



#### COLOR DISPLAY





## Model: GL8882

## Size: 57 🗆 17-140



DETAIL DISPLAY



#### COLOR DISPLAY







## Model: GL8917

## Size: 54 🗆 17-139



DETAIL DISPLAY









## Model: GL8942

## Size: 39 29-140



DETAIL DISPLAY







## Model: GL8946

## Size: 55 🗆 16-142



DETAIL DISPLAY







## Model: GL8948

## Size: 46 🗆 22-138



DETAIL DISPLAY



#### COLOR DISPLAY







**C3** 

## Model: GL8951

## Size: 52 🗆 17-135



DETAIL DISPLAY



#### COLOR DISPLAY





## Model: GL8959

## Size: 52 🗆 18-144

\_\_\_\_\_



DETAIL DISPLAY



#### COLOR DISPLAY





## Model: GL8960

## Size: 52 🗆 18-142



DETAIL DISPLAY







## Model: GL8962

## Size: 55 🗆 18-140



DETAIL DISPLAY







## Modle:8878 Size:54 18-142















## Modle:8883 Size:54 15-145

















## Modle:9199 Size:60 12-145















## Modle:GL8871 Size:55 12-145















## Modle:GL9213 Size:47 19-142























## Model:20002

## Size:53-19-145











-----

## Model:GL0036

## Size:53-17-135





#### COLOR DISPLAY











### Size:54-17-140

#### COLOR DISPLAY



C1



-------













\_\_\_\_\_









-----

## Model:GL8184

### Size:53-17-145









#### COLOR DISPLAY













-----

## Model:GL8400

### Size:52-17-140

#### COLOR DISPLAY















-----

## Model:GL8451

Size:54-16-140









## Size:57-15-145

C2

#### COLOR DISPLAY















\_\_\_\_\_