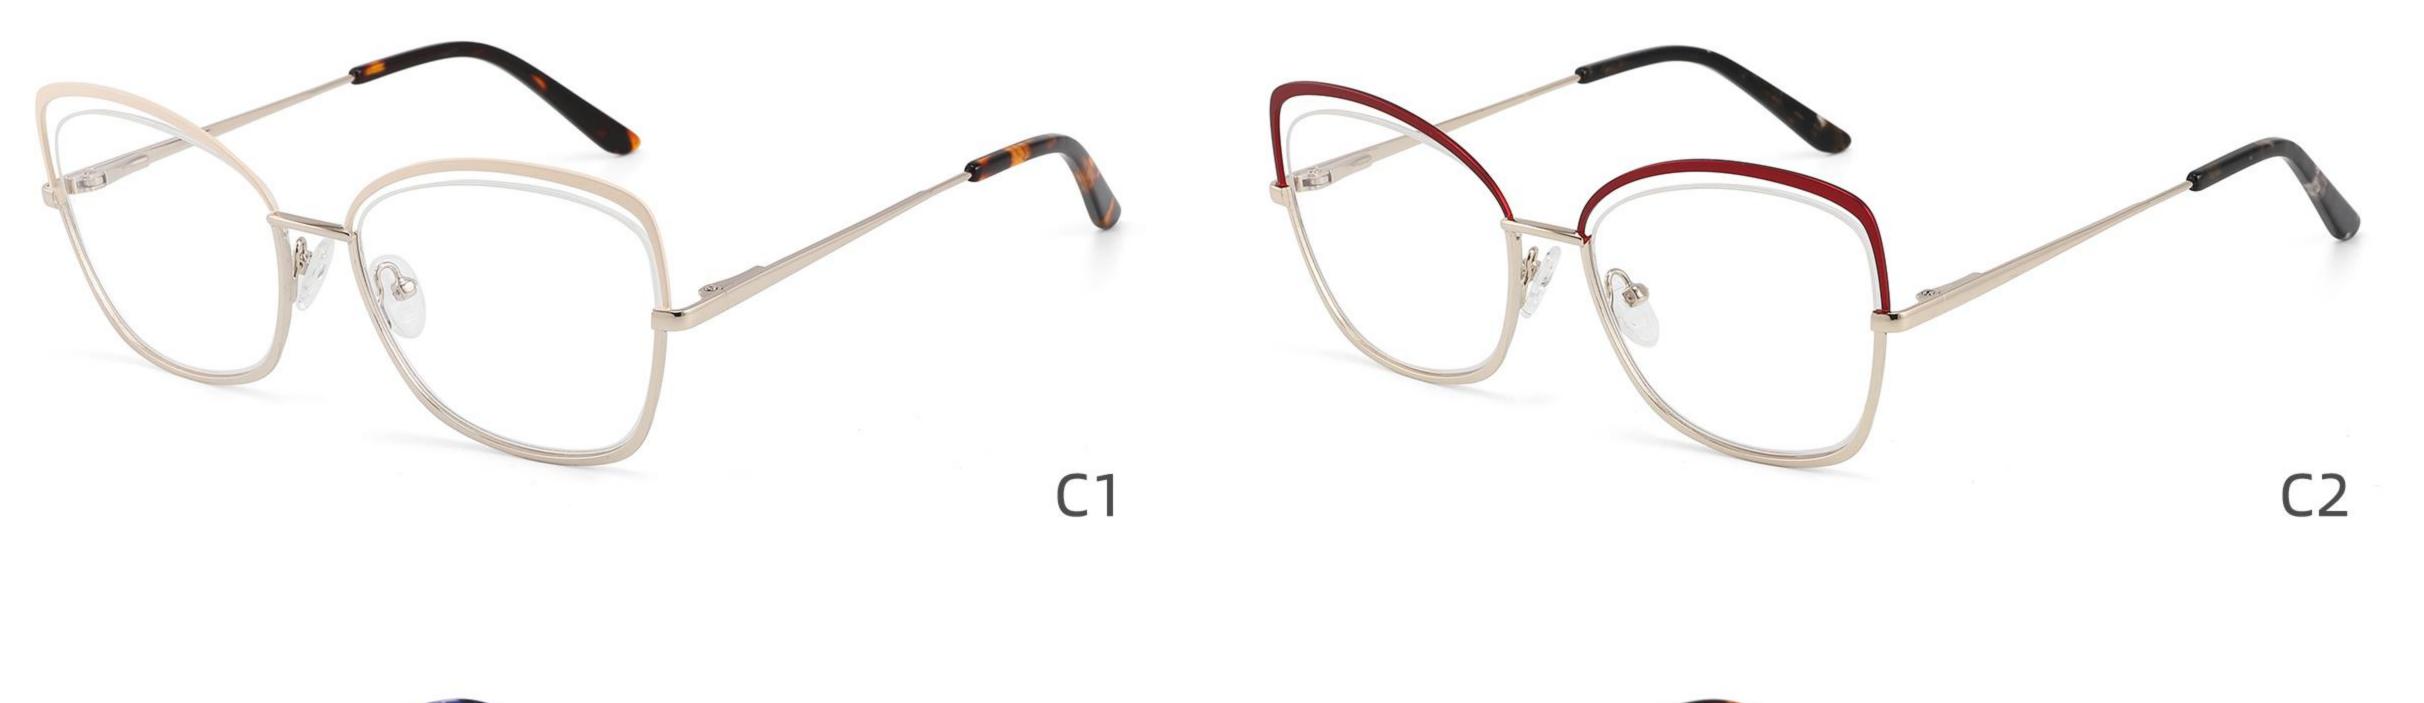

## Model:GL0036

## Size:53-17-135

#### COLOR DISPLAY

#### COLOR DISPLAY

C1

-------

\_\_\_\_\_

-----