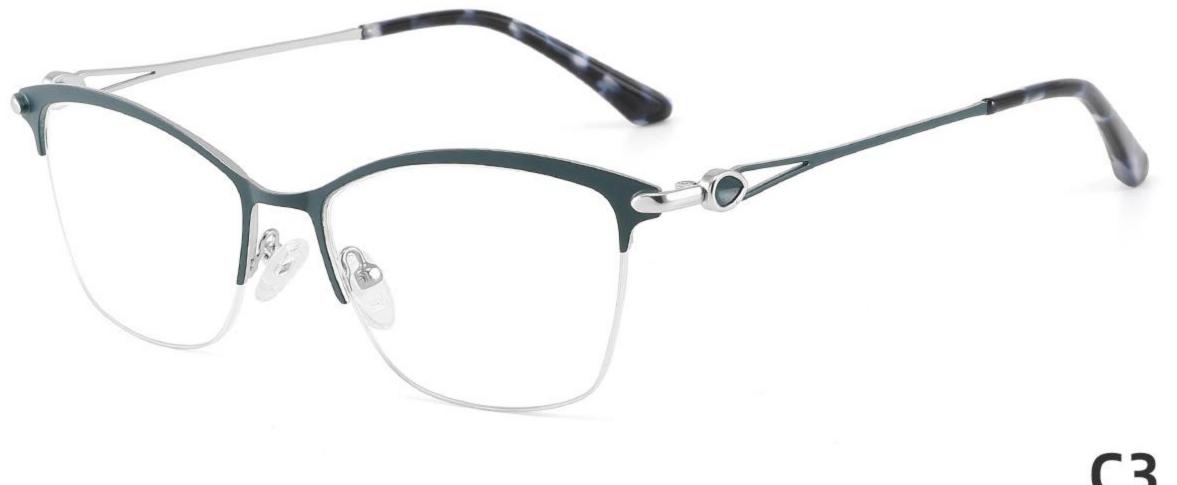

## Model: GL8948

## Size: 46 🗆 22-138

DETAIL DISPLAY

#### COLOR DISPLAY

**C3** 