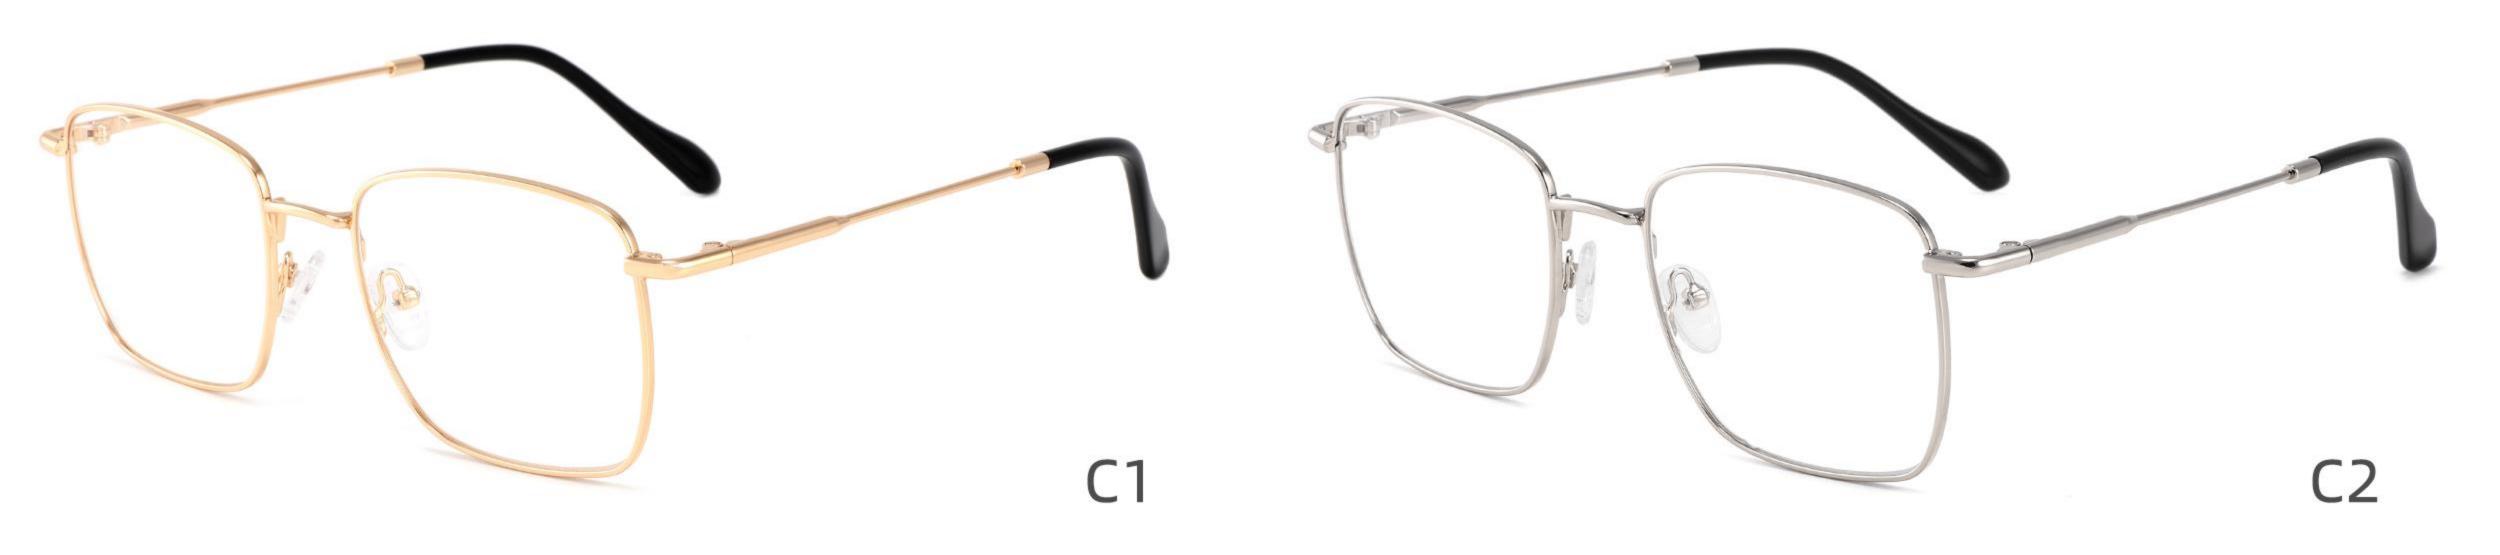

Size:54-16-140









## Size:57-15-145

C2

#### COLOR DISPLAY















\_\_\_\_\_











#### COLOR DISPLAY











C4

#### COLOR DISPLAY











-----



#### COLOR DISPLAY









### Size:53-18-140

#### COLOR DISPLAY





-----









#### COLOR DISPLAY











#### COLOR DISPLAY





C1



C4

C2







### Size:57-18-145

#### COLOR DISPLAY





C1











### Size:54-18-140

#### COLOR DISPLAY





C1















## Size:54-18-140

#### COLOR DISPLAY





C1













## Size:52-16-140

#### COLOR DISPLAY





------

C1















## Size:52-18-140

#### COLOR DISPLAY





-----

C1





C3









\_\_\_\_\_

### COLOR DISPLAY



Size:45-19-140



Model:GL8836













-----

### COLOR DISPLAY

# Model:GL8837

Size:47-17-147

























------

























------













Size:47-17-145

### COLOR DISPLAY













-----

## Size:50-20-145











-----

### Size:50-20-140

#### COLOR DISPLAY



C1

C3











C4





















### Size:52-15-140

C2













\_\_\_\_\_

## Model:GL8853

### Size:53-18-145









------

# Model:GL8854

## Size:40-16-145









### Size:47-20-135

#### COLOR DISPLAY

















Size:49-20-145

#### COLOR DISPLAY



C3







C4







\_\_\_\_\_

## Model:GL8857

### Size:51-20-145













### Size:48-18-138

#### COLOR DISPLAY











\_\_\_\_\_

### Model:GL8860

Size:43-22-140









### Size:39-27-145









------





-----





C4

### COLOR DISPLAY











\_\_\_\_\_

## Model:GL8864

# Size:52-20-145