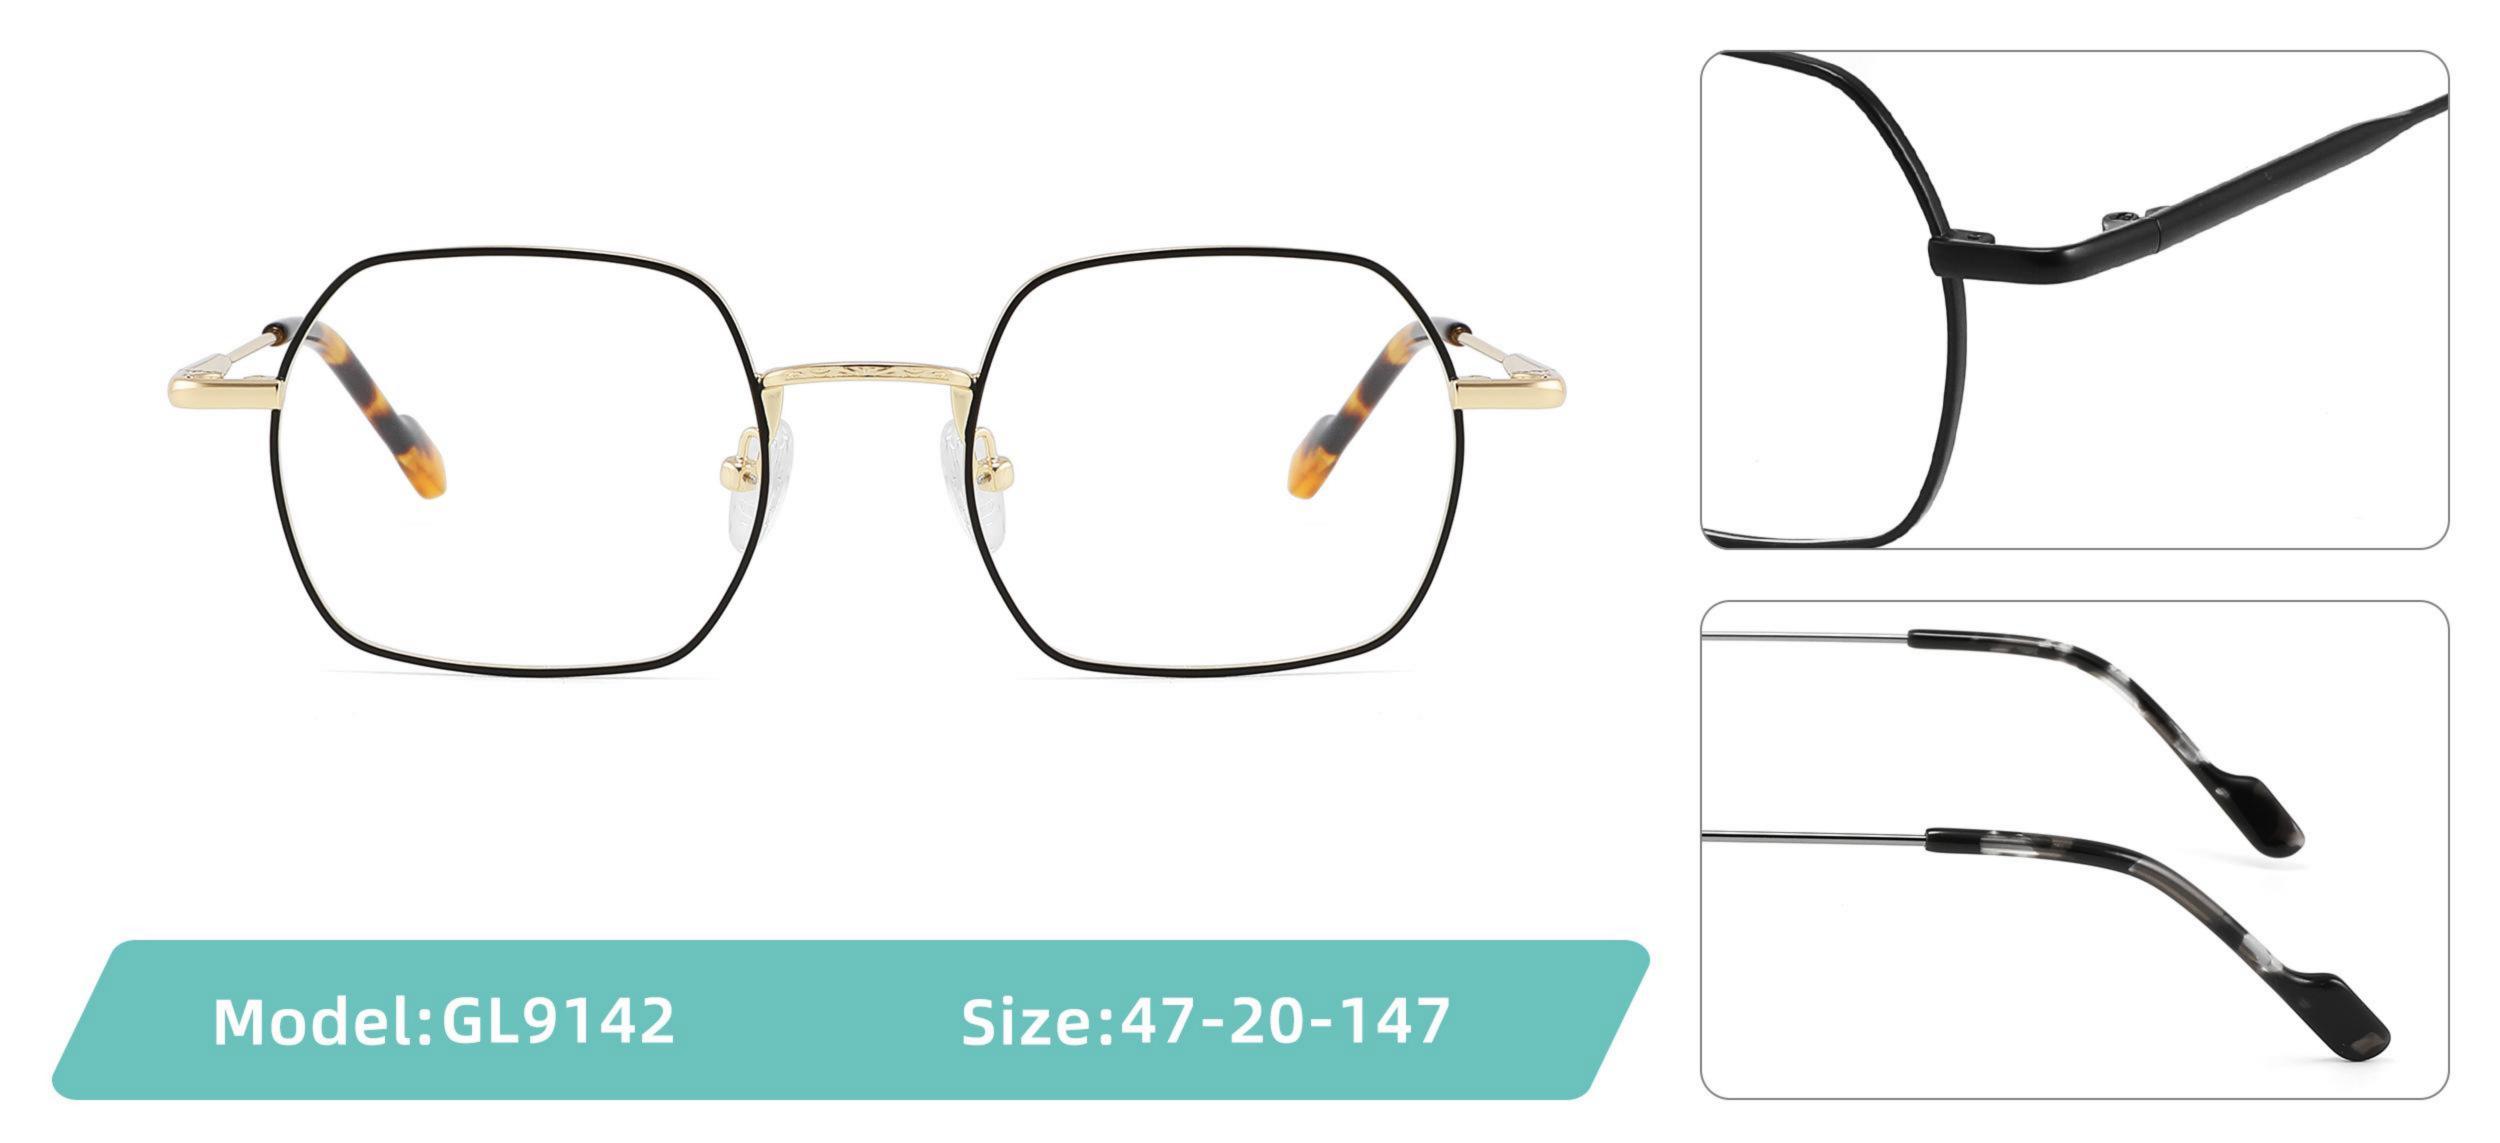

PLAY





## **C**3















\_\_\_\_\_

# Model:GL8916

## Size:57-18-145











## Size:54-21-142

#### COLOR DISPLAY





\_\_\_\_\_

C1





C2











\_\_\_\_\_

# Model:GL8931

## Size:48-21-140

#### COLOR DISPLAY



C1









# Model:GL8932

## Size:56-18-145









### COLOR DISPLAY

















\_\_\_\_\_

# Model:GL8943

# Size:34-30-135

C4

### COLOR DISPLAY





С3







## COLOR DISPLAY





-----







-----

# Size:50-18-140

## COLOR DISPLAY



C5







## Size:46-21-137









-----

# Size:53-18-140











## COLOR DISPLAY









C4

### COLOR DISPLAY











\_\_\_\_\_











## COLOR DISPLAY











### COLOR DISPLAY











-----

## COLOR DISPLAY









# Model:GL9138

Size:46-20-145









Size:40-27-140













## COLOR DISPLAY

\_\_\_\_\_









### COLOR DISPLAY



C5







C4

### COLOR DISPLAY











### COLOR DISPLAY









\_\_\_\_\_













### COLOR DISPLAY











### COLOR DISPLAY





C1











# Model:GL9165

Size:52-17-142









#### COLOR DISPLAY









# Model:GL9169

## Size:50-21-140











.....









-------

# Model:GL9176

## Size:47-21-145









\_\_\_\_\_

#### COLOR DISPLAY









# Model:GL9183

Size:54-17-142









# Model:GL9185

Size:54-17-140









-----









#### COLOR DISPLAY









# Model:GL9197

## Size:54-20-145





















## Model:GL9208

## Size:55-16-145

















# Model:GL9211

Size:47-22-142









\_\_\_\_\_









C2

#### COLOR DISPLAY





\_\_\_\_\_

C1











#### COLOR DISP