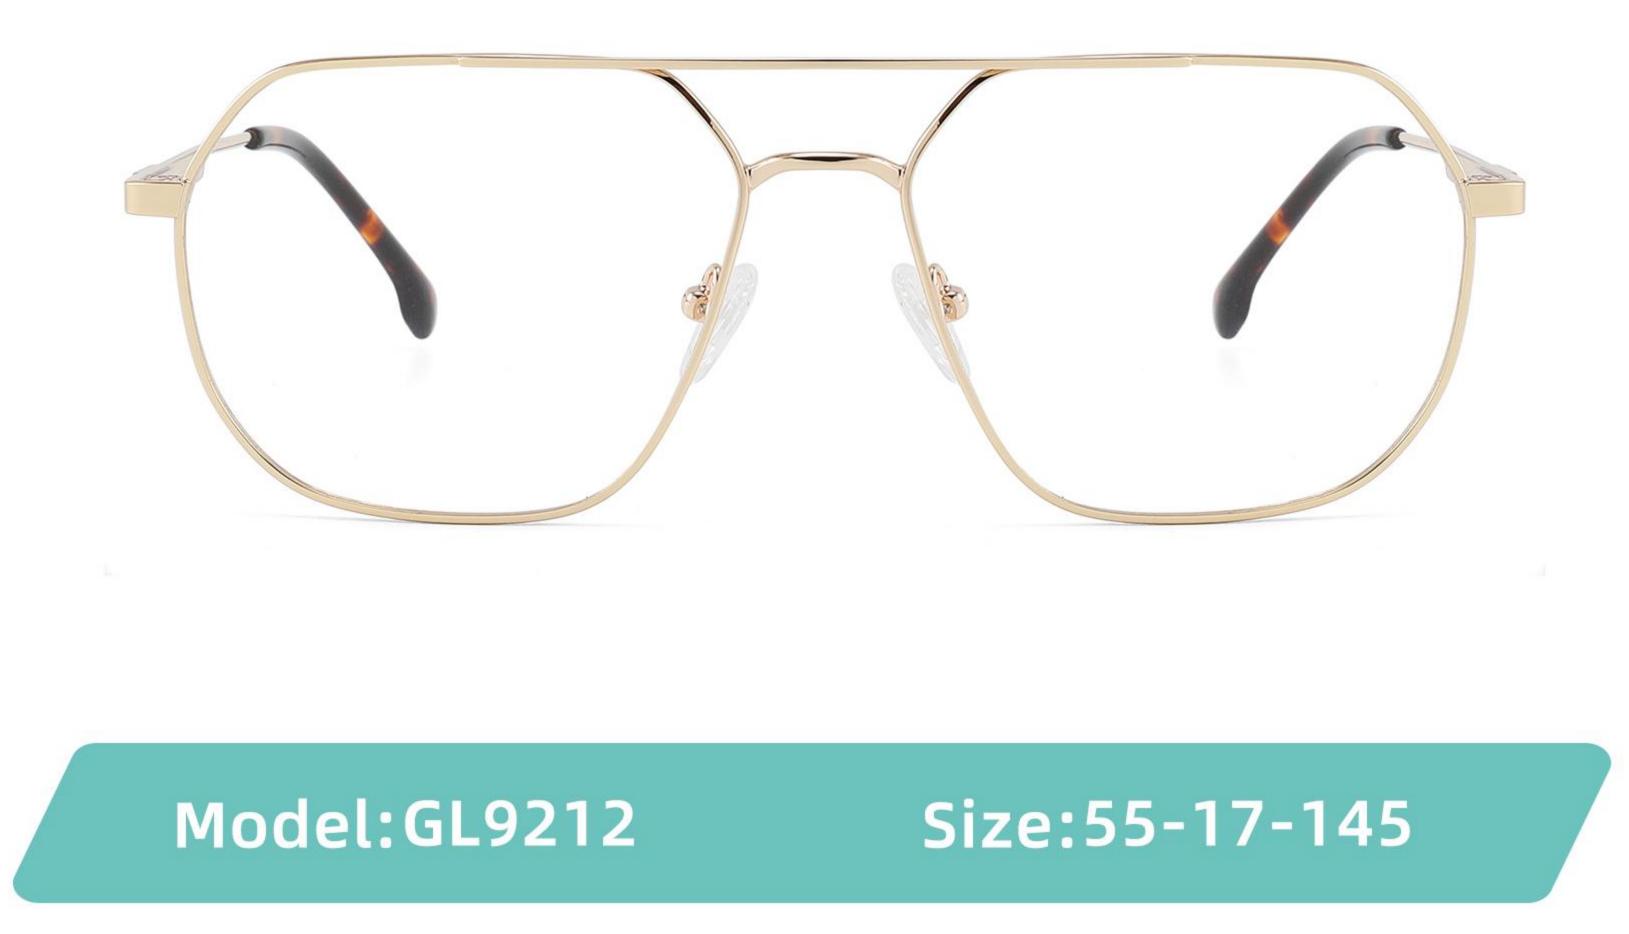

-

## COLOR DISPLAY









# Model:GL9138

Size:46-20-145









Size:40-27-140













## COLOR DISPLAY

\_\_\_\_\_









### COLOR DISPLAY



C5







C4

### COLOR DISPLAY











### COLOR DISPLAY









\_\_\_\_\_













### COLOR DISPLAY











### COLOR DISPLAY





C1











# Model:GL9165

Size:52-17-142









#### COLOR DISPLAY









# Model:GL9169

## Size:50-21-140











.....









-------

# Model:GL9176

## Size:47-21-145









\_\_\_\_\_

#### COLOR DISPLAY









# Model:GL9183

Size:54-17-142









# Model:GL9185

Size:54-17-140









-----









#### COLOR DISPLAY









# Model:GL9197

## Size:54-20-145





















## Model:GL9208

## Size:55-16-145

















# Model:GL9211

Size:47-22-142









\_\_\_\_\_









C2

#### COLOR DISPLAY





\_\_\_\_\_

C1











#### COLOR DISPLAY













# Model:GL9215

# Size:55-14-140









-------

## COLOR DISPLAY













\_\_\_\_\_









# Model:GL9223

# Size:53-21-140

C2

C4

#### COLOR DISPLAY



C1









# Model:GL9229

## Size:50-20-138

#### COLOR DISPLAY



C1





C2