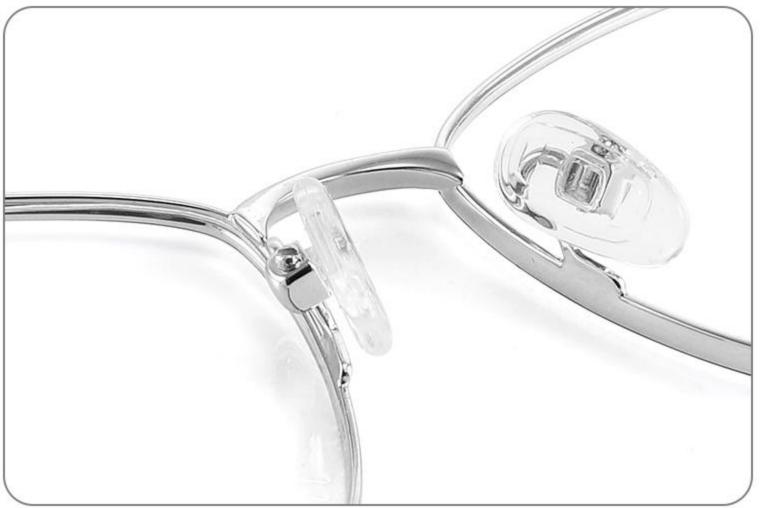

# COLOR DISPLAY



C1

C3











C4





















### Size:52-15-140

C2













\_\_\_\_\_

## Model:GL8853

### Size:53-18-145









------

# Model:GL8854

## Size:40-16-145









### Size:47-20-135

#### COLOR DISPLAY

















Size:49-20-145

#### COLOR DISPLAY



C3







C4







\_\_\_\_\_

## Model:GL8857

### Size:51-20-145













### Size:48-18-138

#### COLOR DISPLAY











\_\_\_\_\_

### Model:GL8860

Size:43-22-140









### Size:39-27-145









------





-----





C4

### COLOR DISPLAY











\_\_\_\_\_

## Model:GL8864

# Size:52-20-145





-----





#### COLOR DISPLAY





C3







### Size:55-12-145

#### COLOR DISPLAY



C1

















#### COLOR DISPLAY



























#### COLOR DISPLAY













C1







C3









C3













C3









## Size:50-19-140

### COLOR DISPLAY











\_\_\_\_\_

# Model:GL8889

Size:54-18-142

C2











C2

#### COLOR DISPLAY





------







#### COLOR DISPLAY



C1













-----









### COLOR DISPLAY





------









## Size:51-18-142













C2

### COLOR DISPLAY







C5







# Model:GL8910

## Size:55-16-142











# Size:56-17-145

### COLOR DISPLAY





------

C2











### COLOR DISPLAY

# Model:GL8912

Size:54-17-142









# Size:50-22-142

## COLOR DISPLAY





## **C**3















\_\_\_\_\_

# Model:GL8916

## Size:57-18-145











## Size:54-21-142

#### COLOR DISPLAY





\_\_\_\_\_

C1





C2











\_\_\_\_\_

# Model:GL8931

## Size:48-21-140

#### COLOR DISPLAY



C