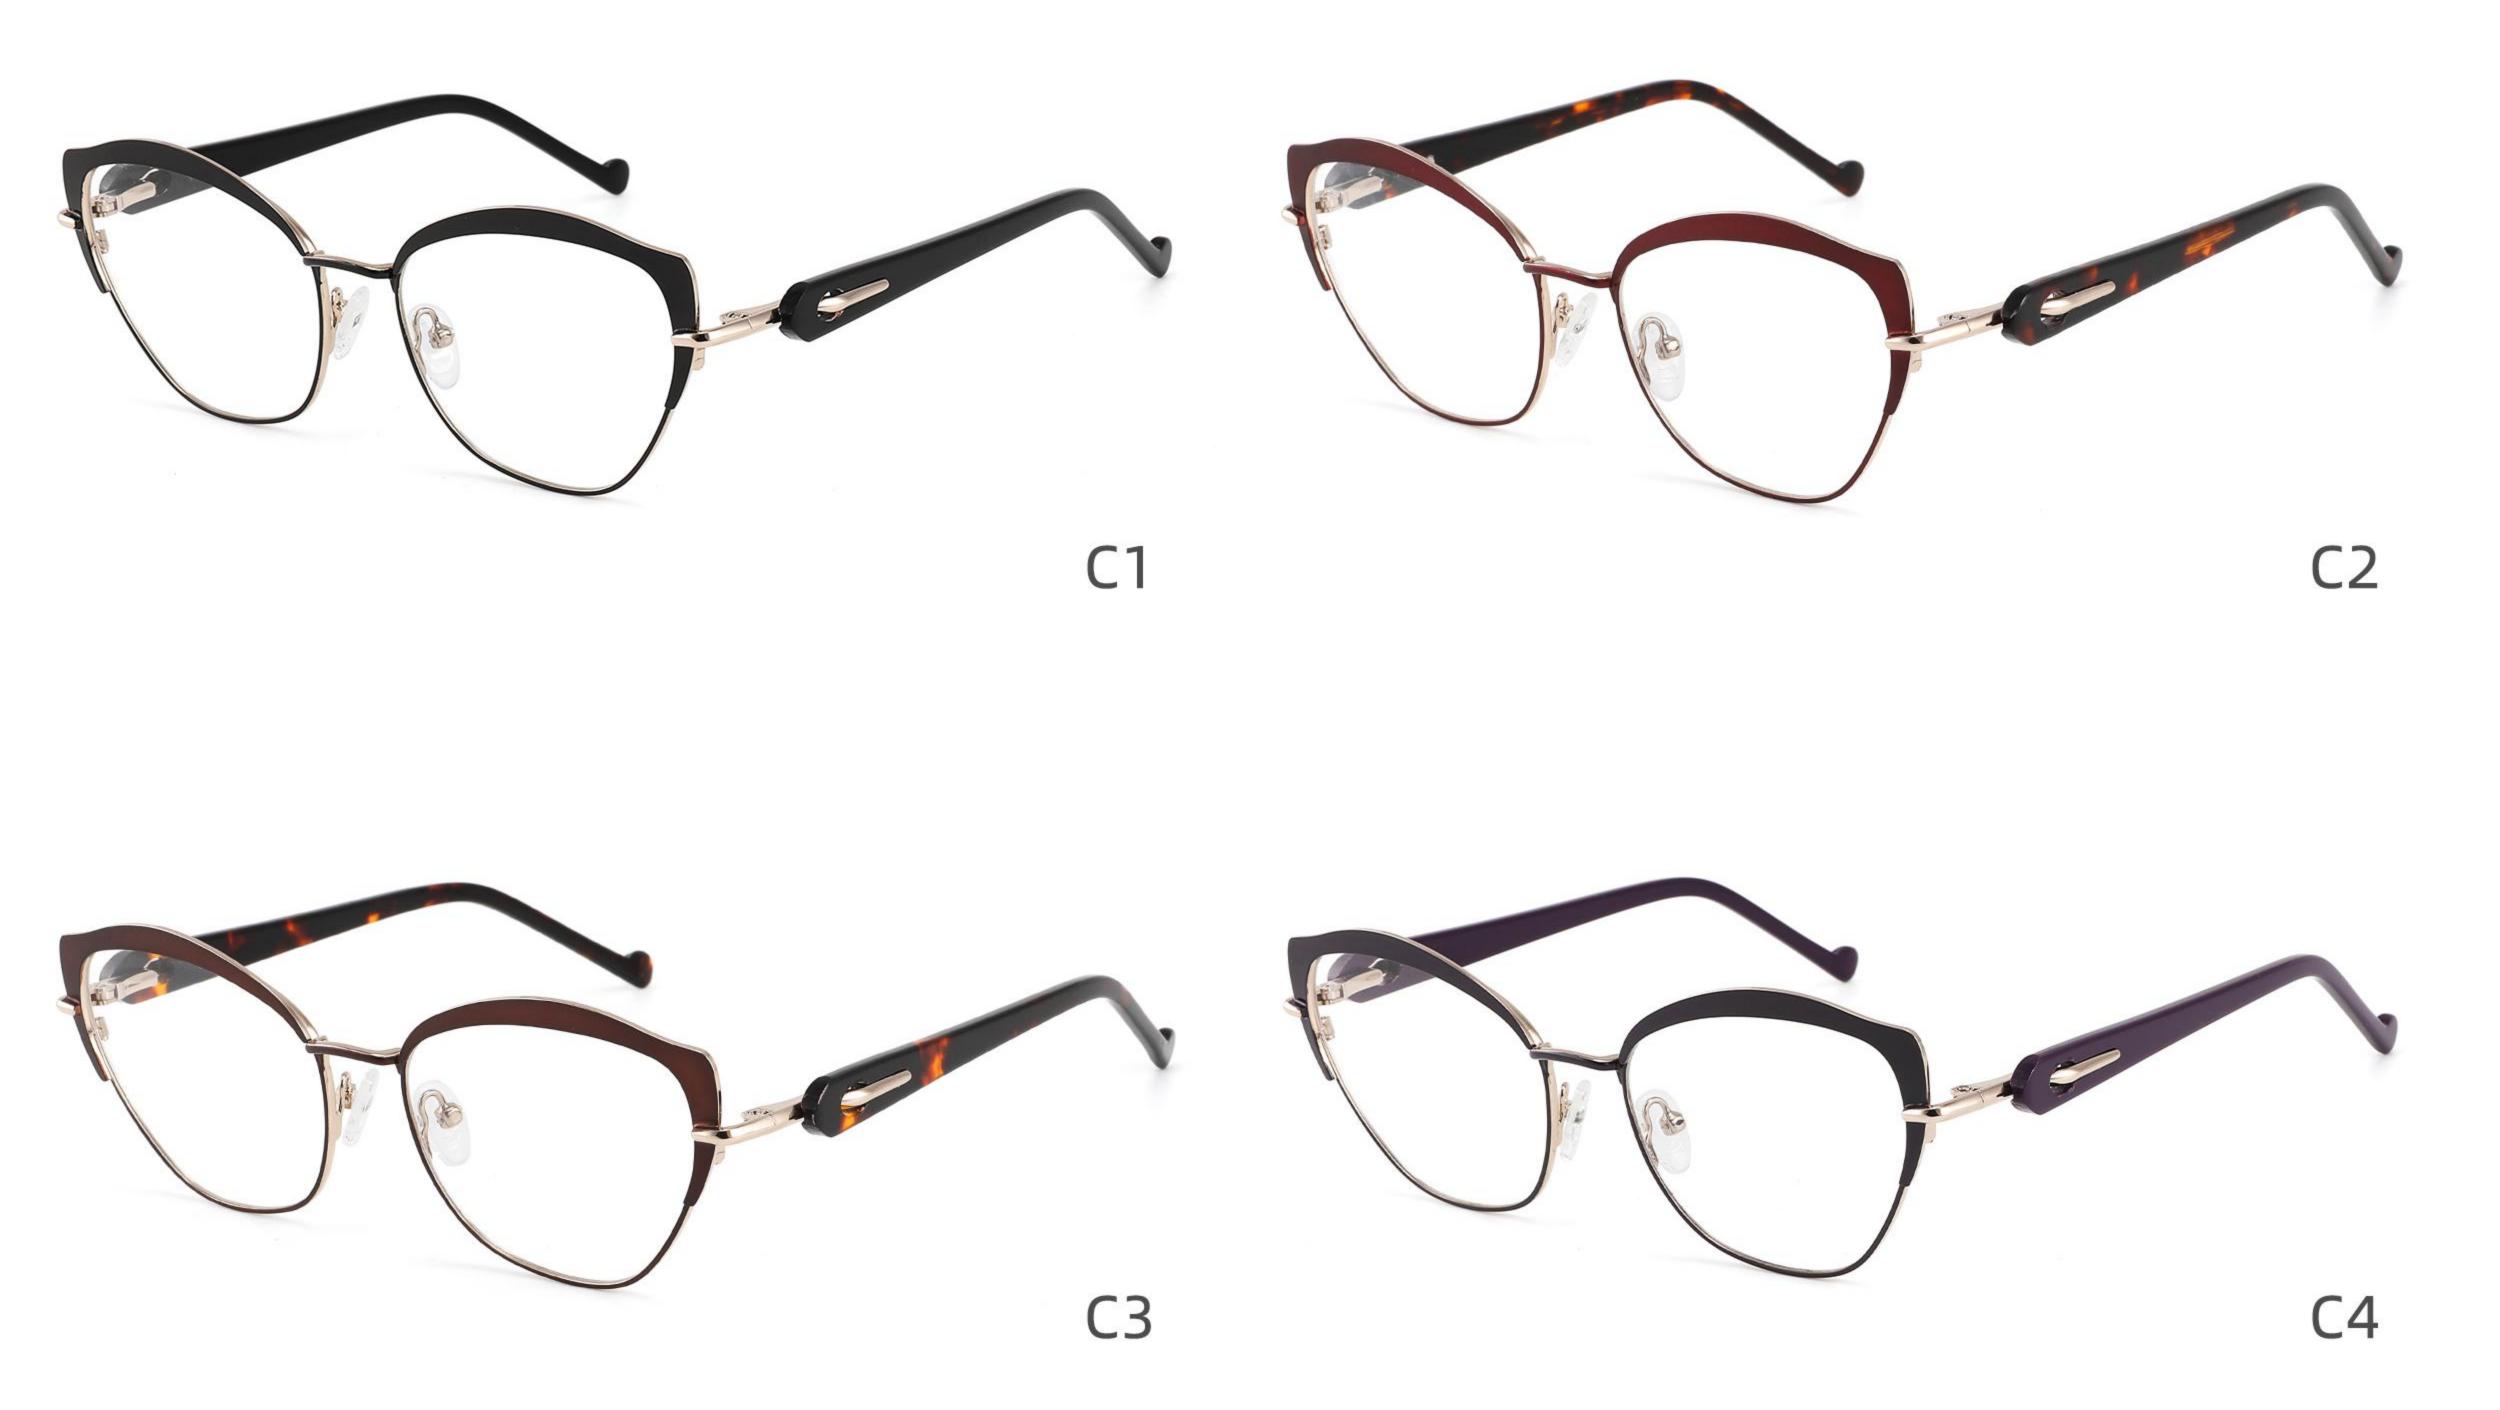

odel:GL8932

## Size:56-18-145









### COLOR DISPLAY

















\_\_\_\_\_

# Model:GL8943

# Size:34-30-135

C4

### COLOR DISPLAY





С3







## COLOR DISPLAY





-----







-----

# Size:50-18-140

## COLOR DISPLAY



C5







## Size:46-21-137









-----

# Size:53-18-140











## COLOR DISPLAY









C4

### COLOR DISPLAY











\_\_\_\_\_











## COLOR DISPLAY











### COLOR DISPLAY











-----

## COLOR DISPLAY









# Model:GL9138

Size:46-20-145









Size:40-27-140













## COLOR DISPLAY

\_\_\_\_\_









### COLOR DISPLAY



C5







C4

### COLOR DISPLAY











### COLOR DISPLAY









\_\_\_\_\_













### COLOR DISPLAY











### COLOR DISPLAY





C1











# Model:GL9165

Size:52-17-142









#### COLOR DISPLAY









# Model:GL9169

## Size:50-21-140











.....









-------

# Model:GL9176

## Size:47-21-145









\_\_\_\_\_

#### COLOR DISPLAY









# Model:GL9183

Size:54-17-142









# Model:GL9185

Size:54-17-140









-----









#### COLOR DISPLAY









# Model:GL9197

## Size:54-20-145





















## Model:GL9208

## Size:55-16-145

















# Model:GL9211

Size:47-22-142









\_\_\_\_\_









C2

#### COLOR DISPLAY





\_\_\_\_\_

C1











#### COLOR DISPLAY













# Model:GL9215

# Size:55-14-140









-------

## COLOR DISPLAY













\_\_\_\_\_









# Model:GL9223

# Size:53-21-140

C2

C4

#### COLOR DISPLAY



C1









# Model:GL9229

## Size:50-20-138

#### COLOR DISPLAY



C1