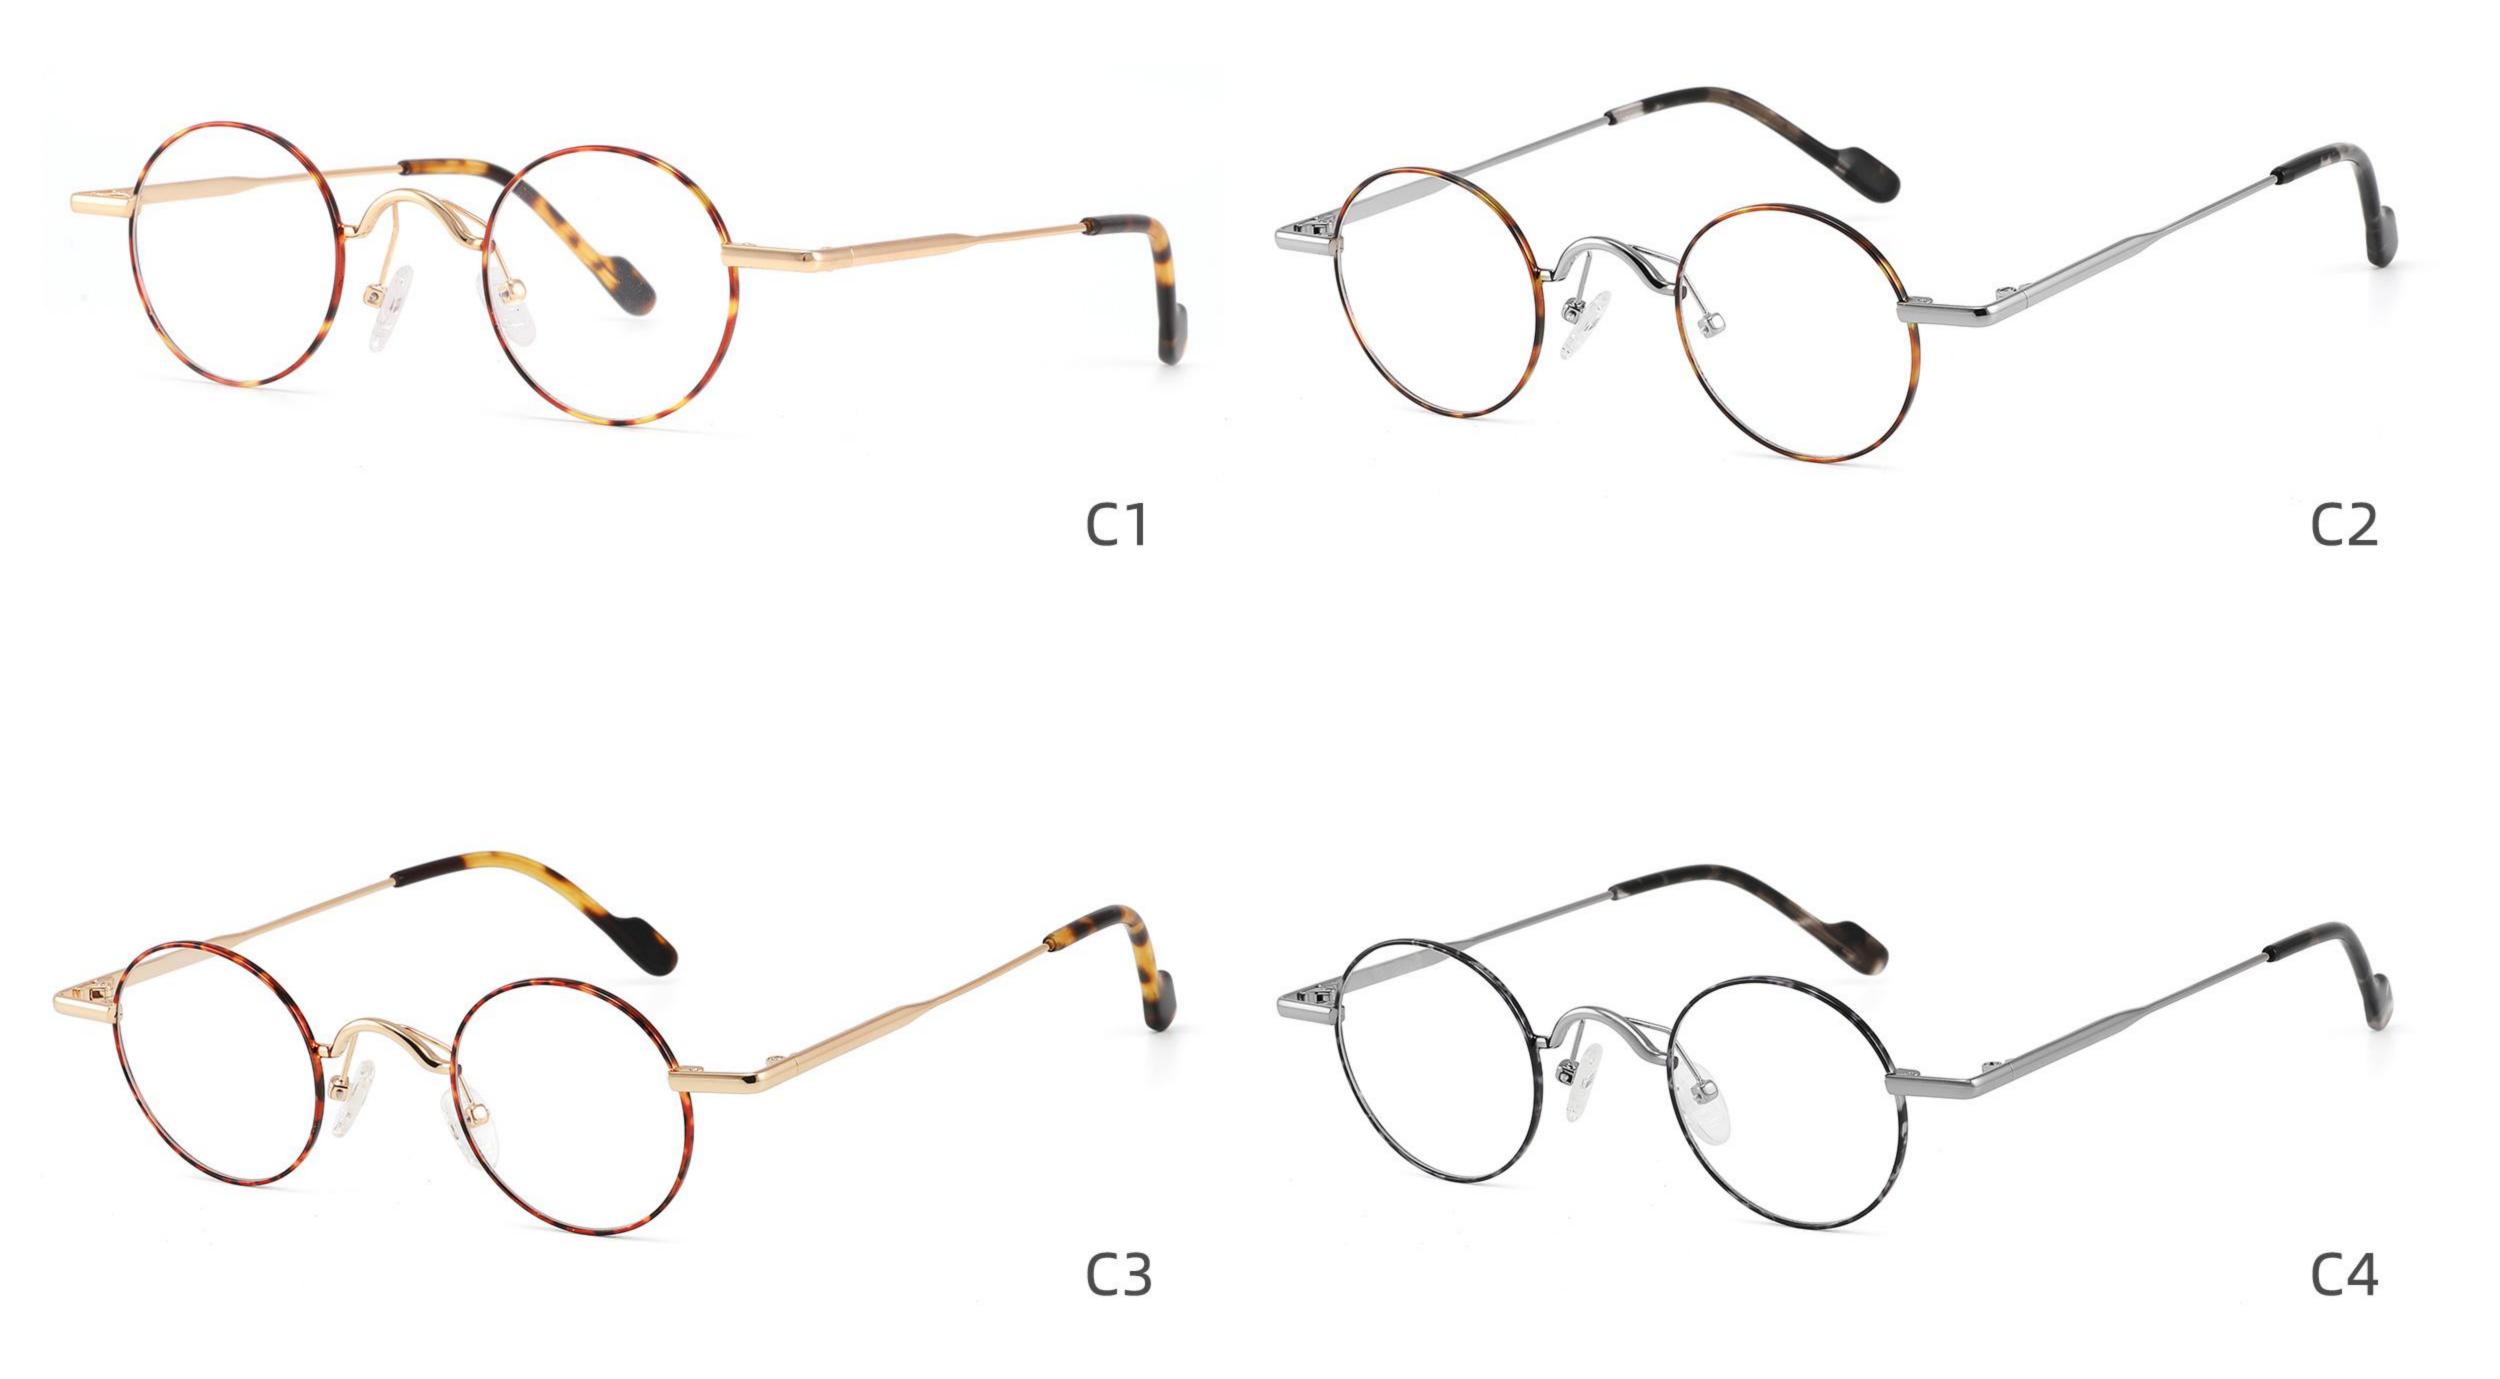

COLOR DISPLAY





## **C**3















\_\_\_\_\_

# Model:GL8916

## Size:57-18-145











## Size:54-21-142

#### COLOR DISPLAY





\_\_\_\_\_

C1





C2











\_\_\_\_\_

# Model:GL8931

## Size:48-21-140

#### COLOR DISPLAY



C1









# Model:GL8932

## Size:56-18-145









### COLOR DISPLAY

















\_\_\_\_\_

# Model:GL8943

# Size:34-30-135

C4

### COLOR DISPLAY





С3







## COLOR DISPLAY





-----







-----

# Size:50-18-140

## COLOR DISPLAY



C5







## Size:46-21-137









-----

# Size:53-18-140











## COLOR DISPLAY









C4

### COLOR DISPLAY











\_\_\_\_\_











## COLOR DISPLAY











### COLOR DISPLAY











-----

## COLOR DISPLAY









# Model:GL9138

Size:46-20-145









Size:40-27-140













## COLOR DISPLAY

\_\_\_\_\_









### COLOR DISPLAY



C5







C4

### COLOR DISPLAY











### COLOR DISPLAY









\_\_\_\_\_













### COLOR DISPLAY











### COLOR DISPLAY





C1











# Model:GL9165

Size:52-17-142









#### COLOR DISPLAY









# Model:GL9169

## Size:50-21-140











.....









-------

# Model:GL9176

## Size:47-21-145









\_\_\_\_\_

#### COLOR DISPLAY









# Model:GL9183

Size:54-17-142









# Model:GL9185

Size:54-17-140









-----









#### COLOR DISPLAY









# Model:GL9197

## Size:54-20-145





















## Model:GL9208

## Size:55-16-145

















# Model:GL9211

Size:47-22-142









\_\_\_\_\_









C2

#### COLOR DISPLAY





\_\_\_\_\_

C1











####