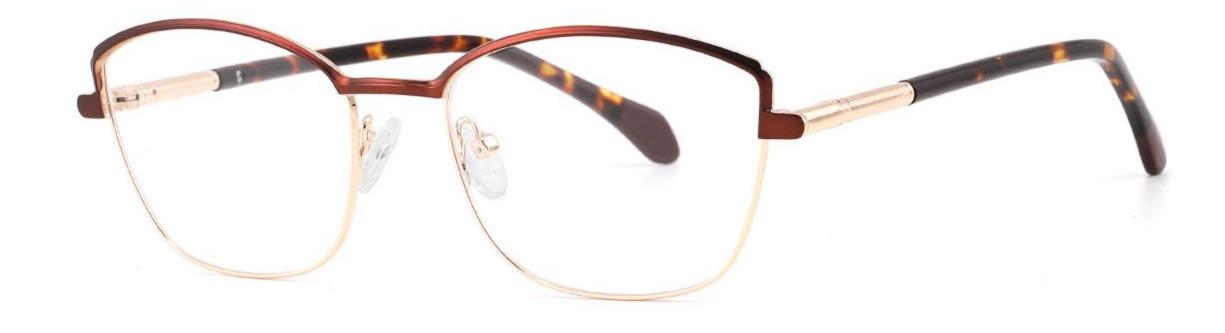

del:GL8184

### Size:53-17-145









#### COLOR DISPLAY













-----

## Model:GL8400

### Size:52-17-140

#### COLOR DISPLAY















-----

## Model:GL8451

Size:54-16-140









## Size:57-15-145

C2

#### COLOR DISPLAY















\_\_\_\_\_











#### COLOR DISPLAY











C4

#### COLOR DISPLAY











-----



#### COLOR DISPLAY









### Size:53-18-140

#### COLOR DISPLAY





-----









#### COLOR DISPLAY











#### COLOR DISPLAY





C1



C4

C2







### Size:57-18-145

#### COLOR DISPLAY





C1











### Size:54-18-140

#### COLOR DISPLAY





C1















## Size:54-18-140

#### COLOR DISPLAY





C1













## Size:52-16-140

#### COLOR DISPLAY





------

C1















## Size:52-18-140

#### COLOR DISPLAY





-----

C1





C3









\_\_\_\_\_

### COLOR DISPLAY



Size:45-19-140



Model:GL8836













-----

### COLOR DISPLAY

# Model:GL8837

Size:47-17-147

























------

























------













Size:47-17-145

### COLOR DISPLAY













-----

## Size:50-20-145











-----

### Size:50-20-140

#### COLOR DISPLAY



C1

C3











C4





















### Size:52-15-140

C2













\_\_\_\_\_

## Model:GL8853

### Size:53-18-145









------

# Model:GL8854

## Size:40-16-145









### Size:47-20-135

#### COLOR DISPLAY

















Size:49-20-145

#### COLOR DISPLAY



C3







C4







\_\_\_\_\_

## Model:GL8857

### Size:51-20-145













### Size:48-18-138

#### COLOR DISPLAY











\_\_\_\_\_

### M