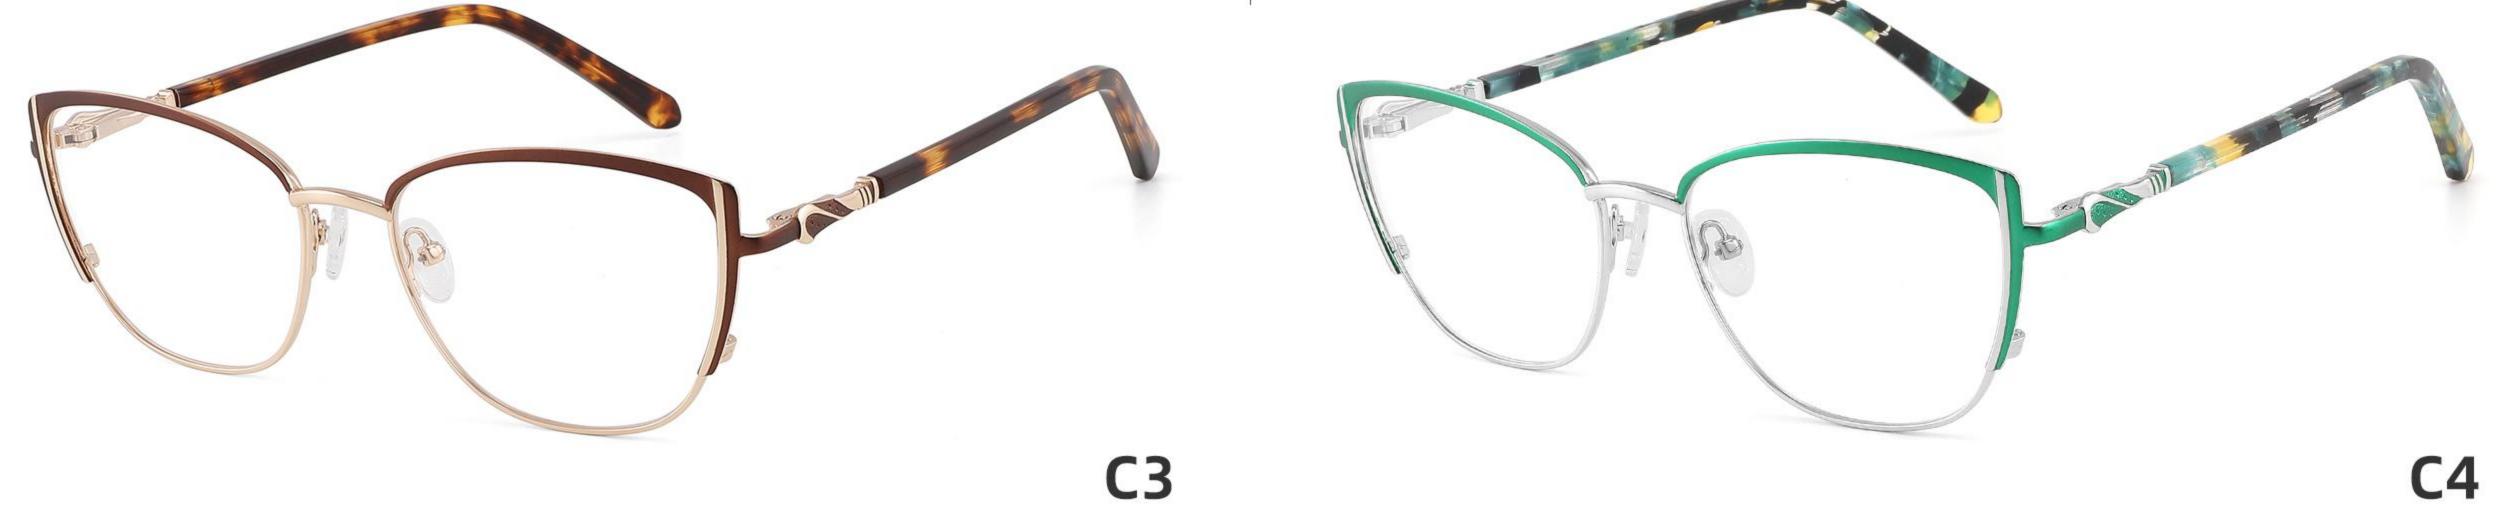

## Model: GL8868

## Size: 53 🗆 17-138



DETAIL DISPLAY



#### COLOR DISPLAY





## Model: GL8882

## Size: 57 🗆 17-140



DETAIL DISPLAY



#### COLOR DISPLAY







## Model: GL8917

## Size: 54 🗆 17-139



DETAIL DISPLAY









## Model: GL8942

## Size: 39 29-140



DETAIL DISPLAY







## Model: GL8946

## Size: 55 🗆 16-142



DETAIL DISPLAY







## Model: GL8948

## Size: 46 🗆 22-138



DETAIL DISPLAY



#### COLOR DISPLAY







**C3** 

## Model: GL8951

## Size: 52 🗆 17-135



DETAIL DISPLAY



#### COLOR DISPLAY





## Model: GL8959

## Size: 52 🗆 18-144

\_\_\_\_\_



DETAIL DISPLAY



#### COLOR DISPLAY





## Model: GL8960

## Size: 52 🗆 18-142



DETAIL DISPLAY







## Model: GL8962

## Size: 55 🗆 18-140



DETAIL DISPLAY







## Modle:8878 Size:54 18-142















## Modle:8883 Size:54 15-145

















## Modle:9199 Size:60 12-145















## Modle:GL8871 Size:55 12-145















## Modle:GL9213 Size:47 19-142























## Model:20002

## Size:53-19-145