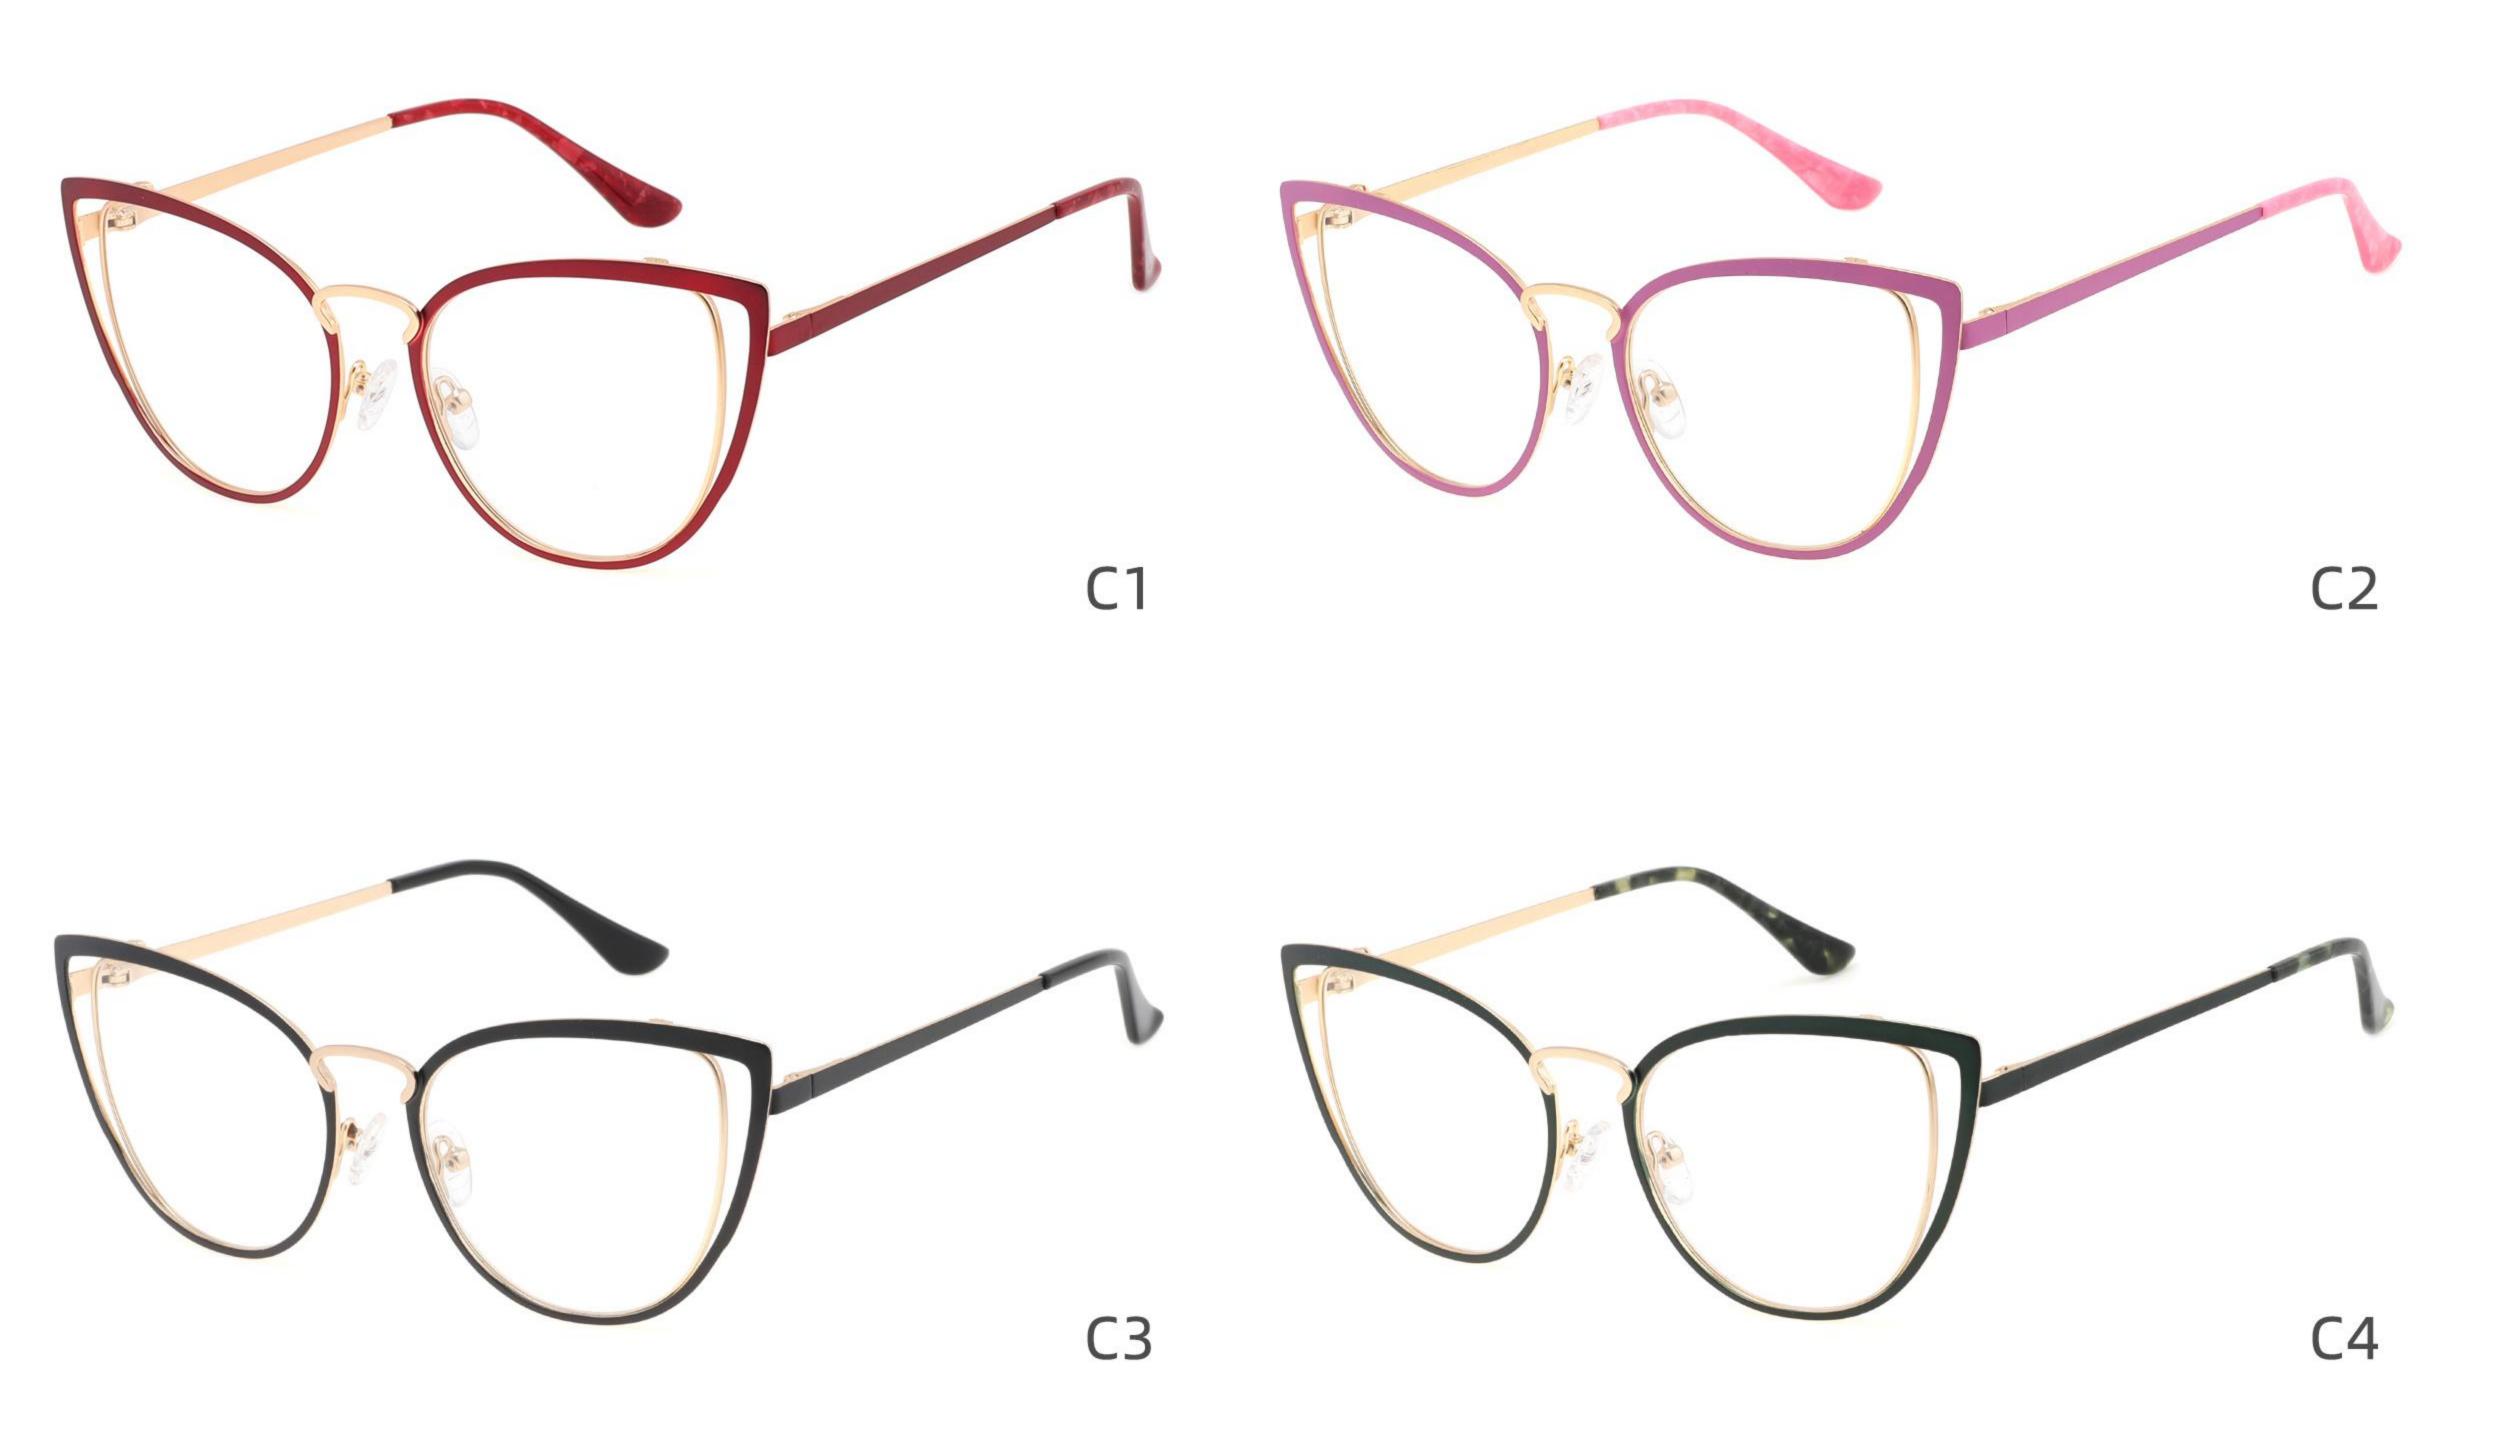

DETAIL DISPLAY



#### COLOR DISPLAY







**C3** 

## Model: GL8951

## Size: 52 🗆 17-135



DETAIL DISPLAY



#### COLOR DISPLAY





## Model: GL8959

## Size: 52 🗆 18-144

\_\_\_\_\_



DETAIL DISPLAY



#### COLOR DISPLAY





## Model: GL8960

## Size: 52 🗆 18-142



DETAIL DISPLAY







## Model: GL8962

## Size: 55 🗆 18-140



DETAIL DISPLAY







## Modle:8878 Size:54 18-142















## Modle:8883 Size:54 15-145

















## Modle:9199 Size:60 12-145















## Modle:GL8871 Size:55 12-145















## Modle:GL9213 Size:47 19-142























## Model:20002

## Size:53-19-145











-----

## Model:GL0036

## Size:53-17-135





#### COLOR DISPLAY











### Size:54-17-140

#### COLOR DISPLAY



C1



-------













\_\_\_\_\_









-----

## Model:GL8184

### Size:53-17-145









#### COLOR DISPLAY













-----

## Model:GL8400

### Size:52-17-140

#### COLOR DISPLAY















-----

## Model:GL8451

Size:54-16-140









## Size:57-15-145

C2

#### COLOR DISPLAY















\_\_\_\_\_











#### COLOR DISPLAY











C4

#### COLOR DISPLAY











-----



#### COLOR DISPLAY









### Size:53-18-140

#### COLOR DISPLAY





-----









#### COLOR DISPLAY











#### COLOR DISPLAY





C1



C4

C2







### Size:57-18-145

#### COLOR DISPLAY





C1











### Size:54-18-140

#### COLOR DISPLAY





C1















## Size:54-18-140

#### COLOR DISPLAY





C1













## Size:52-16-140

#### COLOR DISPLAY





------

C1















## Size:52-18-140

##