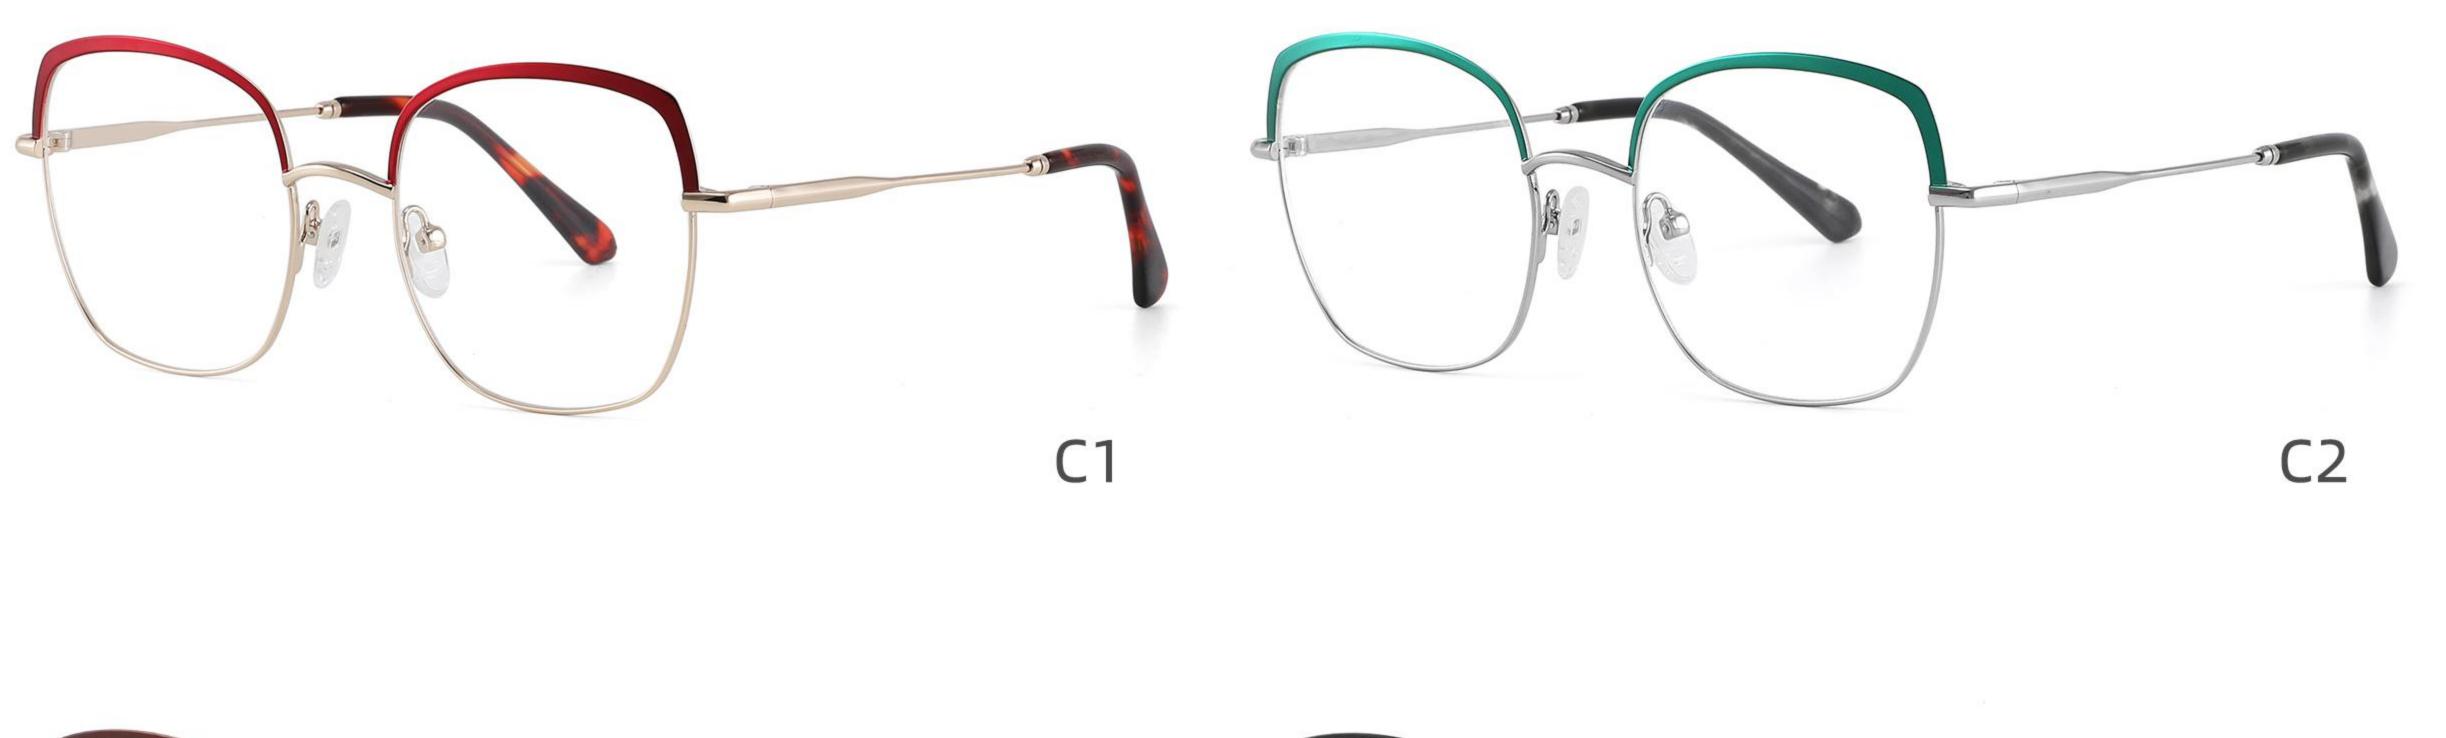

140

#### COLOR DISPLAY





-----

C1





C3









\_\_\_\_\_

### COLOR DISPLAY



Size:45-19-140



Model:GL8836













-----

### COLOR DISPLAY

# Model:GL8837

Size:47-17-147

























------

























------













Size:47-17-145

### COLOR DISPLAY













-----

## Size:50-20-145











-----

### Size:50-20-140

#### COLOR DISPLAY



C1

C3











C4





















### Size:52-15-140

C2













\_\_\_\_\_

## Model:GL8853

### Size:53-18-145









------

# Model:GL8854

## Size:40-16-145









### Size:47-20-135

#### COLOR DISPLAY

















Size:49-20-145

#### COLOR DISPLAY



C3







C4







\_\_\_\_\_

## Model:GL8857

### Size:51-20-145













### Size:48-18-138

#### COLOR DISPLAY











\_\_\_\_\_

### Model:GL8860

Size:43-22-140









### Size:39-27-145









------





-----





C4

### COLOR DISPLAY











\_\_\_\_\_

## Model:GL8864

# Size:52-20-145





-----





#### COLOR DISPLAY





C3







### Size:55-12-145

#### COLOR DISPLAY



C1

















#### COLOR DISPLAY



























#### COLOR DISPLAY













C1







C3









C3













C3









## Size:50-19-140

### COLOR DISPLAY











\_\_\_\_\_

# Model:GL8889

Size:54-18-142

C2











C2

#### COLOR DISPLAY





------







#### COLOR DISPLAY



C1













-----









### COLOR DISPLAY





------









## Size:51-18-142













C2

### COLOR DISPLAY







C5







# Model:GL8910

## Size:55-16-142











# Size:56-1