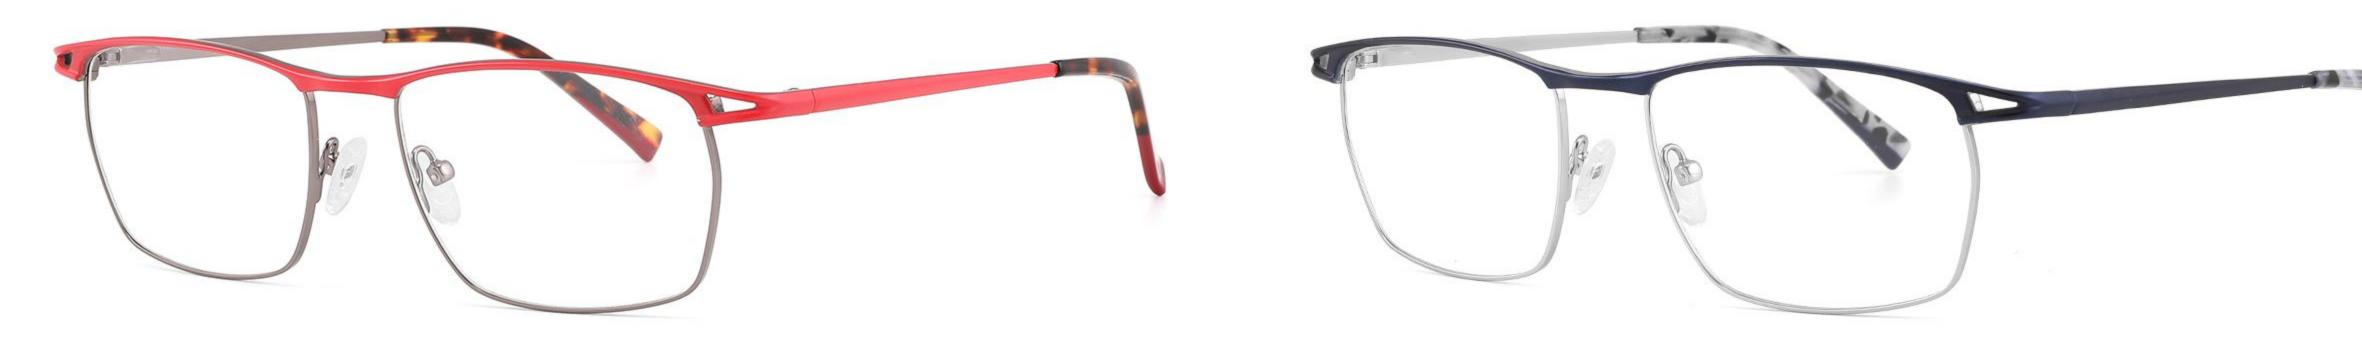

## Model: GL8868

## Size: 53 🗆 17-138

DETAIL DISPLAY

## Model: GL8882

## Size: 57 🗆 17-140

DETAIL DISPLAY