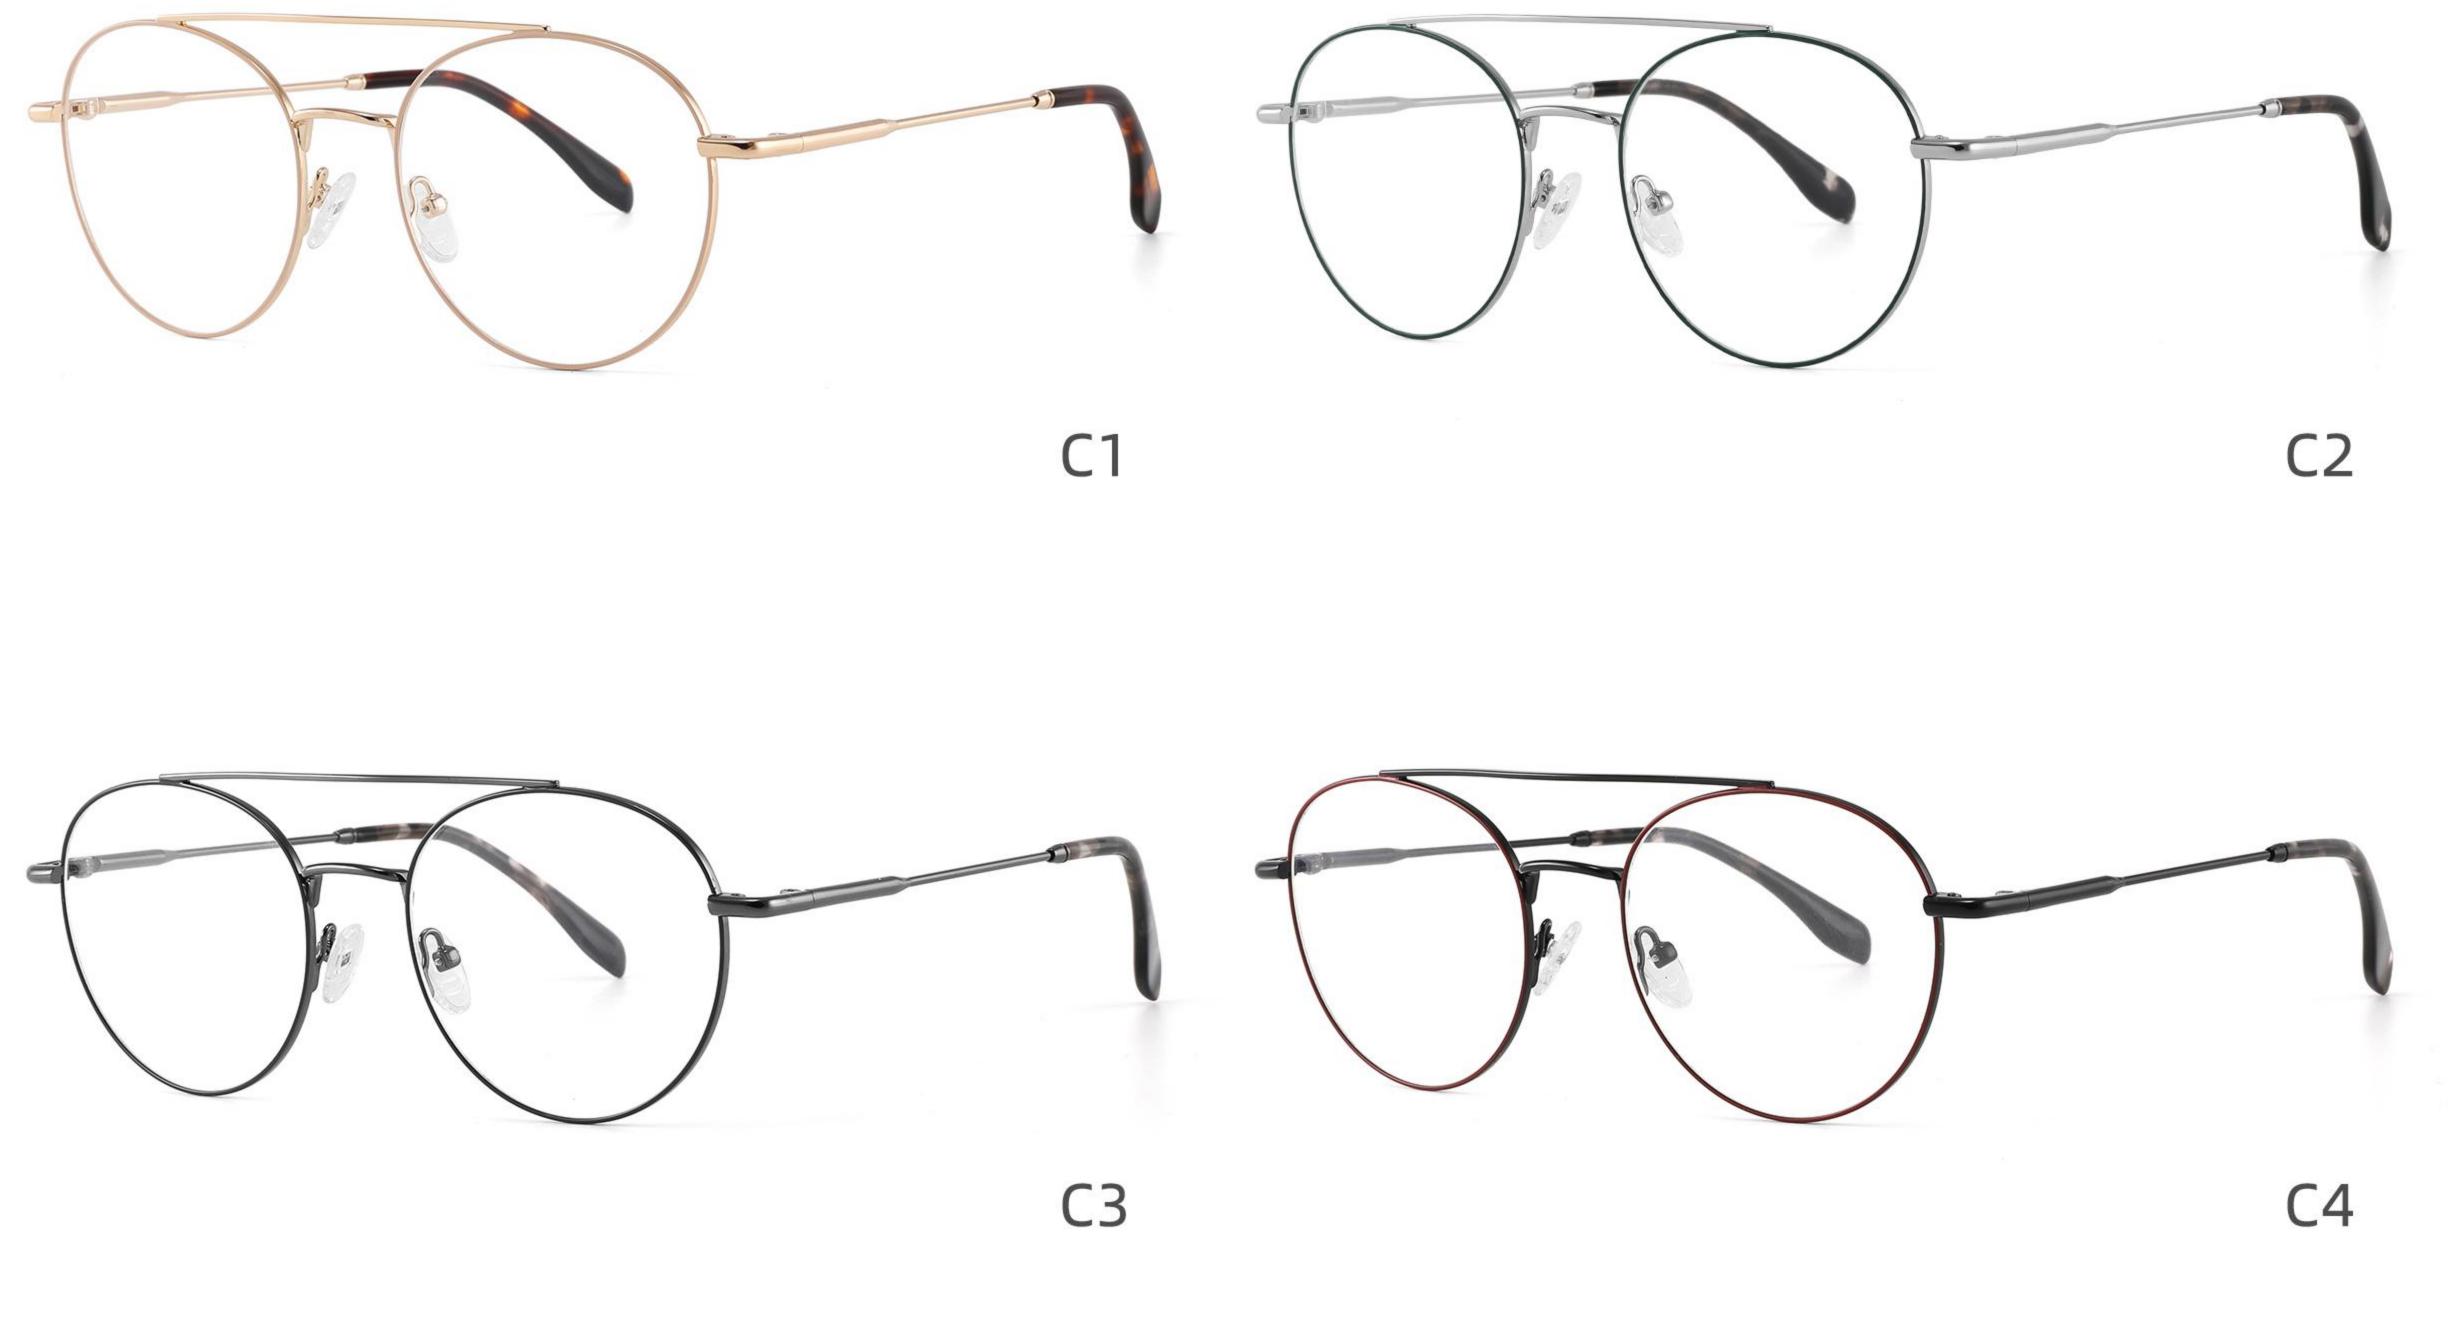

## COLOR DISPLAY









C4

### COLOR DISPLAY











\_\_\_\_\_











## COLOR DISPLAY











### COLOR DISPLAY











-----

## COLOR DISPLAY









# Model:GL9138

Size:46-20-145









Size:40-27-140













## COLOR DISPLAY

\_\_\_\_\_









### COLOR DISPLAY



C5







C4

### COLOR DISPLAY











### COLOR DISPLAY









\_\_\_\_\_













### COLOR DISPLAY











### COLOR DISPLAY





C1











# Model:GL9165

Size:52-17-142









#### COLOR DISPLAY









# Model:GL9169

## Size:50-21-140











.....









-------

# Model:GL9176

## Size:47-21-145









\_\_\_\_\_

#### COLOR DISPLAY









# Model:GL9183

Size:54-17-142









# Model:GL9185

Size:54-17-140









-----









#### COLOR DISPLAY









# Model:GL9197

## Size:54-20-145





















## Model:GL9208

## Size:55-16-145

















# Model:GL9211

Size:47-22-142









\_\_\_\_\_









C2

#### COLOR DISPLAY





\_\_\_\_\_

C1











#### COLOR DISPLAY













# Model:GL9215

# Size:55-14-140









-------

## COLOR DISPLAY













\_\_\_\_\_









# Model:GL9223

# Size:53-21-140

C2

C4

#### COLOR DISPLAY



C1









# Model:GL9229

## Size:50-20-138

#### COLOR DISPLAY



C1





C2