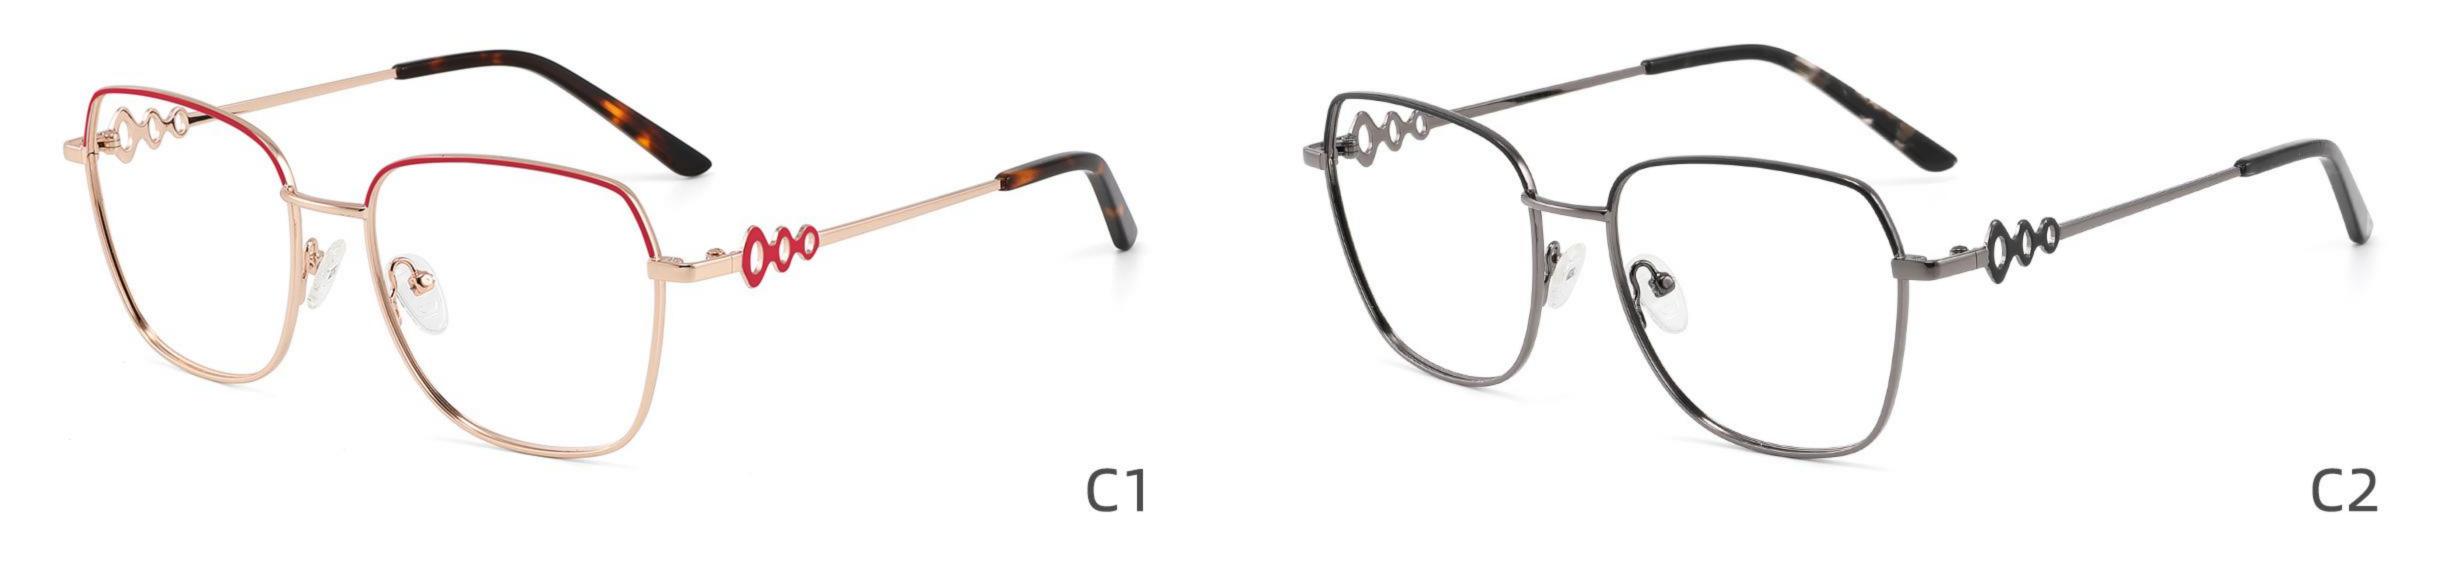

LOR DISPLAY















\_\_\_\_\_











#### COLOR DISPLAY











C4

#### COLOR DISPLAY











-----



#### COLOR DISPLAY









### Size:53-18-140

#### COLOR DISPLAY





-----









#### COLOR DISPLAY











#### COLOR DISPLAY





C1



C4

C2







### Size:57-18-145

#### COLOR DISPLAY





C1











### Size:54-18-140

#### COLOR DISPLAY





C1















## Size:54-18-140

#### COLOR DISPLAY





C1













## Size:52-16-140

#### COLOR DISPLAY





------

C1















## Size:52-18-140

#### COLOR DISPLAY





-----

C1





C3









\_\_\_\_\_

### COLOR DISPLAY



Size:45-19-140



Model:GL8836













-----

### COLOR DISPLAY

# Model:GL8837

Size:47-17-147

























------

























------













Size:47-17-145

### COLOR DISPLAY













-----

## Size:50-20-145











-----

### Size:50-20-140

#### COLOR DISPLAY



C1

C3











C4





















### Size:52-15-140

C2













\_\_\_\_\_

## Model:GL8853

### Size:53-18-145









------

# Model:GL8854

## Size:40-16-145









### Size:47-20-135

#### COLOR DISPLAY

















Size:49-20-145

#### COLOR DISPLAY



C3







C4







\_\_\_\_\_

## Model:GL8857

### Size:51-20-145













### Size:48-18-138

#### COLOR DISPLAY











\_\_\_\_\_

### Model:GL8860

Size:43-22-140









### Size:39-27-145









------





-----





C4

### COLOR DISPLAY











\_\_\_\_\_

## Model:GL8864

# Size:52-20-145





-----





#### COLOR DISPLAY





C3







### Size:55