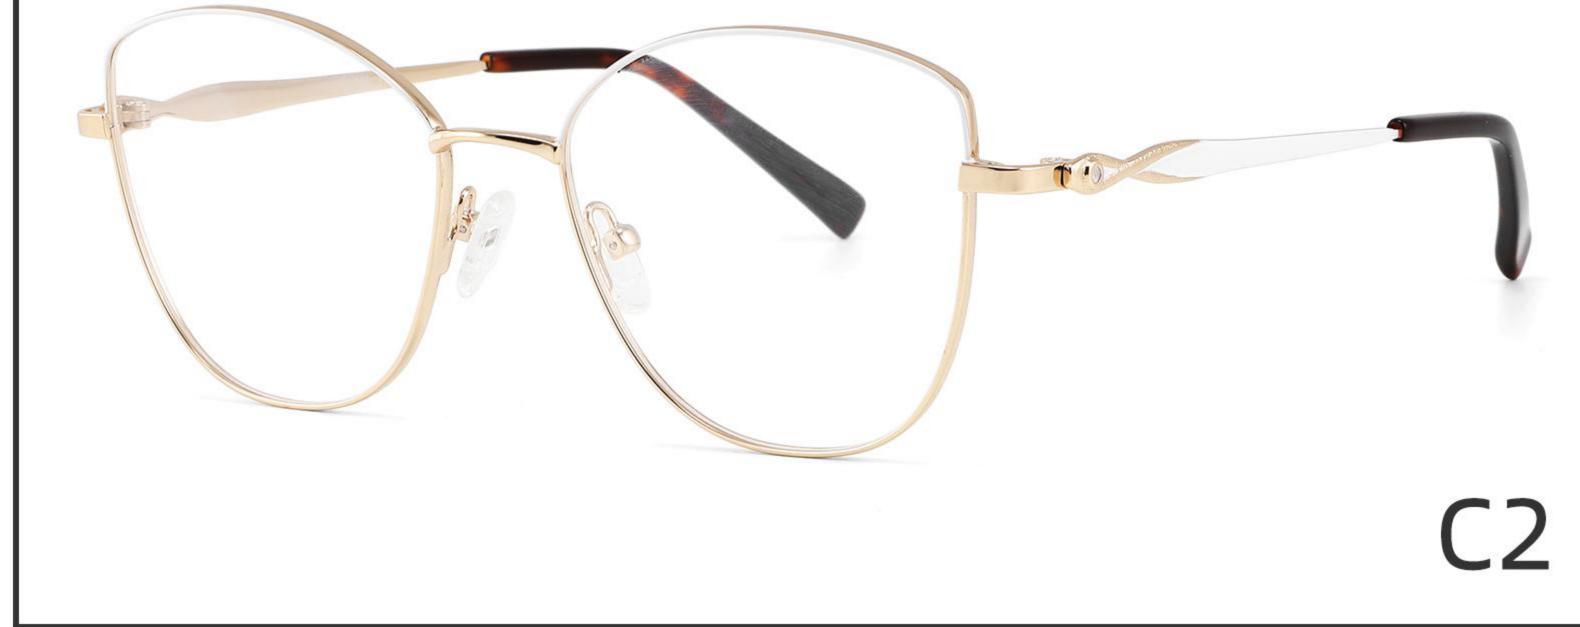

## Model:GL8451

Size:54-16-140

## Size:57-15-145

C2

#### COLOR DISPLAY

\_\_\_\_\_