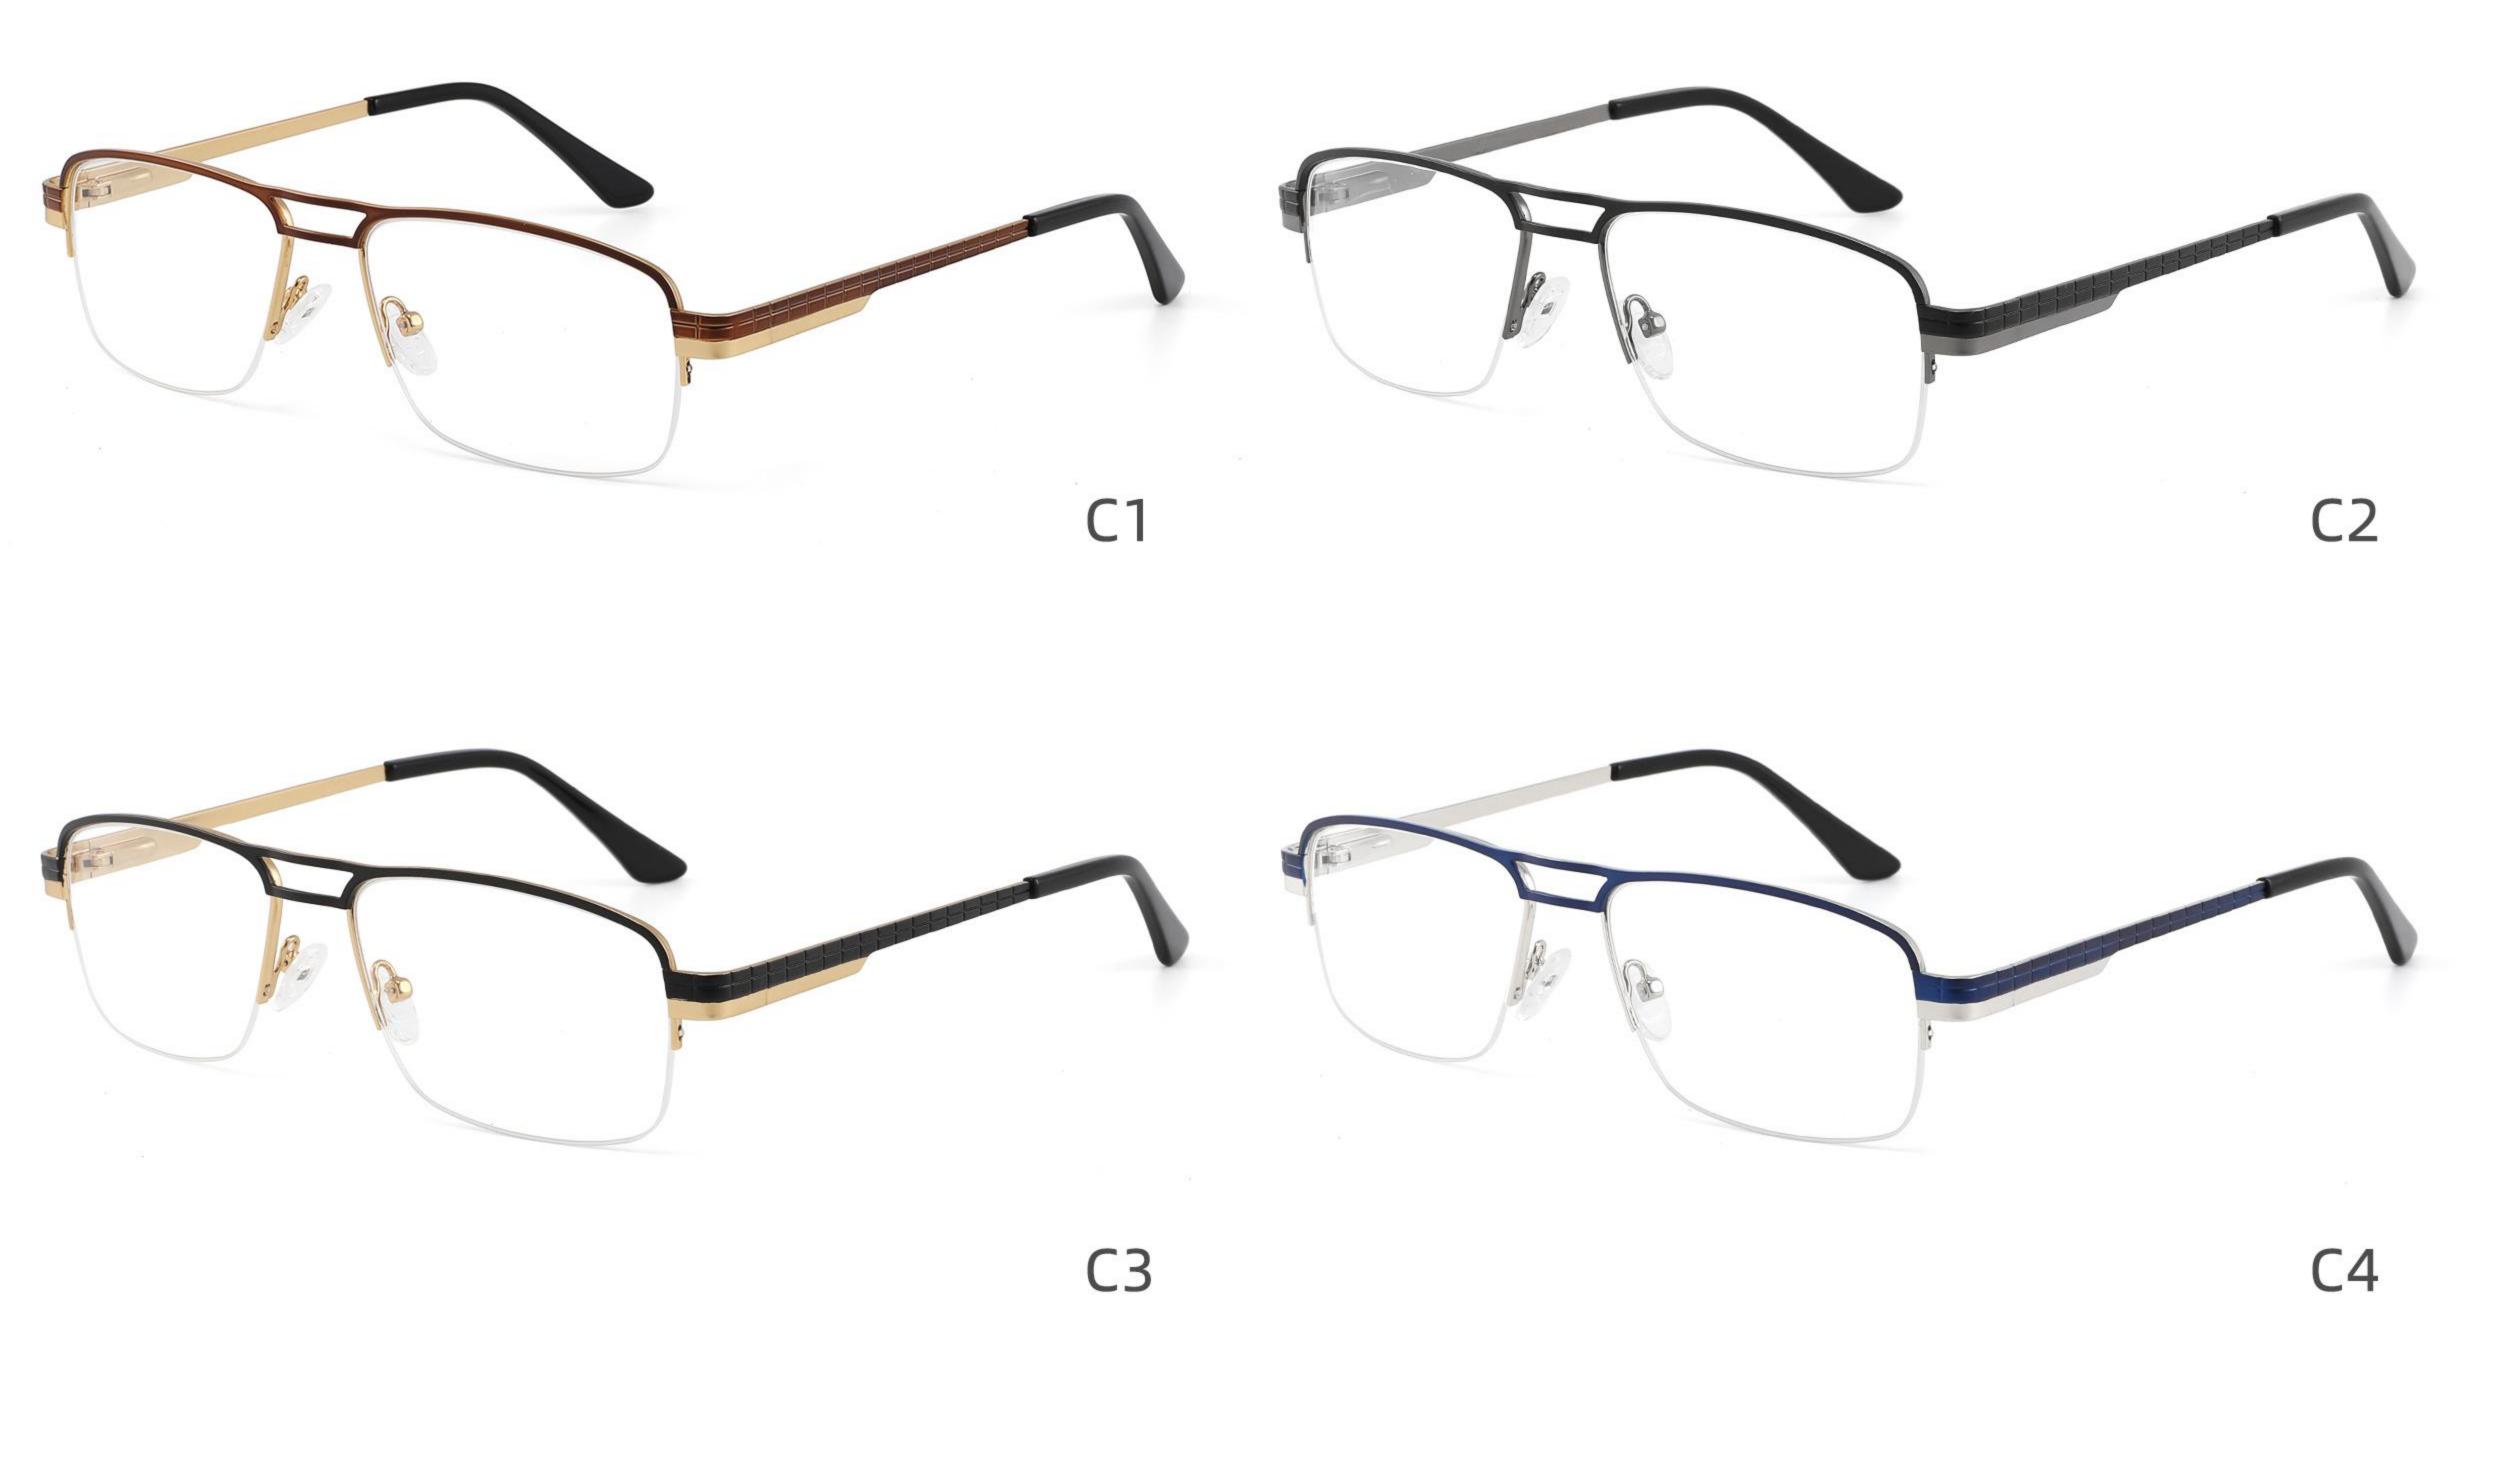

C1











### Size:54-18-140

#### COLOR DISPLAY





C1















## Size:54-18-140

#### COLOR DISPLAY





C1













## Size:52-16-140

#### COLOR DISPLAY





------

C1















## Size:52-18-140

#### COLOR DISPLAY





-----

C1





C3









\_\_\_\_\_

### COLOR DISPLAY



Size:45-19-140



Model:GL8836













-----

### COLOR DISPLAY

# Model:GL8837

Size:47-17-147

























------

























------













Size:47-17-145

### COLOR DISPLAY













-----

## Size:50-20-145











-----

### Size:50-20-140

#### COLOR DISPLAY



C1

C3











C4





















### Size:52-15-140

C2













\_\_\_\_\_

## Model:GL8853

### Size:53-18-145









------

# Model:GL8854

## Size:40-16-145









### Size:47-20-135

#### COLOR DISPLAY

















Size:49-20-145

#### COLOR DISPLAY



C3







C4







\_\_\_\_\_

## Model:GL8857

### Size:51-20-145













### Size:48-18-138

#### COLOR DISPLAY











\_\_\_\_\_

### Model:GL8860

Size:43-22-140









### Size:39-27-145









------





-----





C4

### COLOR DISPLAY











\_\_\_\_\_

## Model:GL8864

# Size:52-20-145





-----





#### COLOR DISPLAY





C3







### Size:55-12-145

#### COLOR DISPLAY



C1

















#### COLOR DISPLAY



























#### COLOR DISPLAY













C1







C3









C3













C3









## Size:50-19-140

### COLOR DISPLAY











\_\_\_\_\_

# Model:GL8889

Size:54-18-142

C2











C2

#### COLOR DISPLAY





------