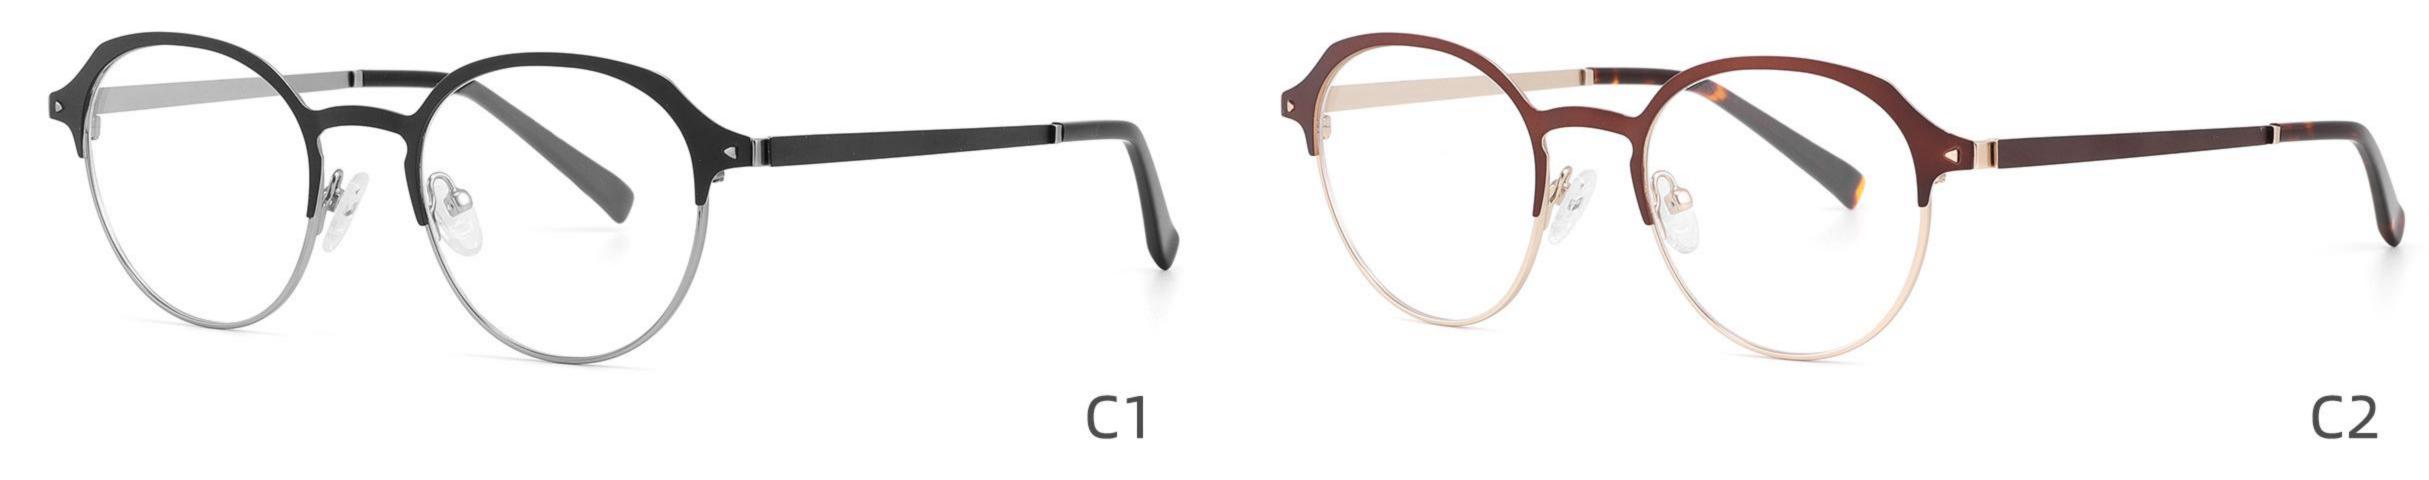

R DISPLAY





C1















## Size:54-18-140

#### COLOR DISPLAY





C1













## Size:52-16-140

#### COLOR DISPLAY





------

C1















## Size:52-18-140

#### COLOR DISPLAY





-----

C1





C3









\_\_\_\_\_

### COLOR DISPLAY



Size:45-19-140



Model:GL8836













-----

### COLOR DISPLAY

# Model:GL8837

Size:47-17-147

























------

























------













Size:47-17-145

### COLOR DISPLAY













-----

## Size:50-20-145











-----

### Size:50-20-140

#### COLOR DISPLAY



C1

C3











C4





















### Size:52-15-140

C2













\_\_\_\_\_

## Model:GL8853

### Size:53-18-145









------

# Model:GL8854

## Size:40-16-145









### Size:47-20-135

#### COLOR DISPLAY

















Size:49-20-145

#### COLOR DISPLAY



C3







C4







\_\_\_\_\_

## Model:GL8857

### Size:51-20-145













### Size:48-18-138

#### COLOR DISPLAY











\_\_\_\_\_

### Model:GL8860

Size:43-22-140









### Size:39-27-145









------





-----





C4

### COLOR DISPLAY











\_\_\_\_\_

## Model:GL8864

# Size:52-20-145





-----





#### COLOR DISPLAY





C3







### Size:55-12-145

#### COLOR DISPLAY



C1

















#### COLOR DISPLAY



























#### COLOR DISPLAY













C1







C3









C3













C3









## Size:50-19-140

### COLOR DISPLAY











\_\_\_\_\_

# Model:GL8889

Size:54-18-142

C2











C2

#### COLOR DISPLAY





------







#### COLOR DISPLAY



C1













-----