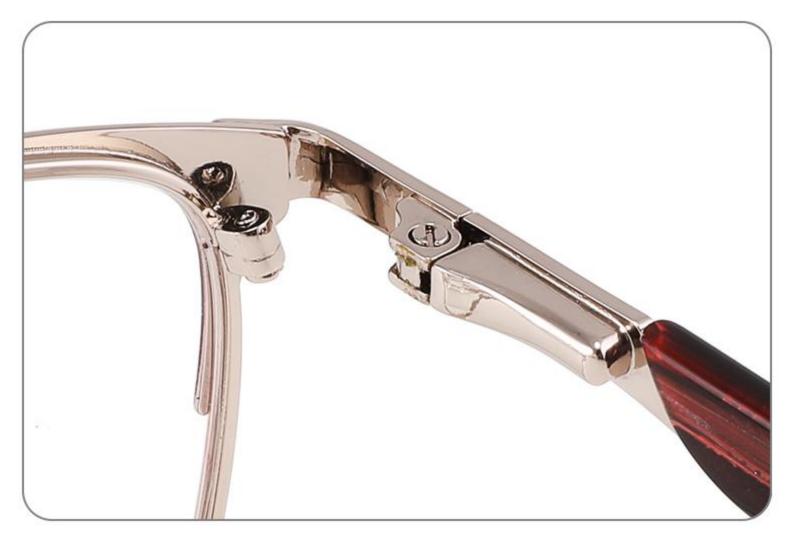

IL DISPLAY



#### COLOR DISPLAY







**C3** 

## Model: GL8951

## Size: 52 🗆 17-135



DETAIL DISPLAY



#### COLOR DISPLAY





## Model: GL8959

## Size: 52 🗆 18-144

\_\_\_\_\_



DETAIL DISPLAY



#### COLOR DISPLAY





## Model: GL8960

## Size: 52 🗆 18-142



DETAIL DISPLAY







## Model: GL8962

## Size: 55 🗆 18-140



DETAIL DISPLAY







## Modle:8878 Size:54 18-142















## Modle:8883 Size:54 15-145

















## Modle:9199 Size:60 12-145















## Modle:GL8871 Size:55 12-145















## Modle:GL9213 Size:47 19-142























## Model:20002

## Size:53-19-145











-----

## Model:GL0036

## Size:53-17-135





#### COLOR DISPLAY











### Size:54-17-140

#### COLOR DISPLAY



C1



-------













\_\_\_\_\_









-----

## Model:GL8184

### Size:53-17-145









#### COLOR DISPLAY













-----

## Model:GL8400

### Size:52-17-140

#### COLOR DISPLAY















-----

## Model:GL8451

Size:54-16-140









## Size:57-15-145

C2

#### COLOR DISPLAY















\_\_\_\_\_











#### COLOR DISPLAY











C4

#### COLOR DISPLAY











-----



#### COLOR DISPLAY









### Size:53-18-140

#### COLOR DISPLAY





-----









#### COLOR DISPLAY











#### COLOR DISPLAY





C1



C4

C2







### Size:57-18-145

#### COLOR DISPLAY





C1











### Size:54-18-140

#### COLOR DISPLAY





C1















## Size:54-18-140

#### COLOR DISPLAY





C1













## Size:52-16-140

#### COLOR DISPLAY





------

C1















## Size:52-18-140

#### COL