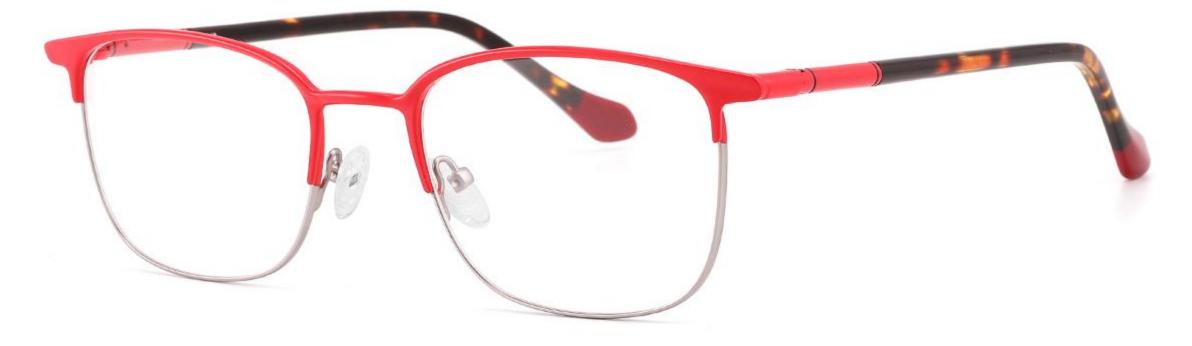

DISPLAY



C1

















#### COLOR DISPLAY



























#### COLOR DISPLAY













C1







C3









C3













C3









## Size:50-19-140

### COLOR DISPLAY











\_\_\_\_\_

# Model:GL8889

Size:54-18-142

C2











C2

#### COLOR DISPLAY





------







#### COLOR DISPLAY



C1













-----









### COLOR DISPLAY





------









## Size:51-18-142













C2

### COLOR DISPLAY







C5







# Model:GL8910

## Size:55-16-142











# Size:56-17-145

### COLOR DISPLAY





------

C2











### COLOR DISPLAY

# Model:GL8912

Size:54-17-142









# Size:50-22-142

## COLOR DISPLAY





## **C**3















\_\_\_\_\_

# Model:GL8916

## Size:57-18-145











## Size:54-21-142

#### COLOR DISPLAY





\_\_\_\_\_

C1





C2











\_\_\_\_\_

# Model:GL8931

## Size:48-21-140

#### COLOR DISPLAY



C1









# Model:GL8932

## Size:56-18-145









### COLOR DISPLAY

















\_\_\_\_\_

# Model:GL8943

# Size:34-30-135

C4

### COLOR DISPLAY





С3







## COLOR DISPLAY





-----







-----

# Size:50-18-140

## COLOR DISPLAY



C5







## Size:46-21-137









-----

# Size:53-18-140











## COLOR DISPLAY









C4

### COLOR DISPLAY











\_\_\_\_\_











## COLOR DISPLAY











### COLOR DISPLAY











-----

## COLOR DISPLAY









# Model:GL9138

Size:46-20-145









Size:40-27-140













## COLOR DISPLAY

\_\_\_\_\_









### COLOR DISPLAY



C5







C4

### COLOR DISPLAY











### COLOR DISPLAY









\_