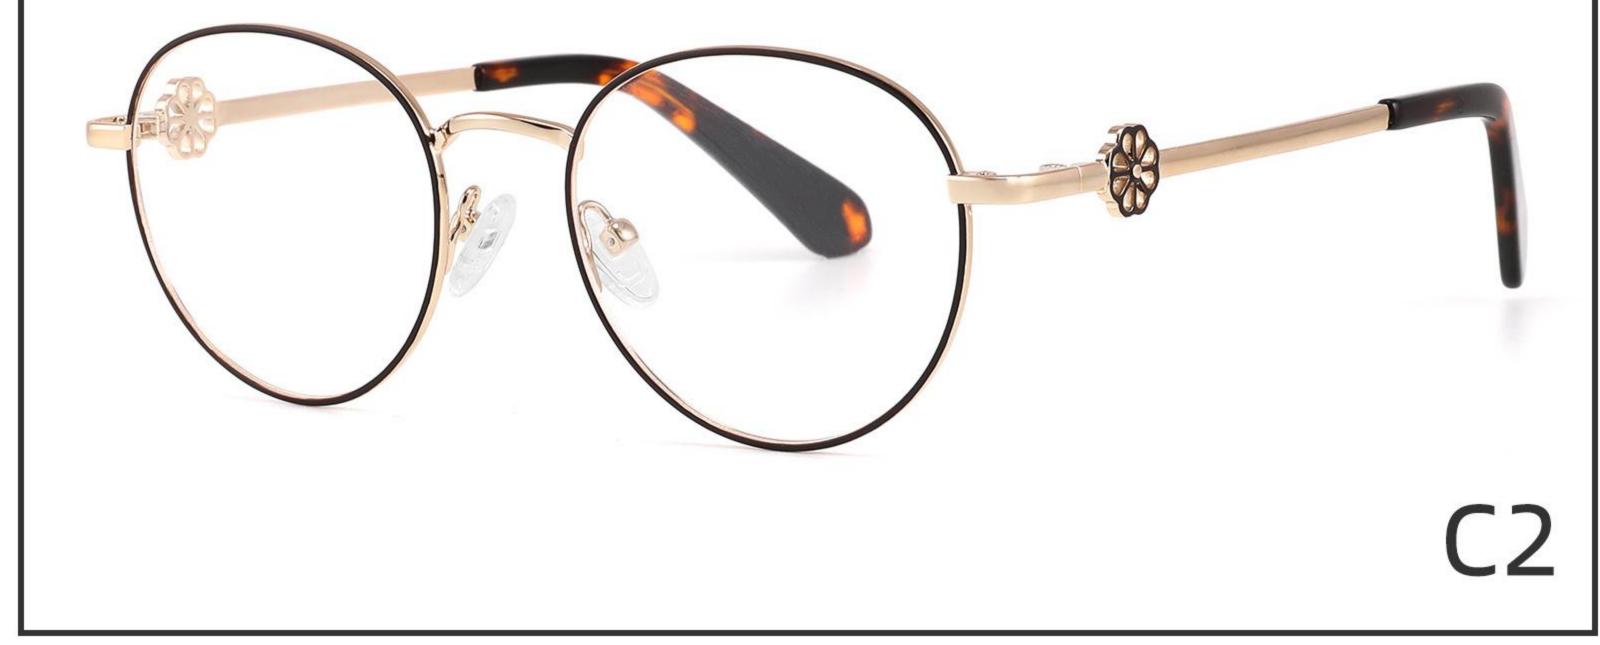

## Model:GL8451

Size:54-16-140

## Size:57-15-145

C2

#### COLOR DISPLAY

\_\_\_\_\_