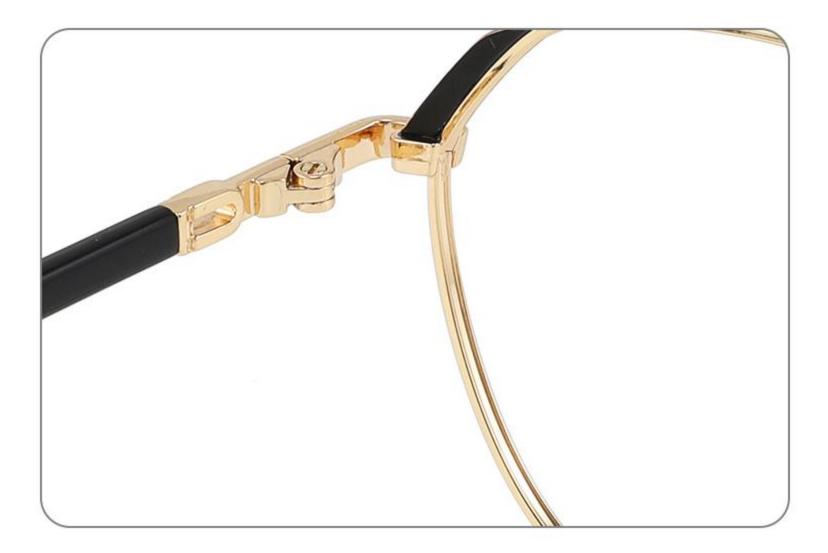

## Modle:8883 Size:54 15-145

















## Modle:9199 Size:60 12-145















## Modle:GL8871 Size:55 12-145















## Modle:GL9213 Size:47 19-142























## Model:20002

## Size:53-19-145











-----

## Model:GL0036

## Size:53-17-135





#### COLOR DISPLAY











### Size:54-17-140

#### COLOR DISPLAY



C1



-------













\_\_\_\_\_









-----

## Model:GL8184

### Size:53-17-145









#### COLOR DISPLAY













-----

## Model:GL8400

### Size:52-17-140

#### COLOR DISPLAY















-----

## Model:GL8451

Size:54-16-140









## Size:57-15-145

C2

#### COLOR DISPLAY















\_\_\_\_\_











#### COLOR DISPLAY











C4

#### COLOR DISPLAY











-----



#### COLOR DISPLAY









### Size:53-18-140

#### COLOR DISPLAY





-----









#### COLOR DISPLAY











#### COLOR DISPLAY





C1



C4

C2







### Size:57-18-145

#### COLOR DISPLAY





C1











### Size:54-18-140

#### COLOR DISPLAY





C1















## Size:54-18-140

#### COLOR DISPLAY





C1













## Size:52-16-140

#### COLOR DISPLAY





------

C1















## Size:52-18-140

#### COLOR DISPLAY





-----

C1





C3









\_\_\_\_\_

### COLOR DISPLAY



Size:45-19-140



Model:GL8836













-----

### COLOR DISPLAY

# Model:GL8837

Size:47-17-147

























------

























------













Size:47-17-145

### COLOR DISPLAY













-----

## Size:50-20-145











-----

### Size:50-20-140

#### COLOR DISPLAY



C1