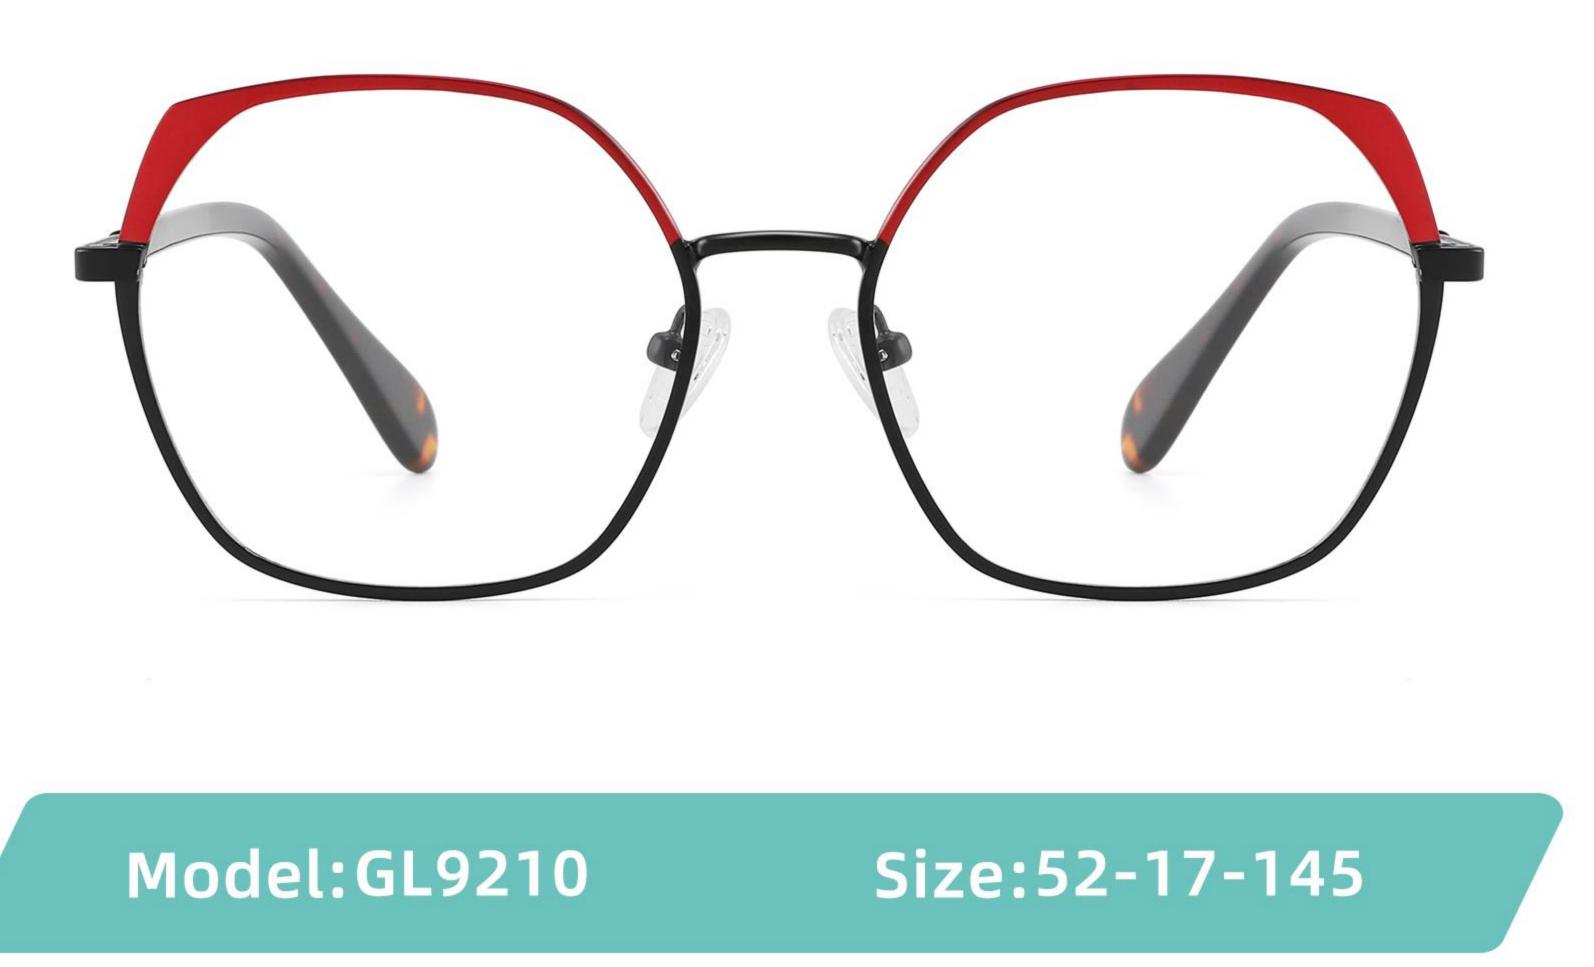

LAY











### COLOR DISPLAY











-----

## COLOR DISPLAY









# Model:GL9138

Size:46-20-145









Size:40-27-140













## COLOR DISPLAY

\_\_\_\_\_









### COLOR DISPLAY



C5







C4

### COLOR DISPLAY











### COLOR DISPLAY









\_\_\_\_\_













### COLOR DISPLAY











### COLOR DISPLAY





C1











# Model:GL9165

Size:52-17-142









#### COLOR DISPLAY









# Model:GL9169

## Size:50-21-140











.....









-------

# Model:GL9176

## Size:47-21-145









\_\_\_\_\_

#### COLOR DISPLAY









# Model:GL9183

Size:54-17-142









# Model:GL9185

Size:54-17-140









-----









#### COLOR DISPLAY









# Model:GL9197

## Size:54-20-145





















## Model:GL9208

## Size:55-16-145

















# Model:GL9211

Size:47-22-142









\_\_\_\_\_









C2

#### COLOR DISPLAY





\_\_\_\_\_

C1











#### COLOR DISPLAY













# Model:GL9215

# Size:55-14-140









-------

## COLOR DISPLAY













\_\_\_\_\_









# Model:GL9223

# Size:53-21-140

C2

C4

#### COLOR DISPLAY



C1









# Model:GL9229

## Size:50-20-138

#### COLOR DISPLAY



C1





C2