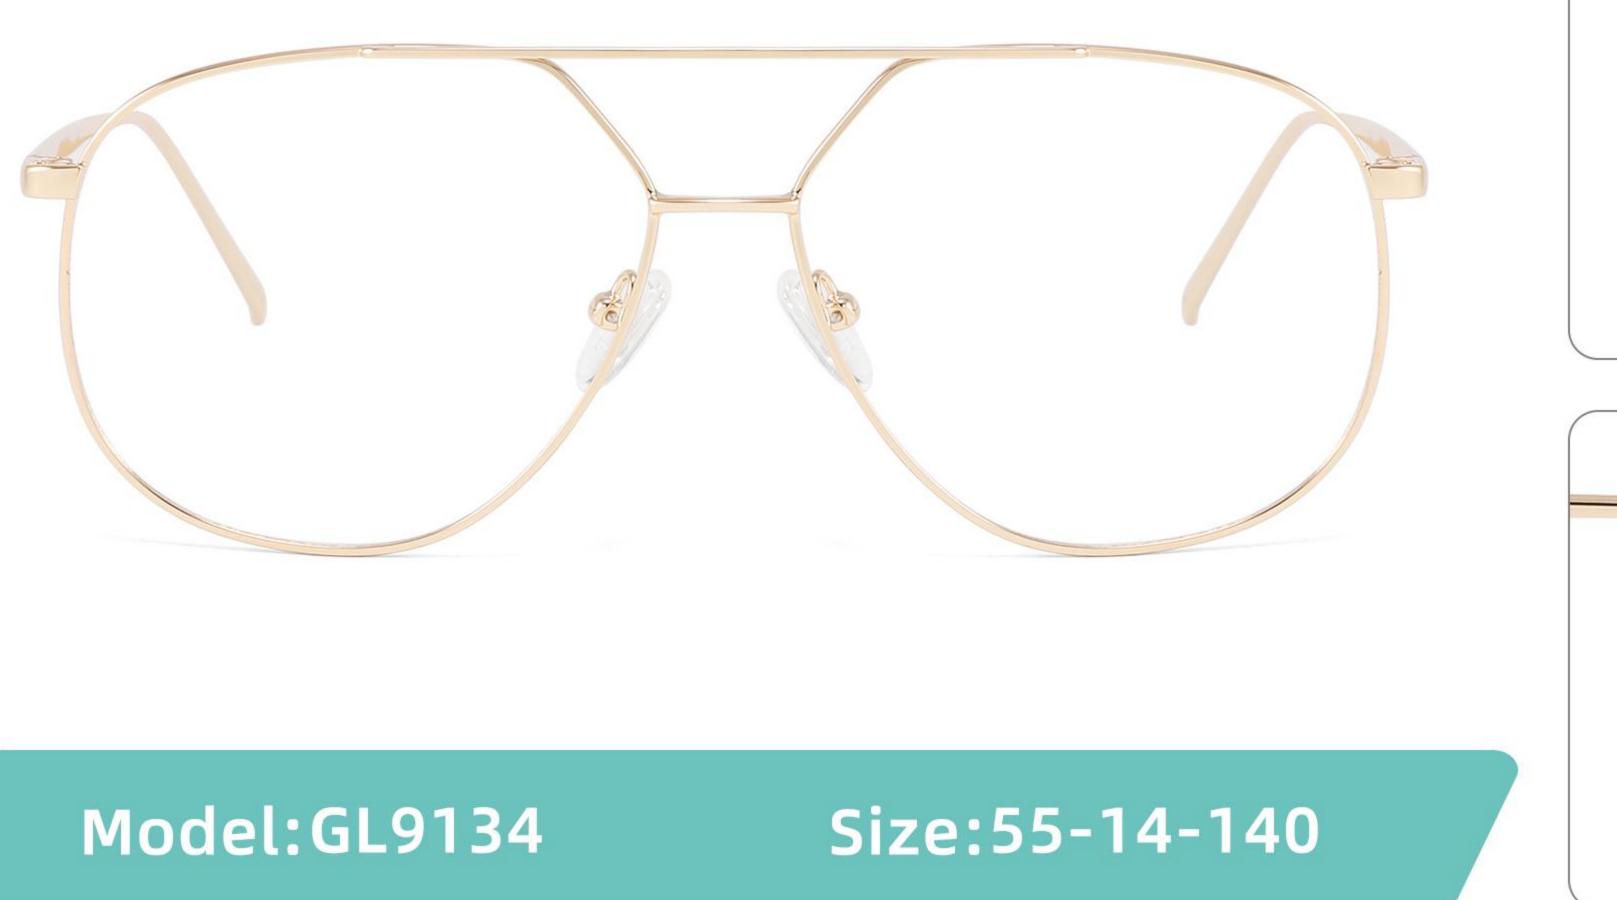

### COLOR DISPLAY





------

C2











### COLOR DISPLAY

# Model:GL8912

Size:54-17-142









# Size:50-22-142

## COLOR DISPLAY





## **C**3















\_\_\_\_\_

# Model:GL8916

## Size:57-18-145











## Size:54-21-142

#### COLOR DISPLAY





\_\_\_\_\_

C1





C2











\_\_\_\_\_

# Model:GL8931

## Size:48-21-140

#### COLOR DISPLAY



C1









# Model:GL8932

## Size:56-18-145









### COLOR DISPLAY

















\_\_\_\_\_

# Model:GL8943

# Size:34-30-135

C4

### COLOR DISPLAY





С3







## COLOR DISPLAY





-----







-----

# Size:50-18-140

## COLOR DISPLAY



C5







## Size:46-21-137









-----

# Size:53-18-140











## COLOR DISPLAY









C4

### COLOR DISPLAY











\_\_\_\_\_











## COLOR DISPLAY











### COLOR DISPLAY











-----

## COLOR DISPLAY









# Model:GL9138

Size:46-20-145









Size:40-27-140













## COLOR DISPLAY

\_\_\_\_\_









### COLOR DISPLAY



C5







C4

### COLOR DISPLAY











### COLOR DISPLAY









\_\_\_\_\_













### COLOR DISPLAY











### COLOR DISPLAY





C1











# Model:GL9165

Size:52-17-142









#### COLOR DISPLAY









# Model:GL9169

## Size:50-21-140











.....









-------

# Model:GL9176

## Size:47-21-145









\_\_\_\_\_

#### COLOR DISPLAY









# Model:GL9183

Size:54-17-142









# Model:GL9185

Size:54-17-140









-----









#### COLOR DISPLAY









# Model:GL9197

## Size:54-20-145





















## Model:GL9208

## Size:55-16-145