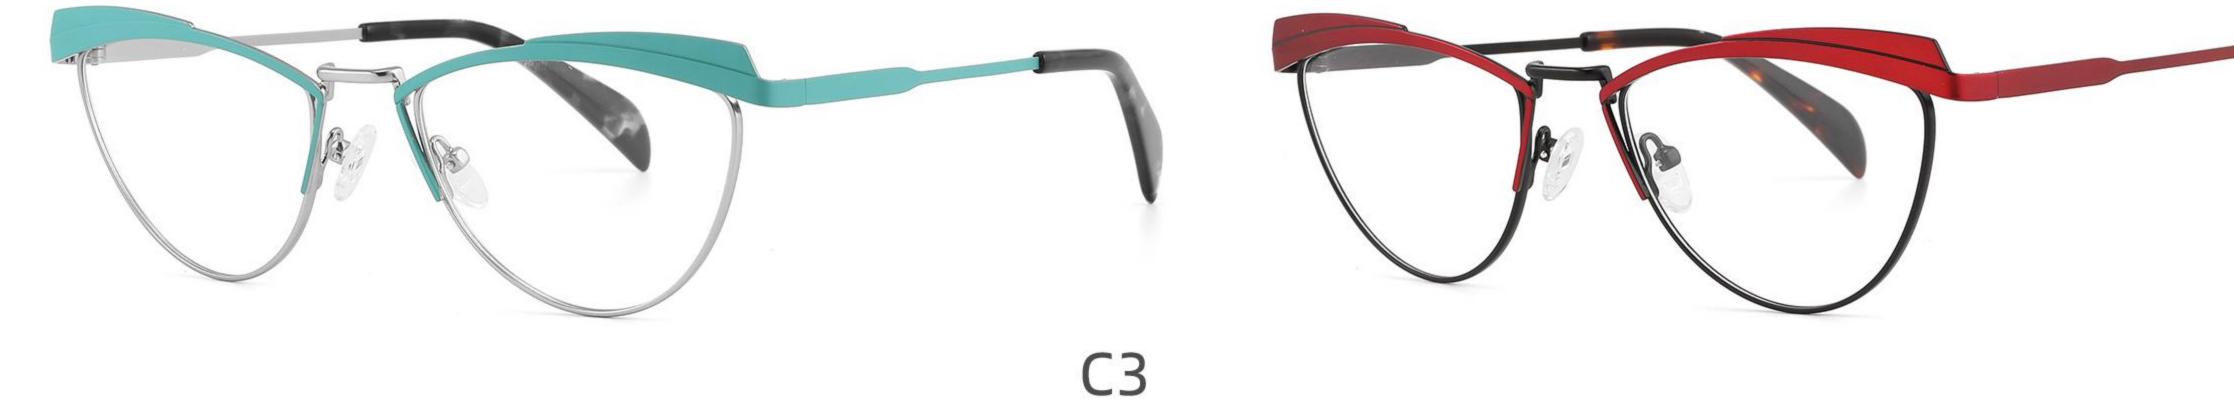

## Model: GL8948

## Size: 46 🗆 22-138

DETAIL DISPLAY

#### COLOR DISPLAY

**C3** 