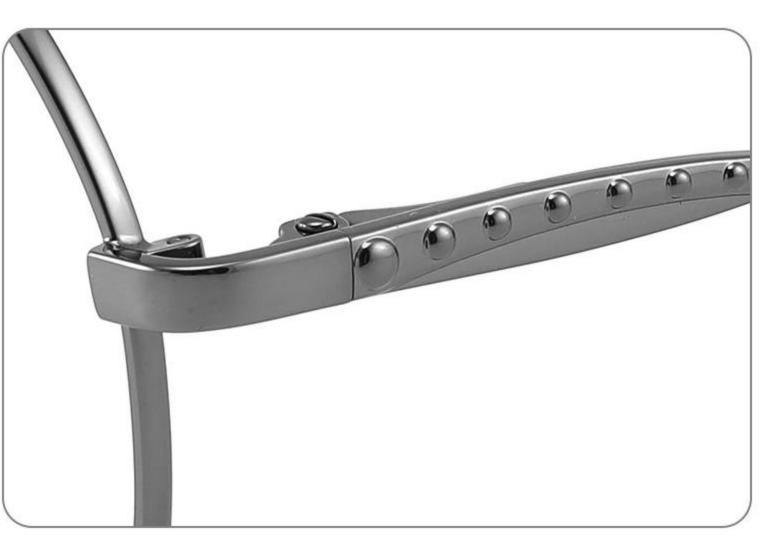

SPLAY



C3







C4







\_\_\_\_\_

## Model:GL8857

### Size:51-20-145













### Size:48-18-138

#### COLOR DISPLAY











\_\_\_\_\_

### Model:GL8860

Size:43-22-140









### Size:39-27-145









------





-----





C4

### COLOR DISPLAY











\_\_\_\_\_

## Model:GL8864

# Size:52-20-145





-----





#### COLOR DISPLAY





C3







### Size:55-12-145

#### COLOR DISPLAY



C1

















#### COLOR DISPLAY



























#### COLOR DISPLAY













C1







C3









C3













C3









## Size:50-19-140

### COLOR DISPLAY











\_\_\_\_\_

# Model:GL8889

Size:54-18-142

C2











C2

#### COLOR DISPLAY





------







#### COLOR DISPLAY



C1













-----









### COLOR DISPLAY





------









## Size:51-18-142













C2

### COLOR DISPLAY







C5







# Model:GL8910

## Size:55-16-142











# Size:56-17-145

### COLOR DISPLAY





------

C2











### COLOR DISPLAY

# Model:GL8912

Size:54-17-142









# Size:50-22-142

## COLOR DISPLAY





## **C**3















\_\_\_\_\_

# Model:GL8916

## Size:57-18-145











## Size:54-21-142

#### COLOR DISPLAY





\_\_\_\_\_

C1





C2











\_\_\_\_\_

# Model:GL8931

## Size:48-21-140

#### COLOR DISPLAY



C1









# Model:GL8932

## Size:56-18-145









### COLOR DISPLAY

















\_\_\_\_\_

# Model:GL8943

# Size:34-30-135

C4

### COLOR DISPLAY





С3







## COLOR DISPLAY





-----







-----

# Size:50-18-140

## COLOR DISPLAY



C5







## Size:46-21-137









-