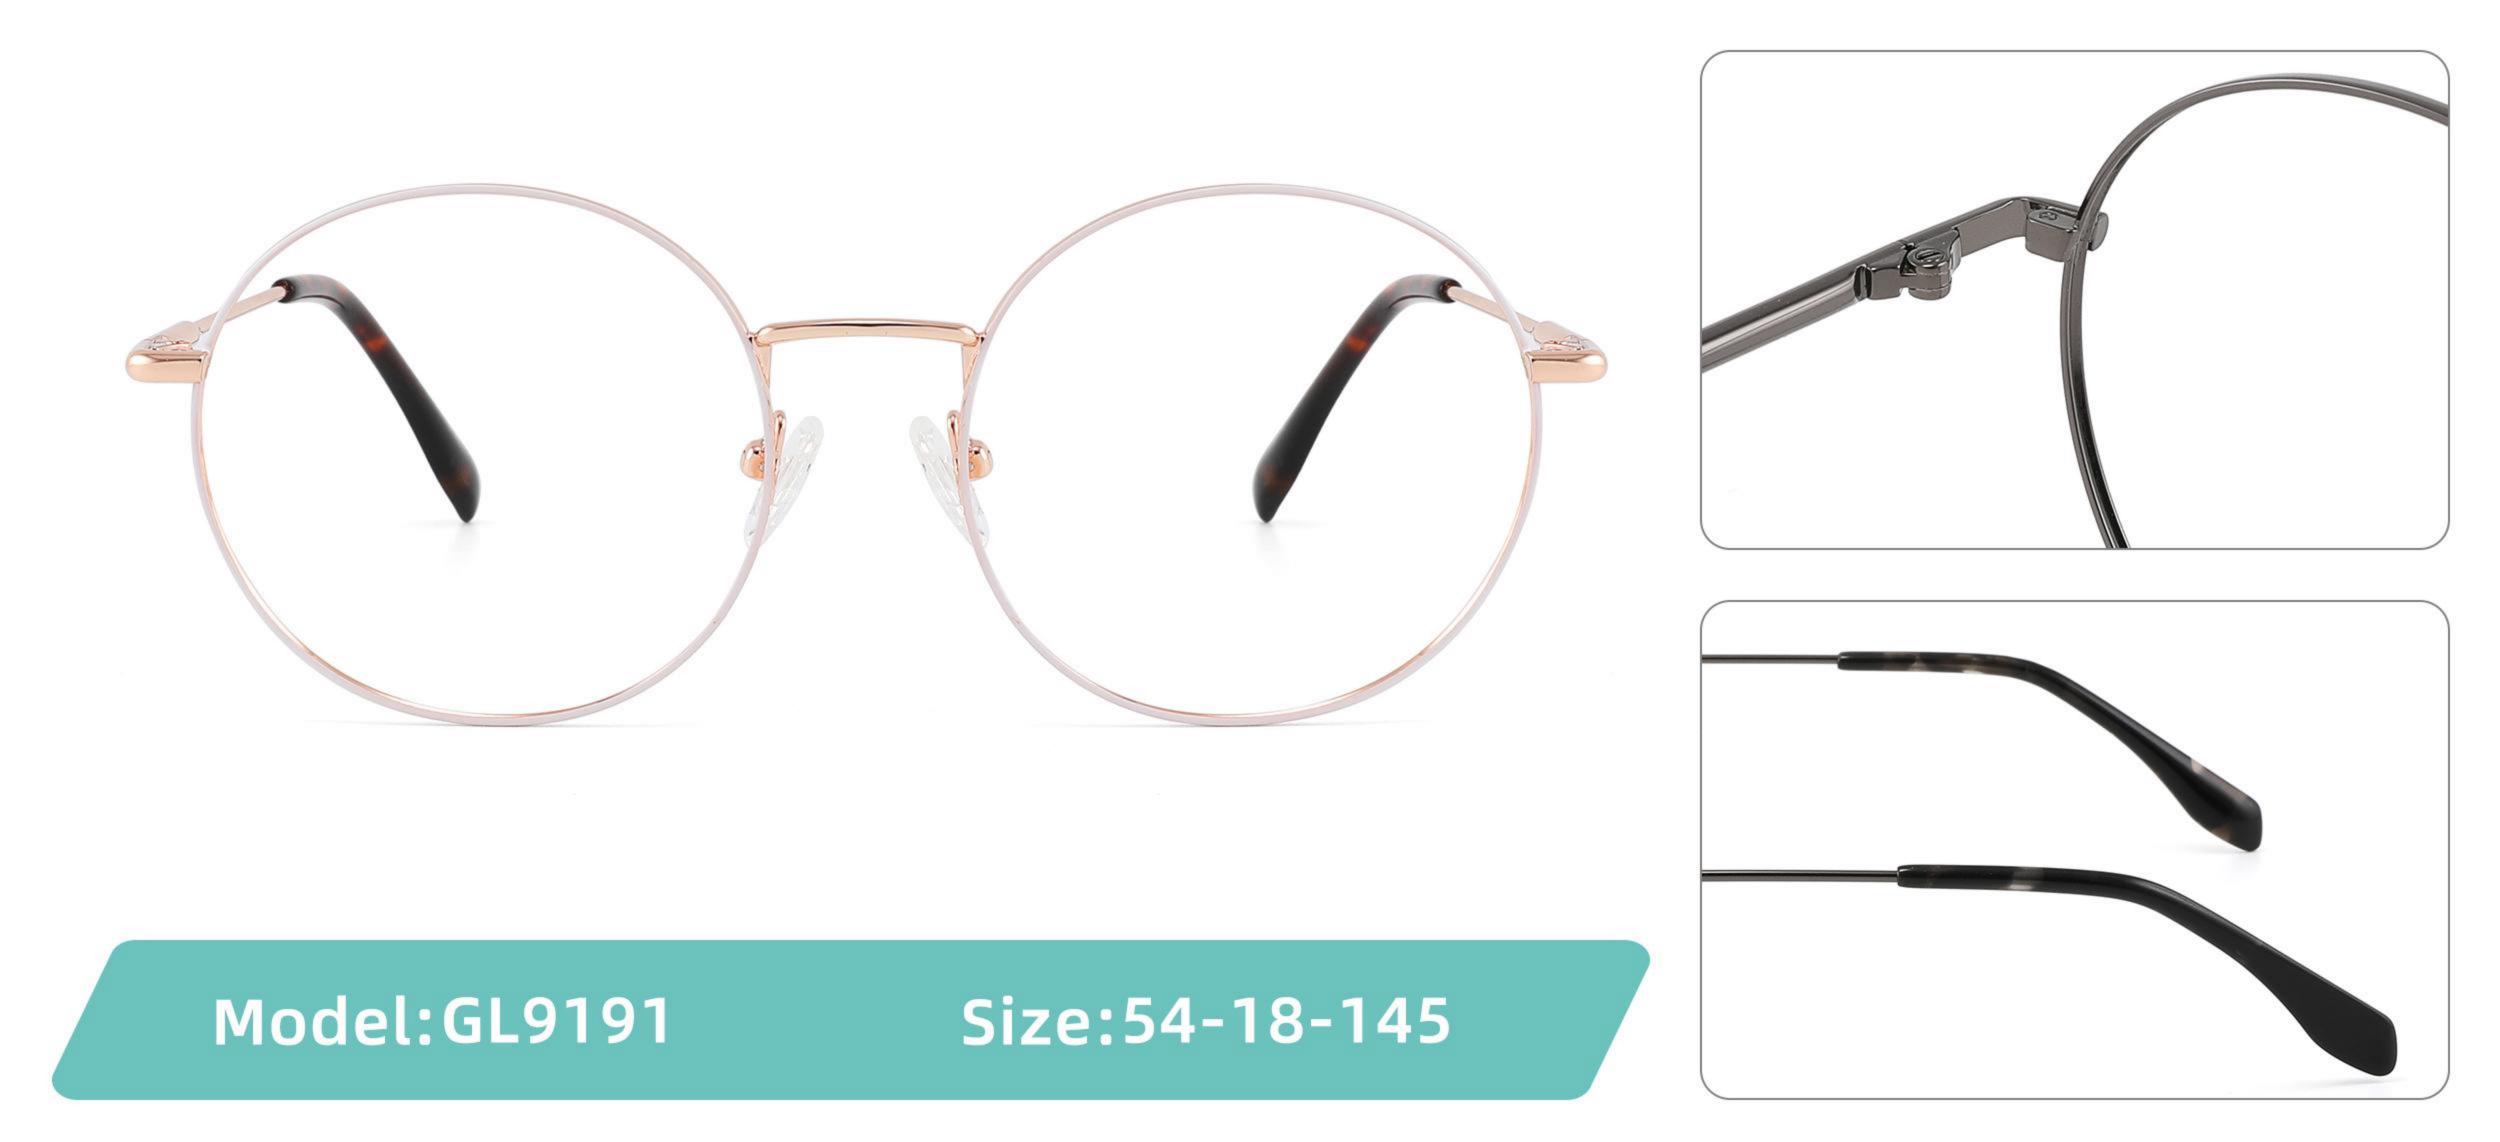

## Model: GL8959

## Size: 52 🗆 18-144

\_\_\_\_\_

DETAIL DISPLAY

#### COLOR DISPLAY