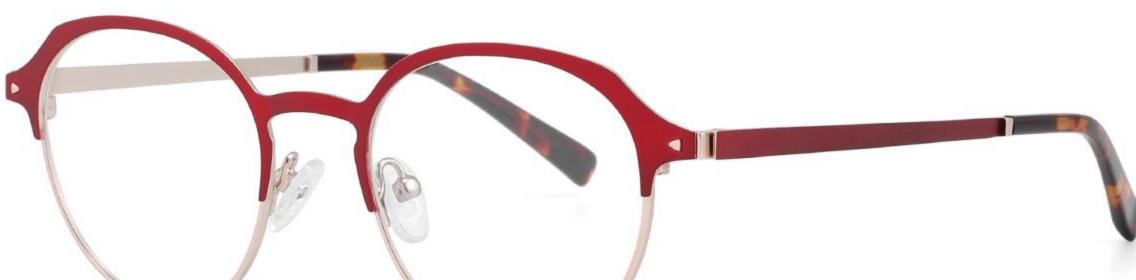

SPLAY





C1















## Size:54-18-140

#### COLOR DISPLAY





C1













## Size:52-16-140

#### COLOR DISPLAY





------

C1















## Size:52-18-140

#### COLOR DISPLAY





-----

C1





C3









\_\_\_\_\_

### COLOR DISPLAY



Size:45-19-140



Model:GL8836













-----

### COLOR DISPLAY

# Model:GL8837

Size:47-17-147

























------

























------













Size:47-17-145

### COLOR DISPLAY













-----

## Size:50-20-145











-----

### Size:50-20-140

#### COLOR DISPLAY



C1

C3











C4





















### Size:52-15-140

C2













\_\_\_\_\_

## Model:GL8853

### Size:53-18-145









------

# Model:GL8854

## Size:40-16-145









### Size:47-20-135

#### COLOR DISPLAY

















Size:49-20-145

#### COLOR DISPLAY



C3







C4







\_\_\_\_\_

## Model:GL8857

### Size:51-20-145













### Size:48-18-138

#### COLOR DISPLAY











\_\_\_\_\_

### Model:GL8860

Size:43-22-140









### Size:39-27-145









------





-----





C4

### COLOR DISPLAY











\_\_\_\_\_

## Model:GL8864

# Size:52-20-145





-----





#### COLOR DISPLAY





C3







### Size:55-12-145

#### COLOR DISPLAY



C1

















#### COLOR DISPLAY



























#### COLOR DISPLAY













C1







C3









C3













C3









## Size:50-19-140

### COLOR DISPLAY











\_\_\_\_\_

# Model:GL8889

Size:54-18-142

C2











C2

#### COLOR DISPLAY





------







#### COLOR DISPLAY



C1













-----