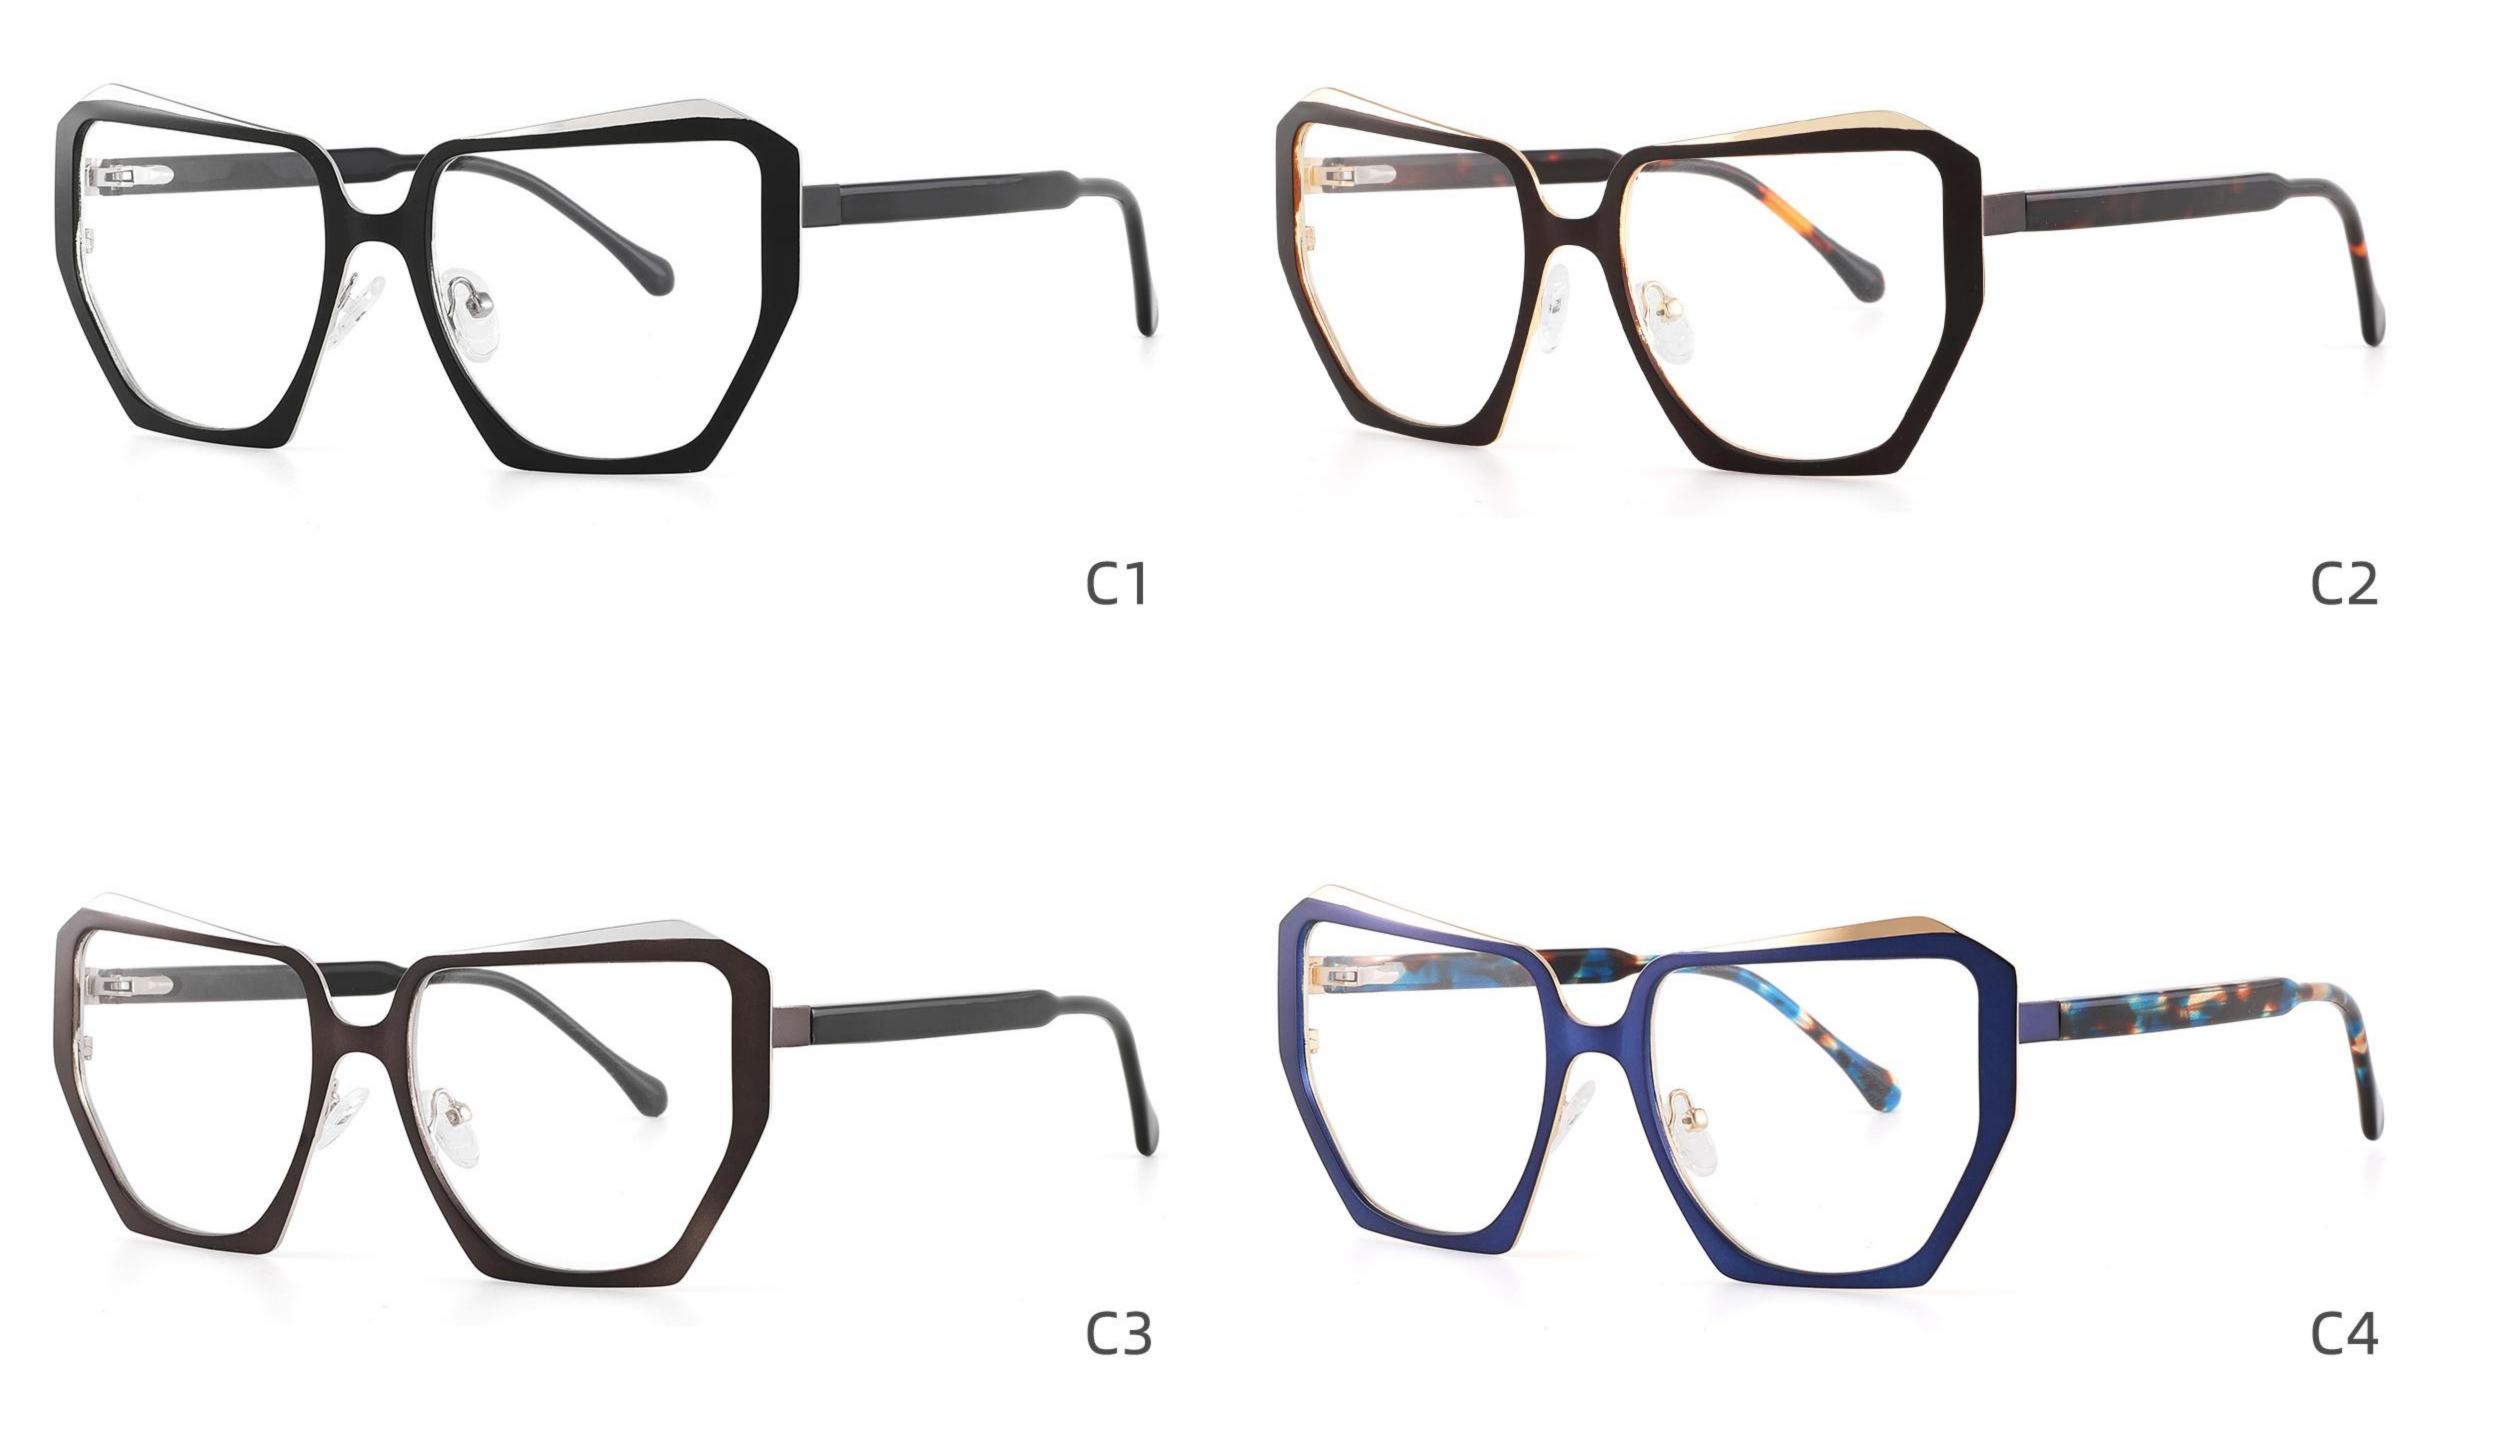

LOR DISPLAY









\_\_\_\_\_













### COLOR DISPLAY











### COLOR DISPLAY





C1











# Model:GL9165

Size:52-17-142









#### COLOR DISPLAY









# Model:GL9169

## Size:50-21-140











.....









-------

# Model:GL9176

## Size:47-21-145









\_\_\_\_\_

#### COLOR DISPLAY









# Model:GL9183

Size:54-17-142









# Model:GL9185

Size:54-17-140









-----









#### COLOR DISPLAY









# Model:GL9197

## Size:54-20-145





















## Model:GL9208

## Size:55-16-145

















# Model:GL9211

Size:47-22-142









\_\_\_\_\_









C2

#### COLOR DISPLAY





\_\_\_\_\_

C1











#### COLOR DISPLAY













# Model:GL9215

# Size:55-14-140









-------

## COLOR DISPLAY













\_\_\_\_\_









# Model:GL9223

# Size:53-21-140

C2

C4

#### COLOR DISPLAY



C1









# Model:GL9229

## Size:50-20-138

#### COLOR DISPLAY



C1





C2