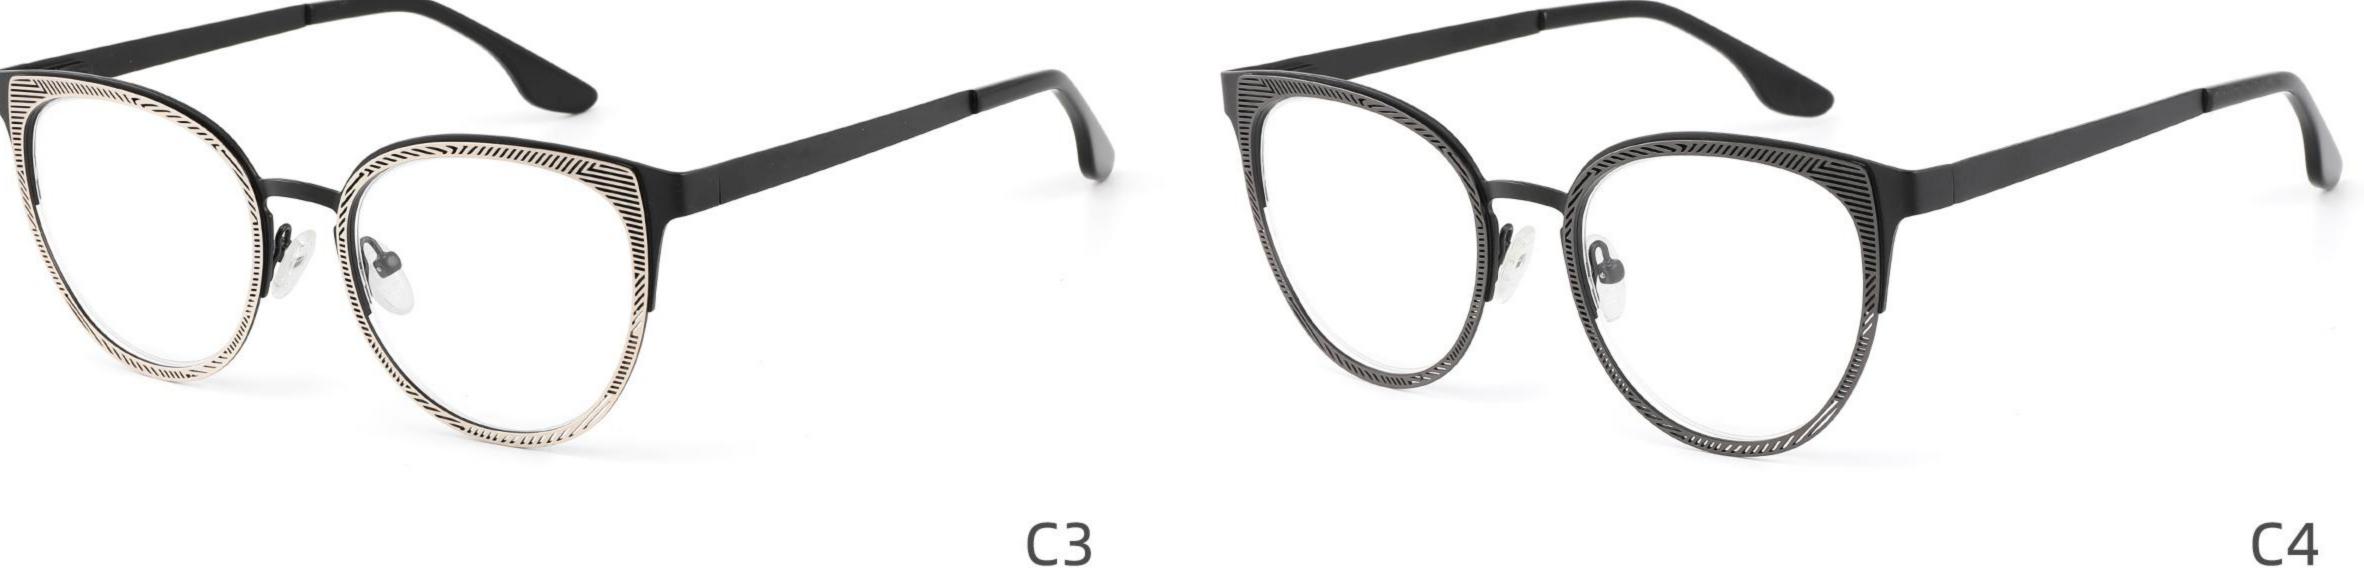

AY





------

C1















## Size:52-18-140

#### COLOR DISPLAY





-----

C1





C3









\_\_\_\_\_

### COLOR DISPLAY



Size:45-19-140



Model:GL8836













-----

### COLOR DISPLAY

# Model:GL8837

Size:47-17-147

























------

























------













Size:47-17-145

### COLOR DISPLAY













-----

## Size:50-20-145











-----

### Size:50-20-140

#### COLOR DISPLAY



C1

C3











C4





















### Size:52-15-140

C2













\_\_\_\_\_

## Model:GL8853

### Size:53-18-145









------

# Model:GL8854

## Size:40-16-145









### Size:47-20-135

#### COLOR DISPLAY

















Size:49-20-145

#### COLOR DISPLAY



C3







C4







\_\_\_\_\_

## Model:GL8857

### Size:51-20-145













### Size:48-18-138

#### COLOR DISPLAY











\_\_\_\_\_

### Model:GL8860

Size:43-22-140









### Size:39-27-145









------





-----





C4

### COLOR DISPLAY











\_\_\_\_\_

## Model:GL8864

# Size:52-20-145





-----





#### COLOR DISPLAY





C3







### Size:55-12-145

#### COLOR DISPLAY



C1

















#### COLOR DISPLAY



























#### COLOR DISPLAY













C1







C3









C3













C3









## Size:50-19-140

### COLOR DISPLAY











\_\_\_\_\_

# Model:GL8889

Size:54-18-142

C2











C2

#### COLOR DISPLAY





------







#### COLOR DISPLAY



C1













-----









### COLOR DISPLAY





------









## Size:51-18-142













C2

### COLOR DISPLAY







C5







# Model: