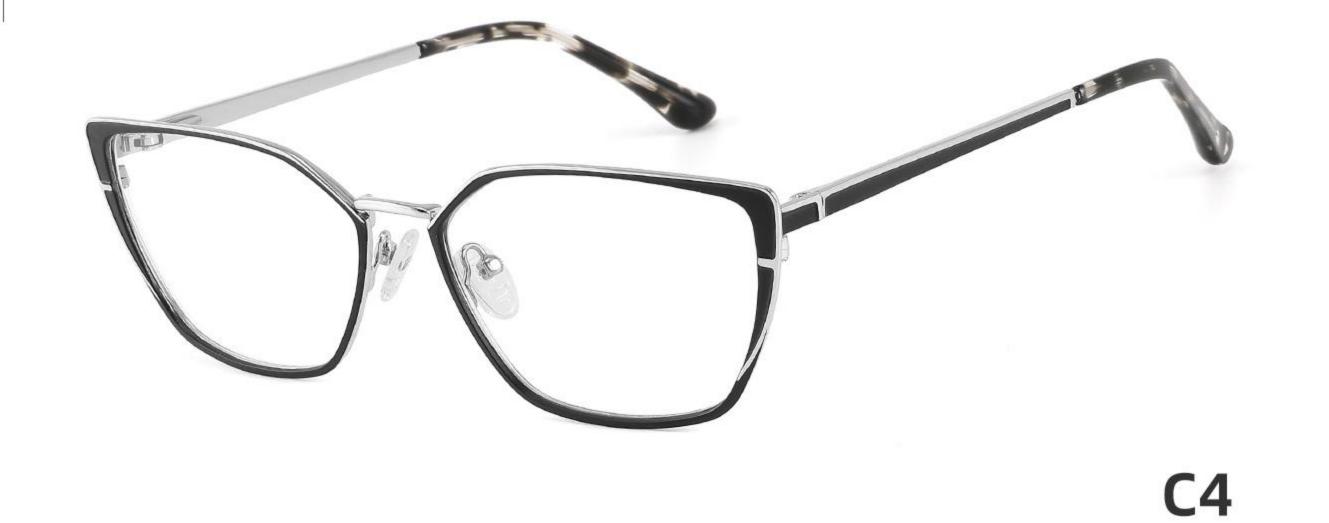

## Model: GL8868

## Size: 53 🗆 17-138



DETAIL DISPLAY



#### COLOR DISPLAY





## Model: GL8882

## Size: 57 🗆 17-140



DETAIL DISPLAY



#### COLOR DISPLAY







## Model: GL8917

## Size: 54 🗆 17-139



DETAIL DISPLAY









## Model: GL8942

## Size: 39 29-140



DETAIL DISPLAY







## Model: GL8946

## Size: 55 🗆 16-142



DETAIL DISPLAY







## Model: GL8948

## Size: 46 🗆 22-138



DETAIL DISPLAY



#### COLOR DISPLAY







**C3** 

## Model: GL8951

## Size: 52 🗆 17-135



DETAIL DISPLAY



#### COLOR DISPLAY





## Model: GL8959

## Size: 52 🗆 18-144

\_\_\_\_\_



DETAIL DISPLAY



#### COLOR DISPLAY





## Model: GL8960

## Size: 52 🗆 18-142



DETAIL DISPLAY







## Model: GL8962

## Size: 55 🗆 18-140



DETAIL DISPLAY







## Modle:8878 Size:54 18-142















## Modle:8883 Size:54 15-145

















## Modle:9199 Size:60 12-145















## Modle:GL8871 Size:55 12-145















## Modle:GL9213 Size:47