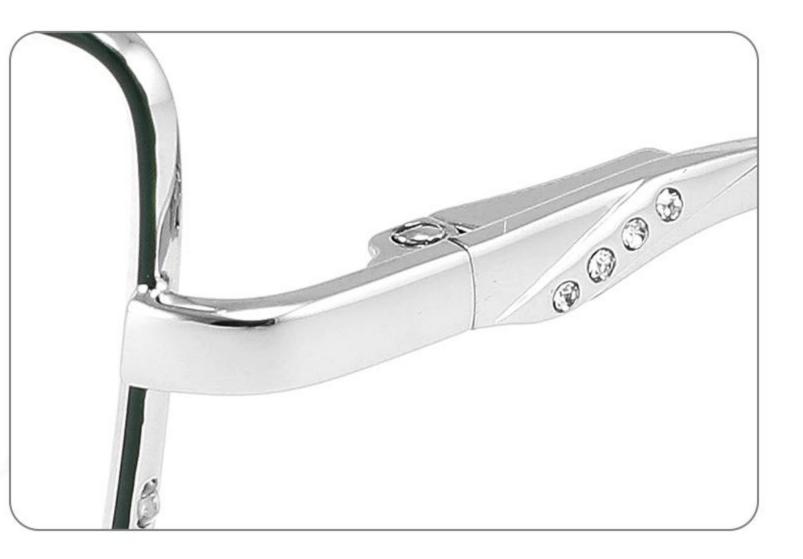

52 🗆 18-144

\_\_\_\_\_



DETAIL DISPLAY



#### COLOR DISPLAY





## Model: GL8960

## Size: 52 🗆 18-142



DETAIL DISPLAY







## Model: GL8962

## Size: 55 🗆 18-140



DETAIL DISPLAY







## Modle:8878 Size:54 18-142















## Modle:8883 Size:54 15-145

















## Modle:9199 Size:60 12-145















## Modle:GL8871 Size:55 12-145















## Modle:GL9213 Size:47 19-142























## Model:20002

## Size:53-19-145











-----

## Model:GL0036

## Size:53-17-135





#### COLOR DISPLAY











### Size:54-17-140

#### COLOR DISPLAY



C1



-------













\_\_\_\_\_









-----

## Model:GL8184

### Size:53-17-145









#### COLOR DISPLAY













-----

## Model:GL8400

### Size:52-17-140

#### COLOR DISPLAY















-----

## Model:GL8451

Size:54-16-140









## Size:57-15-145

C2

#### COLOR DISPLAY















\_\_\_\_\_











#### COLOR DISPLAY











C4

#### COLOR DISPLAY











-----



#### COLOR DISPLAY









### Size:53-18-140

#### COLOR DISPLAY





-----









#### COLOR DISPLAY











#### COLOR DISPLAY





C1



C4

C2







### Size:57-18-145

#### COLOR DISPLAY





C1











### Size:54-18-140

#### COLOR DISPLAY





C1















## Size:54-18-140

#### COLOR DISPLAY





C1













## Size:52-16-140

#### COLOR DISPLAY





------

C1















## Size:52-18-140

#### COLOR DISPLAY





-----

C1





C3









\_\_\_\_\_

### COLOR DISPLAY



Size:45-19-140



Model:GL8836













-----

### COLOR DISPLAY

# Model:GL8837