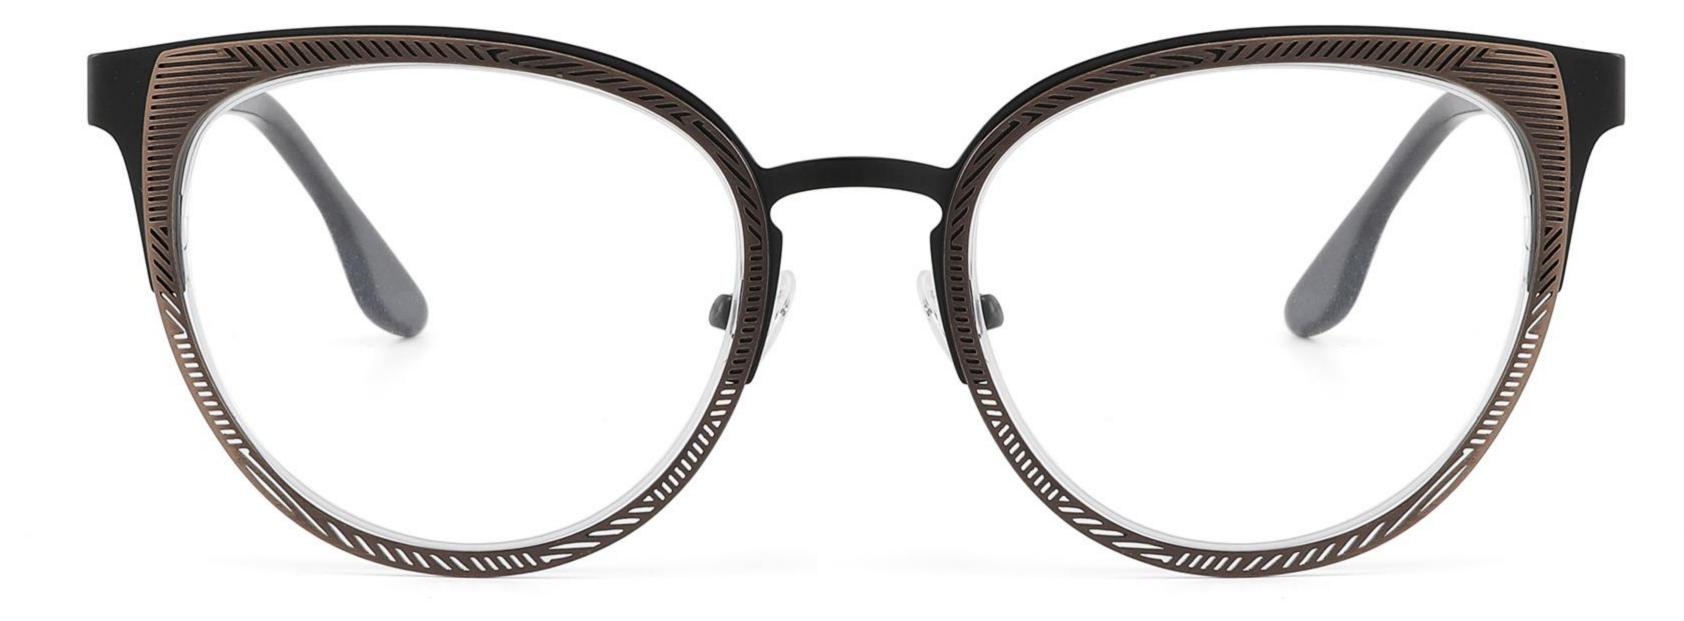

AY





C1













## Size:52-16-140

#### COLOR DISPLAY





------

C1















## Size:52-18-140

#### COLOR DISPLAY





-----

C1





C3









\_\_\_\_\_

### COLOR DISPLAY



Size:45-19-140



Model:GL8836













-----

### COLOR DISPLAY

# Model:GL8837

Size:47-17-147

























------

























------













Size:47-17-145

### COLOR DISPLAY













-----

## Size:50-20-145











-----

### Size:50-20-140

#### COLOR DISPLAY



C1

C3











C4





















### Size:52-15-140

C2













\_\_\_\_\_

## Model:GL8853

### Size:53-18-145









------

# Model:GL8854

## Size:40-16-145









### Size:47-20-135

#### COLOR DISPLAY

















Size:49-20-145

#### COLOR DISPLAY



C3







C4







\_\_\_\_\_

## Model:GL8857

### Size:51-20-145













### Size:48-18-138

#### COLOR DISPLAY











\_\_\_\_\_

### Model:GL8860

Size:43-22-140









### Size:39-27-145









------





-----





C4

### COLOR DISPLAY











\_\_\_\_\_

## Model:GL8864

# Size:52-20-145





-----





#### COLOR DISPLAY





C3







### Size:55-12-145

#### COLOR DISPLAY



C1

















#### COLOR DISPLAY



























#### COLOR DISPLAY













C1







C3









C3













C3









## Size:50-19-140

### COLOR DISPLAY











\_\_\_\_\_

# Model:GL8889

Size:54-18-142

C2











C2

#### COLOR DISPLAY





------







#### COLOR DISPLAY



C1













-----









### COLOR DISPLAY





------









## Size:51-18-142