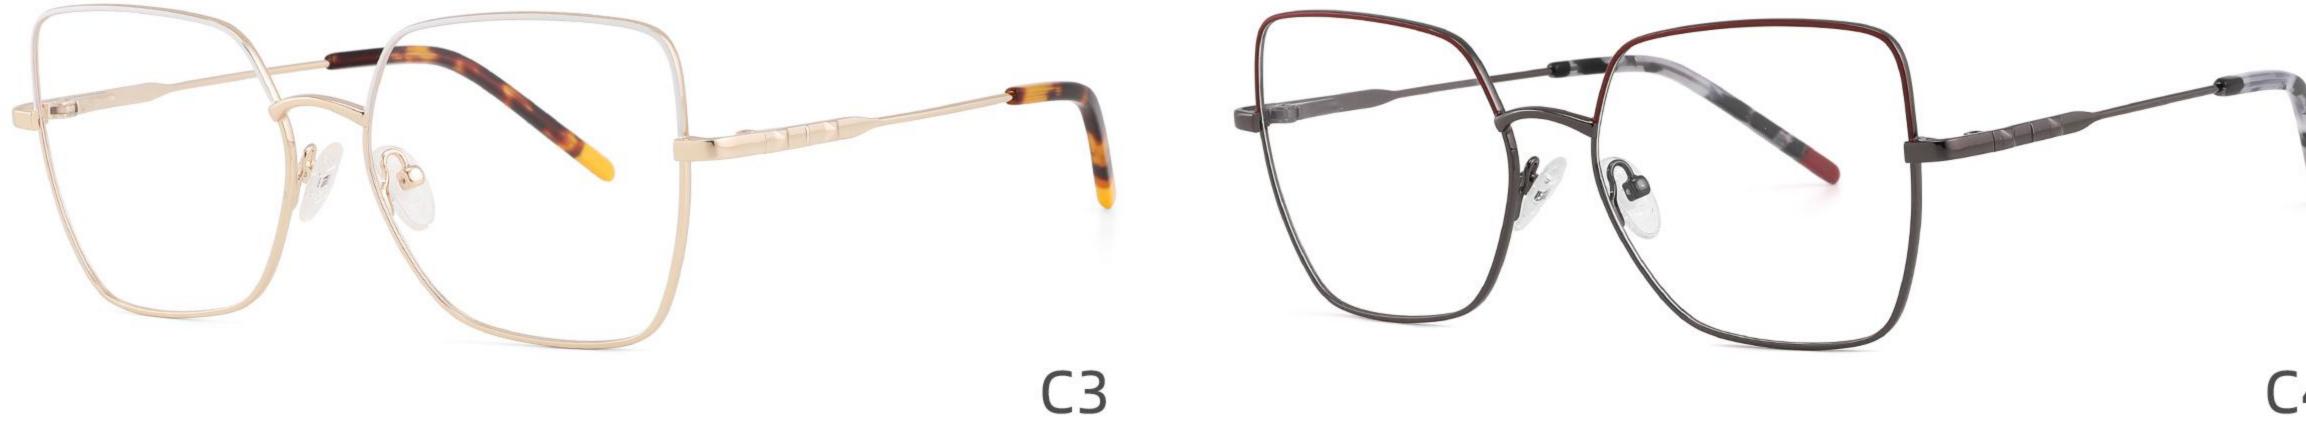

140

#### COLOR DISPLAY



C1









# Model:GL8932

## Size:56-18-145









### COLOR DISPLAY

















\_\_\_\_\_

# Model:GL8943

# Size:34-30-135

C4

### COLOR DISPLAY





С3







## COLOR DISPLAY





-----







-----

# Size:50-18-140

## COLOR DISPLAY



C5







## Size:46-21-137









-----

# Size:53-18-140











## COLOR DISPLAY









C4

### COLOR DISPLAY











\_\_\_\_\_











## COLOR DISPLAY











### COLOR DISPLAY











-----

## COLOR DISPLAY









# Model:GL9138

Size:46-20-145









Size:40-27-140













## COLOR DISPLAY

\_\_\_\_\_









### COLOR DISPLAY



C5







C4

### COLOR DISPLAY











### COLOR DISPLAY









\_\_\_\_\_













### COLOR DISPLAY











### COLOR DISPLAY





C1











# Model:GL9165

Size:52-17-142









#### COLOR DISPLAY









# Model:GL9169

## Size:50-21-140











.....









-------

# Model:GL9176

## Size:47-21-145









\_\_\_\_\_

#### COLOR DISPLAY









# Model:GL9183

Size:54-17-142









# Model:GL9185

Size:54-17-140









-----









#### COLOR DISPLAY









# Model:GL9197

## Size:54-20-145





















## Model:GL9208

## Size:55-16-145

















# Model:GL9211

Size:47-22-142









\_\_\_\_\_









C2

#### COLOR DISPLAY





\_\_\_\_\_

C1











#### COLOR DISPLAY













# Model:GL9215

# Size:55-14-140









-------

## COLOR DISPLAY













\_\_\_\_\_









# Model:GL9223

# Size:53-21-140

C2

C4

#### COLOR DISPLAY



C1









# Model:GL9229

#