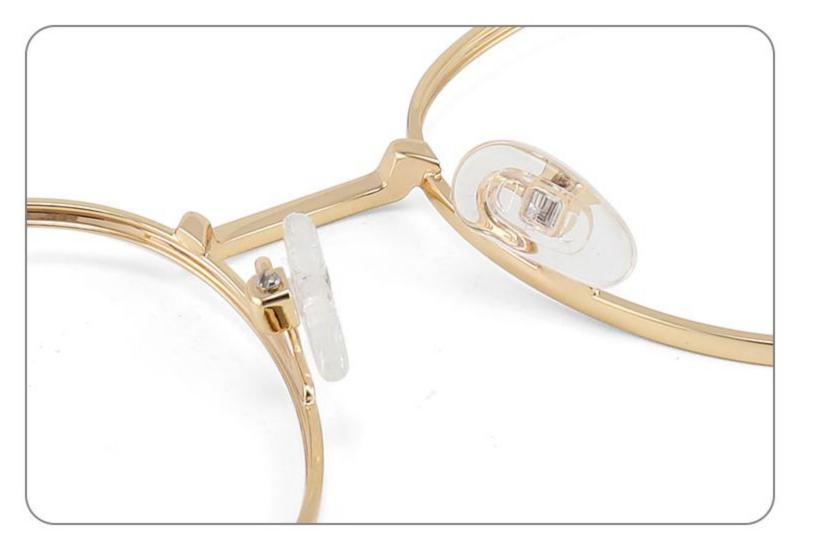

## Modle:8883 Size:54 15-145

















## Modle:9199 Size:60 12-145















## Modle:GL8871 Size:55 12-145















## Modle:GL9213 Size:47 19-142























## Model:20002

## Size:53-19-145











-----

## Model:GL0036

## Size:53-17-135





#### COLOR DISPLAY











### Size:54-17-140

#### COLOR DISPLAY



C1



-------













\_\_\_\_\_









-----

## Model:GL8184

### Size:53-17-145









#### COLOR DISPLAY













-----

## Model:GL8400

### Size:52-17-140

#### COLOR DISPLAY















-----

## Model:GL8451

Size:54-16-140









## Size:57-15-145

C2

#### COLOR DISPLAY















\_\_\_\_\_











#### COLOR DISPLAY











C4

#### COLOR DISPLAY











-----



#### COLOR DISPLAY









### Size:53-18-140

#### COLOR DISPLAY





-----









#### COLOR DISPLAY











#### COLOR DISPLAY





C1



C4

C2







### Size:57-18-145

#### COLOR DISPLAY





C1











### Size:54-18-140

#### COLOR DISPLAY





C1















## Size:54-18-140

#### COLOR DISPLAY





C1













## Size:52-16-140

#### COLOR DISPLAY





------

C1















## Size:52-18-140

#### COLOR DISPLAY





-----

C1





C3









\_\_\_\_\_

### COLOR DISPLAY



Size:45-19-140



Model:GL8836













-----

### COLOR DISPLAY

# Model:GL8837

Size:47-17-147

























------

























------













Size:47-17-145

### COLOR DISPLAY













-----

## Size:50-20-145











-----

### Size:50-20-140

#### COLOR DISPLAY



C1