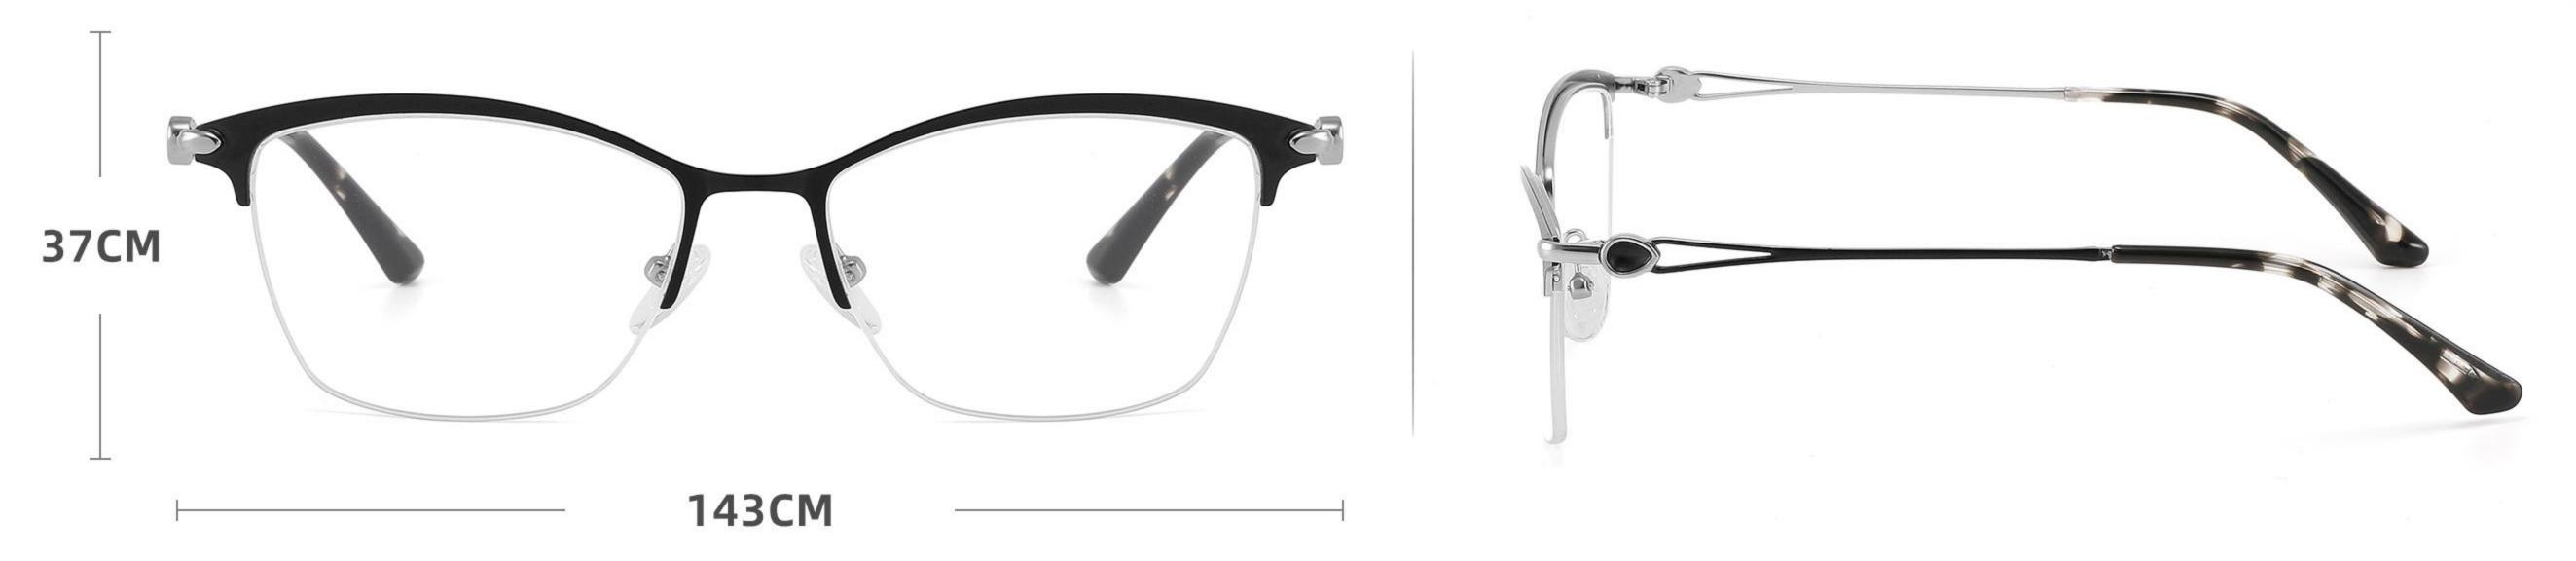

## Model: GL8868

## Size: 53 🗆 17-138



DETAIL DISPLAY



#### COLOR DISPLAY





## Model: GL8882

## Size: 57 🗆 17-140



DETAIL DISPLAY



#### COLOR DISPLAY







## Model: GL8917

## Size: 54 🗆 17-139



DETAIL DISPLAY









## Model: GL8942

## Size: 39 29-140



DETAIL DISPLAY







## Model: GL8946

## Size: 55 🗆 16-142



DETAIL DISPLAY







## Model: GL8948

## Size: 46 🗆 22-138



DETAIL DISPLAY



#### COLOR DISPLAY







**C3** 

## Model: GL8951

## Size: 52 🗆 17-135



DETAIL DISPLAY



#### COLOR DISPLAY





## Model: GL8959

## Size: 52 🗆 18-144

\_\_\_\_\_



DETAIL DISPLAY



#### COLOR DISPLAY





## Model: GL8960

## Size: 52 🗆 18-142



DETAIL DISPLAY







## Model: GL8962

## Size: 55 🗆 18-140



DETAIL DISPLAY







## Modle:8878 Size:54 18-142















## Modle:8883 Size:54 15-145