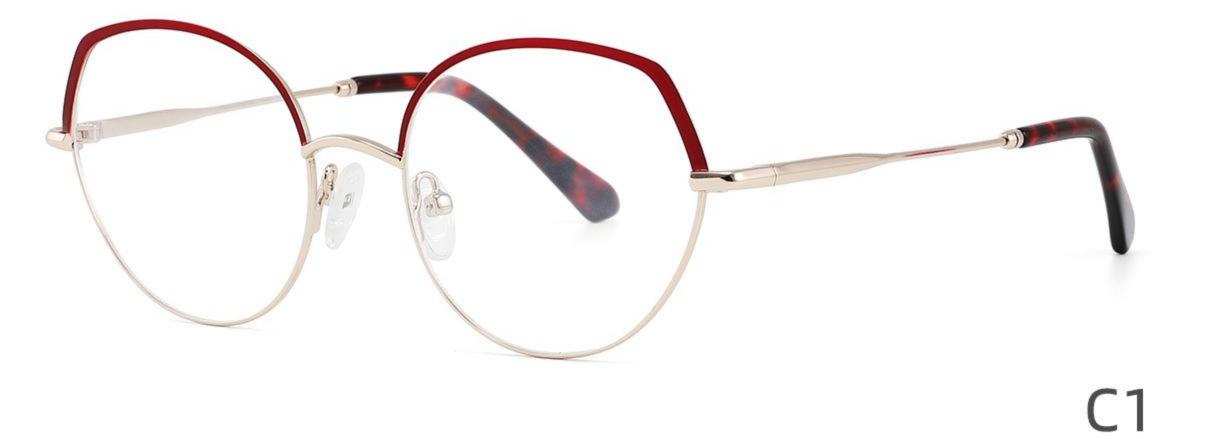

## COLOR DISPLAY





-----









#### COLOR DISPLAY











#### COLOR DISPLAY





C1



C4

C2







### Size:57-18-145

#### COLOR DISPLAY





C1











### Size:54-18-140

#### COLOR DISPLAY





C1















## Size:54-18-140

#### COLOR DISPLAY





C1













## Size:52-16-140

#### COLOR DISPLAY





------

C1















## Size:52-18-140

#### COLOR DISPLAY





-----

C1





C3









\_\_\_\_\_

### COLOR DISPLAY



Size:45-19-140



Model:GL8836













-----

### COLOR DISPLAY

# Model:GL8837

Size:47-17-147

























------

























------













Size:47-17-145

### COLOR DISPLAY













-----

## Size:50-20-145











-----

### Size:50-20-140

#### COLOR DISPLAY



C1

C3











C4





















### Size:52-15-140

C2













\_\_\_\_\_

## Model:GL8853

### Size:53-18-145









------

# Model:GL8854

## Size:40-16-145









### Size:47-20-135

#### COLOR DISPLAY

















Size:49-20-145

#### COLOR DISPLAY



C3







C4







\_\_\_\_\_

## Model:GL8857

### Size:51-20-145













### Size:48-18-138

#### COLOR DISPLAY











\_\_\_\_\_

### Model:GL8860

Size:43-22-140









### Size:39-27-145









------





-----





C4

### COLOR DISPLAY











\_\_\_\_\_

## Model:GL8864

# Size:52-20-145





-----





#### COLOR DISPLAY





C3







### Size:55-12-145

#### COLOR DISPLAY



C1

















#### COLOR DISPLAY



























#### COLOR DISPLAY













C1







C3









C3













C3