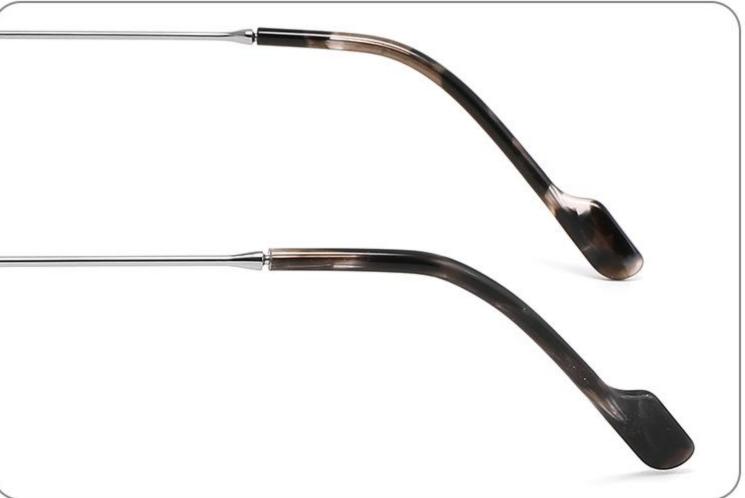

GL8836













-----

### COLOR DISPLAY

# Model:GL8837

Size:47-17-147

























------

























------













Size:47-17-145

### COLOR DISPLAY













-----

## Size:50-20-145











-----

### Size:50-20-140

#### COLOR DISPLAY



C1

C3











C4





















### Size:52-15-140

C2













\_\_\_\_\_

## Model:GL8853

### Size:53-18-145









------

# Model:GL8854

## Size:40-16-145









### Size:47-20-135

#### COLOR DISPLAY

















Size:49-20-145

#### COLOR DISPLAY



C3







C4







\_\_\_\_\_

## Model:GL8857

### Size:51-20-145













### Size:48-18-138

#### COLOR DISPLAY











\_\_\_\_\_

### Model:GL8860

Size:43-22-140









### Size:39-27-145









------





-----





C4

### COLOR DISPLAY











\_\_\_\_\_

## Model:GL8864

# Size:52-20-145





-----





#### COLOR DISPLAY





C3







### Size:55-12-145

#### COLOR DISPLAY



C1

















#### COLOR DISPLAY



























#### COLOR DISPLAY













C1







C3









C3













C3









## Size:50-19-140

### COLOR DISPLAY











\_\_\_\_\_

# Model:GL8889

Size:54-18-142

C2











C2

#### COLOR DISPLAY





------







#### COLOR DISPLAY



C1













-----









### COLOR DISPLAY





------









## Size:51-18-142













C2

### COLOR DISPLAY







C5







# Model:GL8910

## Size:55-16-142











# Size:56-17-145

### COLOR DISPLAY





------

C2











### COLOR DISPLAY

# Model:GL8912

Size:54-17-142









#