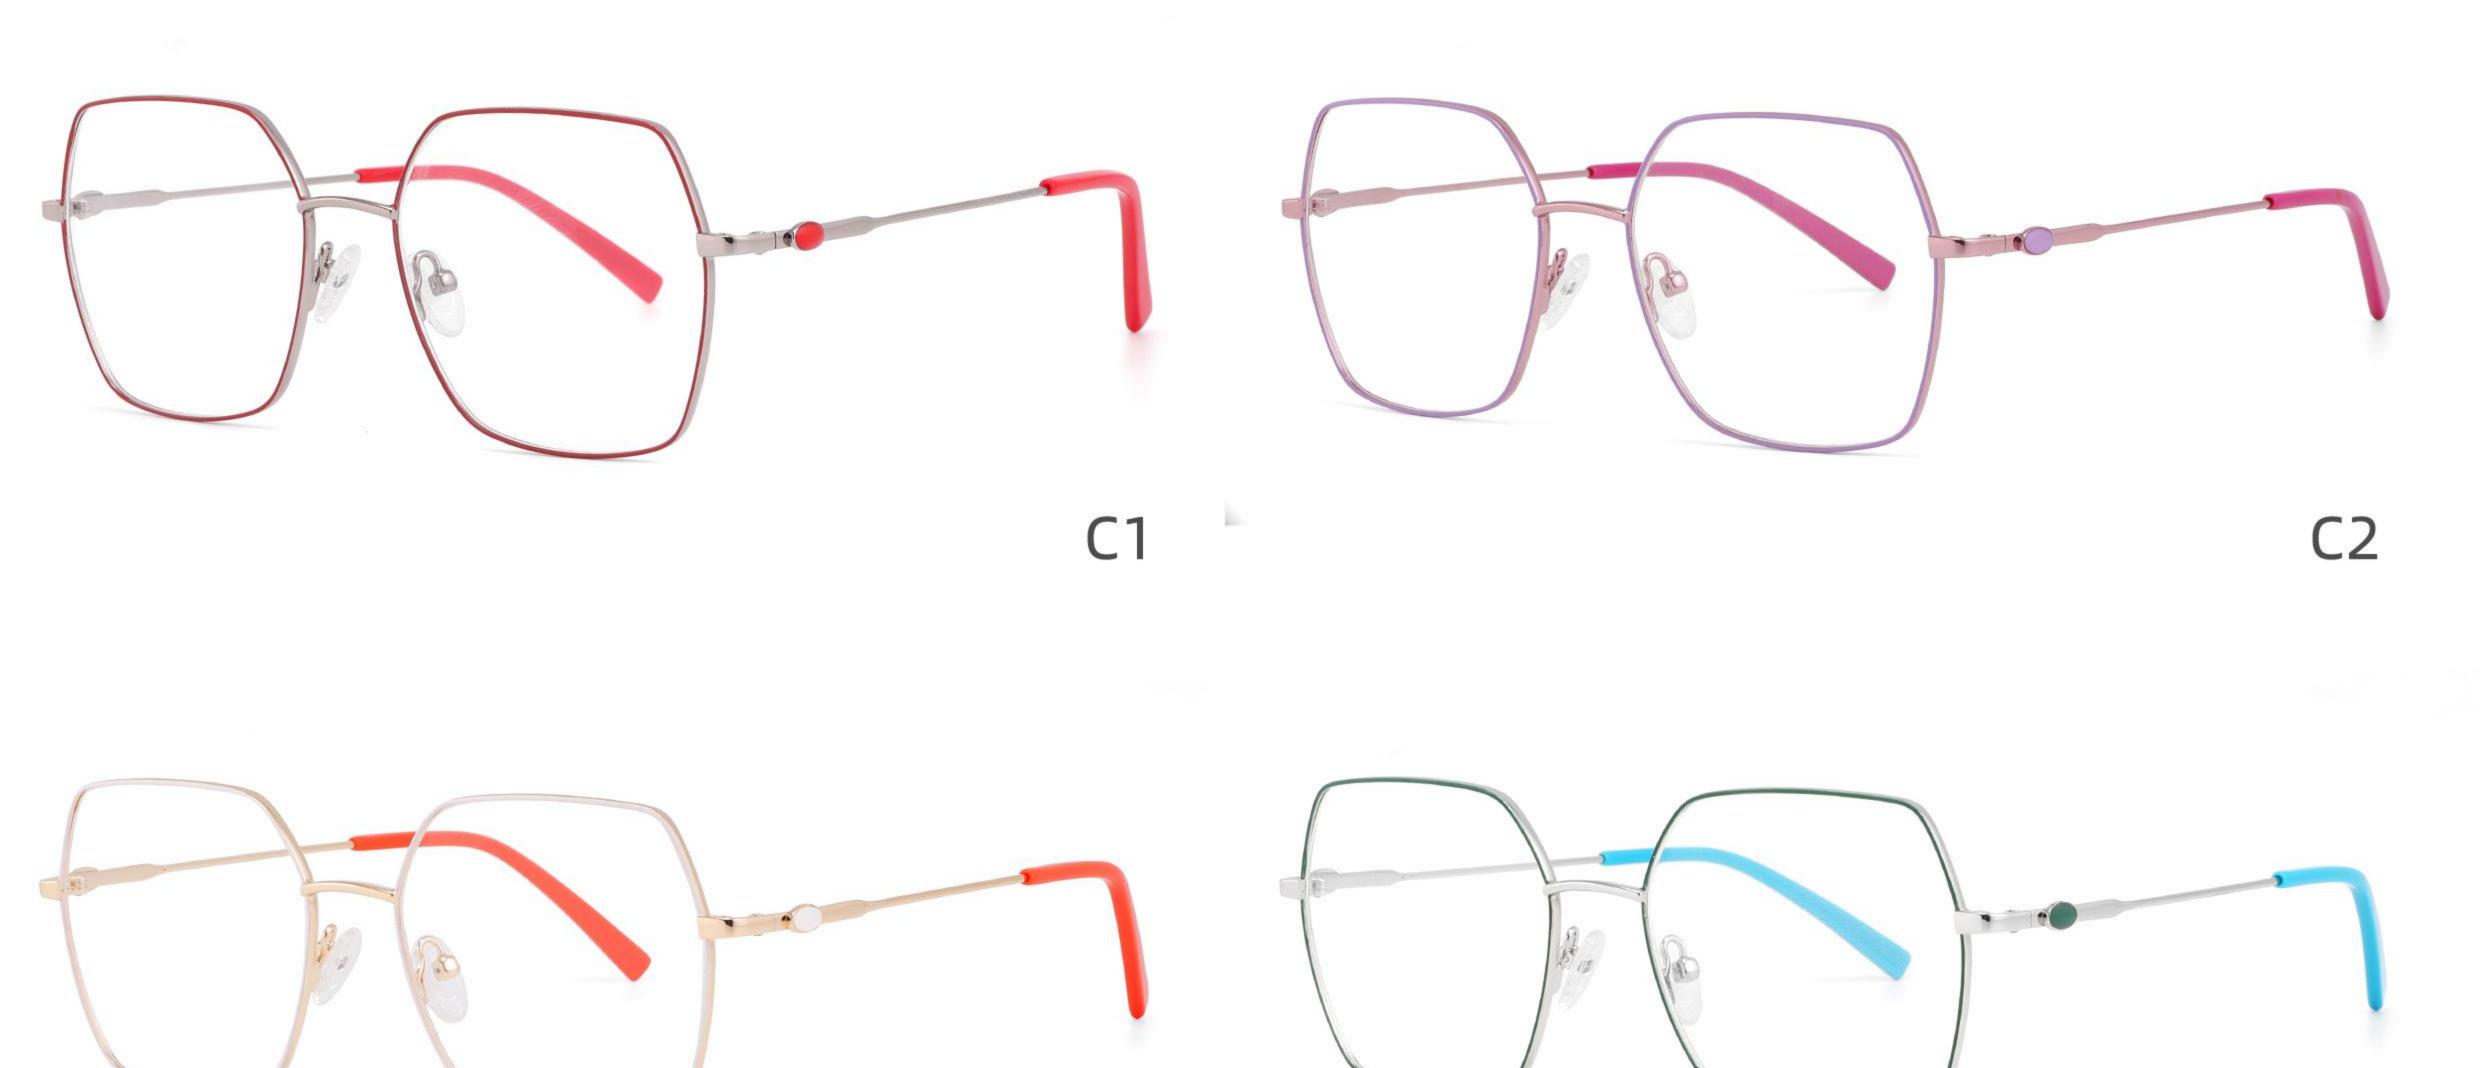

3











C4





















### Size:52-15-140

C2













\_\_\_\_\_

## Model:GL8853

### Size:53-18-145









------

# Model:GL8854

## Size:40-16-145









### Size:47-20-135

#### COLOR DISPLAY

















Size:49-20-145

#### COLOR DISPLAY



C3







C4







\_\_\_\_\_

## Model:GL8857

### Size:51-20-145













### Size:48-18-138

#### COLOR DISPLAY











\_\_\_\_\_

### Model:GL8860

Size:43-22-140









### Size:39-27-145









------





-----





C4

### COLOR DISPLAY











\_\_\_\_\_

## Model:GL8864

# Size:52-20-145





-----





#### COLOR DISPLAY





C3







### Size:55-12-145

#### COLOR DISPLAY



C1

















#### COLOR DISPLAY



























#### COLOR DISPLAY













C1







C3









C3













C3









## Size:50-19-140

### COLOR DISPLAY











\_\_\_\_\_

# Model:GL8889

Size:54-18-142

C2











C2

#### COLOR DISPLAY





------







#### COLOR DISPLAY



C1













-----









### COLOR DISPLAY





------









## Size:51-18-142













C2

### COLOR DISPLAY







C5







# Model:GL8910

## Size:55-16-142











# Size:56-17-145

### COLOR DISPLAY





------

C2











### COLOR DISPLAY

# Model:GL8912

Size:54-17-142









# Size:50-22-142

## COLOR DISPLAY





## **C**3















\_\_\_\_\_

# Model:GL8916

## Size:57-18-145











## Size:54-21-142

#### COLOR DISPLAY





\_\_\_\_\_

C1





C2











\_\_\_\_\_

# Model:GL8931

## Size:48-21-140

#### COLOR DISPLAY



C1









# Model:GL893