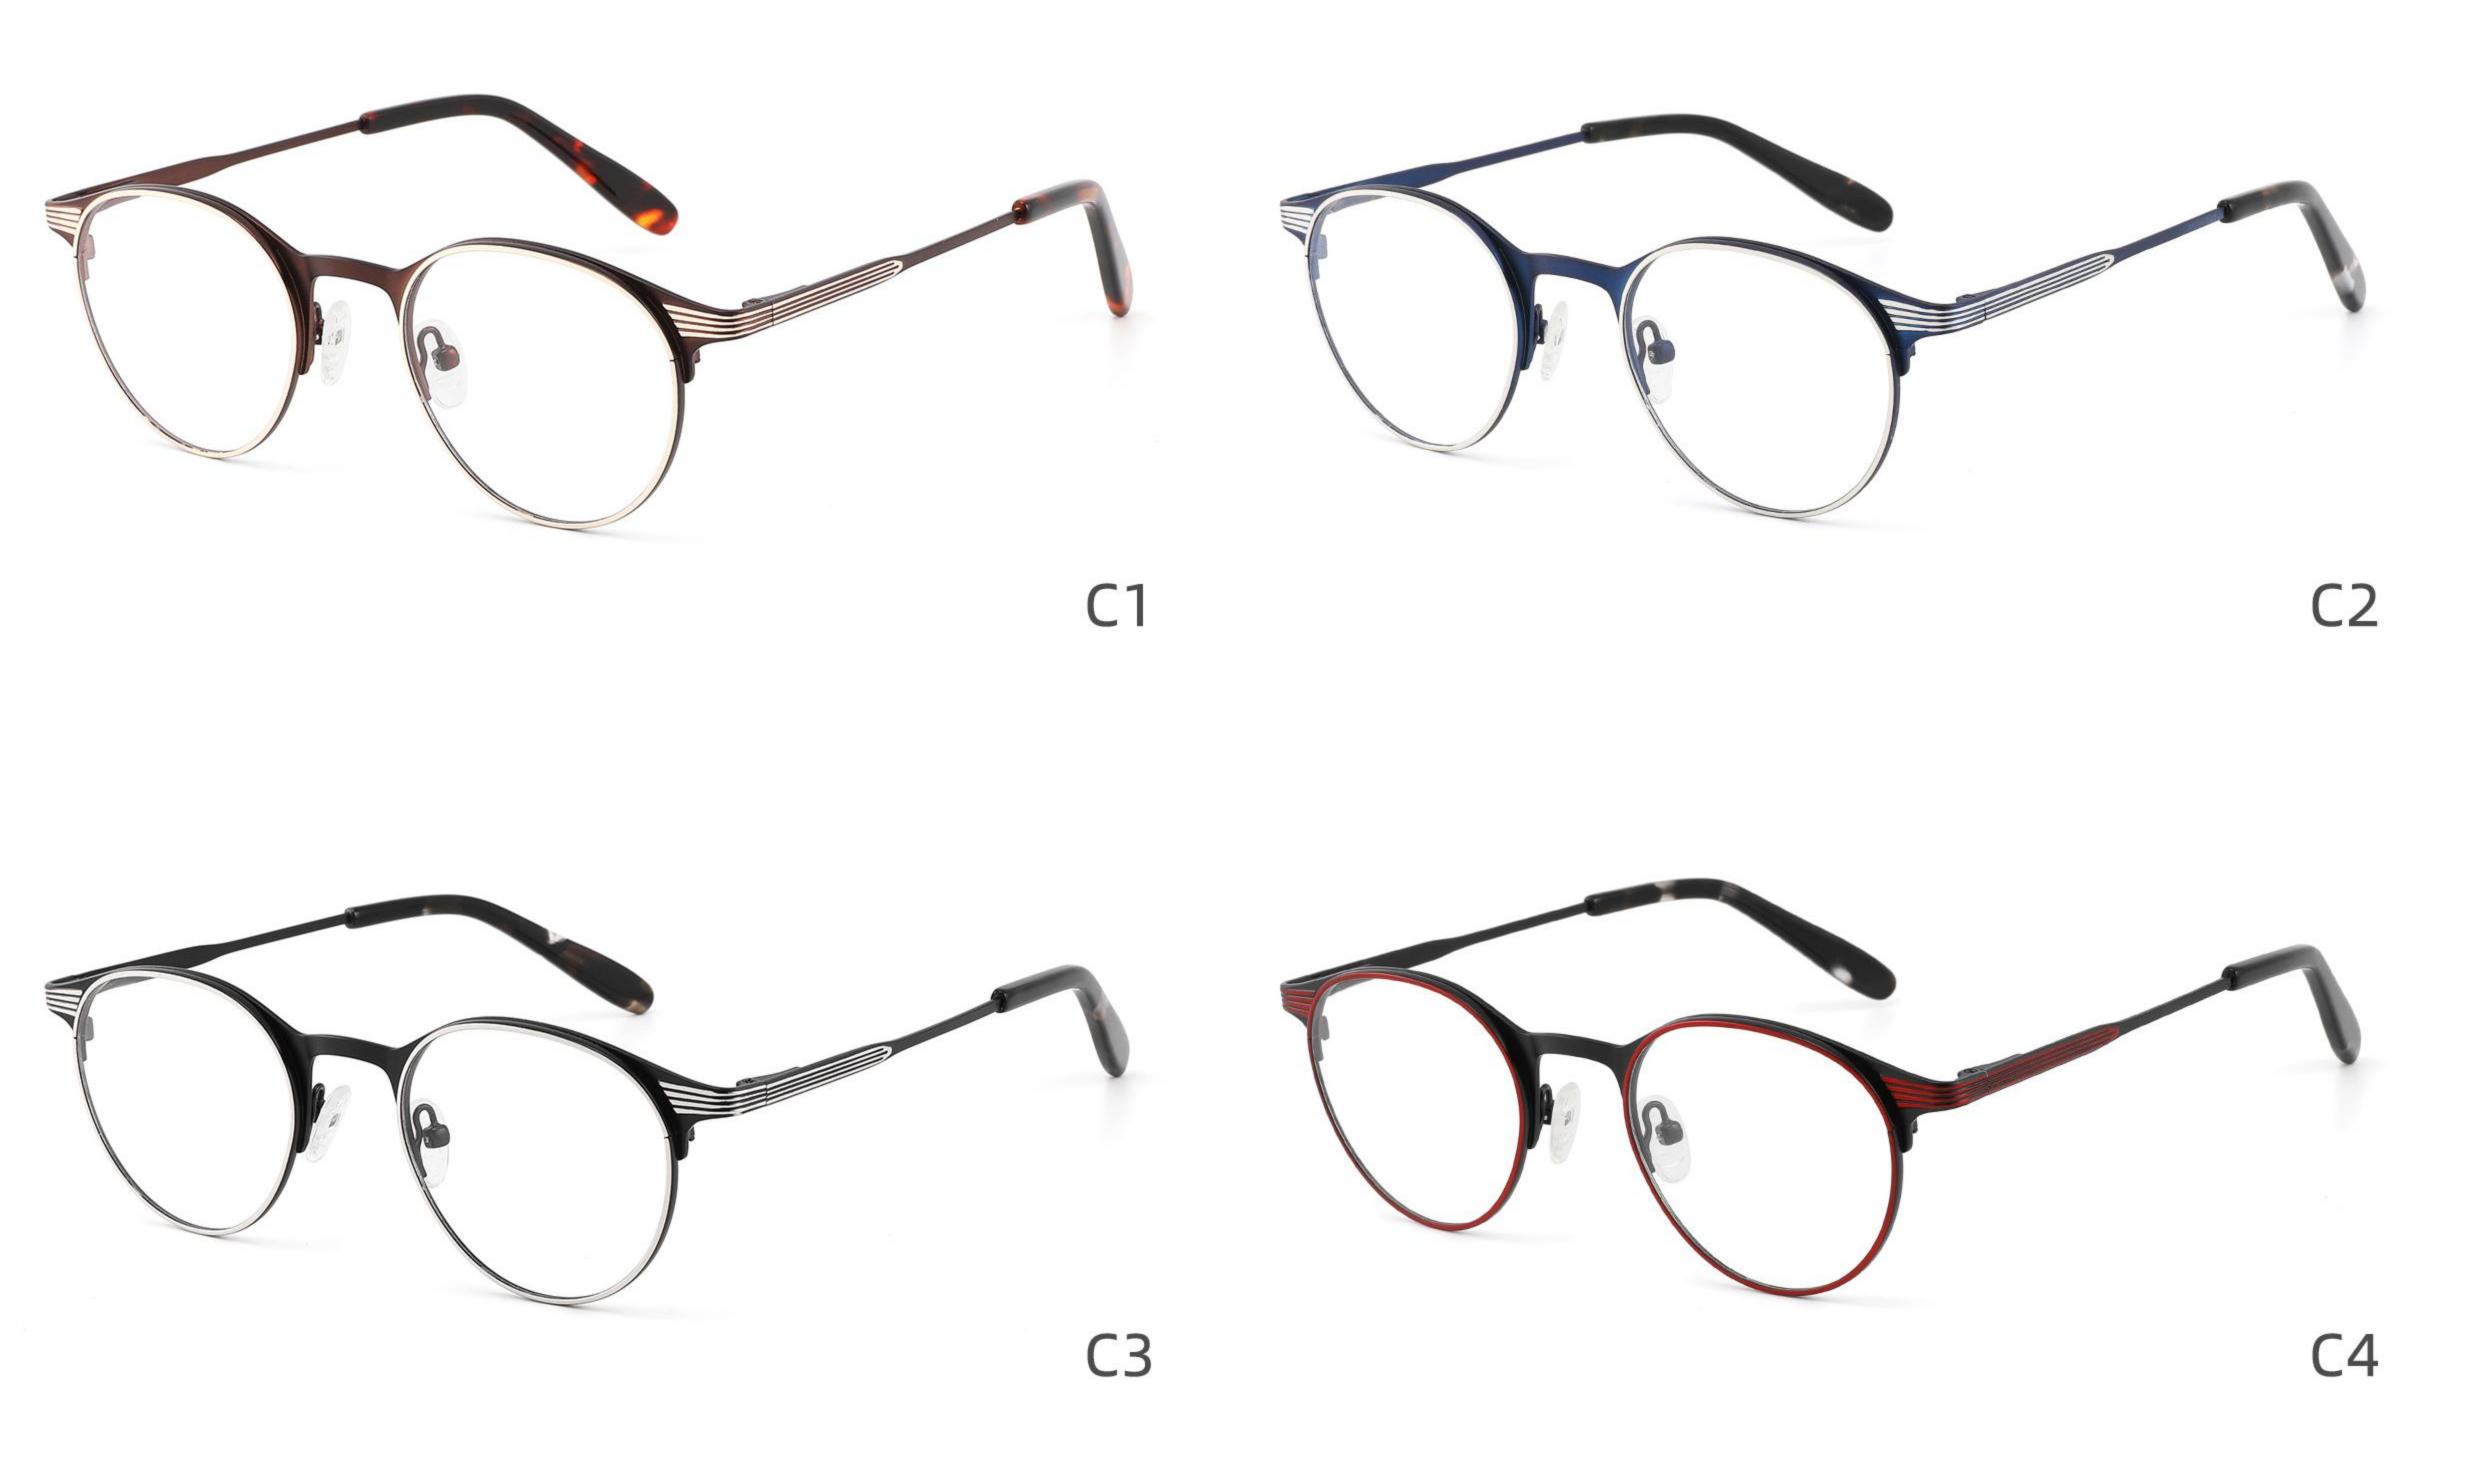

---

## COLOR DISPLAY









# Model:GL9138

Size:46-20-145









Size:40-27-140













## COLOR DISPLAY

\_\_\_\_\_









### COLOR DISPLAY



C5







C4

### COLOR DISPLAY











### COLOR DISPLAY









\_\_\_\_\_













### COLOR DISPLAY











### COLOR DISPLAY





C1











# Model:GL9165

Size:52-17-142









#### COLOR DISPLAY









# Model:GL9169

## Size:50-21-140











.....









-------

# Model:GL9176

## Size:47-21-145









\_\_\_\_\_

#### COLOR DISPLAY









# Model:GL9183

Size:54-17-142









# Model:GL9185

Size:54-17-140









-----









#### COLOR DISPLAY









# Model:GL9197

## Size:54-20-145





















## Model:GL9208

## Size:55-16-145

















# Model:GL9211

Size:47-22-142









\_\_\_\_\_









C2

#### COLOR DISPLAY





\_\_\_\_\_

C1











#### COLOR DISPLAY













# Model:GL9215

# Size:55-14-140









-------

## COLOR DISPLAY













\_\_\_\_\_









# Model:GL9223

# Size:53-21-140

C2

C4

#### COLOR DISPLAY



C1









# Model:GL9229

## Size:50-20-138

#### COLOR DISPLAY



C1





C2