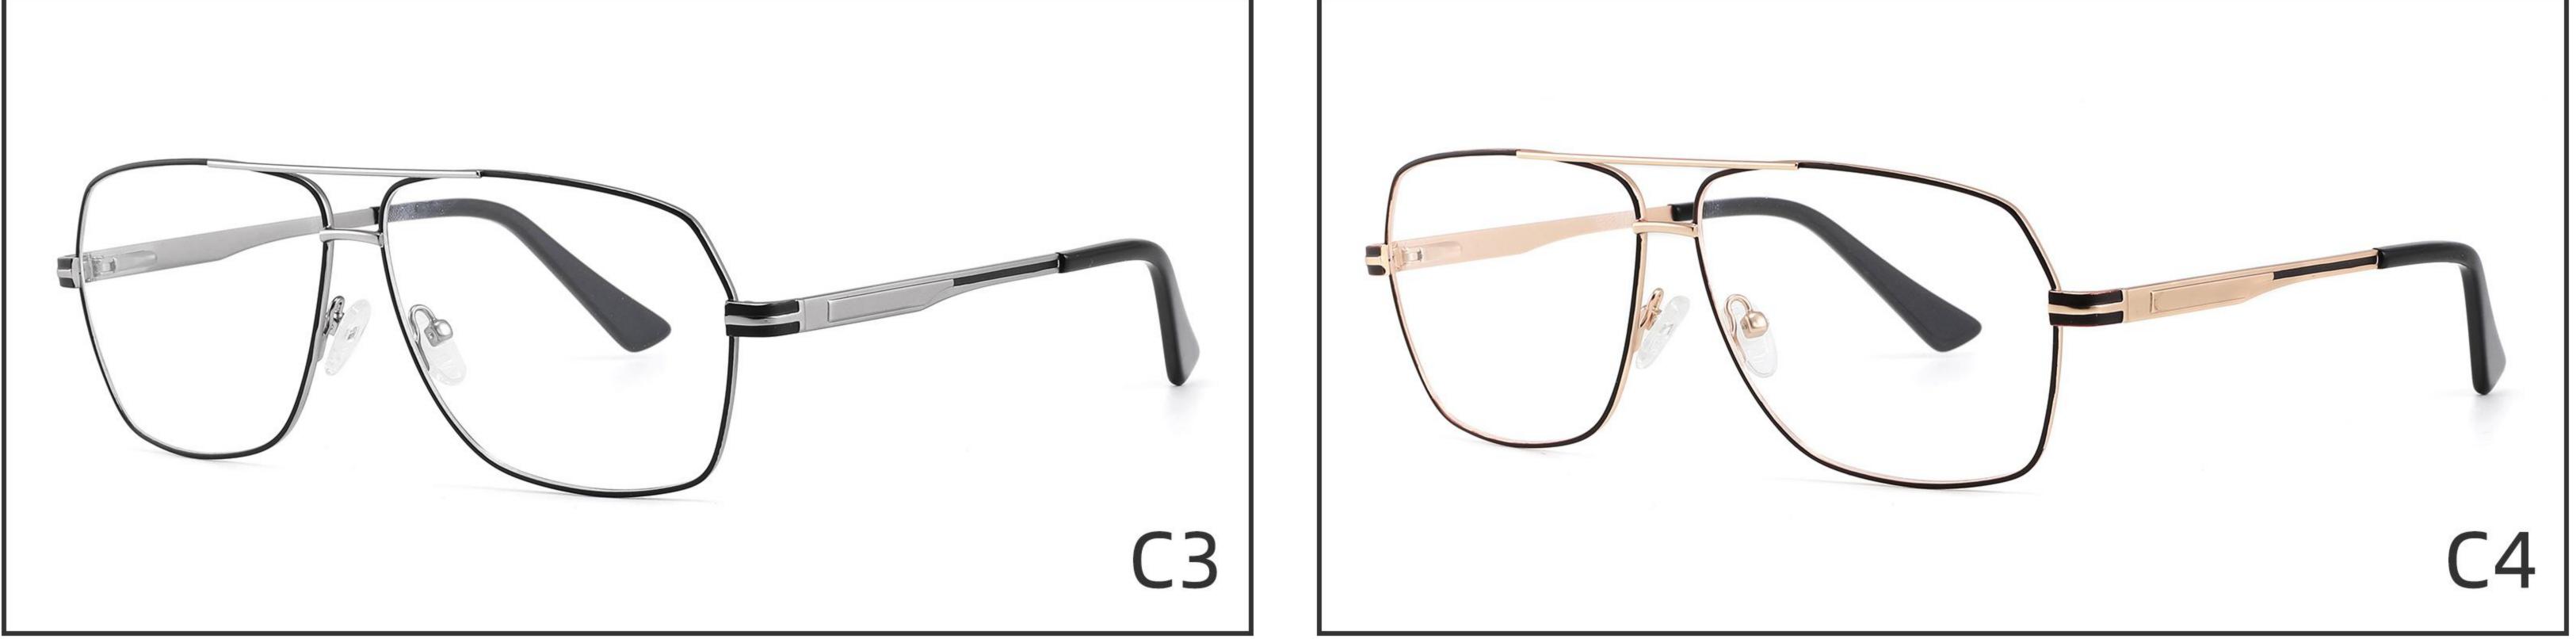

882

## Size: 57 🗆 17-140



DETAIL DISPLAY



#### COLOR DISPLAY







## Model: GL8917

## Size: 54 🗆 17-139



DETAIL DISPLAY









## Model: GL8942

## Size: 39 29-140



DETAIL DISPLAY







## Model: GL8946

## Size: 55 🗆 16-142



DETAIL DISPLAY







## Model: GL8948

## Size: 46 🗆 22-138



DETAIL DISPLAY



#### COLOR DISPLAY







**C3** 

## Model: GL8951

## Size: 52 🗆 17-135



DETAIL DISPLAY



#### COLOR DISPLAY





## Model: GL8959

## Size: 52 🗆 18-144

\_\_\_\_\_



DETAIL DISPLAY



#### COLOR DISPLAY





## Model: GL8960

## Size: 52 🗆 18-142



DETAIL DISPLAY







## Model: GL8962

## Size: 55 🗆 18-140



DETAIL DISPLAY







## Modle:8878 Size:54 18-142















## Modle:8883 Size:54 15-145

















## Modle:9199 Size:60 12-145















## Modle:GL8871 Size:55 12-145















## Modle:GL9213 Size:47 19-142























## Model:20002

## Size:53-19-145











-----

## Model:GL0036

## Size:53-17-135





#### COLOR DISPLAY











### Size:54-17-140

#### COLOR DISPLAY



C1



-------













\_\_\_\_\_









-----

## Model:GL8184

### Size:53-17-145









#### COLOR DISPLAY













-----

## Model:GL8400

### Size:52-17-140

#### COLOR DISPLAY















-----

## Model:GL8451

Size:54-16-140









## Size:57-15-145

C2

#### COLOR DISPLAY















\_\_\_\_\_











#### COLOR DISPLAY











C4

#### COLOR DISPLAY











-----



#### COLOR DISPLAY









### Size:53-18-140

#### COLOR DISPLAY





-----









#### COLOR DISPLAY











#### COL