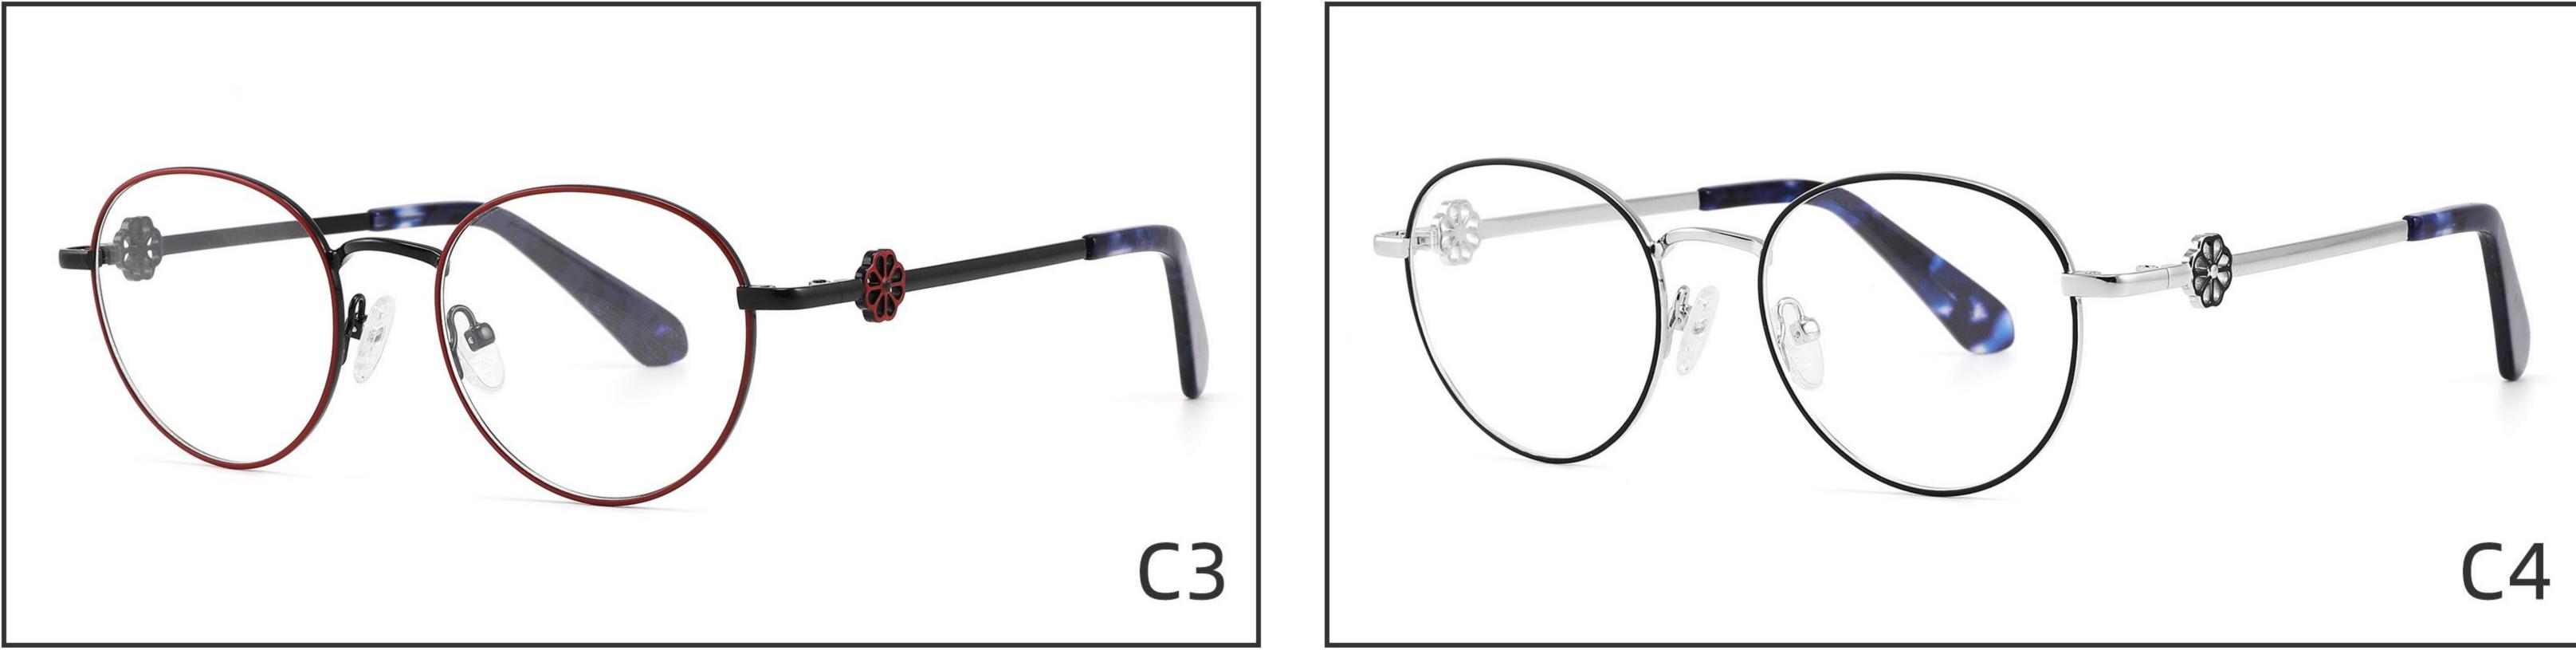

# Size: 54 🗆 17-139



DETAIL DISPLAY









## Model: GL8942

## Size: 39 29-140



DETAIL DISPLAY







## Model: GL8946

## Size: 55 🗆 16-142



DETAIL DISPLAY







## Model: GL8948

## Size: 46 🗆 22-138



DETAIL DISPLAY



#### COLOR DISPLAY







**C3** 

## Model: GL8951

## Size: 52 🗆 17-135



DETAIL DISPLAY



#### COLOR DISPLAY





## Model: GL8959

## Size: 52 🗆 18-144

\_\_\_\_\_



DETAIL DISPLAY



#### COLOR DISPLAY





## Model: GL8960

## Size: 52 🗆 18-142



DETAIL DISPLAY







## Model: GL8962

## Size: 55 🗆 18-140



DETAIL DISPLAY







## Modle:8878 Size:54 18-142















## Modle:8883 Size:54 15-145

















## Modle:9199 Size:60 12-145















## Modle:GL8871 Size:55 12-145















## Modle:GL9213 Size:47 19-142























## Model:20002

## Size:53-19-145











-----

## Model:GL0036

## Size:53-17-135





#### COLOR DISPLAY











### Size:54-17-140

#### COLOR DISPLAY



C1



-------













\_\_\_\_\_









-----

## Model:GL8184

### Size:53-17-145









#### COLOR DISPLAY













-----

## Model:GL8400

### Size:52-17-140

#### COLOR DISPLAY















-----

## Model:GL8451

Size:54-16-140









## Size:57-15-145

C2

#### COLOR DISPLAY















\_\_\_\_\_











#### COLOR DISPLAY











C4

#### COLOR DISPLAY











-----



#### COLOR DISPLAY









### Size:53-18-140

#### COLOR DISPLAY





-----









#### COLOR DISPLAY











#### COLOR DISPLAY





C1



C4

C2







### Size:57-18-145

#### COLOR DISPLAY





C1