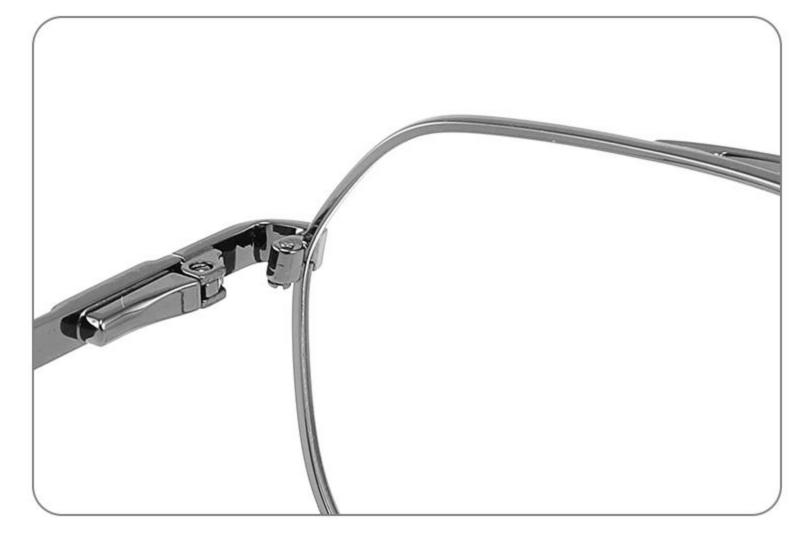

## COLOR DISPLAY









# Model:GL9138

Size:46-20-145









Size:40-27-140













## COLOR DISPLAY

\_\_\_\_\_









### COLOR DISPLAY



C5







C4

### COLOR DISPLAY











### COLOR DISPLAY









\_\_\_\_\_













### COLOR DISPLAY











### COLOR DISPLAY





C1











# Model:GL9165

Size:52-17-142









#### COLOR DISPLAY









# Model:GL9169

## Size:50-21-140











.....









-------

# Model:GL9176

## Size:47-21-145









\_\_\_\_\_

#### COLOR DISPLAY









# Model:GL9183

Size:54-17-142









# Model:GL9185

Size:54-17-140









-----









#### COLOR DISPLAY









# Model:GL9197

## Size:54-20-145





















## Model:GL9208

## Size:55-16-145

















# Model:GL9211

Size:47-22-142









\_\_\_\_\_









C2

#### COLOR DISPLAY





\_\_\_\_\_

C1











#### COLOR DISPLAY













# Model:GL9215

# Size:55-14-140









-------

## COLOR DISPLAY













\_\_\_\_\_









# Model:GL9223

# Size:53-21-140

C2

C4

#### COLOR DISPLAY



C1









# Model:GL9229

## Size:50-20-138

#### COLOR DISPLAY



C1





C2