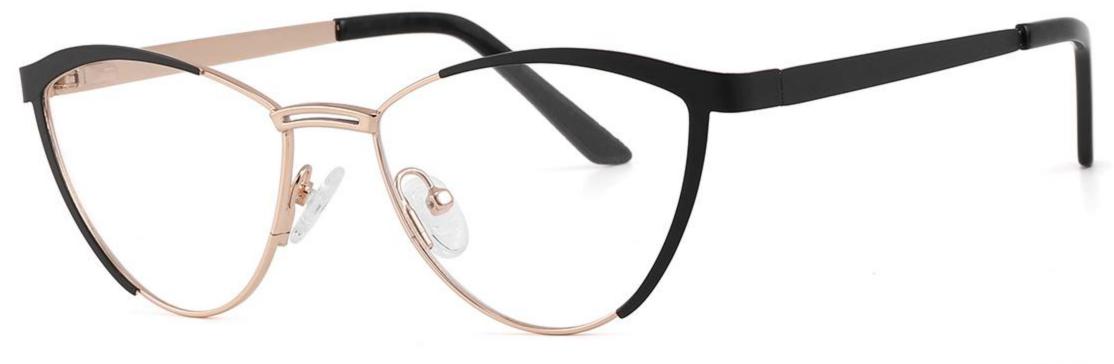

## Model: GL8948

## Size: 46 🗆 22-138



DETAIL DISPLAY



#### COLOR DISPLAY







**C3** 

## Model: GL8951

## Size: 52 🗆 17-135



DETAIL DISPLAY



#### COLOR DISPLAY





## Model: GL8959

## Size: 52 🗆 18-144

\_\_\_\_\_



DETAIL DISPLAY



#### COLOR DISPLAY





## Model: GL8960

## Size: 52 🗆 18-142



DETAIL DISPLAY







## Model: GL8962

## Size: 55 🗆 18-140



DETAIL DISPLAY







## Modle:8878 Size:54 18-142















## Modle:8883 Size:54 15-145

















## Modle:9199 Size:60 12-145















## Modle:GL8871 Size:55 12-145















## Modle:GL9213 Size:47 19-142























## Model:20002

## Size:53-19-145











-----

## Model:GL0036

## Size:53-17-135





#### COLOR DISPLAY











### Size:54-17-140

#### COLOR DISPLAY



C1



-------













\_\_\_\_\_









-----

## Model:GL8184

### Size:53-17-145









#### COLOR DISPLAY













-----

## Model:GL8400

### Size:52-17-140

#### COLOR DISPLAY















-----

## Model:GL8451

Size:54-16-140









## Size:57-15-145

C2

#### COLOR DISPLAY















\_\_\_\_\_











#### COLOR DISPLAY











C4

#### COLOR DISPLAY











-----



#### COLOR DISPLAY









### Size:53-18-140

#### COLOR DISPLAY





-----









#### COLOR DISPLAY











#### COLOR DISPLAY





C1



C4

C2







### Size:57-18-145

#### COLOR DISPLAY





C1











### Size:54-18-140

#### COLOR DISPLAY





C1















## Size:54-18-140

#### COLOR DISPLAY





C1













## Size:52-16-140

#### COLOR DISPLAY





------