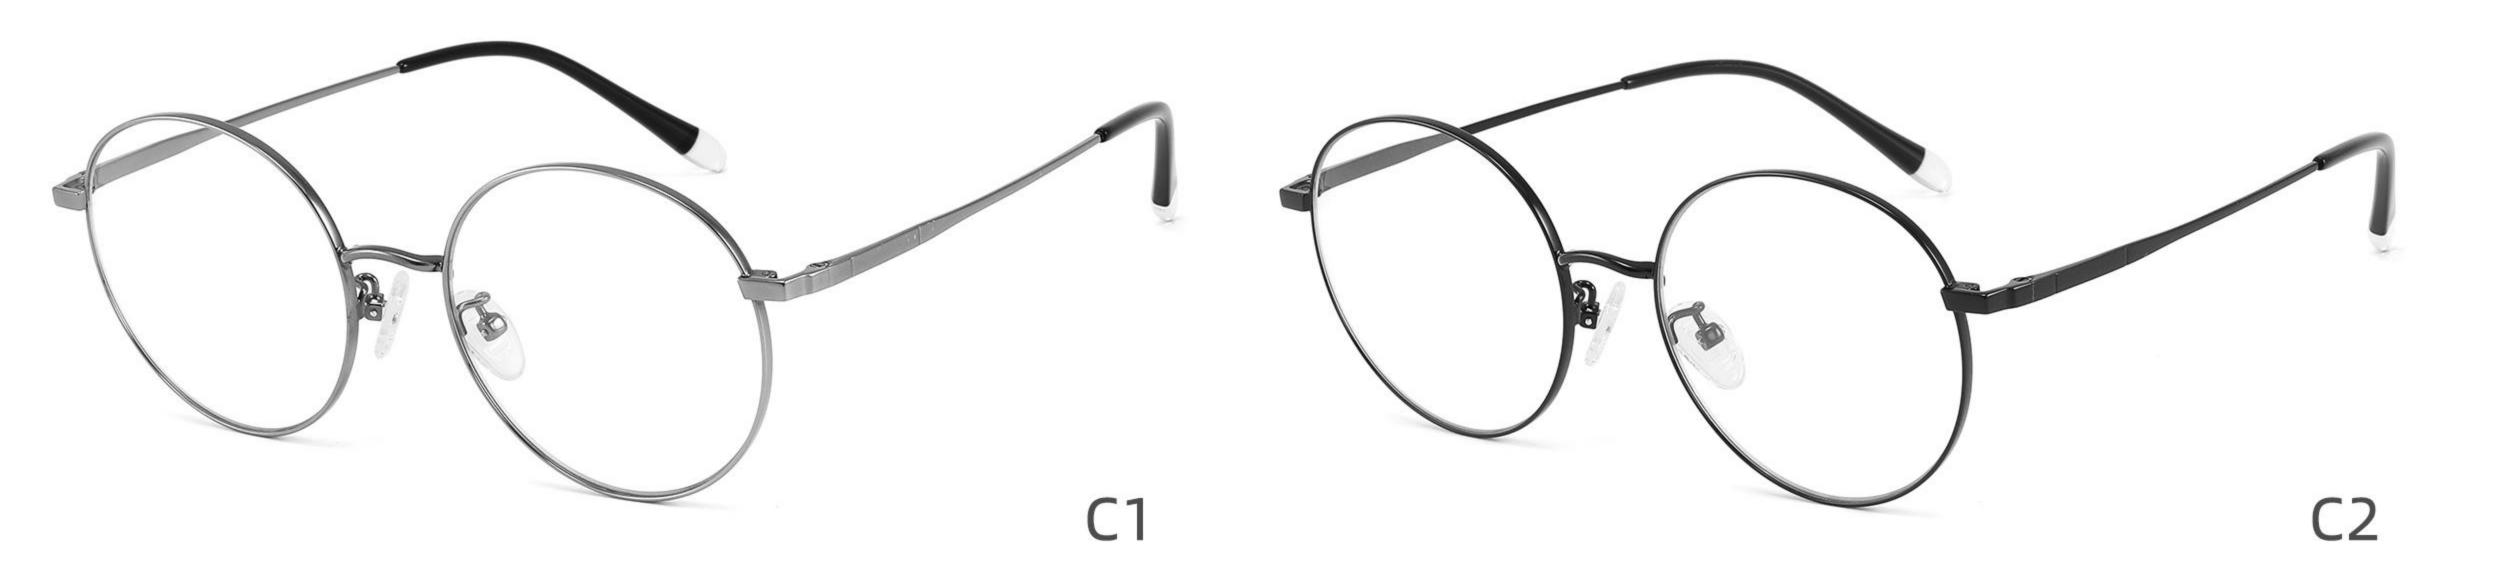

946

## Size: 55 🗆 16-142



DETAIL DISPLAY







## Model: GL8948

## Size: 46 🗆 22-138



DETAIL DISPLAY



#### COLOR DISPLAY







**C3** 

## Model: GL8951

## Size: 52 🗆 17-135



DETAIL DISPLAY



#### COLOR DISPLAY





## Model: GL8959

## Size: 52 🗆 18-144

\_\_\_\_\_



DETAIL DISPLAY



#### COLOR DISPLAY





## Model: GL8960

## Size: 52 🗆 18-142



DETAIL DISPLAY







## Model: GL8962

## Size: 55 🗆 18-140



DETAIL DISPLAY







## Modle:8878 Size:54 18-142















## Modle:8883 Size:54 15-145

















## Modle:9199 Size:60 12-145















## Modle:GL8871 Size:55 12-145















## Modle:GL9213 Size:47 19-142























## Model:20002

## Size:53-19-145











-----

## Model:GL0036

## Size:53-17-135





#### COLOR DISPLAY











### Size:54-17-140

#### COLOR DISPLAY



C1



-------













\_\_\_\_\_









-----

## Model:GL8184

### Size:53-17-145









#### COLOR DISPLAY













-----

## Model:GL8400

### Size:52-17-140

#### COLOR DISPLAY















-----

## Model:GL8451

Size:54-16-140









## Size:57-15-145

C2

#### COLOR DISPLAY















\_\_\_\_\_











#### COLOR DISPLAY











C4

#### COLOR DISPLAY











-----



#### COLOR DISPLAY









### Size:53-18-140

#### COLOR DISPLAY





-----









#### COLOR DISPLAY











#### COLOR DISPLAY





C1



C4

C2







### Size:57-18-145

#### COLOR DISPLAY





C1











### Size:54-18-140

#### COLOR DISPLAY





C1















## Size:54-18-140

#### COLOR DISPLAY





C1