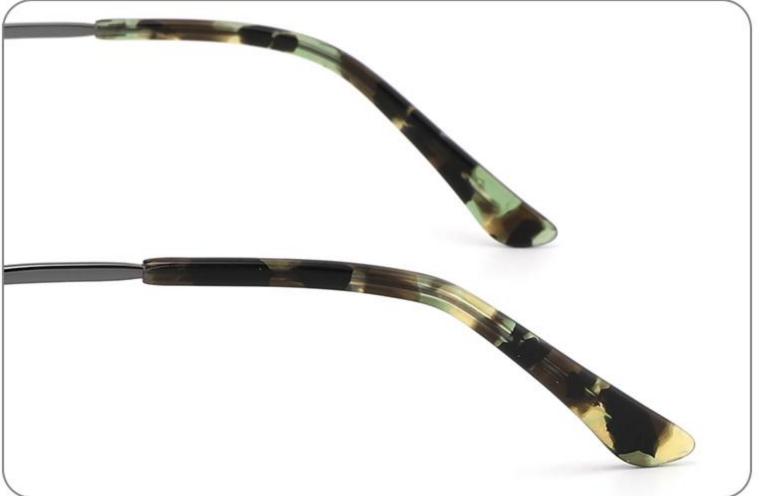

LAY



C3







C4







\_\_\_\_\_

## Model:GL8857

### Size:51-20-145













### Size:48-18-138

#### COLOR DISPLAY











\_\_\_\_\_

### Model:GL8860

Size:43-22-140









### Size:39-27-145









------





-----





C4

### COLOR DISPLAY











\_\_\_\_\_

## Model:GL8864

# Size:52-20-145





-----





#### COLOR DISPLAY





C3







### Size:55-12-145

#### COLOR DISPLAY



C1

















#### COLOR DISPLAY



























#### COLOR DISPLAY













C1







C3









C3













C3









## Size:50-19-140

### COLOR DISPLAY











\_\_\_\_\_

# Model:GL8889

Size:54-18-142

C2











C2

#### COLOR DISPLAY





------







#### COLOR DISPLAY



C1













-----









### COLOR DISPLAY





------









## Size:51-18-142













C2

### COLOR DISPLAY







C5







# Model:GL8910

## Size:55-16-142











# Size:56-17-145

### COLOR DISPLAY





------

C2











### COLOR DISPLAY

# Model:GL8912

Size:54-17-142









# Size:50-22-142

## COLOR DISPLAY





## **C**3















\_\_\_\_\_

# Model:GL8916

## Size:57-18-145











## Size:54-21-142

#### COLOR DISPLAY





\_\_\_\_\_

C1





C2











\_\_\_\_\_

# Model:GL8931

## Size:48-21-140

#### COLOR DISPLAY



C1









# Model:GL8932

## Size:56-18-145









### COLOR DISPLAY

















\_\_\_\_\_

# Model:GL8943

# Size:34-30-135

C4

### COLOR DISPLAY





С3







## COLOR DISPLAY





-----







-----

# Size:50-18-140

## COLOR DISPLAY



C5







## Size:46-21-137









---