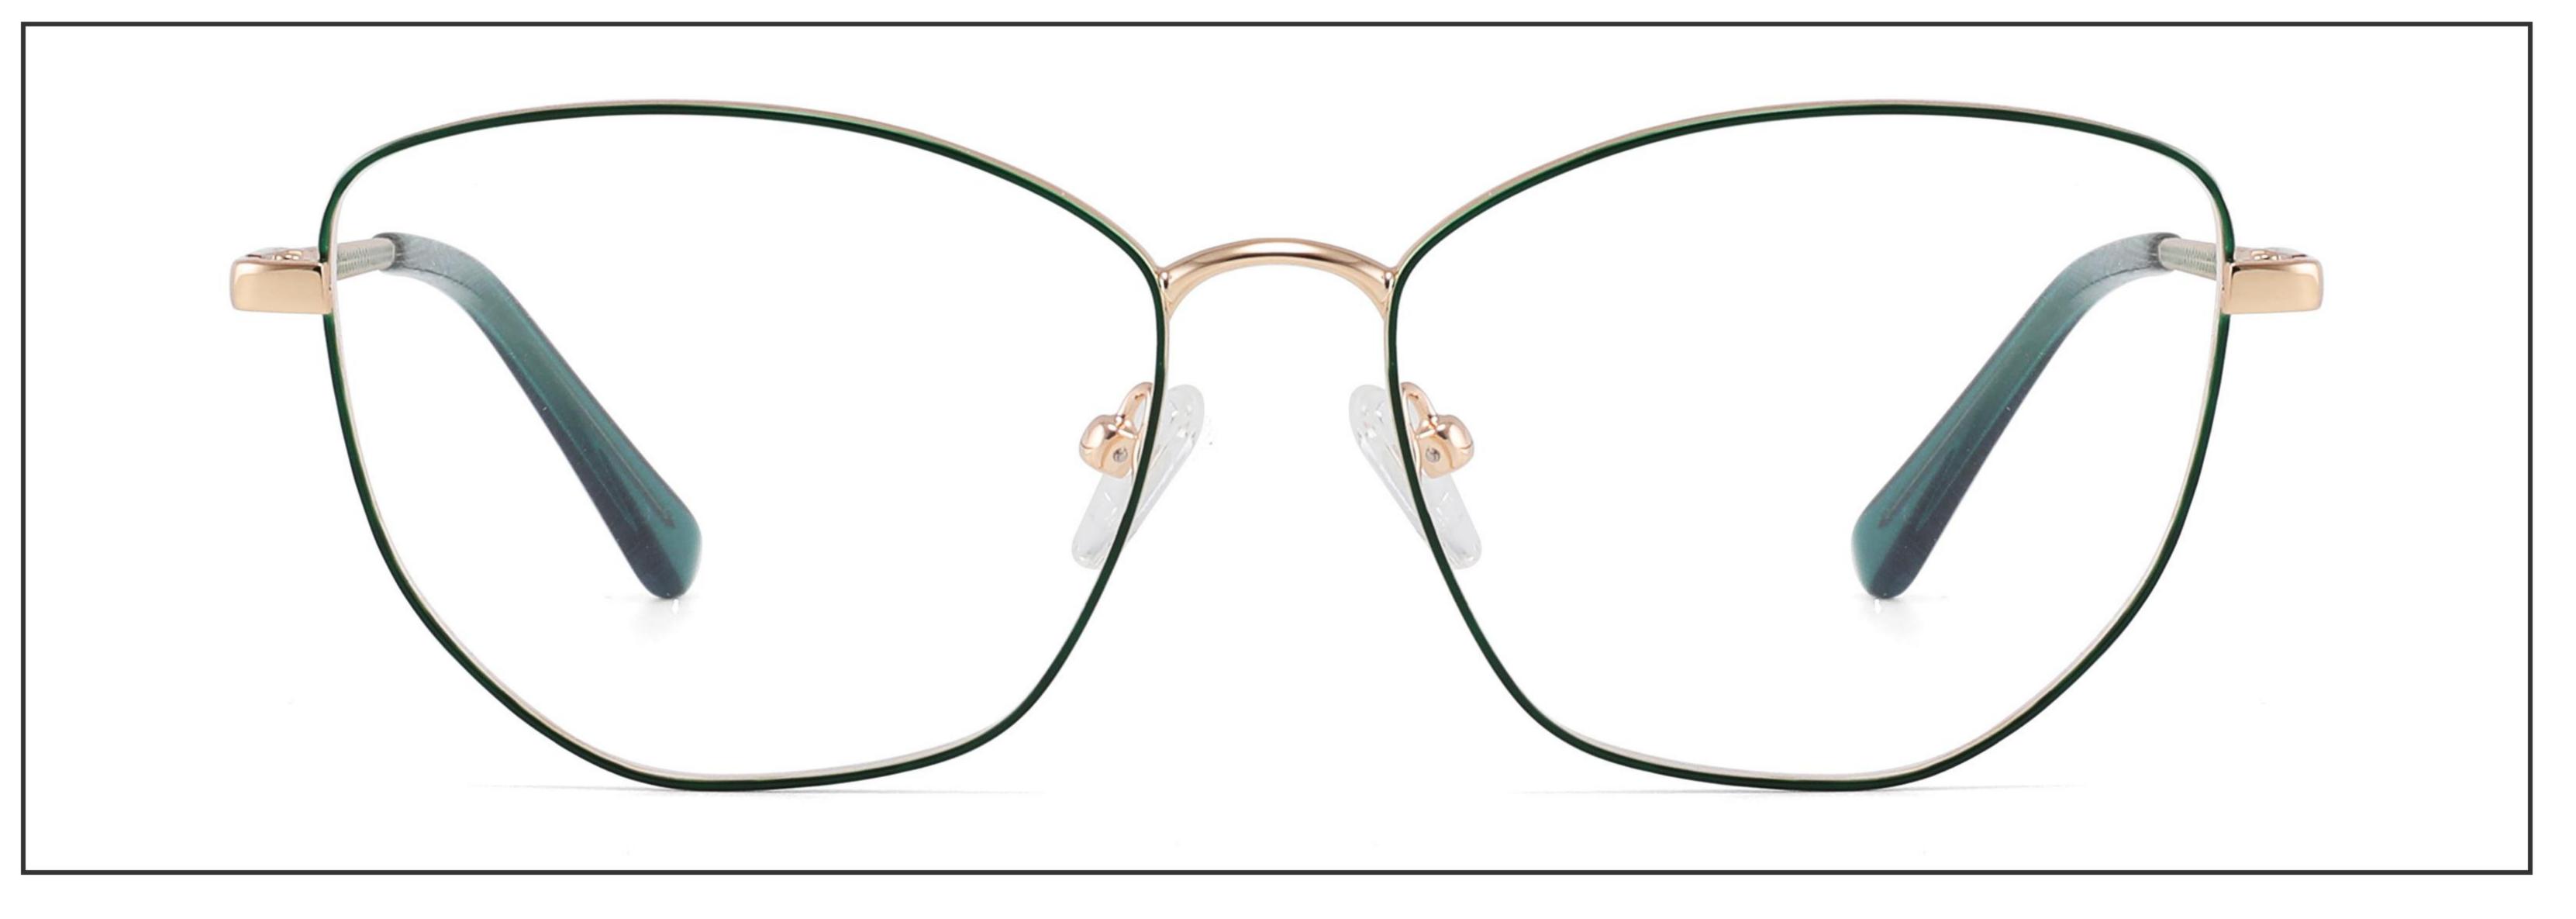

DETAIL DISPLAY



#### COLOR DISPLAY





## Model: GL8882

## Size: 57 🗆 17-140



DETAIL DISPLAY



#### COLOR DISPLAY







## Model: GL8917

## Size: 54 🗆 17-139



DETAIL DISPLAY









## Model: GL8942

## Size: 39 29-140



DETAIL DISPLAY







## Model: GL8946

## Size: 55 🗆 16-142



DETAIL DISPLAY







## Model: GL8948

## Size: 46 🗆 22-138



DETAIL DISPLAY



#### COLOR DISPLAY







**C3** 

## Model: GL8951

## Size: 52 🗆 17-135



DETAIL DISPLAY



#### COLOR DISPLAY





## Model: GL8959

## Size: 52 🗆 18-144

\_\_\_\_\_



DETAIL DISPLAY



#### COLOR DISPLAY





## Model: GL8960

## Size: 52 🗆 18-142



DETAIL DISPLAY







## Model: GL8962

## Size: 55 🗆 18-140



DETAIL DISPLAY







## Modle:8878 Size:54 18-142















## Modle:8883 Size:54 15-145

















## Modle:9199 Size:60 12-145















## Modle:GL8871 Size:55 12-145















## Modle:GL9213 Size:47 19-142























## Model:20002

## Size:53-19-145











-----

## Model:GL0036

## Size:53-17-135





#### COLOR DISPLAY











### Size:54-17-140

#### COLOR DISPLAY



C1



-------













\_\_\_\_\_









-----

## Model:GL8184

### Size:53-17-145









#### COLOR DISPLAY













-----

## Model:GL8400

### Size:52-17-140

#### COLOR DISPLAY















-----

## Model:GL8451

Size:54-16-140









## Size:57-15-145

C2

#### COLOR DISPLAY















\_\_\_\_\_











#### COLOR DISPLAY











C4

#### COLOR DISPLAY











-----



#### COLOR DISPLAY









### Size:53-18-140

#### COLOR DISPLAY