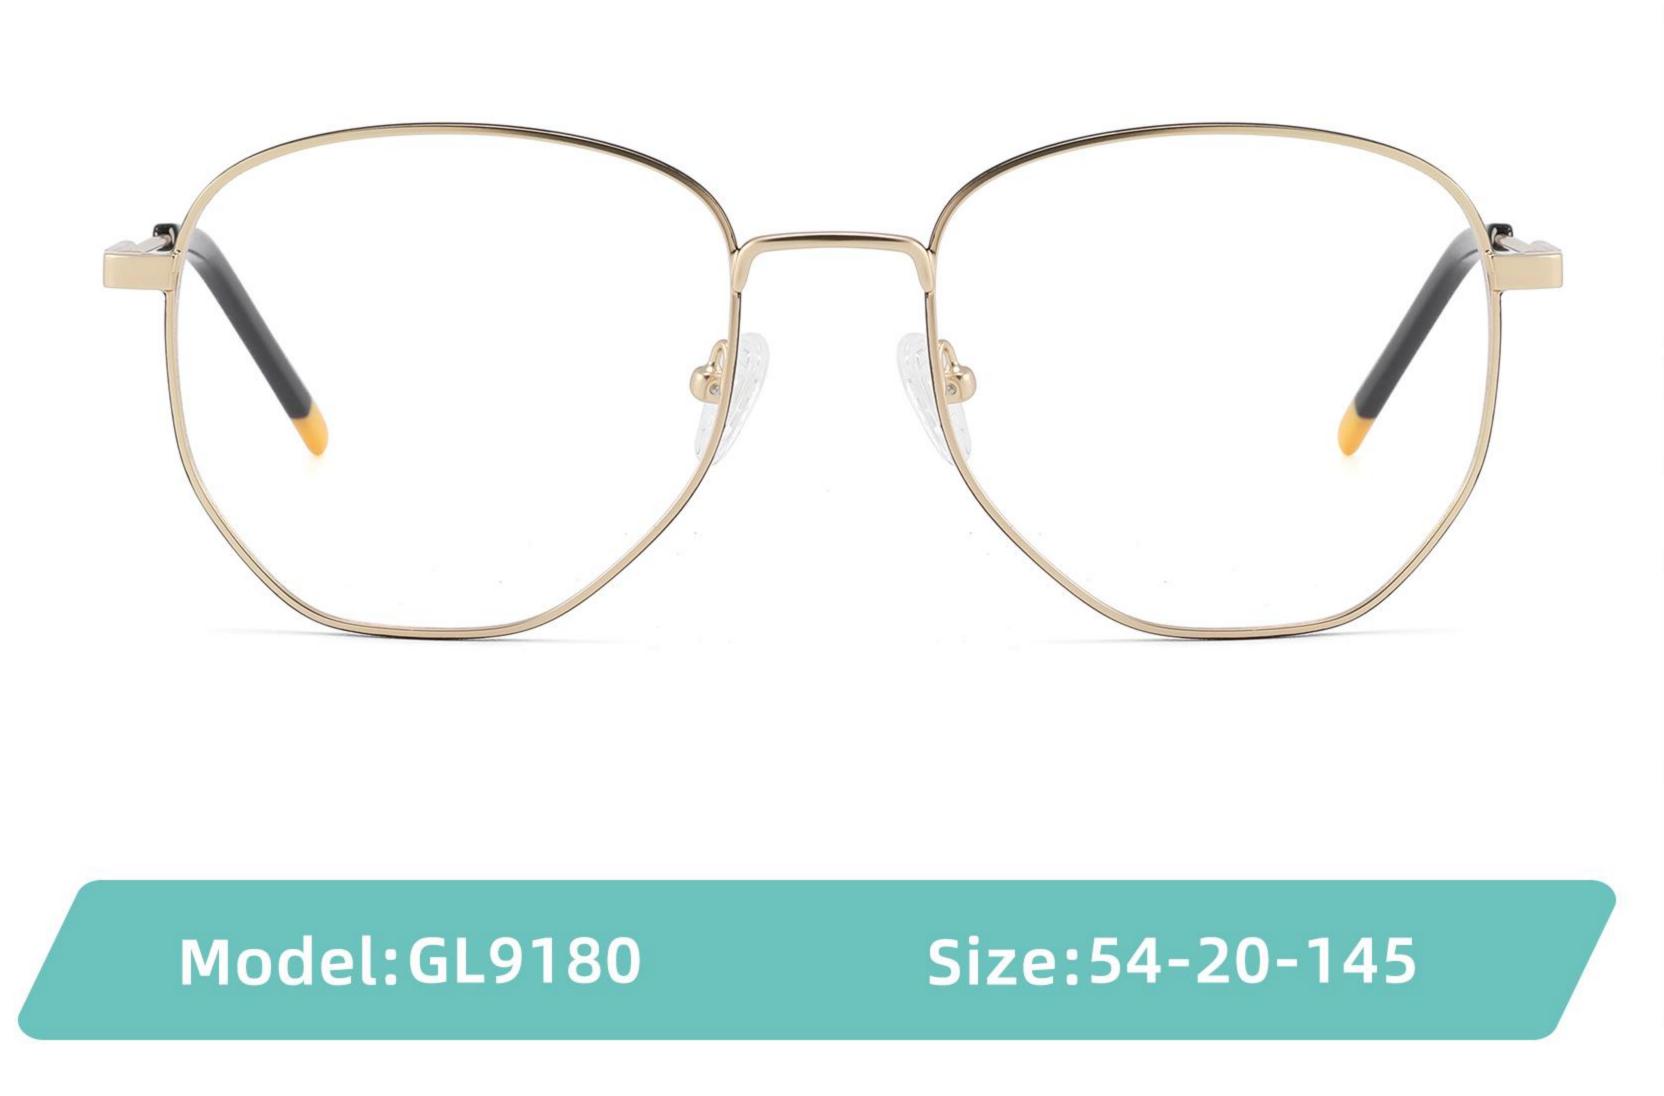

С3







## COLOR DISPLAY





-----







-----

# Size:50-18-140

## COLOR DISPLAY



C5







## Size:46-21-137









-----

# Size:53-18-140











## COLOR DISPLAY









C4

### COLOR DISPLAY











\_\_\_\_\_











## COLOR DISPLAY











### COLOR DISPLAY











-----

## COLOR DISPLAY









# Model:GL9138

Size:46-20-145









Size:40-27-140













## COLOR DISPLAY

\_\_\_\_\_









### COLOR DISPLAY



C5







C4

### COLOR DISPLAY











### COLOR DISPLAY









\_\_\_\_\_













### COLOR DISPLAY











### COLOR DISPLAY





C1











# Model:GL9165

Size:52-17-142









#### COLOR DISPLAY









# Model:GL9169

## Size:50-21-140











.....









-------

# Model:GL9176

## Size:47-21-145









\_\_\_\_\_

#### COLOR DISPLAY









# Model:GL9183

Size:54-17-142









# Model:GL9185

Size:54-17-140









-----









#### COLOR DISPLAY









# Model:GL9197

## Size:54-20-145





















## Model:GL9208

## Size:55-16-145

















# Model:GL9211

Size:47-22-142









\_\_\_\_\_









C2

#### COLOR DISPLAY





\_\_\_\_\_

C1











#### COLOR DISPLAY













# Model:GL9215

# Size:55-14-140









-------

## COLOR DISPLAY













\_\_\_\_\_









# Model:GL9223

# Size:53-21-140

C2

C4

#### COLOR DISPLAY



C1









# Model:GL9229

## Size:50-20-138

#### COLOR DISPLAY



C1





C2