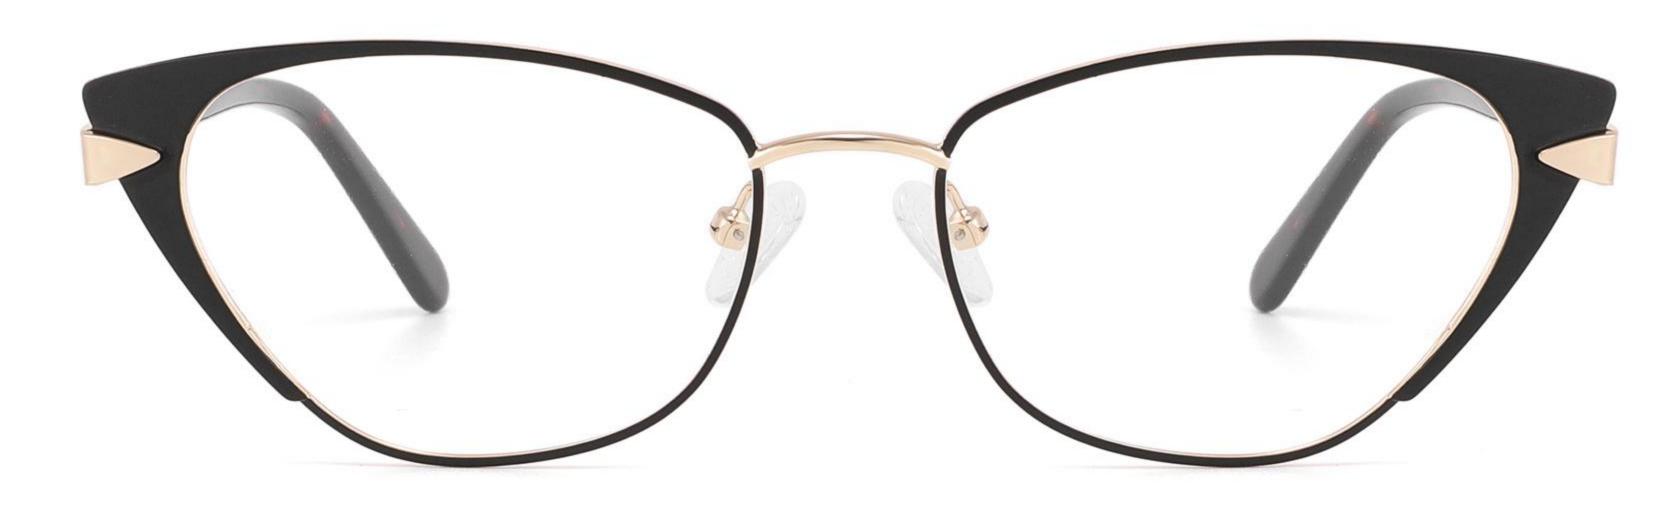

### COLOR DISPLAY





## Model: GL8960

## Size: 52 🗆 18-142



DETAIL DISPLAY







## Model: GL8962

## Size: 55 🗆 18-140



DETAIL DISPLAY







## Modle:8878 Size:54 18-142















## Modle:8883 Size:54 15-145

















## Modle:9199 Size:60 12-145















## Modle:GL8871 Size:55 12-145















## Modle:GL9213 Size:47 19-142























## Model:20002

## Size:53-19-145











-----

## Model:GL0036

## Size:53-17-135





#### COLOR DISPLAY











### Size:54-17-140

#### COLOR DISPLAY



C1



-------













\_\_\_\_\_









-----

## Model:GL8184

### Size:53-17-145









#### COLOR DISPLAY













-----

## Model:GL8400

### Size:52-17-140

#### COLOR DISPLAY















-----

## Model:GL8451

Size:54-16-140









## Size:57-15-145

C2

#### COLOR DISPLAY















\_\_\_\_\_











#### COLOR DISPLAY











C4

#### COLOR DISPLAY











-----



#### COLOR DISPLAY









### Size:53-18-140

#### COLOR DISPLAY





-----









#### COLOR DISPLAY











#### COLOR DISPLAY





C1



C4

C2







### Size:57-18-145

#### COLOR DISPLAY





C1











### Size:54-18-140

#### COLOR DISPLAY





C1















## Size:54-18-140

#### COLOR DISPLAY





C1













## Size:52-16-140

#### COLOR DISPLAY





------

C1















## Size:52-18-140

#### COLOR DISPLAY





-----

C1





C3









\_\_\_\_\_

### COLOR DISPLAY



Size:45-19-140



Model:GL8836













-----

### COLOR DISPLAY

# Model:GL8837

Size:47-17-147

























----