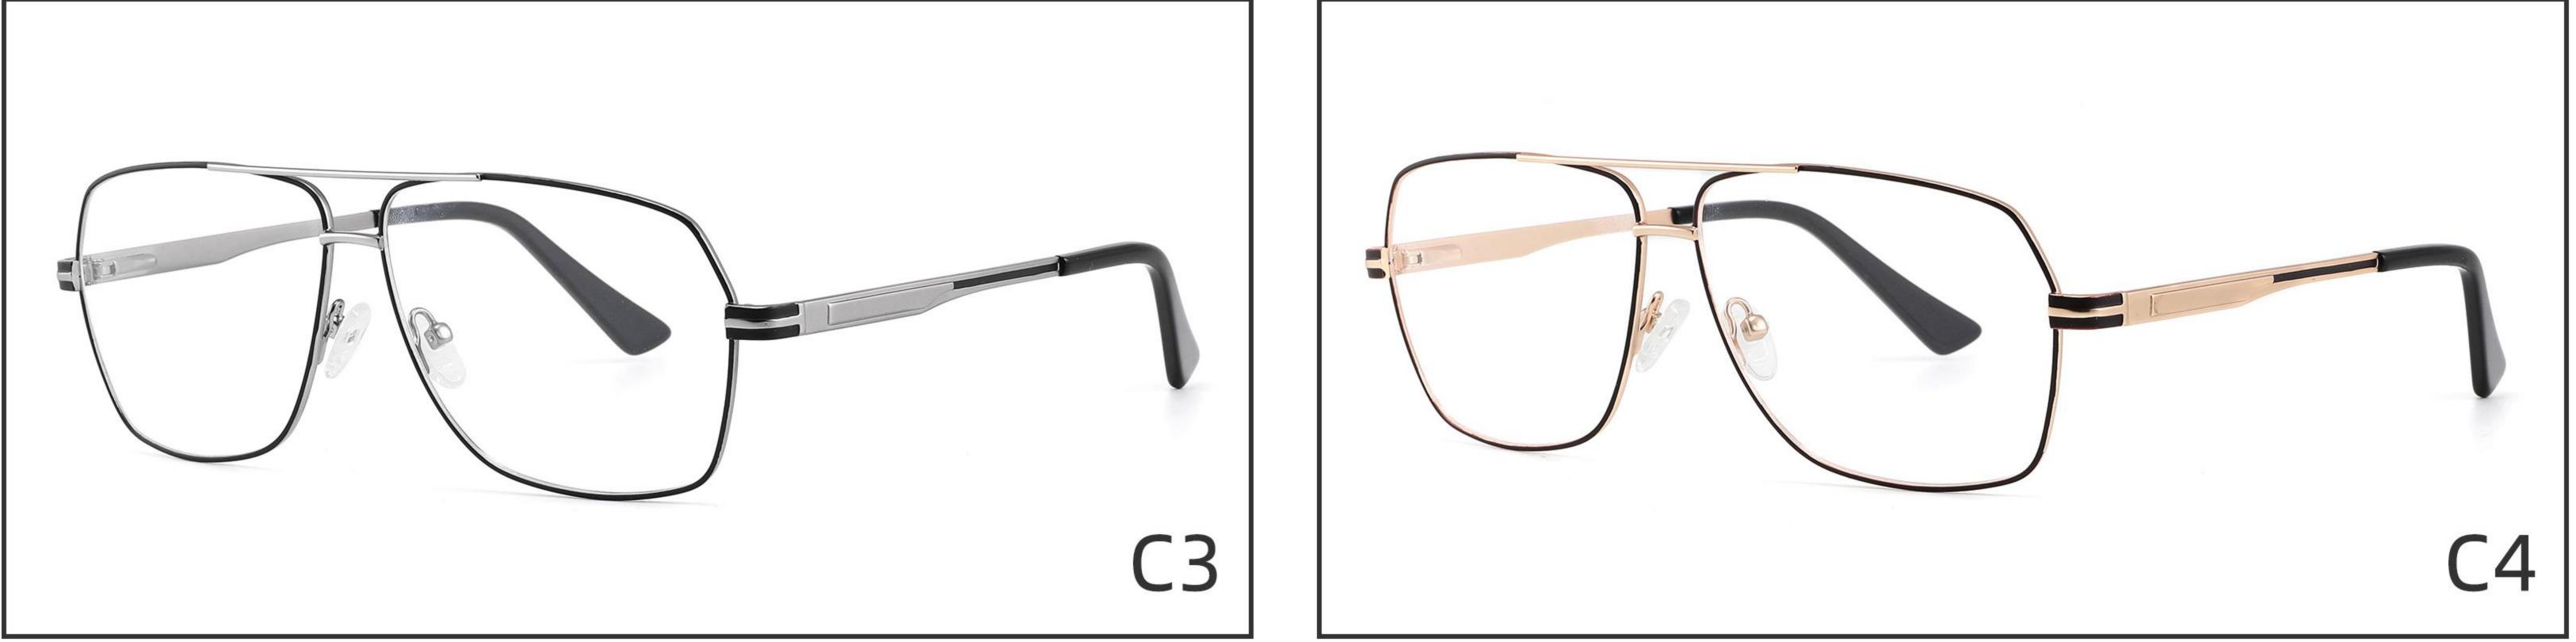

L8882

## Size: 57 🗆 17-140



DETAIL DISPLAY



#### COLOR DISPLAY







## Model: GL8917

## Size: 54 🗆 17-139



DETAIL DISPLAY









## Model: GL8942

## Size: 39 29-140



DETAIL DISPLAY







## Model: GL8946

## Size: 55 🗆 16-142



DETAIL DISPLAY







## Model: GL8948

## Size: 46 🗆 22-138



DETAIL DISPLAY



#### COLOR DISPLAY







**C3** 

## Model: GL8951

## Size: 52 🗆 17-135



DETAIL DISPLAY



#### COLOR DISPLAY





## Model: GL8959

## Size: 52 🗆 18-144

\_\_\_\_\_



DETAIL DISPLAY



#### COLOR DISPLAY





## Model: GL8960

## Size: 52 🗆 18-142



DETAIL DISPLAY







## Model: GL8962

## Size: 55 🗆 18-140



DETAIL DISPLAY







## Modle:8878 Size:54 18-142















## Modle:8883 Size:54 15-145

















## Modle:9199 Size:60 12-145















## Modle:GL8871 Size:55 12-145















## Modle:GL9213 Size:47 19-142























## Model:20002

## Size:53-19-145











-----

## Model:GL0036

## Size:53-17-135





#### COLOR DISPLAY











### Size:54-17-140

#### COLOR DISPLAY



C1



-------













\_\_\_\_\_









-----

## Model:GL8184

### Size:53-17-145









#### COLOR DISPLAY













-----

## Model:GL8400

### Size:52-17-140

#### COLOR DISPLAY















-----

## Model:GL8451

Size:54-16-140









## Size:57-15-145

C2

#### COLOR DISPLAY















\_\_\_\_\_











#### COLOR DISPLAY











C4

#### COLOR DISPLAY











-----



#### COLOR DISPLAY









### Size:53-18-140

#### COLOR DISPLAY





-----









#### COLOR DISPLAY











#### C