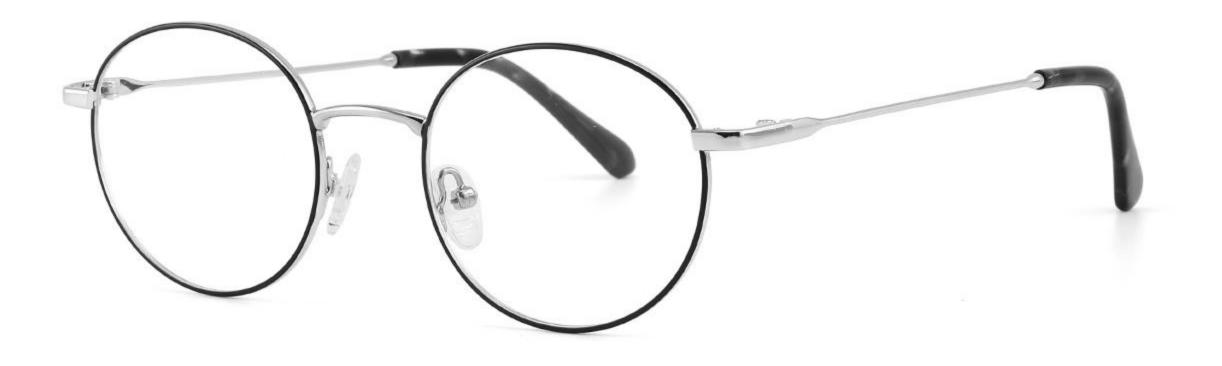

40-16-145









### Size:47-20-135

#### COLOR DISPLAY

















Size:49-20-145

#### COLOR DISPLAY



C3







C4







\_\_\_\_\_

## Model:GL8857

### Size:51-20-145













### Size:48-18-138

#### COLOR DISPLAY











\_\_\_\_\_

### Model:GL8860

Size:43-22-140









### Size:39-27-145









------





-----





C4

### COLOR DISPLAY











\_\_\_\_\_

## Model:GL8864

# Size:52-20-145





-----





#### COLOR DISPLAY





C3







### Size:55-12-145

#### COLOR DISPLAY



C1

















#### COLOR DISPLAY



























#### COLOR DISPLAY













C1







C3









C3













C3









## Size:50-19-140

### COLOR DISPLAY











\_\_\_\_\_

# Model:GL8889

Size:54-18-142

C2











C2

#### COLOR DISPLAY





------







#### COLOR DISPLAY



C1













-----









### COLOR DISPLAY





------









## Size:51-18-142













C2

### COLOR DISPLAY







C5







# Model:GL8910

## Size:55-16-142











# Size:56-17-145

### COLOR DISPLAY





------

C2











### COLOR DISPLAY

# Model:GL8912

Size:54-17-142









# Size:50-22-142

## COLOR DISPLAY





## **C**3















\_\_\_\_\_

# Model:GL8916

## Size:57-18-145











## Size:54-21-142

#### COLOR DISPLAY





\_\_\_\_\_

C1





C2











\_\_\_\_\_

# Model:GL8931

## Size:48-21-140

#### COLOR DISPLAY



C1









# Model:GL8932

## Size:56-18-145









### COLOR DISPLAY

















\_\_\_\_\_

# Model:GL8943

# Size:34-30-135

C4

### COLOR DISPLAY





С3







## COLOR DISPL