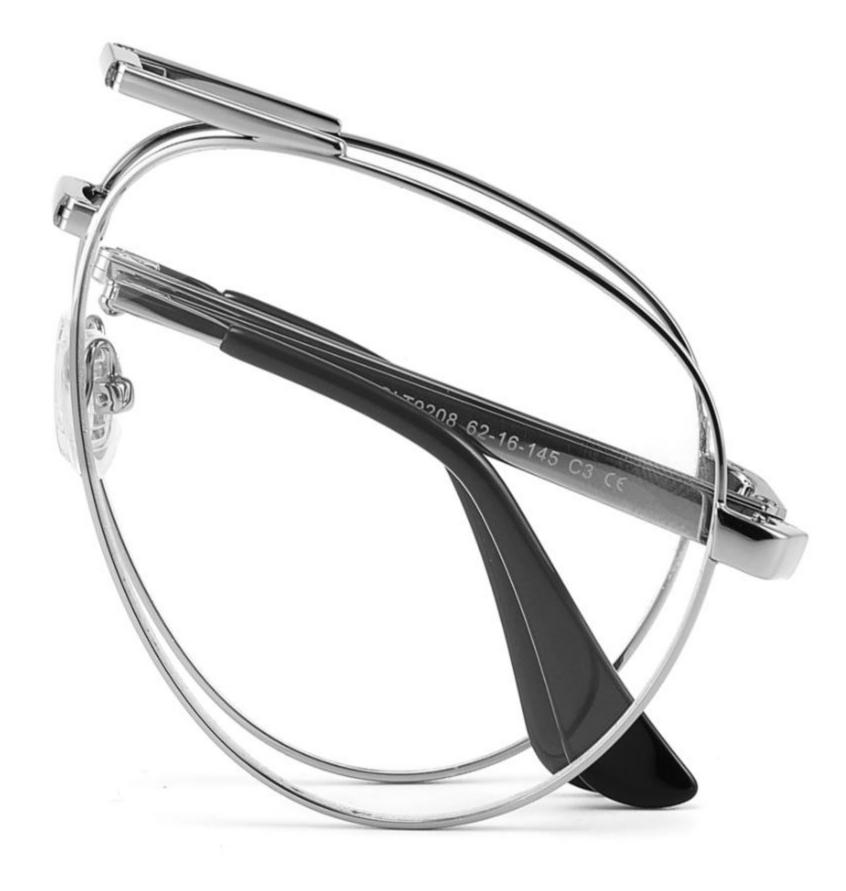

\_\_\_\_\_











## COLOR DISPLAY











### COLOR DISPLAY











-----

## COLOR DISPLAY









# Model:GL9138

Size:46-20-145









Size:40-27-140













## COLOR DISPLAY

\_\_\_\_\_









### COLOR DISPLAY



C5







C4

### COLOR DISPLAY











### COLOR DISPLAY









\_\_\_\_\_













### COLOR DISPLAY











### COLOR DISPLAY





C1











# Model:GL9165

Size:52-17-142









#### COLOR DISPLAY









# Model:GL9169

## Size:50-21-140











.....









-------

# Model:GL9176

## Size:47-21-145









\_\_\_\_\_

#### COLOR DISPLAY









# Model:GL9183

Size:54-17-142









# Model:GL9185

Size:54-17-140









-----









#### COLOR DISPLAY









# Model:GL9197

## Size:54-20-145





















## Model:GL9208

## Size:55-16-145

















# Model:GL9211

Size:47-22-142









\_\_\_\_\_









C2

#### COLOR DISPLAY





\_\_\_\_\_

C1











#### COLOR DISPLAY













# Model:GL9215

# Size:55-14-140









-------

## COLOR DISPLAY













\_\_\_\_\_









# Model:GL9223

# Size:53-21-140

C2

C4

#### COLOR DISPLAY



C1









# Model:GL9229

## Size:50-20-138

#### COLOR DISPLAY



C1





C2