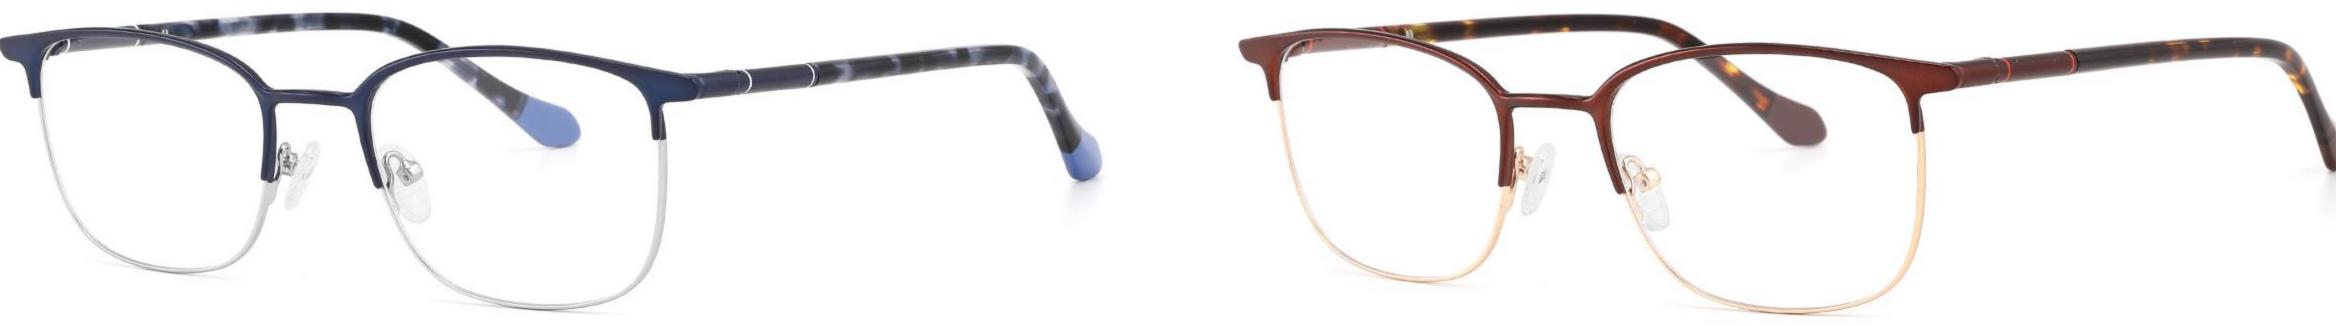

## Model: GL8868

## Size: 53 🗆 17-138

DETAIL DISPLAY

## Model: GL8882

## Size: 57 🗆 17-140

DETAIL DISPLAY