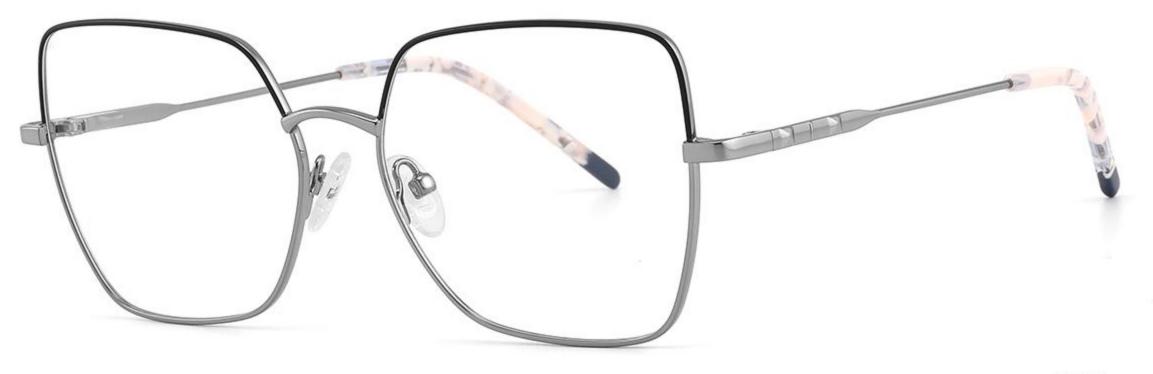

e:48-21-140

#### COLOR DISPLAY



C1









# Model:GL8932

## Size:56-18-145









### COLOR DISPLAY

















\_\_\_\_\_

# Model:GL8943

# Size:34-30-135

C4

### COLOR DISPLAY





С3







## COLOR DISPLAY





-----







-----

# Size:50-18-140

## COLOR DISPLAY



C5







## Size:46-21-137









-----

# Size:53-18-140











## COLOR DISPLAY









C4

### COLOR DISPLAY











\_\_\_\_\_











## COLOR DISPLAY











### COLOR DISPLAY











-----

## COLOR DISPLAY









# Model:GL9138

Size:46-20-145









Size:40-27-140













## COLOR DISPLAY

\_\_\_\_\_









### COLOR DISPLAY



C5







C4

### COLOR DISPLAY











### COLOR DISPLAY









\_\_\_\_\_













### COLOR DISPLAY











### COLOR DISPLAY





C1











# Model:GL9165

Size:52-17-142









#### COLOR DISPLAY









# Model:GL9169

## Size:50-21-140











.....









-------

# Model:GL9176

## Size:47-21-145









\_\_\_\_\_

#### COLOR DISPLAY









# Model:GL9183

Size:54-17-142









# Model:GL9185

Size:54-17-140









-----









#### COLOR DISPLAY









# Model:GL9197

## Size:54-20-145





















## Model:GL9208

## Size:55-16-145

















# Model:GL9211

Size:47-22-142









\_\_\_\_\_









C2

#### COLOR DISPLAY





\_\_\_\_\_

C1











#### COLOR DISPLAY













# Model:GL9215

# Size:55-14-140









-------

## COLOR DISPLAY













\_\_\_\_\_









# Model:GL9223

# Size:53-21-140

C2

C4

#### COLOR DISPLAY



C1









# Model:G