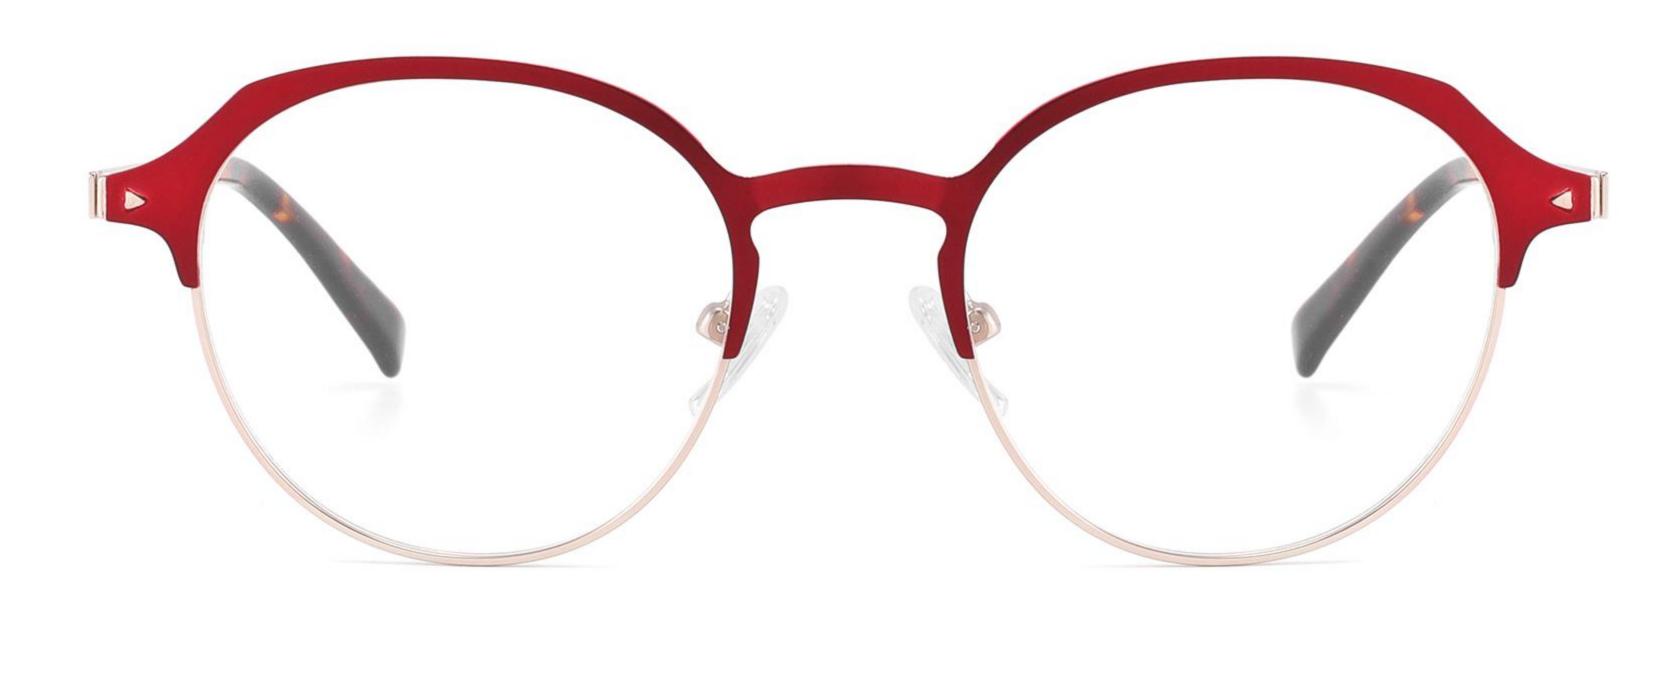

C1











### Size:54-18-140

#### COLOR DISPLAY





C1















## Size:54-18-140

#### COLOR DISPLAY





C1













## Size:52-16-140

#### COLOR DISPLAY





------

C1















## Size:52-18-140

#### COLOR DISPLAY





-----

C1





C3









\_\_\_\_\_

### COLOR DISPLAY



Size:45-19-140



Model:GL8836













-----

### COLOR DISPLAY

# Model:GL8837

Size:47-17-147

























------

























------













Size:47-17-145

### COLOR DISPLAY













-----

## Size:50-20-145











-----

### Size:50-20-140

#### COLOR DISPLAY



C1

C3











C4





















### Size:52-15-140

C2













\_\_\_\_\_

## Model:GL8853

### Size:53-18-145









------

# Model:GL8854

## Size:40-16-145









### Size:47-20-135

#### COLOR DISPLAY

















Size:49-20-145

#### COLOR DISPLAY



C3







C4







\_\_\_\_\_

## Model:GL8857

### Size:51-20-145













### Size:48-18-138

#### COLOR DISPLAY











\_\_\_\_\_

### Model:GL8860

Size:43-22-140









### Size:39-27-145









------





-----





C4

### COLOR DISPLAY











\_\_\_\_\_

## Model:GL8864

# Size:52-20-145





-----





#### COLOR DISPLAY





C3







### Size:55-12-145

#### COLOR DISPLAY



C1

















#### COLOR DISPLAY



























#### COLOR DISPLAY













C1







C3









C3













C3









## Size:50-19-140

### COLOR DISPLAY











\_\_\_\_\_

# Model:GL8889

Size:54-18-142

C2











C2

#### COLOR DISPLAY





------