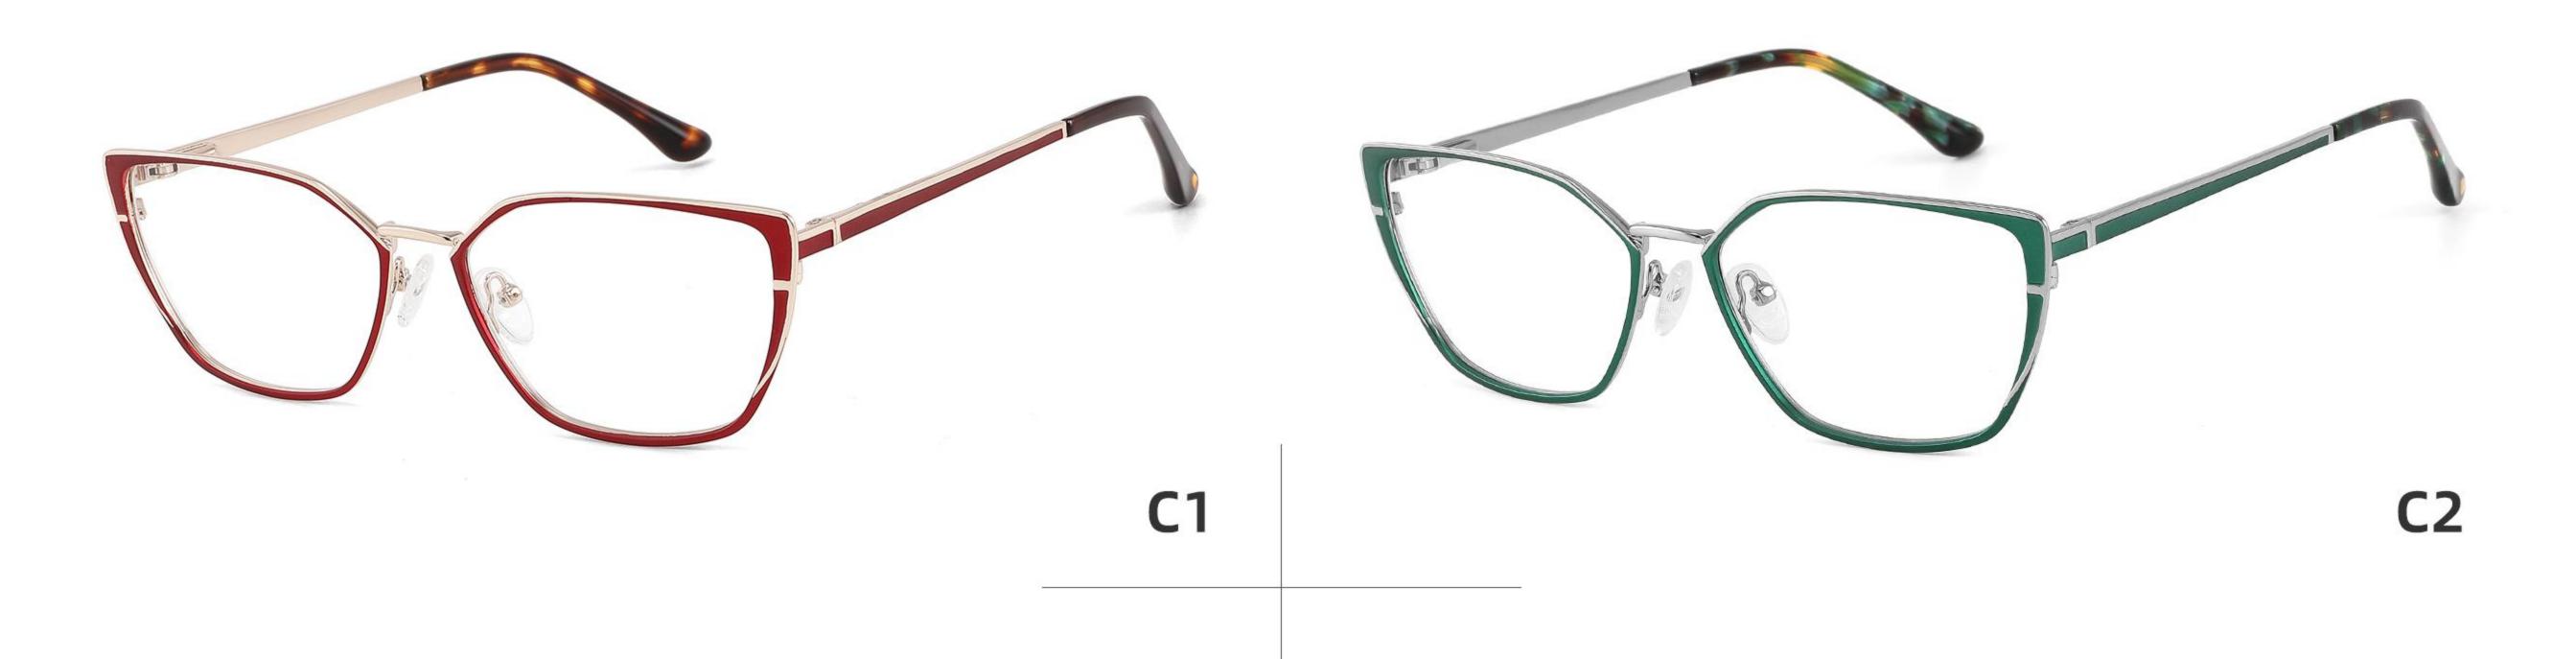

## Model: GL8868

## Size: 53 🗆 17-138



DETAIL DISPLAY



#### COLOR DISPLAY





## Model: GL8882

## Size: 57 🗆 17-140



DETAIL DISPLAY



#### COLOR DISPLAY







## Model: GL8917

## Size: 54 🗆 17-139



DETAIL DISPLAY









## Model: GL8942

## Size: 39 29-140



DETAIL DISPLAY







## Model: GL8946

## Size: 55 🗆 16-142



DETAIL DISPLAY







## Model: GL8948

## Size: 46 🗆 22-138



DETAIL DISPLAY



#### COLOR DISPLAY







**C3** 

## Model: GL8951

## Size: 52 🗆 17-135



DETAIL DISPLAY



#### COLOR DISPLAY





## Model: GL8959

## Size: 52 🗆 18-144

\_\_\_\_\_



DETAIL DISPLAY



#### COLOR DISPLAY





## Model: GL8960

## Size: 52 🗆 18-142



DETAIL DISPLAY







## Model: GL8962

## Size: 55 🗆 18-140



DETAIL DISPLAY







## Modle:8878 Size:54 18-142















## Modle:8883 Size:54 15-145

















## Modle:9199 Size:60 12-145















## Modle:GL8871 Size:55 12-145















## Modle:GL9213 Siz