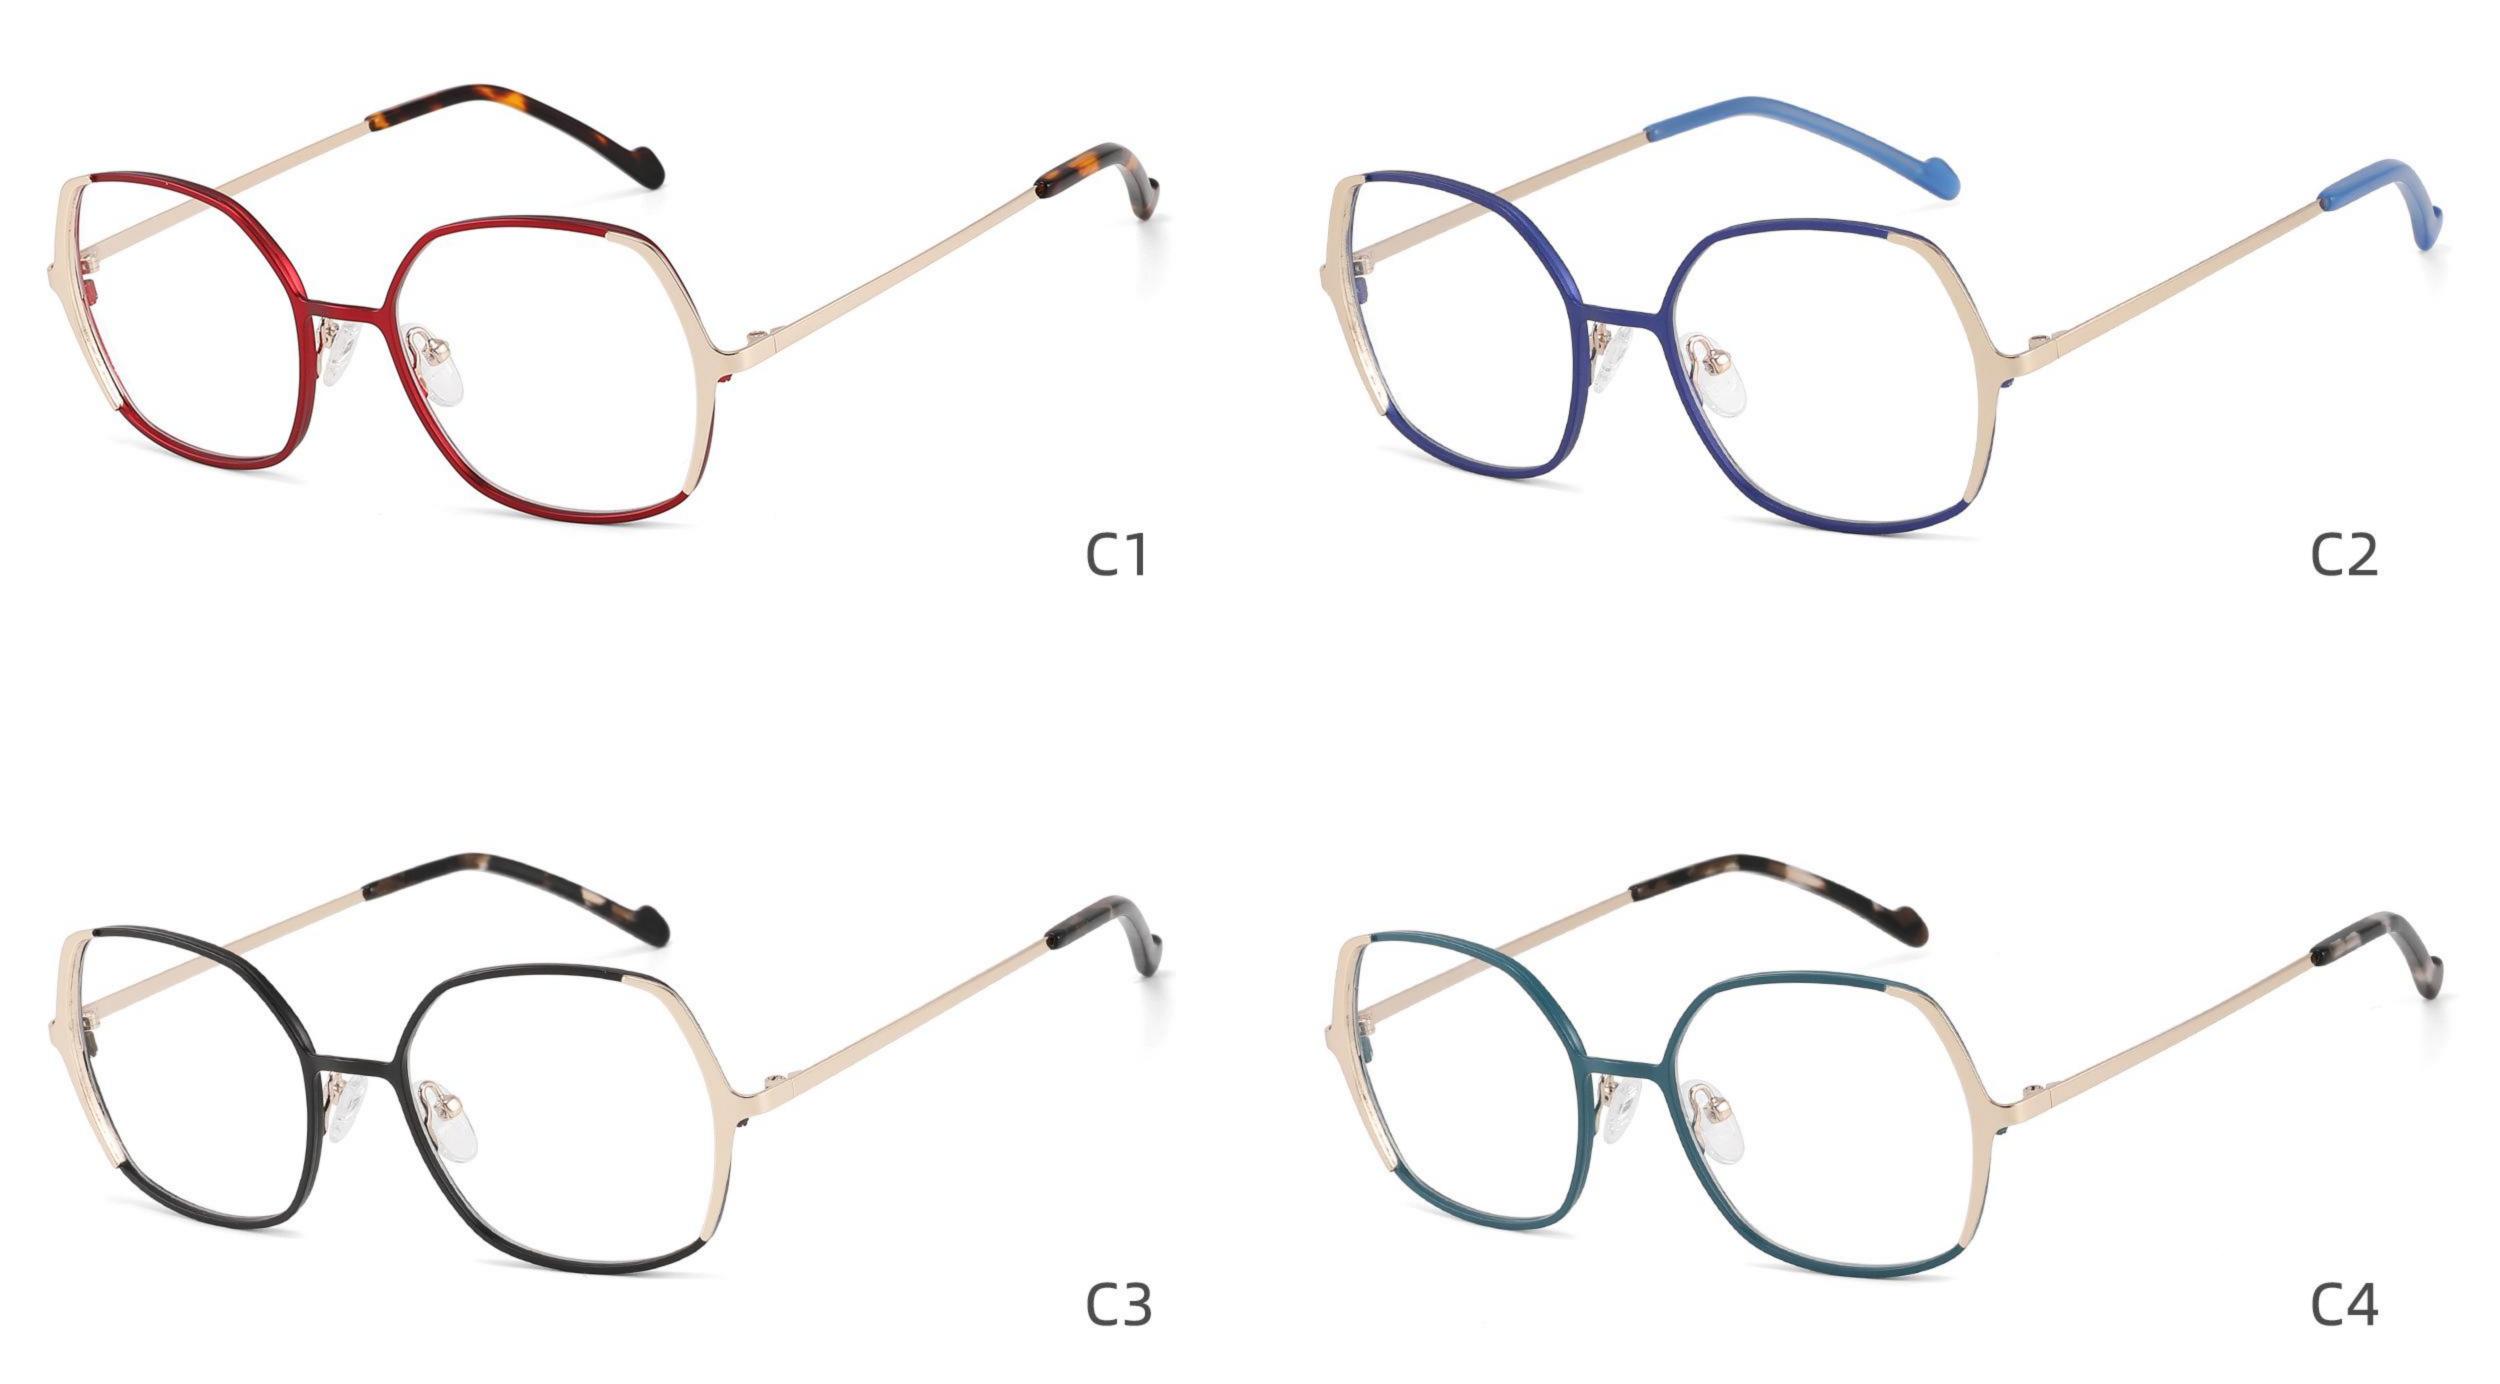

### COLOR DISPLAY





------









## Size:51-18-142













C2

### COLOR DISPLAY







C5







# Model:GL8910

## Size:55-16-142











# Size:56-17-145

### COLOR DISPLAY





------

C2











### COLOR DISPLAY

# Model:GL8912

Size:54-17-142









# Size:50-22-142

## COLOR DISPLAY





## **C**3















\_\_\_\_\_

# Model:GL8916

## Size:57-18-145











## Size:54-21-142

#### COLOR DISPLAY





\_\_\_\_\_

C1





C2











\_\_\_\_\_

# Model:GL8931

## Size:48-21-140

#### COLOR DISPLAY



C1









# Model:GL8932

## Size:56-18-145









### COLOR DISPLAY

















\_\_\_\_\_

# Model:GL8943

# Size:34-30-135

C4

### COLOR DISPLAY





С3







## COLOR DISPLAY





-----







-----

# Size:50-18-140

## COLOR DISPLAY



C5







## Size:46-21-137









-----

# Size:53-18-140











## COLOR DISPLAY









C4

### COLOR DISPLAY











\_\_\_\_\_











## COLOR DISPLAY











### COLOR DISPLAY











-----

## COLOR DISPLAY









# Model:GL9138

Size:46-20-145









Size:40-27-140













## COLOR DISPLAY

\_\_\_\_\_









### COLOR DISPLAY



C5







C4

### COLOR DISPLAY











### COLOR DISPLAY









\_\_\_\_\_













### COLOR DISPLAY











### COLOR DISPLAY





C1











# Model:GL9165

Size:52-17-142









#### COLOR DISPLAY









# Model:GL9169

## Size:50-21-140











.....









-------

# Model:GL9176

## Size:47-21-145









\_\_\_\_\_

#### COLOR DISPLAY









# Model:GL9183

Size:54-17-142









# Model: