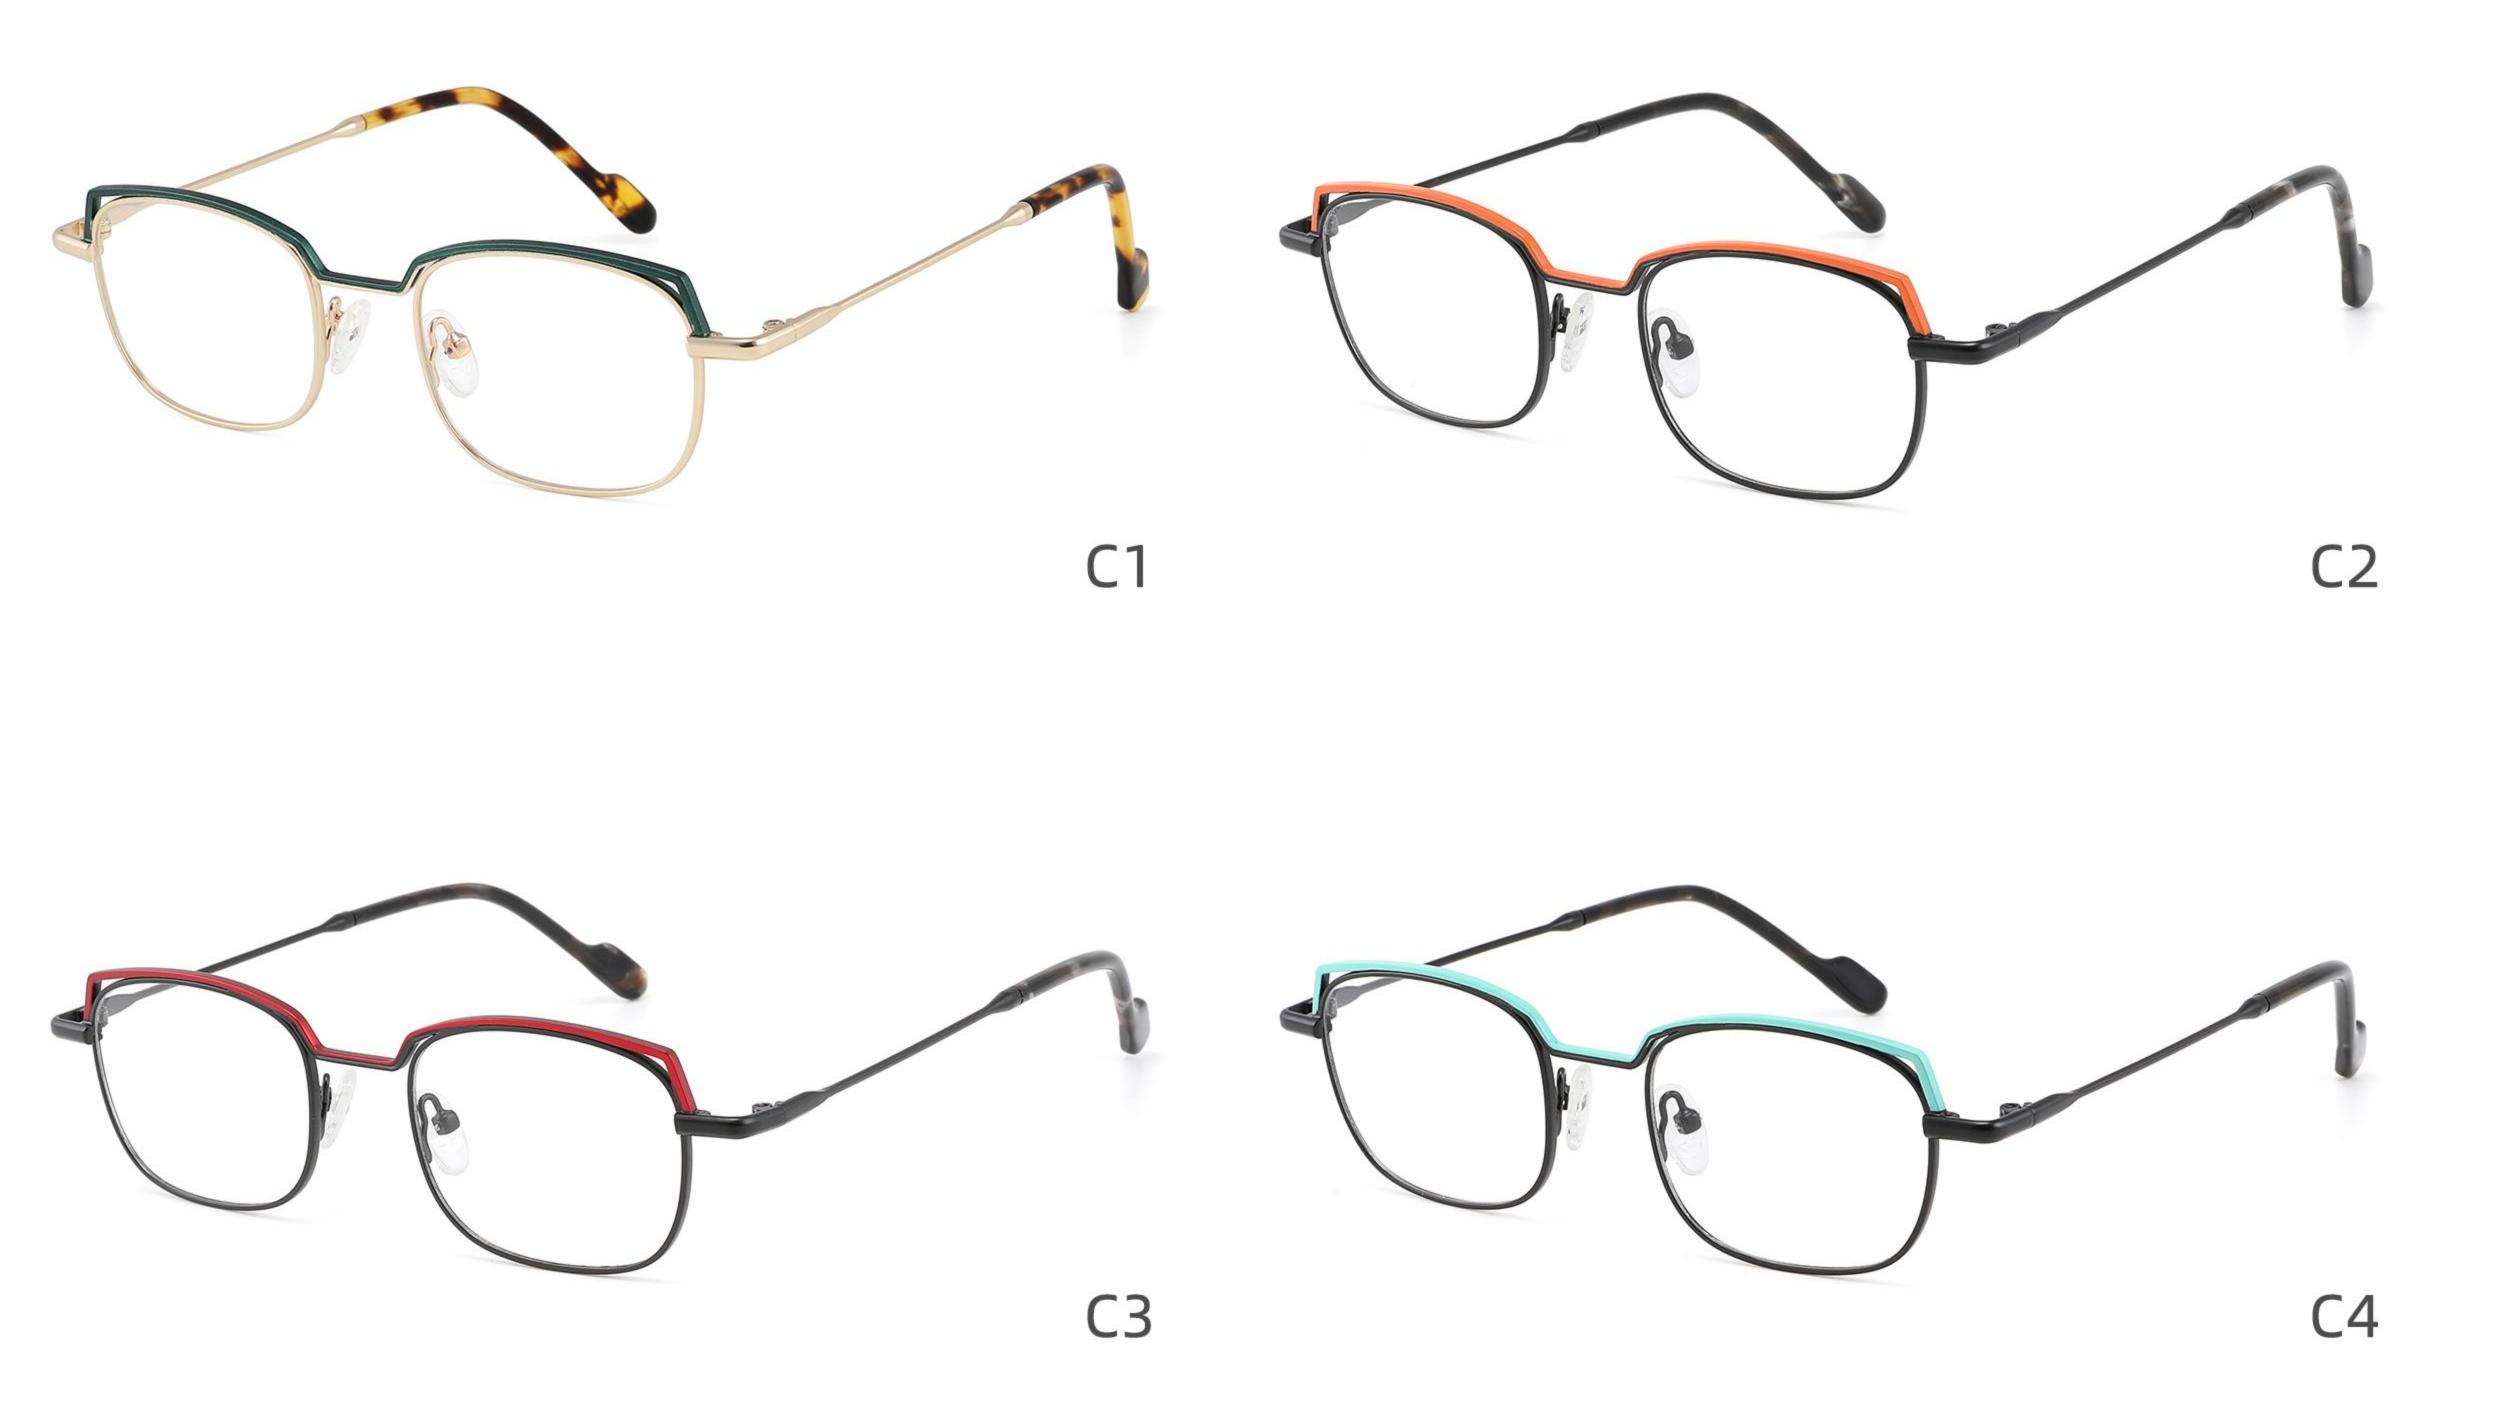

# Size:50-22-142

## COLOR DISPLAY





## **C**3















\_\_\_\_\_

# Model:GL8916

## Size:57-18-145











## Size:54-21-142

#### COLOR DISPLAY





\_\_\_\_\_

C1





C2











\_\_\_\_\_

# Model:GL8931

## Size:48-21-140

#### COLOR DISPLAY



C1









# Model:GL8932

## Size:56-18-145









### COLOR DISPLAY

















\_\_\_\_\_

# Model:GL8943

# Size:34-30-135

C4

### COLOR DISPLAY





С3







## COLOR DISPLAY





-----







-----

# Size:50-18-140

## COLOR DISPLAY



C5







## Size:46-21-137









-----

# Size:53-18-140











## COLOR DISPLAY









C4

### COLOR DISPLAY











\_\_\_\_\_











## COLOR DISPLAY











### COLOR DISPLAY











-----

## COLOR DISPLAY









# Model:GL9138

Size:46-20-145









Size:40-27-140













## COLOR DISPLAY

\_\_\_\_\_









### COLOR DISPLAY



C5







C4

### COLOR DISPLAY











### COLOR DISPLAY









\_\_\_\_\_













### COLOR DISPLAY











### COLOR DISPLAY





C1











# Model:GL9165

Size:52-17-142









#### COLOR DISPLAY









# Model:GL9169

## Size:50-21-140











.....









-------

# Model:GL9176

## Size:47-21-145









\_\_\_\_\_

#### COLOR DISPLAY









# Model:GL9183

Size:54-17-142









# Model:GL9185

Size:54-17-140









-----









#### COLOR DISPLAY









# Model:GL9197

## Size:54-20-145





















## Model:GL9208

## Size:55-16-145

















# Model:GL9211

Size:47-22-142









\_\_\_\_\_









C2

#### COLOR DISPLAY





\_\_\_\