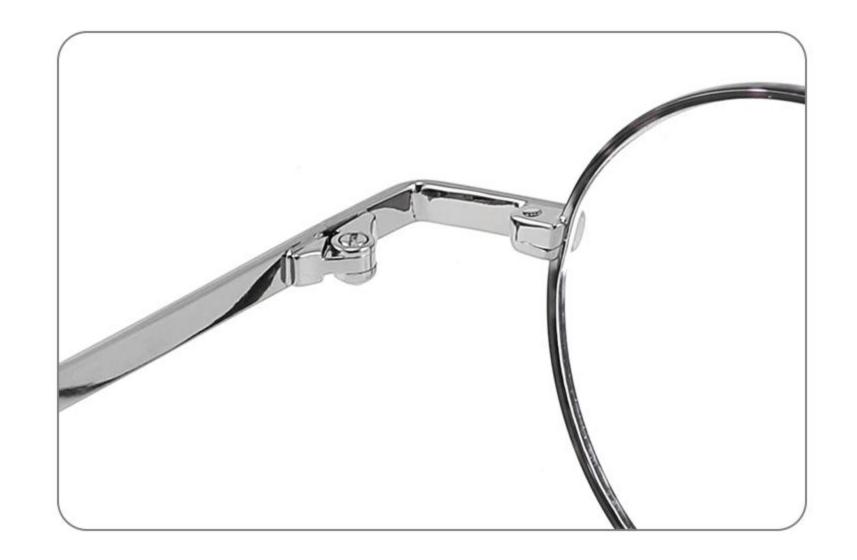

# Size:50-22-142

## COLOR DISPLAY





## **C**3















\_\_\_\_\_

# Model:GL8916

## Size:57-18-145











## Size:54-21-142

#### COLOR DISPLAY





\_\_\_\_\_

C1





C2











\_\_\_\_\_

# Model:GL8931

## Size:48-21-140

#### COLOR DISPLAY



C1









# Model:GL8932

## Size:56-18-145









### COLOR DISPLAY

















\_\_\_\_\_

# Model:GL8943

# Size:34-30-135

C4

### COLOR DISPLAY





С3







## COLOR DISPLAY





-----







-----

# Size:50-18-140

## COLOR DISPLAY



C5







## Size:46-21-137









-----

# Size:53-18-140











## COLOR DISPLAY









C4

### COLOR DISPLAY











\_\_\_\_\_











## COLOR DISPLAY











### COLOR DISPLAY











-----

## COLOR DISPLAY









# Model:GL9138

Size:46-20-145









Size:40-27-140













## COLOR DISPLAY

\_\_\_\_\_









### COLOR DISPLAY



C5







C4

### COLOR DISPLAY











### COLOR DISPLAY









\_\_\_\_\_













### COLOR DISPLAY











### COLOR DISPLAY





C1











# Model:GL9165

Size:52-17-142









#### COLOR DISPLAY









# Model:GL9169

## Size:50-21-140











.....









-------

# Model:GL9176

## Size:47-21-145









\_\_\_\_\_

#### COLOR DISPLAY









# Model:GL9183

Size:54-17-142









# Model:GL9185

Size:54-17-140









-----









#### COLOR DISPLAY









# Model:GL9197

## Size:54-20-145





















## Model:GL9208

## Size:55-16-145

















# Model:GL9211

Size:47-22-142









\_\_\_\_\_









C2

#### COLOR DISPLAY





\_\_\_\_\_