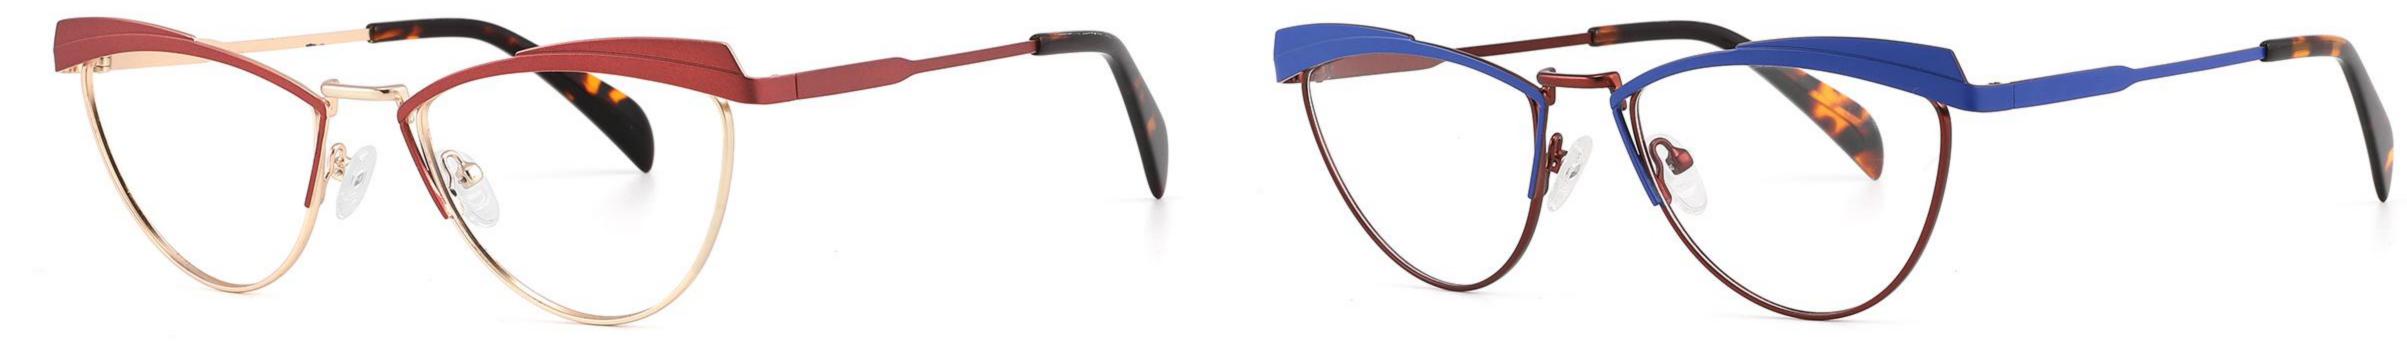

### COLOR DISPLAY





C1











# Model:GL9165

Size:52-17-142









#### COLOR DISPLAY









# Model:GL9169

## Size:50-21-140











.....









-------

# Model:GL9176

## Size:47-21-145









\_\_\_\_\_

#### COLOR DISPLAY









# Model:GL9183

Size:54-17-142









# Model:GL9185

Size:54-17-140









-----









#### COLOR DISPLAY









# Model:GL9197

## Size:54-20-145





















## Model:GL9208

## Size:55-16-145

















# Model:GL9211

Size:47-22-142









\_\_\_\_\_









C2

#### COLOR DISPLAY





\_\_\_\_\_

C1











#### COLOR DISPLAY













# Model:GL9215

# Size:55-14-140









-------

## COLOR DISPLAY













\_\_\_\_\_









# Model:GL9223

# Size:53-21-140

C2

C4

#### COLOR DISPLAY



C1









# Model:GL9229

## Size:50-20-138

#### COLOR DISPLAY



C1





C2