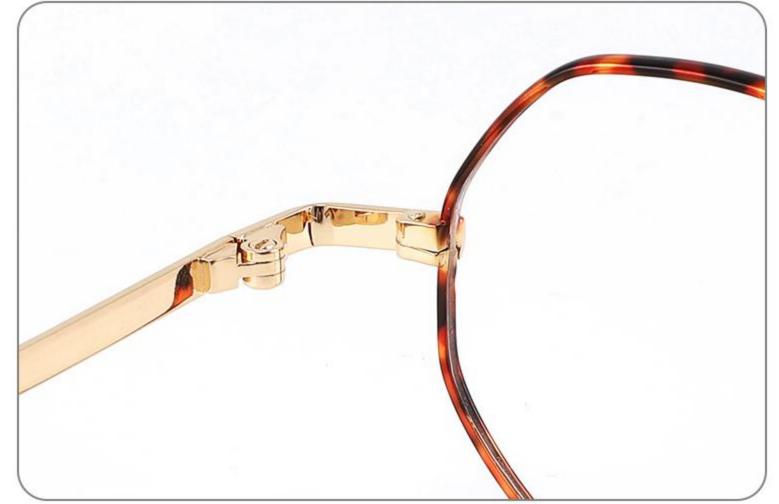

\_\_\_

### COLOR DISPLAY



Size:45-19-140



Model:GL8836













-----

### COLOR DISPLAY

# Model:GL8837

Size:47-17-147

























------

























------













Size:47-17-145

### COLOR DISPLAY













-----

## Size:50-20-145











-----

### Size:50-20-140

#### COLOR DISPLAY



C1

C3











C4





















### Size:52-15-140

C2













\_\_\_\_\_

## Model:GL8853

### Size:53-18-145









------

# Model:GL8854

## Size:40-16-145









### Size:47-20-135

#### COLOR DISPLAY

















Size:49-20-145

#### COLOR DISPLAY



C3







C4







\_\_\_\_\_

## Model:GL8857

### Size:51-20-145













### Size:48-18-138

#### COLOR DISPLAY











\_\_\_\_\_

### Model:GL8860

Size:43-22-140









### Size:39-27-145









------





-----





C4

### COLOR DISPLAY











\_\_\_\_\_

## Model:GL8864

# Size:52-20-145





-----





#### COLOR DISPLAY





C3







### Size:55-12-145

#### COLOR DISPLAY



C1

















#### COLOR DISPLAY



























#### COLOR DISPLAY













C1







C3









C3













C3









## Size:50-19-140

### COLOR DISPLAY











\_\_\_\_\_

# Model:GL8889

Size:54-18-142

C2











C2

#### COLOR DISPLAY





------







#### COLOR DISPLAY



C1













-----









### COLOR DISPLAY





------









## Size:51-18-142













C2

### COLOR DISPLAY







C5







# Model:GL8910

## Size:55-16-142











# Size:56-17-145

### COLOR DISPLAY





------

C2











### COLO