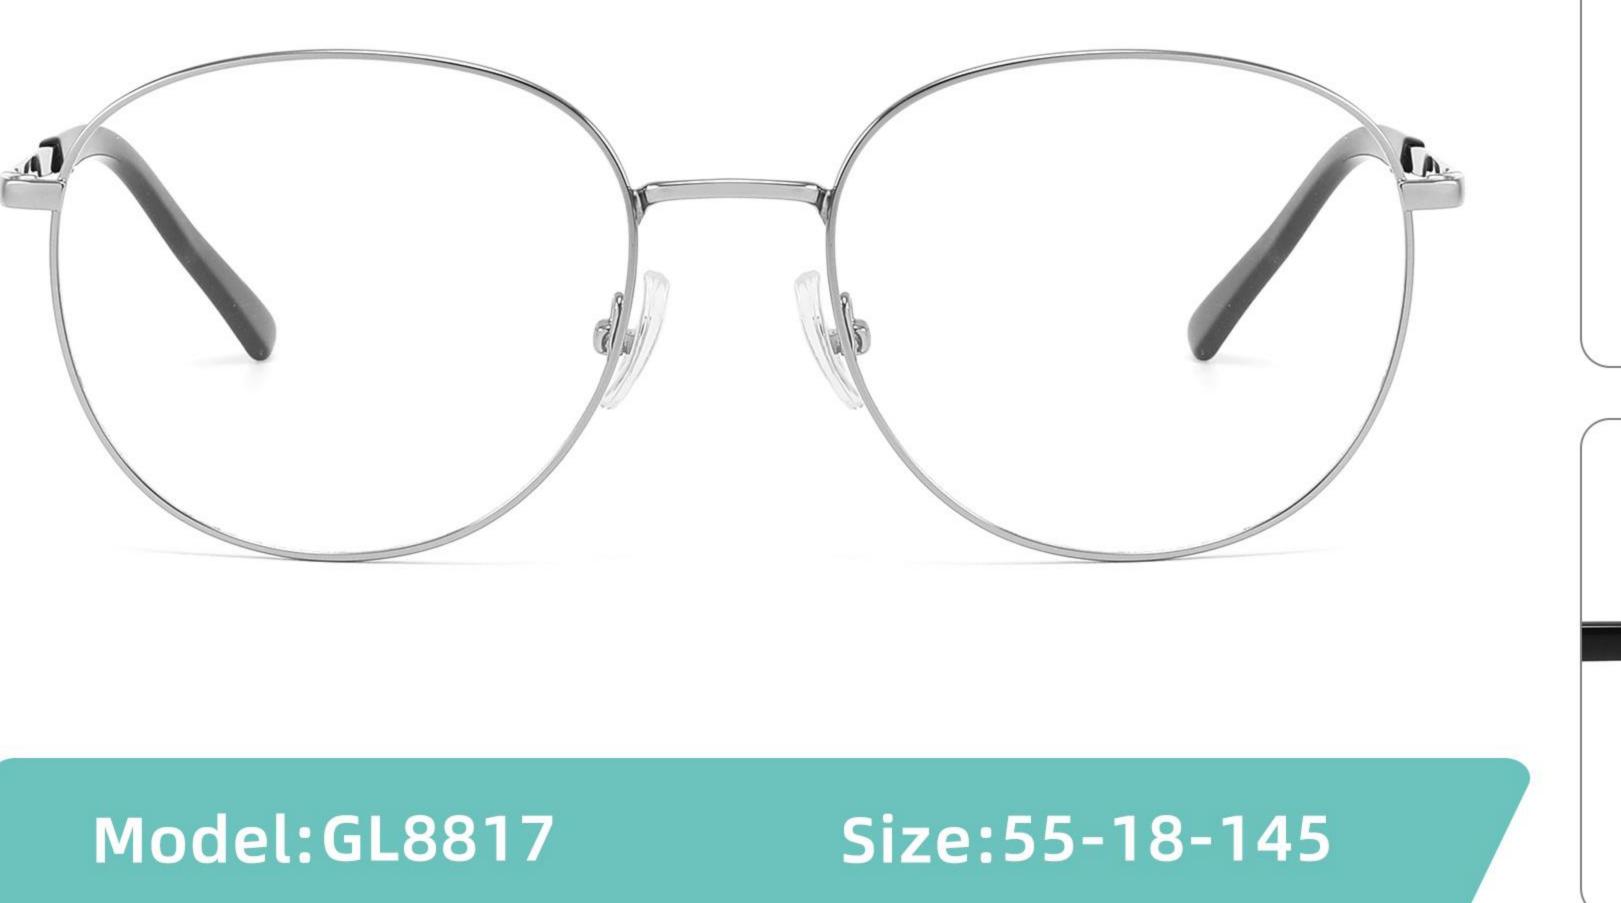

## Model: GL8962

## Size: 55 🗆 18-140



DETAIL DISPLAY







## Modle:8878 Size:54 18-142















## Modle:8883 Size:54 15-145

















## Modle:9199 Size:60 12-145















## Modle:GL8871 Size:55 12-145















## Modle:GL9213 Size:47 19-142























## Model:20002

## Size:53-19-145











-----

## Model:GL0036

## Size:53-17-135





#### COLOR DISPLAY











### Size:54-17-140

#### COLOR DISPLAY



C1



-------













\_\_\_\_\_









-----

## Model:GL8184

### Size:53-17-145









#### COLOR DISPLAY













-----

## Model:GL8400

### Size:52-17-140

#### COLOR DISPLAY















-----

## Model:GL8451

Size:54-16-140









## Size:57-15-145

C2

#### COLOR DISPLAY















\_\_\_\_\_











#### COLOR DISPLAY











C4

#### COLOR DISPLAY











-----



#### COLOR DISPLAY









### Size:53-18-140

#### COLOR DISPLAY





-----









#### COLOR DISPLAY











#### COLOR DISPLAY





C1



C4

C2







### Size:57-18-145

#### COLOR DISPLAY





C1











### Size:54-18-140

#### COLOR DISPLAY





C1















## Size:54-18-140

#### COLOR DISPLAY





C1













## Size:52-16-140

#### COLOR DISPLAY





------

C1















## Size:52-18-140

#### COLOR DISPLAY





-----

C1





C3









\_\_\_\_\_

### COLOR DISPLAY



Size:45-19-140



Model:GL8836













-----

### COLOR DISPLAY

# Model:GL8837

Size:47-17-147

























------

























------













Size:47-17-145

### COLOR DISPL