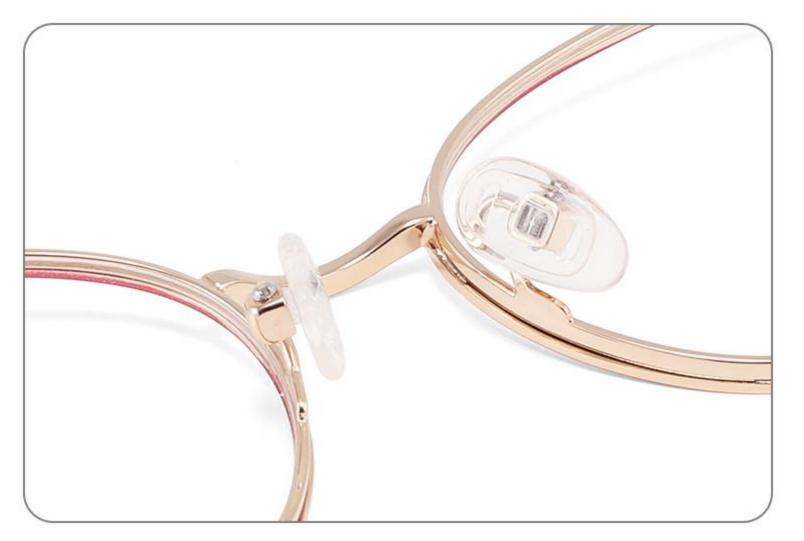

## Size:51-18-142













C2

### COLOR DISPLAY







C5







# Model:GL8910

## Size:55-16-142











# Size:56-17-145

### COLOR DISPLAY





------

C2











### COLOR DISPLAY

# Model:GL8912

Size:54-17-142









# Size:50-22-142

## COLOR DISPLAY





## **C**3















\_\_\_\_\_

# Model:GL8916

## Size:57-18-145











## Size:54-21-142

#### COLOR DISPLAY





\_\_\_\_\_

C1





C2











\_\_\_\_\_

# Model:GL8931

## Size:48-21-140

#### COLOR DISPLAY



C1









# Model:GL8932

## Size:56-18-145









### COLOR DISPLAY

















\_\_\_\_\_

# Model:GL8943

# Size:34-30-135

C4

### COLOR DISPLAY





С3







## COLOR DISPLAY





-----







-----

# Size:50-18-140

## COLOR DISPLAY



C5







## Size:46-21-137









-----

# Size:53-18-140











## COLOR DISPLAY









C4

### COLOR DISPLAY











\_\_\_\_\_











## COLOR DISPLAY











### COLOR DISPLAY











-----

## COLOR DISPLAY









# Model:GL9138

Size:46-20-145









Size:40-27-140













## COLOR DISPLAY

\_\_\_\_\_









### COLOR DISPLAY



C5







C4

### COLOR DISPLAY











### COLOR DISPLAY









\_\_\_\_\_













### COLOR DISPLAY











### COLOR DISPLAY





C1











# Model:GL9165

Size:52-17-142









#### COLOR DISPLAY









# Model:GL9169

## Size:50-21-140











.....









-------

# Model:GL9176

## Size:47-21-145









\_\_\_\_\_

#### COLOR DISPLAY









# Model:GL9183

Size:54-17-142









# Model:GL9185

Size:54-17-140









-----