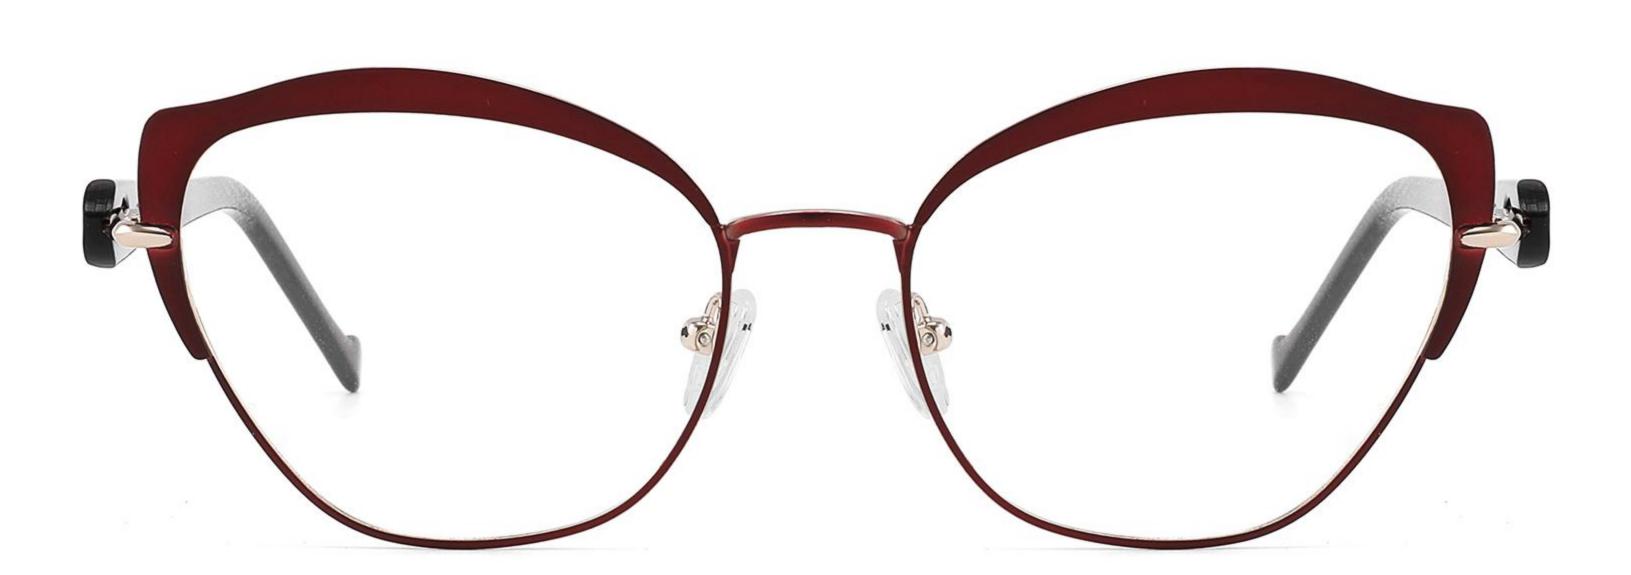

#### COLOR DISPLAY



C1









# Model:GL8932

## Size:56-18-145









### COLOR DISPLAY

















\_\_\_\_\_

# Model:GL8943

# Size:34-30-135

C4

### COLOR DISPLAY





С3







## COLOR DISPLAY





-----







-----

# Size:50-18-140

## COLOR DISPLAY



C5







## Size:46-21-137









-----

# Size:53-18-140











## COLOR DISPLAY









C4

### COLOR DISPLAY











\_\_\_\_\_











## COLOR DISPLAY











### COLOR DISPLAY











-----

## COLOR DISPLAY









# Model:GL9138

Size:46-20-145









Size:40-27-140













## COLOR DISPLAY

\_\_\_\_\_









### COLOR DISPLAY



C5







C4

### COLOR DISPLAY











### COLOR DISPLAY









\_\_\_\_\_













### COLOR DISPLAY











### COLOR DISPLAY





C1











# Model:GL9165

Size:52-17-142









#### COLOR DISPLAY









# Model:GL9169

## Size:50-21-140











.....









-------

# Model:GL9176

## Size:47-21-145









\_\_\_\_\_

#### COLOR DISPLAY









# Model:GL9183

Size:54-17-142









# Model:GL9185

Size:54-17-140









-----









#### COLOR DISPLAY









# Model:GL9197

## Size:54-20-145





















## Model:GL9208

## Size:55-16-145

















# Model:GL9211

Size:47-22-142









\_\_\_\_\_









C2

#### COLOR DISPLAY





\_\_\_\_\_

C1











#### COLOR DISPLAY













# Model:GL9215

# Size:55-14-140









-------

## COLOR DISPLAY













\_\_\_\_\_









# Model:GL9223

# Size:53-21-140

C2

C4

#### COLOR DISPLAY



C1









# Model:GL9229

## Si