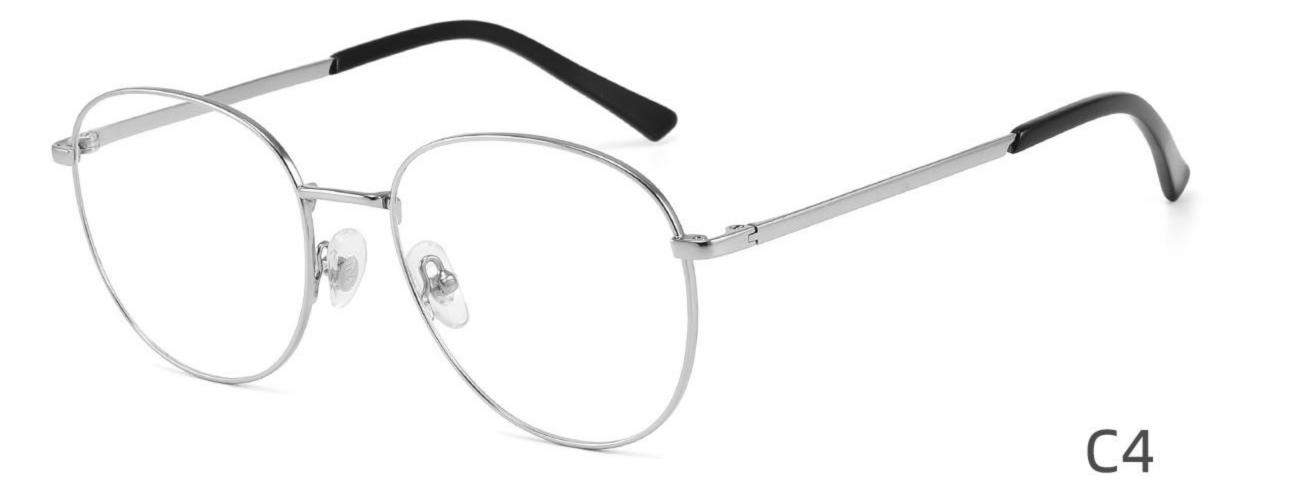

Size: 55 🗆 18-140



DETAIL DISPLAY







## Modle:8878 Size:54 18-142















## Modle:8883 Size:54 15-145

















## Modle:9199 Size:60 12-145















## Modle:GL8871 Size:55 12-145















## Modle:GL9213 Size:47 19-142























## Model:20002

## Size:53-19-145











-----

## Model:GL0036

## Size:53-17-135





#### COLOR DISPLAY











### Size:54-17-140

#### COLOR DISPLAY



C1



-------













\_\_\_\_\_









-----

## Model:GL8184

### Size:53-17-145









#### COLOR DISPLAY













-----

## Model:GL8400

### Size:52-17-140

#### COLOR DISPLAY















-----

## Model:GL8451

Size:54-16-140









## Size:57-15-145

C2

#### COLOR DISPLAY















\_\_\_\_\_











#### COLOR DISPLAY











C4

#### COLOR DISPLAY











-----



#### COLOR DISPLAY









### Size:53-18-140

#### COLOR DISPLAY





-----









#### COLOR DISPLAY











#### COLOR DISPLAY





C1



C4

C2







### Size:57-18-145

#### COLOR DISPLAY





C1











### Size:54-18-140

#### COLOR DISPLAY





C1















## Size:54-18-140

#### COLOR DISPLAY





C1













## Size:52-16-140

#### COLOR DISPLAY





------

C1















## Size:52-18-140

#### COLOR DISPLAY





-----

C1





C3









\_\_\_\_\_

### COLOR DISPLAY



Size:45-19-140



Model:GL8836













-----

### COLOR DISPLAY

# Model:GL8837

Size:47-17-147

























------

























------













Size:47-17-145

### COLOR DISPLAY













-----

## Si