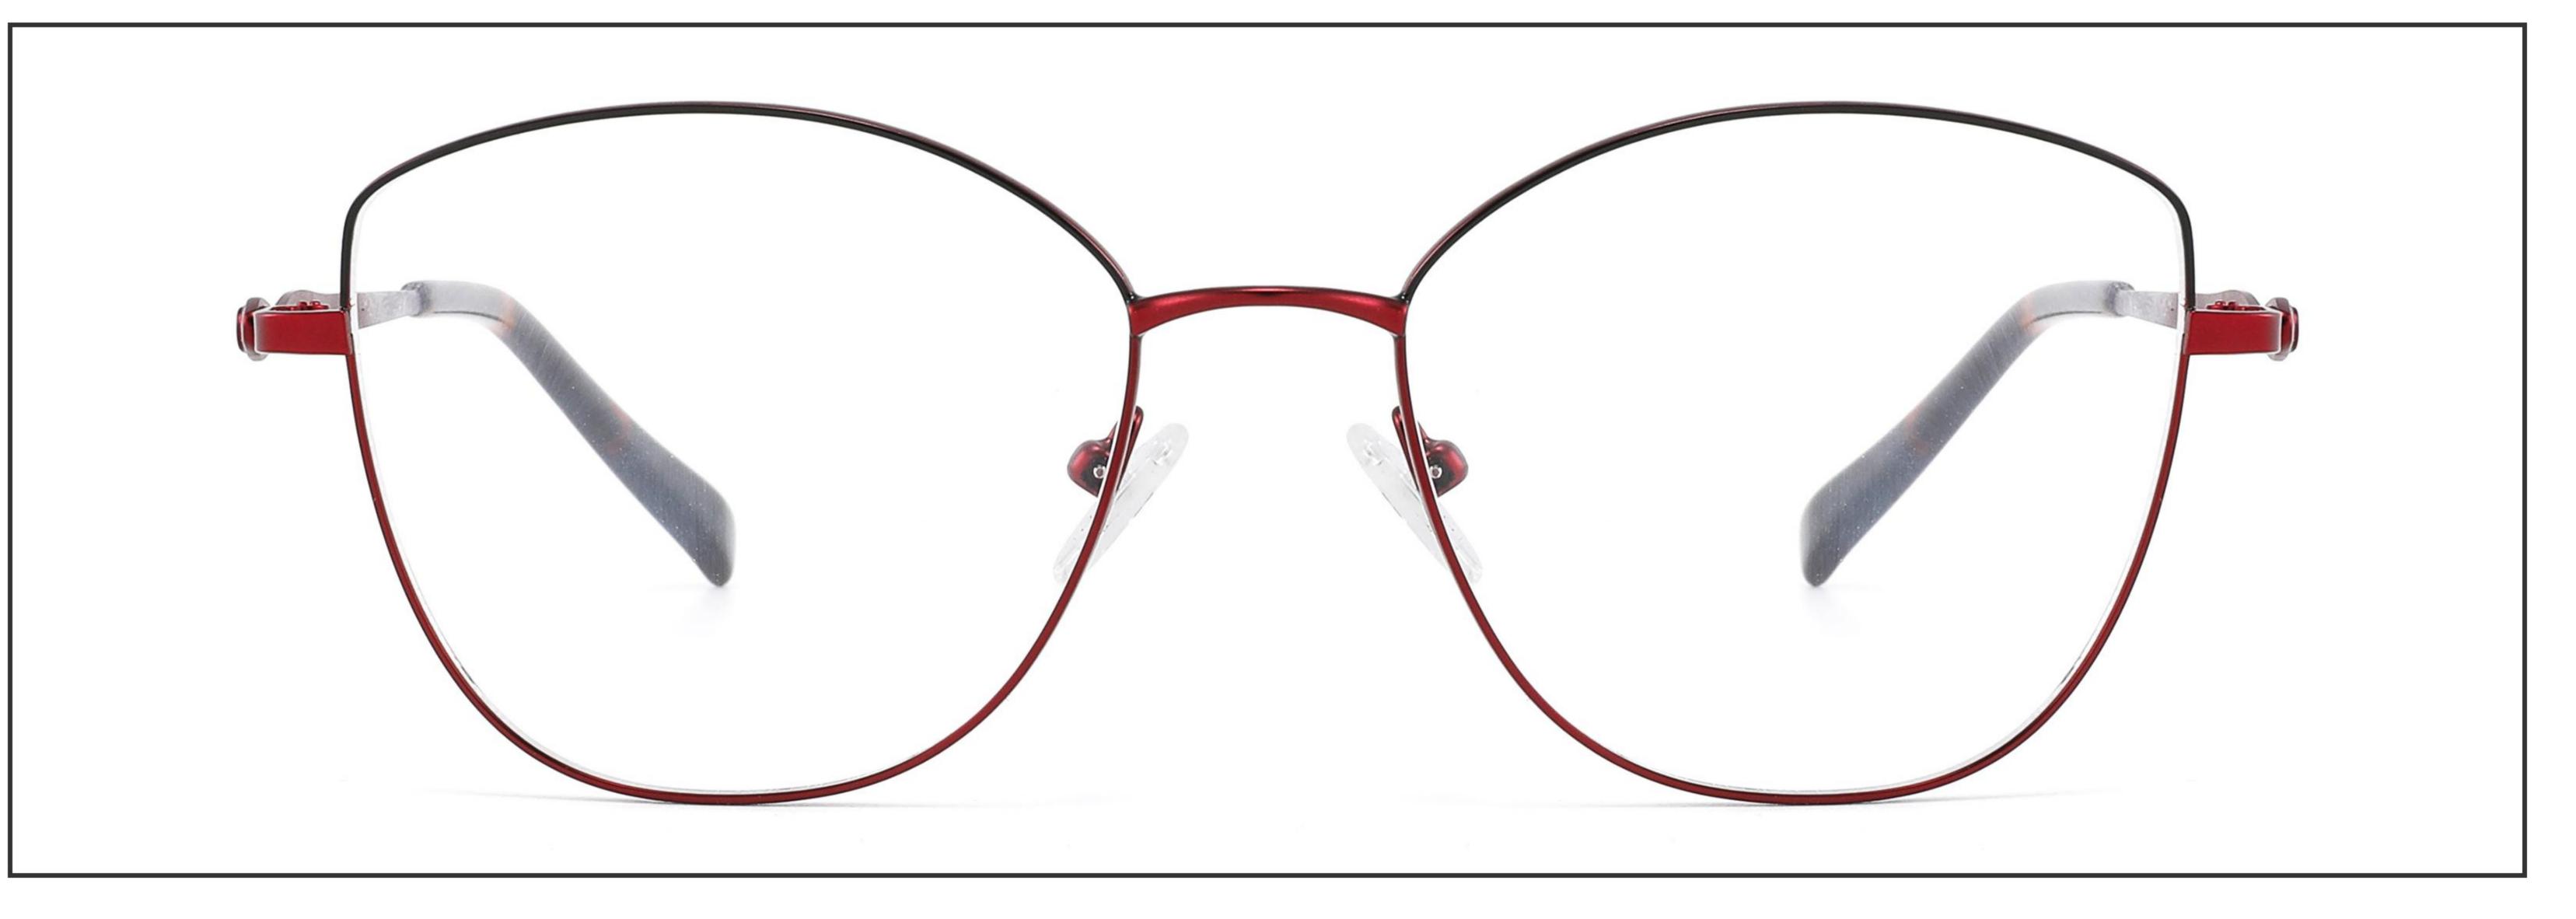

## Model: GL8868

## Size: 53 🗆 17-138



DETAIL DISPLAY



#### COLOR DISPLAY





## Model: GL8882

## Size: 57 🗆 17-140



DETAIL DISPLAY



#### COLOR DISPLAY







## Model: GL8917

## Size: 54 🗆 17-139



DETAIL DISPLAY









## Model: GL8942

## Size: 39 29-140



DETAIL DISPLAY







## Model: GL8946

## Size: 55 🗆 16-142



DETAIL DISPLAY







## Model: GL8948

## Size: 46 🗆 22-138



DETAIL DISPLAY



#### COLOR DISPLAY







**C3** 

## Model: GL8951

## Size: 52 🗆 17-135



DETAIL DISPLAY



#### COLOR DISPLAY





## Model: GL8959

## Size: 52 🗆 18-144

\_\_\_\_\_



DETAIL DISPLAY



#### COLOR DISPLAY





## Model: GL8960

## Size: 52 🗆 18-142



DETAIL DISPLAY







## Model: GL8962

## Size: 55 🗆 18-140



DETAIL DISPLAY







## Modle:8878 Size:54 18-142















## Modle:8883 Size:54 15-145

















## Modle:9199 Size:60 12-145















## Modle:GL8871 Size:55 12-145















## Modle:GL9213 Size:47 19-142























## Model:20002

## Size:53-19-145











-----

## Model:GL0036

## Size:53-17-135





#### COLOR DISPLAY











### Size:54-17-140

#### COLOR DISPLAY



C1



-------













\_\_\_\_\_









-----

## Model:GL8184

### Size:53-17-145









#### COLOR DISPLAY













-----

## Model:GL8400

### Size:52-17-140

#### COLOR DISPLAY















-----

## Model:GL8451

Size:54-16-140









## Size:57-15-145

C2

#### COLOR DISPLAY















\_\_\_\_\_











#### COLOR DISPLAY











C4

#### COLOR DISPLAY











-----



#### COLOR DISPLAY