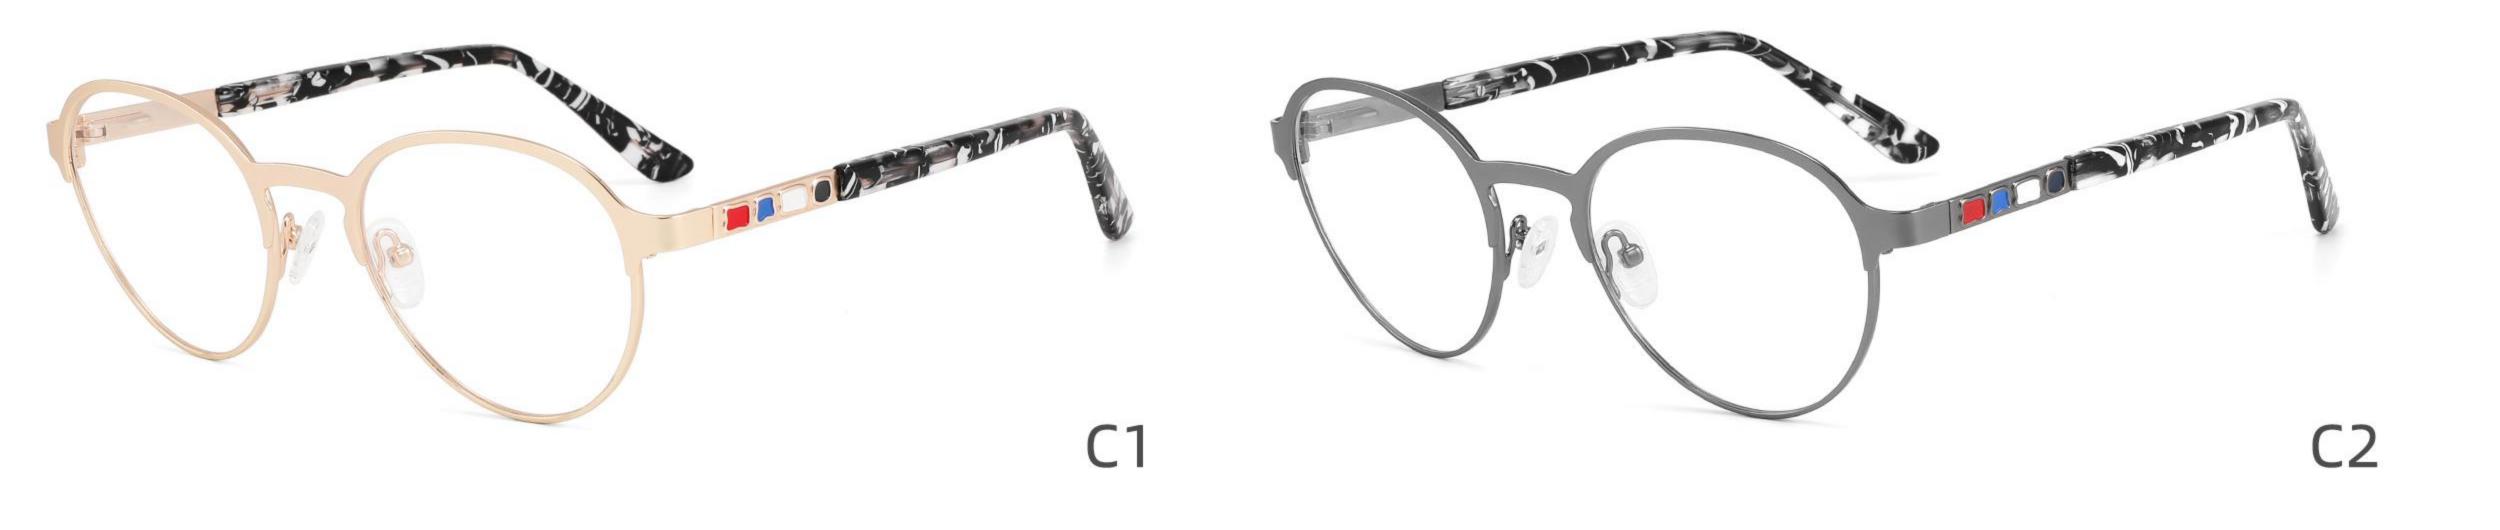

\_\_\_\_\_

# Model:GL8943

# Size:34-30-135

C4

### COLOR DISPLAY





С3







## COLOR DISPLAY





-----







-----

# Size:50-18-140

## COLOR DISPLAY



C5







## Size:46-21-137









-----

# Size:53-18-140











## COLOR DISPLAY









C4

### COLOR DISPLAY











\_\_\_\_\_











## COLOR DISPLAY











### COLOR DISPLAY











-----

## COLOR DISPLAY









# Model:GL9138

Size:46-20-145









Size:40-27-140













## COLOR DISPLAY

\_\_\_\_\_









### COLOR DISPLAY



C5







C4

### COLOR DISPLAY











### COLOR DISPLAY









\_\_\_\_\_













### COLOR DISPLAY











### COLOR DISPLAY





C1











# Model:GL9165

Size:52-17-142









#### COLOR DISPLAY









# Model:GL9169

## Size:50-21-140











.....









-------

# Model:GL9176

## Size:47-21-145









\_\_\_\_\_

#### COLOR DISPLAY









# Model:GL9183

Size:54-17-142









# Model:GL9185

Size:54-17-140









-----









#### COLOR DISPLAY









# Model:GL9197

## Size:54-20-145





















## Model:GL9208

## Size:55-16-145

















# Model:GL9211

Size:47-22-142









\_\_\_\_\_









C2

#### COLOR DISPLAY





\_\_\_\_\_

C1











#### COLOR DISPLAY













# Model:GL9215

# Size:55-14-140









-------

## COLOR DISPLAY













\_\_\_\_\_









# Model:GL9223

# Size:53-21-140

C2

C4

#### COLOR DISPLAY



C1









# Model:GL9229

## Size:50-20-138

#### COLOR DISPLAY



C1





C2