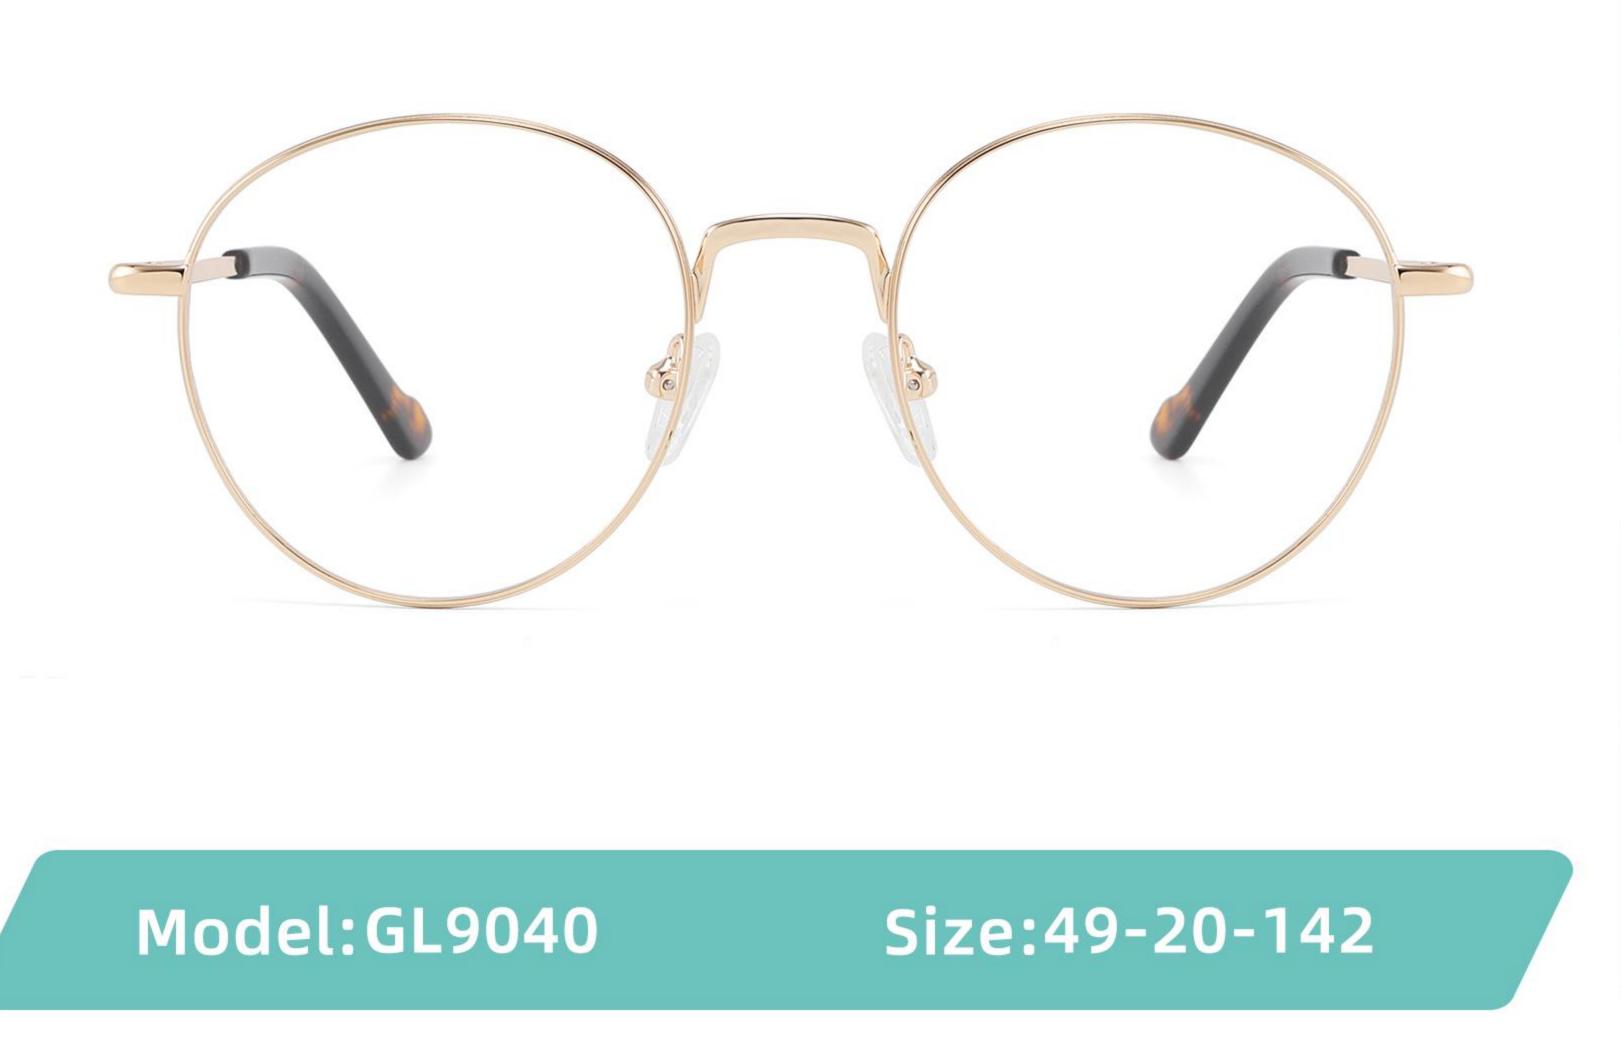

C2

### COLOR DISPLAY







C5







# Model:GL8910

## Size:55-16-142











# Size:56-17-145

### COLOR DISPLAY





------

C2











### COLOR DISPLAY

# Model:GL8912

Size:54-17-142









# Size:50-22-142

## COLOR DISPLAY





## **C**3















\_\_\_\_\_

# Model:GL8916

## Size:57-18-145











## Size:54-21-142

#### COLOR DISPLAY





\_\_\_\_\_

C1





C2











\_\_\_\_\_

# Model:GL8931

## Size:48-21-140

#### COLOR DISPLAY



C1









# Model:GL8932

## Size:56-18-145









### COLOR DISPLAY

















\_\_\_\_\_

# Model:GL8943

# Size:34-30-135

C4

### COLOR DISPLAY





С3







## COLOR DISPLAY





-----







-----

# Size:50-18-140

## COLOR DISPLAY



C5







## Size:46-21-137









-----

# Size:53-18-140











## COLOR DISPLAY









C4

### COLOR DISPLAY











\_\_\_\_\_











## COLOR DISPLAY











### COLOR DISPLAY











-----

## COLOR DISPLAY









# Model:GL9138

Size:46-20-145









Size:40-27-140













## COLOR DISPLAY

\_\_\_\_\_









### COLOR DISPLAY



C5







C4

### COLOR DISPLAY











### COLOR DISPLAY









\_\_\_\_\_













### COLOR DISPLAY











### COLOR DISPLAY





C1











# Model:GL9165

Size:52-17-142









#### COLOR DISPLAY









# Model:GL9169

## Size:50-21-140











.....









-------

# Model:GL9176

## Size:47-21-145









\_\_\_\_\_

#### COLOR DISPLAY









# Model:GL9183

Size:54-17-142









# Model:GL9185

Size:54-17-140









-----









#### COLOR DISPLAY