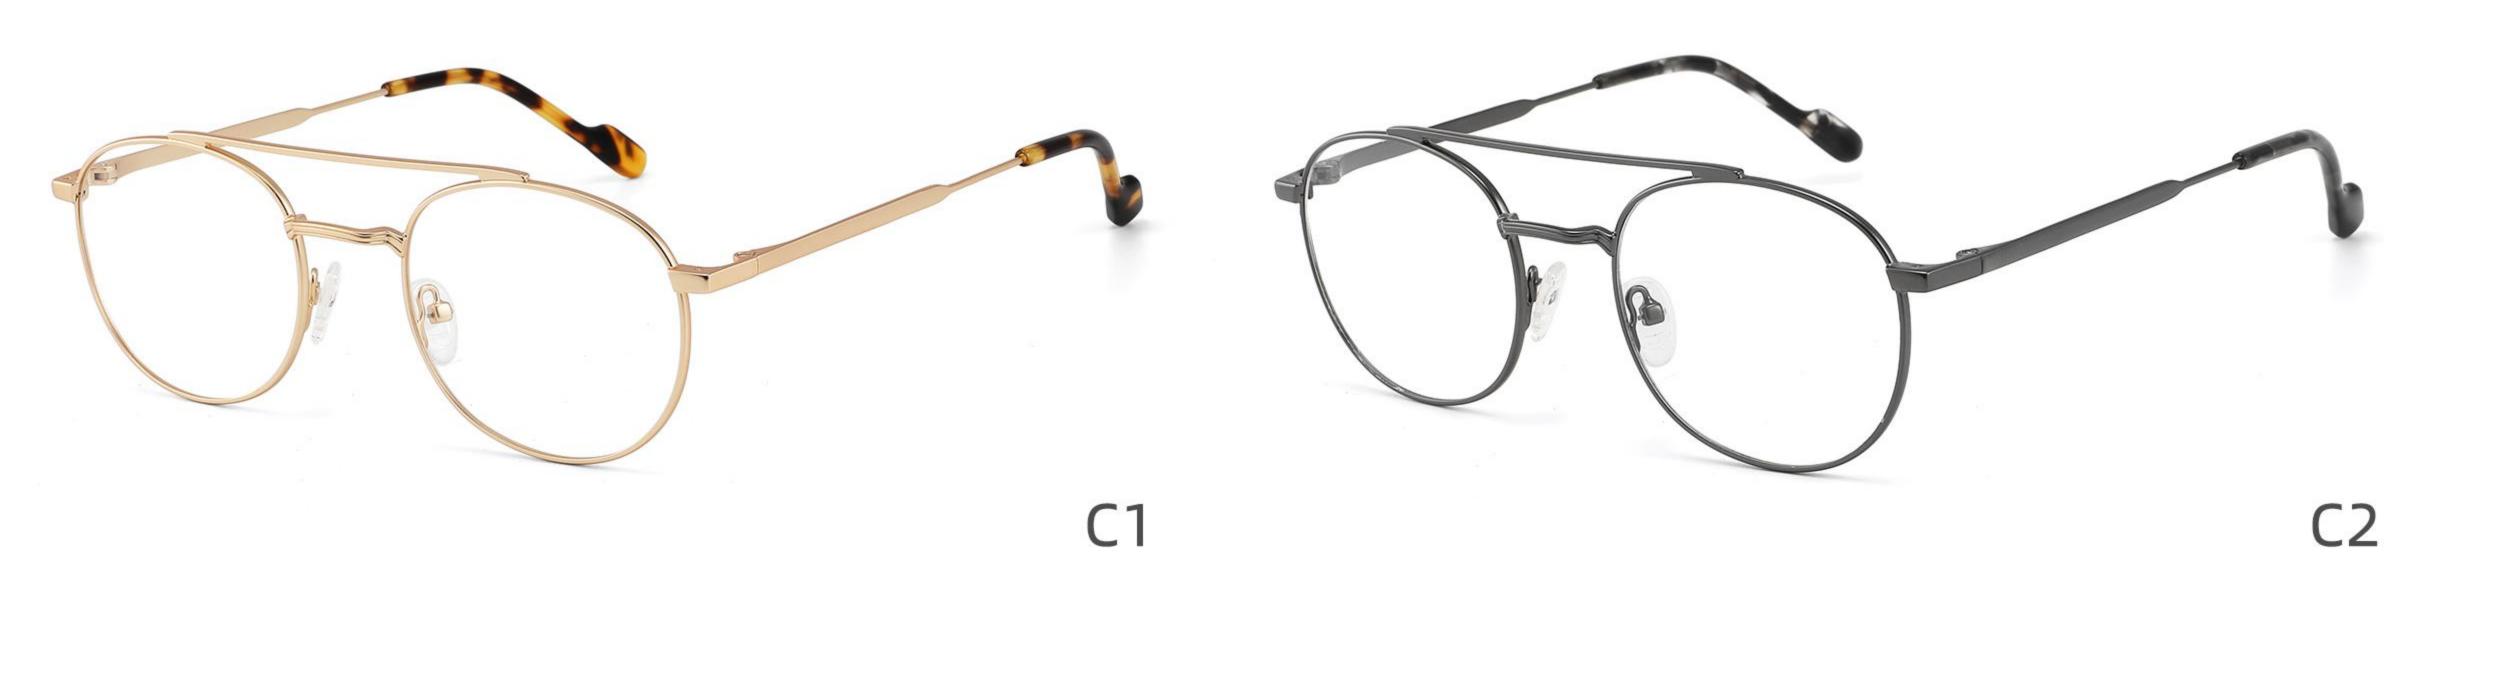

## Model:GL0036

## Size:53-17-135

#### COLOR DISPLAY

#### COLOR DISPLAY

C1

-------

\_\_\_\_\_

-----