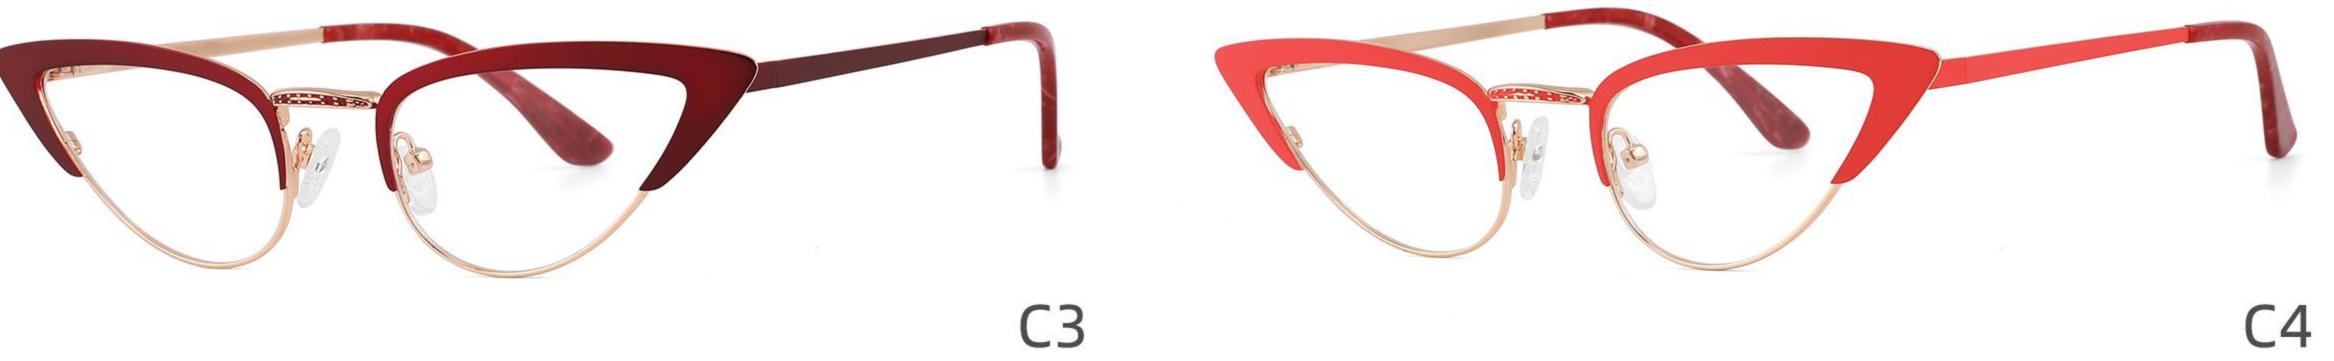

## Model:GL8184

### Size:53-17-145

#### COLOR DISPLAY

-----

## Model:GL8400

### Size:52-17-140

## Model:GL8451

Size:54-16-140

## Size:57-15-145

C2

#### COLOR DISPLAY

\_\_\_\_\_

#### COLOR DISPLAY

C4