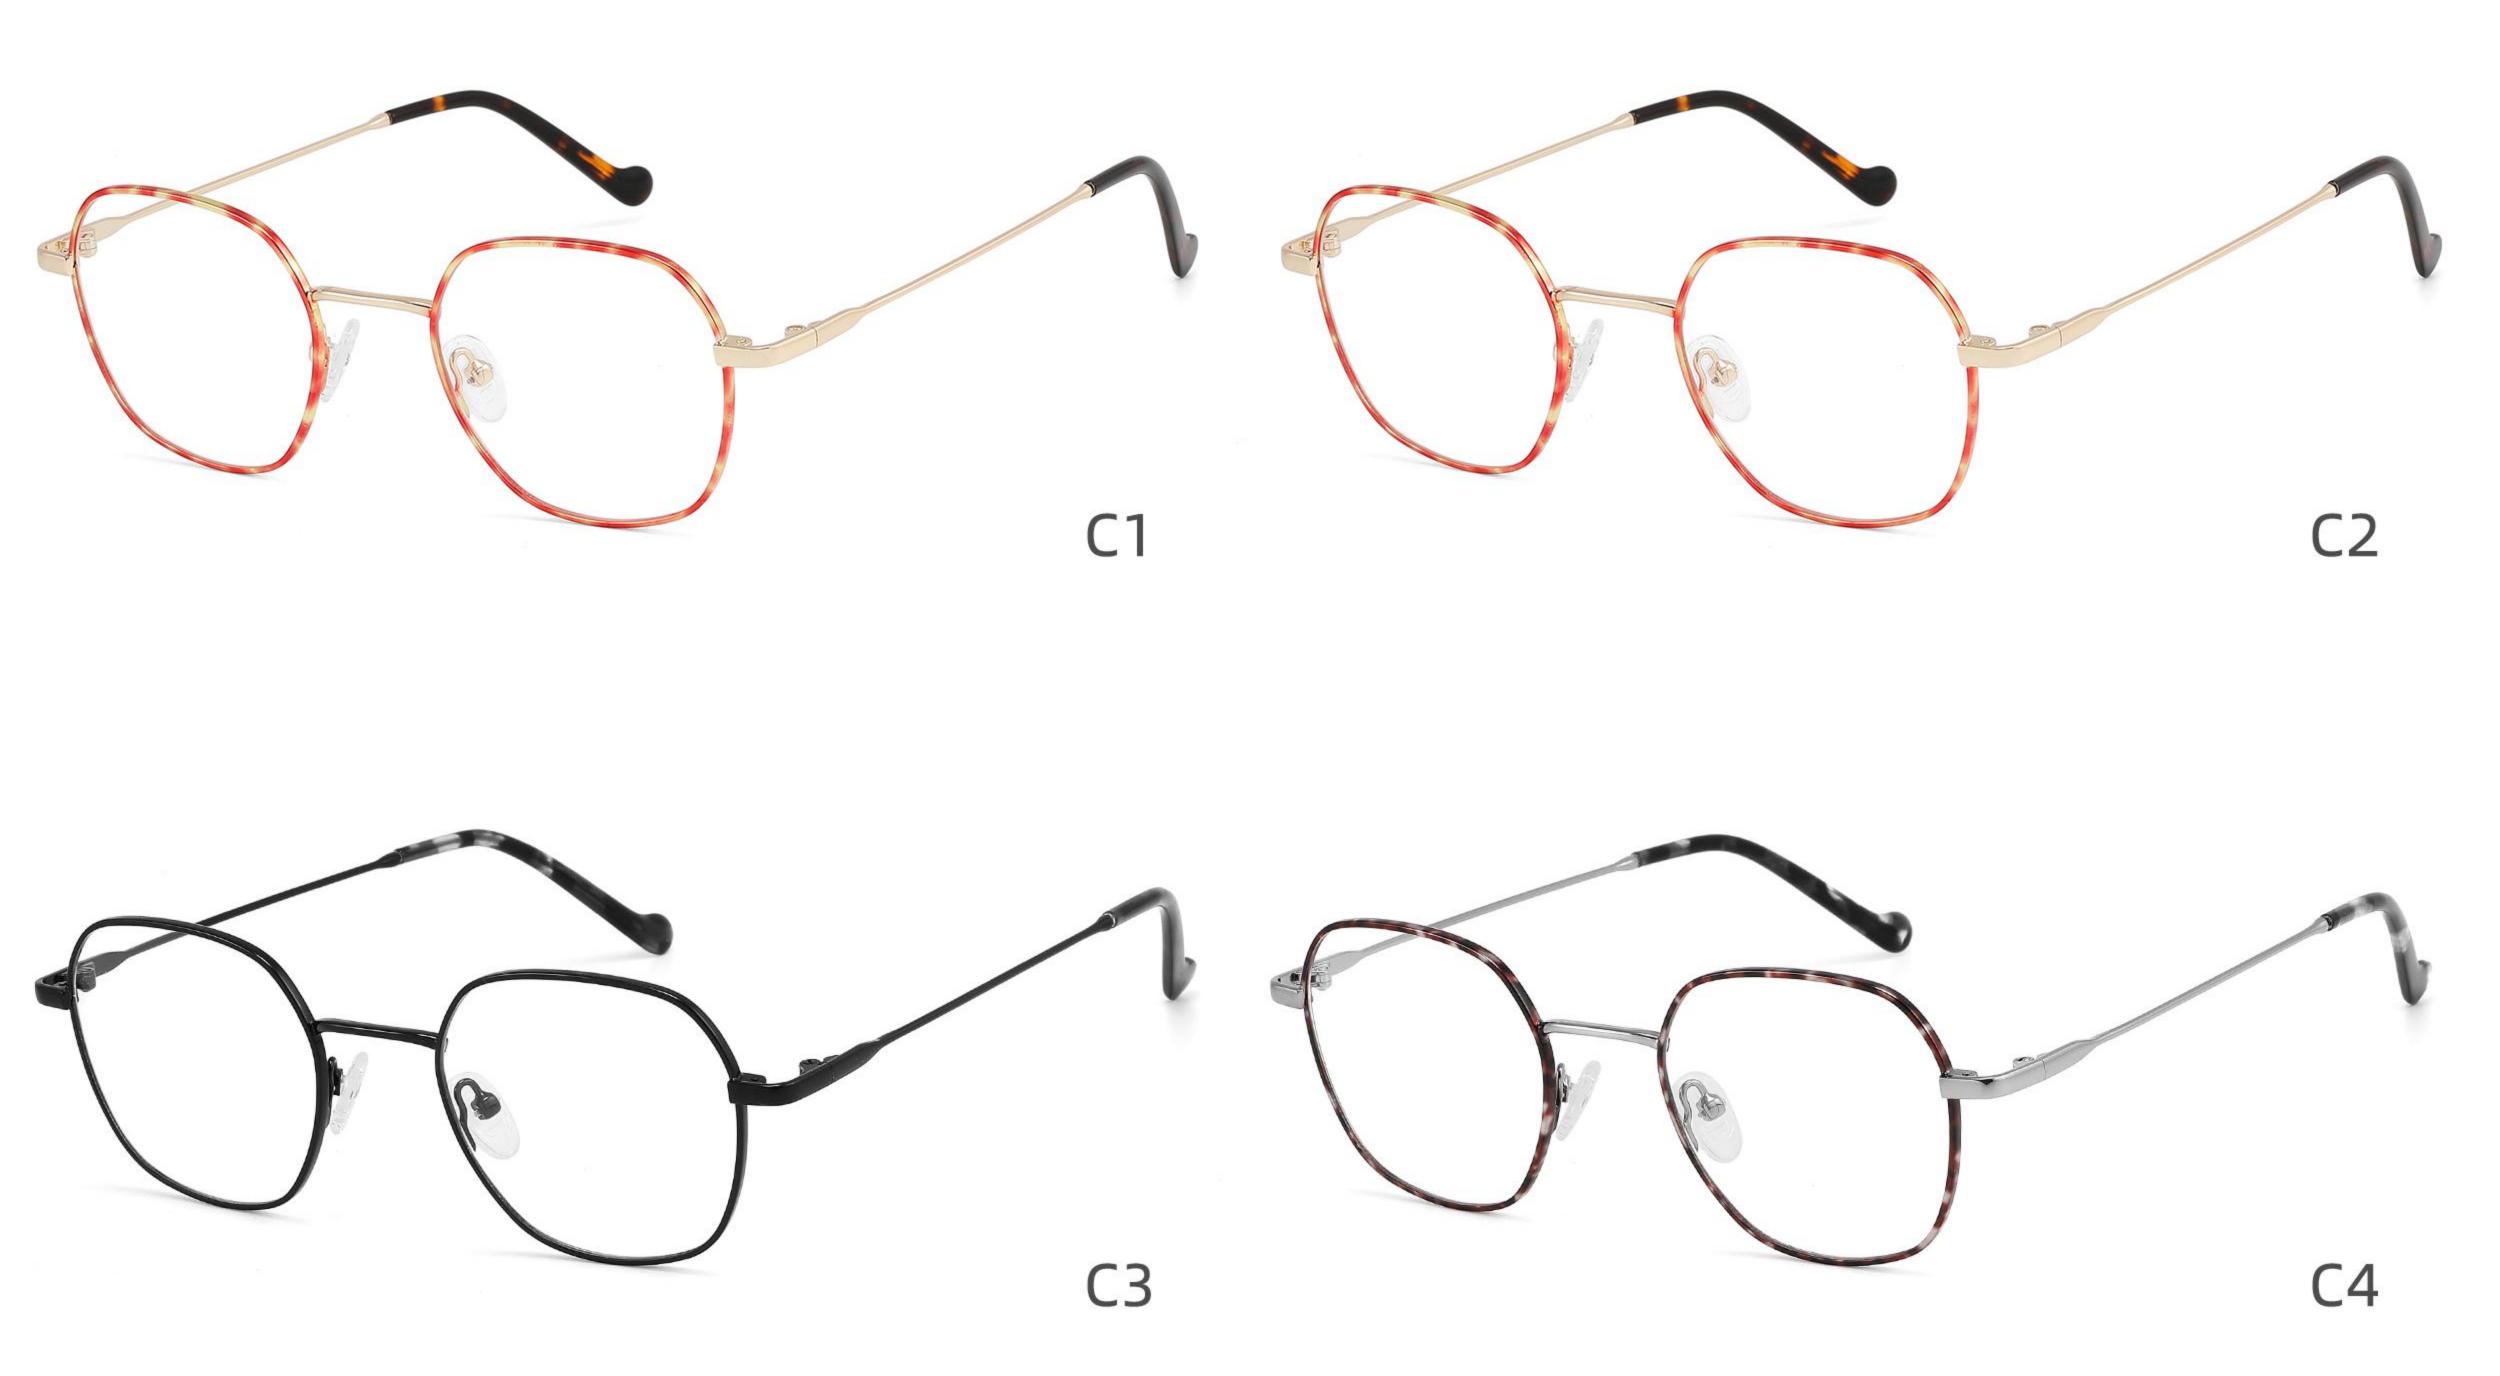

140



Model:GL8836













-----

### COLOR DISPLAY

# Model:GL8837

Size:47-17-147

























------

























------













Size:47-17-145

### COLOR DISPLAY













-----

## Size:50-20-145











-----

### Size:50-20-140

#### COLOR DISPLAY



C1

C3











C4





















### Size:52-15-140

C2













\_\_\_\_\_

## Model:GL8853

### Size:53-18-145









------

# Model:GL8854

## Size:40-16-145









### Size:47-20-135

#### COLOR DISPLAY

















Size:49-20-145

#### COLOR DISPLAY



C3







C4







\_\_\_\_\_

## Model:GL8857

### Size:51-20-145













### Size:48-18-138

#### COLOR DISPLAY











\_\_\_\_\_

### Model:GL8860

Size:43-22-140









### Size:39-27-145









------





-----





C4

### COLOR DISPLAY











\_\_\_\_\_

## Model:GL8864

# Size:52-20-145





-----





#### COLOR DISPLAY





C3







### Size:55-12-145

#### COLOR DISPLAY



C1

















#### COLOR DISPLAY



























#### COLOR DISPLAY













C1







C3









C3













C3









## Size:50-19-140

### COLOR DISPLAY











\_\_\_\_\_

# Model:GL8889

Size:54-18-142

C2











C2

#### COLOR DISPLAY





------







#### COLOR DISPLAY



C1













-----









### COLOR DISPLAY





------









## Size:51-18-142













C2

### COLOR DISPLAY







C5







# Model:GL8910

## Size:55-16-142











# Size:56-17-145

### COLOR DISPLAY





------

C2











### COLOR DISPLAY

# Model:GL8912

Size:54-17-14