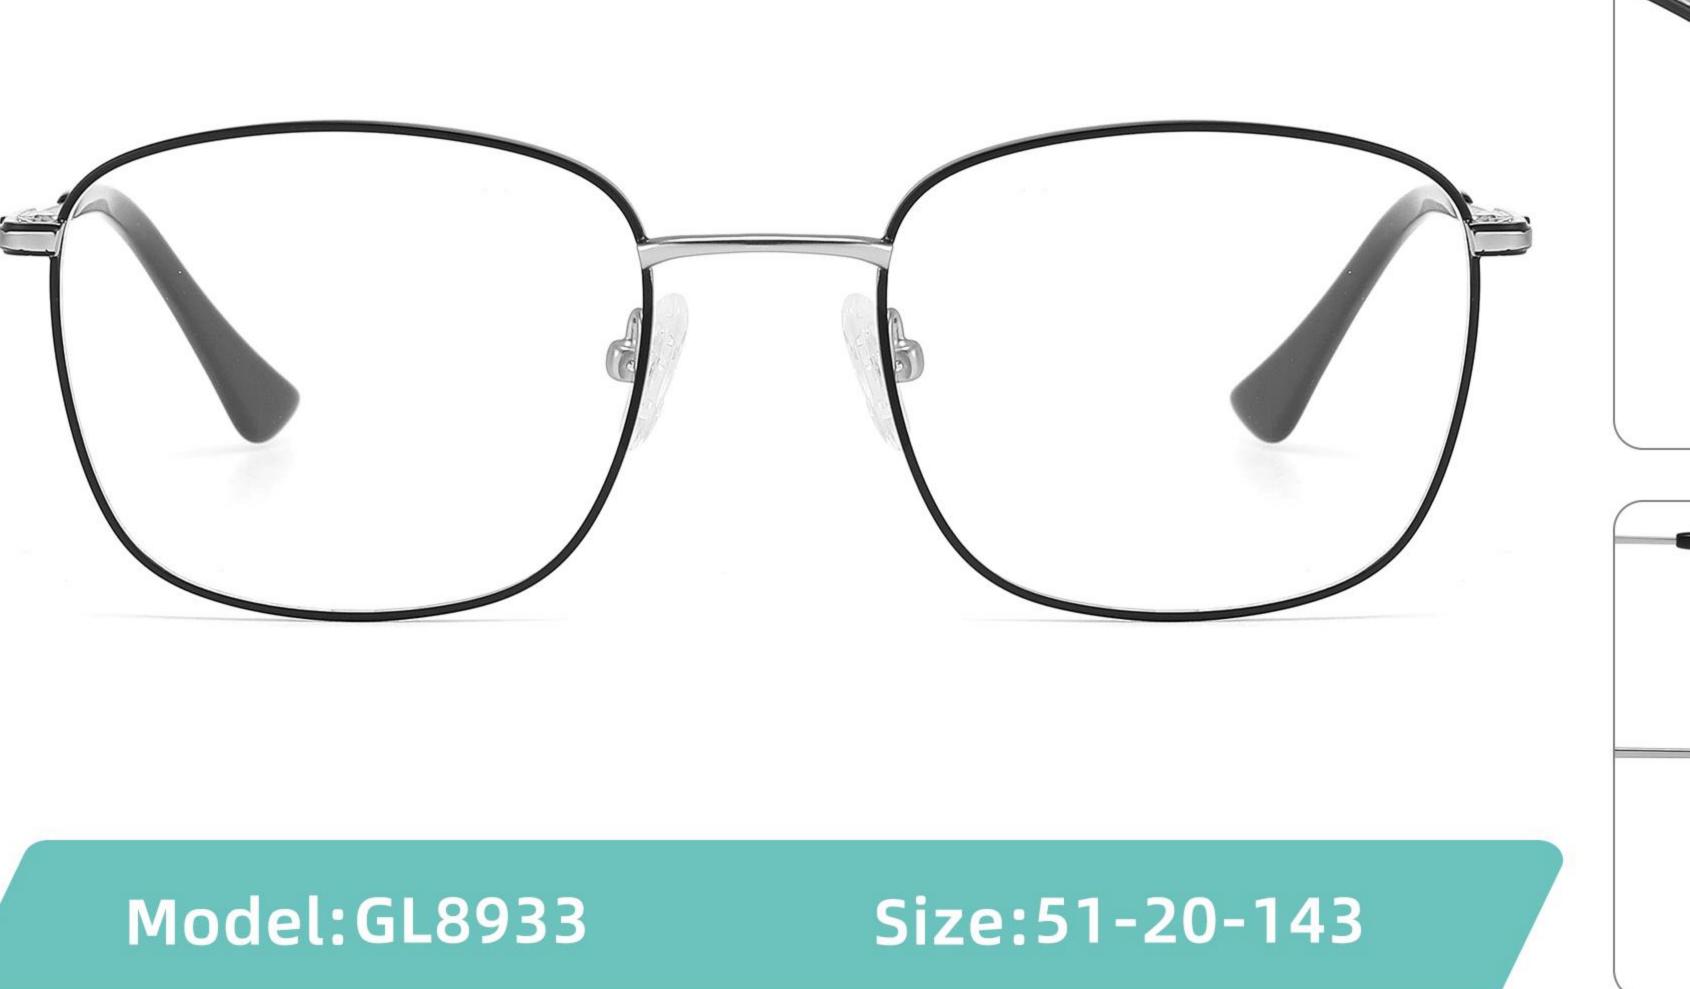

## Size:50-19-140

### COLOR DISPLAY











\_\_\_\_\_

# Model:GL8889

Size:54-18-142

C2











C2

#### COLOR DISPLAY





------







#### COLOR DISPLAY



C1













-----









### COLOR DISPLAY





------









## Size:51-18-142













C2

### COLOR DISPLAY







C5







# Model:GL8910

## Size:55-16-142











# Size:56-17-145

### COLOR DISPLAY





------

C2











### COLOR DISPLAY

# Model:GL8912

Size:54-17-142









# Size:50-22-142

## COLOR DISPLAY





## **C**3















\_\_\_\_\_

# Model:GL8916

## Size:57-18-145











## Size:54-21-142

#### COLOR DISPLAY





\_\_\_\_\_

C1





C2











\_\_\_\_\_

# Model:GL8931

## Size:48-21-140

#### COLOR DISPLAY



C1









# Model:GL8932

## Size:56-18-145









### COLOR DISPLAY

















\_\_\_\_\_

# Model:GL8943

# Size:34-30-135

C4

### COLOR DISPLAY





С3







## COLOR DISPLAY





-----







-----

# Size:50-18-140

## COLOR DISPLAY



C5







## Size:46-21-137









-----

# Size:53-18-140











## COLOR DISPLAY









C4

### COLOR DISPLAY











\_\_\_\_\_











## COLOR DISPLAY











### COLOR DISPLAY











-----

## COLOR DISPLAY









# Model:GL9138

Size:46-20-145









Size:40-27-140













## COLOR DISPLAY

\_\_\_\_\_









### COLOR DISPLAY



C5







C4

### COLOR DISPLAY











### COLOR DISPLAY









\_\_\_\_\_













### COLOR DISPLAY











### COLOR DISPLAY





C1











# Model:GL9165

Size:52-17-142









#### COLOR DISPLAY