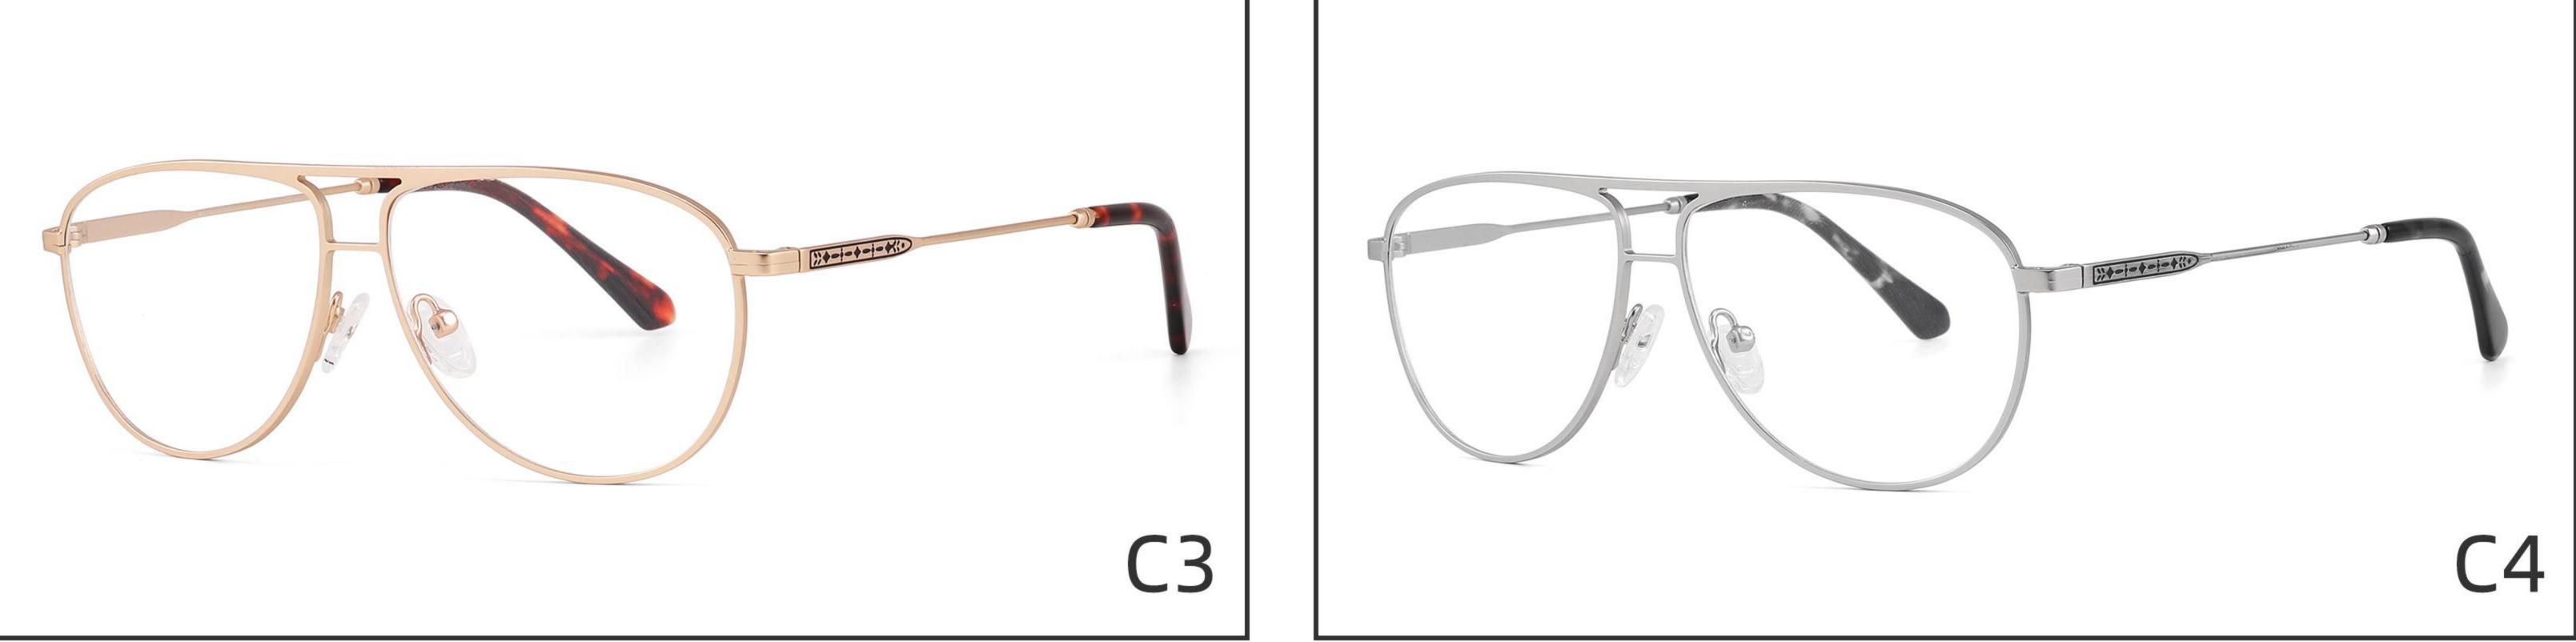

#### COLOR DISPLAY







## Model: GL8917

## Size: 54 🗆 17-139



DETAIL DISPLAY









## Model: GL8942

## Size: 39 29-140



DETAIL DISPLAY







## Model: GL8946

## Size: 55 🗆 16-142



DETAIL DISPLAY







## Model: GL8948

## Size: 46 🗆 22-138



DETAIL DISPLAY



#### COLOR DISPLAY







**C3** 

## Model: GL8951

## Size: 52 🗆 17-135



DETAIL DISPLAY



#### COLOR DISPLAY





## Model: GL8959

## Size: 52 🗆 18-144

\_\_\_\_\_



DETAIL DISPLAY



#### COLOR DISPLAY





## Model: GL8960

## Size: 52 🗆 18-142



DETAIL DISPLAY







## Model: GL8962

## Size: 55 🗆 18-140



DETAIL DISPLAY







## Modle:8878 Size:54 18-142















## Modle:8883 Size:54 15-145

















## Modle:9199 Size:60 12-145















## Modle:GL8871 Size:55 12-145















## Modle:GL9213 Size:47 19-142























## Model:20002

## Size:53-19-145











-----

## Model:GL0036

## Size:53-17-135





#### COLOR DISPLAY











### Size:54-17-140

#### COLOR DISPLAY



C1



-------













\_\_\_\_\_









-----

## Model:GL8184

### Size:53-17-145









#### COLOR DISPLAY













-----

## Model:GL8400

### Size:52-17-140

#### COLOR DISPLAY















-----

## Model:GL8451

Size:54-16-140









## Size:57-15-145

C2

#### COLOR DISPLAY















\_\_\_\_\_











#### COLOR DISPLAY











C4

#### COLOR DISPLAY











-----



#### COLOR DISPLAY









### Size:53-18-140

#### COLOR DISPLAY





-----









#### COLOR DISPLAY











#### COLOR DISPLAY





C1



C4

C2







### Size:5