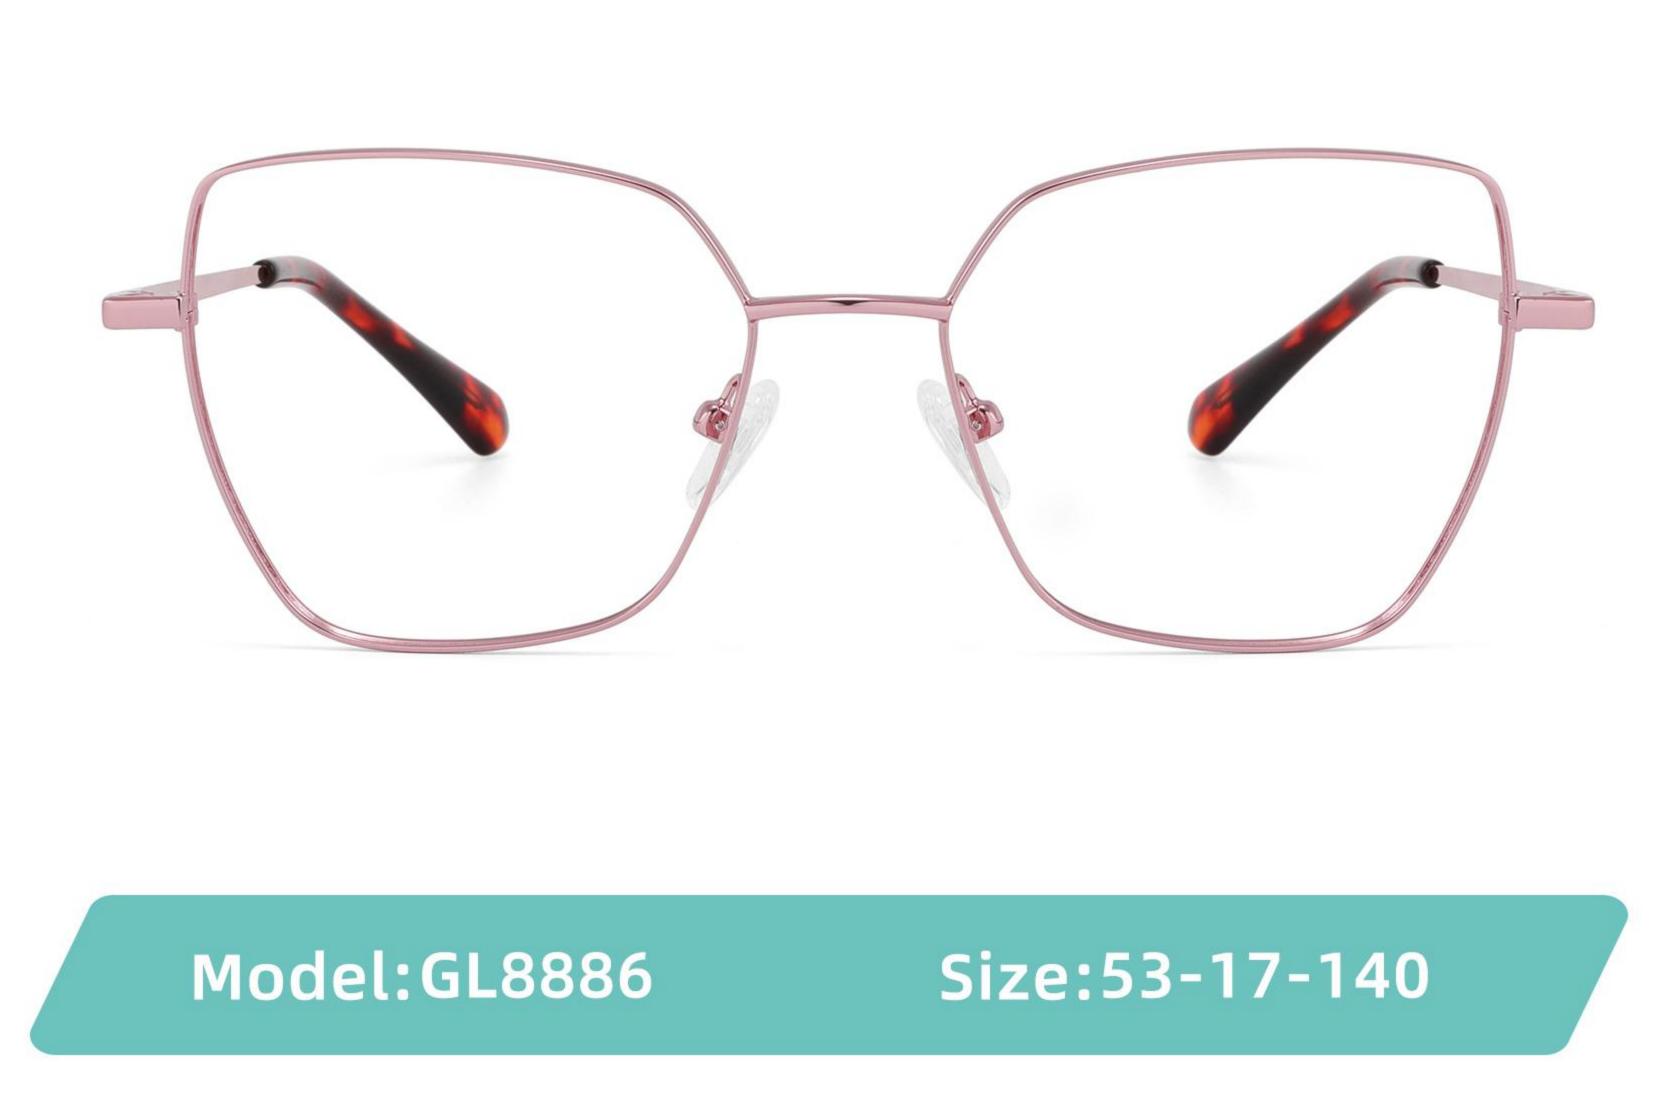

C4





















### Size:52-15-140

C2













\_\_\_\_\_

## Model:GL8853

### Size:53-18-145









------

# Model:GL8854

## Size:40-16-145









### Size:47-20-135

#### COLOR DISPLAY

















Size:49-20-145

#### COLOR DISPLAY



C3







C4







\_\_\_\_\_

## Model:GL8857

### Size:51-20-145













### Size:48-18-138

#### COLOR DISPLAY











\_\_\_\_\_

### Model:GL8860

Size:43-22-140









### Size:39-27-145









------





-----





C4

### COLOR DISPLAY











\_\_\_\_\_

## Model:GL8864

# Size:52-20-145





-----





#### COLOR DISPLAY





C3







### Size:55-12-145

#### COLOR DISPLAY



C1

















#### COLOR DISPLAY



























#### COLOR DISPLAY













C1







C3









C3













C3









## Size:50-19-140

### COLOR DISPLAY











\_\_\_\_\_

# Model:GL8889

Size:54-18-142

C2











C2

#### COLOR DISPLAY





------







#### COLOR DISPLAY



C1













-----









### COLOR DISPLAY





------









## Size:51-18-142













C2

### COLOR DISPLAY







C5







# Model:GL8910

## Size:55-16-142











# Size:56-17-145

### COLOR DISPLAY





------

C2











### COLOR DISPLAY

# Model:GL8912

Size:54-17-142









# Size:50-22-142

## COLOR DISPLAY





## **C**3















\_\_\_\_\_

# Model:GL8916

## Size:57-18-145











## Size:54-21-142

#### COLOR DISPLAY





\_\_\_\_\_

C1





C2











\_\_\_\_\_

# Model:GL8931

## Size:48-21-140

#### COLOR DISPLAY



C1









# Model:GL8932

## Size