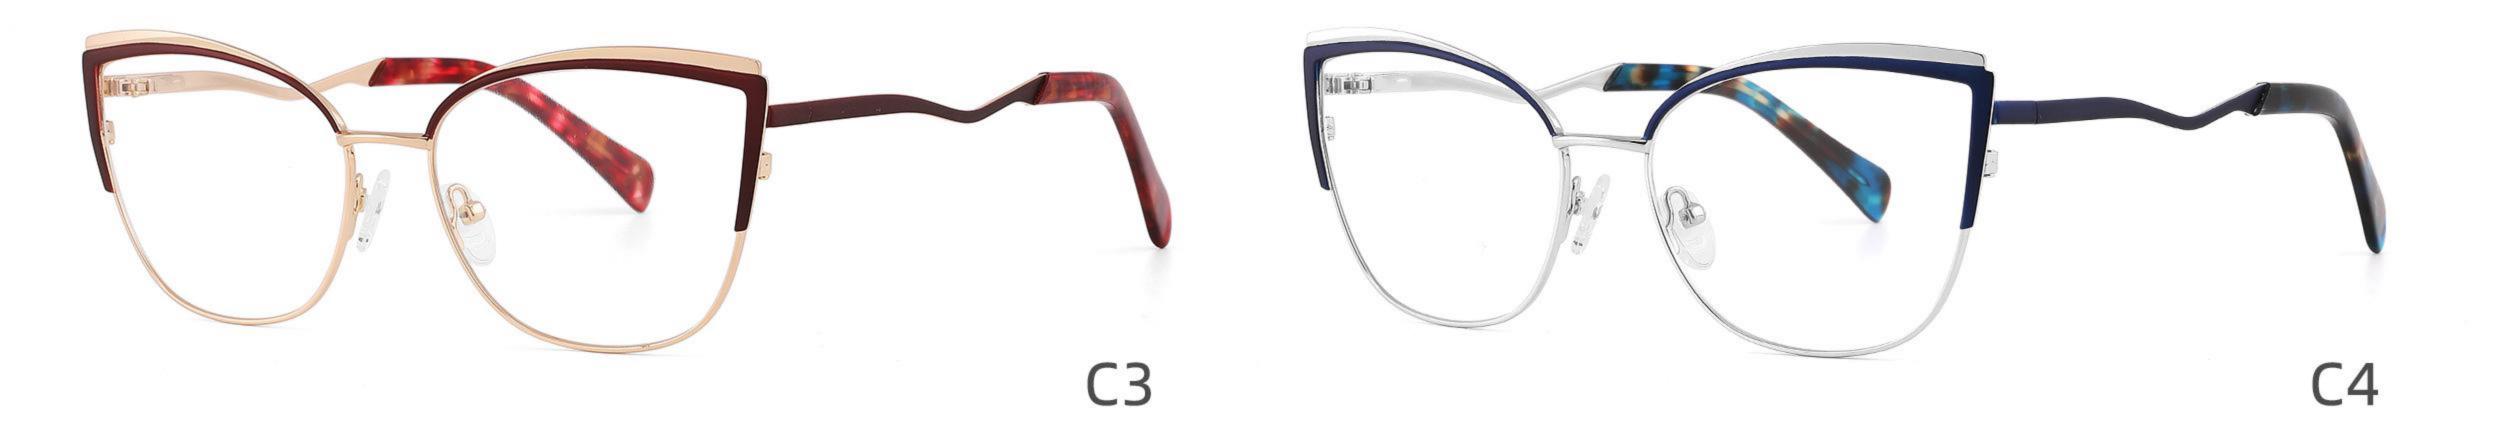

R DISPLAY



C3







C4







\_\_\_\_\_

## Model:GL8857

### Size:51-20-145













### Size:48-18-138

#### COLOR DISPLAY











\_\_\_\_\_

### Model:GL8860

Size:43-22-140









### Size:39-27-145









------





-----





C4

### COLOR DISPLAY











\_\_\_\_\_

## Model:GL8864

# Size:52-20-145





-----





#### COLOR DISPLAY





C3







### Size:55-12-145

#### COLOR DISPLAY



C1

















#### COLOR DISPLAY



























#### COLOR DISPLAY













C1







C3









C3













C3









## Size:50-19-140

### COLOR DISPLAY











\_\_\_\_\_

# Model:GL8889

Size:54-18-142

C2











C2

#### COLOR DISPLAY





------







#### COLOR DISPLAY



C1













-----









### COLOR DISPLAY





------









## Size:51-18-142













C2

### COLOR DISPLAY







C5







# Model:GL8910

## Size:55-16-142











# Size:56-17-145

### COLOR DISPLAY





------

C2











### COLOR DISPLAY

# Model:GL8912

Size:54-17-142









# Size:50-22-142

## COLOR DISPLAY





## **C**3















\_\_\_\_\_

# Model:GL8916

## Size:57-18-145











## Size:54-21-142

#### COLOR DISPLAY





\_\_\_\_\_

C1





C2











\_\_\_\_\_

# Model:GL8931

## Size:48-21-140

#### COLOR DISPLAY



C1









# Model:GL8932

## Size:56-18-145









### COLOR DISPLAY

















\_\_\_\_\_

# Model:GL8943

# Size:34-30-135

C4

### COLOR DISPLAY





С3







## COLOR DISPLAY





-----







-----

# Size:50-18-140

## COLOR DISPLAY



C5







## Size:46-21-137