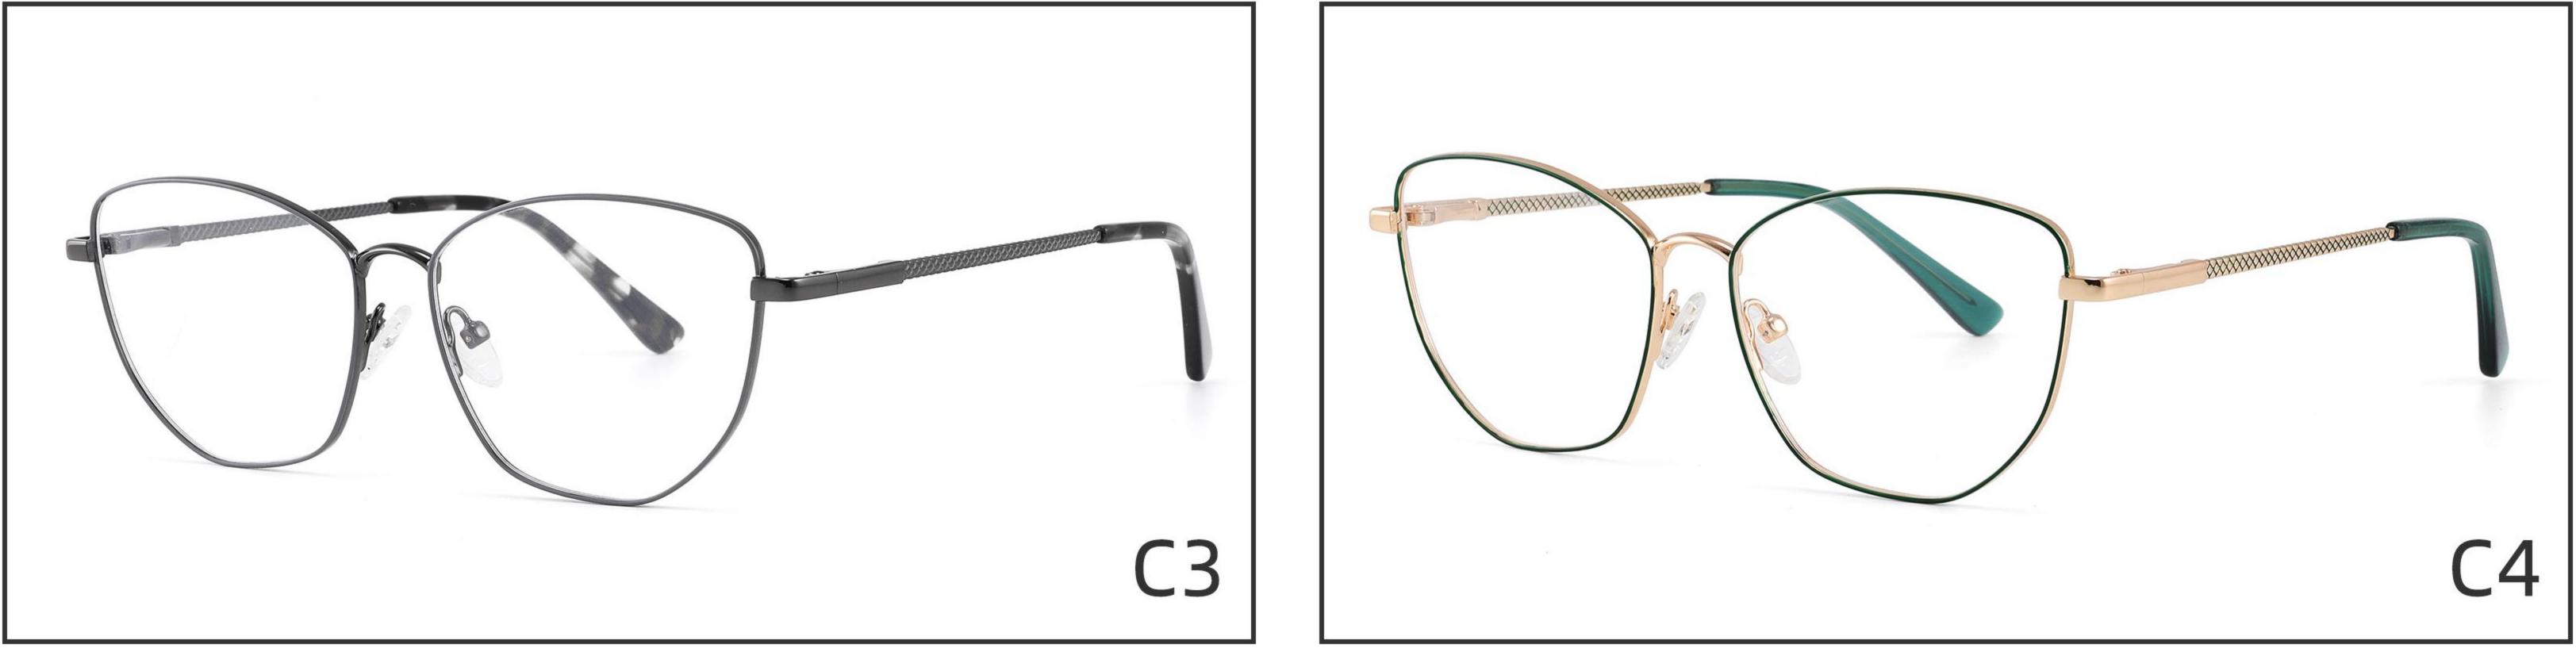

SPLAY



#### COLOR DISPLAY





## Model: GL8882

## Size: 57 🗆 17-140



DETAIL DISPLAY



#### COLOR DISPLAY







## Model: GL8917

## Size: 54 🗆 17-139



DETAIL DISPLAY









## Model: GL8942

## Size: 39 29-140



DETAIL DISPLAY







## Model: GL8946

## Size: 55 🗆 16-142



DETAIL DISPLAY







## Model: GL8948

## Size: 46 🗆 22-138



DETAIL DISPLAY



#### COLOR DISPLAY







**C3** 

## Model: GL8951

## Size: 52 🗆 17-135



DETAIL DISPLAY



#### COLOR DISPLAY





## Model: GL8959

## Size: 52 🗆 18-144

\_\_\_\_\_



DETAIL DISPLAY



#### COLOR DISPLAY





## Model: GL8960

## Size: 52 🗆 18-142



DETAIL DISPLAY







## Model: GL8962

## Size: 55 🗆 18-140



DETAIL DISPLAY







## Modle:8878 Size:54 18-142















## Modle:8883 Size:54 15-145

















## Modle:9199 Size:60 12-145















## Modle:GL8871 Size:55 12-145















## Modle:GL9213 Size:47 19-142























## Model:20002

## Size:53-19-145











-----

## Model:GL0036

## Size:53-17-135





#### COLOR DISPLAY











### Size:54-17-140

#### COLOR DISPLAY



C1



-------













\_\_\_\_\_









-----

## Model:GL8184

### Size:53-17-145









#### COLOR DISPLAY













-----

## Model:GL8400

### Size:52-17-140

#### COLOR DISPLAY















-----

## Model:GL8451

Size:54-16-140









## Size:57-15-145

C2

#### COLOR DISPLAY















\_\_\_\_\_











#### COLOR DISPLAY











C4

#### COLOR DISPLAY











-----



#### COLOR DISPLAY









### Size:53-18-140

#### COLOR DISPLAY





-----