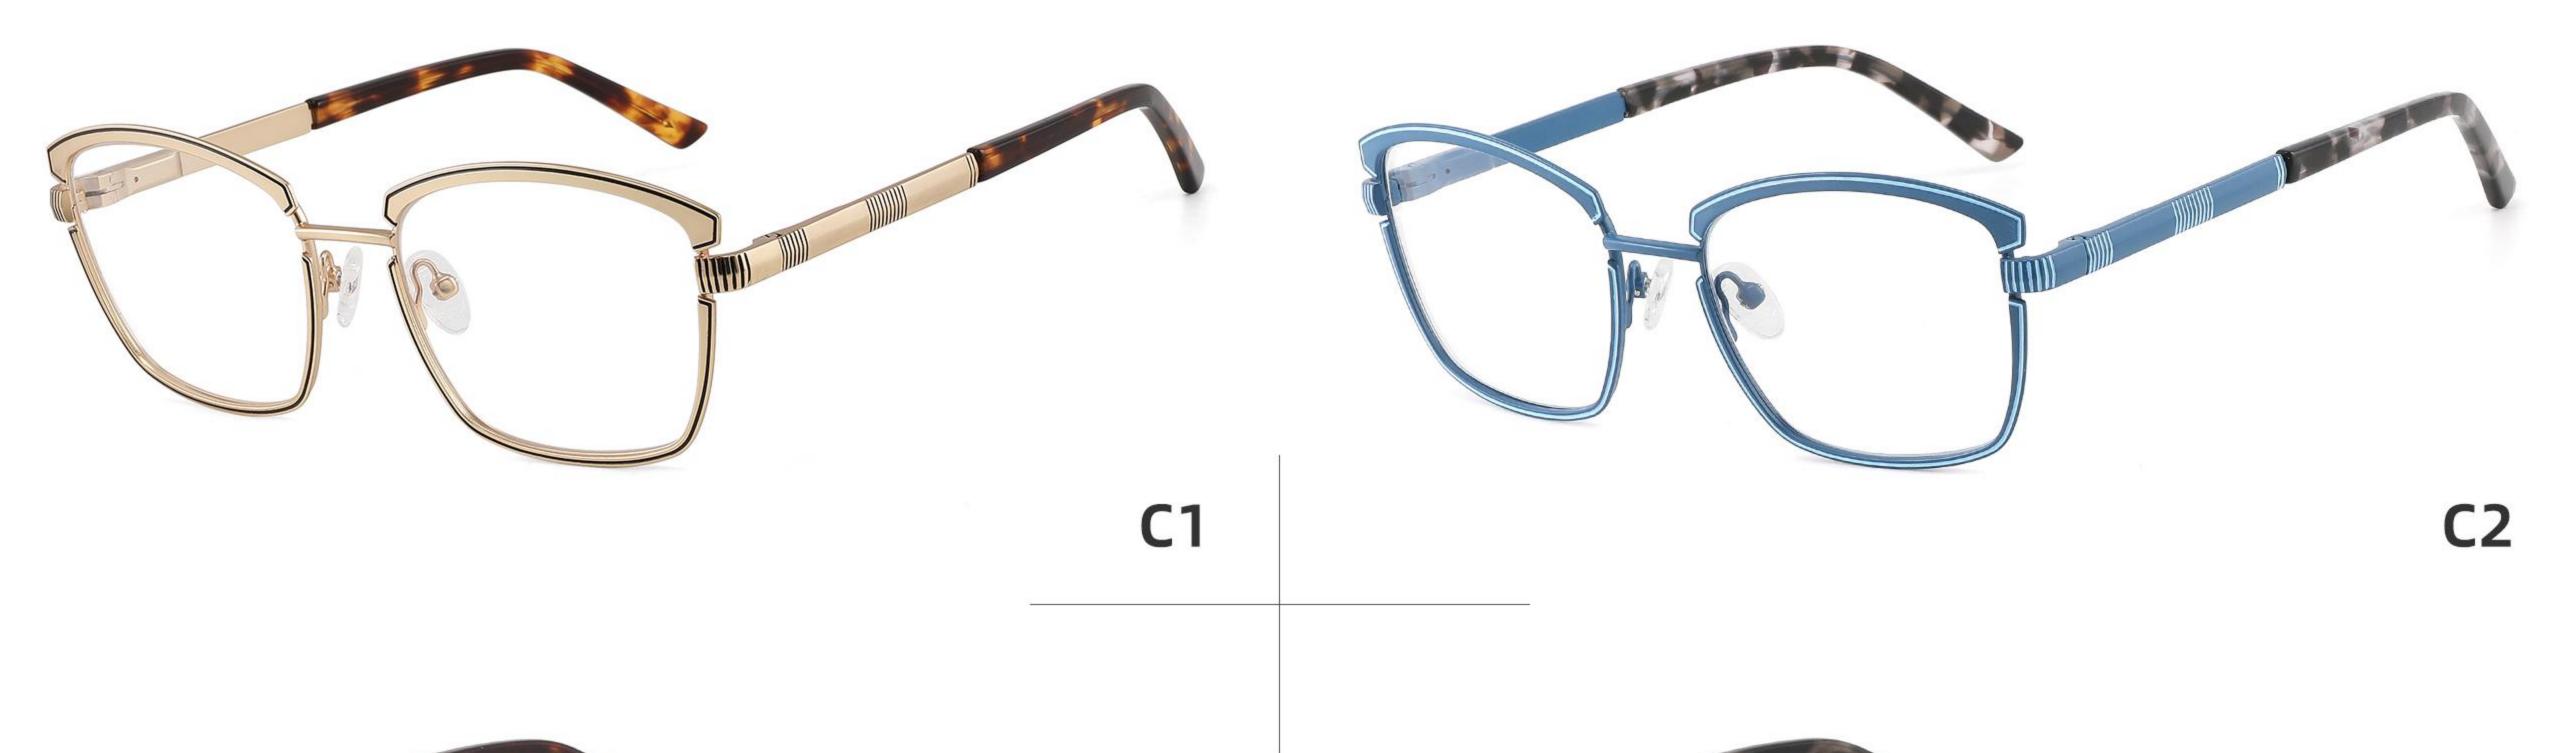

## Model: GL8868

## Size: 53 🗆 17-138



DETAIL DISPLAY



#### COLOR DISPLAY





## Model: GL8882

## Size: 57 🗆 17-140



DETAIL DISPLAY



#### COLOR DISPLAY







## Model: GL8917

## Size: 54 🗆 17-139



DETAIL DISPLAY









## Model: GL8942

## Size: 39 29-140



DETAIL DISPLAY







## Model: GL8946

## Size: 55 🗆 16-142



DETAIL DISPLAY







## Model: GL8948

## Size: 46 🗆 22-138



DETAIL DISPLAY



#### COLOR DISPLAY







**C3** 

## Model: GL8951

## Size: 52 🗆 17-135



DETAIL DISPLAY



#### COLOR DISPLAY





## Model: GL8959

## Size: 52 🗆 18-144

\_\_\_\_\_



DETAIL DISPLAY



#### COLOR DISPLAY





## Model: GL8960

## Size: 52 🗆 18-142



DETAIL DISPLAY







## Model: GL8962

## Size: 55 🗆 18-140



DETAIL DISPLAY







## Modle:8878 Size:54 18-142















## Modle:8883 Size:54 15-145

















## Modle:9199 Size:60 12-145















## Modle:GL8871 Size:55 12-145















## Modle:GL9213 Size:47 19-142























## Model:20002

## Size:53-19-145











-----

## Model:GL0036

## Size:53-17-135





#### COLOR DISPLAY











### Size:54-17-140

#### COLOR DISPLAY



C1



-------













\_\_\_\_\_









-----

## Model:GL8184

### Size:53-17-145









#### COLOR DISPLAY













-----

## Model:GL8400

### Size:52-17-140

#### COLOR DISPLAY















-----

## Model:GL8451

Size:54-16-140









## Size:57-15-145

C2

#### COLOR DISPLAY















\_\_\_\_\_