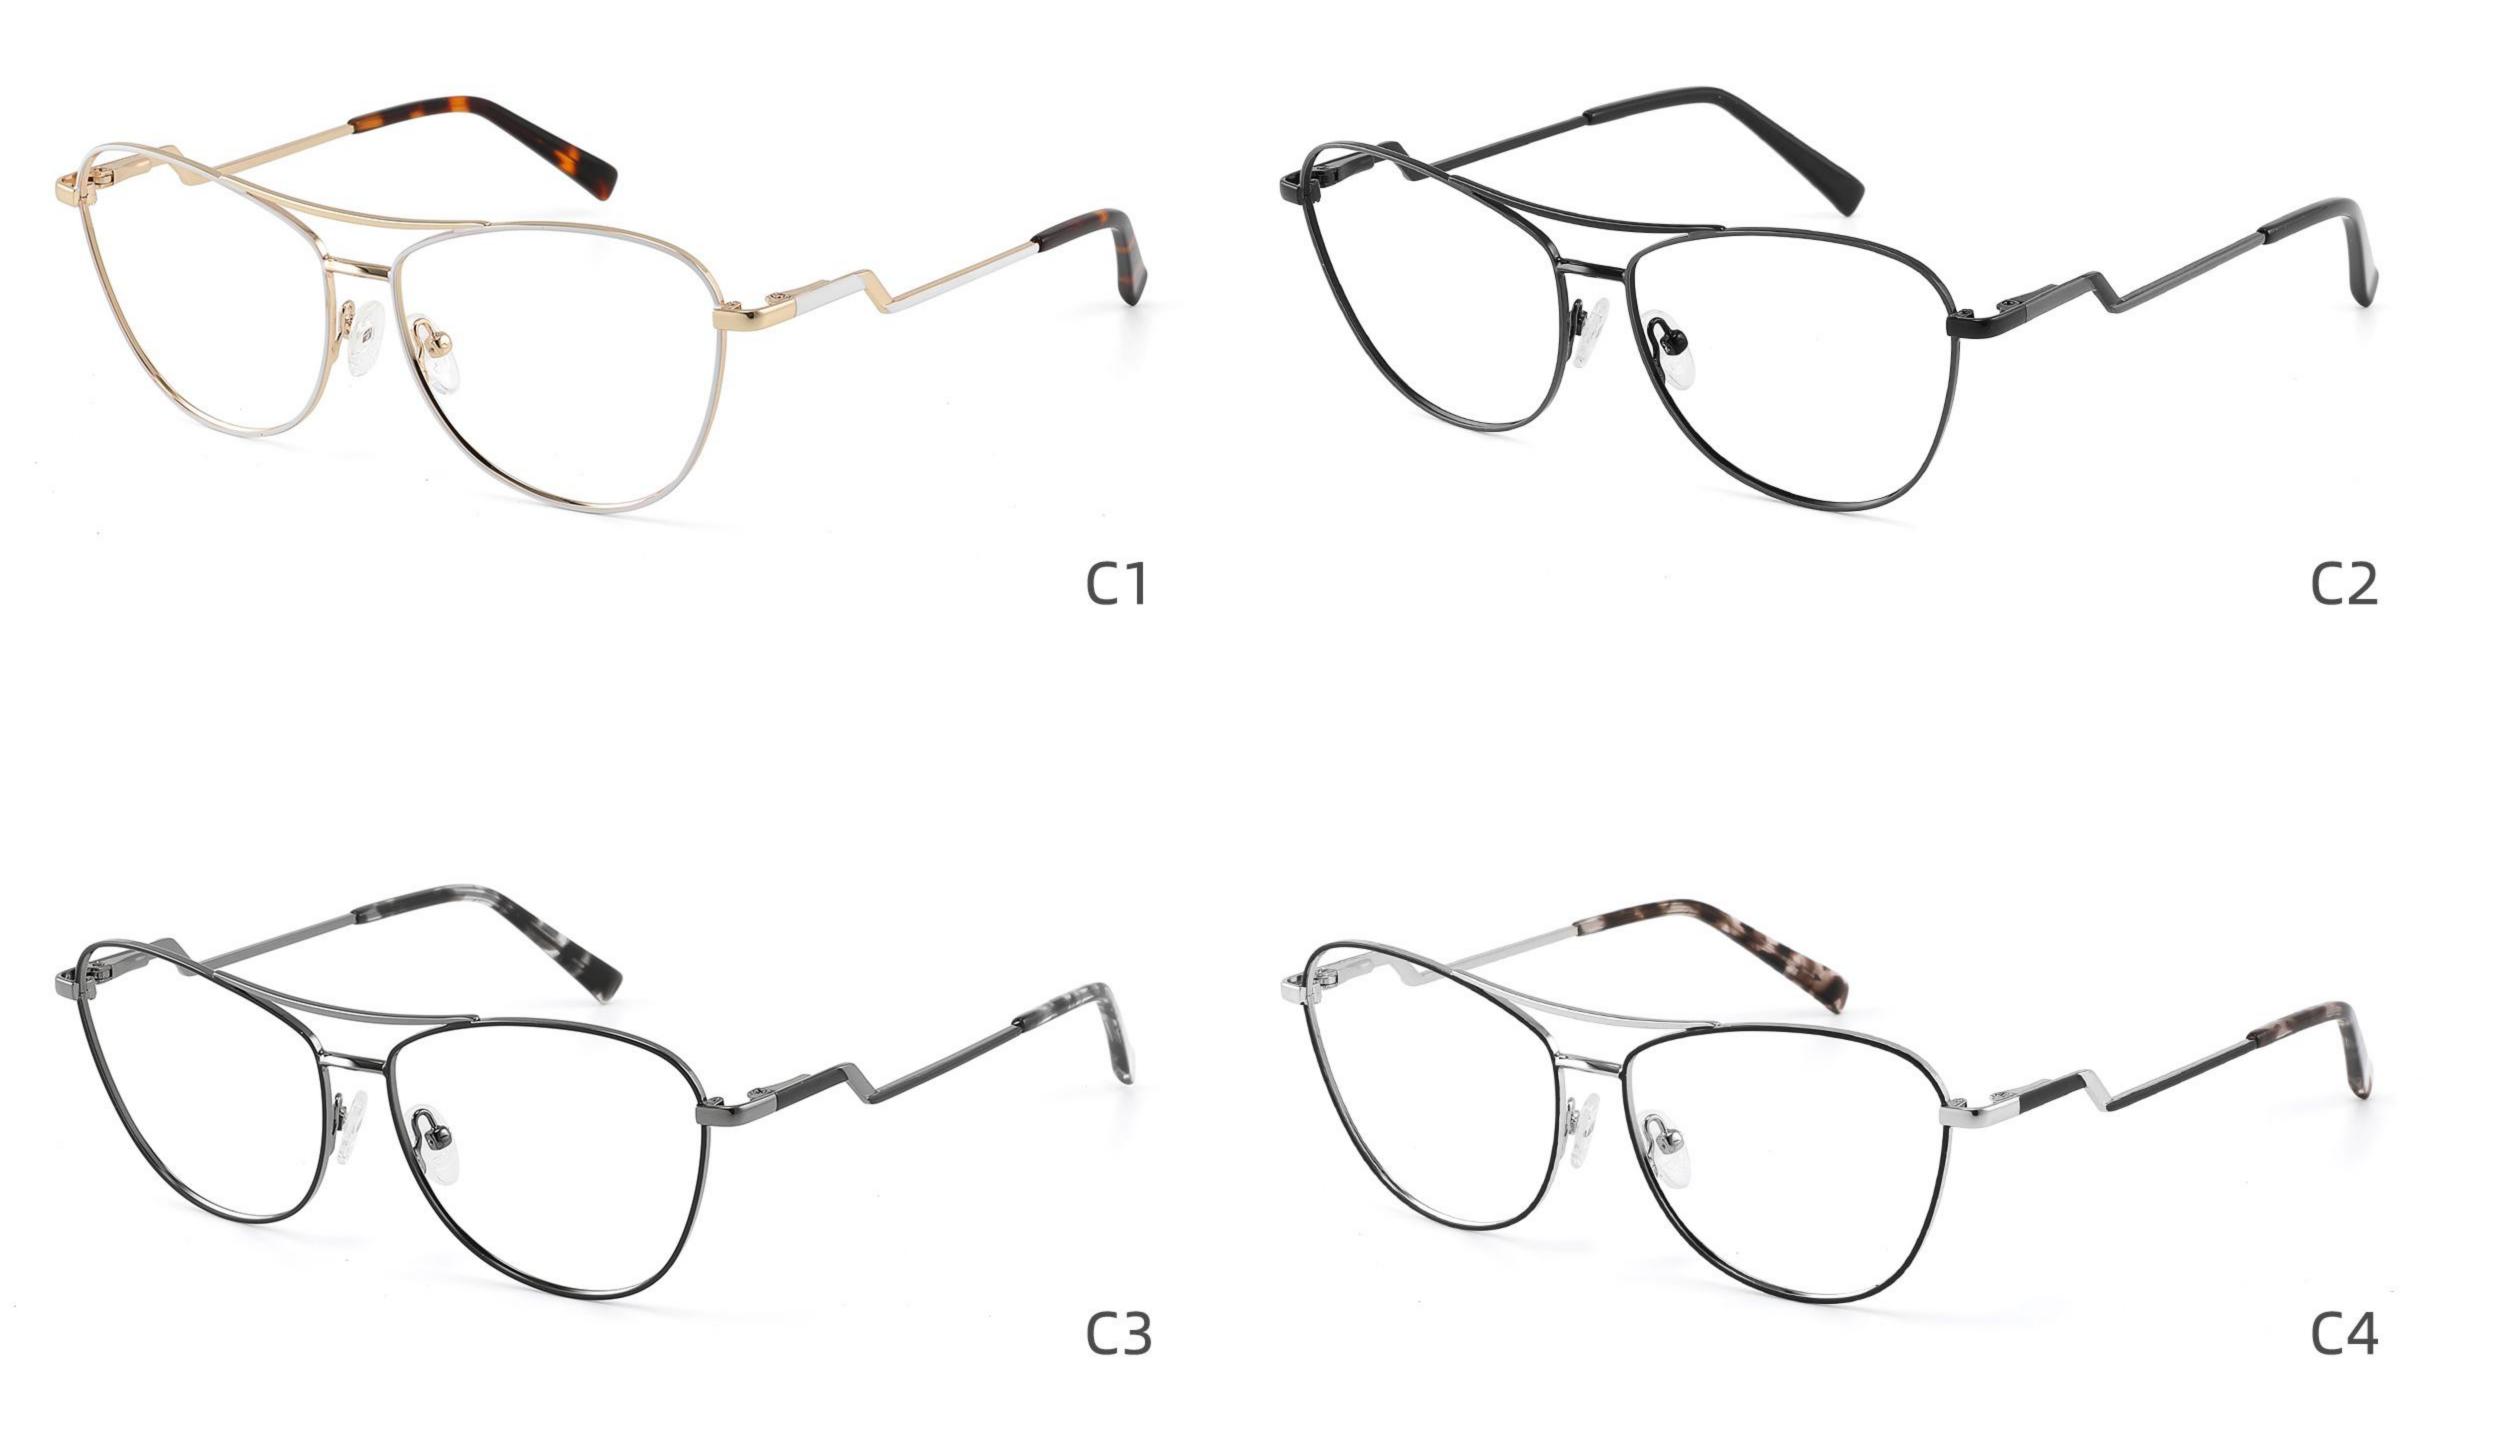

## Model:GL0036

## Size:53-17-135

#### COLOR DISPLAY

### Size:54-17-140

#### COLOR DISPLAY

C1

-------

\_\_\_\_\_

-----