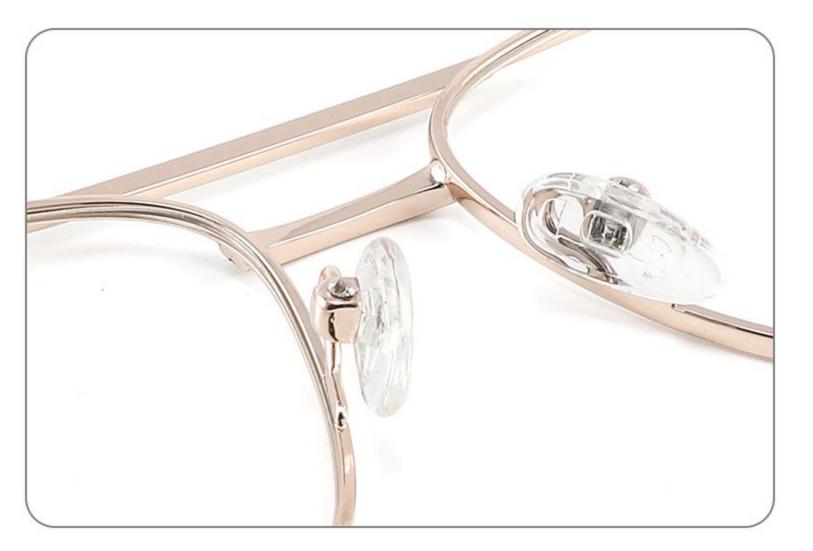

## Modle:8878 Size:54 18-142















## Modle:8883 Size:54 15-145

















## Modle:9199 Size:60 12-145















## Modle:GL8871 Size:55 12-145















## Modle:GL9213 Size:47 19-142























## Model:20002

## Size:53-19-145











-----

## Model:GL0036

## Size:53-17-135





#### COLOR DISPLAY











### Size:54-17-140

#### COLOR DISPLAY



C1



-------













\_\_\_\_\_









-----

## Model:GL8184

### Size:53-17-145









#### COLOR DISPLAY













-----

## Model:GL8400

### Size:52-17-140

#### COLOR DISPLAY















-----

## Model:GL8451

Size:54-16-140









## Size:57-15-145

C2

#### COLOR DISPLAY















\_\_\_\_\_











#### COLOR DISPLAY











C4

#### COLOR DISPLAY











-----



#### COLOR DISPLAY









### Size:53-18-140

#### COLOR DISPLAY





-----









#### COLOR DISPLAY











#### COLOR DISPLAY





C1



C4

C2







### Size:57-18-145

#### COLOR DISPLAY





C1











### Size:54-18-140

#### COLOR DISPLAY





C1















## Size:54-18-140

#### COLOR DISPLAY





C1













## Size:52-16-140

#### COLOR DISPLAY





------

C1















## Size:52-18-140

#### COLOR DISPLAY





-----

C1





C3









\_\_\_\_\_

### COLOR DISPLAY



Size:45-19-140



Model:GL8836













-----

### COLOR DISPLAY

# Model:GL8837

Size:47-17-147

























------

























------













Size:47-17-145

### COLOR DISPLAY













-----

## Size:50-20-145











-----

### Size: