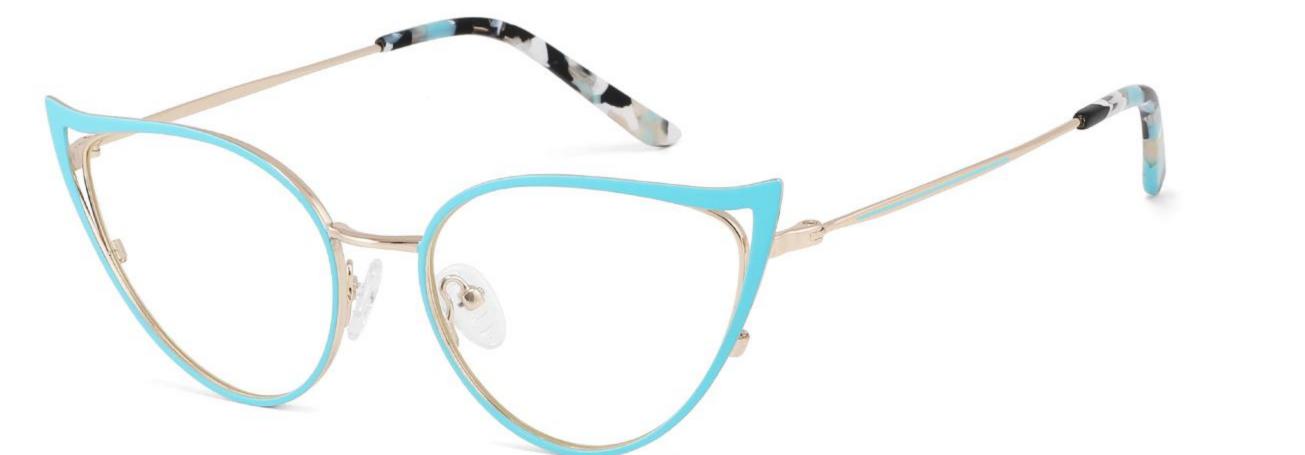

C2

### COLOR DISPLAY







C5







# Model:GL8910

## Size:55-16-142











# Size:56-17-145

### COLOR DISPLAY





------

C2











### COLOR DISPLAY

# Model:GL8912

Size:54-17-142









# Size:50-22-142

## COLOR DISPLAY





## **C**3















\_\_\_\_\_

# Model:GL8916

## Size:57-18-145











## Size:54-21-142

#### COLOR DISPLAY





\_\_\_\_\_

C1





C2











\_\_\_\_\_

# Model:GL8931

## Size:48-21-140

#### COLOR DISPLAY



C1









# Model:GL8932

## Size:56-18-145









### COLOR DISPLAY

















\_\_\_\_\_

# Model:GL8943

# Size:34-30-135

C4

### COLOR DISPLAY





С3







## COLOR DISPLAY





-----







-----

# Size:50-18-140

## COLOR DISPLAY



C5







## Size:46-21-137









-----

# Size:53-18-140











## COLOR DISPLAY









C4

### COLOR DISPLAY











\_\_\_\_\_











## COLOR DISPLAY











### COLOR DISPLAY











-----

## COLOR DISPLAY









# Model:GL9138

Size:46-20-145









Size:40-27-140













## COLOR DISPLAY

\_\_\_\_\_









### COLOR DISPLAY



C5







C4

### COLOR DISPLAY











### COLOR DISPLAY









\_\_\_\_\_













### COLOR DISPLAY











### COLOR DISPLAY





C1











# Model:GL9165

Size:52-17-142









#### COLOR DISPLAY









# Model:GL9169

## Size:50-21-140











.....









-------

# Model:GL9176

## Size:47-21-145









\_\_\_\_\_

#### COLOR DISPLAY









# Model:GL9183

Size:54-17-142









# Model:GL9185

Size:54-17-140









-----









#### COLOR DISPLAY