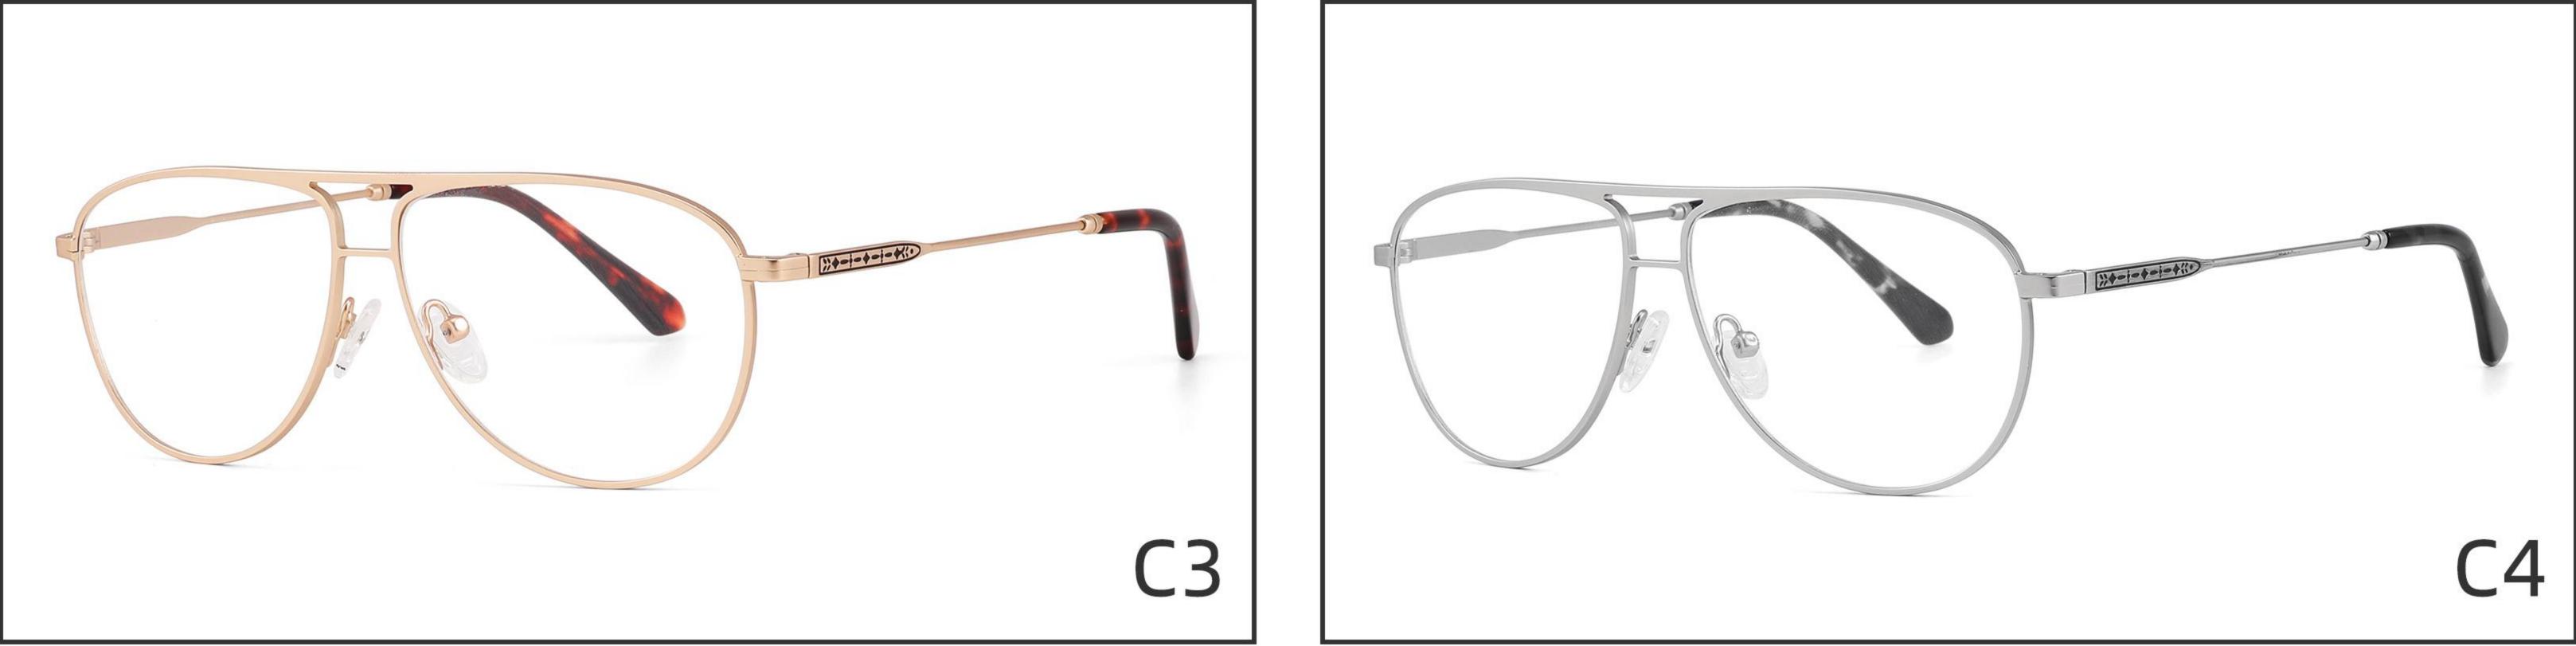

#### COLOR DISPLAY







## Model: GL8917

## Size: 54 🗆 17-139



DETAIL DISPLAY









## Model: GL8942

## Size: 39 29-140



DETAIL DISPLAY







## Model: GL8946

## Size: 55 🗆 16-142



DETAIL DISPLAY







## Model: GL8948

## Size: 46 🗆 22-138



DETAIL DISPLAY



#### COLOR DISPLAY







**C3** 

## Model: GL8951

## Size: 52 🗆 17-135



DETAIL DISPLAY



#### COLOR DISPLAY





## Model: GL8959

## Size: 52 🗆 18-144

\_\_\_\_\_



DETAIL DISPLAY



#### COLOR DISPLAY





## Model: GL8960

## Size: 52 🗆 18-142



DETAIL DISPLAY







## Model: GL8962

## Size: 55 🗆 18-140



DETAIL DISPLAY







## Modle:8878 Size:54 18-142















## Modle:8883 Size:54 15-145

















## Modle:9199 Size:60 12-145















## Modle:GL8871 Size:55 12-145















## Modle:GL9213 Size:47 19-142























## Model:20002

## Size:53-19-145











-----

## Model:GL0036

## Size:53-17-135





#### COLOR DISPLAY











### Size:54-17-140

#### COLOR DISPLAY



C1



-------













\_\_\_\_\_









-----

## Model:GL8184

### Size:53-17-145









#### COLOR DISPLAY













-----

## Model:GL8400

### Size:52-17-140

#### COLOR DISPLAY















-----

## Model:GL8451

Size:54-16-140









## Size:57-15-145

C2

#### COLOR DISPLAY















\_\_\_\_\_











#### COLOR DISPLAY











C4

#### COLOR DISPLAY











-----



#### COLOR DISPLAY









### Size:53-18-140

#### COLOR DISPLAY





-----









#### COLOR DISPLAY











#### COLOR DISPLAY





C1



C4

C2







### Size