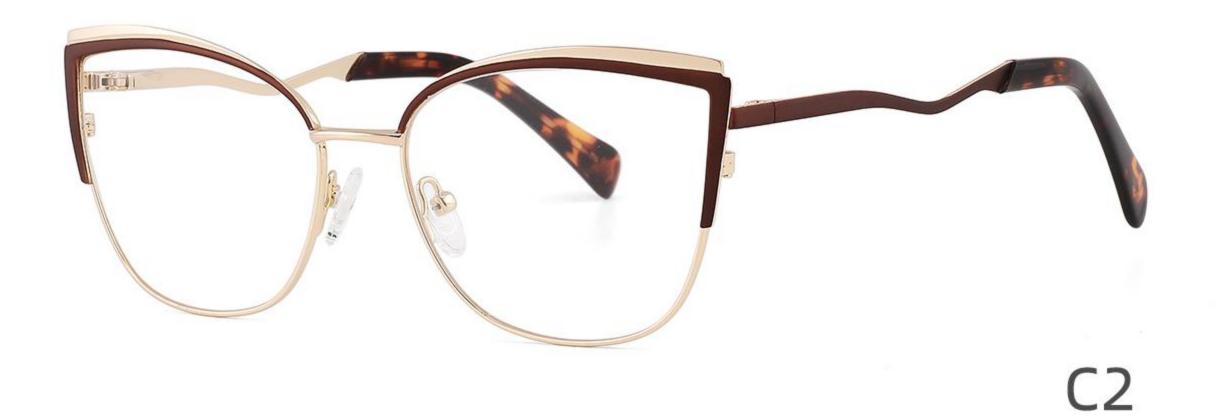

## Model:GL8451

Size:54-16-140

## Size:57-15-145

C2

#### COLOR DISPLAY

\_\_\_\_\_