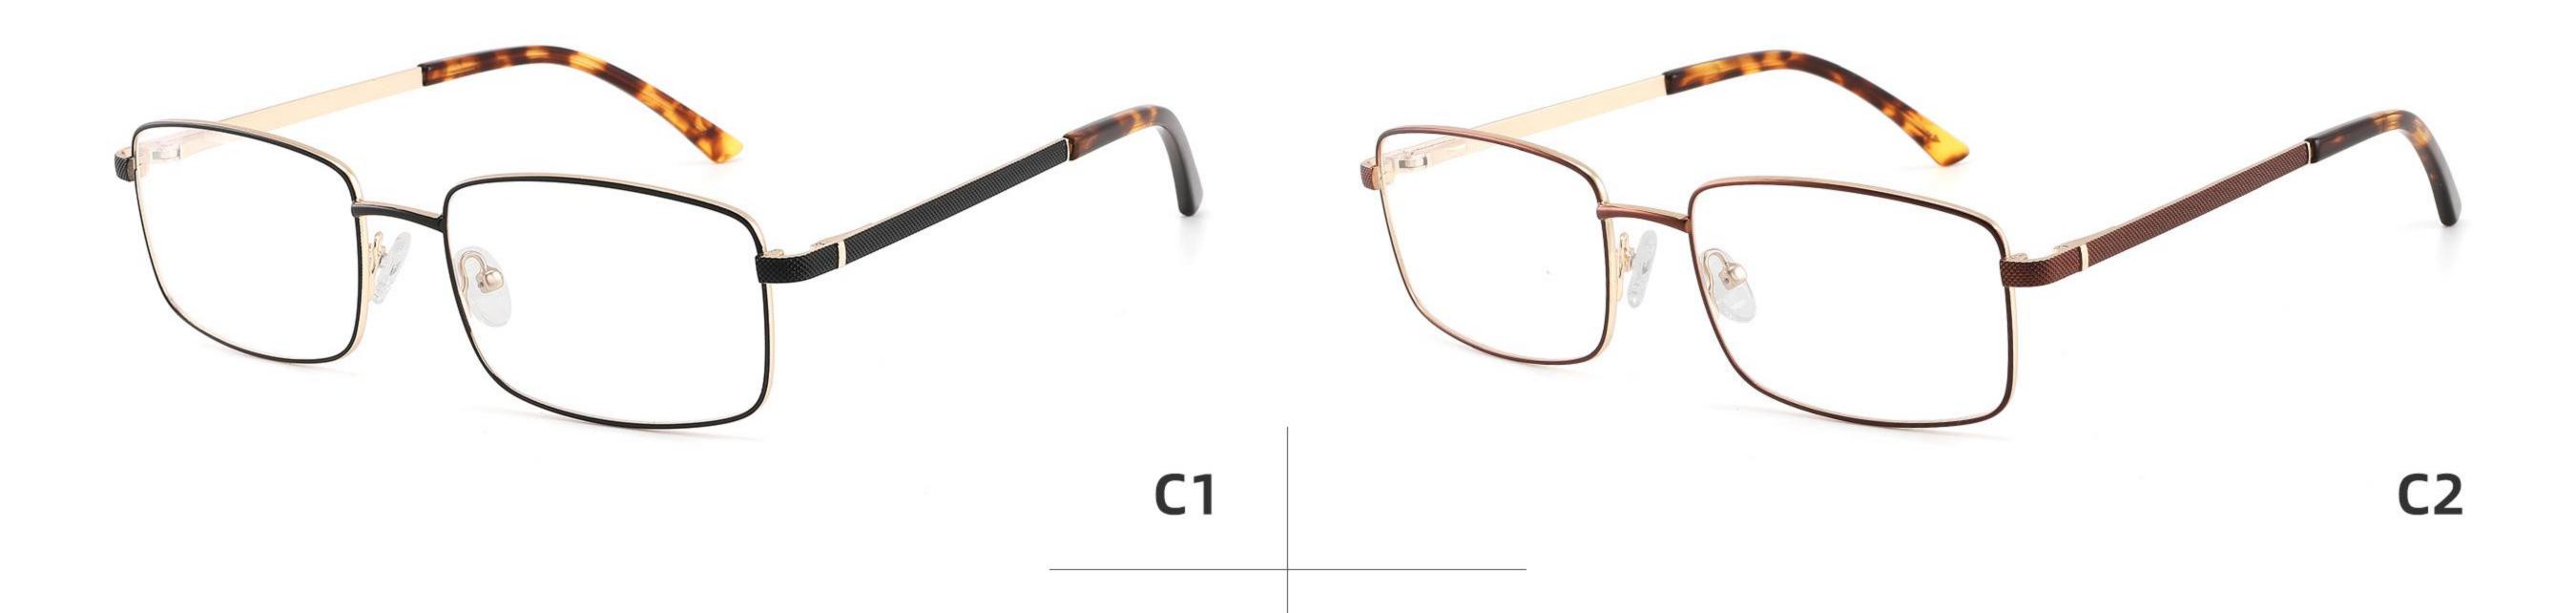

## Model: GL8868

## Size: 53 🗆 17-138



DETAIL DISPLAY



#### COLOR DISPLAY





## Model: GL8882

## Size: 57 🗆 17-140



DETAIL DISPLAY



#### COLOR DISPLAY







## Model: GL8917

## Size: 54 🗆 17-139



DETAIL DISPLAY









## Model: GL8942

## Size: 39 29-140



DETAIL DISPLAY







## Model: GL8946

## Size: 55 🗆 16-142



DETAIL DISPLAY







## Model: GL8948

## Size: 46 🗆 22-138



DETAIL DISPLAY



#### COLOR DISPLAY







**C3** 

## Model: GL8951

## Size: 52 🗆 17-135



DETAIL DISPLAY



#### COLOR DISPLAY





## Model: GL8959

## Size: 52 🗆 18-144

\_\_\_\_\_



DETAIL DISPLAY



#### COLOR DISPLAY





## Model: GL8960

## Size: 52 🗆 18-142



DETAIL DISPLAY







## Model: GL8962

## Size: 55 🗆 18-140



DETAIL DISPLAY







## Modle:8878 Size:54 18-142















## Modle:8883 Size:54 15-145

















## Modle:9199 Size:60 12-145















## Modle:GL8871 Size:55 12-145















## Modle:GL9213 Size:47 19-142























## Model:20002

## Size:53-19-145











-----

## Model:GL0036

## Size:53-17-135





#### COLOR DISPLAY











### Size:54-17-140

#### COLOR DISPLAY



C1



-------













\_\_\_\_\_









-----

## Model:GL8184

### Size:53-17-145









#### COLOR DISPLAY













-----

## Model:GL8400

### Size:52-17-140

#### COLOR DISPLAY















-----

## Model:GL8451

Size:54-16-140









## Size:57-15-145

C2

#### COLOR DISPLAY















\_\_\_\_\_











#### COLOR DISPLAY











C4

#### COLOR DISPLAY