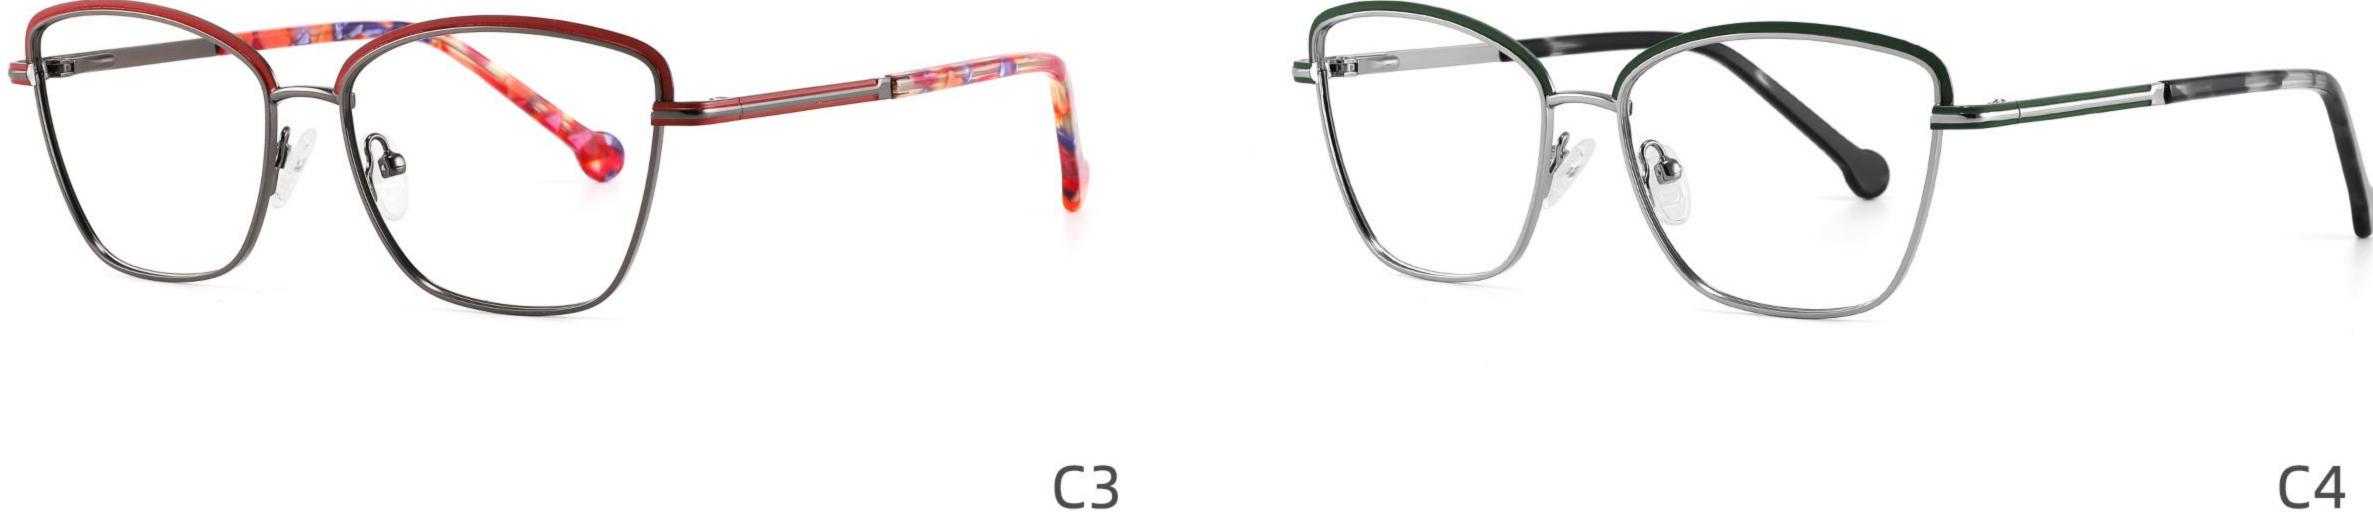

## Model:GL8451

Size:54-16-140

## Size:57-15-145

C2

#### COLOR DISPLAY

\_\_\_\_\_

#### COLOR DISPLAY

C4