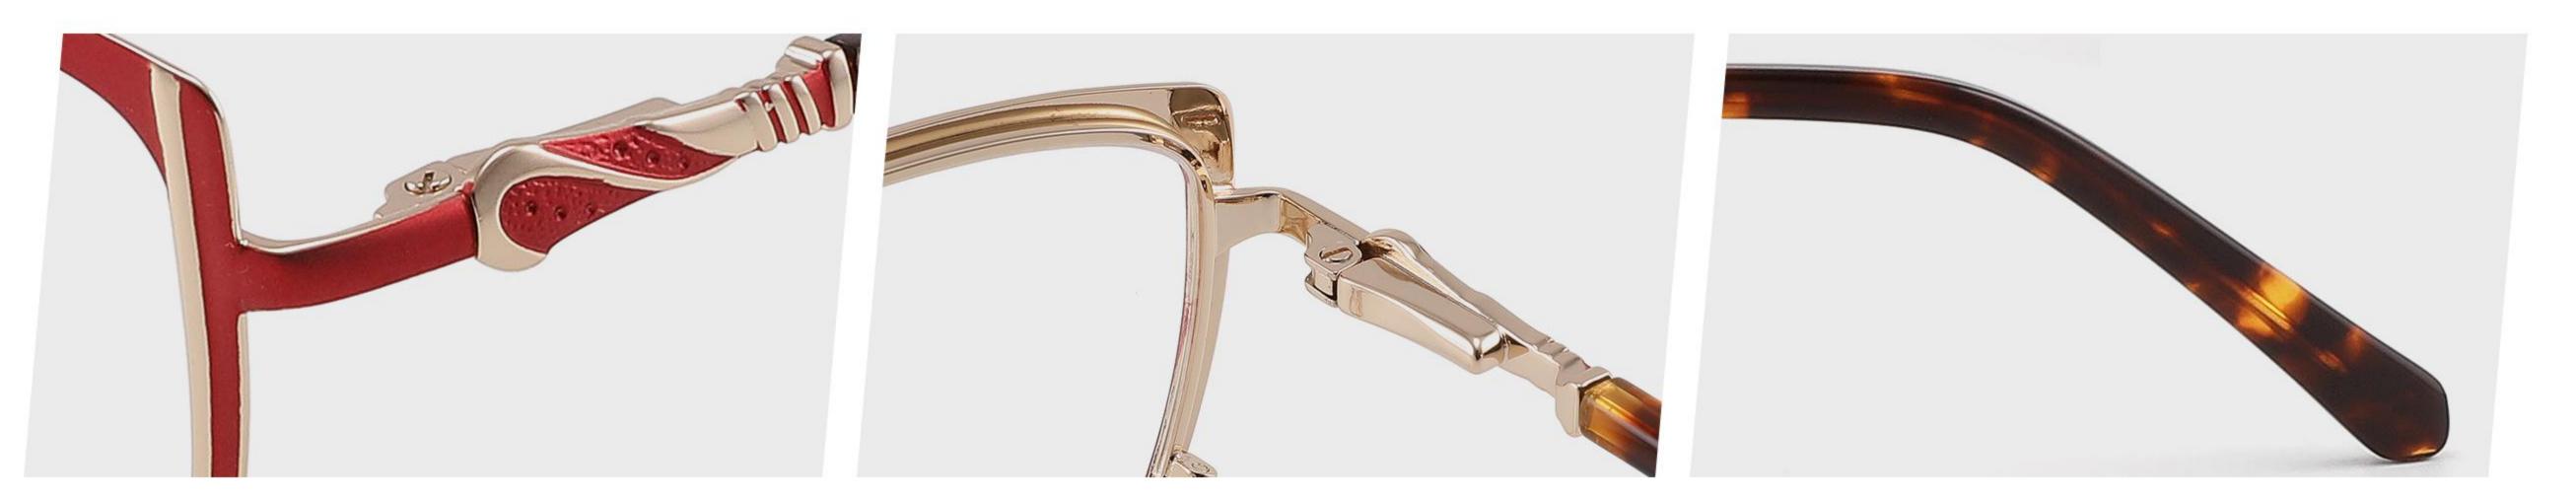

## Model: GL8868

## Size: 53 🗆 17-138



DETAIL DISPLAY



#### COLOR DISPLAY





## Model: GL8882

## Size: 57 🗆 17-140



DETAIL DISPLAY



#### COLOR DISPLAY







## Model: GL8917

## Size: 54 🗆 17-139



DETAIL DISPLAY









## Model: GL8942

## Size: 39 29-140



DETAIL DISPLAY







## Model: GL8946

## Size: 55 🗆 16-142



DETAIL DISPLAY







## Model: GL8948

## Size: 46 🗆 22-138



DETAIL DISPLAY



#### COLOR DISPLAY







**C3** 

## Model: GL8951

## Size: 52 🗆 17-135



DETAIL DISPLAY



#### COLOR DISPLAY





## Model: GL8959

## Size: 52 🗆 18-144

\_\_\_\_\_



DETAIL DISPLAY



#### COLOR DISPLAY





## Model: GL8960

## Size: 52 🗆 18-142



DETAIL DISPLAY







## Model: GL8962

## Size: 55 🗆 18-140



DETAIL DISPLAY







## Modle:8878 Size:54 18-142















## Modle:8883 Size:54 15-145

















## Modle:9199 Size:60 12-145















## Modle:GL8871 Size:55 12-145















## Modle:GL9213 Size:47 19-142























## Model:20002

## Size:53-19