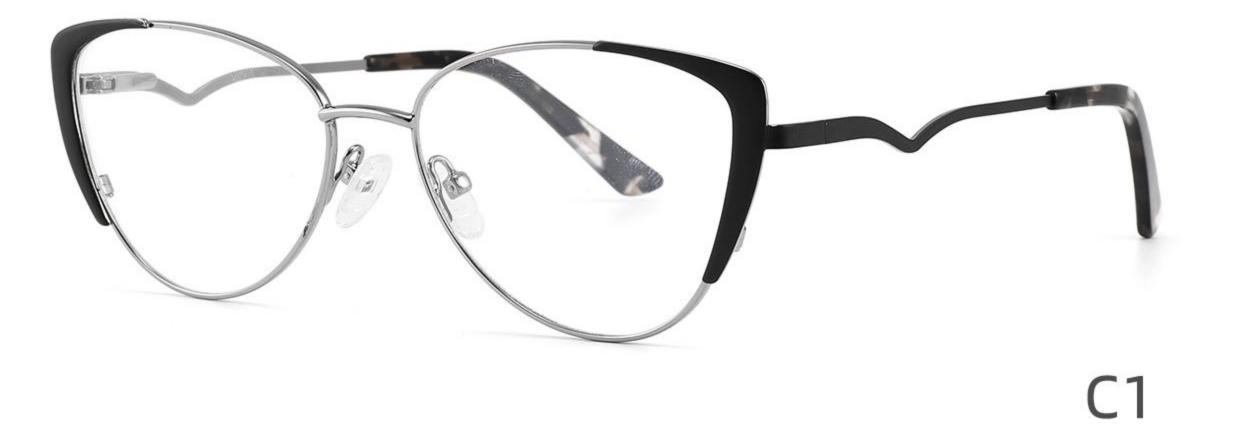

Model:GL8860

Size:43-22-140









### Size:39-27-145









------





-----





C4

### COLOR DISPLAY











\_\_\_\_\_

## Model:GL8864

# Size:52-20-145





-----





#### COLOR DISPLAY





C3







### Size:55-12-145

#### COLOR DISPLAY



C1

















#### COLOR DISPLAY



























#### COLOR DISPLAY













C1







C3









C3













C3









## Size:50-19-140

### COLOR DISPLAY











\_\_\_\_\_

# Model:GL8889

Size:54-18-142

C2











C2

#### COLOR DISPLAY





------







#### COLOR DISPLAY



C1













-----









### COLOR DISPLAY





------









## Size:51-18-142













C2

### COLOR DISPLAY







C5







# Model:GL8910

## Size:55-16-142











# Size:56-17-145

### COLOR DISPLAY





------

C2











### COLOR DISPLAY

# Model:GL8912

Size:54-17-142









# Size:50-22-142

## COLOR DISPLAY





## **C**3















\_\_\_\_\_

# Model:GL8916

## Size:57-18-145











## Size:54-21-142

#### COLOR DISPLAY





\_\_\_\_\_

C1





C2











\_\_\_\_\_

# Model:GL8931

## Size:48-21-140

#### COLOR DISPLAY



C1









# Model:GL8932

## Size:56-18-145









### COLOR DISPLAY

















\_\_\_\_\_

# Model:GL8943

# Size:34-30-135

C4

### COLOR DISPLAY





С3







## COLOR DISPLAY





-----







-----

# Size:50-18-140

## COLOR DISPLAY



C5







## Size:46-21-137









-----

# Size:53-18-140











## COLOR DISPLAY









C4

### COLOR DISPLAY











\_\_\_\_\_











## COLOR DISPLAY











### COLOR DIS