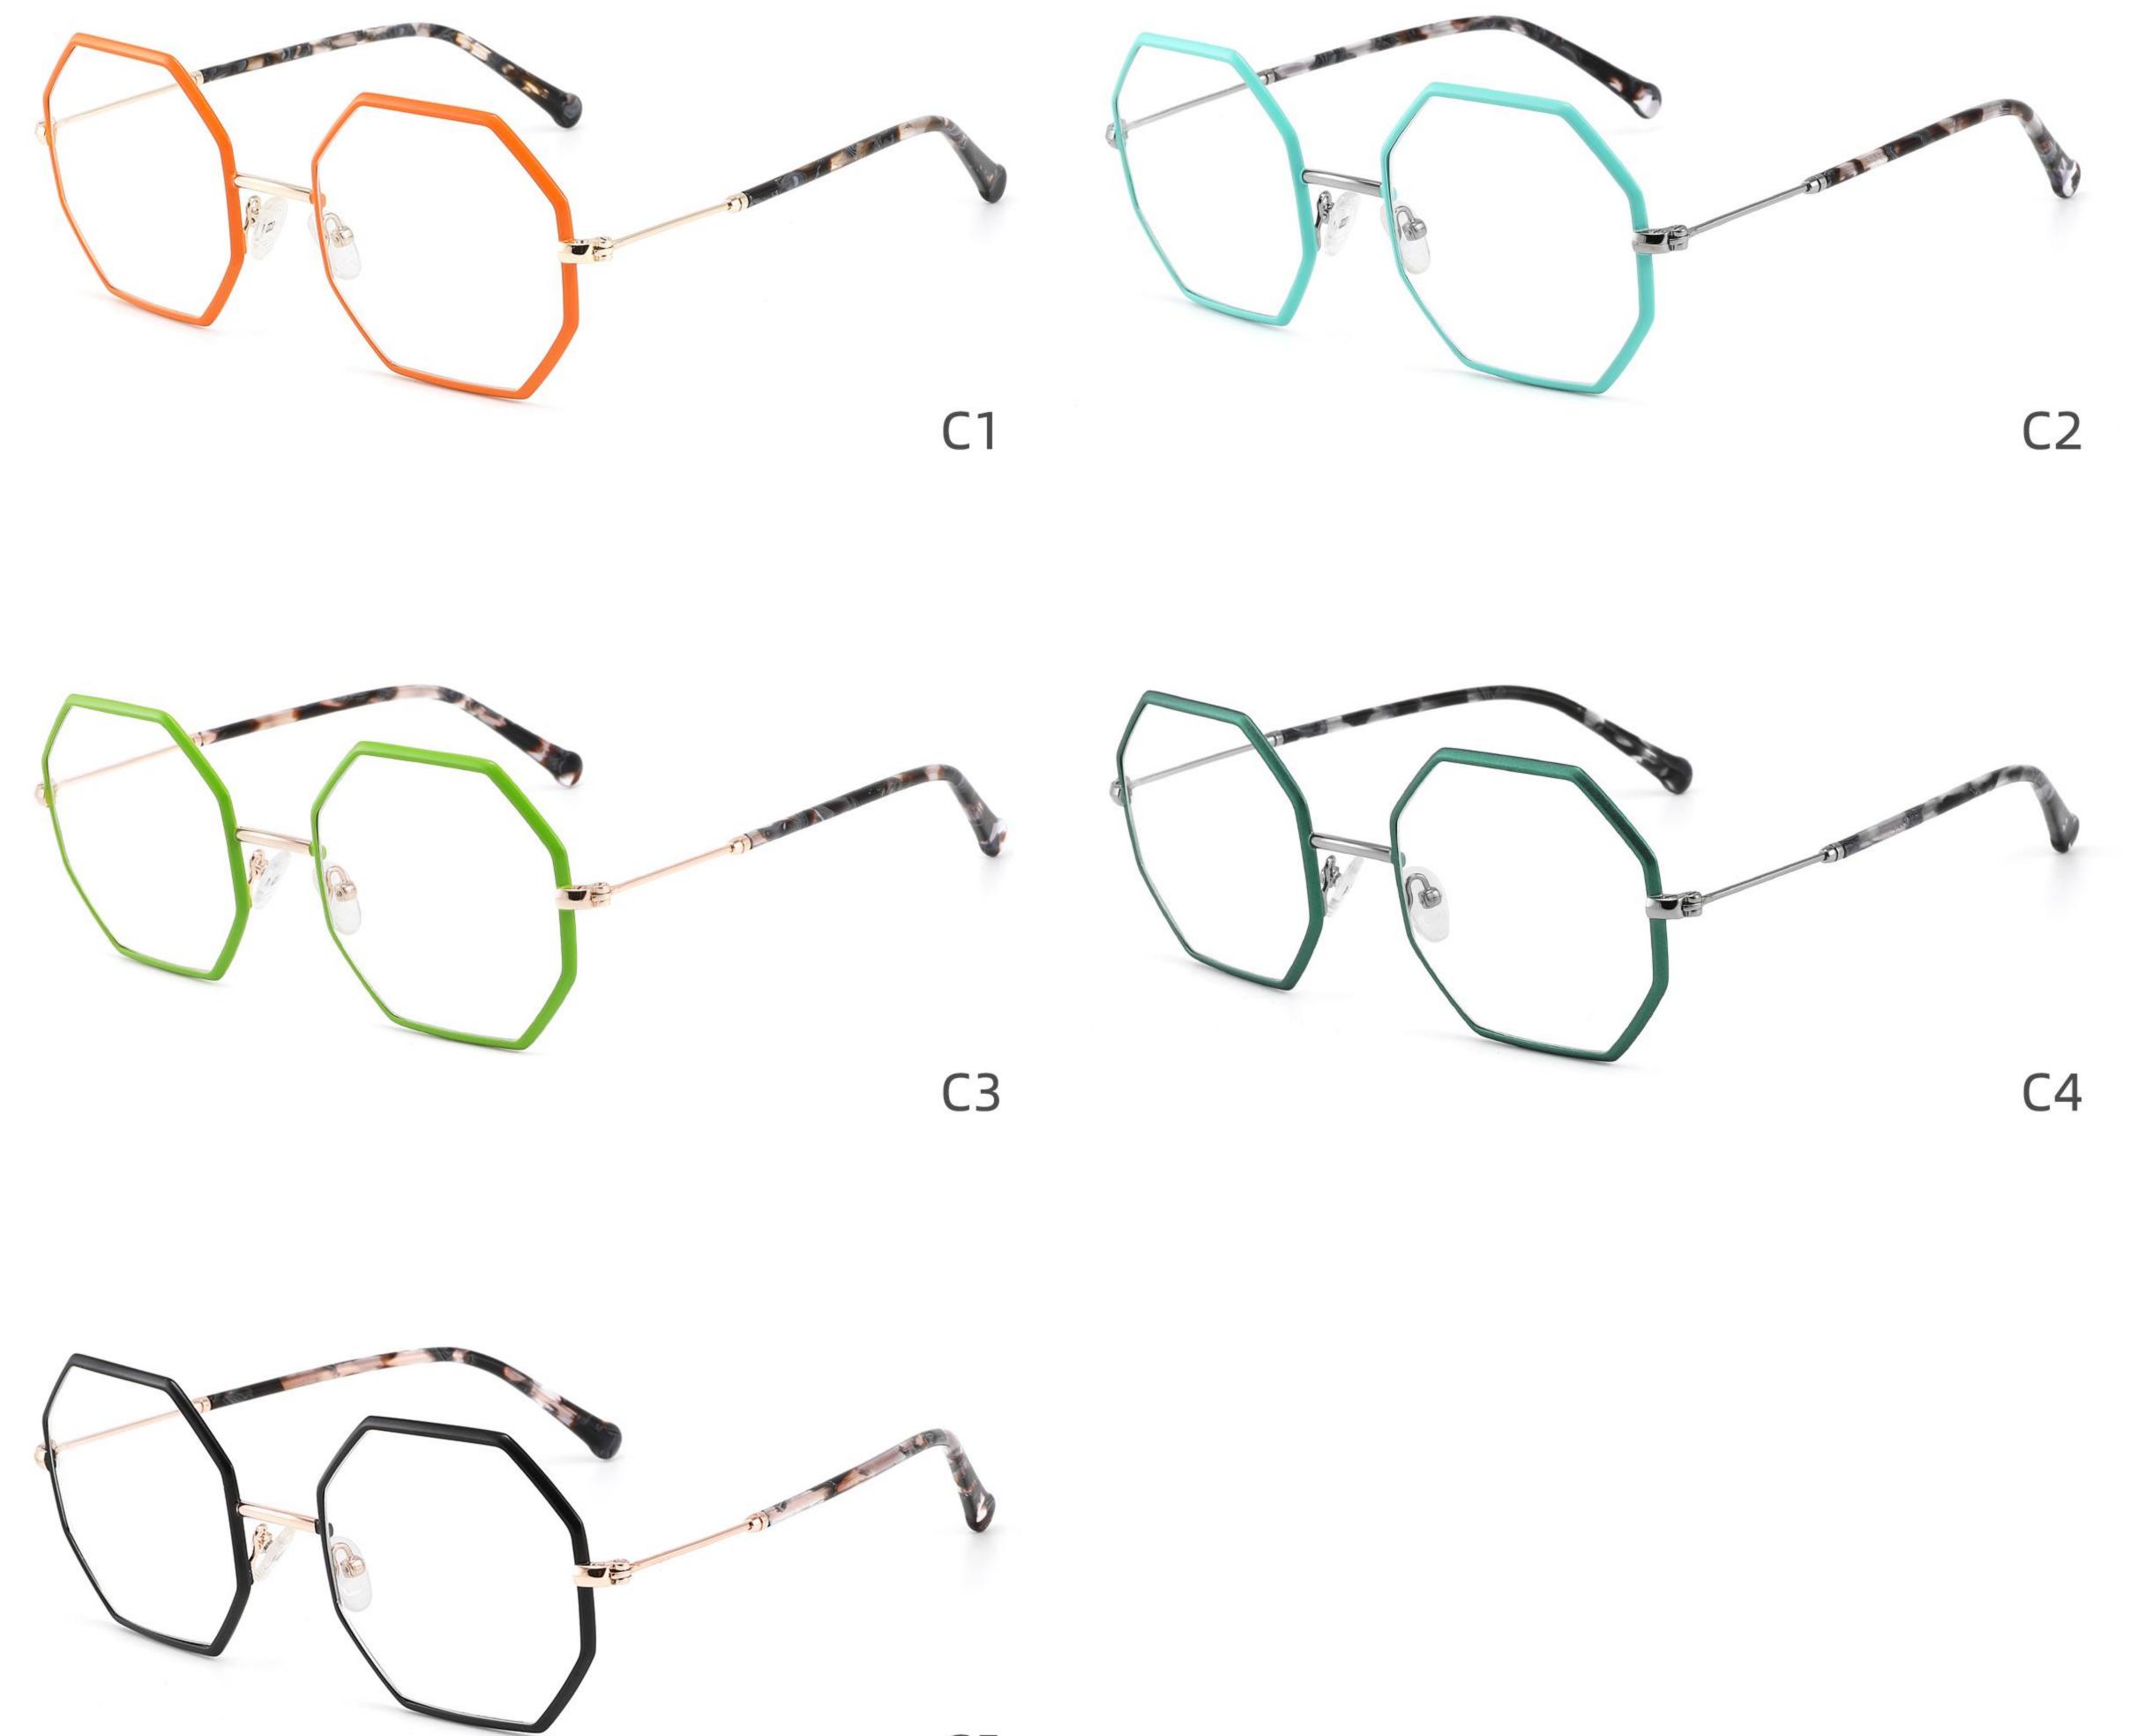

16

## Size:57-18-145











## Size:54-21-142

#### COLOR DISPLAY





\_\_\_\_\_

C1





C2











\_\_\_\_\_

# Model:GL8931

## Size:48-21-140

#### COLOR DISPLAY



C1









# Model:GL8932

## Size:56-18-145









### COLOR DISPLAY

















\_\_\_\_\_

# Model:GL8943

# Size:34-30-135

C4

### COLOR DISPLAY





С3







## COLOR DISPLAY





-----







-----

# Size:50-18-140

## COLOR DISPLAY



C5







## Size:46-21-137









-----

# Size:53-18-140











## COLOR DISPLAY









C4

### COLOR DISPLAY











\_\_\_\_\_











## COLOR DISPLAY











### COLOR DISPLAY











-----

## COLOR DISPLAY









# Model:GL9138

Size:46-20-145









Size:40-27-140













## COLOR DISPLAY

\_\_\_\_\_









### COLOR DISPLAY



C5







C4

### COLOR DISPLAY











### COLOR DISPLAY









\_\_\_\_\_













### COLOR DISPLAY











### COLOR DISPLAY





C1











# Model:GL9165

Size:52-17-142









#### COLOR DISPLAY









# Model:GL9169

## Size:50-21-140











.....









-------

# Model:GL9176

## Size:47-21-145









\_\_\_\_\_

#### COLOR DISPLAY









# Model:GL9183

Size:54-17-142









# Model:GL9185

Size:54-17-140









-----









#### COLOR DISPLAY









# Model:GL9197

## Size:54-20-145





















## Model:GL9208

## Size:55-16-145

















# Model:GL9211

Size:47-22-142









\_\_\_\_\_









C2

#### COLOR DISPLAY





\_\_\_\_\_

C1











#### COLOR DISPLAY













# Model:GL9215

# Size:55-14-140