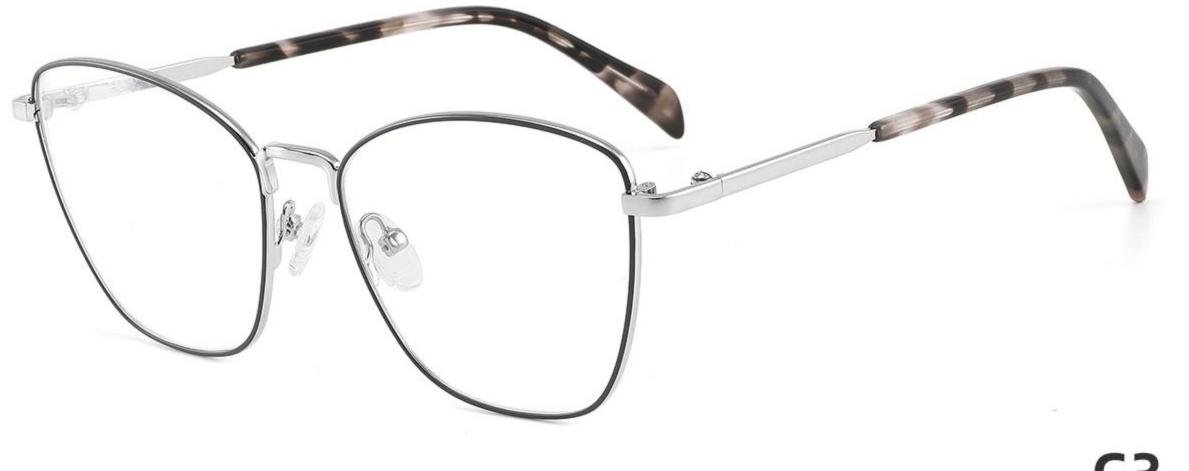

## Model: GL8868

## Size: 53 🗆 17-138



DETAIL DISPLAY



#### COLOR DISPLAY





## Model: GL8882

## Size: 57 🗆 17-140



DETAIL DISPLAY



#### COLOR DISPLAY







## Model: GL8917

## Size: 54 🗆 17-139



DETAIL DISPLAY









## Model: GL8942

## Size: 39 29-140



DETAIL DISPLAY







## Model: GL8946

## Size: 55 🗆 16-142



DETAIL DISPLAY







## Model: GL8948

## Size: 46 🗆 22-138



DETAIL DISPLAY



#### COLOR DISPLAY







**C3** 

## Model: GL8951

## Size: 52 🗆 17-135



DETAIL DISPLAY



#### COLOR DISPLAY





## Model: GL8959

## Size: 52 🗆 18-144

\_\_\_\_\_



DETAIL DISPLAY



#### COLOR DISPLAY





## Model: GL8960

## Size: 52 🗆 18-142



DETAIL DISPLAY







## Model: GL8962

## Size: 55 🗆 18-140



DETAIL DISPLAY







## Modle:8878 Size:54 18-142















## Modle:8883 Size:54 15-145

















## Modle:9199 Size:60 12-145















## Modle:GL8871 Size:55 12-145















## Modle:GL9213 Size:47 19-142























## Model:20002

## Size:53-19-145











-----

## Model:GL0036

## Size:53-17-135





#### COLOR DISPLAY











### Size:54-17-140

#### COLOR DISPLAY



C1



-------













\_\_\_\_\_









-----

## Model:GL8184

### Size:53-17-145









#### COLOR DISPLAY













-----

## Model:GL8400

### Size:52-17-140

#