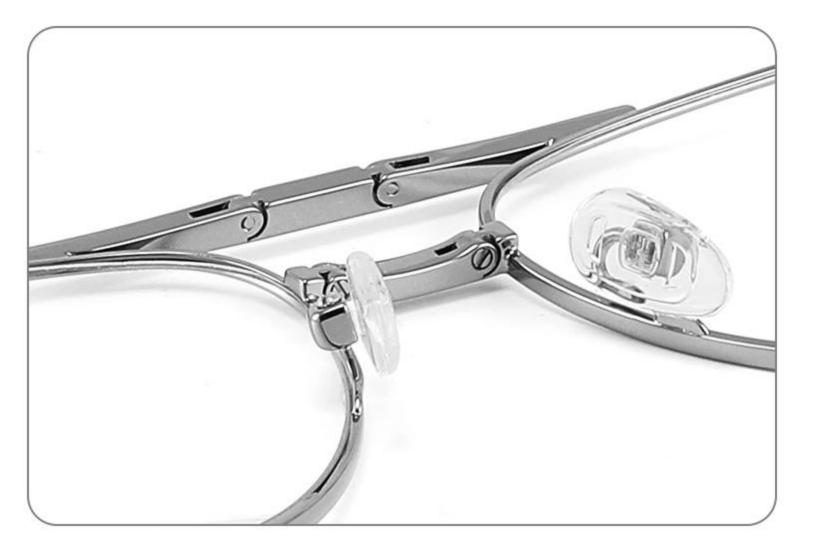

\_\_\_\_\_











## COLOR DISPLAY











### COLOR DISPLAY











-----

## COLOR DISPLAY









# Model:GL9138

Size:46-20-145









Size:40-27-140













## COLOR DISPLAY

\_\_\_\_\_









### COLOR DISPLAY



C5







C4

### COLOR DISPLAY











### COLOR DISPLAY









\_\_\_\_\_













### COLOR DISPLAY











### COLOR DISPLAY





C1











# Model:GL9165

Size:52-17-142









#### COLOR DISPLAY









# Model:GL9169

## Size:50-21-140











.....









-------

# Model:GL9176

## Size:47-21-145









\_\_\_\_\_

#### COLOR DISPLAY









# Model:GL9183

Size:54-17-142









# Model:GL9185

Size:54-17-140









-----









#### COLOR DISPLAY









# Model:GL9197

## Size:54-20-145





















## Model:GL9208

## Size:55-16-145

















# Model:GL9211

Size:47-22-142









\_\_\_\_\_









C2

#### COLOR DISPLAY





\_\_\_\_\_

C1











#### COLOR DISPLAY













# Model:GL9215

# Size:55-14-140









-------

## COLOR DISPLAY













\_\_\_\_\_









# Model:GL9223

# Size:53-21-140

C2

C4

#### COLOR DISPLAY



C1









# Model:GL9229

## Size:50-20-138

#### COLOR DISPLAY



C1





C2