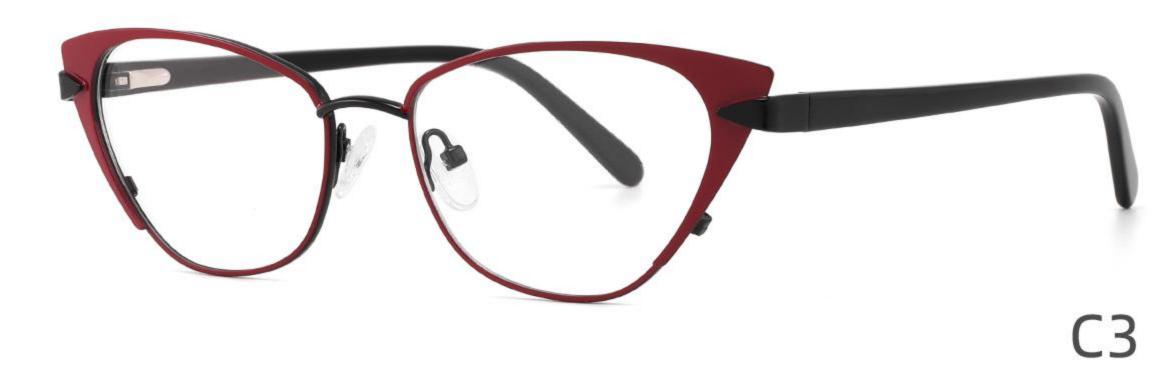

🗆 18-142



DETAIL DISPLAY







## Model: GL8962

## Size: 55 🗆 18-140



DETAIL DISPLAY







## Modle:8878 Size:54 18-142















## Modle:8883 Size:54 15-145

















## Modle:9199 Size:60 12-145















## Modle:GL8871 Size:55 12-145















## Modle:GL9213 Size:47 19-142























## Model:20002

## Size:53-19-145











-----

## Model:GL0036

## Size:53-17-135





#### COLOR DISPLAY











### Size:54-17-140

#### COLOR DISPLAY



C1



-------













\_\_\_\_\_









-----

## Model:GL8184

### Size:53-17-145









#### COLOR DISPLAY













-----

## Model:GL8400

### Size:52-17-140

#### COLOR DISPLAY















-----

## Model:GL8451

Size:54-16-140









## Size:57-15-145

C2

#### COLOR DISPLAY















\_\_\_\_\_











#### COLOR DISPLAY











C4

#### COLOR DISPLAY











-----



#### COLOR DISPLAY









### Size:53-18-140

#### COLOR DISPLAY





-----









#### COLOR DISPLAY











#### COLOR DISPLAY





C1



C4

C2







### Size:57-18-145

#### COLOR DISPLAY





C1











### Size:54-18-140

#### COLOR DISPLAY





C1















## Size:54-18-140

#### COLOR DISPLAY





C1













## Size:52-16-140

#### COLOR DISPLAY





------

C1















## Size:52-18-140

#### COLOR DISPLAY





-----

C1





C3









\_\_\_\_\_

### COLOR DISPLAY



Size:45-19-140



Model:GL8836













-----

### COLOR DISPLAY

# Model:GL8837

Size:47-17-147

























------

























------













Size: