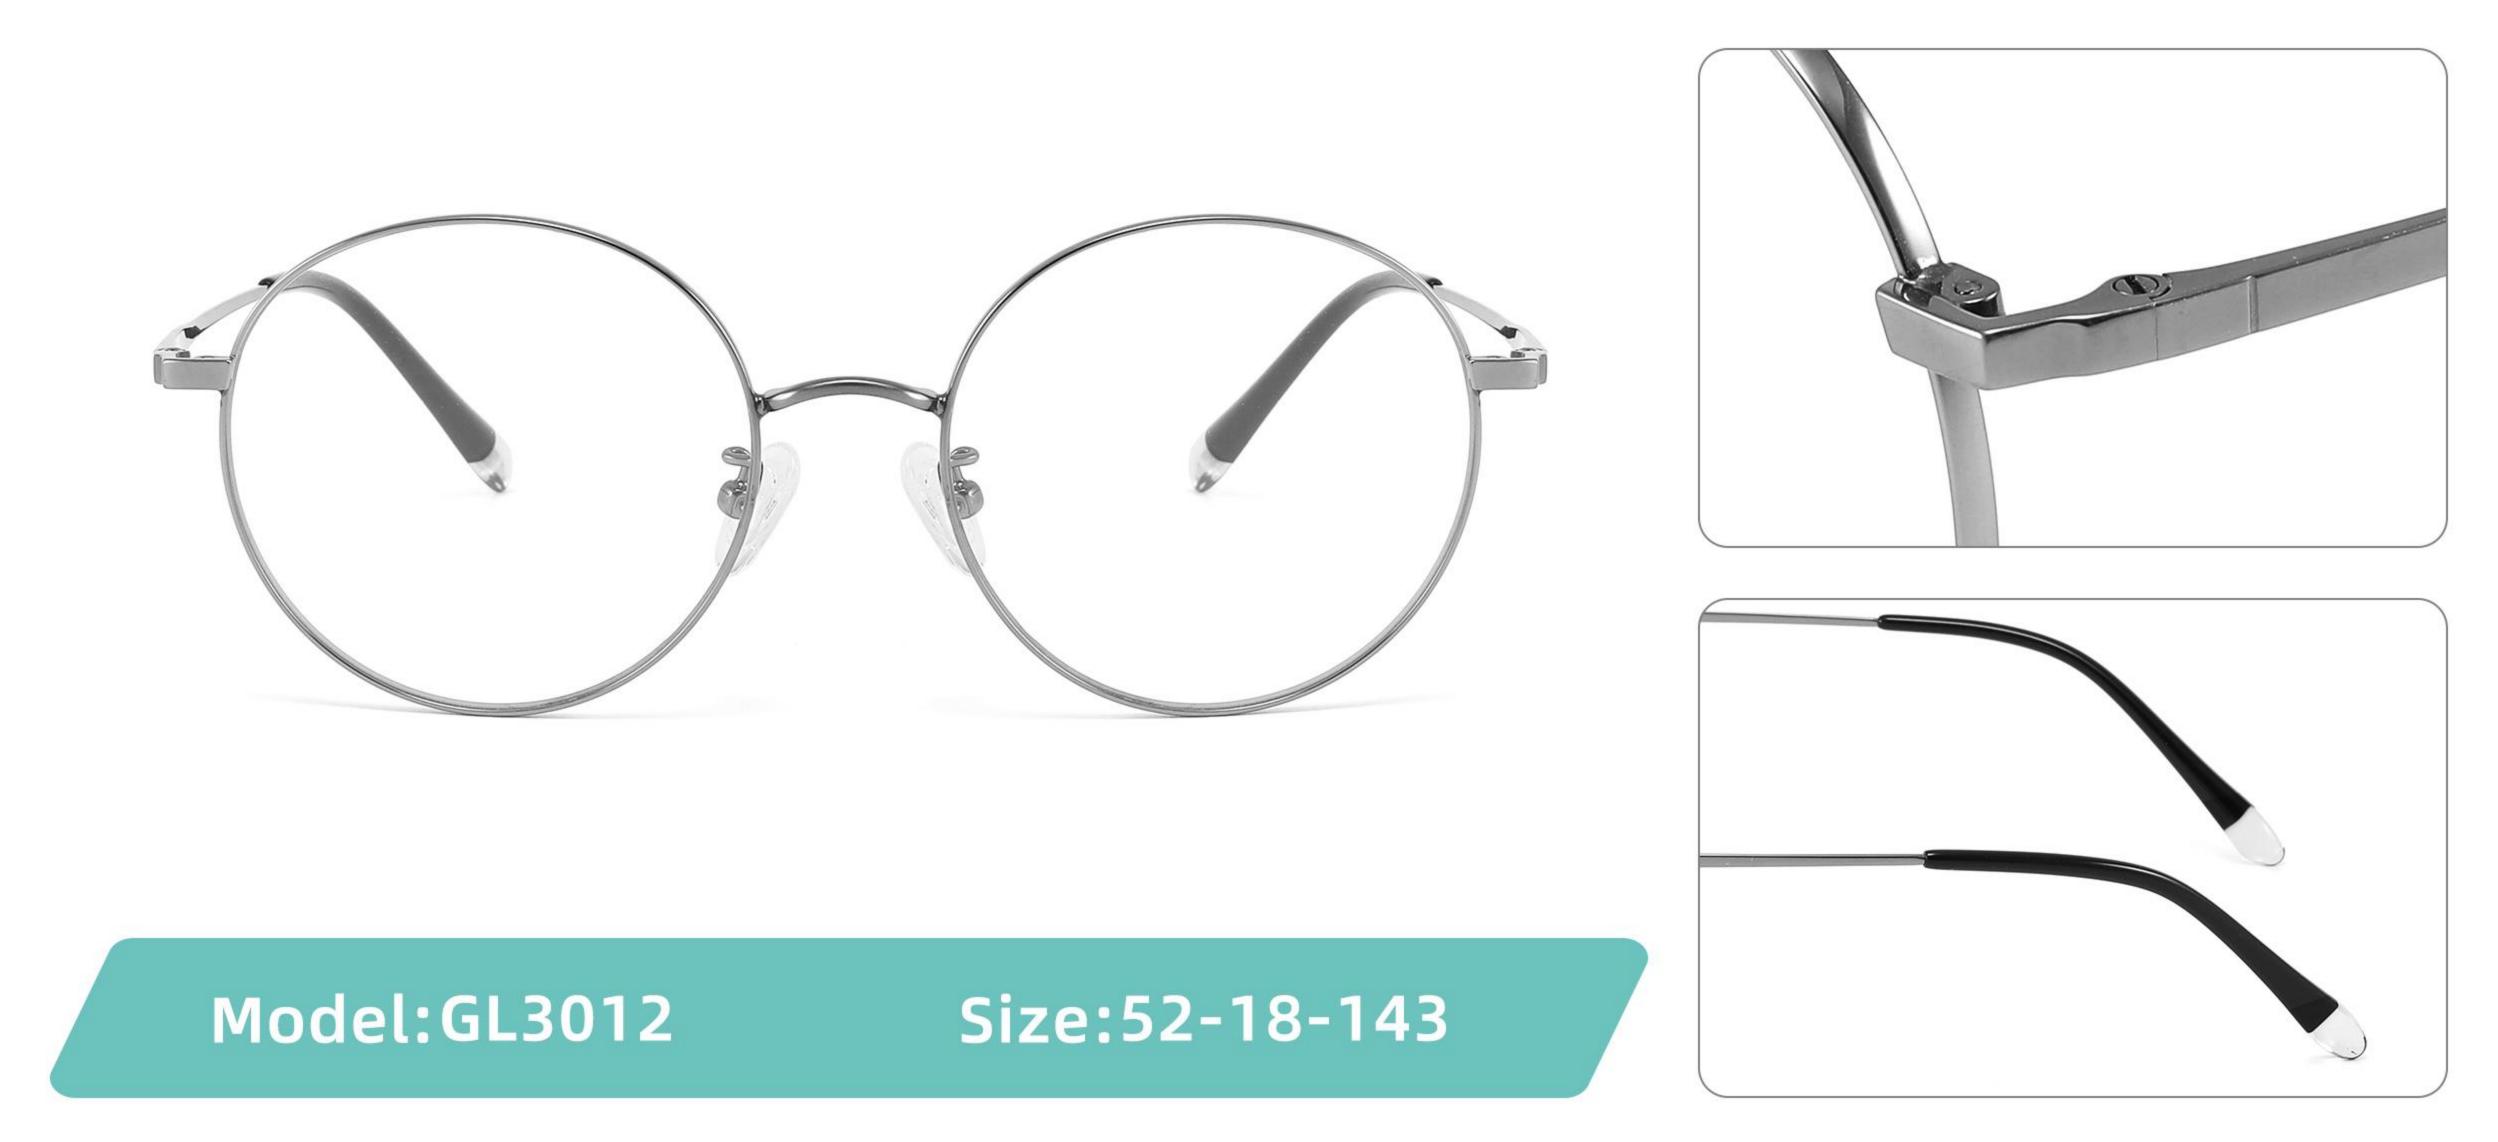

Y







## Model: GL8946

## Size: 55 🗆 16-142



DETAIL DISPLAY







## Model: GL8948

## Size: 46 🗆 22-138



DETAIL DISPLAY



#### COLOR DISPLAY







**C3** 

## Model: GL8951

## Size: 52 🗆 17-135



DETAIL DISPLAY



#### COLOR DISPLAY





## Model: GL8959

## Size: 52 🗆 18-144

\_\_\_\_\_



DETAIL DISPLAY



#### COLOR DISPLAY





## Model: GL8960

## Size: 52 🗆 18-142



DETAIL DISPLAY







## Model: GL8962

## Size: 55 🗆 18-140



DETAIL DISPLAY







## Modle:8878 Size:54 18-142















## Modle:8883 Size:54 15-145

















## Modle:9199 Size:60 12-145















## Modle:GL8871 Size:55 12-145















## Modle:GL9213 Size:47 19-142























## Model:20002

## Size:53-19-145











-----

## Model:GL0036

## Size:53-17-135





#### COLOR DISPLAY











### Size:54-17-140

#### COLOR DISPLAY



C1



-------













\_\_\_\_\_









-----

## Model:GL8184

### Size:53-17-145









#### COLOR DISPLAY













-----

## Model:GL8400

### Size:52-17-140

#### COLOR DISPLAY















-----

## Model:GL8451

Size:54-16-140









## Size:57-15-145

C2

#### COLOR DISPLAY















\_\_\_\_\_











#### COLOR DISPLAY











C4

#### COLOR DISPLAY











-----



#### COLOR DISPLAY









### Size:53-18-140

#### COLOR DISPLAY





-----









#### COLOR DISPLAY











#### COLOR DISPLAY





C1



C4

C2







### Size:57-18-145

#### COLOR DISPLAY





C1











### Size:54-18-140

#### COLOR DISPLAY





C1















## Size:54-18-140

#### COLOR DISPLA