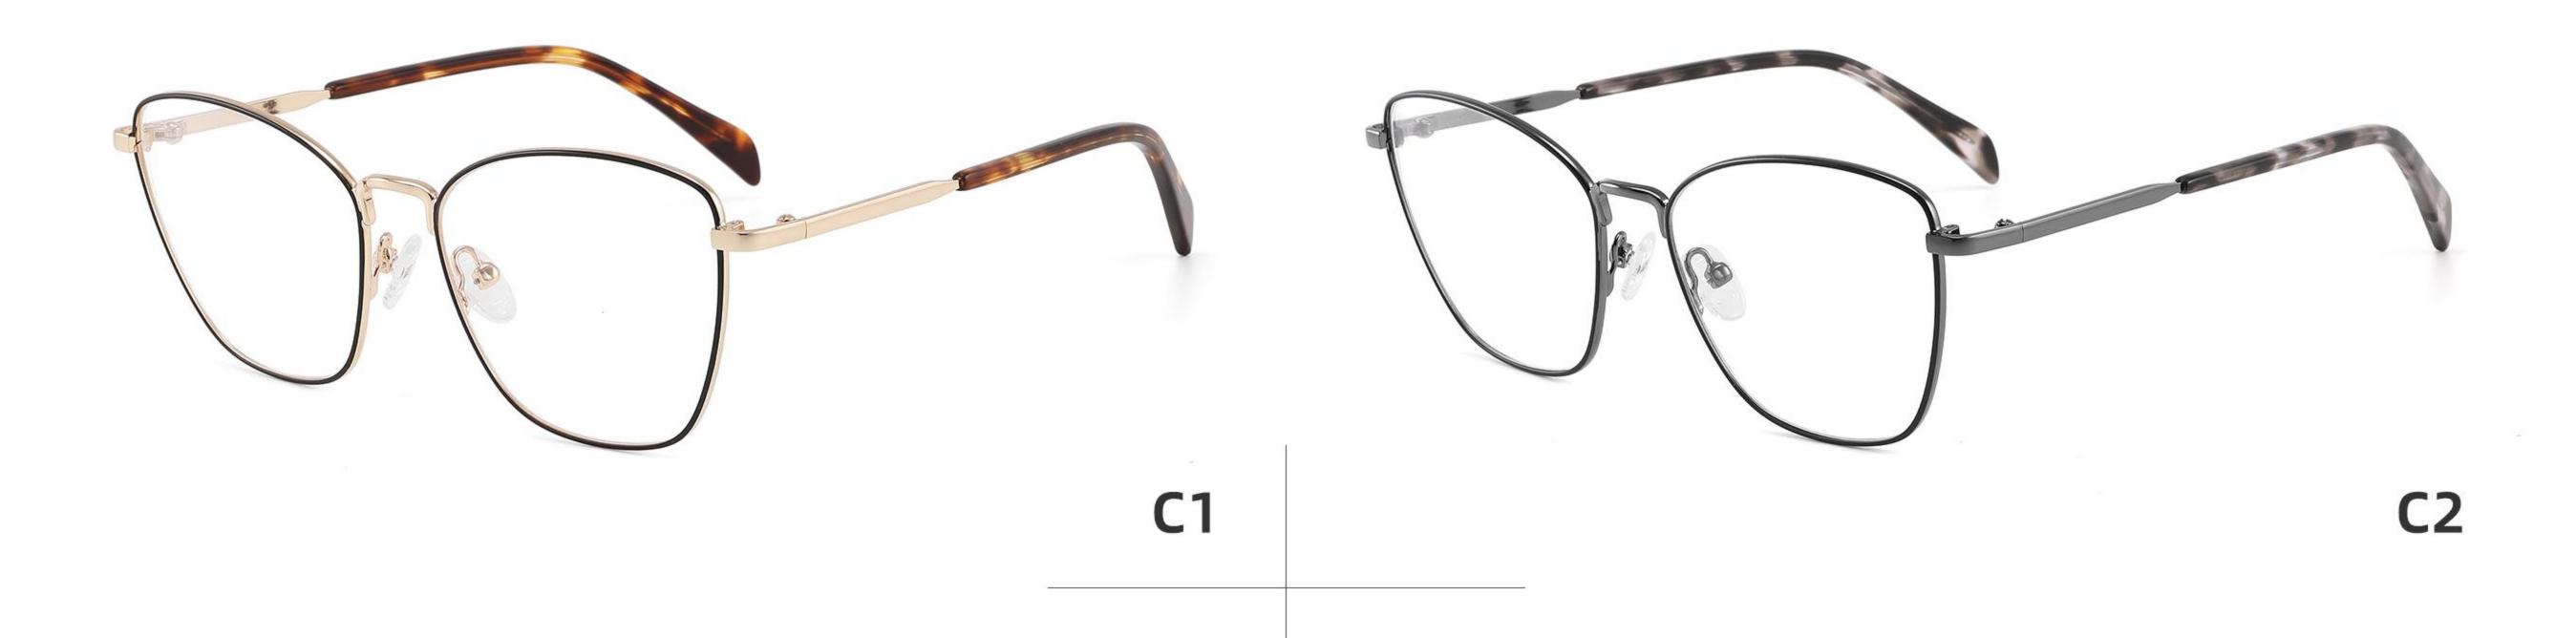

## Model: GL8868

## Size: 53 🗆 17-138



DETAIL DISPLAY



#### COLOR DISPLAY





## Model: GL8882

## Size: 57 🗆 17-140



DETAIL DISPLAY



#### COLOR DISPLAY







## Model: GL8917

## Size: 54 🗆 17-139



DETAIL DISPLAY









## Model: GL8942

## Size: 39 29-140



DETAIL DISPLAY







## Model: GL8946

## Size: 55 🗆 16-142



DETAIL DISPLAY







## Model: GL8948

## Size: 46 🗆 22-138



DETAIL DISPLAY



#### COLOR DISPLAY







**C3** 

## Model: GL8951

## Size: 52 🗆 17-135



DETAIL DISPLAY



#### COLOR DISPLAY





## Model: GL8959

## Size: 52 🗆 18-144

\_\_\_\_\_



DETAIL DISPLAY



#### COLOR DISPLAY





## Model: GL8960

## Size: 52 🗆 18-142



DETAIL DISPLAY







## Model: GL8962

## Size: 55 🗆 18-140



DETAIL DISPLAY







## Modle:8878 Size:54 18-142















## Modle:8883 Size:54 15-145

















## Modle:9199 Size:60 12-145















## Modle:GL8871 Size:55 12-145















## Modle:GL9213 Size:47 19-142























## Model:20002

## Size:53-19-145











-----

## Model:GL0036

## Size:53-17-135





#### COLOR DISPLAY











### Size:54-17-140

#### COLOR DISPLAY



C1



-------













\_\_\_\_\_









-----

## Model:GL8184

### Size:53-17-145









#### COLOR DISPLAY













-----

## Model:GL8400

### Size:52-17-140