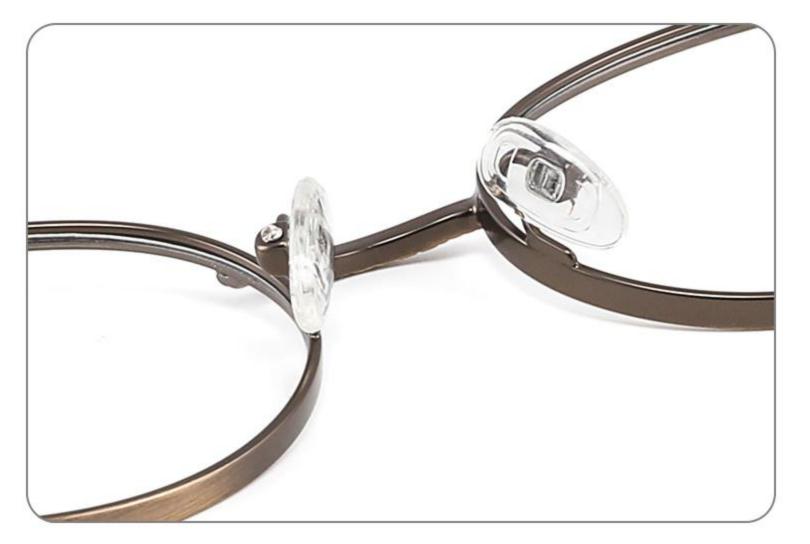

## COLOR DISPLAY









C4

### COLOR DISPLAY











\_\_\_\_\_











## COLOR DISPLAY











### COLOR DISPLAY











-----

## COLOR DISPLAY









# Model:GL9138

Size:46-20-145









Size:40-27-140













## COLOR DISPLAY

\_\_\_\_\_









### COLOR DISPLAY



C5







C4

### COLOR DISPLAY











### COLOR DISPLAY









\_\_\_\_\_













### COLOR DISPLAY











### COLOR DISPLAY





C1











# Model:GL9165

Size:52-17-142









#### COLOR DISPLAY









# Model:GL9169

## Size:50-21-140











.....









-------

# Model:GL9176

## Size:47-21-145









\_\_\_\_\_

#### COLOR DISPLAY









# Model:GL9183

Size:54-17-142









# Model:GL9185

Size:54-17-140









-----









#### COLOR DISPLAY









# Model:GL9197

## Size:54-20-145





















## Model:GL9208

## Size:55-16-145

















# Model:GL9211

Size:47-22-142









\_\_\_\_\_









C2

#### COLOR DISPLAY





\_\_\_\_\_

C1











#### COLOR DISPLAY













# Model:GL9215

# Size:55-14-140









-------

## COLOR DISPLAY













\_\_\_\_\_









# Model:GL9223

# Size:53-21-140

C2

C4

#### COLOR DISPLAY



C1









# Model:GL9229

## Size:50-20-138

#### COLOR DISPLAY



C1





C2