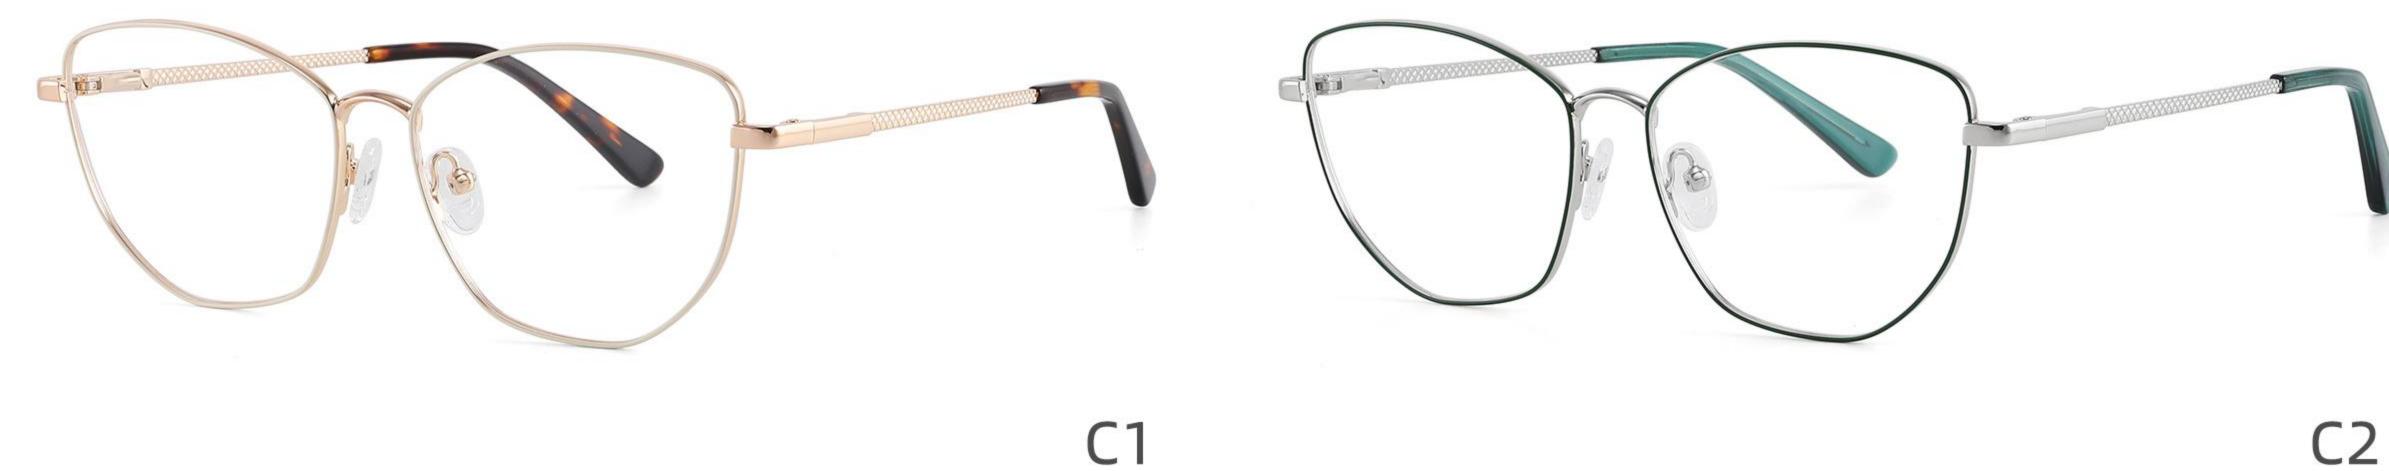

COLOR DISPLAY



C1

C3











C4





















### Size:52-15-140

C2













\_\_\_\_\_

## Model:GL8853

### Size:53-18-145









------

# Model:GL8854

## Size:40-16-145









### Size:47-20-135

#### COLOR DISPLAY

















Size:49-20-145

#### COLOR DISPLAY



C3







C4







\_\_\_\_\_

## Model:GL8857

### Size:51-20-145













### Size:48-18-138

#### COLOR DISPLAY











\_\_\_\_\_

### Model:GL8860

Size:43-22-140









### Size:39-27-145









------





-----





C4

### COLOR DISPLAY











\_\_\_\_\_

## Model:GL8864

# Size:52-20-145





-----





#### COLOR DISPLAY





C3







### Size:55-12-145

#### COLOR DISPLAY



C1

















#### COLOR DISPLAY



























#### COLOR DISPLAY













C1







C3









C3













C3









## Size:50-19-140

### COLOR DISPLAY











\_\_\_\_\_

# Model:GL8889

Size:54-18-142

C2











C2

#### COLOR DISPLAY





------







#### COLOR DISPLAY



C1













-----









### COLOR DISPLAY





------









## Size:51-18-142













C2

### COLOR DISPLAY







C5







# Model:GL8910

## Size:55-16-142











# Size:56-17-145

### COLOR DISPLAY





------

C2











### COLOR DISPLAY

# Model:GL8912

Size:54-17-142









# Size:50-22-142

## COLOR DISPLAY





## **C**3















\_\_\_\_\_

# Model:GL8916

## Size:57-18-145











## Size:54-21-142

#### COLOR DISPLAY





\_\_\_\_\_

C1





C2











\_\_\_\_\_

# Model:GL8931

## Size:48-21-140

#### COLOR DISPLAY



C1