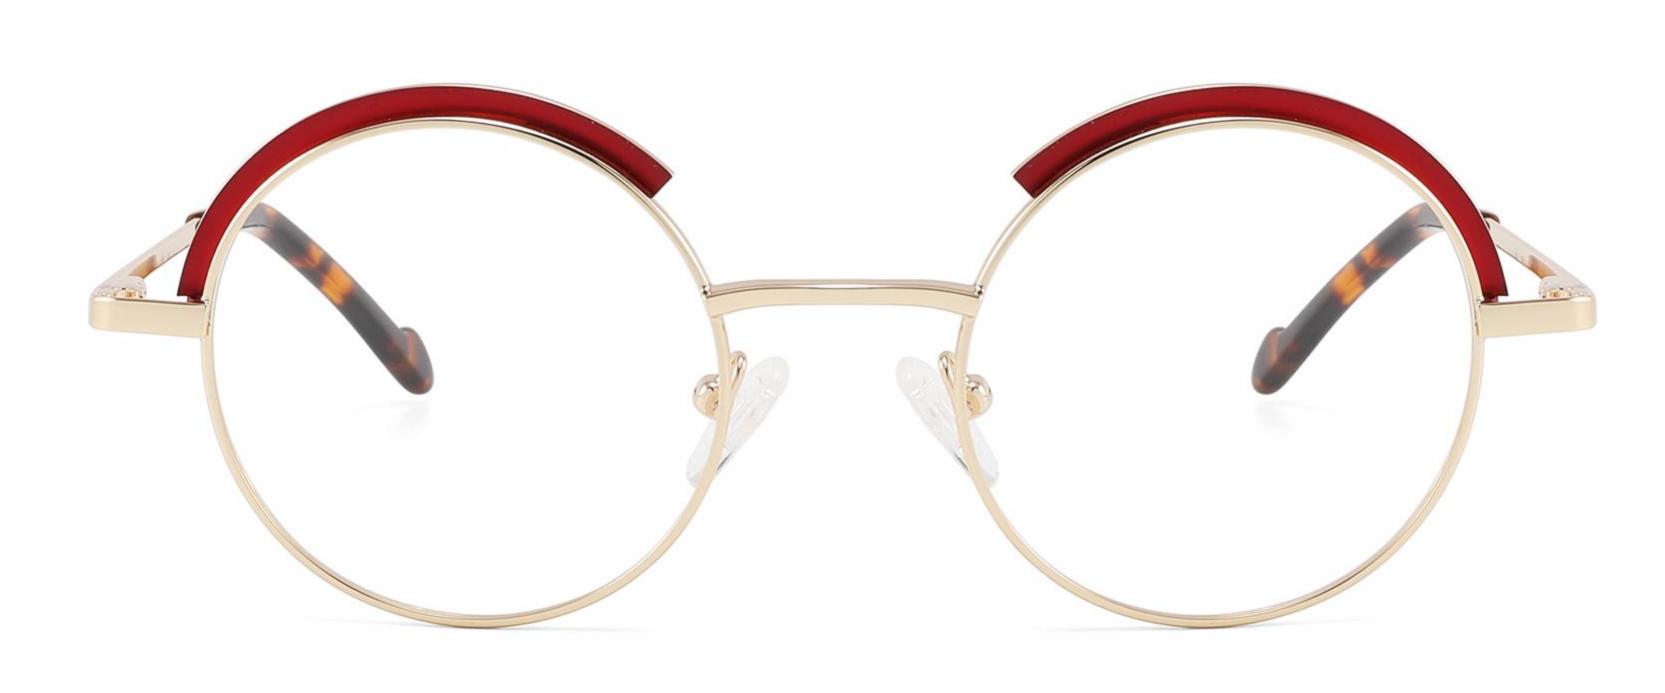

## COLOR DISPLAY





------









## Size:51-18-142













C2

### COLOR DISPLAY







C5







# Model:GL8910

## Size:55-16-142











# Size:56-17-145

### COLOR DISPLAY





------

C2











### COLOR DISPLAY

# Model:GL8912

Size:54-17-142









# Size:50-22-142

## COLOR DISPLAY





## **C**3















\_\_\_\_\_

# Model:GL8916

## Size:57-18-145











## Size:54-21-142

#### COLOR DISPLAY





\_\_\_\_\_

C1





C2











\_\_\_\_\_

# Model:GL8931

## Size:48-21-140

#### COLOR DISPLAY



C1









# Model:GL8932

## Size:56-18-145









### COLOR DISPLAY

















\_\_\_\_\_

# Model:GL8943

# Size:34-30-135

C4

### COLOR DISPLAY





С3







## COLOR DISPLAY





-----







-----

# Size:50-18-140

## COLOR DISPLAY



C5







## Size:46-21-137









-----

# Size:53-18-140











## COLOR DISPLAY









C4

### COLOR DISPLAY











\_\_\_\_\_











## COLOR DISPLAY











### COLOR DISPLAY











-----

## COLOR DISPLAY









# Model:GL9138

Size:46-20-145









Size:40-27-140













## COLOR DISPLAY

\_\_\_\_\_









### COLOR DISPLAY



C5







C4

### COLOR DISPLAY











### COLOR DISPLAY









\_\_\_\_\_













### COLOR DISPLAY











### COLOR DISPLAY





C1











# Model:GL9165

Size:52-17-142









#### COLOR DISPLAY









# Model:GL9169

## Size:50-21-140











.....









-------

# Model:GL9176

## Size:47-21-145









\_\_\_\_\_

#### COLOR DISPLAY









# Model:GL9183

Size:54-17-142









# Model:GL9185