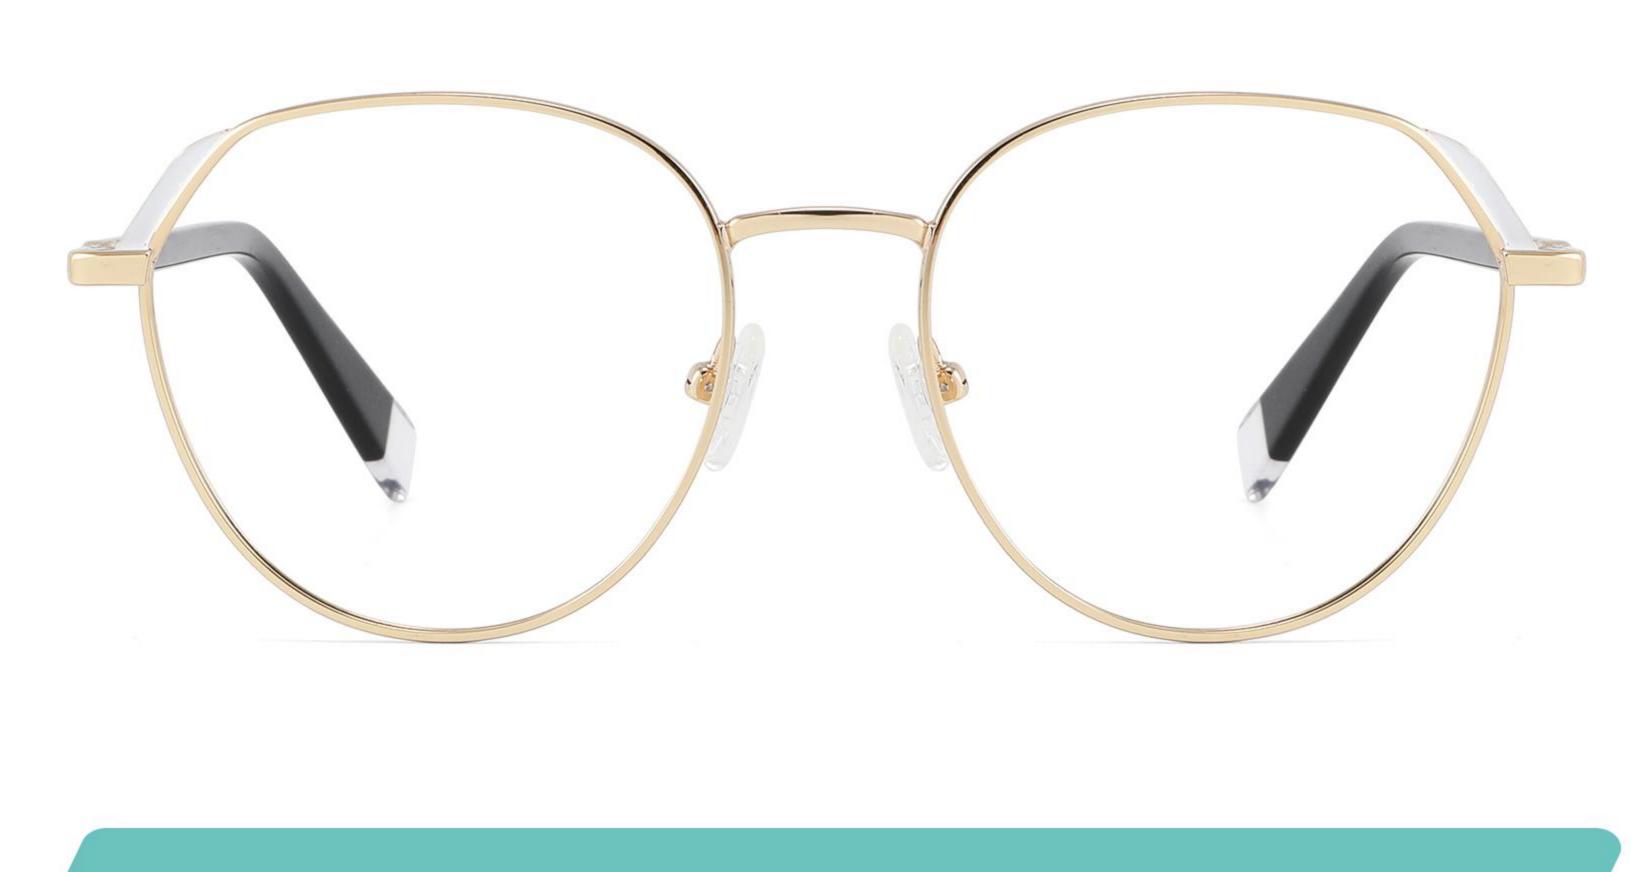

## Modle:8883 Size:54 15-145

















## Modle:9199 Size:60 12-145















## Modle:GL8871 Size:55 12-145















## Modle:GL9213 Size:47 19-142























## Model:20002

## Size:53-19-145











-----

## Model:GL0036

## Size:53-17-135





#### COLOR DISPLAY











### Size:54-17-140

#### COLOR DISPLAY



C1



-------













\_\_\_\_\_









-----

## Model:GL8184

### Size:53-17-145









#### COLOR DISPLAY













-----

## Model:GL8400

### Size:52-17-140

#### COLOR DISPLAY















-----

## Model:GL8451

Size:54-16-140









## Size:57-15-145

C2

#### COLOR DISPLAY















\_\_\_\_\_











#### COLOR DISPLAY











C4

#### COLOR DISPLAY











-----



#### COLOR DISPLAY









### Size:53-18-140

#### COLOR DISPLAY





-----









#### COLOR DISPLAY











#### COLOR DISPLAY





C1



C4

C2







### Size:57-18-145

#### COLOR DISPLAY





C1











### Size:54-18-140

#### COLOR DISPLAY





C1















## Size:54-18-140

#### COLOR DISPLAY





C1













## Size:52-16-140

#### COLOR DISPLAY





------

C1















## Size:52-18-140

#### COLOR DISPLAY





-----

C1





C3









\_\_\_\_\_

### COLOR DISPLAY



Size:45-19-140



Model:GL8836













-----

### COLOR DISPLAY

# Model:GL8837

Size:47-17-147

























------

























------













Size:47-17-145

### COLOR DISPLAY













-----

## Size:50-20-145











-----

### Size:50-20-140

#### COLOR DISPLAY