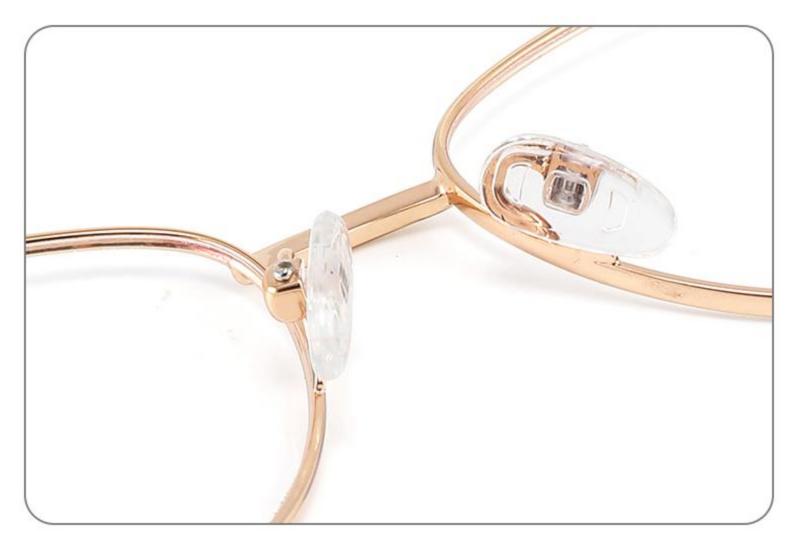

LOR DISPLAY











\_\_\_\_\_

### Model:GL8860

Size:43-22-140









### Size:39-27-145









------





-----





C4

### COLOR DISPLAY











\_\_\_\_\_

## Model:GL8864

# Size:52-20-145





-----





#### COLOR DISPLAY





C3







### Size:55-12-145

#### COLOR DISPLAY



C1

















#### COLOR DISPLAY



























#### COLOR DISPLAY













C1







C3









C3













C3









## Size:50-19-140

### COLOR DISPLAY











\_\_\_\_\_

# Model:GL8889

Size:54-18-142

C2











C2

#### COLOR DISPLAY





------







#### COLOR DISPLAY



C1













-----









### COLOR DISPLAY





------









## Size:51-18-142













C2

### COLOR DISPLAY







C5







# Model:GL8910

## Size:55-16-142











# Size:56-17-145

### COLOR DISPLAY





------

C2











### COLOR DISPLAY

# Model:GL8912

Size:54-17-142









# Size:50-22-142

## COLOR DISPLAY





## **C**3















\_\_\_\_\_

# Model:GL8916

## Size:57-18-145











## Size:54-21-142

#### COLOR DISPLAY





\_\_\_\_\_

C1





C2











\_\_\_\_\_

# Model:GL8931

## Size:48-21-140

#### COLOR DISPLAY



C1









# Model:GL8932

## Size:56-18-145









### COLOR DISPLAY

















\_\_\_\_\_

# Model:GL8943

# Size:34-30-135

C4

### COLOR DISPLAY





С3







## COLOR DISPLAY





-----







-----

# Size:50-18-140

## COLOR DISPLAY



C5







## Size:46-21-137









-----

# Size:53-18-140











## COLOR DISPLAY









C4

### COLOR DISPLAY











\_\_\_\_\_











##