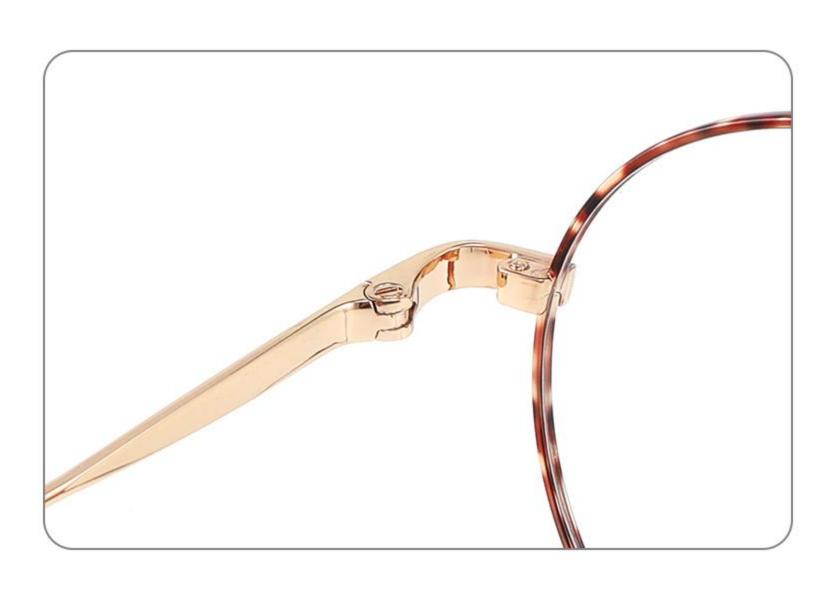

OLOR DISPLAY











C4

#### COLOR DISPLAY











-----



#### COLOR DISPLAY









### Size:53-18-140

#### COLOR DISPLAY





-----









#### COLOR DISPLAY











#### COLOR DISPLAY





C1



C4

C2







### Size:57-18-145

#### COLOR DISPLAY





C1











### Size:54-18-140

#### COLOR DISPLAY





C1















## Size:54-18-140

#### COLOR DISPLAY





C1













## Size:52-16-140

#### COLOR DISPLAY





------

C1















## Size:52-18-140

#### COLOR DISPLAY





-----

C1





C3









\_\_\_\_\_

### COLOR DISPLAY



Size:45-19-140



Model:GL8836













-----

### COLOR DISPLAY

# Model:GL8837

Size:47-17-147

























------

























------













Size:47-17-145

### COLOR DISPLAY













-----

## Size:50-20-145











-----

### Size:50-20-140

#### COLOR DISPLAY



C1

C3











C4





















### Size:52-15-140

C2













\_\_\_\_\_

## Model:GL8853

### Size:53-18-145









------

# Model:GL8854

## Size:40-16-145









### Size:47-20-135

#### COLOR DISPLAY

















Size:49-20-145

#### COLOR DISPLAY



C3







C4







\_\_\_\_\_

## Model:GL8857

### Size:51-20-145













### Size:48-18-138

#### COLOR DISPLAY











\_\_\_\_\_

### Model:GL8860

Size:43-22-140









### Size:39-27-145









------





-----





C4

### COLOR DISPLAY











\_\_\_\_\_

## Model:GL8864

# Size:52-20-145





-----





#### COLOR DISPLAY





C3







### Size:55-12-145

#### COLOR DISPLAY



C1

















####