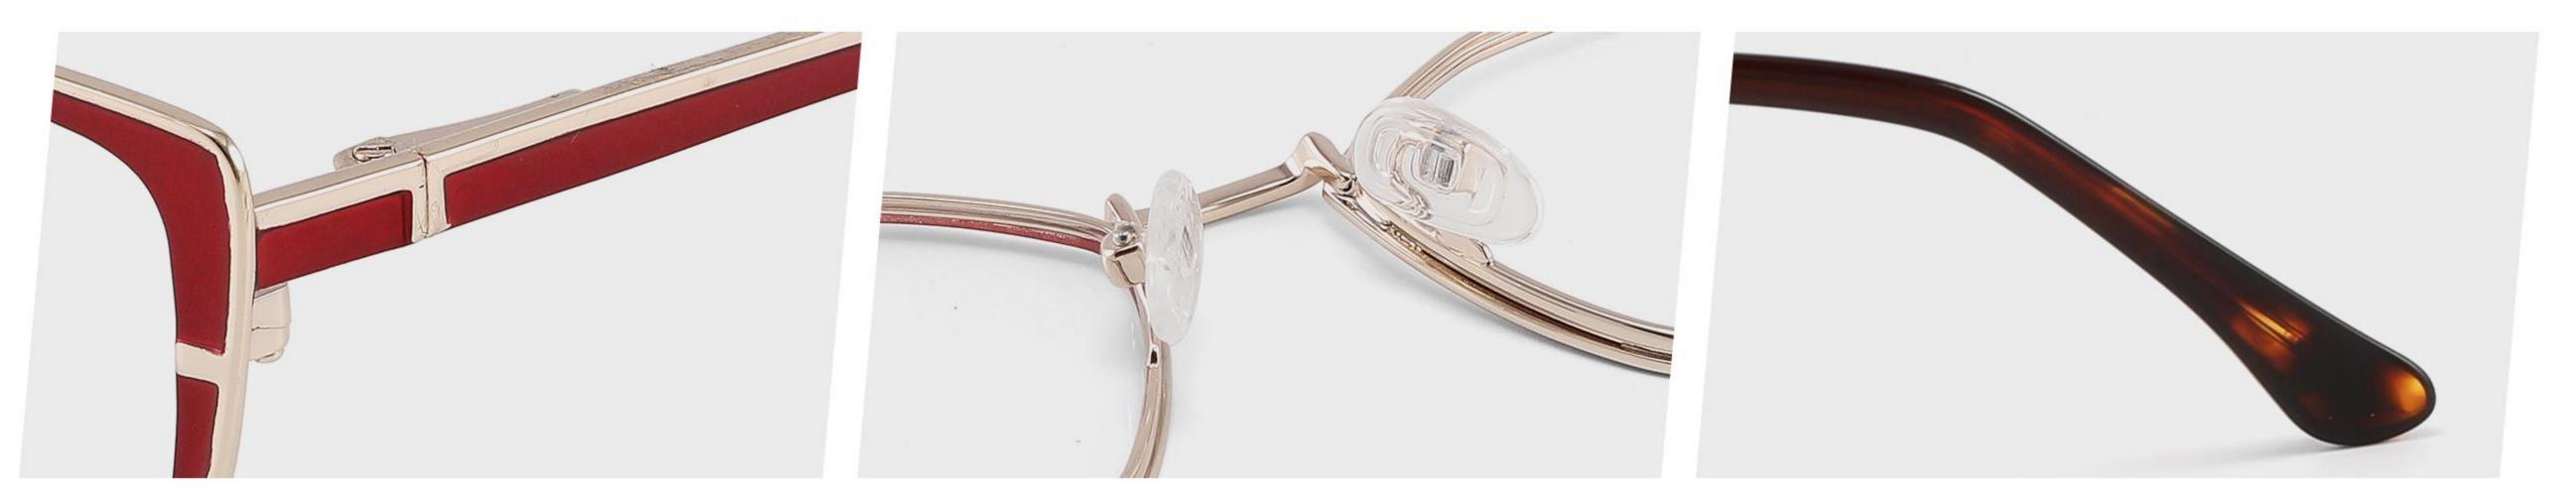

## Model: GL8868

## Size: 53 🗆 17-138



DETAIL DISPLAY



#### COLOR DISPLAY





## Model: GL8882

## Size: 57 🗆 17-140



DETAIL DISPLAY



#### COLOR DISPLAY







## Model: GL8917

## Size: 54 🗆 17-139



DETAIL DISPLAY









## Model: GL8942

## Size: 39 29-140



DETAIL DISPLAY







## Model: GL8946

## Size: 55 🗆 16-142



DETAIL DISPLAY







## Model: GL8948

## Size: 46 🗆 22-138



DETAIL DISPLAY



#### COLOR DISPLAY







**C3** 

## Model: GL8951

## Size: 52 🗆 17-135



DETAIL DISPLAY



#### COLOR DISPLAY





## Model: GL8959

## Size: 52 🗆 18-144

\_\_\_\_\_



DETAIL DISPLAY



#### COLOR DISPLAY





## Model: GL8960

## Size: 52 🗆 18-142



DETAIL DISPLAY







## Model: GL8962

## Size: 55 🗆 18-140



DETAIL DISPLAY







## Modle:8878 Size:54 18-142















## Modle:8883 Size:54 15-145

















## Modle:9199 Size:60 12-145















## Modle:GL8871 Size:55 12-145