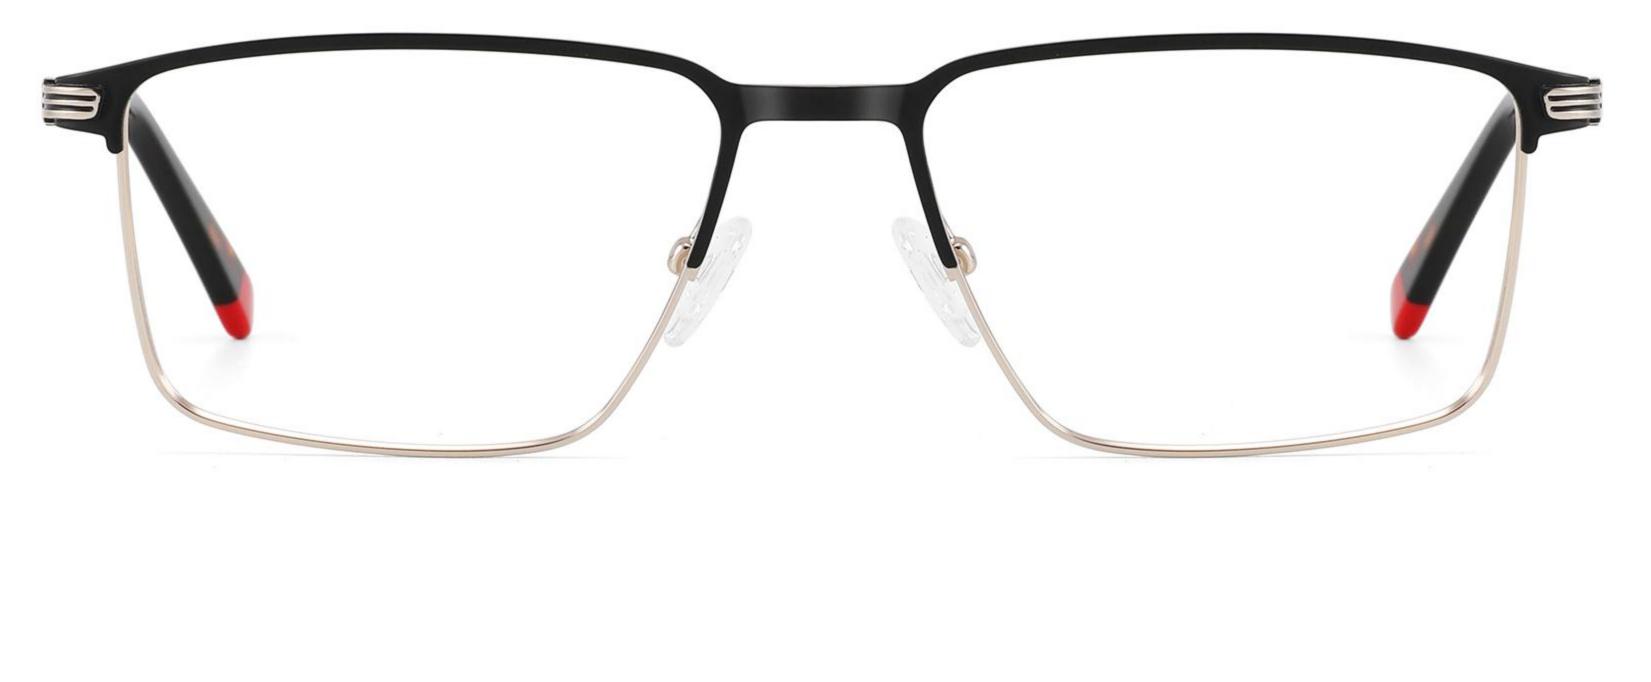

## Model:20002

## Size:53-19-145











-----

## Model:GL0036

## Size:53-17-135





#### COLOR DISPLAY











### Size:54-17-140

#### COLOR DISPLAY



C1



-------













\_\_\_\_\_









-----

## Model:GL8184

### Size:53-17-145









#### COLOR DISPLAY













-----

## Model:GL8400

### Size:52-17-140

#### COLOR DISPLAY















-----

## Model:GL8451

Size:54-16-140









## Size:57-15-145

C2

#### COLOR DISPLAY















\_\_\_\_\_











#### COLOR DISPLAY











C4

#### COLOR DISPLAY











-----



#### COLOR DISPLAY









### Size:53-18-140

#### COLOR DISPLAY





-----









#### COLOR DISPLAY











#### COLOR DISPLAY





C1



C4

C2







### Size:57-18-145

#### COLOR DISPLAY





C1











### Size:54-18-140

#### COLOR DISPLAY





C1















## Size:54-18-140

#### COLOR DISPLAY





C1













## Size:52-16-140

#### COLOR DISPLAY





------

C1















## Size:52-18-140

#### COLOR DISPLAY





-----

C1





C3









\_\_\_\_\_

### COLOR DISPLAY



Size:45-19-140



Model:GL8836













-----

### COLOR DISPLAY

# Model:GL8837

Size:47-17-147

























------

























------













Size:47-17-145

### COLOR DISPLAY













-----

## Size:50-20-145











-----

### Size:50-20-140

#### COLOR DISPLAY



C1

C3











C4





















### Size:52-15-140

C2













\_\_\_\_\_

## Model:GL8853

### Size:53-18-145









------

# Model:GL8854

## Size:40-16-145









### S