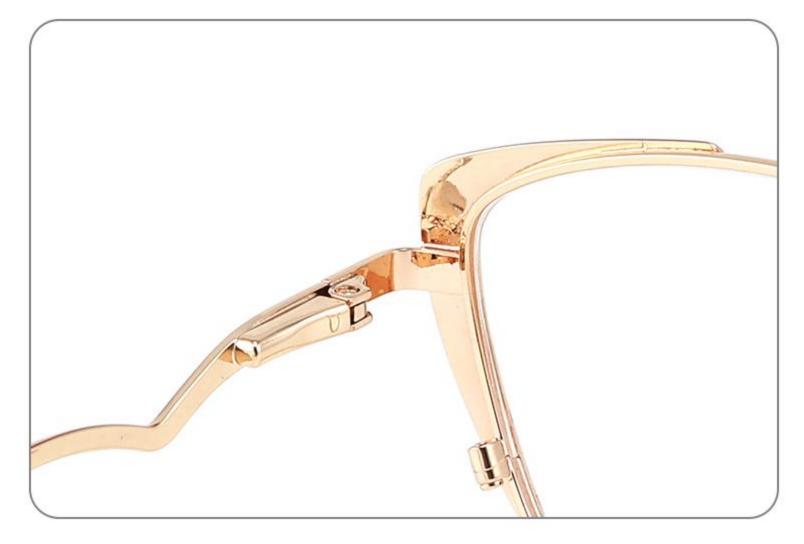

COLOR DISPLAY











\_\_\_\_\_

### Model:GL8860

Size:43-22-140









### Size:39-27-145









------





-----





C4

### COLOR DISPLAY











\_\_\_\_\_

## Model:GL8864

# Size:52-20-145





-----





#### COLOR DISPLAY





C3







### Size:55-12-145

#### COLOR DISPLAY



C1

















#### COLOR DISPLAY



























#### COLOR DISPLAY













C1







C3









C3













C3









## Size:50-19-140

### COLOR DISPLAY











\_\_\_\_\_

# Model:GL8889

Size:54-18-142

C2











C2

#### COLOR DISPLAY





------







#### COLOR DISPLAY



C1













-----









### COLOR DISPLAY





------









## Size:51-18-142













C2

### COLOR DISPLAY







C5







# Model:GL8910

## Size:55-16-142











# Size:56-17-145

### COLOR DISPLAY





------

C2











### COLOR DISPLAY

# Model:GL8912

Size:54-17-142









# Size:50-22-142

## COLOR DISPLAY





## **C**3















\_\_\_\_\_

# Model:GL8916

## Size:57-18-145











## Size:54-21-142

#### COLOR DISPLAY





\_\_\_\_\_

C1





C2











\_\_\_\_\_

# Model:GL8931

## Size:48-21-140

#### COLOR DISPLAY



C1









# Model:GL8932

## Size:56-18-145









### COLOR DISPLAY

















\_\_\_\_\_

# Model:GL8943

# Size:34-30-135

C4

### COLOR DISPLAY





С3







## COLOR DISPLAY





-----







-----

# Size:50-18-140

## COLOR DISPLAY



C5







## Size:46-21-137









-----

# Size:53-18-140











## COLOR DISPLAY









C4

### COLOR DISPLAY











\_\_\_\_\_