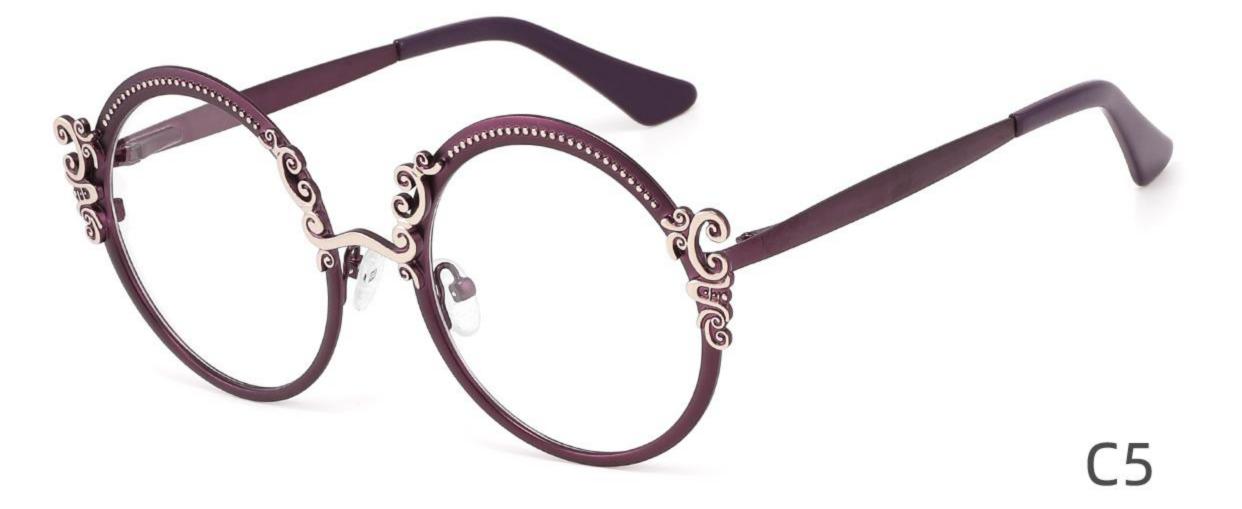

ze: 52 🗆 18-144

\_\_\_\_\_



DETAIL DISPLAY



#### COLOR DISPLAY





## Model: GL8960

## Size: 52 🗆 18-142



DETAIL DISPLAY







## Model: GL8962

## Size: 55 🗆 18-140



DETAIL DISPLAY







## Modle:8878 Size:54 18-142















## Modle:8883 Size:54 15-145

















## Modle:9199 Size:60 12-145















## Modle:GL8871 Size:55 12-145















## Modle:GL9213 Size:47 19-142























## Model:20002

## Size:53-19-145











-----

## Model:GL0036

## Size:53-17-135





#### COLOR DISPLAY











### Size:54-17-140

#### COLOR DISPLAY



C1



-------













\_\_\_\_\_









-----

## Model:GL8184

### Size:53-17-145









#### COLOR DISPLAY













-----

## Model:GL8400

### Size:52-17-140

#### COLOR DISPLAY















-----

## Model:GL8451

Size:54-16-140









## Size:57-15-145

C2

#### COLOR DISPLAY















\_\_\_\_\_











#### COLOR DISPLAY











C4

#### COLOR DISPLAY











-----



#### COLOR DISPLAY









### Size:53-18-140

#### COLOR DISPLAY





-----









#### COLOR DISPLAY











#### COLOR DISPLAY





C1



C4

C2







### Size:57-18-145

#### COLOR DISPLAY





C1











### Size:54-18-140

#### COLOR DISPLAY





C1















## Size:54-18-140

#### COLOR DISPLAY





C1













## Size:52-16-140

#### COLOR DISPLAY





------

C1















## Size:52-18-140

#### COLOR DISPLAY





-----

C1





C3









\_\_\_\_\_

### COLOR DISPLAY



Size:45-19-140



Model:GL8836













-----

### COLOR DISPLAY

# Model:GL