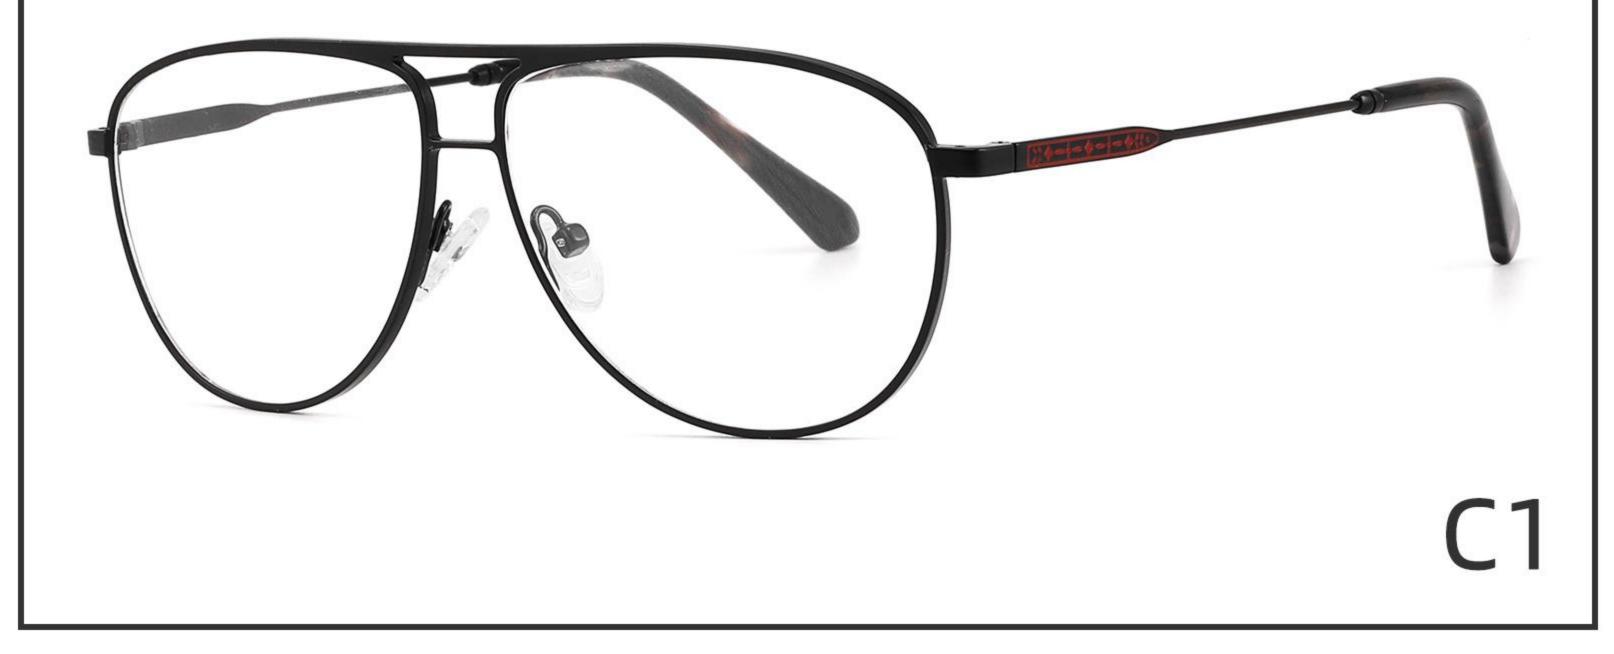

## Model:GL0036

## Size:53-17-135

#### COLOR DISPLAY

#### COLOR DISPLAY

C1

-------

\_\_\_\_\_

-----