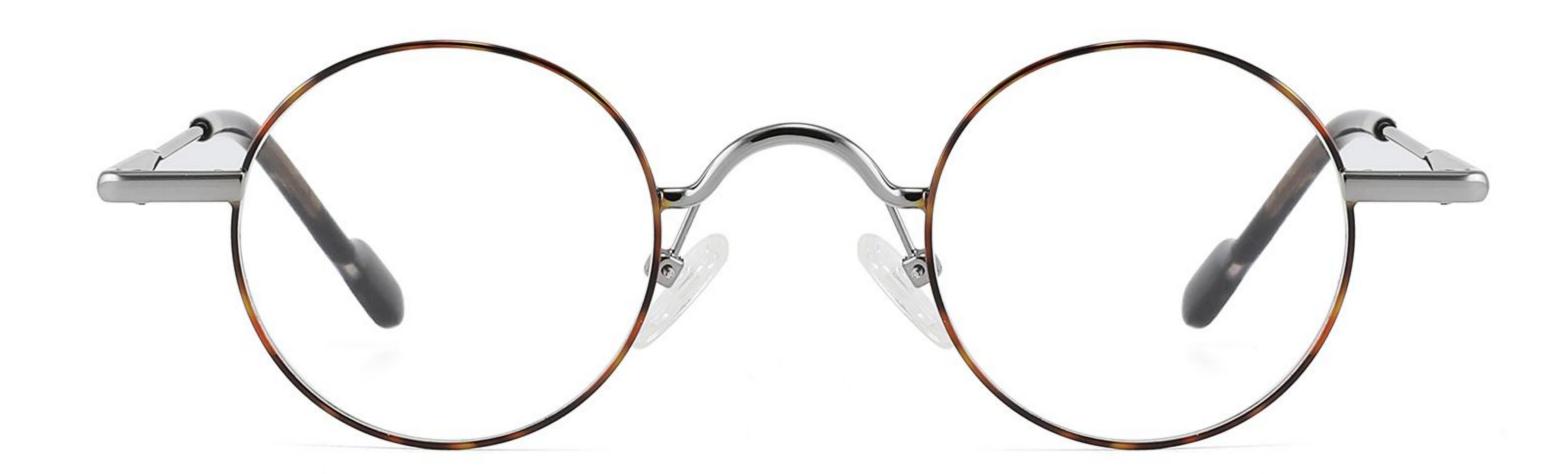

# Size:50-22-142

## COLOR DISPLAY





## **C**3















\_\_\_\_\_

# Model:GL8916

## Size:57-18-145











## Size:54-21-142

#### COLOR DISPLAY





\_\_\_\_\_

C1





C2











\_\_\_\_\_

# Model:GL8931

## Size:48-21-140

#### COLOR DISPLAY



C1









# Model:GL8932

## Size:56-18-145









### COLOR DISPLAY

















\_\_\_\_\_

# Model:GL8943

# Size:34-30-135

C4

### COLOR DISPLAY





С3







## COLOR DISPLAY





-----







-----

# Size:50-18-140

## COLOR DISPLAY



C5







## Size:46-21-137









-----

# Size:53-18-140











## COLOR DISPLAY









C4

### COLOR DISPLAY











\_\_\_\_\_











## COLOR DISPLAY











### COLOR DISPLAY











-----

## COLOR DISPLAY









# Model:GL9138

Size:46-20-145









Size:40-27-140













## COLOR DISPLAY

\_\_\_\_\_









### COLOR DISPLAY



C5







C4

### COLOR DISPLAY











### COLOR DISPLAY









\_\_\_\_\_













### COLOR DISPLAY











### COLOR DISPLAY





C1











# Model:GL9165

Size:52-17-142









#### COLOR DISPLAY









# Model:GL9169

## Size:50-21-140











.....









-------

# Model:GL9176

## Size:47-21-145









\_\_\_\_\_

#### COLOR DISPLAY









# Model:GL9183

Size:54-17-142









# Model:GL9185

Size:54-17-140









-----









#### COLOR DISPLAY









# Model:GL9197

## Size:54-20-145





















## Model:GL9208

## Size:55-16-145

















# Model:GL9211

Size:47-22-142









\_\_\_\_\_









C2

#### COLOR DISPLAY





\_\_\_\_\