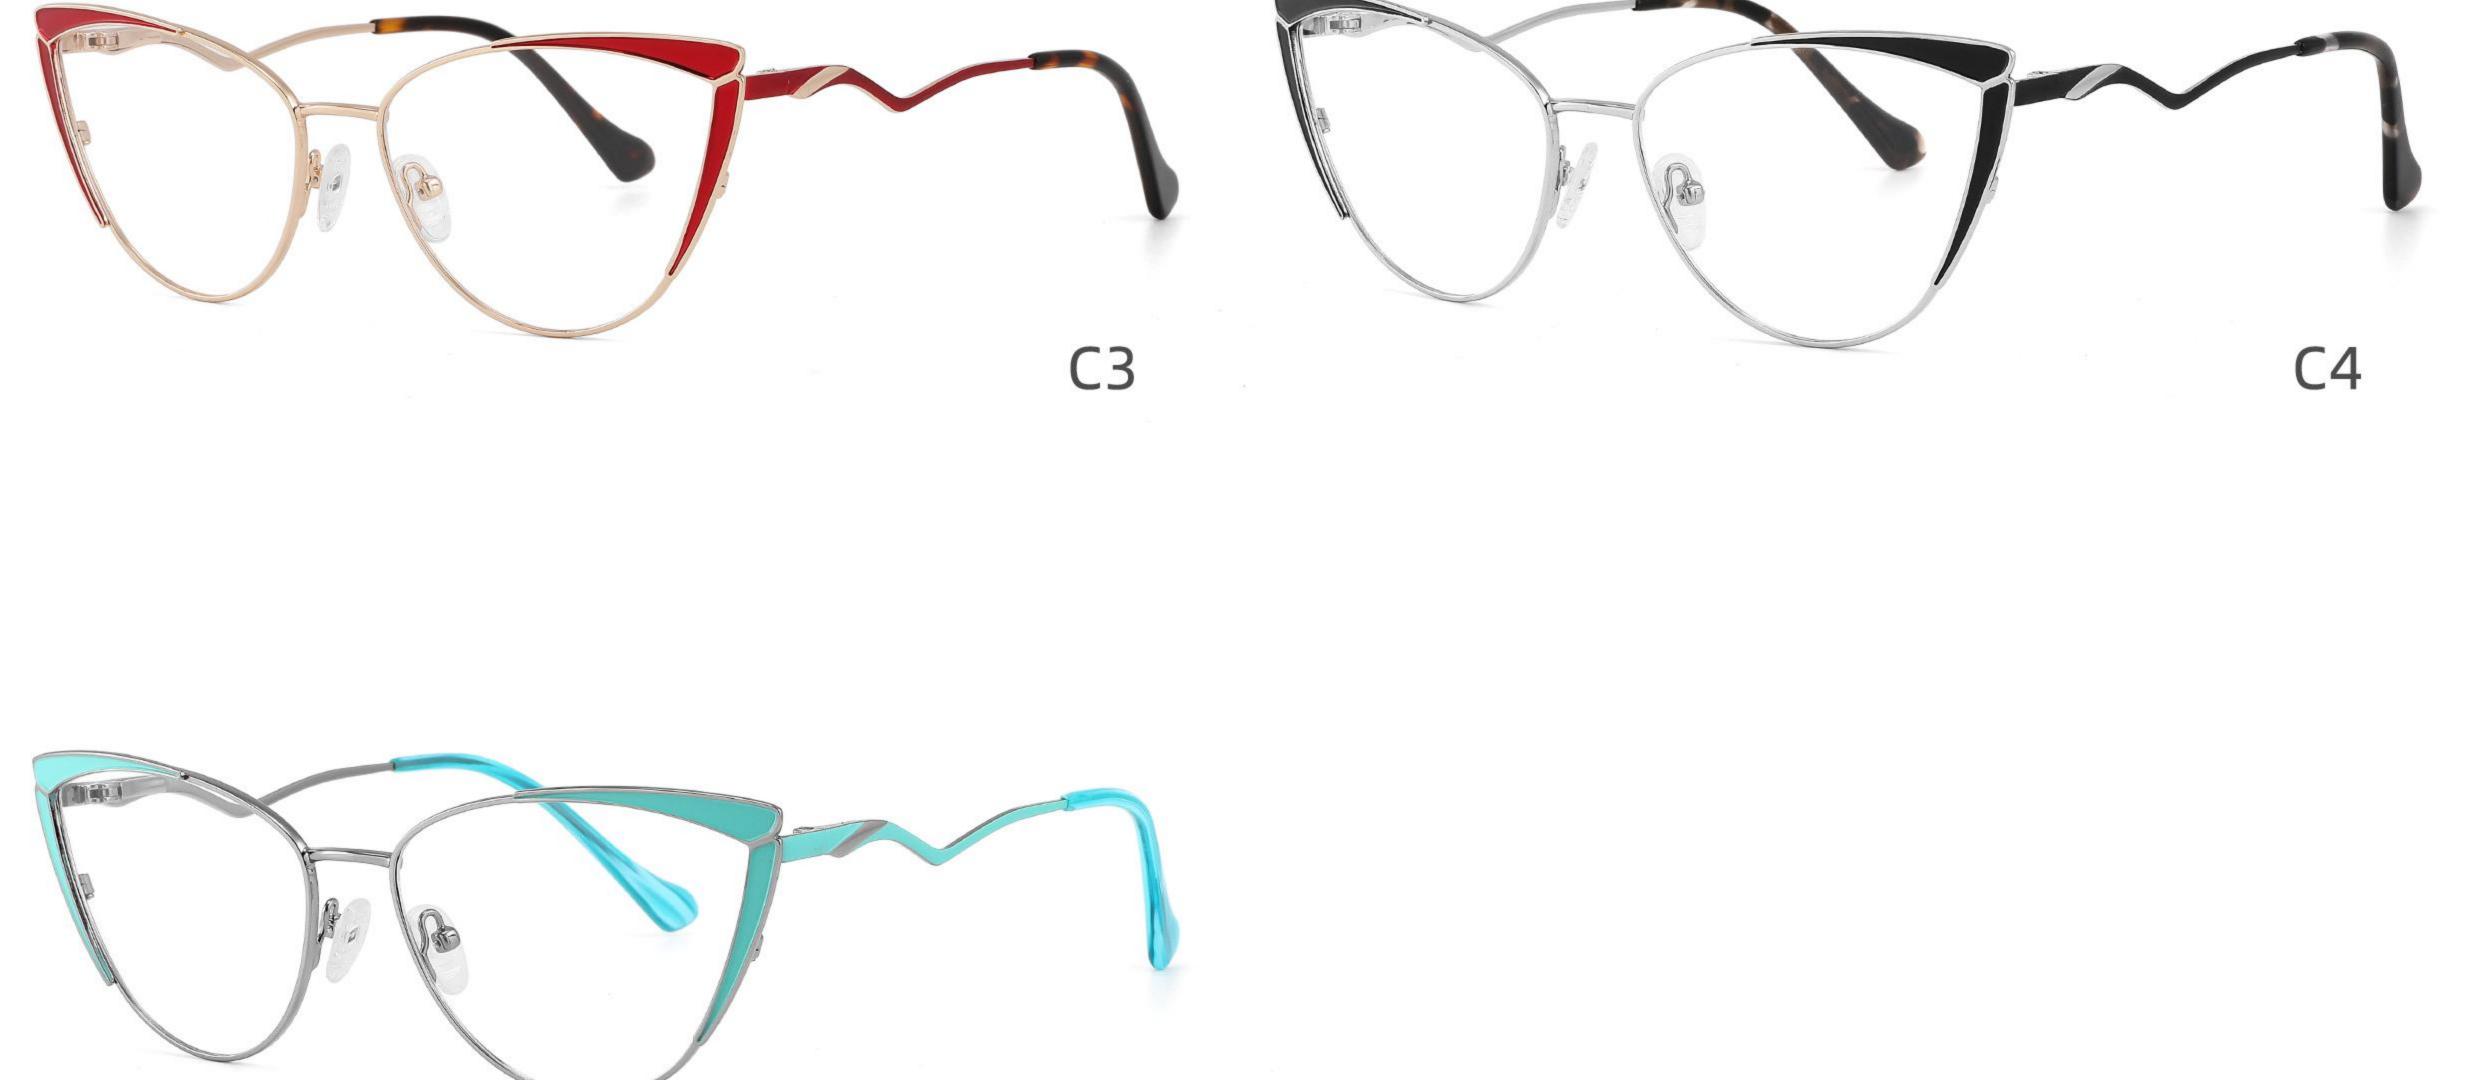

# Size:51-20-145













### Size:48-18-138

#### COLOR DISPLAY











\_\_\_\_\_

### Model:GL8860

Size:43-22-140









### Size:39-27-145









------





-----





C4

### COLOR DISPLAY











\_\_\_\_\_

## Model:GL8864

# Size:52-20-145





-----





#### COLOR DISPLAY





C3







### Size:55-12-145

#### COLOR DISPLAY



C1

















#### COLOR DISPLAY



























#### COLOR DISPLAY













C1







C3









C3













C3









## Size:50-19-140

### COLOR DISPLAY











\_\_\_\_\_

# Model:GL8889

Size:54-18-142

C2











C2

#### COLOR DISPLAY





------







#### COLOR DISPLAY



C1













-----









### COLOR DISPLAY





------









## Size:51-18-142













C2

### COLOR DISPLAY







C5







# Model:GL8910

## Size:55-16-142











# Size:56-17-145

### COLOR DISPLAY





------

C2











### COLOR DISPLAY

# Model:GL8912

Size:54-17-142









# Size:50-22-142

## COLOR DISPLAY





## **C**3















\_\_\_\_\_

# Model:GL8916

## Size:57-18-145











## Size:54-21-142

#### COLOR DISPLAY





\_\_\_\_\_

C1





C2











\_\_\_\_\_

# Model:GL8931

## Size:48-21-140

#### COLOR DISPLAY



C1









# Model:GL8932

## Size:56-18-145









### COLOR DISPLAY

















\_\_\_\_\_

# Model:GL8943

# Size:34-30-135

C4

### COLOR DISPLAY





С3







## COLOR DISPLAY





-----







-----

# Size:50-18-140

## COLOR DISPLAY



C5







## Size:46-21-137









-----

# Size:53-18-140











## COLOR DISPLAY