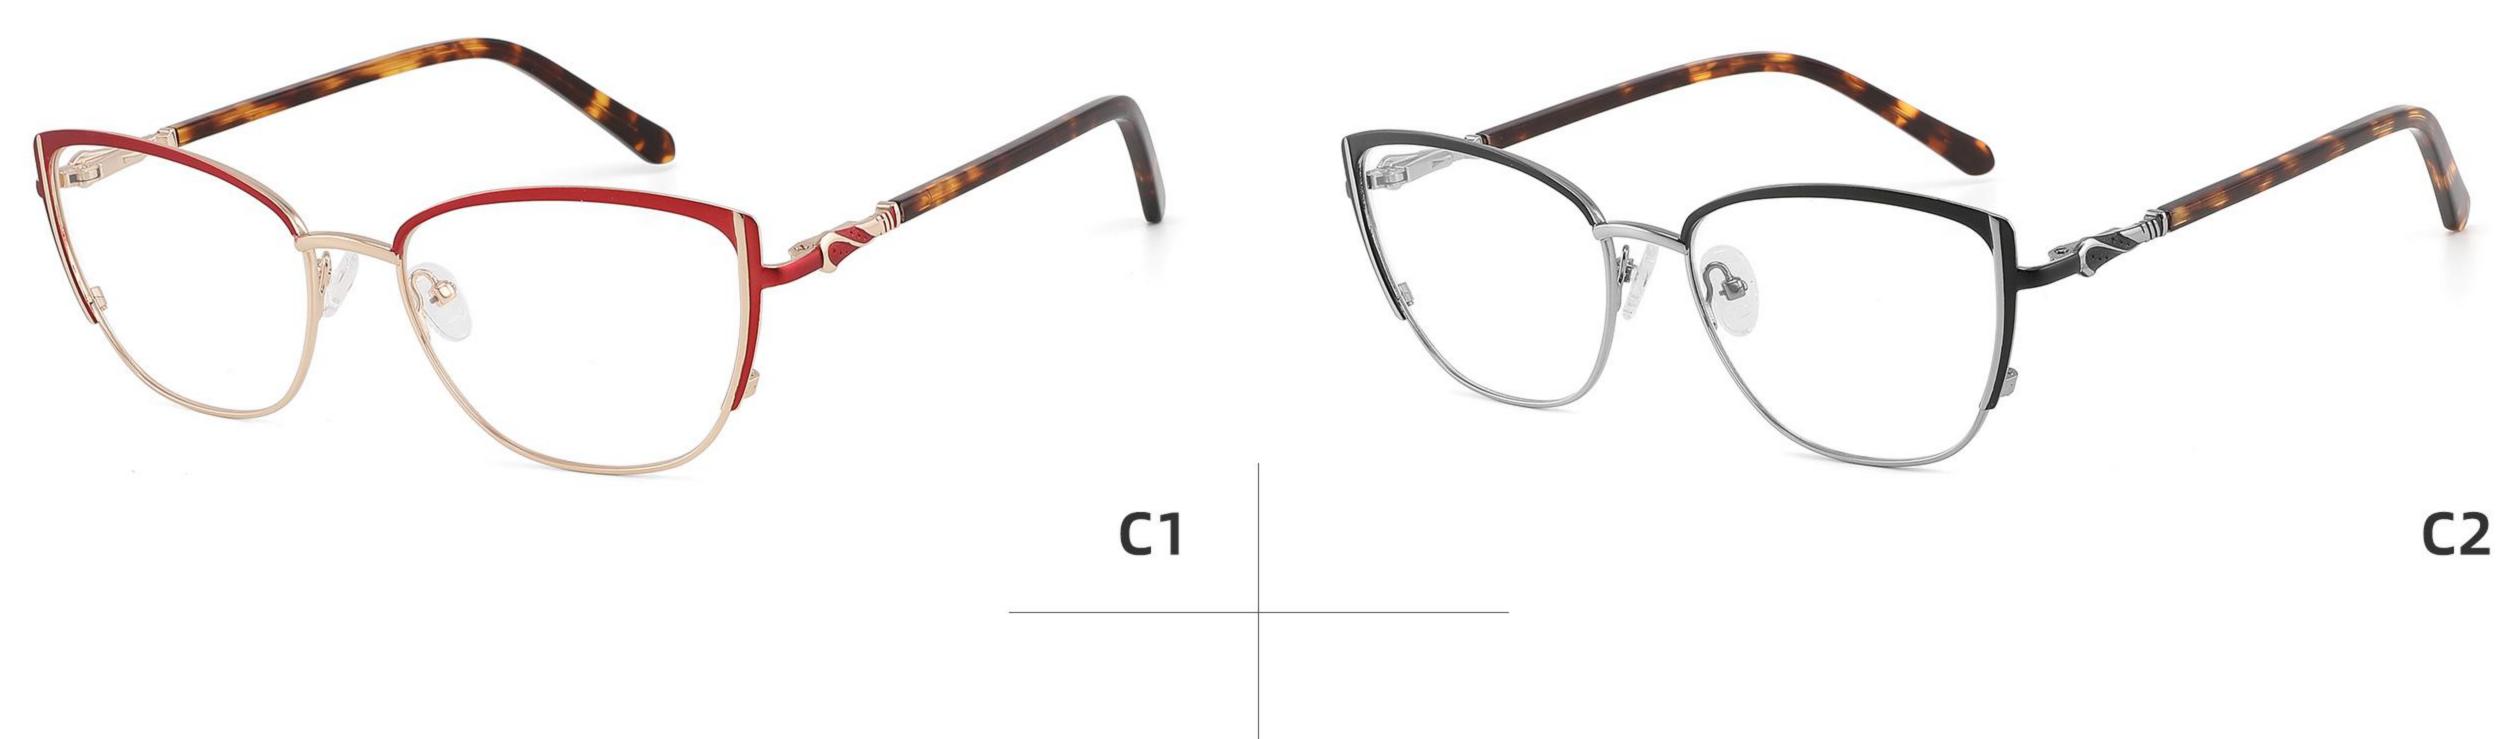

## Model: GL8868

## Size: 53 🗆 17-138



DETAIL DISPLAY



#### COLOR DISPLAY





## Model: GL8882

## Size: 57 🗆 17-140



DETAIL DISPLAY



#### COLOR DISPLAY







## Model: GL8917

## Size: 54 🗆 17-139



DETAIL DISPLAY









## Model: GL8942

## Size: 39 29-140



DETAIL DISPLAY







## Model: GL8946

## Size: 55 🗆 16-142



DETAIL DISPLAY







## Model: GL8948

## Size: 46 🗆 22-138



DETAIL DISPLAY



#### COLOR DISPLAY







**C3** 

## Model: GL8951

## Size: 52 🗆 17-135



DETAIL DISPLAY



#### COLOR DISPLAY





## Model: GL8959

## Size: 52 🗆 18-144

\_\_\_\_\_



DETAIL DISPLAY



#### COLOR DISPLAY





## Model: GL8960

## Size: 52 🗆 18-142



DETAIL DISPLAY







## Model: GL8962

## Size: 55 🗆 18-140



DETAIL DISPLAY







## Modle:8878 Size:54 18-142















## Modle:8883 Size:54 15-145

















## Modle:9199 Size:60 12-145















## Modle:GL8871 Size:55 12-145















## Modle:GL9213 Size:47 19-142























## Model:20002

## Size:53-19-1