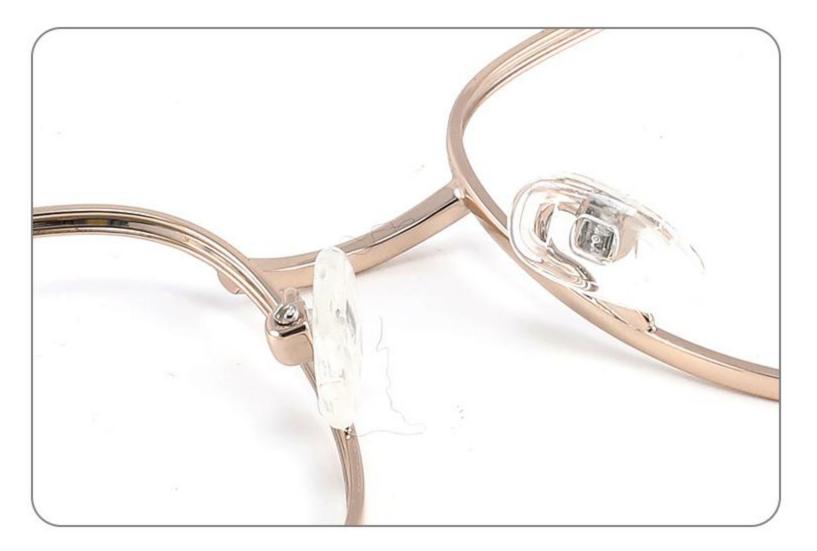

2

#### COLOR DISPLAY















\_\_\_\_\_











#### COLOR DISPLAY











C4

#### COLOR DISPLAY











-----



#### COLOR DISPLAY









### Size:53-18-140

#### COLOR DISPLAY





-----









#### COLOR DISPLAY











#### COLOR DISPLAY





C1



C4

C2







### Size:57-18-145

#### COLOR DISPLAY





C1











### Size:54-18-140

#### COLOR DISPLAY





C1















## Size:54-18-140

#### COLOR DISPLAY





C1













## Size:52-16-140

#### COLOR DISPLAY





------

C1















## Size:52-18-140

#### COLOR DISPLAY





-----

C1





C3









\_\_\_\_\_

### COLOR DISPLAY



Size:45-19-140



Model:GL8836













-----

### COLOR DISPLAY

# Model:GL8837

Size:47-17-147

























------

























------













Size:47-17-145

### COLOR DISPLAY













-----

## Size:50-20-145











-----

### Size:50-20-140

#### COLOR DISPLAY



C1

C3











C4





















### Size:52-15-140

C2













\_\_\_\_\_

## Model:GL8853

### Size:53-18-145









------

# Model:GL8854

## Size:40-16-145









### Size:47-20-135

#### COLOR DISPLAY

















Size:49-20-145

#### COLOR DISPLAY



C3







C4







\_\_\_\_\_

## Model:GL8857

### Size:51-20-145













### Size:48-18-138

#### COLOR DISPLAY











\_\_\_\_\_

### Model:GL8860

Size:43-22-140









### Size:39-27-145









------





-----





C4

### COLOR DISPLAY











\_\_\_\_\_

## Model:GL8864

# Size:52-20-145





-----





#### COLOR DISPLAY





C3







#