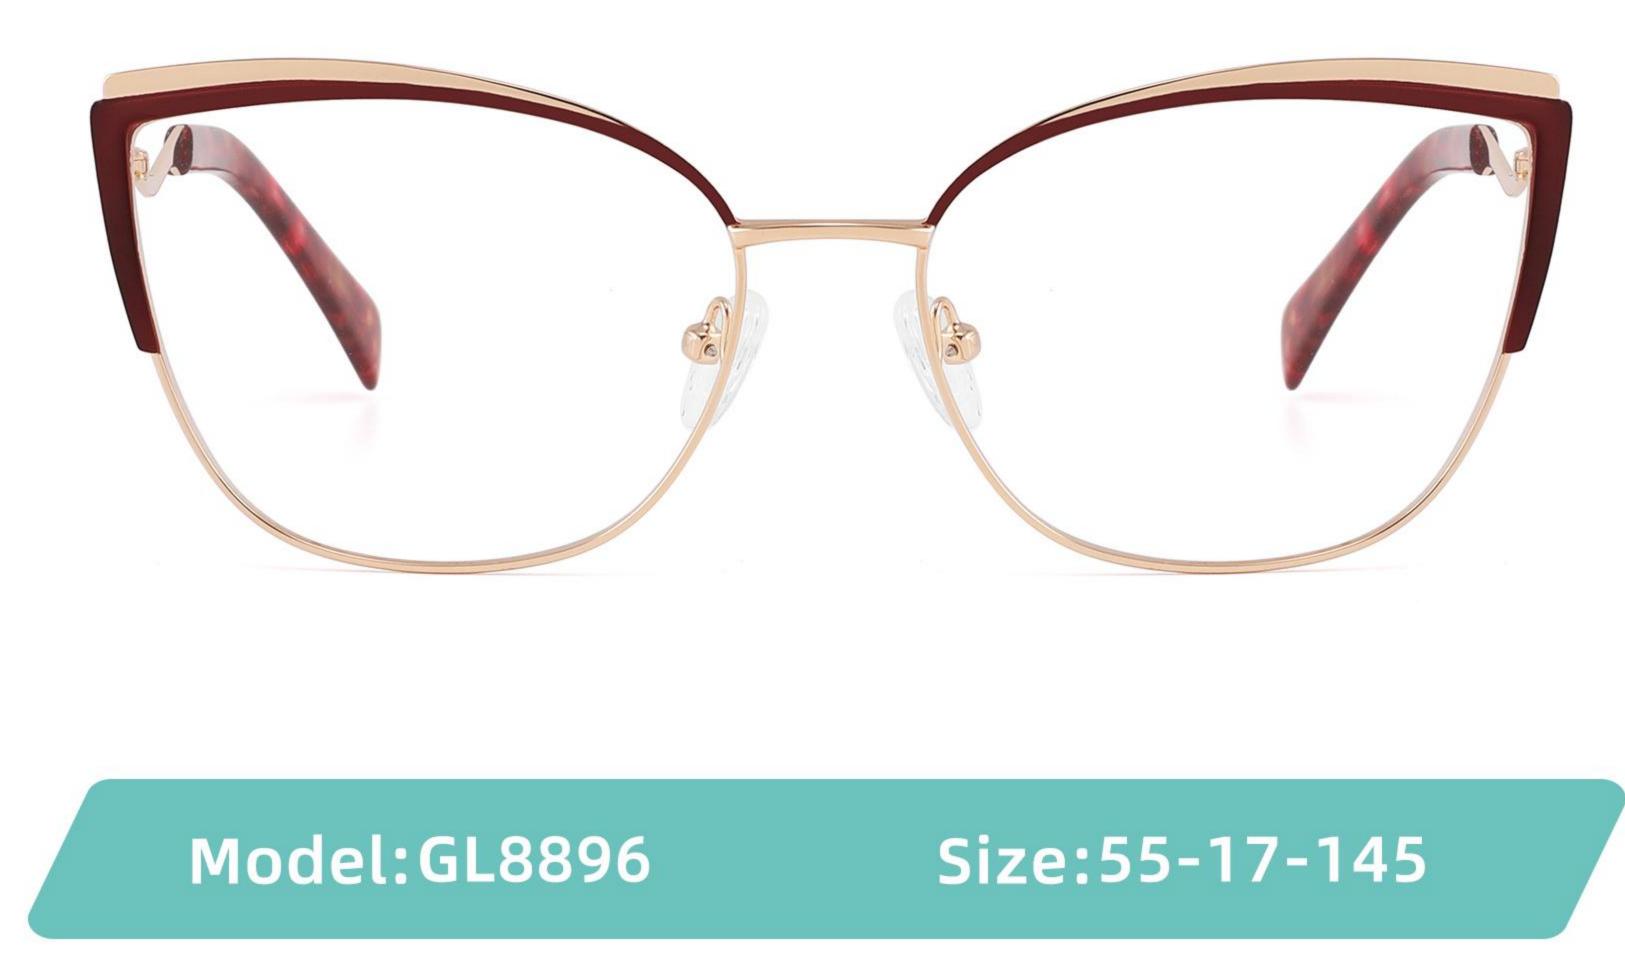

Size:49-20-145

#### COLOR DISPLAY



C3







C4







\_\_\_\_\_

## Model:GL8857

### Size:51-20-145













### Size:48-18-138

#### COLOR DISPLAY











\_\_\_\_\_

### Model:GL8860

Size:43-22-140









### Size:39-27-145









------





-----





C4

### COLOR DISPLAY











\_\_\_\_\_

## Model:GL8864

# Size:52-20-145





-----





#### COLOR DISPLAY





C3







### Size:55-12-145

#### COLOR DISPLAY



C1

















#### COLOR DISPLAY



























#### COLOR DISPLAY













C1







C3









C3













C3









## Size:50-19-140

### COLOR DISPLAY











\_\_\_\_\_

# Model:GL8889

Size:54-18-142

C2











C2

#### COLOR DISPLAY





------







#### COLOR DISPLAY



C1













-----









### COLOR DISPLAY





------









## Size:51-18-142













C2

### COLOR DISPLAY







C5







# Model:GL8910

## Size:55-16-142











# Size:56-17-145

### COLOR DISPLAY





------

C2











### COLOR DISPLAY

# Model:GL8912

Size:54-17-142









# Size:50-22-142

## COLOR DISPLAY





## **C**3















\_\_\_\_\_

# Model:GL8916

## Size:57-18-145











## Size:54-21-142

#### COLOR DISPLAY





\_\_\_\_\_

C1





C2











\_\_\_\_\_

# Model:GL8931

## Size:48-21-140

#### COLOR DISPLAY



C1









# Model:GL8932

## Size:56-18-145









### COLOR DISPLAY

















\_\_\_\_\_

# Model:GL8943

# Size:34-30-135

C4

### COLOR DISPLAY





С3







## COLOR DISPLAY





-----







-----

# Size:50-18-140

## COLOR DISPLAY