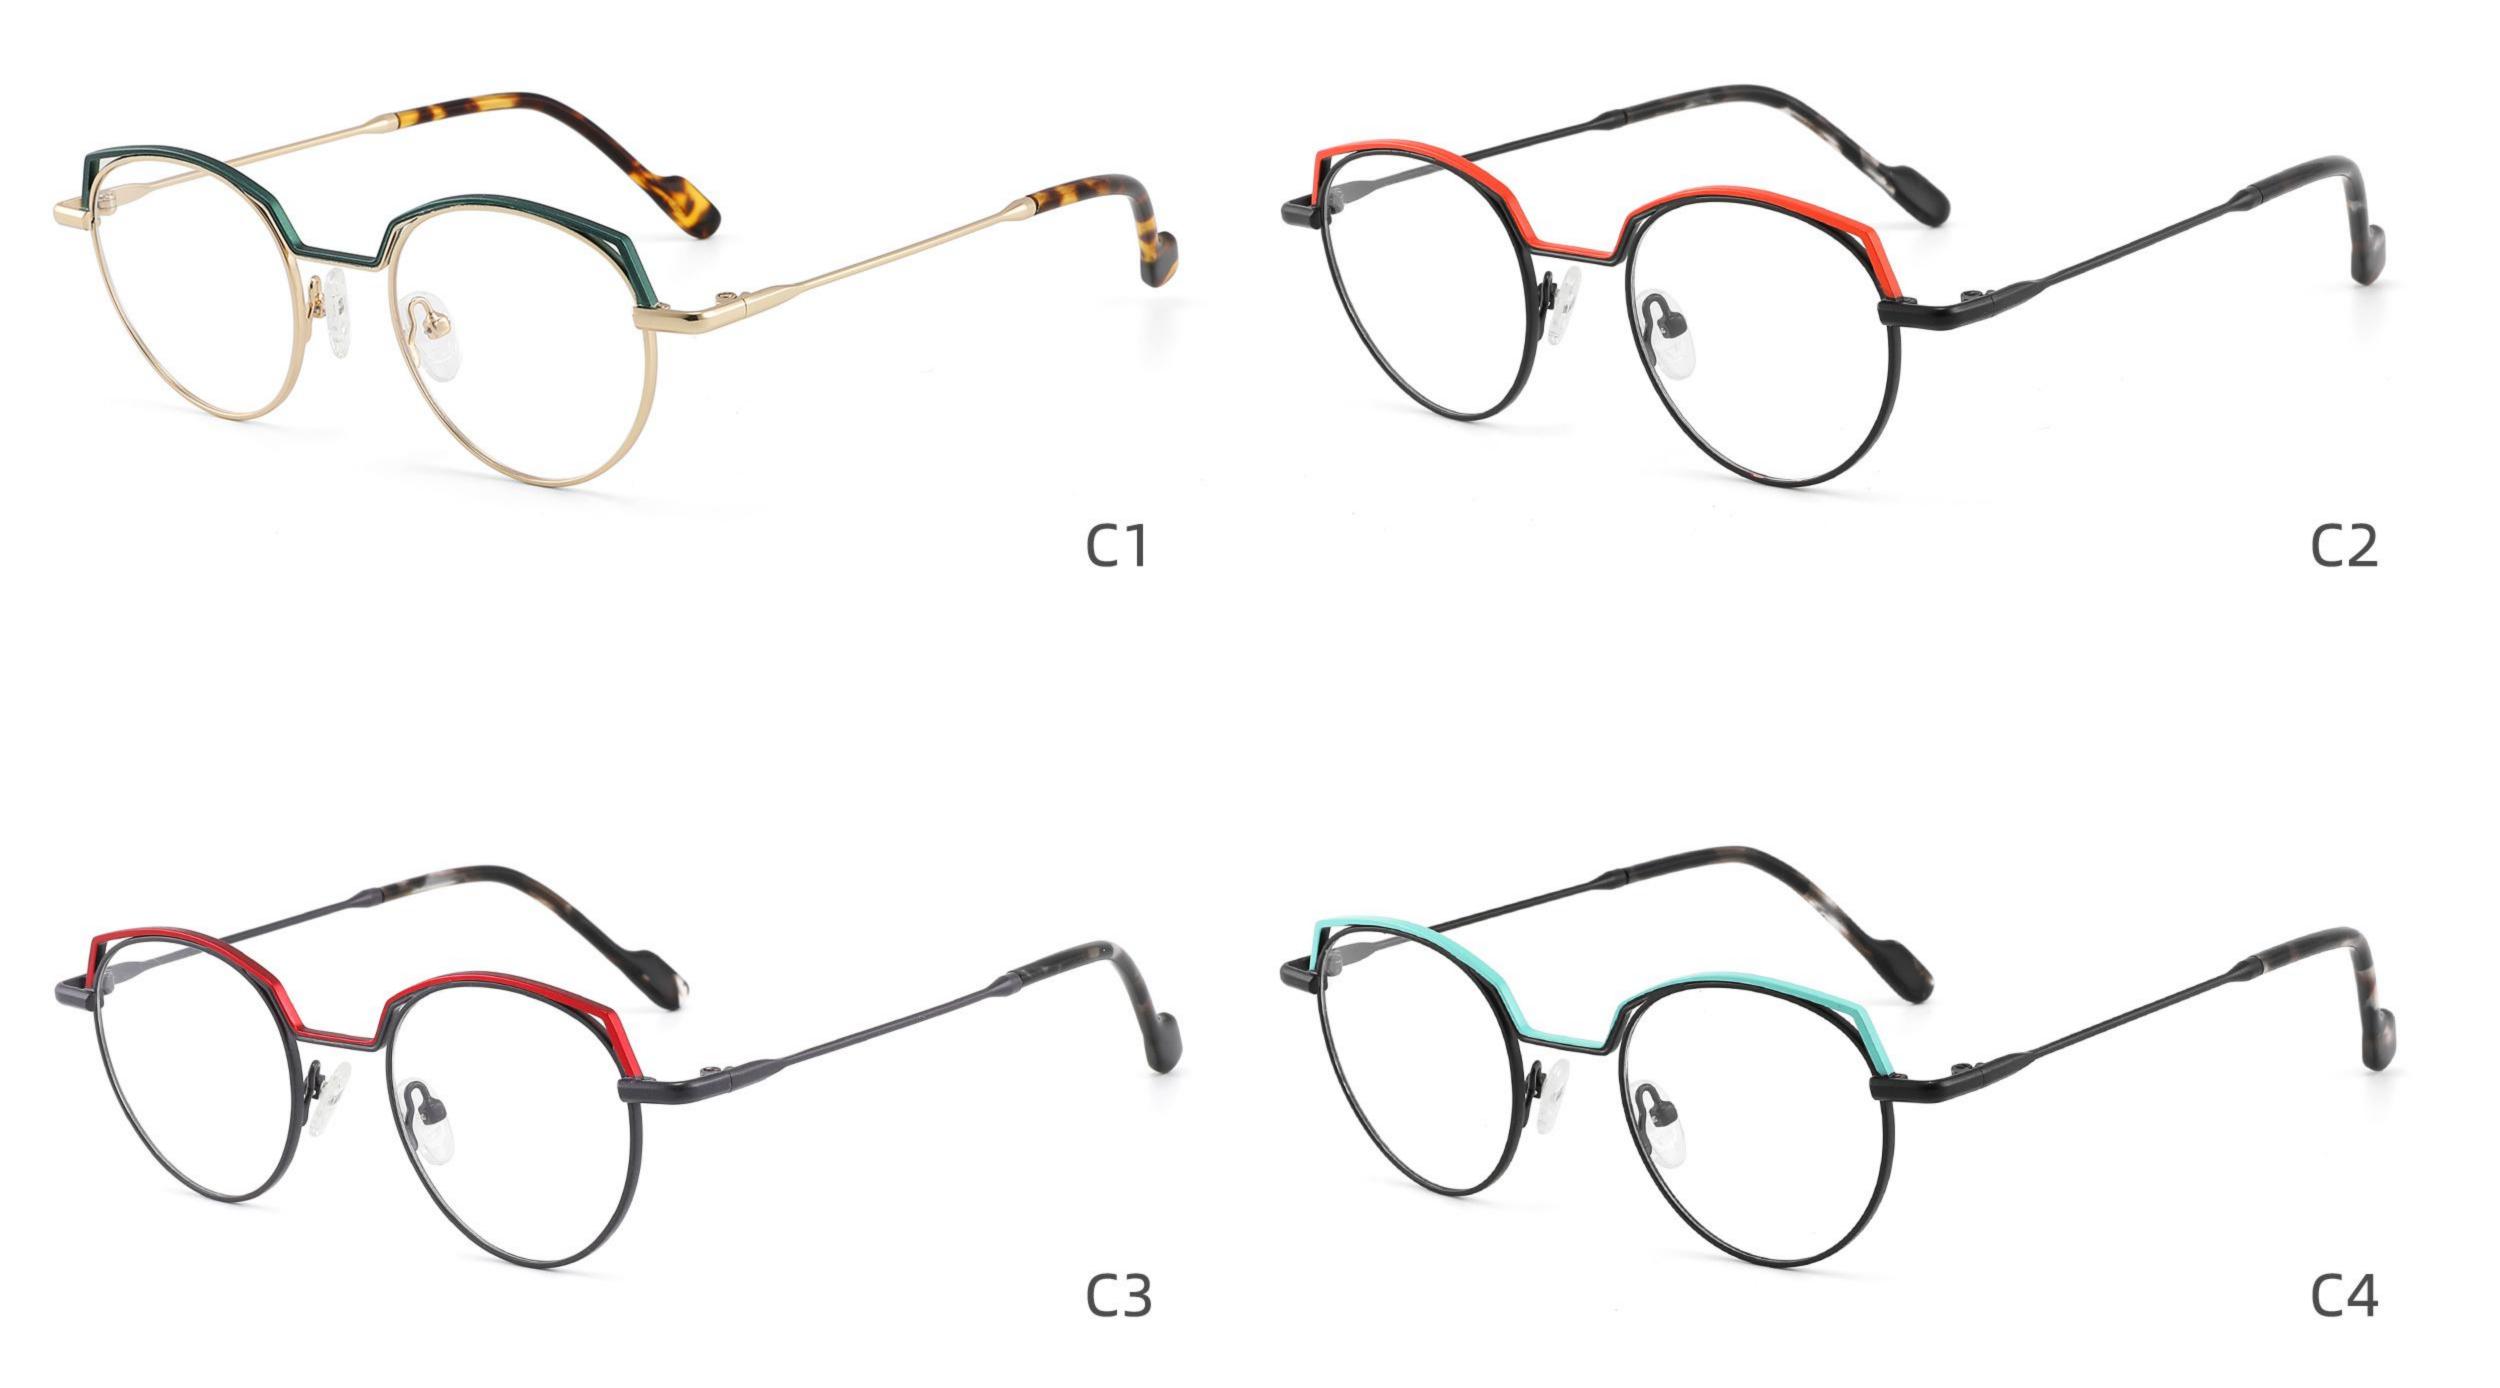

AY

# Model:GL8912

Size:54-17-142









# Size:50-22-142

## COLOR DISPLAY





## **C**3















\_\_\_\_\_

# Model:GL8916

## Size:57-18-145











## Size:54-21-142

#### COLOR DISPLAY





\_\_\_\_\_

C1





C2











\_\_\_\_\_

# Model:GL8931

## Size:48-21-140

#### COLOR DISPLAY



C1









# Model:GL8932

## Size:56-18-145









### COLOR DISPLAY

















\_\_\_\_\_

# Model:GL8943

# Size:34-30-135

C4

### COLOR DISPLAY





С3







## COLOR DISPLAY





-----







-----

# Size:50-18-140

## COLOR DISPLAY



C5







## Size:46-21-137









-----

# Size:53-18-140











## COLOR DISPLAY









C4

### COLOR DISPLAY











\_\_\_\_\_











## COLOR DISPLAY











### COLOR DISPLAY











-----

## COLOR DISPLAY









# Model:GL9138

Size:46-20-145









Size:40-27-140













## COLOR DISPLAY

\_\_\_\_\_









### COLOR DISPLAY



C5







C4

### COLOR DISPLAY











### COLOR DISPLAY









\_\_\_\_\_













### COLOR DISPLAY











### COLOR DISPLAY





C1











# Model:GL9165

Size:52-17-142









#### COLOR DISPLAY









# Model:GL9169

## Size:50-21-140











.....









-------

# Model:GL9176

## Size:47-21-145









\_\_\_\_\_

#### COLOR DISPLAY









# Model:GL9183

Size:54-17-142









# Model:GL9185

Size:54-17-140









-----









#### COLOR DISPLAY









# Model:GL9197

## Size:54-20-145





















## Model:GL9208

## Size:55-16-145

















# Model:GL9211

Size:47-22-142









\_\_\_\_\_