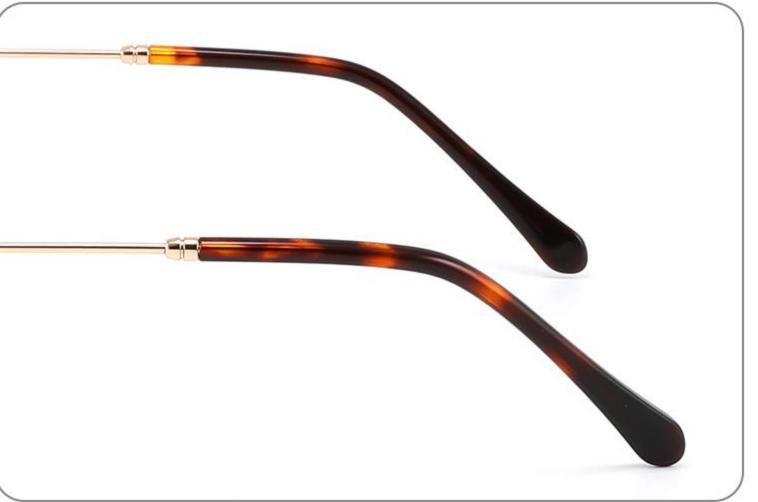

OR DISPLAY











C4

#### COLOR DISPLAY











-----



#### COLOR DISPLAY









### Size:53-18-140

#### COLOR DISPLAY





-----









#### COLOR DISPLAY











#### COLOR DISPLAY





C1



C4

C2







### Size:57-18-145

#### COLOR DISPLAY





C1











### Size:54-18-140

#### COLOR DISPLAY





C1















## Size:54-18-140

#### COLOR DISPLAY





C1













## Size:52-16-140

#### COLOR DISPLAY





------

C1















## Size:52-18-140

#### COLOR DISPLAY





-----

C1





C3









\_\_\_\_\_

### COLOR DISPLAY



Size:45-19-140



Model:GL8836













-----

### COLOR DISPLAY

# Model:GL8837

Size:47-17-147

























------

























------













Size:47-17-145

### COLOR DISPLAY













-----

## Size:50-20-145











-----

### Size:50-20-140

#### COLOR DISPLAY



C1

C3











C4





















### Size:52-15-140

C2













\_\_\_\_\_

## Model:GL8853

### Size:53-18-145









------

# Model:GL8854

## Size:40-16-145









### Size:47-20-135

#### COLOR DISPLAY

















Size:49-20-145

#### COLOR DISPLAY



C3







C4







\_\_\_\_\_

## Model:GL8857

### Size:51-20-145













### Size:48-18-138

#### COLOR DISPLAY











\_\_\_\_\_

### Model:GL8860

Size:43-22-140









### Size:39-27-145









------





-----





C4

### COLOR DISPLAY











\_\_\_\_\_

## Model:GL8864

# Size:52-20-145





-----





#### COLOR DISPLAY





C3







### Size:55-12-145

#### COLOR DISPLAY



C1

















#### C