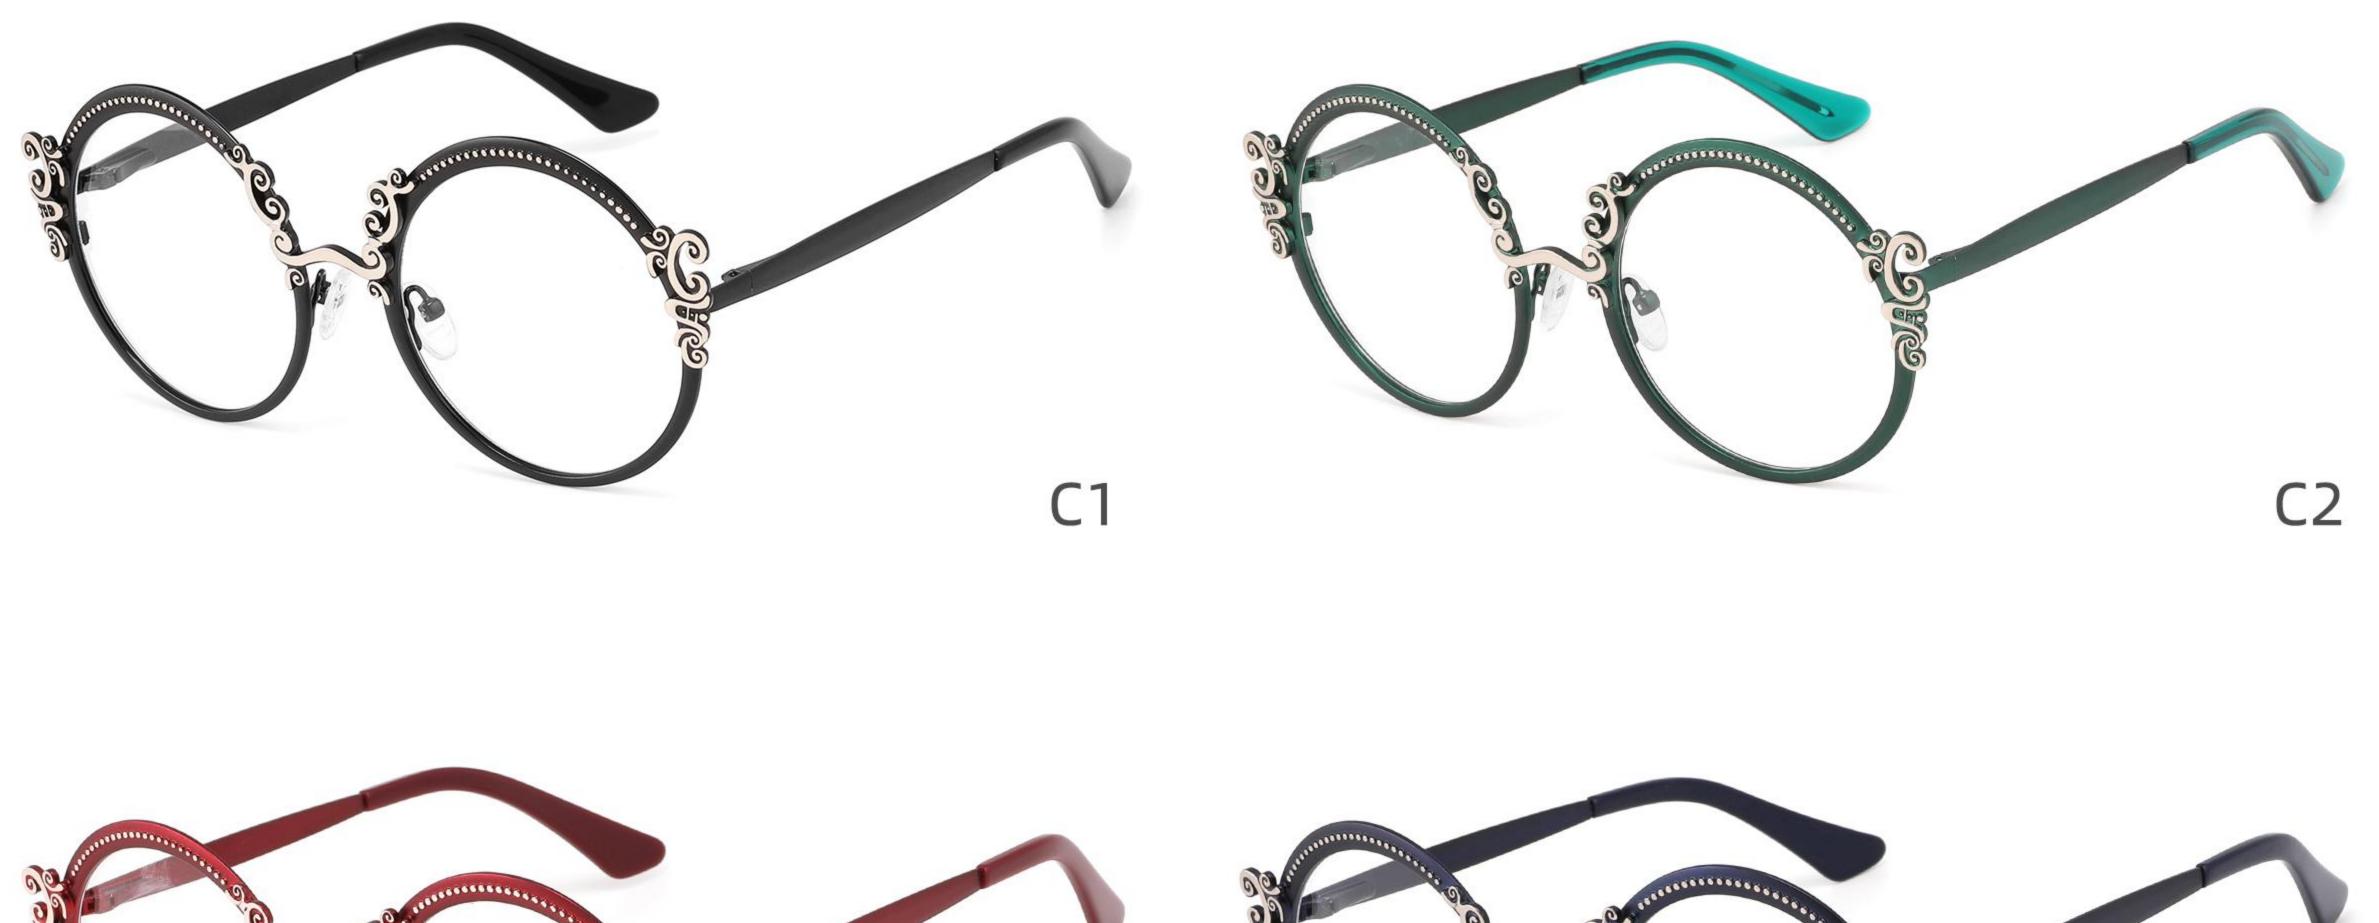

## Model:GL0036

## Size:53-17-135

#### COLOR DISPLAY

#### COLOR DISPLAY

C1

-------

\_\_\_\_\_

-----