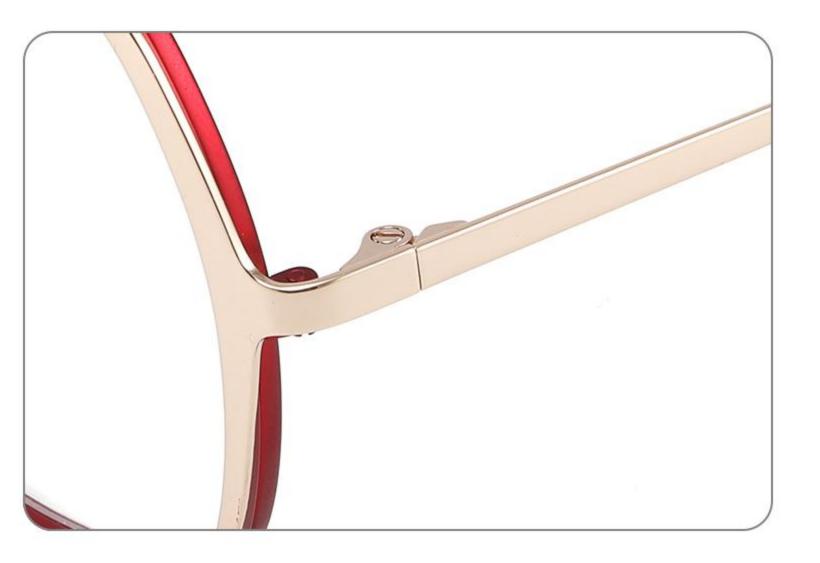

### COLOR DISPLAY



C1













-----









### COLOR DISPLAY





------









## Size:51-18-142













C2

### COLOR DISPLAY







C5







# Model:GL8910

## Size:55-16-142











# Size:56-17-145

### COLOR DISPLAY





------

C2











### COLOR DISPLAY

# Model:GL8912

Size:54-17-142









# Size:50-22-142

## COLOR DISPLAY





## **C**3















\_\_\_\_\_

# Model:GL8916

## Size:57-18-145











## Size:54-21-142

#### COLOR DISPLAY





\_\_\_\_\_

C1





C2











\_\_\_\_\_

# Model:GL8931

## Size:48-21-140

#### COLOR DISPLAY



C1









# Model:GL8932

## Size:56-18-145









### COLOR DISPLAY

















\_\_\_\_\_

# Model:GL8943

# Size:34-30-135

C4

### COLOR DISPLAY





С3







## COLOR DISPLAY





-----







-----

# Size:50-18-140

## COLOR DISPLAY



C5







## Size:46-21-137









-----

# Size:53-18-140











## COLOR DISPLAY









C4

### COLOR DISPLAY











\_\_\_\_\_











## COLOR DISPLAY











### COLOR DISPLAY











-----

## COLOR DISPLAY









# Model:GL9138

Size:46-20-145









Size:40-27-140













## COLOR DISPLAY

\_\_\_\_\_









### COLOR DISPLAY



C5







C4

### COLOR DISPLAY











### COLOR DISPLAY









\_\_\_\_\_













### COLOR DISPLAY











### COLOR DISPLAY





C1











# Model:GL9165

Size:52-17-142









#### COLOR DISPLAY









# Model:GL9169

## Size:50-21-140











.....









-------

# Model:GL9176

## Size:47-21-145









\_\_\_\_\_

#### COLOR DISPLAY









#