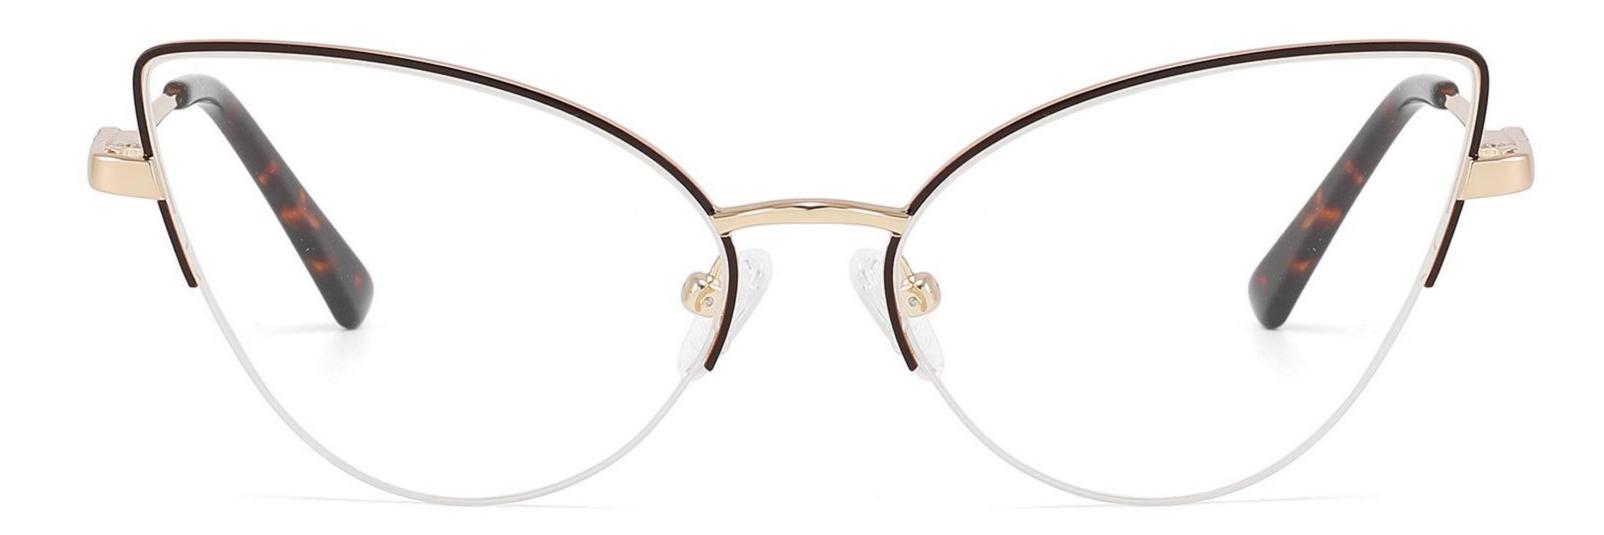

: 52 🗆 18-144

\_\_\_\_\_



DETAIL DISPLAY



#### COLOR DISPLAY





## Model: GL8960

## Size: 52 🗆 18-142



DETAIL DISPLAY







## Model: GL8962

## Size: 55 🗆 18-140



DETAIL DISPLAY







## Modle:8878 Size:54 18-142















## Modle:8883 Size:54 15-145

















## Modle:9199 Size:60 12-145















## Modle:GL8871 Size:55 12-145















## Modle:GL9213 Size:47 19-142























## Model:20002

## Size:53-19-145











-----

## Model:GL0036

## Size:53-17-135





#### COLOR DISPLAY











### Size:54-17-140

#### COLOR DISPLAY



C1



-------













\_\_\_\_\_









-----

## Model:GL8184

### Size:53-17-145









#### COLOR DISPLAY













-----

## Model:GL8400

### Size:52-17-140

#### COLOR DISPLAY















-----

## Model:GL8451

Size:54-16-140









## Size:57-15-145

C2

#### COLOR DISPLAY















\_\_\_\_\_











#### COLOR DISPLAY











C4

#### COLOR DISPLAY











-----



#### COLOR DISPLAY









### Size:53-18-140

#### COLOR DISPLAY





-----









#### COLOR DISPLAY











#### COLOR DISPLAY





C1



C4

C2







### Size:57-18-145

#### COLOR DISPLAY





C1











### Size:54-18-140

#### COLOR DISPLAY





C1















## Size:54-18-140

#### COLOR DISPLAY





C1













## Size:52-16-140

#### COLOR DISPLAY





------

C1















## Size:52-18-140

#### COLOR DISPLAY





-----

C1





C3









\_\_\_\_\_

### COLOR DISPLAY



Size:45-19-140



Model:GL8836













-----

### COLOR DISPLAY

# Model:GL88