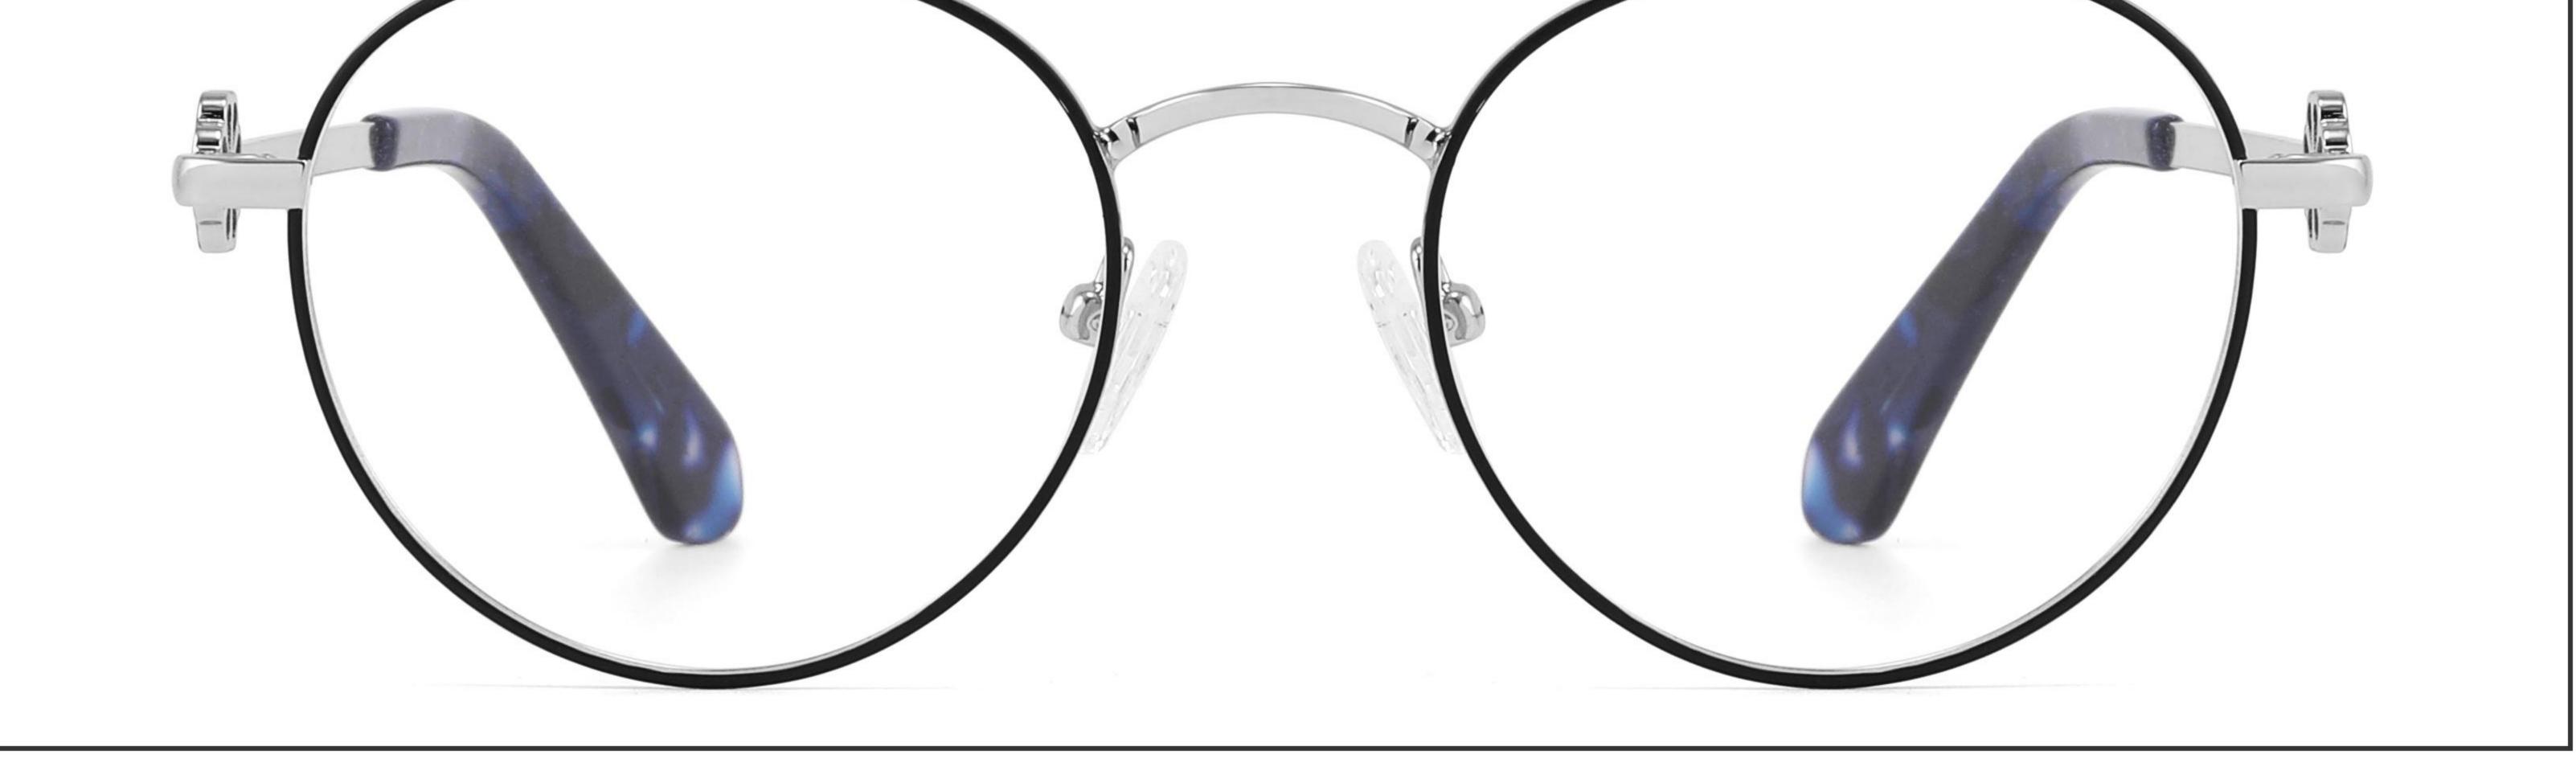

L8917

## Size: 54 🗆 17-139



DETAIL DISPLAY









## Model: GL8942

## Size: 39 29-140



DETAIL DISPLAY







## Model: GL8946

## Size: 55 🗆 16-142



DETAIL DISPLAY







## Model: GL8948

## Size: 46 🗆 22-138



DETAIL DISPLAY



#### COLOR DISPLAY







**C3** 

## Model: GL8951

## Size: 52 🗆 17-135



DETAIL DISPLAY



#### COLOR DISPLAY





## Model: GL8959

## Size: 52 🗆 18-144

\_\_\_\_\_



DETAIL DISPLAY



#### COLOR DISPLAY





## Model: GL8960

## Size: 52 🗆 18-142



DETAIL DISPLAY







## Model: GL8962

## Size: 55 🗆 18-140



DETAIL DISPLAY







## Modle:8878 Size:54 18-142















## Modle:8883 Size:54 15-145

















## Modle:9199 Size:60 12-145















## Modle:GL8871 Size:55 12-145















## Modle:GL9213 Size:47 19-142























## Model:20002

## Size:53-19-145











-----

## Model:GL0036

## Size:53-17-135





#### COLOR DISPLAY











### Size:54-17-140

#### COLOR DISPLAY



C1



-------













\_\_\_\_\_









-----

## Model:GL8184

### Size:53-17-145









#### COLOR DISPLAY













-----

## Model:GL8400

### Size:52-17-140

#### COLOR DISPLAY















-----

## Model:GL8451

Size:54-16-140









## Size:57-15-145

C2

#### COLOR DISPLAY















\_\_\_\_\_











#### COLOR DISPLAY











C4

#### COLOR DISPLAY











-----



#### COLOR DISPLAY









### Size:53-18-140

#### COLOR DISPLAY





-----









#### COLOR DISPLAY











#### COLOR DISPLAY





C1



C4

C2







### Size:57-18-145

#### COLOR DISPLAY





C1