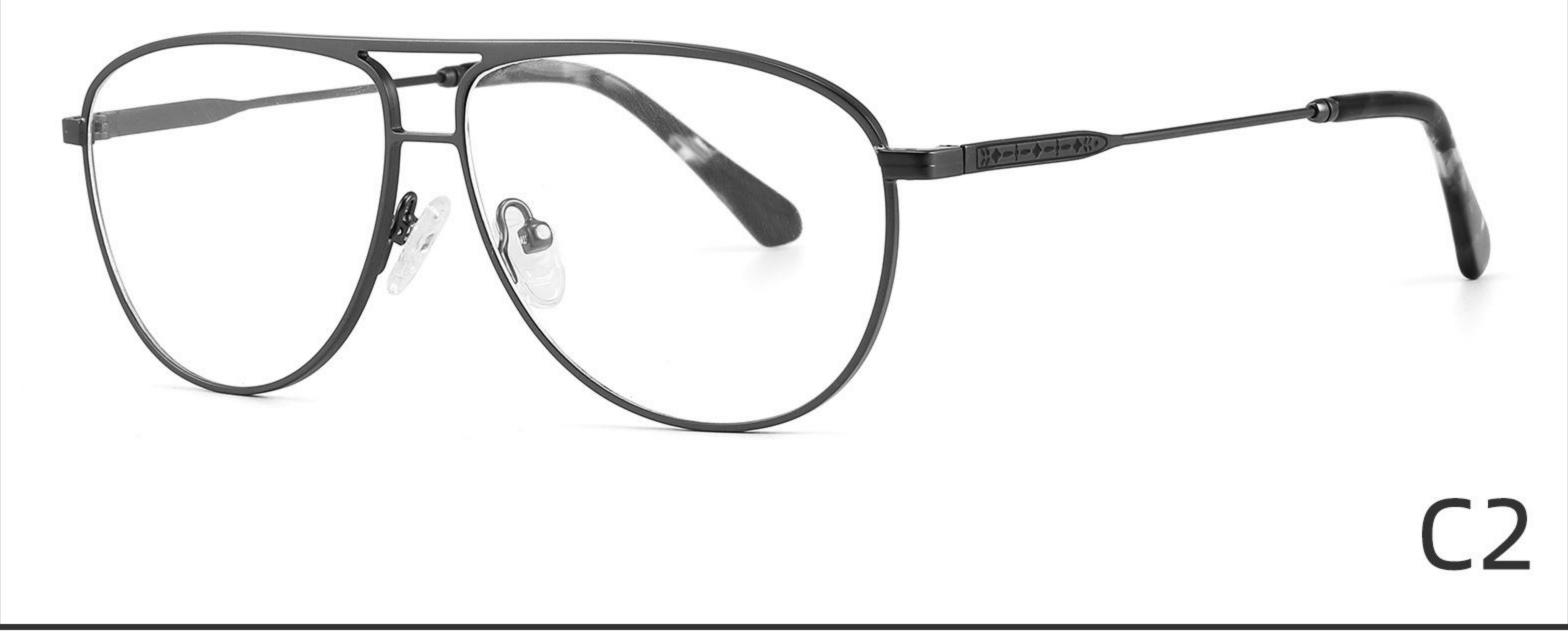

## Model:GL0036

## Size:53-17-135

#### COLOR DISPLAY

#### COLOR DISPLAY

C1

-------

\_\_\_\_\_

-----