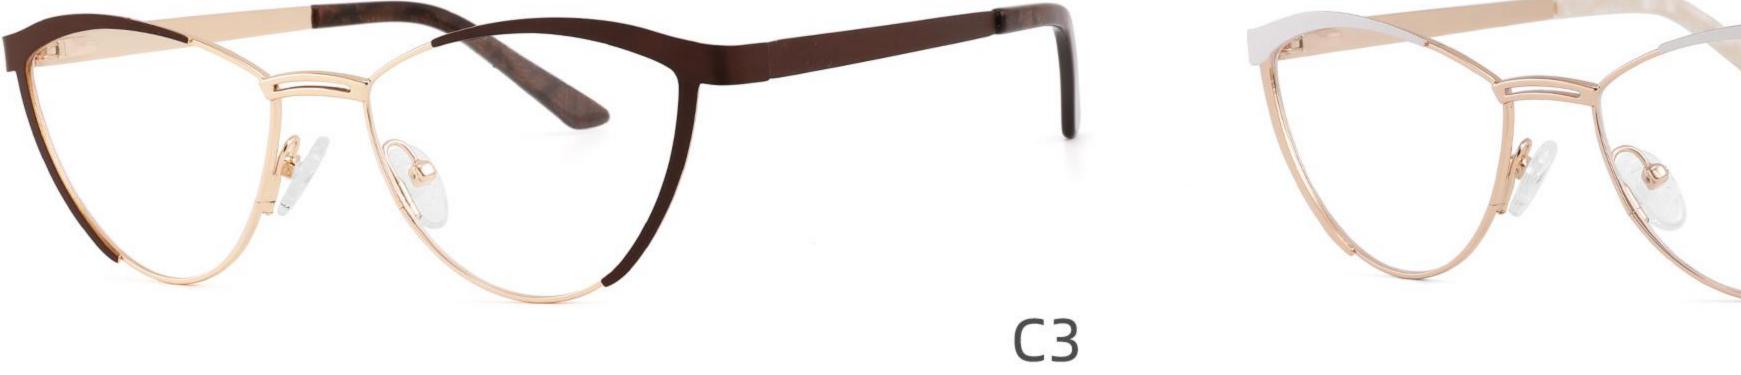

## Model: GL8948

## Size: 46 🗆 22-138

DETAIL DISPLAY

#### COLOR DISPLAY

**C3** 