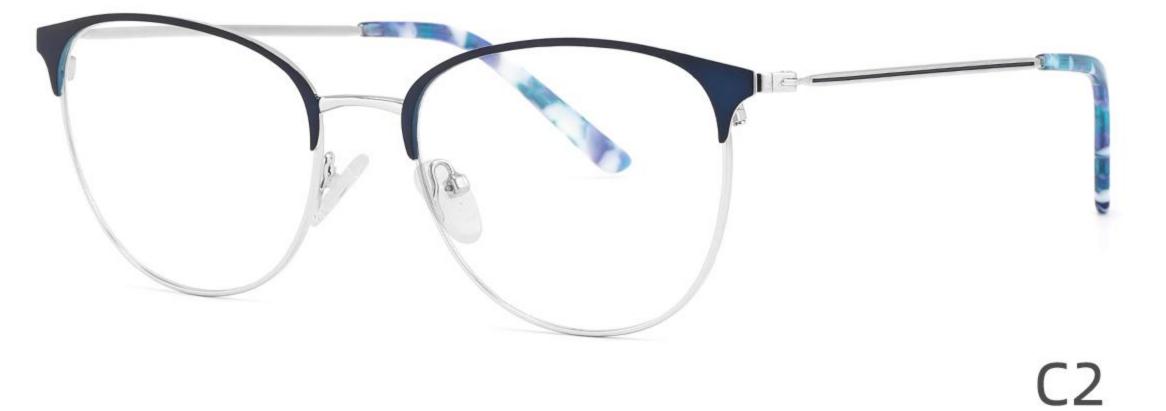

## Model:GL8451

Size:54-16-140

## Size:57-15-145

C2

#### COLOR DISPLAY

\_\_\_\_\_