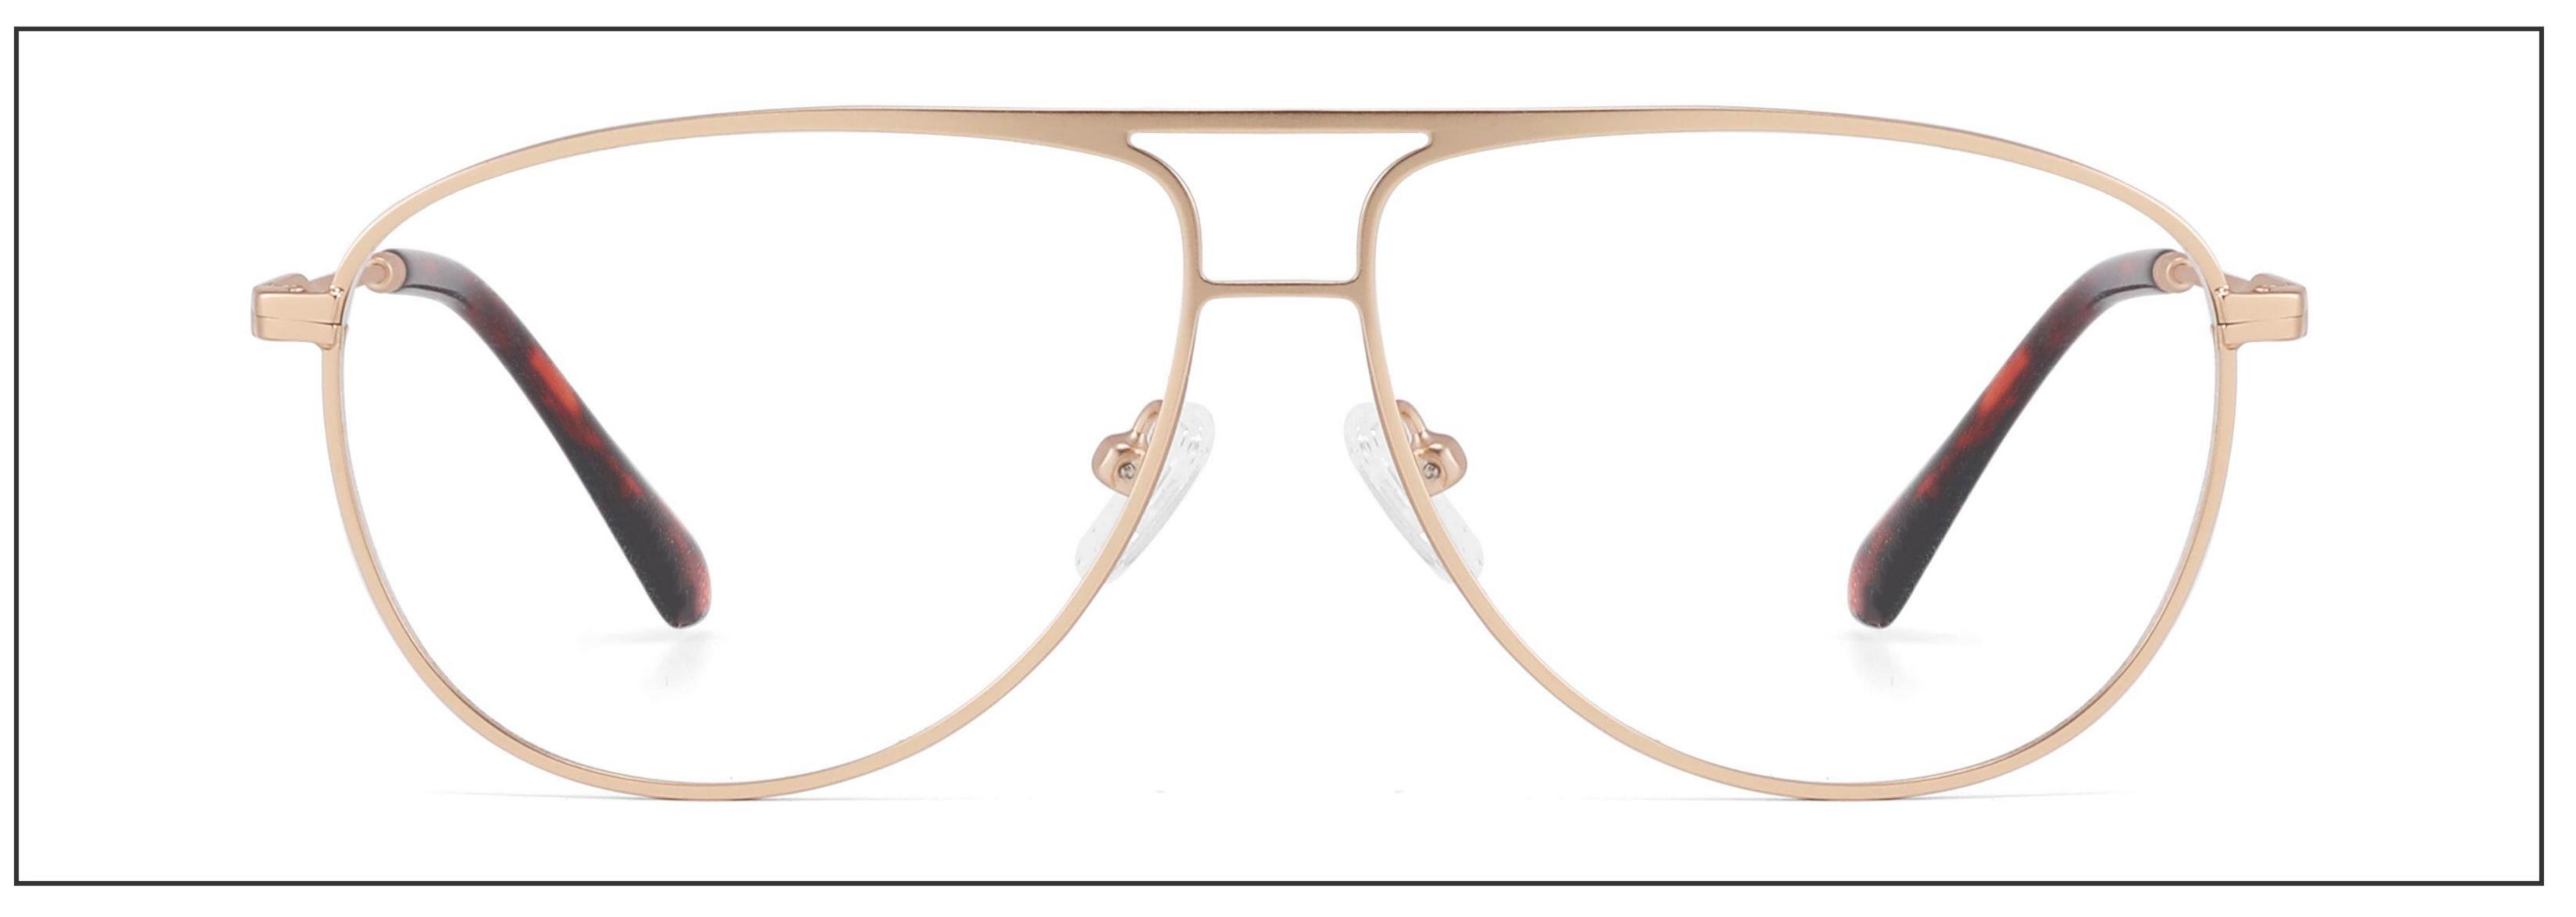

DISPLAY



#### COLOR DISPLAY







## Model: GL8917

## Size: 54 🗆 17-139



DETAIL DISPLAY









## Model: GL8942

## Size: 39 29-140



DETAIL DISPLAY







## Model: GL8946

## Size: 55 🗆 16-142



DETAIL DISPLAY







## Model: GL8948

## Size: 46 🗆 22-138



DETAIL DISPLAY



#### COLOR DISPLAY







**C3** 

## Model: GL8951

## Size: 52 🗆 17-135



DETAIL DISPLAY



#### COLOR DISPLAY





## Model: GL8959

## Size: 52 🗆 18-144

\_\_\_\_\_



DETAIL DISPLAY



#### COLOR DISPLAY





## Model: GL8960

## Size: 52 🗆 18-142



DETAIL DISPLAY







## Model: GL8962

## Size: 55 🗆 18-140



DETAIL DISPLAY







## Modle:8878 Size:54 18-142















## Modle:8883 Size:54 15-145

















## Modle:9199 Size:60 12-145















## Modle:GL8871 Size:55 12-145















## Modle:GL9213 Size:47 19-142























## Model:20002

## Size:53-19-145











-----

## Model:GL0036

## Size:53-17-135





#### COLOR DISPLAY











### Size:54-17-140

#### COLOR DISPLAY



C1



-------













\_\_\_\_\_









-----

## Model:GL8184

### Size:53-17-145









#### COLOR DISPLAY













-----

## Model:GL8400

### Size:52-17-140

#### COLOR DISPLAY















-----

## Model:GL8451

Size:54-16-140









## Size:57-15-145

C2

#### COLOR DISPLAY















\_\_\_\_\_











#### COLOR DISPLAY











C4

#### COLOR DISPLAY











-----



#### COLOR DISPLAY









### Size:53-18-140

#### COLOR DISPLAY





-----









#### COLOR DISPLAY











#### COLOR DISPLAY





C1



C4

C2