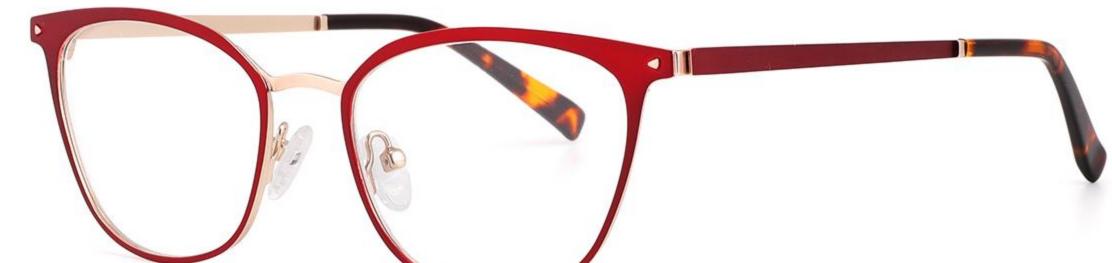

# Size:53-18-140

#### COLOR DISPLAY





-----









#### COLOR DISPLAY











#### COLOR DISPLAY





C1



C4

C2







### Size:57-18-145

#### COLOR DISPLAY





C1











### Size:54-18-140

#### COLOR DISPLAY





C1















## Size:54-18-140

#### COLOR DISPLAY





C1













## Size:52-16-140

#### COLOR DISPLAY





------

C1















## Size:52-18-140

#### COLOR DISPLAY





-----

C1





C3









\_\_\_\_\_

### COLOR DISPLAY



Size:45-19-140



Model:GL8836













-----

### COLOR DISPLAY

# Model:GL8837

Size:47-17-147

























------

























------













Size:47-17-145

### COLOR DISPLAY













-----

## Size:50-20-145











-----

### Size:50-20-140

#### COLOR DISPLAY



C1

C3











C4





















### Size:52-15-140

C2













\_\_\_\_\_

## Model:GL8853

### Size:53-18-145









------

# Model:GL8854

## Size:40-16-145









### Size:47-20-135

#### COLOR DISPLAY

















Size:49-20-145

#### COLOR DISPLAY



C3







C4







\_\_\_\_\_

## Model:GL8857

### Size:51-20-145













### Size:48-18-138

#### COLOR DISPLAY











\_\_\_\_\_

### Model:GL8860

Size:43-22-140









### Size:39-27-145









------





-----





C4

### COLOR DISPLAY











\_\_\_\_\_

## Model:GL8864

# Size:52-20-145





-----





#### COLOR DISPLAY





C3







### Size:55-12-145

#### COLOR DISPLAY



C1

















#### COLOR DISPLAY



























#### COLOR DISPLAY













C1







C3









C