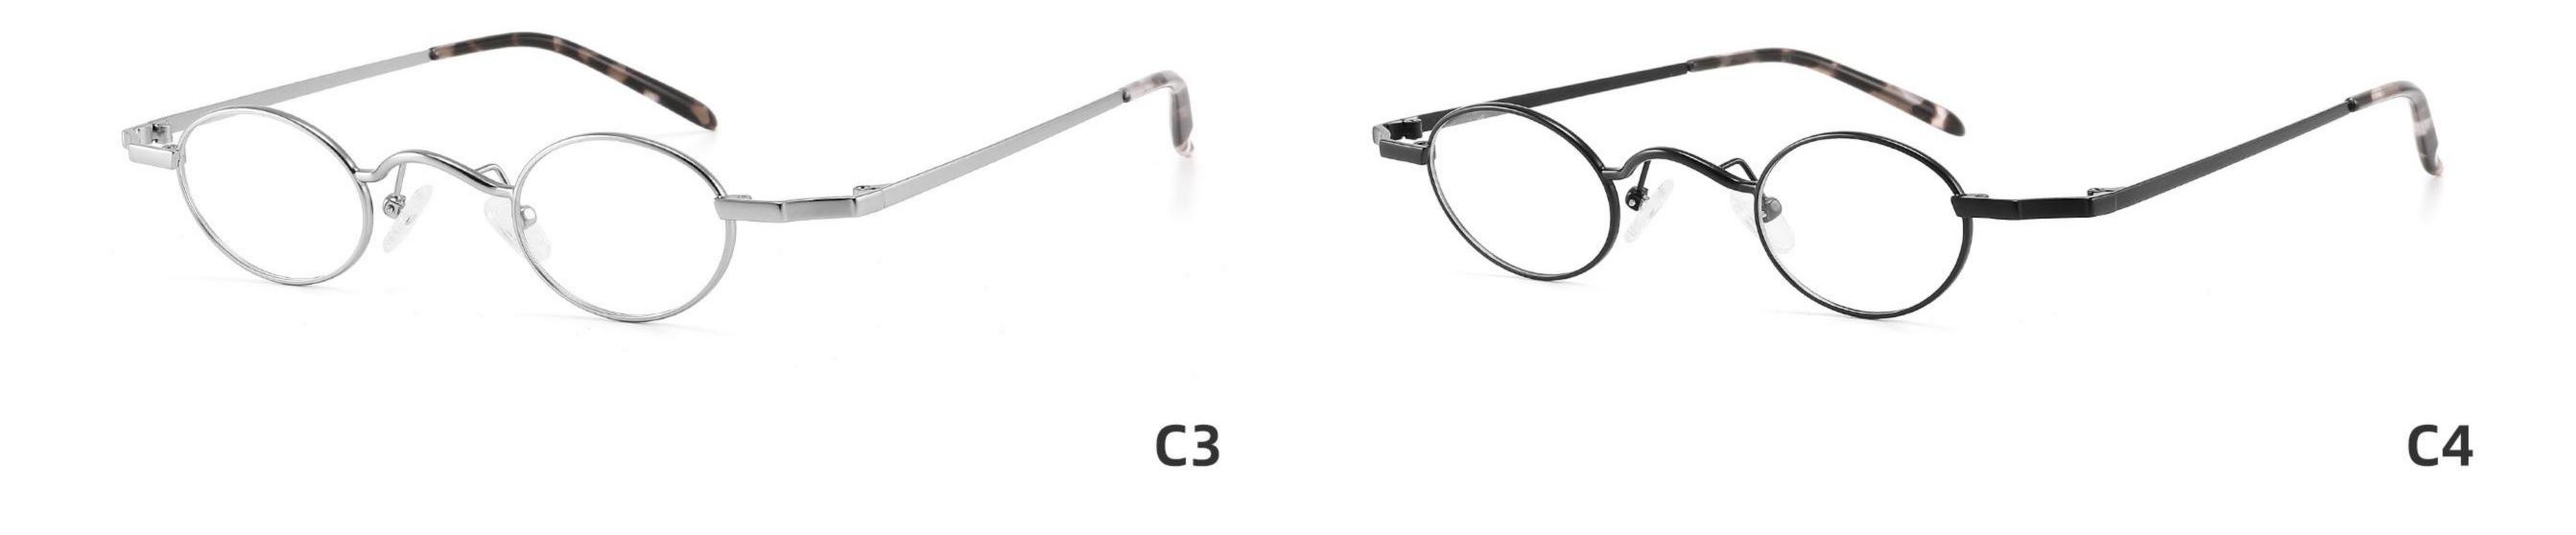

## Model: GL8868

## Size: 53 🗆 17-138



DETAIL DISPLAY



#### COLOR DISPLAY





## Model: GL8882

## Size: 57 🗆 17-140



DETAIL DISPLAY



#### COLOR DISPLAY







## Model: GL8917

## Size: 54 🗆 17-139



DETAIL DISPLAY









## Model: GL8942

## Size: 39 29-140



DETAIL DISPLAY







## Model: GL8946

## Size: 55 🗆 16-142



DETAIL DISPLAY







## Model: GL8948

## Size: 46 🗆 22-138



DETAIL DISPLAY



#### COLOR DISPLAY







**C3** 

## Model: GL8951

## Size: 52 🗆 17-135



DETAIL DISPLAY



#### COLOR DISPLAY





## Model: GL8959

## Size: 52 🗆 18-144

\_\_\_\_\_



DETAIL DISPLAY



#### COLOR DISPLAY





## Model: GL8960

## Size: 52 🗆 18-142



DETAIL DISPLAY







## Model: GL8962

## Size: 55 🗆 18-140



DETAIL DISPLAY







## Modle:8878 Size:54 18-142















## Modle:8883 Size:54 15-145

















## Modle:9199 Size:60 12-145















## Modle:GL8871 Size:55 12-145















## Modle:GL9213 Size:47 19-142























## Model:20002

## Size:53-19-145











-----

## Model:GL0036

## Size:53-17-135





####