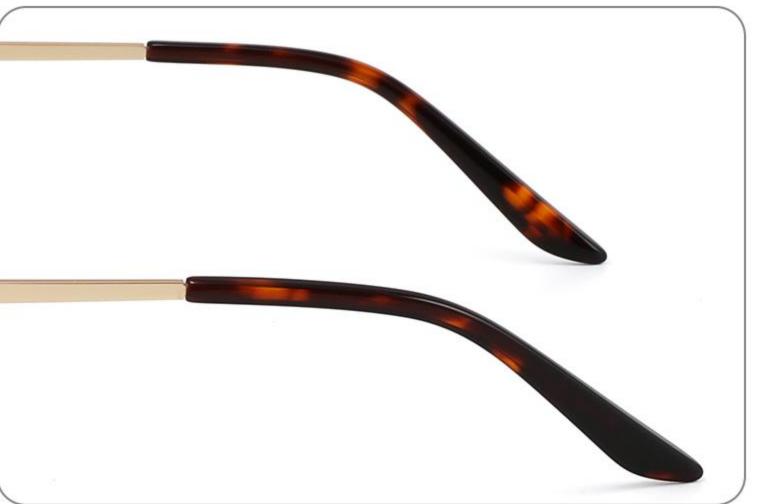

-21-142

#### COLOR DISPLAY





\_\_\_\_\_

C1





C2











\_\_\_\_\_

# Model:GL8931

## Size:48-21-140

#### COLOR DISPLAY



C1









# Model:GL8932

## Size:56-18-145









### COLOR DISPLAY

















\_\_\_\_\_

# Model:GL8943

# Size:34-30-135

C4

### COLOR DISPLAY





С3







## COLOR DISPLAY





-----







-----

# Size:50-18-140

## COLOR DISPLAY



C5







## Size:46-21-137









-----

# Size:53-18-140











## COLOR DISPLAY









C4

### COLOR DISPLAY











\_\_\_\_\_











## COLOR DISPLAY











### COLOR DISPLAY











-----

## COLOR DISPLAY









# Model:GL9138

Size:46-20-145









Size:40-27-140













## COLOR DISPLAY

\_\_\_\_\_









### COLOR DISPLAY



C5







C4

### COLOR DISPLAY











### COLOR DISPLAY









\_\_\_\_\_













### COLOR DISPLAY











### COLOR DISPLAY





C1











# Model:GL9165

Size:52-17-142









#### COLOR DISPLAY









# Model:GL9169

## Size:50-21-140











.....









-------

# Model:GL9176

## Size:47-21-145









\_\_\_\_\_

#### COLOR DISPLAY









# Model:GL9183

Size:54-17-142









# Model:GL9185

Size:54-17-140









-----









#### COLOR DISPLAY









# Model:GL9197

## Size:54-20-145





















## Model:GL9208

## Size:55-16-145

















# Model:GL9211

Size:47-22-142









\_\_\_\_\_









C2

#### COLOR DISPLAY





\_\_\_\_\_

C1











#### COLOR DISPLAY













# Model:GL9215

# Size:55-14-140









-------

## COLOR DISPLAY













\_\_