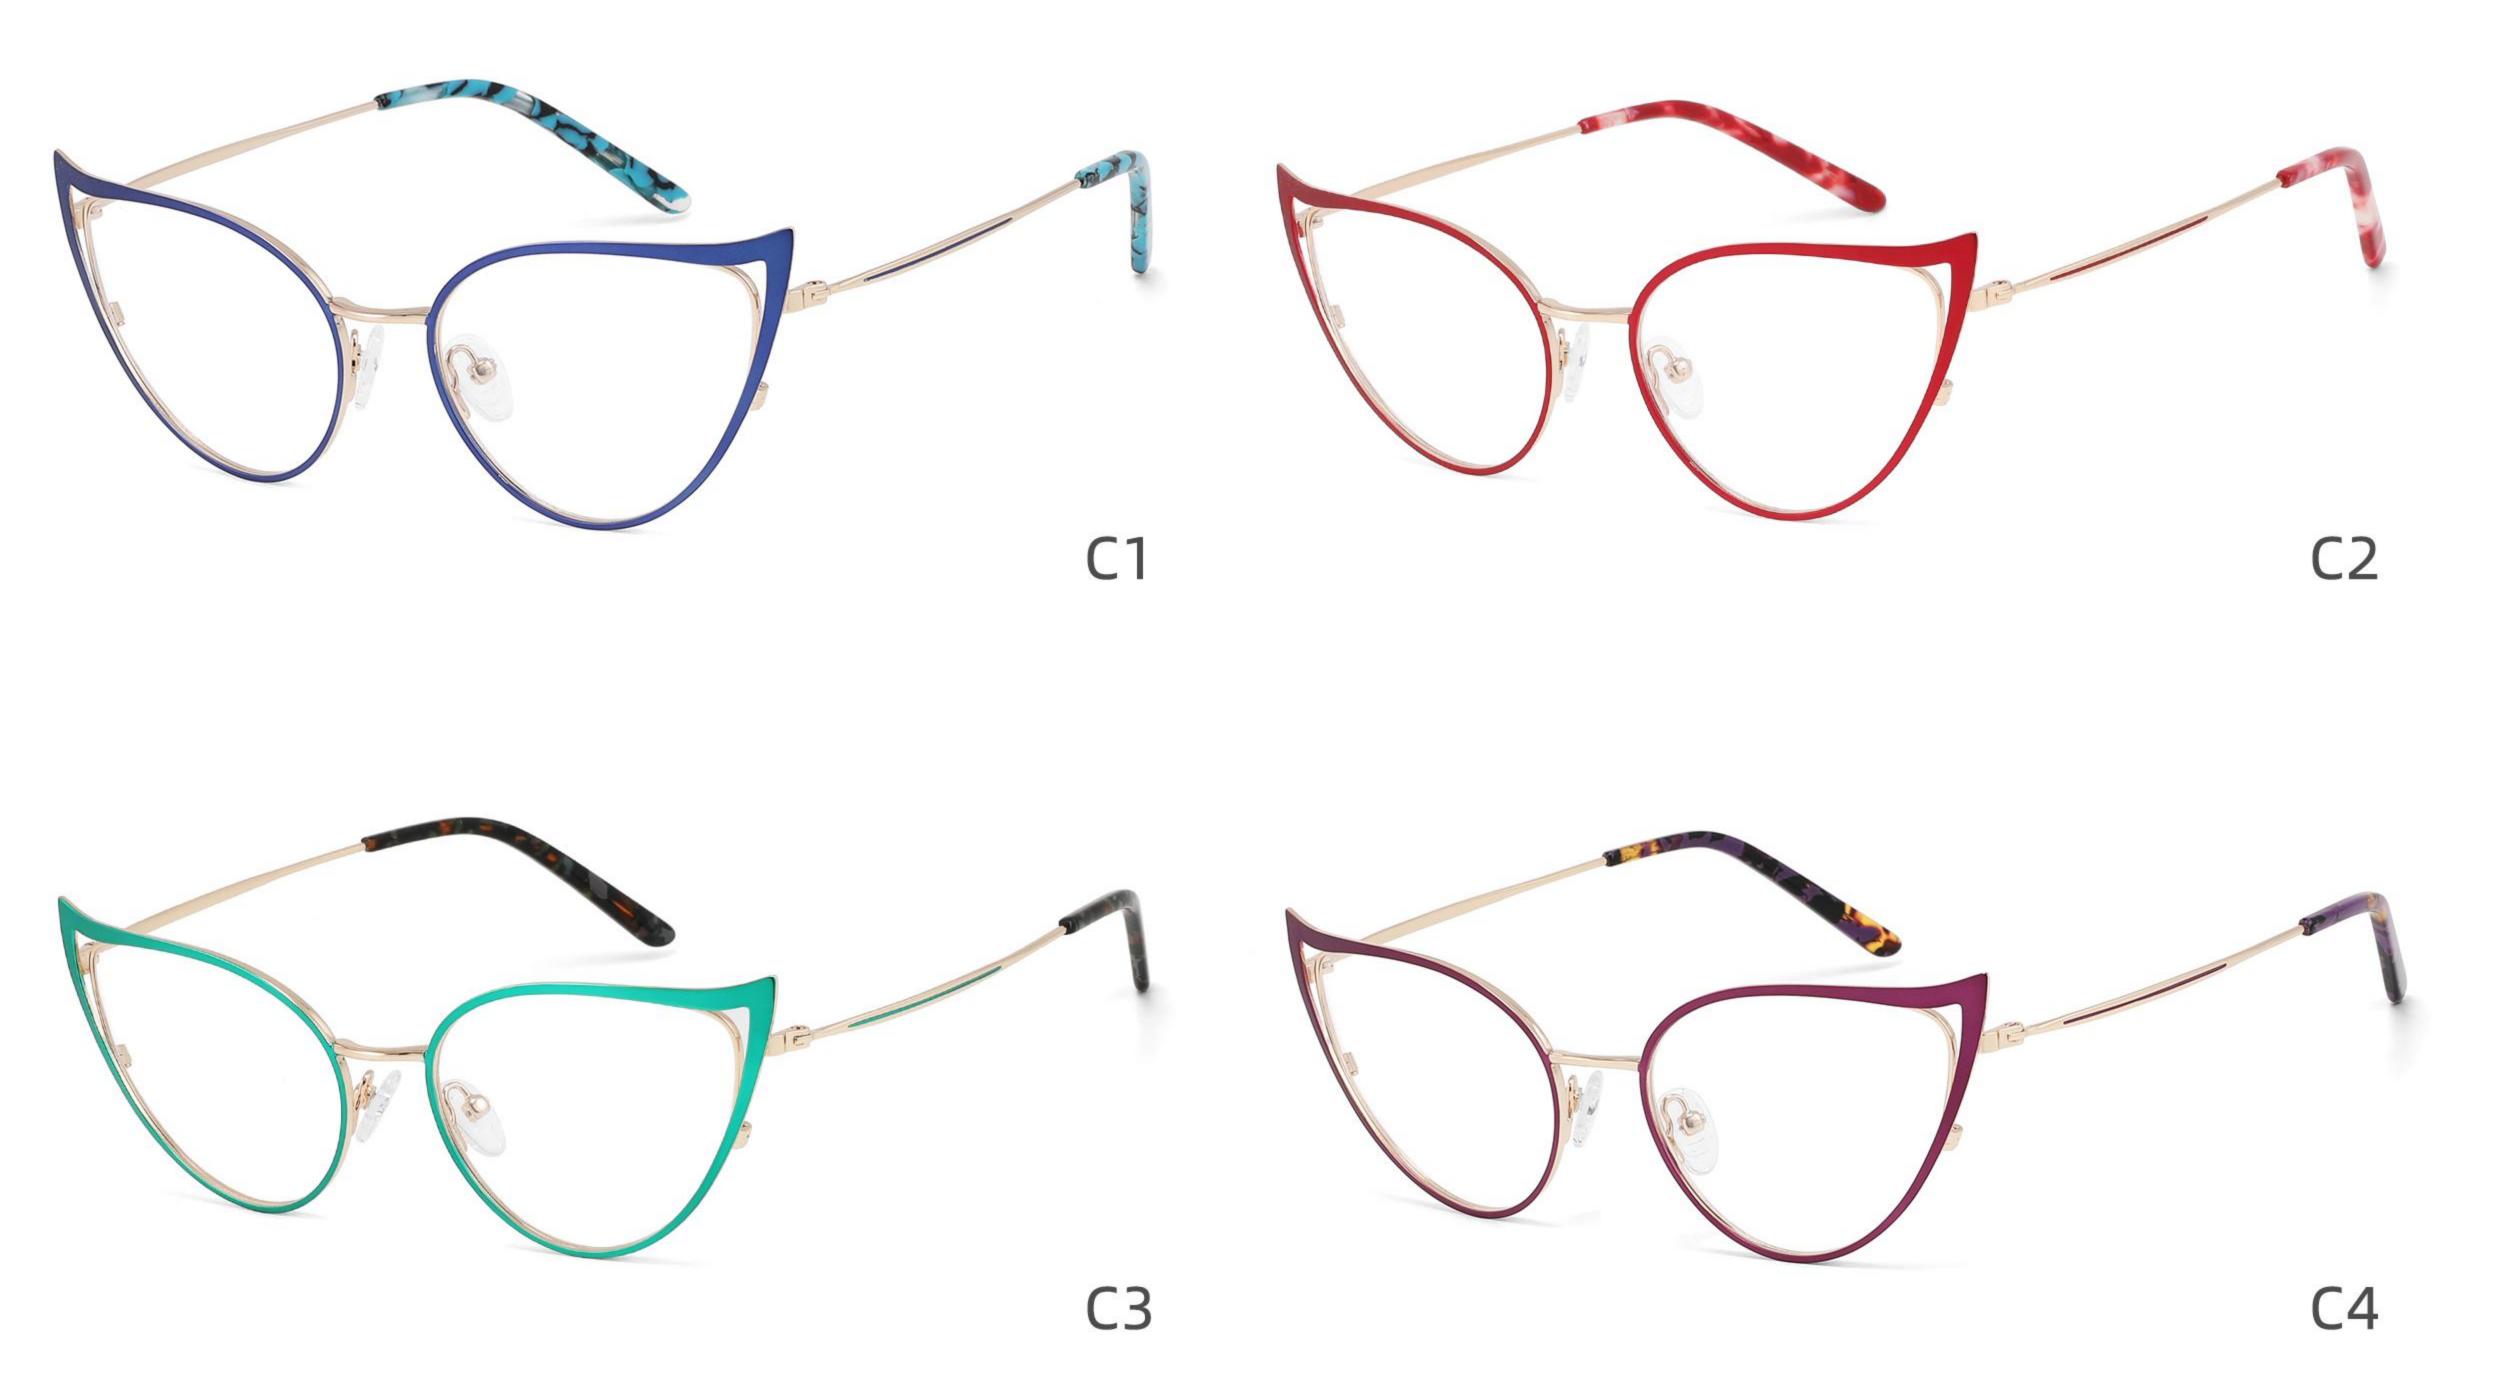

C2

### COLOR DISPLAY







C5







# Model:GL8910

## Size:55-16-142











# Size:56-17-145

### COLOR DISPLAY





------

C2











### COLOR DISPLAY

# Model:GL8912

Size:54-17-142









# Size:50-22-142

## COLOR DISPLAY





## **C**3















\_\_\_\_\_

# Model:GL8916

## Size:57-18-145











## Size:54-21-142

#### COLOR DISPLAY





\_\_\_\_\_

C1





C2











\_\_\_\_\_

# Model:GL8931

## Size:48-21-140

#### COLOR DISPLAY



C1









# Model:GL8932

## Size:56-18-145









### COLOR DISPLAY

















\_\_\_\_\_

# Model:GL8943

# Size:34-30-135

C4

### COLOR DISPLAY





С3







## COLOR DISPLAY





-----







-----

# Size:50-18-140

## COLOR DISPLAY



C5







## Size:46-21-137









-----

# Size:53-18-140











## COLOR DISPLAY









C4

### COLOR DISPLAY











\_\_\_\_\_











## COLOR DISPLAY











### COLOR DISPLAY











-----

## COLOR DISPLAY









# Model:GL9138

Size:46-20-145









Size:40-27-140













## COLOR DISPLAY

\_\_\_\_\_









### COLOR DISPLAY



C5







C4

### COLOR DISPLAY











### COLOR DISPLAY









\_\_\_\_\_













### COLOR DISPLAY











### COLOR DISPLAY





C1











# Model:GL9165

Size:52-17-142









#### COLOR DISPLAY









# Model:GL9169

## Size:50-21-140











.....









-------

# Model:GL9176

## Size:47-21-145









\_\_\_\_\_

#### COLOR DISPLAY









# Model:GL9183

Size:54-17-142









# Model:GL9185

Size:54-17-140









-----









#### COLOR DISPLA