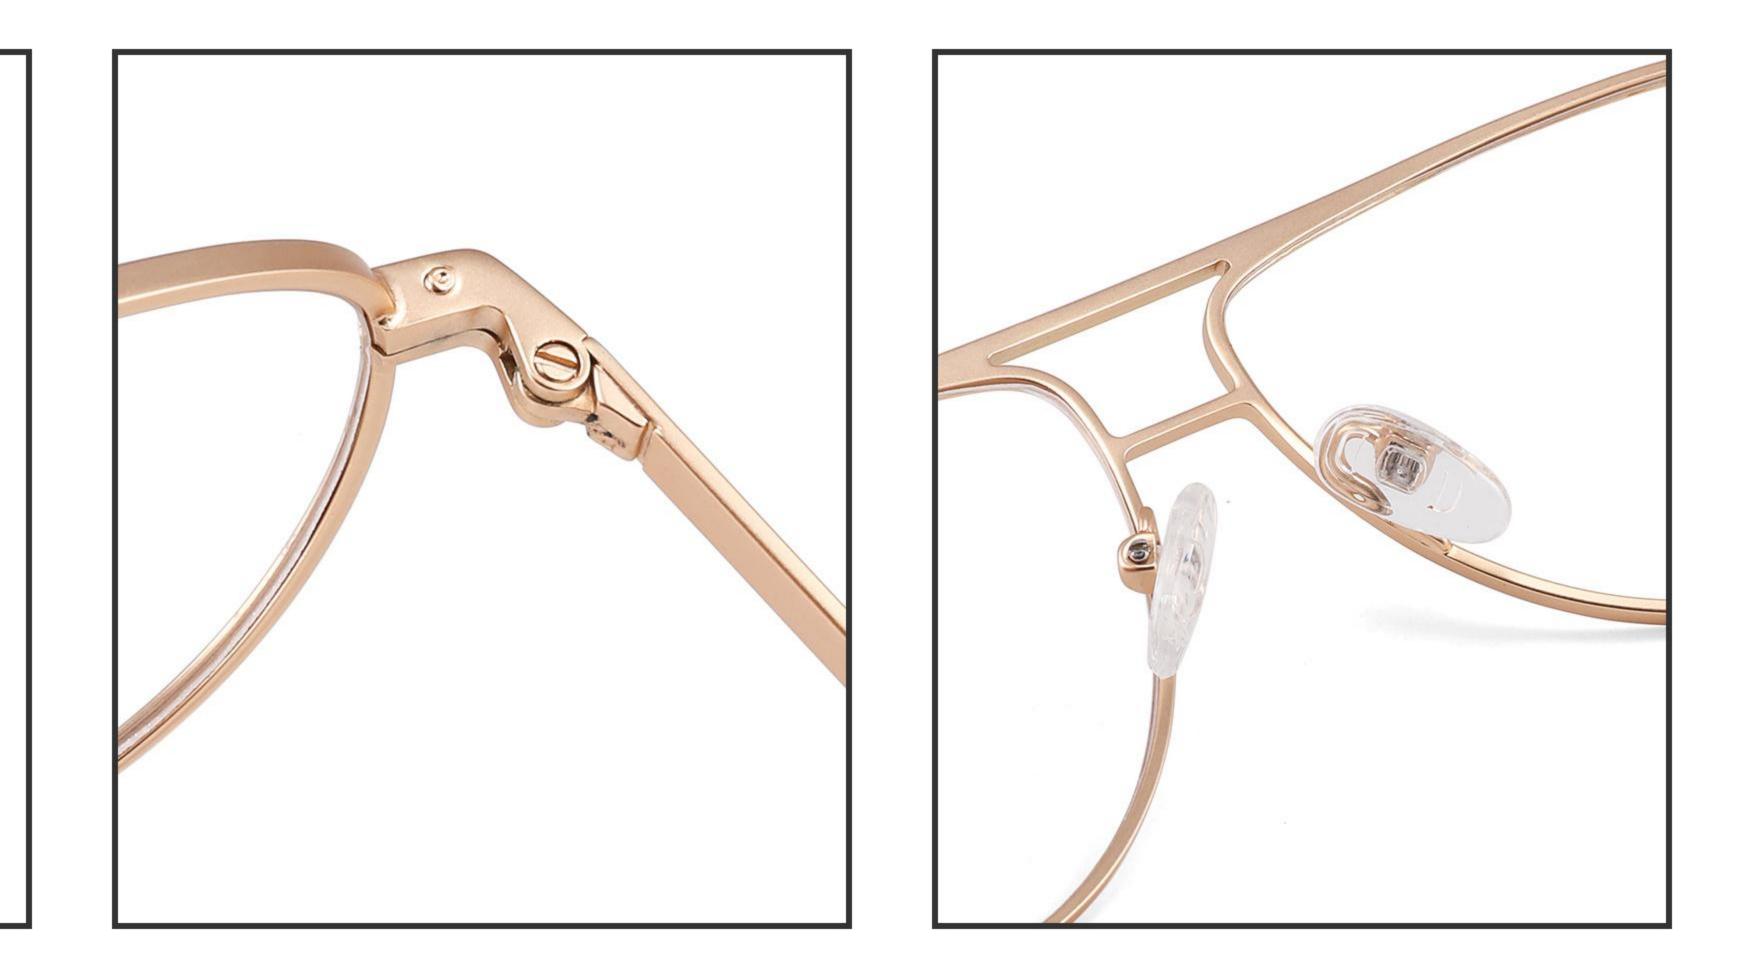

L DISPLAY



#### COLOR DISPLAY







## Model: GL8917

## Size: 54 🗆 17-139



DETAIL DISPLAY









## Model: GL8942

## Size: 39 29-140



DETAIL DISPLAY







## Model: GL8946

## Size: 55 🗆 16-142



DETAIL DISPLAY







## Model: GL8948

## Size: 46 🗆 22-138



DETAIL DISPLAY



#### COLOR DISPLAY







**C3** 

## Model: GL8951

## Size: 52 🗆 17-135



DETAIL DISPLAY



#### COLOR DISPLAY





## Model: GL8959

## Size: 52 🗆 18-144

\_\_\_\_\_



DETAIL DISPLAY



#### COLOR DISPLAY





## Model: GL8960

## Size: 52 🗆 18-142



DETAIL DISPLAY







## Model: GL8962

## Size: 55 🗆 18-140



DETAIL DISPLAY







## Modle:8878 Size:54 18-142















## Modle:8883 Size:54 15-145

















## Modle:9199 Size:60 12-145















## Modle:GL8871 Size:55 12-145















## Modle:GL9213 Size:47 19-142























## Model:20002

## Size:53-19-145











-----

## Model:GL0036

## Size:53-17-135





#### COLOR DISPLAY











### Size:54-17-140

#### COLOR DISPLAY



C1



-------













\_\_\_\_\_









-----

## Model:GL8184

### Size:53-17-145









#### COLOR DISPLAY













-----

## Model:GL8400

### Size:52-17-140

#### COLOR DISPLAY















-----

## Model:GL8451

Size:54-16-140









## Size:57-15-145

C2

#### COLOR DISPLAY















\_\_\_\_\_











#### COLOR DISPLAY











C4

#### COLOR DISPLAY











-----



#### COLOR DISPLAY









### Size:53-18-140

#### COLOR DISPLAY





-----









#### COLOR DISPLAY











#### COLOR DISPLAY





C1



C4

C2