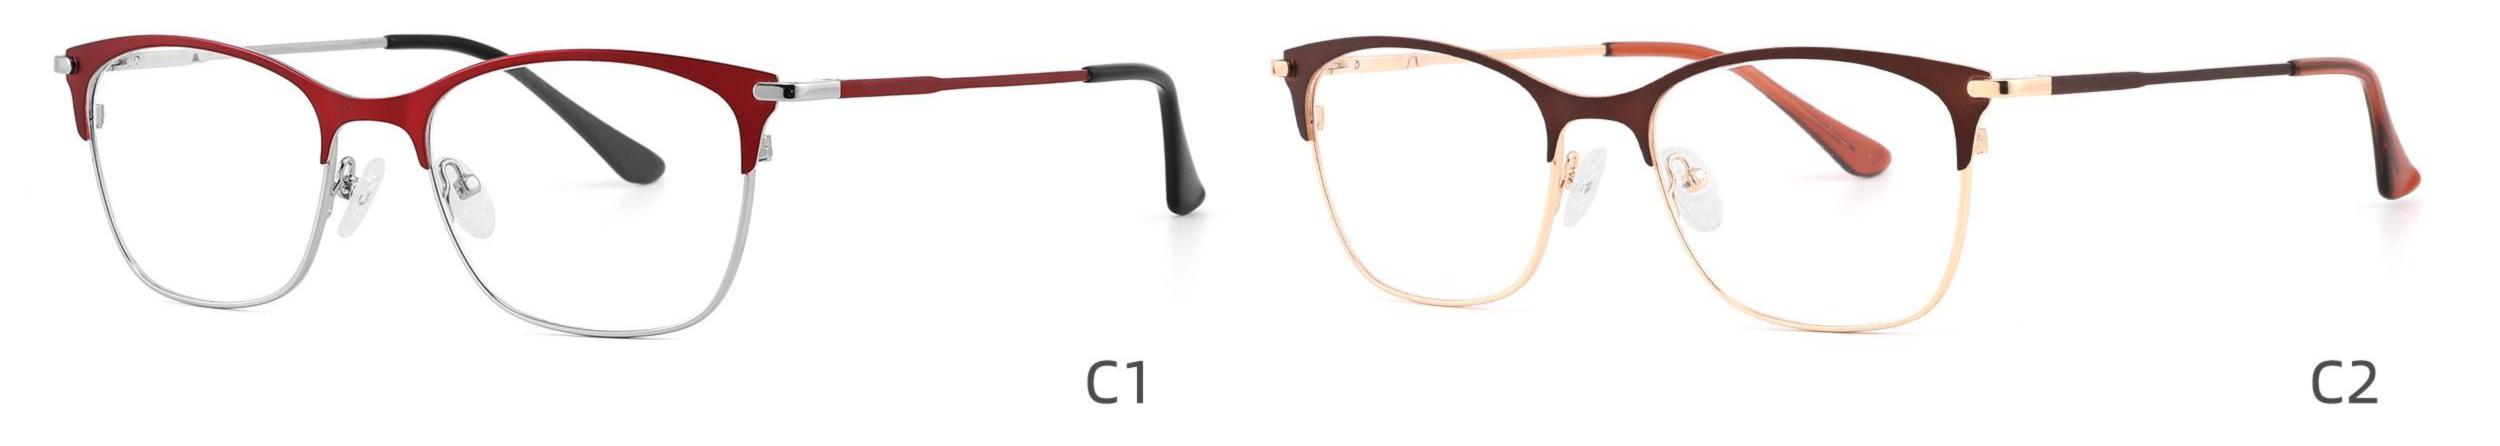

## Model: GL8942

## Size: 39 29-140



DETAIL DISPLAY







## Model: GL8946

## Size: 55 🗆 16-142



DETAIL DISPLAY







## Model: GL8948

## Size: 46 🗆 22-138



DETAIL DISPLAY



#### COLOR DISPLAY







**C3** 

## Model: GL8951

## Size: 52 🗆 17-135



DETAIL DISPLAY



#### COLOR DISPLAY





## Model: GL8959

## Size: 52 🗆 18-144

\_\_\_\_\_



DETAIL DISPLAY



#### COLOR DISPLAY





## Model: GL8960

## Size: 52 🗆 18-142



DETAIL DISPLAY







## Model: GL8962

## Size: 55 🗆 18-140



DETAIL DISPLAY







## Modle:8878 Size:54 18-142















## Modle:8883 Size:54 15-145

















## Modle:9199 Size:60 12-145















## Modle:GL8871 Size:55 12-145















## Modle:GL9213 Size:47 19-142























## Model:20002

## Size:53-19-145











-----

## Model:GL0036

## Size:53-17-135





#### COLOR DISPLAY











### Size:54-17-140

#### COLOR DISPLAY



C1



-------













\_\_\_\_\_









-----

## Model:GL8184

### Size:53-17-145









#### COLOR DISPLAY













-----

## Model:GL8400

### Size:52-17-140

#### COLOR DISPLAY















-----

## Model:GL8451

Size:54-16-140









## Size:57-15-145

C2

#### COLOR DISPLAY















\_\_\_\_\_











#### COLOR DISPLAY











C4

#### COLOR DISPLAY











-----



#### COLOR DISPLAY









### Size:53-18-140

#### COLOR DISPLAY





-----









#### COLOR DISPLAY











#### COLOR DISPLAY





C1



C4

C2







### Size:57-18-145

#### COLOR DISPLAY





C1











### Size:54-18-140

#### COLOR DISPLAY