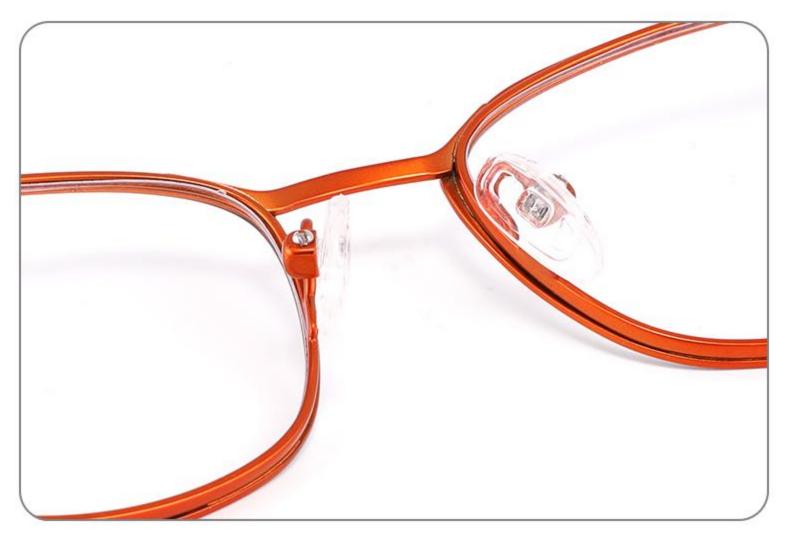

DISPLAY











-----



#### COLOR DISPLAY









### Size:53-18-140

#### COLOR DISPLAY





-----









#### COLOR DISPLAY











#### COLOR DISPLAY





C1



C4

C2







### Size:57-18-145

#### COLOR DISPLAY





C1











### Size:54-18-140

#### COLOR DISPLAY





C1















## Size:54-18-140

#### COLOR DISPLAY





C1













## Size:52-16-140

#### COLOR DISPLAY





------

C1















## Size:52-18-140

#### COLOR DISPLAY





-----

C1





C3









\_\_\_\_\_

### COLOR DISPLAY



Size:45-19-140



Model:GL8836













-----

### COLOR DISPLAY

# Model:GL8837

Size:47-17-147

























------

























------













Size:47-17-145

### COLOR DISPLAY













-----

## Size:50-20-145











-----

### Size:50-20-140

#### COLOR DISPLAY



C1

C3











C4





















### Size:52-15-140

C2













\_\_\_\_\_

## Model:GL8853

### Size:53-18-145









------

# Model:GL8854

## Size:40-16-145









### Size:47-20-135

#### COLOR DISPLAY

















Size:49-20-145

#### COLOR DISPLAY



C3







C4







\_\_\_\_\_

## Model:GL8857

### Size:51-20-145













### Size:48-18-138

#### COLOR DISPLAY











\_\_\_\_\_

### Model:GL8860

Size:43-22-140









### Size:39-27-145









------





-----





C4

### COLOR DISPLAY











\_\_\_\_\_

## Model:GL8864

# Size:52-20-145





-----





#### COLOR DISPLAY





C3







### Size:55-12-145

#### COLOR DISPLAY



C1

















#### COLOR DISPLAY