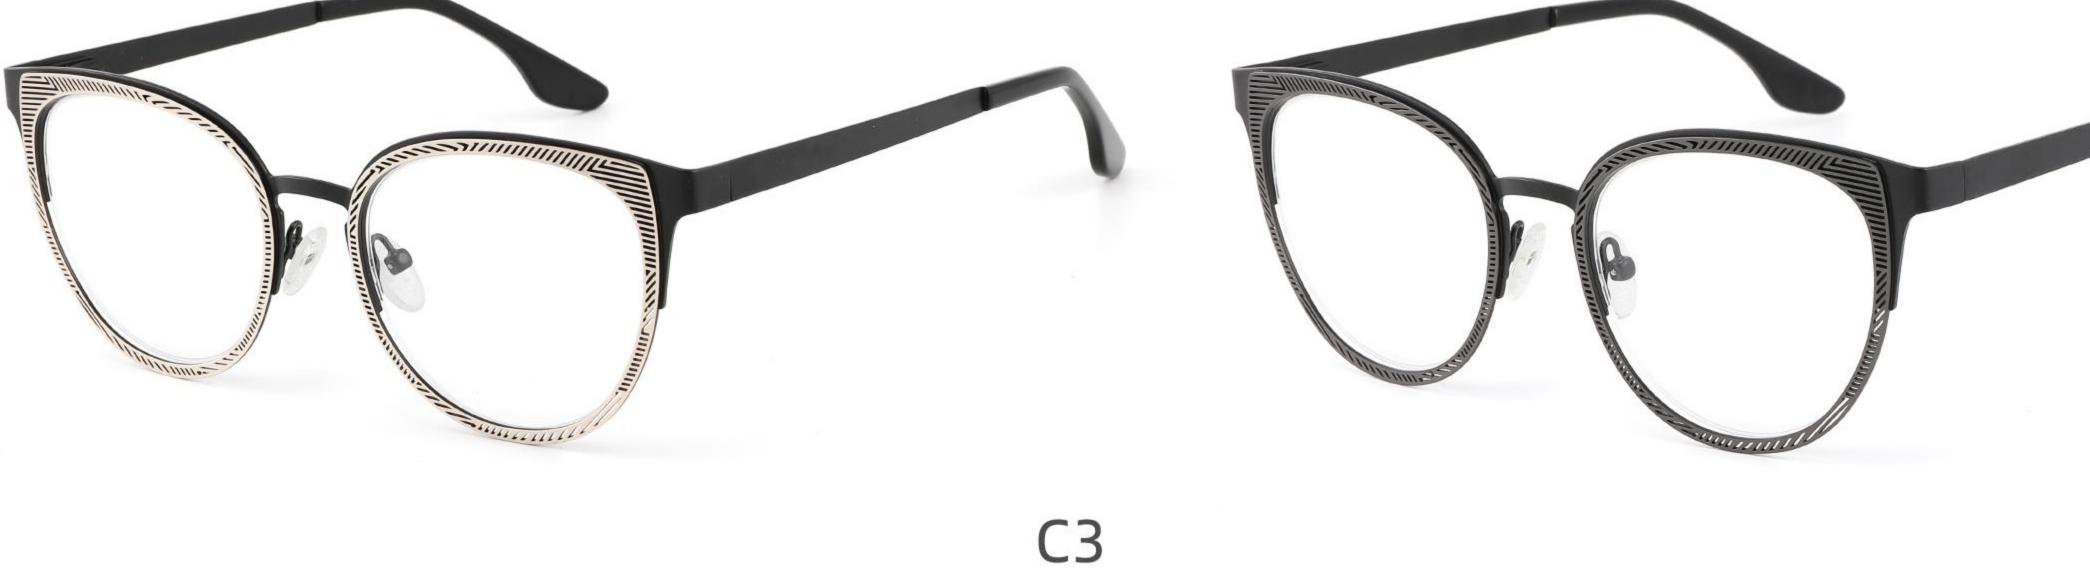

PLAY





------

C1















## Size:52-18-140

#### COLOR DISPLAY





-----

C1





C3









\_\_\_\_\_

### COLOR DISPLAY



Size:45-19-140



Model:GL8836













-----

### COLOR DISPLAY

# Model:GL8837

Size:47-17-147

























------

























------













Size:47-17-145

### COLOR DISPLAY













-----

## Size:50-20-145











-----

### Size:50-20-140

#### COLOR DISPLAY



C1

C3











C4





















### Size:52-15-140

C2













\_\_\_\_\_

## Model:GL8853

### Size:53-18-145









------

# Model:GL8854

## Size:40-16-145









### Size:47-20-135

#### COLOR DISPLAY

















Size:49-20-145

#### COLOR DISPLAY



C3







C4







\_\_\_\_\_

## Model:GL8857

### Size:51-20-145













### Size:48-18-138

#### COLOR DISPLAY











\_\_\_\_\_

### Model:GL8860

Size:43-22-140









### Size:39-27-145









------





-----





C4

### COLOR DISPLAY











\_\_\_\_\_

## Model:GL8864

# Size:52-20-145





-----





#### COLOR DISPLAY





C3







### Size:55-12-145

#### COLOR DISPLAY



C1

















#### COLOR DISPLAY



























#### COLOR DISPLAY













C1







C3









C3













C3









## Size:50-19-140

### COLOR DISPLAY











\_\_\_\_\_

# Model:GL8889

Size:54-18-142

C2











C2

#### COLOR DISPLAY





------







#### COLOR DISPLAY



C1













-----









### COLOR DISPLAY





------









## Size:51-18-142













C2

### COLOR DISPLAY







C5







# Mode