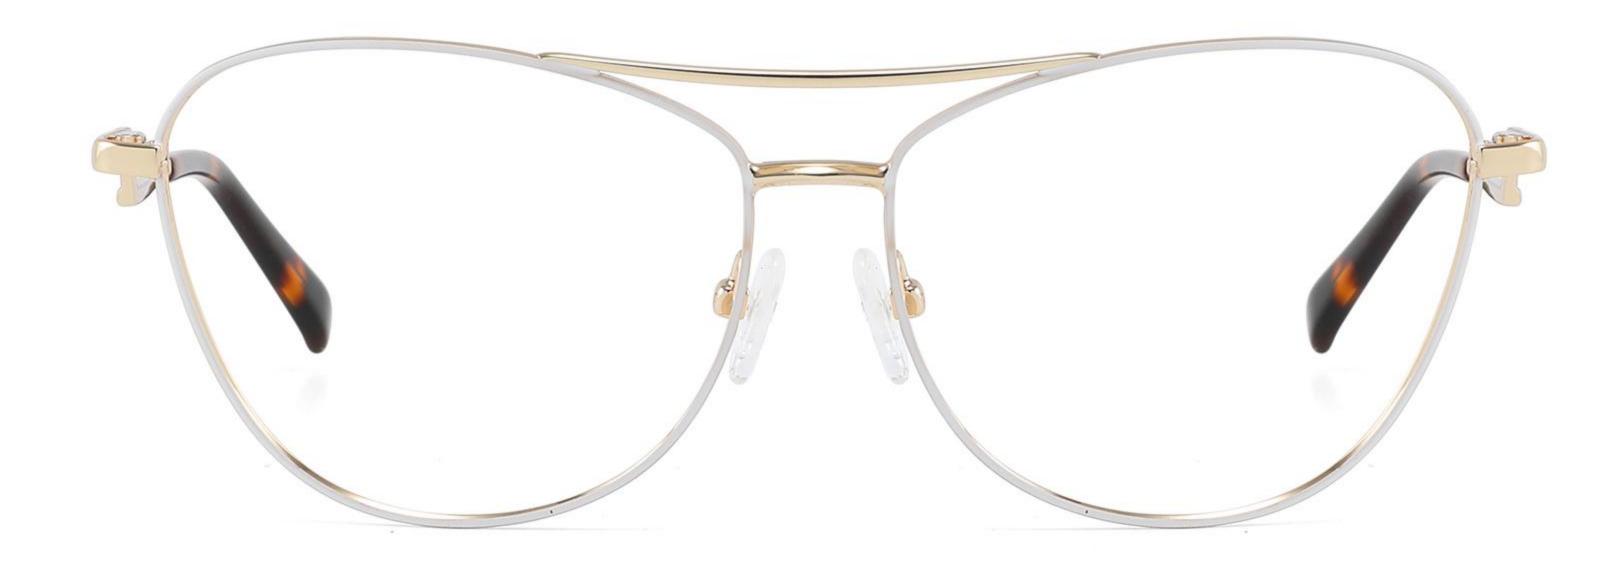

DISPLAY

\_\_\_\_\_









### COLOR DISPLAY



C5







C4

### COLOR DISPLAY











### COLOR DISPLAY









\_\_\_\_\_













### COLOR DISPLAY











### COLOR DISPLAY





C1











# Model:GL9165

Size:52-17-142









#### COLOR DISPLAY









# Model:GL9169

## Size:50-21-140











.....









-------

# Model:GL9176

## Size:47-21-145









\_\_\_\_\_

#### COLOR DISPLAY









# Model:GL9183

Size:54-17-142









# Model:GL9185

Size:54-17-140









-----









#### COLOR DISPLAY









# Model:GL9197

## Size:54-20-145





















## Model:GL9208

## Size:55-16-145

















# Model:GL9211

Size:47-22-142









\_\_\_\_\_









C2

#### COLOR DISPLAY





\_\_\_\_\_

C1











#### COLOR DISPLAY













# Model:GL9215

# Size:55-14-140









-------

## COLOR DISPLAY













\_\_\_\_\_









# Model:GL9223

# Size:53-21-140

C2

C4

#### COLOR DISPLAY



C1









# Model:GL9229

## Size:50-20-138

#### COLOR DISPLAY



C1





C2