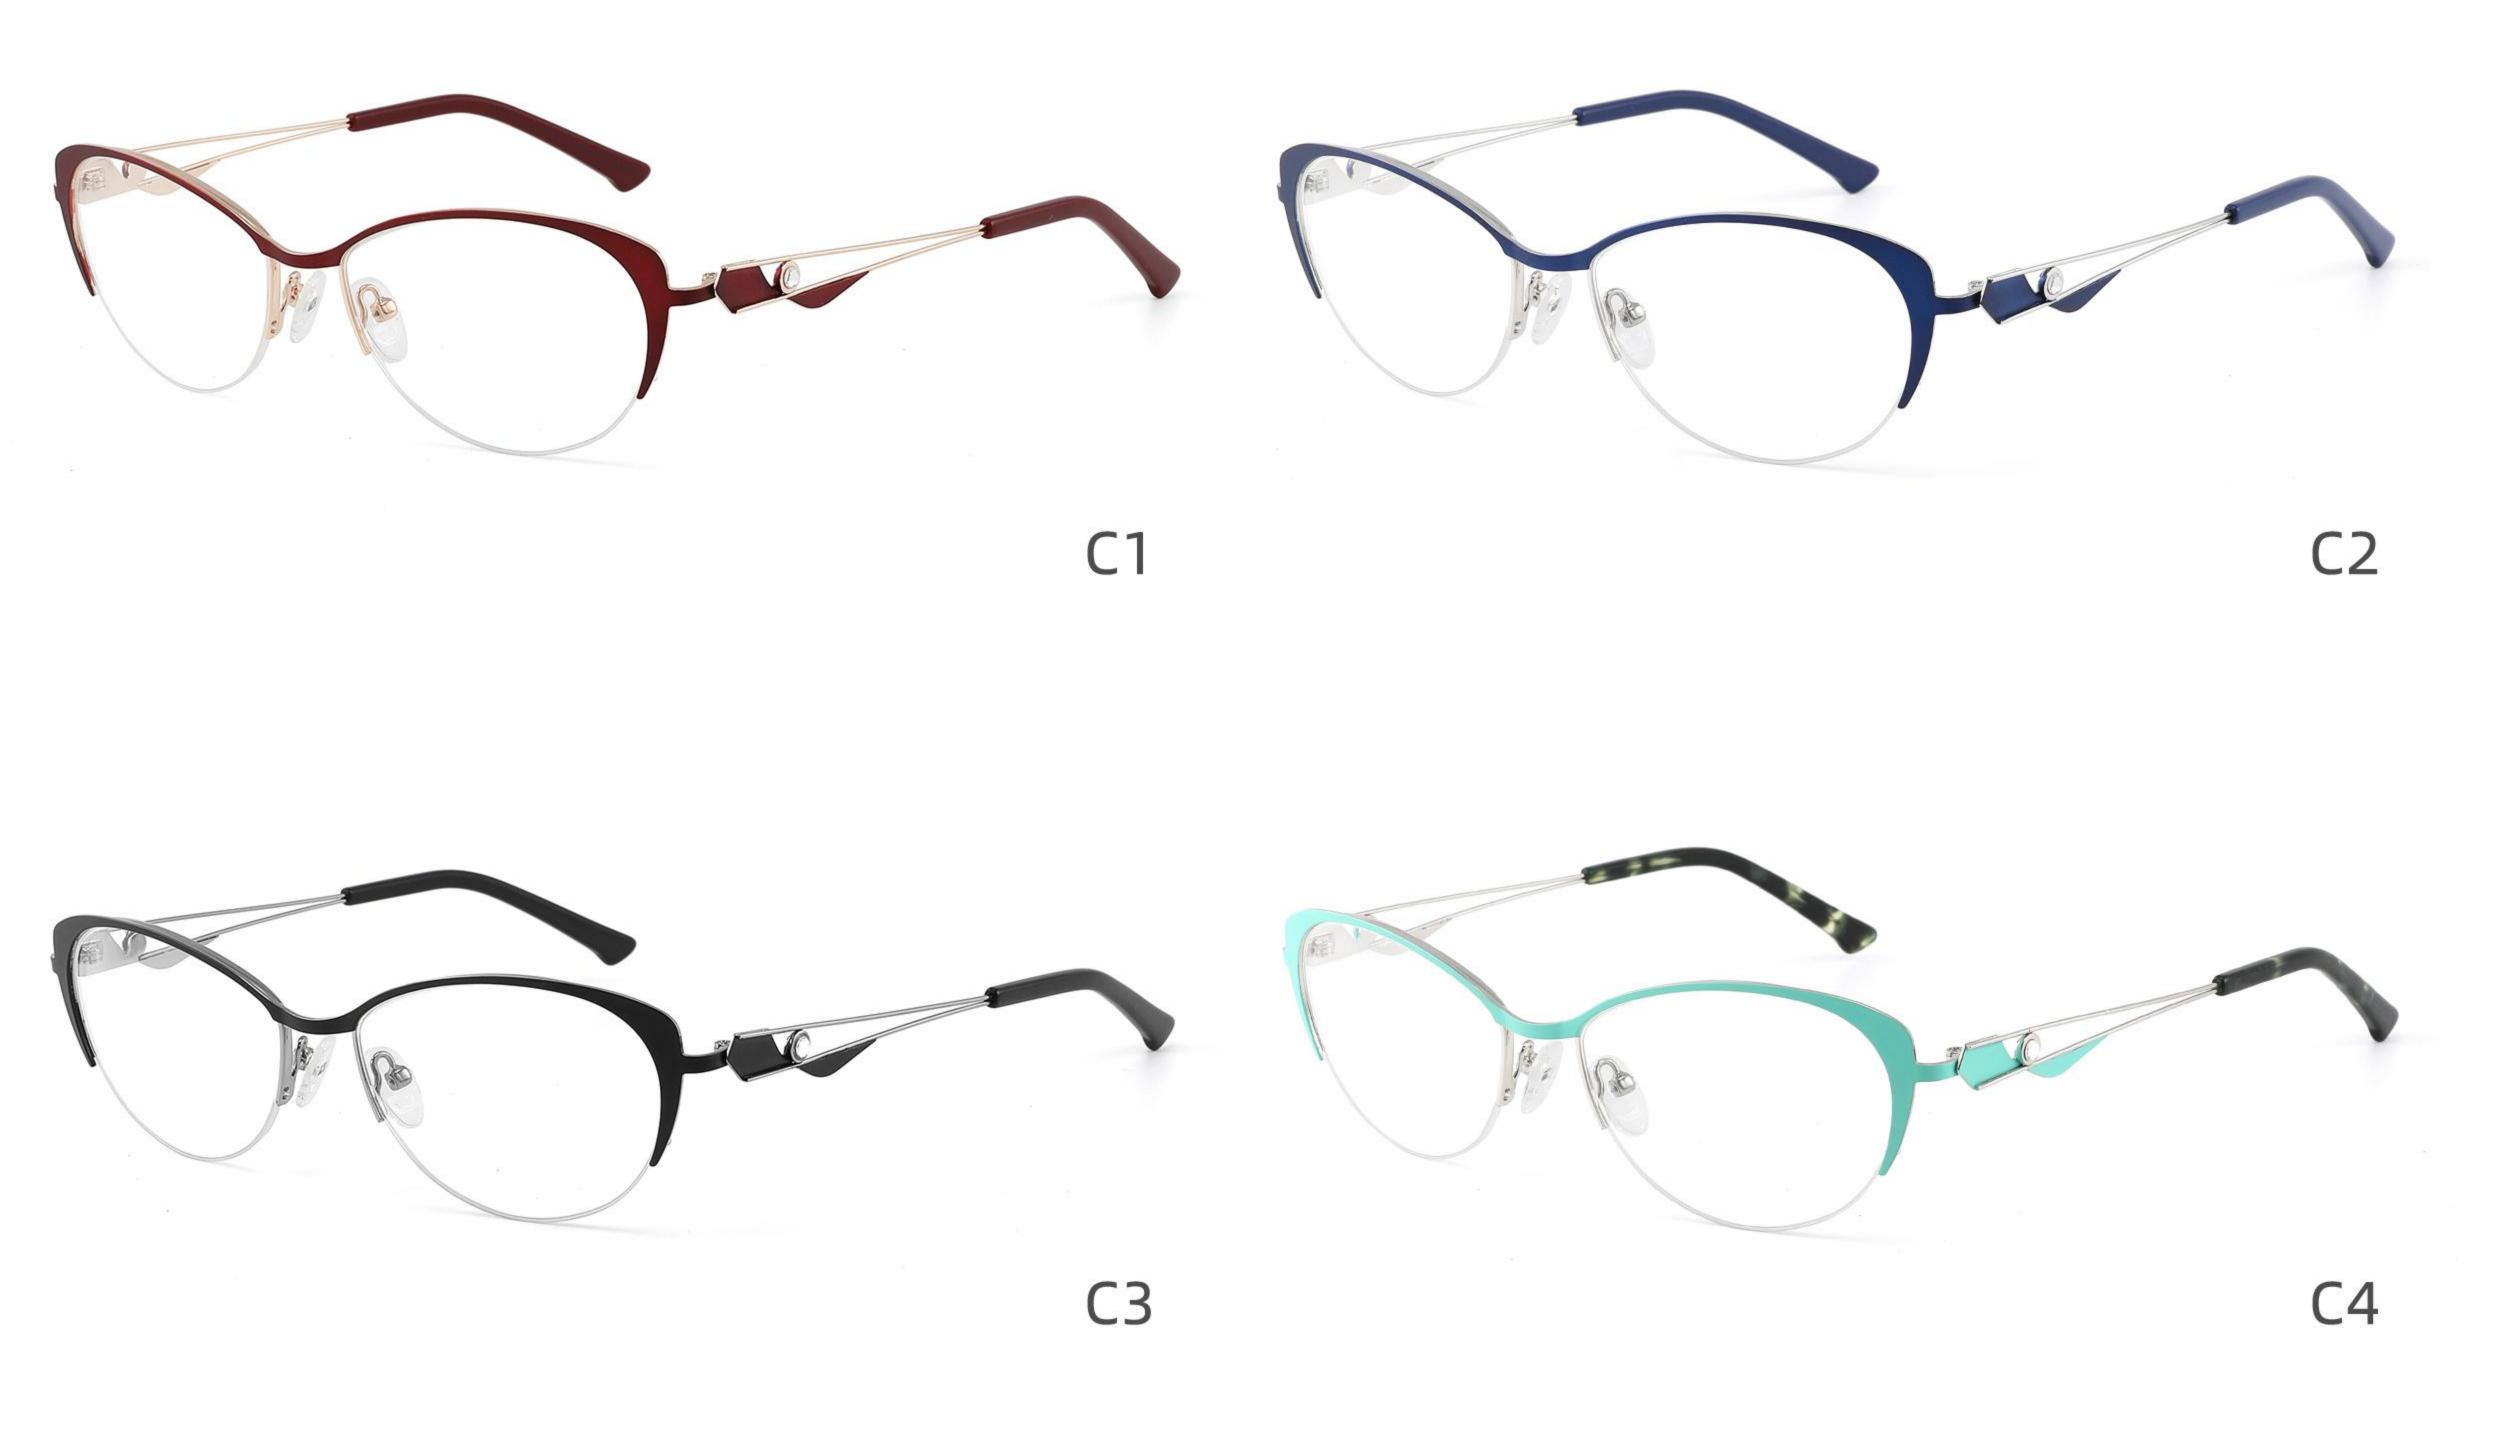

COLOR DISPLAY



C5







## Size:46-21-137









-----

# Size:53-18-140











## COLOR DISPLAY









C4

### COLOR DISPLAY











\_\_\_\_\_











## COLOR DISPLAY











### COLOR DISPLAY











-----

## COLOR DISPLAY









# Model:GL9138

Size:46-20-145









Size:40-27-140













## COLOR DISPLAY

\_\_\_\_\_









### COLOR DISPLAY



C5







C4

### COLOR DISPLAY











### COLOR DISPLAY









\_\_\_\_\_













### COLOR DISPLAY











### COLOR DISPLAY





C1











# Model:GL9165

Size:52-17-142









#### COLOR DISPLAY









# Model:GL9169

## Size:50-21-140











.....









-------

# Model:GL9176

## Size:47-21-145









\_\_\_\_\_

#### COLOR DISPLAY









# Model:GL9183

Size:54-17-142









# Model:GL9185

Size:54-17-140









-----









#### COLOR DISPLAY









# Model:GL9197

## Size:54-20-145





















## Model:GL9208

## Size:55-16-145

















# Model:GL9211

Size:47-22-142









\_\_\_\_\_









C2

#### COLOR DISPLAY





\_\_\_\_\_

C1











#### COLOR DISPLAY













# Model:GL9215

# Size:55-14-140









-------

## COLOR DISPLAY













\_\_\_\_\_









# Model:GL9223

# Size:53-21-140

C2

C4

#### COLOR DISPLAY



C1









# Model:GL9229

## Size:50-20-138

#### COLOR DISPLAY



C1





C2