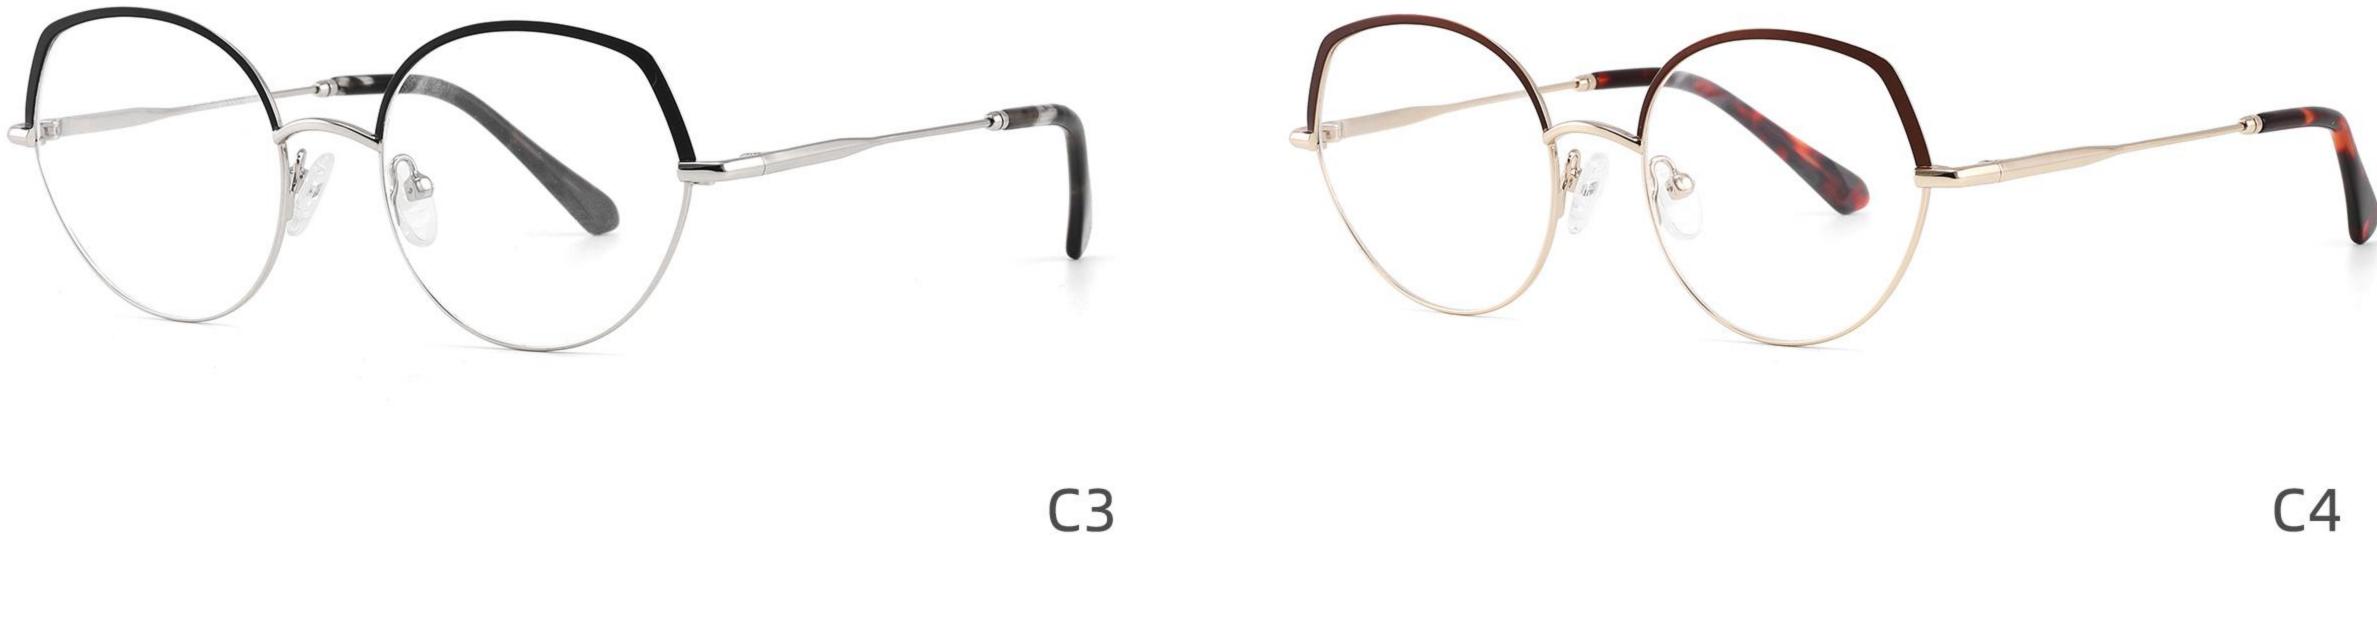

OLOR DISPLAY





-----









#### COLOR DISPLAY











#### COLOR DISPLAY





C1



C4

C2







### Size:57-18-145

#### COLOR DISPLAY





C1











### Size:54-18-140

#### COLOR DISPLAY





C1















## Size:54-18-140

#### COLOR DISPLAY





C1













## Size:52-16-140

#### COLOR DISPLAY





------

C1















## Size:52-18-140

#### COLOR DISPLAY





-----

C1





C3









\_\_\_\_\_

### COLOR DISPLAY



Size:45-19-140



Model:GL8836













-----

### COLOR DISPLAY

# Model:GL8837

Size:47-17-147

























------

























------













Size:47-17-145

### COLOR DISPLAY













-----

## Size:50-20-145











-----

### Size:50-20-140

#### COLOR DISPLAY



C1

C3











C4





















### Size:52-15-140

C2













\_\_\_\_\_

## Model:GL8853

### Size:53-18-145









------

# Model:GL8854

## Size:40-16-145









### Size:47-20-135

#### COLOR DISPLAY

















Size:49-20-145

#### COLOR DISPLAY



C3







C4







\_\_\_\_\_

## Model:GL8857

### Size:51-20-145













### Size:48-18-138

#### COLOR DISPLAY











\_\_\_\_\_

### Model:GL8860

Size:43-22-140









### Size:39-27-145









------





-----





C4

### COLOR DISPLAY











\_\_\_\_\_

## Model:GL8864

# Size:52-20-145





-----





#### COLOR DISPLAY





C3







### Size:55-12-145

#### COLOR DISPLAY



C1

















#### COLOR DISPLAY



























#### COLOR DISPLAY













C1







C3









C3













C3