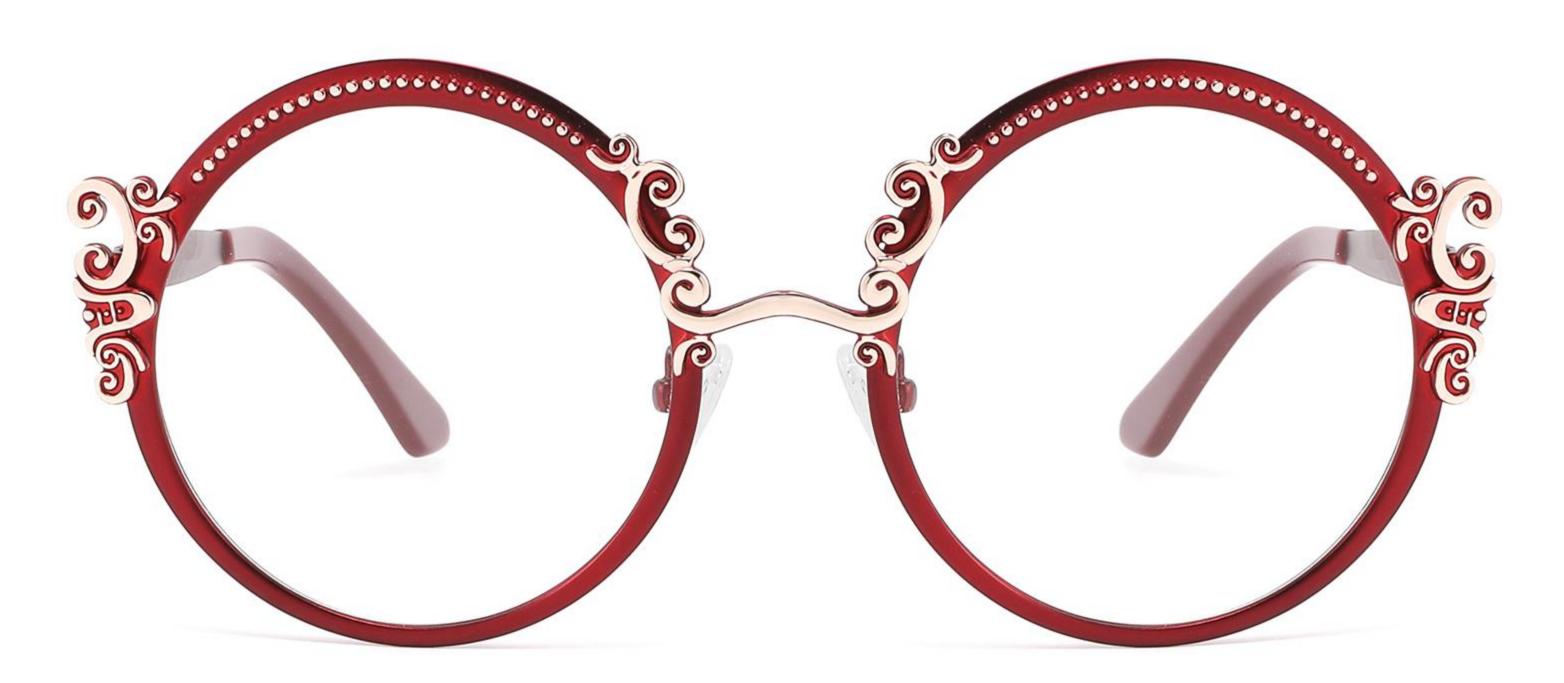

17-135



DETAIL DISPLAY



#### COLOR DISPLAY





## Model: GL8959

## Size: 52 🗆 18-144

\_\_\_\_\_



DETAIL DISPLAY



#### COLOR DISPLAY





## Model: GL8960

## Size: 52 🗆 18-142



DETAIL DISPLAY







## Model: GL8962

## Size: 55 🗆 18-140



DETAIL DISPLAY







## Modle:8878 Size:54 18-142















## Modle:8883 Size:54 15-145

















## Modle:9199 Size:60 12-145















## Modle:GL8871 Size:55 12-145















## Modle:GL9213 Size:47 19-142























## Model:20002

## Size:53-19-145











-----

## Model:GL0036

## Size:53-17-135





#### COLOR DISPLAY











### Size:54-17-140

#### COLOR DISPLAY



C1



-------













\_\_\_\_\_









-----

## Model:GL8184

### Size:53-17-145









#### COLOR DISPLAY













-----

## Model:GL8400

### Size:52-17-140

#### COLOR DISPLAY















-----

## Model:GL8451

Size:54-16-140









## Size:57-15-145

C2

#### COLOR DISPLAY















\_\_\_\_\_











#### COLOR DISPLAY











C4

#### COLOR DISPLAY











-----



#### COLOR DISPLAY









### Size:53-18-140

#### COLOR DISPLAY





-----









#### COLOR DISPLAY











#### COLOR DISPLAY





C1



C4

C2







### Size:57-18-145

#### COLOR DISPLAY





C1











### Size:54-18-140

#### COLOR DISPLAY





C1















## Size:54-18-140

#### COLOR DISPLAY





C1













## Size:52-16-140

#### COLOR DISPLAY





------

C1















## Size:52-18-140

#### COLOR DISPLAY





-----

C1





C3









\_\_\_\_\_

### COLOR DISPLAY



Size