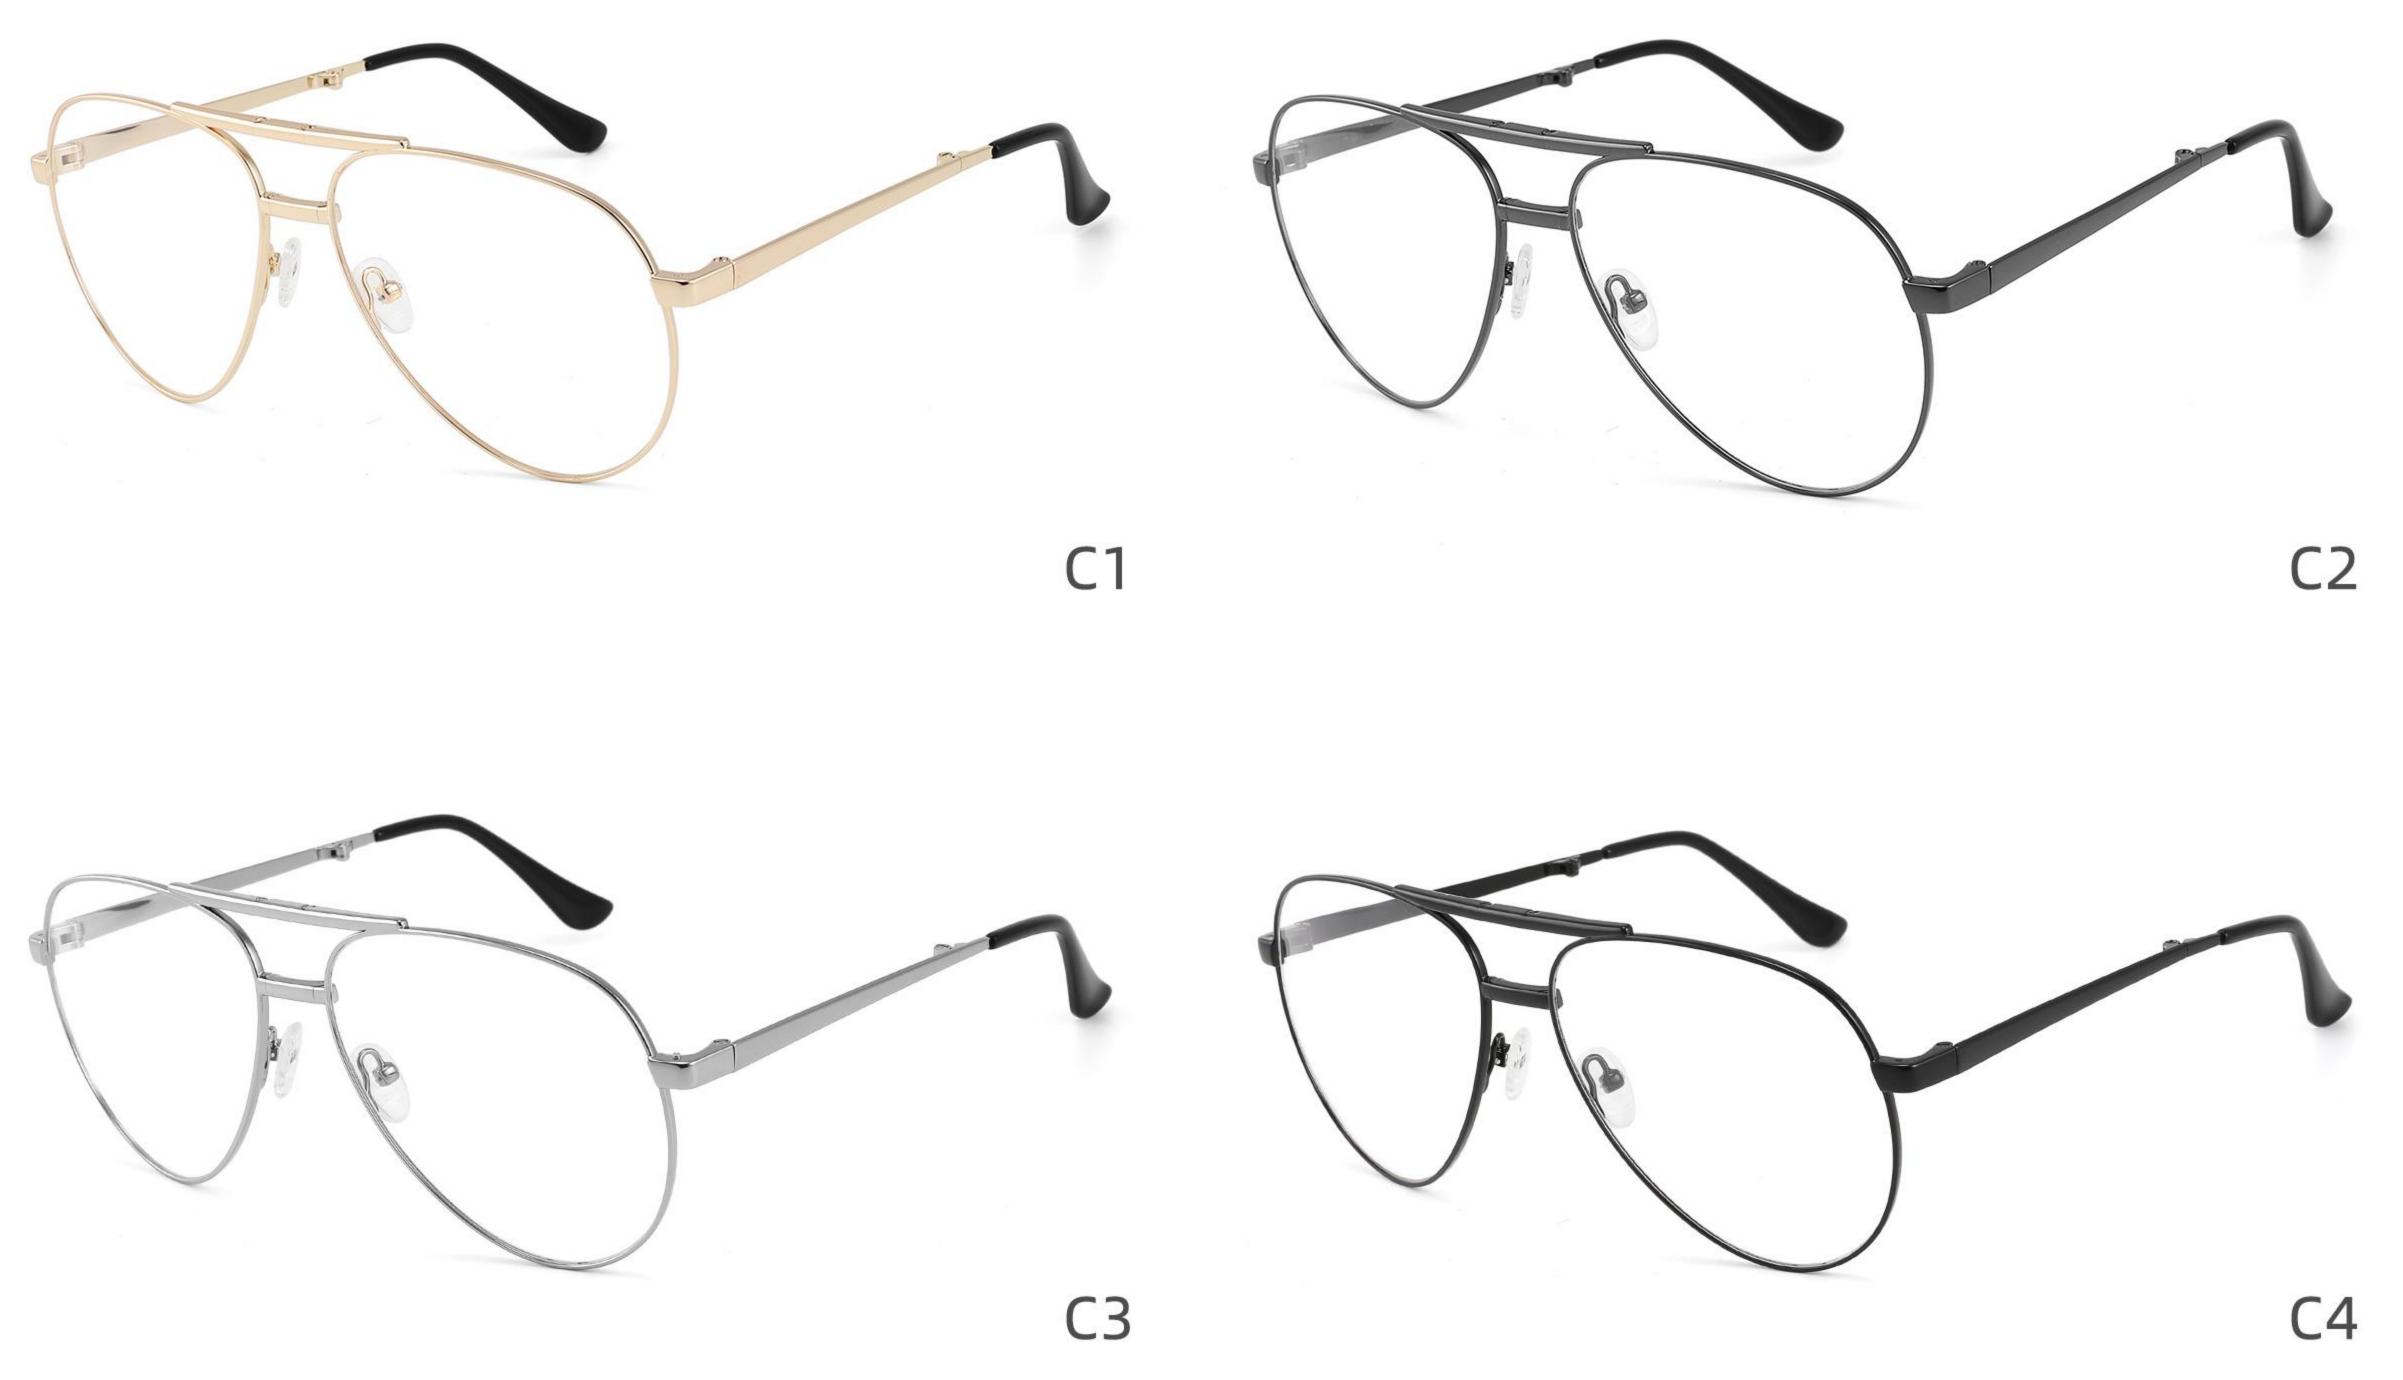

SPLAY











### COLOR DISPLAY











-----

## COLOR DISPLAY









# Model:GL9138

Size:46-20-145









Size:40-27-140













## COLOR DISPLAY

\_\_\_\_\_









### COLOR DISPLAY



C5







C4

### COLOR DISPLAY











### COLOR DISPLAY









\_\_\_\_\_













### COLOR DISPLAY











### COLOR DISPLAY





C1











# Model:GL9165

Size:52-17-142









#### COLOR DISPLAY









# Model:GL9169

## Size:50-21-140











.....









-------

# Model:GL9176

## Size:47-21-145









\_\_\_\_\_

#### COLOR DISPLAY









# Model:GL9183

Size:54-17-142









# Model:GL9185

Size:54-17-140









-----









#### COLOR DISPLAY









# Model:GL9197

## Size:54-20-145





















## Model:GL9208

## Size:55-16-145

















# Model:GL9211

Size:47-22-142









\_\_\_\_\_









C2

#### COLOR DISPLAY





\_\_\_\_\_

C1











#### COLOR DISPLAY













# Model:GL9215

# Size:55-14-140









-------

## COLOR DISPLAY













\_\_\_\_\_









# Model:GL9223

# Size:53-21-140

C2

C4

#### COLOR DISPLAY



C1









# Model:GL9229

## Size:50-20-138

#### COLOR DISPLAY



C1





C2