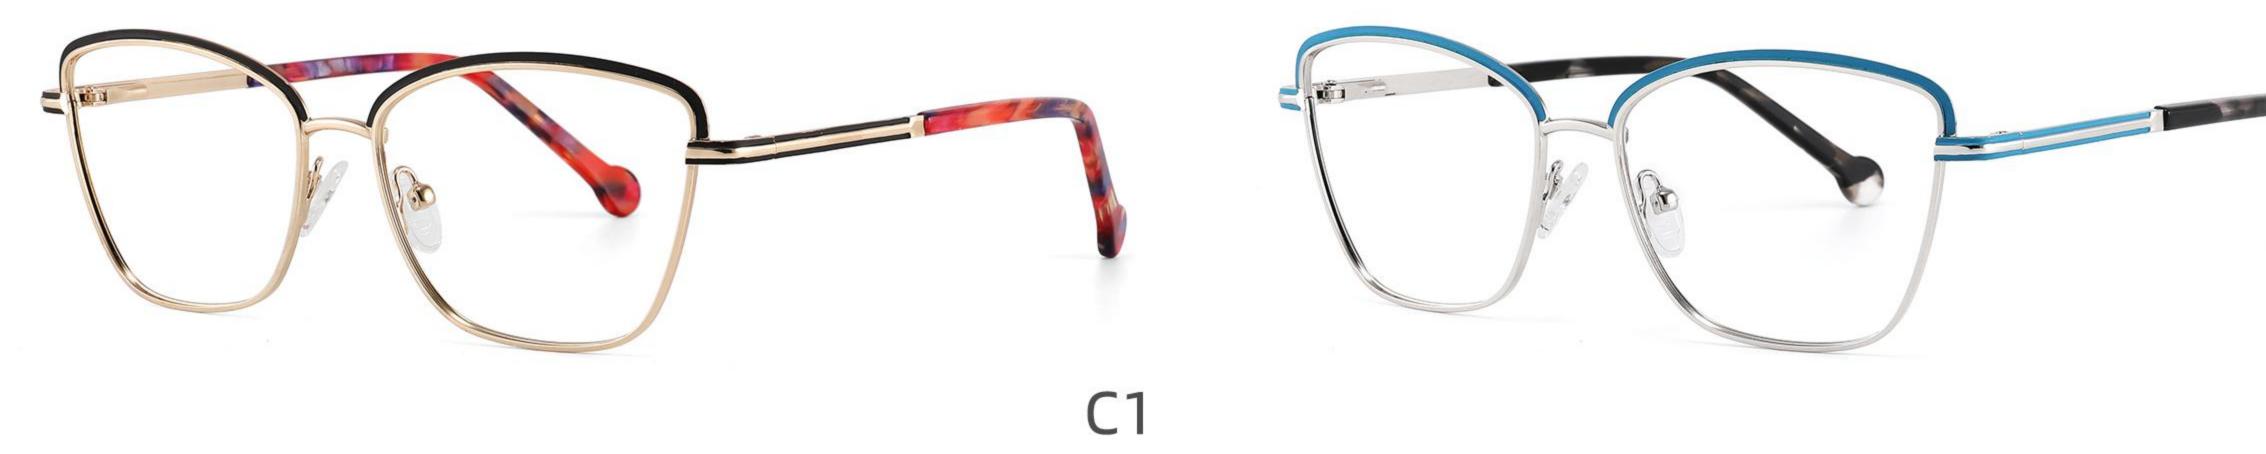

### COLOR DISPLAY











#### COLOR DISPLAY





C1



C4

C2







### Size:57-18-145

#### COLOR DISPLAY





C1











### Size:54-18-140

#### COLOR DISPLAY





C1















## Size:54-18-140

#### COLOR DISPLAY





C1













## Size:52-16-140

#### COLOR DISPLAY





------

C1















## Size:52-18-140

#### COLOR DISPLAY





-----

C1





C3









\_\_\_\_\_

### COLOR DISPLAY



Size:45-19-140



Model:GL8836













-----

### COLOR DISPLAY

# Model:GL8837

Size:47-17-147

























------

























------













Size:47-17-145

### COLOR DISPLAY













-----

## Size:50-20-145











-----

### Size:50-20-140

#### COLOR DISPLAY



C1

C3











C4





















### Size:52-15-140

C2













\_\_\_\_\_

## Model:GL8853

### Size:53-18-145









------

# Model:GL8854

## Size:40-16-145









### Size:47-20-135

#### COLOR DISPLAY

















Size:49-20-145

#### COLOR DISPLAY



C3







C4







\_\_\_\_\_

## Model:GL8857

### Size:51-20-145













### Size:48-18-138

#### COLOR DISPLAY











\_\_\_\_\_

### Model:GL8860

Size:43-22-140









### Size:39-27-145









------





-----





C4

### COLOR DISPLAY











\_\_\_\_\_

## Model:GL8864

# Size:52-20-145





-----





#### COLOR DISPLAY





C3







### Size:55-12-145

#### COLOR DISPLAY



C1

















#### COLOR DISPLAY



























#### COLOR DISPLAY













C1







C3









C3













C3









## Size:50-19-140

### COLOR DI