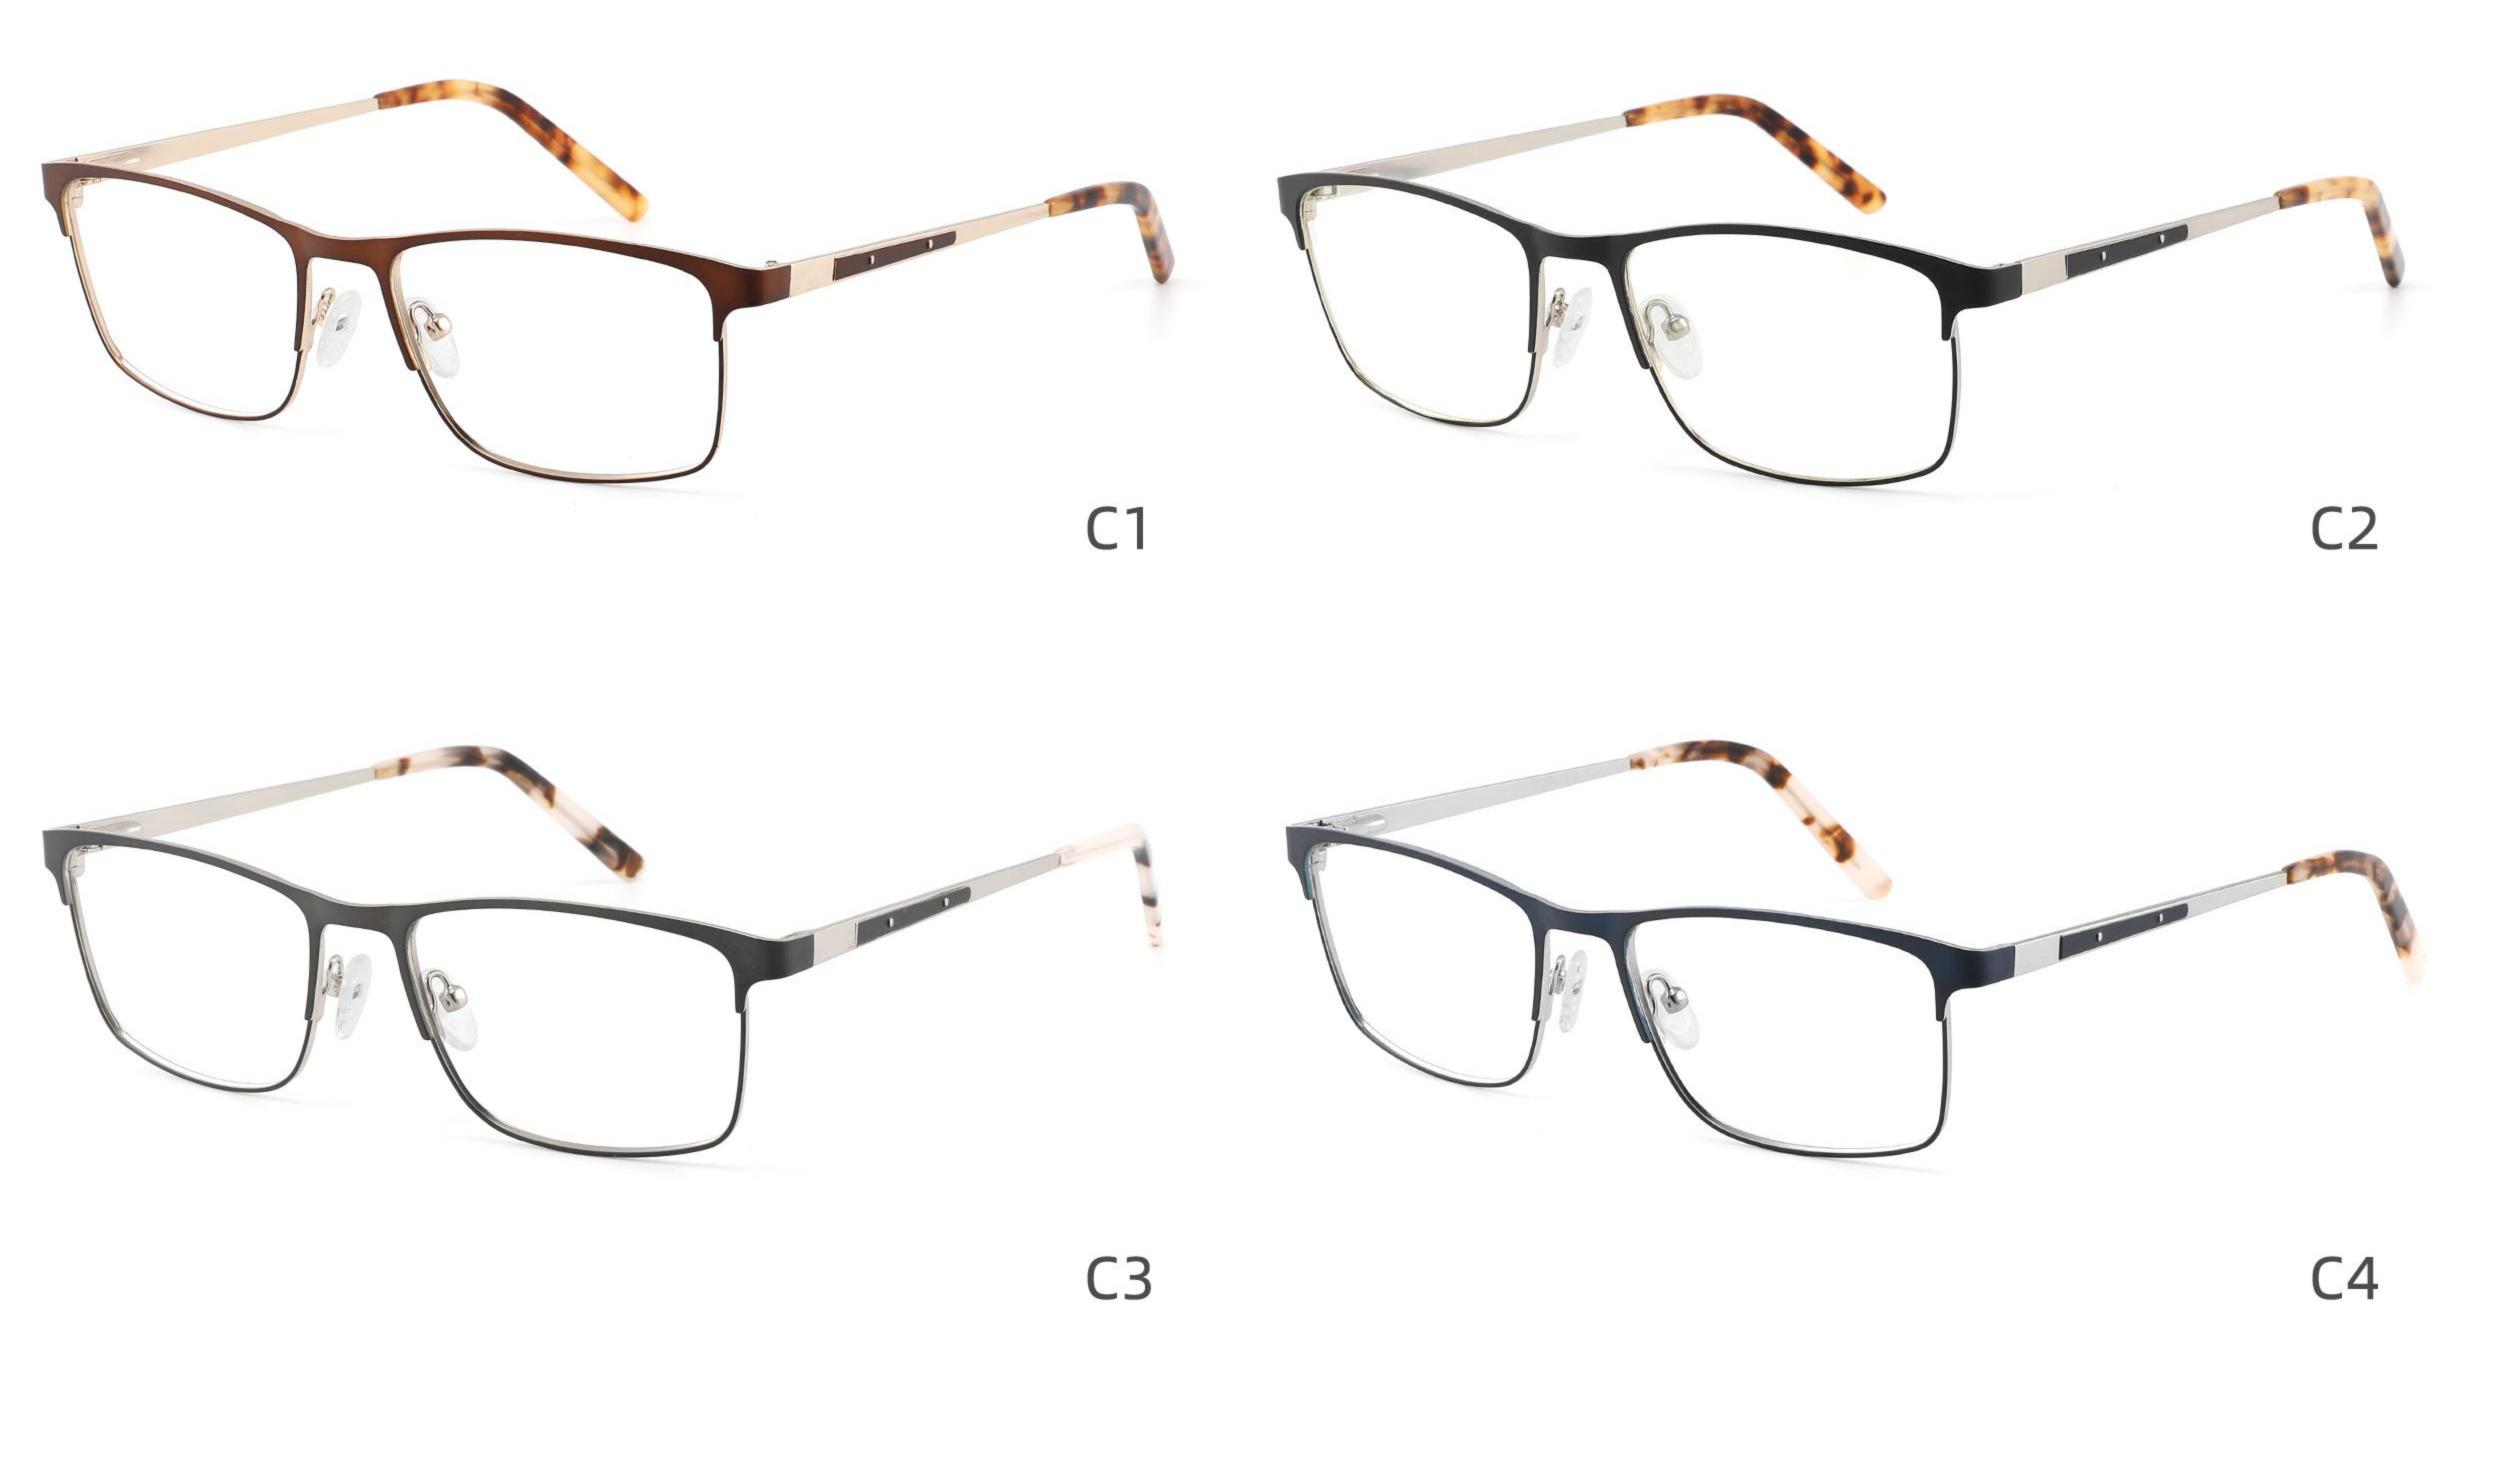

C2







### Size:57-18-145

#### COLOR DISPLAY





C1











### Size:54-18-140

#### COLOR DISPLAY





C1















## Size:54-18-140

#### COLOR DISPLAY





C1













## Size:52-16-140

#### COLOR DISPLAY





------

C1















## Size:52-18-140

#### COLOR DISPLAY





-----

C1





C3









\_\_\_\_\_

### COLOR DISPLAY



Size:45-19-140



Model:GL8836













-----

### COLOR DISPLAY

# Model:GL8837

Size:47-17-147

























------

























------













Size:47-17-145

### COLOR DISPLAY













-----

## Size:50-20-145











-----

### Size:50-20-140

#### COLOR DISPLAY



C1

C3











C4





















### Size:52-15-140

C2













\_\_\_\_\_

## Model:GL8853

### Size:53-18-145









------

# Model:GL8854

## Size:40-16-145









### Size:47-20-135

#### COLOR DISPLAY

















Size:49-20-145

#### COLOR DISPLAY



C3







C4







\_\_\_\_\_

## Model:GL8857

### Size:51-20-145













### Size:48-18-138

#### COLOR DISPLAY











\_\_\_\_\_

### Model:GL8860

Size:43-22-140









### Size:39-27-145









------





-----





C4

### COLOR DISPLAY











\_\_\_\_\_

## Model:GL8864

# Size:52-20-145





-----





#### COLOR DISPLAY





C3







### Size:55-12-145

#### COLOR DISPLAY



C1

















#### COLOR DISPLAY



























#### COLOR DISPLAY













C1







C3









C3













C3









## Size:50-19-140

### COLOR DISPLAY











\_\_\_\_\_

# Model:GL8889

Size:54-18-142