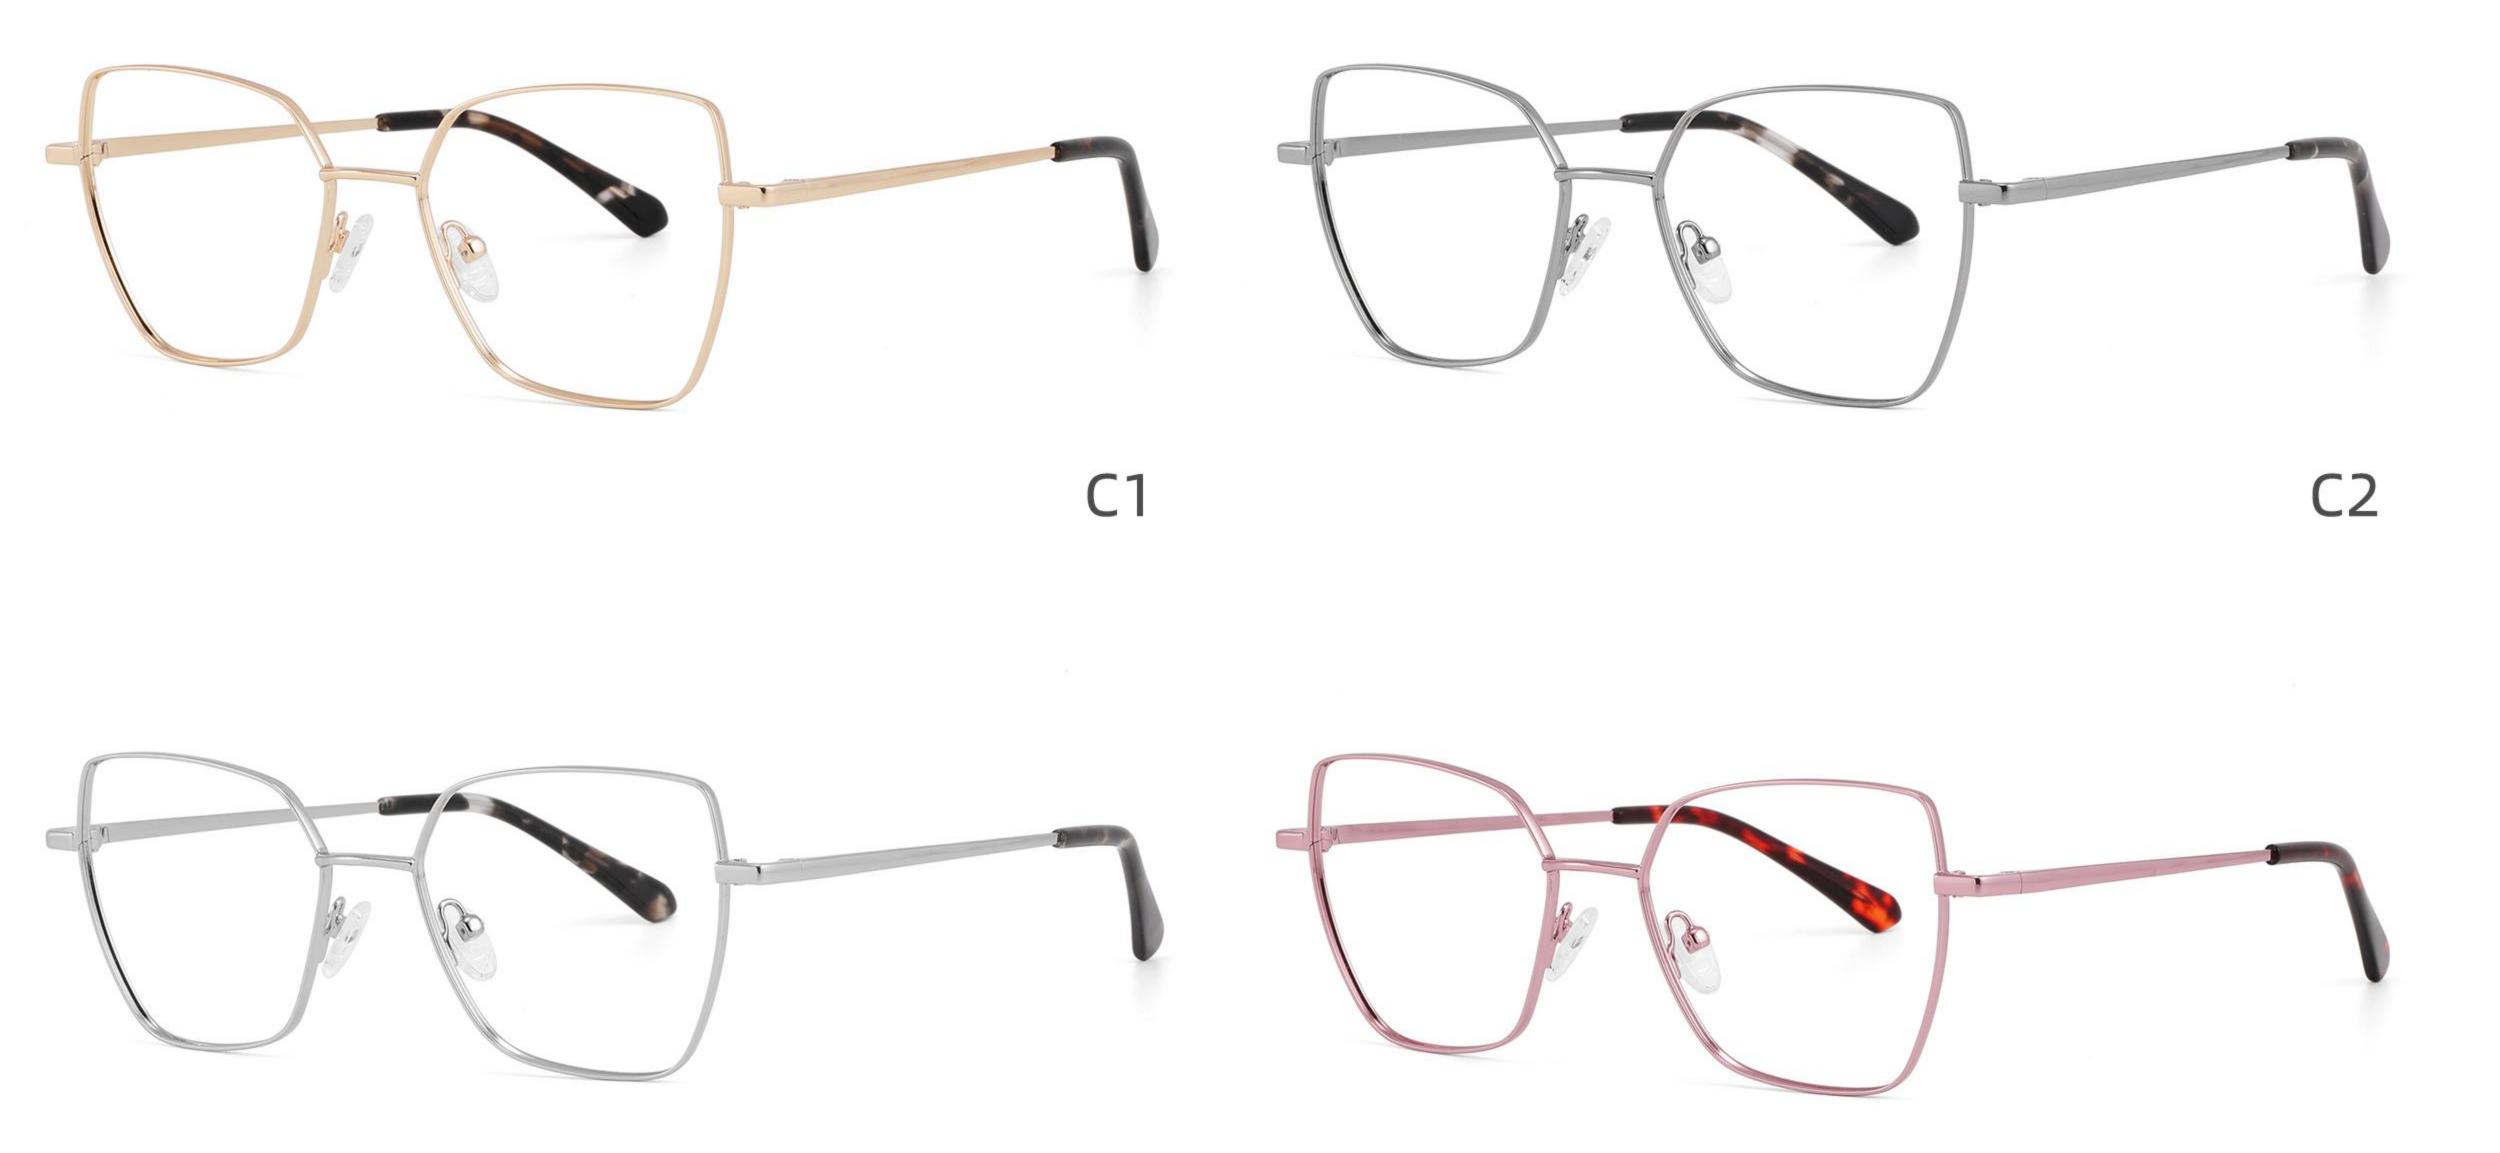

## Model:GL0036

## Size:53-17-135

#### COLOR DISPLAY

#### COLOR DISPLAY

C1

-------

\_\_\_\_\_

-----