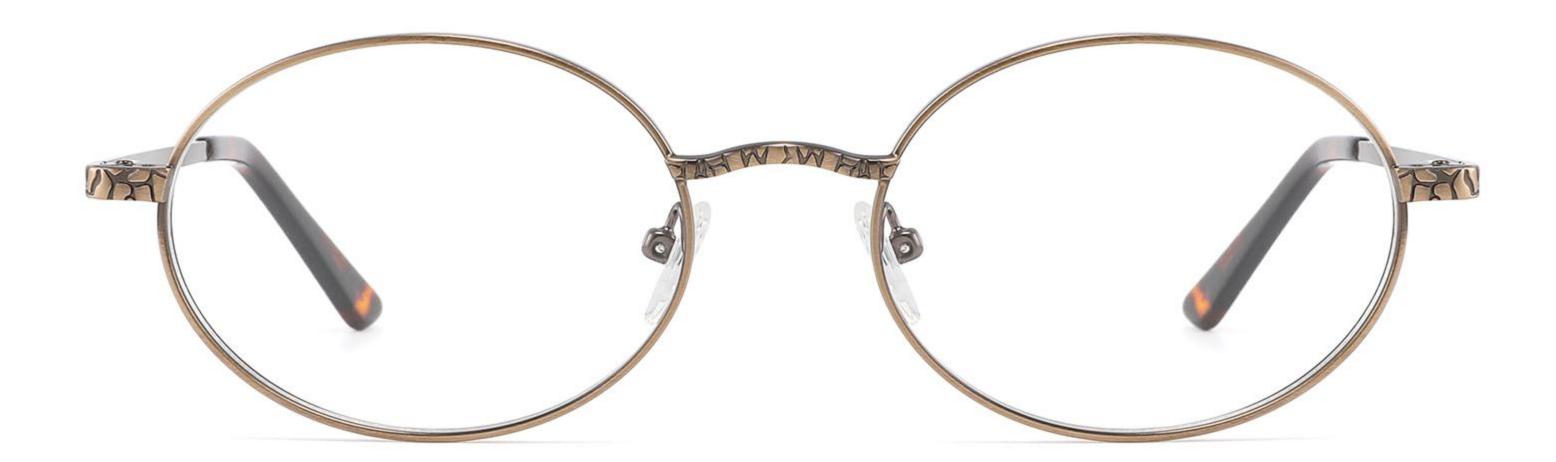

## COLOR DISPLAY









C4

### COLOR DISPLAY











\_\_\_\_\_











## COLOR DISPLAY











### COLOR DISPLAY











-----

## COLOR DISPLAY









# Model:GL9138

Size:46-20-145









Size:40-27-140













## COLOR DISPLAY

\_\_\_\_\_









### COLOR DISPLAY



C5







C4

### COLOR DISPLAY











### COLOR DISPLAY









\_\_\_\_\_













### COLOR DISPLAY











### COLOR DISPLAY





C1











# Model:GL9165

Size:52-17-142









#### COLOR DISPLAY









# Model:GL9169

## Size:50-21-140











.....









-------

# Model:GL9176

## Size:47-21-145









\_\_\_\_\_

#### COLOR DISPLAY









# Model:GL9183

Size:54-17-142









# Model:GL9185

Size:54-17-140









-----









#### COLOR DISPLAY









# Model:GL9197

## Size:54-20-145





















## Model:GL9208

## Size:55-16-145

















# Model:GL9211

Size:47-22-142









\_\_\_\_\_









C2

#### COLOR DISPLAY





\_\_\_\_\_

C1











#### COLOR DISPLAY













# Model:GL9215

# Size:55-14-140









-------

## COLOR DISPLAY













\_\_\_\_\_









# Model:GL9223

# Size:53-21-140

C2

C4

#### COLOR DISPLAY



C1









# Model:GL9229

## Size:50-20-138

#### COLOR DISPLAY



C1





C2