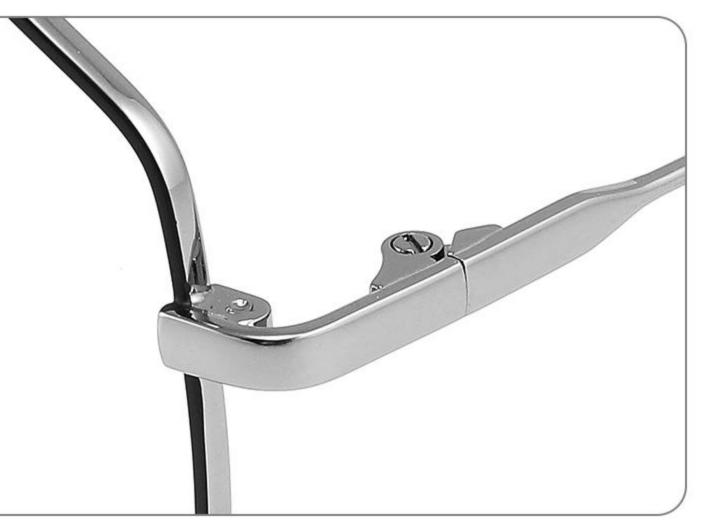

l:GL8836













-----

### COLOR DISPLAY

# Model:GL8837

Size:47-17-147

























------

























------













Size:47-17-145

### COLOR DISPLAY













-----

## Size:50-20-145











-----

### Size:50-20-140

#### COLOR DISPLAY



C1

C3











C4





















### Size:52-15-140

C2













\_\_\_\_\_

## Model:GL8853

### Size:53-18-145









------

# Model:GL8854

## Size:40-16-145









### Size:47-20-135

#### COLOR DISPLAY

















Size:49-20-145

#### COLOR DISPLAY



C3







C4







\_\_\_\_\_

## Model:GL8857

### Size:51-20-145













### Size:48-18-138

#### COLOR DISPLAY











\_\_\_\_\_

### Model:GL8860

Size:43-22-140









### Size:39-27-145









------





-----





C4

### COLOR DISPLAY











\_\_\_\_\_

## Model:GL8864

# Size:52-20-145





-----





#### COLOR DISPLAY





C3







### Size:55-12-145

#### COLOR DISPLAY



C1

















#### COLOR DISPLAY



























#### COLOR DISPLAY













C1







C3









C3













C3









## Size:50-19-140

### COLOR DISPLAY











\_\_\_\_\_

# Model:GL8889

Size:54-18-142

C2











C2

#### COLOR DISPLAY





------







#### COLOR DISPLAY



C1













-----









### COLOR DISPLAY





------









## Size:51-18-142













C2

### COLOR DISPLAY







C5







# Model:GL8910

## Size:55-16-142











# Size:56-17-145

### COLOR DISPLAY





------

C2











### COLOR DISPLAY

# Model:GL8912

Size:54-17-142