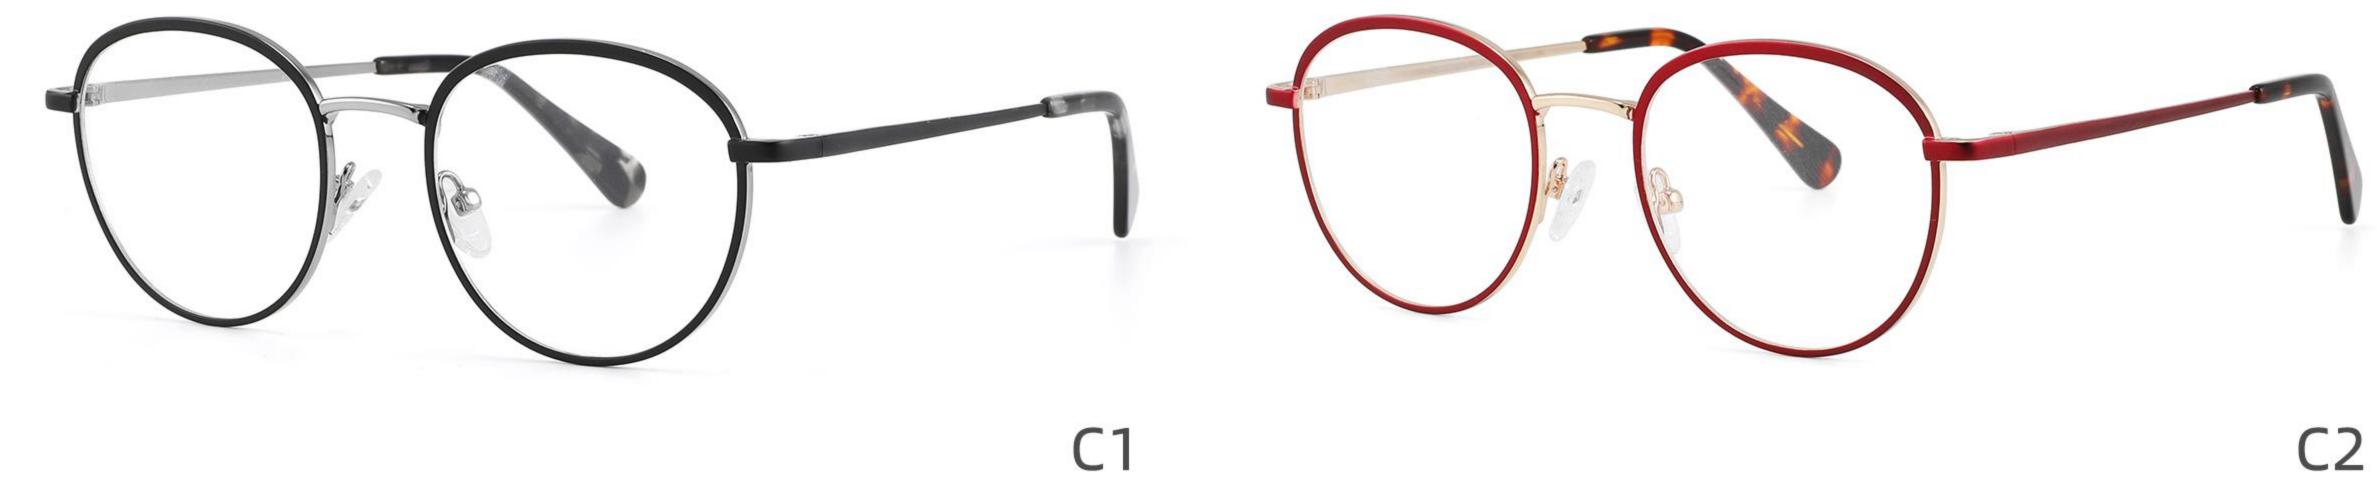

ze:50-20-145











-----

### Size:50-20-140

#### COLOR DISPLAY



C1

C3











C4





















### Size:52-15-140

C2













\_\_\_\_\_

## Model:GL8853

### Size:53-18-145









------

# Model:GL8854

## Size:40-16-145









### Size:47-20-135

#### COLOR DISPLAY

















Size:49-20-145

#### COLOR DISPLAY



C3







C4







\_\_\_\_\_

## Model:GL8857

### Size:51-20-145













### Size:48-18-138

#### COLOR DISPLAY











\_\_\_\_\_

### Model:GL8860

Size:43-22-140









### Size:39-27-145









------





-----





C4

### COLOR DISPLAY











\_\_\_\_\_

## Model:GL8864

# Size:52-20-145





-----





#### COLOR DISPLAY





C3







### Size:55-12-145

#### COLOR DISPLAY



C1

















#### COLOR DISPLAY



























#### COLOR DISPLAY













C1







C3









C3













C3









## Size:50-19-140

### COLOR DISPLAY











\_\_\_\_\_

# Model:GL8889

Size:54-18-142

C2











C2

#### COLOR DISPLAY





------







#### COLOR DISPLAY



C1













-----









### COLOR DISPLAY





------









## Size:51-18-142













C2

### COLOR DISPLAY







C5







# Model:GL8910

## Size:55-16-142











# Size:56-17-145

### COLOR DISPLAY





------

C2











### COLOR DISPLAY

# Model:GL8912

Size:54-17-142









# Size:50-22-142

## COLOR DISPLAY





## **C**3















\_\_\_\_\_

# Model:GL8916

## Size:57-18-145











## Size:54-21-142

#### COLOR DISPLAY





\_\_\_\_\_

C1





C2











\_\_\_\_\_

# Mo