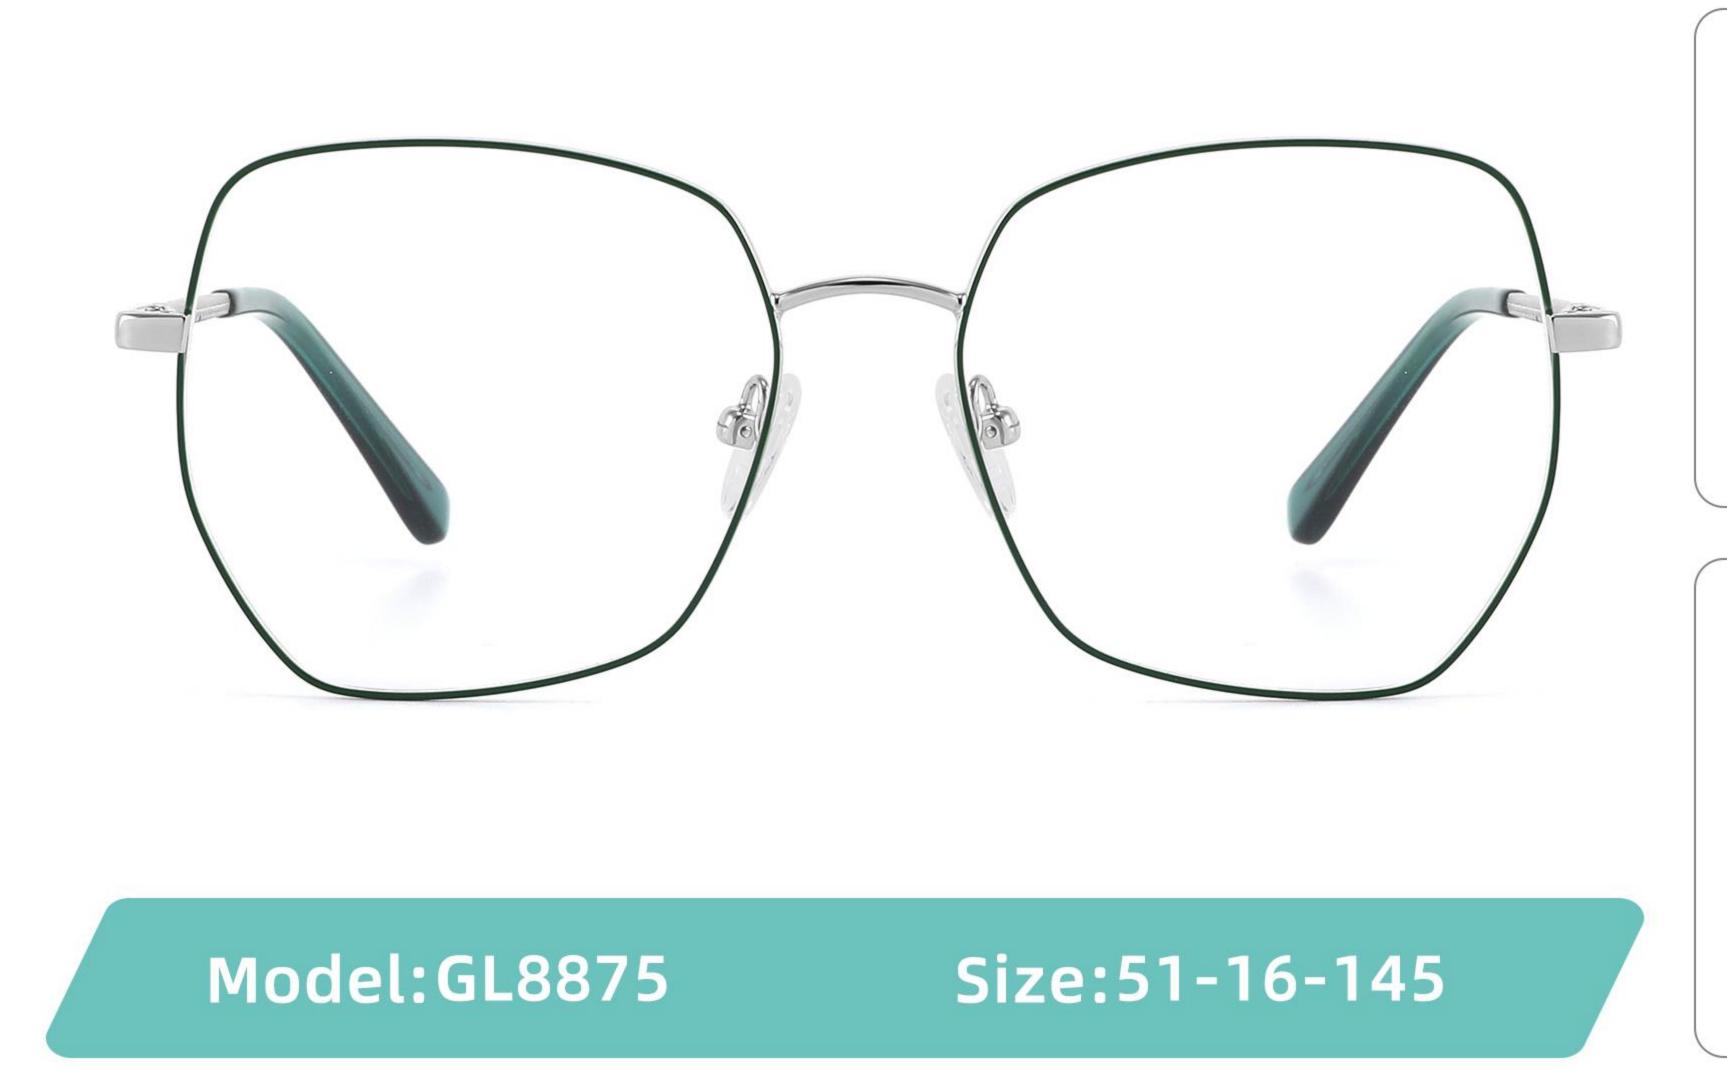

20-145











-----

### Size:50-20-140

#### COLOR DISPLAY



C1

C3











C4





















### Size:52-15-140

C2













\_\_\_\_\_

## Model:GL8853

### Size:53-18-145









------

# Model:GL8854

## Size:40-16-145









### Size:47-20-135

#### COLOR DISPLAY

















Size:49-20-145

#### COLOR DISPLAY



C3







C4







\_\_\_\_\_

## Model:GL8857

### Size:51-20-145













### Size:48-18-138

#### COLOR DISPLAY











\_\_\_\_\_

### Model:GL8860

Size:43-22-140









### Size:39-27-145









------





-----





C4

### COLOR DISPLAY











\_\_\_\_\_

## Model:GL8864

# Size:52-20-145





-----





#### COLOR DISPLAY





C3







### Size:55-12-145

#### COLOR DISPLAY



C1

















#### COLOR DISPLAY



























#### COLOR DISPLAY













C1







C3









C3













C3









## Size:50-19-140

### COLOR DISPLAY











\_\_\_\_\_

# Model:GL8889

Size:54-18-142

C2











C2

#### COLOR DISPLAY





------







#### COLOR DISPLAY



C1













-----









### COLOR DISPLAY





------









## Size:51-18-142













C2

### COLOR DISPLAY







C5







# Model:GL8910

## Size:55-16-142











# Size:56-17-145

### COLOR DISPLAY





------

C2











### COLOR DISPLAY

# Model:GL8912

Size:54-17-142









# Size:50-22-142

## COLOR DISPLAY





## **C**3















\_\_\_\_\_

# Model:GL8916

## Size:57-18-145











## Size:54-21-142

#### COLOR DISPLAY





\_\_\_\_\_

C1





C2











\_\_\_\_\_

# Model:GL