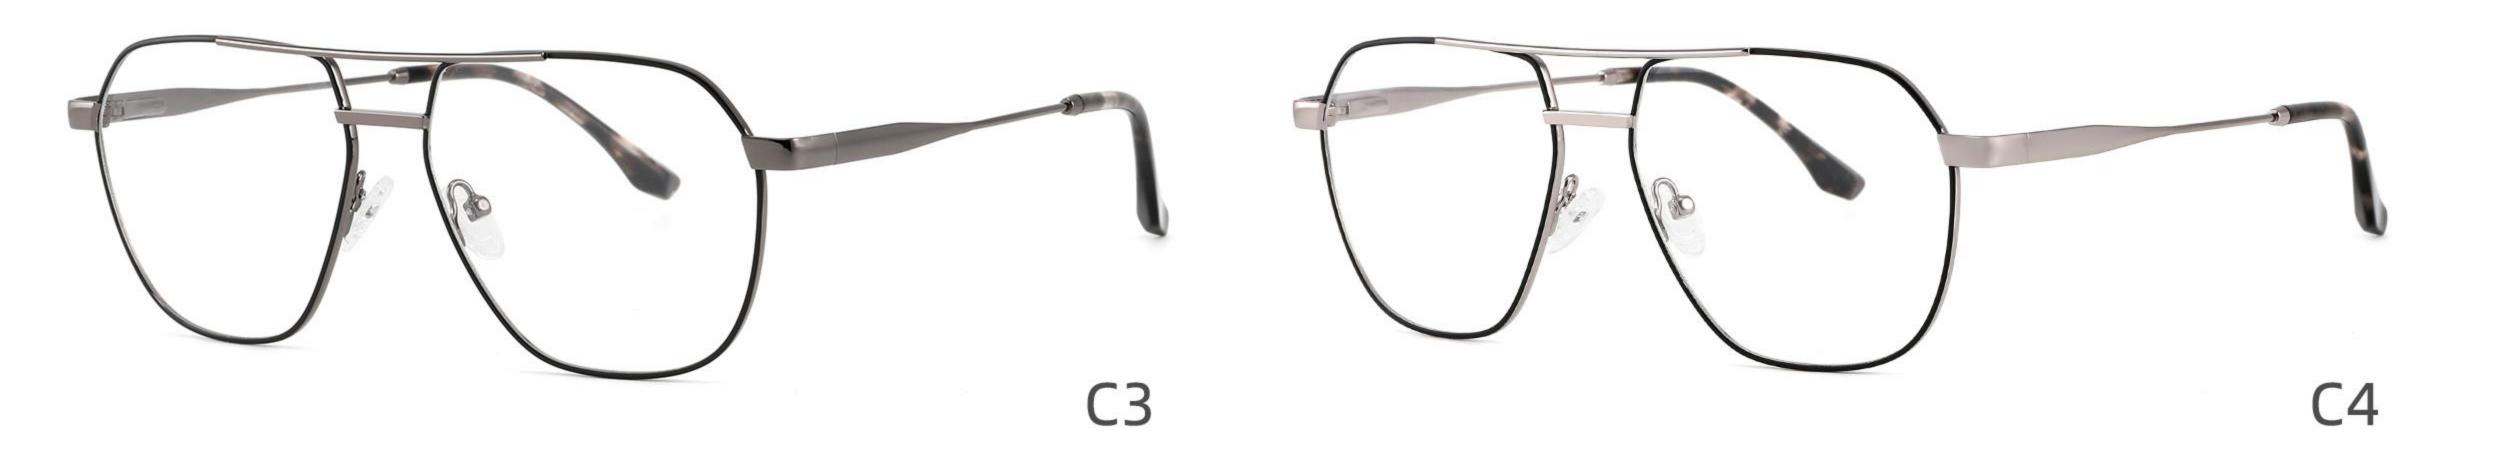

R DISPLAY

\_\_\_\_\_









### COLOR DISPLAY



C5







C4

### COLOR DISPLAY











### COLOR DISPLAY









\_\_\_\_\_













### COLOR DISPLAY











### COLOR DISPLAY





C1











# Model:GL9165

Size:52-17-142









#### COLOR DISPLAY









# Model:GL9169

## Size:50-21-140











.....









-------

# Model:GL9176

## Size:47-21-145









\_\_\_\_\_

#### COLOR DISPLAY









# Model:GL9183

Size:54-17-142









# Model:GL9185

Size:54-17-140









-----









#### COLOR DISPLAY









# Model:GL9197

## Size:54-20-145





















## Model:GL9208

## Size:55-16-145

















# Model:GL9211

Size:47-22-142









\_\_\_\_\_









C2

#### COLOR DISPLAY





\_\_\_\_\_

C1











#### COLOR DISPLAY













# Model:GL9215

# Size:55-14-140









-------

## COLOR DISPLAY













\_\_\_\_\_









# Model:GL9223

# Size:53-21-140

C2

C4

#### COLOR DISPLAY



C1









# Model:GL9229

## Size:50-20-138

#### COLOR DISPLAY



C1





C2