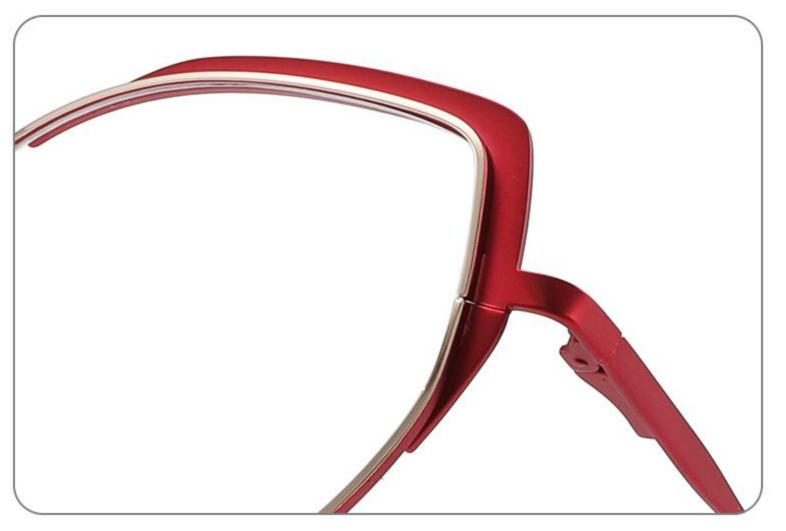

145









#### COLOR DISPLAY













-----

## Model:GL8400

### Size:52-17-140

#### COLOR DISPLAY















-----

## Model:GL8451

Size:54-16-140









## Size:57-15-145

C2

#### COLOR DISPLAY















\_\_\_\_\_











#### COLOR DISPLAY











C4

#### COLOR DISPLAY











-----



#### COLOR DISPLAY









### Size:53-18-140

#### COLOR DISPLAY





-----









#### COLOR DISPLAY











#### COLOR DISPLAY





C1



C4

C2







### Size:57-18-145

#### COLOR DISPLAY





C1











### Size:54-18-140

#### COLOR DISPLAY





C1















## Size:54-18-140

#### COLOR DISPLAY





C1













## Size:52-16-140

#### COLOR DISPLAY





------

C1















## Size:52-18-140

#### COLOR DISPLAY





-----

C1





C3









\_\_\_\_\_

### COLOR DISPLAY



Size:45-19-140



Model:GL8836













-----

### COLOR DISPLAY

# Model:GL8837

Size:47-17-147

























------

























------













Size:47-17-145

### COLOR DISPLAY













-----

## Size:50-20-145











-----

### Size:50-20-140

#### COLOR DISPLAY



C1

C3











C4





















### Size:52-15-140

C2













\_\_\_\_\_

## Model:GL8853

### Size:53-18-145









------

# Model:GL8854

## Size:40-16-145









### Size:47-20-135

#### COLOR DISPLAY

















Size:49-20-145

#### COLOR DISPLAY



C3







C4







\_\_\_\_\_

## Model:GL8857

### Size:51-20-145













### Size:48-18-138

#### COLOR DISPLAY











\_\_\_\_\_

### Model:GL8860

Size:43-22-140