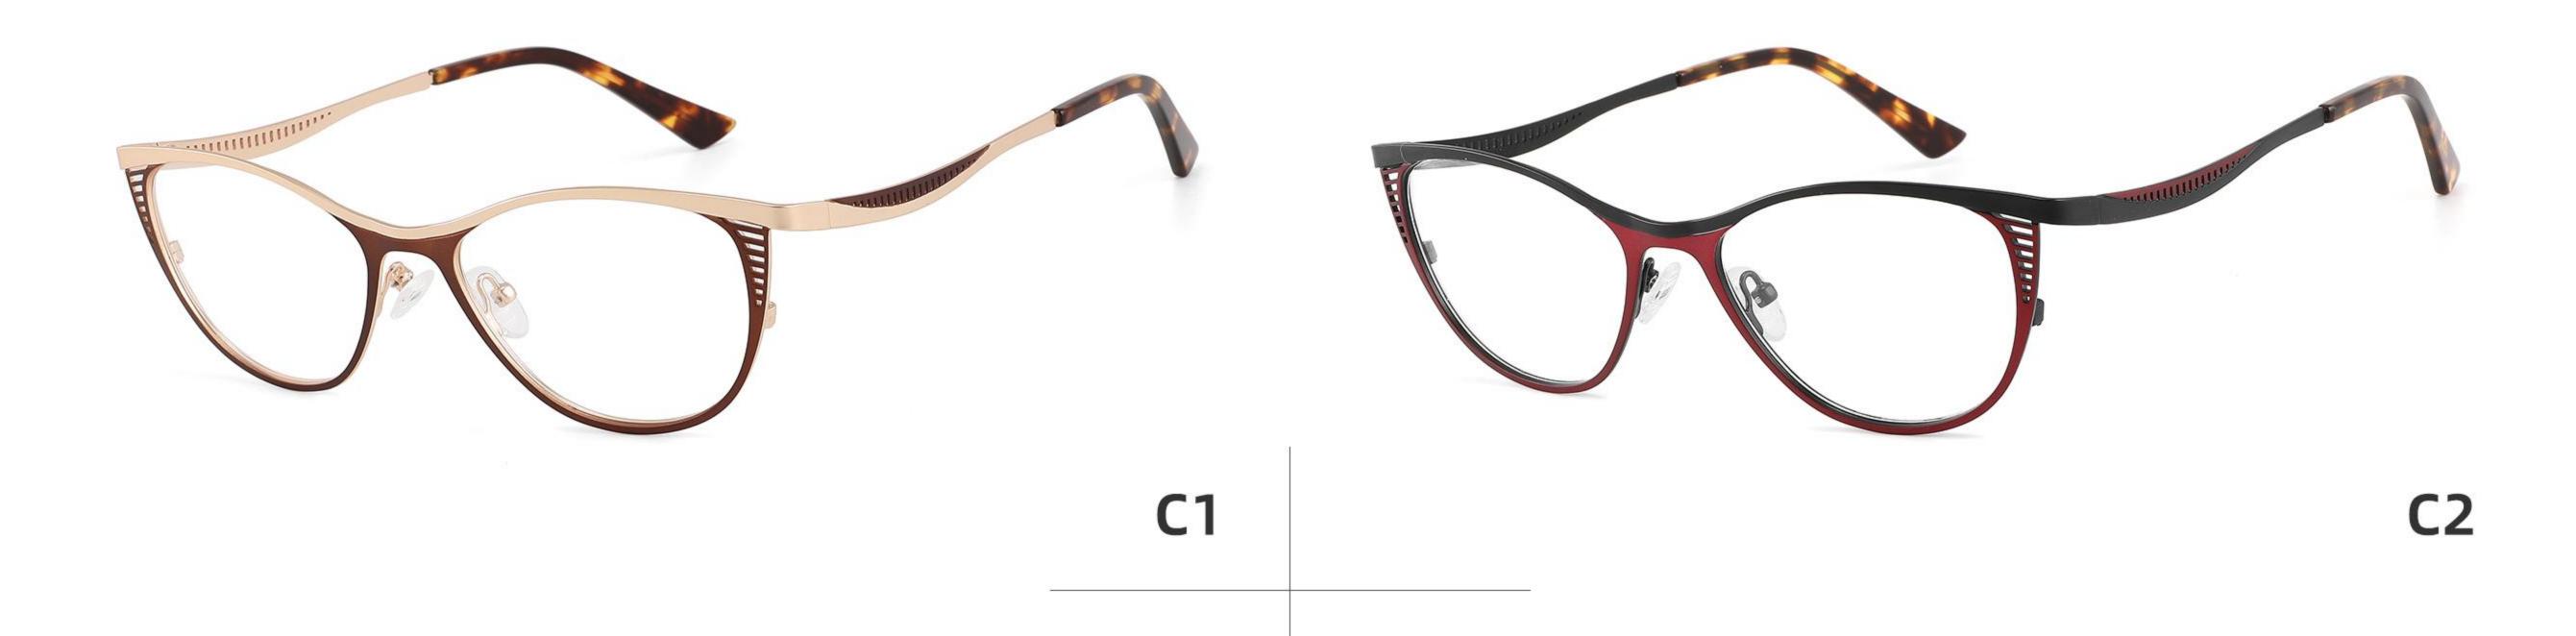

## Model: GL8868

## Size: 53 🗆 17-138



DETAIL DISPLAY



#### COLOR DISPLAY





## Model: GL8882

## Size: 57 🗆 17-140



DETAIL DISPLAY



#### COLOR DISPLAY







## Model: GL8917

## Size: 54 🗆 17-139



DETAIL DISPLAY









## Model: GL8942

## Size: 39 29-140



DETAIL DISPLAY







## Model: GL8946

## Size: 55 🗆 16-142



DETAIL DISPLAY







## Model: GL8948

## Size: 46 🗆 22-138



DETAIL DISPLAY



#### COLOR DISPLAY







**C3** 

## Model: GL8951

## Size: 52 🗆 17-135



DETAIL DISPLAY



#### COLOR DISPLAY





## Model: GL8959

## Size: 52 🗆 18-144

\_\_\_\_\_



DETAIL DISPLAY



#### COLOR DISPLAY





## Model: GL8960

## Size: 52 🗆 18-142



DETAIL DISPLAY







## Model: GL8962

## Size: 55 🗆 18-140



DETAIL DISPLAY







## Modle:8878 Size:54 18-142















## Modle:8883 Size:54 15-145

















## Modle:9199 Size:60 12-145















## Modle:GL8871 Size:55 12-145















## Modle:GL9213 Size:47 19-142























## Model:20002

## Size:53-19-145











-----

## Model:GL0036

## Size:53-17-135





#### COLOR DISPLAY











### Size:54-17-140

#### COLOR DISPLAY



C1



-------













\_\_\_\_\_









-----

## Model:GL8184

### Size:53-17-145









#### COLOR DISPLAY













-----

## Model:GL8400

### Size:52-17-140

#### COLOR DISPLAY















-----

## Model:GL8451

Size:54-16-140









## Size:57-15