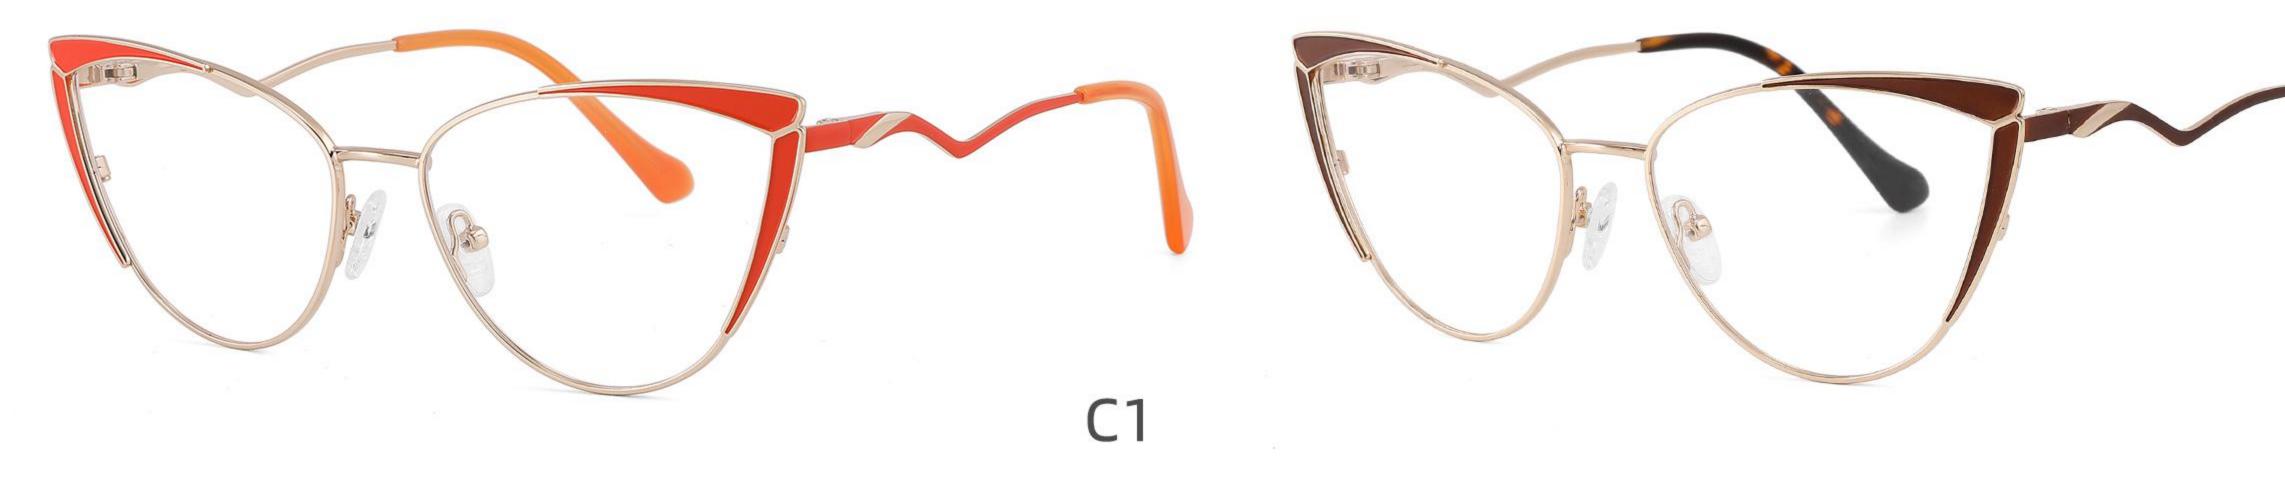

### Size:51-20-145













### Size:48-18-138

#### COLOR DISPLAY











\_\_\_\_\_

### Model:GL8860

Size:43-22-140









### Size:39-27-145









------





-----





C4

### COLOR DISPLAY











\_\_\_\_\_

## Model:GL8864

# Size:52-20-145





-----





#### COLOR DISPLAY





C3







### Size:55-12-145

#### COLOR DISPLAY



C1

















#### COLOR DISPLAY



























#### COLOR DISPLAY













C1







C3









C3













C3









## Size:50-19-140

### COLOR DISPLAY











\_\_\_\_\_

# Model:GL8889

Size:54-18-142

C2











C2

#### COLOR DISPLAY





------







#### COLOR DISPLAY



C1













-----









### COLOR DISPLAY





------









## Size:51-18-142













C2

### COLOR DISPLAY







C5







# Model:GL8910

## Size:55-16-142











# Size:56-17-145

### COLOR DISPLAY





------

C2











### COLOR DISPLAY

# Model:GL8912

Size:54-17-142









# Size:50-22-142

## COLOR DISPLAY





## **C**3















\_\_\_\_\_

# Model:GL8916

## Size:57-18-145











## Size:54-21-142

#### COLOR DISPLAY





\_\_\_\_\_

C1





C2











\_\_\_\_\_

# Model:GL8931

## Size:48-21-140

#### COLOR DISPLAY



C1









# Model:GL8932

## Size:56-18-145









### COLOR DISPLAY

















\_\_\_\_\_

# Model:GL8943

# Size:34-30-135

C4

### COLOR DISPLAY





С3







## COLOR DISPLAY





-----







-----

# Size:50-18-140

## COLOR DISPLAY



C5







## Size:46-21-137









-----

# Size:53-18-140











## COLOR DISPLAY