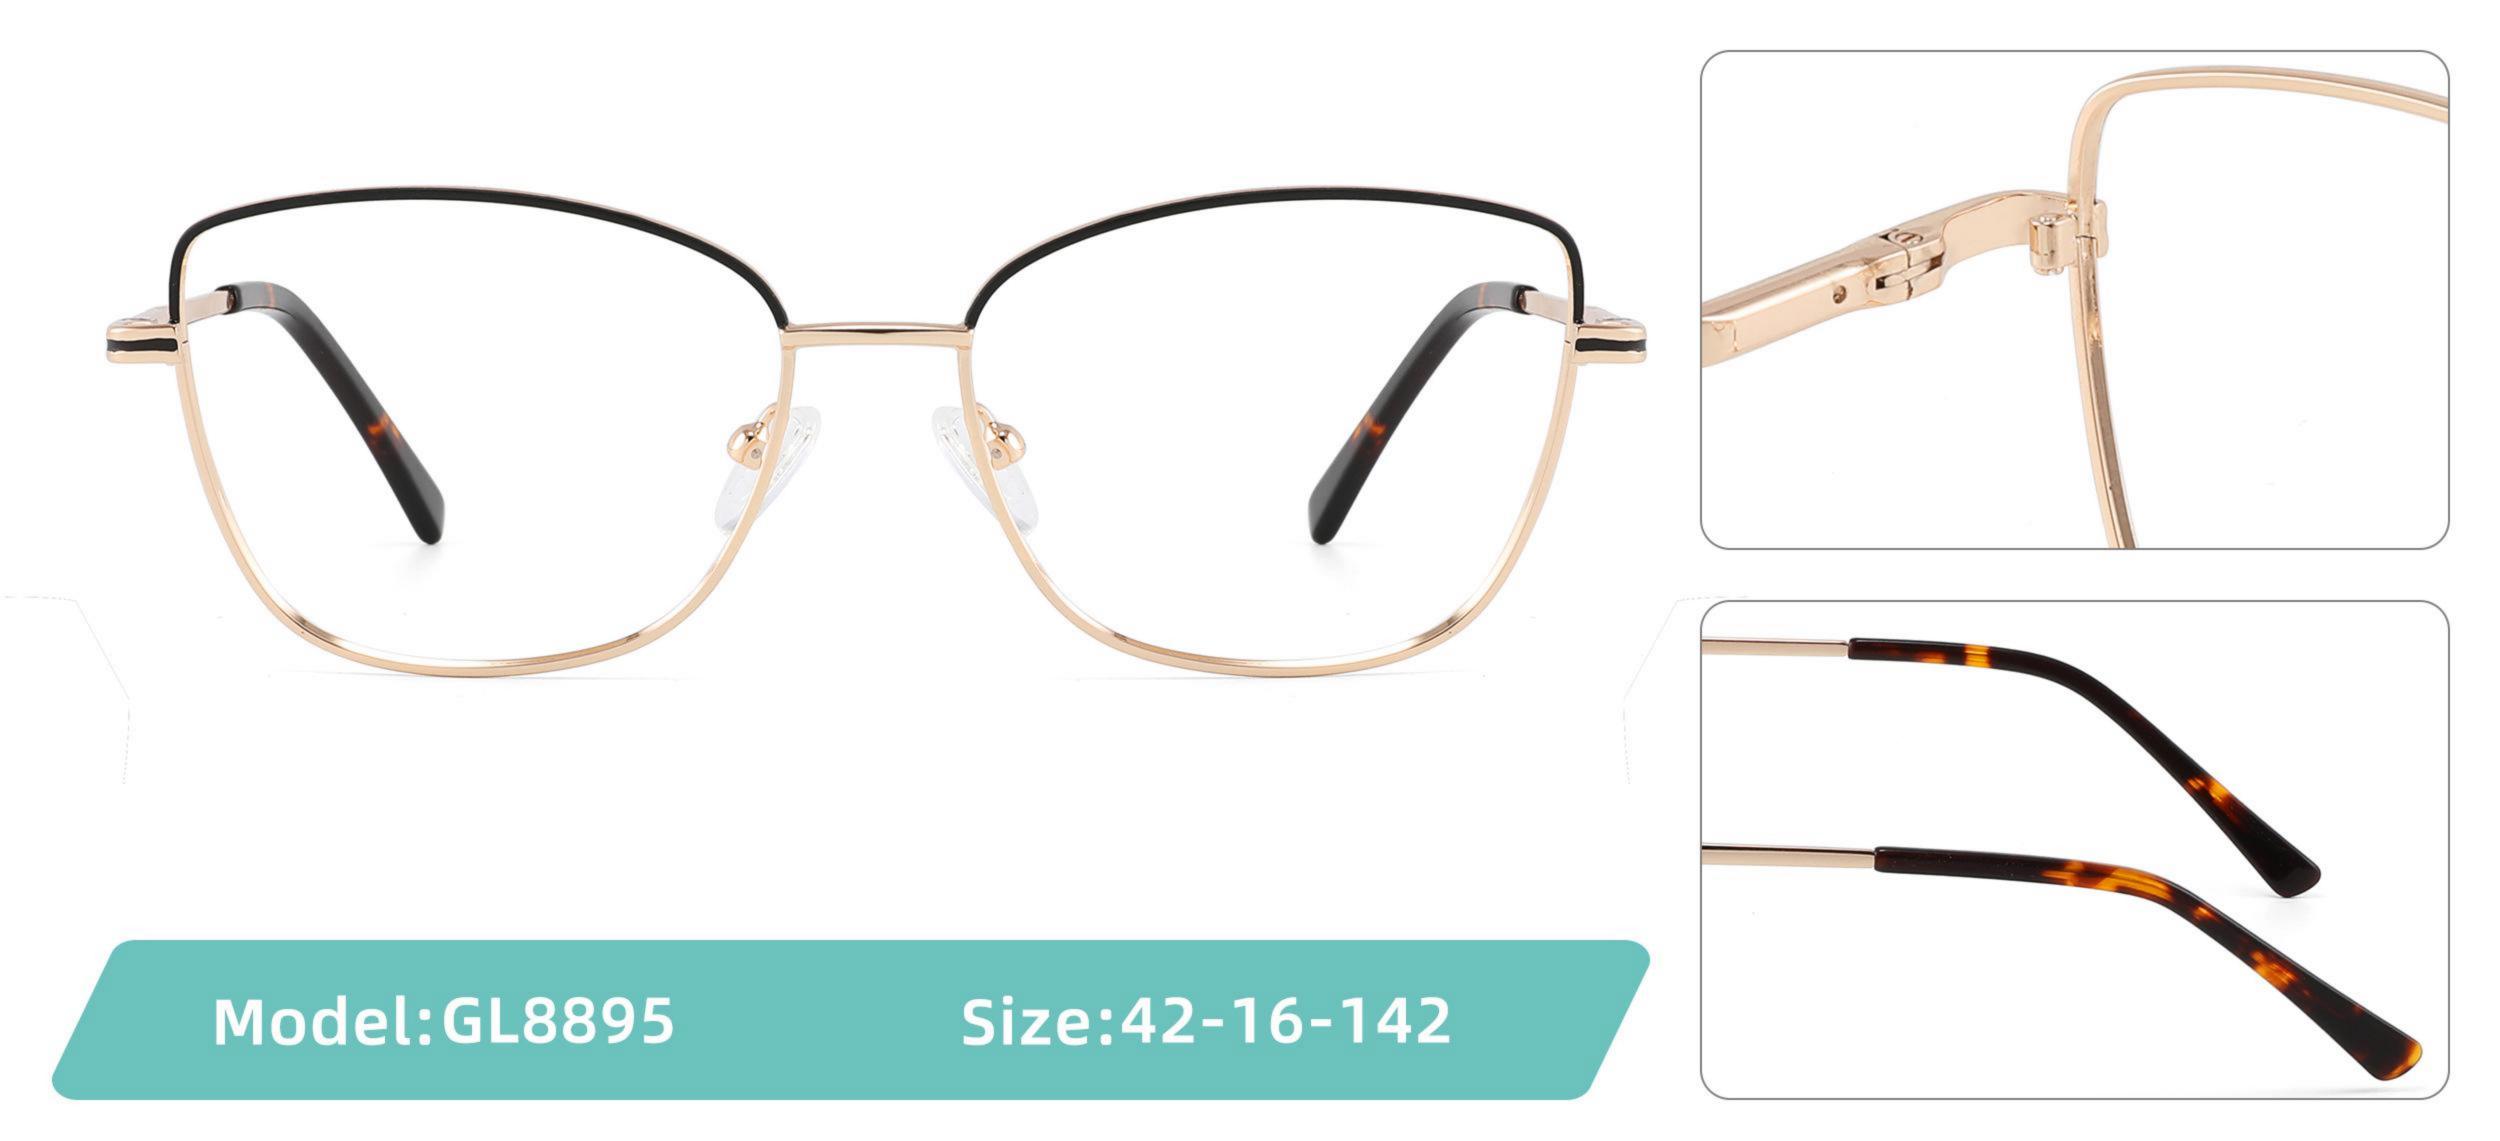

SPLAY

















Size:49-20-145

#### COLOR DISPLAY



C3







C4







\_\_\_\_\_

## Model:GL8857

### Size:51-20-145













### Size:48-18-138

#### COLOR DISPLAY











\_\_\_\_\_

### Model:GL8860

Size:43-22-140









### Size:39-27-145









------





-----





C4

### COLOR DISPLAY











\_\_\_\_\_

## Model:GL8864

# Size:52-20-145





-----





#### COLOR DISPLAY





C3







### Size:55-12-145

#### COLOR DISPLAY



C1

















#### COLOR DISPLAY



























#### COLOR DISPLAY













C1







C3









C3













C3









## Size:50-19-140

### COLOR DISPLAY











\_\_\_\_\_

# Model:GL8889

Size:54-18-142

C2











C2

#### COLOR DISPLAY





------







#### COLOR DISPLAY



C1













-----









### COLOR DISPLAY





------









## Size:51-18-142













C2

### COLOR DISPLAY







C5







# Model:GL8910

## Size:55-16-142











# Size:56-17-145

### COLOR DISPLAY





------

C2











### COLOR DISPLAY

# Model:GL8912

Size:54-17-142









# Size:50-22-142

## COLOR DISPLAY





## **C**3















\_\_\_\_\_

# Model:GL8916

## Size:57-18-145











## Size:54-21-142

#### COLOR DISPLAY





\_\_\_\_\_

C1





C2











\_\_\_\_\_

# Model:GL8931

## Size:48-21-140

#### COLOR DISPLAY



C1









# Model:GL8932

## Size:56-18-145









### COLOR DISPLAY

















\_\_\_\_\_

# Model:GL8943

# Size:34-30-135

C4

### COLOR DISPLAY





С3







## COLOR DISPLAY





-----







-----

# Size:50-18-140

## COL