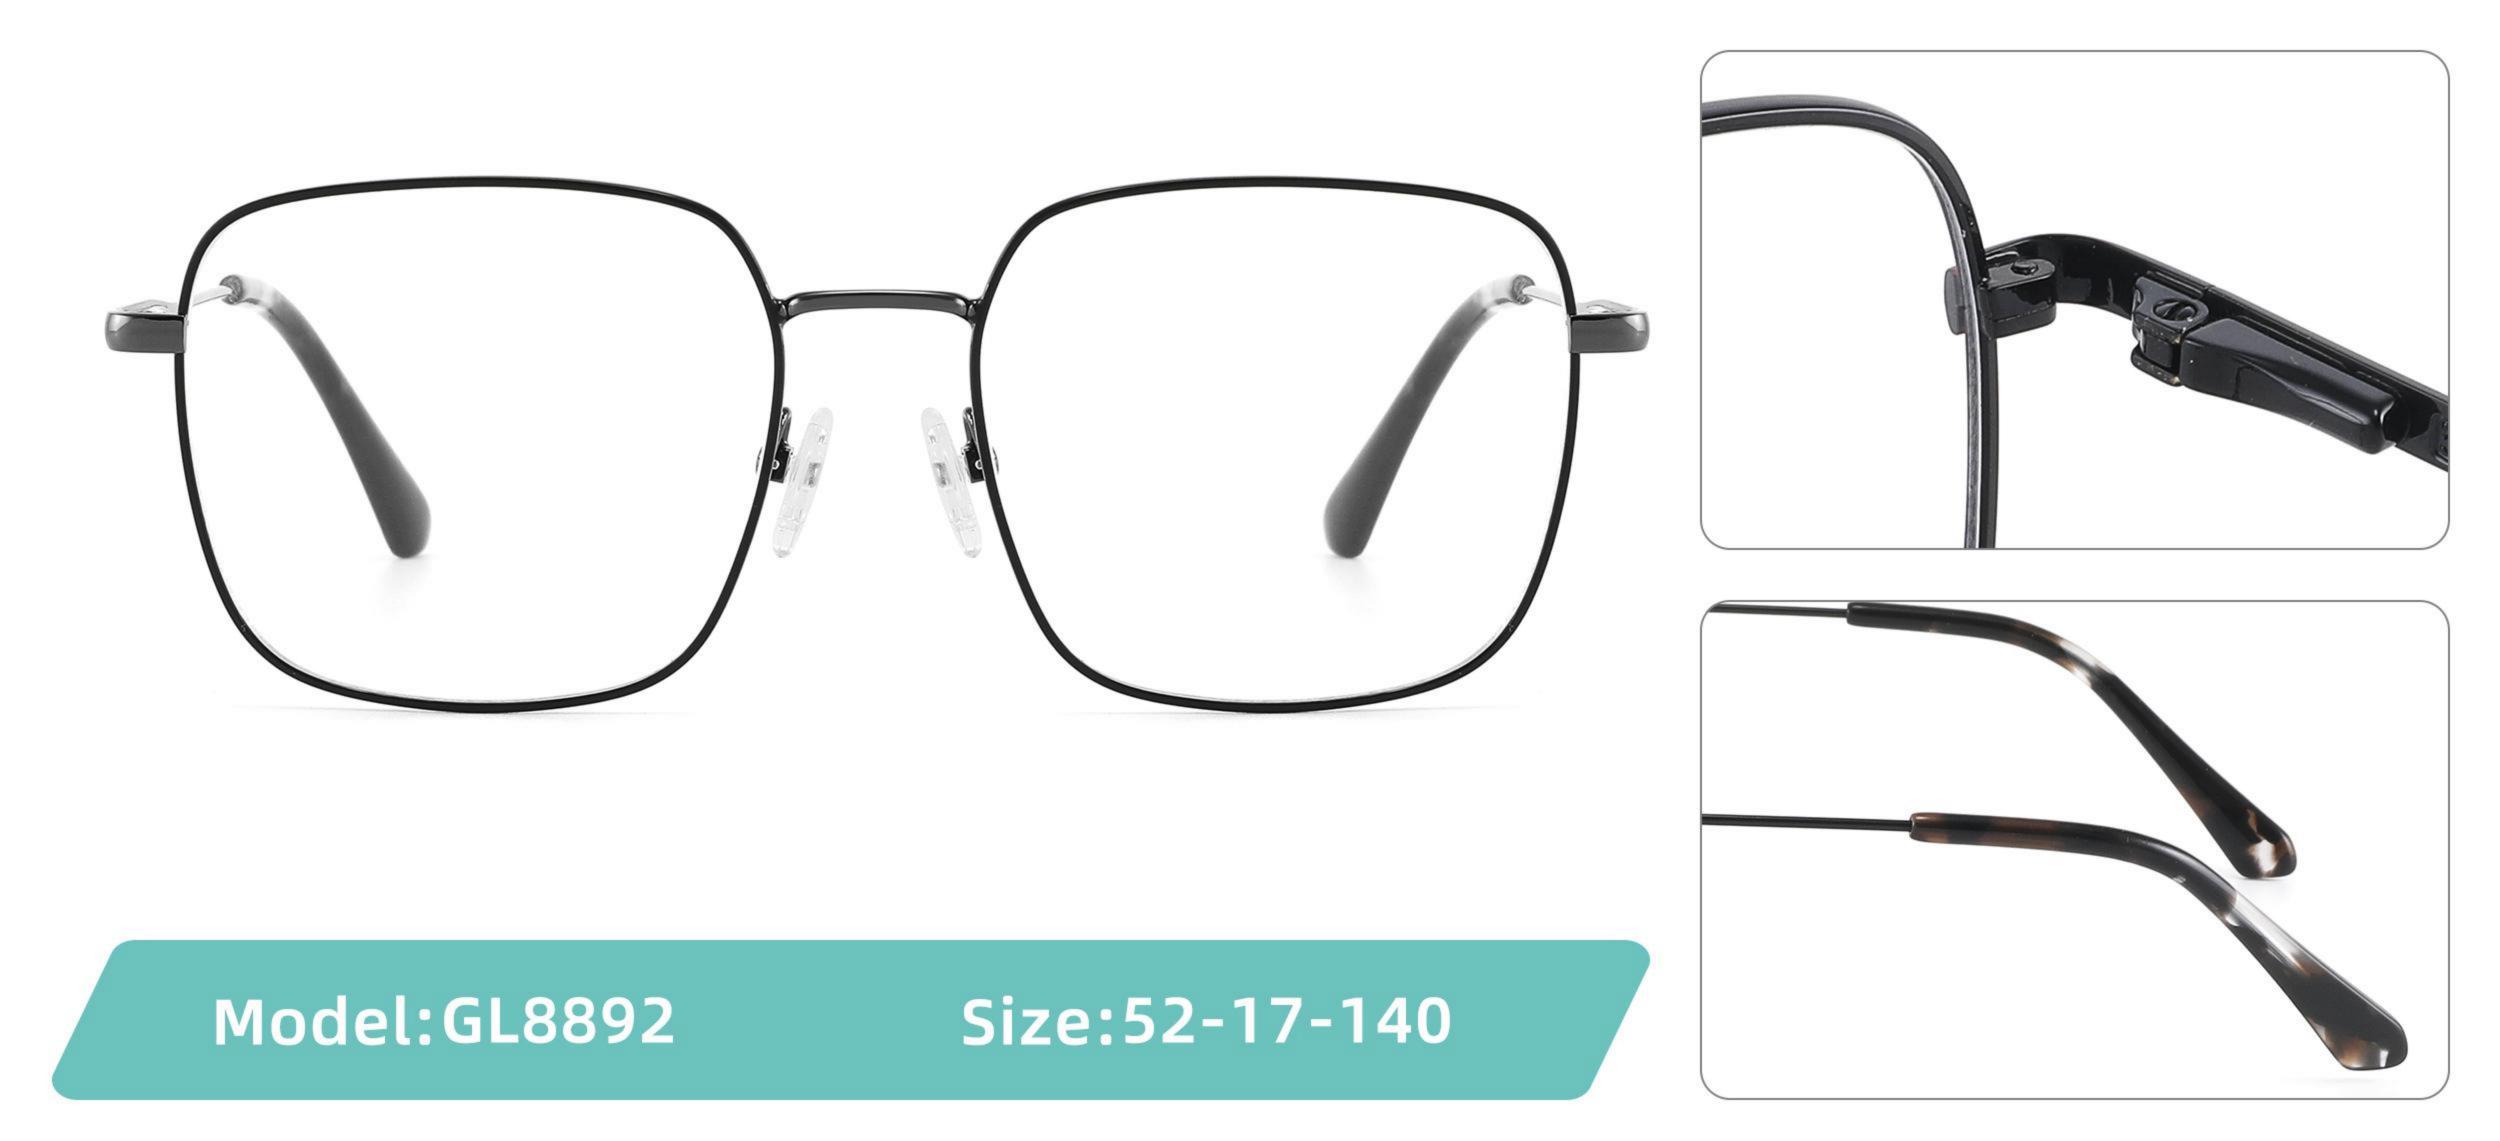

### Size:47-20-135

#### COLOR DISPLAY

















Size:49-20-145

#### COLOR DISPLAY



C3







C4







\_\_\_\_\_

## Model:GL8857

### Size:51-20-145













### Size:48-18-138

#### COLOR DISPLAY











\_\_\_\_\_

### Model:GL8860

Size:43-22-140









### Size:39-27-145









------





-----





C4

### COLOR DISPLAY











\_\_\_\_\_

## Model:GL8864

# Size:52-20-145





-----





#### COLOR DISPLAY





C3







### Size:55-12-145

#### COLOR DISPLAY



C1

















#### COLOR DISPLAY



























#### COLOR DISPLAY













C1







C3









C3













C3









## Size:50-19-140

### COLOR DISPLAY











\_\_\_\_\_

# Model:GL8889

Size:54-18-142

C2











C2

#### COLOR DISPLAY





------







#### COLOR DISPLAY



C1













-----









### COLOR DISPLAY





------









## Size:51-18-142













C2

### COLOR DISPLAY







C5







# Model:GL8910

## Size:55-16-142











# Size:56-17-145

### COLOR DISPLAY





------

C2











### COLOR DISPLAY

# Model:GL8912

Size:54-17-142









# Size:50-22-142

## COLOR DISPLAY





## **C**3















\_\_\_\_\_

# Model:GL8916

## Size:57-18-145











## Size:54-21-142

#### COLOR DISPLAY





\_\_\_\_\_

C1





C2











\_\_\_\_\_

# Model:GL8931

## Size:48-21-140

#### COLOR DISPLAY



C1









# Model:GL8932

## Size:56-18-145









### COLOR DISPLAY

















\_\_\_\_\_

# Model:GL8943

# Size:34-30-135

C4

### COLOR DISPLAY





С3







## COLOR DISPLAY





-----