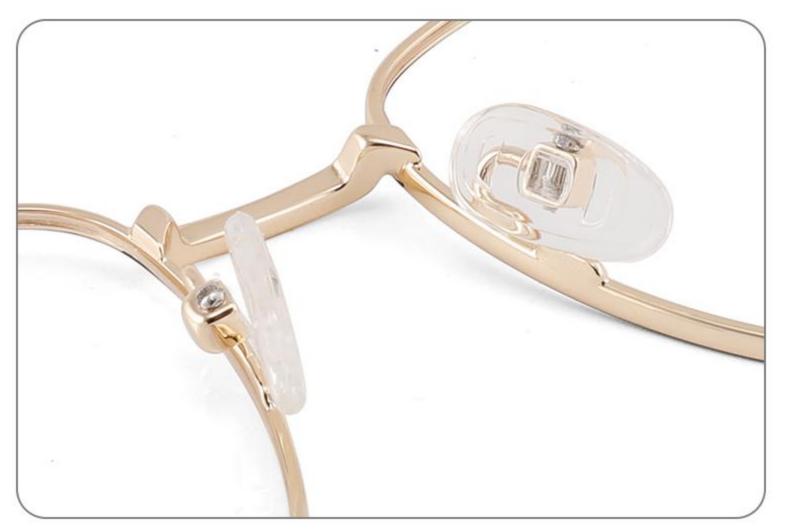

L8932

## Size:56-18-145









### COLOR DISPLAY

















\_\_\_\_\_

# Model:GL8943

# Size:34-30-135

C4

### COLOR DISPLAY





С3







## COLOR DISPLAY





-----







-----

# Size:50-18-140

## COLOR DISPLAY



C5







## Size:46-21-137









-----

# Size:53-18-140











## COLOR DISPLAY









C4

### COLOR DISPLAY











\_\_\_\_\_











## COLOR DISPLAY











### COLOR DISPLAY











-----

## COLOR DISPLAY









# Model:GL9138

Size:46-20-145









Size:40-27-140













## COLOR DISPLAY

\_\_\_\_\_









### COLOR DISPLAY



C5







C4

### COLOR DISPLAY











### COLOR DISPLAY









\_\_\_\_\_













### COLOR DISPLAY











### COLOR DISPLAY





C1











# Model:GL9165

Size:52-17-142









#### COLOR DISPLAY









# Model:GL9169

## Size:50-21-140











.....









-------

# Model:GL9176

## Size:47-21-145









\_\_\_\_\_

#### COLOR DISPLAY









# Model:GL9183

Size:54-17-142









# Model:GL9185

Size:54-17-140









-----









#### COLOR DISPLAY









# Model:GL9197

## Size:54-20-145





















## Model:GL9208

## Size:55-16-145

















# Model:GL9211

Size:47-22-142









\_\_\_\_\_









C2

#### COLOR DISPLAY





\_\_\_\_\_

C1











#### COLOR DISPLAY













# Model:GL9215

# Size:55-14-140









-------

## COLOR DISPLAY













\_\_\_\_\_









# Model:GL9223

# Size:53-21-140

C2

C4

#### COLOR DISPLAY



C1









# Model:GL9229

## Size:50-20-138

#### COLOR DISPLAY



C1