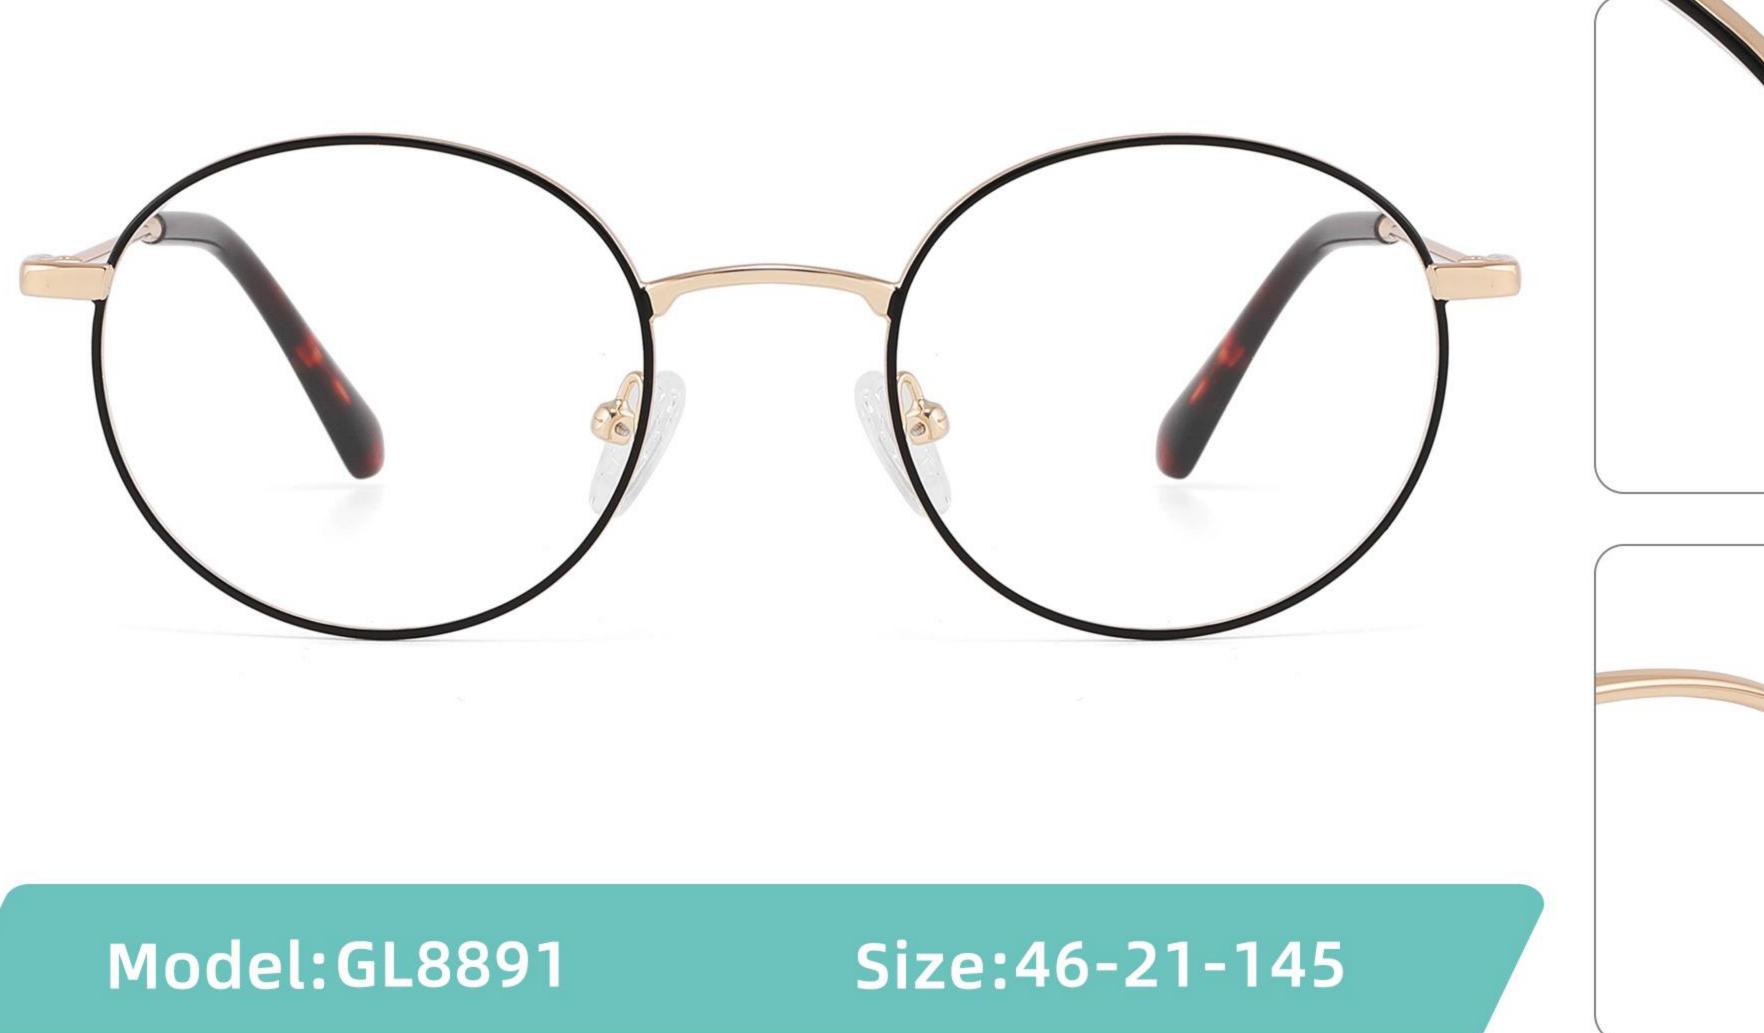

------

# Model:GL8854

## Size:40-16-145









### Size:47-20-135

#### COLOR DISPLAY

















Size:49-20-145

#### COLOR DISPLAY



C3







C4







\_\_\_\_\_

## Model:GL8857

### Size:51-20-145













### Size:48-18-138

#### COLOR DISPLAY











\_\_\_\_\_

### Model:GL8860

Size:43-22-140









### Size:39-27-145









------





-----





C4

### COLOR DISPLAY











\_\_\_\_\_

## Model:GL8864

# Size:52-20-145





-----





#### COLOR DISPLAY





C3







### Size:55-12-145

#### COLOR DISPLAY



C1

















#### COLOR DISPLAY



























#### COLOR DISPLAY













C1







C3









C3













C3









## Size:50-19-140

### COLOR DISPLAY











\_\_\_\_\_

# Model:GL8889

Size:54-18-142

C2











C2

#### COLOR DISPLAY





------







#### COLOR DISPLAY



C1













-----









### COLOR DISPLAY





------









## Size:51-18-142













C2

### COLOR DISPLAY







C5







# Model:GL8910

## Size:55-16-142











# Size:56-17-145

### COLOR DISPLAY





------

C2











### COLOR DISPLAY

# Model:GL8912

Size:54-17-142









# Size:50-22-142

## COLOR DISPLAY





## **C**3















\_\_\_\_\_

# Model:GL8916

## Size:57-18-145











## Size:54-21-142

#### COLOR DISPLAY





\_\_\_\_\_

C1





C2











\_\_\_\_\_

# Model:GL8931

## Size:48-21-140

#### COLOR DISPLAY



C1









# Model:GL8932

## Size:56-18-145









### COLOR DISPLAY

















\_\_\_\_\_

# Model:GL8943

# Size:34-30-135

C4

### COLOR DISPL