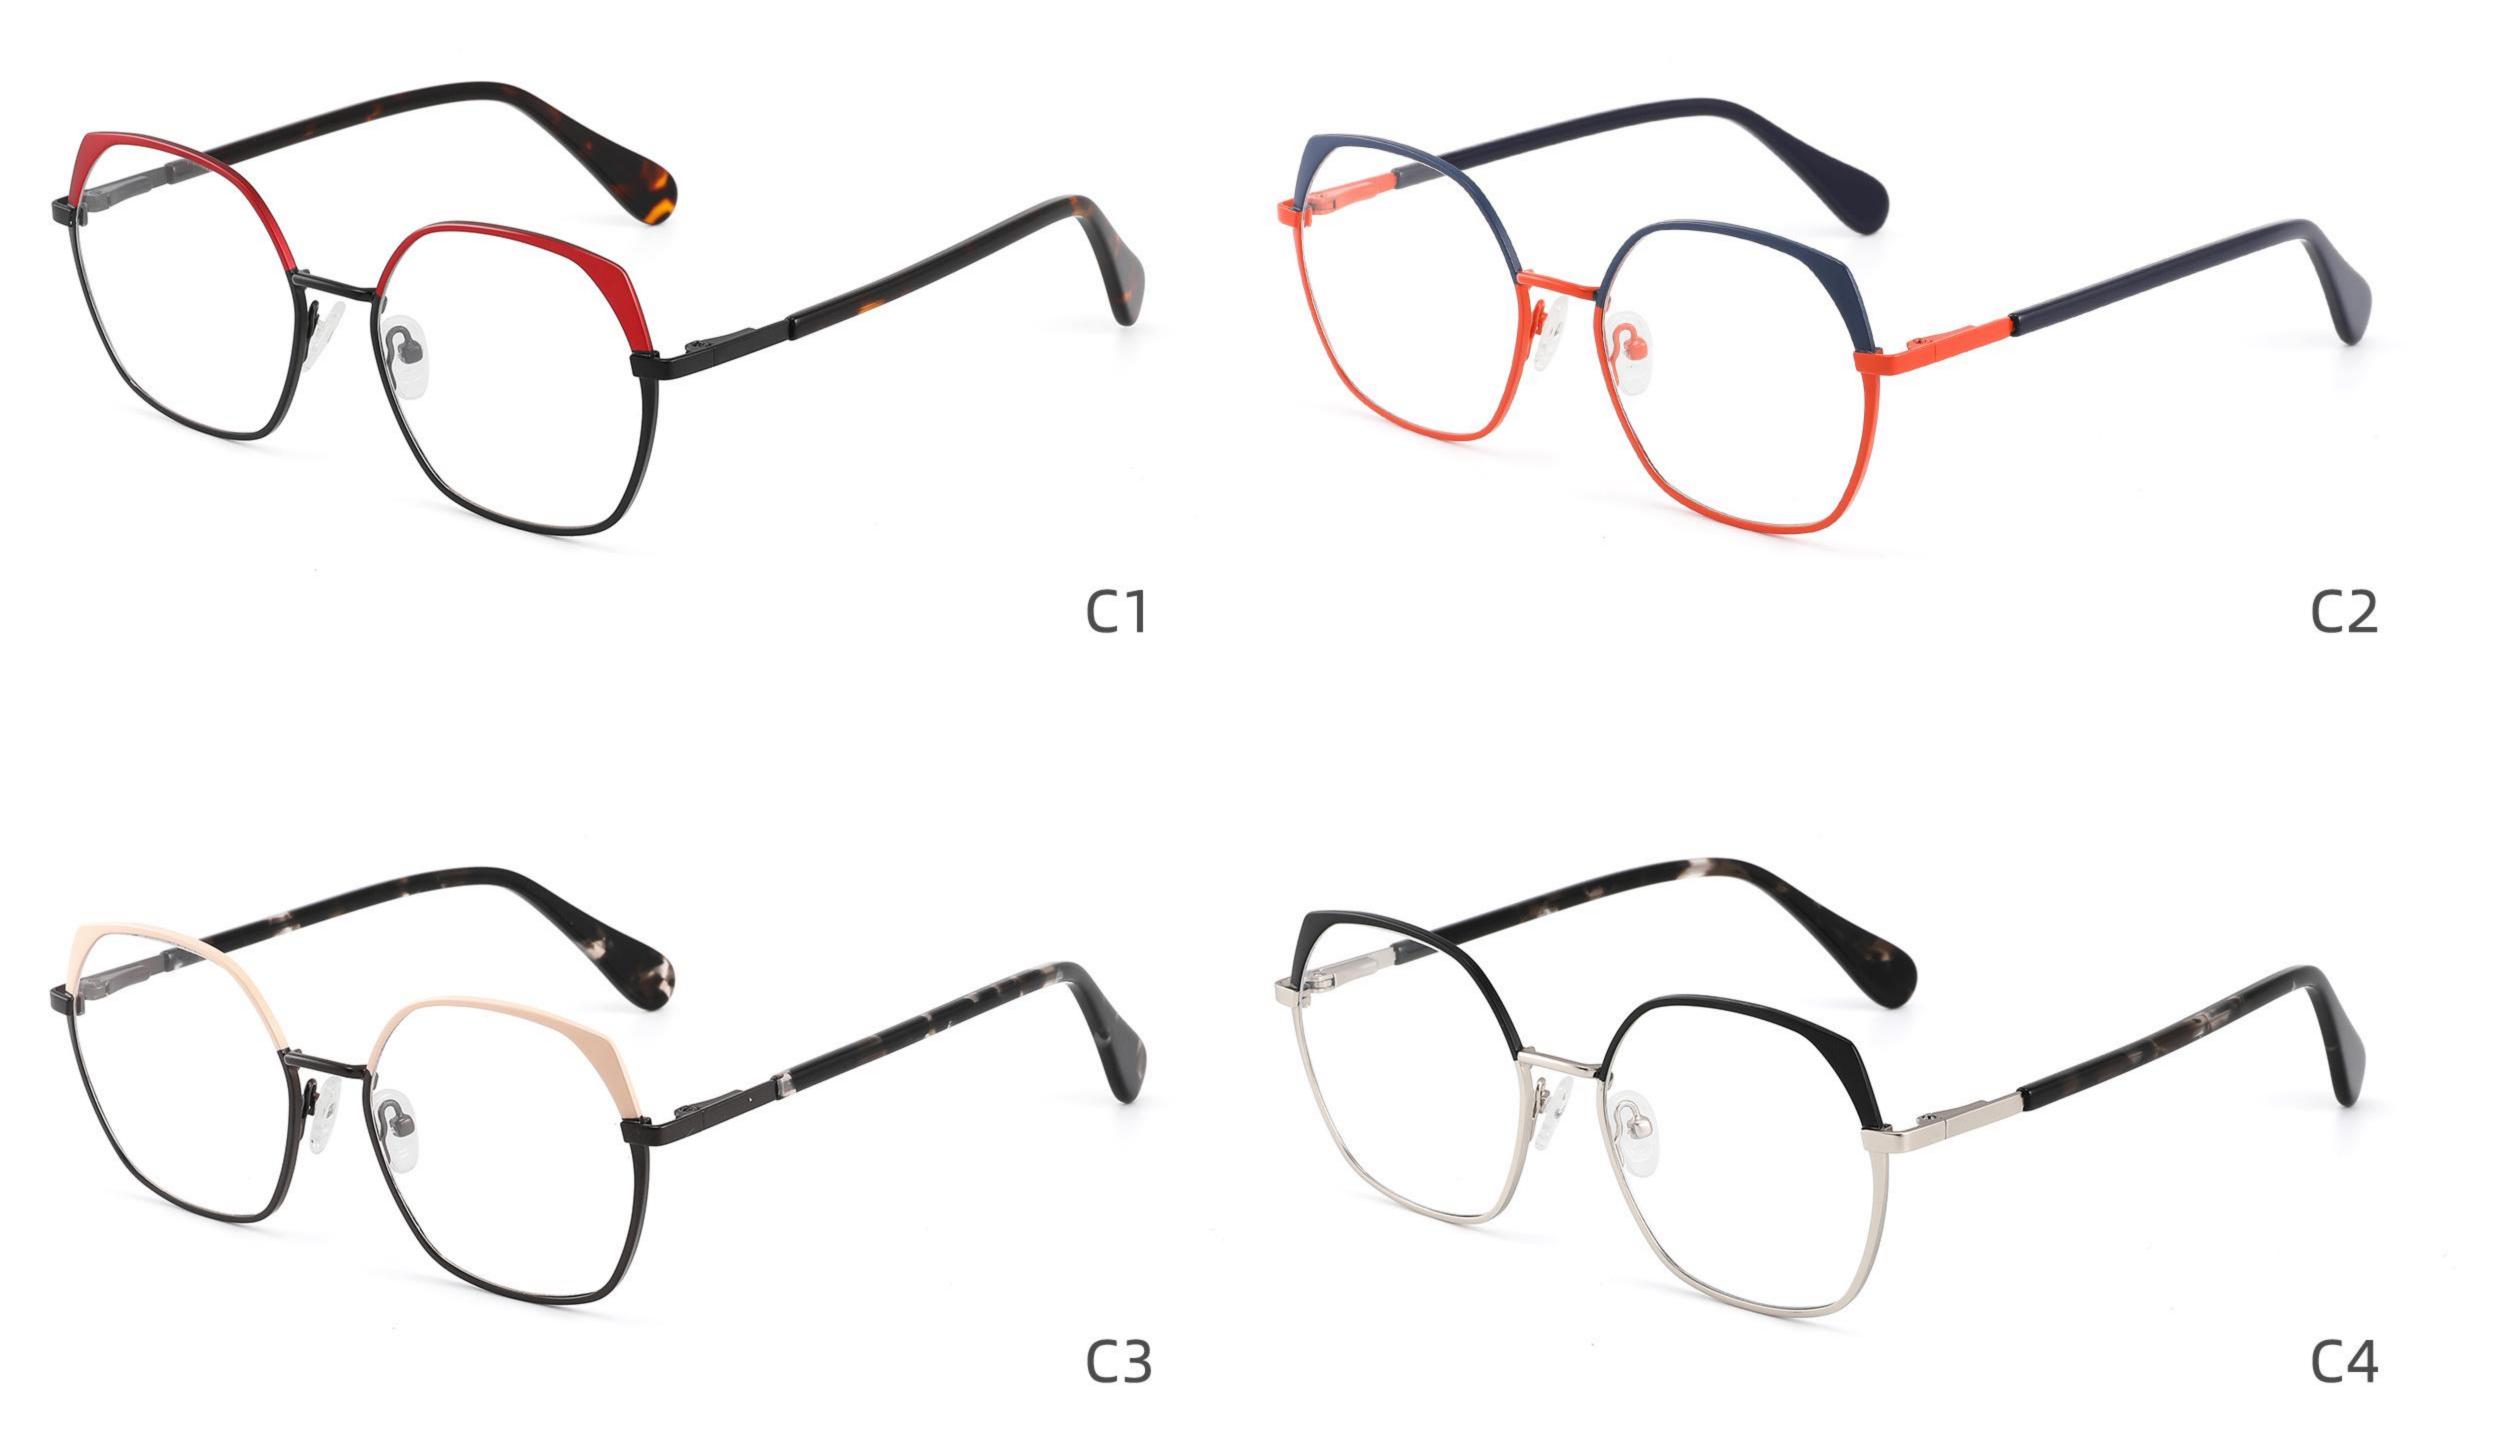

### COLOR DISPLAY











-----

## COLOR DISPLAY









# Model:GL9138

Size:46-20-145









Size:40-27-140













## COLOR DISPLAY

\_\_\_\_\_









### COLOR DISPLAY



C5







C4

### COLOR DISPLAY











### COLOR DISPLAY









\_\_\_\_\_













### COLOR DISPLAY











### COLOR DISPLAY





C1











# Model:GL9165

Size:52-17-142









#### COLOR DISPLAY









# Model:GL9169

## Size:50-21-140











.....









-------

# Model:GL9176

## Size:47-21-145









\_\_\_\_\_

#### COLOR DISPLAY









# Model:GL9183

Size:54-17-142









# Model:GL9185

Size:54-17-140









-----









#### COLOR DISPLAY









# Model:GL9197

## Size:54-20-145





















## Model:GL9208

## Size:55-16-145

















# Model:GL9211

Size:47-22-142









\_\_\_\_\_









C2

#### COLOR DISPLAY





\_\_\_\_\_

C1











#### COLOR DISPLAY













# Model:GL9215

# Size:55-14-140









-------

## COLOR DISPLAY













\_\_\_\_\_









# Model:GL9223

# Size:53-21-140

C2

C4

#### COLOR DISPLAY



C1









# Model:GL9229

## Size:50-20-138

#### COLOR DISPLAY



C1





C2