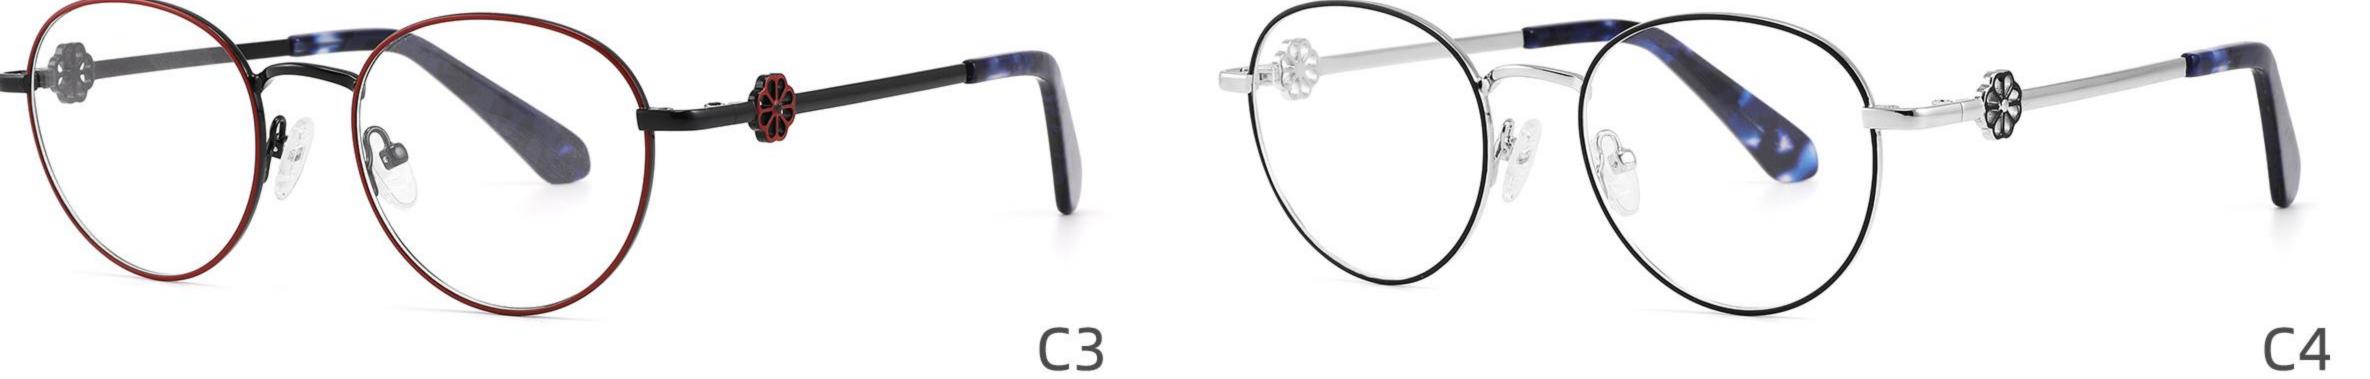

e:40-27-140













## COLOR DISPLAY

\_\_\_\_\_









### COLOR DISPLAY



C5







C4

### COLOR DISPLAY











### COLOR DISPLAY









\_\_\_\_\_













### COLOR DISPLAY











### COLOR DISPLAY





C1











# Model:GL9165

Size:52-17-142









#### COLOR DISPLAY









# Model:GL9169

## Size:50-21-140











.....









-------

# Model:GL9176

## Size:47-21-145









\_\_\_\_\_

#### COLOR DISPLAY









# Model:GL9183

Size:54-17-142









# Model:GL9185

Size:54-17-140









-----









#### COLOR DISPLAY









# Model:GL9197

## Size:54-20-145





















## Model:GL9208

## Size:55-16-145

















# Model:GL9211

Size:47-22-142









\_\_\_\_\_









C2

#### COLOR DISPLAY





\_\_\_\_\_

C1











#### COLOR DISPLAY













# Model:GL9215

# Size:55-14-140









-------

## COLOR DISPLAY













\_\_\_\_\_









# Model:GL9223

# Size:53-21-140

C2

C4

#### COLOR DISPLAY



C1









# Model:GL9229

## Size:50-20-138

#### COLOR DISPLAY



C1





C2