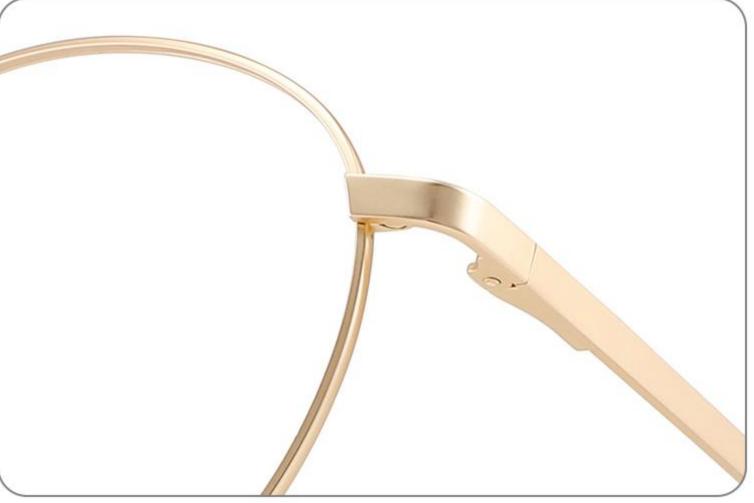

54-21-142

#### COLOR DISPLAY





\_\_\_\_\_

C1





C2











\_\_\_\_\_

# Model:GL8931

## Size:48-21-140

#### COLOR DISPLAY



C1









# Model:GL8932

## Size:56-18-145









### COLOR DISPLAY

















\_\_\_\_\_

# Model:GL8943

# Size:34-30-135

C4

### COLOR DISPLAY





С3







## COLOR DISPLAY





-----







-----

# Size:50-18-140

## COLOR DISPLAY



C5







## Size:46-21-137









-----

# Size:53-18-140











## COLOR DISPLAY









C4

### COLOR DISPLAY











\_\_\_\_\_











## COLOR DISPLAY











### COLOR DISPLAY











-----

## COLOR DISPLAY









# Model:GL9138

Size:46-20-145









Size:40-27-140













## COLOR DISPLAY

\_\_\_\_\_









### COLOR DISPLAY



C5







C4

### COLOR DISPLAY











### COLOR DISPLAY









\_\_\_\_\_













### COLOR DISPLAY











### COLOR DISPLAY





C1











# Model:GL9165

Size:52-17-142









#### COLOR DISPLAY









# Model:GL9169

## Size:50-21-140











.....









-------

# Model:GL9176

## Size:47-21-145









\_\_\_\_\_

#### COLOR DISPLAY









# Model:GL9183

Size:54-17-142









# Model:GL9185

Size:54-17-140









-----









#### COLOR DISPLAY









# Model:GL9197

## Size:54-20-145





















## Model:GL9208

## Size:55-16-145

















# Model:GL9211

Size:47-22-142









\_\_\_\_\_









C2

#### COLOR DISPLAY





\_\_\_\_\_

C1











#### COLOR DISPLAY













# Model:GL9215

# Size:55-14-140









-------

## COLOR DISPLAY













\_