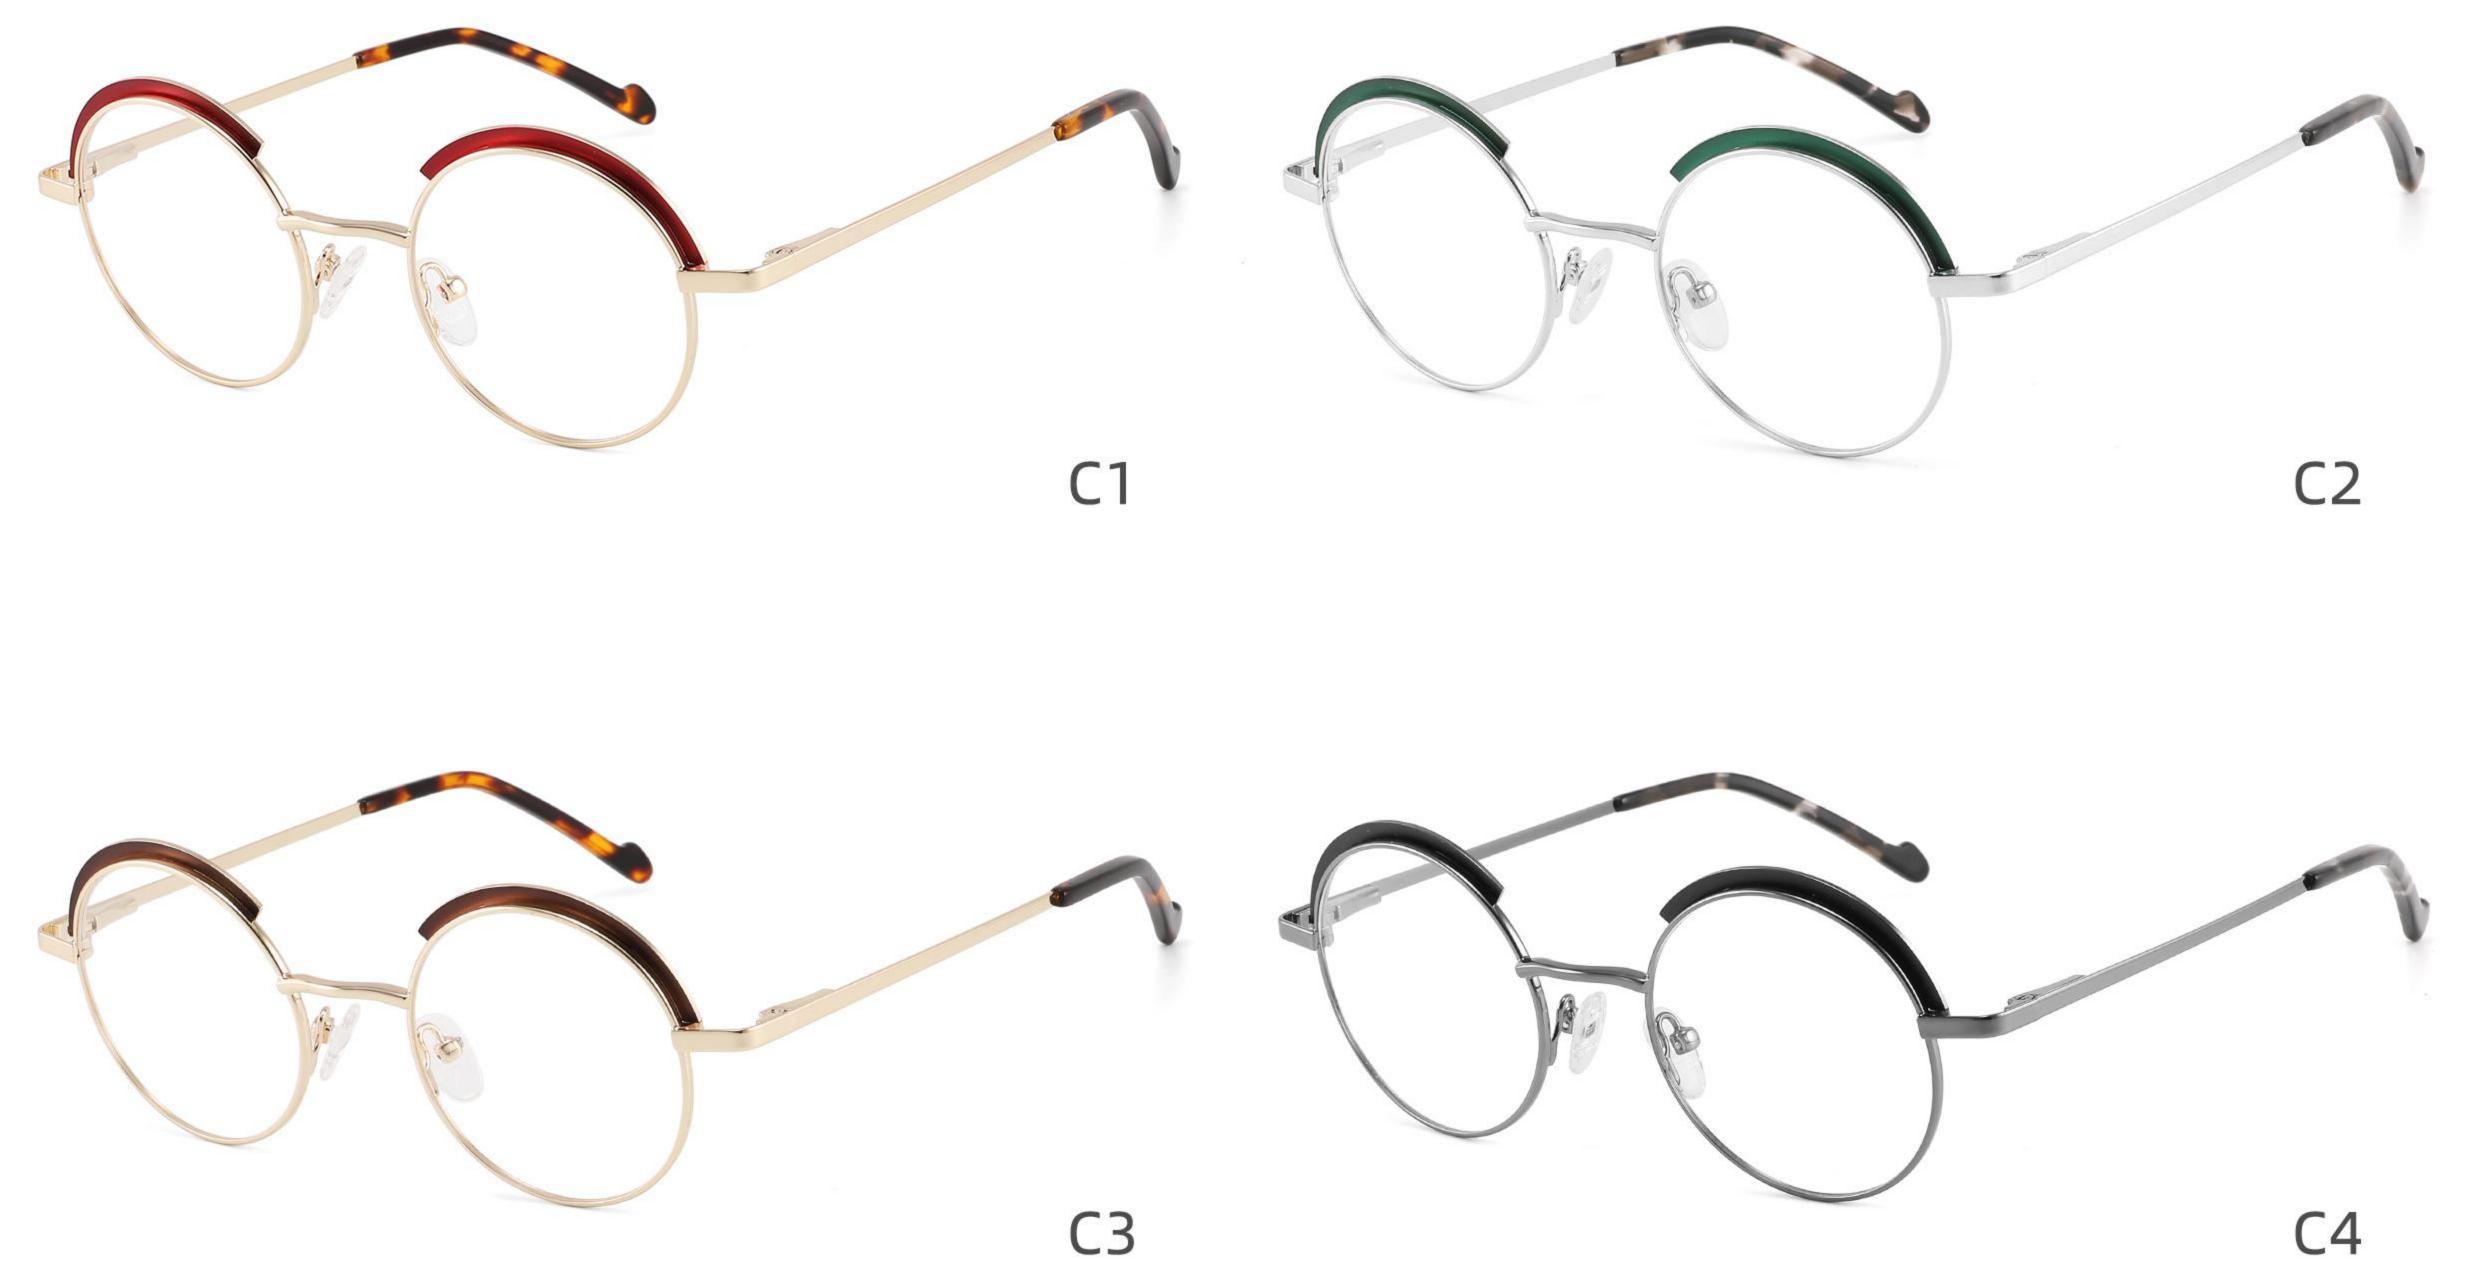

---









## Size:51-18-142













C2

### COLOR DISPLAY







C5







# Model:GL8910

## Size:55-16-142











# Size:56-17-145

### COLOR DISPLAY





------

C2











### COLOR DISPLAY

# Model:GL8912

Size:54-17-142









# Size:50-22-142

## COLOR DISPLAY





## **C**3















\_\_\_\_\_

# Model:GL8916

## Size:57-18-145











## Size:54-21-142

#### COLOR DISPLAY





\_\_\_\_\_

C1





C2











\_\_\_\_\_

# Model:GL8931

## Size:48-21-140

#### COLOR DISPLAY



C1









# Model:GL8932

## Size:56-18-145









### COLOR DISPLAY

















\_\_\_\_\_

# Model:GL8943

# Size:34-30-135

C4

### COLOR DISPLAY





С3







## COLOR DISPLAY





-----







-----

# Size:50-18-140

## COLOR DISPLAY



C5







## Size:46-21-137









-----

# Size:53-18-140











## COLOR DISPLAY









C4

### COLOR DISPLAY











\_\_\_\_\_











## COLOR DISPLAY











### COLOR DISPLAY











-----

## COLOR DISPLAY









# Model:GL9138

Size:46-20-145









Size:40-27-140













## COLOR DISPLAY

\_\_\_\_\_









### COLOR DISPLAY



C5







C4

### COLOR DISPLAY











### COLOR DISPLAY









\_\_\_\_\_













### COLOR DISPLAY











### COLOR DISPLAY





C1











# Model:GL9165

Size:52-17-142









#### COLOR DISPLAY









# Model:GL9169

## Size:50-21-140











.....









-------

# Model:GL9176

## Size:47-21-145









\_\_\_\_\_

#### COLOR DISPLAY









# Model:GL9183

Size:54-17-142









# Model:GL9185

Size:54-17-140