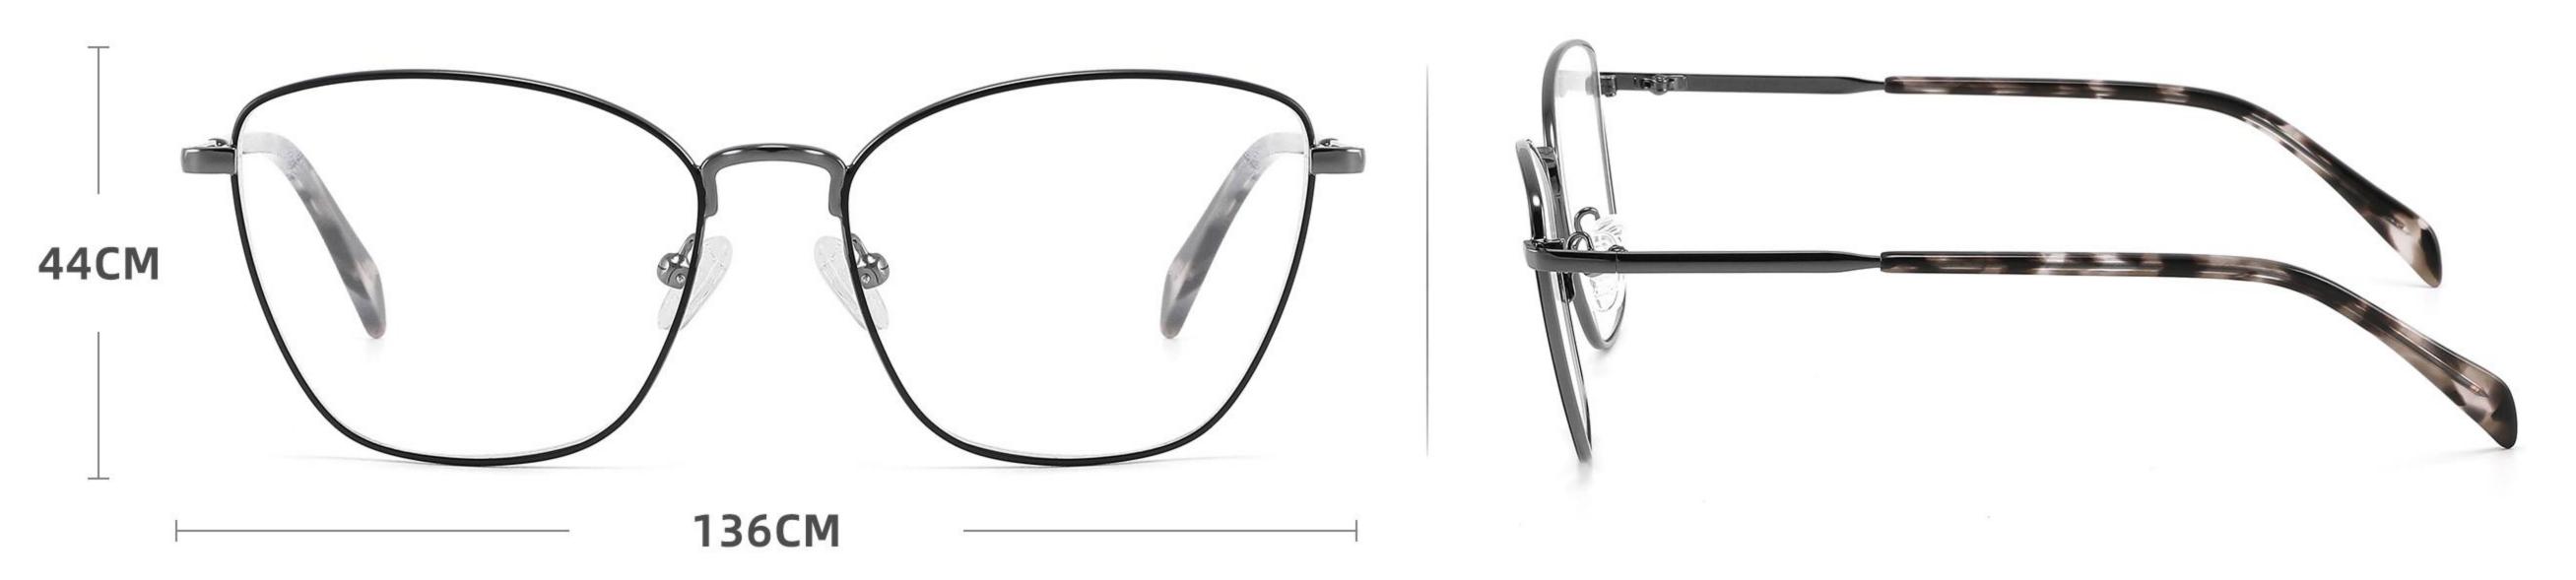

## Model: GL8868

## Size: 53 🗆 17-138



DETAIL DISPLAY



#### COLOR DISPLAY





## Model: GL8882

## Size: 57 🗆 17-140



DETAIL DISPLAY



#### COLOR DISPLAY







## Model: GL8917

## Size: 54 🗆 17-139



DETAIL DISPLAY









## Model: GL8942

## Size: 39 29-140



DETAIL DISPLAY







## Model: GL8946

## Size: 55 🗆 16-142



DETAIL DISPLAY







## Model: GL8948

## Size: 46 🗆 22-138



DETAIL DISPLAY



#### COLOR DISPLAY







**C3** 

## Model: GL8951

## Size: 52 🗆 17-135



DETAIL DISPLAY



#### COLOR DISPLAY





## Model: GL8959

## Size: 52 🗆 18-144

\_\_\_\_\_



DETAIL DISPLAY



#### COLOR DISPLAY





## Model: GL8960

## Size: 52 🗆 18-142



DETAIL DISPLAY







## Model: GL8962

## Size: 55 🗆 18-140



DETAIL DISPLAY







## Modle:8878 Size:54 18-142















## Modle:8883 Size:54 15-145

















## Modle:9199 Size:60 12-145















## Modle:GL8871 Size:55 12-145















## Modle:GL9213 Size:47 19-142























## Model:20002

## Size:53-19-145











-----

## Model:GL0036

## Size:53-17-135





#### COLOR DISPLAY











### Size:54-17-140

#### COLOR DISPLAY



C1



-------













\_\_\_\_\_









-----

## Model:GL8184

### Size:53-17-145









#### COLOR DISPLAY













---