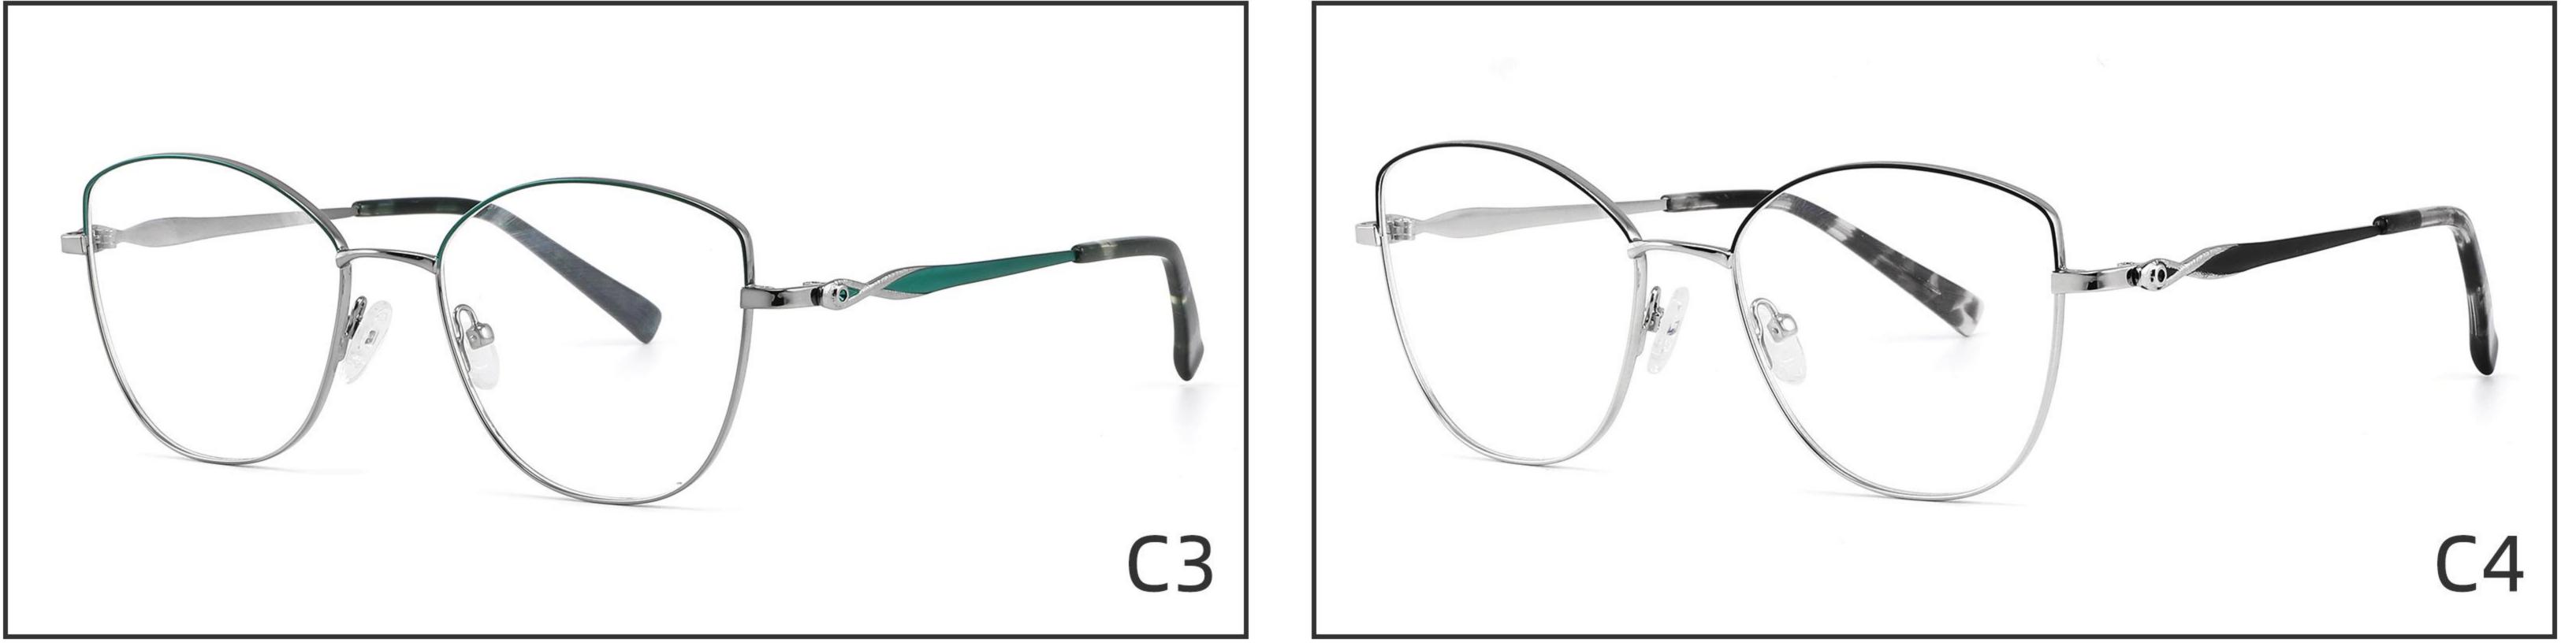

del: GL8868

## Size: 53 🗆 17-138



DETAIL DISPLAY



#### COLOR DISPLAY





## Model: GL8882

## Size: 57 🗆 17-140



DETAIL DISPLAY



#### COLOR DISPLAY







## Model: GL8917

## Size: 54 🗆 17-139



DETAIL DISPLAY









## Model: GL8942

## Size: 39 29-140



DETAIL DISPLAY







## Model: GL8946

## Size: 55 🗆 16-142



DETAIL DISPLAY







## Model: GL8948

## Size: 46 🗆 22-138



DETAIL DISPLAY



#### COLOR DISPLAY







**C3** 

## Model: GL8951

## Size: 52 🗆 17-135



DETAIL DISPLAY



#### COLOR DISPLAY





## Model: GL8959

## Size: 52 🗆 18-144

\_\_\_\_\_



DETAIL DISPLAY



#### COLOR DISPLAY





## Model: GL8960

## Size: 52 🗆 18-142



DETAIL DISPLAY







## Model: GL8962

## Size: 55 🗆 18-140



DETAIL DISPLAY







## Modle:8878 Size:54 18-142















## Modle:8883 Size:54 15-145

















## Modle:9199 Size:60 12-145















## Modle:GL8871 Size:55 12-145















## Modle:GL9213 Size:47 19-142























## Model:20002

## Size:53-19-145











-----

## Model:GL0036

## Size:53-17-135





#### COLOR DISPLAY











### Size:54-17-140

#### COLOR DISPLAY



C1



-------













\_\_\_\_\_









-----

## Model:GL8184

### Size:53-17-145









#### COLOR DISPLAY













-----

## Model:GL8400

### Size:52-17-140

#### COLOR DISPLAY















-----

## Model:GL8451

Size:54-16-140









## Size:57-15-145

C2

#### COLOR DISPLAY















\_\_\_\_\_











#### COLOR DISPLAY











C4

#### COLOR DISPLAY











-----



#### COLOR DISPLAY









### S