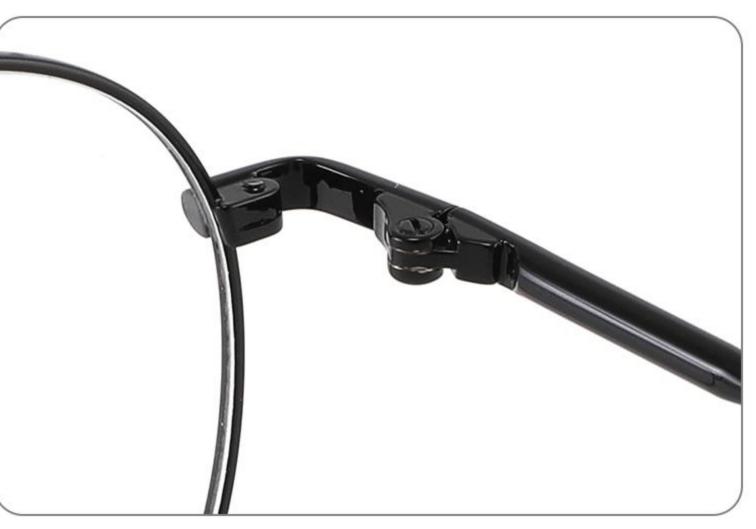

-

# Size:53-18-140











## COLOR DISPLAY









C4

### COLOR DISPLAY











\_\_\_\_\_











## COLOR DISPLAY











### COLOR DISPLAY











-----

## COLOR DISPLAY









# Model:GL9138

Size:46-20-145









Size:40-27-140













## COLOR DISPLAY

\_\_\_\_\_









### COLOR DISPLAY



C5







C4

### COLOR DISPLAY











### COLOR DISPLAY









\_\_\_\_\_













### COLOR DISPLAY











### COLOR DISPLAY





C1











# Model:GL9165

Size:52-17-142









#### COLOR DISPLAY









# Model:GL9169

## Size:50-21-140











.....









-------

# Model:GL9176

## Size:47-21-145









\_\_\_\_\_

#### COLOR DISPLAY









# Model:GL9183

Size:54-17-142









# Model:GL9185

Size:54-17-140









-----









#### COLOR DISPLAY









# Model:GL9197

## Size:54-20-145





















## Model:GL9208

## Size:55-16-145

















# Model:GL9211

Size:47-22-142









\_\_\_\_\_









C2

#### COLOR DISPLAY





\_\_\_\_\_

C1











#### COLOR DISPLAY













# Model:GL9215

# Size:55-14-140









-------

## COLOR DISPLAY













\_\_\_\_\_









# Model:GL9223

# Size:53-21-140

C2

C4

#### COLOR DISPLAY



C1









# Model:GL9229

## Size:50-20-138

#### COLOR DISPLAY



C1





C2