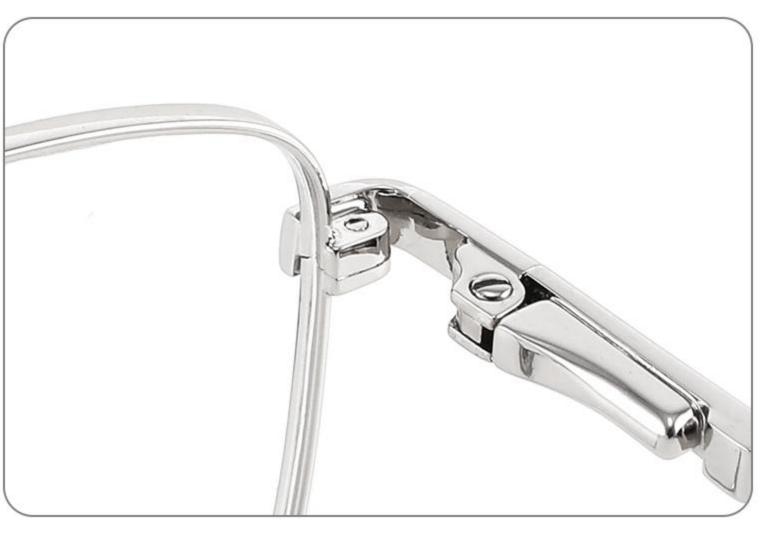

### COLOR DISPLAY



C1

C3











C4





















### Size:52-15-140

C2













\_\_\_\_\_

## Model:GL8853

### Size:53-18-145









------

# Model:GL8854

## Size:40-16-145









### Size:47-20-135

#### COLOR DISPLAY

















Size:49-20-145

#### COLOR DISPLAY



C3







C4







\_\_\_\_\_

## Model:GL8857

### Size:51-20-145













### Size:48-18-138

#### COLOR DISPLAY











\_\_\_\_\_

### Model:GL8860

Size:43-22-140









### Size:39-27-145









------





-----





C4

### COLOR DISPLAY











\_\_\_\_\_

## Model:GL8864

# Size:52-20-145





-----





#### COLOR DISPLAY





C3







### Size:55-12-145

#### COLOR DISPLAY



C1

















#### COLOR DISPLAY



























#### COLOR DISPLAY













C1







C3









C3













C3









## Size:50-19-140

### COLOR DISPLAY











\_\_\_\_\_

# Model:GL8889

Size:54-18-142

C2











C2

#### COLOR DISPLAY





------







#### COLOR DISPLAY



C1













-----









### COLOR DISPLAY





------









## Size:51-18-142













C2

### COLOR DISPLAY







C5







# Model:GL8910

## Size:55-16-142











# Size:56-17-145

### COLOR DISPLAY





------

C2











### COLOR DISPLAY

# Model:GL8912

Size:54-17-142









# Size:50-22-142

## COLOR DISPLAY





## **C**3















\_\_\_\_\_

# Model:GL8916

## Size:57-18-145











## Size:54-21-142

#### COLOR DISPLAY





\_\_\_\_\_

C1





C2











\_\_\_\_\_

# Model:GL8931

## Size:48-21-140

#### COLOR DISPLAY