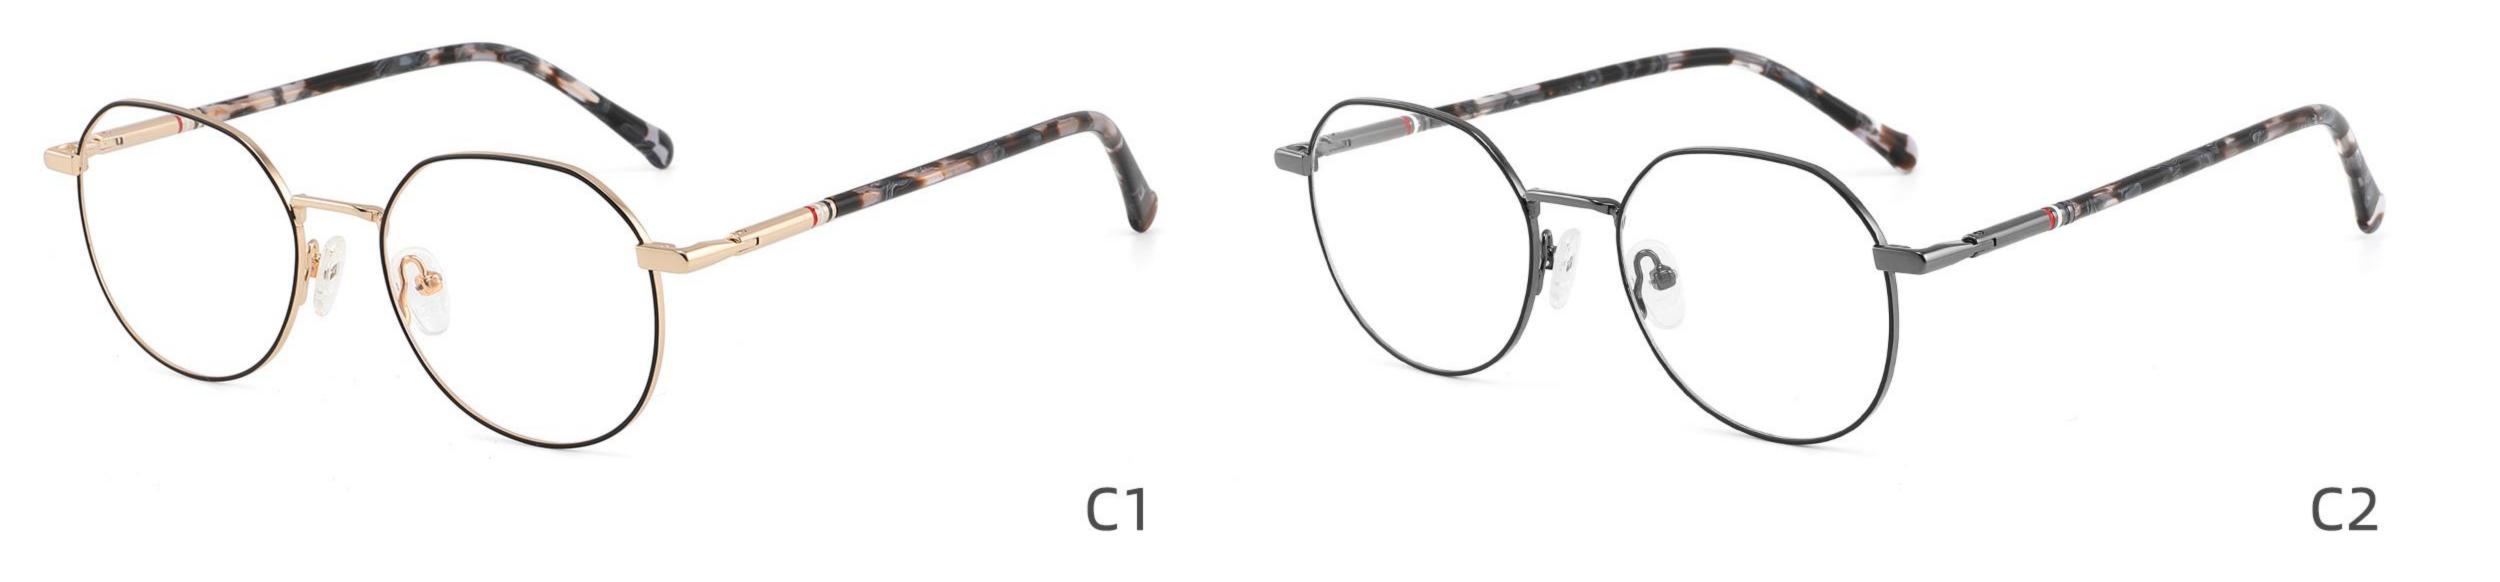

\_\_\_\_\_

## Model:GL8853

### Size:53-18-145









------

# Model:GL8854

## Size:40-16-145









### Size:47-20-135

#### COLOR DISPLAY

















Size:49-20-145

#### COLOR DISPLAY



C3







C4







\_\_\_\_\_

## Model:GL8857

### Size:51-20-145













### Size:48-18-138

#### COLOR DISPLAY











\_\_\_\_\_

### Model:GL8860

Size:43-22-140









### Size:39-27-145









------





-----





C4

### COLOR DISPLAY











\_\_\_\_\_

## Model:GL8864

# Size:52-20-145





-----





#### COLOR DISPLAY





C3







### Size:55-12-145

#### COLOR DISPLAY



C1

















#### COLOR DISPLAY



























#### COLOR DISPLAY













C1







C3









C3













C3









## Size:50-19-140

### COLOR DISPLAY











\_\_\_\_\_

# Model:GL8889

Size:54-18-142

C2











C2

#### COLOR DISPLAY





------







#### COLOR DISPLAY



C1













-----









### COLOR DISPLAY





------









## Size:51-18-142













C2

### COLOR DISPLAY







C5







# Model:GL8910

## Size:55-16-142











# Size:56-17-145

### COLOR DISPLAY





------

C2











### COLOR DISPLAY

# Model:GL8912

Size:54-17-142









# Size:50-22-142

## COLOR DISPLAY





## **C**3















\_\_\_\_\_

# Model:GL8916

## Size:57-18-145











## Size:54-21-142

#### COLOR DISPLAY





\_\_\_\_\_

C1





C2











\_\_\_\_\_

# Model:GL8931

## Size:48-21-140

#### COLOR DISPLAY



C1









# Model:GL8932

## Size:56-18-145









### COLOR DISPLAY

















\_\