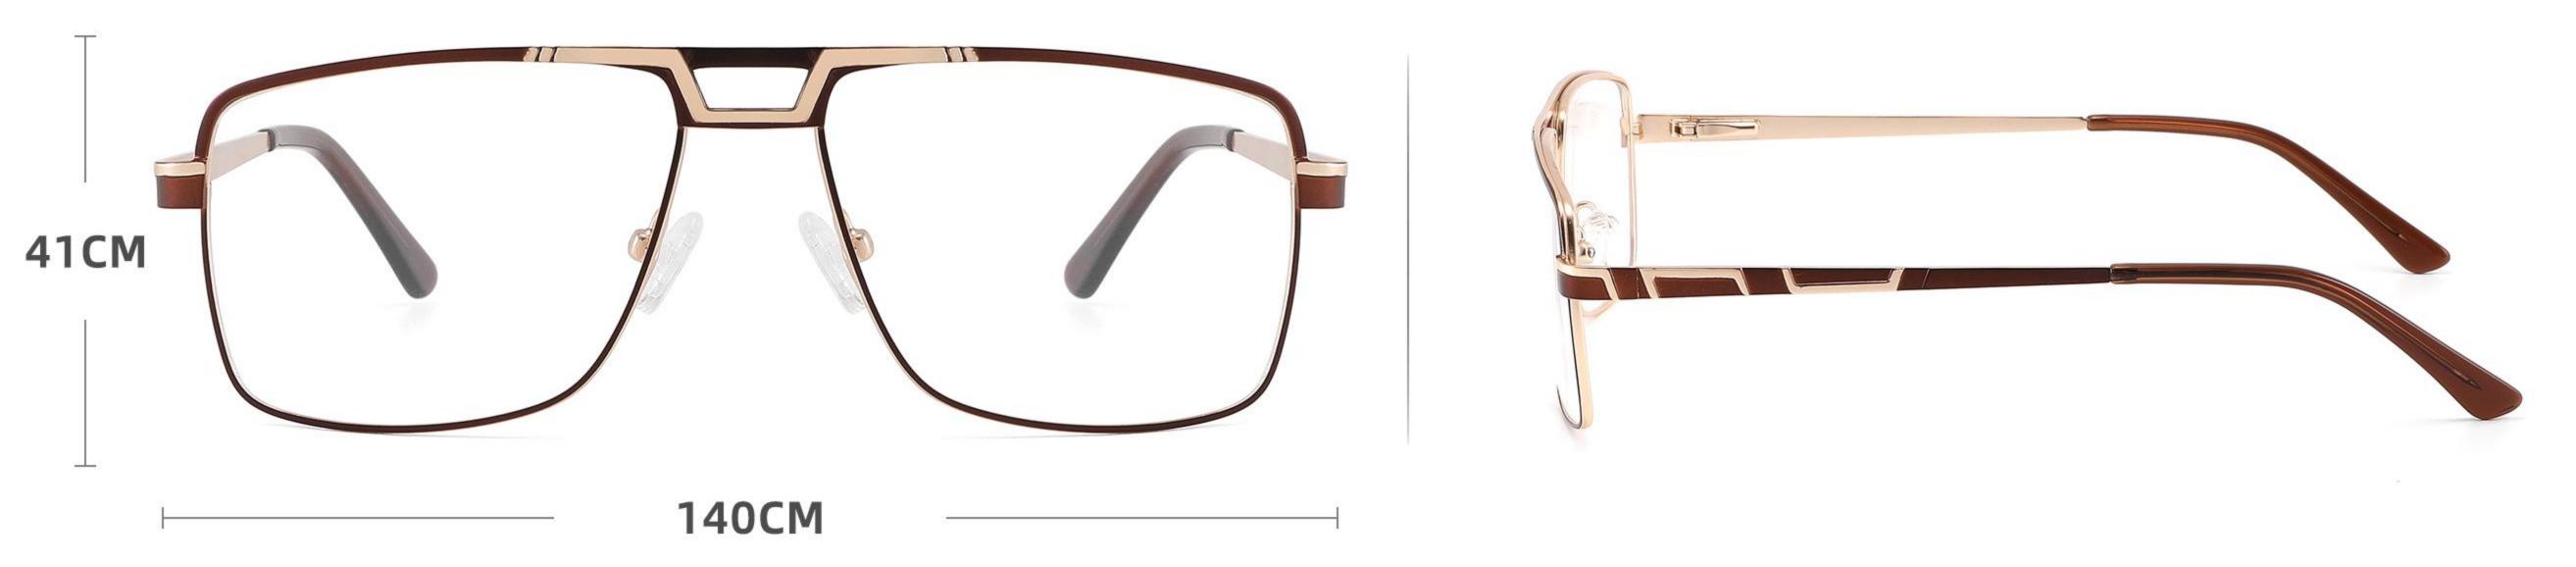

## Model: GL8868

## Size: 53 🗆 17-138



DETAIL DISPLAY



#### COLOR DISPLAY





## Model: GL8882

## Size: 57 🗆 17-140



DETAIL DISPLAY



#### COLOR DISPLAY







## Model: GL8917

## Size: 54 🗆 17-139



DETAIL DISPLAY









## Model: GL8942

## Size: 39 29-140



DETAIL DISPLAY







## Model: GL8946

## Size: 55 🗆 16-142



DETAIL DISPLAY







## Model: GL8948

## Size: 46 🗆 22-138



DETAIL DISPLAY



#### COLOR DISPLAY







**C3** 

## Model: GL8951

## Size: 52 🗆 17-135



DETAIL DISPLAY



#### COLOR DISPLAY





## Model: GL8959

## Size: 52 🗆 18-144

\_\_\_\_\_



DETAIL DISPLAY



#### COLOR DISPLAY





## Model: GL8960

## Size: 52 🗆 18-142



DETAIL DISPLAY







## Model: GL8962

## Size: 55 🗆 18-140



DETAIL DISPLAY







## Modle:8878 Size:54 18-142















## Modle:8883 Size:54 15-145

















## Modle:9199 Size:60 12-145















## Modle:GL8871 Size:55 12-145















## Modle:GL9213 Size:47 19-142























## Model:20002

## Size:53-19-145











-----

## Model:GL0036

## Size:53-17-135





#### COLOR DISPLAY











### Size:54-17-14