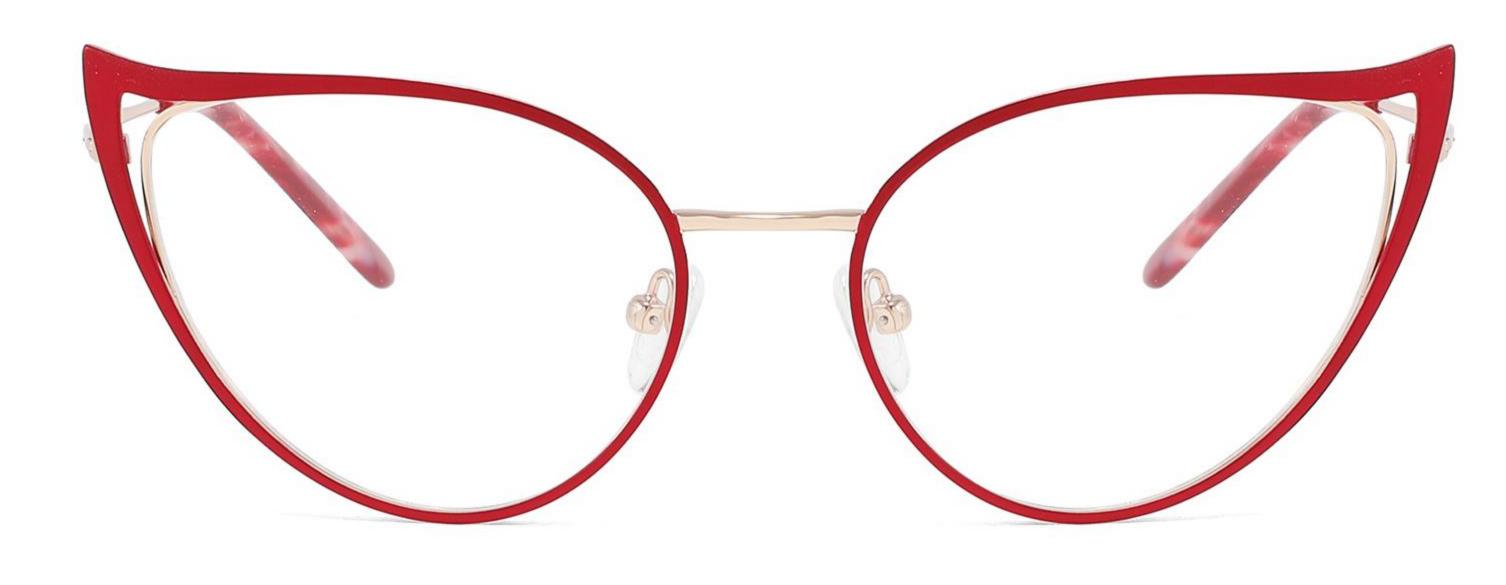

-









## Size:51-18-142













C2

### COLOR DISPLAY







C5







# Model:GL8910

## Size:55-16-142











# Size:56-17-145

### COLOR DISPLAY





------

C2











### COLOR DISPLAY

# Model:GL8912

Size:54-17-142









# Size:50-22-142

## COLOR DISPLAY





## **C**3















\_\_\_\_\_

# Model:GL8916

## Size:57-18-145











## Size:54-21-142

#### COLOR DISPLAY





\_\_\_\_\_

C1





C2











\_\_\_\_\_

# Model:GL8931

## Size:48-21-140

#### COLOR DISPLAY



C1









# Model:GL8932

## Size:56-18-145









### COLOR DISPLAY

















\_\_\_\_\_

# Model:GL8943

# Size:34-30-135

C4

### COLOR DISPLAY





С3







## COLOR DISPLAY





-----







-----

# Size:50-18-140

## COLOR DISPLAY



C5







## Size:46-21-137









-----

# Size:53-18-140











## COLOR DISPLAY









C4

### COLOR DISPLAY











\_\_\_\_\_











## COLOR DISPLAY











### COLOR DISPLAY











-----

## COLOR DISPLAY









# Model:GL9138

Size:46-20-145









Size:40-27-140













## COLOR DISPLAY

\_\_\_\_\_









### COLOR DISPLAY



C5







C4

### COLOR DISPLAY











### COLOR DISPLAY









\_\_\_\_\_













### COLOR DISPLAY











### COLOR DISPLAY





C1











# Model:GL9165

Size:52-17-142









#### COLOR DISPLAY









# Model:GL9169

## Size:50-21-140











.....









-------

# Model:GL9176

## Size:47-21-145









\_\_\_\_\_

#### COLOR DISPLAY









# Model:GL9183

Size:54-17-142









# Model:GL9185

Size:54-17-140









-