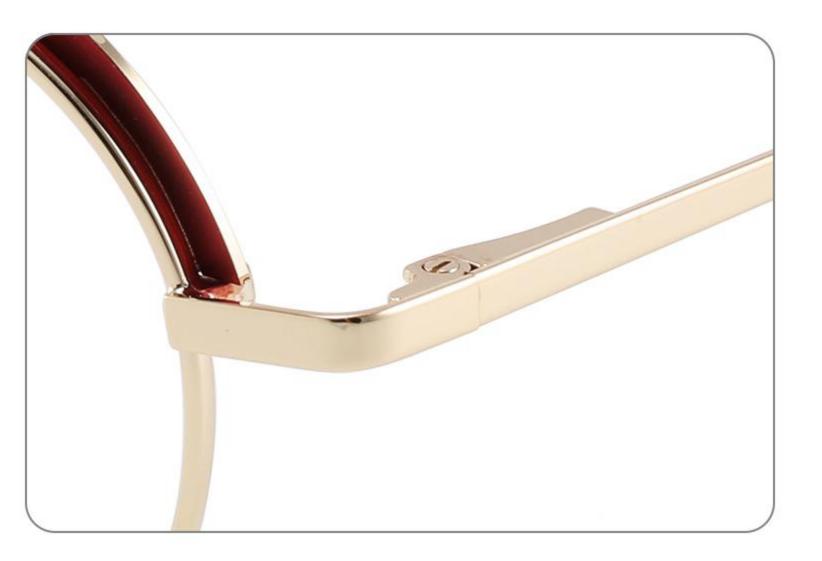

COLOR DISPLAY





------









## Size:51-18-142













C2

### COLOR DISPLAY







C5







# Model:GL8910

## Size:55-16-142











# Size:56-17-145

### COLOR DISPLAY





------

C2











### COLOR DISPLAY

# Model:GL8912

Size:54-17-142









# Size:50-22-142

## COLOR DISPLAY





## **C**3















\_\_\_\_\_

# Model:GL8916

## Size:57-18-145











## Size:54-21-142

#### COLOR DISPLAY





\_\_\_\_\_

C1





C2











\_\_\_\_\_

# Model:GL8931

## Size:48-21-140

#### COLOR DISPLAY



C1









# Model:GL8932

## Size:56-18-145









### COLOR DISPLAY

















\_\_\_\_\_

# Model:GL8943

# Size:34-30-135

C4

### COLOR DISPLAY





С3







## COLOR DISPLAY





-----







-----

# Size:50-18-140

## COLOR DISPLAY



C5







## Size:46-21-137









-----

# Size:53-18-140











## COLOR DISPLAY









C4

### COLOR DISPLAY











\_\_\_\_\_











## COLOR DISPLAY











### COLOR DISPLAY











-----

## COLOR DISPLAY









# Model:GL9138

Size:46-20-145









Size:40-27-140













## COLOR DISPLAY

\_\_\_\_\_









### COLOR DISPLAY



C5







C4

### COLOR DISPLAY











### COLOR DISPLAY









\_\_\_\_\_













### COLOR DISPLAY











### COLOR DISPLAY





C1











# Model:GL9165

Size:52-17-142









#### COLOR DISPLAY









# Model:GL9169

## Size:50-21-140











.....









-------

# Model:GL9176

## Size:47-21-145









\_\_\_\_\_

#### COLOR DISPLAY









# Model:GL9183

Size:54-17-142









# Model:GL9185