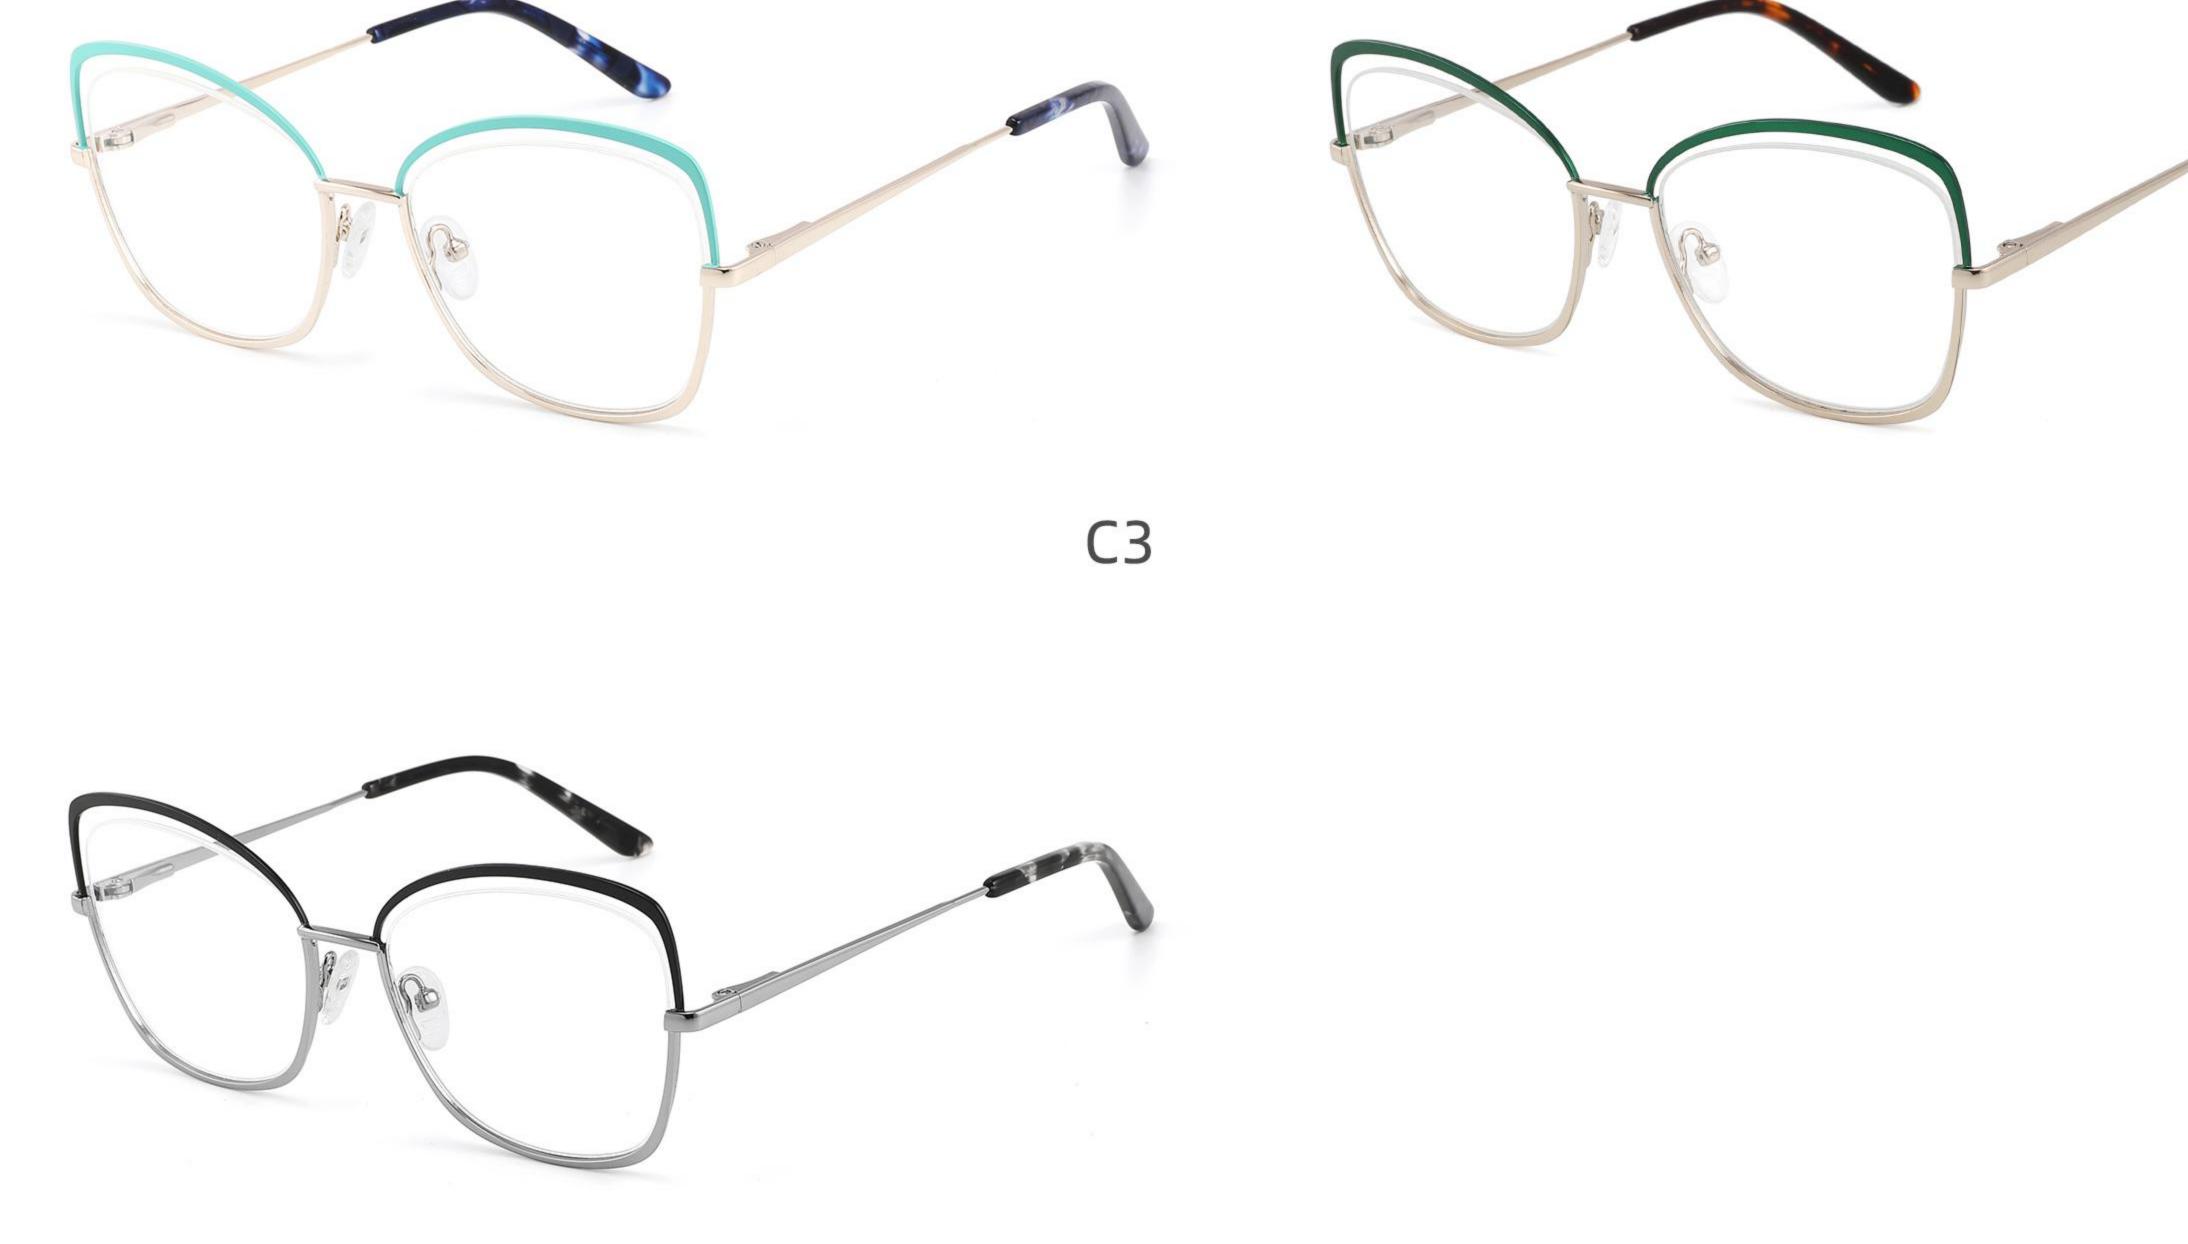

## Model:GL0036

## Size:53-17-135

#### COLOR DISPLAY

#### COLOR DISPLAY

C1

-------

\_\_\_\_\_

-----