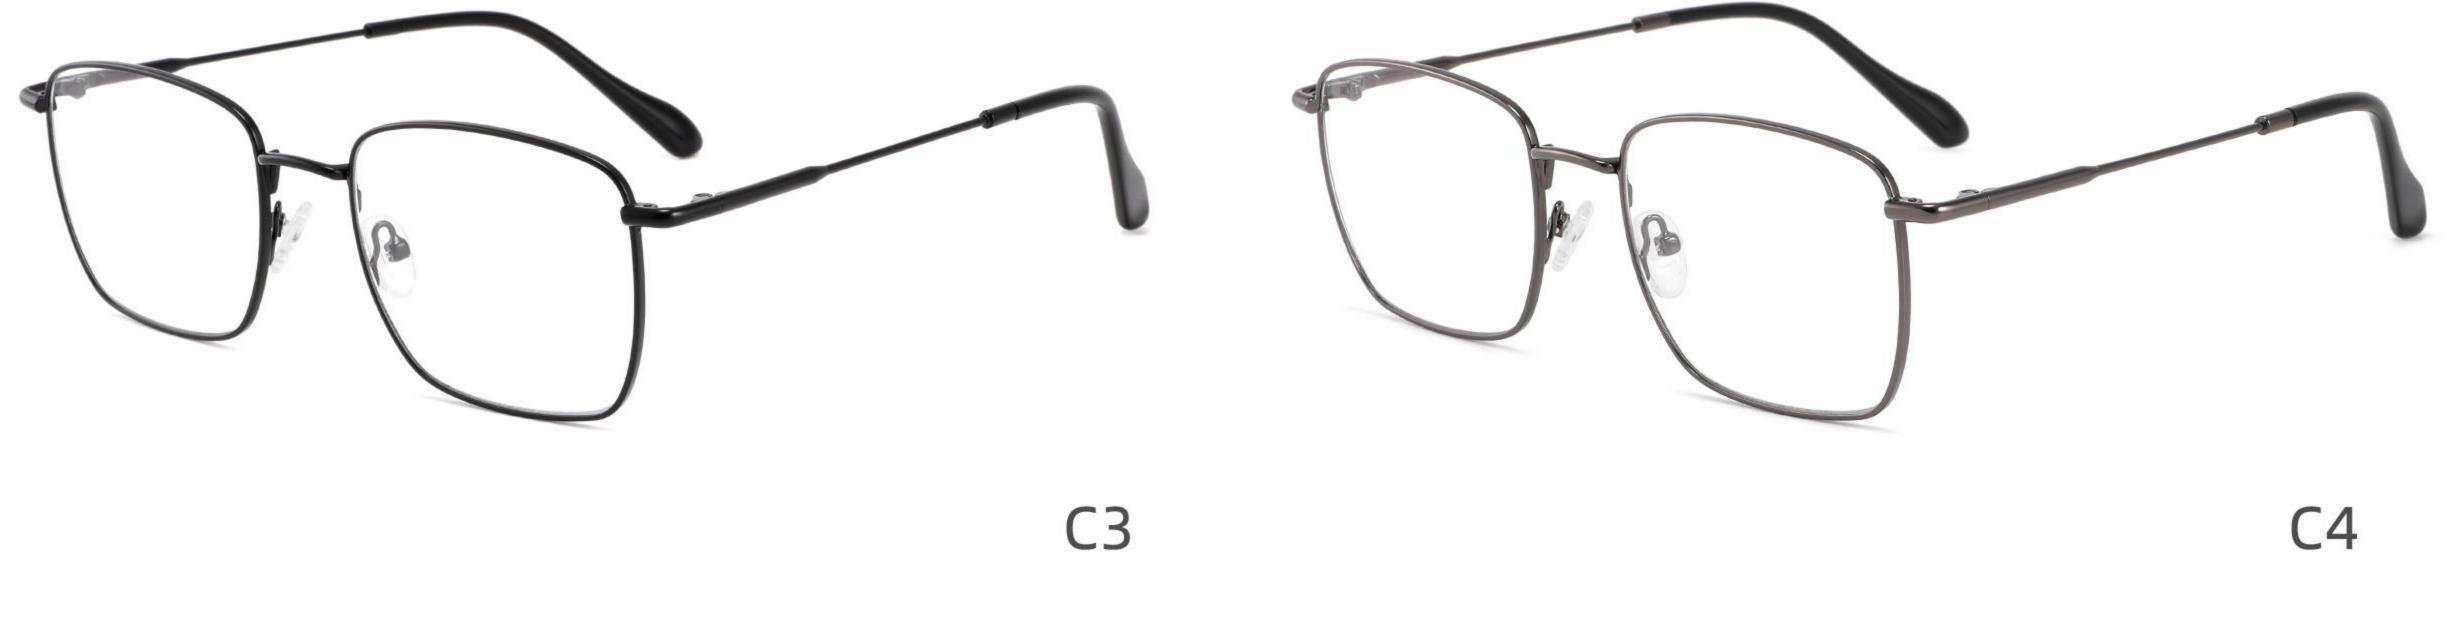

Size:54-16-140









## Size:57-15-145

C2

#### COLOR DISPLAY















\_\_\_\_\_











#### COLOR DISPLAY











C4

#### COLOR DISPLAY











-----



#### COLOR DISPLAY









### Size:53-18-140

#### COLOR DISPLAY





-----









#### COLOR DISPLAY











#### COLOR DISPLAY





C1



C4

C2







### Size:57-18-145

#### COLOR DISPLAY





C1











### Size:54-18-140

#### COLOR DISPLAY





C1















## Size:54-18-140

#### COLOR DISPLAY





C1













## Size:52-16-140

#### COLOR DISPLAY





------

C1















## Size:52-18-140

#### COLOR DISPLAY





-----

C1





C3









\_\_\_\_\_

### COLOR DISPLAY



Size:45-19-140



Model:GL8836













-----

### COLOR DISPLAY

# Model:GL8837

Size:47-17-147

























------

























------













Size:47-17-145

### COLOR DISPLAY













-----

## Size:50-20-145











-----

### Size:50-20-140

#### COLOR DISPLAY



C1

C3











C4





















### Size:52-15-140

C2













\_\_\_\_\_

## Model:GL8853

### Size:53-18-145









------

# Model:GL8854

## Size:40-16-145









### Size:47-20-135

#### COLOR DISPLAY

















Size:49-20-145

#### COLOR DISPLAY



C3







C4







\_\_\_\_\_

## Model:GL8857

### Size:51-20-145













### Size:48-18-138

#### COLOR DISPLAY











\_\_\_\_\_

### Model:GL8860

Size:43-22-140









### Size:39-27-145









------





-----





C4

### COLOR DISPLAY











\_\_\_\_\_

## Model:GL8864

# Size:52-20-145





--