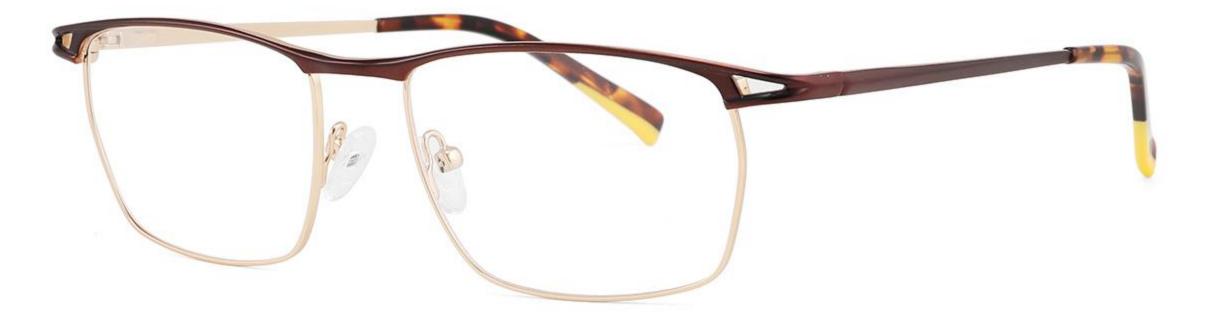

### COLOR DISPLAY











### Size:54-17-140

#### COLOR DISPLAY



C1



-------













\_\_\_\_\_









-----

## Model:GL8184

### Size:53-17-145









#### COLOR DISPLAY













-----

## Model:GL8400

### Size:52-17-140

#### COLOR DISPLAY















-----

## Model:GL8451

Size:54-16-140









## Size:57-15-145

C2

#### COLOR DISPLAY















\_\_\_\_\_











#### COLOR DISPLAY











C4

#### COLOR DISPLAY











-----



#### COLOR DISPLAY









### Size:53-18-140

#### COLOR DISPLAY





-----









#### COLOR DISPLAY











#### COLOR DISPLAY





C1



C4

C2







### Size:57-18-145

#### COLOR DISPLAY





C1











### Size:54-18-140

#### COLOR DISPLAY





C1















## Size:54-18-140

#### COLOR DISPLAY





C1













## Size:52-16-140

#### COLOR DISPLAY





------

C1















## Size:52-18-140

#### COLOR DISPLAY





-----

C1





C3









\_\_\_\_\_

### COLOR DISPLAY



Size:45-19-140



Model:GL8836













-----

### COLOR DISPLAY

# Model:GL8837

Size:47-17-147

























------

























------













Size:47-17-145

### COLOR DISPLAY













-----

## Size:50-20-145











-----

### Size:50-20-140

#### COLOR DISPLAY



C1

C3











C4





















### Size:52-15-140

C2













\_\_\_\_\_

## Model:GL8853

### Size:53-18-145









------

# Model:GL8854

## Size:40-16-145









### Size:47-20-135

#### COLOR DISPLAY

















Size:49-20-145

#### COLOR DISPLAY



C3







C4