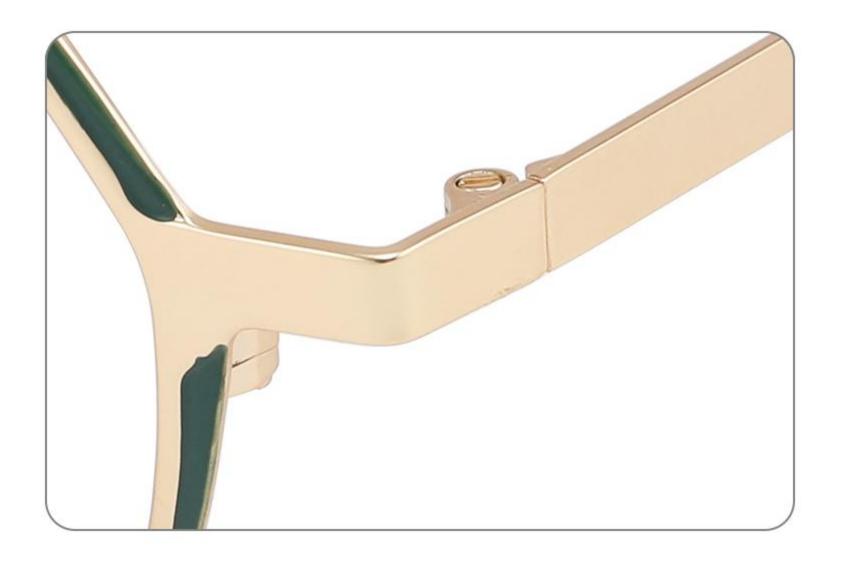

### COLOR DISPLAY





-----

C1





C3









\_\_\_\_\_

### COLOR DISPLAY



Size:45-19-140



Model:GL8836













-----

### COLOR DISPLAY

# Model:GL8837

Size:47-17-147

























------

























------













Size:47-17-145

### COLOR DISPLAY













-----

## Size:50-20-145











-----

### Size:50-20-140

#### COLOR DISPLAY



C1

C3











C4





















### Size:52-15-140

C2













\_\_\_\_\_

## Model:GL8853

### Size:53-18-145









------

# Model:GL8854

## Size:40-16-145









### Size:47-20-135

#### COLOR DISPLAY

















Size:49-20-145

#### COLOR DISPLAY



C3







C4







\_\_\_\_\_

## Model:GL8857

### Size:51-20-145













### Size:48-18-138

#### COLOR DISPLAY











\_\_\_\_\_

### Model:GL8860

Size:43-22-140









### Size:39-27-145









------





-----





C4

### COLOR DISPLAY











\_\_\_\_\_

## Model:GL8864

# Size:52-20-145





-----





#### COLOR DISPLAY





C3







### Size:55-12-145

#### COLOR DISPLAY



C1

















#### COLOR DISPLAY



























#### COLOR DISPLAY













C1







C3









C3













C3









## Size:50-19-140

### COLOR DISPLAY











\_\_\_\_\_

# Model:GL8889

Size:54-18-142

C2











C2

#### COLOR DISPLAY





------







#### COLOR DISPLAY



C1













-----









### COLOR DISPLAY





------









## Size:51-18-142













C2

### COLOR DISPLAY







C5







# Model:GL8910

## Size:55-16-142











# Size:56-17-145