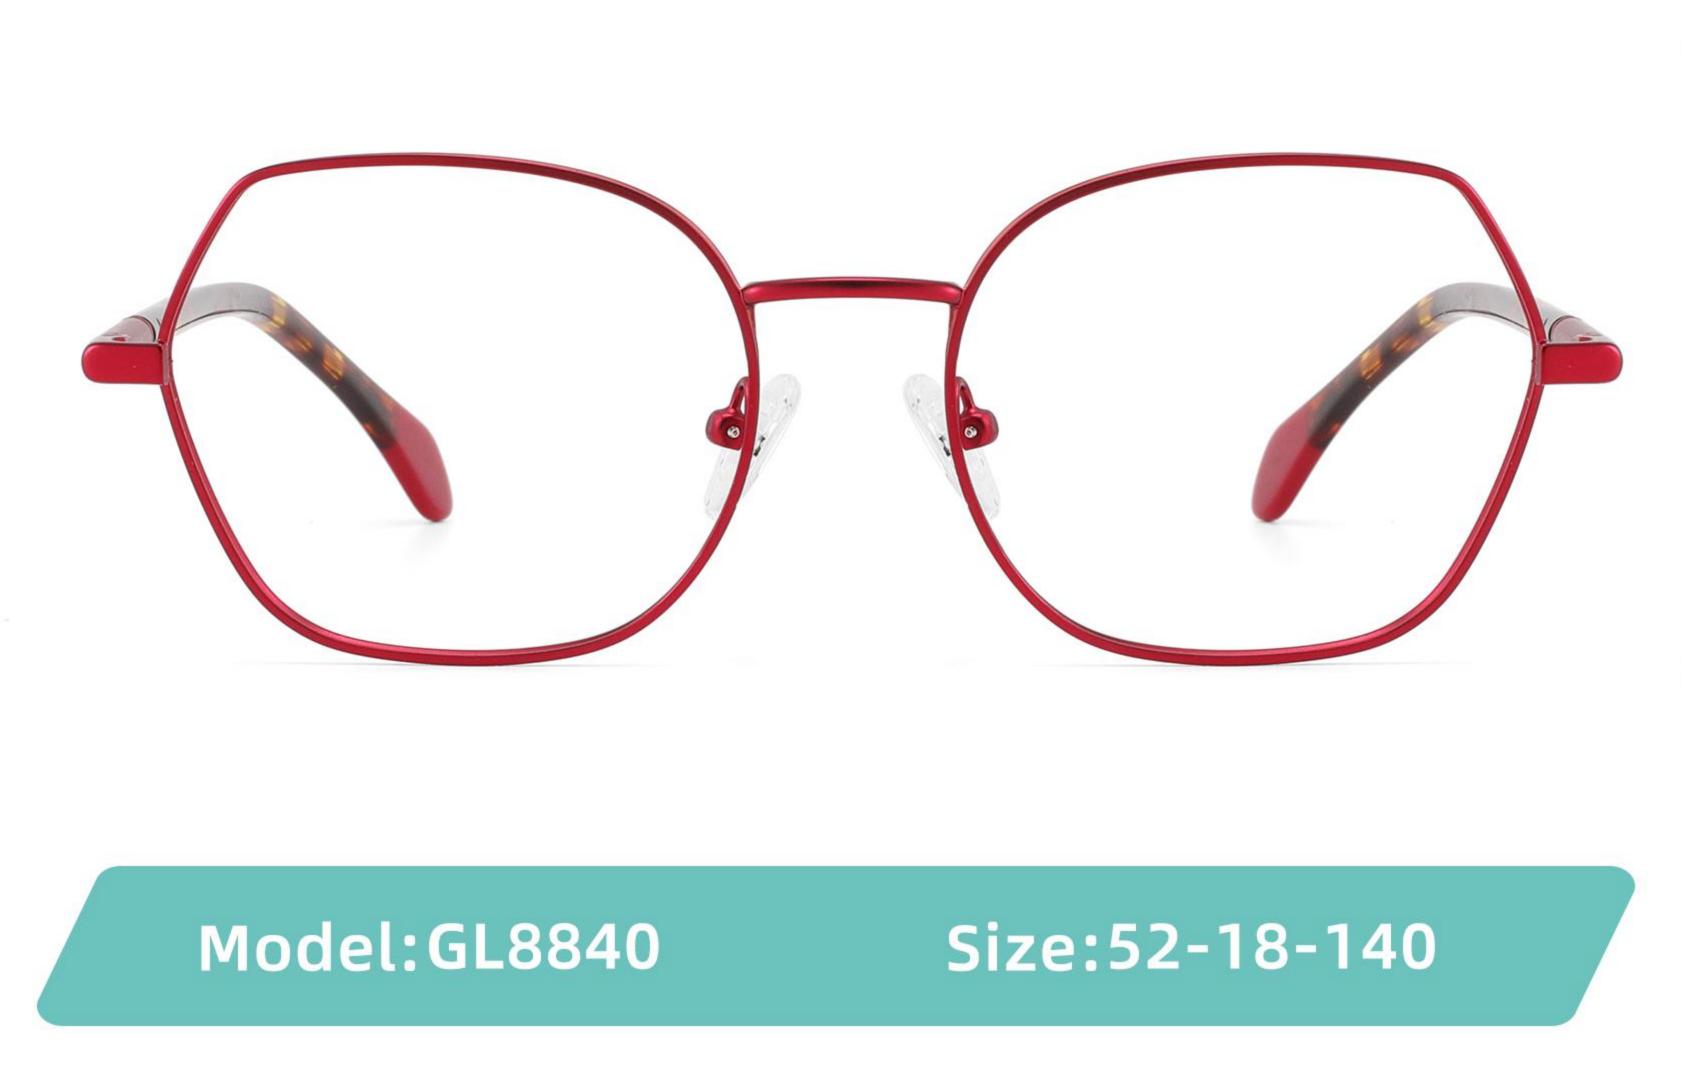

ze:54-16-140









## Size:57-15-145

C2

#### COLOR DISPLAY















\_\_\_\_\_











#### COLOR DISPLAY











C4

#### COLOR DISPLAY











-----



#### COLOR DISPLAY









### Size:53-18-140

#### COLOR DISPLAY





-----









#### COLOR DISPLAY











#### COLOR DISPLAY





C1



C4

C2







### Size:57-18-145

#### COLOR DISPLAY





C1











### Size:54-18-140

#### COLOR DISPLAY





C1















## Size:54-18-140

#### COLOR DISPLAY





C1













## Size:52-16-140

#### COLOR DISPLAY





------

C1















## Size:52-18-140

#### COLOR DISPLAY





-----

C1





C3









\_\_\_\_\_

### COLOR DISPLAY



Size:45-19-140



Model:GL8836













-----

### COLOR DISPLAY

# Model:GL8837

Size:47-17-147

























------

























------













Size:47-17-145

### COLOR DISPLAY













-----

## Size:50-20-145











-----

### Size:50-20-140

#### COLOR DISPLAY



C1

C3











C4





















### Size:52-15-140

C2













\_\_\_\_\_

## Model:GL8853

### Size:53-18-145









------

# Model:GL8854

## Size:40-16-145









### Size:47-20-135

#### COLOR DISPLAY

















Size:49-20-145

#### COLOR DISPLAY



C3







C4







\_\_\_\_\_

## Model:GL8857

### Size:51-20-145













### Size:48-18-138

#### COLOR DISPLAY











\_\_\_\_\_

### Model:GL8860

Size:43-22-140









### Size:39-27-145









------





-----





C4

### COLOR DISPLAY











\_\_\_\_\_

## Model:GL8864

# Size:52-20-145





----