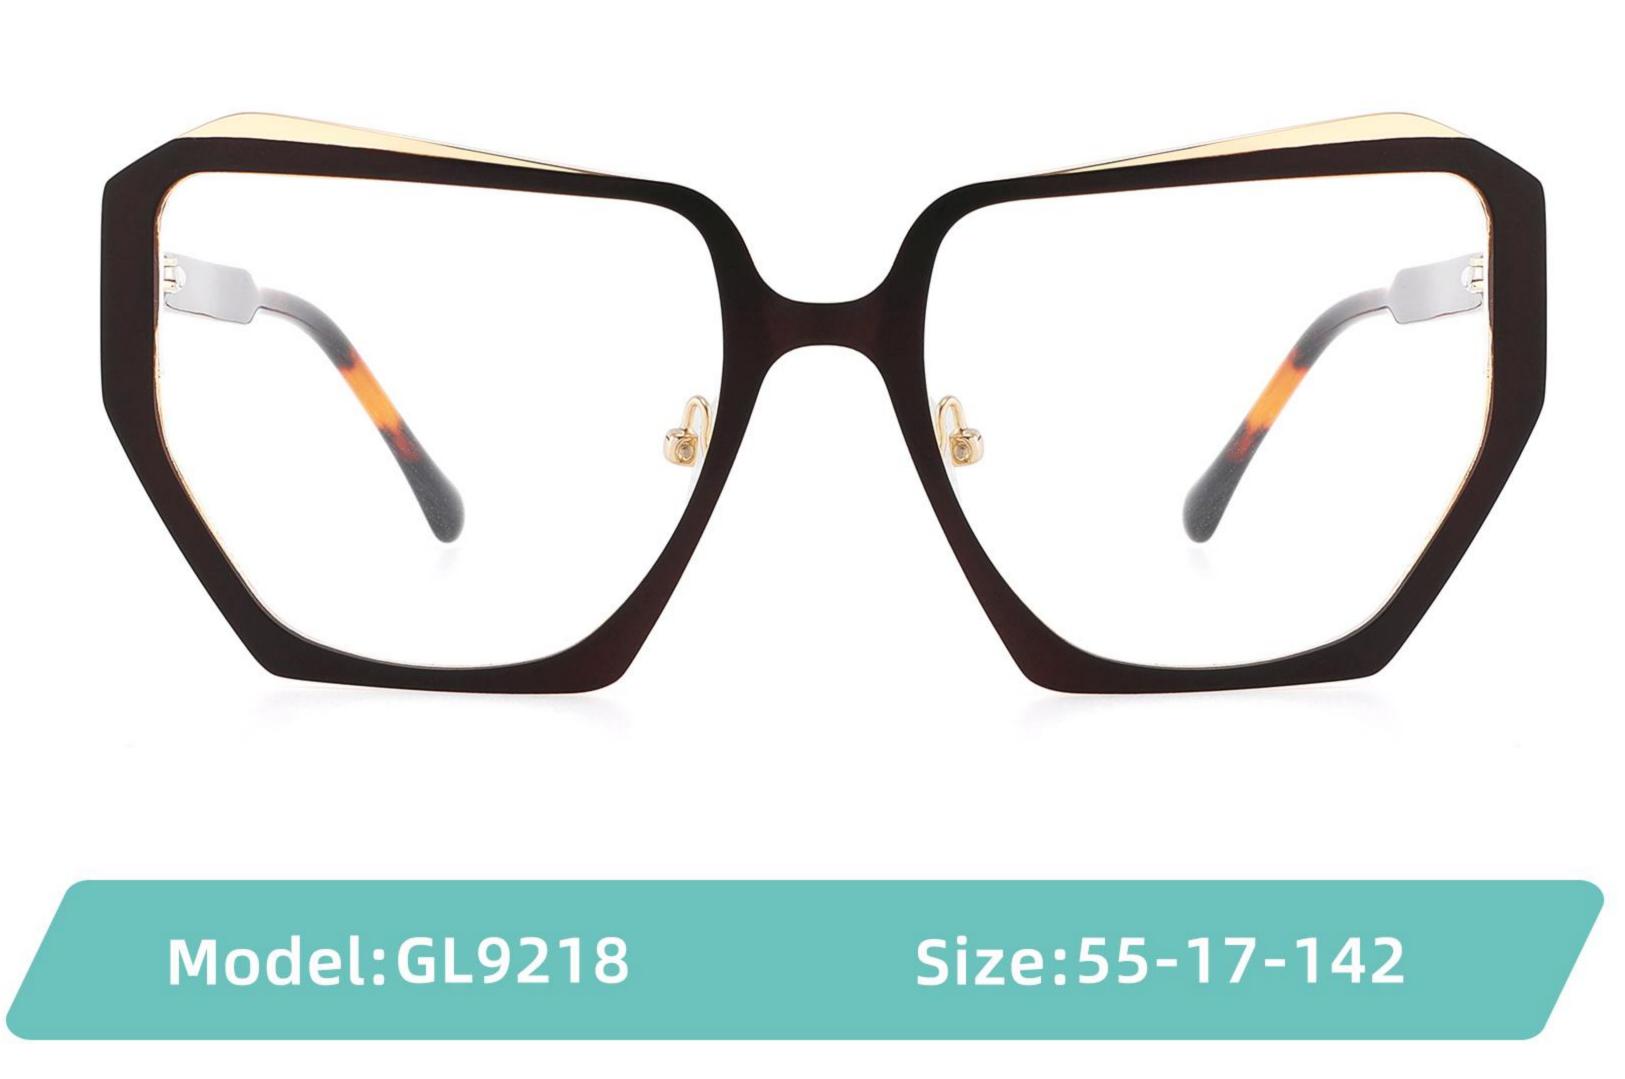

### COLOR DISPLAY









\_\_\_\_\_













### COLOR DISPLAY











### COLOR DISPLAY





C1











# Model:GL9165

Size:52-17-142









#### COLOR DISPLAY









# Model:GL9169

## Size:50-21-140











.....









-------

# Model:GL9176

## Size:47-21-145









\_\_\_\_\_

#### COLOR DISPLAY









# Model:GL9183

Size:54-17-142









# Model:GL9185

Size:54-17-140









-----









#### COLOR DISPLAY









# Model:GL9197

## Size:54-20-145





















## Model:GL9208

## Size:55-16-145

















# Model:GL9211

Size:47-22-142









\_\_\_\_\_









C2

#### COLOR DISPLAY





\_\_\_\_\_

C1











#### COLOR DISPLAY













# Model:GL9215

# Size:55-14-140









-------

## COLOR DISPLAY













\_\_\_\_\_









# Model:GL9223

# Size:53-21-140

C2

C4

#### COLOR DISPLAY



C1









# Model:GL9229

## Size:50-20-138

#### COLOR DISPLAY



C1





C2