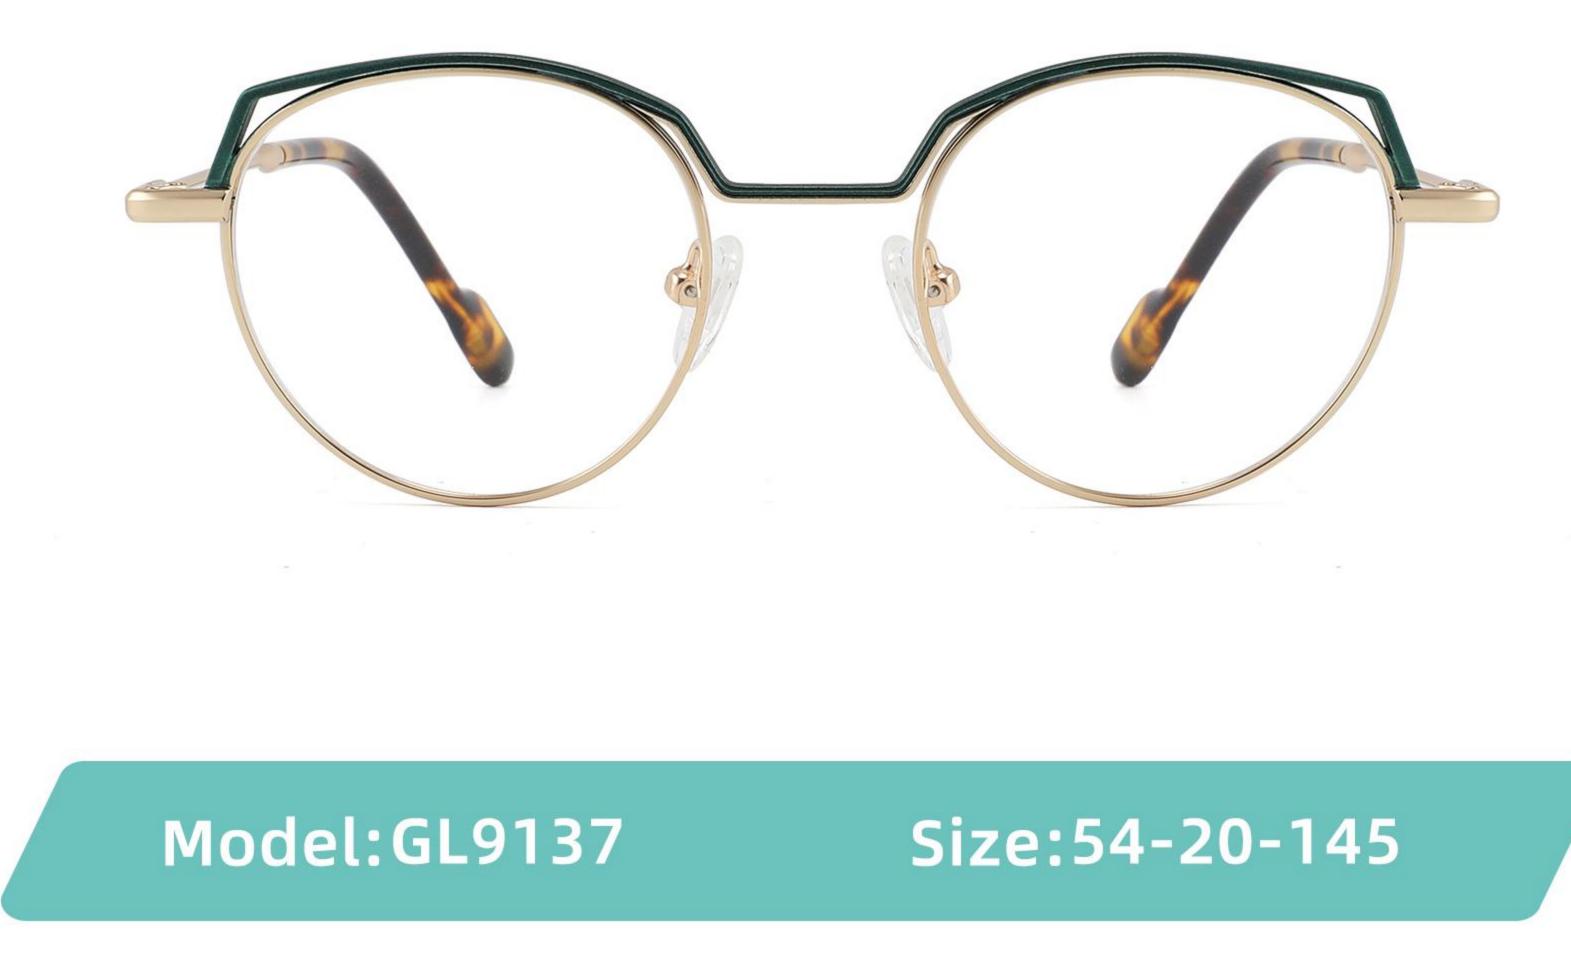

C2











### COLOR DISPLAY

# Model:GL8912

Size:54-17-142









# Size:50-22-142

## COLOR DISPLAY





## **C**3















\_\_\_\_\_

# Model:GL8916

## Size:57-18-145











## Size:54-21-142

#### COLOR DISPLAY





\_\_\_\_\_

C1





C2











\_\_\_\_\_

# Model:GL8931

## Size:48-21-140

#### COLOR DISPLAY



C1









# Model:GL8932

## Size:56-18-145









### COLOR DISPLAY

















\_\_\_\_\_

# Model:GL8943

# Size:34-30-135

C4

### COLOR DISPLAY





С3







## COLOR DISPLAY





-----







-----

# Size:50-18-140

## COLOR DISPLAY



C5







## Size:46-21-137









-----

# Size:53-18-140











## COLOR DISPLAY









C4

### COLOR DISPLAY











\_\_\_\_\_











## COLOR DISPLAY











### COLOR DISPLAY











-----

## COLOR DISPLAY









# Model:GL9138

Size:46-20-145









Size:40-27-140













## COLOR DISPLAY

\_\_\_\_\_









### COLOR DISPLAY



C5







C4

### COLOR DISPLAY











### COLOR DISPLAY









\_\_\_\_\_













### COLOR DISPLAY











### COLOR DISPLAY





C1











# Model:GL9165

Size:52-17-142









#### COLOR DISPLAY









# Model:GL9169

## Size:50-21-140











.....









-------

# Model:GL9176

## Size:47-21-145









\_\_\_\_\_

#### COLOR DISPLAY









# Model:GL9183

Size:54-17-142









# Model:GL9185

Size:54-17-140









-----









#### COLOR DISPLAY









# Model:GL9197

## Size:54-20-145





















## Model:GL9208

## Size:55-16-145

















# Model:GL9211

Size:47-