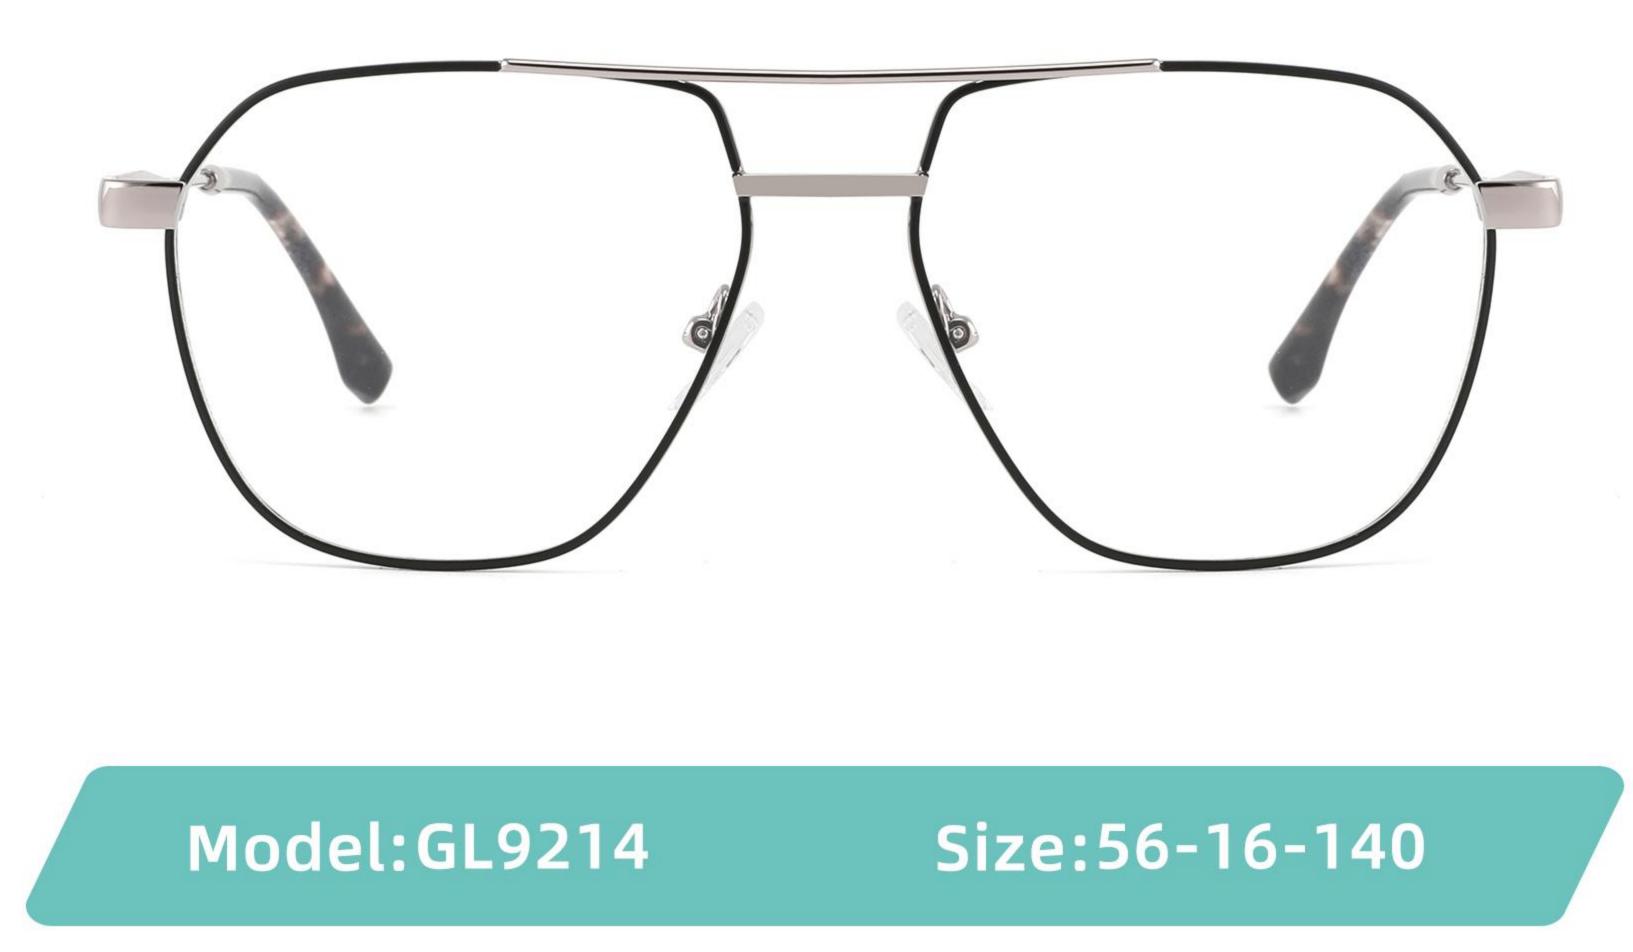

40-27-140













## COLOR DISPLAY

\_\_\_\_\_









### COLOR DISPLAY



C5







C4

### COLOR DISPLAY











### COLOR DISPLAY









\_\_\_\_\_













### COLOR DISPLAY











### COLOR DISPLAY





C1











# Model:GL9165

Size:52-17-142









#### COLOR DISPLAY









# Model:GL9169

## Size:50-21-140











.....









-------

# Model:GL9176

## Size:47-21-145









\_\_\_\_\_

#### COLOR DISPLAY









# Model:GL9183

Size:54-17-142









# Model:GL9185

Size:54-17-140









-----









#### COLOR DISPLAY









# Model:GL9197

## Size:54-20-145





















## Model:GL9208

## Size:55-16-145

















# Model:GL9211

Size:47-22-142









\_\_\_\_\_









C2

#### COLOR DISPLAY





\_\_\_\_\_

C1











#### COLOR DISPLAY













# Model:GL9215

# Size:55-14-140









-------

## COLOR DISPLAY













\_\_\_\_\_









# Model:GL9223

# Size:53-21-140

C2

C4

#### COLOR DISPLAY



C1









# Model:GL9229

## Size:50-20-138

#### COLOR DISPLAY



C1





C2