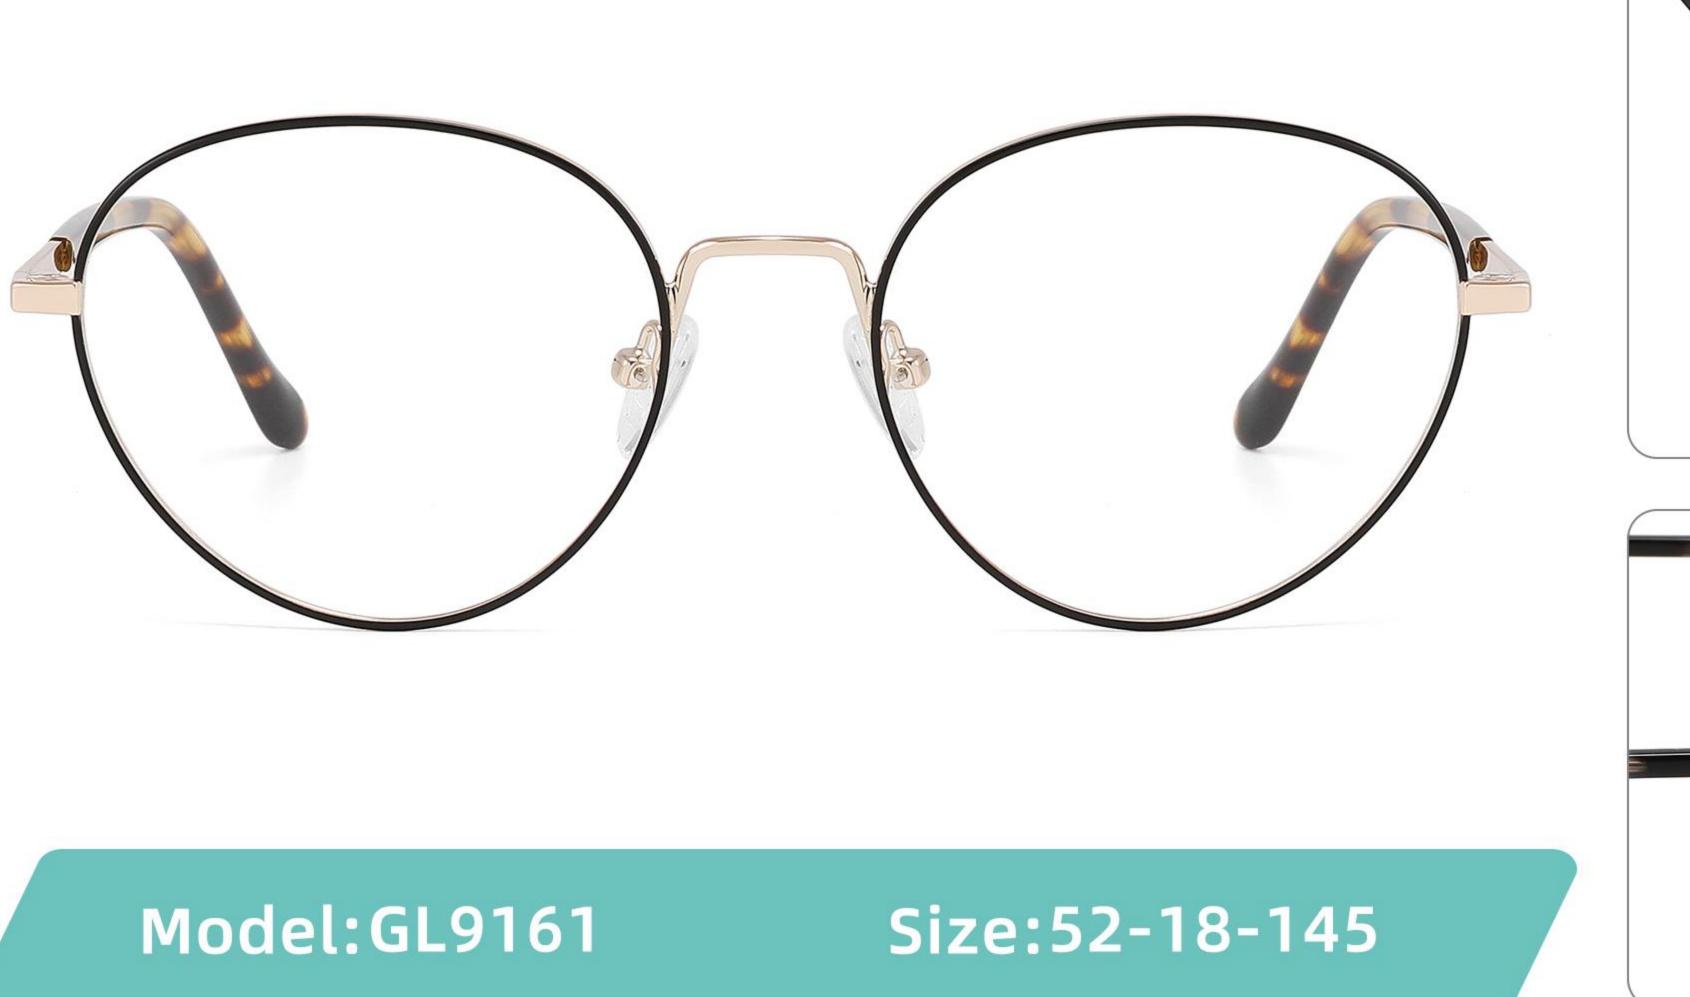

C2











\_\_\_\_\_

# Model:GL8931

## Size:48-21-140

#### COLOR DISPLAY



C1









# Model:GL8932

## Size:56-18-145









### COLOR DISPLAY

















\_\_\_\_\_

# Model:GL8943

# Size:34-30-135

C4

### COLOR DISPLAY





С3







## COLOR DISPLAY





-----







-----

# Size:50-18-140

## COLOR DISPLAY



C5







## Size:46-21-137









-----

# Size:53-18-140











## COLOR DISPLAY









C4

### COLOR DISPLAY











\_\_\_\_\_











## COLOR DISPLAY











### COLOR DISPLAY











-----

## COLOR DISPLAY









# Model:GL9138

Size:46-20-145









Size:40-27-140













## COLOR DISPLAY

\_\_\_\_\_









### COLOR DISPLAY



C5







C4

### COLOR DISPLAY











### COLOR DISPLAY









\_\_\_\_\_













### COLOR DISPLAY











### COLOR DISPLAY





C1











# Model:GL9165

Size:52-17-142









#### COLOR DISPLAY









# Model:GL9169

## Size:50-21-140











.....









-------

# Model:GL9176

## Size:47-21-145









\_\_\_\_\_

#### COLOR DISPLAY









# Model:GL9183

Size:54-17-142









# Model:GL9185

Size:54-17-140









-----









#### COLOR DISPLAY









# Model:GL9197

## Size:54-20-145





















## Model:GL9208

## Size:55-16-145

















# Model:GL9211

Size:47-22-142









\_\_\_\_\_









C2

#### COLOR DISPLAY





\_\_\_\_\_

C1











#### COLOR DISPLAY













# Model:GL9215

# Size:55-14-140









-------

## COLOR DISPLAY













\_\_\_\_\_









# Model:GL9223

# Size:53-21-14