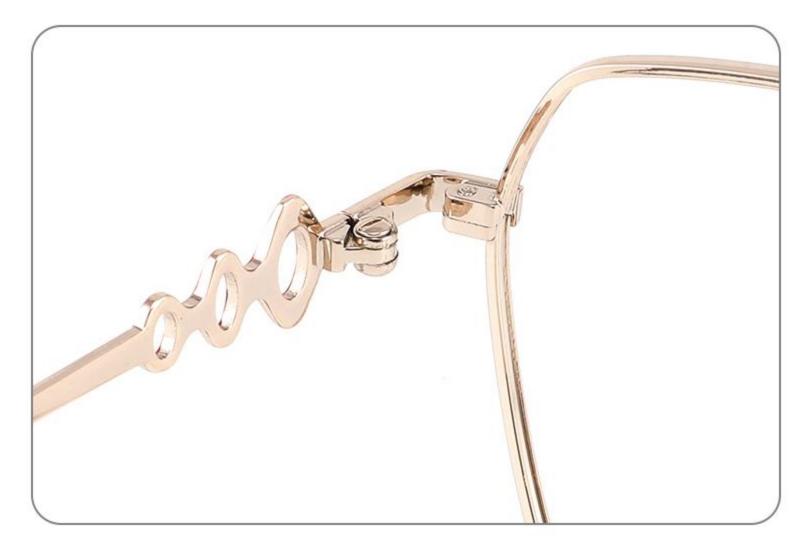

C2

#### COLOR DISPLAY















\_\_\_\_\_











#### COLOR DISPLAY











C4

#### COLOR DISPLAY











-----



#### COLOR DISPLAY









### Size:53-18-140

#### COLOR DISPLAY





-----









#### COLOR DISPLAY











#### COLOR DISPLAY





C1



C4

C2







### Size:57-18-145

#### COLOR DISPLAY





C1











### Size:54-18-140

#### COLOR DISPLAY





C1















## Size:54-18-140

#### COLOR DISPLAY





C1













## Size:52-16-140

#### COLOR DISPLAY





------

C1















## Size:52-18-140

#### COLOR DISPLAY





-----

C1





C3









\_\_\_\_\_

### COLOR DISPLAY



Size:45-19-140



Model:GL8836













-----

### COLOR DISPLAY

# Model:GL8837

Size:47-17-147

























------

























------













Size:47-17-145

### COLOR DISPLAY













-----

## Size:50-20-145











-----

### Size:50-20-140

#### COLOR DISPLAY



C1

C3











C4





















### Size:52-15-140

C2













\_\_\_\_\_

## Model:GL8853

### Size:53-18-145









------

# Model:GL8854

## Size:40-16-145









### Size:47-20-135

#### COLOR DISPLAY

















Size:49-20-145

#### COLOR DISPLAY



C3







C4







\_\_\_\_\_

## Model:GL8857

### Size:51-20-145













### Size:48-18-138

#### COLOR DISPLAY











\_\_\_\_\_

### Model:GL8860

Size:43-22-140









### Size:39-27-145









------





-----





C4

### COLOR DISPLAY











\_\_\_\_\_

## Model:GL8864

# Size:52-20-145





-----





#### COLOR DISPLAY





C3