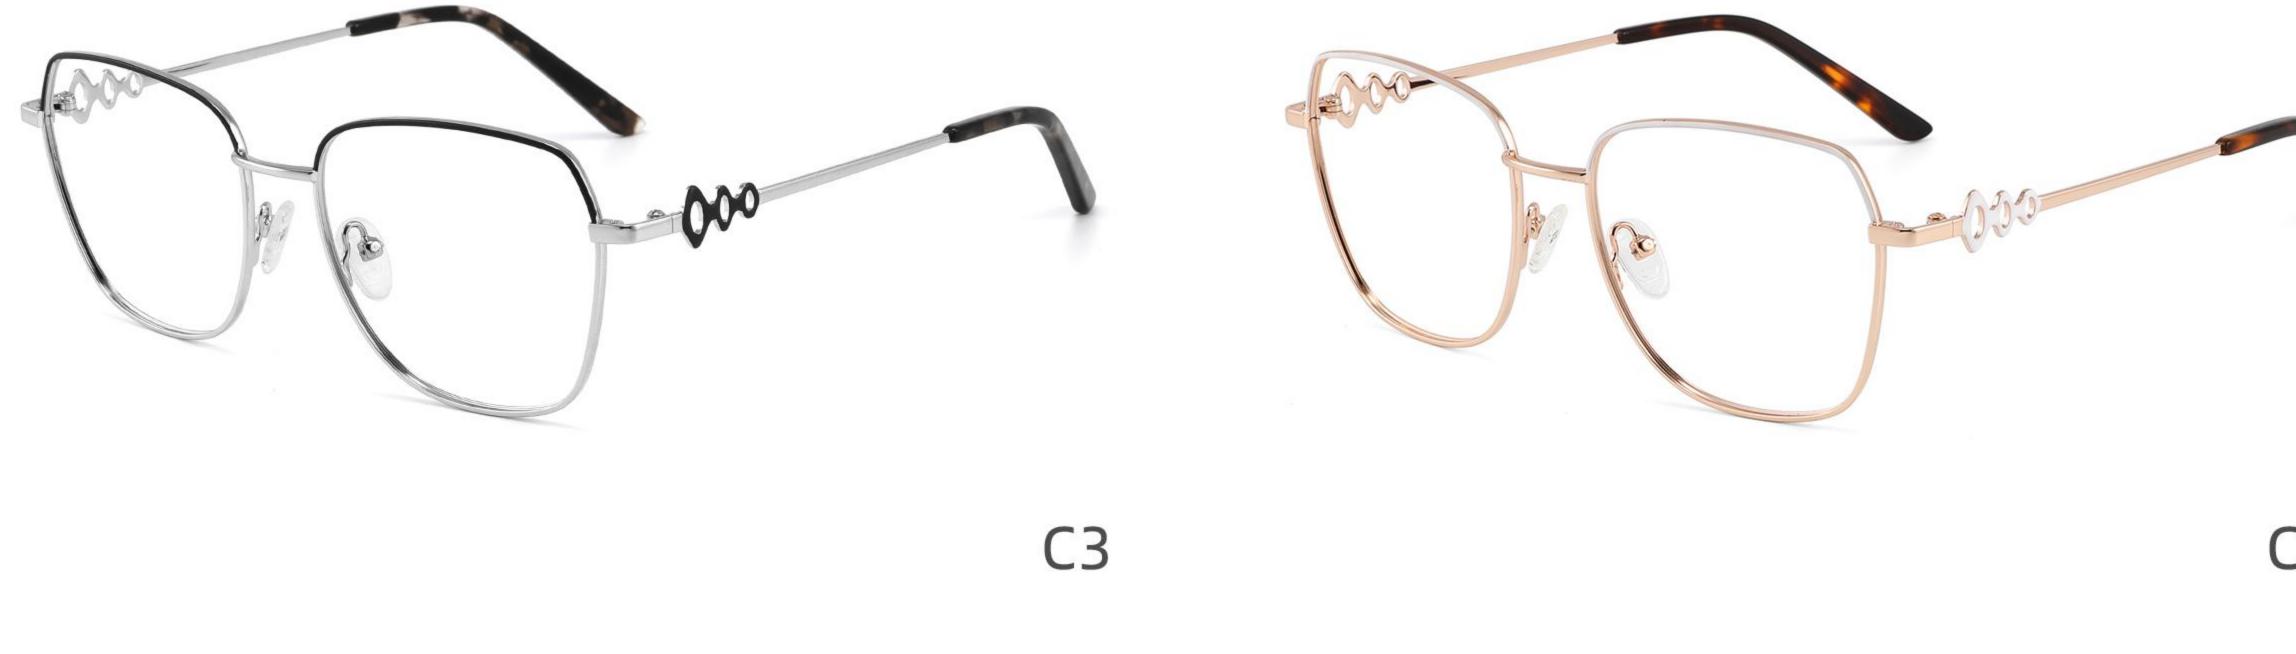

## Model: GL8868

## Size: 53 🗆 17-138

DETAIL DISPLAY

#### COLOR DISPLAY

#### COLOR DISPLAY

**C3** 