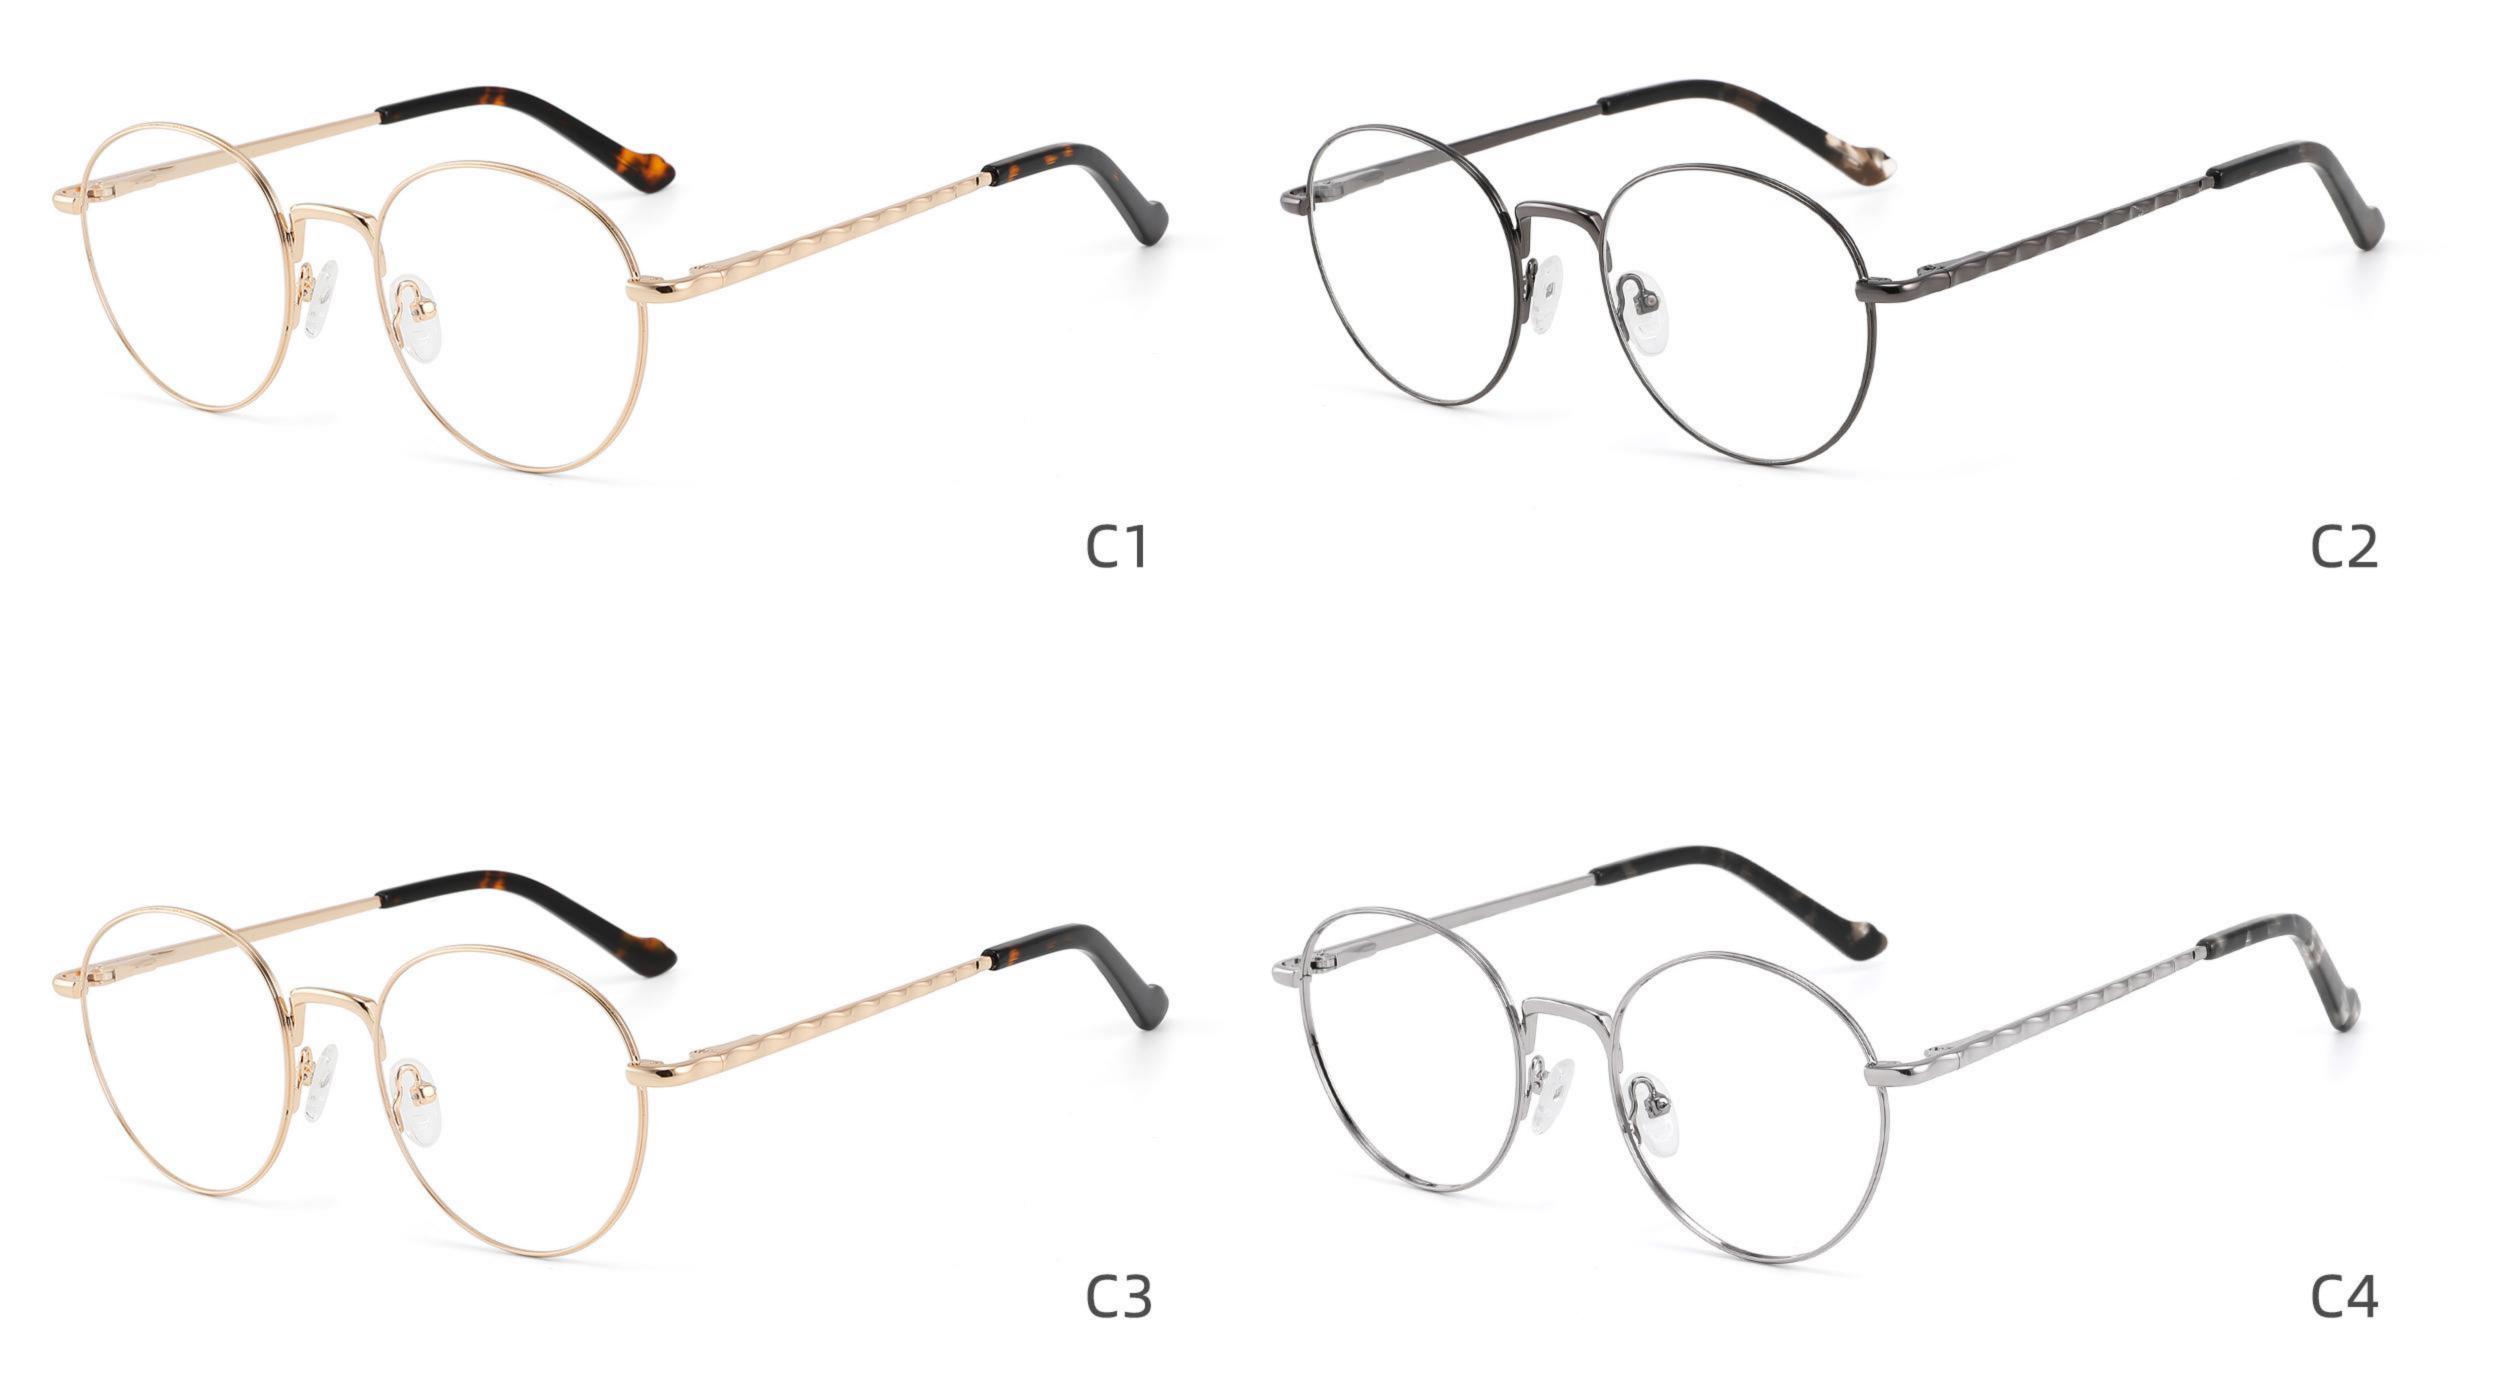

PLAY







C5







# Model:GL8910

## Size:55-16-142











# Size:56-17-145

### COLOR DISPLAY





------

C2











### COLOR DISPLAY

# Model:GL8912

Size:54-17-142









# Size:50-22-142

## COLOR DISPLAY





## **C**3















\_\_\_\_\_

# Model:GL8916

## Size:57-18-145











## Size:54-21-142

#### COLOR DISPLAY





\_\_\_\_\_

C1





C2











\_\_\_\_\_

# Model:GL8931

## Size:48-21-140

#### COLOR DISPLAY



C1









# Model:GL8932

## Size:56-18-145









### COLOR DISPLAY

















\_\_\_\_\_

# Model:GL8943

# Size:34-30-135

C4

### COLOR DISPLAY





С3







## COLOR DISPLAY





-----







-----

# Size:50-18-140

## COLOR DISPLAY



C5







## Size:46-21-137









-----

# Size:53-18-140











## COLOR DISPLAY









C4

### COLOR DISPLAY











\_\_\_\_\_











## COLOR DISPLAY











### COLOR DISPLAY











-----

## COLOR DISPLAY









# Model:GL9138

Size:46-20-145









Size:40-27-140













## COLOR DISPLAY

\_\_\_\_\_









### COLOR DISPLAY



C5







C4

### COLOR DISPLAY











### COLOR DISPLAY









\_\_\_\_\_













### COLOR DISPLAY











### COLOR DISPLAY





C1











# Model:GL9165

Size:52-17-142









#### COLOR DISPLAY









# Model:GL9169

## Size:50-21-140











.....









-------

# Model:GL9176

## Size:47-21-145









\_\_\_\_\_

#### COLOR DISPLAY









# Model:GL9183

Size:54-17-142









# Model:GL9185

Size:54-17-140









-----









#### COLOR DISPLAY









# Model:GL9197

#