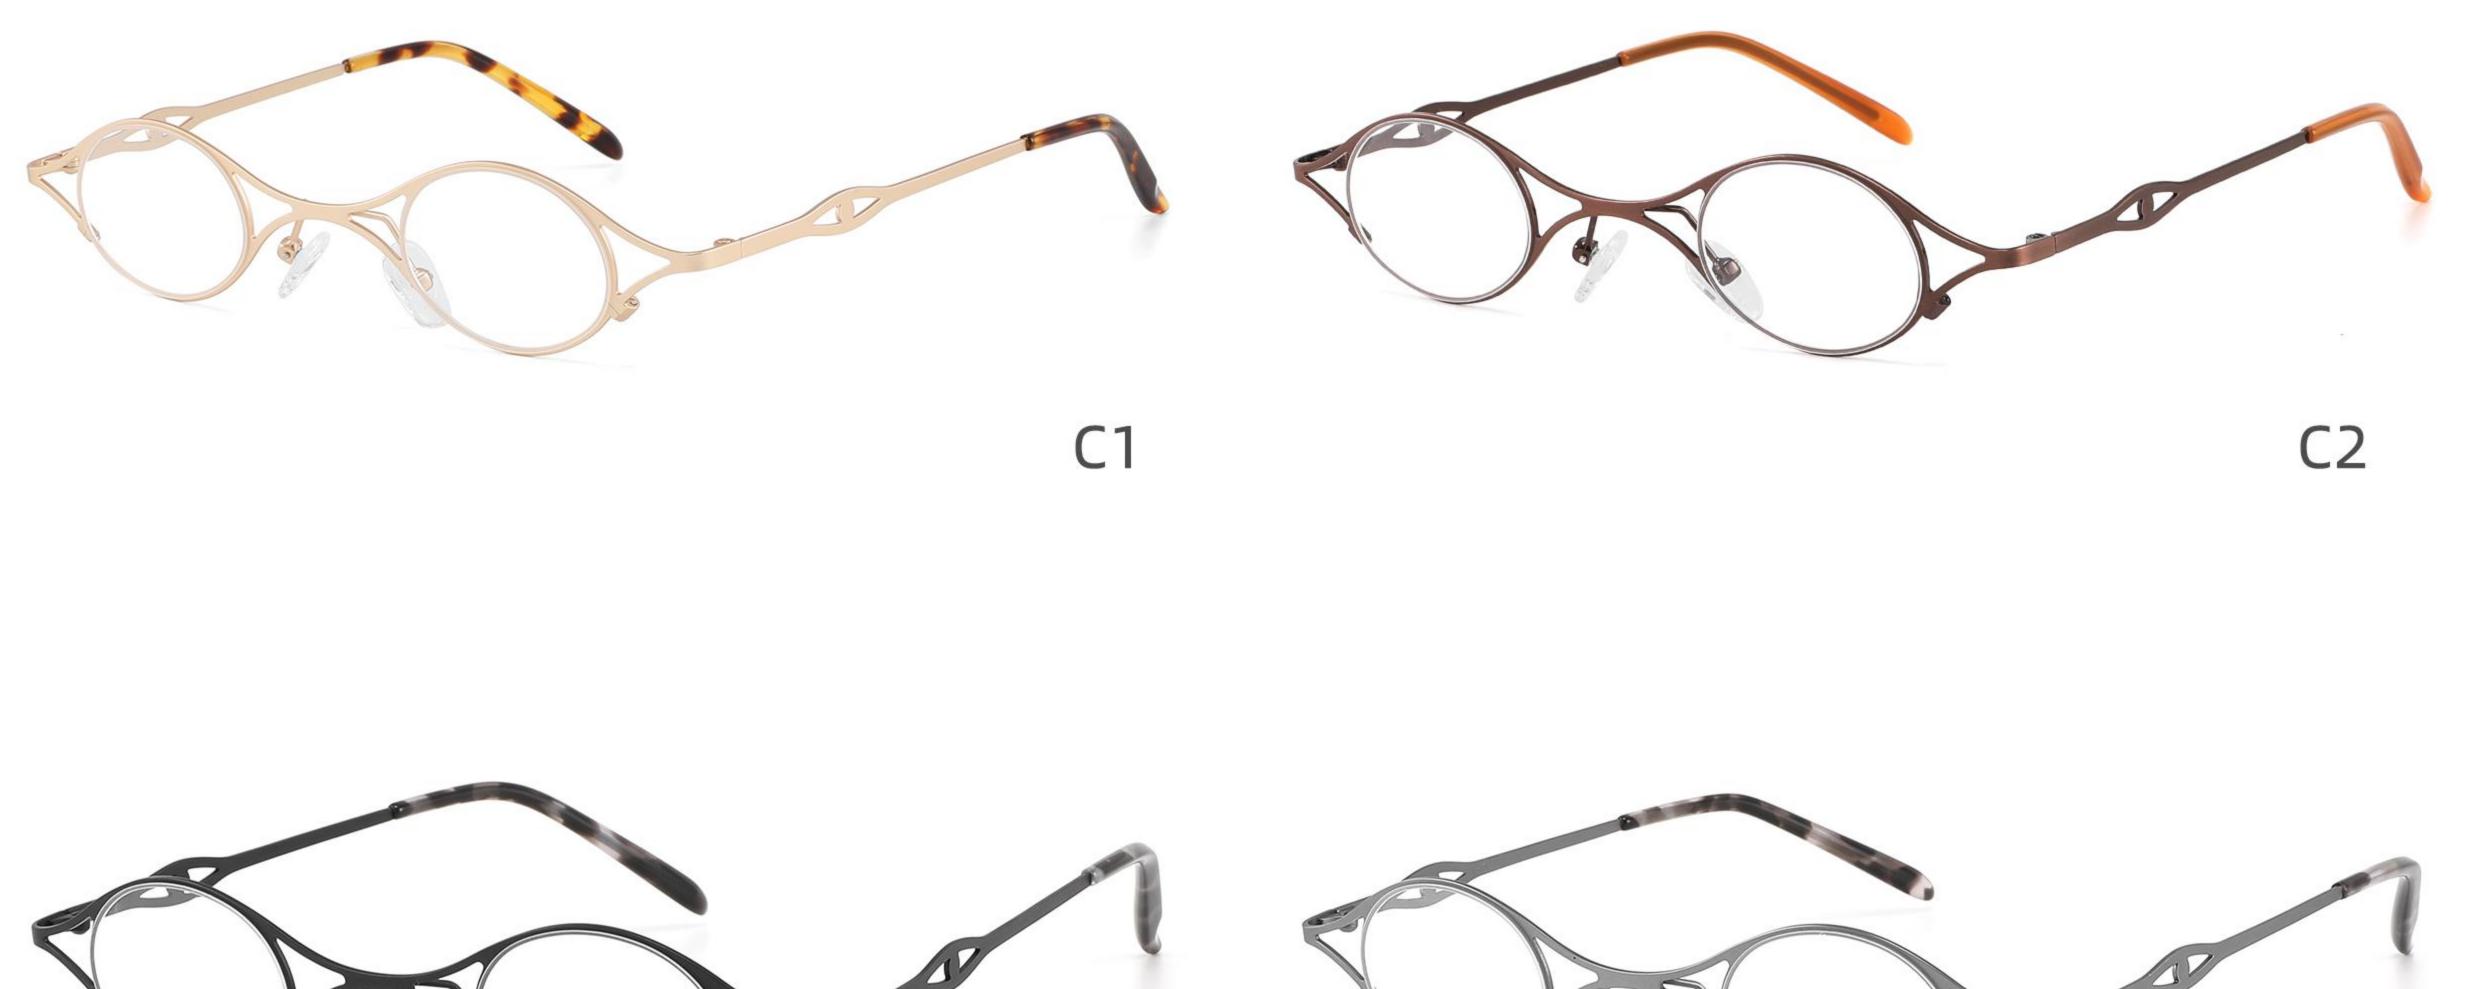

C2

#### COLOR DISPLAY





------







#### COLOR DISPLAY



C1













-----









### COLOR DISPLAY





------









## Size:51-18-142













C2

### COLOR DISPLAY







C5







# Model:GL8910

## Size:55-16-142











# Size:56-17-145

### COLOR DISPLAY





------

C2











### COLOR DISPLAY

# Model:GL8912

Size:54-17-142









# Size:50-22-142

## COLOR DISPLAY





## **C**3















\_\_\_\_\_

# Model:GL8916

## Size:57-18-145











## Size:54-21-142

#### COLOR DISPLAY





\_\_\_\_\_

C1





C2











\_\_\_\_\_

# Model:GL8931

## Size:48-21-140

#### COLOR DISPLAY



C1









# Model:GL8932

## Size:56-18-145









### COLOR DISPLAY

















\_\_\_\_\_

# Model:GL8943

# Size:34-30-135

C4

### COLOR DISPLAY





С3







## COLOR DISPLAY





-----







-----

# Size:50-18-140

## COLOR DISPLAY



C5







## Size:46-21-137









-----

# Size:53-18-140











## COLOR DISPLAY









C4

### COLOR DISPLAY











\_\_\_\_\_











## COLOR DISPLAY











### COLOR DISPLAY











-----

## COLOR DISPLAY









# Model:GL9138

Size:46-20-145









Size:40-27-140













## COLOR DISPLAY

\_\_\_\_\_









### COLOR DISPLAY



C5







C4

### COLOR DISPLAY











### COLOR DISPLAY









\_\_\_\_\_













### COLOR DISPLAY











### COLOR DISPLAY





C1











# Model:GL9165

Size:52-17-142









#### COLOR DISPLAY









# Model:GL9169

## Size:50-21-140











.....









-------

# Model:GL9176

## Size:47-21-145