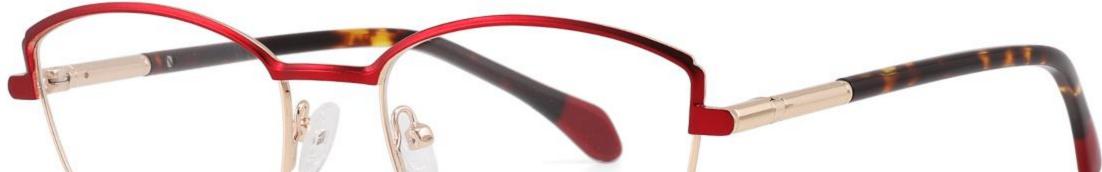

## Size:53-17-145









#### COLOR DISPLAY













-----

## Model:GL8400

### Size:52-17-140

#### COLOR DISPLAY















-----

## Model:GL8451

Size:54-16-140









## Size:57-15-145

C2

#### COLOR DISPLAY















\_\_\_\_\_











#### COLOR DISPLAY











C4

#### COLOR DISPLAY











-----



#### COLOR DISPLAY









### Size:53-18-140

#### COLOR DISPLAY





-----









#### COLOR DISPLAY











#### COLOR DISPLAY





C1



C4

C2







### Size:57-18-145

#### COLOR DISPLAY





C1











### Size:54-18-140

#### COLOR DISPLAY





C1















## Size:54-18-140

#### COLOR DISPLAY





C1













## Size:52-16-140

#### COLOR DISPLAY





------

C1















## Size:52-18-140

#### COLOR DISPLAY





-----

C1





C3









\_\_\_\_\_

### COLOR DISPLAY



Size:45-19-140



Model:GL8836













-----

### COLOR DISPLAY

# Model:GL8837

Size:47-17-147

























------

























------













Size:47-17-145

### COLOR DISPLAY













-----

## Size:50-20-145











-----

### Size:50-20-140

#### COLOR DISPLAY



C1

C3











C4





















### Size:52-15-140

C2













\_\_\_\_\_

## Model:GL8853

### Size:53-18-145









------

# Model:GL8854

## Size:40-16-145









### Size:47-20-135

#### COLOR DISPLAY

















Size:49-20-145

#### COLOR DISPLAY



C3







C4







\_\_\_\_\_

## Model:GL8857

### Size:51-20-145













### Size:48-18-138

#### COLOR DISPLAY











\_\_\_\_\_

### Model:GL8860