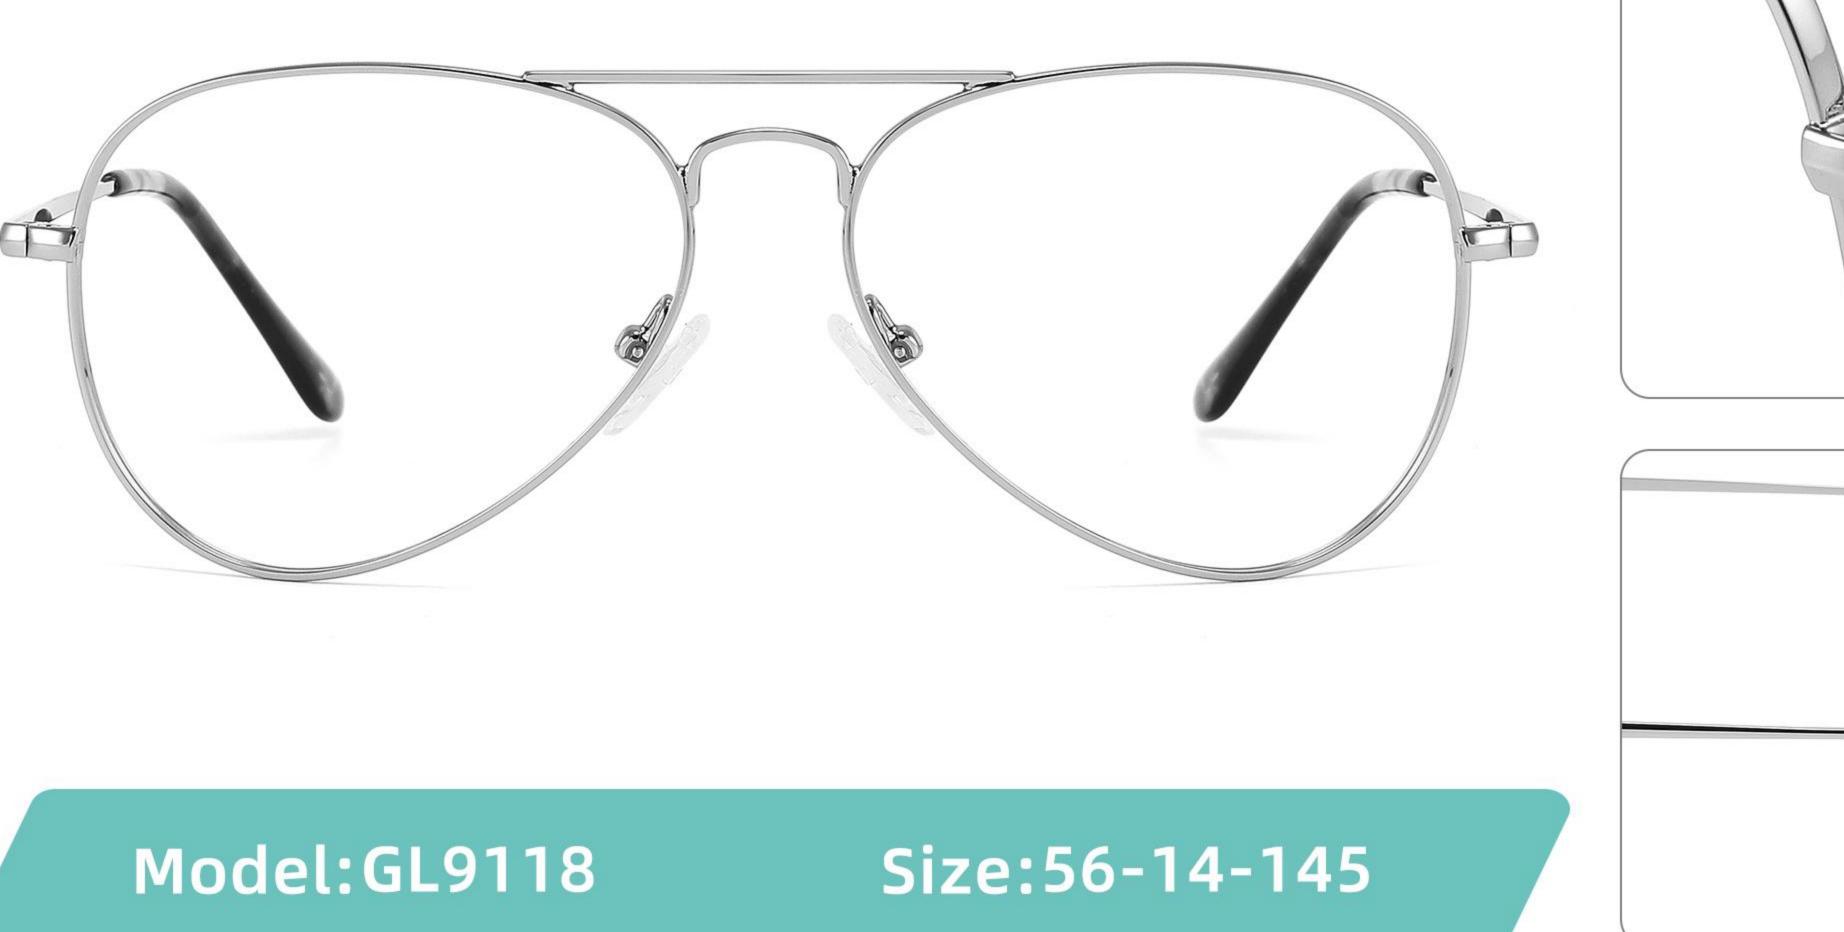

0

## Size:55-16-142











# Size:56-17-145

### COLOR DISPLAY





------

C2











### COLOR DISPLAY

# Model:GL8912

Size:54-17-142









# Size:50-22-142

## COLOR DISPLAY





## **C**3















\_\_\_\_\_

# Model:GL8916

## Size:57-18-145











## Size:54-21-142

#### COLOR DISPLAY





\_\_\_\_\_

C1





C2











\_\_\_\_\_

# Model:GL8931

## Size:48-21-140

#### COLOR DISPLAY



C1









# Model:GL8932

## Size:56-18-145









### COLOR DISPLAY

















\_\_\_\_\_

# Model:GL8943

# Size:34-30-135

C4

### COLOR DISPLAY





С3







## COLOR DISPLAY





-----







-----

# Size:50-18-140

## COLOR DISPLAY



C5







## Size:46-21-137









-----

# Size:53-18-140











## COLOR DISPLAY









C4

### COLOR DISPLAY











\_\_\_\_\_











## COLOR DISPLAY











### COLOR DISPLAY











-----

## COLOR DISPLAY









# Model:GL9138

Size:46-20-145









Size:40-27-140













## COLOR DISPLAY

\_\_\_\_\_









### COLOR DISPLAY



C5







C4

### COLOR DISPLAY











### COLOR DISPLAY









\_\_\_\_\_













### COLOR DISPLAY











### COLOR DISPLAY





C1











# Model:GL9165

Size:52-17-142









#### COLOR DISPLAY









# Model:GL9169

## Size:50-21-140











.....









-------

# Model:GL9176

## Size:47-21-145









\_\_\_\_\_

#### COLOR DISPLAY









# Model:GL9183

Size:54-17-142









# Model:GL9185

Size:54-17-140









-----









#### COLOR DISPLAY









# Model:GL9197

## Size:54-20-145