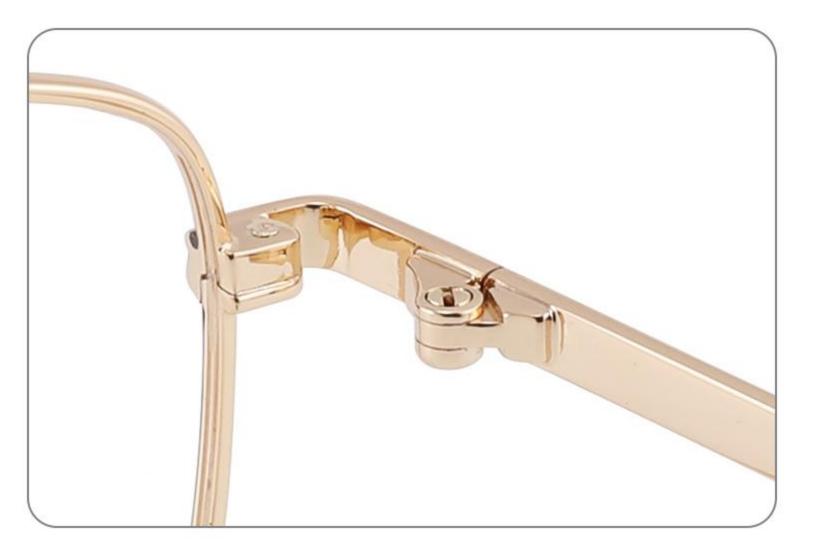

:GL8932

## Size:56-18-145









### COLOR DISPLAY

















\_\_\_\_\_

# Model:GL8943

# Size:34-30-135

C4

### COLOR DISPLAY





С3







## COLOR DISPLAY





-----







-----

# Size:50-18-140

## COLOR DISPLAY



C5







## Size:46-21-137









-----

# Size:53-18-140











## COLOR DISPLAY









C4

### COLOR DISPLAY











\_\_\_\_\_











## COLOR DISPLAY











### COLOR DISPLAY











-----

## COLOR DISPLAY









# Model:GL9138

Size:46-20-145









Size:40-27-140













## COLOR DISPLAY

\_\_\_\_\_









### COLOR DISPLAY



C5







C4

### COLOR DISPLAY











### COLOR DISPLAY









\_\_\_\_\_













### COLOR DISPLAY











### COLOR DISPLAY





C1











# Model:GL9165

Size:52-17-142









#### COLOR DISPLAY









# Model:GL9169

## Size:50-21-140











.....









-------

# Model:GL9176

## Size:47-21-145









\_\_\_\_\_

#### COLOR DISPLAY









# Model:GL9183

Size:54-17-142









# Model:GL9185

Size:54-17-140









-----









#### COLOR DISPLAY









# Model:GL9197

## Size:54-20-145





















## Model:GL9208

## Size:55-16-145

















# Model:GL9211

Size:47-22-142









\_\_\_\_\_









C2

#### COLOR DISPLAY





\_\_\_\_\_

C1











#### COLOR DISPLAY













# Model:GL9215

# Size:55-14-140









-------

## COLOR DISPLAY













\_\_\_\_\_









# Model:GL9223

# Size:53-21-140

C2

C4

#### COLOR DISPLAY



C1









# Model:GL9229

## Size:50-20-138

#### COLOR DISPLAY



C1