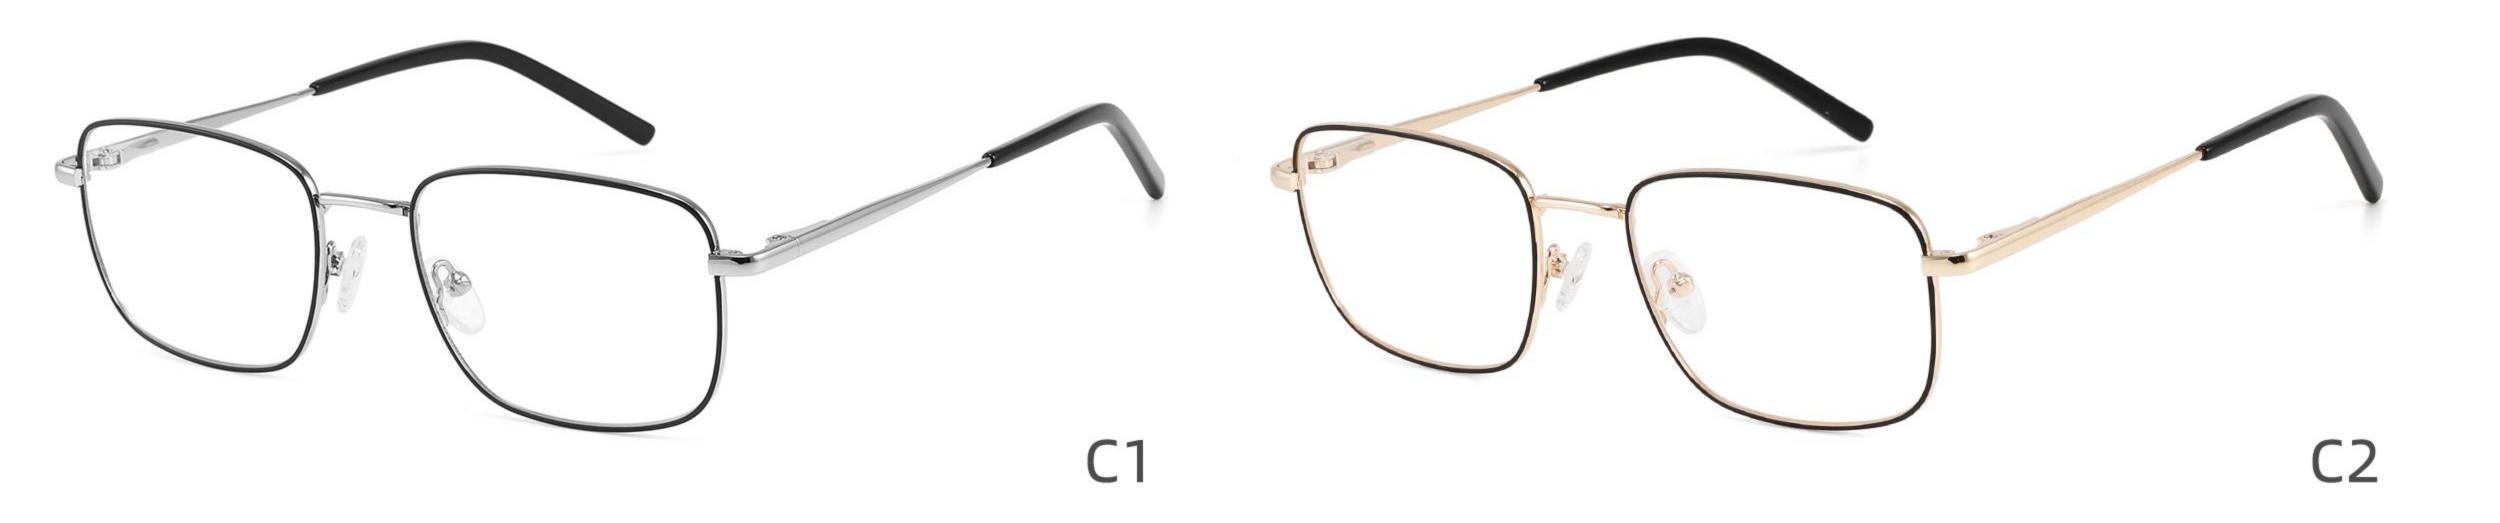

5-145

C2

#### COLOR DISPLAY















\_\_\_\_\_











#### COLOR DISPLAY











C4

#### COLOR DISPLAY











-----



#### COLOR DISPLAY









### Size:53-18-140

#### COLOR DISPLAY





-----









#### COLOR DISPLAY











#### COLOR DISPLAY





C1



C4

C2







### Size:57-18-145

#### COLOR DISPLAY





C1











### Size:54-18-140

#### COLOR DISPLAY





C1















## Size:54-18-140

#### COLOR DISPLAY





C1













## Size:52-16-140

#### COLOR DISPLAY





------

C1















## Size:52-18-140

#### COLOR DISPLAY





-----

C1





C3









\_\_\_\_\_

### COLOR DISPLAY



Size:45-19-140



Model:GL8836













-----

### COLOR DISPLAY

# Model:GL8837

Size:47-17-147

























------

























------













Size:47-17-145

### COLOR DISPLAY













-----

## Size:50-20-145











-----

### Size:50-20-140

#### COLOR DISPLAY



C1

C3











C4





















### Size:52-15-140

C2













\_\_\_\_\_

## Model:GL8853

### Size:53-18-145









------

# Model:GL8854

## Size:40-16-145









### Size:47-20-135

#### COLOR DISPLAY

















Size:49-20-145

#### COLOR DISPLAY



C3







C4







\_\_\_\_\_

## Model:GL8857

### Size:51-20-145













### Size:48-18-138

#### COLOR DISPLAY











\_\_\_\_\_

### Model:GL8860

Size:43-22-140









### Size:39-27-145









------





-----





C4

### COLOR DISPLAY











\_\_\_\_\_

## Model:GL8864

# Size:52-20-145





-----





#### COLOR DISPLAY





C3