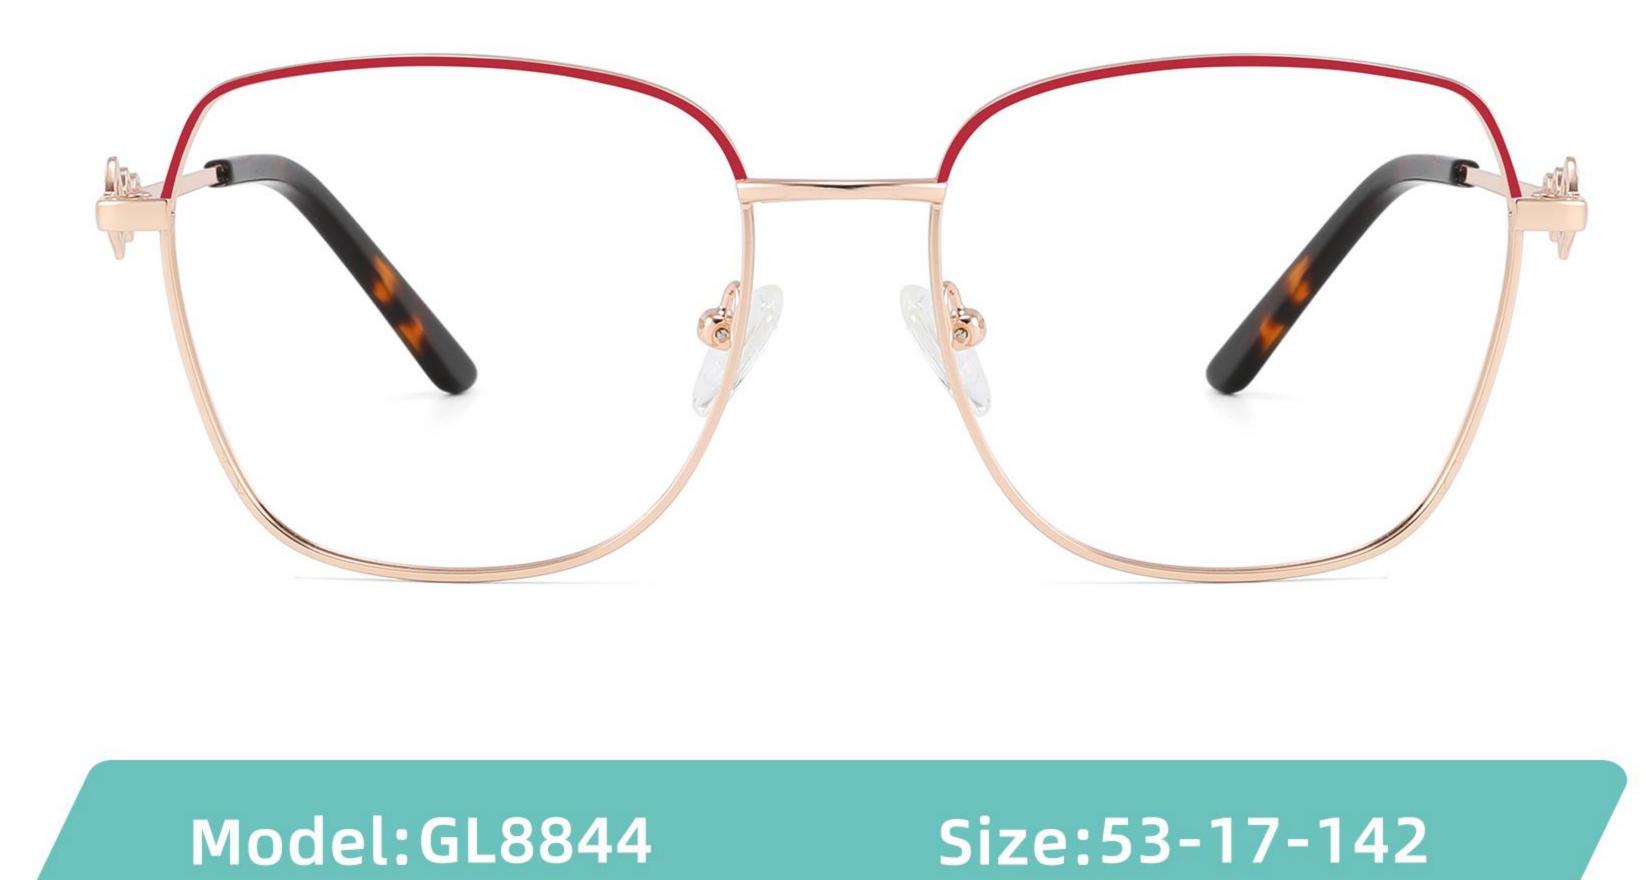

5

C2

#### COLOR DISPLAY















\_\_\_\_\_











#### COLOR DISPLAY











C4

#### COLOR DISPLAY











-----



#### COLOR DISPLAY









### Size:53-18-140

#### COLOR DISPLAY





-----









#### COLOR DISPLAY











#### COLOR DISPLAY





C1



C4

C2







### Size:57-18-145

#### COLOR DISPLAY





C1











### Size:54-18-140

#### COLOR DISPLAY





C1















## Size:54-18-140

#### COLOR DISPLAY





C1













## Size:52-16-140

#### COLOR DISPLAY





------

C1















## Size:52-18-140

#### COLOR DISPLAY





-----

C1





C3









\_\_\_\_\_

### COLOR DISPLAY



Size:45-19-140



Model:GL8836













-----

### COLOR DISPLAY

# Model:GL8837

Size:47-17-147

























------

























------













Size:47-17-145

### COLOR DISPLAY













-----

## Size:50-20-145











-----

### Size:50-20-140

#### COLOR DISPLAY



C1

C3











C4





















### Size:52-15-140

C2













\_\_\_\_\_

## Model:GL8853

### Size:53-18-145









------

# Model:GL8854

## Size:40-16-145









### Size:47-20-135

#### COLOR DISPLAY

















Size:49-20-145

#### COLOR DISPLAY



C3







C4







\_\_\_\_\_

## Model:GL8857

### Size:51-20-145













### Size:48-18-138

#### COLOR DISPLAY











\_\_\_\_\_

### Model:GL8860

Size:43-22-140









### Size:39-27-145









------





-----





C4

### COLOR DISPLAY











\_\_\_\_\_

## Model:GL8864

# Size:52-20-145





-----





#### COLOR DISPLAY





C3