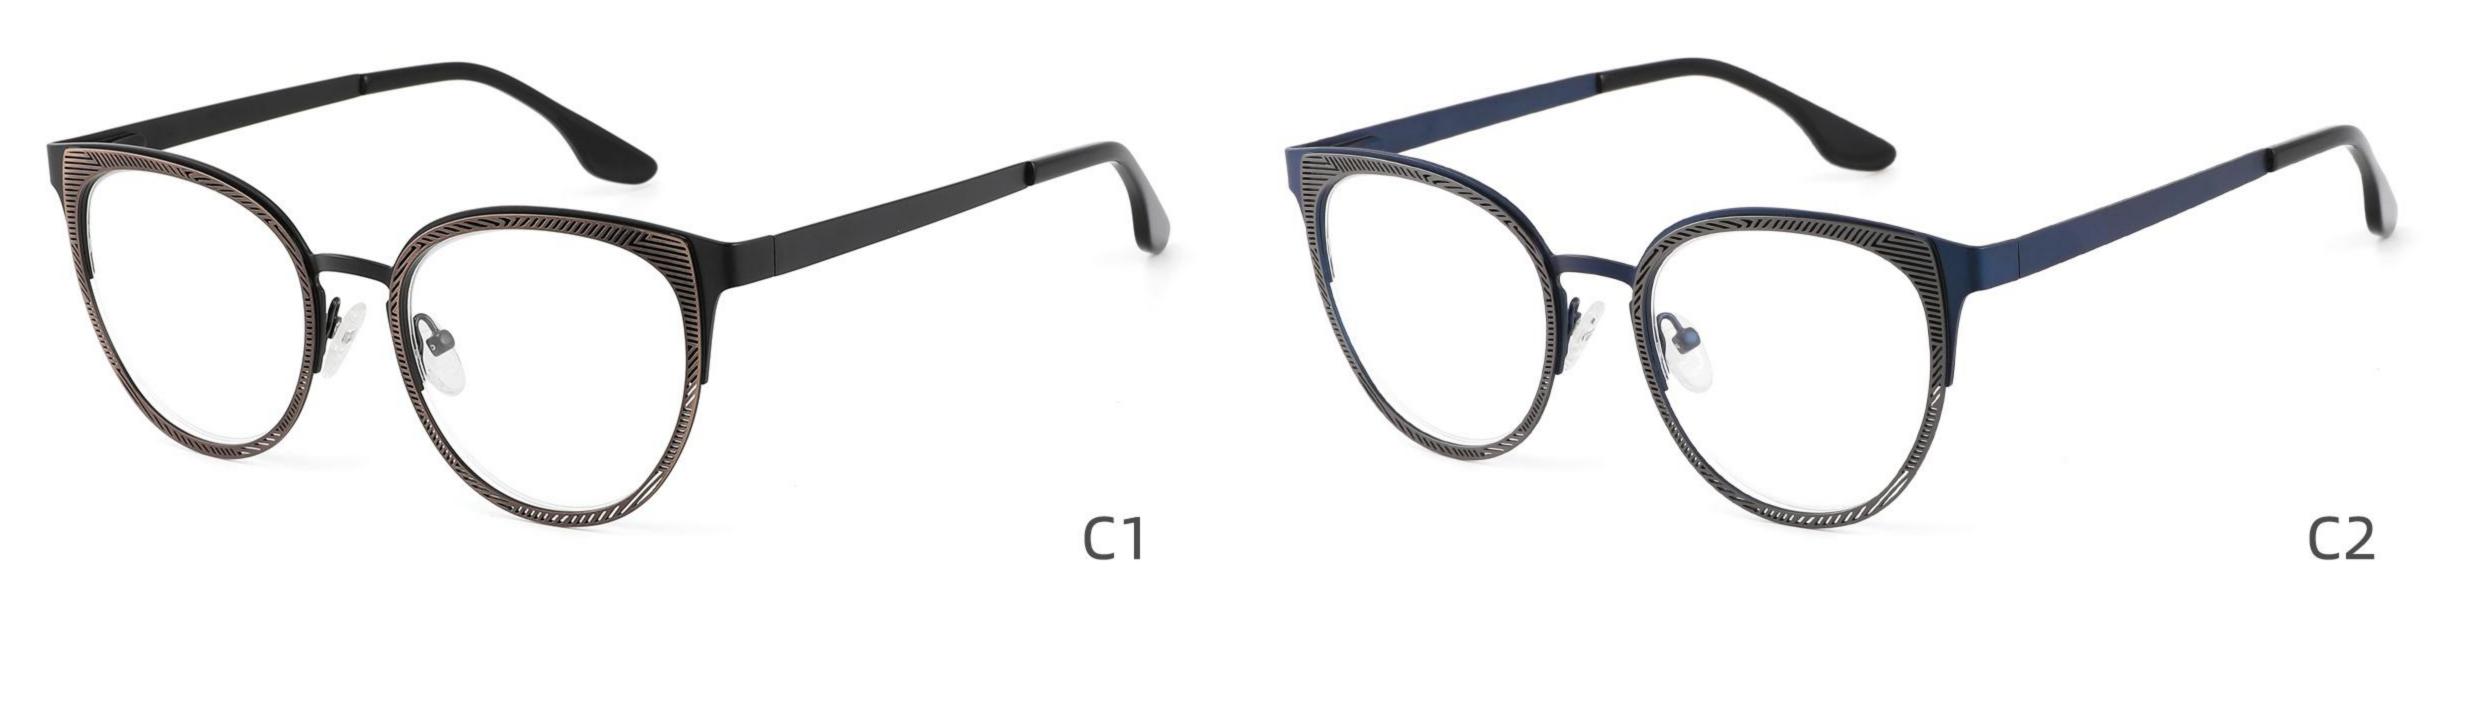

ISPLAY





------

C1















## Size:52-18-140

#### COLOR DISPLAY





-----

C1





C3









\_\_\_\_\_

### COLOR DISPLAY



Size:45-19-140



Model:GL8836













-----

### COLOR DISPLAY

# Model:GL8837

Size:47-17-147

























------

























------













Size:47-17-145

### COLOR DISPLAY













-----

## Size:50-20-145











-----

### Size:50-20-140

#### COLOR DISPLAY



C1

C3











C4





















### Size:52-15-140

C2













\_\_\_\_\_

## Model:GL8853

### Size:53-18-145









------

# Model:GL8854

## Size:40-16-145









### Size:47-20-135

#### COLOR DISPLAY

















Size:49-20-145

#### COLOR DISPLAY



C3







C4







\_\_\_\_\_

## Model:GL8857

### Size:51-20-145













### Size:48-18-138

#### COLOR DISPLAY











\_\_\_\_\_

### Model:GL8860

Size:43-22-140









### Size:39-27-145









------





-----





C4

### COLOR DISPLAY











\_\_\_\_\_

## Model:GL8864

# Size:52-20-145





-----





#### COLOR DISPLAY





C3







### Size:55-12-145

#### COLOR DISPLAY



C1

















#### COLOR DISPLAY



























#### COLOR DISPLAY













C1







C3









C3













C3









## Size:50-19-140

### COLOR DISPLAY











\_\_\_\_\_

# Model:GL8889

Size:54-18-142

C2











C2

#### COLOR DISPLAY





------







#### COLOR DISPLAY



C1













-----









### COLOR DISPLAY





------









## Size:51-18-142













C2

### COLOR DISPLAY







C5







# Mo