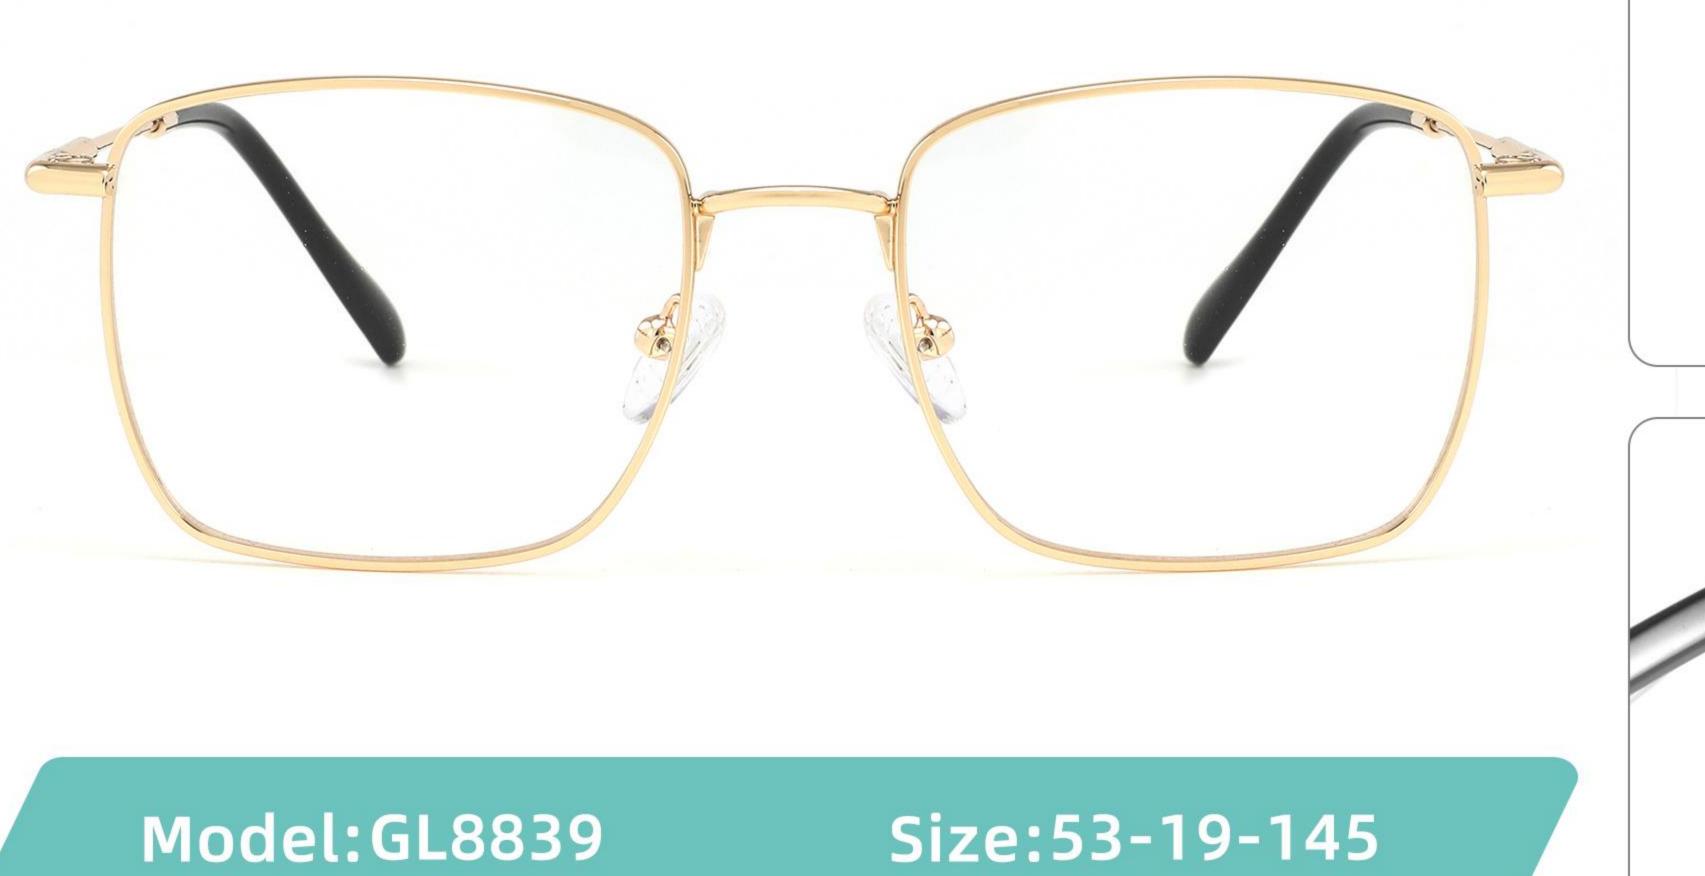

GL8451

Size:54-16-140









## Size:57-15-145

C2

#### COLOR DISPLAY















\_\_\_\_\_











#### COLOR DISPLAY











C4

#### COLOR DISPLAY











-----



#### COLOR DISPLAY









### Size:53-18-140

#### COLOR DISPLAY





-----









#### COLOR DISPLAY











#### COLOR DISPLAY





C1



C4

C2







### Size:57-18-145

#### COLOR DISPLAY





C1











### Size:54-18-140

#### COLOR DISPLAY





C1















## Size:54-18-140

#### COLOR DISPLAY





C1













## Size:52-16-140

#### COLOR DISPLAY





------

C1















## Size:52-18-140

#### COLOR DISPLAY





-----

C1





C3









\_\_\_\_\_

### COLOR DISPLAY



Size:45-19-140



Model:GL8836













-----

### COLOR DISPLAY

# Model:GL8837

Size:47-17-147

























------

























------













Size:47-17-145

### COLOR DISPLAY













-----

## Size:50-20-145











-----

### Size:50-20-140

#### COLOR DISPLAY



C1

C3











C4





















### Size:52-15-140

C2













\_\_\_\_\_

## Model:GL8853

### Size:53-18-145









------

# Model:GL8854

## Size:40-16-145









### Size:47-20-135

#### COLOR DISPLAY

















Size:49-20-145

#### COLOR DISPLAY



C3







C4







\_\_\_\_\_

## Model:GL8857

### Size:51-20-145













### Size:48-18-138

#### COLOR DISPLAY











\_\_\_\_\_

### Model:GL8860

Size:43-22-140









### Size:39-27-145









------





-----





C4

### COLOR DISPLAY











\_\_\_\_\_

## Model:GL8864

# Size:52-20-145