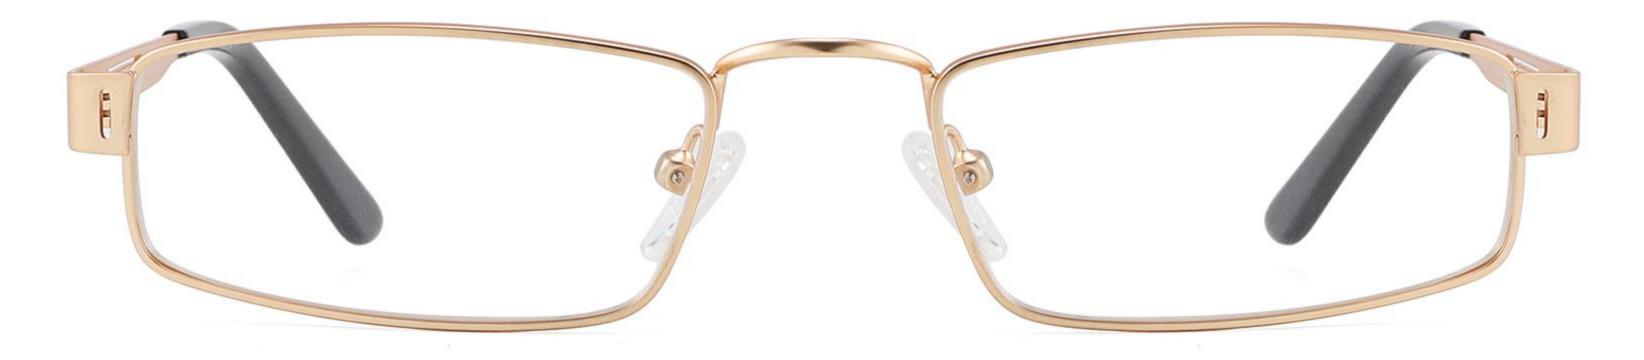

# COLOR DISPLAY

# Model:GL8837

Size:47-17-147

























------

























------













Size:47-17-145

### COLOR DISPLAY













-----

## Size:50-20-145











-----

### Size:50-20-140

#### COLOR DISPLAY



C1

C3











C4





















### Size:52-15-140

C2













\_\_\_\_\_

## Model:GL8853

### Size:53-18-145









------

# Model:GL8854

## Size:40-16-145









### Size:47-20-135

#### COLOR DISPLAY

















Size:49-20-145

#### COLOR DISPLAY



C3







C4







\_\_\_\_\_

## Model:GL8857

### Size:51-20-145













### Size:48-18-138

#### COLOR DISPLAY











\_\_\_\_\_

### Model:GL8860

Size:43-22-140









### Size:39-27-145









------





-----





C4

### COLOR DISPLAY











\_\_\_\_\_

## Model:GL8864

# Size:52-20-145





-----





#### COLOR DISPLAY





C3







### Size:55-12-145

#### COLOR DISPLAY



C1

















#### COLOR DISPLAY



























#### COLOR DISPLAY













C1







C3









C3













C3









## Size:50-19-140

### COLOR DISPLAY











\_\_\_\_\_

# Model:GL8889

Size:54-18-142

C2











C2

#### COLOR DISPLAY





------







#### COLOR DISPLAY



C1













-----









### COLOR DISPLAY





------









## Size:51-18-142













C2

### COLOR DISPLAY







C5







# Model:GL8910

## Size:55-16-142











# Size:56-17-145

### COLOR DISPLAY





------

C2











### COLOR DISPLAY

# Model:GL8912

Size:54-17-142









# Size:50-22-142

## COLOR DISP