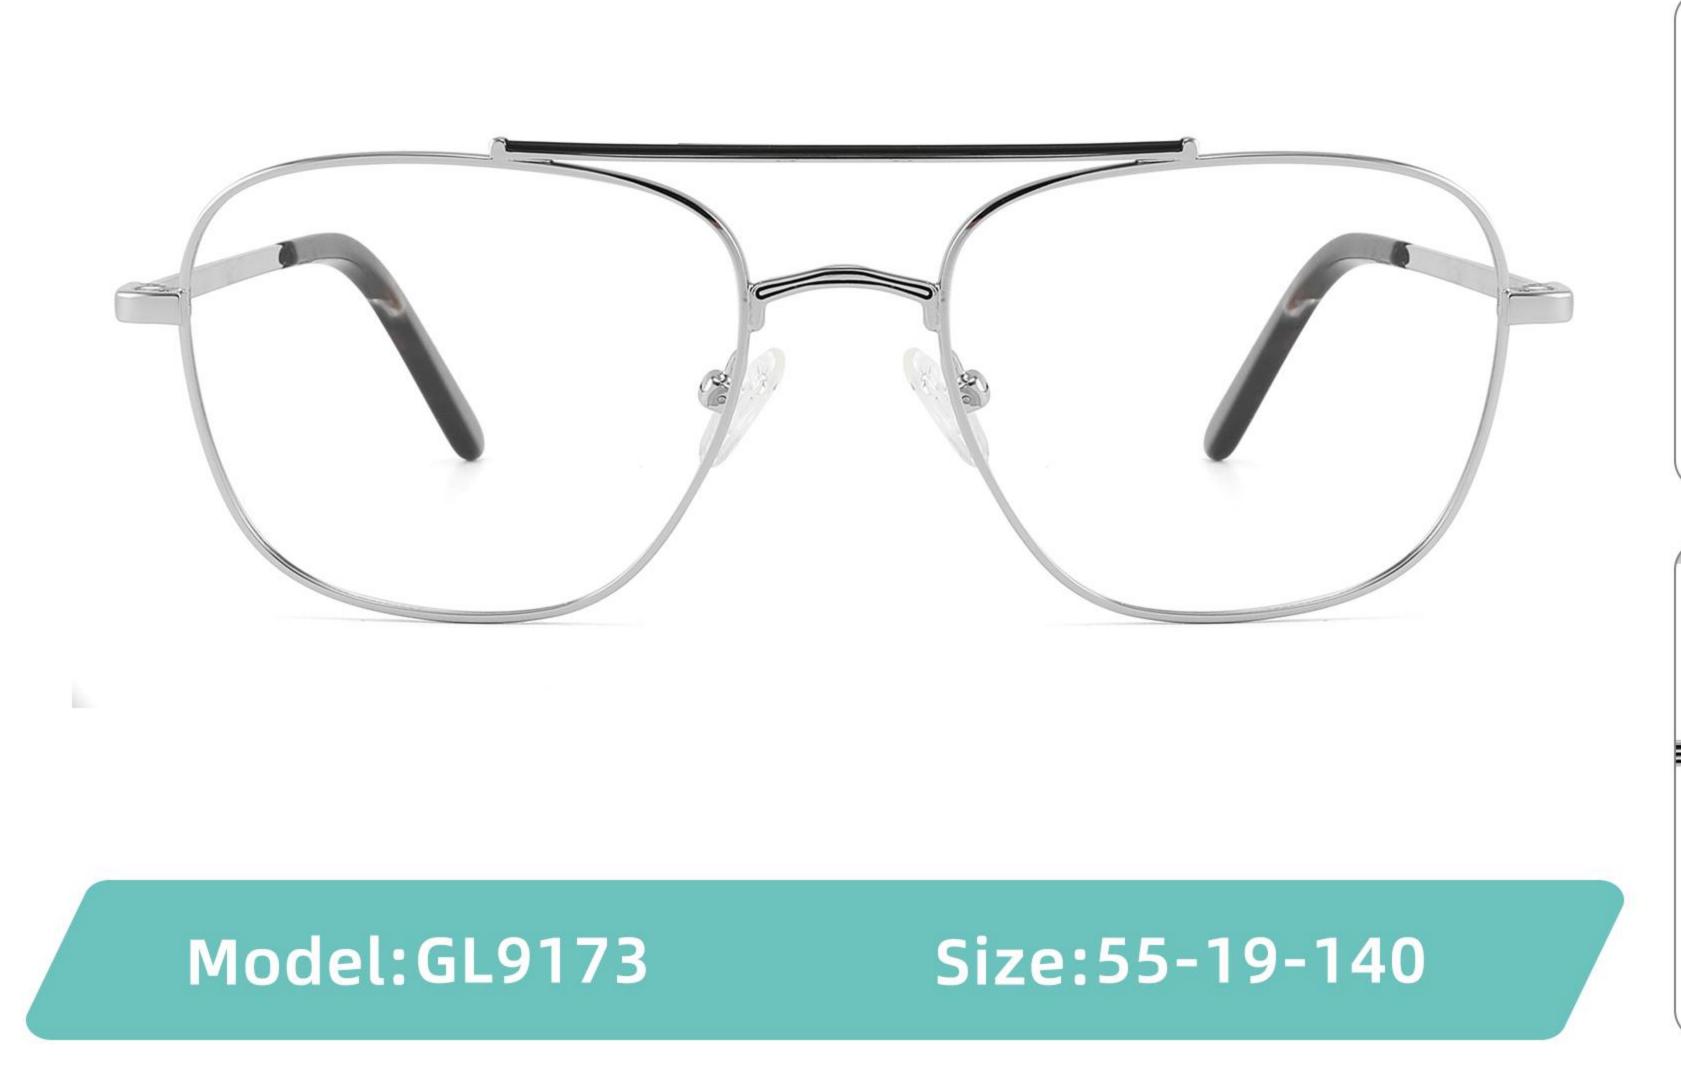

\_\_\_\_\_

# Model:GL8943

# Size:34-30-135

C4

### COLOR DISPLAY





С3







## COLOR DISPLAY





-----







-----

# Size:50-18-140

## COLOR DISPLAY



C5







## Size:46-21-137









-----

# Size:53-18-140











## COLOR DISPLAY









C4

### COLOR DISPLAY











\_\_\_\_\_











## COLOR DISPLAY











### COLOR DISPLAY











-----

## COLOR DISPLAY









# Model:GL9138

Size:46-20-145









Size:40-27-140













## COLOR DISPLAY

\_\_\_\_\_









### COLOR DISPLAY



C5







C4

### COLOR DISPLAY











### COLOR DISPLAY









\_\_\_\_\_













### COLOR DISPLAY











### COLOR DISPLAY





C1











# Model:GL9165

Size:52-17-142









#### COLOR DISPLAY









# Model:GL9169

## Size:50-21-140











.....









-------

# Model:GL9176

## Size:47-21-145









\_\_\_\_\_

#### COLOR DISPLAY









# Model:GL9183

Size:54-17-142









# Model:GL9185

Size:54-17-140









-----









#### COLOR DISPLAY









# Model:GL9197

## Size:54-20-145





















## Model:GL9208

## Size:55-16-145

















# Model:GL9211

Size:47-22-142









\_\_\_\_\_









C2

#### COLOR DISPLAY





\_\_\_\_\_

C1











#### COLOR DISPLAY













# Model:GL9215

# Size:55-14-140









-------

## COLOR DISPLAY













\_\_\_\_\_









# Model:GL9223

# Size:53-21-140

C2

C4

#### COLOR DISPLAY



C1









# Model:GL9229

## Size:50-20-138

#### COLOR DISPLAY



C1





C2