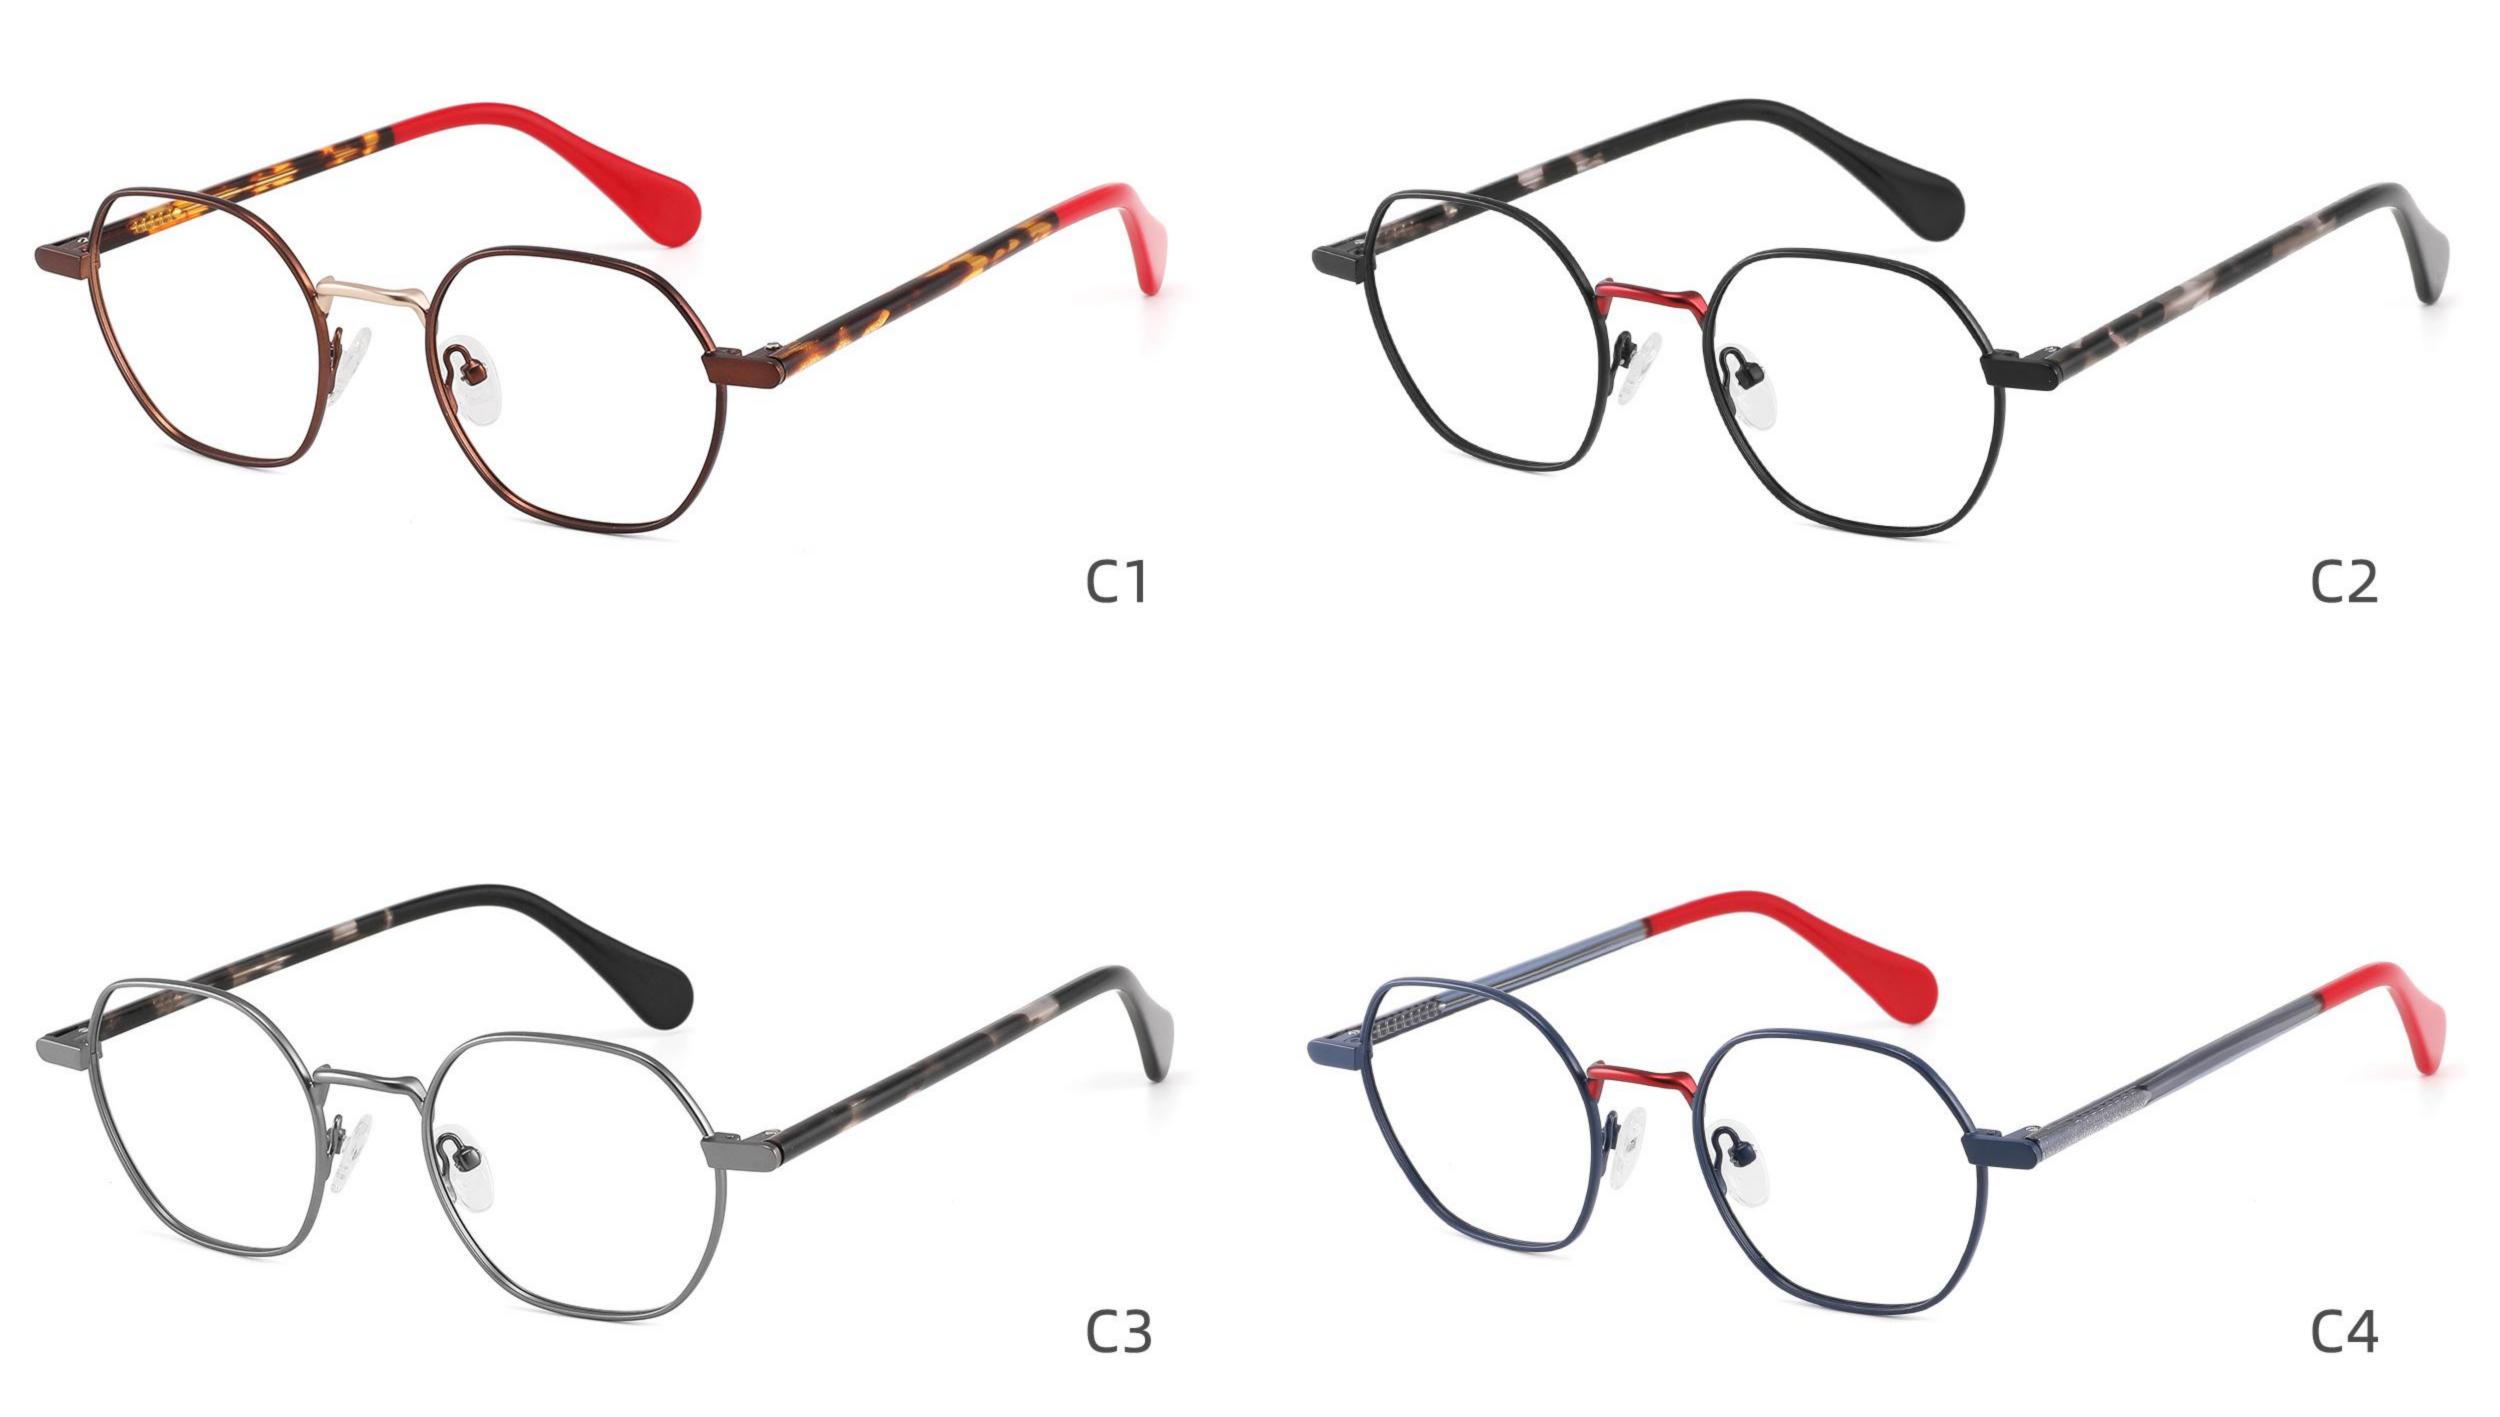

R DISPLAY











\_\_\_\_\_

# Model:GL8889

Size:54-18-142

C2











C2

#### COLOR DISPLAY





------







#### COLOR DISPLAY



C1













-----









### COLOR DISPLAY





------









## Size:51-18-142













C2

### COLOR DISPLAY







C5







# Model:GL8910

## Size:55-16-142











# Size:56-17-145

### COLOR DISPLAY





------

C2











### COLOR DISPLAY

# Model:GL8912

Size:54-17-142









# Size:50-22-142

## COLOR DISPLAY





## **C**3















\_\_\_\_\_

# Model:GL8916

## Size:57-18-145











## Size:54-21-142

#### COLOR DISPLAY





\_\_\_\_\_

C1





C2











\_\_\_\_\_

# Model:GL8931

## Size:48-21-140

#### COLOR DISPLAY



C1









# Model:GL8932

## Size:56-18-145









### COLOR DISPLAY

















\_\_\_\_\_

# Model:GL8943

# Size:34-30-135

C4

### COLOR DISPLAY





С3







## COLOR DISPLAY





-----







-----

# Size:50-18-140

## COLOR DISPLAY



C5







## Size:46-21-137









-----

# Size:53-18-140











## COLOR DISPLAY









C4

### COLOR DISPLAY











\_\_\_\_\_











## COLOR DISPLAY











### COLOR DISPLAY











-----

## COLOR DISPLAY









# Model:GL9138

Size:46-20-145









Size:40-27-140













## COLOR DISPLAY

\_\_\_\_\_









### COLOR DISPLAY



C5







C4

### COLOR DISPLAY











### COLOR DISPLAY









\_\_\_\_\_













### COLOR DISPLAY











### COLOR DISPLAY





C1











# Model:GL9165

Size:52-17-142









#### COLOR DISPLAY









# Model:GL9169

## Size:50-21-1