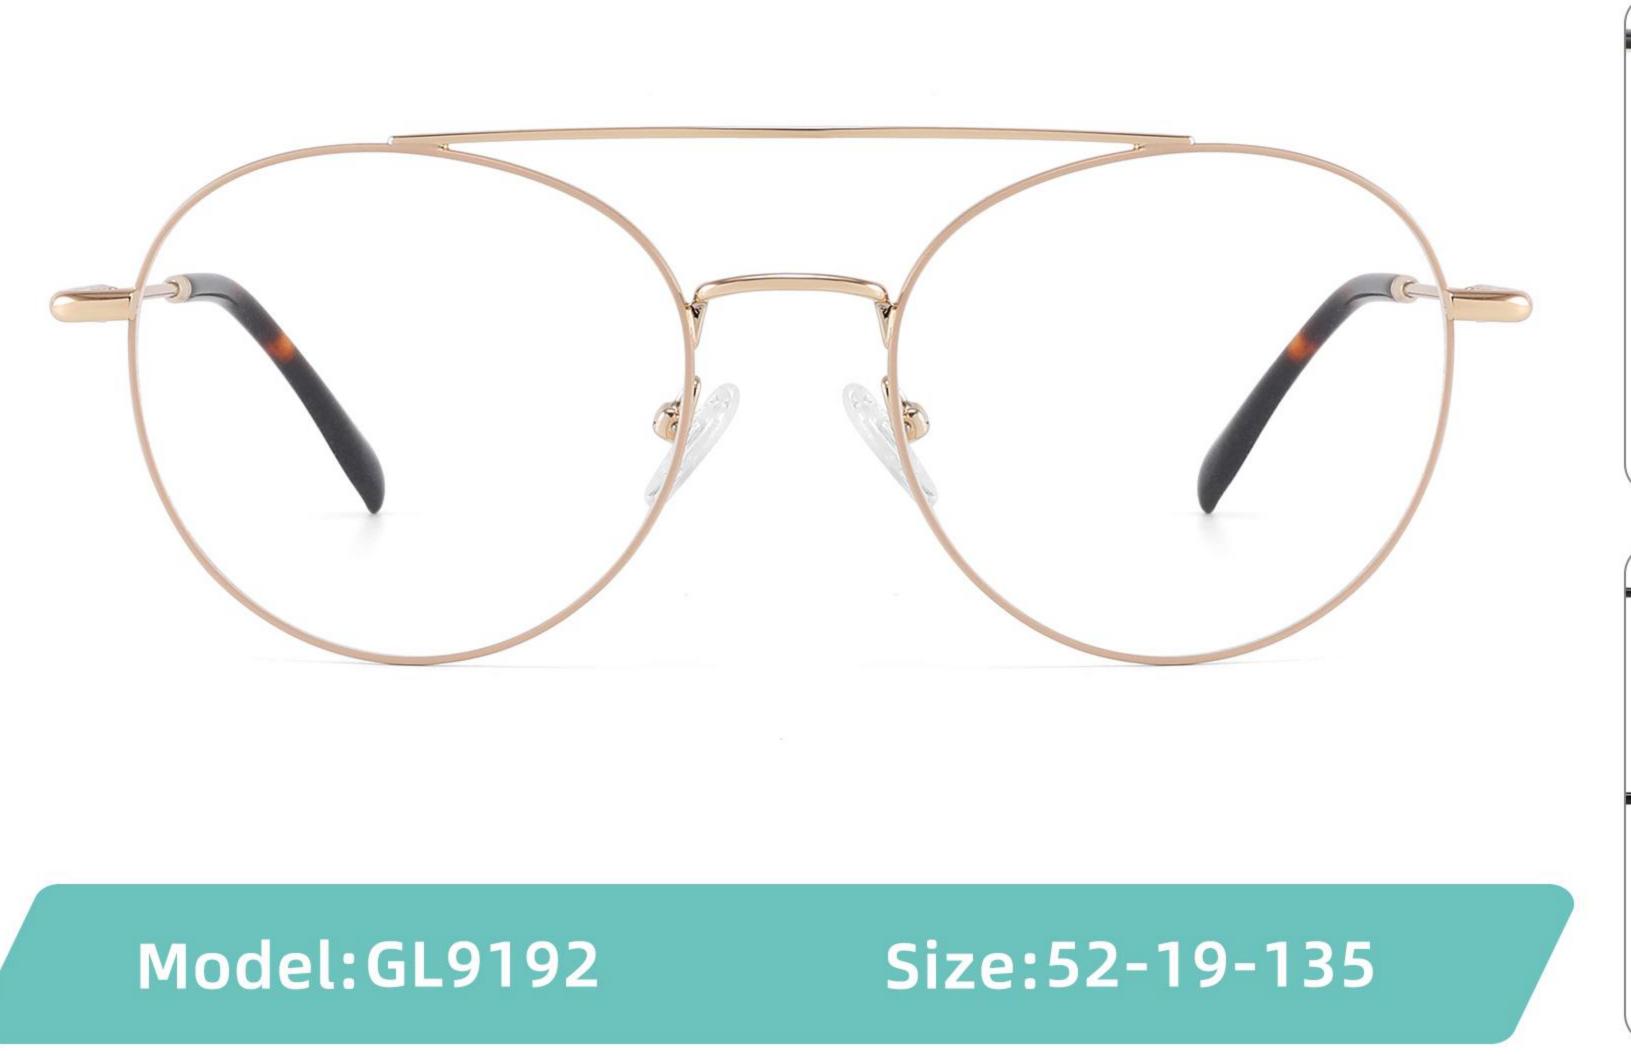

---

# Size:53-18-140











## COLOR DISPLAY









C4

### COLOR DISPLAY











\_\_\_\_\_











## COLOR DISPLAY











### COLOR DISPLAY











-----

## COLOR DISPLAY









# Model:GL9138

Size:46-20-145









Size:40-27-140













## COLOR DISPLAY

\_\_\_\_\_









### COLOR DISPLAY



C5







C4

### COLOR DISPLAY











### COLOR DISPLAY









\_\_\_\_\_













### COLOR DISPLAY











### COLOR DISPLAY





C1











# Model:GL9165

Size:52-17-142









#### COLOR DISPLAY









# Model:GL9169

## Size:50-21-140











.....









-------

# Model:GL9176

## Size:47-21-145









\_\_\_\_\_

#### COLOR DISPLAY









# Model:GL9183

Size:54-17-142









# Model:GL9185

Size:54-17-140









-----









#### COLOR DISPLAY









# Model:GL9197

## Size:54-20-145





















## Model:GL9208

## Size:55-16-145

















# Model:GL9211

Size:47-22-142









\_\_\_\_\_









C2

#### COLOR DISPLAY





\_\_\_\_\_

C1











#### COLOR DISPLAY













# Model:GL9215

# Size:55-14-140









-------

## COLOR DISPLAY













\_\_\_\_\_









# Model:GL9223

# Size:53-21-140

C2

C4

#### COLOR DISPLAY



C1









# Model:GL9229

## Size:50-20-138

#### COLOR DISPLAY



C1





C2