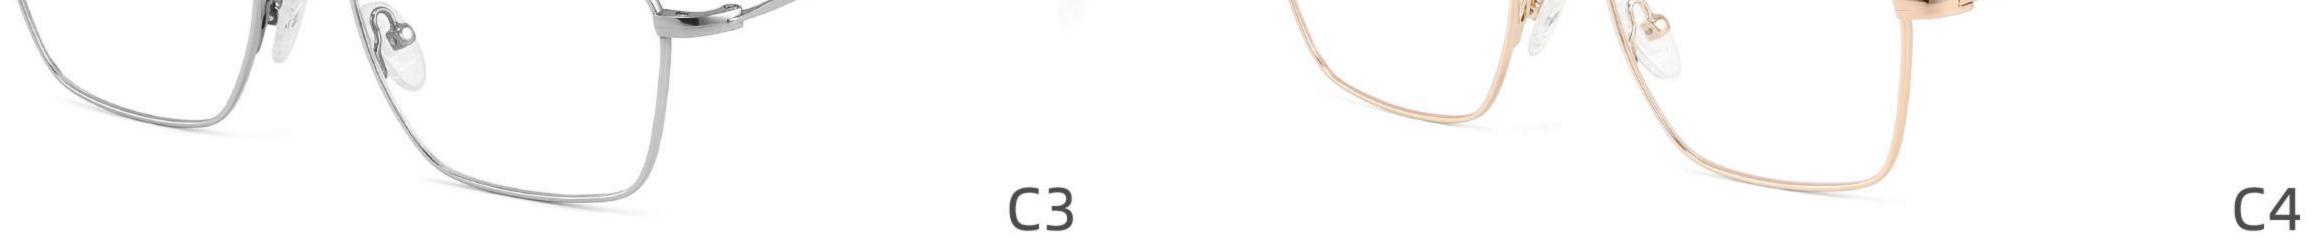

AY







## Model: GL8962

## Size: 55 🗆 18-140



DETAIL DISPLAY







## Modle:8878 Size:54 18-142















## Modle:8883 Size:54 15-145

















## Modle:9199 Size:60 12-145















## Modle:GL8871 Size:55 12-145















## Modle:GL9213 Size:47 19-142























## Model:20002

## Size:53-19-145











-----

## Model:GL0036

## Size:53-17-135





#### COLOR DISPLAY











### Size:54-17-140

#### COLOR DISPLAY



C1



-------













\_\_\_\_\_









-----

## Model:GL8184

### Size:53-17-145









#### COLOR DISPLAY













-----

## Model:GL8400

### Size:52-17-140

#### COLOR DISPLAY















-----

## Model:GL8451

Size:54-16-140









## Size:57-15-145

C2

#### COLOR DISPLAY















\_\_\_\_\_











#### COLOR DISPLAY











C4

#### COLOR DISPLAY











-----



#### COLOR DISPLAY









### Size:53-18-140

#### COLOR DISPLAY





-----









#### COLOR DISPLAY











#### COLOR DISPLAY





C1



C4

C2







### Size:57-18-145

#### COLOR DISPLAY





C1











### Size:54-18-140

#### COLOR DISPLAY





C1















## Size:54-18-140

#### COLOR DISPLAY





C1













## Size:52-16-140

#### COLOR DISPLAY





------

C1















## Size:52-18-140

#### COLOR DISPLAY





-----

C1





C3









\_\_\_\_\_

### COLOR DISPLAY



Size:45-19-140



Model:GL8836













-----

### COLOR DISPLAY

# Model:GL8837

Size:47-17-147

























------

























------













Size:47-17-145

### COLOR DIS