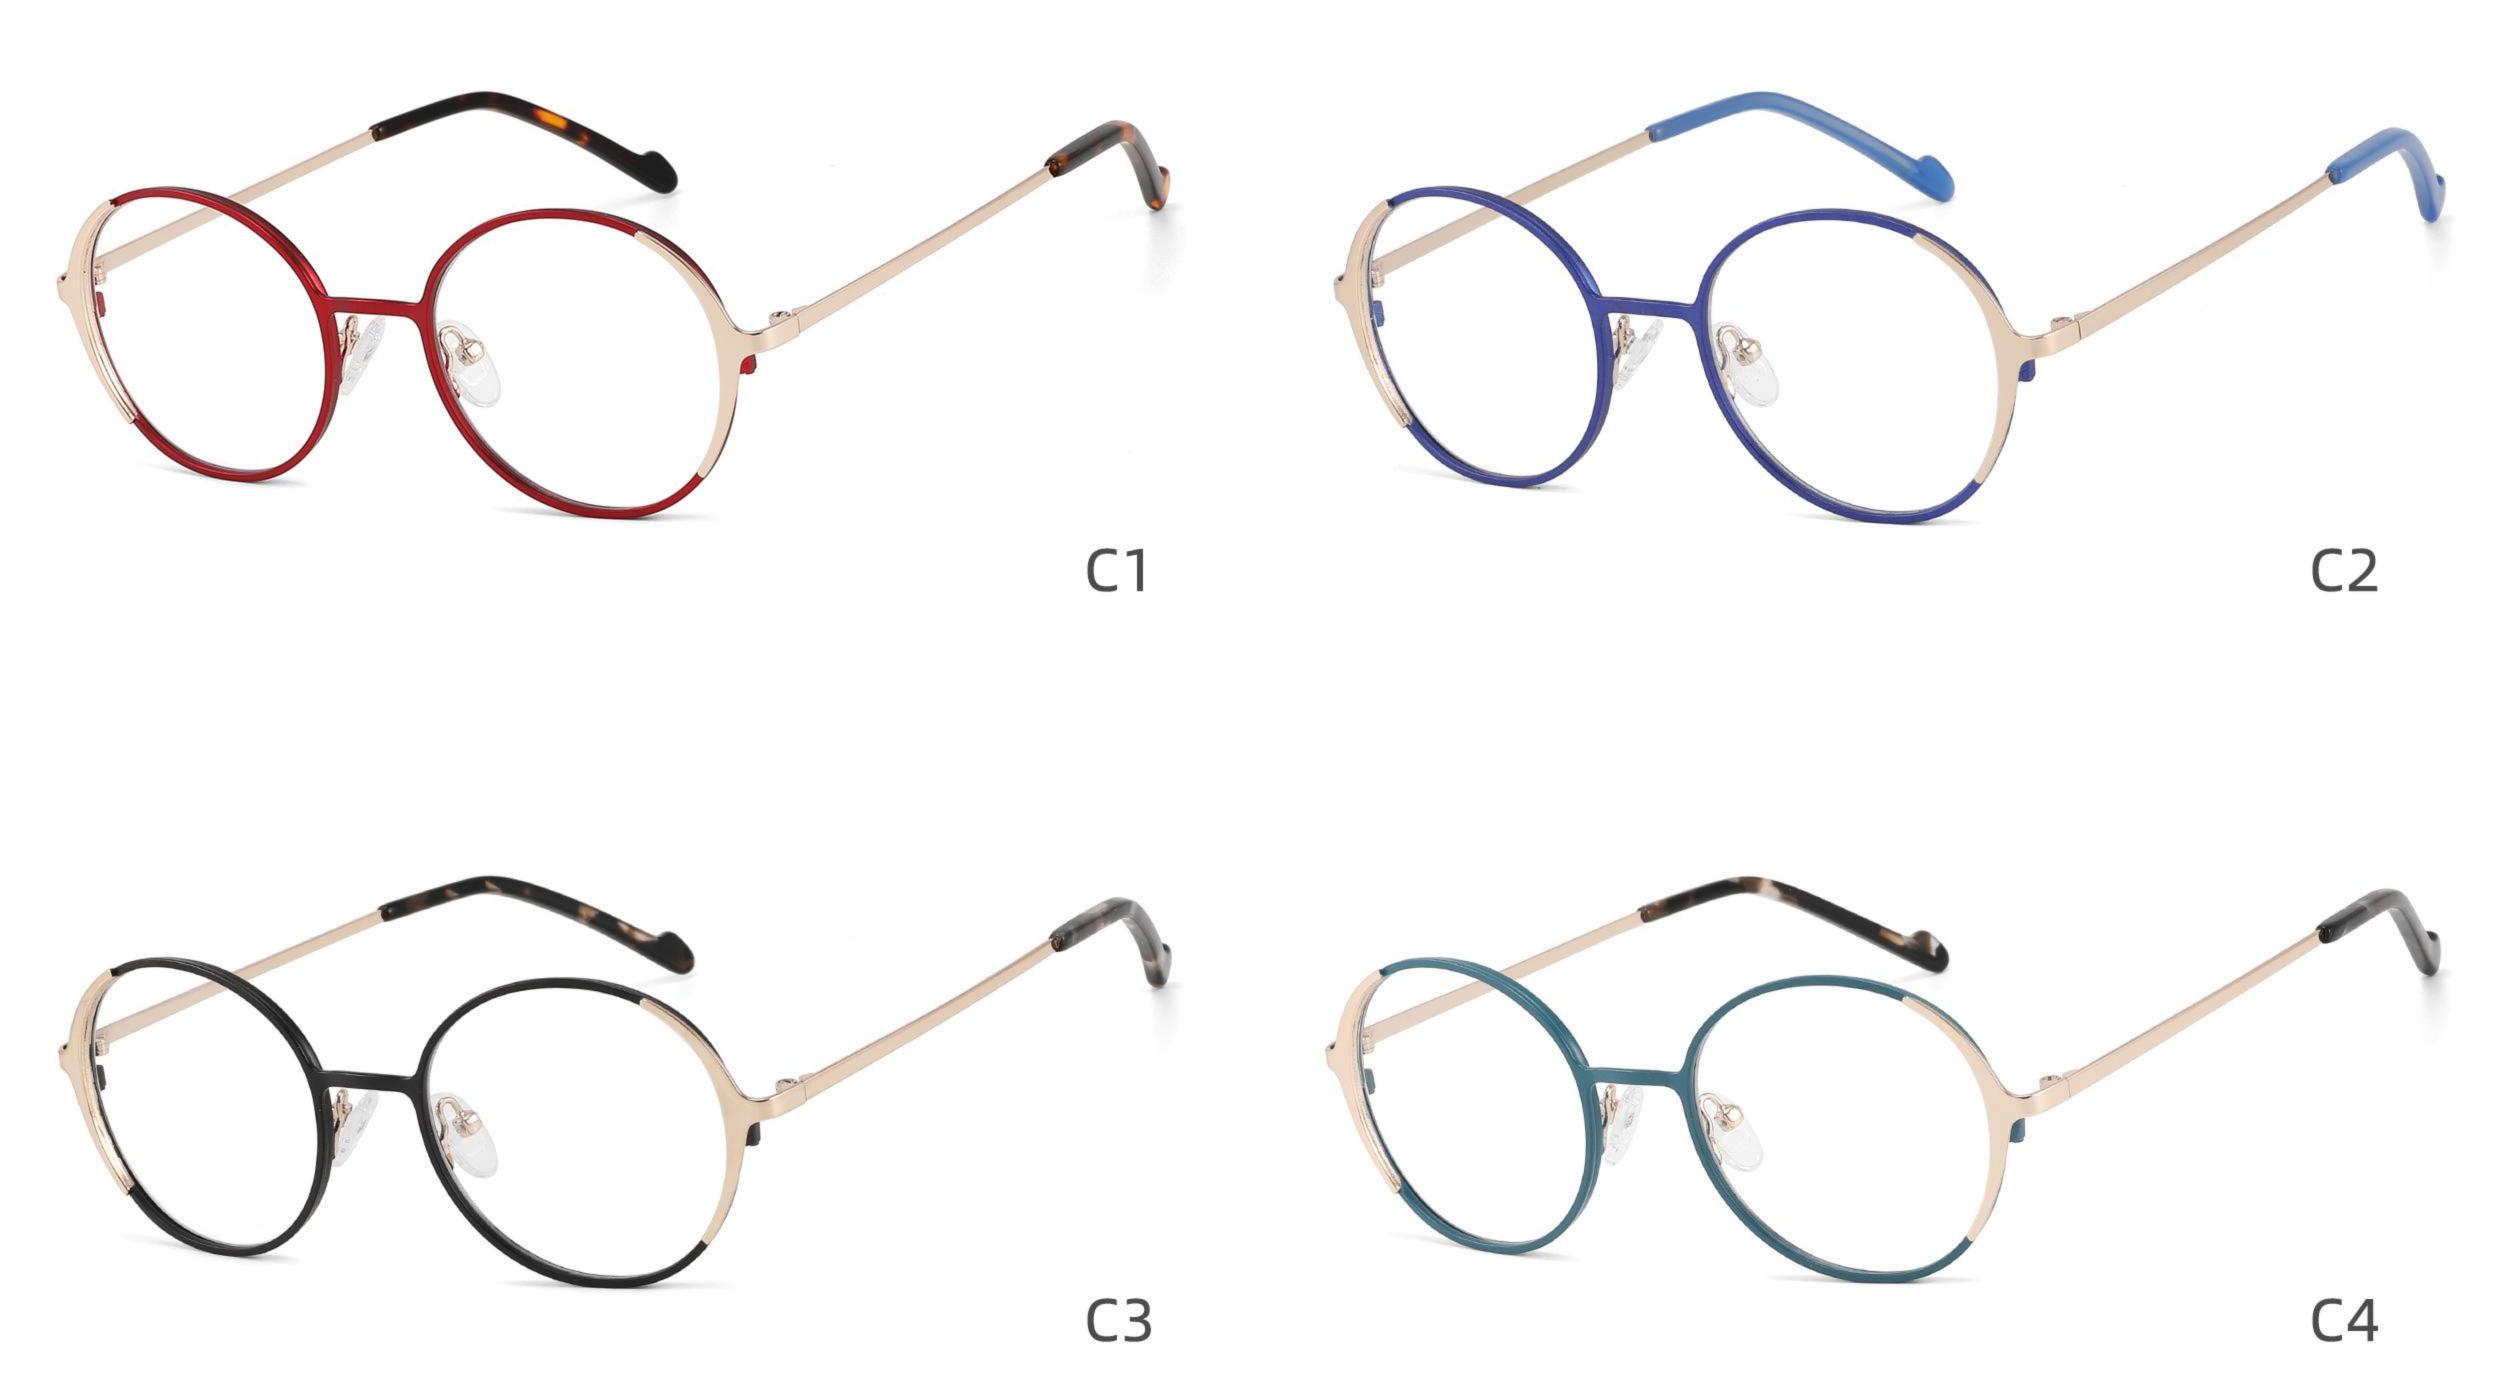

----







#### COLOR DISPLAY



C1













-----









### COLOR DISPLAY





------









## Size:51-18-142













C2

### COLOR DISPLAY







C5







# Model:GL8910

## Size:55-16-142











# Size:56-17-145

### COLOR DISPLAY





------

C2











### COLOR DISPLAY

# Model:GL8912

Size:54-17-142









# Size:50-22-142

## COLOR DISPLAY





## **C**3















\_\_\_\_\_

# Model:GL8916

## Size:57-18-145











## Size:54-21-142

#### COLOR DISPLAY





\_\_\_\_\_

C1





C2











\_\_\_\_\_

# Model:GL8931

## Size:48-21-140

#### COLOR DISPLAY



C1









# Model:GL8932

## Size:56-18-145









### COLOR DISPLAY

















\_\_\_\_\_

# Model:GL8943

# Size:34-30-135

C4

### COLOR DISPLAY





С3







## COLOR DISPLAY





-----







-----

# Size:50-18-140

## COLOR DISPLAY



C5







## Size:46-21-137









-----

# Size:53-18-140











## COLOR DISPLAY









C4

### COLOR DISPLAY











\_\_\_\_\_











## COLOR DISPLAY











### COLOR DISPLAY











-----

## COLOR DISPLAY









# Model:GL9138

Size:46-20-145









Size:40-27-140













## COLOR DISPLAY

\_\_\_\_\_









### COLOR DISPLAY



C5







C4

### COLOR DISPLAY











### COLOR DISPLAY









\_\_\_\_\_













### COLOR DISPLAY











### COLOR DISPLAY





C1











# Model:GL9165

Size:52-17-142









#### COLOR DISPLAY









# Model:GL9169

## Size:50-21-140











.....









-------

# Model:GL9176

## Size:47-21-145









\_\_\_\_\_

#### COLOR DISPL