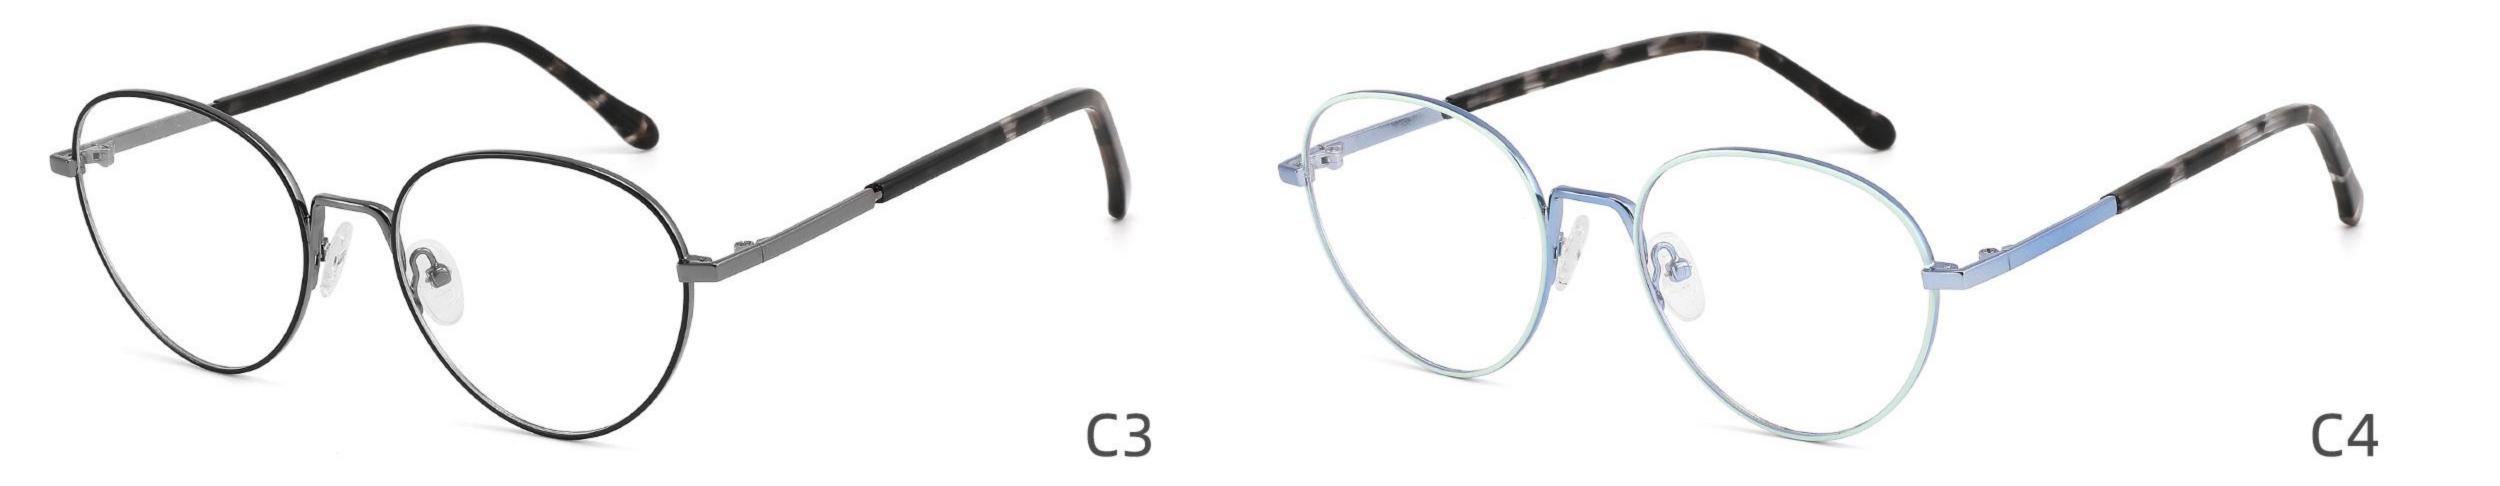

_\_

# Model:GL8931

## Size:48-21-140

#### COLOR DISPLAY



C1









# Model:GL8932

## Size:56-18-145









### COLOR DISPLAY

















\_\_\_\_\_

# Model:GL8943

# Size:34-30-135

C4

### COLOR DISPLAY





С3







## COLOR DISPLAY





-----







-----

# Size:50-18-140

## COLOR DISPLAY



C5







## Size:46-21-137









-----

# Size:53-18-140











## COLOR DISPLAY









C4

### COLOR DISPLAY











\_\_\_\_\_











## COLOR DISPLAY











### COLOR DISPLAY











-----

## COLOR DISPLAY









# Model:GL9138

Size:46-20-145









Size:40-27-140













## COLOR DISPLAY

\_\_\_\_\_









### COLOR DISPLAY



C5







C4

### COLOR DISPLAY











### COLOR DISPLAY









\_\_\_\_\_













### COLOR DISPLAY











### COLOR DISPLAY





C1











# Model:GL9165

Size:52-17-142









#### COLOR DISPLAY









# Model:GL9169

## Size:50-21-140











.....









-------

# Model:GL9176

## Size:47-21-145









\_\_\_\_\_

#### COLOR DISPLAY









# Model:GL9183

Size:54-17-142









# Model:GL9185

Size:54-17-140









-----









#### COLOR DISPLAY









# Model:GL9197

## Size:54-20-145





















## Model:GL9208

## Size:55-16-145

















# Model:GL9211

Size:47-22-142









\_\_\_\_\_









C2

#### COLOR DISPLAY





\_\_\_\_\_

C1











#### COLOR DISPLAY













# Model:GL9215

# Size:55-14-140









-------

## COLOR DISPLAY













\_\_\_\_\_









# Model:GL9223

# Size:53-21-140

C2

C4

#### COLOR DISPL