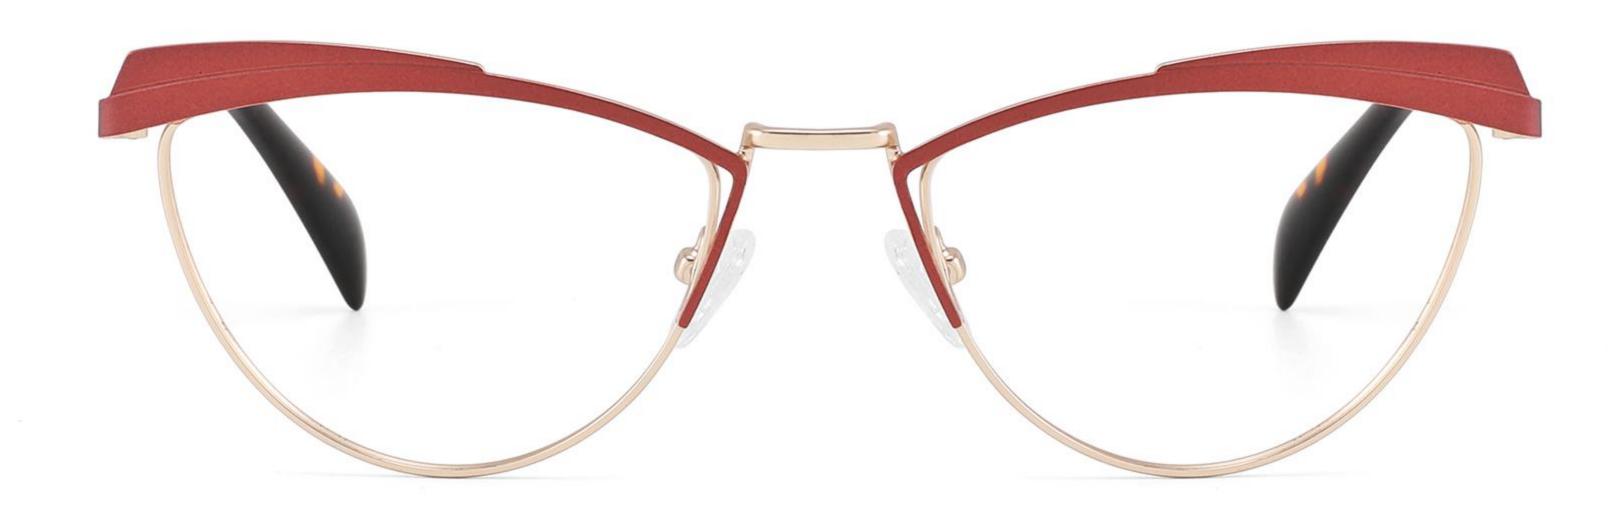

R DISPLAY









\_\_\_\_\_













### COLOR DISPLAY











### COLOR DISPLAY





C1











# Model:GL9165

Size:52-17-142









#### COLOR DISPLAY









# Model:GL9169

## Size:50-21-140











.....









-------

# Model:GL9176

## Size:47-21-145









\_\_\_\_\_

#### COLOR DISPLAY









# Model:GL9183

Size:54-17-142









# Model:GL9185

Size:54-17-140









-----









#### COLOR DISPLAY









# Model:GL9197

## Size:54-20-145





















## Model:GL9208

## Size:55-16-145

















# Model:GL9211

Size:47-22-142









\_\_\_\_\_









C2

#### COLOR DISPLAY





\_\_\_\_\_

C1











#### COLOR DISPLAY













# Model:GL9215

# Size:55-14-140









-------

## COLOR DISPLAY













\_\_\_\_\_









# Model:GL9223

# Size:53-21-140

C2

C4

#### COLOR DISPLAY



C1









# Model:GL9229

## Size:50-20-138

#### COLOR DISPLAY



C1





C2