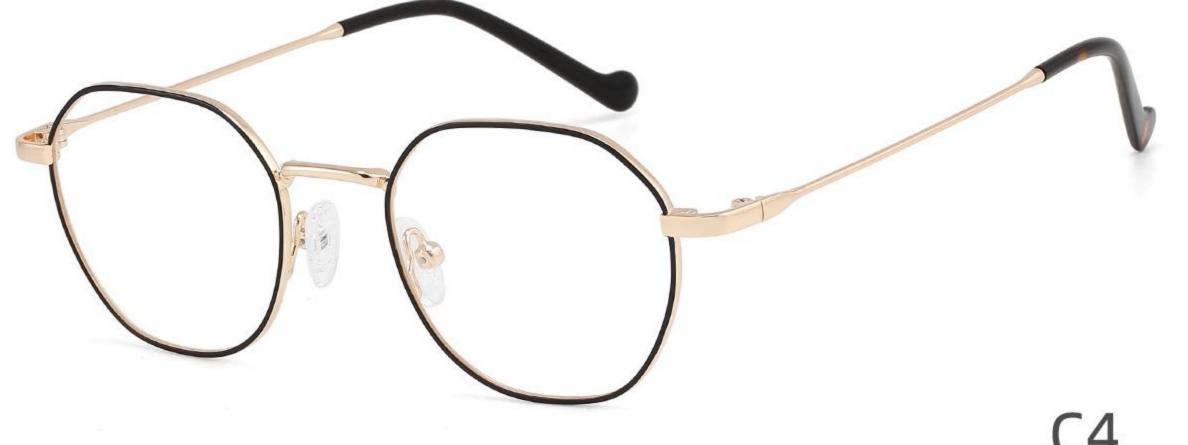

45















## Modle:GL8871 Size:55 12-145















## Modle:GL9213 Size:47 19-142























## Model:20002

## Size:53-19-145











-----

## Model:GL0036

## Size:53-17-135





#### COLOR DISPLAY











### Size:54-17-140

#### COLOR DISPLAY



C1



-------













\_\_\_\_\_









-----

## Model:GL8184

### Size:53-17-145









#### COLOR DISPLAY













-----

## Model:GL8400

### Size:52-17-140

#### COLOR DISPLAY















-----

## Model:GL8451

Size:54-16-140









## Size:57-15-145

C2

#### COLOR DISPLAY















\_\_\_\_\_











#### COLOR DISPLAY











C4

#### COLOR DISPLAY











-----



#### COLOR DISPLAY









### Size:53-18-140

#### COLOR DISPLAY





-----









#### COLOR DISPLAY











#### COLOR DISPLAY





C1



C4

C2







### Size:57-18-145

#### COLOR DISPLAY





C1











### Size:54-18-140

#### COLOR DISPLAY





C1















## Size:54-18-140

#### COLOR DISPLAY





C1













## Size:52-16-140

#### COLOR DISPLAY





------

C1















## Size:52-18-140

#### COLOR DISPLAY





-----

C1





C3









\_\_\_\_\_

### COLOR DISPLAY



Size:45-19-140



Model:GL8836













-----

### COLOR DISPLAY

# Model:GL8837

Size:47-17-147

























------

























------













Size:47-17-145

### COLOR DISPLAY













-----

## Size:50-20-145











-----

### Size:50-20-140

#### COLOR DISPLAY



C1

C3











C4





















### Size:52-15-140

C2













\_\_\_\_\