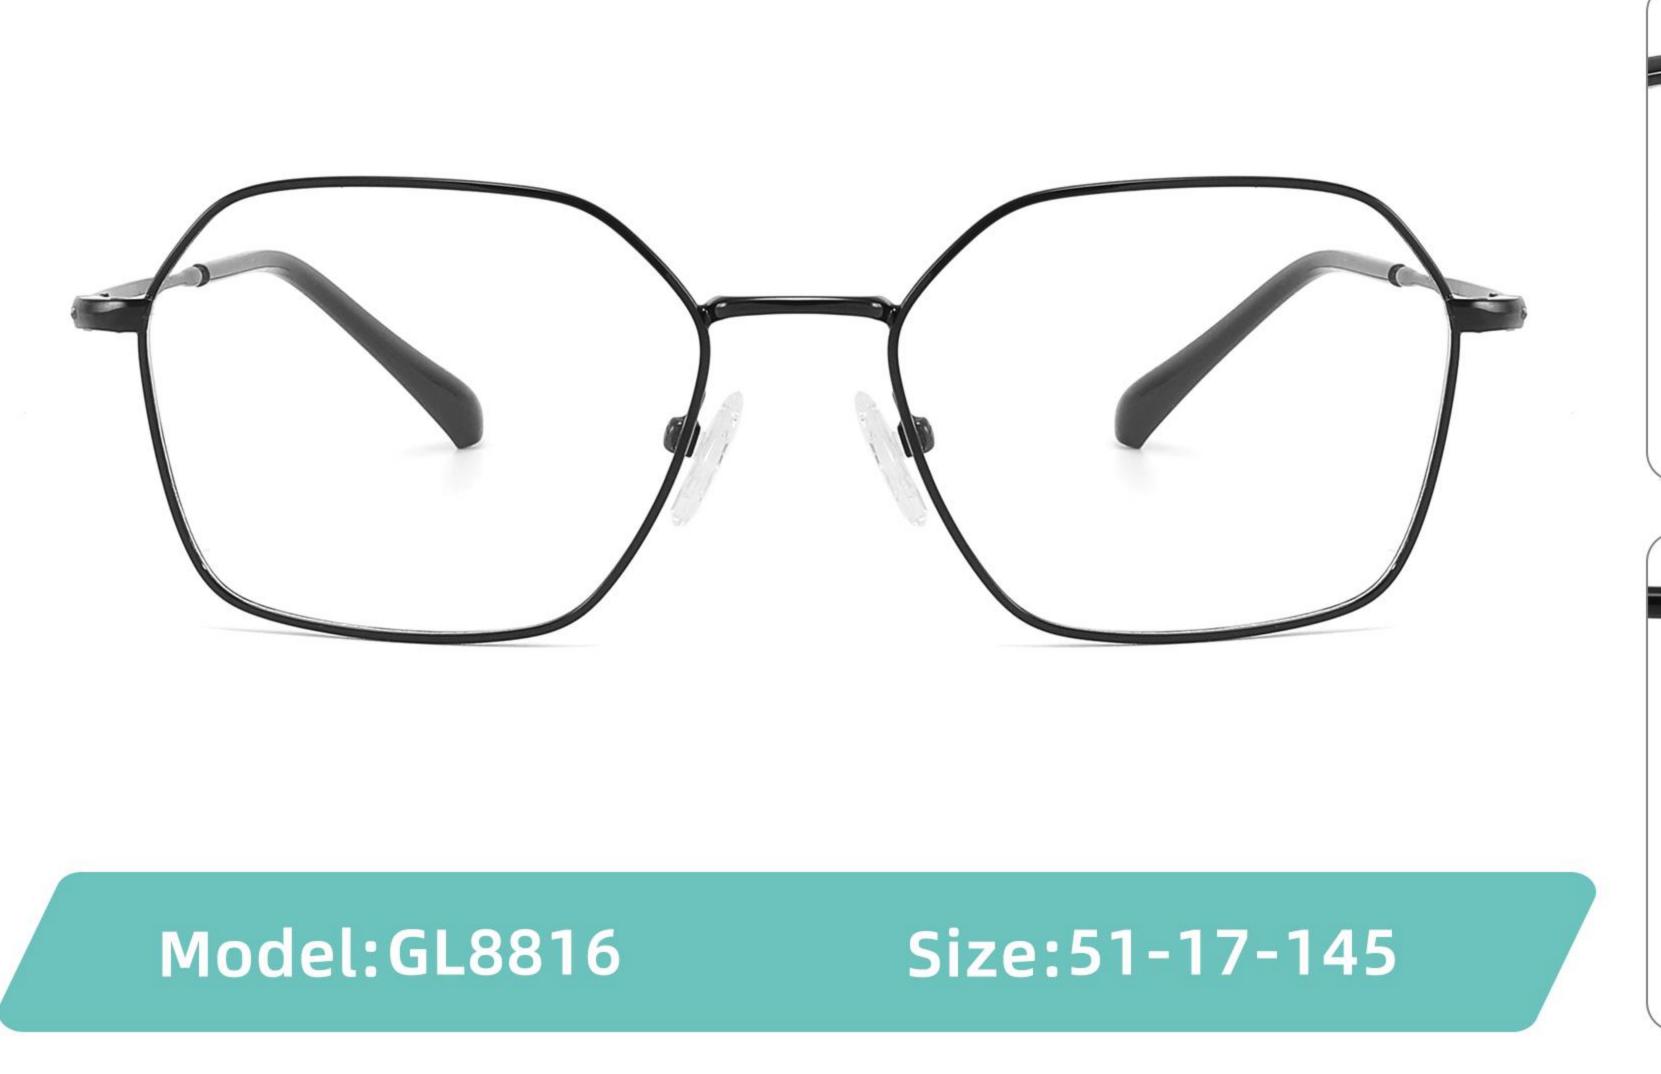

-142



DETAIL DISPLAY







## Model: GL8962

## Size: 55 🗆 18-140



DETAIL DISPLAY







## Modle:8878 Size:54 18-142















## Modle:8883 Size:54 15-145

















## Modle:9199 Size:60 12-145















## Modle:GL8871 Size:55 12-145















## Modle:GL9213 Size:47 19-142























## Model:20002

## Size:53-19-145











-----

## Model:GL0036

## Size:53-17-135





#### COLOR DISPLAY











### Size:54-17-140

#### COLOR DISPLAY



C1



-------













\_\_\_\_\_









-----

## Model:GL8184

### Size:53-17-145









#### COLOR DISPLAY













-----

## Model:GL8400

### Size:52-17-140

#### COLOR DISPLAY















-----

## Model:GL8451

Size:54-16-140









## Size:57-15-145

C2

#### COLOR DISPLAY















\_\_\_\_\_











#### COLOR DISPLAY











C4

#### COLOR DISPLAY











-----



#### COLOR DISPLAY









### Size:53-18-140

#### COLOR DISPLAY





-----









#### COLOR DISPLAY











#### COLOR DISPLAY





C1



C4

C2







### Size:57-18-145

#### COLOR DISPLAY





C1











### Size:54-18-140

#### COLOR DISPLAY





C1















## Size:54-18-140

#### COLOR DISPLAY





C1













## Size:52-16-140

#### COLOR DISPLAY





------

C1















## Size:52-18-140

#### COLOR DISPLAY





-----

C1





C3









\_\_\_\_\_

### COLOR DISPLAY



Size:45-19-140



Model:GL8836













-----

### COLOR DISPLAY

# Model:GL8837

Size:47-17-147

























------

























------













Size:47-1