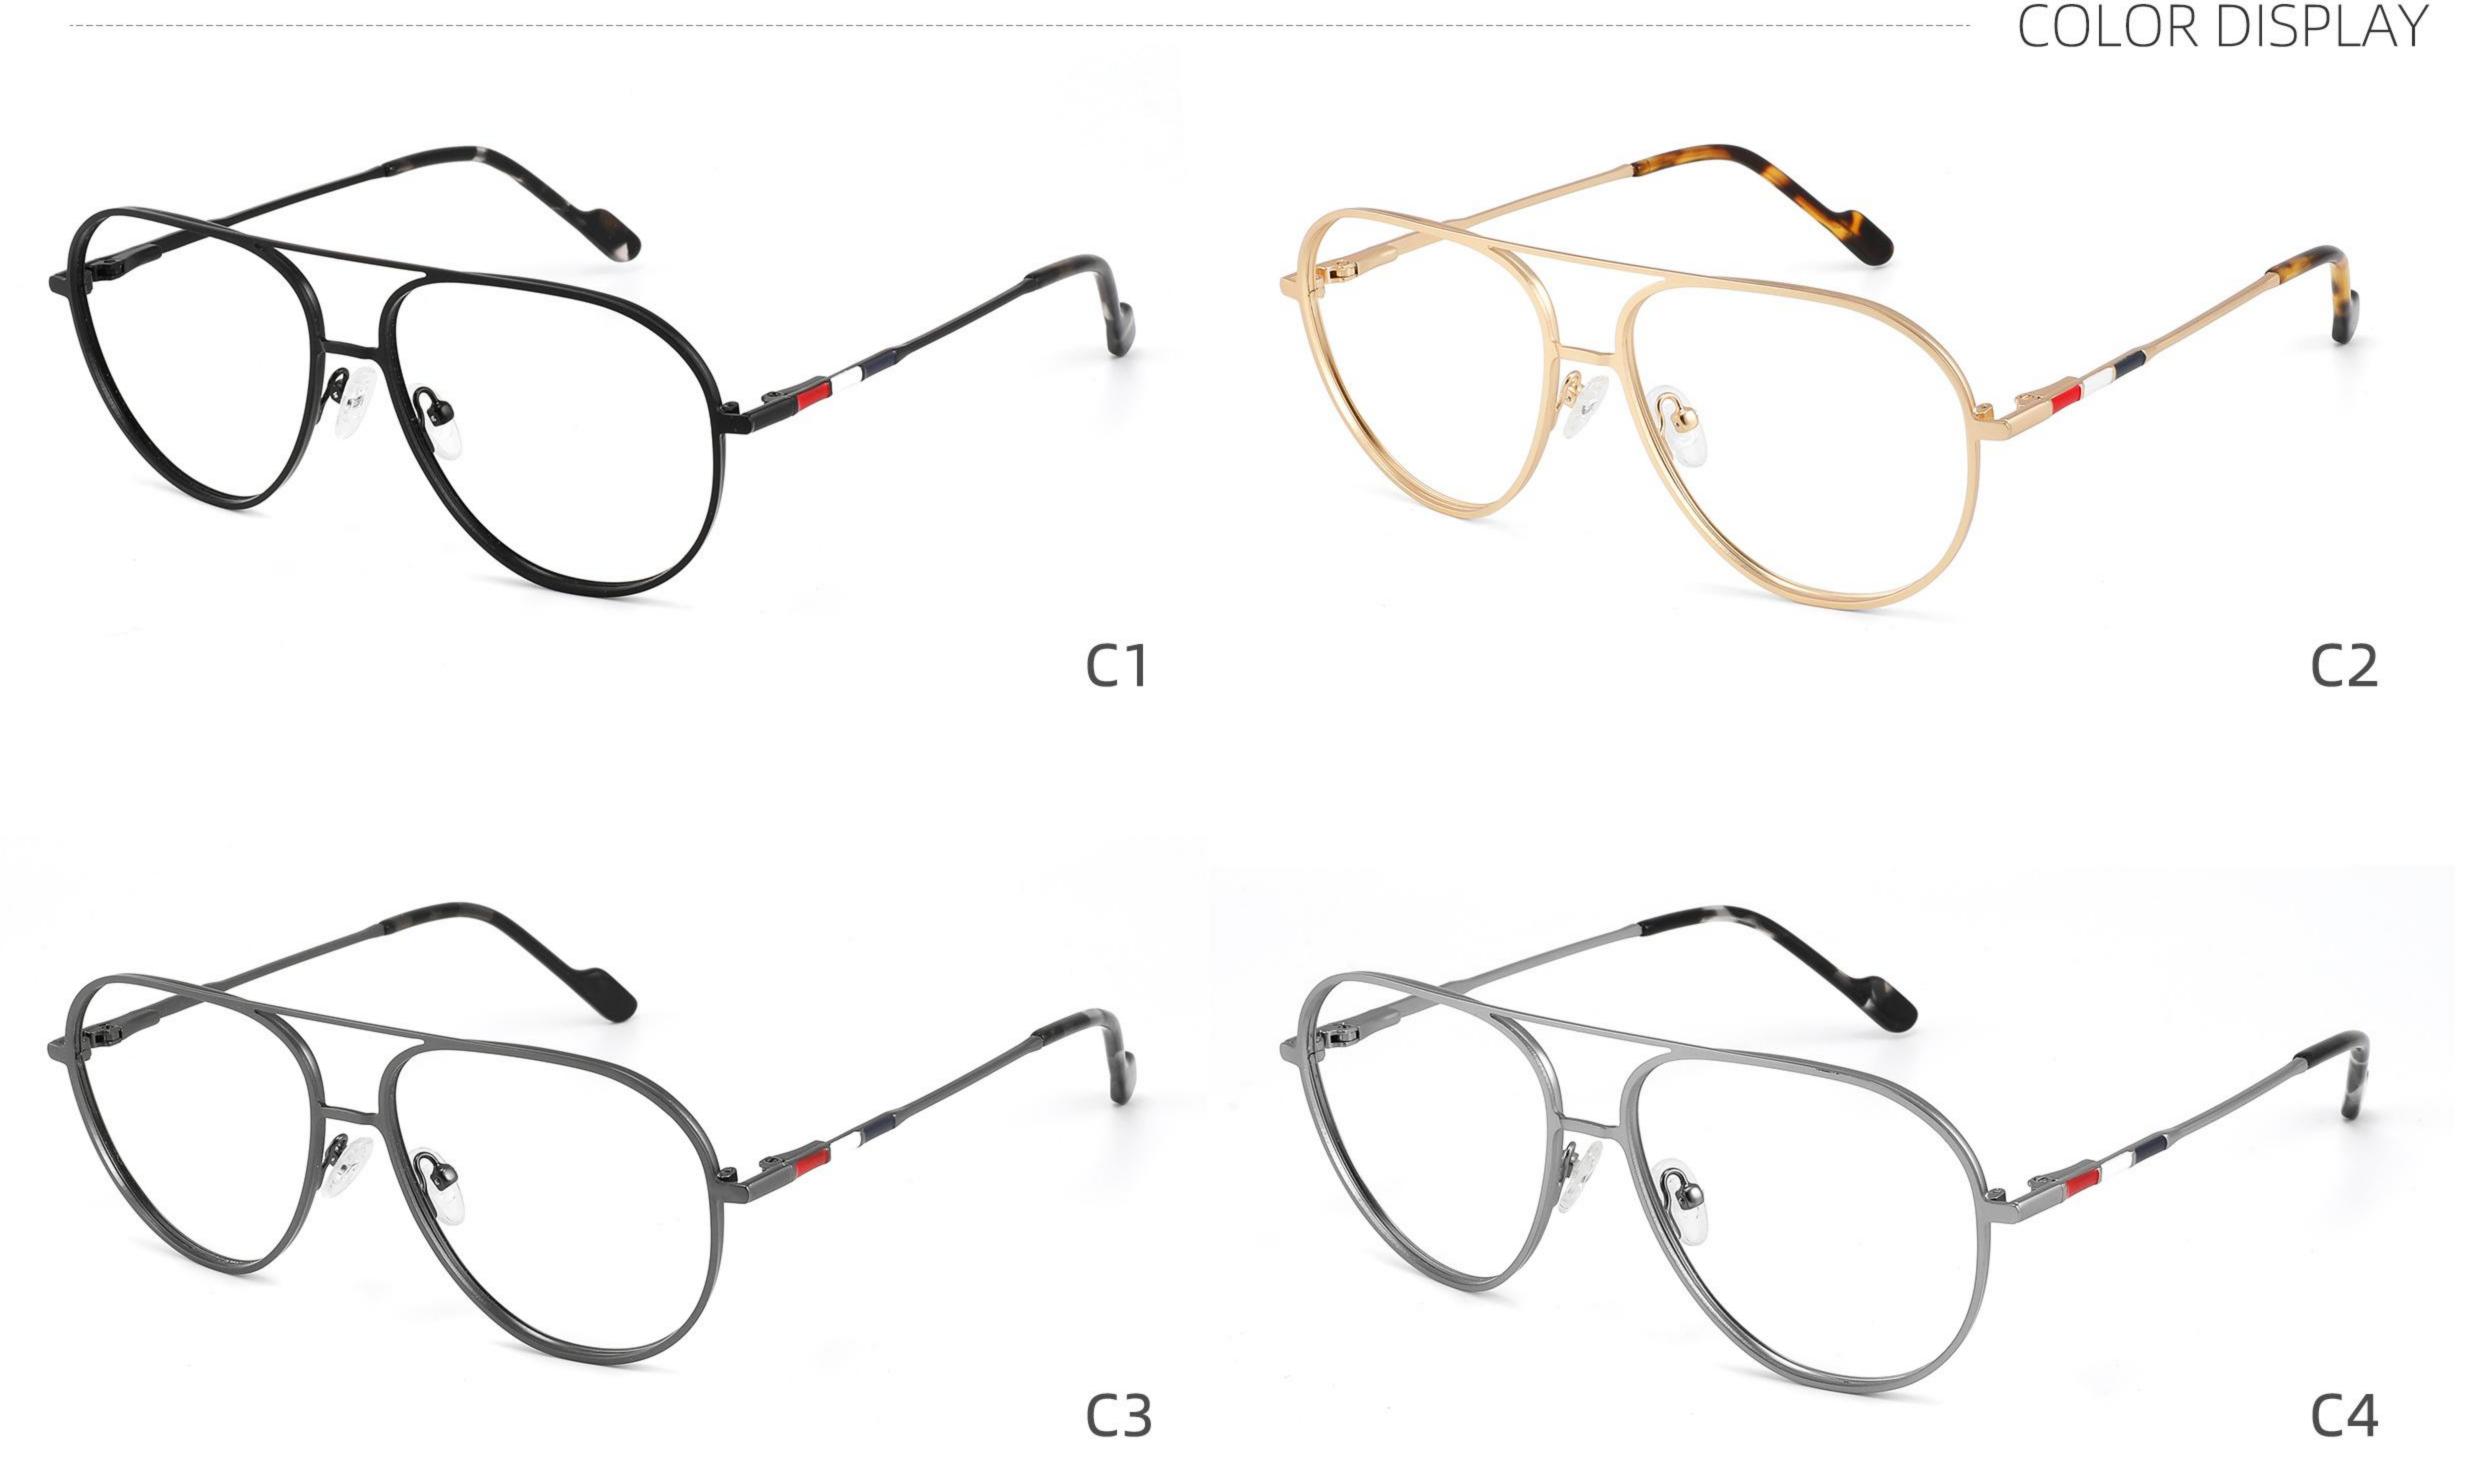

\_\_\_\_\_











## COLOR DISPLAY











### COLOR DISPLAY











-----

## COLOR DISPLAY









# Model:GL9138

Size:46-20-145









Size:40-27-140













## COLOR DISPLAY

\_\_\_\_\_









### COLOR DISPLAY



C5







C4

### COLOR DISPLAY











### COLOR DISPLAY









\_\_\_\_\_













### COLOR DISPLAY











### COLOR DISPLAY





C1











# Model:GL9165

Size:52-17-142









#### COLOR DISPLAY









# Model:GL9169

## Size:50-21-140











.....









-------

# Model:GL9176

## Size:47-21-145









\_\_\_\_\_

#### COLOR DISPLAY









# Model:GL9183

Size:54-17-142









# Model:GL9185

Size:54-17-140









-----









#### COLOR DISPLAY









# Model:GL9197

## Size:54-20-145





















## Model:GL9208

## Size:55-16-145

















# Model:GL9211

Size:47-22-142









\_\_\_\_\_









C2

#### COLOR DISPLAY





\_\_\_\_\_

C1











#### COLOR DISPLAY













# Model:GL9215

# Size:55-14-140









-------

## COLOR DISPLAY













\_\_\_\_\_









# Model:GL9223

# Size:53-21-140

C2

C4

#### COLOR DISPLAY



C1









# Model:GL9229

## Size:50-20-138

#### COLOR DISPLAY



C1





C2