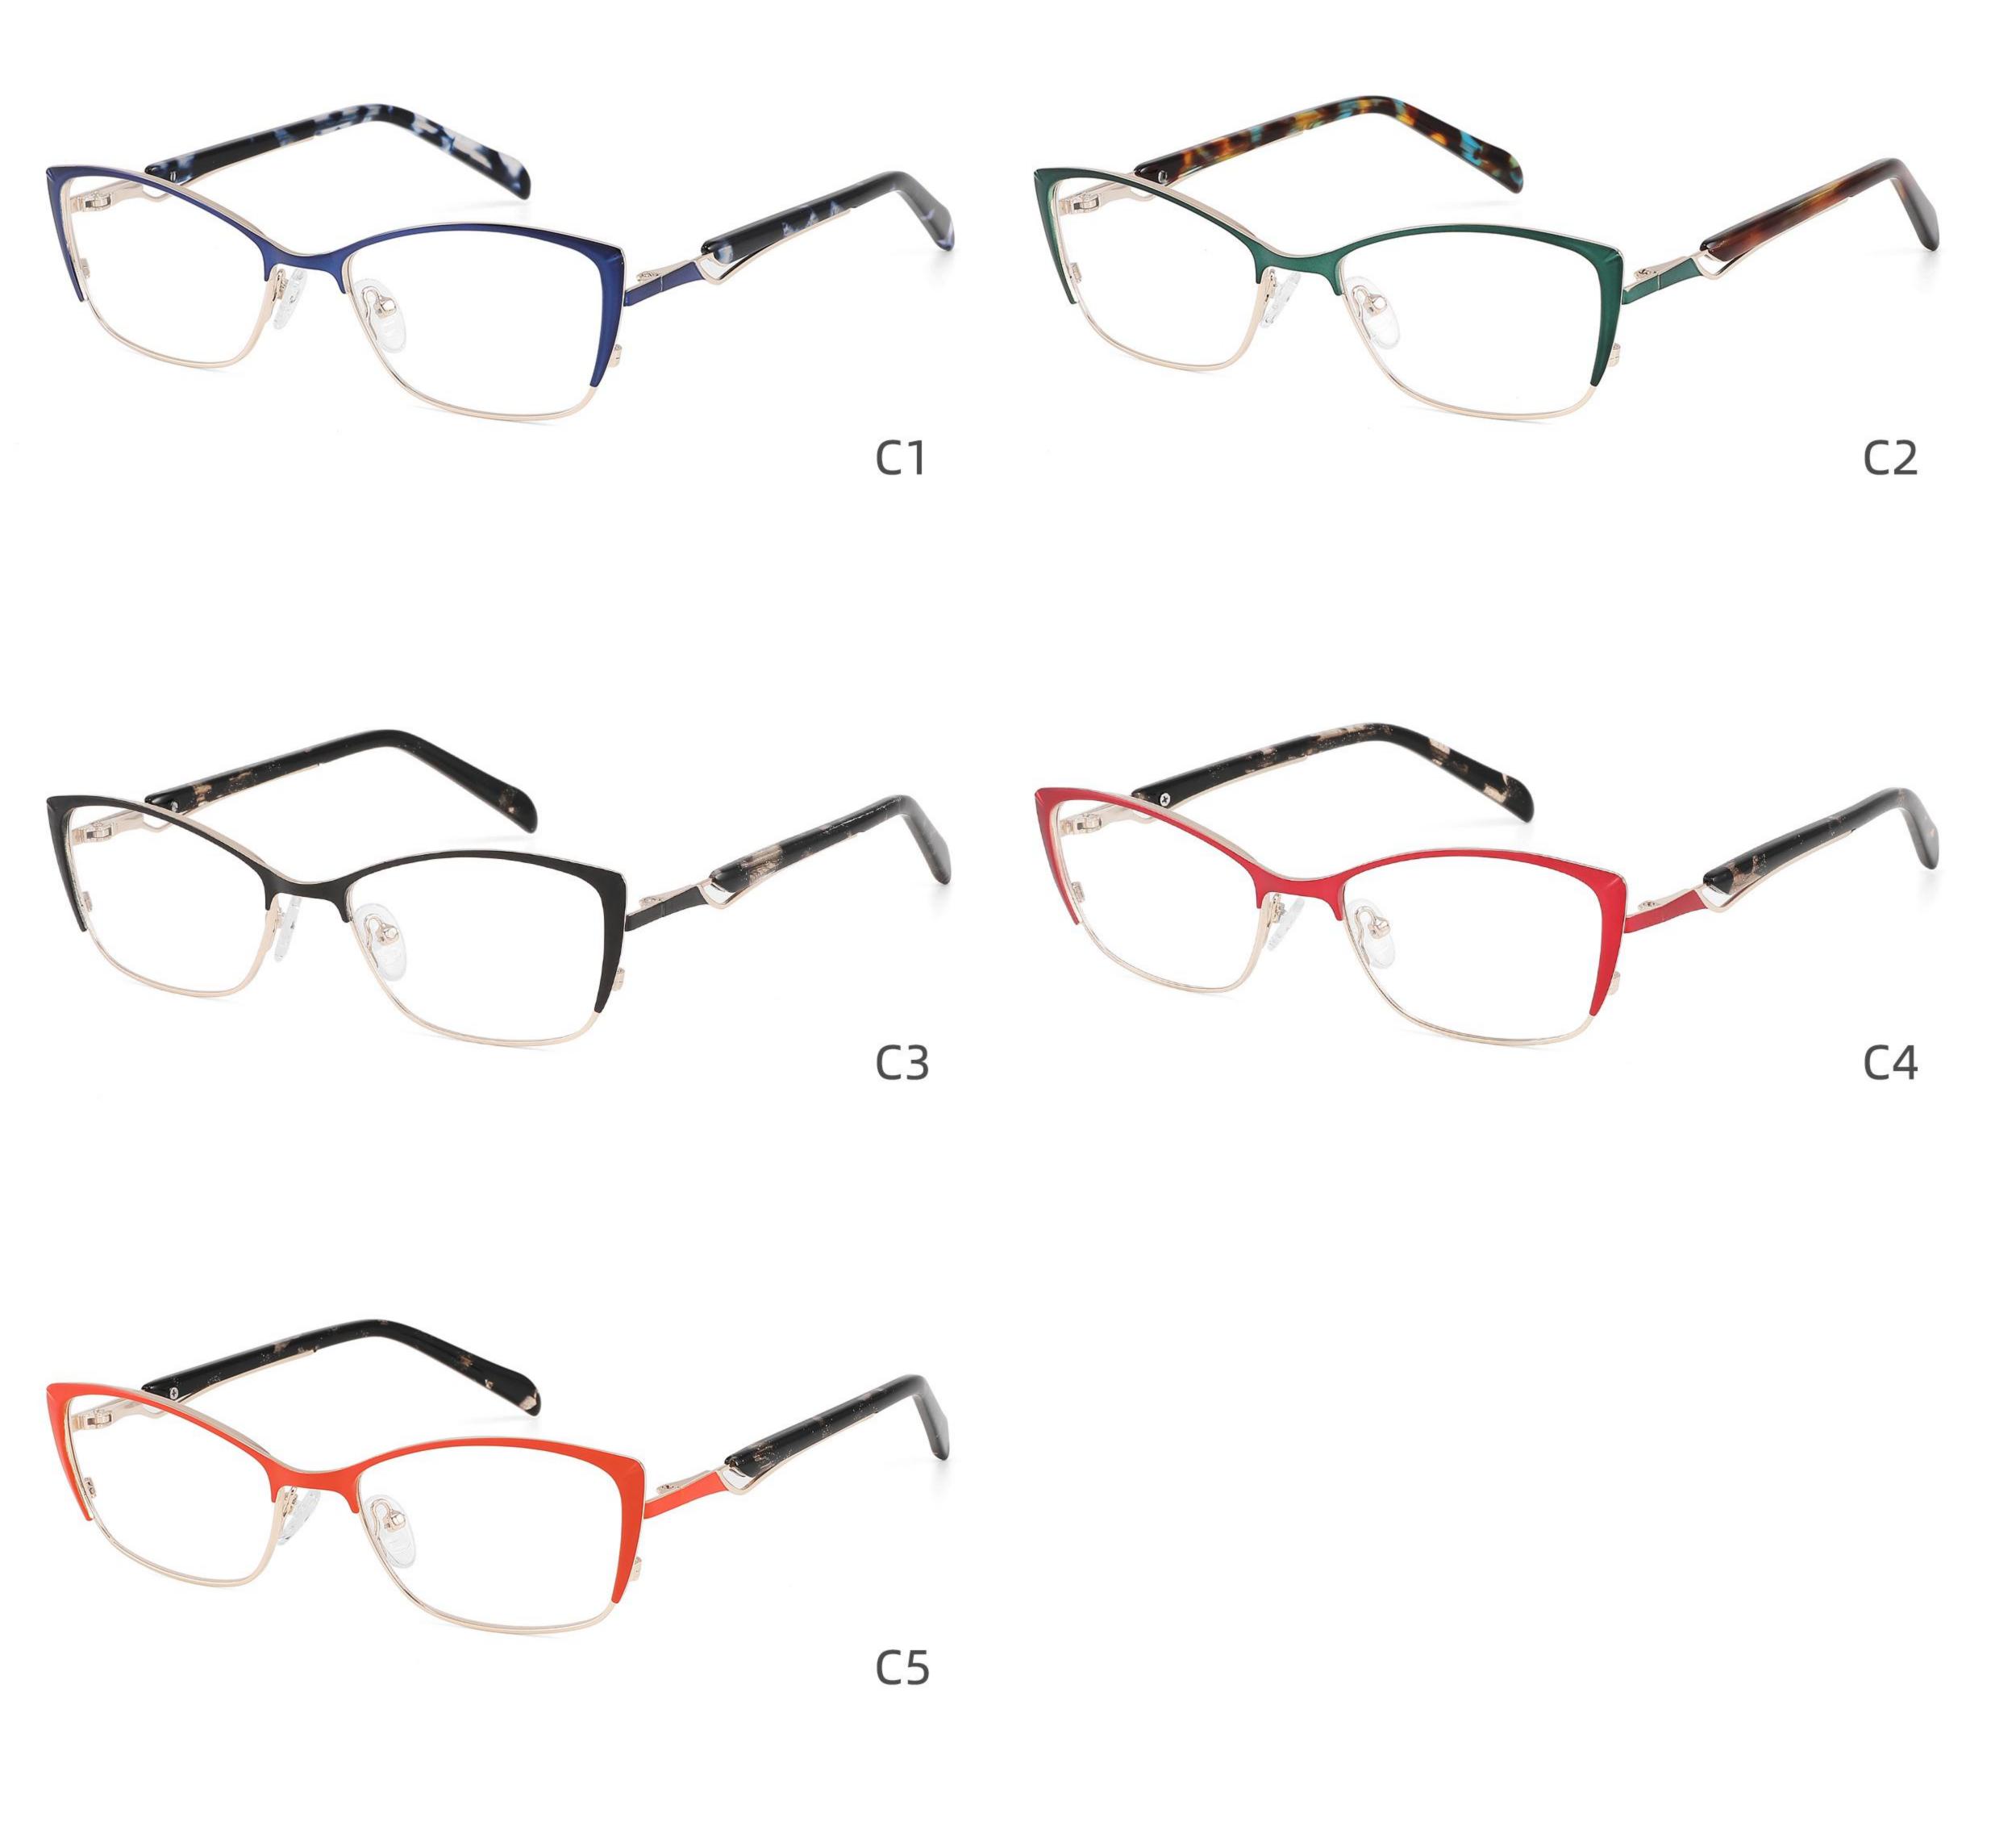

LAY







## Model: GL8946

## Size: 55 🗆 16-142



DETAIL DISPLAY







## Model: GL8948

## Size: 46 🗆 22-138



DETAIL DISPLAY



#### COLOR DISPLAY







**C3** 

## Model: GL8951

## Size: 52 🗆 17-135



DETAIL DISPLAY



#### COLOR DISPLAY





## Model: GL8959

## Size: 52 🗆 18-144

\_\_\_\_\_



DETAIL DISPLAY



#### COLOR DISPLAY





## Model: GL8960

## Size: 52 🗆 18-142



DETAIL DISPLAY







## Model: GL8962

## Size: 55 🗆 18-140



DETAIL DISPLAY







## Modle:8878 Size:54 18-142















## Modle:8883 Size:54 15-145

















## Modle:9199 Size:60 12-145















## Modle:GL8871 Size:55 12-145















## Modle:GL9213 Size:47 19-142























## Model:20002

## Size:53-19-145











-----

## Model:GL0036

## Size:53-17-135





#### COLOR DISPLAY











### Size:54-17-140

#### COLOR DISPLAY



C1



-------













\_\_\_\_\_









-----

## Model:GL8184

### Size:53-17-145









#### COLOR DISPLAY













-----

## Model:GL8400

### Size:52-17-140

#### COLOR DISPLAY















-----

## Model:GL8451

Size:54-16-140









## Size:57-15-145

C2

#### COLOR DISPLAY















\_\_\_\_\_











#### COLOR DISPLAY











C4

#### COLOR DISPLAY











-----



#### COLOR DISPLAY









### Size:53-18-140

#### COLOR DISPLAY





-----









#### COLOR DISPLAY











#### COLOR DISPLAY





C1



C4

C2







### Size:57-18-145

#### COLOR DISPLAY





C1











### Size:54-18-140

#### COLOR DISPLAY





C1















## Size:54-18-140

#### COLOR DISP