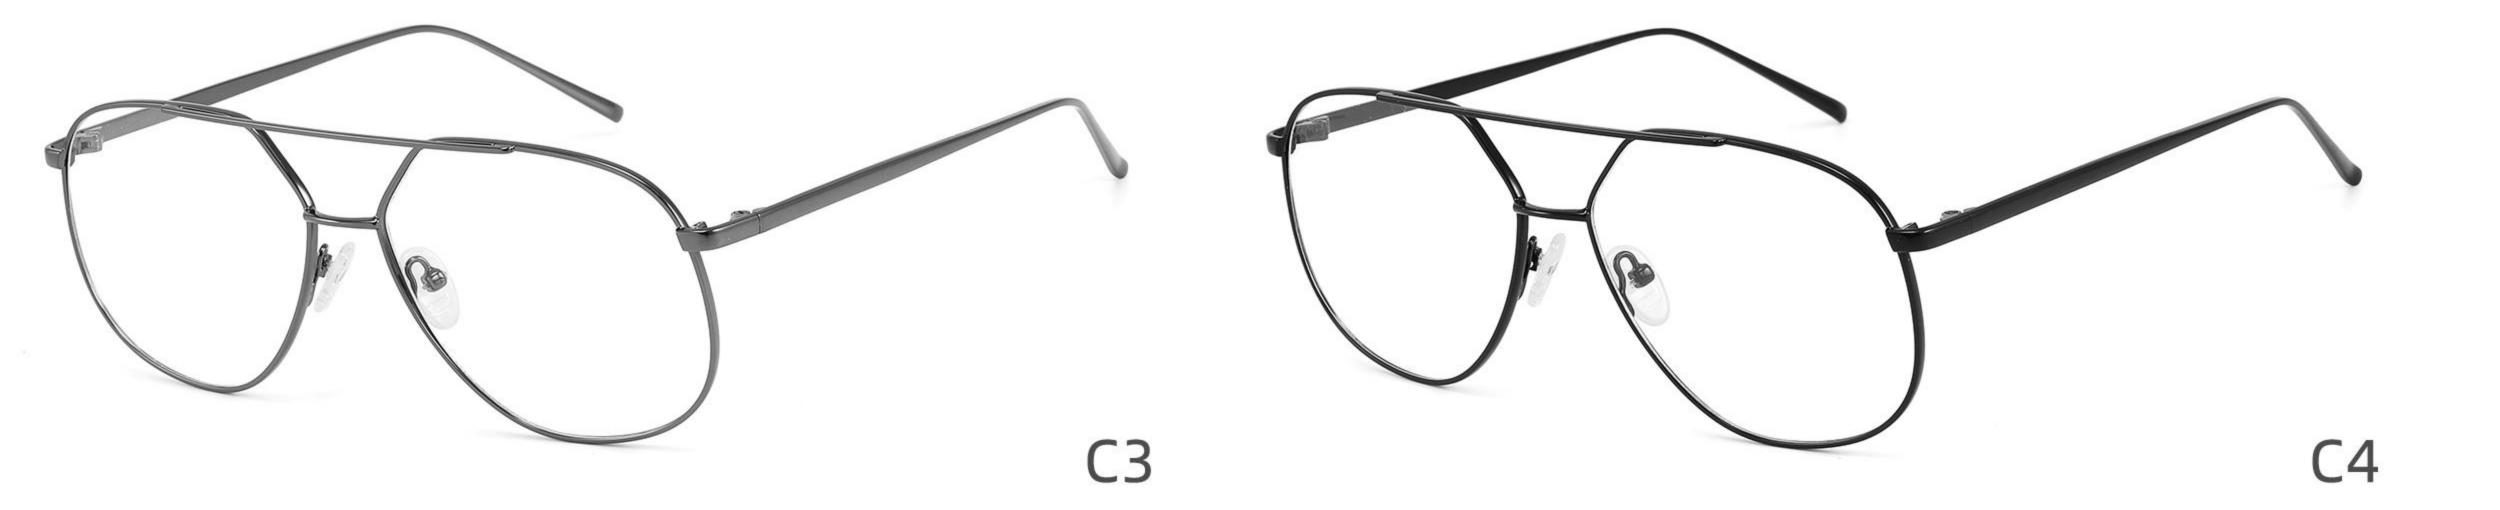

## Model:GL8451

Size:54-16-140

## Size:57-15-145

C2

#### COLOR DISPLAY

\_\_\_\_\_