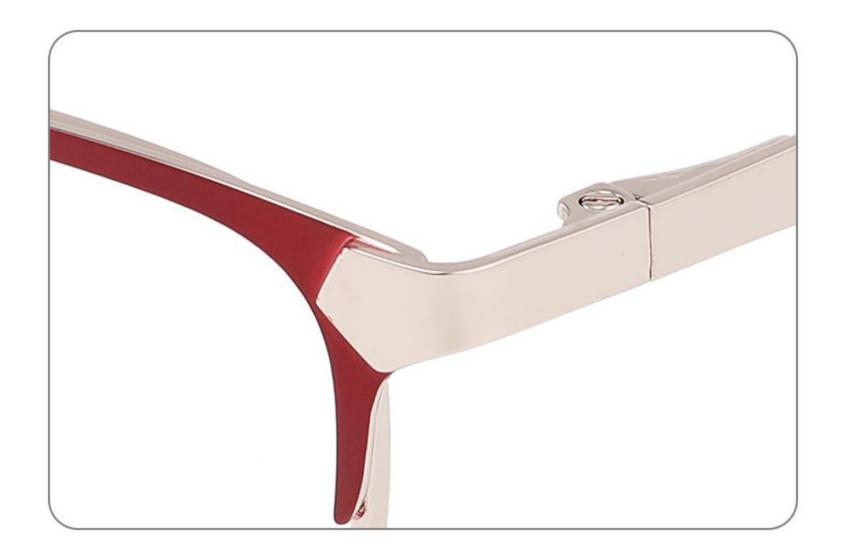

TAIL DISPLAY



#### COLOR DISPLAY







**C3** 

## Model: GL8951

## Size: 52 🗆 17-135



DETAIL DISPLAY



#### COLOR DISPLAY





## Model: GL8959

## Size: 52 🗆 18-144

\_\_\_\_\_



DETAIL DISPLAY



#### COLOR DISPLAY





## Model: GL8960

## Size: 52 🗆 18-142



DETAIL DISPLAY







## Model: GL8962

## Size: 55 🗆 18-140



DETAIL DISPLAY







## Modle:8878 Size:54 18-142















## Modle:8883 Size:54 15-145

















## Modle:9199 Size:60 12-145















## Modle:GL8871 Size:55 12-145















## Modle:GL9213 Size:47 19-142























## Model:20002

## Size:53-19-145











-----

## Model:GL0036

## Size:53-17-135





#### COLOR DISPLAY











### Size:54-17-140

#### COLOR DISPLAY



C1



-------













\_\_\_\_\_









-----

## Model:GL8184

### Size:53-17-145









#### COLOR DISPLAY













-----

## Model:GL8400

### Size:52-17-140

#### COLOR DISPLAY















-----

## Model:GL8451

Size:54-16-140









## Size:57-15-145

C2

#### COLOR DISPLAY















\_\_\_\_\_











#### COLOR DISPLAY











C4

#### COLOR DISPLAY











-----



#### COLOR DISPLAY









### Size:53-18-140

#### COLOR DISPLAY





-----









#### COLOR DISPLAY











#### COLOR DISPLAY





C1



C4

C2







### Size:57-18-145

#### COLOR DISPLAY





C1











### Size:54-18-140

#### COLOR DISPLAY





C1















## Size:54-18-140

#### COLOR DISPLAY





C1













## Size:52-16-140

#### COLOR DISPLAY





------

C1















## Size:52-18-140

#### C