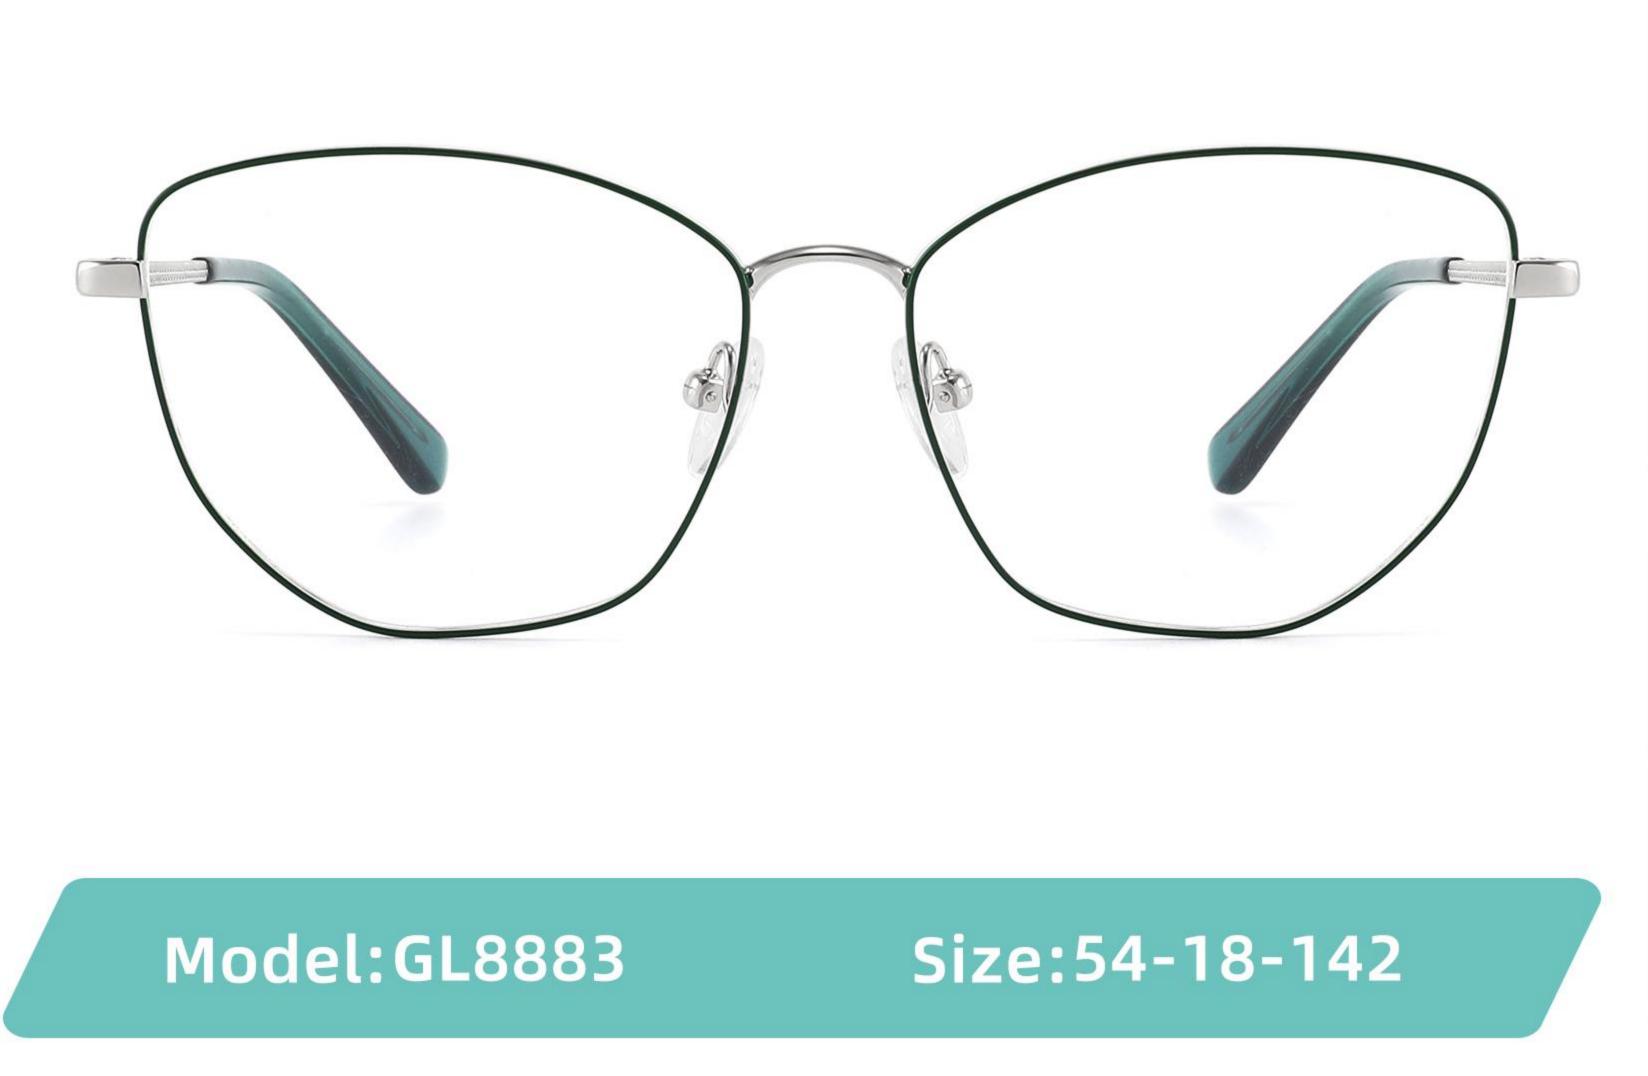

#### COLOR DISPLAY



C1

C3











C4





















### Size:52-15-140

C2













\_\_\_\_\_

## Model:GL8853

### Size:53-18-145









------

# Model:GL8854

## Size:40-16-145









### Size:47-20-135

#### COLOR DISPLAY

















Size:49-20-145

#### COLOR DISPLAY



C3







C4







\_\_\_\_\_

## Model:GL8857

### Size:51-20-145













### Size:48-18-138

#### COLOR DISPLAY











\_\_\_\_\_

### Model:GL8860

Size:43-22-140









### Size:39-27-145









------





-----





C4

### COLOR DISPLAY











\_\_\_\_\_

## Model:GL8864

# Size:52-20-145





-----





#### COLOR DISPLAY





C3







### Size:55-12-145

#### COLOR DISPLAY



C1

















#### COLOR DISPLAY



























#### COLOR DISPLAY













C1







C3









C3













C3









## Size:50-19-140

### COLOR DISPLAY











\_\_\_\_\_

# Model:GL8889

Size:54-18-142

C2











C2

#### COLOR DISPLAY





------







#### COLOR DISPLAY



C1













-----









### COLOR DISPLAY





------









## Size:51-18-142













C2

### COLOR DISPLAY







C5







# Model:GL8910

## Size:55-16-142











# Size:56-17-145

### COLOR DISPLAY





------

C2











### COLOR DISPLAY

# Model:GL8912

Size:54-17-142









# Size:50-22-142

## COLOR DISPLAY





## **C**3















\_\_\_\_\_

# Model:GL8916

## Size:57-18-145











## Size:54-21-142

#### COLOR DISPLAY





\_\_\_\_\_

C1





C2











\_\_\_\_\_

# Model:GL8931

## Size:48-21-140

#### COLOR DISPLAY