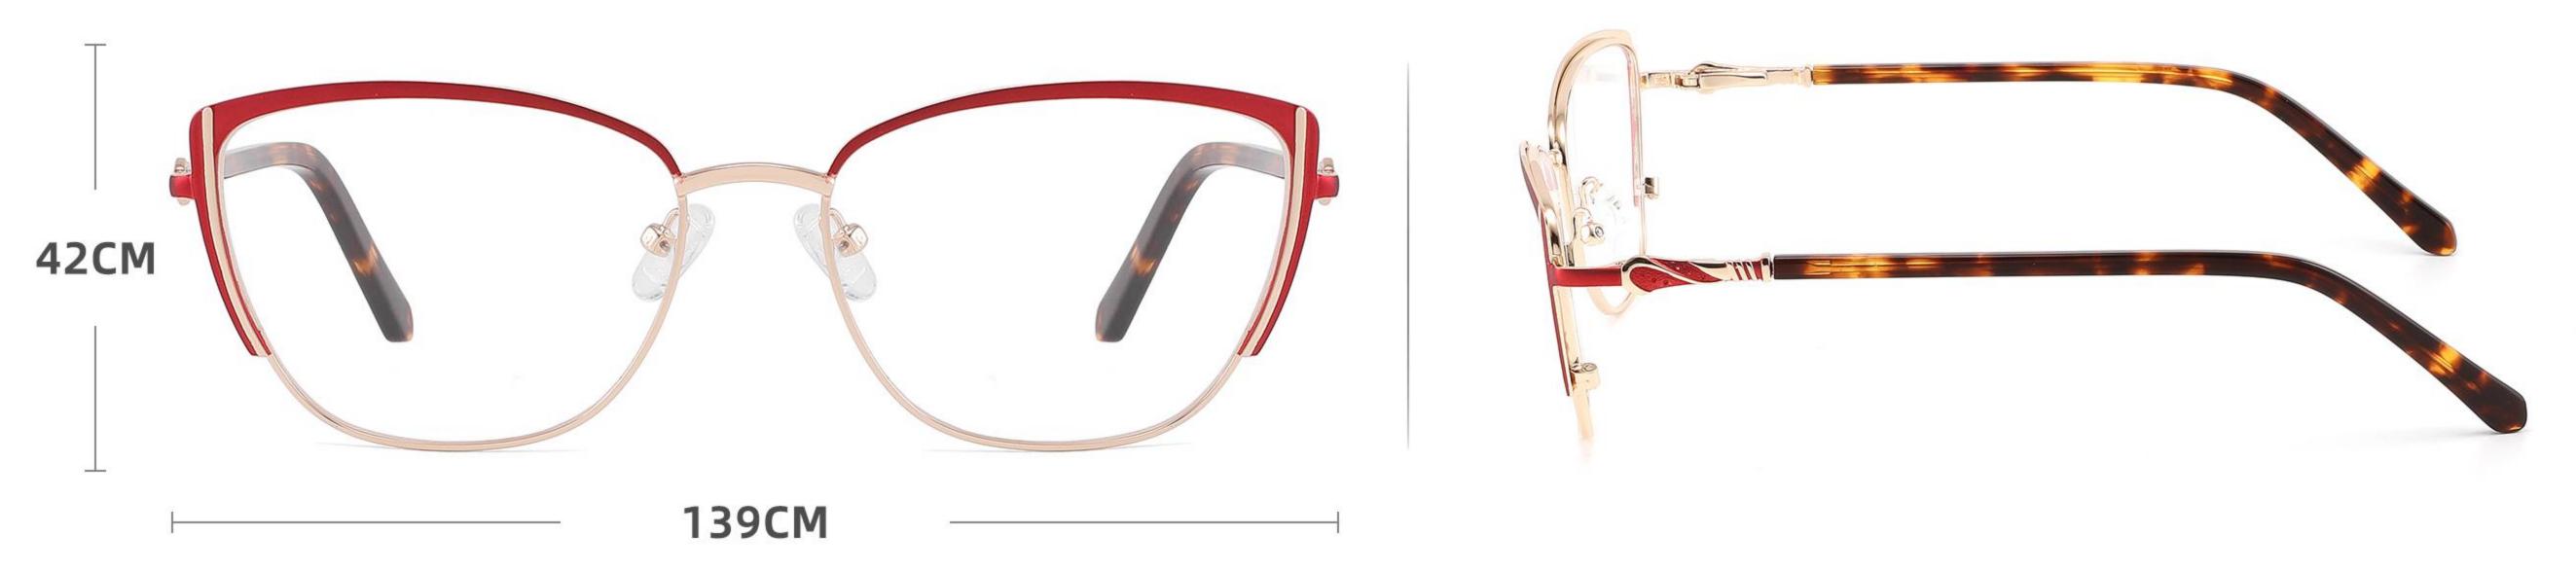

## Model: GL8868

## Size: 53 🗆 17-138



DETAIL DISPLAY



#### COLOR DISPLAY





## Model: GL8882

## Size: 57 🗆 17-140



DETAIL DISPLAY



#### COLOR DISPLAY







## Model: GL8917

## Size: 54 🗆 17-139



DETAIL DISPLAY









## Model: GL8942

## Size: 39 29-140



DETAIL DISPLAY







## Model: GL8946

## Size: 55 🗆 16-142



DETAIL DISPLAY







## Model: GL8948

## Size: 46 🗆 22-138



DETAIL DISPLAY



#### COLOR DISPLAY







**C3** 

## Model: GL8951

## Size: 52 🗆 17-135



DETAIL DISPLAY



#### COLOR DISPLAY





## Model: GL8959

## Size: 52 🗆 18-144

\_\_\_\_\_



DETAIL DISPLAY



#### COLOR DISPLAY





## Model: GL8960

## Size: 52 🗆 18-142



DETAIL DISPLAY







## Model: GL8962

## Size: 55 🗆 18-140



DETAIL DISPLAY







## Modle:8878 Size:54 18-142















## Modle:8883 Size:54 15-145

















## Modle:9199 Size:60 12-145















## Modle:GL8871 Size:55 12-145















## Modle:GL9213 Size:47 19-142























## Model:20