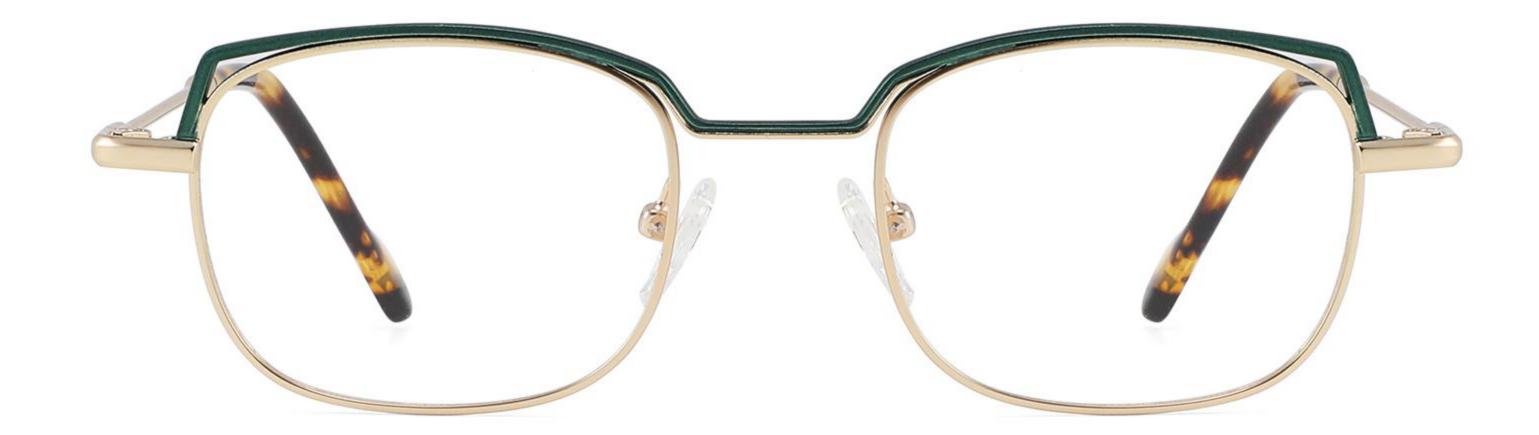

# Model:GL8912

Size:54-17-142









# Size:50-22-142

## COLOR DISPLAY





## **C**3















\_\_\_\_\_

# Model:GL8916

## Size:57-18-145











## Size:54-21-142

#### COLOR DISPLAY





\_\_\_\_\_

C1





C2











\_\_\_\_\_

# Model:GL8931

## Size:48-21-140

#### COLOR DISPLAY



C1









# Model:GL8932

## Size:56-18-145









### COLOR DISPLAY

















\_\_\_\_\_

# Model:GL8943

# Size:34-30-135

C4

### COLOR DISPLAY





С3







## COLOR DISPLAY





-----







-----

# Size:50-18-140

## COLOR DISPLAY



C5







## Size:46-21-137









-----

# Size:53-18-140











## COLOR DISPLAY









C4

### COLOR DISPLAY











\_\_\_\_\_











## COLOR DISPLAY











### COLOR DISPLAY











-----

## COLOR DISPLAY









# Model:GL9138

Size:46-20-145









Size:40-27-140













## COLOR DISPLAY

\_\_\_\_\_









### COLOR DISPLAY



C5







C4

### COLOR DISPLAY











### COLOR DISPLAY









\_\_\_\_\_













### COLOR DISPLAY











### COLOR DISPLAY





C1











# Model:GL9165

Size:52-17-142









#### COLOR DISPLAY









# Model:GL9169

## Size:50-21-140











.....









-------

# Model:GL9176

## Size:47-21-145









\_\_\_\_\_

#### COLOR DISPLAY









# Model:GL9183

Size:54-17-142









# Model:GL9185

Size:54-17-140









-----









#### COLOR DISPLAY









# Model:GL9197

## Size:54-20-145





















## Model:GL9208

## Size:55-16-145

















# Model:GL9211

Size:47-22-142









\_\_\_\_\_