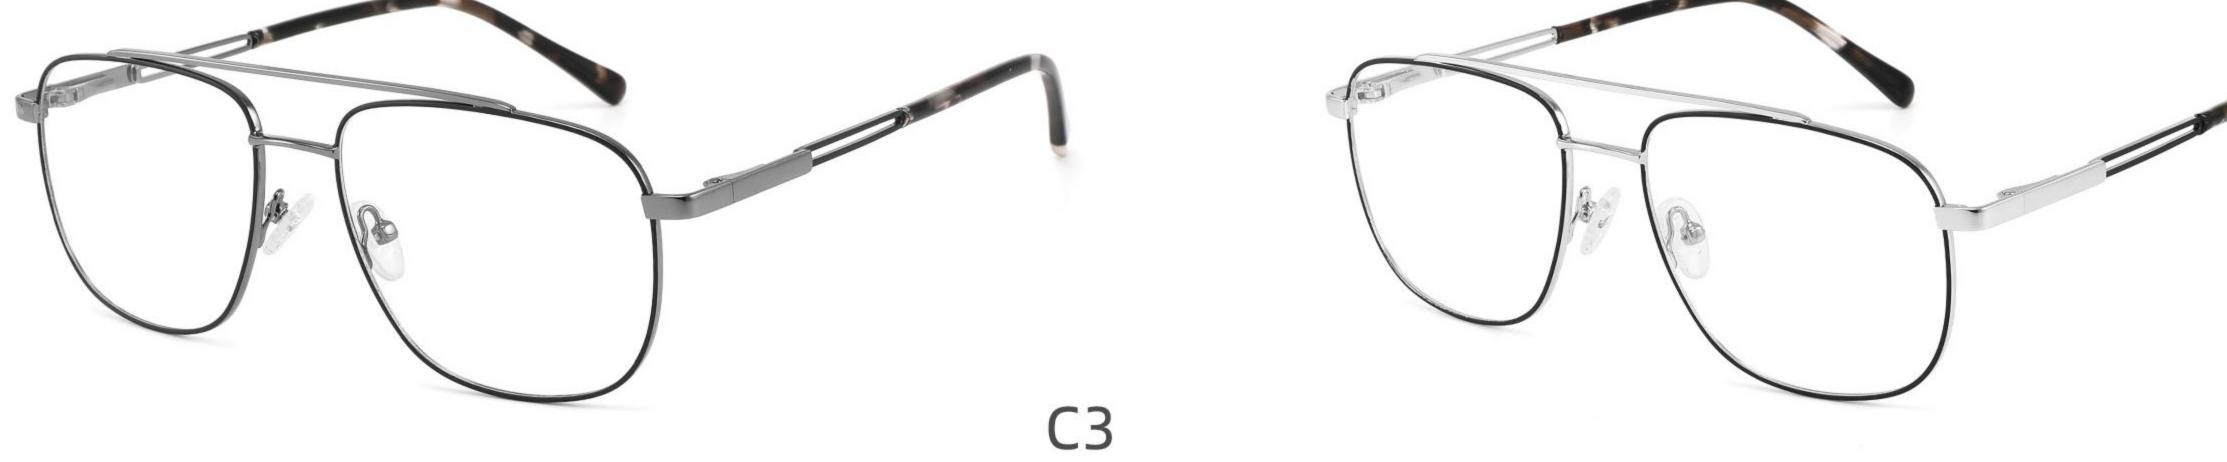

C1





C2











\_\_\_\_\_

# Model:GL8931

## Size:48-21-140

#### COLOR DISPLAY



C1









# Model:GL8932

## Size:56-18-145









### COLOR DISPLAY

















\_\_\_\_\_

# Model:GL8943

# Size:34-30-135

C4

### COLOR DISPLAY





С3







## COLOR DISPLAY





-----







-----

# Size:50-18-140

## COLOR DISPLAY



C5







## Size:46-21-137









-----

# Size:53-18-140











## COLOR DISPLAY









C4

### COLOR DISPLAY











\_\_\_\_\_











## COLOR DISPLAY











### COLOR DISPLAY











-----

## COLOR DISPLAY









# Model:GL9138

Size:46-20-145









Size:40-27-140













## COLOR DISPLAY

\_\_\_\_\_









### COLOR DISPLAY



C5







C4

### COLOR DISPLAY











### COLOR DISPLAY









\_\_\_\_\_













### COLOR DISPLAY











### COLOR DISPLAY





C1











# Model:GL9165

Size:52-17-142









#### COLOR DISPLAY









# Model:GL9169

## Size:50-21-140











.....









-------

# Model:GL9176

## Size:47-21-145









\_\_\_\_\_

#### COLOR DISPLAY









# Model:GL9183

Size:54-17-142









# Model:GL9185

Size:54-17-140









-----









#### COLOR DISPLAY









# Model:GL9197

## Size:54-20-145





















## Model:GL9208

## Size:55-16-145

















# Model:GL9211

Size:47-22-142









\_\_\_\_\_









C2

#### COLOR DISPLAY





\_\_\_\_\_

C1











#### COLOR DISPLAY













# Model:GL9215

# Size:55-14-140









-------

## COLOR DISPLAY













\_\_\_\_\_









# Model:GL9223

# Size:53-2