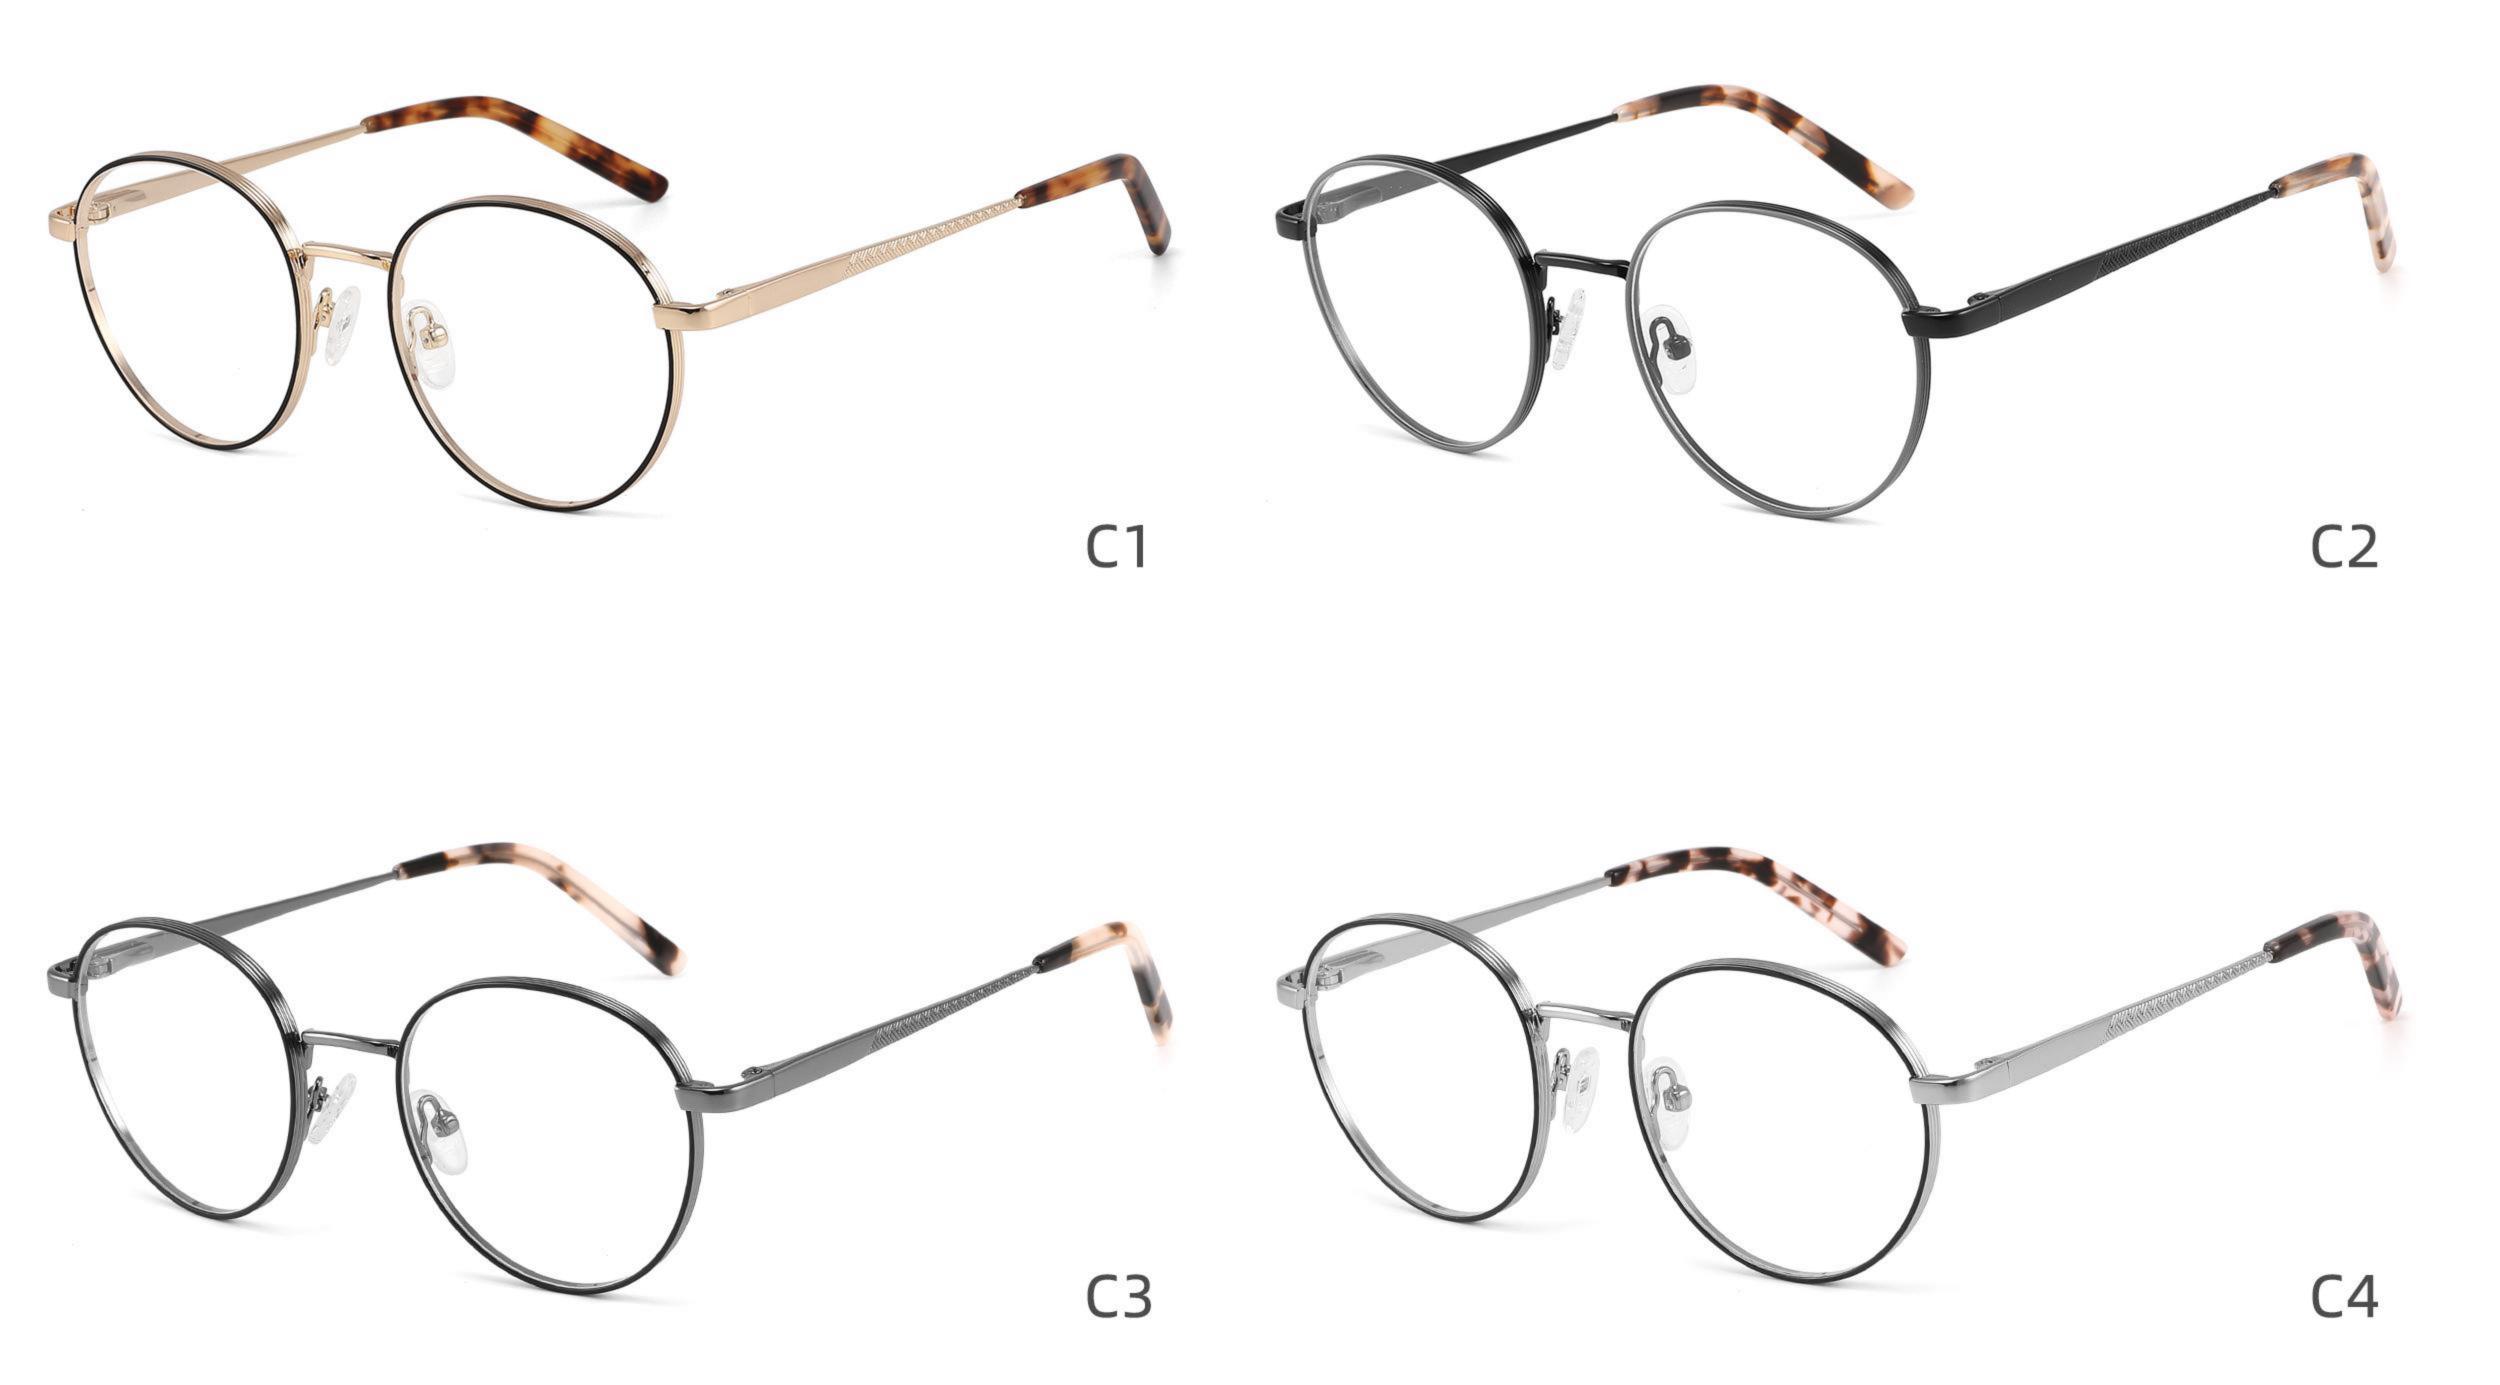

AY





С3







## COLOR DISPLAY





-----







-----

# Size:50-18-140

## COLOR DISPLAY



C5







## Size:46-21-137









-----

# Size:53-18-140











## COLOR DISPLAY









C4

### COLOR DISPLAY











\_\_\_\_\_











## COLOR DISPLAY











### COLOR DISPLAY











-----

## COLOR DISPLAY









# Model:GL9138

Size:46-20-145









Size:40-27-140













## COLOR DISPLAY

\_\_\_\_\_









### COLOR DISPLAY



C5







C4

### COLOR DISPLAY











### COLOR DISPLAY









\_\_\_\_\_













### COLOR DISPLAY











### COLOR DISPLAY





C1











# Model:GL9165

Size:52-17-142









#### COLOR DISPLAY









# Model:GL9169

## Size:50-21-140











.....









-------

# Model:GL9176

## Size:47-21-145









\_\_\_\_\_

#### COLOR DISPLAY









# Model:GL9183

Size:54-17-142









# Model:GL9185

Size:54-17-140









-----









#### COLOR DISPLAY









# Model:GL9197

## Size:54-20-145





















## Model:GL9208

## Size:55-16-145

















# Model:GL9211

Size:47-22-142









\_\_\_\_\_









C2

#### COLOR DISPLAY





\_\_\_\_\_

C1











#### COLOR DISPLAY













# Model:GL9215

# Size:55-14-140









-------

## COLOR DISPLAY













\_\_\_\_\_









# Model:GL9223

# Size:53-21-140

C2

C4

#### COLOR DISPLAY



C1









# Model:GL9229

## Size:50-20-138

#### COLOR DISPLAY



C1





C2