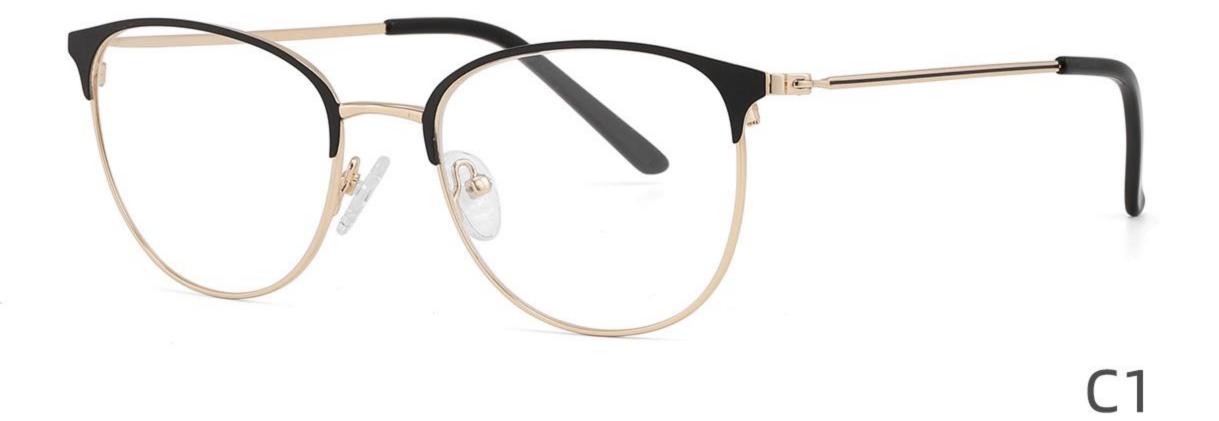

: 52 🗆 17-135



DETAIL DISPLAY



#### COLOR DISPLAY





## Model: GL8959

## Size: 52 🗆 18-144

\_\_\_\_\_



DETAIL DISPLAY



#### COLOR DISPLAY





## Model: GL8960

## Size: 52 🗆 18-142



DETAIL DISPLAY







## Model: GL8962

## Size: 55 🗆 18-140



DETAIL DISPLAY







## Modle:8878 Size:54 18-142















## Modle:8883 Size:54 15-145

















## Modle:9199 Size:60 12-145















## Modle:GL8871 Size:55 12-145















## Modle:GL9213 Size:47 19-142























## Model:20002

## Size:53-19-145











-----

## Model:GL0036

## Size:53-17-135





#### COLOR DISPLAY











### Size:54-17-140

#### COLOR DISPLAY



C1



-------













\_\_\_\_\_









-----

## Model:GL8184

### Size:53-17-145









#### COLOR DISPLAY













-----

## Model:GL8400

### Size:52-17-140

#### COLOR DISPLAY















-----

## Model:GL8451

Size:54-16-140









## Size:57-15-145

C2

#### COLOR DISPLAY















\_\_\_\_\_











#### COLOR DISPLAY











C4

#### COLOR DISPLAY











-----



#### COLOR DISPLAY









### Size:53-18-140

#### COLOR DISPLAY





-----









#### COLOR DISPLAY











#### COLOR DISPLAY





C1



C4

C2







### Size:57-18-145

#### COLOR DISPLAY





C1











### Size:54-18-140

#### COLOR DISPLAY





C1















## Size:54-18-140

#### COLOR DISPLAY





C1













## Size:52-16-140

#### COLOR DISPLAY





------

C1















## Size:52-18-140

#### COLOR DISPLAY





-----

C1





C3









\_\_\_\_\_

### COLOR DISPLAY