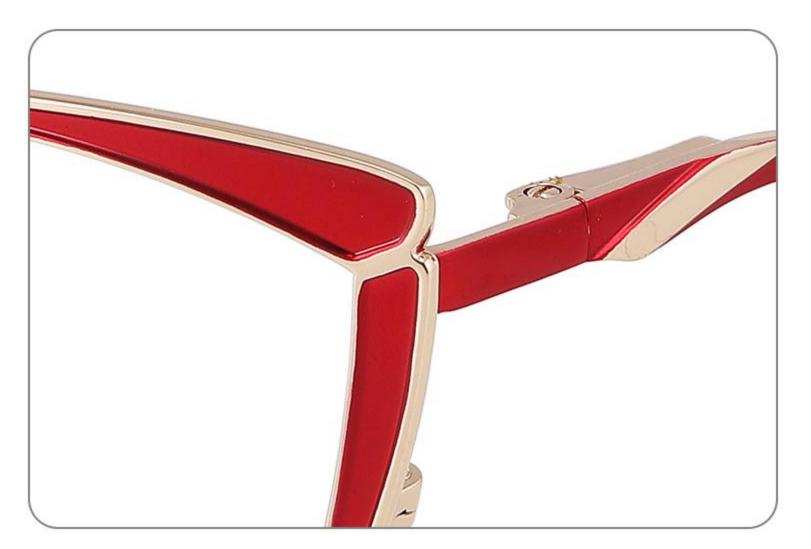

\_\_\_

## Model:GL8857

### Size:51-20-145













### Size:48-18-138

#### COLOR DISPLAY











\_\_\_\_\_

### Model:GL8860

Size:43-22-140









### Size:39-27-145









------





-----





C4

### COLOR DISPLAY











\_\_\_\_\_

## Model:GL8864

# Size:52-20-145





-----





#### COLOR DISPLAY





C3







### Size:55-12-145

#### COLOR DISPLAY



C1

















#### COLOR DISPLAY



























#### COLOR DISPLAY













C1







C3









C3













C3









## Size:50-19-140

### COLOR DISPLAY











\_\_\_\_\_

# Model:GL8889

Size:54-18-142

C2











C2

#### COLOR DISPLAY





------







#### COLOR DISPLAY



C1













-----









### COLOR DISPLAY





------









## Size:51-18-142













C2

### COLOR DISPLAY







C5







# Model:GL8910

## Size:55-16-142











# Size:56-17-145

### COLOR DISPLAY





------

C2











### COLOR DISPLAY

# Model:GL8912

Size:54-17-142









# Size:50-22-142

## COLOR DISPLAY





## **C**3















\_\_\_\_\_

# Model:GL8916

## Size:57-18-145











## Size:54-21-142

#### COLOR DISPLAY





\_\_\_\_\_

C1





C2











\_\_\_\_\_

# Model:GL8931

## Size:48-21-140

#### COLOR DISPLAY



C1









# Model:GL8932

## Size:56-18-145









### COLOR DISPLAY

















\_\_\_\_\_

# Model:GL8943

# Size:34-30-135

C4

### COLOR DISPLAY





С3







## COLOR DISPLAY





-----







-----

# Size:50-18-140

## COLOR DISPLAY



C5







## Size:46-21-137









-----

# Size:53-18-140