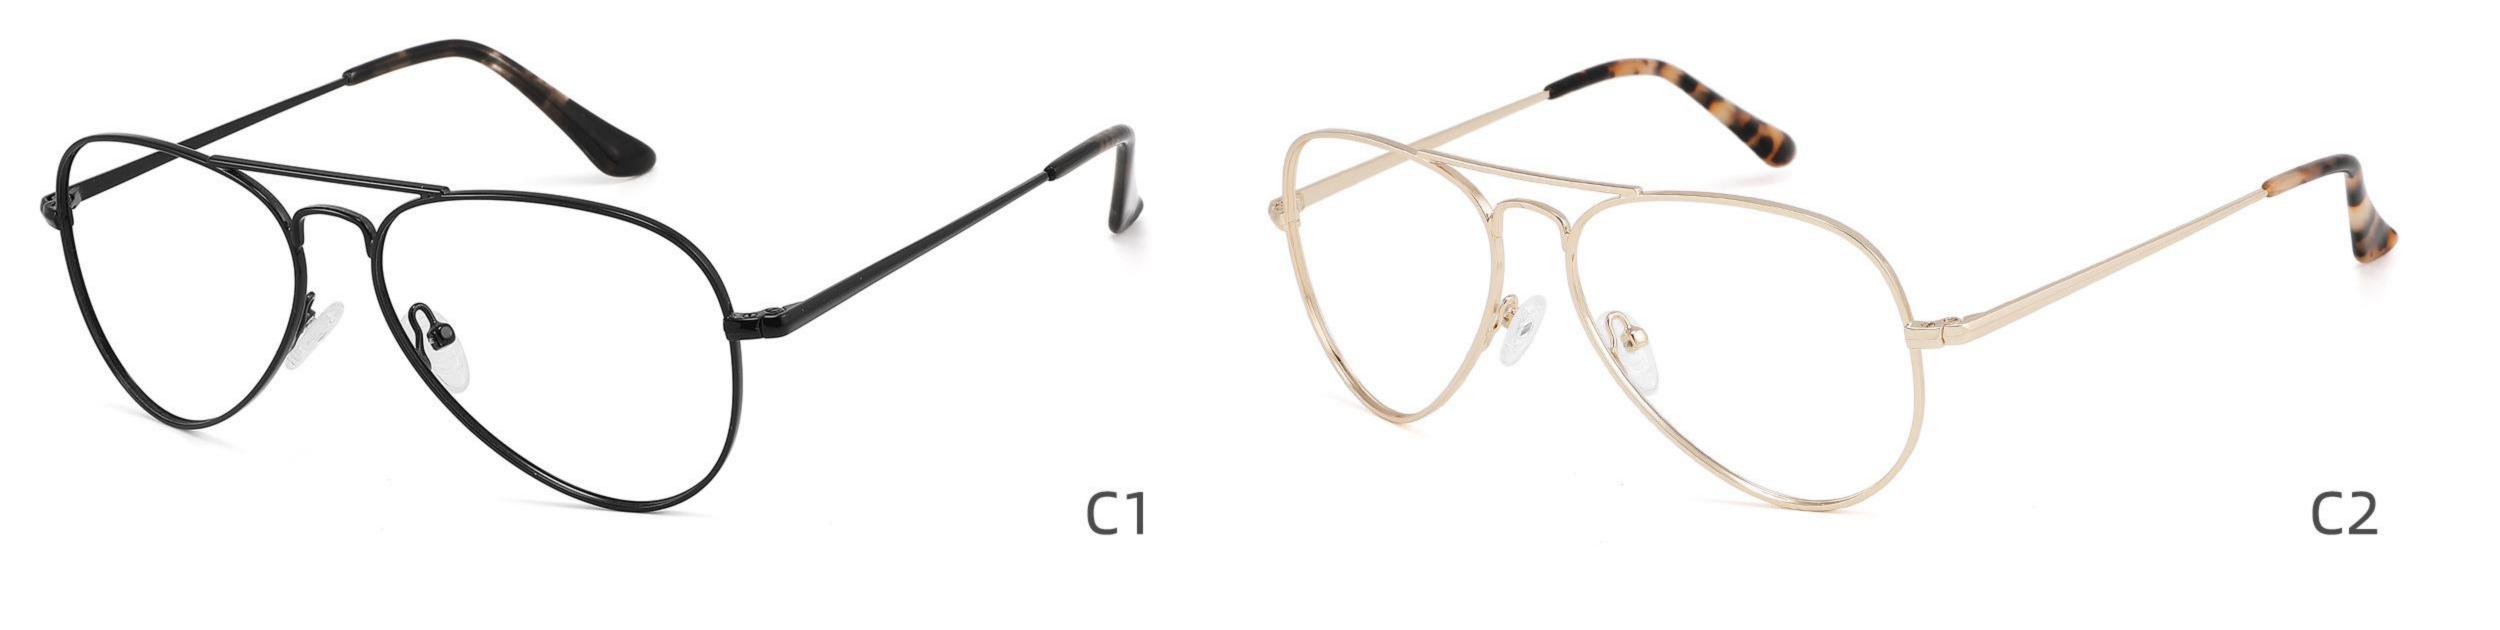

42











# Size:56-17-145

### COLOR DISPLAY





------

C2











### COLOR DISPLAY

# Model:GL8912

Size:54-17-142









# Size:50-22-142

## COLOR DISPLAY





## **C**3















\_\_\_\_\_

# Model:GL8916

## Size:57-18-145











## Size:54-21-142

#### COLOR DISPLAY





\_\_\_\_\_

C1





C2











\_\_\_\_\_

# Model:GL8931

## Size:48-21-140

#### COLOR DISPLAY



C1









# Model:GL8932

## Size:56-18-145









### COLOR DISPLAY

















\_\_\_\_\_

# Model:GL8943

# Size:34-30-135

C4

### COLOR DISPLAY





С3







## COLOR DISPLAY





-----







-----

# Size:50-18-140

## COLOR DISPLAY



C5







## Size:46-21-137









-----

# Size:53-18-140











## COLOR DISPLAY









C4

### COLOR DISPLAY











\_\_\_\_\_











## COLOR DISPLAY











### COLOR DISPLAY











-----

## COLOR DISPLAY









# Model:GL9138

Size:46-20-145









Size:40-27-140













## COLOR DISPLAY

\_\_\_\_\_









### COLOR DISPLAY



C5







C4

### COLOR DISPLAY











### COLOR DISPLAY









\_\_\_\_\_













### COLOR DISPLAY











### COLOR DISPLAY





C1











# Model:GL9165

Size:52-17-142









#### COLOR DISPLAY









# Model:GL9169

## Size:50-21-140











.....









-------

# Model:GL9176

## Size:47-21-145









\_\_\_\_\_

#### COLOR DISPLAY









# Model:GL9183

Size:54-17-142









# Model:GL9185

Size:54-17-140









-----









#### COLOR DISPLAY









# Model:GL9197

## Size:54-20-145





















## Model:GL9208