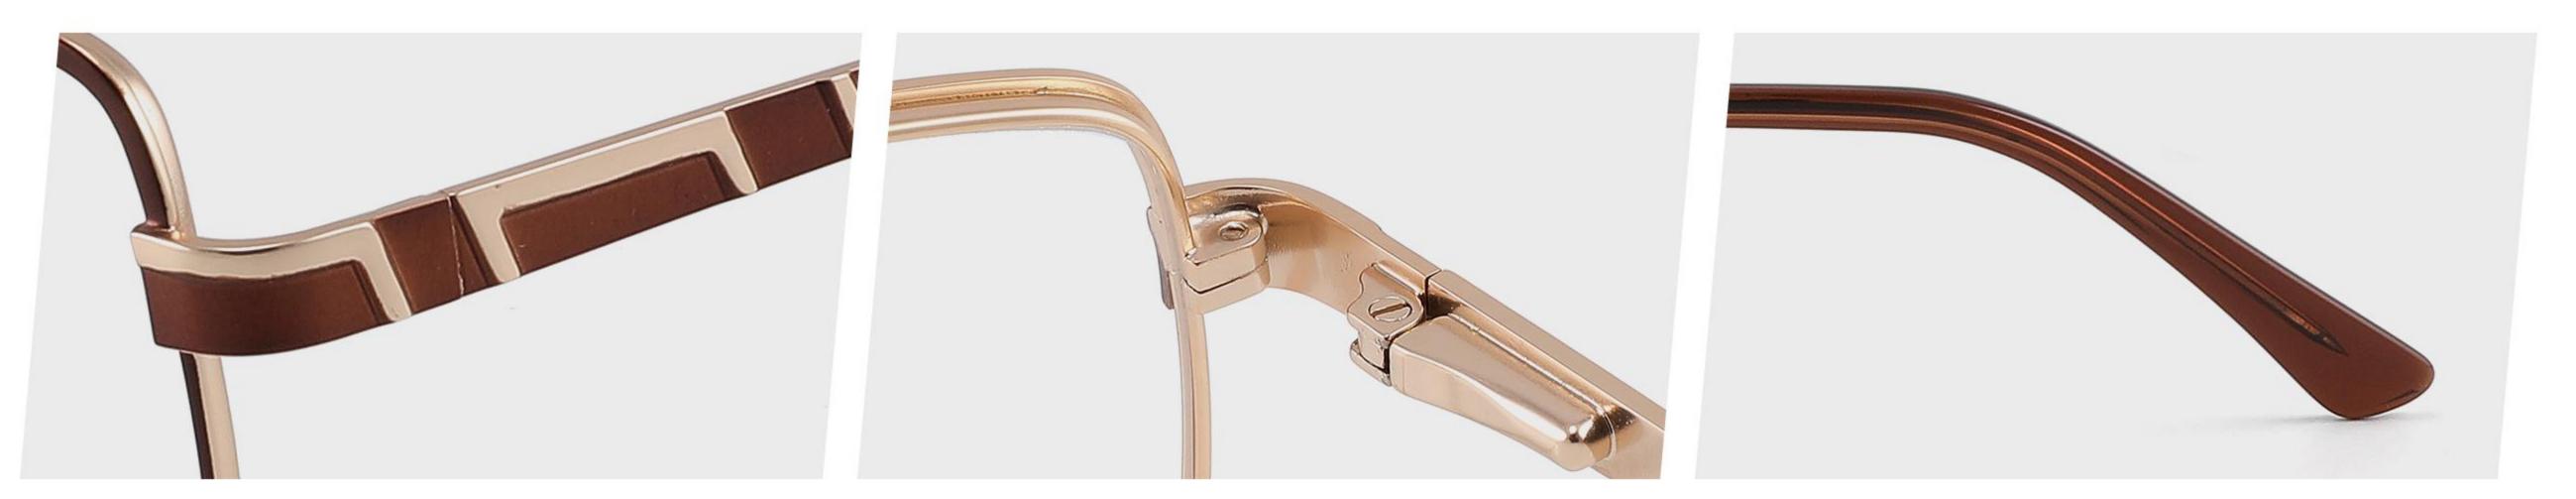

## Model: GL8868

## Size: 53 🗆 17-138



DETAIL DISPLAY



#### COLOR DISPLAY





## Model: GL8882

## Size: 57 🗆 17-140



DETAIL DISPLAY



#### COLOR DISPLAY







## Model: GL8917

## Size: 54 🗆 17-139



DETAIL DISPLAY









## Model: GL8942

## Size: 39 29-140



DETAIL DISPLAY







## Model: GL8946

## Size: 55 🗆 16-142



DETAIL DISPLAY







## Model: GL8948

## Size: 46 🗆 22-138



DETAIL DISPLAY



#### COLOR DISPLAY







**C3** 

## Model: GL8951

## Size: 52 🗆 17-135



DETAIL DISPLAY



#### COLOR DISPLAY





## Model: GL8959

## Size: 52 🗆 18-144

\_\_\_\_\_



DETAIL DISPLAY



#### COLOR DISPLAY





## Model: GL8960

## Size: 52 🗆 18-142



DETAIL DISPLAY







## Model: GL8962

## Size: 55 🗆 18-140



DETAIL DISPLAY







## Modle:8878 Size:54 18-142















## Modle:8883 Size:54 15-145

















## Modle:9199 Size:60 12-145















## Modle:GL8871 Size:55 12-145















## Modle:GL9213 Size:47 19-142























## Model:20002

## Size:53-19-145











-----

## Model:GL0036

## Size:53-17-135





#### COLOR DISPLAY











### Size:54-17-140

#### COLOR DISP