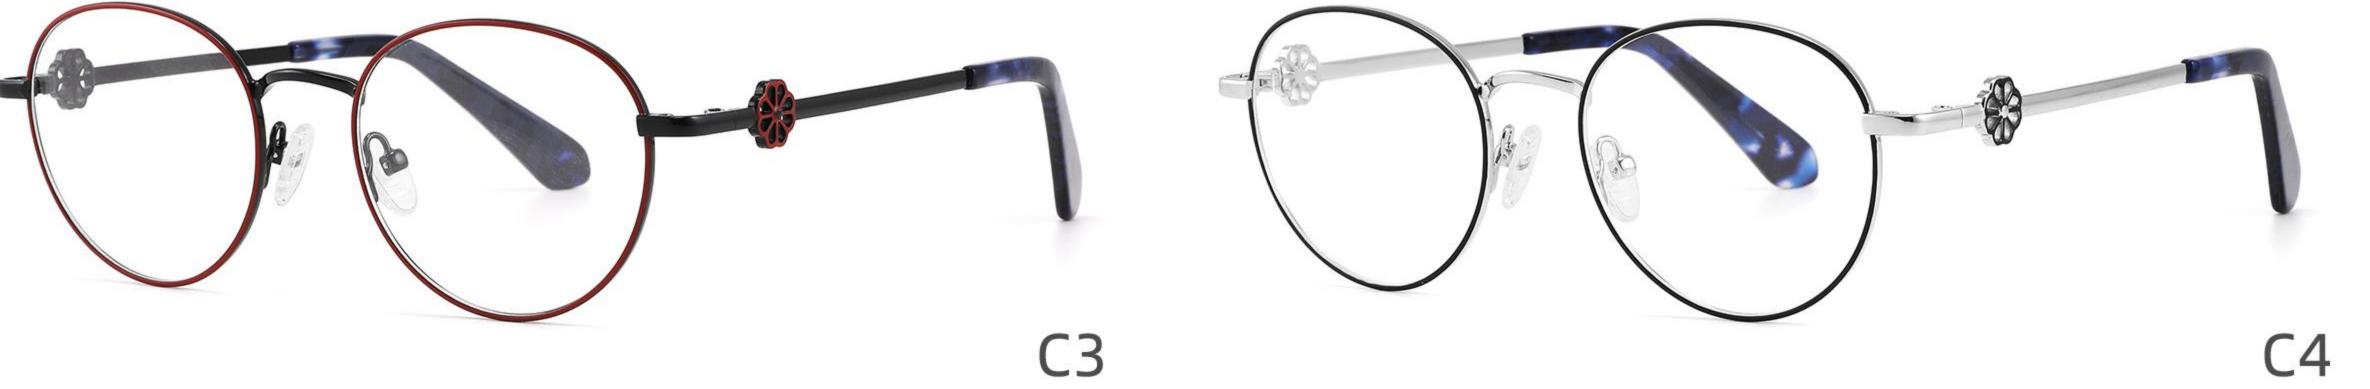

ize:40-27-140













## COLOR DISPLAY

\_\_\_\_\_









### COLOR DISPLAY



C5







C4

### COLOR DISPLAY











### COLOR DISPLAY









\_\_\_\_\_













### COLOR DISPLAY











### COLOR DISPLAY





C1











# Model:GL9165

Size:52-17-142









#### COLOR DISPLAY









# Model:GL9169

## Size:50-21-140











.....









-------

# Model:GL9176

## Size:47-21-145









\_\_\_\_\_

#### COLOR DISPLAY









# Model:GL9183

Size:54-17-142









# Model:GL9185

Size:54-17-140









-----









#### COLOR DISPLAY









# Model:GL9197

## Size:54-20-145





















## Model:GL9208

## Size:55-16-145

















# Model:GL9211

Size:47-22-142









\_\_\_\_\_









C2

#### COLOR DISPLAY





\_\_\_\_\_

C1











#### COLOR DISPLAY













# Model:GL9215

# Size:55-14-140









-------

## COLOR DISPLAY













\_\_\_\_\_









# Model:GL9223

# Size:53-21-140

C2

C4

#### COLOR DISPLAY



C1









# Model:GL9229

## Size:50-20-138

#### COLOR DISPLAY



C1





C2