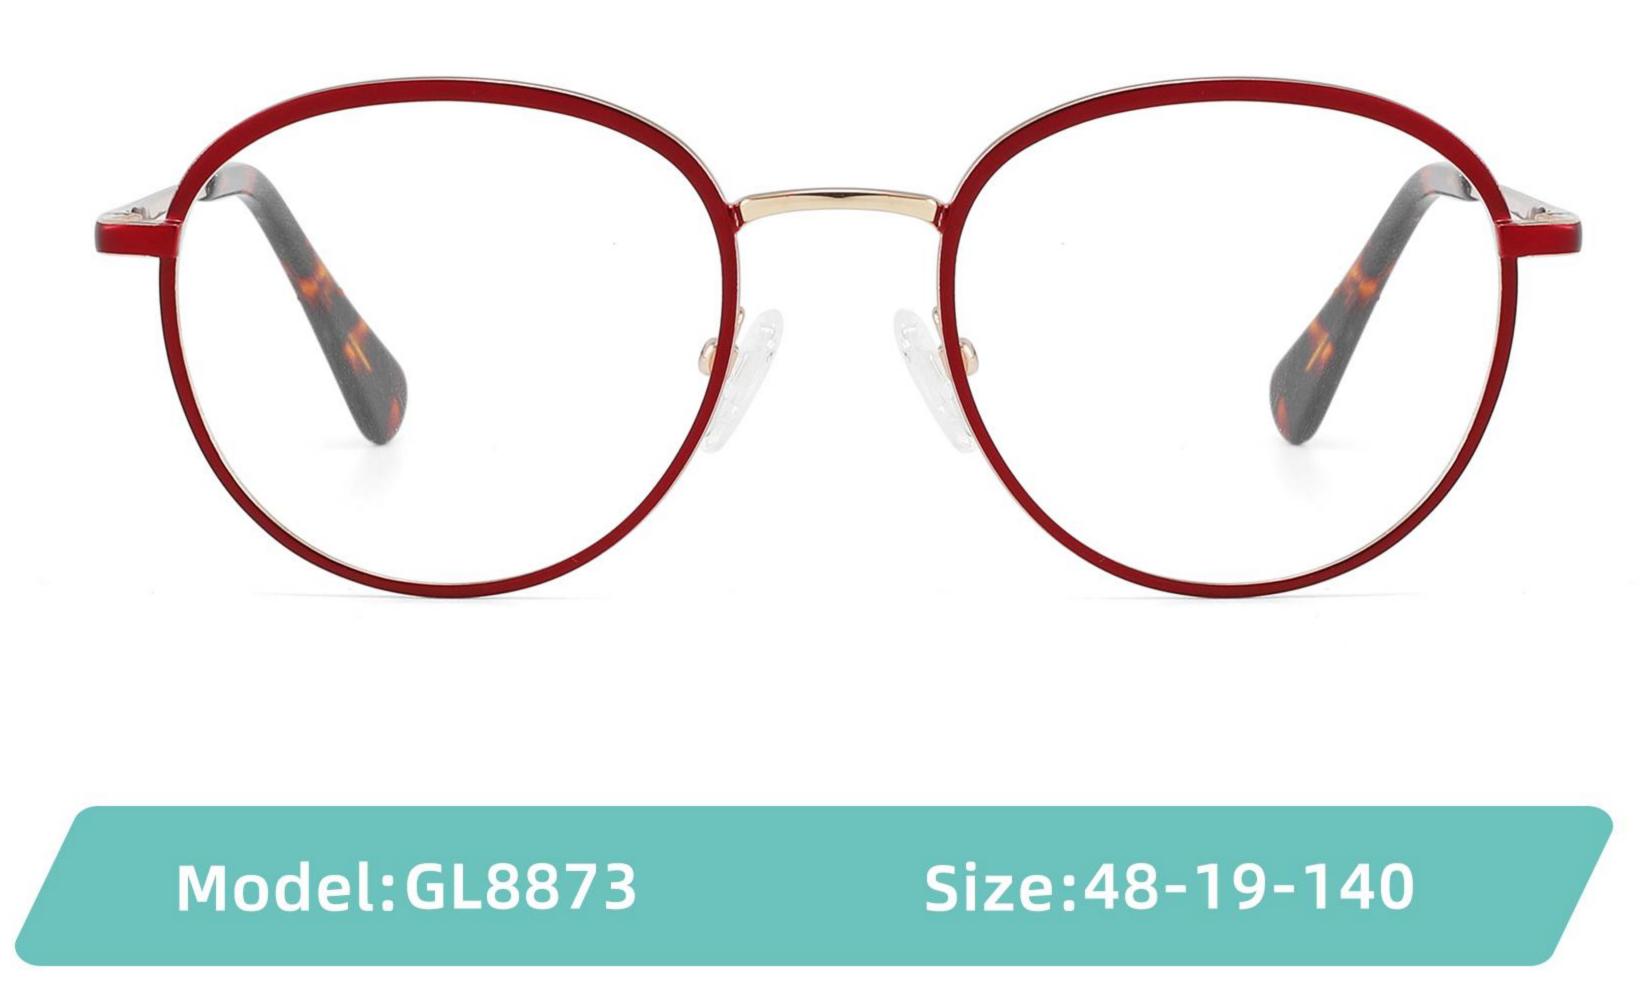

-----

## Size:50-20-145











-----

### Size:50-20-140

#### COLOR DISPLAY



C1

C3











C4





















### Size:52-15-140

C2













\_\_\_\_\_

## Model:GL8853

### Size:53-18-145









------

# Model:GL8854

## Size:40-16-145









### Size:47-20-135

#### COLOR DISPLAY

















Size:49-20-145

#### COLOR DISPLAY



C3







C4







\_\_\_\_\_

## Model:GL8857

### Size:51-20-145













### Size:48-18-138

#### COLOR DISPLAY











\_\_\_\_\_

### Model:GL8860

Size:43-22-140









### Size:39-27-145









------





-----





C4

### COLOR DISPLAY











\_\_\_\_\_

## Model:GL8864

# Size:52-20-145





-----





#### COLOR DISPLAY





C3







### Size:55-12-145

#### COLOR DISPLAY



C1

















#### COLOR DISPLAY



























#### COLOR DISPLAY













C1







C3









C3













C3









## Size:50-19-140

### COLOR DISPLAY











\_\_\_\_\_

# Model:GL8889

Size:54-18-142

C2











C2

#### COLOR DISPLAY





------







#### COLOR DISPLAY



C1













-----









### COLOR DISPLAY





------









## Size:51-18-142













C2

### COLOR DISPLAY







C5







# Model:GL8910

## Size:55-16-142











# Size:56-17-145

### COLOR DISPLAY





------

C2











### COLOR DISPLAY

# Model:GL8912

Size:54-17-142









# Size:50-22-142

## COLOR DISPLAY





## **C**3















\_\_\_\_\_

# Model:GL8916

## Size:57-18-145











## Size:54-21-142

#### COLOR DISPLAY





\_\_\_\_\_

C1





C2