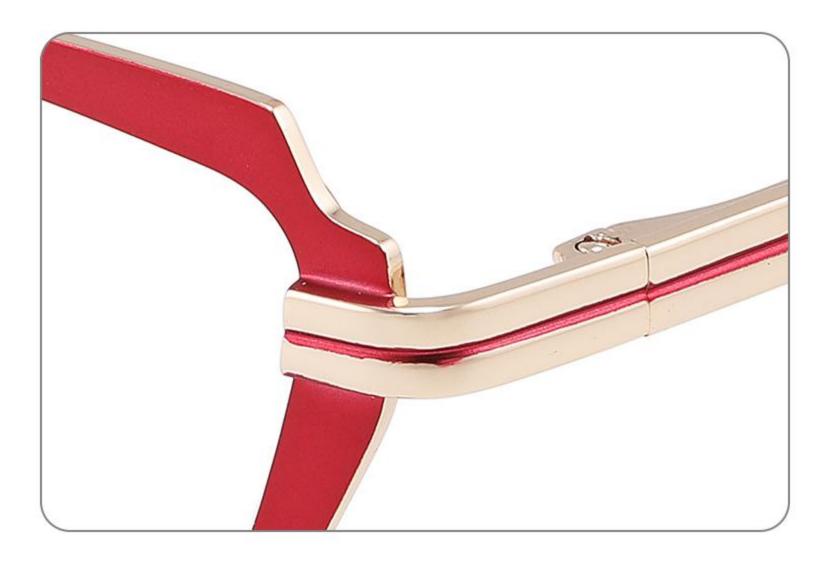

OR DISPLAY



C5







## Size:46-21-137









-----

# Size:53-18-140











## COLOR DISPLAY









C4

### COLOR DISPLAY











\_\_\_\_\_











## COLOR DISPLAY











### COLOR DISPLAY











-----

## COLOR DISPLAY









# Model:GL9138

Size:46-20-145









Size:40-27-140













## COLOR DISPLAY

\_\_\_\_\_









### COLOR DISPLAY



C5







C4

### COLOR DISPLAY











### COLOR DISPLAY









\_\_\_\_\_













### COLOR DISPLAY











### COLOR DISPLAY





C1











# Model:GL9165

Size:52-17-142









#### COLOR DISPLAY









# Model:GL9169

## Size:50-21-140











.....









-------

# Model:GL9176

## Size:47-21-145









\_\_\_\_\_

#### COLOR DISPLAY









# Model:GL9183

Size:54-17-142









# Model:GL9185

Size:54-17-140









-----









#### COLOR DISPLAY









# Model:GL9197

## Size:54-20-145





















## Model:GL9208

## Size:55-16-145

















# Model:GL9211

Size:47-22-142









\_\_\_\_\_









C2

#### COLOR DISPLAY





\_\_\_\_\_

C1











#### COLOR DISPLAY













# Model:GL9215

# Size:55-14-140









-------

## COLOR DISPLAY













\_\_\_\_\_









# Model:GL9223

# Size:53-21-140

C2

C4

#### COLOR DISPLAY



C1









# Model:GL9229

## Size:50-20-138

#### COLOR DISPLAY



C1





C2