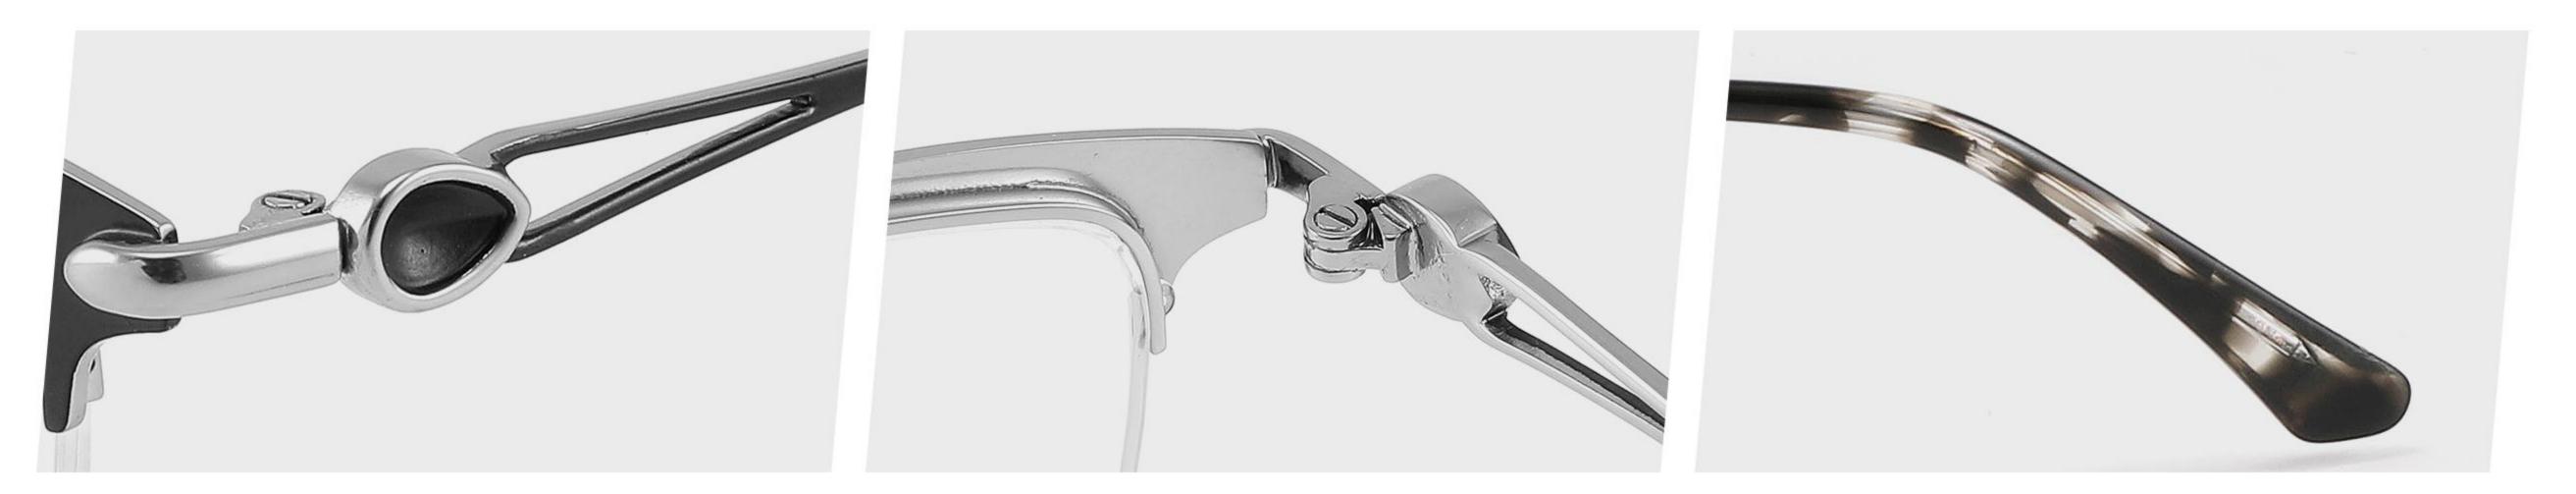

## Model: GL8868

## Size: 53 🗆 17-138



DETAIL DISPLAY



#### COLOR DISPLAY





## Model: GL8882

## Size: 57 🗆 17-140



DETAIL DISPLAY



#### COLOR DISPLAY







## Model: GL8917

## Size: 54 🗆 17-139



DETAIL DISPLAY









## Model: GL8942

## Size: 39 29-140



DETAIL DISPLAY







## Model: GL8946

## Size: 55 🗆 16-142



DETAIL DISPLAY







## Model: GL8948

## Size: 46 🗆 22-138



DETAIL DISPLAY



#### COLOR DISPLAY







**C3** 

## Model: GL8951

## Size: 52 🗆 17-135



DETAIL DISPLAY



#### COLOR DISPLAY





## Model: GL8959

## Size: 52 🗆 18-144

\_\_\_\_\_



DETAIL DISPLAY



#### COLOR DISPLAY





## Model: GL8960

## Size: 52 🗆 18-142



DETAIL DISPLAY







## Model: GL8962

## Size: 55 🗆 18-140



DETAIL DISPLAY







## Modle:8878 Size:54 18-142















## Modle:8883 Size:54 15-145

















##