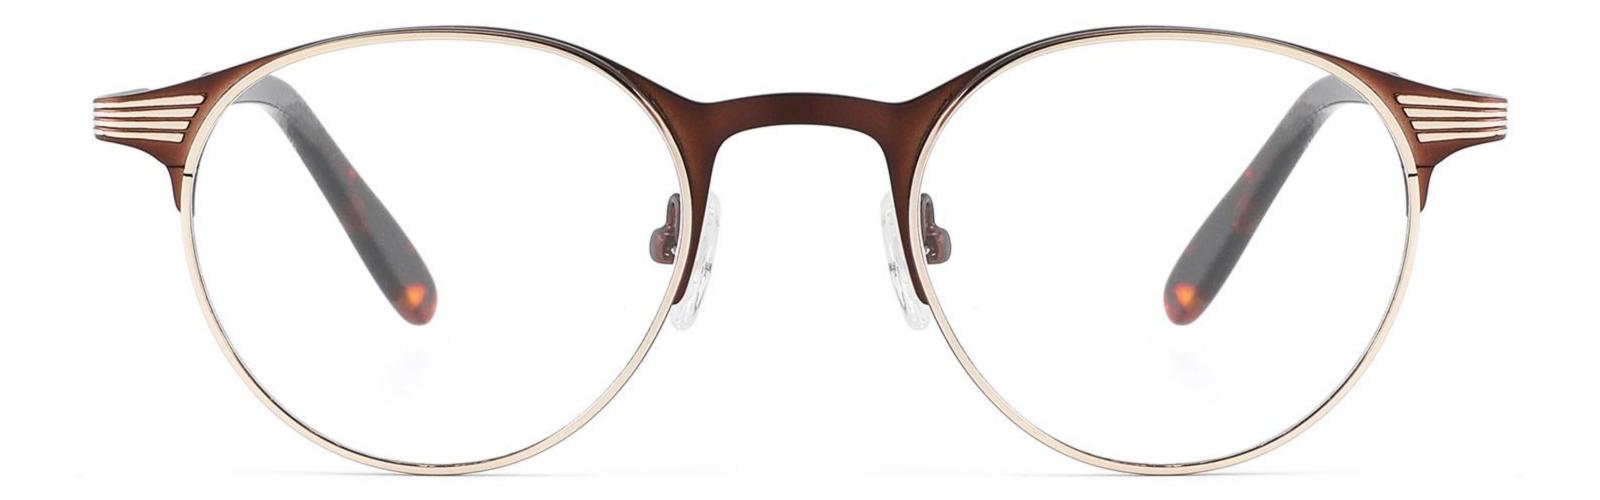

### COLOR DISPLAY











-----

## COLOR DISPLAY









# Model:GL9138

Size:46-20-145









Size:40-27-140













## COLOR DISPLAY

\_\_\_\_\_









### COLOR DISPLAY



C5







C4

### COLOR DISPLAY











### COLOR DISPLAY









\_\_\_\_\_













### COLOR DISPLAY











### COLOR DISPLAY





C1











# Model:GL9165

Size:52-17-142









#### COLOR DISPLAY









# Model:GL9169

## Size:50-21-140











.....









-------

# Model:GL9176

## Size:47-21-145









\_\_\_\_\_

#### COLOR DISPLAY









# Model:GL9183

Size:54-17-142









# Model:GL9185

Size:54-17-140









-----









#### COLOR DISPLAY









# Model:GL9197

## Size:54-20-145





















## Model:GL9208

## Size:55-16-145

















# Model:GL9211

Size:47-22-142









\_\_\_\_\_









C2

#### COLOR DISPLAY





\_\_\_\_\_

C1











#### COLOR DISPLAY













# Model:GL9215

# Size:55-14-140









-------

## COLOR DISPLAY













\_\_\_\_\_









# Model:GL9223

# Size:53-21-140

C2

C4

#### COLOR DISPLAY



C1









# Model:GL9229

## Size:50-20-138

#### COLOR DISPLAY



C1





C2