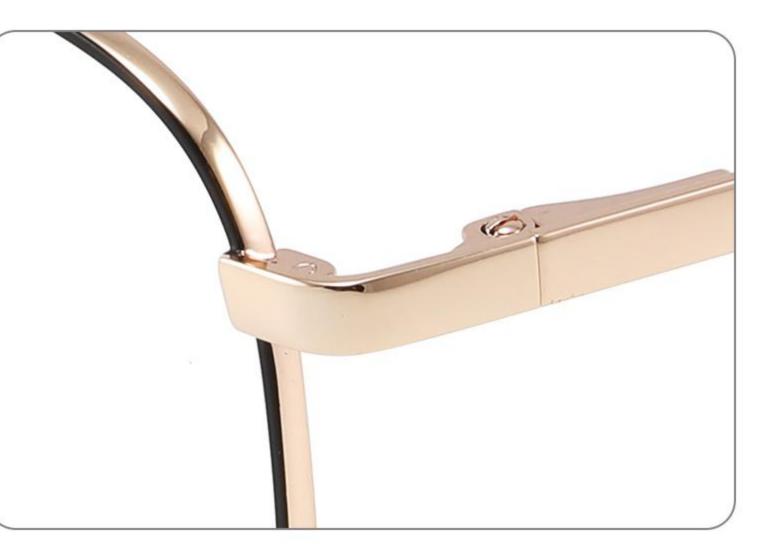

AY





\_\_\_\_\_

C1





C2











\_\_\_\_\_

# Model:GL8931

## Size:48-21-140

#### COLOR DISPLAY



C1









# Model:GL8932

## Size:56-18-145









### COLOR DISPLAY

















\_\_\_\_\_

# Model:GL8943

# Size:34-30-135

C4

### COLOR DISPLAY





С3







## COLOR DISPLAY





-----







-----

# Size:50-18-140

## COLOR DISPLAY



C5







## Size:46-21-137









-----

# Size:53-18-140











## COLOR DISPLAY









C4

### COLOR DISPLAY











\_\_\_\_\_











## COLOR DISPLAY











### COLOR DISPLAY











-----

## COLOR DISPLAY









# Model:GL9138

Size:46-20-145









Size:40-27-140













## COLOR DISPLAY

\_\_\_\_\_









### COLOR DISPLAY



C5







C4

### COLOR DISPLAY











### COLOR DISPLAY









\_\_\_\_\_













### COLOR DISPLAY











### COLOR DISPLAY





C1











# Model:GL9165

Size:52-17-142









#### COLOR DISPLAY









# Model:GL9169

## Size:50-21-140











.....









-------

# Model:GL9176

## Size:47-21-145









\_\_\_\_\_

#### COLOR DISPLAY









# Model:GL9183

Size:54-17-142









# Model:GL9185

Size:54-17-140









-----









#### COLOR DISPLAY









# Model:GL9197

## Size:54-20-145





















## Model:GL9208

## Size:55-16-145

















# Model:GL9211

Size:47-22-142









\_\_\_\_\_









C2

#### COLOR DISPLAY





\_\_\_\_\_

C1











#### COLOR DISPLAY













# Model:GL9215

# Size:55-14-140









-------

## COLOR DISPLAY













\_\_\_\_\_









# Model:G