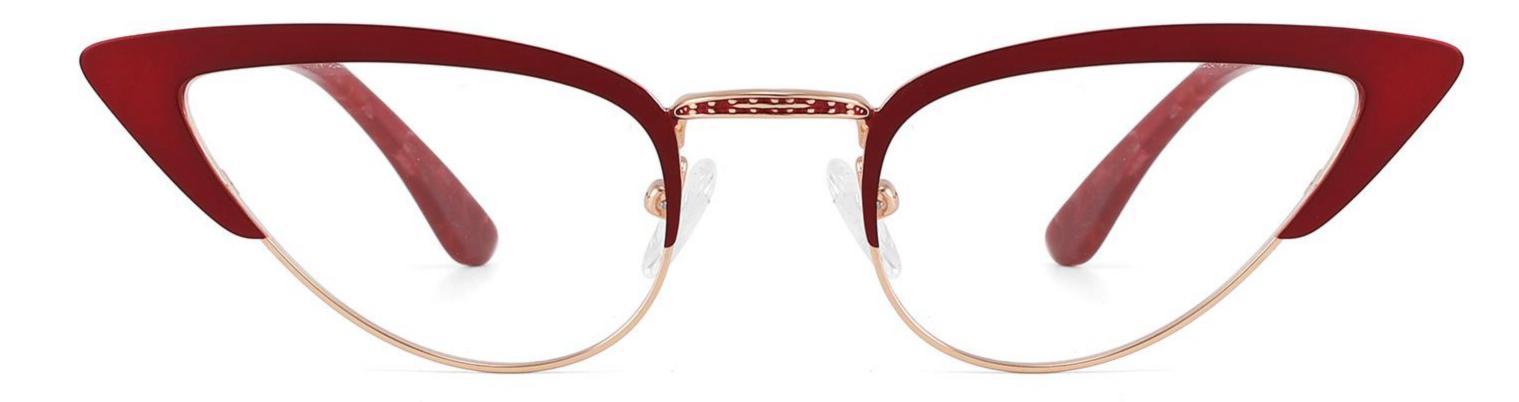

#### COLOR DISPLAY



























#### COLOR DISPLAY













C1







C3









C3













C3









## Size:50-19-140

### COLOR DISPLAY











\_\_\_\_\_

# Model:GL8889

Size:54-18-142

C2











C2

#### COLOR DISPLAY





------







#### COLOR DISPLAY



C1













-----









### COLOR DISPLAY





------









## Size:51-18-142













C2

### COLOR DISPLAY







C5







# Model:GL8910

## Size:55-16-142











# Size:56-17-145

### COLOR DISPLAY





------

C2











### COLOR DISPLAY

# Model:GL8912

Size:54-17-142









# Size:50-22-142

## COLOR DISPLAY





## **C**3















\_\_\_\_\_

# Model:GL8916

## Size:57-18-145











## Size:54-21-142

#### COLOR DISPLAY





\_\_\_\_\_

C1





C2











\_\_\_\_\_

# Model:GL8931

## Size:48-21-140

#### COLOR DISPLAY



C1









# Model:GL8932

## Size:56-18-145









### COLOR DISPLAY

















\_\_\_\_\_

# Model:GL8943

# Size:34-30-135

C4

### COLOR DISPLAY





С3







## COLOR DISPLAY





-----







-----

# Size:50-18-140

## COLOR DISPLAY



C5







## Size:46-21-137









-----

# Size:53-18-140











## COLOR DISPLAY









C4

### COLOR DISPLAY











\_\_\_\_\_











## COLOR DISPLAY











### COLOR DISPLAY











-----

## COLOR DISPLAY









# Model:GL9138

Size:46-20-145









Size:40-27-140













## COLOR DISPLAY

\_\_\_\_\_









### COLOR DISPLAY



C5







C4

### COLOR DISPLAY











### COLOR DISPLAY









\_\_\_\_\_













### COLO