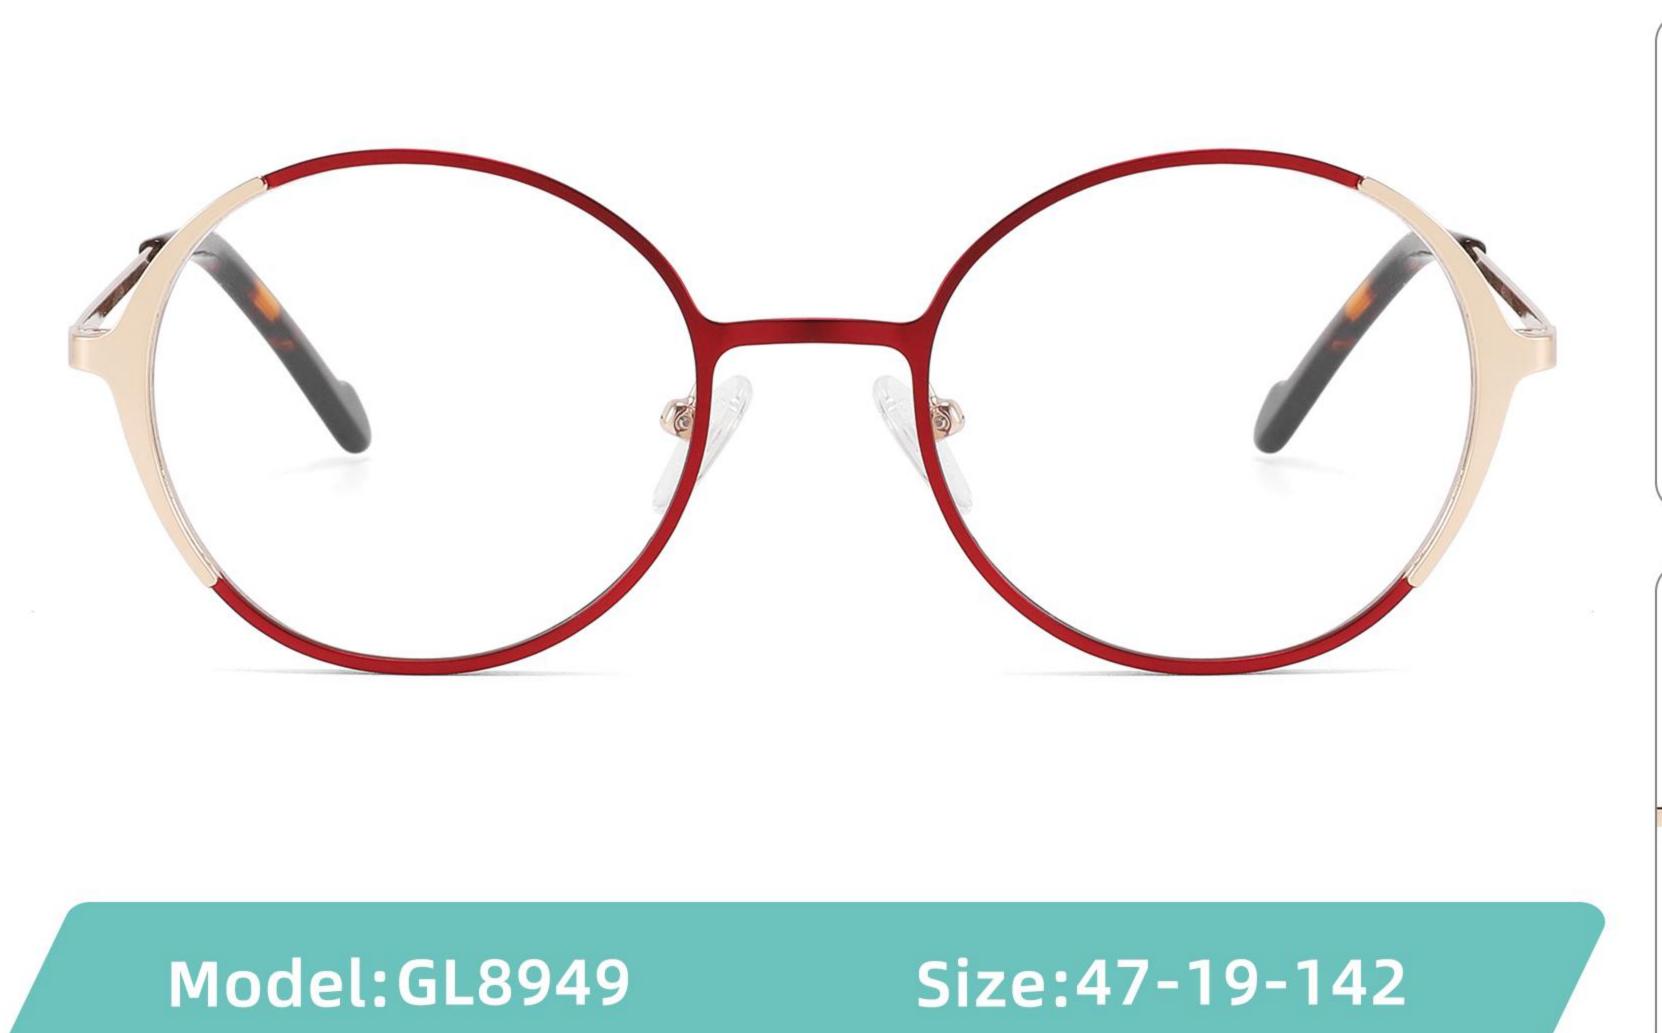

## COLOR DISPLAY





------







#### COLOR DISPLAY



C1













-----









### COLOR DISPLAY





------









## Size:51-18-142













C2

### COLOR DISPLAY







C5







# Model:GL8910

## Size:55-16-142











# Size:56-17-145

### COLOR DISPLAY





------

C2











### COLOR DISPLAY

# Model:GL8912

Size:54-17-142









# Size:50-22-142

## COLOR DISPLAY





## **C**3















\_\_\_\_\_

# Model:GL8916

## Size:57-18-145











## Size:54-21-142

#### COLOR DISPLAY





\_\_\_\_\_

C1





C2











\_\_\_\_\_

# Model:GL8931

## Size:48-21-140

#### COLOR DISPLAY



C1









# Model:GL8932

## Size:56-18-145









### COLOR DISPLAY

















\_\_\_\_\_

# Model:GL8943

# Size:34-30-135

C4

### COLOR DISPLAY





С3







## COLOR DISPLAY





-----







-----

# Size:50-18-140

## COLOR DISPLAY



C5







## Size:46-21-137









-----

# Size:53-18-140











## COLOR DISPLAY









C4

### COLOR DISPLAY











\_\_\_\_\_











## COLOR DISPLAY











### COLOR DISPLAY











-----

## COLOR DISPLAY









# Model:GL9138

Size:46-20-145









Size:40-27-140













## COLOR DISPLAY

\_\_\_\_\_









### COLOR DISPLAY



C5







C4

### COLOR DISPLAY











### COLOR DISPLAY









\_\_\_\_\_













### COLOR DISPLAY











### COLOR DISPLAY





C1











# Model:GL9165

Size:52-17-142









#### COLOR DISPLAY









# Model:GL9169

## Size:50-21-140











.....









-------

# Model:GL9176

## Size:47-21-145









\_\_