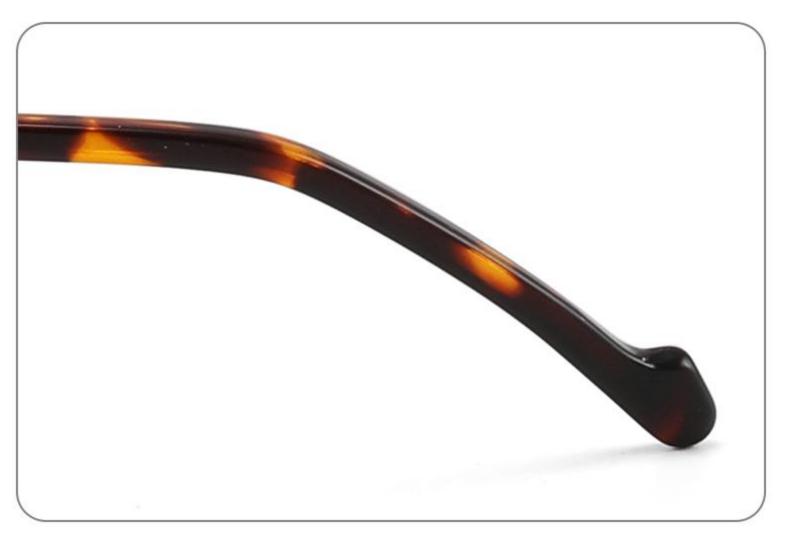

OLOR DISPLAY





------









## Size:51-18-142













C2

### COLOR DISPLAY







C5







# Model:GL8910

## Size:55-16-142











# Size:56-17-145

### COLOR DISPLAY





------

C2











### COLOR DISPLAY

# Model:GL8912

Size:54-17-142









# Size:50-22-142

## COLOR DISPLAY





## **C**3















\_\_\_\_\_

# Model:GL8916

## Size:57-18-145











## Size:54-21-142

#### COLOR DISPLAY





\_\_\_\_\_

C1





C2











\_\_\_\_\_

# Model:GL8931

## Size:48-21-140

#### COLOR DISPLAY



C1









# Model:GL8932

## Size:56-18-145









### COLOR DISPLAY

















\_\_\_\_\_

# Model:GL8943

# Size:34-30-135

C4

### COLOR DISPLAY





С3







## COLOR DISPLAY





-----







-----

# Size:50-18-140

## COLOR DISPLAY



C5







## Size:46-21-137









-----

# Size:53-18-140











## COLOR DISPLAY









C4

### COLOR DISPLAY











\_\_\_\_\_











## COLOR DISPLAY











### COLOR DISPLAY











-----

## COLOR DISPLAY









# Model:GL9138

Size:46-20-145









Size:40-27-140













## COLOR DISPLAY

\_\_\_\_\_









### COLOR DISPLAY



C5







C4

### COLOR DISPLAY











### COLOR DISPLAY









\_\_\_\_\_













### COLOR DISPLAY











### COLOR DISPLAY





C1











# Model:GL9165

Size:52-17-142









#### COLOR DISPLAY









# Model:GL9169

## Size:50-21-140











.....









-------

# Model:GL9176

## Size:47-21-145









\_\_\_\_\_

#### COLOR DISPLAY









# Model:GL9183

Size:54-17-142









# Model:GL9185

Si