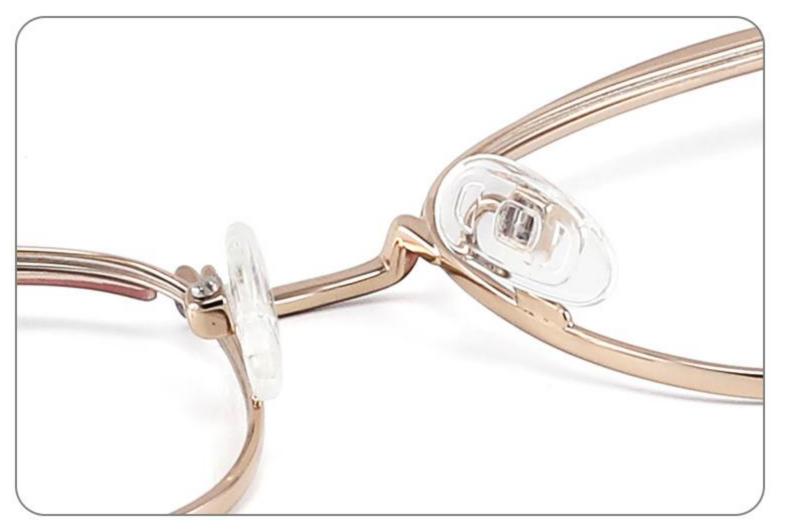

# COLOR DISPLAY



C1









# Model:GL8932

## Size:56-18-145









### COLOR DISPLAY

















\_\_\_\_\_

# Model:GL8943

# Size:34-30-135

C4

### COLOR DISPLAY





С3







## COLOR DISPLAY





-----







-----

# Size:50-18-140

## COLOR DISPLAY



C5







## Size:46-21-137









-----

# Size:53-18-140











## COLOR DISPLAY









C4

### COLOR DISPLAY











\_\_\_\_\_











## COLOR DISPLAY











### COLOR DISPLAY











-----

## COLOR DISPLAY









# Model:GL9138

Size:46-20-145









Size:40-27-140













## COLOR DISPLAY

\_\_\_\_\_









### COLOR DISPLAY



C5







C4

### COLOR DISPLAY











### COLOR DISPLAY









\_\_\_\_\_













### COLOR DISPLAY











### COLOR DISPLAY





C1











# Model:GL9165

Size:52-17-142









#### COLOR DISPLAY









# Model:GL9169

## Size:50-21-140











.....









-------

# Model:GL9176

## Size:47-21-145









\_\_\_\_\_

#### COLOR DISPLAY









# Model:GL9183

Size:54-17-142









# Model:GL9185

Size:54-17-140









-----









#### COLOR DISPLAY









# Model:GL9197

## Size:54-20-145





















## Model:GL9208

## Size:55-16-145

















# Model:GL9211

Size:47-22-142









\_\_\_\_\_









C2

#### COLOR DISPLAY





\_\_\_\_\_

C1











#### COLOR DISPLAY













# Model:GL9215

# Size:55-14-140









-------

## COLOR DISPLAY













\_\_\_\_\_









# Model:GL9223

# Size:53-21-140

C2

C4

#### COLOR DISPLAY



C1









# Model:GL9229

## Size:5