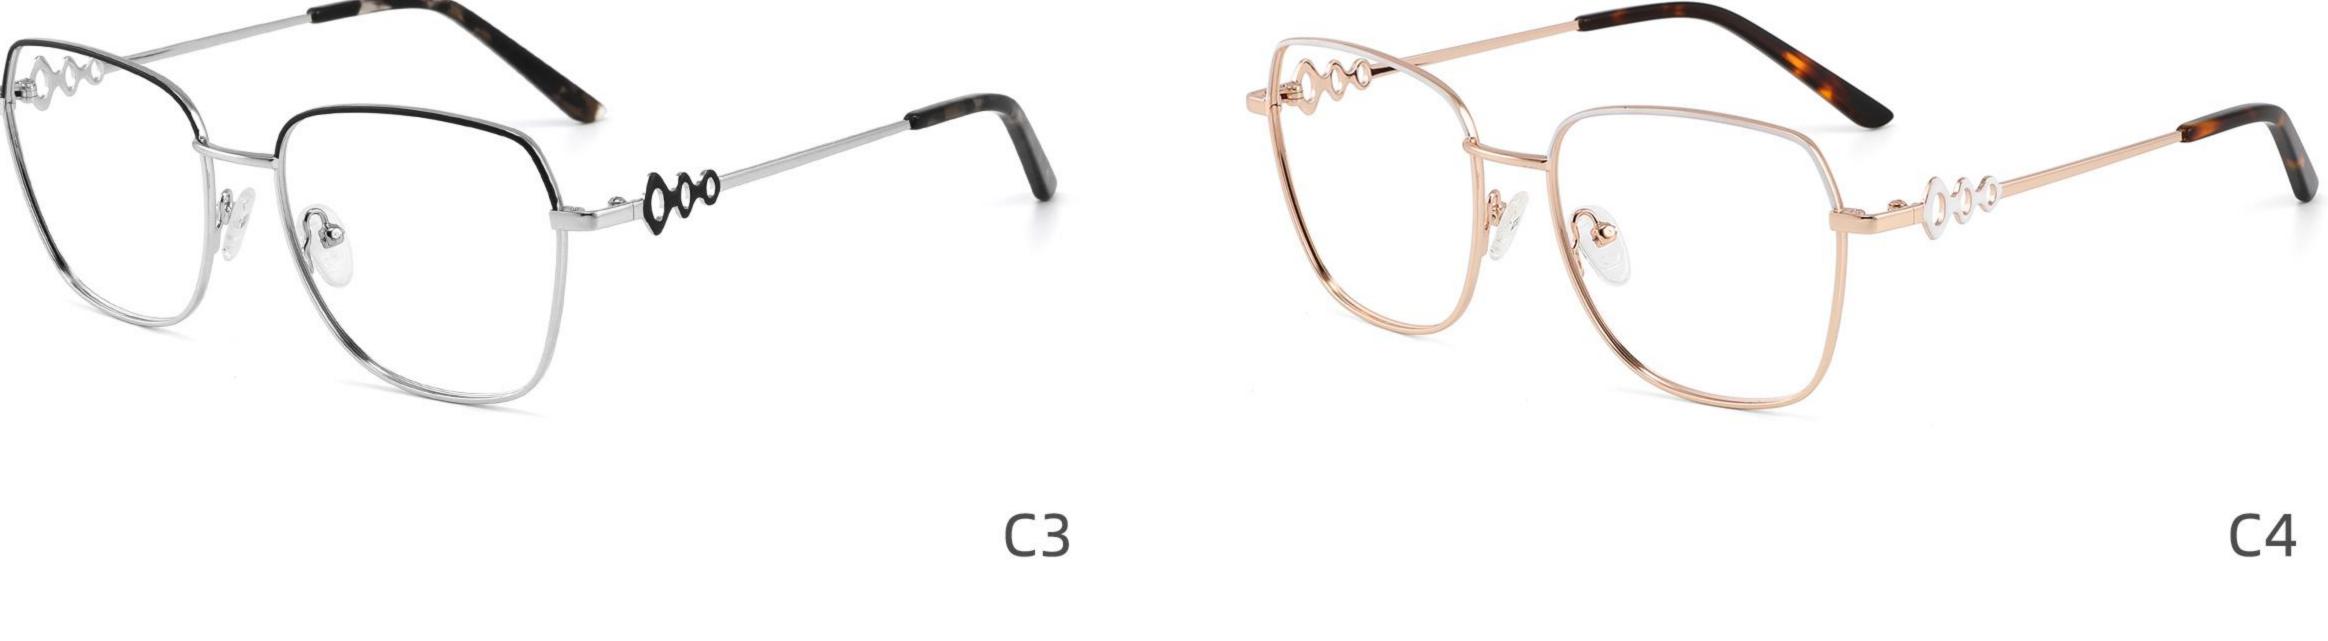

DISPLAY















\_\_\_\_\_











#### COLOR DISPLAY











C4

#### COLOR DISPLAY











-----



#### COLOR DISPLAY









### Size:53-18-140

#### COLOR DISPLAY





-----









#### COLOR DISPLAY











#### COLOR DISPLAY





C1



C4

C2







### Size:57-18-145

#### COLOR DISPLAY





C1











### Size:54-18-140

#### COLOR DISPLAY





C1















## Size:54-18-140

#### COLOR DISPLAY





C1













## Size:52-16-140

#### COLOR DISPLAY





------

C1















## Size:52-18-140

#### COLOR DISPLAY





-----

C1





C3









\_\_\_\_\_

### COLOR DISPLAY



Size:45-19-140



Model:GL8836













-----

### COLOR DISPLAY

# Model:GL8837

Size:47-17-147

























------

























------













Size:47-17-145

### COLOR DISPLAY













-----

## Size:50-20-145











-----

### Size:50-20-140

#### COLOR DISPLAY



C1

C3











C4





















### Size:52-15-140

C2













\_\_\_\_\_

## Model:GL8853

### Size:53-18-145









------

# Model:GL8854

## Size:40-16-145









### Size:47-20-135

#### COLOR DISPLAY

















Size:49-20-145

#### COLOR DISPLAY



C3







C4







\_\_\_\_\_

## Model:GL8857

### Size:51-20-145













### Size:48-18-138

#### COLOR DISPLAY











\_\_\_\_\_

### Model:GL8860

Size:43-22-140









### Size:39-27-145









------





-----





C4

### COLOR DISPLAY











\_\_\_\_\_

## Model:GL8864

# Size:52-20-145





-----





#### COLOR DISPLAY





C3







### Size:55-12-