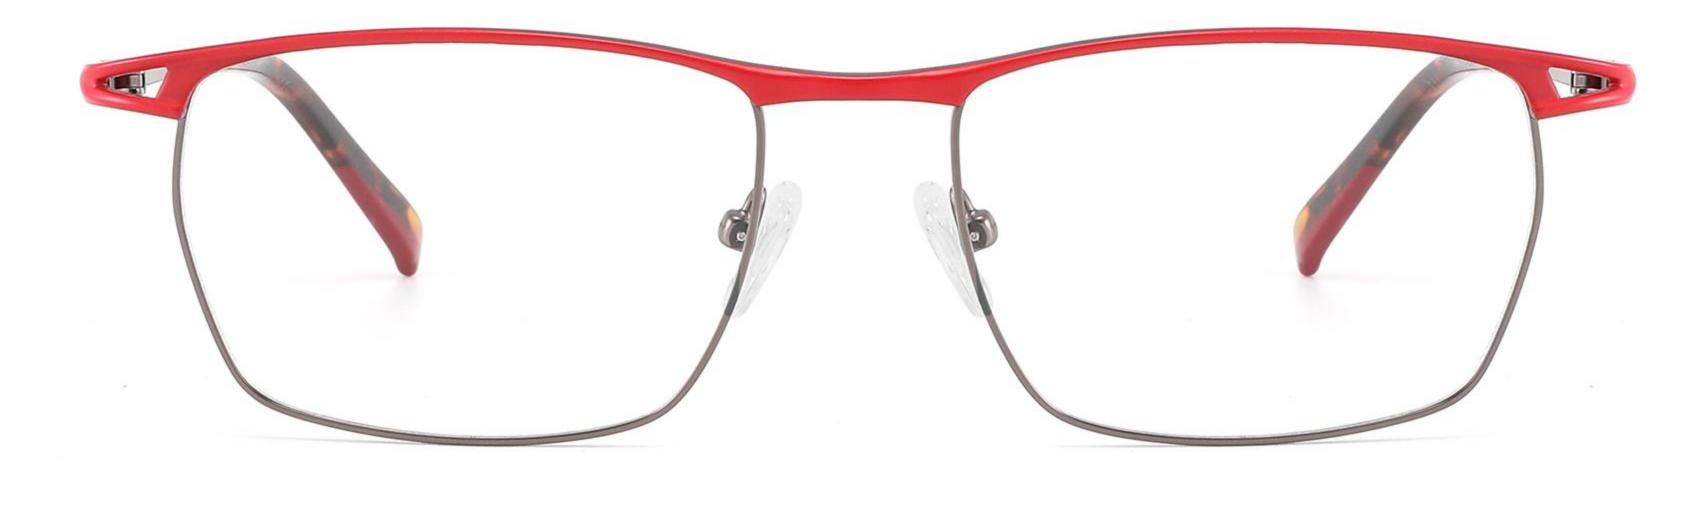

--

## Model:GL0036

## Size:53-17-135





#### COLOR DISPLAY











### Size:54-17-140

#### COLOR DISPLAY



C1



-------













\_\_\_\_\_









-----

## Model:GL8184

### Size:53-17-145









#### COLOR DISPLAY













-----

## Model:GL8400

### Size:52-17-140

#### COLOR DISPLAY















-----

## Model:GL8451

Size:54-16-140









## Size:57-15-145

C2

#### COLOR DISPLAY















\_\_\_\_\_











#### COLOR DISPLAY











C4

#### COLOR DISPLAY











-----



#### COLOR DISPLAY









### Size:53-18-140

#### COLOR DISPLAY





-----









#### COLOR DISPLAY











#### COLOR DISPLAY





C1



C4

C2







### Size:57-18-145

#### COLOR DISPLAY





C1











### Size:54-18-140

#### COLOR DISPLAY





C1















## Size:54-18-140

#### COLOR DISPLAY





C1













## Size:52-16-140

#### COLOR DISPLAY





------

C1















## Size:52-18-140

#### COLOR DISPLAY





-----

C1





C3









\_\_\_\_\_

### COLOR DISPLAY



Size:45-19-140



Model:GL8836













-----

### COLOR DISPLAY

# Model:GL8837

Size:47-17-147

























------

























------













Size:47-17-145

### COLOR DISPLAY













-----

## Size:50-20-145











-----

### Size:50-20-140

#### COLOR DISPLAY



C1

C3











C4





















### Size:52-15-140

C2













\_\_\_\_\_

## Model:GL8853

### Size:53-18-145









------

# Model:GL8854

## Size:40-16-145









### Size:47-20-135

#### COLOR DISPLAY

















Size:49-20-