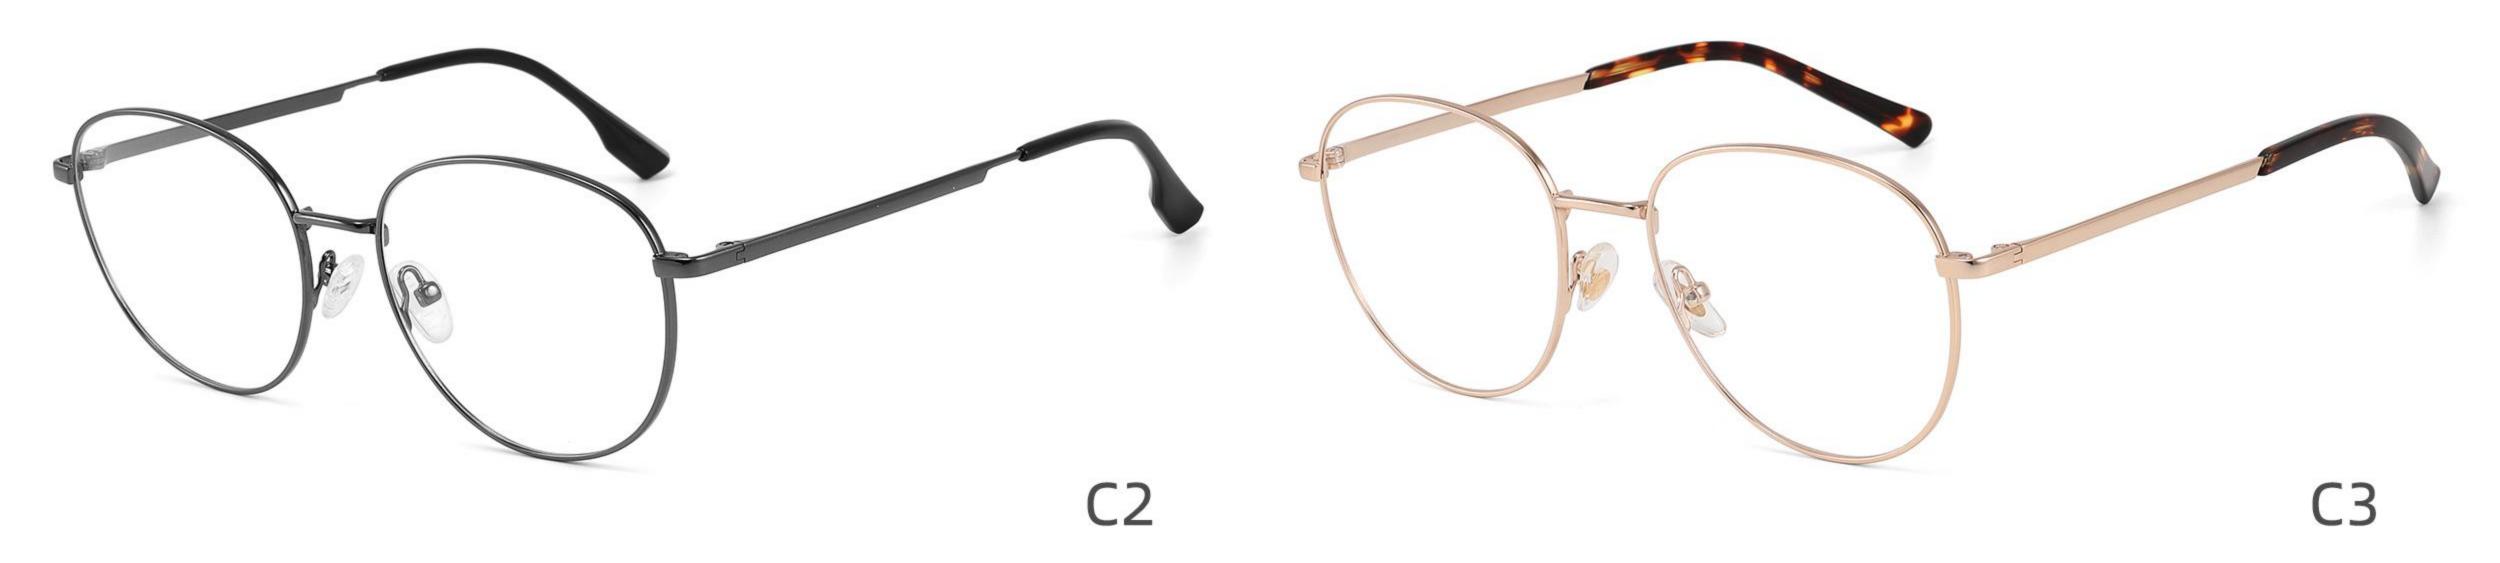

## Size: 55 🗆 18-140



DETAIL DISPLAY







## Modle:8878 Size:54 18-142















## Modle:8883 Size:54 15-145

















## Modle:9199 Size:60 12-145















## Modle:GL8871 Size:55 12-145















## Modle:GL9213 Size:47 19-142























## Model:20002

## Size:53-19-145











-----

## Model:GL0036

## Size:53-17-135





#### COLOR DISPLAY











### Size:54-17-140

#### COLOR DISPLAY



C1



-------













\_\_\_\_\_









-----

## Model:GL8184

### Size:53-17-145









#### COLOR DISPLAY













-----

## Model:GL8400

### Size:52-17-140

#### COLOR DISPLAY















-----

## Model:GL8451

Size:54-16-140









## Size:57-15-145

C2

#### COLOR DISPLAY















\_\_\_\_\_











#### COLOR DISPLAY











C4

#### COLOR DISPLAY











-----



#### COLOR DISPLAY









### Size:53-18-140

#### COLOR DISPLAY





-----









#### COLOR DISPLAY











#### COLOR DISPLAY





C1



C4

C2







### Size:57-18-145

#### COLOR DISPLAY





C1











### Size:54-18-140

#### COLOR DISPLAY





C1















## Size:54-18-140

#### COLOR DISPLAY





C1













## Size:52-16-140

#### COLOR DISPLAY





------

C1















## Size:52-18-140

#### COLOR DISPLAY





-----

C1





C3









\_\_\_\_\_

### COLOR DISPLAY



Size:45-19-140



Model:GL8836













-----

### COLOR DISPLAY

# Model:GL8837

Size:47-17-147

























------

























------













Size:47-17-145

### COLOR DISPLAY













-----

##