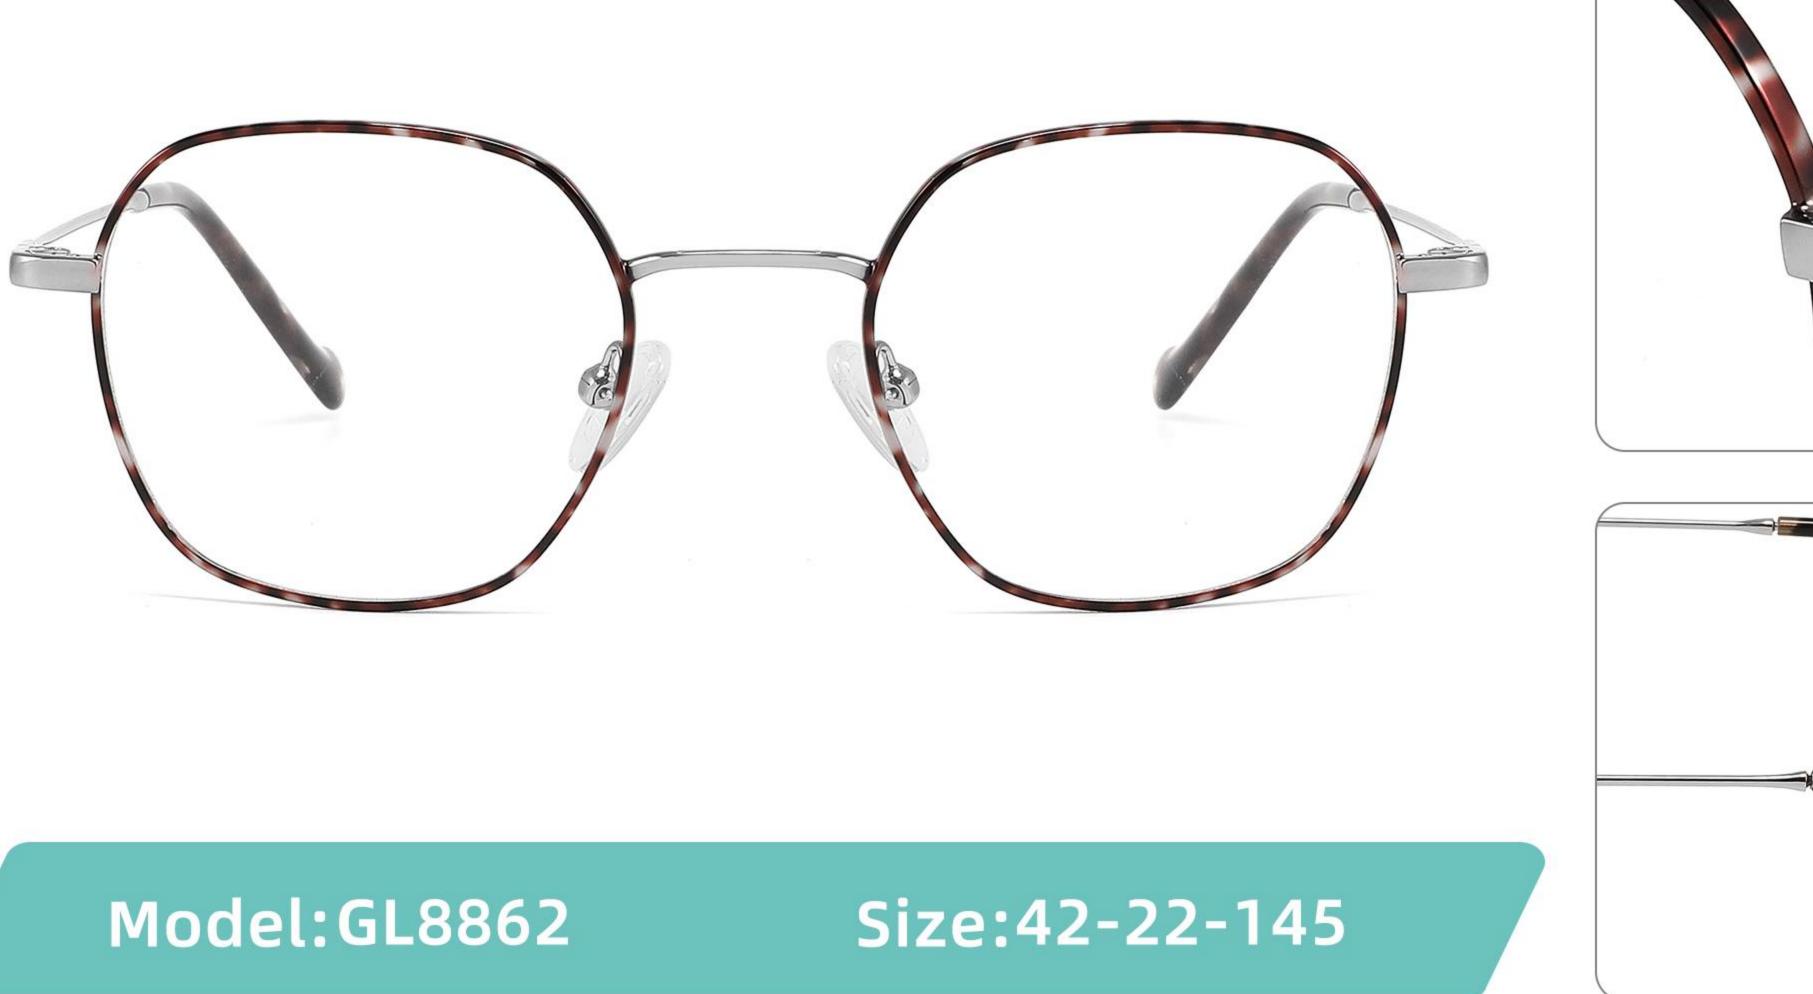

Size:45-19-140



Model:GL8836













-----

### COLOR DISPLAY

# Model:GL8837

Size:47-17-147

























------

























------













Size:47-17-145

### COLOR DISPLAY













-----

## Size:50-20-145











-----

### Size:50-20-140

#### COLOR DISPLAY



C1

C3











C4





















### Size:52-15-140

C2













\_\_\_\_\_

## Model:GL8853

### Size:53-18-145









------

# Model:GL8854

## Size:40-16-145









### Size:47-20-135

#### COLOR DISPLAY

















Size:49-20-145

#### COLOR DISPLAY



C3







C4







\_\_\_\_\_

## Model:GL8857

### Size:51-20-145













### Size:48-18-138

#### COLOR DISPLAY











\_\_\_\_\_

### Model:GL8860

Size:43-22-140









### Size:39-27-145









------





-----





C4

### COLOR DISPLAY











\_\_\_\_\_

## Model:GL8864

# Size:52-20-145





-----





#### COLOR DISPLAY





C3







### Size:55-12-145

#### COLOR DISPLAY



C1

















#### COLOR DISPLAY



























#### COLOR DISPLAY













C1







C3









C3













C3









## Size:50-19-140

### COLOR DISPLAY











\_\_\_\_\_

# Model:GL8889

Size:54-18-142

C2











C2

#### COLOR DISPLAY





------







#### COLOR DISPLAY



C1













-----









### COLOR DISPLAY





------









## Size:51-18-142













C2

### COLOR DISPLAY







C5







# Model:GL8910

## Size:55-16-142











# Size:56-17-145

### COLOR DISPLAY





------

C2











### COLOR DISPLAY

# Model:GL8912