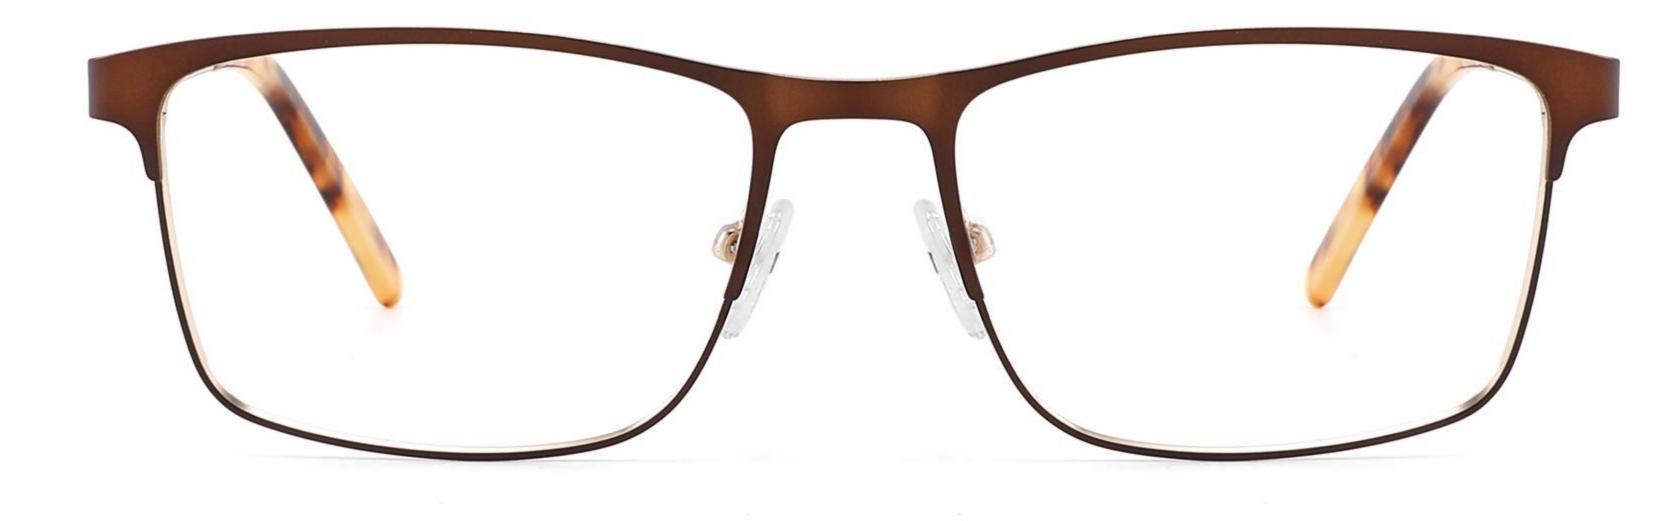

LOR DISPLAY











#### COLOR DISPLAY





C1



C4

C2







### Size:57-18-145

#### COLOR DISPLAY





C1











### Size:54-18-140

#### COLOR DISPLAY





C1















## Size:54-18-140

#### COLOR DISPLAY





C1













## Size:52-16-140

#### COLOR DISPLAY





------

C1















## Size:52-18-140

#### COLOR DISPLAY





-----

C1





C3









\_\_\_\_\_

### COLOR DISPLAY



Size:45-19-140



Model:GL8836













-----

### COLOR DISPLAY

# Model:GL8837

Size:47-17-147

























------

























------













Size:47-17-145

### COLOR DISPLAY













-----

## Size:50-20-145











-----

### Size:50-20-140

#### COLOR DISPLAY



C1

C3











C4





















### Size:52-15-140

C2













\_\_\_\_\_

## Model:GL8853

### Size:53-18-145









------

# Model:GL8854

## Size:40-16-145









### Size:47-20-135

#### COLOR DISPLAY

















Size:49-20-145

#### COLOR DISPLAY



C3







C4







\_\_\_\_\_

## Model:GL8857

### Size:51-20-145













### Size:48-18-138

#### COLOR DISPLAY











\_\_\_\_\_

### Model:GL8860

Size:43-22-140









### Size:39-27-145









------





-----





C4

### COLOR DISPLAY











\_\_\_\_\_

## Model:GL8864

# Size:52-20-145





-----





#### COLOR DISPLAY





C3







### Size:55-12-145

#### COLOR DISPLAY



C1

















#### COLOR DISPLAY



























#### COLOR DISPLAY













C1







C3









C3













C3









## Size:50-19-140

### COLOR DISPLAY