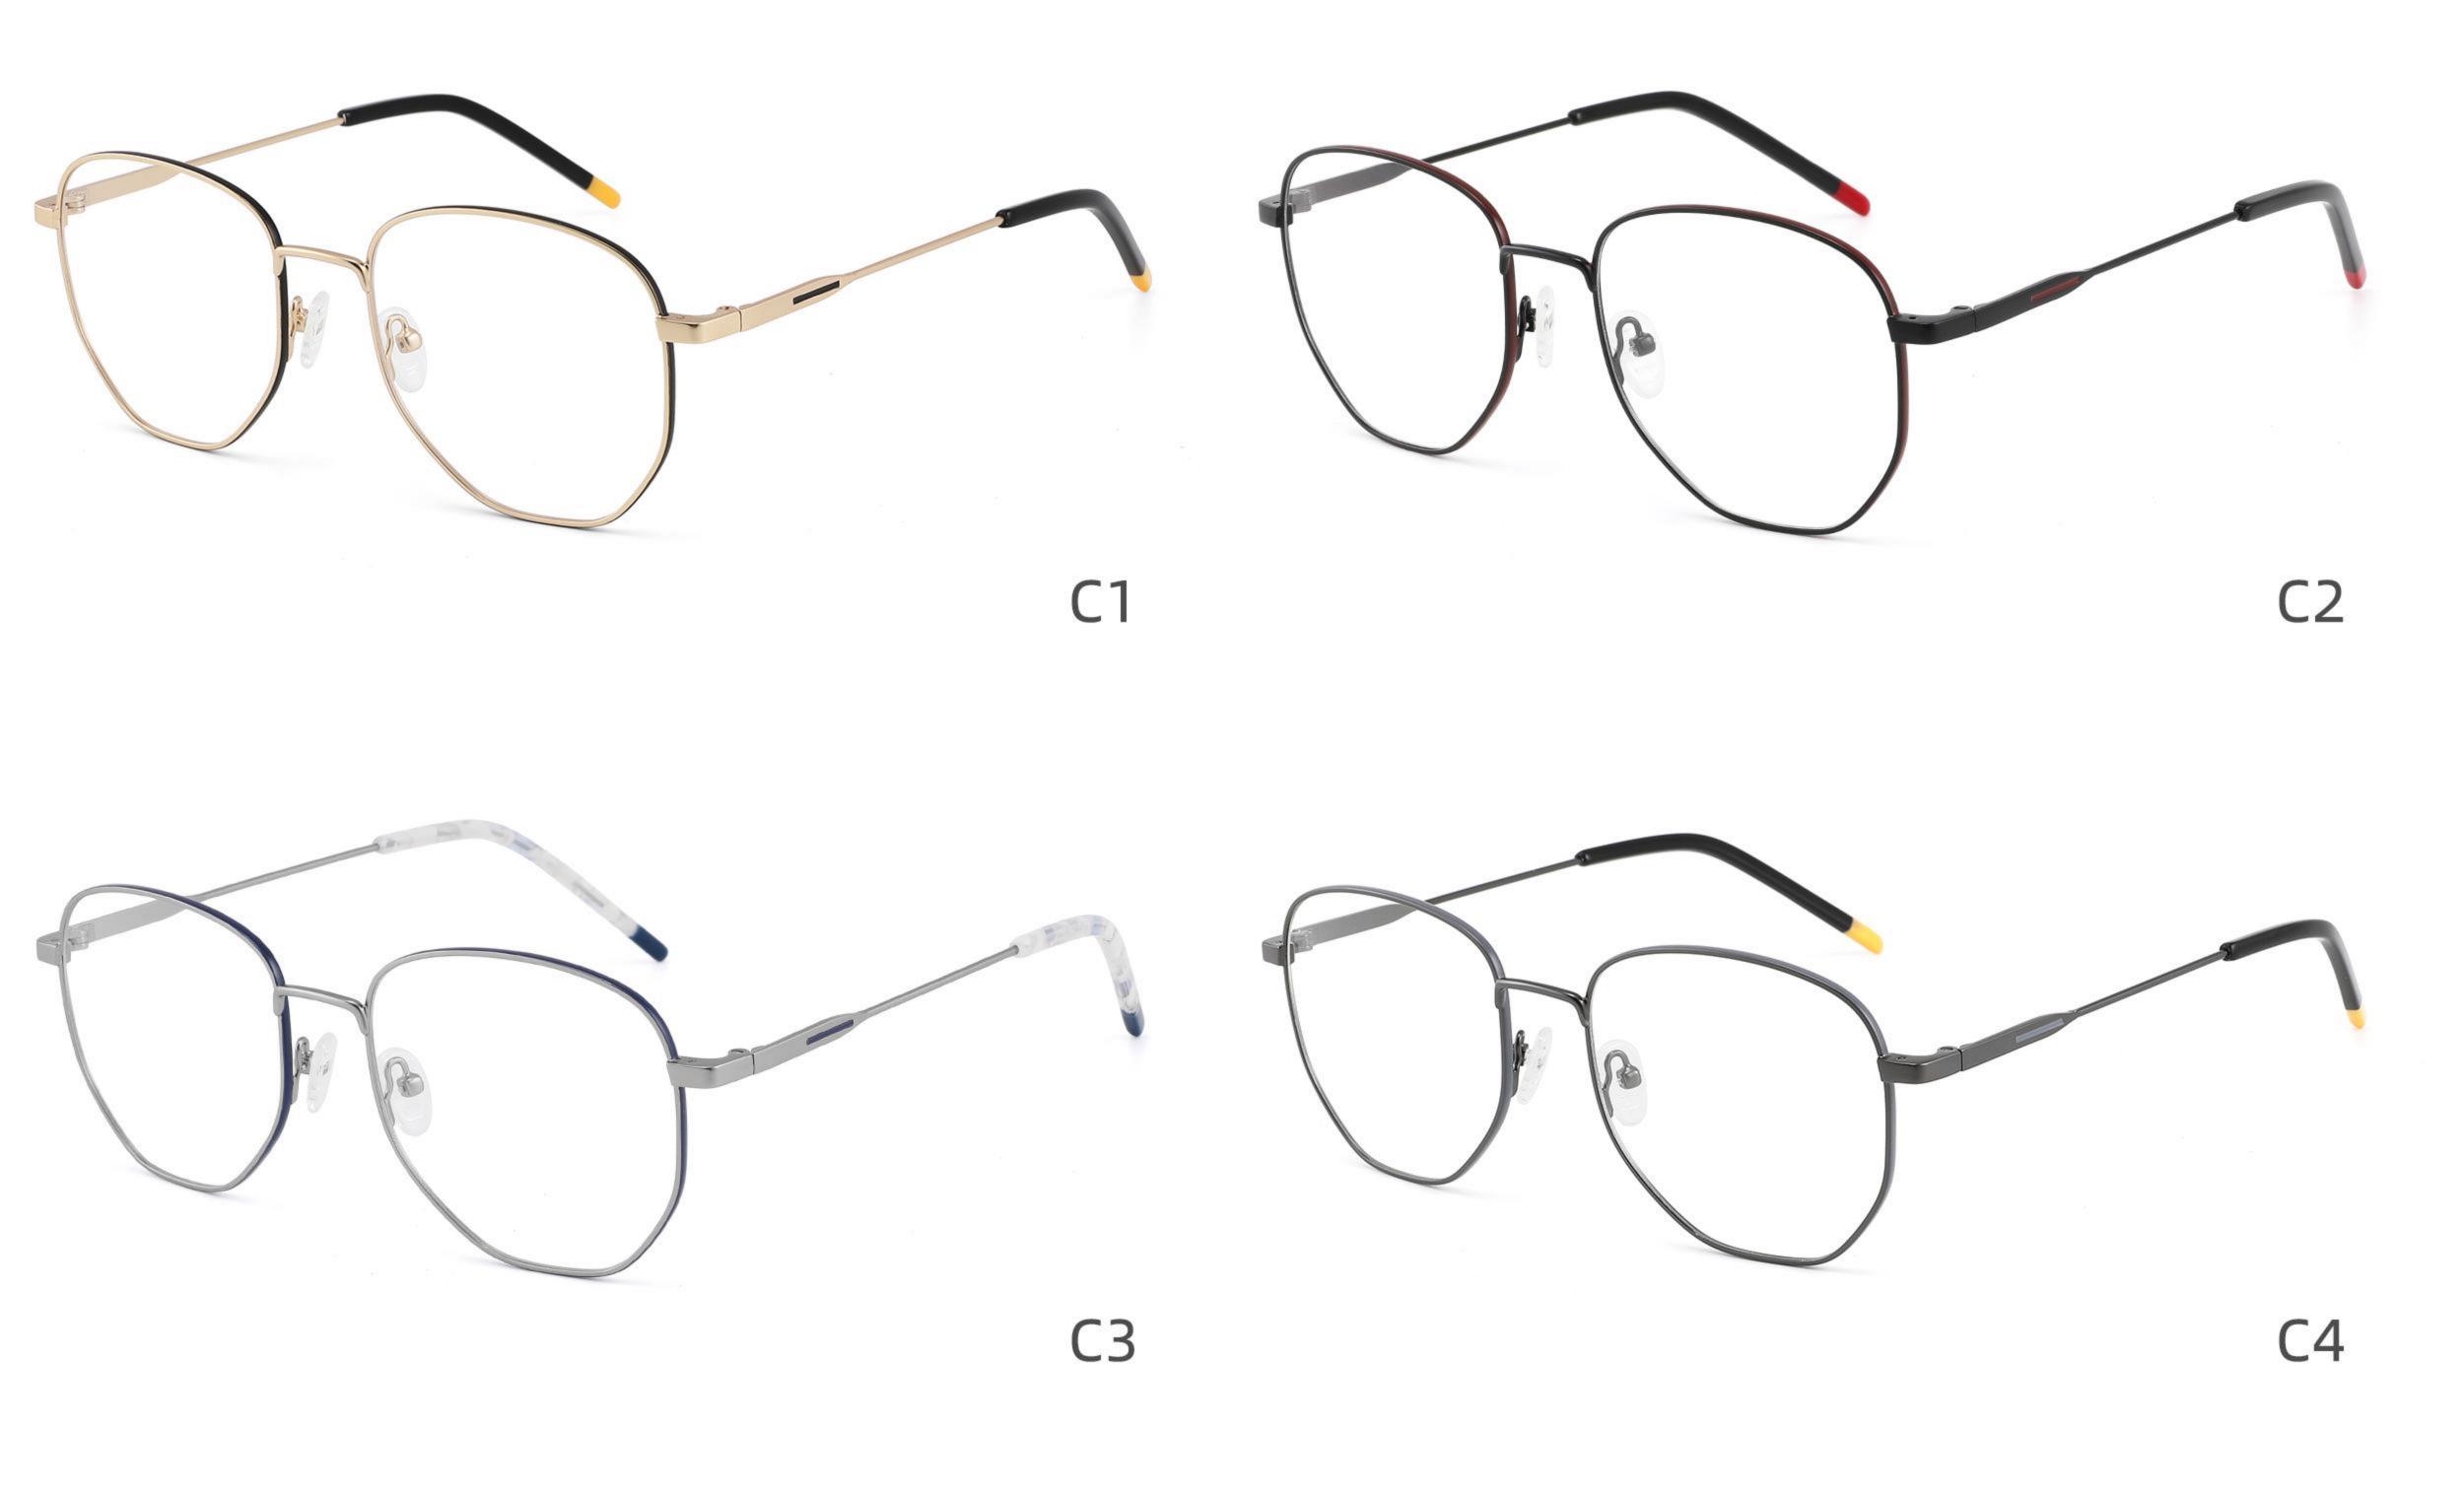

-----







-----

# Size:50-18-140

## COLOR DISPLAY



C5







## Size:46-21-137









-----

# Size:53-18-140











## COLOR DISPLAY









C4

### COLOR DISPLAY











\_\_\_\_\_











## COLOR DISPLAY











### COLOR DISPLAY











-----

## COLOR DISPLAY









# Model:GL9138

Size:46-20-145









Size:40-27-140













## COLOR DISPLAY

\_\_\_\_\_









### COLOR DISPLAY



C5







C4

### COLOR DISPLAY











### COLOR DISPLAY









\_\_\_\_\_













### COLOR DISPLAY











### COLOR DISPLAY





C1











# Model:GL9165

Size:52-17-142









#### COLOR DISPLAY









# Model:GL9169

## Size:50-21-140











.....









-------

# Model:GL9176

## Size:47-21-145









\_\_\_\_\_

#### COLOR DISPLAY









# Model:GL9183

Size:54-17-142









# Model:GL9185

Size:54-17-140









-----









#### COLOR DISPLAY









# Model:GL9197

## Size:54-20-145





















## Model:GL9208

## Size:55-16-145

















# Model:GL9211

Size:47-22-142









\_\_\_\_\_









C2

#### COLOR DISPLAY





\_\_\_\_\_

C1











#### COLOR DISPLAY













# Model:GL9215

# Size:55-14-140









-------

## COLOR DISPLAY













\_\_\_\_\_









# Model:GL9223

# Size:53-21-140

C2

C4

#### COLOR DISPLAY



C1









# Model:GL9229

## Size:50-20-138

#### COLOR DISPLAY



C1





C2