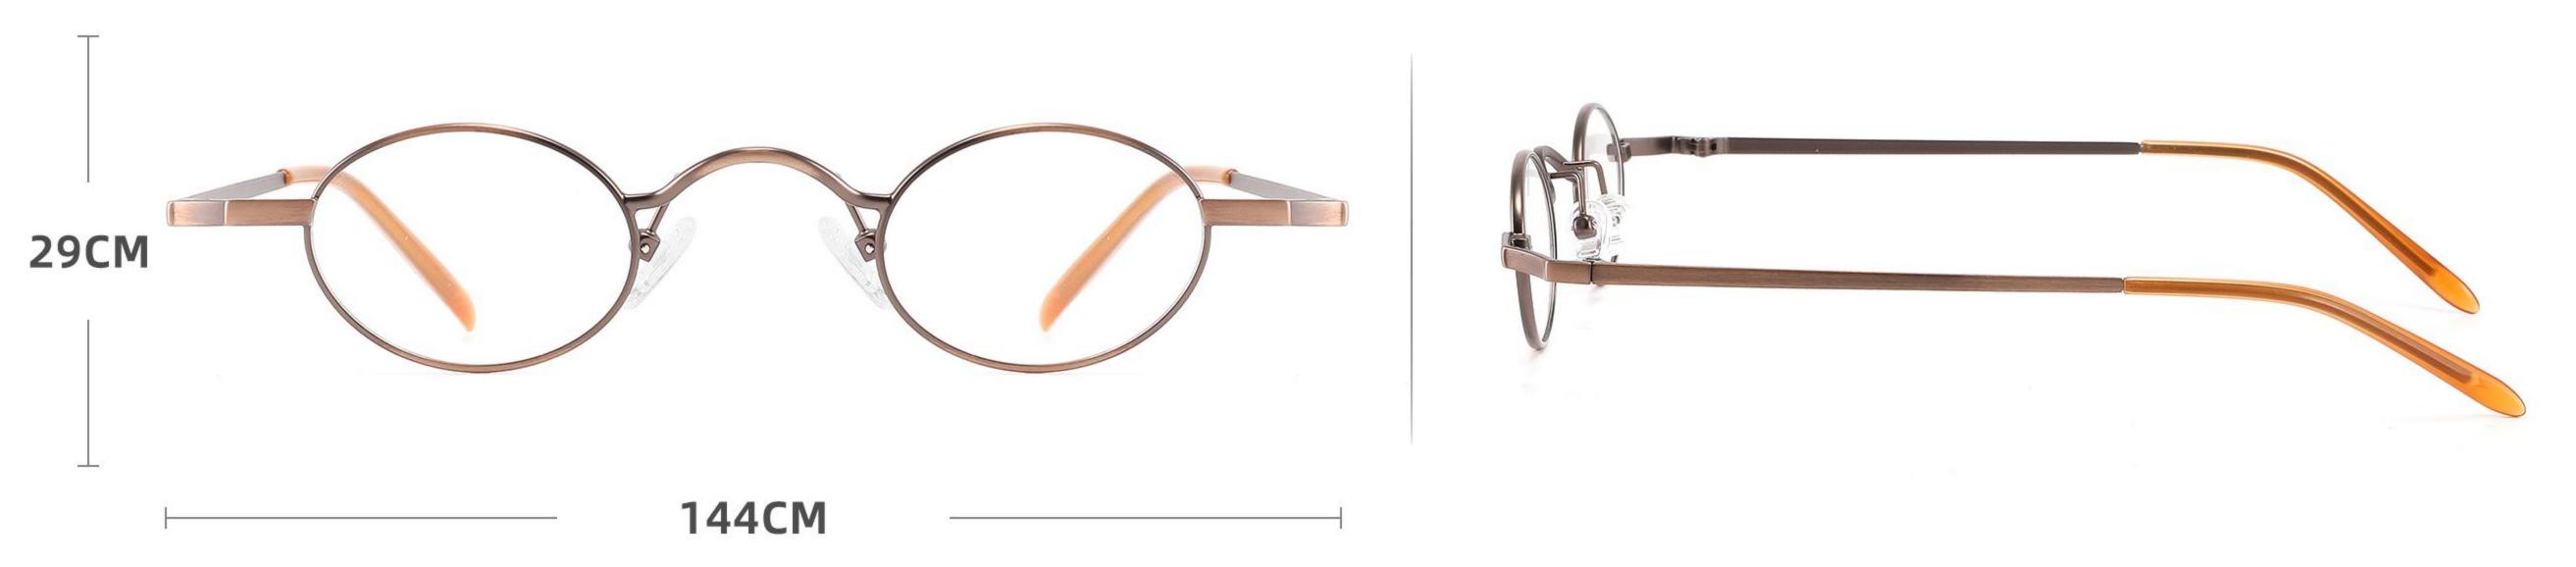

## Model: GL8868

## Size: 53 🗆 17-138



DETAIL DISPLAY



#### COLOR DISPLAY





## Model: GL8882

## Size: 57 🗆 17-140



DETAIL DISPLAY



#### COLOR DISPLAY







## Model: GL8917

## Size: 54 🗆 17-139



DETAIL DISPLAY









## Model: GL8942

## Size: 39 29-140



DETAIL DISPLAY







## Model: GL8946

## Size: 55 🗆 16-142



DETAIL DISPLAY







## Model: GL8948

## Size: 46 🗆 22-138



DETAIL DISPLAY



#### COLOR DISPLAY







**C3** 

## Model: GL8951

## Size: 52 🗆 17-135



DETAIL DISPLAY



#### COLOR DISPLAY





## Model: GL8959

## Size: 52 🗆 18-144

\_\_\_\_\_



DETAIL DISPLAY



#### COLOR DISPLAY





## Model: GL8960

## Size: 52 🗆 18-142



DETAIL DISPLAY







## Model: GL8962

## Size: 55 🗆 18-140



DETAIL DISPLAY







## Modle:8878 Size:54 18-142















## Modle:8883 Size:54 15-145

















## Modle:9199 Size:60 12-145















## Modle:GL8871 Size:55 12-145















## Modle:GL9213 Size:47 19-142























## Model:20002

## Size:53-19-145











-----

## Model:GL0036

## Siz