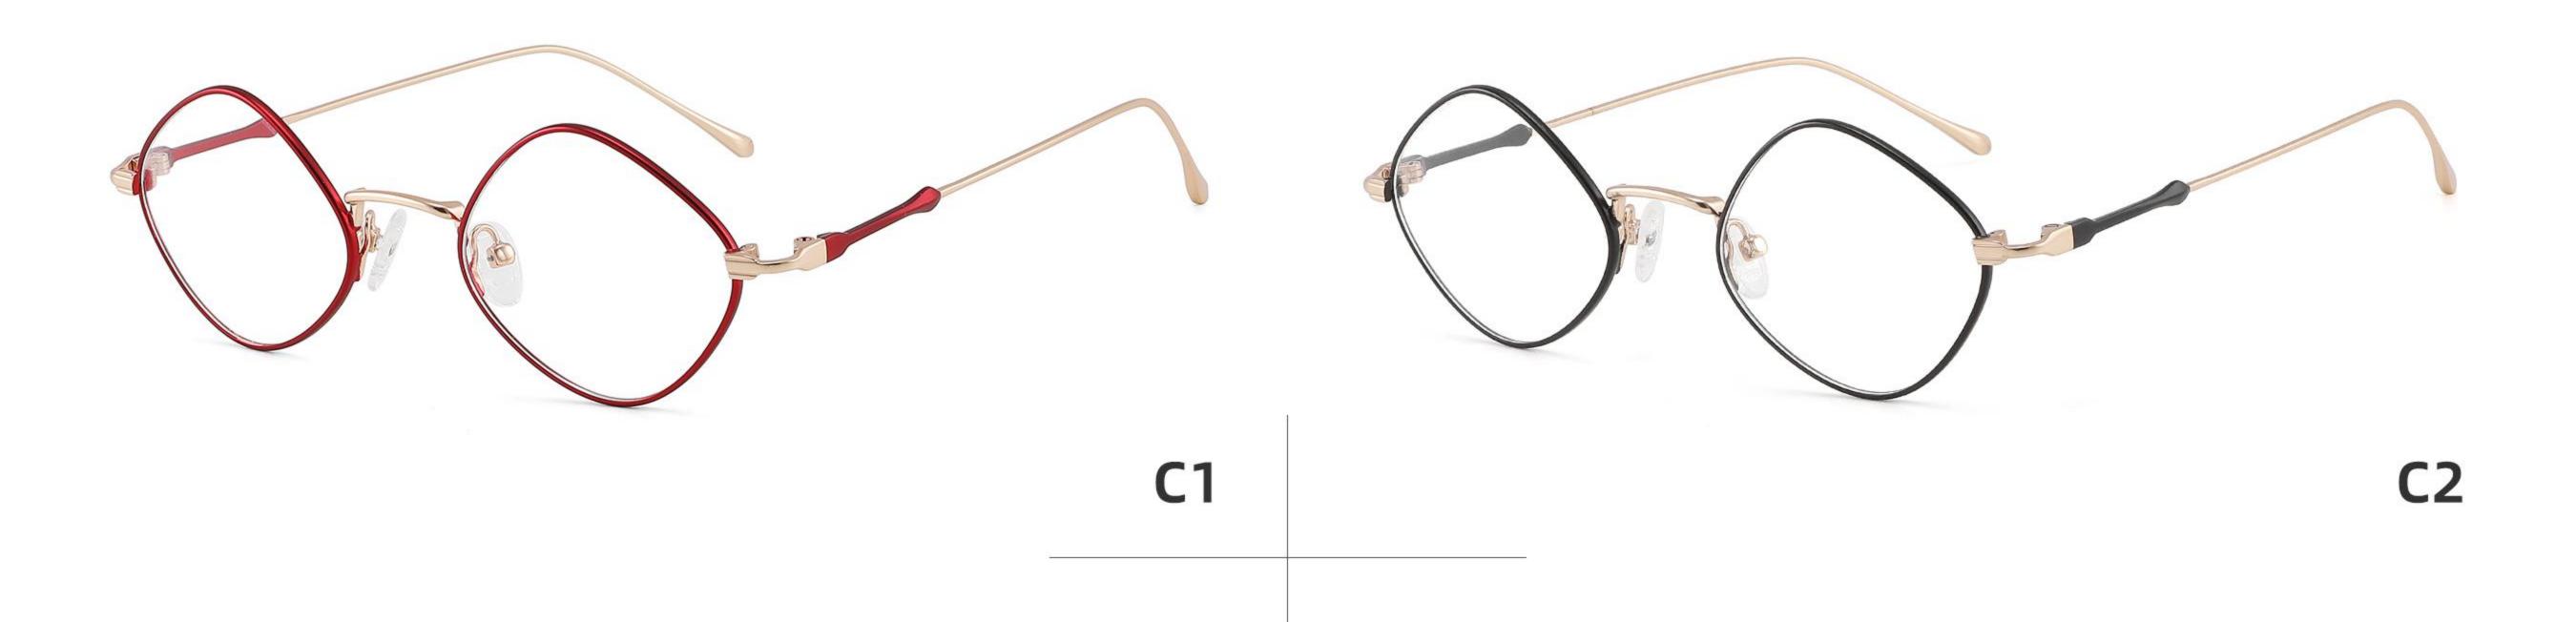

## Model: GL8868

## Size: 53 🗆 17-138



DETAIL DISPLAY



#### COLOR DISPLAY





## Model: GL8882

## Size: 57 🗆 17-140



DETAIL DISPLAY



#### COLOR DISPLAY







## Model: GL8917

## Size: 54 🗆 17-139



DETAIL DISPLAY









## Model: GL8942

## Size: 39 29-140



DETAIL DISPLAY







## Model: GL8946

## Size: 55 🗆 16-142



DETAIL DISPLAY







## Model: GL8948

## Size: 46 🗆 22-138



DETAIL DISPLAY



#### COLOR DISPLAY







**C3** 

## Model: GL8951

## Size: 52 🗆 17-135



DETAIL DISPLAY



#### COLOR DISPLAY





## Model: GL8959

## Size: 52 🗆 18-144

\_\_\_\_\_



DETAIL DISPLAY



#### COLOR DISPLAY





## Model: GL8960

## Size: 52 🗆 18-142



DETAIL DISPLAY







## Model: GL8962

## Size: 55 🗆 18-140



DETAIL DISPLAY







## Modle:8878 Size:54 18-142















## Modle:8883 Size:54 15-145

















## Modle:9199 Size:60 12-145















## Modle:GL8871 Size:55 12-145















## Modle:GL9213 Size:47 19-142























## Model:20002

## Size:53-19-145











-----

## Model:GL0036

## Size:53-17-135





#### COLOR DISPLAY











### Size:54-17-140

#### COLOR DISPLAY



C1



-------













\_\_\_\_\_









-----

## Model:GL8184

### Size