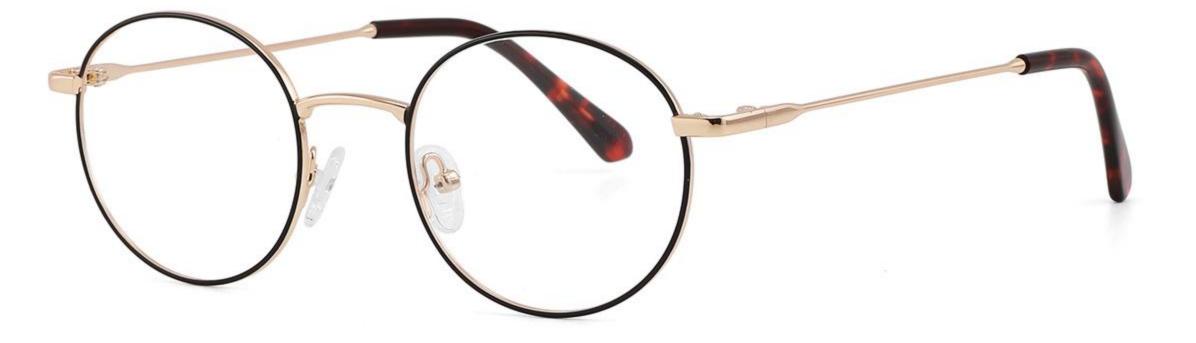

e:40-16-145









### Size:47-20-135

#### COLOR DISPLAY

















Size:49-20-145

#### COLOR DISPLAY



C3







C4







\_\_\_\_\_

## Model:GL8857

### Size:51-20-145













### Size:48-18-138

#### COLOR DISPLAY











\_\_\_\_\_

### Model:GL8860

Size:43-22-140









### Size:39-27-145









------





-----





C4

### COLOR DISPLAY











\_\_\_\_\_

## Model:GL8864

# Size:52-20-145





-----





#### COLOR DISPLAY





C3







### Size:55-12-145

#### COLOR DISPLAY



C1

















#### COLOR DISPLAY



























#### COLOR DISPLAY













C1







C3









C3













C3









## Size:50-19-140

### COLOR DISPLAY











\_\_\_\_\_

# Model:GL8889

Size:54-18-142

C2











C2

#### COLOR DISPLAY





------







#### COLOR DISPLAY



C1













-----









### COLOR DISPLAY





------









## Size:51-18-142













C2

### COLOR DISPLAY







C5







# Model:GL8910

## Size:55-16-142











# Size:56-17-145

### COLOR DISPLAY





------

C2











### COLOR DISPLAY

# Model:GL8912

Size:54-17-142









# Size:50-22-142

## COLOR DISPLAY





## **C**3















\_\_\_\_\_

# Model:GL8916

## Size:57-18-145











## Size:54-21-142

#### COLOR DISPLAY





\_\_\_\_\_

C1





C2











\_\_\_\_\_

# Model:GL8931

## Size:48-21-140

#### COLOR DISPLAY



C1









# Model:GL8932

## Size:56-18-145









### COLOR DISPLAY

















\_\_\_\_\_

# Model:GL8943

# Size:34-30-135

C4

### COLOR DISPLAY





С3







## COLOR DIS