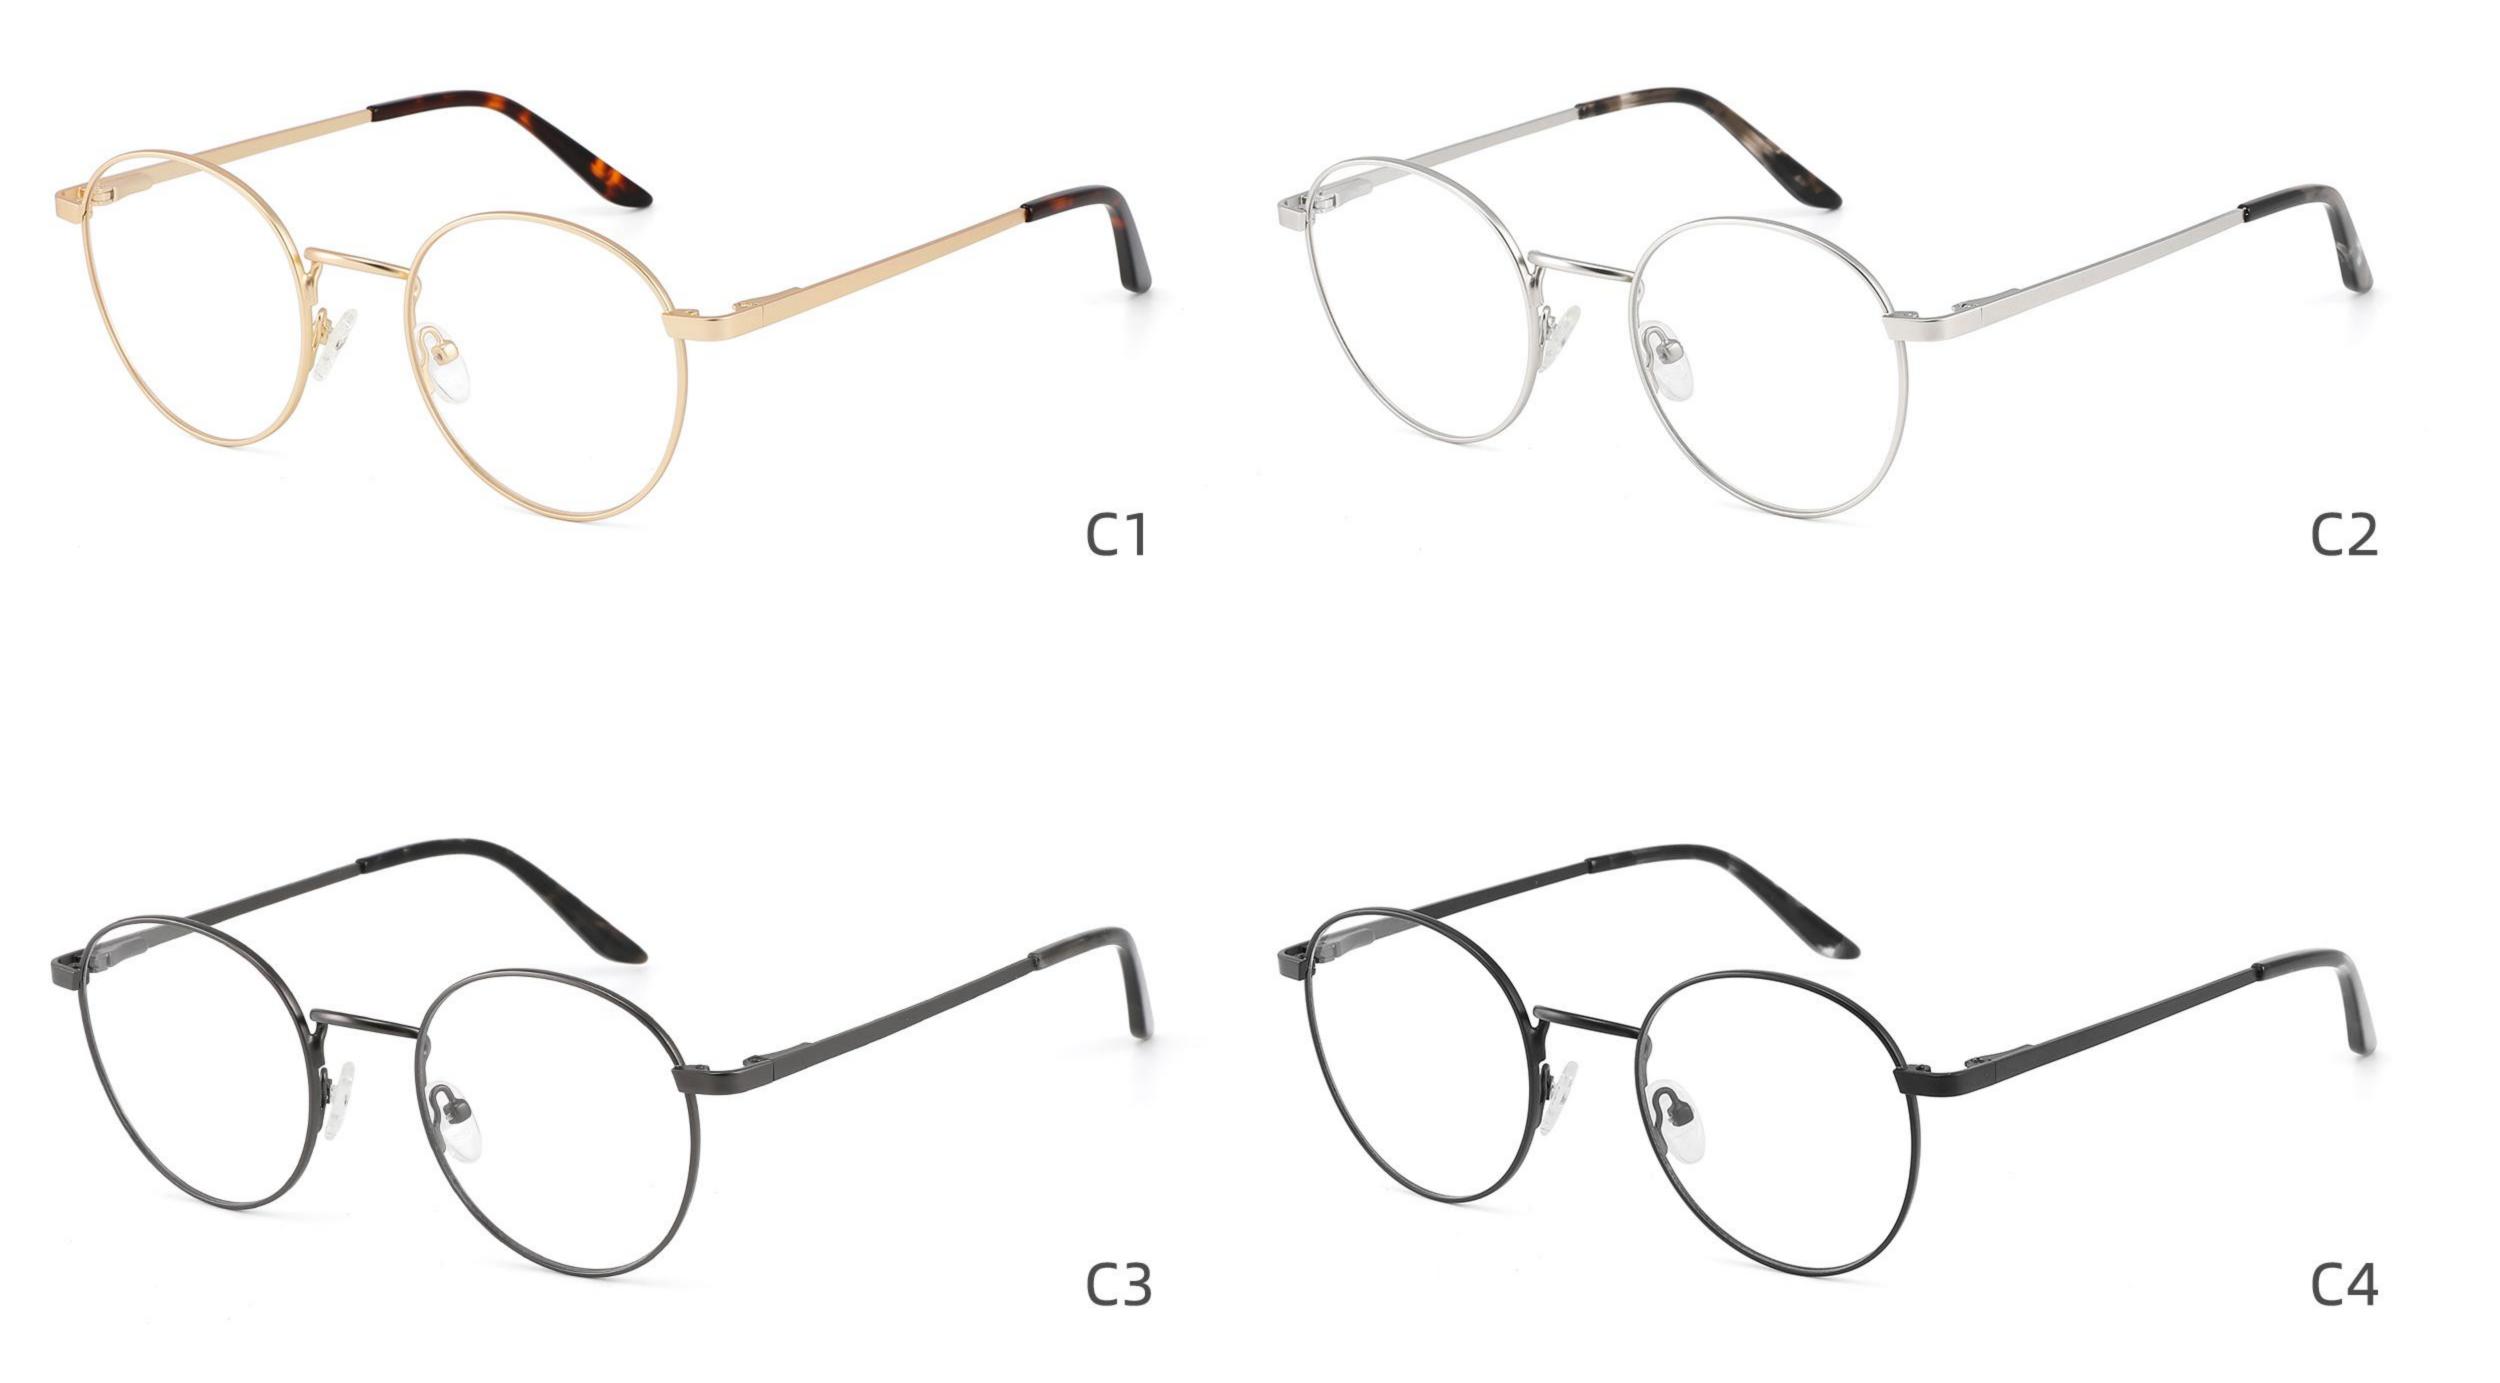

ISPLAY





\_\_\_\_\_

C1





C2











\_\_\_\_\_

# Model:GL8931

## Size:48-21-140

#### COLOR DISPLAY



C1









# Model:GL8932

## Size:56-18-145









### COLOR DISPLAY

















\_\_\_\_\_

# Model:GL8943

# Size:34-30-135

C4

### COLOR DISPLAY





С3







## COLOR DISPLAY





-----







-----

# Size:50-18-140

## COLOR DISPLAY



C5







## Size:46-21-137









-----

# Size:53-18-140











## COLOR DISPLAY









C4

### COLOR DISPLAY











\_\_\_\_\_











## COLOR DISPLAY











### COLOR DISPLAY











-----

## COLOR DISPLAY









# Model:GL9138

Size:46-20-145









Size:40-27-140













## COLOR DISPLAY

\_\_\_\_\_









### COLOR DISPLAY



C5







C4

### COLOR DISPLAY











### COLOR DISPLAY









\_\_\_\_\_













### COLOR DISPLAY











### COLOR DISPLAY





C1











# Model:GL9165

Size:52-17-142









#### COLOR DISPLAY









# Model:GL9169

## Size:50-21-140











.....









-------

# Model:GL9176

## Size:47-21-145









\_\_\_\_\_

#### COLOR DISPLAY









# Model:GL9183

Size:54-17-142









# Model:GL9185

Size:54-17-140









-----









#### COLOR DISPLAY









# Model:GL9197

## Size:54-20-145





















## Model:GL9208

## Size:55-16-145

















# Model:GL9211

Size:47-22-142









\_\_\_\_\_









C2

#### COLOR DISPLAY





\_\_\_\_\_

C1











#### COLOR DISPLAY













# Model:GL9215

# Size:55-14-140









-------

## COLOR DISPLAY













\_\_\_\_\_









# Mod