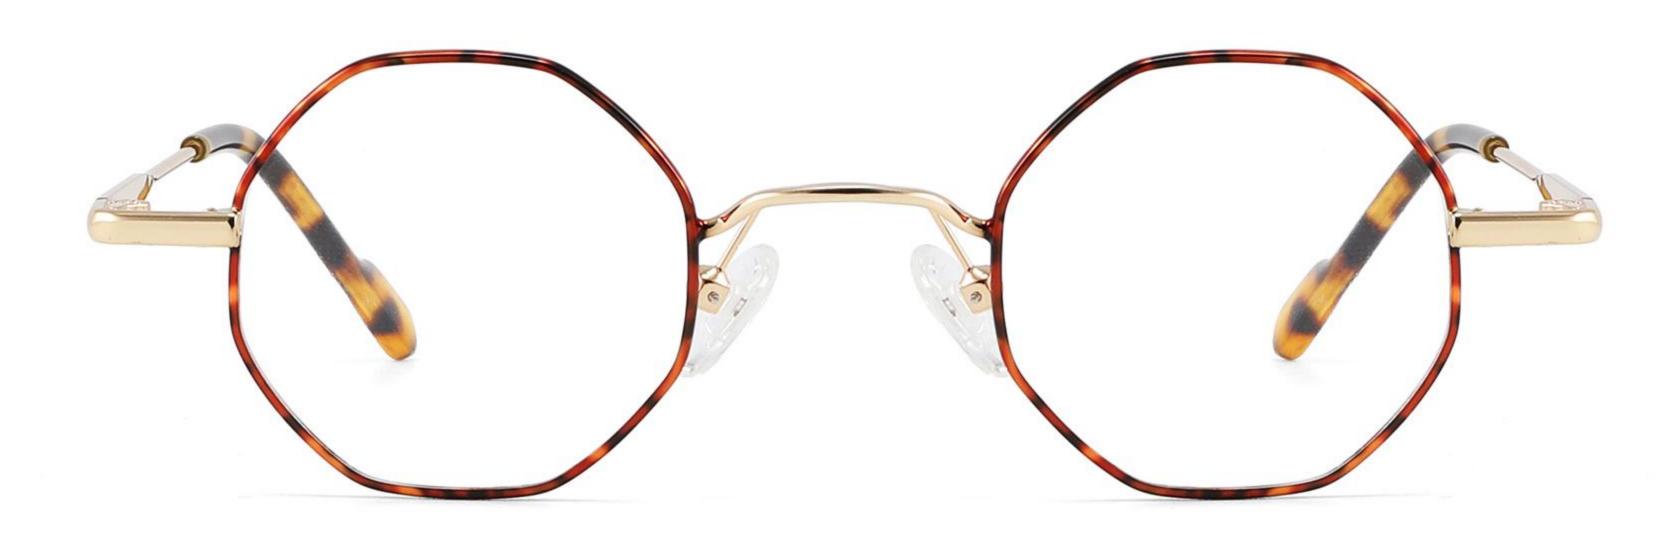

\_\_\_\_

### COLOR DISPLAY



Size:45-19-140



Model:GL8836













-----

### COLOR DISPLAY

# Model:GL8837

Size:47-17-147

























------

























------













Size:47-17-145

### COLOR DISPLAY













-----

## Size:50-20-145











-----

### Size:50-20-140

#### COLOR DISPLAY



C1

C3











C4





















### Size:52-15-140

C2













\_\_\_\_\_

## Model:GL8853

### Size:53-18-145









------

# Model:GL8854

## Size:40-16-145









### Size:47-20-135

#### COLOR DISPLAY

















Size:49-20-145

#### COLOR DISPLAY



C3







C4







\_\_\_\_\_

## Model:GL8857

### Size:51-20-145













### Size:48-18-138

#### COLOR DISPLAY











\_\_\_\_\_

### Model:GL8860

Size:43-22-140









### Size:39-27-145









------





-----





C4

### COLOR DISPLAY











\_\_\_\_\_

## Model:GL8864

# Size:52-20-145





-----





#### COLOR DISPLAY





C3







### Size:55-12-145

#### COLOR DISPLAY



C1

















#### COLOR DISPLAY



























#### COLOR DISPLAY













C1







C3









C3













C3









## Size:50-19-140

### COLOR DISPLAY











\_\_\_\_\_

# Model:GL8889

Size:54-18-142

C2











C2

#### COLOR DISPLAY





------







#### COLOR DISPLAY



C1













-----









### COLOR DISPLAY





------









## Size:51-18-142













C2

### COLOR DISPLAY







C5







# Model:GL8910

## Size:55-16-142











# Size:56-17-145

### COLOR DISPLAY





------

C2











### CO