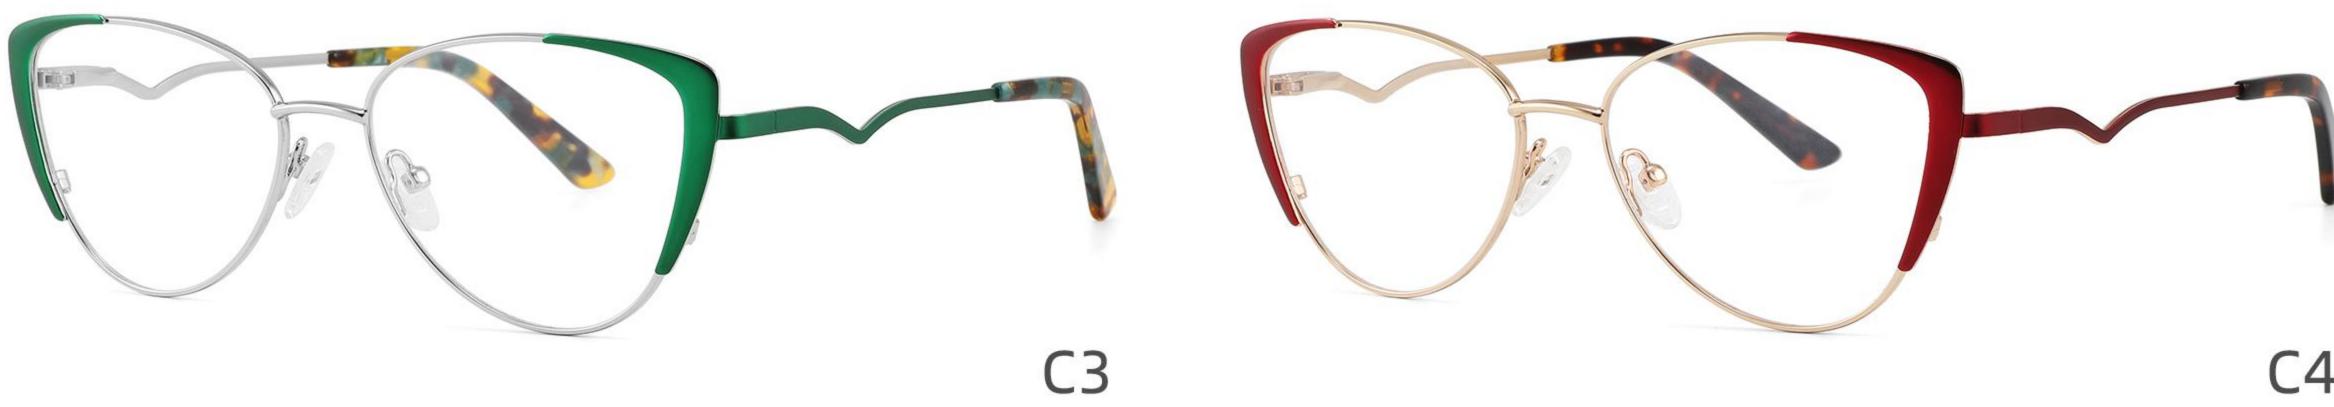

ze:43-22-140









### Size:39-27-145









------





-----





C4

### COLOR DISPLAY











\_\_\_\_\_

## Model:GL8864

# Size:52-20-145





-----





#### COLOR DISPLAY





C3







### Size:55-12-145

#### COLOR DISPLAY



C1

















#### COLOR DISPLAY



























#### COLOR DISPLAY













C1







C3









C3













C3









## Size:50-19-140

### COLOR DISPLAY











\_\_\_\_\_

# Model:GL8889

Size:54-18-142

C2











C2

#### COLOR DISPLAY





------







#### COLOR DISPLAY



C1













-----









### COLOR DISPLAY





------









## Size:51-18-142













C2

### COLOR DISPLAY







C5







# Model:GL8910

## Size:55-16-142











# Size:56-17-145

### COLOR DISPLAY





------

C2











### COLOR DISPLAY

# Model:GL8912

Size:54-17-142









# Size:50-22-142

## COLOR DISPLAY





## **C**3















\_\_\_\_\_

# Model:GL8916

## Size:57-18-145











## Size:54-21-142

#### COLOR DISPLAY





\_\_\_\_\_

C1





C2











\_\_\_\_\_

# Model:GL8931

## Size:48-21-140

#### COLOR DISPLAY



C1









# Model:GL8932

## Size:56-18-145









### COLOR DISPLAY

















\_\_\_\_\_

# Model:GL8943

# Size:34-30-135

C4

### COLOR DISPLAY





С3







## COLOR DISPLAY





-----







-----

# Size:50-18-140

## COLOR DISPLAY



C5







## Size:46-21-137









-----

# Size:53-18-140











## COLOR DISPLAY









C4

### COLOR DISPLAY











\_\_\_\_\_











## COLOR DISPLAY











### COLOR DISPLAY