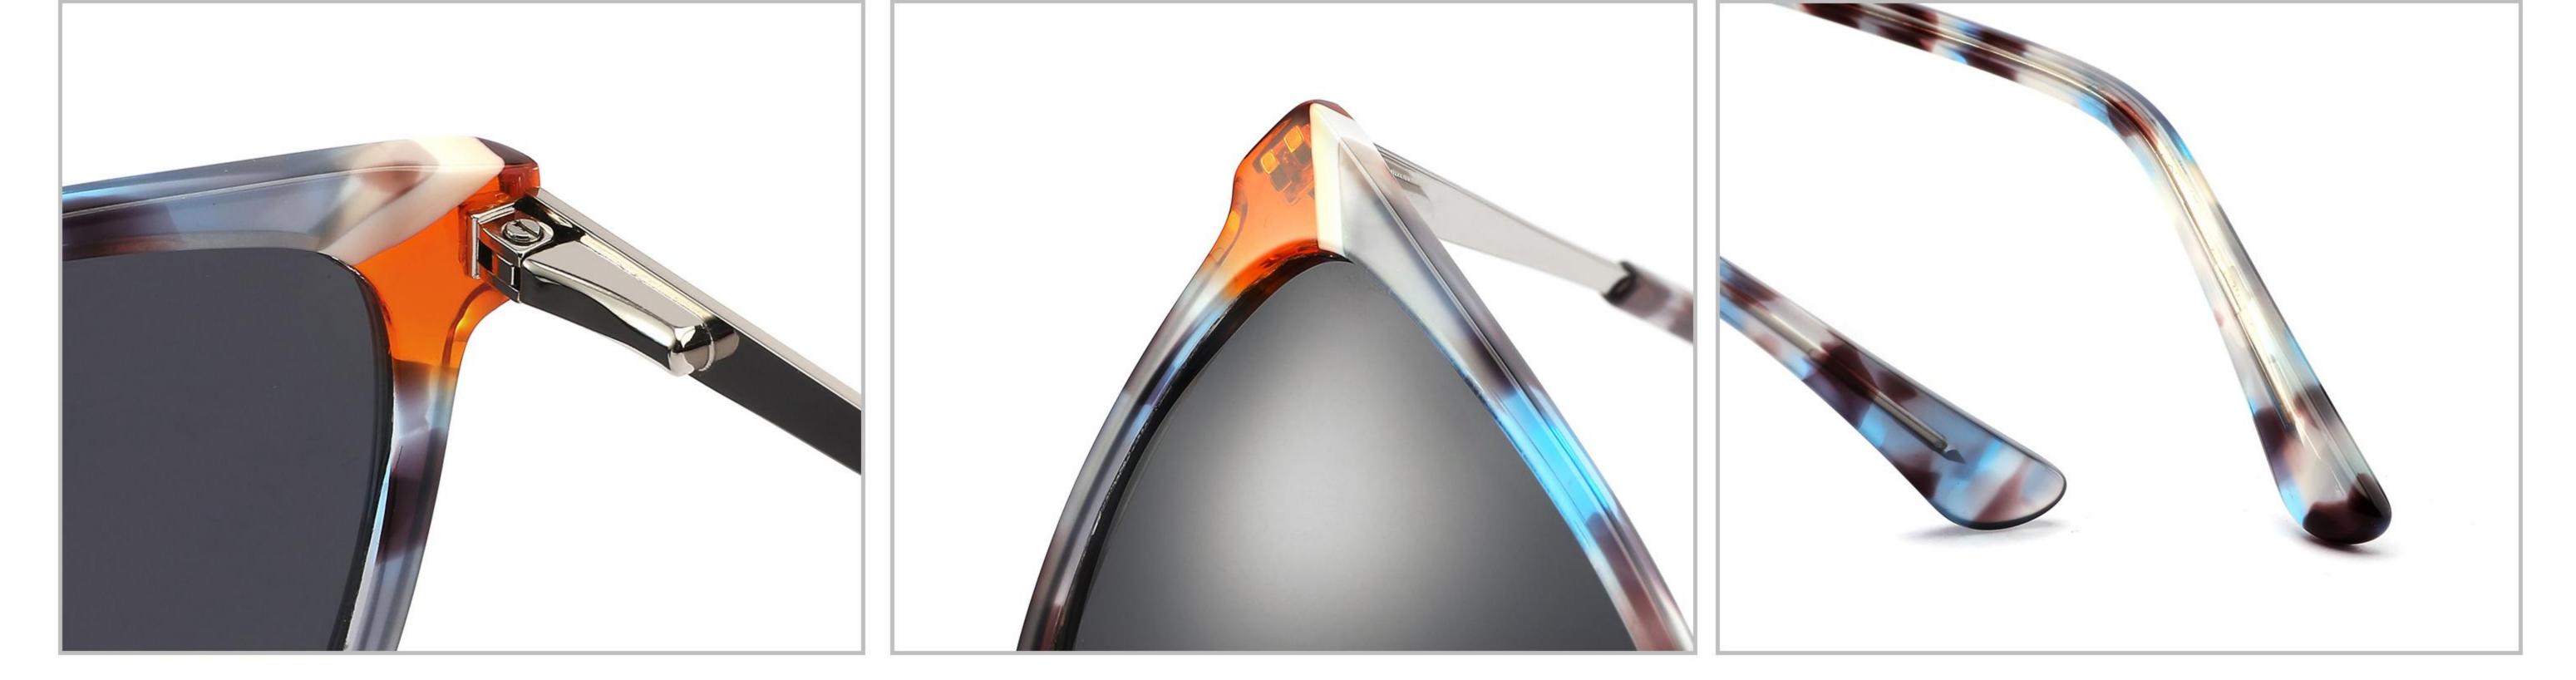

### Model:YD1186T

#### *Size:55-19-148*











#### C2 OUTSIDE PURPLE INSIDE TRANSPARENT



# Model:YD1187T

### Size:56-20-148













# Model:YD1188T

#### *Size:54-20-148*







(50mm)















### Model:YD1189T

#### *Size:56-17-148*











#### C2 OUTSIDE DARK GREEN INSIDE GREEN



### Model:YD1190T

### *Size:55-19-148*























### Model:YD1156T

### *Size:53-17-142*











# Model:YD1157T

### *Size:52-17-142*











### Model:YD1158T

### *Size:53-16-142*













# Model:YD1159T

### *Size:53-17-142*











# Model:YD1160T

### *Size:51-19-142*























# Model:YD1161T

### *Size:51-19-142*











# Model:YD1162T

### *Size:52-18-142*











# Model:YD1163T

### *Size:53-18-142*













# Model:YD1164T

### *Size:54-17-142*







(52mm)













# Model:YD1165T

### *Size:54-18-142*