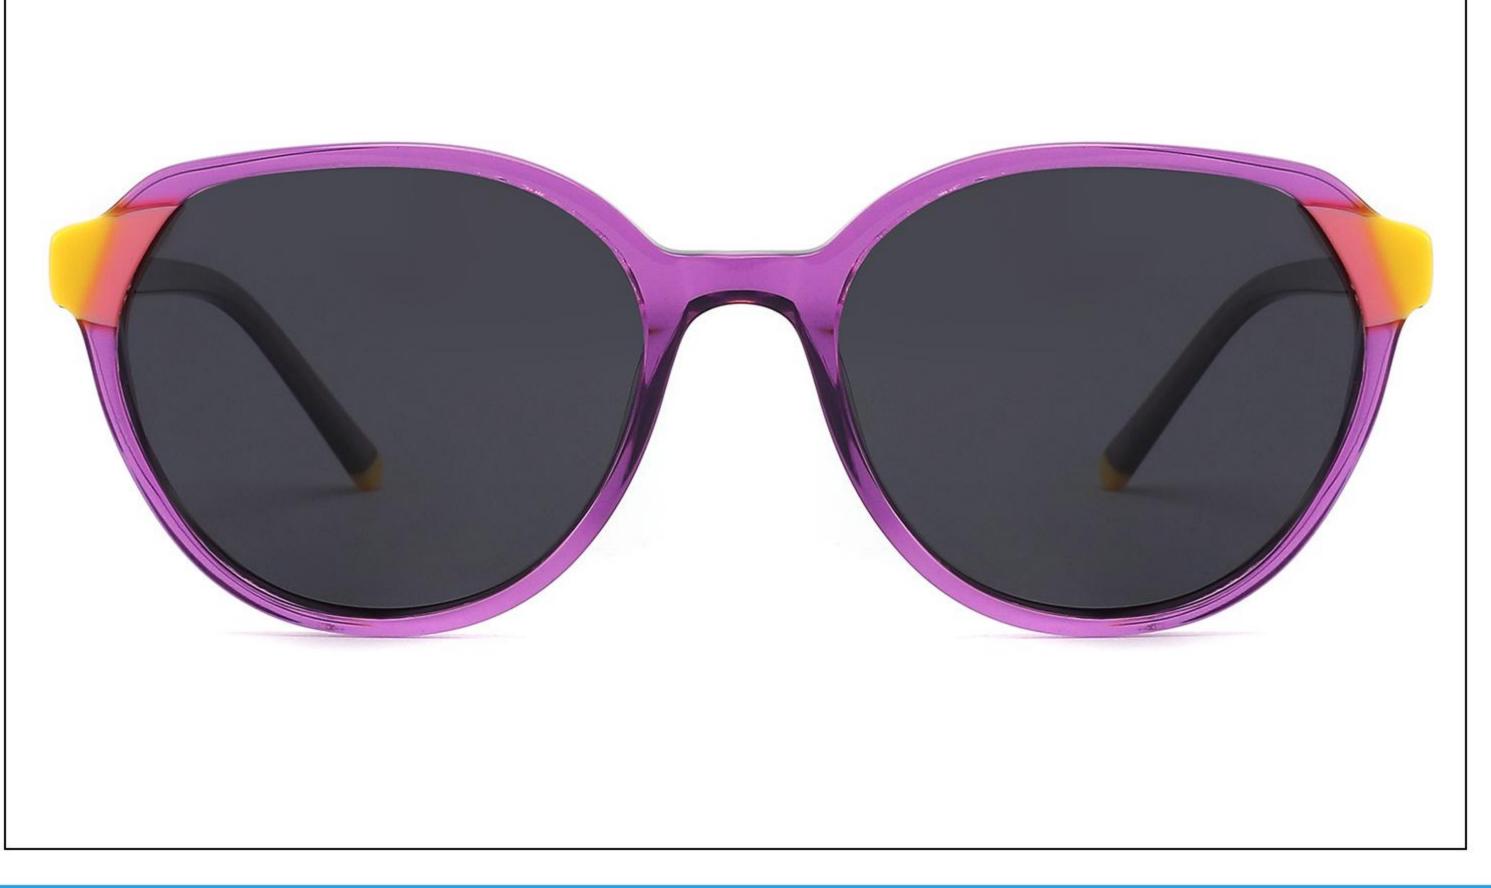

### Model:YD1186T

#### *Size:55-19-148*











#### C2 OUTSIDE PURPLE INSIDE TRANSPARENT



# Model:YD1187T

### Size:56-20-148













# Model:YD1188T

#### *Size:54-20-148*







(50mm)















### Model:YD1189T

#### *Size:56-17-148*











#### C2 OUTSIDE DARK GREEN INSIDE GREEN



### Model:YD1190T

### *Size:55-19-148*























### Model:YD1156T

### *Size:53-17-142*











# Model:YD1157T

### *Size:52-17-142*











### Model:YD1158T

### *Size:53-16-142*













# Model:YD1159T

### *Size:53-17-142*











# Model:YD1160T

### *Size:51-19-142*























# Model:YD1161T

### *Size:51-19-142*











# Model:YD1162T

### *Size:52-18-142*











# Model:YD1163T

### *Size:53-18-142*













# Model:YD1164T

### *Size:54-17-142*







(52mm)













# Model:YD1165T

### *Size:54-18-142*