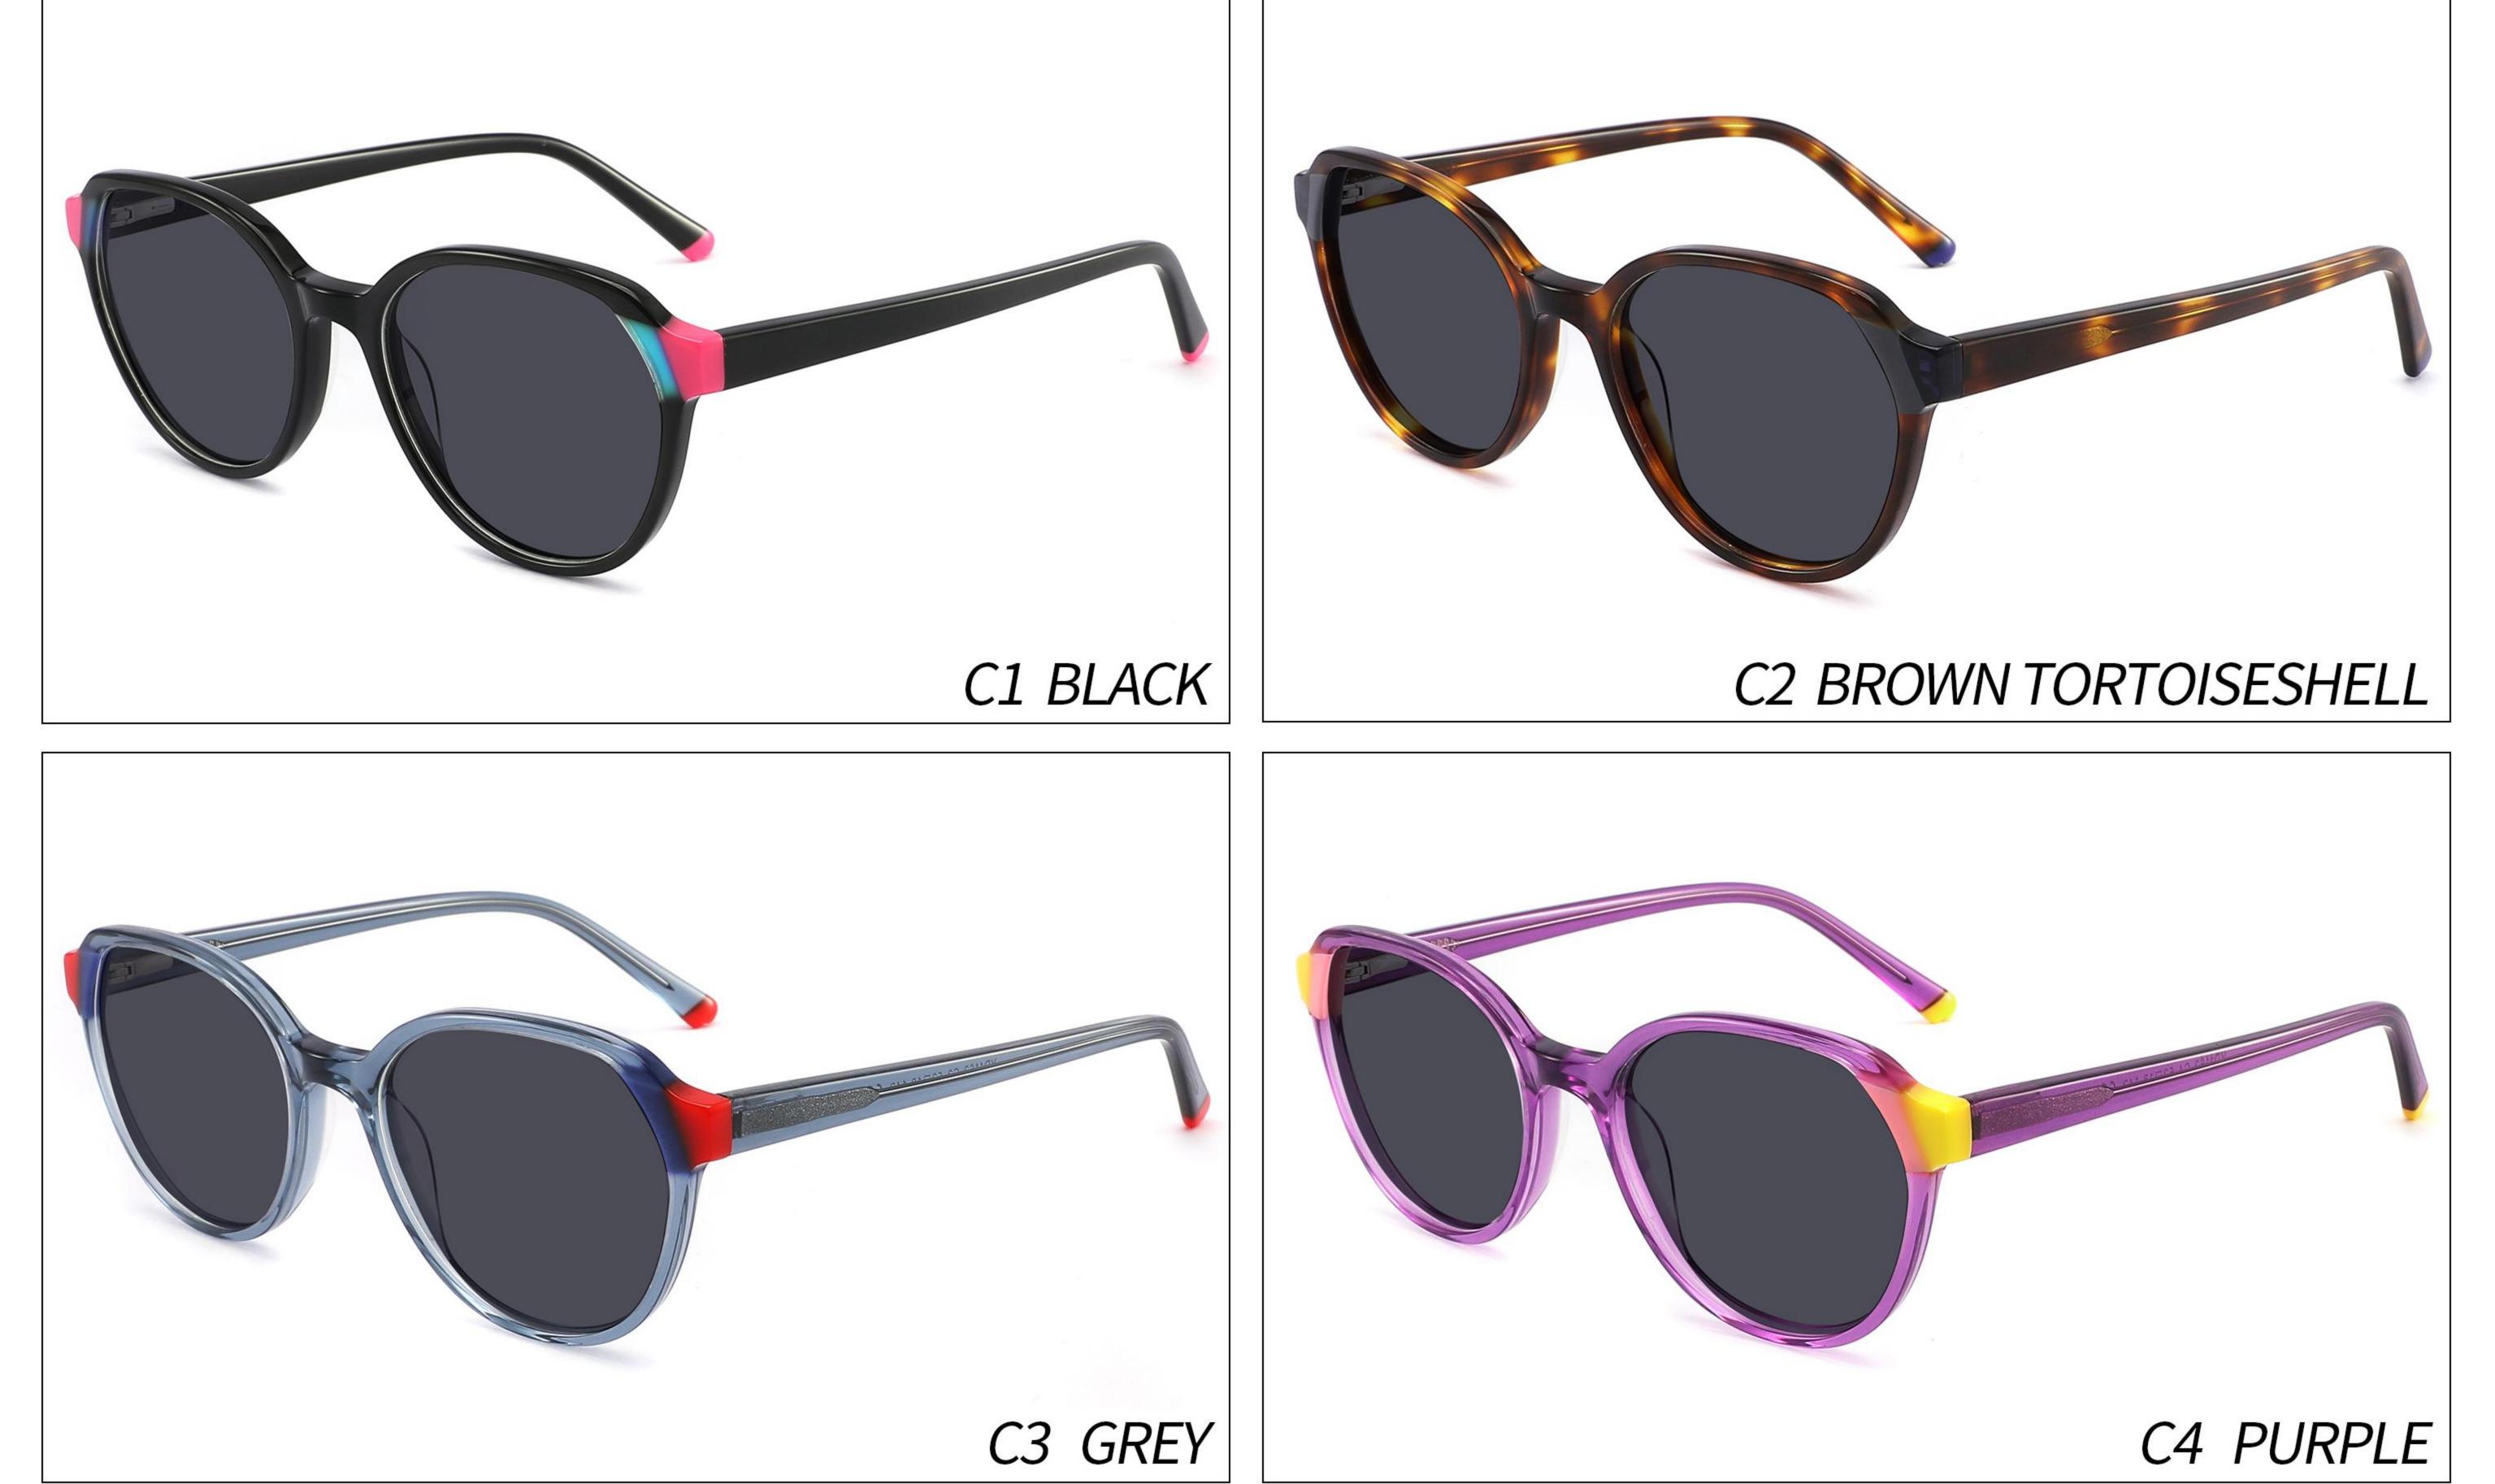

### Model:YD1186T

#### *Size:55-19-148*











#### C2 OUTSIDE PURPLE INSIDE TRANSPARENT



# Model:YD1187T

### Size:56-20-148













# Model:YD1188T

#### *Size:54-20-148*







(50mm)















### Model:YD1189T

#### *Size:56-17-148*











#### C2 OUTSIDE DARK GREEN INSIDE GREEN



### Model:YD1190T

### *Size:55-19-148*























### Model:YD1156T

### *Size:53-17-142*











# Model:YD1157T

### *Size:52-17-142*











### Model:YD1158T

### *Size:53-16-142*













# Model:YD1159T

### *Size:53-17-142*











# Model:YD1160T

### *Size:51-19-142*























# Model:YD1161T

### *Size:51-19-142*











# Model:YD1162T

### *Size:52-18-142*











# Model:YD1163T

### *Size:53-18-142*













# Model:YD1164T

### *Size:54-17-142*







(52mm)













# Model:YD1165T

### *Size:54-18-142*