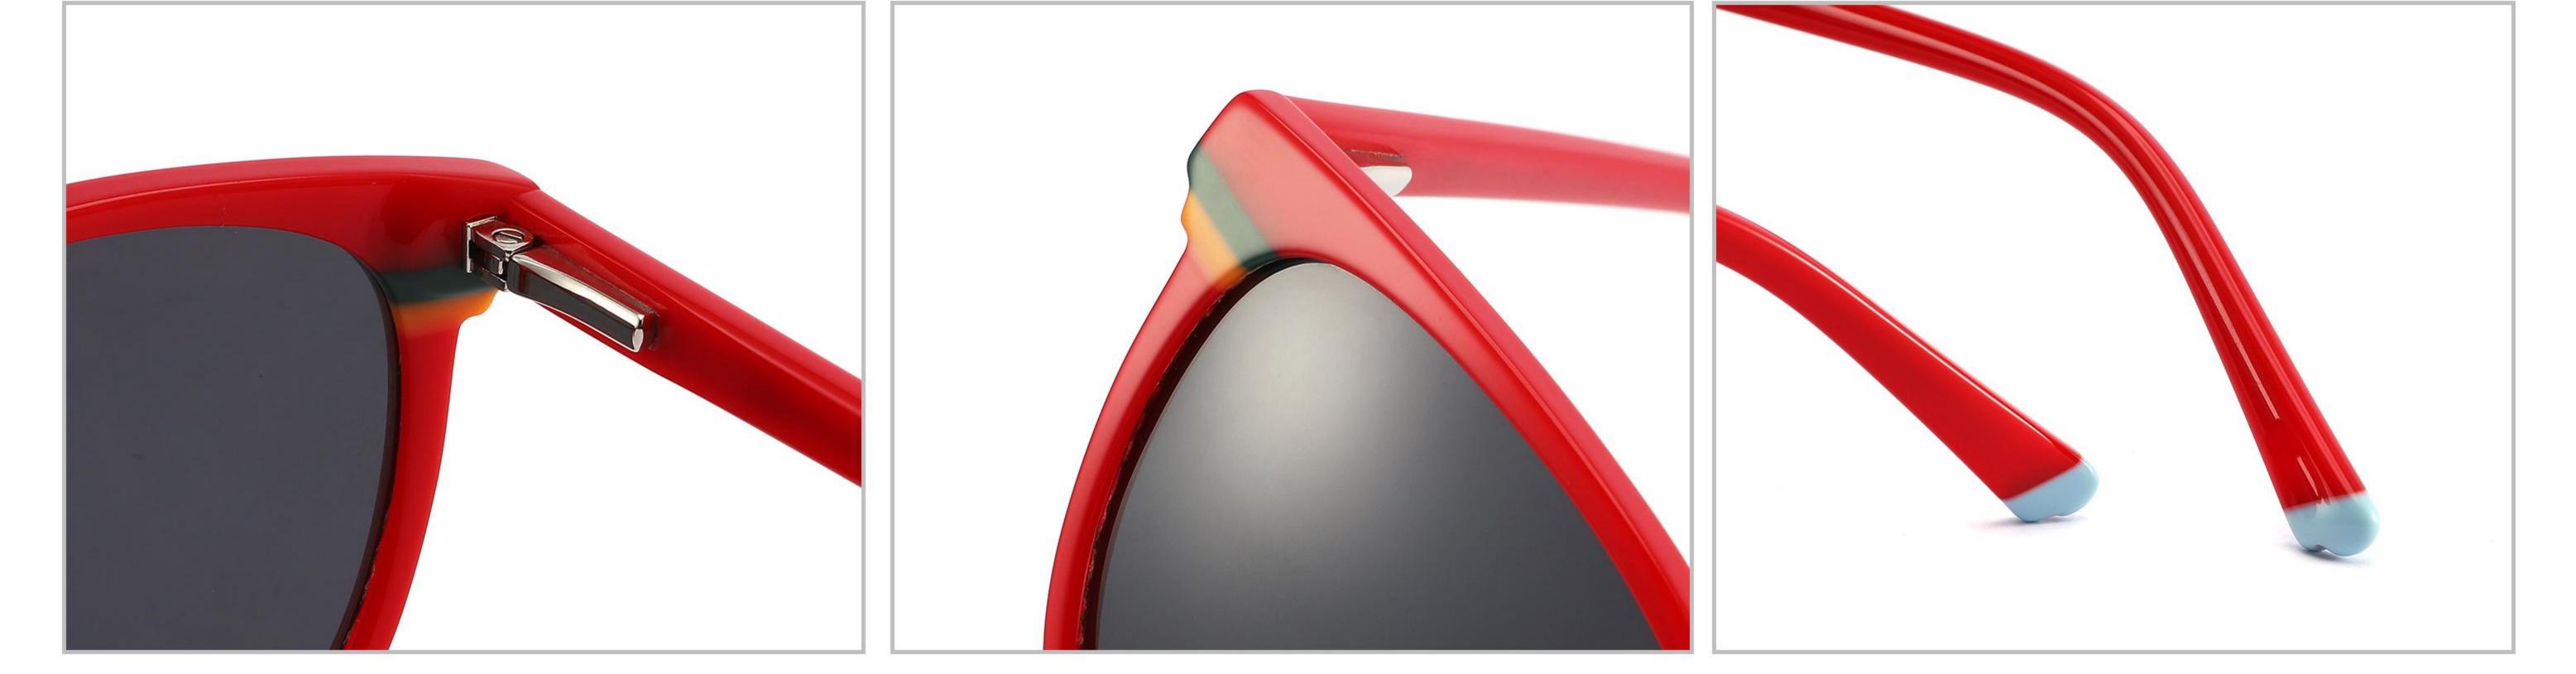

### Model:YD1186T

#### *Size:55-19-148*











#### C2 OUTSIDE PURPLE INSIDE TRANSPARENT



# Model:YD1187T

### Size:56-20-148













# Model:YD1188T

#### *Size:54-20-148*







(50mm)















### Model:YD1189T

#### *Size:56-17-148*











#### C2 OUTSIDE DARK GREEN INSIDE GREEN



### Model:YD1190T

### *Size:55-19-148*























### Model:YD1156T

### *Size:53-17-142*











# Model:YD1157T

### *Size:52-17-142*











### Model:YD1158T

### *Size:53-16-142*













# Model:YD1159T

### *Size:53-17-142*











# Model:YD1160T

### *Size:51-19-142*























# Model:YD1161T

### *Size:51-19-142*











# Model:YD1162T

### *Size:52-18-142*











# Model:YD1163T

### *Size:53-18-142*













# Model:YD1164T

### *Size:54-17-142*







(52mm)













# Model:YD1165T

### *Size:54-18-142*