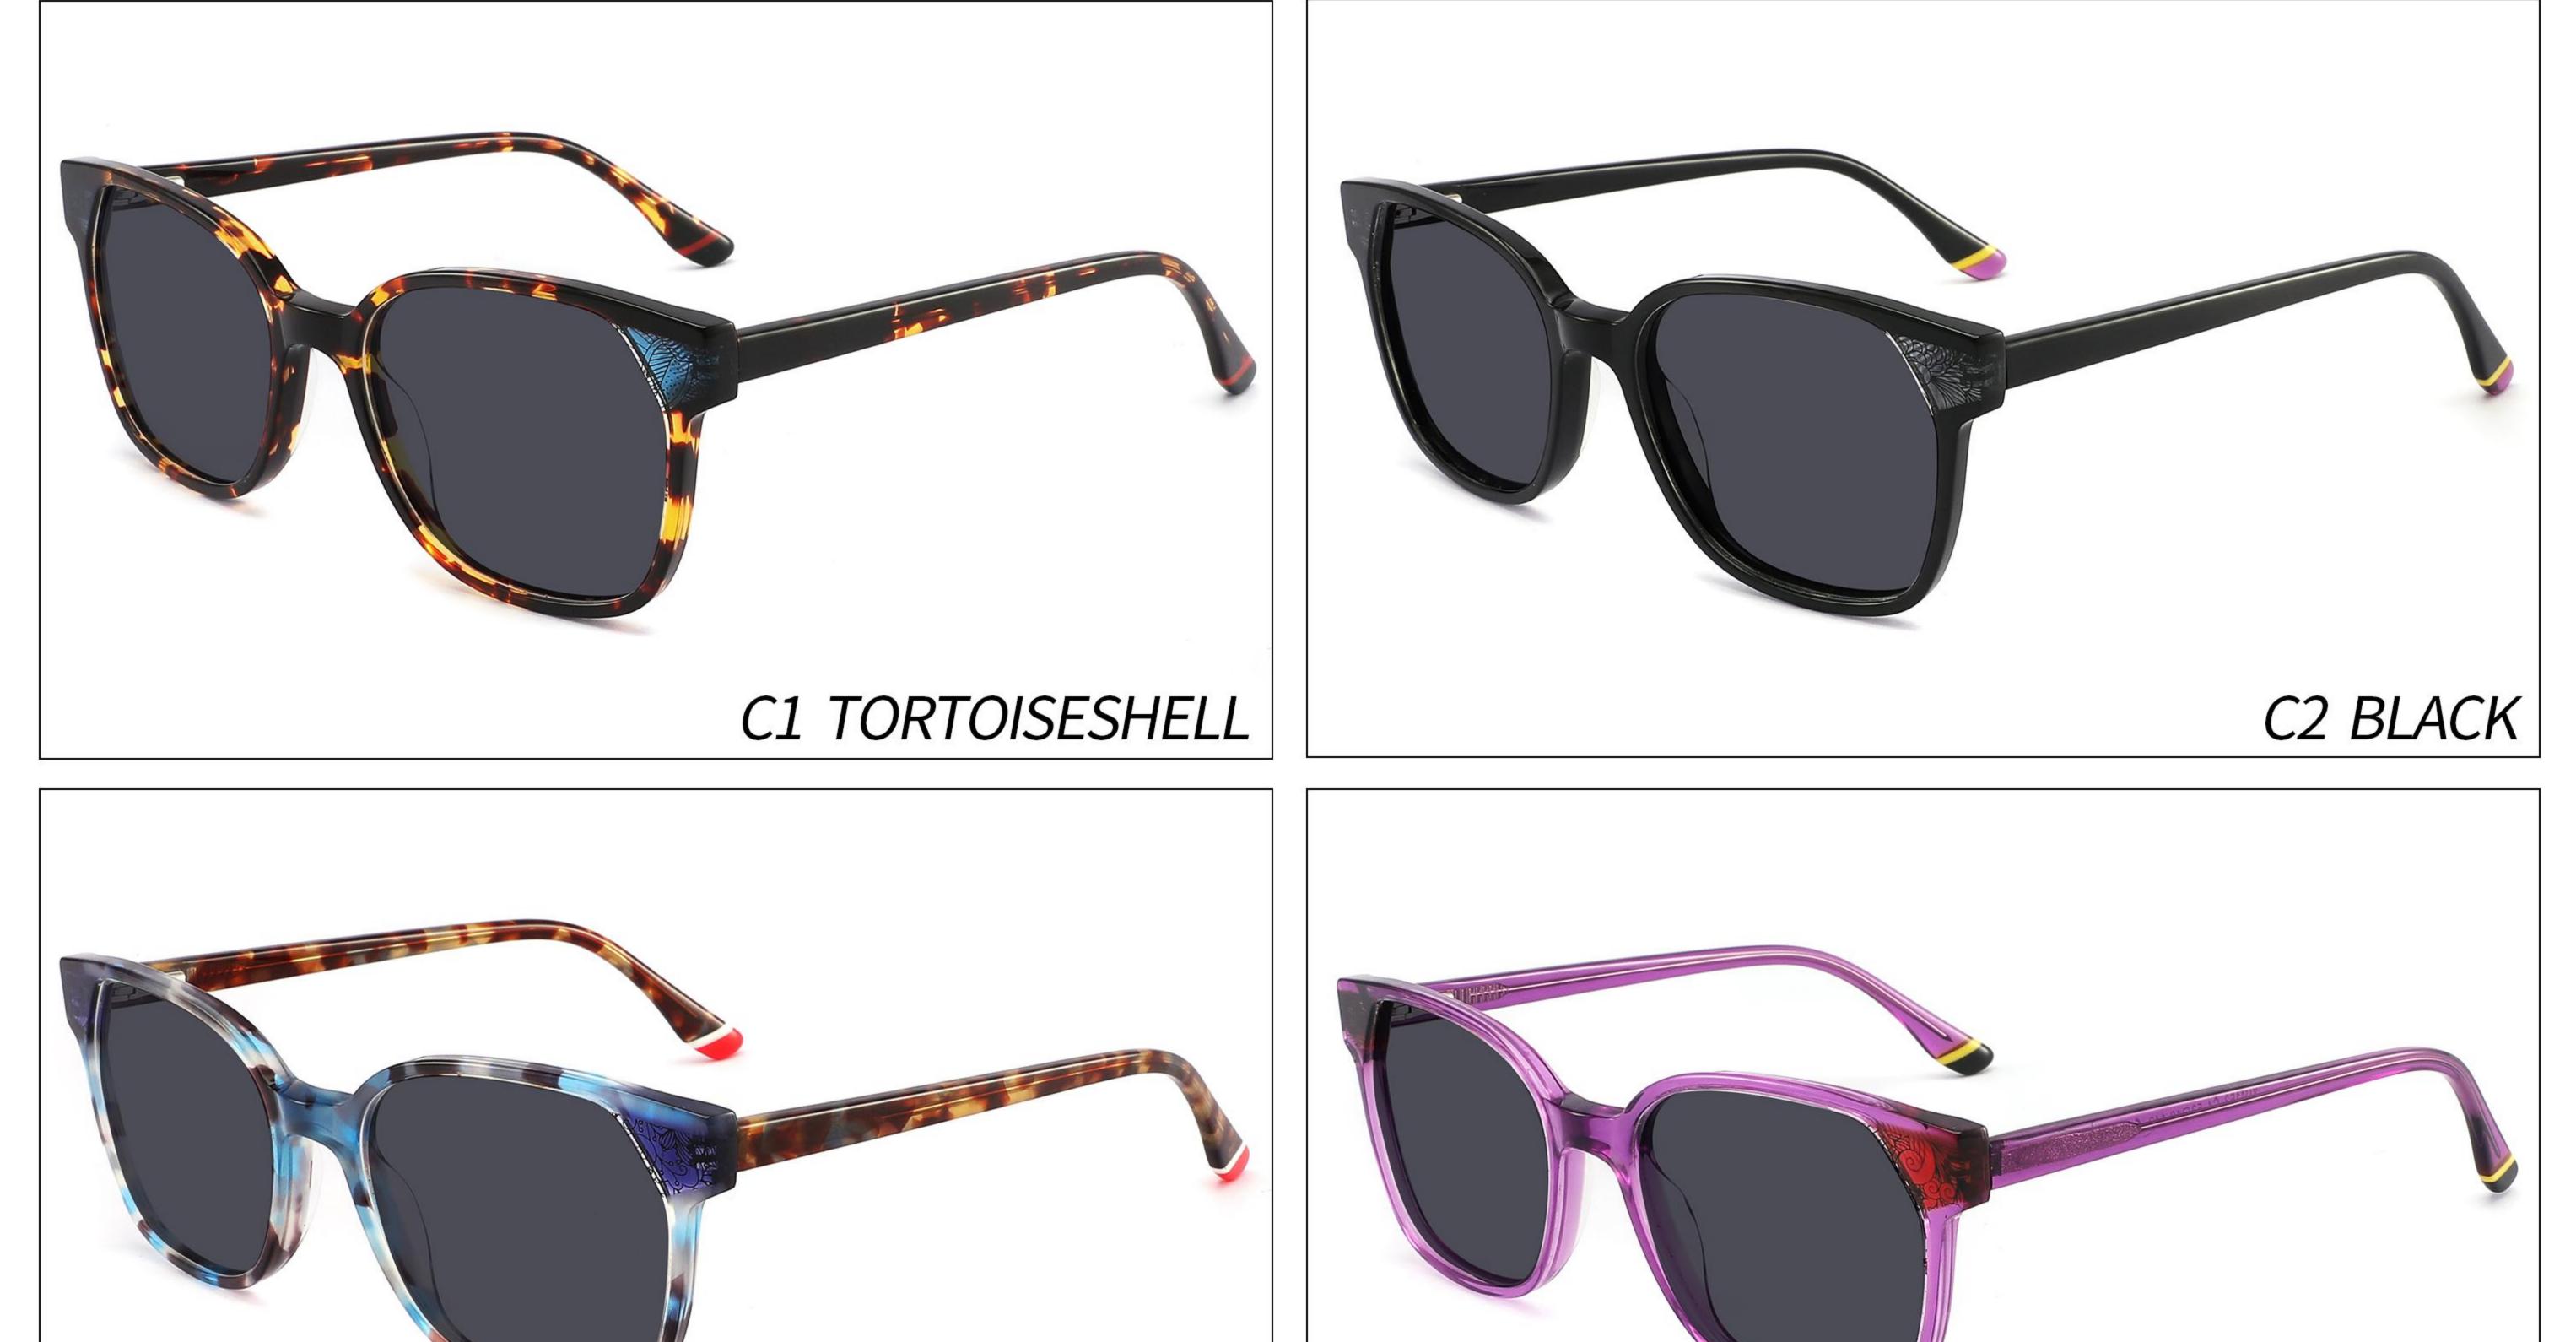

### Model:YD1186T

#### *Size:55-19-148*











#### C2 OUTSIDE PURPLE INSIDE TRANSPARENT



# Model:YD1187T

### Size:56-20-148













# Model:YD1188T

#### *Size:54-20-148*







(50mm)















### Model:YD1189T

#### *Size:56-17-148*











#### C2 OUTSIDE DARK GREEN INSIDE GREEN



### Model:YD1190T

### *Size:55-19-148*























### Model:YD1156T

### *Size:53-17-142*











# Model:YD1157T

### *Size:52-17-142*











### Model:YD1158T

### *Size:53-16-142*













# Model:YD1159T

### *Size:53-17-142*











# Model:YD1160T

### *Size:51-19-142*























# Model:YD1161T

### *Size:51-19-142*











# Model:YD1162T

### *Size:52-18-142*











# Model:YD1163T

### *Size:53-18-142*













# Model:YD1164T

### *Size:54-17-142*







(52mm)













# Model:YD1165T

### *Size:54-18-142*