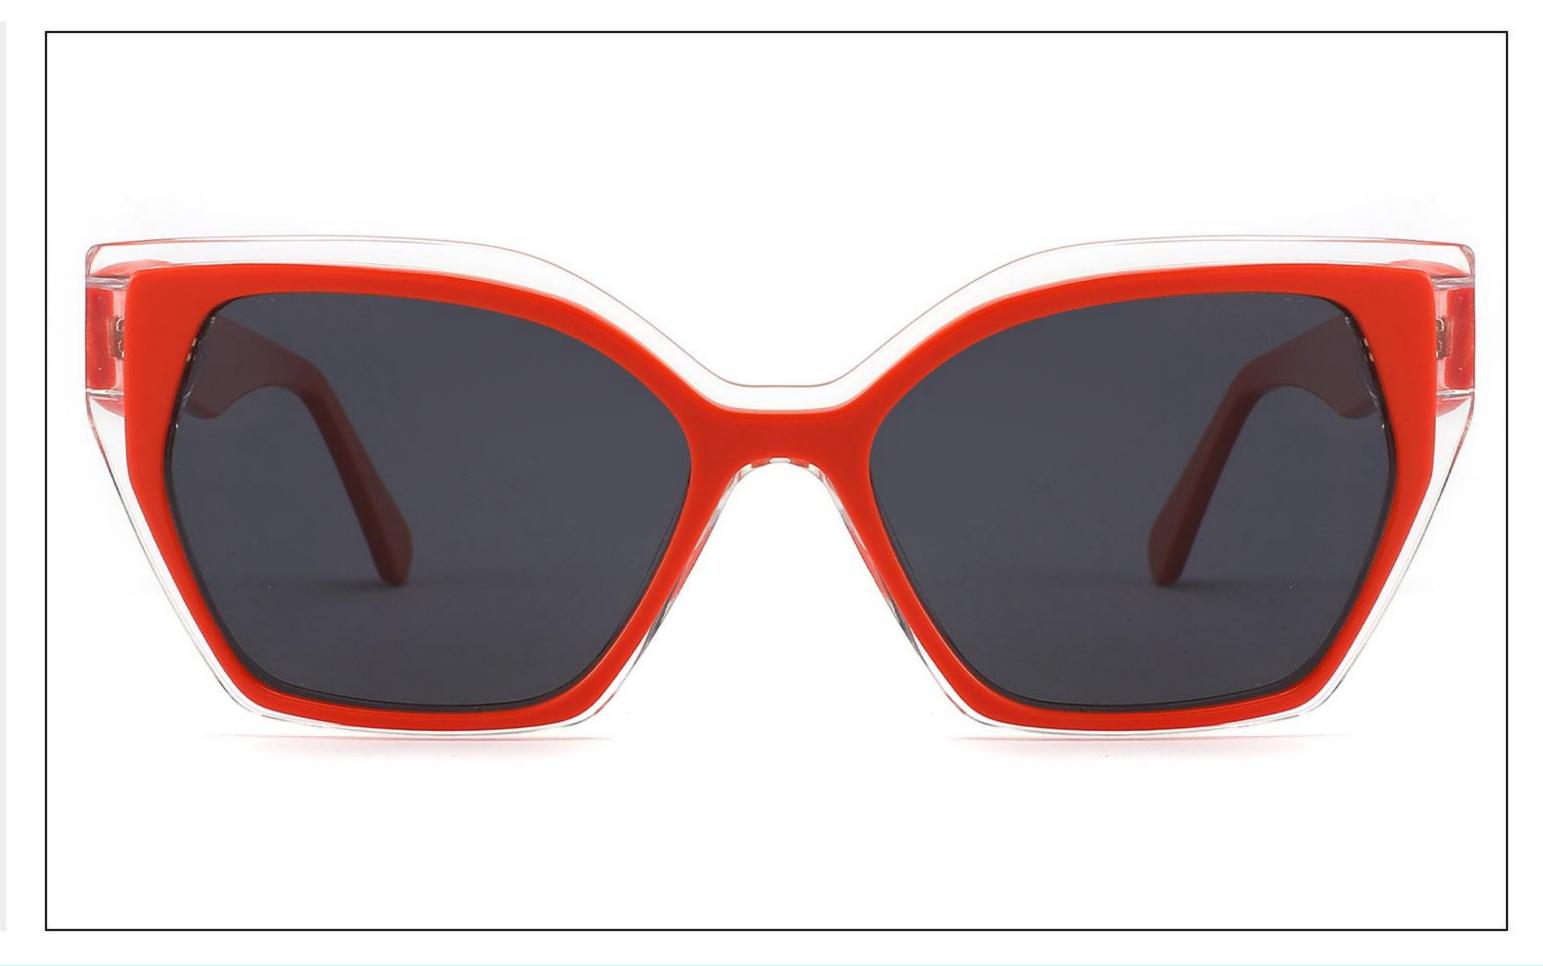

### Model:YD1186T

#### *Size:55-19-148*











#### C2 OUTSIDE PURPLE INSIDE TRANSPARENT



# Model:YD1187T

### Size:56-20-148













# Model:YD1188T

#### *Size:54-20-148*







(50mm)















### Model:YD1189T

#### *Size:56-17-148*











#### C2 OUTSIDE DARK GREEN INSIDE GREEN



### Model:YD1190T

### *Size:55-19-148*























### Model:YD1156T

### *Size:53-17-142*











# Model:YD1157T

### *Size:52-17-142*











### Model:YD1158T

### *Size:53-16-142*













# Model:YD1159T

### *Size:53-17-142*











# Model:YD1160T

### *Size:51-19-142*























# Model:YD1161T

### *Size:51-19-142*











# Model:YD1162T

### *Size:52-18-142*











# Model:YD1163T

### *Size:53-18-142*













# Model:YD1164T

### *Size:54-17-142*







(52mm)













# Model:YD1165T

### *Size:54-18-142*