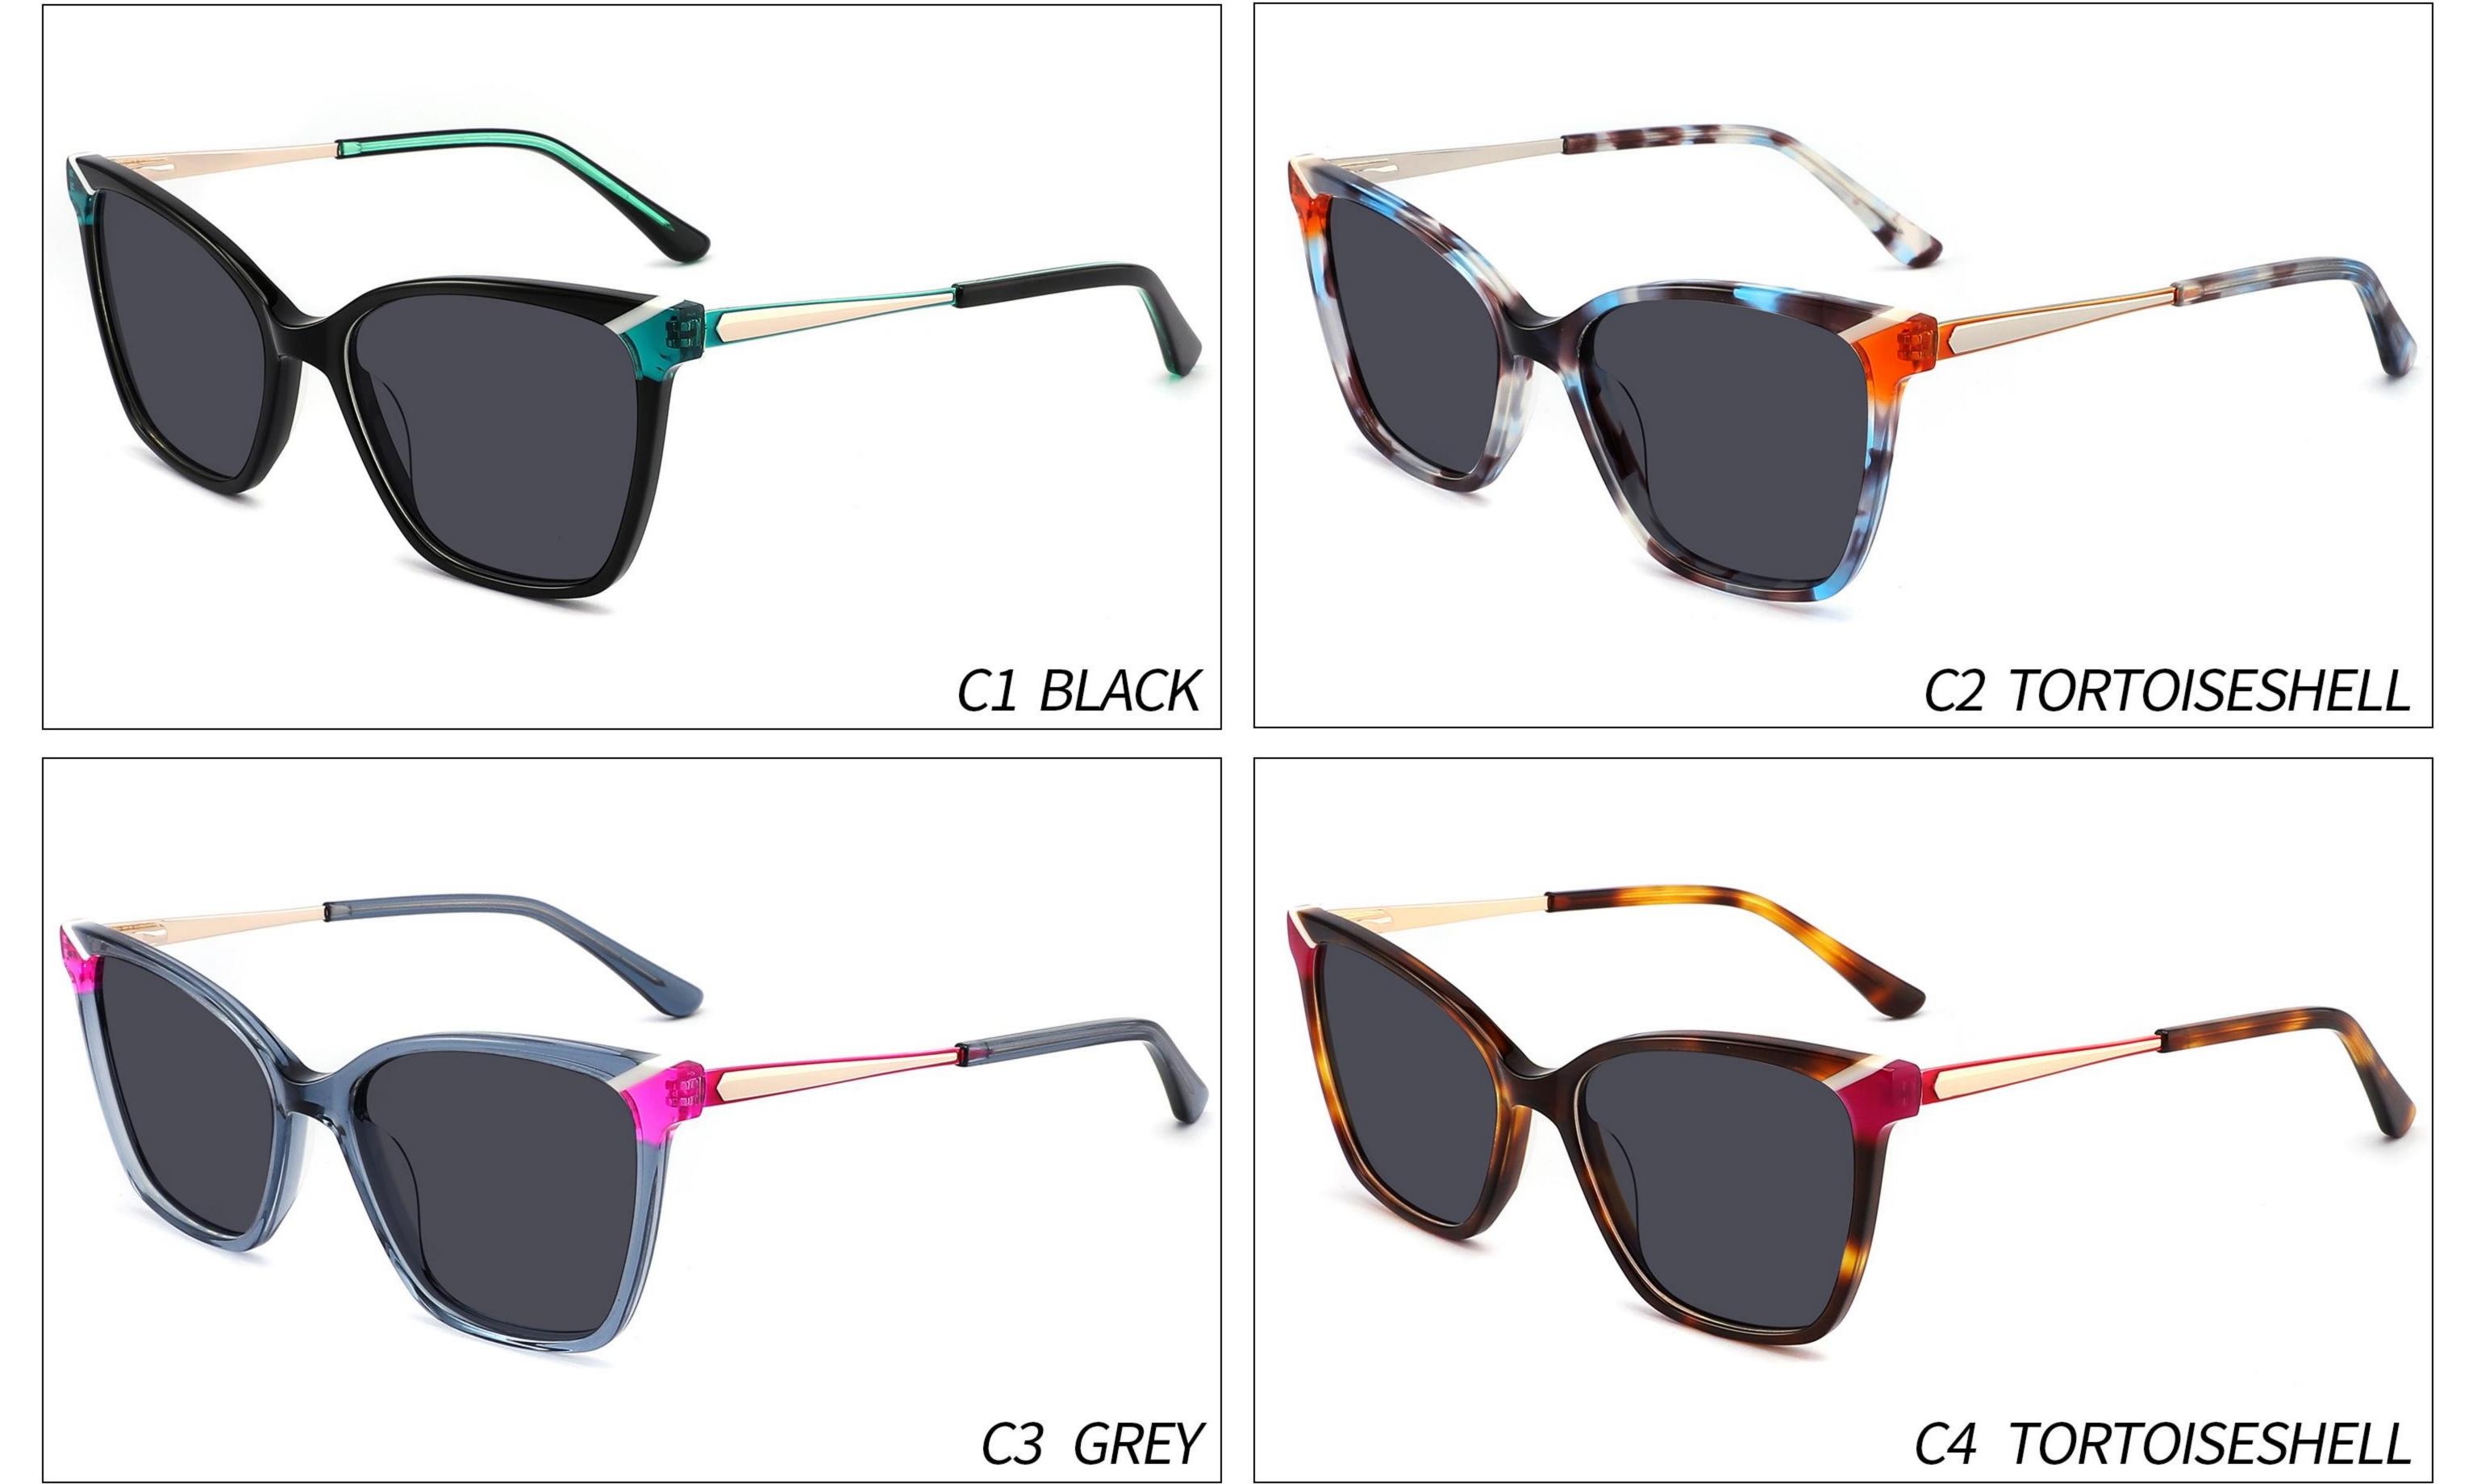

### Model:YD1189T

#### *Size:56-17-148*

#### C2 OUTSIDE DARK GREEN INSIDE GREEN