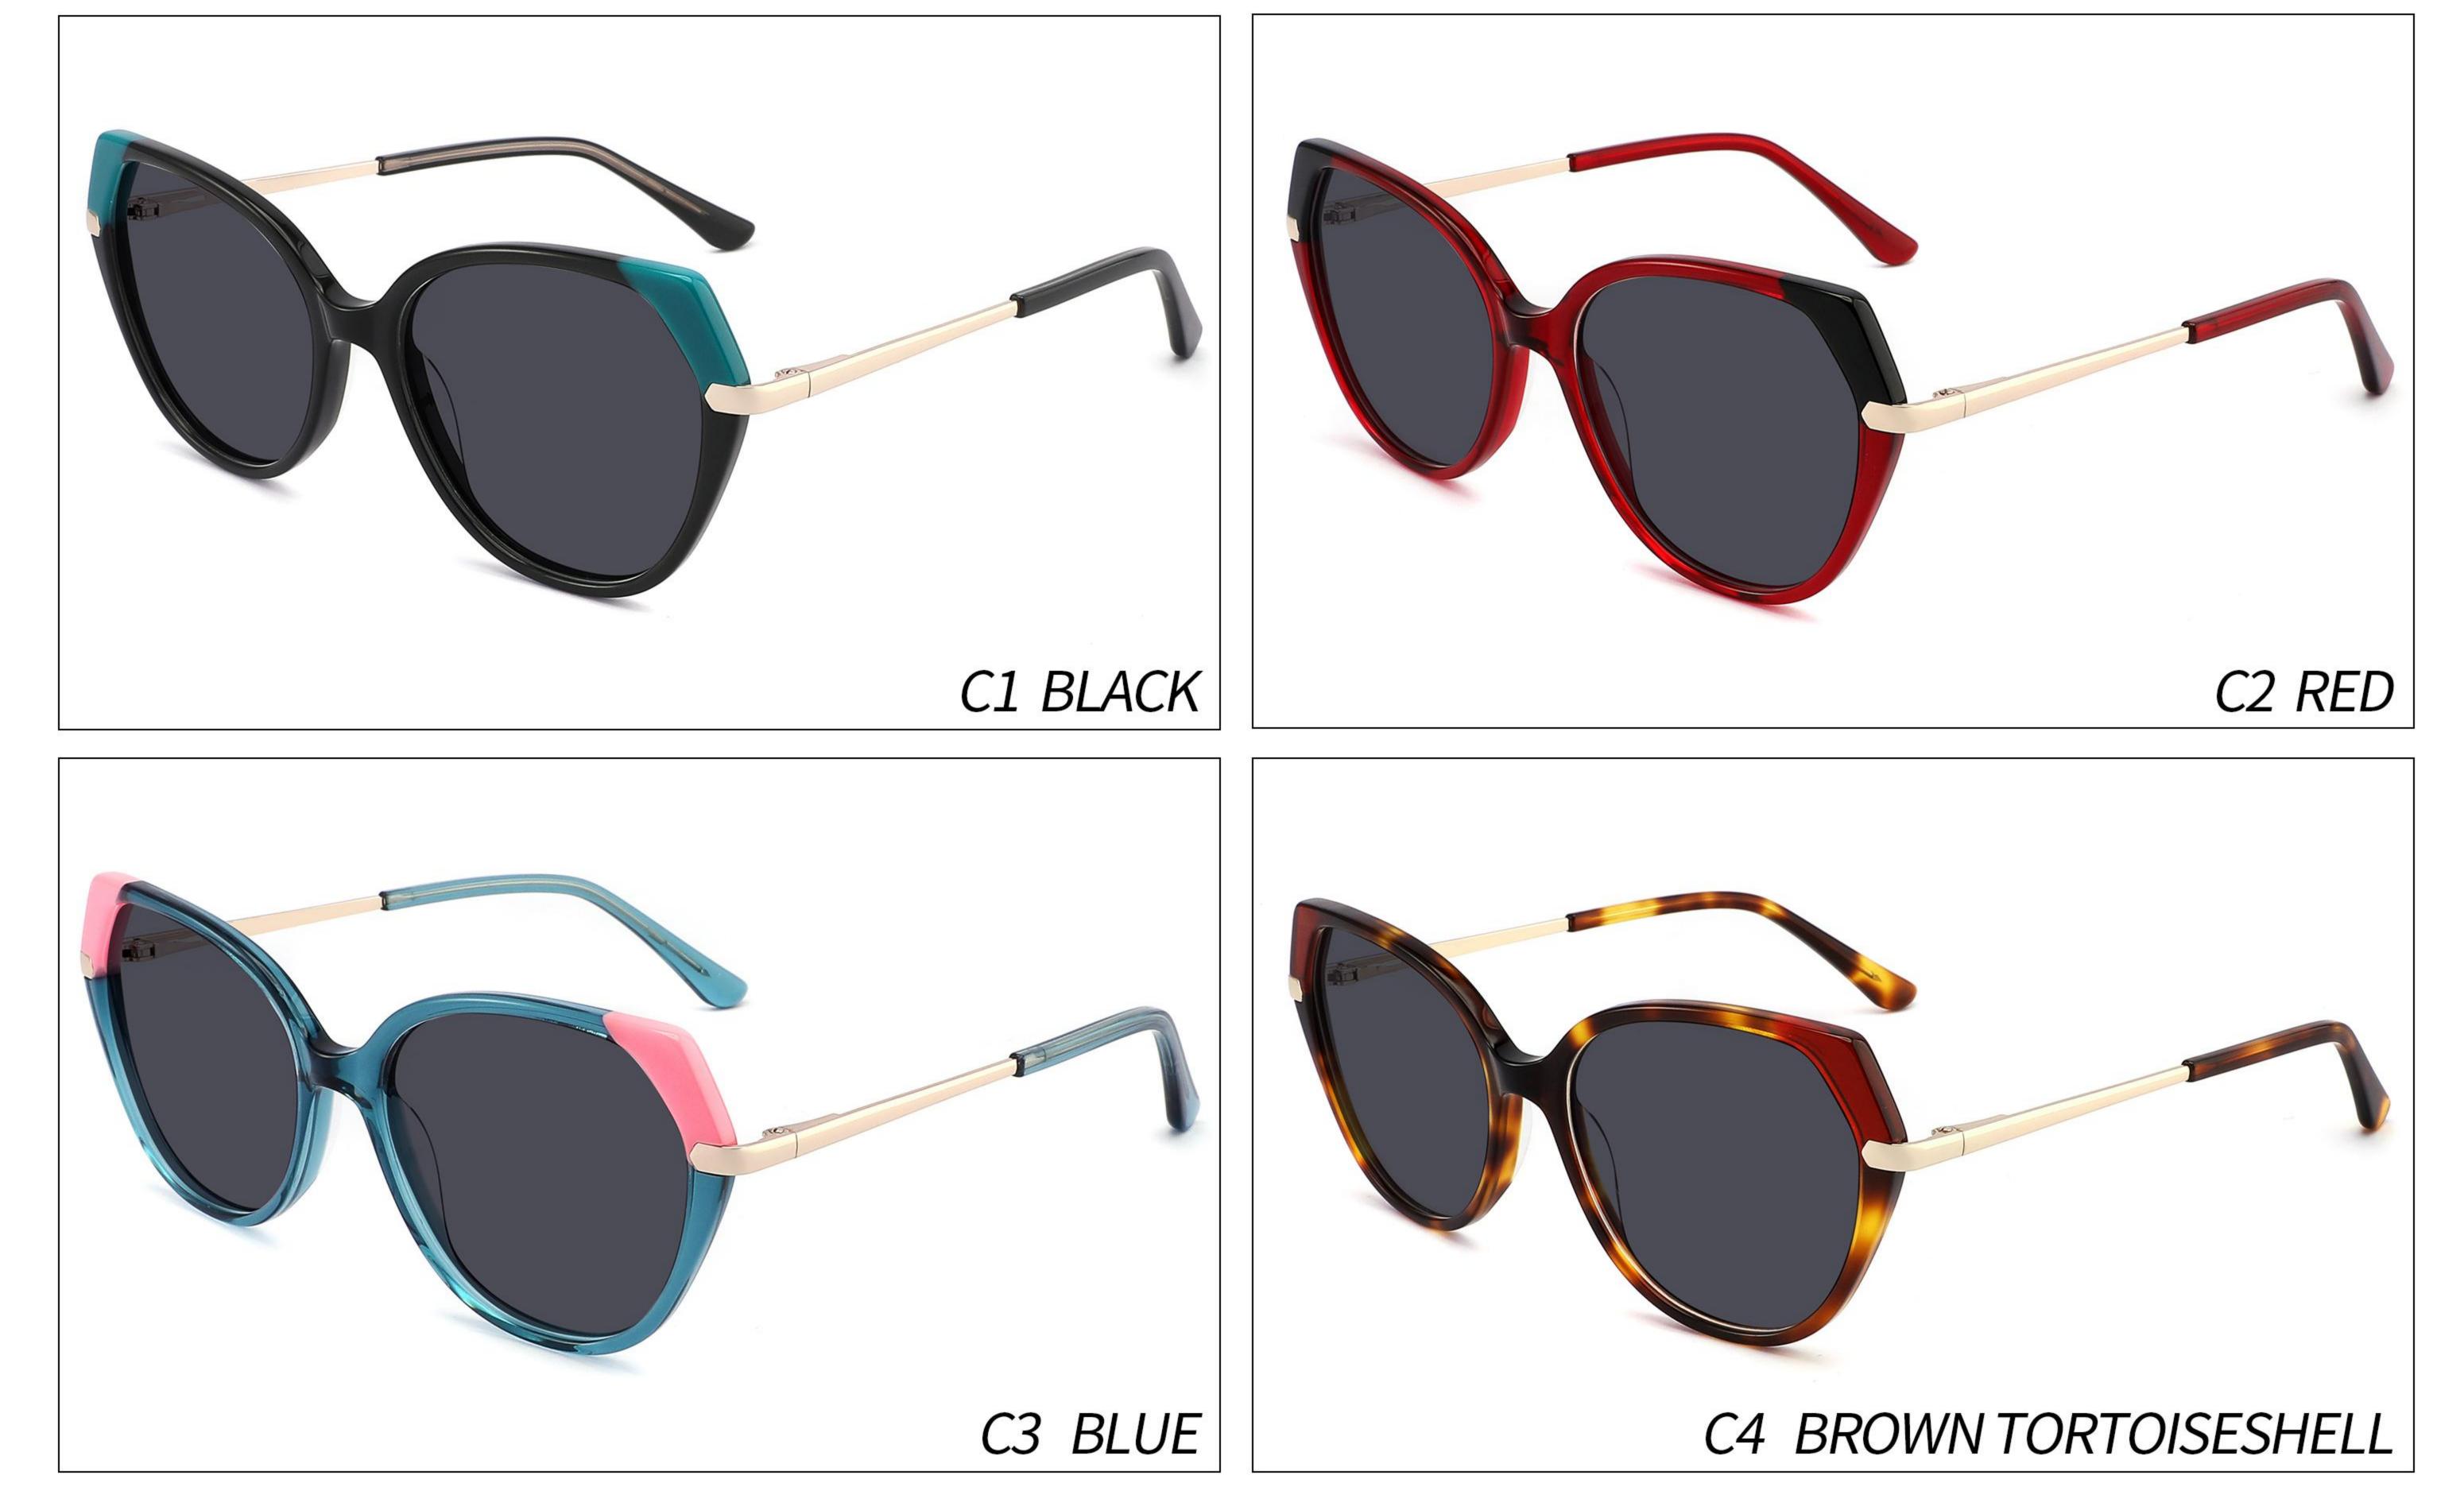

#### C2 OUTSIDE PURPLE INSIDE TRANSPARENT



# Model:YD1187T

### Size:56-20-148













# Model:YD1188T

#### *Size:54-20-148*







(50mm)















### Model:YD1189T

#### *Size:56-17-148*











#### C2 OUTSIDE DARK GREEN INSIDE GREEN



### Model:YD1190T

### *Size:55-19-148*























### Model:YD1156T

### *Size:53-17-142*











# Model:YD1157T

### *Size:52-17-142*











### Model:YD1158T

### *Size:53-16-142*













# Model:YD1159T

### *Size:53-17-142*











# Model:YD1160T

### *Size:51-19-142*























# Model:YD1161T

### *Size:51-19-142*











# Model:YD1162T

### *Size:52-18-142*











# Model:YD1163T

### *Size:53-18-142*













# Model:YD1164T

### *Size:54-17-142*







(52mm)













# Model:YD1165T

### *Size:54-18-142*