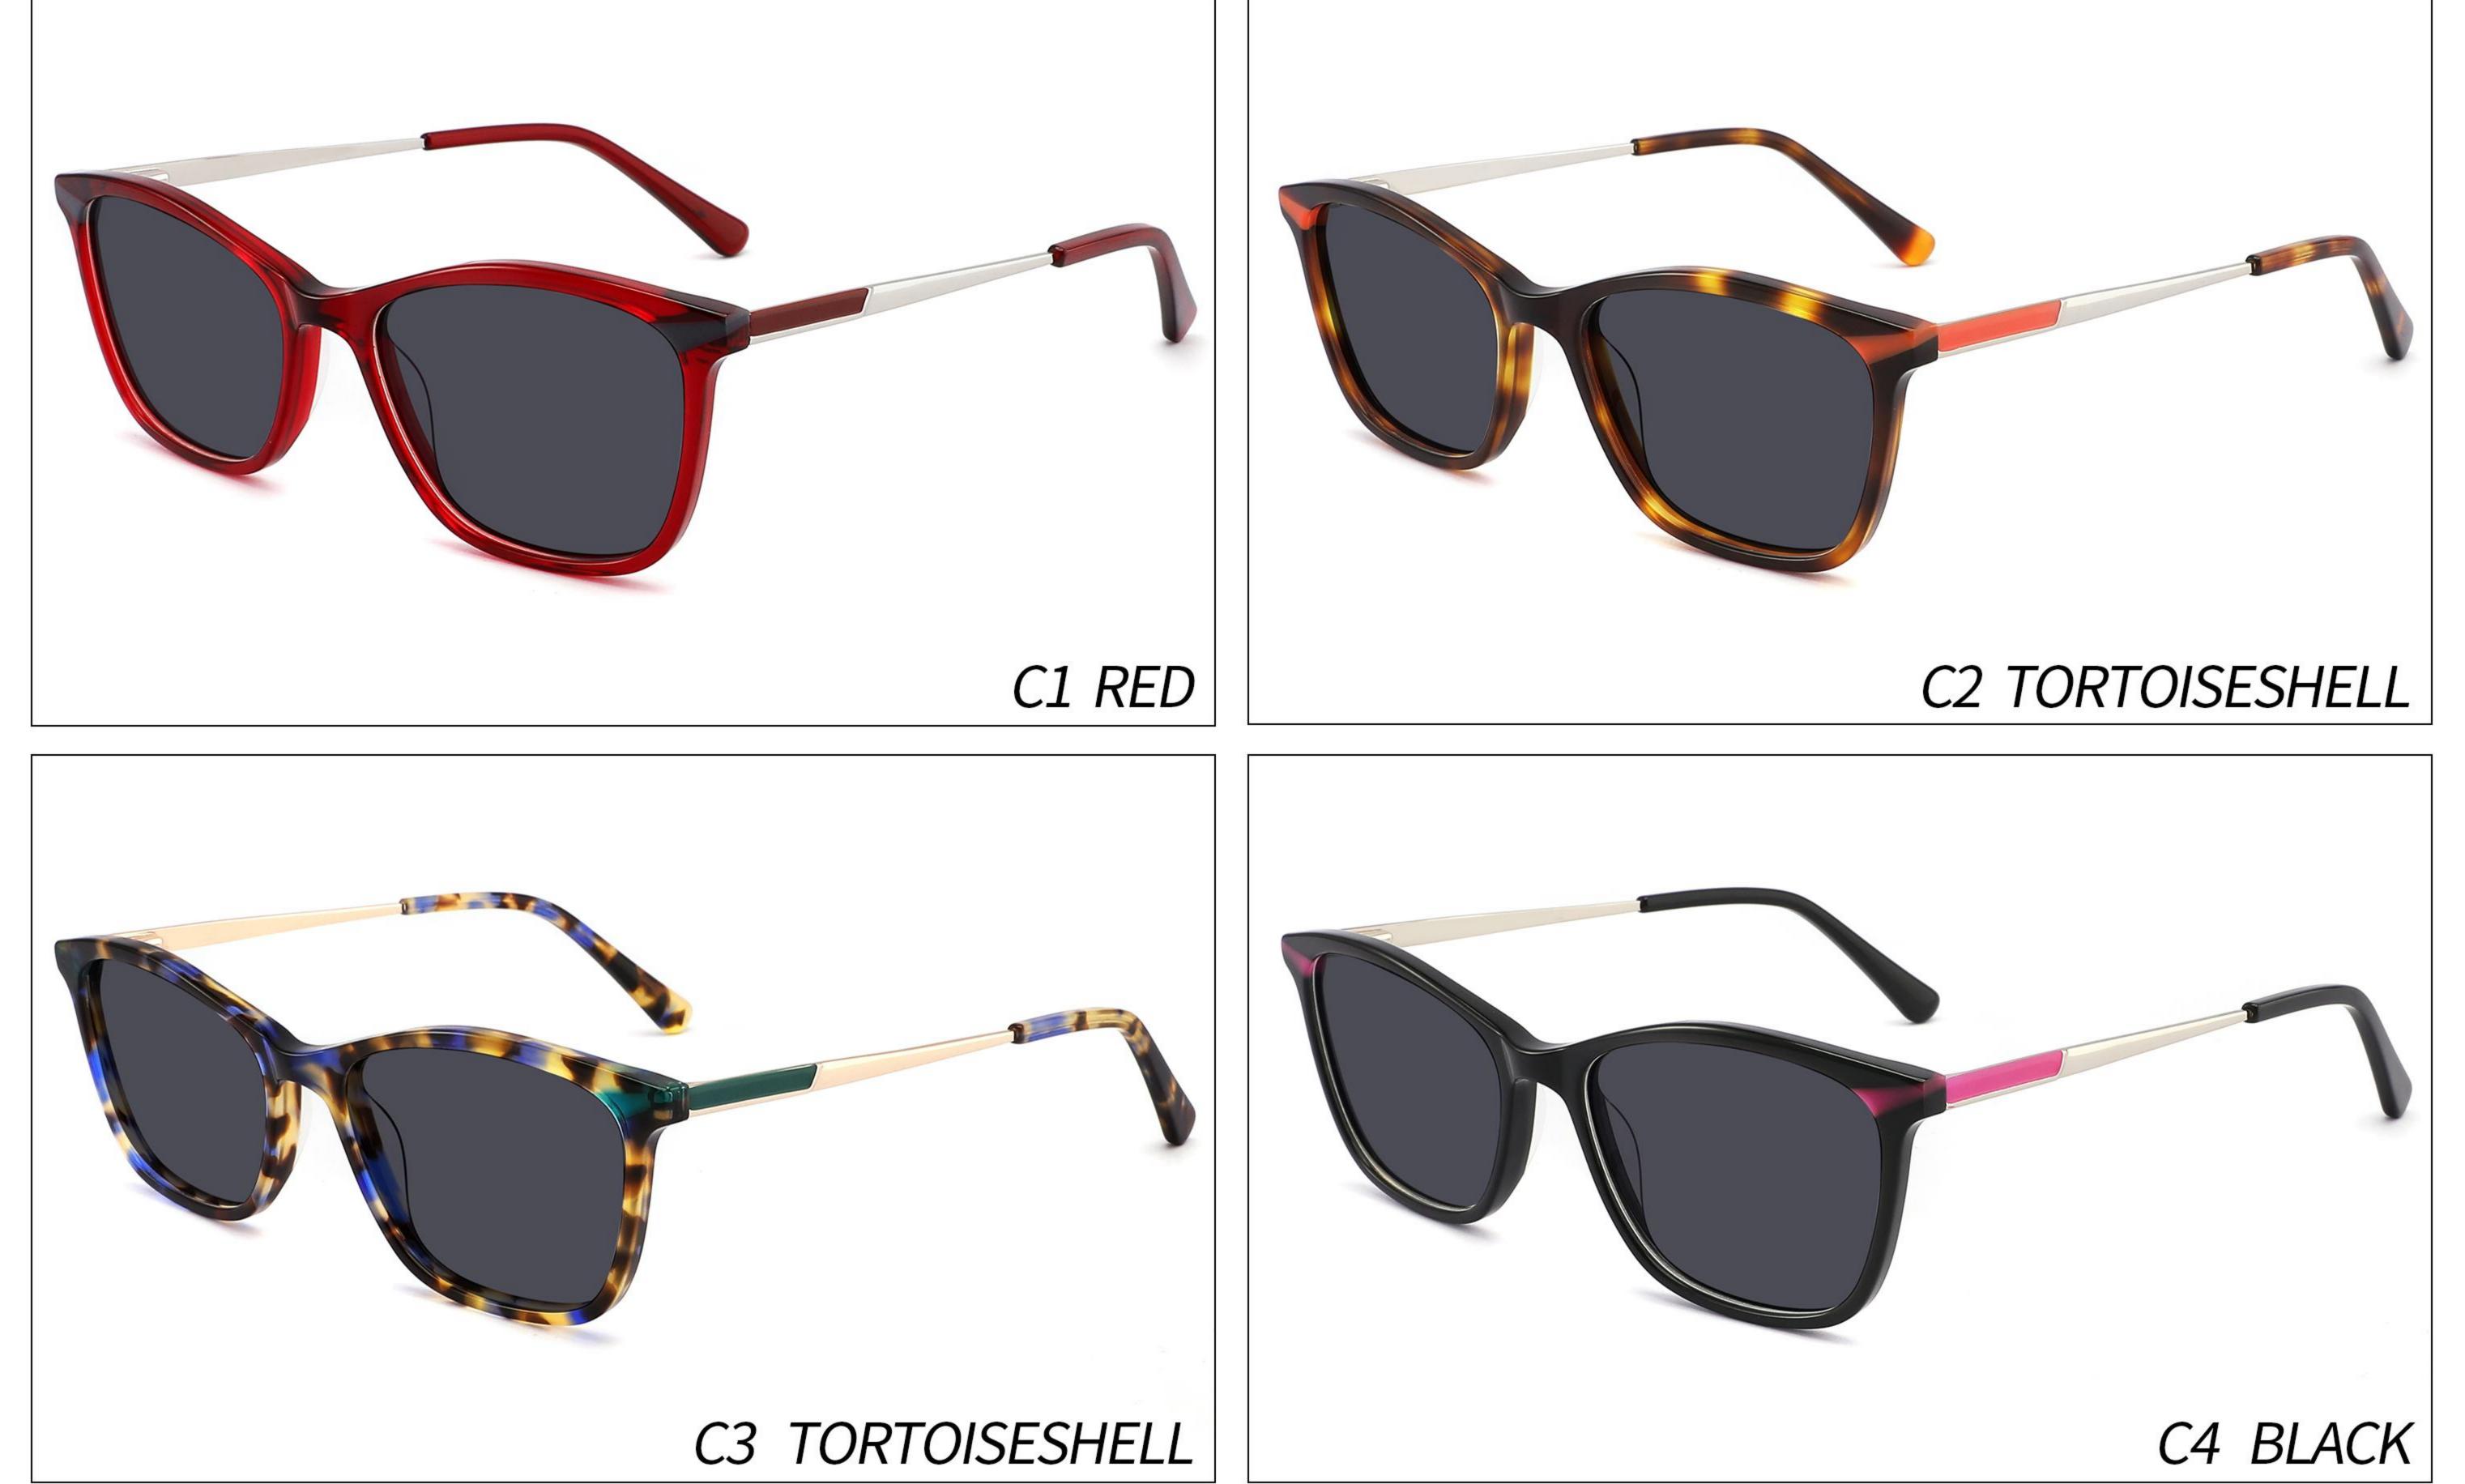

### Model:YD1186T

#### *Size:55-19-148*











#### C2 OUTSIDE PURPLE INSIDE TRANSPARENT



# Model:YD1187T

### Size:56-20-148













# Model:YD1188T

#### *Size:54-20-148*







(50mm)















### Model:YD1189T

#### *Size:56-17-148*











#### C2 OUTSIDE DARK GREEN INSIDE GREEN



### Model:YD1190T

### *Size:55-19-148*























### Model:YD1156T

### *Size:53-17-142*











# Model:YD1157T

### *Size:52-17-142*











### Model:YD1158T

### *Size:53-16-142*













# Model:YD1159T

### *Size:53-17-142*











# Model:YD1160T

### *Size:51-19-142*























# Model:YD1161T

### *Size:51-19-142*











# Model:YD1162T

### *Size:52-18-142*











# Model:YD1163T

### *Size:53-18-142*













# Model:YD1164T

### *Size:54-17-142*







(52mm)













# Model:YD1165T

### *Size:54-18-142*