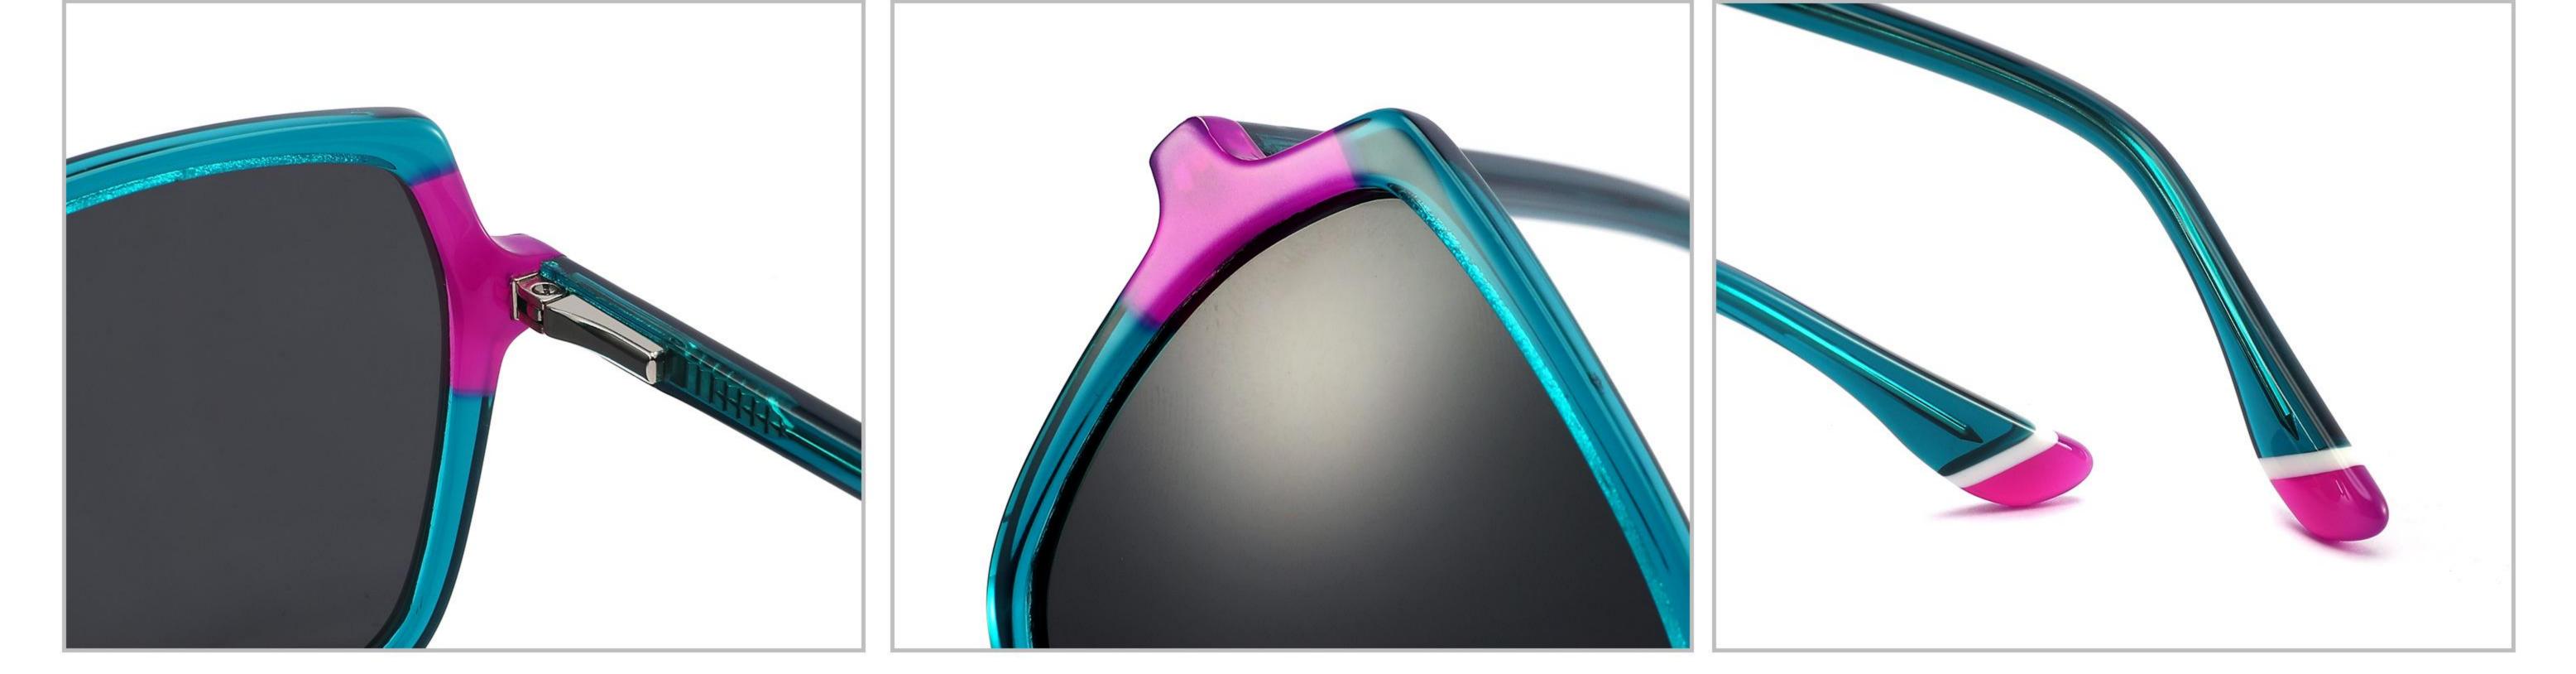

### Model:YD1186T

#### *Size:55-19-148*











#### C2 OUTSIDE PURPLE INSIDE TRANSPARENT



# Model:YD1187T

### Size:56-20-148













# Model:YD1188T

#### *Size:54-20-148*







(50mm)















### Model:YD1189T

#### *Size:56-17-148*











#### C2 OUTSIDE DARK GREEN INSIDE GREEN



### Model:YD1190T

### *Size:55-19-148*























### Model:YD1156T

### *Size:53-17-142*











# Model:YD1157T

### *Size:52-17-142*











### Model:YD1158T

### *Size:53-16-142*













# Model:YD1159T

### *Size:53-17-142*











# Model:YD1160T

### *Size:51-19-142*























# Model:YD1161T

### *Size:51-19-142*











# Model:YD1162T

### *Size:52-18-142*











# Model:YD1163T

### *Size:53-18-142*













# Model:YD1164T

### *Size:54-17-142*







(52mm)













# Model:YD1165T

### *Size:54-18-142*