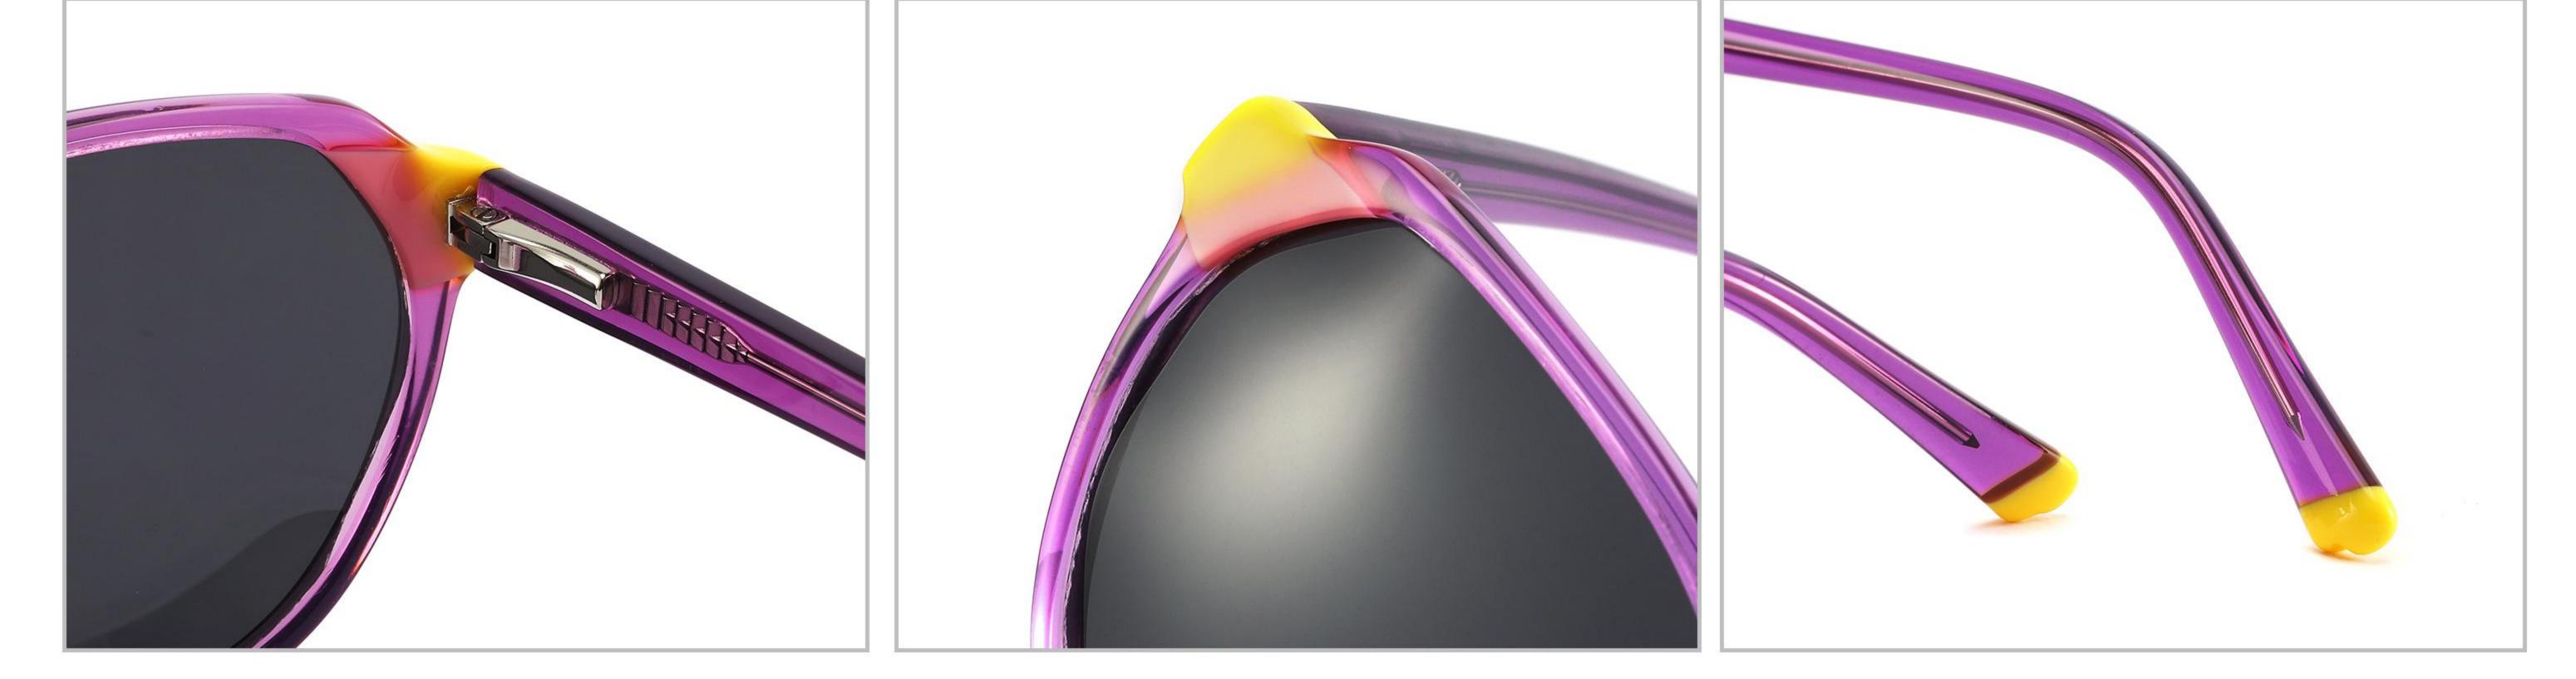

### Model:YD1186T

#### *Size:55-19-148*











#### C2 OUTSIDE PURPLE INSIDE TRANSPARENT



# Model:YD1187T

### Size:56-20-148













# Model:YD1188T

#### *Size:54-20-148*







(50mm)















### Model:YD1189T

#### *Size:56-17-148*











#### C2 OUTSIDE DARK GREEN INSIDE GREEN



### Model:YD1190T

### *Size:55-19-148*























### Model:YD1156T

### *Size:53-17-142*











# Model:YD1157T

### *Size:52-17-142*











### Model:YD1158T

### *Size:53-16-142*













# Model:YD1159T

### *Size:53-17-142*











# Model:YD1160T

### *Size:51-19-142*























# Model:YD1161T

### *Size:51-19-142*











# Model:YD1162T

### *Size:52-18-142*











# Model:YD1163T

### *Size:53-18-142*













# Model:YD1164T

### *Size:54-17-142*







(52mm)













# Model:YD1165T

### *Size:54-18-142*