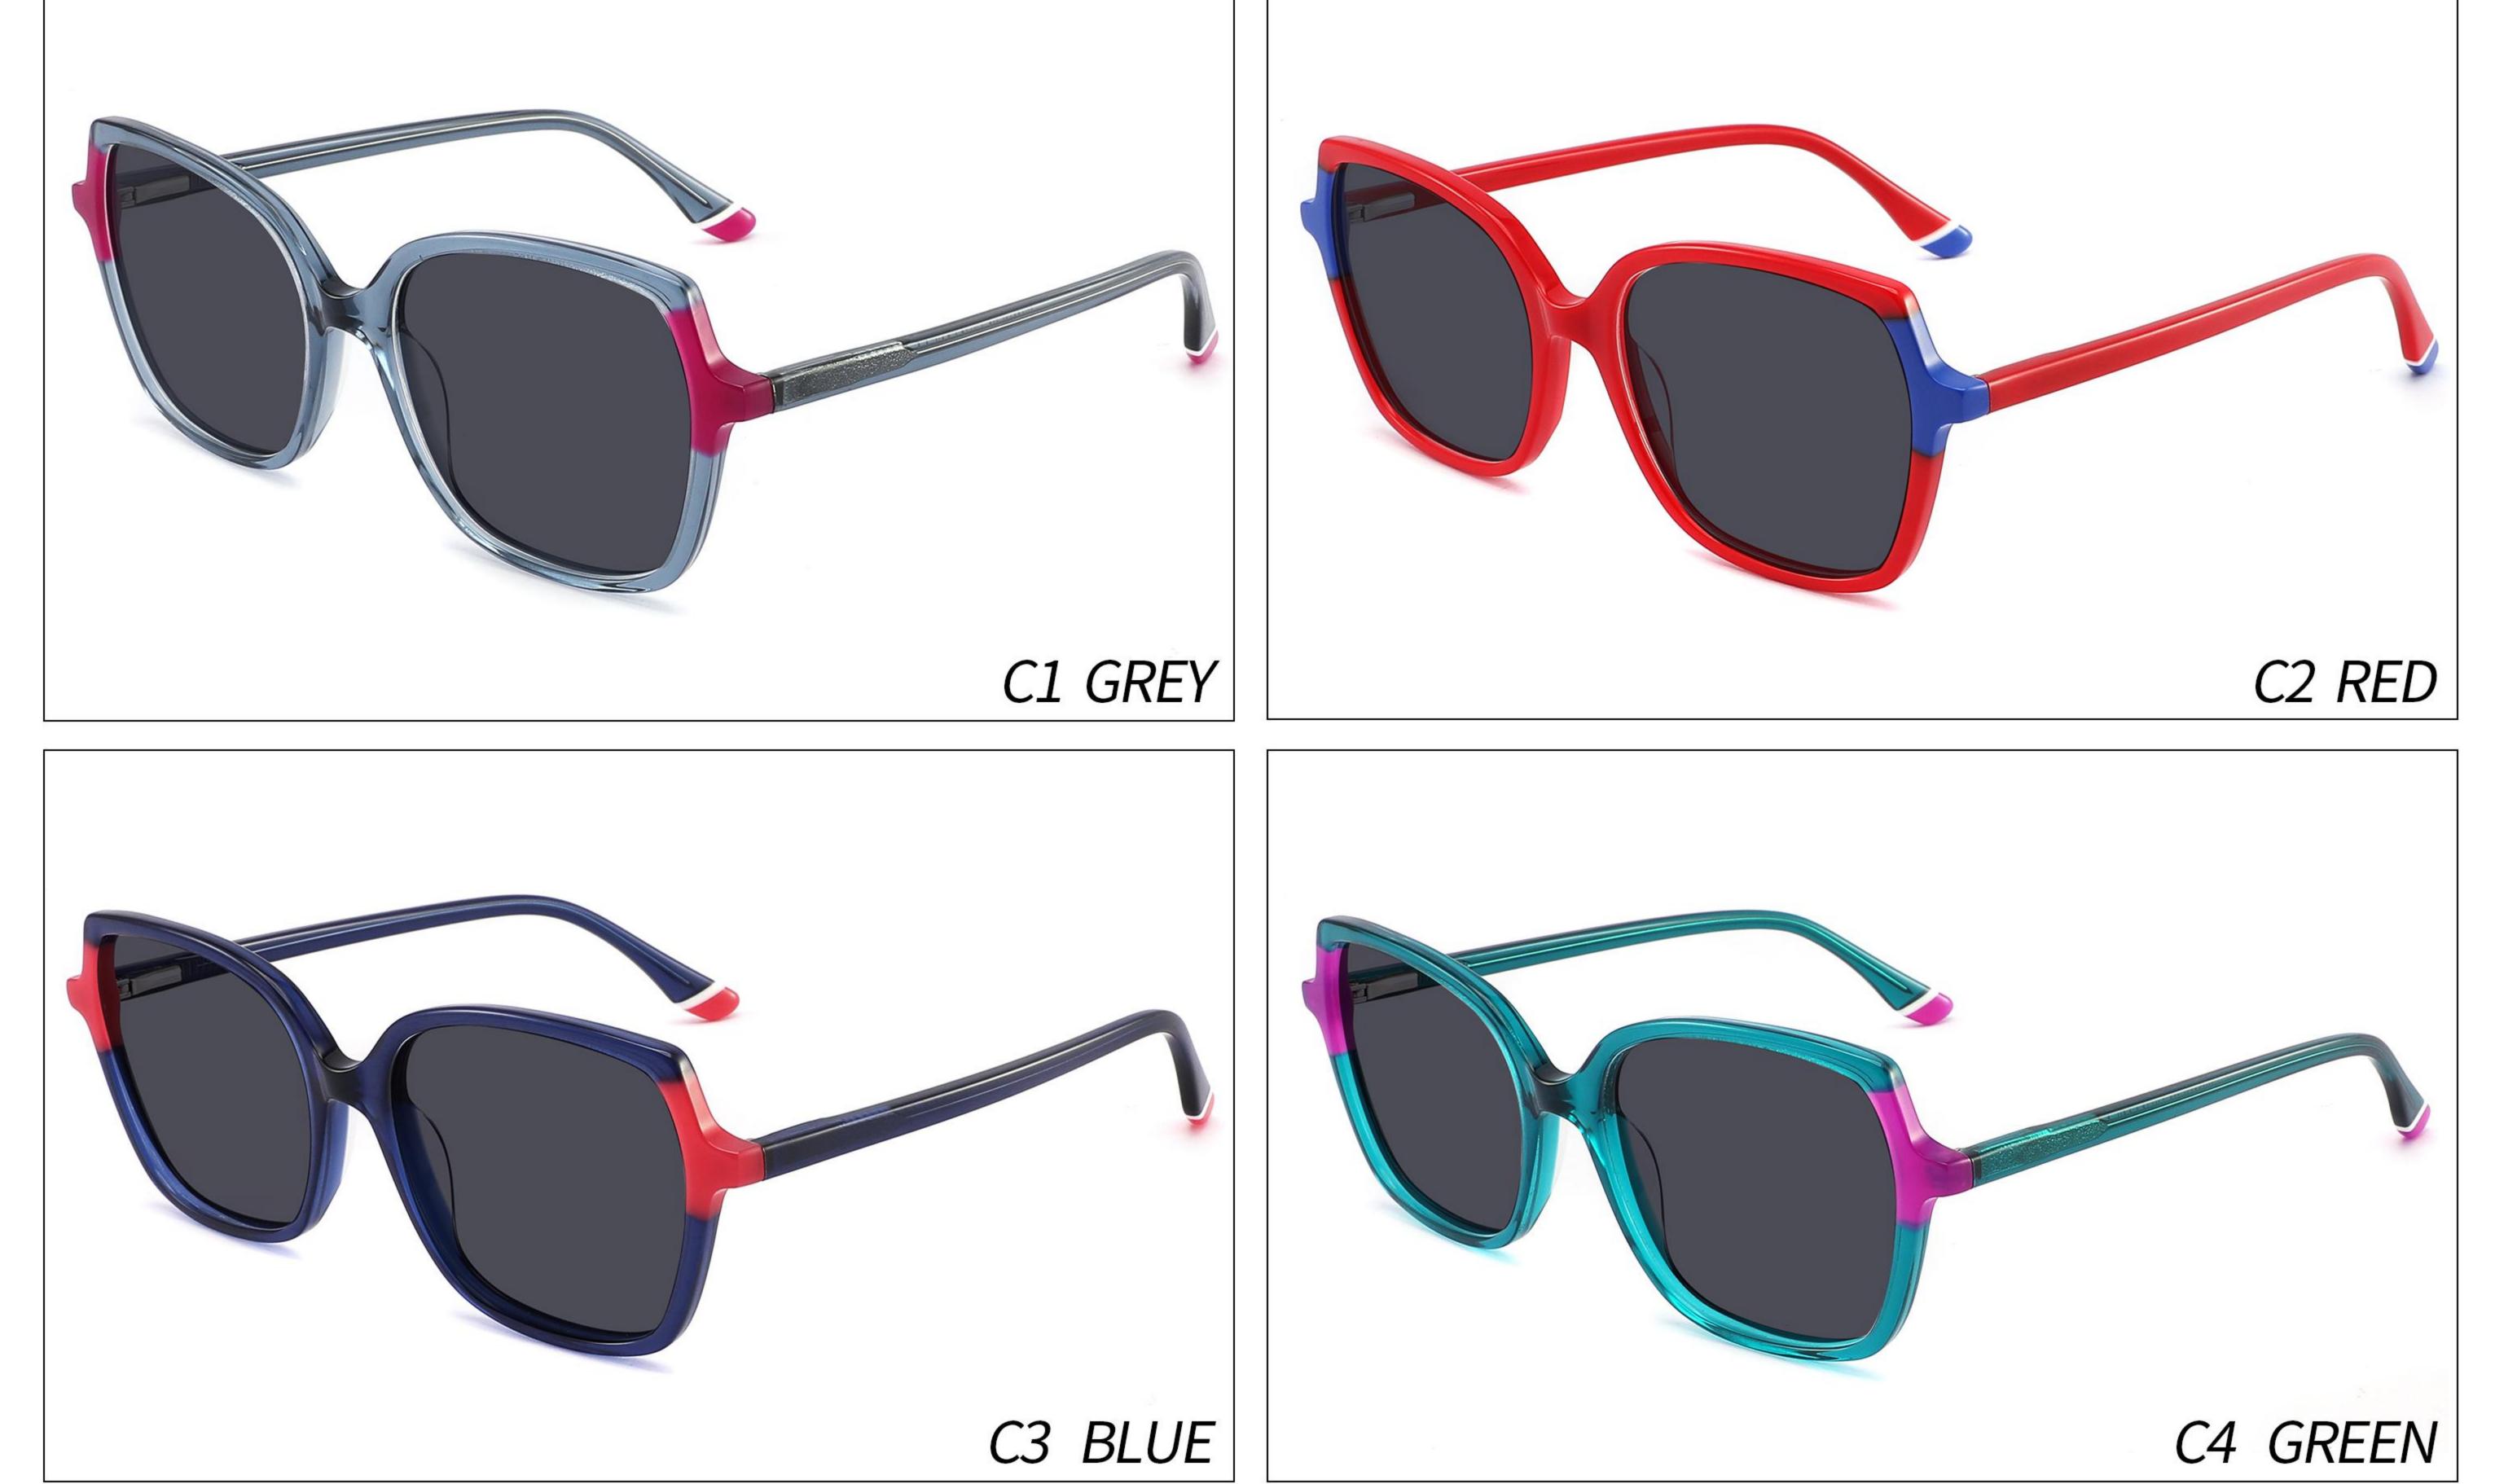

### Model:YD1189T

#### *Size:56-17-148*

#### C2 OUTSIDE DARK GREEN INSIDE GREEN