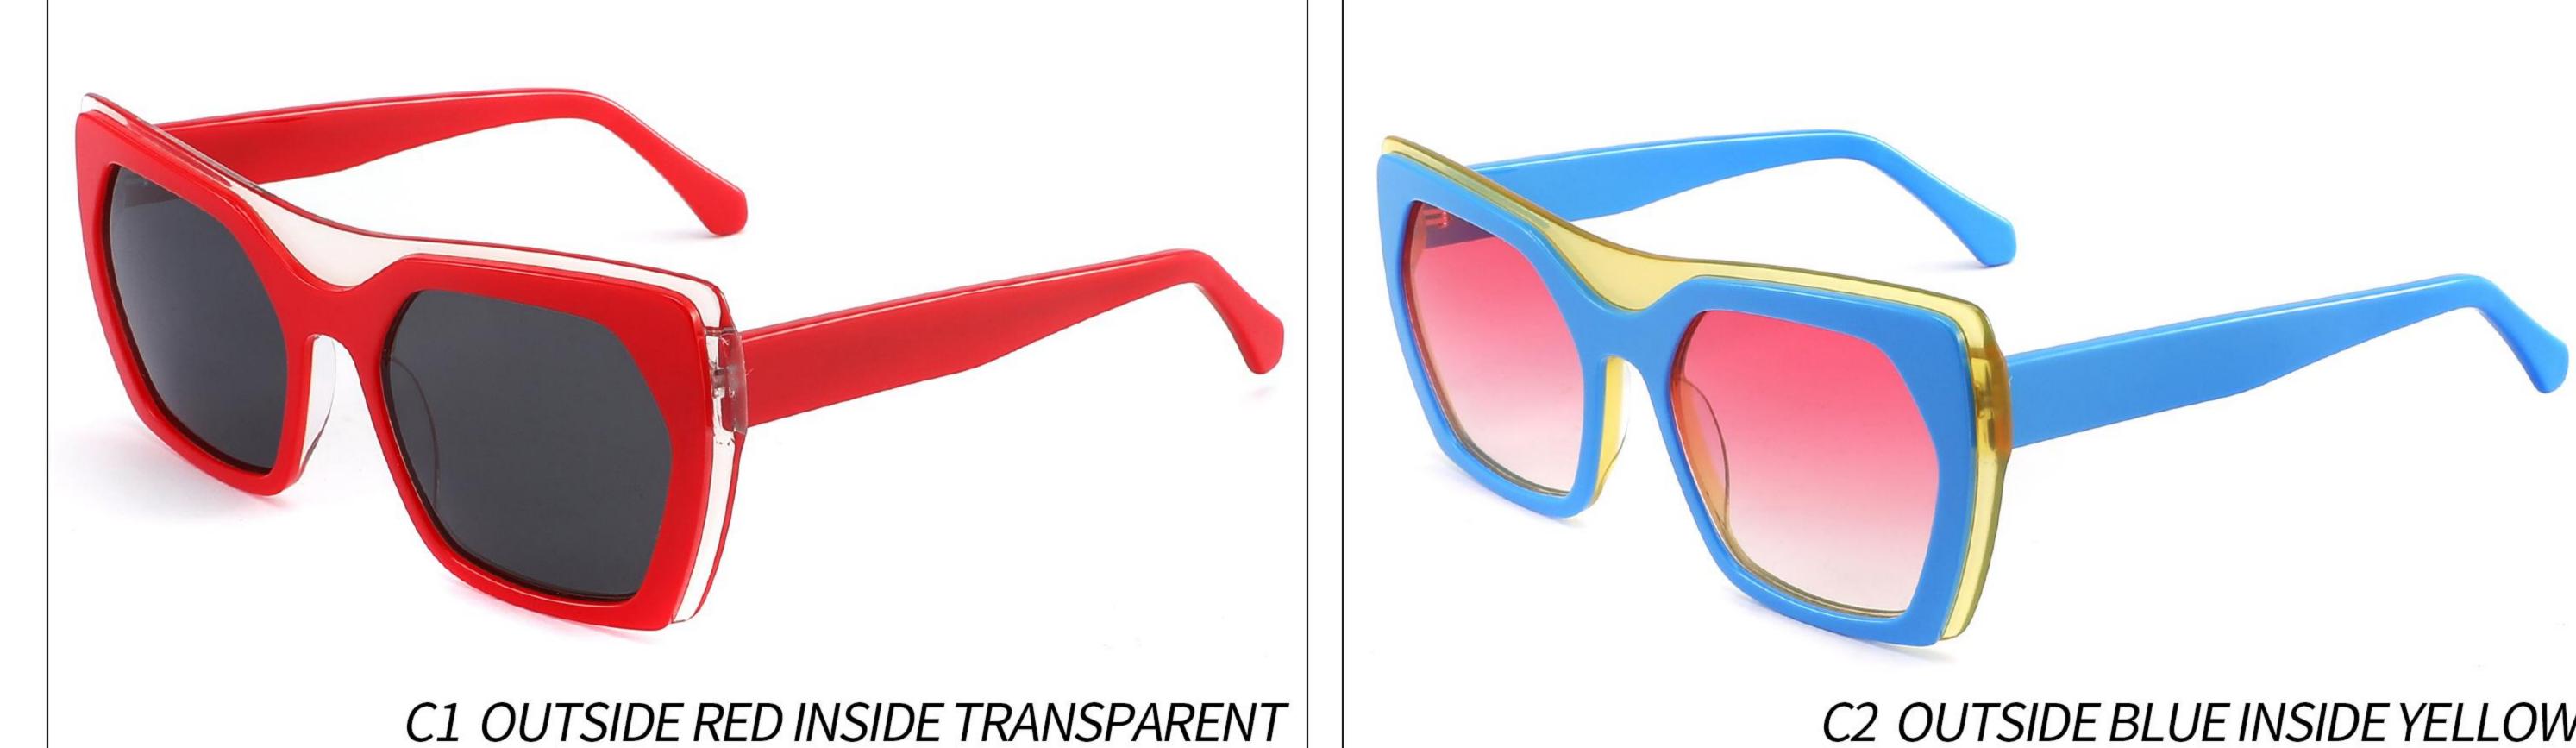

### Model:YD1186T

#### *Size:55-19-148*











#### C2 OUTSIDE PURPLE INSIDE TRANSPARENT



# Model:YD1187T

### Size:56-20-148













# Model:YD1188T

#### *Size:54-20-148*







(50mm)















### Model:YD1189T

#### *Size:56-17-148*











#### C2 OUTSIDE DARK GREEN INSIDE GREEN



### Model:YD1190T

### *Size:55-19-148*























### Model:YD1156T

### *Size:53-17-142*











# Model:YD1157T

### *Size:52-17-142*











### Model:YD1158T

### *Size:53-16-142*













# Model:YD1159T

### *Size:53-17-142*











# Model:YD1160T

### *Size:51-19-142*























# Model:YD1161T

### *Size:51-19-142*











# Model:YD1162T

### *Size:52-18-142*











# Model:YD1163T

### *Size:53-18-142*













# Model:YD1164T

### *Size:54-17-142*







(52mm)













# Model:YD1165T

### *Size:54-18-142*