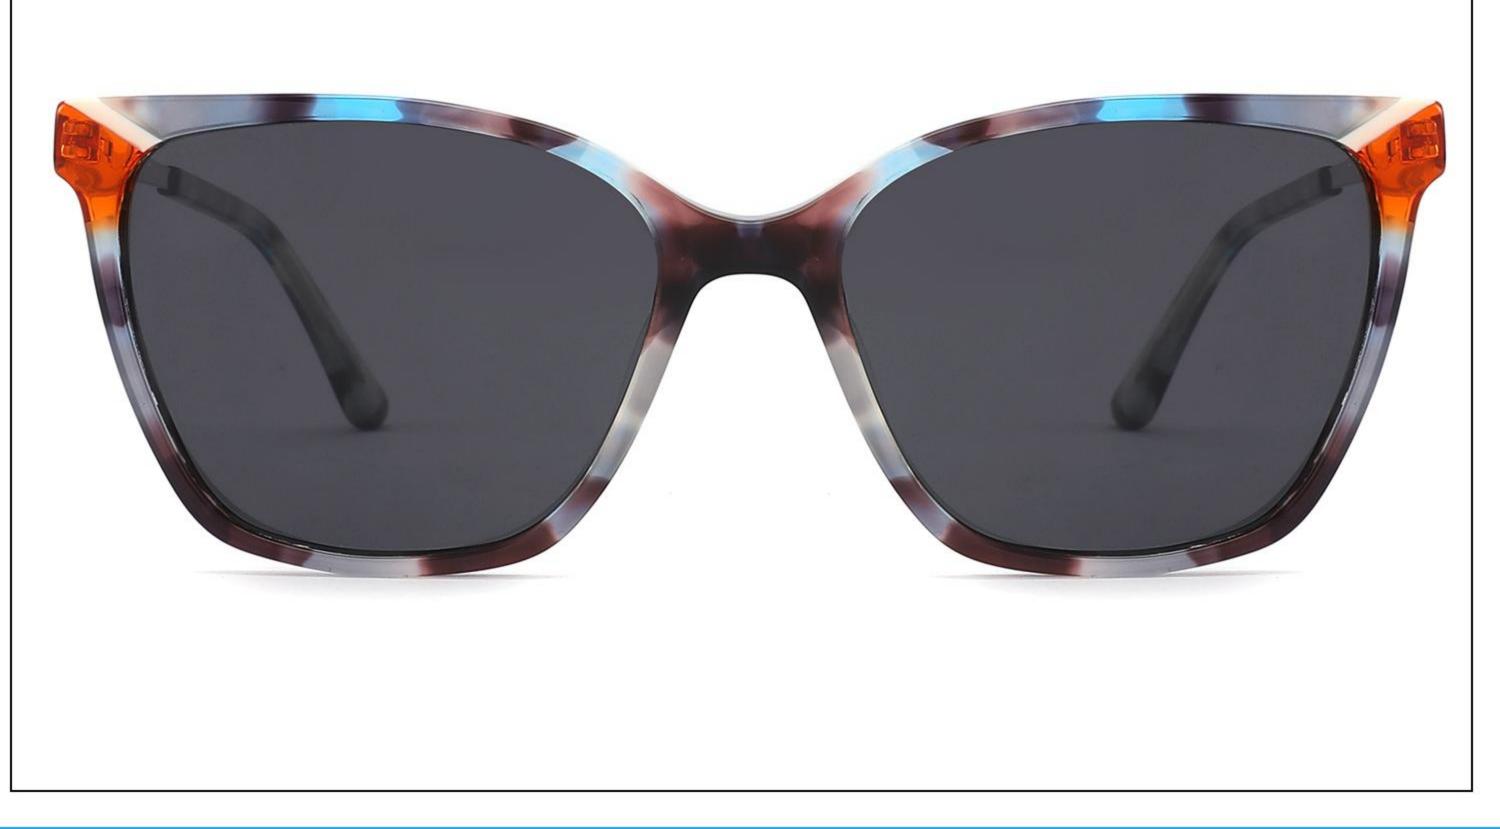

### Model:YD1186T

#### *Size:55-19-148*











#### C2 OUTSIDE PURPLE INSIDE TRANSPARENT



# Model:YD1187T

### Size:56-20-148













# Model:YD1188T

#### *Size:54-20-148*







(50mm)















### Model:YD1189T

#### *Size:56-17-148*











#### C2 OUTSIDE DARK GREEN INSIDE GREEN



### Model:YD1190T

### *Size:55-19-148*























### Model:YD1156T

### *Size:53-17-142*











# Model:YD1157T

### *Size:52-17-142*











### Model:YD1158T

### *Size:53-16-142*













# Model:YD1159T

### *Size:53-17-142*











# Model:YD1160T

### *Size:51-19-142*























# Model:YD1161T

### *Size:51-19-142*











# Model:YD1162T

### *Size:52-18-142*











# Model:YD1163T

### *Size:53-18-142*













# Model:YD1164T

### *Size:54-17-142*







(52mm)













# Model:YD1165T

### *Size:54-18-142*