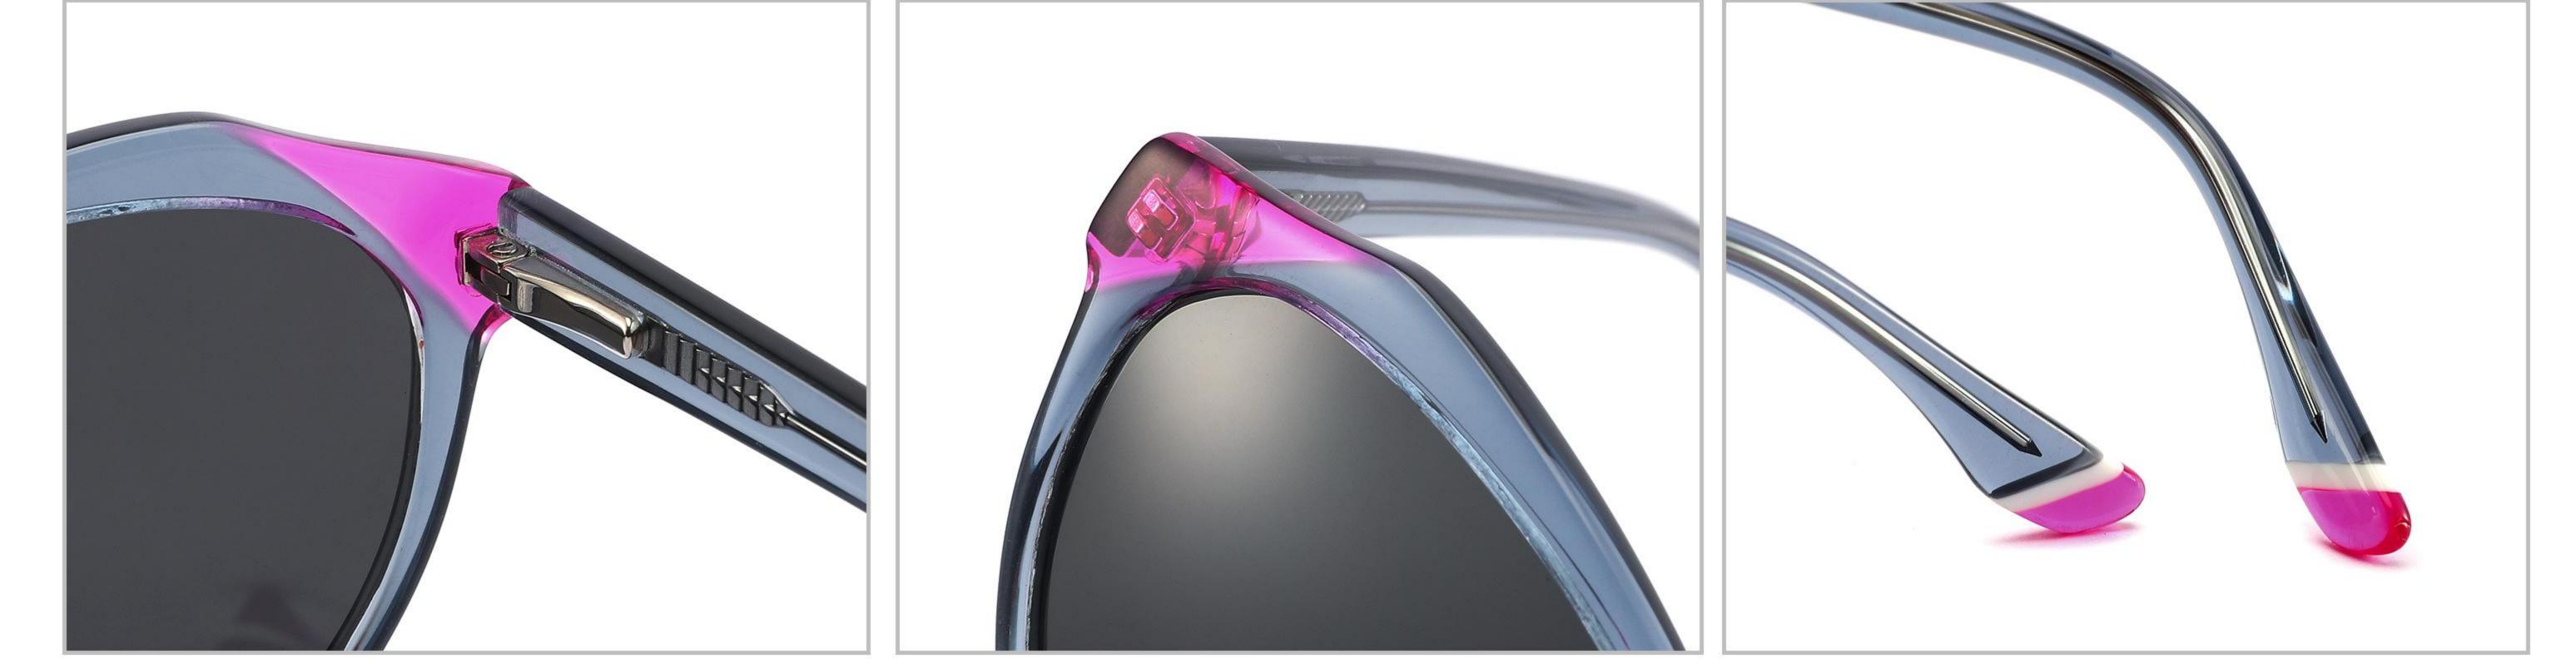

T



# Model:YD1187T

### Size:56-20-148













# Model:YD1188T

#### *Size:54-20-148*







(50mm)















### Model:YD1189T

#### *Size:56-17-148*











#### C2 OUTSIDE DARK GREEN INSIDE GREEN



### Model:YD1190T

### *Size:55-19-148*























### Model:YD1156T

### *Size:53-17-142*











# Model:YD1157T

### *Size:52-17-142*











### Model:YD1158T

### *Size:53-16-142*













# Model:YD1159T

### *Size:53-17-142*











# Model:YD1160T

### *Size:51-19-142*























# Model:YD1161T

### *Size:51-19-142*











# Model:YD1162T

### *Size:52-18-142*











# Model:YD1163T

### *Size:53-18-142*













# Model:YD1164T

### *Size:54-17-142*







(52mm)













# Model:YD1165T

### *Size:54-18-142*