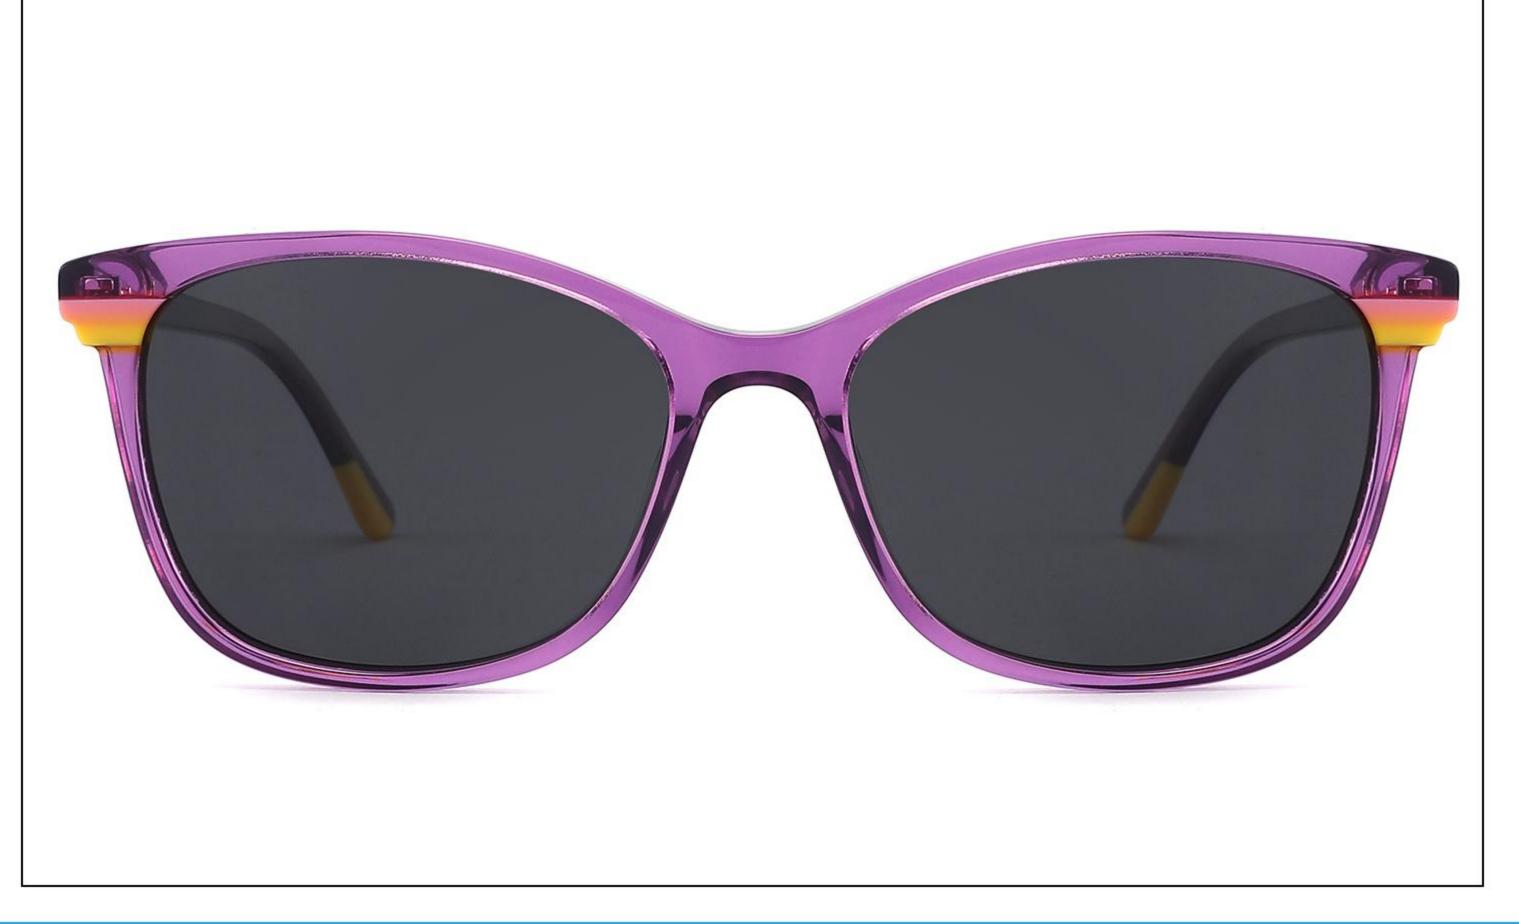

### Model:YD1186T

#### *Size:55-19-148*

#### C2 OUTSIDE PURPLE INSIDE TRANSPARENT