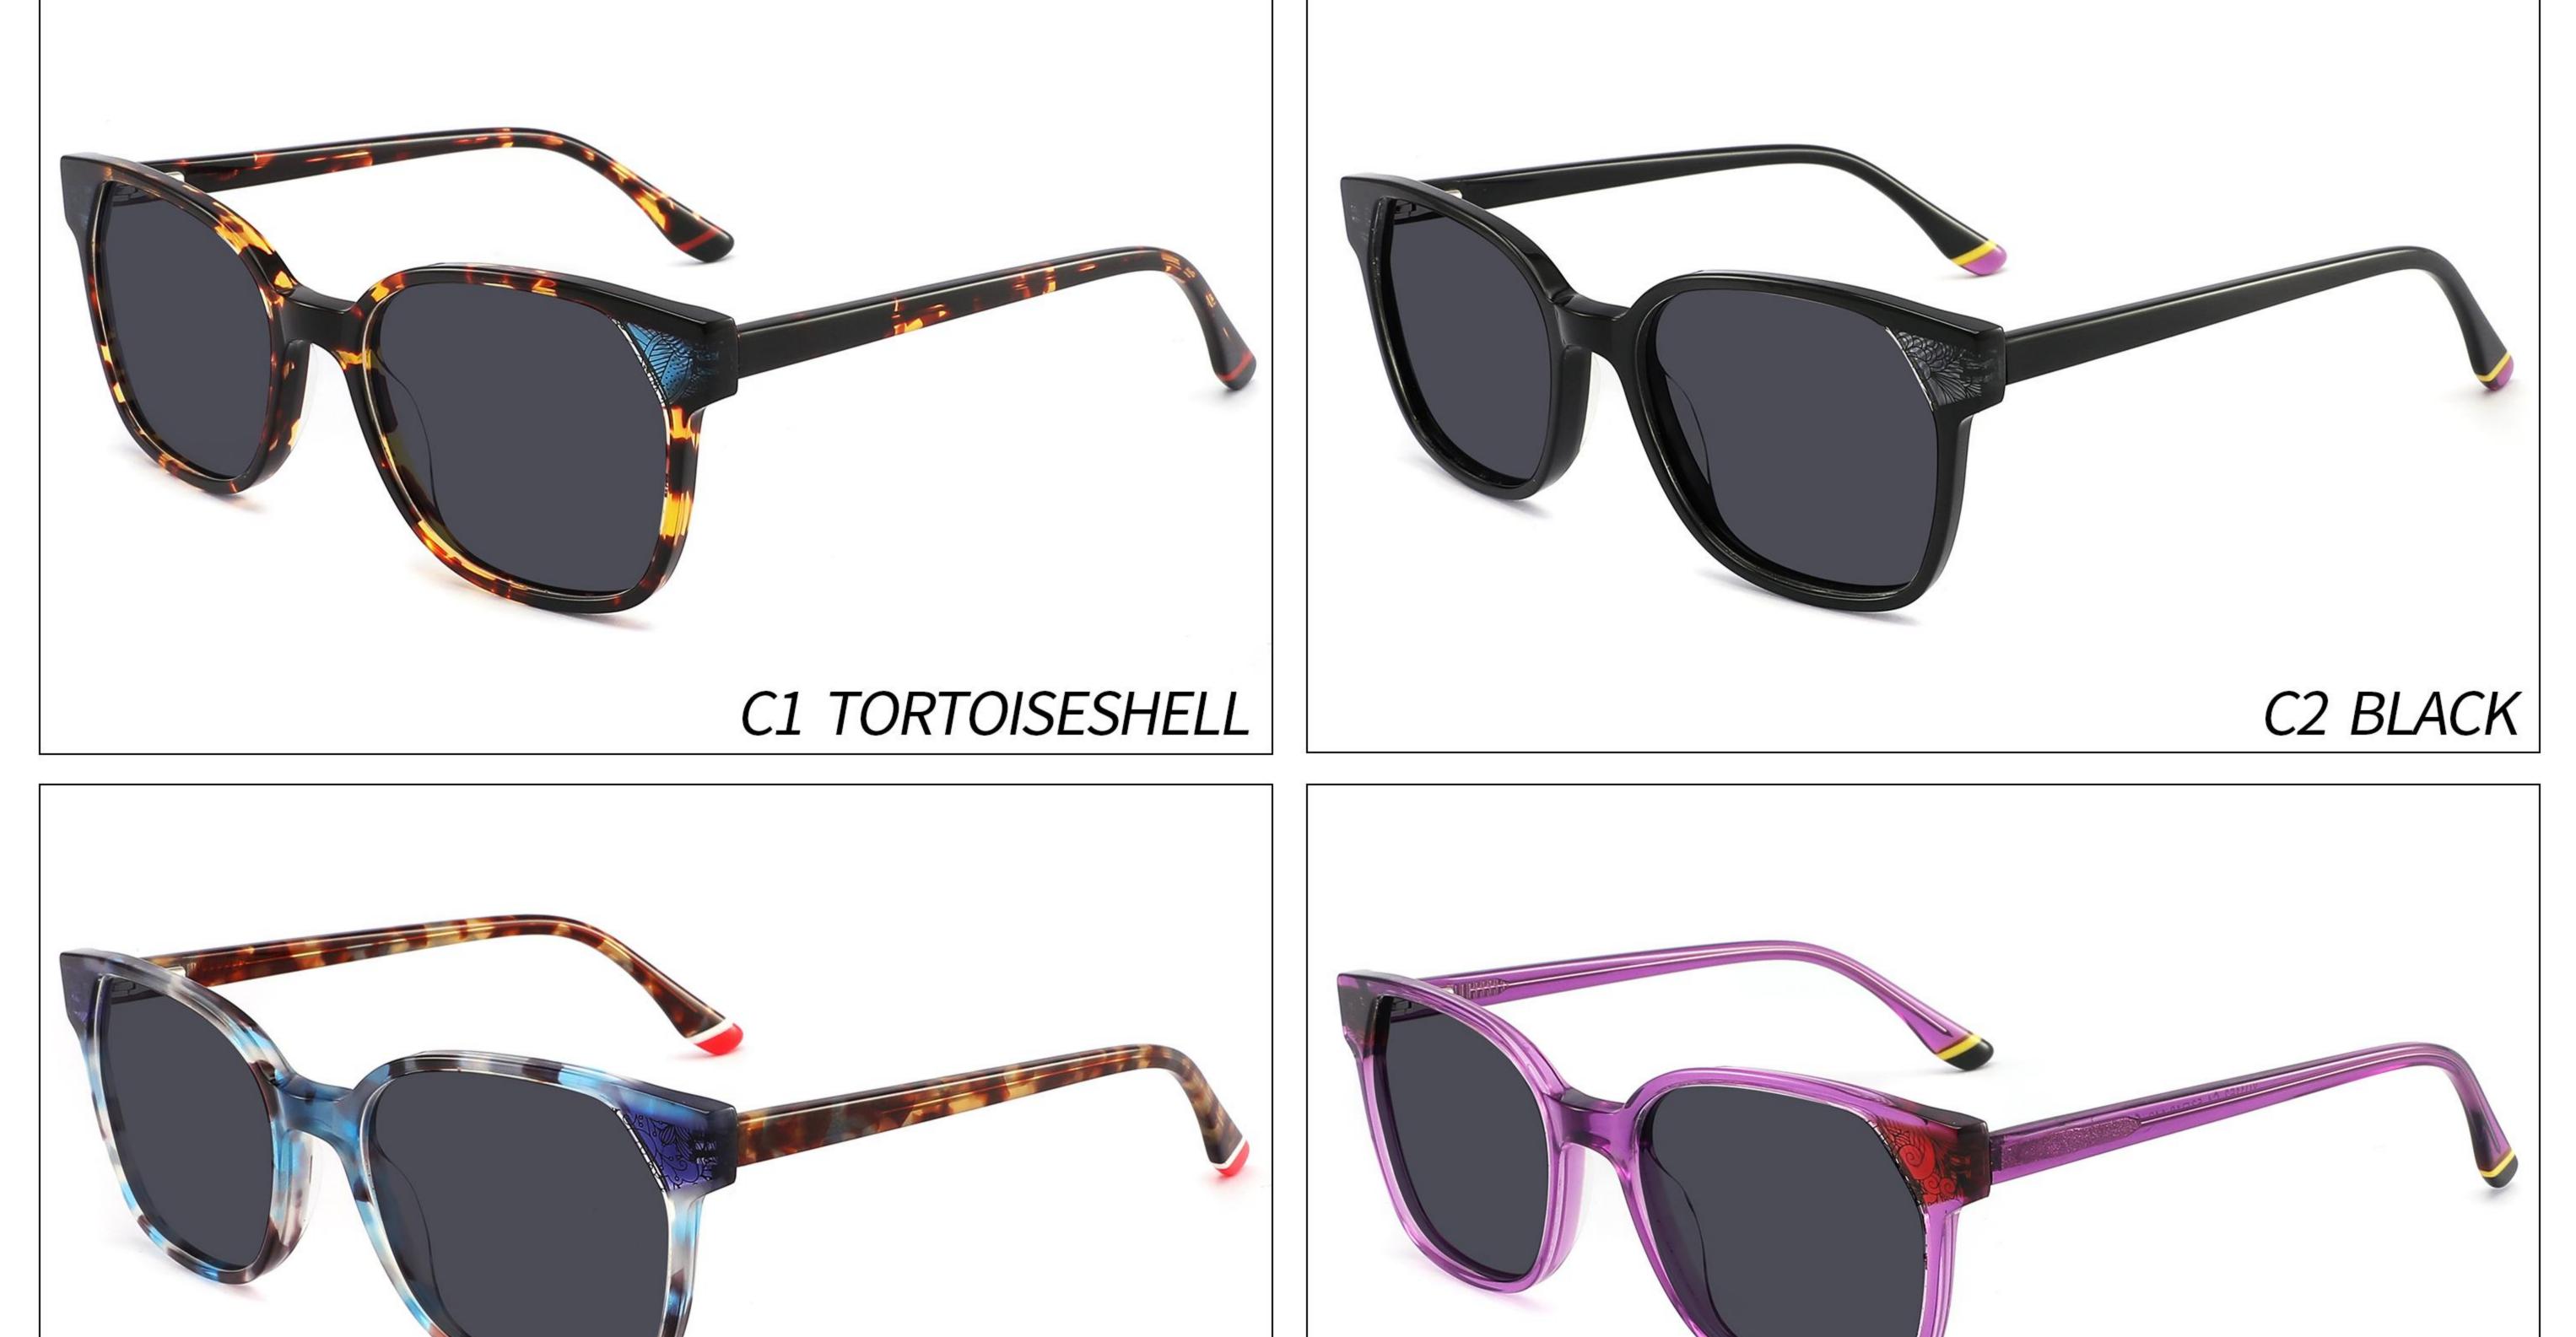

### Model:YD1186T

#### *Size:55-19-148*











#### C2 OUTSIDE PURPLE INSIDE TRANSPARENT



# Model:YD1187T

### Size:56-20-148













# Model:YD1188T

#### *Size:54-20-148*







(50mm)















### Model:YD1189T

#### *Size:56-17-148*











#### C2 OUTSIDE DARK GREEN INSIDE GREEN



### Model:YD1190T

### *Size:55-19-148*























### Model:YD1156T

### *Size:53-17-142*











# Model:YD1157T

### *Size:52-17-142*











### Model:YD1158T

### *Size:53-16-142*













# Model:YD1159T

### *Size:53-17-142*











# Model:YD1160T

### *Size:51-19-142*























# Model:YD1161T

### *Size:51-19-142*











# Model:YD1162T

### *Size:52-18-142*











# Model:YD1163T

### *Size:53-18-142*













# Model:YD1164T

### *Size:54-17-142*







(52mm)













# Model:YD1165T

### *Size:54-18-142*