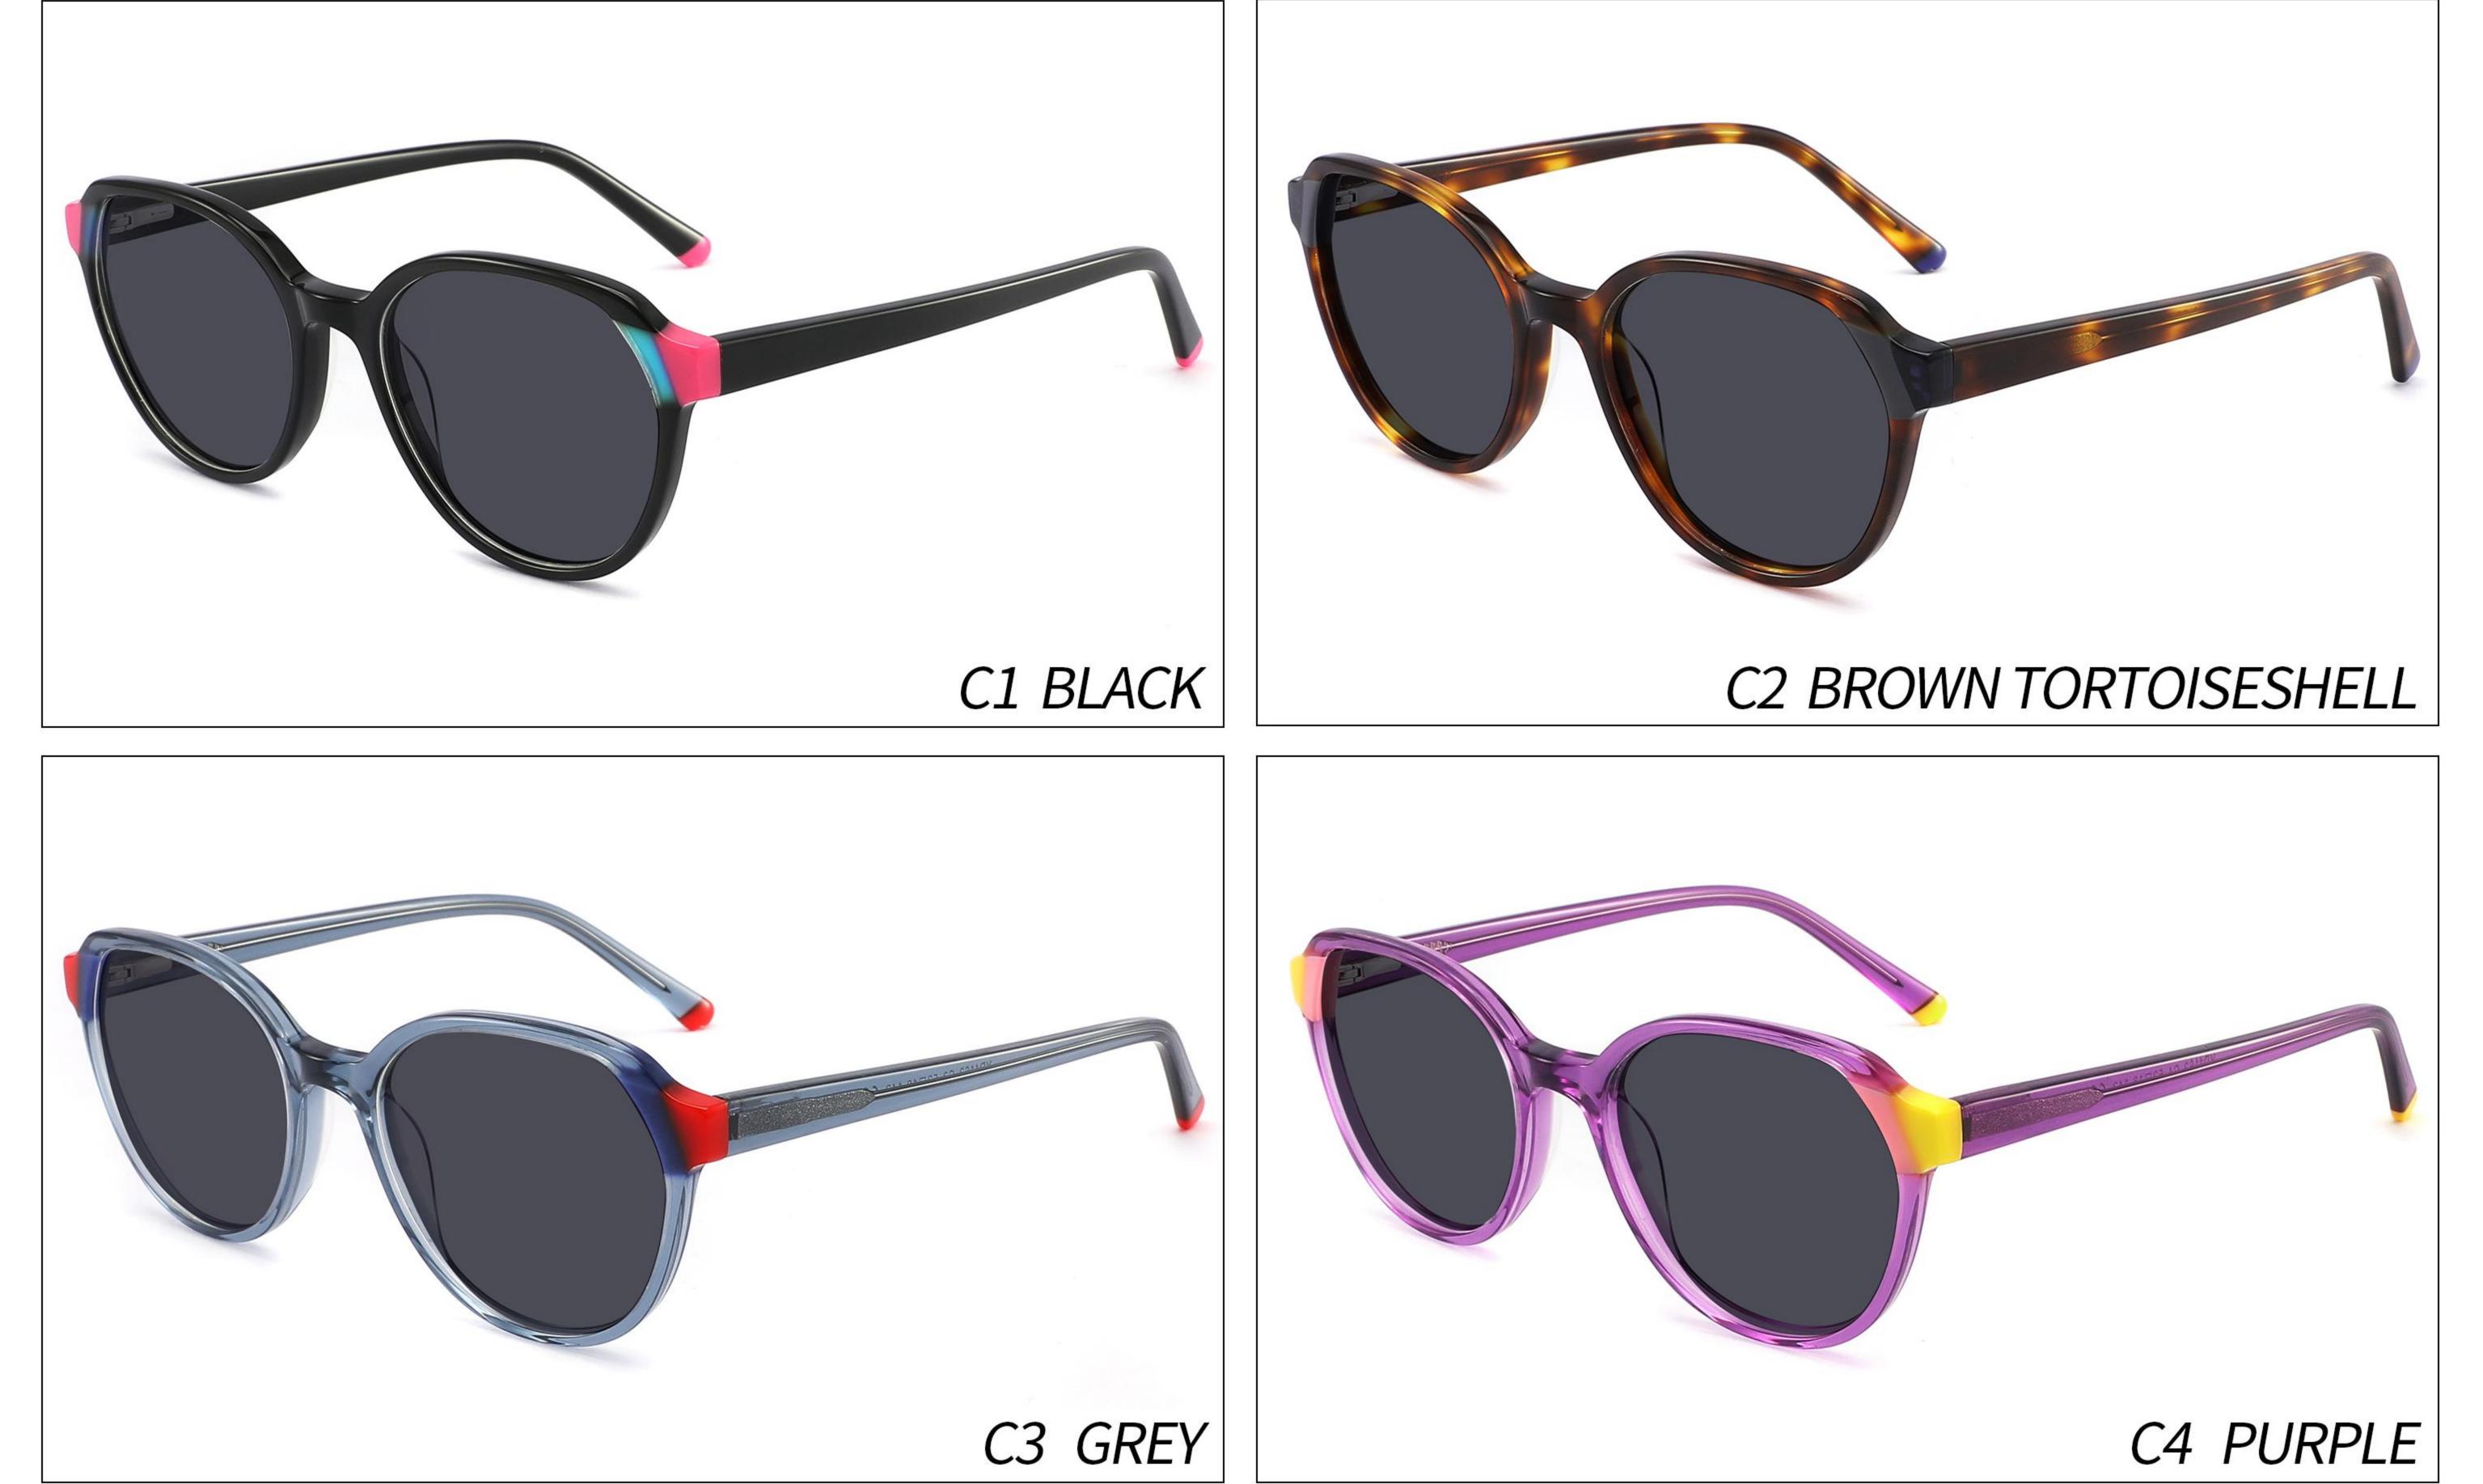

### Model:YD1186T

#### *Size:55-19-148*











#### C2 OUTSIDE PURPLE INSIDE TRANSPARENT



# Model:YD1187T

### Size:56-20-148













# Model:YD1188T

#### *Size:54-20-148*







(50mm)















### Model:YD1189T

#### *Size:56-17-148*











#### C2 OUTSIDE DARK GREEN INSIDE GREEN



### Model:YD1190T

### *Size:55-19-148*























### Model:YD1156T

### *Size:53-17-142*











# Model:YD1157T

### *Size:52-17-142*











### Model:YD1158T

### *Size:53-16-142*













# Model:YD1159T

### *Size:53-17-142*











# Model:YD1160T

### *Size:51-19-142*























# Model:YD1161T

### *Size:51-19-142*











# Model:YD1162T

### *Size:52-18-142*











# Model:YD1163T

### *Size:53-18-142*













# Model:YD1164T

### *Size:54-17-142*







(52mm)













# Model:YD1165T

### *Size:54-18-142*