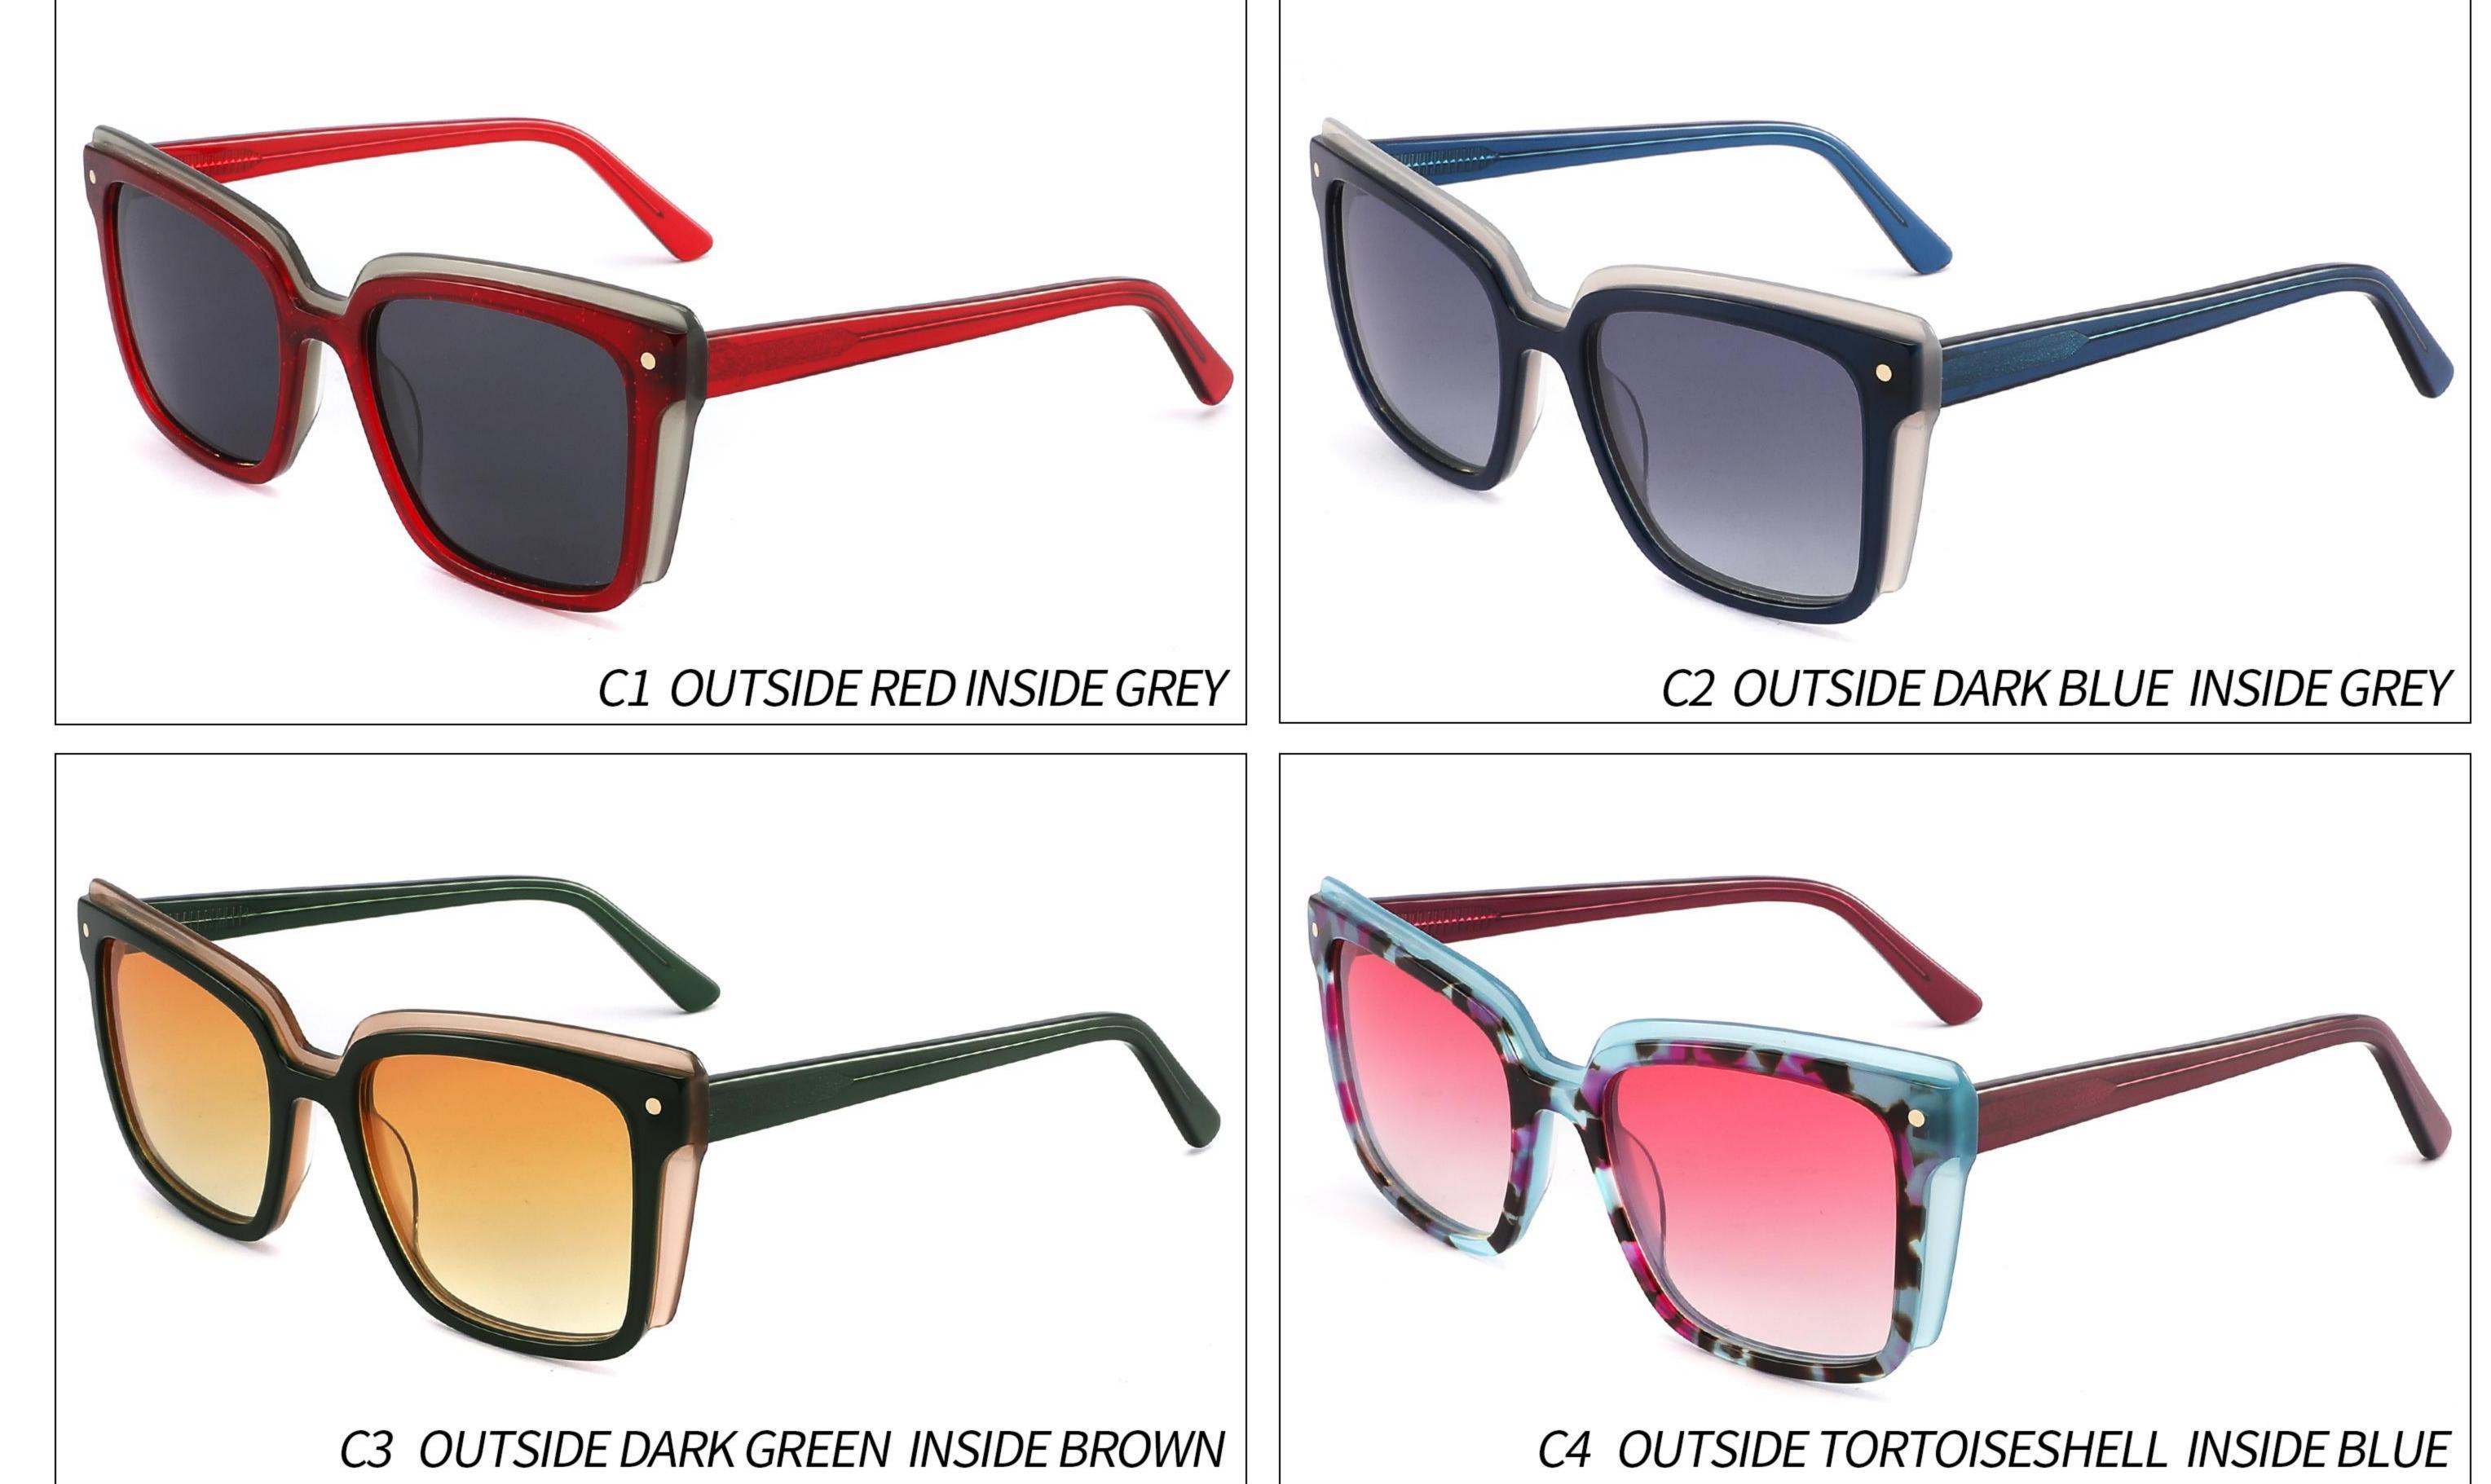

### Model:YD1186T

#### *Size:55-19-148*











#### C2 OUTSIDE PURPLE INSIDE TRANSPARENT



# Model:YD1187T

### Size:56-20-148













# Model:YD1188T

#### *Size:54-20-148*







(50mm)















### Model:YD1189T

#### *Size:56-17-148*











#### C2 OUTSIDE DARK GREEN INSIDE GREEN



### Model:YD1190T

### *Size:55-19-148*























### Model:YD1156T

### *Size:53-17-142*











# Model:YD1157T

### *Size:52-17-142*











### Model:YD1158T

### *Size:53-16-142*













# Model:YD1159T

### *Size:53-17-142*











# Model:YD1160T

### *Size:51-19-142*























# Model:YD1161T

### *Size:51-19-142*











# Model:YD1162T

### *Size:52-18-142*











# Model:YD1163T

### *Size:53-18-142*













# Model:YD1164T

### *Size:54-17-142*







(52mm)













# Model:YD1165T

### *Size:54-18-142*