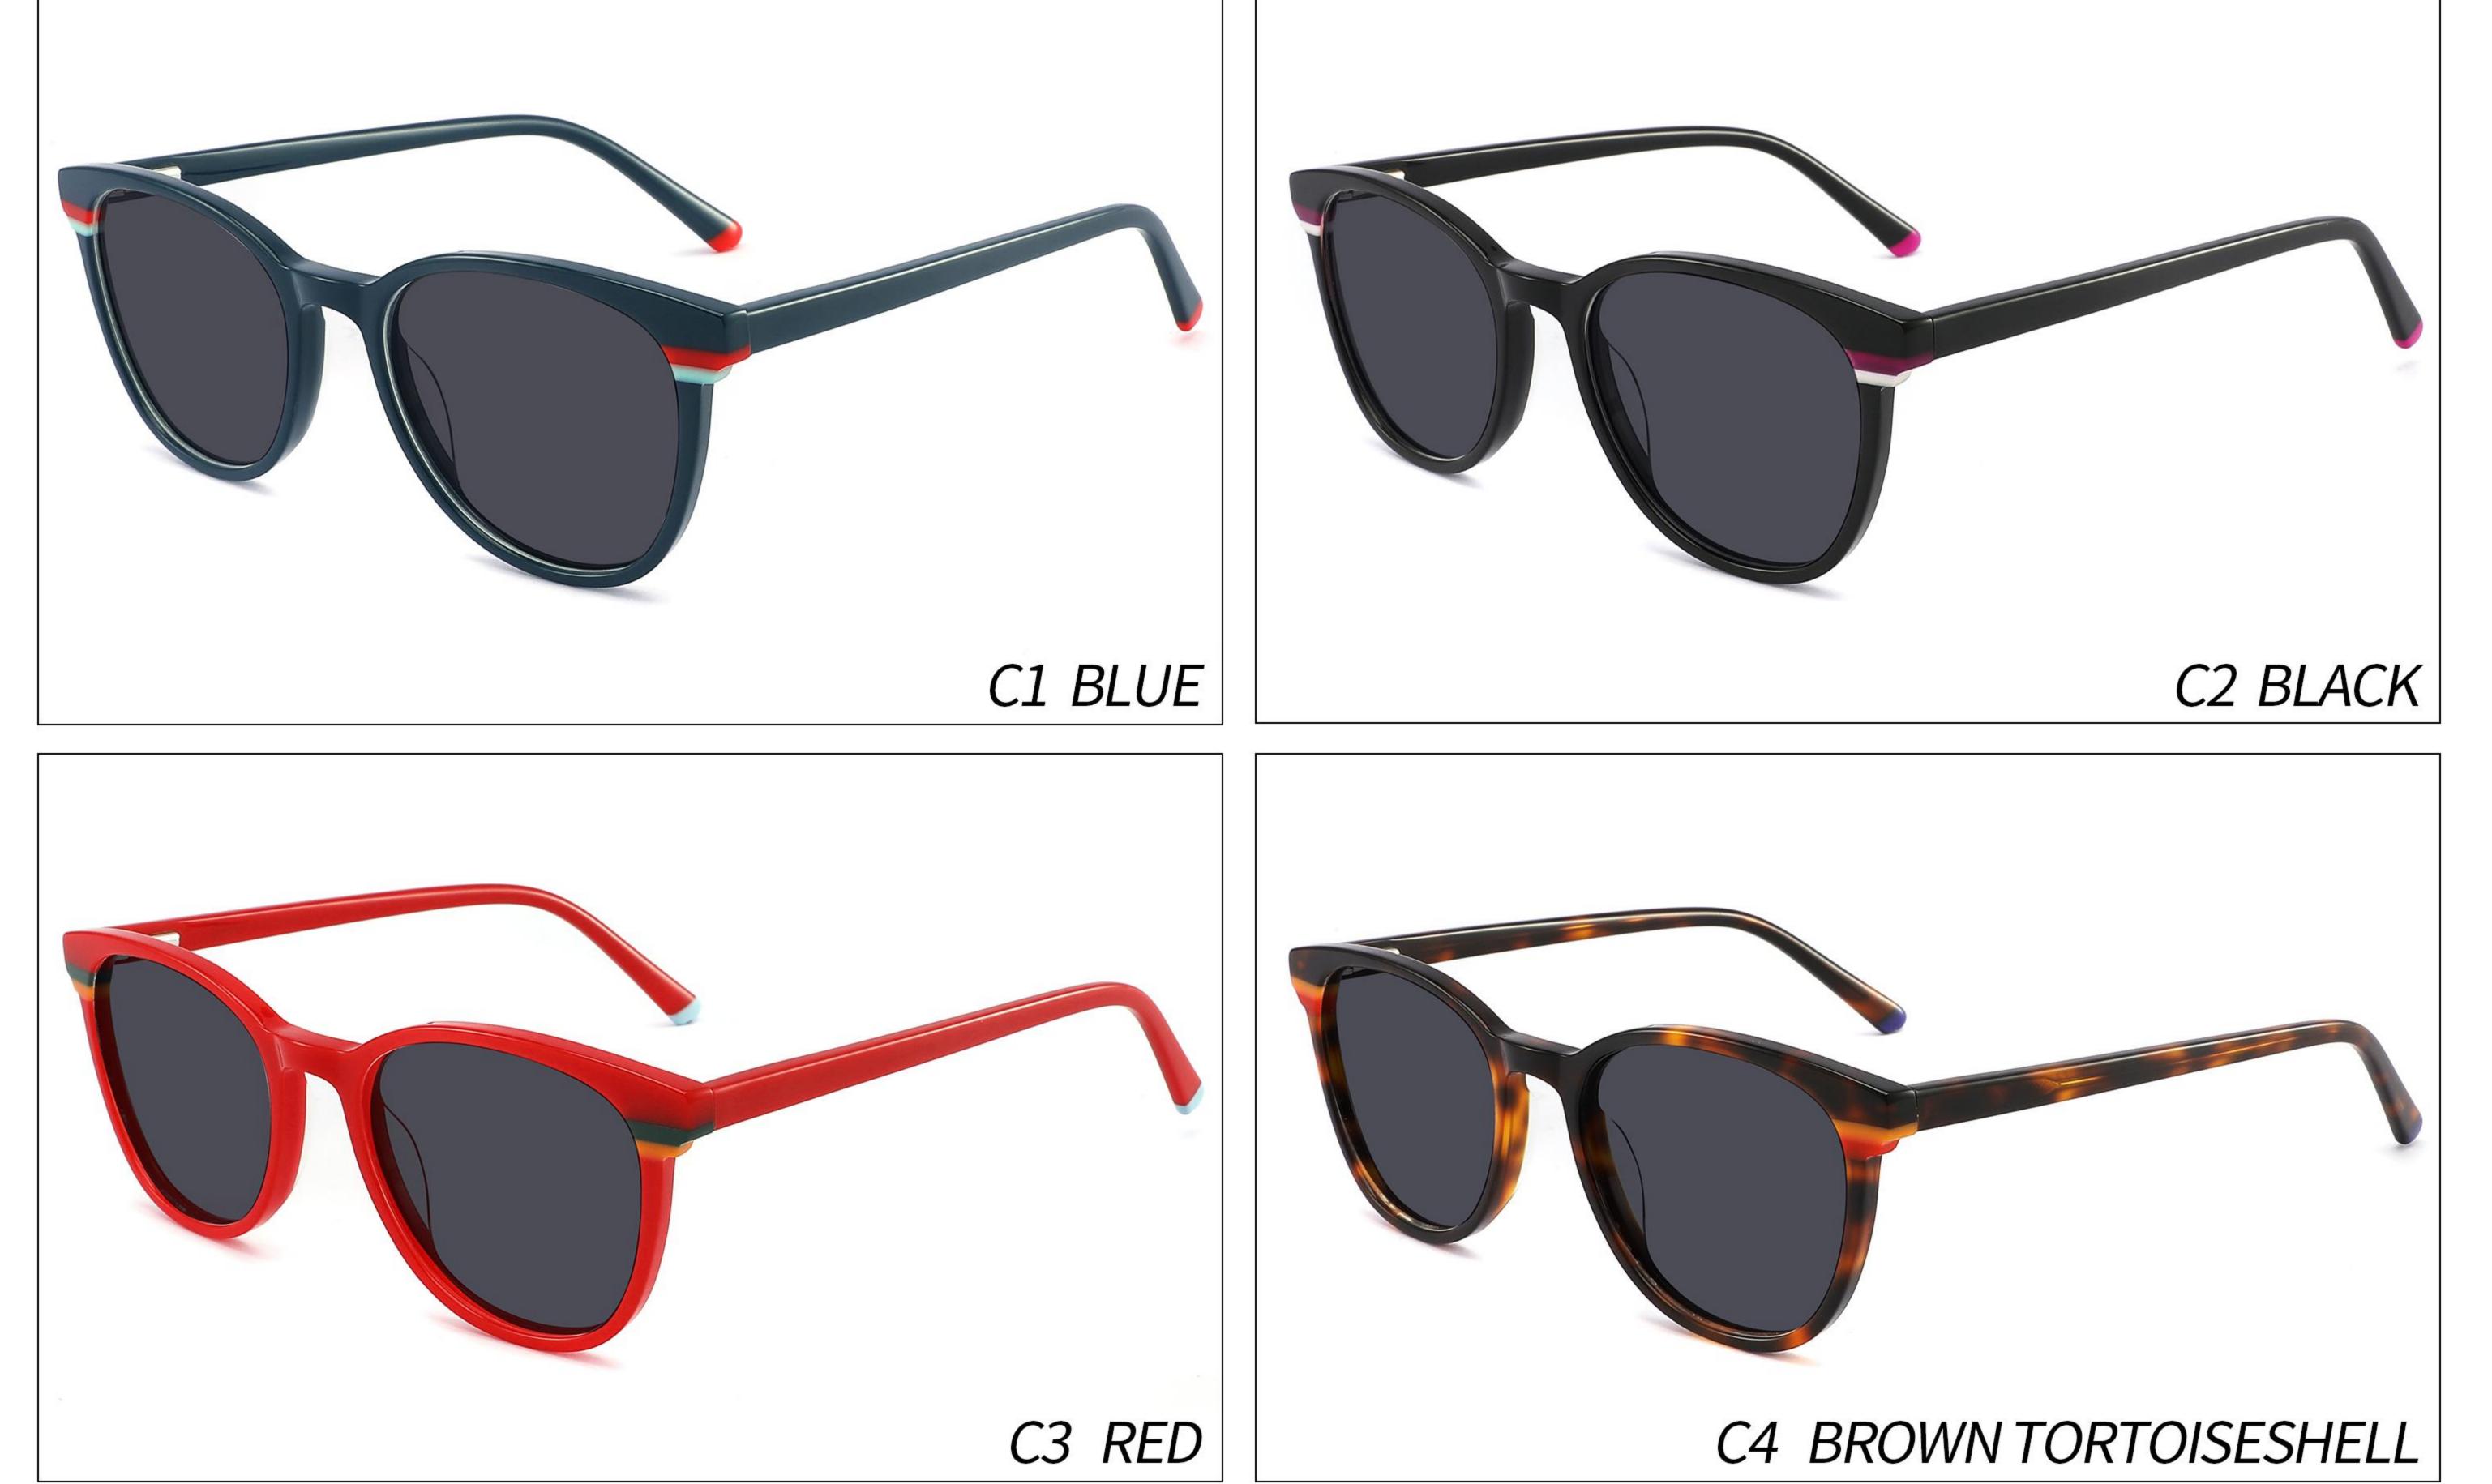

### Model:YD1186T

#### *Size:55-19-148*











#### C2 OUTSIDE PURPLE INSIDE TRANSPARENT



# Model:YD1187T

### Size:56-20-148













# Model:YD1188T

#### *Size:54-20-148*







(50mm)















### Model:YD1189T

#### *Size:56-17-148*











#### C2 OUTSIDE DARK GREEN INSIDE GREEN



### Model:YD1190T

### *Size:55-19-148*























### Model:YD1156T

### *Size:53-17-142*











# Model:YD1157T

### *Size:52-17-142*











### Model:YD1158T

### *Size:53-16-142*













# Model:YD1159T

### *Size:53-17-142*











# Model:YD1160T

### *Size:51-19-142*























# Model:YD1161T

### *Size:51-19-142*











# Model:YD1162T

### *Size:52-18-142*











# Model:YD1163T

### *Size:53-18-142*













# Model:YD1164T

### *Size:54-17-142*







(52mm)













# Model:YD1165T

### *Size:54-18-142*