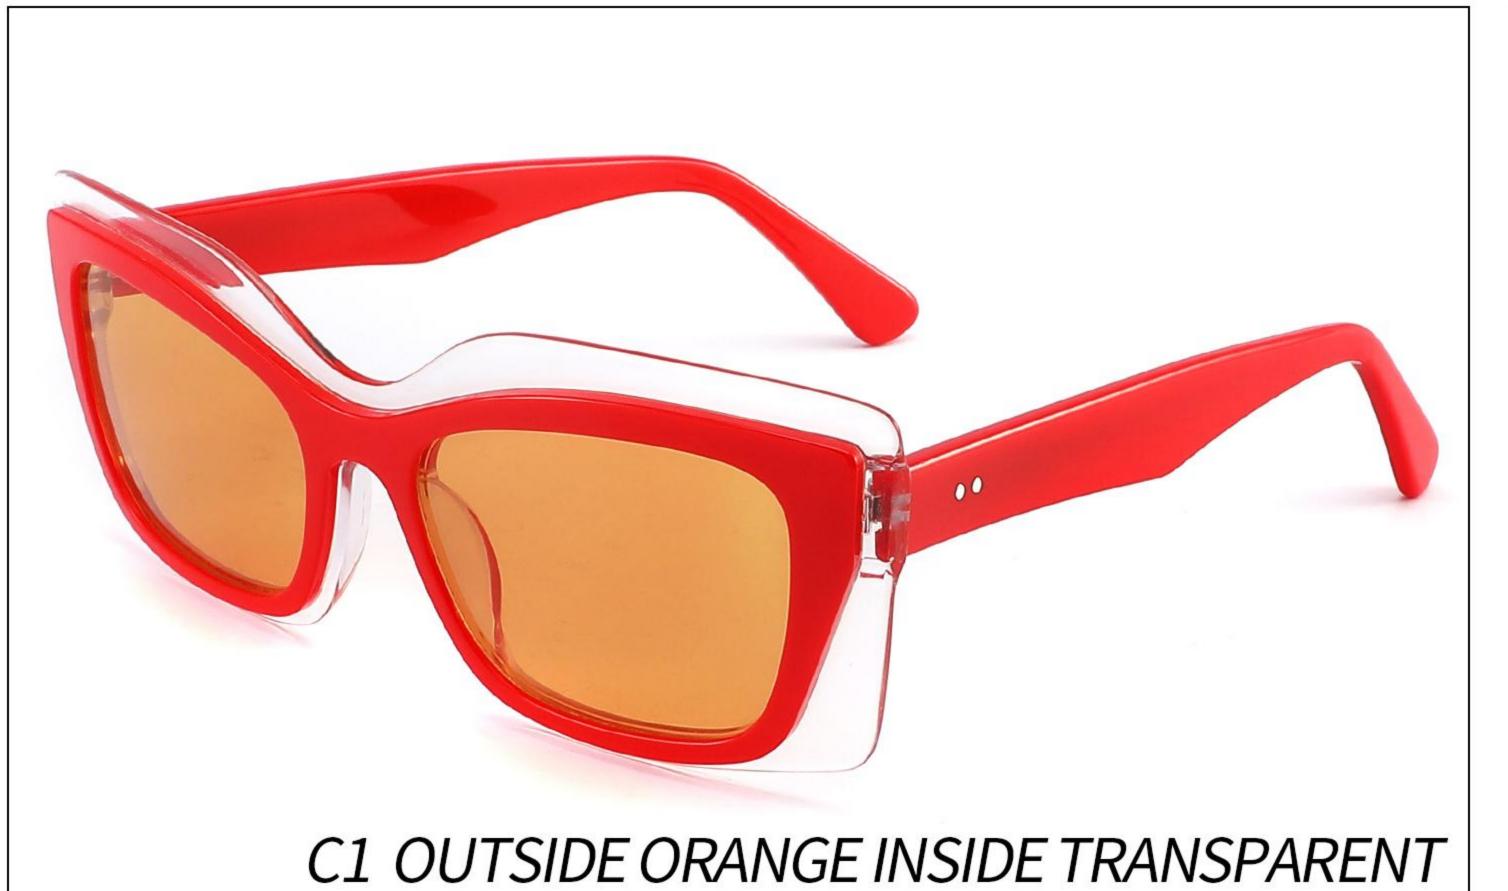

### Model:YD1186T

#### *Size:55-19-148*











#### C2 OUTSIDE PURPLE INSIDE TRANSPARENT



# Model:YD1187T

### Size:56-20-148













# Model:YD1188T

#### *Size:54-20-148*







(50mm)















### Model:YD1189T

#### *Size:56-17-148*











#### C2 OUTSIDE DARK GREEN INSIDE GREEN



### Model:YD1190T

### *Size:55-19-148*























### Model:YD1156T

### *Size:53-17-142*











# Model:YD1157T

### *Size:52-17-142*











### Model:YD1158T

### *Size:53-16-142*













# Model:YD1159T

### *Size:53-17-142*











# Model:YD1160T

### *Size:51-19-142*























# Model:YD1161T

### *Size:51-19-142*











# Model:YD1162T

### *Size:52-18-142*











# Model:YD1163T

### *Size:53-18-142*













# Model:YD1164T

### *Size:54-17-142*







(52mm)