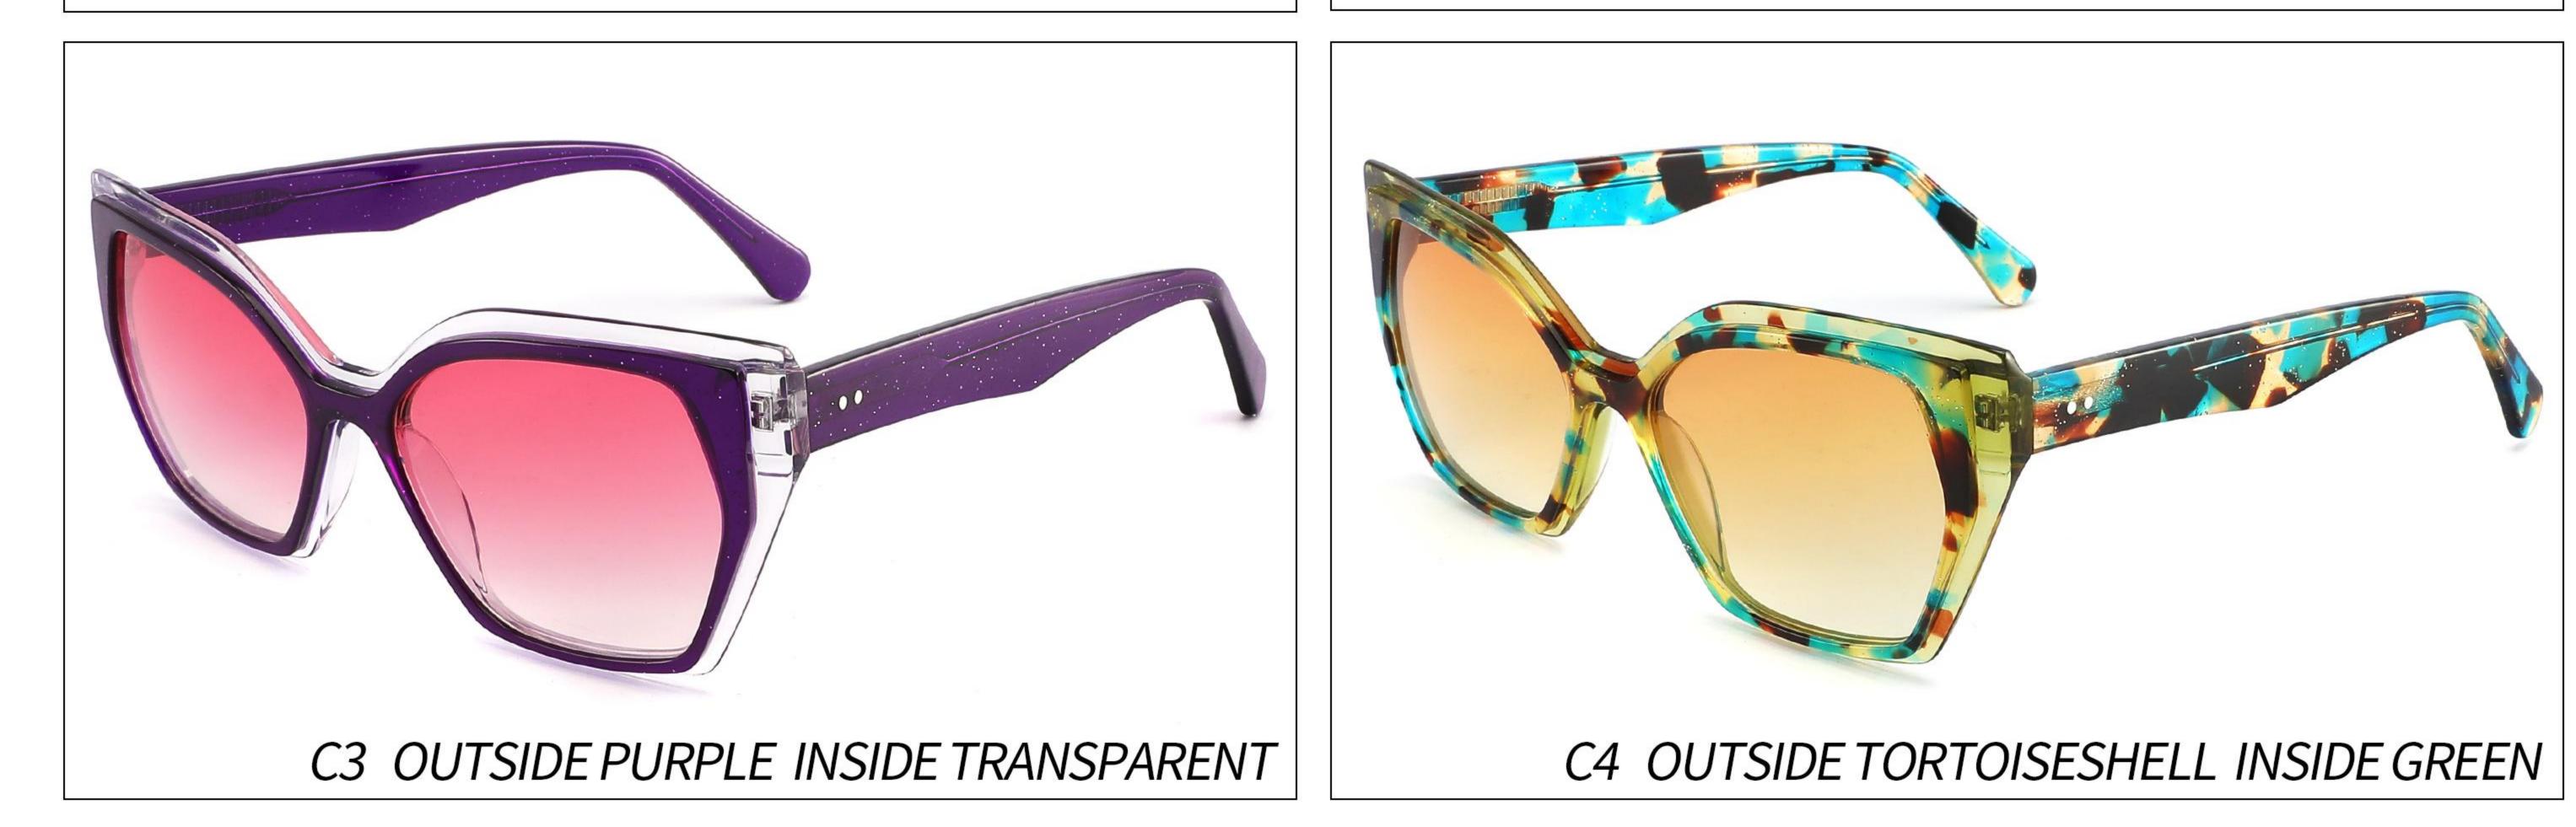

### Model:YD1186T

#### *Size:55-19-148*











#### C2 OUTSIDE PURPLE INSIDE TRANSPARENT



# Model:YD1187T

### Size:56-20-148













# Model:YD1188T

#### *Size:54-20-148*







(50mm)















### Model:YD1189T

#### *Size:56-17-148*











#### C2 OUTSIDE DARK GREEN INSIDE GREEN



### Model:YD1190T

### *Size:55-19-148*























### Model:YD1156T

### *Size:53-17-142*











# Model:YD1157T

### *Size:52-17-142*











### Model:YD1158T

### *Size:53-16-142*













# Model:YD1159T

### *Size:53-17-142*











# Model:YD1160T

### *Size:51-19-142*























# Model:YD1161T

### *Size:51-19-142*











# Model:YD1162T

### *Size:52-18-142*











# Model:YD1163T

### *Size:53-18-142*













# Model:YD1164T

### *Size:54-17-142*







(52mm)













# Model:YD1165T

### *Size:54-18-142*