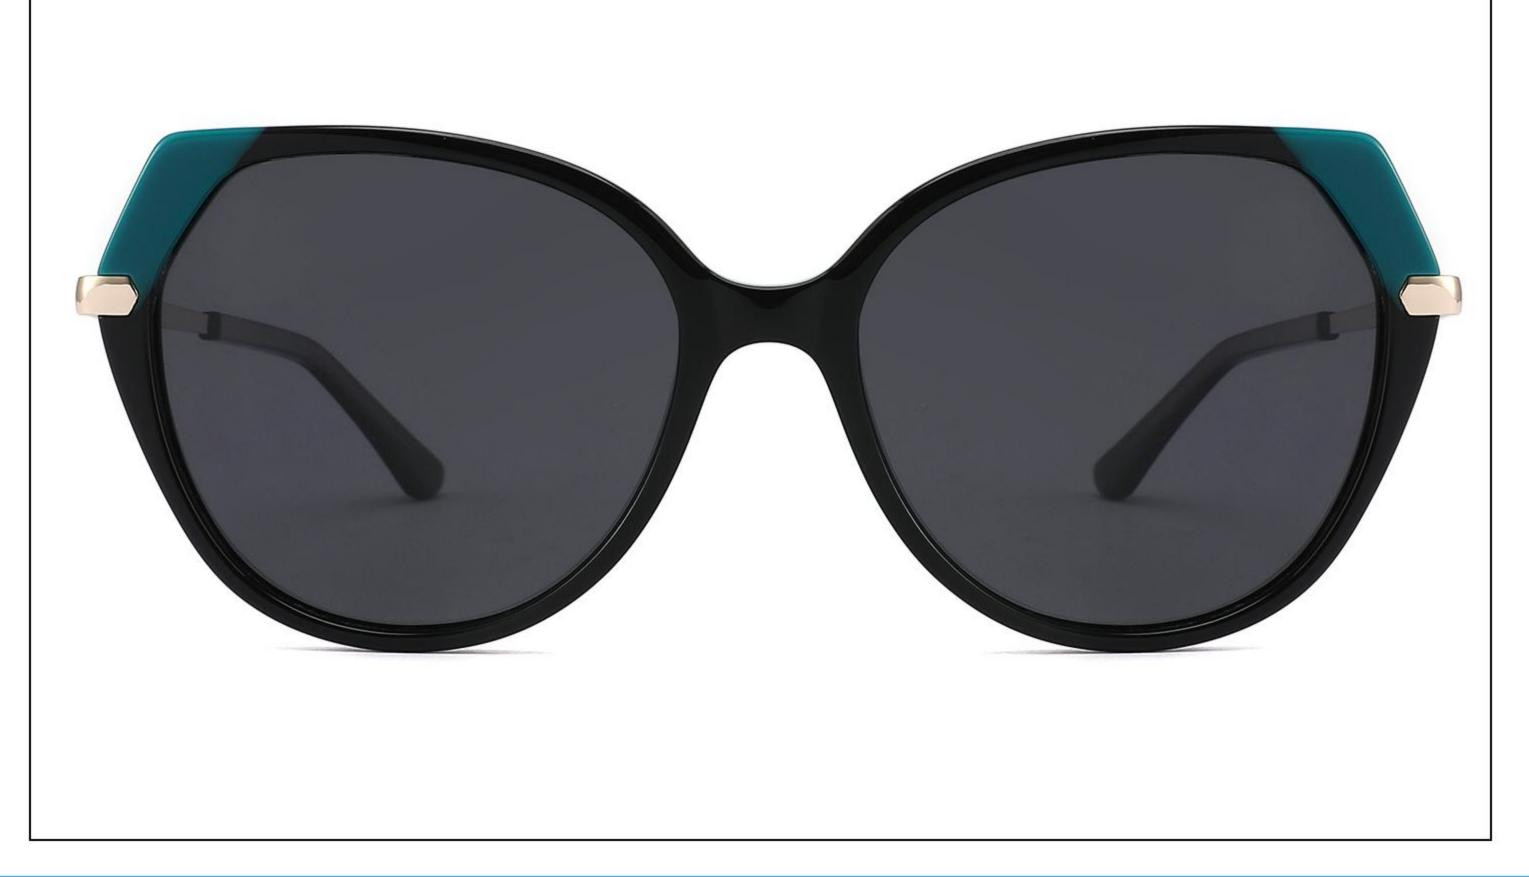

*Size:55-19-148*











#### C2 OUTSIDE PURPLE INSIDE TRANSPARENT



# Model:YD1187T

### Size:56-20-148













# Model:YD1188T

#### *Size:54-20-148*







(50mm)















### Model:YD1189T

#### *Size:56-17-148*











#### C2 OUTSIDE DARK GREEN INSIDE GREEN



### Model:YD1190T

### *Size:55-19-148*























### Model:YD1156T

### *Size:53-17-142*











# Model:YD1157T

### *Size:52-17-142*











### Model:YD1158T

### *Size:53-16-142*













# Model:YD1159T

### *Size:53-17-142*











# Model:YD1160T

### *Size:51-19-142*























# Model:YD1161T

### *Size:51-19-142*











# Model:YD1162T

### *Size:52-18-142*











# Model:YD1163T

### *Size:53-18-142*













# Model:YD1164T

### *Size:54-17-142*







(52mm)













# Model:YD1165T

### *Size:54-18-142*