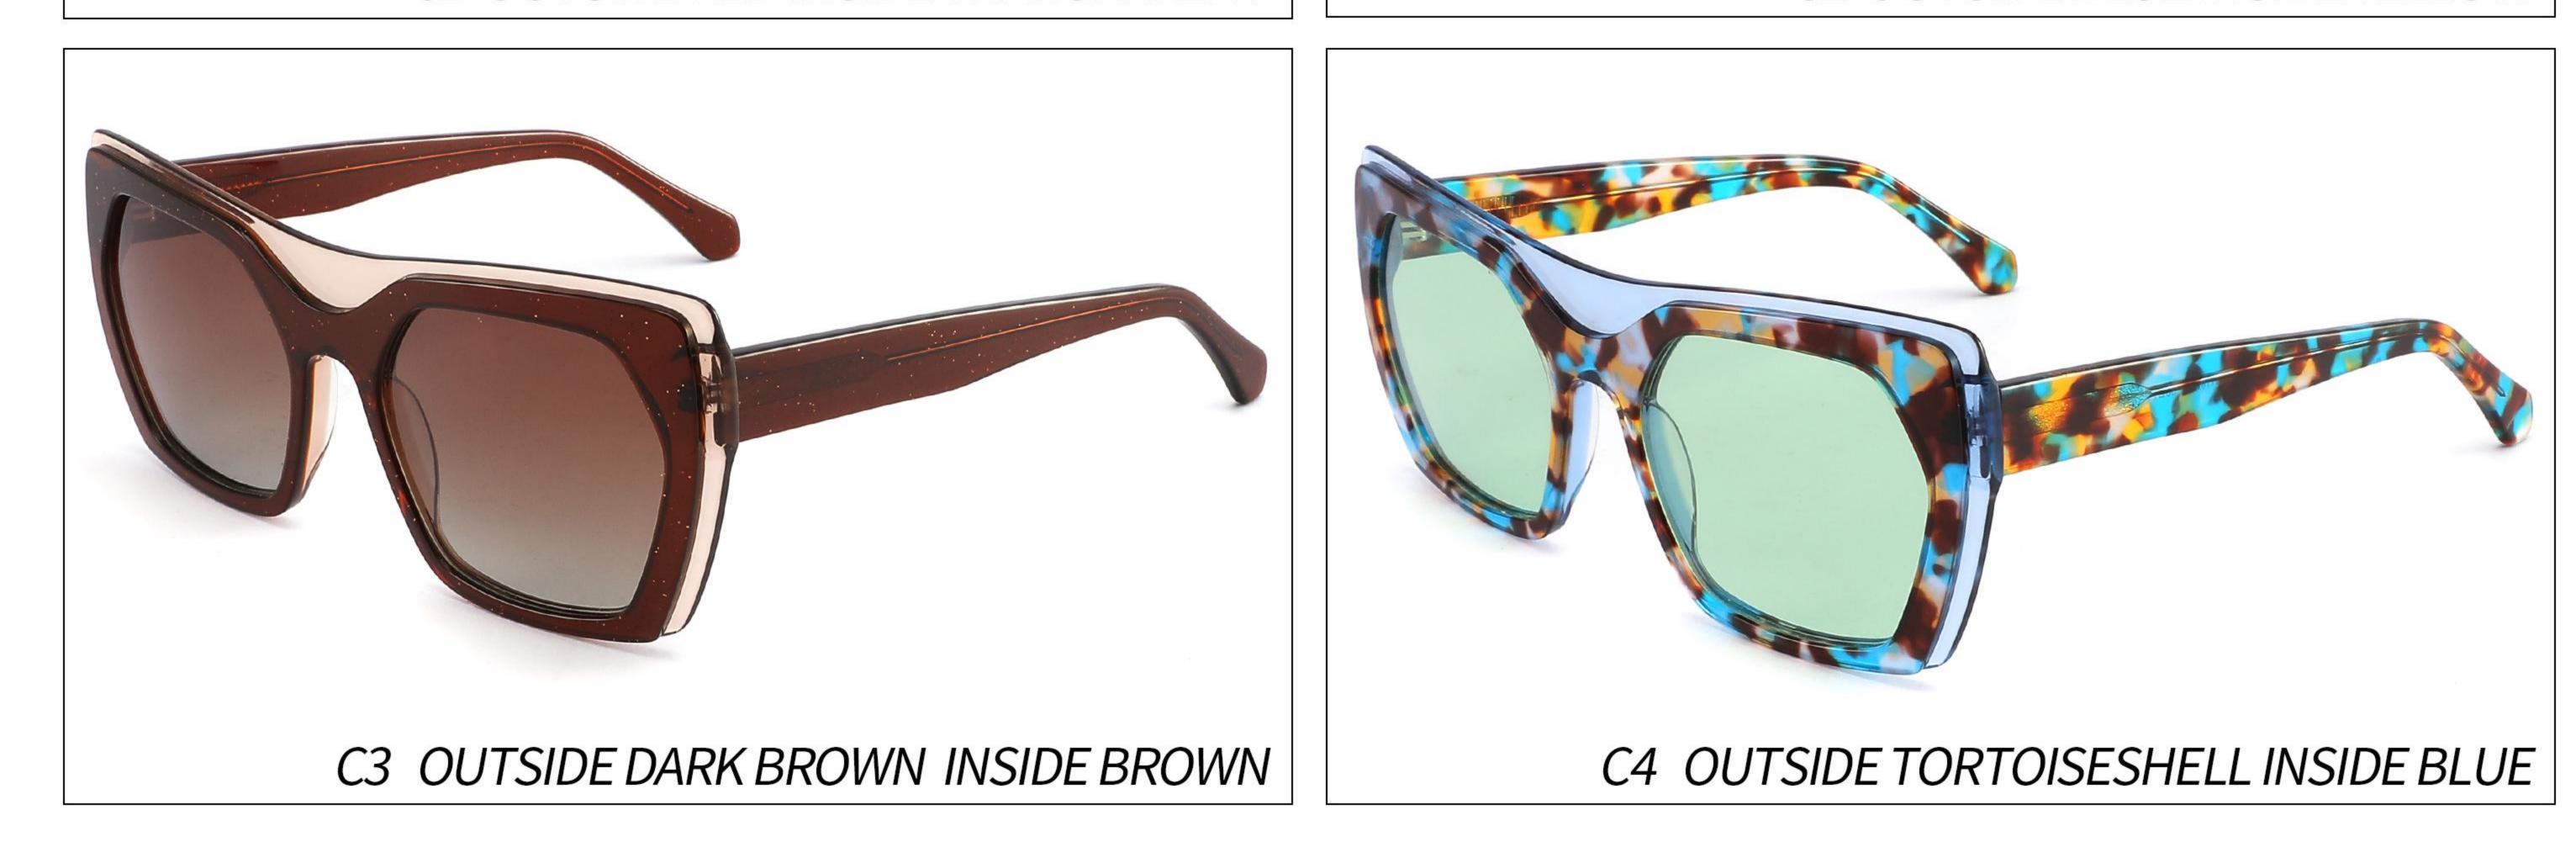

### Model:YD1186T

#### *Size:55-19-148*











#### C2 OUTSIDE PURPLE INSIDE TRANSPARENT



# Model:YD1187T

### Size:56-20-148













# Model:YD1188T

#### *Size:54-20-148*







(50mm)















### Model:YD1189T

#### *Size:56-17-148*











#### C2 OUTSIDE DARK GREEN INSIDE GREEN



### Model:YD1190T

### *Size:55-19-148*























### Model:YD1156T

### *Size:53-17-142*











# Model:YD1157T

### *Size:52-17-142*











### Model:YD1158T

### *Size:53-16-142*













# Model:YD1159T

### *Size:53-17-142*











# Model:YD1160T

### *Size:51-19-142*























# Model:YD1161T

### *Size:51-19-142*











# Model:YD1162T

### *Size:52-18-142*











# Model:YD1163T

### *Size:53-18-142*













# Model:YD1164T

### *Size:54-17-142*







(52mm)













# Model:YD1165T

### *Size:54-18-142*