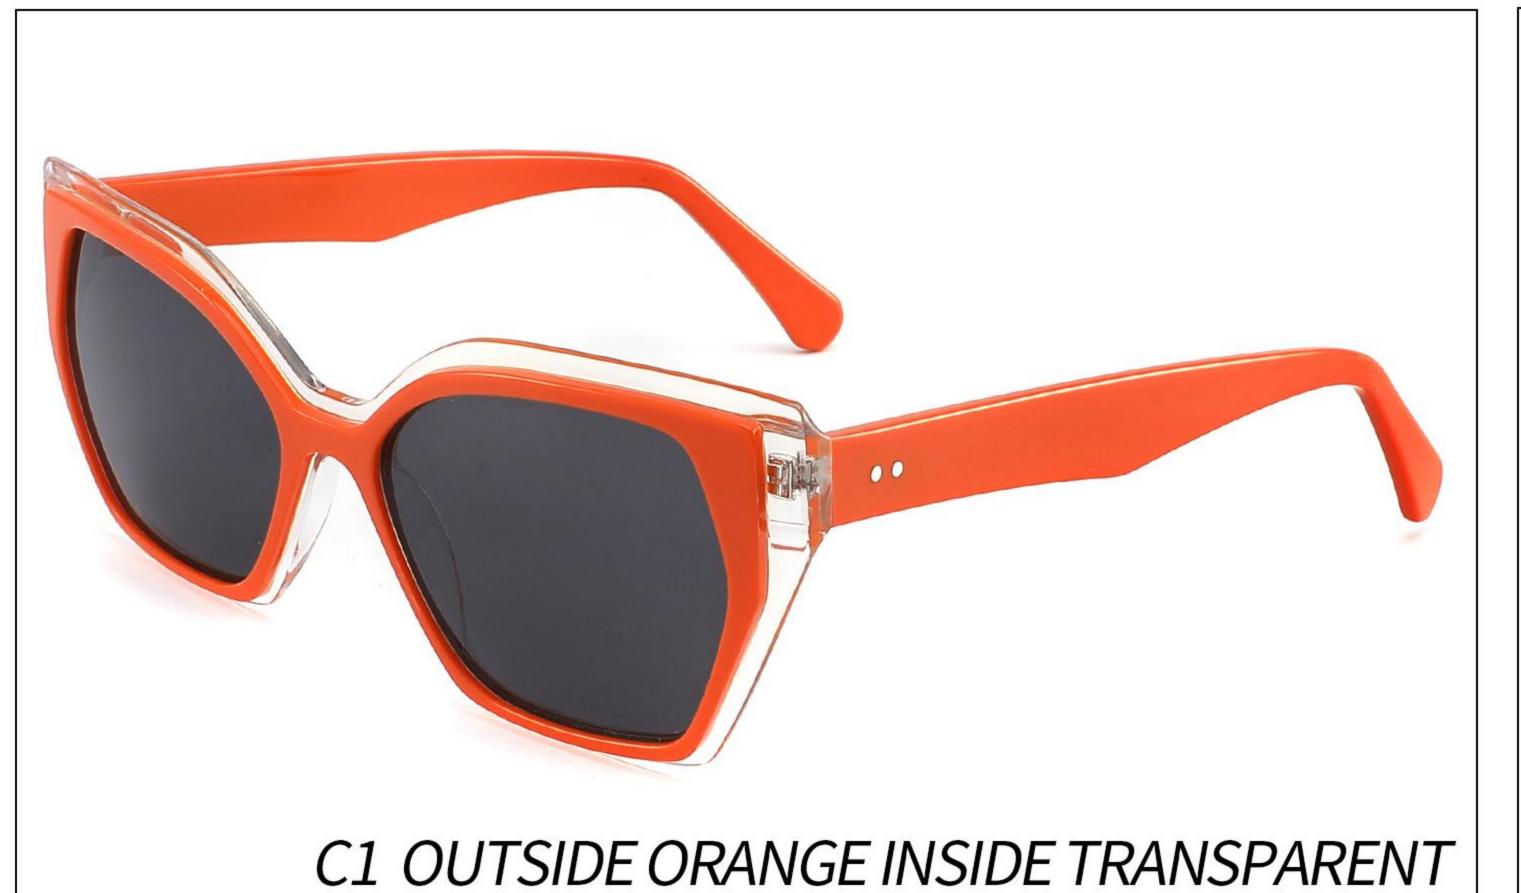

### Model:YD1186T

#### *Size:55-19-148*











#### C2 OUTSIDE PURPLE INSIDE TRANSPARENT



# Model:YD1187T

### Size:56-20-148













# Model:YD1188T

#### *Size:54-20-148*







(50mm)















### Model:YD1189T

#### *Size:56-17-148*











#### C2 OUTSIDE DARK GREEN INSIDE GREEN



### Model:YD1190T

### *Size:55-19-148*























### Model:YD1156T

### *Size:53-17-142*











# Model:YD1157T

### *Size:52-17-142*











### Model:YD1158T

### *Size:53-16-142*













# Model:YD1159T

### *Size:53-17-142*











# Model:YD1160T

### *Size:51-19-142*























# Model:YD1161T

### *Size:51-19-142*











# Model:YD1162T

### *Size:52-18-142*











# Model:YD1163T

### *Size:53-18-142*













# Model:YD1164T

### *Size:54-17-142*







(52mm)













# Model:YD1165T

### *Size:54-18-142*