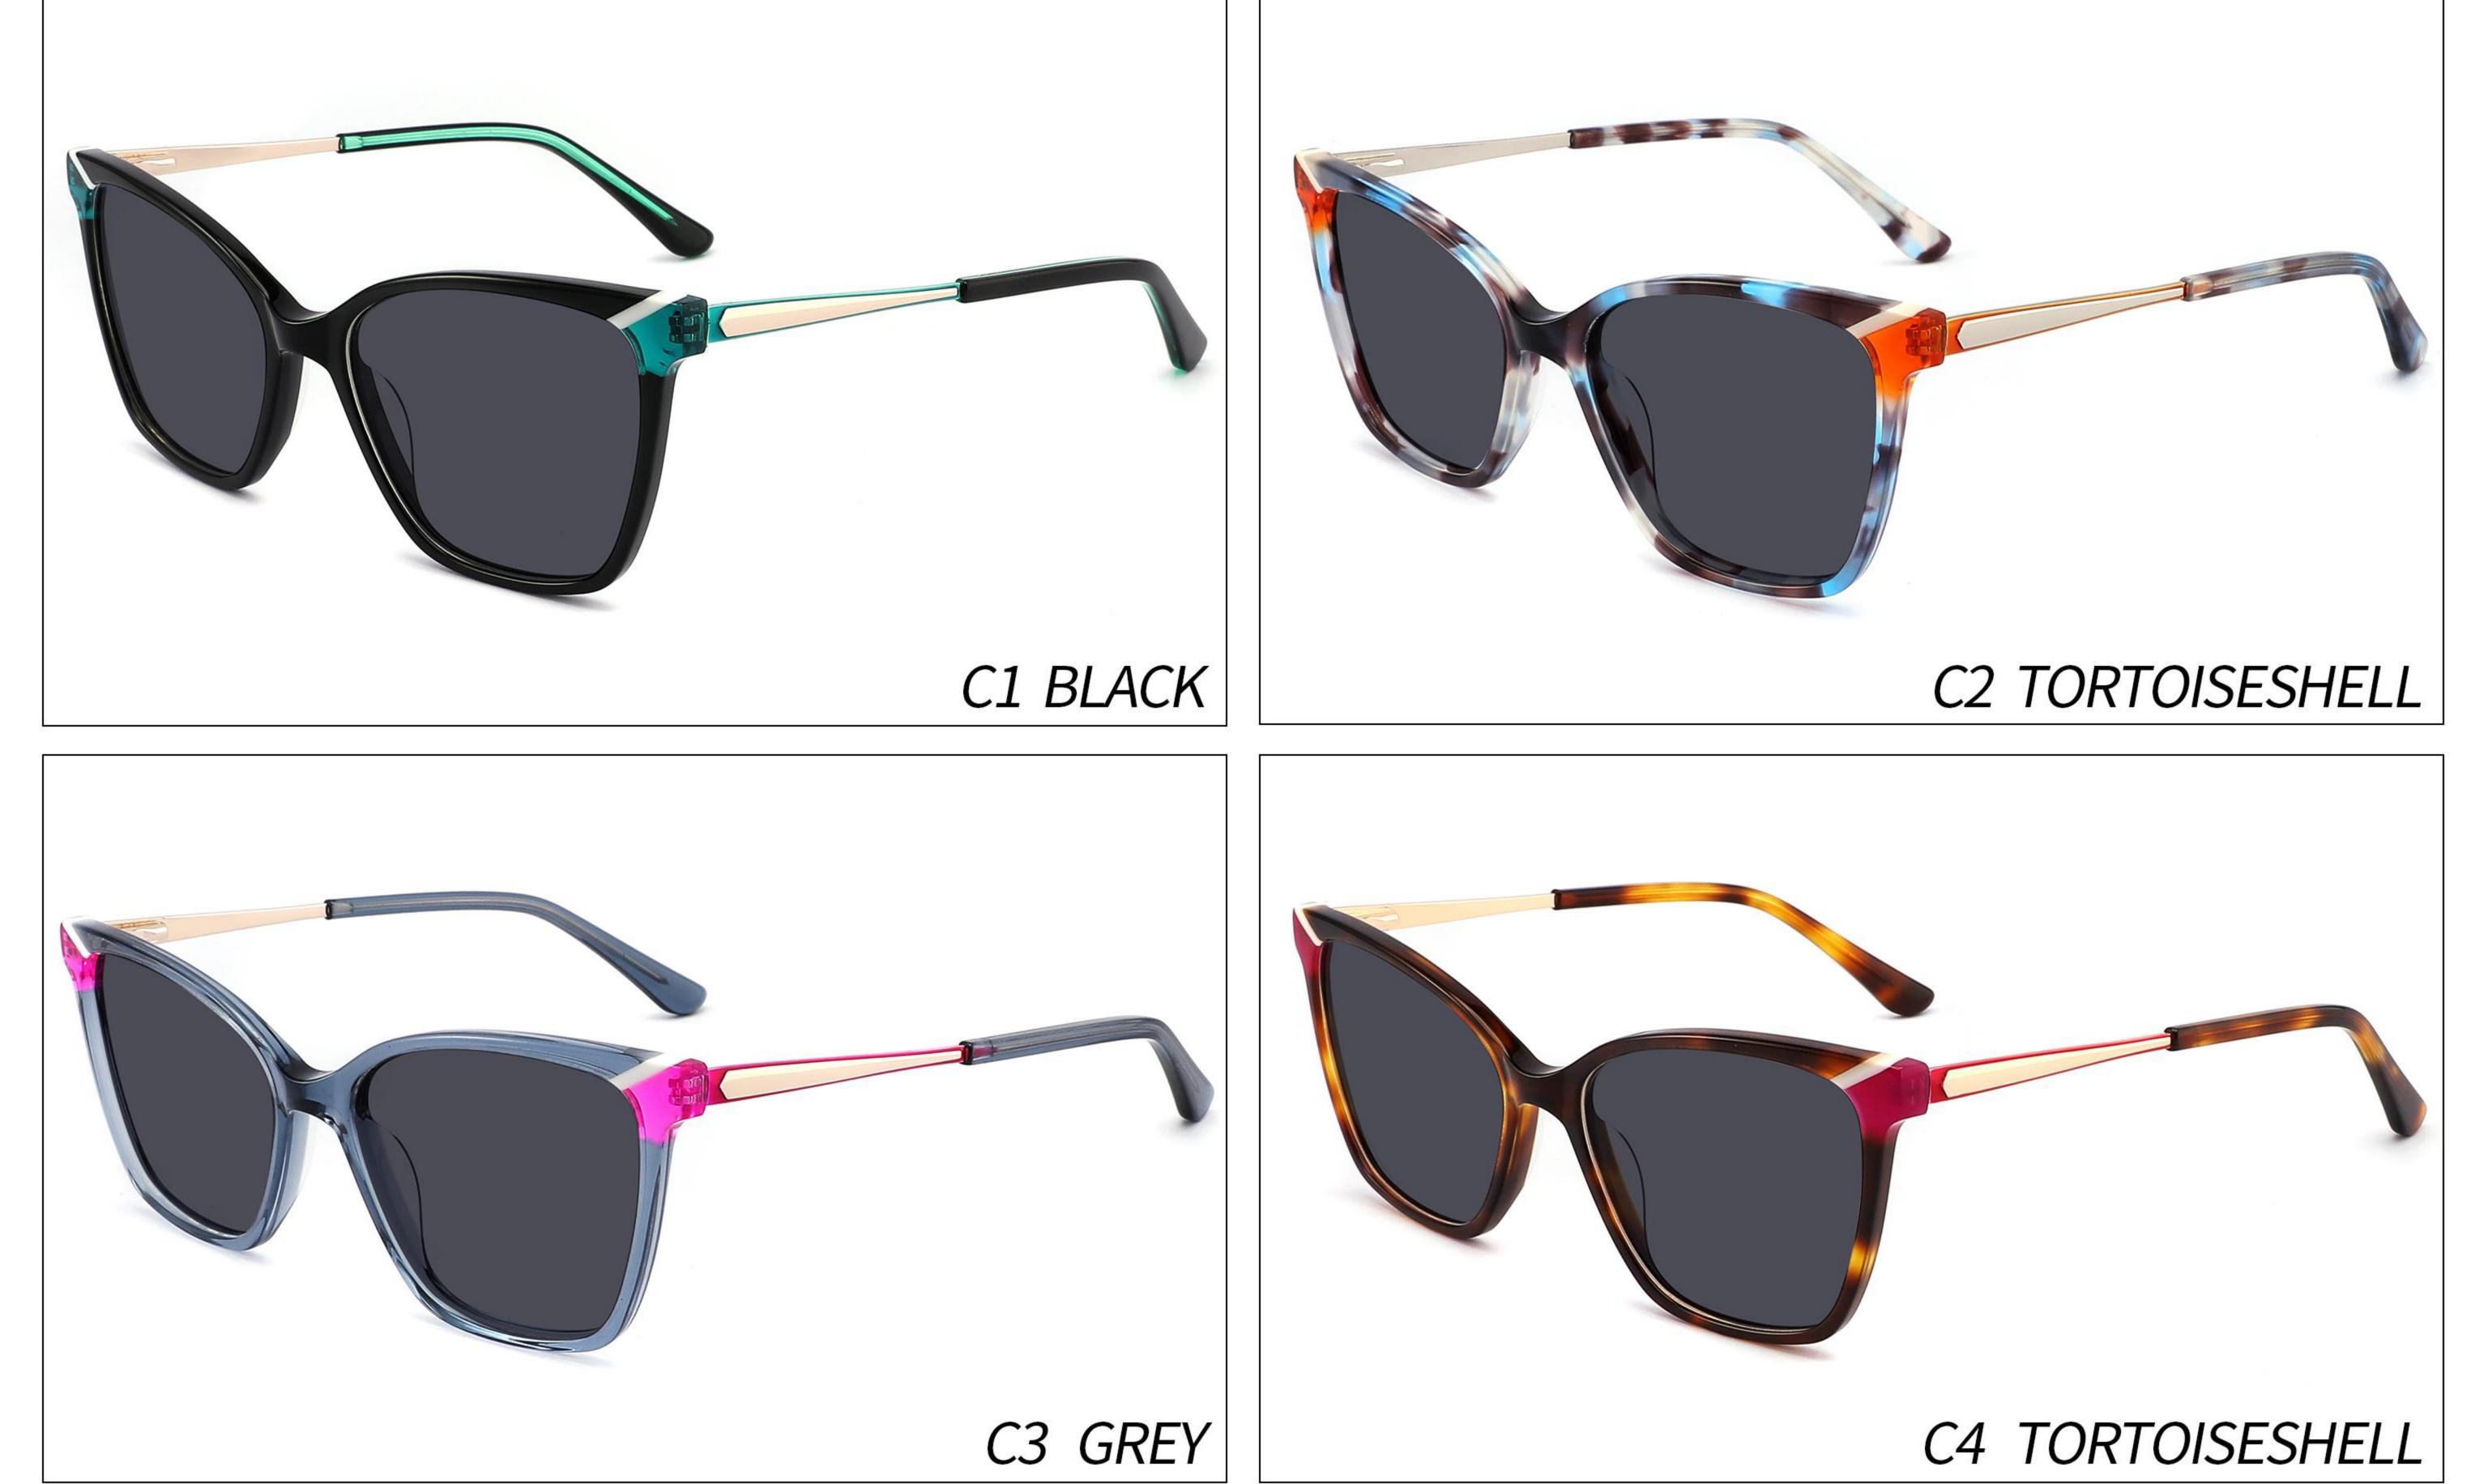

### Model:YD1186T

#### *Size:55-19-148*











#### C2 OUTSIDE PURPLE INSIDE TRANSPARENT



# Model:YD1187T

### Size:56-20-148













# Model:YD1188T

#### *Size:54-20-148*







(50mm)















### Model:YD1189T

#### *Size:56-17-148*











#### C2 OUTSIDE DARK GREEN INSIDE GREEN



### Model:YD1190T

### *Size:55-19-148*























### Model:YD1156T

### *Size:53-17-142*











# Model:YD1157T

### *Size:52-17-142*











### Model:YD1158T

### *Size:53-16-142*













# Model:YD1159T

### *Size:53-17-142*











# Model:YD1160T

### *Size:51-19-142*























# Model:YD1161T

### *Size:51-19-142*











# Model:YD1162T

### *Size:52-18-142*











# Model:YD1163T

### *Size:53-18-142*













# Model:YD1164T

### *Size:54-17-142*







(52mm)













# Model:YD1165T

### *Size:54-18-142*