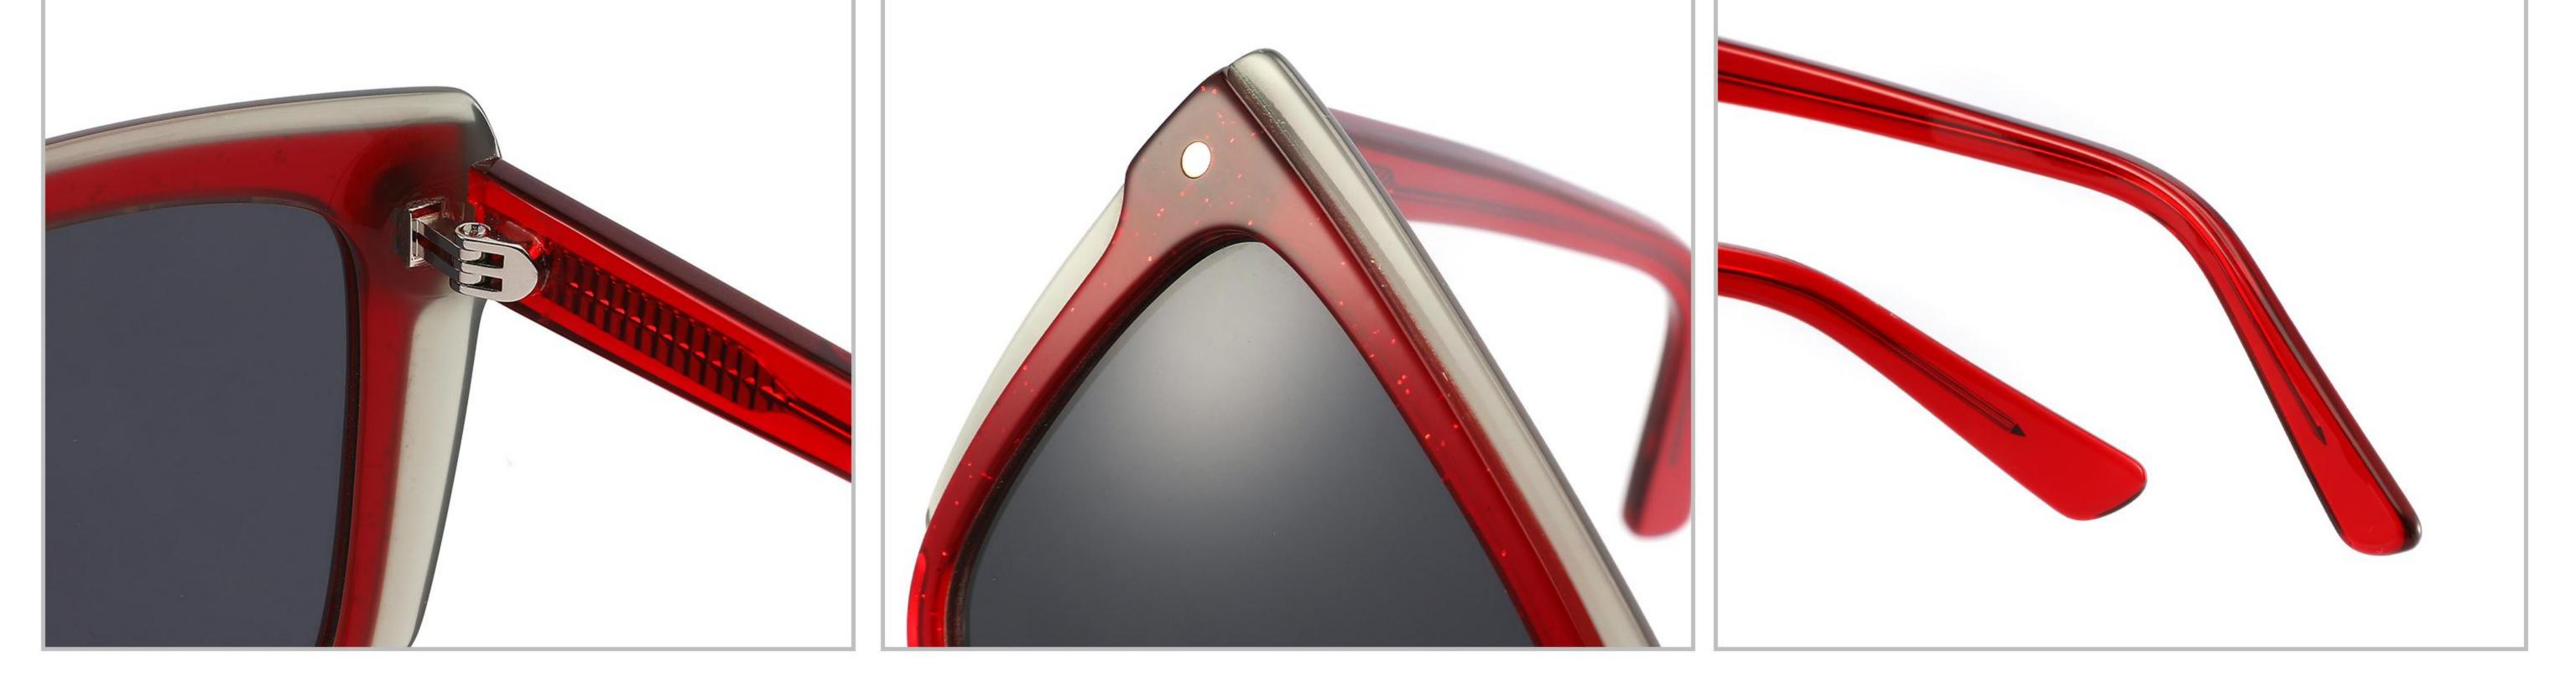

### Model:YD1186T

#### *Size:55-19-148*











#### C2 OUTSIDE PURPLE INSIDE TRANSPARENT



# Model:YD1187T

### Size:56-20-148













# Model:YD1188T

#### *Size:54-20-148*







(50mm)















### Model:YD1189T

#### *Size:56-17-148*











#### C2 OUTSIDE DARK GREEN INSIDE GREEN



### Model:YD1190T

### *Size:55-19-148*























### Model:YD1156T

### *Size:53-17-142*











# Model:YD1157T

### *Size:52-17-142*











### Model:YD1158T

### *Size:53-16-142*













# Model:YD1159T

### *Size:53-17-142*











# Model:YD1160T

### *Size:51-19-142*























# Model:YD1161T

### *Size:51-19-142*











# Model:YD1162T

### *Size:52-18-142*











# Model:YD1163T

### *Size:53-18-142*













# Model:YD1164T

### *Size:54-17-142*







(52mm)













# Model:YD1165T

### *Size:54-18-142*