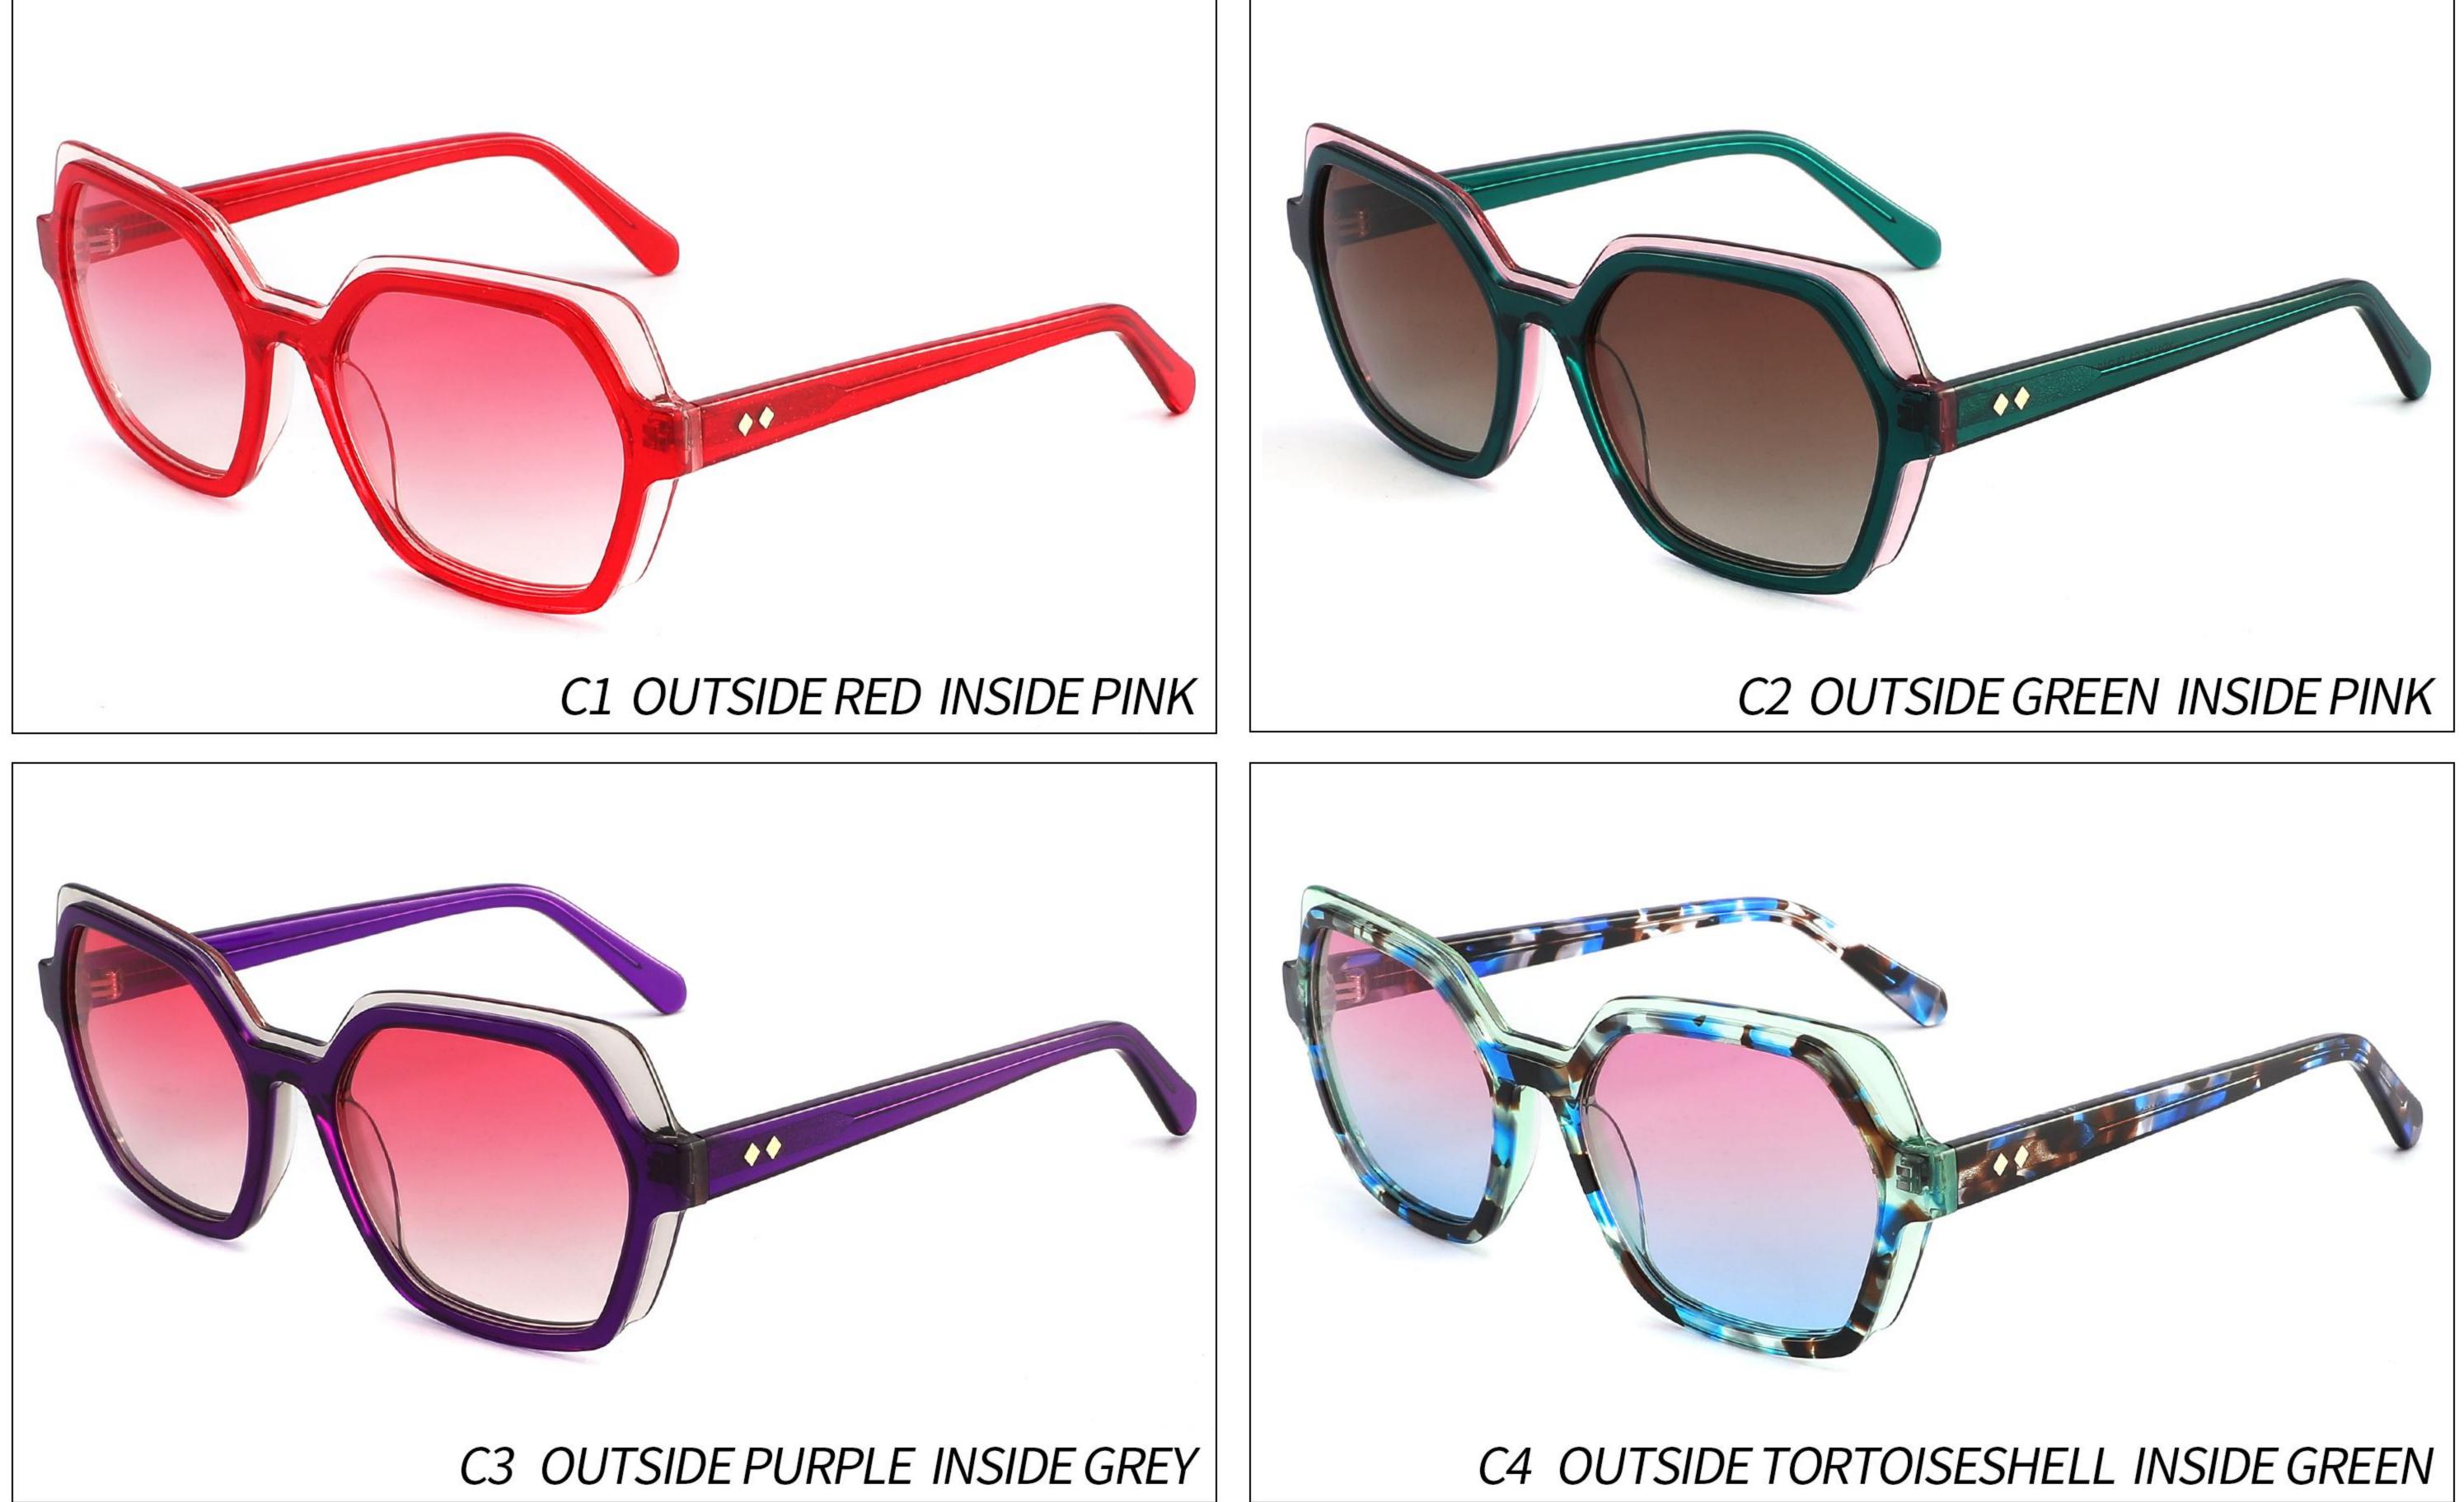

### Model:YD1186T

#### *Size:55-19-148*

#### C2 OUTSIDE PURPLE INSIDE TRANSPARENT