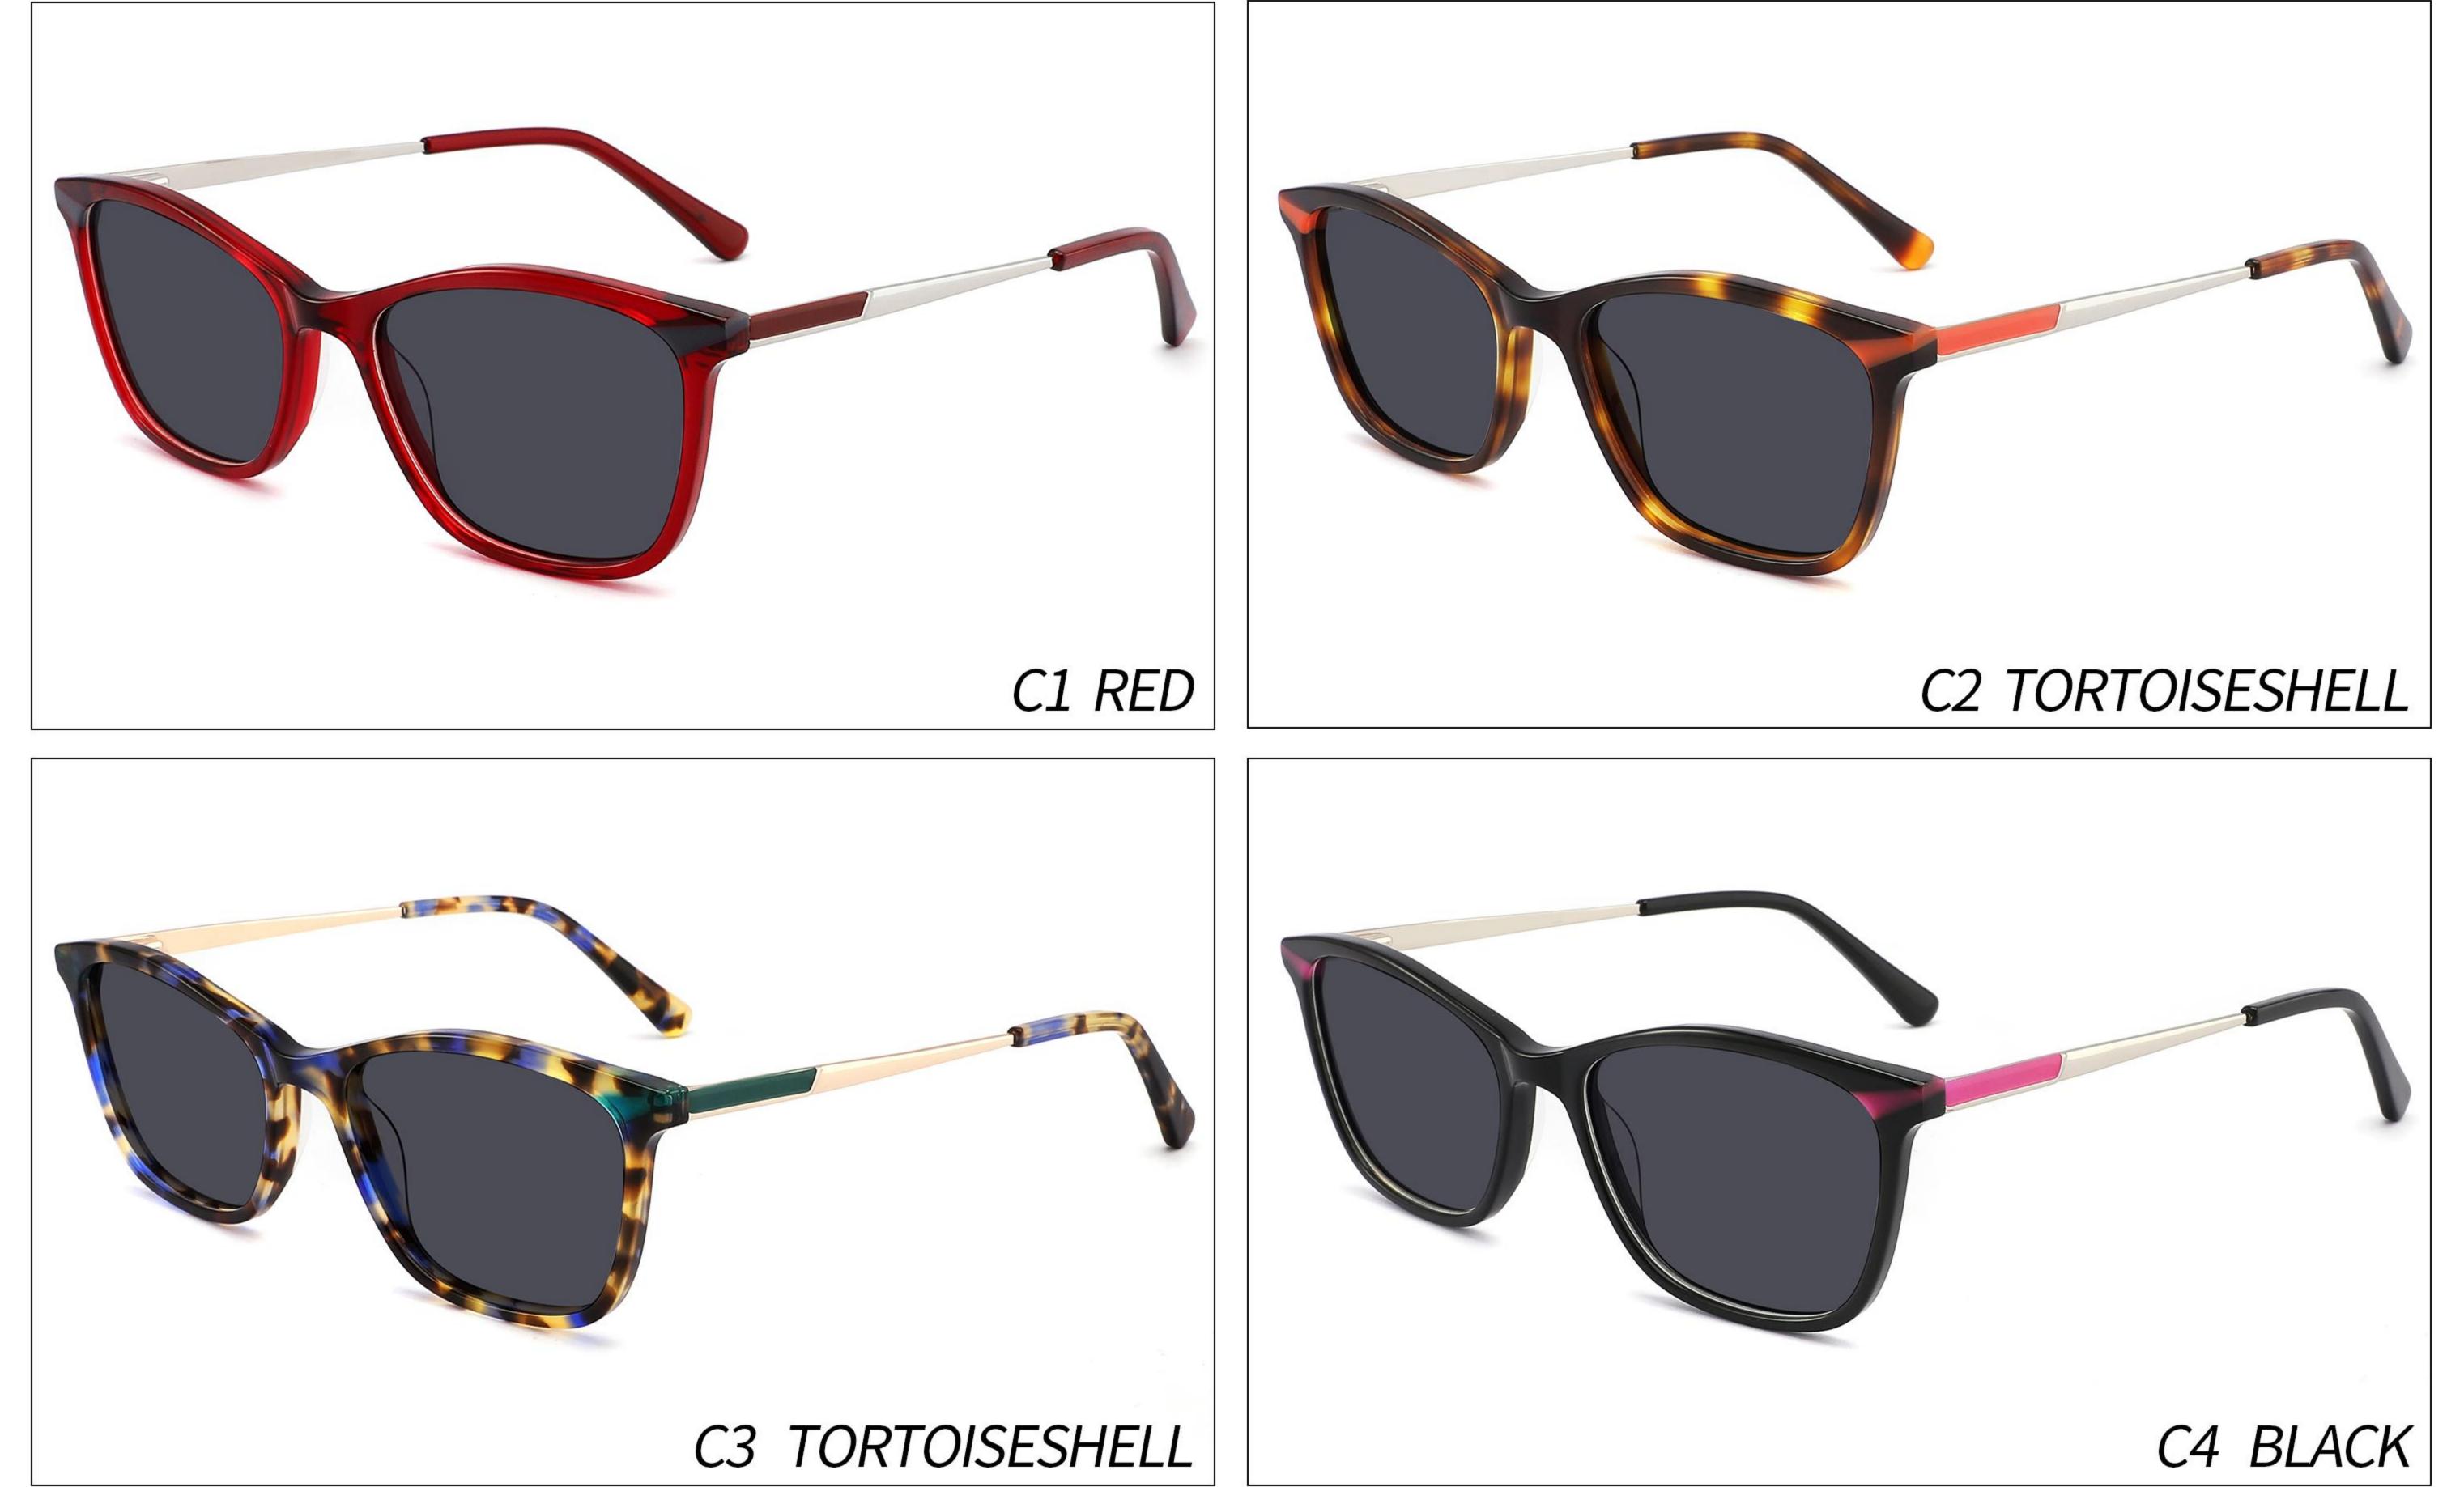

### Model:YD1186T

#### *Size:55-19-148*











#### C2 OUTSIDE PURPLE INSIDE TRANSPARENT



# Model:YD1187T

### Size:56-20-148













# Model:YD1188T

#### *Size:54-20-148*







(50mm)















### Model:YD1189T

#### *Size:56-17-148*











#### C2 OUTSIDE DARK GREEN INSIDE GREEN



### Model:YD1190T

### *Size:55-19-148*























### Model:YD1156T

### *Size:53-17-142*











# Model:YD1157T

### *Size:52-17-142*











### Model:YD1158T

### *Size:53-16-142*













# Model:YD1159T

### *Size:53-17-142*











# Model:YD1160T

### *Size:51-19-142*























# Model:YD1161T

### *Size:51-19-142*











# Model:YD1162T

### *Size:52-18-142*











# Model:YD1163T

### *Size:53-18-142*













# Model:YD1164T

### *Size:54-17-142*







(52mm)













# Model:YD1165T

### *Size:54-18-142*