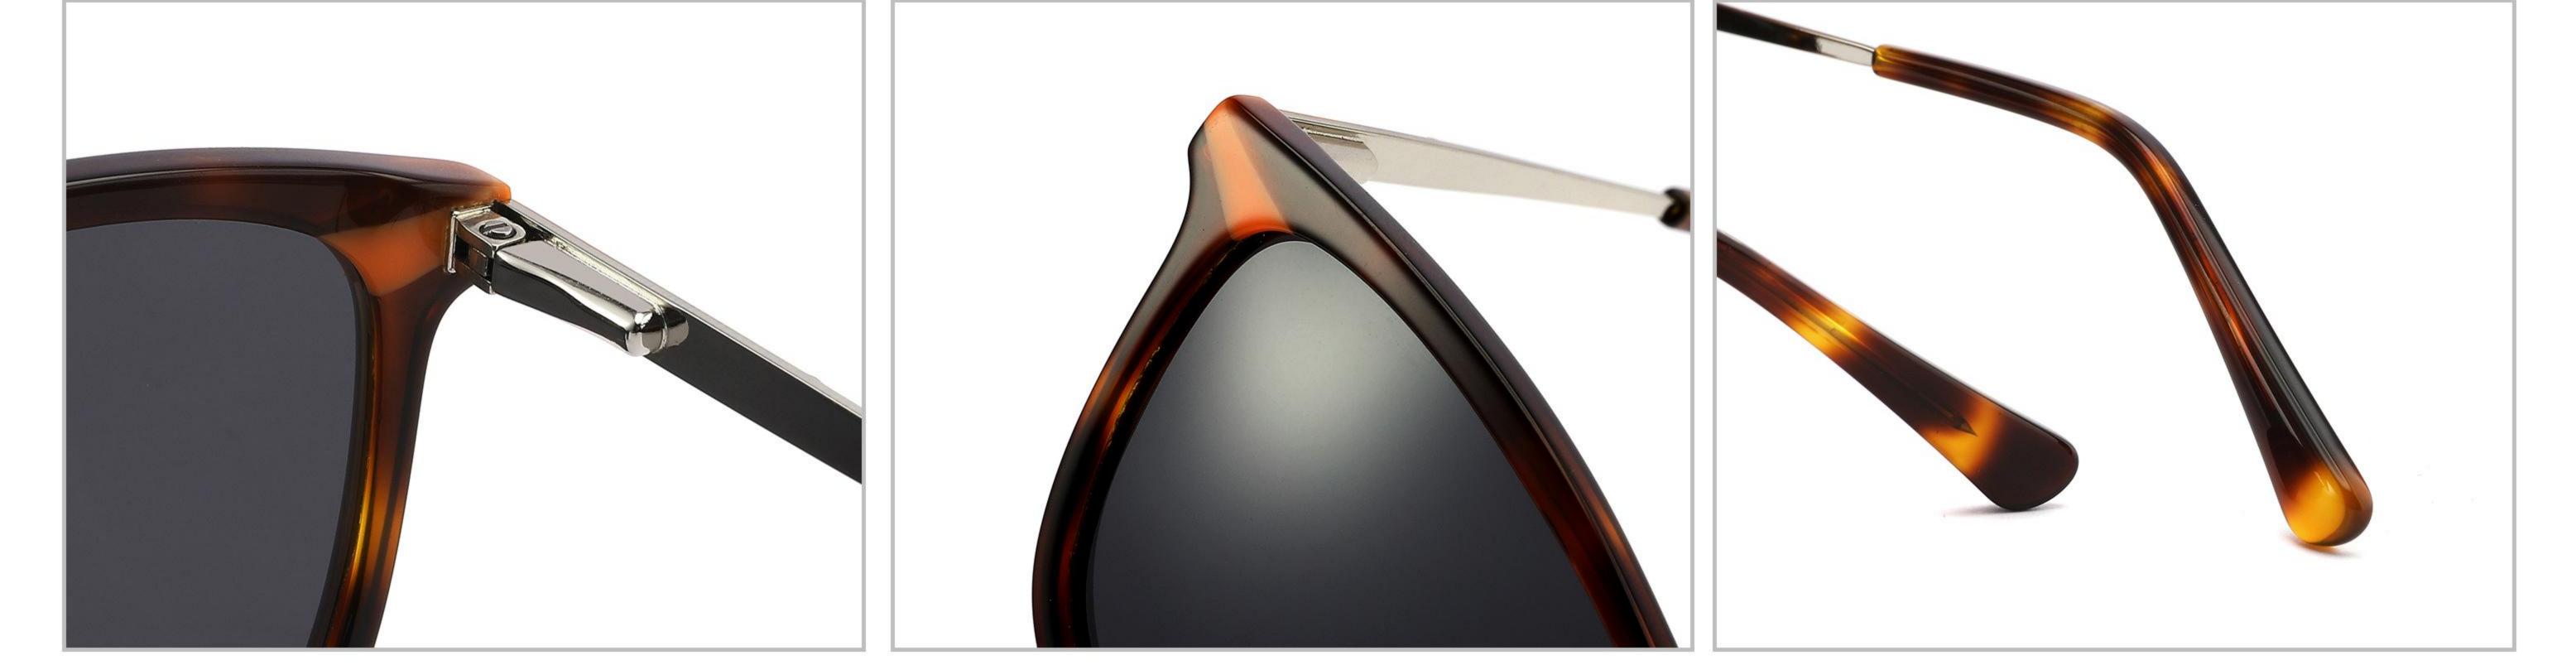

### Model:YD1186T

#### *Size:55-19-148*











#### C2 OUTSIDE PURPLE INSIDE TRANSPARENT



# Model:YD1187T

### Size:56-20-148













# Model:YD1188T

#### *Size:54-20-148*







(50mm)















### Model:YD1189T

#### *Size:56-17-148*











#### C2 OUTSIDE DARK GREEN INSIDE GREEN



### Model:YD1190T

### *Size:55-19-148*























### Model:YD1156T

### *Size:53-17-142*











# Model:YD1157T

### *Size:52-17-142*











### Model:YD1158T

### *Size:53-16-142*













# Model:YD1159T

### *Size:53-17-142*











# Model:YD1160T

### *Size:51-19-142*























# Model:YD1161T

### *Size:51-19-142*











# Model:YD1162T

### *Size:52-18-142*











# Model:YD1163T

### *Size:53-18-142*













# Model:YD1164T

### *Size:54-17-142*







(52mm)













# Model:YD1165T

### *Size:54-18-142*