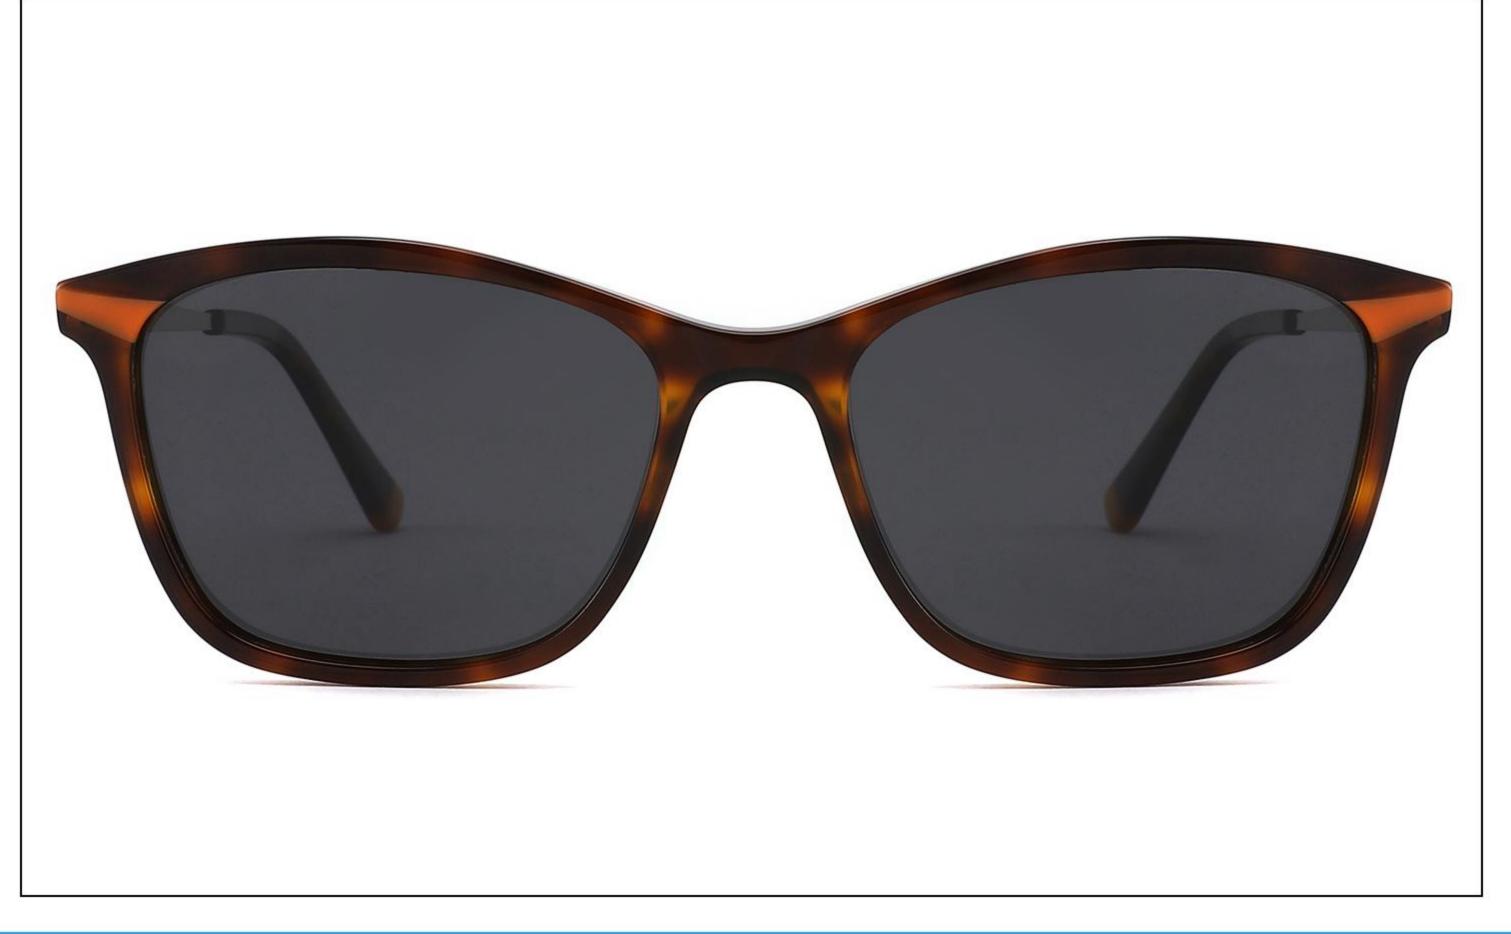

### Model:YD1186T

#### *Size:55-19-148*











#### C2 OUTSIDE PURPLE INSIDE TRANSPARENT



# Model:YD1187T

### Size:56-20-148













# Model:YD1188T

#### *Size:54-20-148*







(50mm)















### Model:YD1189T

#### *Size:56-17-148*











#### C2 OUTSIDE DARK GREEN INSIDE GREEN



### Model:YD1190T

### *Size:55-19-148*























### Model:YD1156T

### *Size:53-17-142*











# Model:YD1157T

### *Size:52-17-142*











### Model:YD1158T

### *Size:53-16-142*













# Model:YD1159T

### *Size:53-17-142*











# Model:YD1160T

### *Size:51-19-142*























# Model:YD1161T

### *Size:51-19-142*











# Model:YD1162T

### *Size:52-18-142*











# Model:YD1163T

### *Size:53-18-142*













# Model:YD1164T

### *Size:54-17-142*







(52mm)













# Model:YD1165T

### *Size:54-18-142*