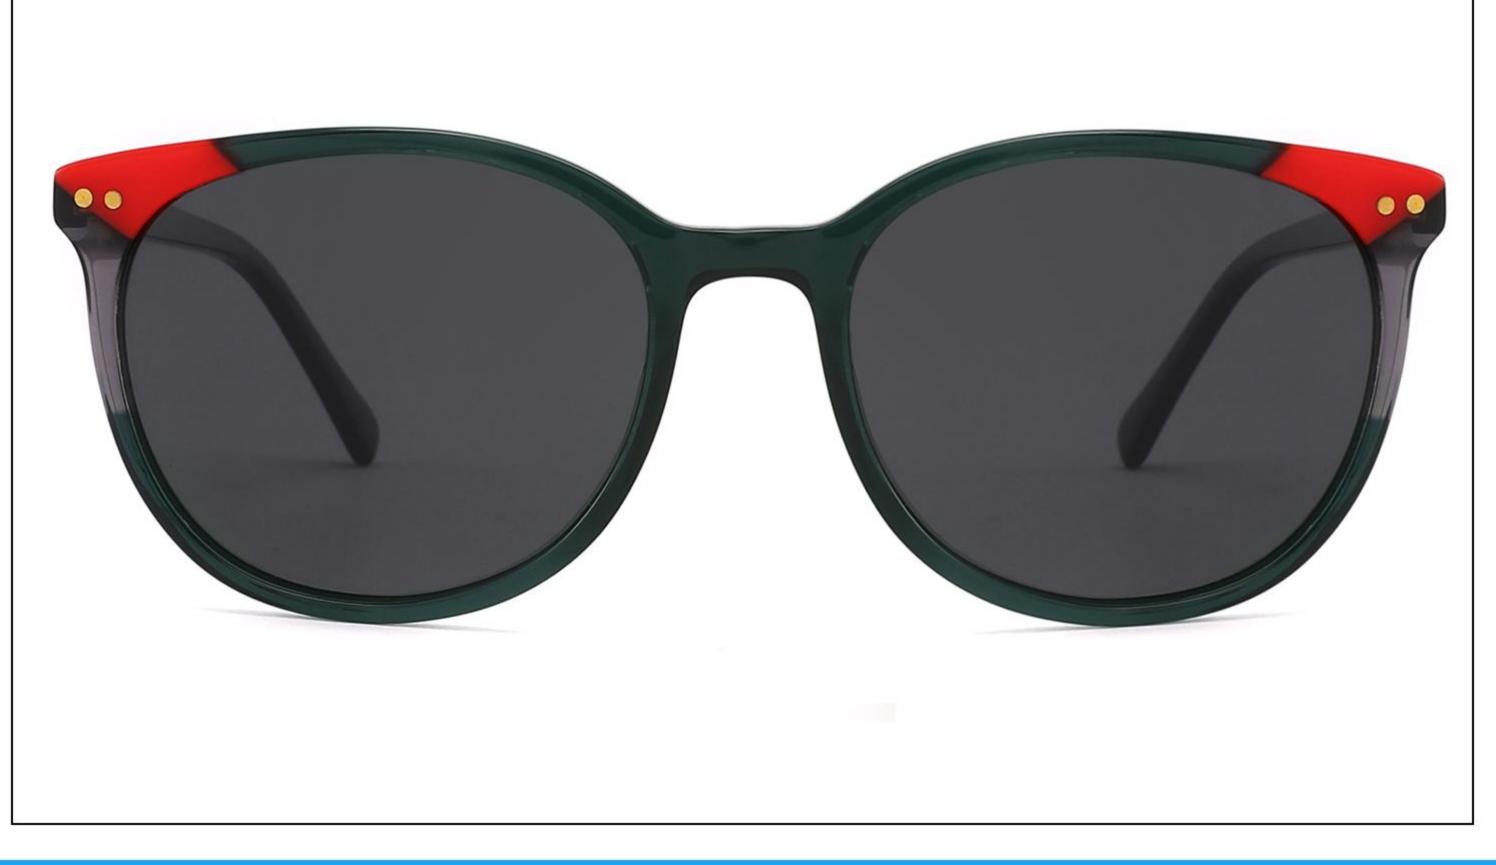

### Model:YD1186T

#### *Size:55-19-148*











#### C2 OUTSIDE PURPLE INSIDE TRANSPARENT



# Model:YD1187T

### Size:56-20-148













# Model:YD1188T

#### *Size:54-20-148*







(50mm)















### Model:YD1189T

#### *Size:56-17-148*











#### C2 OUTSIDE DARK GREEN INSIDE GREEN



### Model:YD1190T

### *Size:55-19-148*























### Model:YD1156T

### *Size:53-17-142*











# Model:YD1157T

### *Size:52-17-142*











### Model:YD1158T

### *Size:53-16-142*













# Model:YD1159T

### *Size:53-17-142*











# Model:YD1160T

### *Size:51-19-142*























# Model:YD1161T

### *Size:51-19-142*











# Model:YD1162T

### *Size:52-18-142*











# Model:YD1163T

### *Size:53-18-142*













# Model:YD1164T

### *Size:54-17-142*







(52mm)













# Model:YD1165T

### *Size:54-18-142*