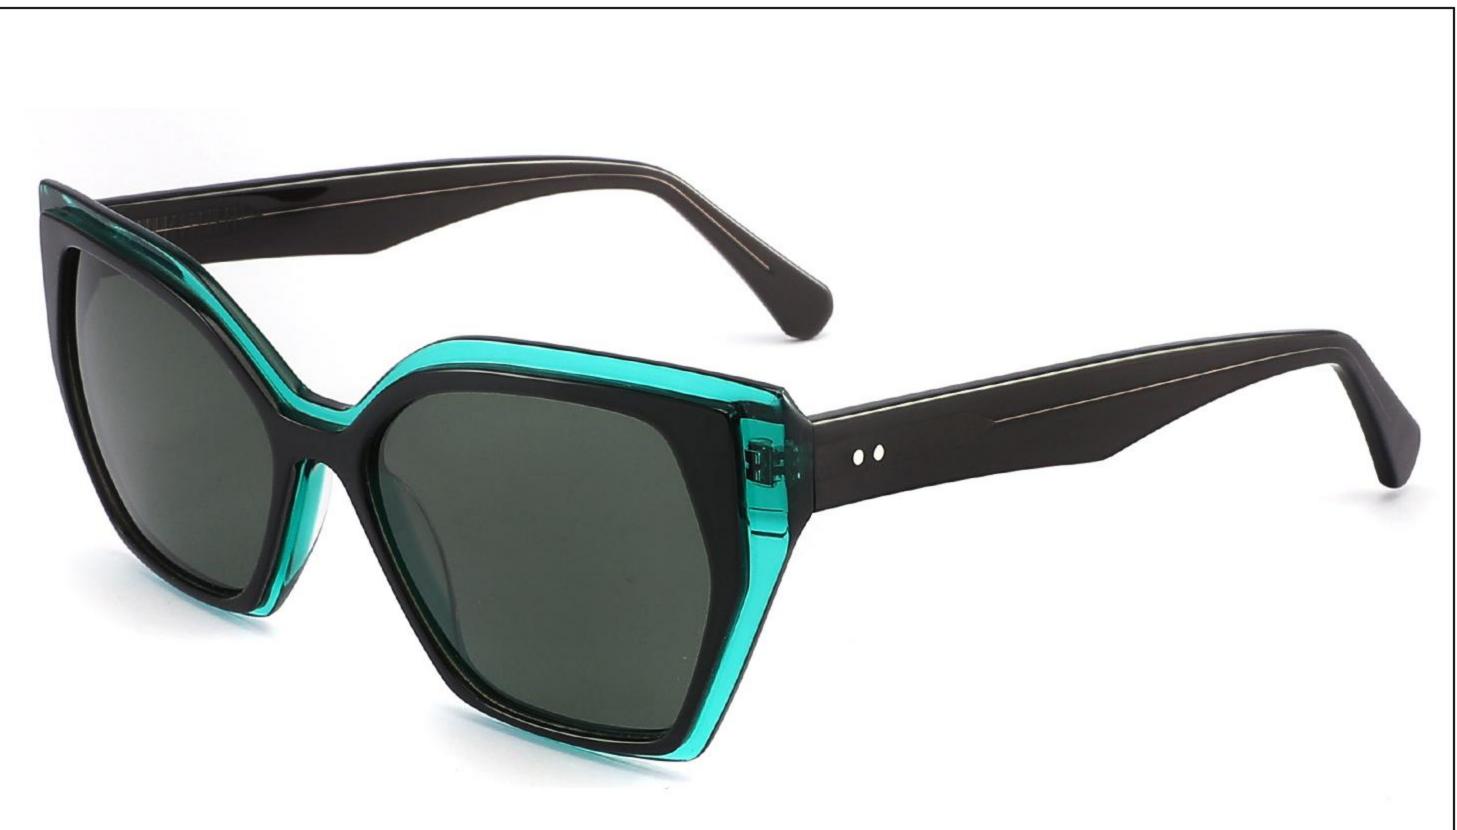

### Model:YD1186T

#### *Size:55-19-148*











#### C2 OUTSIDE PURPLE INSIDE TRANSPARENT



# Model:YD1187T

### Size:56-20-148













# Model:YD1188T

#### *Size:54-20-148*







(50mm)















### Model:YD1189T

#### *Size:56-17-148*











#### C2 OUTSIDE DARK GREEN INSIDE GREEN



### Model:YD1190T

### *Size:55-19-148*























### Model:YD1156T

### *Size:53-17-142*











# Model:YD1157T

### *Size:52-17-142*











### Model:YD1158T

### *Size:53-16-142*













# Model:YD1159T

### *Size:53-17-142*











# Model:YD1160T

### *Size:51-19-142*























# Model:YD1161T

### *Size:51-19-142*











# Model:YD1162T

### *Size:52-18-142*











# Model:YD1163T

### *Size:53-18-142*













# Model:YD1164T

### *Size:54-17-142*







(52mm)













# Model:YD1165T

### *Size:54-18-142*