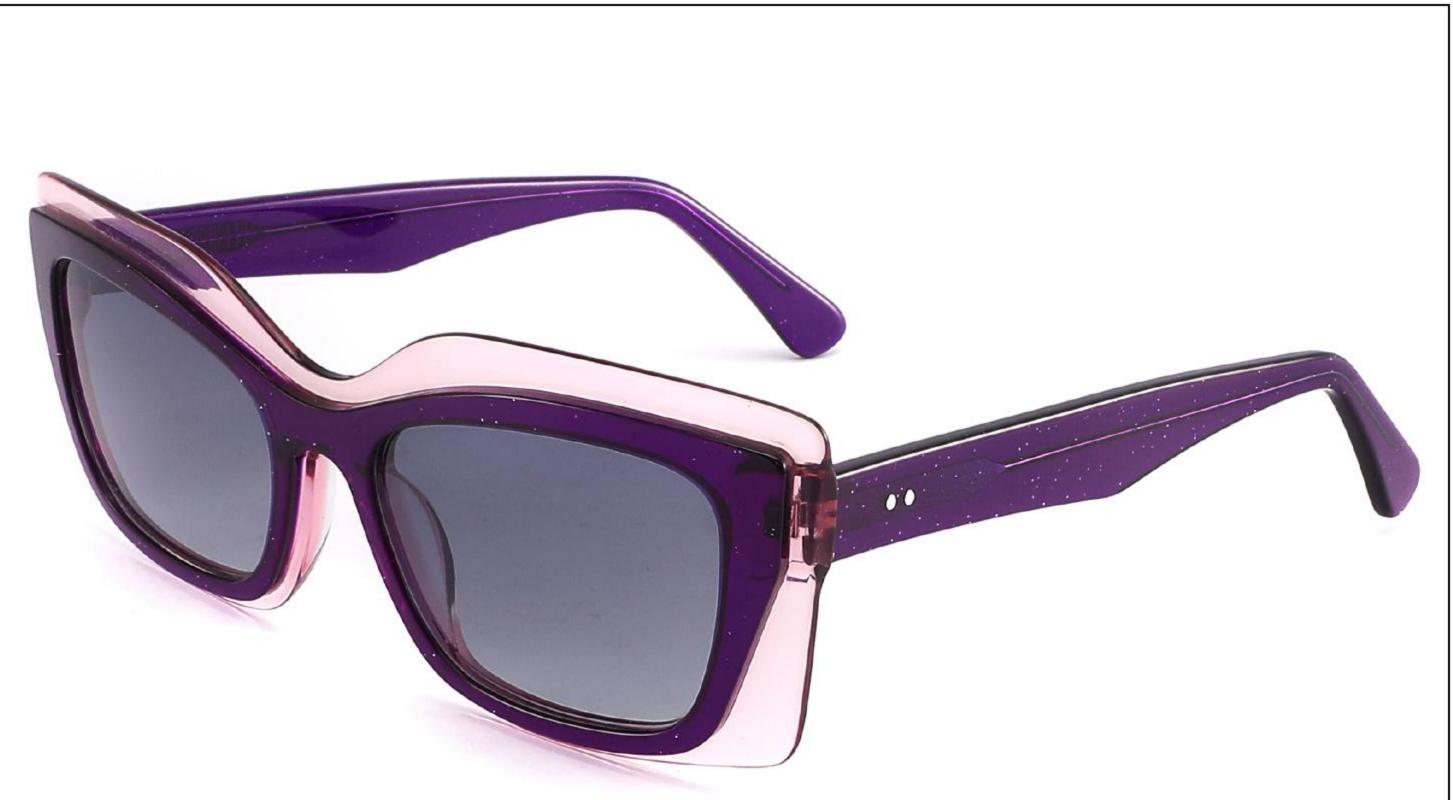

### Model:YD1186T

#### *Size:55-19-148*











#### C2 OUTSIDE PURPLE INSIDE TRANSPARENT



# Model:YD1187T

### Size:56-20-148













# Model:YD1188T

#### *Size:54-20-148*







(50mm)















### Model:YD1189T

#### *Size:56-17-148*











#### C2 OUTSIDE DARK GREEN INSIDE GREEN



### Model:YD1190T

### *Size:55-19-148*























### Model:YD1156T

### *Size:53-17-142*











# Model:YD1157T

### *Size:52-17-142*











### Model:YD1158T

### *Size:53-16-142*













# Model:YD1159T

### *Size:53-17-142*











# Model:YD1160T

### *Size:51-19-142*























# Model:YD1161T

### *Size:51-19-142*











# Model:YD1162T

### *Size:52-18-142*











# Model:YD1163T

### *Size:53-18-142*













# Model:YD1164T

### *Size:54-17-142*







(52mm)













#