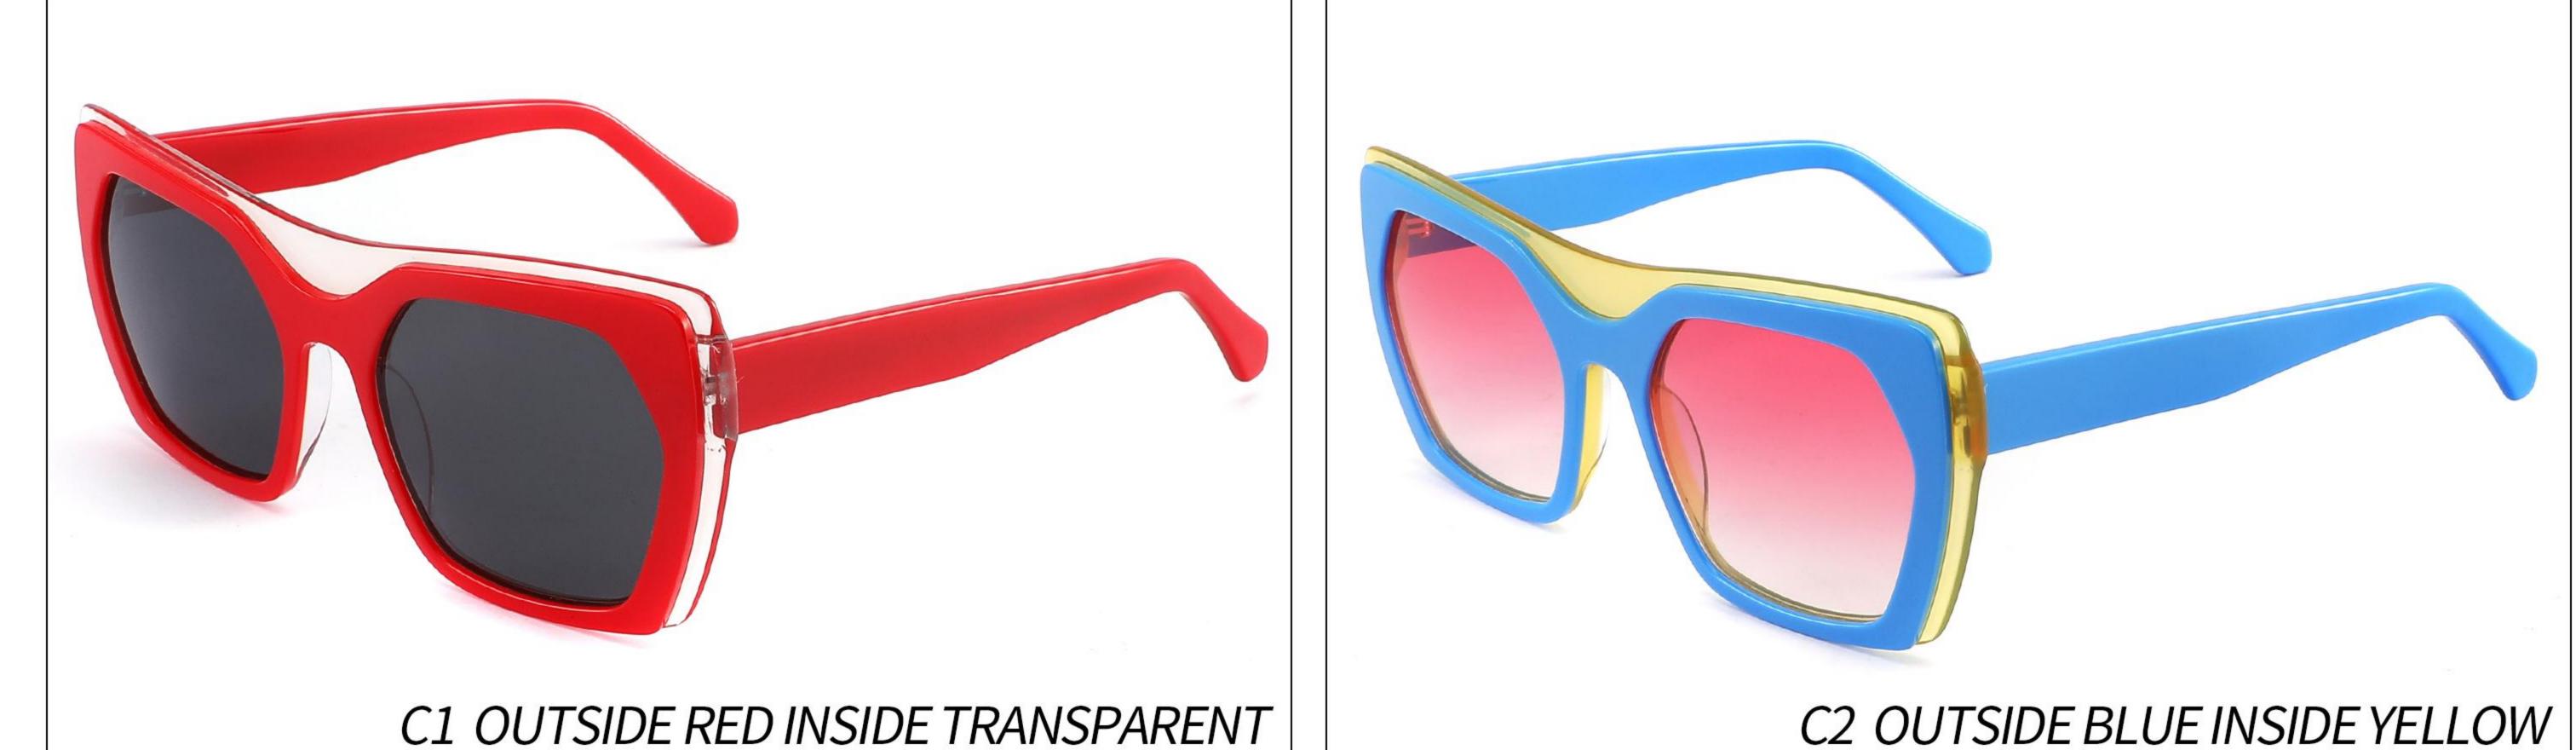

### Model:YD1186T

#### *Size:55-19-148*











#### C2 OUTSIDE PURPLE INSIDE TRANSPARENT



# Model:YD1187T

### Size:56-20-148













# Model:YD1188T

#### *Size:54-20-148*







(50mm)















### Model:YD1189T

#### *Size:56-17-148*











#### C2 OUTSIDE DARK GREEN INSIDE GREEN



### Model:YD1190T

### *Size:55-19-148*























### Model:YD1156T

### *Size:53-17-142*











# Model:YD1157T

### *Size:52-17-142*











### Model:YD1158T

### *Size:53-16-142*













# Model:YD1159T

### *Size:53-17-142*











# Model:YD1160T

### *Size:51-19-142*























# Model:YD1161T

### *Size:51-19-142*











# Model:YD1162T

### *Size:52-18-142*











# Model:YD1163T

### *Size:53-18-142*













# Model:YD1164T

### *Size:54-17-142*







(52mm)













# Model:YD1165T

### *Size:54-18-142*