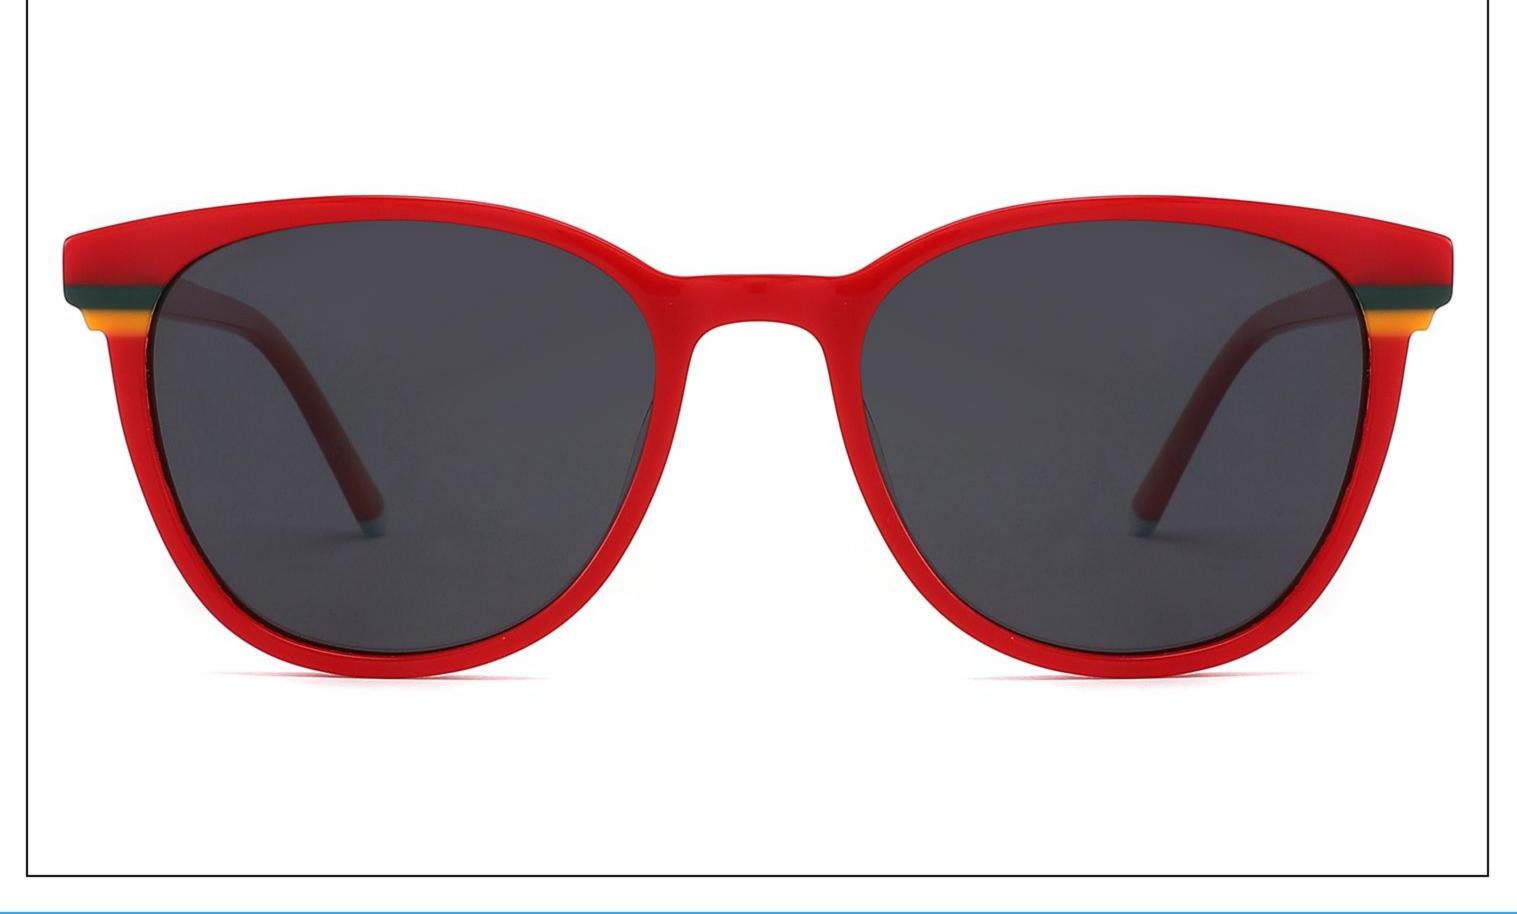

### Model:YD1186T

#### *Size:55-19-148*











#### C2 OUTSIDE PURPLE INSIDE TRANSPARENT



# Model:YD1187T

### Size:56-20-148













# Model:YD1188T

#### *Size:54-20-148*







(50mm)















### Model:YD1189T

#### *Size:56-17-148*











#### C2 OUTSIDE DARK GREEN INSIDE GREEN



### Model:YD1190T

### *Size:55-19-148*























### Model:YD1156T

### *Size:53-17-142*











# Model:YD1157T

### *Size:52-17-142*











### Model:YD1158T

### *Size:53-16-142*













# Model:YD1159T

### *Size:53-17-142*











# Model:YD1160T

### *Size:51-19-142*























# Model:YD1161T

### *Size:51-19-142*











# Model:YD1162T

### *Size:52-18-142*











# Model:YD1163T

### *Size:53-18-142*













# Model:YD1164T

### *Size:54-17-142*







(52mm)













# Model:YD1165T

### *Size:54-18-142*