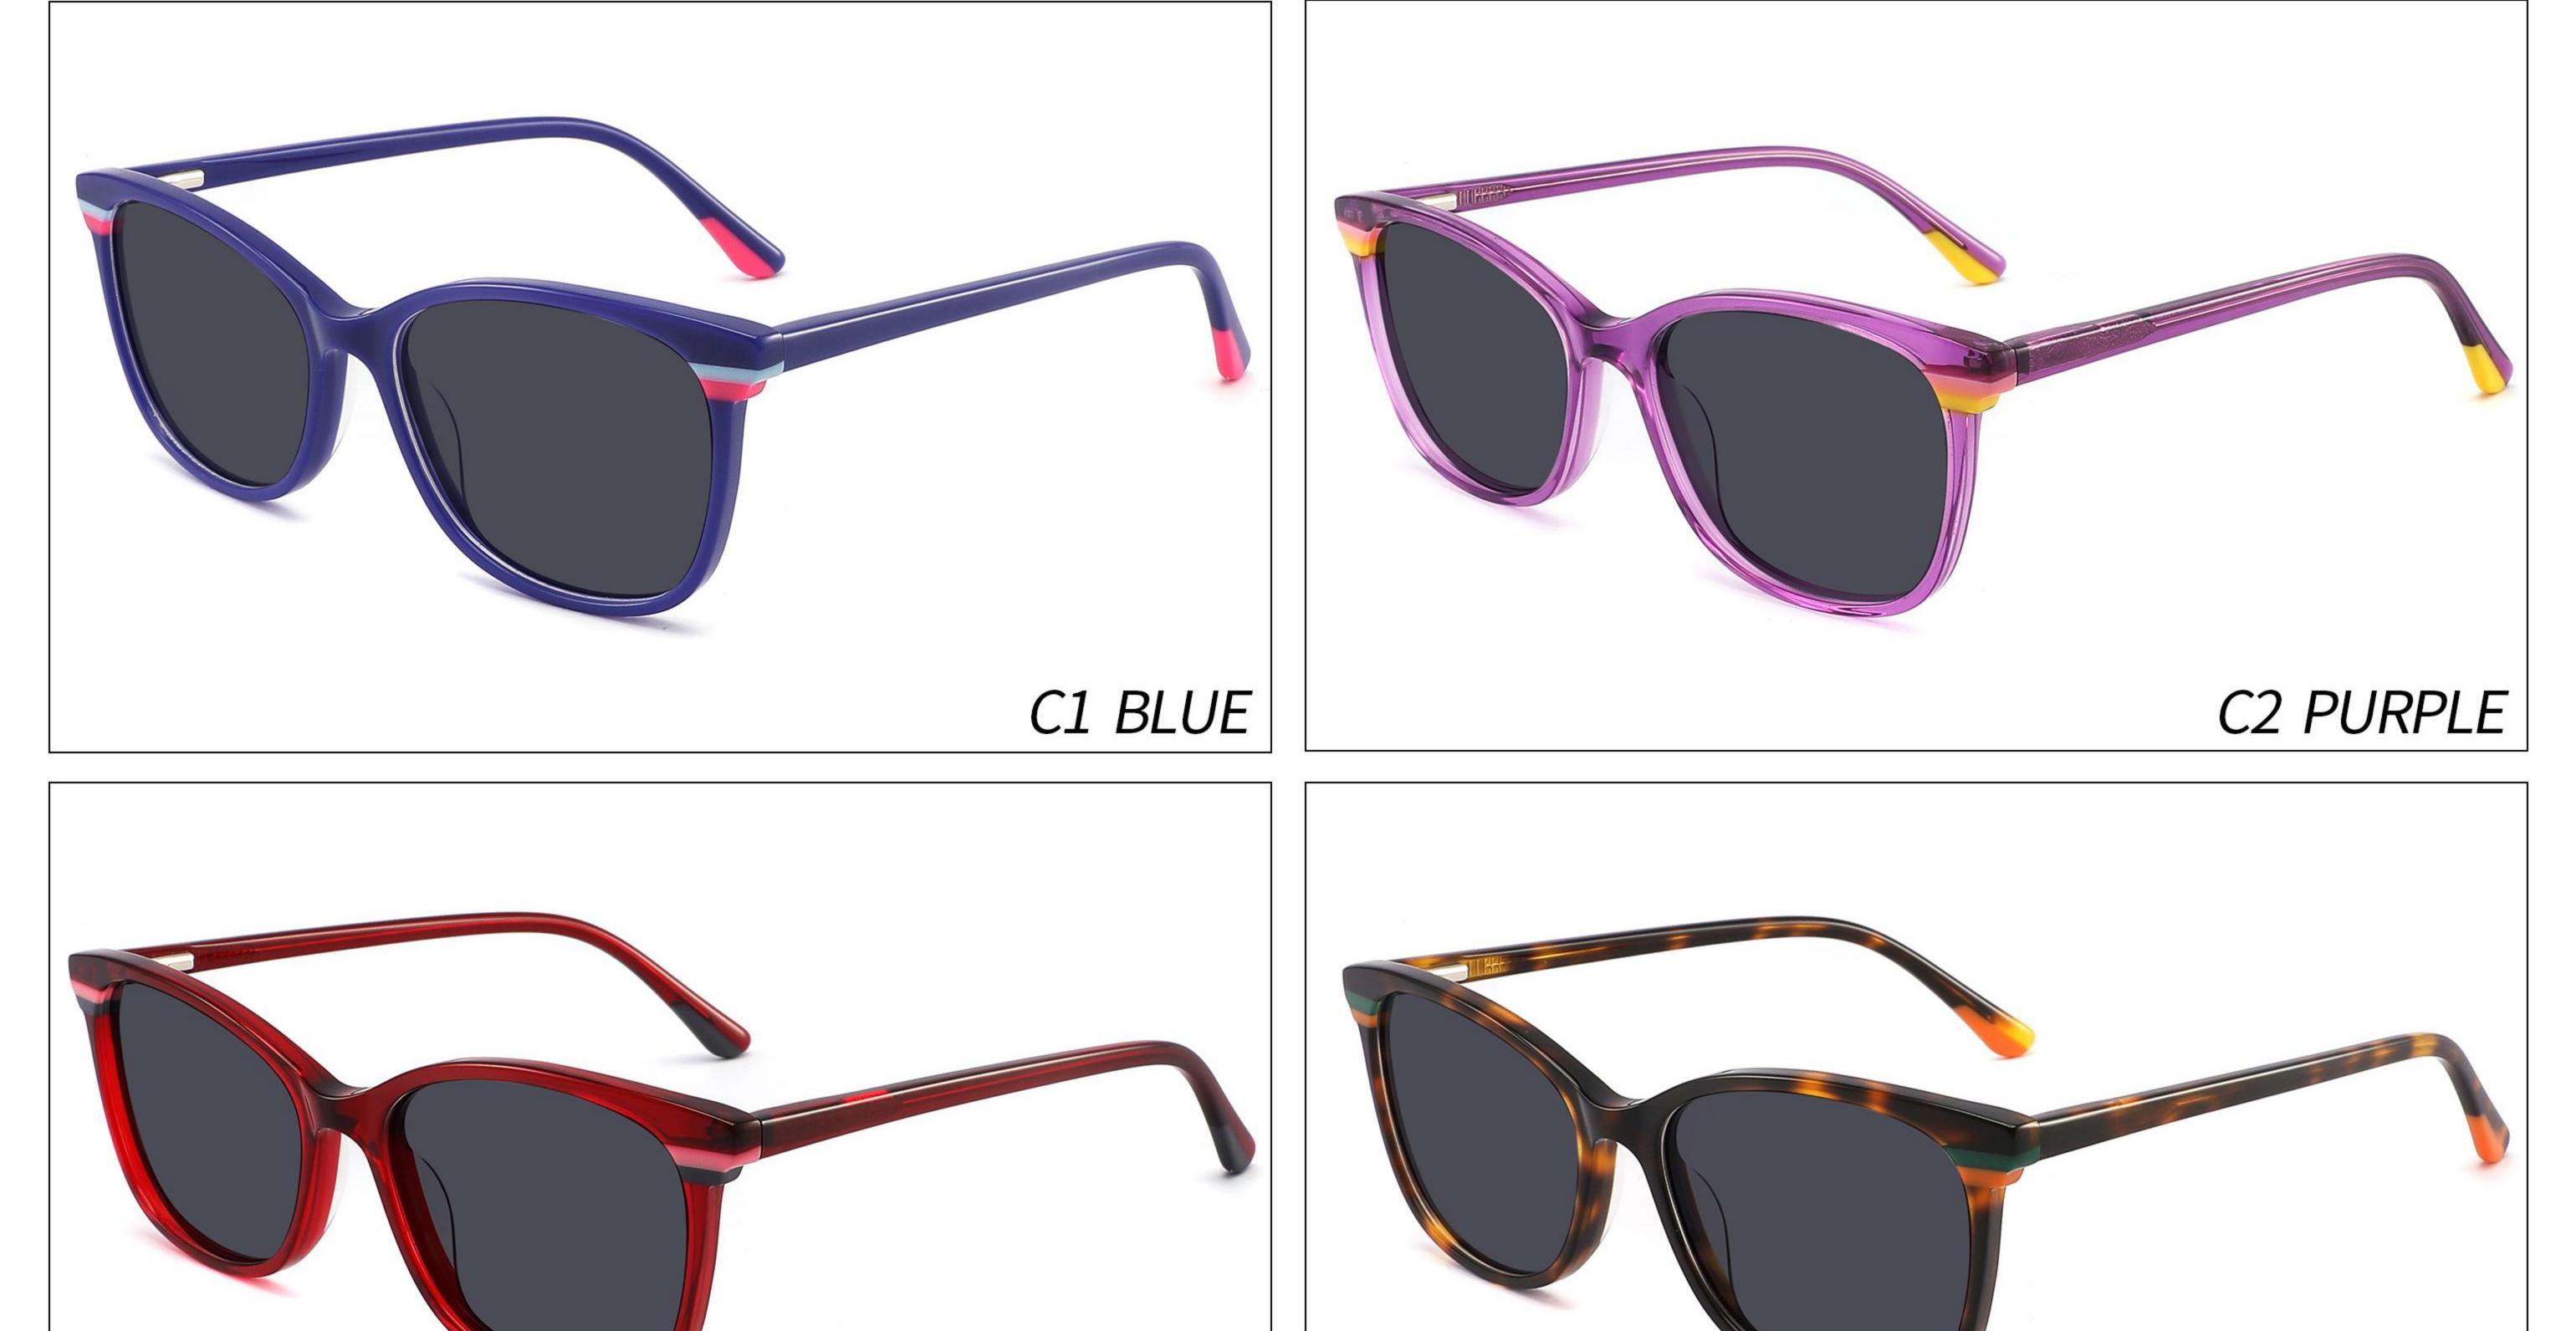

### Model:YD1186T

#### *Size:55-19-148*











#### C2 OUTSIDE PURPLE INSIDE TRANSPARENT



# Model:YD1187T

### Size:56-20-148













# Model:YD1188T

#### *Size:54-20-148*







(50mm)















### Model:YD1189T

#### *Size:56-17-148*











#### C2 OUTSIDE DARK GREEN INSIDE GREEN



### Model:YD1190T

### *Size:55-19-148*























### Model:YD1156T

### *Size:53-17-142*











# Model:YD1157T

### *Size:52-17-142*











### Model:YD1158T

### *Size:53-16-142*













# Model:YD1159T

### *Size:53-17-142*











# Model:YD1160T

### *Size:51-19-142*























# Model:YD1161T

### *Size:51-19-142*











# Model:YD1162T

### *Size:52-18-142*











# Model:YD1163T

### *Size:53-18-142*













# Model:YD1164T

### *Size:54-17-142*







(52mm)













# Model:YD1165T

### *Size:54-18-142*