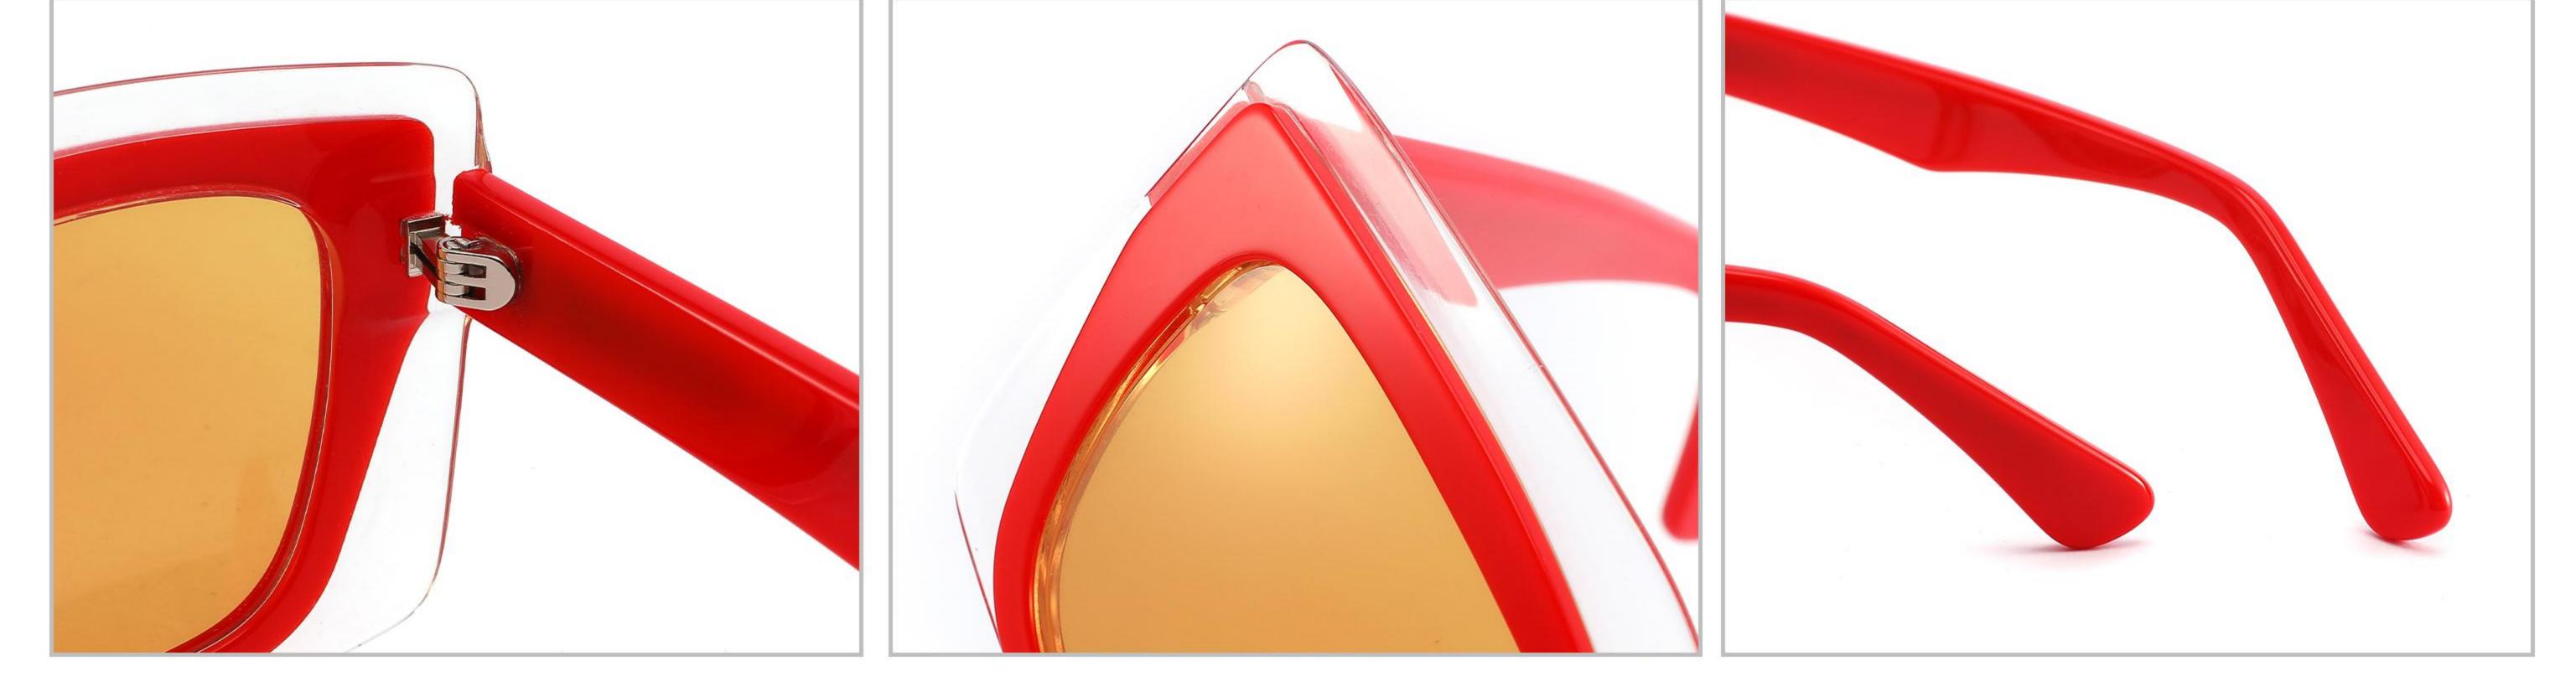

### Model:YD1186T

#### *Size:55-19-148*











#### C2 OUTSIDE PURPLE INSIDE TRANSPARENT



# Model:YD1187T

### Size:56-20-148













# Model:YD1188T

#### *Size:54-20-148*







(50mm)















### Model:YD1189T

#### *Size:56-17-148*











#### C2 OUTSIDE DARK GREEN INSIDE GREEN



### Model:YD1190T

### *Size:55-19-148*























### Model:YD1156T

### *Size:53-17-142*











# Model:YD1157T

### *Size:52-17-142*











### Model:YD1158T

### *Size:53-16-142*













# Model:YD1159T

### *Size:53-17-142*











# Model:YD1160T

### *Size:51-19-142*























# Model:YD1161T

### *Size:51-19-142*











# Model:YD1162T

### *Size:52-18-142*











# Model:YD1163T

### *Size:53-18-142*













# Model:YD1164T

### *Size:54-17-142*







(52mm)