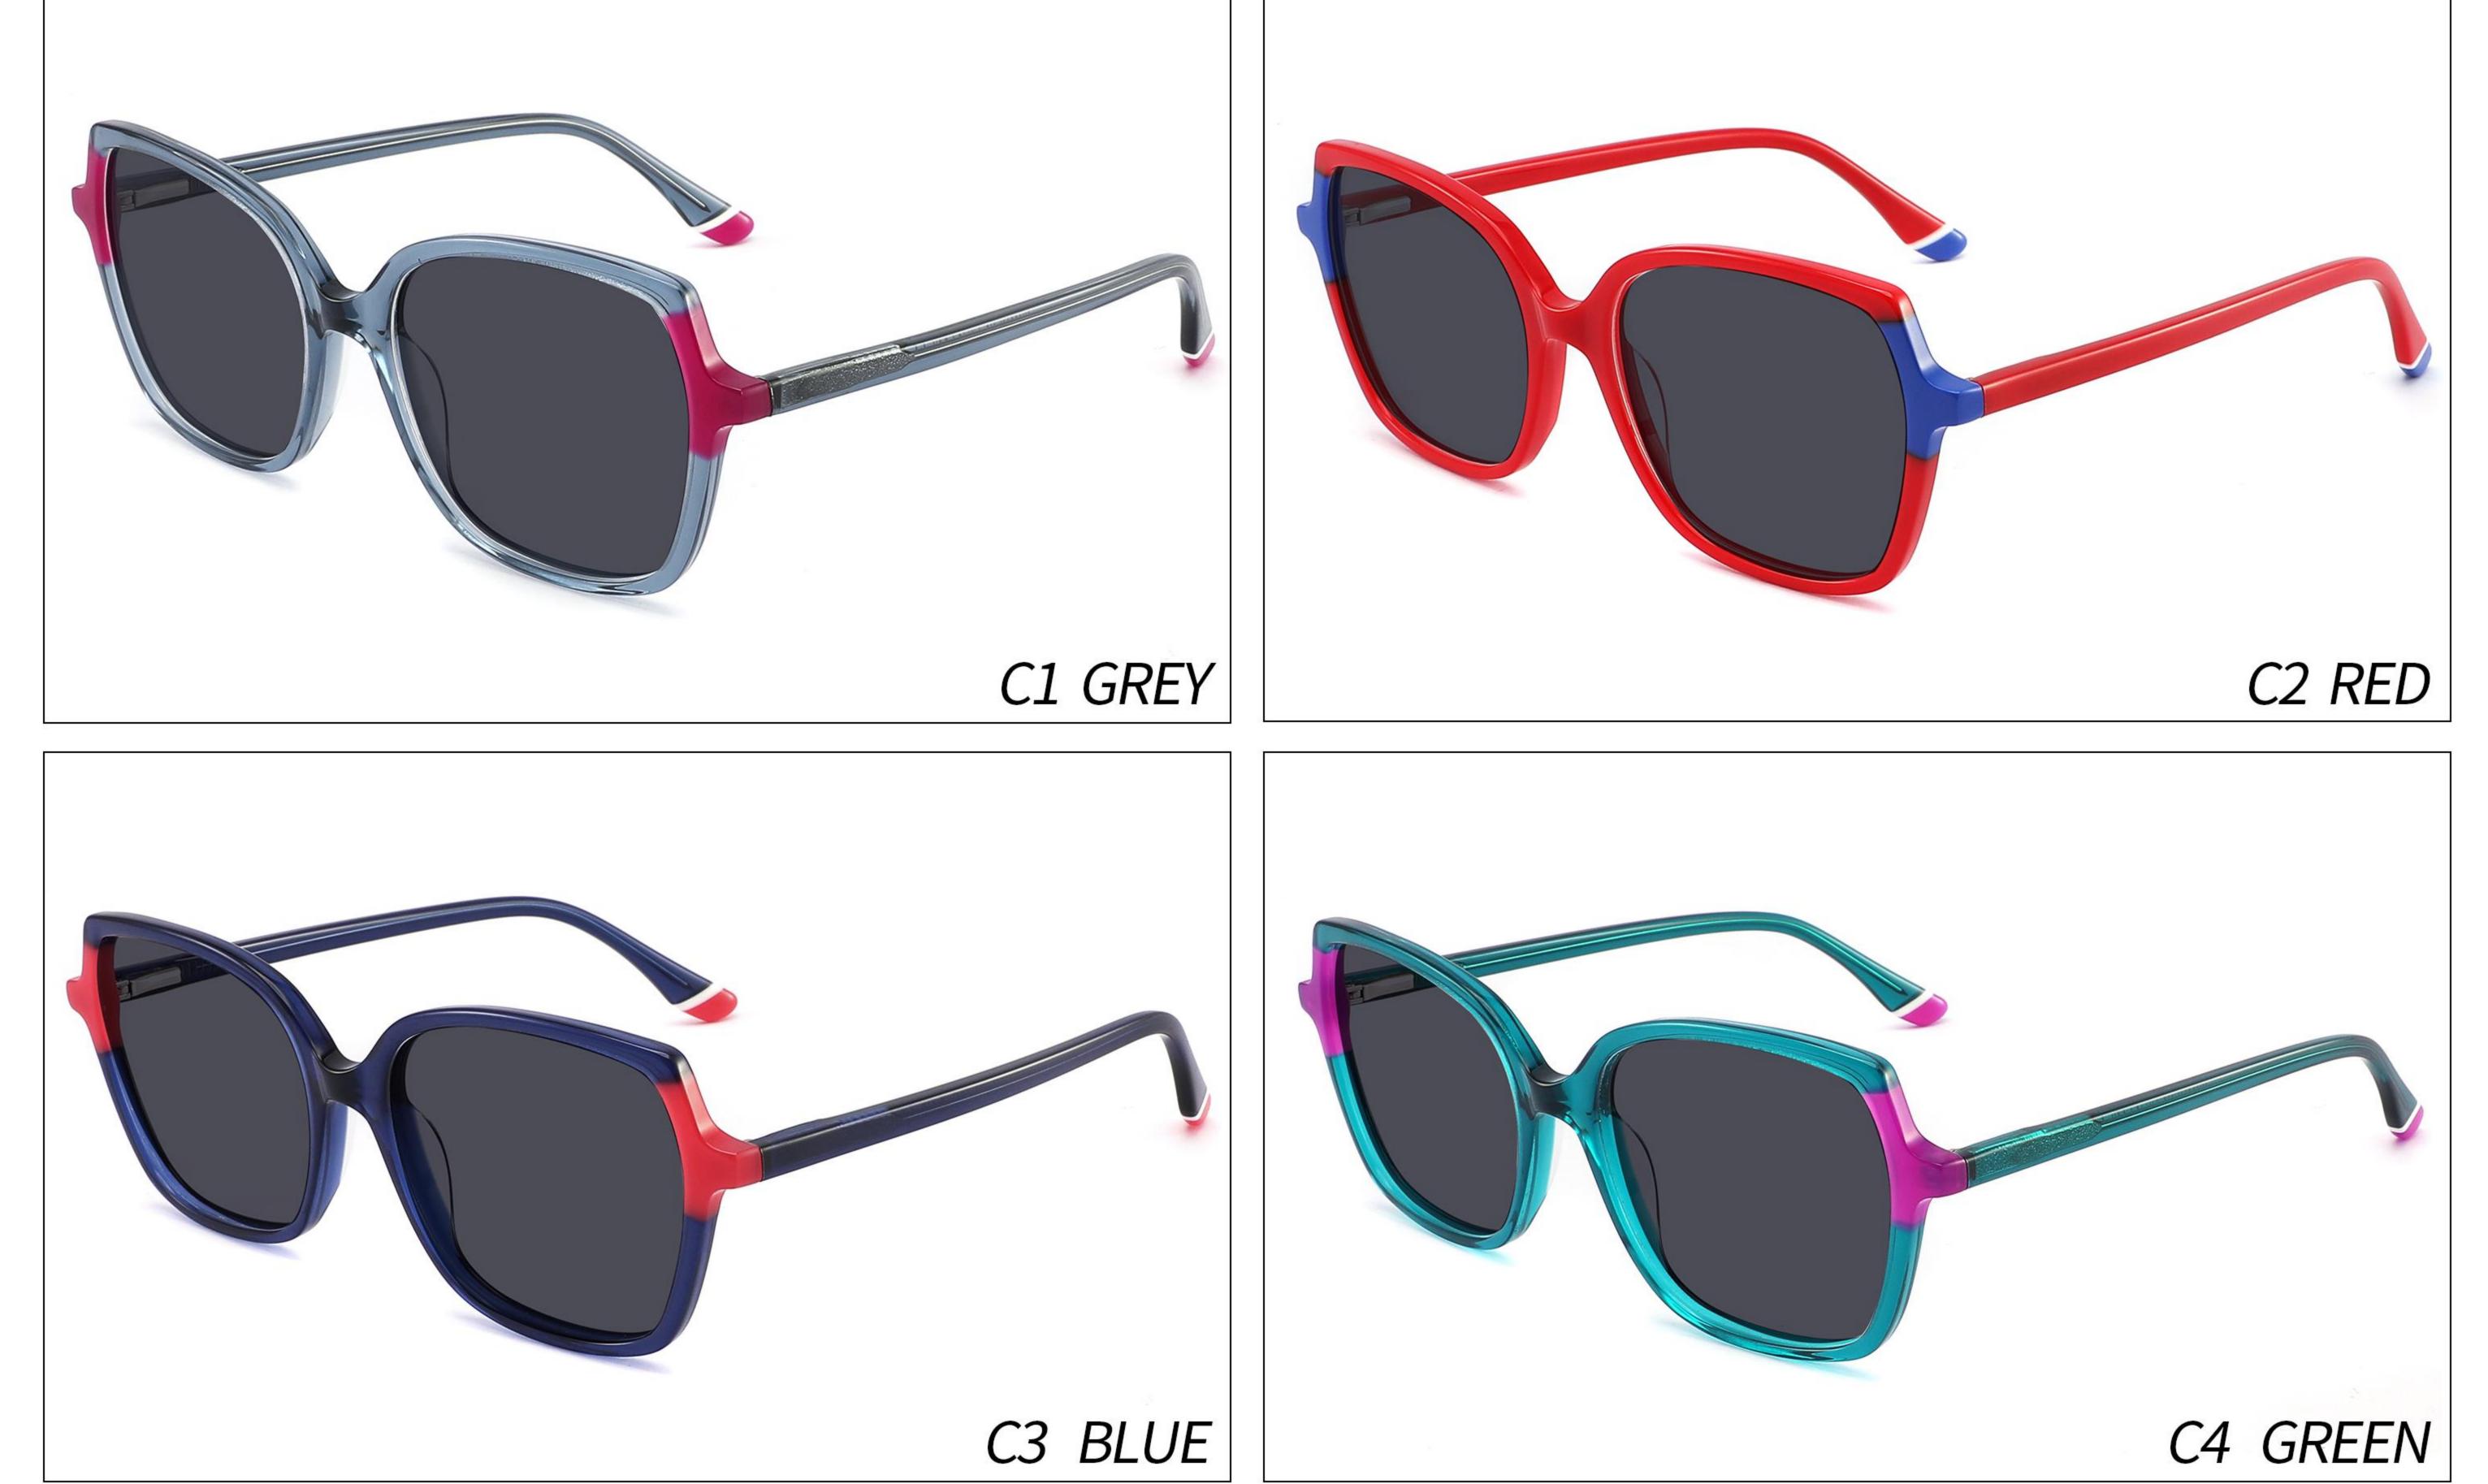

### Model:YD1186T

#### *Size:55-19-148*











#### C2 OUTSIDE PURPLE INSIDE TRANSPARENT



# Model:YD1187T

### Size:56-20-148













# Model:YD1188T

#### *Size:54-20-148*







(50mm)















### Model:YD1189T

#### *Size:56-17-148*











#### C2 OUTSIDE DARK GREEN INSIDE GREEN



### Model:YD1190T

### *Size:55-19-148*























### Model:YD1156T

### *Size:53-17-142*











# Model:YD1157T

### *Size:52-17-142*











### Model:YD1158T

### *Size:53-16-142*













# Model:YD1159T

### *Size:53-17-142*











# Model:YD1160T

### *Size:51-19-142*























# Model:YD1161T

### *Size:51-19-142*











# Model:YD1162T

### *Size:52-18-142*











# Model:YD1163T

### *Size:53-18-142*













# Model:YD1164T

### *Size:54-17-142*







(52mm)













# Model:YD1165T

### *Size:54-18-142*