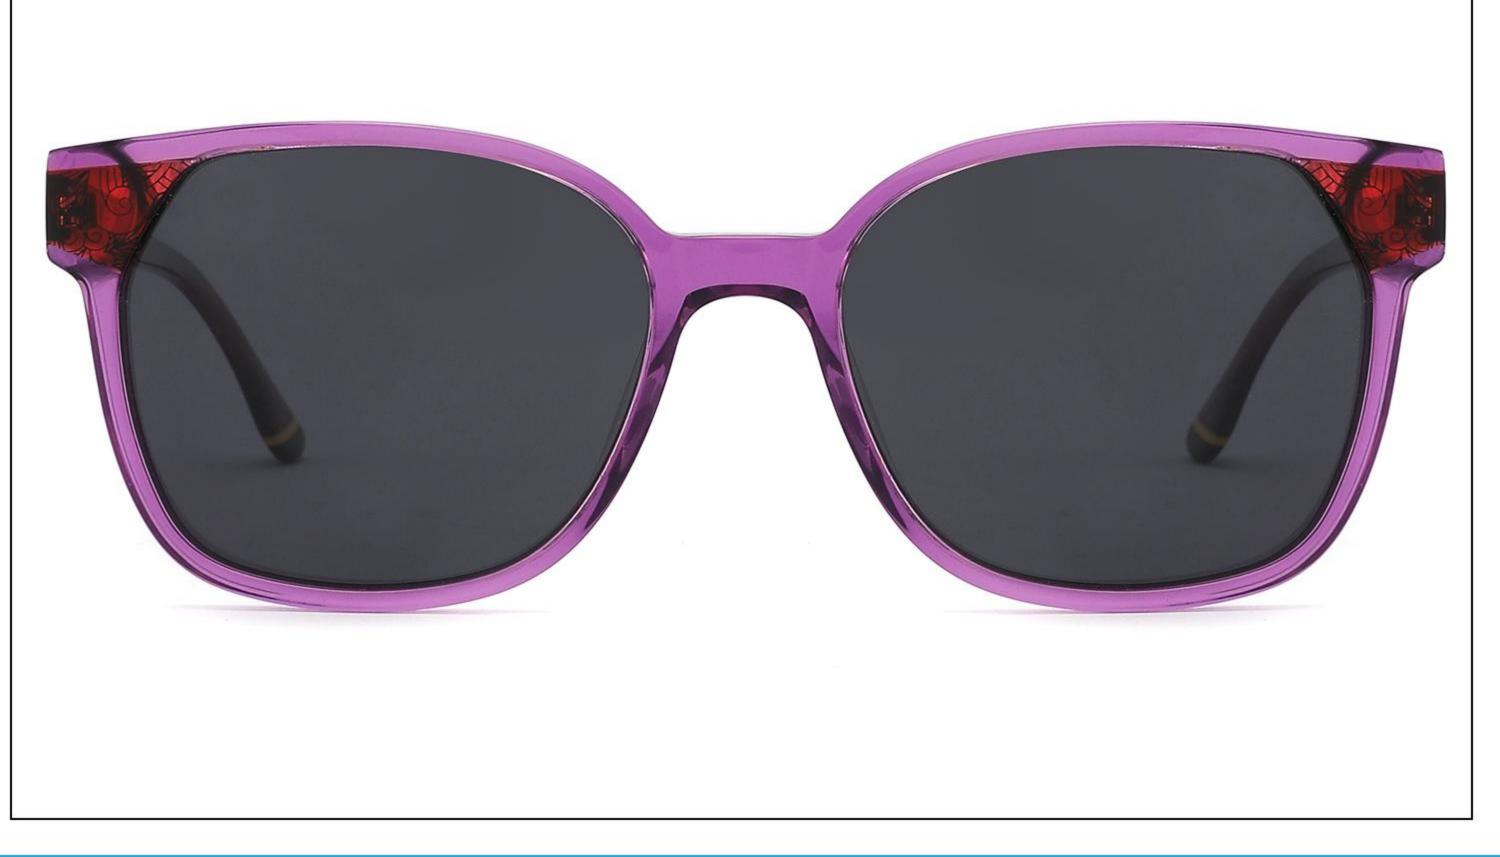

### Model:YD1186T

#### *Size:55-19-148*

#### C2 OUTSIDE PURPLE INSIDE TRANSPARENT