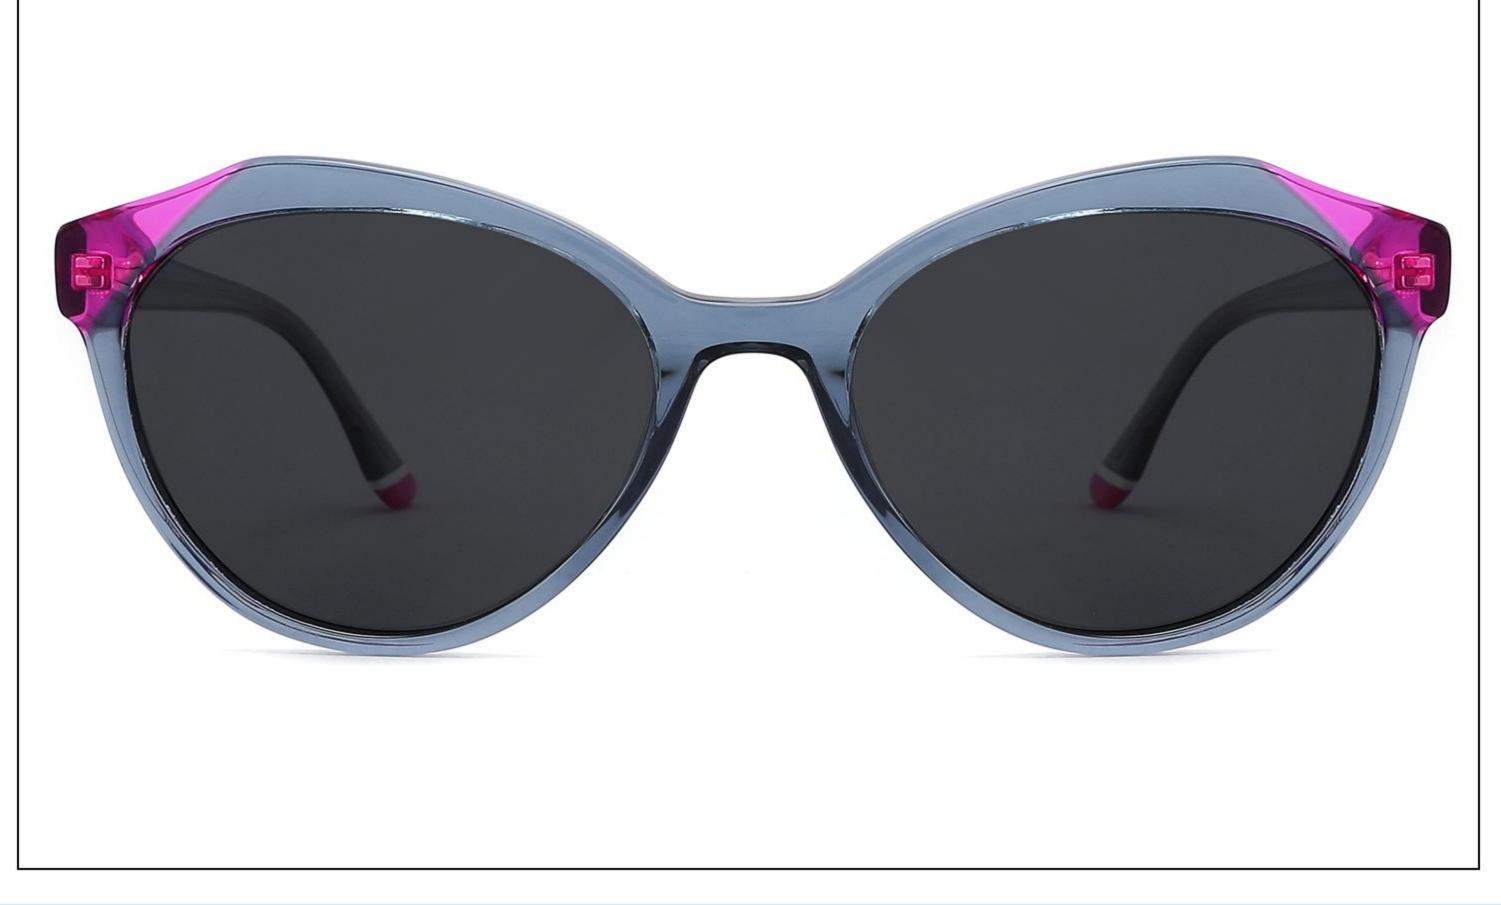

ARENT



# Model:YD1187T

### Size:56-20-148













# Model:YD1188T

#### *Size:54-20-148*







(50mm)















### Model:YD1189T

#### *Size:56-17-148*











#### C2 OUTSIDE DARK GREEN INSIDE GREEN



### Model:YD1190T

### *Size:55-19-148*























### Model:YD1156T

### *Size:53-17-142*











# Model:YD1157T

### *Size:52-17-142*











### Model:YD1158T

### *Size:53-16-142*













# Model:YD1159T

### *Size:53-17-142*











# Model:YD1160T

### *Size:51-19-142*























# Model:YD1161T

### *Size:51-19-142*











# Model:YD1162T

### *Size:52-18-142*











# Model:YD1163T

### *Size:53-18-142*













# Model:YD1164T

### *Size:54-17-142*







(52mm)













# Model:YD1165T

### *Size:54-18-142*