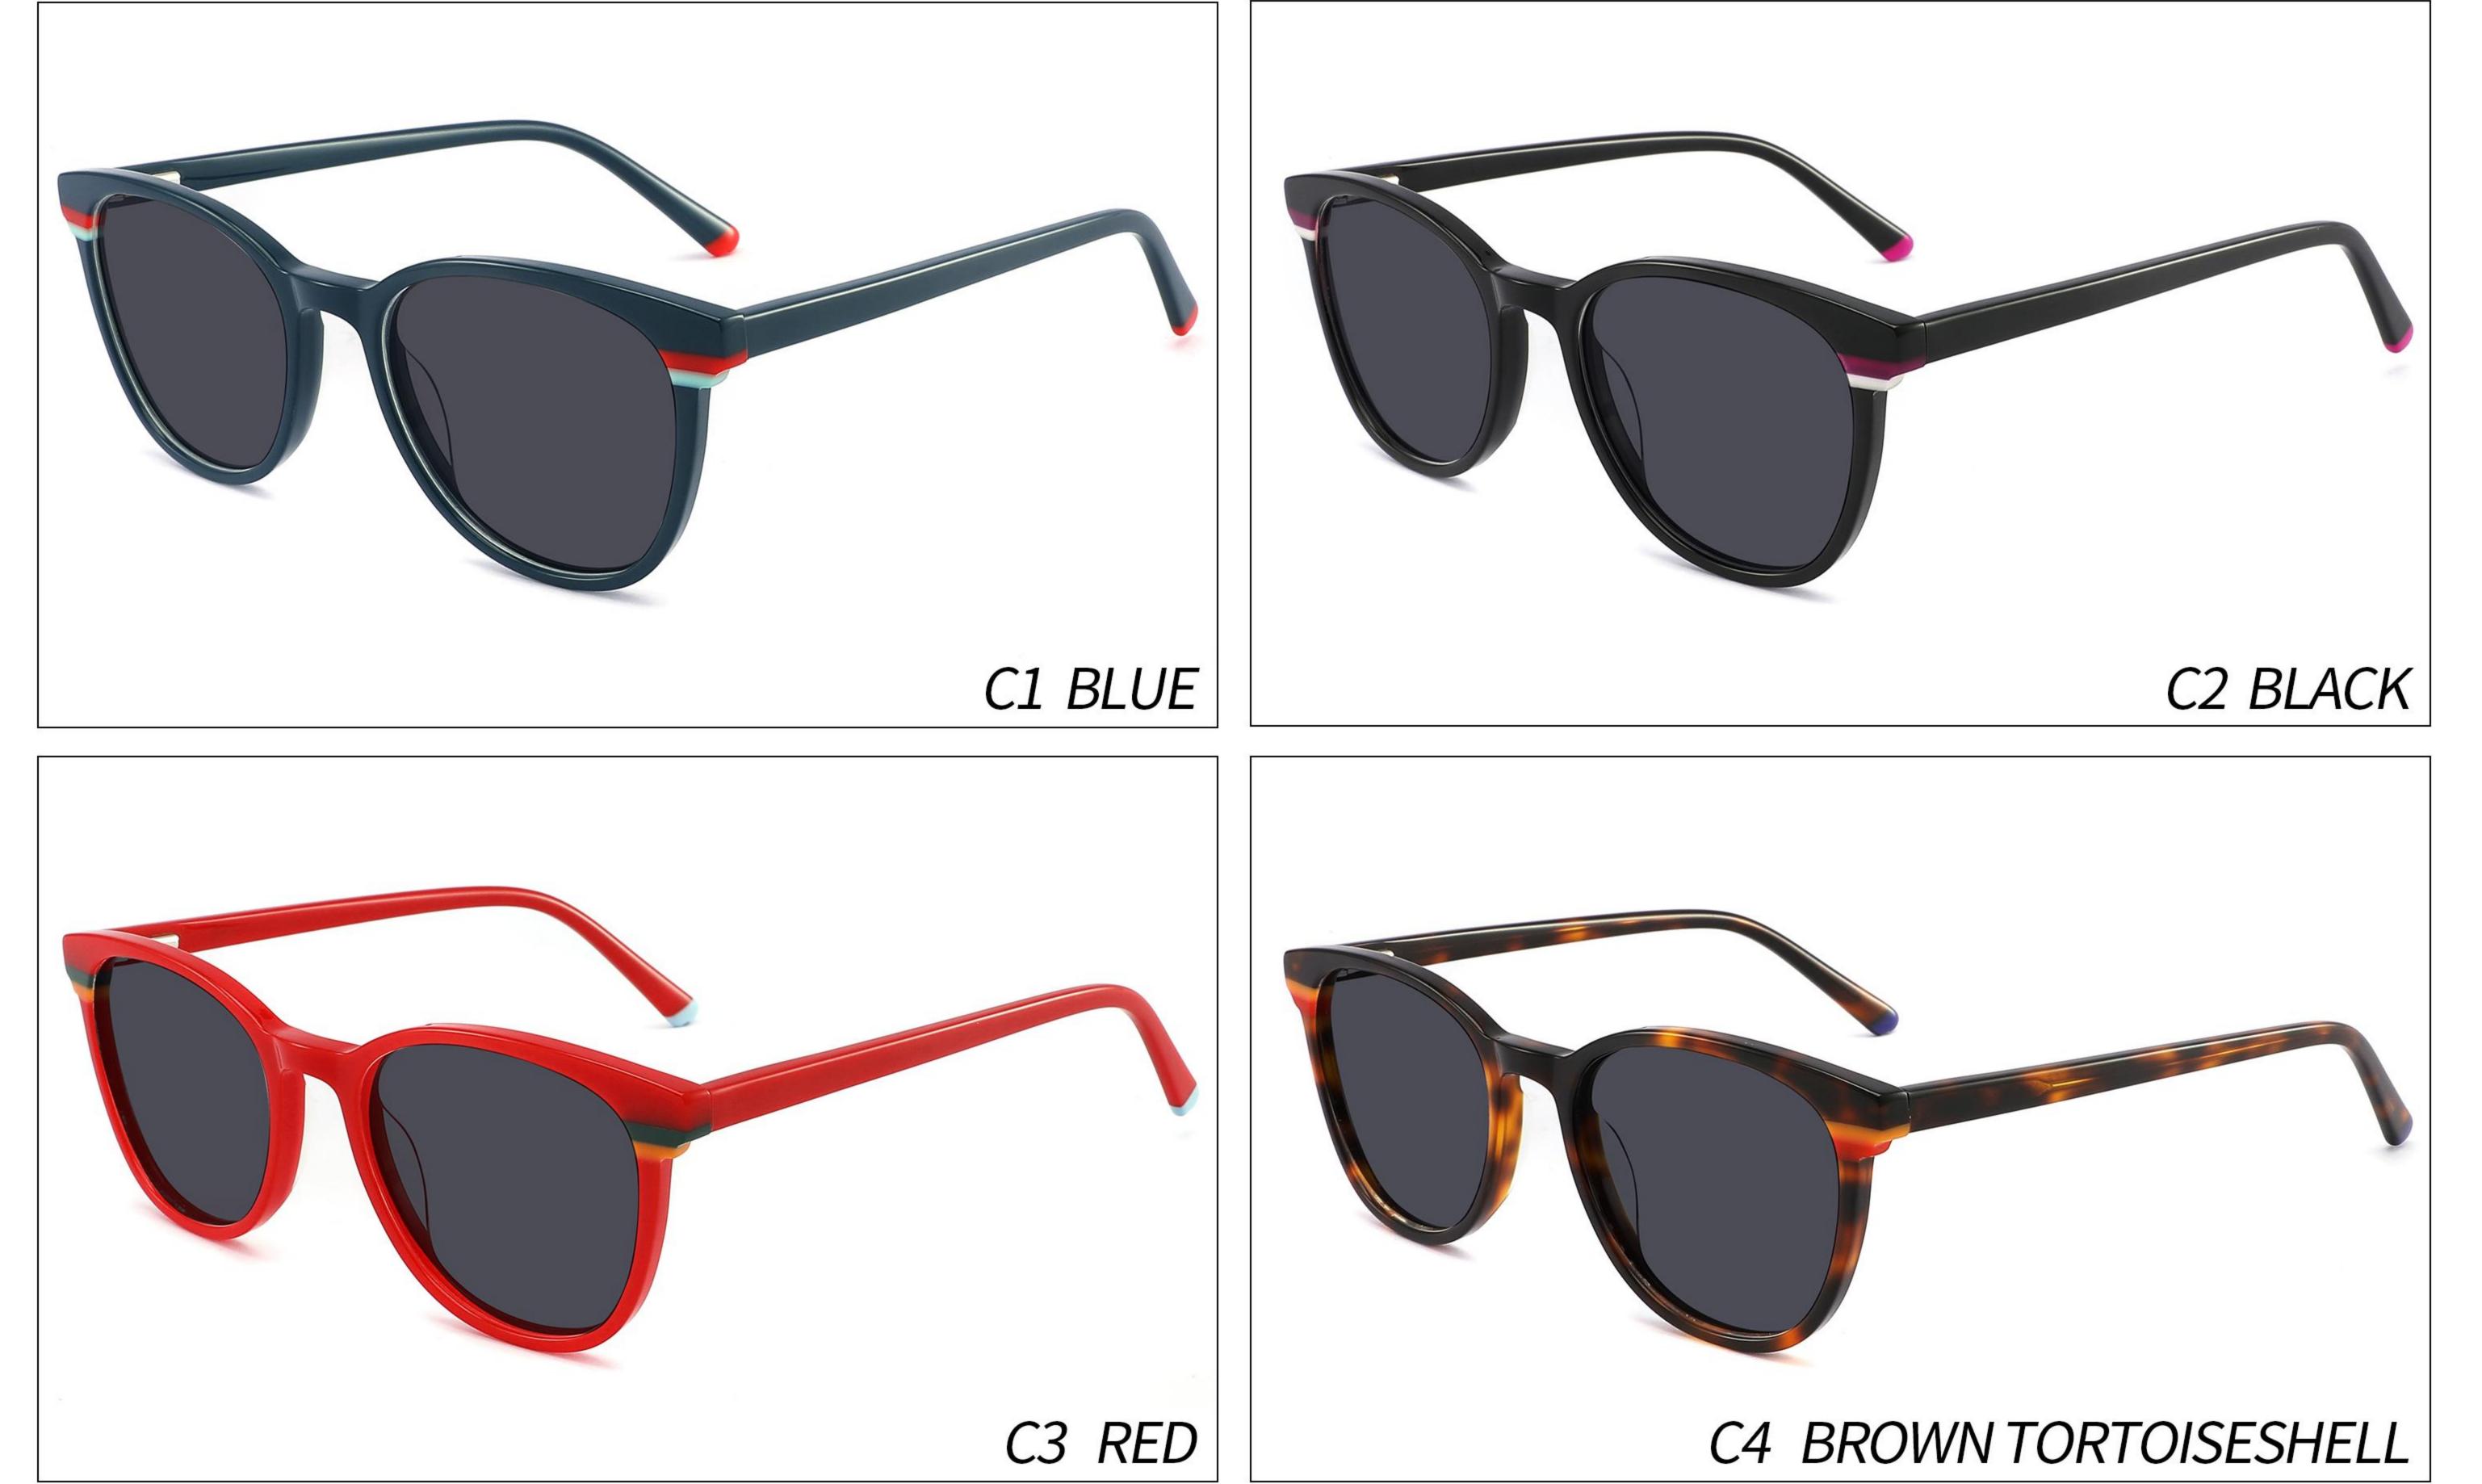

### Model:YD1186T

#### *Size:55-19-148*











#### C2 OUTSIDE PURPLE INSIDE TRANSPARENT



# Model:YD1187T

### Size:56-20-148













# Model:YD1188T

#### *Size:54-20-148*







(50mm)















### Model:YD1189T

#### *Size:56-17-148*











#### C2 OUTSIDE DARK GREEN INSIDE GREEN



### Model:YD1190T

### *Size:55-19-148*























### Model:YD1156T

### *Size:53-17-142*











# Model:YD1157T

### *Size:52-17-142*











### Model:YD1158T

### *Size:53-16-142*













# Model:YD1159T

### *Size:53-17-142*











# Model:YD1160T

### *Size:51-19-142*























# Model:YD1161T

### *Size:51-19-142*











# Model:YD1162T

### *Size:52-18-142*











# Model:YD1163T

### *Size:53-18-142*













# Model:YD1164T

### *Size:54-17-142*







(52mm)













# Model:YD1165T

### *Size:54-18-142*