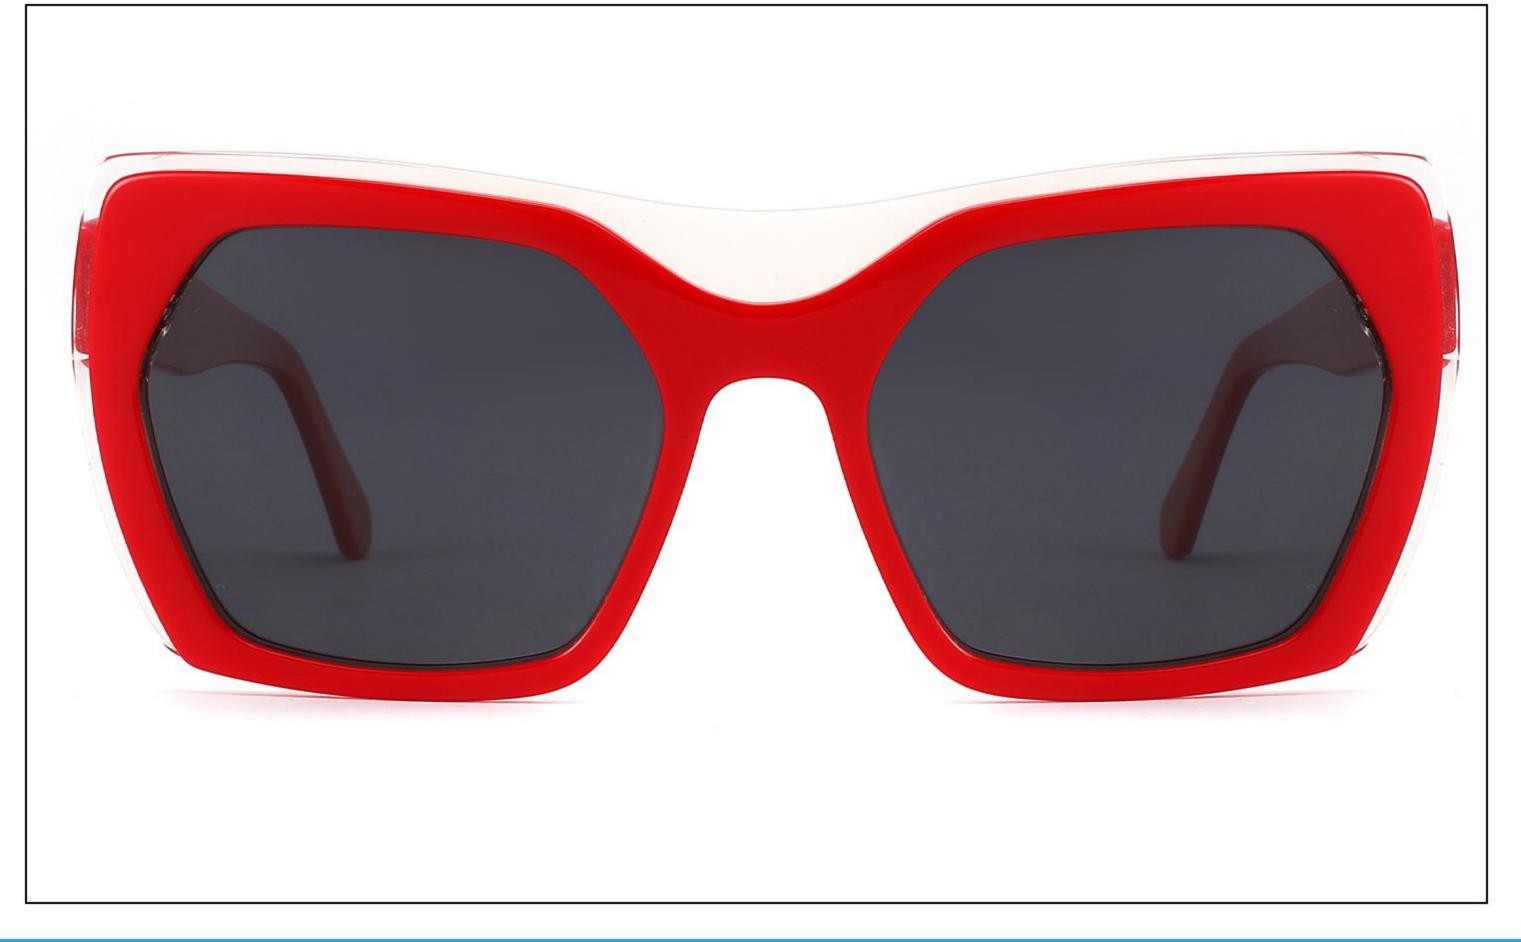

### Model:YD1186T

#### *Size:55-19-148*











#### C2 OUTSIDE PURPLE INSIDE TRANSPARENT



# Model:YD1187T

### Size:56-20-148













# Model:YD1188T

#### *Size:54-20-148*







(50mm)















### Model:YD1189T

#### *Size:56-17-148*











#### C2 OUTSIDE DARK GREEN INSIDE GREEN



### Model:YD1190T

### *Size:55-19-148*























### Model:YD1156T

### *Size:53-17-142*











# Model:YD1157T

### *Size:52-17-142*











### Model:YD1158T

### *Size:53-16-142*













# Model:YD1159T

### *Size:53-17-142*











# Model:YD1160T

### *Size:51-19-142*























# Model:YD1161T

### *Size:51-19-142*











# Model:YD1162T

### *Size:52-18-142*











# Model:YD1163T

### *Size:53-18-142*













# Model:YD1164T

### *Size:54-17-142*







(52mm)













# Model:YD1165T

### *Size:54-18-142*