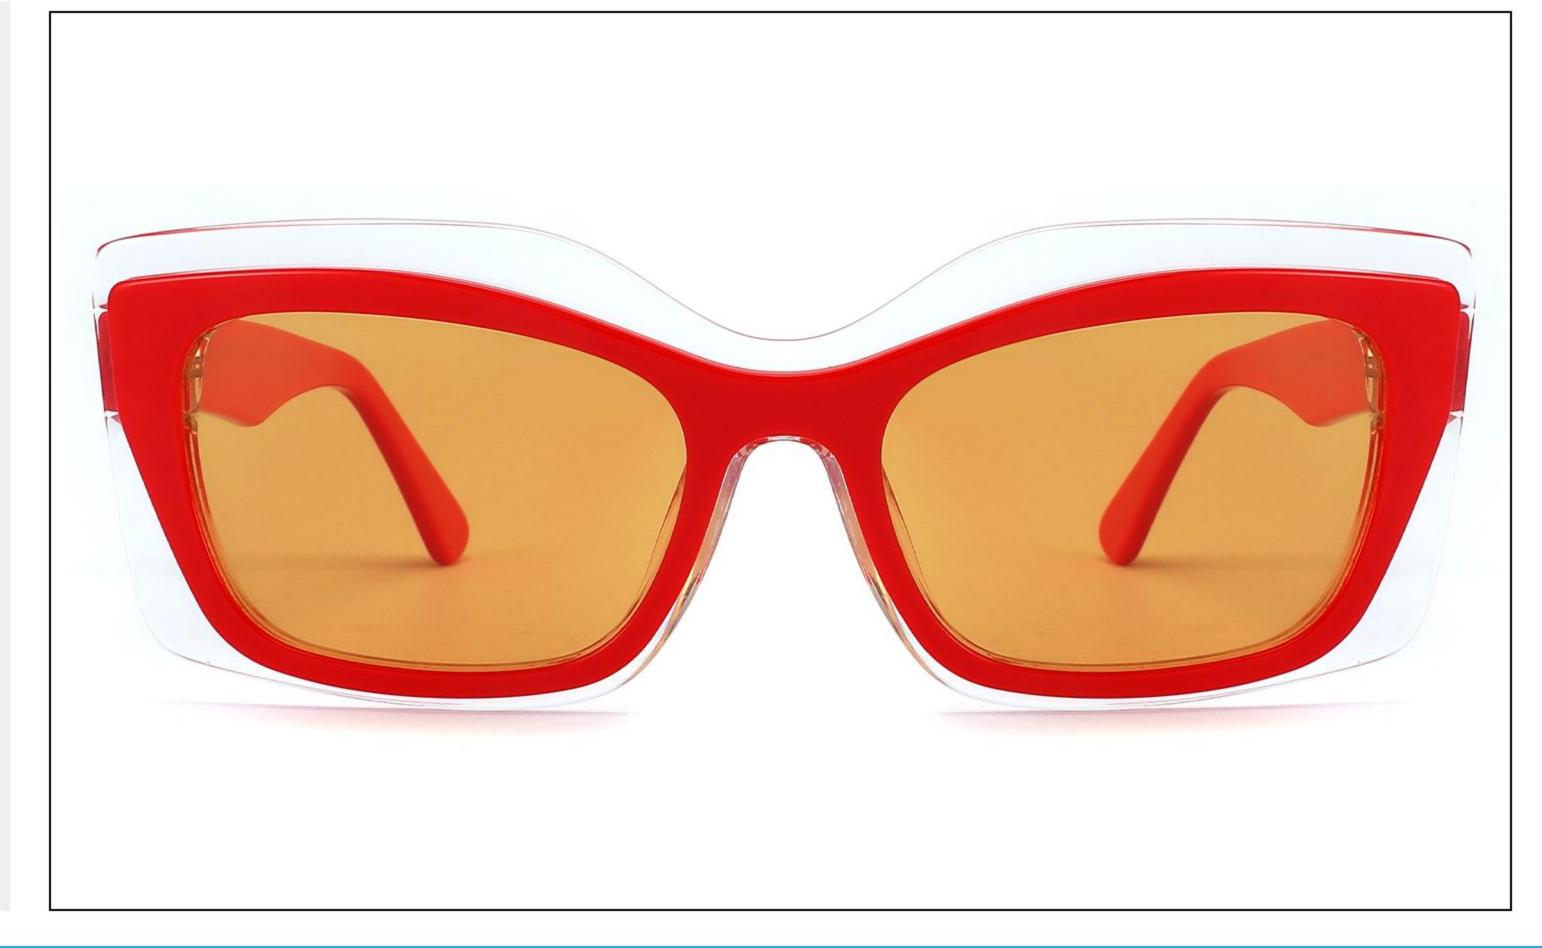

### Model:YD1186T

#### *Size:55-19-148*











#### C2 OUTSIDE PURPLE INSIDE TRANSPARENT



# Model:YD1187T

### Size:56-20-148













# Model:YD1188T

#### *Size:54-20-148*







(50mm)















### Model:YD1189T

#### *Size:56-17-148*











#### C2 OUTSIDE DARK GREEN INSIDE GREEN



### Model:YD1190T

### *Size:55-19-148*























### Model:YD1156T

### *Size:53-17-142*











# Model:YD1157T

### *Size:52-17-142*











### Model:YD1158T

### *Size:53-16-142*













# Model:YD1159T

### *Size:53-17-142*











# Model:YD1160T

### *Size:51-19-142*























# Model:YD1161T

### *Size:51-19-142*











# Model:YD1162T

### *Size:52-18-142*











# Model:YD1163T

### *Size:53-18-142*













# Model:YD1164T

### *Size:54-17-142*







(52mm)