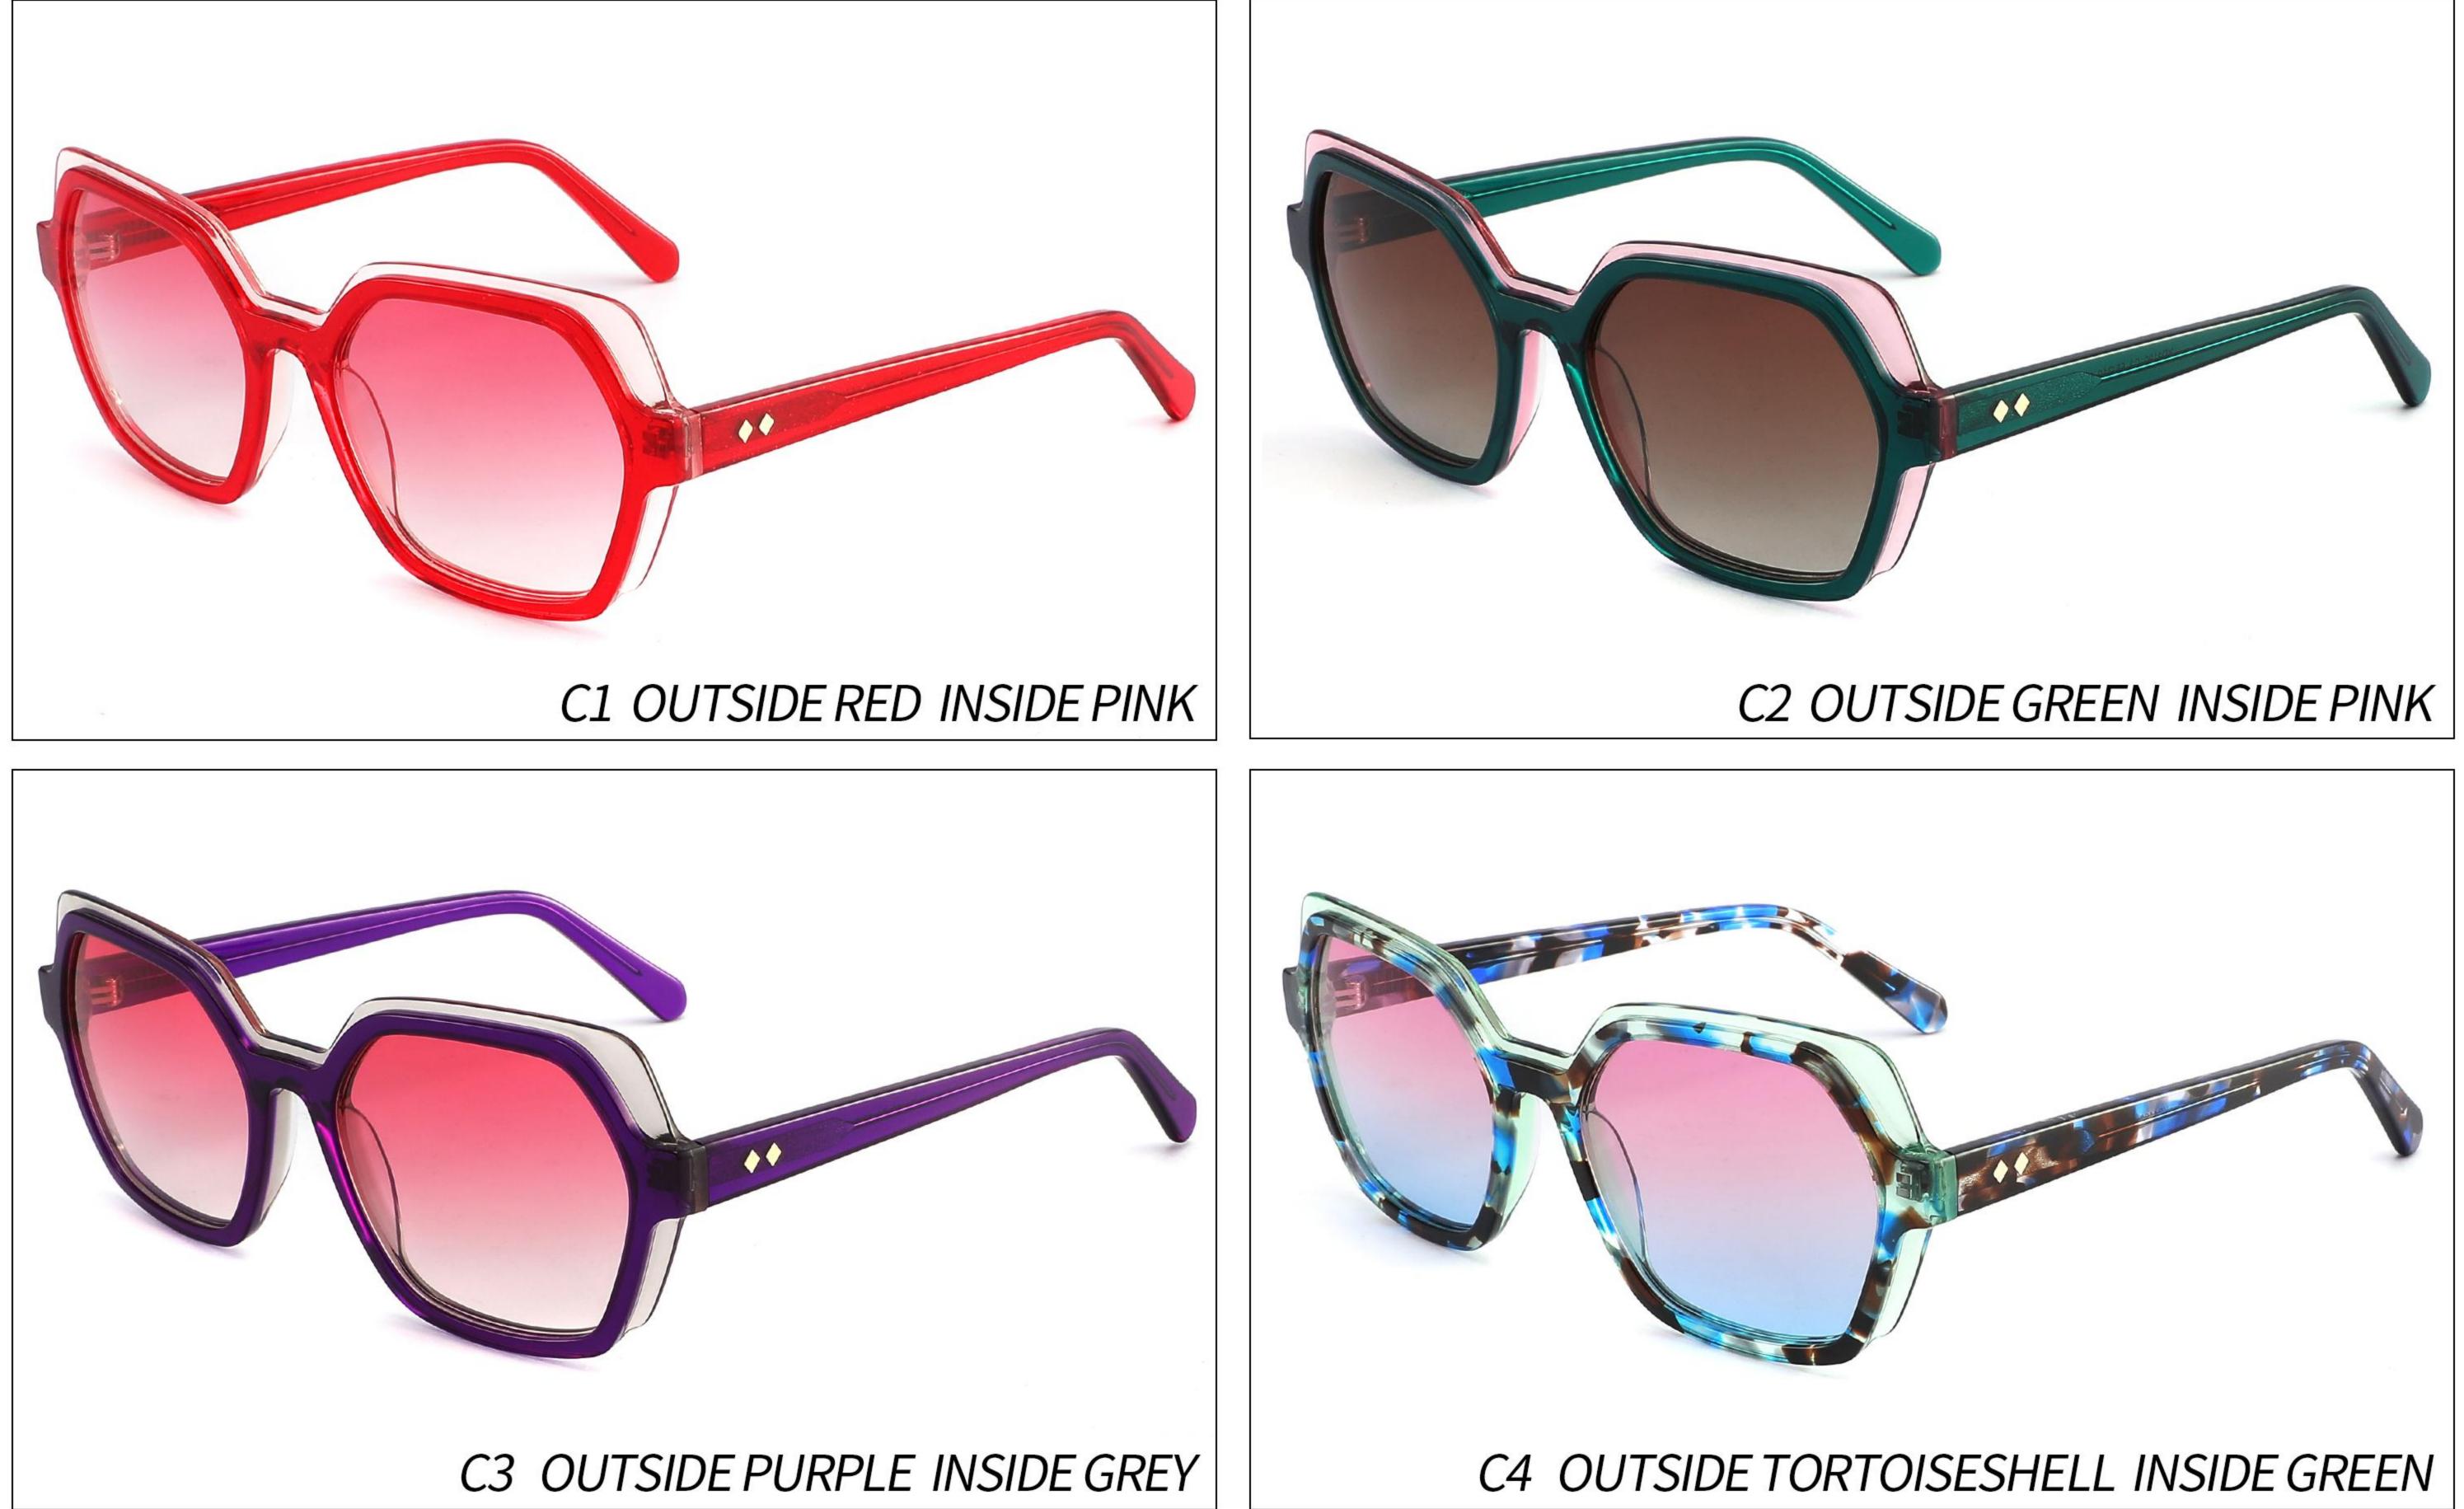

### Model:YD1186T

#### *Size:55-19-148*

#### C2 OUTSIDE PURPLE INSIDE TRANSPARENT