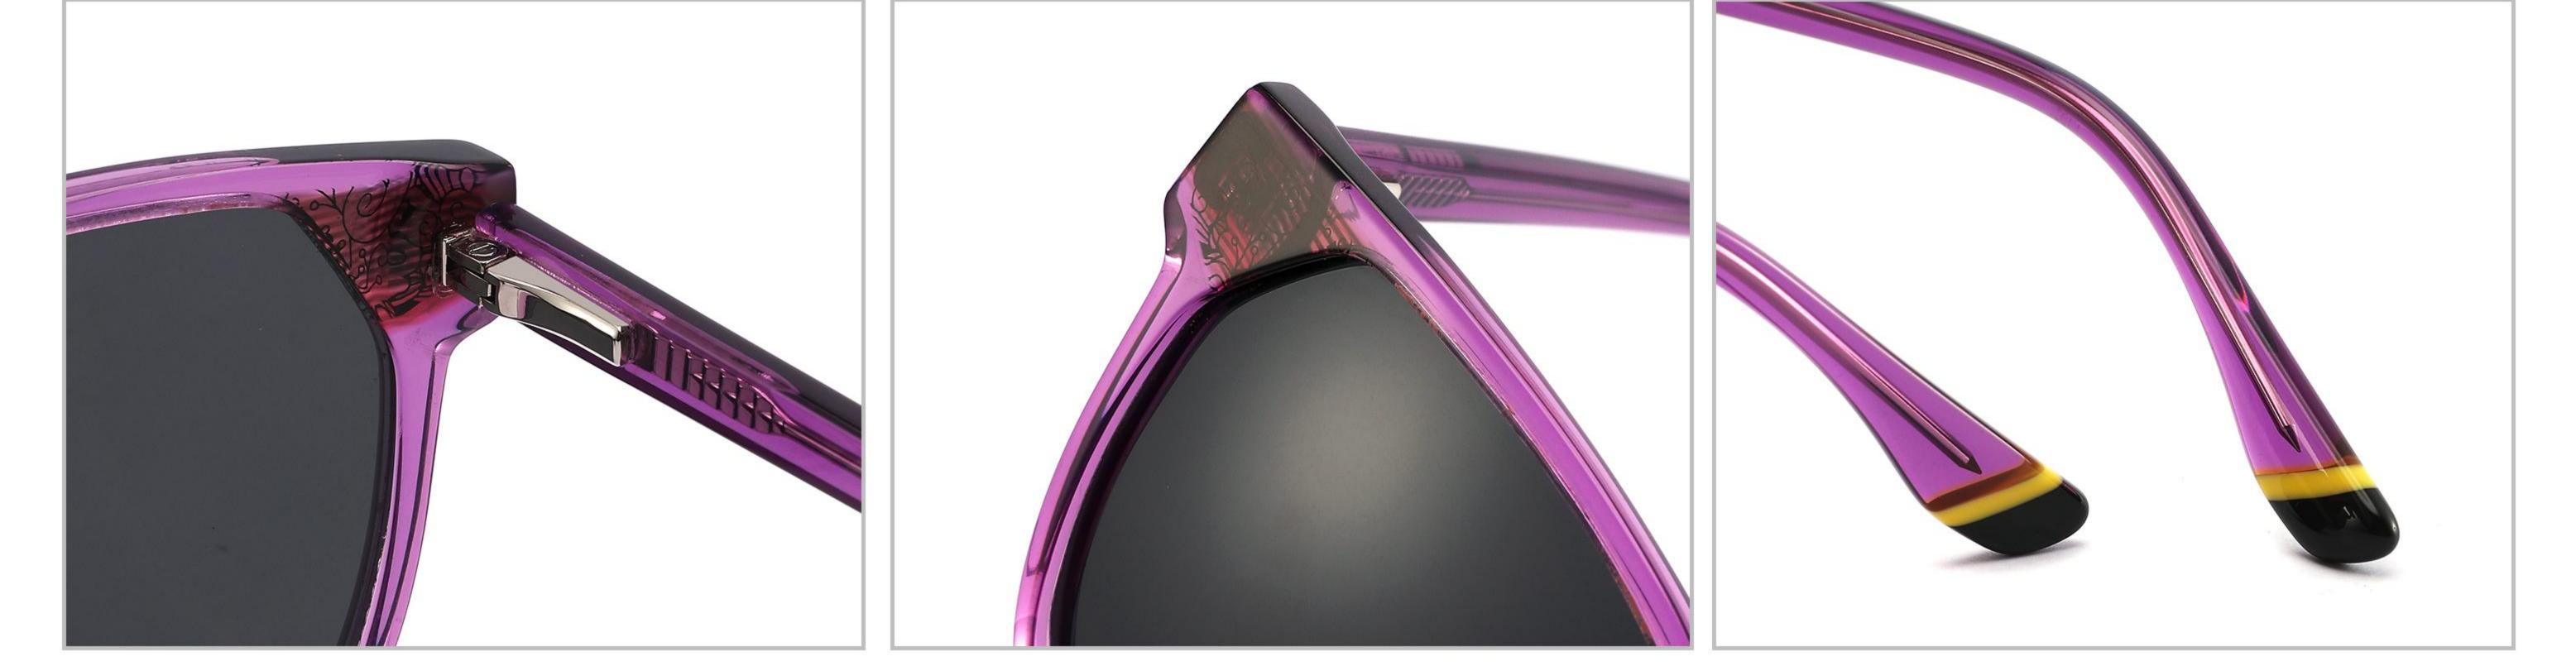

### Model:YD1186T

#### *Size:55-19-148*

#### C2 OUTSIDE PURPLE INSIDE TRANSPARENT