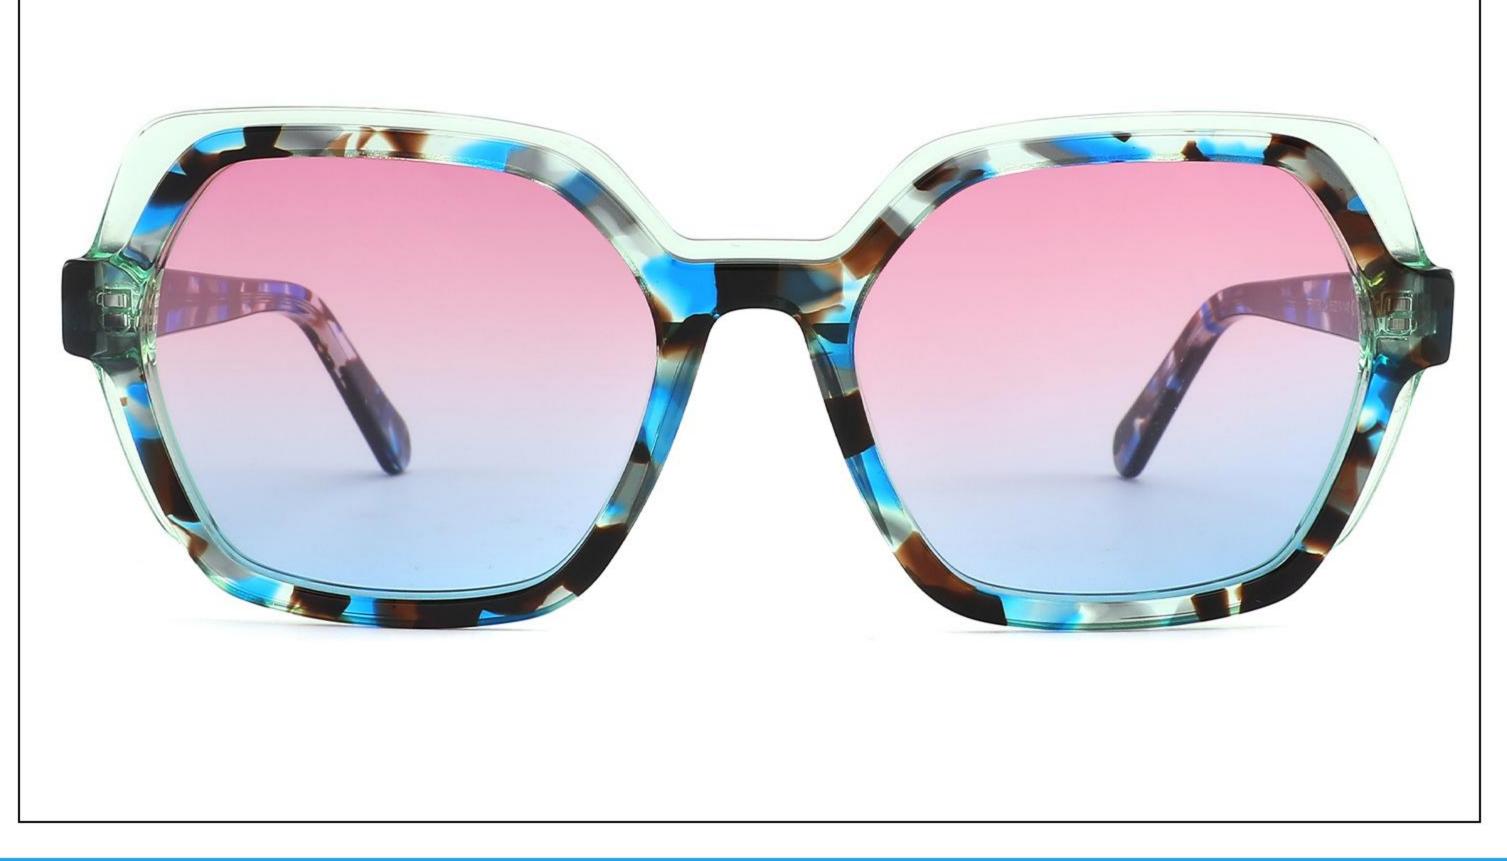

### Model:YD1186T

#### *Size:55-19-148*











#### C2 OUTSIDE PURPLE INSIDE TRANSPARENT



# Model:YD1187T

### Size:56-20-148













# Model:YD1188T

#### *Size:54-20-148*







(50mm)















### Model:YD1189T

#### *Size:56-17-148*











#### C2 OUTSIDE DARK GREEN INSIDE GREEN



### Model:YD1190T

### *Size:55-19-148*























### Model:YD1156T

### *Size:53-17-142*











# Model:YD1157T

### *Size:52-17-142*











### Model:YD1158T

### *Size:53-16-142*













# Model:YD1159T

### *Size:53-17-142*











# Model:YD1160T

### *Size:51-19-142*























# Model:YD1161T

### *Size:51-19-142*











# Model:YD1162T

### *Size:52-18-142*











# Model:YD1163T

### *Size:53-18-142*













# Model:YD1164T

### *Size:54-17-142*







(52mm)













# Model:YD1165T

### *Size:54-18-142*