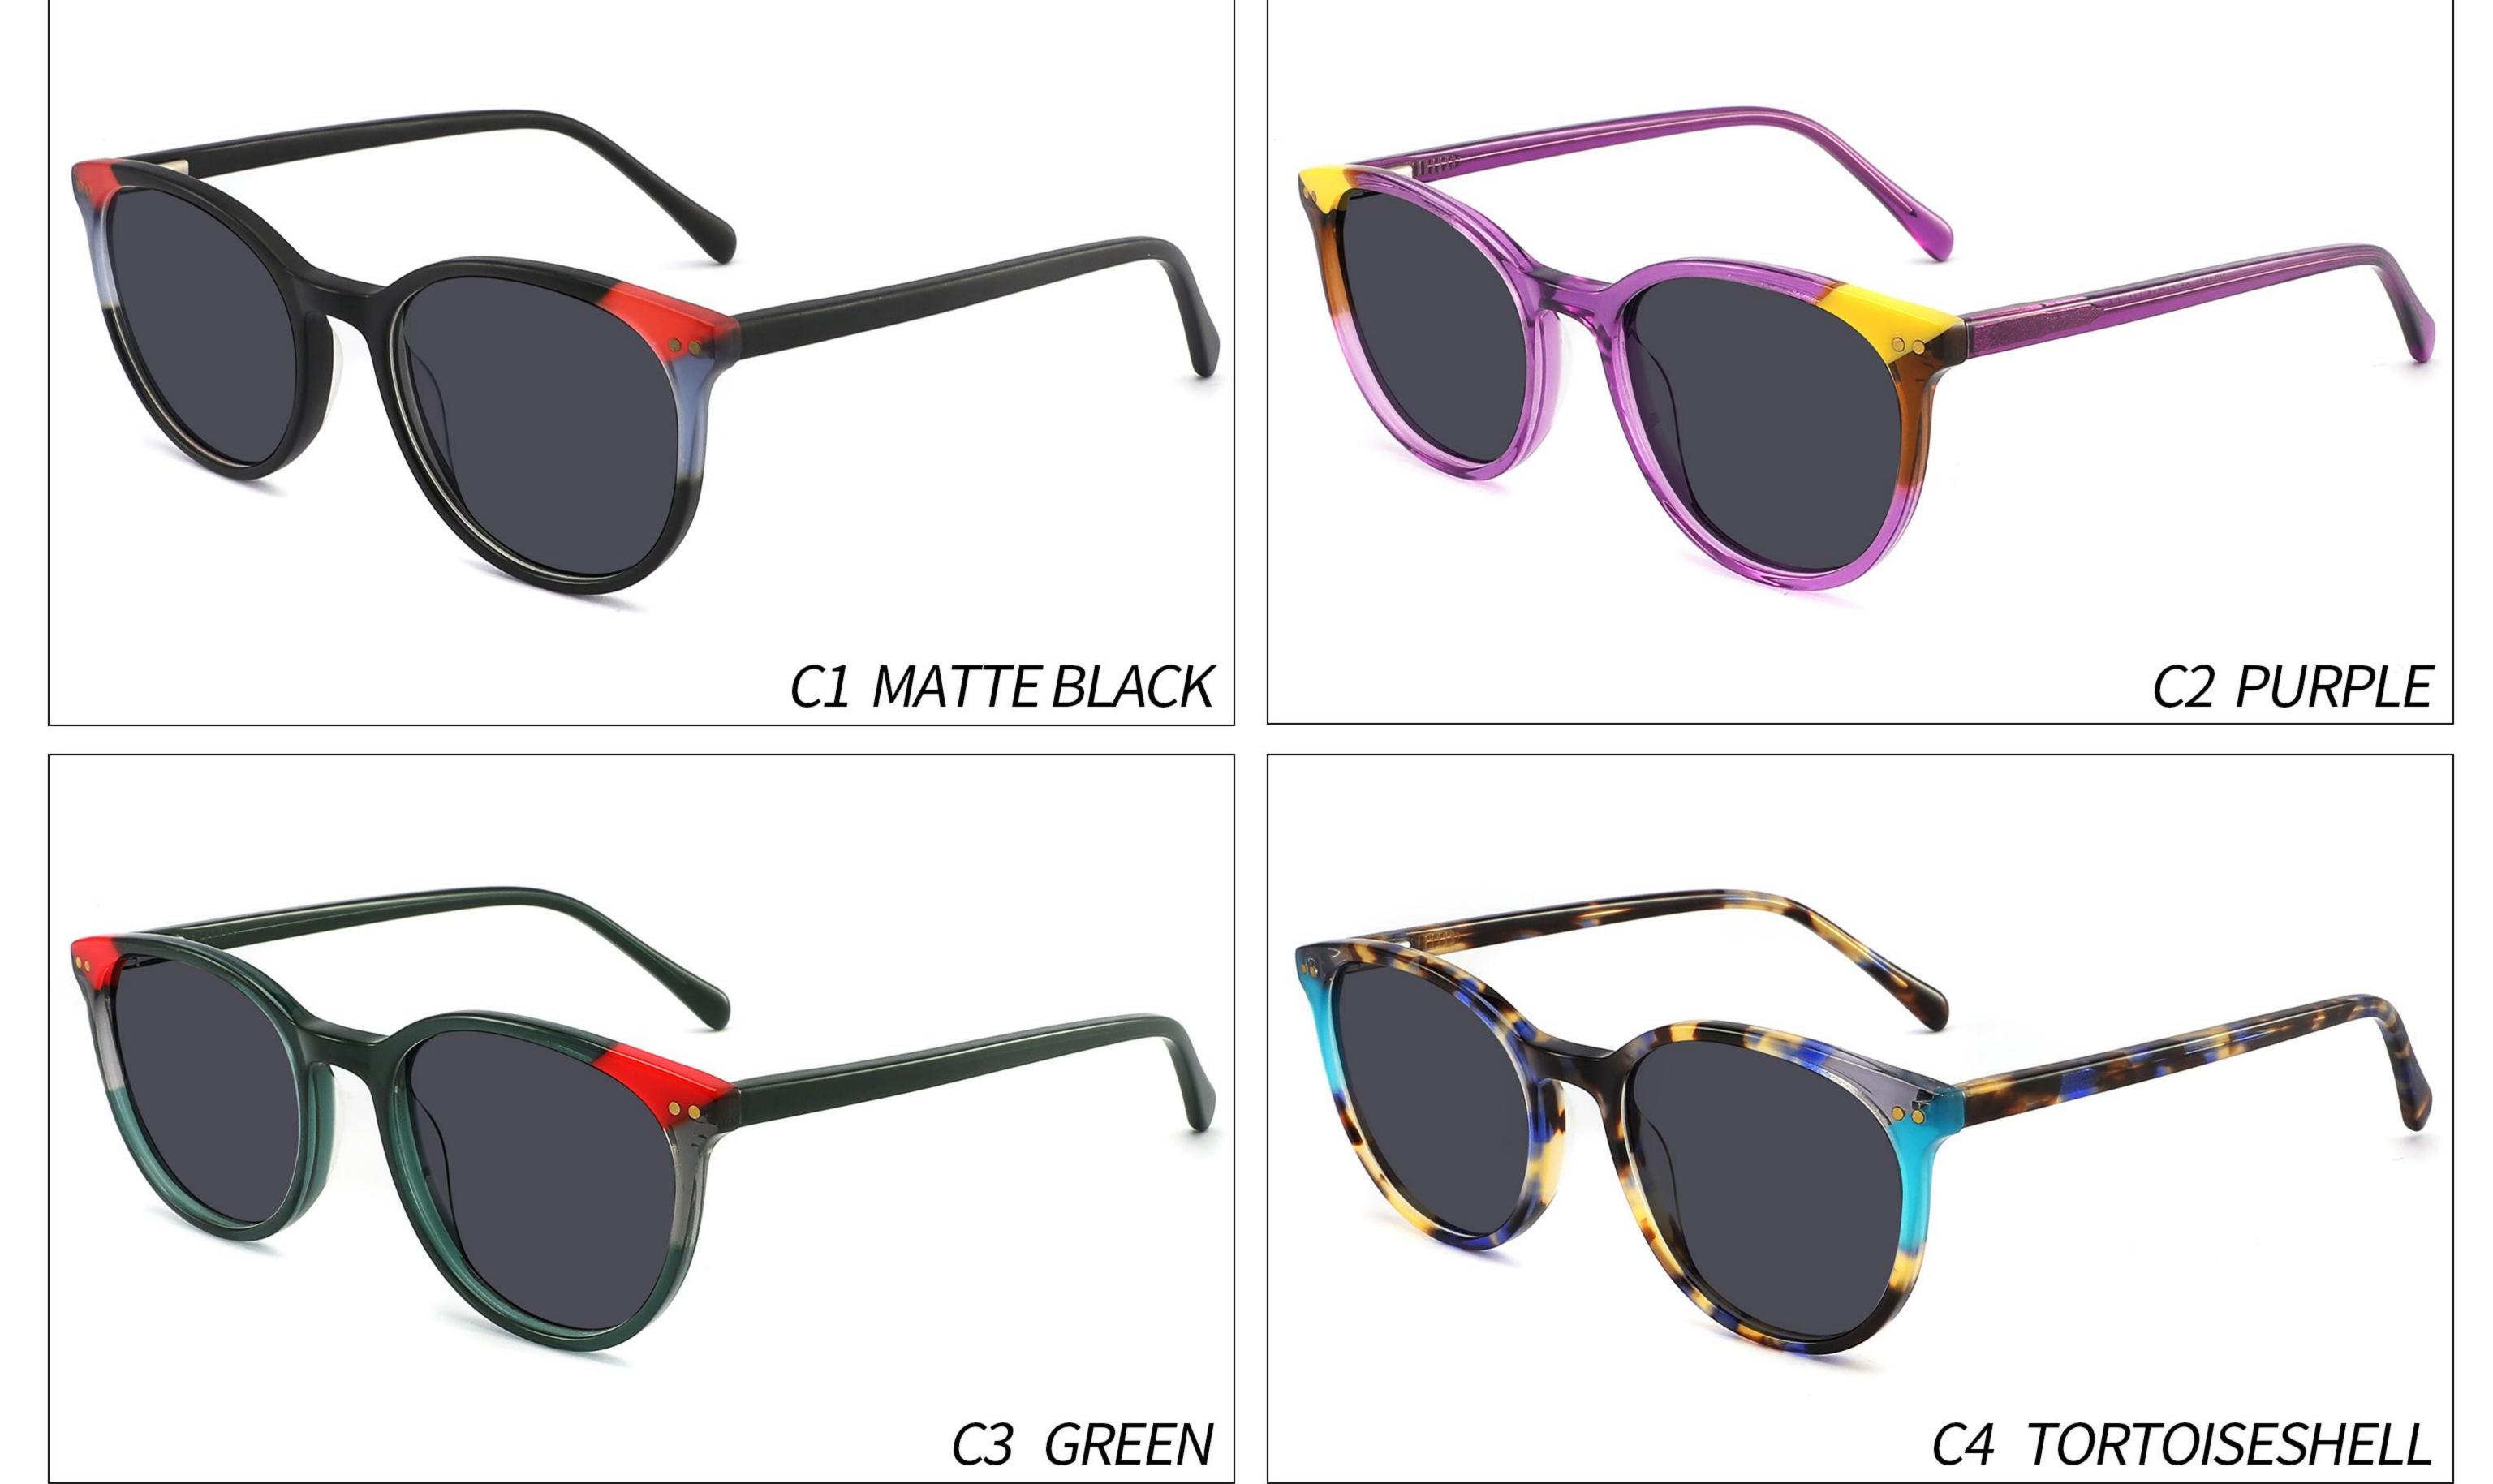

### Model:YD1189T

#### *Size:56-17-148*

#### C2 OUTSIDE DARK GREEN INSIDE GREEN