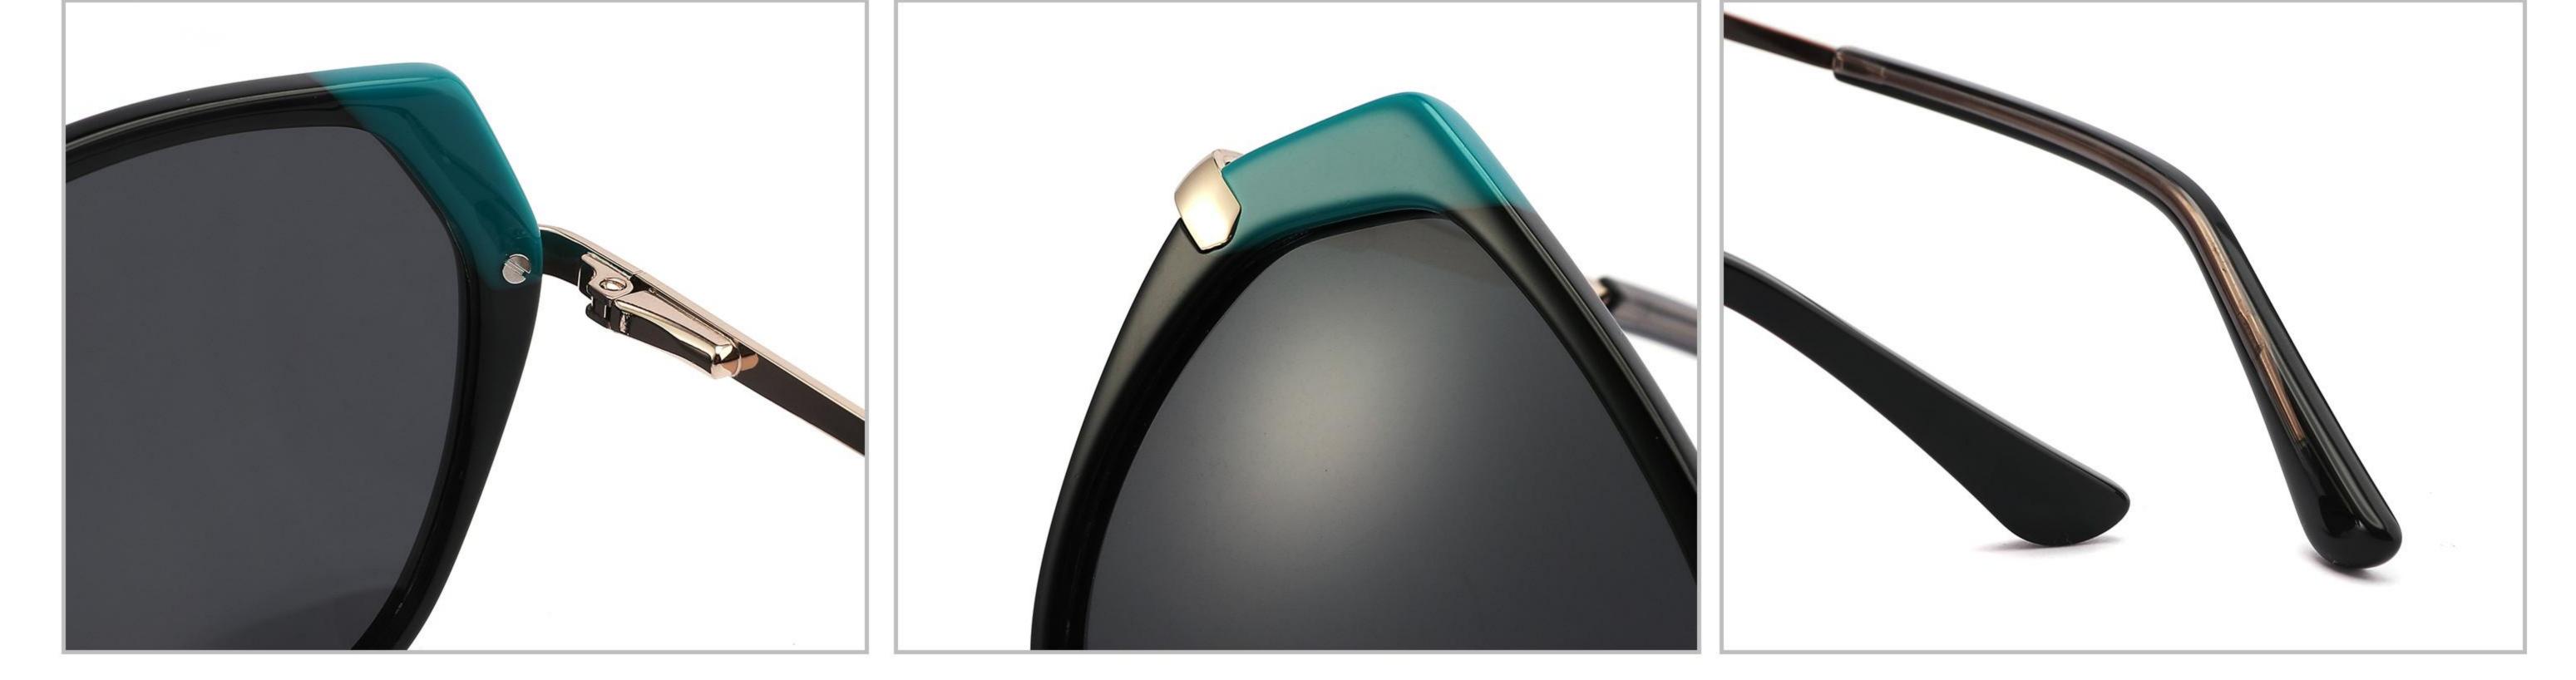

#### C2 OUTSIDE PURPLE INSIDE TRANSPARENT



# Model:YD1187T

### Size:56-20-148













# Model:YD1188T

#### *Size:54-20-148*







(50mm)















### Model:YD1189T

#### *Size:56-17-148*











#### C2 OUTSIDE DARK GREEN INSIDE GREEN



### Model:YD1190T

### *Size:55-19-148*























### Model:YD1156T

### *Size:53-17-142*











# Model:YD1157T

### *Size:52-17-142*











### Model:YD1158T

### *Size:53-16-142*













# Model:YD1159T

### *Size:53-17-142*











# Model:YD1160T

### *Size:51-19-142*























# Model:YD1161T

### *Size:51-19-142*











# Model:YD1162T

### *Size:52-18-142*











# Model:YD1163T

### *Size:53-18-142*













# Model:YD1164T

### *Size:54-17-142*







(52mm)













# Model:YD1165T

### *Size:54-18-142*