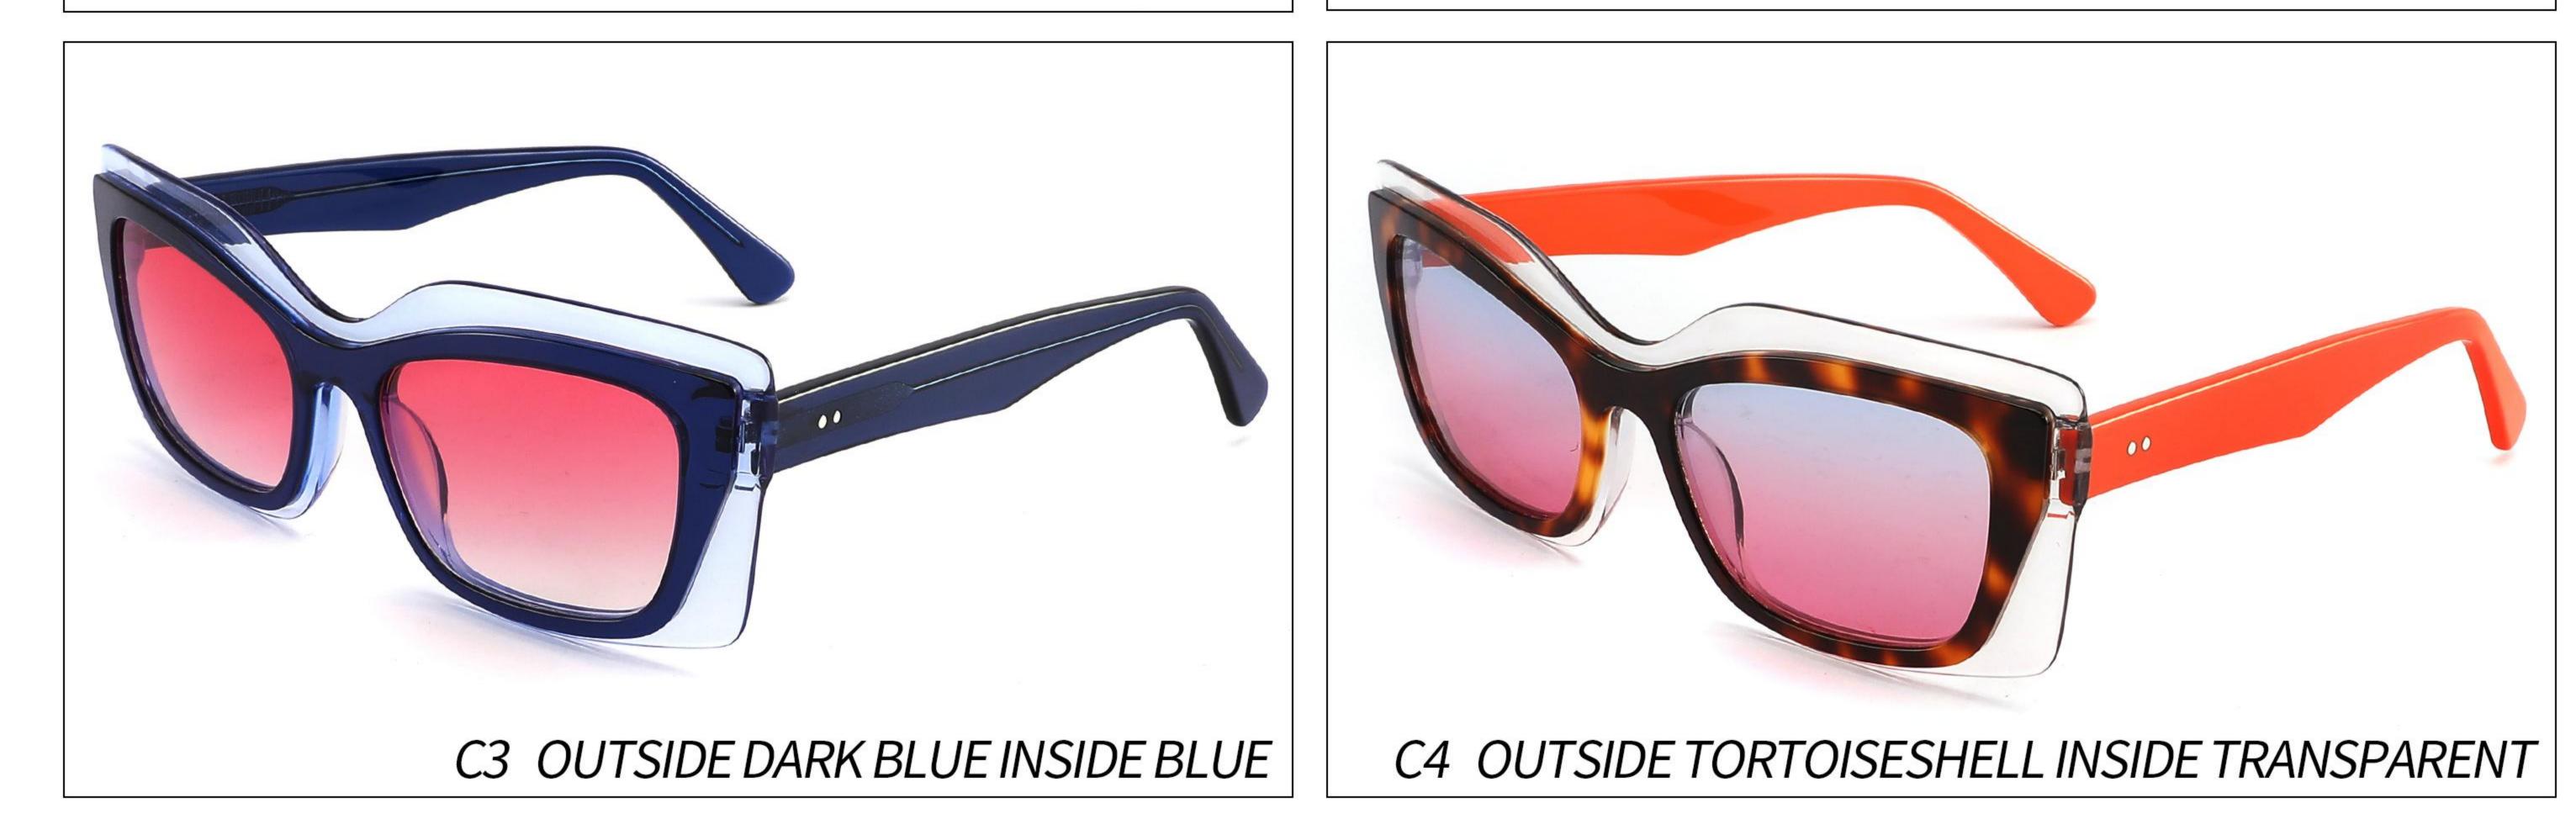

### Model:YD1189T

#### *Size:56-17-148*

#### C2 OUTSIDE DARK GREEN INSIDE GREEN