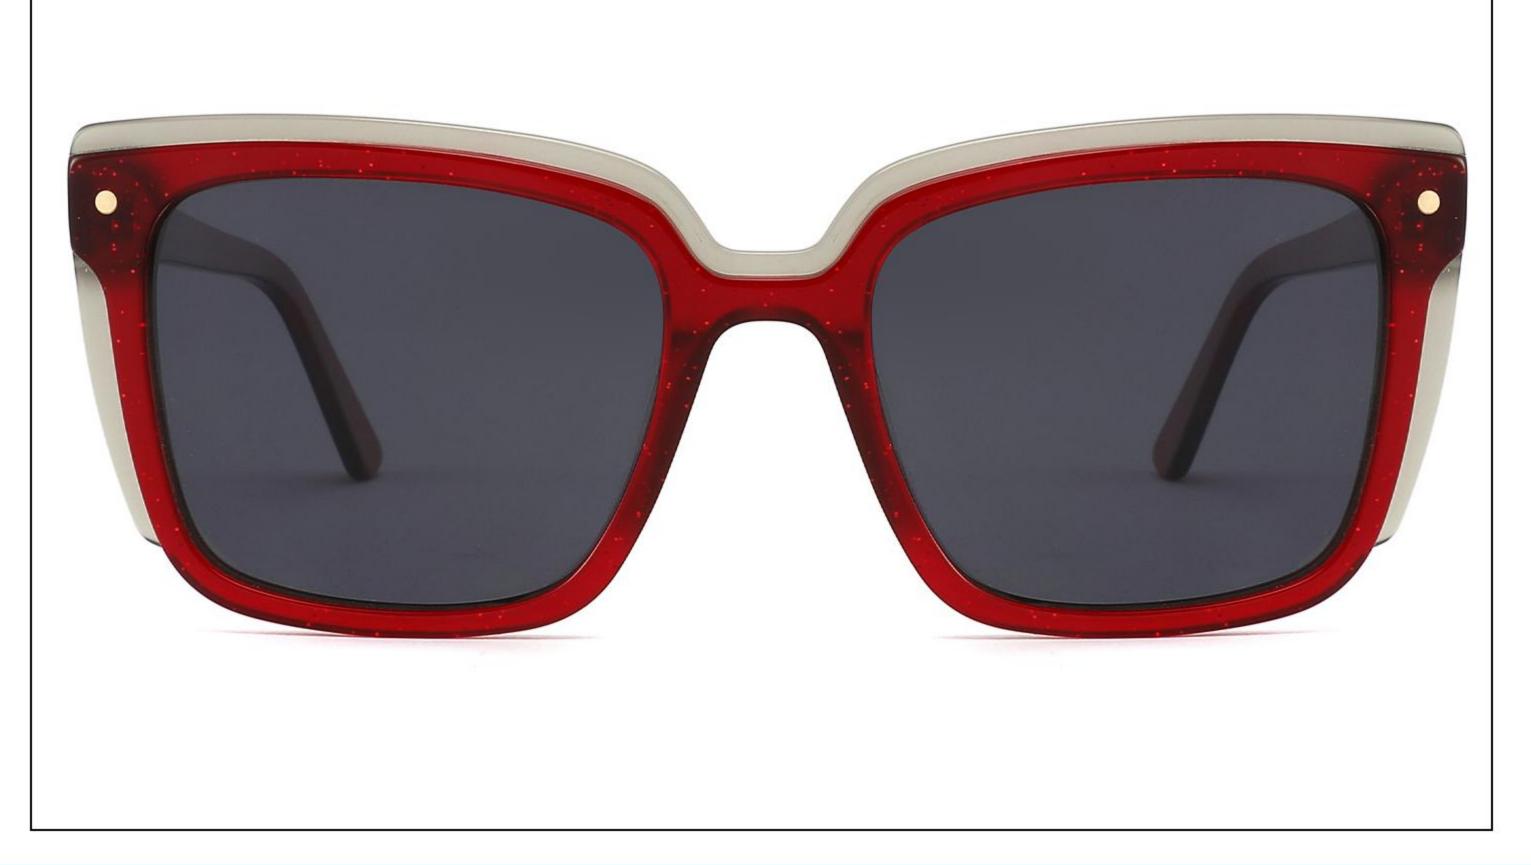

### Model:YD1186T

#### *Size:55-19-148*











#### C2 OUTSIDE PURPLE INSIDE TRANSPARENT



# Model:YD1187T

### Size:56-20-148













# Model:YD1188T

#### *Size:54-20-148*







(50mm)















### Model:YD1189T

#### *Size:56-17-148*











#### C2 OUTSIDE DARK GREEN INSIDE GREEN



### Model:YD1190T

### *Size:55-19-148*























### Model:YD1156T

### *Size:53-17-142*











# Model:YD1157T

### *Size:52-17-142*











### Model:YD1158T

### *Size:53-16-142*













# Model:YD1159T

### *Size:53-17-142*











# Model:YD1160T

### *Size:51-19-142*























# Model:YD1161T

### *Size:51-19-142*











# Model:YD1162T

### *Size:52-18-142*











# Model:YD1163T

### *Size:53-18-142*













# Model:YD1164T

### *Size:54-17-142*







(52mm)













# Model:YD1165T

### *Size:54-18-142*