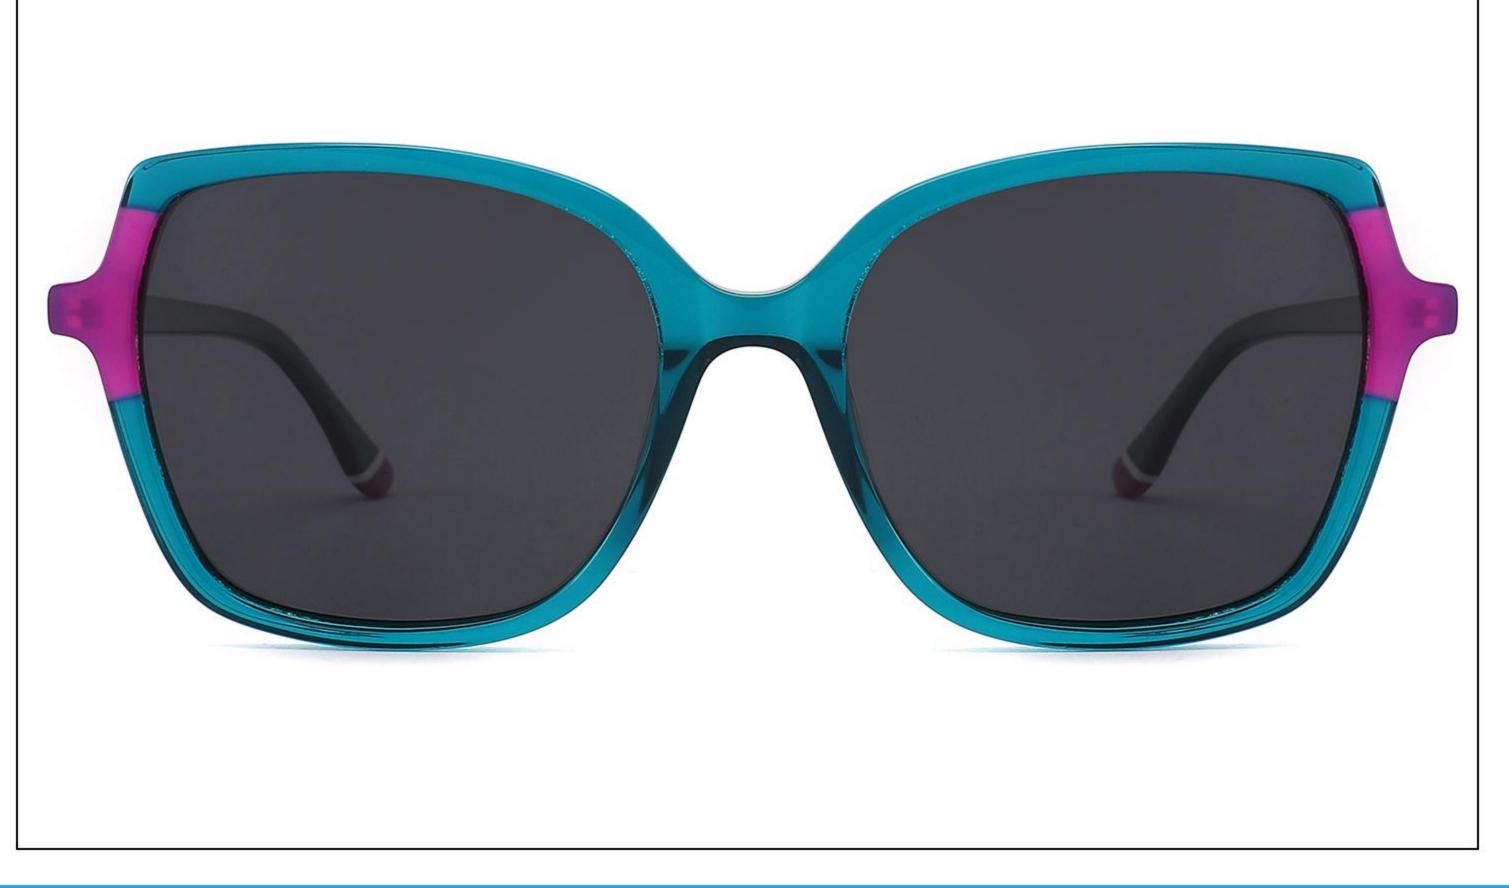

### Model:YD1186T

#### *Size:55-19-148*











#### C2 OUTSIDE PURPLE INSIDE TRANSPARENT



# Model:YD1187T

### Size:56-20-148













# Model:YD1188T

#### *Size:54-20-148*







(50mm)















### Model:YD1189T

#### *Size:56-17-148*











#### C2 OUTSIDE DARK GREEN INSIDE GREEN



### Model:YD1190T

### *Size:55-19-148*























### Model:YD1156T

### *Size:53-17-142*











# Model:YD1157T

### *Size:52-17-142*











### Model:YD1158T

### *Size:53-16-142*













# Model:YD1159T

### *Size:53-17-142*











# Model:YD1160T

### *Size:51-19-142*























# Model:YD1161T

### *Size:51-19-142*











# Model:YD1162T

### *Size:52-18-142*











# Model:YD1163T

### *Size:53-18-142*













# Model:YD1164T

### *Size:54-17-142*







(52mm)













# Model:YD1165T

### *Size:54-18-142*