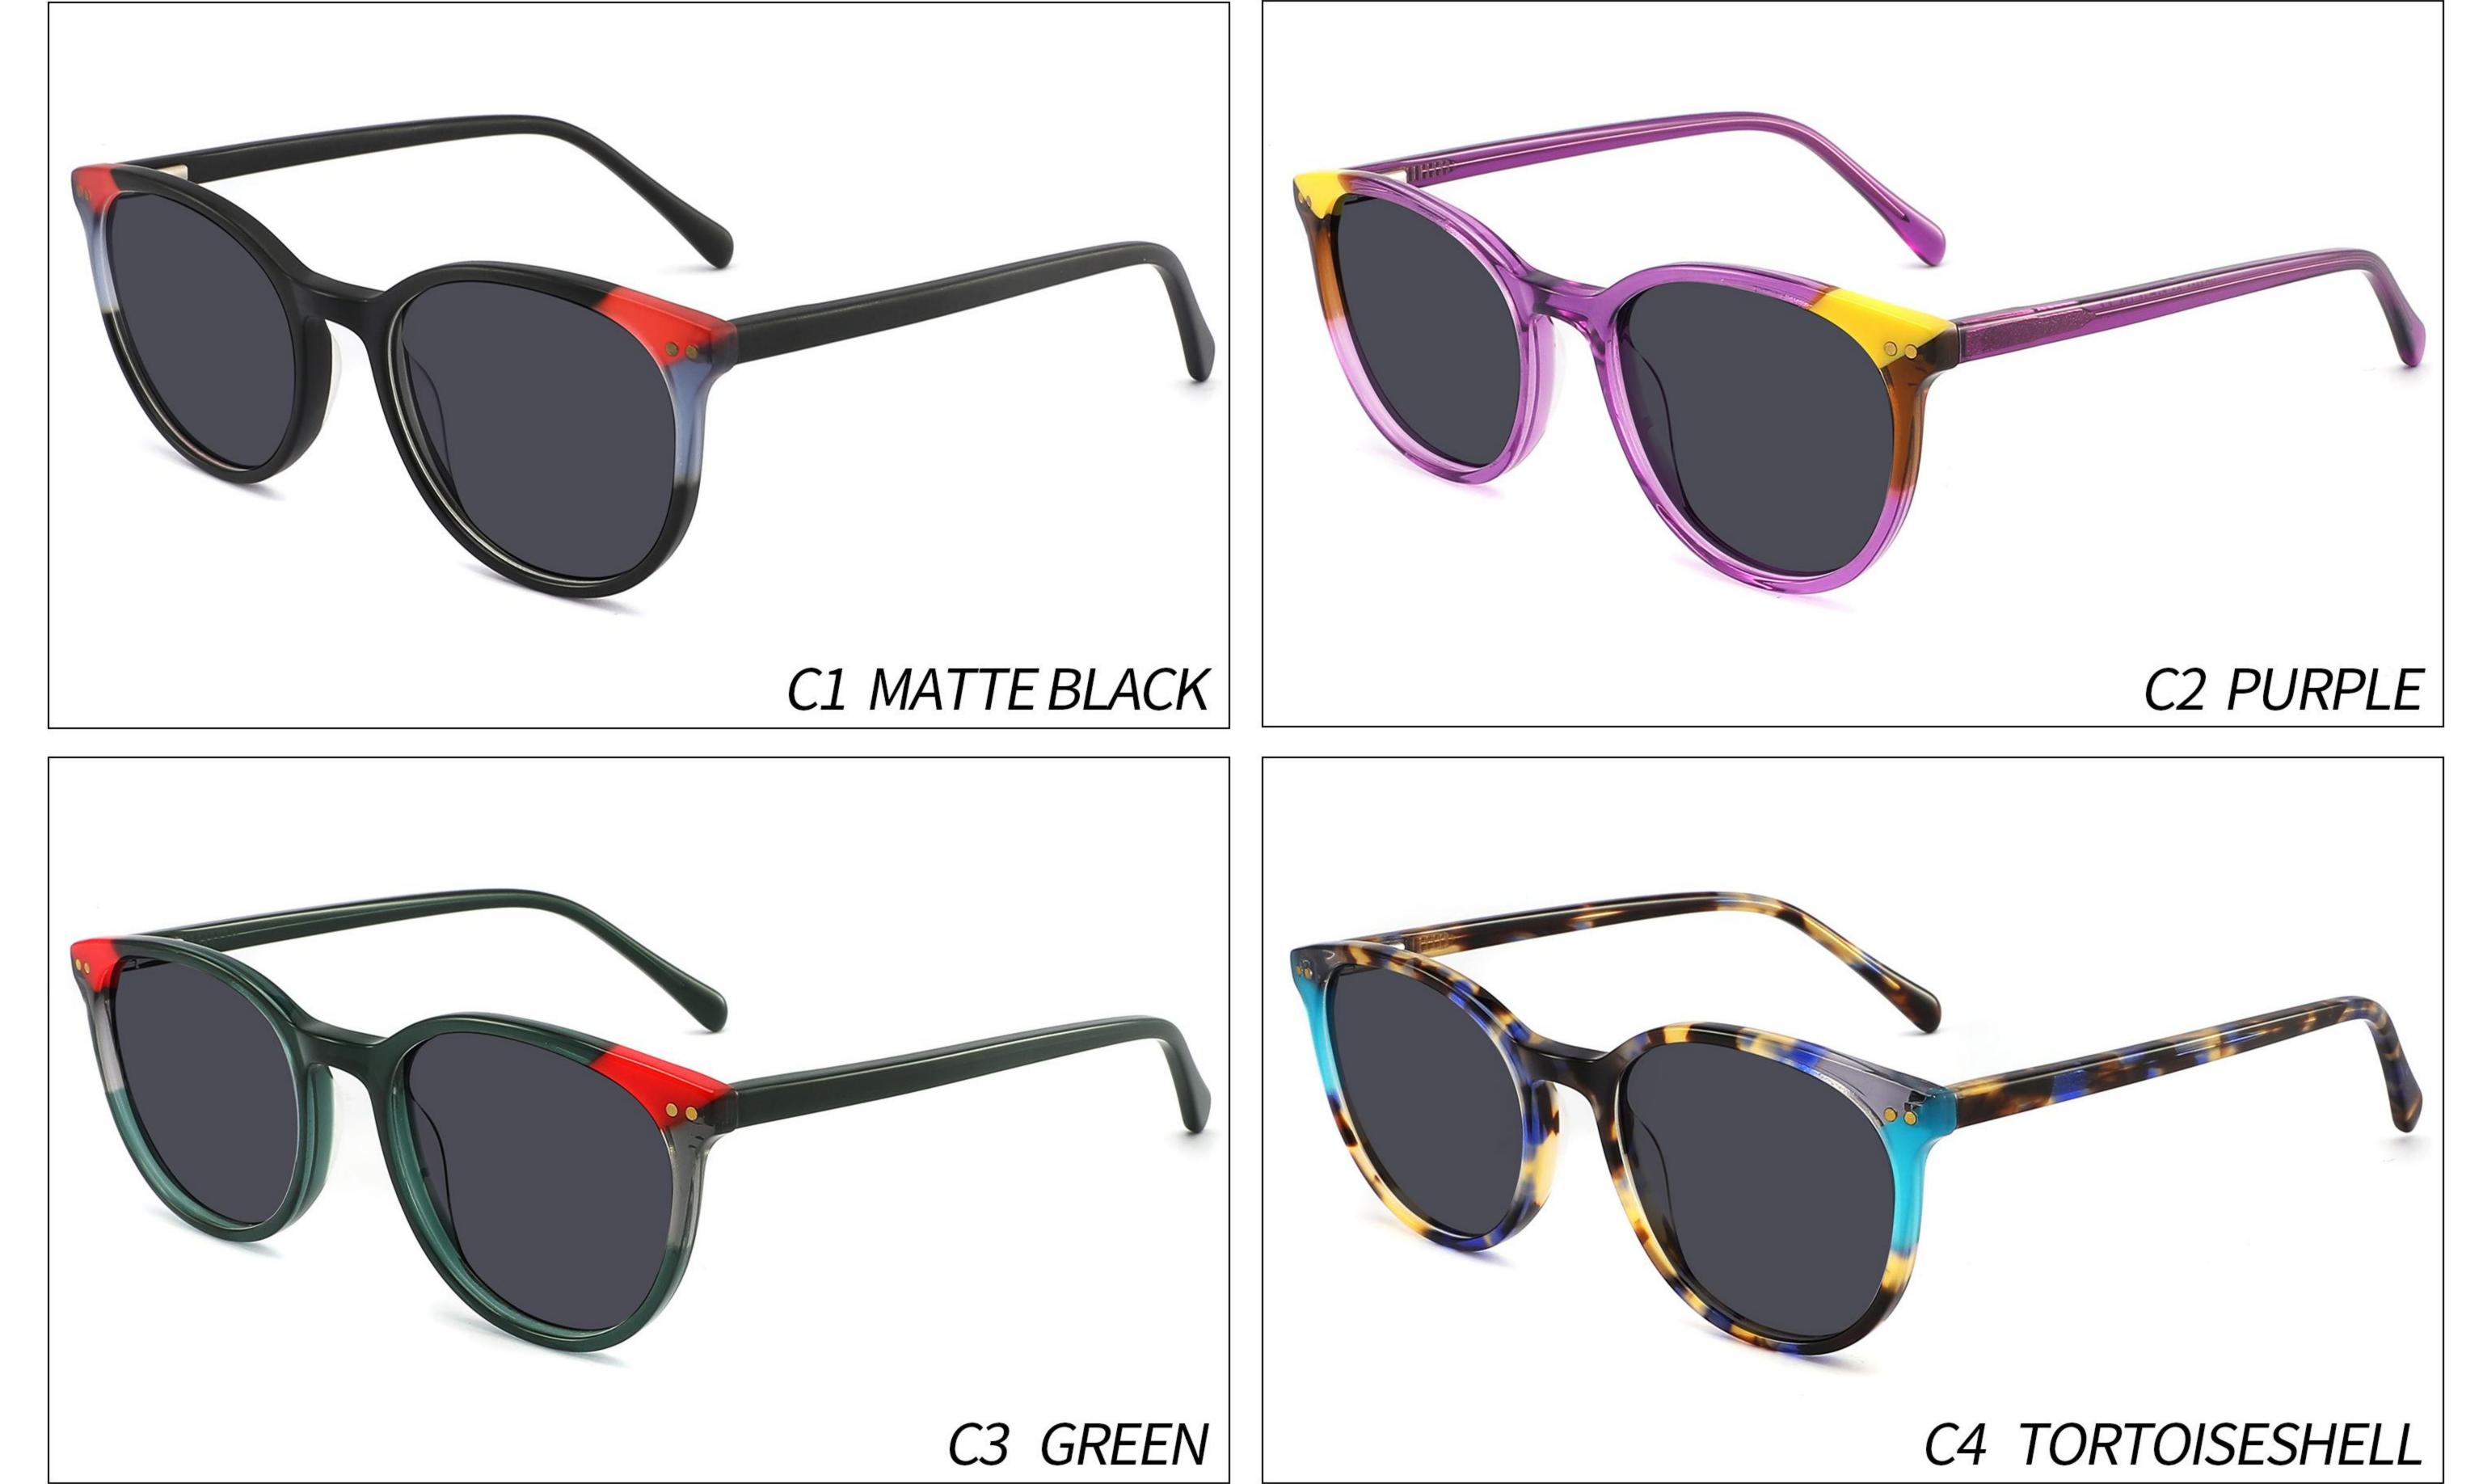

### Model:YD1186T

#### *Size:55-19-148*











#### C2 OUTSIDE PURPLE INSIDE TRANSPARENT



# Model:YD1187T

### Size:56-20-148













# Model:YD1188T

#### *Size:54-20-148*







(50mm)















### Model:YD1189T

#### *Size:56-17-148*











#### C2 OUTSIDE DARK GREEN INSIDE GREEN



### Model:YD1190T

### *Size:55-19-148*























### Model:YD1156T

### *Size:53-17-142*











# Model:YD1157T

### *Size:52-17-142*











### Model:YD1158T

### *Size:53-16-142*













# Model:YD1159T

### *Size:53-17-142*











# Model:YD1160T

### *Size:51-19-142*























# Model:YD1161T

### *Size:51-19-142*











# Model:YD1162T

### *Size:52-18-142*











# Model:YD1163T

### *Size:53-18-142*













# Model:YD1164T

### *Size:54-17-142*







(52mm)













# Model:YD1165T

### *Size:54-18-142*