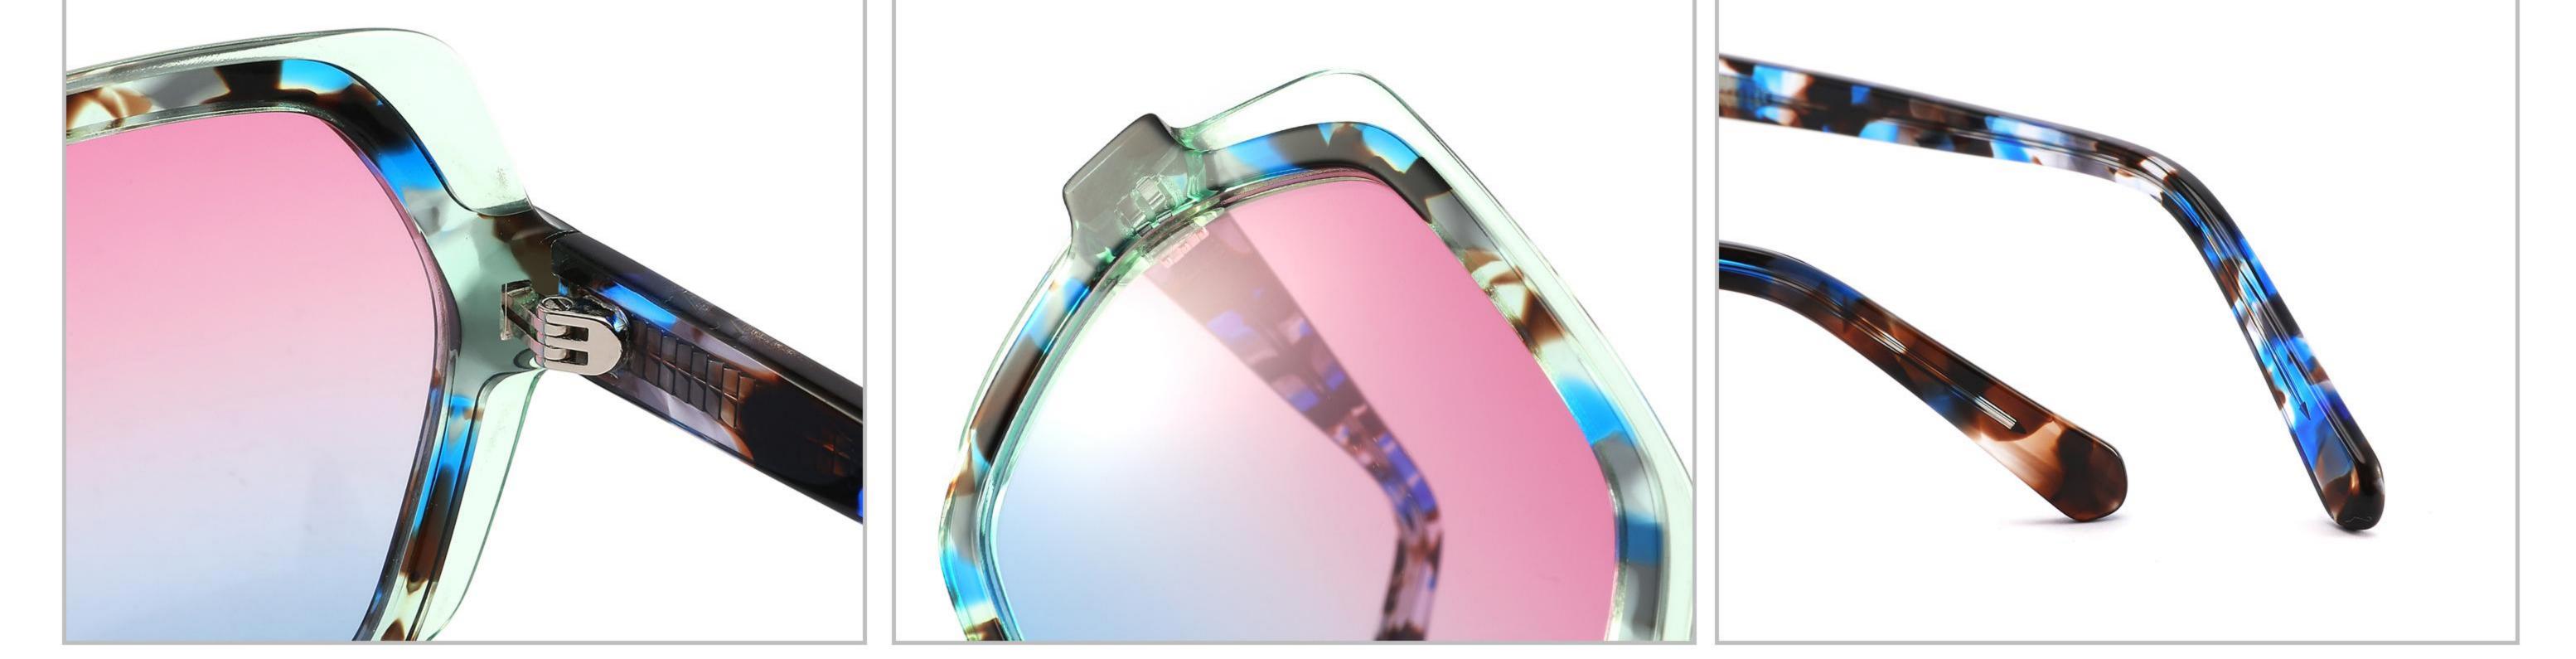

### Model:YD1186T

#### *Size:55-19-148*











#### C2 OUTSIDE PURPLE INSIDE TRANSPARENT



# Model:YD1187T

### Size:56-20-148













# Model:YD1188T

#### *Size:54-20-148*







(50mm)















### Model:YD1189T

#### *Size:56-17-148*











#### C2 OUTSIDE DARK GREEN INSIDE GREEN



### Model:YD1190T

### *Size:55-19-148*























### Model:YD1156T

### *Size:53-17-142*











# Model:YD1157T

### *Size:52-17-142*











### Model:YD1158T

### *Size:53-16-142*













# Model:YD1159T

### *Size:53-17-142*











# Model:YD1160T

### *Size:51-19-142*























# Model:YD1161T

### *Size:51-19-142*











# Model:YD1162T

### *Size:52-18-142*











# Model:YD1163T

### *Size:53-18-142*













# Model:YD1164T

### *Size:54-17-142*







(52mm)













# Model:YD1165T

### *Size:54-18-142*