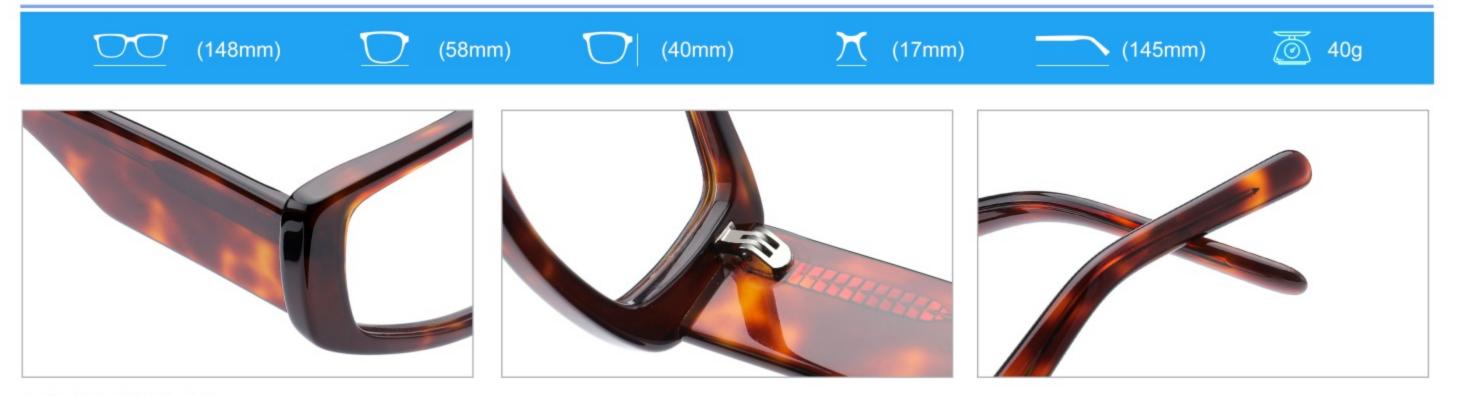

# C1 OUTSIDE BLACK INSIDE TRANSPARENT

#### C2 OUTSIDE TORTOISESHELL INSIDE TRANSPARENT

### C2 OUTSIDE TORTOISESHELL INSIDE TRANSPARENT