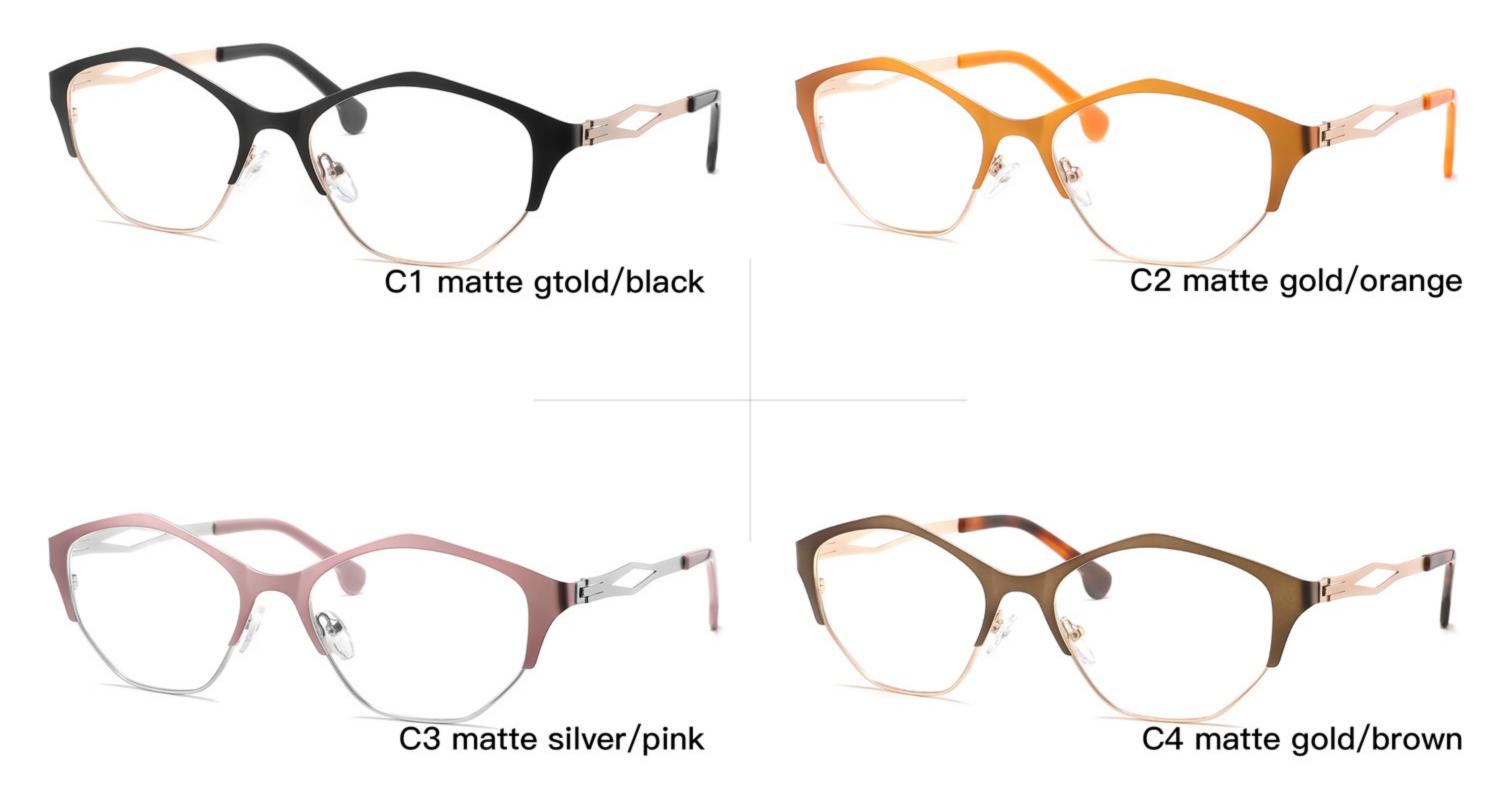

# C1 OUTSIDE BLACK INSIDE TRANSPARENT

#### C2 OUTSIDE TORTOISESHELL INSIDE TRANSPARENT







# C1 OUTSIDE BLACK INSIDE TRANSPARENT

### C2 OUTSIDE TORTOISESHELL INSIDE TRANSPARENT























## C2.outside blue inside transparent













### C2.red white pink



































































## ACETATE MODEL: YD1172 SIZE: 51-18-142















#### C2.transparent orang



















## ACETATE MODEL: YD1176 SIZE: 54-18-142

















### C2.pink brown stripe











#### C1.blue-white demi/grey/yellow

#### C2.red-white demi/red/rose