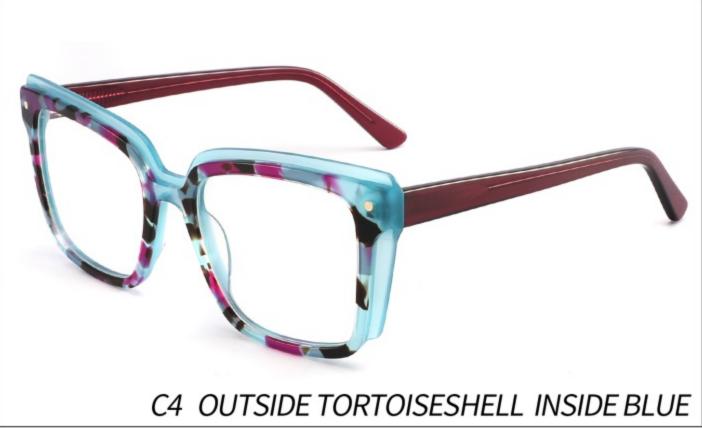

## ACETATE MODEL: YD1172 SIZE: 51-18-142















#### C2.transparent orang



















## ACETATE MODEL: YD1176 SIZE: 54-18-142

















### C2.pink brown stripe











#### C1.blue-white demi/grey/yellow

#### C2.red-white demi/red/rose



C4.green demi/red/transparent

C3.green-white demi/green/transparent







### C1.green/grey wood grain/purple

### C2.pink/blue wood grain/blue

C4.blue/brown wood grain/pink

C3.green/purple wood grain/green











### C2.orange/white/grey demi



C4.green/white/blue-pink demi



#### **C2 OUTSIDE PURPLE INSIDE TRANSPARENT**







#### **C1 OUTSIDE RED INSIDE TRANSPARENT**

#### **C2 OUTSIDE BLUE INSIDE YELLOW**











#### C1 OUTSIDE RED INSIDE GREY

## C2 OUTSIDE DARK BLUE INSIDE GREY







#### **C2 OUTSIDE DARK GREEN INSIDE GREEN**







# ACETATE MODEL: YD1191 SIZE: 56-18-140

















#### C4.GREEN/PEARLESCENT GREEN





# ACETATE MODEL: YD1195 SIZE: 55-18-145



















































C3 outside green inside red

C4 outside demi inside transparent