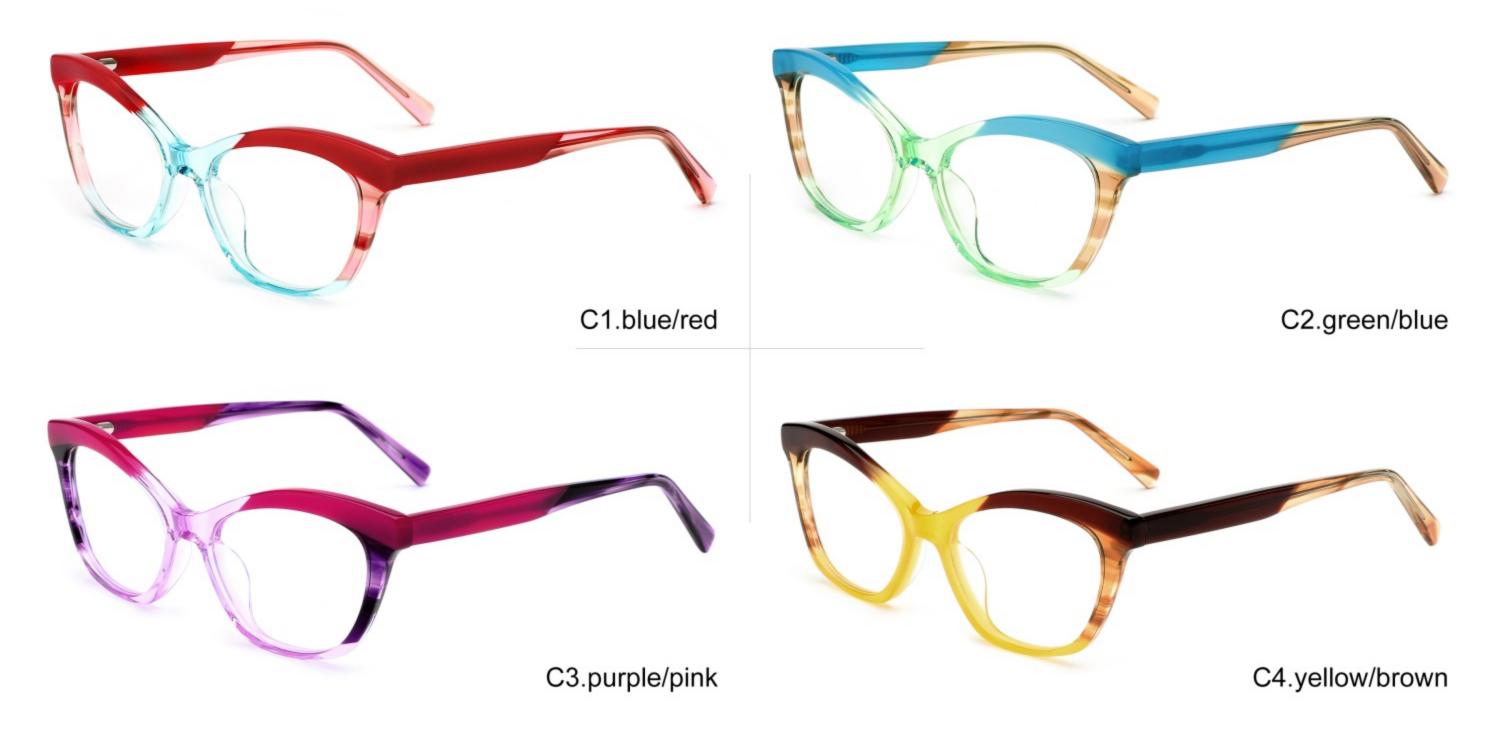

# C1 OUTSIDE BLACK INSIDE TRANSPARENT

#### C2 OUTSIDE TORTOISESHELL INSIDE TRANSPARENT







# C1 OUTSIDE BLACK INSIDE TRANSPARENT

### C2 OUTSIDE TORTOISESHELL INSIDE TRANSPARENT























## C2.outside blue inside transparent













### C2.red white pink



































































## ACETATE MODEL: YD1172 SIZE: 51-18-142















#### C2.transparent orang



















## ACETATE MODEL: YD1176 SIZE: 54-18-142

















### C2.pink brown stripe











#### C1.blue-white demi/grey/yellow

#### C2.red-white demi/red/rose



C4.green demi/red/transparent

C3.green-white demi/green/transparent







### C1.green/grey wood grain/purple

### C2.pink/blue wood grain/blue

C4.blue/brown wood grain/pink

C3.green/purple wood grain/green











### C2.orange/white/grey demi



C4.green/white/blue-pink demi



#### **C2 OUTSIDE PURPLE INSIDE TRANSPARENT**







#### **C1 OUTSIDE RED INSIDE TRANSPARENT**

#### **C2 OUTSIDE BLUE INSIDE YELLOW**











#### C1 OUTSIDE RED INSIDE GREY

## C2 OUTSIDE DARK BLUE INSIDE GREY







#### **C2 OUTSIDE DARK GREEN INSIDE GREEN**







# ACETATE MODEL: YD1191 SIZE: 56-18-140

















#### C4.GRE