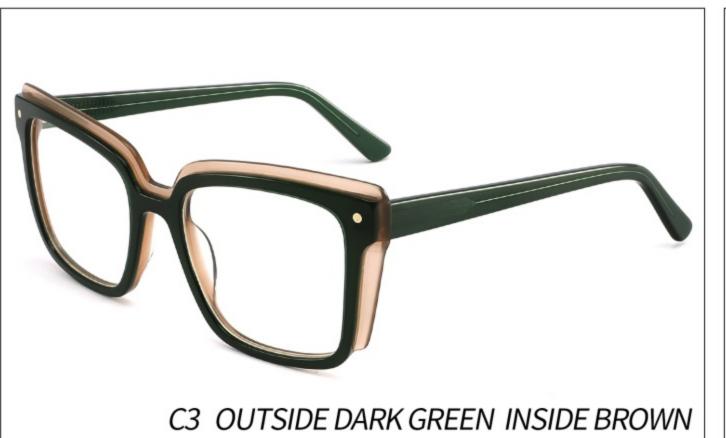

## ACETATE MODEL: YD1172 SIZE: 51-18-142















#### C2.transparent orang



















## ACETATE MODEL: YD1176 SIZE: 54-18-142

















### C2.pink brown stripe











#### C1.blue-white demi/grey/yellow

#### C2.red-white demi/red/rose



C4.green demi/red/transparent

C3.green-white demi/green/transparent







### C1.green/grey wood grain/purple

### C2.pink/blue wood grain/blue

C4.blue/brown wood grain/pink

C3.green/purple wood grain/green











### C2.orange/white/grey demi



C4.green/white/blue-pink demi



#### **C2 OUTSIDE PURPLE INSIDE TRANSPARENT**







#### **C1 OUTSIDE RED INSIDE TRANSPARENT**

#### **C2 OUTSIDE BLUE INSIDE YELLOW**











#### C1 OUTSIDE RED INSIDE GREY

## C2 OUTSIDE DARK BLUE INSIDE GREY







#### **C2 OUTSIDE DARK GREEN INSIDE GREEN**







# ACETATE MODEL: YD1191 SIZE: 56-18-140

















#### C4.GREEN/PEARLESCENT GREEN





# ACETATE MODEL: YD1195 SIZE: 55-18-145



















































C3 outside green inside red

C4 outside demi inside transparent