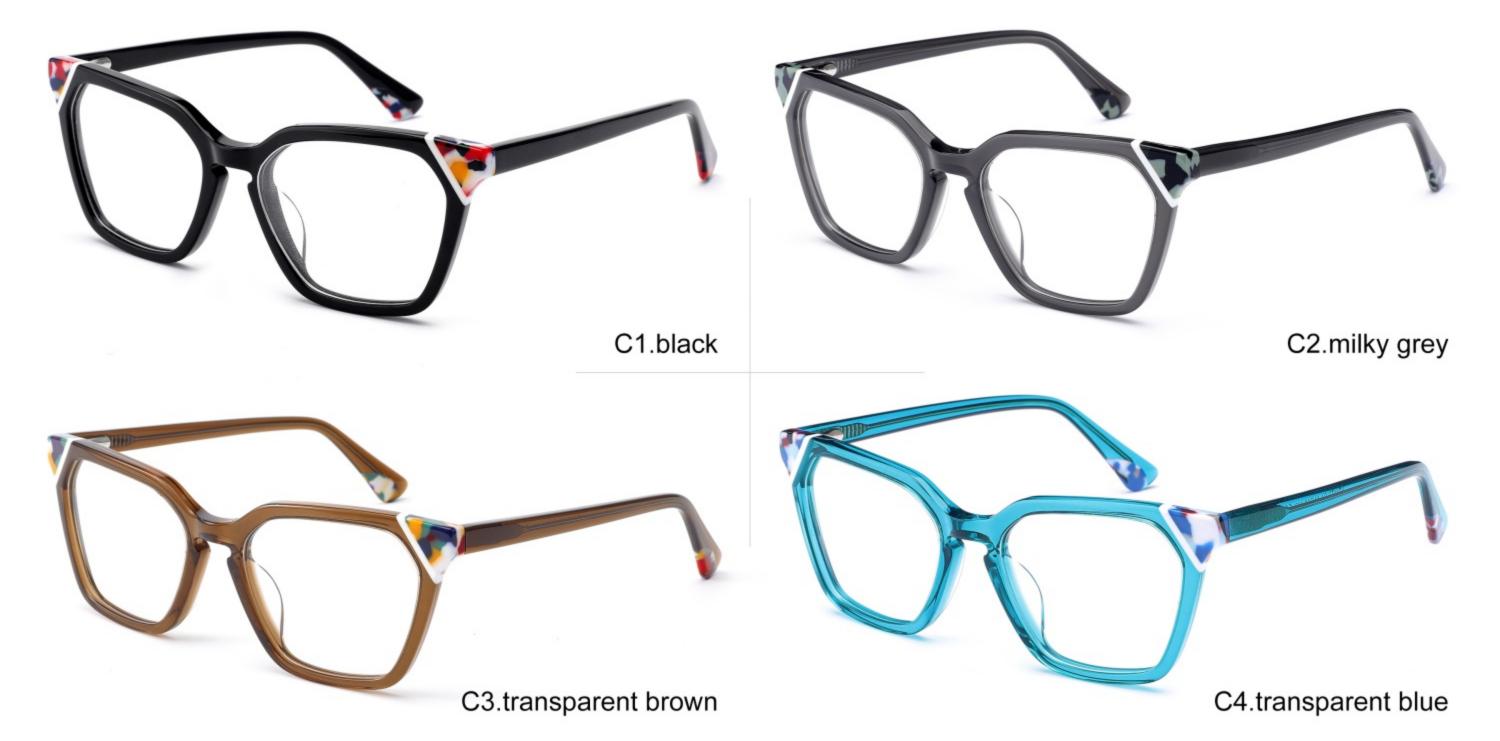

# C1 OUTSIDE BLACK INSIDE TRANSPARENT

#### C2 OUTSIDE TORTOISESHELL INSIDE TRANSPARENT







# C1 OUTSIDE BLACK INSIDE TRANSPARENT

### C2 OUTSIDE TORTOISESHELL INSIDE TRANSPARENT























## C2.outside blue inside transparent













### C2.red white pink



































































## ACETATE MODEL: YD1172 SIZE: 51-18-142















#### C2.transparent orang



















## ACETATE MODEL: YD1176 SIZE: 54-18-142

















### C2.pink brown stripe











#### C1.blue-white demi/grey/yellow

#### C2.red-white demi/red/rose



C4.green demi/red/transparent

C3.green-white demi/green/transparent







### C1.green/grey wood grain/purple

### C2.pink/blue wood grain/blue

C4.blue/brown wood grain/pink

C3.green/purple wood grain/green











### C2.orange/white/grey demi



C4.green/white/blue-pink demi



#### **C2 OUTSIDE PURPLE INSIDE TRANSPARENT**







#### **C1 OUTSIDE RED INSIDE TRANSPARENT**

#### **C2 OUTSIDE BLUE INSIDE YELLOW**











#### C1 OUTSIDE RED INSIDE GREY

## C2 OUTSIDE DARK BLUE INSIDE GREY







#### **C2 OUTSIDE DARK GREEN INSIDE GREEN**







# ACETATE MODEL