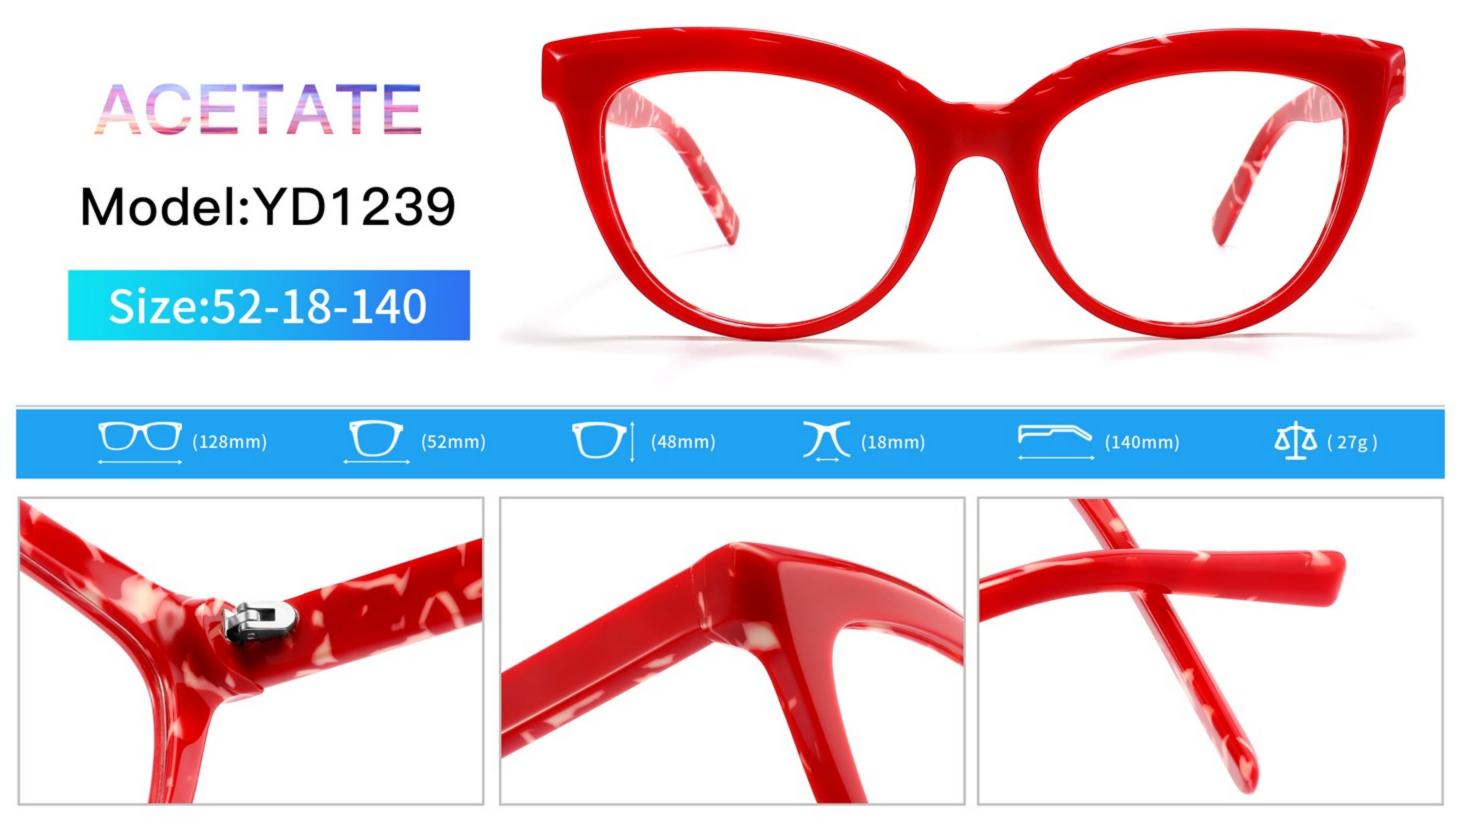

# C1 OUTSIDE BLACK INSIDE TRANSPARENT

#### C2 OUTSIDE TORTOISESHELL INSIDE TRANSPARENT







# C1 OUTSIDE BLACK INSIDE TRANSPARENT

### C2 OUTSIDE TORTOISESHELL INSIDE TRANSPARENT























## C2.outside blue inside transparent













### C2.red white pink



































































## ACETATE MODEL: YD1172 SIZE: 51-18-142















#### C2.transparent orang



















## ACETATE MODEL: YD1176 SIZE: 54-18-142

















### C2.pink brown stripe











#### C1.blue-white demi/grey/yellow

#### C2.red-white demi/red/rose



C4.green demi/red/transparent

C3.green-white demi/green/transparent







##