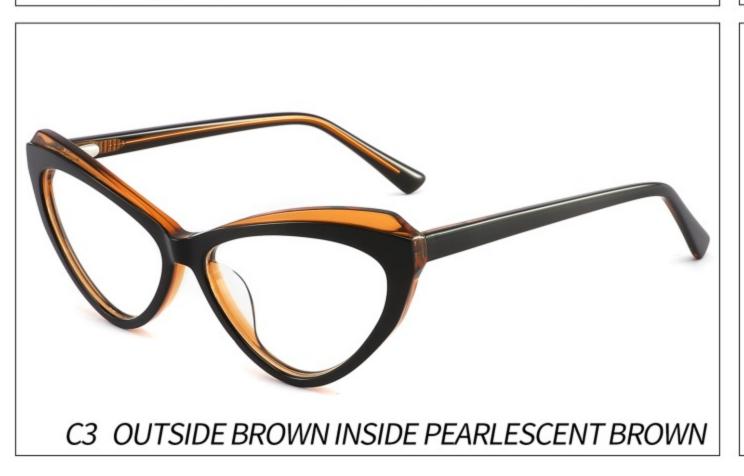

# C1 OUTSIDE BLACK INSIDE TRANSPARENT

#### C2 OUTSIDE TORTOISESHELL INSIDE TRANSPARENT







# C1 OUTSIDE BLACK INSIDE TRANSPARENT

### C2 OUTSIDE TORTOISESHELL INSIDE TRANSPARENT























## C2.outside blue inside transparent













### C2.red white pink



































































## ACETATE MODEL: YD1172 SIZE: 51-18-142















#### C2.transparent orang



















## ACETATE MODEL: YD1176 SIZE: 54-18-142

















### C2.pink brown stripe











#### C1.blue-white demi/grey/yellow

#### C2.red-white demi/red/rose



C4.green demi/red/transparent

C3.green-white demi/green/transparent







### C1.green/grey wood grain/purple

### C2.pink/blue wood grain/blue

C4.blue/brown wood grain/pink

C3.green/purple wood grain/green











### C2.orange/white/grey demi



C4.green/white/blue-pink demi



#### **C2 OUTSIDE PURPLE INSIDE TRANSPARENT**







#### **C1 OUTSIDE RED INSIDE T