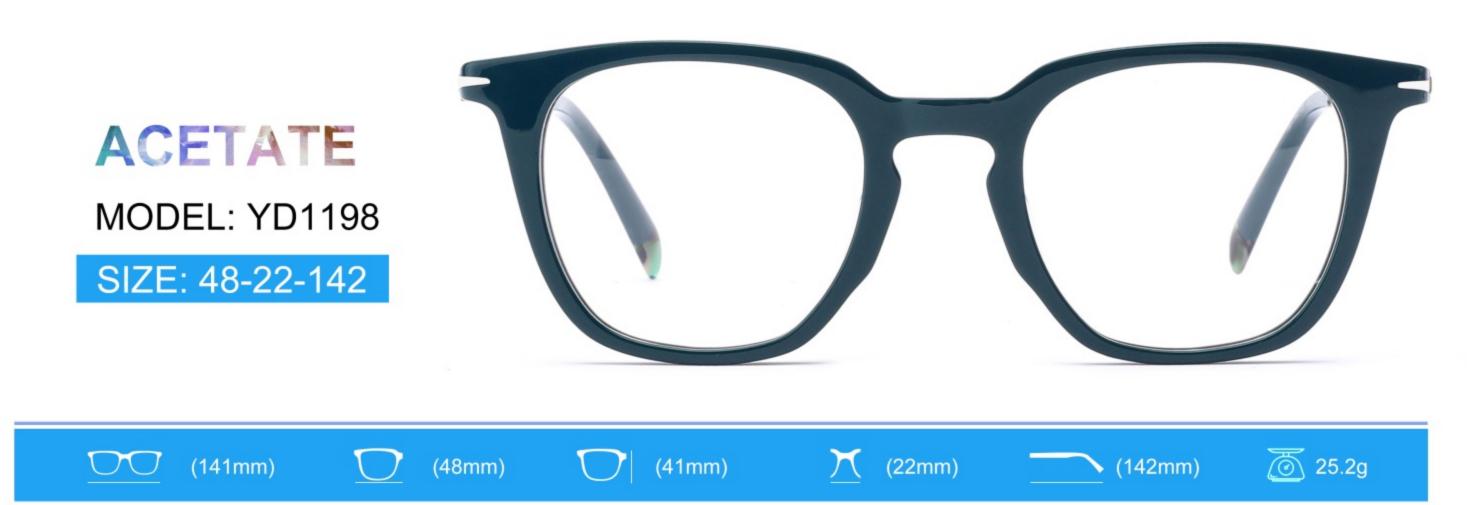

ipe











#### C1.blue-white demi/grey/yellow

#### C2.red-white demi/red/rose



C4.green demi/red/transparent

C3.green-white demi/green/transparent







### C1.green/grey wood grain/purple

### C2.pink/blue wood grain/blue

C4.blue/brown wood grain/pink

C3.green/purple wood grain/green











### C2.orange/white/grey demi



C4.green/white/blue-pink demi



#### **C2 OUTSIDE PURPLE INSIDE TRANSPARENT**







#### **C1 OUTSIDE RED INSIDE TRANSPARENT**

#### **C2 OUTSIDE BLUE INSIDE YELLOW**











#### C1 OUTSIDE RED INSIDE GREY

## C2 OUTSIDE DARK BLUE INSIDE GREY







#### **C2 OUTSIDE DARK GREEN INSIDE GREEN**







# ACETATE MODEL: YD1191 SIZE: 56-18-140

















#### C4.GREEN/PEARLESCENT GREEN





# ACETATE MODEL: YD1195 SIZE: 55-18-145



















































C3 outside green inside red

C4 outside demi inside transparent