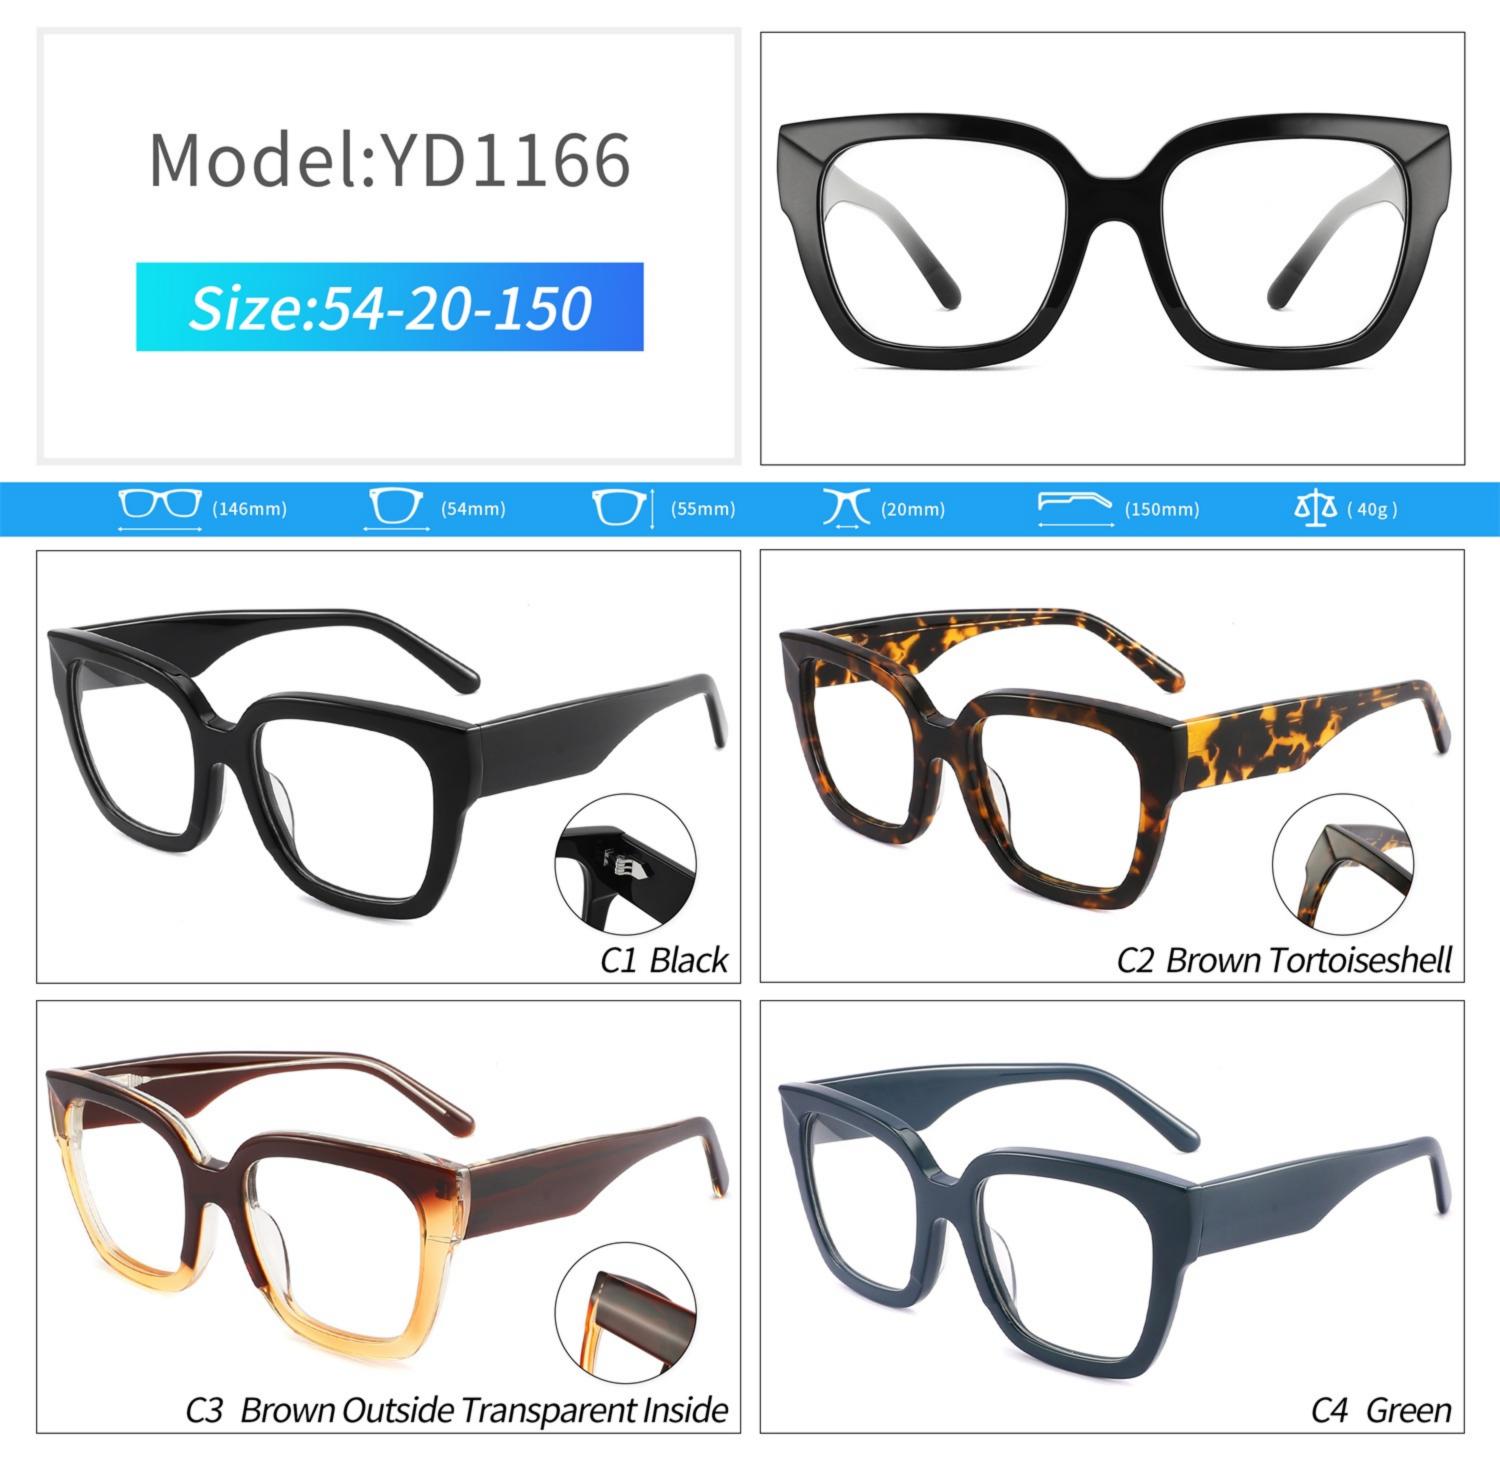

# C1 OUTSIDE BLACK INSIDE TRANSPARENT

#### C2 OUTSIDE TORTOISESHELL INSIDE TRANSPARENT