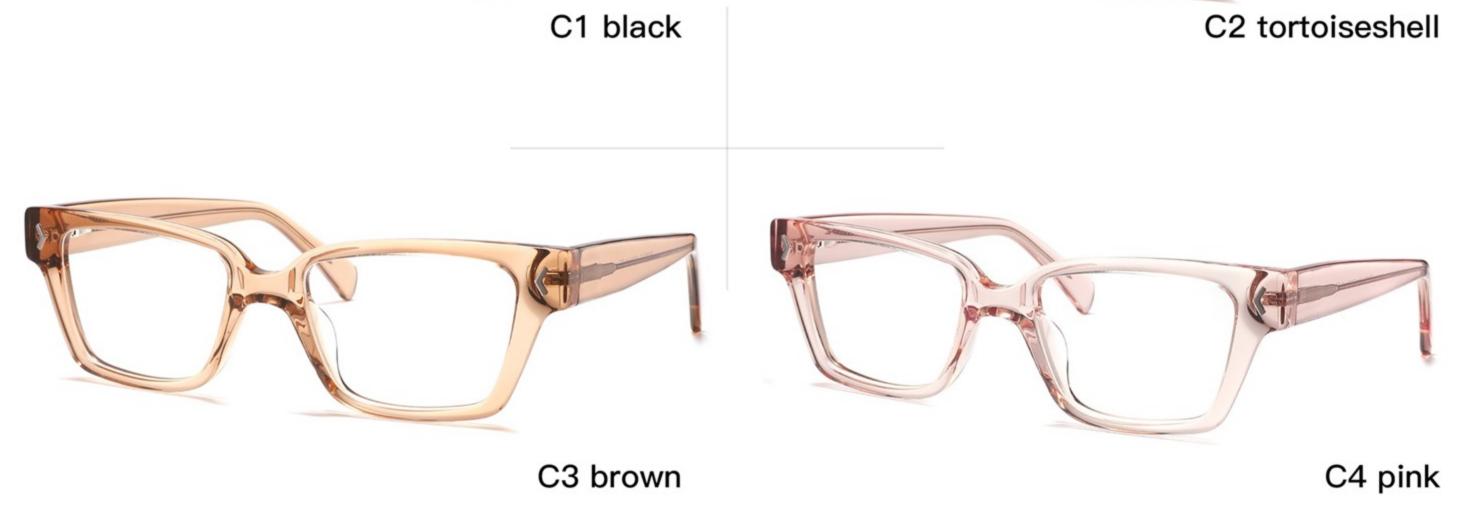

# C1 OUTSIDE BLACK INSIDE TRANSPARENT

#### C2 OUTSIDE TORTOISESHELL INSIDE TRANSPARENT







# C1 OUTSIDE BLACK INSIDE TRANSPARENT

### C2 OUTSIDE TORTOISESHELL INSIDE TRANSPARENT























## C2.outside blue inside transparent













### C2.red white pink



































































## ACETATE MODEL: YD1172 SIZE: 51-18-142















#### C2.transparent orang



















## ACETATE MODEL: YD1176 SIZE: 54-18-142

















### C2.pink brown stripe











#### C1.blue-white demi/grey/yellow

#### C2.red-white demi/red/rose



C4.green demi/red/transparent

C3.green-whit