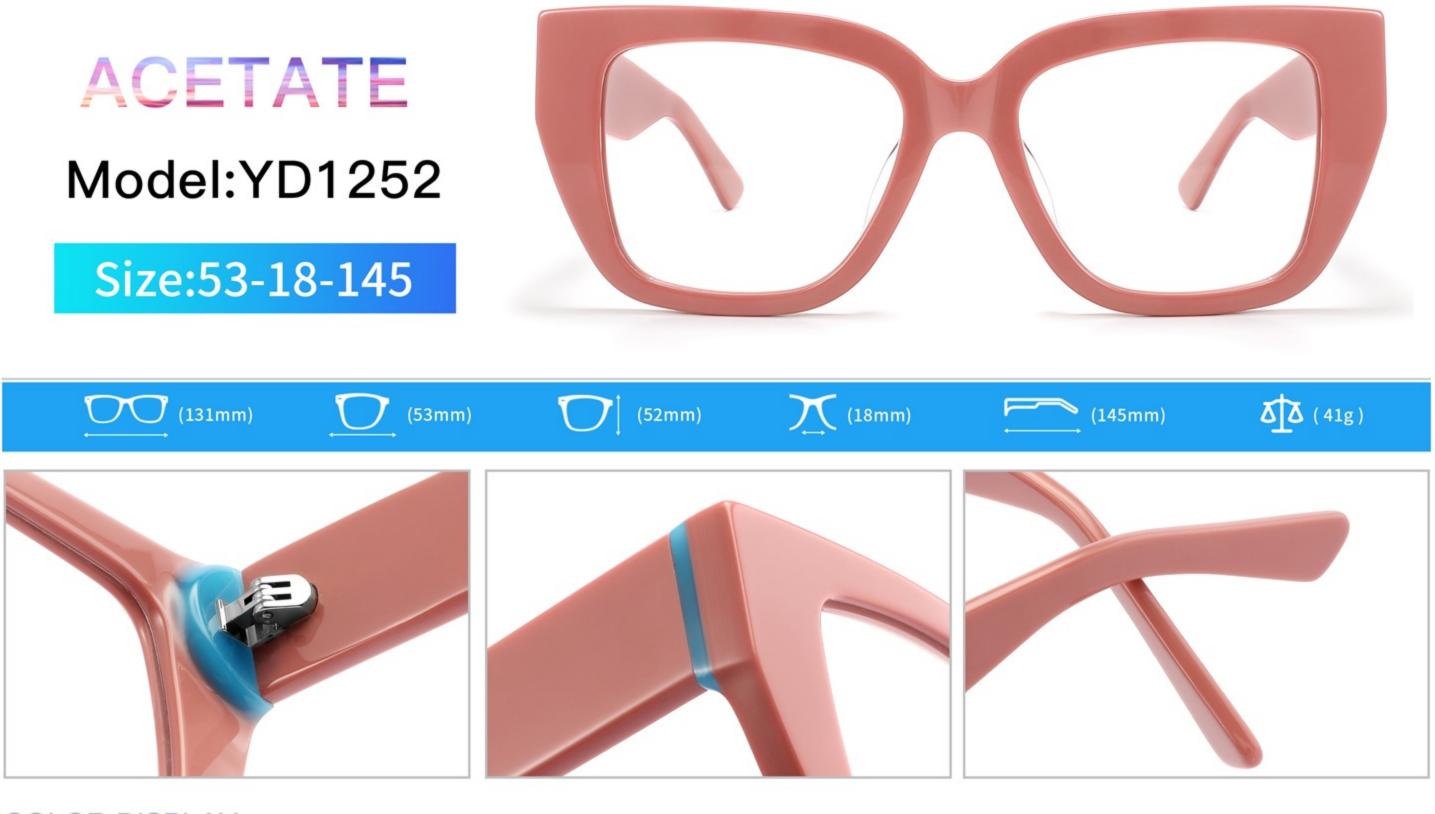

# C1 OUTSIDE BLACK INSIDE TRANSPARENT

#### C2 OUTSIDE TORTOISESHELL INSIDE TRANSPARENT







# C1 OUTSIDE BLACK INSIDE TRANSPARENT

### C2 OUTSIDE TORTOISESHELL INSIDE TRANSPARENT























## C2.outside blue inside transparent













### C2.red white pink



































































## ACETATE MODEL: YD1172 SIZE: 51-18-142















#### C2.transparent orang



















## ACETATE MODEL: YD1176 SIZE: 54-18-142

















### C2.pink brown stripe











#### C1.blue-white demi/grey/yellow

#### C2.red-white demi/red/rose



C4.green demi/red/transparent

C3.green-white demi