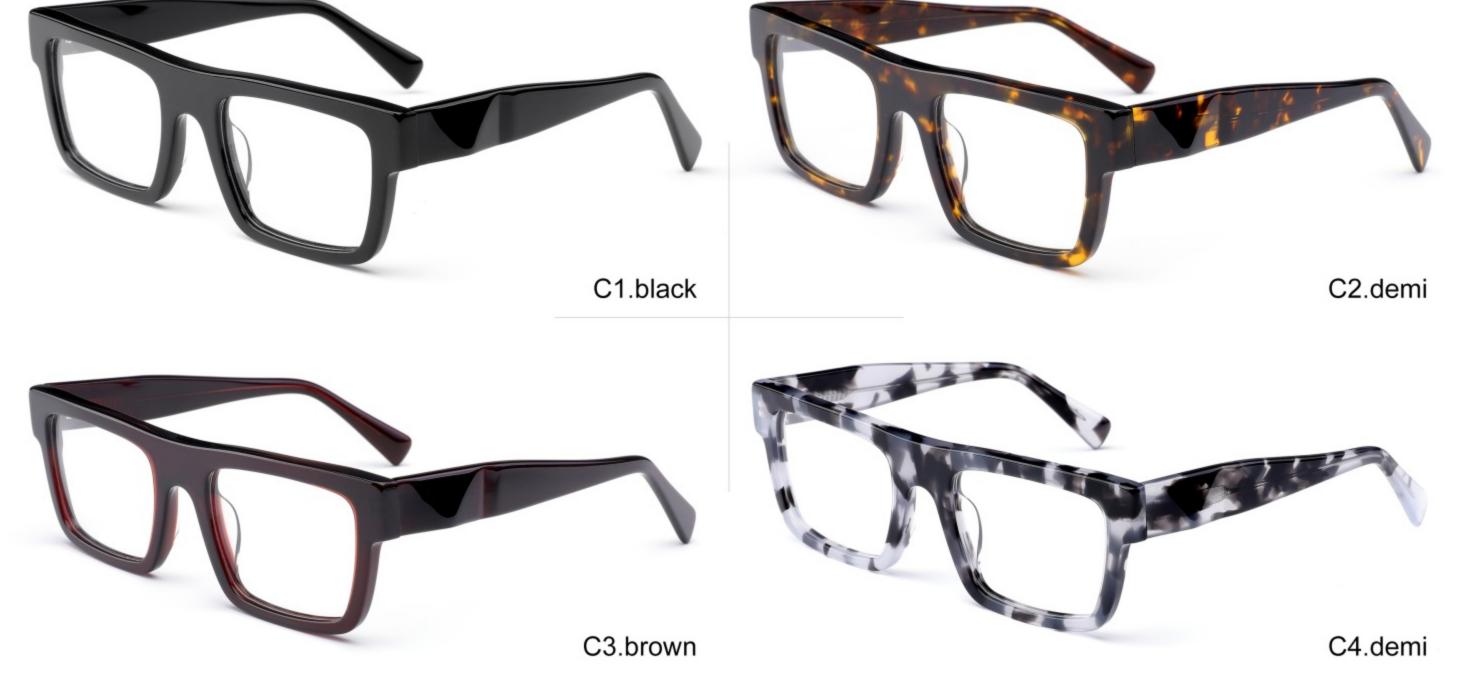

# C1 OUTSIDE BLACK INSIDE TRANSPARENT

#### C2 OUTSIDE TORTOISESHELL INSIDE TRANSPARENT