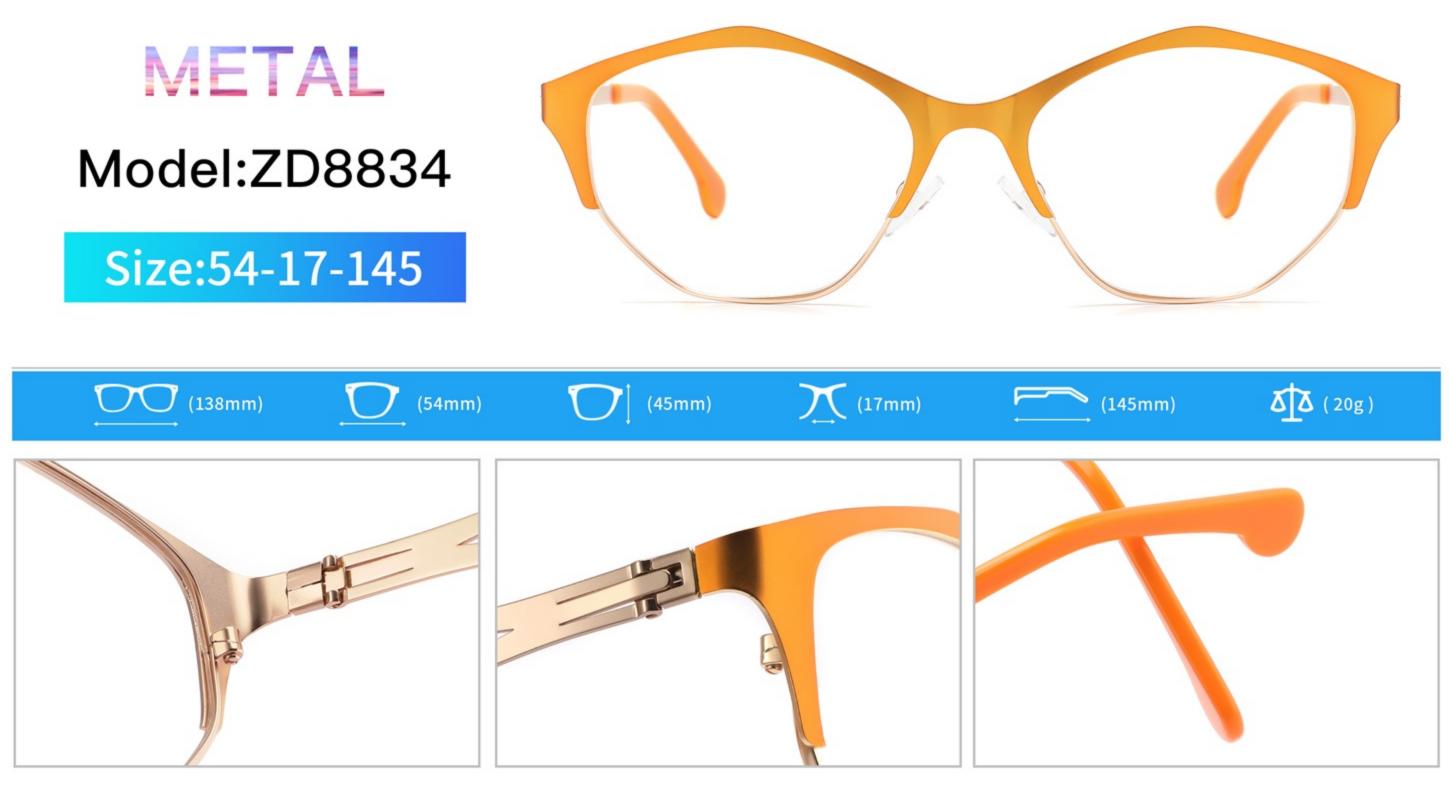

# C1 OUTSIDE BLACK INSIDE TRANSPARENT

#### C2 OUTSIDE TORTOISESHELL INSIDE TRANSPARENT







# C1 OUTSIDE BLACK INSIDE TRANSPARENT

### C2 OUTSIDE TORTOISESHELL INSIDE TRANSPARENT























## C2.outside blue inside transparent













### C2.red white pink



































































## ACETATE MODEL: YD1172 SIZE: 51-18-142















#### C2.transparent orang



















## ACETATE MODEL: YD1176 SIZE: 54-18-142

















### C2.pink brown stripe











#### C1.blue-white demi/grey/yellow

#### C2.red-white demi/red/ro