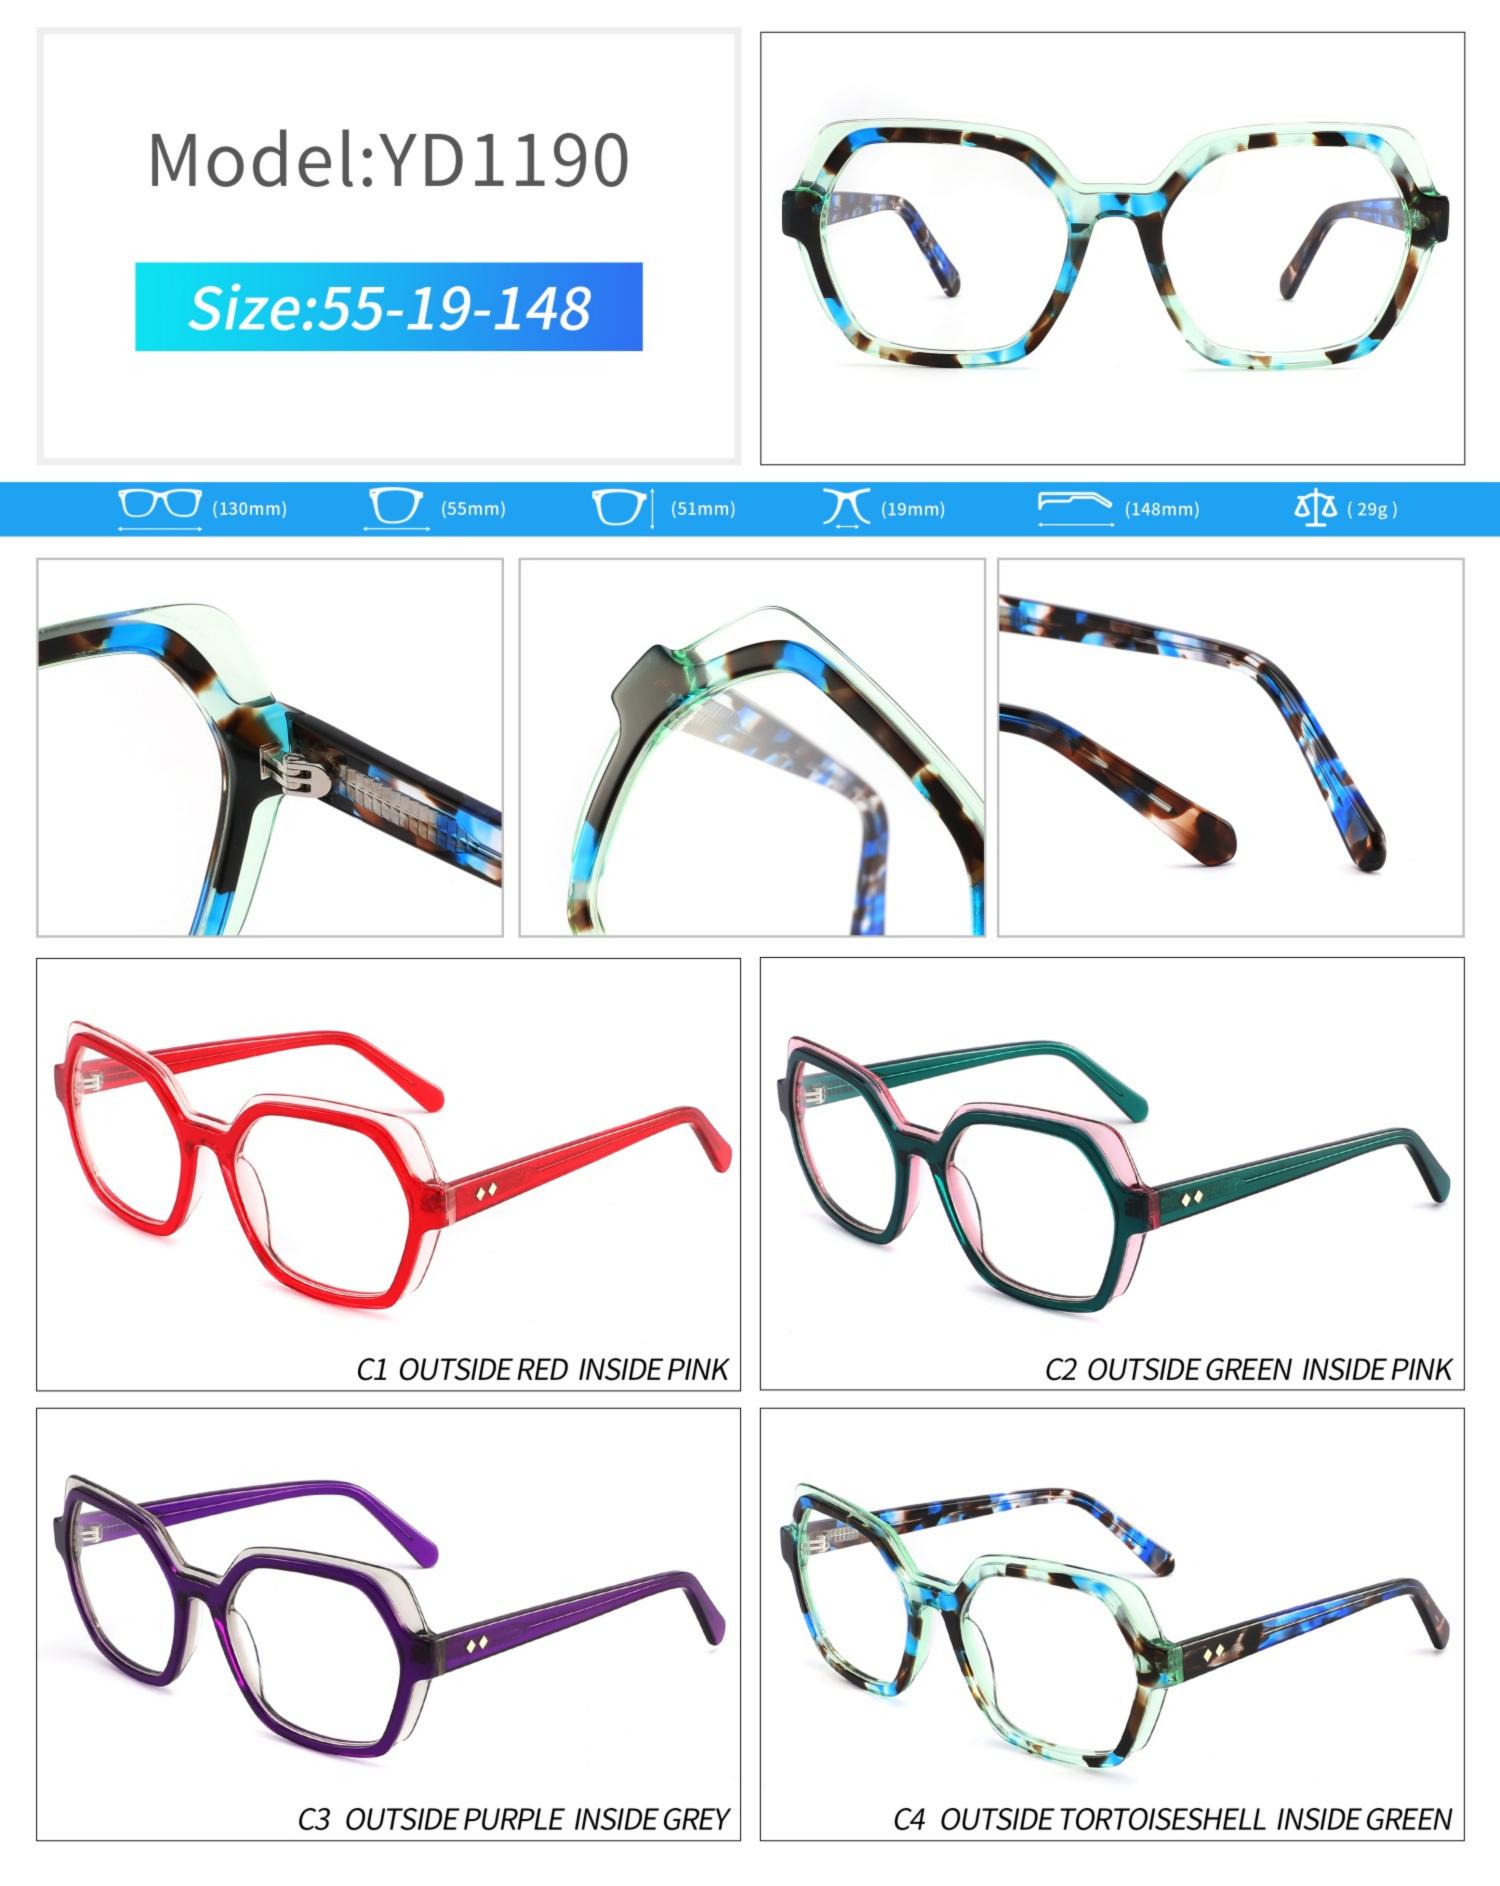

ZE: 51-18-142















#### C2.transparent orang



















## ACETATE MODEL: YD1176 SIZE: 54-18-142

















### C2.pink brown stripe











#### C1.blue-white demi/grey/yellow

#### C2.red-white demi/red/rose



C4.green demi/red/transparent

C3.green-white demi/green/transparent







### C1.green/grey wood grain/purple

### C2.pink/blue wood grain/blue

C4.blue/brown wood grain/pink

C3.green/purple wood grain/green











### C2.orange/white/grey demi



C4.green/white/blue-pink demi



#### **C2 OUTSIDE PURPLE INSIDE TRANSPARENT**







#### **C1 OUTSIDE RED INSIDE TRANSPARENT**

#### **C2 OUTSIDE BLUE INSIDE YELLOW**











#### C1 OUTSIDE RED INSIDE GREY

## C2 OUTSIDE DARK BLUE INSIDE GREY







#### **C2 OUTSIDE DARK GREEN INSIDE GREEN**







# ACETATE MODEL: YD1191 SIZE: 56-18-140

















#### C4.GREEN/PEARLESCENT GREEN





# ACETATE MODEL: YD1195 SIZE: 55-18-145



















































C3 outside green inside red

C4 outside demi inside transparent