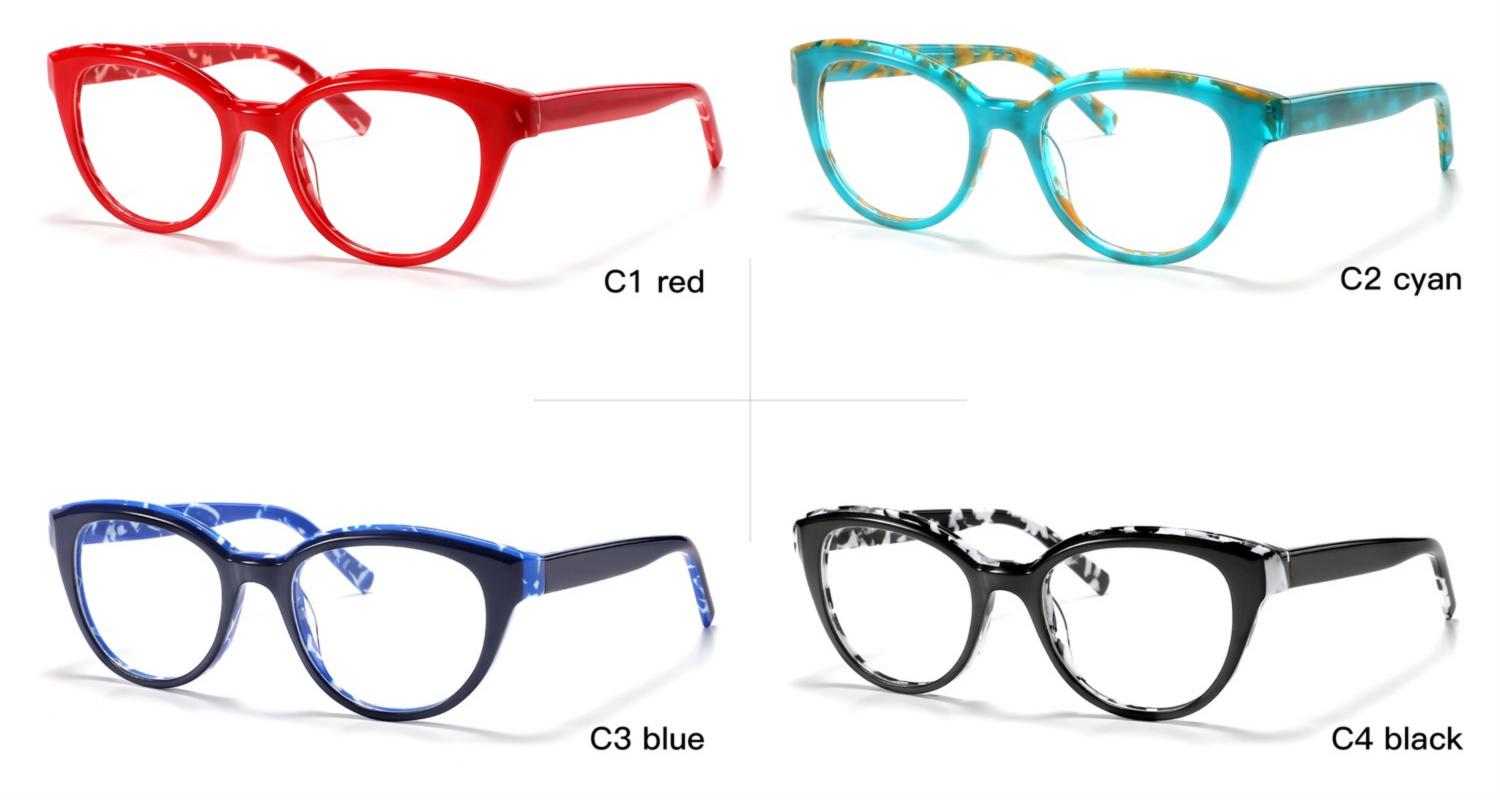

# C1 OUTSIDE BLACK INSIDE TRANSPARENT

#### C2 OUTSIDE TORTOISESHELL INSIDE TRANSPARENT







# C1 OUTSIDE BLACK INSIDE TRANSPARENT

### C2 OUTSIDE TORTOISESHELL INSIDE TRANSPARENT























## C2.outside blue inside transparent













### C2.red white pink



































































## ACETATE MODEL: YD1172 SIZE: 51-18-142















#### C2.transparent orang



















## ACETATE MODEL: YD1176 SIZE: 54-18-142

















### C2.pink brown stripe











#### C1.blue-white demi/grey/yellow

#### C2.red-white demi/red/rose



C4.green demi/red/transparent

C3.green-white demi/green/transparent