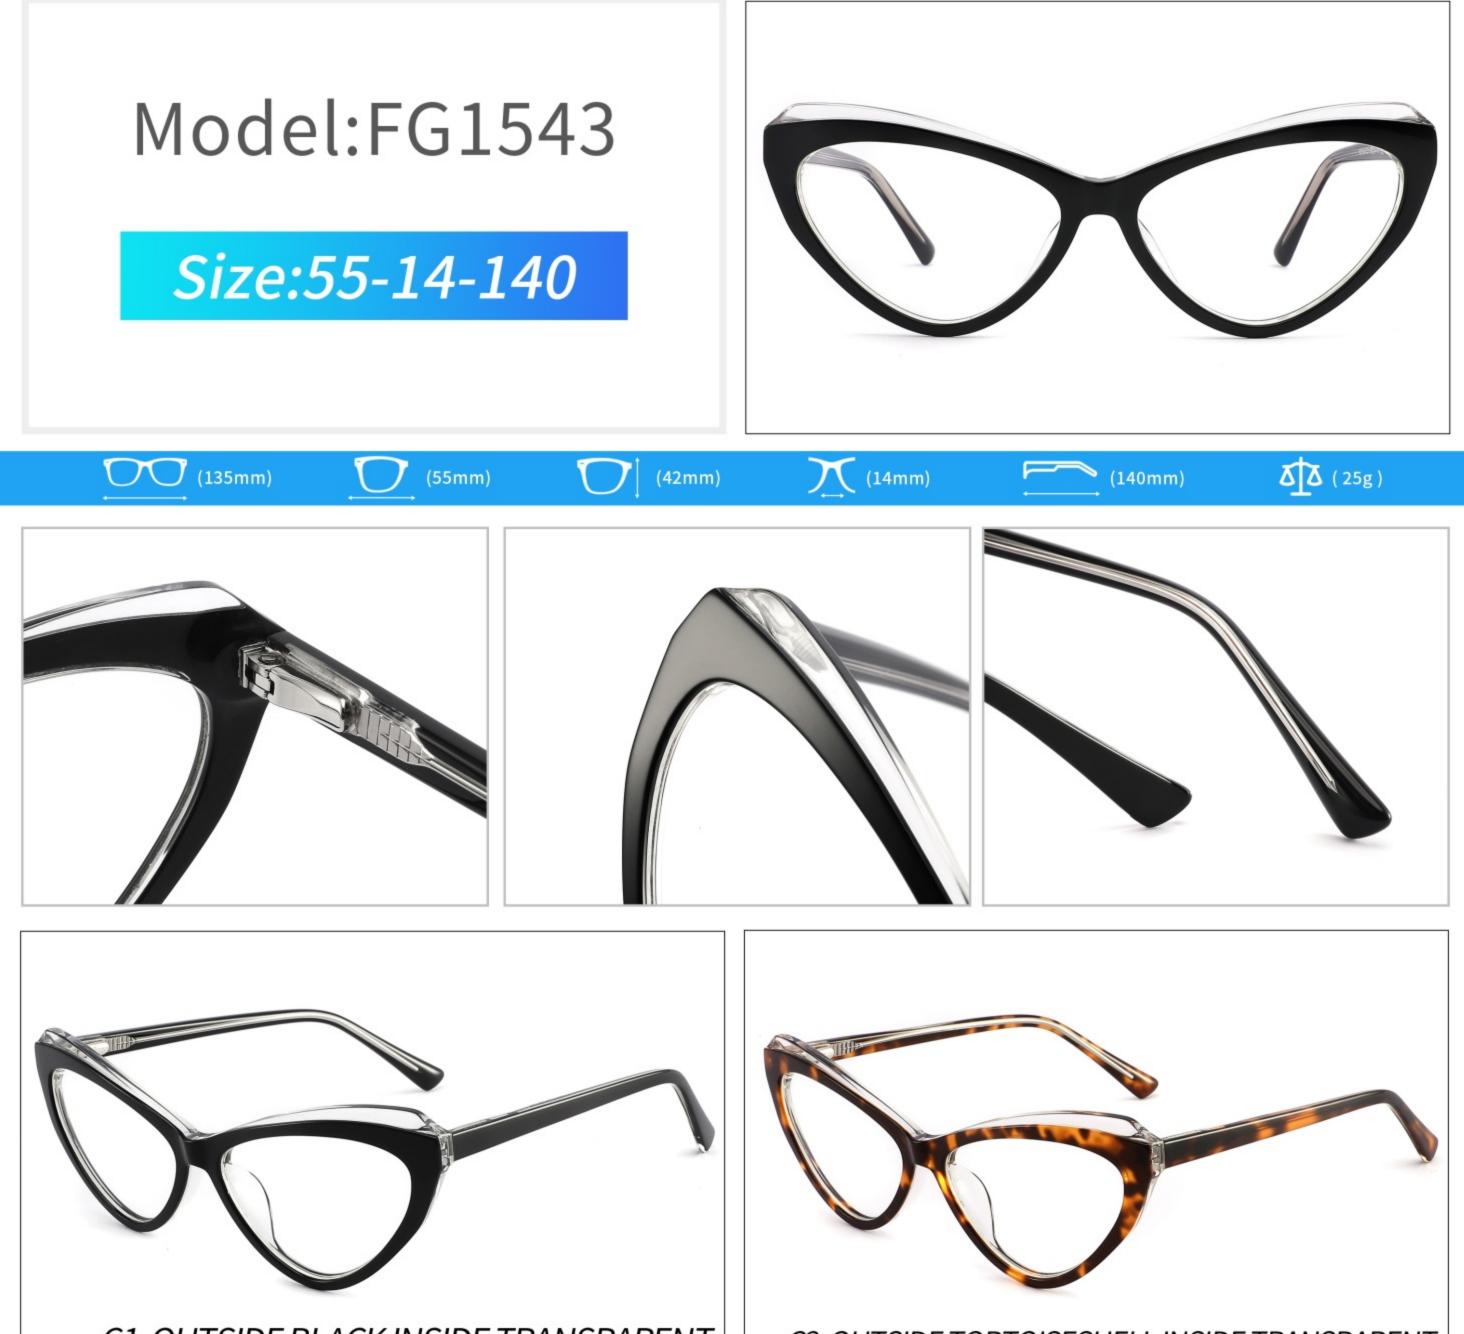

# C1 OUTSIDE BLACK INSIDE TRANSPARENT

#### C2 OUTSIDE TORTOISESHELL INSIDE TRANSPARENT

### C2 OUTSIDE TORTOISESHELL INSIDE TRANSPARENT