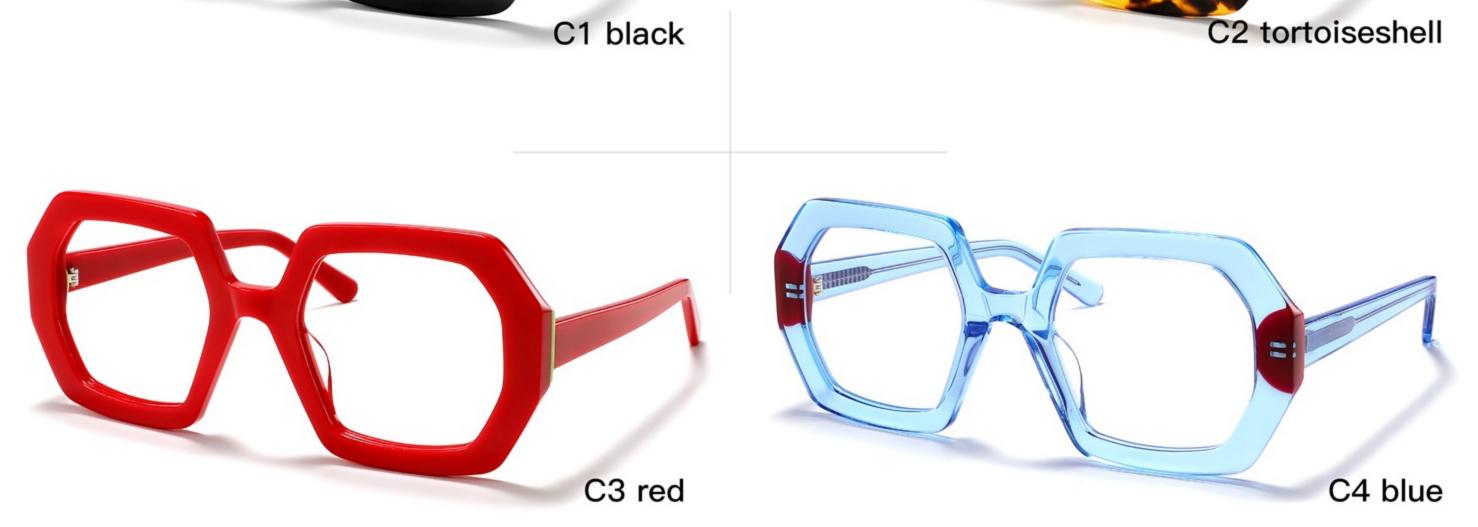

# C1 OUTSIDE BLACK INSIDE TRANSPARENT

#### C2 OUTSIDE TORTOISESHELL INSIDE TRANSPARENT







# C1 OUTSIDE BLACK INSIDE TRANSPARENT

### C2 OUTSIDE TORTOISESHELL INSIDE TRANSPARENT























## C2.outside blue inside transparent













### C2.red white pink



































































## ACETATE MODEL: YD1172 SIZE: 51-18-142















#### C2.transparent orang



















## ACETATE MODEL: YD1176 SIZE: 54-18-142

















### C2.pink brown stripe











#### C1.blue-white demi/grey/yellow

#### C2.red-white demi/red/rose



C4.green demi/red/transparent

C3.green-white demi/green/transpa