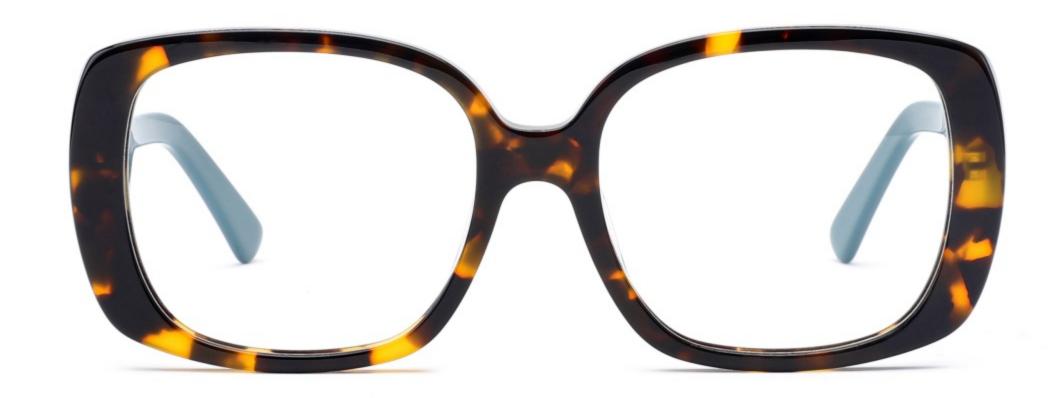

arent orang



















## ACETATE MODEL: YD1176 SIZE: 54-18-142

















### C2.pink brown stripe











#### C1.blue-white demi/grey/yellow

#### C2.red-white demi/red/rose



C4.green demi/red/transparent

C3.green-white demi/green/transparent







### C1.green/grey wood grain/purple

### C2.pink/blue wood grain/blue

C4.blue/brown wood grain/pink

C3.green/purple wood grain/green











### C2.orange/white/grey demi



C4.green/white/blue-pink demi



#### **C2 OUTSIDE PURPLE INSIDE TRANSPARENT**







#### **C1 OUTSIDE RED INSIDE TRANSPARENT**

#### **C2 OUTSIDE BLUE INSIDE YELLOW**











#### C1 OUTSIDE RED INSIDE GREY

## C2 OUTSIDE DARK BLUE INSIDE GREY







#### **C2 OUTSIDE DARK GREEN INSIDE GREEN**







# ACETATE MODEL: YD1191 SIZE: 56-18-140

















#### C4.GREEN/PEARLESCENT GREEN





# ACETATE MODEL: YD1195 SIZE: 55-18-145



















































C3 outside green inside red

C4 outside demi inside transparent