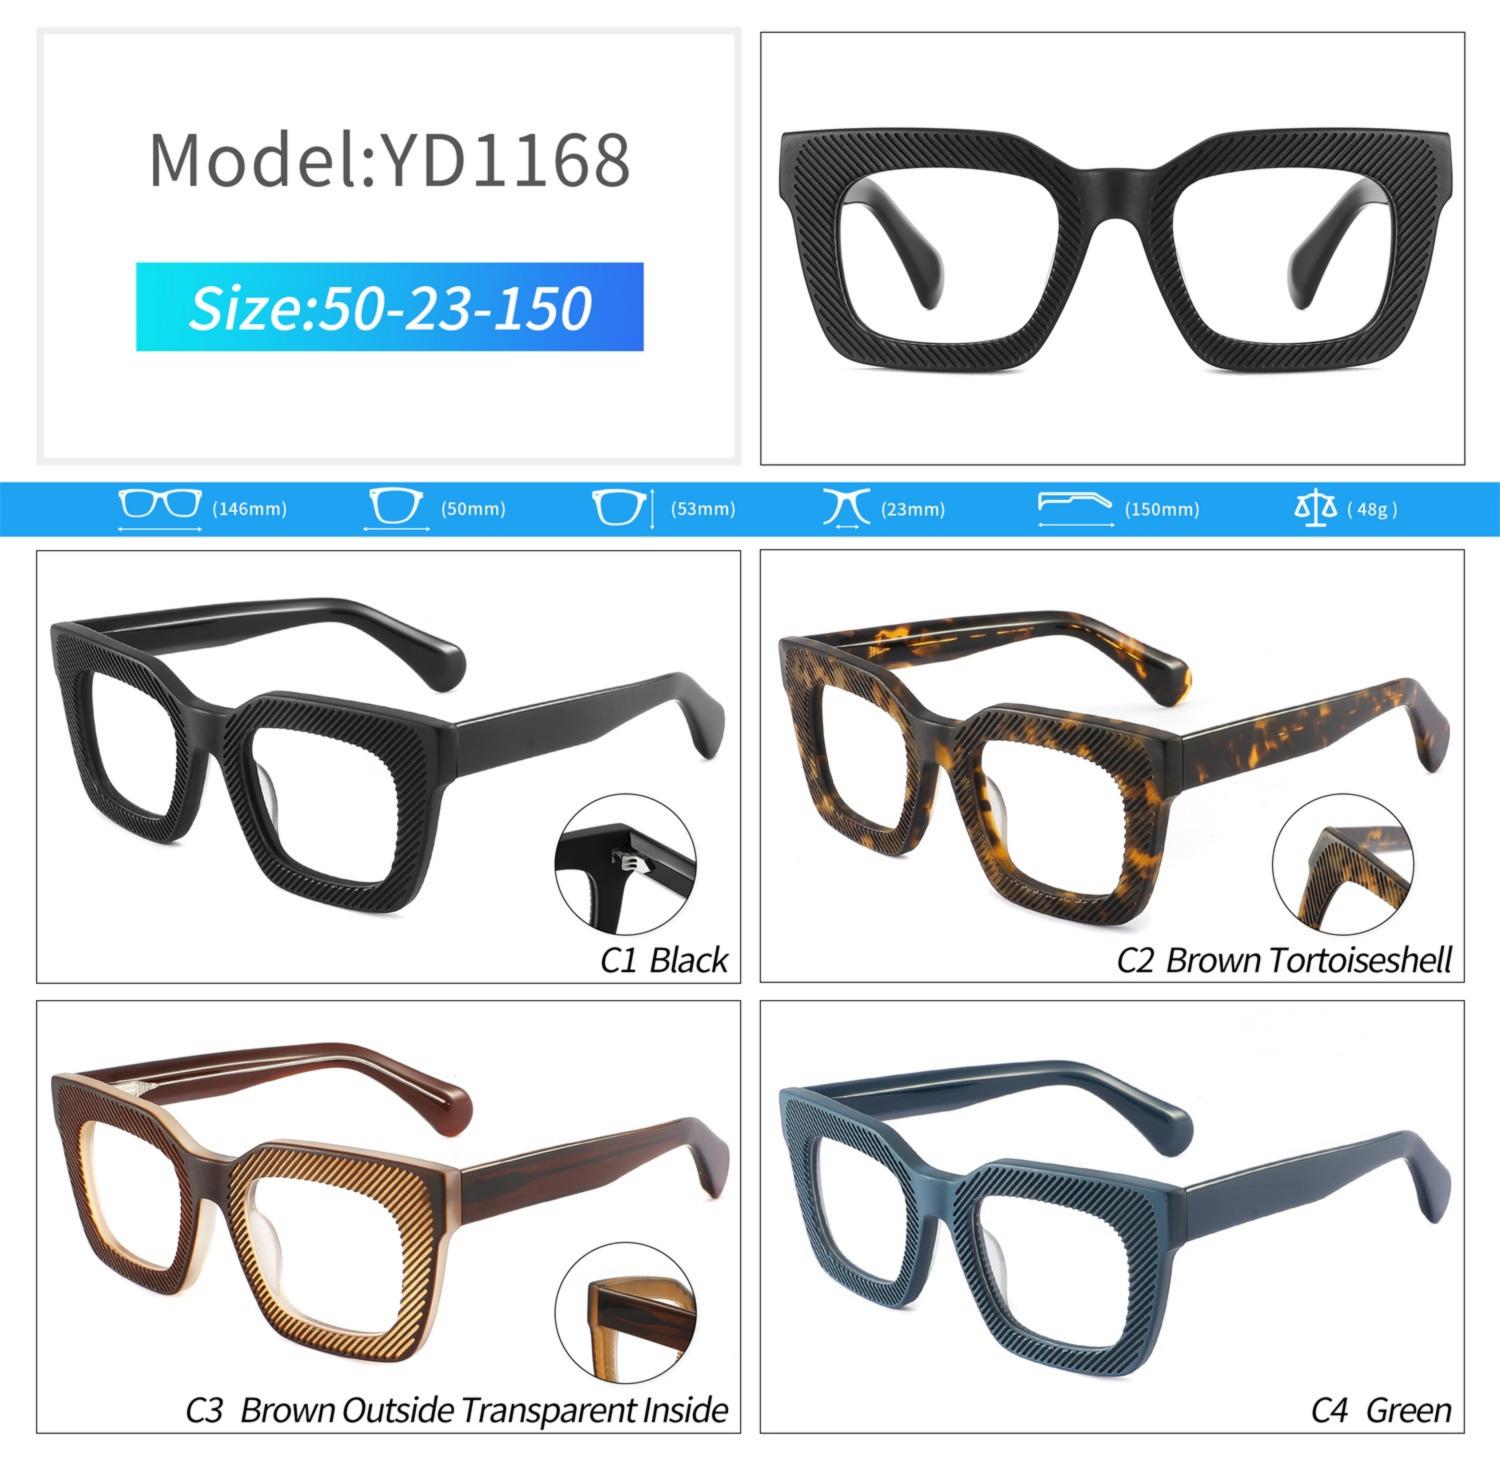

# C1 OUTSIDE BLACK INSIDE TRANSPARENT

#### C2 OUTSIDE TORTOISESHELL INSIDE TRANSPARENT







# C1 OUTSIDE BLACK INSIDE TRANSPARENT

### C2 OUTSIDE TORTOISESHELL INSIDE TRANSPARENT























## C2.outside blue inside transparent













### C2.red white pink



































































## ACETATE MODEL: YD1172 SIZE: 51-18-142















#### C2.transparent orang



















## ACETATE MODEL: YD1176 SIZE: 54-18-142

















### C2.pink brown stripe











#### C1.blue-white demi/grey/yellow

#### C2.red-white demi/red/rose



C4.green demi/red/transparent

C3.green-white demi/green/transparent







### C1.green/grey wood grain/purple

### C2.pink/blue wood grain/blue

C4.blue/brown wood grain/pink

C3.green/purple wood grain/green











### C2.orange/white/grey demi



C4.green/white/blue-pink demi



#### **C2 OUTSIDE PURPLE INSIDE TRANSPARENT**







#### **C1 OUTSIDE RED INSIDE TRANSPARENT**

#### **C2 OUTSIDE BLUE INSIDE YELLOW**











#### C1 OUTSIDE RED INSIDE GREY

## C2 OUTSIDE DARK BLUE INSIDE GREY







#### *