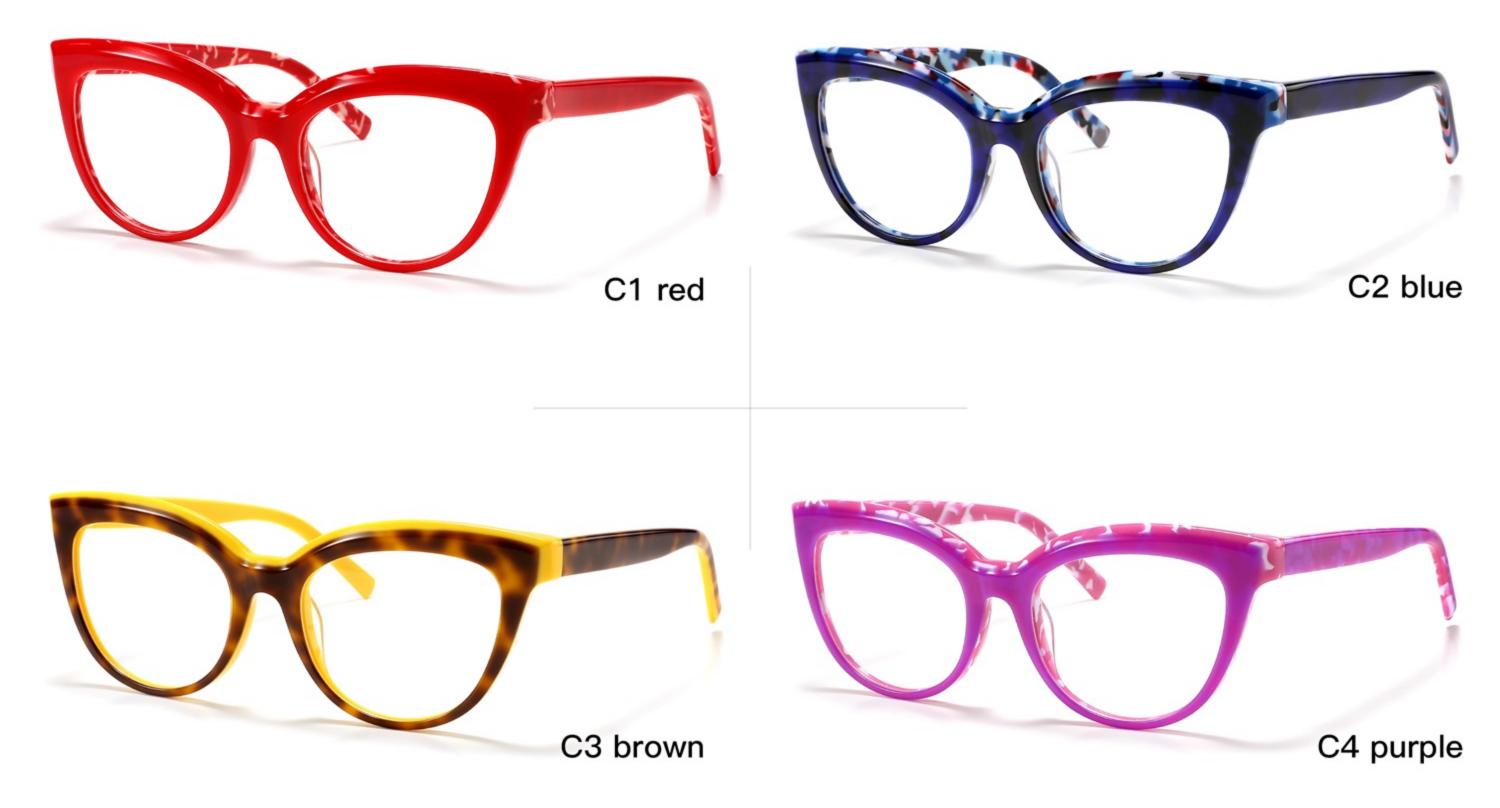

# C1 OUTSIDE BLACK INSIDE TRANSPARENT

#### C2 OUTSIDE TORTOISESHELL INSIDE TRANSPARENT







# C1 OUTSIDE BLACK INSIDE TRANSPARENT

### C2 OUTSIDE TORTOISESHELL INSIDE TRANSPARENT























## C2.outside blue inside transparent













### C2.red white pink



































































## ACETATE MODEL: YD1172 SIZE: 51-18-142















#### C2.transparent orang



















## ACETATE MODEL: YD1176 SIZE: 54-18-142

















### C2.pink brown stripe











#### C1.blue-white demi/grey/yellow

#### C2.red-white demi/red/rose



C4.green demi/red/transparent

C3.green-white demi/green/transparent







###