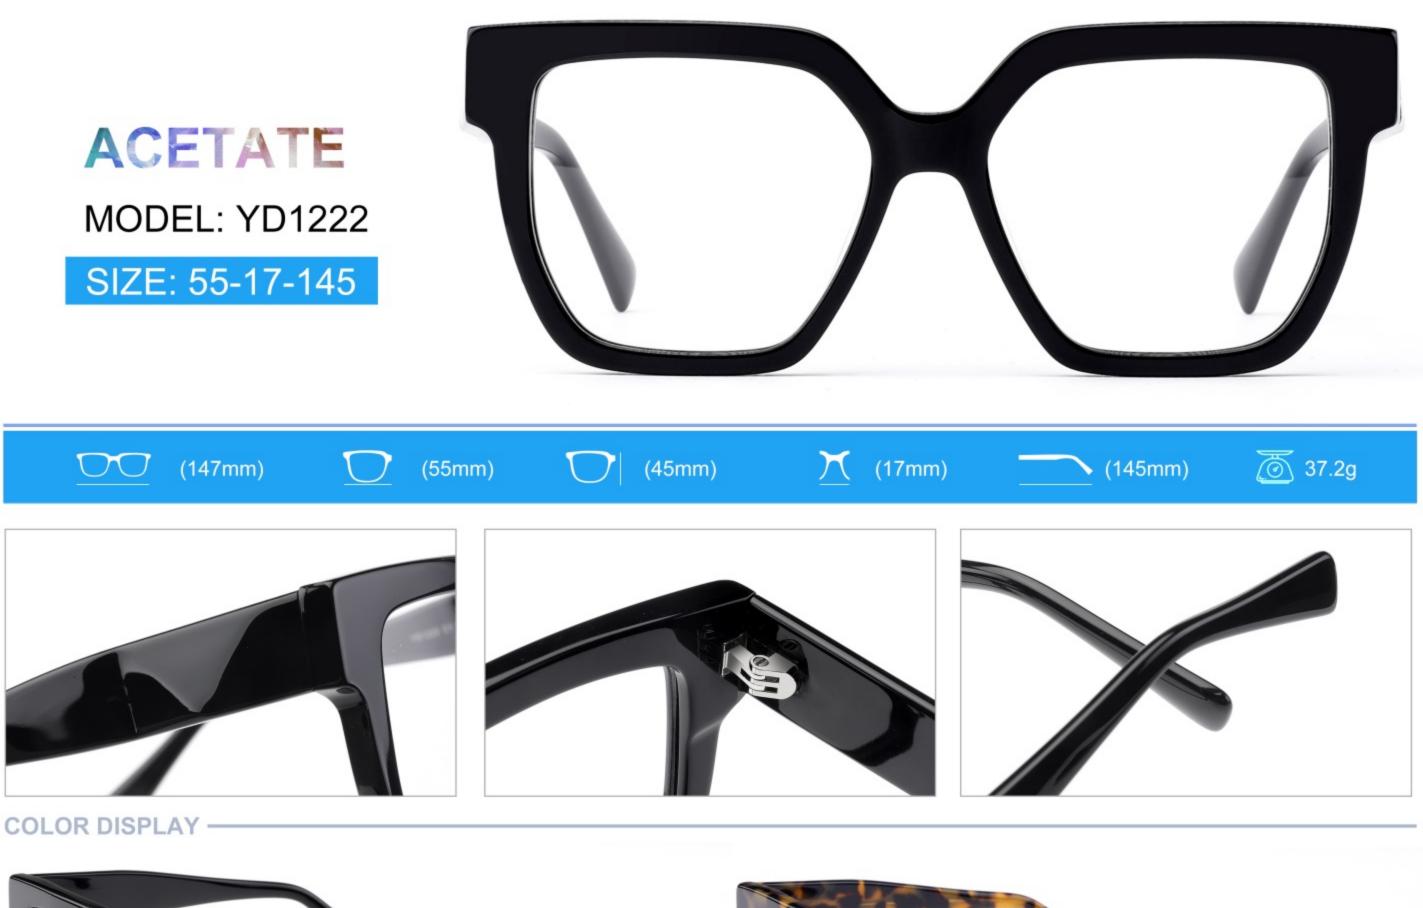

sparent

C3.green-white demi/green/transparent







### C1.green/grey wood grain/purple

### C2.pink/blue wood grain/blue

C4.blue/brown wood grain/pink

C3.green/purple wood grain/green











### C2.orange/white/grey demi



C4.green/white/blue-pink demi



#### **C2 OUTSIDE PURPLE INSIDE TRANSPARENT**







#### **C1 OUTSIDE RED INSIDE TRANSPARENT**

#### **C2 OUTSIDE BLUE INSIDE YELLOW**











#### C1 OUTSIDE RED INSIDE GREY

## C2 OUTSIDE DARK BLUE INSIDE GREY







#### **C2 OUTSIDE DARK GREEN INSIDE GREEN**







# ACETATE MODEL: YD1191 SIZE: 56-18-140

















#### C4.GREEN/PEARLESCENT GREEN





# ACETATE MODEL: YD1195 SIZE: 55-18-145



















































C3 outside green inside red

C4 outside demi inside transparent