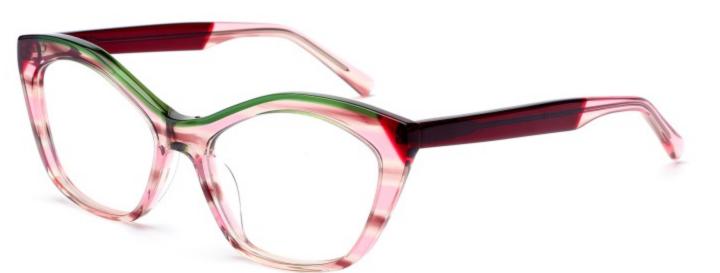

# C1 OUTSIDE BLACK INSIDE TRANSPARENT

#### C2 OUTSIDE TORTOISESHELL INSIDE TRANSPARENT







# C1 OUTSIDE BLACK INSIDE TRANSPARENT

### C2 OUTSIDE TORTOISESHELL INSIDE TRANSPARENT























## C2.outside blue inside transparent













### C2.red white pink



































































## ACETATE MODEL: YD1172 SIZE: 51-18-142















#### C2.transparent orang



















## ACETATE MODEL: YD1176 SIZE: 54-18-142

















### C2.pink brown stripe











#### C1.blue-white demi/grey/yellow

#### C2.red-white demi/red/rose



C4.green demi/red/transparent

C3.green-white demi/green/transparent







### C1.green/grey wood grain/purple

### C2.pink/blue wood grain/blue

C4.blue/brown wood grain/pink

C3.green/purple wood grain/green











### C2.orange/white/grey demi



C4.green/white/blue-pink demi



#### **C2 OUTSIDE PURPLE INSIDE TRANSPARENT**







#### **C1 OUTSIDE RED INSIDE TRANSPARENT**

#### **C2 OUTSIDE BLUE INSIDE YELLOW**











#### C1 OUTSIDE RED INSIDE GREY

## C2 OUTSIDE DARK BLUE INSIDE GREY







#### **C2 OUTSIDE DARK GREEN INSIDE GREEN**







# ACETATE MODEL: YD1191 SIZE: 56-18-140

















#### C4.GREEN/PEARLESCENT GREEN





# ACETATE MODEL: YD1195 SIZE: 55