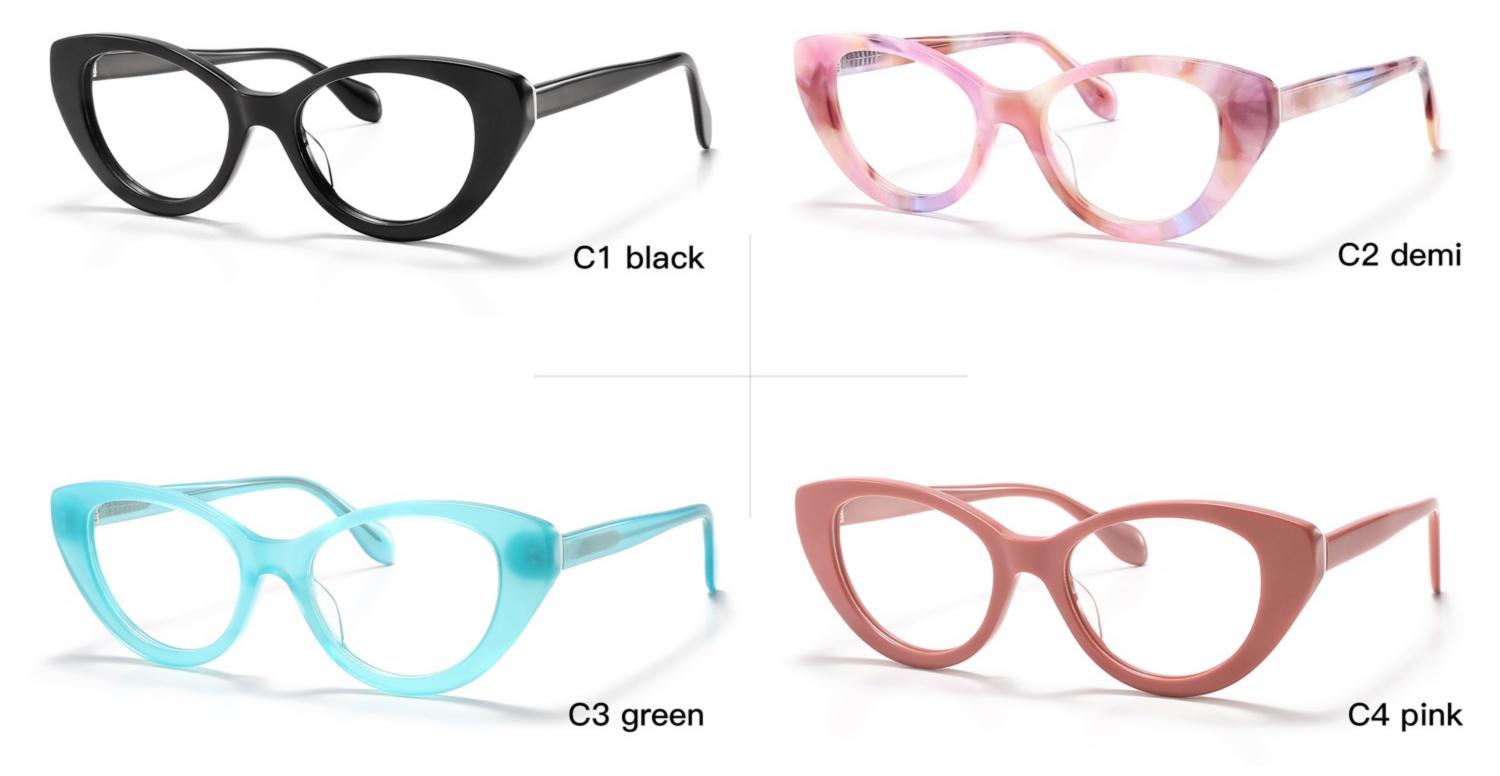

# C1 OUTSIDE BLACK INSIDE TRANSPARENT

#### C2 OUTSIDE TORTOISESHELL INSIDE TRANSPARENT







# C1 OUTSIDE BLACK INSIDE TRANSPARENT

### C2 OUTSIDE TORTOISESHELL INSIDE TRANSPARENT























## C2.outside blue inside transparent













### C2.red white pink



































































## ACETATE MODEL: YD1172 SIZE: 51-18-142















#### C2.transparent orang



















## ACETATE MODEL: YD1176 SIZE: 54-18-142

















### C2.pink brown stripe











#### C1.blue-white demi/grey/yellow

#### C2.red-white demi/red/rose



C4.green demi/red/transparent

C3.green-white demi/green/transparent







### C1.green/grey wood grain/purple

### C2.pink/blue