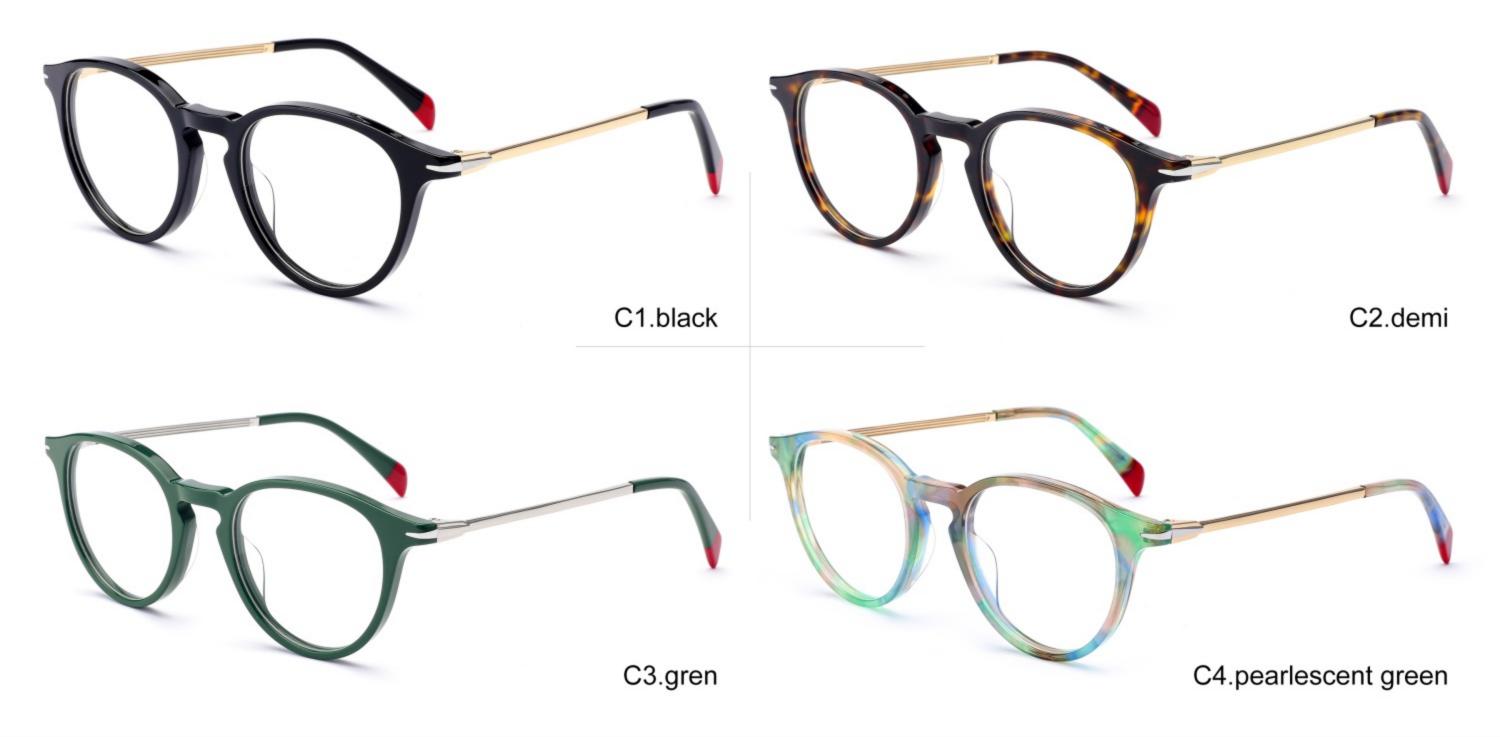

# C1 OUTSIDE BLACK INSIDE TRANSPARENT

#### C2 OUTSIDE TORTOISESHELL INSIDE TRANSPARENT

### C2 OUTSIDE TORTOISESHELL INSIDE TRANSPARENT