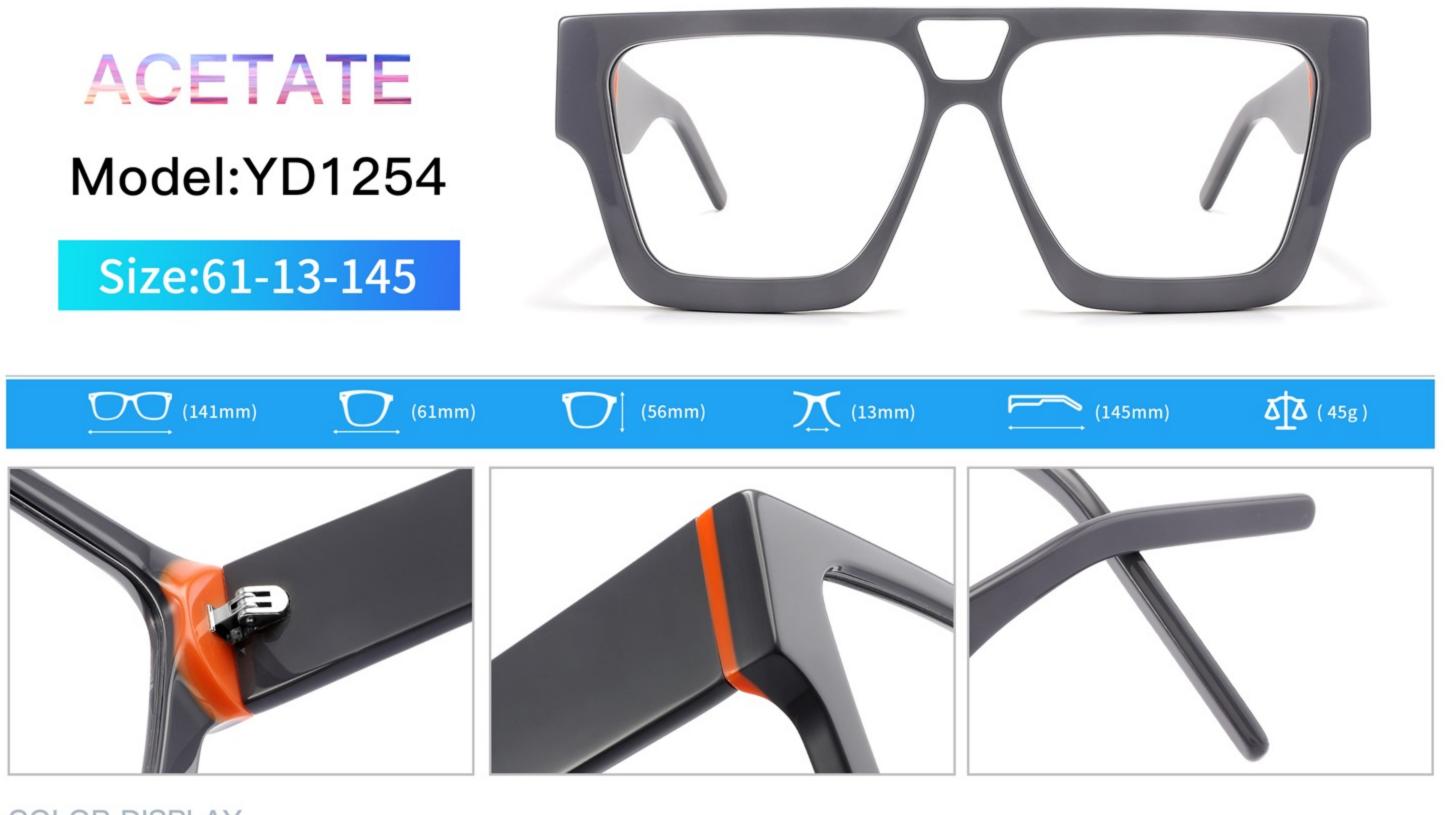

# C1 OUTSIDE BLACK INSIDE TRANSPARENT

#### C2 OUTSIDE TORTOISESHELL INSIDE TRANSPARENT







# C1 OUTSIDE BLACK INSIDE TRANSPARENT

### C2 OUTSIDE TORTOISESHELL INSIDE TRANSPARENT























## C2.outside blue inside transparent













### C2.red white pink



































































## ACETATE MODEL: YD1172 SIZE: 51-18-142















#### C2.transparent orang



















## ACETATE MODEL: YD1176 SIZE: 54-18-142

















### C2.pink brown stripe











#### C1.blue-white demi/grey/yellow

#### C2.red-white demi/red/rose



C4.green demi/red/transparent

C3.green-white demi/green/t