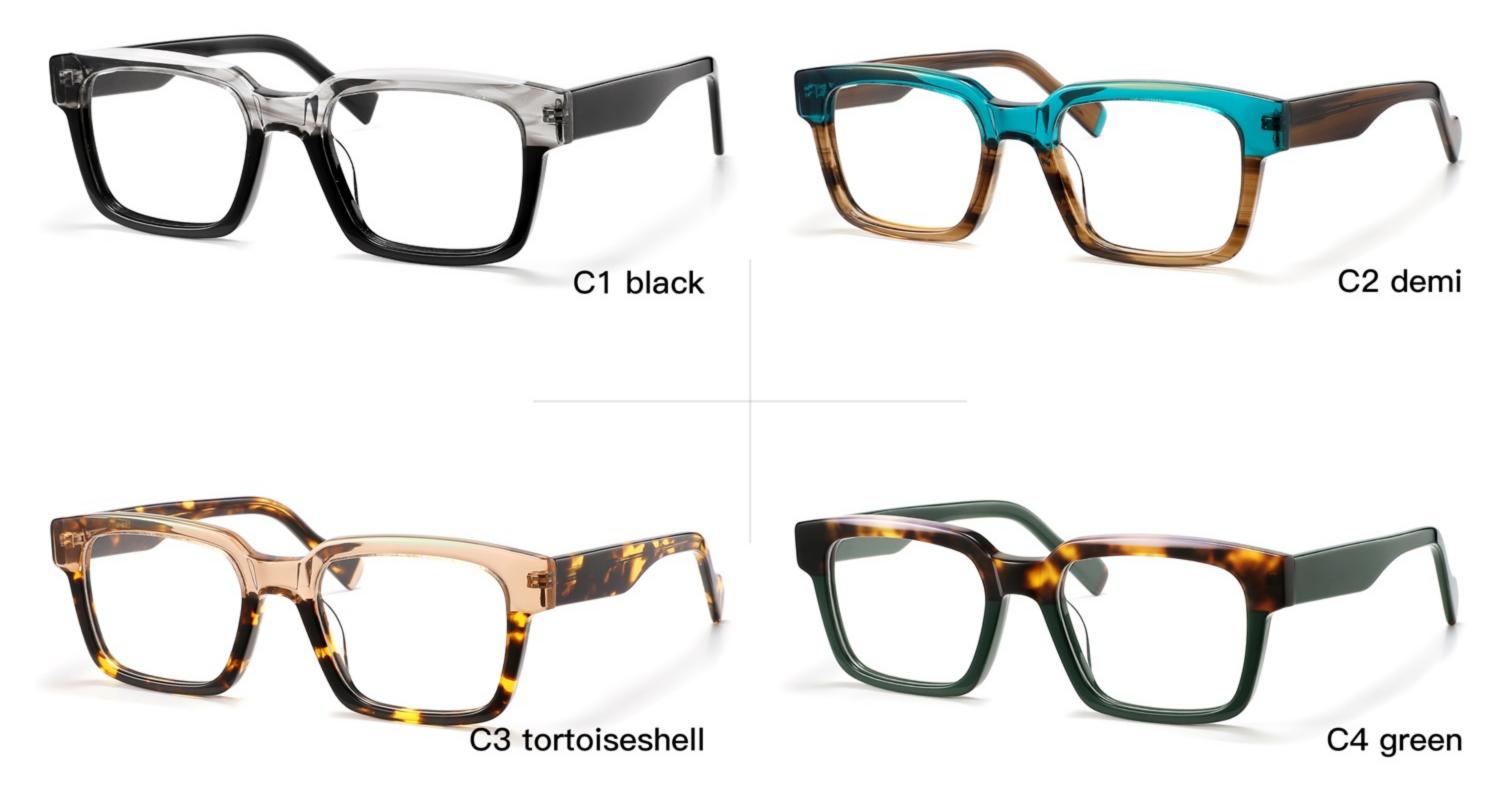

# C1 OUTSIDE BLACK INSIDE TRANSPARENT

#### C2 OUTSIDE TORTOISESHELL INSIDE TRANSPARENT







# C1 OUTSIDE BLACK INSIDE TRANSPARENT

### C2 OUTSIDE TORTOISESHELL INSIDE TRANSPARENT























## C2.outside blue inside transparent













### C2.red white pink



































































## ACETATE MODEL: YD1172 SIZE: 51-18-142















#### C2.transparent orang



















## ACETATE MODEL: YD1176 SIZE: 54-18-142

















### C2.pink brown stripe











#### C1.blue-white demi/grey/yellow

#### C2.red-white demi/red/rose



C4.green dem