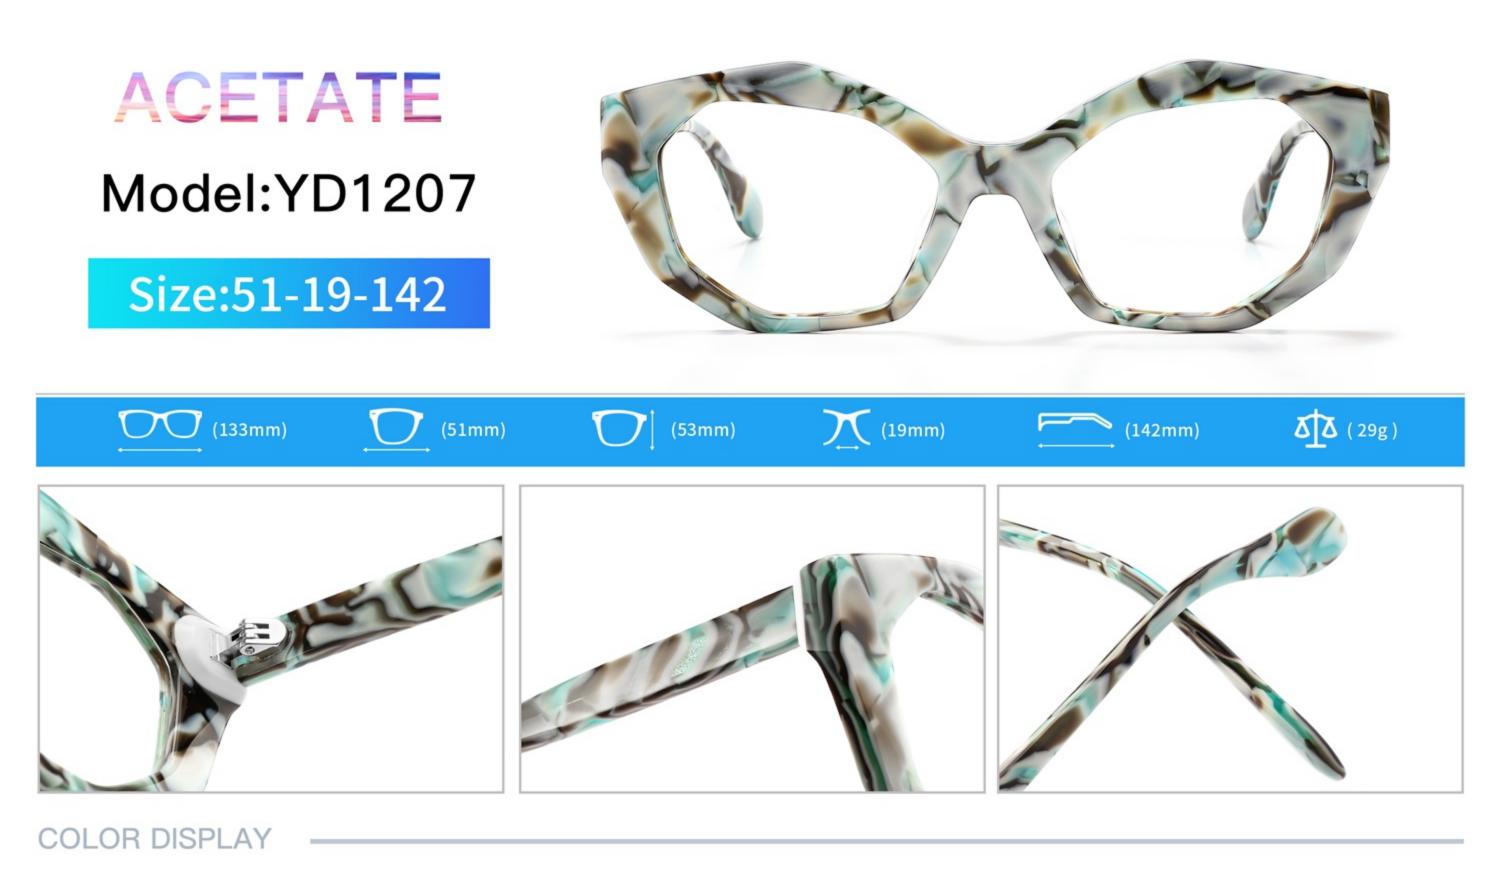

# C1 OUTSIDE BLACK INSIDE TRANSPARENT

#### C2 OUTSIDE TORTOISESHELL INSIDE TRANSPARENT







# C1 OUTSIDE BLACK INSIDE TRANSPARENT

### C2 OUTSIDE TORTOISESHELL INSIDE TRANSPARENT























## C2.outside blue inside transparent













### C2.red white pink



































































## ACETATE MODEL: YD1172 SIZE: 51-18-142















#### C2.transparent orang



















## ACETATE MODEL: YD1176 SIZE: 54-18-142

















### C2.pink brown stripe











#### C1.blue-white demi/grey/yellow

#### C2.red-white demi/red/rose



C4.green demi/red/transparent

C3.green-white demi/green/transparent







### C1.green/grey wood grain/purple

### C2.pink/blue wo