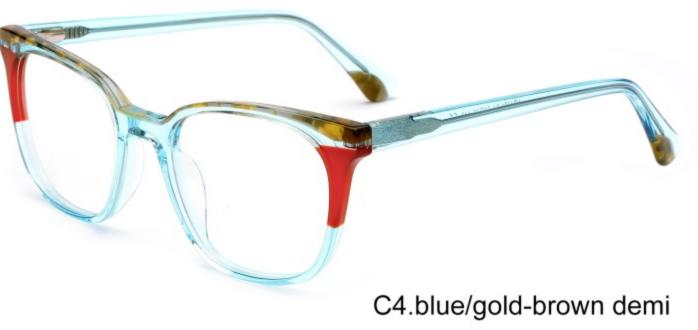

#### C2.red-white demi/red/rose

C4.green demi/red/transparent

C3.green-white demi/green/transparent