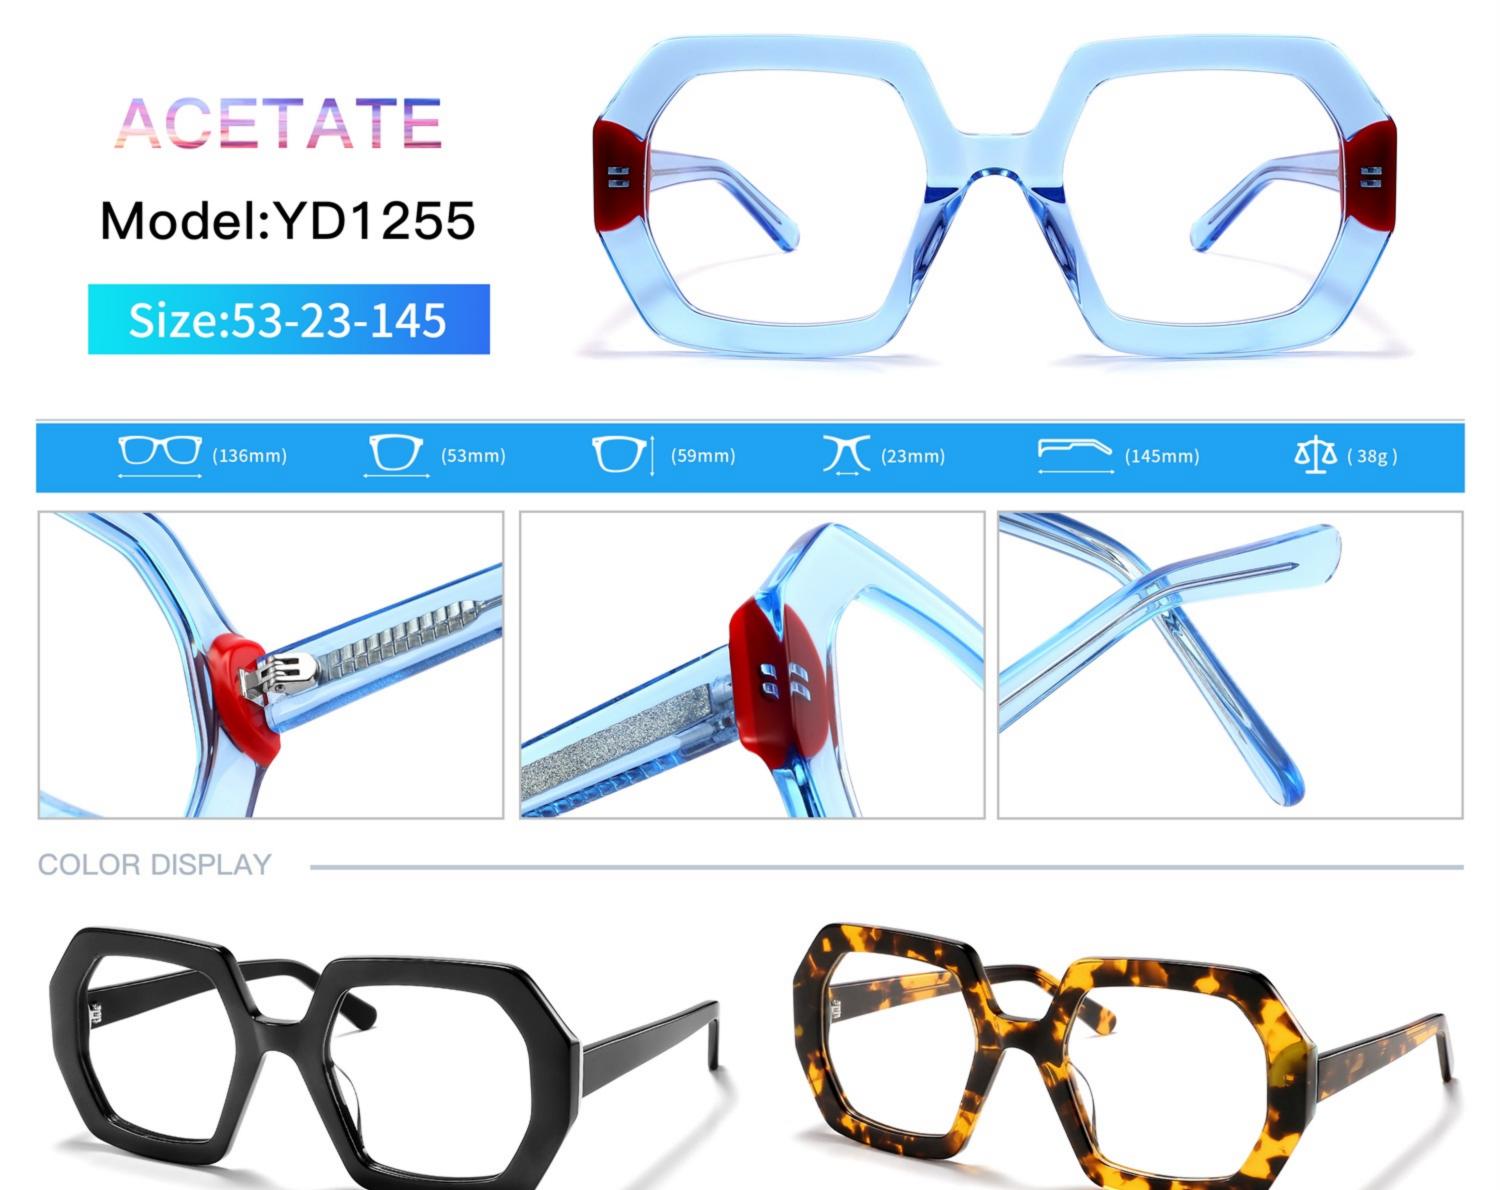

# C1 OUTSIDE BLACK INSIDE TRANSPARENT

#### C2 OUTSIDE TORTOISESHELL INSIDE TRANSPARENT







# C1 OUTSIDE BLACK INSIDE TRANSPARENT

### C2 OUTSIDE TORTOISESHELL INSIDE TRANSPARENT























## C2.outside blue inside transparent













### C2.red white pink



































































## ACETATE MODEL: YD1172 SIZE: 51-18-142















#### C2.transparent orang



















## ACETATE MODEL: YD1176 SIZE: 54-18-142

















### C2.pink brown stripe











#### C1.blue-white demi/grey/yellow

#### C2.red-white demi/red/rose



C4.green demi/red/transparent

C3.green-white demi/green/trans