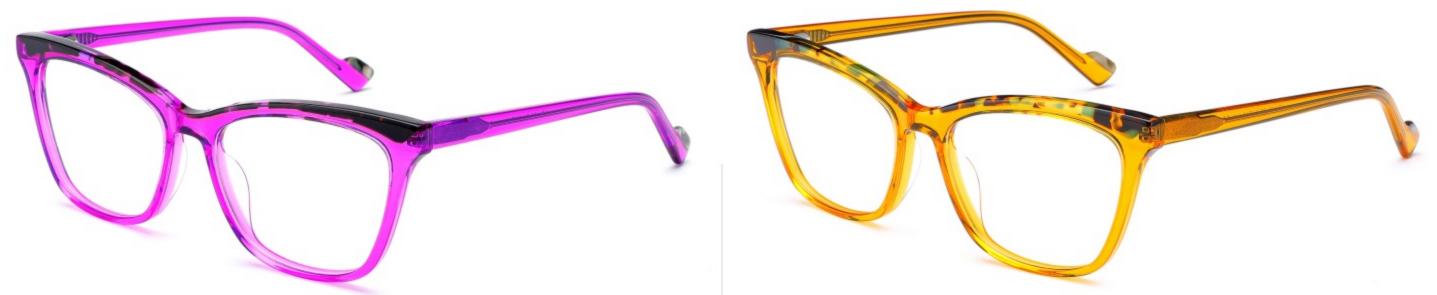

# C1 OUTSIDE BLACK INSIDE TRANSPARENT

#### C2 OUTSIDE TORTOISESHELL INSIDE TRANSPARENT







# C1 OUTSIDE BLACK INSIDE TRANSPARENT

### C2 OUTSIDE TORTOISESHELL INSIDE TRANSPARENT























## C2.outside blue inside transparent













### C2.red white pink



































































## ACETATE MODEL: YD1172 SIZE: 51-18-142















#### C2.transparent orang



















## ACETATE MODEL: YD1176 SIZE: 54-18-142

















### C2.pink brown stripe











#### C1.blue-white demi/grey/yellow

#### C2.red-white demi/red/rose



C4.green demi/red/transparent

C3.green-white demi/green/transparent







### C1.green/grey wood grain/purple

### C2.pink/blue wood grain/blue

C4.blue/brown wood grain/pink

C3.green/purple wood grain/green











### C2.orange/white/grey demi



C4.green/white/blue-pink demi



#### **C2 OUTSIDE PURPLE INSIDE TRANSPARENT**







#### **C1 OUTSIDE RED INSIDE TRANSPARENT**

#### **C2 OUTSIDE BLUE INSIDE YELLOW**











#### C1 OUTSIDE RED INSIDE GREY

## C2 OUTSIDE DARK BLUE INSIDE GREY







#### **C2 OUTSIDE DARK GREEN INSIDE GREEN**







# ACETATE MODEL: YD1191