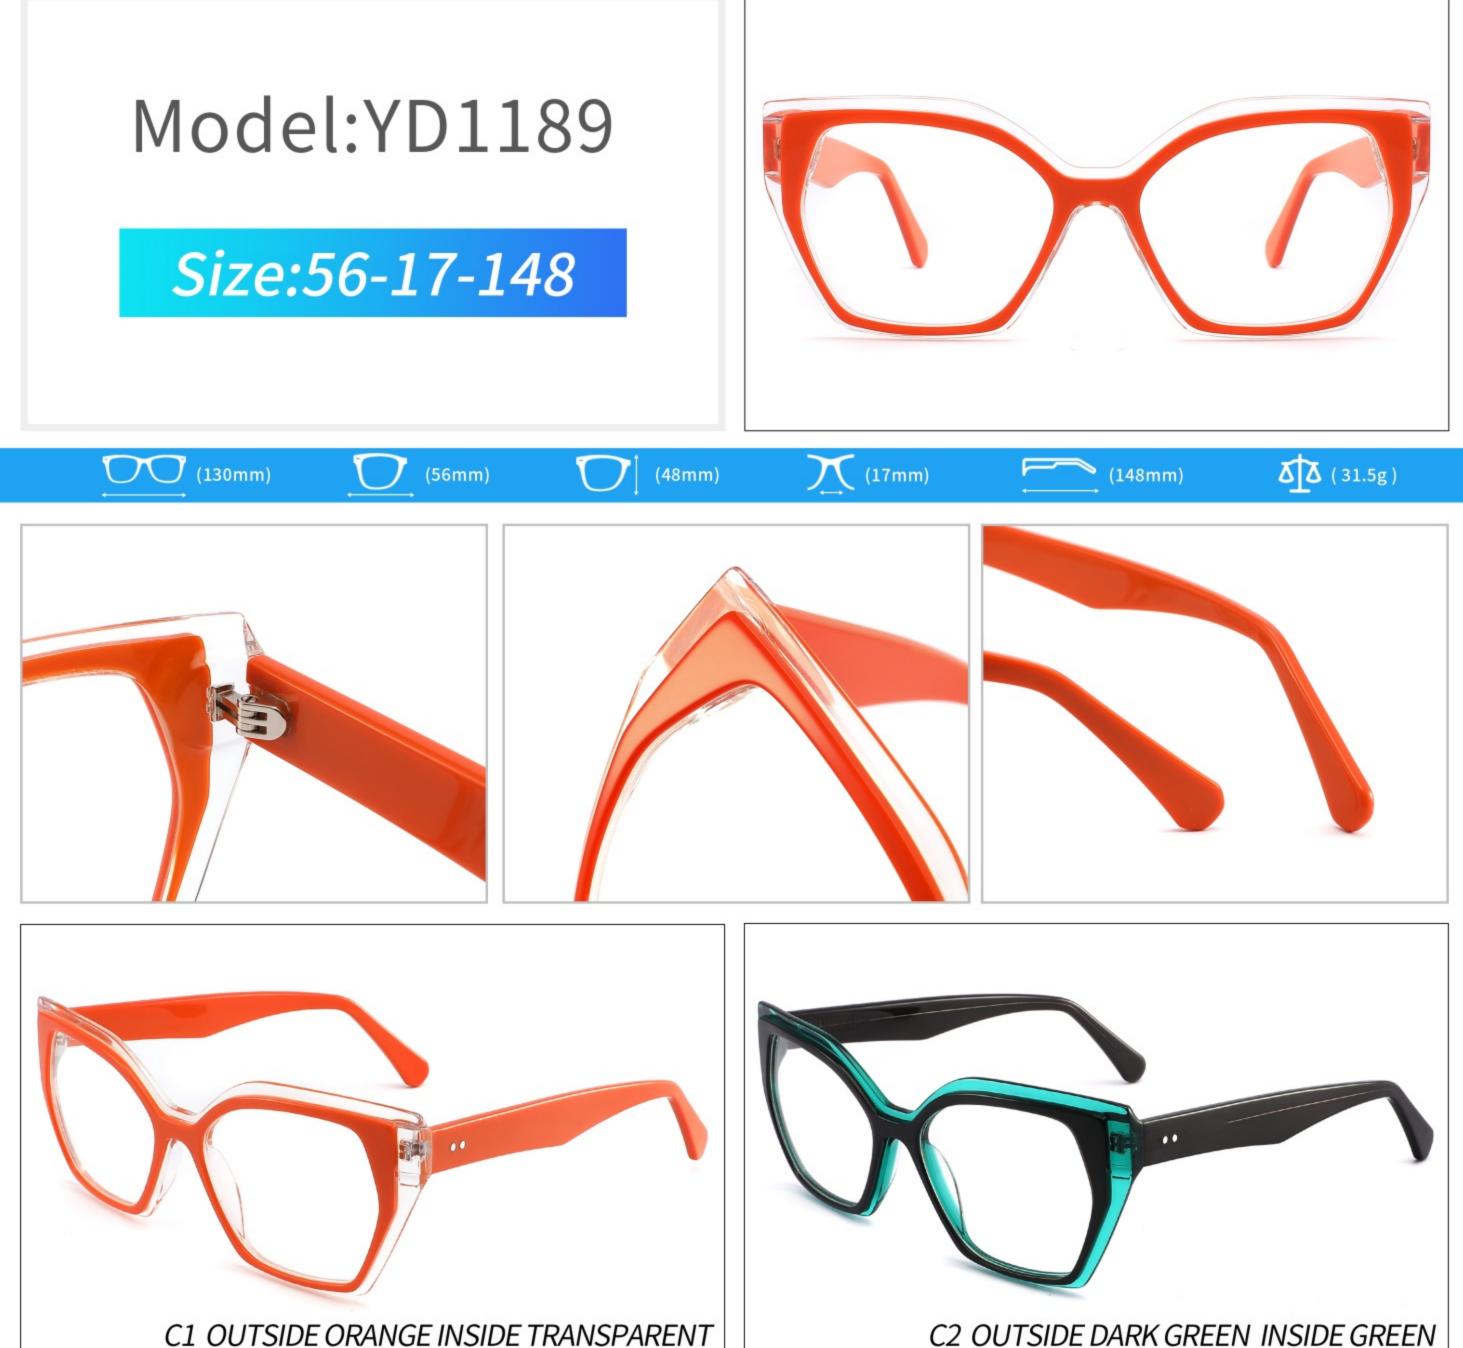

## ACETATE MODEL: YD1172 SIZE: 51-18-142















#### C2.transparent orang



















## ACETATE MODEL: YD1176 SIZE: 54-18-142

















### C2.pink brown stripe











#### C1.blue-white demi/grey/yellow

#### C2.red-white demi/red/rose



C4.green demi/red/transparent

C3.green-white demi/green/transparent







### C1.green/grey wood grain/purple

### C2.pink/blue wood grain/blue

C4.blue/brown wood grain/pink

C3.green/purple wood grain/green











### C2.orange/white/grey demi



C4.green/white/blue-pink demi



#### **C2 OUTSIDE PURPLE INSIDE TRANSPARENT**







#### **C1 OUTSIDE RED INSIDE TRANSPARENT**

#### **C2 OUTSIDE BLUE INSIDE YELLOW**











#### C1 OUTSIDE RED INSIDE GREY

## C2 OUTSIDE DARK BLUE INSIDE GREY







#### **C2 OUTSIDE DARK GREEN INSIDE GREEN**







# ACETATE MODEL: YD1191 SIZE: 56-18-140

















#### C4.GREEN/PEARLESCENT GREEN





# ACETATE MODEL: YD1195 SIZE: 55-18-145



















































C3 outside green inside red

C4 outside demi inside transparent