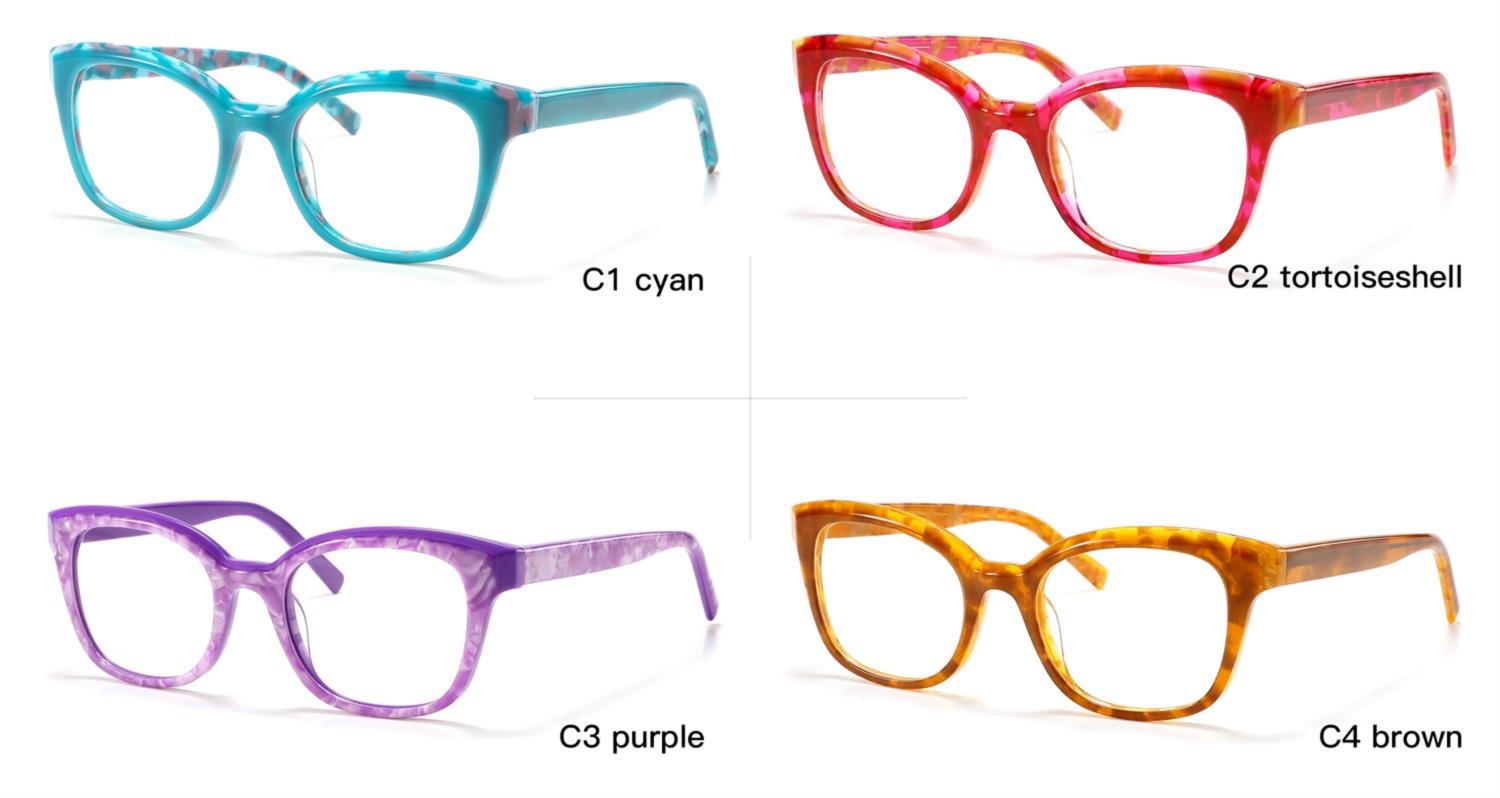

# C1 OUTSIDE BLACK INSIDE TRANSPARENT

#### C2 OUTSIDE TORTOISESHELL INSIDE TRANSPARENT







# C1 OUTSIDE BLACK INSIDE TRANSPARENT

### C2 OUTSIDE TORTOISESHELL INSIDE TRANSPARENT























## C2.outside blue inside transparent













### C2.red white pink



































































## ACETATE MODEL: YD1172 SIZE: 51-18-142















#### C2.transparent orang



















## ACETATE MODEL: YD1176 SIZE: 54-18-142

















### C2.pink brown stripe











#### C1.blue-white demi/grey/yellow

#### C2.red-white demi/red/rose



C4.green demi/red/transparent

C3.green-white demi/green/transparent