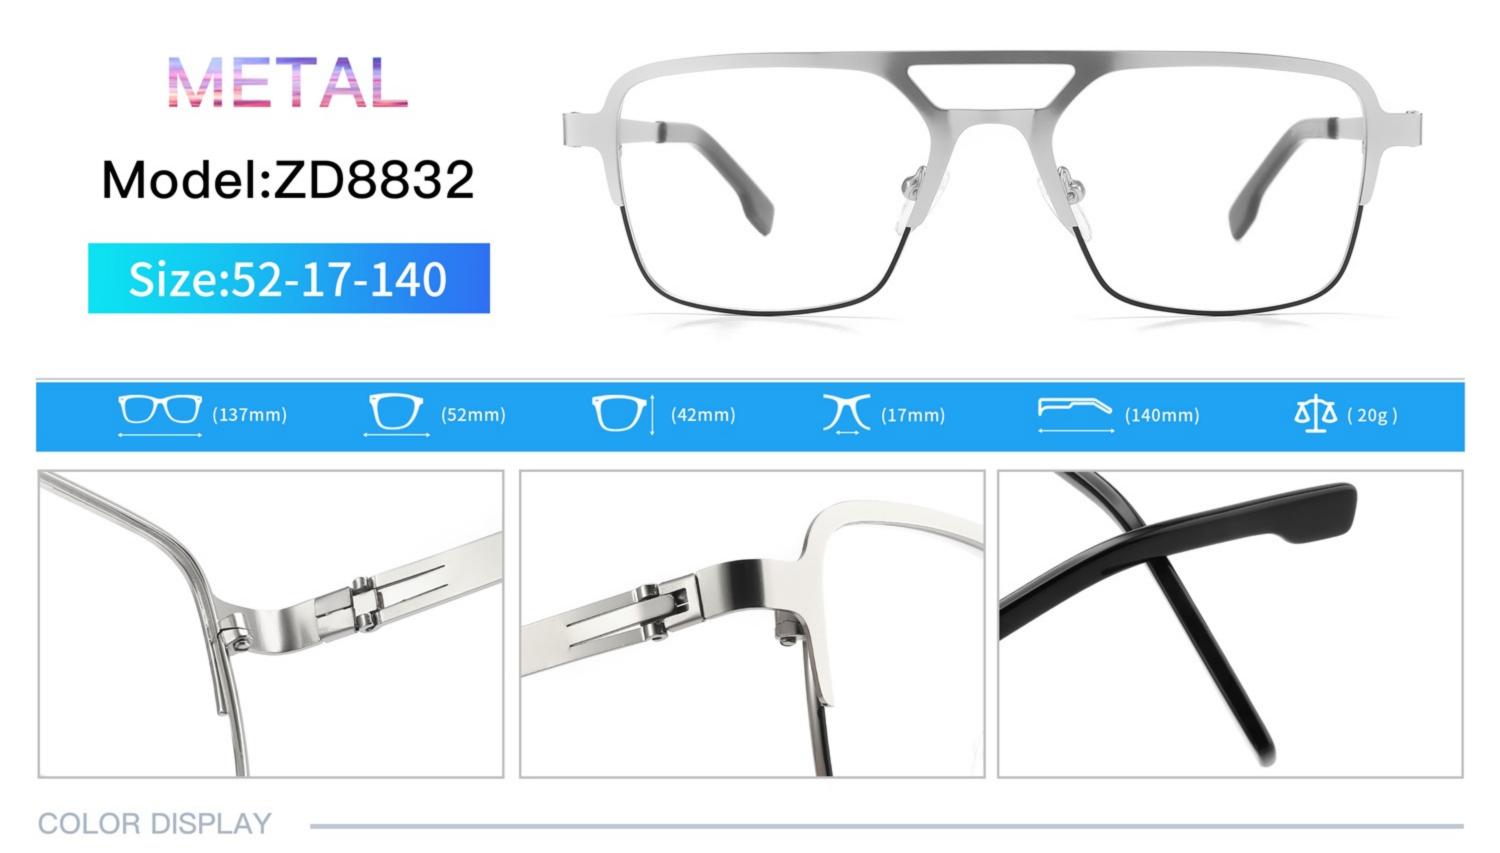

# C1 OUTSIDE BLACK INSIDE TRANSPARENT

#### C2 OUTSIDE TORTOISESHELL INSIDE TRANSPARENT







# C1 OUTSIDE BLACK INSIDE TRANSPARENT

### C2 OUTSIDE TORTOISESHELL INSIDE TRANSPARENT























## C2.outside blue inside transparent













### C2.red white pink



































































## ACETATE MODEL: YD1172 SIZE: 51-18-142















#### C2.transparent orang



















## ACETATE MODEL: YD1176 SIZE: 54-18-142

















### C2.pink brown stripe











#### C1.blue-white demi/grey/yellow

#### C2.red-white dem