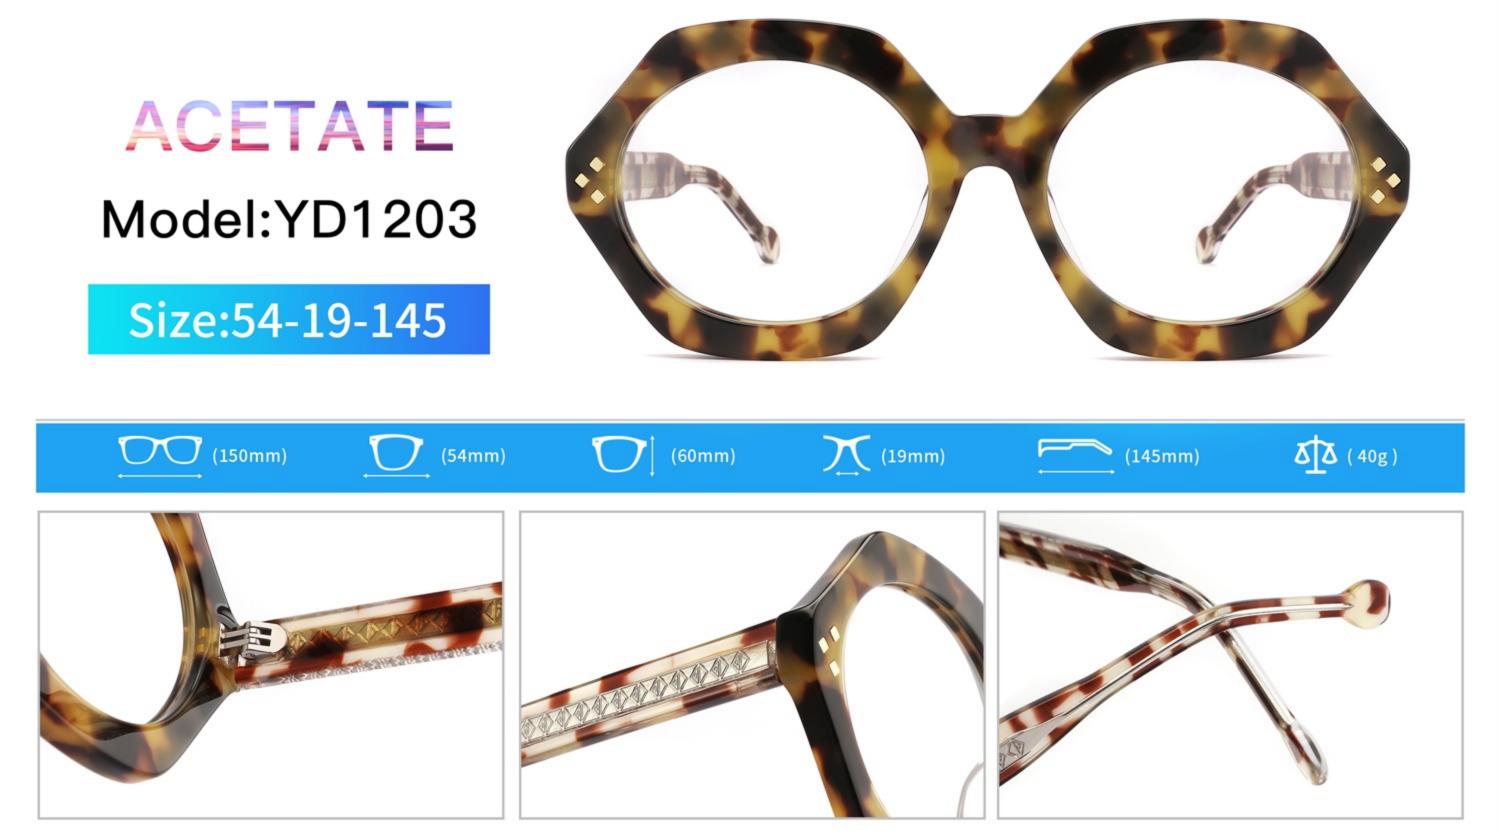

lue-white demi/grey/yellow

#### C2.red-white demi/red/rose



C4.green demi/red/transparent

C3.green-white demi/green/transparent







### C1.green/grey wood grain/purple

### C2.pink/blue wood grain/blue

C4.blue/brown wood grain/pink

C3.green/purple wood grain/green











### C2.orange/white/grey demi



C4.green/white/blue-pink demi



#### **C2 OUTSIDE PURPLE INSIDE TRANSPARENT**







#### **C1 OUTSIDE RED INSIDE TRANSPARENT**

#### **C2 OUTSIDE BLUE INSIDE YELLOW**











#### C1 OUTSIDE RED INSIDE GREY

## C2 OUTSIDE DARK BLUE INSIDE GREY







#### **C2 OUTSIDE DARK GREEN INSIDE GREEN**







# ACETATE MODEL: YD1191 SIZE: 56-18-140

















#### C4.GREEN/PEARLESCENT GREEN





# ACETATE MODEL: YD1195 SIZE: 55-18-145



















































C3 outside green inside red

C4 outside demi inside transparent