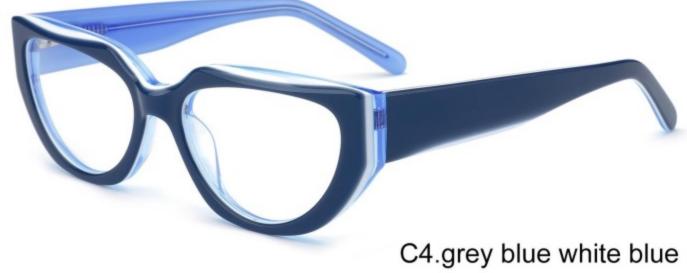

# C1 OUTSIDE BLACK INSIDE TRANSPARENT

#### C2 OUTSIDE TORTOISESHELL INSIDE TRANSPARENT







# C1 OUTSIDE BLACK INSIDE TRANSPARENT

### C2 OUTSIDE TORTOISESHELL INSIDE TRANSPARENT























## C2.outside blue inside transparent













### C2.red white pink



































































## ACETATE MODEL: YD1172 SIZE: 51-18-142















#### C2.transparent orang



















## ACETATE MODEL: YD1176 SIZE: 54-18-142

















### C2.pink brown stripe











#### C1.blue-white demi/grey/yellow

#### C2.red-white demi/red/rose



C4.green demi/red/transparent

C3.green-white demi/green/transparent







### C1.green/grey wood grain/purple

### C2.pink/blue wood grain/blue

C4.blue/brown wood grain/pink

C3.green/purple wood grain/green











### C2.orange/white/grey demi



C4.green/white/blue-pink demi



#### **C2 OUTSIDE PURPLE INSIDE TRANSPARENT**







#### **C1 OUTSIDE RED INSIDE TRANSPARENT**

#### **C2 OUTSIDE BLUE INSIDE YELLOW**











#### C1 OUTSIDE RED INSIDE GREY

#