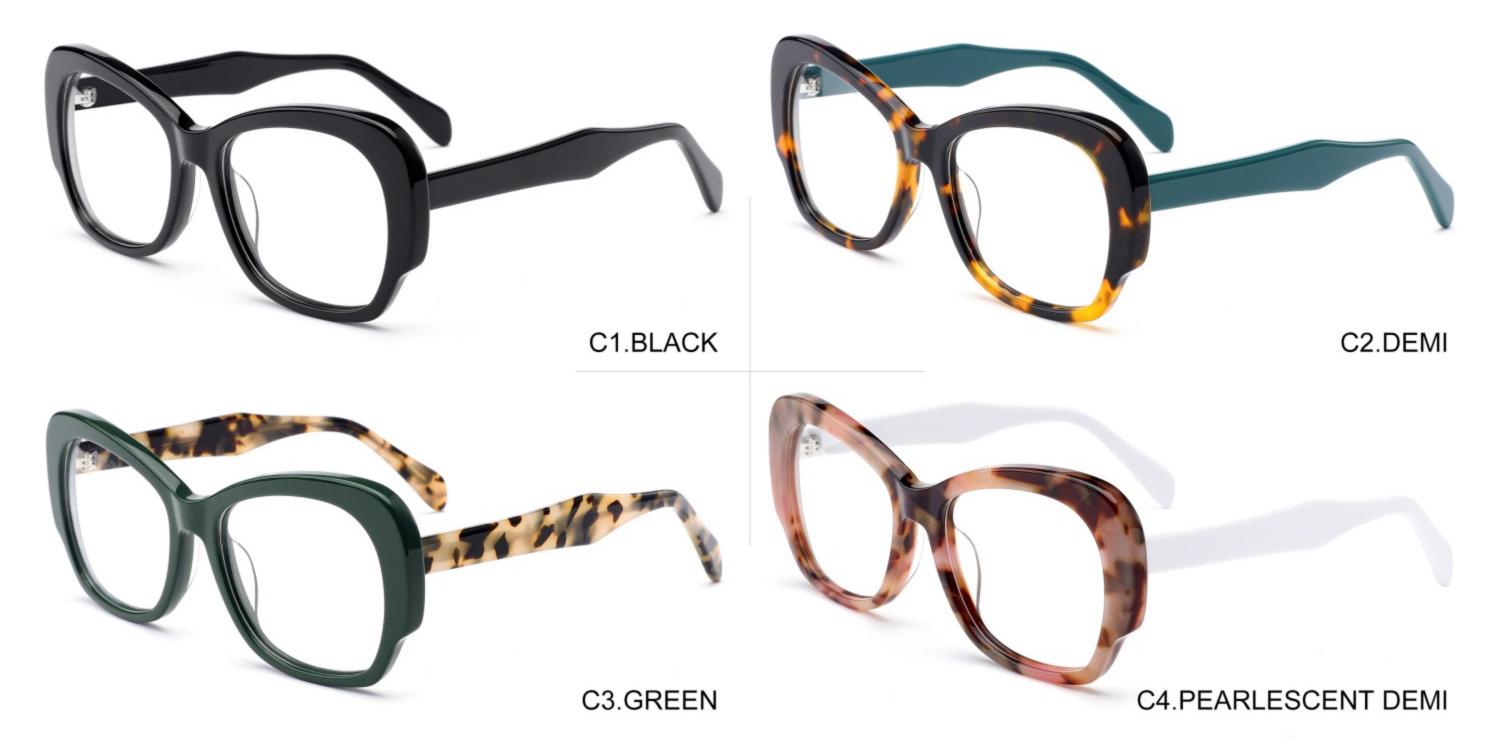

pink brown stripe











#### C1.blue-white demi/grey/yellow

#### C2.red-white demi/red/rose



C4.green demi/red/transparent

C3.green-white demi/green/transparent







### C1.green/grey wood grain/purple

### C2.pink/blue wood grain/blue

C4.blue/brown wood grain/pink

C3.green/purple wood grain/green











### C2.orange/white/grey demi



C4.green/white/blue-pink demi



#### **C2 OUTSIDE PURPLE INSIDE TRANSPARENT**







#### **C1 OUTSIDE RED INSIDE TRANSPARENT**

#### **C2 OUTSIDE BLUE INSIDE YELLOW**











#### C1 OUTSIDE RED INSIDE GREY

## C2 OUTSIDE DARK BLUE INSIDE GREY







#### **C2 OUTSIDE DARK GREEN INSIDE GREEN**







# ACETATE MODEL: YD1191 SIZE: 56-18-140

















#### C4.GREEN/PEARLESCENT GREEN





# ACETATE MODEL: YD1195 SIZE: 55-18-145



















































C3 outside green inside red

C4 outside demi inside transparent