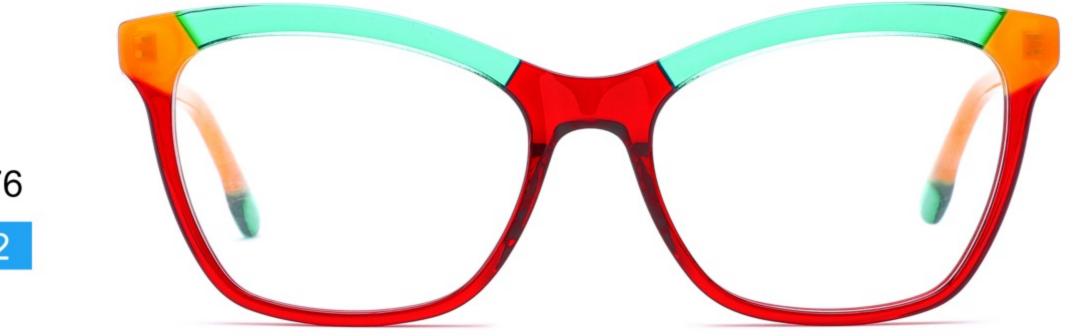

# C1 OUTSIDE BLACK INSIDE TRANSPARENT

#### C2 OUTSIDE TORTOISESHELL INSIDE TRANSPARENT







# C1 OUTSIDE BLACK INSIDE TRANSPARENT

### C2 OUTSIDE TORTOISESHELL INSIDE TRANSPARENT























## C2.outside blue inside transparent













### C2.red white pink



































































## ACETATE MODEL: YD1172 SIZE: 51-18-142















#### C2.transparent orang



















## ACETATE MODEL: YD1176 SIZE: 54-18-142

















### C2.pink brown stripe











#### C1.blue-white demi/grey/yellow

#### C2.red-white demi/red/rose



C4.green demi/red/transparent

C3.green-white demi/green/transparent







### C1.green/grey wood grain/purple

### C2.pink/blue wood grain/blue

C4.blue/brown wood grain/pink

C3.green/purple wood grain/green











### C2.orange/white/grey demi



C4.green/white/blue-pink demi



#### **C2 OUTSIDE PURPLE INSIDE TRANSPARENT**







#### **C1 OUTSIDE RED INSIDE TRANSPARENT**

#### **C2 OUTSIDE BLUE INSIDE YELLOW**











#### C1 OUTSIDE RED INSIDE GREY

## C2 OUTSIDE DARK BLUE INSIDE GREY







#### **C2 OUTSIDE DARK GREEN INSIDE GREEN**







# ACETATE MODEL: YD1191 SIZE: 56-18-140

















#### C4.GREEN