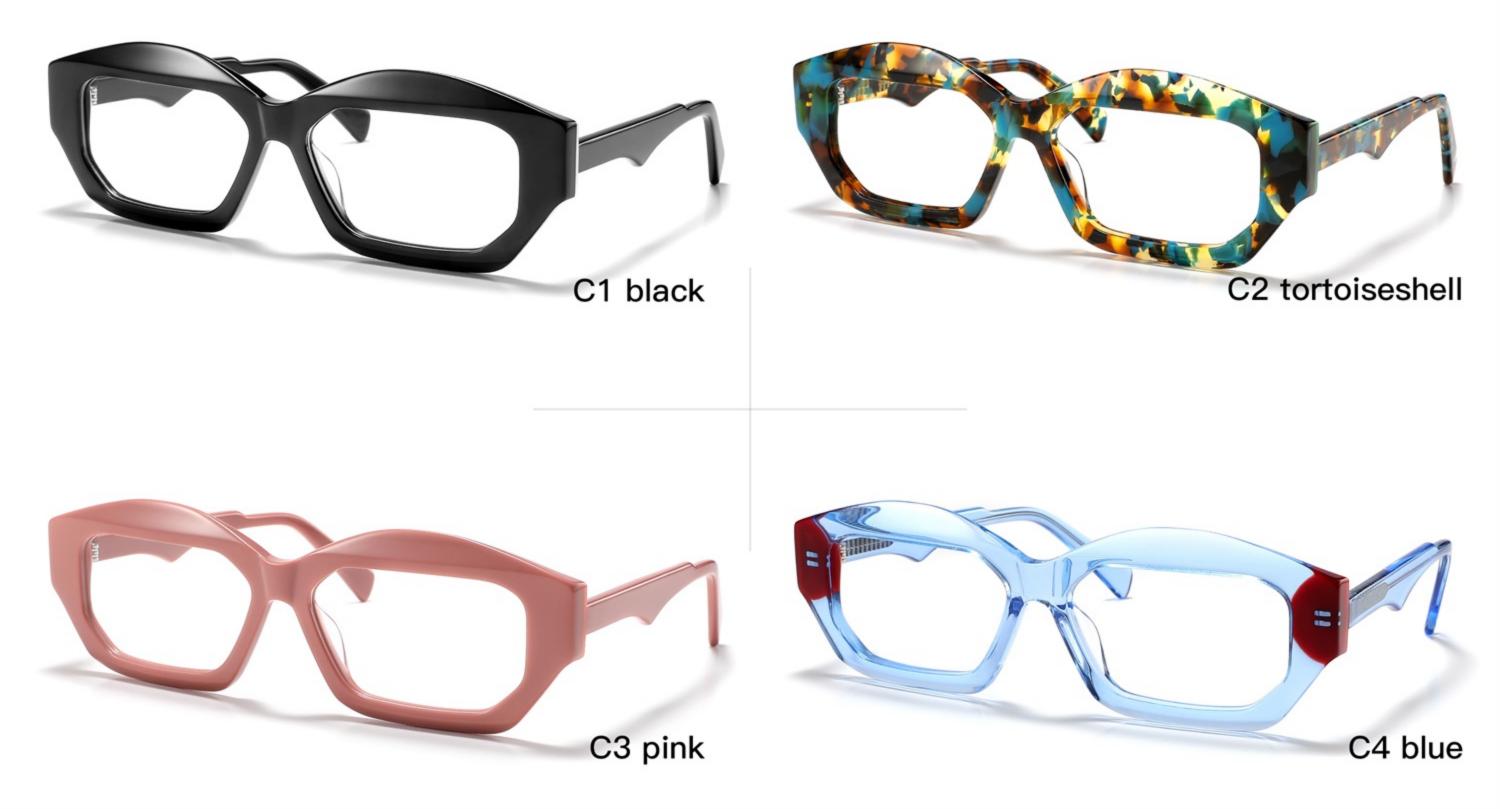

# C1 OUTSIDE BLACK INSIDE TRANSPARENT

#### C2 OUTSIDE TORTOISESHELL INSIDE TRANSPARENT







# C1 OUTSIDE BLACK INSIDE TRANSPARENT

### C2 OUTSIDE TORTOISESHELL INSIDE TRANSPARENT























## C2.outside blue inside transparent













### C2.red white pink



































































## ACETATE MODEL: YD1172 SIZE: 51-18-142















#### C2.transparent orang



















## ACETATE MODEL: YD1176 SIZE: 54-18-142

















### C2.pink brown stripe











#### C1.blue-white demi/grey/yellow

#### C2.red-white demi/red/rose



C4.green demi/red/transparent

C3.green-white de