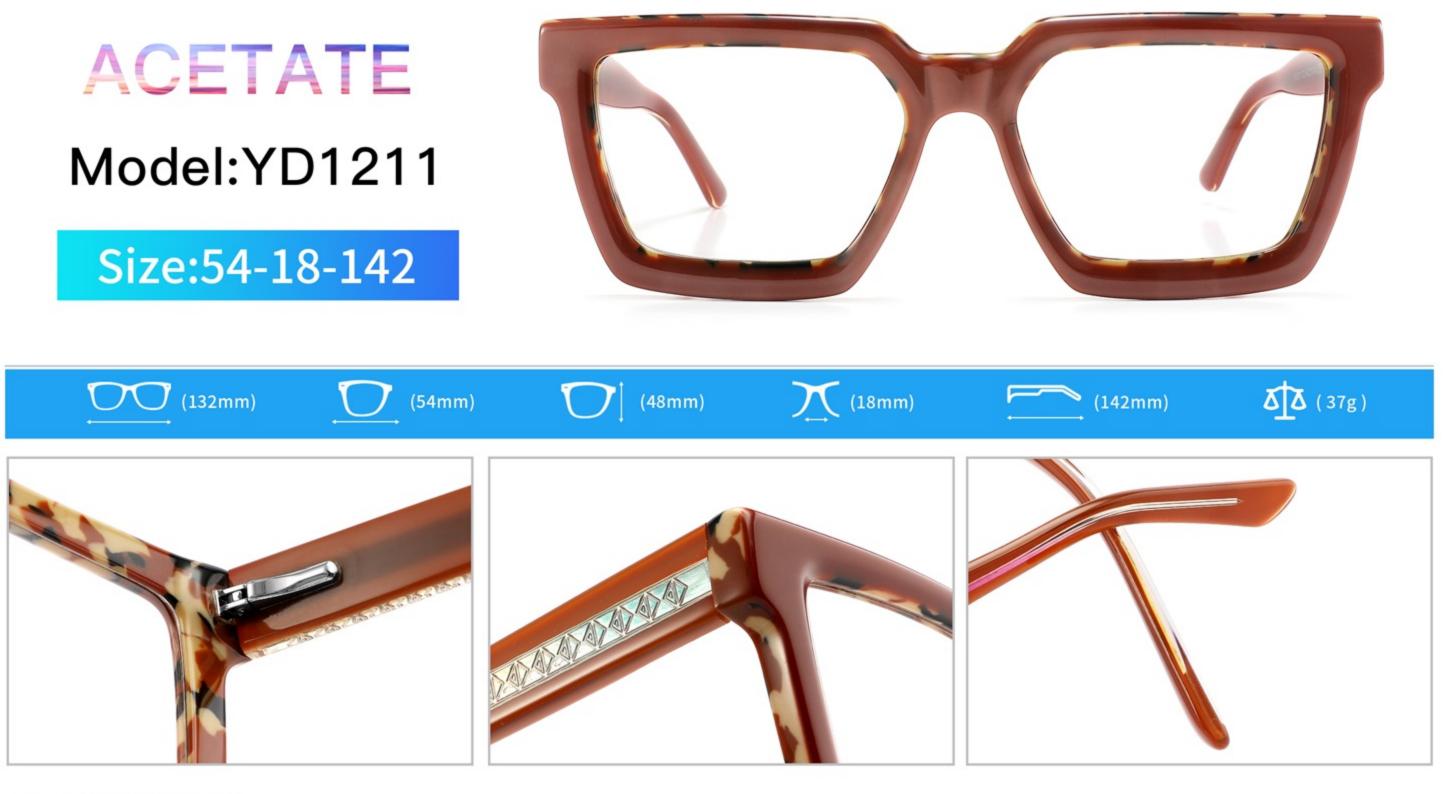

# C1 OUTSIDE BLACK INSIDE TRANSPARENT

#### C2 OUTSIDE TORTOISESHELL INSIDE TRANSPARENT







# C1 OUTSIDE BLACK INSIDE TRANSPARENT

### C2 OUTSIDE TORTOISESHELL INSIDE TRANSPARENT























## C2.outside blue inside transparent













### C2.red white pink



































































## ACETATE MODEL: YD1172 SIZE: 51-18-142















#### C2.transparent orang



















## ACETATE MODEL: YD1176 SIZE: 54-18-142

















### C2.pink brown stripe











#### C1.blue-white demi/grey/yellow

#### C2.red-white demi/red/rose



C4.green demi/red/transparent

C3.green-white demi/green/transparent







### C1.green