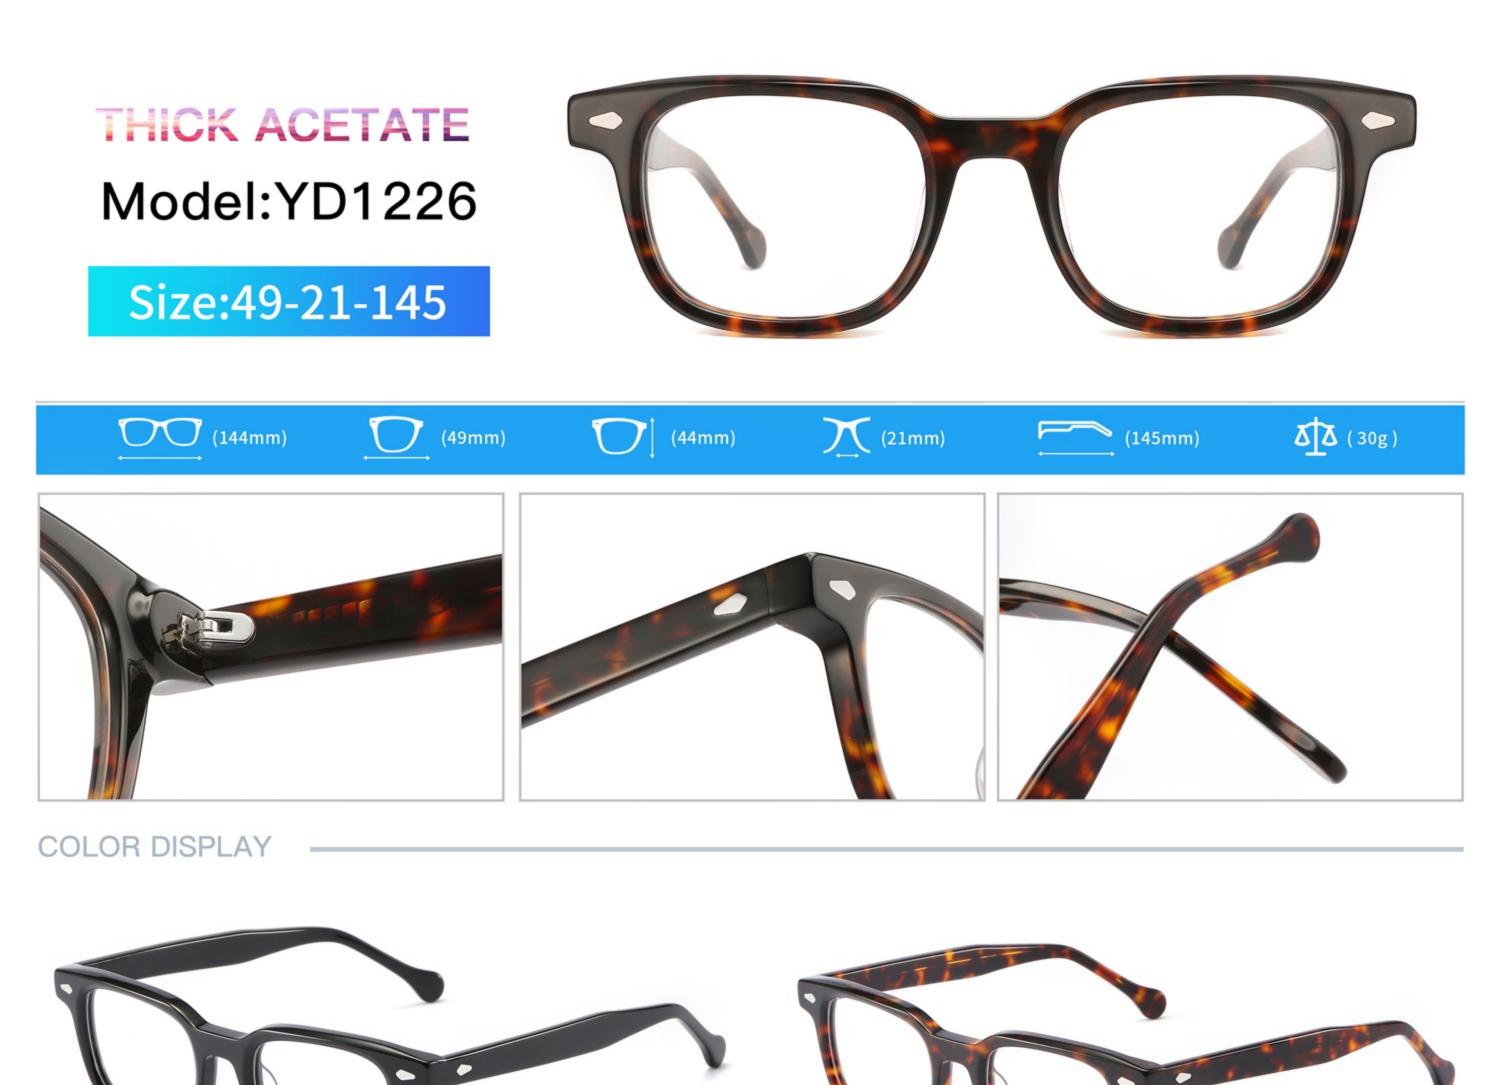

# C1 OUTSIDE BLACK INSIDE TRANSPARENT

#### C2 OUTSIDE TORTOISESHELL INSIDE TRANSPARENT







# C1 OUTSIDE BLACK INSIDE TRANSPARENT

### C2 OUTSIDE TORTOISESHELL INSIDE TRANSPARENT























## C2.outside blue inside transparent













### C2.red white pink



































































## ACETATE MODEL: YD1172 SIZE: 51-18-142















#### C2.transparent orang



















## ACETATE MODEL: YD1176 SIZE: 54-18-142

















### C2.pink brown stripe











#### C1.blue-white demi/grey/yellow

#### C2.red-white demi/red/rose



C4.green demi/red/transparent

C3.green-white demi/green/transparent







### C1.green/grey wood grain/purple

### C2.pink/blue wood grain/blue

C4.blue/brown woo