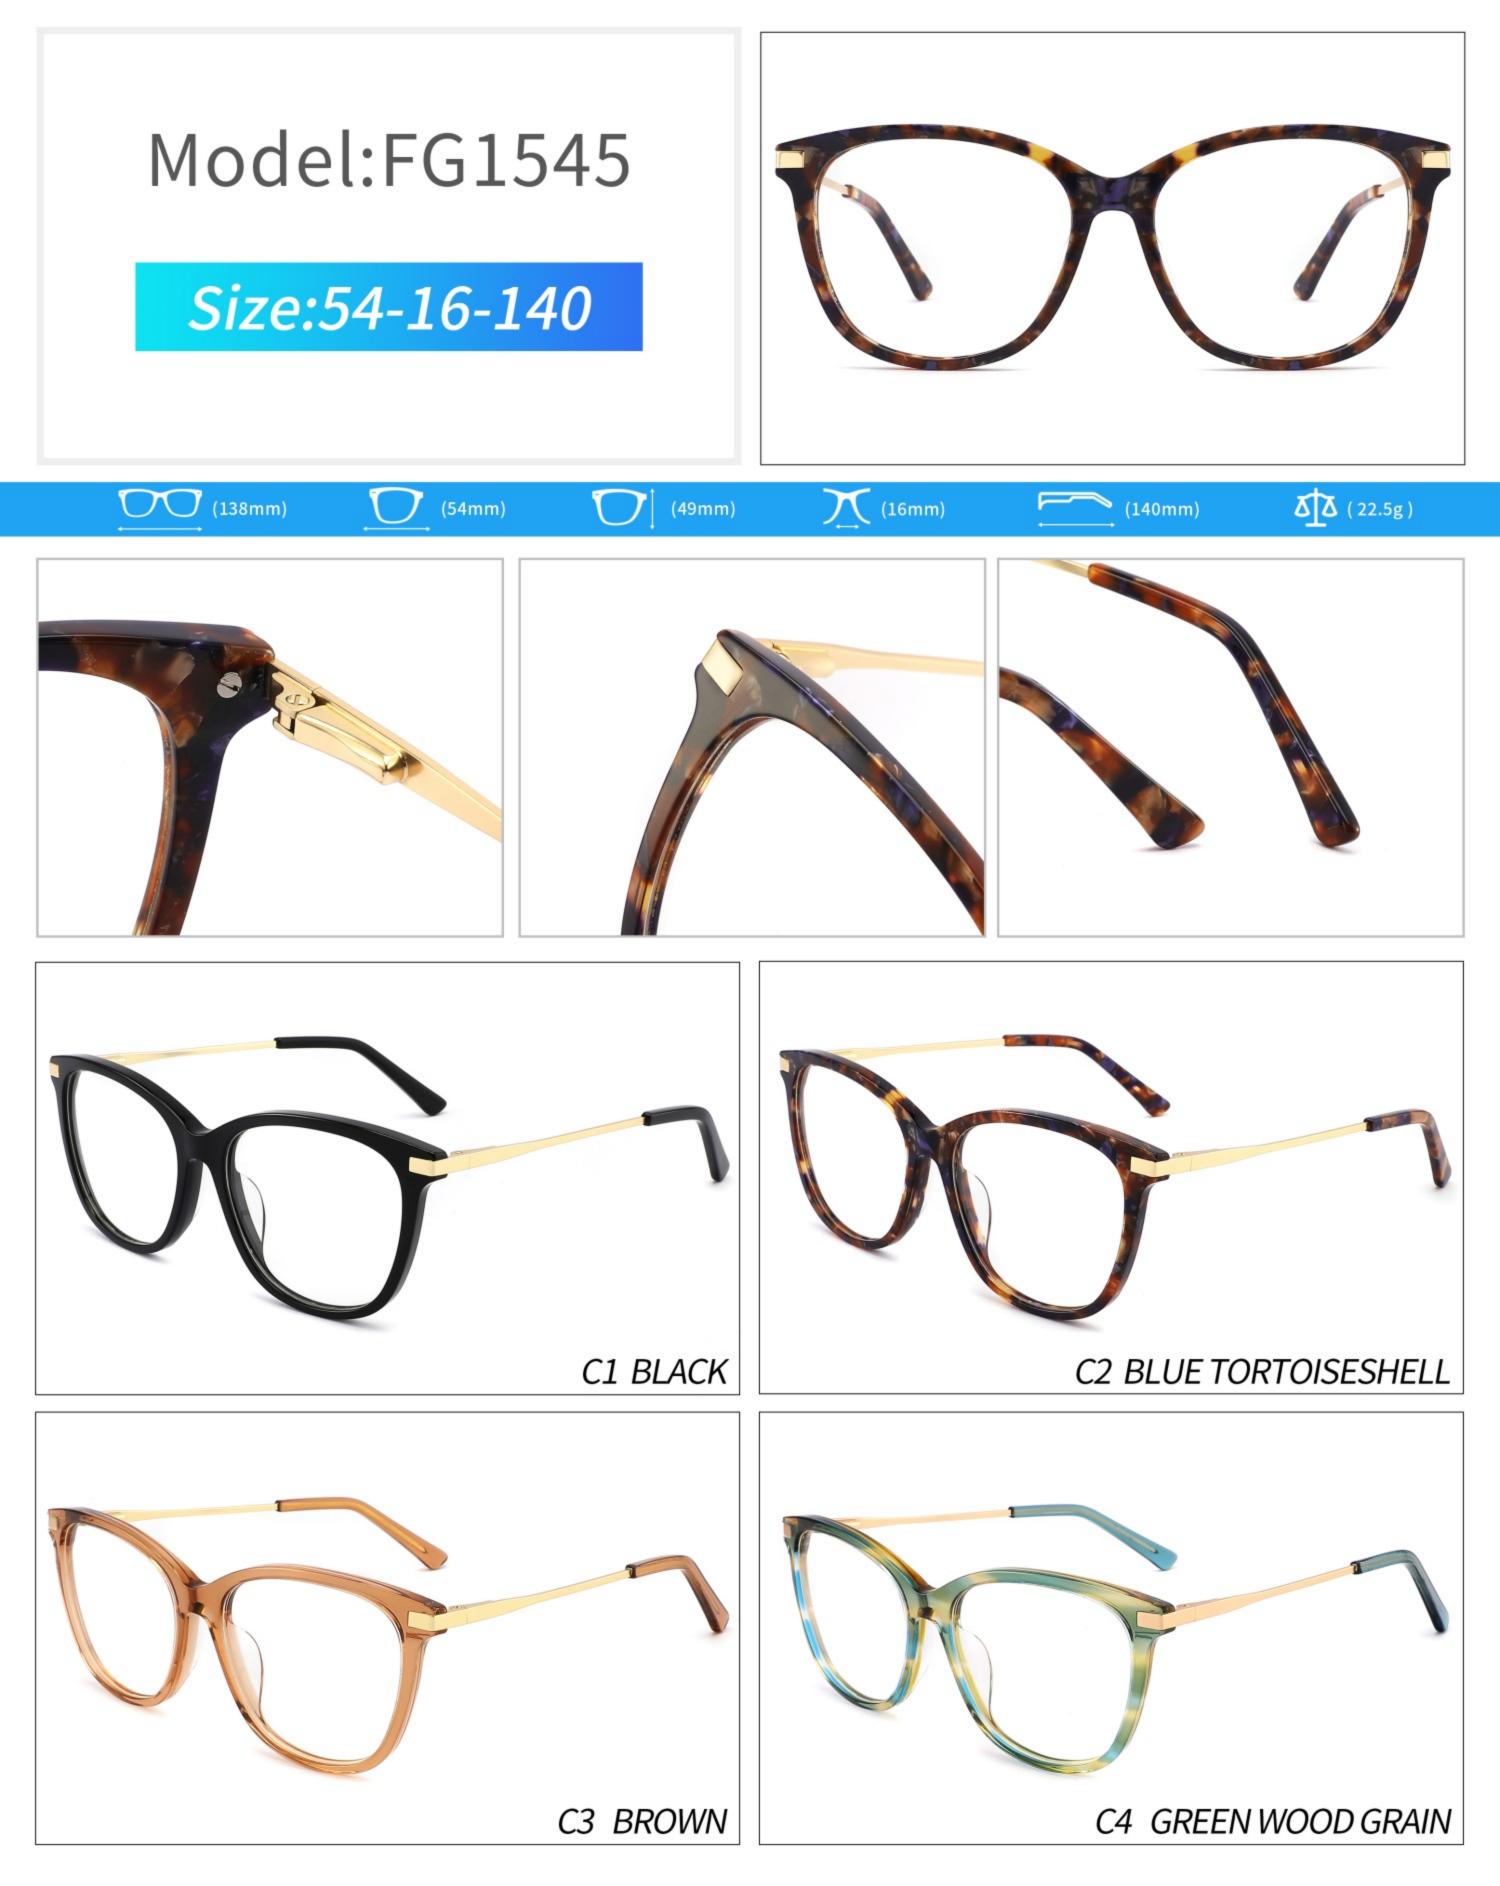

# C1 OUTSIDE BLACK INSIDE TRANSPARENT

### C2 OUTSIDE TORTOISESHELL INSIDE TRANSPARENT