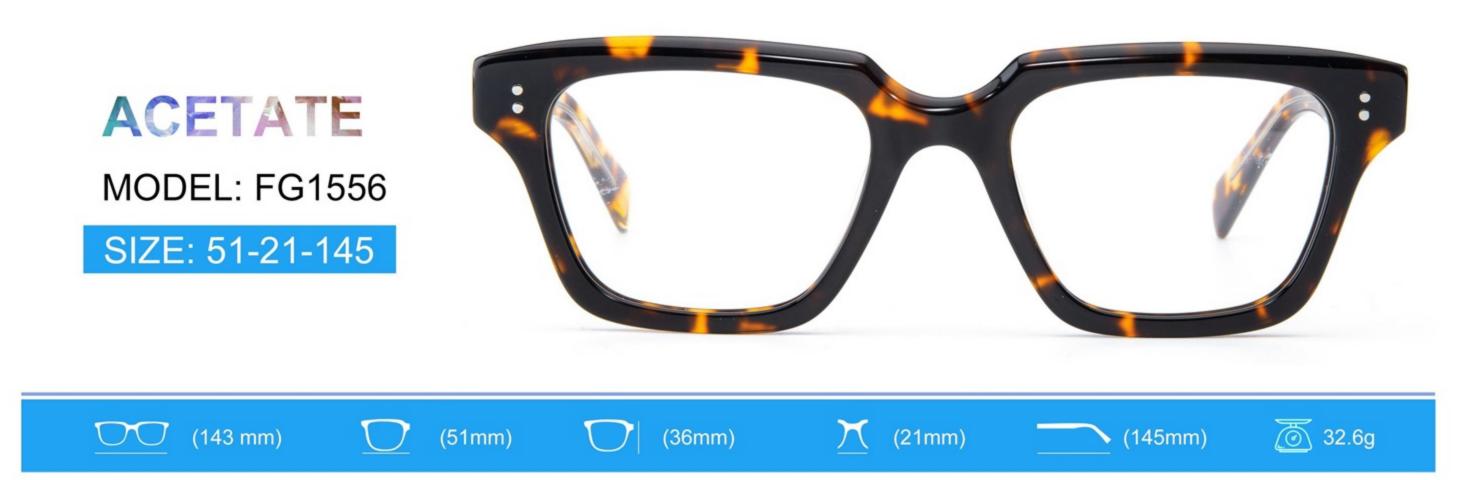

# C1 OUTSIDE BLACK INSIDE TRANSPARENT

#### C2 OUTSIDE TORTOISESHELL INSIDE TRANSPARENT







# C1 OUTSIDE BLACK INSIDE TRANSPARENT

### C2 OUTSIDE TORTOISESHELL INSIDE TRANSPARENT























## C2.outside blue inside transparent













### C2.red white pink



































































## ACETATE MODEL: YD1172 SIZE: 51-18-142















#### C2.transparent orang



















## ACETATE MODEL: YD1176 SIZE: 54-18-142

















### C2.pink brown stripe











#### C1.blue-white demi/grey/yellow

#### C2.red-white demi/red/rose



C4.green demi/red/transparent

C3.green-white demi/green/transparent







### C1.green/grey wood grain/purple

### C2.pink/blue wood grain/blue

C4.blue/brown wood grain/pink

C3.green/purple wood grain/green











### C2.orange/white/grey demi



C4.green/white/blue-pink demi



#### **C2 OUTSIDE PURPLE INSIDE TRANSPARENT**







#### **C1 OUTSIDE RED INSIDE TRANSPARE