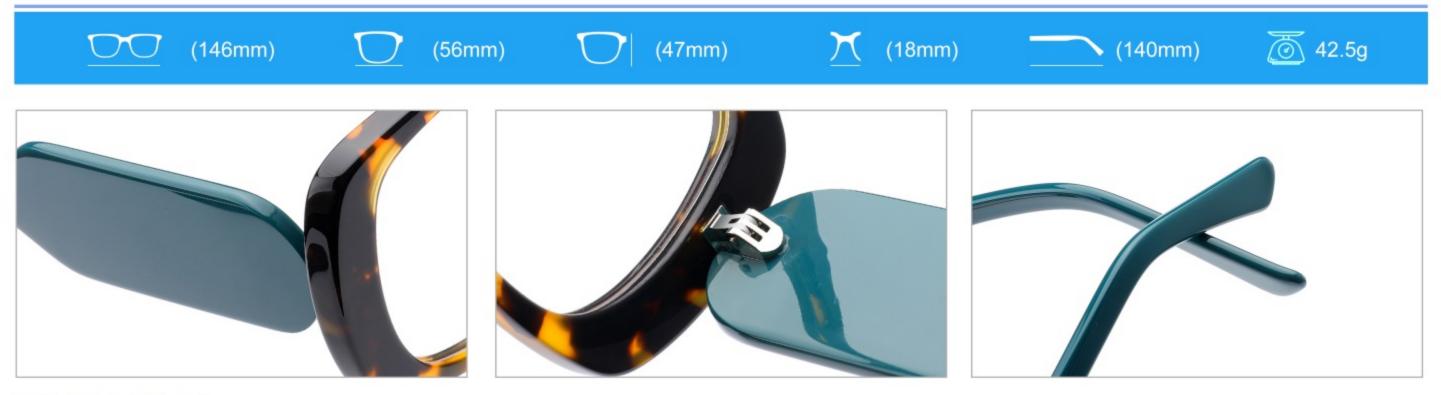

ent orang



















## ACETATE MODEL: YD1176 SIZE: 54-18-142

















### C2.pink brown stripe











#### C1.blue-white demi/grey/yellow

#### C2.red-white demi/red/rose



C4.green demi/red/transparent

C3.green-white demi/green/transparent







### C1.green/grey wood grain/purple

### C2.pink/blue wood grain/blue

C4.blue/brown wood grain/pink

C3.green/purple wood grain/green











### C2.orange/white/grey demi



C4.green/white/blue-pink demi



#### **C2 OUTSIDE PURPLE INSIDE TRANSPARENT**







#### **C1 OUTSIDE RED INSIDE TRANSPARENT**

#### **C2 OUTSIDE BLUE INSIDE YELLOW**











#### C1 OUTSIDE RED INSIDE GREY

## C2 OUTSIDE DARK BLUE INSIDE GREY







#### **C2 OUTSIDE DARK GREEN INSIDE GREEN**







# ACETATE MODEL: YD1191 SIZE: 56-18-140

















#### C4.GREEN/PEARLESCENT GREEN





# ACETATE MODEL: YD1195 SIZE: 55-18-145



















































C3 outside green inside red

C4 outside demi inside transparent