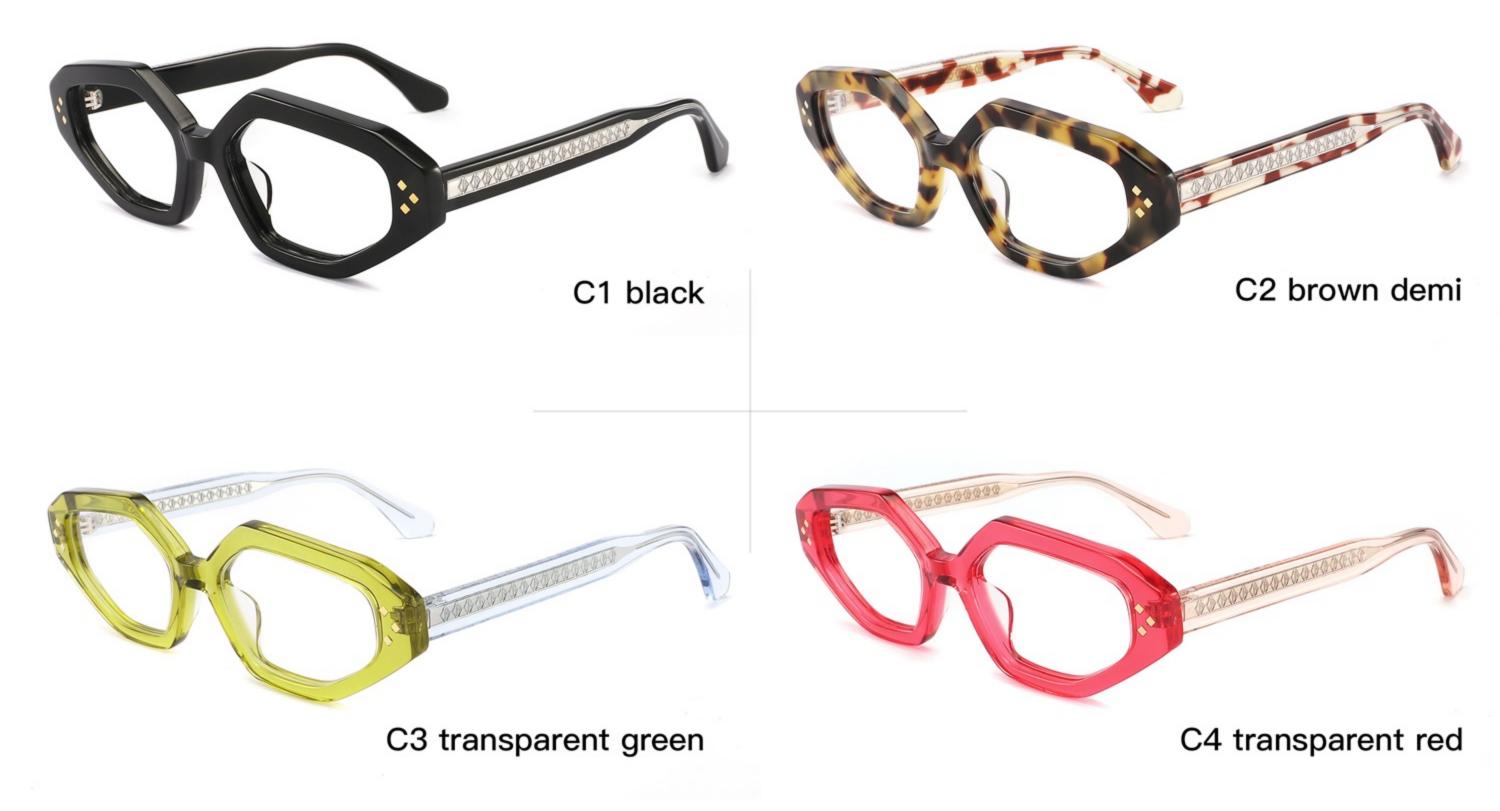

red/transparent

C3.green-white demi/green/transparent







### C1.green/grey wood grain/purple

### C2.pink/blue wood grain/blue

C4.blue/brown wood grain/pink

C3.green/purple wood grain/green











### C2.orange/white/grey demi



C4.green/white/blue-pink demi



#### **C2 OUTSIDE PURPLE INSIDE TRANSPARENT**







#### **C1 OUTSIDE RED INSIDE TRANSPARENT**

#### **C2 OUTSIDE BLUE INSIDE YELLOW**











#### C1 OUTSIDE RED INSIDE GREY

## C2 OUTSIDE DARK BLUE INSIDE GREY







#### **C2 OUTSIDE DARK GREEN INSIDE GREEN**







# ACETATE MODEL: YD1191 SIZE: 56-18-140

















#### C4.GREEN/PEARLESCENT GREEN





# ACETATE MODEL: YD1195 SIZE: 55-18-145



















































C3 outside green inside red

C4 outside demi inside transparent