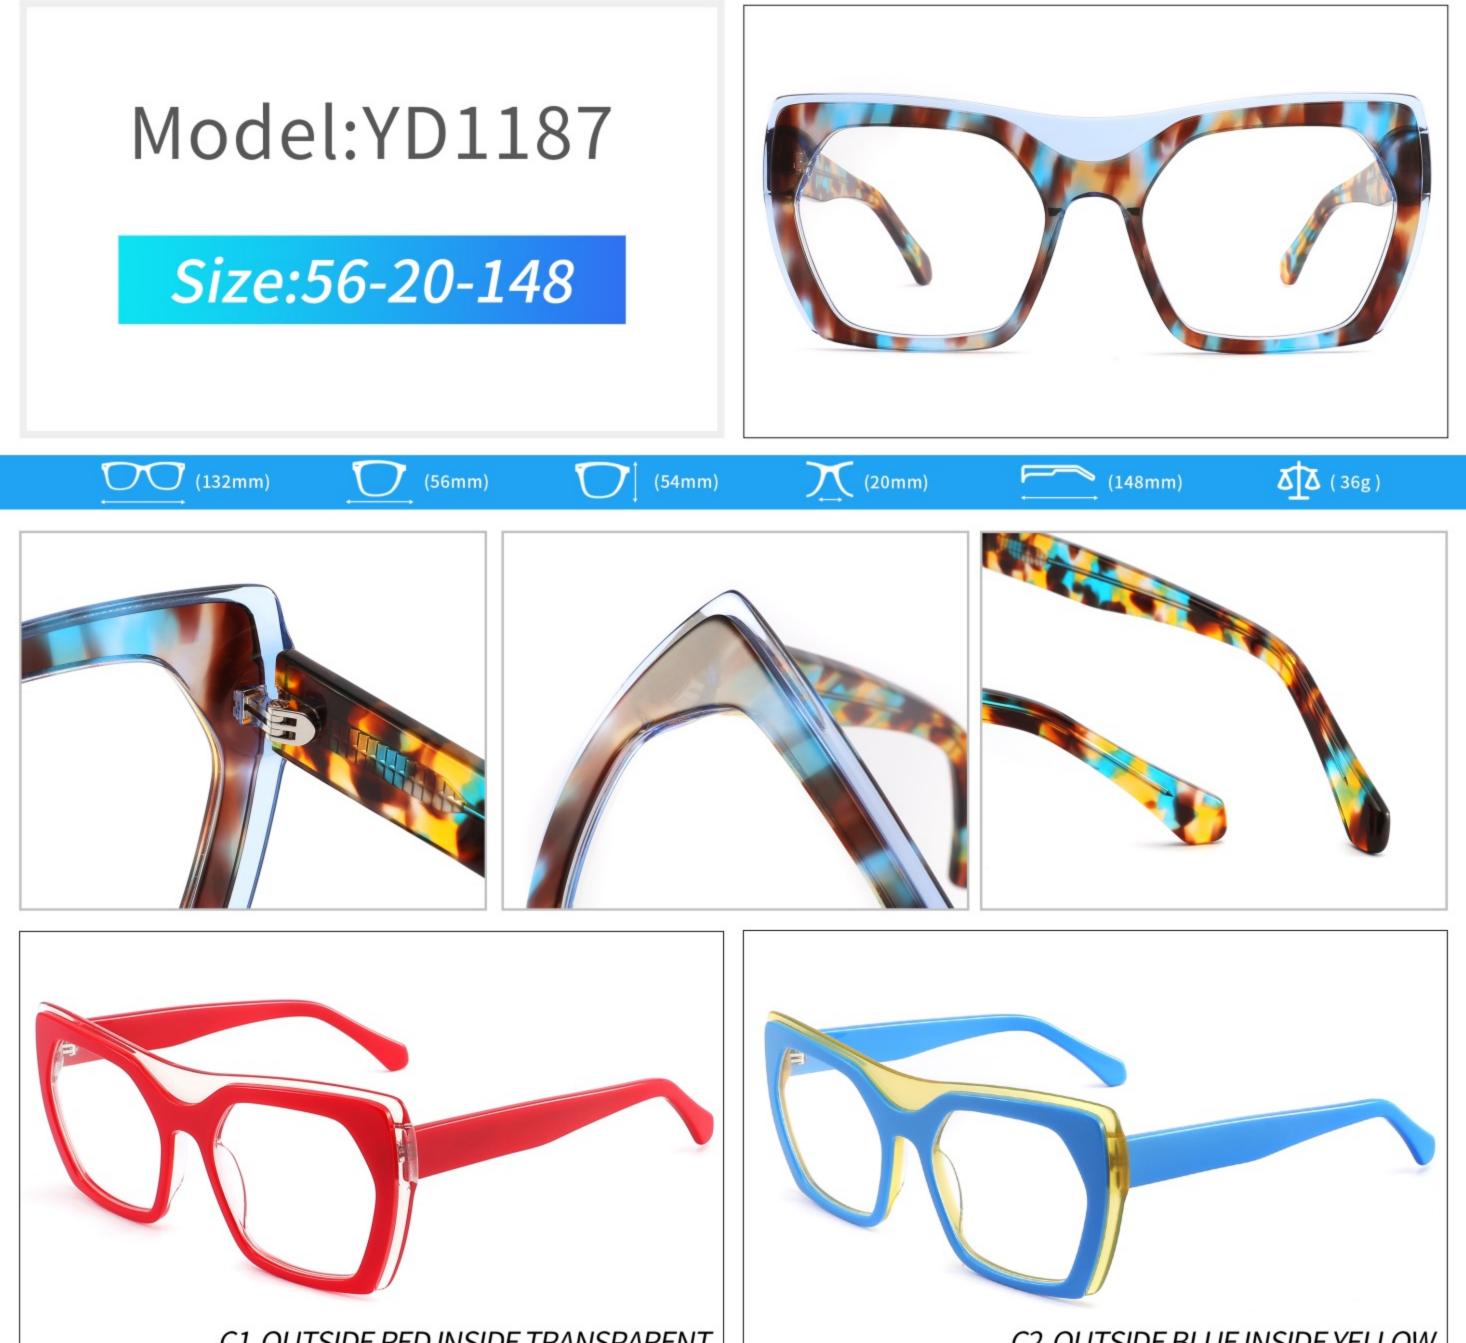

#### **C2 OUTSIDE PURPLE INSIDE TRANSPARENT**

#### **C1 OUTSIDE RED INSIDE TRANSPARENT**

#### **C2 OUTSIDE BLUE INSIDE YELLOW**