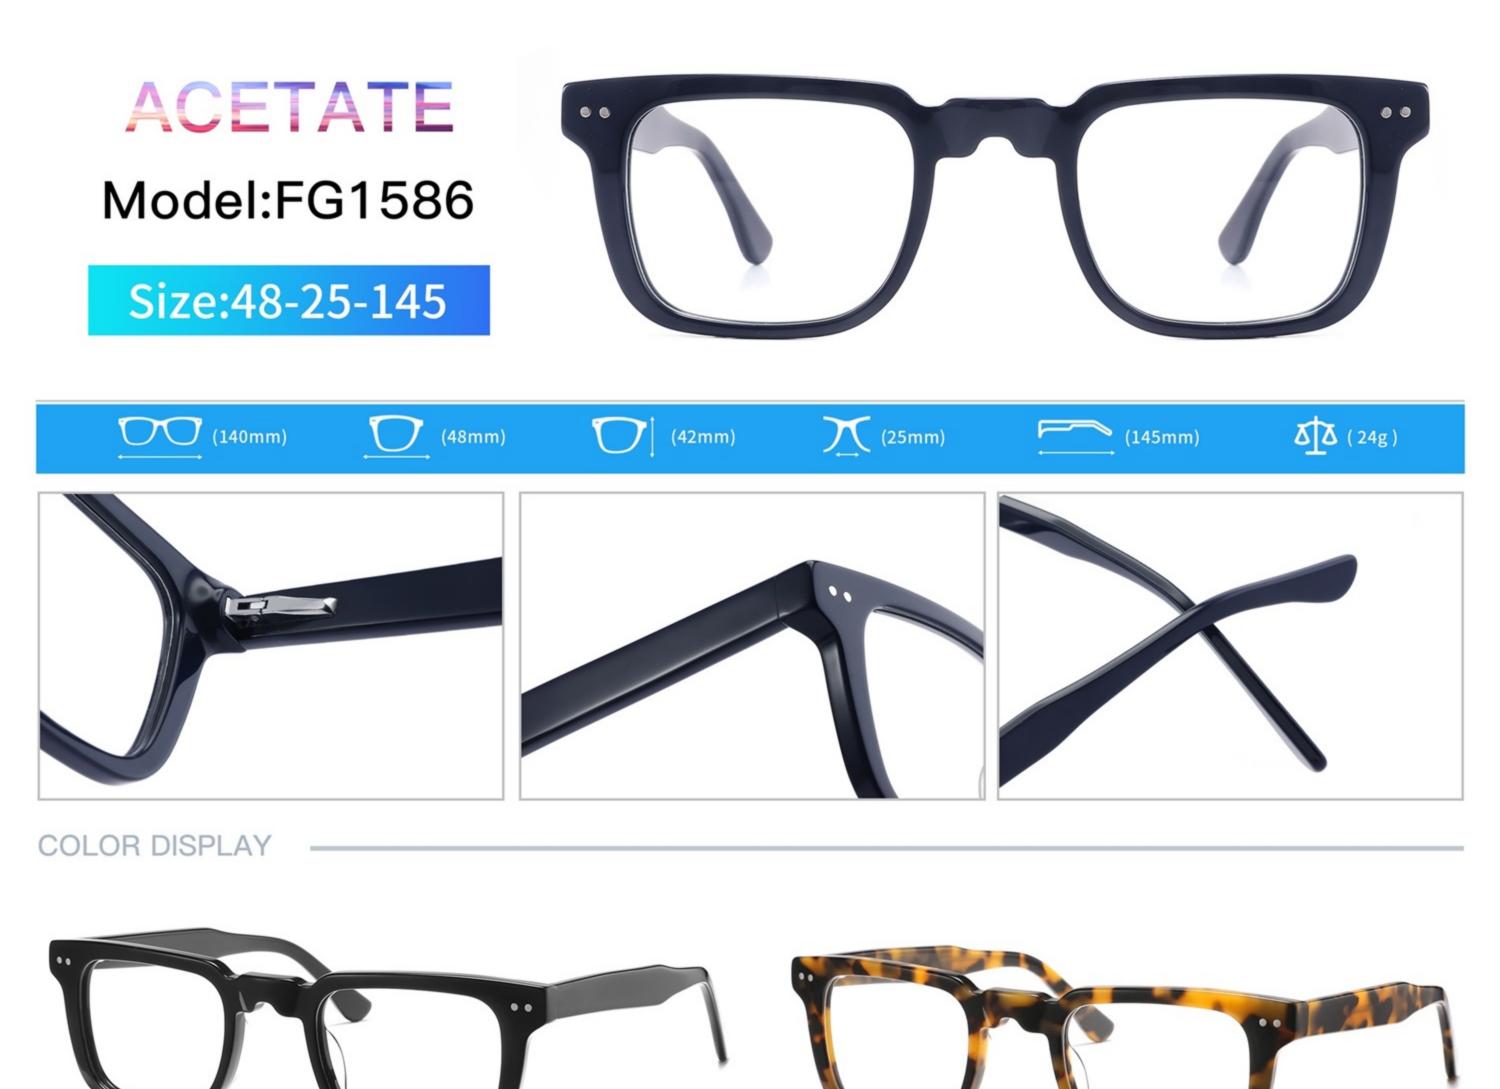

# C1 OUTSIDE BLACK INSIDE TRANSPARENT

#### C2 OUTSIDE TORTOISESHELL INSIDE TRANSPARENT







# C1 OUTSIDE BLACK INSIDE TRANSPARENT

### C2 OUTSIDE TORTOISESHELL INSIDE TRANSPARENT























## C2.outside blue inside transparent













### C2.red white pink



































































## ACETATE MODEL: YD1172 SIZE: 51-18-142















#### C2.transparent orang



















## ACETATE MODEL: YD1176 SIZE: 54-18-142

















### C2.pink brown stripe











#### C1.blue-white demi/grey/yellow

#### C2.red-white demi/red/rose



C4.green demi/red/transpar