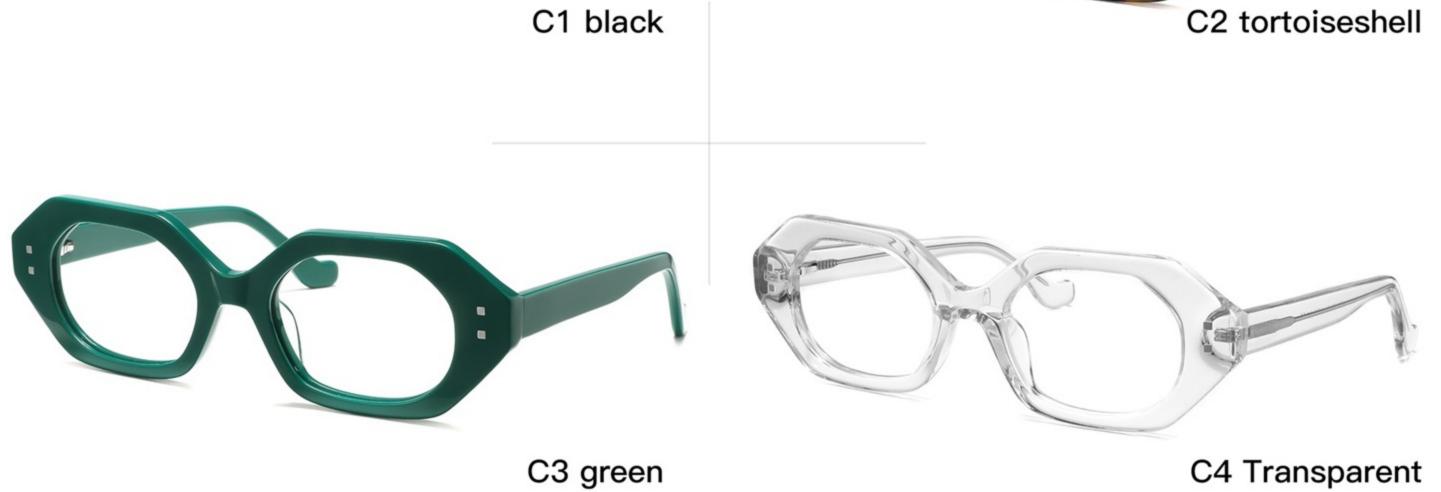

# C1 OUTSIDE BLACK INSIDE TRANSPARENT

#### C2 OUTSIDE TORTOISESHELL INSIDE TRANSPARENT







# C1 OUTSIDE BLACK INSIDE TRANSPARENT

### C2 OUTSIDE TORTOISESHELL INSIDE TRANSPARENT























## C2.outside blue inside transparent













### C2.red white pink



































































## ACETATE MODEL: YD1172 SIZE: 51-18-142















#### C2.transparent orang



















## ACETATE MODEL: YD1176 SIZE: 54-18-142

















### C2.pink brown stripe











#### C1.blue-white demi/grey/yellow

#### C2.red-white demi/red/rose



C4.green demi/red/transparent

C3.green-