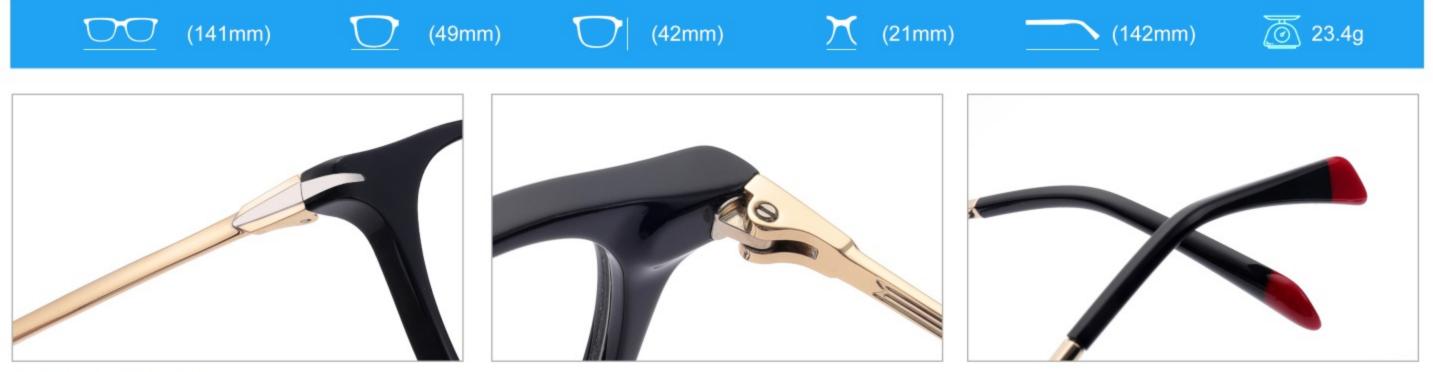

brown stripe











#### C1.blue-white demi/grey/yellow

#### C2.red-white demi/red/rose



C4.green demi/red/transparent

C3.green-white demi/green/transparent







### C1.green/grey wood grain/purple

### C2.pink/blue wood grain/blue

C4.blue/brown wood grain/pink

C3.green/purple wood grain/green











### C2.orange/white/grey demi



C4.green/white/blue-pink demi



#### **C2 OUTSIDE PURPLE INSIDE TRANSPARENT**







#### **C1 OUTSIDE RED INSIDE TRANSPARENT**

#### **C2 OUTSIDE BLUE INSIDE YELLOW**











#### C1 OUTSIDE RED INSIDE GREY

## C2 OUTSIDE DARK BLUE INSIDE GREY







#### **C2 OUTSIDE DARK GREEN INSIDE GREEN**







# ACETATE MODEL: YD1191 SIZE: 56-18-140

















#### C4.GREEN/PEARLESCENT GREEN





# ACETATE MODEL: YD1195 SIZE: 55-18-145



















































C3 outside green inside red

C4 outside demi inside transparent