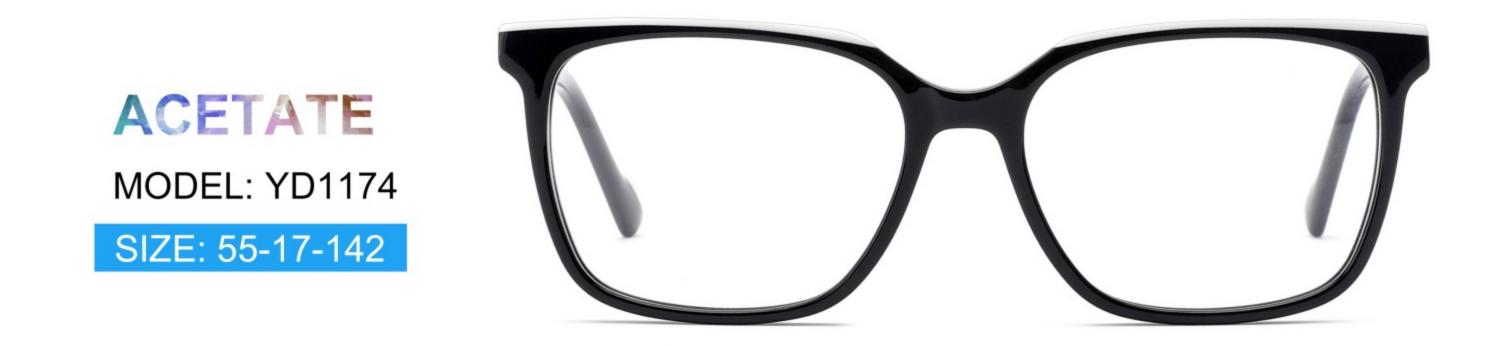

# C1 OUTSIDE BLACK INSIDE TRANSPARENT

#### C2 OUTSIDE TORTOISESHELL INSIDE TRANSPARENT







# C1 OUTSIDE BLACK INSIDE TRANSPARENT

### C2 OUTSIDE TORTOISESHELL INSIDE TRANSPARENT























## C2.outside blue inside transparent













### C2.red white pink



































































## ACETATE MODEL: YD1172 SIZE: 51-18-142















#### C2.transparent orang



















## ACETATE MODEL: YD1176 SIZE: 54-18-142

















### C2.pink brown stripe











#### C1.blue-white demi/grey/yellow

#### C2.red-white demi/red/rose



C4.green demi/red/transparent

C3.green-white demi/green/transparent







### C1.green/grey wood grain/purple

### C2.pink/blue wood grain/blue

C4.blue/brown wood grain/pink

C3.green/purple wood grain/green











### C2.orange/white/grey demi



C4.green/white/blue-pink demi



#### **C2 OUTSIDE PURPLE INSIDE TRANSPARENT**







#### **C1 OUTSIDE RED INSIDE TRANSPARENT**

#### **C2 OUTSIDE BLUE INSIDE YELLOW**











#### C1 OUTSIDE RED INSIDE GREY

## C2 OUTSIDE DARK BLUE INSIDE GREY







#### **C2 OUTSIDE DARK GREEN INSIDE GREEN**







# ACETATE MODEL: YD1191 SIZE: 56-18-140

















#