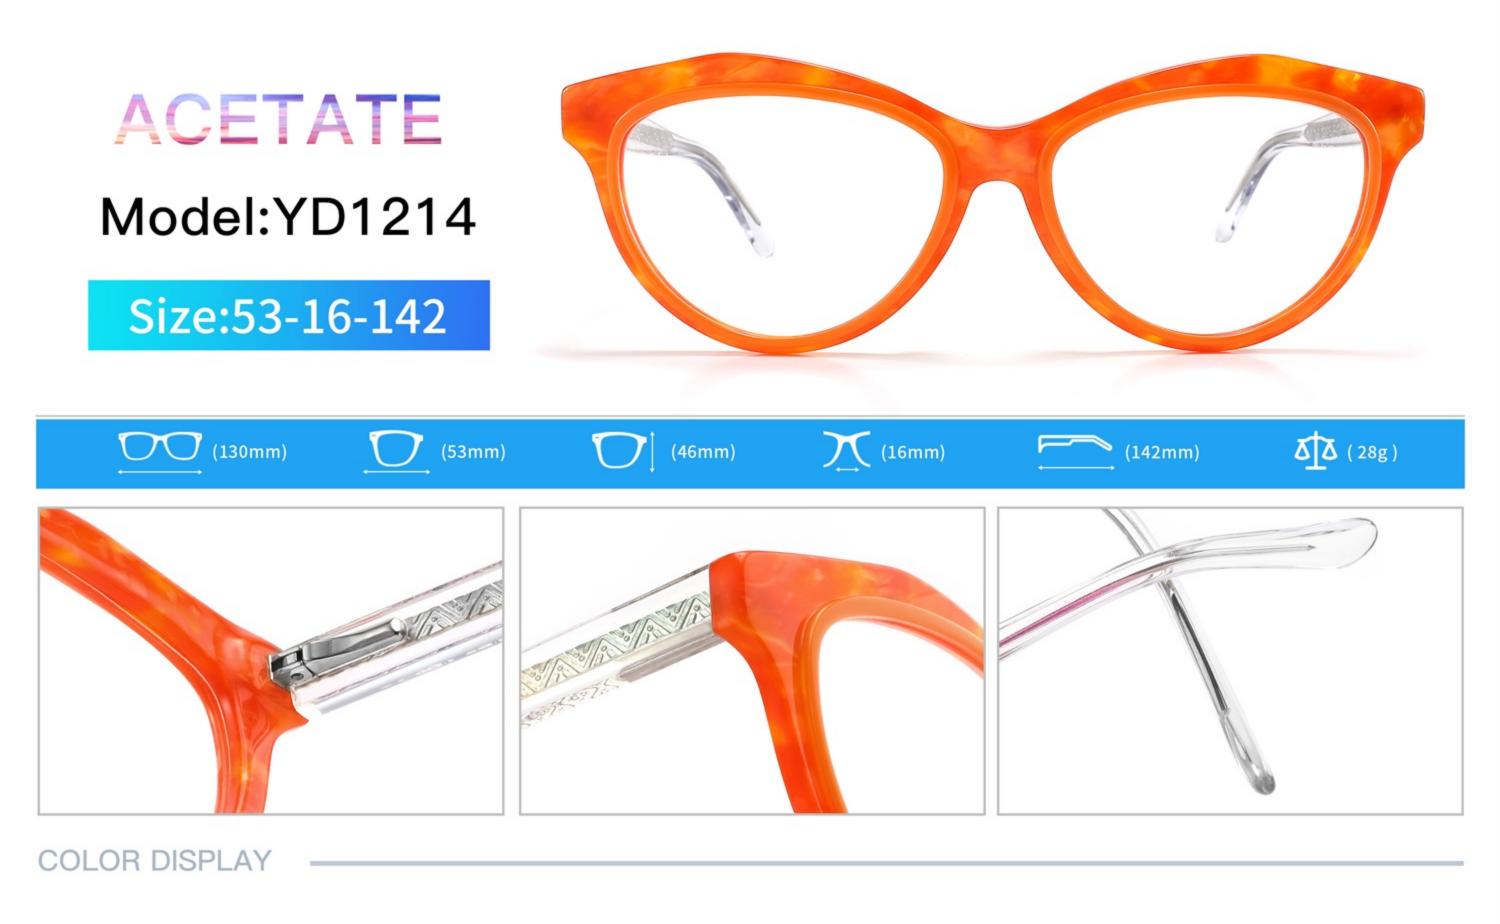

# C1 OUTSIDE BLACK INSIDE TRANSPARENT

#### C2 OUTSIDE TORTOISESHELL INSIDE TRANSPARENT







# C1 OUTSIDE BLACK INSIDE TRANSPARENT

### C2 OUTSIDE TORTOISESHELL INSIDE TRANSPARENT























## C2.outside blue inside transparent













### C2.red white pink



































































## ACETATE MODEL: YD1172 SIZE: 51-18-142















#### C2.transparent orang



















## ACETATE MODEL: YD1176 SIZE: 54-18-142

















### C2.pink brown stripe











#### C1.blue-white demi/grey/yellow

#### C2.red-white demi/red/rose



C4.green demi/red/transparent

C3.green-white demi/green/transparent







### C1.green/grey wood g