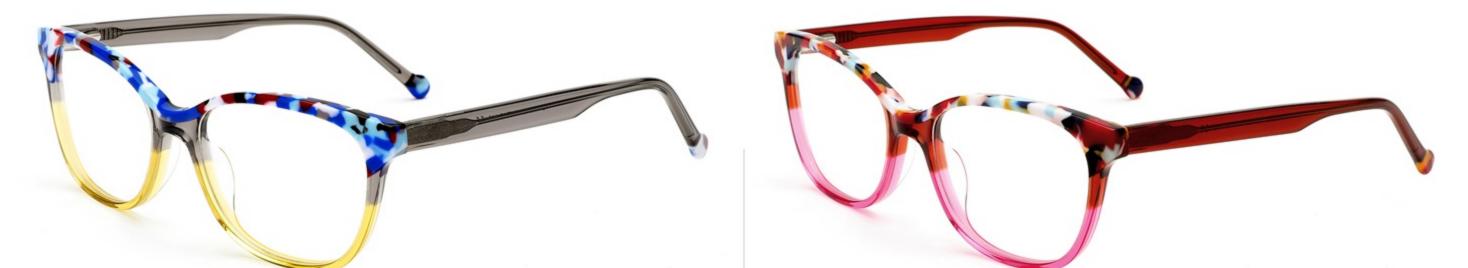

#### C1.blue-white demi/grey/yellow

#### C2.red-white demi/red/rose

C4.green demi/red/transparent

C3.green-white demi/green/transparent