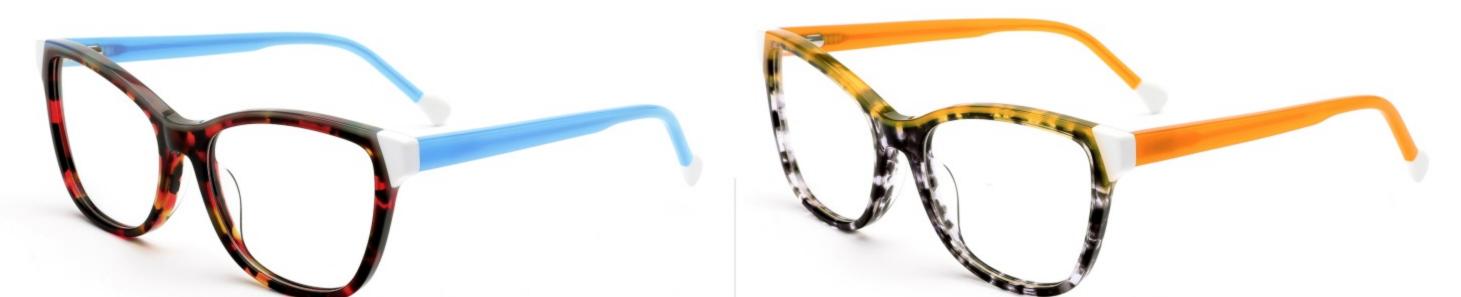

#### C2.red-white demi/red/rose

C4.green demi/red/transparent

C3.green-white demi/green/transparent