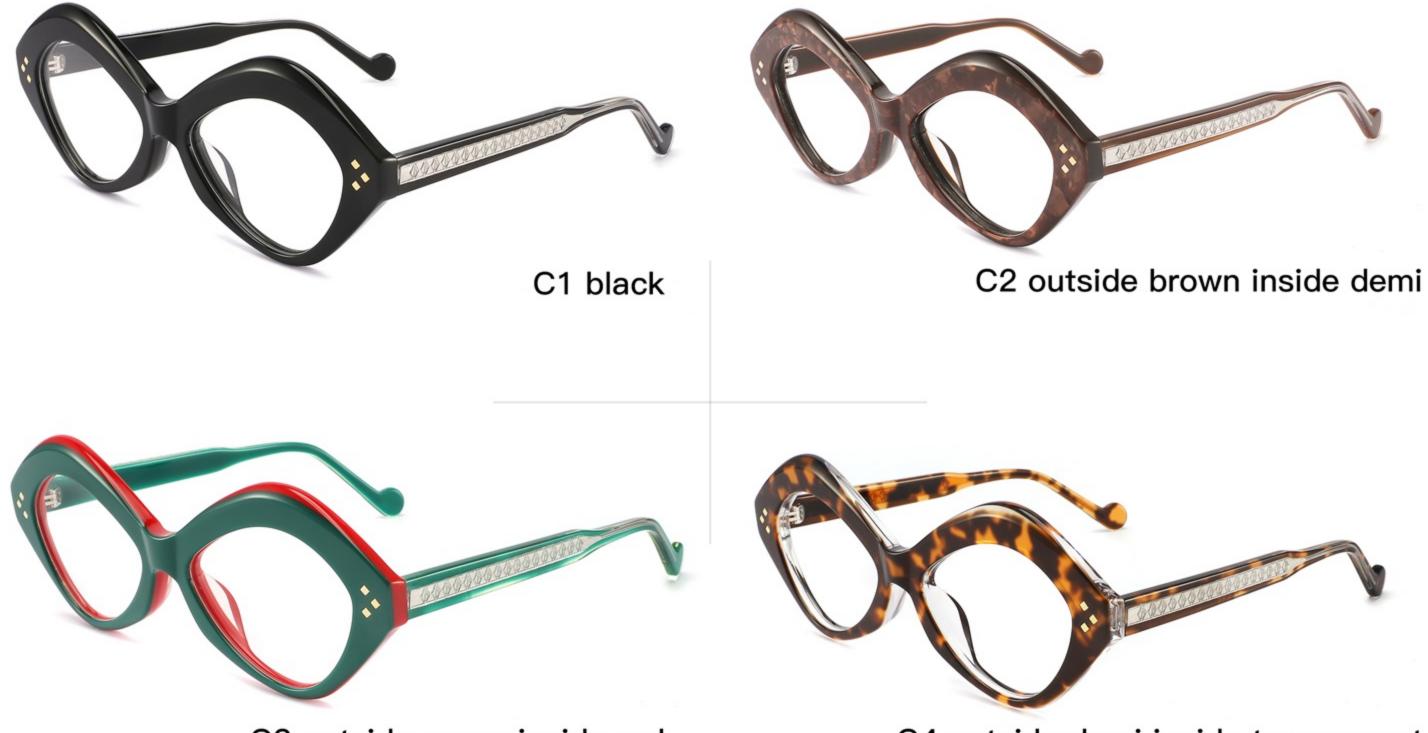

e demi/grey/yellow

#### C2.red-white demi/red/rose



C4.green demi/red/transparent

C3.green-white demi/green/transparent







### C1.green/grey wood grain/purple

### C2.pink/blue wood grain/blue

C4.blue/brown wood grain/pink

C3.green/purple wood grain/green











### C2.orange/white/grey demi



C4.green/white/blue-pink demi



#### **C2 OUTSIDE PURPLE INSIDE TRANSPARENT**







#### **C1 OUTSIDE RED INSIDE TRANSPARENT**

#### **C2 OUTSIDE BLUE INSIDE YELLOW**











#### C1 OUTSIDE RED INSIDE GREY

## C2 OUTSIDE DARK BLUE INSIDE GREY







#### **C2 OUTSIDE DARK GREEN INSIDE GREEN**







# ACETATE MODEL: YD1191 SIZE: 56-18-140

















#### C4.GREEN/PEARLESCENT GREEN





# ACETATE MODEL: YD1195 SIZE: 55-18-145



















































C3 outside green inside red

C4 outside demi inside transparent