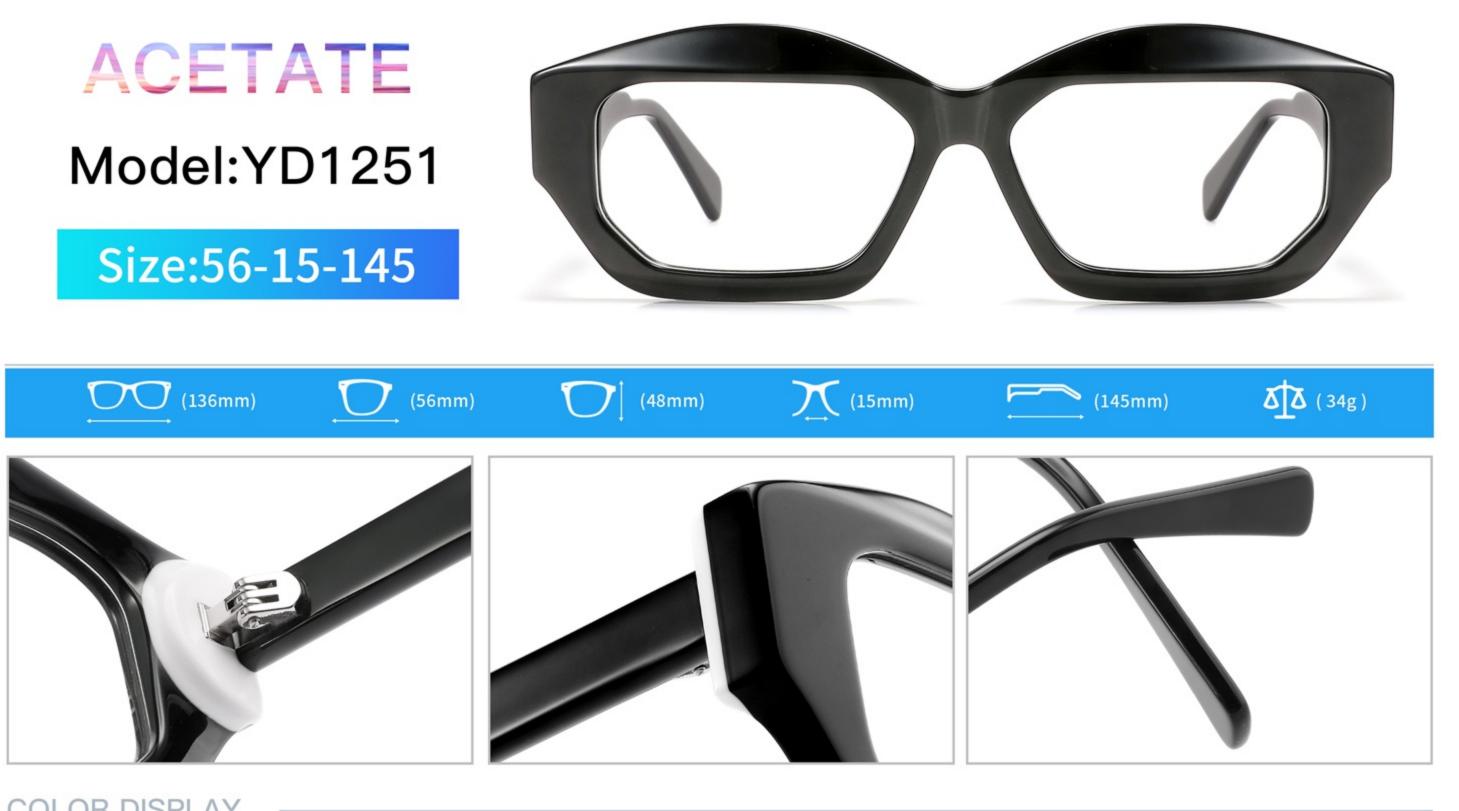

# C1 OUTSIDE BLACK INSIDE TRANSPARENT

#### C2 OUTSIDE TORTOISESHELL INSIDE TRANSPARENT







# C1 OUTSIDE BLACK INSIDE TRANSPARENT

### C2 OUTSIDE TORTOISESHELL INSIDE TRANSPARENT























## C2.outside blue inside transparent













### C2.red white pink



































































## ACETATE MODEL: YD1172 SIZE: 51-18-142















#### C2.transparent orang



















## ACETATE MODEL: YD1176 SIZE: 54-18-142

















### C2.pink brown stripe











#### C1.blue-white demi/grey/yellow

#### C2.red-white demi/red/rose



C4.green demi/red/transparent

C3.green-white