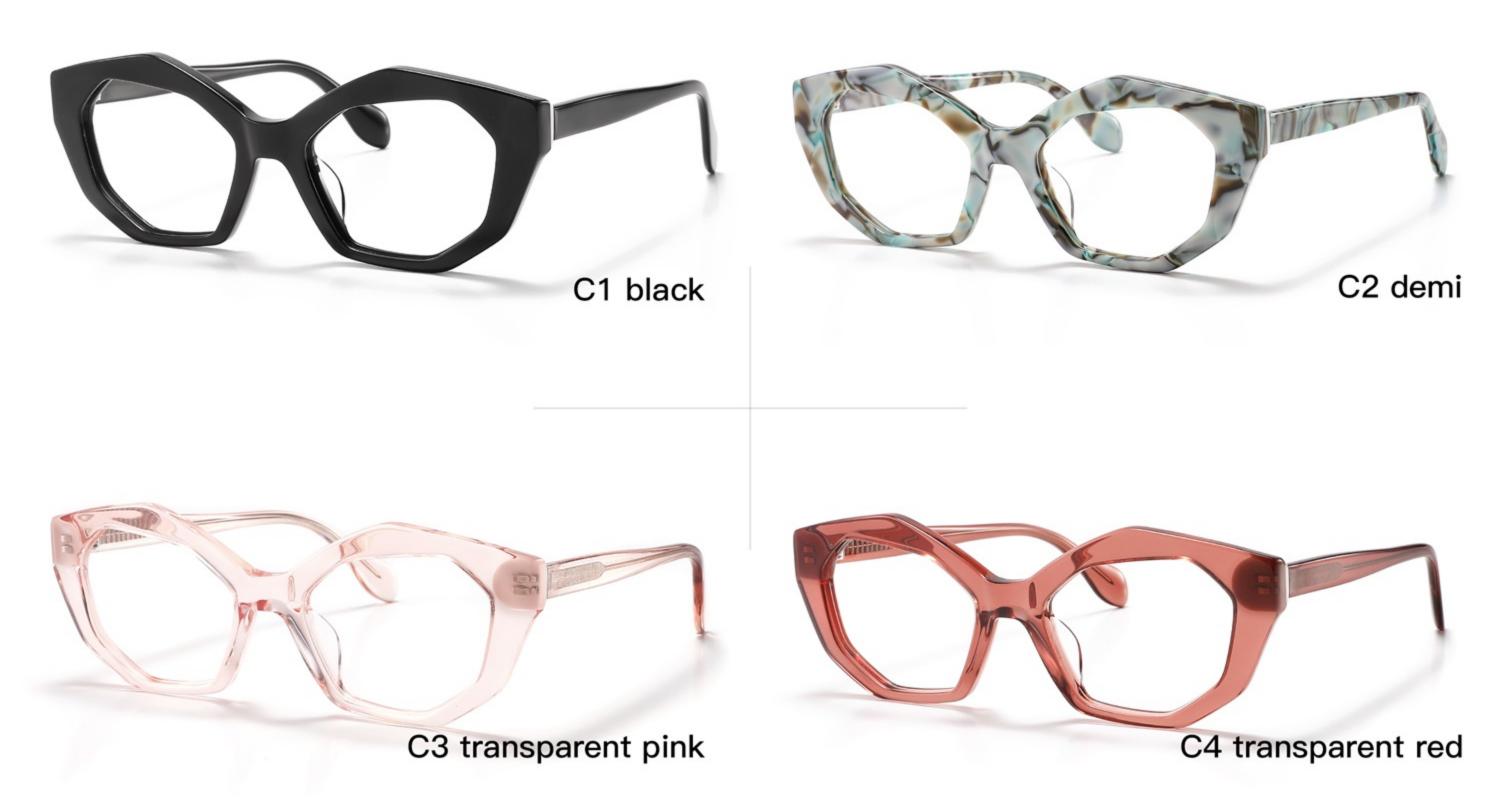

# C1 OUTSIDE BLACK INSIDE TRANSPARENT

#### C2 OUTSIDE TORTOISESHELL INSIDE TRANSPARENT







# C1 OUTSIDE BLACK INSIDE TRANSPARENT

### C2 OUTSIDE TORTOISESHELL INSIDE TRANSPARENT























## C2.outside blue inside transparent













### C2.red white pink



































































## ACETATE MODEL: YD1172 SIZE: 51-18-142















#### C2.transparent orang



















## ACETATE MODEL: YD1176 SIZE: 54-18-142

















### C2.pink brown stripe











#### C1.blue-white demi/grey/yellow

#### C2.red-white demi/red/rose



C4.green demi/red/transparent

C3.green-white demi/green/transparent







### C1.green/grey wood grain/purple

### C2.pink/blue wood