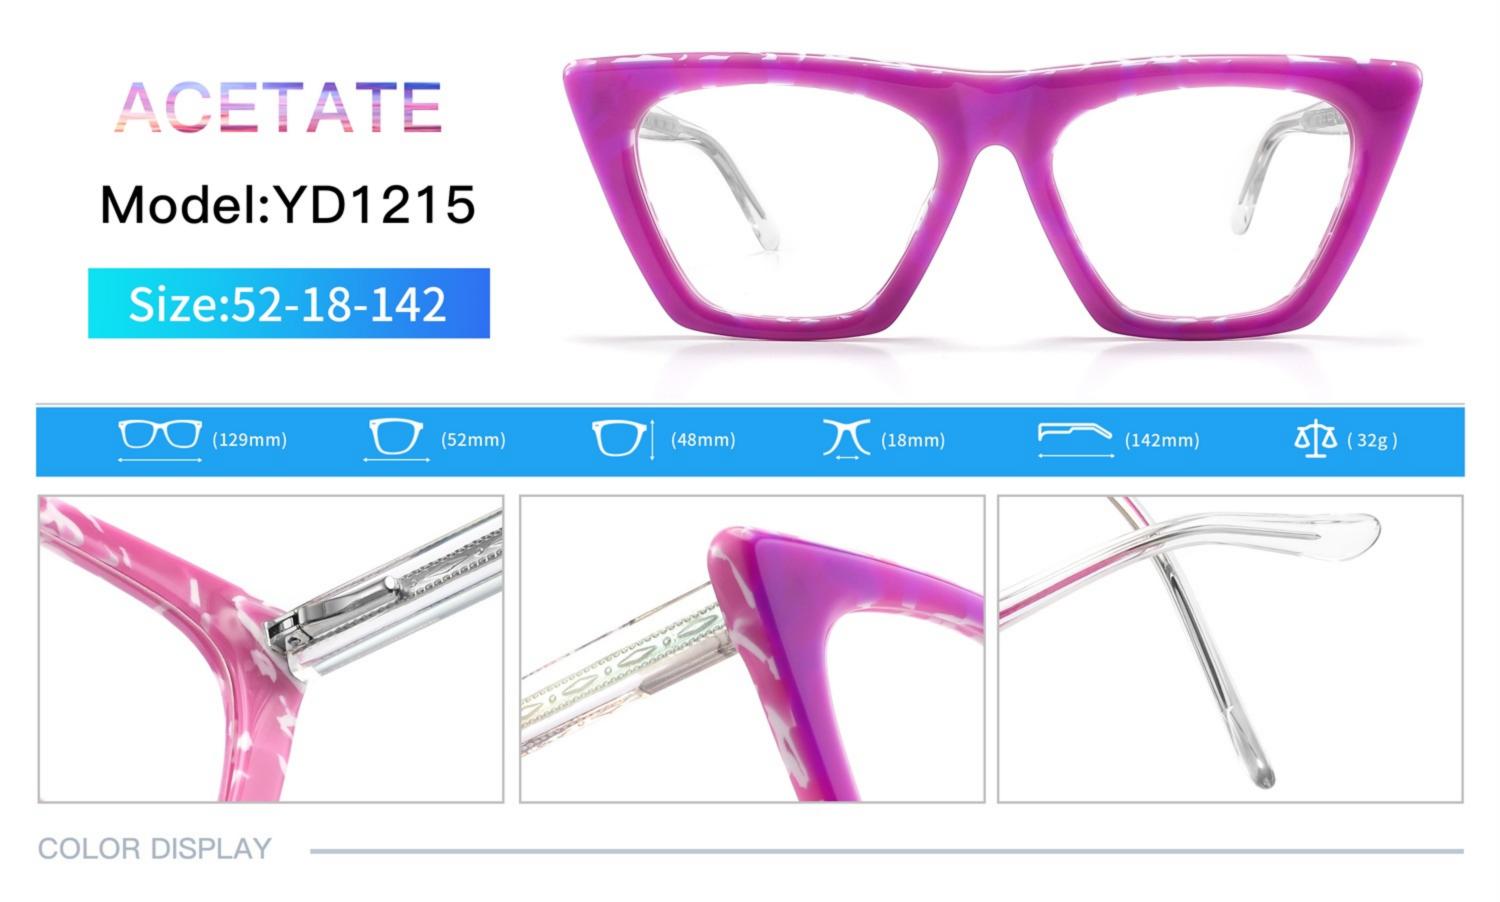

# C1 OUTSIDE BLACK INSIDE TRANSPARENT

#### C2 OUTSIDE TORTOISESHELL INSIDE TRANSPARENT







# C1 OUTSIDE BLACK INSIDE TRANSPARENT

### C2 OUTSIDE TORTOISESHELL INSIDE TRANSPARENT























## C2.outside blue inside transparent













### C2.red white pink



































































## ACETATE MODEL: YD1172 SIZE: 51-18-142















#### C2.transparent orang



















## ACETATE MODEL: YD1176 SIZE: 54-18-142

















### C2.pink brown stripe











#### C1.blue-white demi/grey/yellow

#### C2.red-white demi/red/rose



C4.green demi/red/transparent

C3.green-white demi/green/transparent







### C1.green/grey wood grain