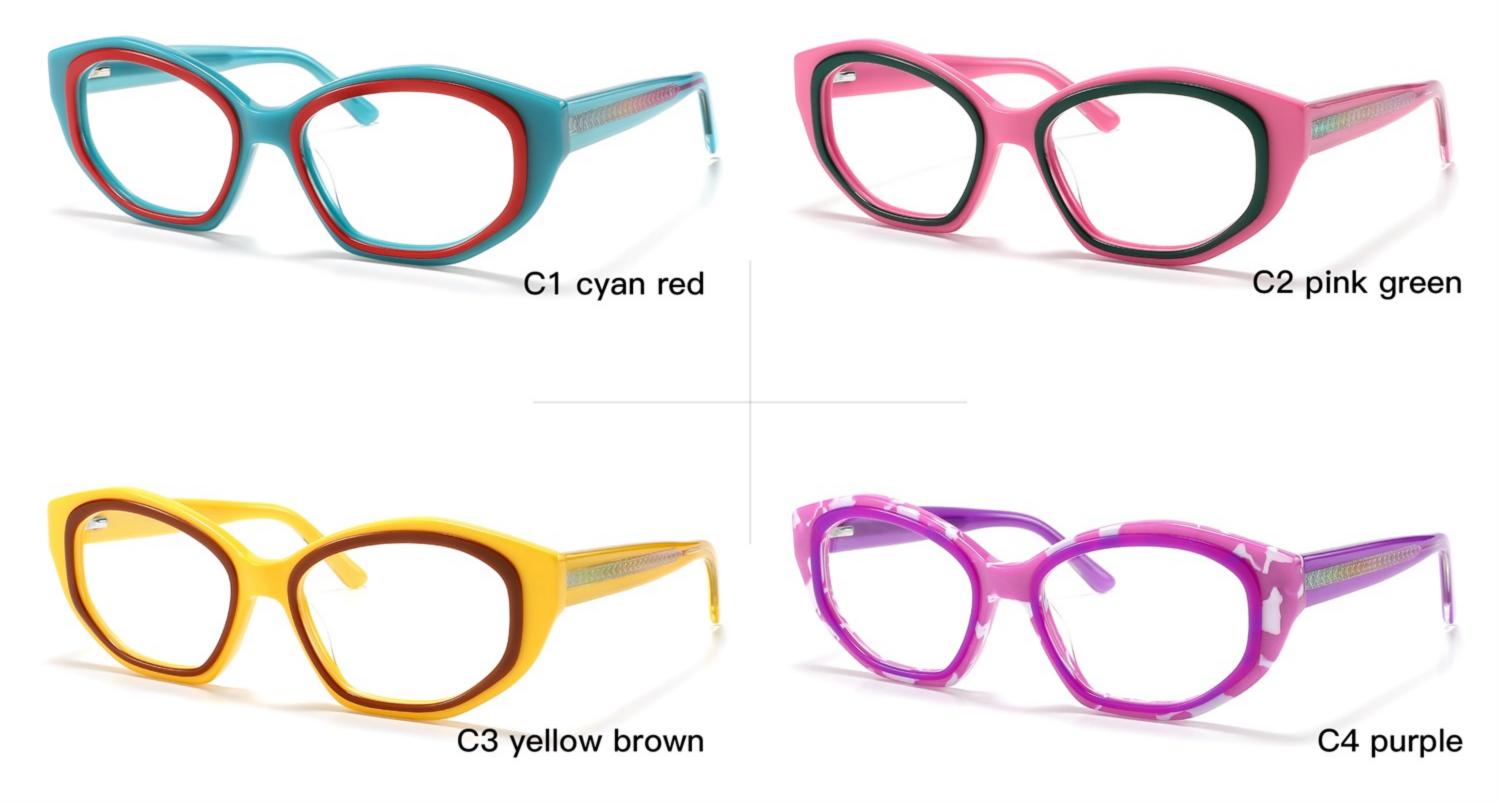

# C1 OUTSIDE BLACK INSIDE TRANSPARENT

#### C2 OUTSIDE TORTOISESHELL INSIDE TRANSPARENT







# C1 OUTSIDE BLACK INSIDE TRANSPARENT

### C2 OUTSIDE TORTOISESHELL INSIDE TRANSPARENT























## C2.outside blue inside transparent













### C2.red white pink



































































## ACETATE MODEL: YD1172 SIZE: 51-18-142















#### C2.transparent orang



















## ACETATE MODEL: YD1176 SIZE: 54-18-142

















### C2.pink brown stripe











#### C1.blue-white demi/grey/yellow

#### C2.red-white demi/red/rose



C4.green demi/red/transparent

C3.green-white demi/green/transparent







### C1.green/grey wood