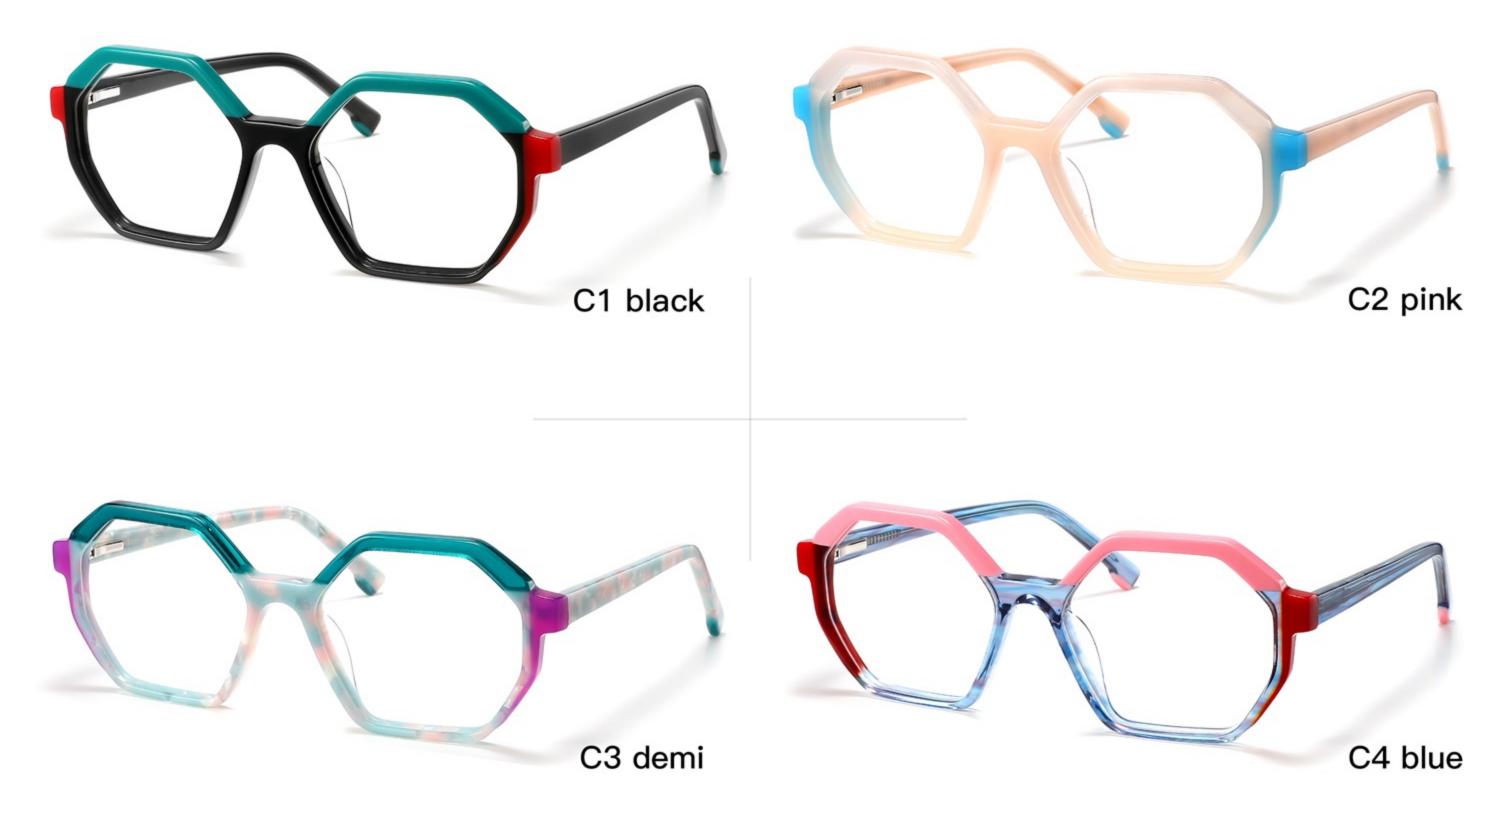

# C1 OUTSIDE BLACK INSIDE TRANSPARENT

#### C2 OUTSIDE TORTOISESHELL INSIDE TRANSPARENT







# C1 OUTSIDE BLACK INSIDE TRANSPARENT

### C2 OUTSIDE TORTOISESHELL INSIDE TRANSPARENT























## C2.outside blue inside transparent













### C2.red white pink



































































## ACETATE MODEL: YD1172 SIZE: 51-18-142















#### C2.transparent orang



















## ACETATE MODEL: YD1176 SIZE: 54-18-142

















### C2.pink brown stripe











#### C1.blue-white demi/grey/yellow

#### C2.red-white demi/red/rose



C4.green