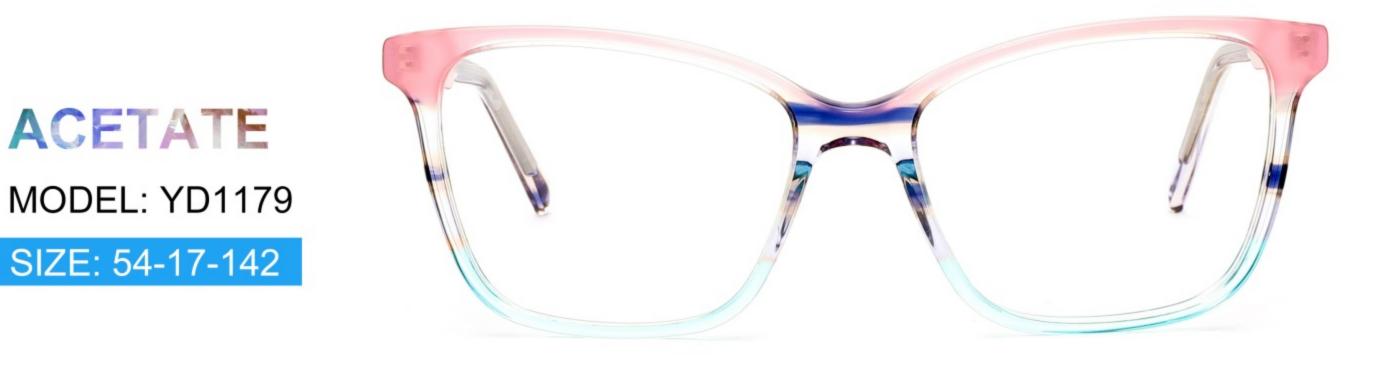

# C1 OUTSIDE BLACK INSIDE TRANSPARENT

#### C2 OUTSIDE TORTOISESHELL INSIDE TRANSPARENT







# C1 OUTSIDE BLACK INSIDE TRANSPARENT

### C2 OUTSIDE TORTOISESHELL INSIDE TRANSPARENT























## C2.outside blue inside transparent













### C2.red white pink



































































## ACETATE MODEL: YD1172 SIZE: 51-18-142















#### C2.transparent orang



















## ACETATE MODEL: YD1176 SIZE: 54-18-142

















### C2.pink brown stripe











#### C1.blue-white demi/grey/yellow

#### C2.red-white demi/red/rose



C4.green demi/red/transparent

C3.green-white demi/green/transparent







### C1.green/grey wood grain/purple

### C2.pink/blue wood grain/blue

C4.blue/brown wood grain/pink

C3.green/purple wood grain/green











### C2.orange/white/grey demi



C4.green/white/blue-pink demi



#### **C2 OUTSIDE PURPLE INSIDE TRANSPARENT**







#### **C1 OUTSIDE RED INSIDE TRANSPARENT**

#### **C2 OUTSIDE BLUE INSIDE YELLOW**











#### C1 OUTSIDE RED INSIDE GREY

## C2 OUTSIDE DARK BLUE INSIDE GREY







#### **C2 OUTSIDE DARK GREEN INSIDE GREEN**







# ACETATE MODEL: YD1191 SIZE: 56-18-140

















#### C4.GREEN/PEARLESCENT GREEN





# ACETATE MODEL: YD1195 SIZE: 55-18-145



















































C3 outside green inside red

C4 outside demi inside transparent