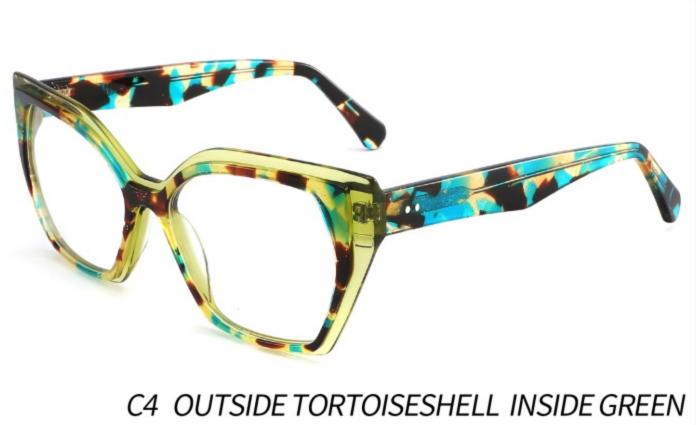

SIZE: 51-18-142















#### C2.transparent orang



















## ACETATE MODEL: YD1176 SIZE: 54-18-142

















### C2.pink brown stripe











#### C1.blue-white demi/grey/yellow

#### C2.red-white demi/red/rose



C4.green demi/red/transparent

C3.green-white demi/green/transparent







### C1.green/grey wood grain/purple

### C2.pink/blue wood grain/blue

C4.blue/brown wood grain/pink

C3.green/purple wood grain/green











### C2.orange/white/grey demi



C4.green/white/blue-pink demi



#### **C2 OUTSIDE PURPLE INSIDE TRANSPARENT**







#### **C1 OUTSIDE RED INSIDE TRANSPARENT**

#### **C2 OUTSIDE BLUE INSIDE YELLOW**











#### C1 OUTSIDE RED INSIDE GREY

## C2 OUTSIDE DARK BLUE INSIDE GREY







#### **C2 OUTSIDE DARK GREEN INSIDE GREEN**







# ACETATE MODEL: YD1191 SIZE: 56-18-140

















#### C4.GREEN/PEARLESCENT GREEN





# ACETATE MODEL: YD1195 SIZE: 55-18-145



















































C3 outside green inside red

C4 outside demi inside transparent