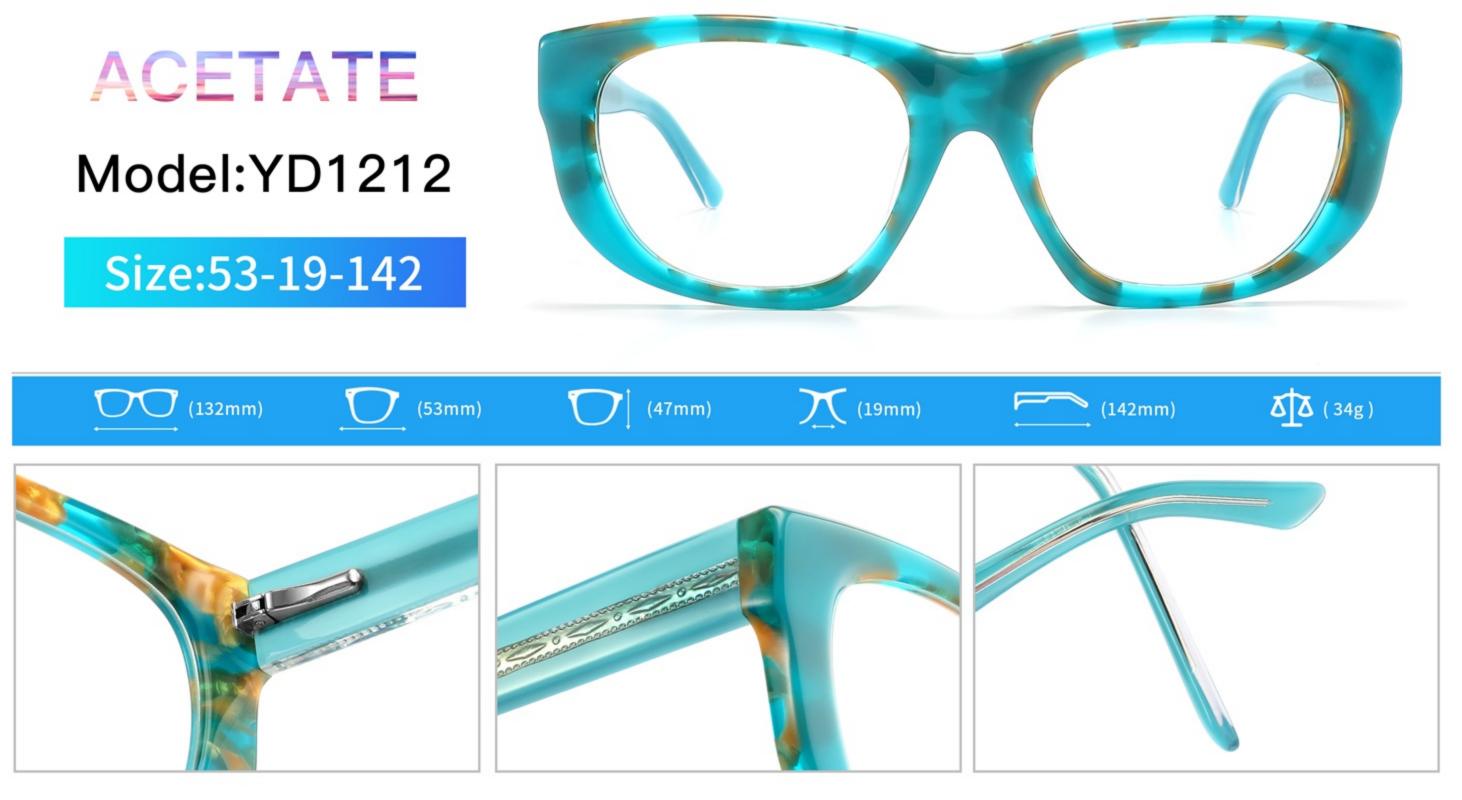

# C1 OUTSIDE BLACK INSIDE TRANSPARENT

#### C2 OUTSIDE TORTOISESHELL INSIDE TRANSPARENT







# C1 OUTSIDE BLACK INSIDE TRANSPARENT

### C2 OUTSIDE TORTOISESHELL INSIDE TRANSPARENT























## C2.outside blue inside transparent













### C2.red white pink



































































## ACETATE MODEL: YD1172 SIZE: 51-18-142















#### C2.transparent orang



















## ACETATE MODEL: YD1176 SIZE: 54-18-142

















### C2.pink brown stripe











#### C1.blue-white demi/grey/yellow

#### C2.red-white demi/red/rose



C4.green demi/red/transparent

C3.green-white demi/green/transparent







### C1.green/gre