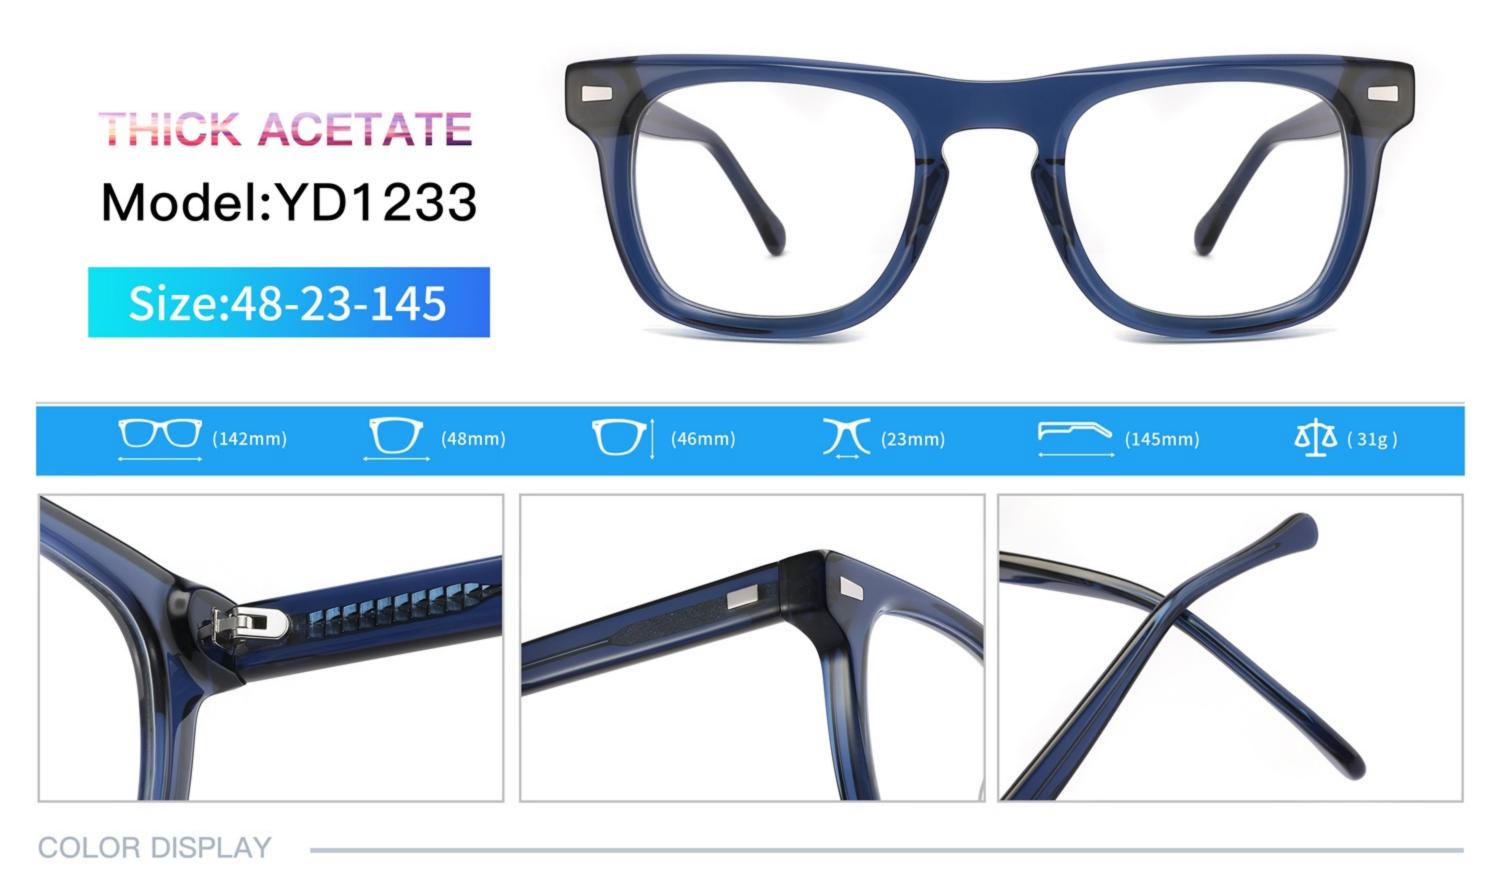

# C1 OUTSIDE BLACK INSIDE TRANSPARENT

#### C2 OUTSIDE TORTOISESHELL INSIDE TRANSPARENT







# C1 OUTSIDE BLACK INSIDE TRANSPARENT

### C2 OUTSIDE TORTOISESHELL INSIDE TRANSPARENT























## C2.outside blue inside transparent













### C2.red white pink



































































## ACETATE MODEL: YD1172 SIZE: 51-18-142















#### C2.transparent orang



















## ACETATE MODEL: YD1176 SIZE: 54-18-142

















### C2.pink brown stripe











#### C1.blue-white demi/grey/yellow

#### C2.red-white demi/red/rose



C4.green demi/red/transparent

C3.green-white demi/green/transparent







### C1.green/grey wood grain/purple

### C2.pink/blue wood grain/blue

C4.blue/brown wood grain/pink