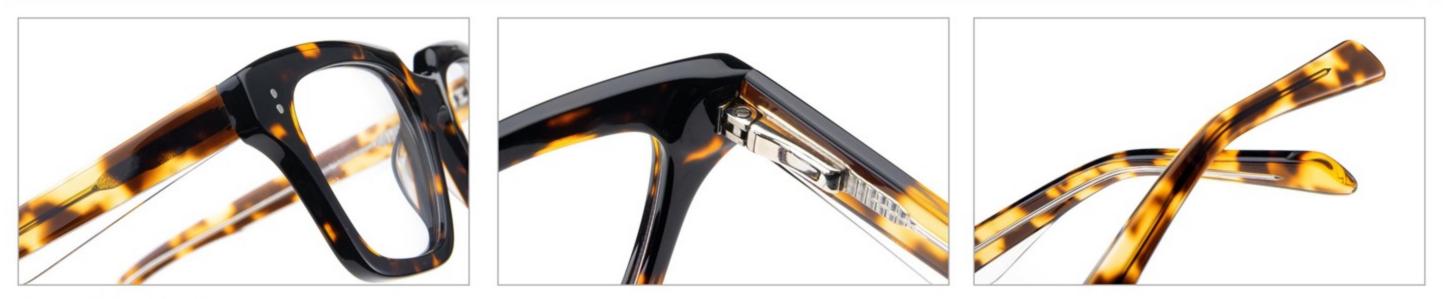

# C1 OUTSIDE BLACK INSIDE TRANSPARENT

#### C2 OUTSIDE TORTOISESHELL INSIDE TRANSPARENT







# C1 OUTSIDE BLACK INSIDE TRANSPARENT

### C2 OUTSIDE TORTOISESHELL INSIDE TRANSPARENT























## C2.outside blue inside transparent













### C2.red white pink



































































## ACETATE MODEL: YD1172 SIZE: 51-18-142















#### C2.transparent orang



















## ACETATE MODEL: YD1176 SIZE: 54-18-142

















### C2.pink brown stripe











#### C1.blue-white demi/grey/yellow

#### C2.red-white demi/red/rose



C4.green demi/red/transparent

C3.green-white demi/green/transparent







### C1.green/grey wood grain/purple

### C2.pink/blue wood grain/blue

C4.blue/brown wood grain/pink

C3.green/purple wood grain/green











### C2.orange/white/grey demi



C4.green/white/blue-pink demi



#### **C2 OUTSIDE PURPLE INSIDE TRANSPARENT**







#### **C1 OUTSIDE RED INSIDE TRANSPARENT