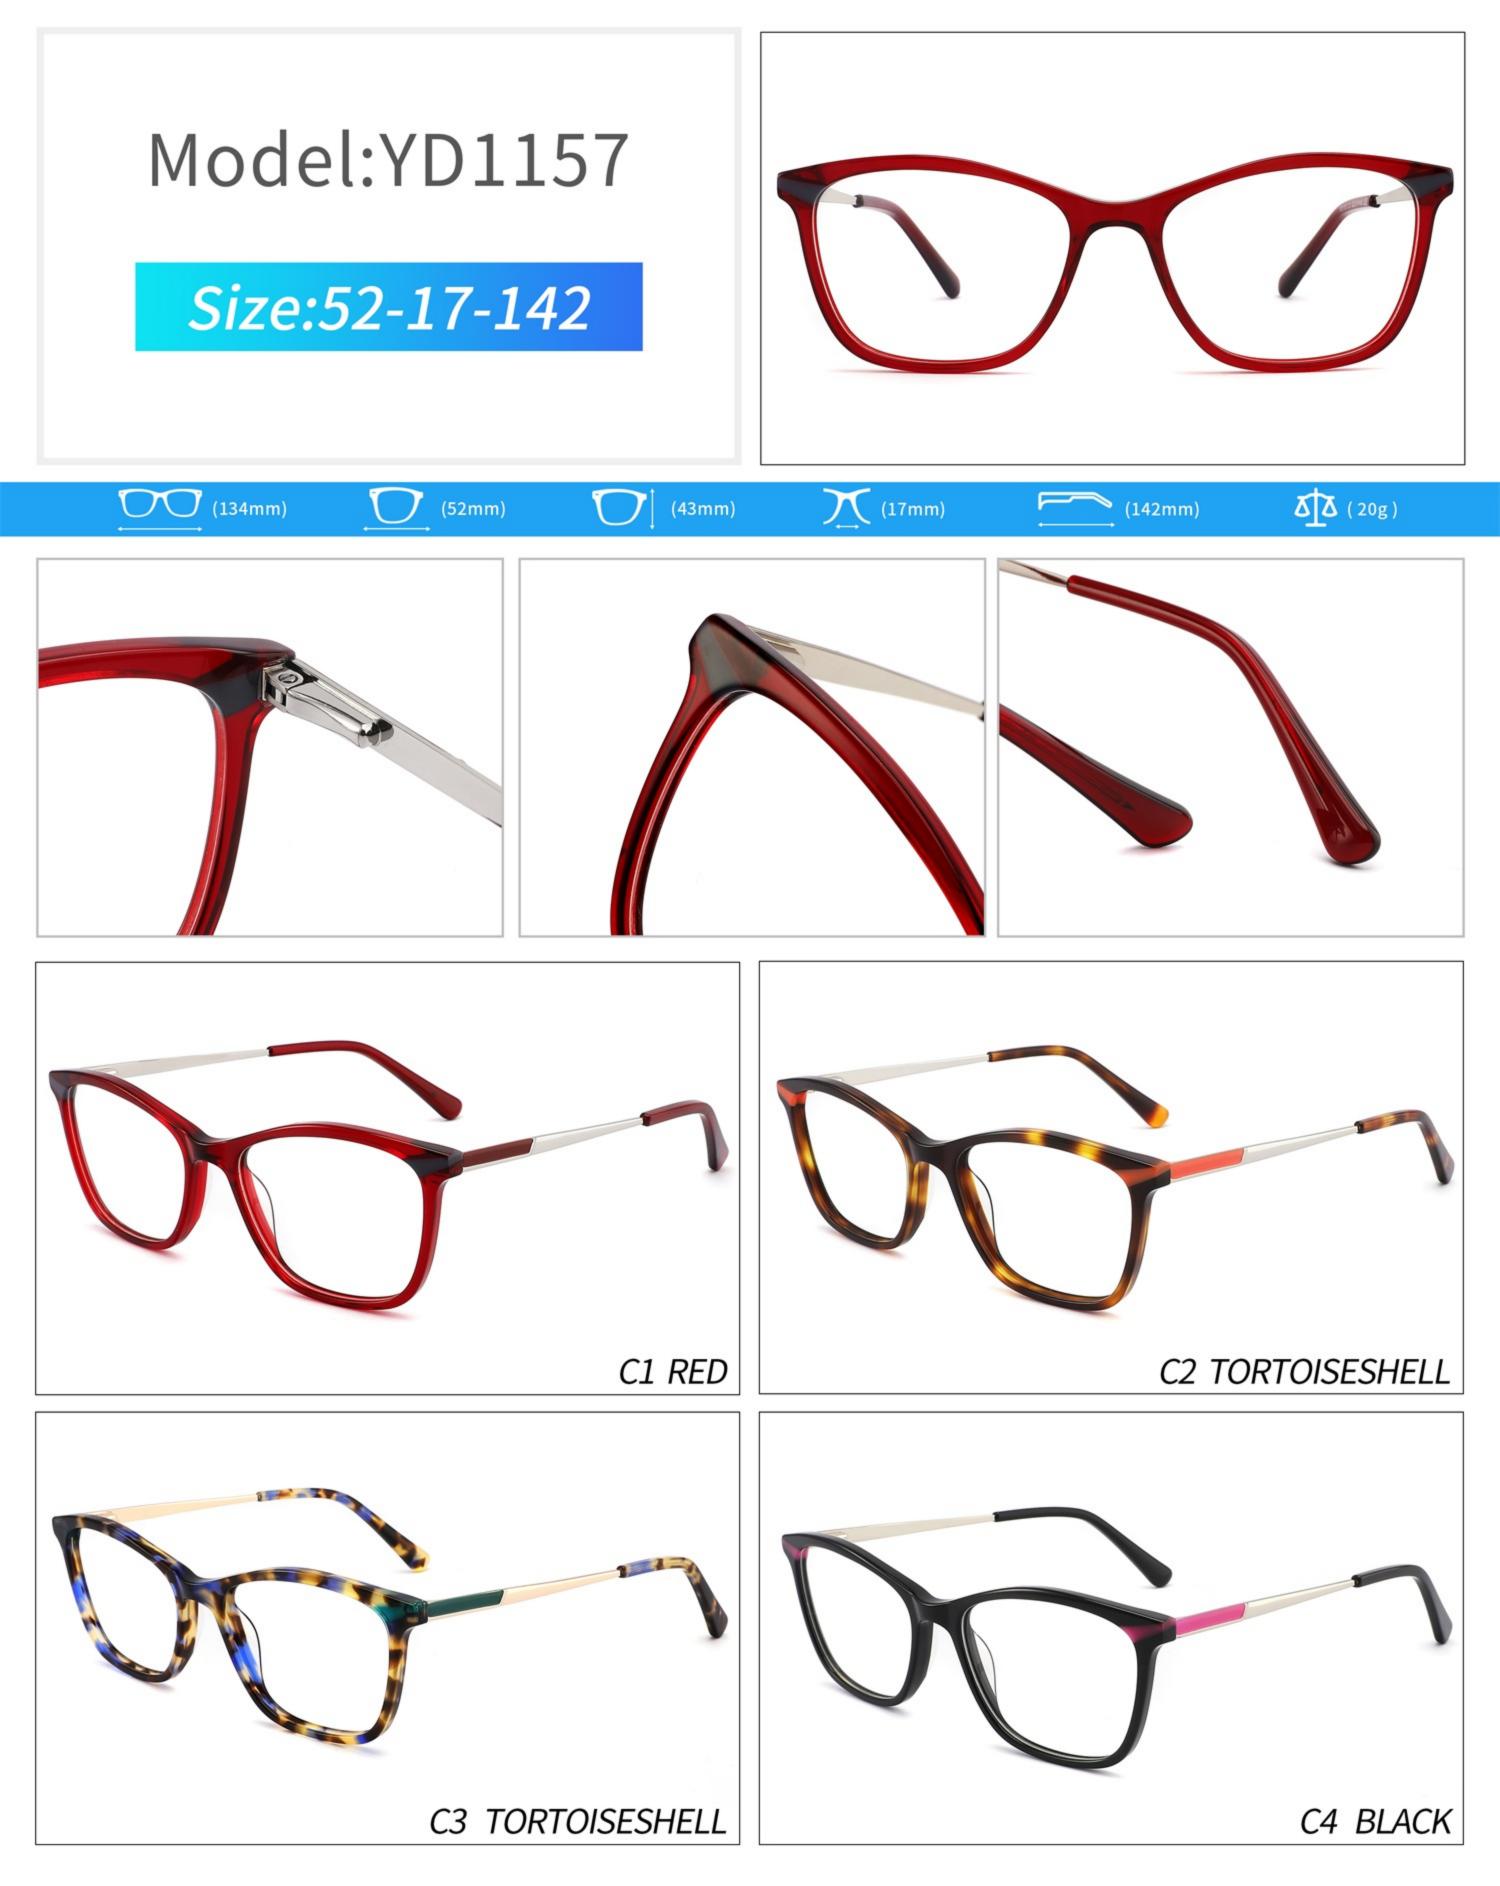

# C1 OUTSIDE BLACK INSIDE TRANSPARENT

#### C2 OUTSIDE TORTOISESHELL INSIDE TRANSPARENT







# C1 OUTSIDE BLACK INSIDE TRANSPARENT

### C2 OUTSIDE TORTOISESHELL INSIDE TRANSPARENT























## C2.outside blue inside transparent













### C2.red white pink



































































## ACETATE MODEL: YD1172 SIZE: 51-18-142















#### C2.transparent orang



















## ACETATE MODEL: YD1176 SIZE: 54-18-142

















### C2.pink brown stripe











#### C1.blue-white demi/grey/yellow

#### C2.red-white demi/red/rose



C4.green demi/red/transparent

C3.green-white demi/green/transparent







### C1.green/grey wood grain/purple

### C2.pink/blue wood grain/blue

C4.blue/brown wood grain/pink

C3.green/purple wood grain/green











### C2.orange/white/grey demi



C4.green/white/blue-pink demi



#### **C2 OUTSIDE PURPLE INSIDE TRANSPARENT**







#### **C1 OUTSIDE RED INSIDE TRANSPARENT**

#### **C2 OUTSIDE BLUE INSIDE YELLOW**











#### C1 OUTSIDE RED INSIDE GREY

## C2 OUTSIDE DARK BLUE INS