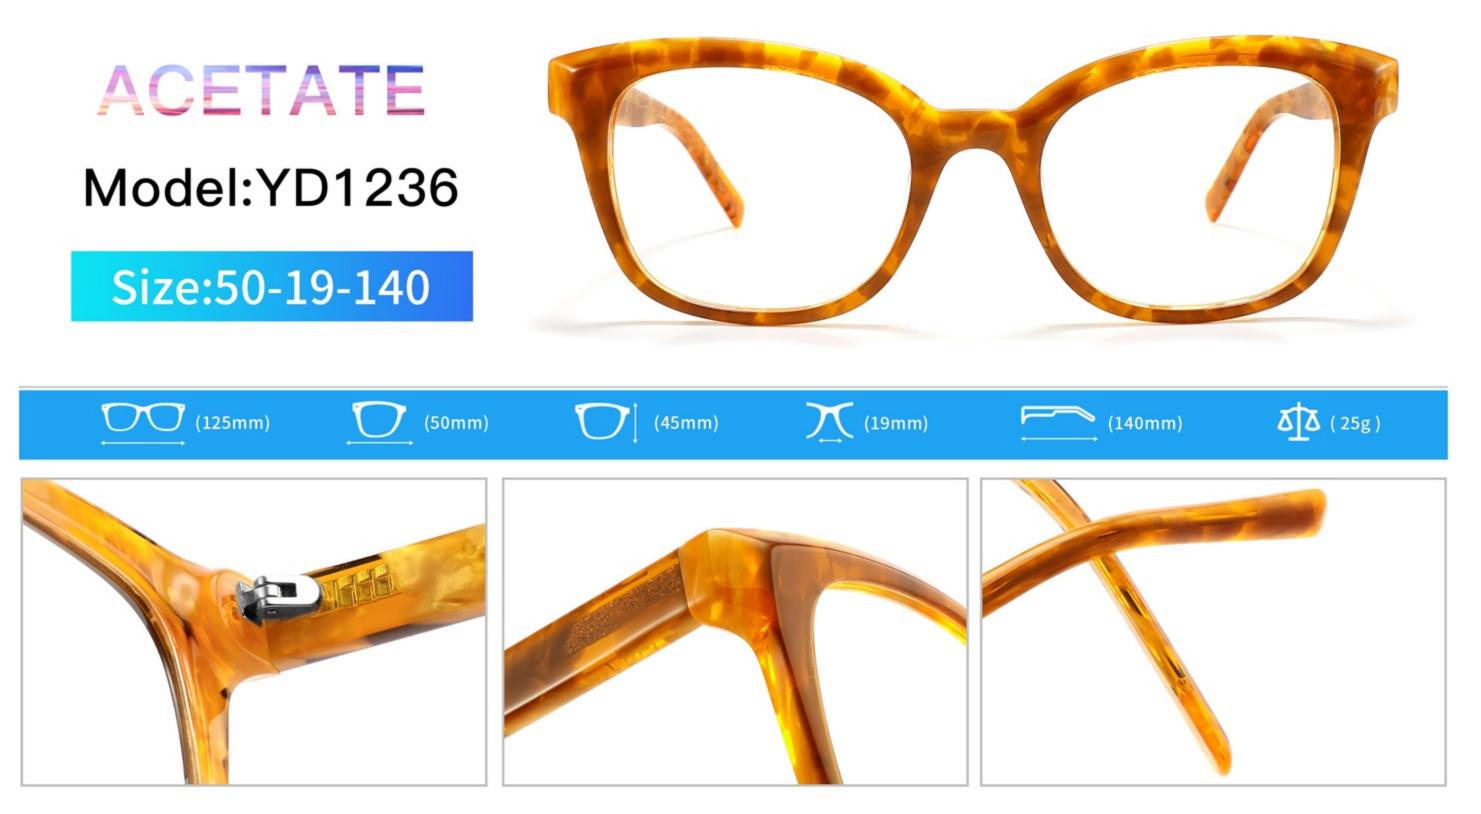

# C1 OUTSIDE BLACK INSIDE TRANSPARENT

#### C2 OUTSIDE TORTOISESHELL INSIDE TRANSPARENT







# C1 OUTSIDE BLACK INSIDE TRANSPARENT

### C2 OUTSIDE TORTOISESHELL INSIDE TRANSPARENT























## C2.outside blue inside transparent













### C2.red white pink



































































## ACETATE MODEL: YD1172 SIZE: 51-18-142















#### C2.transparent orang



















## ACETATE MODEL: YD1176 SIZE: 54-18-142

















### C2.pink brown stripe











#### C1.blue-white demi/grey/yellow

#### C2.red-white demi/red/rose



C4.green demi/red/transparent

C3.green-white demi/green/transpare