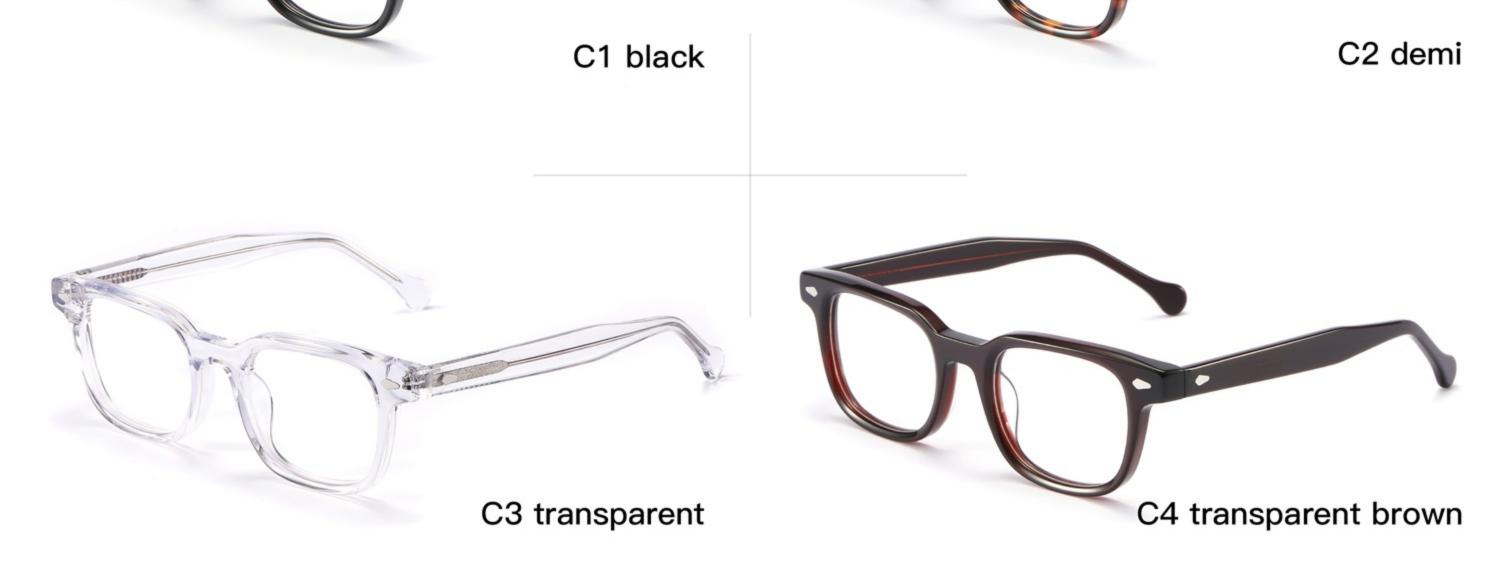

# C1 OUTSIDE BLACK INSIDE TRANSPARENT

#### C2 OUTSIDE TORTOISESHELL INSIDE TRANSPARENT

### C2 OUTSIDE TORTOISESHELL INSIDE TRANSPARENT