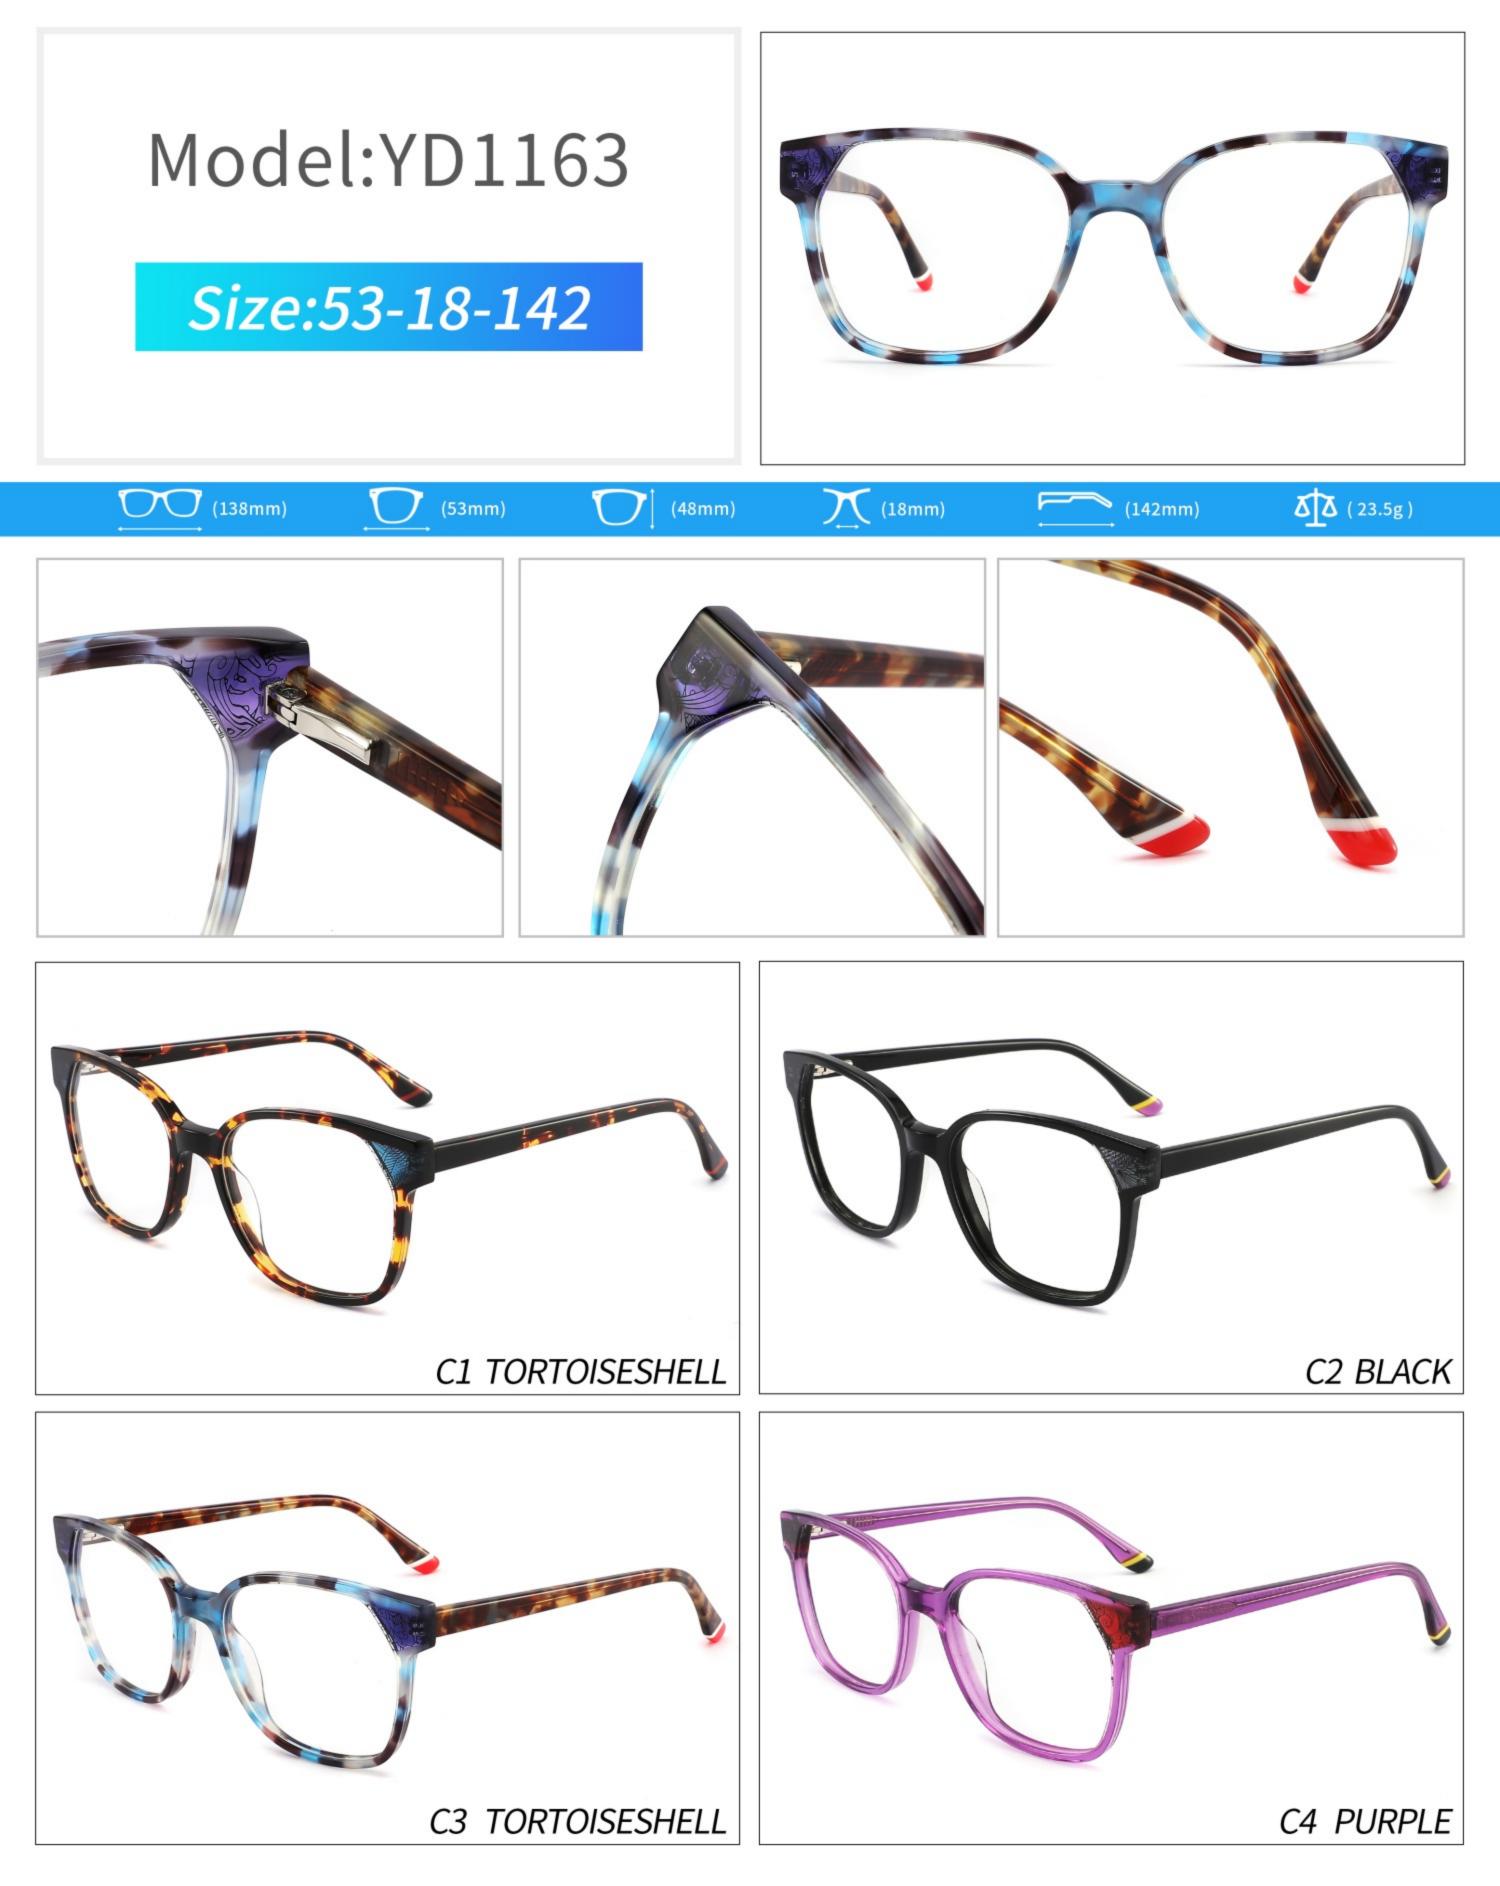

# C1 OUTSIDE BLACK INSIDE TRANSPARENT

### C2 OUTSIDE TORTOISESHELL INSIDE TRANSPARENT