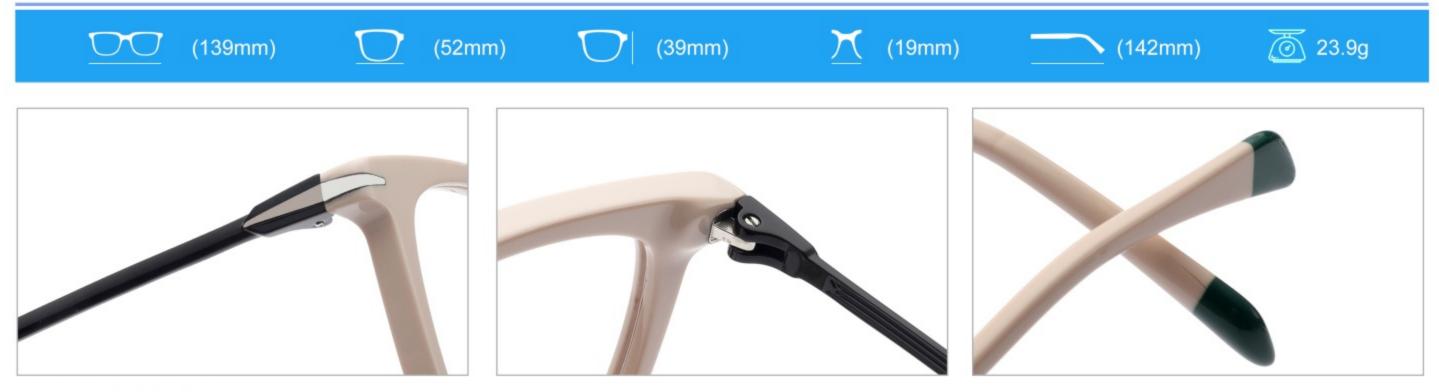

#### C1.blue-white demi/grey/yellow

#### C2.red-white demi/red/rose



C4.green demi/red/transparent

C3.green-white demi/green/transparent







### C1.green/grey wood grain/purple

### C2.pink/blue wood grain/blue

C4.blue/brown wood grain/pink

C3.green/purple wood grain/green











### C2.orange/white/grey demi



C4.green/white/blue-pink demi



#### **C2 OUTSIDE PURPLE INSIDE TRANSPARENT**







#### **C1 OUTSIDE RED INSIDE TRANSPARENT**

#### **C2 OUTSIDE BLUE INSIDE YELLOW**











#### C1 OUTSIDE RED INSIDE GREY

## C2 OUTSIDE DARK BLUE INSIDE GREY







#### **C2 OUTSIDE DARK GREEN INSIDE GREEN**







# ACETATE MODEL: YD1191 SIZE: 56-18-140

















#### C4.GREEN/PEARLESCENT GREEN





# ACETATE MODEL: YD1195 SIZE: 55-18-145



















































C3 outside green inside red

C4 outside demi inside transparent