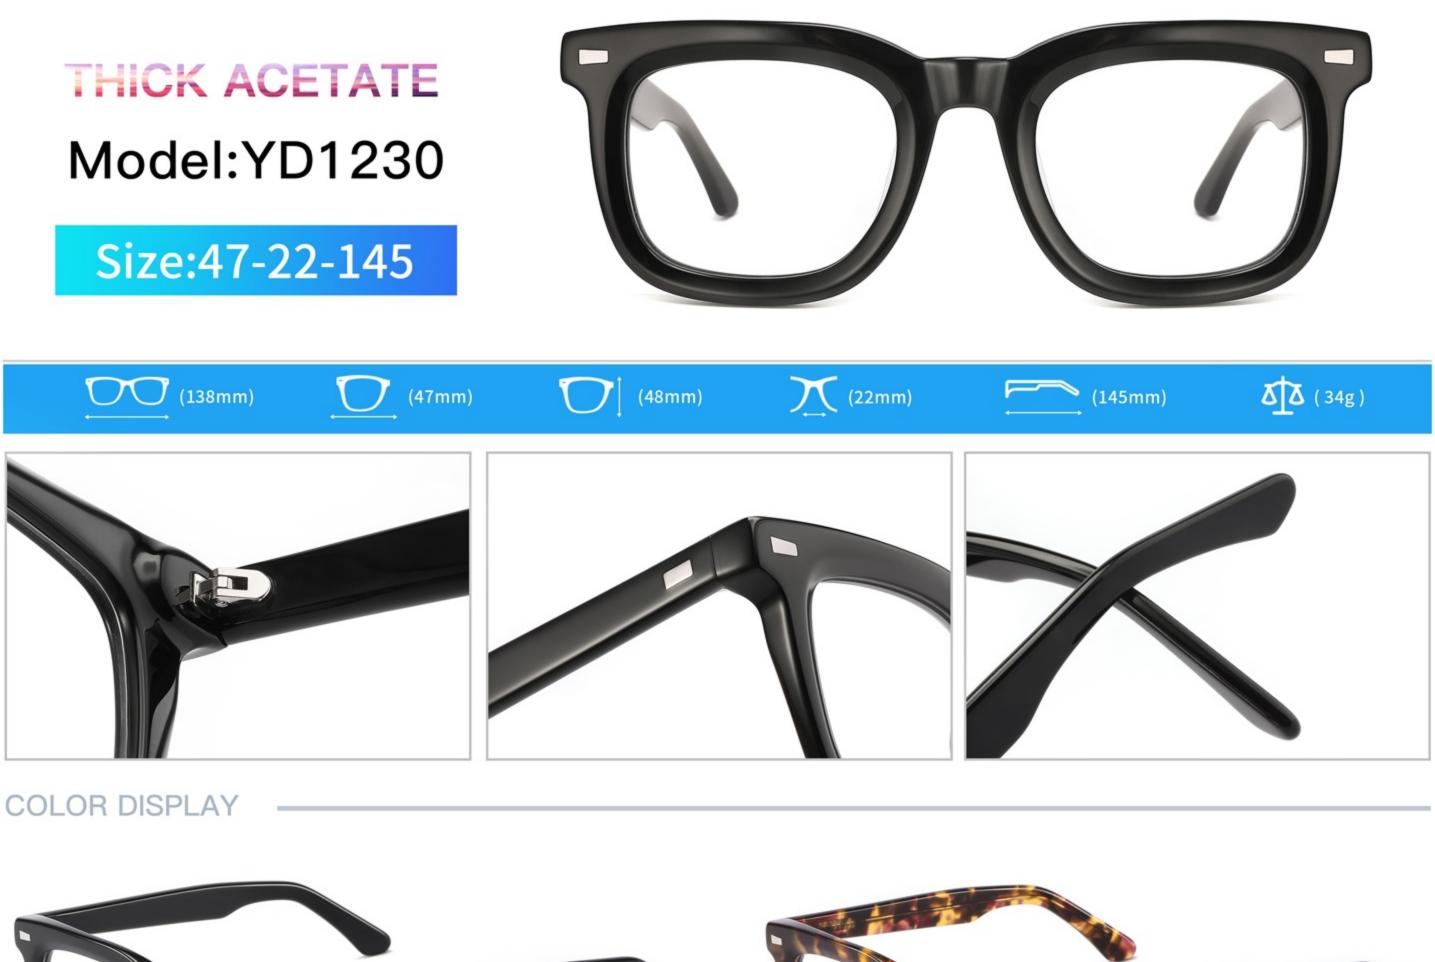

# C1 OUTSIDE BLACK INSIDE TRANSPARENT

#### C2 OUTSIDE TORTOISESHELL INSIDE TRANSPARENT







# C1 OUTSIDE BLACK INSIDE TRANSPARENT

### C2 OUTSIDE TORTOISESHELL INSIDE TRANSPARENT























## C2.outside blue inside transparent













### C2.red white pink



































































## ACETATE MODEL: YD1172 SIZE: 51-18-142















#### C2.transparent orang



















## ACETATE MODEL: YD1176 SIZE: 54-18-142

















### C2.pink brown stripe











#### C1.blue-white demi/grey/yellow

#### C2.red-white demi/red/rose



C4.green demi/red/transparent

C3.green-white demi/green/transparent







### C1.green/grey wood grain/purple

### C2.pink/blue wood grain/blue

C4.blue/brown wood gr