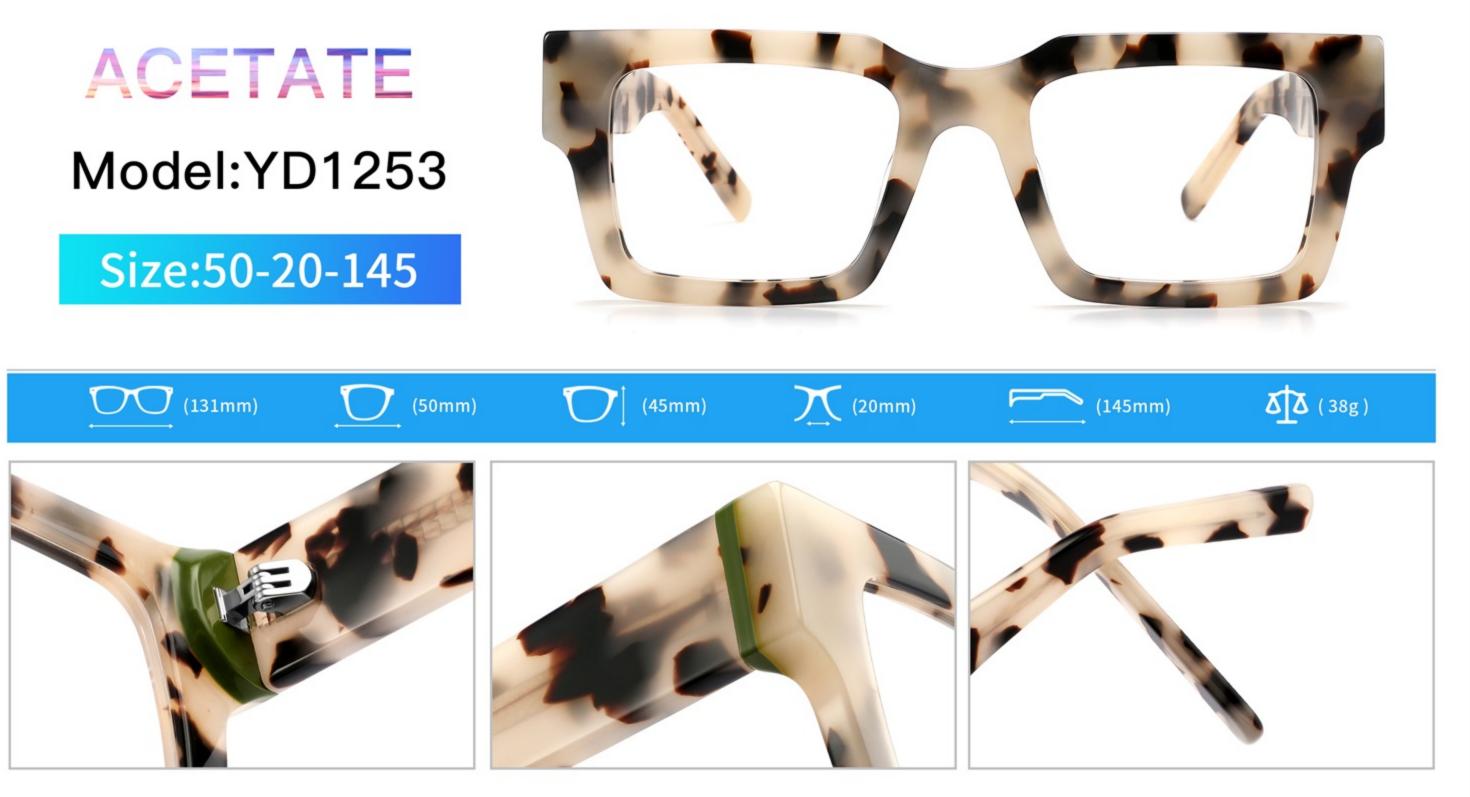

# C1 OUTSIDE BLACK INSIDE TRANSPARENT

#### C2 OUTSIDE TORTOISESHELL INSIDE TRANSPARENT







# C1 OUTSIDE BLACK INSIDE TRANSPARENT

### C2 OUTSIDE TORTOISESHELL INSIDE TRANSPARENT























## C2.outside blue inside transparent













### C2.red white pink



































































## ACETATE MODEL: YD1172 SIZE: 51-18-142















#### C2.transparent orang



















## ACETATE MODEL: YD1176 SIZE: 54-18-142

















### C2.pink brown stripe











#### C1.blue-white demi/grey/yellow

#### C2.red-white demi/red/rose



C4.green demi/red/transparent

C3.green-white demi/gre