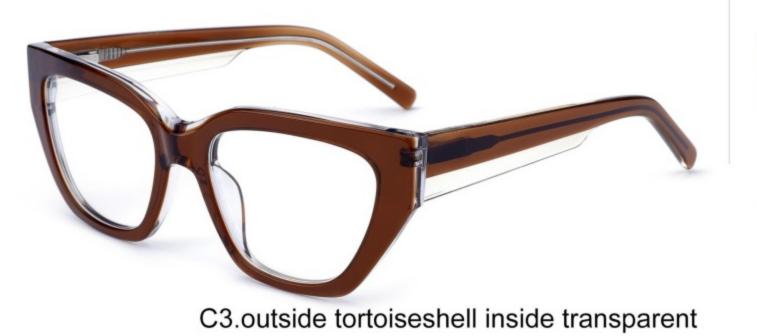

# C1 OUTSIDE BLACK INSIDE TRANSPARENT

#### C2 OUTSIDE TORTOISESHELL INSIDE TRANSPARENT







# C1 OUTSIDE BLACK INSIDE TRANSPARENT

### C2 OUTSIDE TORTOISESHELL INSIDE TRANSPARENT























## C2.outside blue inside transparent













### C2.red white pink



































































## ACETATE MODEL: YD1172 SIZE: 51-18-142















#### C2.transparent orang



















## ACETATE MODEL: YD1176 SIZE: 54-18-142

















### C2.pink brown stripe











#### C1.blue-white demi/grey/yellow

#### C2.red-white demi/red/rose



C4.green demi/red/transparent

C3.green-white demi/green/transparent







### C1.green/grey wood grain/purple

### C2.pink/blue wood grain/blue

C4.blue/brown wood grain/pink

C3.green/purple wood grain/green











### C2.orange/white/grey demi



C4.green/white/blue-pink demi



#### **C2 OUTSIDE PURPLE INSIDE TRANSPARENT**







#### **C1 OUTSIDE RED INSIDE TRANSPARENT**

#### **C2 OUTSIDE BLUE INSIDE YELLOW**