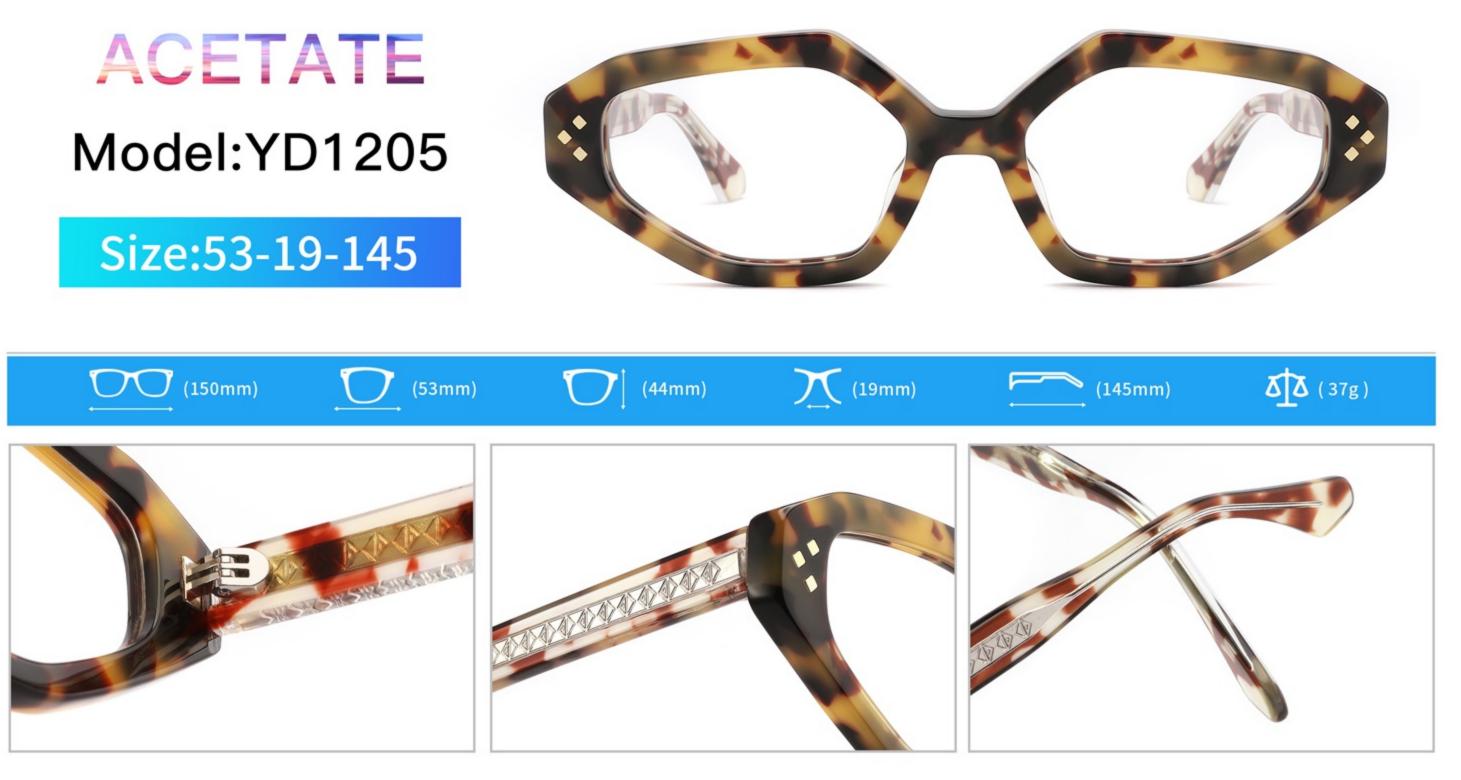

i/red/transparent

C3.green-white demi/green/transparent







### C1.green/grey wood grain/purple

### C2.pink/blue wood grain/blue

C4.blue/brown wood grain/pink

C3.green/purple wood grain/green











### C2.orange/white/grey demi



C4.green/white/blue-pink demi



#### **C2 OUTSIDE PURPLE INSIDE TRANSPARENT**







#### **C1 OUTSIDE RED INSIDE TRANSPARENT**

#### **C2 OUTSIDE BLUE INSIDE YELLOW**











#### C1 OUTSIDE RED INSIDE GREY

## C2 OUTSIDE DARK BLUE INSIDE GREY







#### **C2 OUTSIDE DARK GREEN INSIDE GREEN**







# ACETATE MODEL: YD1191 SIZE: 56-18-140

















#### C4.GREEN/PEARLESCENT GREEN





# ACETATE MODEL: YD1195 SIZE: 55-18-145



















































C3 outside green inside red

C4 outside demi inside transparent