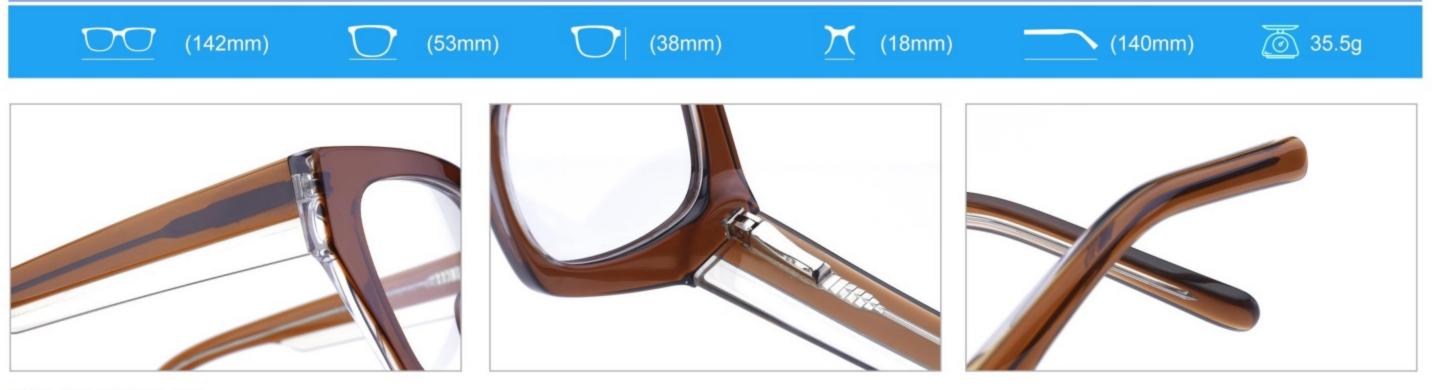

# C1 OUTSIDE BLACK INSIDE TRANSPARENT

#### C2 OUTSIDE TORTOISESHELL INSIDE TRANSPARENT







# C1 OUTSIDE BLACK INSIDE TRANSPARENT

### C2 OUTSIDE TORTOISESHELL INSIDE TRANSPARENT























## C2.outside blue inside transparent













### C2.red white pink



































































## ACETATE MODEL: YD1172 SIZE: 51-18-142















#### C2.transparent orang



















## ACETATE MODEL: YD1176 SIZE: 54-18-142

















### C2.pink brown stripe











#### C1.blue-white demi/grey/yellow

#### C2.red-white demi/red/rose



C4.green demi/red/transparent

C3.green-white demi/green/transparent







### C1.green/grey wood grain/purple

### C2.pink/blue wood grain/blue

C4.blue/brown wood grain/pink

C3.green/purple wood grain/green











### C2.orange/white/grey demi



C4.green/white/blue-pink demi



#### **C2 OUTSIDE PURPLE INSIDE TRANSPARENT**







#### **C1 OUTSIDE RED INSIDE TRANSPARENT**

##