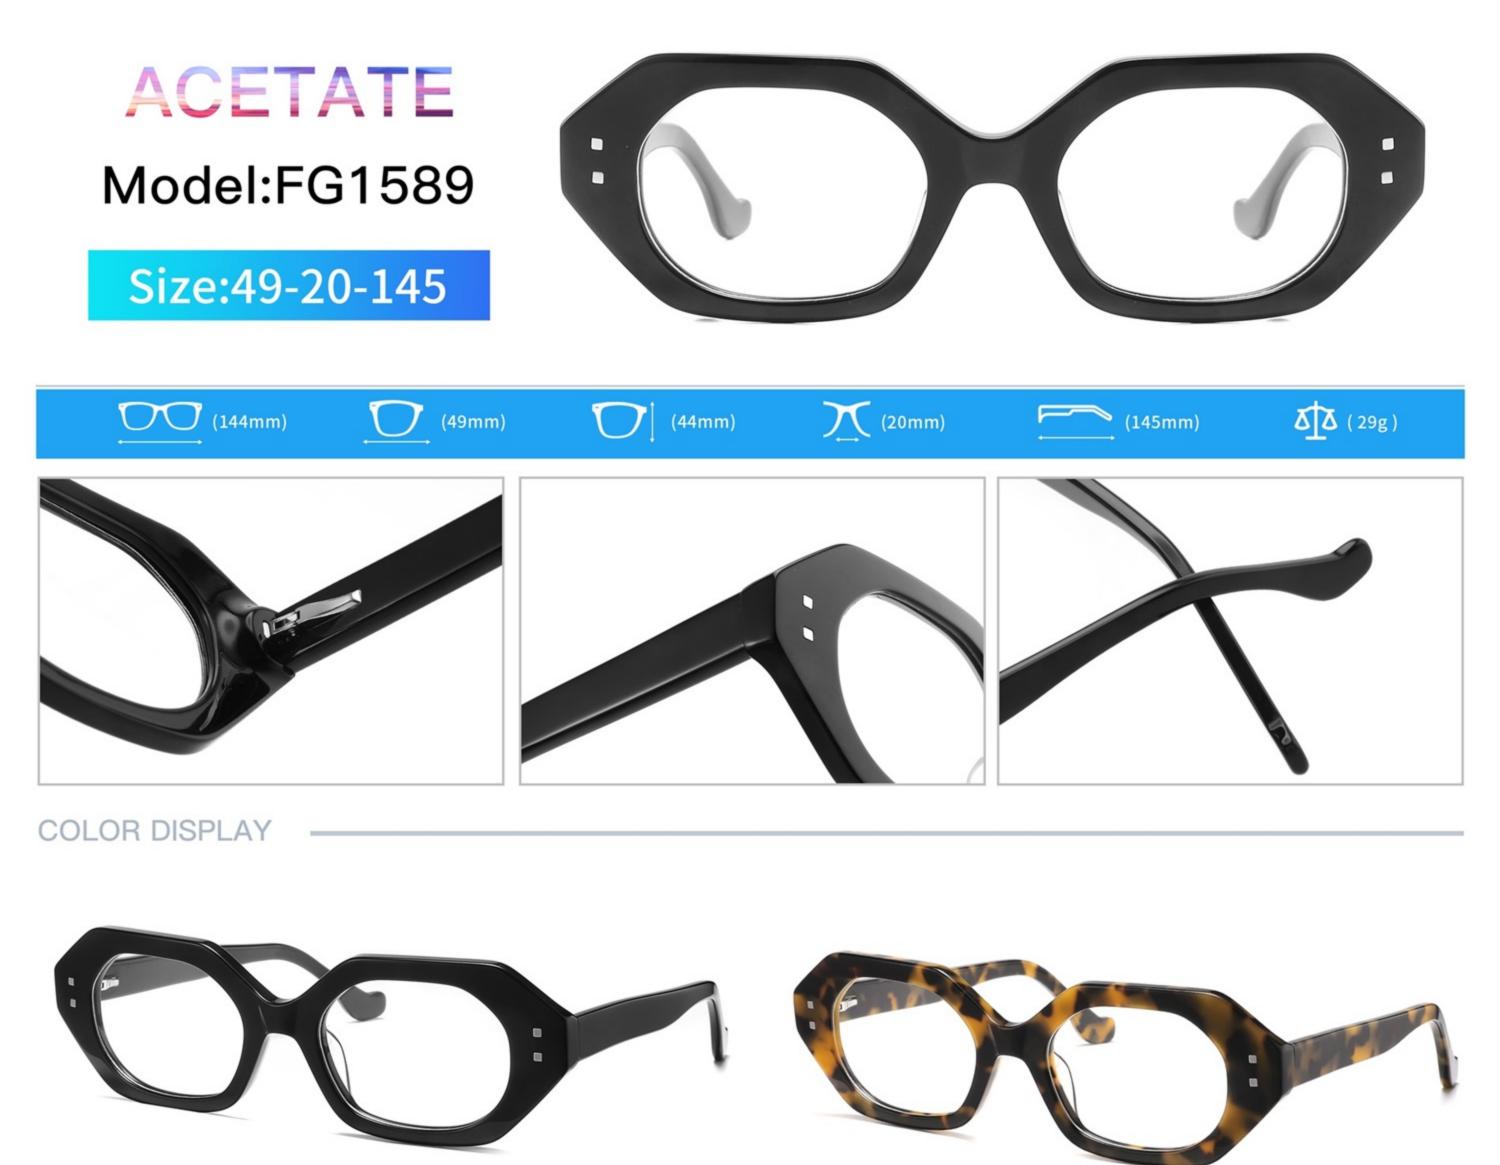

# C1 OUTSIDE BLACK INSIDE TRANSPARENT

#### C2 OUTSIDE TORTOISESHELL INSIDE TRANSPARENT







# C1 OUTSIDE BLACK INSIDE TRANSPARENT

### C2 OUTSIDE TORTOISESHELL INSIDE TRANSPARENT























## C2.outside blue inside transparent













### C2.red white pink



































































## ACETATE MODEL: YD1172 SIZE: 51-18-142















#### C2.transparent orang



















## ACETATE MODEL: YD1176 SIZE: 54-18-142

















### C2.pink brown stripe











#### C1.blue-white demi/grey/yellow

#### C2.red-white demi/red/rose



C4.green demi/red/transparent

C3.gree