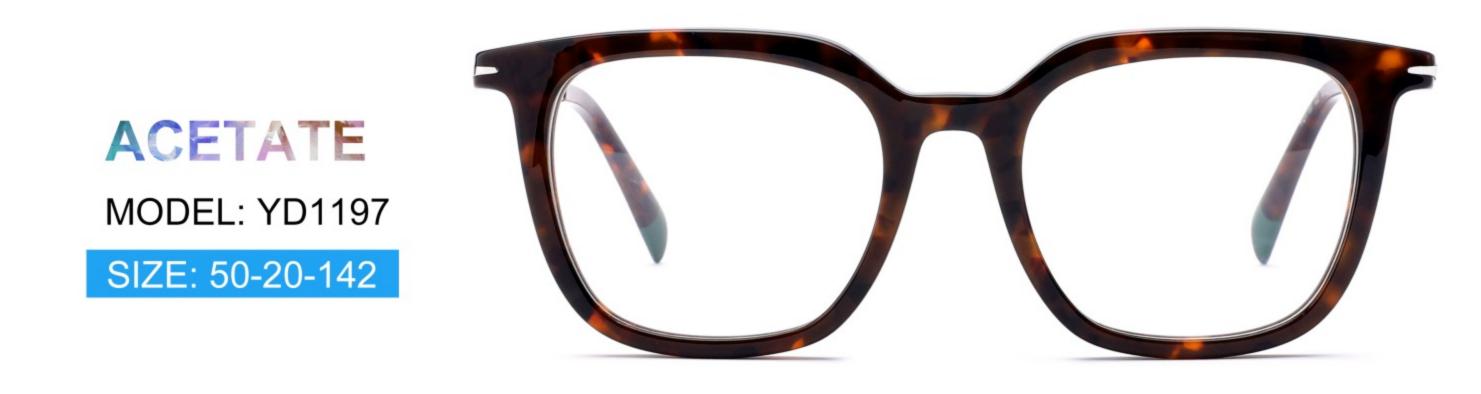

wn stripe











#### C1.blue-white demi/grey/yellow

#### C2.red-white demi/red/rose



C4.green demi/red/transparent

C3.green-white demi/green/transparent







### C1.green/grey wood grain/purple

### C2.pink/blue wood grain/blue

C4.blue/brown wood grain/pink

C3.green/purple wood grain/green











### C2.orange/white/grey demi



C4.green/white/blue-pink demi



#### **C2 OUTSIDE PURPLE INSIDE TRANSPARENT**







#### **C1 OUTSIDE RED INSIDE TRANSPARENT**

#### **C2 OUTSIDE BLUE INSIDE YELLOW**











#### C1 OUTSIDE RED INSIDE GREY

## C2 OUTSIDE DARK BLUE INSIDE GREY







#### **C2 OUTSIDE DARK GREEN INSIDE GREEN**







# ACETATE MODEL: YD1191 SIZE: 56-18-140

















#### C4.GREEN/PEARLESCENT GREEN





# ACETATE MODEL: YD1195 SIZE: 55-18-145



















































C3 outside green inside red

C4 outside demi inside transparent