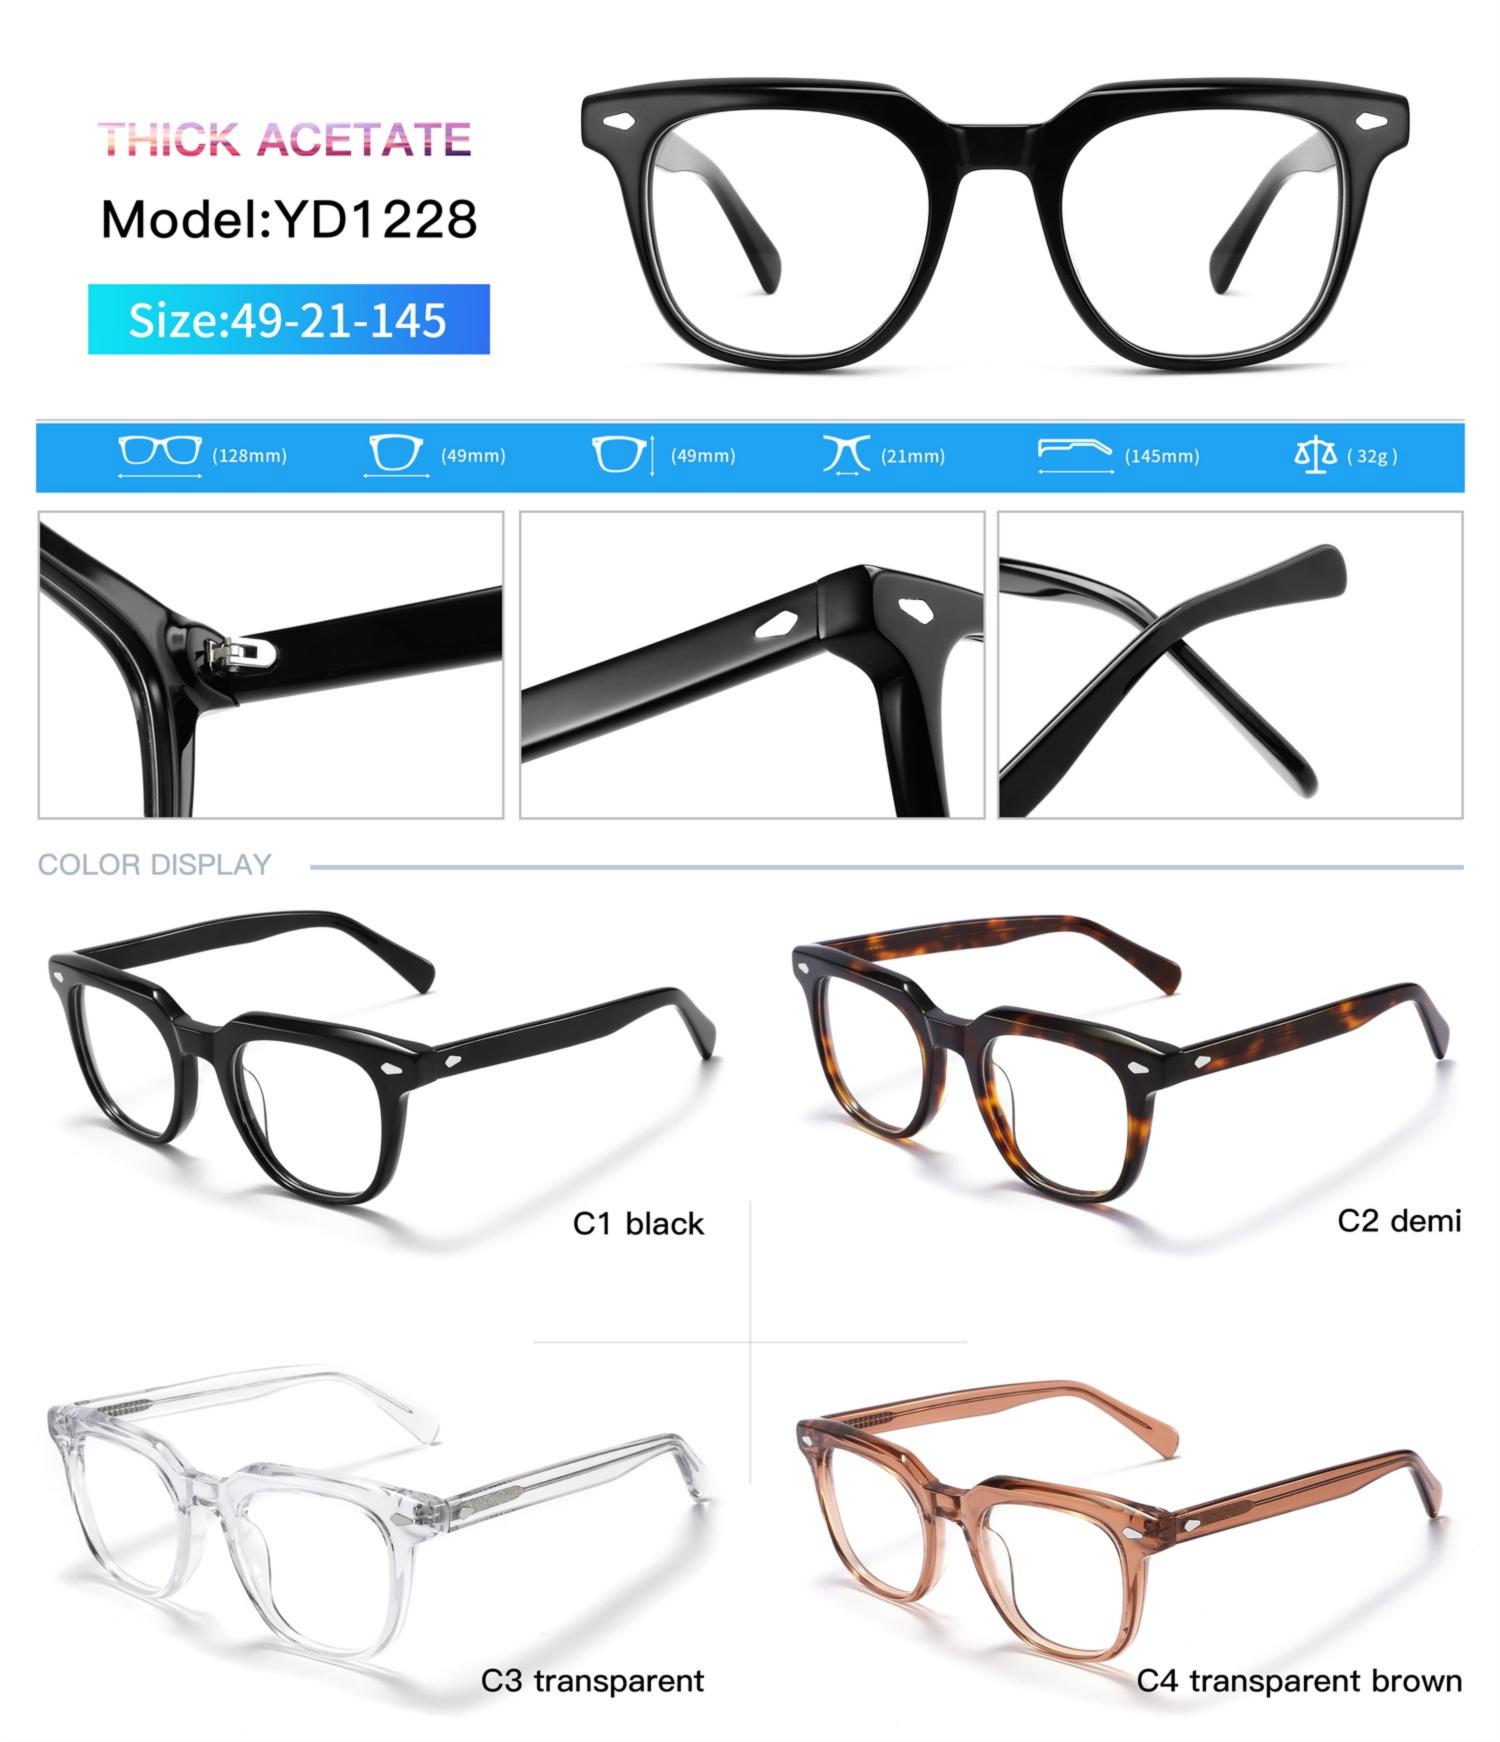

# C1 OUTSIDE BLACK INSIDE TRANSPARENT

#### C2 OUTSIDE TORTOISESHELL INSIDE TRANSPARENT







# C1 OUTSIDE BLACK INSIDE TRANSPARENT

### C2 OUTSIDE TORTOISESHELL INSIDE TRANSPARENT























## C2.outside blue inside transparent













### C2.red white pink



































































## ACETATE MODEL: YD1172 SIZE: 51-18-142















#### C2.transparent orang



















## ACETATE MODEL: YD1176 SIZE: 54-18-142

















### C2.pink brown stripe











#### C1.blue-white demi/grey/yellow

#### C2.red-white demi/red/rose



C4.green demi/red/transparent

C3.green-white demi/green/transparent







### C1.green/grey wood grain/purple

### C2.pink/blue wood grain/blue

C4.bl