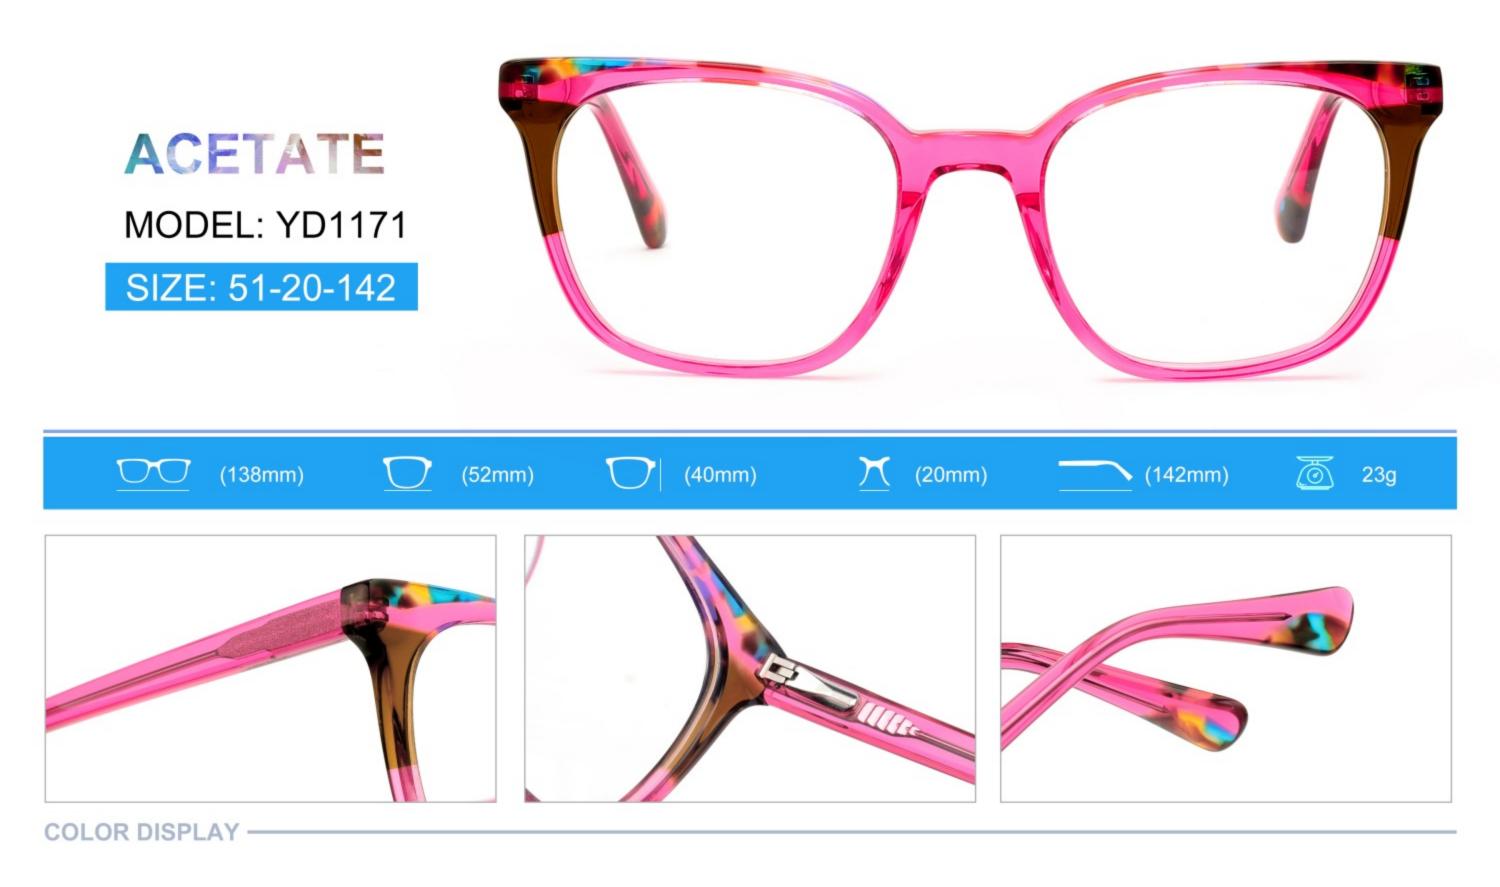

# C1 OUTSIDE BLACK INSIDE TRANSPARENT

#### C2 OUTSIDE TORTOISESHELL INSIDE TRANSPARENT







# C1 OUTSIDE BLACK INSIDE TRANSPARENT

### C2 OUTSIDE TORTOISESHELL INSIDE TRANSPARENT























## C2.outside blue inside transparent













### C2.red white pink



































































## ACETATE MODEL: YD1172 SIZE: 51-18-142















#### C2.transparent orang



















## ACETATE MODEL: YD1176 SIZE: 54-18-142

















### C2.pink brown stripe











#### C1.blue-white demi/grey/yellow

#### C2.red-white demi/red/rose



C4.green demi/red/transparent

C3.green-white demi/green/transparent







### C1.green/grey wood grain/purple

### C2.pink/blue wood grain/blue

C4.blue/brown wood grain/pink

C3.green/purple wood grain/green











### C2.orange/white/grey demi



C4.green/white/blue-pink demi



#### **C2 OUTSIDE PURPLE INSIDE TRANSPARENT**







#### **C1 OUTSIDE RED INSIDE TRANSPARENT**

#### **C2 OUTSIDE BLUE INSIDE YELLOW**











#### C1 OUTSIDE RED INSIDE GREY

## C2 OUTSIDE DARK BLUE INSIDE GREY







#### **C2 OU