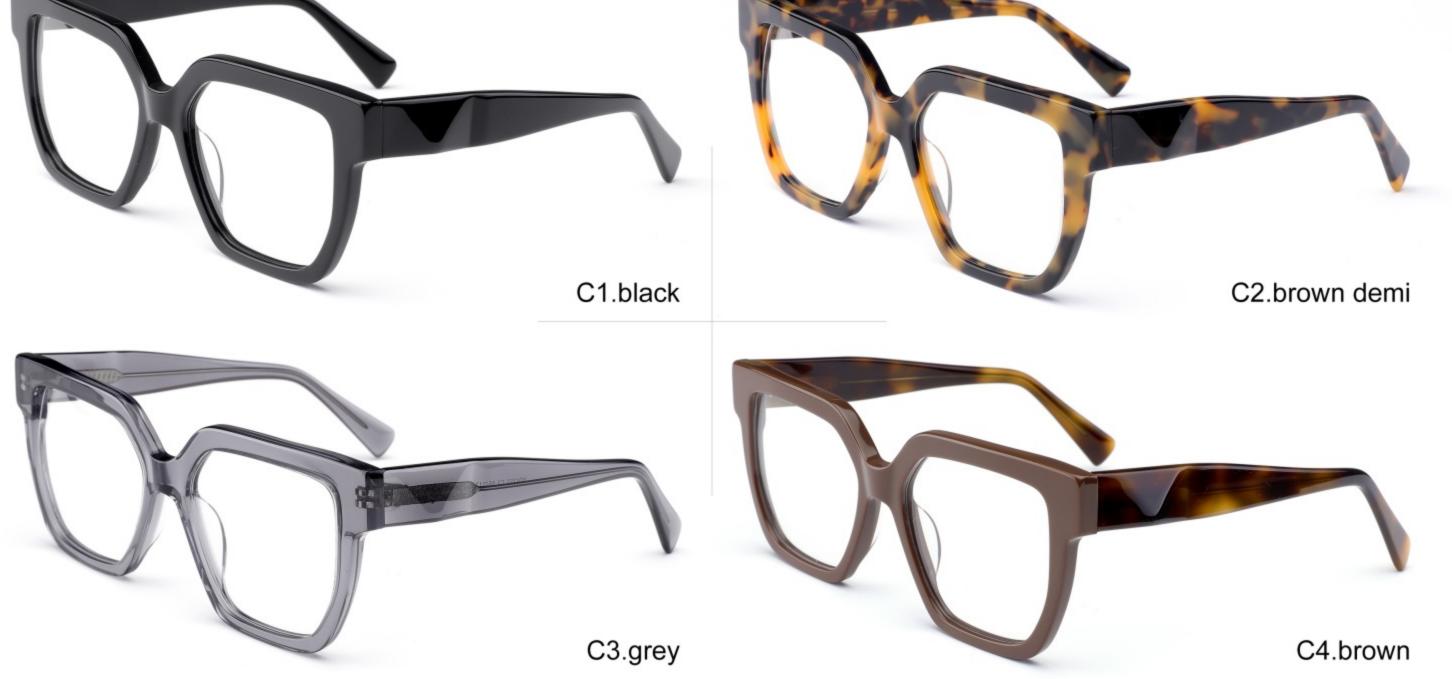

# C1 OUTSIDE BLACK INSIDE TRANSPARENT

#### C2 OUTSIDE TORTOISESHELL INSIDE TRANSPARENT

### C2 OUTSIDE TORTOISESHELL INSIDE TRANSPARENT