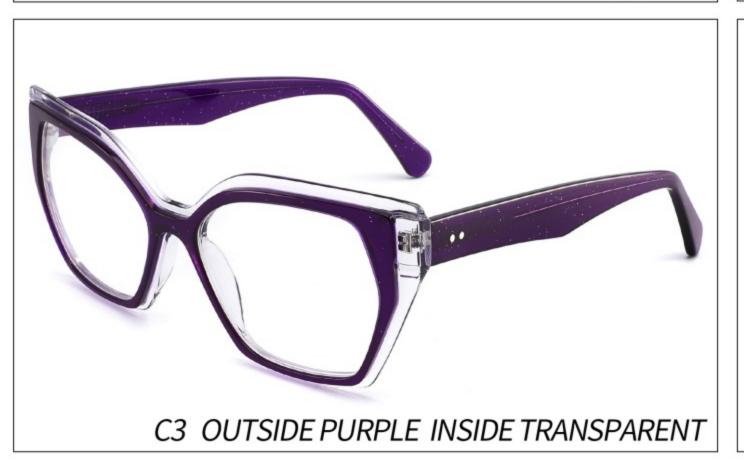

2 SIZE: 51-18-142















#### C2.transparent orang



















## ACETATE MODEL: YD1176 SIZE: 54-18-142

















### C2.pink brown stripe











#### C1.blue-white demi/grey/yellow

#### C2.red-white demi/red/rose



C4.green demi/red/transparent

C3.green-white demi/green/transparent







### C1.green/grey wood grain/purple

### C2.pink/blue wood grain/blue

C4.blue/brown wood grain/pink

C3.green/purple wood grain/green











### C2.orange/white/grey demi



C4.green/white/blue-pink demi



#### **C2 OUTSIDE PURPLE INSIDE TRANSPARENT**







#### **C1 OUTSIDE RED INSIDE TRANSPARENT**

#### **C2 OUTSIDE BLUE INSIDE YELLOW**











#### C1 OUTSIDE RED INSIDE GREY

## C2 OUTSIDE DARK BLUE INSIDE GREY







#### **C2 OUTSIDE DARK GREEN INSIDE GREEN**







# ACETATE MODEL: YD1191 SIZE: 56-18-140

















#### C4.GREEN/PEARLESCENT GREEN





# ACETATE MODEL: YD1195 SIZE: 55-18-145



















































C3 outside green inside red

C4 outside demi inside transparent