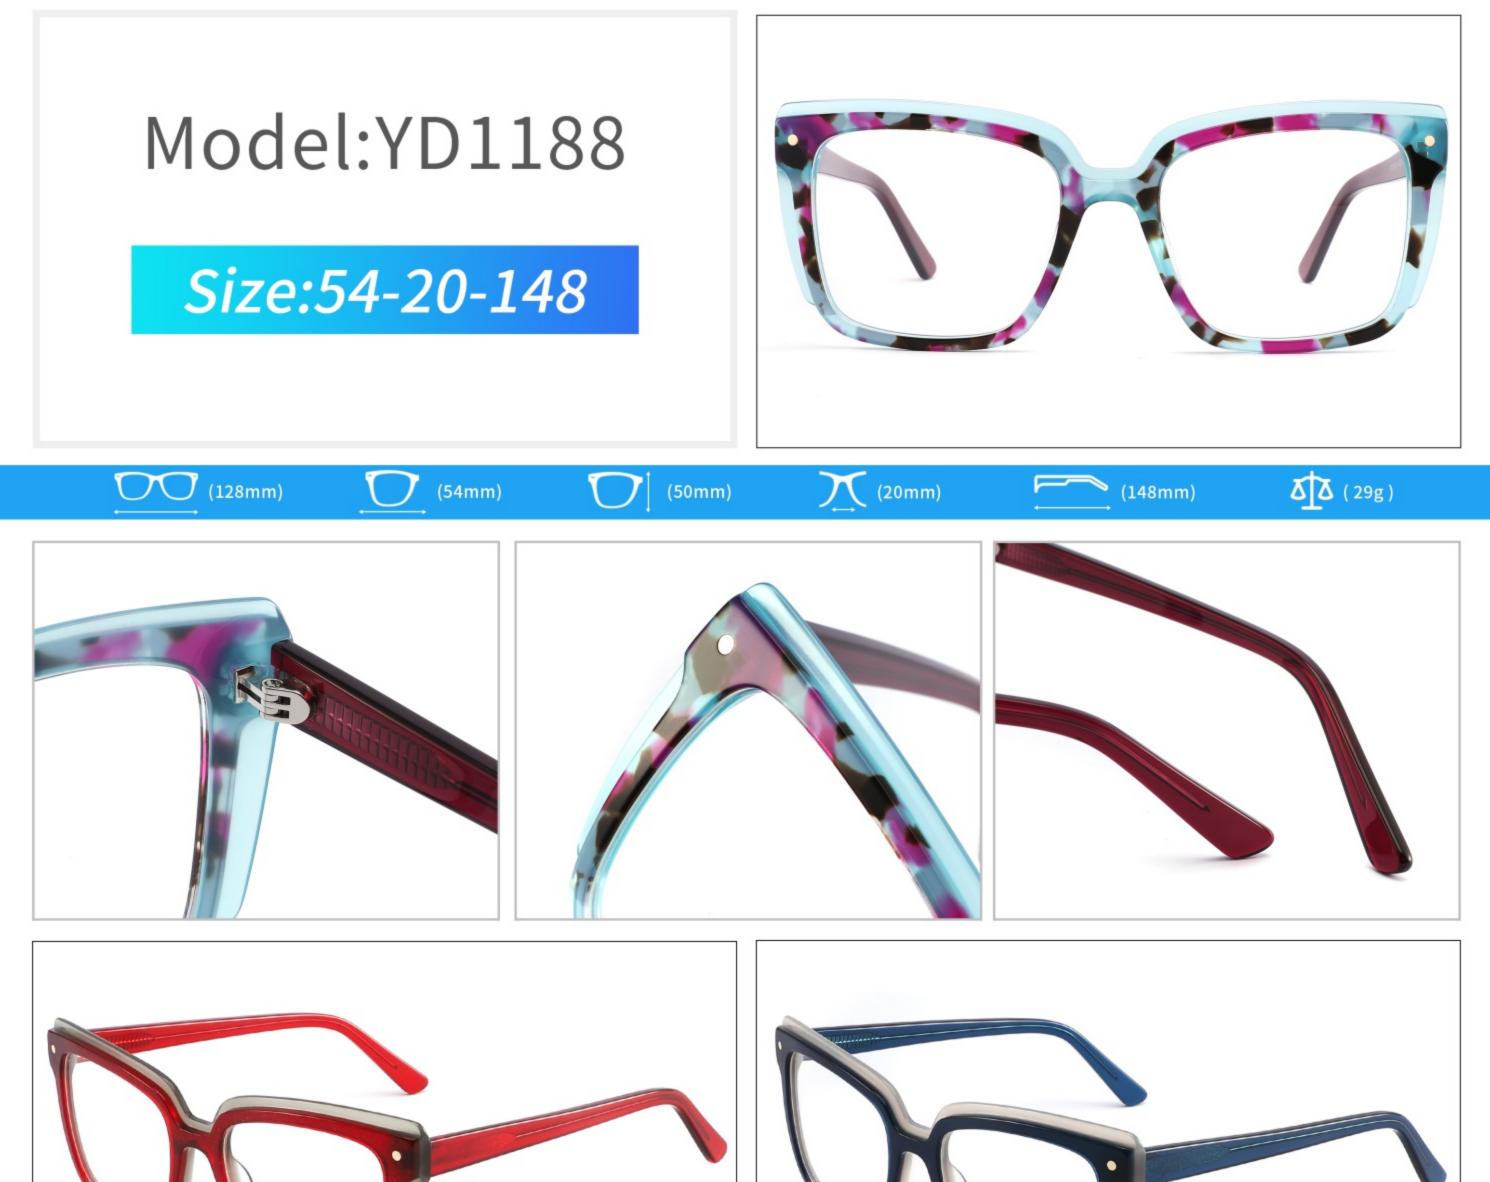

t













### C2.red white pink



































































## ACETATE MODEL: YD1172 SIZE: 51-18-142















#### C2.transparent orang



















## ACETATE MODEL: YD1176 SIZE: 54-18-142

















### C2.pink brown stripe











#### C1.blue-white demi/grey/yellow

#### C2.red-white demi/red/rose



C4.green demi/red/transparent

C3.green-white demi/green/transparent







### C1.green/grey wood grain/purple

### C2.pink/blue wood grain/blue

C4.blue/brown wood grain/pink

C3.green/purple wood grain/green











### C2.orange/white/grey demi



C4.green/white/blue-pink demi



#### **C2 OUTSIDE PURPLE INSIDE TRANSPARENT**







#### **C1 OUTSIDE RED INSIDE TRANSPARENT**

#### **C2 OUTSIDE BLUE INSIDE YELLOW**











#### C1 OUTSIDE RED INSIDE GREY

## C2 OUTSIDE DARK BLUE INSIDE GREY







#### **C2 OUTSIDE DARK GREEN INSIDE GREEN**







# ACETATE MODEL: YD1191 SIZE: 56-18-140

















#### C4.GREEN/PEARLESCENT GREEN





# ACETATE MODEL: YD1195 SIZE: 55-18-145



















































C3 outside green inside red

C4 outside demi inside transparent