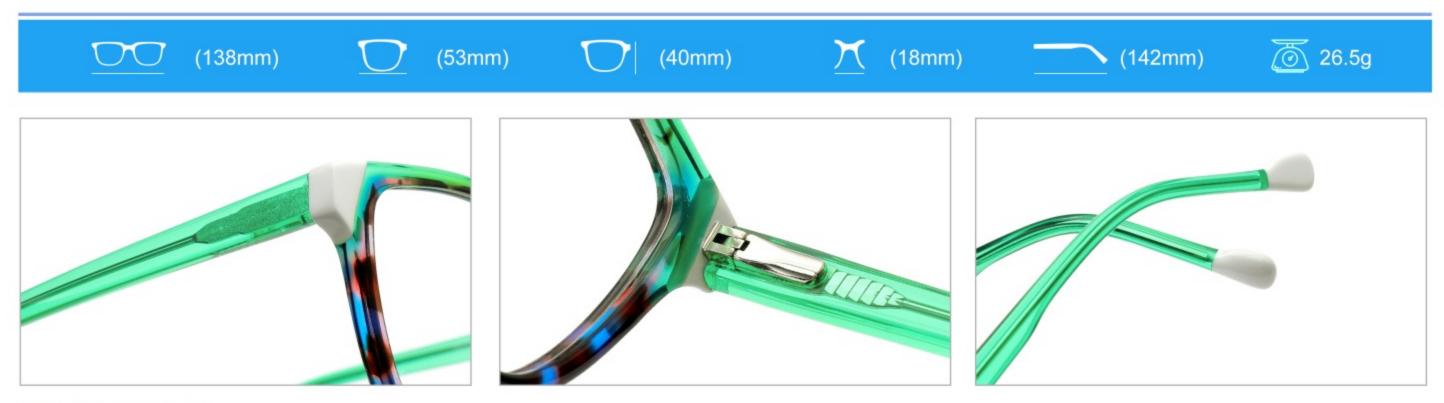

ANSPARENT

#### C2 OUTSIDE TORTOISESHELL INSIDE TRANSPARENT







# C1 OUTSIDE BLACK INSIDE TRANSPARENT

### C2 OUTSIDE TORTOISESHELL INSIDE TRANSPARENT























## C2.outside blue inside transparent













### C2.red white pink



































































## ACETATE MODEL: YD1172 SIZE: 51-18-142















#### C2.transparent orang



















## ACETATE MODEL: YD1176 SIZE: 54-18-142

















### C2.pink brown stripe











#### C1.blue-white demi/grey/yellow

#### C2.red-white demi/red/rose



C4.green demi/red/transparent

C3.green-white demi/green/transparent







### C1.green/grey wood grain/purple

### C2.pink/blue wood grain/blue

C4.blue/brown wood grain/pink

C3.green/purple wood grain/green











### C2.orange/white/grey demi



C4.green/white/blue-pink demi



#### **C2 OUTSIDE PURPLE INSIDE TRANSPARENT**







#### **C1 OUTSIDE RED INSIDE TRANSPARENT**

#### **C2 OUTSIDE BLUE INSIDE YELLOW**











#### C1 OUTSIDE RED INSIDE GREY

## C2 OUTSIDE DARK BLUE INSIDE GREY







#### **C2 OUTSIDE DARK GREEN INSIDE GREEN**







# ACETATE MODEL: YD1191 SIZE: 56-18-140

















#### C4.GREEN/PEARLESCENT GREEN





# ACETATE MODEL: YD1195 SIZE: 55-18-145



















































C3 outside green inside red

C4 outside demi inside transparent