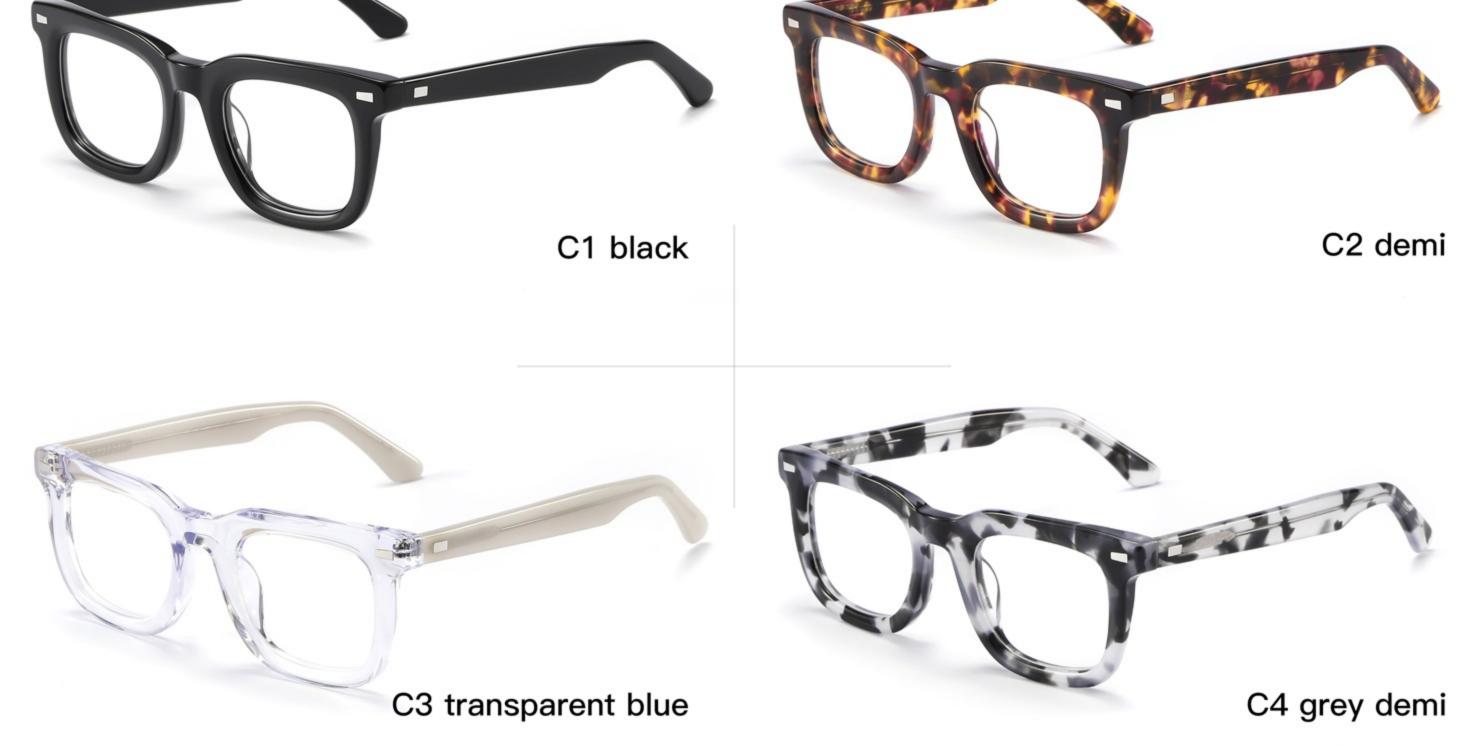

# C1 OUTSIDE BLACK INSIDE TRANSPARENT

#### C2 OUTSIDE TORTOISESHELL INSIDE TRANSPARENT







# C1 OUTSIDE BLACK INSIDE TRANSPARENT

### C2 OUTSIDE TORTOISESHELL INSIDE TRANSPARENT























## C2.outside blue inside transparent













### C2.red white pink



































































## ACETATE MODEL: YD1172 SIZE: 51-18-142















#### C2.transparent orang



















## ACETATE MODEL: YD1176 SIZE: 54-18-142

















### C2.pink brown stripe











#### C1.blue-white demi/grey/yellow

#### C2.red-white demi/red/rose



C4.green demi/red/transparent

C3.green-white demi/green/transparent







### C1.green/grey wood grain/purple

### C2.pink/blue wood grain/blue

C4.blue/brown wood grai