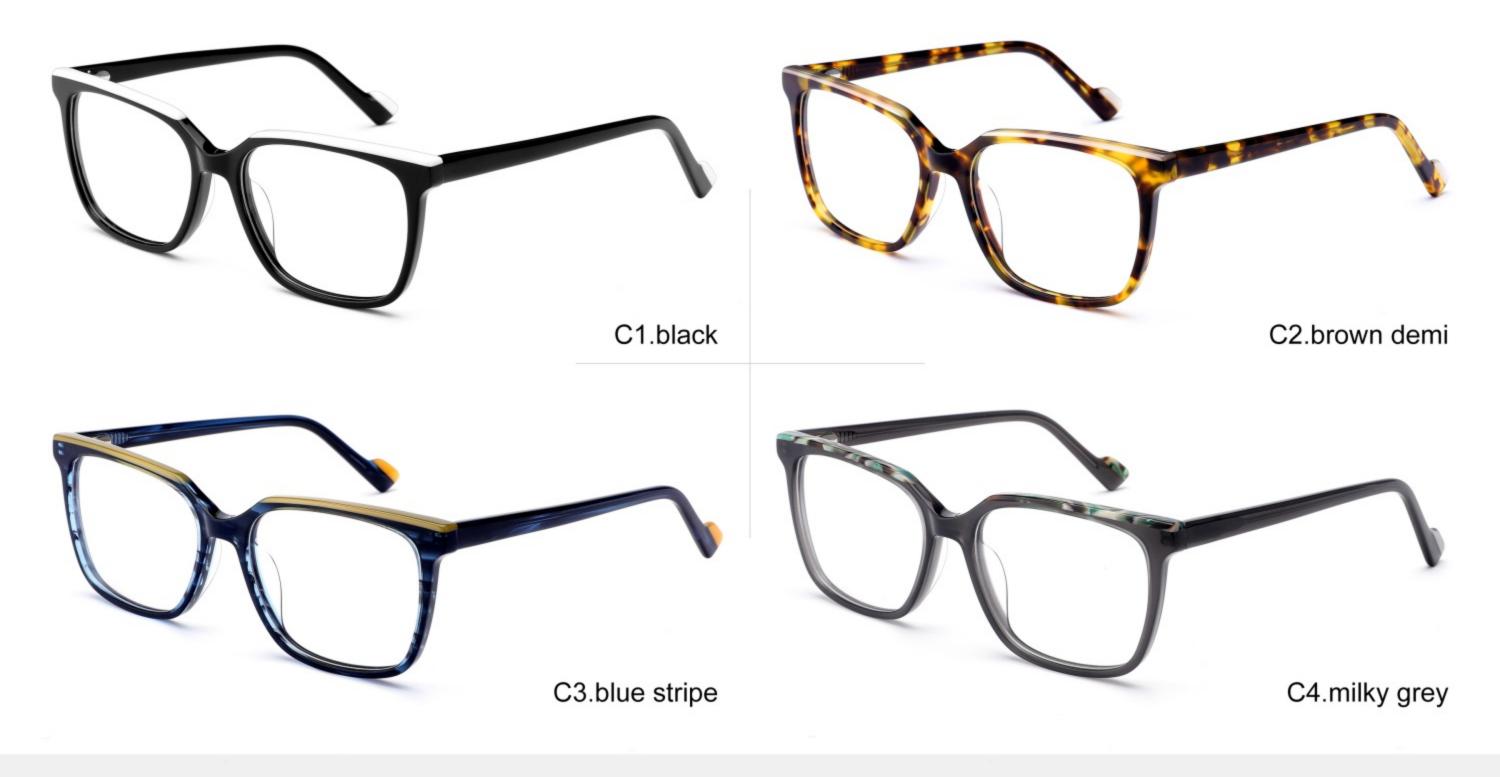

# C1 OUTSIDE BLACK INSIDE TRANSPARENT

#### C2 OUTSIDE TORTOISESHELL INSIDE TRANSPARENT







# C1 OUTSIDE BLACK INSIDE TRANSPARENT

### C2 OUTSIDE TORTOISESHELL INSIDE TRANSPARENT























## C2.outside blue inside transparent













### C2.red white pink



































































## ACETATE MODEL: YD1172 SIZE: 51-18-142















#### C2.transparent orang



















## ACETATE MODEL: YD1176 SIZE: 54-18-142

















### C2.pink brown stripe











#### C1.blue-white demi/grey/yellow

#### C2.red-white demi/red/rose



C4.green demi/red/transparent

C3.green-white demi/green/transparent







### C1.green/grey wood grain/purple

### C2.pink/blue wood grain/blue

C4.blue/brown wood grain/pink

C3.green/purple wood grain/green











### C2.orange/white/grey demi



C4.green/white/blue-pink demi



#### **C2 OUTSIDE PURPLE INSIDE TRANSPARENT**







#### **C1 OUTSIDE RED INSIDE TRANSPARENT**

#### **C2 OUTSIDE BLUE INSIDE YELLOW**











#### C1 OUTSIDE RED INSIDE GREY

## C2 OUTSIDE DARK BLUE INSIDE GREY







#### **C2 OUTSIDE DARK GREEN INSIDE GREEN**







# ACETATE MODEL: YD1191 SIZE: 56-18-140

















####