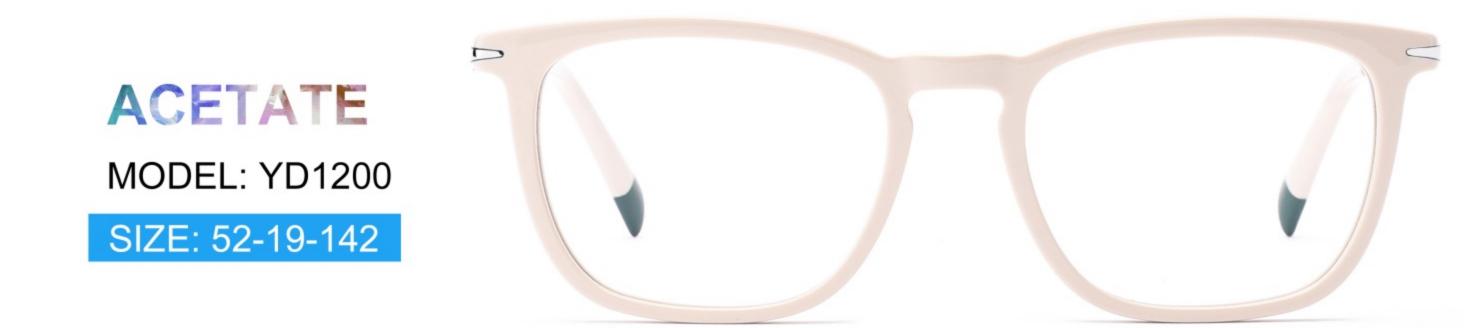

#### C1.blue-white demi/grey/yellow

#### C2.red-white demi/red/rose



C4.green demi/red/transparent

C3.green-white demi/green/transparent







### C1.green/grey wood grain/purple

### C2.pink/blue wood grain/blue

C4.blue/brown wood grain/pink

C3.green/purple wood grain/green











### C2.orange/white/grey demi



C4.green/white/blue-pink demi



#### **C2 OUTSIDE PURPLE INSIDE TRANSPARENT**







#### **C1 OUTSIDE RED INSIDE TRANSPARENT**

#### **C2 OUTSIDE BLUE INSIDE YELLOW**











#### C1 OUTSIDE RED INSIDE GREY

## C2 OUTSIDE DARK BLUE INSIDE GREY







#### **C2 OUTSIDE DARK GREEN INSIDE GREEN**







# ACETATE MODEL: YD1191 SIZE: 56-18-140

















#### C4.GREEN/PEARLESCENT GREEN





# ACETATE MODEL: YD1195 SIZE: 55-18-145



















































C3 outside green inside red

C4 outside demi inside transparent