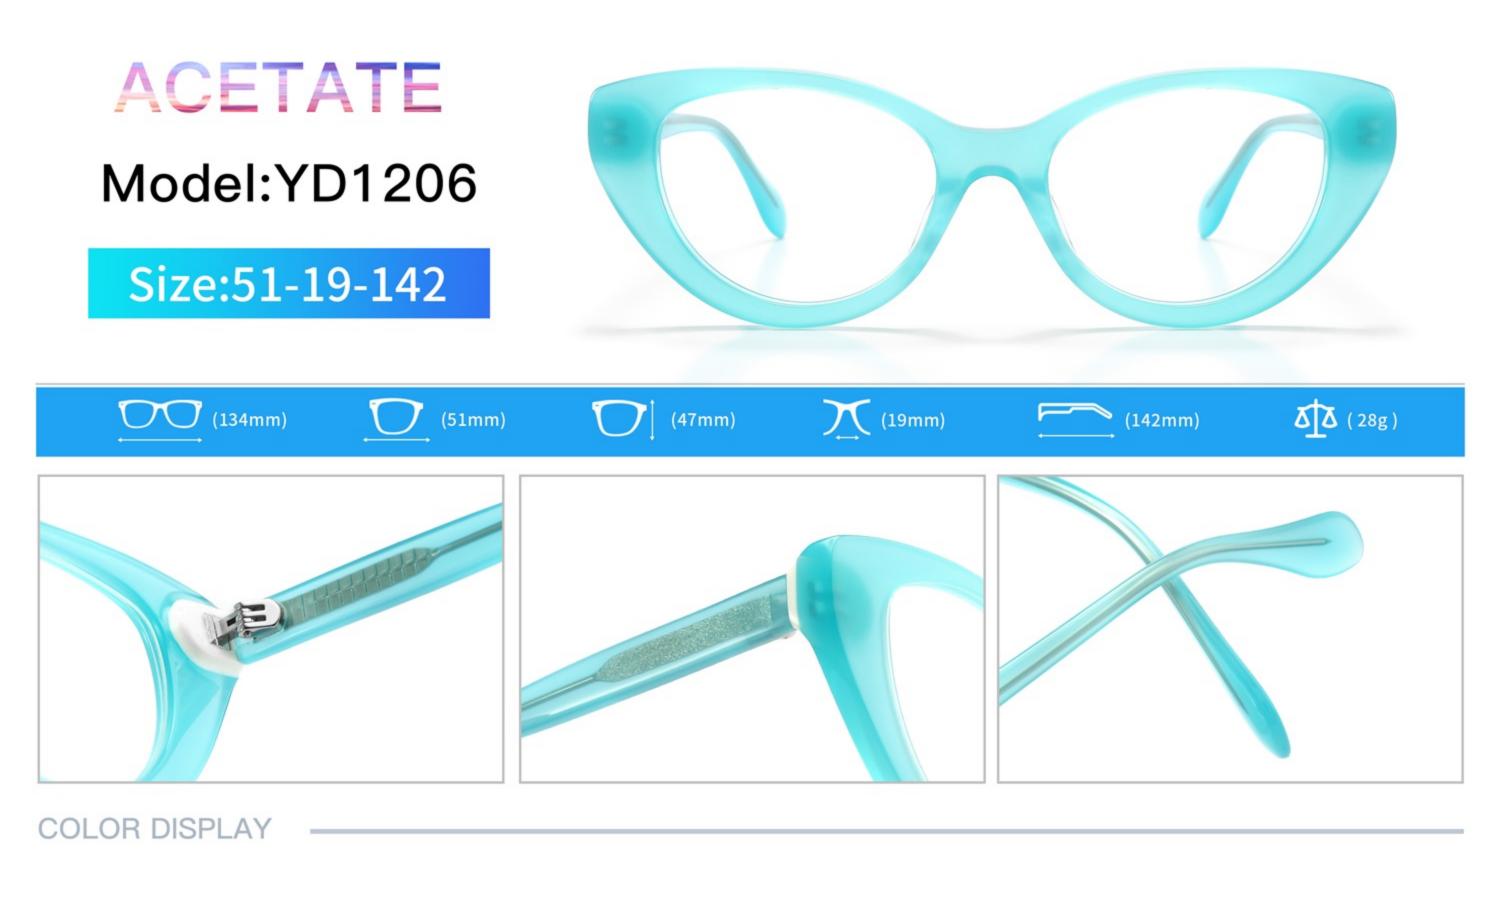

# C1 OUTSIDE BLACK INSIDE TRANSPARENT

#### C2 OUTSIDE TORTOISESHELL INSIDE TRANSPARENT







# C1 OUTSIDE BLACK INSIDE TRANSPARENT

### C2 OUTSIDE TORTOISESHELL INSIDE TRANSPARENT























## C2.outside blue inside transparent













### C2.red white pink



































































## ACETATE MODEL: YD1172 SIZE: 51-18-142















#### C2.transparent orang



















## ACETATE MODEL: YD1176 SIZE: 54-18-142

















### C2.pink brown stripe











#### C1.blue-white demi/grey/yellow

#### C2.red-white demi/red/rose



C4.green demi/red/transparent

C3.green-white demi/green/transparent







### C1.green/grey wood grain/purple

### C2.pink/blu