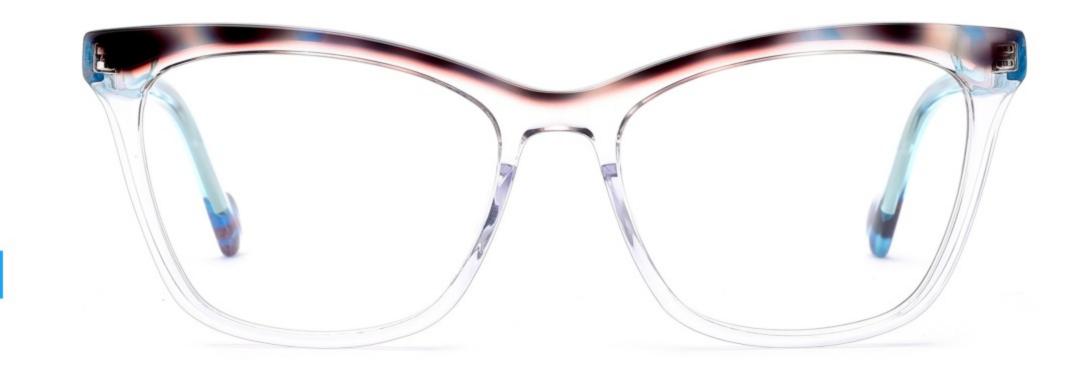

#### C2 OUTSIDE TORTOISESHELL INSIDE TRANSPARENT

### C2 OUTSIDE TORTOISESHELL INSIDE TRANSPARENT