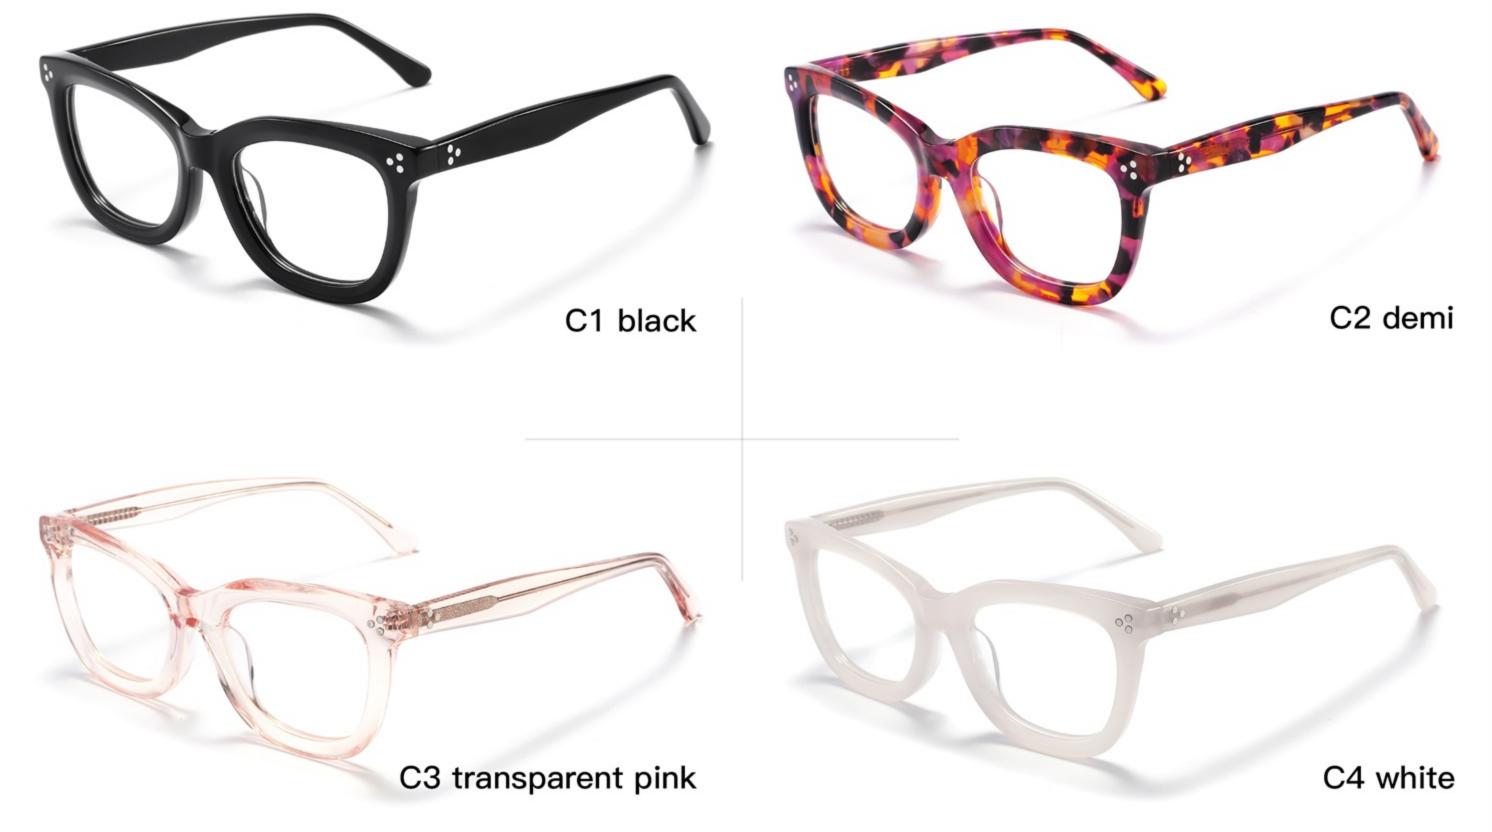

# C1 OUTSIDE BLACK INSIDE TRANSPARENT

#### C2 OUTSIDE TORTOISESHELL INSIDE TRANSPARENT







# C1 OUTSIDE BLACK INSIDE TRANSPARENT

### C2 OUTSIDE TORTOISESHELL INSIDE TRANSPARENT























## C2.outside blue inside transparent













### C2.red white pink



































































## ACETATE MODEL: YD1172 SIZE: 51-18-142















#### C2.transparent orang



















## ACETATE MODEL: YD1176 SIZE: 54-18-142

















### C2.pink brown stripe











#### C1.blue-white demi/grey/yellow

#### C2.red-white demi/red/rose



C4.green demi/red/transparent

C3.green-white demi/green/transparent







### C1.green/grey wood grain/purple

### C2.pink/blue wood grain/blue

C4.blue/brown w