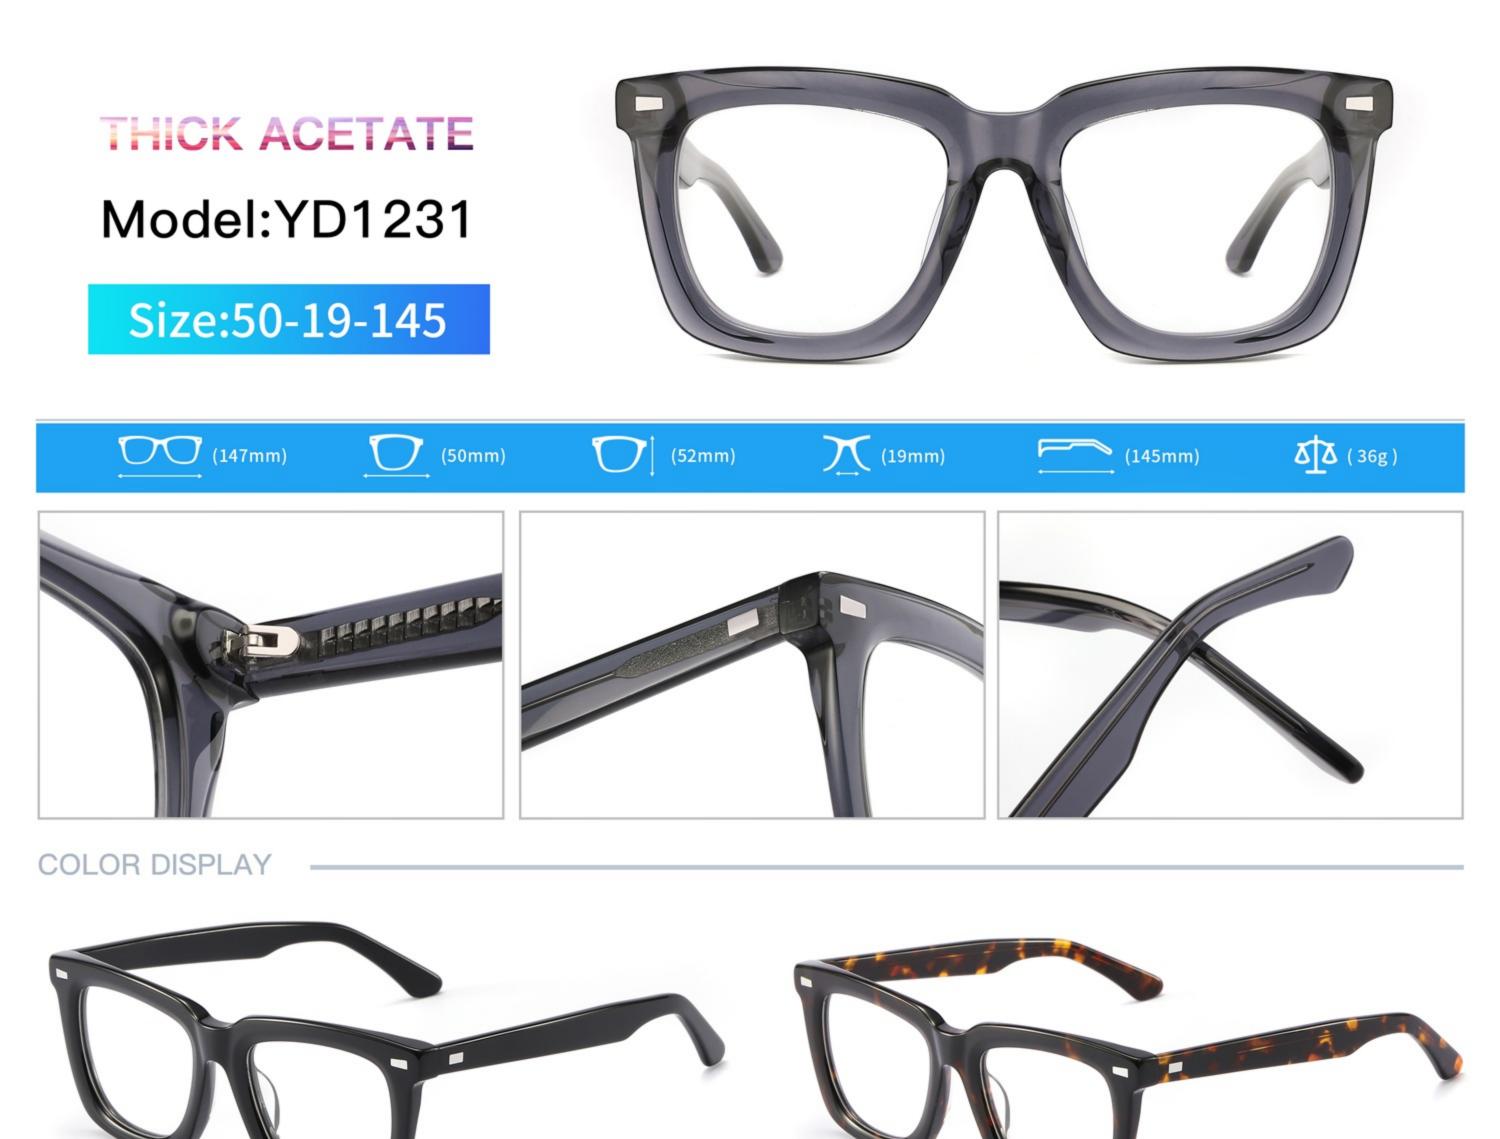

# C1 OUTSIDE BLACK INSIDE TRANSPARENT

#### C2 OUTSIDE TORTOISESHELL INSIDE TRANSPARENT







# C1 OUTSIDE BLACK INSIDE TRANSPARENT

### C2 OUTSIDE TORTOISESHELL INSIDE TRANSPARENT























## C2.outside blue inside transparent













### C2.red white pink



































































## ACETATE MODEL: YD1172 SIZE: 51-18-142















#### C2.transparent orang



















## ACETATE MODEL: YD1176 SIZE: 54-18-142

















### C2.pink brown stripe











#### C1.blue-white demi/grey/yellow

#### C2.red-white demi/red/rose



C4.green demi/red/transparent

C3.green-white demi/green/transparent







### C1.green/grey wood grain/purple

### C2.pink/blue wood grain/blue

C4.blue/brown wood grain/