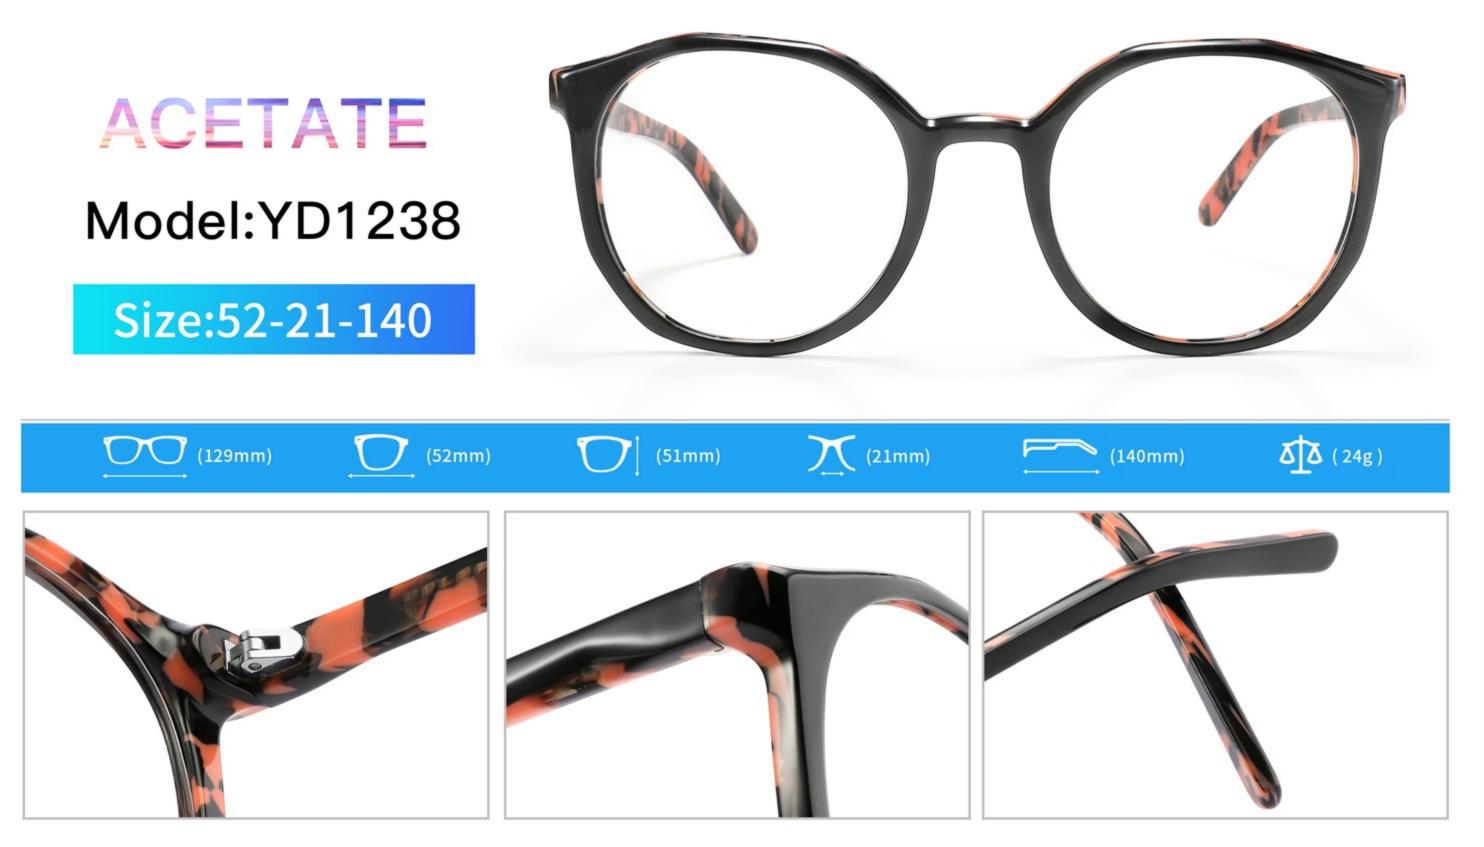

# C1 OUTSIDE BLACK INSIDE TRANSPARENT

#### C2 OUTSIDE TORTOISESHELL INSIDE TRANSPARENT







# C1 OUTSIDE BLACK INSIDE TRANSPARENT

### C2 OUTSIDE TORTOISESHELL INSIDE TRANSPARENT























## C2.outside blue inside transparent













### C2.red white pink



































































## ACETATE MODEL: YD1172 SIZE: 51-18-142















#### C2.transparent orang



















## ACETATE MODEL: YD1176 SIZE: 54-18-142

















### C2.pink brown stripe











#### C1.blue-white demi/grey/yellow

#### C2.red-white demi/red/rose



C4.green demi/red/transparent

C3.green-white demi/green/transparent