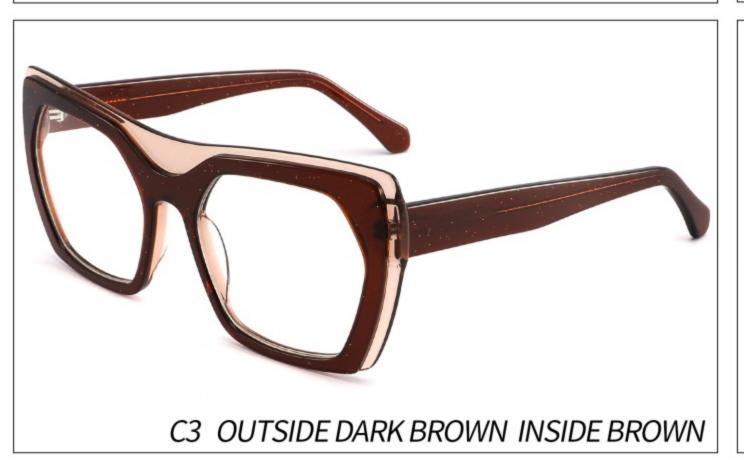

arent













### C2.red white pink



































































## ACETATE MODEL: YD1172 SIZE: 51-18-142















#### C2.transparent orang



















## ACETATE MODEL: YD1176 SIZE: 54-18-142

















### C2.pink brown stripe











#### C1.blue-white demi/grey/yellow

#### C2.red-white demi/red/rose



C4.green demi/red/transparent

C3.green-white demi/green/transparent







### C1.green/grey wood grain/purple

### C2.pink/blue wood grain/blue

C4.blue/brown wood grain/pink

C3.green/purple wood grain/green











### C2.orange/white/grey demi



C4.green/white/blue-pink demi



#### **C2 OUTSIDE PURPLE INSIDE TRANSPARENT**







#### **C1 OUTSIDE RED INSIDE TRANSPARENT**

#### **C2 OUTSIDE BLUE INSIDE YELLOW**











#### C1 OUTSIDE RED INSIDE GREY

## C2 OUTSIDE DARK BLUE INSIDE GREY







#### **C2 OUTSIDE DARK GREEN INSIDE GREEN**







# ACETATE MODEL: YD1191 SIZE: 56-18-140

















#### C4.GREEN/PEARLESCENT GREEN





# ACETATE MODEL: YD1195 SIZE: 55-18-145



















































C3 outside green inside red

C4 outside demi inside transparent