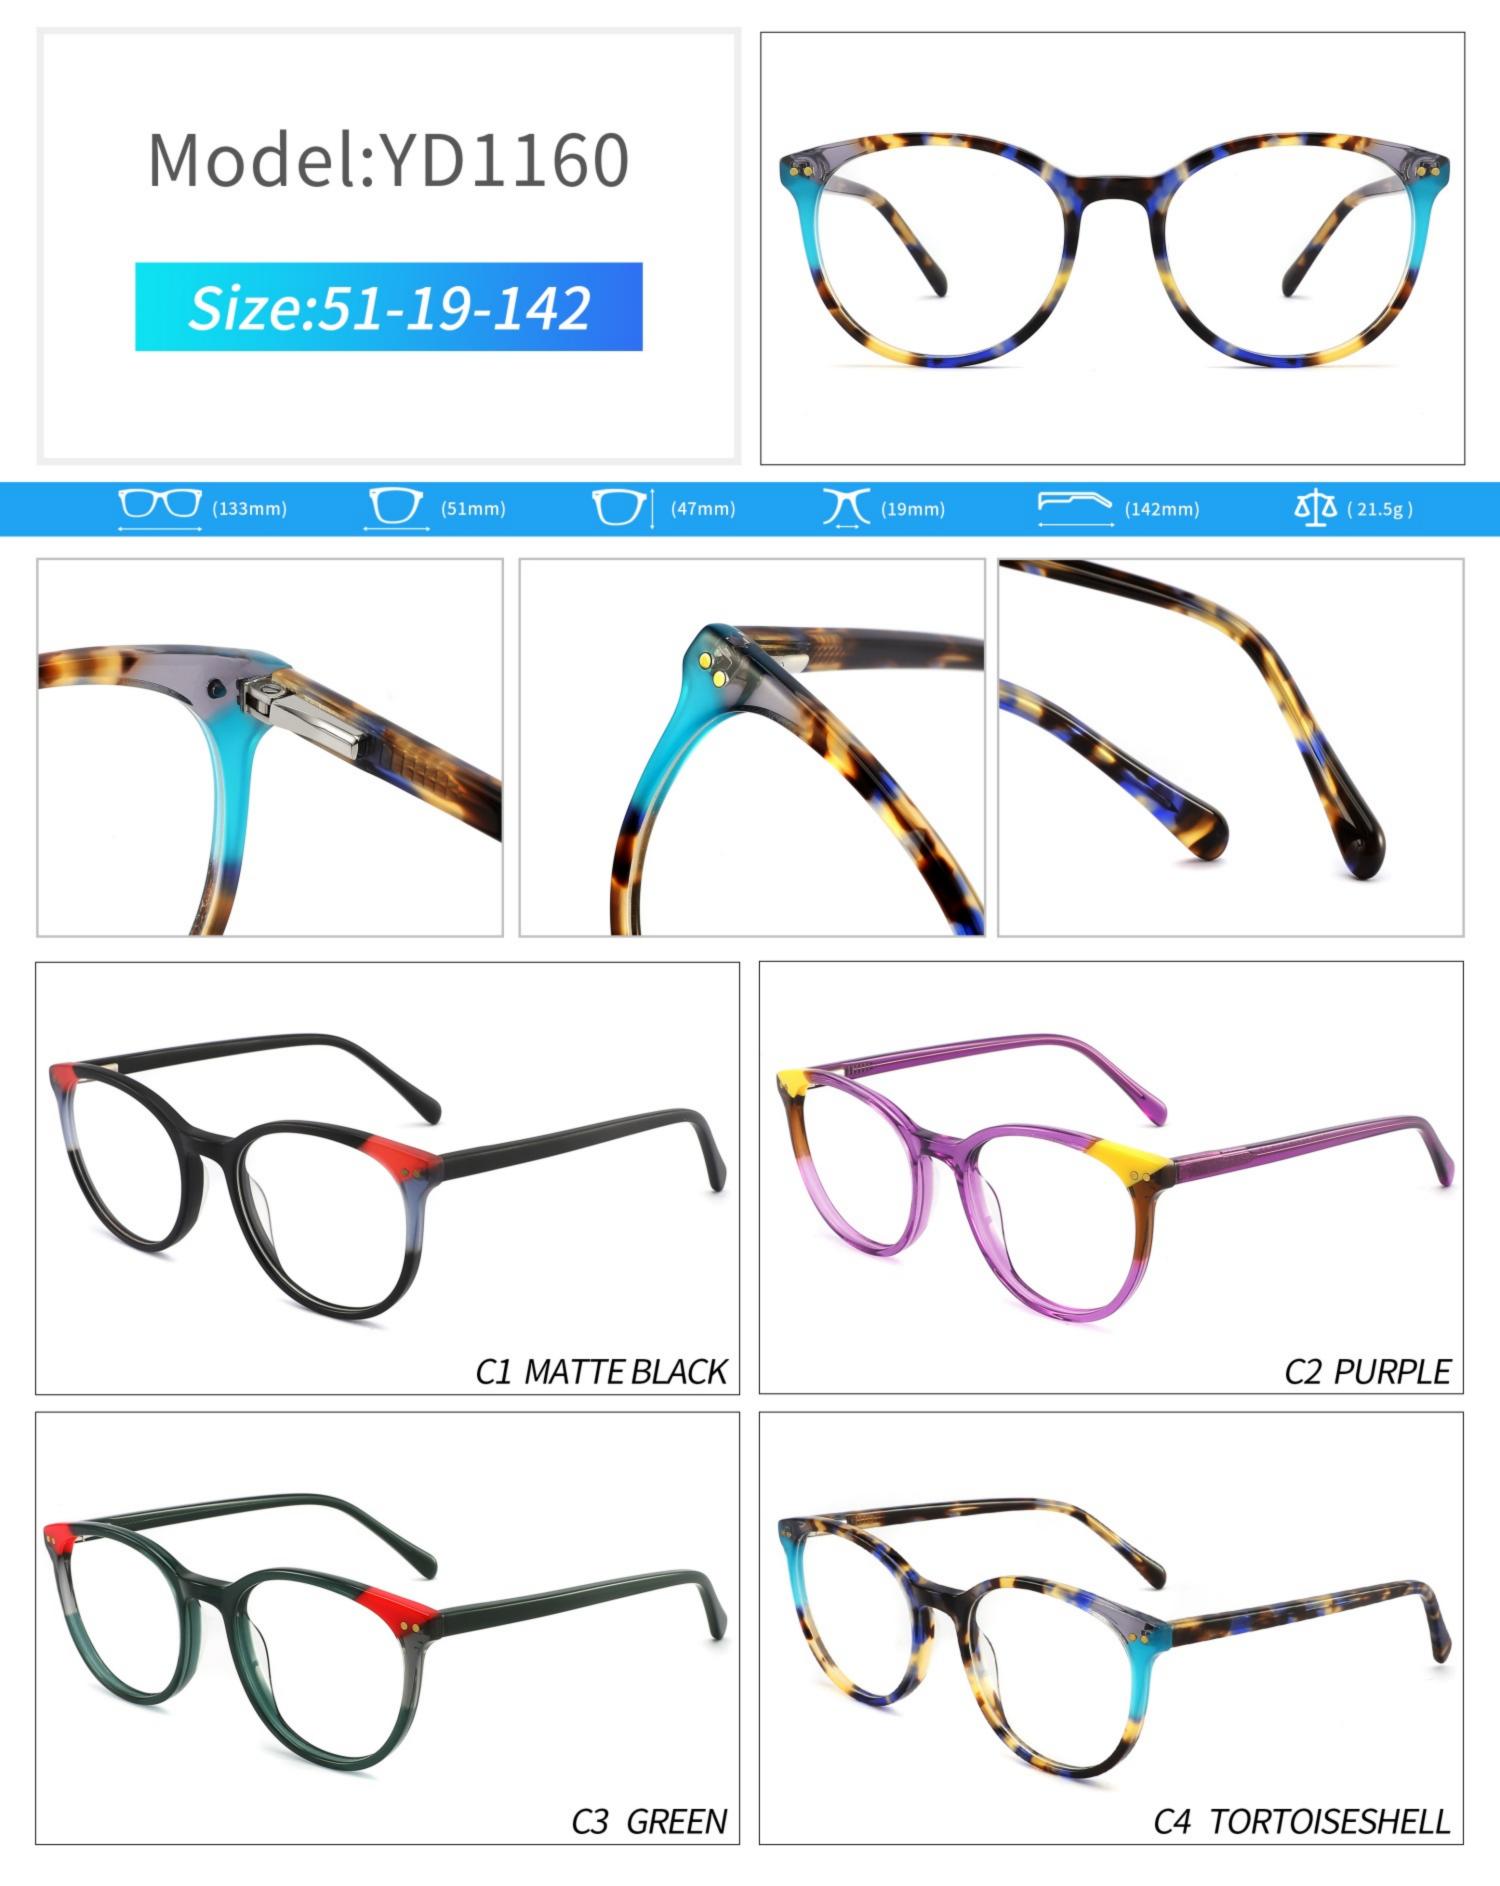

# C1 OUTSIDE BLACK INSIDE TRANSPARENT

#### C2 OUTSIDE TORTOISESHELL INSIDE TRANSPARENT







# C1 OUTSIDE BLACK INSIDE TRANSPARENT

### C2 OUTSIDE TORTOISESHELL INSIDE TRANSPARENT























## C2.outside blue inside transparent













### C2.red white pink



































































## ACETATE MODEL: YD1172 SIZE: 51-18-142















#### C2.transparent orang



















## ACETATE MODEL: YD1176 SIZE: 54-18-142

















### C2.pink brown stripe











#### C1.blue-white demi/grey/yellow

#### C2.red-white demi/red/rose



C4.green demi/red/transparent

C3.green-white demi/green/transparent







### C1.green/grey wood grain/purple

### C2.pink/blue wood grain/blue

C4.blue/brown wood grain/pink

C3.green/purple wood grain/green











### C2.orange/white/grey demi



C4.green/white/blue-pink demi



#### **C2 OUTSIDE PURPLE INSIDE TRANSPARENT**







#### **C1 OUTSIDE RED INSIDE TRANSPARENT**

#### **C2 OUTSIDE BLUE INSIDE YELLOW**











#### C1 OUTSIDE RED INSIDE GREY

## C2 OUTSIDE DARK BLUE INSIDE GR