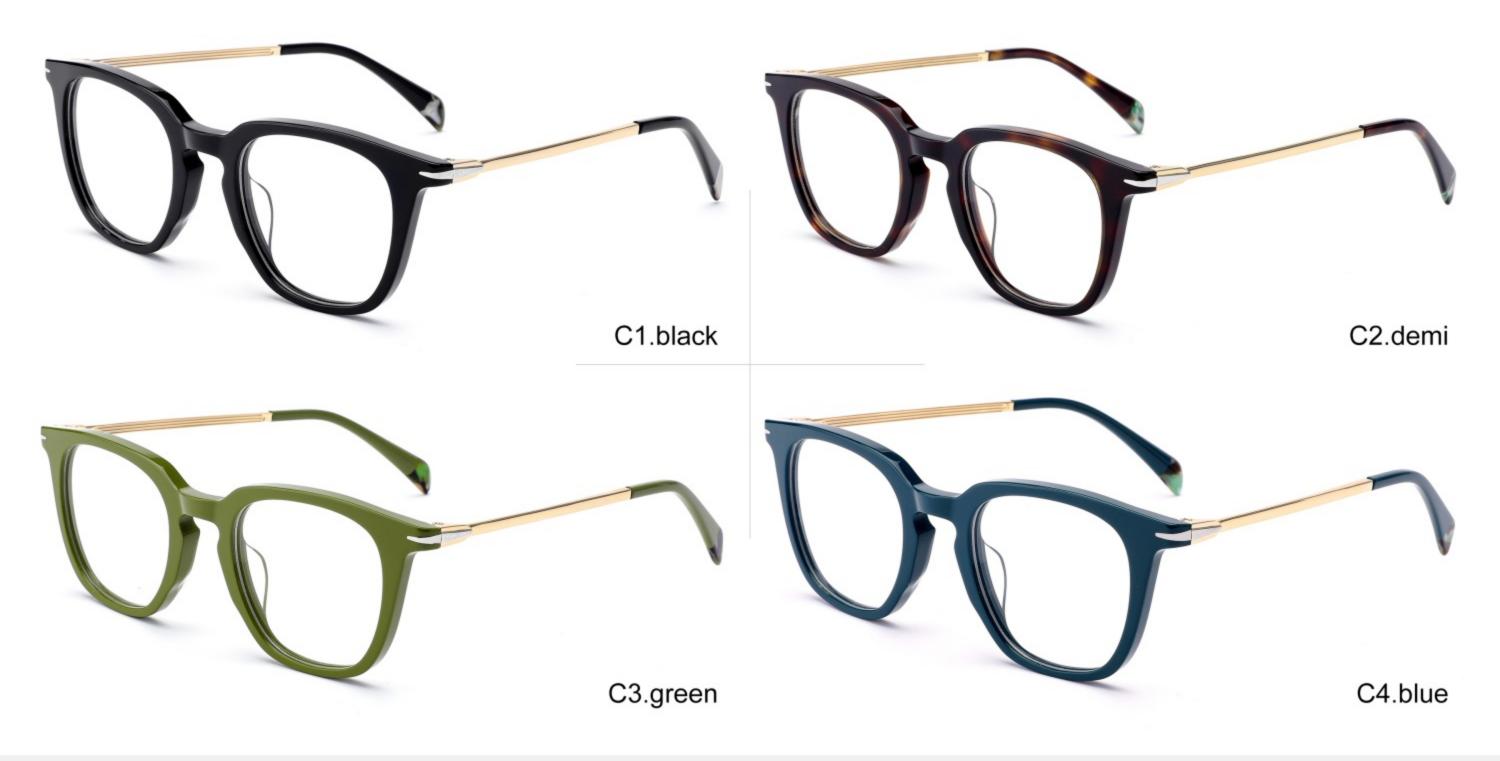

#### C1.blue-white demi/grey/yellow

#### C2.red-white demi/red/rose



C4.green demi/red/transparent

C3.green-white demi/green/transparent







### C1.green/grey wood grain/purple

### C2.pink/blue wood grain/blue

C4.blue/brown wood grain/pink

C3.green/purple wood grain/green











### C2.orange/white/grey demi



C4.green/white/blue-pink demi



#### **C2 OUTSIDE PURPLE INSIDE TRANSPARENT**







#### **C1 OUTSIDE RED INSIDE TRANSPARENT**

#### **C2 OUTSIDE BLUE INSIDE YELLOW**











#### C1 OUTSIDE RED INSIDE GREY

## C2 OUTSIDE DARK BLUE INSIDE GREY







#### **C2 OUTSIDE DARK GREEN INSIDE GREEN**







# ACETATE MODEL: YD1191 SIZE: 56-18-140

















#### C4.GREEN/PEARLESCENT GREEN





# ACETATE MODEL: YD1195 SIZE: 55-18-145



















































C3 outside green inside red

C4 outside demi inside transparent