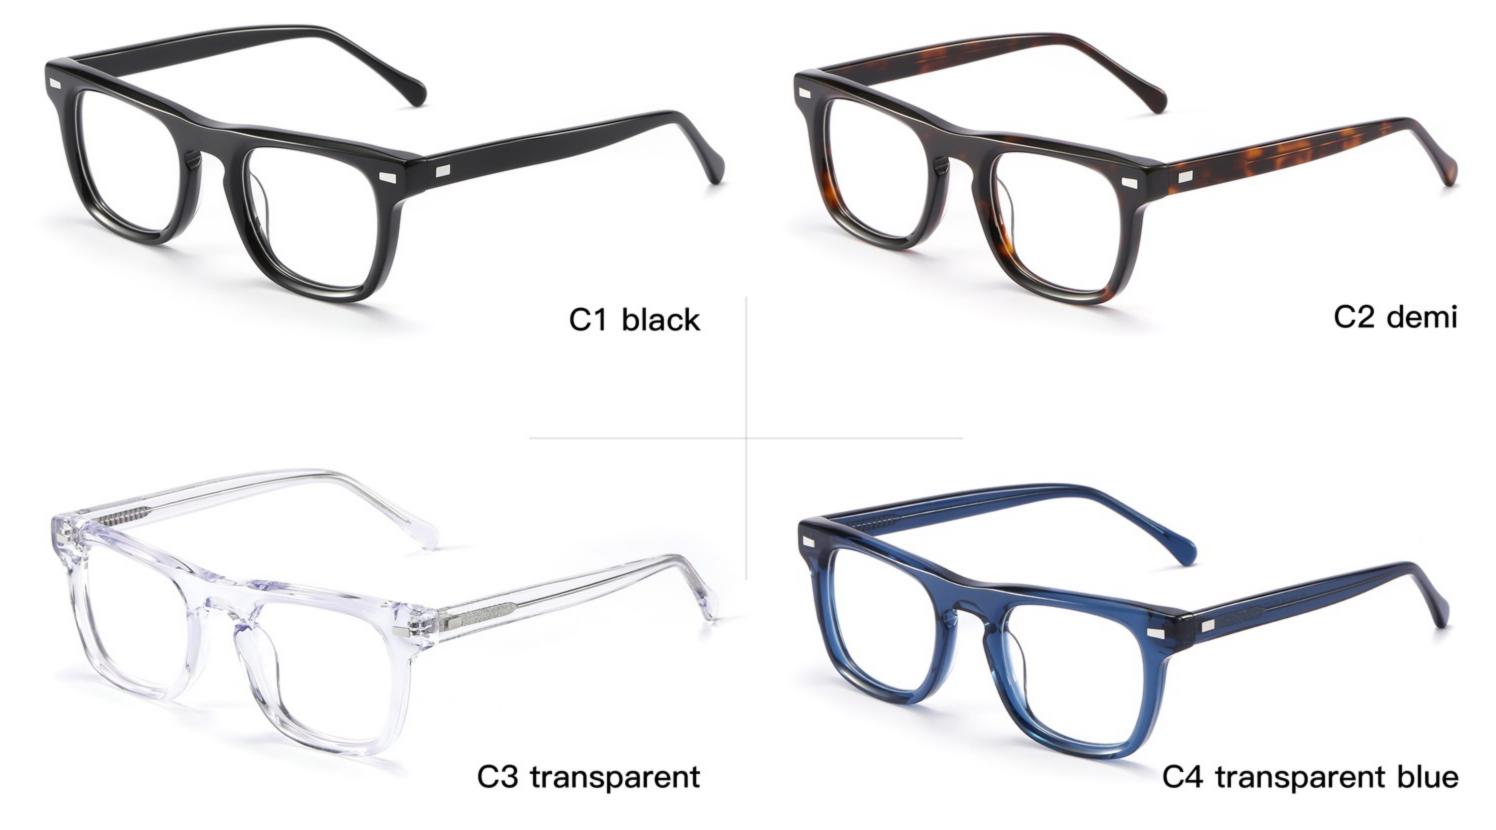

# C1 OUTSIDE BLACK INSIDE TRANSPARENT

#### C2 OUTSIDE TORTOISESHELL INSIDE TRANSPARENT

### C2 OUTSIDE TORTOISESHELL INSIDE TRANSPARENT

## C2.outside blue inside transparent