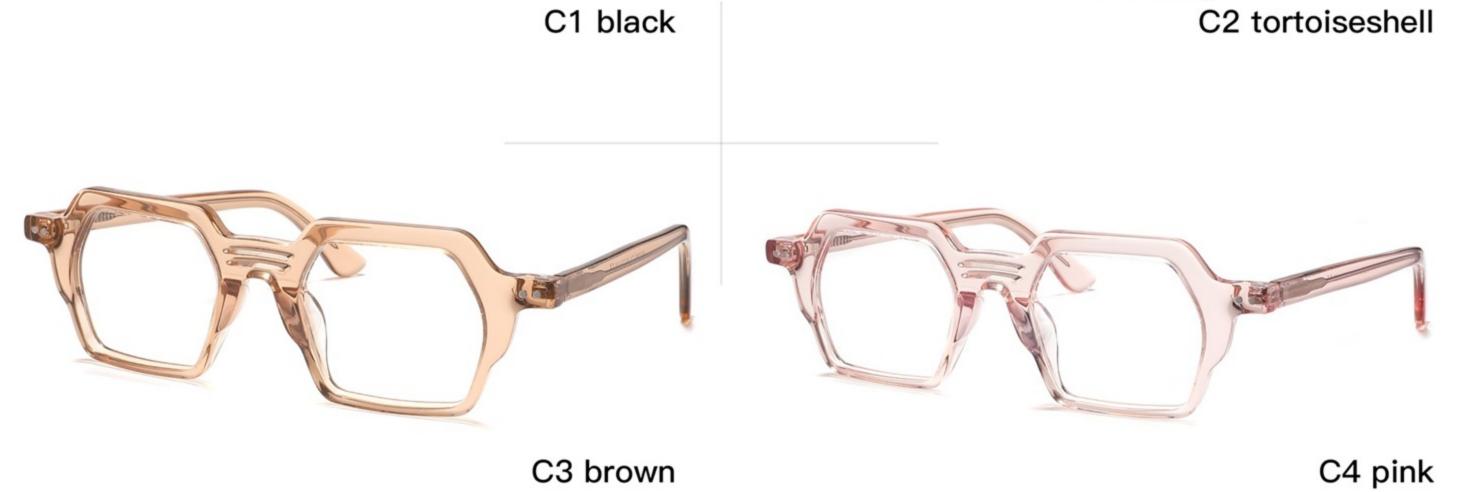

# C1 OUTSIDE BLACK INSIDE TRANSPARENT

#### C2 OUTSIDE TORTOISESHELL INSIDE TRANSPARENT







# C1 OUTSIDE BLACK INSIDE TRANSPARENT

### C2 OUTSIDE TORTOISESHELL INSIDE TRANSPARENT























## C2.outside blue inside transparent













### C2.red white pink



































































## ACETATE MODEL: YD1172 SIZE: 51-18-142















#### C2.transparent orang



















## ACETATE MODEL: YD1176 SIZE: 54-18-142

















### C2.pink brown stripe











#### C1.blue-white demi/grey/yellow

#### C2.red-white demi/red/rose



C4.green demi/red/transparent

C3.gr