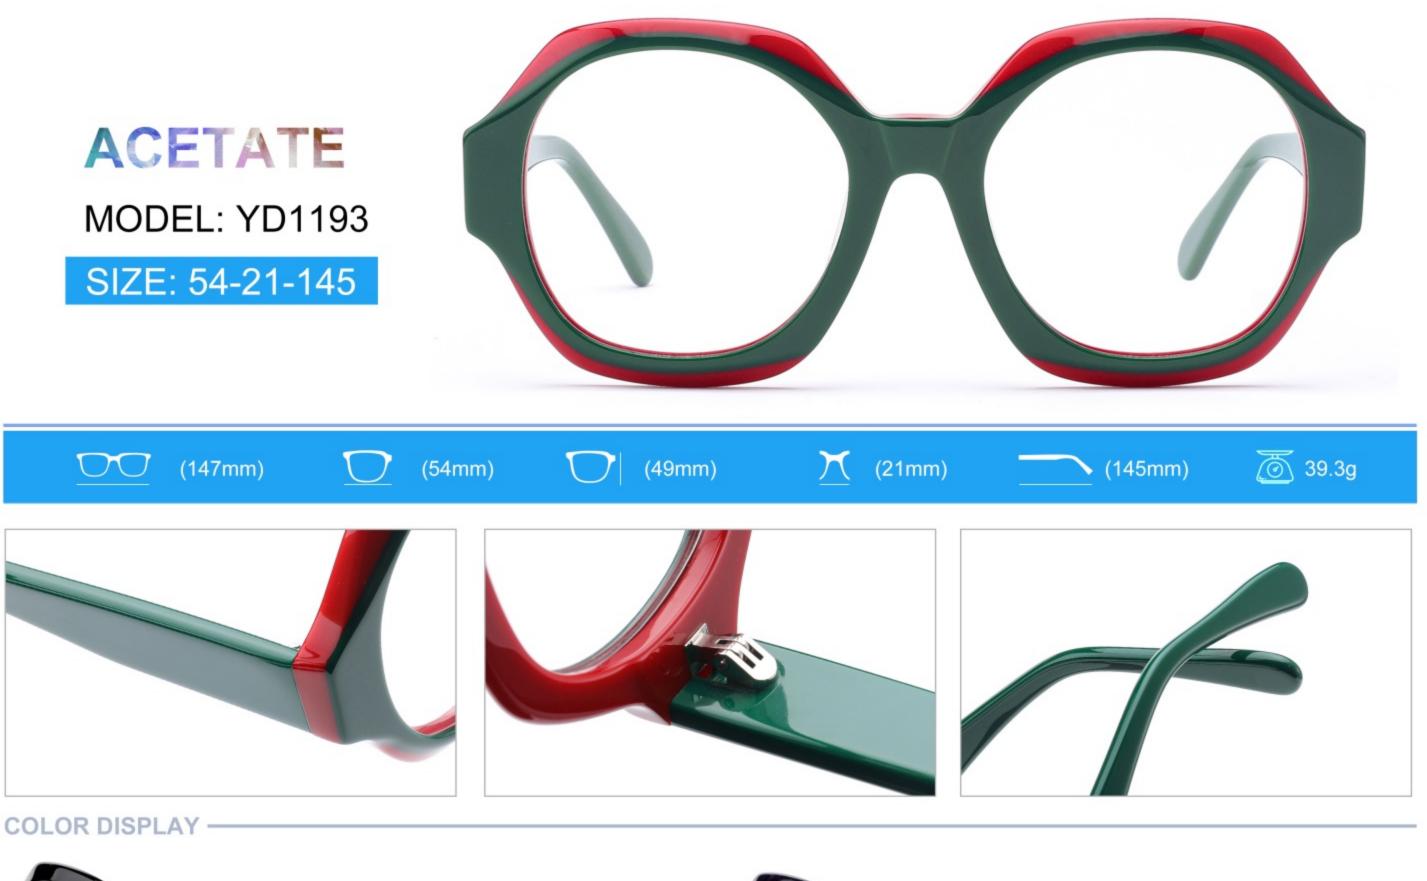

## ACETATE MODEL: YD1176 SIZE: 54-18-142

















### C2.pink brown stripe











#### C1.blue-white demi/grey/yellow

#### C2.red-white demi/red/rose



C4.green demi/red/transparent

C3.green-white demi/green/transparent







### C1.green/grey wood grain/purple

### C2.pink/blue wood grain/blue

C4.blue/brown wood grain/pink

C3.green/purple wood grain/green











### C2.orange/white/grey demi



C4.green/white/blue-pink demi



#### **C2 OUTSIDE PURPLE INSIDE TRANSPARENT**







#### **C1 OUTSIDE RED INSIDE TRANSPARENT**

#### **C2 OUTSIDE BLUE INSIDE YELLOW**











#### C1 OUTSIDE RED INSIDE GREY

## C2 OUTSIDE DARK BLUE INSIDE GREY







#### **C2 OUTSIDE DARK GREEN INSIDE GREEN**







# ACETATE MODEL: YD1191 SIZE: 56-18-140

















#### C4.GREEN/PEARLESCENT GREEN





# ACETATE MODEL: YD1195 SIZE: 55-18-145



















































C3 outside green inside red

C4 outside demi inside transparent