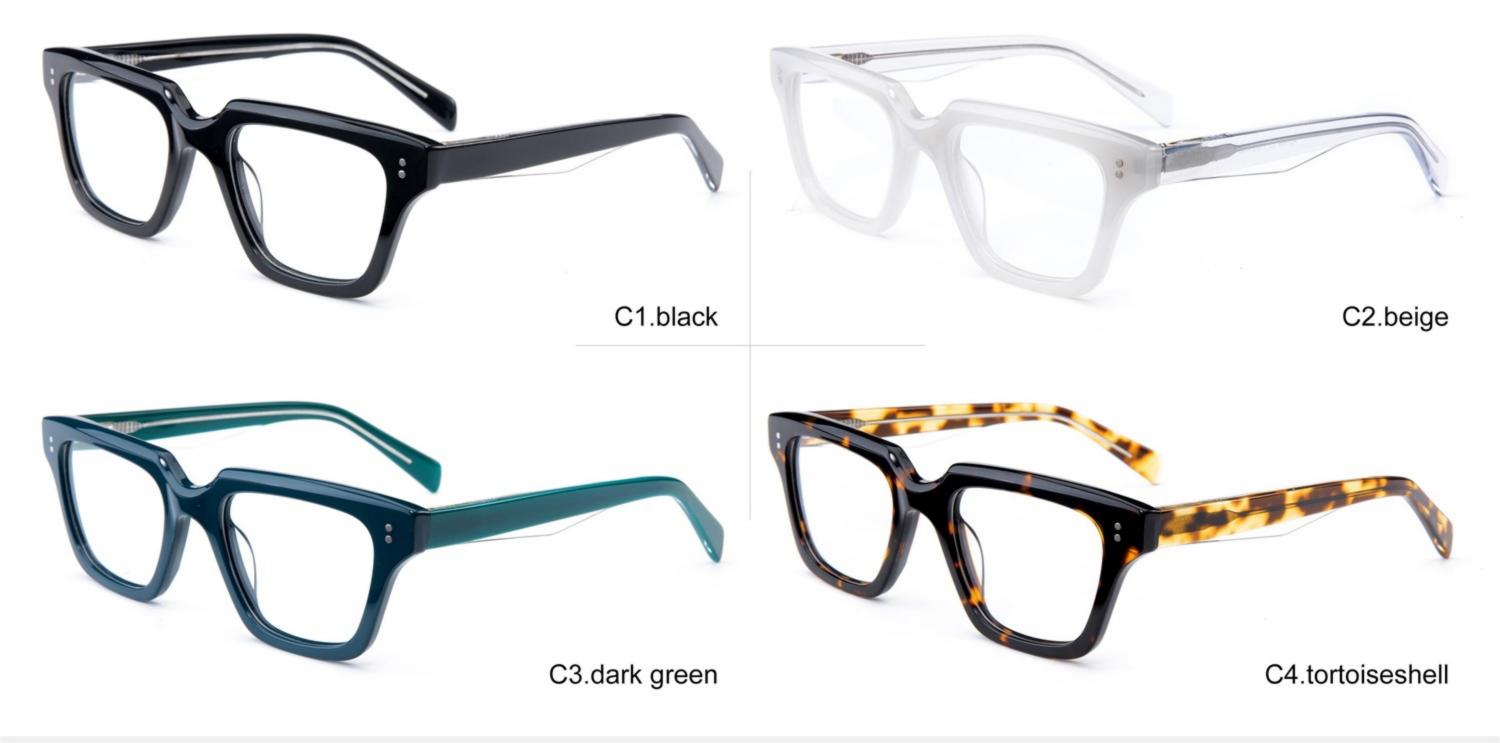

# C1 OUTSIDE BLACK INSIDE TRANSPARENT

#### C2 OUTSIDE TORTOISESHELL INSIDE TRANSPARENT

### C2 OUTSIDE TORTOISESHELL INSIDE TRANSPARENT