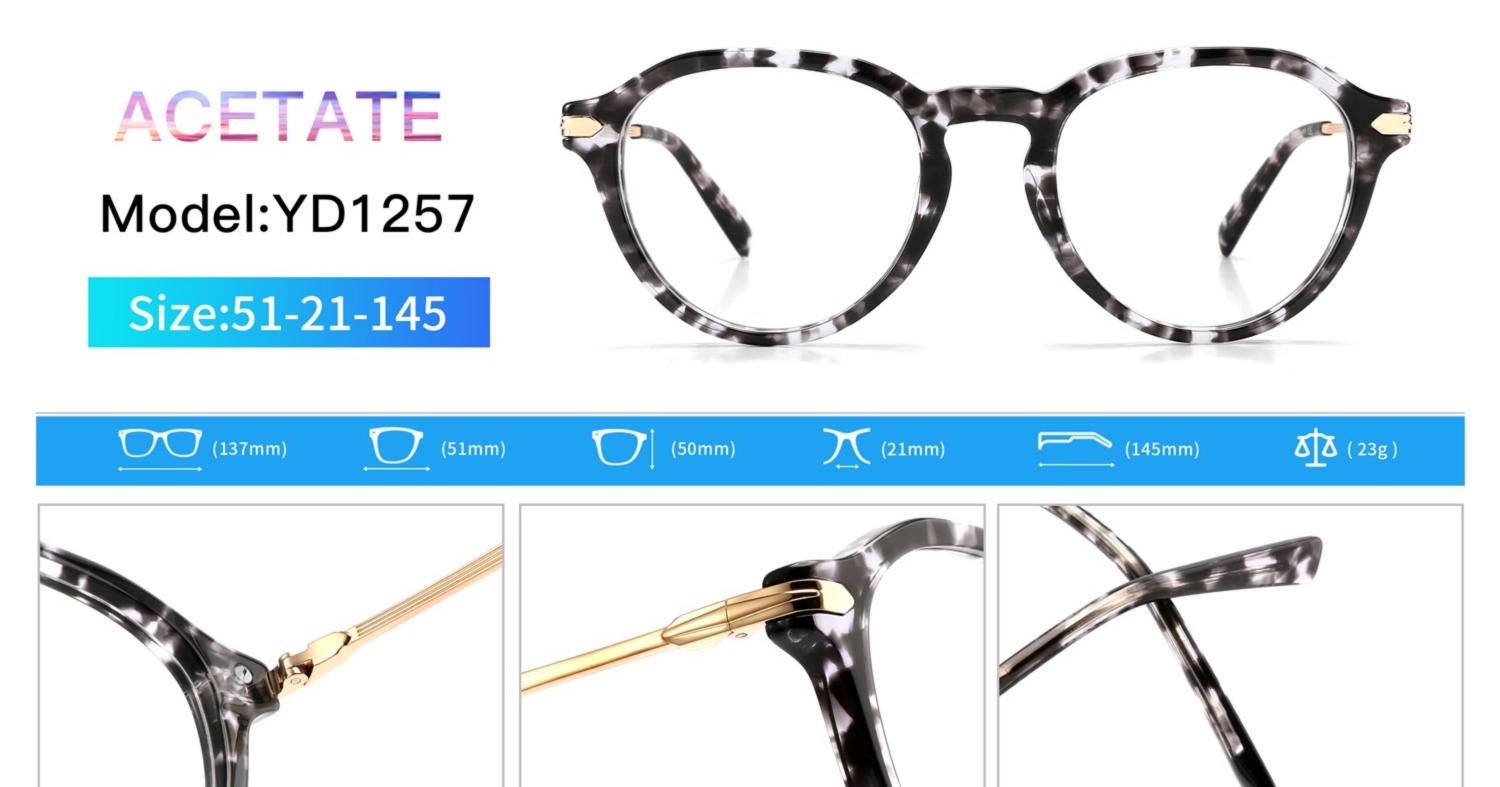

# C1 OUTSIDE BLACK INSIDE TRANSPARENT

#### C2 OUTSIDE TORTOISESHELL INSIDE TRANSPARENT







# C1 OUTSIDE BLACK INSIDE TRANSPARENT

### C2 OUTSIDE TORTOISESHELL INSIDE TRANSPARENT























## C2.outside blue inside transparent













### C2.red white pink



































































## ACETATE MODEL: YD1172 SIZE: 51-18-142















#### C2.transparent orang



















## ACETATE MODEL: YD1176 SIZE: 54-18-142

















### C2.pink brown stripe











#### C1.blue-white demi/grey/yellow

#### C2.red-white demi/red/rose



C4.green demi/red/transparent

C3.green-white demi/green/transparent







### C1.green/grey wood grain/purple