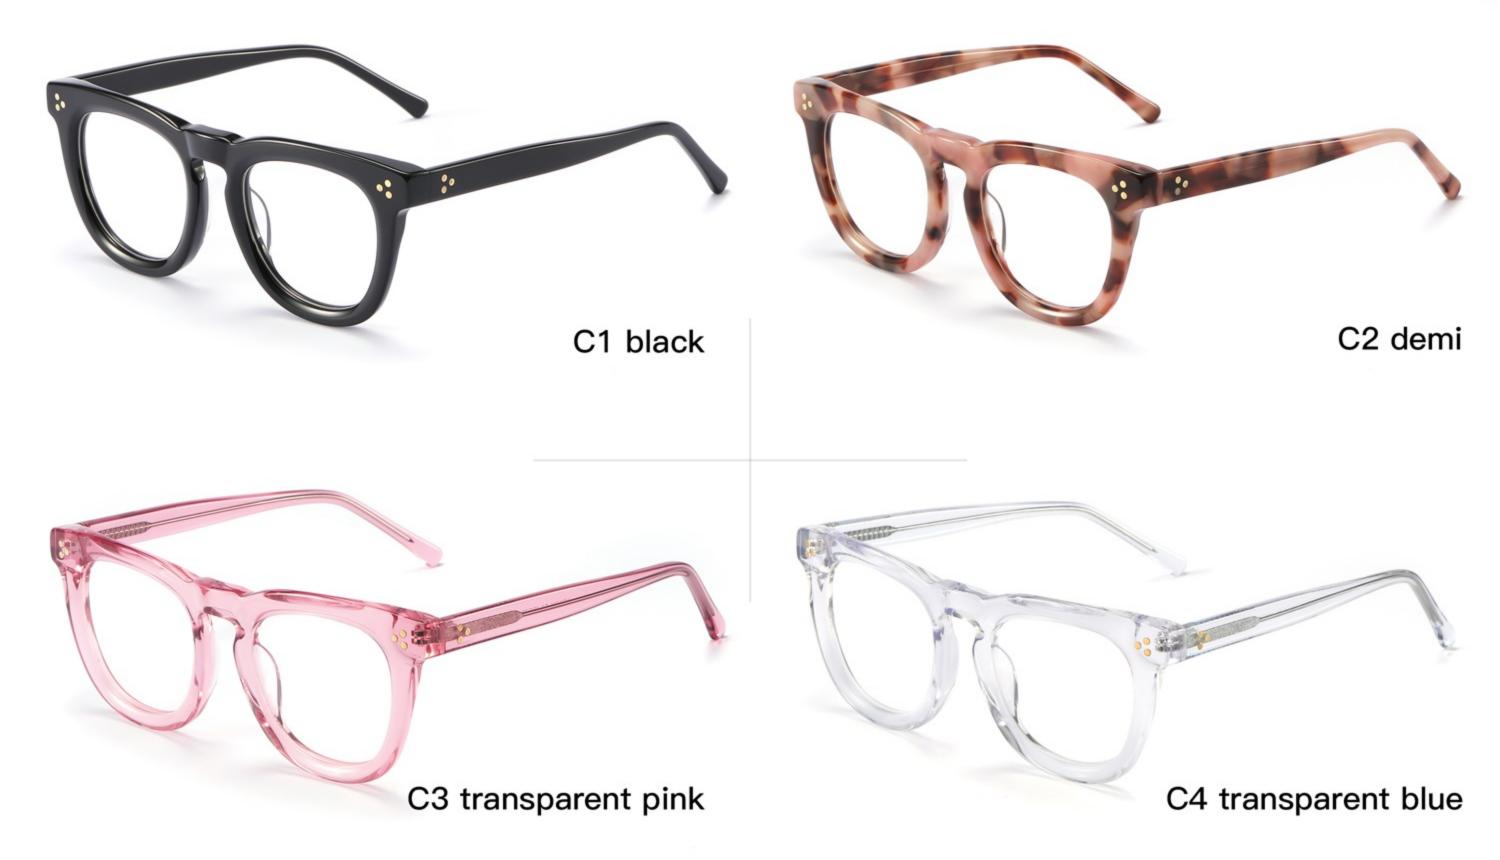

# C1 OUTSIDE BLACK INSIDE TRANSPARENT

#### C2 OUTSIDE TORTOISESHELL INSIDE TRANSPARENT







# C1 OUTSIDE BLACK INSIDE TRANSPARENT

### C2 OUTSIDE TORTOISESHELL INSIDE TRANSPARENT























## C2.outside blue inside transparent













### C2.red white pink



































































## ACETATE MODEL: YD1172 SIZE: 51-18-142















#### C2.transparent orang



















## ACETATE MODEL: YD1176 SIZE: 54-18-142

















### C2.pink brown stripe











#### C1.blue-white demi/grey/yellow

#### C2.red-white demi/red/rose



C4.green demi/red/transparent

C3.green-white demi/green/transparent







### C1.green/grey wood grain/purple

### C2.pink/blue wood grain/blue

C4.blue/brown wood grain/pink

C3.g