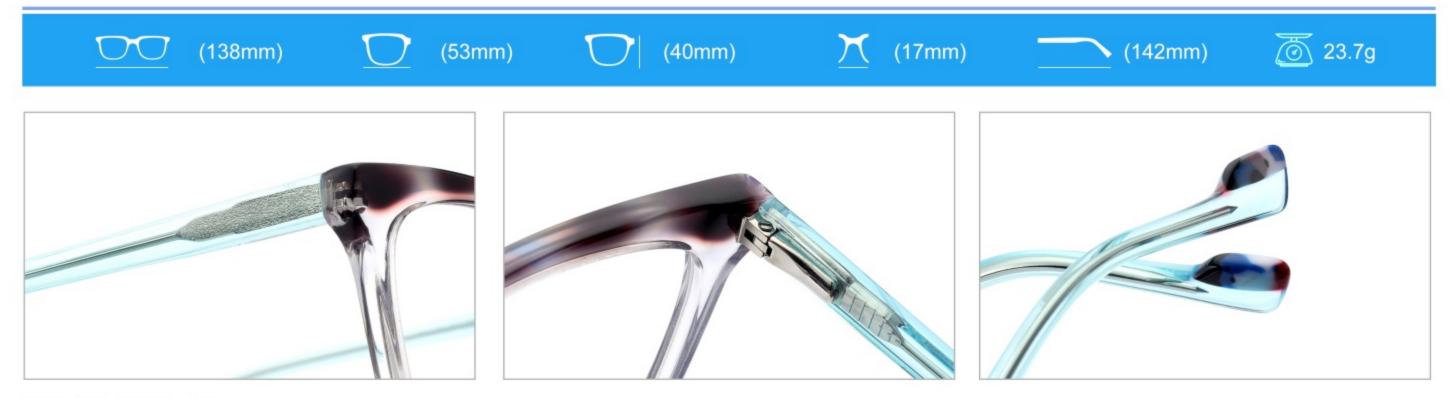

# C1 OUTSIDE BLACK INSIDE TRANSPARENT

#### C2 OUTSIDE TORTOISESHELL INSIDE TRANSPARENT







# C1 OUTSIDE BLACK INSIDE TRANSPARENT

### C2 OUTSIDE TORTOISESHELL INSIDE TRANSPARENT























## C2.outside blue inside transparent













### C2.red white pink



































































## ACETATE MODEL: YD1172 SIZE: 51-18-142















#### C2.transparent orang



















## ACETATE MODEL: YD1176 SIZE: 54-18-142

















### C2.pink brown stripe











#### C1.blue-white demi/grey/yellow

#### C2.red-white demi/red/rose



C4.green demi/red/transparent

C3.green-white demi/green/transparent







### C1.green/grey wood grain/purple

### C2.pink/blue wood grain/blue

C4.blue/brown wood grain/pink

C3.green/purple wood grain/green











### C2.orange/white/grey demi



C4.green/white/blue-pink demi



#### **C2 OUTSIDE PURPLE INSIDE TRANSPARENT**







#### **C1 OUTSIDE RED INSIDE TRANSPARENT**

#### **C2 OUTSIDE BLUE INSIDE YELLOW**











#### C1 OUTSIDE RED INSIDE GREY

## C2 OUTSIDE DARK BLUE INSIDE GREY







#### **C2 OUTSIDE DARK GREEN INSIDE GREEN**







# ACETATE MODEL: YD11