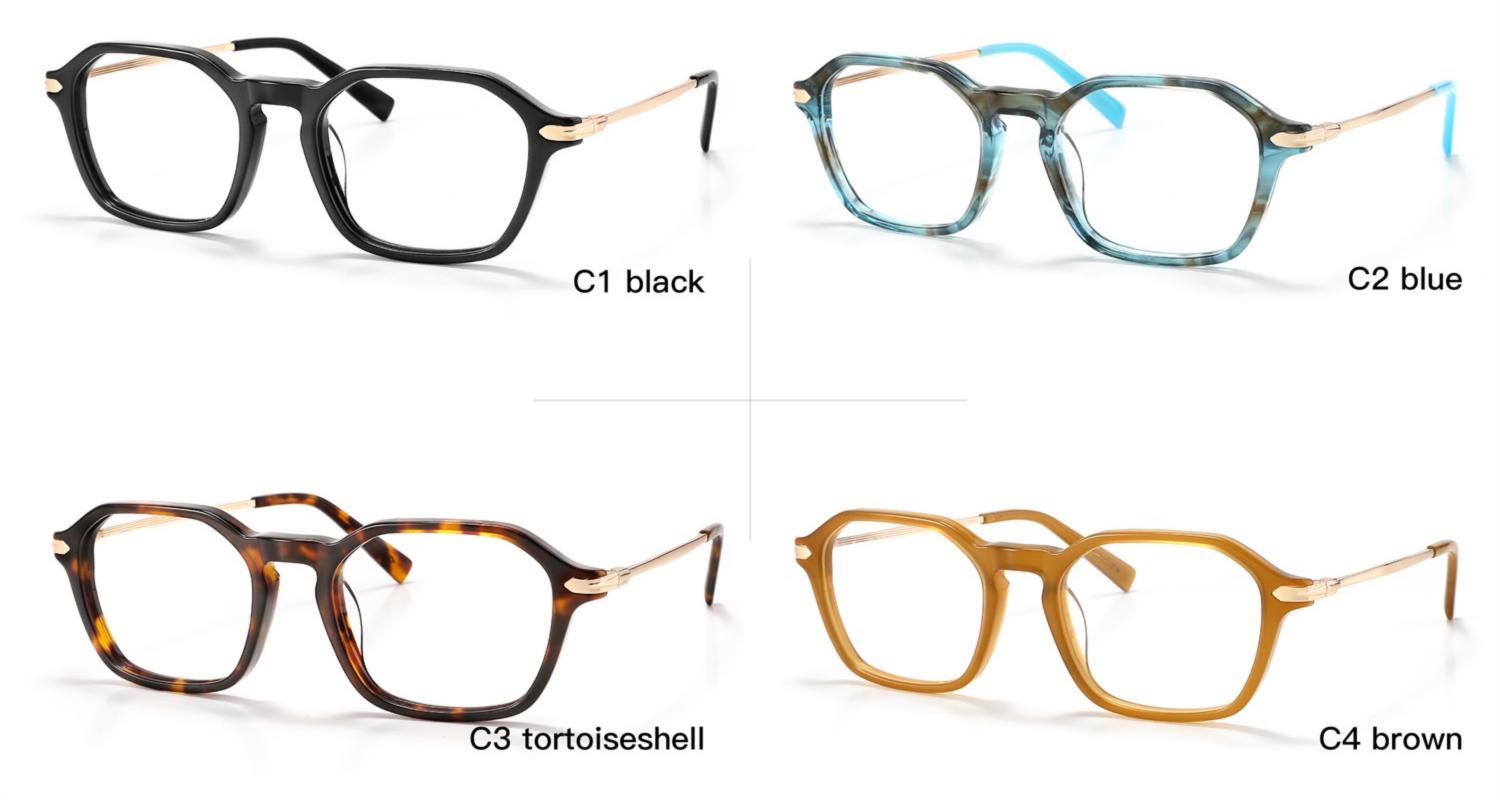

# C1 OUTSIDE BLACK INSIDE TRANSPARENT

#### C2 OUTSIDE TORTOISESHELL INSIDE TRANSPARENT







# C1 OUTSIDE BLACK INSIDE TRANSPARENT

### C2 OUTSIDE TORTOISESHELL INSIDE TRANSPARENT























## C2.outside blue inside transparent













### C2.red white pink



































































## ACETATE MODEL: YD1172 SIZE: 51-18-142















#### C2.transparent orang



















## ACETATE MODEL: YD1176 SIZE: 54-18-142

















### C2.pink brown stripe











#### C1.blue-white demi/grey/yellow

#### C2.red-white demi/red/rose



C4.green demi/red/transparent

C3.green-white demi/green/transparent







### C1.green/grey wood grain/purple

### C2.pink/b