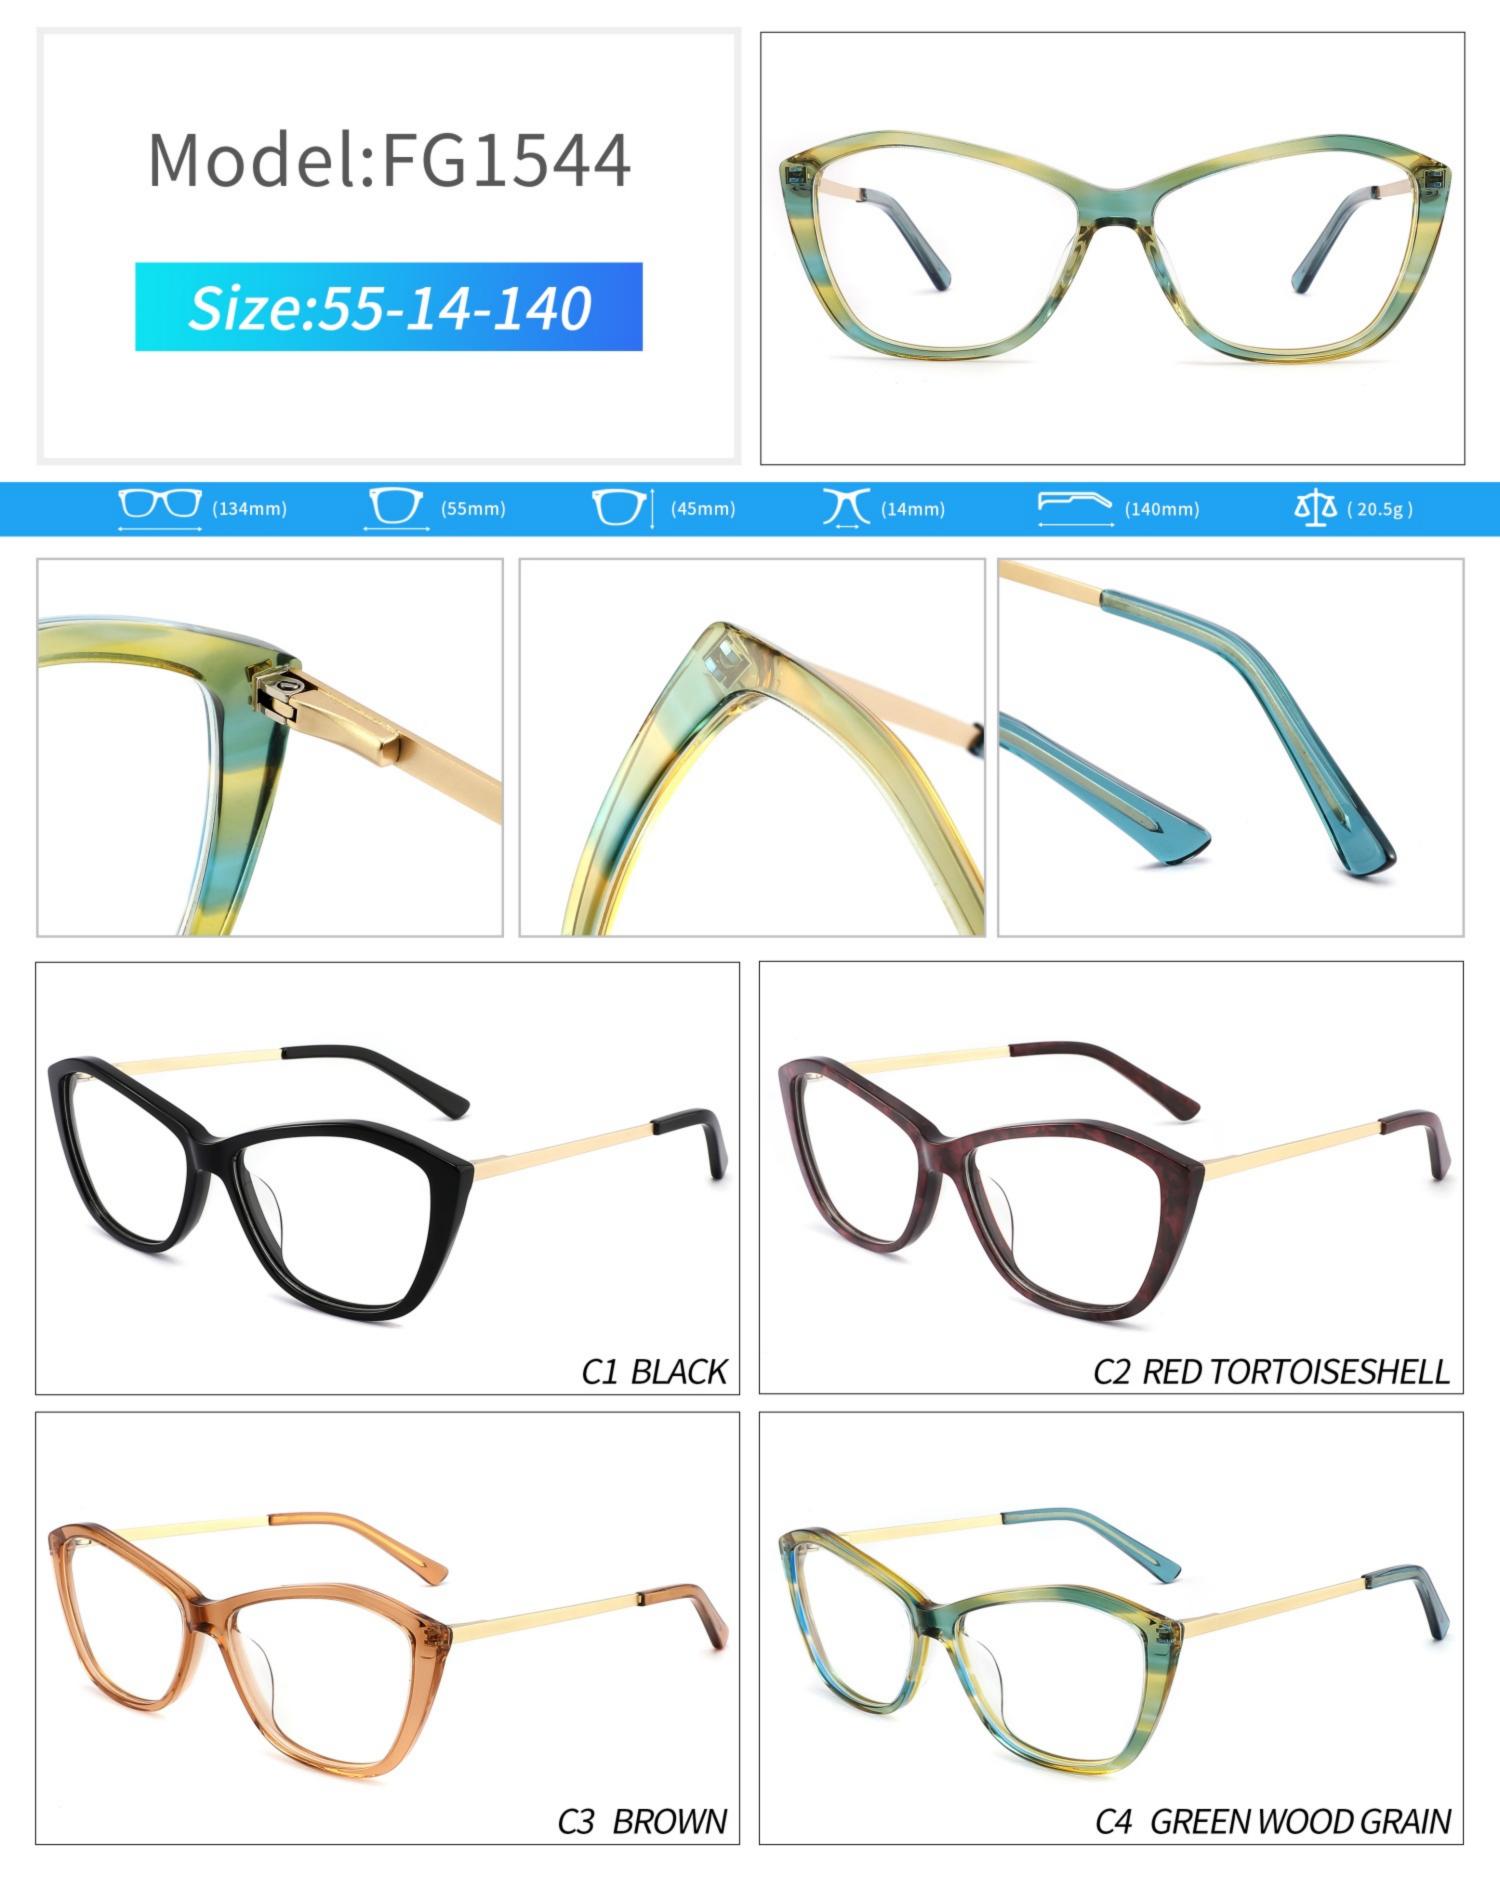

# C1 OUTSIDE BLACK INSIDE TRANSPARENT

#### C2 OUTSIDE TORTOISESHELL INSIDE TRANSPARENT