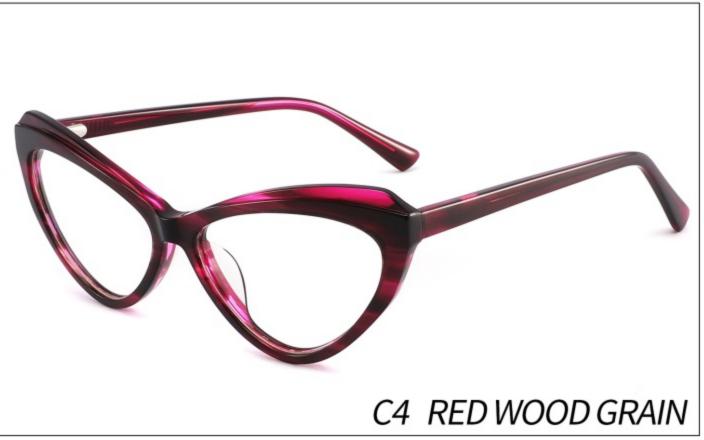

# C1 OUTSIDE BLACK INSIDE TRANSPARENT

#### C2 OUTSIDE TORTOISESHELL INSIDE TRANSPARENT







# C1 OUTSIDE BLACK INSIDE TRANSPARENT

### C2 OUTSIDE TORTOISESHELL INSIDE TRANSPARENT























## C2.outside blue inside transparent













### C2.red white pink



































































## ACETATE MODEL: YD1172 SIZE: 51-18-142















#### C2.transparent orang



















## ACETATE MODEL: YD1176 SIZE: 54-18-142

















### C2.pink brown stripe











#### C1.blue-white demi/grey/yellow

#### C2.red-white demi/red/rose



C4.green demi/red/transparent

C3.green-white demi/green/transparent







### C1.green/grey wood grain/purple

### C2.pink/blue wood grain/blue

C4.blue/brown wood grain/pink

C3.green/purple wood grain/green











### C2.orange/white/grey demi



C4.green/white/blue-pink demi



#### **C2 OUTSIDE PURPLE INSIDE TRANSPARENT**







#### **C1 OUTSIDE RED INSIDE TRA