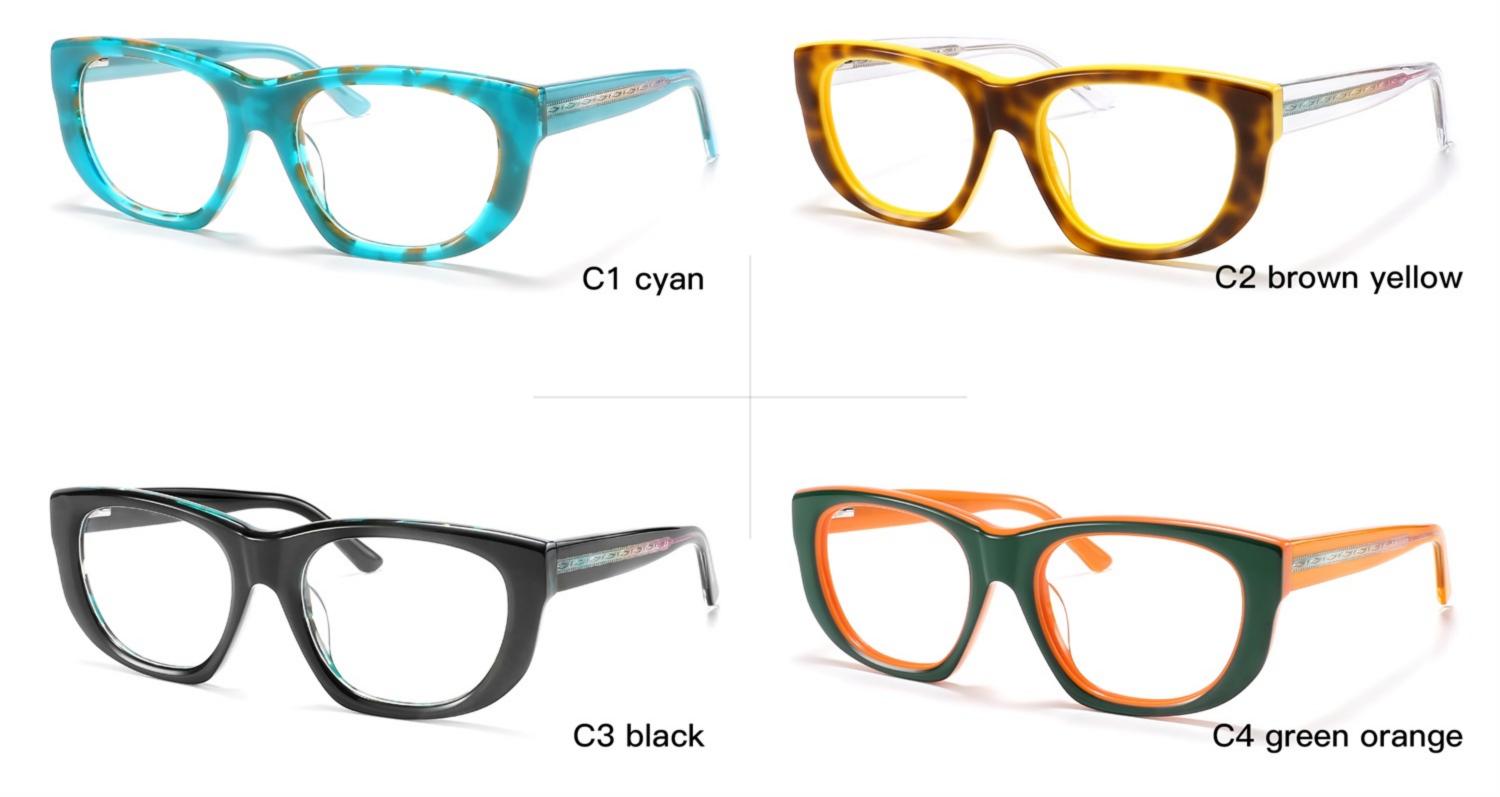

# C1 OUTSIDE BLACK INSIDE TRANSPARENT

#### C2 OUTSIDE TORTOISESHELL INSIDE TRANSPARENT







# C1 OUTSIDE BLACK INSIDE TRANSPARENT

### C2 OUTSIDE TORTOISESHELL INSIDE TRANSPARENT























## C2.outside blue inside transparent













### C2.red white pink



































































## ACETATE MODEL: YD1172 SIZE: 51-18-142















#### C2.transparent orang



















## ACETATE MODEL: YD1176 SIZE: 54-18-142

















### C2.pink brown stripe











#### C1.blue-white demi/grey/yellow

#### C2.red-white demi/red/rose



C4.green demi/red/transparent

C3.green-white demi/green/transparent







### C1.green/grey