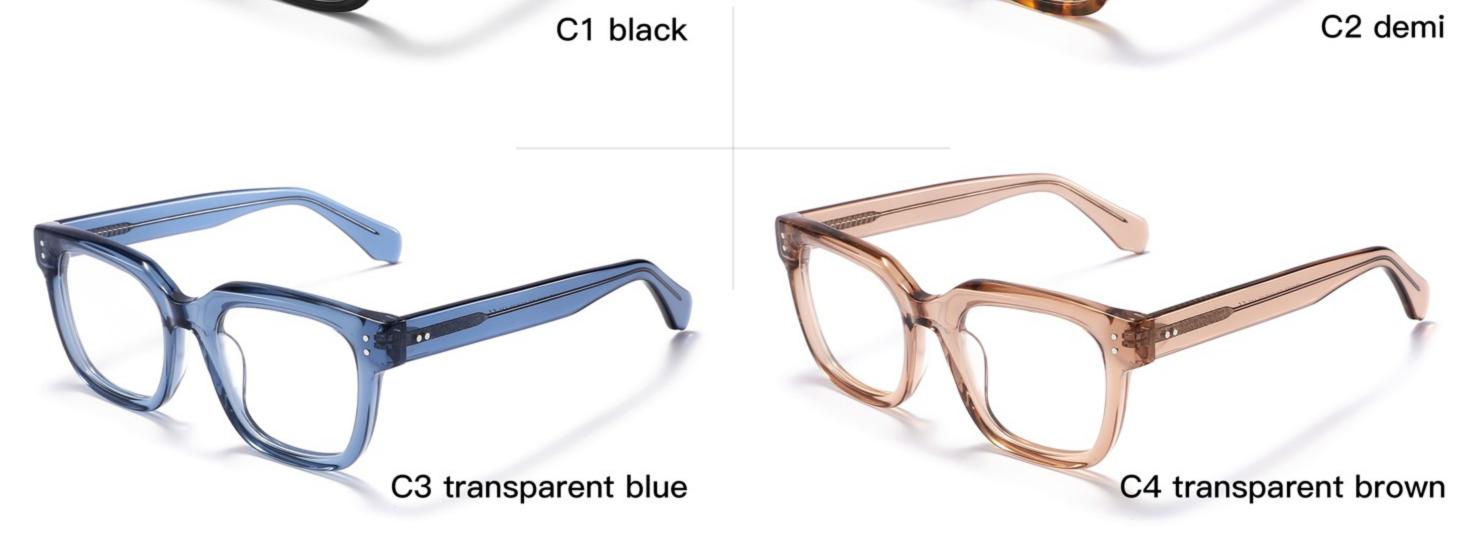

# C1 OUTSIDE BLACK INSIDE TRANSPARENT

#### C2 OUTSIDE TORTOISESHELL INSIDE TRANSPARENT







# C1 OUTSIDE BLACK INSIDE TRANSPARENT

### C2 OUTSIDE TORTOISESHELL INSIDE TRANSPARENT























## C2.outside blue inside transparent













### C2.red white pink



































































## ACETATE MODEL: YD1172 SIZE: 51-18-142















#### C2.transparent orang



















## ACETATE MODEL: YD1176 SIZE: 54-18-142

















### C2.pink brown stripe











#### C1.blue-white demi/grey/yellow

#### C2.red-white demi/red/rose



C4.green demi/red/transparent

C3.green-white demi/green/transparent







### C1.green/grey wood grain/purple

### C2.pink/blue wood grain/blue

C4.