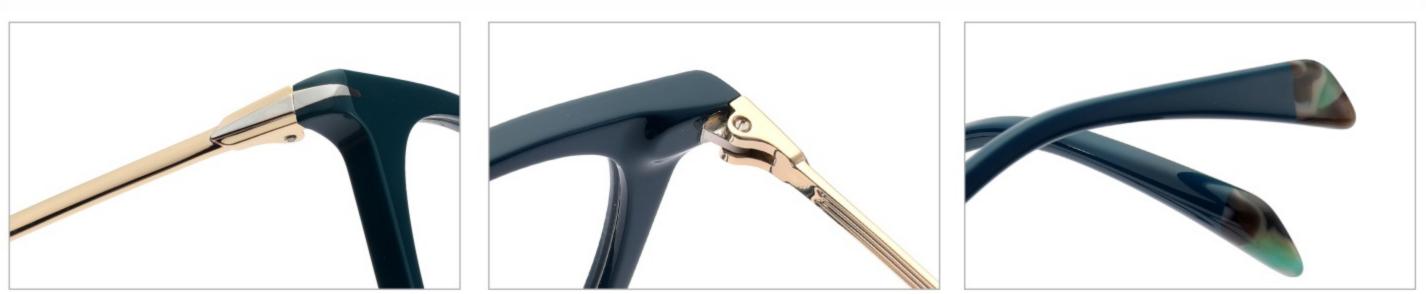

e











#### C1.blue-white demi/grey/yellow

#### C2.red-white demi/red/rose



C4.green demi/red/transparent

C3.green-white demi/green/transparent







### C1.green/grey wood grain/purple

### C2.pink/blue wood grain/blue

C4.blue/brown wood grain/pink

C3.green/purple wood grain/green











### C2.orange/white/grey demi



C4.green/white/blue-pink demi



#### **C2 OUTSIDE PURPLE INSIDE TRANSPARENT**







#### **C1 OUTSIDE RED INSIDE TRANSPARENT**

#### **C2 OUTSIDE BLUE INSIDE YELLOW**











#### C1 OUTSIDE RED INSIDE GREY

## C2 OUTSIDE DARK BLUE INSIDE GREY







#### **C2 OUTSIDE DARK GREEN INSIDE GREEN**







# ACETATE MODEL: YD1191 SIZE: 56-18-140

















#### C4.GREEN/PEARLESCENT GREEN





# ACETATE MODEL: YD1195 SIZE: 55-18-145



















































C3 outside green inside red

C4 outside demi inside transparent