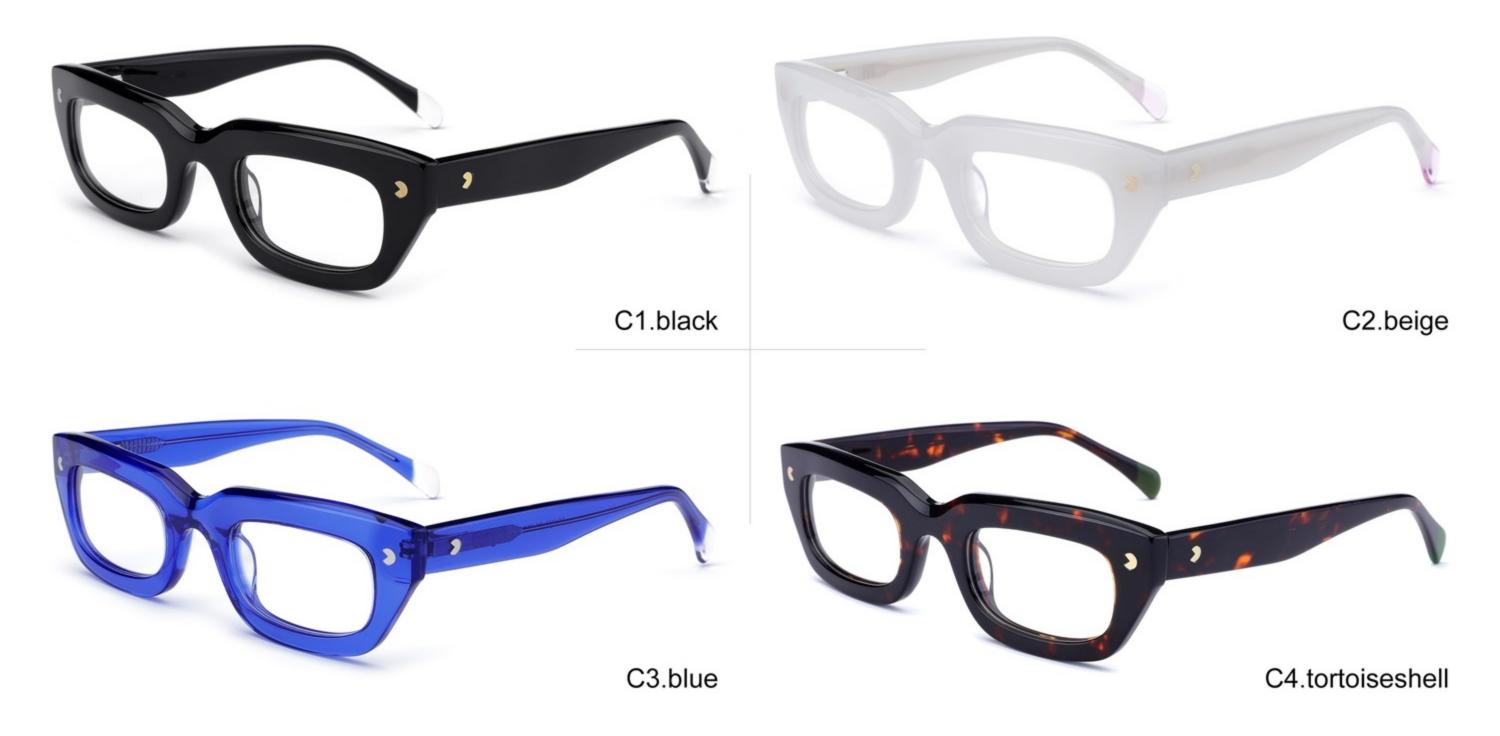

# C1 OUTSIDE BLACK INSIDE TRANSPARENT

#### C2 OUTSIDE TORTOISESHELL INSIDE TRANSPARENT

### C2 OUTSIDE TORTOISESHELL INSIDE TRANSPARENT