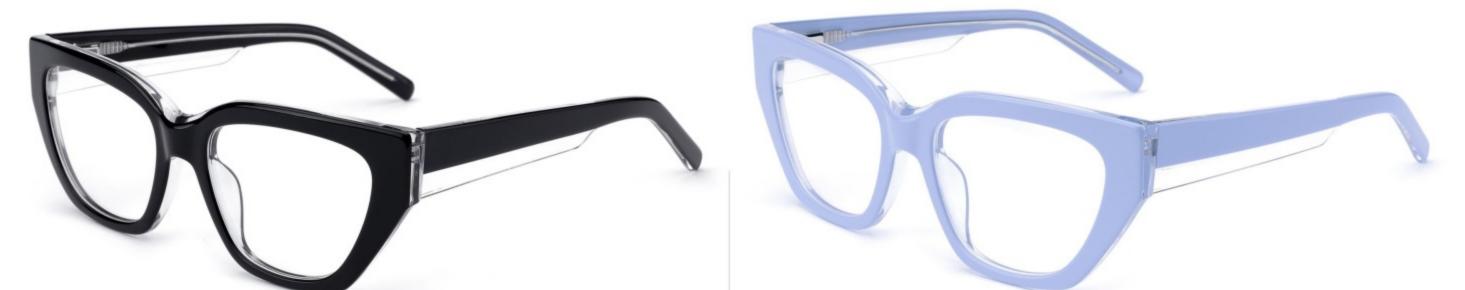

# C1 OUTSIDE BLACK INSIDE TRANSPARENT

#### C2 OUTSIDE TORTOISESHELL INSIDE TRANSPARENT







# C1 OUTSIDE BLACK INSIDE TRANSPARENT

### C2 OUTSIDE TORTOISESHELL INSIDE TRANSPARENT























## C2.outside blue inside transparent













### C2.red white pink



































































## ACETATE MODEL: YD1172 SIZE: 51-18-142















#### C2.transparent orang



















## ACETATE MODEL: YD1176 SIZE: 54-18-142

















### C2.pink brown stripe











#### C1.blue-white demi/grey/yellow

#### C2.red-white demi/red/rose



C4.green demi/red/transparent

C3.green-white demi/green/transparent







### C1.green/grey wood grain/purple

### C2.pink/blue wood grain/blue

C4.blue/brown wood grain/pink

C3.green/purple wood grain/green











### C2.orange/white/grey demi



C4.green/white/blue-pink demi



#### **C2 OUTSIDE PURPLE INSIDE TRANSPARENT**







#### **C1 OUTSIDE RED INSIDE TRANSPARENT**

####