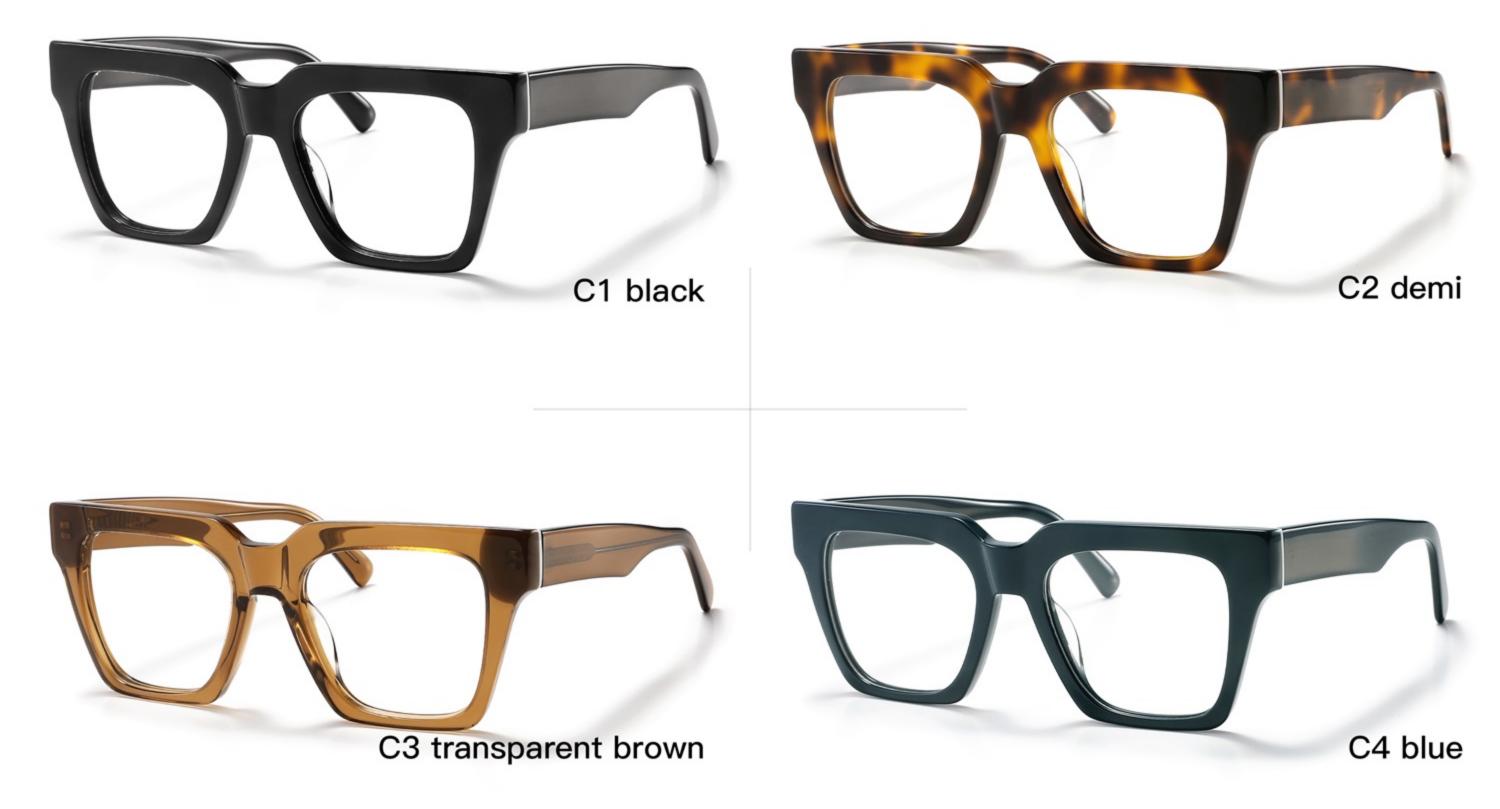

# C1 OUTSIDE BLACK INSIDE TRANSPARENT

#### C2 OUTSIDE TORTOISESHELL INSIDE TRANSPARENT

### C2 OUTSIDE TORTOISESHELL INSIDE TRANSPARENT