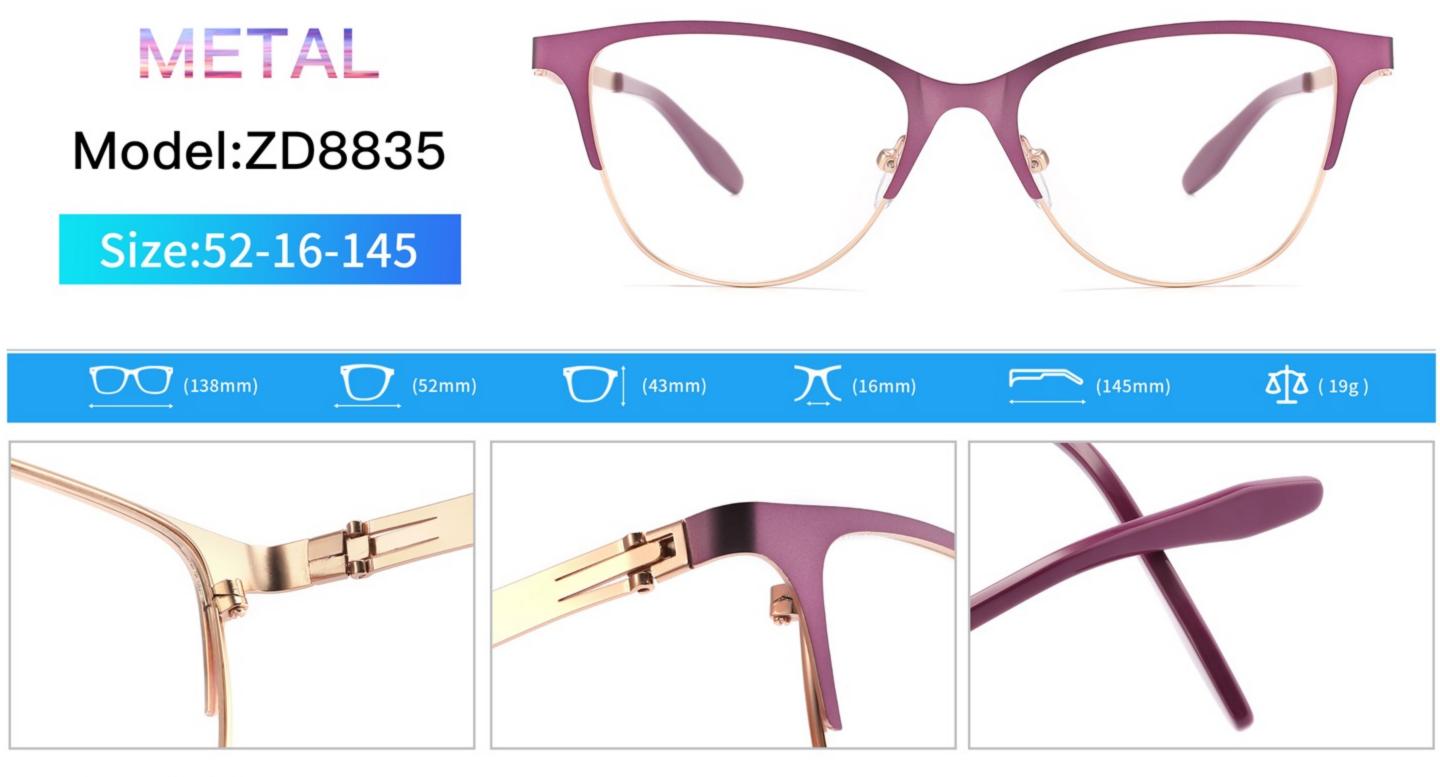

# C1 OUTSIDE BLACK INSIDE TRANSPARENT

#### C2 OUTSIDE TORTOISESHELL INSIDE TRANSPARENT







# C1 OUTSIDE BLACK INSIDE TRANSPARENT

### C2 OUTSIDE TORTOISESHELL INSIDE TRANSPARENT























## C2.outside blue inside transparent













### C2.red white pink



































































## ACETATE MODEL: YD1172 SIZE: 51-18-142















#### C2.transparent orang



















## ACETATE MODEL: YD1176 SIZE: 54-18-142

















### C2.pink brown stripe











#### C1.blue-white demi/grey/yellow

#### C2.red-white demi/red/rose