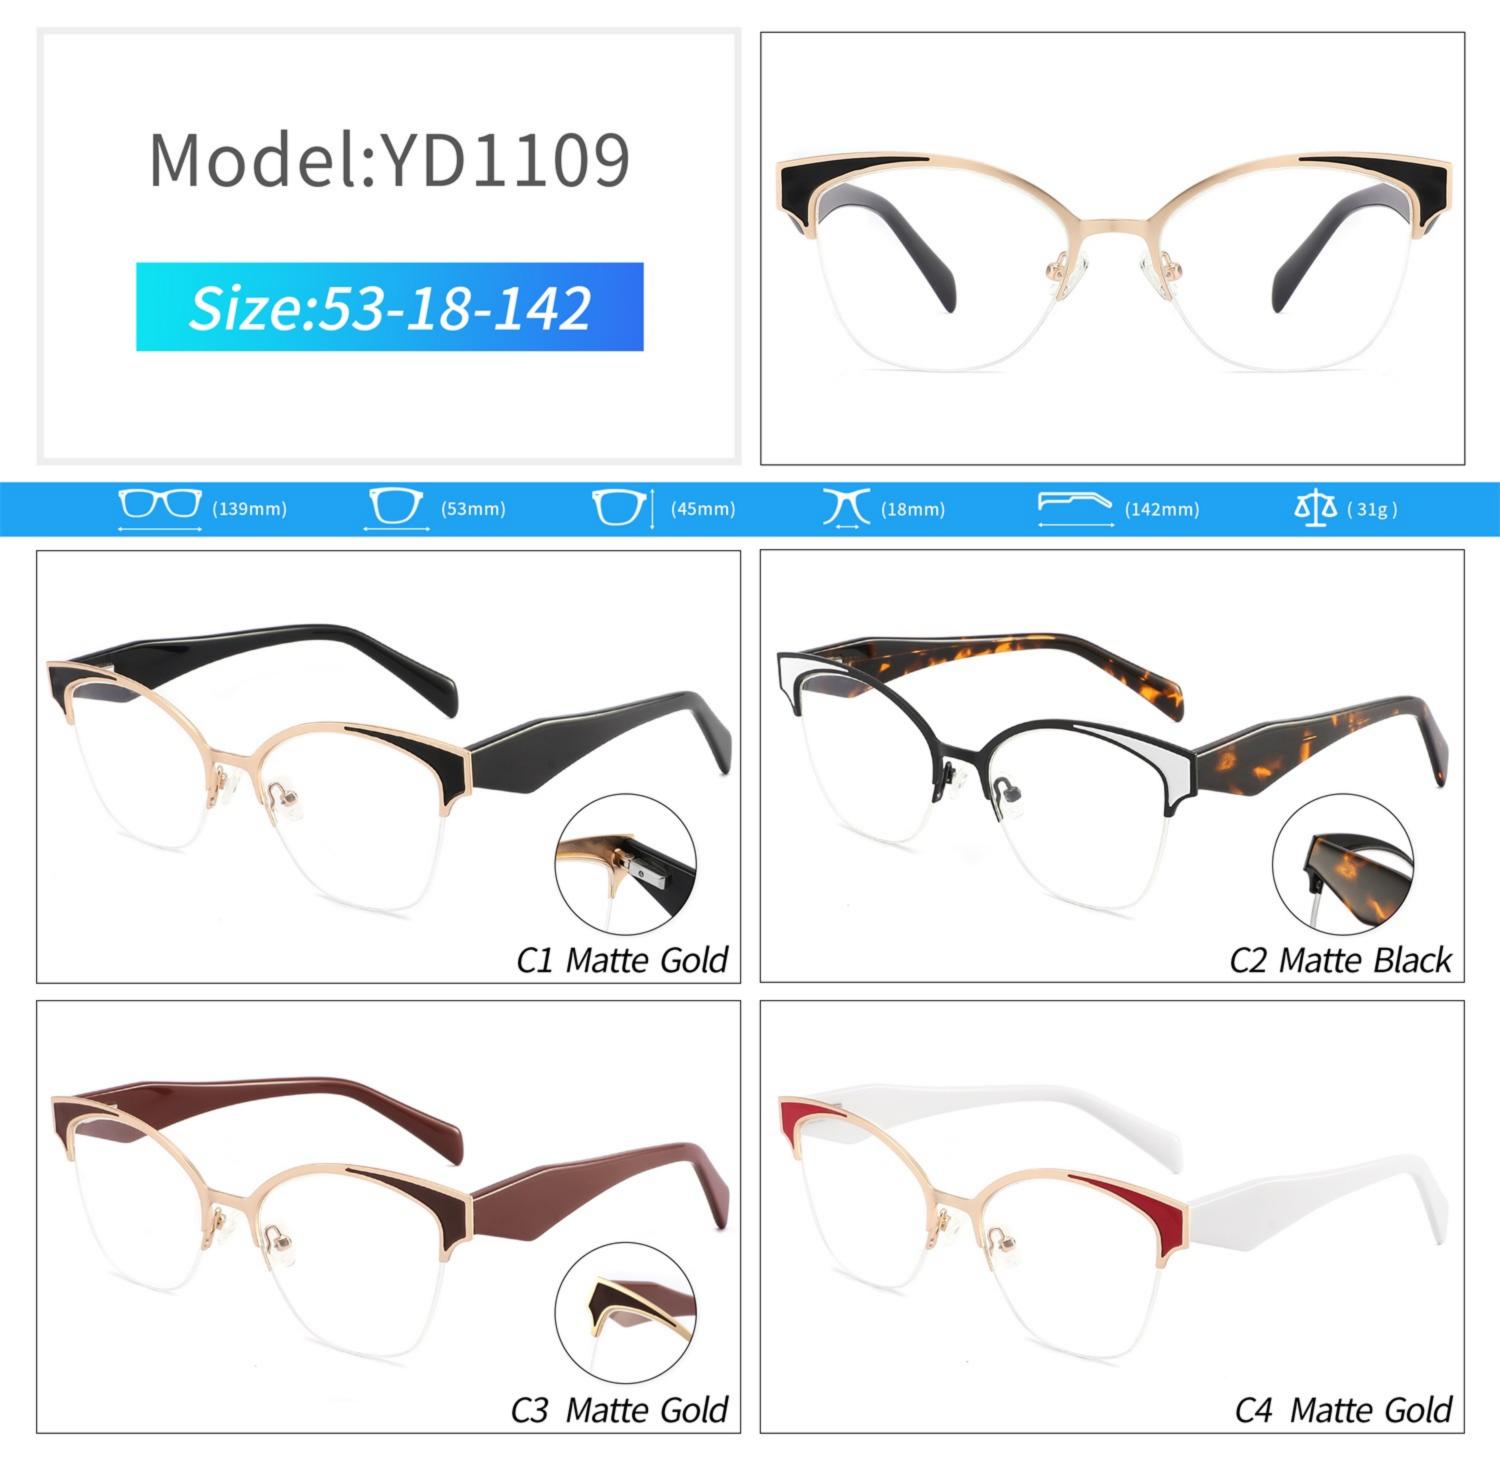

# C1 OUTSIDE BLACK INSIDE TRANSPARENT

#### C2 OUTSIDE TORTOISESHELL INSIDE TRANSPARENT







# C1 OUTSIDE BLACK INSIDE TRANSPARENT

### C2 OUTSIDE TORTOISESHELL INSIDE TRANSPARENT























## C2.outside blue inside transparent













### C2.red white pink



































































## ACETATE MODEL: YD1172 SIZE: 51-18-142















#### C2.transparent orang



















## ACETATE MODEL: YD1176 SIZE: 54-18-142

















### C2.pink brown stripe











#### C1.blue-white demi/grey/yellow

#### C2.red-white demi/red/rose



C4.green demi/red/transparent

C3.green-white demi/green/transparent







### C1.green/grey wood grain/purple

### C2.pink/blue wood grain/blue

C4.blue/brown wood grain/pink

C3.green/purple wood grain/green











### C2.orange/white/grey demi



C4.green/white/blue-pink demi



#### **C2 OUTSIDE PURPLE INSIDE TRANSPARENT**







#### **C1 OUTSIDE RED INSIDE TRANSPARENT**

#### **C2 OUTSIDE BLUE INSIDE YELLOW**











#### C1 OUTSIDE RED INSIDE GREY

## C2 OUTSIDE DARK BL