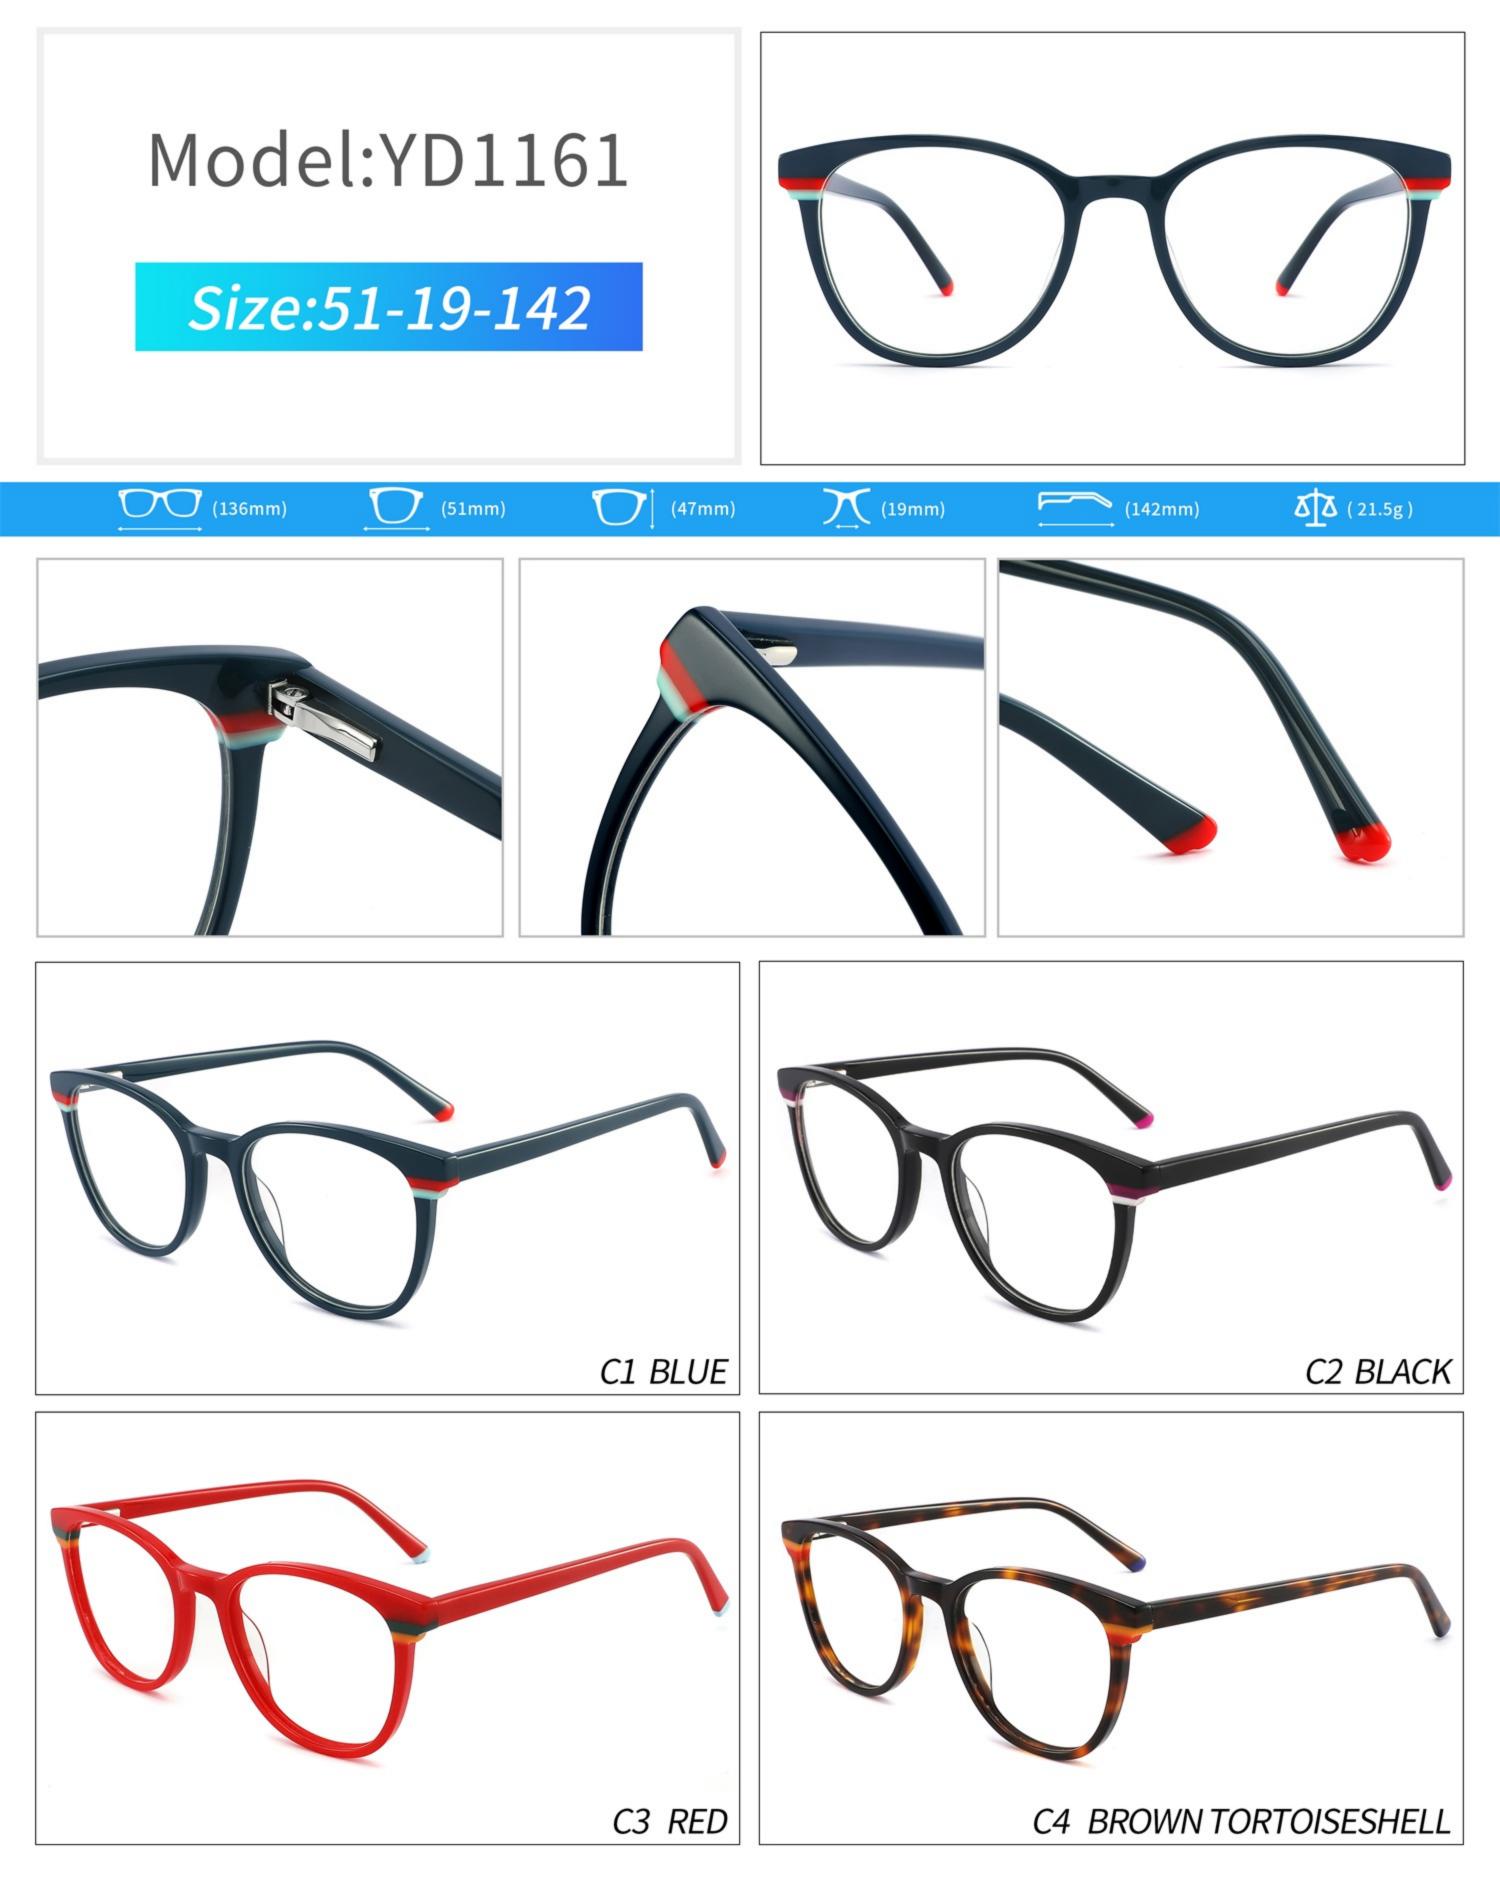

# C1 OUTSIDE BLACK INSIDE TRANSPARENT

#### C2 OUTSIDE TORTOISESHELL INSIDE TRANSPARENT







# C1 OUTSIDE BLACK INSIDE TRANSPARENT

### C2 OUTSIDE TORTOISESHELL INSIDE TRANSPARENT























## C2.outside blue inside transparent













### C2.red white pink



































































## ACETATE MODEL: YD1172 SIZE: 51-18-142















#### C2.transparent orang



















## ACETATE MODEL: YD1176 SIZE: 54-18-142

















### C2.pink brown stripe











#### C1.blue-white demi/grey/yellow

#### C2.red-white demi/red/rose



C4.green demi/red/transparent

C3.green-white demi/green/transparent







### C1.green/grey wood grain/purple

### C2.pink/blue wood grain/blue

C4.blue/brown wood grain/pink

C3.green/purple wood grain/green











### C2.orange/white/grey demi



C4.green/white/blue-pink demi



#### **C2 OUTSIDE PURPLE INSIDE TRANSPARENT**







#### **C1 OUTSIDE RED INSIDE TRANSPARENT**

#### **C2 OUTSIDE BLUE INSIDE YELLOW**











#### C1 OUTSIDE RED INSIDE GREY

## C2 OUTSIDE DARK BLUE INSIDE GREY