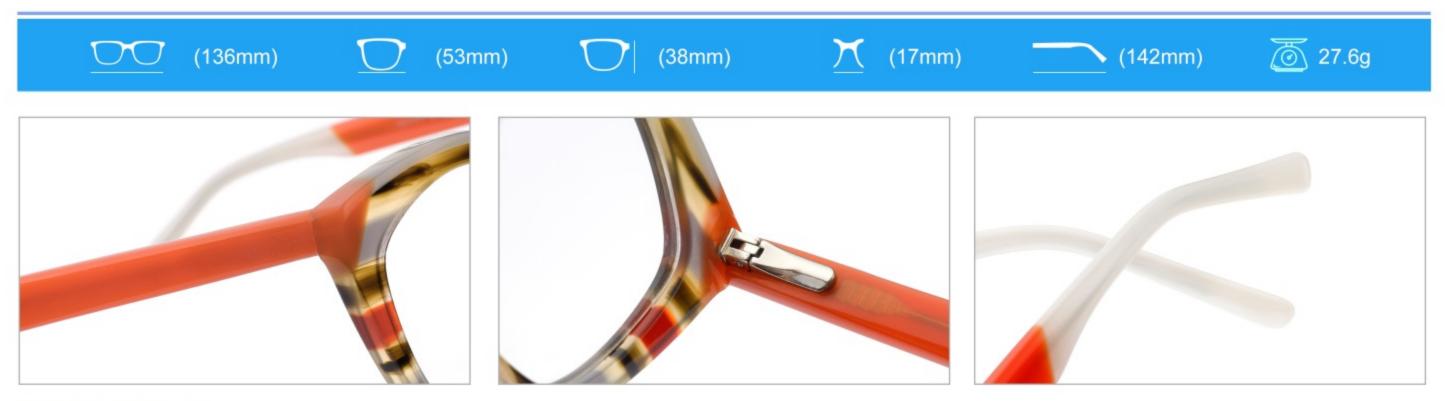

# C1 OUTSIDE BLACK INSIDE TRANSPARENT

#### C2 OUTSIDE TORTOISESHELL INSIDE TRANSPARENT







# C1 OUTSIDE BLACK INSIDE TRANSPARENT

### C2 OUTSIDE TORTOISESHELL INSIDE TRANSPARENT























## C2.outside blue inside transparent













### C2.red white pink



































































## ACETATE MODEL: YD1172 SIZE: 51-18-142















#### C2.transparent orang



















## ACETATE MODEL: YD1176 SIZE: 54-18-142

















### C2.pink brown stripe











#### C1.blue-white demi/grey/yellow

#### C2.red-white demi/red/rose



C4.green demi/red/transparent

C3.green-white demi/green/transparent







### C1.green/grey wood grain/purple

### C2.pink/blue wood grain/blue

C4.blue/brown wood grain/pink

C3.green/purple wood grain/green











### C2.orange/white/grey demi



C4.green/white/blue-pink demi



#### **C2 OUTSIDE PURPLE INSIDE TRANSPARENT**







#### **C1 OUTSIDE RED INSIDE TRANSPARENT**

#### **C2 OUTSIDE BLUE INSIDE YELLOW**











#### C1 OUTSIDE RED INSIDE GREY

## C2 OUTSIDE DARK BLUE INSIDE GREY







#### **C2 OUTSIDE DARK GREEN INSIDE GREEN**







# ACETATE MODEL: YD1191 SIZE: 56-18-140

















#### C4.GREEN/PEARLESCENT GREEN





# ACETATE MODEL: YD1195 SIZE