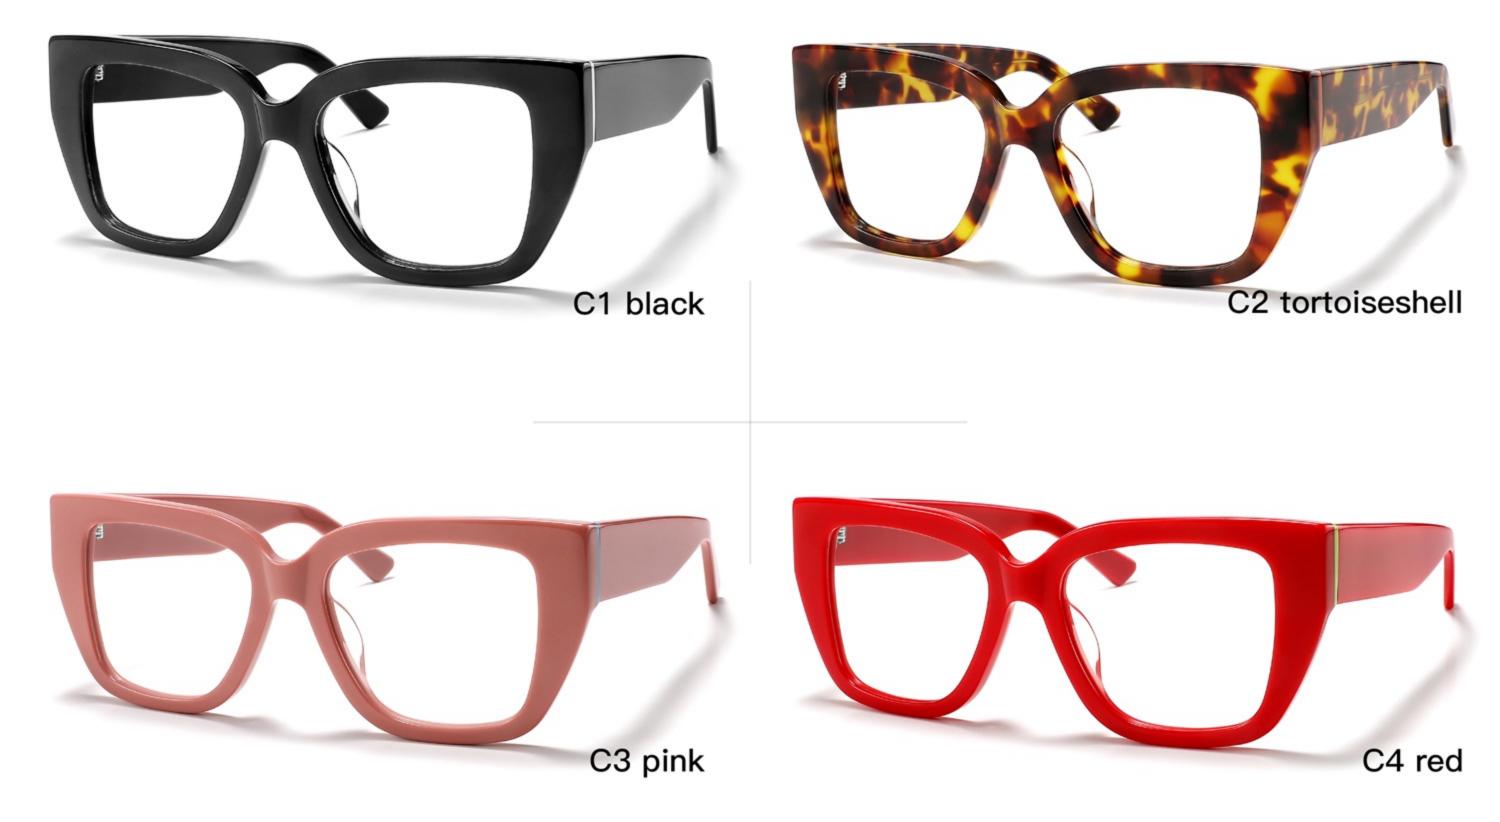

# C1 OUTSIDE BLACK INSIDE TRANSPARENT

#### C2 OUTSIDE TORTOISESHELL INSIDE TRANSPARENT







# C1 OUTSIDE BLACK INSIDE TRANSPARENT

### C2 OUTSIDE TORTOISESHELL INSIDE TRANSPARENT























## C2.outside blue inside transparent













### C2.red white pink



































































## ACETATE MODEL: YD1172 SIZE: 51-18-142















#### C2.transparent orang



















## ACETATE MODEL: YD1176 SIZE: 54-18-142

















### C2.pink brown stripe











#### C1.blue-white demi/grey/yellow

#### C2.red-white demi/red/rose



C4.green demi/red/transparent

C3.green-white demi/g