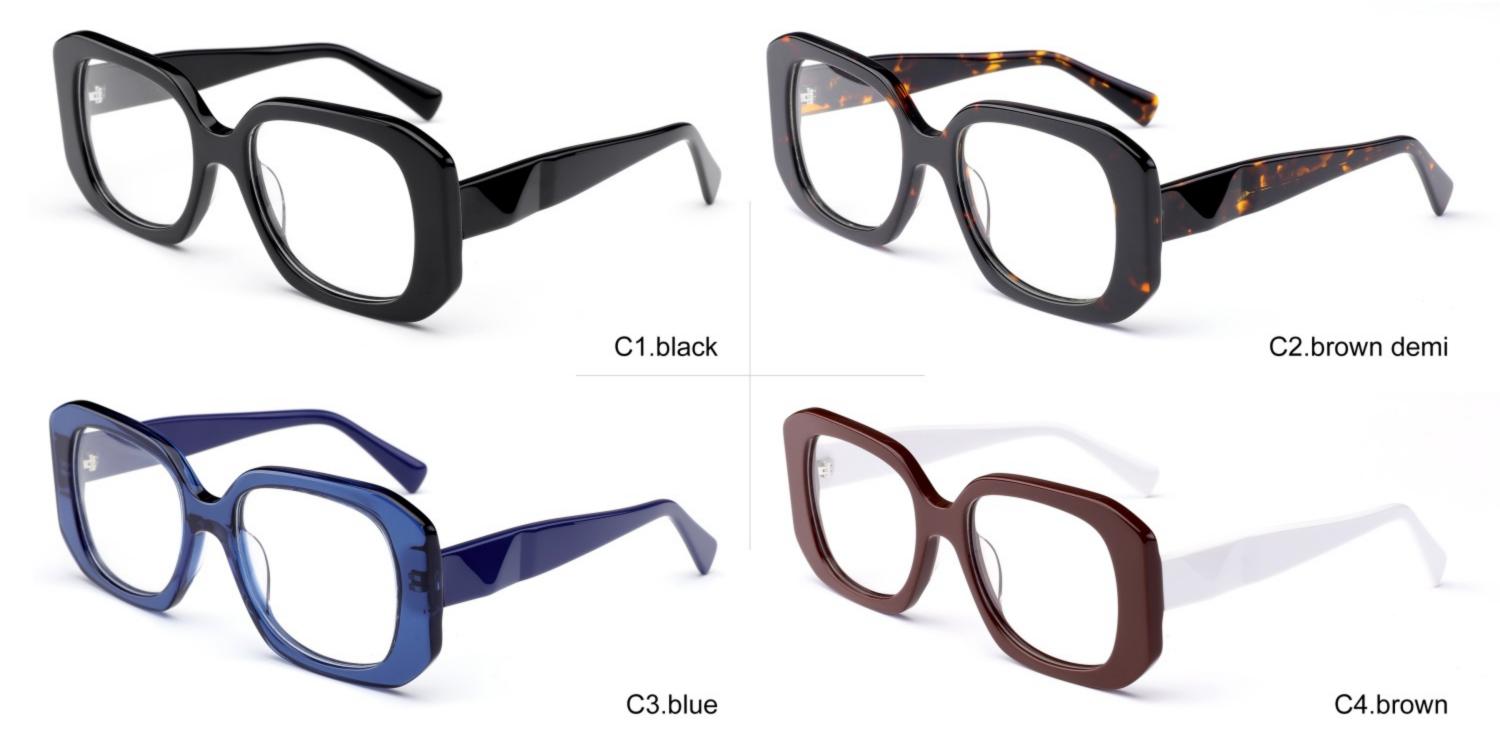

C3.green-white demi/green/transparent







### C1.green/grey wood grain/purple

### C2.pink/blue wood grain/blue

C4.blue/brown wood grain/pink

C3.green/purple wood grain/green











### C2.orange/white/grey demi



C4.green/white/blue-pink demi



#### **C2 OUTSIDE PURPLE INSIDE TRANSPARENT**







#### **C1 OUTSIDE RED INSIDE TRANSPARENT**

#### **C2 OUTSIDE BLUE INSIDE YELLOW**











#### C1 OUTSIDE RED INSIDE GREY

## C2 OUTSIDE DARK BLUE INSIDE GREY







#### **C2 OUTSIDE DARK GREEN INSIDE GREEN**







# ACETATE MODEL: YD1191 SIZE: 56-18-140

















#### C4.GREEN/PEARLESCENT GREEN





# ACETATE MODEL: YD1195 SIZE: 55-18-145



















































C3 outside green inside red

C4 outside demi inside transparent