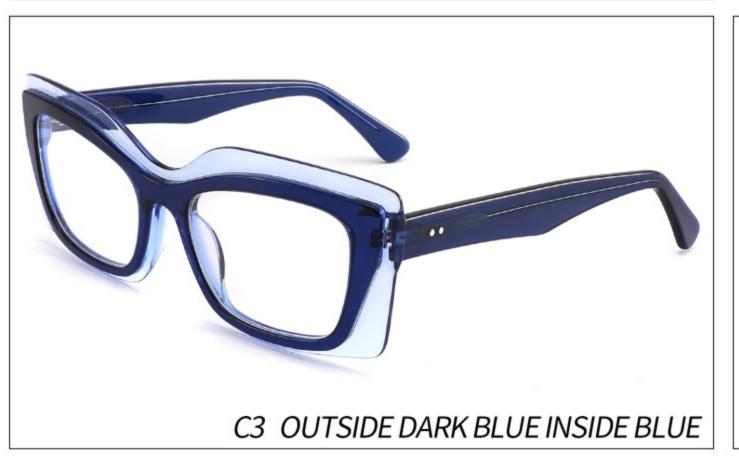

E TORTOISESHELL INSIDE TRANSPARENT























## C2.outside blue inside transparent













### C2.red white pink



































































## ACETATE MODEL: YD1172 SIZE: 51-18-142















#### C2.transparent orang



















## ACETATE MODEL: YD1176 SIZE: 54-18-142

















### C2.pink brown stripe











#### C1.blue-white demi/grey/yellow

#### C2.red-white demi/red/rose



C4.green demi/red/transparent

C3.green-white demi/green/transparent







### C1.green/grey wood grain/purple

### C2.pink/blue wood grain/blue

C4.blue/brown wood grain/pink

C3.green/purple wood grain/green











### C2.orange/white/grey demi



C4.green/white/blue-pink demi



#### **C2 OUTSIDE PURPLE INSIDE TRANSPARENT**







#### **C1 OUTSIDE RED INSIDE TRANSPARENT**

#### **C2 OUTSIDE BLUE INSIDE YELLOW**











#### C1 OUTSIDE RED INSIDE GREY

## C2 OUTSIDE DARK BLUE INSIDE GREY







#### **C2 OUTSIDE DARK GREEN INSIDE GREEN**







# ACETATE MODEL: YD1191 SIZE: 56-18-140

















#### C4.GREEN/PEARLESCENT GREEN





# ACETATE MODEL: YD1195 SIZE: 55-18-145



















































C3 outside green inside red

C4 outside demi inside transparent