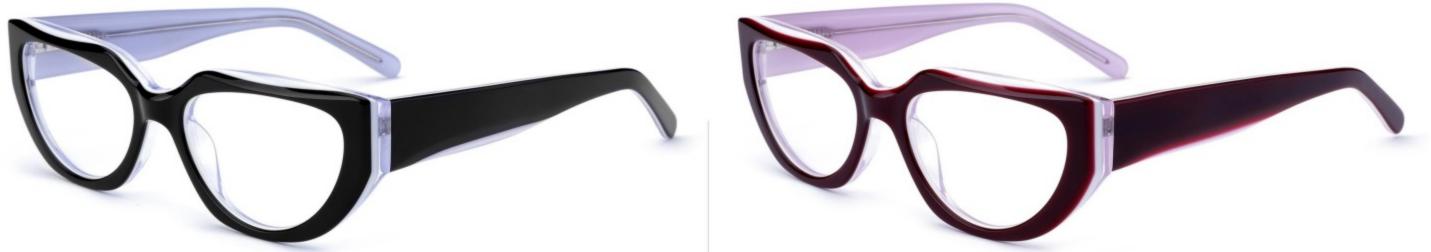

# C1 OUTSIDE BLACK INSIDE TRANSPARENT

#### C2 OUTSIDE TORTOISESHELL INSIDE TRANSPARENT

### C2 OUTSIDE TORTOISESHELL INSIDE TRANSPARENT