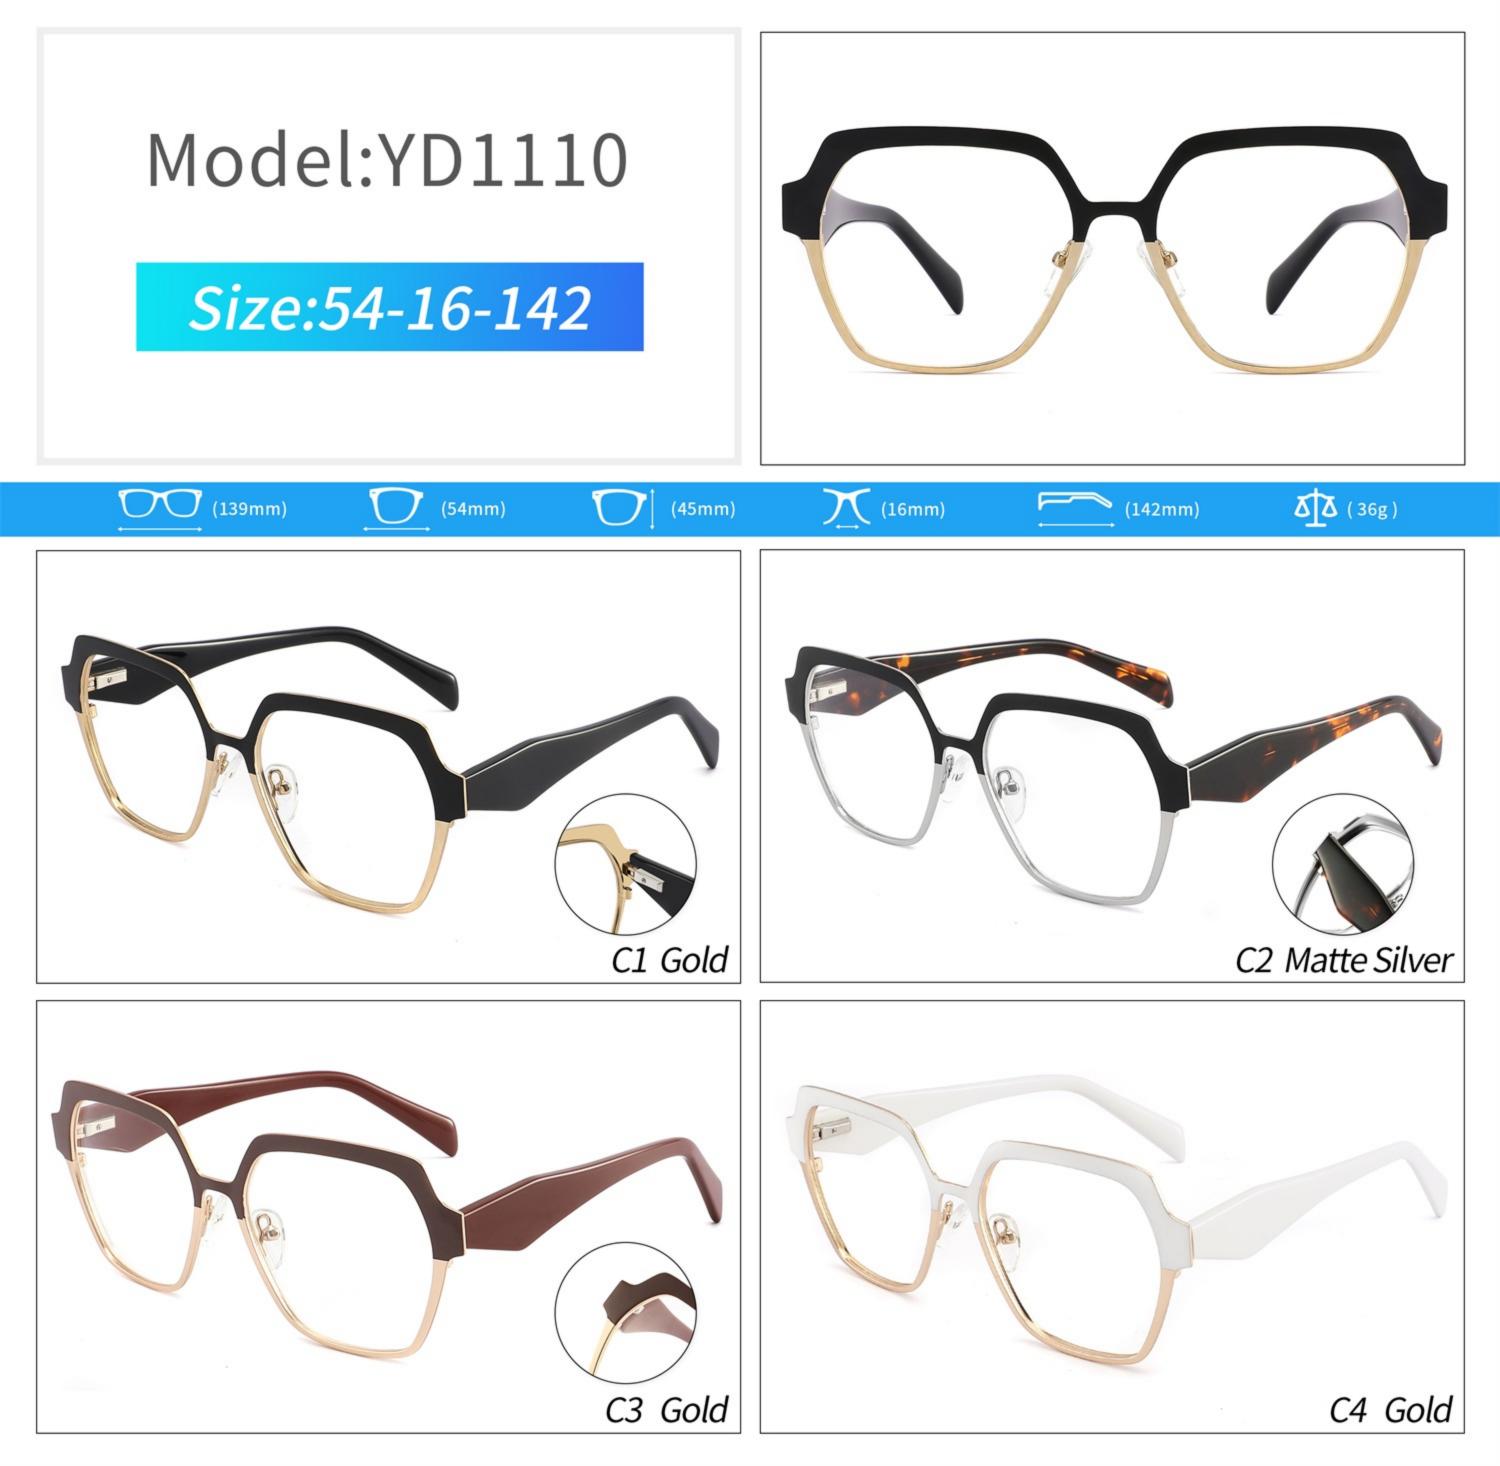

# C1 OUTSIDE BLACK INSIDE TRANSPARENT

#### C2 OUTSIDE TORTOISESHELL INSIDE TRANSPARENT







# C1 OUTSIDE BLACK INSIDE TRANSPARENT

### C2 OUTSIDE TORTOISESHELL INSIDE TRANSPARENT























## C2.outside blue inside transparent













### C2.red white pink



































































## ACETATE MODEL: YD1172 SIZE: 51-18-142















#### C2.transparent orang



















## ACETATE MODEL: YD1176 SIZE: 54-18-142

















### C2.pink brown stripe











#### C1.blue-white demi/grey/yellow

#### C2.red-white demi/red/rose



C4.green demi/red/transparent

C3.green-white demi/green/transparent







### C1.green/grey wood grain/purple

### C2.pink/blue wood grain/blue

C4.blue/brown wood grain/pink

C3.green/purple wood grain/green











### C2.orange/white/grey demi



C4.green/white/blue-pink demi



#### **C2 OUTSIDE PURPLE INSIDE TRANSPARENT**







#### **C1 OUTSIDE RED INSIDE TRANSPARENT**

#### **C2 OUTSIDE BLUE INSIDE YELLOW**











#### C1 OUTSIDE RED INSIDE GREY

## C2 OUTSIDE DARK BLUE