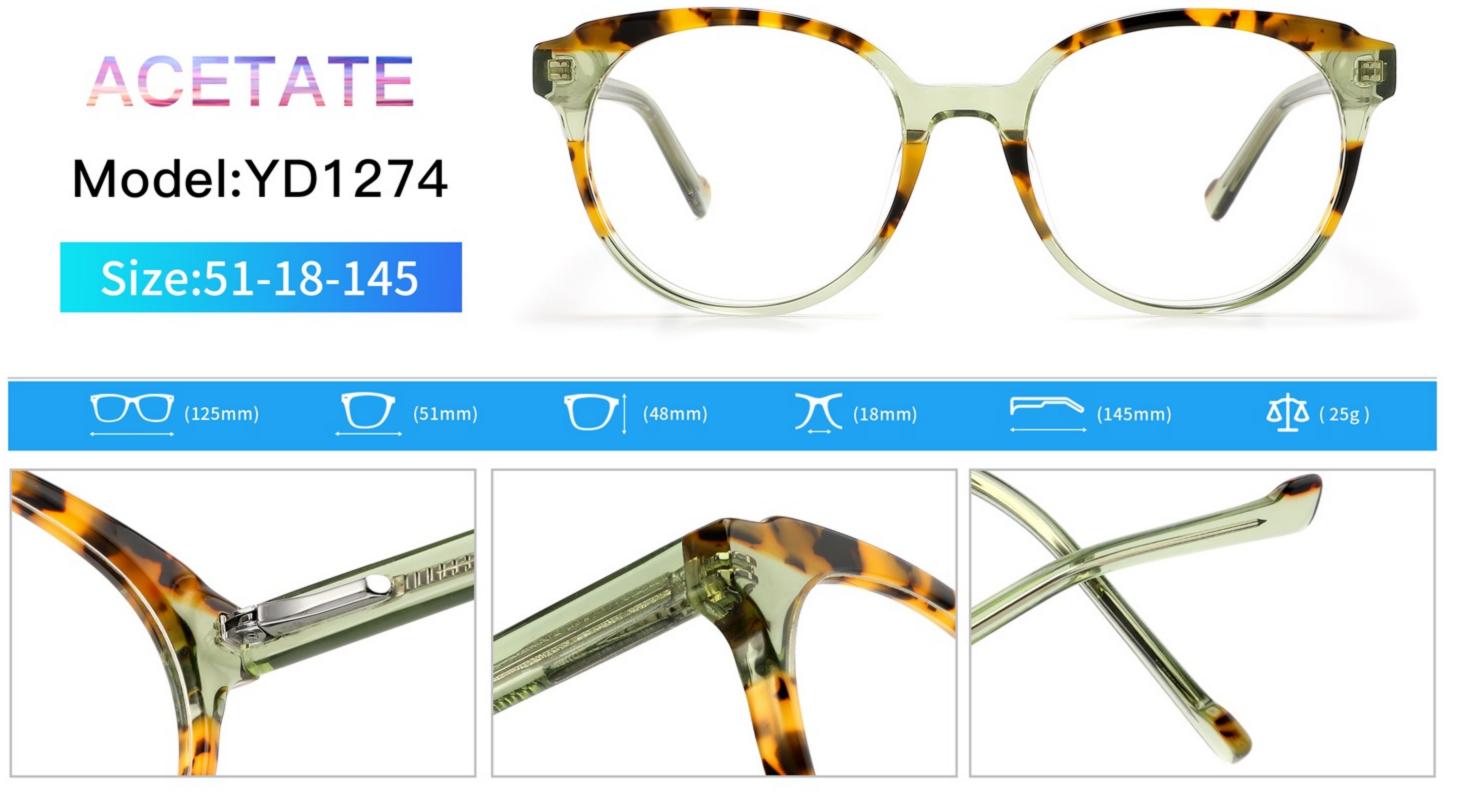

# C1 OUTSIDE BLACK INSIDE TRANSPARENT

#### C2 OUTSIDE TORTOISESHELL INSIDE TRANSPARENT







# C1 OUTSIDE BLACK INSIDE TRANSPARENT

### C2 OUTSIDE TORTOISESHELL INSIDE TRANSPARENT























## C2.outside blue inside transparent













### C2.red white pink



































































## ACETATE MODEL: YD1172 SIZE: 51-18-142















#### C2.transparent orang



















## ACETATE MODEL: YD1176 SIZE: 54-18-142

















### C2.pink brown stripe











#### C1.blue-white demi/grey/yellow

#### C2.red-white demi/red/rose



C4.green demi/