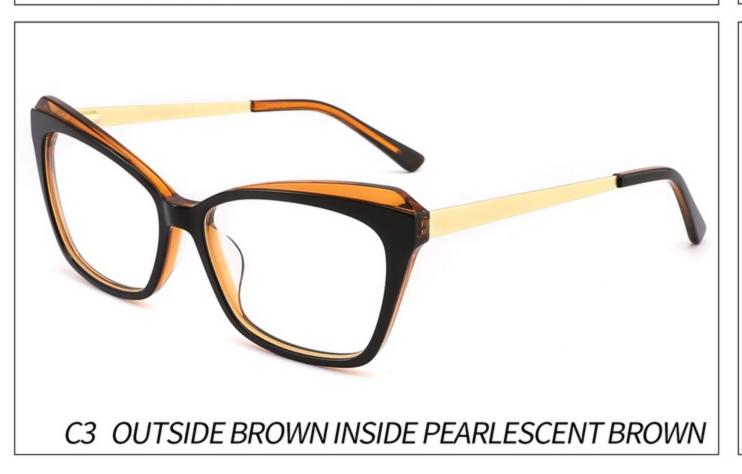

# C1 OUTSIDE BLACK INSIDE TRANSPARENT

#### C2 OUTSIDE TORTOISESHELL INSIDE TRANSPARENT







# C1 OUTSIDE BLACK INSIDE TRANSPARENT

### C2 OUTSIDE TORTOISESHELL INSIDE TRANSPARENT























## C2.outside blue inside transparent













### C2.red white pink



































































## ACETATE MODEL: YD1172 SIZE: 51-18-142















#### C2.transparent orang



















## ACETATE MODEL: YD1176 SIZE: 54-18-142

















### C2.pink brown stripe











#### C1.blue-white demi/grey/yellow

#### C2.red-white demi/red/rose



C4.green demi/red/transparent

C3.green-white demi/green/transparent







### C1.green/grey wood grain/purple

### C2.pink/blue wood grain/blue

C4.blue/brown wood grain/pink

C3.green/purple wood grain/green











### C2.orange/white/grey demi



C4.green/white/blue-pi