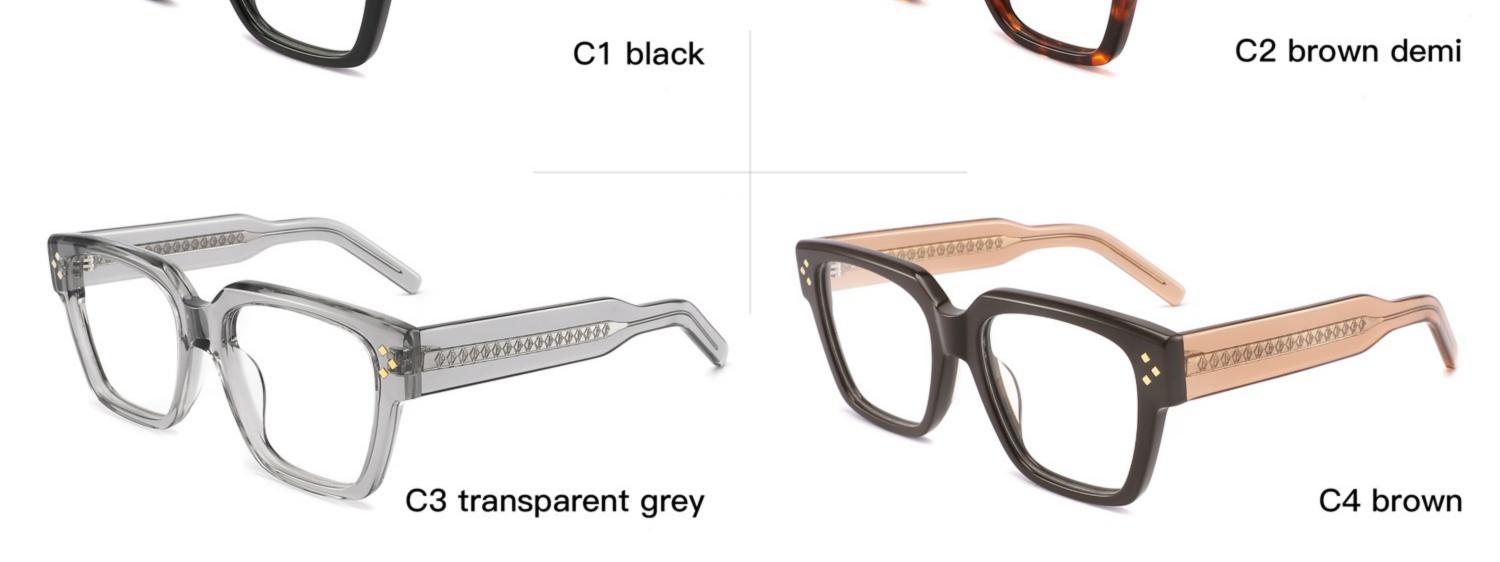

# C1.blue-white demi/grey/yellow

#### C2.red-white demi/red/rose



C4.green demi/red/transparent

C3.green-white demi/green/transparent







### C1.green/grey wood grain/purple

### C2.pink/blue wood grain/blue

C4.blue/brown wood grain/pink

C3.green/purple wood grain/green











### C2.orange/white/grey demi



C4.green/white/blue-pink demi



#### **C2 OUTSIDE PURPLE INSIDE TRANSPARENT**







#### **C1 OUTSIDE RED INSIDE TRANSPARENT**

#### **C2 OUTSIDE BLUE INSIDE YELLOW**











#### C1 OUTSIDE RED INSIDE GREY

## C2 OUTSIDE DARK BLUE INSIDE GREY







#### **C2 OUTSIDE DARK GREEN INSIDE GREEN**







# ACETATE MODEL: YD1191 SIZE: 56-18-140

















#### C4.GREEN/PEARLESCENT GREEN





# ACETATE MODEL: YD1195 SIZE: 55-18-145



















































C3 outside green inside red

C4 outside demi inside transparent