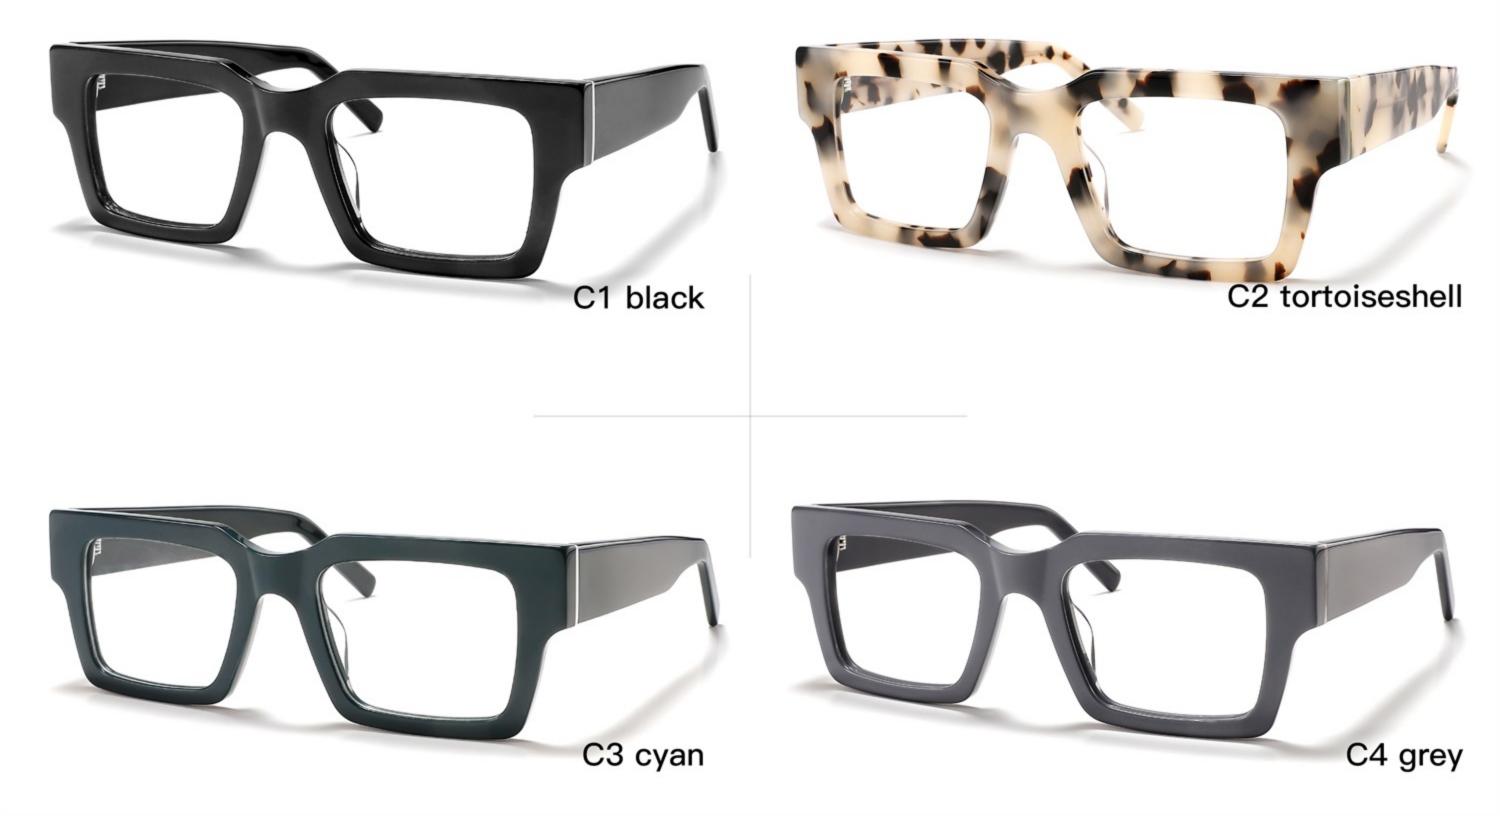

# C1 OUTSIDE BLACK INSIDE TRANSPARENT

### C2 OUTSIDE TORTOISESHELL INSIDE TRANSPARENT