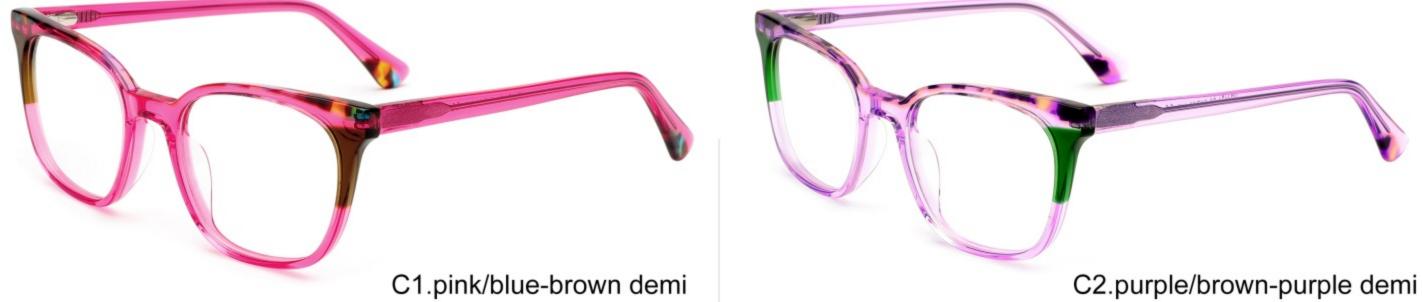

# C1 OUTSIDE BLACK INSIDE TRANSPARENT

#### C2 OUTSIDE TORTOISESHELL INSIDE TRANSPARENT







# C1 OUTSIDE BLACK INSIDE TRANSPARENT

### C2 OUTSIDE TORTOISESHELL INSIDE TRANSPARENT























## C2.outside blue inside transparent













### C2.red white pink



































































## ACETATE MODEL: YD1172 SIZE: 51-18-142















#### C2.transparent orang



















## ACETATE MODEL: YD1176 SIZE: 54-18-142

















### C2.pink brown stripe











#### C1.blue-white demi/grey/yellow

#### C2.red-white demi/red/rose



C4.green demi/red/transparent

C3.green-white demi/green/transparent







### C1.green/grey wood grain/purple

### C2.pink/blue wood grain/blue

C4.blue/brown wood grain/pink

C3.green/purple wood grain/green











### C2.orange/white/grey demi



C4.green/white/blue-pink demi



#### **C2 OUTSIDE PURPLE INSIDE TRANSPARENT**







#### **C1 OUTSIDE RED INSIDE TRANSPARENT**

#### **C2 OUTSIDE BLUE INSIDE YELLOW**











#### C1 OUTSIDE RED INSIDE GREY

## C2 OUTSIDE DARK BLUE INSIDE GREY







#### **C2 OUTS