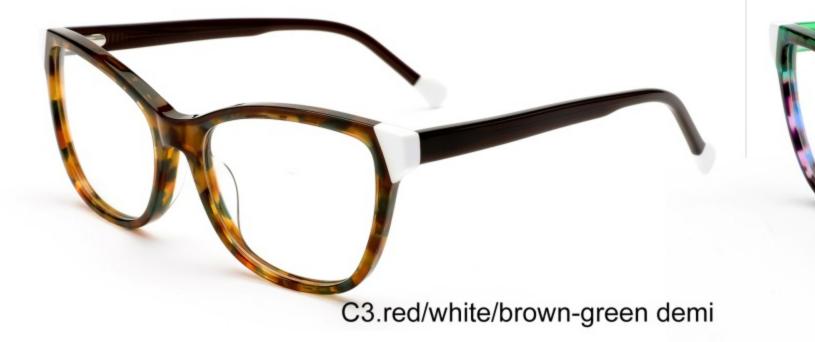

#### C2.red-white demi/red/rose

C4.green demi/red/transparent

C3.green-white demi/green/transparent