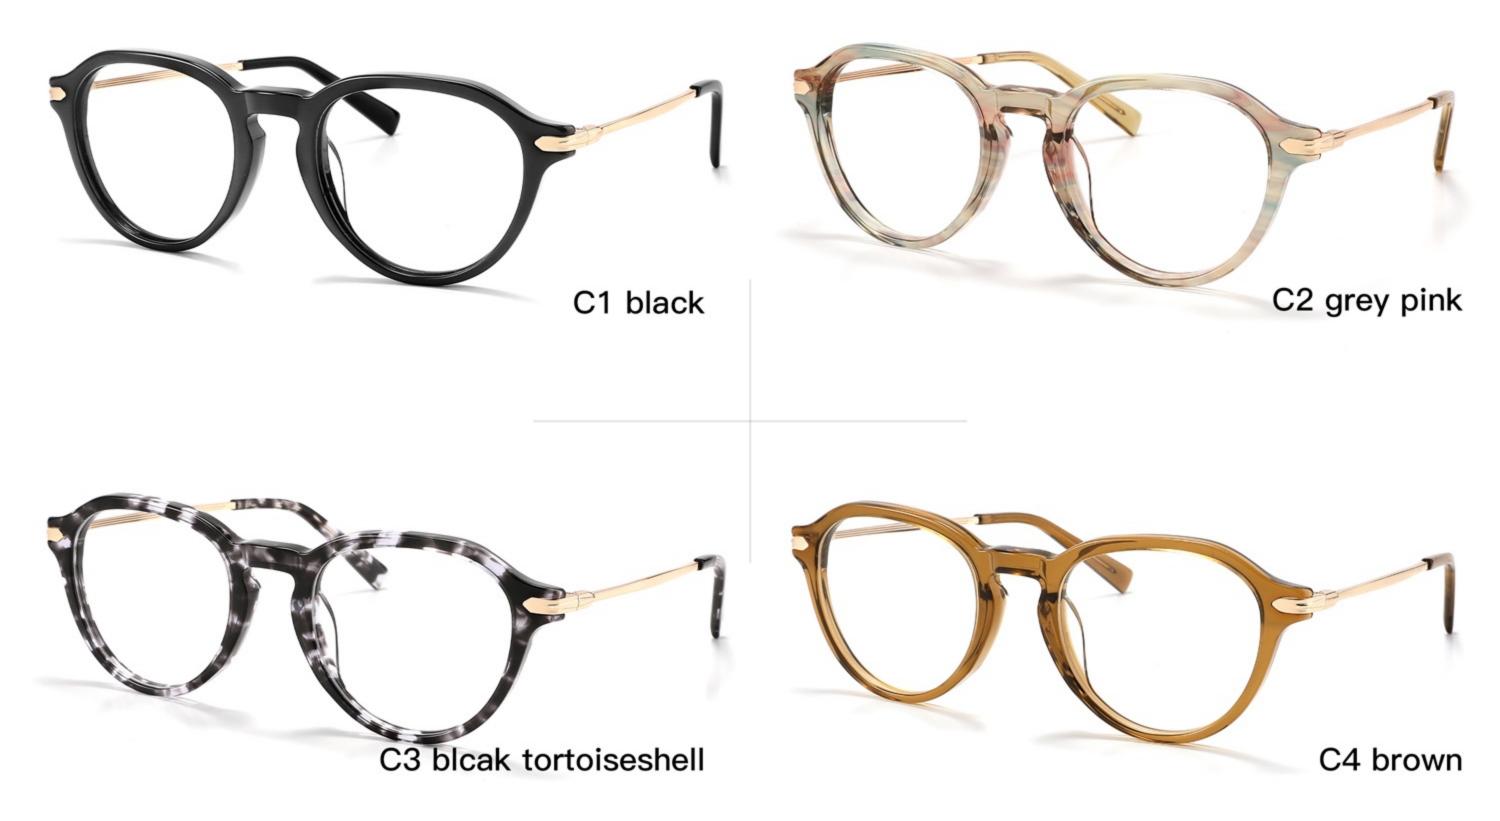

# C1 OUTSIDE BLACK INSIDE TRANSPARENT

#### C2 OUTSIDE TORTOISESHELL INSIDE TRANSPARENT

### C2 OUTSIDE TORTOISESHELL INSIDE TRANSPARENT