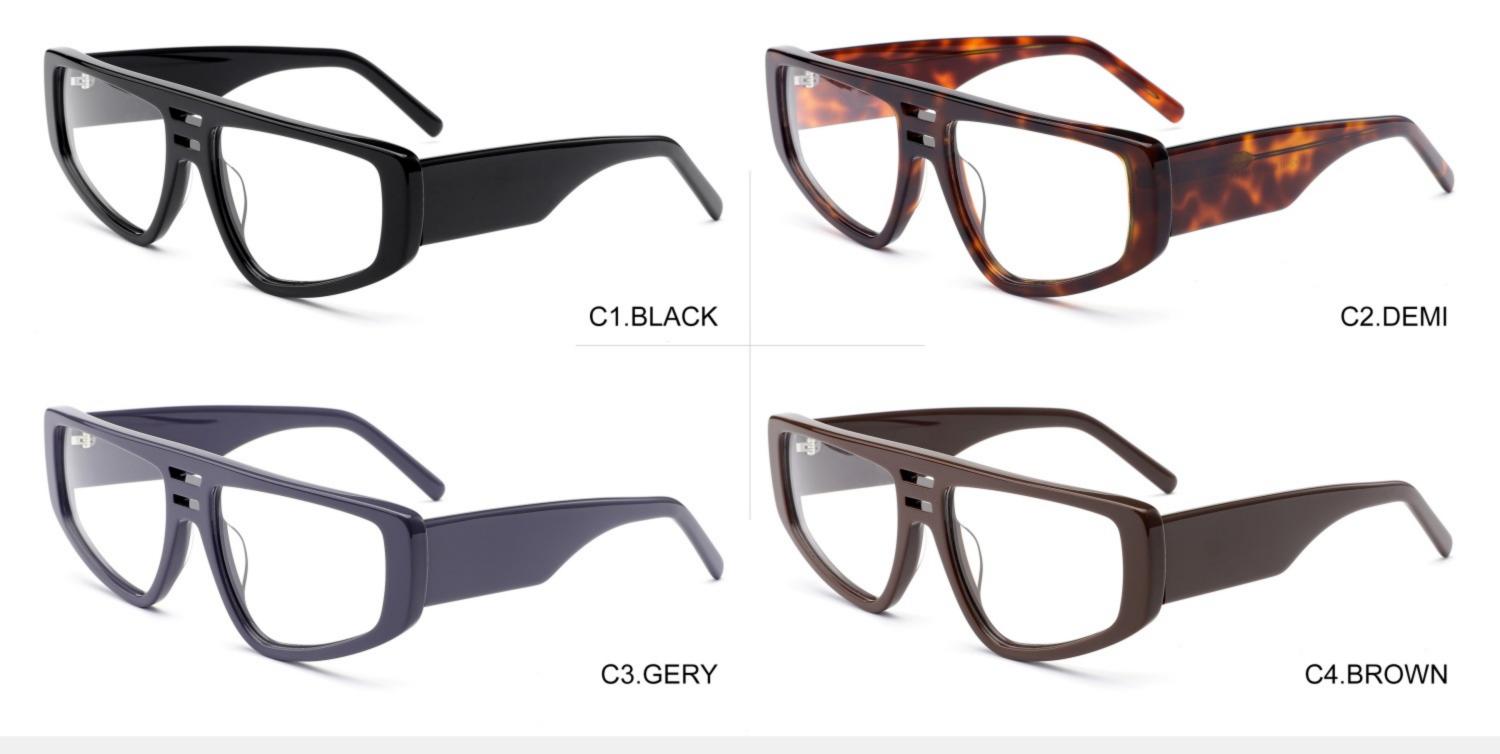

g



















## ACETATE MODEL: YD1176 SIZE: 54-18-142

















### C2.pink brown stripe











#### C1.blue-white demi/grey/yellow

#### C2.red-white demi/red/rose



C4.green demi/red/transparent

C3.green-white demi/green/transparent







### C1.green/grey wood grain/purple

### C2.pink/blue wood grain/blue

C4.blue/brown wood grain/pink

C3.green/purple wood grain/green











### C2.orange/white/grey demi



C4.green/white/blue-pink demi



#### **C2 OUTSIDE PURPLE INSIDE TRANSPARENT**







#### **C1 OUTSIDE RED INSIDE TRANSPARENT**

#### **C2 OUTSIDE BLUE INSIDE YELLOW**











#### C1 OUTSIDE RED INSIDE GREY

## C2 OUTSIDE DARK BLUE INSIDE GREY







#### **C2 OUTSIDE DARK GREEN INSIDE GREEN**







# ACETATE MODEL: YD1191 SIZE: 56-18-140

















#### C4.GREEN/PEARLESCENT GREEN





# ACETATE MODEL: YD1195 SIZE: 55-18-145



















































C3 outside green inside red

C4 outside demi inside transparent