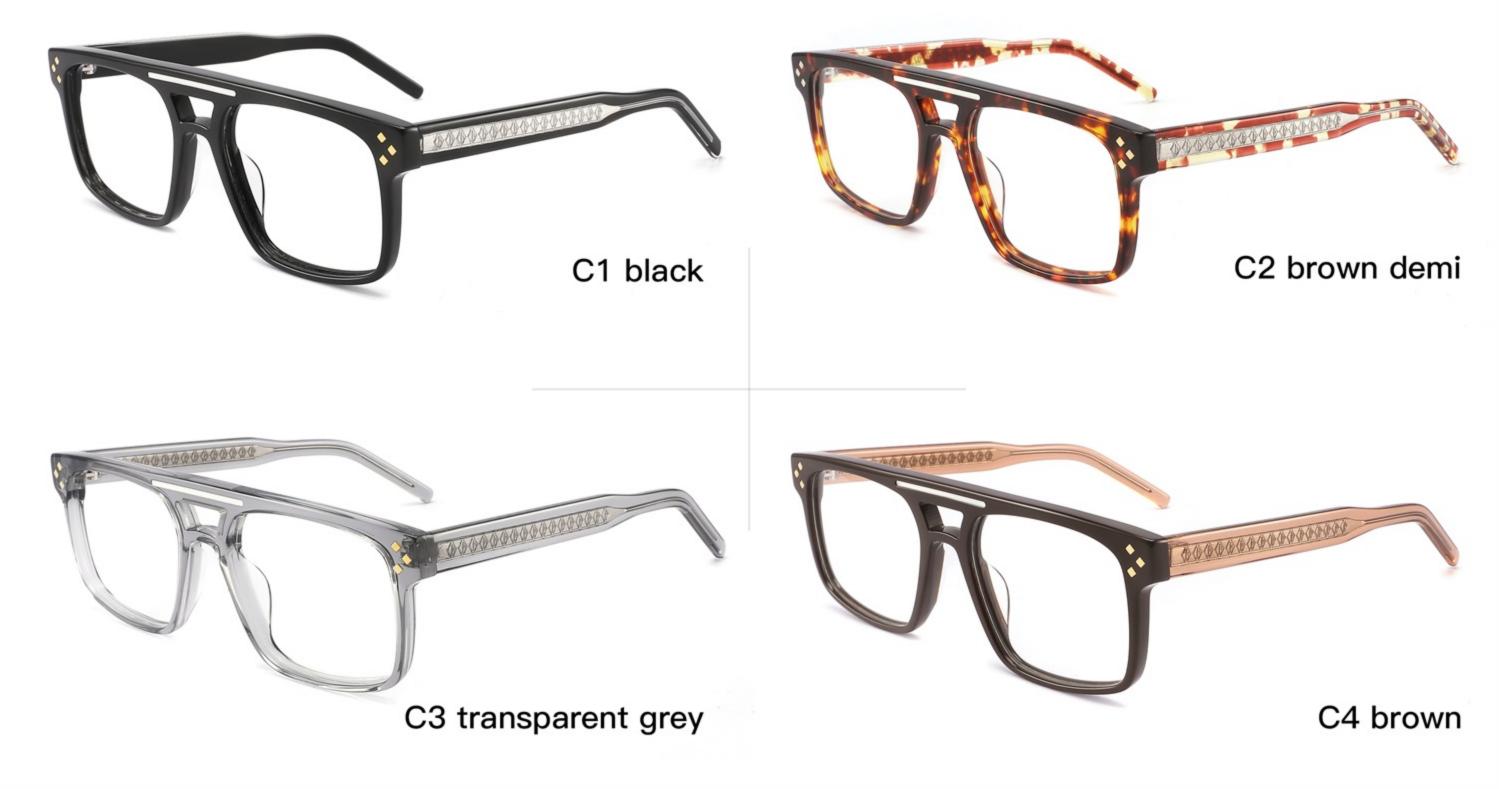

.blue-white demi/grey/yellow

#### C2.red-white demi/red/rose



C4.green demi/red/transparent

C3.green-white demi/green/transparent







### C1.green/grey wood grain/purple

### C2.pink/blue wood grain/blue

C4.blue/brown wood grain/pink

C3.green/purple wood grain/green











### C2.orange/white/grey demi



C4.green/white/blue-pink demi



#### **C2 OUTSIDE PURPLE INSIDE TRANSPARENT**







#### **C1 OUTSIDE RED INSIDE TRANSPARENT**

#### **C2 OUTSIDE BLUE INSIDE YELLOW**











#### C1 OUTSIDE RED INSIDE GREY

## C2 OUTSIDE DARK BLUE INSIDE GREY







#### **C2 OUTSIDE DARK GREEN INSIDE GREEN**







# ACETATE MODEL: YD1191 SIZE: 56-18-140

















#### C4.GREEN/PEARLESCENT GREEN





# ACETATE MODEL: YD1195 SIZE: 55-18-145



















































C3 outside green inside red

C4 outside demi inside transparent