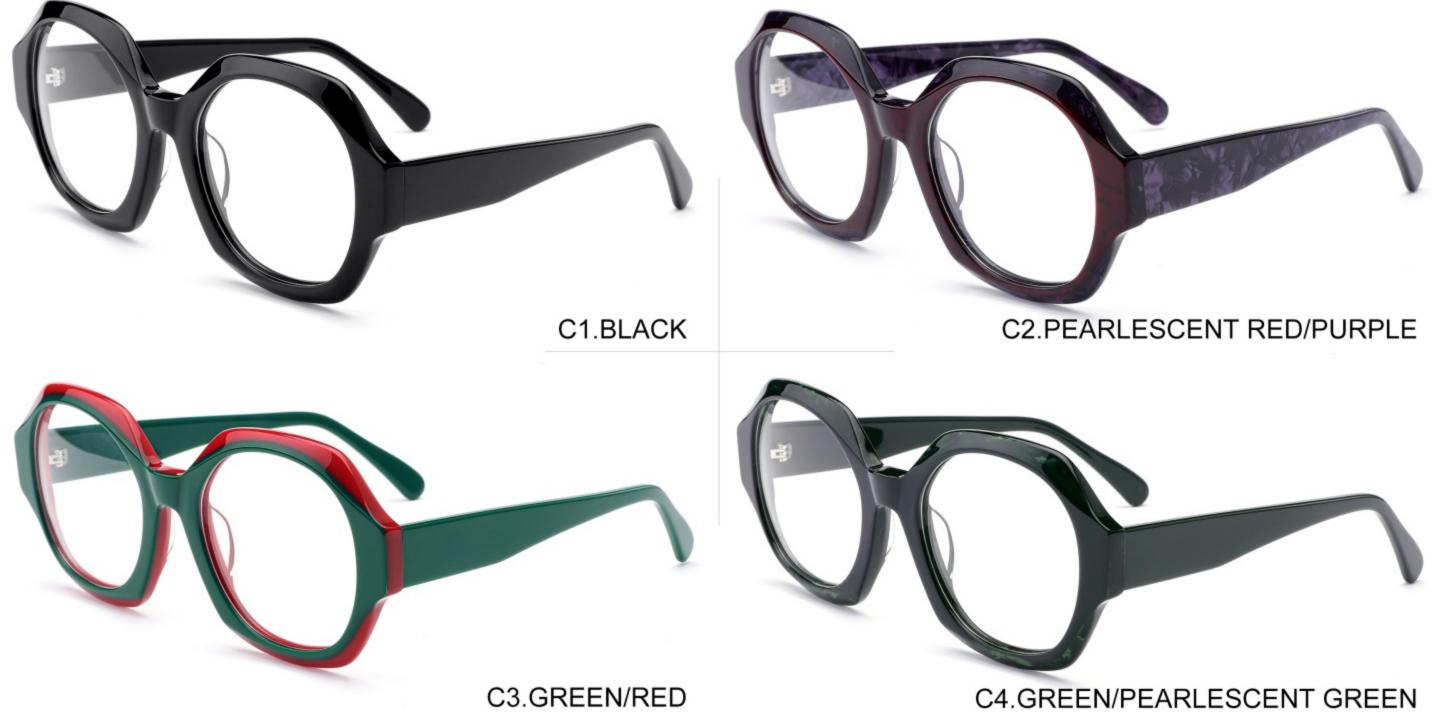

## ACETATE MODEL: YD1176 SIZE: 54-18-142

















### C2.pink brown stripe











#### C1.blue-white demi/grey/yellow

#### C2.red-white demi/red/rose



C4.green demi/red/transparent

C3.green-white demi/green/transparent







### C1.green/grey wood grain/purple

### C2.pink/blue wood grain/blue

C4.blue/brown wood grain/pink

C3.green/purple wood grain/green











### C2.orange/white/grey demi



C4.green/white/blue-pink demi



#### **C2 OUTSIDE PURPLE INSIDE TRANSPARENT**







#### **C1 OUTSIDE RED INSIDE TRANSPARENT**

#### **C2 OUTSIDE BLUE INSIDE YELLOW**











#### C1 OUTSIDE RED INSIDE GREY

## C2 OUTSIDE DARK BLUE INSIDE GREY







#### **C2 OUTSIDE DARK GREEN INSIDE GREEN**







# ACETATE MODEL: YD1191 SIZE: 56-18-140

















#### C4.GREEN/PEARLESCENT GREEN





# ACETATE MODEL: YD1195 SIZE: 55-18-145



















































C3 outside green inside red

C4 outside demi inside transparent