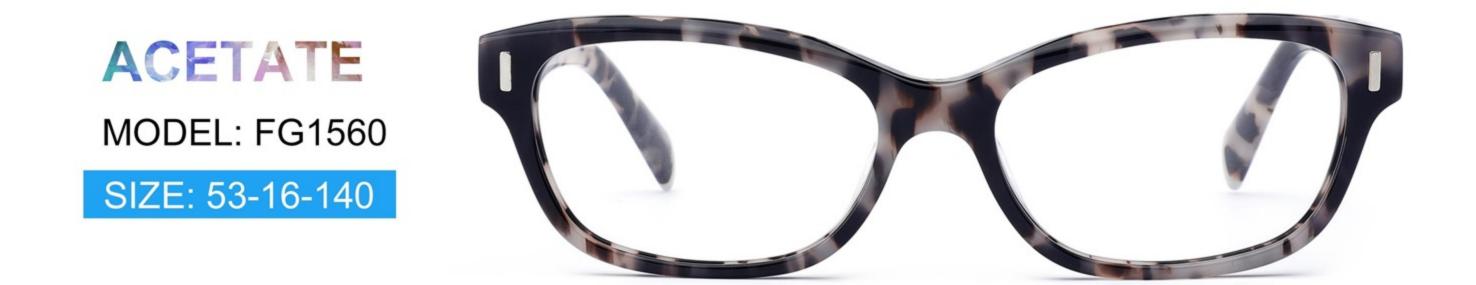

# C1 OUTSIDE BLACK INSIDE TRANSPARENT

#### C2 OUTSIDE TORTOISESHELL INSIDE TRANSPARENT







# C1 OUTSIDE BLACK INSIDE TRANSPARENT

### C2 OUTSIDE TORTOISESHELL INSIDE TRANSPARENT























## C2.outside blue inside transparent













### C2.red white pink



































































## ACETATE MODEL: YD1172 SIZE: 51-18-142















#### C2.transparent orang



















## ACETATE MODEL: YD1176 SIZE: 54-18-142

















### C2.pink brown stripe











#### C1.blue-white demi/grey/yellow

#### C2.red-white demi/red/rose



C4.green demi/red/transparent

C3.green-white demi/green/transparent







### C1.green/grey wood grain/purple

### C2.pink/blue wood grain/blue

C4.blue/brown wood grain/pink

C3.green/purple wood grain/green











### C2.orange/white/grey demi



C4.green/white/blue-pink demi



#### **C2 OUTSIDE PURPLE INSIDE TRANSPARENT**







#### **C1 OUTSIDE RED INSIDE TRANSPARENT**

#### **C2 OUTSIDE BLUE INSIDE YELLOW**











#### C1 OUTSIDE RED INSIDE GREY

## C2 OUT