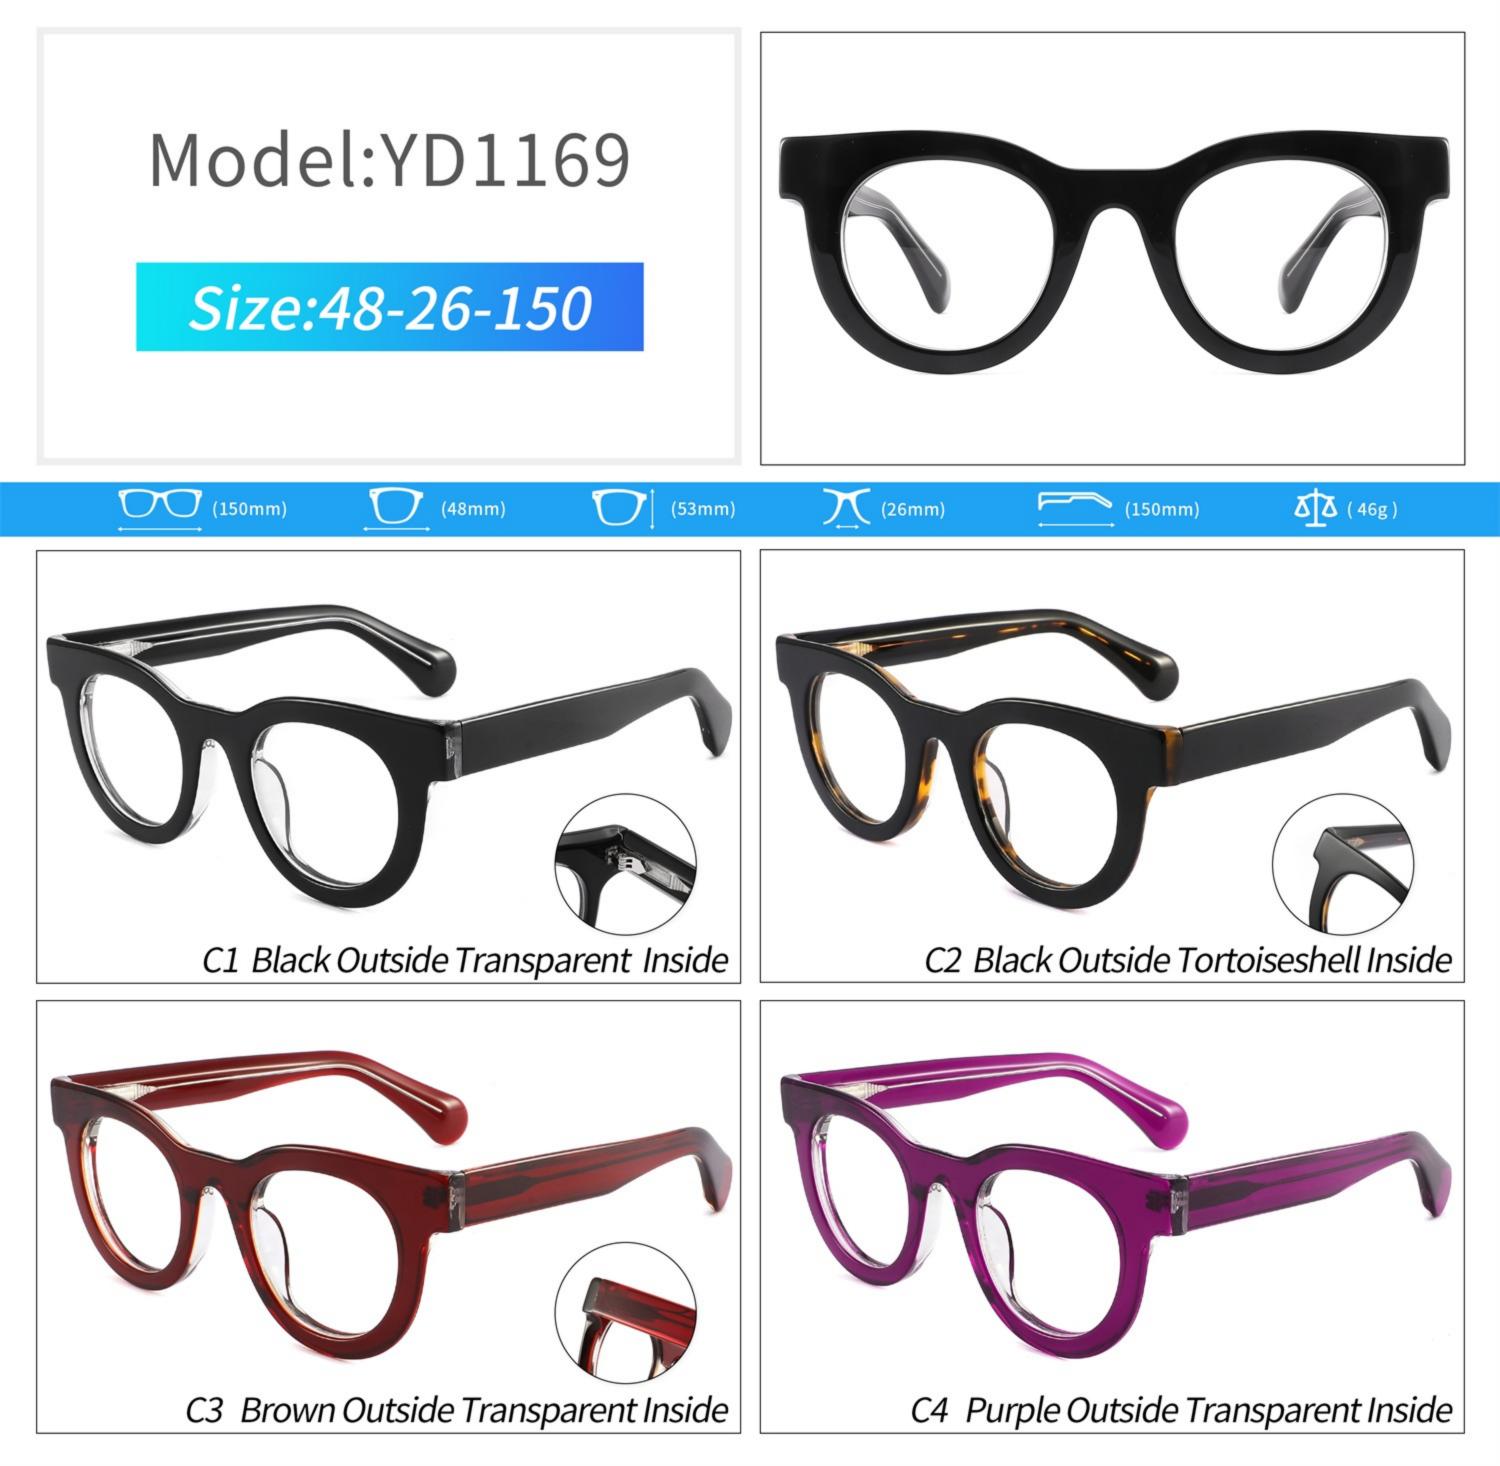

# C1 OUTSIDE BLACK INSIDE TRANSPARENT

#### C2 OUTSIDE TORTOISESHELL INSIDE TRANSPARENT







# C1 OUTSIDE BLACK INSIDE TRANSPARENT

### C2 OUTSIDE TORTOISESHELL INSIDE TRANSPARENT























## C2.outside blue inside transparent













### C2.red white pink



































































## ACETATE MODEL: YD1172 SIZE: 51-18-142















#### C2.transparent orang



















## ACETATE MODEL: YD1176 SIZE: 54-18-142

















### C2.pink brown stripe











#### C1.blue-white demi/grey/yellow

#### C2.red-white demi/red/rose



C4.green demi/red/transparent

C3.green-white demi/green/transparent







### C1.green/grey wood grain/purple

### C2.pink/blue wood grain/blue

C4.blue/brown wood grain/pink

C3.green/purple wood grain/green











### C2.orange/white/grey demi



C4.green/white/blue-pink demi



#### **C2 OUTSIDE PURPLE INSIDE TRANSPARENT**







#### **C1 OUTSIDE RED INSIDE TRANSPARENT**

#### **C2 OUTSIDE BLUE INSIDE YELLOW**











#### C1 OUTSIDE RED INSIDE GREY

## C2 OUTSIDE DARK BLUE INSIDE GREY







#### **C