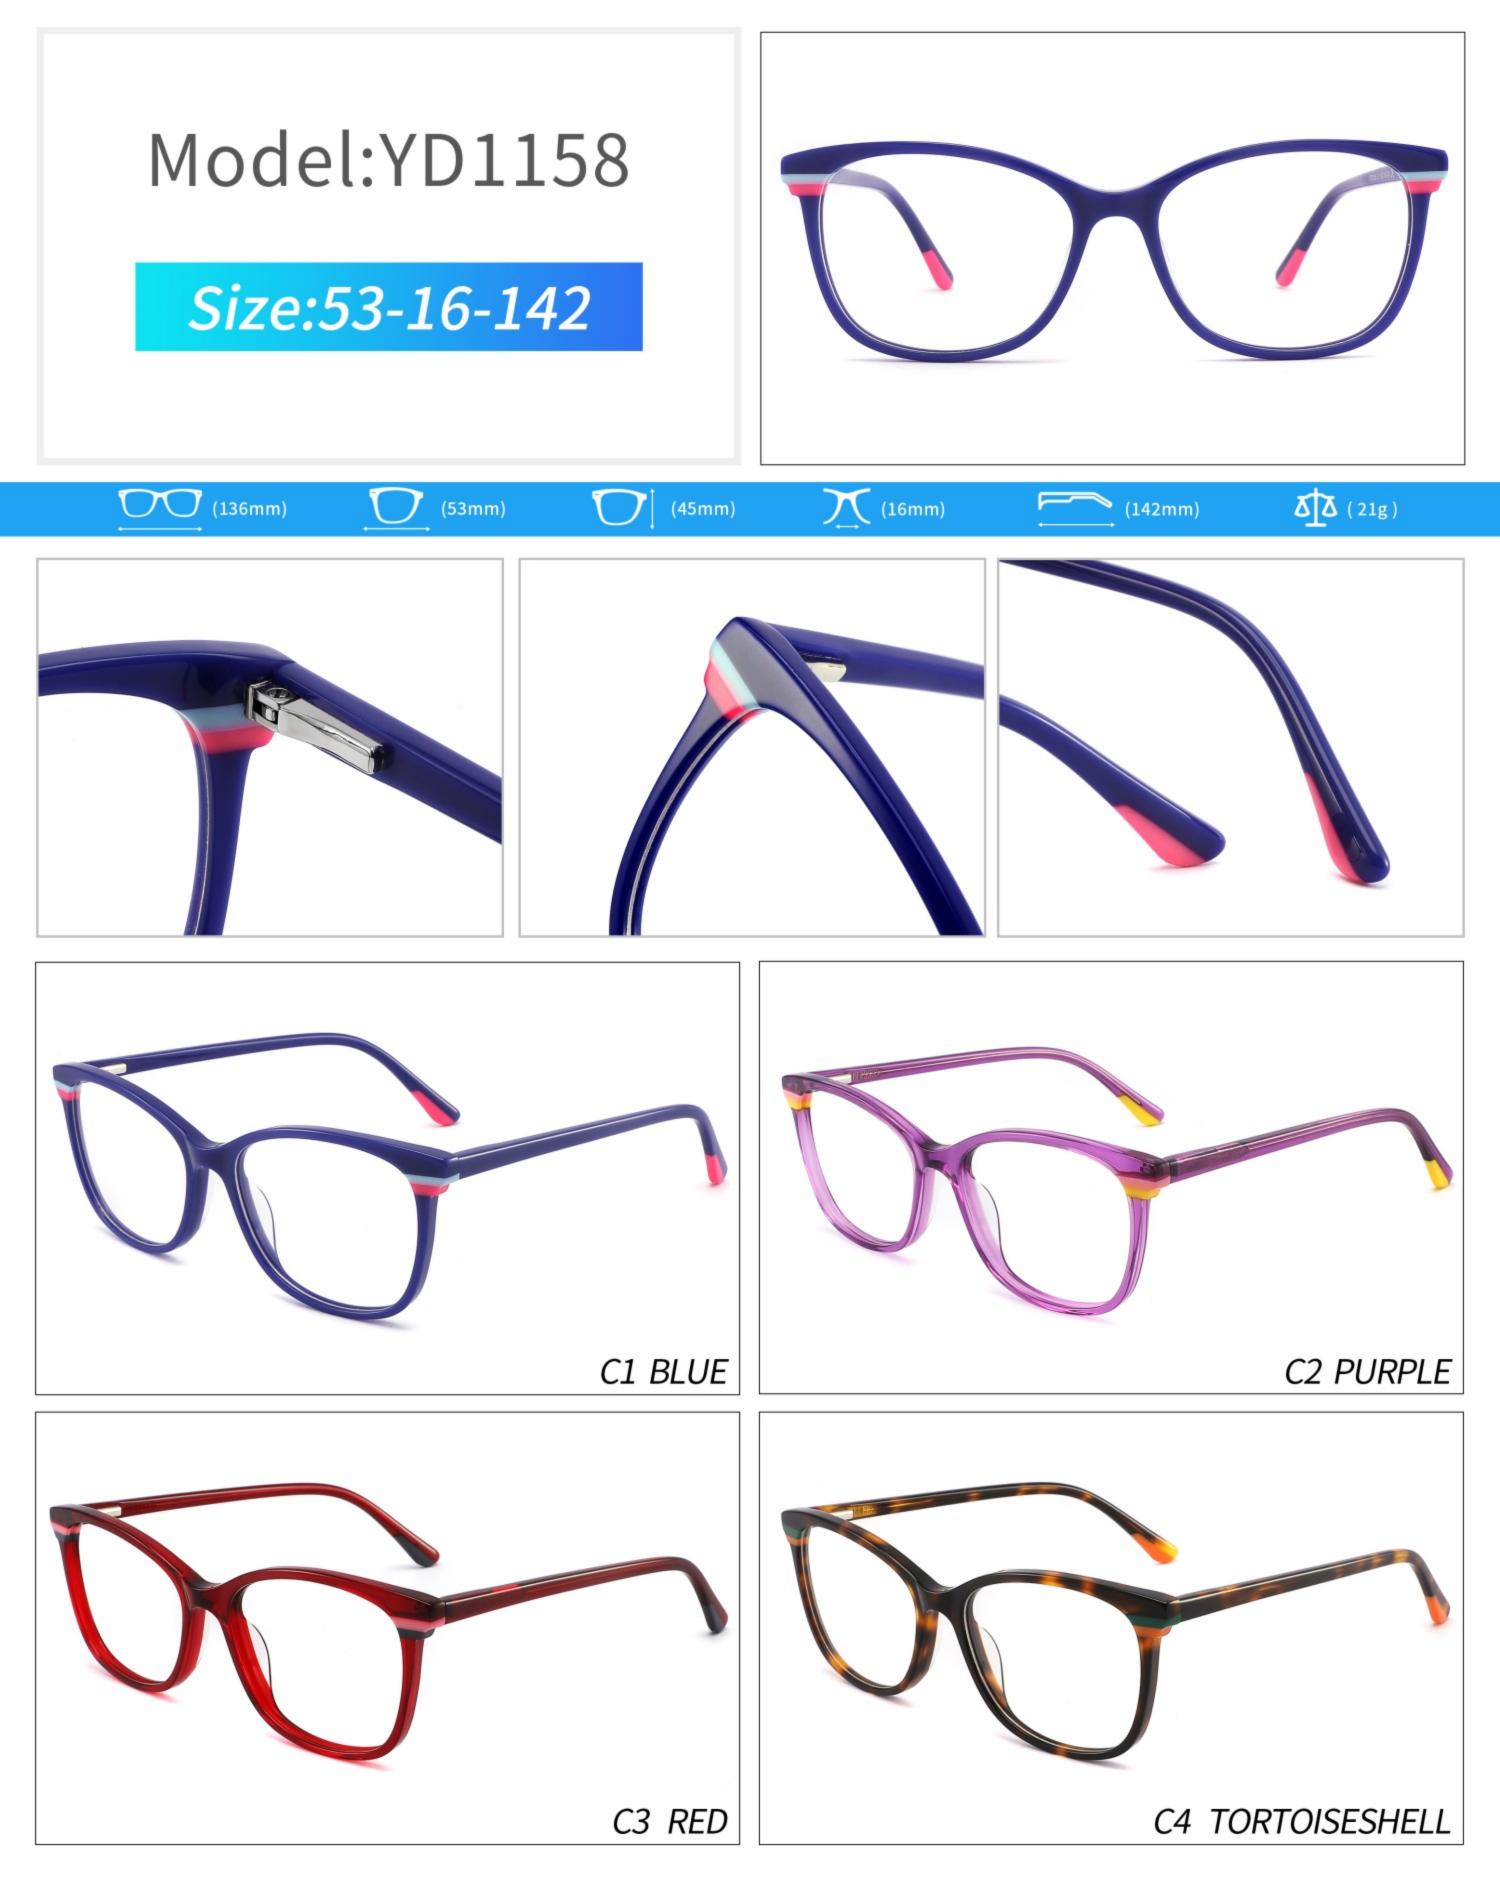

# C1 OUTSIDE BLACK INSIDE TRANSPARENT

#### C2 OUTSIDE TORTOISESHELL INSIDE TRANSPARENT







# C1 OUTSIDE BLACK INSIDE TRANSPARENT

### C2 OUTSIDE TORTOISESHELL INSIDE TRANSPARENT























## C2.outside blue inside transparent













### C2.red white pink



































































## ACETATE MODEL: YD1172 SIZE: 51-18-142















#### C2.transparent orang



















## ACETATE MODEL: YD1176 SIZE: 54-18-142

















### C2.pink brown stripe











#### C1.blue-white demi/grey/yellow

#### C2.red-white demi/red/rose



C4.green demi/red/transparent

C3.green-white demi/green/transparent







### C1.green/grey wood grain/purple

### C2.pink/blue wood grain/blue

C4.blue/brown wood grain/pink

C3.green/purple wood grain/green











### C2.orange/white/grey demi



C4.green/white/blue-pink demi



#### **C2 OUTSIDE PURPLE INSIDE TRANSPARENT**







#### **C1 OUTSIDE RED INSIDE TRANSPARENT**

#### **C2 OUTSIDE BLUE INSIDE YELLOW**











#### C1 OUTSIDE RED INSIDE GREY

## C2 OUTSIDE DARK BLUE INSID