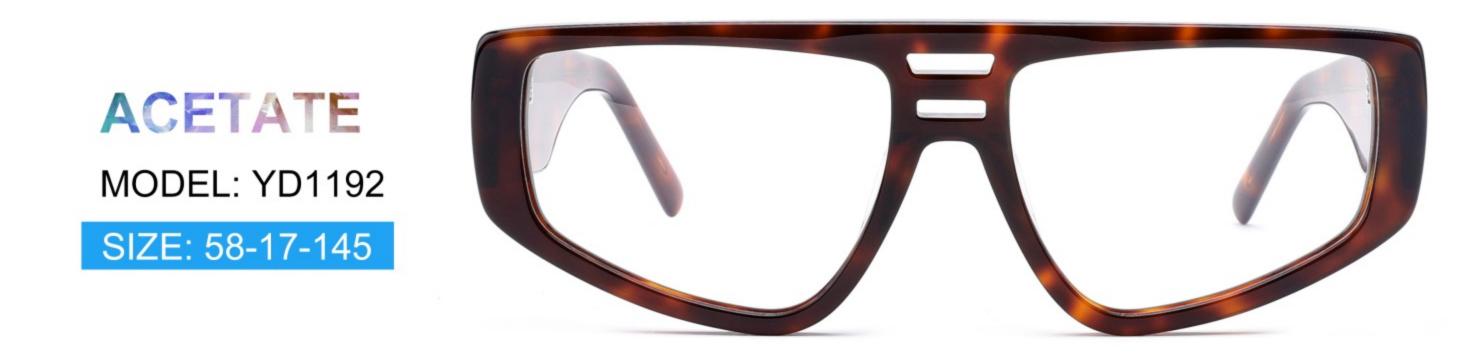

orang



















## ACETATE MODEL: YD1176 SIZE: 54-18-142

















### C2.pink brown stripe











#### C1.blue-white demi/grey/yellow

#### C2.red-white demi/red/rose



C4.green demi/red/transparent

C3.green-white demi/green/transparent







### C1.green/grey wood grain/purple

### C2.pink/blue wood grain/blue

C4.blue/brown wood grain/pink

C3.green/purple wood grain/green











### C2.orange/white/grey demi



C4.green/white/blue-pink demi



#### **C2 OUTSIDE PURPLE INSIDE TRANSPARENT**







#### **C1 OUTSIDE RED INSIDE TRANSPARENT**

#### **C2 OUTSIDE BLUE INSIDE YELLOW**











#### C1 OUTSIDE RED INSIDE GREY

## C2 OUTSIDE DARK BLUE INSIDE GREY







#### **C2 OUTSIDE DARK GREEN INSIDE GREEN**







# ACETATE MODEL: YD1191 SIZE: 56-18-140

















#### C4.GREEN/PEARLESCENT GREEN





# ACETATE MODEL: YD1195 SIZE: 55-18-145



















































C3 outside green inside red

C4 outside demi inside transparent