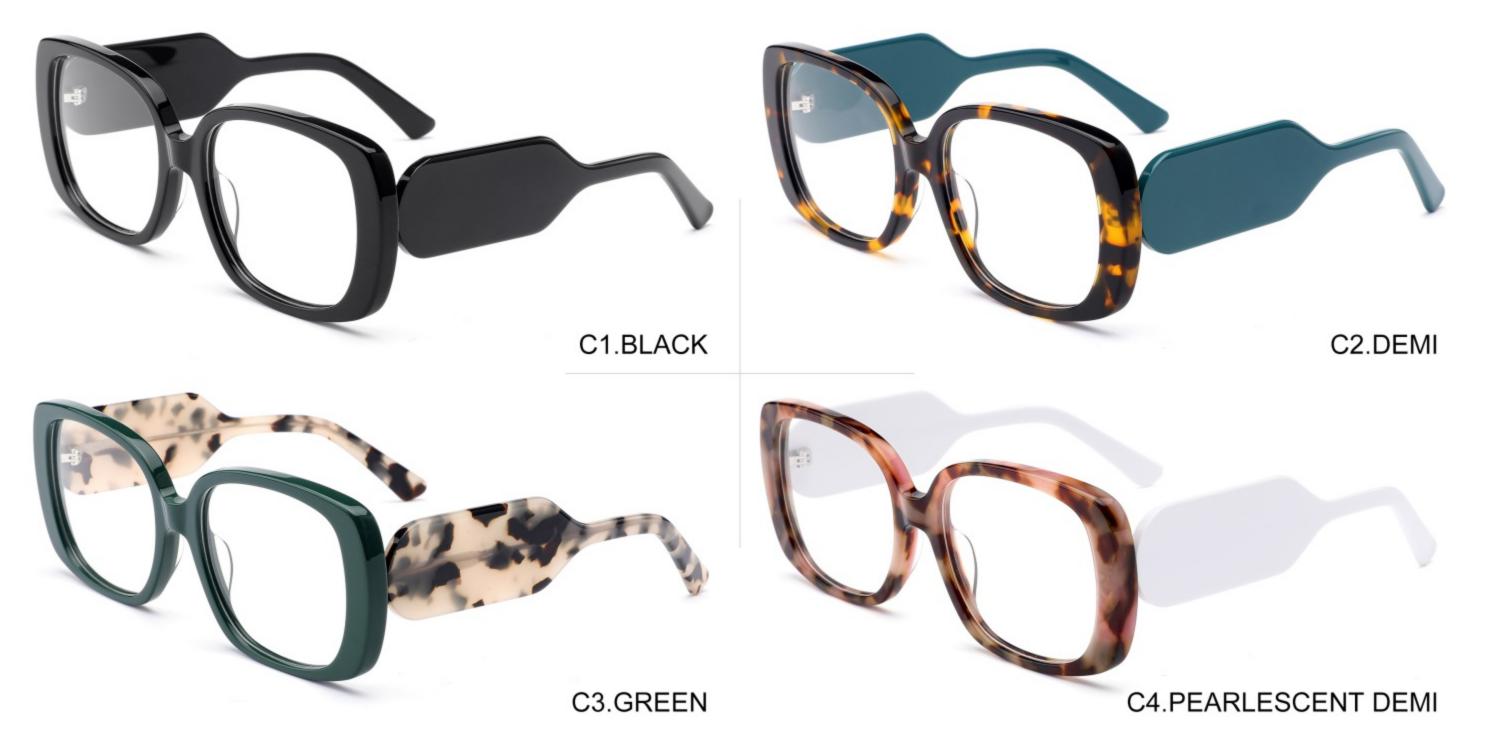

t orang



















## ACETATE MODEL: YD1176 SIZE: 54-18-142

















### C2.pink brown stripe











#### C1.blue-white demi/grey/yellow

#### C2.red-white demi/red/rose



C4.green demi/red/transparent

C3.green-white demi/green/transparent







### C1.green/grey wood grain/purple

### C2.pink/blue wood grain/blue

C4.blue/brown wood grain/pink

C3.green/purple wood grain/green











### C2.orange/white/grey demi



C4.green/white/blue-pink demi



#### **C2 OUTSIDE PURPLE INSIDE TRANSPARENT**







#### **C1 OUTSIDE RED INSIDE TRANSPARENT**

#### **C2 OUTSIDE BLUE INSIDE YELLOW**











#### C1 OUTSIDE RED INSIDE GREY

## C2 OUTSIDE DARK BLUE INSIDE GREY







#### **C2 OUTSIDE DARK GREEN INSIDE GREEN**







# ACETATE MODEL: YD1191 SIZE: 56-18-140

















#### C4.GREEN/PEARLESCENT GREEN





# ACETATE MODEL: YD1195 SIZE: 55-18-145



















































C3 outside green inside red

C4 outside demi inside transparent