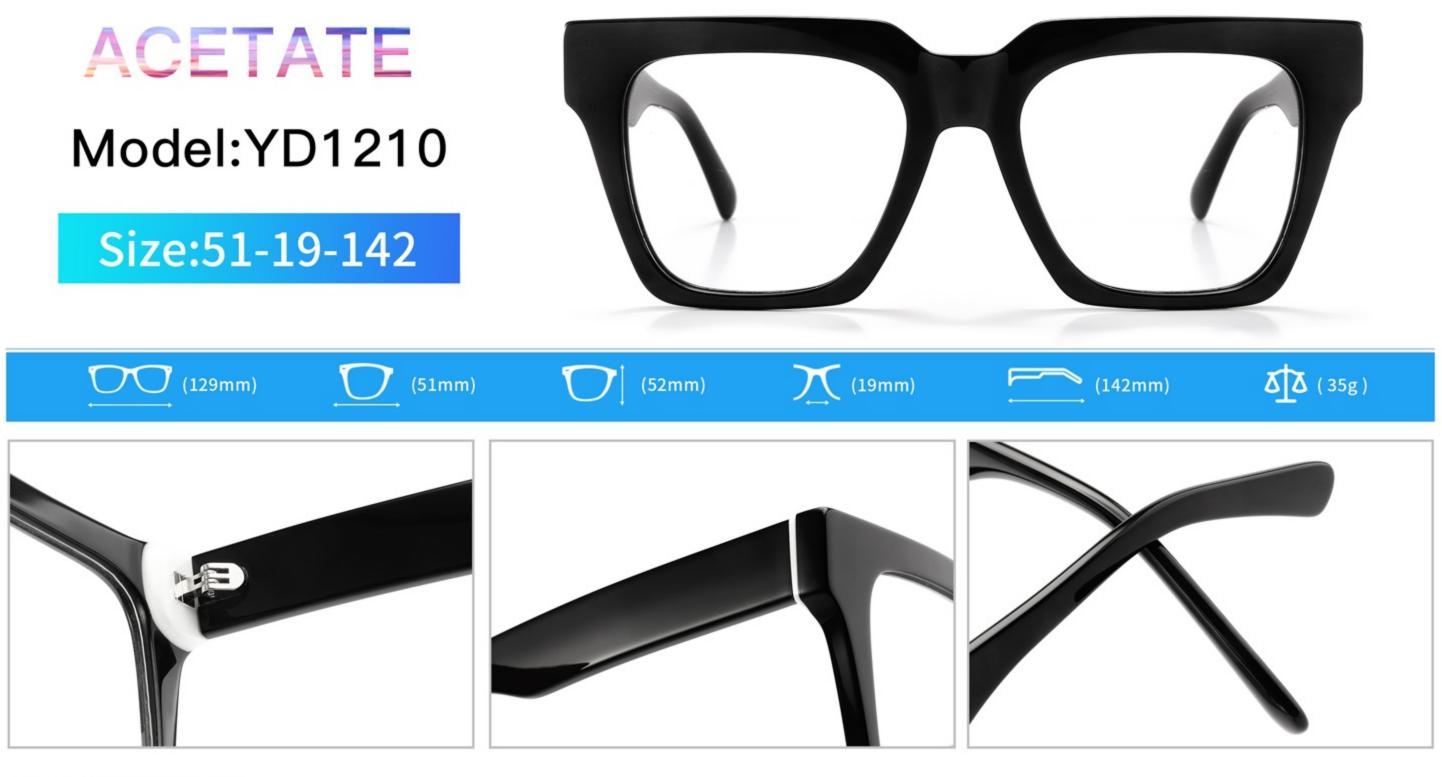

# C1 OUTSIDE BLACK INSIDE TRANSPARENT

#### C2 OUTSIDE TORTOISESHELL INSIDE TRANSPARENT







# C1 OUTSIDE BLACK INSIDE TRANSPARENT

### C2 OUTSIDE TORTOISESHELL INSIDE TRANSPARENT























## C2.outside blue inside transparent













### C2.red white pink



































































## ACETATE MODEL: YD1172 SIZE: 51-18-142















#### C2.transparent orang



















## ACETATE MODEL: YD1176 SIZE: 54-18-142

















### C2.pink brown stripe











#### C1.blue-white demi/grey/yellow

#### C2.red-white demi/red/rose



C4.green demi/red/transparent

C3.green-white demi/green/transparent







### C1.green/grey wood grain/purple

### C2.pink/blue wood grain/blu