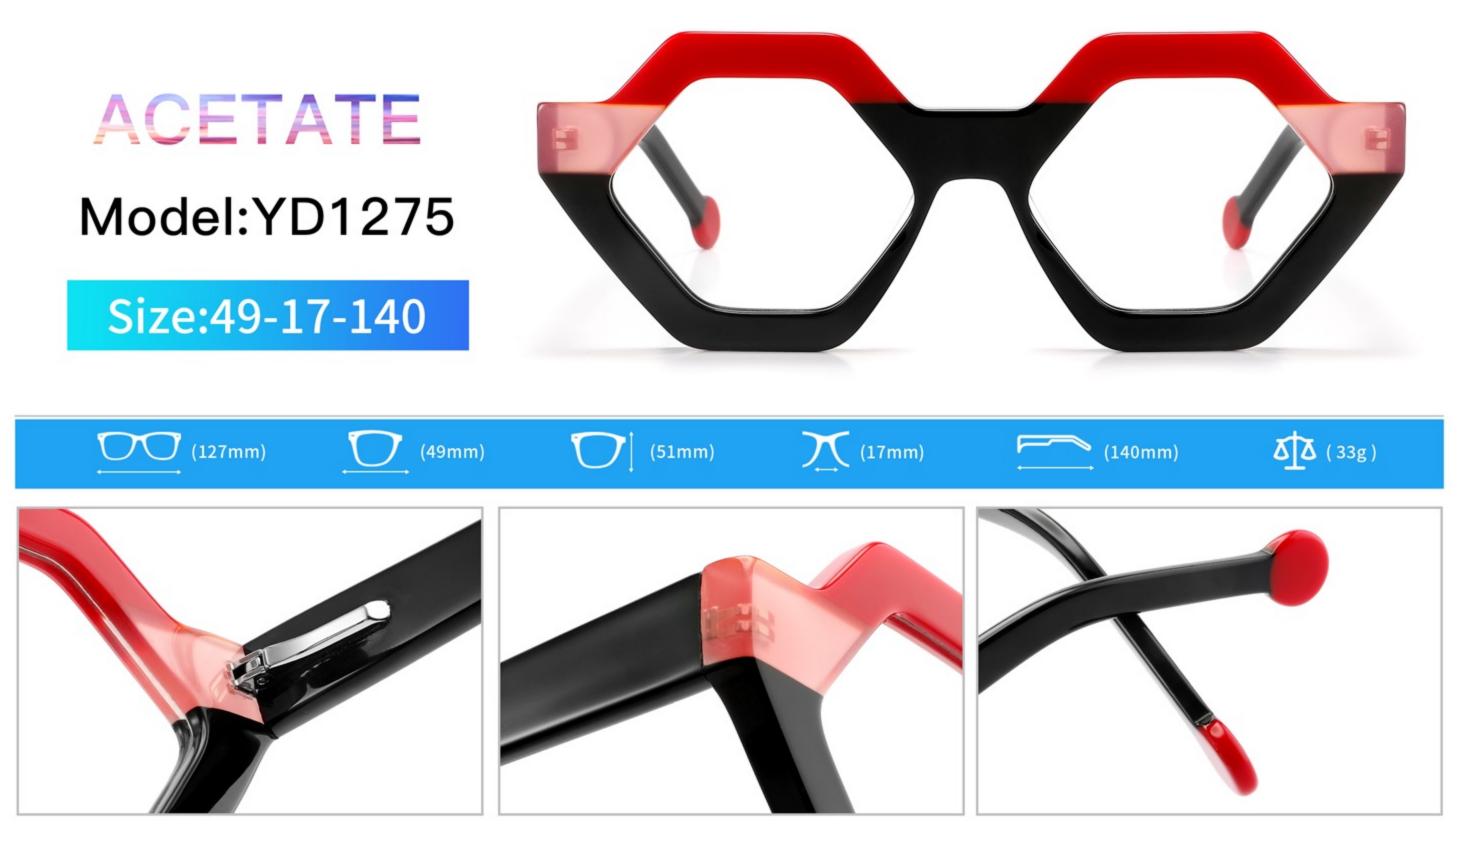

# C1 OUTSIDE BLACK INSIDE TRANSPARENT

#### C2 OUTSIDE TORTOISESHELL INSIDE TRANSPARENT







# C1 OUTSIDE BLACK INSIDE TRANSPARENT

### C2 OUTSIDE TORTOISESHELL INSIDE TRANSPARENT























## C2.outside blue inside transparent













### C2.red white pink



































































## ACETATE MODEL: YD1172 SIZE: 51-18-142















#### C2.transparent orang



















## ACETATE MODEL: YD1176 SIZE: 54-18-142

















### C2.pink brown stripe











#### C1.blue-white demi/grey/yellow

#### C2.red-white demi/red/rose



C4.green demi/red/tran