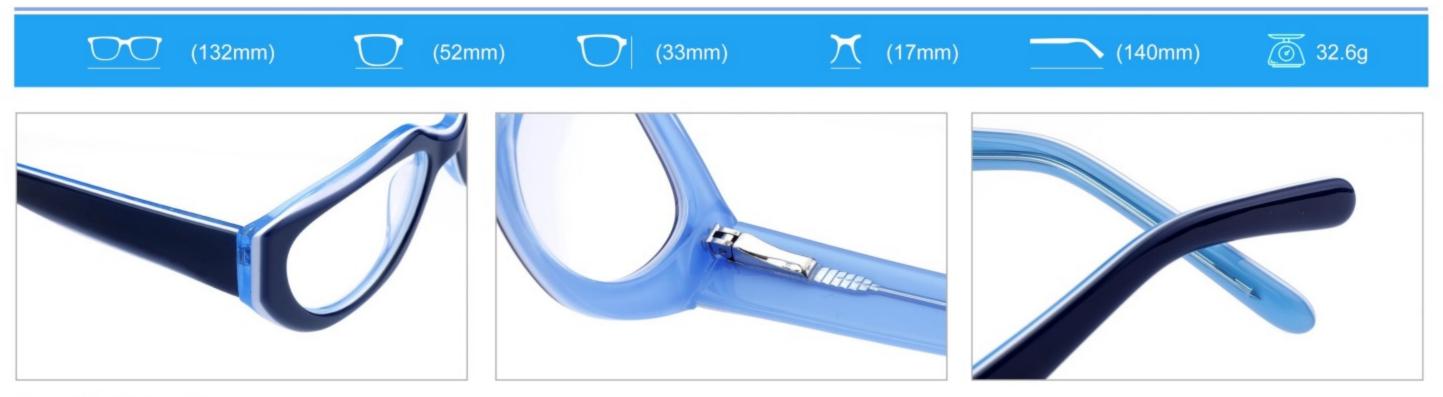

# C1 OUTSIDE BLACK INSIDE TRANSPARENT

#### C2 OUTSIDE TORTOISESHELL INSIDE TRANSPARENT







# C1 OUTSIDE BLACK INSIDE TRANSPARENT

### C2 OUTSIDE TORTOISESHELL INSIDE TRANSPARENT























## C2.outside blue inside transparent













### C2.red white pink



































































## ACETATE MODEL: YD1172 SIZE: 51-18-142















#### C2.transparent orang



















## ACETATE MODEL: YD1176 SIZE: 54-18-142

















### C2.pink brown stripe











#### C1.blue-white demi/grey/yellow

#### C2.red-white demi/red/rose



C4.green demi/red/transparent

C3.green-white demi/green/transparent







### C1.green/grey wood grain/purple

### C2.pink/blue wood grain/blue

C4.blue/brown wood grain/pink

C3.green/purple wood grain/green











### C2.orange/white/grey demi



C4.green/white/blue-pink demi



#### **C2 OUTSIDE PURPLE INSIDE TRANSPARENT**







#### **C1 OUTSIDE RED INSIDE TRANSPARENT**

#### **C2 OUTSIDE BLUE INSIDE YELLOW**











###