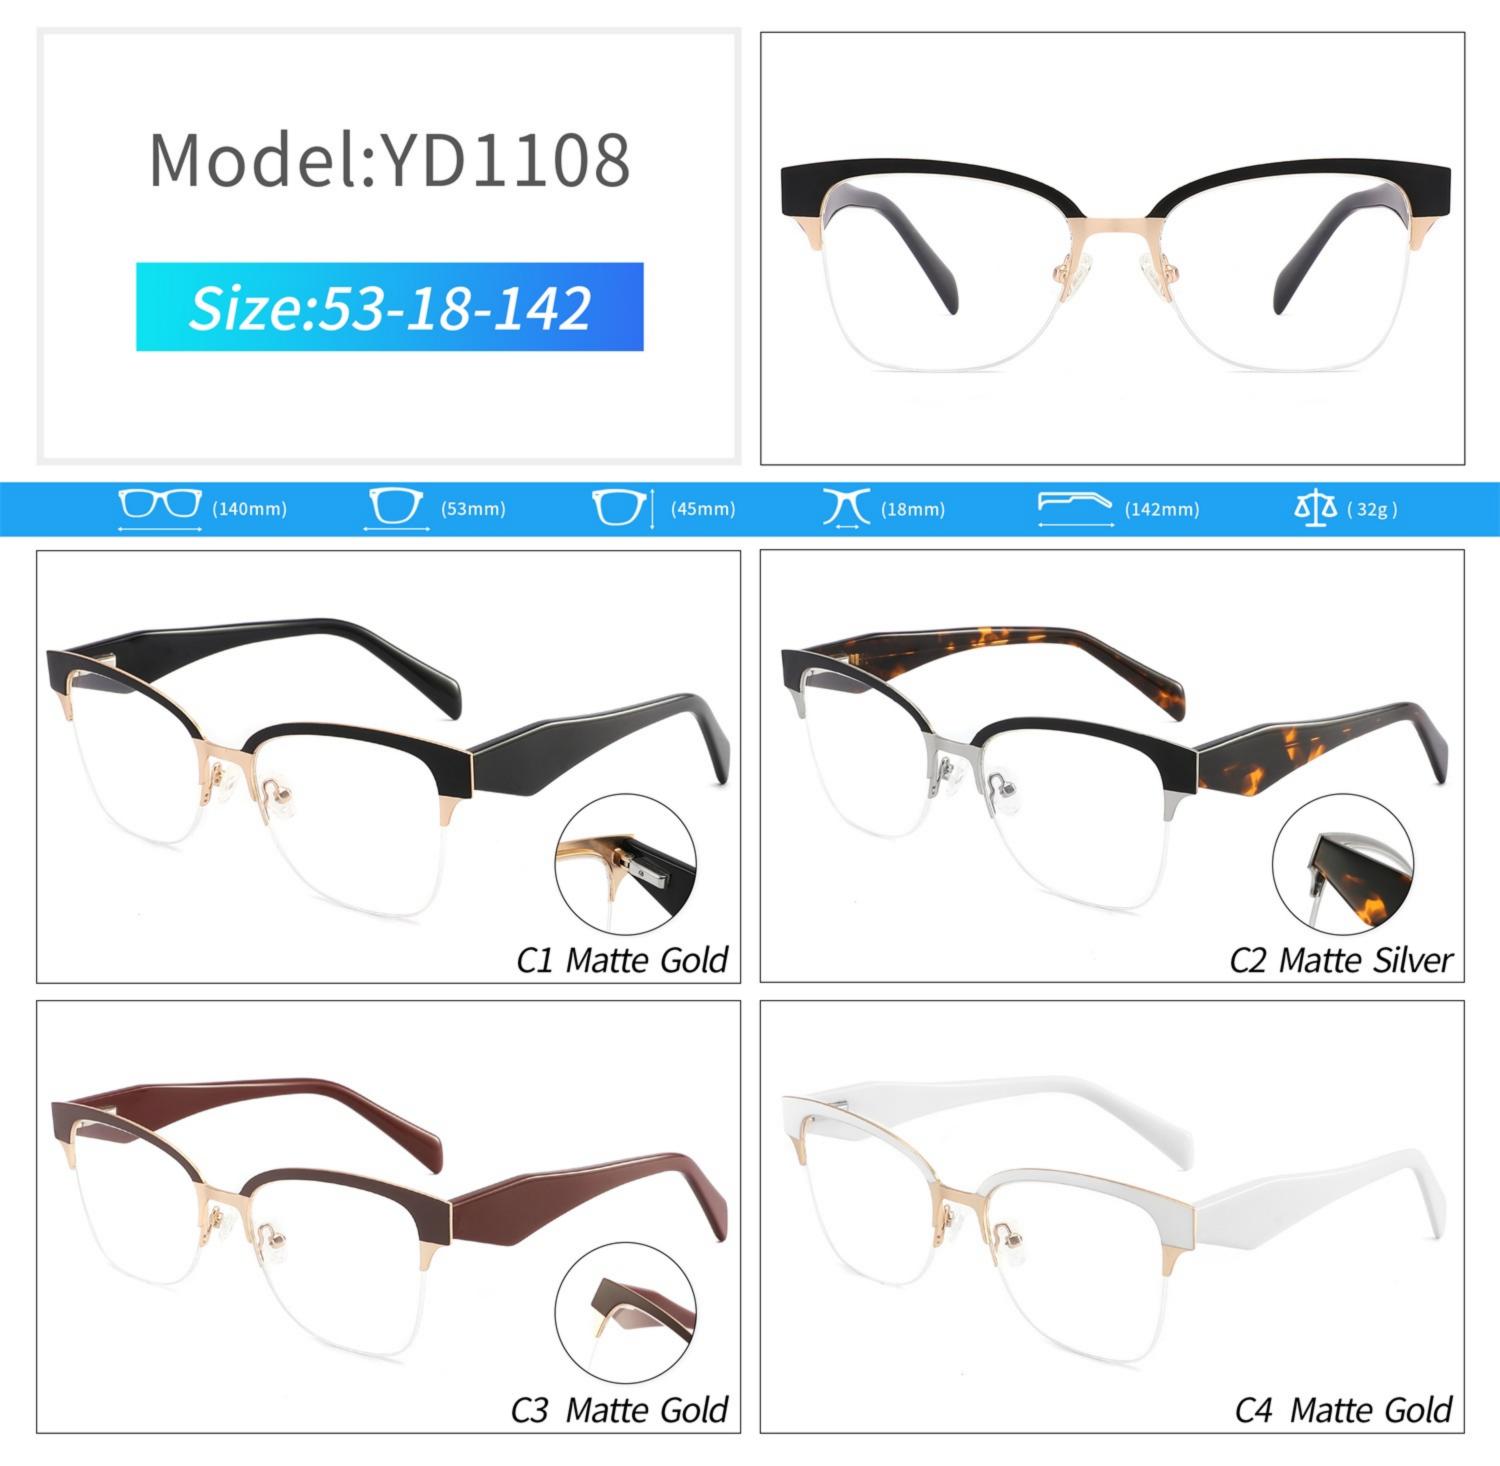

# C1 OUTSIDE BLACK INSIDE TRANSPARENT

#### C2 OUTSIDE TORTOISESHELL INSIDE TRANSPARENT







# C1 OUTSIDE BLACK INSIDE TRANSPARENT

### C2 OUTSIDE TORTOISESHELL INSIDE TRANSPARENT























## C2.outside blue inside transparent













### C2.red white pink



































































## ACETATE MODEL: YD1172 SIZE: 51-18-142















#### C2.transparent orang



















## ACETATE MODEL: YD1176 SIZE: 54-18-142

















### C2.pink brown stripe











#### C1.blue-white demi/grey/yellow

#### C2.red-white demi/red/rose



C4.green demi/red/transparent

C3.green-white demi/green/transparent







### C1.green/grey wood grain/purple

### C2.pink/blue wood grain/blue

C4.blue/brown wood grain/pink

C3.green/purple wood grain/green











### C2.orange/white/grey demi



C4.green/white/blue-pink demi



#### **C2 OUTSIDE PURPLE INSIDE TRANSPARENT**







#### **C1 OUTSIDE RED INSIDE TRANSPARENT**

#### **C2 OUTSIDE BLUE INSIDE YELLOW**











#### C1 OUTSIDE RED INSIDE GREY

## C2 OUTSIDE DARK