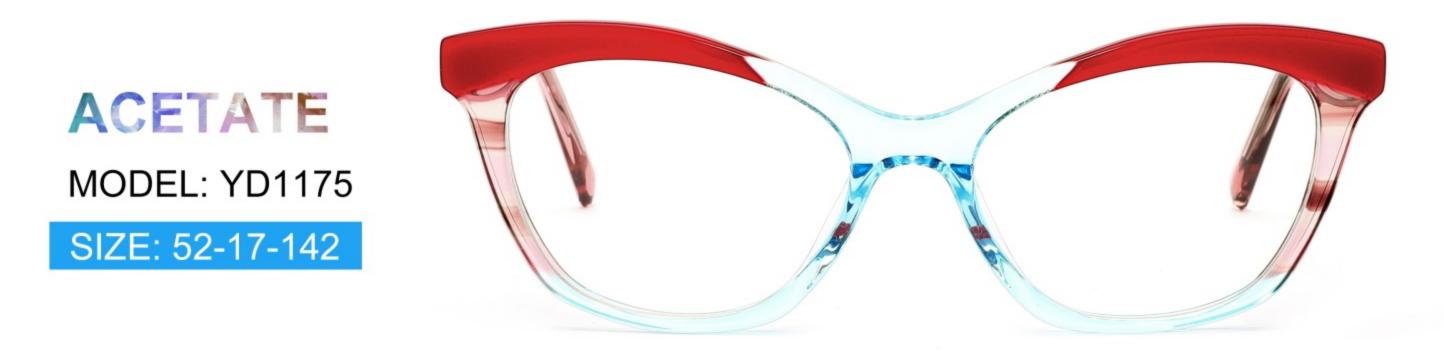

# C1 OUTSIDE BLACK INSIDE TRANSPARENT

#### C2 OUTSIDE TORTOISESHELL INSIDE TRANSPARENT







# C1 OUTSIDE BLACK INSIDE TRANSPARENT

### C2 OUTSIDE TORTOISESHELL INSIDE TRANSPARENT























## C2.outside blue inside transparent













### C2.red white pink



































































## ACETATE MODEL: YD1172 SIZE: 51-18-142















#### C2.transparent orang



















## ACETATE MODEL: YD1176 SIZE: 54-18-142

















### C2.pink brown stripe











#### C1.blue-white demi/grey/yellow

#### C2.red-white demi/red/rose



C4.green demi/red/transparent

C3.green-white demi/green/transparent







### C1.green/grey wood grain/purple

### C2.pink/blue wood grain/blue

C4.blue/brown wood grain/pink

C3.green/purple wood grain/green











### C2.orange/white/grey demi



C4.green/white/blue-pink demi



#### **C2 OUTSIDE PURPLE INSIDE TRANSPARENT**







#### **C1 OUTSIDE RED INSIDE TRANSPARENT**

#### **C2 OUTSIDE BLUE INSIDE YELLOW**











#### C1 OUTSIDE RED INSIDE GREY

## C2 OUTSIDE DARK BLUE INSIDE GREY







#### **C2 OUTSIDE DARK GREEN INSIDE GREEN**







# ACETATE MODEL: YD1191 SIZE: 56-18-140

















#### C4