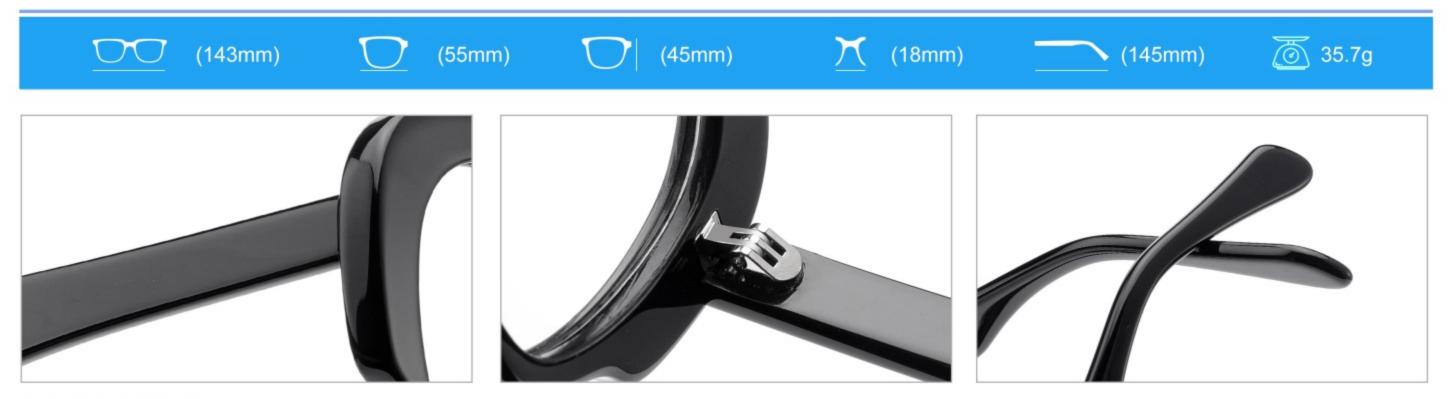

2.pink brown stripe











#### C1.blue-white demi/grey/yellow

#### C2.red-white demi/red/rose



C4.green demi/red/transparent

C3.green-white demi/green/transparent







### C1.green/grey wood grain/purple

### C2.pink/blue wood grain/blue

C4.blue/brown wood grain/pink

C3.green/purple wood grain/green











### C2.orange/white/grey demi



C4.green/white/blue-pink demi



#### **C2 OUTSIDE PURPLE INSIDE TRANSPARENT**







#### **C1 OUTSIDE RED INSIDE TRANSPARENT**

#### **C2 OUTSIDE BLUE INSIDE YELLOW**











#### C1 OUTSIDE RED INSIDE GREY

## C2 OUTSIDE DARK BLUE INSIDE GREY







#### **C2 OUTSIDE DARK GREEN INSIDE GREEN**







# ACETATE MODEL: YD1191 SIZE: 56-18-140

















#### C4.GREEN/PEARLESCENT GREEN





# ACETATE MODEL: YD1195 SIZE: 55-18-145



















































C3 outside green inside red

C4 outside demi inside transparent