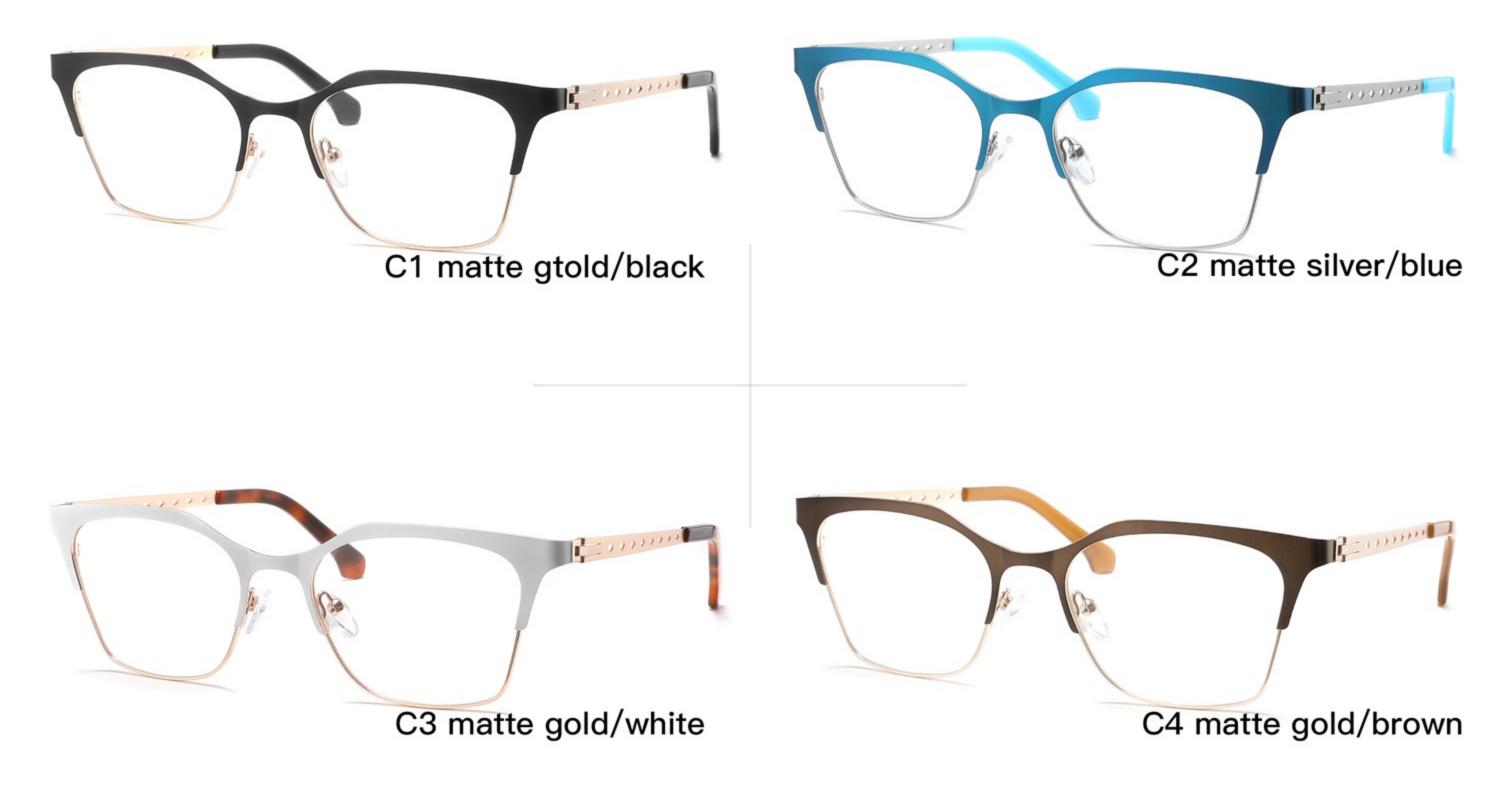

# C1 OUTSIDE BLACK INSIDE TRANSPARENT

#### C2 OUTSIDE TORTOISESHELL INSIDE TRANSPARENT







# C1 OUTSIDE BLACK INSIDE TRANSPARENT

### C2 OUTSIDE TORTOISESHELL INSIDE TRANSPARENT























## C2.outside blue inside transparent













### C2.red white pink



































































## ACETATE MODEL: YD1172 SIZE: 51-18-142















#### C2.transparent orang



















## ACETATE MODEL: YD1176 SIZE: 54-18-142

















### C2.pink brown stripe











#### C1.blue-white demi/grey/yellow

#### C2.red-white demi/red/