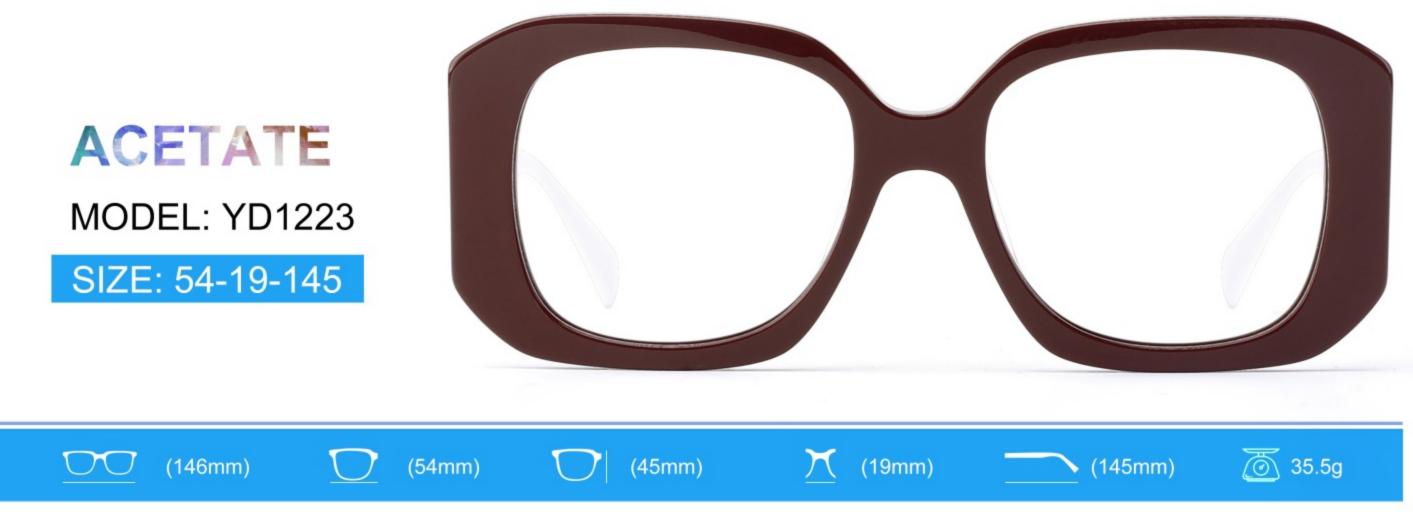

ent

C3.green-white demi/green/transparent







### C1.green/grey wood grain/purple

### C2.pink/blue wood grain/blue

C4.blue/brown wood grain/pink

C3.green/purple wood grain/green











### C2.orange/white/grey demi



C4.green/white/blue-pink demi



#### **C2 OUTSIDE PURPLE INSIDE TRANSPARENT**







#### **C1 OUTSIDE RED INSIDE TRANSPARENT**

#### **C2 OUTSIDE BLUE INSIDE YELLOW**











#### C1 OUTSIDE RED INSIDE GREY

## C2 OUTSIDE DARK BLUE INSIDE GREY







#### **C2 OUTSIDE DARK GREEN INSIDE GREEN**







# ACETATE MODEL: YD1191 SIZE: 56-18-140

















#### C4.GREEN/PEARLESCENT GREEN





# ACETATE MODEL: YD1195 SIZE: 55-18-145



















































C3 outside green inside red

C4 outside demi inside transparent