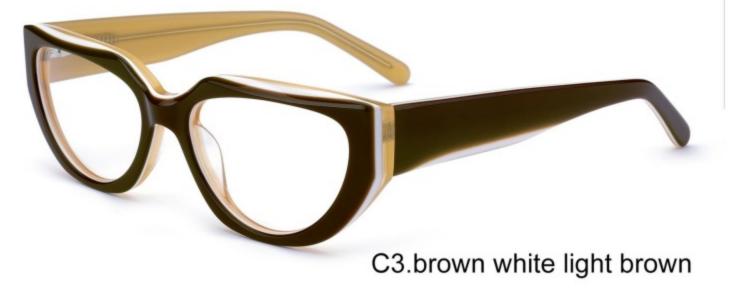

# C1 OUTSIDE BLACK INSIDE TRANSPARENT

#### C2 OUTSIDE TORTOISESHELL INSIDE TRANSPARENT







# C1 OUTSIDE BLACK INSIDE TRANSPARENT

### C2 OUTSIDE TORTOISESHELL INSIDE TRANSPARENT























## C2.outside blue inside transparent













### C2.red white pink



































































## ACETATE MODEL: YD1172 SIZE: 51-18-142















#### C2.transparent orang



















## ACETATE MODEL: YD1176 SIZE: 54-18-142

















### C2.pink brown stripe











#### C1.blue-white demi/grey/yellow

#### C2.red-white demi/red/rose



C4.green demi/red/transparent

C3.green-white demi/green/transparent







### C1.green/grey wood grain/purple

### C2.pink/blue wood grain/blue

C4.blue/brown wood grain/pink

C3.green/purple wood grain/green











### C2.orange/white/grey demi



C4.green/white/blue-pink demi



#### **C2 OUTSIDE PURPLE INSIDE TRANSPARENT**







#### **C1 OUTSIDE RED INSIDE TRANSPARENT**

#### **C2 OUTSIDE BLUE INSIDE YELLOW**











#### C1 OUTSIDE RED INSIDE GREY