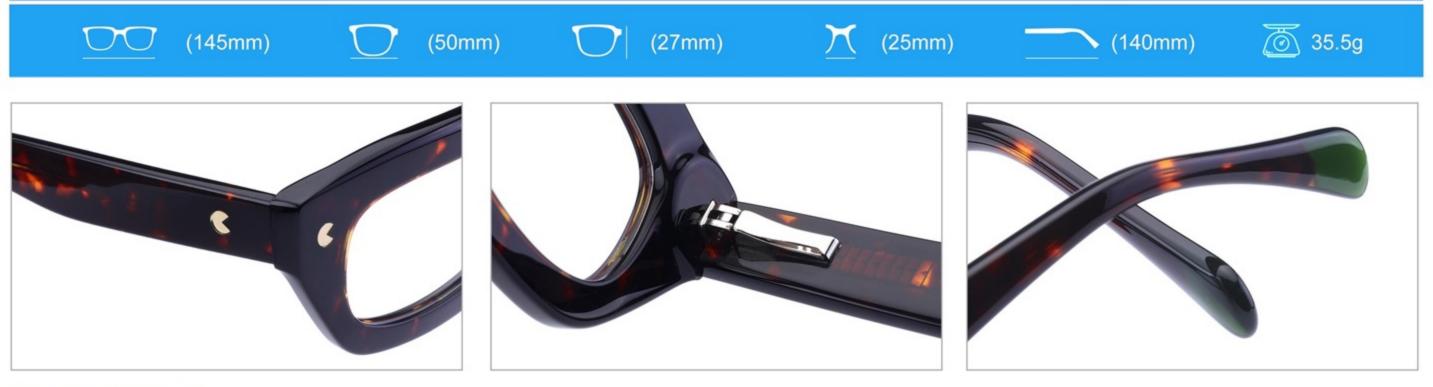

# C1 OUTSIDE BLACK INSIDE TRANSPARENT

#### C2 OUTSIDE TORTOISESHELL INSIDE TRANSPARENT







# C1 OUTSIDE BLACK INSIDE TRANSPARENT

### C2 OUTSIDE TORTOISESHELL INSIDE TRANSPARENT























## C2.outside blue inside transparent













### C2.red white pink



































































## ACETATE MODEL: YD1172 SIZE: 51-18-142















#### C2.transparent orang



















## ACETATE MODEL: YD1176 SIZE: 54-18-142

















### C2.pink brown stripe











#### C1.blue-white demi/grey/yellow

#### C2.red-white demi/red/rose



C4.green demi/red/transparent

C3.green-white demi/green/transparent







### C1.green/grey wood grain/purple

### C2.pink/blue wood grain/blue

C4.blue/brown wood grain/pink

C3.green/purple wood grain/green











### C2.orange/white/grey demi



C4.green/white/blue-pink demi



#### **C2 OUTSIDE PURPLE INSIDE TRANSPARENT**







#### **C1 OUTSIDE RED INSIDE TRANSPARENT**

#### **C2 OUTSIDE BLUE INSIDE YELLOW**











#### C1 OUTSIDE RED INSIDE GREY

## C2