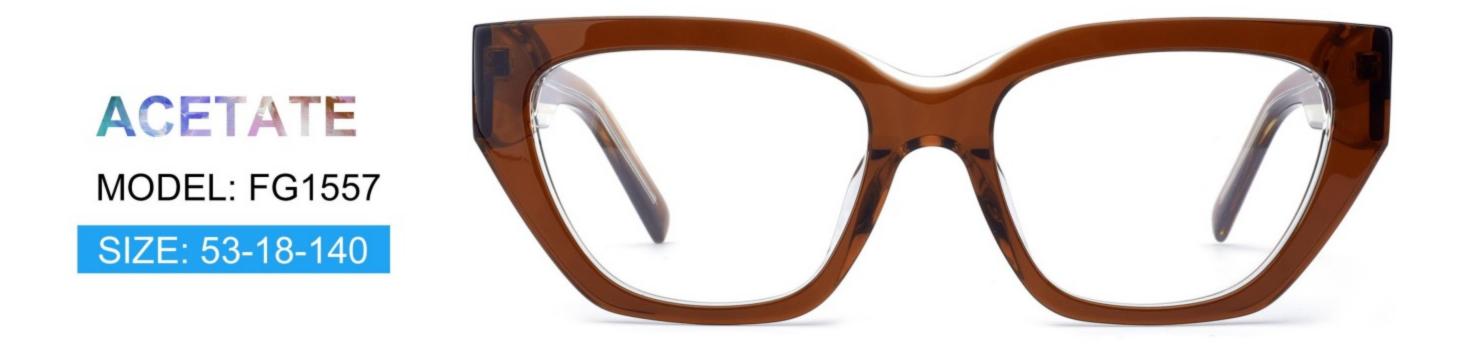

# C1 OUTSIDE BLACK INSIDE TRANSPARENT

#### C2 OUTSIDE TORTOISESHELL INSIDE TRANSPARENT







# C1 OUTSIDE BLACK INSIDE TRANSPARENT

### C2 OUTSIDE TORTOISESHELL INSIDE TRANSPARENT























## C2.outside blue inside transparent













### C2.red white pink



































































## ACETATE MODEL: YD1172 SIZE: 51-18-142















#### C2.transparent orang



















## ACETATE MODEL: YD1176 SIZE: 54-18-142

















### C2.pink brown stripe











#### C1.blue-white demi/grey/yellow

#### C2.red-white demi/red/rose



C4.green demi/red/transparent

C3.green-white demi/green/transparent







### C1.green/grey wood grain/purple

### C2.pink/blue wood grain/blue

C4.blue/brown wood grain/pink

C3.green/purple wood grain/green











### C2.orange/white/grey demi



C4.green/white/blue-pink demi



#### **C2 OUTSIDE PURPLE INSIDE TRANSPARENT**







#### **C1 OUTSIDE RED INSIDE TRANSPARENT**