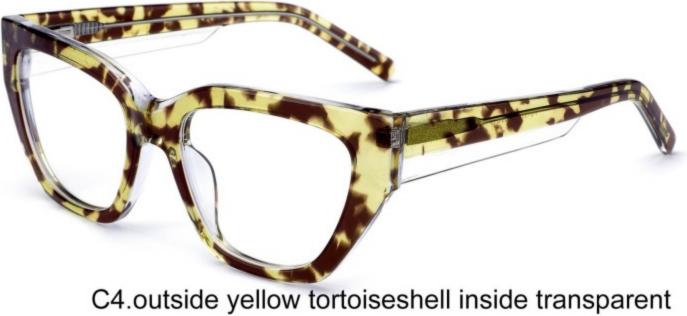

# C1 OUTSIDE BLACK INSIDE TRANSPARENT

#### C2 OUTSIDE TORTOISESHELL INSIDE TRANSPARENT







# C1 OUTSIDE BLACK INSIDE TRANSPARENT

### C2 OUTSIDE TORTOISESHELL INSIDE TRANSPARENT























## C2.outside blue inside transparent













### C2.red white pink



































































## ACETATE MODEL: YD1172 SIZE: 51-18-142















#### C2.transparent orang



















## ACETATE MODEL: YD1176 SIZE: 54-18-142

















### C2.pink brown stripe











#### C1.blue-white demi/grey/yellow

#### C2.red-white demi/red/rose



C4.green demi/red/transparent

C3.green-white demi/green/transparent







### C1.green/grey wood grain/purple

### C2.pink/blue wood grain/blue

C4.blue/brown wood grain/pink

C3.green/purple wood grain/green











### C2.orange/white/grey demi



C4.green/white/blue-pink demi



#### **C2 OUTSIDE PURPLE INSIDE TRANSPARENT**







#### **C1 OUTSIDE RED INSIDE TRANSPARENT**

#### **C2 OUTSIDE BLUE INSIDE YELLOW**