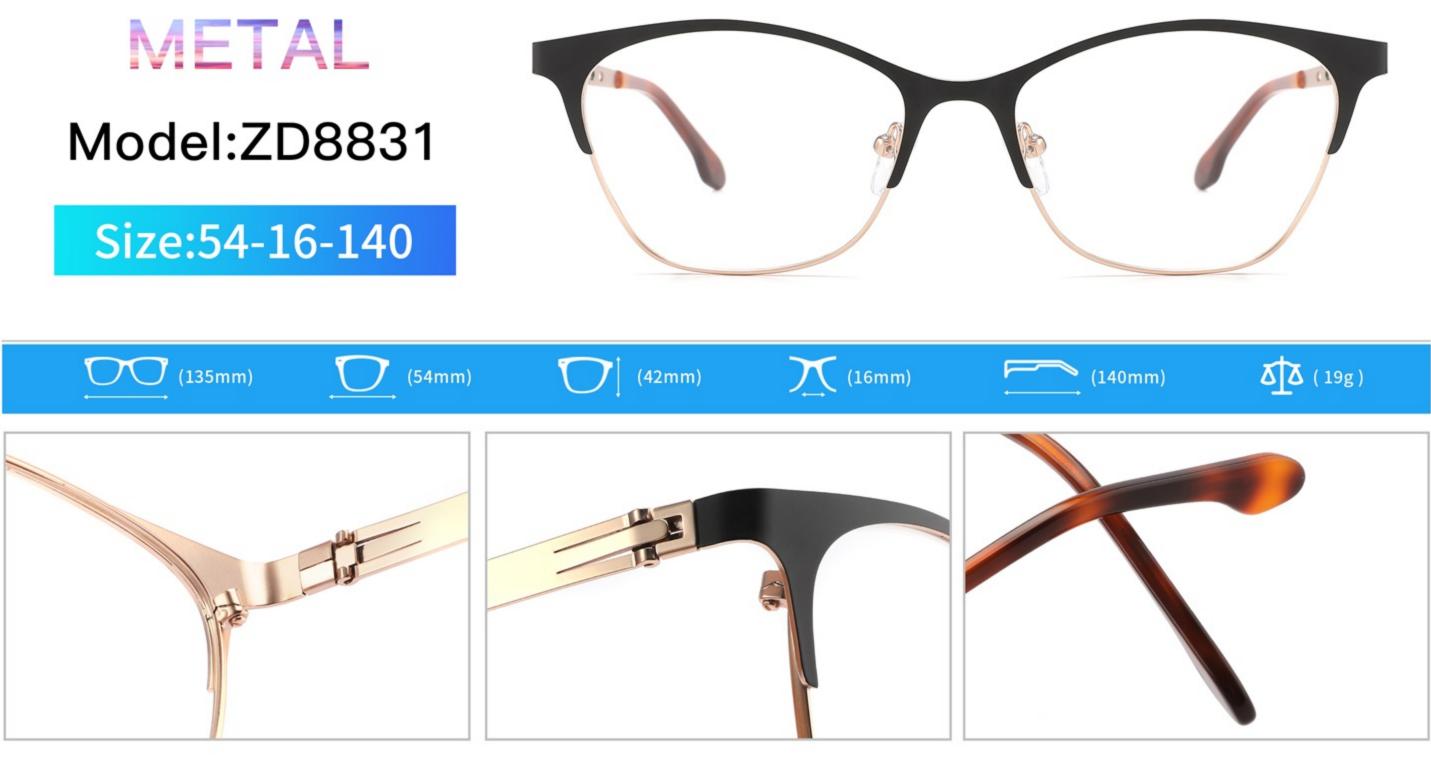

# C1 OUTSIDE BLACK INSIDE TRANSPARENT

#### C2 OUTSIDE TORTOISESHELL INSIDE TRANSPARENT







# C1 OUTSIDE BLACK INSIDE TRANSPARENT

### C2 OUTSIDE TORTOISESHELL INSIDE TRANSPARENT























## C2.outside blue inside transparent













### C2.red white pink



































































## ACETATE MODEL: YD1172 SIZE: 51-18-142















#### C2.transparent orang



















## ACETATE MODEL: YD1176 SIZE: 54-18-142

















### C2.pink brown stripe











#### C1.blue-white demi/grey/yellow

#### C2.red-white