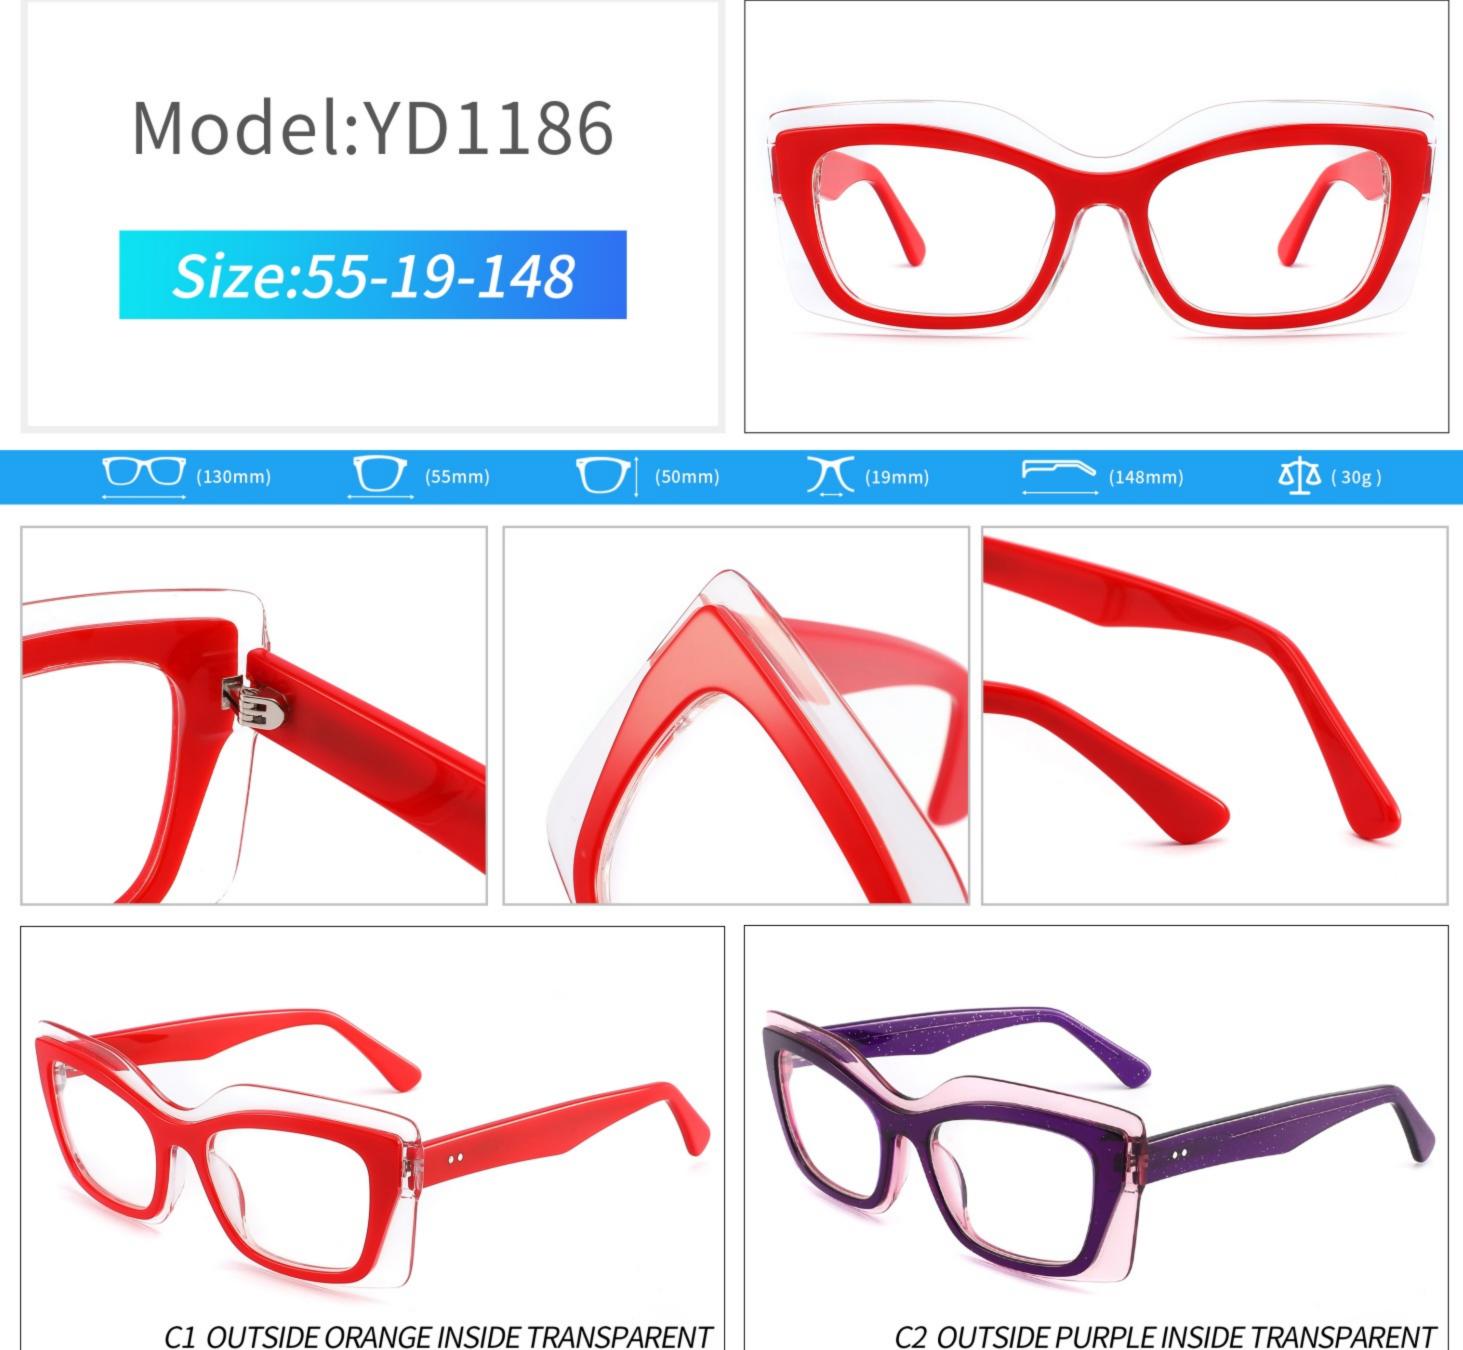

#### **C1 OUTSIDE RED INSIDE TRANSPARENT**

#### **C2 OUTSIDE PURPLE INSIDE TRANSPARENT**