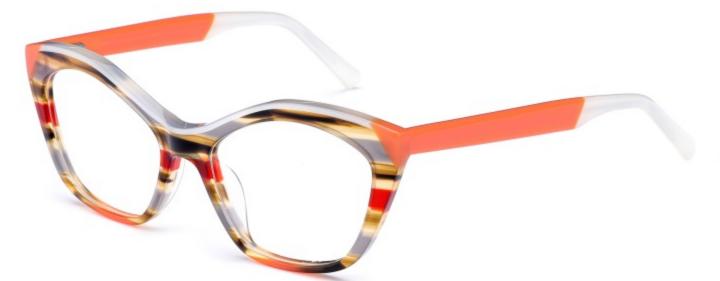

# C1 OUTSIDE BLACK INSIDE TRANSPARENT

#### C2 OUTSIDE TORTOISESHELL INSIDE TRANSPARENT







# C1 OUTSIDE BLACK INSIDE TRANSPARENT

### C2 OUTSIDE TORTOISESHELL INSIDE TRANSPARENT























## C2.outside blue inside transparent













### C2.red white pink



































































## ACETATE MODEL: YD1172 SIZE: 51-18-142















#### C2.transparent orang



















## ACETATE MODEL: YD1176 SIZE: 54-18-142

















### C2.pink brown stripe











#### C1.blue-white demi/grey/yellow

#### C2.red-white demi/red/rose



C4.green demi/red/transparent

C3.green-white demi/green/transparent







### C1.green/grey wood grain/purple

### C2.pink/blue wood grain/blue

C4.blue/brown wood grain/pink

C3.green/purple wood grain/green











### C2.orange/white/grey demi



C4.green/white/blue-pink demi



#### **C2 OUTSIDE PURPLE INSIDE TRANSPARENT**







#### **C1 OUTSIDE RED INSIDE TRANSPARENT**

#### **C2 OUTSIDE BLUE INSIDE YELLOW**











#### C1 OUTSIDE RED INSIDE GREY

## C2 OUTSIDE DARK BLUE INSIDE GREY







#### **C2 OUTSIDE DARK GREEN INSIDE GREEN**







# ACETATE MODEL: YD1191 SIZE: 56-18-140

















#### C4.GREEN/PEARLESCENT GREEN





# ACETATE MODEL: YD1195 SIZE: