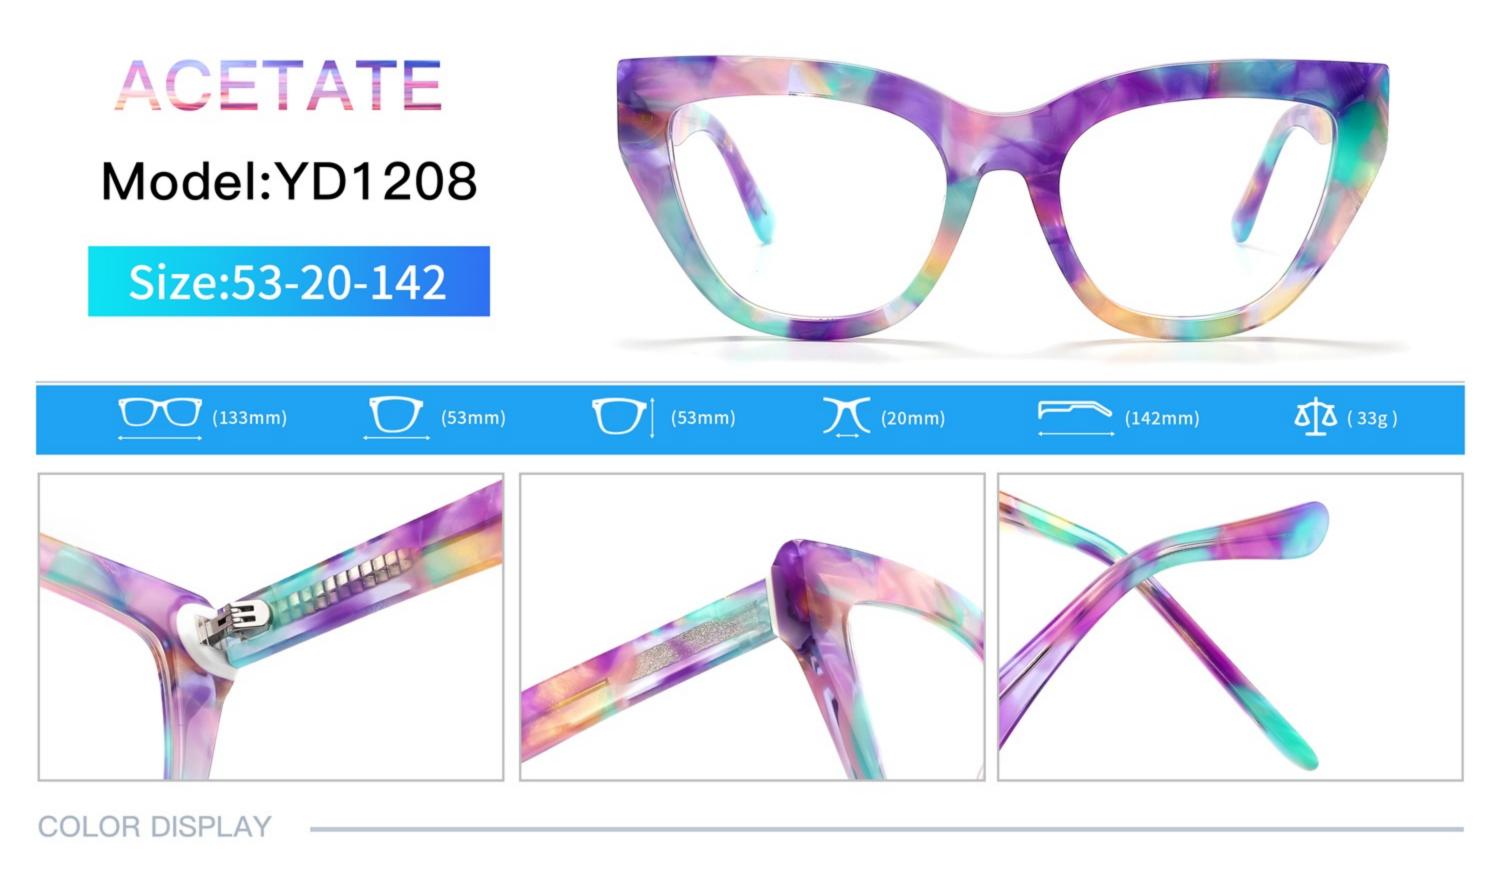

# C1 OUTSIDE BLACK INSIDE TRANSPARENT

#### C2 OUTSIDE TORTOISESHELL INSIDE TRANSPARENT







# C1 OUTSIDE BLACK INSIDE TRANSPARENT

### C2 OUTSIDE TORTOISESHELL INSIDE TRANSPARENT























## C2.outside blue inside transparent













### C2.red white pink



































































## ACETATE MODEL: YD1172 SIZE: 51-18-142















#### C2.transparent orang



















## ACETATE MODEL: YD1176 SIZE: 54-18-142

















### C2.pink brown stripe











#### C1.blue-white demi/grey/yellow

#### C2.red-white demi/red/rose



C4.green demi/red/transparent

C3.green-white demi/green/transparent







### C1.green/grey wood grain/purple

### C2.pink/blue wood g