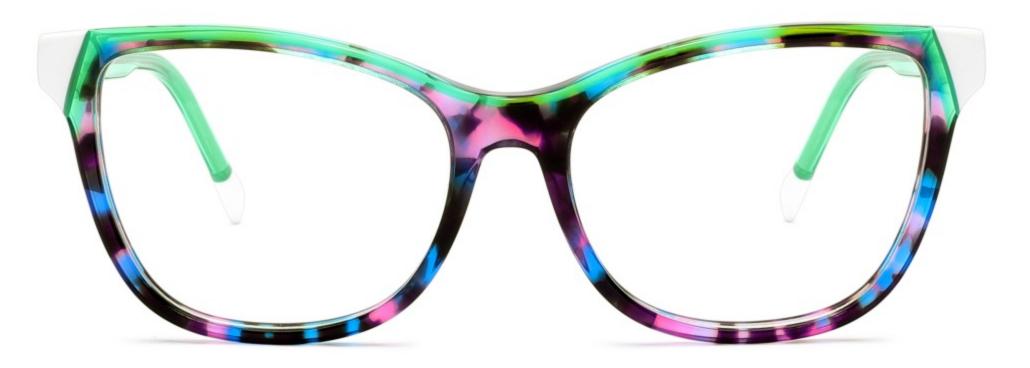

TRANSPARENT

#### C2 OUTSIDE TORTOISESHELL INSIDE TRANSPARENT







# C1 OUTSIDE BLACK INSIDE TRANSPARENT

### C2 OUTSIDE TORTOISESHELL INSIDE TRANSPARENT























## C2.outside blue inside transparent













### C2.red white pink



































































## ACETATE MODEL: YD1172 SIZE: 51-18-142















#### C2.transparent orang



















## ACETATE MODEL: YD1176 SIZE: 54-18-142

















### C2.pink brown stripe











#### C1.blue-white demi/grey/yellow

#### C2.red-white demi/red/rose



C4.green demi/red/transparent

C3.green-white demi/green/transparent







### C1.green/grey wood grain/purple

### C2.pink/blue wood grain/blue

C4.blue/brown wood grain/pink

C3.green/purple wood grain/green











### C2.orange/white/grey demi



C4.green/white/blue-pink demi



#### **C2 OUTSIDE PURPLE INSIDE TRANSPARENT**







#### **C1 OUTSIDE RED INSIDE TRANSPARENT**

#### **C2 OUTSIDE BLUE INSIDE YELLOW**











#### C1 OUTSIDE RED INSIDE GREY

## C2 OUTSIDE DARK BLUE INSIDE GREY







#### **C2 OUTSIDE DARK GREEN INSIDE GREEN**







# ACETATE MODEL: YD1191 SIZE: 56-18-140

















#### C4.GREEN/PEARLESCENT GREEN





# ACETATE MODEL: YD1195 SIZE: 55-18-145



















































C3 outside green inside red

C4 outside demi inside transparent