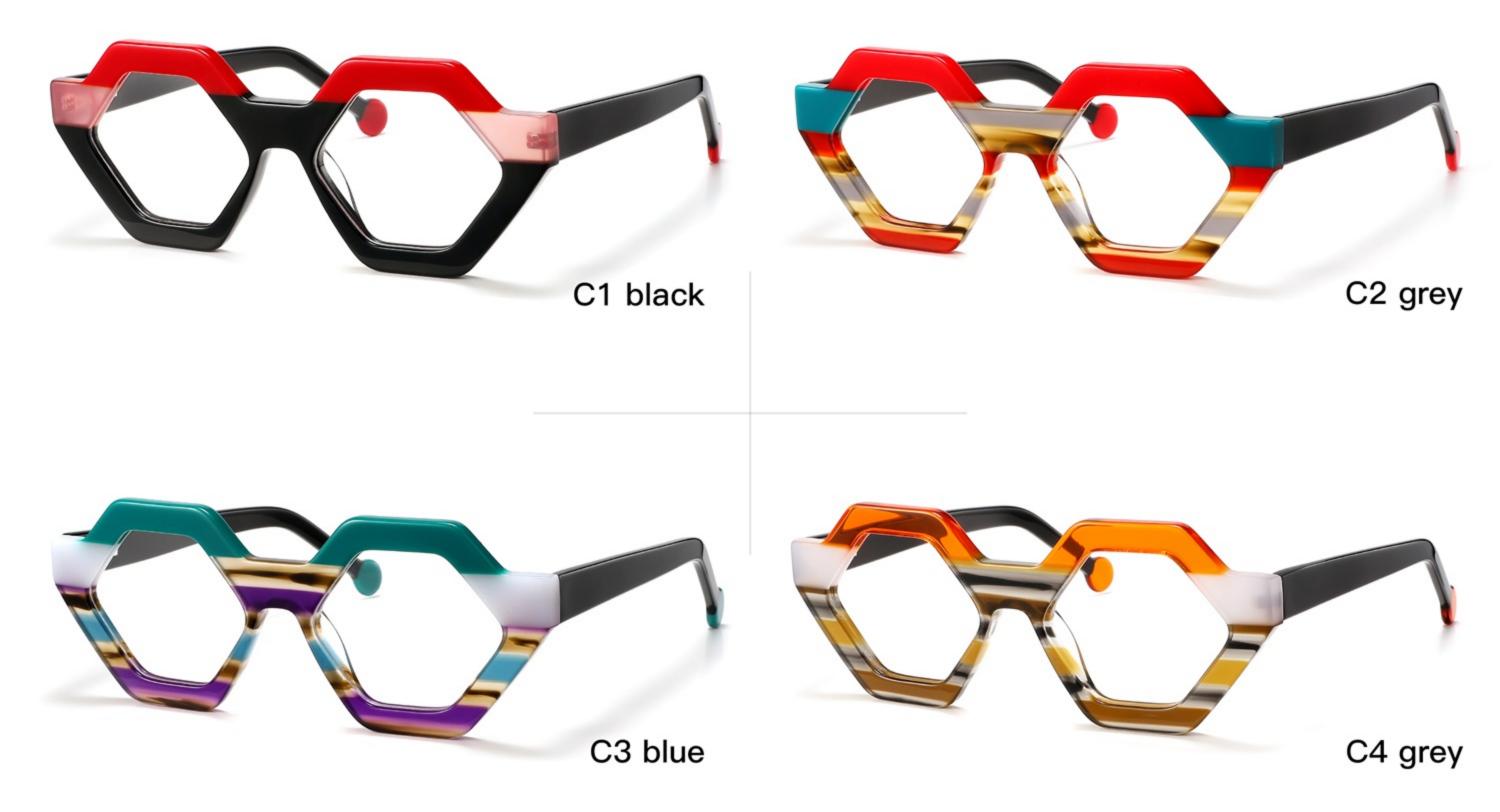

# C1 OUTSIDE BLACK INSIDE TRANSPARENT

#### C2 OUTSIDE TORTOISESHELL INSIDE TRANSPARENT







# C1 OUTSIDE BLACK INSIDE TRANSPARENT

### C2 OUTSIDE TORTOISESHELL INSIDE TRANSPARENT























## C2.outside blue inside transparent













### C2.red white pink



































































## ACETATE MODEL: YD1172 SIZE: 51-18-142















#### C2.transparent orang



















## ACETATE MODEL: YD1176 SIZE: 54-18-142

















### C2.pink brown stripe











#### C1.blue-white demi/grey/yellow

#### C2.red-white demi/red/rose



C4.green demi/red/transp