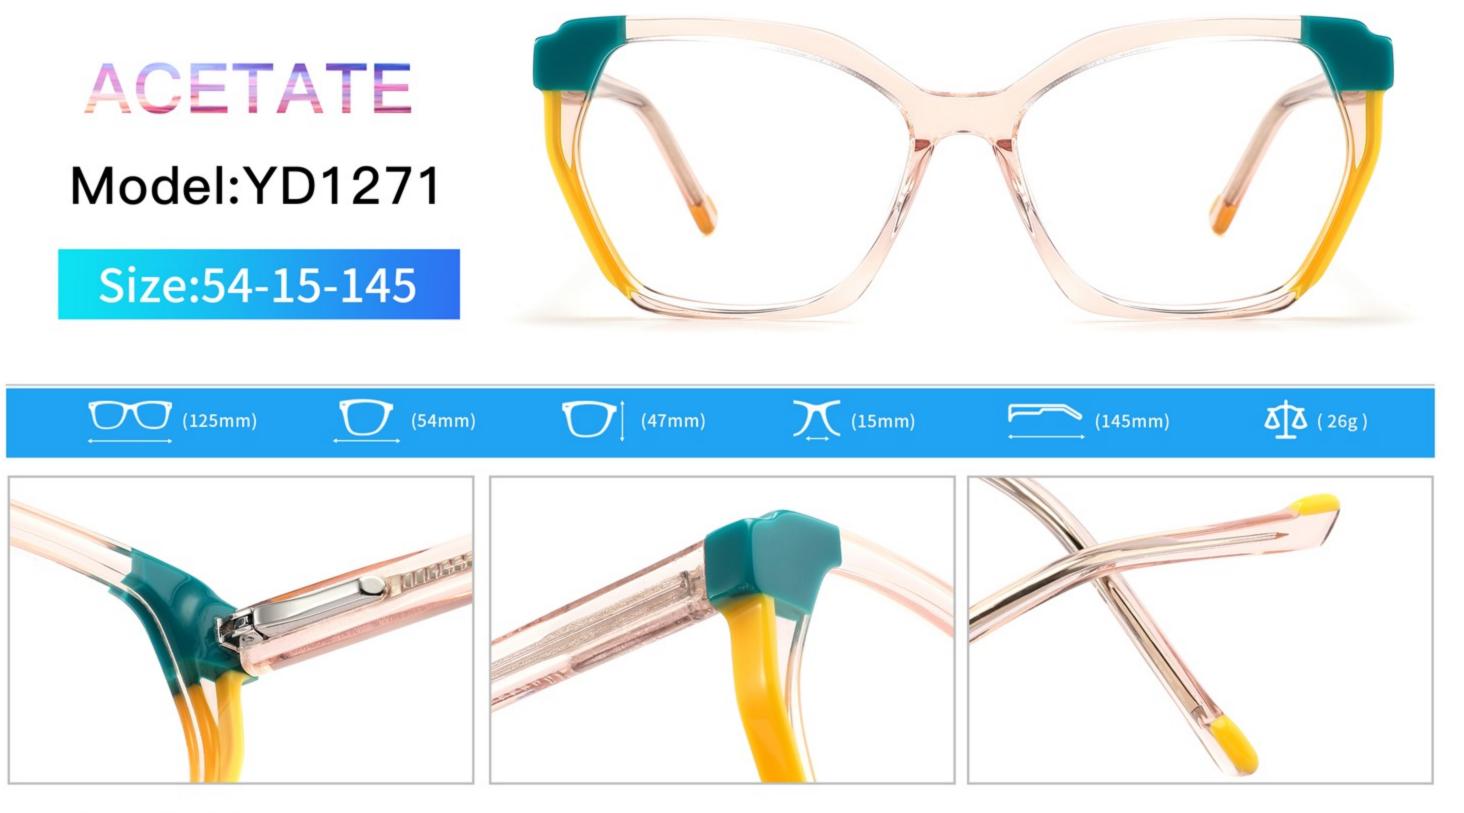

# C1 OUTSIDE BLACK INSIDE TRANSPARENT

#### C2 OUTSIDE TORTOISESHELL INSIDE TRANSPARENT







# C1 OUTSIDE BLACK INSIDE TRANSPARENT

### C2 OUTSIDE TORTOISESHELL INSIDE TRANSPARENT























## C2.outside blue inside transparent













### C2.red white pink



































































## ACETATE MODEL: YD1172 SIZE: 51-18-142















#### C2.transparent orang



















## ACETATE MODEL: YD1176 SIZE: 54-18-142

















### C2.pink brown stripe











#### C1.blue-white demi/grey/yellow

#### C2.red-white demi/red/rose



C4