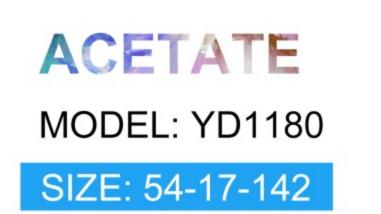

E TRANSPARENT

#### C2 OUTSIDE TORTOISESHELL INSIDE TRANSPARENT







# C1 OUTSIDE BLACK INSIDE TRANSPARENT

### C2 OUTSIDE TORTOISESHELL INSIDE TRANSPARENT























## C2.outside blue inside transparent













### C2.red white pink



































































## ACETATE MODEL: YD1172 SIZE: 51-18-142















#### C2.transparent orang



















## ACETATE MODEL: YD1176 SIZE: 54-18-142

















### C2.pink brown stripe











#### C1.blue-white demi/grey/yellow

#### C2.red-white demi/red/rose



C4.green demi/red/transparent

C3.green-white demi/green/transparent







### C1.green/grey wood grain/purple

### C2.pink/blue wood grain/blue

C4.blue/brown wood grain/pink

C3.green/purple wood grain/green











### C2.orange/white/grey demi



C4.green/white/blue-pink demi



#### **C2 OUTSIDE PURPLE INSIDE TRANSPARENT**







#### **C1 OUTSIDE RED INSIDE TRANSPARENT**

#### **C2 OUTSIDE BLUE INSIDE YELLOW**











#### C1 OUTSIDE RED INSIDE GREY

## C2 OUTSIDE DARK BLUE INSIDE GREY







#### **C2 OUTSIDE DARK GREEN INSIDE GREEN**







# ACETATE MODEL: YD1191 SIZE: 56-18-140

















#### C4.GREEN/PEARLESCENT GREEN





# ACETATE MODEL: YD1195 SIZE: 55-18-145



















































C3 outside green inside red

C4 outside demi inside transparent