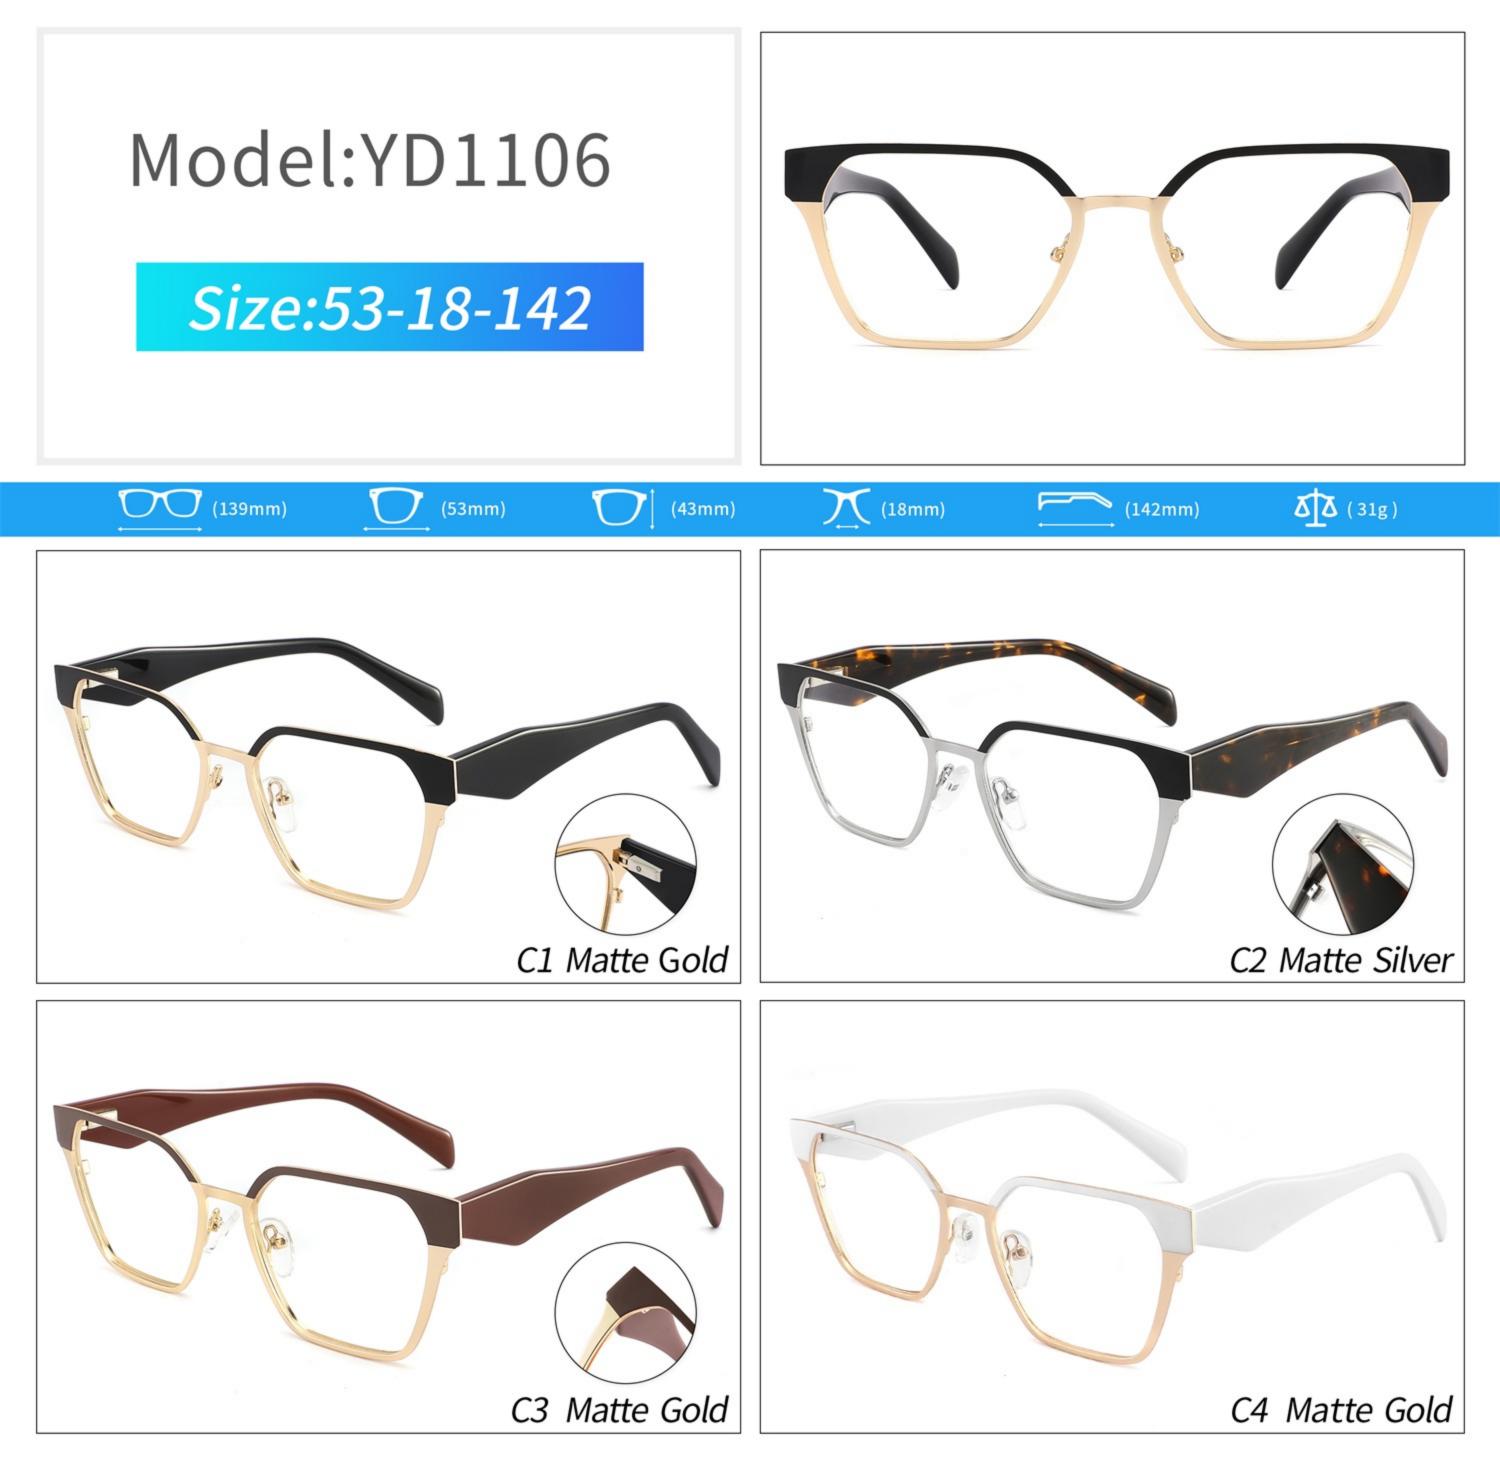

# C1 OUTSIDE BLACK INSIDE TRANSPARENT

#### C2 OUTSIDE TORTOISESHELL INSIDE TRANSPARENT







# C1 OUTSIDE BLACK INSIDE TRANSPARENT

### C2 OUTSIDE TORTOISESHELL INSIDE TRANSPARENT























## C2.outside blue inside transparent













### C2.red white pink



































































## ACETATE MODEL: YD1172 SIZE: 51-18-142















#### C2.transparent orang



















## ACETATE MODEL: YD1176 SIZE: 54-18-142

















### C2.pink brown stripe











#### C1.blue-white demi/grey/yellow

#### C2.red-white demi/red/rose



C4.green demi/red/transparent

C3.green-white demi/green/transparent







### C1.green/grey wood grain/purple

### C2.pink/blue wood grain/blue

C4.blue/brown wood grain/pink

C3.green/purple wood grain/green











### C2.orange/white/grey demi



C4.green/white/blue-pink demi



#### **C2 OUTSIDE PURPLE INSIDE TRANSPARENT**







#### **C1 OUTSIDE RED INSIDE TRANSPARENT**

#### **C2 OUTSIDE BLUE INSIDE YELLOW**











#### C1 OUTSIDE RED INSIDE GREY

## C2 OUTSIDE D