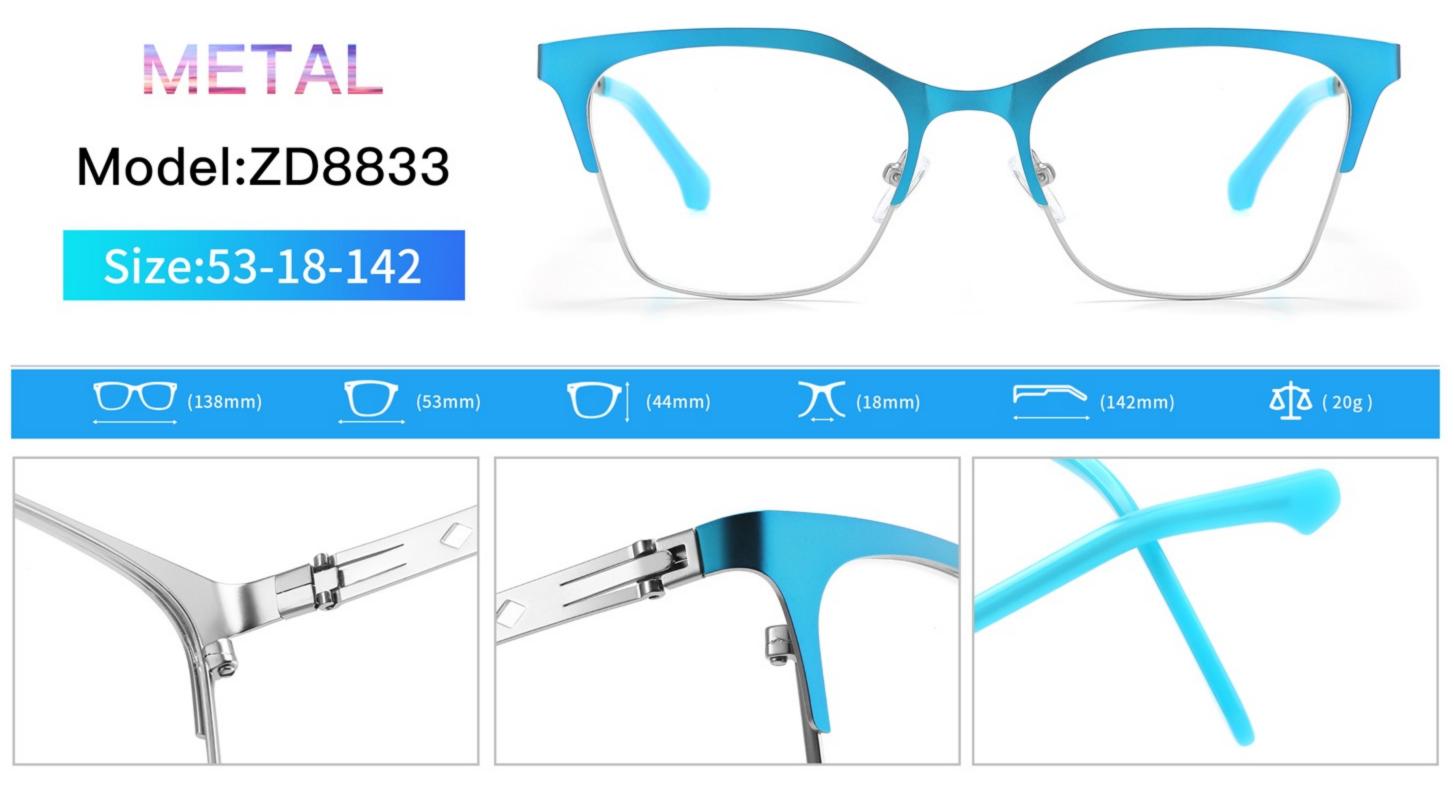

# C1 OUTSIDE BLACK INSIDE TRANSPARENT

#### C2 OUTSIDE TORTOISESHELL INSIDE TRANSPARENT







# C1 OUTSIDE BLACK INSIDE TRANSPARENT

### C2 OUTSIDE TORTOISESHELL INSIDE TRANSPARENT























## C2.outside blue inside transparent













### C2.red white pink



































































## ACETATE MODEL: YD1172 SIZE: 51-18-142















#### C2.transparent orang



















## ACETATE MODEL: YD1176 SIZE: 54-18-142

















### C2.pink brown stripe











#### C1.blue-white demi/grey/yellow

#### C2.red-white demi/re