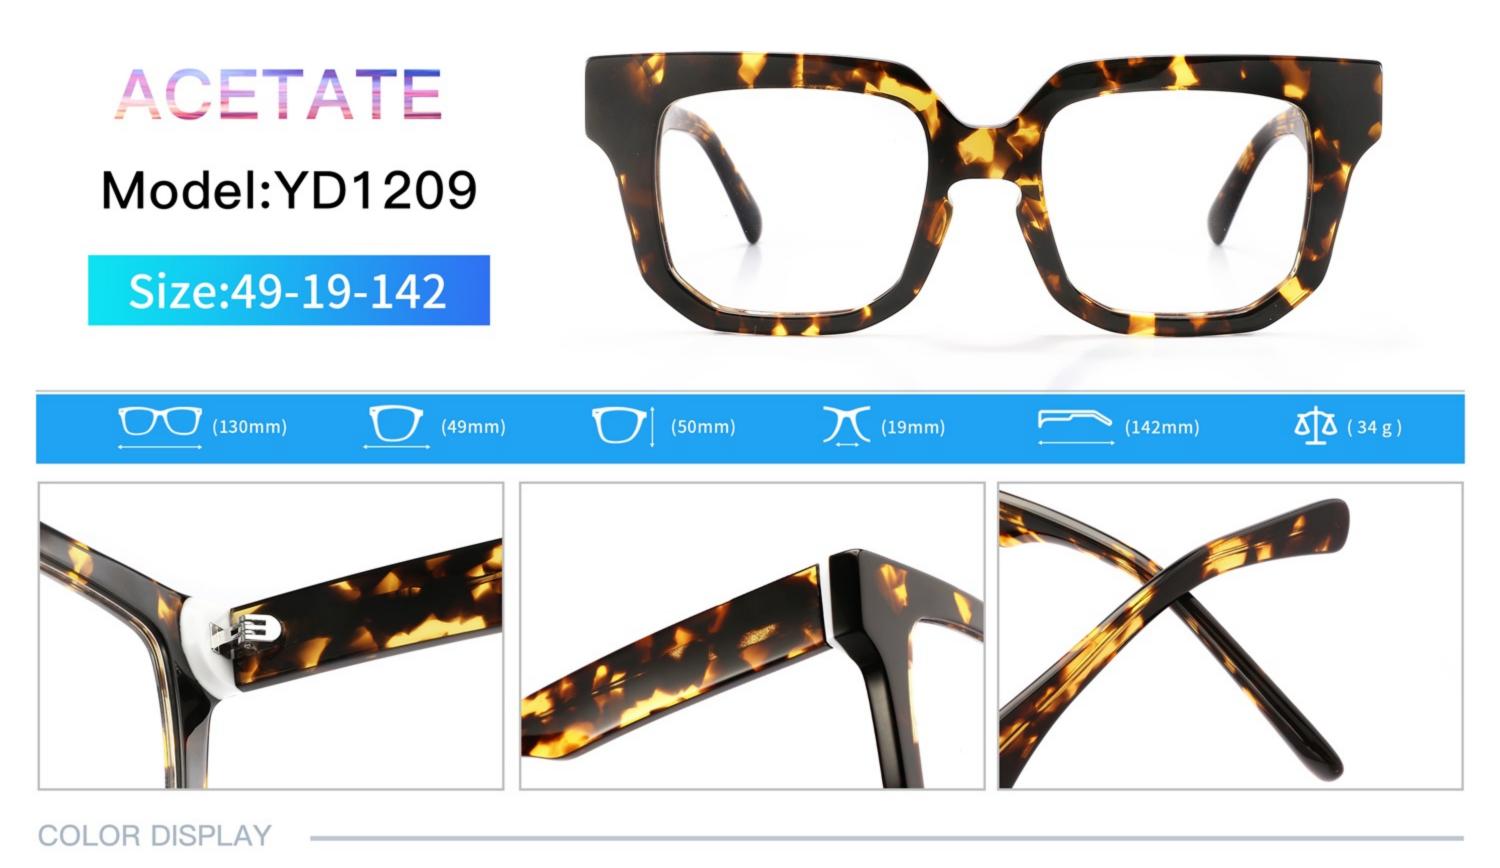

# C1 OUTSIDE BLACK INSIDE TRANSPARENT

#### C2 OUTSIDE TORTOISESHELL INSIDE TRANSPARENT







# C1 OUTSIDE BLACK INSIDE TRANSPARENT

### C2 OUTSIDE TORTOISESHELL INSIDE TRANSPARENT























## C2.outside blue inside transparent













### C2.red white pink



































































## ACETATE MODEL: YD1172 SIZE: 51-18-142















#### C2.transparent orang



















## ACETATE MODEL: YD1176 SIZE: 54-18-142

















### C2.pink brown stripe











#### C1.blue-white demi/grey/yellow

#### C2.red-white demi/red/rose



C4.green demi/red/transparent

C3.green-white demi/green/transparent







### C1.green/grey wood grain/purple

### C2.pink/blue wood grain