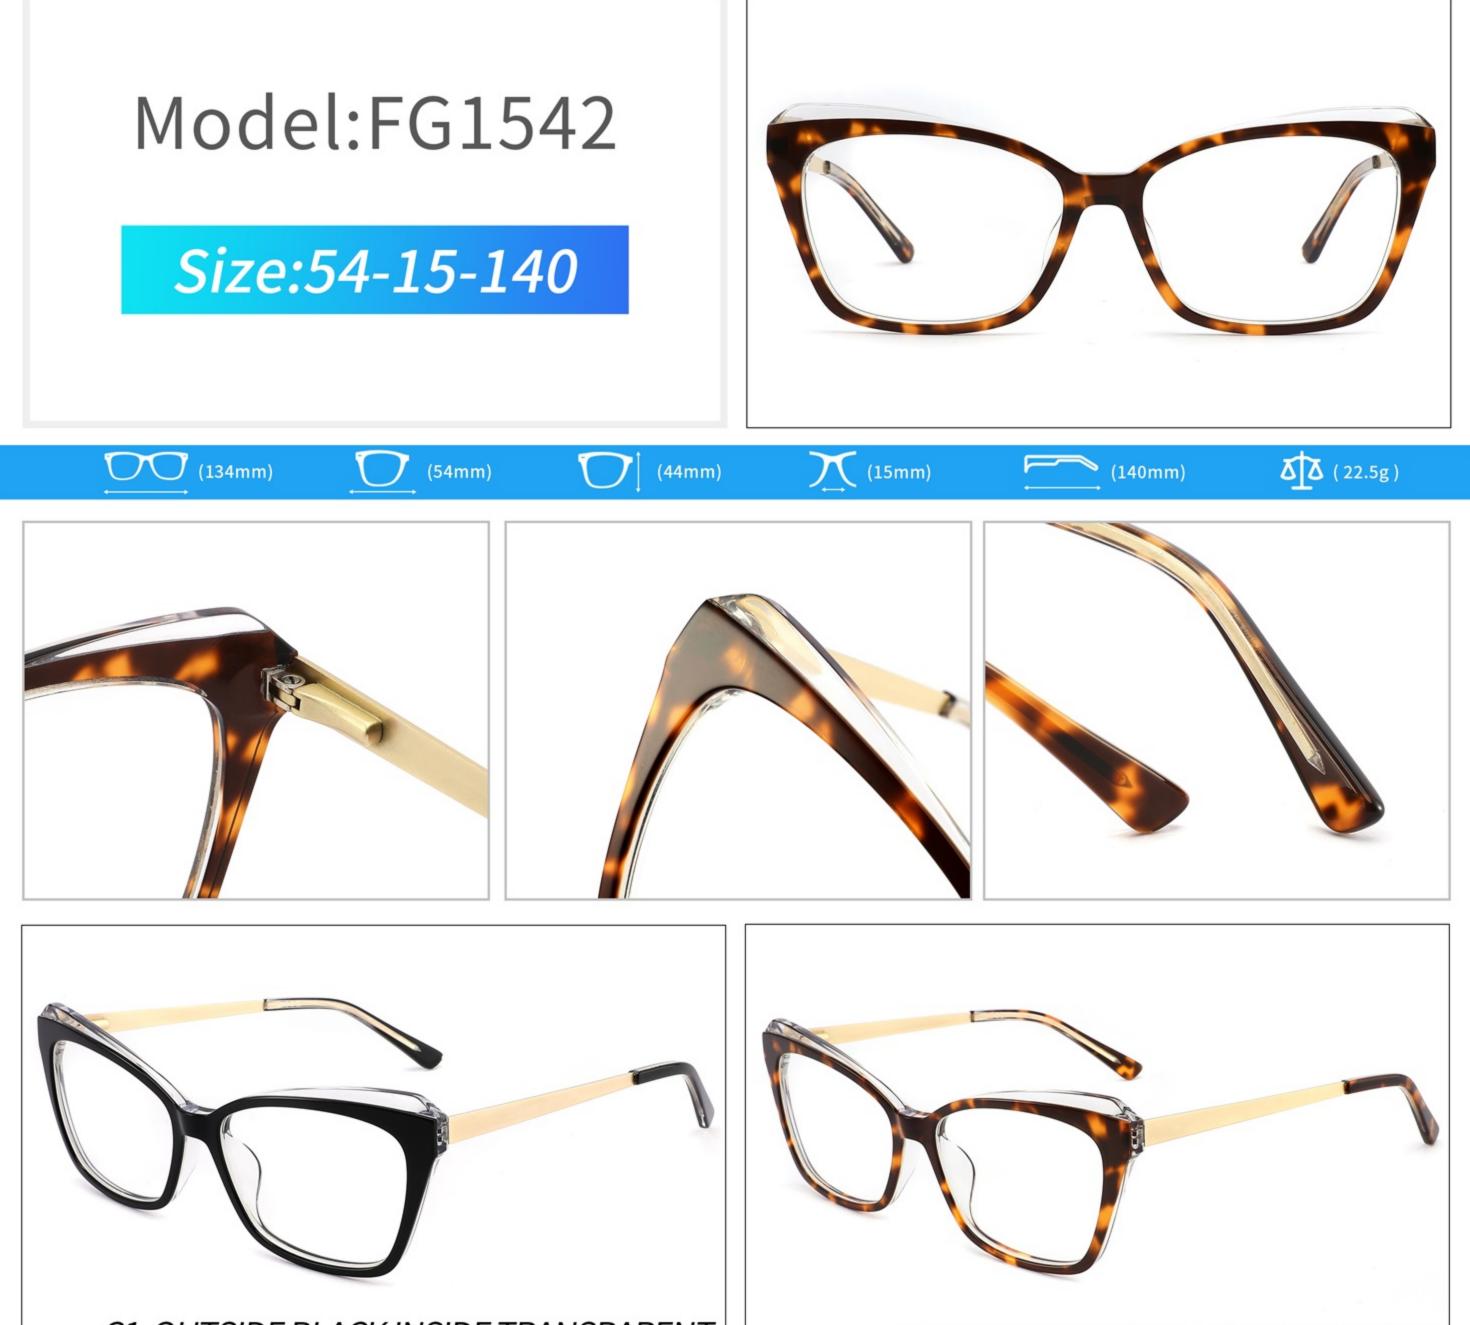

# C1 OUTSIDE BLACK INSIDE TRANSPARENT

#### C2 OUTSIDE TORTOISESHELL INSIDE TRANSPARENT







# C1 OUTSIDE BLACK INSIDE TRANSPARENT

### C2 OUTSIDE TORTOISESHELL INSIDE TRANSPARENT























## C2.outside blue inside transparent













### C2.red white pink



































































## ACETATE MODEL: YD1172 SIZE: 51-18-142















#### C2.transparent orang



















## ACETATE MODEL: YD1176 SIZE: 54-18-142

















### C2.pink brown stripe











#### C1.blue-white demi/grey/yellow

#### C2.red-white demi/red/rose



C4.green demi/red/transparent

C3.green-white demi/green/transparent







### C1.green/grey wood grain/purple

### C2.pink/blue wood grain/blue

C4.blue/brown wood grain/pink

C3.green