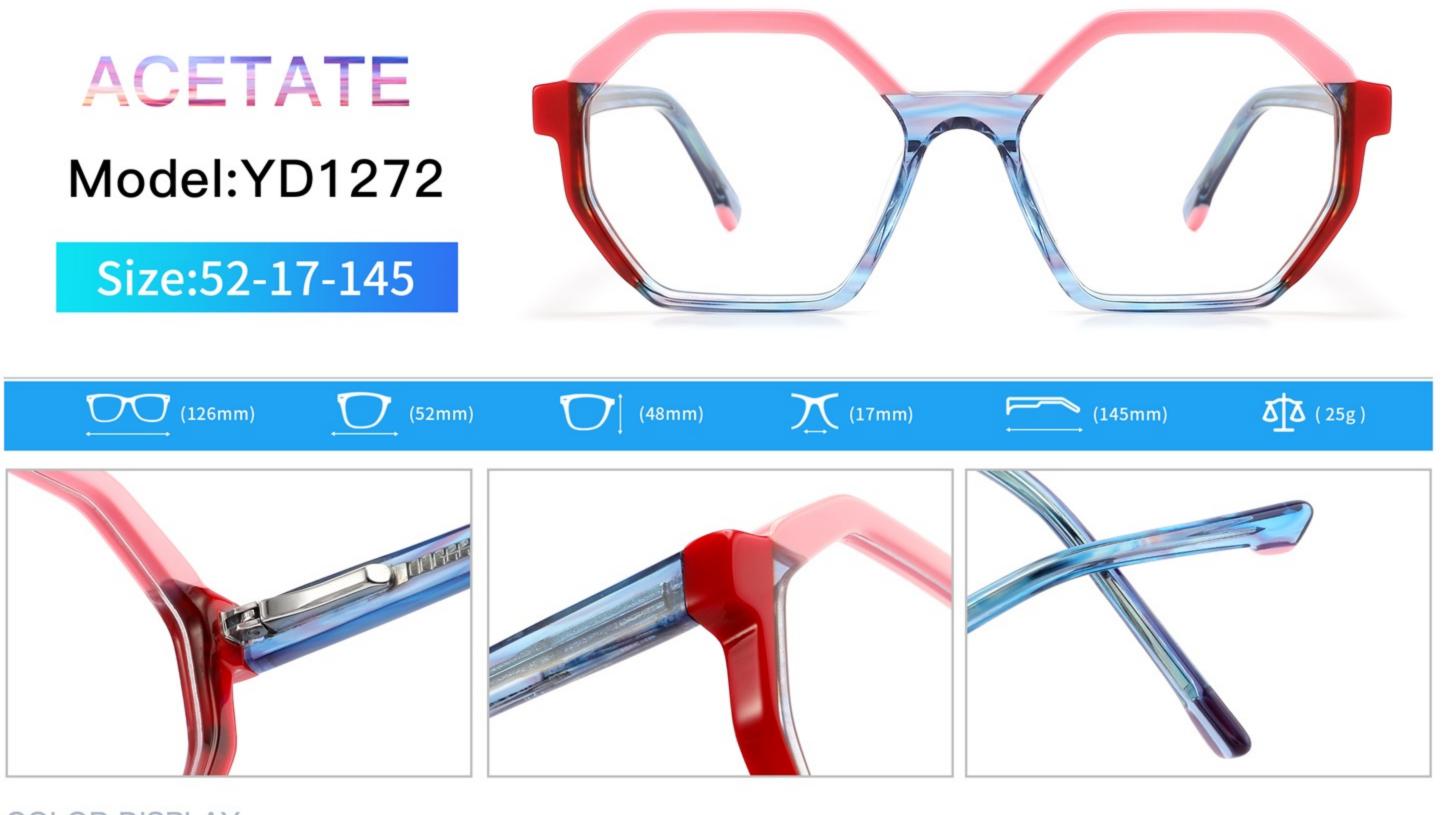

# C1 OUTSIDE BLACK INSIDE TRANSPARENT

#### C2 OUTSIDE TORTOISESHELL INSIDE TRANSPARENT







# C1 OUTSIDE BLACK INSIDE TRANSPARENT

### C2 OUTSIDE TORTOISESHELL INSIDE TRANSPARENT























## C2.outside blue inside transparent













### C2.red white pink



































































## ACETATE MODEL: YD1172 SIZE: 51-18-142















#### C2.transparent orang



















## ACETATE MODEL: YD1176 SIZE: 54-18-142

















### C2.pink brown stripe











#### C1.blue-white demi/grey/yellow

#### C2.red-white demi/red/rose



C4.gre