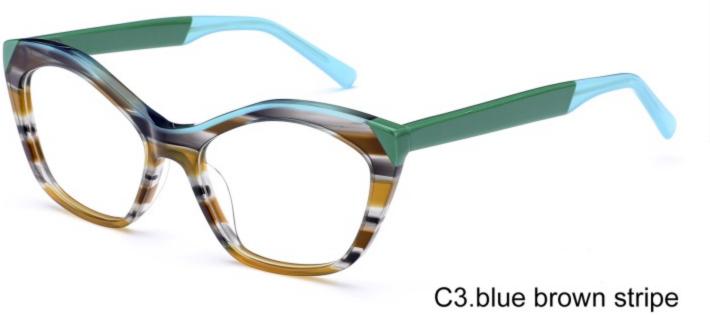

### C2.pink/blue wood grain/blue

C4.blue/brown wood grain/pink

C3.green/purple wood grain/green