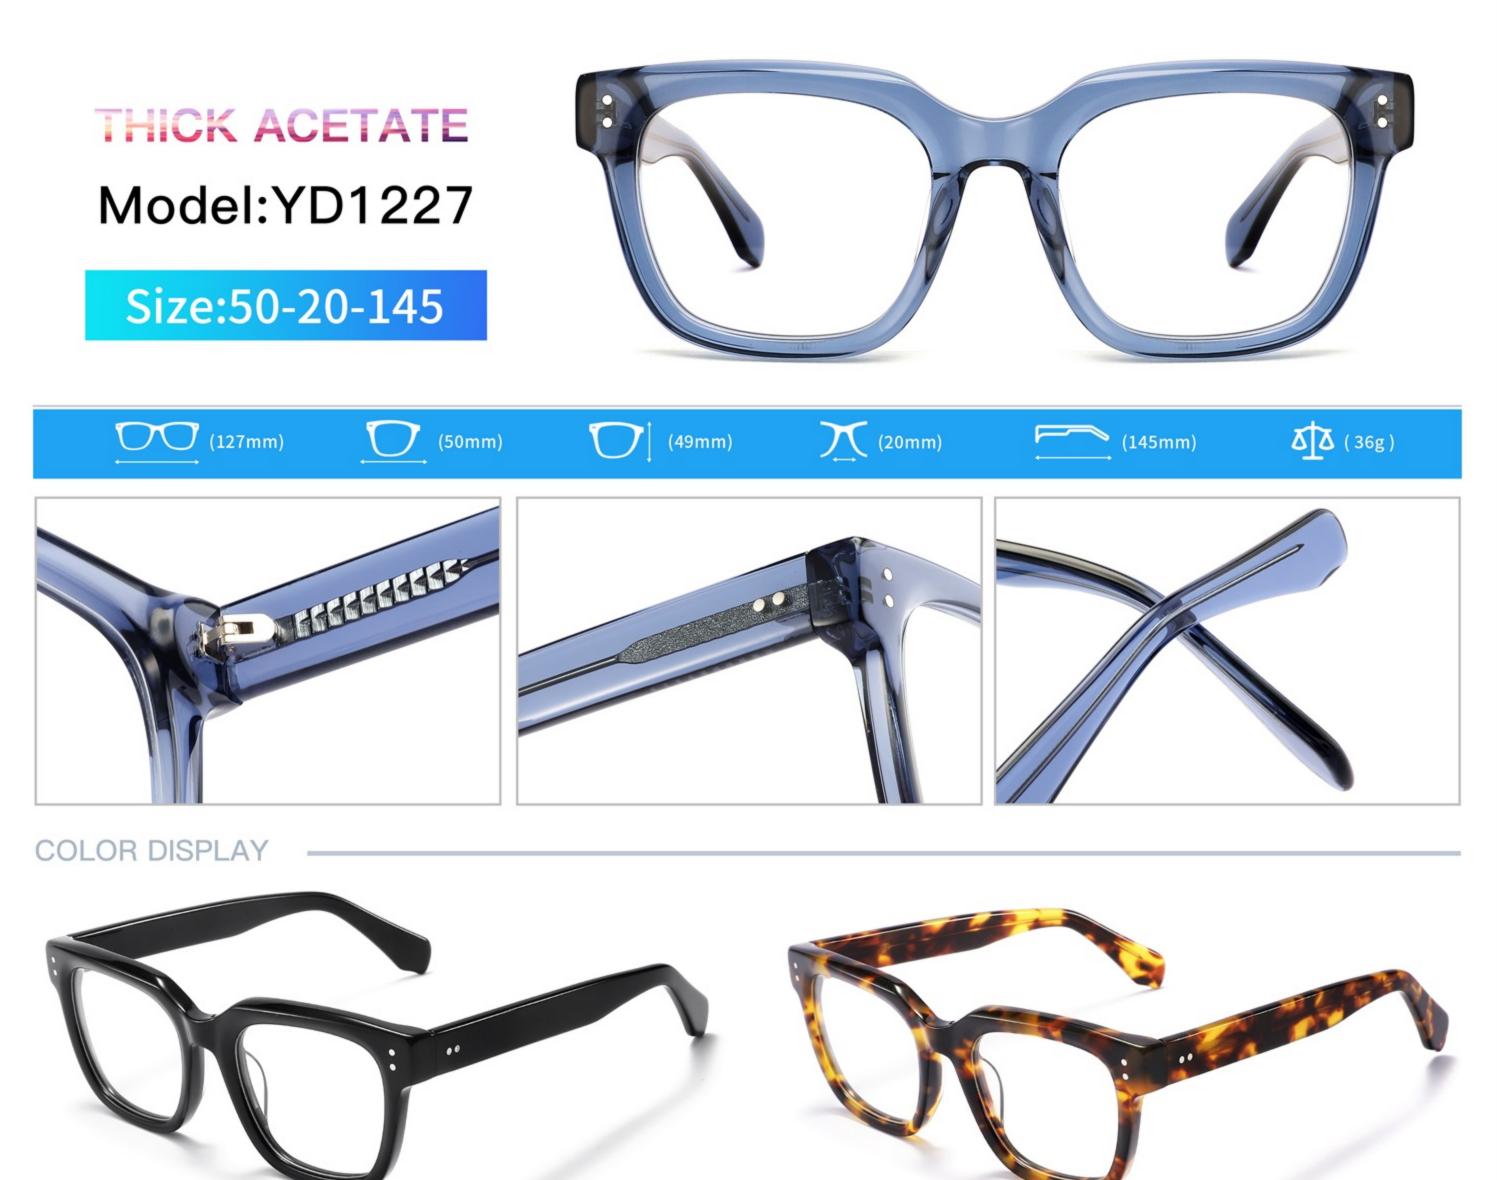

# C1 OUTSIDE BLACK INSIDE TRANSPARENT

#### C2 OUTSIDE TORTOISESHELL INSIDE TRANSPARENT







# C1 OUTSIDE BLACK INSIDE TRANSPARENT

### C2 OUTSIDE TORTOISESHELL INSIDE TRANSPARENT























## C2.outside blue inside transparent













### C2.red white pink



































































## ACETATE MODEL: YD1172 SIZE: 51-18-142















#### C2.transparent orang



















## ACETATE MODEL: YD1176 SIZE: 54-18-142

















### C2.pink brown stripe











#### C1.blue-white demi/grey/yellow

#### C2.red-white demi/red/rose



C4.green demi/red/transparent

C3.green-white demi/green/transparent







### C1.green/grey wood grain/purple

### C2.pink/blue wood grain/blue

C