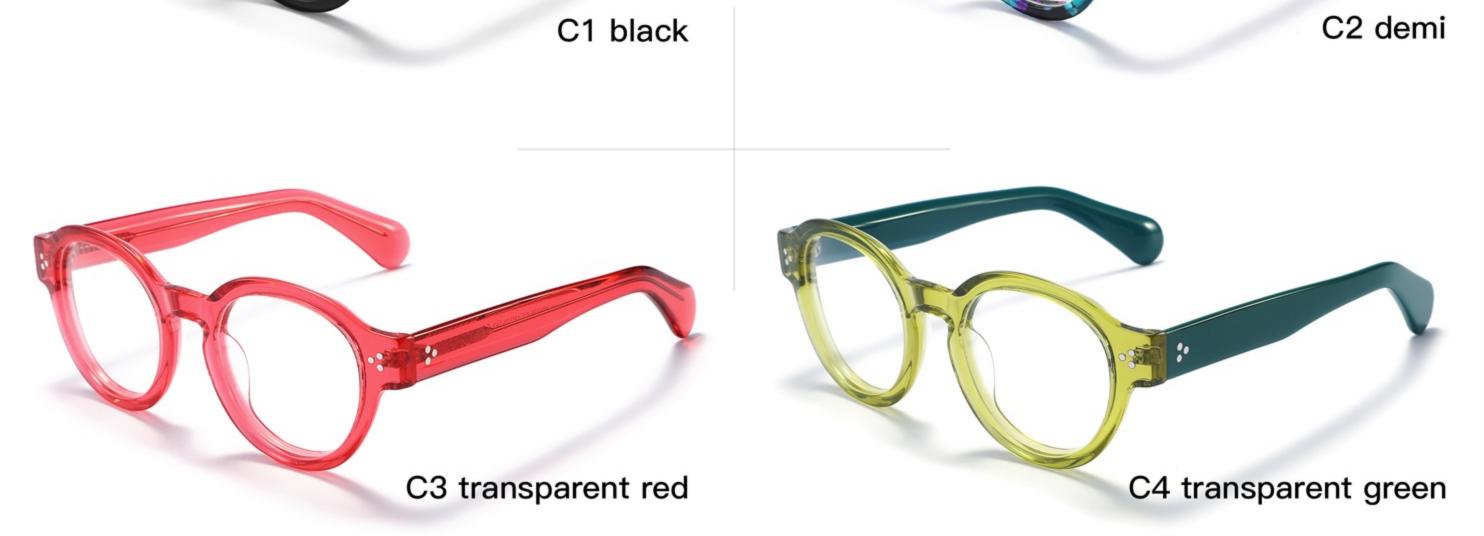

# C1 OUTSIDE BLACK INSIDE TRANSPARENT

#### C2 OUTSIDE TORTOISESHELL INSIDE TRANSPARENT







# C1 OUTSIDE BLACK INSIDE TRANSPARENT

### C2 OUTSIDE TORTOISESHELL INSIDE TRANSPARENT























## C2.outside blue inside transparent













### C2.red white pink



































































## ACETATE MODEL: YD1172 SIZE: 51-18-142















#### C2.transparent orang



















## ACETATE MODEL: YD1176 SIZE: 54-18-142

















### C2.pink brown stripe











#### C1.blue-white demi/grey/yellow

#### C2.red-white demi/red/rose



C4.green demi/red/transparent

C3.green-white demi/green/transparent







### C1.green/grey wood grain/purple

### C2.pink/blue wood grain/blue

C4.blue/b