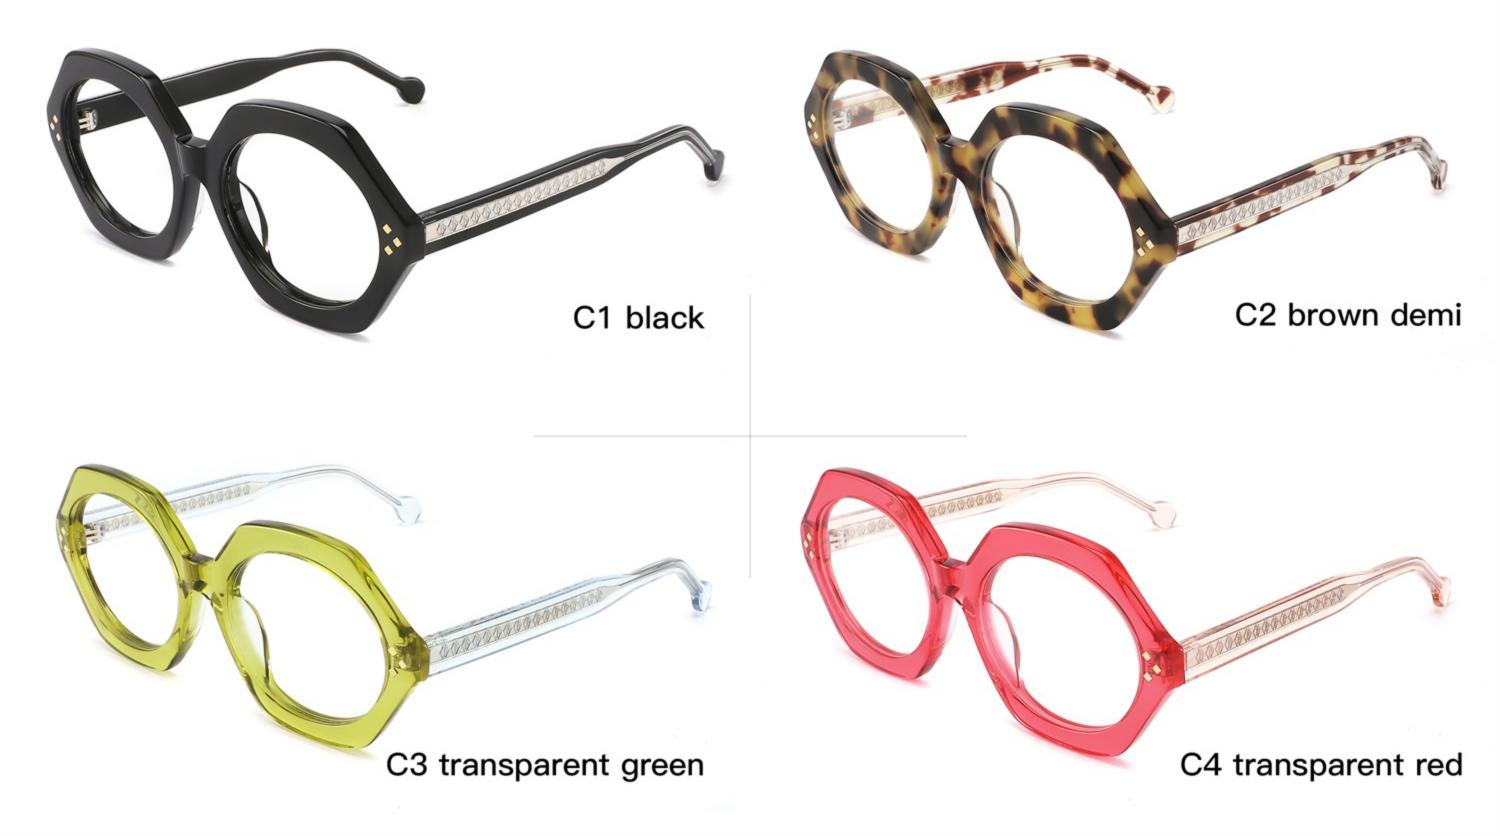

e-white demi/grey/yellow

#### C2.red-white demi/red/rose



C4.green demi/red/transparent

C3.green-white demi/green/transparent







### C1.green/grey wood grain/purple

### C2.pink/blue wood grain/blue

C4.blue/brown wood grain/pink

C3.green/purple wood grain/green











### C2.orange/white/grey demi



C4.green/white/blue-pink demi



#### **C2 OUTSIDE PURPLE INSIDE TRANSPARENT**







#### **C1 OUTSIDE RED INSIDE TRANSPARENT**

#### **C2 OUTSIDE BLUE INSIDE YELLOW**











#### C1 OUTSIDE RED INSIDE GREY

## C2 OUTSIDE DARK BLUE INSIDE GREY







#### **C2 OUTSIDE DARK GREEN INSIDE GREEN**







# ACETATE MODEL: YD1191 SIZE: 56-18-140

















#### C4.GREEN/PEARLESCENT GREEN





# ACETATE MODEL: YD1195 SIZE: 55-18-145



















































C3 outside green inside red

C4 outside demi inside transparent