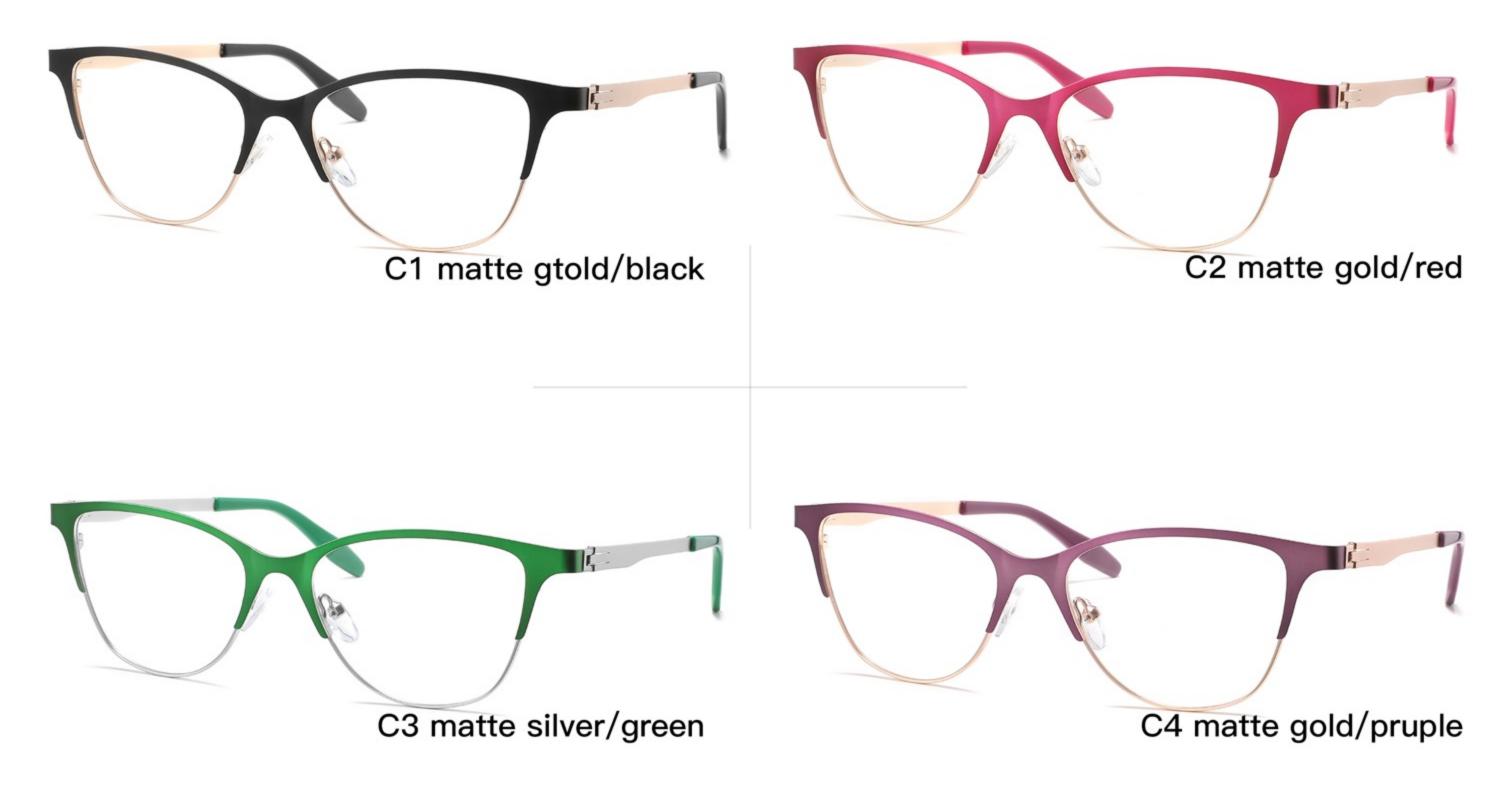

# C1 OUTSIDE BLACK INSIDE TRANSPARENT

#### C2 OUTSIDE TORTOISESHELL INSIDE TRANSPARENT







# C1 OUTSIDE BLACK INSIDE TRANSPARENT

### C2 OUTSIDE TORTOISESHELL INSIDE TRANSPARENT























## C2.outside blue inside transparent













### C2.red white pink



































































## ACETATE MODEL: YD1172 SIZE: 51-18-142















#### C2.transparent orang



















## ACETATE MODEL: YD1176 SIZE: 54-18-142

















### C2.pink brown stripe











#### C1.blue-white demi/grey/yellow

#### C2.red-white demi/red/rose