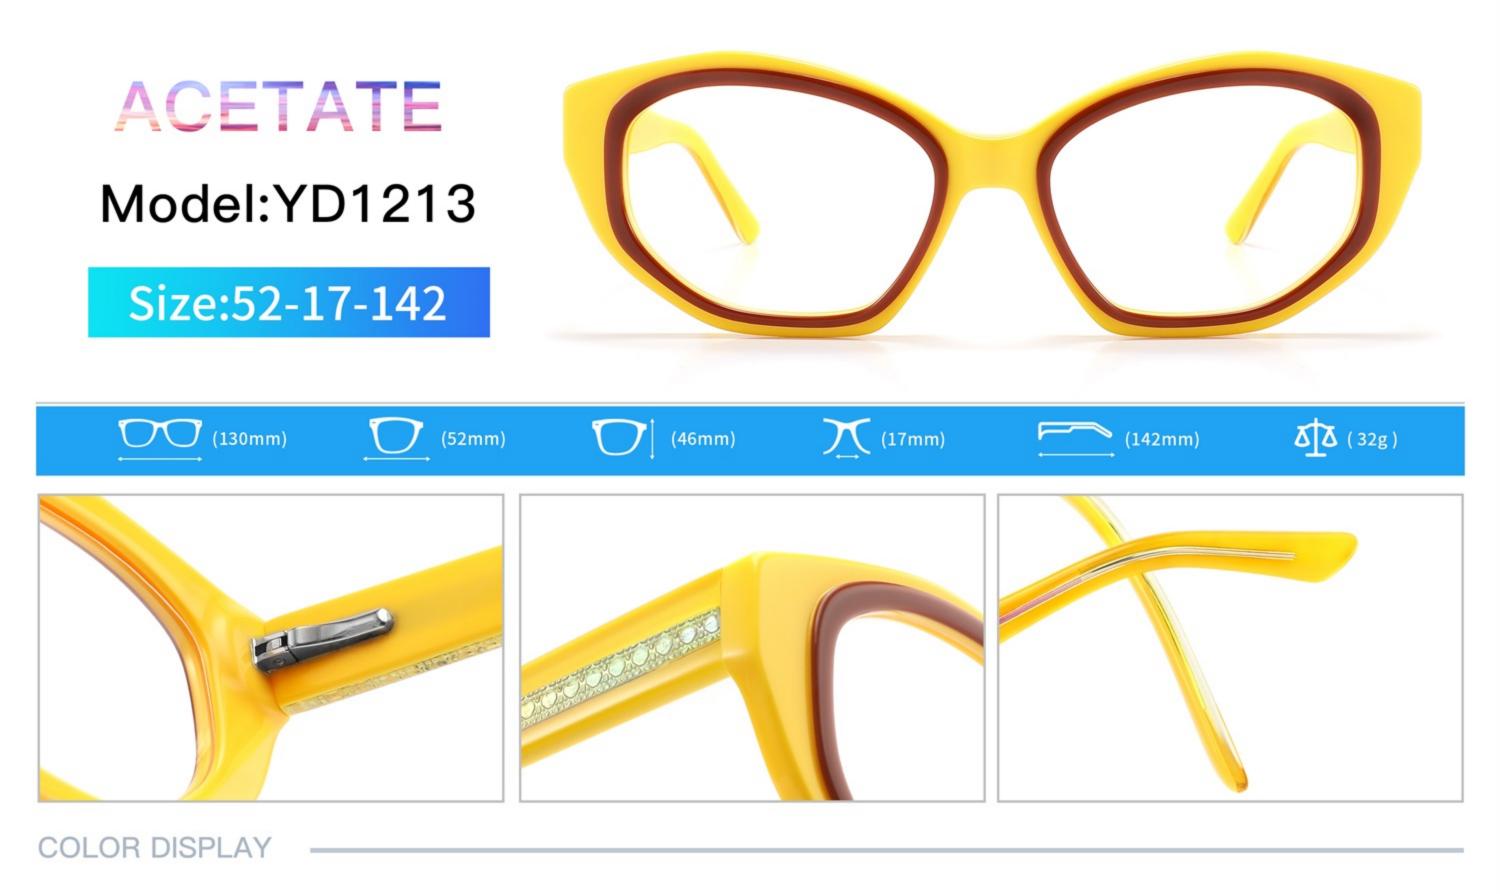

# C1 OUTSIDE BLACK INSIDE TRANSPARENT

#### C2 OUTSIDE TORTOISESHELL INSIDE TRANSPARENT







# C1 OUTSIDE BLACK INSIDE TRANSPARENT

### C2 OUTSIDE TORTOISESHELL INSIDE TRANSPARENT























## C2.outside blue inside transparent













### C2.red white pink



































































## ACETATE MODEL: YD1172 SIZE: 51-18-142















#### C2.transparent orang



















## ACETATE MODEL: YD1176 SIZE: 54-18-142

















### C2.pink brown stripe











#### C1.blue-white demi/grey/yellow

#### C2.red-white demi/red/rose



C4.green demi/red/transparent

C3.green-white demi/green/transparent







### C1.green/grey wo