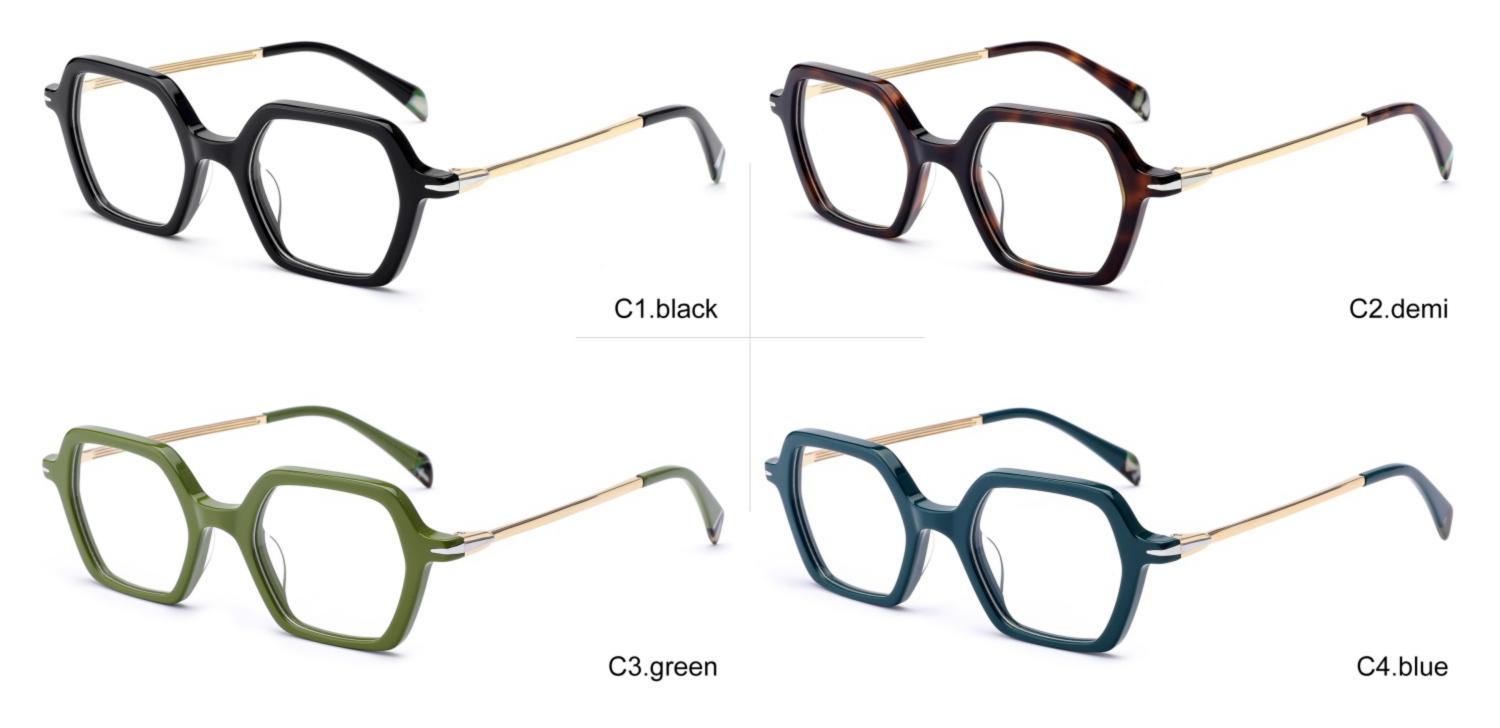

#### C1.blue-white demi/grey/yellow

#### C2.red-white demi/red/rose



C4.green demi/red/transparent

C3.green-white demi/green/transparent







### C1.green/grey wood grain/purple

### C2.pink/blue wood grain/blue

C4.blue/brown wood grain/pink

C3.green/purple wood grain/green











### C2.orange/white/grey demi



C4.green/white/blue-pink demi



#### **C2 OUTSIDE PURPLE INSIDE TRANSPARENT**







#### **C1 OUTSIDE RED INSIDE TRANSPARENT**

#### **C2 OUTSIDE BLUE INSIDE YELLOW**











#### C1 OUTSIDE RED INSIDE GREY

## C2 OUTSIDE DARK BLUE INSIDE GREY







#### **C2 OUTSIDE DARK GREEN INSIDE GREEN**







# ACETATE MODEL: YD1191 SIZE: 56-18-140

















#### C4.GREEN/PEARLESCENT GREEN





# ACETATE MODEL: YD1195 SIZE: 55-18-145



















































C3 outside green inside red

C4 outside demi inside transparent