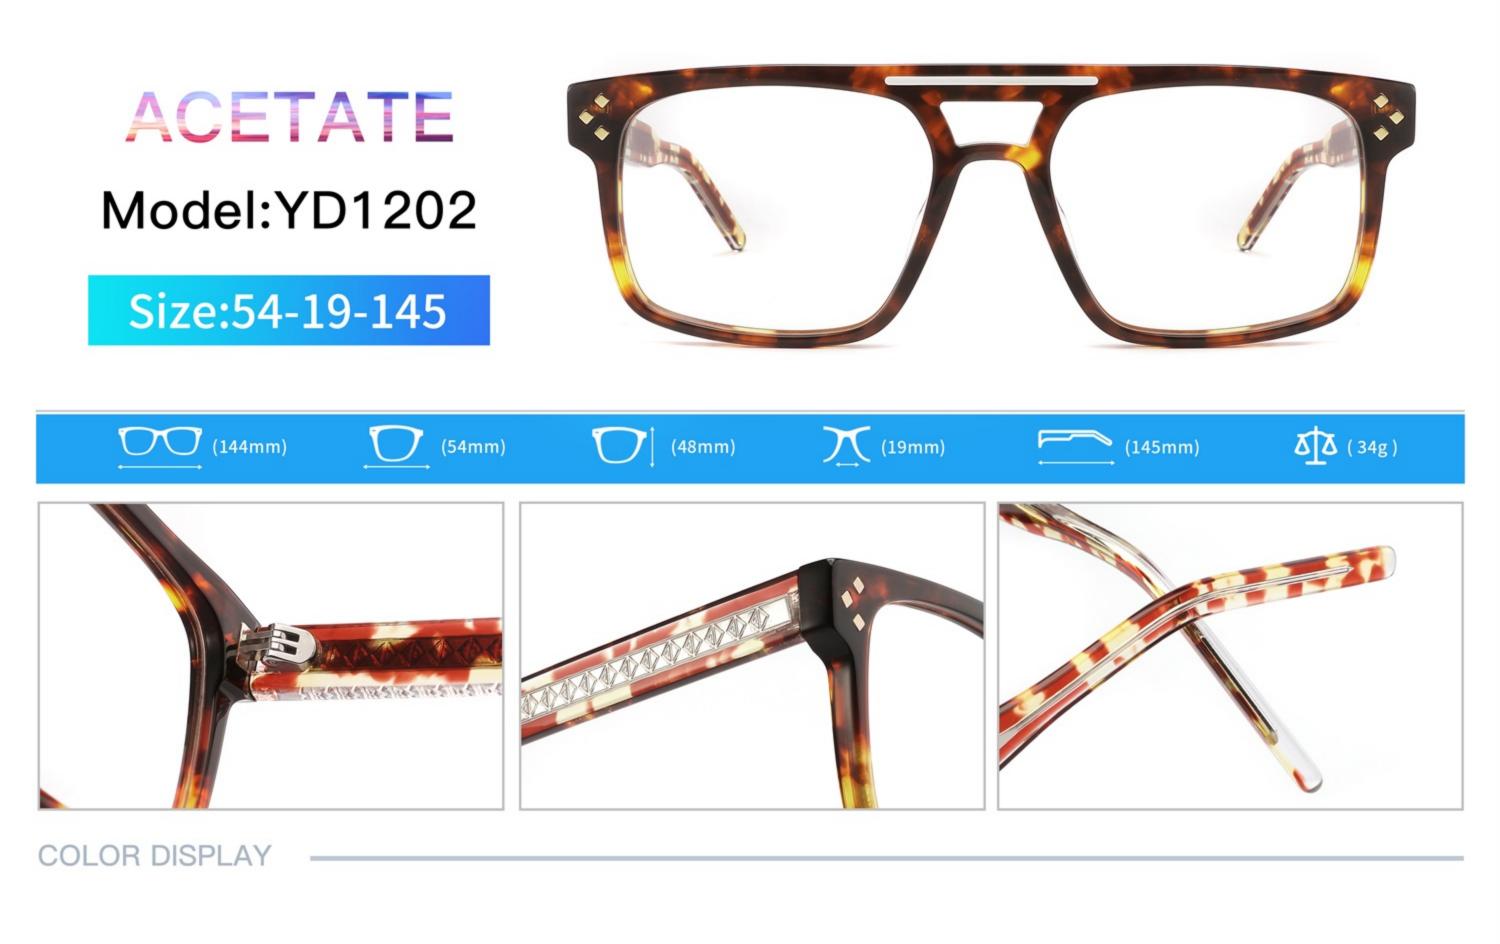

C1.blue-white demi/grey/yellow

#### C2.red-white demi/red/rose



C4.green demi/red/transparent

C3.green-white demi/green/transparent







### C1.green/grey wood grain/purple

### C2.pink/blue wood grain/blue

C4.blue/brown wood grain/pink

C3.green/purple wood grain/green











### C2.orange/white/grey demi



C4.green/white/blue-pink demi



#### **C2 OUTSIDE PURPLE INSIDE TRANSPARENT**







#### **C1 OUTSIDE RED INSIDE TRANSPARENT**

#### **C2 OUTSIDE BLUE INSIDE YELLOW**











#### C1 OUTSIDE RED INSIDE GREY

## C2 OUTSIDE DARK BLUE INSIDE GREY







#### **C2 OUTSIDE DARK GREEN INSIDE GREEN**







# ACETATE MODEL: YD1191 SIZE: 56-18-140

















#### C4.GREEN/PEARLESCENT GREEN





# ACETATE MODEL: YD1195 SIZE: 55-18-145



















































C3 outside green inside red

C4 outside demi inside transparent