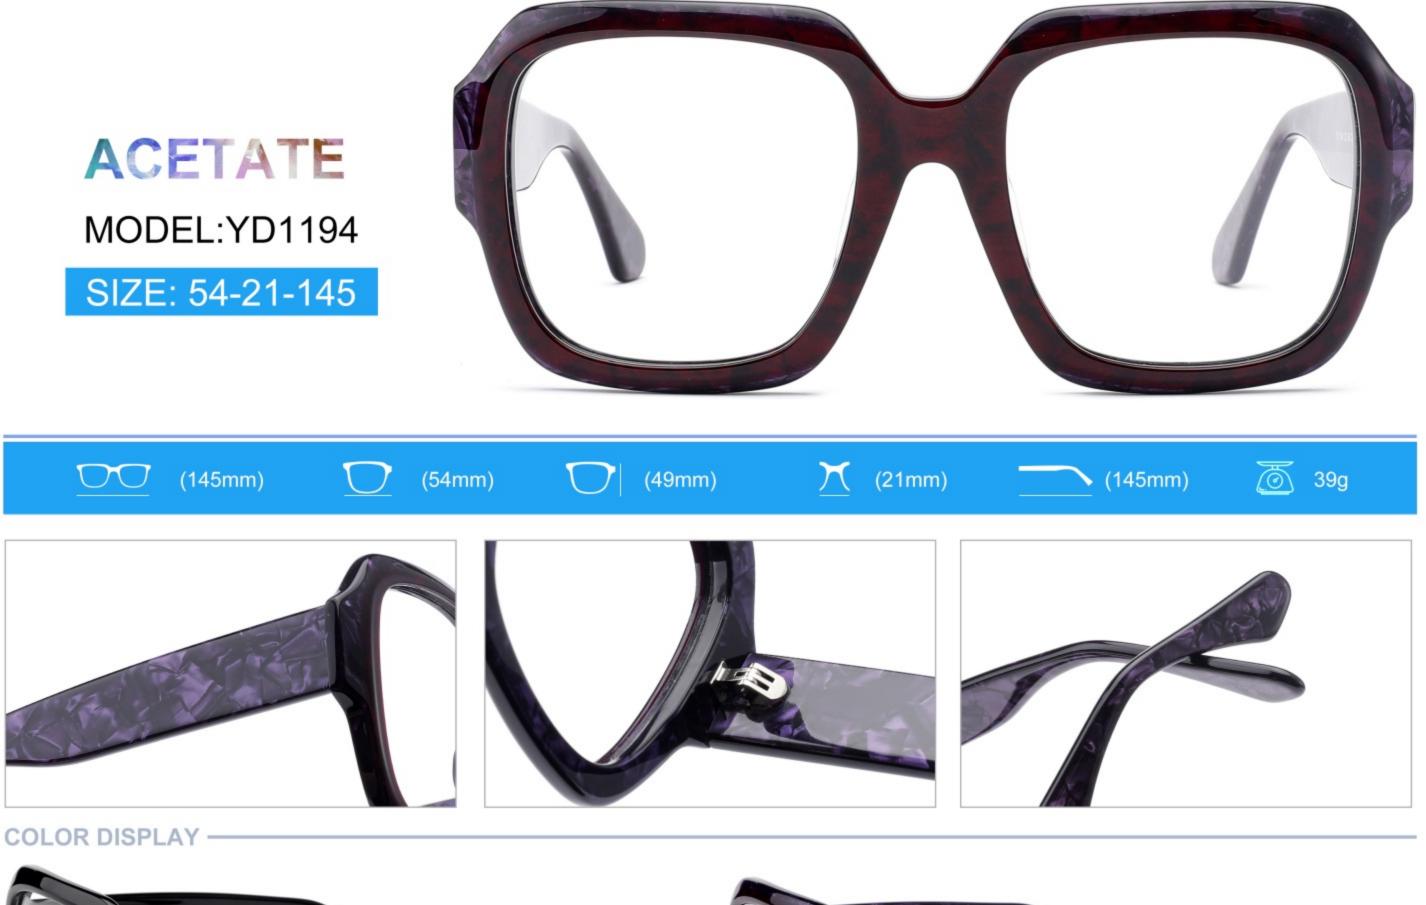

YD1176 SIZE: 54-18-142

















### C2.pink brown stripe











#### C1.blue-white demi/grey/yellow

#### C2.red-white demi/red/rose



C4.green demi/red/transparent

C3.green-white demi/green/transparent







### C1.green/grey wood grain/purple

### C2.pink/blue wood grain/blue

C4.blue/brown wood grain/pink

C3.green/purple wood grain/green











### C2.orange/white/grey demi



C4.green/white/blue-pink demi



#### **C2 OUTSIDE PURPLE INSIDE TRANSPARENT**







#### **C1 OUTSIDE RED INSIDE TRANSPARENT**

#### **C2 OUTSIDE BLUE INSIDE YELLOW**











#### C1 OUTSIDE RED INSIDE GREY

## C2 OUTSIDE DARK BLUE INSIDE GREY







#### **C2 OUTSIDE DARK GREEN INSIDE GREEN**







# ACETATE MODEL: YD1191 SIZE: 56-18-140

















#### C4.GREEN/PEARLESCENT GREEN





# ACETATE MODEL: YD1195 SIZE: 55-18-145



















































C3 outside green inside red

C4 outside demi inside transparent