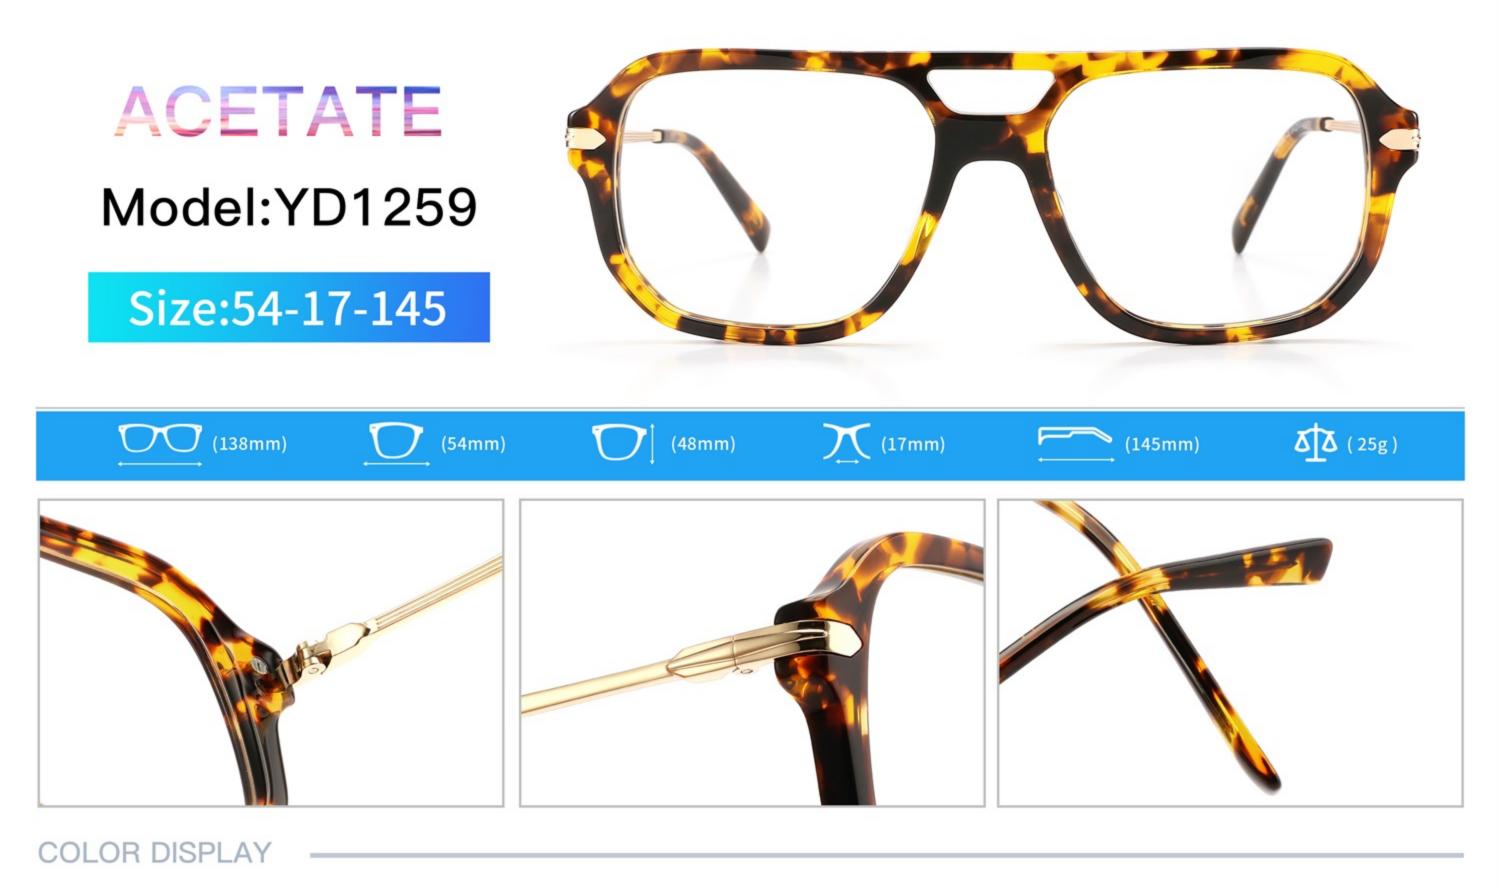

# C1 OUTSIDE BLACK INSIDE TRANSPARENT

#### C2 OUTSIDE TORTOISESHELL INSIDE TRANSPARENT







# C1 OUTSIDE BLACK INSIDE TRANSPARENT

### C2 OUTSIDE TORTOISESHELL INSIDE TRANSPARENT























## C2.outside blue inside transparent













### C2.red white pink



































































## ACETATE MODEL: YD1172 SIZE: 51-18-142















#### C2.transparent orang



















## ACETATE MODEL: YD1176 SIZE: 54-18-142

















### C2.pink brown stripe











#### C1.blue-white demi/grey/yellow

#### C2.red-white demi/red/rose



C4.green demi/red/transparent

C3.green-white demi/green/transparent







### C1.green/grey wood grain/purple

### C2.