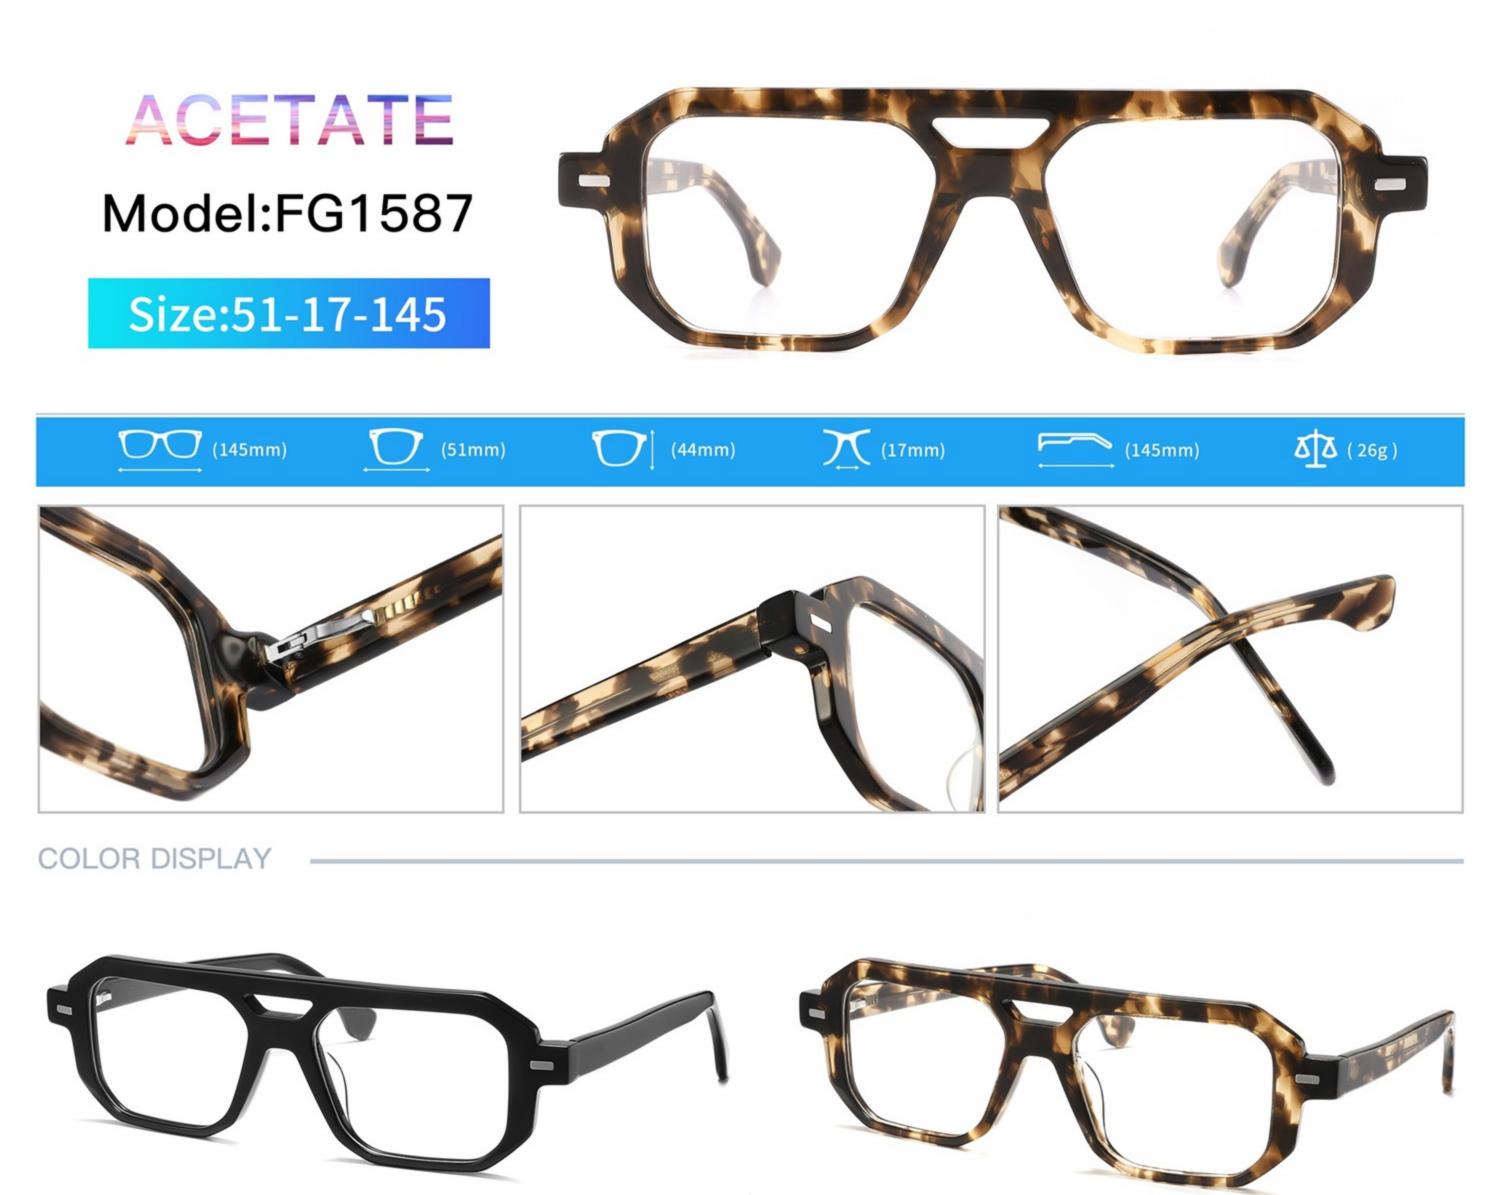

# C1 OUTSIDE BLACK INSIDE TRANSPARENT

#### C2 OUTSIDE TORTOISESHELL INSIDE TRANSPARENT







# C1 OUTSIDE BLACK INSIDE TRANSPARENT

### C2 OUTSIDE TORTOISESHELL INSIDE TRANSPARENT























## C2.outside blue inside transparent













### C2.red white pink



































































## ACETATE MODEL: YD1172 SIZE: 51-18-142















#### C2.transparent orang



















## ACETATE MODEL: YD1176 SIZE: 54-18-142

















### C2.pink brown stripe











#### C1.blue-white demi/grey/yellow

#### C2.red-white demi/red/rose



C4.green demi/red/transparent