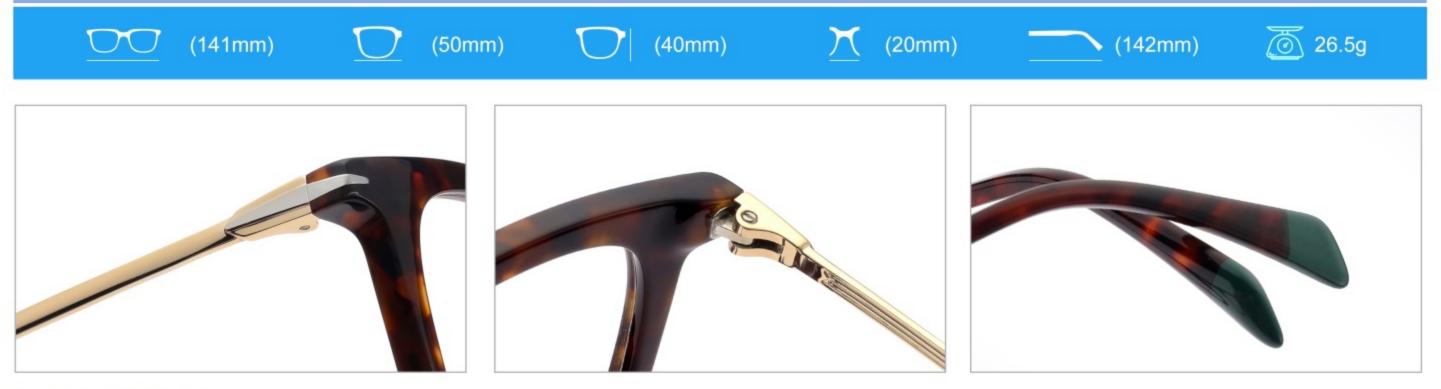

stripe











#### C1.blue-white demi/grey/yellow

#### C2.red-white demi/red/rose



C4.green demi/red/transparent

C3.green-white demi/green/transparent







### C1.green/grey wood grain/purple

### C2.pink/blue wood grain/blue

C4.blue/brown wood grain/pink

C3.green/purple wood grain/green











### C2.orange/white/grey demi



C4.green/white/blue-pink demi



#### **C2 OUTSIDE PURPLE INSIDE TRANSPARENT**







#### **C1 OUTSIDE RED INSIDE TRANSPARENT**

#### **C2 OUTSIDE BLUE INSIDE YELLOW**











#### C1 OUTSIDE RED INSIDE GREY

## C2 OUTSIDE DARK BLUE INSIDE GREY







#### **C2 OUTSIDE DARK GREEN INSIDE GREEN**







# ACETATE MODEL: YD1191 SIZE: 56-18-140

















#### C4.GREEN/PEARLESCENT GREEN





# ACETATE MODEL: YD1195 SIZE: 55-18-145



















































C3 outside green inside red

C4 outside demi inside transparent