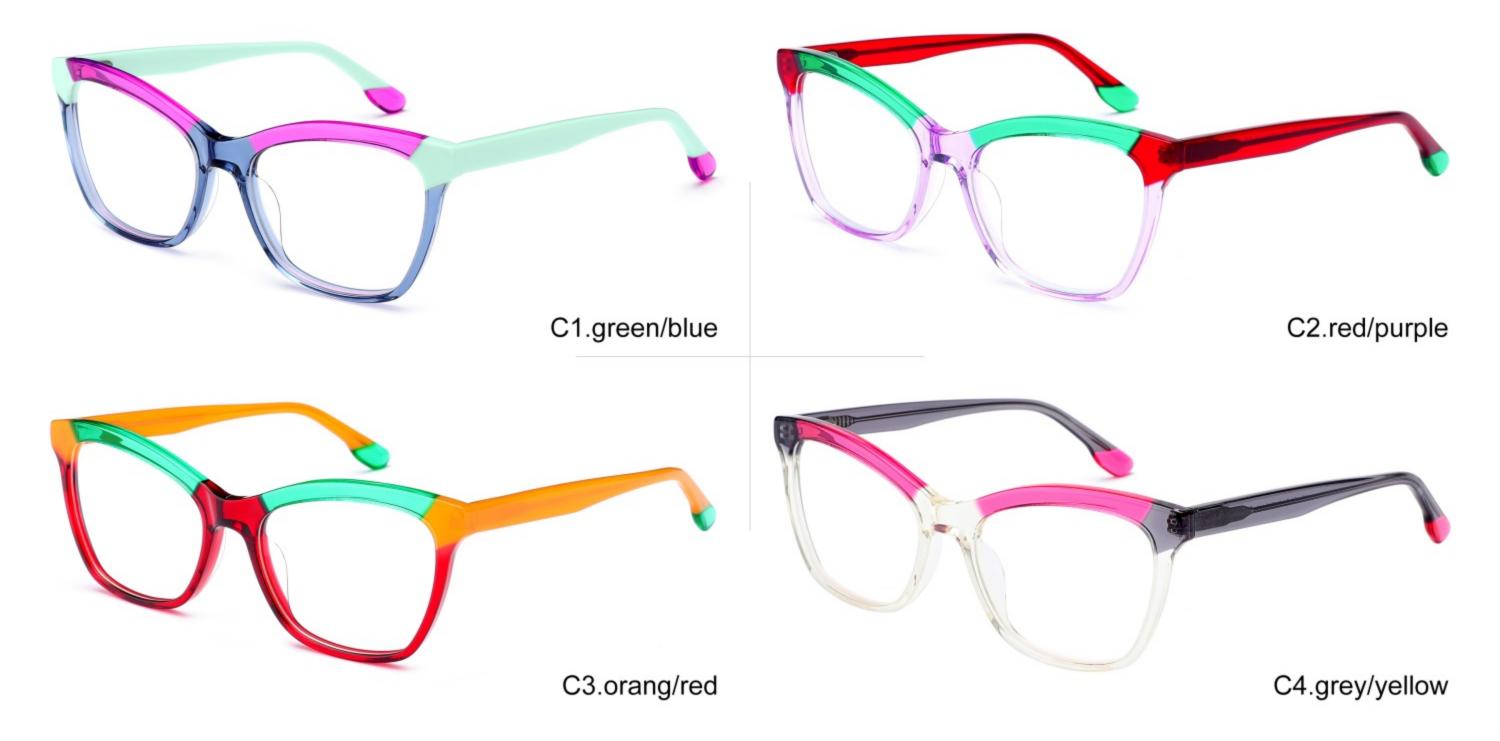

# C1 OUTSIDE BLACK INSIDE TRANSPARENT

#### C2 OUTSIDE TORTOISESHELL INSIDE TRANSPARENT







# C1 OUTSIDE BLACK INSIDE TRANSPARENT

### C2 OUTSIDE TORTOISESHELL INSIDE TRANSPARENT























## C2.outside blue inside transparent













### C2.red white pink



































































## ACETATE MODEL: YD1172 SIZE: 51-18-142















#### C2.transparent orang



















## ACETATE MODEL: YD1176 SIZE: 54-18-142

















### C2.pink brown stripe











#### C1.blue-white demi/grey/yellow

#### C2.red-white demi/red/rose



C4.green demi/red/transparent

C3.green-white demi/green/transparent







### C1.green/grey wood grain/purple

### C2.pink/blue wood grain/blue

C4.blue/brown wood grain/pink

C3.green/purple wood grain/green











### C2.orange/white/grey demi



C4.green/white/blue-pink demi



#### **C2 OUTSIDE PURPLE INSIDE TRANSPARENT**







#### **C1 OUTSIDE RED INSIDE TRANSPARENT**

#### **C2 OUTSIDE BLUE INSIDE YELLOW**











#### C1 OUTSIDE RED INSIDE GREY

## C2 OUTSIDE DARK BLUE INSIDE GREY







#### **C2 OUTSIDE DARK GREEN INSIDE GREEN**







# ACETATE MODEL: YD1191 SIZE: 56-18-140

















#### C4.GREEN/PEARLESCENT GREEN





# ACETATE MODEL: YD119