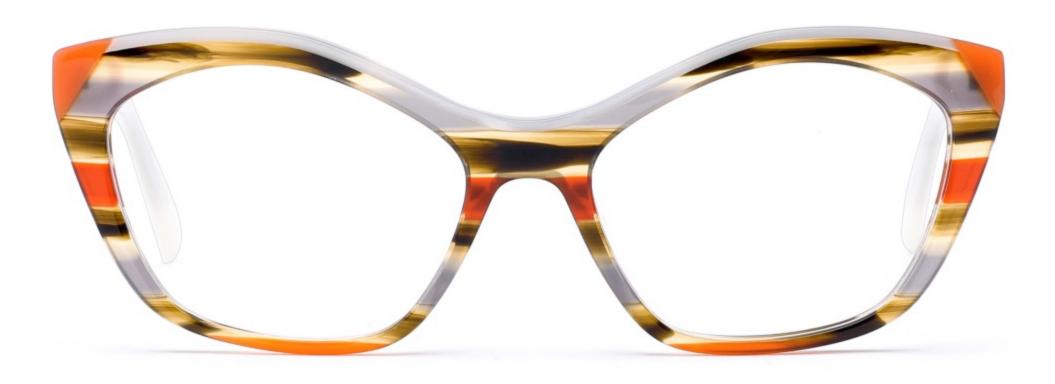

# C1 OUTSIDE BLACK INSIDE TRANSPARENT

#### C2 OUTSIDE TORTOISESHELL INSIDE TRANSPARENT







# C1 OUTSIDE BLACK INSIDE TRANSPARENT

### C2 OUTSIDE TORTOISESHELL INSIDE TRANSPARENT























## C2.outside blue inside transparent













### C2.red white pink



































































## ACETATE MODEL: YD1172 SIZE: 51-18-142















#### C2.transparent orang



















## ACETATE MODEL: YD1176 SIZE: 54-18-142

















### C2.pink brown stripe











#### C1.blue-white demi/grey/yellow

#### C2.red-white demi/red/rose



C4.green demi/red/transparent

C3.green-white demi/green/transparent







### C1.green/grey wood grain/purple

### C2.pink/blue wood grain/blue

C4.blue/brown wood grain/pink

C3.green/purple wood grain/green











### C2.orange/white/grey demi



C4.green/white/blue-pink demi



#### **C2 OUTSIDE PURPLE INSIDE TRANSPARENT**







#### **C1 OUTSIDE RED INSIDE TRANSPARENT**

#### **C2 OUTSIDE BLUE INSIDE YELLOW**











#### C1 OUTSIDE RED INSIDE GREY

## C2 OUTSIDE DARK BLUE INSIDE GREY







#### **C2 OUTSIDE DARK GREEN INSIDE GREEN**







# ACETATE MODEL: YD1191 SIZE: 56-18-140

















#### C4.GREEN/PEARLESCENT GREEN





# ACETATE MODEL: YD1195 SI