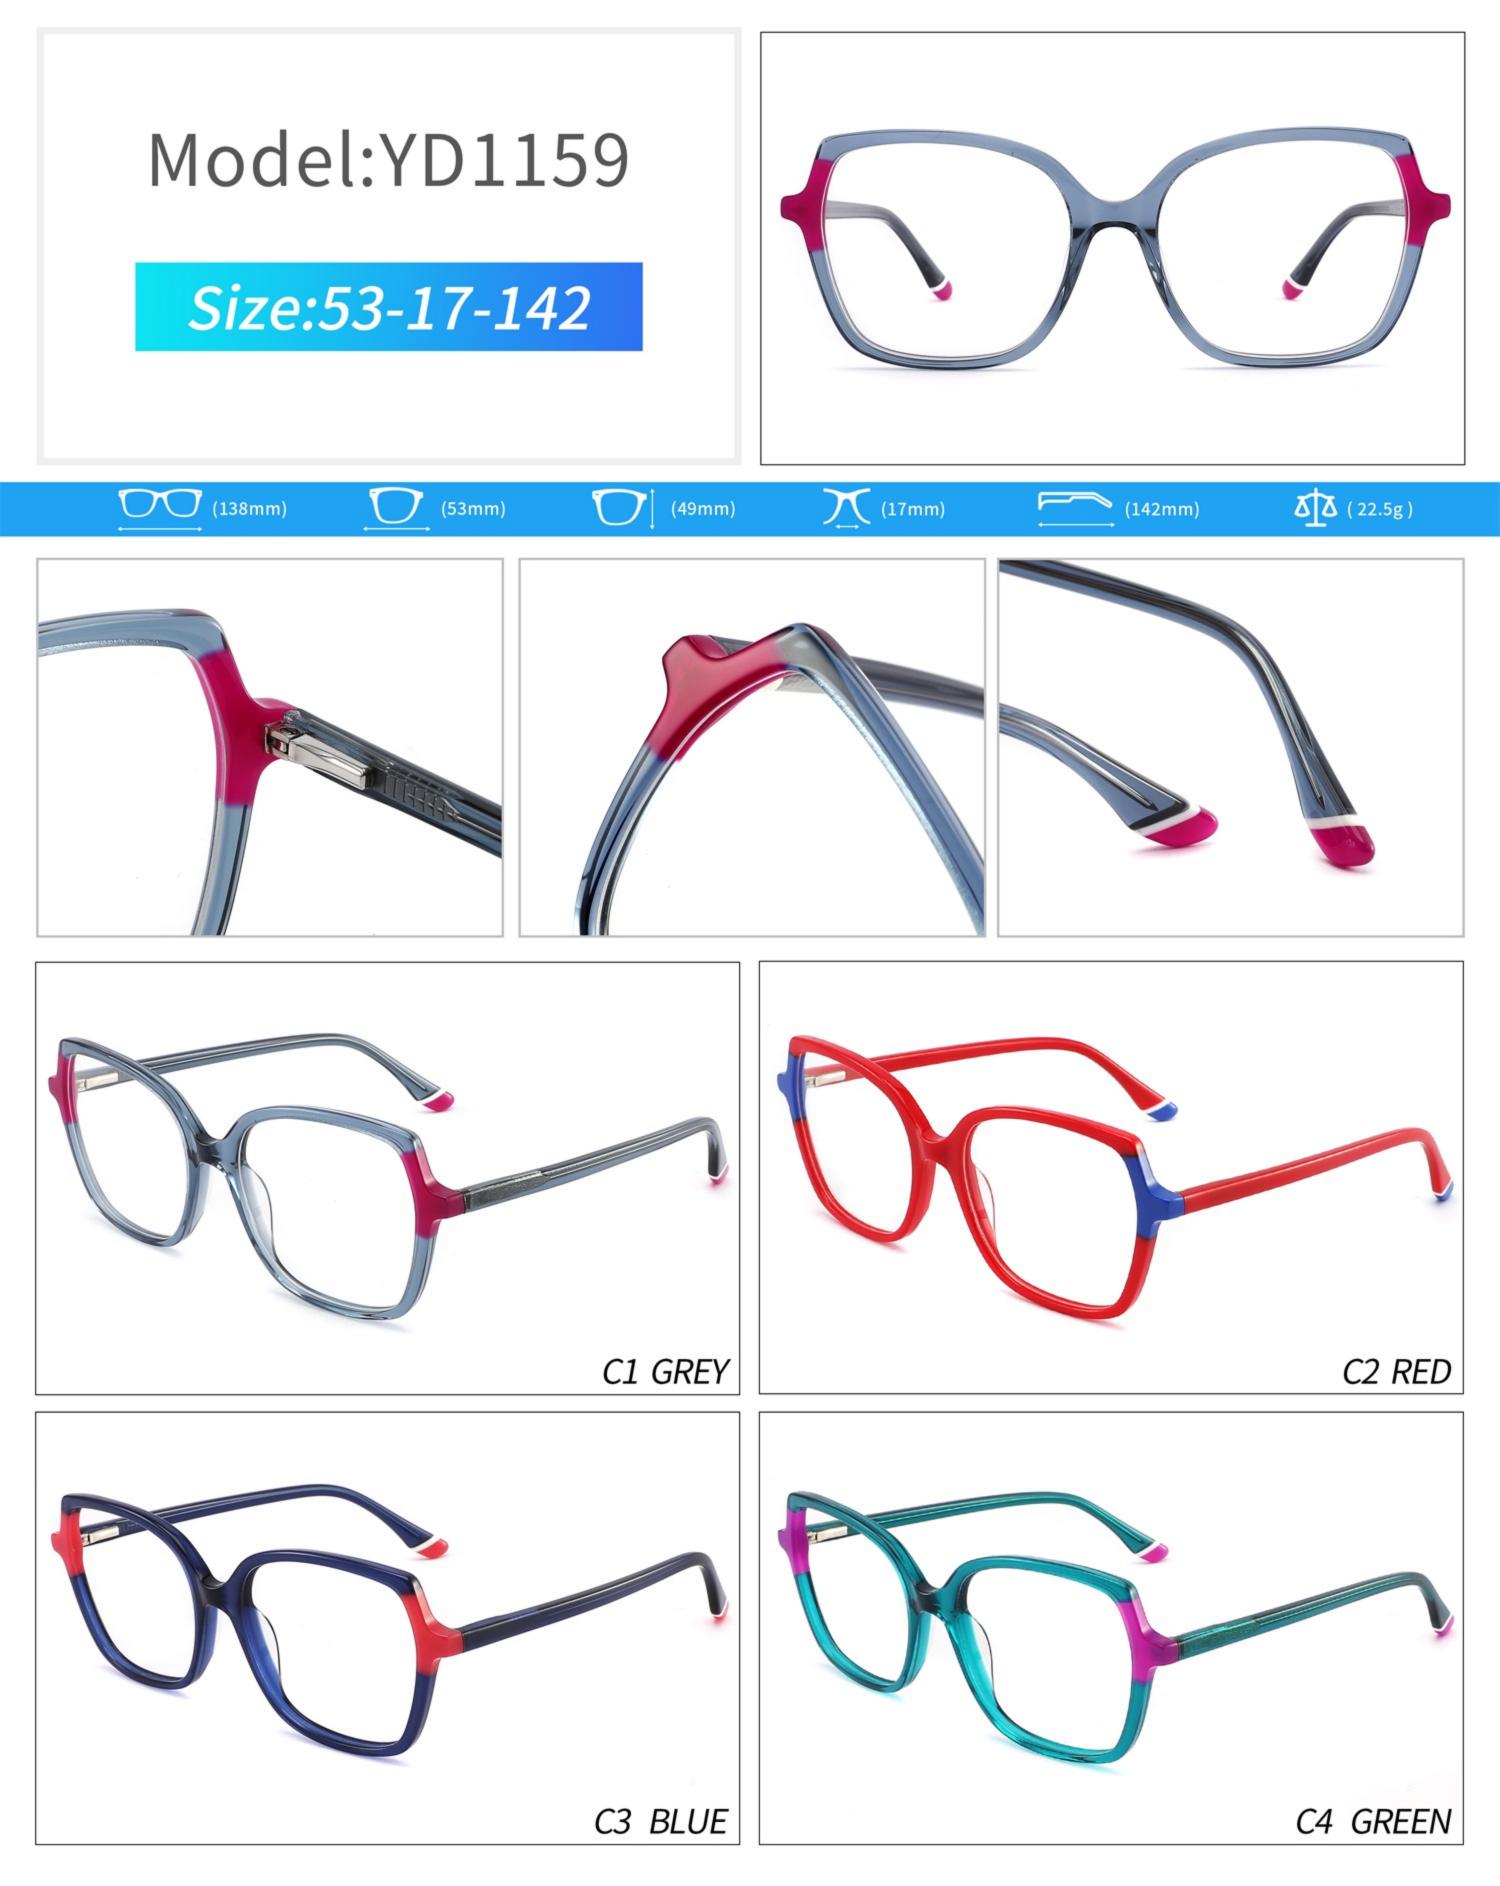

# C1 OUTSIDE BLACK INSIDE TRANSPARENT

#### C2 OUTSIDE TORTOISESHELL INSIDE TRANSPARENT







# C1 OUTSIDE BLACK INSIDE TRANSPARENT

### C2 OUTSIDE TORTOISESHELL INSIDE TRANSPARENT























## C2.outside blue inside transparent













### C2.red white pink



































































## ACETATE MODEL: YD1172 SIZE: 51-18-142















#### C2.transparent orang



















## ACETATE MODEL: YD1176 SIZE: 54-18-142

















### C2.pink brown stripe











#### C1.blue-white demi/grey/yellow

#### C2.red-white demi/red/rose



C4.green demi/red/transparent

C3.green-white demi/green/transparent







### C1.green/grey wood grain/purple

### C2.pink/blue wood grain/blue

C4.blue/brown wood grain/pink

C3.green/purple wood grain/green











### C2.orange/white/grey demi



C4.green/white/blue-pink demi



#### **C2 OUTSIDE PURPLE INSIDE TRANSPARENT**







#### **C1 OUTSIDE RED INSIDE TRANSPARENT**

#### **C2 OUTSIDE BLUE INSIDE YELLOW**











#### C1 OUTSIDE RED INSIDE GREY

## C2 OUTSIDE DARK BLUE INSIDE