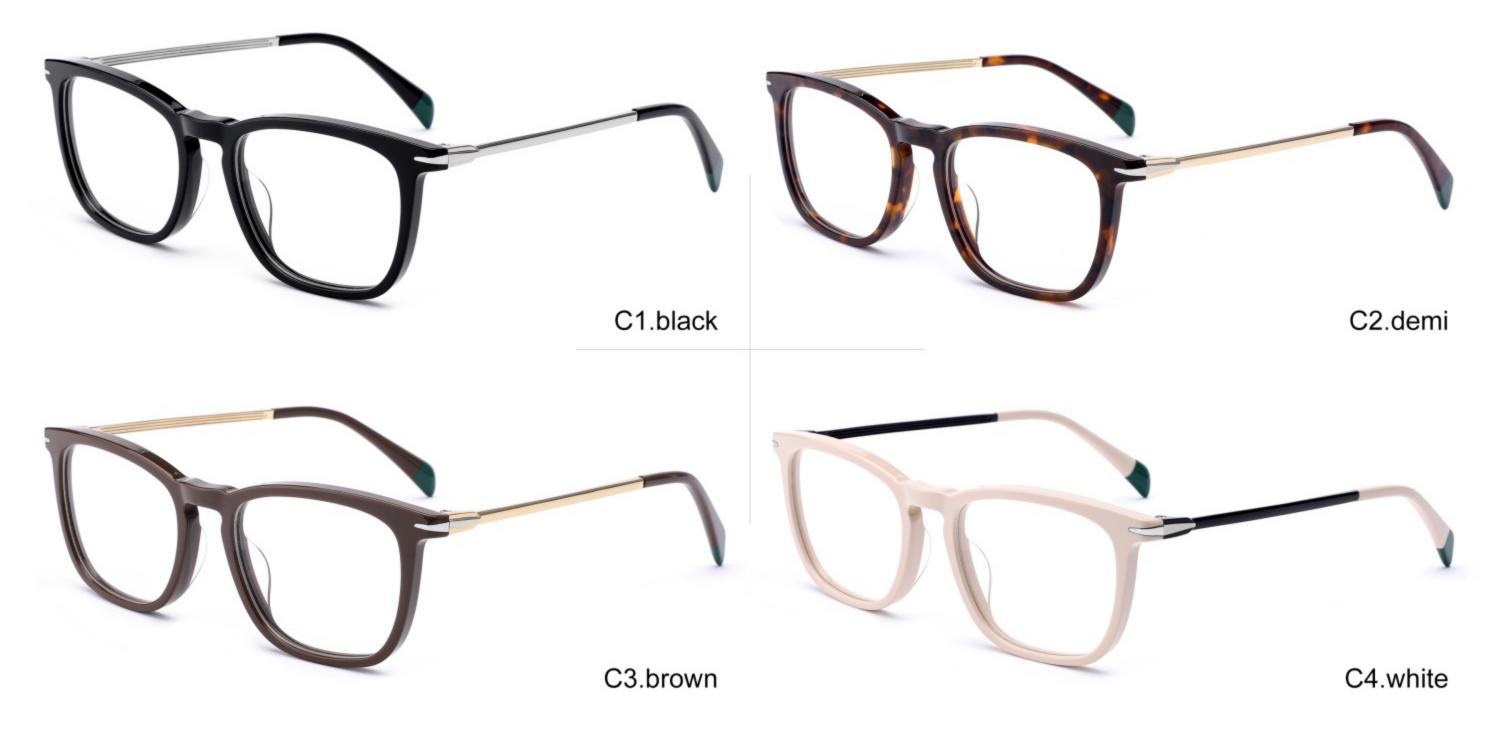

#### C1.blue-white demi/grey/yellow

#### C2.red-white demi/red/rose



C4.green demi/red/transparent

C3.green-white demi/green/transparent







### C1.green/grey wood grain/purple

### C2.pink/blue wood grain/blue

C4.blue/brown wood grain/pink

C3.green/purple wood grain/green











### C2.orange/white/grey demi



C4.green/white/blue-pink demi



#### **C2 OUTSIDE PURPLE INSIDE TRANSPARENT**







#### **C1 OUTSIDE RED INSIDE TRANSPARENT**

#### **C2 OUTSIDE BLUE INSIDE YELLOW**











#### C1 OUTSIDE RED INSIDE GREY

## C2 OUTSIDE DARK BLUE INSIDE GREY







#### **C2 OUTSIDE DARK GREEN INSIDE GREEN**







# ACETATE MODEL: YD1191 SIZE: 56-18-140

















#### C4.GREEN/PEARLESCENT GREEN





# ACETATE MODEL: YD1195 SIZE: 55-18-145



















































C3 outside green inside red

C4 outside demi inside transparent