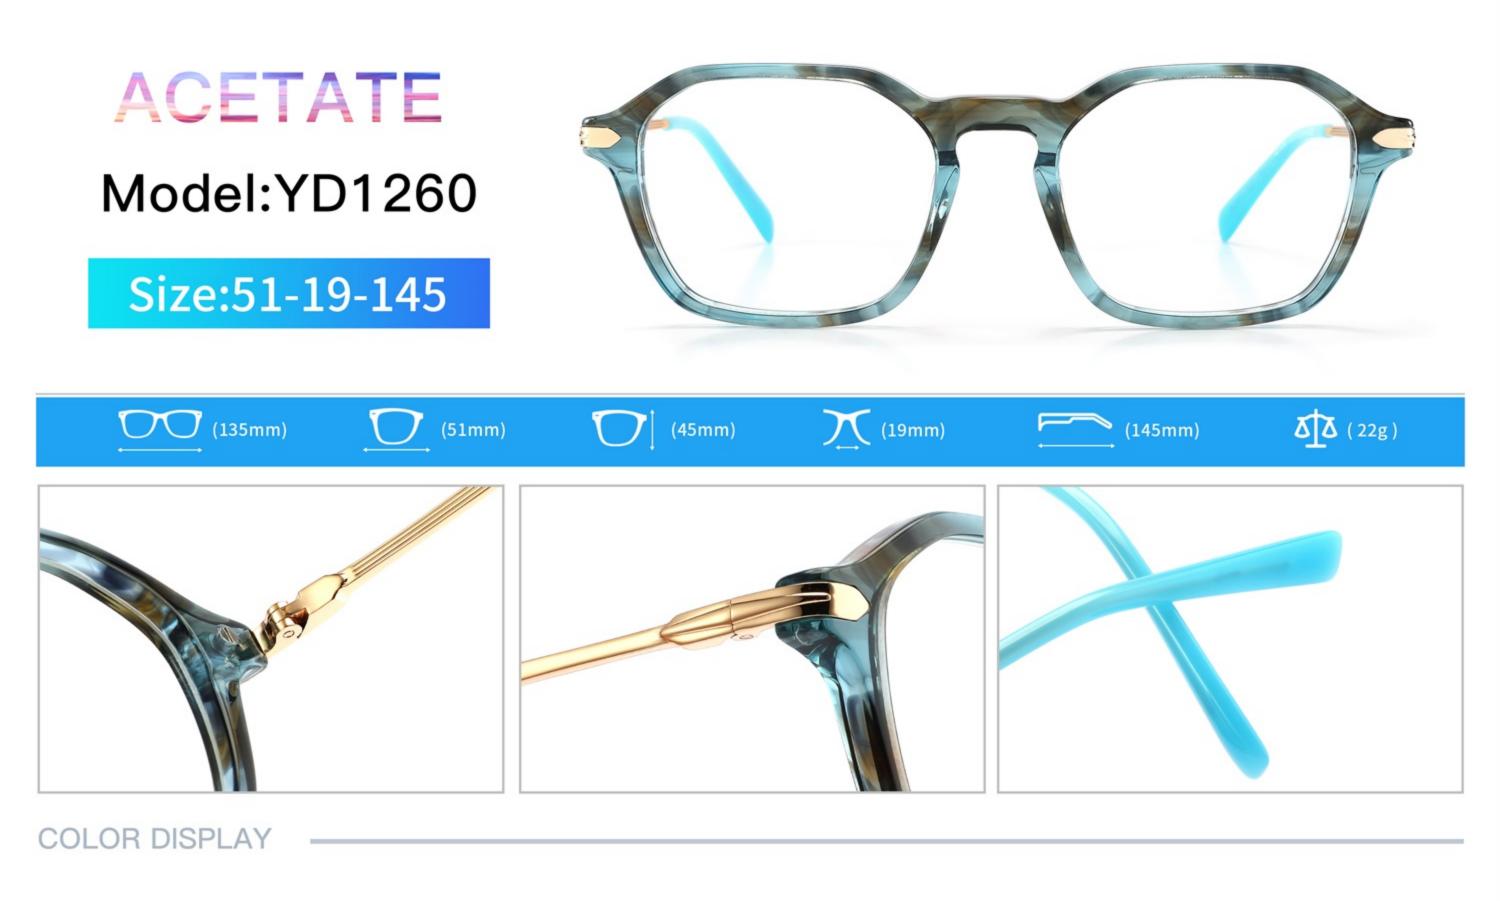

# ACETATE MODEL: YD1195 SIZE: 55-18-145

C3 outside green inside red

C4 outside demi inside transparent