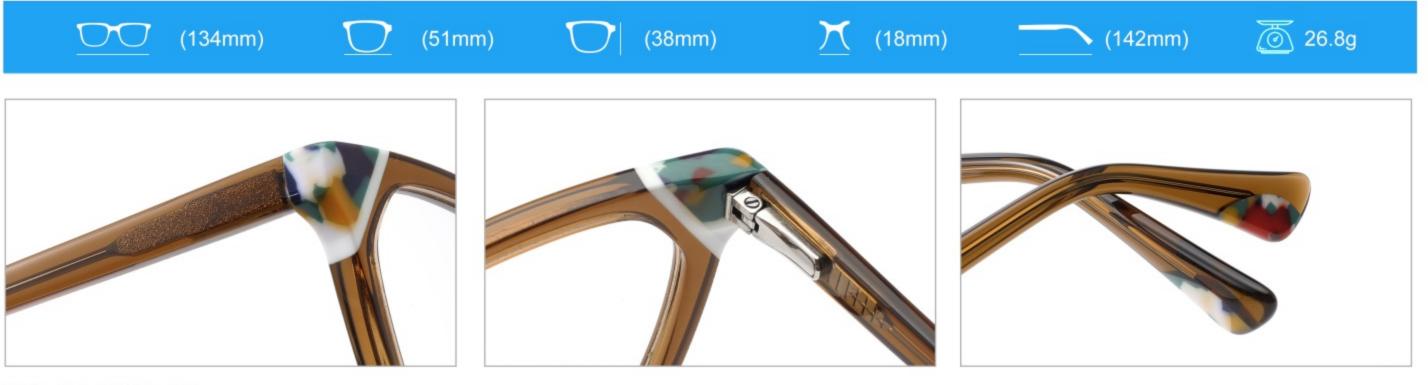

# C1 OUTSIDE BLACK INSIDE TRANSPARENT

#### C2 OUTSIDE TORTOISESHELL INSIDE TRANSPARENT







# C1 OUTSIDE BLACK INSIDE TRANSPARENT

### C2 OUTSIDE TORTOISESHELL INSIDE TRANSPARENT























## C2.outside blue inside transparent













### C2.red white pink



































































## ACETATE MODEL: YD1172 SIZE: 51-18-142















#### C2.transparent orang



















## ACETATE MODEL: YD1176 SIZE: 54-18-142

















### C2.pink brown stripe











#### C1.blue-white demi/grey/yellow

#### C2.red-white demi/red/rose



C4.green demi/red/transparent

C3.green-white demi/green/transparent







### C1.green/grey wood grain/purple

### C2.pink/blue wood grain/blue

C4.blue/brown wood grain/pink

C3.green/purple wood grain/green











### C2.orange/white/grey demi



C4.green/white/blue-pink demi



#### **C2 OUTSIDE PURPLE INSIDE TRANSPARENT**







#### **C1 OUTSIDE RED INSIDE TRANSPARENT**

#### **C2 OUTSIDE BLUE INSIDE YELLOW**











#### C1 OUTSIDE RED INSIDE GREY

## C2 OUTSIDE DARK BLUE INSIDE GREY







#### **C2 OUTSIDE DARK GREEN INSIDE GREEN**







# ACETATE MOD