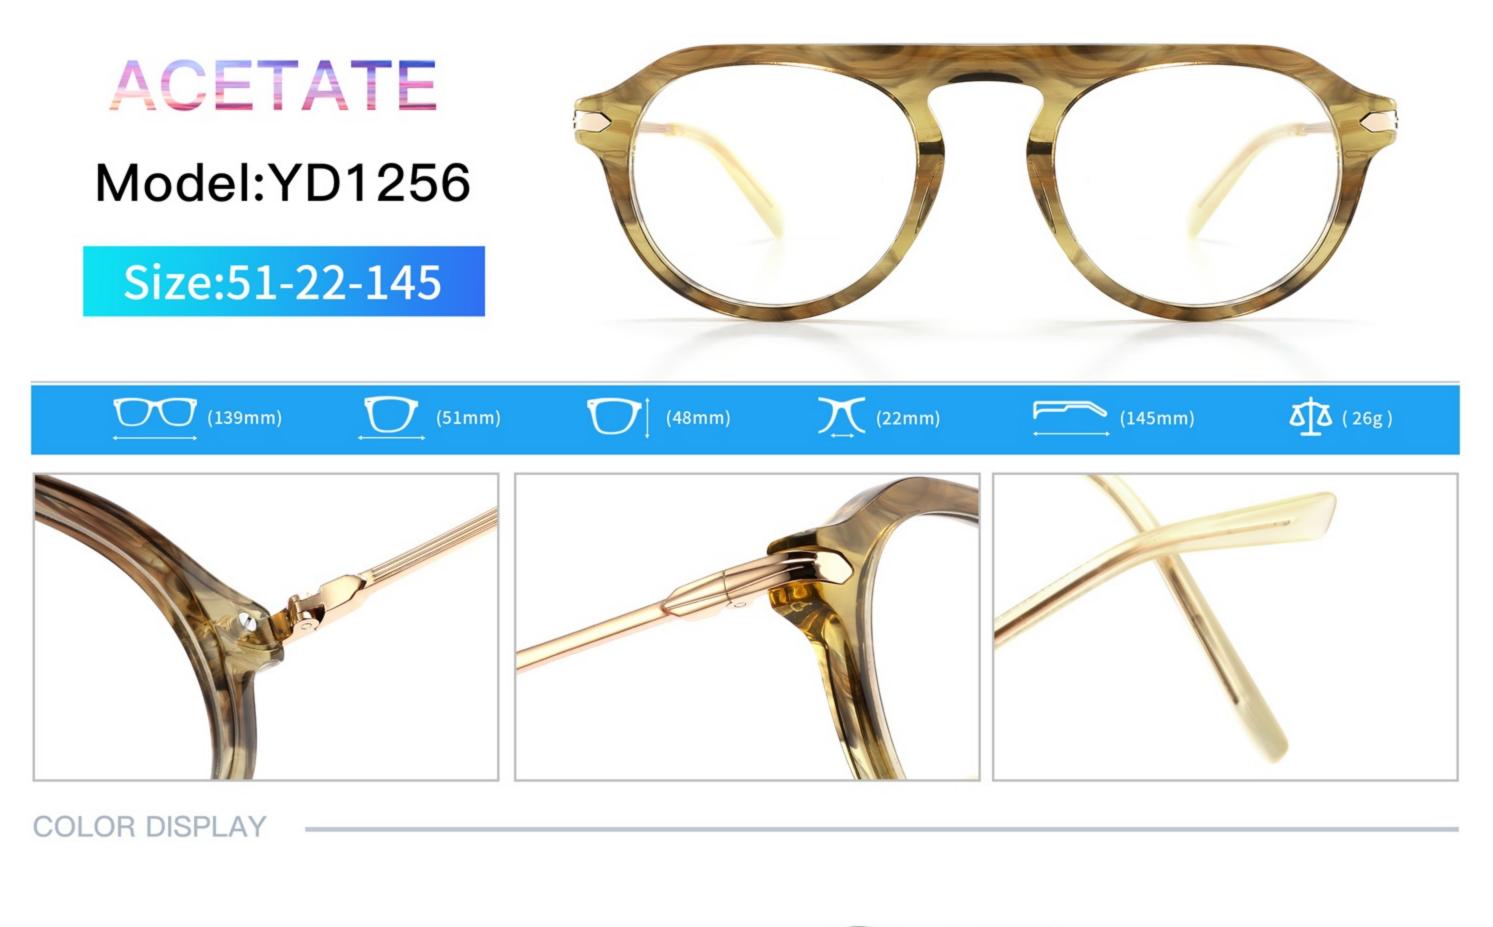

# C1 OUTSIDE BLACK INSIDE TRANSPARENT

#### C2 OUTSIDE TORTOISESHELL INSIDE TRANSPARENT







# C1 OUTSIDE BLACK INSIDE TRANSPARENT

### C2 OUTSIDE TORTOISESHELL INSIDE TRANSPARENT























## C2.outside blue inside transparent













### C2.red white pink



































































## ACETATE MODEL: YD1172 SIZE: 51-18-142















#### C2.transparent orang



















## ACETATE MODEL: YD1176 SIZE: 54-18-142

















### C2.pink brown stripe











#### C1.blue-white demi/grey/yellow

#### C2.red-white demi/red/rose



C4.green demi/red/transparent

C3.green-white demi/green/transparent







### C1.green/grey wood grain/pur