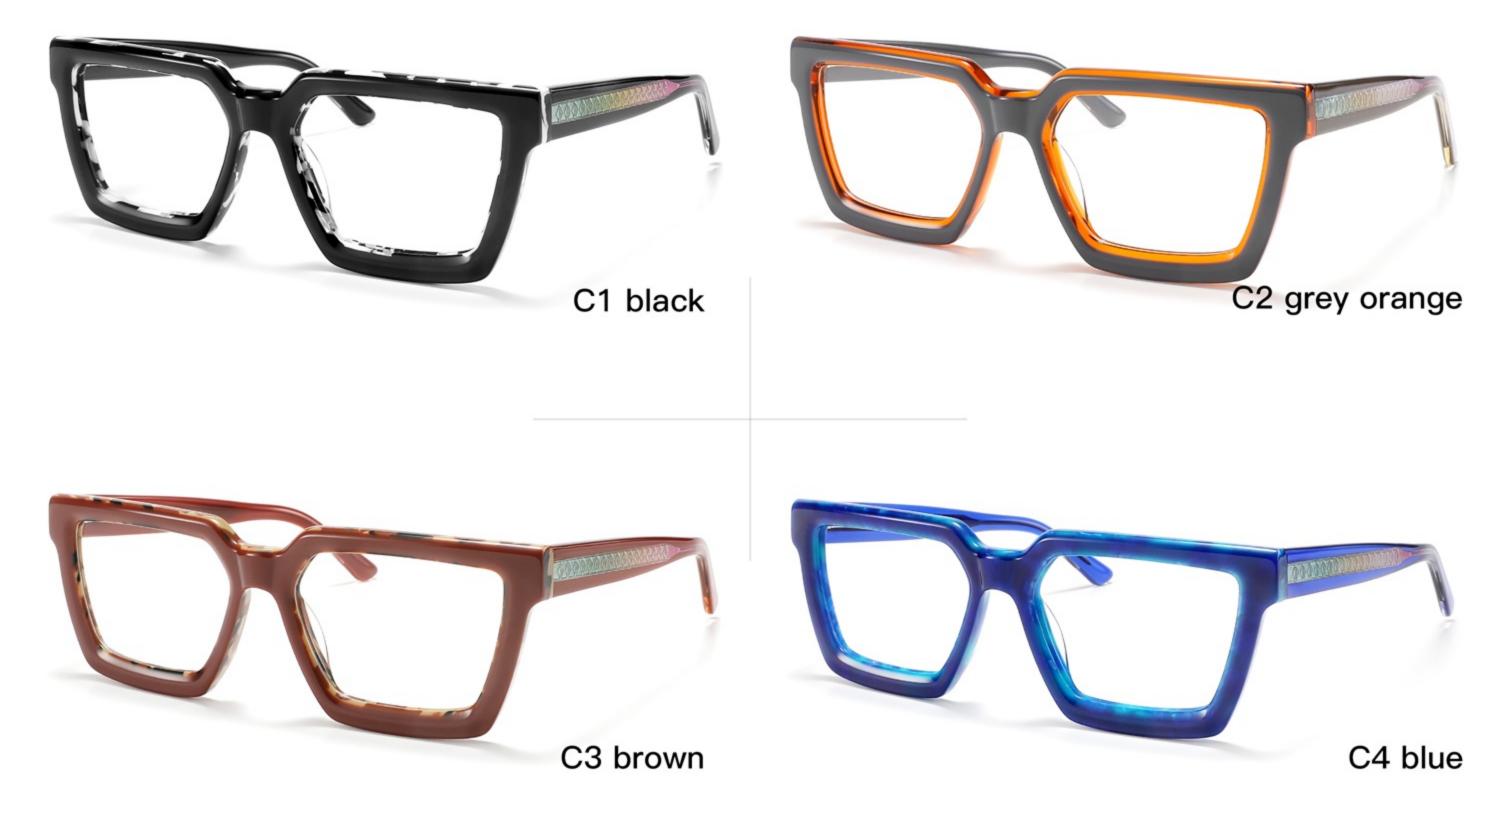

# C1 OUTSIDE BLACK INSIDE TRANSPARENT

#### C2 OUTSIDE TORTOISESHELL INSIDE TRANSPARENT







# C1 OUTSIDE BLACK INSIDE TRANSPARENT

### C2 OUTSIDE TORTOISESHELL INSIDE TRANSPARENT























## C2.outside blue inside transparent













### C2.red white pink



































































## ACETATE MODEL: YD1172 SIZE: 51-18-142















#### C2.transparent orang



















## ACETATE MODEL: YD1176 SIZE: 54-18-142

















### C2.pink brown stripe











#### C1.blue-white demi/grey/yellow

#### C2.red-white demi/red/rose



C4.green demi/red/transparent

C3.green-white demi/green/transparent







### C1.green/g