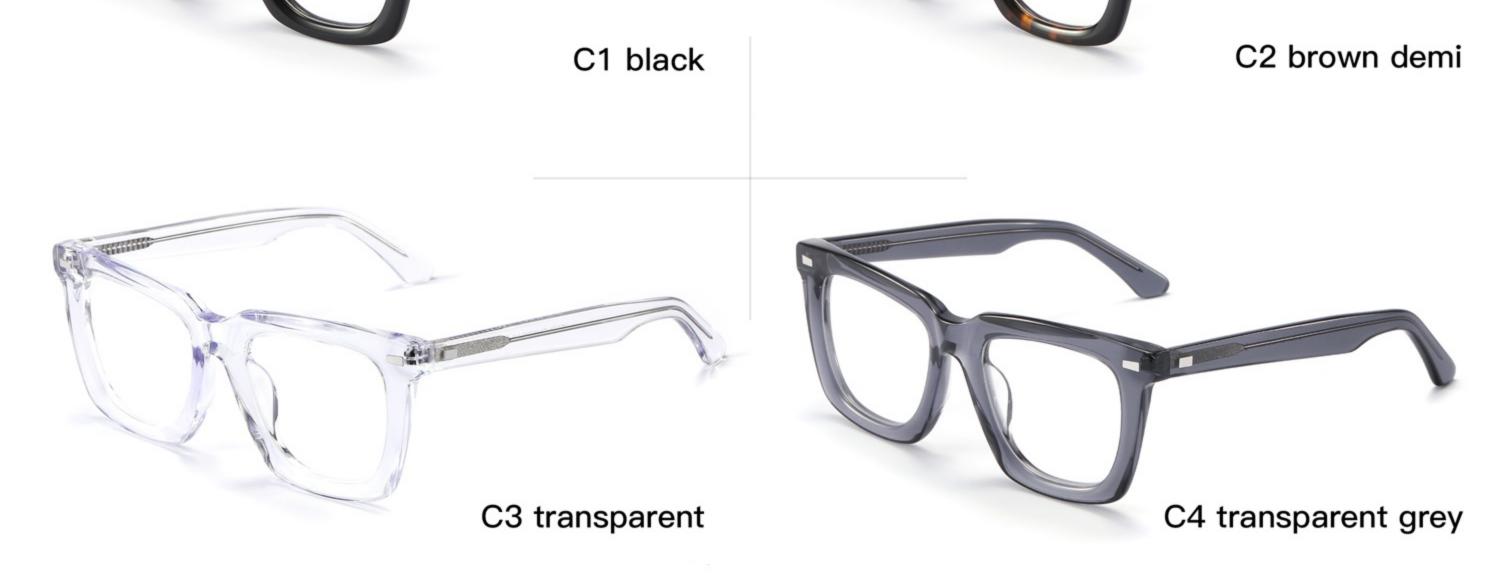

# C1 OUTSIDE BLACK INSIDE TRANSPARENT

#### C2 OUTSIDE TORTOISESHELL INSIDE TRANSPARENT

### C2 OUTSIDE TORTOISESHELL INSIDE TRANSPARENT