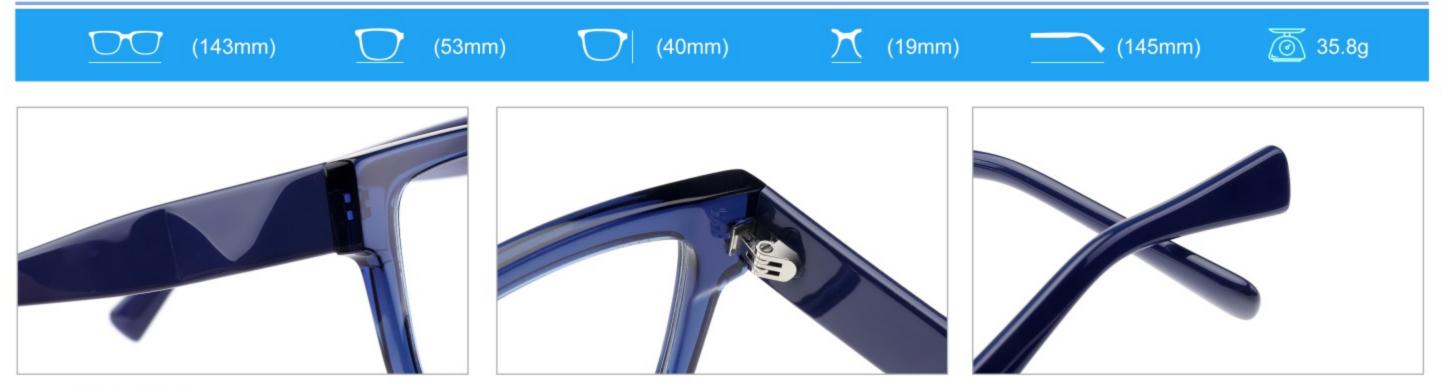

transparent

C3.green-white demi/green/transparent







### C1.green/grey wood grain/purple

### C2.pink/blue wood grain/blue

C4.blue/brown wood grain/pink

C3.green/purple wood grain/green











### C2.orange/white/grey demi



C4.green/white/blue-pink demi



#### **C2 OUTSIDE PURPLE INSIDE TRANSPARENT**







#### **C1 OUTSIDE RED INSIDE TRANSPARENT**

#### **C2 OUTSIDE BLUE INSIDE YELLOW**











#### C1 OUTSIDE RED INSIDE GREY

## C2 OUTSIDE DARK BLUE INSIDE GREY







#### **C2 OUTSIDE DARK GREEN INSIDE GREEN**







# ACETATE MODEL: YD1191 SIZE: 56-18-140

















#### C4.GREEN/PEARLESCENT GREEN





# ACETATE MODEL: YD1195 SIZE: 55-18-145



















































C3 outside green inside red

C4 outside demi inside transparent