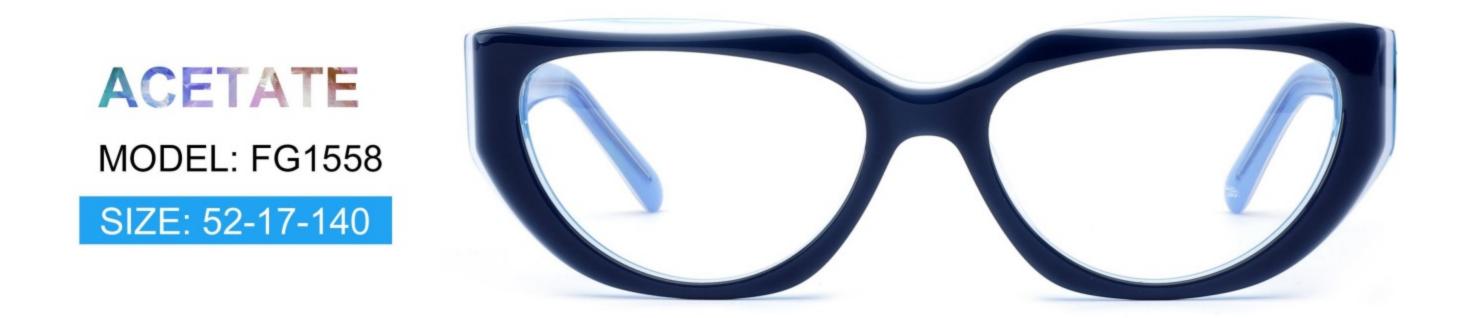

# C1 OUTSIDE BLACK INSIDE TRANSPARENT

#### C2 OUTSIDE TORTOISESHELL INSIDE TRANSPARENT







# C1 OUTSIDE BLACK INSIDE TRANSPARENT

### C2 OUTSIDE TORTOISESHELL INSIDE TRANSPARENT























## C2.outside blue inside transparent













### C2.red white pink



































































## ACETATE MODEL: YD1172 SIZE: 51-18-142















#### C2.transparent orang



















## ACETATE MODEL: YD1176 SIZE: 54-18-142

















### C2.pink brown stripe











#### C1.blue-white demi/grey/yellow

#### C2.red-white demi/red/rose



C4.green demi/red/transparent

C3.green-white demi/green/transparent







### C1.green/grey wood grain/purple

### C2.pink/blue wood grain/blue

C4.blue/brown wood grain/pink

C3.green/purple wood grain/green











### C2.orange/white/grey demi



C4.green/white/blue-pink demi



#### **C2 OUTSIDE PURPLE INSIDE TRANSPARENT**







#### **C1 OUTSIDE RED INSIDE TRANSPARENT**

#### **C2 OUTSIDE BLUE INSIDE YELLOW**











#