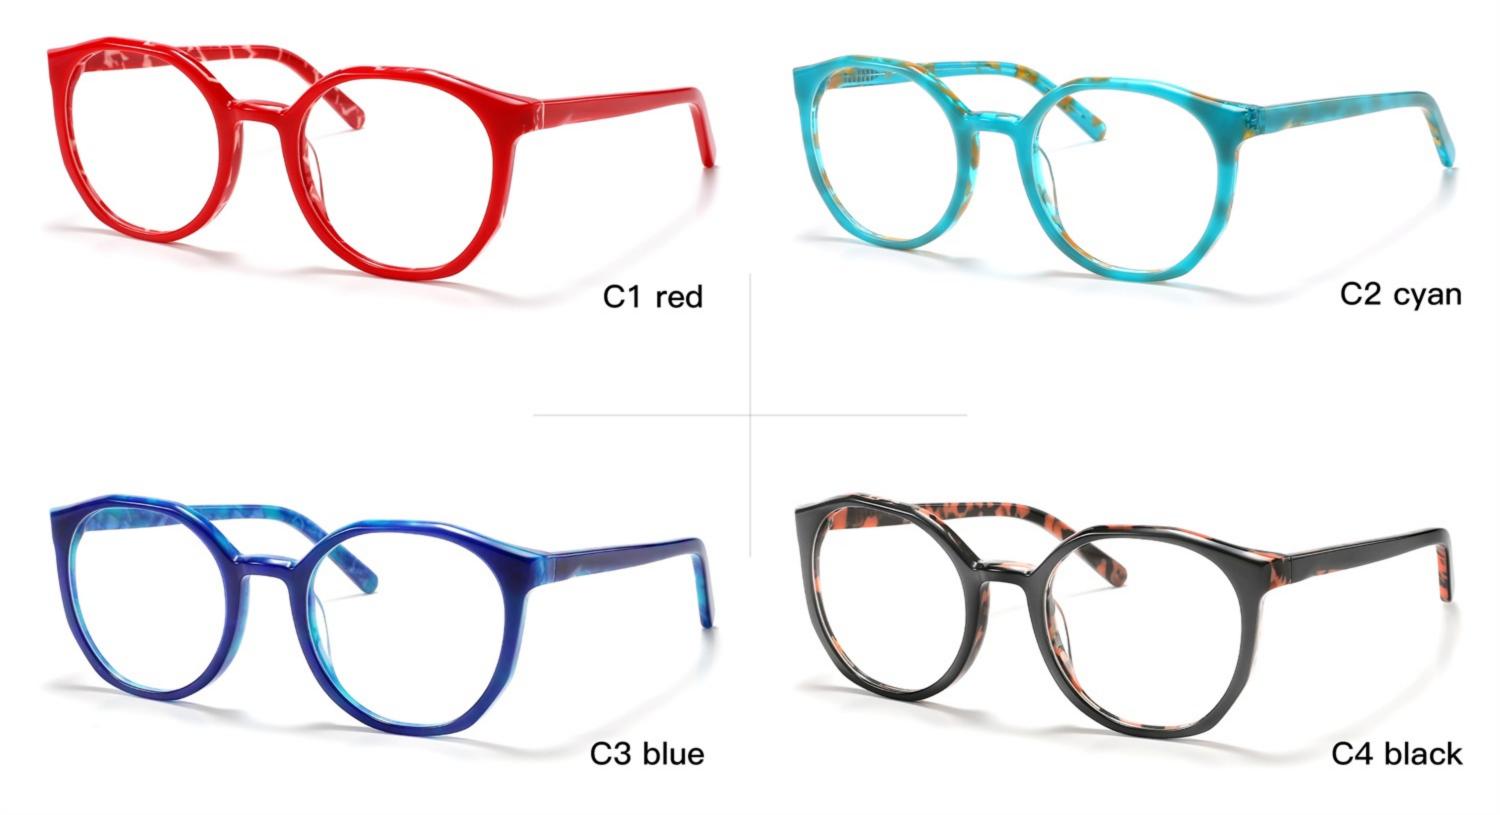

# C1 OUTSIDE BLACK INSIDE TRANSPARENT

#### C2 OUTSIDE TORTOISESHELL INSIDE TRANSPARENT







# C1 OUTSIDE BLACK INSIDE TRANSPARENT

### C2 OUTSIDE TORTOISESHELL INSIDE TRANSPARENT























## C2.outside blue inside transparent













### C2.red white pink



































































## ACETATE MODEL: YD1172 SIZE: 51-18-142















#### C2.transparent orang



















## ACETATE MODEL: YD1176 SIZE: 54-18-142

















### C2.pink brown stripe











#### C1.blue-white demi/grey/yellow

#### C2.red-white demi/red/rose



C4.green demi/red/transparent

C3.green-white demi/green/transparent