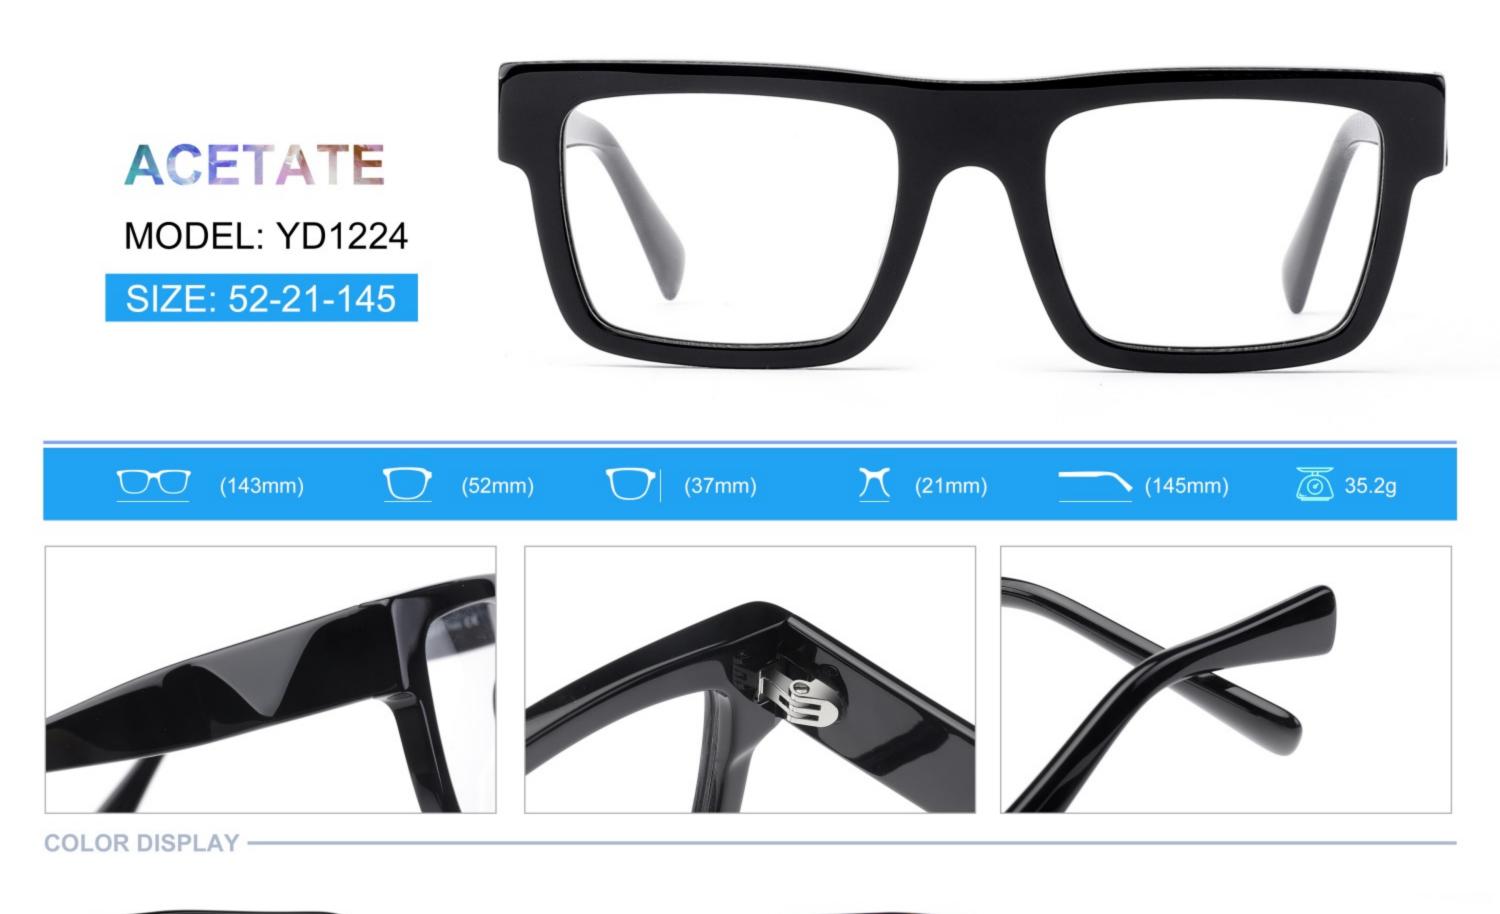

3.green-white demi/green/transparent







### C1.green/grey wood grain/purple

### C2.pink/blue wood grain/blue

C4.blue/brown wood grain/pink

C3.green/purple wood grain/green











### C2.orange/white/grey demi



C4.green/white/blue-pink demi



#### **C2 OUTSIDE PURPLE INSIDE TRANSPARENT**







#### **C1 OUTSIDE RED INSIDE TRANSPARENT**

#### **C2 OUTSIDE BLUE INSIDE YELLOW**











#### C1 OUTSIDE RED INSIDE GREY

## C2 OUTSIDE DARK BLUE INSIDE GREY







#### **C2 OUTSIDE DARK GREEN INSIDE GREEN**







# ACETATE MODEL: YD1191 SIZE: 56-18-140

















#### C4.GREEN/PEARLESCENT GREEN





# ACETATE MODEL: YD1195 SIZE: 55-18-145



















































C3 outside green inside red

C4 outside demi inside transparent