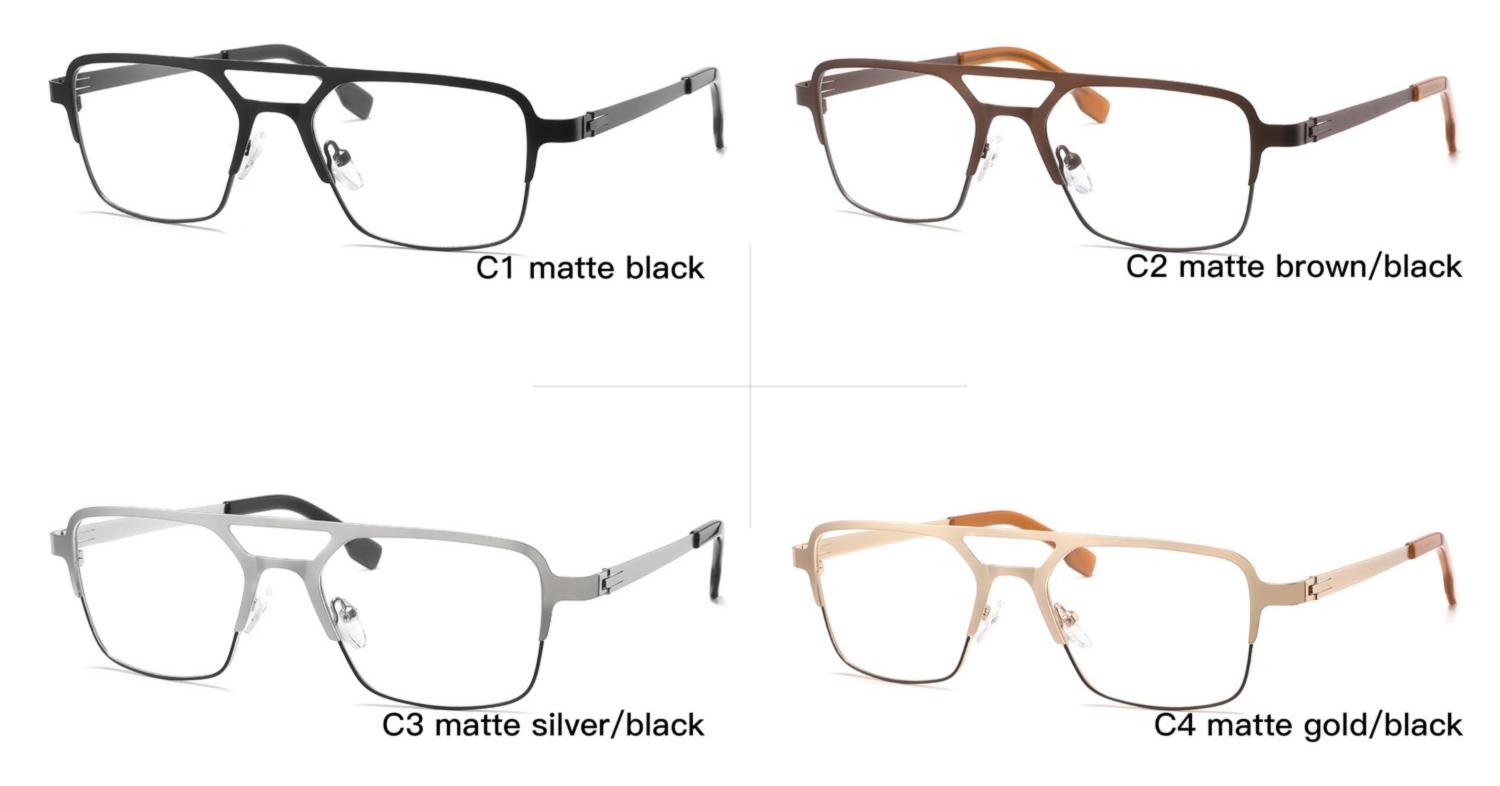

# C1 OUTSIDE BLACK INSIDE TRANSPARENT

#### C2 OUTSIDE TORTOISESHELL INSIDE TRANSPARENT







# C1 OUTSIDE BLACK INSIDE TRANSPARENT

### C2 OUTSIDE TORTOISESHELL INSIDE TRANSPARENT























## C2.outside blue inside transparent













### C2.red white pink



































































## ACETATE MODEL: YD1172 SIZE: 51-18-142















#### C2.transparent orang



















## ACETATE MODEL: YD1176 SIZE: 54-18-142

















### C2.pink brown stripe











#### C1.blue-white demi/grey/yellow

#### C2.red-white demi/