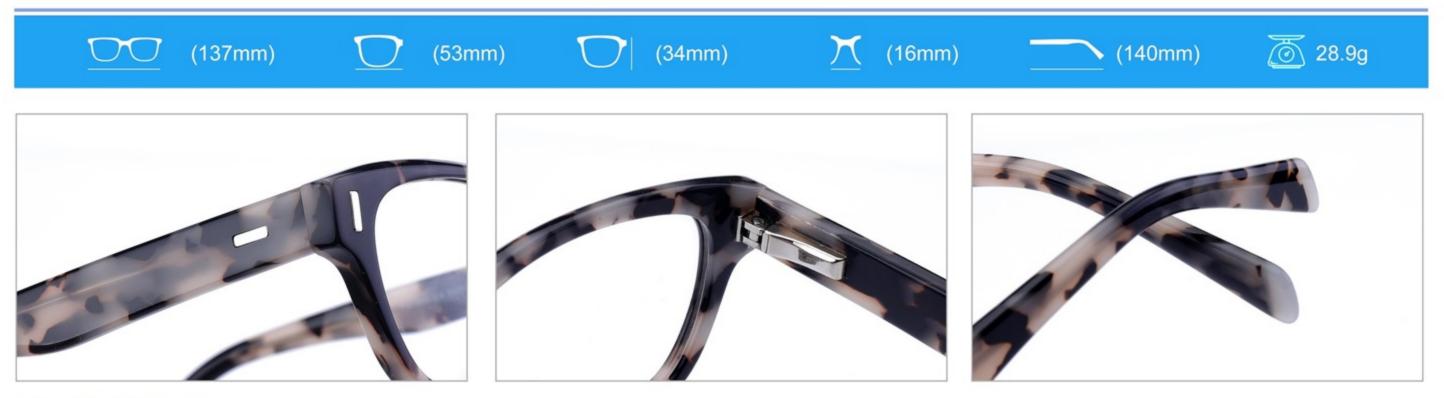

# C1 OUTSIDE BLACK INSIDE TRANSPARENT

#### C2 OUTSIDE TORTOISESHELL INSIDE TRANSPARENT







# C1 OUTSIDE BLACK INSIDE TRANSPARENT

### C2 OUTSIDE TORTOISESHELL INSIDE TRANSPARENT























## C2.outside blue inside transparent













### C2.red white pink



































































## ACETATE MODEL: YD1172 SIZE: 51-18-142















#### C2.transparent orang



















## ACETATE MODEL: YD1176 SIZE: 54-18-142

















### C2.pink brown stripe











#### C1.blue-white demi/grey/yellow

#### C2.red-white demi/red/rose



C4.green demi/red/transparent

C3.green-white demi/green/transparent







### C1.green/grey wood grain/purple

### C2.pink/blue wood grain/blue

C4.blue/brown wood grain/pink

C3.green/purple wood grain/green











### C2.orange/white/grey demi



C4.green/white/blue-pink demi



#### **C2 OUTSIDE PURPLE INSIDE TRANSPARENT**







#### **C1 OUTSIDE RED INSIDE TRANSPARENT**

#### **C2 OUTSIDE BLUE INSIDE YELLOW**











#### C1 OUTSIDE RED INSIDE GREY

## C2 OUTSI