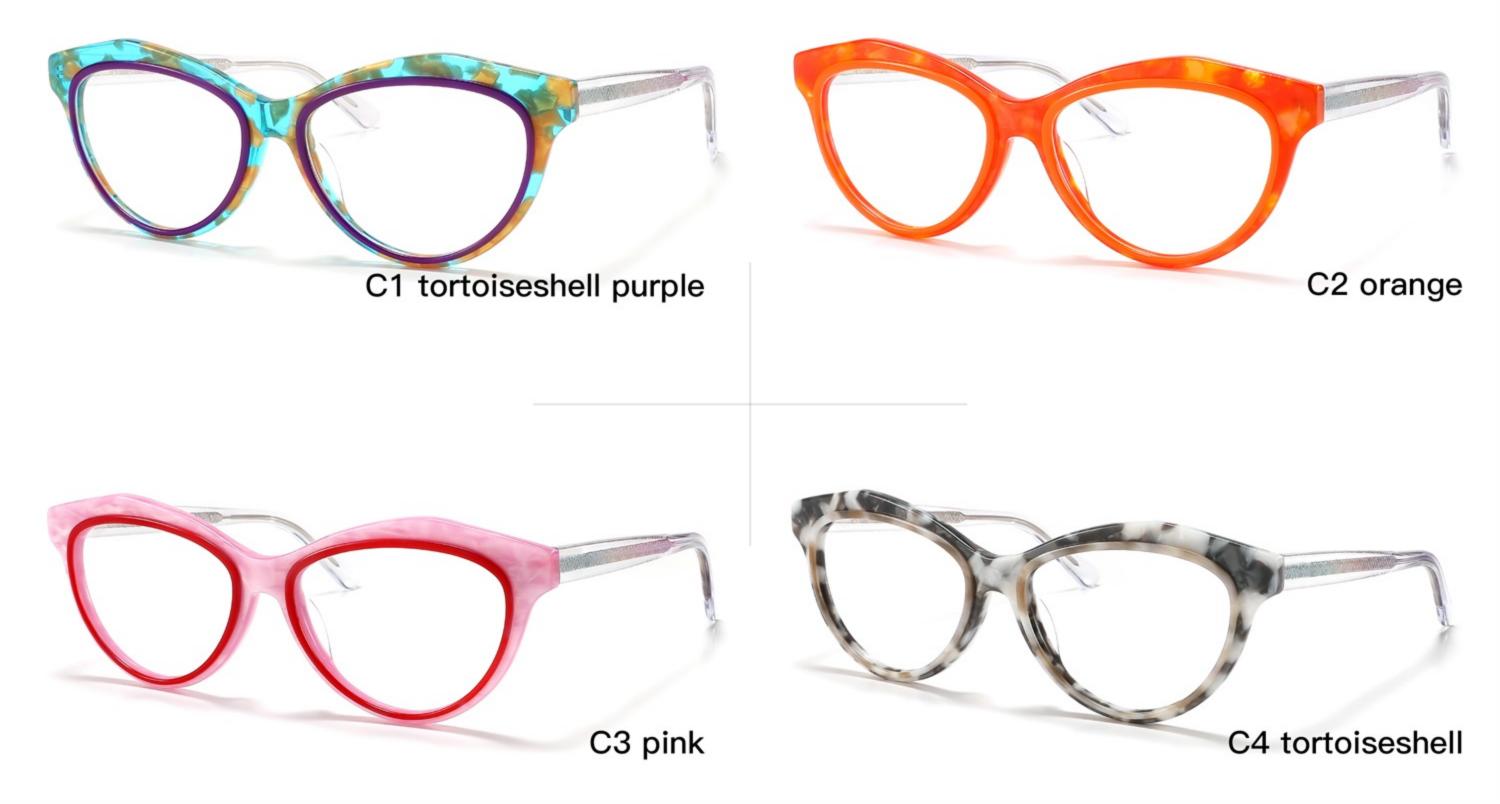

# C1 OUTSIDE BLACK INSIDE TRANSPARENT

#### C2 OUTSIDE TORTOISESHELL INSIDE TRANSPARENT

### C2 OUTSIDE TORTOISESHELL INSIDE TRANSPARENT