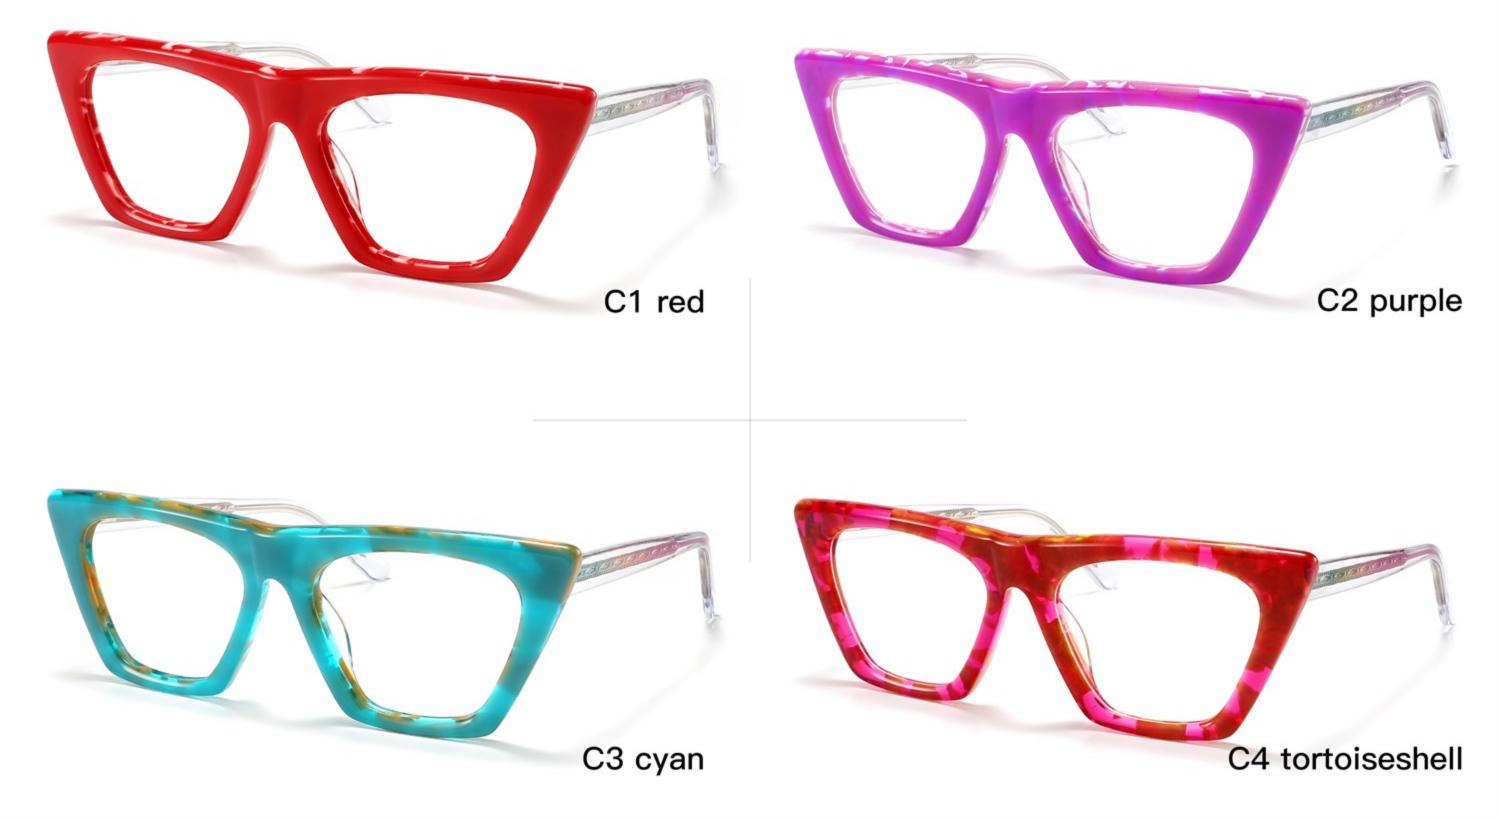

#### **C2 OUTSIDE PURPLE INSIDE TRANSPARENT**

#### **C1 OUTSIDE RED INSIDE TRANSPARENT**

#### **C2 OUTSIDE BLUE INSIDE YELLOW**

#### C1 OUTSIDE RED INSIDE GREY

## C2 OUTSIDE DARK BLUE INSIDE GREY

#### **C2 OUTSIDE DARK GREEN INSIDE GREEN**