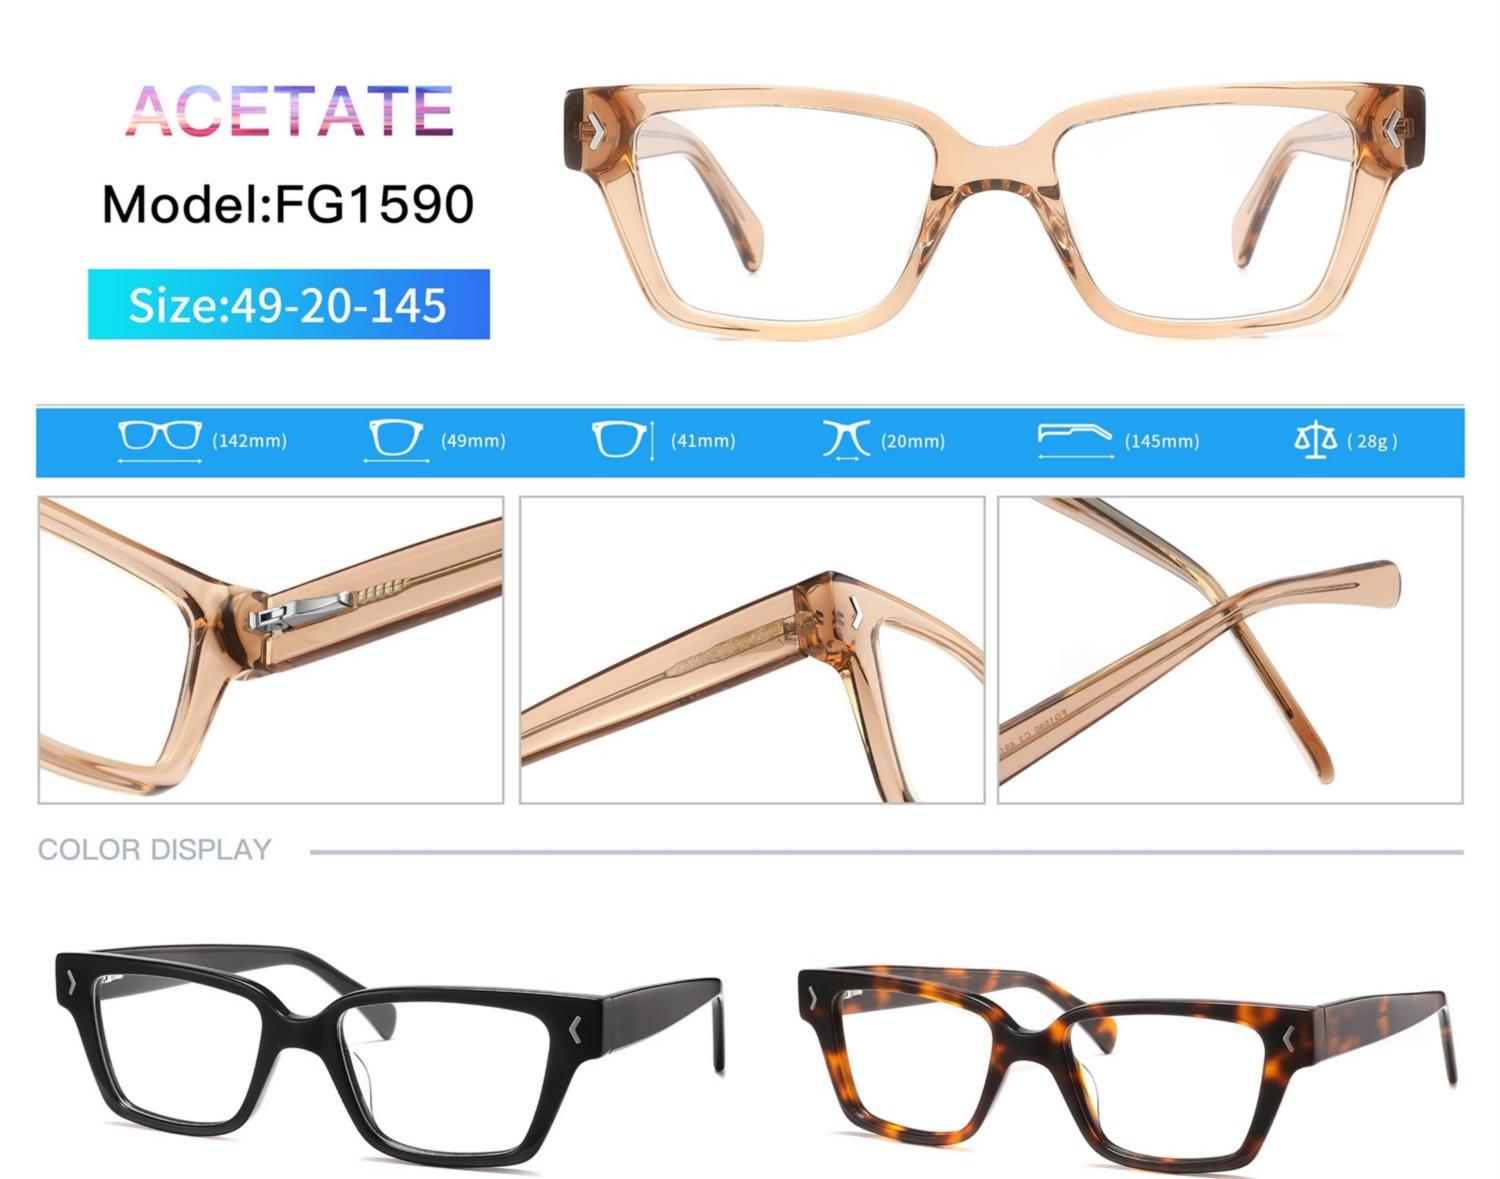

# C1 OUTSIDE BLACK INSIDE TRANSPARENT

#### C2 OUTSIDE TORTOISESHELL INSIDE TRANSPARENT







# C1 OUTSIDE BLACK INSIDE TRANSPARENT

### C2 OUTSIDE TORTOISESHELL INSIDE TRANSPARENT























## C2.outside blue inside transparent













### C2.red white pink



































































## ACETATE MODEL: YD1172 SIZE: 51-18-142















#### C2.transparent orang



















## ACETATE MODEL: YD1176 SIZE: 54-18-142

















### C2.pink brown stripe











#### C1.blue-white demi/grey/yellow

#### C2.red-white demi/red/rose



C4.green demi/red/transparent

C3.green-wh