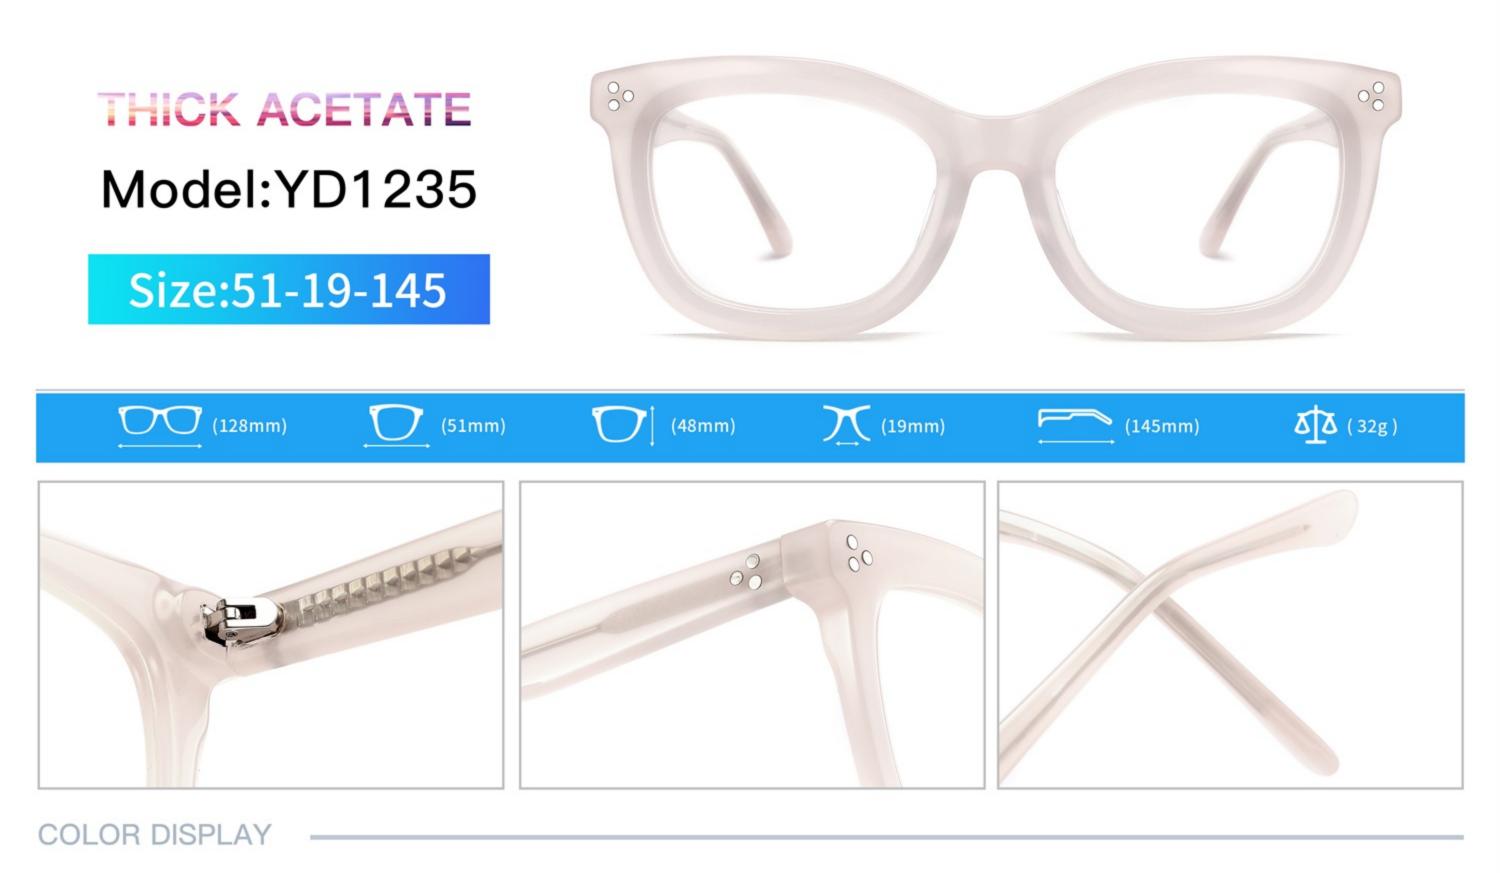

# C1 OUTSIDE BLACK INSIDE TRANSPARENT

#### C2 OUTSIDE TORTOISESHELL INSIDE TRANSPARENT







# C1 OUTSIDE BLACK INSIDE TRANSPARENT

### C2 OUTSIDE TORTOISESHELL INSIDE TRANSPARENT























## C2.outside blue inside transparent













### C2.red white pink



































































## ACETATE MODEL: YD1172 SIZE: 51-18-142















#### C2.transparent orang



















## ACETATE MODEL: YD1176 SIZE: 54-18-142

















### C2.pink brown stripe











#### C1.blue-white demi/grey/yellow

#### C2.red-white demi/red/rose



C4.green demi/red/transparent

C3.green-white demi/green/transparent







### C1.green/grey wood grain/purple

### C2.pink/blue wood grain/blue

C4.blue/brown