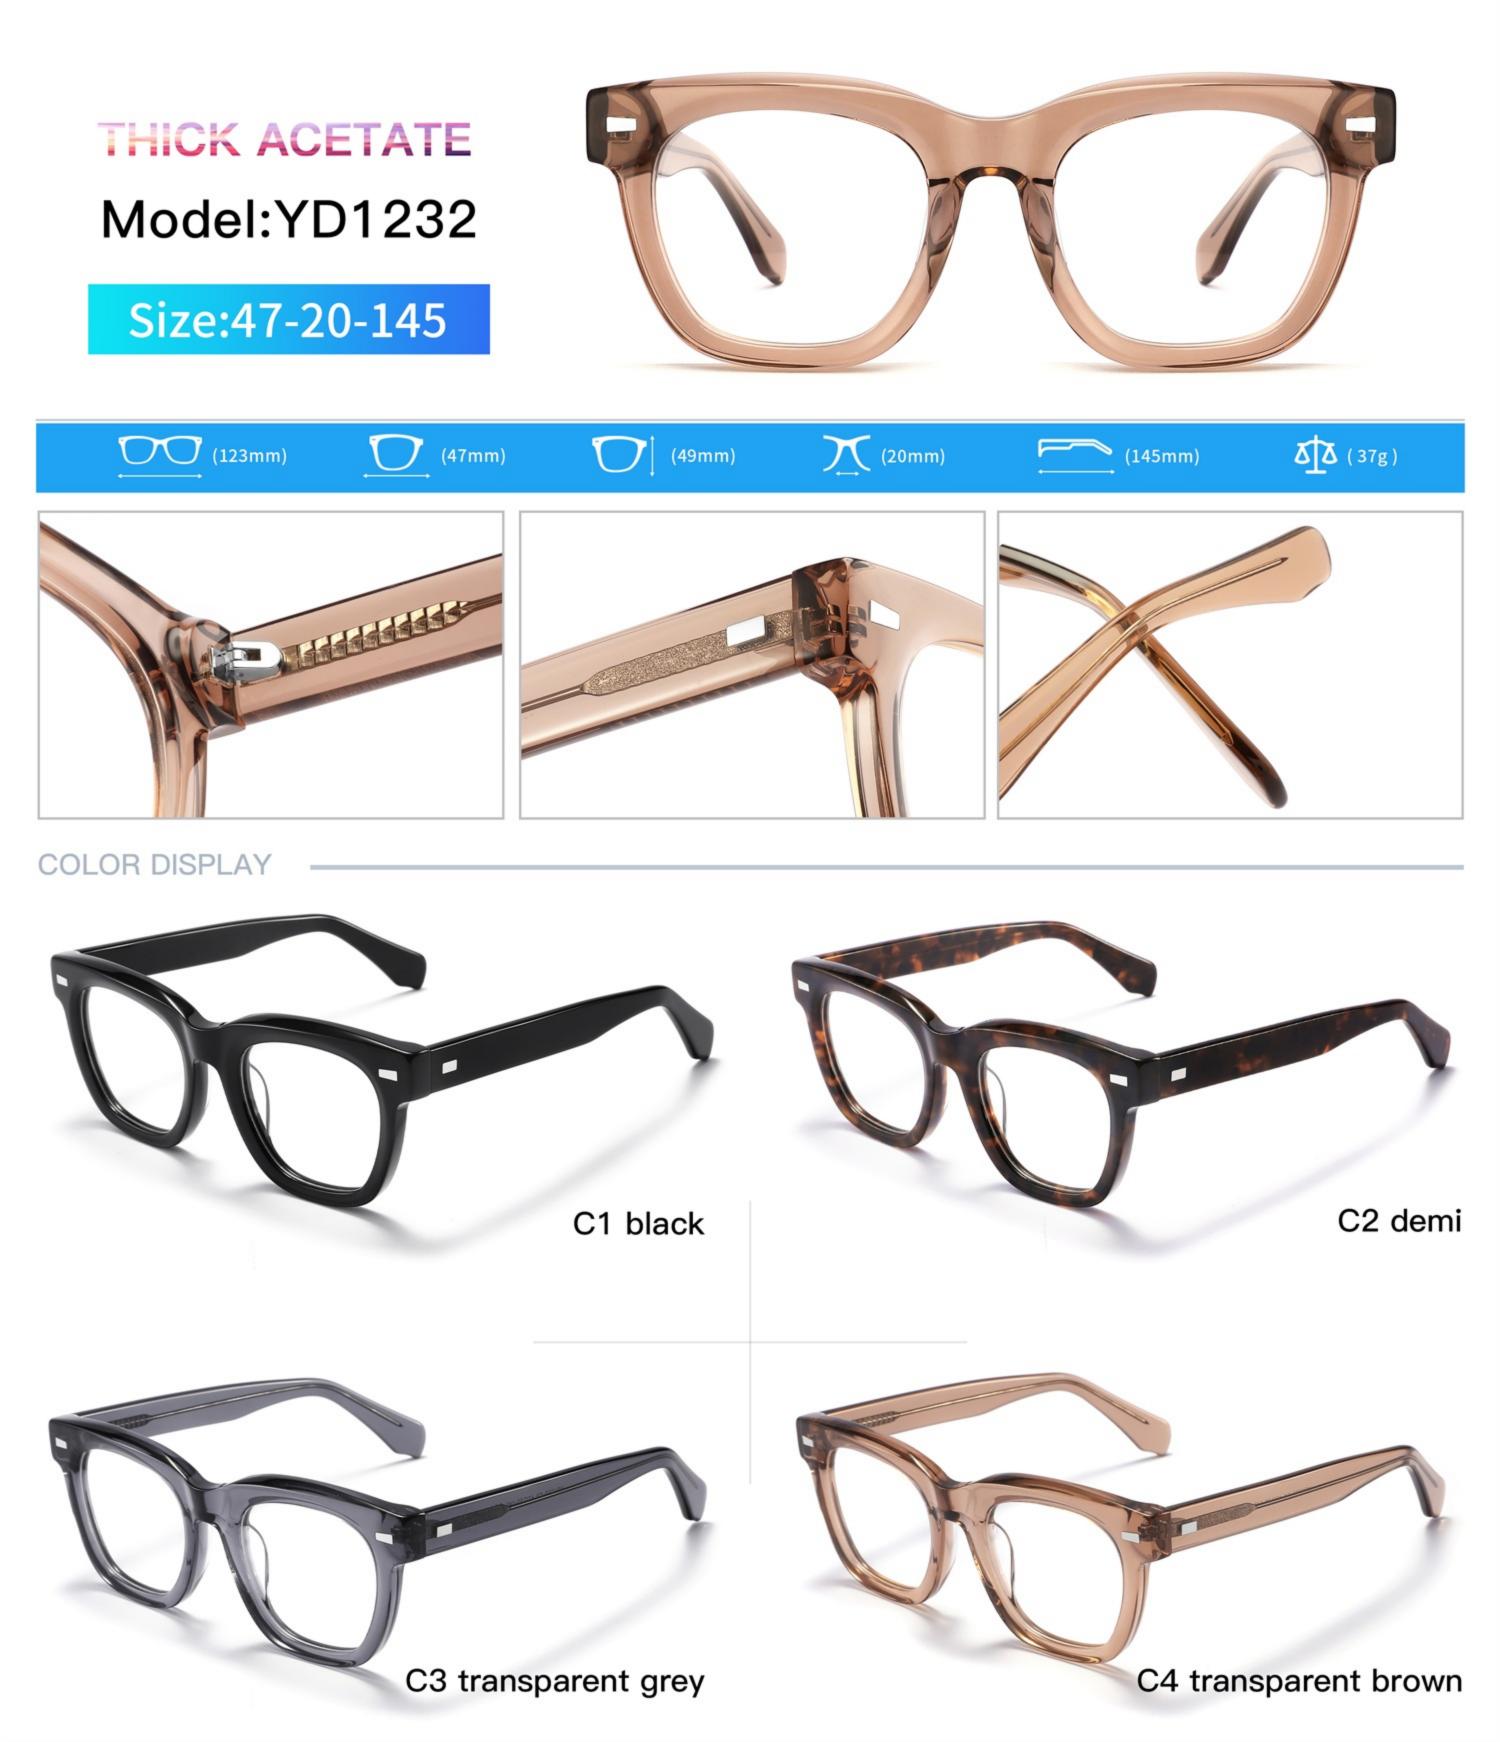

# C1 OUTSIDE BLACK INSIDE TRANSPARENT

#### C2 OUTSIDE TORTOISESHELL INSIDE TRANSPARENT







# C1 OUTSIDE BLACK INSIDE TRANSPARENT

### C2 OUTSIDE TORTOISESHELL INSIDE TRANSPARENT























## C2.outside blue inside transparent













### C2.red white pink



































































## ACETATE MODEL: YD1172 SIZE: 51-18-142















#### C2.transparent orang



















## ACETATE MODEL: YD1176 SIZE: 54-18-142

















### C2.pink brown stripe











#### C1.blue-white demi/grey/yellow

#### C2.red-white demi/red/rose



C4.green demi/red/transparent

C3.green-white demi/green/transparent







### C1.green/grey wood grain/purple

### C2.pink/blue wood grain/blue

C4.blue/bro