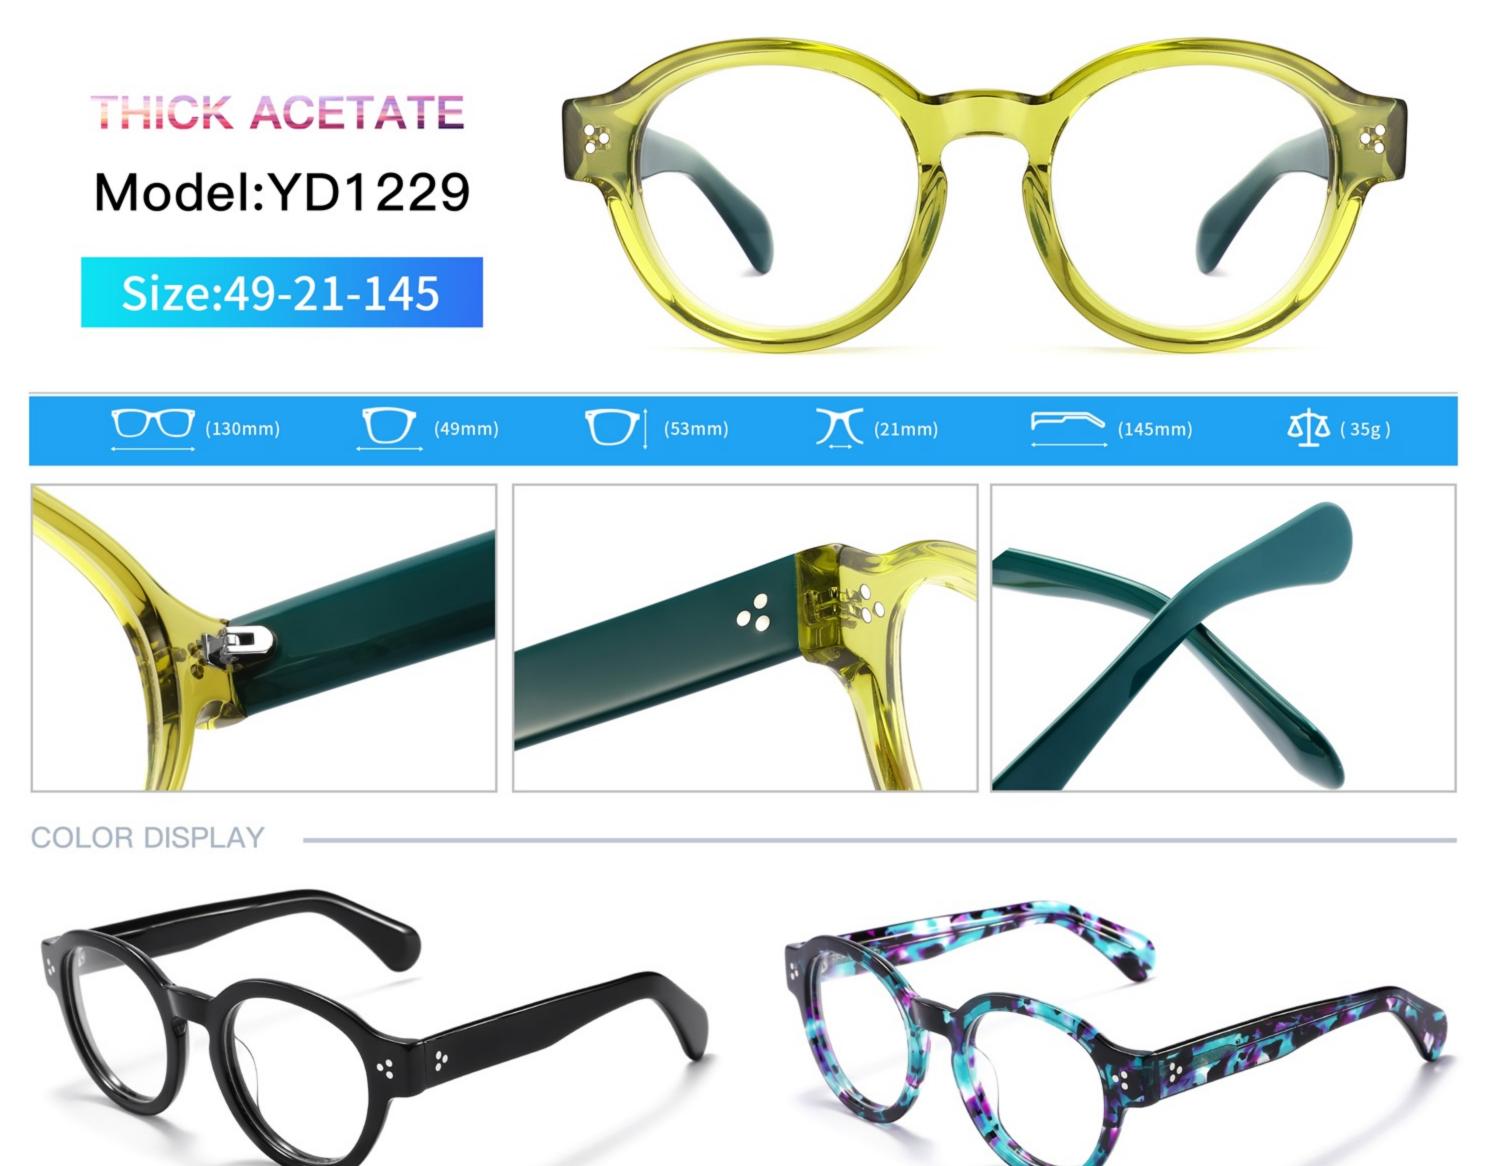

# C1 OUTSIDE BLACK INSIDE TRANSPARENT

#### C2 OUTSIDE TORTOISESHELL INSIDE TRANSPARENT







# C1 OUTSIDE BLACK INSIDE TRANSPARENT

### C2 OUTSIDE TORTOISESHELL INSIDE TRANSPARENT























## C2.outside blue inside transparent













### C2.red white pink



































































## ACETATE MODEL: YD1172 SIZE: 51-18-142















#### C2.transparent orang



















## ACETATE MODEL: YD1176 SIZE: 54-18-142

















### C2.pink brown stripe











#### C1.blue-white demi/grey/yellow

#### C2.red-white demi/red/rose



C4.green demi/red/transparent

C3.green-white demi/green/transparent







### C1.green/grey wood grain/purple

### C2.pink/blue wood grain/blue

C4.blue