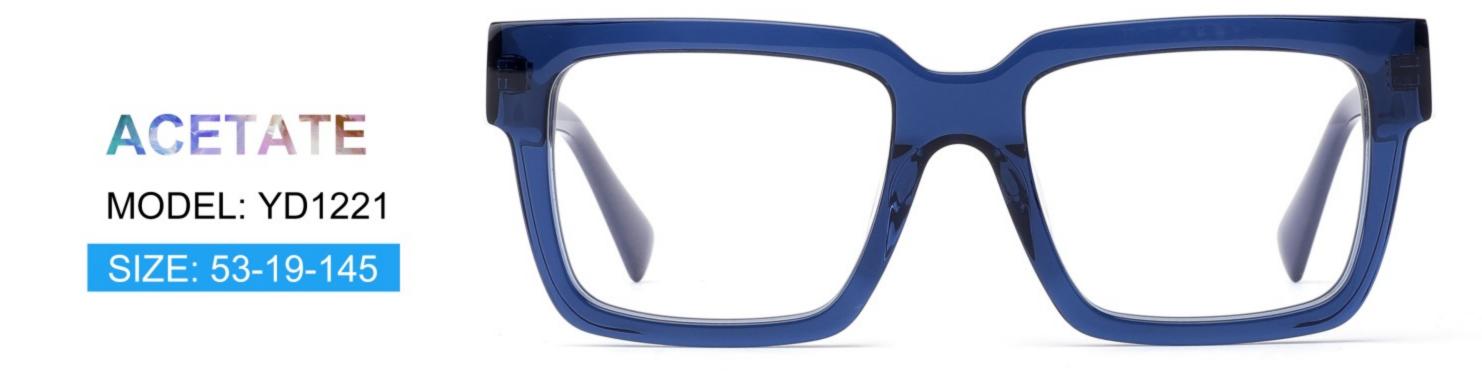

d/transparent

C3.green-white demi/green/transparent







### C1.green/grey wood grain/purple

### C2.pink/blue wood grain/blue

C4.blue/brown wood grain/pink

C3.green/purple wood grain/green











### C2.orange/white/grey demi



C4.green/white/blue-pink demi



#### **C2 OUTSIDE PURPLE INSIDE TRANSPARENT**







#### **C1 OUTSIDE RED INSIDE TRANSPARENT**

#### **C2 OUTSIDE BLUE INSIDE YELLOW**











#### C1 OUTSIDE RED INSIDE GREY

## C2 OUTSIDE DARK BLUE INSIDE GREY







#### **C2 OUTSIDE DARK GREEN INSIDE GREEN**







# ACETATE MODEL: YD1191 SIZE: 56-18-140

















#### C4.GREEN/PEARLESCENT GREEN





# ACETATE MODEL: YD1195 SIZE: 55-18-145



















































C3 outside green inside red

C4 outside demi inside transparent