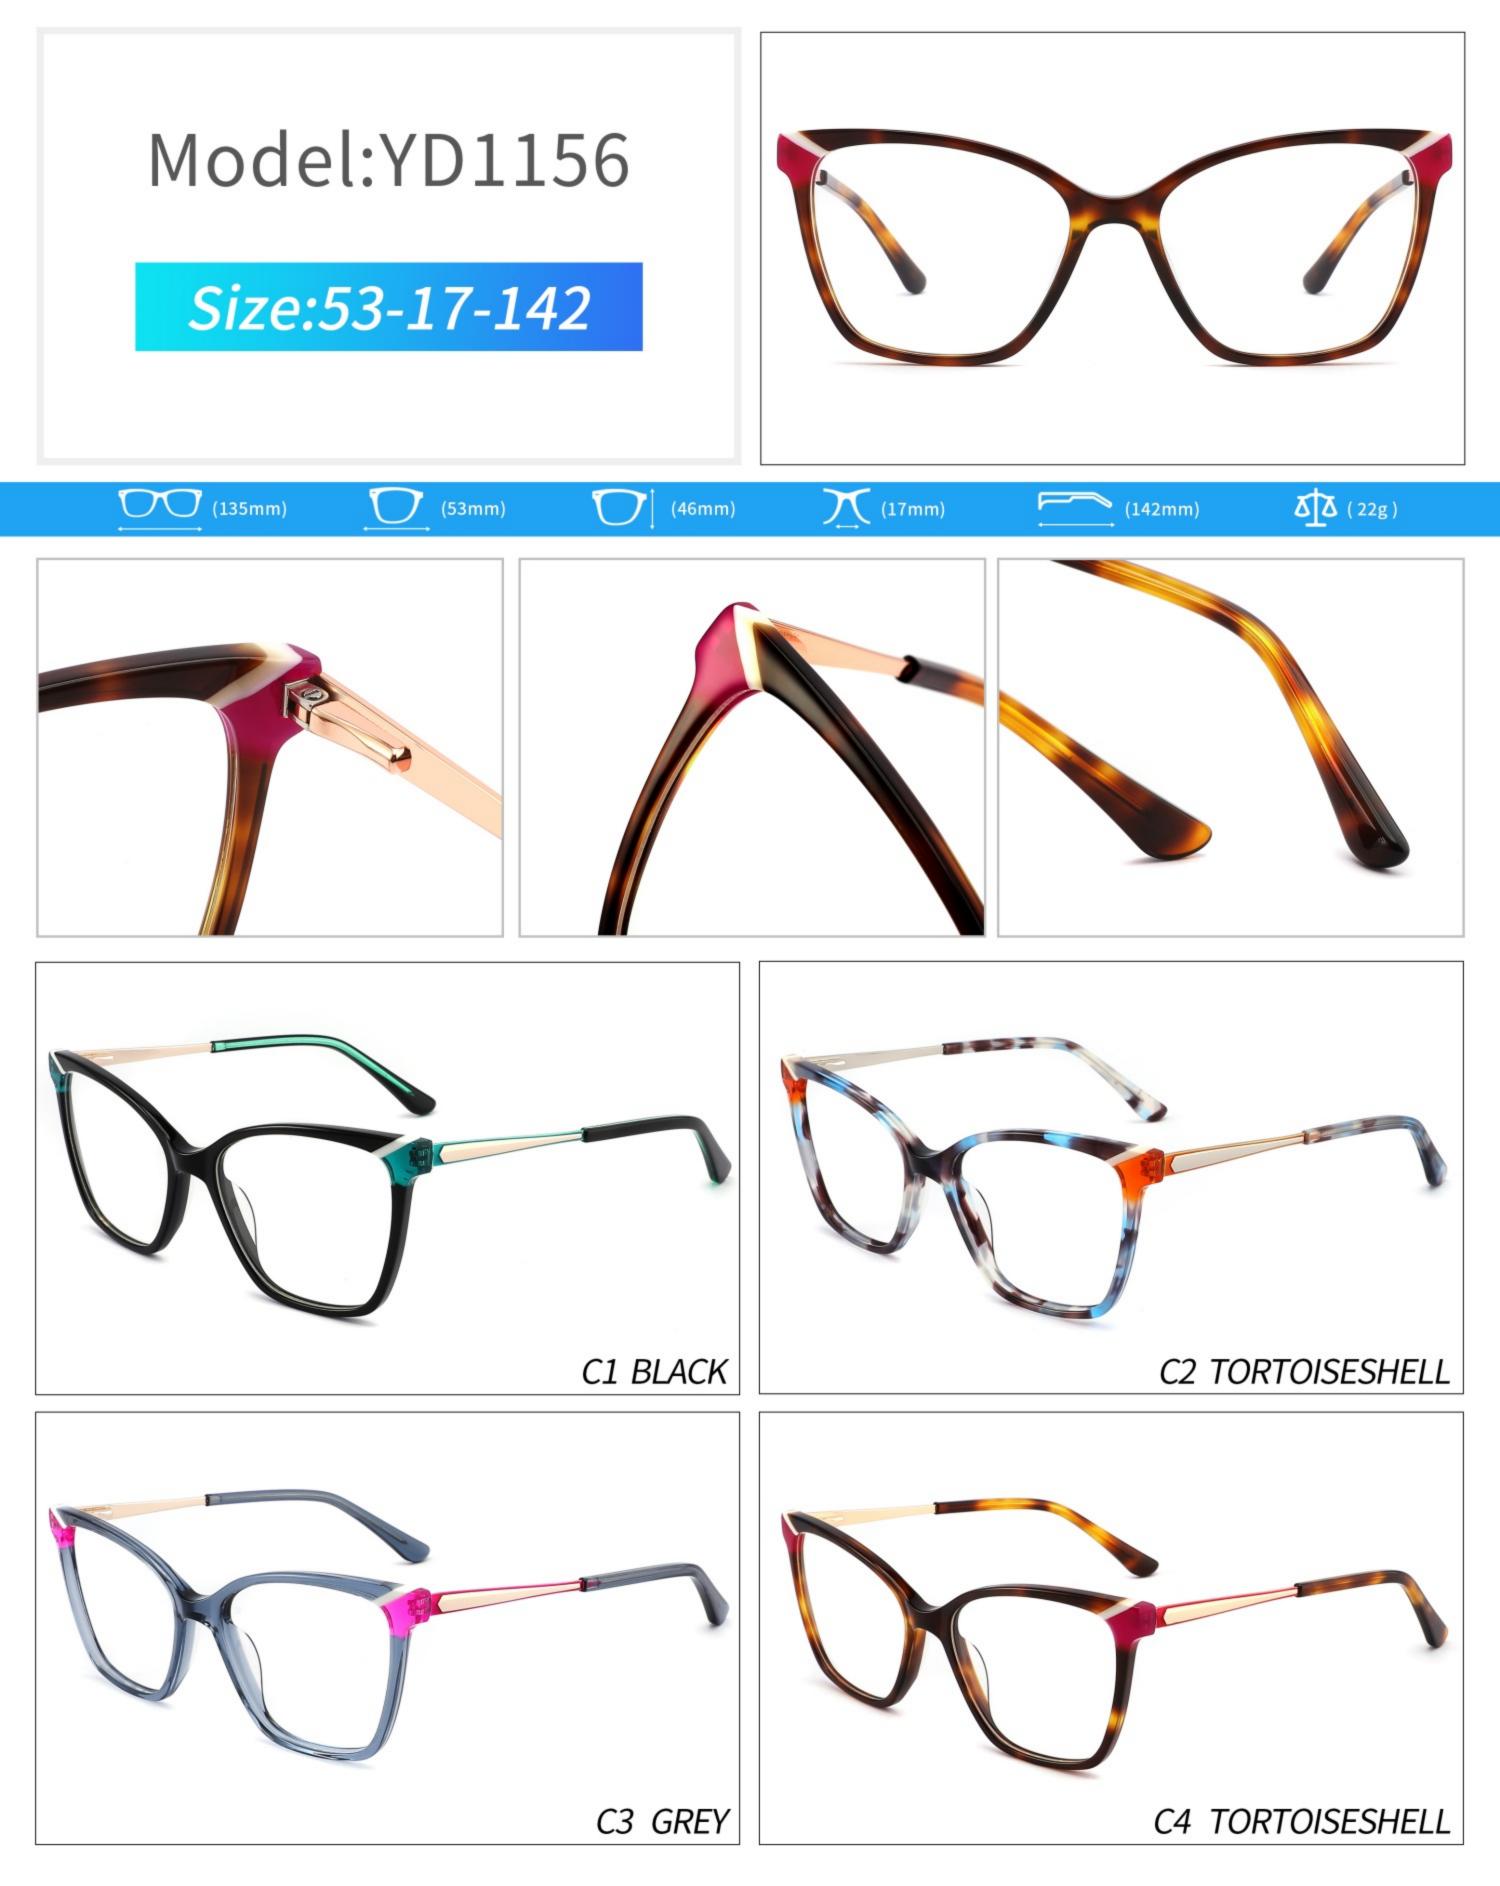

# C1 OUTSIDE BLACK INSIDE TRANSPARENT

#### C2 OUTSIDE TORTOISESHELL INSIDE TRANSPARENT







# C1 OUTSIDE BLACK INSIDE TRANSPARENT

### C2 OUTSIDE TORTOISESHELL INSIDE TRANSPARENT























## C2.outside blue inside transparent













### C2.red white pink



































































## ACETATE MODEL: YD1172 SIZE: 51-18-142















#### C2.transparent orang



















## ACETATE MODEL: YD1176 SIZE: 54-18-142

















### C2.pink brown stripe











#### C1.blue-white demi/grey/yellow

#### C2.red-white demi/red/rose



C4.green demi/red/transparent

C3.green-white demi/green/transparent







### C1.green/grey wood grain/purple

### C2.pink/blue wood grain/blue

C4.blue/brown wood grain/pink

C3.green/purple wood grain/green











### C2.orange/white/grey demi



C4.green/white/blue-pink demi



#### **C2 OUTSIDE PURPLE INSIDE TRANSPARENT**







#### **C1 OUTSIDE RED INSIDE TRANSPARENT**

#### **C2 OUTSIDE BLUE INSIDE YELLOW**











#### C1 OUTSIDE RED INSIDE GREY

## C2 OUTSIDE DARK BLUE I