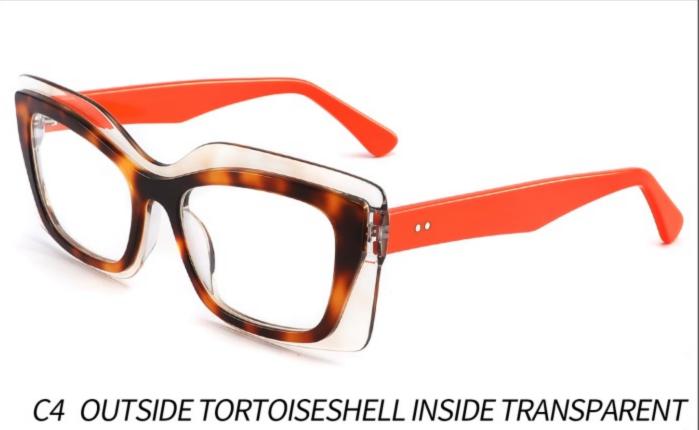

# C1 OUTSIDE BLACK INSIDE TRANSPARENT

#### C2 OUTSIDE TORTOISESHELL INSIDE TRANSPARENT

### C2 OUTSIDE TORTOISESHELL INSIDE TRANSPARENT