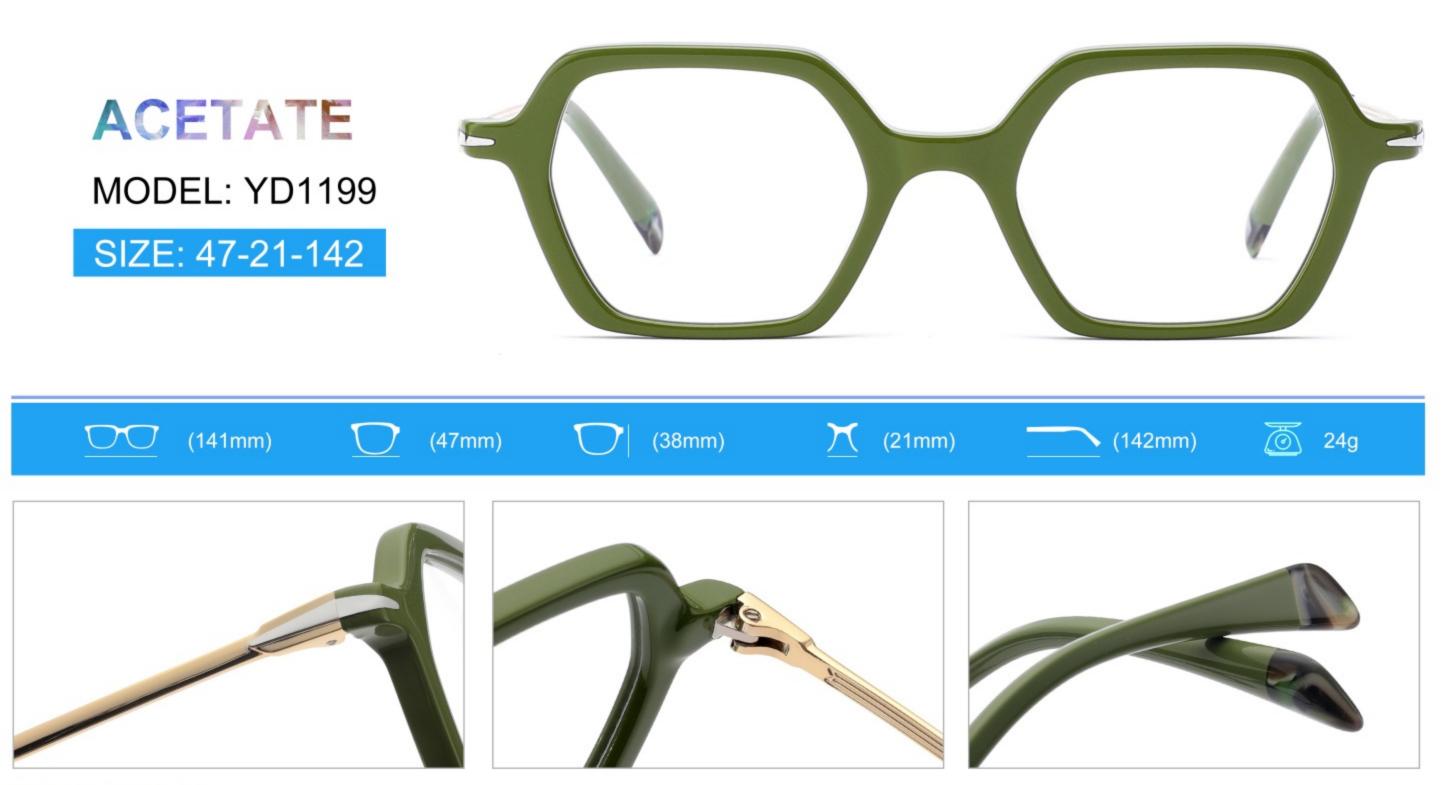

#### C1.blue-white demi/grey/yellow

#### C2.red-white demi/red/rose



C4.green demi/red/transparent

C3.green-white demi/green/transparent







### C1.green/grey wood grain/purple

### C2.pink/blue wood grain/blue

C4.blue/brown wood grain/pink

C3.green/purple wood grain/green











### C2.orange/white/grey demi



C4.green/white/blue-pink demi



#### **C2 OUTSIDE PURPLE INSIDE TRANSPARENT**







#### **C1 OUTSIDE RED INSIDE TRANSPARENT**

#### **C2 OUTSIDE BLUE INSIDE YELLOW**











#### C1 OUTSIDE RED INSIDE GREY

## C2 OUTSIDE DARK BLUE INSIDE GREY







#### **C2 OUTSIDE DARK GREEN INSIDE GREEN**







# ACETATE MODEL: YD1191 SIZE: 56-18-140

















#### C4.GREEN/PEARLESCENT GREEN





# ACETATE MODEL: YD1195 SIZE: 55-18-145



















































C3 outside green inside red

C4 outside demi inside transparent