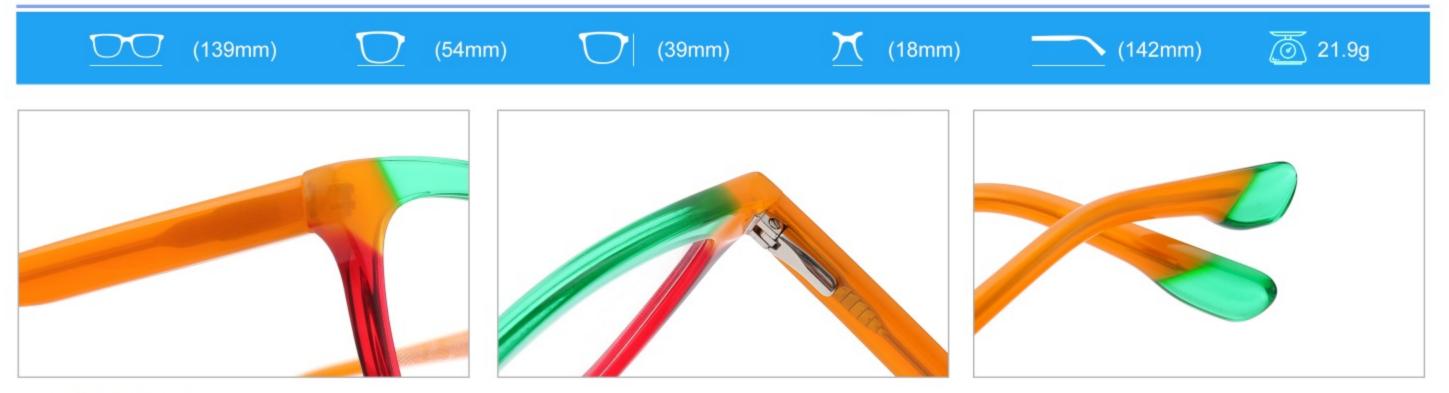

# C1 OUTSIDE BLACK INSIDE TRANSPARENT

#### C2 OUTSIDE TORTOISESHELL INSIDE TRANSPARENT







# C1 OUTSIDE BLACK INSIDE TRANSPARENT

### C2 OUTSIDE TORTOISESHELL INSIDE TRANSPARENT























## C2.outside blue inside transparent













### C2.red white pink



































































## ACETATE MODEL: YD1172 SIZE: 51-18-142















#### C2.transparent orang



















## ACETATE MODEL: YD1176 SIZE: 54-18-142

















### C2.pink brown stripe











#### C1.blue-white demi/grey/yellow

#### C2.red-white demi/red/rose



C4.green demi/red/transparent

C3.green-white demi/green/transparent







### C1.green/grey wood grain/purple

### C2.pink/blue wood grain/blue

C4.blue/brown wood grain/pink

C3.green/purple wood grain/green











### C2.orange/white/grey demi



C4.green/white/blue-pink demi



#### **C2 OUTSIDE PURPLE INSIDE TRANSPARENT**







#### **C1 OUTSIDE RED INSIDE TRANSPARENT**

#### **C2 OUTSIDE BLUE INSIDE YELLOW**











#### C1 OUTSIDE RED INSIDE GREY

## C2 OUTSIDE DARK BLUE INSIDE GREY







#### **C2 OUTSIDE DARK GREEN INSIDE GREEN**







# ACETATE MODEL: YD1191 SIZE: 56-18-140

















#### C4.GREEN/PEARLESCENT GREEN





# ACETATE MODEL: YD1