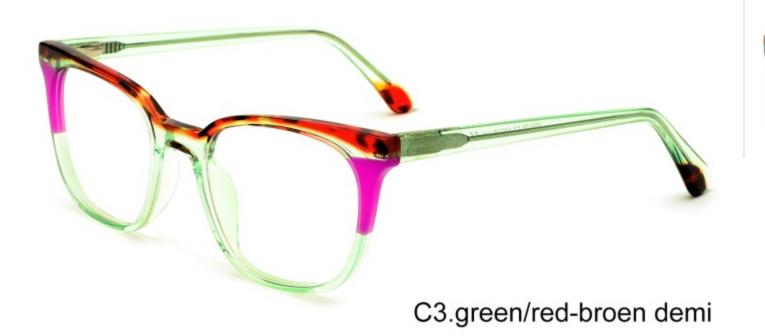

# C1 OUTSIDE BLACK INSIDE TRANSPARENT

#### C2 OUTSIDE TORTOISESHELL INSIDE TRANSPARENT







# C1 OUTSIDE BLACK INSIDE TRANSPARENT

### C2 OUTSIDE TORTOISESHELL INSIDE TRANSPARENT























## C2.outside blue inside transparent













### C2.red white pink



































































## ACETATE MODEL: YD1172 SIZE: 51-18-142















#### C2.transparent orang



















## ACETATE MODEL: YD1176 SIZE: 54-18-142

















### C2.pink brown stripe











#### C1.blue-white demi/grey/yellow

#### C2.red-white demi/red/rose



C4.green demi/red/transparent

C3.green-white demi/green/transparent







### C1.green/grey wood grain/purple

### C2.pink/blue wood grain/blue

C4.blue/brown wood grain/pink

C3.green/purple wood grain/green











### C2.orange/white/grey demi



C4.green/white/blue-pink demi



#### **C2 OUTSIDE PURPLE INSIDE TRANSPARENT**







#### **C1 OUTSIDE RED INSIDE TRANSPARENT**

#### **C2 OUTSIDE BLUE INSIDE YELLOW**











#### C1 OUTSIDE RED INSIDE GREY

## C2 OUTSIDE DARK BLUE INSIDE GREY







#### **C2 OUTSID