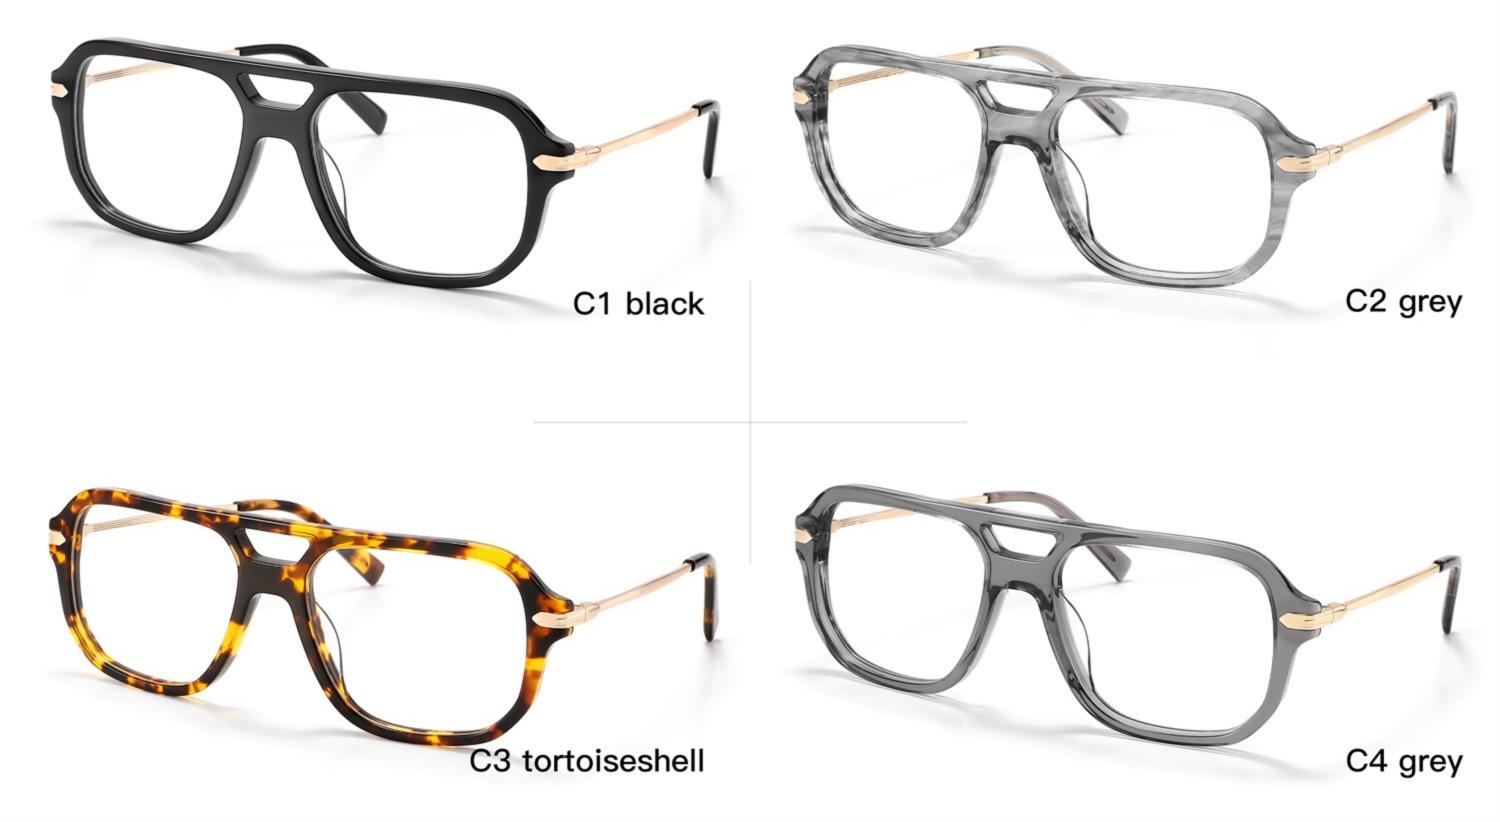

# C1 OUTSIDE BLACK INSIDE TRANSPARENT

#### C2 OUTSIDE TORTOISESHELL INSIDE TRANSPARENT

### C2 OUTSIDE TORTOISESHELL INSIDE TRANSPARENT