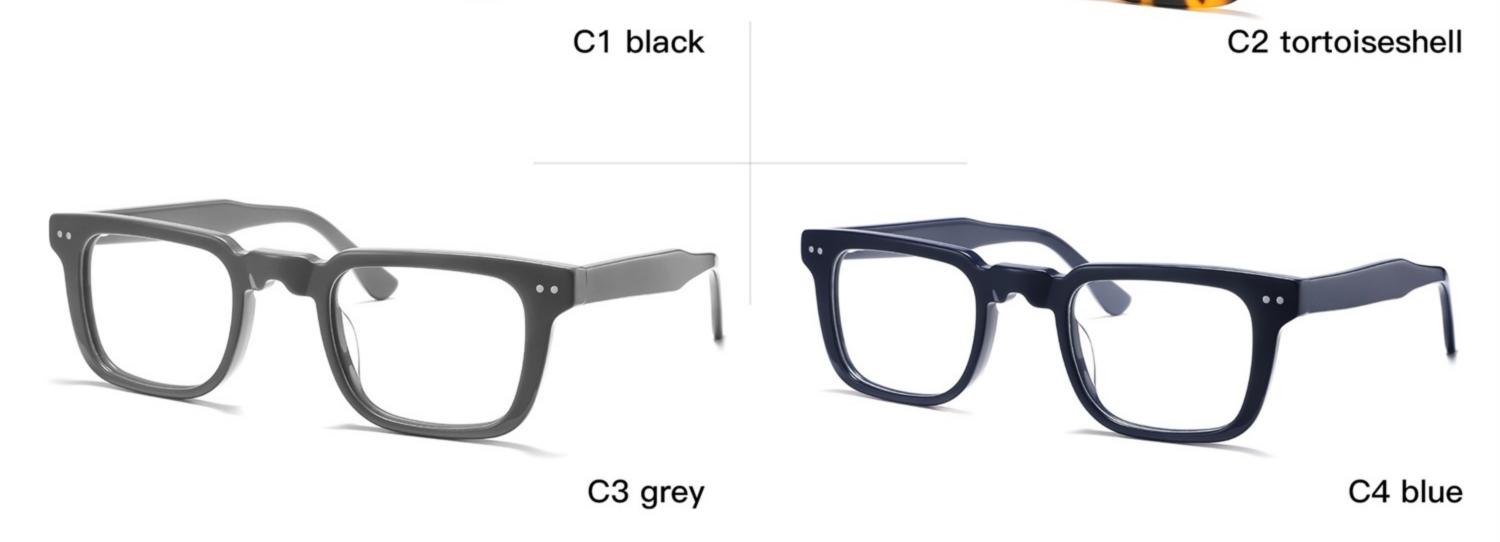

# C1 OUTSIDE BLACK INSIDE TRANSPARENT

#### C2 OUTSIDE TORTOISESHELL INSIDE TRANSPARENT







# C1 OUTSIDE BLACK INSIDE TRANSPARENT

### C2 OUTSIDE TORTOISESHELL INSIDE TRANSPARENT























## C2.outside blue inside transparent













### C2.red white pink



































































## ACETATE MODEL: YD1172 SIZE: 51-18-142















#### C2.transparent orang



















## ACETATE MODEL: YD1176 SIZE: 54-18-142

















### C2.pink brown stripe











#### C1.blue-white demi/grey/yellow

#### C2.red-white demi/red/rose



C4.green demi/red/transparen