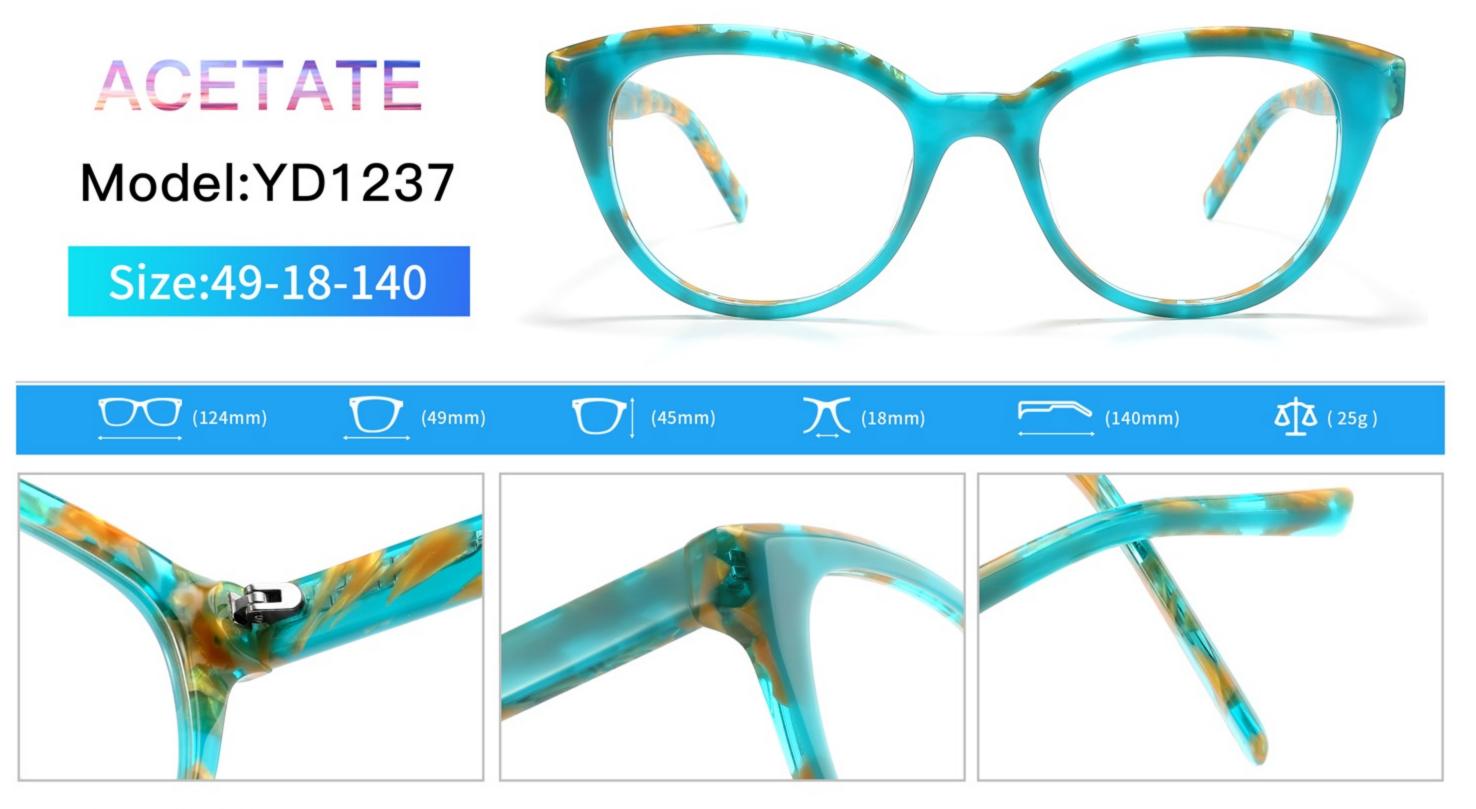

# C1 OUTSIDE BLACK INSIDE TRANSPARENT

#### C2 OUTSIDE TORTOISESHELL INSIDE TRANSPARENT







# C1 OUTSIDE BLACK INSIDE TRANSPARENT

### C2 OUTSIDE TORTOISESHELL INSIDE TRANSPARENT























## C2.outside blue inside transparent













### C2.red white pink



































































## ACETATE MODEL: YD1172 SIZE: 51-18-142















#### C2.transparent orang



















## ACETATE MODEL: YD1176 SIZE: 54-18-142

















### C2.pink brown stripe











#### C1.blue-white demi/grey/yellow

#### C2.red-white demi/red/rose



C4.green demi/red/transparent

C3.green-white demi/green/transparent