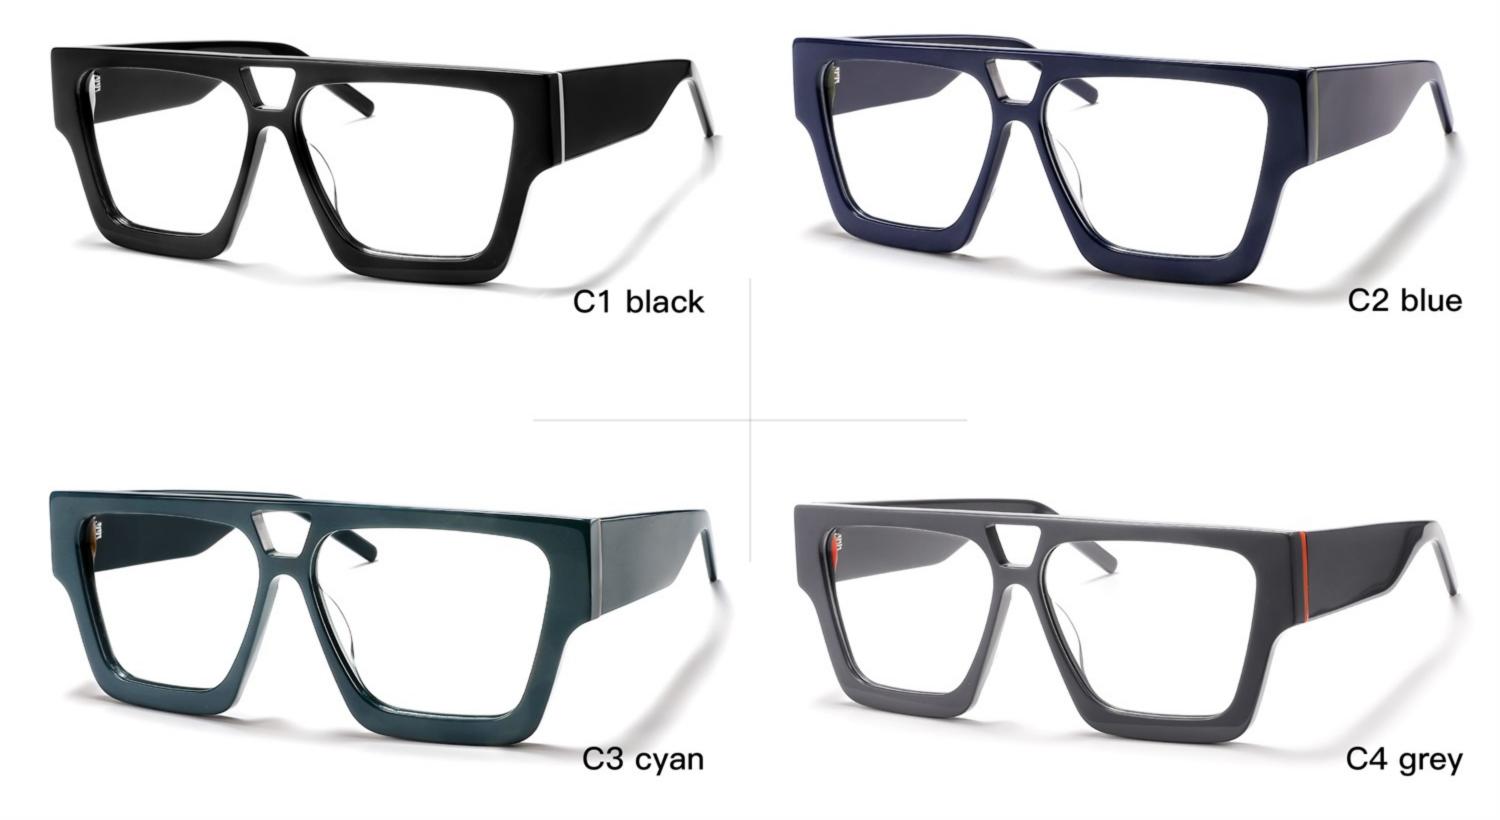

# C1 OUTSIDE BLACK INSIDE TRANSPARENT

#### C2 OUTSIDE TORTOISESHELL INSIDE TRANSPARENT