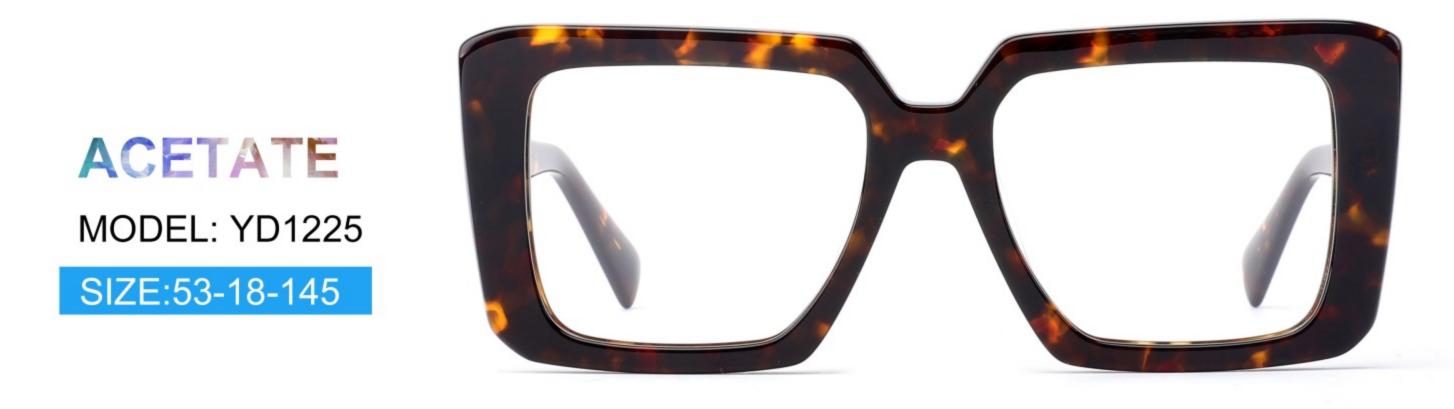

een-white demi/green/transparent







### C1.green/grey wood grain/purple

### C2.pink/blue wood grain/blue

C4.blue/brown wood grain/pink

C3.green/purple wood grain/green











### C2.orange/white/grey demi



C4.green/white/blue-pink demi



#### **C2 OUTSIDE PURPLE INSIDE TRANSPARENT**







#### **C1 OUTSIDE RED INSIDE TRANSPARENT**

#### **C2 OUTSIDE BLUE INSIDE YELLOW**











#### C1 OUTSIDE RED INSIDE GREY

## C2 OUTSIDE DARK BLUE INSIDE GREY







#### **C2 OUTSIDE DARK GREEN INSIDE GREEN**







# ACETATE MODEL: YD1191 SIZE: 56-18-140

















#### C4.GREEN/PEARLESCENT GREEN





# ACETATE MODEL: YD1195 SIZE: 55-18-145



















































C3 outside green inside red

C4 outside demi inside transparent