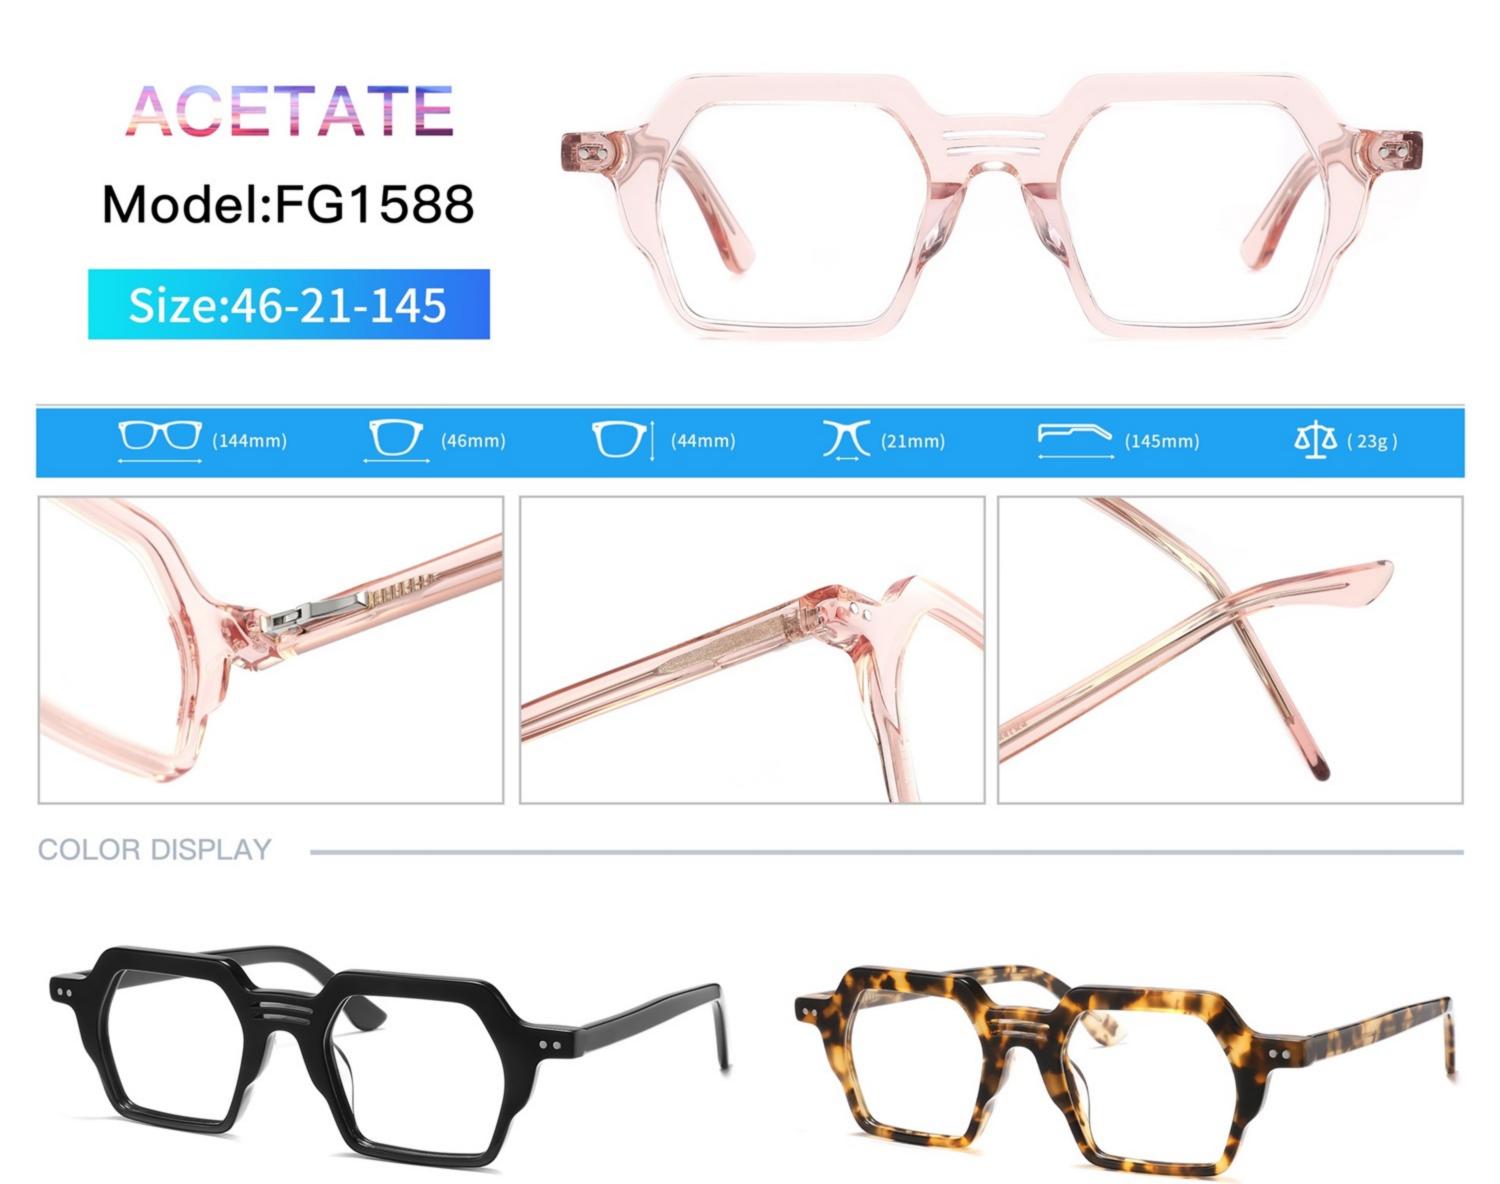

# C1 OUTSIDE BLACK INSIDE TRANSPARENT

#### C2 OUTSIDE TORTOISESHELL INSIDE TRANSPARENT







# C1 OUTSIDE BLACK INSIDE TRANSPARENT

### C2 OUTSIDE TORTOISESHELL INSIDE TRANSPARENT























## C2.outside blue inside transparent













### C2.red white pink



































































## ACETATE MODEL: YD1172 SIZE: 51-18-142















#### C2.transparent orang



















## ACETATE MODEL: YD1176 SIZE: 54-18-142

















### C2.pink brown stripe











#### C1.blue-white demi/grey/yellow

#### C2.red-white demi/red/rose



C4.green demi/red/transparent

C3.