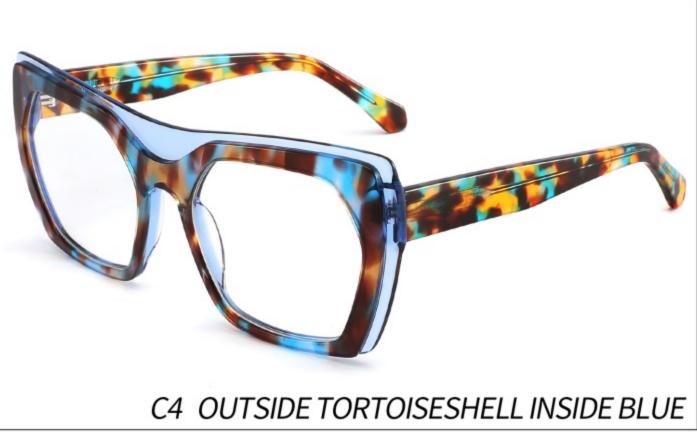

ent













### C2.red white pink



































































## ACETATE MODEL: YD1172 SIZE: 51-18-142















#### C2.transparent orang



















## ACETATE MODEL: YD1176 SIZE: 54-18-142

















### C2.pink brown stripe











#### C1.blue-white demi/grey/yellow

#### C2.red-white demi/red/rose



C4.green demi/red/transparent

C3.green-white demi/green/transparent







### C1.green/grey wood grain/purple

### C2.pink/blue wood grain/blue

C4.blue/brown wood grain/pink

C3.green/purple wood grain/green











### C2.orange/white/grey demi



C4.green/white/blue-pink demi



#### **C2 OUTSIDE PURPLE INSIDE TRANSPARENT**







#### **C1 OUTSIDE RED INSIDE TRANSPARENT**

#### **C2 OUTSIDE BLUE INSIDE YELLOW**











#### C1 OUTSIDE RED INSIDE GREY

## C2 OUTSIDE DARK BLUE INSIDE GREY







#### **C2 OUTSIDE DARK GREEN INSIDE GREEN**







# ACETATE MODEL: YD1191 SIZE: 56-18-140

















#### C4.GREEN/PEARLESCENT GREEN





# ACETATE MODEL: YD1195 SIZE: 55-18-145



















































C3 outside green inside red

C4 outside demi inside transparent