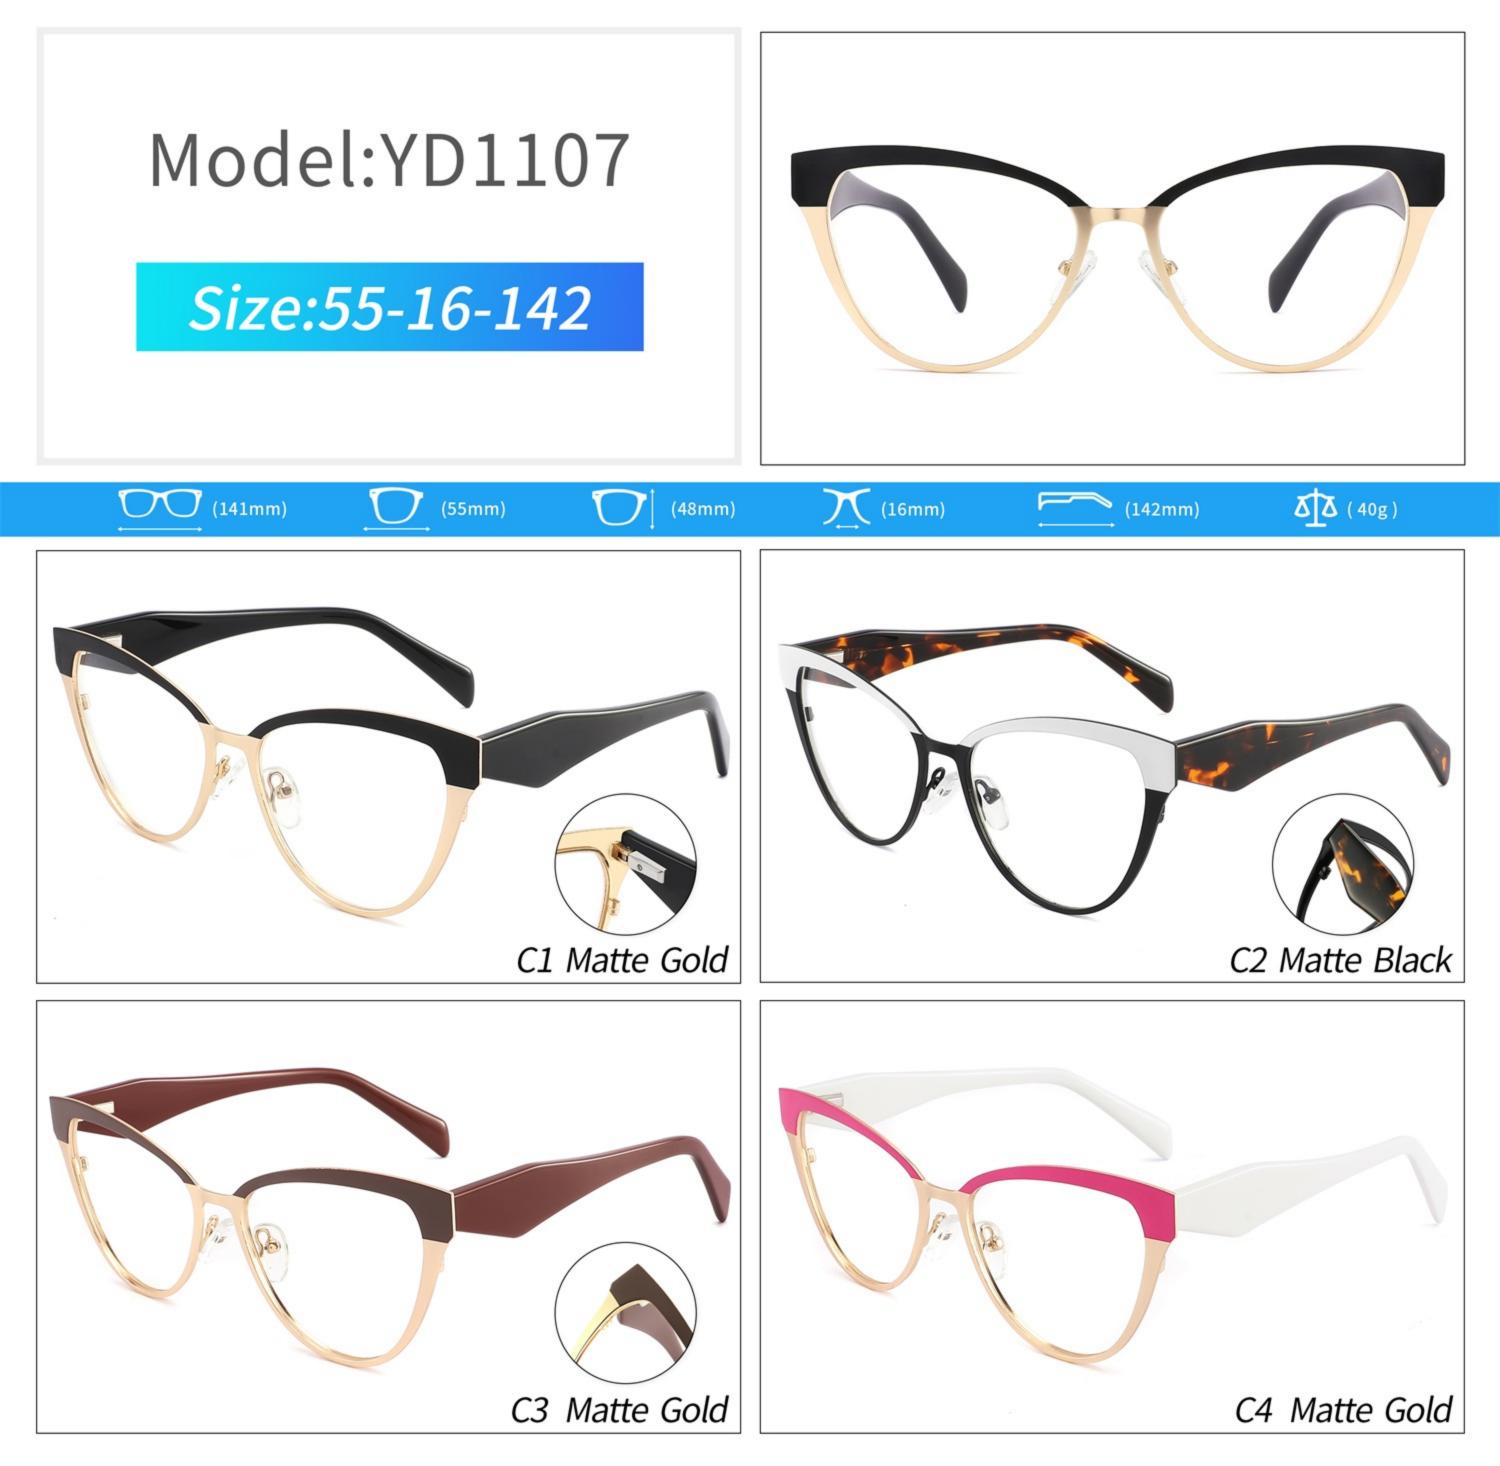

# C1 OUTSIDE BLACK INSIDE TRANSPARENT

#### C2 OUTSIDE TORTOISESHELL INSIDE TRANSPARENT







# C1 OUTSIDE BLACK INSIDE TRANSPARENT

### C2 OUTSIDE TORTOISESHELL INSIDE TRANSPARENT























## C2.outside blue inside transparent













### C2.red white pink



































































## ACETATE MODEL: YD1172 SIZE: 51-18-142















#### C2.transparent orang



















## ACETATE MODEL: YD1176 SIZE: 54-18-142

















### C2.pink brown stripe











#### C1.blue-white demi/grey/yellow

#### C2.red-white demi/red/rose



C4.green demi/red/transparent

C3.green-white demi/green/transparent







### C1.green/grey wood grain/purple

### C2.pink/blue wood grain/blue

C4.blue/brown wood grain/pink

C3.green/purple wood grain/green











### C2.orange/white/grey demi



C4.green/white/blue-pink demi



#### **C2 OUTSIDE PURPLE INSIDE TRANSPARENT**







#### **C1 OUTSIDE RED INSIDE TRANSPARENT**

#### **C2 OUTSIDE BLUE INSIDE YELLOW**











#### C1 OUTSIDE RED INSIDE GREY

## C2 OUTSIDE DAR