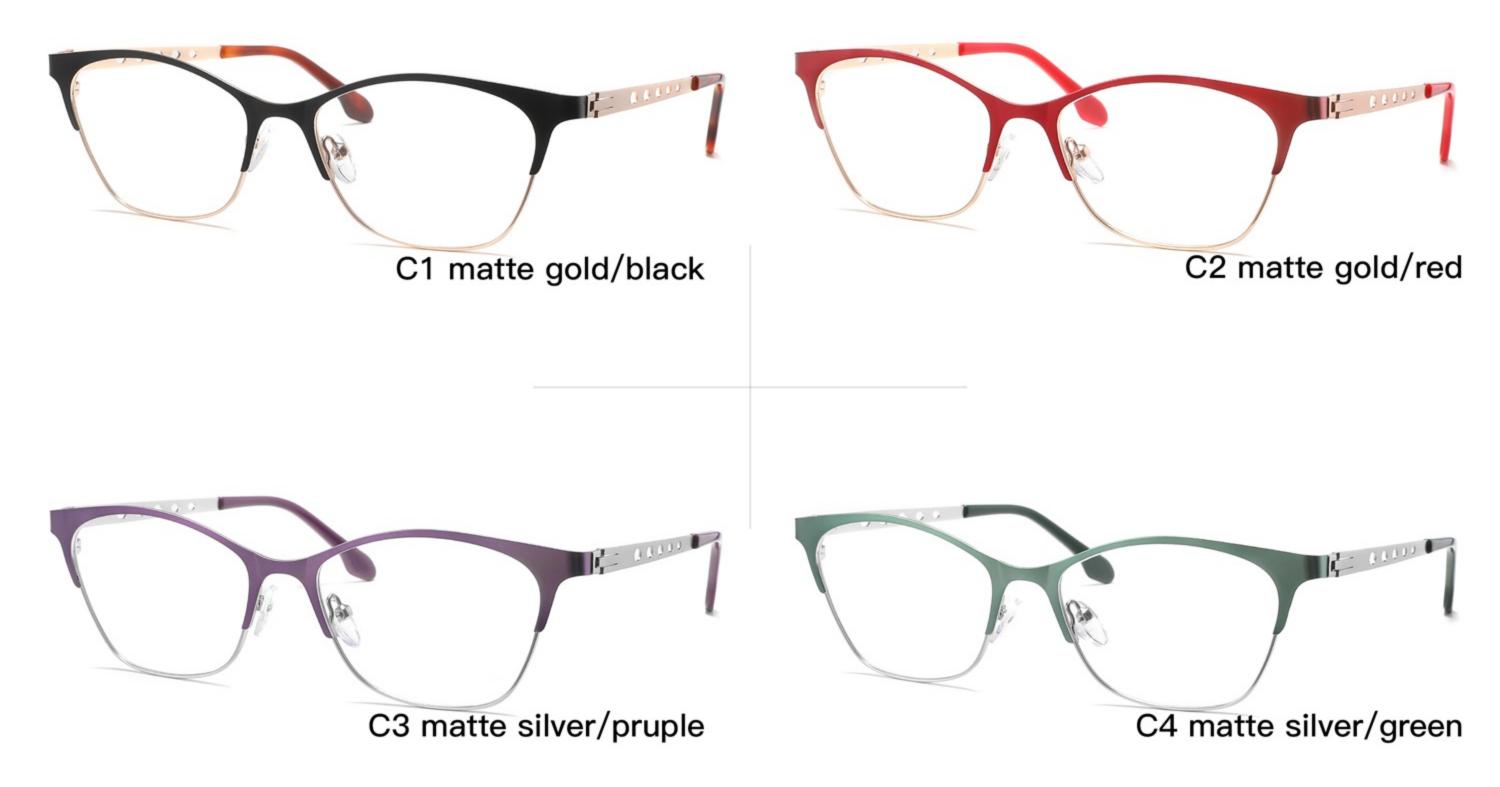

# C1 OUTSIDE BLACK INSIDE TRANSPARENT

#### C2 OUTSIDE TORTOISESHELL INSIDE TRANSPARENT







# C1 OUTSIDE BLACK INSIDE TRANSPARENT

### C2 OUTSIDE TORTOISESHELL INSIDE TRANSPARENT























## C2.outside blue inside transparent













### C2.red white pink



































































## ACETATE MODEL: YD1172 SIZE: 51-18-142















#### C2.transparent orang



















## ACETATE MODEL: YD1176 SIZE: 54-18-142

















### C2.pink brown stripe











#### C1.blue-white demi/grey/yellow

#### C2.red-white d