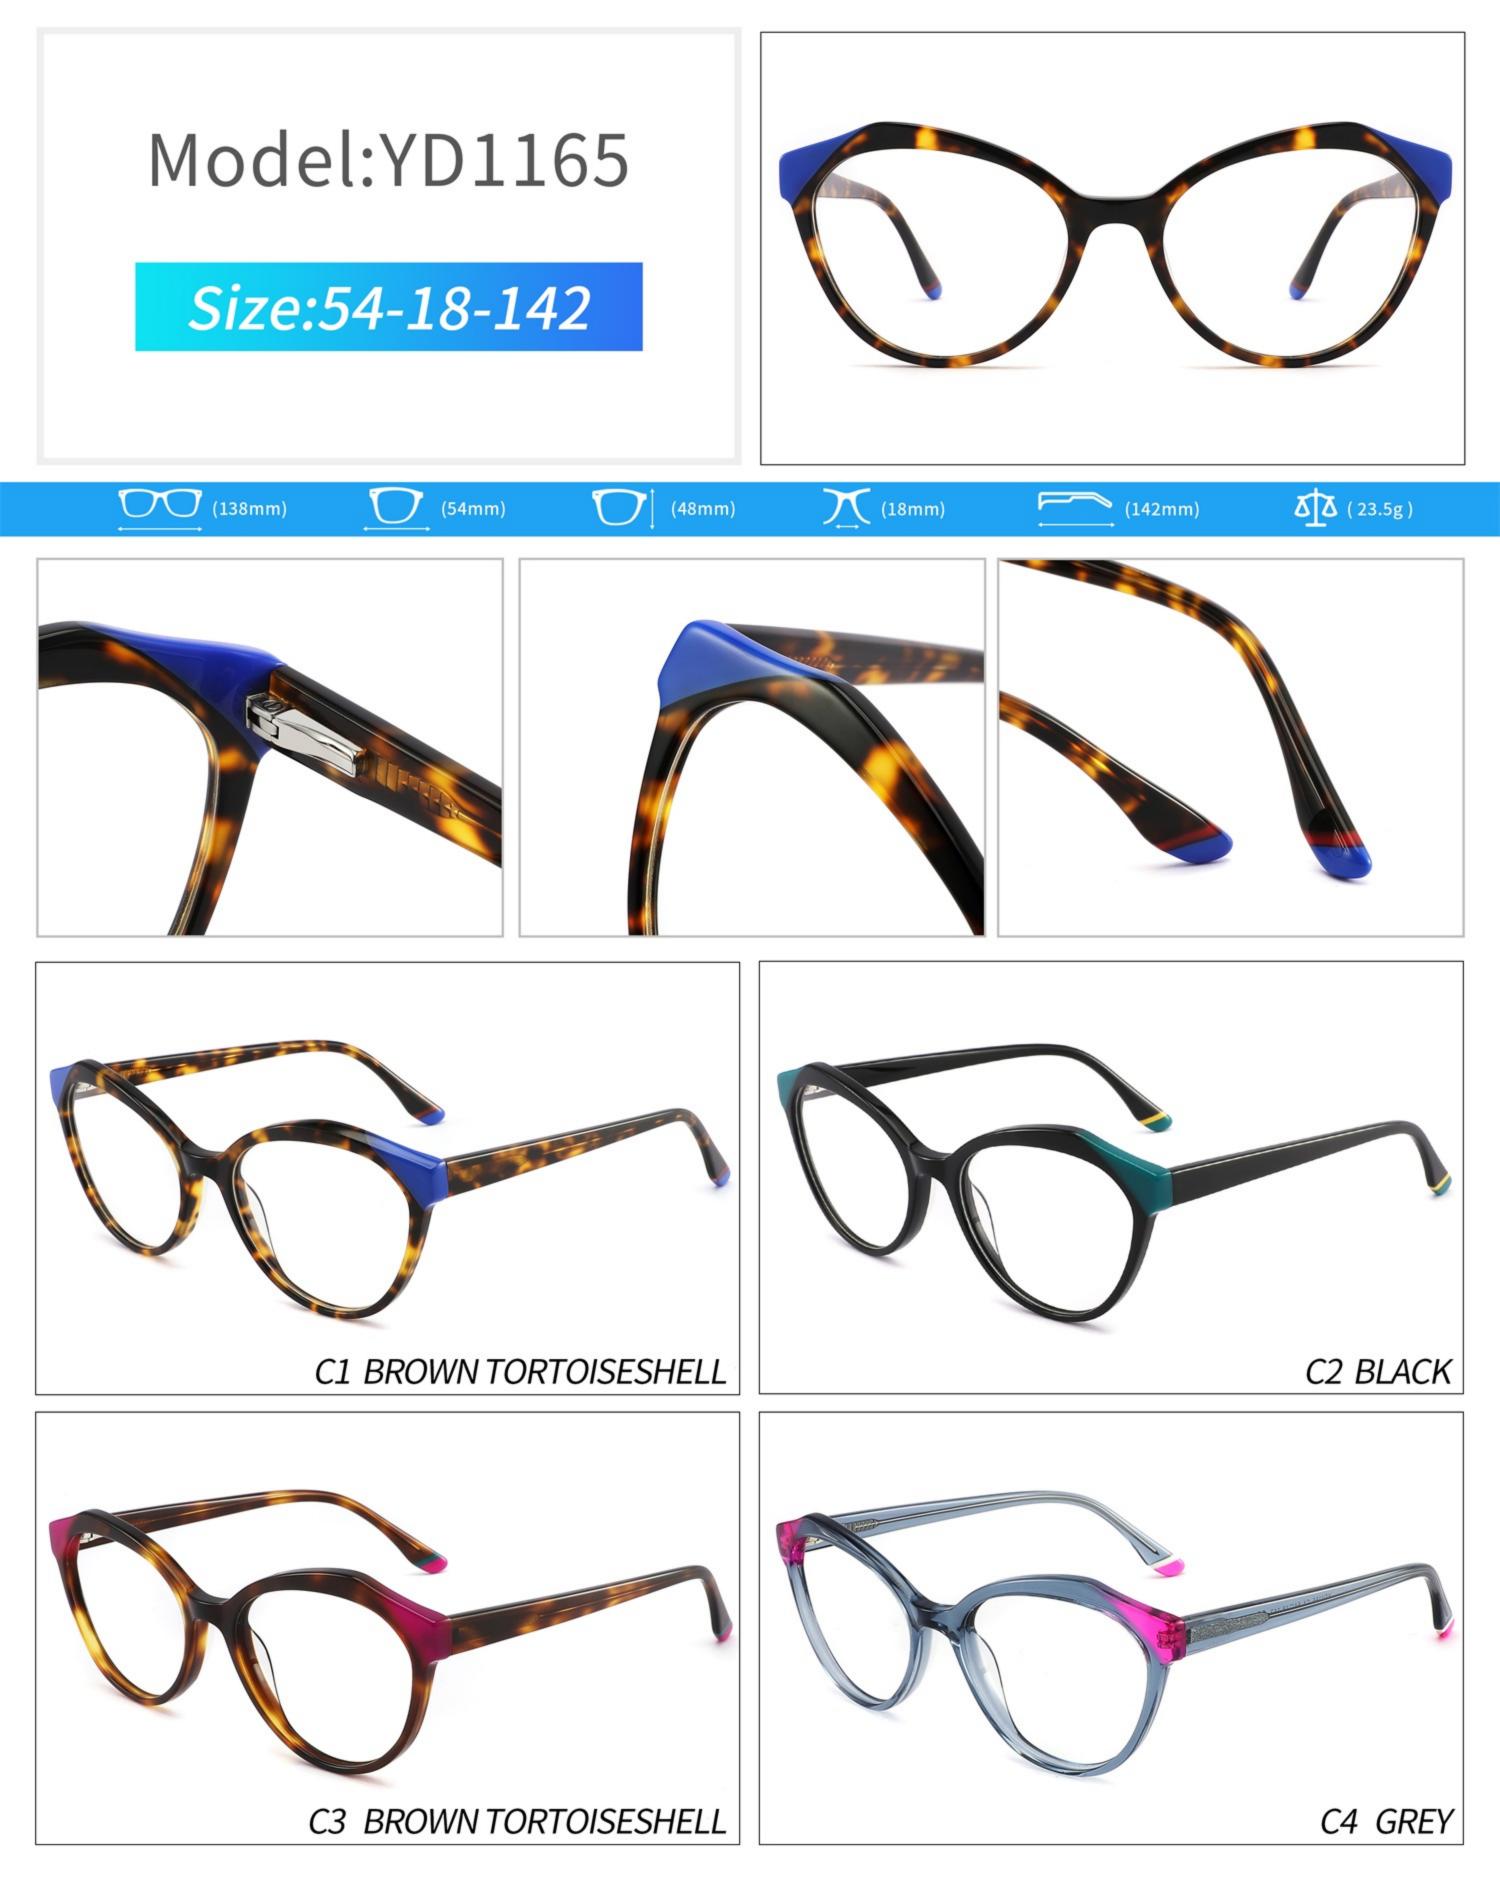

# C1 OUTSIDE BLACK INSIDE TRANSPARENT

#### C2 OUTSIDE TORTOISESHELL INSIDE TRANSPARENT







# C1 OUTSIDE BLACK INSIDE TRANSPARENT

### C2 OUTSIDE TORTOISESHELL INSIDE TRANSPARENT























## C2.outside blue inside transparent













### C2.red white pink



































































## ACETATE MODEL: YD1172 SIZE: 51-18-142















#### C2.transparent orang



















## ACETATE MODEL: YD1176 SIZE: 54-18-142

















### C2.pink brown stripe











#### C1.blue-white demi/grey/yellow

#### C2.red-white demi/red/rose



C4.green demi/red/transparent

C3.green-white demi/green/transparent







### C1.green/grey wood grain/purple

### C2.pink/blue wood grain/blue

C4.blue/brown wood grain/pink

C3.green/purple wood grain/green











### C2.orange/white/grey demi



C4.green/white/blue-pink demi



#### **C2 OUTSIDE PURPLE INSIDE TRANSPARENT**







#### **C1 OUTSIDE RED INSIDE TRANSPARENT**

#### **C2 OUTSIDE BLUE INSIDE YELLOW**











#### C1 OUTSIDE RED INSIDE GREY

## C2 OUTSIDE DARK BLUE INSIDE GREY