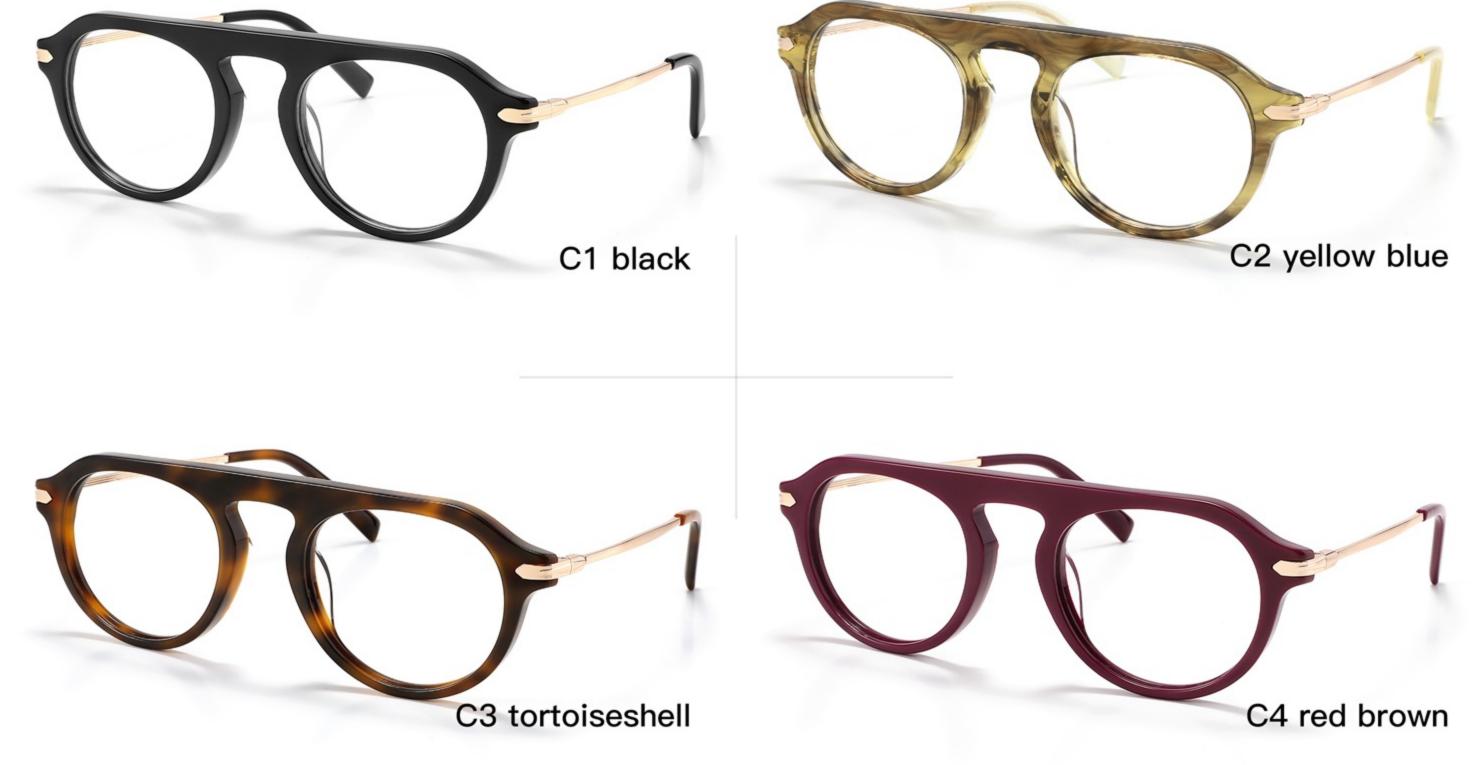

# C1 OUTSIDE BLACK INSIDE TRANSPARENT

#### C2 OUTSIDE TORTOISESHELL INSIDE TRANSPARENT

### C2 OUTSIDE TORTOISESHELL INSIDE TRANSPARENT