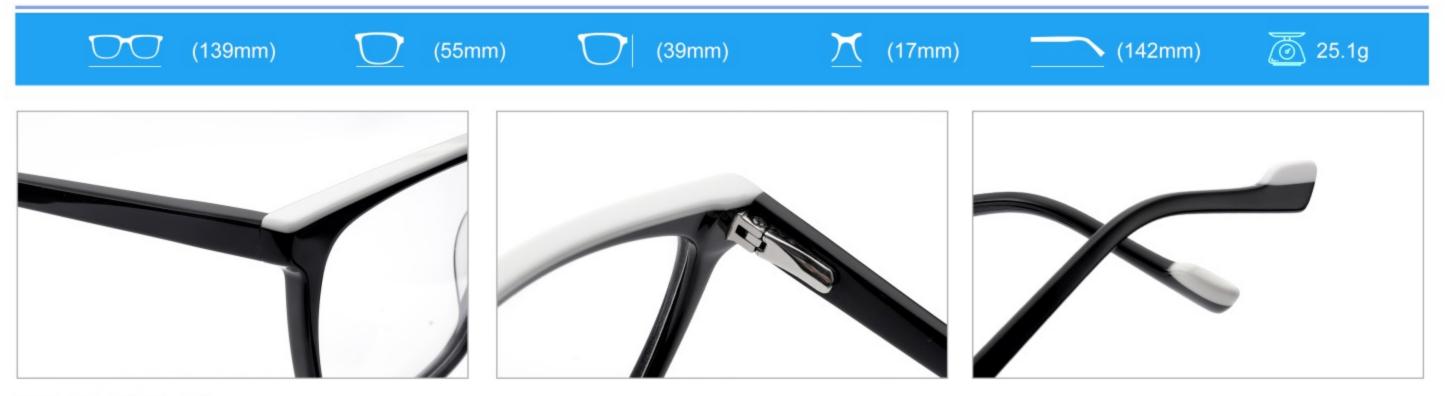

# C1 OUTSIDE BLACK INSIDE TRANSPARENT

#### C2 OUTSIDE TORTOISESHELL INSIDE TRANSPARENT







# C1 OUTSIDE BLACK INSIDE TRANSPARENT

### C2 OUTSIDE TORTOISESHELL INSIDE TRANSPARENT























## C2.outside blue inside transparent













### C2.red white pink



































































## ACETATE MODEL: YD1172 SIZE: 51-18-142















#### C2.transparent orang



















## ACETATE MODEL: YD1176 SIZE: 54-18-142

















### C2.pink brown stripe











#### C1.blue-white demi/grey/yellow

#### C2.red-white demi/red/rose



C4.green demi/red/transparent

C3.green-white demi/green/transparent







### C1.green/grey wood grain/purple

### C2.pink/blue wood grain/blue

C4.blue/brown wood grain/pink

C3.green/purple wood grain/green











### C2.orange/white/grey demi



C4.green/white/blue-pink demi



#### **C2 OUTSIDE PURPLE INSIDE TRANSPARENT**







#### **C1 OUTSIDE RED INSIDE TRANSPARENT**

#### **C2 OUTSIDE BLUE INSIDE YELLOW**











#### C1 OUTSIDE RED INSIDE GREY

## C2 OUTSIDE DARK BLUE INSIDE GREY







#### **C2 OUTSIDE DARK GREEN INSIDE GREEN**







# ACETATE MODEL: YD1191 SIZE: 56-18-140

















###