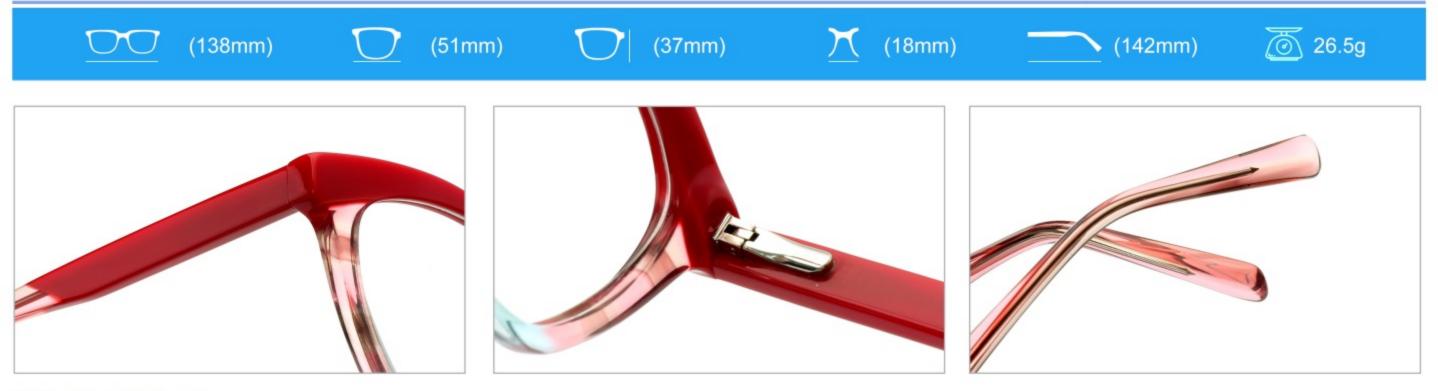

# C1 OUTSIDE BLACK INSIDE TRANSPARENT

#### C2 OUTSIDE TORTOISESHELL INSIDE TRANSPARENT







# C1 OUTSIDE BLACK INSIDE TRANSPARENT

### C2 OUTSIDE TORTOISESHELL INSIDE TRANSPARENT























## C2.outside blue inside transparent













### C2.red white pink



































































## ACETATE MODEL: YD1172 SIZE: 51-18-142















#### C2.transparent orang



















## ACETATE MODEL: YD1176 SIZE: 54-18-142

















### C2.pink brown stripe











#### C1.blue-white demi/grey/yellow

#### C2.red-white demi/red/rose



C4.green demi/red/transparent

C3.green-white demi/green/transparent







### C1.green/grey wood grain/purple

### C2.pink/blue wood grain/blue

C4.blue/brown wood grain/pink

C3.green/purple wood grain/green











### C2.orange/white/grey demi



C4.green/white/blue-pink demi



#### **C2 OUTSIDE PURPLE INSIDE TRANSPARENT**







#### **C1 OUTSIDE RED INSIDE TRANSPARENT**

#### **C2 OUTSIDE BLUE INSIDE YELLOW**











#### C1 OUTSIDE RED INSIDE GREY

## C2 OUTSIDE DARK BLUE INSIDE GREY







#### **C2 OUTSIDE DARK GREEN INSIDE GREEN**







# ACETATE MODEL: YD1191 SIZE: 56-18-140

















#### C4.G