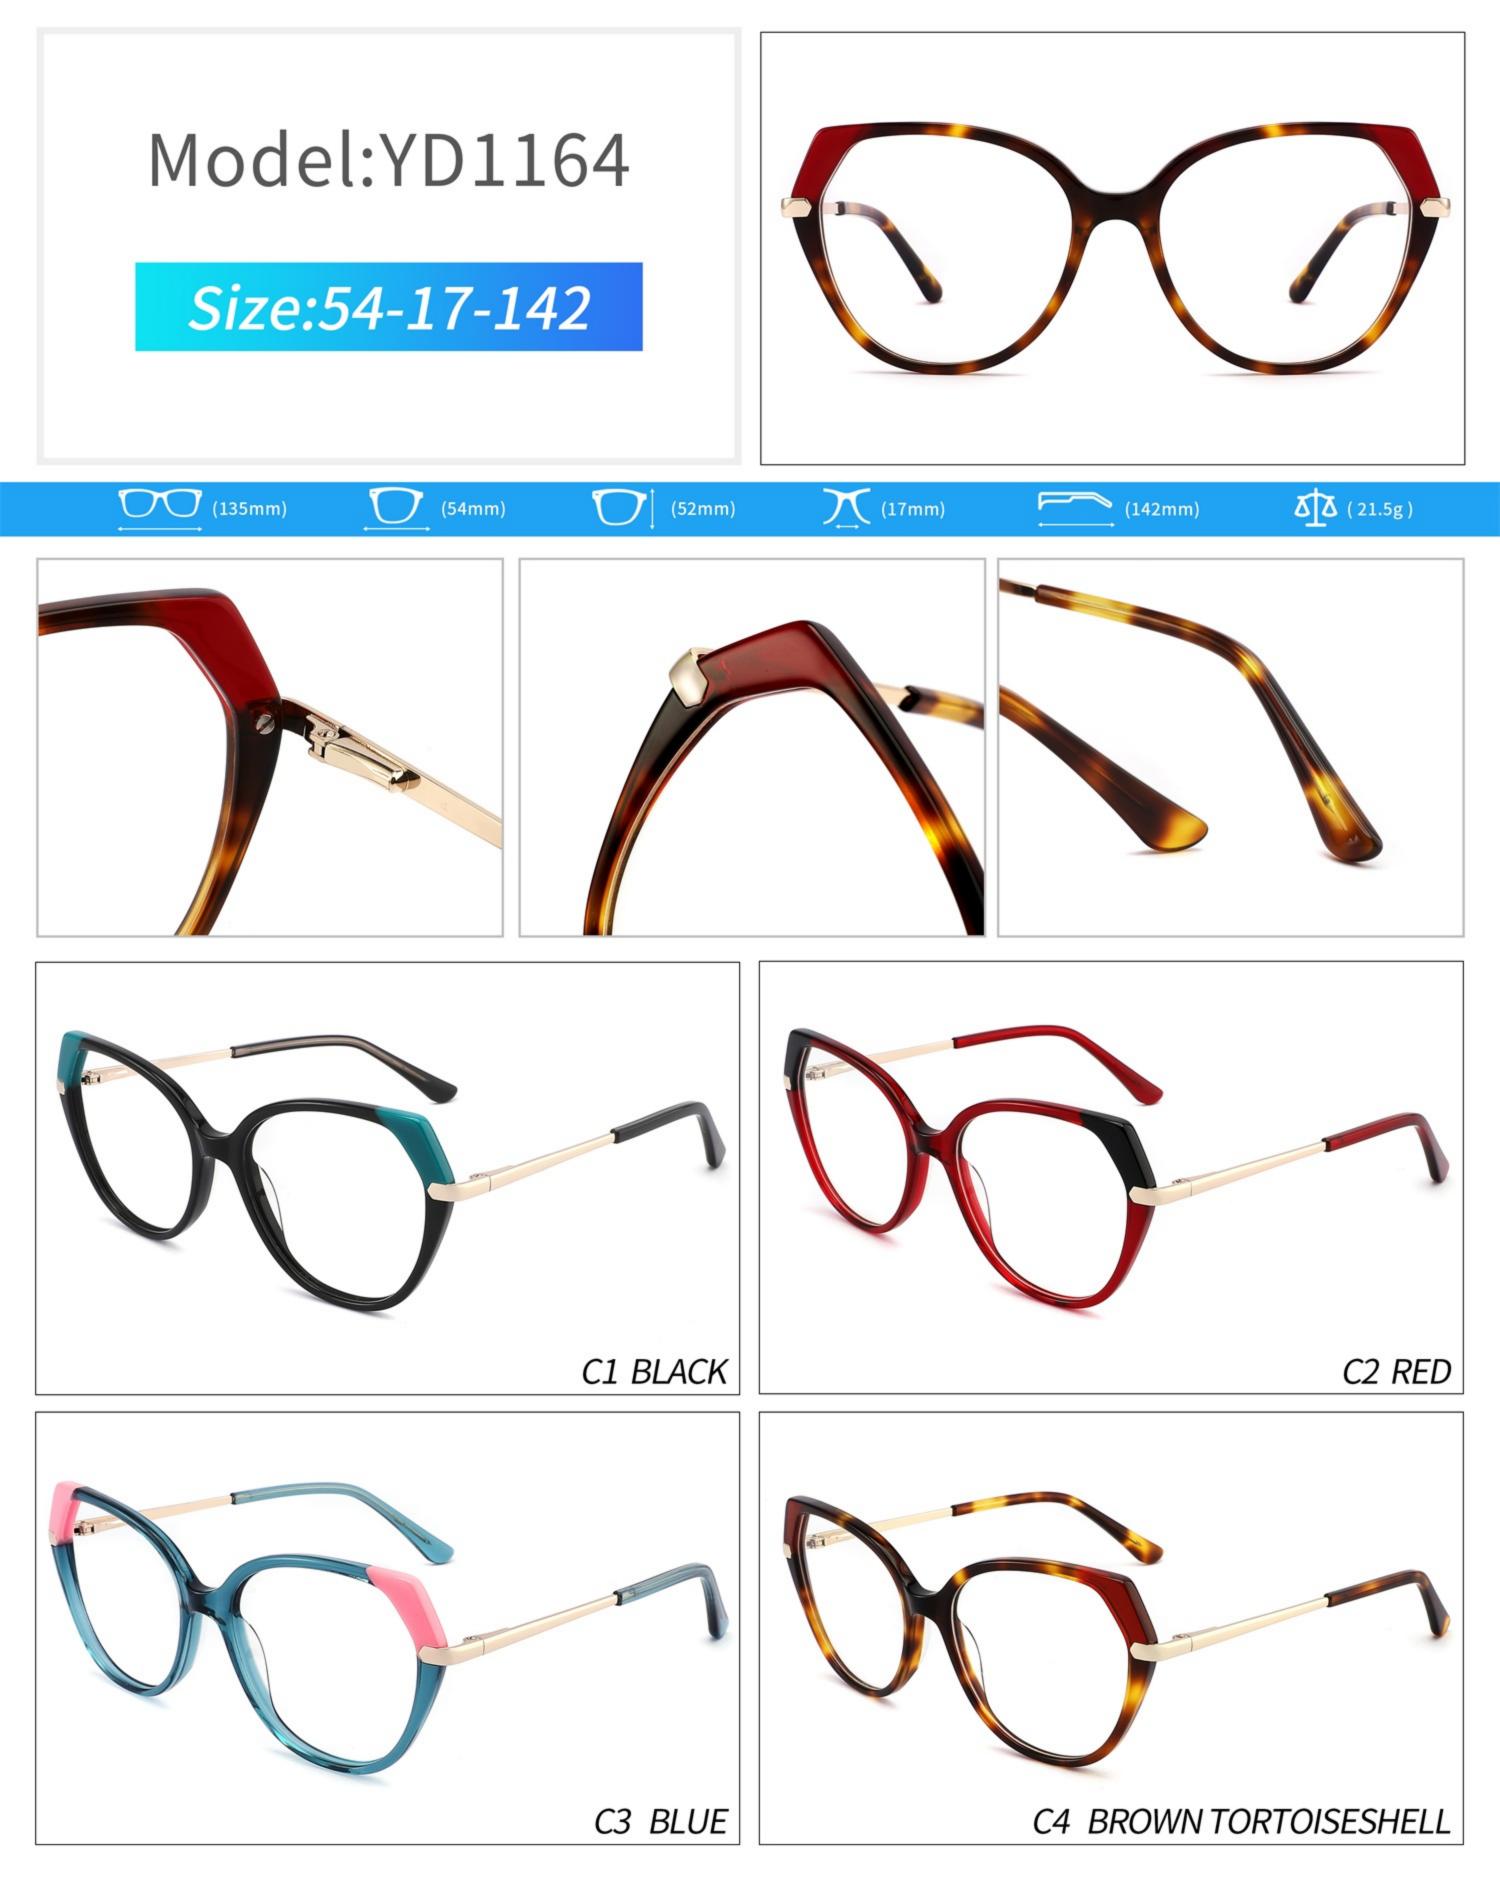

# C1 OUTSIDE BLACK INSIDE TRANSPARENT

#### C2 OUTSIDE TORTOISESHELL INSIDE TRANSPARENT







# C1 OUTSIDE BLACK INSIDE TRANSPARENT

### C2 OUTSIDE TORTOISESHELL INSIDE TRANSPARENT























## C2.outside blue inside transparent













### C2.red white pink



































































## ACETATE MODEL: YD1172 SIZE: 51-18-142















#### C2.transparent orang



















## ACETATE MODEL: YD1176 SIZE: 54-18-142

















### C2.pink brown stripe











#### C1.blue-white demi/grey/yellow

#### C2.red-white demi/red/rose



C4.green demi/red/transparent

C3.green-white demi/green/transparent







### C1.green/grey wood grain/purple

### C2.pink/blue wood grain/blue

C4.blue/brown wood grain/pink

C3.green/purple wood grain/green











### C2.orange/white/grey demi



C4.green/white/blue-pink demi



#### **C2 OUTSIDE PURPLE INSIDE TRANSPARENT**







#### **C1 OUTSIDE RED INSIDE TRANSPARENT**

#### **C2 OUTSIDE BLUE INSIDE YELLOW**











#### C1 OUTSIDE RED INSIDE GREY

## C2 OUTSIDE DARK BLUE INSIDE GREY