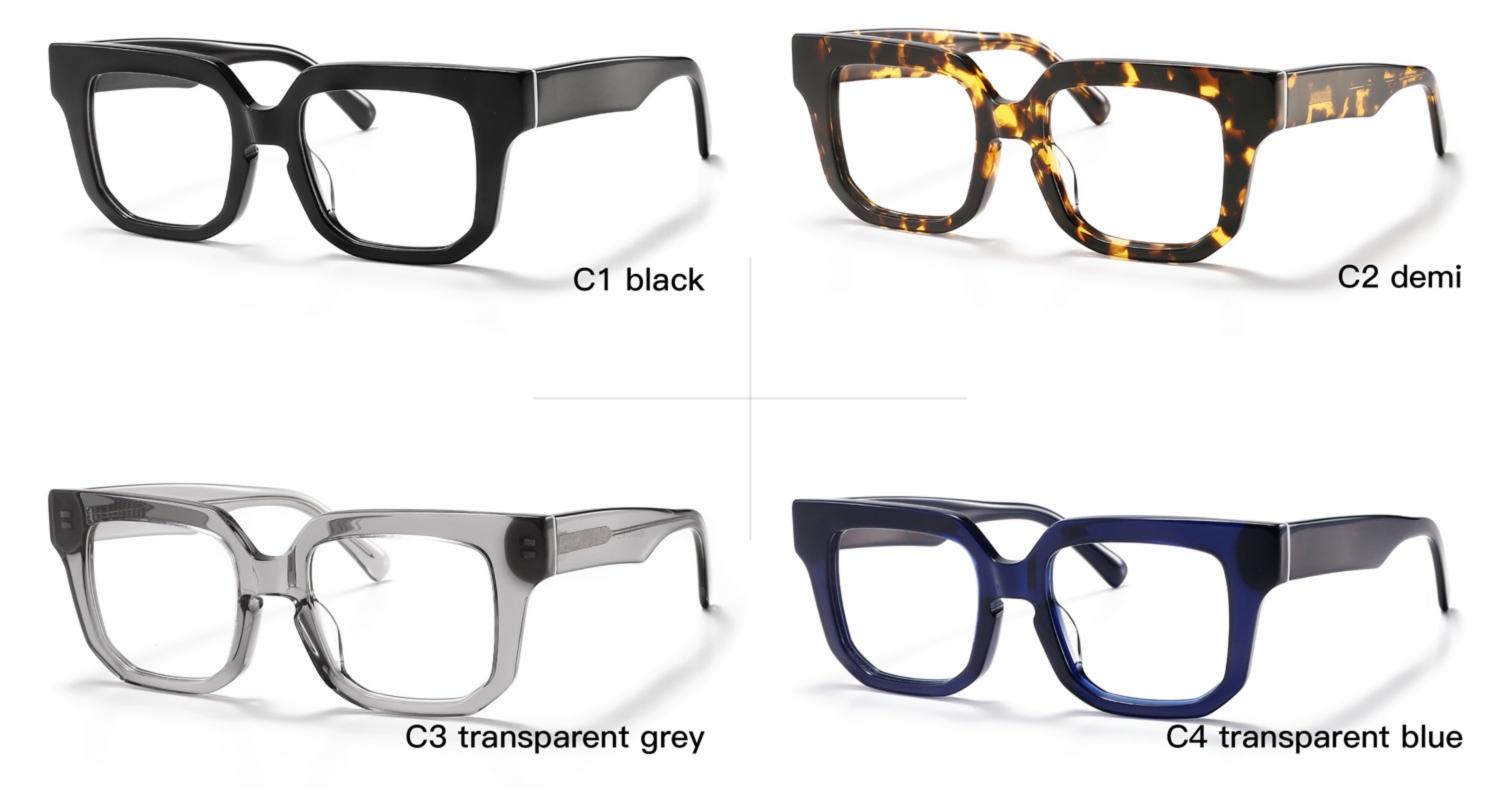

# C1 OUTSIDE BLACK INSIDE TRANSPARENT

#### C2 OUTSIDE TORTOISESHELL INSIDE TRANSPARENT

### C2 OUTSIDE TORTOISESHELL INSIDE TRANSPARENT