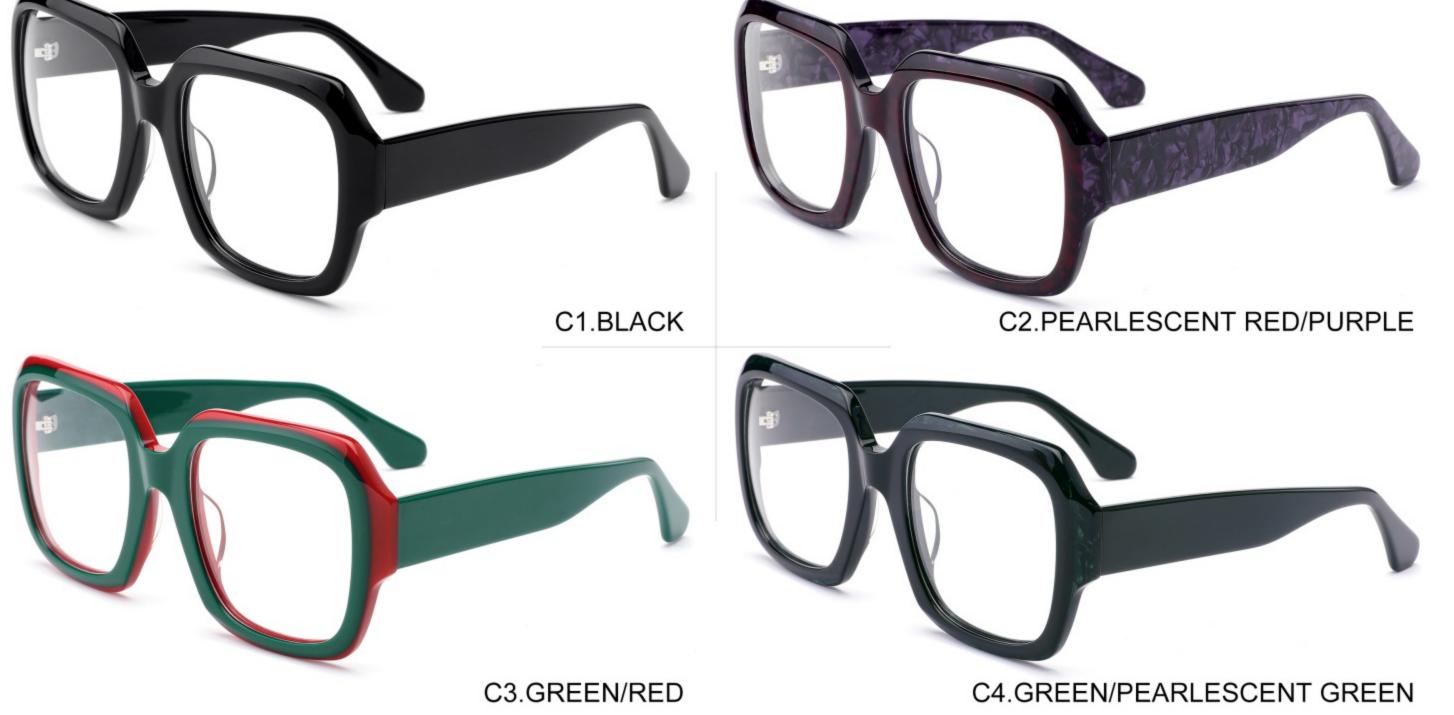

1176 SIZE: 54-18-142

















### C2.pink brown stripe











#### C1.blue-white demi/grey/yellow

#### C2.red-white demi/red/rose



C4.green demi/red/transparent

C3.green-white demi/green/transparent







### C1.green/grey wood grain/purple

### C2.pink/blue wood grain/blue

C4.blue/brown wood grain/pink

C3.green/purple wood grain/green











### C2.orange/white/grey demi



C4.green/white/blue-pink demi



#### **C2 OUTSIDE PURPLE INSIDE TRANSPARENT**







#### **C1 OUTSIDE RED INSIDE TRANSPARENT**

#### **C2 OUTSIDE BLUE INSIDE YELLOW**











#### C1 OUTSIDE RED INSIDE GREY

## C2 OUTSIDE DARK BLUE INSIDE GREY







#### **C2 OUTSIDE DARK GREEN INSIDE GREEN**







# ACETATE MODEL: YD1191 SIZE: 56-18-140

















#### C4.GREEN/PEARLESCENT GREEN





# ACETATE MODEL: YD1195 SIZE: 55-18-145



















































C3 outside green inside red

C4 outside demi inside transparent