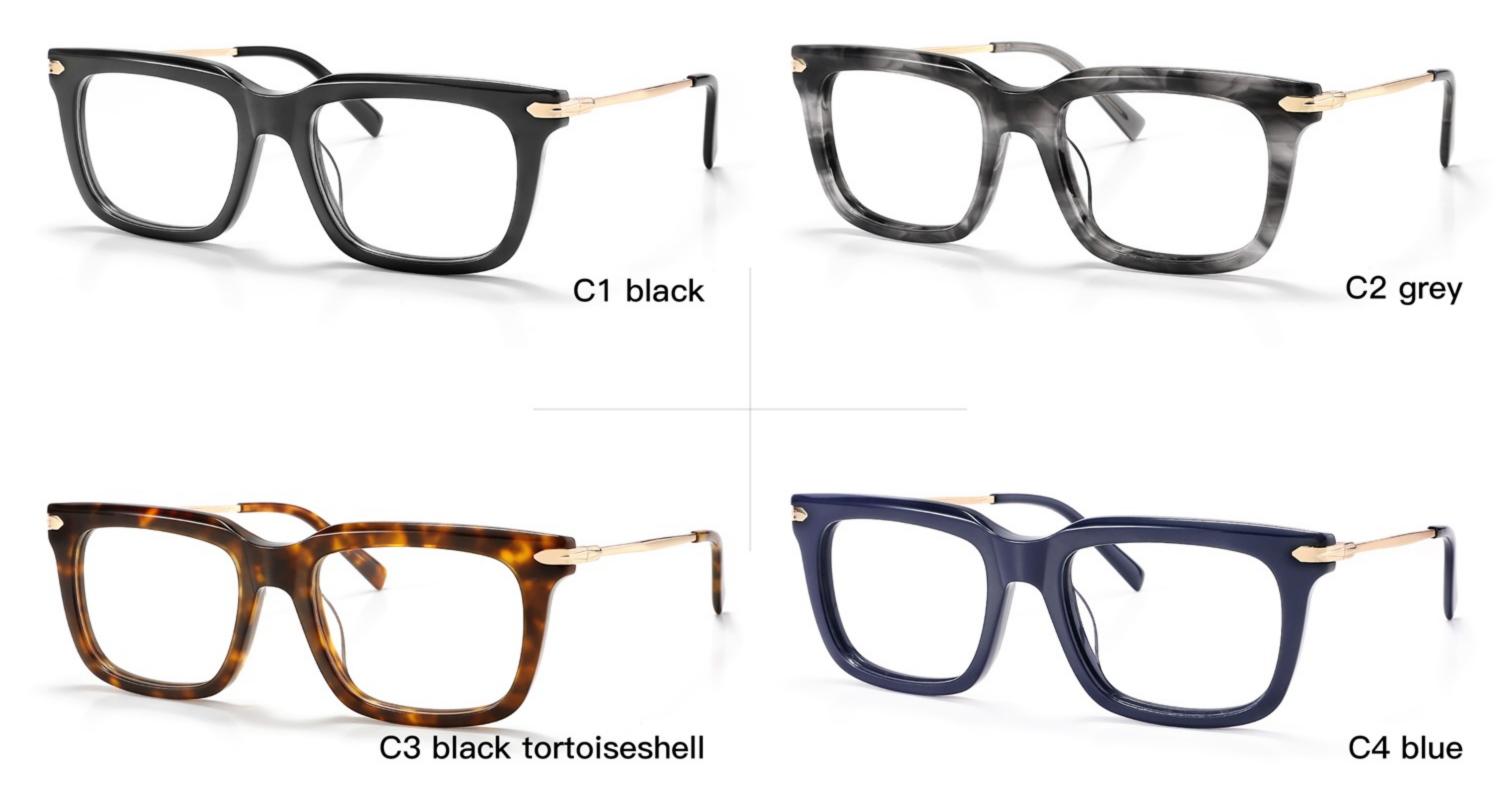

# C1 OUTSIDE BLACK INSIDE TRANSPARENT

#### C2 OUTSIDE TORTOISESHELL INSIDE TRANSPARENT

### C2 OUTSIDE TORTOISESHELL INSIDE TRANSPARENT