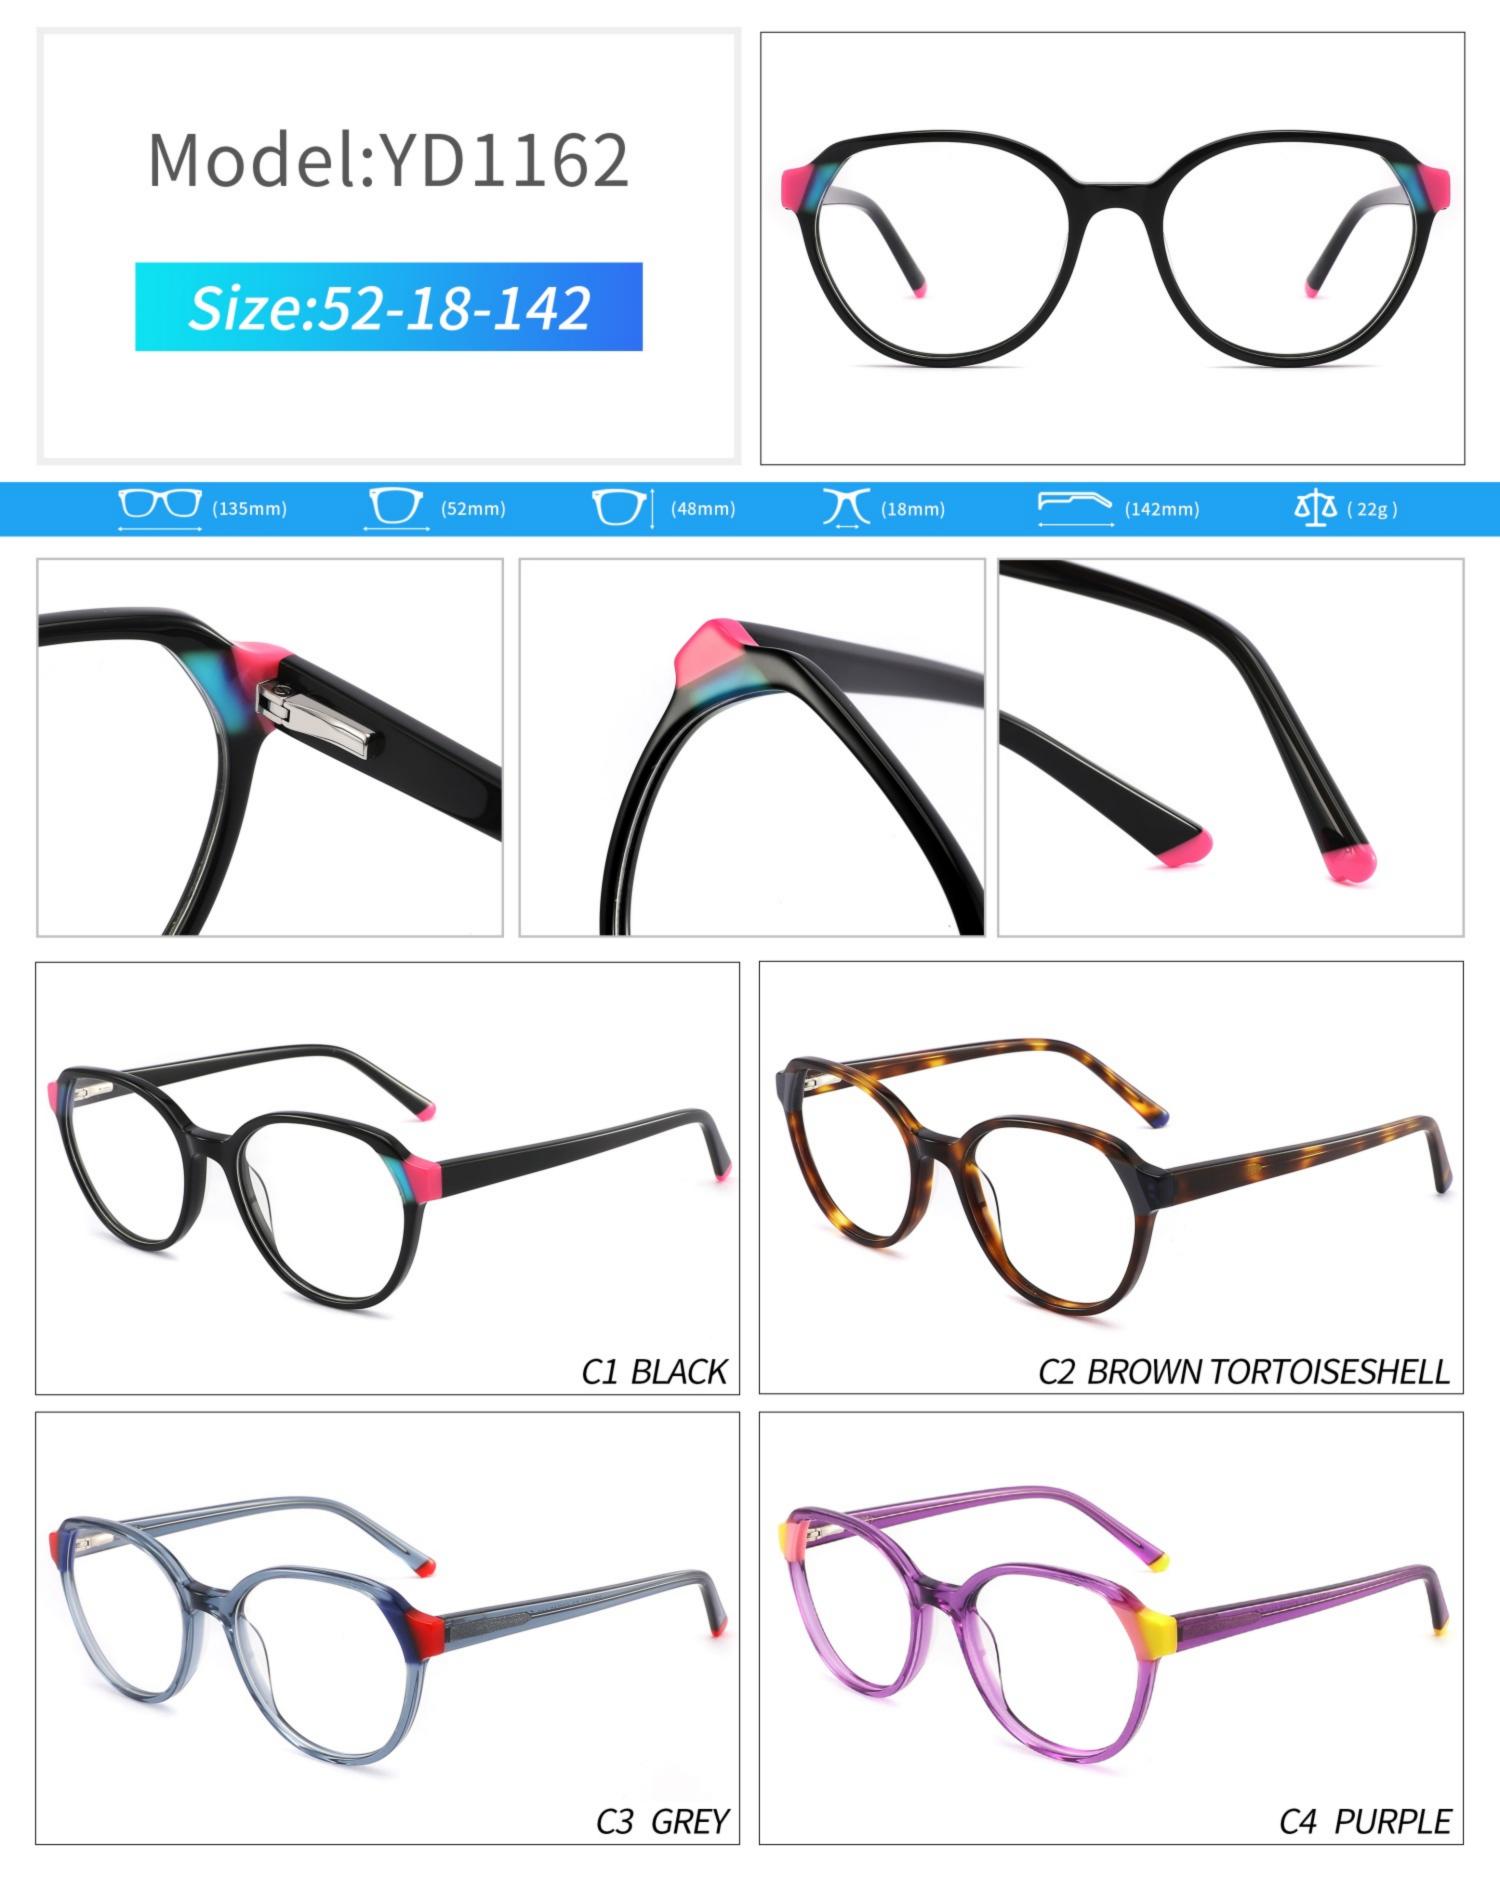

# C1 OUTSIDE BLACK INSIDE TRANSPARENT

#### C2 OUTSIDE TORTOISESHELL INSIDE TRANSPARENT