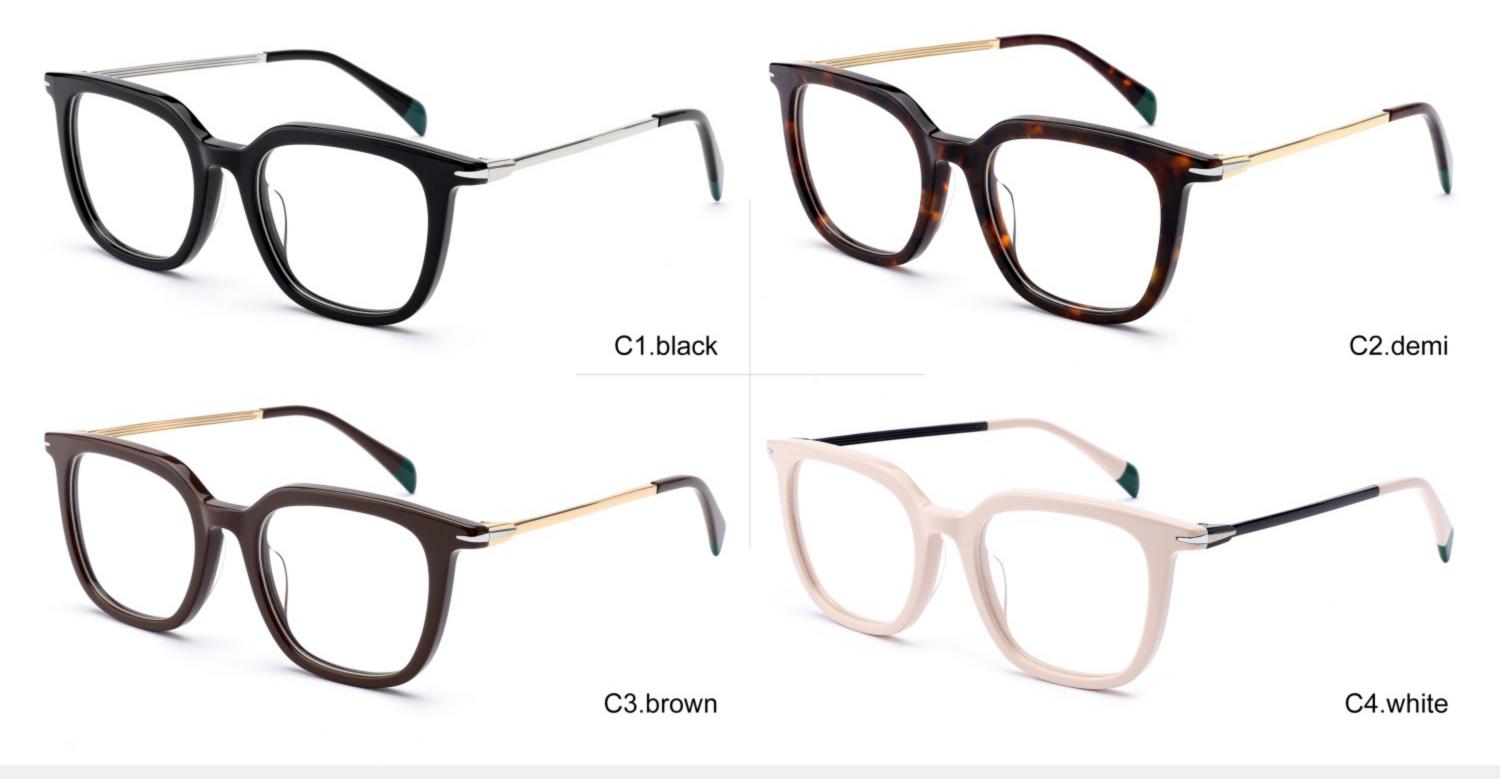

# C1 OUTSIDE BLACK INSIDE TRANSPARENT

#### C2 OUTSIDE TORTOISESHELL INSIDE TRANSPARENT

### C2 OUTSIDE TORTOISESHELL INSIDE TRANSPARENT