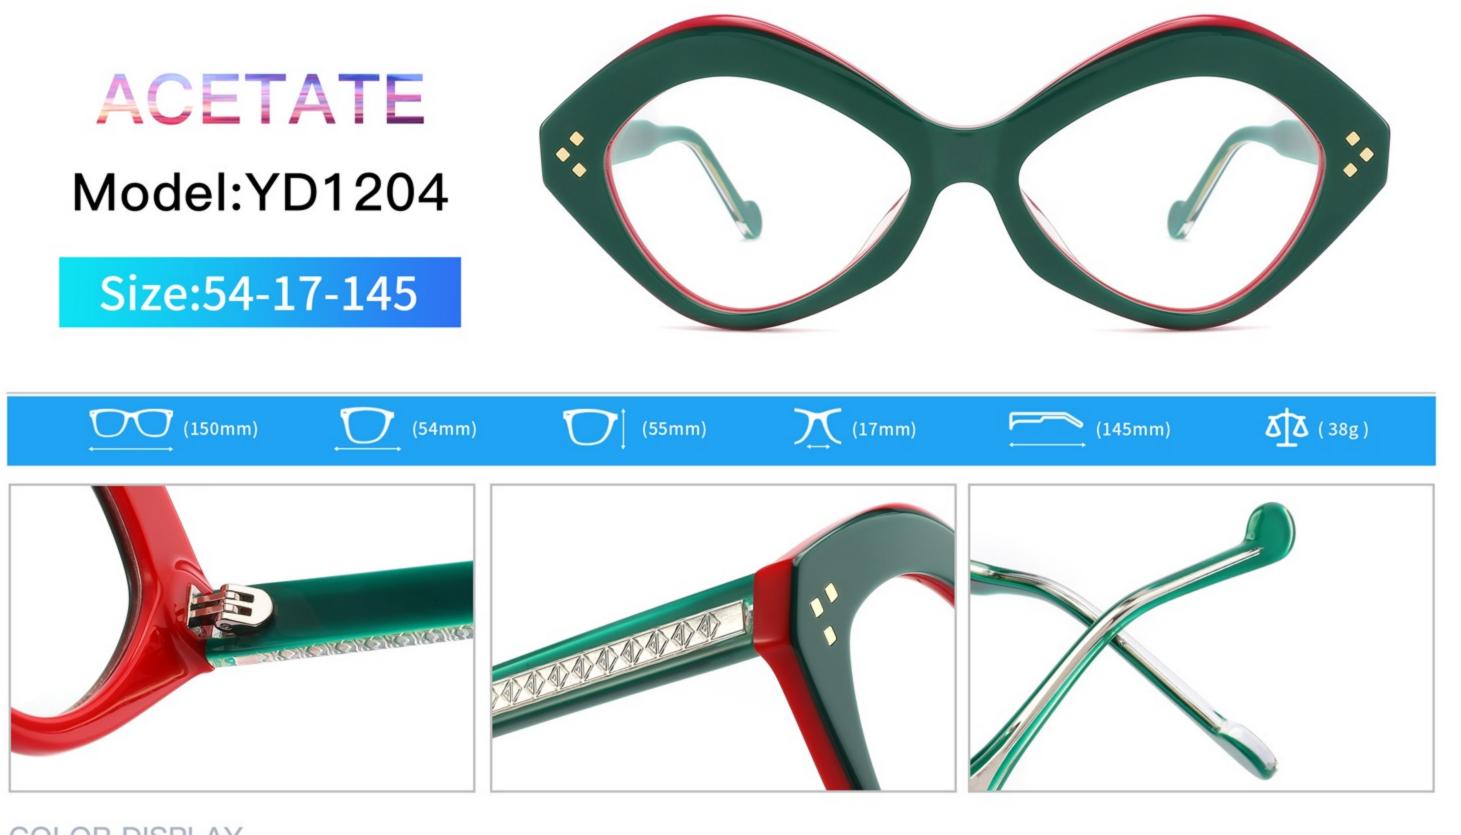

white demi/grey/yellow

#### C2.red-white demi/red/rose



C4.green demi/red/transparent

C3.green-white demi/green/transparent







### C1.green/grey wood grain/purple

### C2.pink/blue wood grain/blue

C4.blue/brown wood grain/pink

C3.green/purple wood grain/green











### C2.orange/white/grey demi



C4.green/white/blue-pink demi



#### **C2 OUTSIDE PURPLE INSIDE TRANSPARENT**







#### **C1 OUTSIDE RED INSIDE TRANSPARENT**

#### **C2 OUTSIDE BLUE INSIDE YELLOW**











#### C1 OUTSIDE RED INSIDE GREY

## C2 OUTSIDE DARK BLUE INSIDE GREY







#### **C2 OUTSIDE DARK GREEN INSIDE GREEN**







# ACETATE MODEL: YD1191 SIZE: 56-18-140

















#### C4.GREEN/PEARLESCENT GREEN





# ACETATE MODEL: YD1195 SIZE: 55-18-145



















































C3 outside green inside red

C4 outside demi inside transparent