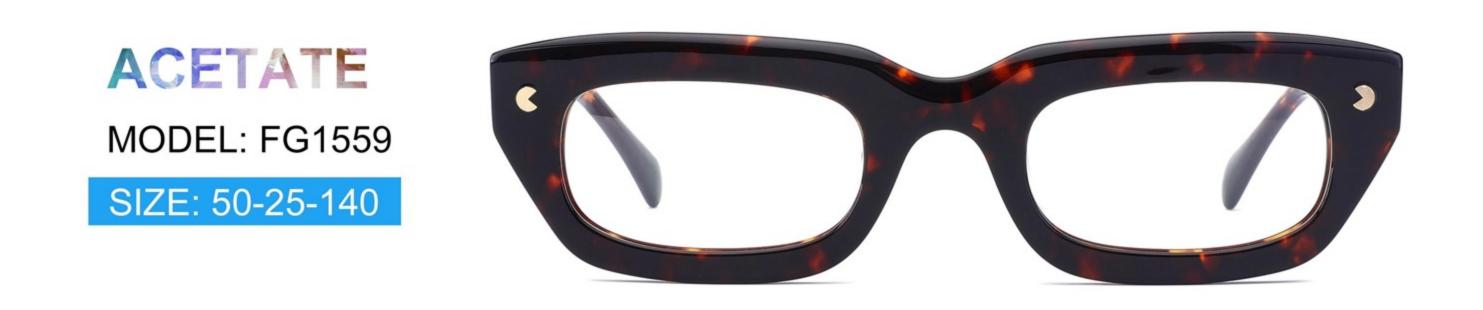

# C1 OUTSIDE BLACK INSIDE TRANSPARENT

#### C2 OUTSIDE TORTOISESHELL INSIDE TRANSPARENT







# C1 OUTSIDE BLACK INSIDE TRANSPARENT

### C2 OUTSIDE TORTOISESHELL INSIDE TRANSPARENT























## C2.outside blue inside transparent













### C2.red white pink



































































## ACETATE MODEL: YD1172 SIZE: 51-18-142















#### C2.transparent orang



















## ACETATE MODEL: YD1176 SIZE: 54-18-142

















### C2.pink brown stripe











#### C1.blue-white demi/grey/yellow

#### C2.red-white demi/red/rose



C4.green demi/red/transparent

C3.green-white demi/green/transparent







### C1.green/grey wood grain/purple

### C2.pink/blue wood grain/blue

C4.blue/brown wood grain/pink

C3.green/purple wood grain/green











### C2.orange/white/grey demi



C4.green/white/blue-pink demi



#### **C2 OUTSIDE PURPLE INSIDE TRANSPARENT**







#### **C1 OUTSIDE RED INSIDE TRANSPARENT**

#### **C2 OUTSIDE BLUE INSIDE YELLOW**











#### C1 OUTSIDE RED INSIDE GREY

##