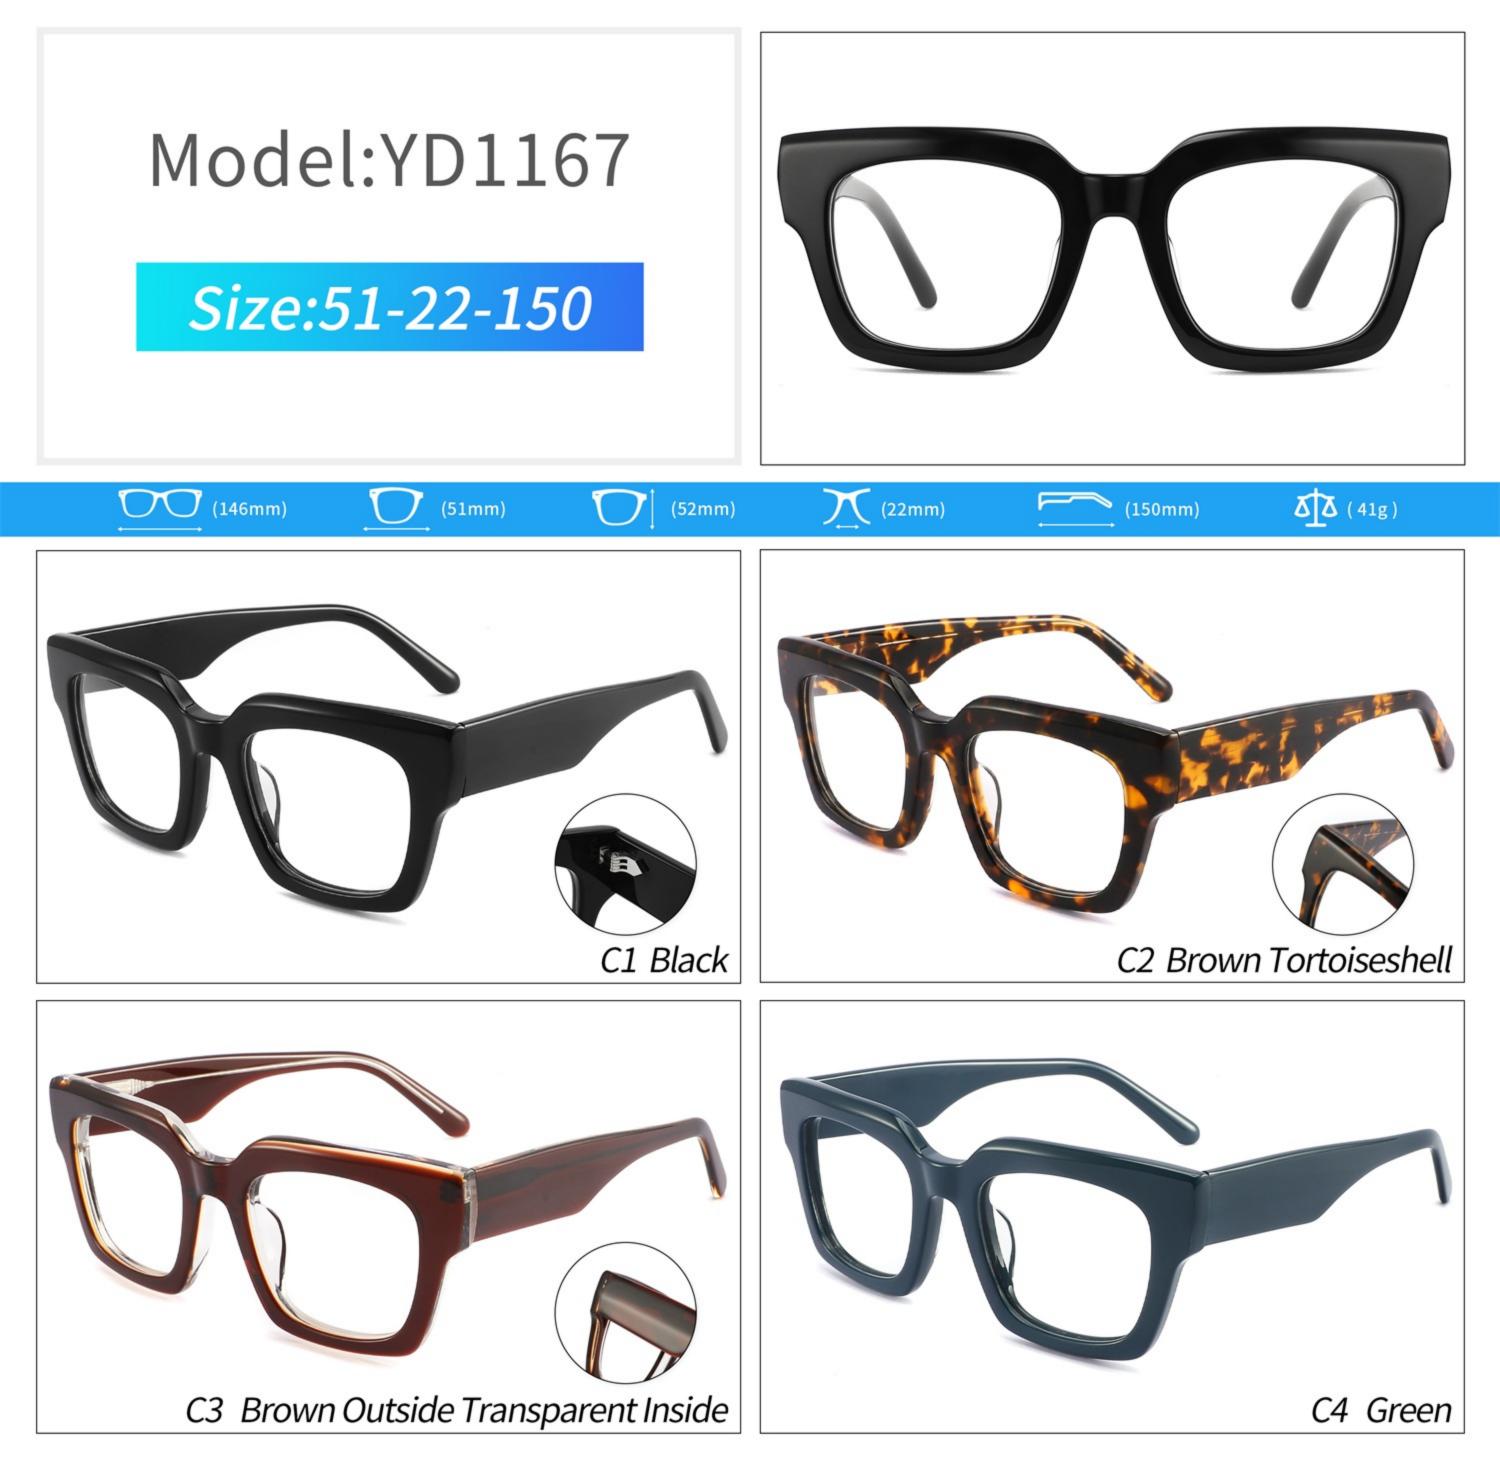

# C1 OUTSIDE BLACK INSIDE TRANSPARENT

### C2 OUTSIDE TORTOISESHELL INSIDE TRANSPARENT