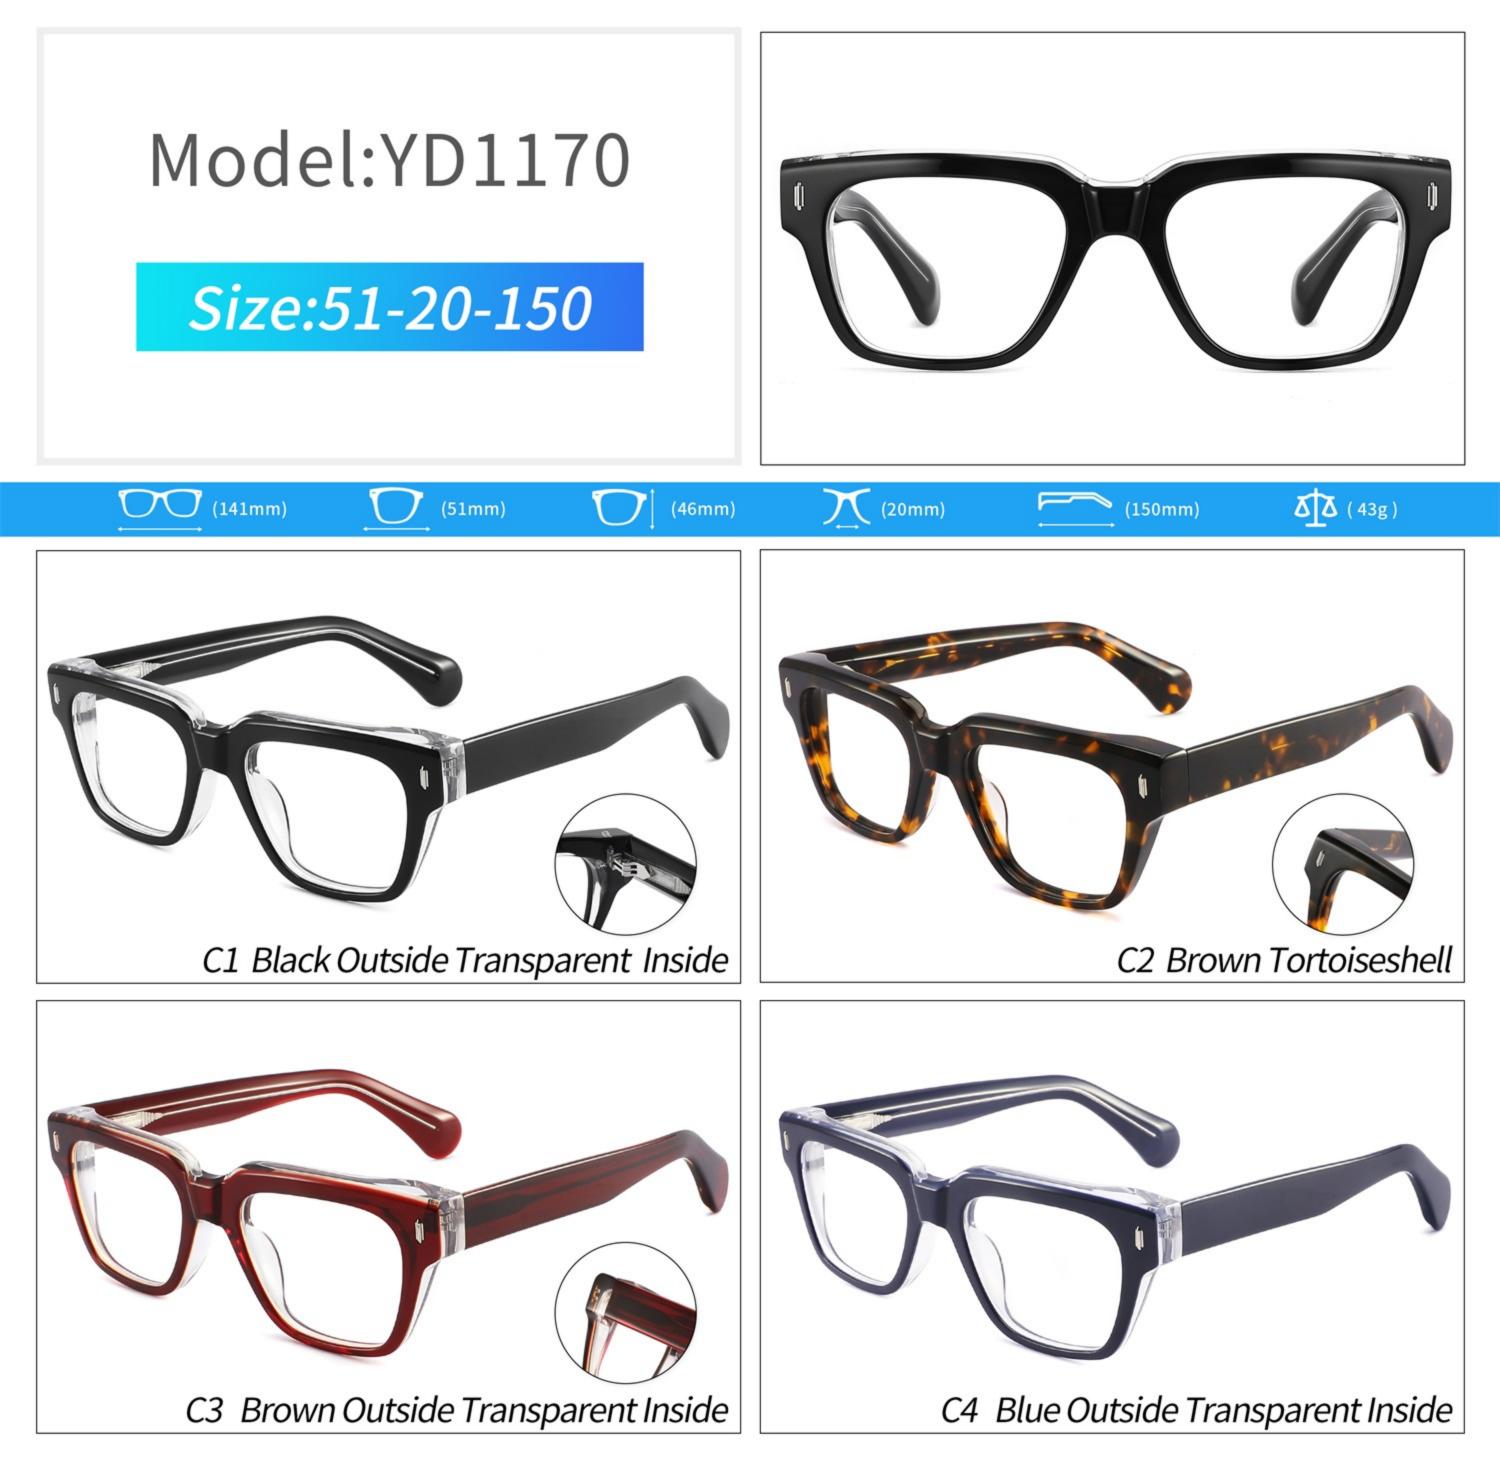

# C1 OUTSIDE BLACK INSIDE TRANSPARENT

#### C2 OUTSIDE TORTOISESHELL INSIDE TRANSPARENT

### C2 OUTSIDE TORTOISESHELL INSIDE TRANSPARENT