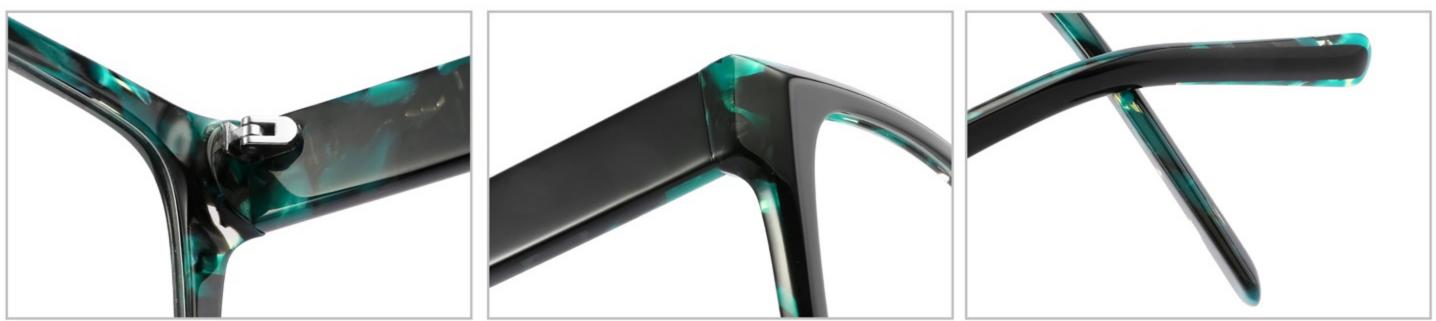

# C1 OUTSIDE BLACK INSIDE TRANSPARENT

#### C2 OUTSIDE TORTOISESHELL INSIDE TRANSPARENT







# C1 OUTSIDE BLACK INSIDE TRANSPARENT

### C2 OUTSIDE TORTOISESHELL INSIDE TRANSPARENT























## C2.outside blue inside transparent













### C2.red white pink



































































## ACETATE MODEL: YD1172 SIZE: 51-18-142















#### C2.transparent orang



















## ACETATE MODEL: YD1176 SIZE: 54-18-142

















### C2.pink brown stripe











#### C1.blue-white demi/grey/yellow

#### C2.red-white demi/red/rose



C4.green demi/red/transparent

C3.green-white demi/green/transparent







### C1.g