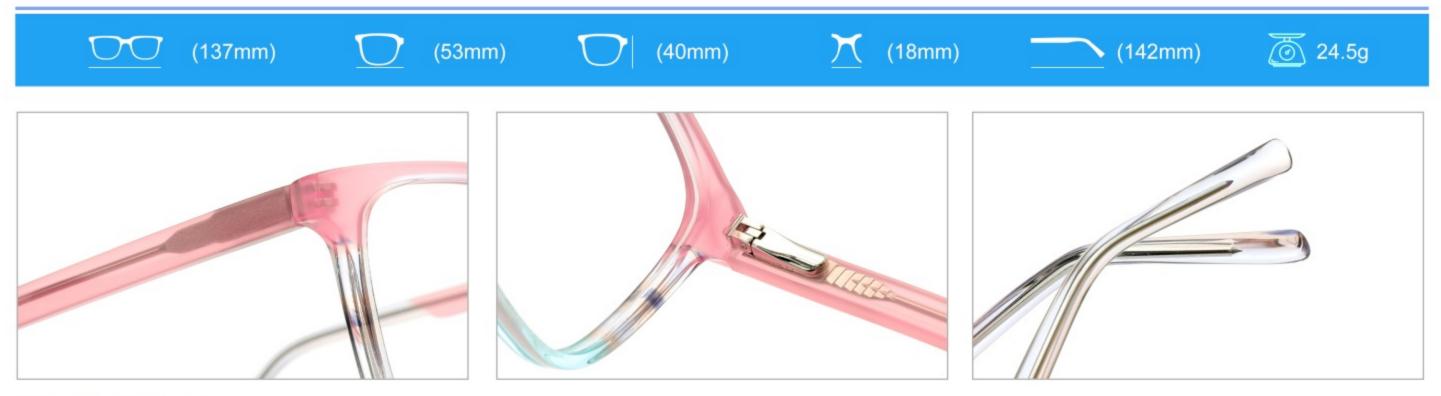

# C1 OUTSIDE BLACK INSIDE TRANSPARENT

#### C2 OUTSIDE TORTOISESHELL INSIDE TRANSPARENT







# C1 OUTSIDE BLACK INSIDE TRANSPARENT

### C2 OUTSIDE TORTOISESHELL INSIDE TRANSPARENT























## C2.outside blue inside transparent













### C2.red white pink



































































## ACETATE MODEL: YD1172 SIZE: 51-18-142















#### C2.transparent orang



















## ACETATE MODEL: YD1176 SIZE: 54-18-142

















### C2.pink brown stripe











#### C1.blue-white demi/grey/yellow

#### C2.red-white demi/red/rose



C4.green demi/red/transparent

C3.green-white demi/green/transparent







### C1.green/grey wood grain/purple

### C2.pink/blue wood grain/blue

C4.blue/brown wood grain/pink

C3.green/purple wood grain/green











### C2.orange/white/grey demi



C4.green/white/blue-pink demi



#### **C2 OUTSIDE PURPLE INSIDE TRANSPARENT**







#### **C1 OUTSIDE RED INSIDE TRANSPARENT**

#### **C2 OUTSIDE BLUE INSIDE YELLOW**











#### C1 OUTSIDE RED INSIDE GREY

## C2 OUTSIDE DARK BLUE INSIDE GREY







#### **C2 OUTSIDE DARK GREEN INSIDE GREEN**







# ACETATE MODEL: YD1191 SIZE: 56-18-140

















#### C4.GREEN/PEARLESCENT GREEN





# ACETATE MODEL: YD1195 SIZE: 55-18-145



















































C3 outside green inside red

C4 outside demi inside transparent