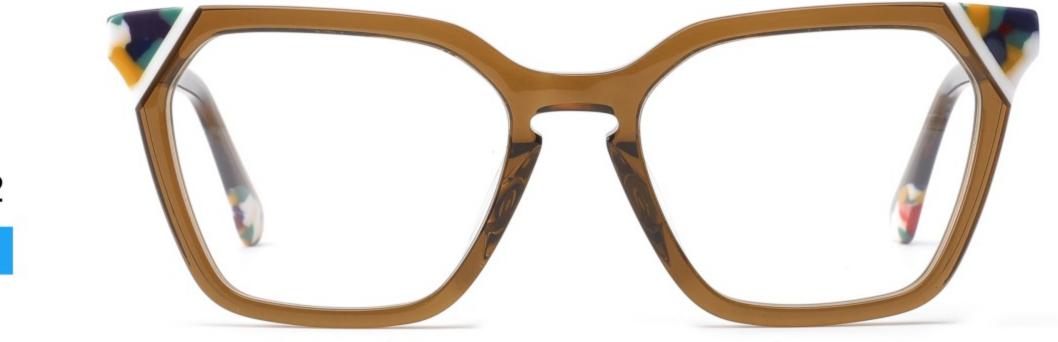

# C1 OUTSIDE BLACK INSIDE TRANSPARENT

#### C2 OUTSIDE TORTOISESHELL INSIDE TRANSPARENT







# C1 OUTSIDE BLACK INSIDE TRANSPARENT

### C2 OUTSIDE TORTOISESHELL INSIDE TRANSPARENT























## C2.outside blue inside transparent













### C2.red white pink



































































## ACETATE MODEL: YD1172 SIZE: 51-18-142















#### C2.transparent orang



















## ACETATE MODEL: YD1176 SIZE: 54-18-142

















### C2.pink brown stripe











#### C1.blue-white demi/grey/yellow

#### C2.red-white demi/red/rose



C4.green demi/red/transparent

C3.green-white demi/green/transparent







### C1.green/grey wood grain/purple

### C2.pink/blue wood grain/blue

C4.blue/brown wood grain/pink

C3.green/purple wood grain/green











### C2.orange/white/grey demi



C4.green/white/blue-pink demi



#### **C2 OUTSIDE PURPLE INSIDE TRANSPARENT**







#### **C1 OUTSIDE RED INSIDE TRANSPARENT**

#### **C2 OUTSIDE BLUE INSIDE YELLOW**











#### C1 OUTSIDE RED INSIDE GREY

## C2 OUTSIDE DARK BLUE INSIDE GREY







#### **C2 OUTSIDE DA