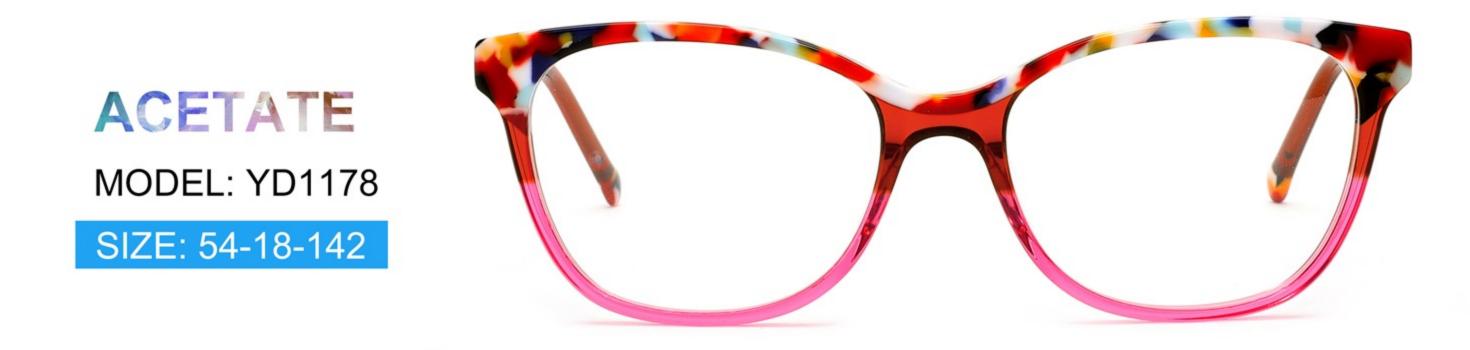

# C1 OUTSIDE BLACK INSIDE TRANSPARENT

#### C2 OUTSIDE TORTOISESHELL INSIDE TRANSPARENT







# C1 OUTSIDE BLACK INSIDE TRANSPARENT

### C2 OUTSIDE TORTOISESHELL INSIDE TRANSPARENT























## C2.outside blue inside transparent













### C2.red white pink



































































## ACETATE MODEL: YD1172 SIZE: 51-18-142















#### C2.transparent orang



















## ACETATE MODEL: YD1176 SIZE: 54-18-142

















### C2.pink brown stripe











#### C1.blue-white demi/grey/yellow

#### C2.red-white demi/red/rose



C4.green demi/red/transparent

C3.green-white demi/green/transparent







### C1.green/grey wood grain/purple

### C2.pink/blue wood grain/blue

C4.blue/brown wood grain/pink

C3.green/purple wood grain/green











### C2.orange/white/grey demi



C4.green/white/blue-pink demi



#### **C2 OUTSIDE PURPLE INSIDE TRANSPARENT**







#### **C1 OUTSIDE RED INSIDE TRANSPARENT**

#### **C2 OUTSIDE BLUE INSIDE YELLOW**











#### C1 OUTSIDE RED INSIDE GREY

## C2 OUTSIDE DARK BLUE INSIDE GREY







#### **C2 OUTSIDE DARK GREEN INSIDE GREEN**







# ACETATE MODEL: YD1191 SIZE: 56-18-140

















#### C4.GREEN/PEARLESCENT GREEN





# ACETATE MODEL: YD1195 SIZE: 55-18-145