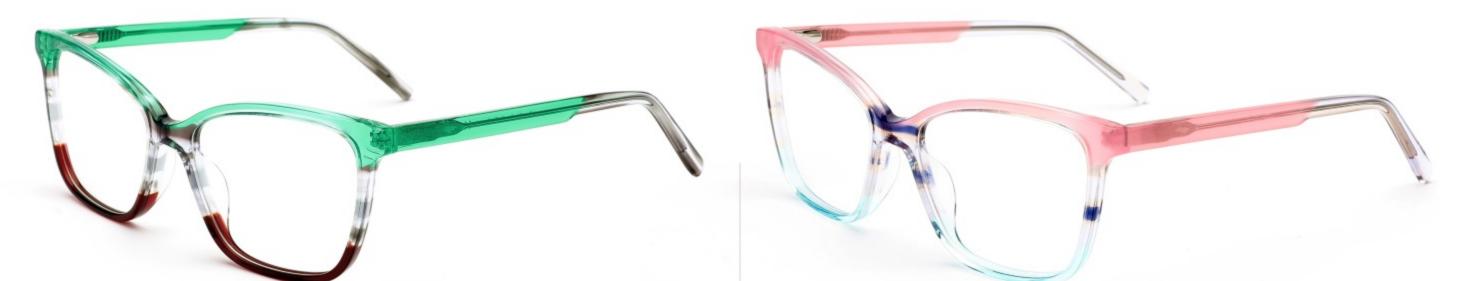

#### C2.red-white demi/red/rose

C4.green demi/red/transparent

C3.green-white demi/green/transparent