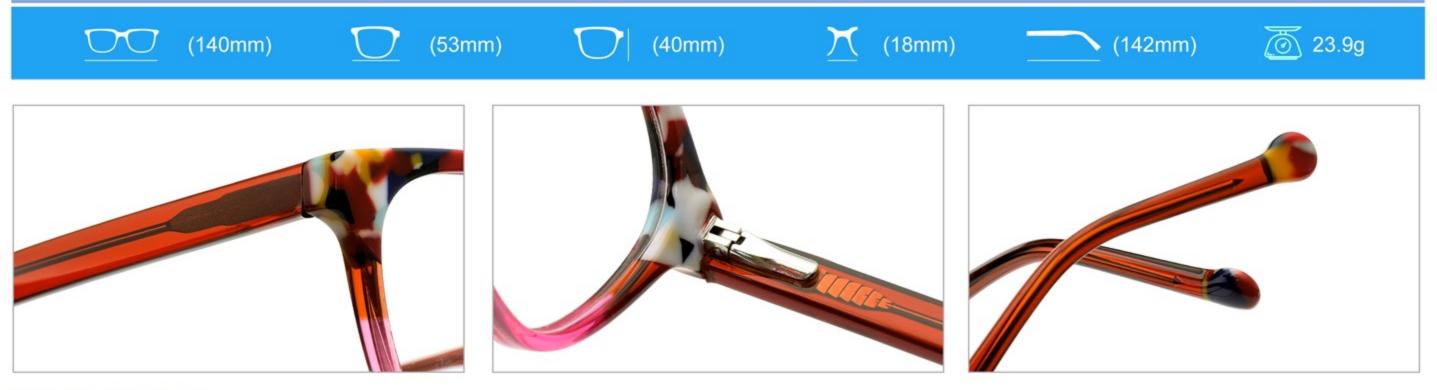

# C1 OUTSIDE BLACK INSIDE TRANSPARENT

#### C2 OUTSIDE TORTOISESHELL INSIDE TRANSPARENT







# C1 OUTSIDE BLACK INSIDE TRANSPARENT

### C2 OUTSIDE TORTOISESHELL INSIDE TRANSPARENT























## C2.outside blue inside transparent













### C2.red white pink



































































## ACETATE MODEL: YD1172 SIZE: 51-18-142















#### C2.transparent orang



















## ACETATE MODEL: YD1176 SIZE: 54-18-142

















### C2.pink brown stripe











#### C1.blue-white demi/grey/yellow

#### C2.red-white demi/red/rose



C4.green demi/red/transparent

C3.green-white demi/green/transparent







### C1.green/grey wood grain/purple

### C2.pink/blue wood grain/blue

C4.blue/brown wood grain/pink

C3.green/purple wood grain/green











### C2.orange/white/grey demi



C4.green/white/blue-pink demi



#### **C2 OUTSIDE PURPLE INSIDE TRANSPARENT**







#### **C1 OUTSIDE RED INSIDE TRANSPARENT**

#### **C2 OUTSIDE BLUE INSIDE YELLOW**











#### C1 OUTSIDE RED INSIDE GREY

## C2 OUTSIDE DARK BLUE INSIDE GREY







#### **C2 OUTSIDE DARK GREEN INSIDE GREEN**







# ACETATE MODEL: YD1191 SIZE: 56-18-140

















#### C4.GREEN/PEARLESCENT GREEN





# ACETATE MODEL: YD1195 SIZE: 55-18-145