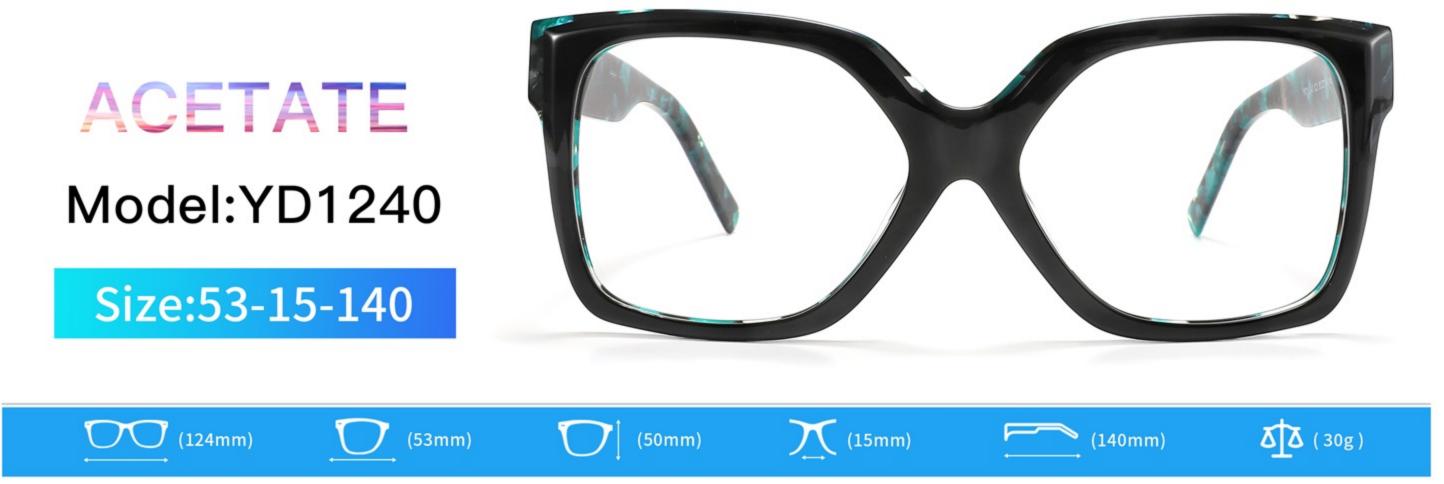

# C1 OUTSIDE BLACK INSIDE TRANSPARENT

#### C2 OUTSIDE TORTOISESHELL INSIDE TRANSPARENT







# C1 OUTSIDE BLACK INSIDE TRANSPARENT

### C2 OUTSIDE TORTOISESHELL INSIDE TRANSPARENT























## C2.outside blue inside transparent













### C2.red white pink



































































## ACETATE MODEL: YD1172 SIZE: 51-18-142















#### C2.transparent orang



















## ACETATE MODEL: YD1176 SIZE: 54-18-142

















### C2.pink brown stripe











#### C1.blue-white demi/grey/yellow

#### C2.red-white demi/red/rose



C4.green demi/red/transparent

C3.green-white demi/green/transparent







### C1