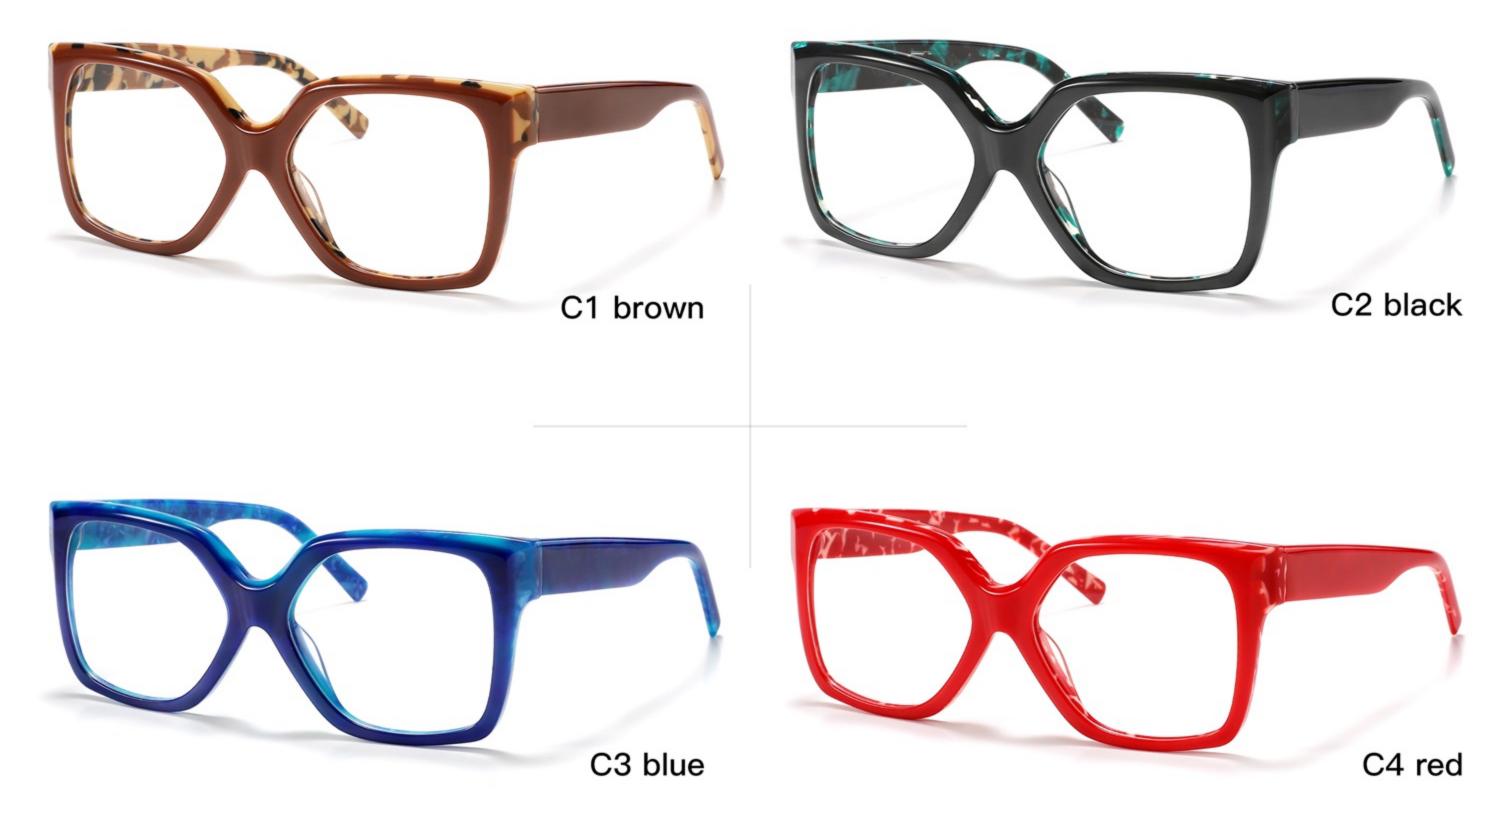

# C1 OUTSIDE BLACK INSIDE TRANSPARENT

#### C2 OUTSIDE TORTOISESHELL INSIDE TRANSPARENT

### C2 OUTSIDE TORTOISESHELL INSIDE TRANSPARENT