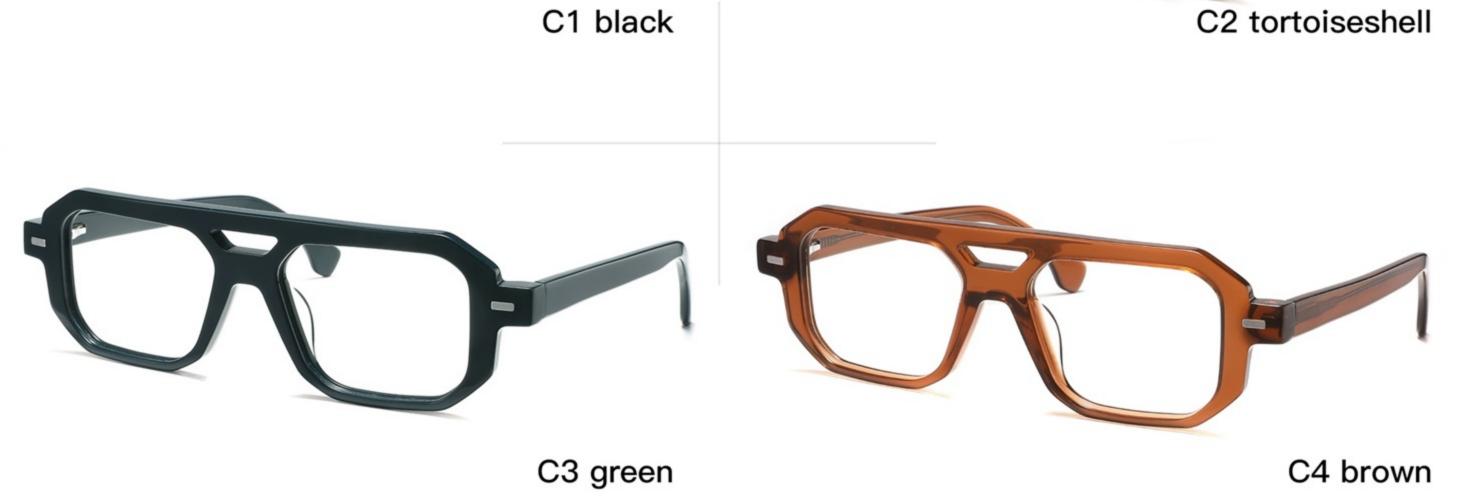

# C1 OUTSIDE BLACK INSIDE TRANSPARENT

#### C2 OUTSIDE TORTOISESHELL INSIDE TRANSPARENT







# C1 OUTSIDE BLACK INSIDE TRANSPARENT

### C2 OUTSIDE TORTOISESHELL INSIDE TRANSPARENT























## C2.outside blue inside transparent













### C2.red white pink



































































## ACETATE MODEL: YD1172 SIZE: 51-18-142















#### C2.transparent orang



















## ACETATE MODEL: YD1176 SIZE: 54-18-142

















### C2.pink brown stripe











#### C1.blue-white demi/grey/yellow

#### C2.red-white demi/red/rose



C4.green demi/red/transparent

C