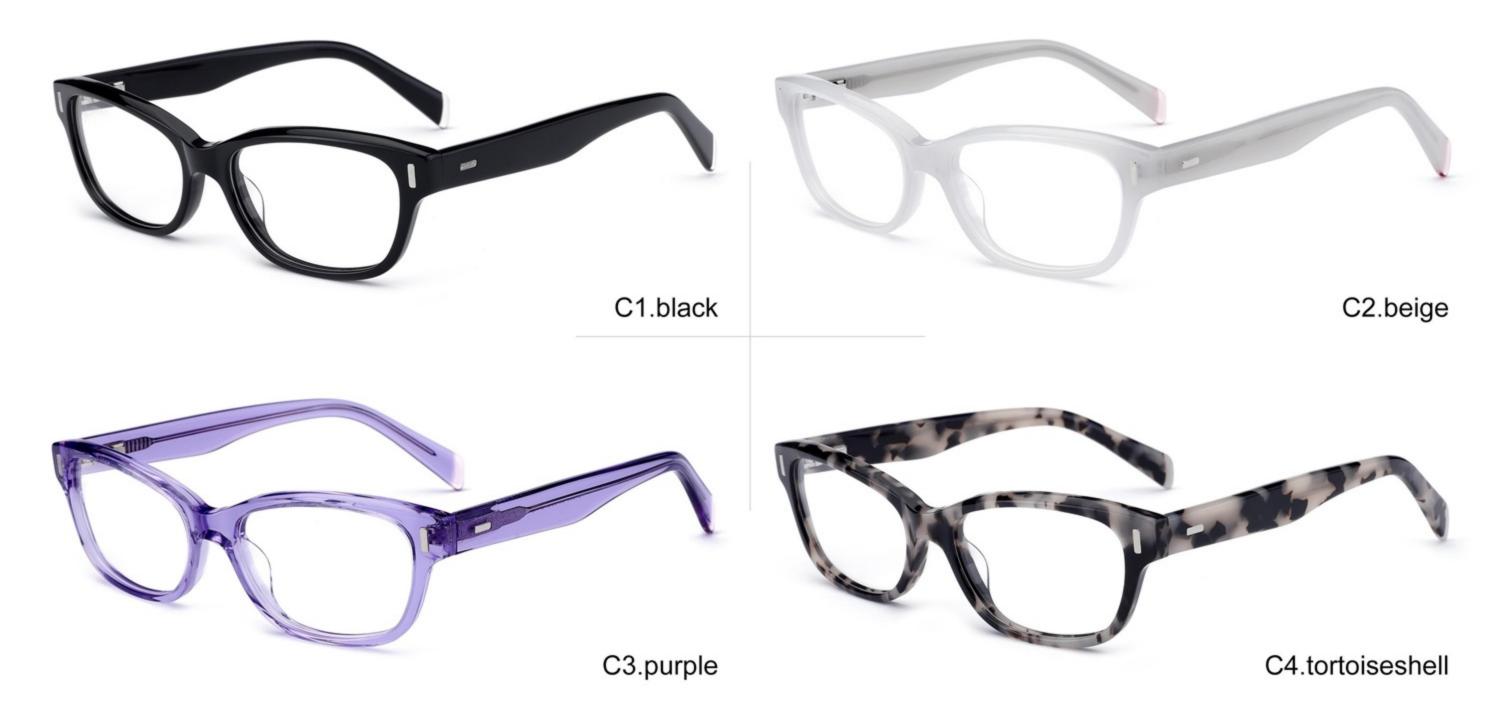

# C1 OUTSIDE BLACK INSIDE TRANSPARENT

#### C2 OUTSIDE TORTOISESHELL INSIDE TRANSPARENT

### C2 OUTSIDE TORTOISESHELL INSIDE TRANSPARENT