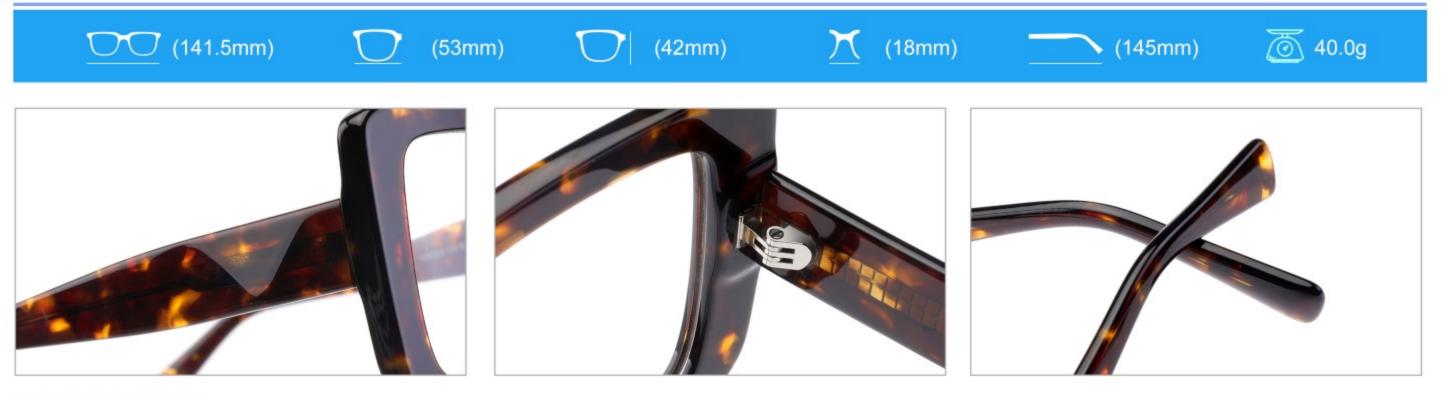

n-white demi/green/transparent







### C1.green/grey wood grain/purple

### C2.pink/blue wood grain/blue

C4.blue/brown wood grain/pink

C3.green/purple wood grain/green











### C2.orange/white/grey demi



C4.green/white/blue-pink demi



#### **C2 OUTSIDE PURPLE INSIDE TRANSPARENT**







#### **C1 OUTSIDE RED INSIDE TRANSPARENT**

#### **C2 OUTSIDE BLUE INSIDE YELLOW**











#### C1 OUTSIDE RED INSIDE GREY

## C2 OUTSIDE DARK BLUE INSIDE GREY







#### **C2 OUTSIDE DARK GREEN INSIDE GREEN**







# ACETATE MODEL: YD1191 SIZE: 56-18-140

















#### C4.GREEN/PEARLESCENT GREEN





# ACETATE MODEL: YD1195 SIZE: 55-18-145



















































C3 outside green inside red

C4 outside demi inside transparent