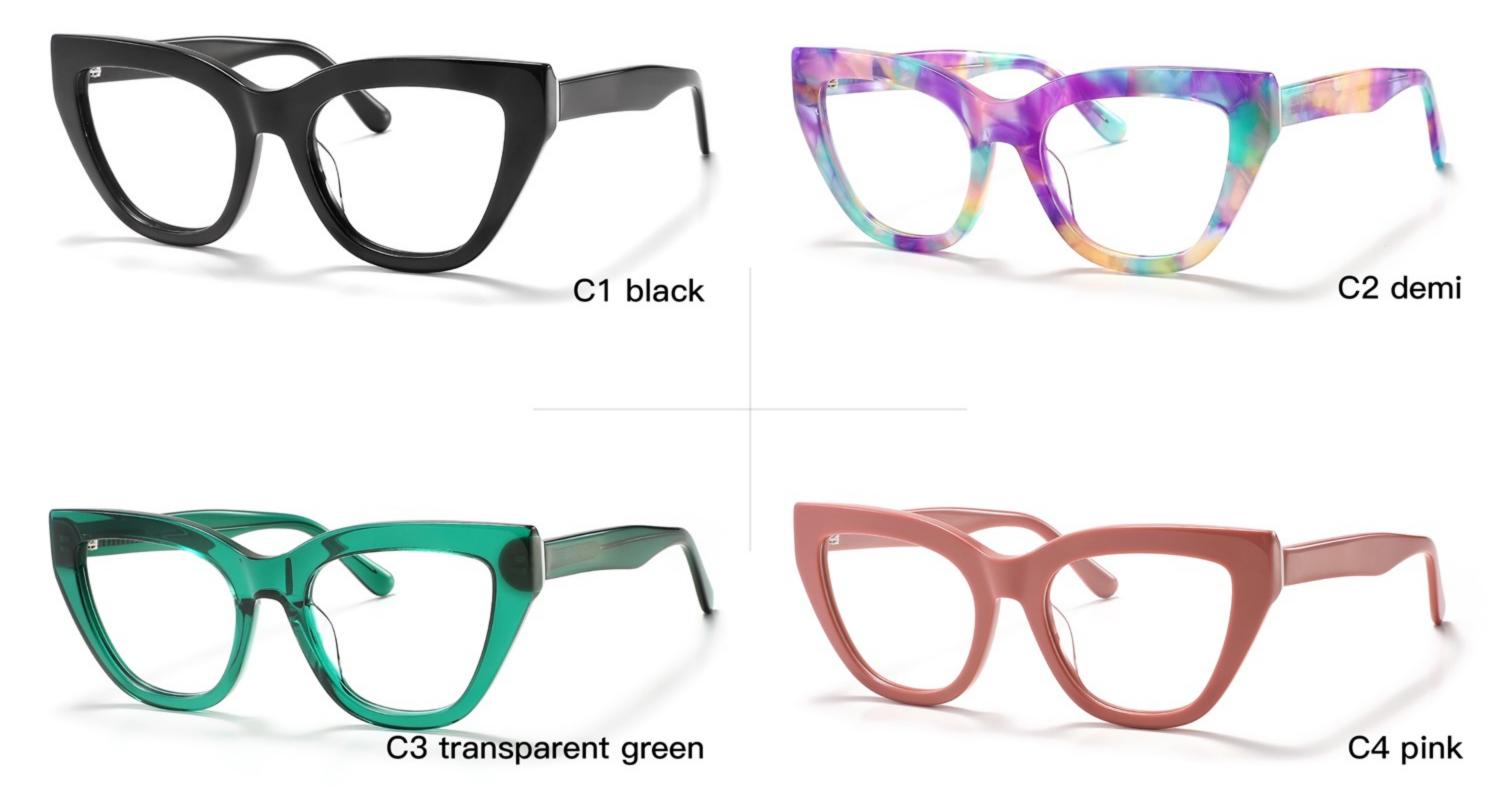

# C1 OUTSIDE BLACK INSIDE TRANSPARENT

#### C2 OUTSIDE TORTOISESHELL INSIDE TRANSPARENT







# C1 OUTSIDE BLACK INSIDE TRANSPARENT

### C2 OUTSIDE TORTOISESHELL INSIDE TRANSPARENT























## C2.outside blue inside transparent













### C2.red white pink



































































## ACETATE MODEL: YD1172 SIZE: 51-18-142















#### C2.transparent orang



















## ACETATE MODEL: YD1176 SIZE: 54-18-142

















### C2.pink brown stripe











#### C1.blue-white demi/grey/yellow

#### C2.red-white demi/red/rose



C4.green demi/red/transparent

C3.green-white demi/green/transparent







### C1.green/grey wood grain/purple

### C2.pink/blue wood gra