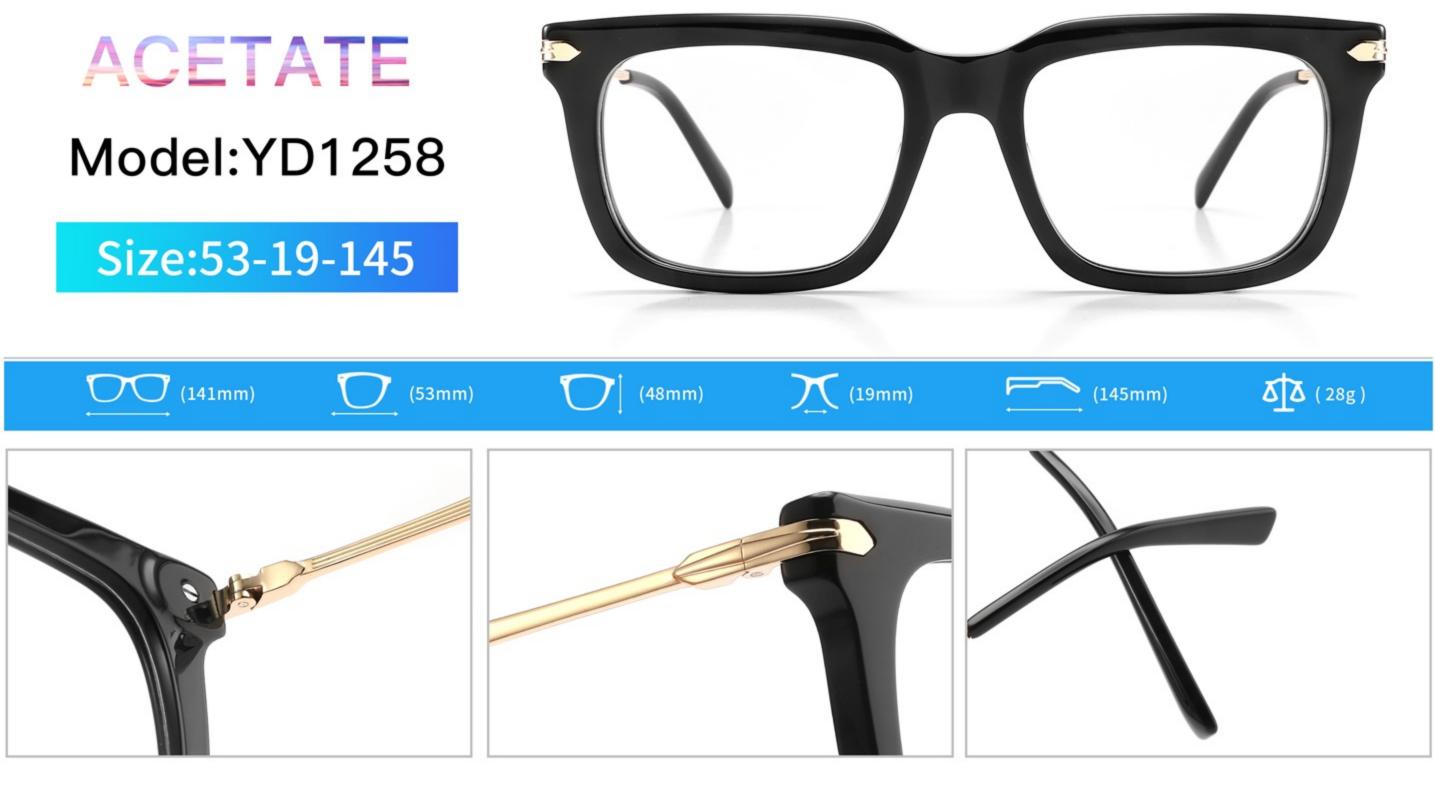

# C1 OUTSIDE BLACK INSIDE TRANSPARENT

#### C2 OUTSIDE TORTOISESHELL INSIDE TRANSPARENT







# C1 OUTSIDE BLACK INSIDE TRANSPARENT

### C2 OUTSIDE TORTOISESHELL INSIDE TRANSPARENT























## C2.outside blue inside transparent













### C2.red white pink



































































## ACETATE MODEL: YD1172 SIZE: 51-18-142















#### C2.transparent orang



















## ACETATE MODEL: YD1176 SIZE: 54-18-142

















### C2.pink brown stripe











#### C1.blue-white demi/grey/yellow

#### C2.red-white demi/red/rose



C4.green demi/red/transparent

C3.green-white demi/green/transparent







### C1.green/grey wood grain/purple

###