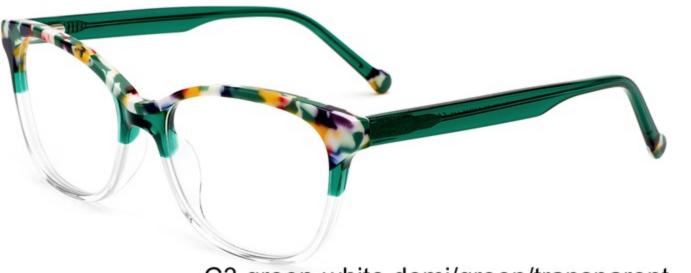

#### C2.red-white demi/red/rose

C4.green demi/red/transparent

C3.green-white demi/green/transparent