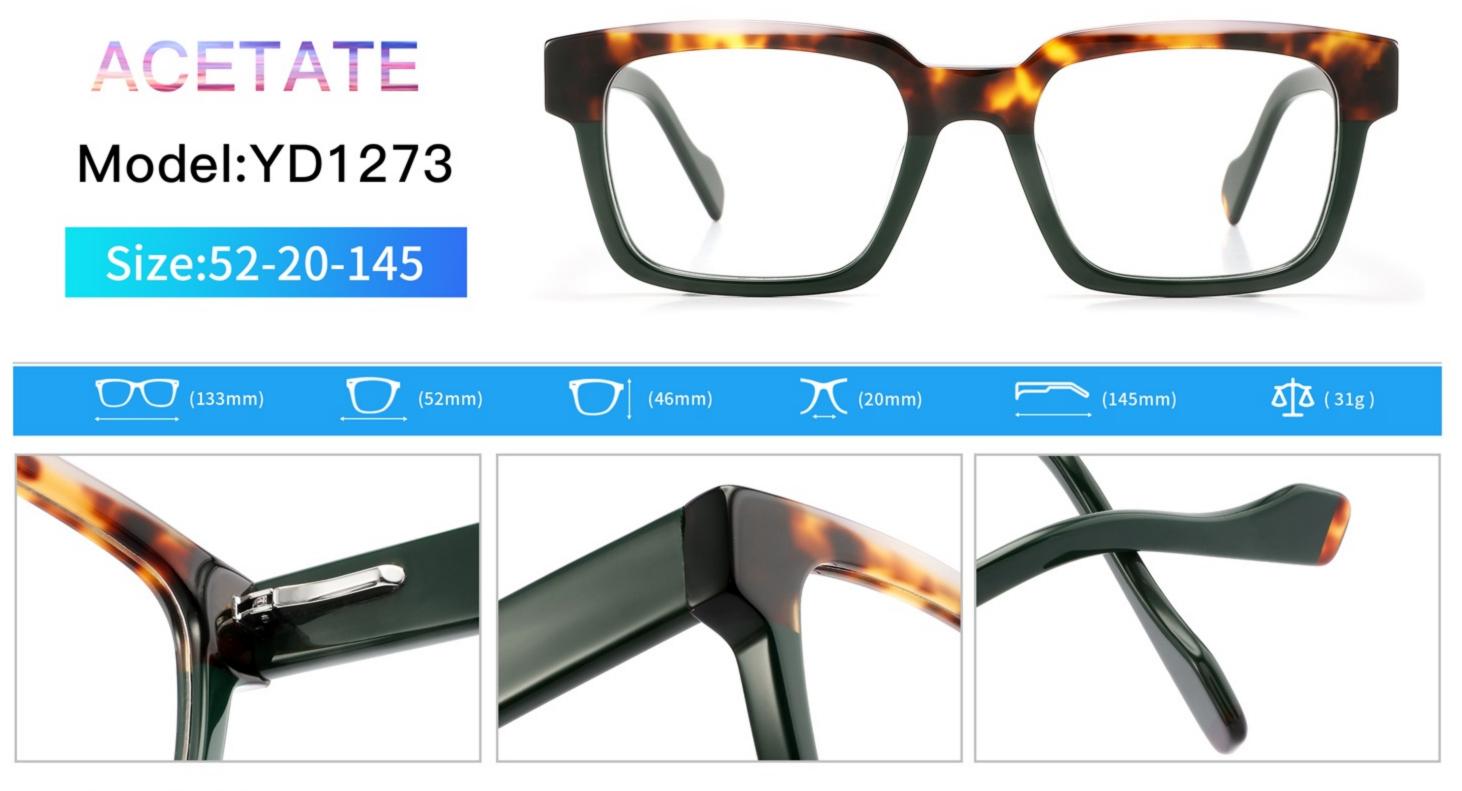

# C1 OUTSIDE BLACK INSIDE TRANSPARENT

#### C2 OUTSIDE TORTOISESHELL INSIDE TRANSPARENT







# C1 OUTSIDE BLACK INSIDE TRANSPARENT

### C2 OUTSIDE TORTOISESHELL INSIDE TRANSPARENT























## C2.outside blue inside transparent













### C2.red white pink



































































## ACETATE MODEL: YD1172 SIZE: 51-18-142















#### C2.transparent orang



















## ACETATE MODEL: YD1176 SIZE: 54-18-142

















### C2.pink brown stripe











#### C1.blue-white demi/grey/yellow

#### C2.red-white demi/red/rose



C4.green d