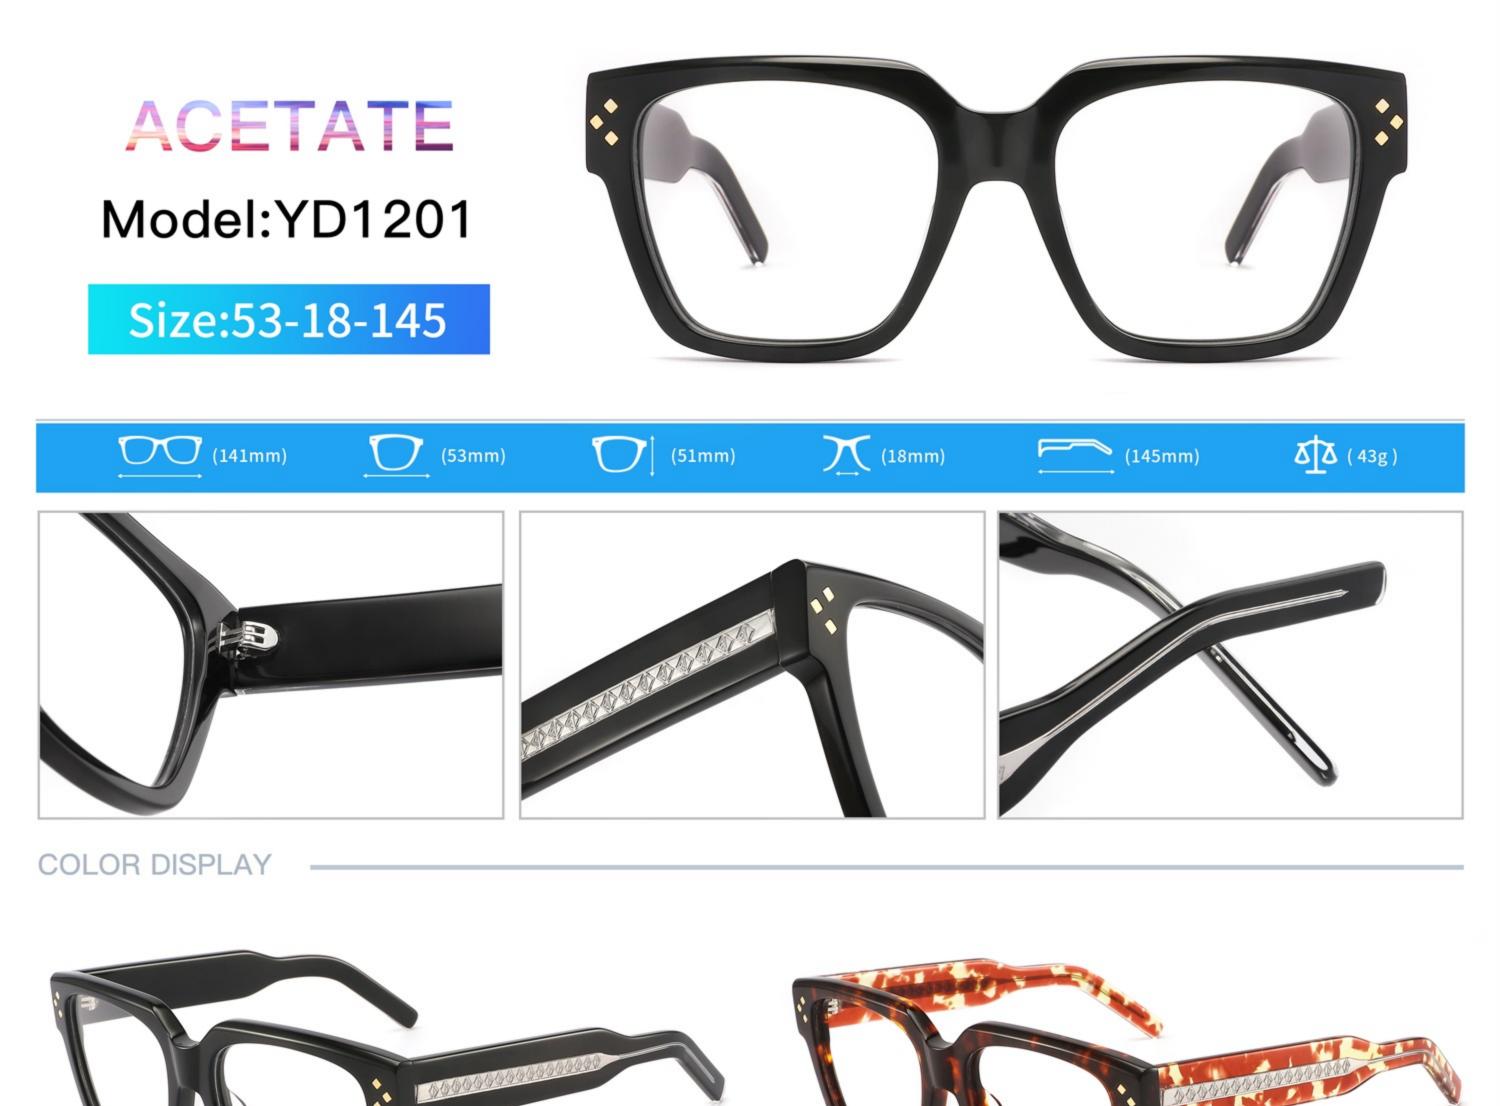

### C1.blue-white demi/grey/yellow

#### C2.red-white demi/red/rose



C4.green demi/red/transparent

C3.green-white demi/green/transparent







### C1.green/grey wood grain/purple

### C2.pink/blue wood grain/blue

C4.blue/brown wood grain/pink

C3.green/purple wood grain/green











### C2.orange/white/grey demi



C4.green/white/blue-pink demi



#### **C2 OUTSIDE PURPLE INSIDE TRANSPARENT**







#### **C1 OUTSIDE RED INSIDE TRANSPARENT**

#### **C2 OUTSIDE BLUE INSIDE YELLOW**











#### C1 OUTSIDE RED INSIDE GREY

## C2 OUTSIDE DARK BLUE INSIDE GREY







#### **C2 OUTSIDE DARK GREEN INSIDE GREEN**







# ACETATE MODEL: YD1191 SIZE: 56-18-140

















#### C4.GREEN/PEARLESCENT GREEN





# ACETATE MODEL: YD1195 SIZE: 55-18-145



















































C3 outside green inside red

C4 outside demi inside transparent