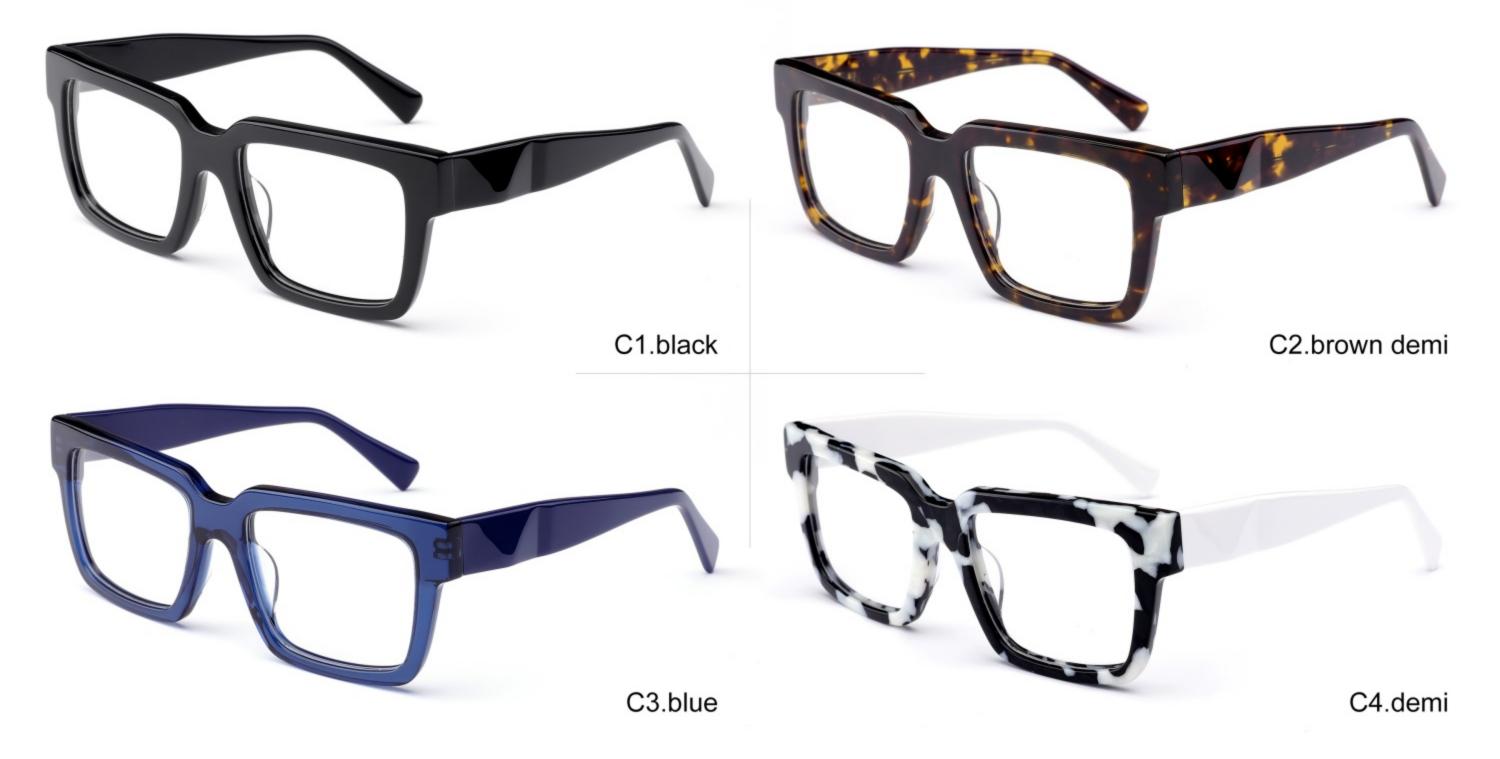

ansparent

C3.green-white demi/green/transparent







### C1.green/grey wood grain/purple

### C2.pink/blue wood grain/blue

C4.blue/brown wood grain/pink

C3.green/purple wood grain/green











### C2.orange/white/grey demi



C4.green/white/blue-pink demi



#### **C2 OUTSIDE PURPLE INSIDE TRANSPARENT**







#### **C1 OUTSIDE RED INSIDE TRANSPARENT**

#### **C2 OUTSIDE BLUE INSIDE YELLOW**











#### C1 OUTSIDE RED INSIDE GREY

## C2 OUTSIDE DARK BLUE INSIDE GREY







#### **C2 OUTSIDE DARK GREEN INSIDE GREEN**







# ACETATE MODEL: YD1191 SIZE: 56-18-140

















#### C4.GREEN/PEARLESCENT GREEN





# ACETATE MODEL: YD1195 SIZE: 55-18-145



















































C3 outside green inside red

C4 outside demi inside transparent