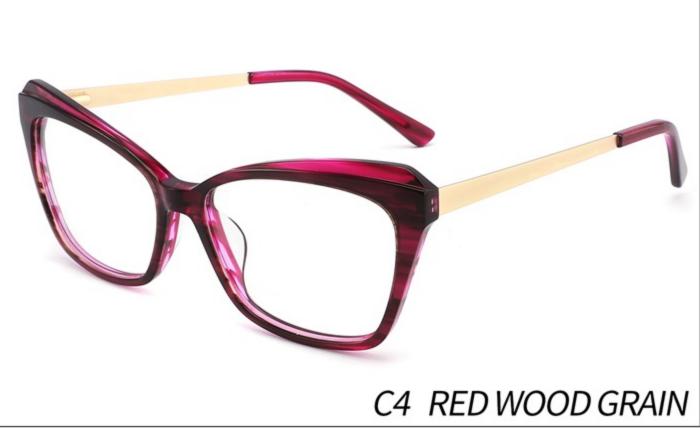

# C1 OUTSIDE BLACK INSIDE TRANSPARENT

#### C2 OUTSIDE TORTOISESHELL INSIDE TRANSPARENT







# C1 OUTSIDE BLACK INSIDE TRANSPARENT

### C2 OUTSIDE TORTOISESHELL INSIDE TRANSPARENT























## C2.outside blue inside transparent













### C2.red white pink



































































## ACETATE MODEL: YD1172 SIZE: 51-18-142















#### C2.transparent orang



















## ACETATE MODEL: YD1176 SIZE: 54-18-142

















### C2.pink brown stripe











#### C1.blue-white demi/grey/yellow

#### C2.red-white demi/red/rose



C4.green demi/red/transparent

C3.green-white demi/green/transparent







### C1.green/grey wood grain/purple

### C2.pink/blue wood grain/blue

C4.blue/brown wood grain/pink

C3.green/purple wood grain/green











### C2.orange/white/grey demi



C4.green/white/blue-pink