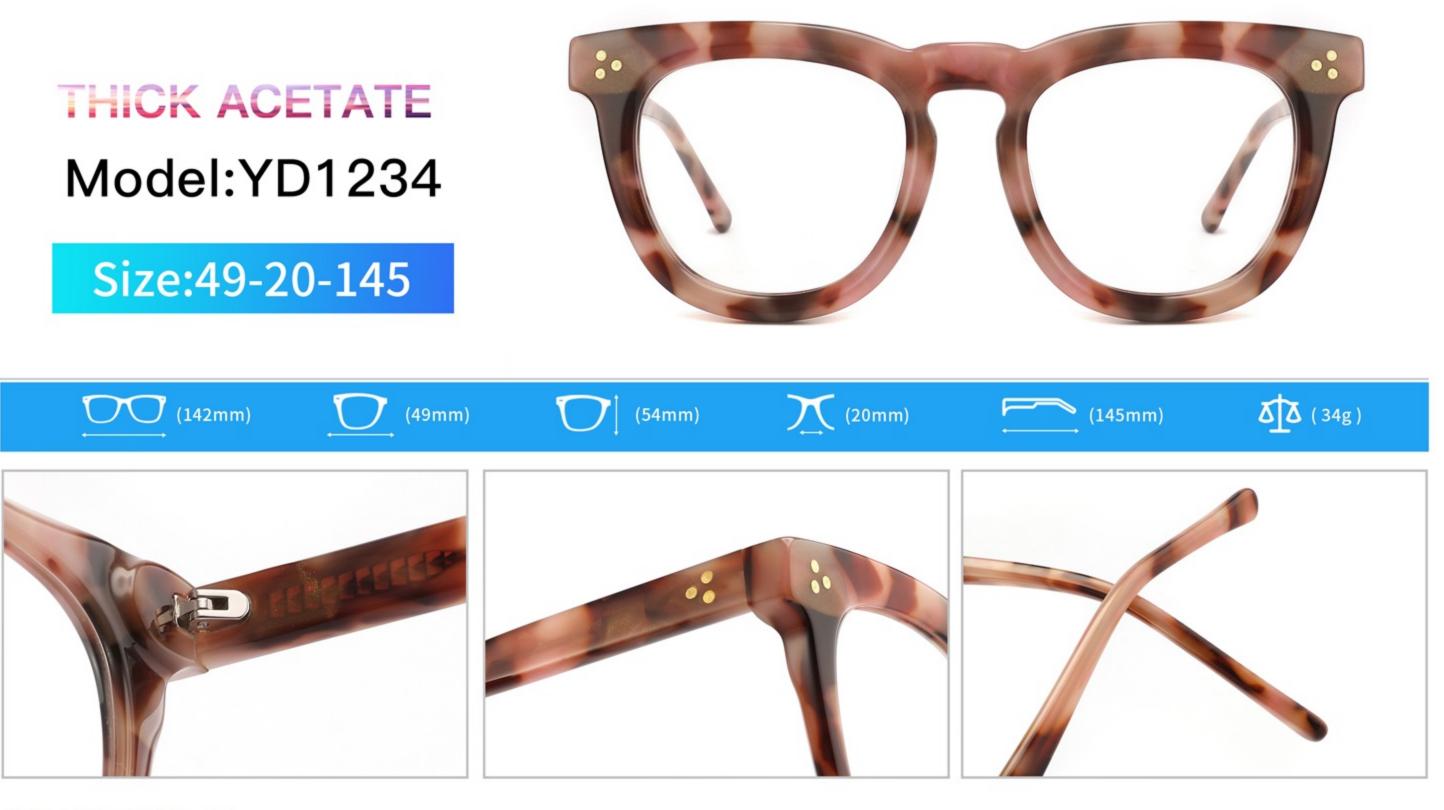

# C1 OUTSIDE BLACK INSIDE TRANSPARENT

#### C2 OUTSIDE TORTOISESHELL INSIDE TRANSPARENT







# C1 OUTSIDE BLACK INSIDE TRANSPARENT

### C2 OUTSIDE TORTOISESHELL INSIDE TRANSPARENT























## C2.outside blue inside transparent













### C2.red white pink



































































## ACETATE MODEL: YD1172 SIZE: 51-18-142















#### C2.transparent orang



















## ACETATE MODEL: YD1176 SIZE: 54-18-142

















### C2.pink brown stripe











#### C1.blue-white demi/grey/yellow

#### C2.red-white demi/red/rose



C4.green demi/red/transparent

C3.green-white demi/green/transparent







### C1.green/grey wood grain/purple

### C2.pink/blue wood grain/blue

C4.blue/brown wood grain/pink

C3