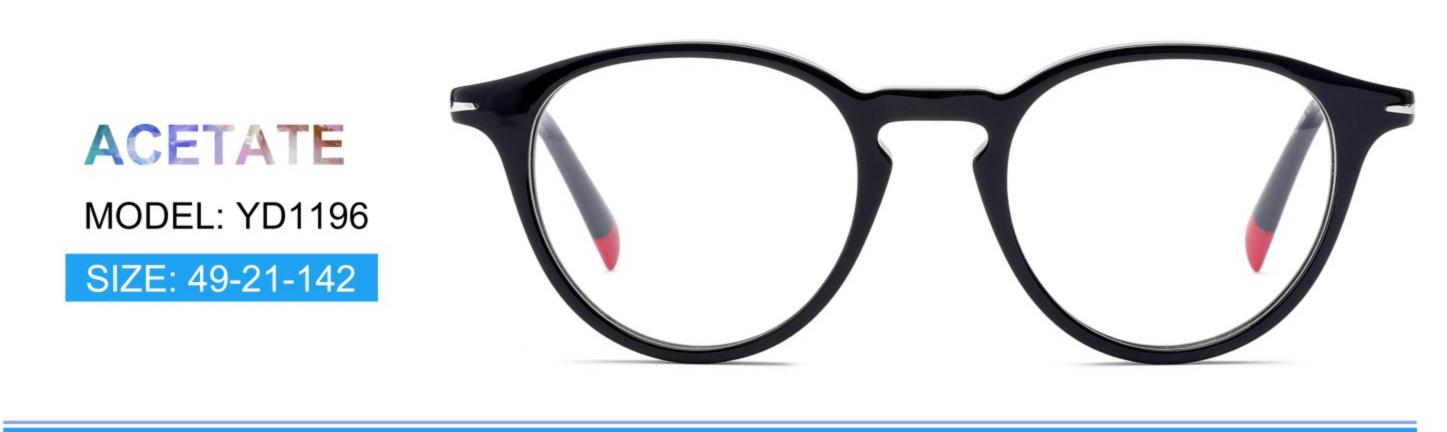

nk brown stripe











#### C1.blue-white demi/grey/yellow

#### C2.red-white demi/red/rose



C4.green demi/red/transparent

C3.green-white demi/green/transparent







### C1.green/grey wood grain/purple

### C2.pink/blue wood grain/blue

C4.blue/brown wood grain/pink

C3.green/purple wood grain/green











### C2.orange/white/grey demi



C4.green/white/blue-pink demi



#### **C2 OUTSIDE PURPLE INSIDE TRANSPARENT**







#### **C1 OUTSIDE RED INSIDE TRANSPARENT**

#### **C2 OUTSIDE BLUE INSIDE YELLOW**











#### C1 OUTSIDE RED INSIDE GREY

## C2 OUTSIDE DARK BLUE INSIDE GREY







#### **C2 OUTSIDE DARK GREEN INSIDE GREEN**







# ACETATE MODEL: YD1191 SIZE: 56-18-140

















#### C4.GREEN/PEARLESCENT GREEN





# ACETATE MODEL: YD1195 SIZE: 55-18-145



















































C3 outside green inside red

C4 outside demi inside transparent