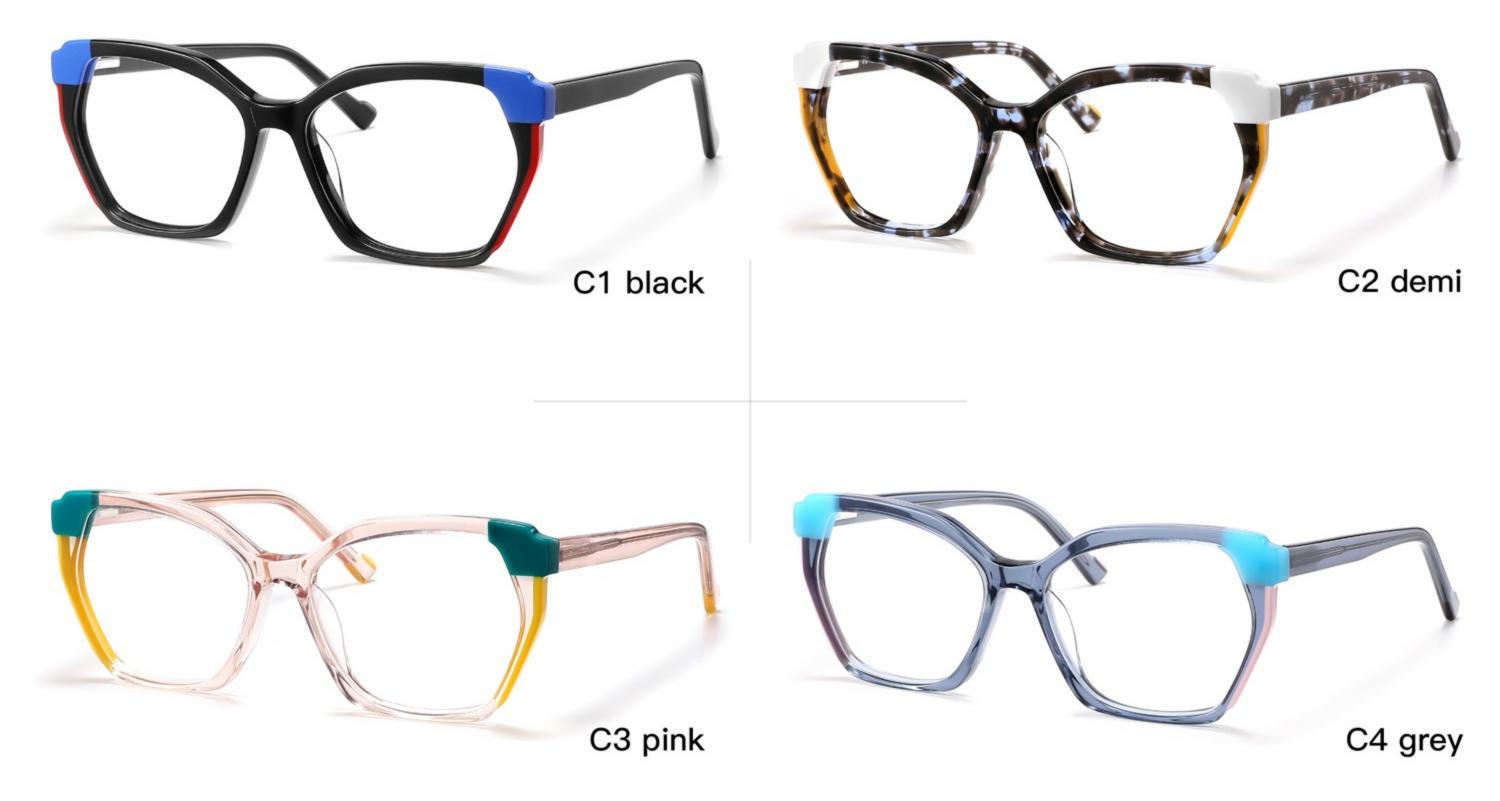

# C1 OUTSIDE BLACK INSIDE TRANSPARENT

#### C2 OUTSIDE TORTOISESHELL INSIDE TRANSPARENT







# C1 OUTSIDE BLACK INSIDE TRANSPARENT

### C2 OUTSIDE TORTOISESHELL INSIDE TRANSPARENT























## C2.outside blue inside transparent













### C2.red white pink



































































## ACETATE MODEL: YD1172 SIZE: 51-18-142















#### C2.transparent orang



















## ACETATE MODEL: YD1176 SIZE: 54-18-142

















### C2.pink brown stripe











#### C1.blue-white demi/grey/yellow

#### C2.red-white demi/red/rose



C4.g