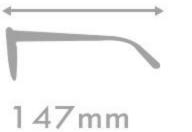

MATERIAL:ACETATE SIZE:53 18-147

C1.BLACK/BROWN

MATERIAL:ACETATE SIZE:53 15-147

C2.BLUE/BLUE

C4.BLACK/BROWN

MATERIAL:ACETATE SIZE:52 16-147

COLOR DISPLAY

C2.BLUE/BLUE