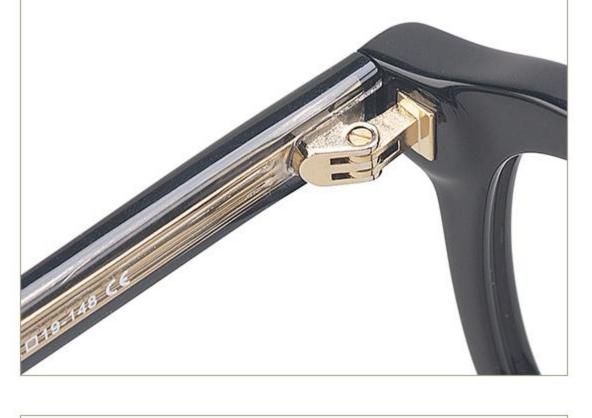

C3.DEMI/WHITE

C4.STRIPE GREEN/GREEN

MATERIAL:ACETATE SIZE:50 19-143

C3.BLACK/GUN C4.STRIPE GREEN/GUN

MATERIAL:ACETATE SIZE:50 18-143

C4.TRANS PURPLE

MATERIAL:ACETATE SIZE:52 19-148

130mm