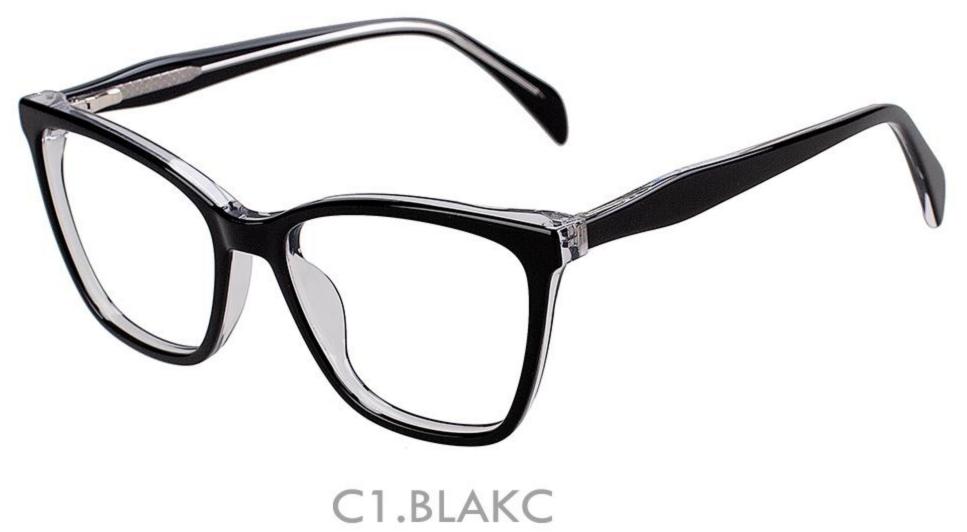

C1.BLACK/TRANS WINE

C3.TRANS BLUE/TRANS PINK

C4.BLUE/TRANS PURPLE

C3.TRANS GREY/GRN/ROSE DOLD

C4.TRANS BLUE/ROSE GOLD

MATERIAL: ACETATE SIZE:53 17-142

142mm

C3.TRANS BLUE/GREEN/GOLD C4.TRANS BLUE/GOLD