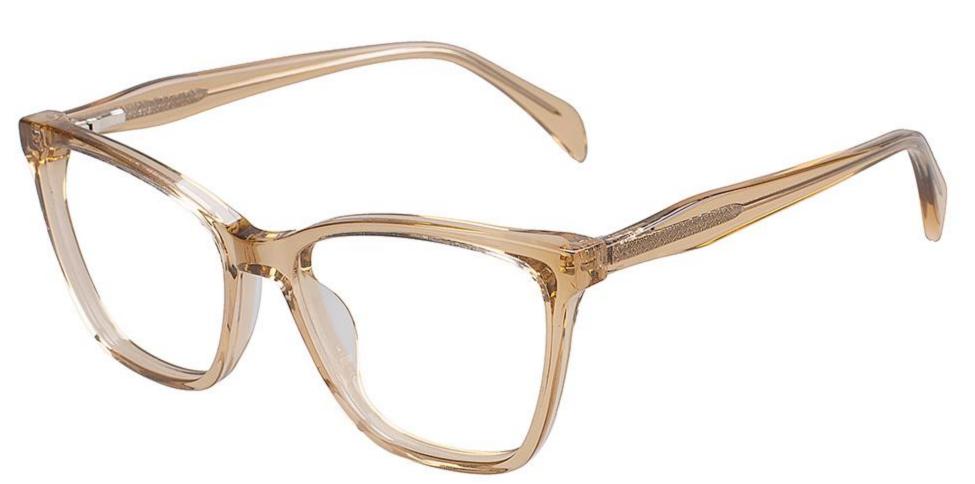

C1.BLACK/TRANS WINE

C3.TRANS BLUE/TRANS PINK

C4.BLUE/TRANS PURPLE

C3.TRANS GREY/GRN/ROSE DOLD

C4.TRANS BLUE/ROSE GOLD

MATERIAL: ACETATE SIZE:53 17-142

142mm

C3.TRANS BLUE/GREEN/GOLD C4.TRANS BLUE/GOLD