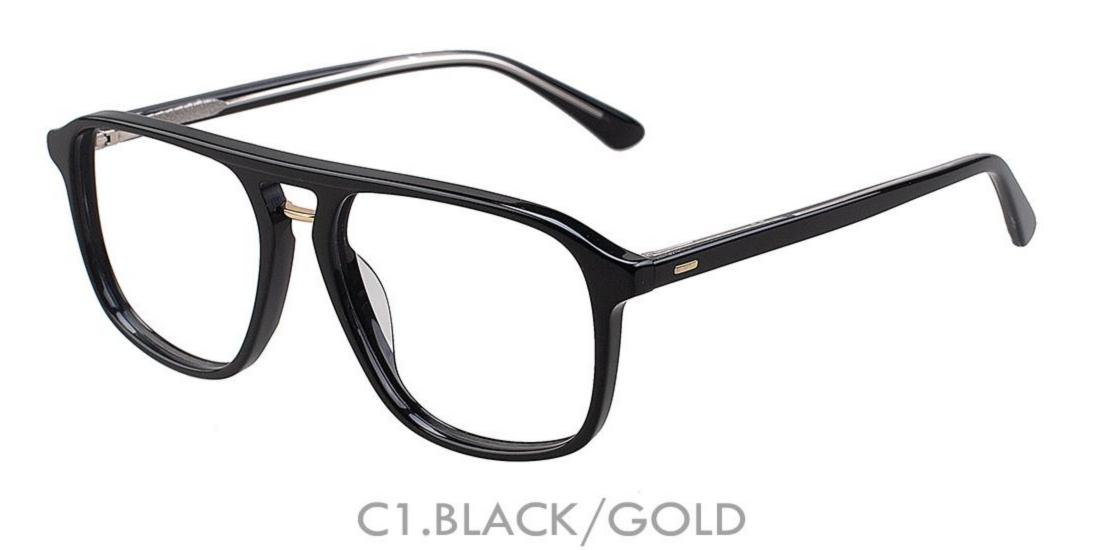

MATERIAL:ACETATE SIZE:54 17-145















COLOR DISPLAY













C3.STRIPE BROWN

C4.STRIPE GREY

MATERIAL:ACETATE SIZE:55 \( \text{17-145} \)





130mm

 $\overrightarrow{\bigcirc}$ 





















C2.DEMI/GUN



C4.TRANS GREY/GUN

MATERIAL: ACETATE SIZE:55 17-150



















COLOR DISPLAY



C1.BLACK





C2.TRANS GREY



C3.DEMI C4.TRANS GREEN

MATERIAL:ACETATE SIZE:53 \(\sigma 16 - 145\)





T





















C3.TRANS BLUE/TRANS PINK



C2.WINE



C4.BLUE/TRANS PURPLE

MATERIAL:ACETATE SIZE:54 17-145























C3.TRANS BLUE/TRANS PINK



C2.WINE



C4.BLUE/TRANS PURPLE

MATERIAL: ACETATE SIZE:54 14-142



















C1.BLACK/TRANS WINE









C3.TRANS BLUE/TRANS PINK

C4.BLUE/TRANS PURPLE





C3.TRANS GREY/GRN/ROSE DOLD

C4.TRANS BLUE/ROSE GOLD

MATERIAL: ACETATE SIZE:53 17-142











142mm

















C3.TRANS BLUE/GREEN/GOLD C4.TRANS BLUE/GOLD

MATERIAL: ACETATE SIZE:53 17-140





53mm























MATERIAL:ACETATE SI