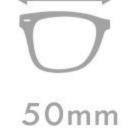

C3.DEMI/WHITE

C4.STRIPE GREEN/GREEN

MATERIAL:ACETATE SIZE:50 19-143

C3.BLACK/GUN C4.STRIPE GREEN/GUN

MATERIAL:ACETATE SIZE:50 18-143

C4.TRANS PURPLE

MATERIAL:ACETATE SIZE:52 19-148

130mm