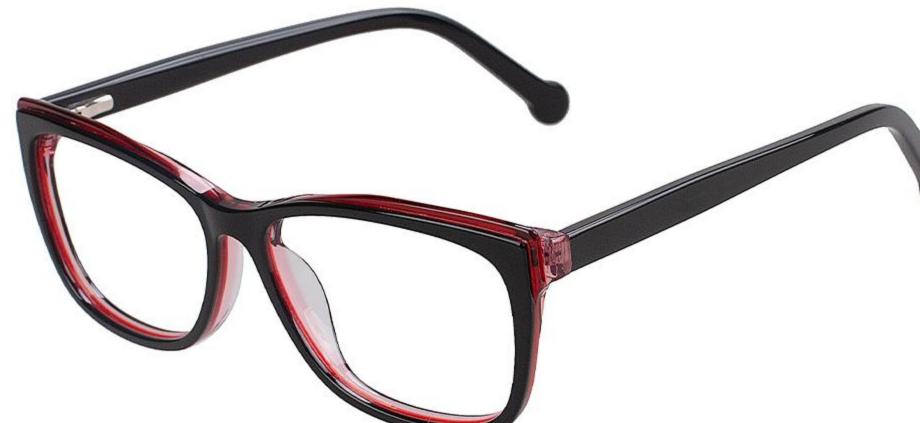

C1.BLACK/TRANS WINE

C3.TRANS BLUE/TRANS PINK

C4.BLUE/TRANS PURPLE

C3.TRANS GREY/GRN/ROSE DOLD

C4.TRANS BLUE/ROSE GOLD

MATERIAL: ACETATE SIZE:53 17-142

142mm

C3.TRANS BLUE/GREEN/GOLD C4.TRANS BLUE/GOLD