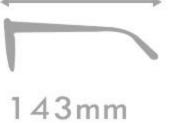

C3.DEMI/WHITE

C4.STRIPE GREEN/GREEN

MATERIAL:ACETATE SIZE:50 19-143

C3.BLACK/GUN C4.STRIPE GREEN/GUN

MATERIAL:ACETATE SIZE:50 18-143

C4.TRANS PURPLE

MATERIAL:ACETATE SIZE:52 19-148

130mm