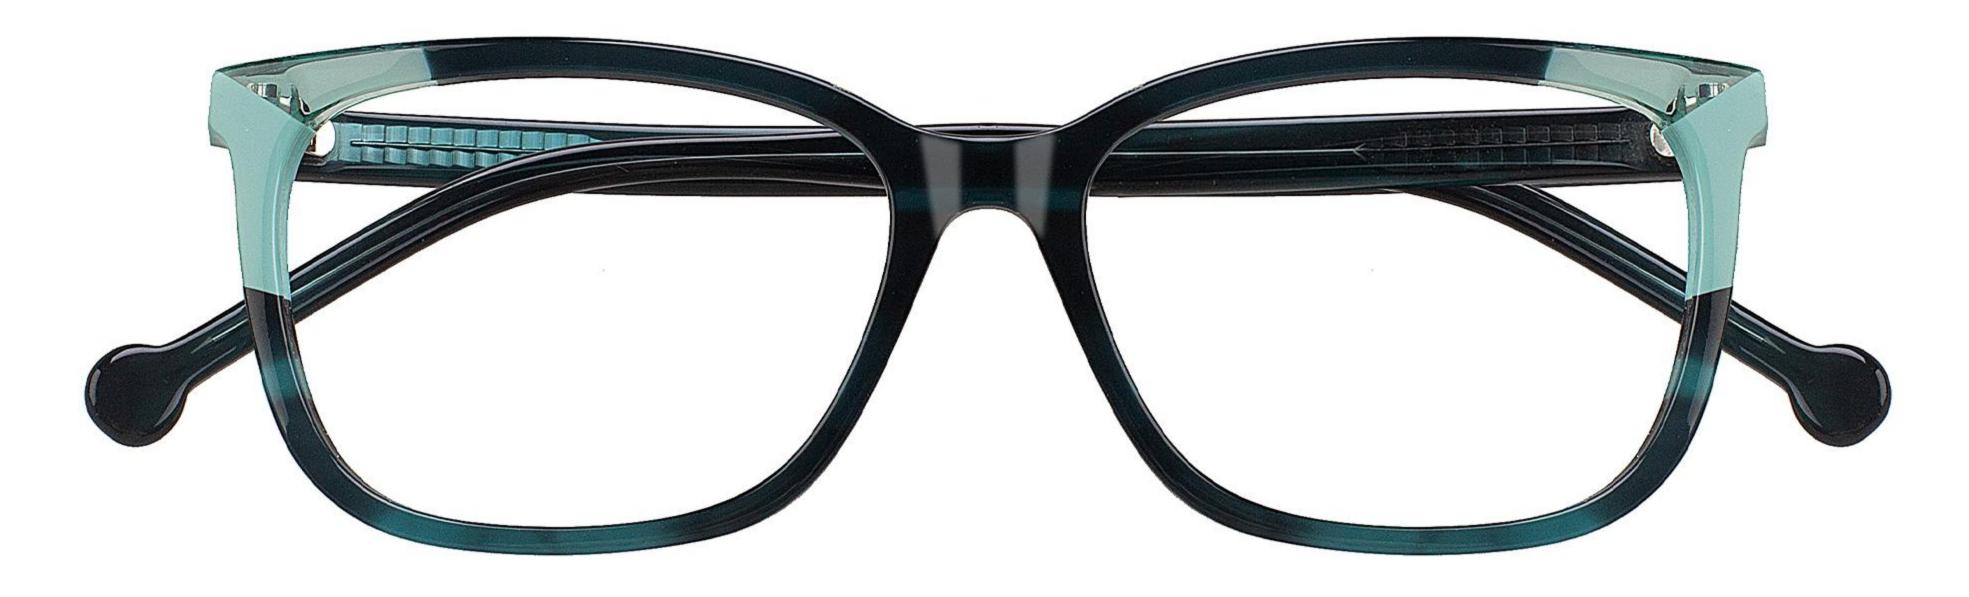

NS PINK



C2.WINE



C4.BLUE/TRANS PURPLE

MATERIAL:ACETATE SIZE:54 17-145























C3.TRANS BLUE/TRANS PINK



C2.WINE



C4.BLUE/TRANS PURPLE

MATERIAL: ACETATE SIZE:54 14-142



















C1.BLACK/TRANS WINE









C3.TRANS BLUE/TRANS PINK

C4.BLUE/TRANS PURPLE





C3.TRANS GREY/GRN/ROSE DOLD

C4.TRANS BLUE/ROSE GOLD

MATERIAL: ACETATE SIZE:53 17-142











142mm

















C3.TRANS BLUE/GREEN/GOLD C4.TRANS BLUE/GOLD

MATERIAL: ACETATE SIZE:53 17-140





53mm























MATERIAL:ACETATE SIZE:55 17-142











C3.BLUE/GUN

C4.TRANS GREY/BLACK

MATERIAL:ACETATE SIZE:54 17-140



























C2.TRANS BLUE/ROSE GOLD



C4.DEMI/GOLD

MATERIAL:ACETATE SIZE:53 18-147









C1.BLACK/BROWN









MATERIAL:ACETATE SIZE:53 15-147





























C2.BLUE/BLUE



C4.BLACK/BROWN

MATERIAL:ACETATE SIZE:52 16-147















COLOR DISPLAY











C2.BLUE/BLUE



C3.DEMI/WHITE

C4.STRIPE GREEN/GREEN

MATERIAL:ACETATE SIZE:50 19-143



















C3.BLACK/GUN C4.STRIPE GREEN/GUN

MATERIAL:ACETATE SIZE:50 18-143































C4.TRANS PURPLE

MATERIAL:ACETATE SIZE:52 19-148





130mm

T





















C3.TRANS GREY/GOLD



C4.STRIPE BROWN/GOLD



C5.TRANS GREEN/SILVER