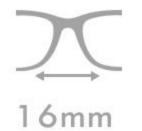

C1.BLACK/TRANS WINE

C3.TRANS BLUE/TRANS PINK

C4.BLUE/TRANS PURPLE

C3.TRANS GREY/GRN/ROSE DOLD

C4.TRANS BLUE/ROSE GOLD

MATERIAL: ACETATE SIZE:53 17-142

142mm

C3.TRANS BLUE/GREEN/GOLD C4.TRANS BLUE/GOLD