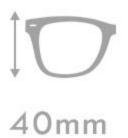

C3.DEMI/WHITE

C4.STRIPE GREEN/GREEN

MATERIAL:ACETATE SIZE:50 19-143

C3.BLACK/GUN C4.STRIPE GREEN/GUN

MATERIAL:ACETATE SIZE:50 18-143

C4.TRANS PURPLE

MATERIAL:ACETATE SIZE:52 19-148

130mm