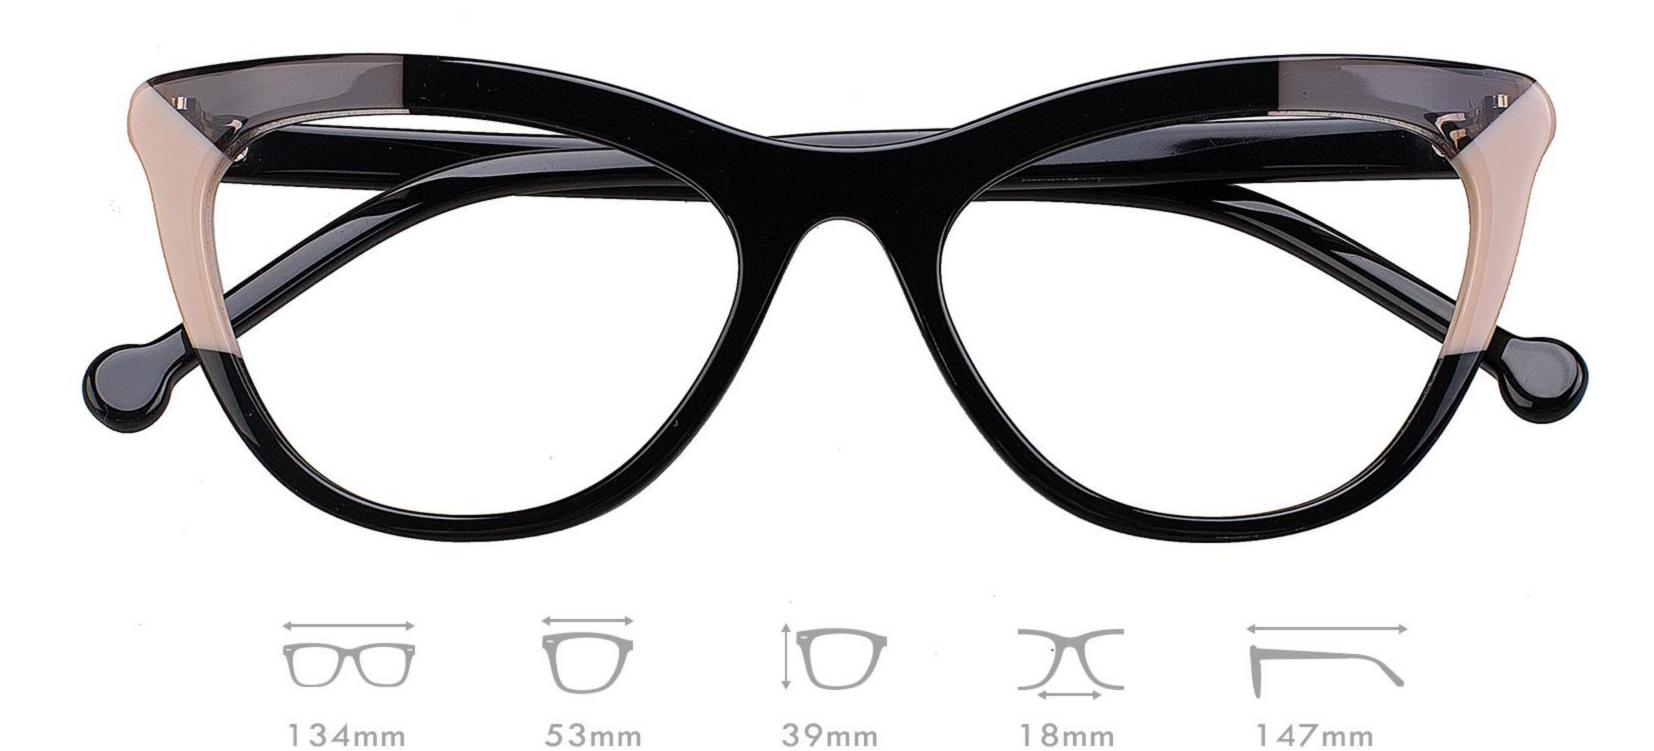

MATERIAL:ACETATE SIZE:53 18-147

C1.BLACK/BROWN

MATERIAL:ACETATE SIZE:53 15-147

C2.BLUE/BLUE

C4.BLACK/BROWN

MATERIAL:ACETATE SIZE:52 16-147

COLOR DISPLAY

C2.BLUE/BLUE