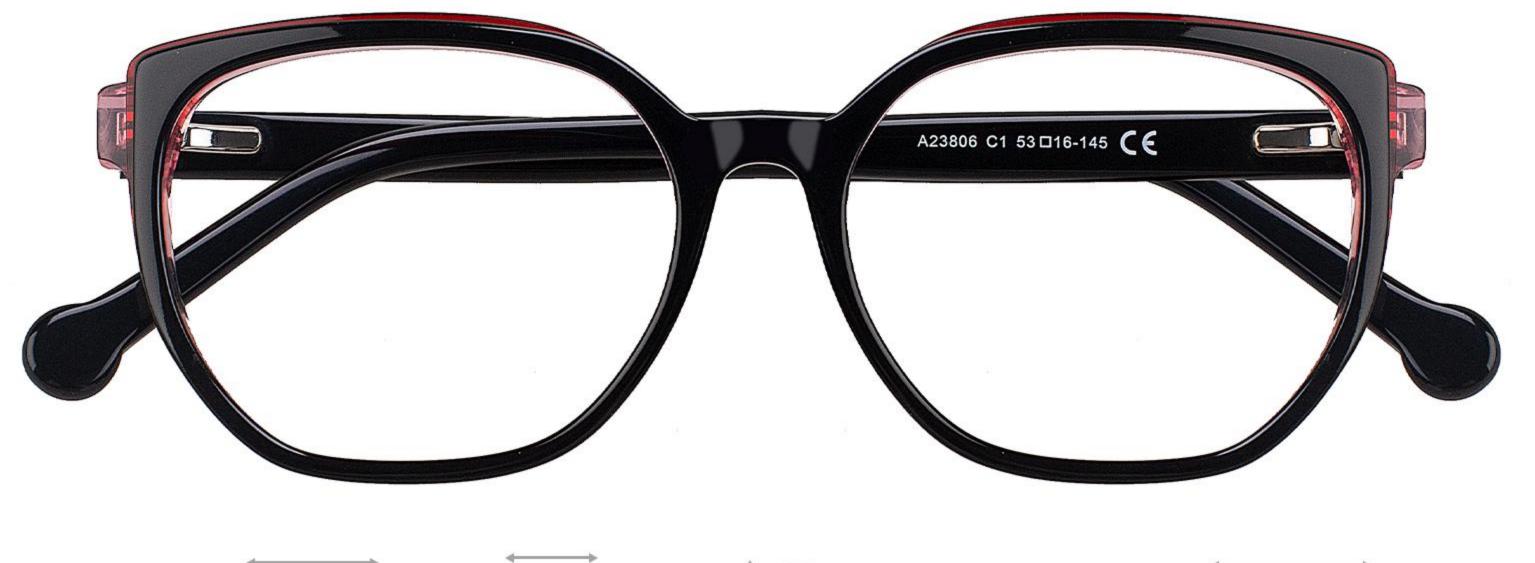

C1.BLACK/TRANS WINE

C3.TRANS BLUE/TRANS PINK

C4.BLUE/TRANS PURPLE

C3.TRANS GREY/GRN/ROSE DOLD

C4.TRANS BLUE/ROSE GOLD

MATERIAL: ACETATE SIZE:53 17-142

142mm

C3.TRANS BLUE/GREEN/GOLD C4.TRANS BLUE/GOLD