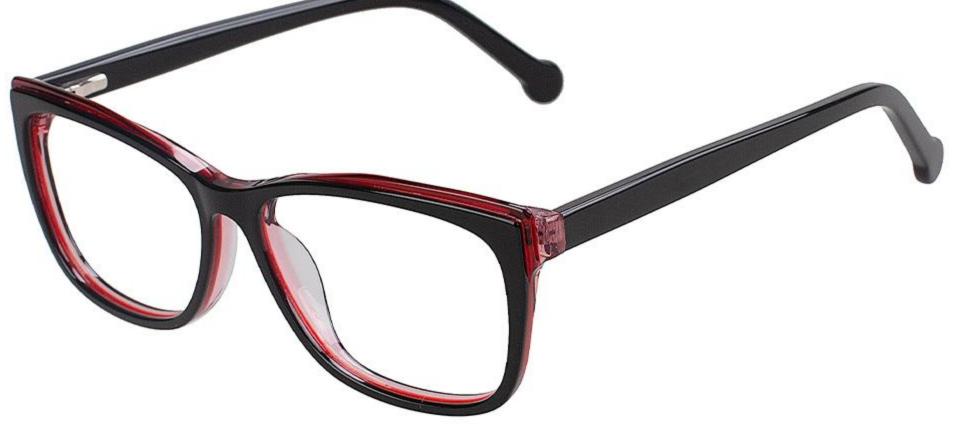

C1.BLACK/TRANS WINE

C3.TRANS BLUE/TRANS PINK

C4.BLUE/TRANS PURPLE

C3.TRANS GREY/GRN/ROSE DOLD

C4.TRANS BLUE/ROSE GOLD

MATERIAL: ACETATE SIZE:53 17-142

142mm

C3.TRANS BLUE/GREEN/GOLD C4.TRANS BLUE/GOLD