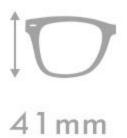

MATERIAL:ACETATE SIZE:53 18-147

C1.BLACK/BROWN

MATERIAL:ACETATE SIZE:53 15-147

C2.BLUE/BLUE

C4.BLACK/BROWN

MATERIAL:ACETATE SIZE:52 16-147

COLOR DISPLAY

C2.BLUE/BLUE