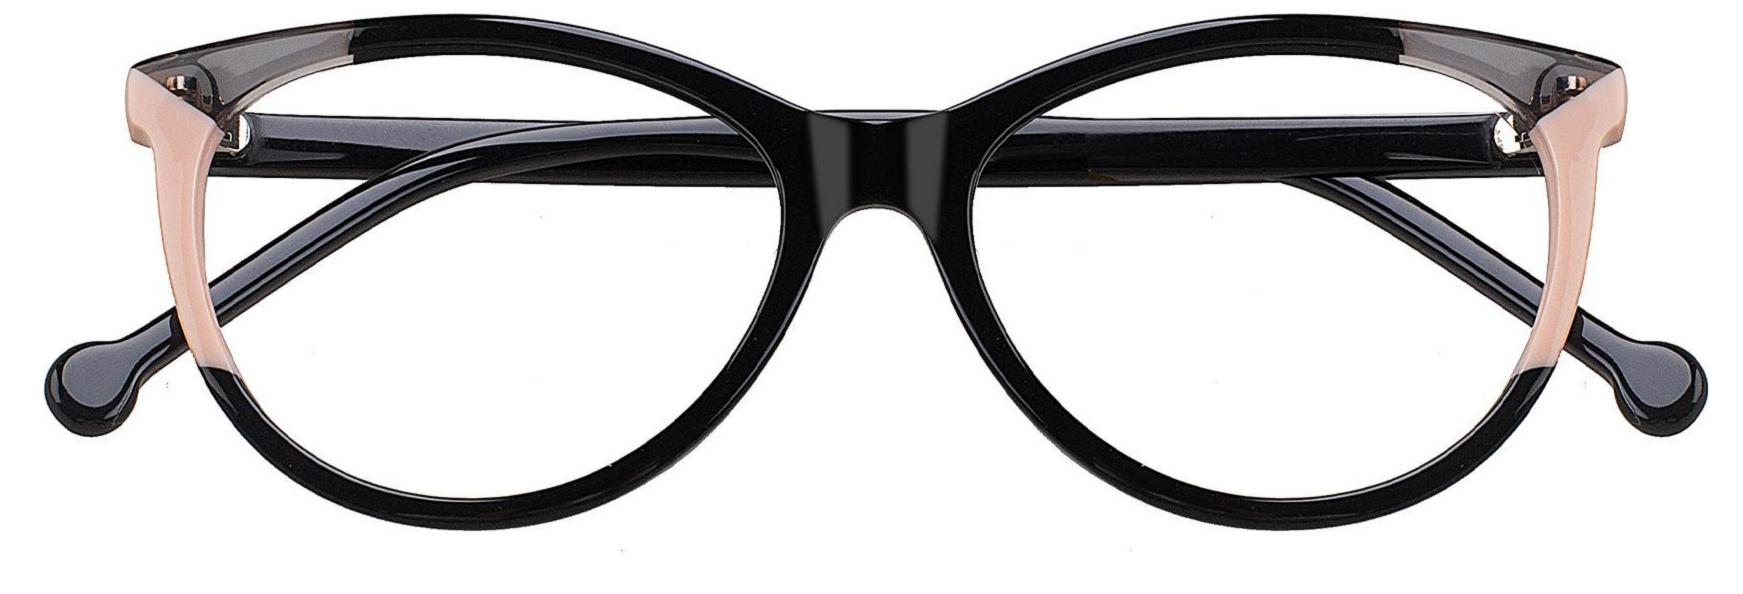

MATERIAL:ACETATE SIZE:53 18-147

C1.BLACK/BROWN

MATERIAL:ACETATE SIZE:53 15-147

C2.BLUE/BLUE

C4.BLACK/BROWN

MATERIAL:ACETATE SIZE:52 16-147

COLOR DISPLAY

C2.BLUE/BLUE