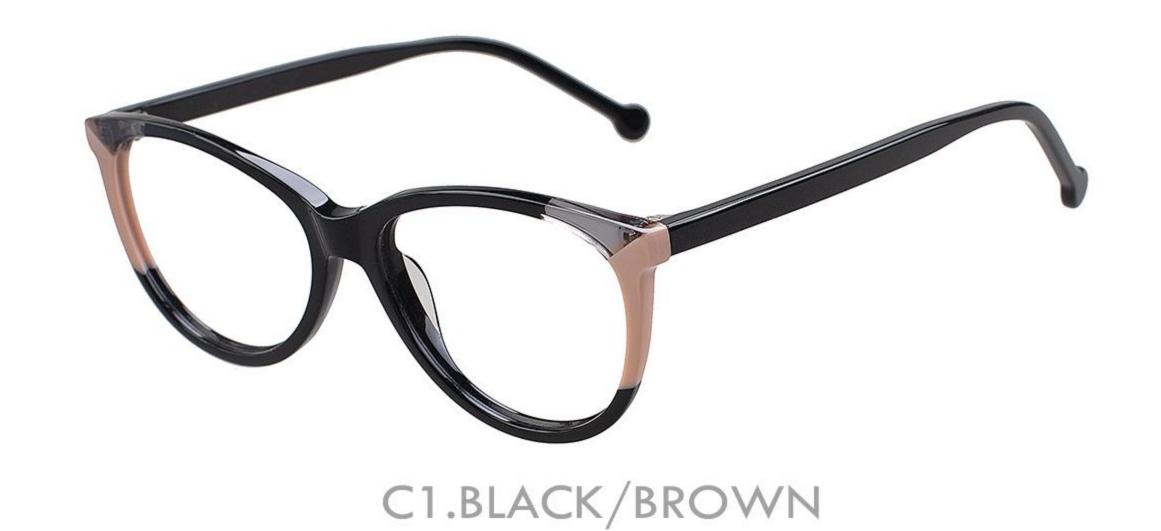

MATERIAL:ACETATE SIZE:53 18-147

C1.BLACK/BROWN

MATERIAL:ACETATE SIZE:53 15-147

C2.BLUE/BLUE

C4.BLACK/BROWN

MATERIAL:ACETATE SIZE:52 16-147

COLOR DISPLAY

C2.BLUE/BLUE