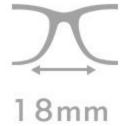

C3.DEMI/WHITE

C4.STRIPE GREEN/GREEN

MATERIAL:ACETATE SIZE:50 19-143

C3.BLACK/GUN C4.STRIPE GREEN/GUN

MATERIAL:ACETATE SIZE:50 18-143

C4.TRANS PURPLE

MATERIAL:ACETATE SIZE:52 19-148

130mm