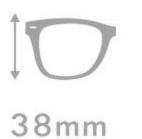

C3.DEMI/WHITE

C4.STRIPE GREEN/GREEN

MATERIAL:ACETATE SIZE:50 19-143

C3.BLACK/GUN C4.STRIPE GREEN/GUN

MATERIAL:ACETATE SIZE:50 18-143

C4.TRANS PURPLE

MATERIAL:ACETATE SIZE:52 19-148

130mm