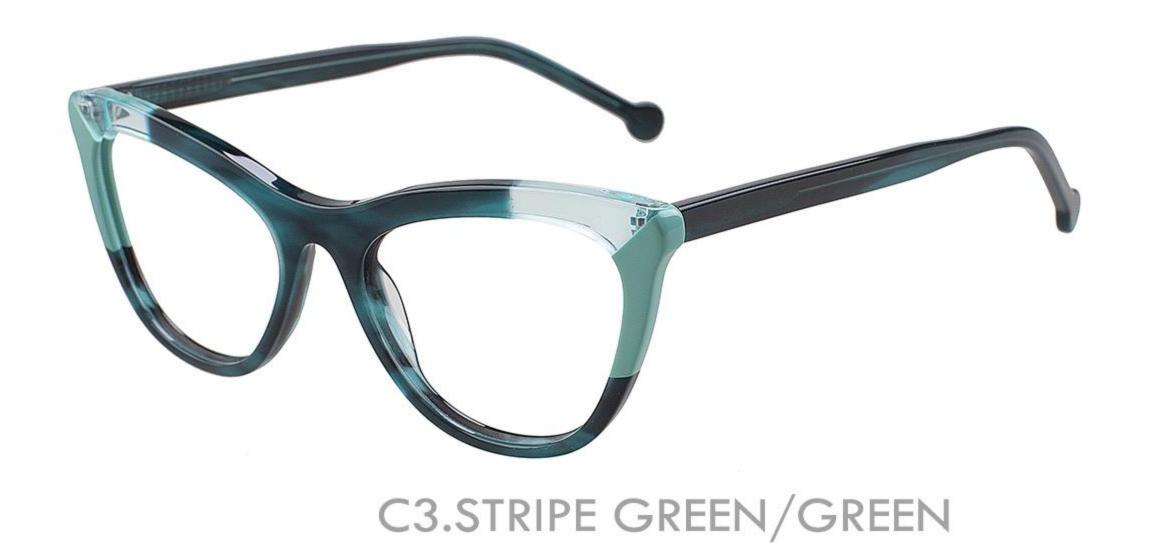

C3.DEMI/WHITE

C4.STRIPE GREEN/GREEN

MATERIAL:ACETATE SIZE:50 19-143

C3.BLACK/GUN C4.STRIPE GREEN/GUN

MATERIAL:ACETATE SIZE:50 18-143

C4.TRANS PURPLE

MATERIAL:ACETATE SIZE:52 19-148

130mm