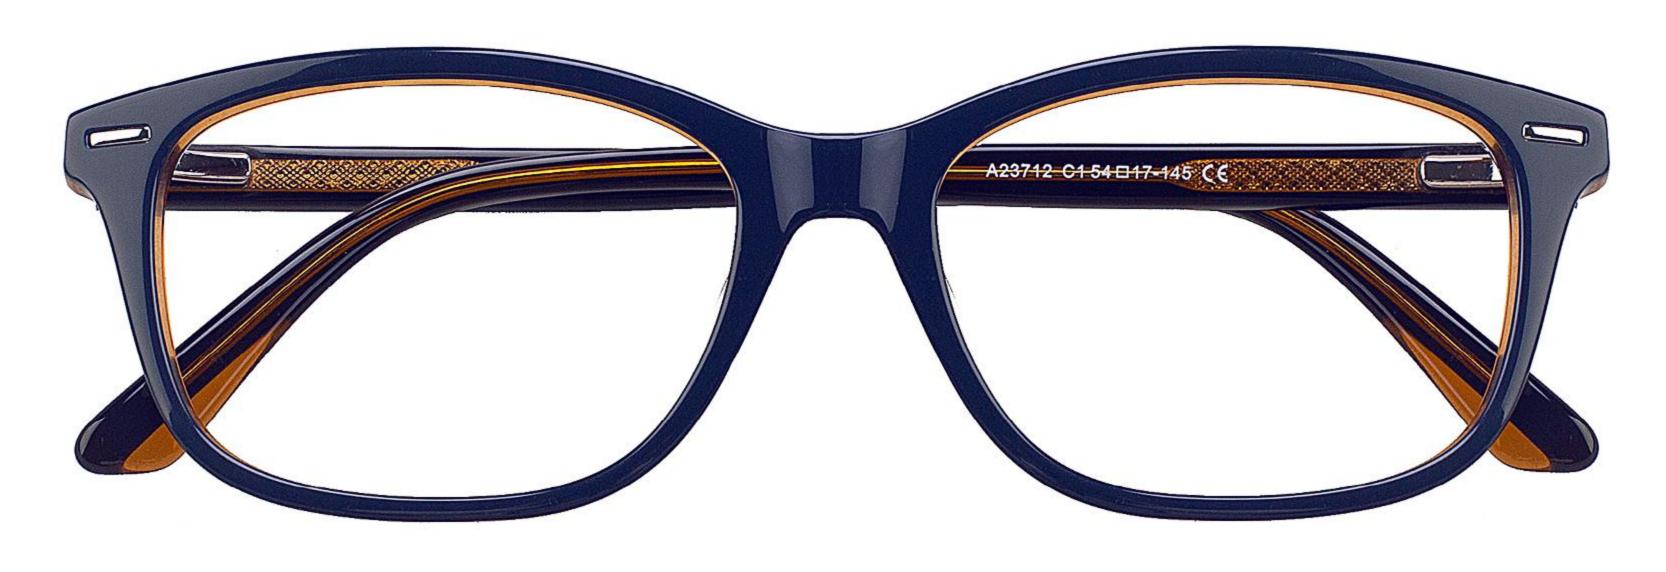

MATERIAL:ACETATE SIZE:54 17-145















COLOR DISPLAY













C3.STRIPE BROWN

C4.STRIPE GREY

MATERIAL:ACETATE SIZE:55 \( \text{17-145} \)





130mm

 $\overrightarrow{\bigcirc}$ 





















C2.DEMI/GUN



C4.TRANS GREY/GUN

MATERIAL: ACETATE SIZE:55 17-150



















COLOR DISPLAY



C1.BLACK





C2.TRANS GREY



C3.DEMI C4.TRANS GREEN

MATERIAL:ACETATE SIZE:53 \(\sigma 16 - 145\)





T





















C3.TRANS BLUE/TRANS PINK



C2.WINE



C4.BLUE/TRANS PURPLE

MATERIAL:ACETATE SIZE:54 17-145























C3.TRANS BLUE/TRANS PINK



C2.WINE



C4.BLUE/TRANS PURPLE

MATERIAL: ACETATE SIZE:54 14-142



















C1.BLACK/TRANS WINE









C3.TRANS BLUE/TRANS PINK

C4.BLUE/TRANS PURPLE





C3.TRANS GREY/GRN/ROSE DOLD

C4.TRANS BLUE/ROSE GOLD

MATERIAL: ACETATE SIZE: