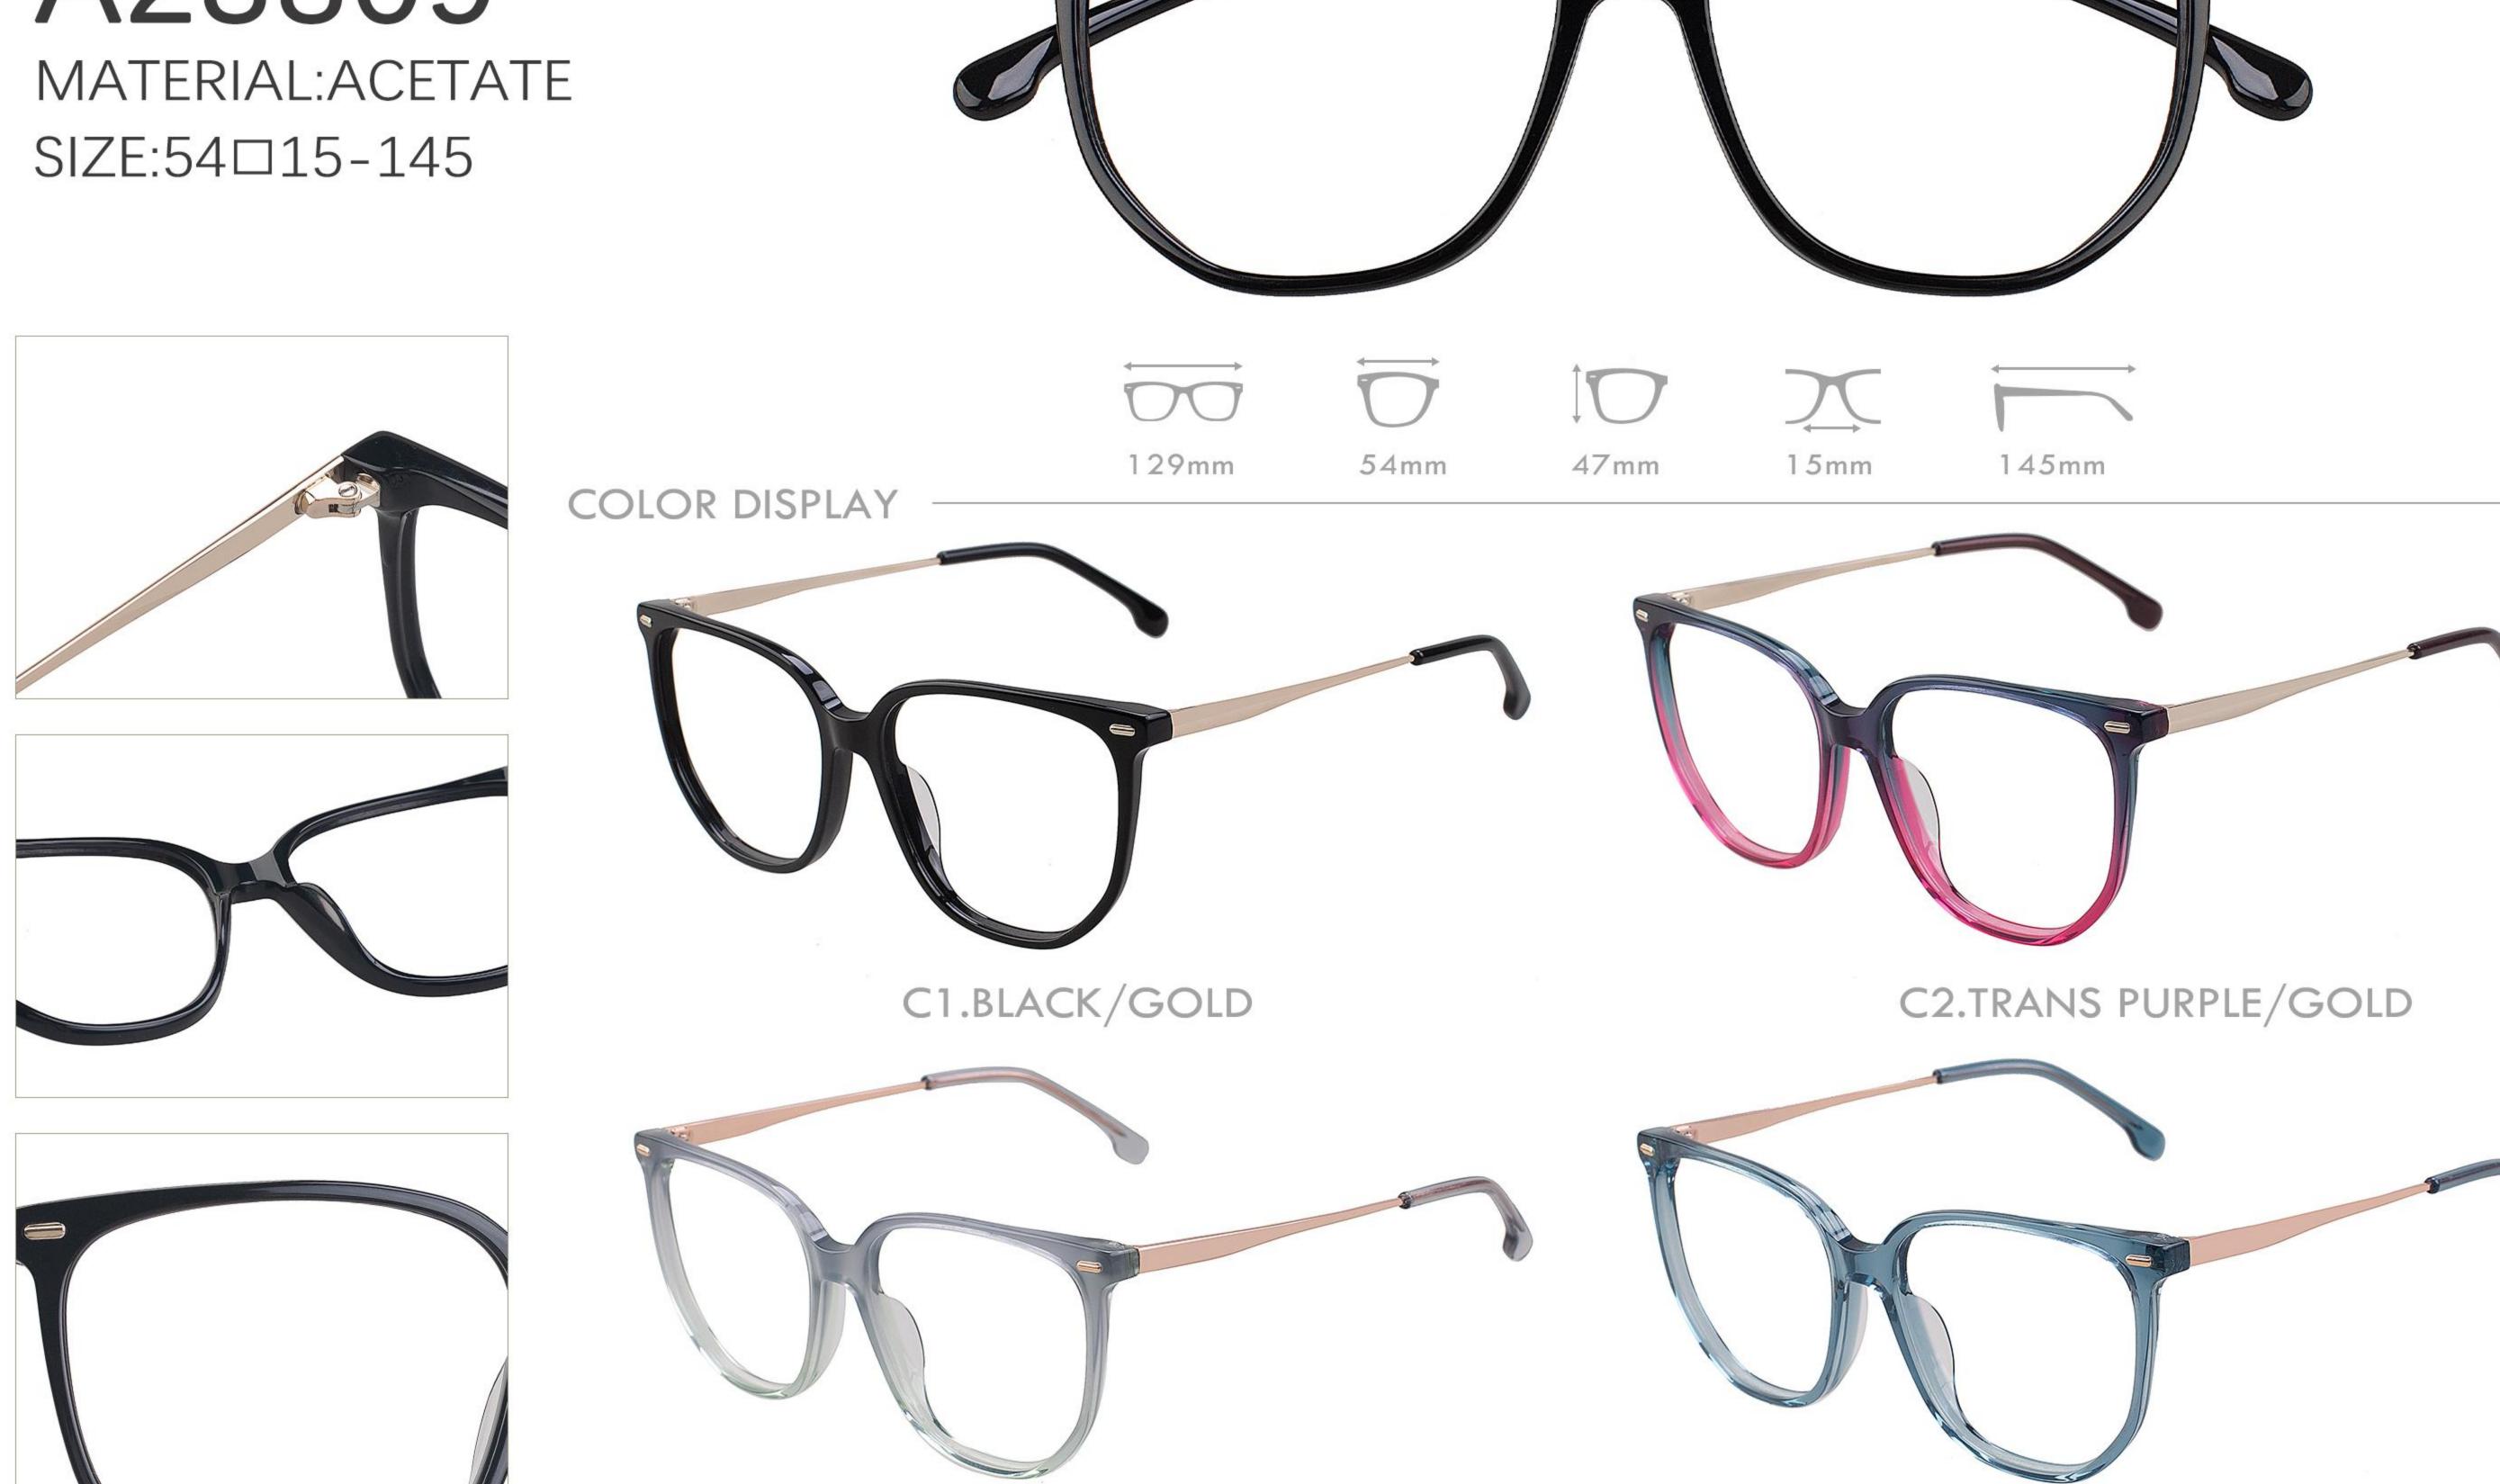

MATERIAL:ACETATE SIZE:54 17-145















COLOR DISPLAY













C3.STRIPE BROWN

C4.STRIPE GREY

MATERIAL:ACETATE SIZE:55 \( \text{17-145} \)





130mm

 $\overrightarrow{\bigcirc}$ 





















C2.DEMI/GUN



C4.TRANS GREY/GUN

MATERIAL: ACETATE SIZE:55 17-150



















COLOR DISPLAY



C1.BLACK





C2.TRANS GREY



C3.DEMI C4.TRANS GREEN

MATERIAL:ACETATE SIZE:53 \(\sigma 16 - 145\)





T





















C3.TRANS BLUE/TRANS PINK



C2.WINE



C4.BLUE/TRANS PURPLE

MATERIAL:ACETATE SIZE:54 17-145























C3.TRANS BLUE/TRANS PINK



C2.WINE



C4.BLUE/TRANS PURPLE

MATERIAL: ACETATE SIZE:54 14-142



















C1.BLACK/TRANS WINE









C3.TRANS BLUE/TRANS PINK

C4.BLUE/TRANS PURPLE





C3.TRANS GREY/GRN/ROSE DOLD

C4.TRANS BLUE/ROSE GOLD

MATERIAL: ACETATE SIZE:53 17-142











142mm

















C3.TRANS BLUE/GREEN/GOLD C4.TRANS BLUE/GOLD

MATERIAL: ACETATE SIZE:53 17-140





53mm























MATERIAL:ACETATE SIZE:55 17-142











C3.BLUE/GUN

C4.TRANS GREY/BLACK

MATERIAL:ACETATE SIZE:54 17-140



























C2.TRANS BLUE/ROSE GOLD



C4.DEMI/GOLD

MATERIAL:ACETATE SIZE:53 18-147









C1.BLACK/BROWN









MATERIAL:ACETATE SIZE:53 15-147





























C2.BLUE/BLUE



C4.BLACK/BROWN

MATERIAL:ACETATE SIZE:52 16-147















COLOR DISPLAY











C2.BLUE/BLUE



C3.DEMI/WHITE

C4.STRIPE GREEN/GREEN

MATERIAL:ACETATE SIZE:50 19-143



















C3.BLACK/GUN C4.STRIPE GREEN/GUN

MATERIAL:ACETATE SIZ