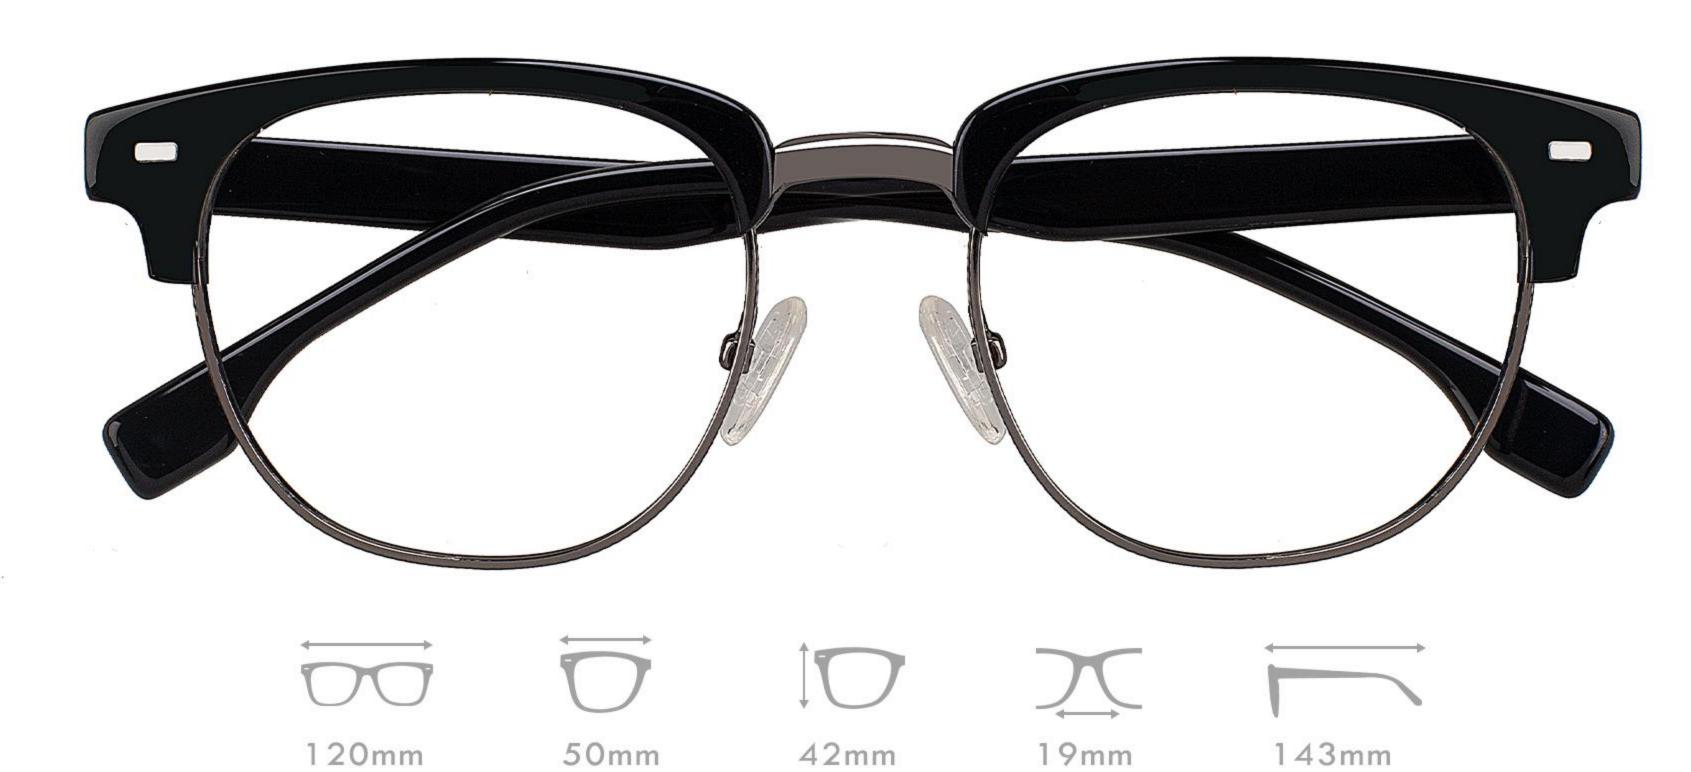

C3.DEMI/WHITE

C4.STRIPE GREEN/GREEN

MATERIAL:ACETATE SIZE:50 19-143

C3.BLACK/GUN C4.STRIPE GREEN/GUN

MATERIAL:ACETATE SIZE:50 18-143

C4.TRANS PURPLE

MATERIAL:ACETATE SIZE:52 19-148

130mm