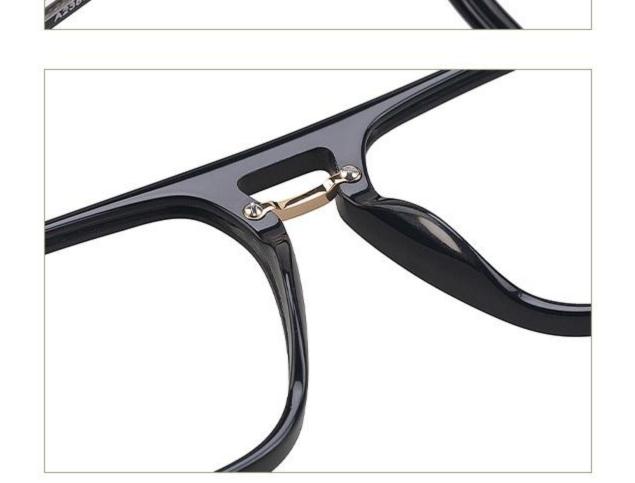

MATERIAL:ACETATE SIZE:54 17-145















COLOR DISPLAY













C3.STRIPE BROWN

C4.STRIPE GREY

MATERIAL:ACETATE SIZE:55 \( \text{17-145} \)





130mm

 $\overrightarrow{\bigcirc}$ 





















C2.DEMI/GUN



C4.TRANS GREY/GUN

MATERIAL: ACETATE SIZE:55 17-150



















COLOR DISPLAY



C1.BLACK





C2.TRANS GREY



C3.DEMI C4.TRANS GREEN

MATERIAL:ACETATE SIZE:53 \(\sigma 16 - 145\)





T





















C3.TRANS BLUE/TRANS PINK



C2.WINE



C4.BLUE/TRANS PURPLE

MATERIAL:ACETATE SIZE:54 17-145























C3.TRANS BLUE/TRANS PINK



C2.WINE



C4.BLUE/TRANS PURPLE

MATERIAL: ACETATE SIZE:54 14-142



















C1.BLACK/TRANS WINE









C3.TRANS BLUE/TRANS PINK

C4.BLUE/TRANS PURPLE





C3.TRANS GREY/GRN/ROSE DOLD

C4.TRANS BLUE/ROSE GOLD

MATERIAL: ACETATE SIZE:53 17-142











142mm

















C3.TRANS BLUE/GREEN/GOLD C4.TRANS BLUE/GOLD

MATERIAL: ACETATE SIZE:53 17-140





53mm























MATERIAL:ACETAT