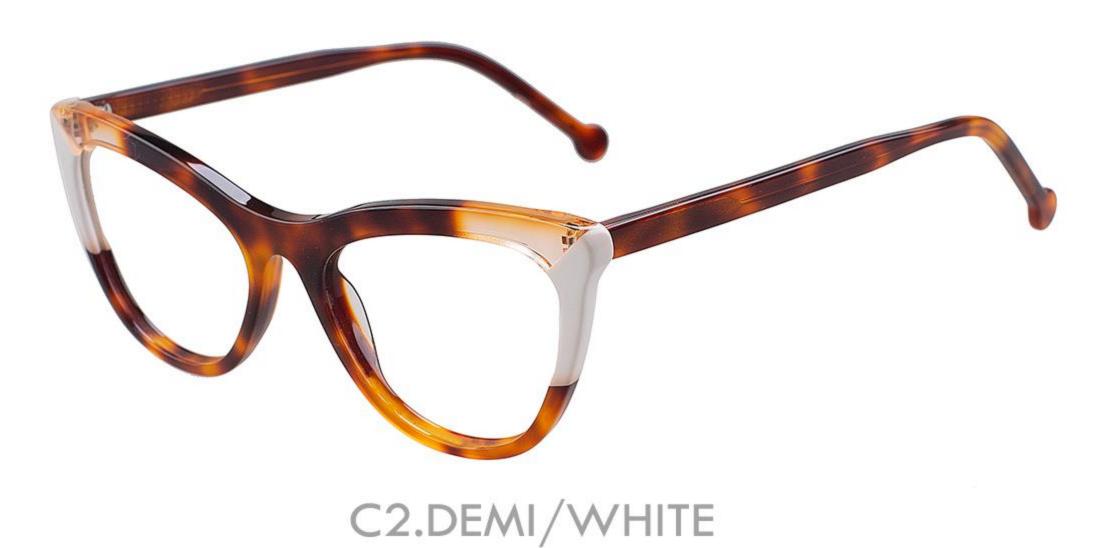

MATERIAL:ACETATE SIZE:54 17-145

COLOR DISPLAY

C3.STRIPE BROWN

C4.STRIPE GREY

MATERIAL:ACETATE SIZE:55 \( \text{17-145} \)

130mm

 $\overrightarrow{\bigcirc}$ 

C2.DEMI/GUN