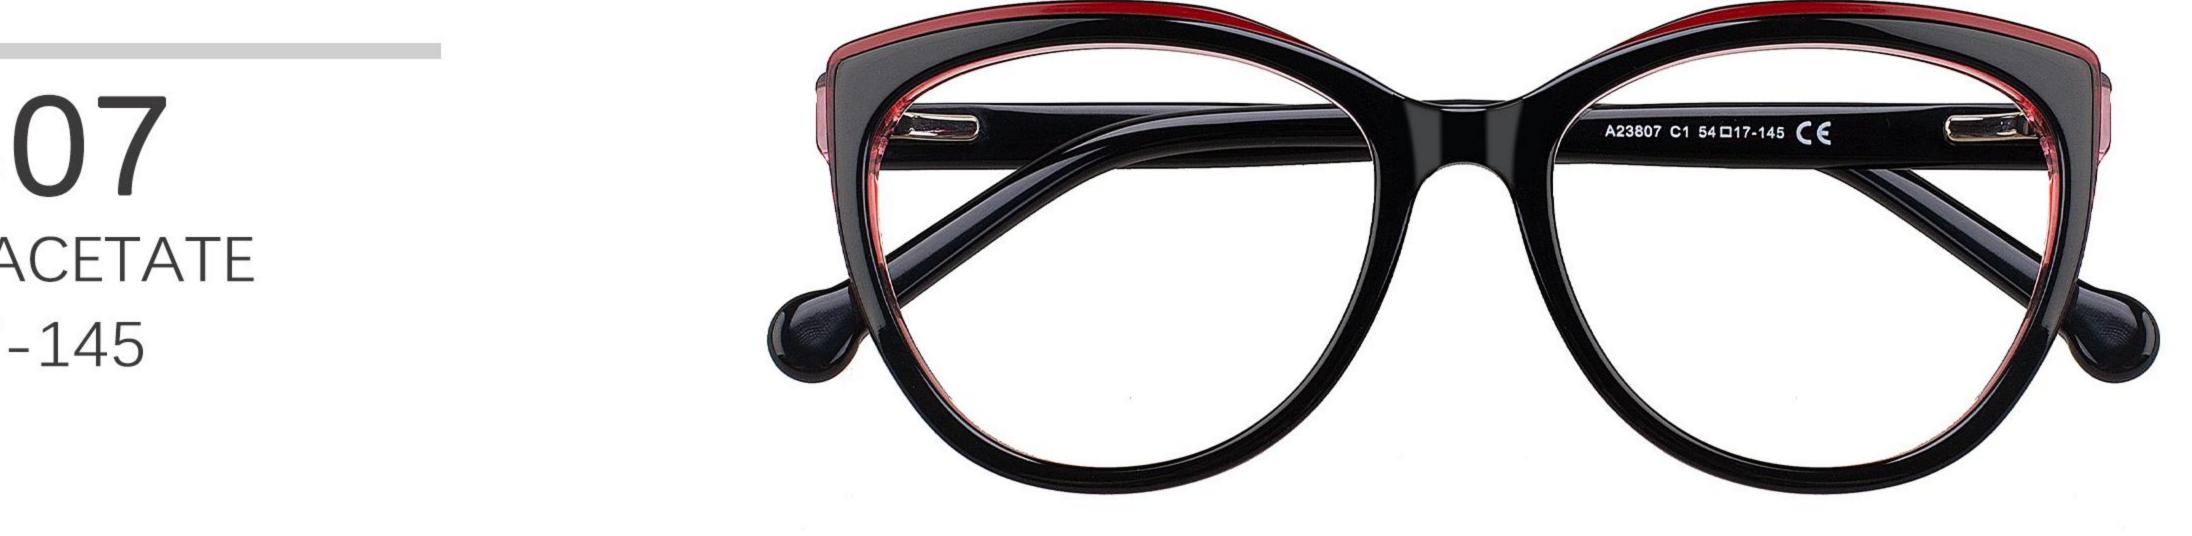

MATERIAL:ACETATE SIZE:54 17-145

COLOR DISPLAY

C3.STRIPE BROWN

C4.STRIPE GREY

MATERIAL:ACETATE SIZE:55 \( \text{17-145} \)

130mm

 $\overrightarrow{\bigcirc}$ 

C2.DEMI/GUN