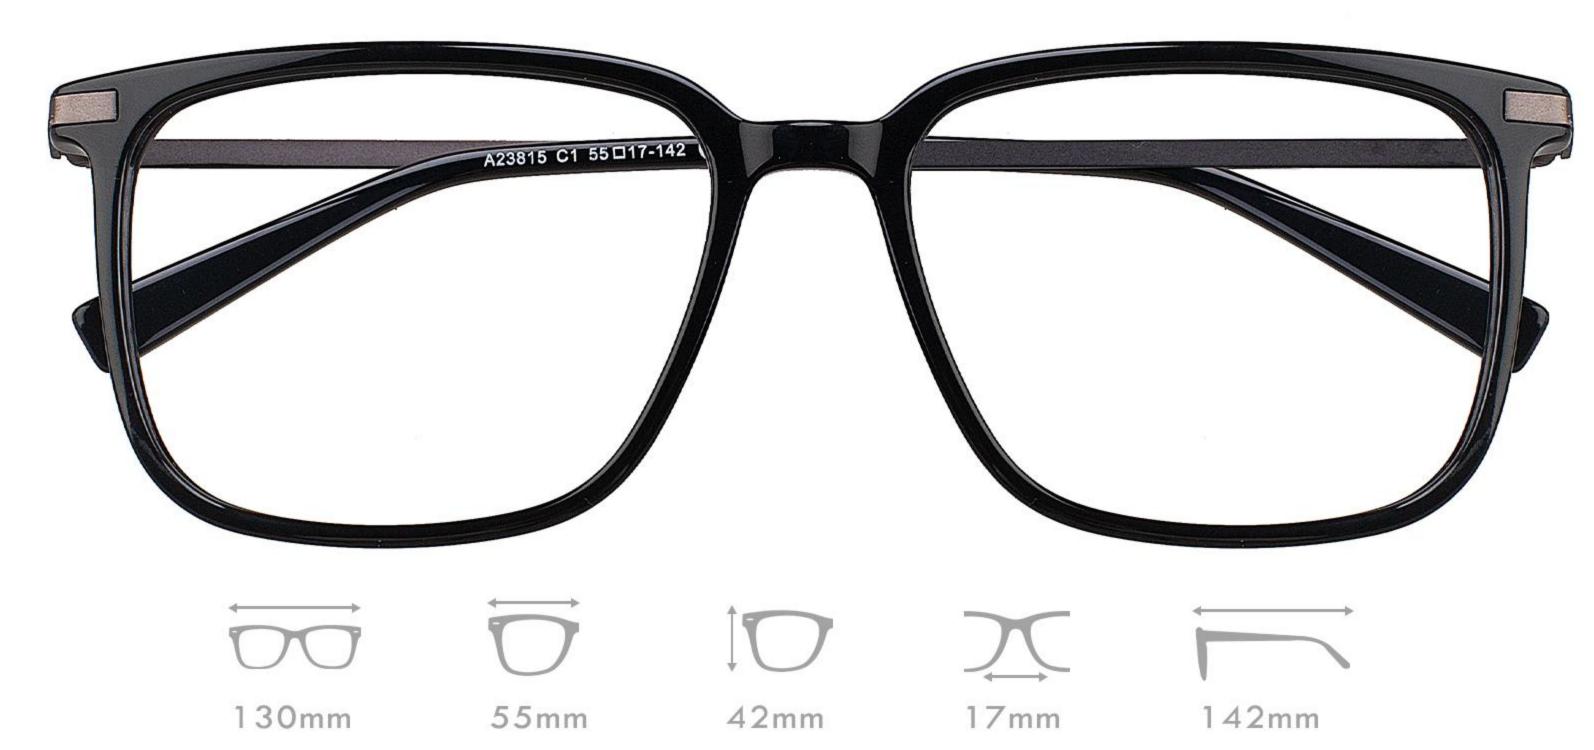

C4.TRANS GREY/GUN

MATERIAL: ACETATE SIZE:55 17-150



















COLOR DISPLAY



C1.BLACK





C2.TRANS GREY



C3.DEMI C4.TRANS GREEN

MATERIAL:ACETATE SIZE:53 \(\sigma 16 - 145\)





T





















C3.TRANS BLUE/TRANS PINK



C2.WINE



C4.BLUE/TRANS PURPLE

MATERIAL:ACETATE SIZE:54 17-145























C3.TRANS BLUE/TRANS PINK



C2.WINE



C4.BLUE/TRANS PURPLE

MATERIAL: ACETATE SIZE:54 14-142



















C1.BLACK/TRANS WINE









C3.TRANS BLUE/TRANS PINK

C4.BLUE/TRANS PURPLE





C3.TRANS GREY/GRN/ROSE DOLD

C4.TRANS BLUE/ROSE GOLD

MATERIAL: ACETATE SIZE:53 17-142











142mm

















C3.TRANS BLUE/GREEN/GOLD C4.TRANS BLUE/GOLD

MATERIAL: ACETATE SIZE:53 17-140





53mm























MATERIAL:ACETATE SIZE:55 17-142











C3.BLUE/GUN

C4.TRANS GREY/BLACK

MATERIAL:ACETATE SIZE:54 17-140



























C2.TRANS BLUE/ROSE GOLD



C4.DEMI/GOLD

MATERIAL:ACETATE SIZE:53 18-147









C1.BLACK/BROWN









MATERIAL:ACETATE SIZE:53 15-147





























C2.BLUE/BLUE



C4.BLACK/BROWN

MATERIAL:ACETATE SIZE:52 16-147















COLOR DISPLAY











C2.BLUE/BLUE



C3.DEMI/WHITE

C4.STRIPE GREEN/GREEN

MATERIAL:ACETATE SIZE:50 19-143



















C3.BLACK/GUN C4.STRIPE GREEN/GUN

MATERIAL:ACETATE SIZE:50 18-143































C4.TRANS PURPLE

MATERIAL:ACETATE SIZE:52 19-148





130mm

T





















C3.TRANS GREY/GOLD



C4.STRIPE BROWN/GOLD



C5.TRANS GREEN/SILVER