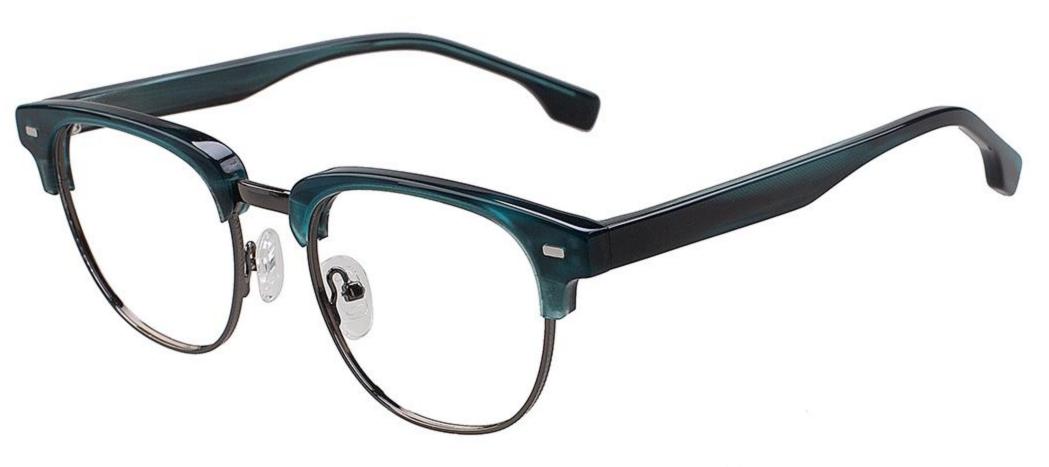

C3.DEMI/WHITE

C4.STRIPE GREEN/GREEN

MATERIAL:ACETATE SIZE:50 19-143

C3.BLACK/GUN C4.STRIPE GREEN/GUN

MATERIAL:ACETATE SIZE:50 18-143

C4.TRANS PURPLE

MATERIAL:ACETATE SIZE:52 19-148

130mm