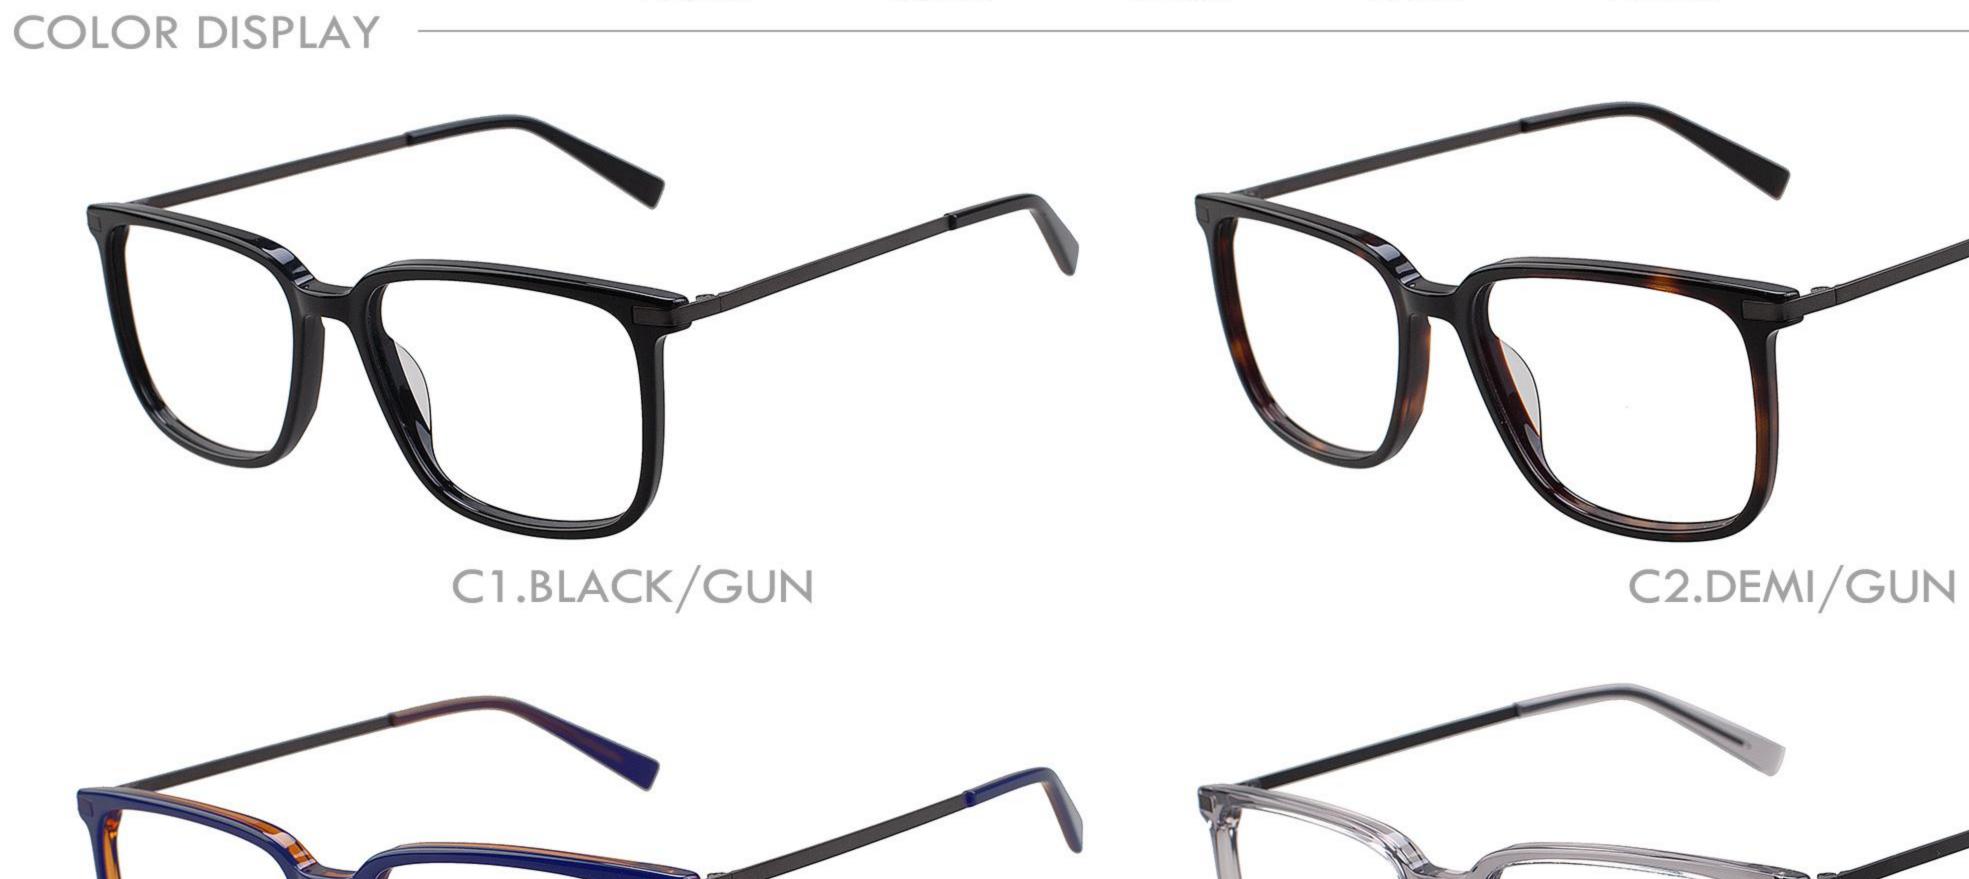

MATERIAL:ACETATE SIZE:54 17-145

COLOR DISPLAY

C3.STRIPE BROWN

C4.STRIPE GREY

MATERIAL:ACETATE SIZE:55 \( \text{17-145} \)

130mm

 $\overrightarrow{\bigcirc}$ 

C2.DEMI/GUN