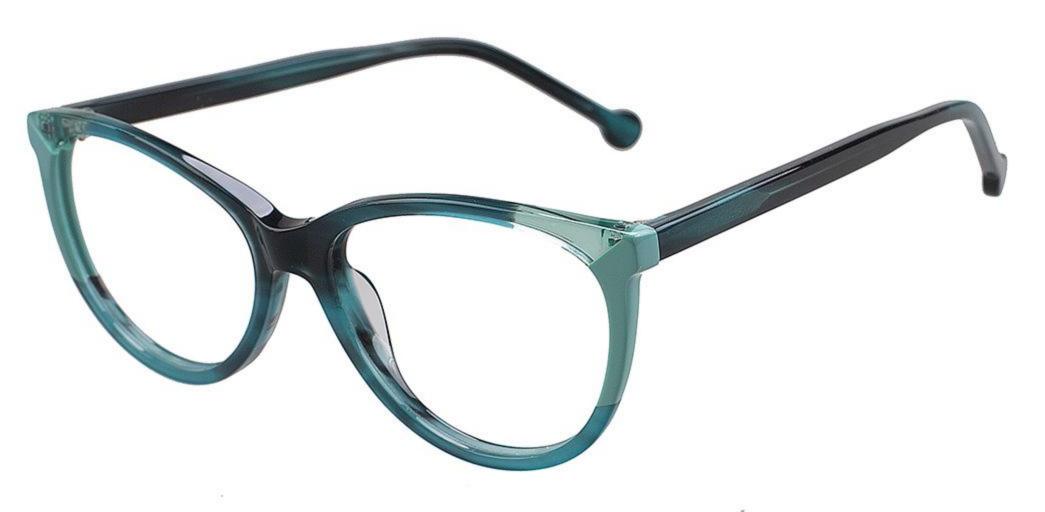

MATERIAL:ACETATE SIZE:54 17-145

COLOR DISPLAY

C3.STRIPE BROWN

C4.STRIPE GREY

MATERIAL:ACETATE SIZE:55 \( \text{17-145} \)

130mm

 $\overrightarrow{\bigcirc}$ 

C2.DEMI/GUN