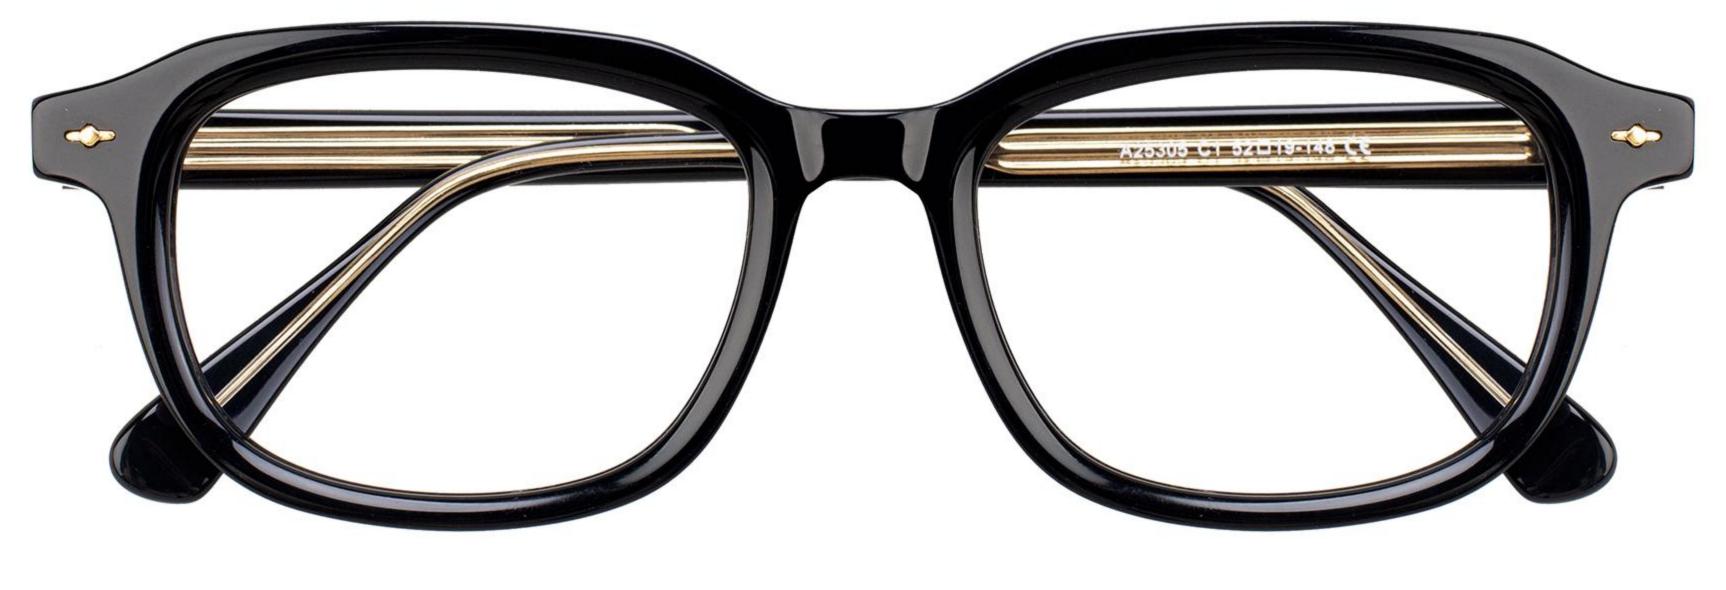

142mm

















C3.TRANS BLUE/GREEN/GOLD C4.TRANS BLUE/GOLD

MATERIAL: ACETATE SIZE:53 17-140





53mm























MATERIAL:ACETATE SIZE:55 17-142











C3.BLUE/GUN

C4.TRANS GREY/BLACK

MATERIAL:ACETATE SIZE:54 17-140



























C2.TRANS BLUE/ROSE GOLD



C4.DEMI/GOLD

MATERIAL:ACETATE SIZE:53 18-147









C1.BLACK/BROWN









MATERIAL:ACETATE SIZE:53 15-147





























C2.BLUE/BLUE



C4.BLACK/BROWN

MATERIAL:ACETATE SIZE:52 16-147















COLOR DISPLAY











C2.BLUE/BLUE



C3.DEMI/WHITE

C4.STRIPE GREEN/GREEN

MATERIAL:ACETATE SIZE:50 19-143



















C3.BLACK/GUN C4.STRIPE GREEN/GUN

MATERIAL:ACETATE SIZE:50 18-143































C4.TRANS PURPLE

MATERIAL:ACETATE SIZE:52 19-148





130mm

T





















C3.TRANS GREY/GOLD



C4.STRIPE BROWN/GOLD



C5.TRANS GREEN/SILVER