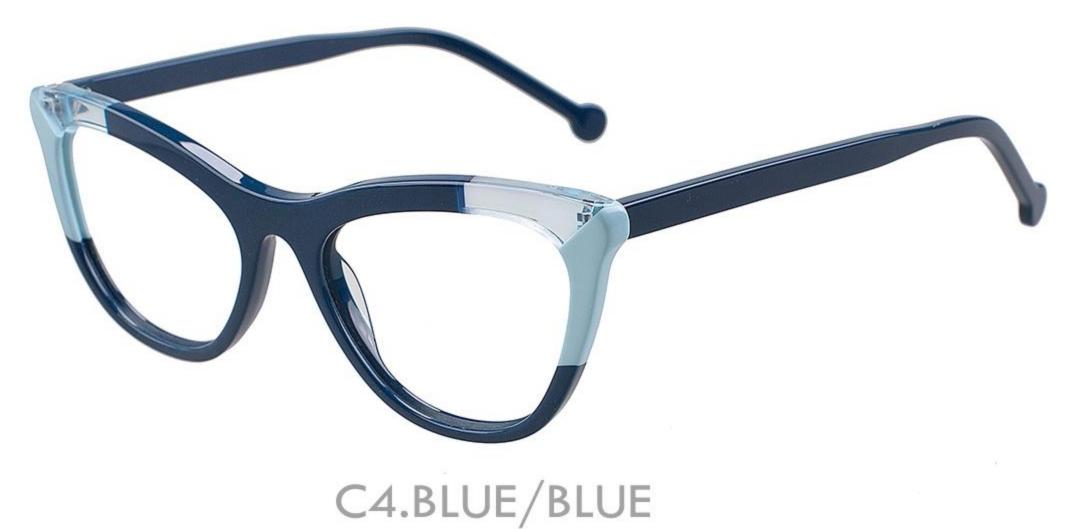

MATERIAL:ACETATE SIZE:53 18-147

C1.BLACK/BROWN

MATERIAL:ACETATE SIZE:53 15-147

C2.BLUE/BLUE

C4.BLACK/BROWN

MATERIAL:ACETATE SIZE:52 16-147

COLOR DISPLAY

C2.BLUE/BLUE