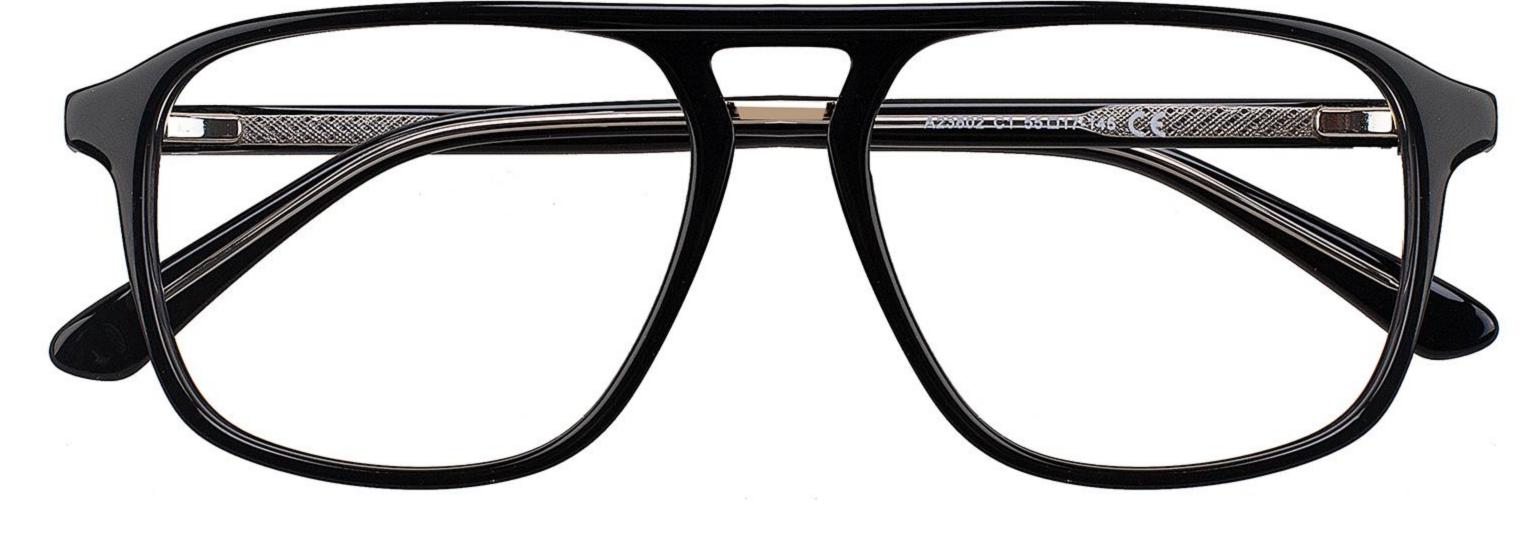

C4.TRANS GREY/GUN

MATERIAL: ACETATE SIZE:55 17-150

COLOR DISPLAY

C1.BLACK

C2.TRANS GREY

C3.DEMI C4.TRANS GREEN

MATERIAL:ACETATE SIZE:53 \(\sigma 16 - 145\)

T