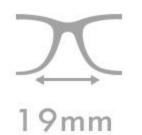

C3.DEMI/WHITE

C4.STRIPE GREEN/GREEN

MATERIAL:ACETATE SIZE:50 19-143

C3.BLACK/GUN C4.STRIPE GREEN/GUN

MATERIAL:ACETATE SIZE:50 18-143

C4.TRANS PURPLE

MATERIAL:ACETATE SIZE:52 19-148

130mm