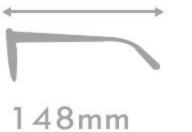

C3.DEMI/WHITE

C4.STRIPE GREEN/GREEN

MATERIAL:ACETATE SIZE:50 19-143

C3.BLACK/GUN C4.STRIPE GREEN/GUN

MATERIAL:ACETATE SIZE:50 18-143

C4.TRANS PURPLE

MATERIAL:ACETATE SIZE:52 19-148

130mm