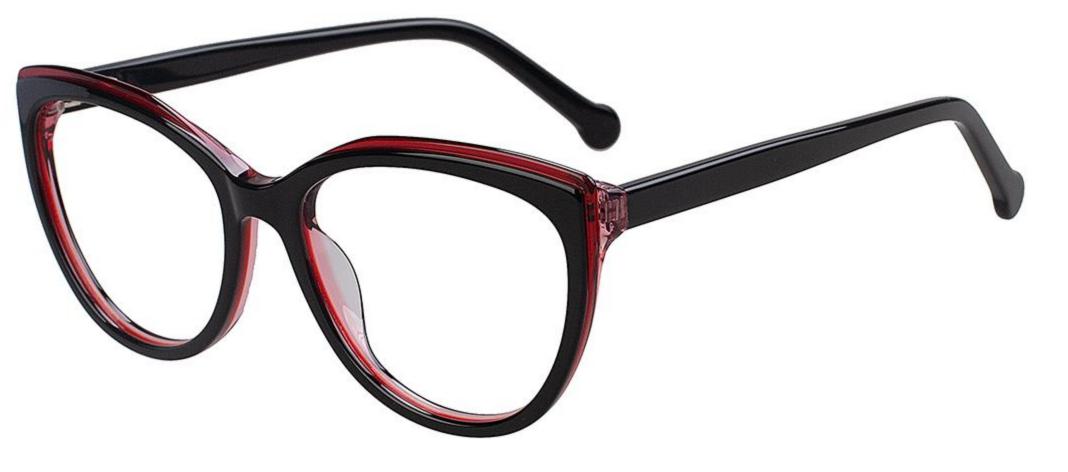

C1.BLACK/TRANS WINE

C3.TRANS BLUE/TRANS PINK

C4.BLUE/TRANS PURPLE

C3.TRANS GREY/GRN/ROSE DOLD

C4.TRANS BLUE/ROSE GOLD

MATERIAL: ACETATE SIZE:53 17-142

142mm

C3.TRANS BLUE/GREEN/GOLD C4.TRANS BLUE/GOLD