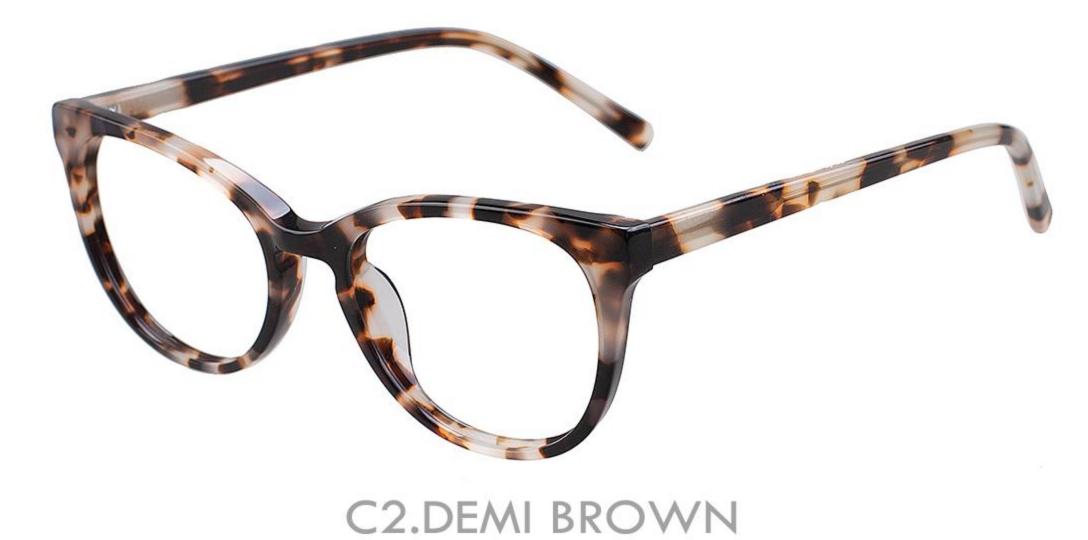

MATERIAL:ACETATE SIZE:54 17-145

COLOR DISPLAY

C3.STRIPE BROWN

C4.STRIPE GREY

MATERIAL:ACETATE SIZE:55 \( \text{17-145} \)

130mm

 $\overrightarrow{\bigcirc}$ 

C2.DEMI/GUN